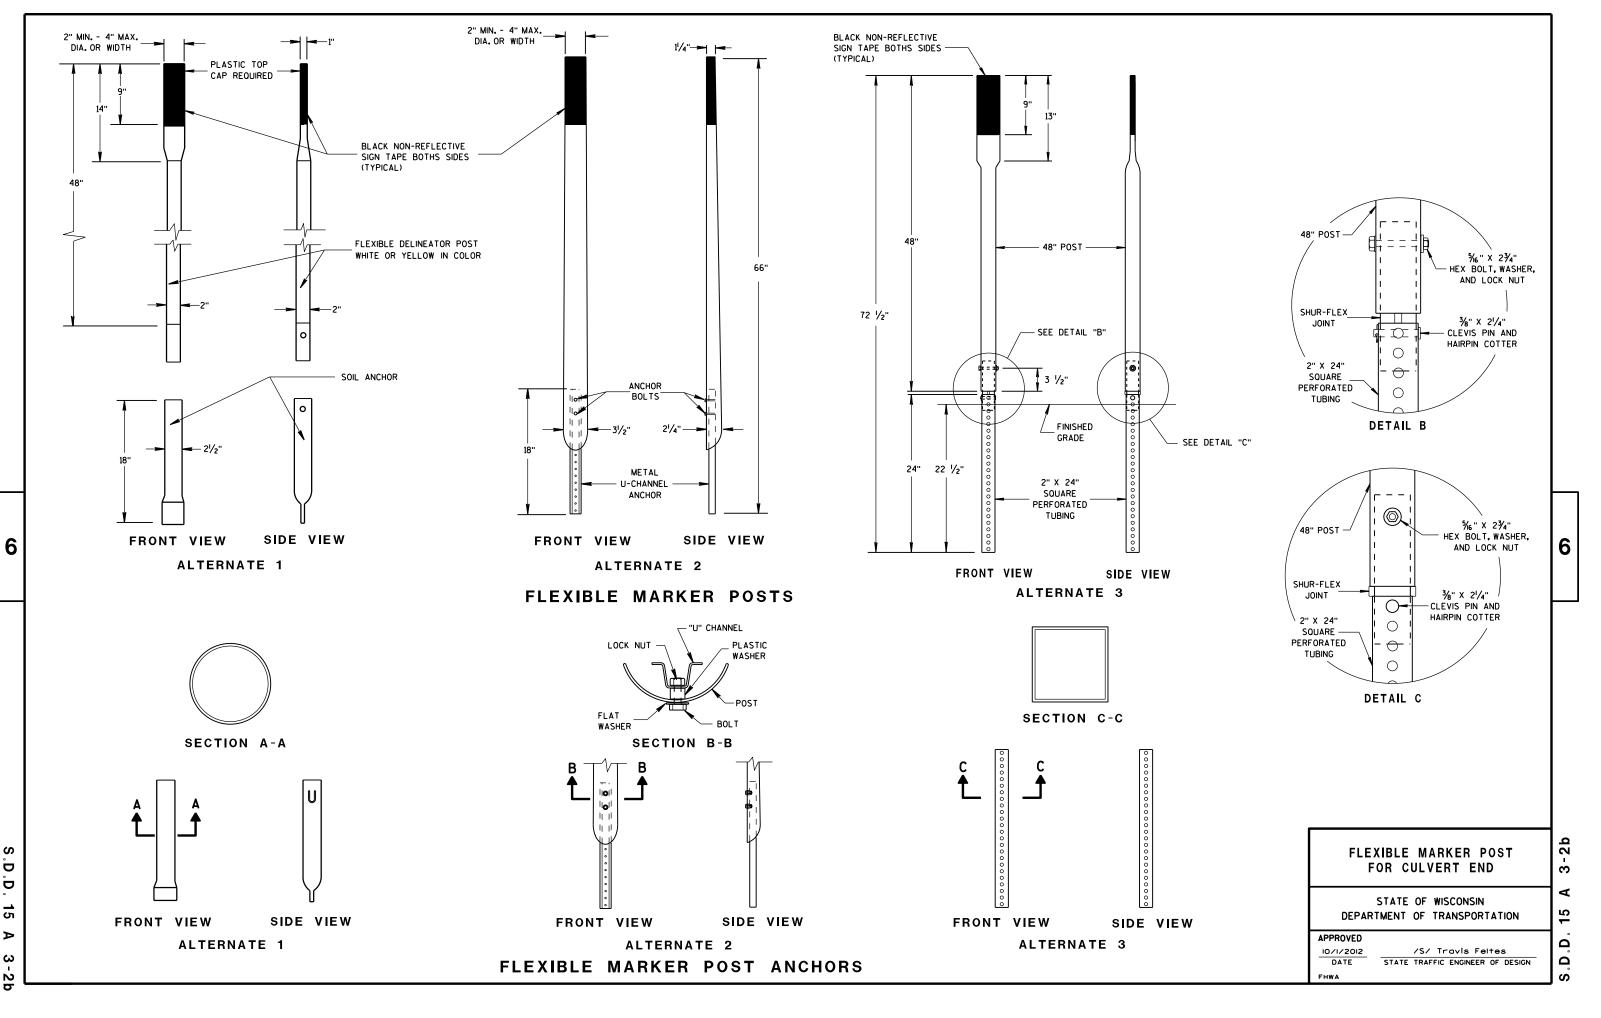

| STATE PROJECT                                                                                                                                                                                                                                                                                                                                                                                                                                                                                                                                                                                                                                                                                                                                                                                                                                                                                                                                                                                                                                                                                                                                                                                                                                                                                                                                                                                                                                                                                                                                                                                                                                                                                                                                                                                                                                                                                                                                                                                                                                                                                                                  | FEDERAL P                                                                                                                                                                                                                                                                                                                                                                                                                                                                                                                                                                                                                                                                                                                                                                                                                                                                                                                                                                                                                                                                                                                                                                                                                                                                                                                                                                                                                                                                                                                                                                                                                                                                                                                                                                                                                                                                                                                                                                                                                                                                                                                                                                                                                                                                                                                                                                                                                                                                                                                                                                                                                                                                                                                                                                                                                                                                                                                                                                                                                                                                                                                                                                                                                                                                                                                                                                                           | ROJECT                                                                                                                                                                                                                                                                                                                                                                                                                                                                                                                                                                                                                                                                                                                                                                                                                                                                                                                                                                                                                                                                                                                                                                                                                                                                                                                                                                                                                                                                                                                                                                                                                                                                                                                                                                                                                                                                                                                                                                                                                                                                                                                                                                                                                                                                                                                                                                                                                                                                                                                                                                                                                                                                                                                                                                                                                                   |
|--------------------------------------------------------------------------------------------------------------------------------------------------------------------------------------------------------------------------------------------------------------------------------------------------------------------------------------------------------------------------------------------------------------------------------------------------------------------------------------------------------------------------------------------------------------------------------------------------------------------------------------------------------------------------------------------------------------------------------------------------------------------------------------------------------------------------------------------------------------------------------------------------------------------------------------------------------------------------------------------------------------------------------------------------------------------------------------------------------------------------------------------------------------------------------------------------------------------------------------------------------------------------------------------------------------------------------------------------------------------------------------------------------------------------------------------------------------------------------------------------------------------------------------------------------------------------------------------------------------------------------------------------------------------------------------------------------------------------------------------------------------------------------------------------------------------------------------------------------------------------------------------------------------------------------------------------------------------------------------------------------------------------------------------------------------------------------------------------------------------------------|-----------------------------------------------------------------------------------------------------------------------------------------------------------------------------------------------------------------------------------------------------------------------------------------------------------------------------------------------------------------------------------------------------------------------------------------------------------------------------------------------------------------------------------------------------------------------------------------------------------------------------------------------------------------------------------------------------------------------------------------------------------------------------------------------------------------------------------------------------------------------------------------------------------------------------------------------------------------------------------------------------------------------------------------------------------------------------------------------------------------------------------------------------------------------------------------------------------------------------------------------------------------------------------------------------------------------------------------------------------------------------------------------------------------------------------------------------------------------------------------------------------------------------------------------------------------------------------------------------------------------------------------------------------------------------------------------------------------------------------------------------------------------------------------------------------------------------------------------------------------------------------------------------------------------------------------------------------------------------------------------------------------------------------------------------------------------------------------------------------------------------------------------------------------------------------------------------------------------------------------------------------------------------------------------------------------------------------------------------------------------------------------------------------------------------------------------------------------------------------------------------------------------------------------------------------------------------------------------------------------------------------------------------------------------------------------------------------------------------------------------------------------------------------------------------------------------------------------------------------------------------------------------------------------------------------------------------------------------------------------------------------------------------------------------------------------------------------------------------------------------------------------------------------------------------------------------------------------------------------------------------------------------------------------------------------------------------------------------------------------------------------------------------|------------------------------------------------------------------------------------------------------------------------------------------------------------------------------------------------------------------------------------------------------------------------------------------------------------------------------------------------------------------------------------------------------------------------------------------------------------------------------------------------------------------------------------------------------------------------------------------------------------------------------------------------------------------------------------------------------------------------------------------------------------------------------------------------------------------------------------------------------------------------------------------------------------------------------------------------------------------------------------------------------------------------------------------------------------------------------------------------------------------------------------------------------------------------------------------------------------------------------------------------------------------------------------------------------------------------------------------------------------------------------------------------------------------------------------------------------------------------------------------------------------------------------------------------------------------------------------------------------------------------------------------------------------------------------------------------------------------------------------------------------------------------------------------------------------------------------------------------------------------------------------------------------------------------------------------------------------------------------------------------------------------------------------------------------------------------------------------------------------------------------------------------------------------------------------------------------------------------------------------------------------------------------------------------------------------------------------------------------------------------------------------------------------------------------------------------------------------------------------------------------------------------------------------------------------------------------------------------------------------------------------------------------------------------------------------------------------------------------------------------------------------------------------------------------------------------------------------|
| and the state of t | PROJECT                                                                                                                                                                                                                                                                                                                                                                                                                                                                                                                                                                                                                                                                                                                                                                                                                                                                                                                                                                                                                                                                                                                                                                                                                                                                                                                                                                                                                                                                                                                                                                                                                                                                                                                                                                                                                                                                                                                                                                                                                                                                                                                                                                                                                                                                                                                                                                                                                                                                                                                                                                                                                                                                                                                                                                                                                                                                                                                                                                                                                                                                                                                                                                                                                                                                                                                                                                                             | CONTRACT                                                                                                                                                                                                                                                                                                                                                                                                                                                                                                                                                                                                                                                                                                                                                                                                                                                                                                                                                                                                                                                                                                                                                                                                                                                                                                                                                                                                                                                                                                                                                                                                                                                                                                                                                                                                                                                                                                                                                                                                                                                                                                                                                                                                                                                                                                                                                                                                                                                                                                                                                                                                                                                                                                                                                                                                                                 |
| 4677-10-71                                                                                                                                                                                                                                                                                                                                                                                                                                                                                                                                                                                                                                                                                                                                                                                                                                                                                                                                                                                                                                                                                                                                                                                                                                                                                                                                                                                                                                                                                                                                                                                                                                                                                                                                                                                                                                                                                                                                                                                                                                                                                                                     | WISC 202323                                                                                                                                                                                                                                                                                                                                                                                                                                                                                                                                                                                                                                                                                                                                                                                                                                                                                                                                                                                                                                                                                                                                                                                                                                                                                                                                                                                                                                                                                                                                                                                                                                                                                                                                                                                                                                                                                                                                                                                                                                                                                                                                                                                                                                                                                                                                                                                                                                                                                                                                                                                                                                                                                                                                                                                                                                                                                                                                                                                                                                                                                                                                                                                                                                                                                                                                                                                         | 2 1                                                                                                                                                                                                                                                                                                                                                                                                                                                                                                                                                                                                                                                                                                                                                                                                                                                                                                                                                                                                                                                                                                                                                                                                                                                                                                                                                                                                                                                                                                                                                                                                                                                                                                                                                                                                                                                                                                                                                                                                                                                                                                                                                                                                                                                                                                                                                                                                                                                                                                                                                                                                                                                                                                                                                                                                                                      |
|                                                                                                                                                                                                                                                                                                                                                                                                                                                                                                                                                                                                                                                                                                                                                                                                                                                                                                                                                                                                                                                                                                                                                                                                                                                                                                                                                                                                                                                                                                                                                                                                                                                                                                                                                                                                                                                                                                                                                                                                                                                                                                                                |                                                                                                                                                                                                                                                                                                                                                                                                                                                                                                                                                                                                                                                                                                                                                                                                                                                                                                                                                                                                                                                                                                                                                                                                                                                                                                                                                                                                                                                                                                                                                                                                                                                                                                                                                                                                                                                                                                                                                                                                                                                                                                                                                                                                                                                                                                                                                                                                                                                                                                                                                                                                                                                                                                                                                                                                                                                                                                                                                                                                                                                                                                                                                                                                                                                                                                                                                                                                     | -                                                                                                                                                                                                                                                                                                                                                                                                                                                                                                                                                                                                                                                                                                                                                                                                                                                                                                                                                                                                                                                                                                                                                                                                                                                                                                                                                                                                                                                                                                                                                                                                                                                                                                                                                                                                                                                                                                                                                                                                                                                                                                                                                                                                                                                                                                                                                                                                                                                                                                                                                                                                                                                                                                                                                                                                                                        |
|                                                                                                                                                                                                                                                                                                                                                                                                                                                                                                                                                                                                                                                                                                                                                                                                                                                                                                                                                                                                                                                                                                                                                                                                                                                                                                                                                                                                                                                                                                                                                                                                                                                                                                                                                                                                                                                                                                                                                                                                                                                                                                                                |                                                                                                                                                                                                                                                                                                                                                                                                                                                                                                                                                                                                                                                                                                                                                                                                                                                                                                                                                                                                                                                                                                                                                                                                                                                                                                                                                                                                                                                                                                                                                                                                                                                                                                                                                                                                                                                                                                                                                                                                                                                                                                                                                                                                                                                                                                                                                                                                                                                                                                                                                                                                                                                                                                                                                                                                                                                                                                                                                                                                                                                                                                                                                                                                                                                                                                                                                                                                     |                                                                                                                                                                                                                                                                                                                                                                                                                                                                                                                                                                                                                                                                                                                                                                                                                                                                                                                                                                                                                                                                                                                                                                                                                                                                                                                                                                                                                                                                                                                                                                                                                                                                                                                                                                                                                                                                                                                                                                                                                                                                                                                                                                                                                                                                                                                                                                                                                                                                                                                                                                                                                                                                                                                                                                                                                                          |
|                                                                                                                                                                                                                                                                                                                                                                                                                                                                                                                                                                                                                                                                                                                                                                                                                                                                                                                                                                                                                                                                                                                                                                                                                                                                                                                                                                                                                                                                                                                                                                                                                                                                                                                                                                                                                                                                                                                                                                                                                                                                                                                                |                                                                                                                                                                                                                                                                                                                                                                                                                                                                                                                                                                                                                                                                                                                                                                                                                                                                                                                                                                                                                                                                                                                                                                                                                                                                                                                                                                                                                                                                                                                                                                                                                                                                                                                                                                                                                                                                                                                                                                                                                                                                                                                                                                                                                                                                                                                                                                                                                                                                                                                                                                                                                                                                                                                                                                                                                                                                                                                                                                                                                                                                                                                                                                                                                                                                                                                                                                                                     |                                                                                                                                                                                                                                                                                                                                                                                                                                                                                                                                                                                                                                                                                                                                                                                                                                                                                                                                                                                                                                                                                                                                                                                                                                                                                                                                                                                                                                                                                                                                                                                                                                                                                                                                                                                                                                                                                                                                                                                                                                                                                                                                                                                                                                                                                                                                                                                                                                                                                                                                                                                                                                                                                                                                                                                                                                          |
|                                                                                                                                                                                                                                                                                                                                                                                                                                                                                                                                                                                                                                                                                                                                                                                                                                                                                                                                                                                                                                                                                                                                                                                                                                                                                                                                                                                                                                                                                                                                                                                                                                                                                                                                                                                                                                                                                                                                                                                                                                                                                                                                |                                                                                                                                                                                                                                                                                                                                                                                                                                                                                                                                                                                                                                                                                                                                                                                                                                                                                                                                                                                                                                                                                                                                                                                                                                                                                                                                                                                                                                                                                                                                                                                                                                                                                                                                                                                                                                                                                                                                                                                                                                                                                                                                                                                                                                                                                                                                                                                                                                                                                                                                                                                                                                                                                                                                                                                                                                                                                                                                                                                                                                                                                                                                                                                                                                                                                                                                                                                                     |                                                                                                                                                                                                                                                                                                                                                                                                                                                                                                                                                                                                                                                                                                                                                                                                                                                                                                                                                                                                                                                                                                                                                                                                                                                                                                                                                                                                                                                                                                                                                                                                                                                                                                                                                                                                                                                                                                                                                                                                                                                                                                                                                                                                                                                                                                                                                                                                                                                                                                                                                                                                                                                                                                                                                                                                                                          |
|                                                                                                                                                                                                                                                                                                                                                                                                                                                                                                                                                                                                                                                                                                                                                                                                                                                                                                                                                                                                                                                                                                                                                                                                                                                                                                                                                                                                                                                                                                                                                                                                                                                                                                                                                                                                                                                                                                                                                                                                                                                                                                                                |                                                                                                                                                                                                                                                                                                                                                                                                                                                                                                                                                                                                                                                                                                                                                                                                                                                                                                                                                                                                                                                                                                                                                                                                                                                                                                                                                                                                                                                                                                                                                                                                                                                                                                                                                                                                                                                                                                                                                                                                                                                                                                                                                                                                                                                                                                                                                                                                                                                                                                                                                                                                                                                                                                                                                                                                                                                                                                                                                                                                                                                                                                                                                                                                                                                                                                                                                                                                     |                                                                                                                                                                                                                                                                                                                                                                                                                                                                                                                                                                                                                                                                                                                                                                                                                                                                                                                                                                                                                                                                                                                                                                                                                                                                                                                                                                                                                                                                                                                                                                                                                                                                                                                                                                                                                                                                                                                                                                                                                                                                                                                                                                                                                                                                                                                                                                                                                                                                                                                                                                                                                                                                                                                                                                                                                                          |
|                                                                                                                                                                                                                                                                                                                                                                                                                                                                                                                                                                                                                                                                                                                                                                                                                                                                                                                                                                                                                                                                                                                                                                                                                                                                                                                                                                                                                                                                                                                                                                                                                                                                                                                                                                                                                                                                                                                                                                                                                                                                                                                                |                                                                                                                                                                                                                                                                                                                                                                                                                                                                                                                                                                                                                                                                                                                                                                                                                                                                                                                                                                                                                                                                                                                                                                                                                                                                                                                                                                                                                                                                                                                                                                                                                                                                                                                                                                                                                                                                                                                                                                                                                                                                                                                                                                                                                                                                                                                                                                                                                                                                                                                                                                                                                                                                                                                                                                                                                                                                                                                                                                                                                                                                                                                                                                                                                                                                                                                                                                                                     |                                                                                                                                                                                                                                                                                                                                                                                                                                                                                                                                                                                                                                                                                                                                                                                                                                                                                                                                                                                                                                                                                                                                                                                                                                                                                                                                                                                                                                                                                                                                                                                                                                                                                                                                                                                                                                                                                                                                                                                                                                                                                                                                                                                                                                                                                                                                                                                                                                                                                                                                                                                                                                                                                                                                                                                                                                          |
|                                                                                                                                                                                                                                                                                                                                                                                                                                                                                                                                                                                                                                                                                                                                                                                                                                                                                                                                                                                                                                                                                                                                                                                                                                                                                                                                                                                                                                                                                                                                                                                                                                                                                                                                                                                                                                                                                                                                                                                                                                                                                                                                |                                                                                                                                                                                                                                                                                                                                                                                                                                                                                                                                                                                                                                                                                                                                                                                                                                                                                                                                                                                                                                                                                                                                                                                                                                                                                                                                                                                                                                                                                                                                                                                                                                                                                                                                                                                                                                                                                                                                                                                                                                                                                                                                                                                                                                                                                                                                                                                                                                                                                                                                                                                                                                                                                                                                                                                                                                                                                                                                                                                                                                                                                                                                                                                                                                                                                                                                                                                                     |                                                                                                                                                                                                                                                                                                                                                                                                                                                                                                                                                                                                                                                                                                                                                                                                                                                                                                                                                                                                                                                                                                                                                                                                                                                                                                                                                                                                                                                                                                                                                                                                                                                                                                                                                                                                                                                                                                                                                                                                                                                                                                                                                                                                                                                                                                                                                                                                                                                                                                                                                                                                                                                                                                                                                                                                                                          |
|                                                                                                                                                                                                                                                                                                                                                                                                                                                                                                                                                                                                                                                                                                                                                                                                                                                                                                                                                                                                                                                                                                                                                                                                                                                                                                                                                                                                                                                                                                                                                                                                                                                                                                                                                                                                                                                                                                                                                                                                                                                                                                                                |                                                                                                                                                                                                                                                                                                                                                                                                                                                                                                                                                                                                                                                                                                                                                                                                                                                                                                                                                                                                                                                                                                                                                                                                                                                                                                                                                                                                                                                                                                                                                                                                                                                                                                                                                                                                                                                                                                                                                                                                                                                                                                                                                                                                                                                                                                                                                                                                                                                                                                                                                                                                                                                                                                                                                                                                                                                                                                                                                                                                                                                                                                                                                                                                                                                                                                                                                                                                     |                                                                                                                                                                                                                                                                                                                                                                                                                                                                                                                                                                                                                                                                                                                                                                                                                                                                                                                                                                                                                                                                                                                                                                                                                                                                                                                                                                                                                                                                                                                                                                                                                                                                                                                                                                                                                                                                                                                                                                                                                                                                                                                                                                                                                                                                                                                                                                                                                                                                                                                                                                                                                                                                                                                                                                                                                                          |
|                                                                                                                                                                                                                                                                                                                                                                                                                                                                                                                                                                                                                                                                                                                                                                                                                                                                                                                                                                                                                                                                                                                                                                                                                                                                                                                                                                                                                                                                                                                                                                                                                                                                                                                                                                                                                                                                                                                                                                                                                                                                                                                                |                                                                                                                                                                                                                                                                                                                                                                                                                                                                                                                                                                                                                                                                                                                                                                                                                                                                                                                                                                                                                                                                                                                                                                                                                                                                                                                                                                                                                                                                                                                                                                                                                                                                                                                                                                                                                                                                                                                                                                                                                                                                                                                                                                                                                                                                                                                                                                                                                                                                                                                                                                                                                                                                                                                                                                                                                                                                                                                                                                                                                                                                                                                                                                                                                                                                                                                                                                                                     |                                                                                                                                                                                                                                                                                                                                                                                                                                                                                                                                                                                                                                                                                                                                                                                                                                                                                                                                                                                                                                                                                                                                                                                                                                                                                                                                                                                                                                                                                                                                                                                                                                                                                                                                                                                                                                                                                                                                                                                                                                                                                                                                                                                                                                                                                                                                                                                                                                                                                                                                                                                                                                                                                                                                                                                                                                          |
|                                                                                                                                                                                                                                                                                                                                                                                                                                                                                                                                                                                                                                                                                                                                                                                                                                                                                                                                                                                                                                                                                                                                                                                                                                                                                                                                                                                                                                                                                                                                                                                                                                                                                                                                                                                                                                                                                                                                                                                                                                                                                                                                |                                                                                                                                                                                                                                                                                                                                                                                                                                                                                                                                                                                                                                                                                                                                                                                                                                                                                                                                                                                                                                                                                                                                                                                                                                                                                                                                                                                                                                                                                                                                                                                                                                                                                                                                                                                                                                                                                                                                                                                                                                                                                                                                                                                                                                                                                                                                                                                                                                                                                                                                                                                                                                                                                                                                                                                                                                                                                                                                                                                                                                                                                                                                                                                                                                                                                                                                                                                                     |                                                                                                                                                                                                                                                                                                                                                                                                                                                                                                                                                                                                                                                                                                                                                                                                                                                                                                                                                                                                                                                                                                                                                                                                                                                                                                                                                                                                                                                                                                                                                                                                                                                                                                                                                                                                                                                                                                                                                                                                                                                                                                                                                                                                                                                                                                                                                                                                                                                                                                                                                                                                                                                                                                                                                                                                                                          |
|                                                                                                                                                                                                                                                                                                                                                                                                                                                                                                                                                                                                                                                                                                                                                                                                                                                                                                                                                                                                                                                                                                                                                                                                                                                                                                                                                                                                                                                                                                                                                                                                                                                                                                                                                                                                                                                                                                                                                                                                                                                                                                                                |                                                                                                                                                                                                                                                                                                                                                                                                                                                                                                                                                                                                                                                                                                                                                                                                                                                                                                                                                                                                                                                                                                                                                                                                                                                                                                                                                                                                                                                                                                                                                                                                                                                                                                                                                                                                                                                                                                                                                                                                                                                                                                                                                                                                                                                                                                                                                                                                                                                                                                                                                                                                                                                                                                                                                                                                                                                                                                                                                                                                                                                                                                                                                                                                                                                                                                                                                                                                     |                                                                                                                                                                                                                                                                                                                                                                                                                                                                                                                                                                                                                                                                                                                                                                                                                                                                                                                                                                                                                                                                                                                                                                                                                                                                                                                                                                                                                                                                                                                                                                                                                                                                                                                                                                                                                                                                                                                                                                                                                                                                                                                                                                                                                                                                                                                                                                                                                                                                                                                                                                                                                                                                                                                                                                                                                                          |
|                                                                                                                                                                                                                                                                                                                                                                                                                                                                                                                                                                                                                                                                                                                                                                                                                                                                                                                                                                                                                                                                                                                                                                                                                                                                                                                                                                                                                                                                                                                                                                                                                                                                                                                                                                                                                                                                                                                                                                                                                                                                                                                                |                                                                                                                                                                                                                                                                                                                                                                                                                                                                                                                                                                                                                                                                                                                                                                                                                                                                                                                                                                                                                                                                                                                                                                                                                                                                                                                                                                                                                                                                                                                                                                                                                                                                                                                                                                                                                                                                                                                                                                                                                                                                                                                                                                                                                                                                                                                                                                                                                                                                                                                                                                                                                                                                                                                                                                                                                                                                                                                                                                                                                                                                                                                                                                                                                                                                                                                                                                                                     |                                                                                                                                                                                                                                                                                                                                                                                                                                                                                                                                                                                                                                                                                                                                                                                                                                                                                                                                                                                                                                                                                                                                                                                                                                                                                                                                                                                                                                                                                                                                                                                                                                                                                                                                                                                                                                                                                                                                                                                                                                                                                                                                                                                                                                                                                                                                                                                                                                                                                                                                                                                                                                                                                                                                                                                                                                          |
|                                                                                                                                                                                                                                                                                                                                                                                                                                                                                                                                                                                                                                                                                                                                                                                                                                                                                                                                                                                                                                                                                                                                                                                                                                                                                                                                                                                                                                                                                                                                                                                                                                                                                                                                                                                                                                                                                                                                                                                                                                                                                                                                |                                                                                                                                                                                                                                                                                                                                                                                                                                                                                                                                                                                                                                                                                                                                                                                                                                                                                                                                                                                                                                                                                                                                                                                                                                                                                                                                                                                                                                                                                                                                                                                                                                                                                                                                                                                                                                                                                                                                                                                                                                                                                                                                                                                                                                                                                                                                                                                                                                                                                                                                                                                                                                                                                                                                                                                                                                                                                                                                                                                                                                                                                                                                                                                                                                                                                                                                                                                                     |                                                                                                                                                                                                                                                                                                                                                                                                                                                                                                                                                                                                                                                                                                                                                                                                                                                                                                                                                                                                                                                                                                                                                                                                                                                                                                                                                                                                                                                                                                                                                                                                                                                                                                                                                                                                                                                                                                                                                                                                                                                                                                                                                                                                                                                                                                                                                                                                                                                                                                                                                                                                                                                                                                                                                                                                                                          |
|                                                                                                                                                                                                                                                                                                                                                                                                                                                                                                                                                                                                                                                                                                                                                                                                                                                                                                                                                                                                                                                                                                                                                                                                                                                                                                                                                                                                                                                                                                                                                                                                                                                                                                                                                                                                                                                                                                                                                                                                                                                                                                                                |                                                                                                                                                                                                                                                                                                                                                                                                                                                                                                                                                                                                                                                                                                                                                                                                                                                                                                                                                                                                                                                                                                                                                                                                                                                                                                                                                                                                                                                                                                                                                                                                                                                                                                                                                                                                                                                                                                                                                                                                                                                                                                                                                                                                                                                                                                                                                                                                                                                                                                                                                                                                                                                                                                                                                                                                                                                                                                                                                                                                                                                                                                                                                                                                                                                                                                                                                                                                     |                                                                                                                                                                                                                                                                                                                                                                                                                                                                                                                                                                                                                                                                                                                                                                                                                                                                                                                                                                                                                                                                                                                                                                                                                                                                                                                                                                                                                                                                                                                                                                                                                                                                                                                                                                                                                                                                                                                                                                                                                                                                                                                                                                                                                                                                                                                                                                                                                                                                                                                                                                                                                                                                                                                                                                                                                                          |
|                                                                                                                                                                                                                                                                                                                                                                                                                                                                                                                                                                                                                                                                                                                                                                                                                                                                                                                                                                                                                                                                                                                                                                                                                                                                                                                                                                                                                                                                                                                                                                                                                                                                                                                                                                                                                                                                                                                                                                                                                                                                                                                                | [                                                                                                                                                                                                                                                                                                                                                                                                                                                                                                                                                                                                                                                                                                                                                                                                                                                                                                                                                                                                                                                                                                                                                                                                                                                                                                                                                                                                                                                                                                                                                                                                                                                                                                                                                                                                                                                                                                                                                                                                                                                                                                                                                                                                                                                                                                                                                                                                                                                                                                                                                                                                                                                                                                                                                                                                                                                                                                                                                                                                                                                                                                                                                                                                                                                                                                                                                                                                   | alta                                                                                                                                                                                                                                                                                                                                                                                                                                                                                                                                                                                                                                                                                                                                                                                                                                                                                                                                                                                                                                                                                                                                                                                                                                                                                                                                                                                                                                                                                                                                                                                                                                                                                                                                                                                                                                                                                                                                                                                                                                                                                                                                                                                                                                                                                                                                                                                                                                                                                                                                                                                                                                                                                                                                                                                                                                     |
|                                                                                                                                                                                                                                                                                                                                                                                                                                                                                                                                                                                                                                                                                                                                                                                                                                                                                                                                                                                                                                                                                                                                                                                                                                                                                                                                                                                                                                                                                                                                                                                                                                                                                                                                                                                                                                                                                                                                                                                                                                                                                                                                | ACCEPTED                                                                                                                                                                                                                                                                                                                                                                                                                                                                                                                                                                                                                                                                                                                                                                                                                                                                                                                                                                                                                                                                                                                                                                                                                                                                                                                                                                                                                                                                                                                                                                                                                                                                                                                                                                                                                                                                                                                                                                                                                                                                                                                                                                                                                                                                                                                                                                                                                                                                                                                                                                                                                                                                                                                                                                                                                                                                                                                                                                                                                                                                                                                                                                                                                                                                                                                                                                                            | FOR                                                                                                                                                                                                                                                                                                                                                                                                                                                                                                                                                                                                                                                                                                                                                                                                                                                                                                                                                                                                                                                                                                                                                                                                                                                                                                                                                                                                                                                                                                                                                                                                                                                                                                                                                                                                                                                                                                                                                                                                                                                                                                                                                                                                                                                                                                                                                                                                                                                                                                                                                                                                                                                                                                                                                                                                                                      |
|                                                                                                                                                                                                                                                                                                                                                                                                                                                                                                                                                                                                                                                                                                                                                                                                                                                                                                                                                                                                                                                                                                                                                                                                                                                                                                                                                                                                                                                                                                                                                                                                                                                                                                                                                                                                                                                                                                                                                                                                                                                                                                                                | COUNTY                                                                                                                                                                                                                                                                                                                                                                                                                                                                                                                                                                                                                                                                                                                                                                                                                                                                                                                                                                                                                                                                                                                                                                                                                                                                                                                                                                                                                                                                                                                                                                                                                                                                                                                                                                                                                                                                                                                                                                                                                                                                                                                                                                                                                                                                                                                                                                                                                                                                                                                                                                                                                                                                                                                                                                                                                                                                                                                                                                                                                                                                                                                                                                                                                                                                                                                                                                                              | OUTAGAMIE                                                                                                                                                                                                                                                                                                                                                                                                                                                                                                                                                                                                                                                                                                                                                                                                                                                                                                                                                                                                                                                                                                                                                                                                                                                                                                                                                                                                                                                                                                                                                                                                                                                                                                                                                                                                                                                                                                                                                                                                                                                                                                                                                                                                                                                                                                                                                                                                                                                                                                                                                                                                                                                                                                                                                                                                                                |
|                                                                                                                                                                                                                                                                                                                                                                                                                                                                                                                                                                                                                                                                                                                                                                                                                                                                                                                                                                                                                                                                                                                                                                                                                                                                                                                                                                                                                                                                                                                                                                                                                                                                                                                                                                                                                                                                                                                                                                                                                                                                                                                                |                                                                                                                                                                                                                                                                                                                                                                                                                                                                                                                                                                                                                                                                                                                                                                                                                                                                                                                                                                                                                                                                                                                                                                                                                                                                                                                                                                                                                                                                                                                                                                                                                                                                                                                                                                                                                                                                                                                                                                                                                                                                                                                                                                                                                                                                                                                                                                                                                                                                                                                                                                                                                                                                                                                                                                                                                                                                                                                                                                                                                                                                                                                                                                                                                                                                                                                                                                                                     |                                                                                                                                                                                                                                                                                                                                                                                                                                                                                                                                                                                                                                                                                                                                                                                                                                                                                                                                                                                                                                                                                                                                                                                                                                                                                                                                                                                                                                                                                                                                                                                                                                                                                                                                                                                                                                                                                                                                                                                                                                                                                                                                                                                                                                                                                                                                                                                                                                                                                                                                                                                                                                                                                                                                                                                                                                          |
|                                                                                                                                                                                                                                                                                                                                                                                                                                                                                                                                                                                                                                                                                                                                                                                                                                                                                                                                                                                                                                                                                                                                                                                                                                                                                                                                                                                                                                                                                                                                                                                                                                                                                                                                                                                                                                                                                                                                                                                                                                                                                                                                |                                                                                                                                                                                                                                                                                                                                                                                                                                                                                                                                                                                                                                                                                                                                                                                                                                                                                                                                                                                                                                                                                                                                                                                                                                                                                                                                                                                                                                                                                                                                                                                                                                                                                                                                                                                                                                                                                                                                                                                                                                                                                                                                                                                                                                                                                                                                                                                                                                                                                                                                                                                                                                                                                                                                                                                                                                                                                                                                                                                                                                                                                                                                                                                                                                                                                                                                                                                                     |                                                                                                                                                                                                                                                                                                                                                                                                                                                                                                                                                                                                                                                                                                                                                                                                                                                                                                                                                                                                                                                                                                                                                                                                                                                                                                                                                                                                                                                                                                                                                                                                                                                                                                                                                                                                                                                                                                                                                                                                                                                                                                                                                                                                                                                                                                                                                                                                                                                                                                                                                                                                                                                                                                                                                                                                                                          |
|                                                                                                                                                                                                                                                                                                                                                                                                                                                                                                                                                                                                                                                                                                                                                                                                                                                                                                                                                                                                                                                                                                                                                                                                                                                                                                                                                                                                                                                                                                                                                                                                                                                                                                                                                                                                                                                                                                                                                                                                                                                                                                                                | 0                                                                                                                                                                                                                                                                                                                                                                                                                                                                                                                                                                                                                                                                                                                                                                                                                                                                                                                                                                                                                                                                                                                                                                                                                                                                                                                                                                                                                                                                                                                                                                                                                                                                                                                                                                                                                                                                                                                                                                                                                                                                                                                                                                                                                                                                                                                                                                                                                                                                                                                                                                                                                                                                                                                                                                                                                                                                                                                                                                                                                                                                                                                                                                                                                                                                                                                                                                                                   | 40                                                                                                                                                                                                                                                                                                                                                                                                                                                                                                                                                                                                                                                                                                                                                                                                                                                                                                                                                                                                                                                                                                                                                                                                                                                                                                                                                                                                                                                                                                                                                                                                                                                                                                                                                                                                                                                                                                                                                                                                                                                                                                                                                                                                                                                                                                                                                                                                                                                                                                                                                                                                                                                                                                                                                                                                                                       |
|                                                                                                                                                                                                                                                                                                                                                                                                                                                                                                                                                                                                                                                                                                                                                                                                                                                                                                                                                                                                                                                                                                                                                                                                                                                                                                                                                                                                                                                                                                                                                                                                                                                                                                                                                                                                                                                                                                                                                                                                                                                                                                                                | 10/25/2022                                                                                                                                                                                                                                                                                                                                                                                                                                                                                                                                                                                                                                                                                                                                                                                                                                                                                                                                                                                                                                                                                                                                                                                                                                                                                                                                                                                                                                                                                                                                                                                                                                                                                                                                                                                                                                                                                                                                                                                                                                                                                                                                                                                                                                                                                                                                                                                                                                                                                                                                                                                                                                                                                                                                                                                                                                                                                                                                                                                                                                                                                                                                                                                                                                                                                                                                                                                          | At                                                                                                                                                                                                                                                                                                                                                                                                                                                                                                                                                                                                                                                                                                                                                                                                                                                                                                                                                                                                                                                                                                                                                                                                                                                                                                                                                                                                                                                                                                                                                                                                                                                                                                                                                                                                                                                                                                                                                                                                                                                                                                                                                                                                                                                                                                                                                                                                                                                                                                                                                                                                                                                                                                                                                                                                                                       |
|                                                                                                                                                                                                                                                                                                                                                                                                                                                                                                                                                                                                                                                                                                                                                                                                                                                                                                                                                                                                                                                                                                                                                                                                                                                                                                                                                                                                                                                                                                                                                                                                                                                                                                                                                                                                                                                                                                                                                                                                                                                                                                                                | (Date)                                                                                                                                                                                                                                                                                                                                                                                                                                                                                                                                                                                                                                                                                                                                                                                                                                                                                                                                                                                                                                                                                                                                                                                                                                                                                                                                                                                                                                                                                                                                                                                                                                                                                                                                                                                                                                                                                                                                                                                                                                                                                                                                                                                                                                                                                                                                                                                                                                                                                                                                                                                                                                                                                                                                                                                                                                                                                                                                                                                                                                                                                                                                                                                                                                                                                                                                                                                              | ane & Title of Of (a)                                                                                                                                                                                                                                                                                                                                                                                                                                                                                                                                                                                                                                                                                                                                                                                                                                                                                                                                                                                                                                                                                                                                                                                                                                                                                                                                                                                                                                                                                                                                                                                                                                                                                                                                                                                                                                                                                                                                                                                                                                                                                                                                                                                                                                                                                                                                                                                                                                                                                                                                                                                                                                                                                                                                                                                                                    |
|                                                                                                                                                                                                                                                                                                                                                                                                                                                                                                                                                                                                                                                                                                                                                                                                                                                                                                                                                                                                                                                                                                                                                                                                                                                                                                                                                                                                                                                                                                                                                                                                                                                                                                                                                                                                                                                                                                                                                                                                                                                                                                                                | ORIGINAL PLANS F                                                                                                                                                                                                                                                                                                                                                                                                                                                                                                                                                                                                                                                                                                                                                                                                                                                                                                                                                                                                                                                                                                                                                                                                                                                                                                                                                                                                                                                                                                                                                                                                                                                                                                                                                                                                                                                                                                                                                                                                                                                                                                                                                                                                                                                                                                                                                                                                                                                                                                                                                                                                                                                                                                                                                                                                                                                                                                                                                                                                                                                                                                                                                                                                                                                                                                                                                                                    | REPARED BY                                                                                                                                                                                                                                                                                                                                                                                                                                                                                                                                                                                                                                                                                                                                                                                                                                                                                                                                                                                                                                                                                                                                                                                                                                                                                                                                                                                                                                                                                                                                                                                                                                                                                                                                                                                                                                                                                                                                                                                                                                                                                                                                                                                                                                                                                                                                                                                                                                                                                                                                                                                                                                                                                                                                                                                                                               |
|                                                                                                                                                                                                                                                                                                                                                                                                                                                                                                                                                                                                                                                                                                                                                                                                                                                                                                                                                                                                                                                                                                                                                                                                                                                                                                                                                                                                                                                                                                                                                                                                                                                                                                                                                                                                                                                                                                                                                                                                                                                                                                                                | UNIGINAL TEAMS T                                                                                                                                                                                                                                                                                                                                                                                                                                                                                                                                                                                                                                                                                                                                                                                                                                                                                                                                                                                                                                                                                                                                                                                                                                                                                                                                                                                                                                                                                                                                                                                                                                                                                                                                                                                                                                                                                                                                                                                                                                                                                                                                                                                                                                                                                                                                                                                                                                                                                                                                                                                                                                                                                                                                                                                                                                                                                                                                                                                                                                                                                                                                                                                                                                                                                                                                                                                    |                                                                                                                                                                                                                                                                                                                                                                                                                                                                                                                                                                                                                                                                                                                                                                                                                                                                                                                                                                                                                                                                                                                                                                                                                                                                                                                                                                                                                                                                                                                                                                                                                                                                                                                                                                                                                                                                                                                                                                                                                                                                                                                                                                                                                                                                                                                                                                                                                                                                                                                                                                                                                                                                                                                                                                                                                                          |
|                                                                                                                                                                                                                                                                                                                                                                                                                                                                                                                                                                                                                                                                                                                                                                                                                                                                                                                                                                                                                                                                                                                                                                                                                                                                                                                                                                                                                                                                                                                                                                                                                                                                                                                                                                                                                                                                                                                                                                                                                                                                                                                                | raSp                                                                                                                                                                                                                                                                                                                                                                                                                                                                                                                                                                                                                                                                                                                                                                                                                                                                                                                                                                                                                                                                                                                                                                                                                                                                                                                                                                                                                                                                                                                                                                                                                                                                                                                                                                                                                                                                                                                                                                                                                                                                                                                                                                                                                                                                                                                                                                                                                                                                                                                                                                                                                                                                                                                                                                                                                                                                                                                                                                                                                                                                                                                                                                                                                                                                                                                                                                                                | aith                                                                                                                                                                                                                                                                                                                                                                                                                                                                                                                                                                                                                                                                                                                                                                                                                                                                                                                                                                                                                                                                                                                                                                                                                                                                                                                                                                                                                                                                                                                                                                                                                                                                                                                                                                                                                                                                                                                                                                                                                                                                                                                                                                                                                                                                                                                                                                                                                                                                                                                                                                                                                                                                                                                                                                                                                                     |
|                                                                                                                                                                                                                                                                                                                                                                                                                                                                                                                                                                                                                                                                                                                                                                                                                                                                                                                                                                                                                                                                                                                                                                                                                                                                                                                                                                                                                                                                                                                                                                                                                                                                                                                                                                                                                                                                                                                                                                                                                                                                                                                                | IUSII                                                                                                                                                                                                                                                                                                                                                                                                                                                                                                                                                                                                                                                                                                                                                                                                                                                                                                                                                                                                                                                                                                                                                                                                                                                                                                                                                                                                                                                                                                                                                                                                                                                                                                                                                                                                                                                                                                                                                                                                                                                                                                                                                                                                                                                                                                                                                                                                                                                                                                                                                                                                                                                                                                                                                                                                                                                                                                                                                                                                                                                                                                                                                                                                                                                                                                                                                                                               |                                                                                                                                                                                                                                                                                                                                                                                                                                                                                                                                                                                                                                                                                                                                                                                                                                                                                                                                                                                                                                                                                                                                                                                                                                                                                                                                                                                                                                                                                                                                                                                                                                                                                                                                                                                                                                                                                                                                                                                                                                                                                                                                                                                                                                                                                                                                                                                                                                                                                                                                                                                                                                                                                                                                                                                                                                          |
|                                                                                                                                                                                                                                                                                                                                                                                                                                                                                                                                                                                                                                                                                                                                                                                                                                                                                                                                                                                                                                                                                                                                                                                                                                                                                                                                                                                                                                                                                                                                                                                                                                                                                                                                                                                                                                                                                                                                                                                                                                                                                                                                | CREATIVITY BEYOND                                                                                                                                                                                                                                                                                                                                                                                                                                                                                                                                                                                                                                                                                                                                                                                                                                                                                                                                                                                                                                                                                                                                                                                                                                                                                                                                                                                                                                                                                                                                                                                                                                                                                                                                                                                                                                                                                                                                                                                                                                                                                                                                                                                                                                                                                                                                                                                                                                                                                                                                                                                                                                                                                                                                                                                                                                                                                                                                                                                                                                                                                                                                                                                                                                                                                                                                                                                   | ENGINEERING                                                                                                                                                                                                                                                                                                                                                                                                                                                                                                                                                                                                                                                                                                                                                                                                                                                                                                                                                                                                                                                                                                                                                                                                                                                                                                                                                                                                                                                                                                                                                                                                                                                                                                                                                                                                                                                                                                                                                                                                                                                                                                                                                                                                                                                                                                                                                                                                                                                                                                                                                                                                                                                                                                                                                                                                                              |
|                                                                                                                                                                                                                                                                                                                                                                                                                                                                                                                                                                                                                                                                                                                                                                                                                                                                                                                                                                                                                                                                                                                                                                                                                                                                                                                                                                                                                                                                                                                                                                                                                                                                                                                                                                                                                                                                                                                                                                                                                                                                                                                                | rasmith.com                                                                                                                                                                                                                                                                                                                                                                                                                                                                                                                                                                                                                                                                                                                                                                                                                                                                                                                                                                                                                                                                                                                                                                                                                                                                                                                                                                                                                                                                                                                                                                                                                                                                                                                                                                                                                                                                                                                                                                                                                                                                                                                                                                                                                                                                                                                                                                                                                                                                                                                                                                                                                                                                                                                                                                                                                                                                                                                                                                                                                                                                                                                                                                                                                                                                                                                                                                                         | 100-                                                                                                                                                                                                                                                                                                                                                                                                                                                                                                                                                                                                                                                                                                                                                                                                                                                                                                                                                                                                                                                                                                                                                                                                                                                                                                                                                                                                                                                                                                                                                                                                                                                                                                                                                                                                                                                                                                                                                                                                                                                                                                                                                                                                                                                                                                                                                                                                                                                                                                                                                                                                                                                                                                                                                                                                                                     |
|                                                                                                                                                                                                                                                                                                                                                                                                                                                                                                                                                                                                                                                                                                                                                                                                                                                                                                                                                                                                                                                                                                                                                                                                                                                                                                                                                                                                                                                                                                                                                                                                                                                                                                                                                                                                                                                                                                                                                                                                                                                                                                                                | OUN NAMES AND A STATES                                                                                                                                                                                                                                                                                                                                                                                                                                                                                                                                                                                                                                                                                                                                                                                                                                                                                                                                                                                                                                                                                                                                                                                                                                                                                                                                                                                                                                                                                                                                                                                                                                                                                                                                                                                                                                                                                                                                                                                                                                                                                                                                                                                                                                                                                                                                                                                                                                                                                                                                                                                                                                                                                                                                                                                                                                                                                                                                                                                                                                                                                                                                                                                                                                                                                                                                                                              | aggggggg                                                                                                                                                                                                                                                                                                                                                                                                                                                                                                                                                                                                                                                                                                                                                                                                                                                                                                                                                                                                                                                                                                                                                                                                                                                                                                                                                                                                                                                                                                                                                                                                                                                                                                                                                                                                                                                                                                                                                                                                                                                                                                                                                                                                                                                                                                                                                                                                                                                                                                                                                                                                                                                                                                                                                                                                                                 |
|                                                                                                                                                                                                                                                                                                                                                                                                                                                                                                                                                                                                                                                                                                                                                                                                                                                                                                                                                                                                                                                                                                                                                                                                                                                                                                                                                                                                                                                                                                                                                                                                                                                                                                                                                                                                                                                                                                                                                                                                                                                                                                                                |                                                                                                                                                                                                                                                                                                                                                                                                                                                                                                                                                                                                                                                                                                                                                                                                                                                                                                                                                                                                                                                                                                                                                                                                                                                                                                                                                                                                                                                                                                                                                                                                                                                                                                                                                                                                                                                                                                                                                                                                                                                                                                                                                                                                                                                                                                                                                                                                                                                                                                                                                                                                                                                                                                                                                                                                                                                                                                                                                                                                                                                                                                                                                                                                                                                                                                                                                                                                     |                                                                                                                                                                                                                                                                                                                                                                                                                                                                                                                                                                                                                                                                                                                                                                                                                                                                                                                                                                                                                                                                                                                                                                                                                                                                                                                                                                                                                                                                                                                                                                                                                                                                                                                                                                                                                                                                                                                                                                                                                                                                                                                                                                                                                                                                                                                                                                                                                                                                                                                                                                                                                                                                                                                                                                                                                                          |
|                                                                                                                                                                                                                                                                                                                                                                                                                                                                                                                                                                                                                                                                                                                                                                                                                                                                                                                                                                                                                                                                                                                                                                                                                                                                                                                                                                                                                                                                                                                                                                                                                                                                                                                                                                                                                                                                                                                                                                                                                                                                                                                                | and SCOV                                                                                                                                                                                                                                                                                                                                                                                                                                                                                                                                                                                                                                                                                                                                                                                                                                                                                                                                                                                                                                                                                                                                                                                                                                                                                                                                                                                                                                                                                                                                                                                                                                                                                                                                                                                                                                                                                                                                                                                                                                                                                                                                                                                                                                                                                                                                                                                                                                                                                                                                                                                                                                                                                                                                                                                                                                                                                                                                                                                                                                                                                                                                                                                                                                                                                                                                                                                            | VSING                                                                                                                                                                                                                                                                                                                                                                                                                                                                                                                                                                                                                                                                                                                                                                                                                                                                                                                                                                                                                                                                                                                                                                                                                                                                                                                                                                                                                                                                                                                                                                                                                                                                                                                                                                                                                                                                                                                                                                                                                                                                                                                                                                                                                                                                                                                                                                                                                                                                                                                                                                                                                                                                                                                                                                                                                                    |
|                                                                                                                                                                                                                                                                                                                                                                                                                                                                                                                                                                                                                                                                                                                                                                                                                                                                                                                                                                                                                                                                                                                                                                                                                                                                                                                                                                                                                                                                                                                                                                                                                                                                                                                                                                                                                                                                                                                                                                                                                                                                                                                                | BBBBBBBBBBBBBBBBBBBBBBBBBBBBBBBBBBBBBB                                                                                                                                                                                                                                                                                                                                                                                                                                                                                                                                                                                                                                                                                                                                                                                                                                                                                                                                                                                                                                                                                                                                                                                                                                                                                                                                                                                                                                                                                                                                                                                                                                                                                                                                                                                                                                                                                                                                                                                                                                                                                                                                                                                                                                                                                                                                                                                                                                                                                                                                                                                                                                                                                                                                                                                                                                                                                                                                                                                                                                                                                                                                                                                                                                                                                                                                                              | VS I NOB                                                                                                                                                                                                                                                                                                                                                                                                                                                                                                                                                                                                                                                                                                                                                                                                                                                                                                                                                                                                                                                                                                                                                                                                                                                                                                                                                                                                                                                                                                                                                                                                                                                                                                                                                                                                                                                                                                                                                                                                                                                                                                                                                                                                                                                                                                                                                                                                                                                                                                                                                                                                                                                                                                                                                                                                                                 |
|                                                                                                                                                                                                                                                                                                                                                                                                                                                                                                                                                                                                                                                                                                                                                                                                                                                                                                                                                                                                                                                                                                                                                                                                                                                                                                                                                                                                                                                                                                                                                                                                                                                                                                                                                                                                                                                                                                                                                                                                                                                                                                                                | HINN SCOM                                                                                                                                                                                                                                                                                                                                                                                                                                                                                                                                                                                                                                                                                                                                                                                                                                                                                                                                                                                                                                                                                                                                                                                                                                                                                                                                                                                                                                                                                                                                                                                                                                                                                                                                                                                                                                                                                                                                                                                                                                                                                                                                                                                                                                                                                                                                                                                                                                                                                                                                                                                                                                                                                                                                                                                                                                                                                                                                                                                                                                                                                                                                                                                                                                                                                                                                                                                           | P                                                                                                                                                                                                                                                                                                                                                                                                                                                                                                                                                                                                                                                                                                                                                                                                                                                                                                                                                                                                                                                                                                                                                                                                                                                                                                                                                                                                                                                                                                                                                                                                                                                                                                                                                                                                                                                                                                                                                                                                                                                                                                                                                                                                                                                                                                                                                                                                                                                                                                                                                                                                                                                                                                                                                                                                                                        |
|                                                                                                                                                                                                                                                                                                                                                                                                                                                                                                                                                                                                                                                                                                                                                                                                                                                                                                                                                                                                                                                                                                                                                                                                                                                                                                                                                                                                                                                                                                                                                                                                                                                                                                                                                                                                                                                                                                                                                                                                                                                                                                                                | JOHN<br>BRUGGE                                                                                                                                                                                                                                                                                                                                                                                                                                                                                                                                                                                                                                                                                                                                                                                                                                                                                                                                                                                                                                                                                                                                                                                                                                                                                                                                                                                                                                                                                                                                                                                                                                                                                                                                                                                                                                                                                                                                                                                                                                                                                                                                                                                                                                                                                                                                                                                                                                                                                                                                                                                                                                                                                                                                                                                                                                                                                                                                                                                                                                                                                                                                                                                                                                                                                                                                                                                      | P. A                                                                                                                                                                                                                                                                                                                                                                                                                                                                                                                                                                                                                                                                                                                                                                                                                                                                                                                                                                                                                                                                                                                                                                                                                                                                                                                                                                                                                                                                                                                                                                                                                                                                                                                                                                                                                                                                                                                                                                                                                                                                                                                                                                                                                                                                                                                                                                                                                                                                                                                                                                                                                                                                                                                                                                                                                                     |
|                                                                                                                                                                                                                                                                                                                                                                                                                                                                                                                                                                                                                                                                                                                                                                                                                                                                                                                                                                                                                                                                                                                                                                                                                                                                                                                                                                                                                                                                                                                                                                                                                                                                                                                                                                                                                                                                                                                                                                                                                                                                                                                                | JOHN<br>BRUGGE<br>E-3973                                                                                                                                                                                                                                                                                                                                                                                                                                                                                                                                                                                                                                                                                                                                                                                                                                                                                                                                                                                                                                                                                                                                                                                                                                                                                                                                                                                                                                                                                                                                                                                                                                                                                                                                                                                                                                                                                                                                                                                                                                                                                                                                                                                                                                                                                                                                                                                                                                                                                                                                                                                                                                                                                                                                                                                                                                                                                                                                                                                                                                                                                                                                                                                                                                                                                                                                                                            | P. A                                                                                                                                                                                                                                                                                                                                                                                                                                                                                                                                                                                                                                                                                                                                                                                                                                                                                                                                                                                                                                                                                                                                                                                                                                                                                                                                                                                                                                                                                                                                                                                                                                                                                                                                                                                                                                                                                                                                                                                                                                                                                                                                                                                                                                                                                                                                                                                                                                                                                                                                                                                                                                                                                                                                                                                                                                     |
|                                                                                                                                                                                                                                                                                                                                                                                                                                                                                                                                                                                                                                                                                                                                                                                                                                                                                                                                                                                                                                                                                                                                                                                                                                                                                                                                                                                                                                                                                                                                                                                                                                                                                                                                                                                                                                                                                                                                                                                                                                                                                                                                | JOHN<br>BRUGGE<br>E-3973<br>BAYSIC                                                                                                                                                                                                                                                                                                                                                                                                                                                                                                                                                                                                                                                                                                                                                                                                                                                                                                                                                                                                                                                                                                                                                                                                                                                                                                                                                                                                                                                                                                                                                                                                                                                                                                                                                                                                                                                                                                                                                                                                                                                                                                                                                                                                                                                                                                                                                                                                                                                                                                                                                                                                                                                                                                                                                                                                                                                                                                                                                                                                                                                                                                                                                                                                                                                                                                                                                                  | P. A                                                                                                                                                                                                                                                                                                                                                                                                                                                                                                                                                                                                                                                                                                                                                                                                                                                                                                                                                                                                                                                                                                                                                                                                                                                                                                                                                                                                                                                                                                                                                                                                                                                                                                                                                                                                                                                                                                                                                                                                                                                                                                                                                                                                                                                                                                                                                                                                                                                                                                                                                                                                                                                                                                                                                                                                                                     |
|                                                                                                                                                                                                                                                                                                                                                                                                                                                                                                                                                                                                                                                                                                                                                                                                                                                                                                                                                                                                                                                                                                                                                                                                                                                                                                                                                                                                                                                                                                                                                                                                                                                                                                                                                                                                                                                                                                                                                                                                                                                                                                                                | JOHN<br>BRUGGE<br>E-3973<br>BAYSIC<br>WI                                                                                                                                                                                                                                                                                                                                                                                                                                                                                                                                                                                                                                                                                                                                                                                                                                                                                                                                                                                                                                                                                                                                                                                                                                                                                                                                                                                                                                                                                                                                                                                                                                                                                                                                                                                                                                                                                                                                                                                                                                                                                                                                                                                                                                                                                                                                                                                                                                                                                                                                                                                                                                                                                                                                                                                                                                                                                                                                                                                                                                                                                                                                                                                                                                                                                                                                                            | P. MAN                                                                                                                                                                                                                                                                                                                                                                                                                                                                                                                                                                                                                                                                                                                                                                                                                                                                                                                                                                                                                                                                                                                                                                                                                                                                                                                                                                                                                                                                                                                                                                                                                                                                                                                                                                                                                                                                                                                                                                                                                                                                                                                                                                                                                                                                                                                                                                                                                                                                                                                                                                                                                                                                                                                                                                                                                                   |
|                                                                                                                                                                                                                                                                                                                                                                                                                                                                                                                                                                                                                                                                                                                                                                                                                                                                                                                                                                                                                                                                                                                                                                                                                                                                                                                                                                                                                                                                                                                                                                                                                                                                                                                                                                                                                                                                                                                                                                                                                                                                                                                                | JOHN<br>BRUGGE<br>E-3973<br>BAYSID<br>WI                                                                                                                                                                                                                                                                                                                                                                                                                                                                                                                                                                                                                                                                                                                                                                                                                                                                                                                                                                                                                                                                                                                                                                                                                                                                                                                                                                                                                                                                                                                                                                                                                                                                                                                                                                                                                                                                                                                                                                                                                                                                                                                                                                                                                                                                                                                                                                                                                                                                                                                                                                                                                                                                                                                                                                                                                                                                                                                                                                                                                                                                                                                                                                                                                                                                                                                                                            | P. MAN                                                                                                                                                                                                                                                                                                                                                                                                                                                                                                                                                                                                                                                                                                                                                                                                                                                                                                                                                                                                                                                                                                                                                                                                                                                                                                                                                                                                                                                                                                                                                                                                                                                                                                                                                                                                                                                                                                                                                                                                                                                                                                                                                                                                                                                                                                                                                                                                                                                                                                                                                                                                                                                                                                                                                                                                                                   |
|                                                                                                                                                                                                                                                                                                                                                                                                                                                                                                                                                                                                                                                                                                                                                                                                                                                                                                                                                                                                                                                                                                                                                                                                                                                                                                                                                                                                                                                                                                                                                                                                                                                                                                                                                                                                                                                                                                                                                                                                                                                                                                                                | JOHN<br>BRUGGE<br>E-3973<br>BAYSIC<br>BAYSIC                                                                                                                                                                                                                                                                                                                                                                                                                                                                                                                                                                                                                                                                                                                                                                                                                                                                                                                                                                                                                                                                                                                                                                                                                                                                                                                                                                                                                                                                                                                                                                                                                                                                                                                                                                                                                                                                                                                                                                                                                                                                                                                                                                                                                                                                                                                                                                                                                                                                                                                                                                                                                                                                                                                                                                                                                                                                                                                                                                                                                                                                                                                                                                                                                                                                                                                                                        | P. MAN<br>MAN<br>SZ. LANGUNGOOO                                                                                                                                                                                                                                                                                                                                                                                                                                                                                                                                                                                                                                                                                                                                                                                                                                                                                                                                                                                                                                                                                                                                                                                                                                                                                                                                                                                                                                                                                                                                                                                                                                                                                                                                                                                                                                                                                                                                                                                                                                                                                                                                                                                                                                                                                                                                                                                                                                                                                                                                                                                                                                                                                                                                                                                                          |
|                                                                                                                                                                                                                                                                                                                                                                                                                                                                                                                                                                                                                                                                                                                                                                                                                                                                                                                                                                                                                                                                                                                                                                                                                                                                                                                                                                                                                                                                                                                                                                                                                                                                                                                                                                                                                                                                                                                                                                                                                                                                                                                                | JOHN<br>BRUGGE<br>E-3973<br>BAYSIC<br>BAYSIC<br>BASS/ONAL                                                                                                                                                                                                                                                                                                                                                                                                                                                                                                                                                                                                                                                                                                                                                                                                                                                                                                                                                                                                                                                                                                                                                                                                                                                                                                                                                                                                                                                                                                                                                                                                                                                                                                                                                                                                                                                                                                                                                                                                                                                                                                                                                                                                                                                                                                                                                                                                                                                                                                                                                                                                                                                                                                                                                                                                                                                                                                                                                                                                                                                                                                                                                                                                                                                                                                                                           | P. MAN<br>MAN<br>SZ. HANNANANANANANANANANANANANANANANANANANA                                                                                                                                                                                                                                                                                                                                                                                                                                                                                                                                                                                                                                                                                                                                                                                                                                                                                                                                                                                                                                                                                                                                                                                                                                                                                                                                                                                                                                                                                                                                                                                                                                                                                                                                                                                                                                                                                                                                                                                                                                                                                                                                                                                                                                                                                                                                                                                                                                                                                                                                                                                                                                                                                                                                                                             |
|                                                                                                                                                                                                                                                                                                                                                                                                                                                                                                                                                                                                                                                                                                                                                                                                                                                                                                                                                                                                                                                                                                                                                                                                                                                                                                                                                                                                                                                                                                                                                                                                                                                                                                                                                                                                                                                                                                                                                                                                                                                                                                                                | JOHN<br>BRUGGE<br>E-3973<br>BAYSIC<br>BAYSIC<br>BAYSIC<br>BAYSIC                                                                                                                                                                                                                                                                                                                                                                                                                                                                                                                                                                                                                                                                                                                                                                                                                                                                                                                                                                                                                                                                                                                                                                                                                                                                                                                                                                                                                                                                                                                                                                                                                                                                                                                                                                                                                                                                                                                                                                                                                                                                                                                                                                                                                                                                                                                                                                                                                                                                                                                                                                                                                                                                                                                                                                                                                                                                                                                                                                                                                                                                                                                                                                                                                                                                                                                                    | P. MAN<br>MAN<br>SE, J.J. HANNON<br>EENCLIM                                                                                                                                                                                                                                                                                                                                                                                                                                                                                                                                                                                                                                                                                                                                                                                                                                                                                                                                                                                                                                                                                                                                                                                                                                                                                                                                                                                                                                                                                                                                                                                                                                                                                                                                                                                                                                                                                                                                                                                                                                                                                                                                                                                                                                                                                                                                                                                                                                                                                                                                                                                                                                                                                                                                                                                              |
|                                                                                                                                                                                                                                                                                                                                                                                                                                                                                                                                                                                                                                                                                                                                                                                                                                                                                                                                                                                                                                                                                                                                                                                                                                                                                                                                                                                                                                                                                                                                                                                                                                                                                                                                                                                                                                                                                                                                                                                                                                                                                                                                | JOHN<br>BRUGGE<br>E-3973<br>BAYSIC<br>BAYSIC<br>BAYSIC<br>BAYSIC<br>BAYSIC<br>BAYSIC<br>BAYSIC<br>BAYSIC<br>BAYSIC<br>BAYSIC<br>BAYSIC<br>BAYSIC<br>BAYSIC<br>BAYSIC<br>BAYSIC<br>BAYSIC<br>BAYSIC<br>BAYSIC<br>BAYSIC<br>BAYSIC<br>BAYSIC<br>BAYSIC<br>BAYSIC<br>BAYSIC<br>BAYSIC<br>BAYSIC<br>BAYSIC<br>BAYSIC<br>BAYSIC<br>BAYSIC<br>BAYSIC<br>BAYSIC<br>BAYSIC<br>BAYSIC<br>BAYSIC<br>BAYSIC<br>BAYSIC<br>BAYSIC<br>BAYSIC<br>BAYSIC<br>BAYSIC<br>BAYSIC<br>BAYSIC<br>BAYSIC<br>BAYSIC<br>BAYSIC<br>BAYSIC<br>BAYSIC<br>BAYSIC<br>BAYSIC<br>BAYSIC<br>BAYSIC<br>BAYSIC<br>BAYSIC<br>BAYSIC<br>BAYSIC<br>BAYSIC<br>BAYSIC<br>BAYSIC<br>BAYSIC<br>BAYSIC<br>BAYSIC<br>BAYSIC<br>BAYSIC<br>BAYSIC<br>BAYSIC<br>BAYSIC<br>BAYSIC<br>BAYSIC<br>BAYSIC<br>BAYSIC<br>BAYSIC<br>BAYSIC<br>BAYSIC<br>BAYSIC<br>BAYSIC<br>BAYSIC<br>BAYSIC<br>BAYSIC<br>BAYSIC<br>BAYSIC<br>BAYSIC<br>BAYSIC<br>BAYSIC<br>BAYSIC<br>BAYSIC<br>BAYSIC<br>BAYSIC<br>BAYSIC<br>BAYSIC<br>BAYSIC<br>BAYSIC<br>BAYSIC<br>BAYSIC<br>BAYSIC<br>BAYSIC<br>BAYSIC<br>BAYSIC<br>BAYSIC<br>BAYSIC<br>BAYSIC<br>BAYSIC<br>BAYSIC<br>BAYSIC<br>BAYSIC<br>BAYSIC<br>BAYSIC<br>BAYSIC<br>BAYSIC<br>BAYSIC<br>BAYSIC<br>BAYSIC<br>BAYSIC<br>BAYSIC<br>BAYSIC<br>BAYSIC<br>BAYSIC<br>BAYSIC<br>BAYSIC<br>BAYSIC<br>BAYSIC<br>BAYSIC<br>BAYSIC<br>BAYSIC<br>BAYSIC<br>BAYSIC<br>BAYSIC<br>BAYSIC<br>BAYSIC<br>BAYSIC<br>BAYSIC<br>BAYSIC<br>BAYSIC<br>BAYSIC<br>BAYSIC<br>BAYSIC<br>BAYSIC<br>BAYSIC<br>BAYSIC<br>BAYSIC<br>BAYSIC<br>BAYSIC<br>BAYSIC<br>BAYSIC<br>BAYSIC<br>BAYSIC<br>BAYSIC<br>BAYSIC<br>BAYSIC<br>BAYSIC<br>BAYSIC<br>BAYSIC<br>BAYSIC<br>BAYSIC<br>BAYSIC<br>BAYSIC<br>BAYSIC<br>BAYSIC<br>BAYSIC<br>BAYSIC<br>BAYSIC<br>BAYSIC<br>BAYSIC<br>BAYSIC<br>BAYSIC<br>BAYSIC<br>BAYSIC<br>BAYSIC<br>BAYSIC<br>BAYSIC<br>BAYSIC<br>BAYSIC<br>BAYSIC<br>BAYSIC<br>BAYSIC<br>BAYSIC<br>BAYSIC<br>BAYSIC<br>BAYSIC<br>BAYSIC<br>BAYSIC<br>BAYSIC<br>BAYSIC<br>BAYSIC<br>BAYSIC<br>BAYSIC<br>BAYSIC<br>BAYSIC<br>BAYSIC<br>BAYSIC<br>BAYSIC<br>BAYSIC<br>BAYSIC<br>BAYSIC<br>BAYSIC<br>BAYSIC<br>BAYSIC<br>BAYSIC<br>BAYSIC<br>BAYSIC<br>BAYSIC<br>BAYSIC<br>BAYSIC<br>BAYSIC<br>BAYSIC<br>BAYSIC<br>BAYSIC<br>BAYSIC<br>BAYSIC<br>BAYSIC<br>BAYSIC<br>BAYSIC<br>BAYSIC<br>BAYSIC<br>BAYSIC<br>BAYSIC<br>BAYSIC<br>BAYSIC<br>BAYSIC<br>BAYSIC<br>BAYSIC<br>BAYSIC<br>BAYSIC<br>BAYSIC<br>BAYSIC<br>BAYSIC<br>BAYSIC<br>BAYSIC<br>BAYSIC<br>BAYSIC<br>BAYSIC<br>BAYSIC<br>BAYSIC<br>BAYSIC<br>BAYSIC<br>BAYSIC<br>BAYSIC<br>BAYSIC<br>BAYSIC<br>BAYSIC<br>BAYSIC<br>BAYSIC<br>BAYSIC<br>BAYSIC<br>BAYSIC<br>BAYSIC<br>BAYSIC<br>BAYSIC<br>BAYSIC<br>BAYSIC<br>BAYSIC<br>BAYSIC<br>BAYSIC<br>BAYSIC<br>BAYSIC<br>BAYSIC<br>BAYSIC<br>BAYSIC<br>BAYSIC<br>BAYSIC<br>BAYSIC<br>BAYSIC<br>BAYSIC<br>BAYSIC<br>BAYSIC<br>BAYSIC<br>BAYSIC<br>BAYSIC<br>BAYSIC<br>BAYSIC<br>BAYSIC<br>BAYSIC<br>BAYSIC<br>BAYSIC<br>BAYSIC<br>BAYSIC<br>BAYSIC<br>BAYSIC<br>BAYSIC<br>BAYSIC<br>BAYSIC<br>BAYSIC<br>BAYSIC<br>BAYSIC<br>BAYSIC<br>BAYSIC<br>BAYSIC<br>BAYSIC<br>BAYSIC<br>BAY                                                                                                                                                                                                                                                                                                                                                           | P. MAN<br>MAN<br>SE, J.J. HANNON<br>EENCI. HANNON<br>MAN                                                                                                                                                                                                                                                                                                                                                                                                                                                                                                                                                                                                                                                                                                                                                                                                                                                                                                                                                                                                                                                                                                                                                                                                                                                                                                                                                                                                                                                                                                                                                                                                                                                                                                                                                                                                                                                                                                                                                                                                                                                                                                                                                                                                                                                                                                                                                                                                                                                                                                                                                                                                                                                                                                                                                                                 |
|                                                                                                                                                                                                                                                                                                                                                                                                                                                                                                                                                                                                                                                                                                                                                                                                                                                                                                                                                                                                                                                                                                                                                                                                                                                                                                                                                                                                                                                                                                                                                                                                                                                                                                                                                                                                                                                                                                                                                                                                                                                                                                                                | JOHN<br>BRUGGE<br>E-3973<br>BAYSIC<br>BAYSIC<br>BAYSIC<br>BAYSIC<br>BAYSIC<br>BAYSIC<br>BAYSIC<br>BAYSIC<br>BAYSIC<br>BAYSIC<br>BAYSIC<br>BAYSIC<br>BAYSIC<br>BAYSIC<br>BAYSIC<br>BAYSIC<br>BAYSIC<br>BAYSIC<br>BAYSIC<br>BAYSIC<br>BAYSIC<br>BAYSIC<br>BAYSIC<br>BAYSIC<br>BAYSIC<br>BAYSIC<br>BAYSIC<br>BAYSIC<br>BAYSIC<br>BAYSIC<br>BAYSIC<br>BAYSIC<br>BAYSIC<br>BAYSIC<br>BAYSIC<br>BAYSIC<br>BAYSIC<br>BAYSIC<br>BAYSIC<br>BAYSIC<br>BAYSIC<br>BAYSIC<br>BAYSIC<br>BAYSIC<br>BAYSIC<br>BAYSIC<br>BAYSIC<br>BAYSIC<br>BAYSIC<br>BAYSIC<br>BAYSIC<br>BAYSIC<br>BAYSIC<br>BAYSIC<br>BAYSIC<br>BAYSIC<br>BAYSIC<br>BAYSIC<br>BAYSIC<br>BAYSIC<br>BAYSIC<br>BAYSIC<br>BAYSIC<br>BAYSIC<br>BAYSIC<br>BAYSIC<br>BAYSIC<br>BAYSIC<br>BAYSIC<br>BAYSIC<br>BAYSIC<br>BAYSIC<br>BAYSIC<br>BAYSIC<br>BAYSIC<br>BAYSIC<br>BAYSIC<br>BAYSIC<br>BAYSIC<br>BAYSIC<br>BAYSIC<br>BAYSIC<br>BAYSIC<br>BAYSIC<br>BAYSIC<br>BAYSIC<br>BAYSIC<br>BAYSIC<br>BAYSIC<br>BAYSIC<br>BAYSIC<br>BAYSIC<br>BAYSIC<br>BAYSIC<br>BAYSIC<br>BAYSIC<br>BAYSIC<br>BAYSIC<br>BAYSIC<br>BAYSIC<br>BAYSIC<br>BAYSIC<br>BAYSIC<br>BAYSIC<br>BAYSIC<br>BAYSIC<br>BAYSIC<br>BAYSIC<br>BAYSIC<br>BAYSIC<br>BAYSIC<br>BAYSIC<br>BAYSIC<br>BAYSIC<br>BAYSIC<br>BAYSIC<br>BAYSIC<br>BAYSIC<br>BAYSIC<br>BAYSIC<br>BAYSIC<br>BAYSIC<br>BAYSIC<br>BAYSIC<br>BAYSIC<br>BAYSIC<br>BAYSIC<br>BAYSIC<br>BAYSIC<br>BAYSIC<br>BAYSIC<br>BAYSIC<br>BAYSIC<br>BAYSIC<br>BAYSIC<br>BAYSIC<br>BAYSIC<br>BAYSIC<br>BAYSIC<br>BAYSIC<br>BAYSIC<br>BAYSIC<br>BAYSIC<br>BAYSIC<br>BAYSIC<br>BAYSIC<br>BAYSIC<br>BAYSIC<br>BAYSIC<br>BAYSIC<br>BAYSIC<br>BAYSIC<br>BAYSIC<br>BAYSIC<br>BAYSIC<br>BAYSIC<br>BAYSIC<br>BAYSIC<br>BAYSIC<br>BAYSIC<br>BAYSIC<br>BAYSIC<br>BAYSIC<br>BAYSIC<br>BAYSIC<br>BAYSIC<br>BAYSIC<br>BAYSIC<br>BAYSIC<br>BAYSIC<br>BAYSIC<br>BAYSIC<br>BAYSIC<br>BAYSIC<br>BAYSIC<br>BAYSIC<br>BAYSIC<br>BAYSIC<br>BAYSIC<br>BAYSIC<br>BAYSIC<br>BAYSIC<br>BAYSIC<br>BAYSIC<br>BAYSIC<br>BAYSIC<br>BAYSIC<br>BAYSIC<br>BAYSIC<br>BAYSIC<br>BAYSIC<br>BAYSIC<br>BAYSIC<br>BAYSIC<br>BAYSIC<br>BAYSIC<br>BAYSIC<br>BAYSIC<br>BAYSIC<br>BAYSIC<br>BAYSIC<br>BAYSIC<br>BAYSIC<br>BAYSIC<br>BAYSIC<br>BAYSIC<br>BAYSIC<br>BAYSIC<br>BAYSIC<br>BAYSIC<br>BAYSIC<br>BAYSIC<br>BAYSIC<br>BAYSIC<br>BAYSIC<br>BAYSIC<br>BAYSIC<br>BAYSIC<br>BAYSIC<br>BAYSIC<br>BAYSIC<br>BAYSIC<br>BAYSIC<br>BAYSIC<br>BAYSIC<br>BAYSIC<br>BAYSIC<br>BAYSIC<br>BAYSIC<br>BAYSIC<br>BAYSIC<br>BAYSIC<br>BAYSIC<br>BAYSIC<br>BAYSIC<br>BAYSIC<br>BAYSIC<br>BAYSIC<br>BAYSIC<br>BAYSIC<br>BAYSIC<br>BAYSIC<br>BAYSIC<br>BAYSIC<br>BAYSIC<br>BAYSIC<br>BAYSIC<br>BAYSIC<br>BAYSIC<br>BAYSIC<br>BAYSIC<br>BAYSIC<br>BAYSIC<br>BAYSIC<br>BAYSIC<br>BAYSIC<br>BAYSIC<br>BAYSIC<br>BAYSIC<br>BAYSIC<br>BAYSIC<br>BAYSIC<br>BAYSIC<br>BAYSIC<br>BAYSIC<br>BAYSIC<br>BAYSIC<br>BAYSIC<br>BAYSIC<br>BAYSIC<br>BAYSIC<br>BAYSIC<br>BAYSIC<br>BAYSIC<br>BAYSIC<br>BAYSIC<br>BAYSIC<br>BAYSIC<br>BAYSIC<br>BAYSIC<br>BAYSIC<br>BAYSIC<br>BAYSIC<br>BAYSIC<br>BAYSIC<br>BAYSIC<br>BAYSIC<br>BAYSIC<br>BAYSIC<br>BAY                                                                                                                                                                                                                                                                                                                                                           | P. HANNAR                                                                                                                                                                                                                                                                                                                                                                                                                                                                                                                                                                                                                                                                                                                                                                                                                                                                                                                                                                                                                                                                                                                                                                                                                                                                                                                                                                                                                                                                                                                                                                                                                                                                                                                                                                                                                                                                                                                                                                                                                                                                                                                                                                                                                                                                                                                                                                                                                                                                                                                                                                                                                                                                                                                                                                                                                                |
|                                                                                                                                                                                                                                                                                                                                                                                                                                                                                                                                                                                                                                                                                                                                                                                                                                                                                                                                                                                                                                                                                                                                                                                                                                                                                                                                                                                                                                                                                                                                                                                                                                                                                                                                                                                                                                                                                                                                                                                                                                                                                                                                | BRUGGE<br>E-3973<br>BAYSIC<br>WI<br>BAYSIC<br>SS / ONAL<br>10/31/2022                                                                                                                                                                                                                                                                                                                                                                                                                                                                                                                                                                                                                                                                                                                                                                                                                                                                                                                                                                                                                                                                                                                                                                                                                                                                                                                                                                                                                                                                                                                                                                                                                                                                                                                                                                                                                                                                                                                                                                                                                                                                                                                                                                                                                                                                                                                                                                                                                                                                                                                                                                                                                                                                                                                                                                                                                                                                                                                                                                                                                                                                                                                                                                                                                                                                                                                               | MAN<br>57<br>EENC<br>1990<br>1990<br>1990<br>1990<br>1990<br>1990<br>1990<br>1990<br>1990<br>1990<br>1990<br>1990<br>1990<br>1990<br>1990<br>1990<br>1990<br>1990<br>1990<br>1990<br>1990<br>1990<br>1990<br>1990<br>1990<br>1990<br>1990<br>1990<br>1990<br>1990<br>1990<br>1990<br>1990<br>1990<br>1990<br>1990<br>1990<br>1990<br>1990<br>1990<br>1990<br>1990<br>1990<br>1990<br>1990<br>1990<br>1990<br>1990<br>1990<br>1990<br>1990<br>1990<br>1990<br>1990<br>1990<br>1990<br>1990<br>1990<br>1990<br>1990<br>1990<br>1990<br>1990<br>1990<br>1990<br>1990<br>1990<br>1990<br>1990<br>1990<br>1990<br>1990<br>1990<br>1990<br>1990<br>1990<br>1990<br>1990<br>1990<br>1990<br>1990<br>1990<br>1990<br>1990<br>1990<br>1990<br>1990<br>1990<br>1990<br>1990<br>1990<br>1990<br>1990<br>1990<br>1990<br>1990<br>1990<br>1990<br>1990<br>1990<br>1990<br>1990<br>1990<br>1990<br>1990<br>1990<br>1990<br>1990<br>1990<br>1990<br>1990<br>1990<br>1990<br>1990<br>1990<br>1990<br>1990<br>1990<br>1990<br>1990<br>1990<br>1990<br>1990<br>1990<br>1990<br>1990<br>1990<br>1990<br>1990<br>1990<br>1990<br>1990<br>1990<br>1990<br>1990<br>1990<br>1990<br>1990<br>1990<br>1990<br>1990<br>1990<br>1990<br>1990<br>1990<br>1990<br>1990<br>1990<br>1990<br>1990<br>1990<br>1990<br>1990<br>1990<br>1990<br>1990<br>1990<br>1990<br>1990<br>1990<br>1990<br>1990<br>1990<br>1990<br>1990<br>1990<br>1990<br>1990<br>1990<br>1990<br>1990<br>1990<br>1990<br>1990<br>1990<br>1990<br>1990<br>1990<br>1990<br>1990<br>1990<br>1990<br>1990<br>1990<br>1990<br>1990<br>1990<br>1990<br>1990<br>1990<br>1990<br>1990<br>1990<br>1990<br>1990<br>1990<br>1990<br>1990<br>1990<br>1990<br>1990<br>1990<br>1990<br>1990<br>1990<br>1990<br>1990<br>1990<br>1990<br>1990<br>1990<br>1990<br>1990<br>1990<br>1990<br>1990<br>1990<br>1990<br>1990<br>1990<br>1990<br>1990<br>1990<br>1990<br>1990<br>1990<br>1990<br>1990<br>1990<br>1990<br>1990<br>1990<br>1990<br>1990<br>1990<br>1990<br>1990<br>1990<br>1990<br>1990<br>1990<br>1990<br>1990<br>1990<br>1990<br>1990<br>1990<br>1990<br>1990<br>1990<br>1990<br>1990<br>1990<br>1990<br>1990<br>1990<br>1990<br>1990<br>1990<br>1990<br>1990<br>1990<br>1990<br>1990<br>1990<br>1990<br>1990<br>1990<br>1990<br>1990<br>1990<br>1990<br>1990<br>1990<br>1990<br>1990<br>1990<br>1990<br>1990<br>1990<br>1990<br>1990<br>1990<br>1990<br>1990<br>1990<br>1990<br>1990<br>1990<br>1990<br>1990<br>1990<br>1990<br>1990<br>1990<br>1990<br>1990<br>1990<br>1990<br>1990<br>1990<br>1990<br>1990<br>1990<br>1990<br>1990<br>1990<br>1990<br>1990<br>1990<br>1990<br>1990<br>1990<br>1990<br>1990<br>1990<br>1990<br>1990<br>1990<br>1990<br>1990<br>1990<br>1990<br>1990<br>1990<br>1990<br>1990<br>1990<br>1990<br>1990<br>1990<br>1990<br>1990<br>1990<br>1990<br>1990<br>1990<br>1990<br>199 |
|                                                                                                                                                                                                                                                                                                                                                                                                                                                                                                                                                                                                                                                                                                                                                                                                                                                                                                                                                                                                                                                                                                                                                                                                                                                                                                                                                                                                                                                                                                                                                                                                                                                                                                                                                                                                                                                                                                                                                                                                                                                                                                                                | BRUGGE<br>E-3973<br>BAYSIC<br>WI<br>BAYSIC<br>SS, ONAL                                                                                                                                                                                                                                                                                                                                                                                                                                                                                                                                                                                                                                                                                                                                                                                                                                                                                                                                                                                                                                                                                                                                                                                                                                                                                                                                                                                                                                                                                                                                                                                                                                                                                                                                                                                                                                                                                                                                                                                                                                                                                                                                                                                                                                                                                                                                                                                                                                                                                                                                                                                                                                                                                                                                                                                                                                                                                                                                                                                                                                                                                                                                                                                                                                                                                                                                              | MAN<br>57<br>EENG<br>1000000000000000000000000000000000000                                                                                                                                                                                                                                                                                                                                                                                                                                                                                                                                                                                                                                                                                                                                                                                                                                                                                                                                                                                                                                                                                                                                                                                                                                                                                                                                                                                                                                                                                                                                                                                                                                                                                                                                                                                                                                                                                                                                                                                                                                                                                                                                                                                                                                                                                                                                                                                                                                                                                                                                                                                                                                                                                                                                                                               |
|                                                                                                                                                                                                                                                                                                                                                                                                                                                                                                                                                                                                                                                                                                                                                                                                                                                                                                                                                                                                                                                                                                                                                                                                                                                                                                                                                                                                                                                                                                                                                                                                                                                                                                                                                                                                                                                                                                                                                                                                                                                                                                                                | BRUGGE<br>E-3973<br>BAYSIC<br>WI<br>BAYSIC<br>SS / ONAL<br>10/31/2022                                                                                                                                                                                                                                                                                                                                                                                                                                                                                                                                                                                                                                                                                                                                                                                                                                                                                                                                                                                                                                                                                                                                                                                                                                                                                                                                                                                                                                                                                                                                                                                                                                                                                                                                                                                                                                                                                                                                                                                                                                                                                                                                                                                                                                                                                                                                                                                                                                                                                                                                                                                                                                                                                                                                                                                                                                                                                                                                                                                                                                                                                                                                                                                                                                                                                                                               | MAN<br>57<br>EENG<br>1000000000000000000000000000000000000                                                                                                                                                                                                                                                                                                                                                                                                                                                                                                                                                                                                                                                                                                                                                                                                                                                                                                                                                                                                                                                                                                                                                                                                                                                                                                                                                                                                                                                                                                                                                                                                                                                                                                                                                                                                                                                                                                                                                                                                                                                                                                                                                                                                                                                                                                                                                                                                                                                                                                                                                                                                                                                                                                                                                                               |
|                                                                                                                                                                                                                                                                                                                                                                                                                                                                                                                                                                                                                                                                                                                                                                                                                                                                                                                                                                                                                                                                                                                                                                                                                                                                                                                                                                                                                                                                                                                                                                                                                                                                                                                                                                                                                                                                                                                                                                                                                                                                                                                                | BRUGGE<br>E-3973<br>BAYSIC<br>WI<br>BAYSIC<br>SS, ONAL<br>10/31/2022<br>(Date)<br>STATE OF WIS<br>DEPARTMENT OF TR/                                                                                                                                                                                                                                                                                                                                                                                                                                                                                                                                                                                                                                                                                                                                                                                                                                                                                                                                                                                                                                                                                                                                                                                                                                                                                                                                                                                                                                                                                                                                                                                                                                                                                                                                                                                                                                                                                                                                                                                                                                                                                                                                                                                                                                                                                                                                                                                                                                                                                                                                                                                                                                                                                                                                                                                                                                                                                                                                                                                                                                                                                                                                                                                                                                                                                 | MAN<br>57<br>EENG<br>1000000000000000000000000000000000000                                                                                                                                                                                                                                                                                                                                                                                                                                                                                                                                                                                                                                                                                                                                                                                                                                                                                                                                                                                                                                                                                                                                                                                                                                                                                                                                                                                                                                                                                                                                                                                                                                                                                                                                                                                                                                                                                                                                                                                                                                                                                                                                                                                                                                                                                                                                                                                                                                                                                                                                                                                                                                                                                                                                                                               |
|                                                                                                                                                                                                                                                                                                                                                                                                                                                                                                                                                                                                                                                                                                                                                                                                                                                                                                                                                                                                                                                                                                                                                                                                                                                                                                                                                                                                                                                                                                                                                                                                                                                                                                                                                                                                                                                                                                                                                                                                                                                                                                                                | BRUGGE<br>E-3973<br>BAYSIC<br>WI<br>BAYSIC<br>SS, ONAL<br>10/31/2022<br>(Date)<br>STATE OF WIS<br>DEPARTMENT OF TR/<br>PREPARED BY                                                                                                                                                                                                                                                                                                                                                                                                                                                                                                                                                                                                                                                                                                                                                                                                                                                                                                                                                                                                                                                                                                                                                                                                                                                                                                                                                                                                                                                                                                                                                                                                                                                                                                                                                                                                                                                                                                                                                                                                                                                                                                                                                                                                                                                                                                                                                                                                                                                                                                                                                                                                                                                                                                                                                                                                                                                                                                                                                                                                                                                                                                                                                                                                                                                                  | MAN<br>SPE,<br>ENG<br>Signation<br>Signation                                                                                                                                                                                                                                                                                                                                                                                                                                                                                                                                                                                                                                                                                                                                                                                                                                                                                                                                                                                                                                                                                                                                                                                                                                                                                                                                                                                                                                                                                                                                                                                                                                                                                                                                                                                                                                                                                                                                                                                                                                                                                                                                                                                                                                                                                                                                                                                                                                                                                                                                                                                                                                                                                                                                                                                             |
|                                                                                                                                                                                                                                                                                                                                                                                                                                                                                                                                                                                                                                                                                                                                                                                                                                                                                                                                                                                                                                                                                                                                                                                                                                                                                                                                                                                                                                                                                                                                                                                                                                                                                                                                                                                                                                                                                                                                                                                                                                                                                                                                | BRUGGE<br>E-3973<br>BAYSIC<br>WI<br>BAYSIC<br>WI<br>BAYSIC<br>WI<br>BAYSIC<br>BAYSIC<br>WI<br>BAYSIC<br>BAYSIC<br>BAYSIC<br>WI<br>BAYSIC<br>WI<br>BAYSIC<br>WI<br>BAYSIC<br>WI<br>BAYSIC<br>WI<br>BAYSIC<br>WI<br>BAYSIC<br>WI<br>BAYSIC<br>WI<br>BAYSIC<br>WI<br>BAYSIC<br>WI<br>BAYSIC<br>WI<br>BAYSIC<br>WI<br>BAYSIC<br>WI<br>BAYSIC<br>WI<br>BAYSIC<br>WI<br>BAYSIC<br>WI<br>BAYSIC<br>WI<br>BAYSIC<br>WI<br>BAYSIC<br>WI<br>BAYSIC<br>WI<br>BAYSIC<br>WI<br>BAYSIC<br>WI<br>BAYSIC<br>WI<br>BAYSIC<br>WI<br>BAYSIC<br>WI<br>BAYSIC<br>WI<br>BAYSIC<br>WI<br>BAYSIC<br>WI<br>BAYSIC<br>WI<br>BAYSIC<br>WI<br>BAYSIC<br>WI<br>BAYSIC<br>WI<br>BAYSIC<br>WI<br>BAYSIC<br>WI<br>BAYSIC<br>WI<br>BAYSIC<br>WI<br>BAYSIC<br>WI<br>BAYSIC<br>WI<br>BAYSIC<br>WI<br>BAYSIC<br>WI<br>BAYSIC<br>WI<br>BAYSIC<br>WI<br>BAYSIC<br>WI<br>BAYSIC<br>WI<br>BAYSIC<br>WI<br>BAYSIC<br>WI<br>BAYSIC<br>WI<br>BAYSIC<br>WI<br>BAYSIC<br>WI<br>BAYSIC<br>WI<br>BAYSIC<br>WI<br>BAYSIC<br>MAL<br>MI<br>BAYSIC<br>MAL<br>MI<br>BAYSIC<br>MI<br>BAYSIC<br>MI<br>BAYSIC<br>MI<br>BAYSIC<br>MI<br>BAYSIC<br>MI<br>BAYSIC<br>MI<br>BAYSIC<br>MI<br>BAYSIC<br>MI<br>BAYSIC<br>MI<br>BAYSIC<br>MI<br>BAYSIC<br>MI<br>BAYSIC<br>MI<br>BAYSIC<br>MI<br>BAYSIC<br>MI<br>BAYSIC<br>MI<br>BAYSIC<br>MI<br>BAYSIC<br>MI<br>BAYSIC<br>MI<br>BAYSIC<br>MI<br>BAYSIC<br>MI<br>BAYSIC<br>MI<br>BAYSIC<br>MI<br>BAYSIC<br>MI<br>BAYSIC<br>MI<br>BAYSIC<br>MI<br>BAYSIC<br>MI<br>BAYSIC<br>MI<br>BAYSIC<br>MI<br>BAYSIC<br>MI<br>BAYSIC<br>MI<br>BAYSIC<br>MI<br>BAYSIC<br>MI<br>BAYSIC<br>MI<br>BAYSIC<br>MI<br>BAYSIC<br>MI<br>BAYSIC<br>MI<br>BAYSIC<br>MI<br>BAYSIC<br>MI<br>BAYSIC<br>MI<br>BAYSIC<br>MI<br>BAYSIC<br>MI<br>BAYSIC<br>MI<br>BAYSIC<br>MI<br>BAYSIC<br>MI<br>BAYSIC<br>MI<br>BAYSIC<br>MI<br>BAYSIC<br>MI<br>BAYSIC<br>MI<br>BAYSIC<br>MI<br>BAYSIC<br>MI<br>BAYSIC<br>MI<br>BAYSIC<br>MI<br>BAYSIC<br>MI<br>BAYSIC<br>MI<br>BAYSIC<br>MI<br>BAYSIC<br>MI<br>BAYSIC<br>MI<br>BAYSIC<br>MI<br>BAYSIC<br>MI<br>BAYSIC<br>MI<br>BAYSIC<br>MI<br>BAYSIC<br>MI<br>BAYSIC<br>MI<br>BAYSIC<br>MI<br>BAYSIC<br>MI<br>BAYSIC<br>MI<br>BAYSIC<br>MI<br>BAYSIC<br>MI<br>BAYSIC<br>MI<br>BAYSIC<br>MI<br>BAYSIC<br>MI<br>BAYSIC<br>MI<br>BAYSIC<br>MI<br>BAYSIC<br>MI<br>BAYSIC<br>MI<br>BAYSIC<br>MI<br>BAYSIC<br>MI<br>BAYSIC<br>MI<br>BAYSIC<br>MI<br>BAYSIC<br>MI<br>BAYSIC<br>MI<br>BAYSIC<br>MI<br>BAYSIC<br>MI<br>BAYSIC<br>MI<br>BAYSIC<br>MI<br>BAYSIC<br>MI<br>BAYSIC<br>MI<br>BAYSIC<br>MI<br>BAYSIC<br>MI<br>BAYSIC<br>MI<br>BAYSIC<br>MI<br>BAYSIC<br>MI<br>BAYSIC<br>MI<br>BAYSIC<br>MI<br>BAYSIC<br>MI<br>BAYSIC<br>MI<br>BAYSIC<br>MI<br>BAYSIC<br>MI<br>BAYSIC<br>MI<br>BAYSIC<br>MI<br>BAYSIC<br>MI<br>BAYSIC<br>MI<br>BAYSIC<br>MI<br>BAYSIC<br>MI<br>BAYSIC<br>MI<br>BAYSIC<br>MI<br>BAYSIC<br>MI<br>BAYSIC<br>MI<br>BAYSIC<br>MI<br>BAYSIC<br>MI<br>BAYSIC<br>MI<br>BAYSIC<br>MI<br>BAYSIC<br>MI<br>BAYSIC<br>MI<br>BAYSIC<br>MI<br>BAYSIC<br>MI<br>BAYSIC<br>MI<br>BAYSIC<br>MI<br>BAYSIC<br>MI<br>BAYSIC<br>MI<br>BAYSIC<br>MI<br>BAYSIC<br>MI<br>BAYSIC<br>MI<br>BAYSIC<br>MI<br>BAYSIC<br>MI<br>BAYSIC<br>MI<br>BAYSIC<br>MI<br>BAYSIC<br>MI<br>BAYSIC<br>MI<br>BAYSIC<br>MI<br>BAYSIC<br>MI<br>BAYSIC<br>MI<br>BAYSIC<br>MI<br>BAYSIC<br>MI<br>BAYSIC<br>MI<br>BAYSIC<br>MI<br>BAYSIC<br>MI<br>BAYSIC<br>MI<br>BAYSIC<br>MI<br>BAYSIC<br>MI<br>BAYSIC<br>MI<br>BAYSIC<br>MI<br>BAYSIC<br>MI<br>BAY | MAN<br>SPE,<br>ENG<br>Signation<br>Signation<br>Signation<br>Signation<br>Signation<br>Signation<br>Signation<br>Signation<br>Signation<br>Signation<br>Signation<br>Signation<br>Signation<br>Signation<br>Signation<br>Signation<br>Signation<br>Signation<br>Signation<br>Signation<br>Signation<br>Signation<br>Signation<br>Signation<br>Signation<br>Signation<br>Signation<br>Signation<br>Signation<br>Signation<br>Signation<br>Signation<br>Signation<br>Signation<br>Signation<br>Signation<br>Signation<br>Signation<br>Signation<br>Signation<br>Signation<br>Signation<br>Signation<br>Signation<br>Signation<br>Signation<br>Signation<br>Signation<br>Signation<br>Signation<br>Signation<br>Signation<br>Signation<br>Signation<br>Signation<br>Signation<br>Signation<br>Signation<br>Signation<br>Signation<br>Signation<br>Signation<br>Signation<br>Signation<br>Signation<br>Signation<br>Signation<br>Signation<br>Signation<br>Signation<br>Signation<br>Signation<br>Signation<br>Signation<br>Signation<br>Signation<br>Signation<br>Signation<br>Signation<br>Signation<br>Signation<br>Signation<br>Signation<br>Signation<br>Signation<br>Signation<br>Signation<br>Signation<br>Signation<br>Signation<br>Signation<br>Signation<br>Signation<br>Signation<br>Signation<br>Signation<br>Signation<br>Signation<br>Signation<br>Signation<br>Signation<br>Signation<br>Signation<br>Signation<br>Signation<br>Signation<br>Signation<br>Signation<br>Signation<br>Signation<br>Signation<br>Signation<br>Signation<br>Signation<br>Signation<br>Signation<br>Signation<br>Signation<br>Signation<br>Signation<br>Signation<br>Signation<br>Signation<br>Signation<br>Signation<br>Signation<br>Signation<br>Signation<br>Signation<br>Signation<br>Signation<br>Signation<br>Signation<br>Signation<br>Signation<br>Signation<br>Signation<br>Signation<br>Signation<br>Signation<br>Signation<br>Signation<br>Signation<br>Signation<br>Signation<br>Signation<br>Signation<br>Signation<br>Signation<br>Signation<br>Signation<br>Signation<br>Signation<br>Signation<br>Signation<br>Signation<br>Signation<br>Signation<br>Signation<br>Signation<br>Signation<br>Signation<br>Signation<br>Signation<br>Signation<br>Signation<br>Signation<br>Signation<br>Signation<br>Signation<br>Signation<br>Signation<br>Signation<br>Signation<br>Signation<br>Signation<br>Signation<br>Signation<br>Signation<br>Signation<br>Signation<br>Signation<br>Signation<br>Signation<br>Signat                                                                                                                                                                                                                                                                                                                     |
|                                                                                                                                                                                                                                                                                                                                                                                                                                                                                                                                                                                                                                                                                                                                                                                                                                                                                                                                                                                                                                                                                                                                                                                                                                                                                                                                                                                                                                                                                                                                                                                                                                                                                                                                                                                                                                                                                                                                                                                                                                                                                                                                | BRUGGE<br>E-3973<br>BAYSIC<br>WI<br>BAYSIC<br>SS/ONAL<br>10/31/2022<br>(Date)<br>STATE OF WIS<br>DEPARTMENT OF TR/<br>PREPARED BY<br>Surveyor<br>Designet                                                                                                                                                                                                                                                                                                                                                                                                                                                                                                                                                                                                                                                                                                                                                                                                                                                                                                                                                                                                                                                                                                                                                                                                                                                                                                                                                                                                                                                                                                                                                                                                                                                                                                                                                                                                                                                                                                                                                                                                                                                                                                                                                                                                                                                                                                                                                                                                                                                                                                                                                                                                                                                                                                                                                                                                                                                                                                                                                                                                                                                                                                                                                                                                                                           | MAN<br>57<br>ENGINENE<br>Signat<br>Signat<br>Signat<br>Signat<br>Signat<br>Signat<br>Signat<br>Signat<br>Signat<br>Signat<br>Signat<br>Signat<br>Signat<br>Signat<br>Signat<br>Signat<br>Signat<br>Signat<br>Signat<br>Signat<br>Signat<br>Signat<br>Signat<br>Signat<br>Signat<br>Signat<br>Signat<br>Signat<br>Signat<br>Signat<br>Signat<br>Signat<br>Signat<br>Signat<br>Signat<br>Signat<br>Signat<br>Signat<br>Signat<br>Signat<br>Signat<br>Signat<br>Signat<br>Signat<br>Signat<br>Signat<br>Signat<br>Signat<br>Signat<br>Signat<br>Signat<br>Signat<br>Signat<br>Signat<br>Signat<br>Signat<br>Signat<br>Signat<br>Signat<br>Signat<br>Signat<br>Signat<br>Signat<br>Signat<br>Signat<br>Signat<br>Signat<br>Signat<br>Signat<br>Signat<br>Signat<br>Signat<br>Signat<br>Signat<br>Signat<br>Signat<br>Signat<br>Signat<br>Signat<br>Signat<br>Signat<br>Signat<br>Signat<br>Signat<br>Signat<br>Signat<br>Signat<br>Signat<br>Signat<br>Signat<br>Signat<br>Signat<br>Signat<br>Signat<br>Signat<br>Signat<br>Signat<br>Signat<br>Signat<br>Signat<br>Signat<br>Signat<br>Signat<br>Signat<br>Signat<br>Signat<br>Signat<br>Signat<br>Signat<br>Signat<br>Signat<br>Signat<br>Signat<br>Signat<br>Signat<br>Signat<br>Signat<br>Signat<br>Signat<br>Signat<br>Signat<br>Signat<br>Signat<br>Signat<br>Signat<br>Signat<br>Signat<br>Signat<br>Signat<br>Signat<br>Signat<br>Signat<br>Signat<br>Signat<br>Signat<br>Signat<br>Signat<br>Signat<br>Signat<br>Signat<br>Signat<br>Signat<br>Signat<br>Signat<br>Signat<br>Signat<br>Signat<br>Signat<br>Signat<br>Signat<br>Signat<br>Signat<br>Signat<br>Signat<br>Signat<br>Signat<br>Signat<br>Signat<br>Signat<br>Signat<br>Signat<br>Signat<br>Signat<br>Signat<br>Signat<br>Signat<br>Signat<br>Signat<br>Signat<br>Signat<br>Signat<br>Signat<br>Signat<br>Signat<br>Signat<br>Signat<br>Signat<br>Signat<br>Signat<br>Signat<br>Signat<br>Signat<br>Signat<br>Signat<br>Signat<br>Signat<br>Signat<br>Signat<br>Signat<br>Signat<br>Signat<br>Signat<br>Signat<br>Signat<br>Signat<br>Signat<br>Signat<br>Signat<br>Signat<br>Signat<br>Signat<br>Signat<br>Signat<br>Signat<br>Signat<br>Signat<br>Signat<br>Signat<br>Signat<br>Signat<br>Signat<br>Signat<br>Signat<br>Signat<br>Signat<br>Signat<br>Signat<br>Signat<br>Signat<br>Signat<br>Signat<br>Signat<br>Signat<br>Signat<br>Signat<br>Signat<br>Signat<br>Signat<br>Signat<br>Signat<br>Signat<br>Signat<br>Signat<br>Signat<br>Signat<br>Signat<br>Signat<br>Signat<br>Signat<br>Signat<br>Signat<br>Signat<br>Signat<br>Signat<br>Signat<br>Signat<br>Signat<br>Signat<br>Signat<br>Signat<br>Signat<br>Signat<br>Signat<br>Sig                                                                                                                                                                           |
|                                                                                                                                                                                                                                                                                                                                                                                                                                                                                                                                                                                                                                                                                                                                                                                                                                                                                                                                                                                                                                                                                                                                                                                                                                                                                                                                                                                                                                                                                                                                                                                                                                                                                                                                                                                                                                                                                                                                                                                                                                                                                                                                | BRUGGE<br>E-3973<br>BAYSIC<br>WI<br>BAYSIC<br>WI<br>BAYSIC<br>WI<br>BAYSIC<br>BAYSIC<br>WI<br>BAYSIC<br>BAYSIC<br>BAYSIC<br>BAYSIC<br>BAYSIC<br>BAYSIC<br>BAYSIC<br>BAYSIC<br>BAYSIC<br>BAYSIC<br>BAYSIC<br>BAYSIC<br>BAYSIC<br>BAYSIC<br>BAYSIC<br>BAYSIC<br>BAYSIC<br>BAYSIC<br>BAYSIC<br>BAYSIC<br>BAYSIC<br>BAYSIC<br>BAYSIC<br>BAYSIC<br>BAYSIC<br>BAYSIC<br>BAYSIC<br>BAYSIC<br>BAYSIC<br>BAYSIC<br>BAYSIC<br>BAYSIC<br>BAYSIC<br>BAYSIC<br>BAYSIC<br>BAYSIC<br>BAYSIC<br>BAYSIC<br>BAYSIC<br>BAYSIC<br>BAYSIC<br>BAYSIC<br>BAYSIC<br>BAYSIC<br>BAYSIC<br>BAYSIC<br>BAYSIC<br>BAYSIC<br>BAYSIC<br>BAYSIC<br>BAYSIC<br>BAYSIC<br>BAYSIC<br>BAYSIC<br>BAYSIC<br>BAYSIC<br>BAYSIC<br>BAYSIC<br>BAYSIC<br>BAYSIC<br>BAYSIC<br>BAYSIC<br>BAYSIC<br>BAYSIC<br>BAYSIC<br>BAYSIC<br>BAYSIC<br>BAYSIC<br>BAYSIC<br>BAYSIC<br>BAYSIC<br>BAYSIC<br>BAYSIC<br>BAYSIC<br>BAYSIC<br>BAYSIC<br>BAYSIC<br>BAYSIC<br>BAYSIC<br>BAYSIC<br>BAYSIC<br>BAYSIC<br>BAYSIC<br>BAYSIC<br>BAYSIC<br>BAYSIC<br>BAYSIC<br>BAYSIC<br>BAYSIC<br>BAYSIC<br>BAYSIC<br>BAYSIC<br>BAYSIC<br>BAYSIC<br>BAYSIC<br>BAYSIC<br>BAYSIC<br>BAYSIC<br>BAYSIC<br>BAYSIC<br>BAYSIC<br>BAYSIC<br>BAYSIC<br>BAYSIC<br>BAYSIC<br>BAYSIC<br>BAYSIC<br>BAYSIC<br>BAYSIC<br>BAYSIC<br>BAYSIC<br>BAYSIC<br>BAYSIC<br>BAYSIC<br>BAYSIC<br>BAYSIC<br>BAYSIC<br>BAYSIC<br>BAYSIC<br>BAYSIC<br>BAYSIC<br>BAYSIC<br>BAYSIC<br>BAYSIC<br>BAYSIC<br>BAYSIC<br>BAYSIC<br>BAYSIC<br>BAYSIC<br>BAYSIC<br>BAYSIC<br>BAYSIC<br>BAYSIC<br>BAYSIC<br>BAYSIC<br>BAYSIC<br>BAYSIC<br>BAYSIC<br>BAYSIC<br>BAYSIC<br>BAYSIC<br>BAYSIC<br>BAYSIC<br>BAYSIC<br>BAYSIC<br>BAYSIC<br>BAYSIC<br>BAYSIC<br>BAYSIC<br>BAYSIC<br>BAYSIC<br>BAYSIC<br>BAYSIC<br>BAYSIC<br>BAYSIC<br>BAYSIC<br>BAYSIC<br>BAYSIC<br>BAYSIC<br>BAYSIC<br>BAYSIC<br>BAYSIC<br>BAYSIC<br>BAYSIC<br>BAYSIC<br>BAYSIC<br>BAYSIC<br>BAYSIC<br>BAYSIC<br>BAYSIC<br>BAYSIC<br>BAYSIC<br>BAYSIC<br>BAYSIC<br>BAYSIC<br>BAYSIC<br>BAYSIC<br>BAYSIC<br>BAYSIC<br>BAYSIC<br>BAYSIC<br>BAYSIC<br>BAYSIC<br>BAYSIC<br>BAYSIC<br>BAYSIC<br>BAYSIC<br>BAYSIC<br>BAYSIC<br>BAYSIC<br>BAYSIC<br>BAYSIC<br>BAYSIC<br>BAYSIC<br>BAYSIC<br>BAYSIC<br>BAYSIC<br>BAYSIC<br>BAYSIC<br>BAYSIC<br>BAYSIC<br>BAYSIC<br>BAYSIC<br>BAYSIC<br>BAYSIC<br>BAYSIC<br>BAYSIC<br>BAYSIC<br>BAYSIC<br>BAYSIC<br>BAYSIC<br>BAYSIC<br>BAYSIC<br>BAYSIC<br>BAYSIC<br>BAYSIC<br>BAYSIC<br>BAYSIC<br>BAYSIC<br>BAYSIC<br>BAYSIC<br>BAYSIC<br>BAYSIC<br>BAYSIC<br>BAYSIC<br>BAYSIC<br>BAYSIC<br>BAYSIC<br>BAYSIC<br>BAYSIC<br>BAYSIC<br>BAYSIC<br>BAYSIC<br>BAYSIC<br>BAYSIC<br>BAYSIC<br>BAYSIC<br>BAYSIC<br>BAYSIC<br>BAYSIC<br>BAYSIC<br>BAYSIC<br>BAYSIC<br>BAYSIC<br>BAYSIC<br>BAYSIC<br>BAYSIC<br>BAYSIC<br>BAYSIC<br>BAYSIC<br>BAYSIC<br>BAYSIC<br>BAYSIC<br>BAYSIC<br>BAYSIC<br>BAYSIC<br>BAYSIC<br>BAYSIC<br>BAYSIC<br>BAYSIC<br>BAYSIC<br>BAYSIC<br>BAYSIC<br>BAYSIC<br>BAYSIC<br>BAYSIC<br>BAYSIC<br>BAYSIC<br>BAYSIC<br>BAYSIC<br>BAYSIC<br>BAYSIC<br>BAYSIC<br>BAYSIC<br>BAYSIC<br>BAYSIC<br>BAYSIC<br>BAYSIC<br>BAYSIC<br>BAYSIC<br>BAYSIC<br>BAYSIC<br>BAYSIC<br>BAYA                                                                                                                                                                                                                                                                                                                                                    | MAN<br>57<br>ENGINENE<br>Signat<br>Signat<br>Signat<br>Signat<br>Signat<br>Signat<br>Signat<br>Signat<br>Signat<br>Signat<br>Signat<br>Signat<br>Signat<br>Signat<br>Signat<br>Signat<br>Signat<br>Signat<br>Signat<br>Signat<br>Signat<br>Signat<br>Signat<br>Signat<br>Signat<br>Signat<br>Signat<br>Signat<br>Signat<br>Signat<br>Signat<br>Signat<br>Signat<br>Signat<br>Signat<br>Signat<br>Signat<br>Signat<br>Signat<br>Signat<br>Signat<br>Signat<br>Signat<br>Signat<br>Signat<br>Signat<br>Signat<br>Signat<br>Signat<br>Signat<br>Signat<br>Signat<br>Signat<br>Signat<br>Signat<br>Signat<br>Signat<br>Signat<br>Signat<br>Signat<br>Signat<br>Signat<br>Signat<br>Signat<br>Signat<br>Signat<br>Signat<br>Signat<br>Signat<br>Signat<br>Signat<br>Signat<br>Signat<br>Signat<br>Signat<br>Signat<br>Signat<br>Signat<br>Signat<br>Signat<br>Signat<br>Signat<br>Signat<br>Signat<br>Signat<br>Signat<br>Signat<br>Signat<br>Signat<br>Signat<br>Signat<br>Signat<br>Signat<br>Signat<br>Signat<br>Signat<br>Signat<br>Signat<br>Signat<br>Signat<br>Signat<br>Signat<br>Signat<br>Signat<br>Signat<br>Signat<br>Signat<br>Signat<br>Signat<br>Signat<br>Signat<br>Signat<br>Signat<br>Signat<br>Signat<br>Signat<br>Signat<br>Signat<br>Signat<br>Signat<br>Signat<br>Signat<br>Signat<br>Signat<br>Signat<br>Signat<br>Signat<br>Signat<br>Signat<br>Signat<br>Signat<br>Signat<br>Signat<br>Signat<br>Signat<br>Signat<br>Signat<br>Signat<br>Signat<br>Signat<br>Signat<br>Signat<br>Signat<br>Signat<br>Signat<br>Signat<br>Signat<br>Signat<br>Signat<br>Signat<br>Signat<br>Signat<br>Signat<br>Signat<br>Signat<br>Signat<br>Signat<br>Signat<br>Signat<br>Signat<br>Signat<br>Signat<br>Signat<br>Signat<br>Signat<br>Signat<br>Signat<br>Signat<br>Signat<br>Signat<br>Signat<br>Signat<br>Signat<br>Signat<br>Signat<br>Signat<br>Signat<br>Signat<br>Signat<br>Signat<br>Signat<br>Signat<br>Signat<br>Signat<br>Signat<br>Signat<br>Signat<br>Signat<br>Signat<br>Signat<br>Signat<br>Signat<br>Signat<br>Signat<br>Signat<br>Signat<br>Signat<br>Signat<br>Signat<br>Signat<br>Signat<br>Signat<br>Signat<br>Signat<br>Signat<br>Signat<br>Signat<br>Signat<br>Signat<br>Signat<br>Signat<br>Signat<br>Signat<br>Signat<br>Signat<br>Signat<br>Signat<br>Signat<br>Signat<br>Signat<br>Signat<br>Signat<br>Signat<br>Signat<br>Signat<br>Signat<br>Signat<br>Signat<br>Signat<br>Signat<br>Signat<br>Signat<br>Signat<br>Signat<br>Signat<br>Signat<br>Signat<br>Signat<br>Signat<br>Signat<br>Signat<br>Signat<br>Signat<br>Signat<br>Signat<br>Signat<br>Signat<br>Signat<br>Signat<br>Signat<br>Signat<br>Signat<br>Signat<br>Sig                                                                                                                                                                           |
|                                                                                                                                                                                                                                                                                                                                                                                                                                                                                                                                                                                                                                                                                                                                                                                                                                                                                                                                                                                                                                                                                                                                                                                                                                                                                                                                                                                                                                                                                                                                                                                                                                                                                                                                                                                                                                                                                                                                                                                                                                                                                                                                | BRUGGE<br>E-3973<br>BAYSIC<br>WI<br>BUSSIC<br>SS / ON AL<br>10/31/2022<br>(Date)<br>STATE OF WIS<br>DEPARTMENT OF TR/<br>PREPARED BY<br>Surveyor<br>Designet<br>Project Manager<br>Regional Examiner                                                                                                                                                                                                                                                                                                                                                                                                                                                                                                                                                                                                                                                                                                                                                                                                                                                                                                                                                                                                                                                                                                                                                                                                                                                                                                                                                                                                                                                                                                                                                                                                                                                                                                                                                                                                                                                                                                                                                                                                                                                                                                                                                                                                                                                                                                                                                                                                                                                                                                                                                                                                                                                                                                                                                                                                                                                                                                                                                                                                                                                                                                                                                                                                | MAN<br>57<br>ENGINE<br>Signat<br>Signat<br>Signat<br>Signat<br>Signat<br>Signat<br>Signat<br>Signat<br>Signat<br>Signat<br>Signat<br>Signat<br>Signat<br>Signat<br>Signat<br>Signat<br>Signat<br>Signat<br>Signat<br>Signat<br>Signat<br>Signat<br>Signat<br>Signat<br>Signat<br>Signat<br>Signat<br>Signat<br>Signat<br>Signat<br>Signat<br>Signat<br>Signat<br>Signat<br>Signat<br>Signat<br>Signat<br>Signat<br>Signat<br>Signat<br>Signat<br>Signat<br>Signat<br>Signat<br>Signat<br>Signat<br>Signat<br>Signat<br>Signat<br>Signat<br>Signat<br>Signat<br>Signat<br>Signat<br>Signat<br>Signat<br>Signat<br>Signat<br>Signat<br>Signat<br>Signat<br>Signat<br>Signat<br>Signat<br>Signat<br>Signat<br>Signat<br>Signat<br>Signat<br>Signat<br>Signat<br>Signat<br>Signat<br>Signat<br>Signat<br>Signat<br>Signat<br>Signat<br>Signat<br>Signat<br>Signat<br>Signat<br>Signat<br>Signat<br>Signat<br>Signat<br>Signat<br>Signat<br>Signat<br>Signat<br>Signat<br>Signat<br>Signat<br>Signat<br>Signat<br>Signat<br>Signat<br>Signat<br>Signat<br>Signat<br>Signat<br>Signat<br>Signat<br>Signat<br>Signat<br>Signat<br>Signat<br>Signat<br>Signat<br>Signat<br>Signat<br>Signat<br>Signat<br>Signat<br>Signat<br>Signat<br>Signat<br>Signat<br>Signat<br>Signat<br>Signat<br>Signat<br>Signat<br>Signat<br>Signat<br>Signat<br>Signat<br>Signat<br>Signat<br>Signat<br>Signat<br>Signat<br>Signat<br>Signat<br>Signat<br>Signat<br>Signat<br>Signat<br>Signat<br>Signat<br>Signat<br>Signat<br>Signat<br>Signat<br>Signat<br>Signat<br>Signat<br>Signat<br>Signat<br>Signat<br>Signat<br>Signat<br>Signat<br>Signat<br>Signat<br>Signat<br>Signat<br>Signat<br>Signat<br>Signat<br>Signat<br>Signat<br>Signat<br>Signat<br>Signat<br>Signat<br>Signat<br>Signat<br>Signat<br>Signat<br>Signat<br>Signat<br>Signat<br>Signat<br>Signat<br>Signat<br>Signat<br>Signat<br>Signat<br>Signat<br>Signat<br>Signat<br>Signat<br>Signat<br>Signat<br>Signat<br>Signat<br>Signat<br>Signat<br>Signat<br>Signat<br>Signat<br>Signat<br>Signat<br>Signat<br>Signat<br>Signat<br>Signat<br>Signat<br>Signat<br>Signat<br>Signat<br>Signat<br>Signat<br>Signat<br>Signat<br>Signat<br>Signat<br>Signat<br>Signat<br>Signat<br>Signat<br>Signat<br>Signat<br>Signat<br>Signat<br>Signat<br>Signat<br>Signat<br>Signat<br>Signat<br>Signat<br>Signat<br>Signat<br>Signat<br>Signat<br>Signat<br>Signat<br>Signat<br>Signat<br>Signat<br>Signat<br>Signat<br>Signat<br>Signat<br>Signat<br>Signat<br>Signat<br>Signat<br>Signat<br>Signat<br>Signat<br>Signat<br>Signat<br>Signat<br>Signat<br>Signat<br>Signat<br>Signat<br>Signat<br>Signat<br>Signat<br>Signat<br>Signa                                                                                                                                                                           |
|                                                                                                                                                                                                                                                                                                                                                                                                                                                                                                                                                                                                                                                                                                                                                                                                                                                                                                                                                                                                                                                                                                                                                                                                                                                                                                                                                                                                                                                                                                                                                                                                                                                                                                                                                                                                                                                                                                                                                                                                                                                                                                                                | BRUGGE<br>E-3973<br>BAYSIC<br>WI<br>BUSSIC<br>SS / ON AL<br>10/31/2022<br>(Date)<br>STATE OF WIS<br>DEPARTMENT OF TR/<br>PREPARED BY<br>Surveyor<br>Designet<br>Project Manager<br>Regional Examiner                                                                                                                                                                                                                                                                                                                                                                                                                                                                                                                                                                                                                                                                                                                                                                                                                                                                                                                                                                                                                                                                                                                                                                                                                                                                                                                                                                                                                                                                                                                                                                                                                                                                                                                                                                                                                                                                                                                                                                                                                                                                                                                                                                                                                                                                                                                                                                                                                                                                                                                                                                                                                                                                                                                                                                                                                                                                                                                                                                                                                                                                                                                                                                                                | MAN<br>57<br>ENGINE<br>Signat<br>Signat<br>Signat<br>Signat<br>Signat<br>Signat<br>Signat<br>Signat<br>Signat<br>Signat<br>Signat<br>Signat<br>Signat<br>Signat<br>Signat<br>Signat<br>Signat<br>Signat<br>Signat<br>Signat<br>Signat<br>Signat<br>Signat<br>Signat<br>Signat<br>Signat<br>Signat<br>Signat<br>Signat<br>Signat<br>Signat<br>Signat<br>Signat<br>Signat<br>Signat<br>Signat<br>Signat<br>Signat<br>Signat<br>Signat<br>Signat<br>Signat<br>Signat<br>Signat<br>Signat<br>Signat<br>Signat<br>Signat<br>Signat<br>Signat<br>Signat<br>Signat<br>Signat<br>Signat<br>Signat<br>Signat<br>Signat<br>Signat<br>Signat<br>Signat<br>Signat<br>Signat<br>Signat<br>Signat<br>Signat<br>Signat<br>Signat<br>Signat<br>Signat<br>Signat<br>Signat<br>Signat<br>Signat<br>Signat<br>Signat<br>Signat<br>Signat<br>Signat<br>Signat<br>Signat<br>Signat<br>Signat<br>Signat<br>Signat<br>Signat<br>Signat<br>Signat<br>Signat<br>Signat<br>Signat<br>Signat<br>Signat<br>Signat<br>Signat<br>Signat<br>Signat<br>Signat<br>Signat<br>Signat<br>Signat<br>Signat<br>Signat<br>Signat<br>Signat<br>Signat<br>Signat<br>Signat<br>Signat<br>Signat<br>Signat<br>Signat<br>Signat<br>Signat<br>Signat<br>Signat<br>Signat<br>Signat<br>Signat<br>Signat<br>Signat<br>Signat<br>Signat<br>Signat<br>Signat<br>Signat<br>Signat<br>Signat<br>Signat<br>Signat<br>Signat<br>Signat<br>Signat<br>Signat<br>Signat<br>Signat<br>Signat<br>Signat<br>Signat<br>Signat<br>Signat<br>Signat<br>Signat<br>Signat<br>Signat<br>Signat<br>Signat<br>Signat<br>Signat<br>Signat<br>Signat<br>Signat<br>Signat<br>Signat<br>Signat<br>Signat<br>Signat<br>Signat<br>Signat<br>Signat<br>Signat<br>Signat<br>Signat<br>Signat<br>Signat<br>Signat<br>Signat<br>Signat<br>Signat<br>Signat<br>Signat<br>Signat<br>Signat<br>Signat<br>Signat<br>Signat<br>Signat<br>Signat<br>Signat<br>Signat<br>Signat<br>Signat<br>Signat<br>Signat<br>Signat<br>Signat<br>Signat<br>Signat<br>Signat<br>Signat<br>Signat<br>Signat<br>Signat<br>Signat<br>Signat<br>Signat<br>Signat<br>Signat<br>Signat<br>Signat<br>Signat<br>Signat<br>Signat<br>Signat<br>Signat<br>Signat<br>Signat<br>Signat<br>Signat<br>Signat<br>Signat<br>Signat<br>Signat<br>Signat<br>Signat<br>Signat<br>Signat<br>Signat<br>Signat<br>Signat<br>Signat<br>Signat<br>Signat<br>Signat<br>Signat<br>Signat<br>Signat<br>Signat<br>Signat<br>Signat<br>Signat<br>Signat<br>Signat<br>Signat<br>Signat<br>Signat<br>Signat<br>Signat<br>Signat<br>Signat<br>Signat<br>Signat<br>Signat<br>Signat<br>Signat<br>Signat<br>Signat<br>Signat<br>Signat<br>Signat<br>Signat<br>Signat<br>Signat<br>Signat<br>Signa                                                                                                                                                                           |
| ES,                                                                                                                                                                                                                                                                                                                                                                                                                                                                                                                                                                                                                                                                                                                                                                                                                                                                                                                                                                                                                                                                                                                                                                                                                                                                                                                                                                                                                                                                                                                                                                                                                                                                                                                                                                                                                                                                                                                                                                                                                                                                                                                            | BRUGGE<br>E-3973<br>BAYSIC<br>BAYSIC<br>WI<br>BAYSIC<br>WI<br>BAYSIC<br>WI<br>BAYSIC<br>BAYSIC<br>WI<br>BAYSIC<br>BAYSIC<br>WI<br>BAYSIC<br>WI<br>BAYSIC<br>WI<br>BAYSIC<br>WI<br>BAYSIC<br>WI<br>BAYSIC<br>WI<br>BAYSIC<br>WI<br>BAYSIC<br>WI<br>BAYSIC<br>WI<br>BAYSIC<br>WI<br>BAYSIC<br>WI<br>BAYSIC<br>WI<br>BAYSIC<br>WI<br>BAYSIC<br>WI<br>BAYSIC<br>WI<br>BAYSIC<br>WI<br>BAYSIC<br>WI<br>BAYSIC<br>WI<br>BAYSIC<br>WI<br>BAYSIC<br>WI<br>BAYSIC<br>WI<br>BAYSIC<br>WI<br>BAYSIC<br>WI<br>BAYSIC<br>WI<br>BAYSIC<br>WI<br>BAYSIC<br>WI<br>BAYSIC<br>WI<br>BAYSIC<br>WI<br>BAYSIC<br>WI<br>BAYSIC<br>WI<br>BAYSIC<br>WI<br>BAYSIC<br>WI<br>BAYSIC<br>WI<br>BAYSIC<br>WI<br>BAYSIC<br>WI<br>BAYSIC<br>WI<br>BAYSIC<br>WI<br>BAYSIC<br>WI<br>BAYSIC<br>WI<br>BAYSIC<br>WI<br>BAYSIC<br>WI<br>BAYSIC<br>WI<br>BAYSIC<br>WI<br>BAYSIC<br>WI<br>BAYSIC<br>WI<br>BAYSIC<br>WI<br>BAYSIC<br>WI<br>BAYSIC<br>WI<br>BAYSIC<br>WI<br>BAYSIC<br>WI<br>BAYSIC<br>BAYSIC<br>WI<br>BAYSIC<br>BAYSIC<br>WI<br>STATEOF WIS<br>DEPARTMENT OF TR/<br>PREPARED BY<br>SURVEYON<br>DESIGNET<br>REGIONAL EXAMINENT<br>REGIONAL EXAMINENT<br>REGIONAL<br>REGIONAL<br>REGIONAL<br>REGIONAL<br>REGIONAL<br>RE                                                                                                                                                                                                                                                                                                                                                                                                                                                                                                                                                                                                                                                 | MAN<br>57<br>DE,<br>ENGLIMBUR<br>SIgnation<br>Signation<br>SCONSIN<br>ANSPORTATION<br>raSmith<br>JODI JARDSINSKI<br>BRIAN EDWARDS                                                                                                                                                                                                                                                                                                                                                                                                                                                                                                                                                                                                                                                                                                                                                                                                                                                                                                                                                                                                                                                                                                                                                                                                                                                                                                                                                                                                                                                                                                                                                                                                                                                                                                                                                                                                                                                                                                                                                                                                                                                                                                                                                                                                                                                                                                                                                                                                                                                                                                                                                                                                                                                                                                        |
| ES,<br>SED AS                                                                                                                                                                                                                                                                                                                                                                                                                                                                                                                                                                                                                                                                                                                                                                                                                                                                                                                                                                                                                                                                                                                                                                                                                                                                                                                                                                                                                                                                                                                                                                                                                                                                                                                                                                                                                                                                                                                                                                                                                                                                                                                  | BRUGGE<br>E-3973<br>BAYSIC<br>WI<br>10/31/2022<br>(Date)<br>STATE OF WIS<br>DEPARTMENT OF TR/<br>PREPARED ØV<br>Surveyon<br>Designet<br>Project Manager<br>Regional Examiner<br>Regional Supervisor                                                                                                                                                                                                                                                                                                                                                                                                                                                                                                                                                                                                                                                                                                                                                                                                                                                                                                                                                                                                                                                                                                                                                                                                                                                                                                                                                                                                                                                                                                                                                                                                                                                                                                                                                                                                                                                                                                                                                                                                                                                                                                                                                                                                                                                                                                                                                                                                                                                                                                                                                                                                                                                                                                                                                                                                                                                                                                                                                                                                                                                                                                                                                                                                 | MAN<br>57<br>DE,<br>ENGLIMBUR<br>SIgnation<br>Signation<br>SCONSIN<br>ANSPORTATION<br>raSmith<br>JODI JARDSINSKI<br>BRIAN EDWARDS                                                                                                                                                                                                                                                                                                                                                                                                                                                                                                                                                                                                                                                                                                                                                                                                                                                                                                                                                                                                                                                                                                                                                                                                                                                                                                                                                                                                                                                                                                                                                                                                                                                                                                                                                                                                                                                                                                                                                                                                                                                                                                                                                                                                                                                                                                                                                                                                                                                                                                                                                                                                                                                                                                        |