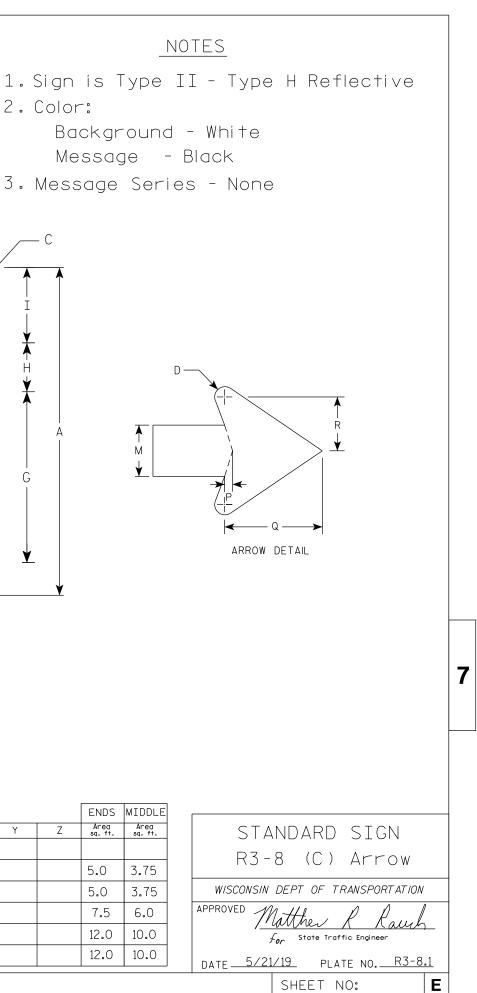

: C:\CAEfiles\Projects\stdplate\_R38.dgn

```
NOTES
```

```
1. Sign is Type II - Type H Reflective
    Background - White
    Message – Black
```

Message Series - D

| Z | Area<br>sq. ft. | STANDARD SIGN                               |
|---|-----------------|---------------------------------------------|
|   |                 | R3-8 (B) Arrow                              |
|   | 3.75            | T(J O (D) ATTOW                             |
|   | 3.75            | WISCONSIN DEPT OF TRANSPORTATION            |
|   | 6.0             | APPROVED Matthew & Rouch                    |
|   | 10.0            | For State Traffic Engineer                  |
|   | 10.0            | DATE <u>5/21/19</u> PLATE NO. <u>R3-8.1</u> |
|   |                 | SHEET NO: E                                 |









|         |                                                 | _   |       |     |      |   |        |                               |                   |   |        |        |       |        |        |         |                               |          |        |      |        |       |   |        |       |  |
|---------|-------------------------------------------------|-----|-------|-----|------|---|--------|-------------------------------|-------------------|---|--------|--------|-------|--------|--------|---------|-------------------------------|----------|--------|------|--------|-------|---|--------|-------|--|
| SIZE    | А                                               | В   | С     | D   | E    | F | G      | Н                             | I                 | C | К      | L