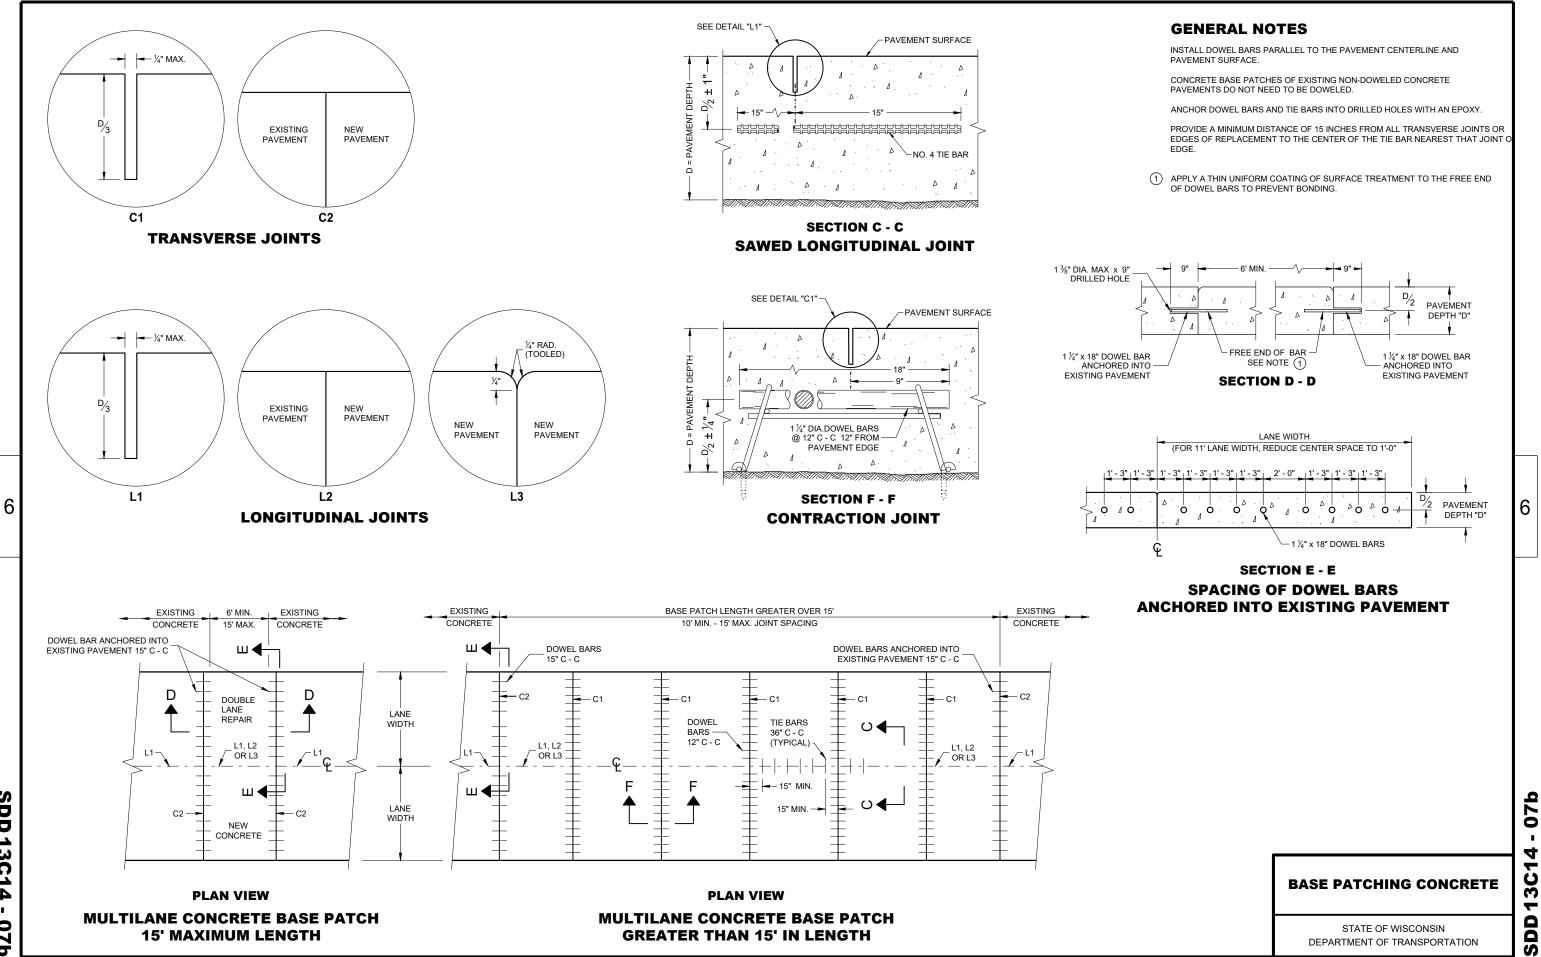

AND SIZE OF CONCRETE PIECES.

TRANSVERSE JOINT OR CRACK.

THE LENGTH OF THE REPAIRS MAY VARY FROM THE DIMENSIONS SHOWN IF THE EXISTING CONCRETE PAVEMENT IS NON-DOWELED AND THE PAVEMENT IS TO BE OVERLAID AFTER REPAIRING.

1 DOWEL BARS MAY NOT BE PRESENT.





PLAN VIEW SINGLE LANE REPAIR

FULL DEPTH CONCRETE PAVEMENT REMOVAL

EXISTING JOINT OR TRANSVERSE CRACK

REPAIR

LENGTH

**PLAN VIEW** 

**DOUBLE LANE REPAIR** 

LANE

LANE

WIDTH



SECTION B - B **CONCRETE REMOVAL** 



В

FULL DEPTH SAW CUT, BOUNDARY OF FULL DEPTH REPAIR



STATE OF WISCONSIN DEPARTMENT OF TRANSPORTATION

#### **BASE PATCHING CONCRETE**

6

3 r Ö . 4 C

ň ~

SDD

## **HMA PATCH REMOVAL**

## **SECTION A - A**

#### **PLAN VIEW**

PROVIDE A 6 FOOT MINIMUM DISTANCE FROM BOUNDARIES OF CONCRETE REPAIR AREA TO ADJACENT



**SDD 13C14** 0 ð

4 C ñ ~ ۵

- AS TO PROVIDE A TIGHT DRIVEN FIT.



**SECTION G - G TIE BARS ANCHORED INTO EXISTING PAVEMENT** 



**PLAN VIEW** SINGLE LANE CONCRETE BASE PATCH **GREATER THAN 15' LENGTH** 



**PLAN VIEW** SINGLE LANE CONCRETE BASE PATCH **15' MAXIMUM LENGTH** 

(1) WITH THE APPROVAL OF THE ENGINEER, FOR SINGLE LANE PAVEMENT REPLACEMENTS LESS THAN 30 FEET IN LENGTH, THE CONTRACTOR MAY INSTALL DRILLED TIE BARS ON 6:1 SKEW HORIZONTALLY, DIRECTION OF SKEW ALTERNATING WITH EACH SUCCESSIVE BAR. DRIVE SKEWED TIE BARS TO A DEPTH OF 6 INCHES IN A HOLE OF SUCH A DIAMETER

(2) USE AN ENGINEER APPROVED BOND BREAKER (E.G. RELEASE AGENT, CURING COMPOUND) FOR SINGLE LANE REPAIRS UP TO 15 FEET IN LENGTH.

(3) ANCHOR TIE BARS INTO DRILLED HOES WITH AN EPOXY.

6

#### U ~ 0 . 4 ~ 0 ñ ~