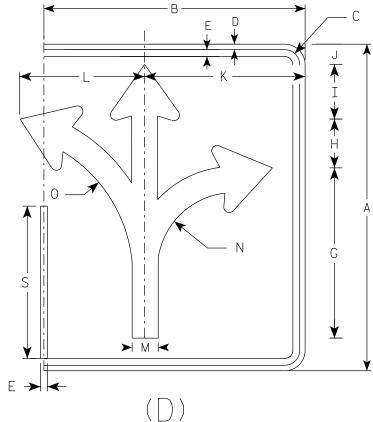

| STATE PROJECT                                                                                                                                                                                                                                                                                                                                                                                                                                                                                                                                                                                                                                                                                                                                                                                                                                                                                                                                                                                                                                                                                                                                                                                                                                                                                                                                                                                                                                                                                                                                                                                                                                                                                                                                                                                                                                                                                                                                                                                                                                                                                                                  | FEDERAL P                                                                                                                                                                                                                                                                                                                                                                                                                                                                                                                                                                                                                                                                                                                                                                                                                                                                                                                                                                                                                                                                                                                                                                                                                                                                                                                                                                                                                                                                                                                                                                                                                                                                                                                                                                                                                                                                                                                                                                                                                                                                                                                                                                                                                                                                                                                                                                                                                                                                                                                                                                                                                                                                                                                                                                                                                                                                                                                                                                                                                                                                                                                                                                                                                                                                                                                                                                                           | ROJECT                                                                                                                                                                                                                                                                                                                                                                                                                                                                                                                                                                                                                                                                                                                                                                                                                                                                                                                                                                                                                                                                                                                                                                                                                                                                                                                                                                                                                                                                                                                                                                                                                                                                                                                                                                                                                                                                                                                                                                                                                                                                                                                                                                                                                                                                                                                                                                                                                                                                                                                                                                                                                                                                                                                                                                                                                                   |
|--------------------------------------------------------------------------------------------------------------------------------------------------------------------------------------------------------------------------------------------------------------------------------------------------------------------------------------------------------------------------------------------------------------------------------------------------------------------------------------------------------------------------------------------------------------------------------------------------------------------------------------------------------------------------------------------------------------------------------------------------------------------------------------------------------------------------------------------------------------------------------------------------------------------------------------------------------------------------------------------------------------------------------------------------------------------------------------------------------------------------------------------------------------------------------------------------------------------------------------------------------------------------------------------------------------------------------------------------------------------------------------------------------------------------------------------------------------------------------------------------------------------------------------------------------------------------------------------------------------------------------------------------------------------------------------------------------------------------------------------------------------------------------------------------------------------------------------------------------------------------------------------------------------------------------------------------------------------------------------------------------------------------------------------------------------------------------------------------------------------------------|-----------------------------------------------------------------------------------------------------------------------------------------------------------------------------------------------------------------------------------------------------------------------------------------------------------------------------------------------------------------------------------------------------------------------------------------------------------------------------------------------------------------------------------------------------------------------------------------------------------------------------------------------------------------------------------------------------------------------------------------------------------------------------------------------------------------------------------------------------------------------------------------------------------------------------------------------------------------------------------------------------------------------------------------------------------------------------------------------------------------------------------------------------------------------------------------------------------------------------------------------------------------------------------------------------------------------------------------------------------------------------------------------------------------------------------------------------------------------------------------------------------------------------------------------------------------------------------------------------------------------------------------------------------------------------------------------------------------------------------------------------------------------------------------------------------------------------------------------------------------------------------------------------------------------------------------------------------------------------------------------------------------------------------------------------------------------------------------------------------------------------------------------------------------------------------------------------------------------------------------------------------------------------------------------------------------------------------------------------------------------------------------------------------------------------------------------------------------------------------------------------------------------------------------------------------------------------------------------------------------------------------------------------------------------------------------------------------------------------------------------------------------------------------------------------------------------------------------------------------------------------------------------------------------------------------------------------------------------------------------------------------------------------------------------------------------------------------------------------------------------------------------------------------------------------------------------------------------------------------------------------------------------------------------------------------------------------------------------------------------------------------------------------|------------------------------------------------------------------------------------------------------------------------------------------------------------------------------------------------------------------------------------------------------------------------------------------------------------------------------------------------------------------------------------------------------------------------------------------------------------------------------------------------------------------------------------------------------------------------------------------------------------------------------------------------------------------------------------------------------------------------------------------------------------------------------------------------------------------------------------------------------------------------------------------------------------------------------------------------------------------------------------------------------------------------------------------------------------------------------------------------------------------------------------------------------------------------------------------------------------------------------------------------------------------------------------------------------------------------------------------------------------------------------------------------------------------------------------------------------------------------------------------------------------------------------------------------------------------------------------------------------------------------------------------------------------------------------------------------------------------------------------------------------------------------------------------------------------------------------------------------------------------------------------------------------------------------------------------------------------------------------------------------------------------------------------------------------------------------------------------------------------------------------------------------------------------------------------------------------------------------------------------------------------------------------------------------------------------------------------------------------------------------------------------------------------------------------------------------------------------------------------------------------------------------------------------------------------------------------------------------------------------------------------------------------------------------------------------------------------------------------------------------------------------------------------------------------------------------------------------|
| and the state of t | PROJECT                                                                                                                                                                                                                                                                                                                                                                                                                                                                                                                                                                                                                                                                                                                                                                                                                                                                                                                                                                                                                                                                                                                                                                                                                                                                                                                                                                                                                                                                                                                                                                                                                                                                                                                                                                                                                                                                                                                                                                                                                                                                                                                                                                                                                                                                                                                                                                                                                                                                                                                                                                                                                                                                                                                                                                                                                                                                                                                                                                                                                                                                                                                                                                                                                                                                                                                                                                                             | CONTRACT                                                                                                                                                                                                                                                                                                                                                                                                                                                                                                                                                                                                                                                                                                                                                                                                                                                                                                                                                                                                                                                                                                                                                                                                                                                                                                                                                                                                                                                                                                                                                                                                                                                                                                                                                                                                                                                                                                                                                                                                                                                                                                                                                                                                                                                                                                                                                                                                                                                                                                                                                                                                                                                                                                                                                                                                                                 |
| 4677-10-71                                                                                                                                                                                                                                                                                                                                                                                                                                                                                                                                                                                                                                                                                                                                                                                                                                                                                                                                                                                                                                                                                                                                                                                                                                                                                                                                                                                                                                                                                                                                                                                                                                                                                                                                                                                                                                                                                                                                                                                                                                                                                                                     | WISC 202323                                                                                                                                                                                                                                                                                                                                                                                                                                                                                                                                                                                                                                                                                                                                                                                                                                                                                                                                                                                                                                                                                                                                                                                                                                                                                                                                                                                                                                                                                                                                                                                                                                                                                                                                                                                                                                                                                                                                                                                                                                                                                                                                                                                                                                                                                                                                                                                                                                                                                                                                                                                                                                                                                                                                                                                                                                                                                                                                                                                                                                                                                                                                                                                                                                                                                                                                                                                         | 2 1                                                                                                                                                                                                                                                                                                                                                                                                                                                                                                                                                                                                                                                                                                                                                                                                                                                                                                                                                                                                                                                                                                                                                                                                                                                                                                                                                                                                                                                                                                                                                                                                                                                                                                                                                                                                                                                                                                                                                                                                                                                                                                                                                                                                                                                                                                                                                                                                                                                                                                                                                                                                                                                                                                                                                                                                                                      |
|                                                                                                                                                                                                                                                                                                                                                                                                                                                                                                                                                                                                                                                                                                                                                                                                                                                                                                                                                                                                                                                                                                                                                                                                                                                                                                                                                                                                                                                                                                                                                                                                                                                                                                                                                                                                                                                                                                                                                                                                                                                                                                                                |                                                                                                                                                                                                                                                                                                                                                                                                                                                                                                                                                                                                                                                                                                                                                                                                                                                                                                                                                                                                                                                                                                                                                                                                                                                                                                                                                                                                                                                                                                                                                                                                                                                                                                                                                                                                                                                                                                                                                                                                                                                                                                                                                                                                                                                                                                                                                                                                                                                                                                                                                                                                                                                                                                                                                                                                                                                                                                                                                                                                                                                                                                                                                                                                                                                                                                                                                                                                     | -                                                                                                                                                                                                                                                                                                                                                                                                                                                                                                                                                                                                                                                                                                                                                                                                                                                                                                                                                                                                                                                                                                                                                                                                                                                                                                                                                                                                                                                                                                                                                                                                                                                                                                                                                                                                                                                                                                                                                                                                                                                                                                                                                                                                                                                                                                                                                                                                                                                                                                                                                                                                                                                                                                                                                                                                                                        |
|                                                                                                                                                                                                                                                                                                                                                                                                                                                                                                                                                                                                                                                                                                                                                                                                                                                                                                                                                                                                                                                                                                                                                                                                                                                                                                                                                                                                                                                                                                                                                                                                                                                                                                                                                                                                                                                                                                                                                                                                                                                                                                                                |                                                                                                                                                                                                                                                                                                                                                                                                                                                                                                                                                                                                                                                                                                                                                                                                                                                                                                                                                                                                                                                                                                                                                                                                                                                                                                                                                                                                                                                                                                                                                                                                                                                                                                                                                                                                                                                                                                                                                                                                                                                                                                                                                                                                                                                                                                                                                                                                                                                                                                                                                                                                                                                                                                                                                                                                                                                                                                                                                                                                                                                                                                                                                                                                                                                                                                                                                                                                     |                                                                                                                                                                                                                                                                                                                                                                                                                                                                                                                                                                                                                                                                                                                                                                                                                                                                                                                                                                                                                                                                                                                                                                                                                                                                                                                                                                                                                                                                                                                                                                                                                                                                                                                                                                                                                                                                                                                                                                                                                                                                                                                                                                                                                                                                                                                                                                                                                                                                                                                                                                                                                                                                                                                                                                                                                                          |
|                                                                                                                                                                                                                                                                                                                                                                                                                                                                                                                                                                                                                                                                                                                                                                                                                                                                                                                                                                                                                                                                                                                                                                                                                                                                                                                                                                                                                                                                                                                                                                                                                                                                                                                                                                                                                                                                                                                                                                                                                                                                                                                                |                                                                                                                                                                                                                                                                                                                                                                                                                                                                                                                                                                                                                                                                                                                                                                                                                                                                                                                                                                                                                                                                                                                                                                                                                                                                                                                                                                                                                                                                                                                                                                                                                                                                                                                                                                                                                                                                                                                                                                                                                                                                                                                                                                                                                                                                                                                                                                                                                                                                                                                                                                                                                                                                                                                                                                                                                                                                                                                                                                                                                                                                                                                                                                                                                                                                                                                                                                                                     |                                                                                                                                                                                                                                                                                                                                                                                                                                                                                                                                                                                                                                                                                                                                                                                                                                                                                                                                                                                                                                                                                                                                                                                                                                                                                                                                                                                                                                                                                                                                                                                                                                                                                                                                                                                                                                                                                                                                                                                                                                                                                                                                                                                                                                                                                                                                                                                                                                                                                                                                                                                                                                                                                                                                                                                                                                          |
|                                                                                                                                                                                                                                                                                                                                                                                                                                                                                                                                                                                                                                                                                                                                                                                                                                                                                                                                                                                                                                                                                                                                                                                                                                                                                                                                                                                                                                                                                                                                                                                                                                                                                                                                                                                                                                                                                                                                                                                                                                                                                                                                |                                                                                                                                                                                                                                                                                                                                                                                                                                                                                                                                                                                                                                                                                                                                                                                                                                                                                                                                                                                                                                                                                                                                                                                                                                                                                                                                                                                                                                                                                                                                                                                                                                                                                                                                                                                                                                                                                                                                                                                                                                                                                                                                                                                                                                                                                                                                                                                                                                                                                                                                                                                                                                                                                                                                                                                                                                                                                                                                                                                                                                                                                                                                                                                                                                                                                                                                                                                                     |                                                                                                                                                                                                                                                                                                                                                                                                                                                                                                                                                                                                                                                                                                                                                                                                                                                                                                                                                                                                                                                                                                                                                                                                                                                                                                                                                                                                                                                                                                                                                                                                                                                                                                                                                                                                                                                                                                                                                                                                                                                                                                                                                                                                                                                                                                                                                                                                                                                                                                                                                                                                                                                                                                                                                                                                                                          |
|                                                                                                                                                                                                                                                                                                                                                                                                                                                                                                                                                                                                                                                                                                                                                                                                                                                                                                                                                                                                                                                                                                                                                                                                                                                                                                                                                                                                                                                                                                                                                                                                                                                                                                                                                                                                                                                                                                                                                                                                                                                                                                                                |                                                                                                                                                                                                                                                                                                                                                                                                                                                                                                                                                                                                                                                                                                                                                                                                                                                                                                                                                                                                                                                                                                                                                                                                                                                                                                                                                                                                                                                                                                                                                                                                                                                                                                                                                                                                                                                                                                                                                                                                                                                                                                                                                                                                                                                                                                                                                                                                                                                                                                                                                                                                                                                                                                                                                                                                                                                                                                                                                                                                                                                                                                                                                                                                                                                                                                                                                                                                     |                                                                                                                                                                                                                                                                                                                                                                                                                                                                                                                                                                                                                                                                                                                                                                                                                                                                                                                                                                                                                                                                                                                                                                                                                                                                                                                                                                                                                                                                                                                                                                                                                                                                                                                                                                                                                                                                                                                                                                                                                                                                                                                                                                                                                                                                                                                                                                                                                                                                                                                                                                                                                                                                                                                                                                                                                                          |
|                                                                                                                                                                                                                                                                                                                                                                                                                                                                                                                                                                                                                                                                                                                                                                                                                                                                                                                                                                                                                                                                                                                                                                                                                                                                                                                                                                                                                                                                                                                                                                                                                                                                                                                                                                                                                                                                                                                                                                                                                                                                                                                                |                                                                                                                                                                                                                                                                                                                                                                                                                                                                                                                                                                                                                                                                                                                                                                                                                                                                                                                                                                                                                                                                                                                                                                                                                                                                                                                                                                                                                                                                                                                                                                                                                                                                                                                                                                                                                                                                                                                                                                                                                                                                                                                                                                                                                                                                                                                                                                                                                                                                                                                                                                                                                                                                                                                                                                                                                                                                                                                                                                                                                                                                                                                                                                                                                                                                                                                                                                                                     |                                                                                                                                                                                                                                                                                                                                                                                                                                                                                                                                                                                                                                                                                                                                                                                                                                                                                                                                                                                                                                                                                                                                                                                                                                                                                                                                                                                                                                                                                                                                                                                                                                                                                                                                                                                                                                                                                                                                                                                                                                                                                                                                                                                                                                                                                                                                                                                                                                                                                                                                                                                                                                                                                                                                                                                                                                          |
|                                                                                                                                                                                                                                                                                                                                                                                                                                                                                                                                                                                                                                                                                                                                                                                                                                                                                                                                                                                                                                                                                                                                                                                                                                                                                                                                                                                                                                                                                                                                                                                                                                                                                                                                                                                                                                                                                                                                                                                                                                                                                                                                |                                                                                                                                                                                                                                                                                                                                                                                                                                                                                                                                                                                                                                                                                                                                                                                                                                                                                                                                                                                                                                                                                                                                                                                                                                                                                                                                                                                                                                                                                                                                                                                                                                                                                                                                                                                                                                                                                                                                                                                                                                                                                                                                                                                                                                                                                                                                                                                                                                                                                                                                                                                                                                                                                                                                                                                                                                                                                                                                                                                                                                                                                                                                                                                                                                                                                                                                                                                                     |                                                                                                                                                                                                                                                                                                                                                                                                                                                                                                                                                                                                                                                                                                                                                                                                                                                                                                                                                                                                                                                                                                                                                                                                                                                                                                                                                                                                                                                                                                                                                                                                                                                                                                                                                                                                                                                                                                                                                                                                                                                                                                                                                                                                                                                                                                                                                                                                                                                                                                                                                                                                                                                                                                                                                                                                                                          |
|                                                                                                                                                                                                                                                                                                                                                                                                                                                                                                                                                                                                                                                                                                                                                                                                                                                                                                                                                                                                                                                                                                                                                                                                                                                                                                                                                                                                                                                                                                                                                                                                                                                                                                                                                                                                                                                                                                                                                                                                                                                                                                                                |                                                                                                                                                                                                                                                                                                                                                                                                                                                                                                                                                                                                                                                                                                                                                                                                                                                                                                                                                                                                                                                                                                                                                                                                                                                                                                                                                                                                                                                                                                                                                                                                                                                                                                                                                                                                                                                                                                                                                                                                                                                                                                                                                                                                                                                                                                                                                                                                                                                                                                                                                                                                                                                                                                                                                                                                                                                                                                                                                                                                                                                                                                                                                                                                                                                                                                                                                                                                     |                                                                                                                                                                                                                                                                                                                                                                                                                                                                                                                                                                                                                                                                                                                                                                                                                                                                                                                                                                                                                                                                                                                                                                                                                                                                                                                                                                                                                                                                                                                                                                                                                                                                                                                                                                                                                                                                                                                                                                                                                                                                                                                                                                                                                                                                                                                                                                                                                                                                                                                                                                                                                                                                                                                                                                                                                                          |
|                                                                                                                                                                                                                                                                                                                                                                                                                                                                                                                                                                                                                                                                                                                                                                                                                                                                                                                                                                                                                                                                                                                                                                                                                                                                                                                                                                                                                                                                                                                                                                                                                                                                                                                                                                                                                                                                                                                                                                                                                                                                                                                                |                                                                                                                                                                                                                                                                                                                                                                                                                                                                                                                                                                                                                                                                                                                                                                                                                                                                                                                                                                                                                                                                                                                                                                                                                                                                                                                                                                                                                                                                                                                                                                                                                                                                                                                                                                                                                                                                                                                                                                                                                                                                                                                                                                                                                                                                                                                                                                                                                                                                                                                                                                                                                                                                                                                                                                                                                                                                                                                                                                                                                                                                                                                                                                                                                                                                                                                                                                                                     |                                                                                                                                                                                                                                                                                                                                                                                                                                                                                                                                                                                                                                                                                                                                                                                                                                                                                                                                                                                                                                                                                                                                                                                                                                                                                                                                                                                                                                                                                                                                                                                                                                                                                                                                                                                                                                                                                                                                                                                                                                                                                                                                                                                                                                                                                                                                                                                                                                                                                                                                                                                                                                                                                                                                                                                                                                          |
|                                                                                                                                                                                                                                                                                                                                                                                                                                                                                                                                                                                                                                                                                                                                                                                                                                                                                                                                                                                                                                                                                                                                                                                                                                                                                                                                                                                                                                                                                                                                                                                                                                                                                                                                                                                                                                                                                                                                                                                                                                                                                                                                |                                                                                                                                                                                                                                                                                                                                                                                                                                                                                                                                                                                                                                                                                                                                                                                                                                                                                                                                                                                                                                                                                                                                                                                                                                                                                                                                                                                                                                                                                                                                                                                                                                                                                                                                                                                                                                                                                                                                                                                                                                                                                                                                                                                                                                                                                                                                                                                                                                                                                                                                                                                                                                                                                                                                                                                                                                                                                                                                                                                                                                                                                                                                                                                                                                                                                                                                                                                                     |                                                                                                                                                                                                                                                                                                                                                                                                                                                                                                                                                                                                                                                                                                                                                                                                                                                                                                                                                                                                                                                                                                                                                                                                                                                                                                                                                                                                                                                                                                                                                                                                                                                                                                                                                                                                                                                                                                                                                                                                                                                                                                                                                                                                                                                                                                                                                                                                                                                                                                                                                                                                                                                                                                                                                                                                                                          |
|                                                                                                                                                                                                                                                                                                                                                                                                                                                                                                                                                                                                                                                                                                                                                                                                                                                                                                                                                                                                                                                                                                                                                                                                                                                                                                                                                                                                                                                                                                                                                                                                                                                                                                                                                                                                                                                                                                                                                                                                                                                                                                                                |                                                                                                                                                                                                                                                                                                                                                                                                                                                                                                                                                                                                                                                                                                                                                                                                                                                                                                                                                                                                                                                                                                                                                                                                                                                                                                                                                                                                                                                                                                                                                                                                                                                                                                                                                                                                                                                                                                                                                                                                                                                                                                                                                                                                                                                                                                                                                                                                                                                                                                                                                                                                                                                                                                                                                                                                                                                                                                                                                                                                                                                                                                                                                                                                                                                                                                                                                                                                     |                                                                                                                                                                                                                                                                                                                                                                                                                                                                                                                                                                                                                                                                                                                                                                                                                                                                                                                                                                                                                                                                                                                                                                                                                                                                                                                                                                                                                                                                                                                                                                                                                                                                                                                                                                                                                                                                                                                                                                                                                                                                                                                                                                                                                                                                                                                                                                                                                                                                                                                                                                                                                                                                                                                                                                                                                                          |
|                                                                                                                                                                                                                                                                                                                                                                                                                                                                                                                                                                                                                                                                                                                                                                                                                                                                                                                                                                                                                                                                                                                                                                                                                                                                                                                                                                                                                                                                                                                                                                                                                                                                                                                                                                                                                                                                                                                                                                                                                                                                                                                                |                                                                                                                                                                                                                                                                                                                                                                                                                                                                                                                                                                                                                                                                                                                                                                                                                                                                                                                                                                                                                                                                                                                                                                                                                                                                                                                                                                                                                                                                                                                                                                                                                                                                                                                                                                                                                                                                                                                                                                                                                                                                                                                                                                                                                                                                                                                                                                                                                                                                                                                                                                                                                                                                                                                                                                                                                                                                                                                                                                                                                                                                                                                                                                                                                                                                                                                                                                                                     |                                                                                                                                                                                                                                                                                                                                                                                                                                                                                                                                                                                                                                                                                                                                                                                                                                                                                                                                                                                                                                                                                                                                                                                                                                                                                                                                                                                                                                                                                                                                                                                                                                                                                                                                                                                                                                                                                                                                                                                                                                                                                                                                                                                                                                                                                                                                                                                                                                                                                                                                                                                                                                                                                                                                                                                                                                          |
|                                                                                                                                                                                                                                                                                                                                                                                                                                                                                                                                                                                                                                                                                                                                                                                                                                                                                                                                                                                                                                                                                                                                                                                                                                                                                                                                                                                                                                                                                                                                                                                                                                                                                                                                                                                                                                                                                                                                                                                                                                                                                                                                |                                                                                                                                                                                                                                                                                                                                                                                                                                                                                                                                                                                                                                                                                                                                                                                                                                                                                                                                                                                                                                                                                                                                                                                                                                                                                                                                                                                                                                                                                                                                                                                                                                                                                                                                                                                                                                                                                                                                                                                                                                                                                                                                                                                                                                                                                                                                                                                                                                                                                                                                                                                                                                                                                                                                                                                                                                                                                                                                                                                                                                                                                                                                                                                                                                                                                                                                                                                                     |                                                                                                                                                                                                                                                                                                                                                                                                                                                                                                                                                                                                                                                                                                                                                                                                                                                                                                                                                                                                                                                                                                                                                                                                                                                                                                                                                                                                                                                                                                                                                                                                                                                                                                                                                                                                                                                                                                                                                                                                                                                                                                                                                                                                                                                                                                                                                                                                                                                                                                                                                                                                                                                                                                                                                                                                                                          |
|                                                                                                                                                                                                                                                                                                                                                                                                                                                                                                                                                                                                                                                                                                                                                                                                                                                                                                                                                                                                                                                                                                                                                                                                                                                                                                                                                                                                                                                                                                                                                                                                                                                                                                                                                                                                                                                                                                                                                                                                                                                                                                                                |                                                                                                                                                                                                                                                                                                                                                                                                                                                                                                                                                                                                                                                                                                                                                                                                                                                                                                                                                                                                                                                                                                                                                                                                                                                                                                                                                                                                                                                                                                                                                                                                                                                                                                                                                                                                                                                                                                                                                                                                                                                                                                                                                                                                                                                                                                                                                                                                                                                                                                                                                                                                                                                                                                                                                                                                                                                                                                                                                                                                                                                                                                                                                                                                                                                                                                                                                                                                     |                                                                                                                                                                                                                                                                                                                                                                                                                                                                                                                                                                                                                                                                                                                                                                                                                                                                                                                                                                                                                                                                                                                                                                                                                                                                                                                                                                                                                                                                                                                                                                                                                                                                                                                                                                                                                                                                                                                                                                                                                                                                                                                                                                                                                                                                                                                                                                                                                                                                                                                                                                                                                                                                                                                                                                                                                                          |
|                                                                                                                                                                                                                                                                                                                                                                                                                                                                                                                                                                                                                                                                                                                                                                                                                                                                                                                                                                                                                                                                                                                                                                                                                                                                                                                                                                                                                                                                                                                                                                                                                                                                                                                                                                                                                                                                                                                                                                                                                                                                                                                                | [                                                                                                                                                                                                                                                                                                                                                                                                                                                                                                                                                                                                                                                                                                                                                                                                                                                                                                                                                                                                                                                                                                                                                                                                                                                                                                                                                                                                                                                                                                                                                                                                                                                                                                                                                                                                                                                                                                                                                                                                                                                                                                                                                                                                                                                                                                                                                                                                                                                                                                                                                                                                                                                                                                                                                                                                                                                                                                                                                                                                                                                                                                                                                                                                                                                                                                                                                                                                   | alta                                                                                                                                                                                                                                                                                                                                                                                                                                                                                                                                                                                                                                                                                                                                                                                                                                                                                                                                                                                                                                                                                                                                                                                                                                                                                                                                                                                                                                                                                                                                                                                                                                                                                                                                                                                                                                                                                                                                                                                                                                                                                                                                                                                                                                                                                                                                                                                                                                                                                                                                                                                                                                                                                                                                                                                                                                     |
|                                                                                                                                                                                                                                                                                                                                                                                                                                                                                                                                                                                                                                                                                                                                                                                                                                                                                                                                                                                                                                                                                                                                                                                                                                                                                                                                                                                                                                                                                                                                                                                                                                                                                                                                                                                                                                                                                                                                                                                                                                                                                                                                | ACCEPTED                                                                                                                                                                                                                                                                                                                                                                                                                                                                                                                                                                                                                                                                                                                                                                                                                                                                                                                                                                                                                                                                                                                                                                                                                                                                                                                                                                                                                                                                                                                                                                                                                                                                                                                                                                                                                                                                                                                                                                                                                                                                                                                                                                                                                                                                                                                                                                                                                                                                                                                                                                                                                                                                                                                                                                                                                                                                                                                                                                                                                                                                                                                                                                                                                                                                                                                                                                                            | FOR                                                                                                                                                                                                                                                                                                                                                                                                                                                                                                                                                                                                                                                                                                                                                                                                                                                                                                                                                                                                                                                                                                                                                                                                                                                                                                                                                                                                                                                                                                                                                                                                                                                                                                                                                                                                                                                                                                                                                                                                                                                                                                                                                                                                                                                                                                                                                                                                                                                                                                                                                                                                                                                                                                                                                                                                                                      |
|                                                                                                                                                                                                                                                                                                                                                                                                                                                                                                                                                                                                                                                                                                                                                                                                                                                                                                                                                                                                                                                                                                                                                                                                                                                                                                                                                                                                                                                                                                                                                                                                                                                                                                                                                                                                                                                                                                                                                                                                                                                                                                                                | COUNTY                                                                                                                                                                                                                                                                                                                                                                                                                                                                                                                                                                                                                                                                                                                                                                                                                                                                                                                                                                                                                                                                                                                                                                                                                                                                                                                                                                                                                                                                                                                                                                                                                                                                                                                                                                                                                                                                                                                                                                                                                                                                                                                                                                                                                                                                                                                                                                                                                                                                                                                                                                                                                                                                                                                                                                                                                                                                                                                                                                                                                                                                                                                                                                                                                                                                                                                                                                                              | OUTAGAMIE                                                                                                                                                                                                                                                                                                                                                                                                                                                                                                                                                                                                                                                                                                                                                                                                                                                                                                                                                                                                                                                                                                                                                                                                                                                                                                                                                                                                                                                                                                                                                                                                                                                                                                                                                                                                                                                                                                                                                                                                                                                                                                                                                                                                                                                                                                                                                                                                                                                                                                                                                                                                                                                                                                                                                                                                                                |
|                                                                                                                                                                                                                                                                                                                                                                                                                                                                                                                                                                                                                                                                                                                                                                                                                                                                                                                                                                                                                                                                                                                                                                                                                                                                                                                                                                                                                                                                                                                                                                                                                                                                                                                                                                                                                                                                                                                                                                                                                                                                                                                                |                                                                                                                                                                                                                                                                                                                                                                                                                                                                                                                                                                                                                                                                                                                                                                                                                                                                                                                                                                                                                                                                                                                                                                                                                                                                                                                                                                                                                                                                                                                                                                                                                                                                                                                                                                                                                                                                                                                                                                                                                                                                                                                                                                                                                                                                                                                                                                                                                                                                                                                                                                                                                                                                                                                                                                                                                                                                                                                                                                                                                                                                                                                                                                                                                                                                                                                                                                                                     |                                                                                                                                                                                                                                                                                                                                                                                                                                                                                                                                                                                                                                                                                                                                                                                                                                                                                                                                                                                                                                                                                                                                                                                                                                                                                                                                                                                                                                                                                                                                                                                                                                                                                                                                                                                                                                                                                                                                                                                                                                                                                                                                                                                                                                                                                                                                                                                                                                                                                                                                                                                                                                                                                                                                                                                                                                          |
|                                                                                                                                                                                                                                                                                                                                                                                                                                                                                                                                                                                                                                                                                                                                                                                                                                                                                                                                                                                                                                                                                                                                                                                                                                                                                                                                                                                                                                                                                                                                                                                                                                                                                                                                                                                                                                                                                                                                                                                                                                                                                                                                |                                                                                                                                                                                                                                                                                                                                                                                                                                                                                                                                                                                                                                                                                                                                                                                                                                                                                                                                                                                                                                                                                                                                                                                                                                                                                                                                                                                                                                                                                                                                                                                                                                                                                                                                                                                                                                                                                                                                                                                                                                                                                                                                                                                                                                                                                                                                                                                                                                                                                                                                                                                                                                                                                                                                                                                                                                                                                                                                                                                                                                                                                                                                                                                                                                                                                                                                                                                                     |                                                                                                                                                                                                                                                                                                                                                                                                                                                                                                                                                                                                                                                                                                                                                                                                                                                                                                                                                                                                                                                                                                                                                                                                                                                                                                                                                                                                                                                                                                                                                                                                                                                                                                                                                                                                                                                                                                                                                                                                                                                                                                                                                                                                                                                                                                                                                                                                                                                                                                                                                                                                                                                                                                                                                                                                                                          |
|                                                                                                                                                                                                                                                                                                                                                                                                                                                                                                                                                                                                                                                                                                                                                                                                                                                                                                                                                                                                                                                                                                                                                                                                                                                                                                                                                                                                                                                                                                                                                                                                                                                                                                                                                                                                                                                                                                                                                                                                                                                                                                                                | 0                                                                                                                                                                                                                                                                                                                                                                                                                                                                                                                                                                                                                                                                                                                                                                                                                                                                                                                                                                                                                                                                                                                                                                                                                                                                                                                                                                                                                                                                                                                                                                                                                                                                                                                                                                                                                                                                                                                                                                                                                                                                                                                                                                                                                                                                                                                                                                                                                                                                                                                                                                                                                                                                                                                                                                                                                                                                                                                                                                                                                                                                                                                                                                                                                                                                                                                                                                                                   | 40                                                                                                                                                                                                                                                                                                                                                                                                                                                                                                                                                                                                                                                                                                                                                                                                                                                                                                                                                                                                                                                                                                                                                                                                                                                                                                                                                                                                                                                                                                                                                                                                                                                                                                                                                                                                                                                                                                                                                                                                                                                                                                                                                                                                                                                                                                                                                                                                                                                                                                                                                                                                                                                                                                                                                                                                                                       |
|                                                                                                                                                                                                                                                                                                                                                                                                                                                                                                                                                                                                                                                                                                                                                                                                                                                                                                                                                                                                                                                                                                                                                                                                                                                                                                                                                                                                                                                                                                                                                                                                                                                                                                                                                                                                                                                                                                                                                                                                                                                                                                                                | 10/25/2022                                                                                                                                                                                                                                                                                                                                                                                                                                                                                                                                                                                                                                                                                                                                                                                                                                                                                                                                                                                                                                                                                                                                                                                                                                                                                                                                                                                                                                                                                                                                                                                                                                                                                                                                                                                                                                                                                                                                                                                                                                                                                                                                                                                                                                                                                                                                                                                                                                                                                                                                                                                                                                                                                                                                                                                                                                                                                                                                                                                                                                                                                                                                                                                                                                                                                                                                                                                          | At                                                                                                                                                                                                                                                                                                                                                                                                                                                                                                                                                                                                                                                                                                                                                                                                                                                                                                                                                                                                                                                                                                                                                                                                                                                                                                                                                                                                                                                                                                                                                                                                                                                                                                                                                                                                                                                                                                                                                                                                                                                                                                                                                                                                                                                                                                                                                                                                                                                                                                                                                                                                                                                                                                                                                                                                                                       |
|                                                                                                                                                                                                                                                                                                                                                                                                                                                                                                                                                                                                                                                                                                                                                                                                                                                                                                                                                                                                                                                                                                                                                                                                                                                                                                                                                                                                                                                                                                                                                                                                                                                                                                                                                                                                                                                                                                                                                                                                                                                                                                                                | (Date)                                                                                                                                                                                                                                                                                                                                                                                                                                                                                                                                                                                                                                                                                                                                                                                                                                                                                                                                                                                                                                                                                                                                                                                                                                                                                                                                                                                                                                                                                                                                                                                                                                                                                                                                                                                                                                                                                                                                                                                                                                                                                                                                                                                                                                                                                                                                                                                                                                                                                                                                                                                                                                                                                                                                                                                                                                                                                                                                                                                                                                                                                                                                                                                                                                                                                                                                                                                              | ane & Title of Of (a)                                                                                                                                                                                                                                                                                                                                                                                                                                                                                                                                                                                                                                                                                                                                                                                                                                                                                                                                                                                                                                                                                                                                                                                                                                                                                                                                                                                                                                                                                                                                                                                                                                                                                                                                                                                                                                                                                                                                                                                                                                                                                                                                                                                                                                                                                                                                                                                                                                                                                                                                                                                                                                                                                                                                                                                                                    |
|                                                                                                                                                                                                                                                                                                                                                                                                                                                                                                                                                                                                                                                                                                                                                                                                                                                                                                                                                                                                                                                                                                                                                                                                                                                                                                                                                                                                                                                                                                                                                                                                                                                                                                                                                                                                                                                                                                                                                                                                                                                                                                                                | ORIGINAL PLANS F                                                                                                                                                                                                                                                                                                                                                                                                                                                                                                                                                                                                                                                                                                                                                                                                                                                                                                                                                                                                                                                                                                                                                                                                                                                                                                                                                                                                                                                                                                                                                                                                                                                                                                                                                                                                                                                                                                                                                                                                                                                                                                                                                                                                                                                                                                                                                                                                                                                                                                                                                                                                                                                                                                                                                                                                                                                                                                                                                                                                                                                                                                                                                                                                                                                                                                                                                                                    | REPARED BY                                                                                                                                                                                                                                                                                                                                                                                                                                                                                                                                                                                                                                                                                                                                                                                                                                                                                                                                                                                                                                                                                                                                                                                                                                                                                                                                                                                                                                                                                                                                                                                                                                                                                                                                                                                                                                                                                                                                                                                                                                                                                                                                                                                                                                                                                                                                                                                                                                                                                                                                                                                                                                                                                                                                                                                                                               |
|                                                                                                                                                                                                                                                                                                                                                                                                                                                                                                                                                                                                                                                                                                                                                                                                                                                                                                                                                                                                                                                                                                                                                                                                                                                                                                                                                                                                                                                                                                                                                                                                                                                                                                                                                                                                                                                                                                                                                                                                                                                                                                                                | UNIGINAL TEAMS T                                                                                                                                                                                                                                                                                                                                                                                                                                                                                                                                                                                                                                                                                                                                                                                                                                                                                                                                                                                                                                                                                                                                                                                                                                                                                                                                                                                                                                                                                                                                                                                                                                                                                                                                                                                                                                                                                                                                                                                                                                                                                                                                                                                                                                                                                                                                                                                                                                                                                                                                                                                                                                                                                                                                                                                                                                                                                                                                                                                                                                                                                                                                                                                                                                                                                                                                                                                    |                                                                                                                                                                                                                                                                                                                                                                                                                                                                                                                                                                                                                                                                                                                                                                                                                                                                                                                                                                                                                                                                                                                                                                                                                                                                                                                                                                                                                                                                                                                                                                                                                                                                                                                                                                                                                                                                                                                                                                                                                                                                                                                                                                                                                                                                                                                                                                                                                                                                                                                                                                                                                                                                                                                                                                                                                                          |
|                                                                                                                                                                                                                                                                                                                                                                                                                                                                                                                                                                                                                                                                                                                                                                                                                                                                                                                                                                                                                                                                                                                                                                                                                                                                                                                                                                                                                                                                                                                                                                                                                                                                                                                                                                                                                                                                                                                                                                                                                                                                                                                                | raSp                                                                                                                                                                                                                                                                                                                                                                                                                                                                                                                                                                                                                                                                                                                                                                                                                                                                                                                                                                                                                                                                                                                                                                                                                                                                                                                                                                                                                                                                                                                                                                                                                                                                                                                                                                                                                                                                                                                                                                                                                                                                                                                                                                                                                                                                                                                                                                                                                                                                                                                                                                                                                                                                                                                                                                                                                                                                                                                                                                                                                                                                                                                                                                                                                                                                                                                                                                                                | aith                                                                                                                                                                                                                                                                                                                                                                                                                                                                                                                                                                                                                                                                                                                                                                                                                                                                                                                                                                                                                                                                                                                                                                                                                                                                                                                                                                                                                                                                                                                                                                                                                                                                                                                                                                                                                                                                                                                                                                                                                                                                                                                                                                                                                                                                                                                                                                                                                                                                                                                                                                                                                                                                                                                                                                                                                                     |
|                                                                                                                                                                                                                                                                                                                                                                                                                                                                                                                                                                                                                                                                                                                                                                                                                                                                                                                                                                                                                                                                                                                                                                                                                                                                                                                                                                                                                                                                                                                                                                                                                                                                                                                                                                                                                                                                                                                                                                                                                                                                                                                                | IUSII                                                                                                                                                                                                                                                                                                                                                                                                                                                                                                                                                                                                                                                                                                                                                                                                                                                                                                                                                                                                                                                                                                                                                                                                                                                                                                                                                                                                                                                                                                                                                                                                                                                                                                                                                                                                                                                                                                                                                                                                                                                                                                                                                                                                                                                                                                                                                                                                                                                                                                                                                                                                                                                                                                                                                                                                                                                                                                                                                                                                                                                                                                                                                                                                                                                                                                                                                                                               |                                                                                                                                                                                                                                                                                                                                                                                                                                                                                                                                                                                                                                                                                                                                                                                                                                                                                                                                                                                                                                                                                                                                                                                                                                                                                                                                                                                                                                                                                                                                                                                                                                                                                                                                                                                                                                                                                                                                                                                                                                                                                                                                                                                                                                                                                                                                                                                                                                                                                                                                                                                                                                                                                                                                                                                                                                          |
|                                                                                                                                                                                                                                                                                                                                                                                                                                                                                                                                                                                                                                                                                                                                                                                                                                                                                                                                                                                                                                                                                                                                                                                                                                                                                                                                                                                                                                                                                                                                                                                                                                                                                                                                                                                                                                                                                                                                                                                                                                                                                                                                | CREATIVITY BEYOND                                                                                                                                                                                                                                                                                                                                                                                                                                                                                                                                                                                                                                                                                                                                                                                                                                                                                                                                                                                                                                                                                                                                                                                                                                                                                                                                                                                                                                                                                                                                                                                                                                                                                                                                                                                                                                                                                                                                                                                                                                                                                                                                                                                                                                                                                                                                                                                                                                                                                                                                                                                                                                                                                                                                                                                                                                                                                                                                                                                                                                                                                                                                                                                                                                                                                                                                                                                   | ENGINEERING                                                                                                                                                                                                                                                                                                                                                                                                                                                                                                                                                                                                                                                                                                                                                                                                                                                                                                                                                                                                                                                                                                                                                                                                                                                                                                                                                                                                                                                                                                                                                                                                                                                                                                                                                                                                                                                                                                                                                                                                                                                                                                                                                                                                                                                                                                                                                                                                                                                                                                                                                                                                                                                                                                                                                                                                                              |
|                                                                                                                                                                                                                                                                                                                                                                                                                                                                                                                                                                                                                                                                                                                                                                                                                                                                                                                                                                                                                                                                                                                                                                                                                                                                                                                                                                                                                                                                                                                                                                                                                                                                                                                                                                                                                                                                                                                                                                                                                                                                                                                                | rasmith.com                                                                                                                                                                                                                                                                                                                                                                                                                                                                                                                                                                                                                                                                                                                                                                                                                                                                                                                                                                                                                                                                                                                                                                                                                                                                                                                                                                                                                                                                                                                                                                                                                                                                                                                                                                                                                                                                                                                                                                                                                                                                                                                                                                                                                                                                                                                                                                                                                                                                                                                                                                                                                                                                                                                                                                                                                                                                                                                                                                                                                                                                                                                                                                                                                                                                                                                                                                                         | 100-                                                                                                                                                                                                                                                                                                                                                                                                                                                                                                                                                                                                                                                                                                                                                                                                                                                                                                                                                                                                                                                                                                                                                                                                                                                                                                                                                                                                                                                                                                                                                                                                                                                                                                                                                                                                                                                                                                                                                                                                                                                                                                                                                                                                                                                                                                                                                                                                                                                                                                                                                                                                                                                                                                                                                                                                                                     |
|                                                                                                                                                                                                                                                                                                                                                                                                                                                                                                                                                                                                                                                                                                                                                                                                                                                                                                                                                                                                                                                                                                                                                                                                                                                                                                                                                                                                                                                                                                                                                                                                                                                                                                                                                                                                                                                                                                                                                                                                                                                                                                                                | OUN NAMES AND A STATES                                                                                                                                                                                                                                                                                                                                                                                                                                                                                                                                                                                                                                                                                                                                                                                                                                                                                                                                                                                                                                                                                                                                                                                                                                                                                                                                                                                                                                                                                                                                                                                                                                                                                                                                                                                                                                                                                                                                                                                                                                                                                                                                                                                                                                                                                                                                                                                                                                                                                                                                                                                                                                                                                                                                                                                                                                                                                                                                                                                                                                                                                                                                                                                                                                                                                                                                                                              | aggggggg                                                                                                                                                                                                                                                                                                                                                                                                                                                                                                                                                                                                                                                                                                                                                                                                                                                                                                                                                                                                                                                                                                                                                                                                                                                                                                                                                                                                                                                                                                                                                                                                                                                                                                                                                                                                                                                                                                                                                                                                                                                                                                                                                                                                                                                                                                                                                                                                                                                                                                                                                                                                                                                                                                                                                                                                                                 |
|                                                                                                                                                                                                                                                                                                                                                                                                                                                                                                                                                                                                                                                                                                                                                                                                                                                                                                                                                                                                                                                                                                                                                                                                                                                                                                                                                                                                                                                                                                                                                                                                                                                                                                                                                                                                                                                                                                                                                                                                                                                                                                                                |                                                                                                                                                                                                                                                                                                                                                                                                                                                                                                                                                                                                                                                                                                                                                                                                                                                                                                                                                                                                                                                                                                                                                                                                                                                                                                                                                                                                                                                                                                                                                                                                                                                                                                                                                                                                                                                                                                                                                                                                                                                                                                                                                                                                                                                                                                                                                                                                                                                                                                                                                                                                                                                                                                                                                                                                                                                                                                                                                                                                                                                                                                                                                                                                                                                                                                                                                                                                     |                                                                                                                                                                                                                                                                                                                                                                                                                                                                                                                                                                                                                                                                                                                                                                                                                                                                                                                                                                                                                                                                                                                                                                                                                                                                                                                                                                                                                                                                                                                                                                                                                                                                                                                                                                                                                                                                                                                                                                                                                                                                                                                                                                                                                                                                                                                                                                                                                                                                                                                                                                                                                                                                                                                                                                                                                                          |
|                                                                                                                                                                                                                                                                                                                                                                                                                                                                                                                                                                                                                                                                                                                                                                                                                                                                                                                                                                                                                                                                                                                                                                                                                                                                                                                                                                                                                                                                                                                                                                                                                                                                                                                                                                                                                                                                                                                                                                                                                                                                                                                                | and SCOV                                                                                                                                                                                                                                                                                                                                                                                                                                                                                                                                                                                                                                                                                                                                                                                                                                                                                                                                                                                                                                                                                                                                                                                                                                                                                                                                                                                                                                                                                                                                                                                                                                                                                                                                                                                                                                                                                                                                                                                                                                                                                                                                                                                                                                                                                                                                                                                                                                                                                                                                                                                                                                                                                                                                                                                                                                                                                                                                                                                                                                                                                                                                                                                                                                                                                                                                                                                            | VSING                                                                                                                                                                                                                                                                                                                                                                                                                                                                                                                                                                                                                                                                                                                                                                                                                                                                                                                                                                                                                                                                                                                                                                                                                                                                                                                                                                                                                                                                                                                                                                                                                                                                                                                                                                                                                                                                                                                                                                                                                                                                                                                                                                                                                                                                                                                                                                                                                                                                                                                                                                                                                                                                                                                                                                                                                                    |
|                                                                                                                                                                                                                                                                                                                                                                                                                                                                                                                                                                                                                                                                                                                                                                                                                                                                                                                                                                                                                                                                                                                                                                                                                                                                                                                                                                                                                                                                                                                                                                                                                                                                                                                                                                                                                                                                                                                                                                                                                                                                                                                                | BBBBBBBBBBBBBBBBBBBBBBBBBBBBBBBBBBBBBB                                                                                                                                                                                                                                                                                                                                                                                                                                                                                                                                                                                                                                                                                                                                                                                                                                                                                                                                                                                                                                                                                                                                                                                                                                                                                                                                                                                                                                                                                                                                                                                                                                                                                                                                                                                                                                                                                                                                                                                                                                                                                                                                                                                                                                                                                                                                                                                                                                                                                                                                                                                                                                                                                                                                                                                                                                                                                                                                                                                                                                                                                                                                                                                                                                                                                                                                                              | VS I NOB                                                                                                                                                                                                                                                                                                                                                                                                                                                                                                                                                                                                                                                                                                                                                                                                                                                                                                                                                                                                                                                                                                                                                                                                                                                                                                                                                                                                                                                                                                                                                                                                                                                                                                                                                                                                                                                                                                                                                                                                                                                                                                                                                                                                                                                                                                                                                                                                                                                                                                                                                                                                                                                                                                                                                                                                                                 |
|                                                                                                                                                                                                                                                                                                                                                                                                                                                                                                                                                                                                                                                                                                                                                                                                                                                                                                                                                                                                                                                                                                                                                                                                                                                                                                                                                                                                                                                                                                                                                                                                                                                                                                                                                                                                                                                                                                                                                                                                                                                                                                                                | HINN SCOM                                                                                                                                                                                                                                                                                                                                                                                                                                                                                                                                                                                                                                                                                                                                                                                                                                                                                                                                                                                                                                                                                                                                                                                                                                                                                                                                                                                                                                                                                                                                                                                                                                                                                                                                                                                                                                                                                                                                                                                                                                                                                                                                                                                                                                                                                                                                                                                                                                                                                                                                                                                                                                                                                                                                                                                                                                                                                                                                                                                                                                                                                                                                                                                                                                                                                                                                                                                           | P                                                                                                                                                                                                                                                                                                                                                                                                                                                                                                                                                                                                                                                                                                                                                                                                                                                                                                                                                                                                                                                                                                                                                                                                                                                                                                                                                                                                                                                                                                                                                                                                                                                                                                                                                                                                                                                                                                                                                                                                                                                                                                                                                                                                                                                                                                                                                                                                                                                                                                                                                                                                                                                                                                                                                                                                                                        |
|                                                                                                                                                                                                                                                                                                                                                                                                                                                                                                                                                                                                                                                                                                                                                                                                                                                                                                                                                                                                                                                                                                                                                                                                                                                                                                                                                                                                                                                                                                                                                                                                                                                                                                                                                                                                                                                                                                                                                                                                                                                                                                                                | JOHN<br>BRUGGE                                                                                                                                                                                                                                                                                                                                                                                                                                                                                                                                                                                                                                                                                                                                                                                                                                                                                                                                                                                                                                                                                                                                                                                                                                                                                                                                                                                                                                                                                                                                                                                                                                                                                                                                                                                                                                                                                                                                                                                                                                                                                                                                                                                                                                                                                                                                                                                                                                                                                                                                                                                                                                                                                                                                                                                                                                                                                                                                                                                                                                                                                                                                                                                                                                                                                                                                                                                      | P. A                                                                                                                                                                                                                                                                                                                                                                                                                                                                                                                                                                                                                                                                                                                                                                                                                                                                                                                                                                                                                                                                                                                                                                                                                                                                                                                                                                                                                                                                                                                                                                                                                                                                                                                                                                                                                                                                                                                                                                                                                                                                                                                                                                                                                                                                                                                                                                                                                                                                                                                                                                                                                                                                                                                                                                                                                                     |
|                                                                                                                                                                                                                                                                                                                                                                                                                                                                                                                                                                                                                                                                                                                                                                                                                                                                                                                                                                                                                                                                                                                                                                                                                                                                                                                                                                                                                                                                                                                                                                                                                                                                                                                                                                                                                                                                                                                                                                                                                                                                                                                                | JOHN<br>BRUGGE<br>E-3973                                                                                                                                                                                                                                                                                                                                                                                                                                                                                                                                                                                                                                                                                                                                                                                                                                                                                                                                                                                                                                                                                                                                                                                                                                                                                                                                                                                                                                                                                                                                                                                                                                                                                                                                                                                                                                                                                                                                                                                                                                                                                                                                                                                                                                                                                                                                                                                                                                                                                                                                                                                                                                                                                                                                                                                                                                                                                                                                                                                                                                                                                                                                                                                                                                                                                                                                                                            | P. A                                                                                                                                                                                                                                                                                                                                                                                                                                                                                                                                                                                                                                                                                                                                                                                                                                                                                                                                                                                                                                                                                                                                                                                                                                                                                                                                                                                                                                                                                                                                                                                                                                                                                                                                                                                                                                                                                                                                                                                                                                                                                                                                                                                                                                                                                                                                                                                                                                                                                                                                                                                                                                                                                                                                                                                                                                     |
|                                                                                                                                                                                                                                                                                                                                                                                                                                                                                                                                                                                                                                                                                                                                                                                                                                                                                                                                                                                                                                                                                                                                                                                                                                                                                                                                                                                                                                                                                                                                                                                                                                                                                                                                                                                                                                                                                                                                                                                                                                                                                                                                | JOHN<br>BRUGGE<br>E-3973<br>BAYSIC                                                                                                                                                                                                                                                                                                                                                                                                                                                                                                                                                                                                                                                                                                                                                                                                                                                                                                                                                                                                                                                                                                                                                                                                                                                                                                                                                                                                                                                                                                                                                                                                                                                                                                                                                                                                                                                                                                                                                                                                                                                                                                                                                                                                                                                                                                                                                                                                                                                                                                                                                                                                                                                                                                                                                                                                                                                                                                                                                                                                                                                                                                                                                                                                                                                                                                                                                                  | P. A                                                                                                                                                                                                                                                                                                                                                                                                                                                                                                                                                                                                                                                                                                                                                                                                                                                                                                                                                                                                                                                                                                                                                                                                                                                                                                                                                                                                                                                                                                                                                                                                                                                                                                                                                                                                                                                                                                                                                                                                                                                                                                                                                                                                                                                                                                                                                                                                                                                                                                                                                                                                                                                                                                                                                                                                                                     |
|                                                                                                                                                                                                                                                                                                                                                                                                                                                                                                                                                                                                                                                                                                                                                                                                                                                                                                                                                                                                                                                                                                                                                                                                                                                                                                                                                                                                                                                                                                                                                                                                                                                                                                                                                                                                                                                                                                                                                                                                                                                                                                                                | JOHN<br>BRUGGE<br>E-3973<br>BAYSIC<br>WI                                                                                                                                                                                                                                                                                                                                                                                                                                                                                                                                                                                                                                                                                                                                                                                                                                                                                                                                                                                                                                                                                                                                                                                                                                                                                                                                                                                                                                                                                                                                                                                                                                                                                                                                                                                                                                                                                                                                                                                                                                                                                                                                                                                                                                                                                                                                                                                                                                                                                                                                                                                                                                                                                                                                                                                                                                                                                                                                                                                                                                                                                                                                                                                                                                                                                                                                                            | P. MAN                                                                                                                                                                                                                                                                                                                                                                                                                                                                                                                                                                                                                                                                                                                                                                                                                                                                                                                                                                                                                                                                                                                                                                                                                                                                                                                                                                                                                                                                                                                                                                                                                                                                                                                                                                                                                                                                                                                                                                                                                                                                                                                                                                                                                                                                                                                                                                                                                                                                                                                                                                                                                                                                                                                                                                                                                                   |
|                                                                                                                                                                                                                                                                                                                                                                                                                                                                                                                                                                                                                                                                                                                                                                                                                                                                                                                                                                                                                                                                                                                                                                                                                                                                                                                                                                                                                                                                                                                                                                                                                                                                                                                                                                                                                                                                                                                                                                                                                                                                                                                                | JOHN<br>BRUGGE<br>E-3973<br>BAYSID<br>WI                                                                                                                                                                                                                                                                                                                                                                                                                                                                                                                                                                                                                                                                                                                                                                                                                                                                                                                                                                                                                                                                                                                                                                                                                                                                                                                                                                                                                                                                                                                                                                                                                                                                                                                                                                                                                                                                                                                                                                                                                                                                                                                                                                                                                                                                                                                                                                                                                                                                                                                                                                                                                                                                                                                                                                                                                                                                                                                                                                                                                                                                                                                                                                                                                                                                                                                                                            | P. MAN                                                                                                                                                                                                                                                                                                                                                                                                                                                                                                                                                                                                                                                                                                                                                                                                                                                                                                                                                                                                                                                                                                                                                                                                                                                                                                                                                                                                                                                                                                                                                                                                                                                                                                                                                                                                                                                                                                                                                                                                                                                                                                                                                                                                                                                                                                                                                                                                                                                                                                                                                                                                                                                                                                                                                                                                                                   |
|                                                                                                                                                                                                                                                                                                                                                                                                                                                                                                                                                                                                                                                                                                                                                                                                                                                                                                                                                                                                                                                                                                                                                                                                                                                                                                                                                                                                                                                                                                                                                                                                                                                                                                                                                                                                                                                                                                                                                                                                                                                                                                                                | JOHN<br>BRUGGE<br>E-3973<br>BAYSIC<br>BAYSIC                                                                                                                                                                                                                                                                                                                                                                                                                                                                                                                                                                                                                                                                                                                                                                                                                                                                                                                                                                                                                                                                                                                                                                                                                                                                                                                                                                                                                                                                                                                                                                                                                                                                                                                                                                                                                                                                                                                                                                                                                                                                                                                                                                                                                                                                                                                                                                                                                                                                                                                                                                                                                                                                                                                                                                                                                                                                                                                                                                                                                                                                                                                                                                                                                                                                                                                                                        | P. MAN<br>MAN<br>SZ. LANGUNGOOO                                                                                                                                                                                                                                                                                                                                                                                                                                                                                                                                                                                                                                                                                                                                                                                                                                                                                                                                                                                                                                                                                                                                                                                                                                                                                                                                                                                                                                                                                                                                                                                                                                                                                                                                                                                                                                                                                                                                                                                                                                                                                                                                                                                                                                                                                                                                                                                                                                                                                                                                                                                                                                                                                                                                                                                                          |
|                                                                                                                                                                                                                                                                                                                                                                                                                                                                                                                                                                                                                                                                                                                                                                                                                                                                                                                                                                                                                                                                                                                                                                                                                                                                                                                                                                                                                                                                                                                                                                                                                                                                                                                                                                                                                                                                                                                                                                                                                                                                                                                                | JOHN<br>BRUGGE<br>E-3973<br>BAYSIC<br>BAYSIC<br>BASS/ONAL                                                                                                                                                                                                                                                                                                                                                                                                                                                                                                                                                                                                                                                                                                                                                                                                                                                                                                                                                                                                                                                                                                                                                                                                                                                                                                                                                                                                                                                                                                                                                                                                                                                                                                                                                                                                                                                                                                                                                                                                                                                                                                                                                                                                                                                                                                                                                                                                                                                                                                                                                                                                                                                                                                                                                                                                                                                                                                                                                                                                                                                                                                                                                                                                                                                                                                                                           | P. MAN<br>MAN<br>SZ. HANNANANANANANANANANANANANANANANANANANA                                                                                                                                                                                                                                                                                                                                                                                                                                                                                                                                                                                                                                                                                                                                                                                                                                                                                                                                                                                                                                                                                                                                                                                                                                                                                                                                                                                                                                                                                                                                                                                                                                                                                                                                                                                                                                                                                                                                                                                                                                                                                                                                                                                                                                                                                                                                                                                                                                                                                                                                                                                                                                                                                                                                                                             |
|                                                                                                                                                                                                                                                                                                                                                                                                                                                                                                                                                                                                                                                                                                                                                                                                                                                                                                                                                                                                                                                                                                                                                                                                                                                                                                                                                                                                                                                                                                                                                                                                                                                                                                                                                                                                                                                                                                                                                                                                                                                                                                                                | JOHN<br>BRUGGE<br>E-3973<br>BAYSIC<br>BAYSIC<br>BAYSIC<br>BAYSIC                                                                                                                                                                                                                                                                                                                                                                                                                                                                                                                                                                                                                                                                                                                                                                                                                                                                                                                                                                                                                                                                                                                                                                                                                                                                                                                                                                                                                                                                                                                                                                                                                                                                                                                                                                                                                                                                                                                                                                                                                                                                                                                                                                                                                                                                                                                                                                                                                                                                                                                                                                                                                                                                                                                                                                                                                                                                                                                                                                                                                                                                                                                                                                                                                                                                                                                                    | P. MAN<br>MAN<br>SE, J.J. HANNON<br>EENCLIM                                                                                                                                                                                                                                                                                                                                                                                                                                                                                                                                                                                                                                                                                                                                                                                                                                                                                                                                                                                                                                                                                                                                                                                                                                                                                                                                                                                                                                                                                                                                                                                                                                                                                                                                                                                                                                                                                                                                                                                                                                                                                                                                                                                                                                                                                                                                                                                                                                                                                                                                                                                                                                                                                                                                                                                              |
|                                                                                                                                                                                                                                                                                                                                                                                                                                                                                                                                                                                                                                                                                                                                                                                                                                                                                                                                                                                                                                                                                                                                                                                                                                                                                                                                                                                                                                                                                                                                                                                                                                                                                                                                                                                                                                                                                                                                                                                                                                                                                                                                | JOHN<br>BRUGGE<br>E-3973<br>BAYSIC<br>BAYSIC<br>BAYSIC<br>BAYSIC<br>BAYSIC<br>BAYSIC<br>BAYSIC<br>BAYSIC<br>BAYSIC<br>BAYSIC<br>BAYSIC<br>BAYSIC<br>BAYSIC<br>BAYSIC<br>BAYSIC<br>BAYSIC<br>BAYSIC<br>BAYSIC<br>BAYSIC<br>BAYSIC<br>BAYSIC<br>BAYSIC<br>BAYSIC<br>BAYSIC<br>BAYSIC<br>BAYSIC<br>BAYSIC<br>BAYSIC<br>BAYSIC<br>BAYSIC<br>BAYSIC<br>BAYSIC<br>BAYSIC<br>BAYSIC<br>BAYSIC<br>BAYSIC<br>BAYSIC<br>BAYSIC<br>BAYSIC<br>BAYSIC<br>BAYSIC<br>BAYSIC<br>BAYSIC<br>BAYSIC<br>BAYSIC<br>BAYSIC<br>BAYSIC<br>BAYSIC<br>BAYSIC<br>BAYSIC<br>BAYSIC<br>BAYSIC<br>BAYSIC<br>BAYSIC<br>BAYSIC<br>BAYSIC<br>BAYSIC<br>BAYSIC<br>BAYSIC<br>BAYSIC<br>BAYSIC<br>BAYSIC<br>BAYSIC<br>BAYSIC<br>BAYSIC<br>BAYSIC<br>BAYSIC<br>BAYSIC<br>BAYSIC<br>BAYSIC<br>BAYSIC<br>BAYSIC<br>BAYSIC<br>BAYSIC<br>BAYSIC<br>BAYSIC<br>BAYSIC<br>BAYSIC<br>BAYSIC<br>BAYSIC<br>BAYSIC<br>BAYSIC<br>BAYSIC<br>BAYSIC<br>BAYSIC<br>BAYSIC<br>BAYSIC<br>BAYSIC<br>BAYSIC<br>BAYSIC<br>BAYSIC<br>BAYSIC<br>BAYSIC<br>BAYSIC<br>BAYSIC<br>BAYSIC<br>BAYSIC<br>BAYSIC<br>BAYSIC<br>BAYSIC<br>BAYSIC<br>BAYSIC<br>BAYSIC<br>BAYSIC<br>BAYSIC<br>BAYSIC<br>BAYSIC<br>BAYSIC<br>BAYSIC<br>BAYSIC<br>BAYSIC<br>BAYSIC<br>BAYSIC<br>BAYSIC<br>BAYSIC<br>BAYSIC<br>BAYSIC<br>BAYSIC<br>BAYSIC<br>BAYSIC<br>BAYSIC<br>BAYSIC<br>BAYSIC<br>BAYSIC<br>BAYSIC<br>BAYSIC<br>BAYSIC<br>BAYSIC<br>BAYSIC<br>BAYSIC<br>BAYSIC<br>BAYSIC<br>BAYSIC<br>BAYSIC<br>BAYSIC<br>BAYSIC<br>BAYSIC<br>BAYSIC<br>BAYSIC<br>BAYSIC<br>BAYSIC<br>BAYSIC<br>BAYSIC<br>BAYSIC<br>BAYSIC<br>BAYSIC<br>BAYSIC<br>BAYSIC<br>BAYSIC<br>BAYSIC<br>BAYSIC<br>BAYSIC<br>BAYSIC<br>BAYSIC<br>BAYSIC<br>BAYSIC<br>BAYSIC<br>BAYSIC<br>BAYSIC<br>BAYSIC<br>BAYSIC<br>BAYSIC<br>BAYSIC<br>BAYSIC<br>BAYSIC<br>BAYSIC<br>BAYSIC<br>BAYSIC<br>BAYSIC<br>BAYSIC<br>BAYSIC<br>BAYSIC<br>BAYSIC<br>BAYSIC<br>BAYSIC<br>BAYSIC<br>BAYSIC<br>BAYSIC<br>BAYSIC<br>BAYSIC<br>BAYSIC<br>BAYSIC<br>BAYSIC<br>BAYSIC<br>BAYSIC<br>BAYSIC<br>BAYSIC<br>BAYSIC<br>BAYSIC<br>BAYSIC<br>BAYSIC<br>BAYSIC<br>BAYSIC<br>BAYSIC<br>BAYSIC<br>BAYSIC<br>BAYSIC<br>BAYSIC<br>BAYSIC<br>BAYSIC<br>BAYSIC<br>BAYSIC<br>BAYSIC<br>BAYSIC<br>BAYSIC<br>BAYSIC<br>BAYSIC<br>BAYSIC<br>BAYSIC<br>BAYSIC<br>BAYSIC<br>BAYSIC<br>BAYSIC<br>BAYSIC<br>BAYSIC<br>BAYSIC<br>BAYSIC<br>BAYSIC<br>BAYSIC<br>BAYSIC<br>BAYSIC<br>BAYSIC<br>BAYSIC<br>BAYSIC<br>BAYSIC<br>BAYSIC<br>BAYSIC<br>BAYSIC<br>BAYSIC<br>BAYSIC<br>BAYSIC<br>BAYSIC<br>BAYSIC<br>BAYSIC<br>BAYSIC<br>BAYSIC<br>BAYSIC<br>BAYSIC<br>BAYSIC<br>BAYSIC<br>BAYSIC<br>BAYSIC<br>BAYSIC<br>BAYSIC<br>BAYSIC<br>BAYSIC<br>BAYSIC<br>BAYSIC<br>BAYSIC<br>BAYSIC<br>BAYSIC<br>BAYSIC<br>BAYSIC<br>BAYSIC<br>BAYSIC<br>BAYSIC<br>BAYSIC<br>BAYSIC<br>BAYSIC<br>BAYSIC<br>BAYSIC<br>BAYSIC<br>BAYSIC<br>BAYSIC<br>BAYSIC<br>BAYSIC<br>BAYSIC<br>BAYSIC<br>BAYSIC<br>BAYSIC<br>BAYSIC<br>BAYSIC<br>BAYSIC<br>BAYSIC<br>BAYSIC<br>BAYSIC<br>BAYSIC<br>BAYSIC<br>BAYSIC<br>BAYSIC<br>BAYSIC<br>BAYSIC<br>BAYSIC<br>BAYSIC<br>BAYSIC<br>BAYSIC<br>BAYSIC<br>BAYSIC<br>BAYSIC<br>BAY                                                                                                                                                                                                                                                                                                                                                           | P. MAN<br>MAN<br>SE, J.J. HANNON<br>EENCI. HANNON<br>MAN                                                                                                                                                                                                                                                                                                                                                                                                                                                                                                                                                                                                                                                                                                                                                                                                                                                                                                                                                                                                                                                                                                                                                                                                                                                                                                                                                                                                                                                                                                                                                                                                                                                                                                                                                                                                                                                                                                                                                                                                                                                                                                                                                                                                                                                                                                                                                                                                                                                                                                                                                                                                                                                                                                                                                                                 |
|                                                                                                                                                                                                                                                                                                                                                                                                                                                                                                                                                                                                                                                                                                                                                                                                                                                                                                                                                                                                                                                                                                                                                                                                                                                                                                                                                                                                                                                                                                                                                                                                                                                                                                                                                                                                                                                                                                                                                                                                                                                                                                                                | JOHN<br>BRUGGE<br>E-3973<br>BAYSIC<br>BAYSIC<br>BAYSIC<br>BAYSIC<br>BAYSIC<br>BAYSIC<br>BAYSIC<br>BAYSIC<br>BAYSIC<br>BAYSIC<br>BAYSIC<br>BAYSIC<br>BAYSIC<br>BAYSIC<br>BAYSIC<br>BAYSIC<br>BAYSIC<br>BAYSIC<br>BAYSIC<br>BAYSIC<br>BAYSIC<br>BAYSIC<br>BAYSIC<br>BAYSIC<br>BAYSIC<br>BAYSIC<br>BAYSIC<br>BAYSIC<br>BAYSIC<br>BAYSIC<br>BAYSIC<br>BAYSIC<br>BAYSIC<br>BAYSIC<br>BAYSIC<br>BAYSIC<br>BAYSIC<br>BAYSIC<br>BAYSIC<br>BAYSIC<br>BAYSIC<br>BAYSIC<br>BAYSIC<br>BAYSIC<br>BAYSIC<br>BAYSIC<br>BAYSIC<br>BAYSIC<br>BAYSIC<br>BAYSIC<br>BAYSIC<br>BAYSIC<br>BAYSIC<br>BAYSIC<br>BAYSIC<br>BAYSIC<br>BAYSIC<br>BAYSIC<br>BAYSIC<br>BAYSIC<br>BAYSIC<br>BAYSIC<br>BAYSIC<br>BAYSIC<br>BAYSIC<br>BAYSIC<br>BAYSIC<br>BAYSIC<br>BAYSIC<br>BAYSIC<br>BAYSIC<br>BAYSIC<br>BAYSIC<br>BAYSIC<br>BAYSIC<br>BAYSIC<br>BAYSIC<br>BAYSIC<br>BAYSIC<br>BAYSIC<br>BAYSIC<br>BAYSIC<br>BAYSIC<br>BAYSIC<br>BAYSIC<br>BAYSIC<br>BAYSIC<br>BAYSIC<br>BAYSIC<br>BAYSIC<br>BAYSIC<br>BAYSIC<br>BAYSIC<br>BAYSIC<br>BAYSIC<br>BAYSIC<br>BAYSIC<br>BAYSIC<br>BAYSIC<br>BAYSIC<br>BAYSIC<br>BAYSIC<br>BAYSIC<br>BAYSIC<br>BAYSIC<br>BAYSIC<br>BAYSIC<br>BAYSIC<br>BAYSIC<br>BAYSIC<br>BAYSIC<br>BAYSIC<br>BAYSIC<br>BAYSIC<br>BAYSIC<br>BAYSIC<br>BAYSIC<br>BAYSIC<br>BAYSIC<br>BAYSIC<br>BAYSIC<br>BAYSIC<br>BAYSIC<br>BAYSIC<br>BAYSIC<br>BAYSIC<br>BAYSIC<br>BAYSIC<br>BAYSIC<br>BAYSIC<br>BAYSIC<br>BAYSIC<br>BAYSIC<br>BAYSIC<br>BAYSIC<br>BAYSIC<br>BAYSIC<br>BAYSIC<br>BAYSIC<br>BAYSIC<br>BAYSIC<br>BAYSIC<br>BAYSIC<br>BAYSIC<br>BAYSIC<br>BAYSIC<br>BAYSIC<br>BAYSIC<br>BAYSIC<br>BAYSIC<br>BAYSIC<br>BAYSIC<br>BAYSIC<br>BAYSIC<br>BAYSIC<br>BAYSIC<br>BAYSIC<br>BAYSIC<br>BAYSIC<br>BAYSIC<br>BAYSIC<br>BAYSIC<br>BAYSIC<br>BAYSIC<br>BAYSIC<br>BAYSIC<br>BAYSIC<br>BAYSIC<br>BAYSIC<br>BAYSIC<br>BAYSIC<br>BAYSIC<br>BAYSIC<br>BAYSIC<br>BAYSIC<br>BAYSIC<br>BAYSIC<br>BAYSIC<br>BAYSIC<br>BAYSIC<br>BAYSIC<br>BAYSIC<br>BAYSIC<br>BAYSIC<br>BAYSIC<br>BAYSIC<br>BAYSIC<br>BAYSIC<br>BAYSIC<br>BAYSIC<br>BAYSIC<br>BAYSIC<br>BAYSIC<br>BAYSIC<br>BAYSIC<br>BAYSIC<br>BAYSIC<br>BAYSIC<br>BAYSIC<br>BAYSIC<br>BAYSIC<br>BAYSIC<br>BAYSIC<br>BAYSIC<br>BAYSIC<br>BAYSIC<br>BAYSIC<br>BAYSIC<br>BAYSIC<br>BAYSIC<br>BAYSIC<br>BAYSIC<br>BAYSIC<br>BAYSIC<br>BAYSIC<br>BAYSIC<br>BAYSIC<br>BAYSIC<br>BAYSIC<br>BAYSIC<br>BAYSIC<br>BAYSIC<br>BAYSIC<br>BAYSIC<br>BAYSIC<br>BAYSIC<br>BAYSIC<br>BAYSIC<br>BAYSIC<br>BAYSIC<br>BAYSIC<br>BAYSIC<br>BAYSIC<br>BAYSIC<br>BAYSIC<br>BAYSIC<br>BAYSIC<br>BAYSIC<br>BAYSIC<br>BAYSIC<br>BAYSIC<br>BAYSIC<br>BAYSIC<br>BAYSIC<br>BAYSIC<br>BAYSIC<br>BAYSIC<br>BAYSIC<br>BAYSIC<br>BAYSIC<br>BAYSIC<br>BAYSIC<br>BAYSIC<br>BAYSIC<br>BAYSIC<br>BAYSIC<br>BAYSIC<br>BAYSIC<br>BAYSIC<br>BAYSIC<br>BAYSIC<br>BAYSIC<br>BAYSIC<br>BAYSIC<br>BAYSIC<br>BAYSIC<br>BAYSIC<br>BAYSIC<br>BAYSIC<br>BAYSIC<br>BAYSIC<br>BAYSIC<br>BAYSIC<br>BAYSIC<br>BAYSIC<br>BAYSIC<br>BAYSIC<br>BAYSIC<br>BAYSIC<br>BAYSIC<br>BAYSIC<br>BAYSIC<br>BAYSIC<br>BAYSIC<br>BAYSIC<br>BAYSIC<br>BAYSIC<br>BAYSIC<br>BAYSIC<br>BAY                                                                                                                                                                                                                                                                                                                                                           | P. HANNAR                                                                                                                                                                                                                                                                                                                                                                                                                                                                                                                                                                                                                                                                                                                                                                                                                                                                                                                                                                                                                                                                                                                                                                                                                                                                                                                                                                                                                                                                                                                                                                                                                                                                                                                                                                                                                                                                                                                                                                                                                                                                                                                                                                                                                                                                                                                                                                                                                                                                                                                                                                                                                                                                                                                                                                                                                                |
|                                                                                                                                                                                                                                                                                                                                                                                                                                                                                                                                                                                                                                                                                                                                                                                                                                                                                                                                                                                                                                                                                                                                                                                                                                                                                                                                                                                                                                                                                                                                                                                                                                                                                                                                                                                                                                                                                                                                                                                                                                                                                                                                | BRUGGE<br>E-3973<br>BAYSIC<br>WI<br>BAYSIC<br>SS / ONAL<br>10/31/2022                                                                                                                                                                                                                                                                                                                                                                                                                                                                                                                                                                                                                                                                                                                                                                                                                                                                                                                                                                                                                                                                                                                                                                                                                                                                                                                                                                                                                                                                                                                                                                                                                                                                                                                                                                                                                                                                                                                                                                                                                                                                                                                                                                                                                                                                                                                                                                                                                                                                                                                                                                                                                                                                                                                                                                                                                                                                                                                                                                                                                                                                                                                                                                                                                                                                                                                               | MAN<br>57<br>EENC<br>1990<br>1990<br>1990<br>1990<br>1990<br>1990<br>1990<br>1990<br>1990<br>1990<br>1990<br>1990<br>1990<br>1990<br>1990<br>1990<br>1990<br>1990<br>1990<br>1990<br>1990<br>1990<br>1990<br>1990<br>1990<br>1990<br>1990<br>1990<br>1990<br>1990<br>1990<br>1990<br>1990<br>1990<br>1990<br>1990<br>1990<br>1990<br>1990<br>1990<br>1990<br>1990<br>1990<br>1990<br>1990<br>1990<br>1990<br>1990<br>1990<br>1990<br>1990<br>1990<br>1990<br>1990<br>1990<br>1990<br>1990<br>1990<br>1990<br>1990<br>1990<br>1990<br>1990<br>1990<br>1990<br>1990<br>1990<br>1990<br>1990<br>1990<br>1990<br>1990<br>1990<br>1990<br>1990<br>1990<br>1990<br>1990<br>1990<br>1990<br>1990<br>1990<br>1990<br>1990<br>1990<br>1990<br>1990<br>1990<br>1990<br>1990<br>1990<br>1990<br>1990<br>1990<br>1990<br>1990<br>1990<br>1990<br>1990<br>1990<br>1990<br>1990<br>1990<br>1990<br>1990<br>1990<br>1990<br>1990<br>1990<br>1990<br>1990<br>1990<br>1990<br>1990<br>1990<br>1990<br>1990<br>1990<br>1990<br>1990<br>1990<br>1990<br>1990<br>1990<br>1990<br>1990<br>1990<br>1990<br>1990<br>1990<br>1990<br>1990<br>1990<br>1990<br>1990<br>1990<br>1990<br>1990<br>1990<br>1990<br>1990<br>1990<br>1990<br>1990<br>1990<br>1990<br>1990<br>1990<br>1990<br>1990<br>1990<br>1990<br>1990<br>1990<br>1990<br>1990<br>1990<br>1990<br>1990<br>1990<br>1990<br>1990<br>1990<br>1990<br>1990<br>1990<br>1990<br>1990<br>1990<br>1990<br>1990<br>1990<br>1990<br>1990<br>1990<br>1990<br>1990<br>1990<br>1990<br>1990<br>1990<br>1990<br>1990<br>1990<br>1990<br>1990<br>1990<br>1990<br>1990<br>1990<br>1990<br>1990<br>1990<br>1990<br>1990<br>1990<br>1990<br>1990<br>1990<br>1990<br>1990<br>1990<br>1990<br>1990<br>1990<br>1990<br>1990<br>1990<br>1990<br>1990<br>1990<br>1990<br>1990<br>1990<br>1990<br>1990<br>1990<br>1990<br>1990<br>1990<br>1990<br>1990<br>1990<br>1990<br>1990<br>1990<br>1990<br>1990<br>1990<br>1990<br>1990<br>1990<br>1990<br>1990<br>1990<br>1990<br>1990<br>1990<br>1990<br>1990<br>1990<br>1990<br>1990<br>1990<br>1990<br>1990<br>1990<br>1990<br>1990<br>1990<br>1990<br>1990<br>1990<br>1990<br>1990<br>1990<br>1990<br>1990<br>1990<br>1990<br>1990<br>1990<br>1990<br>1990<br>1990<br>1990<br>1990<br>1990<br>1990<br>1990<br>1990<br>1990<br>1990<br>1990<br>1990<br>1990<br>1990<br>1990<br>1990<br>1990<br>1990<br>1990<br>1990<br>1990<br>1990<br>1990<br>1990<br>1990<br>1990<br>1990<br>1990<br>1990<br>1990<br>1990<br>1990<br>1990<br>1990<br>1990<br>1990<br>1990<br>1990<br>1990<br>1990<br>1990<br>1990<br>1990<br>1990<br>1990<br>1990<br>1990<br>1990<br>1990<br>1990<br>1990<br>1990<br>1990<br>1990<br>1990<br>1990<br>1990<br>1990<br>1990<br>1990<br>1990<br>1990<br>1990<br>1990<br>1990<br>1990<br>1990<br>1990<br>1990<br>1990<br>1990<br>1990<br>1990<br>1990<br>1990<br>199 |
|                                                                                                                                                                                                                                                                                                                                                                                                                                                                                                                                                                                                                                                                                                                                                                                                                                                                                                                                                                                                                                                                                                                                                                                                                                                                                                                                                                                                                                                                                                                                                                                                                                                                                                                                                                                                                                                                                                                                                                                                                                                                                                                                | BRUGGE<br>E-3973<br>BAYSIC<br>WI<br>BAYSIC<br>SS, ONAL                                                                                                                                                                                                                                                                                                                                                                                                                                                                                                                                                                                                                                                                                                                                                                                                                                                                                                                                                                                                                                                                                                                                                                                                                                                                                                                                                                                                                                                                                                                                                                                                                                                                                                                                                                                                                                                                                                                                                                                                                                                                                                                                                                                                                                                                                                                                                                                                                                                                                                                                                                                                                                                                                                                                                                                                                                                                                                                                                                                                                                                                                                                                                                                                                                                                                                                                              | MAN<br>57<br>EENG<br>1000000000000000000000000000000000000                                                                                                                                                                                                                                                                                                                                                                                                                                                                                                                                                                                                                                                                                                                                                                                                                                                                                                                                                                                                                                                                                                                                                                                                                                                                                                                                                                                                                                                                                                                                                                                                                                                                                                                                                                                                                                                                                                                                                                                                                                                                                                                                                                                                                                                                                                                                                                                                                                                                                                                                                                                                                                                                                                                                                                               |
|                                                                                                                                                                                                                                                                                                                                                                                                                                                                                                                                                                                                                                                                                                                                                                                                                                                                                                                                                                                                                                                                                                                                                                                                                                                                                                                                                                                                                                                                                                                                                                                                                                                                                                                                                                                                                                                                                                                                                                                                                                                                                                                                | BRUGGE<br>E-3973<br>BAYSIC<br>WI<br>BAYSIC<br>SS / ONAL<br>10/31/2022                                                                                                                                                                                                                                                                                                                                                                                                                                                                                                                                                                                                                                                                                                                                                                                                                                                                                                                                                                                                                                                                                                                                                                                                                                                                                                                                                                                                                                                                                                                                                                                                                                                                                                                                                                                                                                                                                                                                                                                                                                                                                                                                                                                                                                                                                                                                                                                                                                                                                                                                                                                                                                                                                                                                                                                                                                                                                                                                                                                                                                                                                                                                                                                                                                                                                                                               | MAN<br>57<br>EENG<br>1000000000000000000000000000000000000                                                                                                                                                                                                                                                                                                                                                                                                                                                                                                                                                                                                                                                                                                                                                                                                                                                                                                                                                                                                                                                                                                                                                                                                                                                                                                                                                                                                                                                                                                                                                                                                                                                                                                                                                                                                                                                                                                                                                                                                                                                                                                                                                                                                                                                                                                                                                                                                                                                                                                                                                                                                                                                                                                                                                                               |
|                                                                                                                                                                                                                                                                                                                                                                                                                                                                                                                                                                                                                                                                                                                                                                                                                                                                                                                                                                                                                                                                                                                                                                                                                                                                                                                                                                                                                                                                                                                                                                                                                                                                                                                                                                                                                                                                                                                                                                                                                                                                                                                                | BRUGGE<br>E-3973<br>BAYSIC<br>WI<br>BAYSIC<br>SS, ONAL<br>10/31/2022<br>(Date)<br>STATE OF WIS<br>DEPARTMENT OF TR/                                                                                                                                                                                                                                                                                                                                                                                                                                                                                                                                                                                                                                                                                                                                                                                                                                                                                                                                                                                                                                                                                                                                                                                                                                                                                                                                                                                                                                                                                                                                                                                                                                                                                                                                                                                                                                                                                                                                                                                                                                                                                                                                                                                                                                                                                                                                                                                                                                                                                                                                                                                                                                                                                                                                                                                                                                                                                                                                                                                                                                                                                                                                                                                                                                                                                 | MAN<br>57<br>EENG<br>1000000000000000000000000000000000000                                                                                                                                                                                                                                                                                                                                                                                                                                                                                                                                                                                                                                                                                                                                                                                                                                                                                                                                                                                                                                                                                                                                                                                                                                                                                                                                                                                                                                                                                                                                                                                                                                                                                                                                                                                                                                                                                                                                                                                                                                                                                                                                                                                                                                                                                                                                                                                                                                                                                                                                                                                                                                                                                                                                                                               |
|                                                                                                                                                                                                                                                                                                                                                                                                                                                                                                                                                                                                                                                                                                                                                                                                                                                                                                                                                                                                                                                                                                                                                                                                                                                                                                                                                                                                                                                                                                                                                                                                                                                                                                                                                                                                                                                                                                                                                                                                                                                                                                                                | BRUGGE<br>E-3973<br>BAYSIC<br>WI<br>BAYSIC<br>SS, ONAL<br>10/31/2022<br>(Date)<br>STATE OF WIS<br>DEPARTMENT OF TR/<br>PREPARED BY                                                                                                                                                                                                                                                                                                                                                                                                                                                                                                                                                                                                                                                                                                                                                                                                                                                                                                                                                                                                                                                                                                                                                                                                                                                                                                                                                                                                                                                                                                                                                                                                                                                                                                                                                                                                                                                                                                                                                                                                                                                                                                                                                                                                                                                                                                                                                                                                                                                                                                                                                                                                                                                                                                                                                                                                                                                                                                                                                                                                                                                                                                                                                                                                                                                                  | MAN<br>SPE,<br>ENG<br>Signation<br>Signation                                                                                                                                                                                                                                                                                                                                                                                                                                                                                                                                                                                                                                                                                                                                                                                                                                                                                                                                                                                                                                                                                                                                                                                                                                                                                                                                                                                                                                                                                                                                                                                                                                                                                                                                                                                                                                                                                                                                                                                                                                                                                                                                                                                                                                                                                                                                                                                                                                                                                                                                                                                                                                                                                                                                                                                             |
|                                                                                                                                                                                                                                                                                                                                                                                                                                                                                                                                                                                                                                                                                                                                                                                                                                                                                                                                                                                                                                                                                                                                                                                                                                                                                                                                                                                                                                                                                                                                                                                                                                                                                                                                                                                                                                                                                                                                                                                                                                                                                                                                | BRUGGE<br>E-3973<br>BAYSIC<br>WI<br>BAYSIC<br>WI<br>BAYSIC<br>WI<br>BAYSIC<br>BAYSIC<br>WI<br>BAYSIC<br>BAYSIC<br>BAYSIC<br>WI<br>BAYSIC<br>WI<br>BAYSIC<br>WI<br>BAYSIC<br>WI<br>BAYSIC<br>WI<br>BAYSIC<br>WI<br>BAYSIC<br>WI<br>BAYSIC<br>WI<br>BAYSIC<br>WI<br>BAYSIC<br>WI<br>BAYSIC<br>WI<br>BAYSIC<br>WI<br>BAYSIC<br>WI<br>BAYSIC<br>WI<br>BAYSIC<br>WI<br>BAYSIC<br>WI<br>BAYSIC<br>WI<br>BAYSIC<br>WI<br>BAYSIC<br>WI<br>BAYSIC<br>WI<br>BAYSIC<br>WI<br>BAYSIC<br>WI<br>BAYSIC<br>WI<br>BAYSIC<br>WI<br>BAYSIC<br>WI<br>BAYSIC<br>WI<br>BAYSIC<br>WI<br>BAYSIC<br>WI<br>BAYSIC<br>WI<br>BAYSIC<br>WI<br>BAYSIC<br>WI<br>BAYSIC<br>WI<br>BAYSIC<br>WI<br>BAYSIC<br>WI<br>BAYSIC<br>WI<br>BAYSIC<br>WI<br>BAYSIC<br>WI<br>BAYSIC<br>WI<br>BAYSIC<br>WI<br>BAYSIC<br>WI<br>BAYSIC<br>WI<br>BAYSIC<br>WI<br>BAYSIC<br>WI<br>BAYSIC<br>WI<br>BAYSIC<br>WI<br>BAYSIC<br>WI<br>BAYSIC<br>WI<br>BAYSIC<br>WI<br>BAYSIC<br>WI<br>BAYSIC<br>WI<br>BAYSIC<br>WI<br>BAYSIC<br>MAL<br>MI<br>BAYSIC<br>MAL<br>MI<br>BAYSIC<br>MI<br>BAYSIC<br>MI<br>BAYSIC<br>MI<br>BAYSIC<br>MI<br>BAYSIC<br>MI<br>BAYSIC<br>MI<br>BAYSIC<br>MI<br>BAYSIC<br>MI<br>BAYSIC<br>MI<br>BAYSIC<br>MI<br>BAYSIC<br>MI<br>BAYSIC<br>MI<br>BAYSIC<br>MI<br>BAYSIC<br>MI<br>BAYSIC<br>MI<br>BAYSIC<br>MI<br>BAYSIC<br>MI<br>BAYSIC<br>MI<br>BAYSIC<br>MI<br>BAYSIC<br>MI<br>BAYSIC<br>MI<br>BAYSIC<br>MI<br>BAYSIC<br>MI<br>BAYSIC<br>MI<br>BAYSIC<br>MI<br>BAYSIC<br>MI<br>BAYSIC<br>MI<br>BAYSIC<br>MI<br>BAYSIC<br>MI<br>BAYSIC<br>MI<br>BAYSIC<br>MI<br>BAYSIC<br>MI<br>BAYSIC<br>MI<br>BAYSIC<br>MI<br>BAYSIC<br>MI<br>BAYSIC<br>MI<br>BAYSIC<br>MI<br>BAYSIC<br>MI<br>BAYSIC<br>MI<br>BAYSIC<br>MI<br>BAYSIC<br>MI<br>BAYSIC<br>MI<br>BAYSIC<br>MI<br>BAYSIC<br>MI<br>BAYSIC<br>MI<br>BAYSIC<br>MI<br>BAYSIC<br>MI<br>BAYSIC<br>MI<br>BAYSIC<br>MI<br>BAYSIC<br>MI<br>BAYSIC<br>MI<br>BAYSIC<br>MI<br>BAYSIC<br>MI<br>BAYSIC<br>MI<br>BAYSIC<br>MI<br>BAYSIC<br>MI<br>BAYSIC<br>MI<br>BAYSIC<br>MI<br>BAYSIC<br>MI<br>BAYSIC<br>MI<br>BAYSIC<br>MI<br>BAYSIC<br>MI<br>BAYSIC<br>MI<br>BAYSIC<br>MI<br>BAYSIC<br>MI<br>BAYSIC<br>MI<br>BAYSIC<br>MI<br>BAYSIC<br>MI<br>BAYSIC<br>MI<br>BAYSIC<br>MI<br>BAYSIC<br>MI<br>BAYSIC<br>MI<br>BAYSIC<br>MI<br>BAYSIC<br>MI<br>BAYSIC<br>MI<br>BAYSIC<br>MI<br>BAYSIC<br>MI<br>BAYSIC<br>MI<br>BAYSIC<br>MI<br>BAYSIC<br>MI<br>BAYSIC<br>MI<br>BAYSIC<br>MI<br>BAYSIC<br>MI<br>BAYSIC<br>MI<br>BAYSIC<br>MI<br>BAYSIC<br>MI<br>BAYSIC<br>MI<br>BAYSIC<br>MI<br>BAYSIC<br>MI<br>BAYSIC<br>MI<br>BAYSIC<br>MI<br>BAYSIC<br>MI<br>BAYSIC<br>MI<br>BAYSIC<br>MI<br>BAYSIC<br>MI<br>BAYSIC<br>MI<br>BAYSIC<br>MI<br>BAYSIC<br>MI<br>BAYSIC<br>MI<br>BAYSIC<br>MI<br>BAYSIC<br>MI<br>BAYSIC<br>MI<br>BAYSIC<br>MI<br>BAYSIC<br>MI<br>BAYSIC<br>MI<br>BAYSIC<br>MI<br>BAYSIC<br>MI<br>BAYSIC<br>MI<br>BAYSIC<br>MI<br>BAYSIC<br>MI<br>BAYSIC<br>MI<br>BAYSIC<br>MI<br>BAYSIC<br>MI<br>BAYSIC<br>MI<br>BAYSIC<br>MI<br>BAYSIC<br>MI<br>BAYSIC<br>MI<br>BAYSIC<br>MI<br>BAYSIC<br>MI<br>BAYSIC<br>MI<br>BAYSIC<br>MI<br>BAYSIC<br>MI<br>BAYSIC<br>MI<br>BAYSIC<br>MI<br>BAYSIC<br>MI<br>BAYSIC<br>MI<br>BAYSIC<br>MI<br>BAYSIC<br>MI<br>BAYSIC<br>MI<br>BAYSIC<br>MI<br>BAYSIC<br>MI<br>BAYSIC<br>MI<br>BAYSIC<br>MI<br>BAYSIC<br>MI<br>BAYSIC<br>MI<br>BAYSIC<br>MI<br>BAYSIC<br>MI<br>BAYSIC<br>MI<br>BAYSIC<br>MI<br>BAYSIC<br>MI<br>BAYSIC<br>MI<br>BAYSIC<br>MI<br>BAYSIC<br>MI<br>BAY | MAN<br>SPE,<br>ENG<br>Signation<br>Signation<br>Signation<br>Signation<br>Signation<br>Signation<br>Signation<br>Signation<br>Signation<br>Signation<br>Signation<br>Signation<br>Signation<br>Signation<br>Signation<br>Signation<br>Signation<br>Signation<br>Signation<br>Signation<br>Signation<br>Signation<br>Signation<br>Signation<br>Signation<br>Signation<br>Signation<br>Signation<br>Signation<br>Signation<br>Signation<br>Signation<br>Signation<br>Signation<br>Signation<br>Signation<br>Signation<br>Signation<br>Signation<br>Signation<br>Signation<br>Signation<br>Signation<br>Signation<br>Signation<br>Signation<br>Signation<br>Signation<br>Signation<br>Signation<br>Signation<br>Signation<br>Signation<br>Signation<br>Signation<br>Signation<br>Signation<br>Signation<br>Signation<br>Signation<br>Signation<br>Signation<br>Signation<br>Signation<br>Signation<br>Signation<br>Signation<br>Signation<br>Signation<br>Signation<br>Signation<br>Signation<br>Signation<br>Signation<br>Signation<br>Signation<br>Signation<br>Signation<br>Signation<br>Signation<br>Signation<br>Signation<br>Signation<br>Signation<br>Signation<br>Signation<br>Signation<br>Signation<br>Signation<br>Signation<br>Signation<br>Signation<br>Signation<br>Signation<br>Signation<br>Signation<br>Signation<br>Signation<br>Signation<br>Signation<br>Signation<br>Signation<br>Signation<br>Signation<br>Signation<br>Signation<br>Signation<br>Signation<br>Signation<br>Signation<br>Signation<br>Signation<br>Signation<br>Signation<br>Signation<br>Signation<br>Signation<br>Signation<br>Signation<br>Signation<br>Signation<br>Signation<br>Signation<br>Signation<br>Signation<br>Signation<br>Signation<br>Signation<br>Signation<br>Signation<br>Signation<br>Signation<br>Signation<br>Signation<br>Signation<br>Signation<br>Signation<br>Signation<br>Signation<br>Signation<br>Signation<br>Signation<br>Signation<br>Signation<br>Signation<br>Signation<br>Signation<br>Signation<br>Signation<br>Signation<br>Signation<br>Signation<br>Signation<br>Signation<br>Signation<br>Signation<br>Signation<br>Signation<br>Signation<br>Signation<br>Signation<br>Signation<br>Signation<br>Signation<br>Signation<br>Signation<br>Signation<br>Signation<br>Signation<br>Signation<br>Signation<br>Signation<br>Signation<br>Signation<br>Signation<br>Signation<br>Signation<br>Signation<br>Signation<br>Signation<br>Signation<br>Signation<br>Signation<br>Signation<br>Signat                                                                                                                                                                                                                                                                                                                     |
|                                                                                                                                                                                                                                                                                                                                                                                                                                                                                                                                                                                                                                                                                                                                                                                                                                                                                                                                                                                                                                                                                                                                                                                                                                                                                                                                                                                                                                                                                                                                                                                                                                                                                                                                                                                                                                                                                                                                                                                                                                                                                                                                | BRUGGE<br>E-3973<br>BAYSIC<br>WI<br>BAYSIC<br>SS/ONAL<br>10/31/2022<br>(Date)<br>STATE OF WIS<br>DEPARTMENT OF TR/<br>PREPARED BY<br>Surveyor<br>Designet                                                                                                                                                                                                                                                                                                                                                                                                                                                                                                                                                                                                                                                                                                                                                                                                                                                                                                                                                                                                                                                                                                                                                                                                                                                                                                                                                                                                                                                                                                                                                                                                                                                                                                                                                                                                                                                                                                                                                                                                                                                                                                                                                                                                                                                                                                                                                                                                                                                                                                                                                                                                                                                                                                                                                                                                                                                                                                                                                                                                                                                                                                                                                                                                                                           | MAN<br>57<br>ENGINENE<br>Signat<br>Signat<br>Signat<br>Signat<br>Signat<br>Signat<br>Signat<br>Signat<br>Signat<br>Signat<br>Signat<br>Signat<br>Signat<br>Signat<br>Signat<br>Signat<br>Signat<br>Signat<br>Signat<br>Signat<br>Signat<br>Signat<br>Signat<br>Signat<br>Signat<br>Signat<br>Signat<br>Signat<br>Signat<br>Signat<br>Signat<br>Signat<br>Signat<br>Signat<br>Signat<br>Signat<br>Signat<br>Signat<br>Signat<br>Signat<br>Signat<br>Signat<br>Signat<br>Signat<br>Signat<br>Signat<br>Signat<br>Signat<br>Signat<br>Signat<br>Signat<br>Signat<br>Signat<br>Signat<br>Signat<br>Signat<br>Signat<br>Signat<br>Signat<br>Signat<br>Signat<br>Signat<br>Signat<br>Signat<br>Signat<br>Signat<br>Signat<br>Signat<br>Signat<br>Signat<br>Signat<br>Signat<br>Signat<br>Signat<br>Signat<br>Signat<br>Signat<br>Signat<br>Signat<br>Signat<br>Signat<br>Signat<br>Signat<br>Signat<br>Signat<br>Signat<br>Signat<br>Signat<br>Signat<br>Signat<br>Signat<br>Signat<br>Signat<br>Signat<br>Signat<br>Signat<br>Signat<br>Signat<br>Signat<br>Signat<br>Signat<br>Signat<br>Signat<br>Signat<br>Signat<br>Signat<br>Signat<br>Signat<br>Signat<br>Signat<br>Signat<br>Signat<br>Signat<br>Signat<br>Signat<br>Signat<br>Signat<br>Signat<br>Signat<br>Signat<br>Signat<br>Signat<br>Signat<br>Signat<br>Signat<br>Signat<br>Signat<br>Signat<br>Signat<br>Signat<br>Signat<br>Signat<br>Signat<br>Signat<br>Signat<br>Signat<br>Signat<br>Signat<br>Signat<br>Signat<br>Signat<br>Signat<br>Signat<br>Signat<br>Signat<br>Signat<br>Signat<br>Signat<br>Signat<br>Signat<br>Signat<br>Signat<br>Signat<br>Signat<br>Signat<br>Signat<br>Signat<br>Signat<br>Signat<br>Signat<br>Signat<br>Signat<br>Signat<br>Signat<br>Signat<br>Signat<br>Signat<br>Signat<br>Signat<br>Signat<br>Signat<br>Signat<br>Signat<br>Signat<br>Signat<br>Signat<br>Signat<br>Signat<br>Signat<br>Signat<br>Signat<br>Signat<br>Signat<br>Signat<br>Signat<br>Signat<br>Signat<br>Signat<br>Signat<br>Signat<br>Signat<br>Signat<br>Signat<br>Signat<br>Signat<br>Signat<br>Signat<br>Signat<br>Signat<br>Signat<br>Signat<br>Signat<br>Signat<br>Signat<br>Signat<br>Signat<br>Signat<br>Signat<br>Signat<br>Signat<br>Signat<br>Signat<br>Signat<br>Signat<br>Signat<br>Signat<br>Signat<br>Signat<br>Signat<br>Signat<br>Signat<br>Signat<br>Signat<br>Signat<br>Signat<br>Signat<br>Signat<br>Signat<br>Signat<br>Signat<br>Signat<br>Signat<br>Signat<br>Signat<br>Signat<br>Signat<br>Signat<br>Signat<br>Signat<br>Signat<br>Signat<br>Signat<br>Signat<br>Signat<br>Signat<br>Signat<br>Signat<br>Signat<br>Signat<br>Signat<br>Signat<br>Signat<br>Signat<br>Sig                                                                                                                                                                           |
|                                                                                                                                                                                                                                                                                                                                                                                                                                                                                                                                                                                                                                                                                                                                                                                                                                                                                                                                                                                                                                                                                                                                                                                                                                                                                                                                                                                                                                                                                                                                                                                                                                                                                                                                                                                                                                                                                                                                                                                                                                                                                                                                | BRUGGE<br>E-3973<br>BAYSIC<br>WI<br>BAYSIC<br>WI<br>BAYSIC<br>WI<br>BAYSIC<br>BAYSIC<br>WI<br>BAYSIC<br>BAYSIC<br>BAYSIC<br>BAYSIC<br>BAYSIC<br>BAYSIC<br>BAYSIC<br>BAYSIC<br>BAYSIC<br>BAYSIC<br>BAYSIC<br>BAYSIC<br>BAYSIC<br>BAYSIC<br>BAYSIC<br>BAYSIC<br>BAYSIC<br>BAYSIC<br>BAYSIC<br>BAYSIC<br>BAYSIC<br>BAYSIC<br>BAYSIC<br>BAYSIC<br>BAYSIC<br>BAYSIC<br>BAYSIC<br>BAYSIC<br>BAYSIC<br>BAYSIC<br>BAYSIC<br>BAYSIC<br>BAYSIC<br>BAYSIC<br>BAYSIC<br>BAYSIC<br>BAYSIC<br>BAYSIC<br>BAYSIC<br>BAYSIC<br>BAYSIC<br>BAYSIC<br>BAYSIC<br>BAYSIC<br>BAYSIC<br>BAYSIC<br>BAYSIC<br>BAYSIC<br>BAYSIC<br>BAYSIC<br>BAYSIC<br>BAYSIC<br>BAYSIC<br>BAYSIC<br>BAYSIC<br>BAYSIC<br>BAYSIC<br>BAYSIC<br>BAYSIC<br>BAYSIC<br>BAYSIC<br>BAYSIC<br>BAYSIC<br>BAYSIC<br>BAYSIC<br>BAYSIC<br>BAYSIC<br>BAYSIC<br>BAYSIC<br>BAYSIC<br>BAYSIC<br>BAYSIC<br>BAYSIC<br>BAYSIC<br>BAYSIC<br>BAYSIC<br>BAYSIC<br>BAYSIC<br>BAYSIC<br>BAYSIC<br>BAYSIC<br>BAYSIC<br>BAYSIC<br>BAYSIC<br>BAYSIC<br>BAYSIC<br>BAYSIC<br>BAYSIC<br>BAYSIC<br>BAYSIC<br>BAYSIC<br>BAYSIC<br>BAYSIC<br>BAYSIC<br>BAYSIC<br>BAYSIC<br>BAYSIC<br>BAYSIC<br>BAYSIC<br>BAYSIC<br>BAYSIC<br>BAYSIC<br>BAYSIC<br>BAYSIC<br>BAYSIC<br>BAYSIC<br>BAYSIC<br>BAYSIC<br>BAYSIC<br>BAYSIC<br>BAYSIC<br>BAYSIC<br>BAYSIC<br>BAYSIC<br>BAYSIC<br>BAYSIC<br>BAYSIC<br>BAYSIC<br>BAYSIC<br>BAYSIC<br>BAYSIC<br>BAYSIC<br>BAYSIC<br>BAYSIC<br>BAYSIC<br>BAYSIC<br>BAYSIC<br>BAYSIC<br>BAYSIC<br>BAYSIC<br>BAYSIC<br>BAYSIC<br>BAYSIC<br>BAYSIC<br>BAYSIC<br>BAYSIC<br>BAYSIC<br>BAYSIC<br>BAYSIC<br>BAYSIC<br>BAYSIC<br>BAYSIC<br>BAYSIC<br>BAYSIC<br>BAYSIC<br>BAYSIC<br>BAYSIC<br>BAYSIC<br>BAYSIC<br>BAYSIC<br>BAYSIC<br>BAYSIC<br>BAYSIC<br>BAYSIC<br>BAYSIC<br>BAYSIC<br>BAYSIC<br>BAYSIC<br>BAYSIC<br>BAYSIC<br>BAYSIC<br>BAYSIC<br>BAYSIC<br>BAYSIC<br>BAYSIC<br>BAYSIC<br>BAYSIC<br>BAYSIC<br>BAYSIC<br>BAYSIC<br>BAYSIC<br>BAYSIC<br>BAYSIC<br>BAYSIC<br>BAYSIC<br>BAYSIC<br>BAYSIC<br>BAYSIC<br>BAYSIC<br>BAYSIC<br>BAYSIC<br>BAYSIC<br>BAYSIC<br>BAYSIC<br>BAYSIC<br>BAYSIC<br>BAYSIC<br>BAYSIC<br>BAYSIC<br>BAYSIC<br>BAYSIC<br>BAYSIC<br>BAYSIC<br>BAYSIC<br>BAYSIC<br>BAYSIC<br>BAYSIC<br>BAYSIC<br>BAYSIC<br>BAYSIC<br>BAYSIC<br>BAYSIC<br>BAYSIC<br>BAYSIC<br>BAYSIC<br>BAYSIC<br>BAYSIC<br>BAYSIC<br>BAYSIC<br>BAYSIC<br>BAYSIC<br>BAYSIC<br>BAYSIC<br>BAYSIC<br>BAYSIC<br>BAYSIC<br>BAYSIC<br>BAYSIC<br>BAYSIC<br>BAYSIC<br>BAYSIC<br>BAYSIC<br>BAYSIC<br>BAYSIC<br>BAYSIC<br>BAYSIC<br>BAYSIC<br>BAYSIC<br>BAYSIC<br>BAYSIC<br>BAYSIC<br>BAYSIC<br>BAYSIC<br>BAYSIC<br>BAYSIC<br>BAYSIC<br>BAYSIC<br>BAYSIC<br>BAYSIC<br>BAYSIC<br>BAYSIC<br>BAYSIC<br>BAYSIC<br>BAYSIC<br>BAYSIC<br>BAYSIC<br>BAYSIC<br>BAYSIC<br>BAYSIC<br>BAYSIC<br>BAYSIC<br>BAYSIC<br>BAYSIC<br>BAYSIC<br>BAYSIC<br>BAYSIC<br>BAYSIC<br>BAYSIC<br>BAYSIC<br>BAYSIC<br>BAYSIC<br>BAYSIC<br>BAYSIC<br>BAYSIC<br>BAYSIC<br>BAYSIC<br>BAYSIC<br>BAYSIC<br>BAYSIC<br>BAYSIC<br>BAYSIC<br>BAYSIC<br>BAYSIC<br>BAYSIC<br>BAYSIC<br>BAYSIC<br>BAYSIC<br>BAYSIC<br>BAYSIC<br>BAYSIC<br>BAYSIC<br>BAYSIC<br>BAYSIC<br>BAYA                                                                                                                                                                                                                                                                                                                                                    | MAN<br>57<br>ENGINENE<br>Signat<br>Signat<br>Signat<br>Signat<br>Signat<br>Signat<br>Signat<br>Signat<br>Signat<br>Signat<br>Signat<br>Signat<br>Signat<br>Signat<br>Signat<br>Signat<br>Signat<br>Signat<br>Signat<br>Signat<br>Signat<br>Signat<br>Signat<br>Signat<br>Signat<br>Signat<br>Signat<br>Signat<br>Signat<br>Signat<br>Signat<br>Signat<br>Signat<br>Signat<br>Signat<br>Signat<br>Signat<br>Signat<br>Signat<br>Signat<br>Signat<br>Signat<br>Signat<br>Signat<br>Signat<br>Signat<br>Signat<br>Signat<br>Signat<br>Signat<br>Signat<br>Signat<br>Signat<br>Signat<br>Signat<br>Signat<br>Signat<br>Signat<br>Signat<br>Signat<br>Signat<br>Signat<br>Signat<br>Signat<br>Signat<br>Signat<br>Signat<br>Signat<br>Signat<br>Signat<br>Signat<br>Signat<br>Signat<br>Signat<br>Signat<br>Signat<br>Signat<br>Signat<br>Signat<br>Signat<br>Signat<br>Signat<br>Signat<br>Signat<br>Signat<br>Signat<br>Signat<br>Signat<br>Signat<br>Signat<br>Signat<br>Signat<br>Signat<br>Signat<br>Signat<br>Signat<br>Signat<br>Signat<br>Signat<br>Signat<br>Signat<br>Signat<br>Signat<br>Signat<br>Signat<br>Signat<br>Signat<br>Signat<br>Signat<br>Signat<br>Signat<br>Signat<br>Signat<br>Signat<br>Signat<br>Signat<br>Signat<br>Signat<br>Signat<br>Signat<br>Signat<br>Signat<br>Signat<br>Signat<br>Signat<br>Signat<br>Signat<br>Signat<br>Signat<br>Signat<br>Signat<br>Signat<br>Signat<br>Signat<br>Signat<br>Signat<br>Signat<br>Signat<br>Signat<br>Signat<br>Signat<br>Signat<br>Signat<br>Signat<br>Signat<br>Signat<br>Signat<br>Signat<br>Signat<br>Signat<br>Signat<br>Signat<br>Signat<br>Signat<br>Signat<br>Signat<br>Signat<br>Signat<br>Signat<br>Signat<br>Signat<br>Signat<br>Signat<br>Signat<br>Signat<br>Signat<br>Signat<br>Signat<br>Signat<br>Signat<br>Signat<br>Signat<br>Signat<br>Signat<br>Signat<br>Signat<br>Signat<br>Signat<br>Signat<br>Signat<br>Signat<br>Signat<br>Signat<br>Signat<br>Signat<br>Signat<br>Signat<br>Signat<br>Signat<br>Signat<br>Signat<br>Signat<br>Signat<br>Signat<br>Signat<br>Signat<br>Signat<br>Signat<br>Signat<br>Signat<br>Signat<br>Signat<br>Signat<br>Signat<br>Signat<br>Signat<br>Signat<br>Signat<br>Signat<br>Signat<br>Signat<br>Signat<br>Signat<br>Signat<br>Signat<br>Signat<br>Signat<br>Signat<br>Signat<br>Signat<br>Signat<br>Signat<br>Signat<br>Signat<br>Signat<br>Signat<br>Signat<br>Signat<br>Signat<br>Signat<br>Signat<br>Signat<br>Signat<br>Signat<br>Signat<br>Signat<br>Signat<br>Signat<br>Signat<br>Signat<br>Signat<br>Signat<br>Signat<br>Signat<br>Signat<br>Signat<br>Signat<br>Signat<br>Signat<br>Signat<br>Signat<br>Signat<br>Signat<br>Sig                                                                                                                                                                           |
|                                                                                                                                                                                                                                                                                                                                                                                                                                                                                                                                                                                                                                                                                                                                                                                                                                                                                                                                                                                                                                                                                                                                                                                                                                                                                                                                                                                                                                                                                                                                                                                                                                                                                                                                                                                                                                                                                                                                                                                                                                                                                                                                | BRUGGE<br>E-3973<br>BAYSIC<br>WI<br>BUSSIC<br>SS / ON AL<br>10/31/2022<br>(Date)<br>STATE OF WIS<br>DEPARTMENT OF TR/<br>PREPARED BY<br>Surveyor<br>Designet<br>Project Manager<br>Regional Examiner                                                                                                                                                                                                                                                                                                                                                                                                                                                                                                                                                                                                                                                                                                                                                                                                                                                                                                                                                                                                                                                                                                                                                                                                                                                                                                                                                                                                                                                                                                                                                                                                                                                                                                                                                                                                                                                                                                                                                                                                                                                                                                                                                                                                                                                                                                                                                                                                                                                                                                                                                                                                                                                                                                                                                                                                                                                                                                                                                                                                                                                                                                                                                                                                | MAN<br>57<br>ENGINE<br>Signat<br>Signat<br>Signat<br>Signat<br>Signat<br>Signat<br>Signat<br>Signat<br>Signat<br>Signat<br>Signat<br>Signat<br>Signat<br>Signat<br>Signat<br>Signat<br>Signat<br>Signat<br>Signat<br>Signat<br>Signat<br>Signat<br>Signat<br>Signat<br>Signat<br>Signat<br>Signat<br>Signat<br>Signat<br>Signat<br>Signat<br>Signat<br>Signat<br>Signat<br>Signat<br>Signat<br>Signat<br>Signat<br>Signat<br>Signat<br>Signat<br>Signat<br>Signat<br>Signat<br>Signat<br>Signat<br>Signat<br>Signat<br>Signat<br>Signat<br>Signat<br>Signat<br>Signat<br>Signat<br>Signat<br>Signat<br>Signat<br>Signat<br>Signat<br>Signat<br>Signat<br>Signat<br>Signat<br>Signat<br>Signat<br>Signat<br>Signat<br>Signat<br>Signat<br>Signat<br>Signat<br>Signat<br>Signat<br>Signat<br>Signat<br>Signat<br>Signat<br>Signat<br>Signat<br>Signat<br>Signat<br>Signat<br>Signat<br>Signat<br>Signat<br>Signat<br>Signat<br>Signat<br>Signat<br>Signat<br>Signat<br>Signat<br>Signat<br>Signat<br>Signat<br>Signat<br>Signat<br>Signat<br>Signat<br>Signat<br>Signat<br>Signat<br>Signat<br>Signat<br>Signat<br>Signat<br>Signat<br>Signat<br>Signat<br>Signat<br>Signat<br>Signat<br>Signat<br>Signat<br>Signat<br>Signat<br>Signat<br>Signat<br>Signat<br>Signat<br>Signat<br>Signat<br>Signat<br>Signat<br>Signat<br>Signat<br>Signat<br>Signat<br>Signat<br>Signat<br>Signat<br>Signat<br>Signat<br>Signat<br>Signat<br>Signat<br>Signat<br>Signat<br>Signat<br>Signat<br>Signat<br>Signat<br>Signat<br>Signat<br>Signat<br>Signat<br>Signat<br>Signat<br>Signat<br>Signat<br>Signat<br>Signat<br>Signat<br>Signat<br>Signat<br>Signat<br>Signat<br>Signat<br>Signat<br>Signat<br>Signat<br>Signat<br>Signat<br>Signat<br>Signat<br>Signat<br>Signat<br>Signat<br>Signat<br>Signat<br>Signat<br>Signat<br>Signat<br>Signat<br>Signat<br>Signat<br>Signat<br>Signat<br>Signat<br>Signat<br>Signat<br>Signat<br>Signat<br>Signat<br>Signat<br>Signat<br>Signat<br>Signat<br>Signat<br>Signat<br>Signat<br>Signat<br>Signat<br>Signat<br>Signat<br>Signat<br>Signat<br>Signat<br>Signat<br>Signat<br>Signat<br>Signat<br>Signat<br>Signat<br>Signat<br>Signat<br>Signat<br>Signat<br>Signat<br>Signat<br>Signat<br>Signat<br>Signat<br>Signat<br>Signat<br>Signat<br>Signat<br>Signat<br>Signat<br>Signat<br>Signat<br>Signat<br>Signat<br>Signat<br>Signat<br>Signat<br>Signat<br>Signat<br>Signat<br>Signat<br>Signat<br>Signat<br>Signat<br>Signat<br>Signat<br>Signat<br>Signat<br>Signat<br>Signat<br>Signat<br>Signat<br>Signat<br>Signat<br>Signat<br>Signat<br>Signat<br>Signat<br>Signat<br>Signat<br>Signat<br>Signat<br>Signat<br>Signat<br>Signa                                                                                                                                                                           |
|                                                                                                                                                                                                                                                                                                                                                                                                                                                                                                                                                                                                                                                                                                                                                                                                                                                                                                                                                                                                                                                                                                                                                                                                                                                                                                                                                                                                                                                                                                                                                                                                                                                                                                                                                                                                                                                                                                                                                                                                                                                                                                                                | BRUGGE<br>E-3973<br>BAYSIC<br>WI<br>BUSSIC<br>SS / ON AL<br>10/31/2022<br>(Date)<br>STATE OF WIS<br>DEPARTMENT OF TR/<br>PREPARED BY<br>Surveyor<br>Designet<br>Project Manager<br>Regional Examiner                                                                                                                                                                                                                                                                                                                                                                                                                                                                                                                                                                                                                                                                                                                                                                                                                                                                                                                                                                                                                                                                                                                                                                                                                                                                                                                                                                                                                                                                                                                                                                                                                                                                                                                                                                                                                                                                                                                                                                                                                                                                                                                                                                                                                                                                                                                                                                                                                                                                                                                                                                                                                                                                                                                                                                                                                                                                                                                                                                                                                                                                                                                                                                                                | MAN<br>57<br>ENGINE<br>Signat<br>Signat<br>Signat<br>Signat<br>Signat<br>Signat<br>Signat<br>Signat<br>Signat<br>Signat<br>Signat<br>Signat<br>Signat<br>Signat<br>Signat<br>Signat<br>Signat<br>Signat<br>Signat<br>Signat<br>Signat<br>Signat<br>Signat<br>Signat<br>Signat<br>Signat<br>Signat<br>Signat<br>Signat<br>Signat<br>Signat<br>Signat<br>Signat<br>Signat<br>Signat<br>Signat<br>Signat<br>Signat<br>Signat<br>Signat<br>Signat<br>Signat<br>Signat<br>Signat<br>Signat<br>Signat<br>Signat<br>Signat<br>Signat<br>Signat<br>Signat<br>Signat<br>Signat<br>Signat<br>Signat<br>Signat<br>Signat<br>Signat<br>Signat<br>Signat<br>Signat<br>Signat<br>Signat<br>Signat<br>Signat<br>Signat<br>Signat<br>Signat<br>Signat<br>Signat<br>Signat<br>Signat<br>Signat<br>Signat<br>Signat<br>Signat<br>Signat<br>Signat<br>Signat<br>Signat<br>Signat<br>Signat<br>Signat<br>Signat<br>Signat<br>Signat<br>Signat<br>Signat<br>Signat<br>Signat<br>Signat<br>Signat<br>Signat<br>Signat<br>Signat<br>Signat<br>Signat<br>Signat<br>Signat<br>Signat<br>Signat<br>Signat<br>Signat<br>Signat<br>Signat<br>Signat<br>Signat<br>Signat<br>Signat<br>Signat<br>Signat<br>Signat<br>Signat<br>Signat<br>Signat<br>Signat<br>Signat<br>Signat<br>Signat<br>Signat<br>Signat<br>Signat<br>Signat<br>Signat<br>Signat<br>Signat<br>Signat<br>Signat<br>Signat<br>Signat<br>Signat<br>Signat<br>Signat<br>Signat<br>Signat<br>Signat<br>Signat<br>Signat<br>Signat<br>Signat<br>Signat<br>Signat<br>Signat<br>Signat<br>Signat<br>Signat<br>Signat<br>Signat<br>Signat<br>Signat<br>Signat<br>Signat<br>Signat<br>Signat<br>Signat<br>Signat<br>Signat<br>Signat<br>Signat<br>Signat<br>Signat<br>Signat<br>Signat<br>Signat<br>Signat<br>Signat<br>Signat<br>Signat<br>Signat<br>Signat<br>Signat<br>Signat<br>Signat<br>Signat<br>Signat<br>Signat<br>Signat<br>Signat<br>Signat<br>Signat<br>Signat<br>Signat<br>Signat<br>Signat<br>Signat<br>Signat<br>Signat<br>Signat<br>Signat<br>Signat<br>Signat<br>Signat<br>Signat<br>Signat<br>Signat<br>Signat<br>Signat<br>Signat<br>Signat<br>Signat<br>Signat<br>Signat<br>Signat<br>Signat<br>Signat<br>Signat<br>Signat<br>Signat<br>Signat<br>Signat<br>Signat<br>Signat<br>Signat<br>Signat<br>Signat<br>Signat<br>Signat<br>Signat<br>Signat<br>Signat<br>Signat<br>Signat<br>Signat<br>Signat<br>Signat<br>Signat<br>Signat<br>Signat<br>Signat<br>Signat<br>Signat<br>Signat<br>Signat<br>Signat<br>Signat<br>Signat<br>Signat<br>Signat<br>Signat<br>Signat<br>Signat<br>Signat<br>Signat<br>Signat<br>Signat<br>Signat<br>Signat<br>Signat<br>Signat<br>Signat<br>Signat<br>Signat<br>Signat<br>Signa                                                                                                                                                                           |
| ES,                                                                                                                                                                                                                                                                                                                                                                                                                                                                                                                                                                                                                                                                                                                                                                                                                                                                                                                                                                                                                                                                                                                                                                                                                                                                                                                                                                                                                                                                                                                                                                                                                                                                                                                                                                                                                                                                                                                                                                                                                                                                                                                            | BRUGGE<br>E-3973<br>BAYSIC<br>BAYSIC<br>WI<br>BAYSIC<br>WI<br>BAYSIC<br>WI<br>BAYSIC<br>BAYSIC<br>WI<br>BAYSIC<br>BAYSIC<br>WI<br>BAYSIC<br>WI<br>BAYSIC<br>WI<br>BAYSIC<br>WI<br>BAYSIC<br>WI<br>BAYSIC<br>WI<br>BAYSIC<br>WI<br>BAYSIC<br>WI<br>BAYSIC<br>WI<br>BAYSIC<br>WI<br>BAYSIC<br>WI<br>BAYSIC<br>WI<br>BAYSIC<br>WI<br>BAYSIC<br>WI<br>BAYSIC<br>WI<br>BAYSIC<br>WI<br>BAYSIC<br>WI<br>BAYSIC<br>WI<br>BAYSIC<br>WI<br>BAYSIC<br>WI<br>BAYSIC<br>WI<br>BAYSIC<br>WI<br>BAYSIC<br>WI<br>BAYSIC<br>WI<br>BAYSIC<br>WI<br>BAYSIC<br>WI<br>BAYSIC<br>WI<br>BAYSIC<br>WI<br>BAYSIC<br>WI<br>BAYSIC<br>WI<br>BAYSIC<br>WI<br>BAYSIC<br>WI<br>BAYSIC<br>WI<br>BAYSIC<br>WI<br>BAYSIC<br>WI<br>BAYSIC<br>WI<br>BAYSIC<br>WI<br>BAYSIC<br>WI<br>BAYSIC<br>WI<br>BAYSIC<br>WI<br>BAYSIC<br>WI<br>BAYSIC<br>WI<br>BAYSIC<br>WI<br>BAYSIC<br>WI<br>BAYSIC<br>WI<br>BAYSIC<br>WI<br>BAYSIC<br>WI<br>BAYSIC<br>WI<br>BAYSIC<br>WI<br>BAYSIC<br>WI<br>BAYSIC<br>BAYSIC<br>WI<br>BAYSIC<br>BAYSIC<br>WI<br>STATEOF WIS<br>DEPARTMENT OF TR/<br>PREPARED BY<br>SURVEYON<br>DESIGNET<br>REGIONAL EXAMINENT<br>REGIONAL EXAMINENT<br>REGIONAL<br>REGIONAL<br>REGIONAL<br>REGIONAL<br>REGIONAL<br>RE                                                                                                                                                                                                                                                                                                                                                                                                                                                                                                                                                                                                                                                 | MAN<br>57<br>DE,<br>ENGLIMBUR<br>SIgnation<br>Signation<br>SCONSIN<br>ANSPORTATION<br>raSmith<br>JODI JARDSINSKI<br>BRIAN EDWARDS                                                                                                                                                                                                                                                                                                                                                                                                                                                                                                                                                                                                                                                                                                                                                                                                                                                                                                                                                                                                                                                                                                                                                                                                                                                                                                                                                                                                                                                                                                                                                                                                                                                                                                                                                                                                                                                                                                                                                                                                                                                                                                                                                                                                                                                                                                                                                                                                                                                                                                                                                                                                                                                                                                        |
| ES,<br>SED AS                                                                                                                                                                                                                                                                                                                                                                                                                                                                                                                                                                                                                                                                                                                                                                                                                                                                                                                                                                                                                                                                                                                                                                                                                                                                                                                                                                                                                                                                                                                                                                                                                                                                                                                                                                                                                                                                                                                                                                                                                                                                                                                  | BRUGGE<br>E-3973<br>BAYSIC<br>WI<br>10/31/2022<br>(Date)<br>STATE OF WIS<br>DEPARTMENT OF TR/<br>PREPARED ØV<br>Surveyon<br>Designet<br>Project Manager<br>Regional Examiner<br>Regional Supervisor                                                                                                                                                                                                                                                                                                                                                                                                                                                                                                                                                                                                                                                                                                                                                                                                                                                                                                                                                                                                                                                                                                                                                                                                                                                                                                                                                                                                                                                                                                                                                                                                                                                                                                                                                                                                                                                                                                                                                                                                                                                                                                                                                                                                                                                                                                                                                                                                                                                                                                                                                                                                                                                                                                                                                                                                                                                                                                                                                                                                                                                                                                                                                                                                 | MAN<br>57<br>DE,<br>ENGLIMBUR<br>SIgnation<br>Signation<br>SCONSIN<br>ANSPORTATION<br>raSmith<br>JODI JARDSINSKI<br>BRIAN EDWARDS                                                                                                                                                                                                                                                                                                                                                                                                                                                                                                                                                                                                                                                                                                                                                                                                                                                                                                                                                                                                                                                                                                                                                                                                                                                                                                                                                                                                                                                                                                                                                                                                                                                                                                                                                                                                                                                                                                                                                                                                                                                                                                                                                                                                                                                                                                                                                                                                                                                                                                                                                                                                                                                                                                        |