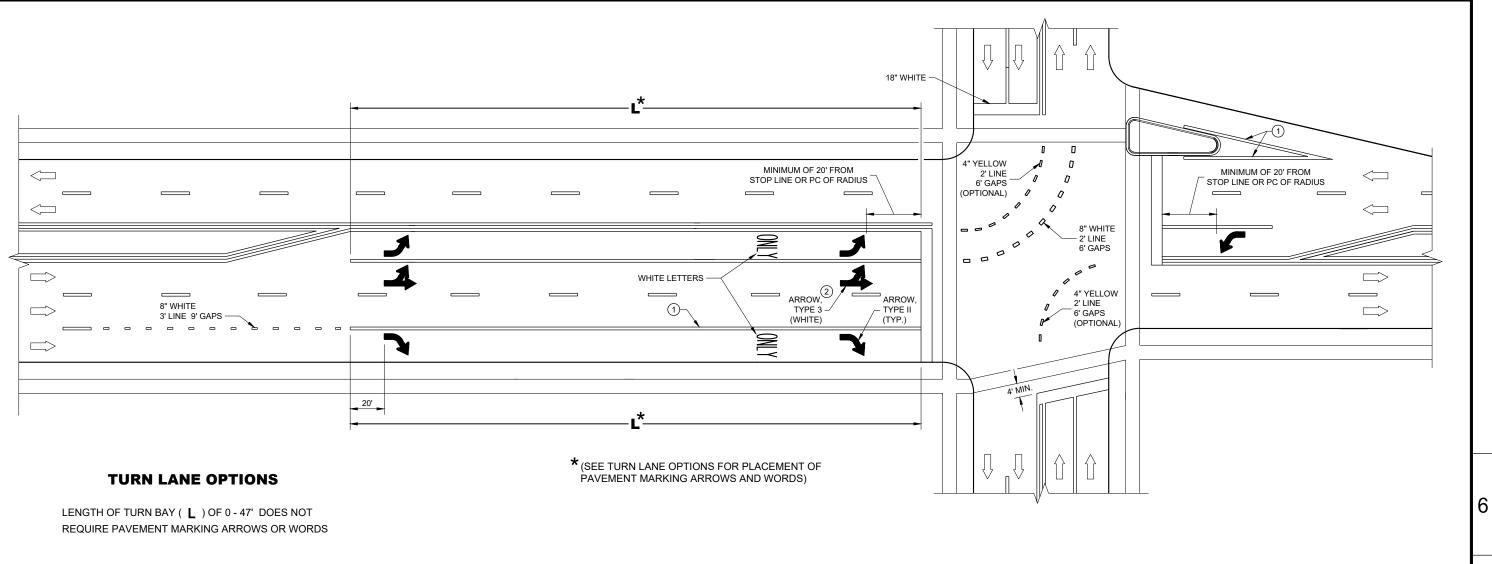

R (E.G. RELEASE AGENT, CURING COMPOUND) AT THE LONGITUDINAL JOINT IN LIEU OF TIE BARS FOR SINGLE LANE CONCRETE BASE

(2) ANCHOR TIE BARS INTO DRILLED HOLES WITH AN EPOXY.

③ PAVEMENT THAT WAS IN PLACE PRIOR TO THE CONTRACT.

NEW HMA OVERLAY

DOWEL BAR ANCHORED INTO EXISTING CONCRETE

6

#### Ω 0 . S -Ū ň ~ SDD

## **CONCRETE BASE**

STATE OF WISCONSIN DEPARTMENT OF TRANSPORTATION

APPROVED May 2022 DATE

/S/ Peter Kemp P.E. PAVEMENT SUPERVISOR



FLEXIBLE MARKER POST

D Ð 15 ⊳ ω 2a

S

6

a 2 Э ◄ 15 Δ Δ S

6

# FOR CULVERT END

STATE OF WISCONSIN DEPARTMENT OF TRANSPORTATION







DETAILS OF INSTALLATION, MATERIALS AND WORKMANSHIP NOT SHOWN ON THIS DRAWING SHALL CONFORM TO THE PERTINENT REQUIREMENTS OF THE STANDARD SPECIFICATIONS AND APPLICABLE SPECIAL PROVISIONS.





**SDD 15C08** 22a



- (1) 8" WHITE
- SEPARATION IN THE SAME DIRECTION OF TRAVEL, THE ARROWS AND "ONLY" MARKING MAY BE ELIMINATED.
- DIRECTION OF TRAFFIC
  - = LENGTH OF TURN BAY



20

L = 48 - 87'



DISTANCE

VARIES

6

(2) QUANTITY AND LOCATION OF TYPE 3 ARROWS ARE THE SAME AS THE TYPE II ARROWS IN THE ADJACENT TURN LANE. FOR TURN LANES WITH A PHYSICAL

## **PAVEMENT MARKING** (TURN LANES)

STATE OF WISCONSIN DEPARTMENT OF TRANSPORTATION

- (2) LOCATION OF WARNING LIGHTS WHEN SHOWN ON THE PLAN.





**TYPE II BARRICADE** 

FOR RAILS LESS THAN 36" LONG, 4" WIDE STRIPES MAY BE USED. ALL STRIPES SHALL SLOPE DOWNWARD TO THE TRAFFIC SIDE FOR CHANNELIZATION.



#### **TYPE III BARRICADE**

IF SIGN MOUNTED, DO NOT COVER MORE THAN 50% OF THE TOP TWO RAILS OR 33% OF THE TOTAL AREA OF THE THREE RAILS.

★ IF USED F