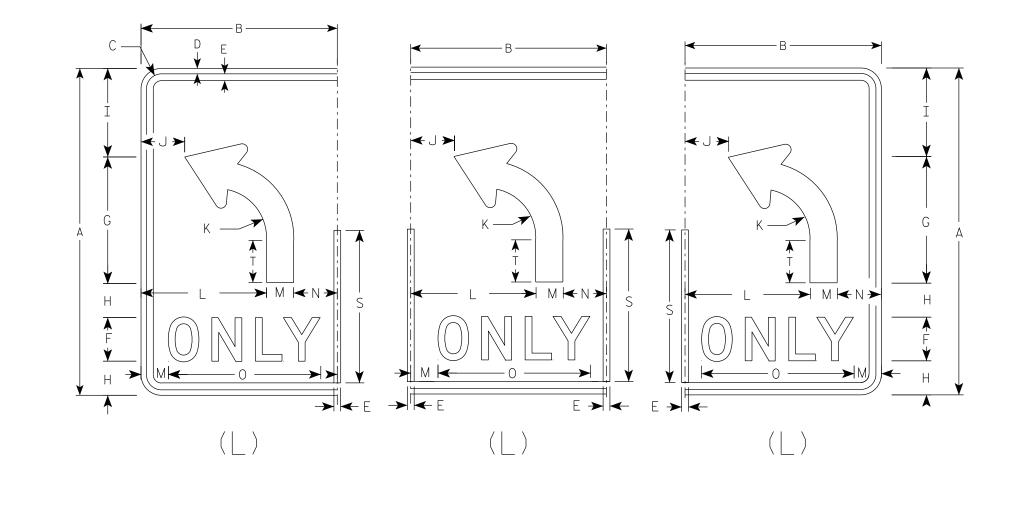

s | cj9h |   | PLOT NA | AME : |  |

С

7

PLOT DATE : 21-MAY 2019 4:38

## NOTES

1. Sign is Type II - Type H Reflective Background - White Message – Black

| Z | Area<br>sq. ft. | STANDARD SIGN                               |
|---|-----------------|---------------------------------------------|
|   | 3.75            | R3-8 (I) Arrow                              |
|   | 3.75            | WISCONSIN DEPT OF TRANSPORTATION            |
|   | 6.0             | APPROVED Matthew & Rauch                    |
|   | 10.0            | $f_{or}$ State Traffic Engineer             |
|   | 10.0            | DATE <u>5/21/19</u> PLATE NO. <u>R3-8.1</u> |
|   |                 | SHEET NO: E                                 |
|   |                 |                                             |

2. Color:



| SIZE | А    | В   | С         | D        | E         | F   | G      | н     | I                 | J                 | К                             | L      | М     | N | 0      | Р      | Q          | R                             | S      | Т                 | U       | V     | W | Х      | Y     |  |
|------|------|-----|-----------|----------|-----------|-----|--------|-------|-------------------|-------------------|-------------------------------|--------|-------|---|--------|--------|------------|-------------------------------|--------|-------------------|---------|-------|---|--------|-------|--|
| 1    |      |     |           |          |           |     |        |       |                   |                   |                               |        |       |   |        |