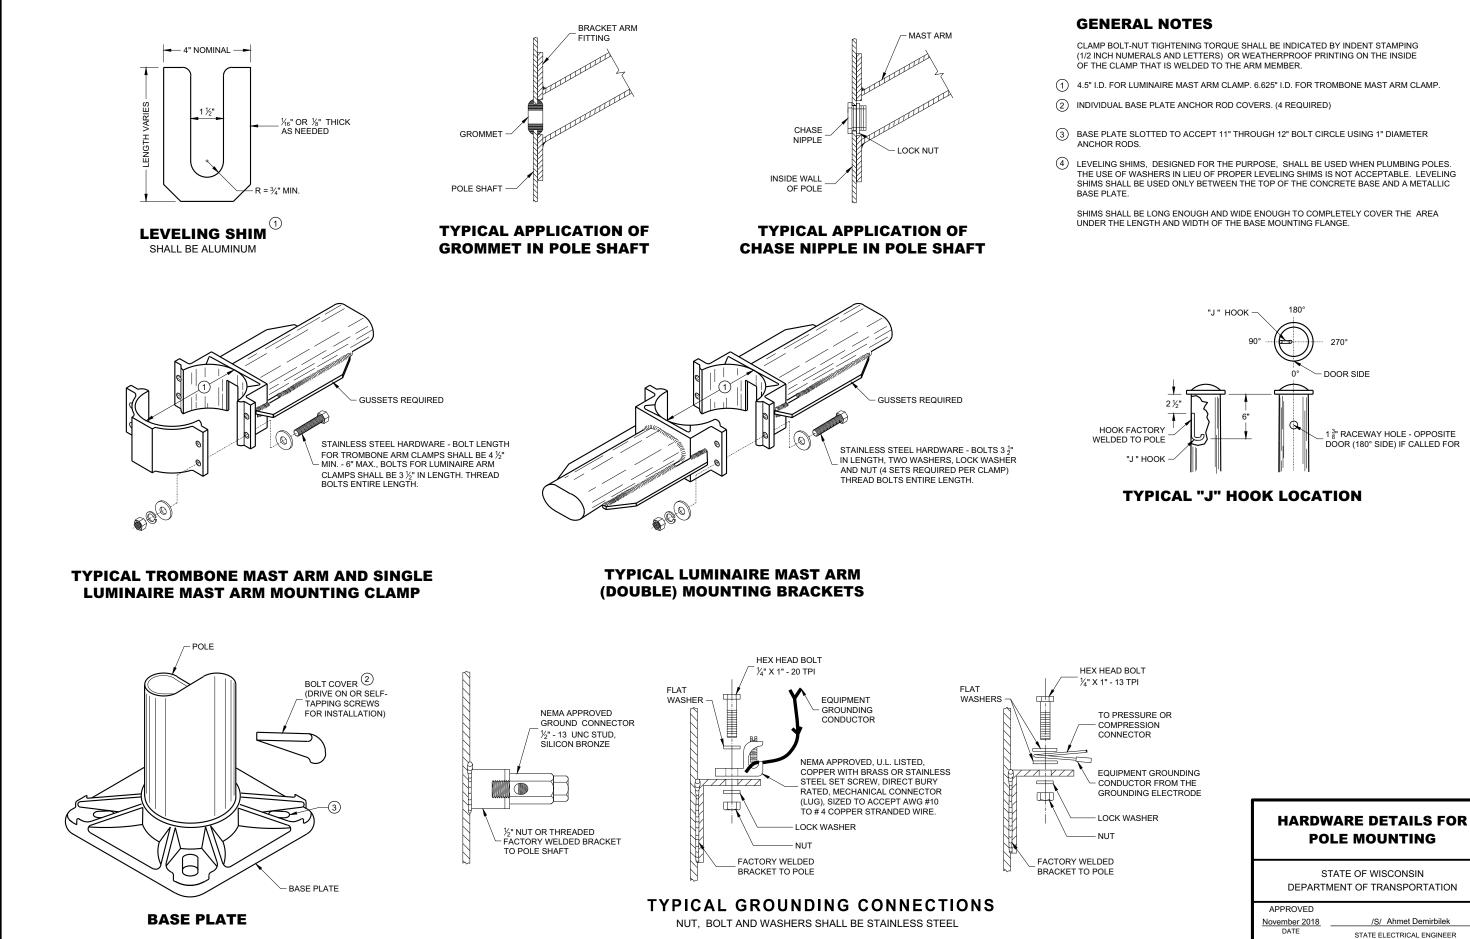

| STATE PROJECT                                                                                                                                                                                                                                                                                                                                                                                                                                                                                                                                                                                                                                                                                                                                                                                                                                                                                                                                                                                                                                                                                                                                                                                                                                                                                                                                                                                                                                                                                                                                                                                                                                                                                                                                                                                                                                                                                                                                                                                                                                                                                                                  | FEDERAL P                                                                                                                                                                                                                                                                                                                                                                                                                                                                                                                                                                                                                                                                                                                                                                                                                                                                                                                                                                                                                                                                                                                                                                                                                                                                                                                                                                                                                                                                                                                                                                                                                                                                                                                                                                                                                                                                                                                                                                                                                                                                                                                                                                                                                                                                                                                                                                                                                                                                                                                                                                                                                                                                                                                                                                                                                                                                                                                                                                                                                                                                                                                                                                                                                                                                                                                                                                                           | ROJECT                                                                                                                                                                                                                                                                                                                                                                                                                                                                                                                                                                                                                                                                                                                                                                                                                                                                                                                                                                                                                                                                                                                                                                                                                                                                                                                                                                                                                                                                                                                                                                                                                                                                                                                                                                                                                                                                                                                                                                                                                                                                                                                                                                                                                                                                                                                                                                                                                                                                                                                                                                                                                                                                                                                                                                                                                                   |
|--------------------------------------------------------------------------------------------------------------------------------------------------------------------------------------------------------------------------------------------------------------------------------------------------------------------------------------------------------------------------------------------------------------------------------------------------------------------------------------------------------------------------------------------------------------------------------------------------------------------------------------------------------------------------------------------------------------------------------------------------------------------------------------------------------------------------------------------------------------------------------------------------------------------------------------------------------------------------------------------------------------------------------------------------------------------------------------------------------------------------------------------------------------------------------------------------------------------------------------------------------------------------------------------------------------------------------------------------------------------------------------------------------------------------------------------------------------------------------------------------------------------------------------------------------------------------------------------------------------------------------------------------------------------------------------------------------------------------------------------------------------------------------------------------------------------------------------------------------------------------------------------------------------------------------------------------------------------------------------------------------------------------------------------------------------------------------------------------------------------------------|-----------------------------------------------------------------------------------------------------------------------------------------------------------------------------------------------------------------------------------------------------------------------------------------------------------------------------------------------------------------------------------------------------------------------------------------------------------------------------------------------------------------------------------------------------------------------------------------------------------------------------------------------------------------------------------------------------------------------------------------------------------------------------------------------------------------------------------------------------------------------------------------------------------------------------------------------------------------------------------------------------------------------------------------------------------------------------------------------------------------------------------------------------------------------------------------------------------------------------------------------------------------------------------------------------------------------------------------------------------------------------------------------------------------------------------------------------------------------------------------------------------------------------------------------------------------------------------------------------------------------------------------------------------------------------------------------------------------------------------------------------------------------------------------------------------------------------------------------------------------------------------------------------------------------------------------------------------------------------------------------------------------------------------------------------------------------------------------------------------------------------------------------------------------------------------------------------------------------------------------------------------------------------------------------------------------------------------------------------------------------------------------------------------------------------------------------------------------------------------------------------------------------------------------------------------------------------------------------------------------------------------------------------------------------------------------------------------------------------------------------------------------------------------------------------------------------------------------------------------------------------------------------------------------------------------------------------------------------------------------------------------------------------------------------------------------------------------------------------------------------------------------------------------------------------------------------------------------------------------------------------------------------------------------------------------------------------------------------------------------------------------------------------|------------------------------------------------------------------------------------------------------------------------------------------------------------------------------------------------------------------------------------------------------------------------------------------------------------------------------------------------------------------------------------------------------------------------------------------------------------------------------------------------------------------------------------------------------------------------------------------------------------------------------------------------------------------------------------------------------------------------------------------------------------------------------------------------------------------------------------------------------------------------------------------------------------------------------------------------------------------------------------------------------------------------------------------------------------------------------------------------------------------------------------------------------------------------------------------------------------------------------------------------------------------------------------------------------------------------------------------------------------------------------------------------------------------------------------------------------------------------------------------------------------------------------------------------------------------------------------------------------------------------------------------------------------------------------------------------------------------------------------------------------------------------------------------------------------------------------------------------------------------------------------------------------------------------------------------------------------------------------------------------------------------------------------------------------------------------------------------------------------------------------------------------------------------------------------------------------------------------------------------------------------------------------------------------------------------------------------------------------------------------------------------------------------------------------------------------------------------------------------------------------------------------------------------------------------------------------------------------------------------------------------------------------------------------------------------------------------------------------------------------------------------------------------------------------------------------------------------|
| and the state of t | PROJECT                                                                                                                                                                                                                                                                                                                                                                                                                                                                                                                                                                                                                                                                                                                                                                                                                                                                                                                                                                                                                                                                                                                                                                                                                                                                                                                                                                                                                                                                                                                                                                                                                                                                                                                                                                                                                                                                                                                                                                                                                                                                                                                                                                                                                                                                                                                                                                                                                                                                                                                                                                                                                                                                                                                                                                                                                                                                                                                                                                                                                                                                                                                                                                                                                                                                                                                                                                                             | CONTRACT                                                                                                                                                                                                                                                                                                                                                                                                                                                                                                                                                                                                                                                                                                                                                                                                                                                                                                                                                                                                                                                                                                                                                                                                                                                                                                                                                                                                                                                                                                                                                                                                                                                                                                                                                                                                                                                                                                                                                                                                                                                                                                                                                                                                                                                                                                                                                                                                                                                                                                                                                                                                                                                                                                                                                                                                                                 |
| 4677-10-71                                                                                                                                                                                                                                                                                                                                                                                                                                                                                                                                                                                                                                                                                                                                                                                                                                                                                                                                                                                                                                                                                                                                                                                                                                                                                                                                                                                                                                                                                                                                                                                                                                                                                                                                                                                                                                                                                                                                                                                                                                                                                                                     | WISC 202323                                                                                                                                                                                                                                                                                                                                                                                                                                                                                                                                                                                                                                                                                                                                                                                                                                                                                                                                                                                                                                                                                                                                                                                                                                                                                                                                                                                                                                                                                                                                                                                                                                                                                                                                                                                                                                                                                                                                                                                                                                                                                                                                                                                                                                                                                                                                                                                                                                                                                                                                                                                                                                                                                                                                                                                                                                                                                                                                                                                                                                                                                                                                                                                                                                                                                                                                                                                         | 2 1                                                                                                                                                                                                                                                                                                                                                                                                                                                                                                                                                                                                                                                                                                                                                                                                                                                                                                                                                                                                                                                                                                                                                                                                                                                                                                                                                                                                                                                                                                                                                                                                                                                                                                                                                                                                                                                                                                                                                                                                                                                                                                                                                                                                                                                                                                                                                                                                                                                                                                                                                                                                                                                                                                                                                                                                                                      |
|                                                                                                                                                                                                                                                                                                                                                                                                                                                                                                                                                                                                                                                                                                                                                                                                                                                                                                                                                                                                                                                                                                                                                                                                                                                                                                                                                                                                                                                                                                                                                                                                                                                                                                                                                                                                                                                                                                                                                                                                                                                                                                                                |                                                                                                                                                                                                                                                                                                                                                                                                                                                                                                                                                                                                                                                                                                                                                                                                                                                                                                                                                                                                                                                                                                                                                                                                                                                                                                                                                                                                                                                                                                                                                                                                                                                                                                                                                                                                                                                                                                                                                                                                                                                                                                                                                                                                                                                                                                                                                                                                                                                                                                                                                                                                                                                                                                                                                                                                                                                                                                                                                                                                                                                                                                                                                                                                                                                                                                                                                                                                     | -                                                                                                                                                                                                                                                                                                                                                                                                                                                                                                                                                                                                                                                                                                                                                                                                                                                                                                                                                                                                                                                                                                                                                                                                                                                                                                                                                                                                                                                                                                                                                                                                                                                                                                                                                                                                                                                                                                                                                                                                                                                                                                                                                                                                                                                                                                                                                                                                                                                                                                                                                                                                                                                                                                                                                                                                                                        |
|                                                                                                                                                                                                                                                                                                                                                                                                                                                                                                                                                                                                                                                                                                                                                                                                                                                                                                                                                                                                                                                                                                                                                                                                                                                                                                                                                                                                                                                                                                                                                                                                                                                                                                                                                                                                                                                                                                                                                                                                                                                                                                                                |                                                                                                                                                                                                                                                                                                                                                                                                                                                                                                                                                                                                                                                                                                                                                                                                                                                                                                                                                                                                                                                                                                                                                                                                                                                                                                                                                                                                                                                                                                                                                                                                                                                                                                                                                                                                                                                                                                                                                                                                                                                                                                                                                                                                                                                                                                                                                                                                                                                                                                                                                                                                                                                                                                                                                                                                                                                                                                                                                                                                                                                                                                                                                                                                                                                                                                                                                                                                     |                                                                                                                                                                                                                                                                                                                                                                                                                                                                                                                                                                                                                                                                                                                                                                                                                                                                                                                                                                                                                                                                                                                                                                                                                                                                                                                                                                                                                                                                                                                                                                                                                                                                                                                                                                                                                                                                                                                                                                                                                                                                                                                                                                                                                                                                                                                                                                                                                                                                                                                                                                                                                                                                                                                                                                                                                                          |
|                                                                                                                                                                                                                                                                                                                                                                                                                                                                                                                                                                                                                                                                                                                                                                                                                                                                                                                                                                                                                                                                                                                                                                                                                                                                                                                                                                                                                                                                                                                                                                                                                                                                                                                                                                                                                                                                                                                                                                                                                                                                                                                                |                                                                                                                                                                                                                                                                                                                                                                                                                                                                                                                                                                                                                                                                                                                                                                                                                                                                                                                                                                                                                                                                                                                                                                                                                                                                                                                                                                                                                                                                                                                                                                                                                                                                                                                                                                                                                                                                                                                                                                                                                                                                                                                                                                                                                                                                                                                                                                                                                                                                                                                                                                                                                                                                                                                                                                                                                                                                                                                                                                                                                                                                                                                                                                                                                                                                                                                                                                                                     |                                                                                                                                                                                                                                                                                                                                                                                                                                                                                                                                                                                                                                                                                                                                                                                                                                                                                                                                                                                                                                                                                                                                                                                                                                                                                                                                                                                                                                                                                                                                                                                                                                                                                                                                                                                                                                                                                                                                                                                                                                                                                                                                                                                                                                                                                                                                                                                                                                                                                                                                                                                                                                                                                                                                                                                                                                          |
|                                                                                                                                                                                                                                                                                                                                                                                                                                                                                                                                                                                                                                                                                                                                                                                                                                                                                                                                                                                                                                                                                                                                                                                                                                                                                                                                                                                                                                                                                                                                                                                                                                                                                                                                                                                                                                                                                                                                                                                                                                                                                                                                |                                                                                                                                                                                                                                                                                                                                                                                                                                                                                                                                                                                                                                                                                                                                                                                                                                                                                                                                                                                                                                                                                                                                                                                                                                                                                                                                                                                                                                                                                                                                                                                                                                                                                                                                                                                                                                                                                                                                                                                                                                                                                                                                                                                                                                                                                                                                                                                                                                                                                                                                                                                                                                                                                                                                                                                                                                                                                                                                                                                                                                                                                                                                                                                                                                                                                                                                                                                                     |                                                                                                                                                                                                                                                                                                                                                                                                                                                                                                                                                                                                                                                                                                                                                                                                                                                                                                                                                                                                                                                                                                                                                                                                                                                                                                                                                                                                                                                                                                                                                                                                                                                                                                                                                                                                                                                                                                                                                                                                                                                                                                                                                                                                                                                                                                                                                                                                                                                                                                                                                                                                                                                                                                                                                                                                                                          |
|                                                                                                                                                                                                                                                                                                                                                                                                                                                                                                                                                                                                                                                                                                                                                                                                                                                                                                                                                                                                                                                                                                                                                                                                                                                                                                                                                                                                                                                                                                                                                                                                                                                                                                                                                                                                                                                                                                                                                                                                                                                                                                                                |                                                                                                                                                                                                                                                                                                                                                                                                                                                                                                                                                                                                                                                                                                                                                                                                                                                                                                                                                                                                                                                                                                                                                                                                                                                                                                                                                                                                                                                                                                                                                                                                                                                                                                                                                                                                                                                                                                                                                                                                                                                                                                                                                                                                                                                                                                                                                                                                                                                                                                                                                                                                                                                                                                                                                                                                                                                                                                                                                                                                                                                                                                                                                                                                                                                                                                                                                                                                     |                                                                                                                                                                                                                                                                                                                                                                                                                                                                                                                                                                                                                                                                                                                                                                                                                                                                                                                                                                                                                                                                                                                                                                                                                                                                                                                                                                                                                                                                                                                                                                                                                                                                                                                                                                                                                                                                                                                                                                                                                                                                                                                                                                                                                                                                                                                                                                                                                                                                                                                                                                                                                                                                                                                                                                                                                                          |
|                                                                                                                                                                                                                                                                                                                                                                                                                                                                                                                                                                                                                                                                                                                                                                                                                                                                                                                                                                                                                                                                                                                                                                                                                                                                                                                                                                                                                                                                                                                                                                                                                                                                                                                                                                                                                                                                                                                                                                                                                                                                                                                                |                                                                                                                                                                                                                                                                                                                                                                                                                                                                                                                                                                                                                                                                                                                                                                                                                                                                                                                                                                                                                                                                                                                                                                                                                                                                                                                                                                                                                                                                                                                                                                                                                                                                                                                                                                                                                                                                                                                                                                                                                                                                                                                                                                                                                                                                                                                                                                                                                                                                                                                                                                                                                                                                                                                                                                                                                                                                                                                                                                                                                                                                                                                                                                                                                                                                                                                                                                                                     |                                                                                                                                                                                                                                                                                                                                                                                                                                                                                                                                                                                                                                                                                                                                                                                                                                                                                                                                                                                                                                                                                                                                                                                                                                                                                                                                                                                                                                                                                                                                                                                                                                                                                                                                                                                                                                                                                                                                                                                                                                                                                                                                                                                                                                                                                                                                                                                                                                                                                                                                                                                                                                                                                                                                                                                                                                          |
|                                                                                                                                                                                                                                                                                                                                                                                                                                                                                                                                                                                                                                                                                                                                                                                                                                                                                                                                                                                                                                                                                                                                                                                                                                                                                                                                                                                                                                                                                                                                                                                                                                                                                                                                                                                                                                                                                                                                                                                                                                                                                                                                |                                                                                                                                                                                                                                                                                                                                                                                                                                                                                                                                                                                                                                                                                                                                                                                                                                                                                                                                                                                                                                                                                                                                                                                                                                                                                                                                                                                                                                                                                                                                                                                                                                                                                                                                                                                                                                                                                                                                                                                                                                                                                                                                                                                                                                                                                                                                                                                                                                                                                                                                                                                                                                                                                                                                                                                                                                                                                                                                                                                                                                                                                                                                                                                                                                                                                                                                                                                                     |                                                                                                                                                                                                                                                                                                                                                                                                                                                                                                                                                                                                                                                                                                                                                                                                                                                                                                                                                                                                                                                                                                                                                                                                                                                                                                                                                                                                                                                                                                                                                                                                                                                                                                                                                                                                                                                                                                                                                                                                                                                                                                                                                                                                                                                                                                                                                                                                                                                                                                                                                                                                                                                                                                                                                                                                                                          |
|                                                                                                                                                                                                                                                                                                                                                                                                                                                                                                                                                                                                                                                                                                                                                                                                                                                                                                                                                                                                                                                                                                                                                                                                                                                                                                                                                                                                                                                                                                                                                                                                                                                                                                                                                                                                                                                                                                                                                                                                                                                                                                                                |                                                                                                                                                                                                                                                                                                                                                                                                                                                                                                                                                                                                                                                                                                                                                                                                                                                                                                                                                                                                                                                                                                                                                                                                                                                                                                                                                                                                                                                                                                                                                                                                                                                                                                                                                                                                                                                                                                                                                                                                                                                                                                                                                                                                                                                                                                                                                                                                                                                                                                                                                                                                                                                                                                                                                                                                                                                                                                                                                                                                                                                                                                                                                                                                                                                                                                                                                                                                     |                                                                                                                                                                                                                                                                                                                                                                                                                                                                                                                                                                                                                                                                                                                                                                                                                                                                                                                                                                                                                                                                                                                                                                                                                                                                                                                                                                                                                                                                                                                                                                                                                                                                                                                                                                                                                                                                                                                                                                                                                                                                                                                                                                                                                                                                                                                                                                                                                                                                                                                                                                                                                                                                                                                                                                                                                                          |
|                                                                                                                                                                                                                                                                                                                                                                                                                                                                                                                                                                                                                                                                                                                                                                                                                                                                                                                                                                                                                                                                                                                                                                                                                                                                                                                                                                                                                                                                                                                                                                                                                                                                                                                                                                                                                                                                                                                                                                                                                                                                                                                                |                                                                                                                                                                                                                                                                                                                                                                                                                                                                                                                                                                                                                                                                                                                                                                                                                                                                                                                                                                                                                                                                                                                                                                                                                                                                                                                                                                                                                                                                                                                                                                                                                                                                                                                                                                                                                                                                                                                                                                                                                                                                                                                                                                                                                                                                                                                                                                                                                                                                                                                                                                                                                                                                                                                                                                                                                                                                                                                                                                                                                                                                                                                                                                                                                                                                                                                                                                                                     |                                                                                                                                                                                                                                                                                                                                                                                                                                                                                                                                                                                                                                                                                                                                                                                                                                                                                                                                                                                                                                                                                                                                                                                                                                                                                                                                                                                                                                                                                                                                                                                                                                                                                                                                                                                                                                                                                                                                                                                                                                                                                                                                                                                                                                                                                                                                                                                                                                                                                                                                                                                                                                                                                                                                                                                                                                          |
|                                                                                                                                                                                                                                                                                                                                                                                                                                                                                                                                                                                                                                                                                                                                                                                                                                                                                                                                                                                                                                                                                                                                                                                                                                                                                                                                                                                                                                                                                                                                                                                                                                                                                                                                                                                                                                                                                                                                                                                                                                                                                                                                |                                                                                                                                                                                                                                                                                                                                                                                                                                                                                                                                                                                                                                                                                                                                                                                                                                                                                                                                                                                                                                                                                                                                                                                                                                                                                                                                                                                                                                                                                                                                                                                                                                                                                                                                                                                                                                                                                                                                                                                                                                                                                                                                                                                                                                                                                                                                                                                                                                                                                                                                                                                                                                                                                                                                                                                                                                                                                                                                                                                                                                                                                                                                                                                                                                                                                                                                                                                                     |                                                                                                                                                                                                                                                                                                                                                                                                                                                                                                                                                                                                                                                                                                                                                                                                                                                                                                                                                                                                                                                                                                                                                                                                                                                                                                                                                                                                                                                                                                                                                                                                                                                                                                                                                                                                                                                                                                                                                                                                                                                                                                                                                                                                                                                                                                                                                                                                                                                                                                                                                                                                                                                                                                                                                                                                                                          |
|                                                                                                                                                                                                                                                                                                                                                                                                                                                                                                                                                                                                                                                                                                                                                                                                                                                                                                                                                                                                                                                                                                                                                                                                                                                                                                                                                                                                                                                                                                                                                                                                                                                                                                                                                                                                                                                                                                                                                                                                                                                                                                                                |                                                                                                                                                                                                                                                                                                                                                                                                                                                                                                                                                                                                                                                                                                                                                                                                                                                                                                                                                                                                                                                                                                                                                                                                                                                                                                                                                                                                                                                                                                                                                                                                                                                                                                                                                                                                                                                                                                                                                                                                                                                                                                                                                                                                                                                                                                                                                                                                                                                                                                                                                                                                                                                                                                                                                                                                                                                                                                                                                                                                                                                                                                                                                                                                                                                                                                                                                                                                     |                                                                                                                                                                                                                                                                                                                                                                                                                                                                                                                                                                                                                                                                                                                                                                                                                                                                                                                                                                                                                                                                                                                                                                                                                                                                                                                                                                                                                                                                                                                                                                                                                                                                                                                                                                                                                                                                                                                                                                                                                                                                                                                                                                                                                                                                                                                                                                                                                                                                                                                                                                                                                                                                                                                                                                                                                                          |
|                                                                                                                                                                                                                                                                                                                                                                                                                                                                                                                                                                                                                                                                                                                                                                                                                                                                                                                                                                                                                                                                                                                                                                                                                                                                                                                                                                                                                                                                                                                                                                                                                                                                                                                                                                                                                                                                                                                                                                                                                                                                                                                                |                                                                                                                                                                                                                                                                                                                                                                                                                                                                                                                                                                                                                                                                                                                                                                                                                                                                                                                                                                                                                                                                                                                                                                                                                                                                                                                                                                                                                                                                                                                                                                                                                                                                                                                                                                                                                                                                                                                                                                                                                                                                                                                                                                                                                                                                                                                                                                                                                                                                                                                                                                                                                                                                                                                                                                                                                                                                                                                                                                                                                                                                                                                                                                                                                                                                                                                                                                                                     |                                                                                                                                                                                                                                                                                                                                                                                                                                                                                                                                                                                                                                                                                                                                                                                                                                                                                                                                                                                                                                                                                                                                                                                                                                                                                                                                                                                                                                                                                                                                                                                                                                                                                                                                                                                                                                                                                                                                                                                                                                                                                                                                                                                                                                                                                                                                                                                                                                                                                                                                                                                                                                                                                                                                                                                                                                          |
|                                                                                                                                                                                                                                                                                                                                                                                                                                                                                                                                                                                                                                                                                                                                                                                                                                                                                                                                                                                                                                                                                                                                                                                                                                                                                                                                                                                                                                                                                                                                                                                                                                                                                                                                                                                                                                                                                                                                                                                                                                                                                                                                |                                                                                                                                                                                                                                                                                                                                                                                                                                                                                                                                                                                                                                                                                                                                                                                                                                                                                                                                                                                                                                                                                                                                                                                                                                                                                                                                                                                                                                                                                                                                                                                                                                                                                                                                                                                                                                                                                                                                                                                                                                                                                                                                                                                                                                                                                                                                                                                                                                                                                                                                                                                                                                                                                                                                                                                                                                                                                                                                                                                                                                                                                                                                                                                                                                                                                                                                                                                                     |                                                                                                                                                                                                                                                                                                                                                                                                                                                                                                                                                                                                                                                                                                                                                                                                                                                                                                                                                                                                                                                                                                                                                                                                                                                                                                                                                                                                                                                                                                                                                                                                                                                                                                                                                                                                                                                                                                                                                                                                                                                                                                                                                                                                                                                                                                                                                                                                                                                                                                                                                                                                                                                                                                                                                                                                                                          |
|                                                                                                                                                                                                                                                                                                                                                                                                                                                                                                                                                                                                                                                                                                                                                                                                                                                                                                                                                                                                                                                                                                                                                                                                                                                                                                                                                                                                                                                                                                                                                                                                                                                                                                                                                                                                                                                                                                                                                                                                                                                                                                                                |                                                                                                                                                                                                                                                                                                                                                                                                                                                                                                                                                                                                                                                                                                                                                                                                                                                                                                                                                                                                                                                                                                                                                                                                                                                                                                                                                                                                                                                                                                                                                                                                                                                                                                                                                                                                                                                                                                                                                                                                                                                                                                                                                                                                                                                                                                                                                                                                                                                                                                                                                                                                                                                                                                                                                                                                                                                                                                                                                                                                                                                                                                                                                                                                                                                                                                                                                                                                     |                                                                                                                                                                                                                                                                                                                                                                                                                                                                                                                                                                                                                                                                                                                                                                                                                                                                                                                                                                                                                                                                                                                                                                                                                                                                                                                                                                                                                                                                                                                                                                                                                                                                                                                                                                                                                                                                                                                                                                                                                                                                                                                                                                                                                                                                                                                                                                                                                                                                                                                                                                                                                                                                                                                                                                                                                                          |
|                                                                                                                                                                                                                                                                                                                                                                                                                                                                                                                                                                                                                                                                                                                                                                                                                                                                                                                                                                                                                                                                                                                                                                                                                                                                                                                                                                                                                                                                                                                                                                                                                                                                                                                                                                                                                                                                                                                                                                                                                                                                                                                                | [                                                                                                                                                                                                                                                                                                                                                                                                                                                                                                                                                                                                                                                                                                                                                                                                                                                                                                                                                                                                                                                                                                                                                                                                                                                                                                                                                                                                                                                                                                                                                                                                                                                                                                                                                                                                                                                                                                                                                                                                                                                                                                                                                                                                                                                                                                                                                                                                                                                                                                                                                                                                                                                                                                                                                                                                                                                                                                                                                                                                                                                                                                                                                                                                                                                                                                                                                                                                   | alta                                                                                                                                                                                                                                                                                                                                                                                                                                                                                                                                                                                                                                                                                                                                                                                                                                                                                                                                                                                                                                                                                                                                                                                                                                                                                                                                                                                                                                                                                                                                                                                                                                                                                                                                                                                                                                                                                                                                                                                                                                                                                                                                                                                                                                                                                                                                                                                                                                                                                                                                                                                                                                                                                                                                                                                                                                     |
|                                                                                                                                                                                                                                                                                                                                                                                                                                                                                                                                                                                                                                                                                                                                                                                                                                                                                                                                                                                                                                                                                                                                                                                                                                                                                                                                                                                                                                                                                                                                                                                                                                                                                                                                                                                                                                                                                                                                                                                                                                                                                                                                | ACCEPTED                                                                                                                                                                                                                                                                                                                                                                                                                                                                                                                                                                                                                                                                                                                                                                                                                                                                                                                                                                                                                                                                                                                                                                                                                                                                                                                                                                                                                                                                                                                                                                                                                                                                                                                                                                                                                                                                                                                                                                                                                                                                                                                                                                                                                                                                                                                                                                                                                                                                                                                                                                                                                                                                                                                                                                                                                                                                                                                                                                                                                                                                                                                                                                                                                                                                                                                                                                                            | FOR                                                                                                                                                                                                                                                                                                                                                                                                                                                                                                                                                                                                                                                                                                                                                                                                                                                                                                                                                                                                                                                                                                                                                                                                                                                                                                                                                                                                                                                                                                                                                                                                                                                                                                                                                                                                                                                                                                                                                                                                                                                                                                                                                                                                                                                                                                                                                                                                                                                                                                                                                                                                                                                                                                                                                                                                                                      |
|                                                                                                                                                                                                                                                                                                                                                                                                                                                                                                                                                                                                                                                                                                                                                                                                                                                                                                                                                                                                                                                                                                                                                                                                                                                                                                                                                                                                                                                                                                                                                                                                                                                                                                                                                                                                                                                                                                                                                                                                                                                                                                                                | COUNTY                                                                                                                                                                                                                                                                                                                                                                                                                                                                                                                                                                                                                                                                                                                                                                                                                                                                                                                                                                                                                                                                                                                                                                                                                                                                                                                                                                                                                                                                                                                                                                                                                                                                                                                                                                                                                                                                                                                                                                                                                                                                                                                                                                                                                                                                                                                                                                                                                                                                                                                                                                                                                                                                                                                                                                                                                                                                                                                                                                                                                                                                                                                                                                                                                                                                                                                                                                                              | OUTAGAMIE                                                                                                                                                                                                                                                                                                                                                                                                                                                                                                                                                                                                                                                                                                                                                                                                                                                                                                                                                                                                                                                                                                                                                                                                                                                                                                                                                                                                                                                                                                                                                                                                                                                                                                                                                                                                                                                                                                                                                                                                                                                                                                                                                                                                                                                                                                                                                                                                                                                                                                                                                                                                                                                                                                                                                                                                                                |
|                                                                                                                                                                                                                                                                                                                                                                                                                                                                                                                                                                                                                                                                                                                                                                                                                                                                                                                                                                                                                                                                                                                                                                                                                                                                                                                                                                                                                                                                                                                                                                                                                                                                                                                                                                                                                                                                                                                                                                                                                                                                                                                                |                                                                                                                                                                                                                                                                                                                                                                                                                                                                                                                                                                                                                                                                                                                                                                                                                                                                                                                                                                                                                                                                                                                                                                                                                                                                                                                                                                                                                                                                                                                                                                                                                                                                                                                                                                                                                                                                                                                                                                                                                                                                                                                                                                                                                                                                                                                                                                                                                                                                                                                                                                                                                                                                                                                                                                                                                                                                                                                                                                                                                                                                                                                                                                                                                                                                                                                                                                                                     |                                                                                                                                                                                                                                                                                                                                                                                                                                                                                                                                                                                                                                                                                                                                                                                                                                                                                                                                                                                                                                                                                                                                                                                                                                                                                                                                                                                                                                                                                                                                                                                                                                                                                                                                                                                                                                                                                                                                                                                                                                                                                                                                                                                                                                                                                                                                                                                                                                                                                                                                                                                                                                                                                                                                                                                                                                          |
|                                                                                                                                                                                                                                                                                                                                                                                                                                                                                                                                                                                                                                                                                                                                                                                                                                                                                                                                                                                                                                                                                                                                                                                                                                                                                                                                                                                                                                                                                                                                                                                                                                                                                                                                                                                                                                                                                                                                                                                                                                                                                                                                |                                                                                                                                                                                                                                                                                                                                                                                                                                                                                                                                                                                                                                                                                                                                                                                                                                                                                                                                                                                                                                                                                                                                                                                                                                                                                                                                                                                                                                                                                                                                                                                                                                                                                                                                                                                                                                                                                                                                                                                                                                                                                                                                                                                                                                                                                                                                                                                                                                                                                                                                                                                                                                                                                                                                                                                                                                                                                                                                                                                                                                                                                                                                                                                                                                                                                                                                                                                                     |                                                                                                                                                                                                                                                                                                                                                                                                                                                                                                                                                                                                                                                                                                                                                                                                                                                                                                                                                                                                                                                                                                                                                                                                                                                                                                                                                                                                                                                                                                                                                                                                                                                                                                                                                                                                                                                                                                                                                                                                                                                                                                                                                                                                                                                                                                                                                                                                                                                                                                                                                                                                                                                                                                                                                                                                                                          |
|                                                                                                                                                                                                                                                                                                                                                                                                                                                                                                                                                                                                                                                                                                                                                                                                                                                                                                                                                                                                                                                                                                                                                                                                                                                                                                                                                                                                                                                                                                                                                                                                                                                                                                                                                                                                                                                                                                                                                                                                                                                                                                                                | 0                                                                                                                                                                                                                                                                                                                                                                                                                                                                                                                                                                                                                                                                                                                                                                                                                                                                                                                                                                                                                                                                                                                                                                                                                                                                                                                                                                                                                                                                                                                                                                                                                                                                                                                                                                                                                                                                                                                                                                                                                                                                                                                                                                                                                                                                                                                                                                                                                                                                                                                                                                                                                                                                                                                                                                                                                                                                                                                                                                                                                                                                                                                                                                                                                                                                                                                                                                                                   | 40                                                                                                                                                                                                                                                                                                                                                                                                                                                                                                                                                                                                                                                                                                                                                                                                                                                                                                                                                                                                                                                                                                                                                                                                                                                                                                                                                                                                                                                                                                                                                                                                                                                                                                                                                                                                                                                                                                                                                                                                                                                                                                                                                                                                                                                                                                                                                                                                                                                                                                                                                                                                                                                                                                                                                                                                                                       |
|                                                                                                                                                                                                                                                                                                                                                                                                                                                                                                                                                                                                                                                                                                                                                                                                                                                                                                                                                                                                                                                                                                                                                                                                                                                                                                                                                                                                                                                                                                                                                                                                                                                                                                                                                                                                                                                                                                                                                                                                                                                                                                                                | 10/25/2022                                                                                                                                                                                                                                                                                                                                                                                                                                                                                                                                                                                                                                                                                                                                                                                                                                                                                                                                                                                                                                                                                                                                                                                                                                                                                                                                                                                                                                                                                                                                                                                                                                                                                                                                                                                                                                                                                                                                                                                                                                                                                                                                                                                                                                                                                                                                                                                                                                                                                                                                                                                                                                                                                                                                                                                                                                                                                                                                                                                                                                                                                                                                                                                                                                                                                                                                                                                          | At                                                                                                                                                                                                                                                                                                                                                                                                                                                                                                                                                                                                                                                                                                                                                                                                                                                                                                                                                                                                                                                                                                                                                                                                                                                                                                                                                                                                                                                                                                                                                                                                                                                                                                                                                                                                                                                                                                                                                                                                                                                                                                                                                                                                                                                                                                                                                                                                                                                                                                                                                                                                                                                                                                                                                                                                                                       |
|                                                                                                                                                                                                                                                                                                                                                                                                                                                                                                                                                                                                                                                                                                                                                                                                                                                                                                                                                                                                                                                                                                                                                                                                                                                                                                                                                                                                                                                                                                                                                                                                                                                                                                                                                                                                                                                                                                                                                                                                                                                                                                                                | (Date)                                                                                                                                                                                                                                                                                                                                                                                                                                                                                                                                                                                                                                                                                                                                                                                                                                                                                                                                                                                                                                                                                                                                                                                                                                                                                                                                                                                                                                                                                                                                                                                                                                                                                                                                                                                                                                                                                                                                                                                                                                                                                                                                                                                                                                                                                                                                                                                                                                                                                                                                                                                                                                                                                                                                                                                                                                                                                                                                                                                                                                                                                                                                                                                                                                                                                                                                                                                              | ane & Title of Of (a)                                                                                                                                                                                                                                                                                                                                                                                                                                                                                                                                                                                                                                                                                                                                                                                                                                                                                                                                                                                                                                                                                                                                                                                                                                                                                                                                                                                                                                                                                                                                                                                                                                                                                                                                                                                                                                                                                                                                                                                                                                                                                                                                                                                                                                                                                                                                                                                                                                                                                                                                                                                                                                                                                                                                                                                                                    |
|                                                                                                                                                                                                                                                                                                                                                                                                                                                                                                                                                                                                                                                                                                                                                                                                                                                                                                                                                                                                                                                                                                                                                                                                                                                                                                                                                                                                                                                                                                                                                                                                                                                                                                                                                                                                                                                                                                                                                                                                                                                                                                                                | ORIGINAL PLANS F                                                                                                                                                                                                                                                                                                                                                                                                                                                                                                                                                                                                                                                                                                                                                                                                                                                                                                                                                                                                                                                                                                                                                                                                                                                                                                                                                                                                                                                                                                                                                                                                                                                                                                                                                                                                                                                                                                                                                                                                                                                                                                                                                                                                                                                                                                                                                                                                                                                                                                                                                                                                                                                                                                                                                                                                                                                                                                                                                                                                                                                                                                                                                                                                                                                                                                                                                                                    | REPARED BY                                                                                                                                                                                                                                                                                                                                                                                                                                                                                                                                                                                                                                                                                                                                                                                                                                                                                                                                                                                                                                                                                                                                                                                                                                                                                                                                                                                                                                                                                                                                                                                                                                                                                                                                                                                                                                                                                                                                                                                                                                                                                                                                                                                                                                                                                                                                                                                                                                                                                                                                                                                                                                                                                                                                                                                                                               |
|                                                                                                                                                                                                                                                                                                                                                                                                                                                                                                                                                                                                                                                                                                                                                                                                                                                                                                                                                                                                                                                                                                                                                                                                                                                                                                                                                                                                                                                                                                                                                                                                                                                                                                                                                                                                                                                                                                                                                                                                                                                                                                                                | UNIGINAL TEAMS T                                                                                                                                                                                                                                                                                                                                                                                                                                                                                                                                                                                                                                                                                                                                                                                                                                                                                                                                                                                                                                                                                                                                                                                                                                                                                                                                                                                                                                                                                                                                                                                                                                                                                                                                                                                                                                                                                                                                                                                                                                                                                                                                                                                                                                                                                                                                                                                                                                                                                                                                                                                                                                                                                                                                                                                                                                                                                                                                                                                                                                                                                                                                                                                                                                                                                                                                                                                    |                                                                                                                                                                                                                                                                                                                                                                                                                                                                                                                                                                                                                                                                                                                                                                                                                                                                                                                                                                                                                                                                                                                                                                                                                                                                                                                                                                                                                                                                                                                                                                                                                                                                                                                                                                                                                                                                                                                                                                                                                                                                                                                                                                                                                                                                                                                                                                                                                                                                                                                                                                                                                                                                                                                                                                                                                                          |
|                                                                                                                                                                                                                                                                                                                                                                                                                                                                                                                                                                                                                                                                                                                                                                                                                                                                                                                                                                                                                                                                                                                                                                                                                                                                                                                                                                                                                                                                                                                                                                                                                                                                                                                                                                                                                                                                                                                                                                                                                                                                                                                                | raSp                                                                                                                                                                                                                                                                                                                                                                                                                                                                                                                                                                                                                                                                                                                                                                                                                                                                                                                                                                                                                                                                                                                                                                                                                                                                                                                                                                                                                                                                                                                                                                                                                                                                                                                                                                                                                                                                                                                                                                                                                                                                                                                                                                                                                                                                                                                                                                                                                                                                                                                                                                                                                                                                                                                                                                                                                                                                                                                                                                                                                                                                                                                                                                                                                                                                                                                                                                                                | aith                                                                                                                                                                                                                                                                                                                                                                                                                                                                                                                                                                                                                                                                                                                                                                                                                                                                                                                                                                                                                                                                                                                                                                                                                                                                                                                                                                                                                                                                                                                                                                                                                                                                                                                                                                                                                                                                                                                                                                                                                                                                                                                                                                                                                                                                                                                                                                                                                                                                                                                                                                                                                                                                                                                                                                                                                                     |
|                                                                                                                                                                                                                                                                                                                                                                                                                                                                                                                                                                                                                                                                                                                                                                                                                                                                                                                                                                                                                                                                                                                                                                                                                                                                                                                                                                                                                                                                                                                                                                                                                                                                                                                                                                                                                                                                                                                                                                                                                                                                                                                                | IUSII                                                                                                                                                                                                                                                                                                                                                                                                                                                                                                                                                                                                                                                                                                                                                                                                                                                                                                                                                                                                                                                                                                                                                                                                                                                                                                                                                                                                                                                                                                                                                                                                                                                                                                                                                                                                                                                                                                                                                                                                                                                                                                                                                                                                                                                                                                                                                                                                                                                                                                                                                                                                                                                                                                                                                                                                                                                                                                                                                                                                                                                                                                                                                                                                                                                                                                                                                                                               |                                                                                                                                                                                                                                                                                                                                                                                                                                                                                                                                                                                                                                                                                                                                                                                                                                                                                                                                                                                                                                                                                                                                                                                                                                                                                                                                                                                                                                                                                                                                                                                                                                                                                                                                                                                                                                                                                                                                                                                                                                                                                                                                                                                                                                                                                                                                                                                                                                                                                                                                                                                                                                                                                                                                                                                                                                          |
|                                                                                                                                                                                                                                                                                                                                                                                                                                                                                                                                                                                                                                                                                                                                                                                                                                                                                                                                                                                                                                                                                                                                                                                                                                                                                                                                                                                                                                                                                                                                                                                                                                                                                                                                                                                                                                                                                                                                                                                                                                                                                                                                | CREATIVITY BEYOND                                                                                                                                                                                                                                                                                                                                                                                                                                                                                                                                                                                                                                                                                                                                                                                                                                                                                                                                                                                                                                                                                                                                                                                                                                                                                                                                                                                                                                                                                                                                                                                                                                                                                                                                                                                                                                                                                                                                                                                                                                                                                                                                                                                                                                                                                                                                                                                                                                                                                                                                                                                                                                                                                                                                                                                                                                                                                                                                                                                                                                                                                                                                                                                                                                                                                                                                                                                   | ENGINEERING                                                                                                                                                                                                                                                                                                                                                                                                                                                                                                                                                                                                                                                                                                                                                                                                                                                                                                                                                                                                                                                                                                                                                                                                                                                                                                                                                                                                                                                                                                                                                                                                                                                                                                                                                                                                                                                                                                                                                                                                                                                                                                                                                                                                                                                                                                                                                                                                                                                                                                                                                                                                                                                                                                                                                                                                                              |
|                                                                                                                                                                                                                                                                                                                                                                                                                                                                                                                                                                                                                                                                                                                                                                                                                                                                                                                                                                                                                                                                                                                                                                                                                                                                                                                                                                                                                                                                                                                                                                                                                                                                                                                                                                                                                                                                                                                                                                                                                                                                                                                                | rasmith.com                                                                                                                                                                                                                                                                                                                                                                                                                                                                                                                                                                                                                                                                                                                                                                                                                                                                                                                                                                                                                                                                                                                                                                                                                                                                                                                                                                                                                                                                                                                                                                                                                                                                                                                                                                                                                                                                                                                                                                                                                                                                                                                                                                                                                                                                                                                                                                                                                                                                                                                                                                                                                                                                                                                                                                                                                                                                                                                                                                                                                                                                                                                                                                                                                                                                                                                                                                                         | 100-                                                                                                                                                                                                                                                                                                                                                                                                                                                                                                                                                                                                                                                                                                                                                                                                                                                                                                                                                                                                                                                                                                                                                                                                                                                                                                                                                                                                                                                                                                                                                                                                                                                                                                                                                                                                                                                                                                                                                                                                                                                                                                                                                                                                                                                                                                                                                                                                                                                                                                                                                                                                                                                                                                                                                                                                                                     |
|                                                                                                                                                                                                                                                                                                                                                                                                                                                                                                                                                                                                                                                                                                                                                                                                                                                                                                                                                                                                                                                                                                                                                                                                                                                                                                                                                                                                                                                                                                                                                                                                                                                                                                                                                                                                                                                                                                                                                                                                                                                                                                                                | OUN NAMES AND A STATES                                                                                                                                                                                                                                                                                                                                                                                                                                                                                                                                                                                                                                                                                                                                                                                                                                                                                                                                                                                                                                                                                                                                                                                                                                                                                                                                                                                                                                                                                                                                                                                                                                                                                                                                                                                                                                                                                                                                                                                                                                                                                                                                                                                                                                                                                                                                                                                                                                                                                                                                                                                                                                                                                                                                                                                                                                                                                                                                                                                                                                                                                                                                                                                                                                                                                                                                                                              | aggggggg                                                                                                                                                                                                                                                                                                                                                                                                                                                                                                                                                                                                                                                                                                                                                                                                                                                                                                                                                                                                                                                                                                                                                                                                                                                                                                                                                                                                                                                                                                                                                                                                                                                                                                                                                                                                                                                                                                                                                                                                                                                                                                                                                                                                                                                                                                                                                                                                                                                                                                                                                                                                                                                                                                                                                                                                                                 |
|                                                                                                                                                                                                                                                                                                                                                                                                                                                                                                                                                                                                                                                                                                                                                                                                                                                                                                                                                                                                                                                                                                                                                                                                                                                                                                                                                                                                                                                                                                                                                                                                                                                                                                                                                                                                                                                                                                                                                                                                                                                                                                                                |                                                                                                                                                                                                                                                                                                                                                                                                                                                                                                                                                                                                                                                                                                                                                                                                                                                                                                                                                                                                                                                                                                                                                                                                                                                                                                                                                                                                                                                                                                                                                                                                                                                                                                                                                                                                                                                                                                                                                                                                                                                                                                                                                                                                                                                                                                                                                                                                                                                                                                                                                                                                                                                                                                                                                                                                                                                                                                                                                                                                                                                                                                                                                                                                                                                                                                                                                                                                     |                                                                                                                                                                                                                                                                                                                                                                                                                                                                                                                                                                                                                                                                                                                                                                                                                                                                                                                                                                                                                                                                                                                                                                                                                                                                                                                                                                                                                                                                                                                                                                                                                                                                                                                                                                                                                                                                                                                                                                                                                                                                                                                                                                                                                                                                                                                                                                                                                                                                                                                                                                                                                                                                                                                                                                                                                                          |
|                                                                                                                                                                                                                                                                                                                                                                                                                                                                                                                                                                                                                                                                                                                                                                                                                                                                                                                                                                                                                                                                                                                                                                                                                                                                                                                                                                                                                                                                                                                                                                                                                                                                                                                                                                                                                                                                                                                                                                                                                                                                                                                                | and SCOV                                                                                                                                                                                                                                                                                                                                                                                                                                                                                                                                                                                                                                                                                                                                                                                                                                                                                                                                                                                                                                                                                                                                                                                                                                                                                                                                                                                                                                                                                                                                                                                                                                                                                                                                                                                                                                                                                                                                                                                                                                                                                                                                                                                                                                                                                                                                                                                                                                                                                                                                                                                                                                                                                                                                                                                                                                                                                                                                                                                                                                                                                                                                                                                                                                                                                                                                                                                            | VSING                                                                                                                                                                                                                                                                                                                                                                                                                                                                                                                                                                                                                                                                                                                                                                                                                                                                                                                                                                                                                                                                                                                                                                                                                                                                                                                                                                                                                                                                                                                                                                                                                                                                                                                                                                                                                                                                                                                                                                                                                                                                                                                                                                                                                                                                                                                                                                                                                                                                                                                                                                                                                                                                                                                                                                                                                                    |
|                                                                                                                                                                                                                                                                                                                                                                                                                                                                                                                                                                                                                                                                                                                                                                                                                                                                                                                                                                                                                                                                                                                                                                                                                                                                                                                                                                                                                                                                                                                                                                                                                                                                                                                                                                                                                                                                                                                                                                                                                                                                                                                                | BBBBBBBBBBBBBBBBBBBBBBBBBBBBBBBBBBBBBB                                                                                                                                                                                                                                                                                                                                                                                                                                                                                                                                                                                                                                                                                                                                                                                                                                                                                                                                                                                                                                                                                                                                                                                                                                                                                                                                                                                                                                                                                                                                                                                                                                                                                                                                                                                                                                                                                                                                                                                                                                                                                                                                                                                                                                                                                                                                                                                                                                                                                                                                                                                                                                                                                                                                                                                                                                                                                                                                                                                                                                                                                                                                                                                                                                                                                                                                                              | VS I NOB                                                                                                                                                                                                                                                                                                                                                                                                                                                                                                                                                                                                                                                                                                                                                                                                                                                                                                                                                                                                                                                                                                                                                                                                                                                                                                                                                                                                                                                                                                                                                                                                                                                                                                                                                                                                                                                                                                                                                                                                                                                                                                                                                                                                                                                                                                                                                                                                                                                                                                                                                                                                                                                                                                                                                                                                                                 |
|                                                                                                                                                                                                                                                                                                                                                                                                                                                                                                                                                                                                                                                                                                                                                                                                                                                                                                                                                                                                                                                                                                                                                                                                                                                                                                                                                                                                                                                                                                                                                                                                                                                                                                                                                                                                                                                                                                                                                                                                                                                                                                                                | HINN SCOM                                                                                                                                                                                                                                                                                                                                                                                                                                                                                                                                                                                                                                                                                                                                                                                                                                                                                                                                                                                                                                                                                                                                                                                                                                                                                                                                                                                                                                                                                                                                                                                                                                                                                                                                                                                                                                                                                                                                                                                                                                                                                                                                                                                                                                                                                                                                                                                                                                                                                                                                                                                                                                                                                                                                                                                                                                                                                                                                                                                                                                                                                                                                                                                                                                                                                                                                                                                           | P                                                                                                                                                                                                                                                                                                                                                                                                                                                                                                                                                                                                                                                                                                                                                                                                                                                                                                                                                                                                                                                                                                                                                                                                                                                                                                                                                                                                                                                                                                                                                                                                                                                                                                                                                                                                                                                                                                                                                                                                                                                                                                                                                                                                                                                                                                                                                                                                                                                                                                                                                                                                                                                                                                                                                                                                                                        |
|                                                                                                                                                                                                                                                                                                                                                                                                                                                                                                                                                                                                                                                                                                                                                                                                                                                                                                                                                                                                                                                                                                                                                                                                                                                                                                                                                                                                                                                                                                                                                                                                                                                                                                                                                                                                                                                                                                                                                                                                                                                                                                                                | JOHN<br>BRUGGE                                                                                                                                                                                                                                                                                                                                                                                                                                                                                                                                                                                                                                                                                                                                                                                                                                                                                                                                                                                                                                                                                                                                                                                                                                                                                                                                                                                                                                                                                                                                                                                                                                                                                                                                                                                                                                                                                                                                                                                                                                                                                                                                                                                                                                                                                                                                                                                                                                                                                                                                                                                                                                                                                                                                                                                                                                                                                                                                                                                                                                                                                                                                                                                                                                                                                                                                                                                      | P. A                                                                                                                                                                                                                                                                                                                                                                                                                                                                                                                                                                                                                                                                                                                                                                                                                                                                                                                                                                                                                                                                                                                                                                                                                                                                                                                                                                                                                                                                                                                                                                                                                                                                                                                                                                                                                                                                                                                                                                                                                                                                                                                                                                                                                                                                                                                                                                                                                                                                                                                                                                                                                                                                                                                                                                                                                                     |
|                                                                                                                                                                                                                                                                                                                                                                                                                                                                                                                                                                                                                                                                                                                                                                                                                                                                                                                                                                                                                                                                                                                                                                                                                                                                                                                                                                                                                                                                                                                                                                                                                                                                                                                                                                                                                                                                                                                                                                                                                                                                                                                                | JOHN<br>BRUGGE<br>E-3973                                                                                                                                                                                                                                                                                                                                                                                                                                                                                                                                                                                                                                                                                                                                                                                                                                                                                                                                                                                                                                                                                                                                                                                                                                                                                                                                                                                                                                                                                                                                                                                                                                                                                                                                                                                                                                                                                                                                                                                                                                                                                                                                                                                                                                                                                                                                                                                                                                                                                                                                                                                                                                                                                                                                                                                                                                                                                                                                                                                                                                                                                                                                                                                                                                                                                                                                                                            | P. A                                                                                                                                                                                                                                                                                                                                                                                                                                                                                                                                                                                                                                                                                                                                                                                                                                                                                                                                                                                                                                                                                                                                                                                                                                                                                                                                                                                                                                                                                                                                                                                                                                                                                                                                                                                                                                                                                                                                                                                                                                                                                                                                                                                                                                                                                                                                                                                                                                                                                                                                                                                                                                                                                                                                                                                                                                     |
|                                                                                                                                                                                                                                                                                                                                                                                                                                                                                                                                                                                                                                                                                                                                                                                                                                                                                                                                                                                                                                                                                                                                                                                                                                                                                                                                                                                                                                                                                                                                                                                                                                                                                                                                                                                                                                                                                                                                                                                                                                                                                                                                | JOHN<br>BRUGGE<br>E-3973<br>BAYSIC                                                                                                                                                                                                                                                                                                                                                                                                                                                                                                                                                                                                                                                                                                                                                                                                                                                                                                                                                                                                                                                                                                                                                                                                                                                                                                                                                                                                                                                                                                                                                                                                                                                                                                                                                                                                                                                                                                                                                                                                                                                                                                                                                                                                                                                                                                                                                                                                                                                                                                                                                                                                                                                                                                                                                                                                                                                                                                                                                                                                                                                                                                                                                                                                                                                                                                                                                                  | P. A                                                                                                                                                                                                                                                                                                                                                                                                                                                                                                                                                                                                                                                                                                                                                                                                                                                                                                                                                                                                                                                                                                                                                                                                                                                                                                                                                                                                                                                                                                                                                                                                                                                                                                                                                                                                                                                                                                                                                                                                                                                                                                                                                                                                                                                                                                                                                                                                                                                                                                                                                                                                                                                                                                                                                                                                                                     |
|                                                                                                                                                                                                                                                                                                                                                                                                                                                                                                                                                                                                                                                                                                                                                                                                                                                                                                                                                                                                                                                                                                                                                                                                                                                                                                                                                                                                                                                                                                                                                                                                                                                                                                                                                                                                                                                                                                                                                                                                                                                                                                                                | JOHN<br>BRUGGE<br>E-3973<br>BAYSIC<br>WI                                                                                                                                                                                                                                                                                                                                                                                                                                                                                                                                                                                                                                                                                                                                                                                                                                                                                                                                                                                                                                                                                                                                                                                                                                                                                                                                                                                                                                                                                                                                                                                                                                                                                                                                                                                                                                                                                                                                                                                                                                                                                                                                                                                                                                                                                                                                                                                                                                                                                                                                                                                                                                                                                                                                                                                                                                                                                                                                                                                                                                                                                                                                                                                                                                                                                                                                                            | P. MAN                                                                                                                                                                                                                                                                                                                                                                                                                                                                                                                                                                                                                                                                                                                                                                                                                                                                                                                                                                                                                                                                                                                                                                                                                                                                                                                                                                                                                                                                                                                                                                                                                                                                                                                                                                                                                                                                                                                                                                                                                                                                                                                                                                                                                                                                                                                                                                                                                                                                                                                                                                                                                                                                                                                                                                                                                                   |
|                                                                                                                                                                                                                                                                                                                                                                                                                                                                                                                                                                                                                                                                                                                                                                                                                                                                                                                                                                                                                                                                                                                                                                                                                                                                                                                                                                                                                                                                                                                                                                                                                                                                                                                                                                                                                                                                                                                                                                                                                                                                                                                                | JOHN<br>BRUGGE<br>E-3973<br>BAYSID<br>WI                                                                                                                                                                                                                                                                                                                                                                                                                                                                                                                                                                                                                                                                                                                                                                                                                                                                                                                                                                                                                                                                                                                                                                                                                                                                                                                                                                                                                                                                                                                                                                                                                                                                                                                                                                                                                                                                                                                                                                                                                                                                                                                                                                                                                                                                                                                                                                                                                                                                                                                                                                                                                                                                                                                                                                                                                                                                                                                                                                                                                                                                                                                                                                                                                                                                                                                                                            | P. MAN                                                                                                                                                                                                                                                                                                                                                                                                                                                                                                                                                                                                                                                                                                                                                                                                                                                                                                                                                                                                                                                                                                                                                                                                                                                                                                                                                                                                                                                                                                                                                                                                                                                                                                                                                                                                                                                                                                                                                                                                                                                                                                                                                                                                                                                                                                                                                                                                                                                                                                                                                                                                                                                                                                                                                                                                                                   |
|                                                                                                                                                                                                                                                                                                                                                                                                                                                                                                                                                                                                                                                                                                                                                                                                                                                                                                                                                                                                                                                                                                                                                                                                                                                                                                                                                                                                                                                                                                                                                                                                                                                                                                                                                                                                                                                                                                                                                                                                                                                                                                                                | JOHN<br>BRUGGE<br>E-3973<br>BAYSIC<br>BAYSIC                                                                                                                                                                                                                                                                                                                                                                                                                                                                                                                                                                                                                                                                                                                                                                                                                                                                                                                                                                                                                                                                                                                                                                                                                                                                                                                                                                                                                                                                                                                                                                                                                                                                                                                                                                                                                                                                                                                                                                                                                                                                                                                                                                                                                                                                                                                                                                                                                                                                                                                                                                                                                                                                                                                                                                                                                                                                                                                                                                                                                                                                                                                                                                                                                                                                                                                                                        | P. MAN<br>MAN<br>SZ. LANGUNGOOO                                                                                                                                                                                                                                                                                                                                                                                                                                                                                                                                                                                                                                                                                                                                                                                                                                                                                                                                                                                                                                                                                                                                                                                                                                                                                                                                                                                                                                                                                                                                                                                                                                                                                                                                                                                                                                                                                                                                                                                                                                                                                                                                                                                                                                                                                                                                                                                                                                                                                                                                                                                                                                                                                                                                                                                                          |
|                                                                                                                                                                                                                                                                                                                                                                                                                                                                                                                                                                                                                                                                                                                                                                                                                                                                                                                                                                                                                                                                                                                                                                                                                                                                                                                                                                                                                                                                                                                                                                                                                                                                                                                                                                                                                                                                                                                                                                                                                                                                                                                                | JOHN<br>BRUGGE<br>E-3973<br>BAYSIC<br>BAYSIC<br>BASS/ONAL                                                                                                                                                                                                                                                                                                                                                                                                                                                                                                                                                                                                                                                                                                                                                                                                                                                                                                                                                                                                                                                                                                                                                                                                                                                                                                                                                                                                                                                                                                                                                                                                                                                                                                                                                                                                                                                                                                                                                                                                                                                                                                                                                                                                                                                                                                                                                                                                                                                                                                                                                                                                                                                                                                                                                                                                                                                                                                                                                                                                                                                                                                                                                                                                                                                                                                                                           | P. MAN<br>MAN<br>SZ. HANNANANANANANANANANANANANANANANANANANA                                                                                                                                                                                                                                                                                                                                                                                                                                                                                                                                                                                                                                                                                                                                                                                                                                                                                                                                                                                                                                                                                                                                                                                                                                                                                                                                                                                                                                                                                                                                                                                                                                                                                                                                                                                                                                                                                                                                                                                                                                                                                                                                                                                                                                                                                                                                                                                                                                                                                                                                                                                                                                                                                                                                                                             |
|                                                                                                                                                                                                                                                                                                                                                                                                                                                                                                                                                                                                                                                                                                                                                                                                                                                                                                                                                                                                                                                                                                                                                                                                                                                                                                                                                                                                                                                                                                                                                                                                                                                                                                                                                                                                                                                                                                                                                                                                                                                                                                                                | JOHN<br>BRUGGE<br>E-3973<br>BAYSIC<br>BAYSIC<br>BAYSIC<br>BAYSIC                                                                                                                                                                                                                                                                                                                                                                                                                                                                                                                                                                                                                                                                                                                                                                                                                                                                                                                                                                                                                                                                                                                                                                                                                                                                                                                                                                                                                                                                                                                                                                                                                                                                                                                                                                                                                                                                                                                                                                                                                                                                                                                                                                                                                                                                                                                                                                                                                                                                                                                                                                                                                                                                                                                                                                                                                                                                                                                                                                                                                                                                                                                                                                                                                                                                                                                                    | P. MAN<br>MAN<br>SE, J.J. HANNON<br>EENCLIM                                                                                                                                                                                                                                                                                                                                                                                                                                                                                                                                                                                                                                                                                                                                                                                                                                                                                                                                                                                                                                                                                                                                                                                                                                                                                                                                                                                                                                                                                                                                                                                                                                                                                                                                                                                                                                                                                                                                                                                                                                                                                                                                                                                                                                                                                                                                                                                                                                                                                                                                                                                                                                                                                                                                                                                              |
|                                                                                                                                                                                                                                                                                                                                                                                                                                                                                                                                                                                                                                                                                                                                                                                                                                                                                                                                                                                                                                                                                                                                                                                                                                                                                                                                                                                                                                                                                                                                                                                                                                                                                                                                                                                                                                                                                                                                                                                                                                                                                                                                | JOHN<br>BRUGGE<br>E-3973<br>BAYSIC<br>BAYSIC<br>BAYSIC<br>BAYSIC<br>BAYSIC<br>BAYSIC<br>BAYSIC<br>BAYSIC<br>BAYSIC<br>BAYSIC<br>BAYSIC<br>BAYSIC<br>BAYSIC<br>BAYSIC<br>BAYSIC<br>BAYSIC<br>BAYSIC<br>BAYSIC<br>BAYSIC<br>BAYSIC<br>BAYSIC<br>BAYSIC<br>BAYSIC<br>BAYSIC<br>BAYSIC<br>BAYSIC<br>BAYSIC<br>BAYSIC<br>BAYSIC<br>BAYSIC<br>BAYSIC<br>BAYSIC<br>BAYSIC<br>BAYSIC<br>BAYSIC<br>BAYSIC<br>BAYSIC<br>BAYSIC<br>BAYSIC<br>BAYSIC<br>BAYSIC<br>BAYSIC<br>BAYSIC<br>BAYSIC<br>BAYSIC<br>BAYSIC<br>BAYSIC<br>BAYSIC<br>BAYSIC<br>BAYSIC<br>BAYSIC<br>BAYSIC<br>BAYSIC<br>BAYSIC<br>BAYSIC<br>BAYSIC<br>BAYSIC<br>BAYSIC<br>BAYSIC<br>BAYSIC<br>BAYSIC<br>BAYSIC<br>BAYSIC<br>BAYSIC<br>BAYSIC<br>BAYSIC<br>BAYSIC<br>BAYSIC<br>BAYSIC<br>BAYSIC<br>BAYSIC<br>BAYSIC<br>BAYSIC<br>BAYSIC<br>BAYSIC<br>BAYSIC<br>BAYSIC<br>BAYSIC<br>BAYSIC<br>BAYSIC<br>BAYSIC<br>BAYSIC<br>BAYSIC<br>BAYSIC<br>BAYSIC<br>BAYSIC<br>BAYSIC<br>BAYSIC<br>BAYSIC<br>BAYSIC<br>BAYSIC<br>BAYSIC<br>BAYSIC<br>BAYSIC<br>BAYSIC<br>BAYSIC<br>BAYSIC<br>BAYSIC<br>BAYSIC<br>BAYSIC<br>BAYSIC<br>BAYSIC<br>BAYSIC<br>BAYSIC<br>BAYSIC<br>BAYSIC<br>BAYSIC<br>BAYSIC<br>BAYSIC<br>BAYSIC<br>BAYSIC<br>BAYSIC<br>BAYSIC<br>BAYSIC<br>BAYSIC<br>BAYSIC<br>BAYSIC<br>BAYSIC<br>BAYSIC<br>BAYSIC<br>BAYSIC<br>BAYSIC<br>BAYSIC<br>BAYSIC<br>BAYSIC<br>BAYSIC<br>BAYSIC<br>BAYSIC<br>BAYSIC<br>BAYSIC<br>BAYSIC<br>BAYSIC<br>BAYSIC<br>BAYSIC<br>BAYSIC<br>BAYSIC<br>BAYSIC<br>BAYSIC<br>BAYSIC<br>BAYSIC<br>BAYSIC<br>BAYSIC<br>BAYSIC<br>BAYSIC<br>BAYSIC<br>BAYSIC<br>BAYSIC<br>BAYSIC<br>BAYSIC<br>BAYSIC<br>BAYSIC<br>BAYSIC<br>BAYSIC<br>BAYSIC<br>BAYSIC<br>BAYSIC<br>BAYSIC<br>BAYSIC<br>BAYSIC<br>BAYSIC<br>BAYSIC<br>BAYSIC<br>BAYSIC<br>BAYSIC<br>BAYSIC<br>BAYSIC<br>BAYSIC<br>BAYSIC<br>BAYSIC<br>BAYSIC<br>BAYSIC<br>BAYSIC<br>BAYSIC<br>BAYSIC<br>BAYSIC<br>BAYSIC<br>BAYSIC<br>BAYSIC<br>BAYSIC<br>BAYSIC<br>BAYSIC<br>BAYSIC<br>BAYSIC<br>BAYSIC<br>BAYSIC<br>BAYSIC<br>BAYSIC<br>BAYSIC<br>BAYSIC<br>BAYSIC<br>BAYSIC<br>BAYSIC<br>BAYSIC<br>BAYSIC<br>BAYSIC<br>BAYSIC<br>BAYSIC<br>BAYSIC<br>BAYSIC<br>BAYSIC<br>BAYSIC<br>BAYSIC<br>BAYSIC<br>BAYSIC<br>BAYSIC<br>BAYSIC<br>BAYSIC<br>BAYSIC<br>BAYSIC<br>BAYSIC<br>BAYSIC<br>BAYSIC<br>BAYSIC<br>BAYSIC<br>BAYSIC<br>BAYSIC<br>BAYSIC<br>BAYSIC<br>BAYSIC<br>BAYSIC<br>BAYSIC<br>BAYSIC<br>BAYSIC<br>BAYSIC<br>BAYSIC<br>BAYSIC<br>BAYSIC<br>BAYSIC<br>BAYSIC<br>BAYSIC<br>BAYSIC<br>BAYSIC<br>BAYSIC<br>BAYSIC<br>BAYSIC<br>BAYSIC<br>BAYSIC<br>BAYSIC<br>BAYSIC<br>BAYSIC<br>BAYSIC<br>BAYSIC<br>BAYSIC<br>BAYSIC<br>BAYSIC<br>BAYSIC<br>BAYSIC<br>BAYSIC<br>BAYSIC<br>BAYSIC<br>BAYSIC<br>BAYSIC<br>BAYSIC<br>BAYSIC<br>BAYSIC<br>BAYSIC<br>BAYSIC<br>BAYSIC<br>BAYSIC<br>BAYSIC<br>BAYSIC<br>BAYSIC<br>BAYSIC<br>BAYSIC<br>BAYSIC<br>BAYSIC<br>BAYSIC<br>BAYSIC<br>BAYSIC<br>BAYSIC<br>BAYSIC<br>BAYSIC<br>BAYSIC<br>BAYSIC<br>BAYSIC<br>BAYSIC<br>BAYSIC<br>BAYSIC<br>BAYSIC<br>BAYSIC<br>BAYSIC<br>BAYSIC<br>BAYSIC<br>BAYSIC<br>BAYSIC<br>BAYSIC<br>BAYSIC<br>BAYSIC<br>BAYSIC<br>BAY                                                                                                                                                                                                                                                                                                                                                           | P. MAN<br>MAN<br>SE, J.J. HANNON<br>EENCI. HANNON<br>MAN                                                                                                                                                                                                                                                                                                                                                                                                                                                                                                                                                                                                                                                                                                                                                                                                                                                                                                                                                                                                                                                                                                                                                                                                                                                                                                                                                                                                                                                                                                                                                                                                                                                                                                                                                                                                                                                                                                                                                                                                                                                                                                                                                                                                                                                                                                                                                                                                                                                                                                                                                                                                                                                                                                                                                                                 |
|                                                                                                                                                                                                                                                                                                                                                                                                                                                                                                                                                                                                                                                                                                                                                                                                                                                                                                                                                                                                                                                                                                                                                                                                                                                                                                                                                                                                                                                                                                                                                                                                                                                                                                                                                                                                                                                                                                                                                                                                                                                                                                                                | JOHN<br>BRUGGE<br>E-3973<br>BAYSIC<br>BAYSIC<br>BAYSIC<br>BAYSIC<br>BAYSIC<br>BAYSIC<br>BAYSIC<br>BAYSIC<br>BAYSIC<br>BAYSIC<br>BAYSIC<br>BAYSIC<br>BAYSIC<br>BAYSIC<br>BAYSIC<br>BAYSIC<br>BAYSIC<br>BAYSIC<br>BAYSIC<br>BAYSIC<br>BAYSIC<br>BAYSIC<br>BAYSIC<br>BAYSIC<br>BAYSIC<br>BAYSIC<br>BAYSIC<br>BAYSIC<br>BAYSIC<br>BAYSIC<br>BAYSIC<br>BAYSIC<br>BAYSIC<br>BAYSIC<br>BAYSIC<br>BAYSIC<br>BAYSIC<br>BAYSIC<br>BAYSIC<br>BAYSIC<br>BAYSIC<br>BAYSIC<br>BAYSIC<br>BAYSIC<br>BAYSIC<br>BAYSIC<br>BAYSIC<br>BAYSIC<br>BAYSIC<br>BAYSIC<br>BAYSIC<br>BAYSIC<br>BAYSIC<br>BAYSIC<br>BAYSIC<br>BAYSIC<br>BAYSIC<br>BAYSIC<br>BAYSIC<br>BAYSIC<br>BAYSIC<br>BAYSIC<br>BAYSIC<br>BAYSIC<br>BAYSIC<br>BAYSIC<br>BAYSIC<br>BAYSIC<br>BAYSIC<br>BAYSIC<br>BAYSIC<br>BAYSIC<br>BAYSIC<br>BAYSIC<br>BAYSIC<br>BAYSIC<br>BAYSIC<br>BAYSIC<br>BAYSIC<br>BAYSIC<br>BAYSIC<br>BAYSIC<br>BAYSIC<br>BAYSIC<br>BAYSIC<br>BAYSIC<br>BAYSIC<br>BAYSIC<br>BAYSIC<br>BAYSIC<br>BAYSIC<br>BAYSIC<br>BAYSIC<br>BAYSIC<br>BAYSIC<br>BAYSIC<br>BAYSIC<br>BAYSIC<br>BAYSIC<br>BAYSIC<br>BAYSIC<br>BAYSIC<br>BAYSIC<br>BAYSIC<br>BAYSIC<br>BAYSIC<br>BAYSIC<br>BAYSIC<br>BAYSIC<br>BAYSIC<br>BAYSIC<br>BAYSIC<br>BAYSIC<br>BAYSIC<br>BAYSIC<br>BAYSIC<br>BAYSIC<br>BAYSIC<br>BAYSIC<br>BAYSIC<br>BAYSIC<br>BAYSIC<br>BAYSIC<br>BAYSIC<br>BAYSIC<br>BAYSIC<br>BAYSIC<br>BAYSIC<br>BAYSIC<br>BAYSIC<br>BAYSIC<br>BAYSIC<br>BAYSIC<br>BAYSIC<br>BAYSIC<br>BAYSIC<br>BAYSIC<br>BAYSIC<br>BAYSIC<br>BAYSIC<br>BAYSIC<br>BAYSIC<br>BAYSIC<br>BAYSIC<br>BAYSIC<br>BAYSIC<br>BAYSIC<br>BAYSIC<br>BAYSIC<br>BAYSIC<br>BAYSIC<br>BAYSIC<br>BAYSIC<br>BAYSIC<br>BAYSIC<br>BAYSIC<br>BAYSIC<br>BAYSIC<br>BAYSIC<br>BAYSIC<br>BAYSIC<br>BAYSIC<br>BAYSIC<br>BAYSIC<br>BAYSIC<br>BAYSIC<br>BAYSIC<br>BAYSIC<br>BAYSIC<br>BAYSIC<br>BAYSIC<br>BAYSIC<br>BAYSIC<br>BAYSIC<br>BAYSIC<br>BAYSIC<br>BAYSIC<br>BAYSIC<br>BAYSIC<br>BAYSIC<br>BAYSIC<br>BAYSIC<br>BAYSIC<br>BAYSIC<br>BAYSIC<br>BAYSIC<br>BAYSIC<br>BAYSIC<br>BAYSIC<br>BAYSIC<br>BAYSIC<br>BAYSIC<br>BAYSIC<br>BAYSIC<br>BAYSIC<br>BAYSIC<br>BAYSIC<br>BAYSIC<br>BAYSIC<br>BAYSIC<br>BAYSIC<br>BAYSIC<br>BAYSIC<br>BAYSIC<br>BAYSIC<br>BAYSIC<br>BAYSIC<br>BAYSIC<br>BAYSIC<br>BAYSIC<br>BAYSIC<br>BAYSIC<br>BAYSIC<br>BAYSIC<br>BAYSIC<br>BAYSIC<br>BAYSIC<br>BAYSIC<br>BAYSIC<br>BAYSIC<br>BAYSIC<br>BAYSIC<br>BAYSIC<br>BAYSIC<br>BAYSIC<br>BAYSIC<br>BAYSIC<br>BAYSIC<br>BAYSIC<br>BAYSIC<br>BAYSIC<br>BAYSIC<br>BAYSIC<br>BAYSIC<br>BAYSIC<br>BAYSIC<br>BAYSIC<br>BAYSIC<br>BAYSIC<br>BAYSIC<br>BAYSIC<br>BAYSIC<br>BAYSIC<br>BAYSIC<br>BAYSIC<br>BAYSIC<br>BAYSIC<br>BAYSIC<br>BAYSIC<br>BAYSIC<br>BAYSIC<br>BAYSIC<br>BAYSIC<br>BAYSIC<br>BAYSIC<br>BAYSIC<br>BAYSIC<br>BAYSIC<br>BAYSIC<br>BAYSIC<br>BAYSIC<br>BAYSIC<br>BAYSIC<br>BAYSIC<br>BAYSIC<br>BAYSIC<br>BAYSIC<br>BAYSIC<br>BAYSIC<br>BAYSIC<br>BAYSIC<br>BAYSIC<br>BAYSIC<br>BAYSIC<br>BAYSIC<br>BAYSIC<br>BAYSIC<br>BAYSIC<br>BAYSIC<br>BAYSIC<br>BAYSIC<br>BAYSIC<br>BAYSIC<br>BAYSIC<br>BAYSIC<br>BAYSIC<br>BAYSIC<br>BAYSIC<br>BAYSIC<br>BAY                                                                                                                                                                                                                                                                                                                                                           | P. HANNAR                                                                                                                                                                                                                                                                                                                                                                                                                                                                                                                                                                                                                                                                                                                                                                                                                                                                                                                                                                                                                                                                                                                                                                                                                                                                                                                                                                                                                                                                                                                                                                                                                                                                                                                                                                                                                                                                                                                                                                                                                                                                                                                                                                                                                                                                                                                                                                                                                                                                                                                                                                                                                                                                                                                                                                                                                                |
|                                                                                                                                                                                                                                                                                                                                                                                                                                                                                                                                                                                                                                                                                                                                                                                                                                                                                                                                                                                                                                                                                                                                                                                                                                                                                                                                                                                                                                                                                                                                                                                                                                                                                                                                                                                                                                                                                                                                                                                                                                                                                                                                | BRUGGE<br>E-3973<br>BAYSIC<br>WI<br>BAYSIC<br>SS / ONAL<br>10/31/2022                                                                                                                                                                                                                                                                                                                                                                                                                                                                                                                                                                                                                                                                                                                                                                                                                                                                                                                                                                                                                                                                                                                                                                                                                                                                                                                                                                                                                                                                                                                                                                                                                                                                                                                                                                                                                                                                                                                                                                                                                                                                                                                                                                                                                                                                                                                                                                                                                                                                                                                                                                                                                                                                                                                                                                                                                                                                                                                                                                                                                                                                                                                                                                                                                                                                                                                               | MAN<br>57<br>EENC<br>1990<br>1990<br>1990<br>1990<br>1990<br>1990<br>1990<br>1990<br>1990<br>1990<br>1990<br>1990<br>1990<br>1990<br>1990<br>1990<br>1990<br>1990<br>1990<br>1990<br>1990<br>1990<br>1990<br>1990<br>1990<br>1990<br>1990<br>1990<br>1990<br>1990<br>1990<br>1990<br>1990<br>1990<br>1990<br>1990<br>1990<br>1990<br>1990<br>1990<br>1990<br>1990<br>1990<br>1990<br>1990<br>1990<br>1990<br>1990<br>1990<br>1990<br>1990<br>1990<br>1990<br>1990<br>1990<br>1990<br>1990<br>1990<br>1990<br>1990<br>1990<br>1990<br>1990<br>1990<br>1990<br>1990<br>1990<br>1990<br>1990<br>1990<br>1990<br>1990<br>1990<br>1990<br>1990<br>1990<br>1990<br>1990<br>1990<br>1990<br>1990<br>1990<br>1990<br>1990<br>1990<br>1990<br>1990<br>1990<br>1990<br>1990<br>1990<br>1990<br>1990<br>1990<br>1990<br>1990<br>1990<br>1990<br>1990<br>1990<br>1990<br>1990<br>1990<br>1990<br>1990<br>1990<br>1990<br>1990<br>1990<br>1990<br>1990<br>1990<br>1990<br>1990<br>1990<br>1990<br>1990<br>1990<br>1990<br>1990<br>1990<br>1990<br>1990<br>1990<br>1990<br>1990<br>1990<br>1990<br>1990<br>1990<br>1990<br>1990<br>1990<br>1990<br>1990<br>1990<br>1990<br>1990<br>1990<br>1990<br>1990<br>1990<br>1990<br>1990<br>1990<br>1990<br>1990<br>1990<br>1990<br>1990<br>1990<br>1990<br>1990<br>1990<br>1990<br>1990<br>1990<br>1990<br>1990<br>1990<br>1990<br>1990<br>1990<br>1990<br>1990<br>1990<br>1990<br>1990<br>1990<br>1990<br>1990<br>1990<br>1990<br>1990<br>1990<br>1990<br>1990<br>1990<br>1990<br>1990<br>1990<br>1990<br>1990<br>1990<br>1990<br>1990<br>1990<br>1990<br>1990<br>1990<br>1990<br>1990<br>1990<br>1990<br>1990<br>1990<br>1990<br>1990<br>1990<br>1990<br>1990<br>1990<br>1990<br>1990<br>1990<br>1990<br>1990<br>1990<br>1990<br>1990<br>1990<br>1990<br>1990<br>1990<br>1990<br>1990<br>1990<br>1990<br>1990<br>1990<br>1990<br>1990<br>1990<br>1990<br>1990<br>1990<br>1990<br>1990<br>1990<br>1990<br>1990<br>1990<br>1990<br>1990<br>1990<br>1990<br>1990<br>1990<br>1990<br>1990<br>1990<br>1990<br>1990<br>1990<br>1990<br>1990<br>1990<br>1990<br>1990<br>1990<br>1990<br>1990<br>1990<br>1990<br>1990<br>1990<br>1990<br>1990<br>1990<br>1990<br>1990<br>1990<br>1990<br>1990<br>1990<br>1990<br>1990<br>1990<br>1990<br>1990<br>1990<br>1990<br>1990<br>1990<br>1990<br>1990<br>1990<br>1990<br>1990<br>1990<br>1990<br>1990<br>1990<br>1990<br>1990<br>1990<br>1990<br>1990<br>1990<br>1990<br>1990<br>1990<br>1990<br>1990<br>1990<br>1990<br>1990<br>1990<br>1990<br>1990<br>1990<br>1990<br>1990<br>1990<br>1990<br>1990<br>1990<br>1990<br>1990<br>1990<br>1990<br>1990<br>1990<br>1990<br>1990<br>1990<br>1990<br>1990<br>1990<br>1990<br>1990<br>1990<br>1990<br>1990<br>1990<br>1990<br>1990<br>1990<br>1990<br>1990<br>1990<br>1990<br>1990<br>1990<br>1990<br>1990<br>1990<br>1990<br>199 |
|                                                                                                                                                                                                                                                                                                                                                                                                                                                                                                                                                                                                                                                                                                                                                                                                                                                                                                                                                                                                                                                                                                                                                                                                                                                                                                                                                                                                                                                                                                                                                                                                                                                                                                                                                                                                                                                                                                                                                                                                                                                                                                                                | BRUGGE<br>E-3973<br>BAYSIC<br>WI<br>BAYSIC<br>SS, ONAL                                                                                                                                                                                                                                                                                                                                                                                                                                                                                                                                                                                                                                                                                                                                                                                                                                                                                                                                                                                                                                                                                                                                                                                                                                                                                                                                                                                                                                                                                                                                                                                                                                                                                                                                                                                                                                                                                                                                                                                                                                                                                                                                                                                                                                                                                                                                                                                                                                                                                                                                                                                                                                                                                                                                                                                                                                                                                                                                                                                                                                                                                                                                                                                                                                                                                                                                              | MAN<br>57<br>EENG<br>1000000000000000000000000000000000000                                                                                                                                                                                                                                                                                                                                                                                                                                                                                                                                                                                                                                                                                                                                                                                                                                                                                                                                                                                                                                                                                                                                                                                                                                                                                                                                                                                                                                                                                                                                                                                                                                                                                                                                                                                                                                                                                                                                                                                                                                                                                                                                                                                                                                                                                                                                                                                                                                                                                                                                                                                                                                                                                                                                                                               |
|                                                                                                                                                                                                                                                                                                                                                                                                                                                                                                                                                                                                                                                                                                                                                                                                                                                                                                                                                                                                                                                                                                                                                                                                                                                                                                                                                                                                                                                                                                                                                                                                                                                                                                                                                                                                                                                                                                                                                                                                                                                                                                                                | BRUGGE<br>E-3973<br>BAYSIC<br>WI<br>BAYSIC<br>SS / ONAL<br>10/31/2022                                                                                                                                                                                                                                                                                                                                                                                                                                                                                                                                                                                                                                                                                                                                                                                                                                                                                                                                                                                                                                                                                                                                                                                                                                                                                                                                                                                                                                                                                                                                                                                                                                                                                                                                                                                                                                                                                                                                                                                                                                                                                                                                                                                                                                                                                                                                                                                                                                                                                                                                                                                                                                                                                                                                                                                                                                                                                                                                                                                                                                                                                                                                                                                                                                                                                                                               | MAN<br>57<br>EENG<br>1000000000000000000000000000000000000                                                                                                                                                                                                                                                                                                                                                                                                                                                                                                                                                                                                                                                                                                                                                                                                                                                                                                                                                                                                                                                                                                                                                                                                                                                                                                                                                                                                                                                                                                                                                                                                                                                                                                                                                                                                                                                                                                                                                                                                                                                                                                                                                                                                                                                                                                                                                                                                                                                                                                                                                                                                                                                                                                                                                                               |
|                                                                                                                                                                                                                                                                                                                                                                                                                                                                                                                                                                                                                                                                                                                                                                                                                                                                                                                                                                                                                                                                                                                                                                                                                                                                                                                                                                                                                                                                                                                                                                                                                                                                                                                                                                                                                                                                                                                                                                                                                                                                                                                                | BRUGGE<br>E-3973<br>BAYSIC<br>WI<br>BAYSIC<br>SS, ONAL<br>10/31/2022<br>(Date)<br>STATE OF WIS<br>DEPARTMENT OF TR/                                                                                                                                                                                                                                                                                                                                                                                                                                                                                                                                                                                                                                                                                                                                                                                                                                                                                                                                                                                                                                                                                                                                                                                                                                                                                                                                                                                                                                                                                                                                                                                                                                                                                                                                                                                                                                                                                                                                                                                                                                                                                                                                                                                                                                                                                                                                                                                                                                                                                                                                                                                                                                                                                                                                                                                                                                                                                                                                                                                                                                                                                                                                                                                                                                                                                 | MAN<br>57<br>EENG<br>1000000000000000000000000000000000000                                                                                                                                                                                                                                                                                                                                                                                                                                                                                                                                                                                                                                                                                                                                                                                                                                                                                                                                                                                                                                                                                                                                                                                                                                                                                                                                                                                                                                                                                                                                                                                                                                                                                                                                                                                                                                                                                                                                                                                                                                                                                                                                                                                                                                                                                                                                                                                                                                                                                                                                                                                                                                                                                                                                                                               |
|                                                                                                                                                                                                                                                                                                                                                                                                                                                                                                                                                                                                                                                                                                                                                                                                                                                                                                                                                                                                                                                                                                                                                                                                                                                                                                                                                                                                                                                                                                                                                                                                                                                                                                                                                                                                                                                                                                                                                                                                                                                                                                                                | BRUGGE<br>E-3973<br>BAYSIC<br>WI<br>BAYSIC<br>SS, ONAL<br>10/31/2022<br>(Date)<br>STATE OF WIS<br>DEPARTMENT OF TR/<br>PREPARED BY                                                                                                                                                                                                                                                                                                                                                                                                                                                                                                                                                                                                                                                                                                                                                                                                                                                                                                                                                                                                                                                                                                                                                                                                                                                                                                                                                                                                                                                                                                                                                                                                                                                                                                                                                                                                                                                                                                                                                                                                                                                                                                                                                                                                                                                                                                                                                                                                                                                                                                                                                                                                                                                                                                                                                                                                                                                                                                                                                                                                                                                                                                                                                                                                                                                                  | MAN<br>SPE,<br>ENG<br>Signation<br>Signation                                                                                                                                                                                                                                                                                                                                                                                                                                                                                                                                                                                                                                                                                                                                                                                                                                                                                                                                                                                                                                                                                                                                                                                                                                                                                                                                                                                                                                                                                                                                                                                                                                                                                                                                                                                                                                                                                                                                                                                                                                                                                                                                                                                                                                                                                                                                                                                                                                                                                                                                                                                                                                                                                                                                                                                             |
|                                                                                                                                                                                                                                                                                                                                                                                                                                                                                                                                                                                                                                                                                                                                                                                                                                                                                                                                                                                                                                                                                                                                                                                                                                                                                                                                                                                                                                                                                                                                                                                                                                                                                                                                                                                                                                                                                                                                                                                                                                                                                                                                | BRUGGE<br>E-3973<br>BAYSIC<br>WI<br>BAYSIC<br>WI<br>BAYSIC<br>WI<br>BAYSIC<br>BAYSIC<br>WI<br>BAYSIC<br>BAYSIC<br>BAYSIC<br>WI<br>BAYSIC<br>WI<br>BAYSIC<br>WI<br>BAYSIC<br>WI<br>BAYSIC<br>WI<br>BAYSIC<br>WI<br>BAYSIC<br>WI<br>BAYSIC<br>WI<br>BAYSIC<br>WI<br>BAYSIC<br>WI<br>BAYSIC<br>WI<br>BAYSIC<br>WI<br>BAYSIC<br>WI<br>BAYSIC<br>WI<br>BAYSIC<br>WI<br>BAYSIC<br>WI<br>BAYSIC<br>WI<br>BAYSIC<br>WI<br>BAYSIC<br>WI<br>BAYSIC<br>WI<br>BAYSIC<br>WI<br>BAYSIC<br>WI<br>BAYSIC<br>WI<br>BAYSIC<br>WI<br>BAYSIC<br>WI<br>BAYSIC<br>WI<br>BAYSIC<br>WI<br>BAYSIC<br>WI<br>BAYSIC<br>WI<br>BAYSIC<br>WI<br>BAYSIC<br>WI<br>BAYSIC<br>WI<br>BAYSIC<br>WI<br>BAYSIC<br>WI<br>BAYSIC<br>WI<br>BAYSIC<br>WI<br>BAYSIC<br>WI<br>BAYSIC<br>WI<br>BAYSIC<br>WI<br>BAYSIC<br>WI<br>BAYSIC<br>WI<br>BAYSIC<br>WI<br>BAYSIC<br>WI<br>BAYSIC<br>WI<br>BAYSIC<br>WI<br>BAYSIC<br>WI<br>BAYSIC<br>WI<br>BAYSIC<br>WI<br>BAYSIC<br>WI<br>BAYSIC<br>WI<br>BAYSIC<br>WI<br>BAYSIC<br>MAL<br>MI<br>BAYSIC<br>MAL<br>MI<br>BAYSIC<br>MI<br>BAYSIC<br>MI<br>BAYSIC<br>MI<br>BAYSIC<br>MI<br>BAYSIC<br>MI<br>BAYSIC<br>MI<br>BAYSIC<br>MI<br>BAYSIC<br>MI<br>BAYSIC<br>MI<br>BAYSIC<br>MI<br>BAYSIC<br>MI<br>BAYSIC<br>MI<br>BAYSIC<br>MI<br>BAYSIC<br>MI<br>BAYSIC<br>MI<br>BAYSIC<br>MI<br>BAYSIC<br>MI<br>BAYSIC<br>MI<br>BAYSIC<br>MI<br>BAYSIC<br>MI<br>BAYSIC<br>MI<br>BAYSIC<br>MI<br>BAYSIC<br>MI<br>BAYSIC<br>MI<br>BAYSIC<br>MI<br>BAYSIC<br>MI<br>BAYSIC<br>MI<br>BAYSIC<br>MI<br>BAYSIC<br>MI<br>BAYSIC<br>MI<br>BAYSIC<br>MI<br>BAYSIC<br>MI<br>BAYSIC<br>MI<br>BAYSIC<br>MI<br>BAYSIC<br>MI<br>BAYSIC<br>MI<br>BAYSIC<br>MI<br>BAYSIC<br>MI<br>BAYSIC<br>MI<br>BAYSIC<br>MI<br>BAYSIC<br>MI<br>BAYSIC<br>MI<br>BAYSIC<br>MI<br>BAYSIC<br>MI<br>BAYSIC<br>MI<br>BAYSIC<br>MI<br>BAYSIC<br>MI<br>BAYSIC<br>MI<br>BAYSIC<br>MI<br>BAYSIC<br>MI<br>BAYSIC<br>MI<br>BAYSIC<br>MI<br>BAYSIC<br>MI<br>BAYSIC<br>MI<br>BAYSIC<br>MI<br>BAYSIC<br>MI<br>BAYSIC<br>MI<br>BAYSIC<br>MI<br>BAYSIC<br>MI<br>BAYSIC<br>MI<br>BAYSIC<br>MI<br>BAYSIC<br>MI<br>BAYSIC<br>MI<br>BAYSIC<br>MI<br>BAYSIC<br>MI<br>BAYSIC<br>MI<br>BAYSIC<br>MI<br>BAYSIC<br>MI<br>BAYSIC<br>MI<br>BAYSIC<br>MI<br>BAYSIC<br>MI<br>BAYSIC<br>MI<br>BAYSIC<br>MI<br>BAYSIC<br>MI<br>BAYSIC<br>MI<br>BAYSIC<br>MI<br>BAYSIC<br>MI<br>BAYSIC<br>MI<br>BAYSIC<br>MI<br>BAYSIC<br>MI<br>BAYSIC<br>MI<br>BAYSIC<br>MI<br>BAYSIC<br>MI<br>BAYSIC<br>MI<br>BAYSIC<br>MI<br>BAYSIC<br>MI<br>BAYSIC<br>MI<br>BAYSIC<br>MI<br>BAYSIC<br>MI<br>BAYSIC<br>MI<br>BAYSIC<br>MI<br>BAYSIC<br>MI<br>BAYSIC<br>MI<br>BAYSIC<br>MI<br>BAYSIC<br>MI<br>BAYSIC<br>MI<br>BAYSIC<br>MI<br>BAYSIC<br>MI<br>BAYSIC<br>MI<br>BAYSIC<br>MI<br>BAYSIC<br>MI<br>BAYSIC<br>MI<br>BAYSIC<br>MI<br>BAYSIC<br>MI<br>BAYSIC<br>MI<br>BAYSIC<br>MI<br>BAYSIC<br>MI<br>BAYSIC<br>MI<br>BAYSIC<br>MI<br>BAYSIC<br>MI<br>BAYSIC<br>MI<br>BAYSIC<br>MI<br>BAYSIC<br>MI<br>BAYSIC<br>MI<br>BAYSIC<br>MI<br>BAYSIC<br>MI<br>BAYSIC<br>MI<br>BAYSIC<br>MI<br>BAYSIC<br>MI<br>BAYSIC<br>MI<br>BAYSIC<br>MI<br>BAYSIC<br>MI<br>BAYSIC<br>MI<br>BAYSIC<br>MI<br>BAYSIC<br>MI<br>BAYSIC<br>MI<br>BAYSIC<br>MI<br>BAYSIC<br>MI<br>BAYSIC<br>MI<br>BAYSIC<br>MI<br>BAYSIC<br>MI<br>BAYSIC<br>MI<br>BAYSIC<br>MI<br>BAYSIC<br>MI<br>BAYSIC<br>MI<br>BAYSIC<br>MI<br>BAYSIC<br>MI<br>BAYSIC<br>MI<br>BAYSIC<br>MI<br>BAYSIC<br>MI<br>BAYSIC<br>MI<br>BAYSIC<br>MI<br>BAYSIC<br>MI<br>BAY | MAN<br>SPE,<br>ENG<br>Signation<br>Signation<br>Signation<br>Signation<br>Signation<br>Signation<br>Signation<br>Signation<br>Signation<br>Signation<br>Signation<br>Signation<br>Signation<br>Signation<br>Signation<br>Signation<br>Signation<br>Signation<br>Signation<br>Signation<br>Signation<br>Signation<br>Signation<br>Signation<br>Signation<br>Signation<br>Signation<br>Signation<br>Signation<br>Signation<br>Signation<br>Signation<br>Signation<br>Signation<br>Signation<br>Signation<br>Signation<br>Signation<br>Signation<br>Signation<br>Signation<br>Signation<br>Signation<br>Signation<br>Signation<br>Signation<br>Signation<br>Signation<br>Signation<br>Signation<br>Signation<br>Signation<br>Signation<br>Signation<br>Signation<br>Signation<br>Signation<br>Signation<br>Signation<br>Signation<br>Signation<br>Signation<br>Signation<br>Signation<br>Signation<br>Signation<br>Signation<br>Signation<br>Signation<br>Signation<br>Signation<br>Signation<br>Signation<br>Signation<br>Signation<br>Signation<br>Signation<br>Signation<br>Signation<br>Signation<br>Signation<br>Signation<br>Signation<br>Signation<br>Signation<br>Signation<br>Signation<br>Signation<br>Signation<br>Signation<br>Signation<br>Signation<br>Signation<br>Signation<br>Signation<br>Signation<br>Signation<br>Signation<br>Signation<br>Signation<br>Signation<br>Signation<br>Signation<br>Signation<br>Signation<br>Signation<br>Signation<br>Signation<br>Signation<br>Signation<br>Signation<br>Signation<br>Signation<br>Signation<br>Signation<br>Signation<br>Signation<br>Signation<br>Signation<br>Signation<br>Signation<br>Signation<br>Signation<br>Signation<br>Signation<br>Signation<br>Signation<br>Signation<br>Signation<br>Signation<br>Signation<br>Signation<br>Signation<br>Signation<br>Signation<br>Signation<br>Signation<br>Signation<br>Signation<br>Signation<br>Signation<br>Signation<br>Signation<br>Signation<br>Signation<br>Signation<br>Signation<br>Signation<br>Signation<br>Signation<br>Signation<br>Signation<br>Signation<br>Signation<br>Signation<br>Signation<br>Signation<br>Signation<br>Signation<br>Signation<br>Signation<br>Signation<br>Signation<br>Signation<br>Signation<br>Signation<br>Signation<br>Signation<br>Signation<br>Signation<br>Signation<br>Signation<br>Signation<br>Signation<br>Signation<br>Signation<br>Signation<br>Signation<br>Signation<br>Signation<br>Signation<br>Signation<br>Signation<br>Signation<br>Signat                                                                                                                                                                                                                                                                                                                     |
|                                                                                                                                                                                                                                                                                                                                                                                                                                                                                                                                                                                                                                                                                                                                                                                                                                                                                                                                                                                                                                                                                                                                                                                                                                                                                                                                                                                                                                                                                                                                                                                                                                                                                                                                                                                                                                                                                                                                                                                                                                                                                                                                | BRUGGE<br>E-3973<br>BAYSIC<br>WI<br>BAYSIC<br>SS/ONAL<br>10/31/2022<br>(Date)<br>STATE OF WIS<br>DEPARTMENT OF TR/<br>PREPARED BY<br>Surveyor<br>Designet                                                                                                                                                                                                                                                                                                                                                                                                                                                                                                                                                                                                                                                                                                                                                                                                                                                                                                                                                                                                                                                                                                                                                                                                                                                                                                                                                                                                                                                                                                                                                                                                                                                                                                                                                                                                                                                                                                                                                                                                                                                                                                                                                                                                                                                                                                                                                                                                                                                                                                                                                                                                                                                                                                                                                                                                                                                                                                                                                                                                                                                                                                                                                                                                                                           | MAN<br>57<br>ENGINENE<br>Signat<br>Signat<br>Signat<br>Signat<br>Signat<br>Signat<br>Signat<br>Signat<br>Signat<br>Signat<br>Signat<br>Signat<br>Signat<br>Signat<br>Signat<br>Signat<br>Signat<br>Signat<br>Signat<br>Signat<br>Signat<br>Signat<br>Signat<br>Signat<br>Signat<br>Signat<br>Signat<br>Signat<br>Signat<br>Signat<br>Signat<br>Signat<br>Signat<br>Signat<br>Signat<br>Signat<br>Signat<br>Signat<br>Signat<br>Signat<br>Signat<br>Signat<br>Signat<br>Signat<br>Signat<br>Signat<br>Signat<br>Signat<br>Signat<br>Signat<br>Signat<br>Signat<br>Signat<br>Signat<br>Signat<br>Signat<br>Signat<br>Signat<br>Signat<br>Signat<br>Signat<br>Signat<br>Signat<br>Signat<br>Signat<br>Signat<br>Signat<br>Signat<br>Signat<br>Signat<br>Signat<br>Signat<br>Signat<br>Signat<br>Signat<br>Signat<br>Signat<br>Signat<br>Signat<br>Signat<br>Signat<br>Signat<br>Signat<br>Signat<br>Signat<br>Signat<br>Signat<br>Signat<br>Signat<br>Signat<br>Signat<br>Signat<br>Signat<br>Signat<br>Signat<br>Signat<br>Signat<br>Signat<br>Signat<br>Signat<br>Signat<br>Signat<br>Signat<br>Signat<br>Signat<br>Signat<br>Signat<br>Signat<br>Signat<br>Signat<br>Signat<br>Signat<br>Signat<br>Signat<br>Signat<br>Signat<br>Signat<br>Signat<br>Signat<br>Signat<br>Signat<br>Signat<br>Signat<br>Signat<br>Signat<br>Signat<br>Signat<br>Signat<br>Signat<br>Signat<br>Signat<br>Signat<br>Signat<br>Signat<br>Signat<br>Signat<br>Signat<br>Signat<br>Signat<br>Signat<br>Signat<br>Signat<br>Signat<br>Signat<br>Signat<br>Signat<br>Signat<br>Signat<br>Signat<br>Signat<br>Signat<br>Signat<br>Signat<br>Signat<br>Signat<br>Signat<br>Signat<br>Signat<br>Signat<br>Signat<br>Signat<br>Signat<br>Signat<br>Signat<br>Signat<br>Signat<br>Signat<br>Signat<br>Signat<br>Signat<br>Signat<br>Signat<br>Signat<br>Signat<br>Signat<br>Signat<br>Signat<br>Signat<br>Signat<br>Signat<br>Signat<br>Signat<br>Signat<br>Signat<br>Signat<br>Signat<br>Signat<br>Signat<br>Signat<br>Signat<br>Signat<br>Signat<br>Signat<br>Signat<br>Signat<br>Signat<br>Signat<br>Signat<br>Signat<br>Signat<br>Signat<br>Signat<br>Signat<br>Signat<br>Signat<br>Signat<br>Signat<br>Signat<br>Signat<br>Signat<br>Signat<br>Signat<br>Signat<br>Signat<br>Signat<br>Signat<br>Signat<br>Signat<br>Signat<br>Signat<br>Signat<br>Signat<br>Signat<br>Signat<br>Signat<br>Signat<br>Signat<br>Signat<br>Signat<br>Signat<br>Signat<br>Signat<br>Signat<br>Signat<br>Signat<br>Signat<br>Signat<br>Signat<br>Signat<br>Signat<br>Signat<br>Signat<br>Signat<br>Signat<br>Signat<br>Signat<br>Signat<br>Signat<br>Signat<br>Signat<br>Signat<br>Signat<br>Signat<br>Sig                                                                                                                                                                           |
|                                                                                                                                                                                                                                                                                                                                                                                                                                                                                                                                                                                                                                                                                                                                                                                                                                                                                                                                                                                                                                                                                                                                                                                                                                                                                                                                                                                                                                                                                                                                                                                                                                                                                                                                                                                                                                                                                                                                                                                                                                                                                                                                | BRUGGE<br>E-3973<br>BAYSIC<br>WI<br>BAYSIC<br>WI<br>BAYSIC<br>WI<br>BAYSIC<br>BAYSIC<br>WI<br>BAYSIC<br>BAYSIC<br>BAYSIC<br>BAYSIC<br>BAYSIC<br>BAYSIC<br>BAYSIC<br>BAYSIC<br>BAYSIC<br>BAYSIC<br>BAYSIC<br>BAYSIC<br>BAYSIC<br>BAYSIC<br>BAYSIC<br>BAYSIC<br>BAYSIC<br>BAYSIC<br>BAYSIC<br>BAYSIC<br>BAYSIC<br>BAYSIC<br>BAYSIC<br>BAYSIC<br>BAYSIC<br>BAYSIC<br>BAYSIC<br>BAYSIC<br>BAYSIC<br>BAYSIC<br>BAYSIC<br>BAYSIC<br>BAYSIC<br>BAYSIC<br>BAYSIC<br>BAYSIC<br>BAYSIC<br>BAYSIC<br>BAYSIC<br>BAYSIC<br>BAYSIC<br>BAYSIC<br>BAYSIC<br>BAYSIC<br>BAYSIC<br>BAYSIC<br>BAYSIC<br>BAYSIC<br>BAYSIC<br>BAYSIC<br>BAYSIC<br>BAYSIC<br>BAYSIC<br>BAYSIC<br>BAYSIC<br>BAYSIC<br>BAYSIC<br>BAYSIC<br>BAYSIC<br>BAYSIC<br>BAYSIC<br>BAYSIC<br>BAYSIC<br>BAYSIC<br>BAYSIC<br>BAYSIC<br>BAYSIC<br>BAYSIC<br>BAYSIC<br>BAYSIC<br>BAYSIC<br>BAYSIC<br>BAYSIC<br>BAYSIC<br>BAYSIC<br>BAYSIC<br>BAYSIC<br>BAYSIC<br>BAYSIC<br>BAYSIC<br>BAYSIC<br>BAYSIC<br>BAYSIC<br>BAYSIC<br>BAYSIC<br>BAYSIC<br>BAYSIC<br>BAYSIC<br>BAYSIC<br>BAYSIC<br>BAYSIC<br>BAYSIC<br>BAYSIC<br>BAYSIC<br>BAYSIC<br>BAYSIC<br>BAYSIC<br>BAYSIC<br>BAYSIC<br>BAYSIC<br>BAYSIC<br>BAYSIC<br>BAYSIC<br>BAYSIC<br>BAYSIC<br>BAYSIC<br>BAYSIC<br>BAYSIC<br>BAYSIC<br>BAYSIC<br>BAYSIC<br>BAYSIC<br>BAYSIC<br>BAYSIC<br>BAYSIC<br>BAYSIC<br>BAYSIC<br>BAYSIC<br>BAYSIC<br>BAYSIC<br>BAYSIC<br>BAYSIC<br>BAYSIC<br>BAYSIC<br>BAYSIC<br>BAYSIC<br>BAYSIC<br>BAYSIC<br>BAYSIC<br>BAYSIC<br>BAYSIC<br>BAYSIC<br>BAYSIC<br>BAYSIC<br>BAYSIC<br>BAYSIC<br>BAYSIC<br>BAYSIC<br>BAYSIC<br>BAYSIC<br>BAYSIC<br>BAYSIC<br>BAYSIC<br>BAYSIC<br>BAYSIC<br>BAYSIC<br>BAYSIC<br>BAYSIC<br>BAYSIC<br>BAYSIC<br>BAYSIC<br>BAYSIC<br>BAYSIC<br>BAYSIC<br>BAYSIC<br>BAYSIC<br>BAYSIC<br>BAYSIC<br>BAYSIC<br>BAYSIC<br>BAYSIC<br>BAYSIC<br>BAYSIC<br>BAYSIC<br>BAYSIC<br>BAYSIC<br>BAYSIC<br>BAYSIC<br>BAYSIC<br>BAYSIC<br>BAYSIC<br>BAYSIC<br>BAYSIC<br>BAYSIC<br>BAYSIC<br>BAYSIC<br>BAYSIC<br>BAYSIC<br>BAYSIC<br>BAYSIC<br>BAYSIC<br>BAYSIC<br>BAYSIC<br>BAYSIC<br>BAYSIC<br>BAYSIC<br>BAYSIC<br>BAYSIC<br>BAYSIC<br>BAYSIC<br>BAYSIC<br>BAYSIC<br>BAYSIC<br>BAYSIC<br>BAYSIC<br>BAYSIC<br>BAYSIC<br>BAYSIC<br>BAYSIC<br>BAYSIC<br>BAYSIC<br>BAYSIC<br>BAYSIC<br>BAYSIC<br>BAYSIC<br>BAYSIC<br>BAYSIC<br>BAYSIC<br>BAYSIC<br>BAYSIC<br>BAYSIC<br>BAYSIC<br>BAYSIC<br>BAYSIC<br>BAYSIC<br>BAYSIC<br>BAYSIC<br>BAYSIC<br>BAYSIC<br>BAYSIC<br>BAYSIC<br>BAYSIC<br>BAYSIC<br>BAYSIC<br>BAYSIC<br>BAYSIC<br>BAYSIC<br>BAYSIC<br>BAYSIC<br>BAYSIC<br>BAYSIC<br>BAYSIC<br>BAYSIC<br>BAYSIC<br>BAYSIC<br>BAYSIC<br>BAYSIC<br>BAYSIC<br>BAYSIC<br>BAYSIC<br>BAYSIC<br>BAYSIC<br>BAYSIC<br>BAYSIC<br>BAYSIC<br>BAYSIC<br>BAYSIC<br>BAYSIC<br>BAYSIC<br>BAYSIC<br>BAYSIC<br>BAYSIC<br>BAYSIC<br>BAYSIC<br>BAYSIC<br>BAYSIC<br>BAYSIC<br>BAYSIC<br>BAYSIC<br>BAYSIC<br>BAYSIC<br>BAYSIC<br>BAYSIC<br>BAYSIC<br>BAYSIC<br>BAYSIC<br>BAYSIC<br>BAYSIC<br>BAYSIC<br>BAYSIC<br>BAYSIC<br>BAYSIC<br>BAYSIC<br>BAYSIC<br>BAYSIC<br>BAYSIC<br>BAYSIC<br>BAYSIC<br>BAYSIC<br>BAYSIC<br>BAYSIC<br>BAYSIC<br>BAYSIC<br>BAYA                                                                                                                                                                                                                                                                                                                                                    | MAN<br>57<br>ENGINENE<br>Signat<br>Signat<br>Signat<br>Signat<br>Signat<br>Signat<br>Signat<br>Signat<br>Signat<br>Signat<br>Signat<br>Signat<br>Signat<br>Signat<br>Signat<br>Signat<br>Signat<br>Signat<br>Signat<br>Signat<br>Signat<br>Signat<br>Signat<br>Signat<br>Signat<br>Signat<br>Signat<br>Signat<br>Signat<br>Signat<br>Signat<br>Signat<br>Signat<br>Signat<br>Signat<br>Signat<br>Signat<br>Signat<br>Signat<br>Signat<br>Signat<br>Signat<br>Signat<br>Signat<br>Signat<br>Signat<br>Signat<br>Signat<br>Signat<br>Signat<br>Signat<br>Signat<br>Signat<br>Signat<br>Signat<br>Signat<br>Signat<br>Signat<br>Signat<br>Signat<br>Signat<br>Signat<br>Signat<br>Signat<br>Signat<br>Signat<br>Signat<br>Signat<br>Signat<br>Signat<br>Signat<br>Signat<br>Signat<br>Signat<br>Signat<br>Signat<br>Signat<br>Signat<br>Signat<br>Signat<br>Signat<br>Signat<br>Signat<br>Signat<br>Signat<br>Signat<br>Signat<br>Signat<br>Signat<br>Signat<br>Signat<br>Signat<br>Signat<br>Signat<br>Signat<br>Signat<br>Signat<br>Signat<br>Signat<br>Signat<br>Signat<br>Signat<br>Signat<br>Signat<br>Signat<br>Signat<br>Signat<br>Signat<br>Signat<br>Signat<br>Signat<br>Signat<br>Signat<br>Signat<br>Signat<br>Signat<br>Signat<br>Signat<br>Signat<br>Signat<br>Signat<br>Signat<br>Signat<br>Signat<br>Signat<br>Signat<br>Signat<br>Signat<br>Signat<br>Signat<br>Signat<br>Signat<br>Signat<br>Signat<br>Signat<br>Signat<br>Signat<br>Signat<br>Signat<br>Signat<br>Signat<br>Signat<br>Signat<br>Signat<br>Signat<br>Signat<br>Signat<br>Signat<br>Signat<br>Signat<br>Signat<br>Signat<br>Signat<br>Signat<br>Signat<br>Signat<br>Signat<br>Signat<br>Signat<br>Signat<br>Signat<br>Signat<br>Signat<br>Signat<br>Signat<br>Signat<br>Signat<br>Signat<br>Signat<br>Signat<br>Signat<br>Signat<br>Signat<br>Signat<br>Signat<br>Signat<br>Signat<br>Signat<br>Signat<br>Signat<br>Signat<br>Signat<br>Signat<br>Signat<br>Signat<br>Signat<br>Signat<br>Signat<br>Signat<br>Signat<br>Signat<br>Signat<br>Signat<br>Signat<br>Signat<br>Signat<br>Signat<br>Signat<br>Signat<br>Signat<br>Signat<br>Signat<br>Signat<br>Signat<br>Signat<br>Signat<br>Signat<br>Signat<br>Signat<br>Signat<br>Signat<br>Signat<br>Signat<br>Signat<br>Signat<br>Signat<br>Signat<br>Signat<br>Signat<br>Signat<br>Signat<br>Signat<br>Signat<br>Signat<br>Signat<br>Signat<br>Signat<br>Signat<br>Signat<br>Signat<br>Signat<br>Signat<br>Signat<br>Signat<br>Signat<br>Signat<br>Signat<br>Signat<br>Signat<br>Signat<br>Signat<br>Signat<br>Signat<br>Signat<br>Signat<br>Signat<br>Signat<br>Signat<br>Signat<br>Signat<br>Signat<br>Signat<br>Signat<br>Sig                                                                                                                                                                           |
|                                                                                                                                                                                                                                                                                                                                                                                                                                                                                                                                                                                                                                                                                                                                                                                                                                                                                                                                                                                                                                                                                                                                                                                                                                                                                                                                                                                                                                                                                                                                                                                                                                                                                                                                                                                                                                                                                                                                                                                                                                                                                                                                | BRUGGE<br>E-3973<br>BAYSIC<br>WI<br>BUSSIC<br>SS / ON AL<br>10/31/2022<br>(Date)<br>STATE OF WIS<br>DEPARTMENT OF TR/<br>PREPARED BY<br>Surveyor<br>Designet<br>Project Manager<br>Regional Examiner                                                                                                                                                                                                                                                                                                                                                                                                                                                                                                                                                                                                                                                                                                                                                                                                                                                                                                                                                                                                                                                                                                                                                                                                                                                                                                                                                                                                                                                                                                                                                                                                                                                                                                                                                                                                                                                                                                                                                                                                                                                                                                                                                                                                                                                                                                                                                                                                                                                                                                                                                                                                                                                                                                                                                                                                                                                                                                                                                                                                                                                                                                                                                                                                | MAN<br>57<br>ENGINE<br>Signat<br>Signat<br>Signat<br>Signat<br>Signat<br>Signat<br>Signat<br>Signat<br>Signat<br>Signat<br>Signat<br>Signat<br>Signat<br>Signat<br>Signat<br>Signat<br>Signat<br>Signat<br>Signat<br>Signat<br>Signat<br>Signat<br>Signat<br>Signat<br>Signat<br>Signat<br>Signat<br>Signat<br>Signat<br>Signat<br>Signat<br>Signat<br>Signat<br>Signat<br>Signat<br>Signat<br>Signat<br>Signat<br>Signat<br>Signat<br>Signat<br>Signat<br>Signat<br>Signat<br>Signat<br>Signat<br>Signat<br>Signat<br>Signat<br>Signat<br>Signat<br>Signat<br>Signat<br>Signat<br>Signat<br>Signat<br>Signat<br>Signat<br>Signat<br>Signat<br>Signat<br>Signat<br>Signat<br>Signat<br>Signat<br>Signat<br>Signat<br>Signat<br>Signat<br>Signat<br>Signat<br>Signat<br>Signat<br>Signat<br>Signat<br>Signat<br>Signat<br>Signat<br>Signat<br>Signat<br>Signat<br>Signat<br>Signat<br>Signat<br>Signat<br>Signat<br>Signat<br>Signat<br>Signat<br>Signat<br>Signat<br>Signat<br>Signat<br>Signat<br>Signat<br>Signat<br>Signat<br>Signat<br>Signat<br>Signat<br>Signat<br>Signat<br>Signat<br>Signat<br>Signat<br>Signat<br>Signat<br>Signat<br>Signat<br>Signat<br>Signat<br>Signat<br>Signat<br>Signat<br>Signat<br>Signat<br>Signat<br>Signat<br>Signat<br>Signat<br>Signat<br>Signat<br>Signat<br>Signat<br>Signat<br>Signat<br>Signat<br>Signat<br>Signat<br>Signat<br>Signat<br>Signat<br>Signat<br>Signat<br>Signat<br>Signat<br>Signat<br>Signat<br>Signat<br>Signat<br>Signat<br>Signat<br>Signat<br>Signat<br>Signat<br>Signat<br>Signat<br>Signat<br>Signat<br>Signat<br>Signat<br>Signat<br>Signat<br>Signat<br>Signat<br>Signat<br>Signat<br>Signat<br>Signat<br>Signat<br>Signat<br>Signat<br>Signat<br>Signat<br>Signat<br>Signat<br>Signat<br>Signat<br>Signat<br>Signat<br>Signat<br>Signat<br>Signat<br>Signat<br>Signat<br>Signat<br>Signat<br>Signat<br>Signat<br>Signat<br>Signat<br>Signat<br>Signat<br>Signat<br>Signat<br>Signat<br>Signat<br>Signat<br>Signat<br>Signat<br>Signat<br>Signat<br>Signat<br>Signat<br>Signat<br>Signat<br>Signat<br>Signat<br>Signat<br>Signat<br>Signat<br>Signat<br>Signat<br>Signat<br>Signat<br>Signat<br>Signat<br>Signat<br>Signat<br>Signat<br>Signat<br>Signat<br>Signat<br>Signat<br>Signat<br>Signat<br>Signat<br>Signat<br>Signat<br>Signat<br>Signat<br>Signat<br>Signat<br>Signat<br>Signat<br>Signat<br>Signat<br>Signat<br>Signat<br>Signat<br>Signat<br>Signat<br>Signat<br>Signat<br>Signat<br>Signat<br>Signat<br>Signat<br>Signat<br>Signat<br>Signat<br>Signat<br>Signat<br>Signat<br>Signat<br>Signat<br>Signat<br>Signat<br>Signat<br>Signat<br>Signat<br>Signat<br>Signat<br>Signa                                                                                                                                                                           |
|                                                                                                                                                                                                                                                                                                                                                                                                                                                                                                                                                                                                                                                                                                                                                                                                                                                                                                                                                                                                                                                                                                                                                                                                                                                                                                                                                                                                                                                                                                                                                                                                                                                                                                                                                                                                                                                                                                                                                                                                                                                                                                                                | BRUGGE<br>E-3973<br>BAYSIC<br>WI<br>BUSSIC<br>SS / ON AL<br>10/31/2022<br>(Date)<br>STATE OF WIS<br>DEPARTMENT OF TR/<br>PREPARED BY<br>Surveyor<br>Designet<br>Project Manager<br>Regional Examiner                                                                                                                                                                                                                                                                                                                                                                                                                                                                                                                                                                                                                                                                                                                                                                                                                                                                                                                                                                                                                                                                                                                                                                                                                                                                                                                                                                                                                                                                                                                                                                                                                                                                                                                                                                                                                                                                                                                                                                                                                                                                                                                                                                                                                                                                                                                                                                                                                                                                                                                                                                                                                                                                                                                                                                                                                                                                                                                                                                                                                                                                                                                                                                                                | MAN<br>57<br>ENGINE<br>Signat<br>Signat<br>Signat<br>Signat<br>Signat<br>Signat<br>Signat<br>Signat<br>Signat<br>Signat<br>Signat<br>Signat<br>Signat<br>Signat<br>Signat<br>Signat<br>Signat<br>Signat<br>Signat<br>Signat<br>Signat<br>Signat<br>Signat<br>Signat<br>Signat<br>Signat<br>Signat<br>Signat<br>Signat<br>Signat<br>Signat<br>Signat<br>Signat<br>Signat<br>Signat<br>Signat<br>Signat<br>Signat<br>Signat<br>Signat<br>Signat<br>Signat<br>Signat<br>Signat<br>Signat<br>Signat<br>Signat<br>Signat<br>Signat<br>Signat<br>Signat<br>Signat<br>Signat<br>Signat<br>Signat<br>Signat<br>Signat<br>Signat<br>Signat<br>Signat<br>Signat<br>Signat<br>Signat<br>Signat<br>Signat<br>Signat<br>Signat<br>Signat<br>Signat<br>Signat<br>Signat<br>Signat<br>Signat<br>Signat<br>Signat<br>Signat<br>Signat<br>Signat<br>Signat<br>Signat<br>Signat<br>Signat<br>Signat<br>Signat<br>Signat<br>Signat<br>Signat<br>Signat<br>Signat<br>Signat<br>Signat<br>Signat<br>Signat<br>Signat<br>Signat<br>Signat<br>Signat<br>Signat<br>Signat<br>Signat<br>Signat<br>Signat<br>Signat<br>Signat<br>Signat<br>Signat<br>Signat<br>Signat<br>Signat<br>Signat<br>Signat<br>Signat<br>Signat<br>Signat<br>Signat<br>Signat<br>Signat<br>Signat<br>Signat<br>Signat<br>Signat<br>Signat<br>Signat<br>Signat<br>Signat<br>Signat<br>Signat<br>Signat<br>Signat<br>Signat<br>Signat<br>Signat<br>Signat<br>Signat<br>Signat<br>Signat<br>Signat<br>Signat<br>Signat<br>Signat<br>Signat<br>Signat<br>Signat<br>Signat<br>Signat<br>Signat<br>Signat<br>Signat<br>Signat<br>Signat<br>Signat<br>Signat<br>Signat<br>Signat<br>Signat<br>Signat<br>Signat<br>Signat<br>Signat<br>Signat<br>Signat<br>Signat<br>Signat<br>Signat<br>Signat<br>Signat<br>Signat<br>Signat<br>Signat<br>Signat<br>Signat<br>Signat<br>Signat<br>Signat<br>Signat<br>Signat<br>Signat<br>Signat<br>Signat<br>Signat<br>Signat<br>Signat<br>Signat<br>Signat<br>Signat<br>Signat<br>Signat<br>Signat<br>Signat<br>Signat<br>Signat<br>Signat<br>Signat<br>Signat<br>Signat<br>Signat<br>Signat<br>Signat<br>Signat<br>Signat<br>Signat<br>Signat<br>Signat<br>Signat<br>Signat<br>Signat<br>Signat<br>Signat<br>Signat<br>Signat<br>Signat<br>Signat<br>Signat<br>Signat<br>Signat<br>Signat<br>Signat<br>Signat<br>Signat<br>Signat<br>Signat<br>Signat<br>Signat<br>Signat<br>Signat<br>Signat<br>Signat<br>Signat<br>Signat<br>Signat<br>Signat<br>Signat<br>Signat<br>Signat<br>Signat<br>Signat<br>Signat<br>Signat<br>Signat<br>Signat<br>Signat<br>Signat<br>Signat<br>Signat<br>Signat<br>Signat<br>Signat<br>Signat<br>Signat<br>Signat<br>Signat<br>Signat<br>Signat<br>Signa                                                                                                                                                                           |
| ES,                                                                                                                                                                                                                                                                                                                                                                                                                                                                                                                                                                                                                                                                                                                                                                                                                                                                                                                                                                                                                                                                                                                                                                                                                                                                                                                                                                                                                                                                                                                                                                                                                                                                                                                                                                                                                                                                                                                                                                                                                                                                                                                            | BRUGGE<br>E-3973<br>BAYSIC<br>BAYSIC<br>WI<br>BAYSIC<br>WI<br>BAYSIC<br>WI<br>BAYSIC<br>BAYSIC<br>WI<br>BAYSIC<br>BAYSIC<br>WI<br>BAYSIC<br>WI<br>BAYSIC<br>WI<br>BAYSIC<br>WI<br>BAYSIC<br>WI<br>BAYSIC<br>WI<br>BAYSIC<br>WI<br>BAYSIC<br>WI<br>BAYSIC<br>WI<br>BAYSIC<br>WI<br>BAYSIC<br>WI<br>BAYSIC<br>WI<br>BAYSIC<br>WI<br>BAYSIC<br>WI<br>BAYSIC<br>WI<br>BAYSIC<br>WI<br>BAYSIC<br>WI<br>BAYSIC<br>WI<br>BAYSIC<br>WI<br>BAYSIC<br>WI<br>BAYSIC<br>WI<br>BAYSIC<br>WI<br>BAYSIC<br>WI<br>BAYSIC<br>WI<br>BAYSIC<br>WI<br>BAYSIC<br>WI<br>BAYSIC<br>WI<br>BAYSIC<br>WI<br>BAYSIC<br>WI<br>BAYSIC<br>WI<br>BAYSIC<br>WI<br>BAYSIC<br>WI<br>BAYSIC<br>WI<br>BAYSIC<br>WI<br>BAYSIC<br>WI<br>BAYSIC<br>WI<br>BAYSIC<br>WI<br>BAYSIC<br>WI<br>BAYSIC<br>WI<br>BAYSIC<br>WI<br>BAYSIC<br>WI<br>BAYSIC<br>WI<br>BAYSIC<br>WI<br>BAYSIC<br>WI<br>BAYSIC<br>WI<br>BAYSIC<br>WI<br>BAYSIC<br>WI<br>BAYSIC<br>WI<br>BAYSIC<br>WI<br>BAYSIC<br>WI<br>BAYSIC<br>BAYSIC<br>WI<br>BAYSIC<br>BAYSIC<br>WI<br>STATEOF WIS<br>DEPARTMENT OF TR/<br>PREPARED BY<br>SURVEYON<br>DESIGNET<br>REGIONAL EXAMINENT<br>REGIONAL EXAMINENT<br>REGIONAL<br>REGIONAL<br>REGIONAL<br>REGIONAL<br>REGIONAL<br>RE                                                                                                                                                                                                                                                                                                                                                                                                                                                                                                                                                                                                                                                 | MAN<br>57<br>DE,<br>ENGLIMBUR<br>SIgnation<br>Signation<br>SCONSIN<br>ANSPORTATION<br>raSmith<br>JODI JARDSINSKI<br>BRIAN EDWARDS                                                                                                                                                                                                                                                                                                                                                                                                                                                                                                                                                                                                                                                                                                                                                                                                                                                                                                                                                                                                                                                                                                                                                                                                                                                                                                                                                                                                                                                                                                                                                                                                                                                                                                                                                                                                                                                                                                                                                                                                                                                                                                                                                                                                                                                                                                                                                                                                                                                                                                                                                                                                                                                                                                        |
| ES,<br>SED AS                                                                                                                                                                                                                                                                                                                                                                                                                                                                                                                                                                                                                                                                                                                                                                                                                                                                                                                                                                                                                                                                                                                                                                                                                                                                                                                                                                                                                                                                                                                                                                                                                                                                                                                                                                                                                                                                                                                                                                                                                                                                                                                  | BRUGGE<br>E-3973<br>BAYSIC<br>WI<br>10/31/2022<br>(Date)<br>STATE OF WIS<br>DEPARTMENT OF TR/<br>PREPARED ØV<br>Surveyon<br>Designet<br>Project Manager<br>Regional Examiner<br>Regional Supervisor                                                                                                                                                                                                                                                                                                                                                                                                                                                                                                                                                                                                                                                                                                                                                                                                                                                                                                                                                                                                                                                                                                                                                                                                                                                                                                                                                                                                                                                                                                                                                                                                                                                                                                                                                                                                                                                                                                                                                                                                                                                                                                                                                                                                                                                                                                                                                                                                                                                                                                                                                                                                                                                                                                                                                                                                                                                                                                                                                                                                                                                                                                                                                                                                 | MAN<br>57<br>DE,<br>ENGLIMBUR<br>SIgnation<br>Signation<br>SCONSIN<br>ANSPORTATION<br>raSmith<br>JODI JARDSINSKI<br>BRIAN EDWARDS                                                                                                                                                                                                                                                                                                                                                                                                                                                                                                                                                                                                                                                                                                                                                                                                                                                                                                                                                                                                                                                                                                                                                                                                                                                                                                                                                                                                                                                                                                                                                                                                                                                                                                                                                                                                                                                                                                                                                                                                                                                                                                                                                                                                                                                                                                                                                                                                                                                                                                                                                                                                                                                                                                        |