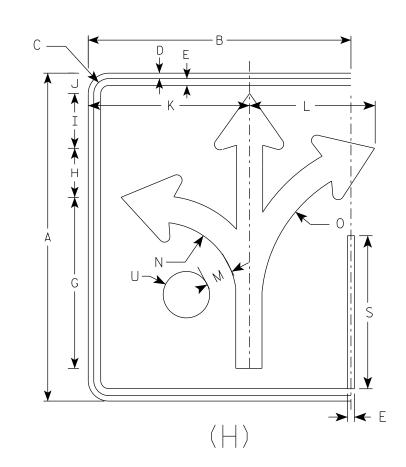

N        | DEPT OF               | - TRANSPOR       | TATION |          |
|   | 7.5             |                | APPROVED         | atthe.                | , R K            | Juch   |          |
|   | 12.0            |                | //<br>/          | <u> </u>              | Traffic Engineer | 000-01 | -        |
|   | 12.0            |                | DATE <u>5/21</u> | /19_                  | PLATE NO         | R3-8.1 | <u> </u> |
|   |                 |                | 1                | SHEE                  |                  |        | Ε        |
|   | Pl              | _OT SCALE : \$ | \$plotscale.     | ••••** <sub>WIS</sub> | SDOT/CADDS       | SHEET  | 42       |

1. Sign is Type II - Type H Reflective 2. Color: Background - White Message – Black 3. Message Series - None





| SIZE | А                                                     | В  | С     | D   | E   | F | G      | н     | I     | J     | K      | L                              | М     | N      | 0      | Р   | Q     | R     | S      | Т | U     | V | W | X | Y |  |
|------|-------------------------------------------------------|----|-------|-----|-----|---|--------|-------|-------|-------|--------|--------------------------------|-------|--------|--------|-----|-------|-------|--------|---|-------|---|---|---|---|--|
| 1    |                                                       |    |       |     |     |   |        |       |       |       |        |                                |       |        |        |     |       |       |        |   |       |   |   |   |   |  |
| 25   | 30