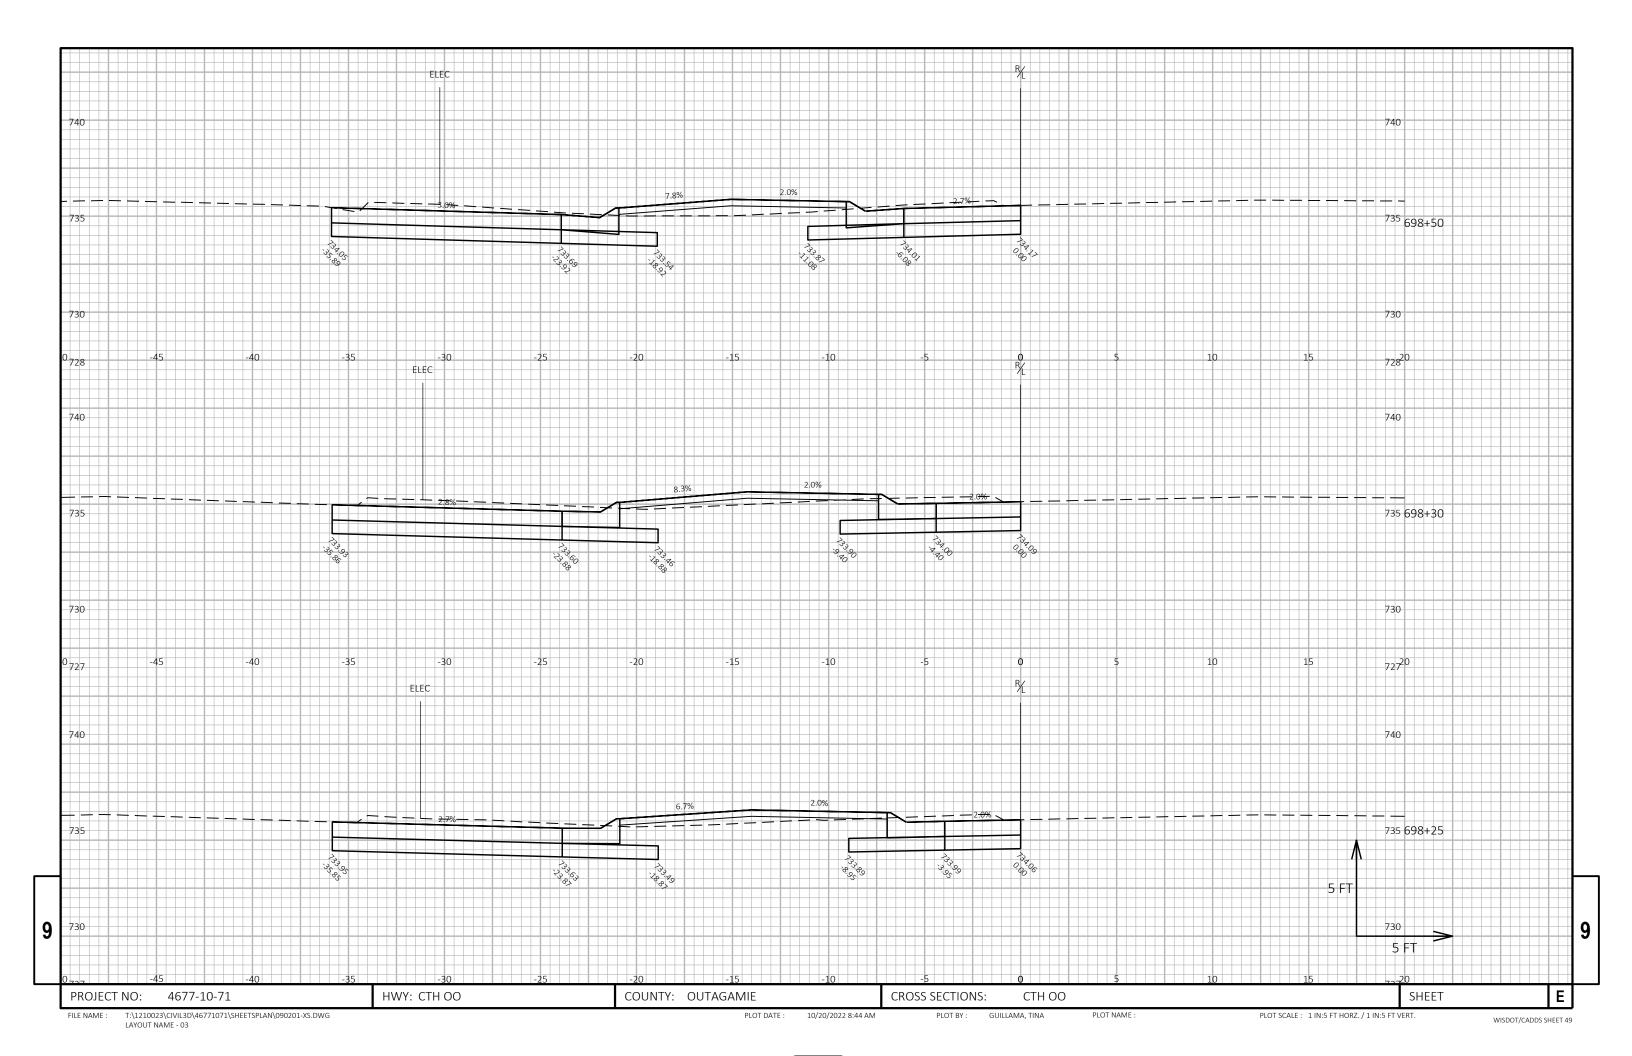

24.60 | 0.48 | 25        | 0              | 188                 | 4             | 184           |  |  |
| 594+50  | 59450.00     | 25.00    | 13.02 | 0.00 | 17        | 0              | 205                 | 4             | 201           |  |  |
| 594+75  | 59475.00     | 25.00    | 20.70 | 0.00 | 16        | 0              | 221                 | 4             | 217           |  |  |
| 594+92  | 59492.22     | 17.22    | 13.77 | 0.00 | 11        | 0              | 232                 | 4             | 228           |  |  |

| PROJECT NO: 4677-10-71 | HWY: CTH OO | COUNTY: OUTAGAMIE | EARTHWORK |             |
|------------------------|-------------|-------------------|-----------|-------------|
| FILE NAME :            |             | PLOT DATE :       | PLOT BY : | PLOT NAME : |





































# Wisconsin Department of Transportation

Dedicated people creating transportation solutions through innovation and exceptional service.

http://www.dot.wisconsin.gov