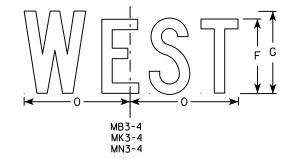

|  |  |  |  |  |  |
| 9.0                                                 |   | DATE <u>3/16/</u> | 18 PLATE NO.                 | <u>M1-6.10</u> |  |  |  |  |  |  |  |  |  |  |
|                                                     |   | •                 | SHEET NO:                    | E              |  |  |  |  |  |  |  |  |  |  |
| PLOT SCALE : 6.655277:1.000000 WISDOT/CADDS SHEET 4 |   |                   |                              |                |  |  |  |  |  |  |  |  |  |  |











F

6

9

9

9

G

7

10

10

10

HWY:

н

2 1/4 2 3/4

3 3/4 4 1/4

3 3/4 4 1/4

Ι

3 3/4 4 1/4 14 3/8

к

10 1/4 7 7/8 8 3/8

12

12

12

J

14 3/8

14 3/8

М

14

14

14

10 1/4 9 3/4

L

12 1/8

12 1/8

12 1/8

Ν

14 <sup>1</sup>/8

14 1/8

14 1/8

Е

3⁄8

1/2

 $\frac{1}{2}$ 

1/2









Р

Q

R

1 1/2

1 1/2

1 1/2

1 1/2

S

Т

NOT

- All Signs Type I
   Color:
  - Background -Message - Se
- 3. Message Series
- 4. Corners may be material is plyw as shown. When corners and bo
- 5. M3-1 thru M3-4

MB3-1 thru MB3.

- MK3-1 thru MK3-
- MM3-1 thru MM3-
- MN3-1 thru MN3-
- MP3-1 thru MP3
- 6. Note the first than the remai

Х

Y

W

7

PROJECT NO:

Α

24

36

36

36

В

12

18

18

18

С

1 1/8

1 1/8

1 1/8

1 1/8

SIZE

1

3

4

5

FILE NAME · C·\CAFFiles\Projects\tr\_stdplote\M31\_DCN

D

⅔

⅔

⅔

⅔

COUNTY:

0

8 3⁄4

13

13

13

PLAT DATE . AL-DEC-2015 17.54 PLAT RY . \$\$ Diatuser \$\$ PLAT NAME :

U

۷

| <u>TES</u><br>II - Type H                                                                                                                                            |