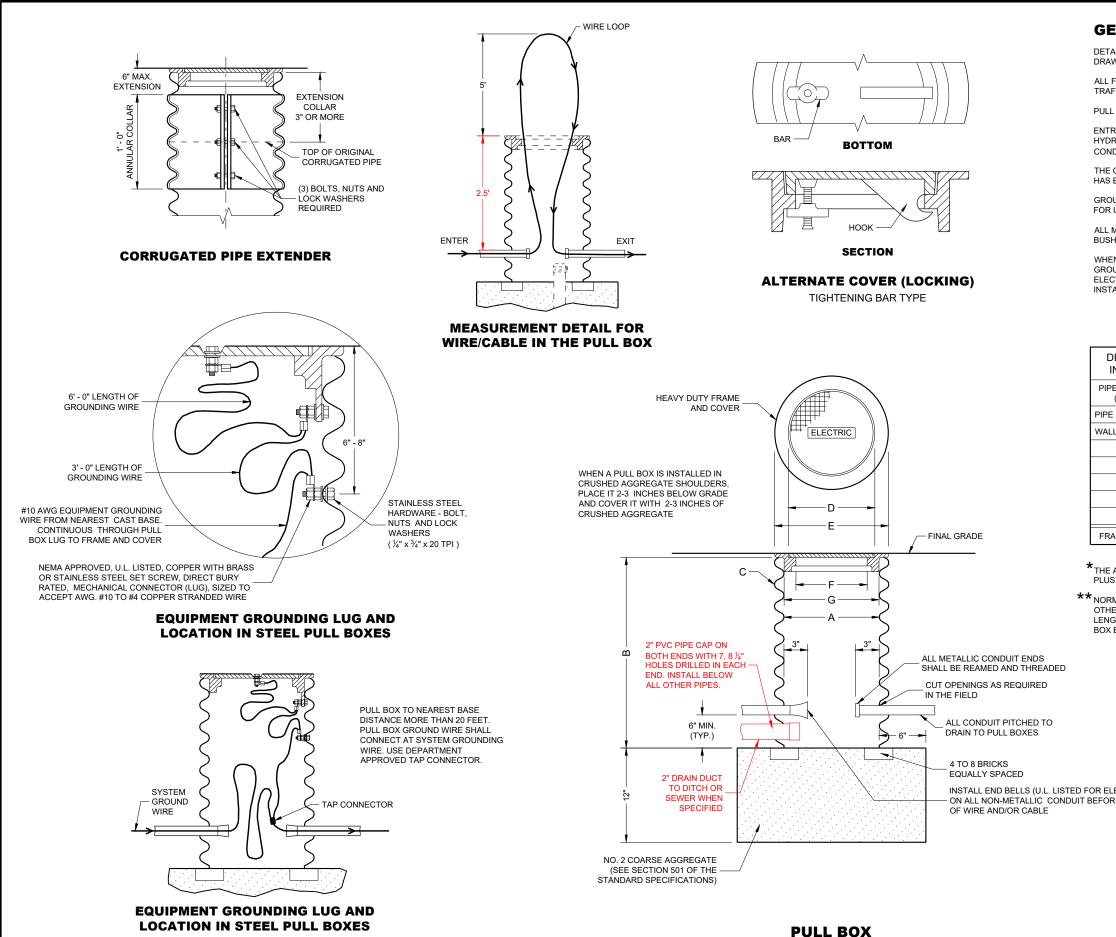

NERAL NOTES**

ALL FRAMES AND COVERS SHALL BE HEAVY DUTY TYPE, SUITABLE FOR VEHICULAR TRAFFIC LOADS.

ENTRANCE HOLES INTO PULL BOXES SHALL BE CUT WITH A CIRCULAR HOLE SAW OR HYDRAULIC CONDUIT PUNCH. HOLE SIZE SHALL BE THE OUTSIDE DIAMETER OF THE CONDUIT THAT IS TO FIT IN THE OPENING PLUS NO MORE THAN 1/2".

GROUNDING LUGS (MECHANICAL CONNECTORS) SHALL BE U.L. LISTED AND APPROVED FOR USE WITH COPPER WIRE.

ALL METALLIC CONDUIT IN WHICH WIRE AND/OR CABLE IS TO BE INSTALLED, SHALL BE BUSHED BEFORE INSTALLATION OF THE WIRE AND/OR CABLE.

WHEN PULL BOXES ARE INSTALLED FOR FUTURE USE, DO NOT INSTALL THE EQUIPMENT GROUNDING LUG. THE EQUIPMENT GROUNDING LUG, THE EQUIPMENT GROUNDING ELECTRODE AND THE EQUIPMENT GROUNDING CONDUCTOR SHALL BE REQUIRED AND INSTALLED UNDER A FUTURE WIRING CONTRACT.







6

DETAILS OF CONSTRUCTION, MATERIALS AND WORKMANSHIP NOT SHOWN ON THIS DRAWING SHALL CONFORM TO THE PERTINENT REQUIREMENTS OF THE CONTRACT.

PULL BOXES LOCATED IN THE ROADWAYS SHALL HAVE LOCKING COVERS.

THE CONTRACTOR SHALL NOT INSTALL WIRE IN ANY PULL BOX UNTIL ITS INSTALLATION HAS BEEN INSPECTED AND ACCEPTED BY THE ENGINEER.

| ENSION<br>NCHES  |                   | CORRUGATED STEEL PIPE |        |       |        |        |        |                |                |                |
|------------------|-------------------|-----------------------|--------|-------|--------|--------|--------|----------------|----------------|----------------|
| IAMETER<br>SIDE) | А                 | 12                    | 12     | 12    | 18     | 18     | 18     | 24             | 24             | 24