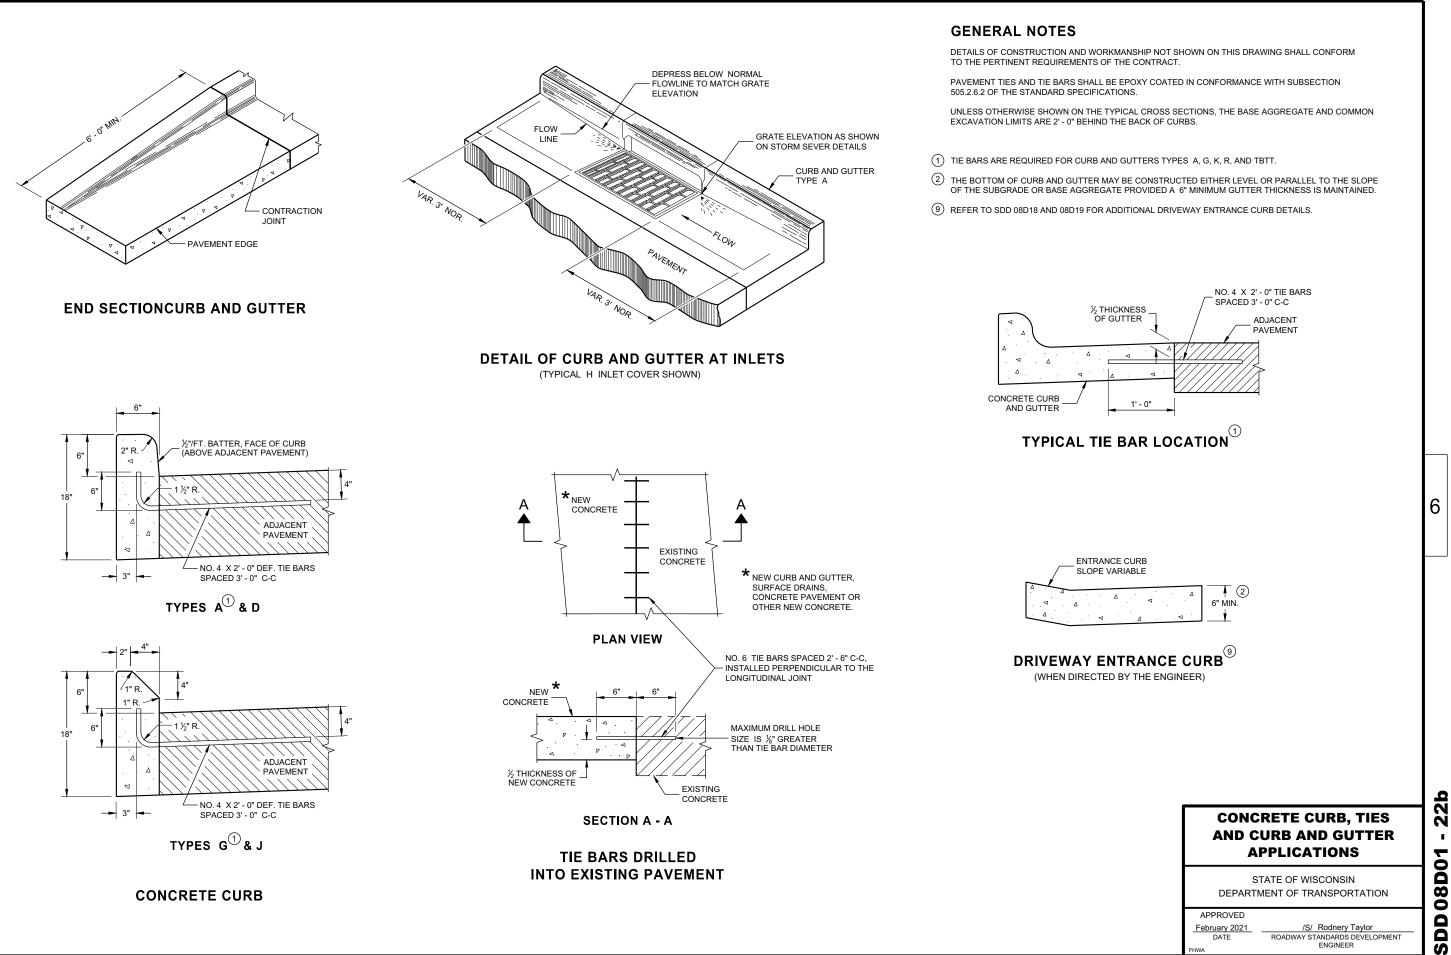

| STATE PROJECT                                                                                                                                                                                                                                                                                                                                                                                                                                                                                                                                                                                                                                                                                                                                                                                                                                                                                                                                                                                                                                                                                                                                                                                                                                                                                                                                                                                                                                                                                                                                                                                                                                                                                                                                                                                                                                                                                                                                                                                                                                                                                                                  | FEDERAL P                                                                                                                                                                                                                                                                                                                                                                                                                                                                                                                                                                                                                                                                                                                                                                                                                                                                                                                                                                                                                                                                                                                                                                                                                                                                                                                                                                                                                                                                                                                                                                                                                                                                                                                                                                                                                                                                                                                                                                                                                                                                                                                                                                                                                                                                                                                                                                                                                                                                                                                                                                                                                                                                                                                                                                                                                                                                                                                                                                                                                                                                                                                                                                                                                                                                                                                                                                                           | ROJECT                                                                                                                                                                                                                                                                                                                                                                                                                                                                                                                                                                                                                                                                                                                                                                                                                                                                                                                                                                                                                                                                                                                                                                                                                                                                                                                                                                                                                                                                                                                                                                                                                                                                                                                                                                                                                                                                                                                                                                                                                                                                                                                                                                                                                                                                                                                                                                                                                                                                                                                                                                                                                                                                                                                                                                                                                                   |
|--------------------------------------------------------------------------------------------------------------------------------------------------------------------------------------------------------------------------------------------------------------------------------------------------------------------------------------------------------------------------------------------------------------------------------------------------------------------------------------------------------------------------------------------------------------------------------------------------------------------------------------------------------------------------------------------------------------------------------------------------------------------------------------------------------------------------------------------------------------------------------------------------------------------------------------------------------------------------------------------------------------------------------------------------------------------------------------------------------------------------------------------------------------------------------------------------------------------------------------------------------------------------------------------------------------------------------------------------------------------------------------------------------------------------------------------------------------------------------------------------------------------------------------------------------------------------------------------------------------------------------------------------------------------------------------------------------------------------------------------------------------------------------------------------------------------------------------------------------------------------------------------------------------------------------------------------------------------------------------------------------------------------------------------------------------------------------------------------------------------------------|-----------------------------------------------------------------------------------------------------------------------------------------------------------------------------------------------------------------------------------------------------------------------------------------------------------------------------------------------------------------------------------------------------------------------------------------------------------------------------------------------------------------------------------------------------------------------------------------------------------------------------------------------------------------------------------------------------------------------------------------------------------------------------------------------------------------------------------------------------------------------------------------------------------------------------------------------------------------------------------------------------------------------------------------------------------------------------------------------------------------------------------------------------------------------------------------------------------------------------------------------------------------------------------------------------------------------------------------------------------------------------------------------------------------------------------------------------------------------------------------------------------------------------------------------------------------------------------------------------------------------------------------------------------------------------------------------------------------------------------------------------------------------------------------------------------------------------------------------------------------------------------------------------------------------------------------------------------------------------------------------------------------------------------------------------------------------------------------------------------------------------------------------------------------------------------------------------------------------------------------------------------------------------------------------------------------------------------------------------------------------------------------------------------------------------------------------------------------------------------------------------------------------------------------------------------------------------------------------------------------------------------------------------------------------------------------------------------------------------------------------------------------------------------------------------------------------------------------------------------------------------------------------------------------------------------------------------------------------------------------------------------------------------------------------------------------------------------------------------------------------------------------------------------------------------------------------------------------------------------------------------------------------------------------------------------------------------------------------------------------------------------------------------|------------------------------------------------------------------------------------------------------------------------------------------------------------------------------------------------------------------------------------------------------------------------------------------------------------------------------------------------------------------------------------------------------------------------------------------------------------------------------------------------------------------------------------------------------------------------------------------------------------------------------------------------------------------------------------------------------------------------------------------------------------------------------------------------------------------------------------------------------------------------------------------------------------------------------------------------------------------------------------------------------------------------------------------------------------------------------------------------------------------------------------------------------------------------------------------------------------------------------------------------------------------------------------------------------------------------------------------------------------------------------------------------------------------------------------------------------------------------------------------------------------------------------------------------------------------------------------------------------------------------------------------------------------------------------------------------------------------------------------------------------------------------------------------------------------------------------------------------------------------------------------------------------------------------------------------------------------------------------------------------------------------------------------------------------------------------------------------------------------------------------------------------------------------------------------------------------------------------------------------------------------------------------------------------------------------------------------------------------------------------------------------------------------------------------------------------------------------------------------------------------------------------------------------------------------------------------------------------------------------------------------------------------------------------------------------------------------------------------------------------------------------------------------------------------------------------------------------|
| and the state of t | PROJECT                                                                                                                                                                                                                                                                                                                                                                                                                                                                                                                                                                                                                                                                                                                                                                                                                                                                                                                                                                                                                                                                                                                                                                                                                                                                                                                                                                                                                                                                                                                                                                                                                                                                                                                                                                                                                                                                                                                                                                                                                                                                                                                                                                                                                                                                                                                                                                                                                                                                                                                                                                                                                                                                                                                                                                                                                                                                                                                                                                                                                                                                                                                                                                                                                                                                                                                                                                                             | CONTRACT                                                                                                                                                                                                                                                                                                                                                                                                                                                                                                                                                                                                                                                                                                                                                                                                                                                                                                                                                                                                                                                                                                                                                                                                                                                                                                                                                                                                                                                                                                                                                                                                                                                                                                                                                                                                                                                                                                                                                                                                                                                                                                                                                                                                                                                                                                                                                                                                                                                                                                                                                                                                                                                                                                                                                                                                                                 |
| 4677-10-71                                                                                                                                                                                                                                                                                                                                                                                                                                                                                                                                                                                                                                                                                                                                                                                                                                                                                                                                                                                                                                                                                                                                                                                                                                                                                                                                                                                                                                                                                                                                                                                                                                                                                                                                                                                                                                                                                                                                                                                                                                                                                                                     | WISC 202323                                                                                                                                                                                                                                                                                                                                                                                                                                                                                                                                                                                                                                                                                                                                                                                                                                                                                                                                                                                                                                                                                                                                                                                                                                                                                                                                                                                                                                                                                                                                                                                                                                                                                                                                                                                                                                                                                                                                                                                                                                                                                                                                                                                                                                                                                                                                                                                                                                                                                                                                                                                                                                                                                                                                                                                                                                                                                                                                                                                                                                                                                                                                                                                                                                                                                                                                                                                         | 2 1                                                                                                                                                                                                                                                                                                                                                                                                                                                                                                                                                                                                                                                                                                                                                                                                                                                                                                                                                                                                                                                                                                                                                                                                                                                                                                                                                                                                                                                                                                                                                                                                                                                                                                                                                                                                                                                                                                                                                                                                                                                                                                                                                                                                                                                                                                                                                                                                                                                                                                                                                                                                                                                                                                                                                                                                                                      |
|                                                                                                                                                                                                                                                                                                                                                                                                                                                                                                                                                                                                                                                                                                                                                                                                                                                                                                                                                                                                                                                                                                                                                                                                                                                                                                                                                                                                                                                                                                                                                                                                                                                                                                                                                                                                                                                                                                                                                                                                                                                                                                                                |                                                                                                                                                                                                                                                                                                                                                                                                                                                                                                                                                                                                                                                                                                                                                                                                                                                                                                                                                                                                                                                                                                                                                                                                                                                                                                                                                                                                                                                                                                                                                                                                                                                                                                                                                                                                                                                                                                                                                                                                                                                                                                                                                                                                                                                                                                                                                                                                                                                                                                                                                                                                                                                                                                                                                                                                                                                                                                                                                                                                                                                                                                                                                                                                                                                                                                                                                                                                     | -                                                                                                                                                                                                                                                                                                                                                                                                                                                                                                                                                                                                                                                                                                                                                                                                                                                                                                                                                                                                                                                                                                                                                                                                                                                                                                                                                                                                                                                                                                                                                                                                                                                                                                                                                                                                                                                                                                                                                                                                                                                                                                                                                                                                                                                                                                                                                                                                                                                                                                                                                                                                                                                                                                                                                                                                                                        |
|                                                                                                                                                                                                                                                                                                                                                                                                                                                                                                                                                                                                                                                                                                                                                                                                                                                                                                                                                                                                                                                                                                                                                                                                                                                                                                                                                                                                                                                                                                                                                                                                                                                                                                                                                                                                                                                                                                                                                                                                                                                                                                                                |                                                                                                                                                                                                                                                                                                                                                                                                                                                                                                                                                                                                                                                                                                                                                                                                                                                                                                                                                                                                                                                                                                                                                                                                                                                                                                                                                                                                                                                                                                                                                                                                                                                                                                                                                                                                                                                                                                                                                                                                                                                                                                                                                                                                                                                                                                                                                                                                                                                                                                                                                                                                                                                                                                                                                                                                                                                                                                                                                                                                                                                                                                                                                                                                                                                                                                                                                                                                     |                                                                                                                                                                                                                                                                                                                                                                                                                                                                                                                                                                                                                                                                                                                                                                                                                                                                                                                                                                                                                                                                                                                                                                                                                                                                                                                                                                                                                                                                                                                                                                                                                                                                                                                                                                                                                                                                                                                                                                                                                                                                                                                                                                                                                                                                                                                                                                                                                                                                                                                                                                                                                                                                                                                                                                                                                                          |
|                                                                                                                                                                                                                                                                                                                                                                                                                                                                                                                                                                                                                                                                                                                                                                                                                                                                                                                                                                                                                                                                                                                                                                                                                                                                                                                                                                                                                                                                                                                                                                                                                                                                                                                                                                                                                                                                                                                                                                                                                                                                                                                                |                                                                                                                                                                                                                                                                                                                                                                                                                                                                                                                                                                                                                                                                                                                                                                                                                                                                                                                                                                                                                                                                                                                                                                                                                                                                                                                                                                                                                                                                                                                                                                                                                                                                                                                                                                                                                                                                                                                                                                                                                                                                                                                                                                                                                                                                                                                                                                                                                                                                                                                                                                                                                                                                                                                                                                                                                                                                                                                                                                                                                                                                                                                                                                                                                                                                                                                                                                                                     |                                                                                                                                                                                                                                                                                                                                                                                                                                                                                                                                                                                                                                                                                                                                                                                                                                                                                                                                                                                                                                                                                                                                                                                                                                                                                                                                                                                                                                                                                                                                                                                                                                                                                                                                                                                                                                                                                                                                                                                                                                                                                                                                                                                                                                                                                                                                                                                                                                                                                                                                                                                                                                                                                                                                                                                                                                          |
|                                                                                                                                                                                                                                                                                                                                                                                                                                                                                                                                                                                                                                                                                                                                                                                                                                                                                                                                                                                                                                                                                                                                                                                                                                                                                                                                                                                                                                                                                                                                                                                                                                                                                                                                                                                                                                                                                                                                                                                                                                                                                                                                |                                                                                                                                                                                                                                                                                                                                                                                                                                                                                                                                                                                                                                                                                                                                                                                                                                                                                                                                                                                                                                                                                                                                                                                                                                                                                                                                                                                                                                                                                                                                                                                                                                                                                                                                                                                                                                                                                                                                                                                                                                                                                                                                                                                                                                                                                                                                                                                                                                                                                                                                                                                                                                                                                                                                                                                                                                                                                                                                                                                                                                                                                                                                                                                                                                                                                                                                                                                                     |                                                                                                                                                                                                                                                                                                                                                                                                                                                                                                                                                                                                                                                                                                                                                                                                                                                                                                                                                                                                                                                                                                                                                                                                                                                                                                                                                                                                                                                                                                                                                                                                                                                                                                                                                                                                                                                                                                                                                                                                                                                                                                                                                                                                                                                                                                                                                                                                                                                                                                                                                                                                                                                                                                                                                                                                                                          |
|                                                                                                                                                                                                                                                                                                                                                                                                                                                                                                                                                                                                                                                                                                                                                                                                                                                                                                                                                                                                                                                                                                                                                                                                                                                                                                                                                                                                                                                                                                                                                                                                                                                                                                                                                                                                                                                                                                                                                                                                                                                                                                                                |                                                                                                                                                                                                                                                                                                                                                                                                                                                                                                                                                                                                                                                                                                                                                                                                                                                                                                                                                                                                                                                                                                                                                                                                                                                                                                                                                                                                                                                                                                                                                                                                                                                                                                                                                                                                                                                                                                                                                                                                                                                                                                                                                                                                                                                                                                                                                                                                                                                                                                                                                                                                                                                                                                                                                                                                                                                                                                                                                                                                                                                                                                                                                                                                                                                                                                                                                                                                     |                                                                                                                                                                                                                                                                                                                                                                                                                                                                                                                                                                                                                                                                                                                                                                                                                                                                                                                                                                                                                                                                                                                                                                                                                                                                                                                                                                                                                                                                                                                                                                                                                                                                                                                                                                                                                                                                                                                                                                                                                                                                                                                                                                                                                                                                                                                                                                                                                                                                                                                                                                                                                                                                                                                                                                                                                                          |
|                                                                                                                                                                                                                                                                                                                                                                                                                                                                                                                                                                                                                                                                                                                                                                                                                                                                                                                                                                                                                                                                                                                                                                                                                                                                                                                                                                                                                                                                                                                                                                                                                                                                                                                                                                                                                                                                                                                                                                                                                                                                                                                                |                                                                                                                                                                                                                                                                                                                                                                                                                                                                                                                                                                                                                                                                                                                                                                                                                                                                                                                                                                                                                                                                                                                                                                                                                                                                                                                                                                                                                                                                                                                                                                                                                                                                                                                                                                                                                                                                                                                                                                                                                                                                                                                                                                                                                                                                                                                                                                                                                                                                                                                                                                                                                                                                                                                                                                                                                                                                                                                                                                                                                                                                                                                                                                                                                                                                                                                                                                                                     |                                                                                                                                                                                                                                                                                                                                                                                                                                                                                                                                                                                                                                                                                                                                                                                                                                                                                                                                                                                                                                                                                                                                                                                                                                                                                                                                                                                                                                                                                                                                                                                                                                                                                                                                                                                                                                                                                                                                                                                                                                                                                                                                                                                                                                                                                                                                                                                                                                                                                                                                                                                                                                                                                                                                                                                                                                          |
|                                                                                                                                                                                                                                                                                                                                                                                                                                                                                                                                                                                                                                                                                                                                                                                                                                                                                                                                                                                                                                                                                                                                                                                                                                                                                                                                                                                                                                                                                                                                                                                                                                                                                                                                                                                                                                                                                                                                                                                                                                                                                                                                |                                                                                                                                                                                                                                                                                                                                                                                                                                                                                                                                                                                                                                                                                                                                                                                                                                                                                                                                                                                                                                                                                                                                                                                                                                                                                                                                                                                                                                                                                                                                                                                                                                                                                                                                                                                                                                                                                                                                                                                                                                                                                                                                                                                                                                                                                                                                                                                                                                                                                                                                                                                                                                                                                                                                                                                                                                                                                                                                                                                                                                                                                                                                                                                                                                                                                                                                                                                                     |                                                                                                                                                                                                                                                                                                                                                                                                                                                                                                                                                                                                                                                                                                                                                                                                                                                                                                                                                                                                                                                                                                                                                                                                                                                                                                                                                                                                                                                                                                                                                                                                                                                                                                                                                                                                                                                                                                                                                                                                                                                                                                                                                                                                                                                                                                                                                                                                                                                                                                                                                                                                                                                                                                                                                                                                                                          |
|                                                                                                                                                                                                                                                                                                                                                                                                                                                                                                                                                                                                                                                                                                                                                                                                                                                                                                                                                                                                                                                                                                                                                                                                                                                                                                                                                                                                                                                                                                                                                                                                                                                                                                                                                                                                                                                                                                                                                                                                                                                                                                                                |                                                                                                                                                                                                                                                                                                                                                                                                                                                                                                                                                                                                                                                                                                                                                                                                                                                                                                                                                                                                                                                                                                                                                                                                                                                                                                                                                                                                                                                                                                                                                                                                                                                                                                                                                                                                                                                                                                                                                                                                                                                                                                                                                                                                                                                                                                                                                                                                                                                                                                                                                                                                                                                                                                                                                                                                                                                                                                                                                                                                                                                                                                                                                                                                                                                                                                                                                                                                     |                                                                                                                                                                                                                                                                                                                                                                                                                                                                                                                                                                                                                                                                                                                                                                                                                                                                                                                                                                                                                                                                                                                                                                                                                                                                                                                                                                                                                                                                                                                                                                                                                                                                                                                                                                                                                                                                                                                                                                                                                                                                                                                                                                                                                                                                                                                                                                                                                                                                                                                                                                                                                                                                                                                                                                                                                                          |
|                                                                                                                                                                                                                                                                                                                                                                                                                                                                                                                                                                                                                                                                                                                                                                                                                                                                                                                                                                                                                                                                                                                                                                                                                                                                                                                                                                                                                                                                                                                                                                                                                                                                                                                                                                                                                                                                                                                                                                                                                                                                                                                                |                                                                                                                                                                                                                                                                                                                                                                                                                                                                                                                                                                                                                                                                                                                                                                                                                                                                                                                                                                                                                                                                                                                                                                                                                                                                                                                                                                                                                                                                                                                                                                                                                                                                                                                                                                                                                                                                                                                                                                                                                                                                                                                                                                                                                                                                                                                                                                                                                                                                                                                                                                                                                                                                                                                                                                                                                                                                                                                                                                                                                                                                                                                                                                                                                                                                                                                                                                                                     |                                                                                                                                                                                                                                                                                                                                                                                                                                                                                                                                                                                                                                                                                                                                                                                                                                                                                                                                                                                                                                                                                                                                                                                                                                                                                                                                                                                                                                                                                                                                                                                                                                                                                                                                                                                                                                                                                                                                                                                                                                                                                                                                                                                                                                                                                                                                                                                                                                                                                                                                                                                                                                                                                                                                                                                                                                          |
|                                                                                                                                                                                                                                                                                                                                                                                                                                                                                                                                                                                                                                                                                                                                                                                                                                                                                                                                                                                                                                                                                                                                                                                                                                                                                                                                                                                                                                                                                                                                                                                                                                                                                                                                                                                                                                                                                                                                                                                                                                                                                                                                |                                                                                                                                                                                                                                                                                                                                                                                                                                                                                                                                                                                                                                                                                                                                                                                                                                                                                                                                                                                                                                                                                                                                                                                                                                                                                                                                                                                                                                                                                                                                                                                                                                                                                                                                                                                                                                                                                                                                                                                                                                                                                                                                                                                                                                                                                                                                                                                                                                                                                                                                                                                                                                                                                                                                                                                                                                                                                                                                                                                                                                                                                                                                                                                                                                                                                                                                                                                                     |                                                                                                                                                                                                                                                                                                                                                                                                                                                                                                                                                                                                                                                                                                                                                                                                                                                                                                                                                                                                                                                                                                                                                                                                                                                                                                                                                                                                                                                                                                                                                                                                                                                                                                                                                                                                                                                                                                                                                                                                                                                                                                                                                                                                                                                                                                                                                                                                                                                                                                                                                                                                                                                                                                                                                                                                                                          |
|                                                                                                                                                                                                                                                                                                                                                                                                                                                                                                                                                                                                                                                                                                                                                                                                                                                                                                                                                                                                                                                                                                                                                                                                                                                                                                                                                                                                                                                                                                                                                                                                                                                                                                                                                                                                                                                                                                                                                                                                                                                                                                                                |                                                                                                                                                                                                                                                                                                                                                                                                                                                                                                                                                                                                                                                                                                                                                                                                                                                                                                                                                                                                                                                                                                                                                                                                                                                                                                                                                                                                                                                                                                                                                                                                                                                                                                                                                                                                                                                                                                                                                                                                                                                                                                                                                                                                                                                                                                                                                                                                                                                                                                                                                                                                                                                                                                                                                                                                                                                                                                                                                                                                                                                                                                                                                                                                                                                                                                                                                                                                     |                                                                                                                                                                                                                                                                                                                                                                                                                                                                                                                                                                                                                                                                                                                                                                                                                                                                                                                                                                                                                                                                                                                                                                                                                                                                                                                                                                                                                                                                                                                                                                                                                                                                                                                                                                                                                                                                                                                                                                                                                                                                                                                                                                                                                                                                                                                                                                                                                                                                                                                                                                                                                                                                                                                                                                                                                                          |
|                                                                                                                                                                                                                                                                                                                                                                                                                                                                                                                                                                                                                                                                                                                                                                                                                                                                                                                                                                                                                                                                                                                                                                                                                                                                                                                                                                                                                                                                                                                                                                                                                                                                                                                                                                                                                                                                                                                                                                                                                                                                                                                                |                                                                                                                                                                                                                                                                                                                                                                                                                                                                                                                                                                                                                                                                                                                                                                                                                                                                                                                                                                                                                                                                                                                                                                                                                                                                                                                                                                                                                                                                                                                                                                                                                                                                                                                                                                                                                                                                                                                                                                                                                                                                                                                                                                                                                                                                                                                                                                                                                                                                                                                                                                                                                                                                                                                                                                                                                                                                                                                                                                                                                                                                                                                                                                                                                                                                                                                                                                                                     |                                                                                                                                                                                                                                                                                                                                                                                                                                                                                                                                                                                                                                                                                                                                                                                                                                                                                                                                                                                                                                                                                                                                                                                                                                                                                                                                                                                                                                                                                                                                                                                                                                                                                                                                                                                                                                                                                                                                                                                                                                                                                                                                                                                                                                                                                                                                                                                                                                                                                                                                                                                                                                                                                                                                                                                                                                          |
|                                                                                                                                                                                                                                                                                                                                                                                                                                                                                                                                                                                                                                                                                                                                                                                                                                                                                                                                                                                                                                                                                                                                                                                                                                                                                                                                                                                                                                                                                                                                                                                                                                                                                                                                                                                                                                                                                                                                                                                                                                                                                                                                |                                                                                                                                                                                                                                                                                                                                                                                                                                                                                                                                                                                                                                                                                                                                                                                                                                                                                                                                                                                                                                                                                                                                                                                                                                                                                                                                                                                                                                                                                                                                                                                                                                                                                                                                                                                                                                                                                                                                                                                                                                                                                                                                                                                                                                                                                                                                                                                                                                                                                                                                                                                                                                                                                                                                                                                                                                                                                                                                                                                                                                                                                                                                                                                                                                                                                                                                                                                                     |                                                                                                                                                                                                                                                                                                                                                                                                                                                                                                                                                                                                                                                                                                                                                                                                                                                                                                                                                                                                                                                                                                                                                                                                                                                                                                                                                                                                                                                                                                                                                                                                                                                                                                                                                                                                                                                                                                                                                                                                                                                                                                                                                                                                                                                                                                                                                                                                                                                                                                                                                                                                                                                                                                                                                                                                                                          |
|                                                                                                                                                                                                                                                                                                                                                                                                                                                                                                                                                                                                                                                                                                                                                                                                                                                                                                                                                                                                                                                                                                                                                                                                                                                                                                                                                                                                                                                                                                                                                                                                                                                                                                                                                                                                                                                                                                                                                                                                                                                                                                                                |                                                                                                                                                                                                                                                                                                                                                                                                                                                                                                                                                                                                                                                                                                                                                                                                                                                                                                                                                                                                                                                                                                                                                                                                                                                                                                                                                                                                                                                                                                                                                                                                                                                                                                                                                                                                                                                                                                                                                                                                                                                                                                                                                                                                                                                                                                                                                                                                                                                                                                                                                                                                                                                                                                                                                                                                                                                                                                                                                                                                                                                                                                                                                                                                                                                                                                                                                                                                     |                                                                                                                                                                                                                                                                                                                                                                                                                                                                                                                                                                                                                                                                                                                                                                                                                                                                                                                                                                                                                                                                                                                                                                                                                                                                                                                                                                                                                                                                                                                                                                                                                                                                                                                                                                                                                                                                                                                                                                                                                                                                                                                                                                                                                                                                                                                                                                                                                                                                                                                                                                                                                                                                                                                                                                                                                                          |
|                                                                                                                                                                                                                                                                                                                                                                                                                                                                                                                                                                                                                                                                                                                                                                                                                                                                                                                                                                                                                                                                                                                                                                                                                                                                                                                                                                                                                                                                                                                                                                                                                                                                                                                                                                                                                                                                                                                                                                                                                                                                                                                                | [                                                                                                                                                                                                                                                                                                                                                                                                                                                                                                                                                                                                                                                                                                                                                                                                                                                                                                                                                                                                                                                                                                                                                                                                                                                                                                                                                                                                                                                                                                                                                                                                                                                                                                                                                                                                                                                                                                                                                                                                                                                                                                                                                                                                                                                                                                                                                                                                                                                                                                                                                                                                                                                                                                                                                                                                                                                                                                                                                                                                                                                                                                                                                                                                                                                                                                                                                                                                   | alta                                                                                                                                                                                                                                                                                                                                                                                                                                                                                                                                                                                                                                                                                                                                                                                                                                                                                                                                                                                                                                                                                                                                                                                                                                                                                                                                                                                                                                                                                                                                                                                                                                                                                                                                                                                                                                                                                                                                                                                                                                                                                                                                                                                                                                                                                                                                                                                                                                                                                                                                                                                                                                                                                                                                                                                                                                     |
|                                                                                                                                                                                                                                                                                                                                                                                                                                                                                                                                                                                                                                                                                                                                                                                                                                                                                                                                                                                                                                                                                                                                                                                                                                                                                                                                                                                                                                                                                                                                                                                                                                                                                                                                                                                                                                                                                                                                                                                                                                                                                                                                | ACCEPTED                                                                                                                                                                                                                                                                                                                                                                                                                                                                                                                                                                                                                                                                                                                                                                                                                                                                                                                                                                                                                                                                                                                                                                                                                                                                                                                                                                                                                                                                                                                                                                                                                                                                                                                                                                                                                                                                                                                                                                                                                                                                                                                                                                                                                                                                                                                                                                                                                                                                                                                                                                                                                                                                                                                                                                                                                                                                                                                                                                                                                                                                                                                                                                                                                                                                                                                                                                                            | FOR                                                                                                                                                                                                                                                                                                                                                                                                                                                                                                                                                                                                                                                                                                                                                                                                                                                                                                                                                                                                                                                                                                                                                                                                                                                                                                                                                                                                                                                                                                                                                                                                                                                                                                                                                                                                                                                                                                                                                                                                                                                                                                                                                                                                                                                                                                                                                                                                                                                                                                                                                                                                                                                                                                                                                                                                                                      |
|                                                                                                                                                                                                                                                                                                                                                                                                                                                                                                                                                                                                                                                                                                                                                                                                                                                                                                                                                                                                                                                                                                                                                                                                                                                                                                                                                                                                                                                                                                                                                                                                                                                                                                                                                                                                                                                                                                                                                                                                                                                                                                                                | COUNTY                                                                                                                                                                                                                                                                                                                                                                                                                                                                                                                                                                                                                                                                                                                                                                                                                                                                                                                                                                                                                                                                                                                                                                                                                                                                                                                                                                                                                                                                                                                                                                                                                                                                                                                                                                                                                                                                                                                                                                                                                                                                                                                                                                                                                                                                                                                                                                                                                                                                                                                                                                                                                                                                                                                                                                                                                                                                                                                                                                                                                                                                                                                                                                                                                                                                                                                                                                                              | OUTAGAMIE                                                                                                                                                                                                                                                                                                                                                                                                                                                                                                                                                                                                                                                                                                                                                                                                                                                                                                                                                                                                                                                                                                                                                                                                                                                                                                                                                                                                                                                                                                                                                                                                                                                                                                                                                                                                                                                                                                                                                                                                                                                                                                                                                                                                                                                                                                                                                                                                                                                                                                                                                                                                                                                                                                                                                                                                                                |
|                                                                                                                                                                                                                                                                                                                                                                                                                                                                                                                                                                                                                                                                                                                                                                                                                                                                                                                                                                                                                                                                                                                                                                                                                                                                                                                                                                                                                                                                                                                                                                                                                                                                                                                                                                                                                                                                                                                                                                                                                                                                                                                                |                                                                                                                                                                                                                                                                                                                                                                                                                                                                                                                                                                                                                                                                                                                                                                                                                                                                                                                                                                                                                                                                                                                                                                                                                                                                                                                                                                                                                                                                                                                                                                                                                                                                                                                                                                                                                                                                                                                                                                                                                                                                                                                                                                                                                                                                                                                                                                                                                                                                                                                                                                                                                                                                                                                                                                                                                                                                                                                                                                                                                                                                                                                                                                                                                                                                                                                                                                                                     |                                                                                                                                                                                                                                                                                                                                                                                                                                                                                                                                                                                                                                                                                                                                                                                                                                                                                                                                                                                                                                                                                                                                                                                                                                                                                                                                                                                                                                                                                                                                                                                                                                                                                                                                                                                                                                                                                                                                                                                                                                                                                                                                                                                                                                                                                                                                                                                                                                                                                                                                                                                                                                                                                                                                                                                                                                          |
|                                                                                                                                                                                                                                                                                                                                                                                                                                                                                                                                                                                                                                                                                                                                                                                                                                                                                                                                                                                                                                                                                                                                                                                                                                                                                                                                                                                                                                                                                                                                                                                                                                                                                                                                                                                                                                                                                                                                                                                                                                                                                                                                |                                                                                                                                                                                                                                                                                                                                                                                                                                                                                                                                                                                                                                                                                                                                                                                                                                                                                                                                                                                                                                                                                                                                                                                                                                                                                                                                                                                                                                                                                                                                                                                                                                                                                                                                                                                                                                                                                                                                                                                                                                                                                                                                                                                                                                                                                                                                                                                                                                                                                                                                                                                                                                                                                                                                                                                                                                                                                                                                                                                                                                                                                                                                                                                                                                                                                                                                                                                                     |                                                                                                                                                                                                                                                                                                                                                                                                                                                                                                                                                                                                                                                                                                                                                                                                                                                                                                                                                                                                                                                                                                                                                                                                                                                                                                                                                                                                                                                                                                                                                                                                                                                                                                                                                                                                                                                                                                                                                                                                                                                                                                                                                                                                                                                                                                                                                                                                                                                                                                                                                                                                                                                                                                                                                                                                                                          |
|                                                                                                                                                                                                                                                                                                                                                                                                                                                                                                                                                                                                                                                                                                                                                                                                                                                                                                                                                                                                                                                                                                                                                                                                                                                                                                                                                                                                                                                                                                                                                                                                                                                                                                                                                                                                                                                                                                                                                                                                                                                                                                                                | 0                                                                                                                                                                                                                                                                                                                                                                                                                                                                                                                                                                                                                                                                                                                                                                                                                                                                                                                                                                                                                                                                                                                                                                                                                                                                                                                                                                                                                                                                                                                                                                                                                                                                                                                                                                                                                                                                                                                                                                                                                                                                                                                                                                                                                                                                                                                                                                                                                                                                                                                                                                                                                                                                                                                                                                                                                                                                                                                                                                                                                                                                                                                                                                                                                                                                                                                                                                                                   | 40                                                                                                                                                                                                                                                                                                                                                                                                                                                                                                                                                                                                                                                                                                                                                                                                                                                                                                                                                                                                                                                                                                                                                                                                                                                                                                                                                                                                                                                                                                                                                                                                                                                                                                                                                                                                                                                                                                                                                                                                                                                                                                                                                                                                                                                                                                                                                                                                                                                                                                                                                                                                                                                                                                                                                                                                                                       |
|                                                                                                                                                                                                                                                                                                                                                                                                                                                                                                                                                                                                                                                                                                                                                                                                                                                                                                                                                                                                                                                                                                                                                                                                                                                                                                                                                                                                                                                                                                                                                                                                                                                                                                                                                                                                                                                                                                                                                                                                                                                                                                                                | 10/25/2022                                                                                                                                                                                                                                                                                                                                                                                                                                                                                                                                                                                                                                                                                                                                                                                                                                                                                                                                                                                                                                                                                                                                                                                                                                                                                                                                                                                                                                                                                                                                                                                                                                                                                                                                                                                                                                                                                                                                                                                                                                                                                                                                                                                                                                                                                                                                                                                                                                                                                                                                                                                                                                                                                                                                                                                                                                                                                                                                                                                                                                                                                                                                                                                                                                                                                                                                                                                          | At                                                                                                                                                                                                                                                                                                                                                                                                                                                                                                                                                                                                                                                                                                                                                                                                                                                                                                                                                                                                                                                                                                                                                                                                                                                                                                                                                                                                                                                                                                                                                                                                                                                                                                                                                                                                                                                                                                                                                                                                                                                                                                                                                                                                                                                                                                                                                                                                                                                                                                                                                                                                                                                                                                                                                                                                                                       |
|                                                                                                                                                                                                                                                                                                                                                                                                                                                                                                                                                                                                                                                                                                                                                                                                                                                                                                                                                                                                                                                                                                                                                                                                                                                                                                                                                                                                                                                                                                                                                                                                                                                                                                                                                                                                                                                                                                                                                                                                                                                                                                                                | (Date)                                                                                                                                                                                                                                                                                                                                                                                                                                                                                                                                                                                                                                                                                                                                                                                                                                                                                                                                                                                                                                                                                                                                                                                                                                                                                                                                                                                                                                                                                                                                                                                                                                                                                                                                                                                                                                                                                                                                                                                                                                                                                                                                                                                                                                                                                                                                                                                                                                                                                                                                                                                                                                                                                                                                                                                                                                                                                                                                                                                                                                                                                                                                                                                                                                                                                                                                                                                              | ane & Title of Of (a)                                                                                                                                                                                                                                                                                                                                                                                                                                                                                                                                                                                                                                                                                                                                                                                                                                                                                                                                                                                                                                                                                                                                                                                                                                                                                                                                                                                                                                                                                                                                                                                                                                                                                                                                                                                                                                                                                                                                                                                                                                                                                                                                                                                                                                                                                                                                                                                                                                                                                                                                                                                                                                                                                                                                                                                                                    |
|                                                                                                                                                                                                                                                                                                                                                                                                                                                                                                                                                                                                                                                                                                                                                                                                                                                                                                                                                                                                                                                                                                                                                                                                                                                                                                                                                                                                                                                                                                                                                                                                                                                                                                                                                                                                                                                                                                                                                                                                                                                                                                                                | ORIGINAL PLANS F                                                                                                                                                                                                                                                                                                                                                                                                                                                                                                                                                                                                                                                                                                                                                                                                                                                                                                                                                                                                                                                                                                                                                                                                                                                                                                                                                                                                                                                                                                                                                                                                                                                                                                                                                                                                                                                                                                                                                                                                                                                                                                                                                                                                                                                                                                                                                                                                                                                                                                                                                                                                                                                                                                                                                                                                                                                                                                                                                                                                                                                                                                                                                                                                                                                                                                                                                                                    | REPARED BY                                                                                                                                                                                                                                                                                                                                                                                                                                                                                                                                                                                                                                                                                                                                                                                                                                                                                                                                                                                                                                                                                                                                                                                                                                                                                                                                                                                                                                                                                                                                                                                                                                                                                                                                                                                                                                                                                                                                                                                                                                                                                                                                                                                                                                                                                                                                                                                                                                                                                                                                                                                                                                                                                                                                                                                                                               |
|                                                                                                                                                                                                                                                                                                                                                                                                                                                                                                                                                                                                                                                                                                                                                                                                                                                                                                                                                                                                                                                                                                                                                                                                                                                                                                                                                                                                                                                                                                                                                                                                                                                                                                                                                                                                                                                                                                                                                                                                                                                                                                                                | UNIGINAL TEAMS T                                                                                                                                                                                                                                                                                                                                                                                                                                                                                                                                                                                                                                                                                                                                                                                                                                                                                                                                                                                                                                                                                                                                                                                                                                                                                                                                                                                                                                                                                                                                                                                                                                                                                                                                                                                                                                                                                                                                                                                                                                                                                                                                                                                                                                                                                                                                                                                                                                                                                                                                                                                                                                                                                                                                                                                                                                                                                                                                                                                                                                                                                                                                                                                                                                                                                                                                                                                    |                                                                                                                                                                                                                                                                                                                                                                                                                                                                                                                                                                                                                                                                                                                                                                                                                                                                                                                                                                                                                                                                                                                                                                                                                                                                                                                                                                                                                                                                                                                                                                                                                                                                                                                                                                                                                                                                                                                                                                                                                                                                                                                                                                                                                                                                                                                                                                                                                                                                                                                                                                                                                                                                                                                                                                                                                                          |
|                                                                                                                                                                                                                                                                                                                                                                                                                                                                                                                                                                                                                                                                                                                                                                                                                                                                                                                                                                                                                                                                                                                                                                                                                                                                                                                                                                                                                                                                                                                                                                                                                                                                                                                                                                                                                                                                                                                                                                                                                                                                                                                                | raSp                                                                                                                                                                                                                                                                                                                                                                                                                                                                                                                                                                                                                                                                                                                                                                                                                                                                                                                                                                                                                                                                                                                                                                                                                                                                                                                                                                                                                                                                                                                                                                                                                                                                                                                                                                                                                                                                                                                                                                                                                                                                                                                                                                                                                                                                                                                                                                                                                                                                                                                                                                                                                                                                                                                                                                                                                                                                                                                                                                                                                                                                                                                                                                                                                                                                                                                                                                                                | aith                                                                                                                                                                                                                                                                                                                                                                                                                                                                                                                                                                                                                                                                                                                                                                                                                                                                                                                                                                                                                                                                                                                                                                                                                                                                                                                                                                                                                                                                                                                                                                                                                                                                                                                                                                                                                                                                                                                                                                                                                                                                                                                                                                                                                                                                                                                                                                                                                                                                                                                                                                                                                                                                                                                                                                                                                                     |
|                                                                                                                                                                                                                                                                                                                                                                                                                                                                                                                                                                                                                                                                                                                                                                                                                                                                                                                                                                                                                                                                                                                                                                                                                                                                                                                                                                                                                                                                                                                                                                                                                                                                                                                                                                                                                                                                                                                                                                                                                                                                                                                                | IUSII                                                                                                                                                                                                                                                                                                                                                                                                                                                                                                                                                                                                                                                                                                                                                                                                                                                                                                                                                                                                                                                                                                                                                                                                                                                                                                                                                                                                                                                                                                                                                                                                                                                                                                                                                                                                                                                                                                                                                                                                                                                                                                                                                                                                                                                                                                                                                                                                                                                                                                                                                                                                                                                                                                                                                                                                                                                                                                                                                                                                                                                                                                                                                                                                                                                                                                                                                                                               |                                                                                                                                                                                                                                                                                                                                                                                                                                                                                                                                                                                                                                                                                                                                                                                                                                                                                                                                                                                                                                                                                                                                                                                                                                                                                                                                                                                                                                                                                                                                                                                                                                                                                                                                                                                                                                                                                                                                                                                                                                                                                                                                                                                                                                                                                                                                                                                                                                                                                                                                                                                                                                                                                                                                                                                                                                          |
|                                                                                                                                                                                                                                                                                                                                                                                                                                                                                                                                                                                                                                                                                                                                                                                                                                                                                                                                                                                                                                                                                                                                                                                                                                                                                                                                                                                                                                                                                                                                                                                                                                                                                                                                                                                                                                                                                                                                                                                                                                                                                                                                | CREATIVITY BEYOND                                                                                                                                                                                                                                                                                                                                                                                                                                                                                                                                                                                                                                                                                                                                                                                                                                                                                                                                                                                                                                                                                                                                                                                                                                                                                                                                                                                                                                                                                                                                                                                                                                                                                                                                                                                                                                                                                                                                                                                                                                                                                                                                                                                                                                                                                                                                                                                                                                                                                                                                                                                                                                                                                                                                                                                                                                                                                                                                                                                                                                                                                                                                                                                                                                                                                                                                                                                   | ENGINEERING                                                                                                                                                                                                                                                                                                                                                                                                                                                                                                                                                                                                                                                                                                                                                                                                                                                                                                                                                                                                                                                                                                                                                                                                                                                                                                                                                                                                                                                                                                                                                                                                                                                                                                                                                                                                                                                                                                                                                                                                                                                                                                                                                                                                                                                                                                                                                                                                                                                                                                                                                                                                                                                                                                                                                                                                                              |
|                                                                                                                                                                                                                                                                                                                                                                                                                                                                                                                                                                                                                                                                                                                                                                                                                                                                                                                                                                                                                                                                                                                                                                                                                                                                                                                                                                                                                                                                                                                                                                                                                                                                                                                                                                                                                                                                                                                                                                                                                                                                                                                                | rasmith.com                                                                                                                                                                                                                                                                                                                                                                                                                                                                                                                                                                                                                                                                                                                                                                                                                                                                                                                                                                                                                                                                                                                                                                                                                                                                                                                                                                                                                                                                                                                                                                                                                                                                                                                                                                                                                                                                                                                                                                                                                                                                                                                                                                                                                                                                                                                                                                                                                                                                                                                                                                                                                                                                                                                                                                                                                                                                                                                                                                                                                                                                                                                                                                                                                                                                                                                                                                                         | 100-                                                                                                                                                                                                                                                                                                                                                                                                                                                                                                                                                                                                                                                                                                                                                                                                                                                                                                                                                                                                                                                                                                                                                                                                                                                                                                                                                                                                                                                                                                                                                                                                                                                                                                                                                                                                                                                                                                                                                                                                                                                                                                                                                                                                                                                                                                                                                                                                                                                                                                                                                                                                                                                                                                                                                                                                                                     |
|                                                                                                                                                                                                                                                                                                                                                                                                                                                                                                                                                                                                                                                                                                                                                                                                                                                                                                                                                                                                                                                                                                                                                                                                                                                                                                                                                                                                                                                                                                                                                                                                                                                                                                                                                                                                                                                                                                                                                                                                                                                                                                                                | OUN NAMES AND A STATES                                                                                                                                                                                                                                                                                                                                                                                                                                                                                                                                                                                                                                                                                                                                                                                                                                                                                                                                                                                                                                                                                                                                                                                                                                                                                                                                                                                                                                                                                                                                                                                                                                                                                                                                                                                                                                                                                                                                                                                                                                                                                                                                                                                                                                                                                                                                                                                                                                                                                                                                                                                                                                                                                                                                                                                                                                                                                                                                                                                                                                                                                                                                                                                                                                                                                                                                                                              | aggggggg                                                                                                                                                                                                                                                                                                                                                                                                                                                                                                                                                                                                                                                                                                                                                                                                                                                                                                                                                                                                                                                                                                                                                                                                                                                                                                                                                                                                                                                                                                                                                                                                                                                                                                                                                                                                                                                                                                                                                                                                                                                                                                                                                                                                                                                                                                                                                                                                                                                                                                                                                                                                                                                                                                                                                                                                                                 |
|                                                                                                                                                                                                                                                                                                                                                                                                                                                                                                                                                                                                                                                                                                                                                                                                                                                                                                                                                                                                                                                                                                                                                                                                                                                                                                                                                                                                                                                                                                                                                                                                                                                                                                                                                                                                                                                                                                                                                                                                                                                                                                                                |                                                                                                                                                                                                                                                                                                                                                                                                                                                                                                                                                                                                                                                                                                                                                                                                                                                                                                                                                                                                                                                                                                                                                                                                                                                                                                                                                                                                                                                                                                                                                                                                                                                                                                                                                                                                                                                                                                                                                                                                                                                                                                                                                                                                                                                                                                                                                                                                                                                                                                                                                                                                                                                                                                                                                                                                                                                                                                                                                                                                                                                                                                                                                                                                                                                                                                                                                                                                     |                                                                                                                                                                                                                                                                                                                                                                                                                                                                                                                                                                                                                                                                                                                                                                                                                                                                                                                                                                                                                                                                                                                                                                                                                                                                                                                                                                                                                                                                                                                                                                                                                                                                                                                                                                                                                                                                                                                                                                                                                                                                                                                                                                                                                                                                                                                                                                                                                                                                                                                                                                                                                                                                                                                                                                                                                                          |
|                                                                                                                                                                                                                                                                                                                                                                                                                                                                                                                                                                                                                                                                                                                                                                                                                                                                                                                                                                                                                                                                                                                                                                                                                                                                                                                                                                                                                                                                                                                                                                                                                                                                                                                                                                                                                                                                                                                                                                                                                                                                                                                                | and SCOV                                                                                                                                                                                                                                                                                                                                                                                                                                                                                                                                                                                                                                                                                                                                                                                                                                                                                                                                                                                                                                                                                                                                                                                                                                                                                                                                                                                                                                                                                                                                                                                                                                                                                                                                                                                                                                                                                                                                                                                                                                                                                                                                                                                                                                                                                                                                                                                                                                                                                                                                                                                                                                                                                                                                                                                                                                                                                                                                                                                                                                                                                                                                                                                                                                                                                                                                                                                            | VSING                                                                                                                                                                                                                                                                                                                                                                                                                                                                                                                                                                                                                                                                                                                                                                                                                                                                                                                                                                                                                                                                                                                                                                                                                                                                                                                                                                                                                                                                                                                                                                                                                                                                                                                                                                                                                                                                                                                                                                                                                                                                                                                                                                                                                                                                                                                                                                                                                                                                                                                                                                                                                                                                                                                                                                                                                                    |
|                                                                                                                                                                                                                                                                                                                                                                                                                                                                                                                                                                                                                                                                                                                                                                                                                                                                                                                                                                                                                                                                                                                                                                                                                                                                                                                                                                                                                                                                                                                                                                                                                                                                                                                                                                                                                                                                                                                                                                                                                                                                                                                                | BBBBBBBBBBBBBBBBBBBBBBBBBBBBBBBBBBBBBB                                                                                                                                                                                                                                                                                                                                                                                                                                                                                                                                                                                                                                                                                                                                                                                                                                                                                                                                                                                                                                                                                                                                                                                                                                                                                                                                                                                                                                                                                                                                                                                                                                                                                                                                                                                                                                                                                                                                                                                                                                                                                                                                                                                                                                                                                                                                                                                                                                                                                                                                                                                                                                                                                                                                                                                                                                                                                                                                                                                                                                                                                                                                                                                                                                                                                                                                                              | VS I NOB                                                                                                                                                                                                                                                                                                                                                                                                                                                                                                                                                                                                                                                                                                                                                                                                                                                                                                                                                                                                                                                                                                                                                                                                                                                                                                                                                                                                                                                                                                                                                                                                                                                                                                                                                                                                                                                                                                                                                                                                                                                                                                                                                                                                                                                                                                                                                                                                                                                                                                                                                                                                                                                                                                                                                                                                                                 |
|                                                                                                                                                                                                                                                                                                                                                                                                                                                                                                                                                                                                                                                                                                                                                                                                                                                                                                                                                                                                                                                                                                                                                                                                                                                                                                                                                                                                                                                                                                                                                                                                                                                                                                                                                                                                                                                                                                                                                                                                                                                                                                                                | HINN SCOM                                                                                                                                                                                                                                                                                                                                                                                                                                                                                                                                                                                                                                                                                                                                                                                                                                                                                                                                                                                                                                                                                                                                                                                                                                                                                                                                                                                                                                                                                                                                                                                                                                                                                                                                                                                                                                                                                                                                                                                                                                                                                                                                                                                                                                                                                                                                                                                                                                                                                                                                                                                                                                                                                                                                                                                                                                                                                                                                                                                                                                                                                                                                                                                                                                                                                                                                                                                           | P                                                                                                                                                                                                                                                                                                                                                                                                                                                                                                                                                                                                                                                                                                                                                                                                                                                                                                                                                                                                                                                                                                                                                                                                                                                                                                                                                                                                                                                                                                                                                                                                                                                                                                                                                                                                                                                                                                                                                                                                                                                                                                                                                                                                                                                                                                                                                                                                                                                                                                                                                                                                                                                                                                                                                                                                                                        |
|                                                                                                                                                                                                                                                                                                                                                                                                                                                                                                                                                                                                                                                                                                                                                                                                                                                                                                                                                                                                                                                                                                                                                                                                                                                                                                                                                                                                                                                                                                                                                                                                                                                                                                                                                                                                                                                                                                                                                                                                                                                                                                                                | JOHN<br>BRUGGE                                                                                                                                                                                                                                                                                                                                                                                                                                                                                                                                                                                                                                                                                                                                                                                                                                                                                                                                                                                                                                                                                                                                                                                                                                                                                                                                                                                                                                                                                                                                                                                                                                                                                                                                                                                                                                                                                                                                                                                                                                                                                                                                                                                                                                                                                                                                                                                                                                                                                                                                                                                                                                                                                                                                                                                                                                                                                                                                                                                                                                                                                                                                                                                                                                                                                                                                                                                      | P. A                                                                                                                                                                                                                                                                                                                                                                                                                                                                                                                                                                                                                                                                                                                                                                                                                                                                                                                                                                                                                                                                                                                                                                                                                                                                                                                                                                                                                                                                                                                                                                                                                                                                                                                                                                                                                                                                                                                                                                                                                                                                                                                                                                                                                                                                                                                                                                                                                                                                                                                                                                                                                                                                                                                                                                                                                                     |
|                                                                                                                                                                                                                                                                                                                                                                                                                                                                                                                                                                                                                                                                                                                                                                                                                                                                                                                                                                                                                                                                                                                                                                                                                                                                                                                                                                                                                                                                                                                                                                                                                                                                                                                                                                                                                                                                                                                                                                                                                                                                                                                                | JOHN<br>BRUGGE<br>E-3973                                                                                                                                                                                                                                                                                                                                                                                                                                                                                                                                                                                                                                                                                                                                                                                                                                                                                                                                                                                                                                                                                                                                                                                                                                                                                                                                                                                                                                                                                                                                                                                                                                                                                                                                                                                                                                                                                                                                                                                                                                                                                                                                                                                                                                                                                                                                                                                                                                                                                                                                                                                                                                                                                                                                                                                                                                                                                                                                                                                                                                                                                                                                                                                                                                                                                                                                                                            | P. A                                                                                                                                                                                                                                                                                                                                                                                                                                                                                                                                                                                                                                                                                                                                                                                                                                                                                                                                                                                                                                                                                                                                                                                                                                                                                                                                                                                                                                                                                                                                                                                                                                                                                                                                                                                                                                                                                                                                                                                                                                                                                                                                                                                                                                                                                                                                                                                                                                                                                                                                                                                                                                                                                                                                                                                                                                     |
|                                                                                                                                                                                                                                                                                                                                                                                                                                                                                                                                                                                                                                                                                                                                                                                                                                                                                                                                                                                                                                                                                                                                                                                                                                                                                                                                                                                                                                                                                                                                                                                                                                                                                                                                                                                                                                                                                                                                                                                                                                                                                                                                | JOHN<br>BRUGGE<br>E-3973<br>BAYSIC                                                                                                                                                                                                                                                                                                                                                                                                                                                                                                                                                                                                                                                                                                                                                                                                                                                                                                                                                                                                                                                                                                                                                                                                                                                                                                                                                                                                                                                                                                                                                                                                                                                                                                                                                                                                                                                                                                                                                                                                                                                                                                                                                                                                                                                                                                                                                                                                                                                                                                                                                                                                                                                                                                                                                                                                                                                                                                                                                                                                                                                                                                                                                                                                                                                                                                                                                                  | P. A                                                                                                                                                                                                                                                                                                                                                                                                                                                                                                                                                                                                                                                                                                                                                                                                                                                                                                                                                                                                                                                                                                                                                                                                                                                                                                                                                                                                                                                                                                                                                                                                                                                                                                                                                                                                                                                                                                                                                                                                                                                                                                                                                                                                                                                                                                                                                                                                                                                                                                                                                                                                                                                                                                                                                                                                                                     |
|                                                                                                                                                                                                                                                                                                                                                                                                                                                                                                                                                                                                                                                                                                                                                                                                                                                                                                                                                                                                                                                                                                                                                                                                                                                                                                                                                                                                                                                                                                                                                                                                                                                                                                                                                                                                                                                                                                                                                                                                                                                                                                                                | JOHN<br>BRUGGE<br>E-3973<br>BAYSIC<br>WI                                                                                                                                                                                                                                                                                                                                                                                                                                                                                                                                                                                                                                                                                                                                                                                                                                                                                                                                                                                                                                                                                                                                                                                                                                                                                                                                                                                                                                                                                                                                                                                                                                                                                                                                                                                                                                                                                                                                                                                                                                                                                                                                                                                                                                                                                                                                                                                                                                                                                                                                                                                                                                                                                                                                                                                                                                                                                                                                                                                                                                                                                                                                                                                                                                                                                                                                                            | P. MAN                                                                                                                                                                                                                                                                                                                                                                                                                                                                                                                                                                                                                                                                                                                                                                                                                                                                                                                                                                                                                                                                                                                                                                                                                                                                                                                                                                                                                                                                                                                                                                                                                                                                                                                                                                                                                                                                                                                                                                                                                                                                                                                                                                                                                                                                                                                                                                                                                                                                                                                                                                                                                                                                                                                                                                                                                                   |
|                                                                                                                                                                                                                                                                                                                                                                                                                                                                                                                                                                                                                                                                                                                                                                                                                                                                                                                                                                                                                                                                                                                                                                                                                                                                                                                                                                                                                                                                                                                                                                                                                                                                                                                                                                                                                                                                                                                                                                                                                                                                                                                                | JOHN<br>BRUGGE<br>E-3973<br>BAYSID<br>WI                                                                                                                                                                                                                                                                                                                                                                                                                                                                                                                                                                                                                                                                                                                                                                                                                                                                                                                                                                                                                                                                                                                                                                                                                                                                                                                                                                                                                                                                                                                                                                                                                                                                                                                                                                                                                                                                                                                                                                                                                                                                                                                                                                                                                                                                                                                                                                                                                                                                                                                                                                                                                                                                                                                                                                                                                                                                                                                                                                                                                                                                                                                                                                                                                                                                                                                                                            | P. MAN                                                                                                                                                                                                                                                                                                                                                                                                                                                                                                                                                                                                                                                                                                                                                                                                                                                                                                                                                                                                                                                                                                                                                                                                                                                                                                                                                                                                                                                                                                                                                                                                                                                                                                                                                                                                                                                                                                                                                                                                                                                                                                                                                                                                                                                                                                                                                                                                                                                                                                                                                                                                                                                                                                                                                                                                                                   |
|                                                                                                                                                                                                                                                                                                                                                                                                                                                                                                                                                                                                                                                                                                                                                                                                                                                                                                                                                                                                                                                                                                                                                                                                                                                                                                                                                                                                                                                                                                                                                                                                                                                                                                                                                                                                                                                                                                                                                                                                                                                                                                                                | JOHN<br>BRUGGE<br>E-3973<br>BAYSIC<br>BAYSIC                                                                                                                                                                                                                                                                                                                                                                                                                                                                                                                                                                                                                                                                                                                                                                                                                                                                                                                                                                                                                                                                                                                                                                                                                                                                                                                                                                                                                                                                                                                                                                                                                                                                                                                                                                                                                                                                                                                                                                                                                                                                                                                                                                                                                                                                                                                                                                                                                                                                                                                                                                                                                                                                                                                                                                                                                                                                                                                                                                                                                                                                                                                                                                                                                                                                                                                                                        | P. MAN<br>MAN<br>SZ. LANGUNGOOO                                                                                                                                                                                                                                                                                                                                                                                                                                                                                                                                                                                                                                                                                                                                                                                                                                                                                                                                                                                                                                                                                                                                                                                                                                                                                                                                                                                                                                                                                                                                                                                                                                                                                                                                                                                                                                                                                                                                                                                                                                                                                                                                                                                                                                                                                                                                                                                                                                                                                                                                                                                                                                                                                                                                                                                                          |
|                                                                                                                                                                                                                                                                                                                                                                                                                                                                                                                                                                                                                                                                                                                                                                                                                                                                                                                                                                                                                                                                                                                                                                                                                                                                                                                                                                                                                                                                                                                                                                                                                                                                                                                                                                                                                                                                                                                                                                                                                                                                                                                                | JOHN<br>BRUGGE<br>E-3973<br>BAYSIC<br>BAYSIC<br>BASS/ONAL                                                                                                                                                                                                                                                                                                                                                                                                                                                                                                                                                                                                                                                                                                                                                                                                                                                                                                                                                                                                                                                                                                                                                                                                                                                                                                                                                                                                                                                                                                                                                                                                                                                                                                                                                                                                                                                                                                                                                                                                                                                                                                                                                                                                                                                                                                                                                                                                                                                                                                                                                                                                                                                                                                                                                                                                                                                                                                                                                                                                                                                                                                                                                                                                                                                                                                                                           | P. MAN<br>MAN<br>SZ. HANNANANANANANANANANANANANANANANANANANA                                                                                                                                                                                                                                                                                                                                                                                                                                                                                                                                                                                                                                                                                                                                                                                                                                                                                                                                                                                                                                                                                                                                                                                                                                                                                                                                                                                                                                                                                                                                                                                                                                                                                                                                                                                                                                                                                                                                                                                                                                                                                                                                                                                                                                                                                                                                                                                                                                                                                                                                                                                                                                                                                                                                                                             |
|                                                                                                                                                                                                                                                                                                                                                                                                                                                                                                                                                                                                                                                                                                                                                                                                                                                                                                                                                                                                                                                                                                                                                                                                                                                                                                                                                                                                                                                                                                                                                                                                                                                                                                                                                                                                                                                                                                                                                                                                                                                                                                                                | JOHN<br>BRUGGE<br>E-3973<br>BAYSIC<br>BAYSIC<br>BAYSIC<br>BAYSIC                                                                                                                                                                                                                                                                                                                                                                                                                                                                                                                                                                                                                                                                                                                                                                                                                                                                                                                                                                                                                                                                                                                                                                                                                                                                                                                                                                                                                                                                                                                                                                                                                                                                                                                                                                                                                                                                                                                                                                                                                                                                                                                                                                                                                                                                                                                                                                                                                                                                                                                                                                                                                                                                                                                                                                                                                                                                                                                                                                                                                                                                                                                                                                                                                                                                                                                                    | P. MAN<br>MAN<br>SE, J.J. HANNON<br>EENCLIM                                                                                                                                                                                                                                                                                                                                                                                                                                                                                                                                                                                                                                                                                                                                                                                                                                                                                                                                                                                                                                                                                                                                                                                                                                                                                                                                                                                                                                                                                                                                                                                                                                                                                                                                                                                                                                                                                                                                                                                                                                                                                                                                                                                                                                                                                                                                                                                                                                                                                                                                                                                                                                                                                                                                                                                              |
|                                                                                                                                                                                                                                                                                                                                                                                                                                                                                                                                                                                                                                                                                                                                                                                                                                                                                                                                                                                                                                                                                                                                                                                                                                                                                                                                                                                                                                                                                                                                                                                                                                                                                                                                                                                                                                                                                                                                                                                                                                                                                                                                | JOHN<br>BRUGGE<br>E-3973<br>BAYSIC<br>BAYSIC<br>BAYSIC<br>BAYSIC<br>BAYSIC<br>BAYSIC<br>BAYSIC<br>BAYSIC<br>BAYSIC<br>BAYSIC<br>BAYSIC<br>BAYSIC<br>BAYSIC<br>BAYSIC<br>BAYSIC<br>BAYSIC<br>BAYSIC<br>BAYSIC<br>BAYSIC<br>BAYSIC<br>BAYSIC<br>BAYSIC<br>BAYSIC<br>BAYSIC<br>BAYSIC<br>BAYSIC<br>BAYSIC<br>BAYSIC<br>BAYSIC<br>BAYSIC<br>BAYSIC<br>BAYSIC<br>BAYSIC<br>BAYSIC<br>BAYSIC<br>BAYSIC<br>BAYSIC<br>BAYSIC<br>BAYSIC<br>BAYSIC<br>BAYSIC<br>BAYSIC<br>BAYSIC<br>BAYSIC<br>BAYSIC<br>BAYSIC<br>BAYSIC<br>BAYSIC<br>BAYSIC<br>BAYSIC<br>BAYSIC<br>BAYSIC<br>BAYSIC<br>BAYSIC<br>BAYSIC<br>BAYSIC<br>BAYSIC<br>BAYSIC<br>BAYSIC<br>BAYSIC<br>BAYSIC<br>BAYSIC<br>BAYSIC<br>BAYSIC<br>BAYSIC<br>BAYSIC<br>BAYSIC<br>BAYSIC<br>BAYSIC<br>BAYSIC<br>BAYSIC<br>BAYSIC<br>BAYSIC<br>BAYSIC<br>BAYSIC<br>BAYSIC<br>BAYSIC<br>BAYSIC<br>BAYSIC<br>BAYSIC<br>BAYSIC<br>BAYSIC<br>BAYSIC<br>BAYSIC<br>BAYSIC<br>BAYSIC<br>BAYSIC<br>BAYSIC<br>BAYSIC<br>BAYSIC<br>BAYSIC<br>BAYSIC<br>BAYSIC<br>BAYSIC<br>BAYSIC<br>BAYSIC<br>BAYSIC<br>BAYSIC<br>BAYSIC<br>BAYSIC<br>BAYSIC<br>BAYSIC<br>BAYSIC<br>BAYSIC<br>BAYSIC<br>BAYSIC<br>BAYSIC<br>BAYSIC<br>BAYSIC<br>BAYSIC<br>BAYSIC<br>BAYSIC<br>BAYSIC<br>BAYSIC<br>BAYSIC<br>BAYSIC<br>BAYSIC<br>BAYSIC<br>BAYSIC<br>BAYSIC<br>BAYSIC<br>BAYSIC<br>BAYSIC<br>BAYSIC<br>BAYSIC<br>BAYSIC<br>BAYSIC<br>BAYSIC<br>BAYSIC<br>BAYSIC<br>BAYSIC<br>BAYSIC<br>BAYSIC<br>BAYSIC<br>BAYSIC<br>BAYSIC<br>BAYSIC<br>BAYSIC<br>BAYSIC<br>BAYSIC<br>BAYSIC<br>BAYSIC<br>BAYSIC<br>BAYSIC<br>BAYSIC<br>BAYSIC<br>BAYSIC<br>BAYSIC<br>BAYSIC<br>BAYSIC<br>BAYSIC<br>BAYSIC<br>BAYSIC<br>BAYSIC<br>BAYSIC<br>BAYSIC<br>BAYSIC<br>BAYSIC<br>BAYSIC<br>BAYSIC<br>BAYSIC<br>BAYSIC<br>BAYSIC<br>BAYSIC<br>BAYSIC<br>BAYSIC<br>BAYSIC<br>BAYSIC<br>BAYSIC<br>BAYSIC<br>BAYSIC<br>BAYSIC<br>BAYSIC<br>BAYSIC<br>BAYSIC<br>BAYSIC<br>BAYSIC<br>BAYSIC<br>BAYSIC<br>BAYSIC<br>BAYSIC<br>BAYSIC<br>BAYSIC<br>BAYSIC<br>BAYSIC<br>BAYSIC<br>BAYSIC<br>BAYSIC<br>BAYSIC<br>BAYSIC<br>BAYSIC<br>BAYSIC<br>BAYSIC<br>BAYSIC<br>BAYSIC<br>BAYSIC<br>BAYSIC<br>BAYSIC<br>BAYSIC<br>BAYSIC<br>BAYSIC<br>BAYSIC<br>BAYSIC<br>BAYSIC<br>BAYSIC<br>BAYSIC<br>BAYSIC<br>BAYSIC<br>BAYSIC<br>BAYSIC<br>BAYSIC<br>BAYSIC<br>BAYSIC<br>BAYSIC<br>BAYSIC<br>BAYSIC<br>BAYSIC<br>BAYSIC<br>BAYSIC<br>BAYSIC<br>BAYSIC<br>BAYSIC<br>BAYSIC<br>BAYSIC<br>BAYSIC<br>BAYSIC<br>BAYSIC<br>BAYSIC<br>BAYSIC<br>BAYSIC<br>BAYSIC<br>BAYSIC<br>BAYSIC<br>BAYSIC<br>BAYSIC<br>BAYSIC<br>BAYSIC<br>BAYSIC<br>BAYSIC<br>BAYSIC<br>BAYSIC<br>BAYSIC<br>BAYSIC<br>BAYSIC<br>BAYSIC<br>BAYSIC<br>BAYSIC<br>BAYSIC<br>BAYSIC<br>BAYSIC<br>BAYSIC<br>BAYSIC<br>BAYSIC<br>BAYSIC<br>BAYSIC<br>BAYSIC<br>BAYSIC<br>BAYSIC<br>BAYSIC<br>BAYSIC<br>BAYSIC<br>BAYSIC<br>BAYSIC<br>BAYSIC<br>BAYSIC<br>BAYSIC<br>BAYSIC<br>BAYSIC<br>BAYSIC<br>BAYSIC<br>BAYSIC<br>BAYSIC<br>BAYSIC<br>BAYSIC<br>BAYSIC<br>BAYSIC<br>BAYSIC<br>BAYSIC<br>BAYSIC<br>BAYSIC<br>BAYSIC<br>BAYSIC<br>BAYSIC<br>BAYSIC<br>BAYSIC<br>BAYSIC<br>BAYSIC<br>BAYSIC<br>BAYSIC<br>BAY                                                                                                                                                                                                                                                                                                                                                           | P. MAN<br>MAN<br>SE, J.J. HANNON<br>EENCI. HANNON<br>MAN                                                                                                                                                                                                                                                                                                                                                                                                                                                                                                                                                                                                                                                                                                                                                                                                                                                                                                                                                                                                                                                                                                                                                                                                                                                                                                                                                                                                                                                                                                                                                                                                                                                                                                                                                                                                                                                                                                                                                                                                                                                                                                                                                                                                                                                                                                                                                                                                                                                                                                                                                                                                                                                                                                                                                                                 |
|                                                                                                                                                                                                                                                                                                                                                                                                                                                                                                                                                                                                                                                                                                                                                                                                                                                                                                                                                                                                                                                                                                                                                                                                                                                                                                                                                                                                                                                                                                                                                                                                                                                                                                                                                                                                                                                                                                                                                                                                                                                                                                                                | JOHN<br>BRUGGE<br>E-3973<br>BAYSIC<br>BAYSIC<br>BAYSIC<br>BAYSIC<br>BAYSIC<br>BAYSIC<br>BAYSIC<br>BAYSIC<br>BAYSIC<br>BAYSIC<br>BAYSIC<br>BAYSIC<br>BAYSIC<br>BAYSIC<br>BAYSIC<br>BAYSIC<br>BAYSIC<br>BAYSIC<br>BAYSIC<br>BAYSIC<br>BAYSIC<br>BAYSIC<br>BAYSIC<br>BAYSIC<br>BAYSIC<br>BAYSIC<br>BAYSIC<br>BAYSIC<br>BAYSIC<br>BAYSIC<br>BAYSIC<br>BAYSIC<br>BAYSIC<br>BAYSIC<br>BAYSIC<br>BAYSIC<br>BAYSIC<br>BAYSIC<br>BAYSIC<br>BAYSIC<br>BAYSIC<br>BAYSIC<br>BAYSIC<br>BAYSIC<br>BAYSIC<br>BAYSIC<br>BAYSIC<br>BAYSIC<br>BAYSIC<br>BAYSIC<br>BAYSIC<br>BAYSIC<br>BAYSIC<br>BAYSIC<br>BAYSIC<br>BAYSIC<br>BAYSIC<br>BAYSIC<br>BAYSIC<br>BAYSIC<br>BAYSIC<br>BAYSIC<br>BAYSIC<br>BAYSIC<br>BAYSIC<br>BAYSIC<br>BAYSIC<br>BAYSIC<br>BAYSIC<br>BAYSIC<br>BAYSIC<br>BAYSIC<br>BAYSIC<br>BAYSIC<br>BAYSIC<br>BAYSIC<br>BAYSIC<br>BAYSIC<br>BAYSIC<br>BAYSIC<br>BAYSIC<br>BAYSIC<br>BAYSIC<br>BAYSIC<br>BAYSIC<br>BAYSIC<br>BAYSIC<br>BAYSIC<br>BAYSIC<br>BAYSIC<br>BAYSIC<br>BAYSIC<br>BAYSIC<br>BAYSIC<br>BAYSIC<br>BAYSIC<br>BAYSIC<br>BAYSIC<br>BAYSIC<br>BAYSIC<br>BAYSIC<br>BAYSIC<br>BAYSIC<br>BAYSIC<br>BAYSIC<br>BAYSIC<br>BAYSIC<br>BAYSIC<br>BAYSIC<br>BAYSIC<br>BAYSIC<br>BAYSIC<br>BAYSIC<br>BAYSIC<br>BAYSIC<br>BAYSIC<br>BAYSIC<br>BAYSIC<br>BAYSIC<br>BAYSIC<br>BAYSIC<br>BAYSIC<br>BAYSIC<br>BAYSIC<br>BAYSIC<br>BAYSIC<br>BAYSIC<br>BAYSIC<br>BAYSIC<br>BAYSIC<br>BAYSIC<br>BAYSIC<br>BAYSIC<br>BAYSIC<br>BAYSIC<br>BAYSIC<br>BAYSIC<br>BAYSIC<br>BAYSIC<br>BAYSIC<br>BAYSIC<br>BAYSIC<br>BAYSIC<br>BAYSIC<br>BAYSIC<br>BAYSIC<br>BAYSIC<br>BAYSIC<br>BAYSIC<br>BAYSIC<br>BAYSIC<br>BAYSIC<br>BAYSIC<br>BAYSIC<br>BAYSIC<br>BAYSIC<br>BAYSIC<br>BAYSIC<br>BAYSIC<br>BAYSIC<br>BAYSIC<br>BAYSIC<br>BAYSIC<br>BAYSIC<br>BAYSIC<br>BAYSIC<br>BAYSIC<br>BAYSIC<br>BAYSIC<br>BAYSIC<br>BAYSIC<br>BAYSIC<br>BAYSIC<br>BAYSIC<br>BAYSIC<br>BAYSIC<br>BAYSIC<br>BAYSIC<br>BAYSIC<br>BAYSIC<br>BAYSIC<br>BAYSIC<br>BAYSIC<br>BAYSIC<br>BAYSIC<br>BAYSIC<br>BAYSIC<br>BAYSIC<br>BAYSIC<br>BAYSIC<br>BAYSIC<br>BAYSIC<br>BAYSIC<br>BAYSIC<br>BAYSIC<br>BAYSIC<br>BAYSIC<br>BAYSIC<br>BAYSIC<br>BAYSIC<br>BAYSIC<br>BAYSIC<br>BAYSIC<br>BAYSIC<br>BAYSIC<br>BAYSIC<br>BAYSIC<br>BAYSIC<br>BAYSIC<br>BAYSIC<br>BAYSIC<br>BAYSIC<br>BAYSIC<br>BAYSIC<br>BAYSIC<br>BAYSIC<br>BAYSIC<br>BAYSIC<br>BAYSIC<br>BAYSIC<br>BAYSIC<br>BAYSIC<br>BAYSIC<br>BAYSIC<br>BAYSIC<br>BAYSIC<br>BAYSIC<br>BAYSIC<br>BAYSIC<br>BAYSIC<br>BAYSIC<br>BAYSIC<br>BAYSIC<br>BAYSIC<br>BAYSIC<br>BAYSIC<br>BAYSIC<br>BAYSIC<br>BAYSIC<br>BAYSIC<br>BAYSIC<br>BAYSIC<br>BAYSIC<br>BAYSIC<br>BAYSIC<br>BAYSIC<br>BAYSIC<br>BAYSIC<br>BAYSIC<br>BAYSIC<br>BAYSIC<br>BAYSIC<br>BAYSIC<br>BAYSIC<br>BAYSIC<br>BAYSIC<br>BAYSIC<br>BAYSIC<br>BAYSIC<br>BAYSIC<br>BAYSIC<br>BAYSIC<br>BAYSIC<br>BAYSIC<br>BAYSIC<br>BAYSIC<br>BAYSIC<br>BAYSIC<br>BAYSIC<br>BAYSIC<br>BAYSIC<br>BAYSIC<br>BAYSIC<br>BAYSIC<br>BAYSIC<br>BAYSIC<br>BAYSIC<br>BAYSIC<br>BAYSIC<br>BAYSIC<br>BAYSIC<br>BAYSIC<br>BAYSIC<br>BAYSIC<br>BAYSIC<br>BAYSIC<br>BAYSIC<br>BAYSIC<br>BAYSIC<br>BAY                                                                                                                                                                                                                                                                                                                                                           | P. HANNAR                                                                                                                                                                                                                                                                                                                                                                                                                                                                                                                                                                                                                                                                                                                                                                                                                                                                                                                                                                                                                                                                                                                                                                                                                                                                                                                                                                                                                                                                                                                                                                                                                                                                                                                                                                                                                                                                                                                                                                                                                                                                                                                                                                                                                                                                                                                                                                                                                                                                                                                                                                                                                                                                                                                                                                                                                                |
|                                                                                                                                                                                                                                                                                                                                                                                                                                                                                                                                                                                                                                                                                                                                                                                                                                                                                                                                                                                                                                                                                                                                                                                                                                                                                                                                                                                                                                                                                                                                                                                                                                                                                                                                                                                                                                                                                                                                                                                                                                                                                                                                | BRUGGE<br>E-3973<br>BAYSIC<br>WI<br>BAYSIC<br>SS / ONAL<br>10/31/2022                                                                                                                                                                                                                                                                                                                                                                                                                                                                                                                                                                                                                                                                                                                                                                                                                                                                                                                                                                                                                                                                                                                                                                                                                                                                                                                                                                                                                                                                                                                                                                                                                                                                                                                                                                                                                                                                                                                                                                                                                                                                                                                                                                                                                                                                                                                                                                                                                                                                                                                                                                                                                                                                                                                                                                                                                                                                                                                                                                                                                                                                                                                                                                                                                                                                                                                               | MAN<br>57<br>EENC<br>1990<br>1990<br>1990<br>1990<br>1990<br>1990<br>1990<br>1990<br>1990<br>1990<br>1990<br>1990<br>1990<br>1990<br>1990<br>1990<br>1990<br>1990<br>1990<br>1990<br>1990<br>1990<br>1990<br>1990<br>1990<br>1990<br>1990<br>1990<br>1990<br>1990<br>1990<br>1990<br>1990<br>1990<br>1990<br>1990<br>1990<br>1990<br>1990<br>1990<br>1990<br>1990<br>1990<br>1990<br>1990<br>1990<br>1990<br>1990<br>1990<br>1990<br>1990<br>1990<br>1990<br>1990<br>1990<br>1990<br>1990<br>1990<br>1990<br>1990<br>1990<br>1990<br>1990<br>1990<br>1990<br>1990<br>1990<br>1990<br>1990<br>1990<br>1990<br>1990<br>1990<br>1990<br>1990<br>1990<br>1990<br>1990<br>1990<br>1990<br>1990<br>1990<br>1990<br>1990<br>1990<br>1990<br>1990<br>1990<br>1990<br>1990<br>1990<br>1990<br>1990<br>1990<br>1990<br>1990<br>1990<br>1990<br>1990<br>1990<br>1990<br>1990<br>1990<br>1990<br>1990<br>1990<br>1990<br>1990<br>1990<br>1990<br>1990<br>1990<br>1990<br>1990<br>1990<br>1990<br>1990<br>1990<br>1990<br>1990<br>1990<br>1990<br>1990<br>1990<br>1990<br>1990<br>1990<br>1990<br>1990<br>1990<br>1990<br>1990<br>1990<br>1990<br>1990<br>1990<br>1990<br>1990<br>1990<br>1990<br>1990<br>1990<br>1990<br>1990<br>1990<br>1990<br>1990<br>1990<br>1990<br>1990<br>1990<br>1990<br>1990<br>1990<br>1990<br>1990<br>1990<br>1990<br>1990<br>1990<br>1990<br>1990<br>1990<br>1990<br>1990<br>1990<br>1990<br>1990<br>1990<br>1990<br>1990<br>1990<br>1990<br>1990<br>1990<br>1990<br>1990<br>1990<br>1990<br>1990<br>1990<br>1990<br>1990<br>1990<br>1990<br>1990<br>1990<br>1990<br>1990<br>1990<br>1990<br>1990<br>1990<br>1990<br>1990<br>1990<br>1990<br>1990<br>1990<br>1990<br>1990<br>1990<br>1990<br>1990<br>1990<br>1990<br>1990<br>1990<br>1990<br>1990<br>1990<br>1990<br>1990<br>1990<br>1990<br>1990<br>1990<br>1990<br>1990<br>1990<br>1990<br>1990<br>1990<br>1990<br>1990<br>1990<br>1990<br>1990<br>1990<br>1990<br>1990<br>1990<br>1990<br>1990<br>1990<br>1990<br>1990<br>1990<br>1990<br>1990<br>1990<br>1990<br>1990<br>1990<br>1990<br>1990<br>1990<br>1990<br>1990<br>1990<br>1990<br>1990<br>1990<br>1990<br>1990<br>1990<br>1990<br>1990<br>1990<br>1990<br>1990<br>1990<br>1990<br>1990<br>1990<br>1990<br>1990<br>1990<br>1990<br>1990<br>1990<br>1990<br>1990<br>1990<br>1990<br>1990<br>1990<br>1990<br>1990<br>1990<br>1990<br>1990<br>1990<br>1990<br>1990<br>1990<br>1990<br>1990<br>1990<br>1990<br>1990<br>1990<br>1990<br>1990<br>1990<br>1990<br>1990<br>1990<br>1990<br>1990<br>1990<br>1990<br>1990<br>1990<br>1990<br>1990<br>1990<br>1990<br>1990<br>1990<br>1990<br>1990<br>1990<br>1990<br>1990<br>1990<br>1990<br>1990<br>1990<br>1990<br>1990<br>1990<br>1990<br>1990<br>1990<br>1990<br>1990<br>1990<br>1990<br>1990<br>1990<br>1990<br>1990<br>1990<br>1990<br>1990<br>1990<br>1990<br>199 |
|                                                                                                                                                                                                                                                                                                                                                                                                                                                                                                                                                                                                                                                                                                                                                                                                                                                                                                                                                                                                                                                                                                                                                                                                                                                                                                                                                                                                                                                                                                                                                                                                                                                                                                                                                                                                                                                                                                                                                                                                                                                                                                                                | BRUGGE<br>E-3973<br>BAYSIC<br>WI<br>BAYSIC<br>SS, ONAL                                                                                                                                                                                                                                                                                                                                                                                                                                                                                                                                                                                                                                                                                                                                                                                                                                                                                                                                                                                                                                                                                                                                                                                                                                                                                                                                                                                                                                                                                                                                                                                                                                                                                                                                                                                                                                                                                                                                                                                                                                                                                                                                                                                                                                                                                                                                                                                                                                                                                                                                                                                                                                                                                                                                                                                                                                                                                                                                                                                                                                                                                                                                                                                                                                                                                                                                              | MAN<br>57<br>EENG<br>1000000000000000000000000000000000000                                                                                                                                                                                                                                                                                                                                                                                                                                                                                                                                                                                                                                                                                                                                                                                                                                                                                                                                                                                                                                                                                                                                                                                                                                                                                                                                                                                                                                                                                                                                                                                                                                                                                                                                                                                                                                                                                                                                                                                                                                                                                                                                                                                                                                                                                                                                                                                                                                                                                                                                                                                                                                                                                                                                                                               |
|                                                                                                                                                                                                                                                                                                                                                                                                                                                                                                                                                                                                                                                                                                                                                                                                                                                                                                                                                                                                                                                                                                                                                                                                                                                                                                                                                                                                                                                                                                                                                                                                                                                                                                                                                                                                                                                                                                                                                                                                                                                                                                                                | BRUGGE<br>E-3973<br>BAYSIC<br>WI<br>BAYSIC<br>SS / ONAL<br>10/31/2022                                                                                                                                                                                                                                                                                                                                                                                                                                                                                                                                                                                                                                                                                                                                                                                                                                                                                                                                                                                                                                                                                                                                                                                                                                                                                                                                                                                                                                                                                                                                                                                                                                                                                                                                                                                                                                                                                                                                                                                                                                                                                                                                                                                                                                                                                                                                                                                                                                                                                                                                                                                                                                                                                                                                                                                                                                                                                                                                                                                                                                                                                                                                                                                                                                                                                                                               | MAN<br>57<br>EENG<br>1000000000000000000000000000000000000                                                                                                                                                                                                                                                                                                                                                                                                                                                                                                                                                                                                                                                                                                                                                                                                                                                                                                                                                                                                                                                                                                                                                                                                                                                                                                                                                                                                                                                                                                                                                                                                                                                                                                                                                                                                                                                                                                                                                                                                                                                                                                                                                                                                                                                                                                                                                                                                                                                                                                                                                                                                                                                                                                                                                                               |
|                                                                                                                                                                                                                                                                                                                                                                                                                                                                                                                                                                                                                                                                                                                                                                                                                                                                                                                                                                                                                                                                                                                                                                                                                                                                                                                                                                                                                                                                                                                                                                                                                                                                                                                                                                                                                                                                                                                                                                                                                                                                                                                                | BRUGGE<br>E-3973<br>BAYSIC<br>WI<br>BAYSIC<br>SS, ONAL<br>10/31/2022<br>(Date)<br>STATE OF WIS<br>DEPARTMENT OF TR/                                                                                                                                                                                                                                                                                                                                                                                                                                                                                                                                                                                                                                                                                                                                                                                                                                                                                                                                                                                                                                                                                                                                                                                                                                                                                                                                                                                                                                                                                                                                                                                                                                                                                                                                                                                                                                                                                                                                                                                                                                                                                                                                                                                                                                                                                                                                                                                                                                                                                                                                                                                                                                                                                                                                                                                                                                                                                                                                                                                                                                                                                                                                                                                                                                                                                 | MAN<br>57<br>EENG<br>1000000000000000000000000000000000000                                                                                                                                                                                                                                                                                                                                                                                                                                                                                                                                                                                                                                                                                                                                                                                                                                                                                                                                                                                                                                                                                                                                                                                                                                                                                                                                                                                                                                                                                                                                                                                                                                                                                                                                                                                                                                                                                                                                                                                                                                                                                                                                                                                                                                                                                                                                                                                                                                                                                                                                                                                                                                                                                                                                                                               |
|                                                                                                                                                                                                                                                                                                                                                                                                                                                                                                                                                                                                                                                                                                                                                                                                                                                                                                                                                                                                                                                                                                                                                                                                                                                                                                                                                                                                                                                                                                                                                                                                                                                                                                                                                                                                                                                                                                                                                                                                                                                                                                                                | BRUGGE<br>E-3973<br>BAYSIC<br>WI<br>BAYSIC<br>SS, ONAL<br>10/31/2022<br>(Date)<br>STATE OF WIS<br>DEPARTMENT OF TR/<br>PREPARED BY                                                                                                                                                                                                                                                                                                                                                                                                                                                                                                                                                                                                                                                                                                                                                                                                                                                                                                                                                                                                                                                                                                                                                                                                                                                                                                                                                                                                                                                                                                                                                                                                                                                                                                                                                                                                                                                                                                                                                                                                                                                                                                                                                                                                                                                                                                                                                                                                                                                                                                                                                                                                                                                                                                                                                                                                                                                                                                                                                                                                                                                                                                                                                                                                                                                                  | MAN<br>SPE,<br>ENG<br>Signation<br>Signation                                                                                                                                                                                                                                                                                                                                                                                                                                                                                                                                                                                                                                                                                                                                                                                                                                                                                                                                                                                                                                                                                                                                                                                                                                                                                                                                                                                                                                                                                                                                                                                                                                                                                                                                                                                                                                                                                                                                                                                                                                                                                                                                                                                                                                                                                                                                                                                                                                                                                                                                                                                                                                                                                                                                                                                             |
|                                                                                                                                                                                                                                                                                                                                                                                                                                                                                                                                                                                                                                                                                                                                                                                                                                                                                                                                                                                                                                                                                                                                                                                                                                                                                                                                                                                                                                                                                                                                                                                                                                                                                                                                                                                                                                                                                                                                                                                                                                                                                                                                | BRUGGE<br>E-3973<br>BAYSIC<br>WI<br>BAYSIC<br>WI<br>BAYSIC<br>WI<br>BAYSIC<br>BAYSIC<br>WI<br>BAYSIC<br>BAYSIC<br>BAYSIC<br>WI<br>BAYSIC<br>WI<br>BAYSIC<br>WI<br>BAYSIC<br>WI<br>BAYSIC<br>WI<br>BAYSIC<br>WI<br>BAYSIC<br>WI<br>BAYSIC<br>WI<br>BAYSIC<br>WI<br>BAYSIC<br>WI<br>BAYSIC<br>WI<br>BAYSIC<br>WI<br>BAYSIC<br>WI<br>BAYSIC<br>WI<br>BAYSIC<br>WI<br>BAYSIC<br>WI<br>BAYSIC<br>WI<br>BAYSIC<br>WI<br>BAYSIC<br>WI<br>BAYSIC<br>WI<br>BAYSIC<br>WI<br>BAYSIC<br>WI<br>BAYSIC<br>WI<br>BAYSIC<br>WI<br>BAYSIC<br>WI<br>BAYSIC<br>WI<br>BAYSIC<br>WI<br>BAYSIC<br>WI<br>BAYSIC<br>WI<br>BAYSIC<br>WI<br>BAYSIC<br>WI<br>BAYSIC<br>WI<br>BAYSIC<br>WI<br>BAYSIC<br>WI<br>BAYSIC<br>WI<br>BAYSIC<br>WI<br>BAYSIC<br>WI<br>BAYSIC<br>WI<br>BAYSIC<br>WI<br>BAYSIC<br>WI<br>BAYSIC<br>WI<br>BAYSIC<br>WI<br>BAYSIC<br>WI<br>BAYSIC<br>WI<br>BAYSIC<br>WI<br>BAYSIC<br>WI<br>BAYSIC<br>WI<br>BAYSIC<br>WI<br>BAYSIC<br>WI<br>BAYSIC<br>WI<br>BAYSIC<br>WI<br>BAYSIC<br>MAL<br>MI<br>BAYSIC<br>MAL<br>MI<br>BAYSIC<br>MI<br>BAYSIC<br>MI<br>BAYSIC<br>MI<br>BAYSIC<br>MI<br>BAYSIC<br>MI<br>BAYSIC<br>MI<br>BAYSIC<br>MI<br>BAYSIC<br>MI<br>BAYSIC<br>MI<br>BAYSIC<br>MI<br>BAYSIC<br>MI<br>BAYSIC<br>MI<br>BAYSIC<br>MI<br>BAYSIC<br>MI<br>BAYSIC<br>MI<br>BAYSIC<br>MI<br>BAYSIC<br>MI<br>BAYSIC<br>MI<br>BAYSIC<br>MI<br>BAYSIC<br>MI<br>BAYSIC<br>MI<br>BAYSIC<br>MI<br>BAYSIC<br>MI<br>BAYSIC<br>MI<br>BAYSIC<br>MI<br>BAYSIC<br>MI<br>BAYSIC<br>MI<br>BAYSIC<br>MI<br>BAYSIC<br>MI<br>BAYSIC<br>MI<br>BAYSIC<br>MI<br>BAYSIC<br>MI<br>BAYSIC<br>MI<br>BAYSIC<br>MI<br>BAYSIC<br>MI<br>BAYSIC<br>MI<br>BAYSIC<br>MI<br>BAYSIC<br>MI<br>BAYSIC<br>MI<br>BAYSIC<br>MI<br>BAYSIC<br>MI<br>BAYSIC<br>MI<br>BAYSIC<br>MI<br>BAYSIC<br>MI<br>BAYSIC<br>MI<br>BAYSIC<br>MI<br>BAYSIC<br>MI<br>BAYSIC<br>MI<br>BAYSIC<br>MI<br>BAYSIC<br>MI<br>BAYSIC<br>MI<br>BAYSIC<br>MI<br>BAYSIC<br>MI<br>BAYSIC<br>MI<br>BAYSIC<br>MI<br>BAYSIC<br>MI<br>BAYSIC<br>MI<br>BAYSIC<br>MI<br>BAYSIC<br>MI<br>BAYSIC<br>MI<br>BAYSIC<br>MI<br>BAYSIC<br>MI<br>BAYSIC<br>MI<br>BAYSIC<br>MI<br>BAYSIC<br>MI<br>BAYSIC<br>MI<br>BAYSIC<br>MI<br>BAYSIC<br>MI<br>BAYSIC<br>MI<br>BAYSIC<br>MI<br>BAYSIC<br>MI<br>BAYSIC<br>MI<br>BAYSIC<br>MI<br>BAYSIC<br>MI<br>BAYSIC<br>MI<br>BAYSIC<br>MI<br>BAYSIC<br>MI<br>BAYSIC<br>MI<br>BAYSIC<br>MI<br>BAYSIC<br>MI<br>BAYSIC<br>MI<br>BAYSIC<br>MI<br>BAYSIC<br>MI<br>BAYSIC<br>MI<br>BAYSIC<br>MI<br>BAYSIC<br>MI<br>BAYSIC<br>MI<br>BAYSIC<br>MI<br>BAYSIC<br>MI<br>BAYSIC<br>MI<br>BAYSIC<br>MI<br>BAYSIC<br>MI<br>BAYSIC<br>MI<br>BAYSIC<br>MI<br>BAYSIC<br>MI<br>BAYSIC<br>MI<br>BAYSIC<br>MI<br>BAYSIC<br>MI<br>BAYSIC<br>MI<br>BAYSIC<br>MI<br>BAYSIC<br>MI<br>BAYSIC<br>MI<br>BAYSIC<br>MI<br>BAYSIC<br>MI<br>BAYSIC<br>MI<br>BAYSIC<br>MI<br>BAYSIC<br>MI<br>BAYSIC<br>MI<br>BAYSIC<br>MI<br>BAYSIC<br>MI<br>BAYSIC<br>MI<br>BAYSIC<br>MI<br>BAYSIC<br>MI<br>BAYSIC<br>MI<br>BAYSIC<br>MI<br>BAYSIC<br>MI<br>BAYSIC<br>MI<br>BAYSIC<br>MI<br>BAYSIC<br>MI<br>BAYSIC<br>MI<br>BAYSIC<br>MI<br>BAYSIC<br>MI<br>BAYSIC<br>MI<br>BAYSIC<br>MI<br>BAYSIC<br>MI<br>BAYSIC<br>MI<br>BAYSIC<br>MI<br>BAYSIC<br>MI<br>BAYSIC<br>MI<br>BAYSIC<br>MI<br>BAYSIC<br>MI<br>BAYSIC<br>MI<br>BAYSIC<br>MI<br>BAYSIC<br>MI<br>BAYSIC<br>MI<br>BAYSIC<br>MI<br>BAYSIC<br>MI<br>BAYSIC<br>MI<br>BAYSIC<br>MI<br>BAYSIC<br>MI<br>BAYSIC<br>MI<br>BAYSIC<br>MI<br>BAYSIC<br>MI<br>BAY | MAN<br>SPE,<br>ENG<br>Signation<br>Signation<br>Signation<br>Signation<br>Signation<br>Signation<br>Signation<br>Signation<br>Signation<br>Signation<br>Signation<br>Signation<br>Signation<br>Signation<br>Signation<br>Signation<br>Signation<br>Signation<br>Signation<br>Signation<br>Signation<br>Signation<br>Signation<br>Signation<br>Signation<br>Signation<br>Signation<br>Signation<br>Signation<br>Signation<br>Signation<br>Signation<br>Signation<br>Signation<br>Signation<br>Signation<br>Signation<br>Signation<br>Signation<br>Signation<br>Signation<br>Signation<br>Signation<br>Signation<br>Signation<br>Signation<br>Signation<br>Signation<br>Signation<br>Signation<br>Signation<br>Signation<br>Signation<br>Signation<br>Signation<br>Signation<br>Signation<br>Signation<br>Signation<br>Signation<br>Signation<br>Signation<br>Signation<br>Signation<br>Signation<br>Signation<br>Signation<br>Signation<br>Signation<br>Signation<br>Signation<br>Signation<br>Signation<br>Signation<br>Signation<br>Signation<br>Signation<br>Signation<br>Signation<br>Signation<br>Signation<br>Signation<br>Signation<br>Signation<br>Signation<br>Signation<br>Signation<br>Signation<br>Signation<br>Signation<br>Signation<br>Signation<br>Signation<br>Signation<br>Signation<br>Signation<br>Signation<br>Signation<br>Signation<br>Signation<br>Signation<br>Signation<br>Signation<br>Signation<br>Signation<br>Signation<br>Signation<br>Signation<br>Signation<br>Signation<br>Signation<br>Signation<br>Signation<br>Signation<br>Signation<br>Signation<br>Signation<br>Signation<br>Signation<br>Signation<br>Signation<br>Signation<br>Signation<br>Signation<br>Signation<br>Signation<br>Signation<br>Signation<br>Signation<br>Signation<br>Signation<br>Signation<br>Signation<br>Signation<br>Signation<br>Signation<br>Signation<br>Signation<br>Signation<br>Signation<br>Signation<br>Signation<br>Signation<br>Signation<br>Signation<br>Signation<br>Signation<br>Signation<br>Signation<br>Signation<br>Signation<br>Signation<br>Signation<br>Signation<br>Signation<br>Signation<br>Signation<br>Signation<br>Signation<br>Signation<br>Signation<br>Signation<br>Signation<br>Signation<br>Signation<br>Signation<br>Signation<br>Signation<br>Signation<br>Signation<br>Signation<br>Signation<br>Signation<br>Signation<br>Signation<br>Signation<br>Signation<br>Signation<br>Signation<br>Signation<br>Signation<br>Signation<br>Signation<br>Signation<br>Signat                                                                                                                                                                                                                                                                                                                     |
|                                                                                                                                                                                                                                                                                                                                                                                                                                                                                                                                                                                                                                                                                                                                                                                                                                                                                                                                                                                                                                                                                                                                                                                                                                                                                                                                                                                                                                                                                                                                                                                                                                                                                                                                                                                                                                                                                                                                                                                                                                                                                                                                | BRUGGE<br>E-3973<br>BAYSIC<br>WI<br>BAYSIC<br>SS/ONAL<br>10/31/2022<br>(Date)<br>STATE OF WIS<br>DEPARTMENT OF TR/<br>PREPARED BY<br>Surveyor<br>Designet                                                                                                                                                                                                                                                                                                                                                                                                                                                                                                                                                                                                                                                                                                                                                                                                                                                                                                                                                                                                                                                                                                                                                                                                                                                                                                                                                                                                                                                                                                                                                                                                                                                                                                                                                                                                                                                                                                                                                                                                                                                                                                                                                                                                                                                                                                                                                                                                                                                                                                                                                                                                                                                                                                                                                                                                                                                                                                                                                                                                                                                                                                                                                                                                                                           | MAN<br>57<br>ENGINENE<br>Signat<br>Signat<br>Signat<br>Signat<br>Signat<br>Signat<br>Signat<br>Signat<br>Signat<br>Signat<br>Signat<br>Signat<br>Signat<br>Signat<br>Signat<br>Signat<br>Signat<br>Signat<br>Signat<br>Signat<br>Signat<br>Signat<br>Signat<br>Signat<br>Signat<br>Signat<br>Signat<br>Signat<br>Signat<br>Signat<br>Signat<br>Signat<br>Signat<br>Signat<br>Signat<br>Signat<br>Signat<br>Signat<br>Signat<br>Signat<br>Signat<br>Signat<br>Signat<br>Signat<br>Signat<br>Signat<br>Signat<br>Signat<br>Signat<br>Signat<br>Signat<br>Signat<br>Signat<br>Signat<br>Signat<br>Signat<br>Signat<br>Signat<br>Signat<br>Signat<br>Signat<br>Signat<br>Signat<br>Signat<br>Signat<br>Signat<br>Signat<br>Signat<br>Signat<br>Signat<br>Signat<br>Signat<br>Signat<br>Signat<br>Signat<br>Signat<br>Signat<br>Signat<br>Signat<br>Signat<br>Signat<br>Signat<br>Signat<br>Signat<br>Signat<br>Signat<br>Signat<br>Signat<br>Signat<br>Signat<br>Signat<br>Signat<br>Signat<br>Signat<br>Signat<br>Signat<br>Signat<br>Signat<br>Signat<br>Signat<br>Signat<br>Signat<br>Signat<br>Signat<br>Signat<br>Signat<br>Signat<br>Signat<br>Signat<br>Signat<br>Signat<br>Signat<br>Signat<br>Signat<br>Signat<br>Signat<br>Signat<br>Signat<br>Signat<br>Signat<br>Signat<br>Signat<br>Signat<br>Signat<br>Signat<br>Signat<br>Signat<br>Signat<br>Signat<br>Signat<br>Signat<br>Signat<br>Signat<br>Signat<br>Signat<br>Signat<br>Signat<br>Signat<br>Signat<br>Signat<br>Signat<br>Signat<br>Signat<br>Signat<br>Signat<br>Signat<br>Signat<br>Signat<br>Signat<br>Signat<br>Signat<br>Signat<br>Signat<br>Signat<br>Signat<br>Signat<br>Signat<br>Signat<br>Signat<br>Signat<br>Signat<br>Signat<br>Signat<br>Signat<br>Signat<br>Signat<br>Signat<br>Signat<br>Signat<br>Signat<br>Signat<br>Signat<br>Signat<br>Signat<br>Signat<br>Signat<br>Signat<br>Signat<br>Signat<br>Signat<br>Signat<br>Signat<br>Signat<br>Signat<br>Signat<br>Signat<br>Signat<br>Signat<br>Signat<br>Signat<br>Signat<br>Signat<br>Signat<br>Signat<br>Signat<br>Signat<br>Signat<br>Signat<br>Signat<br>Signat<br>Signat<br>Signat<br>Signat<br>Signat<br>Signat<br>Signat<br>Signat<br>Signat<br>Signat<br>Signat<br>Signat<br>Signat<br>Signat<br>Signat<br>Signat<br>Signat<br>Signat<br>Signat<br>Signat<br>Signat<br>Signat<br>Signat<br>Signat<br>Signat<br>Signat<br>Signat<br>Signat<br>Signat<br>Signat<br>Signat<br>Signat<br>Signat<br>Signat<br>Signat<br>Signat<br>Signat<br>Signat<br>Signat<br>Signat<br>Signat<br>Signat<br>Signat<br>Signat<br>Signat<br>Signat<br>Signat<br>Signat<br>Signat<br>Signat<br>Signat<br>Signat<br>Signat<br>Signat<br>Sig                                                                                                                                                                           |
|                                                                                                                                                                                                                                                                                                                                                                                                                                                                                                                                                                                                                                                                                                                                                                                                                                                                                                                                                                                                                                                                                                                                                                                                                                                                                                                                                                                                                                                                                                                                                                                                                                                                                                                                                                                                                                                                                                                                                                                                                                                                                                                                | BRUGGE<br>E-3973<br>BAYSIC<br>WI<br>BAYSIC<br>WI<br>BAYSIC<br>WI<br>BAYSIC<br>BAYSIC<br>WI<br>BAYSIC<br>BAYSIC<br>BAYSIC<br>BAYSIC<br>BAYSIC<br>BAYSIC<br>BAYSIC<br>BAYSIC<br>BAYSIC<br>BAYSIC<br>BAYSIC<br>BAYSIC<br>BAYSIC<br>BAYSIC<br>BAYSIC<br>BAYSIC<br>BAYSIC<br>BAYSIC<br>BAYSIC<br>BAYSIC<br>BAYSIC<br>BAYSIC<br>BAYSIC<br>BAYSIC<br>BAYSIC<br>BAYSIC<br>BAYSIC<br>BAYSIC<br>BAYSIC<br>BAYSIC<br>BAYSIC<br>BAYSIC<br>BAYSIC<br>BAYSIC<br>BAYSIC<br>BAYSIC<br>BAYSIC<br>BAYSIC<br>BAYSIC<br>BAYSIC<br>BAYSIC<br>BAYSIC<br>BAYSIC<br>BAYSIC<br>BAYSIC<br>BAYSIC<br>BAYSIC<br>BAYSIC<br>BAYSIC<br>BAYSIC<br>BAYSIC<br>BAYSIC<br>BAYSIC<br>BAYSIC<br>BAYSIC<br>BAYSIC<br>BAYSIC<br>BAYSIC<br>BAYSIC<br>BAYSIC<br>BAYSIC<br>BAYSIC<br>BAYSIC<br>BAYSIC<br>BAYSIC<br>BAYSIC<br>BAYSIC<br>BAYSIC<br>BAYSIC<br>BAYSIC<br>BAYSIC<br>BAYSIC<br>BAYSIC<br>BAYSIC<br>BAYSIC<br>BAYSIC<br>BAYSIC<br>BAYSIC<br>BAYSIC<br>BAYSIC<br>BAYSIC<br>BAYSIC<br>BAYSIC<br>BAYSIC<br>BAYSIC<br>BAYSIC<br>BAYSIC<br>BAYSIC<br>BAYSIC<br>BAYSIC<br>BAYSIC<br>BAYSIC<br>BAYSIC<br>BAYSIC<br>BAYSIC<br>BAYSIC<br>BAYSIC<br>BAYSIC<br>BAYSIC<br>BAYSIC<br>BAYSIC<br>BAYSIC<br>BAYSIC<br>BAYSIC<br>BAYSIC<br>BAYSIC<br>BAYSIC<br>BAYSIC<br>BAYSIC<br>BAYSIC<br>BAYSIC<br>BAYSIC<br>BAYSIC<br>BAYSIC<br>BAYSIC<br>BAYSIC<br>BAYSIC<br>BAYSIC<br>BAYSIC<br>BAYSIC<br>BAYSIC<br>BAYSIC<br>BAYSIC<br>BAYSIC<br>BAYSIC<br>BAYSIC<br>BAYSIC<br>BAYSIC<br>BAYSIC<br>BAYSIC<br>BAYSIC<br>BAYSIC<br>BAYSIC<br>BAYSIC<br>BAYSIC<br>BAYSIC<br>BAYSIC<br>BAYSIC<br>BAYSIC<br>BAYSIC<br>BAYSIC<br>BAYSIC<br>BAYSIC<br>BAYSIC<br>BAYSIC<br>BAYSIC<br>BAYSIC<br>BAYSIC<br>BAYSIC<br>BAYSIC<br>BAYSIC<br>BAYSIC<br>BAYSIC<br>BAYSIC<br>BAYSIC<br>BAYSIC<br>BAYSIC<br>BAYSIC<br>BAYSIC<br>BAYSIC<br>BAYSIC<br>BAYSIC<br>BAYSIC<br>BAYSIC<br>BAYSIC<br>BAYSIC<br>BAYSIC<br>BAYSIC<br>BAYSIC<br>BAYSIC<br>BAYSIC<br>BAYSIC<br>BAYSIC<br>BAYSIC<br>BAYSIC<br>BAYSIC<br>BAYSIC<br>BAYSIC<br>BAYSIC<br>BAYSIC<br>BAYSIC<br>BAYSIC<br>BAYSIC<br>BAYSIC<br>BAYSIC<br>BAYSIC<br>BAYSIC<br>BAYSIC<br>BAYSIC<br>BAYSIC<br>BAYSIC<br>BAYSIC<br>BAYSIC<br>BAYSIC<br>BAYSIC<br>BAYSIC<br>BAYSIC<br>BAYSIC<br>BAYSIC<br>BAYSIC<br>BAYSIC<br>BAYSIC<br>BAYSIC<br>BAYSIC<br>BAYSIC<br>BAYSIC<br>BAYSIC<br>BAYSIC<br>BAYSIC<br>BAYSIC<br>BAYSIC<br>BAYSIC<br>BAYSIC<br>BAYSIC<br>BAYSIC<br>BAYSIC<br>BAYSIC<br>BAYSIC<br>BAYSIC<br>BAYSIC<br>BAYSIC<br>BAYSIC<br>BAYSIC<br>BAYSIC<br>BAYSIC<br>BAYSIC<br>BAYSIC<br>BAYSIC<br>BAYSIC<br>BAYSIC<br>BAYSIC<br>BAYSIC<br>BAYSIC<br>BAYSIC<br>BAYSIC<br>BAYSIC<br>BAYSIC<br>BAYSIC<br>BAYSIC<br>BAYSIC<br>BAYSIC<br>BAYSIC<br>BAYSIC<br>BAYSIC<br>BAYSIC<br>BAYSIC<br>BAYSIC<br>BAYSIC<br>BAYSIC<br>BAYSIC<br>BAYSIC<br>BAYSIC<br>BAYSIC<br>BAYSIC<br>BAYSIC<br>BAYSIC<br>BAYSIC<br>BAYSIC<br>BAYSIC<br>BAYSIC<br>BAYSIC<br>BAYSIC<br>BAYSIC<br>BAYSIC<br>BAYSIC<br>BAYSIC<br>BAYSIC<br>BAYSIC<br>BAYSIC<br>BAYSIC<br>BAYSIC<br>BAYSIC<br>BAYSIC<br>BAYSIC<br>BAYSIC<br>BAYSIC<br>BAYSIC<br>BAYSIC<br>BAYSIC<br>BAYSIC<br>BAYSIC<br>BAYSIC<br>BAYSIC<br>BAYA                                                                                                                                                                                                                                                                                                                                                    | MAN<br>57<br>ENGINENE<br>Signat<br>Signat<br>Signat<br>Signat<br>Signat<br>Signat<br>Signat<br>Signat<br>Signat<br>Signat<br>Signat<br>Signat<br>Signat<br>Signat<br>Signat<br>Signat<br>Signat<br>Signat<br>Signat<br>Signat<br>Signat<br>Signat<br>Signat<br>Signat<br>Signat<br>Signat<br>Signat<br>Signat<br>Signat<br>Signat<br>Signat<br>Signat<br>Signat<br>Signat<br>Signat<br>Signat<br>Signat<br>Signat<br>Signat<br>Signat<br>Signat<br>Signat<br>Signat<br>Signat<br>Signat<br>Signat<br>Signat<br>Signat<br>Signat<br>Signat<br>Signat<br>Signat<br>Signat<br>Signat<br>Signat<br>Signat<br>Signat<br>Signat<br>Signat<br>Signat<br>Signat<br>Signat<br>Signat<br>Signat<br>Signat<br>Signat<br>Signat<br>Signat<br>Signat<br>Signat<br>Signat<br>Signat<br>Signat<br>Signat<br>Signat<br>Signat<br>Signat<br>Signat<br>Signat<br>Signat<br>Signat<br>Signat<br>Signat<br>Signat<br>Signat<br>Signat<br>Signat<br>Signat<br>Signat<br>Signat<br>Signat<br>Signat<br>Signat<br>Signat<br>Signat<br>Signat<br>Signat<br>Signat<br>Signat<br>Signat<br>Signat<br>Signat<br>Signat<br>Signat<br>Signat<br>Signat<br>Signat<br>Signat<br>Signat<br>Signat<br>Signat<br>Signat<br>Signat<br>Signat<br>Signat<br>Signat<br>Signat<br>Signat<br>Signat<br>Signat<br>Signat<br>Signat<br>Signat<br>Signat<br>Signat<br>Signat<br>Signat<br>Signat<br>Signat<br>Signat<br>Signat<br>Signat<br>Signat<br>Signat<br>Signat<br>Signat<br>Signat<br>Signat<br>Signat<br>Signat<br>Signat<br>Signat<br>Signat<br>Signat<br>Signat<br>Signat<br>Signat<br>Signat<br>Signat<br>Signat<br>Signat<br>Signat<br>Signat<br>Signat<br>Signat<br>Signat<br>Signat<br>Signat<br>Signat<br>Signat<br>Signat<br>Signat<br>Signat<br>Signat<br>Signat<br>Signat<br>Signat<br>Signat<br>Signat<br>Signat<br>Signat<br>Signat<br>Signat<br>Signat<br>Signat<br>Signat<br>Signat<br>Signat<br>Signat<br>Signat<br>Signat<br>Signat<br>Signat<br>Signat<br>Signat<br>Signat<br>Signat<br>Signat<br>Signat<br>Signat<br>Signat<br>Signat<br>Signat<br>Signat<br>Signat<br>Signat<br>Signat<br>Signat<br>Signat<br>Signat<br>Signat<br>Signat<br>Signat<br>Signat<br>Signat<br>Signat<br>Signat<br>Signat<br>Signat<br>Signat<br>Signat<br>Signat<br>Signat<br>Signat<br>Signat<br>Signat<br>Signat<br>Signat<br>Signat<br>Signat<br>Signat<br>Signat<br>Signat<br>Signat<br>Signat<br>Signat<br>Signat<br>Signat<br>Signat<br>Signat<br>Signat<br>Signat<br>Signat<br>Signat<br>Signat<br>Signat<br>Signat<br>Signat<br>Signat<br>Signat<br>Signat<br>Signat<br>Signat<br>Signat<br>Signat<br>Signat<br>Signat<br>Signat<br>Signat<br>Signat<br>Signat<br>Signat<br>Signat<br>Sig                                                                                                                                                                           |
|                                                                                                                                                                                                                                                                                                                                                                                                                                                                                                                                                                                                                                                                                                                                                                                                                                                                                                                                                                                                                                                                                                                                                                                                                                                                                                                                                                                                                                                                                                                                                                                                                                                                                                                                                                                                                                                                                                                                                                                                                                                                                                                                | BRUGGE<br>E-3973<br>BAYSIC<br>WI<br>BUSSIC<br>SS / ON AL<br>10/31/2022<br>(Date)<br>STATE OF WIS<br>DEPARTMENT OF TR/<br>PREPARED BY<br>Surveyor<br>Designet<br>Project Manager<br>Regional Examiner                                                                                                                                                                                                                                                                                                                                                                                                                                                                                                                                                                                                                                                                                                                                                                                                                                                                                                                                                                                                                                                                                                                                                                                                                                                                                                                                                                                                                                                                                                                                                                                                                                                                                                                                                                                                                                                                                                                                                                                                                                                                                                                                                                                                                                                                                                                                                                                                                                                                                                                                                                                                                                                                                                                                                                                                                                                                                                                                                                                                                                                                                                                                                                                                | MAN<br>57<br>ENGINE<br>Signat<br>Signat<br>Signat<br>Signat<br>Signat<br>Signat<br>Signat<br>Signat<br>Signat<br>Signat<br>Signat<br>Signat<br>Signat<br>Signat<br>Signat<br>Signat<br>Signat<br>Signat<br>Signat<br>Signat<br>Signat<br>Signat<br>Signat<br>Signat<br>Signat<br>Signat<br>Signat<br>Signat<br>Signat<br>Signat<br>Signat<br>Signat<br>Signat<br>Signat<br>Signat<br>Signat<br>Signat<br>Signat<br>Signat<br>Signat<br>Signat<br>Signat<br>Signat<br>Signat<br>Signat<br>Signat<br>Signat<br>Signat<br>Signat<br>Signat<br>Signat<br>Signat<br>Signat<br>Signat<br>Signat<br>Signat<br>Signat<br>Signat<br>Signat<br>Signat<br>Signat<br>Signat<br>Signat<br>Signat<br>Signat<br>Signat<br>Signat<br>Signat<br>Signat<br>Signat<br>Signat<br>Signat<br>Signat<br>Signat<br>Signat<br>Signat<br>Signat<br>Signat<br>Signat<br>Signat<br>Signat<br>Signat<br>Signat<br>Signat<br>Signat<br>Signat<br>Signat<br>Signat<br>Signat<br>Signat<br>Signat<br>Signat<br>Signat<br>Signat<br>Signat<br>Signat<br>Signat<br>Signat<br>Signat<br>Signat<br>Signat<br>Signat<br>Signat<br>Signat<br>Signat<br>Signat<br>Signat<br>Signat<br>Signat<br>Signat<br>Signat<br>Signat<br>Signat<br>Signat<br>Signat<br>Signat<br>Signat<br>Signat<br>Signat<br>Signat<br>Signat<br>Signat<br>Signat<br>Signat<br>Signat<br>Signat<br>Signat<br>Signat<br>Signat<br>Signat<br>Signat<br>Signat<br>Signat<br>Signat<br>Signat<br>Signat<br>Signat<br>Signat<br>Signat<br>Signat<br>Signat<br>Signat<br>Signat<br>Signat<br>Signat<br>Signat<br>Signat<br>Signat<br>Signat<br>Signat<br>Signat<br>Signat<br>Signat<br>Signat<br>Signat<br>Signat<br>Signat<br>Signat<br>Signat<br>Signat<br>Signat<br>Signat<br>Signat<br>Signat<br>Signat<br>Signat<br>Signat<br>Signat<br>Signat<br>Signat<br>Signat<br>Signat<br>Signat<br>Signat<br>Signat<br>Signat<br>Signat<br>Signat<br>Signat<br>Signat<br>Signat<br>Signat<br>Signat<br>Signat<br>Signat<br>Signat<br>Signat<br>Signat<br>Signat<br>Signat<br>Signat<br>Signat<br>Signat<br>Signat<br>Signat<br>Signat<br>Signat<br>Signat<br>Signat<br>Signat<br>Signat<br>Signat<br>Signat<br>Signat<br>Signat<br>Signat<br>Signat<br>Signat<br>Signat<br>Signat<br>Signat<br>Signat<br>Signat<br>Signat<br>Signat<br>Signat<br>Signat<br>Signat<br>Signat<br>Signat<br>Signat<br>Signat<br>Signat<br>Signat<br>Signat<br>Signat<br>Signat<br>Signat<br>Signat<br>Signat<br>Signat<br>Signat<br>Signat<br>Signat<br>Signat<br>Signat<br>Signat<br>Signat<br>Signat<br>Signat<br>Signat<br>Signat<br>Signat<br>Signat<br>Signat<br>Signat<br>Signat<br>Signat<br>Signat<br>Signat<br>Signat<br>Signat<br>Signat<br>Signa                                                                                                                                                                           |
|                                                                                                                                                                                                                                                                                                                                                                                                                                                                                                                                                                                                                                                                                                                                                                                                                                                                                                                                                                                                                                                                                                                                                                                                                                                                                                                                                                                                                                                                                                                                                                                                                                                                                                                                                                                                                                                                                                                                                                                                                                                                                                                                | BRUGGE<br>E-3973<br>BAYSIC<br>WI<br>BUSSIC<br>SS / ON AL<br>10/31/2022<br>(Date)<br>STATE OF WIS<br>DEPARTMENT OF TR/<br>PREPARED BY<br>Surveyor<br>Designet<br>Project Manager<br>Regional Examiner                                                                                                                                                                                                                                                                                                                                                                                                                                                                                                                                                                                                                                                                                                                                                                                                                                                                                                                                                                                                                                                                                                                                                                                                                                                                                                                                                                                                                                                                                                                                                                                                                                                                                                                                                                                                                                                                                                                                                                                                                                                                                                                                                                                                                                                                                                                                                                                                                                                                                                                                                                                                                                                                                                                                                                                                                                                                                                                                                                                                                                                                                                                                                                                                | MAN<br>57<br>ENGINE<br>Signat<br>Signat<br>Signat<br>Signat<br>Signat<br>Signat<br>Signat<br>Signat<br>Signat<br>Signat<br>Signat<br>Signat<br>Signat<br>Signat<br>Signat<br>Signat<br>Signat<br>Signat<br>Signat<br>Signat<br>Signat<br>Signat<br>Signat<br>Signat<br>Signat<br>Signat<br>Signat<br>Signat<br>Signat<br>Signat<br>Signat<br>Signat<br>Signat<br>Signat<br>Signat<br>Signat<br>Signat<br>Signat<br>Signat<br>Signat<br>Signat<br>Signat<br>Signat<br>Signat<br>Signat<br>Signat<br>Signat<br>Signat<br>Signat<br>Signat<br>Signat<br>Signat<br>Signat<br>Signat<br>Signat<br>Signat<br>Signat<br>Signat<br>Signat<br>Signat<br>Signat<br>Signat<br>Signat<br>Signat<br>Signat<br>Signat<br>Signat<br>Signat<br>Signat<br>Signat<br>Signat<br>Signat<br>Signat<br>Signat<br>Signat<br>Signat<br>Signat<br>Signat<br>Signat<br>Signat<br>Signat<br>Signat<br>Signat<br>Signat<br>Signat<br>Signat<br>Signat<br>Signat<br>Signat<br>Signat<br>Signat<br>Signat<br>Signat<br>Signat<br>Signat<br>Signat<br>Signat<br>Signat<br>Signat<br>Signat<br>Signat<br>Signat<br>Signat<br>Signat<br>Signat<br>Signat<br>Signat<br>Signat<br>Signat<br>Signat<br>Signat<br>Signat<br>Signat<br>Signat<br>Signat<br>Signat<br>Signat<br>Signat<br>Signat<br>Signat<br>Signat<br>Signat<br>Signat<br>Signat<br>Signat<br>Signat<br>Signat<br>Signat<br>Signat<br>Signat<br>Signat<br>Signat<br>Signat<br>Signat<br>Signat<br>Signat<br>Signat<br>Signat<br>Signat<br>Signat<br>Signat<br>Signat<br>Signat<br>Signat<br>Signat<br>Signat<br>Signat<br>Signat<br>Signat<br>Signat<br>Signat<br>Signat<br>Signat<br>Signat<br>Signat<br>Signat<br>Signat<br>Signat<br>Signat<br>Signat<br>Signat<br>Signat<br>Signat<br>Signat<br>Signat<br>Signat<br>Signat<br>Signat<br>Signat<br>Signat<br>Signat<br>Signat<br>Signat<br>Signat<br>Signat<br>Signat<br>Signat<br>Signat<br>Signat<br>Signat<br>Signat<br>Signat<br>Signat<br>Signat<br>Signat<br>Signat<br>Signat<br>Signat<br>Signat<br>Signat<br>Signat<br>Signat<br>Signat<br>Signat<br>Signat<br>Signat<br>Signat<br>Signat<br>Signat<br>Signat<br>Signat<br>Signat<br>Signat<br>Signat<br>Signat<br>Signat<br>Signat<br>Signat<br>Signat<br>Signat<br>Signat<br>Signat<br>Signat<br>Signat<br>Signat<br>Signat<br>Signat<br>Signat<br>Signat<br>Signat<br>Signat<br>Signat<br>Signat<br>Signat<br>Signat<br>Signat<br>Signat<br>Signat<br>Signat<br>Signat<br>Signat<br>Signat<br>Signat<br>Signat<br>Signat<br>Signat<br>Signat<br>Signat<br>Signat<br>Signat<br>Signat<br>Signat<br>Signat<br>Signat<br>Signat<br>Signat<br>Signat<br>Signat<br>Signat<br>Signat<br>Signat<br>Signat<br>Signat<br>Signa                                                                                                                                                                           |
| ES,                                                                                                                                                                                                                                                                                                                                                                                                                                                                                                                                                                                                                                                                                                                                                                                                                                                                                                                                                                                                                                                                                                                                                                                                                                                                                                                                                                                                                                                                                                                                                                                                                                                                                                                                                                                                                                                                                                                                                                                                                                                                                                                            | BRUGGE<br>E-3973<br>BAYSIC<br>BAYSIC<br>WI<br>BAYSIC<br>WI<br>BAYSIC<br>WI<br>BAYSIC<br>BAYSIC<br>WI<br>BAYSIC<br>BAYSIC<br>WI<br>BAYSIC<br>WI<br>BAYSIC<br>WI<br>BAYSIC<br>WI<br>BAYSIC<br>WI<br>BAYSIC<br>WI<br>BAYSIC<br>WI<br>BAYSIC<br>WI<br>BAYSIC<br>WI<br>BAYSIC<br>WI<br>BAYSIC<br>WI<br>BAYSIC<br>WI<br>BAYSIC<br>WI<br>BAYSIC<br>WI<br>BAYSIC<br>WI<br>BAYSIC<br>WI<br>BAYSIC<br>WI<br>BAYSIC<br>WI<br>BAYSIC<br>WI<br>BAYSIC<br>WI<br>BAYSIC<br>WI<br>BAYSIC<br>WI<br>BAYSIC<br>WI<br>BAYSIC<br>WI<br>BAYSIC<br>WI<br>BAYSIC<br>WI<br>BAYSIC<br>WI<br>BAYSIC<br>WI<br>BAYSIC<br>WI<br>BAYSIC<br>WI<br>BAYSIC<br>WI<br>BAYSIC<br>WI<br>BAYSIC<br>WI<br>BAYSIC<br>WI<br>BAYSIC<br>WI<br>BAYSIC<br>WI<br>BAYSIC<br>WI<br>BAYSIC<br>WI<br>BAYSIC<br>WI<br>BAYSIC<br>WI<br>BAYSIC<br>WI<br>BAYSIC<br>WI<br>BAYSIC<br>WI<br>BAYSIC<br>WI<br>BAYSIC<br>WI<br>BAYSIC<br>WI<br>BAYSIC<br>WI<br>BAYSIC<br>WI<br>BAYSIC<br>WI<br>BAYSIC<br>WI<br>BAYSIC<br>BAYSIC<br>WI<br>BAYSIC<br>BAYSIC<br>WI<br>STATEOF WIS<br>DEPARTMENT OF TR/<br>PREPARED BY<br>SURVEYON<br>DESIGNET<br>REGIONAL EXAMINENT<br>REGIONAL EXAMINENT<br>REGIONAL<br>REGIONAL<br>REGIONAL<br>REGIONAL<br>REGIONAL<br>RE                                                                                                                                                                                                                                                                                                                                                                                                                                                                                                                                                                                                                                                 | MAN<br>57<br>DE,<br>ENGLIMBUR<br>SIgnation<br>Signation<br>SCONSIN<br>ANSPORTATION<br>raSmith<br>JODI JARDSINSKI<br>BRIAN EDWARDS                                                                                                                                                                                                                                                                                                                                                                                                                                                                                                                                                                                                                                                                                                                                                                                                                                                                                                                                                                                                                                                                                                                                                                                                                                                                                                                                                                                                                                                                                                                                                                                                                                                                                                                                                                                                                                                                                                                                                                                                                                                                                                                                                                                                                                                                                                                                                                                                                                                                                                                                                                                                                                                                                                        |
| ES,<br>SED AS                                                                                                                                                                                                                                                                                                                                                                                                                                                                                                                                                                                                                                                                                                                                                                                                                                                                                                                                                                                                                                                                                                                                                                                                                                                                                                                                                                                                                                                                                                                                                                                                                                                                                                                                                                                                                                                                                                                                                                                                                                                                                                                  | BRUGGE<br>E-3973<br>BAYSIC<br>WI<br>10/31/2022<br>(Date)<br>STATE OF WIS<br>DEPARTMENT OF TR/<br>PREPARED ØV<br>Surveyon<br>Designet<br>Project Manager<br>Regional Examiner<br>Regional Supervisor                                                                                                                                                                                                                                                                                                                                                                                                                                                                                                                                                                                                                                                                                                                                                                                                                                                                                                                                                                                                                                                                                                                                                                                                                                                                                                                                                                                                                                                                                                                                                                                                                                                                                                                                                                                                                                                                                                                                                                                                                                                                                                                                                                                                                                                                                                                                                                                                                                                                                                                                                                                                                                                                                                                                                                                                                                                                                                                                                                                                                                                                                                                                                                                                 | MAN<br>57<br>DE,<br>ENGLIMBUR<br>SIgnation<br>Signation<br>SCONSIN<br>ANSPORTATION<br>raSmith<br>JODI JARDSINSKI<br>BRIAN EDWARDS                                                                                                                                                                                                                                                                                                                                                                                                                                                                                                                                                                                                                                                                                                                                                                                                                                                                                                                                                                                                                                                                                                                                                                                                                                                                                                                                                                                                                                                                                                                                                                                                                                                                                                                                                                                                                                                                                                                                                                                                                                                                                                                                                                                                                                                                                                                                                                                                                                                                                                                                                                                                                                                                                                        |