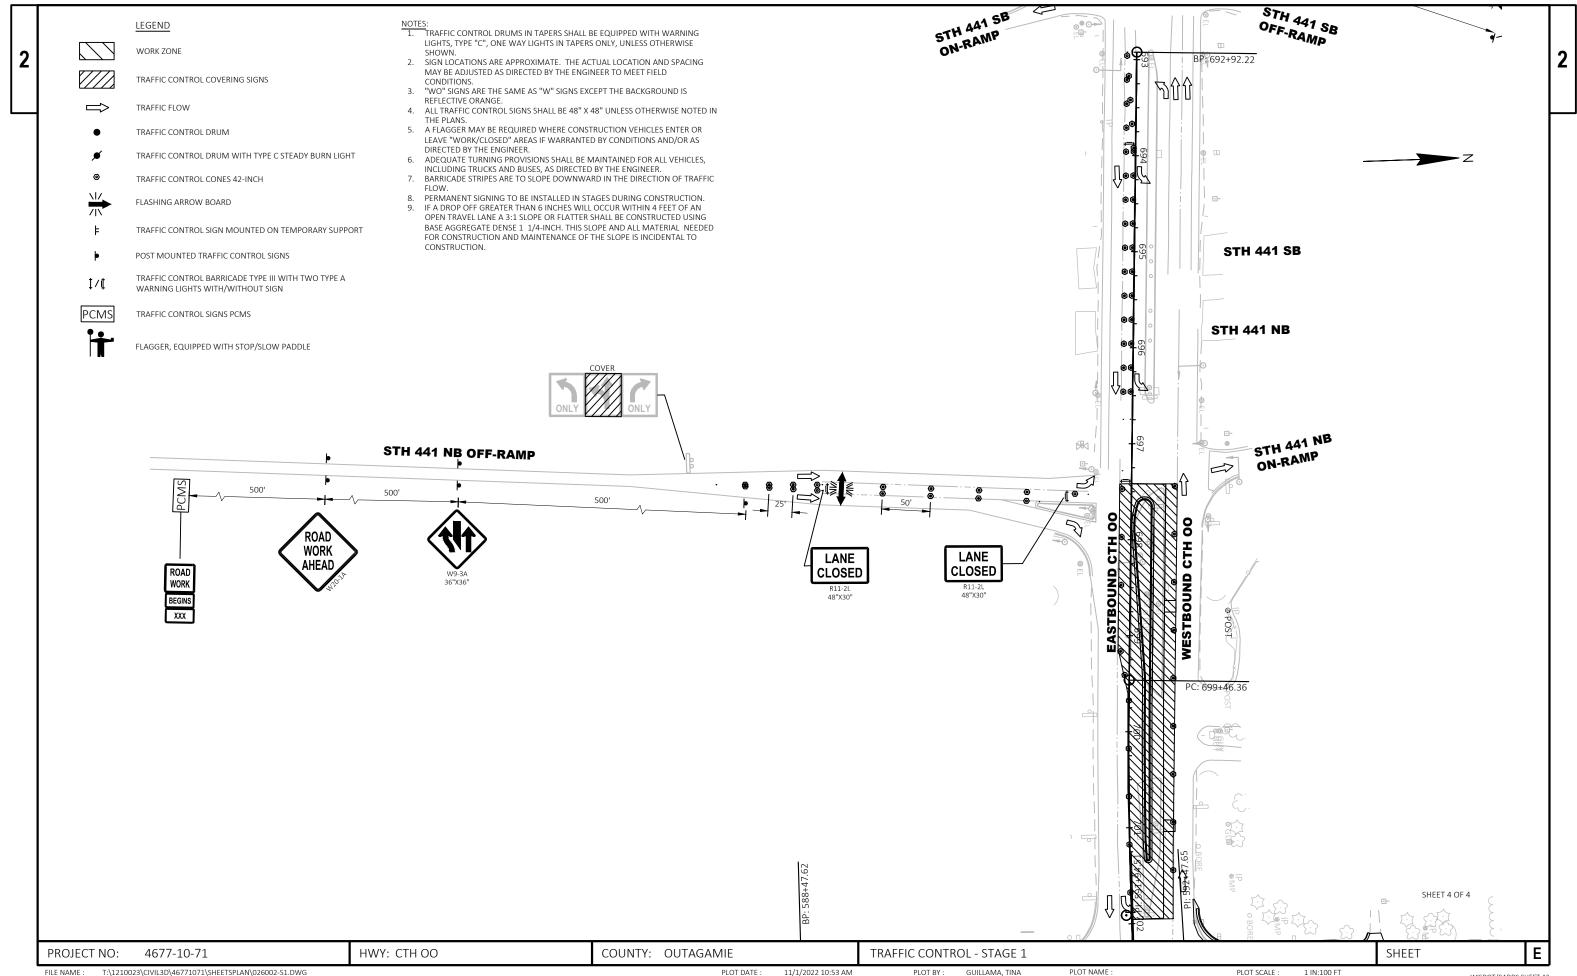

| CITY OF APPLETON<br>TRAFFIC SECTION |  |
|            | WIRE ASSIGNMENT<br>RAFFIC SIGNALS   |  |
|            |                                     |  |



LAYOUT NAME - S44-2020-tcs

PLOT DATE : 10/18/2022 8:22 AM







2

Ε



2

E



| PROJECT NO: 4677-10-71                                           | HWY: CTH OO | COUNTY: OUTAGAMIE              | TRAFFIC CONTROL - STAGE 1            |
|------------------------------------------------------------------|-------------|--------------------------------|--------------------------------------|
| FILE NAME : T:\1210023\CIVIL3D\46771071\SHEETSPLAN\026001-S1.DWG |             | PLOT DATE : 11/1/2022 10:52 AM | PLOT BY : GUILLAMA, TINA PLOT NAME : |

1 IN:100 FT

PLOT SCALE :



PLOT DATE : 11/1/2022 10:52 AM



PLOT SCALE : 1 IN:100 FT





|             |            | LEGEND         WORK ZONE         TRAFFIC CONTROL COVERING SIGNS         TRAFFIC FLOW         TRAFFIC CONTROL DRUM         TRAFFIC CONTROL DRUM WITH TYPE OF         TRAFFIC CONTROL DRUM WITH TYPE OF         TRAFFIC CONTROL SIGN MOUNTED ON         POST MOUNTED TRAFFIC CONTROL SIGN         TRAFFIC CONTROL SIGN MOUNTED ON         POST MOUNTED TRAFFIC CONTROL SIGN         TRAFFIC CONTROL SIGN SPOMS         FLAGGER, EQUIPPED WITH STOP/SLOV         SOO' LANE CLOSURE TAPER | N TEMPORARY SUPPORT | <ul> <li>LIGHTS, TYPE "C", ONE 'SHOWN.</li> <li>SIGN LOCATIONS ARE A MAY BE ADJUSTED AS E CONDITIONS.</li> <li>"WO" SIGNS ARE THE S. REFLECTIVE ORANGE.</li> <li>ALL TRAFFIC CONTROL THE PLANS.</li> <li>A FLAGGER MAY BE REFLEATE WORK/CLOSED'DIRECTED BY THE ENGI</li> <li>ADEQ