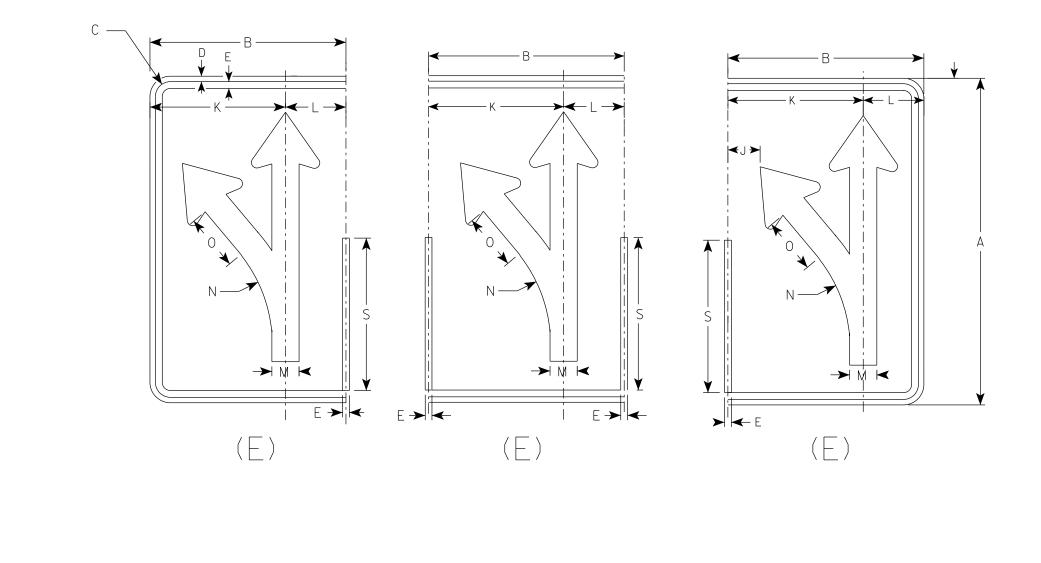

|
|   |                 |                 |      | R3-8 (D) Arrow                              |
|   | 5.0             | 3.75            |      | T(5 6 (D) ATTOW                             |
|   | 5.0             | 3.75            |      | WISCONSIN DEPT OF TRANSPORTATION            |
|   | 7.5             | 6.0             |      | APPROVED Matthew & Rauch                    |
|   | 12.0            | 10.0            |      | $f_{or}$ State Traffic Engineer             |
|   | 12.0            | 10.0            | ]    | DATE <u>5/21/19</u> PLATE NO. <u>R3-8.1</u> |
|   |                 |                 |      | SHEET NO: E                                 |
|   | PI              | LOT SCAL        | E:\$ | \$plotscale\$<br>WISDOT/CADDS SHEET 42      |

2. Color:



| SIZE   | А        | В        | С         | D         | E        | F  | G      | Н                 | I     | J     | K      | L                 | M     | N      | 0                 | Р       | Q                 | R                             | S              | Т   | U         | V     | W | Х      | Y     | Z |
|--------|----------|----------|-----------|-----------|----------|----|--------|-------------------|-------|-------|--------|-------------------|-------|--------|-------------------|---------|-------------------|-------------------------------|----------------|-----|-----------|-------|---|--------|-------|---|
| 1      |          |          |           |           |          |    |        |                   |       |       |        |                   |       |        |