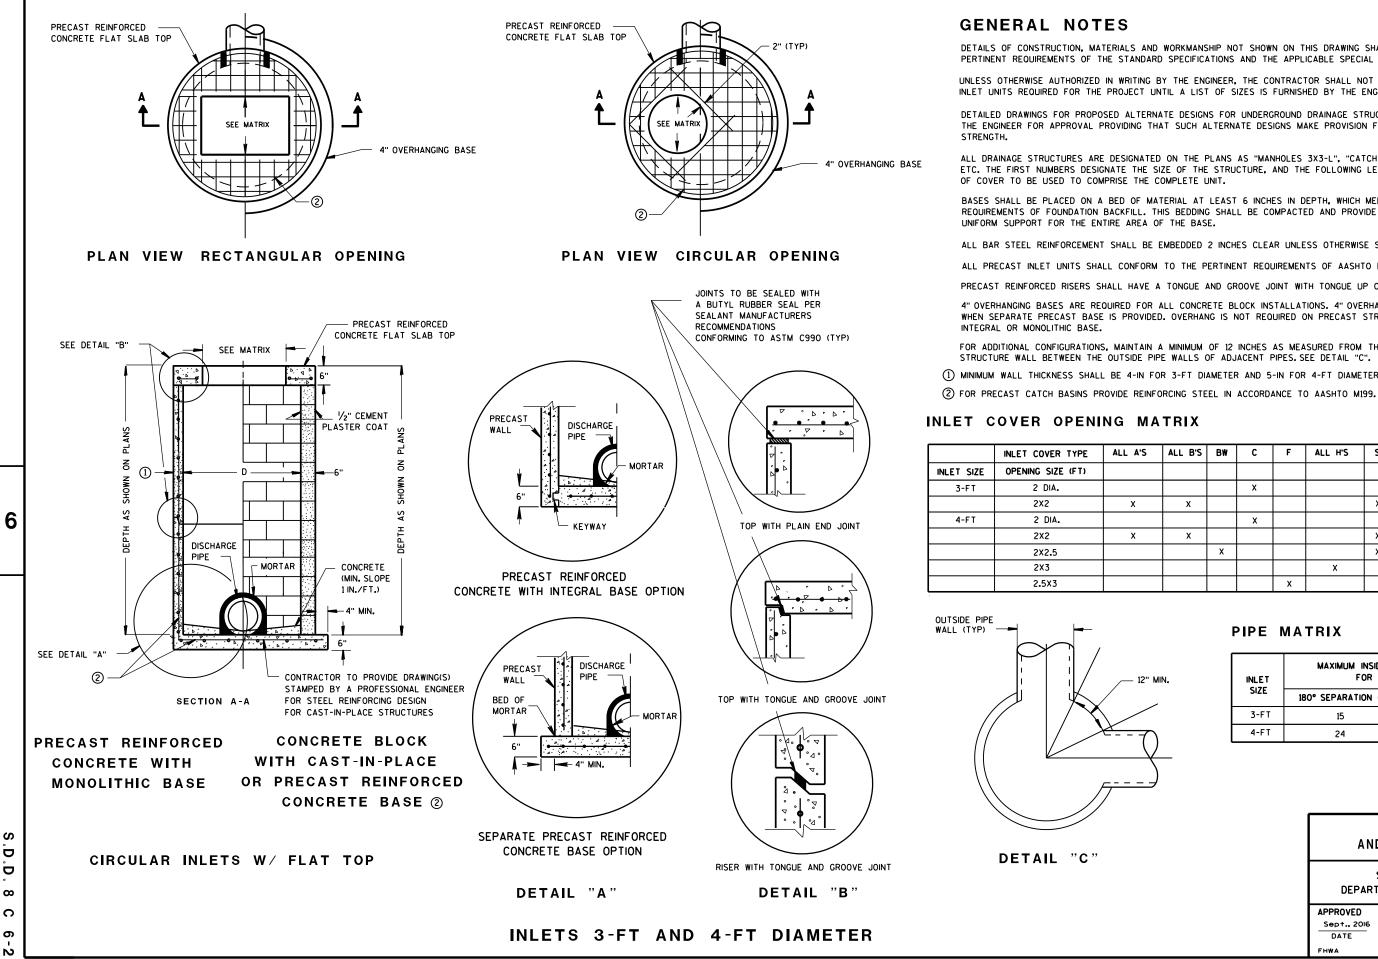

15C11-09B | CHANNELIZING DEVICES DRUMS, CONES, BARRICADES AND VERTICAL PANELS         |
| 15C12-09A | TRAFFIC CONTROL FOR LANE CLOSURE WITH FLAGGING OPERATION                  |
| 15C18-06B | MEDIAN ISLAND MARKING MEDIAN ISLAND NOSE                                  |
| 15C33-04  | STOP LINE AND CROSSWALK PAVEMENT MARKING                                  |
|           |                                                                           |
| 15D20-06B | TRAFFIC CONTROL, SINGLE RIGHT LANE CLOSURE, UNDIVIDED NON-FREEWAY/EXPRE   |
| 15D20-06C | TRAFFIC CONTROL, SINGLE LEFT LANE CLOSURE, UNDIVIDED NON-FREEWAY/EXPRES   |
| 15D27-03  | TRAFFIC CONTROL, SHOULDER CLOSURE ON DIVIDED ROADWAY, SPEEDS GREATER T    |

ESSWAY SSWAY THAN 40 MPH

S W/MONOTUBE ARMS WAY (OPTION 2)







D ω ⊳ С 19 c



ω C σ

S

D

Ň

DETAILS OF CONSTRUCTION, MATERIALS AND WORKMANSHIP NOT SHOWN ON THIS DRAWING SHALL CONFORM TO THE PERTINENT REQUIREMENTS OF THE STANDARD SPECIFICATIONS AND THE APPLICABLE SPECIAL PROVISIONS.

UNLESS OTHERWISE AUTHORIZED IN WRITING BY THE ENGINEER, THE CONTRACTOR SHALL NOT ORDER AND DELIVER PRECAST INLET UNITS REQUIRED FOR THE PROJECT UNTIL A LIST OF SIZES IS FURNISHED BY THE ENGINEER.

DETAILED DRAWINGS FOR PROPOSED ALTERNATE DESIGNS FOR UNDERGROUND DRAINAGE STRUCTURES SHALL BE SUBMITTED TO THE ENGINEER FOR APPROVAL PROVIDING THAT SUCH ALTERNATE DESIGNS MAKE PROVISION FOR EQUIVALENT CAPACITY AND

ALL DRAINAGE STRUCTURES ARE DESIGNATED ON THE PLANS AS "MANHOLES 3X3-L", "CATCH BASINS 4-B", "INLETS 2X3-H", ETC. THE FIRST NUMBERS DESIGNATE THE SIZE OF THE STRUCTURE, AND THE F