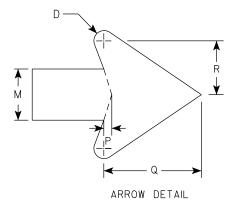

|           |          |    | Н٧     | NY:               |       |       |        |                   | COU   | NTY:   |                   |         |                   |                               |                |     |           |       |   |        |       |   |
| FILE N | AME : C: | \CAEfile | es\Projec | ts∖stdpla | te_R38.d | gn | ·      |                   |       |       |        |                   |       |        |                   | PLOT DA | TE : 21-N         | MAY 2019                      | 4:38           | PLO | T BY : ms | scj9h |   | PLOT N | AME : |   |

7



1. Sign is Type II - Type H Reflective 2. Color: Background - White Message - Black

3. Message Series - None



7

1

3

4

5

PLOT DATE : 21-MAY 2019 4:38 PLOT BY : mscj9h PLOT NAME :

Y

## NOTES



| <u>Z</u> | Area<br>sq. ft. |                | STANDARD SIGN                               |
|----------|-----------------|----------------|---------------------------------------------|
|          |                 |                | R3-8 (F) Arrow                              |
|          | 3.75            |                | 113 0 117 ATTOW                             |
|          | 3.75            |                | WISCONSIN DEPT OF TRANSPORTATION            |
|          | 6.0             |                | APPROVED Matthew & Rauch                    |
|          | 10.0            |                | For State Traffic Engineer                  |
|          | 10.0            |                | DATE <u>5/21/19</u> PLATE NO. <u>R3-8.1</u> |
|          |                 |