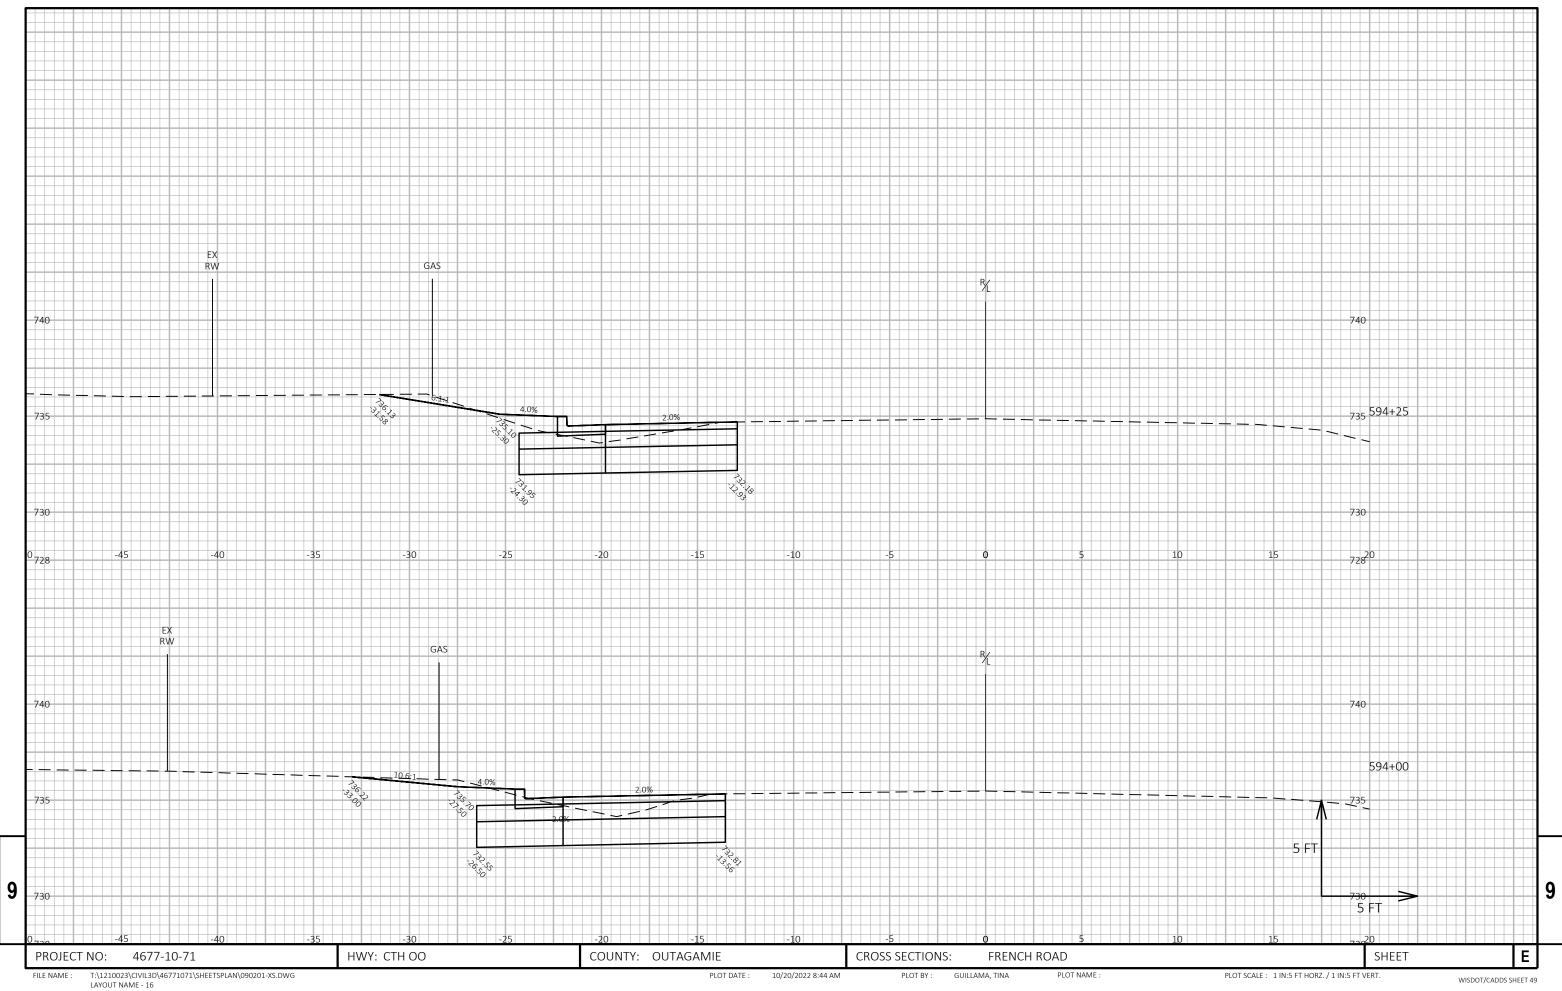

| 0              | 188                 | 4             | 184           |  |  |
| 594+50  | 59450.00     | 25.00    | 13.02 | 0.00 | 17        | 0              | 205                 | 4             | 201           |  |  |
| 594+75  | 59475.00     | 25.00    | 20.70 | 0.00 | 16        | 0              | 221                 | 4             | 217           |  |  |
| 594+92  | 59492.22     | 17.22    | 13.77 | 0.00 | 11        | 0              | 232                 | 4             | 228           |  |  |

| PROJECT NO: 4677-10-71 | HWY: CTH OO | COUNTY: OUTAGAMIE | EARTHWORK |             |
|------------------------|-------------|-------------------|-----------|-------------|
| FILE NAME :            |             | PLOT DATE :       | PLOT BY : | PLOT NAME : |





































# Wisconsin Department of Transportation

Dedicated people creating transportation solutions through innovation and exceptional service.

http://www.dot.wisconsin.gov