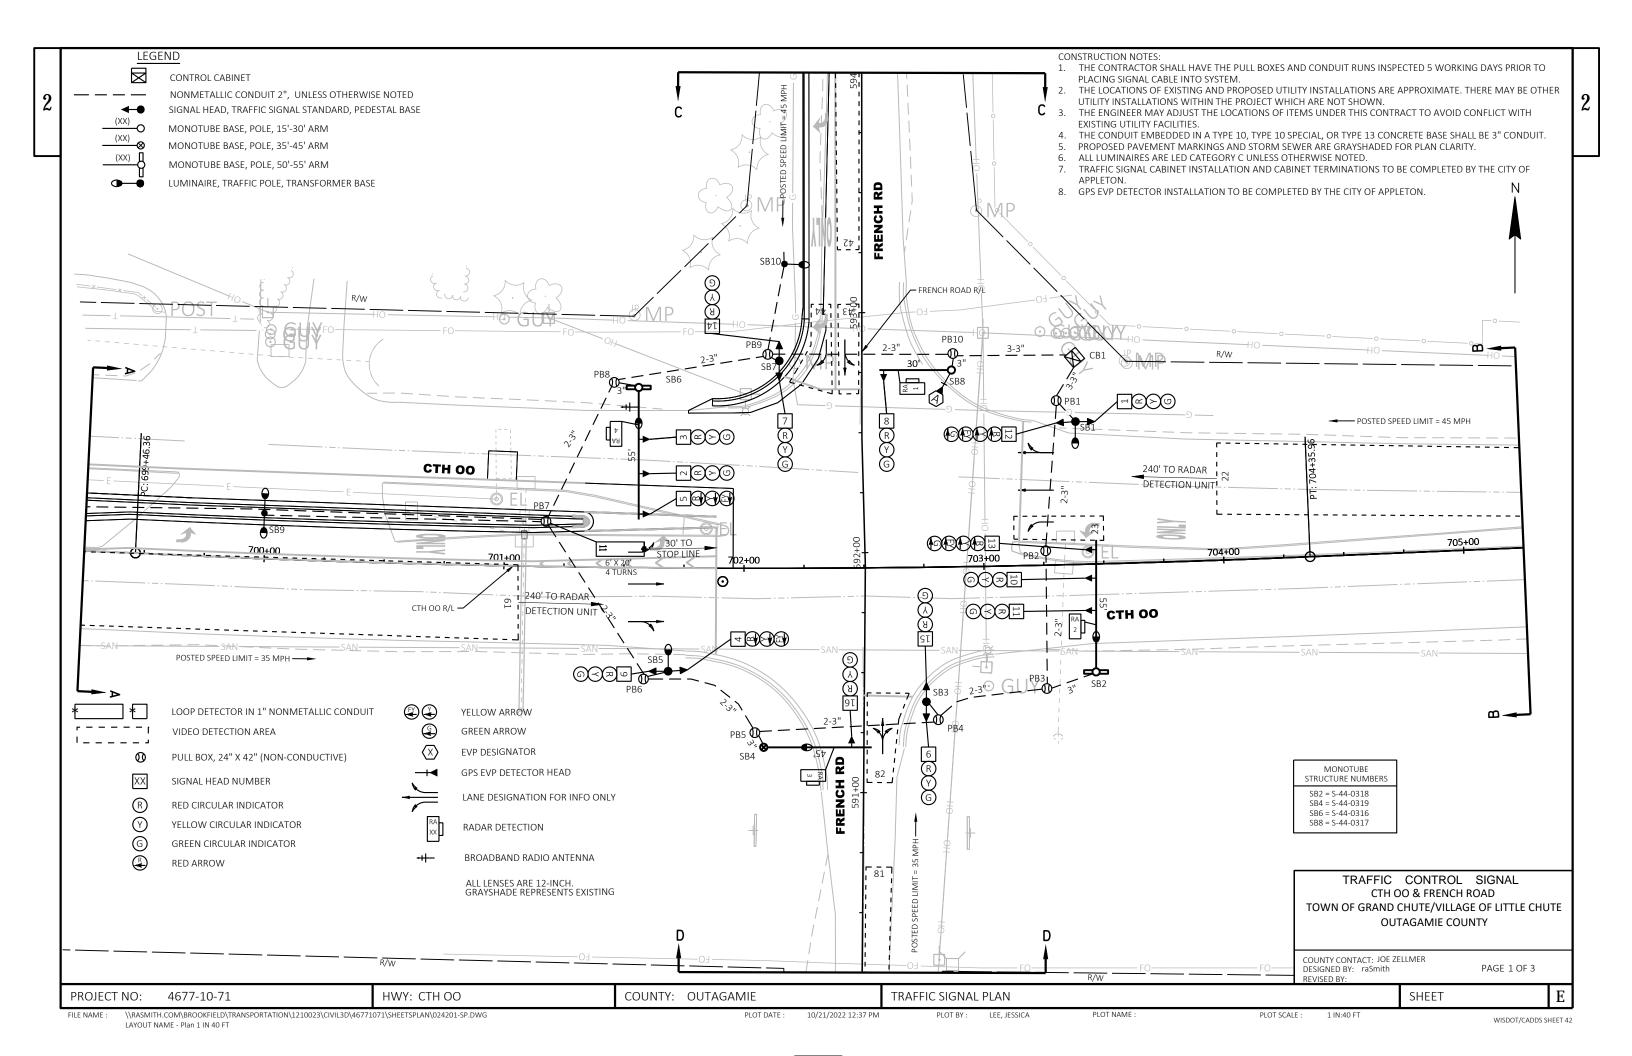

21202-PD.DWG LAYOUT NAME - 02 PLOT DATE : 10/20/2022 8:39 AM PLOT BY : GUILLAMA, TINA PLOT NAME :

2 LEGEND XXX.XX PAVEMENT ELEVATION (LP) LOW POINT (HP) HIGH POINT +593 (E) EXISTING (G) GUTTER GRADE +61.2 62.3' LT 736.58**-**736.61(E)-**—**736.57 (HP) +63.6 46.6' LT 736.51(G) -736.59 +73.3 32.2' LT TRANSITION FROM -REVERSE SLOPE GUTTER -736.33(G) STARTING MID RADIUS √-3/.4 22.0' LT +02.4 ∕ 24.5' LT 736.41 735.53(G) 735.61 -735.08(G) 734.48(G)-735.96(G) 736.05 **/**−735.85(G) ,° 735.93 734.56**-**735.16 PI: 592+47.65 40 736.38(E) 1.5%-736.10(G) 2.0% 1.0% 2.0% 2.0% +03.1 22.0' LT 2.0% 736.19(E) 736.18 736.15(E) 736.07(E) 735.76(E) 735.33(E) 734.70(E) 592+50 592+75 593+00 593+25 593+50 593+75 594+00 594+25 FRENCH RD HWY: CTH OO COUNTY: OUTAGAMIE PROJECT NO: 4677-10-71 PAVEMENT GRADES















| PROJECT NO: 4677-10-71                                                                                          | HWY: CTH OO                  | COUNTY: OUTAGAMIE |                     | TRAFFIC SIGNAL | . PLAN       |             |
|-----------------------------------------------------------------------------------------------------------------|------------------------------|-------------------|---------------------|----------------|--------------|-------------|
| FILE NAME : \\RASMITH.COM\BROOKFIELD\TRANSPORTATION\1210023\CIVIL3D\46771C<br>LAYOUT NAME - Plan 1 IN 40 FT (2) | 071\SHEETSPLAN\024201-SP.DWG | PLOT DATE :       | 10/21/2022 12:37 PM | PLOT BY :      | LEE, JESSICA | PLOT NAME : |

2 Ν

| RW EP MP OH                                                | 011