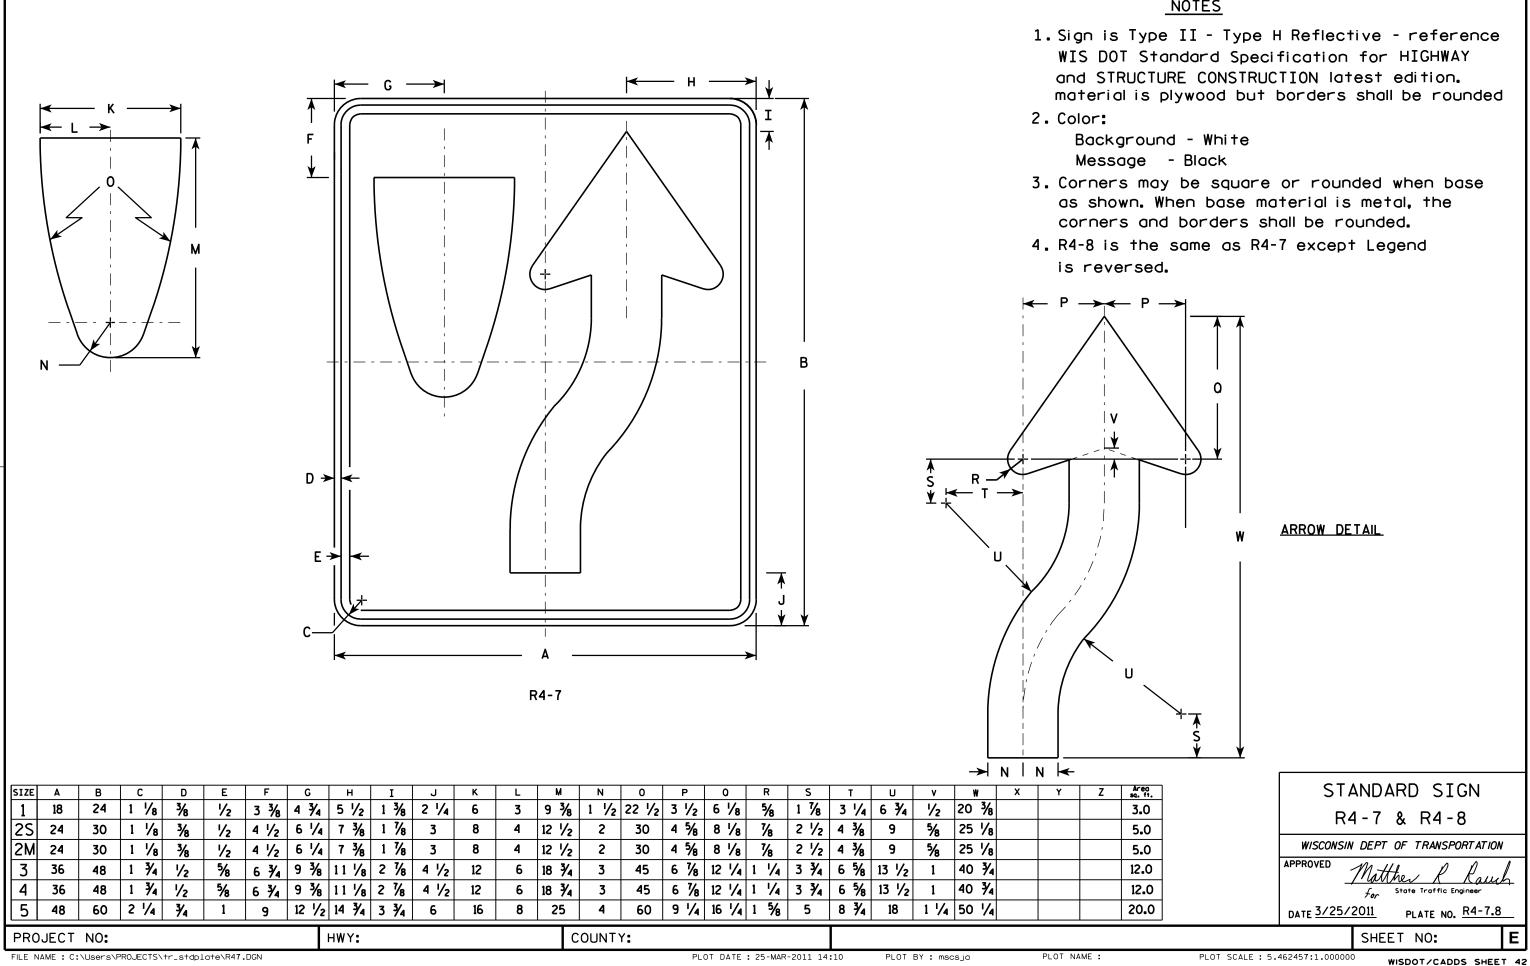

--|---|-------------|------------------|-----------------|-----------|
| 2 | sq. ft.         |   | S           | TANDARD          | SIGN            |           |
|   | 6.0             |   |             | R3-2             | 0L              |           |
|   | 6.0             |   | WISCON      | SIN DEPT OF TI   | RANSPORT AT IOI | ٧         |
|   | 13.5            |   | APPROVED    | Matther          | P P             |           |
|   |                 |   |             |                  | ffic Engineer   | 2         |
|   |                 |   | DATE 10/18  | <u>9/10</u> PLAT | E NO. R3-201    | <u></u> 7 |
|   |                 |   |             | SHEET NO         | :               | Ε         |
|   | DI OT           |   | 047.1 00000 | <u></u>          |                 |           |



|    |                                     |                                         |                                                                                                                                             |                                                                                                         |                                                                                                                                                                                              |                                                       |