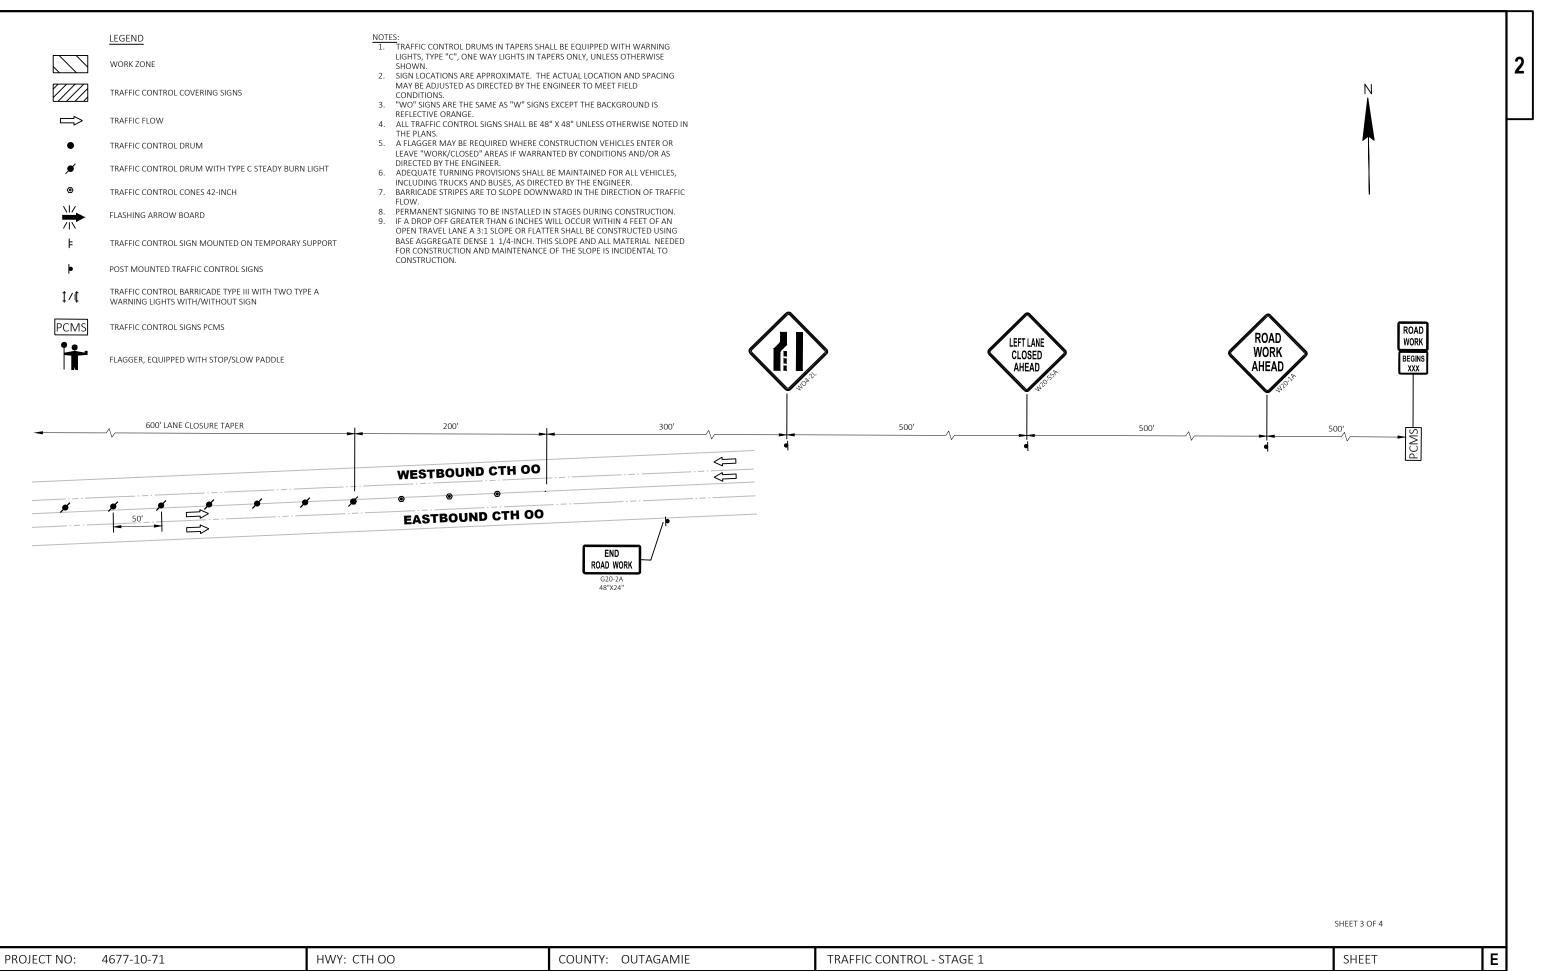

|  |
|            | CITY OF APPLETON<br>TRAFFIC SECTION |  |
|            | WIRE ASSIGNMENT<br>RAFFIC SIGNALS   |  |
|            |                                     |  |



LAYOUT NAME - S44-2020-tcs

PLOT DATE : 10/18/2022 8:22 AM







2

Ε



2

E



| PROJECT NO: 4677-10-71                                           | HWY: CTH OO | COUNTY: OUTAGAMIE              | TRAFFIC CONTROL - STAGE 1            |
|------------------------------------------------------------------|-------------|--------------------------------|--------------------------------------|
| FILE NAME : T:\1210023\CIVIL3D\46771071\SHEETSPLAN\026001-S1.DWG |             | PLOT DATE : 11/1/2022 10:52 AM | PLOT BY : GUILLAMA, TINA PLOT NAME : |

1 IN:100 FT

PLOT SCALE :



PLOT DATE : 11/1/2022 10:52 AM



PLOT SCALE : 1 IN:100 FT





|             |            | LEGEND         WORK ZONE         TRAFFIC CONTROL COVERING SIGNS         TRAFFIC FLOW         TRAFFIC CONTROL DRUM         TRAFFIC CONTROL DRUM WITH TYPE OF         TRAFFIC CONTROL DRUM WITH TYPE OF         TRAFFIC CONTROL SIGN MOUNTED ON         POST MOUNTED TRAFFIC CONTROL SIGN         TRAFFIC CONTROL SIGN MOUNTED ON         POST MOUNTED TRAFFIC CONTROL SIGN         TRAFFIC CONTROL SIGN SPOMS         FLAGGER, EQUIPPED WITH STOP/SLOV         SOO' LANE CLOSURE TAPER | N TEMPORARY SUPPORT | <ul> <li>LIGHTS, TYPE "C", ONE 'SHOWN.</li> <li>SIGN LOCATIONS ARE A MAY BE ADJUSTED AS E CONDITIONS.</li> <li>"WO" SIGNS ARE THE S. REFLECTIVE ORANGE.</li> <li>ALL TRAFFIC CONTROL THE PLANS.</li> <li>A FLAGGER MAY BE REFLEATE WORK/CLOSED'DIRECT