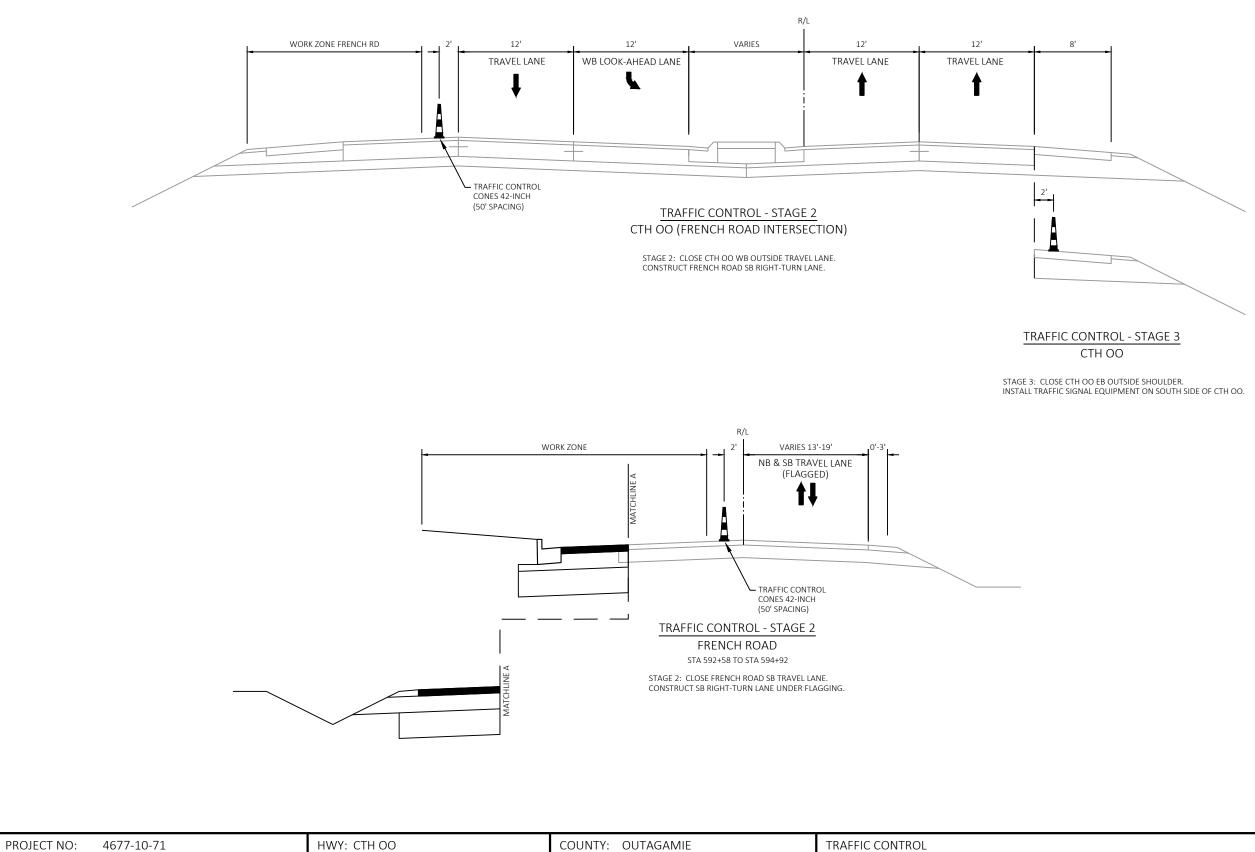

|             |
|------------------|----------------------------------------------------------|-------------|-------------------|--------------------|----------------|----------------|-------------|
| FILE NAME : T:\1 | 210023\CIVIL3D\46771071\SHEETSPLAN\024202-SP-DETAILS.DWG |             | PLOT DATE :       | 10/20/2022 8:40 AM | PLOT BY :      | GUILLAMA, TINA | PLOT NAME : |

2

| DATE       | ASSISTANT CITY<br>TRAFFIC ENGINEER  |  |
|------------|-------------------------------------|--|
| 09/15/2020 | MICHAEL S. HARDY, PE                |  |
|            | CITY OF APPLETON<br>TRAFFIC SECTION |  |
|            | WIRE ASSIGNMENT<br>RAFFIC SIGNALS   |  |
|            |                                     |  |



LAYOUT NAME - S44-2020-tcs

PLOT DATE : 10/18/2022 8:22 AM







2

Ε



2

E



| PROJECT NO: 4677-10-71                                           | HWY: CTH OO | COUNTY: OUTAGAMIE              | TRAFFIC CONTROL - STAGE 1            |
|------------------------------------------------------------------|-------------|--------------------------------|--------------------------------------|
| FILE NAME : T:\1210023\CIVIL3D\46771071\SHEETSPLAN\026001-S1.DWG |             | PLOT DATE : 11/1/2022 10:52 AM | PLOT BY : GUILLAMA, TINA PLOT NAME : |

1 IN:100 FT

PLOT SCALE :



PLOT DATE : 11/1/2022 10:52 AM



PLOT SCALE : 1 IN:100 FT





|             |            | LEGEND         WORK ZONE         TRAFFIC CONTROL COVERING SIGNS         TRAFFIC FLOW         TRAFFIC CONTROL DRUM         TRAFFIC CONTROL DRUM WITH TYPE OF         TRAFFIC CONTROL DRUM WITH TYPE