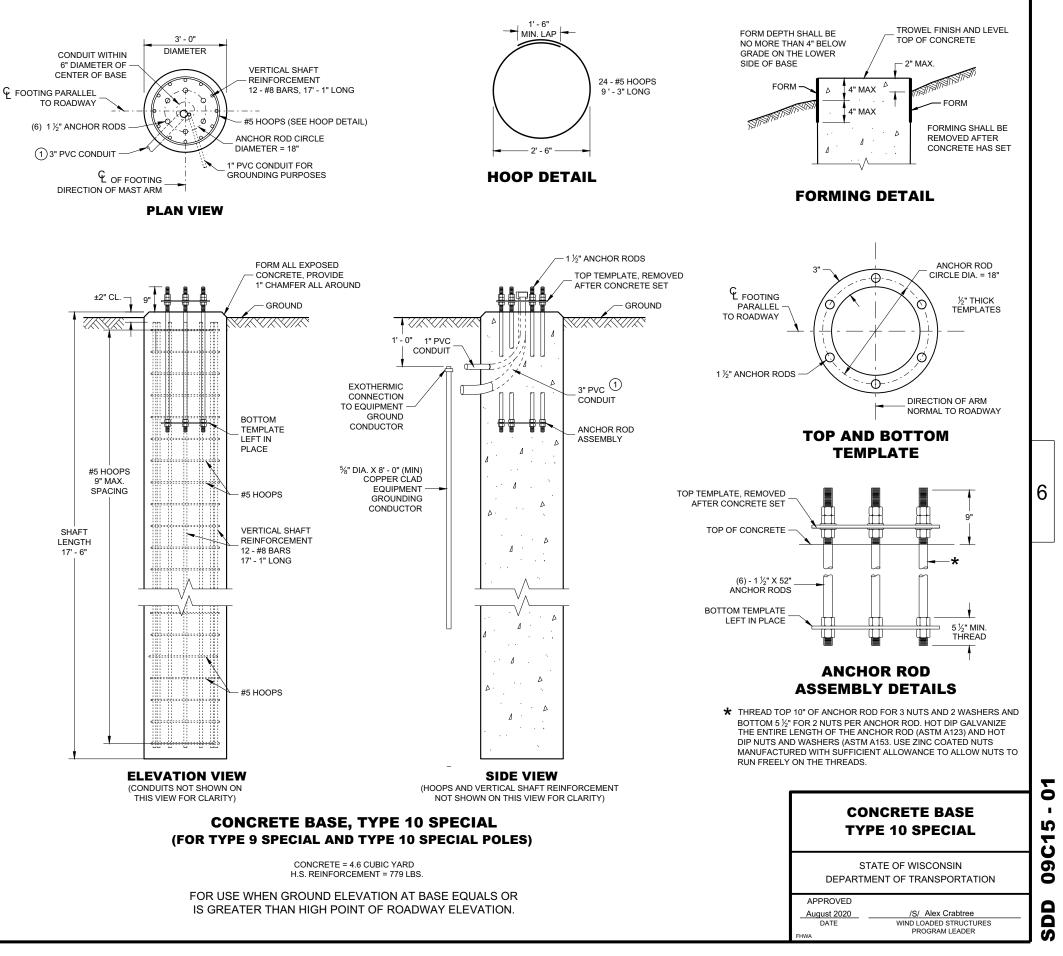

TE BASE AND INSTALLED BELOW THE TRAVELED WAY SHALL BE 24 INCHES. THE MINIMUM DEPTH OF CONDUIT EXITING THE CONCRETE BASE THAT IS NOT INSTALLED BELOW THE TRAVELED WAY SHALL BE 18 INCHES. THE MAXIMUM DEPTH OF ALL CONDUIT SHALL BE 36 INCHES (GREATER THAN 36 INCHES IF INSTALLED IN BREAKER RUN) EXCEPT WITH WRITTEN APPROVAL OF THE ENGINEER.

| CONCRETE MASONRY                                    | fc = 3,500 p.s.i   |
|-----------------------------------------------------|--------------------|
| HIGH STRENGTH BAR STEEL REINFORCEMENT, GRADE 60     | fy = 60,000 p.s.i. |
| ANCHOR RODS, ASTM F1554 GRADE 55 ( IN ACCORDANCE    | fy = 55,000 p.s.i. |
| WITH SECTION 531.2.2 OF THE STANDARD SPECIFICATION) |                    |
| TEMPLATES, ASTM A709, GRADE 36                      | fy = 36,000 p.s.i. |







D D 9 л СЛ

S

DETAILS OF CONSTRUCTION, MATERIALS AND WORKMANSHIP NOT SHOWN ON THIS DRAWING SHALL

THE EXACT LOCATION OF THE METER BREAKER PEDESTAL SHALL BE DETERMINED BY THE

THE TYPE OF CONCRETE CABINET BASE TO BE INSTALLED SHALL BE AS CALLED FOR IN

TO FACILITATE FLUSH MOUNTING OF THE METER BREAKER PEDESTAL AGAINST THE SIDE OF THE CABINET BASE (IF FLUSH MOUNTING POSSIBLE. CONFER WITH THE LOCAL UTILITY TO DETERMINE WHICH SIDE OF THE CONCRETE BASE THE ELECTRICAL SERVICE LATERAL WILL APPROACH. THEN

WHILE FLUSH MOUNTING IS THE MOST DESIRABLE MOUNTING CONFIGURATION UTILITY REQUIREMENTS MAY PRECLUDE THIS OPTION. CONTRACTOR MUST PROVIDE UTILITY APPROVED PEDESTAL AND INSTALL

SERVICE CONDUCTOR ENTRANCES SHALL BE RIGID METALLIC CONDUIT, NIPPLES AND/OR CONDULETS

SERVICE CONDUCTOR ENTRANCE