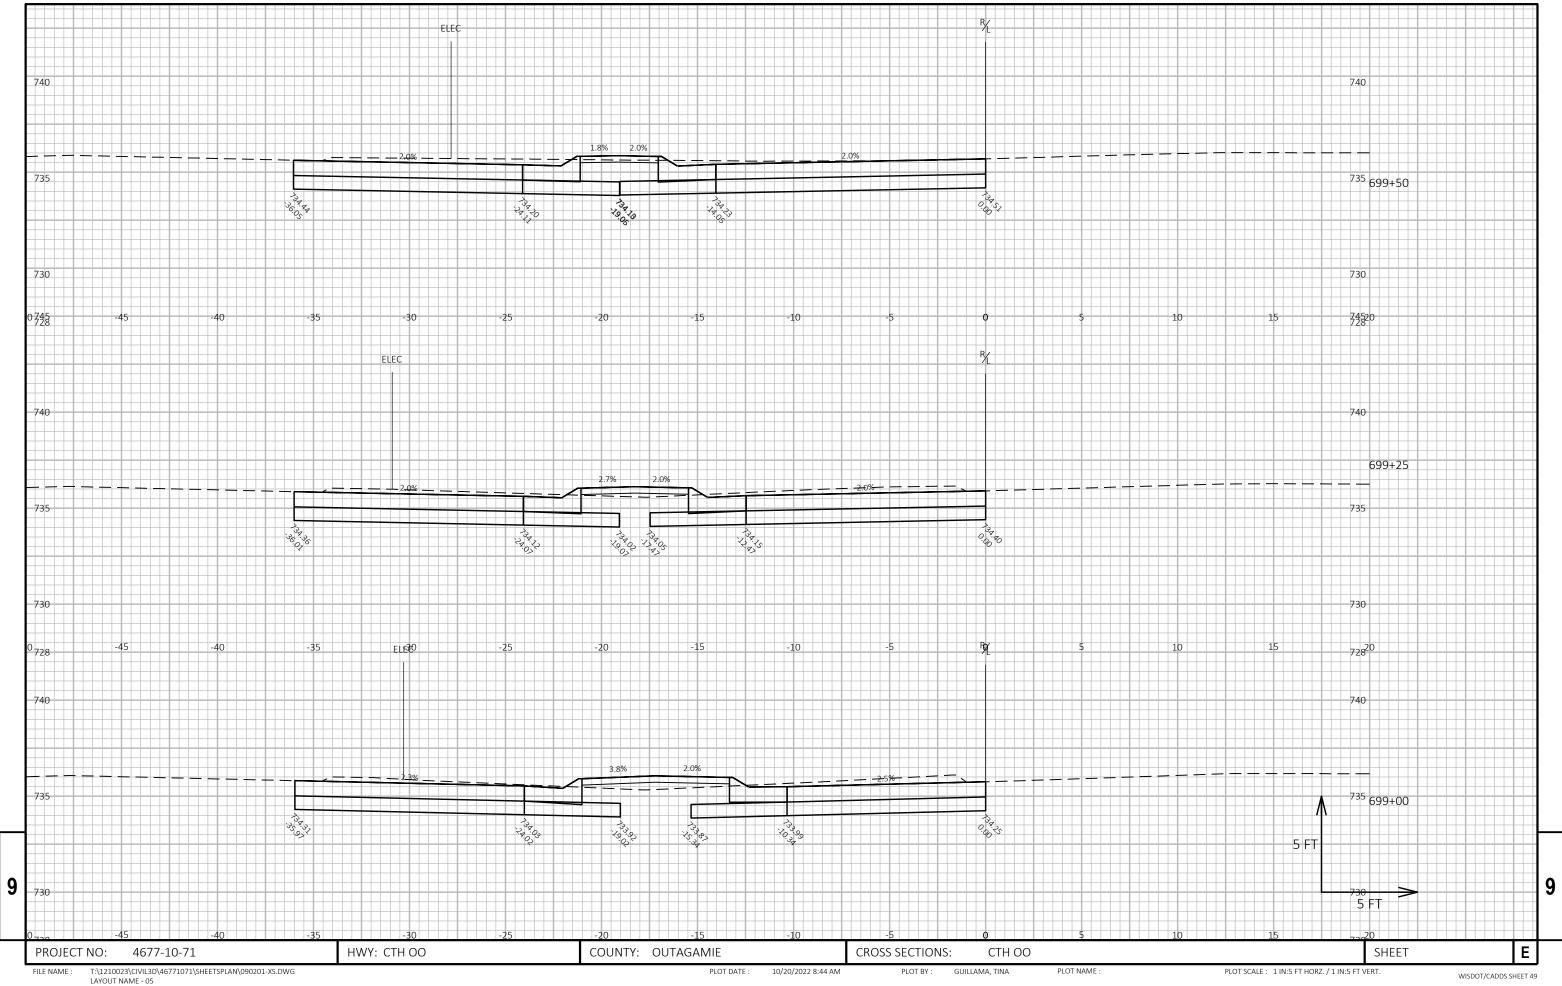

60 | 0.48 | 25        | 0              | 188                 | 4             | 184           |  |  |
| 594+50  | 59450.00     | 25.00    | 13.02 | 0.00 | 17        | 0              | 205                 | 4             | 201           |  |  |
| 594+75  | 59475.00     | 25.00    | 20.70 | 0.00 | 16        | 0              | 221                 | 4             | 217           |  |  |
| 594+92  | 59492.22     | 17.22    | 13.77 | 0.00 | 11        | 0              | 232                 | 4             | 228           |  |  |

| PROJECT NO: 4677-10-71 | HWY: CTH OO | COUNTY: OUTAGAMIE | EARTHWORK |             |
|------------------------|-------------|-------------------|-----------|-------------|
| FILE NAME :            |             | PLOT DATE :       | PLOT BY : | PLOT NAME : |





































# Wisconsin Department of Transportation

Dedicated people creating transportation solutions through innovation and exceptional service.

http://www.dot.wisconsin.gov