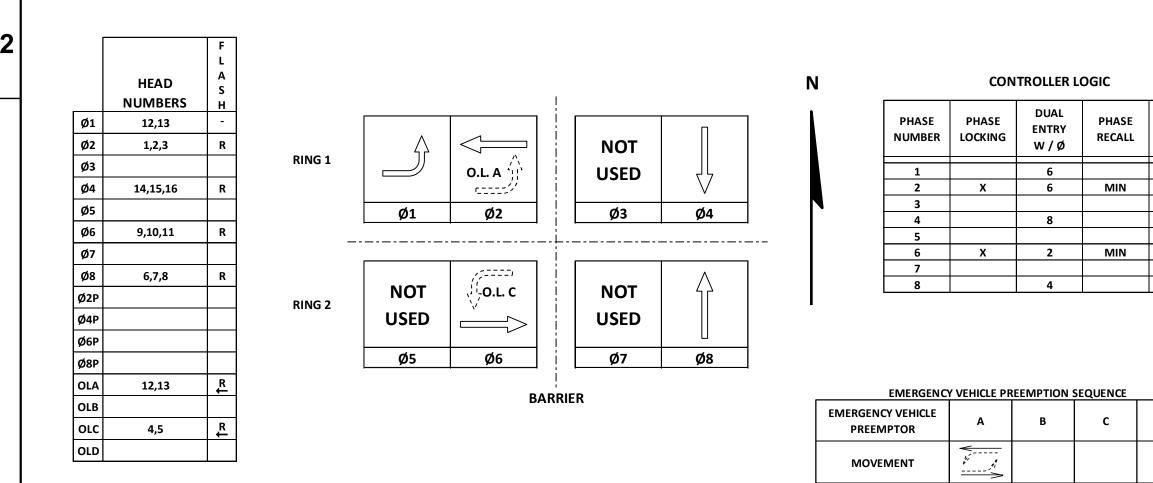

|                                                                    |                     |     |
|                                                            | CTH C<br>TOWN OF GRAND (                                      | CONTROL SI<br>00 & FRENCH ROA<br>CHUTE/VILLAGE O<br>TAGAMIE COUNTY | ND<br>9F LITTLE CHU | ITE |
|                                                            | COUNTY CONTACT: JOE ZE<br>DESIGNED BY: raSmith<br>REVISED BY: | ellmer<br>P                                                        | PAGE 2 OF 3         |     |
|                                                            |                                                               | SHEET                                                              |                     | E   |



AFTER PREEMPTION SEQUENCE 2+6, CONTROLLER SHALL RETURN TO PHASES 2+6.

2+6

| 11  | 9   | 15  | 13  |   | 19  | 17  | 23  | 21  | 27  | 25  | 31  | 29  | DETECTOR INPUT         |
|-----|-----|-----|-----|---|-----|-----|-----|-----|-----|-----|-----|-----|------------------------|
| 43  | 61  | 81  |     |   |     |     |     |     |     |     |     |     | PLAN LOOP DETECTOR*(S) |
| 4   | 6   | 8   |     |   |     |     |     |     |     |     |     |     | ASSIGNED PHASE         |
| VEH | VEH | VEH | VEH |   | VEH | OPERATION MODE         |
|     |     |     |     |   |     |     |     |     |     |     |     |     | SWITCH                 |
|     | Х   | Х   |     |   |     |     |     |     |     |     |     |     | EXTEND                 |
|     |     |     |     |   |     |     |