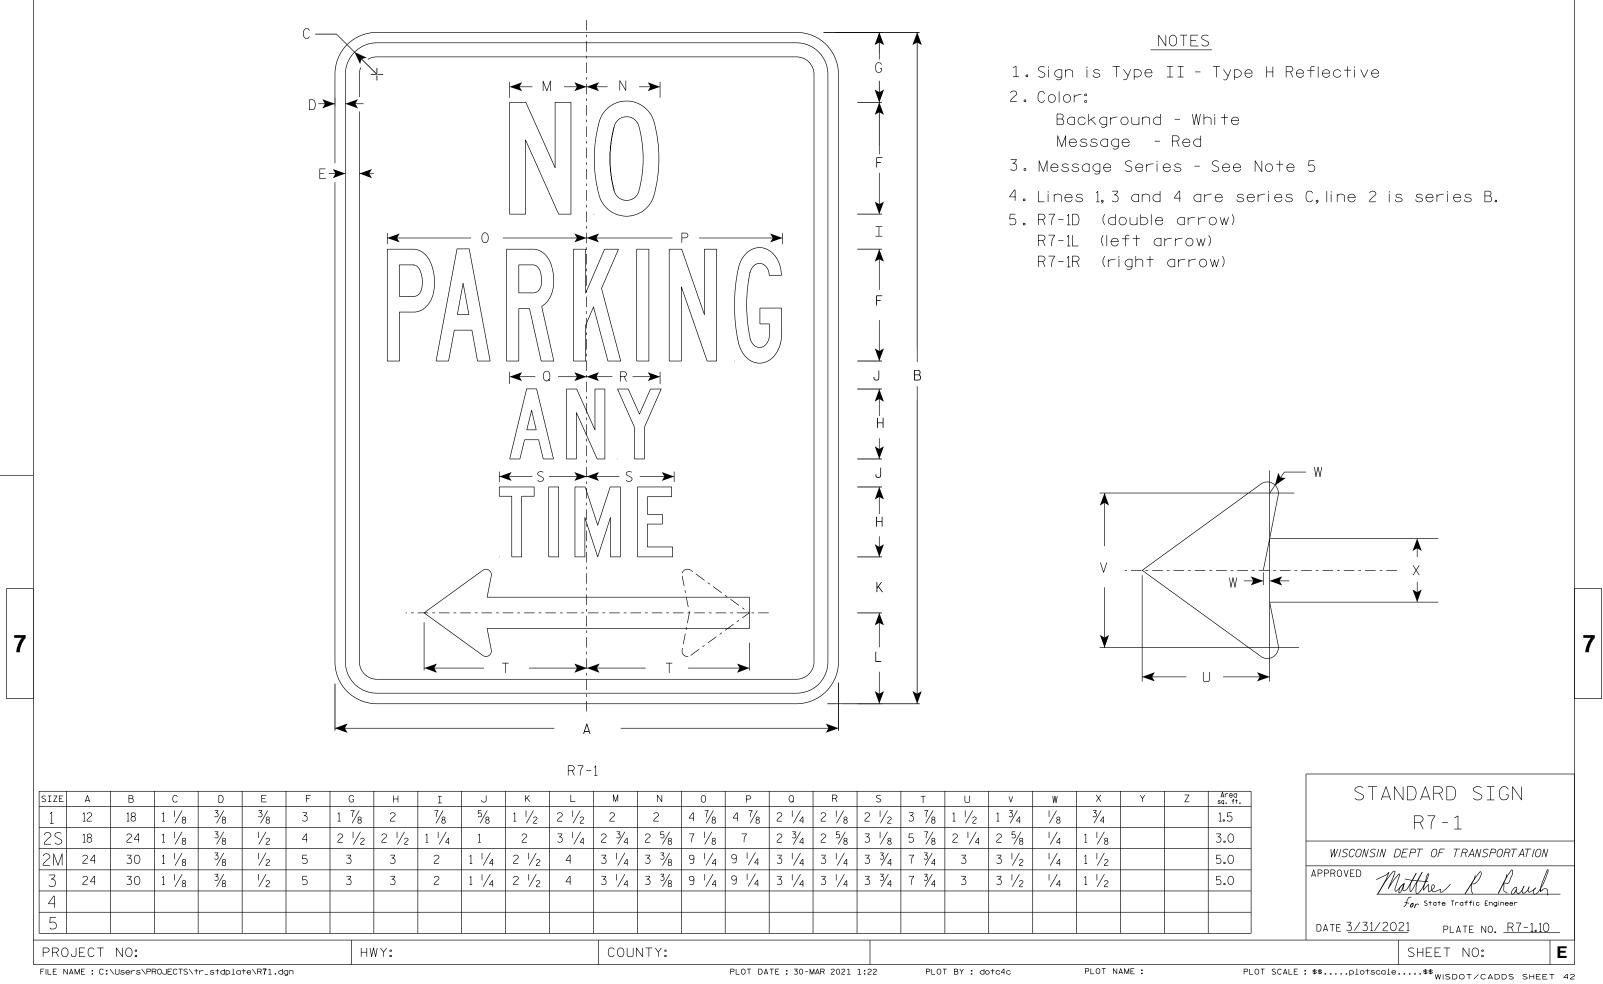

------|------------------------|-------------|
|                   | _             |                | R5 - 1                 |             |
| 6.25              |               |                | L - CU                 |             |
| 9.0               |               | WISCONSII      | N DEPT OF TRANSPO      | ORTATION    |
| 9.0               |               | APPROVED       | Matthew R              | Rauk        |
| 9.0               |               | -              | For State Traffic Engl | 1 1000-0-1  |
| 16.0              |               | DATE 3/15/     | /18PLATE NO.           | R5-1.16     |
|                   |               | 1              | SHEET NO:              | E           |
| PL                | DT SCALE : 5. | 914594:1.00000 | 00 WISDOT/CADE         | DS SHEET 42 |



PLOT DATE : 30-MAR 2021 1:22

|   |        |          |         |          |           |           | — K   |   |      |               |       |    | K — |       |        |     |           | G ¥    |          |   |        |           |     |   |           |             |
|---|--------|----------|---------|----------|-----------|-----------|-------|---|------|---------------|-------|----|-----|-------|--------|-----|-----------|--------|----------|---|--------|-----------|-----|---|-----------|-------------|
|   |        | I        |         |          |           |           |       |   |      | R11-2         |       |    |     |       |        |     |           |        |          |   |        |           |     |   |           | — L —       |
| 7 |        |          |         |