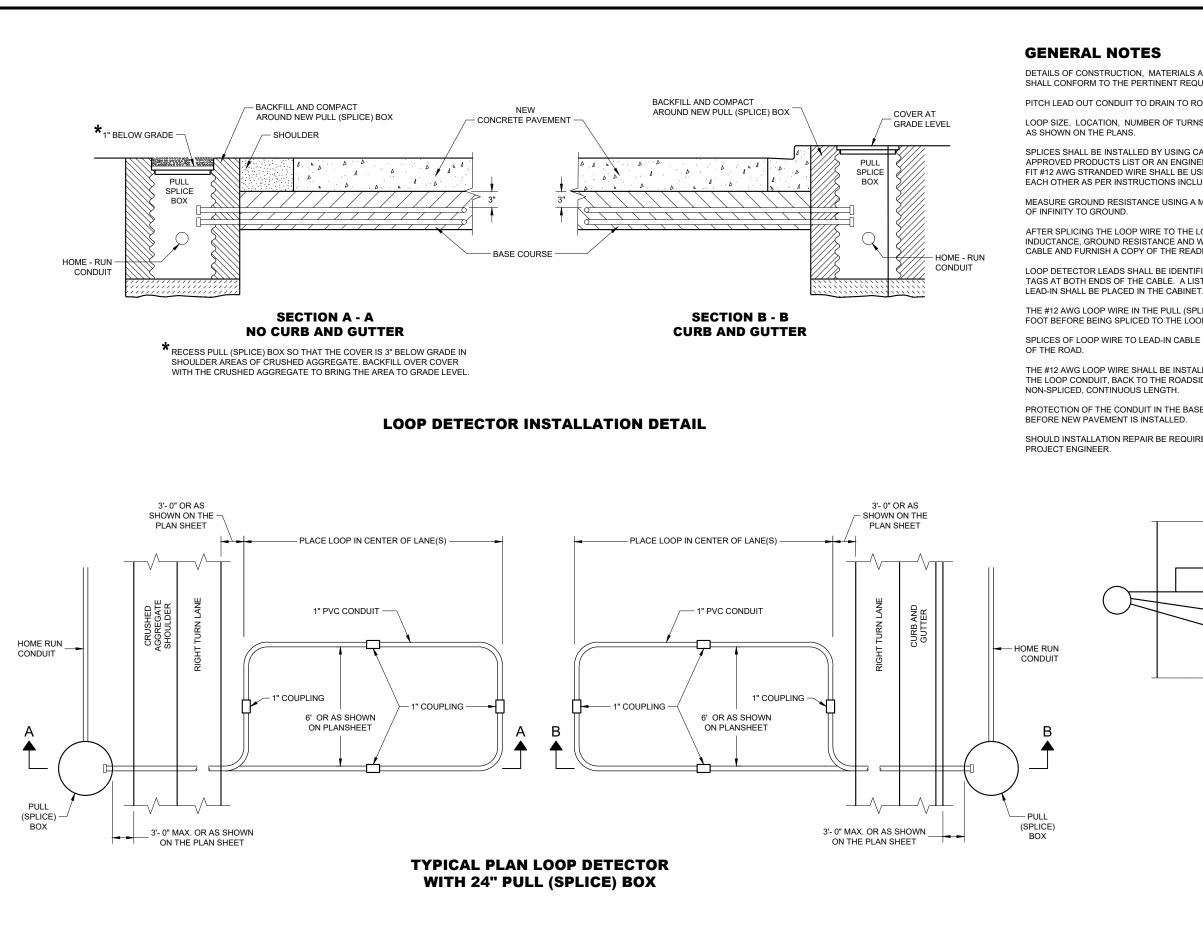

ABLE, VENTILATED CAP HELD SECURELY IN PLACE WITH SET SCREWS.
- 5 FACTORY WELDED BRACKET FOR GROUNDING LUG, OPPOSITE HAND HOLD, (LUG AND HARDWARE PAID UNDER SEPARATE ITEM). PROVIDE HOLE IN BRACKET FOR 1/2" X 1/2" - 20 TPI STAINLESS STEEL HEX HEAD BOLT.
- 6 FACTORY WELDED "J" HOOK FOR STRAIN RELIEF FOR POLE LUMINAIRE WIRE
- $\overline{(7)}$ INSTALL STRUCTURAL IDENTIFICATION PLAQUES.

STRUCTURAL IDENTIFICATION PLAQUES SHALL BE PLACED ON THE POLES IN THE SAME DIRECTION AS THE ARM.

MOUNTING HEIGHT SHALL BE 6' - 0" ABOVE THE CURB OR SHOULDER. ADJUST IF IT IS KNOWN THAT REQUIRED TRAFFIC SIGNS WILL BE OBSTRUCTED.

(8) FACTORY DRILLED ½" DRAIN HOLE 2" FROM FLANGE CONNECTION PLATE



# **DETAIL FOR MONOTUBE ARM**



#### STRUCTURAL IDENTIFICATION **PLAQUE PLACEMENT**

6' - 0"

 $\overline{7}$ 

S



SDD 09F 5 24 ō

6

DETAILS OF CONSTRUCTION, MATERIALS AND WORKMANSHIP NOT SHOWN ON THIS DRAWING SHALL CONFORM TO THE PERTINENT REQUIREMENTS OF THE CONTRACT

PITCH LEAD OUT CONDUIT TO DRAIN TO ROADSIDE PULL (SPLICE) BOX.

LOOP SIZE, LOCATION, NUMBER OF TURNS OF WIRE AND ASSOCIATED SIGNAL PHASE SHALL BE

SPLICES SHALL BE INSTALLED BY USING CAST IN PLACE SPLICE KITS LISTED ON THE DEPARTMENTS APPROVED PRODUCTS LIST OR AN ENGINEER APPROVED EQUAL. NON-INSULATED BUTT SPLICES TO FIT #12 AWG STRANDED WIRE SHALL BE USED. SPLICES SHALL BE SOLDERED AND INSULATED FROM EACH OTHER AS PER INSTRUCTIONS INCLUDED IN THE SPLICE KIT.

MEASURE GROUND RESISTANCE USING A MEGGER. REPLACE LOOP WIRE NOT ATTAINING A READING

AFTER SPLICING THE LOOP WIRE TO THE LOOP LEAD-IN CABLE, THE CONTRACTOR SHALL MEASURE INDUCT