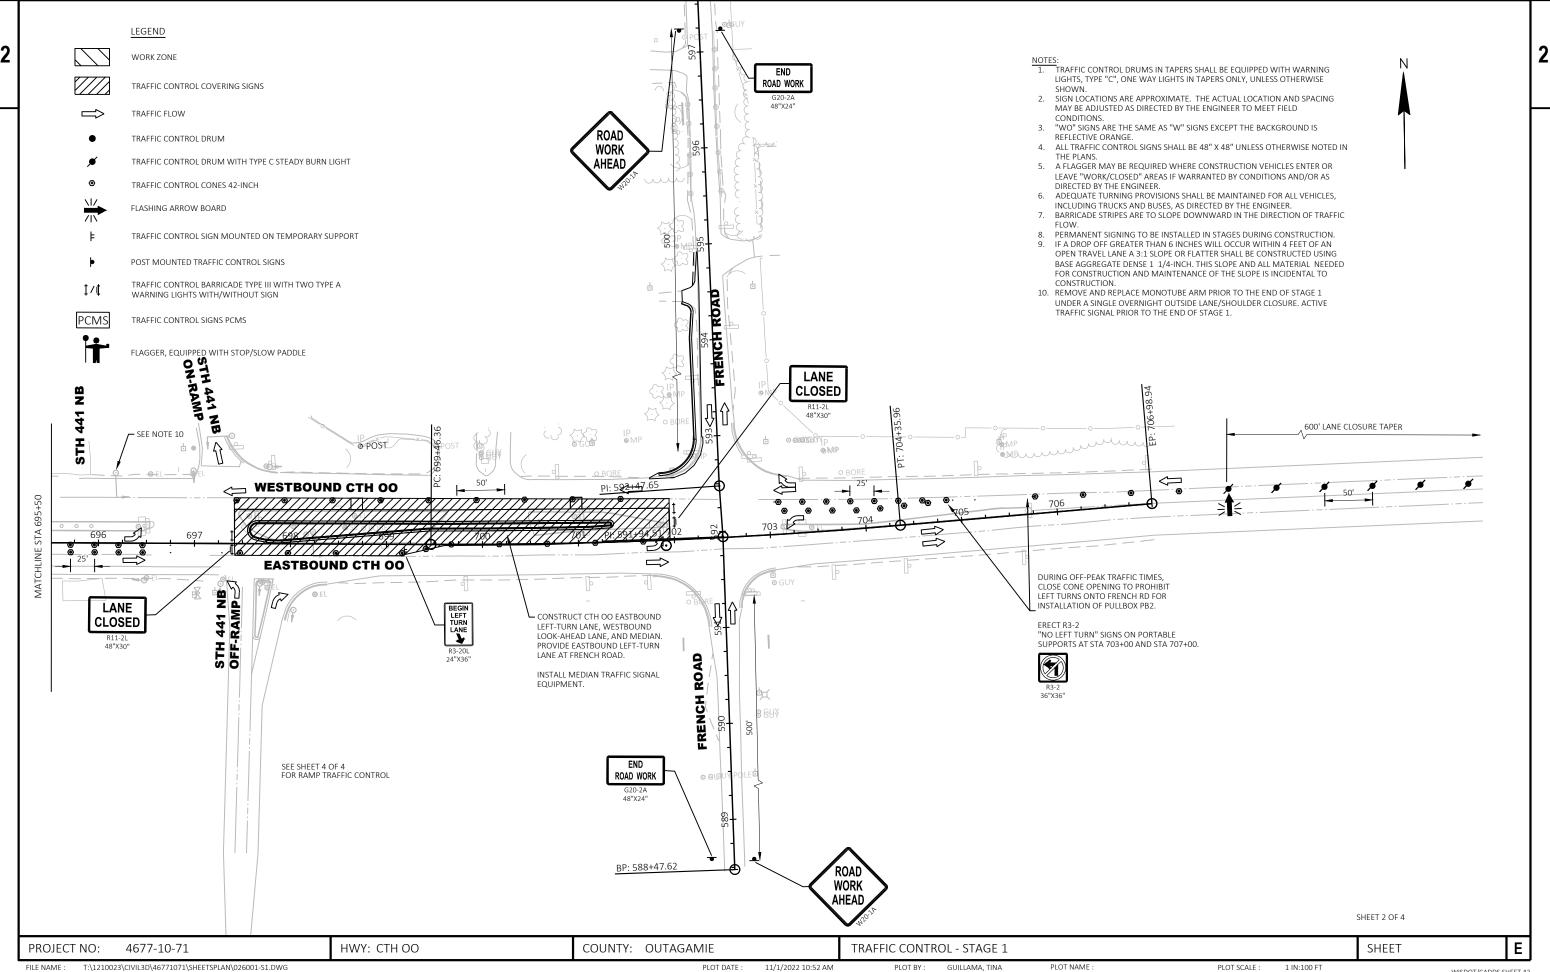

09/15/2020 | MICHAEL S. HARDY, PE                |  |
|            | CITY OF APPLETON<br>TRAFFIC SECTION |  |
|            | WIRE ASSIGNMENT<br>RAFFIC SIGNALS   |  |
|            |                                     |  |



LAYOUT NAME - S44-2020-tcs

PLOT DATE : 10/18/2022 8:22 AM







2

Ε



2

E



| PROJECT NO: 4677-10-71                                           | HWY: CTH OO | COUNTY: OUTAGAMIE              | TRAFFIC CONTROL - STAGE 1            |
|------------------------------------------------------------------|-------------|--------------------------------|--------------------------------------|
| FILE NAME : T:\1210023\CIVIL3D\46771071\SHEETSPLAN\026001-S1.DWG |             | PLOT DATE : 11/1/2022 10:52 AM | PLOT BY : GUILLAMA, TINA PLOT NAME : |

1 IN:100 FT

PLOT SCALE :



PLOT DATE : 11/1/2022 10:52 AM



PLOT SCALE : 1 IN:100 FT





|             |            | LEGEND         WORK ZONE         TRAFFIC CONTROL COVERING SIGNS         TRAFFIC FLOW         TRAFFIC CONTROL DRUM         TRAFFIC CONTROL DRUM WITH TYPE OF         TRAFFIC CONTROL DRUM WITH TYPE OF         TRAFFIC CONTROL SIGN MOUNTED ON         POST MOUNTED TRAFFIC CONTROL SIGN         TRAFFIC CONTROL SIGN MOUNTED ON         POST MOUNTED TRAFFIC CONTROL SIGN         TRAFFIC CONTROL SIGN SPOMS         FLAGGER, EQUIPPED WITH STOP/SLOV         SOO' LANE CLOSURE TAPER | N TEMPORARY SUPPORT | <ul> <li>LIGHTS, TYPE "C", ONE 'SHOWN.</li> <li>SIGN LOCATIONS ARE A MAY BE ADJUSTED AS E CONDITIONS.</li> <li>"WO" SIGNS ARE THE S. REFLECTIVE ORANGE.</li> <li>ALL TRAFFIC CONTROL THE PLANS.</li> <li>A FLAGGER