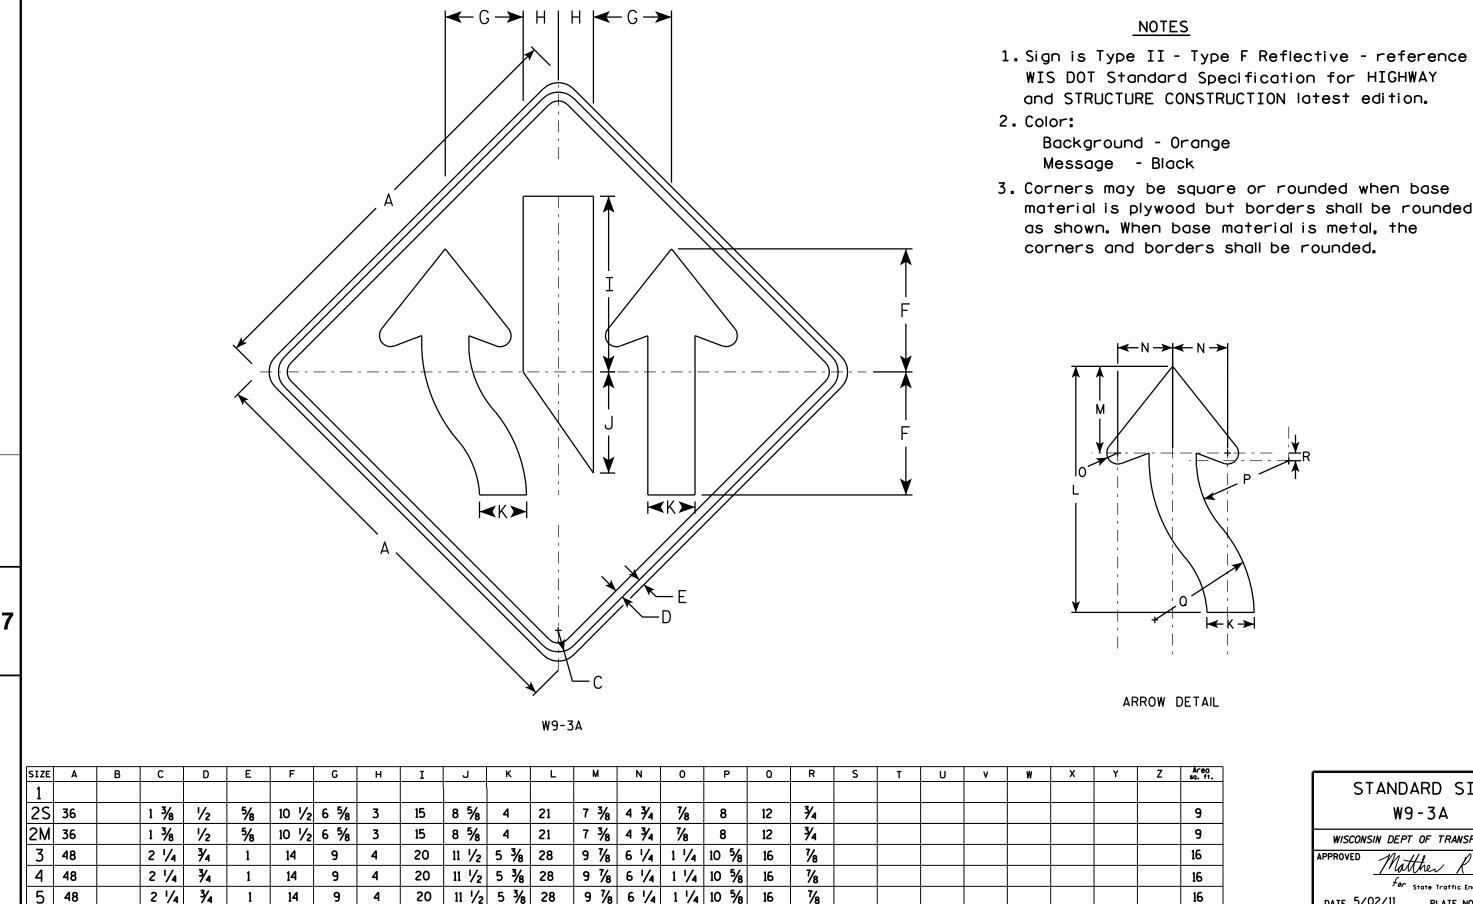

om circle - Type H Reflectorized Green

| Z Area<br>sq. ft.       |                                        |
|-------------------------|----------------------------------------|
| 6.25                    | STANDARD SIGN                          |
| 9.0                     | W3-3                                   |
| 9.0                     | WISCONSIN DEPT OF TRANSPORTATION       |
| 9.0 AP                  | PROVED                                 |
| 16.0                    | Matther R Rauch                        |
| 16.0                    | f <sub>er</sub> State Traffic Engineer |
|                         | DATE 6/7/10 PLATE NO. W3-3.11          |
|                         | SHEET NO: E                            |
| PLOT SCALE : 7.448805:1 | .000000 WISDOT/CADDS SHEET 42          |



COUNTY:

FILE NAME : C:\Users\PROJECTS\tr\_stdplate\W93A.DGN

PROJECT NO:

HWY:

PLOT DATE : 02-MAY-2011 10:54 PLOT BY : mscsja

PLOT NAME :

material is plywood but borders shall be rounded

| Z | Area<br>sq. ft. | Ì.                 |             |             |                 |           |
|---|-----------------|--------------------|-------------|-------------|-----------------|-----------|
| 2 | sq. ft.         |                    | S           | TANDAR      | ) SIGN          |           |
|   | 9               |                    |             | W9-3        | Α               |           |
|   | 9               |                    | WISCONS     | SIN DEPT OF | TRANSPORTATIO   | N         |
|   | 16              |                    | APPROVED    | Matthe      | R Rau           |