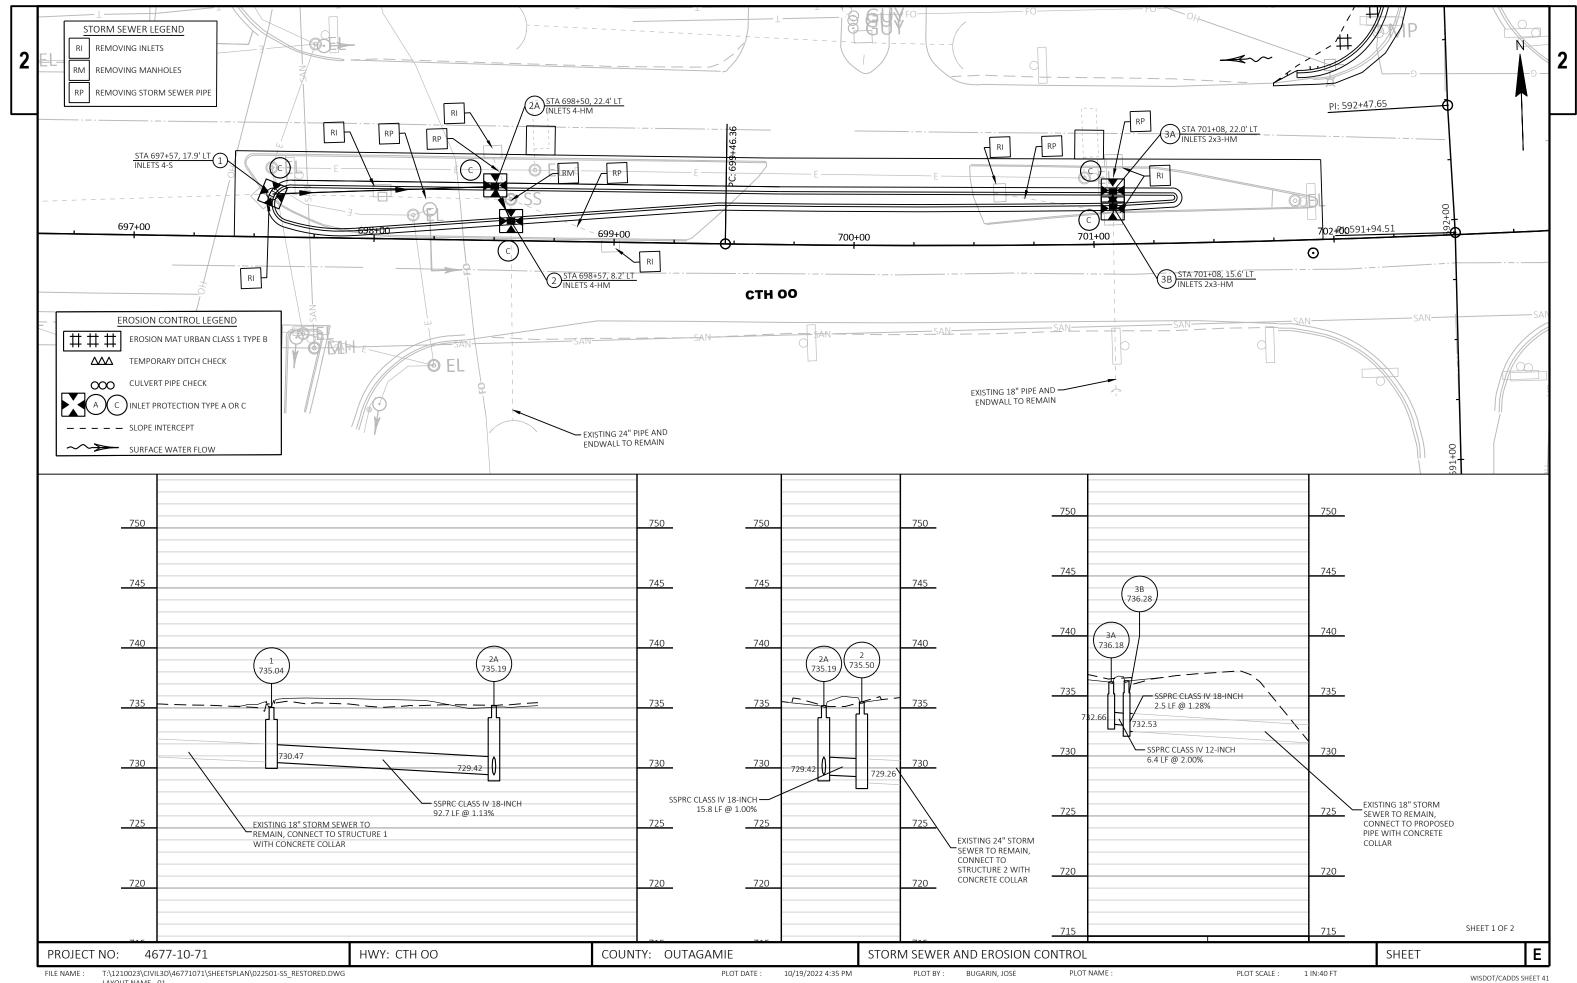

AN\021202-PD.DWG LAYOUT NAME - 02 PLOT DATE : 10/20/2022 8:39 AM PLOT BY : GUILLAMA, TINA PLOT NAME :

2 LEGEND XXX.XX PAVEMENT ELEVATION (LP) LOW POINT (HP) HIGH POINT +593 (E) EXISTING (G) GUTTER GRADE +61.2 62.3' LT 736.58**-**736.61(E)-**—**736.57 (HP) +63.6 46.6' LT 736.51(G) -736.59 +73.3 32.2' LT TRANSITION FROM -REVERSE SLOPE GUTTER -736.33(G) STARTING MID RADIUS √-3/.4 22.0' LT +02.4 ∕ 24.5' LT 736.41 735.53(G) 735.61 -735.08(G) 734.48(G)-735.96(G) 736.05 **/**−735.85(G) ,° 735.93 734.56**-**735.16 PI: 592+47.65 40 736.38(E) 1.5%-736.10(G) 2.0% 1.0% 2.0% 2.0% +03.1 22.0' LT 2.0% 736.19(E) 736.18 736.15(E) 736.07(E) 735.76(E) 735.33(E) 734.70(E) 592+50 592+75 593+00 593+25 593+50 593+75 594+00 594+25 FRENCH RD HWY: CTH OO COUNTY: OUTAGAMIE PROJECT NO: 4677-10-71 PAVEMENT GRADES















| PROJECT NO: 4677-10-71                                                                                          | HWY: CTH OO                  | COUNTY: OUTAGAMIE |                     | TRAFFIC SIGNAL | . PLAN       |             |
|-----------------------------------------------------------------------------------------------------------------|------------------------------|-------------------|---------------------|----------------|--------------|-------------|
| FILE NAME : \\RASMITH.COM\BROOKFIELD\TRANSPORTATION\1210023\CIVIL3D\46771C<br>LAYOUT NAME - Plan 1 IN 40 FT (2) | 071\SHEETSPLAN\024201-SP.DWG | PLOT DATE :       | 10/21/2022 12:37 PM | PLOT BY :      | LEE, JESSICA | PLOT NAME : |

2 Ν

| RW EP MP OH                                                | 011