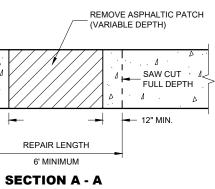

NCRETE PAVEMENT REMOVAL** 

**SECTION B - B** 

**CONCRETE REMOVAL** 



### **GENERAL NOTES**

SAW CUT, DRILL, AND LIFT OUT EXISTING CONCRETE PAVEMENT WITHIN THE BOUNDARIES OF CONCRETE REPAIR AREAS. THE CONTRACTOR MAY MAKE ADDITIONAL SAW CUTS INSIDE THE REPAIR LIMITS TO REDUCE WEIGHT AND SIZE OF CONCRETE PIECES.

TRANSVERSE JOINT OR CRACK.

IS NON-DOWELED AND THE PAVEMENT IS TO BE OVERLAID AFTER REPAIRING.

1 DOWEL BARS MAY NOT BE PRESENT.



#### REMOVE CONCRETE PAVEMENT FULL DEPTH FULL DEPTH FULL DEPTH SAW CUT SAW CUT EXISTING CRUSHED AGGREGATE 3' MIN. 3' MIN. BASE COURSE REPAIR LENGTH 6' MIN.

EXISTING CONCRETE PAVEMENT 12" MIN. ---

STATE OF WISCONSIN DEPARTMENT OF TRANSPORTATION

#### **CONCRETE PAVEMENT REPAIR AND REPLACEMENT**

6

6 Ö Ť . 6 Ö

õ ~

۵

SD

## **HMA PATCH REMOVAL**



## **PLAN VIEW**

THE LENGTH OF THE REPAIRS MAY VARY FROM THE DIMENSIONS SHOWN IF THE EXISTING CONCRETE PAVEMENT

PROVIDE A 6 FOOT MINIMUM DISTANCE FROM BOUNDARIES OF CONCRETE REPAIR AREA TO ADJACENT









#### **TIE BAR TABLE**

| PAVEMENT<br>DEPTH (D) | TIE BAR<br>SIZE | TIE BAR<br>LENGTH (L) | MAX.<br>TIE BAR<br>SPACING |
|-----------------------|-----------------|-----------------------|----------------------------|
| < 10 ½"               | NO. 4           | 30"                   | 36"                        |
| . 10 1/ "             | NO. 5           | 36"                   | 36"                        |
| ≥ 10 ½"               | NO. 4 *         | 30"                   | 24" <b>**</b>              |

\* SUBSTITUTE BENT BARS AT LONGITUDINAL JOINTS WHEN EQUIPMENT LIMITATIONS DURIN