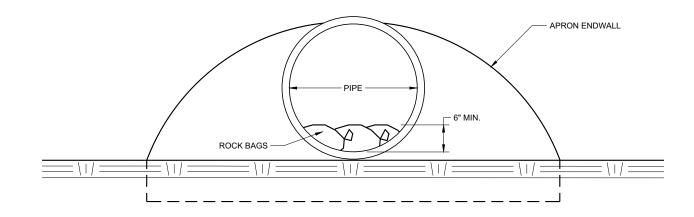

OUTLINES SHALL BE CONTAINED WITHIN THE HIGHWAY R/W.



6

A MAXIMUM RADIUS OF 10 FEET SHALL BE USED FOR NON-COMMERCIAL PRIVATE ENTRANCES. RADII FOR COMMERCIAL DRIVEWAYS SHALL BE DETERMINED BY THE ENGINEER BASED ON TRAFFIC AND DRIVEWAY PERMIT RESTRICTIONS.

THE MINIMUM ANGLE OF INTERSECTION BETWEEN THE DRIVEWAY AND HIGHWAY CENTERLINES SHALL BE 70°.

NO DRIVEWAY SHALL BE BUILT WITHIN 3 FEET OF THE PROPERTY LINE EXCEPT FOR EXISTING JOINT DRIVEWAY SHARED BY TWO OWNERS.

W: 12' MIN. - 24' MAX. RESIDENTIAL AND NON-COMMERCIAL (PE & FE)

16' MIN. - 35' MAX. COMMERCIAL (CE)

6

0

.

**08D20** 

۵

SD

### **DRIVEWAYS WITH CURB AND GUTTER** RETURNS

STATE OF WISCONSIN DEPARTMENT OF TRANSPORTATION

APPROVED 00-00-00 DATE

/S/ <AUTHOR> ROADWAY STANDARDS DEVELOPMENT ENGINEER



S,D,D, 8 E 8

ω



O



END VIEW



SIDE VIEW

**CULVERT PIPE CHECK** (INSTALL ON INLET END ONLY)

SDD 08E15 2

6

# SDD 08E15-01

# **CULVERT PIPE CHECK**

#### STATE OF WISCONSIN DEPARTMENT OF TRANSPORTATION

APPROVED May 2019 DATE

/S/ Daniel Schave EROSION CONTROL ENGINEER

FHWA



SDD 08F04 



S Ū D ω Т 7 сл

6

#### **GENERAL NOTES**

DETAILS OF CONSTRUCTION, MATERIALS AND WORKMANSHIP NOT SHOWN ON THIS DRAWING SHALL CONFORM TO THE PERTINENT REQUIREMENTS OF THE STANDARD SPECIFICATIONS AND THE APPLICABLE SPECIAL PROVISIONS.

SLOPED END SECTIONS SHALL CONFORM TO THE REQUIREMENTS OF THE STANDARD SPECIFICATIONS, SECTION 521 FOR STEEL APRON ENDWALLS.

SAFETY BARS SHALL BE FABRICATED FROM GALVANIZED STEEL PIPE MEETING THE REQUIREMENTS OF ASTM A-53, GRADE B, SCHEDULE 40 OR APPROVED EQUAL.

| APRON ENDWALLS FOR C