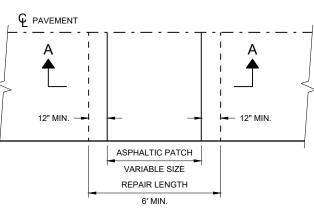

ENGINEER APPROVED BOND BREAKER (E.G. RELEASE AGENT, CURING COMPOUND) FOR SINGLE LANE REPAIRS UP TO 15 FEET IN LENGTH.

(3) ANCHOR TIE BARS INTO DRILLED HOLES WITH AN EPOXY.

6

U

Õ ~

6 Ö

ň

~

SDD

## **CONCRETE REPAIR** AND REPLACEMENT

STATE OF WISCONSIN DEPARTMENT OF TRANSPORTATION

APPROVED May 2022 DATE

/S/ Peter Kemp P.E. PAVEMENT SUPERVISOR

SAW CUT, DRILL, AND LIFT OUT EXISTING CONCRETE PAVEMENT WITHIN THE BOUNDARIES OF CONCRETE REPAIR AREAS. THE CONTRACTOR MAY MAKE ADDITIONAL SAW CUTS INSIDE THE REPAIR LIMITS TO REDUCE WEIGHT AND SIZE OF CONCRETE PIECES.

TRANSVERSE JOINT OR CRACK.

THE LENGTH OF THE REPAIRS MAY VARY FROM THE DIMENSIONS SHOWN IF THE EXISTING CONCRETE PAVEMENT IS NON-DOWELED AND THE PAVEMENT IS TO BE OVERLAID AFTER REPAIRING.

1 DOWEL BARS MAY NOT BE PRESENT.





PLAN VIEW SINGLE LANE REPAIR

FULL DEPTH CONCRETE PAVEMENT REMOVAL

EXISTING JOINT OR TRANSVERSE CRACK

REPAIR

LENGTH

**PLAN VIEW** 

**DOUBLE LANE REPAIR** 

LANE

LANE

WIDTH



SECTION B - B **CONCRETE REMOVAL** 



В

FULL DEPTH SAW CUT, BOUNDARY OF FULL DEPTH REPAIR



STATE OF WISCONSIN DEPARTMENT OF TRANSPORTATION

#### **BASE PATCHING CONCRETE**

6

3 r Ö . 4 C

ň ~

SDD

## **HMA PATCH REMOVAL**

## **SECTION A - A**

#### **PLAN VIEW**

PROVIDE A 6 FOOT MINIMUM DISTANCE FROM BOUNDARIES OF CONCRETE REPAIR AREA TO ADJACENT



**SDD 13C14** 0 ð

4 C ñ ~ ۵

- AS TO PROVIDE A TIGHT DRIVEN FIT.



**SECTION G - G TIE BARS ANCHORED INTO EXISTING PAVEMENT** 



**PLAN VIEW** SINGLE LANE CONCRETE BASE PATCH **GREATER THAN 15' LENGTH** 



**PLAN VIEW** SINGLE LANE CONCRETE BASE PATC