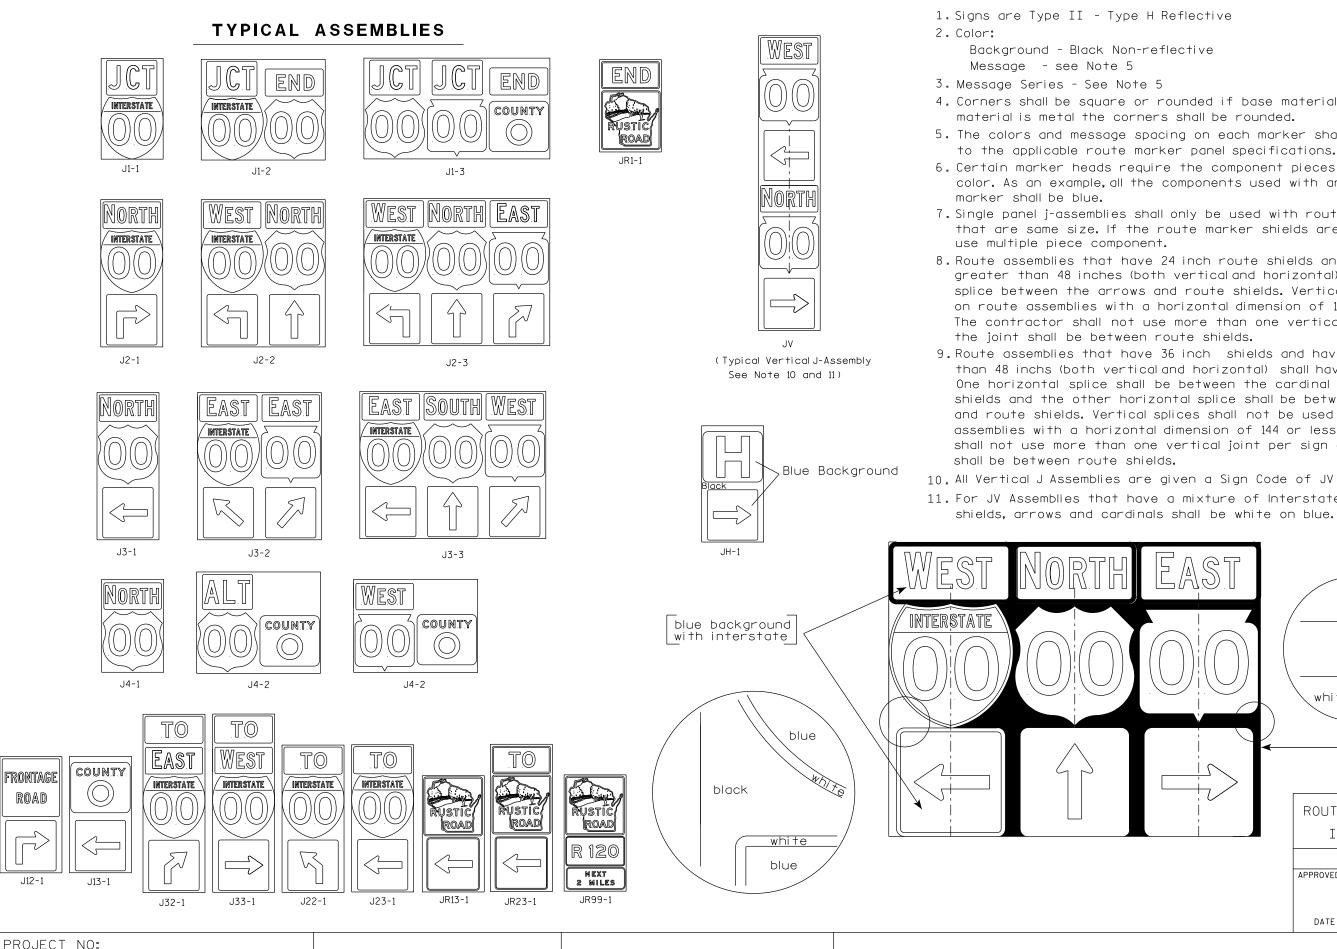

ATE

/S/ Andrew Heidtke WORK ZONE ENGINEER





WHEN CONCRETE CORRUGATED MEDIAN IS CONSTRUCTED TO SEPARATE TRAFFIC OPERATING IN THE OPPOSING DIRECTION, YELLOW PAVEMENT MARKING SHALL BE APPLIED TO THE FLAT PORTION OF THE CONCRETE CORRUGATED MEDIAN. THE ITEM OF PAVEMENT MARKING, CONCRETE CORRUGATED MEDIAN, WILL BE MEASURED IN PLACE AND ACCEPTED IN ACCORDANCE WITH THE CONTRACT AND PAID FOR AT

(1) APPLY PAVEMENT MARKING TO THE FLAT PORTION OF CORRUGATED MEDIAN.



ISLAND NOSE MARKING

CURB MARKING



CORRUGATED MEDIAN MARKING



DIRECTION OF TRAVEL

Ω 061 **C18** Ď -SDD

6

#### **PAVEMENT MARKINGS,** MEDIAN ISLAND NOSE

STATE OF WISCONSIN DEPARTMENT OF TRANSPORTATION

APPROVED May 2022 DATE

/S/ Jeannie Silver STATE SIGNING AND MARKING ENGINEER



SDD 15C33 - 04



# SDD 15D20 - 06b





S



FILE NAME : C:\CAEfiles\Projects\tr\_stdplate\_A21S.dgn

7

PLOT NAME :

NOTES

4. Corners shall be square or rounded if base material is plywood. If base

5. The colors and message spacing on each marker shall be according

6. Certain marker heads require the component pieces to be the same color. As an example, all the components used with an M1-1 Interstate

7. Single panel j-assemblies shall only be used with route marker shields that are same size. If the route marker shields are different size

8. Route assemblies that have 24 inch route shields and have dimensions greater than 48 inches (both vertical and horizontal) shall have one horizontal splice between the arrows and route shields. Vertical splices shall not be used on route assemblies with a horizontal dimension of 144 inche