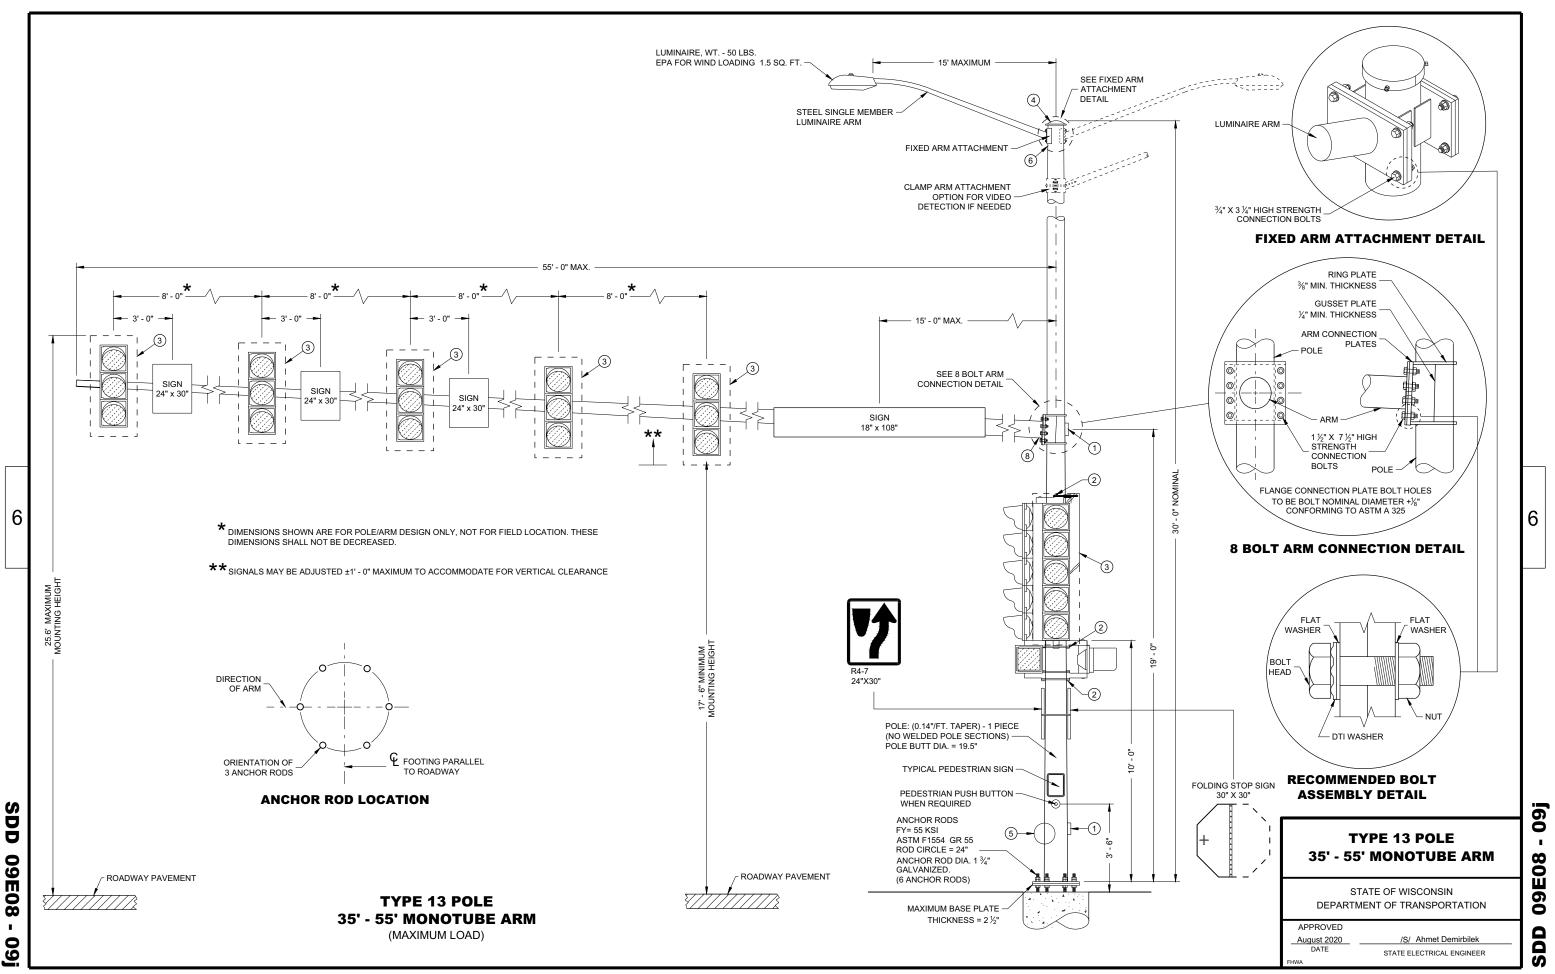

ALLOY) CAPS. FASTEN CAPS WITH ONE (1) 1/4" X 1/4" - 20 TPI STAINLESS STEEL, HEX HEAD BOLT. (5) SHIMMING, IF NEEDED, SHALL BE LOCATED BETWEEN THE CONCRETE FOUNDATION AND POLE. 6 INTERNAL DUMBBELL - TYPE VIBRATION DAMPER. -(4) VENTILATED METALLIC CAP AND BOLT SINGLE MEMBER TRUSS - TYPE 6 MAST ARM BACKSIDE AND FRONTSIDE CLAMPS SHALL ALLOW TYPICAL INTERCHANGEABLE MOUNTING AS SHOWN VERTICAL CLAMP GAP SHALL BE EQUAL ON BOTH SIDE OF POLE **INTERCHANGEABLE MOUNTING DETAIL** ١Ņ ~ .

#### POLE MOUNTINGS FOR **LIGHTING UNITS, TYPE 5** (30 FEET)

~

**09EO** 

ົ

STATE OF WISCONSIN DEPARTMENT OF TRANSPORTATION



| AL | NOTES |
|----|-------|
| AL | NUIES |

| SURE  | O |
|-------|---|
| SSION | I |
| TOR   |   |

S --0 ш **|60** 

ົ

5



Ū Ū 09E0 Ŵ 0

6

S



**SDD 09E08** 09e



**SDD 09E08** 09g



DETAILS OF CONSTRUCTION NOT SHOWN ON THIS DRAWING SHALL CONFORM TO THE PERTINENT REQUIREMENTS OF THE CONTRACT.

POLE TYPES 9 AND 10 ARE FOR ARM LENGTHS 15 FOOT TO 30 FOOT.

POLE TYPES 9 SPECIAL AND 10 SPECIAL ARE FOR ARM LENGTHS 35 FOOT, 40 FOOT, AND 45 FOOT.

POLE TYPES 12 AND 13 ARE FOR ARM LENGTHS 35 FOOT TO 55 FOOT.

MONOTUBE POLES AND ARMS SHALL BE GALVANIZED STEEL

RING STIFFENED BUILT UP BOX TYPE OF ATTACHMENT FOR TRAFFIC SIGNAL ARM.

ONE PIECE POLE CONSTRUCTION (NO WELDED POLE SECTIONS).

STANDARD STRAIGHT ARM DESIGN (3% ± RISE).

SECTION 657, POLES OF THE STANDARD SPECIFICATION SHALL APPLY TO THIS DRAWING.

PROVIDE WIREWAY THRU POLE WALL AND ARM CONNECTION PLATES. PROVIDE ROUND, SMOOTH INSIDE SURFACE.

MANUFACTURER'S SUBMITTED POLE DESIGNS AND DRAWINGS SHALL BE SIGNED AND STAMPE