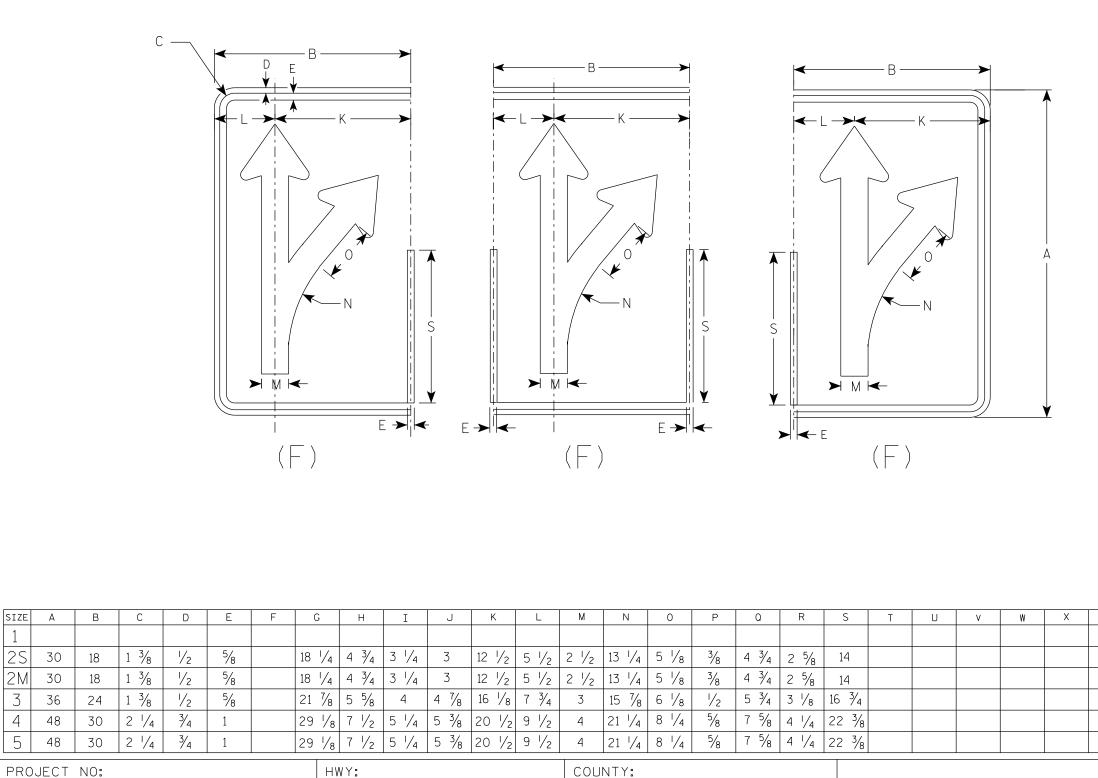

8 |     |           |       |   |        |       |   |
| PRO    | JECT     | NO:      |           |           |          |    | Н٧     | NY:               |       |       |        |                   | COU   | NTY:   |                   |         |                   |                               |                |     |           |       |   |        |       |   |
| FILE N | AME : C: | \CAEfile | es\Projec | ts∖stdpla | te_R38.d | gn | ·      |                   |       |       |        |                   |       |        |                   | PLOT DA | TE : 21-N         | MAY 2019                      | 4:38           | PLO | T BY : ms | scj9h |   | PLOT N | AME : |   |

7



1. Sign is Type II - Type H Reflective 2. Color: Background - White Message - Black

3. Message Series - None



7

1

3

4

5

PLOT DATE : 21-MAY 2019 4:38 PLOT BY : mscj9h PLOT NAME :

Y

## NOTES



| <u>Z</u> | Area<br>sq. ft. |                | STANDARD SIGN                               |
|----------|-----------------|----------------|---------------------------------------------|
|          |                 |                | R3-8 (F) Arrow                              |
|          | 3.75            |                | 113 0 117 ATTOW                             |
|          | 3.75            |                | WISCONSIN DEPT OF TRANSPORTATION            |
|          | 6.0             |                | APPROVED Matthew & Rauch                    |
|          | 10.0            |                | For State Traffic Engineer                  |
|          | 10.0            |                | DAT