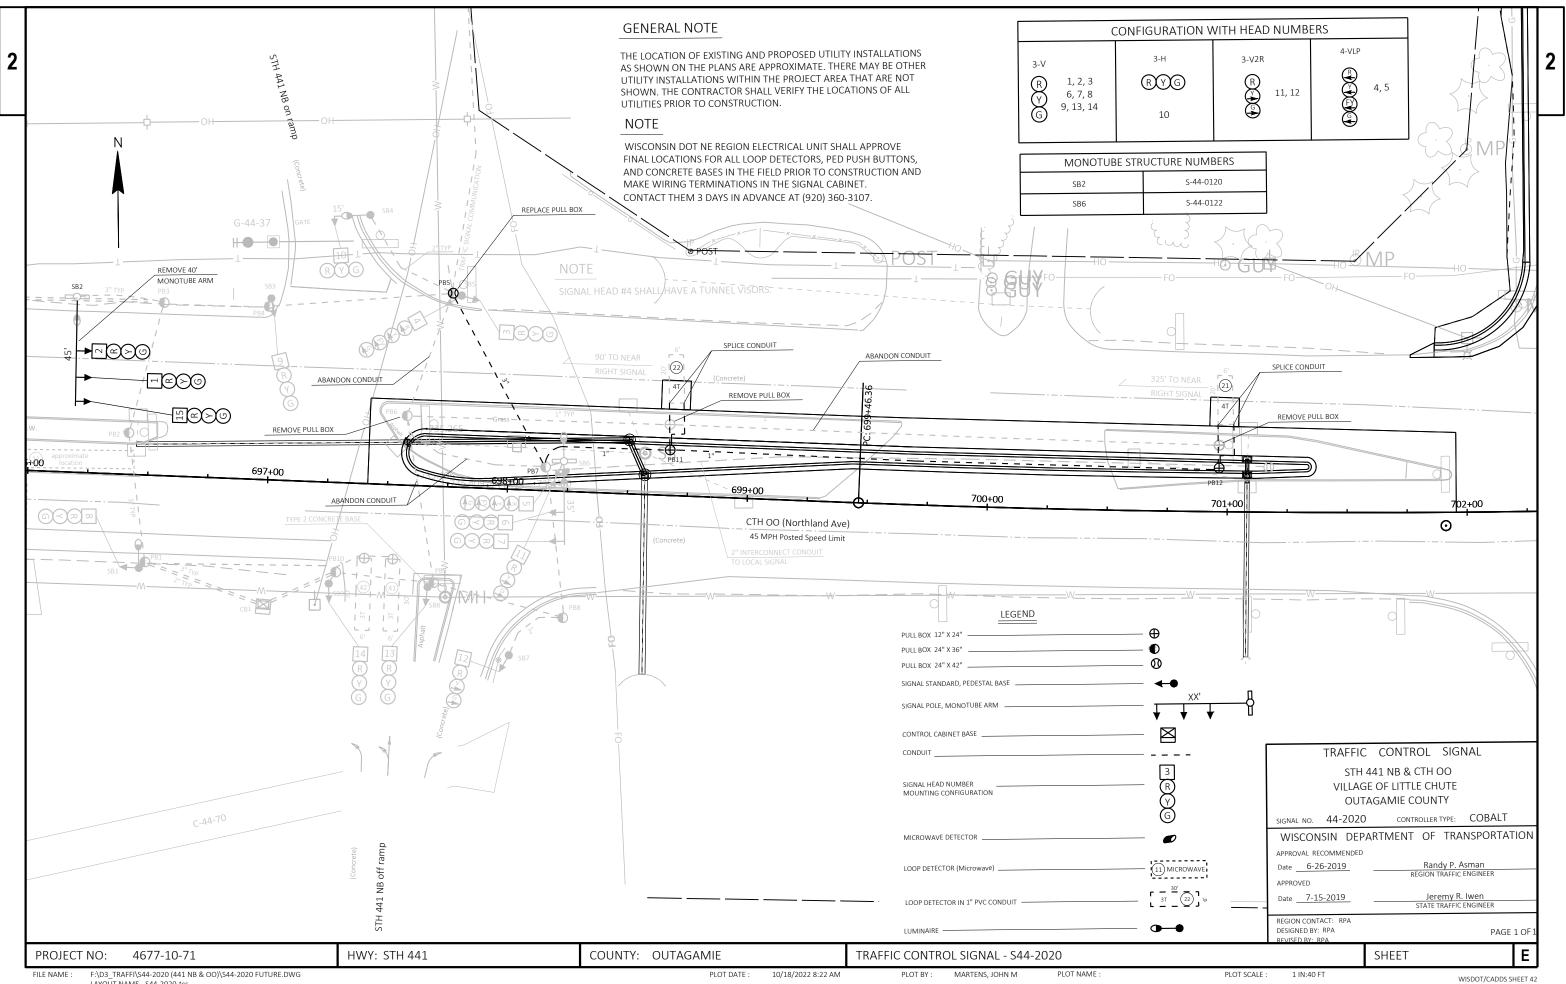

O | COUNTY: OUTAGAMIE |                    | TRAFFIC SIGNAL | PLAN           |             |
|------------------|----------------------------------------------------------|-------------|-------------------|--------------------|----------------|----------------|-------------|
| FILE NAME : T:\1 | 210023\CIVIL3D\46771071\SHEETSPLAN\024202-SP-DETAILS.DWG |             | PLOT DATE :       | 10/20/2022 8:40 AM | PLOT BY :      | GUILLAMA, TINA | PLOT NAME : |

2

| DATE       | ASSISTANT CITY<br>TRAFFIC ENGINEER  |  |
|------------|-------------------------------------|--|
| 09/15/2020 | MICHAEL S. HARDY, PE                |  |
|            | CITY OF APPLETON<br>TRAFFIC SECTION |  |
|            | WIRE ASSIGNMENT<br>RAFFIC SIGNALS   |  |
|            |                                     |  |



LAYOUT NAME - S44-2020-tcs

PLOT DATE : 10/18/2022 8:22 AM







2

Ε



2

E



| PROJECT NO: 4677-10-71                                           | HWY: CTH OO | COUNTY: OUTAGAMIE              | TRAFFIC CONTROL - STAGE 1            |
|------------------------------------------------------------------|-------------|--------------------------------|--------------------------------------|
| FILE NAME : T:\1210023\CIVIL3D\46771071\SHEETSPLAN\026001-S1.DWG |             | PLOT DATE : 11/1/2022 10:52 AM | PLOT BY : GUILLAMA, TINA PLOT NAME : |

1 IN:100 FT

PLOT SCALE :



PLOT DATE : 11/1/2022 10:52 AM



PLOT SCALE : 1 IN:100 FT





|             |            | LEGEND         WORK ZONE         TRAFFIC CONTROL COVERING SIGNS         TRAFFIC FLOW         TRAFFIC CONTROL DRUM         TRAFFI