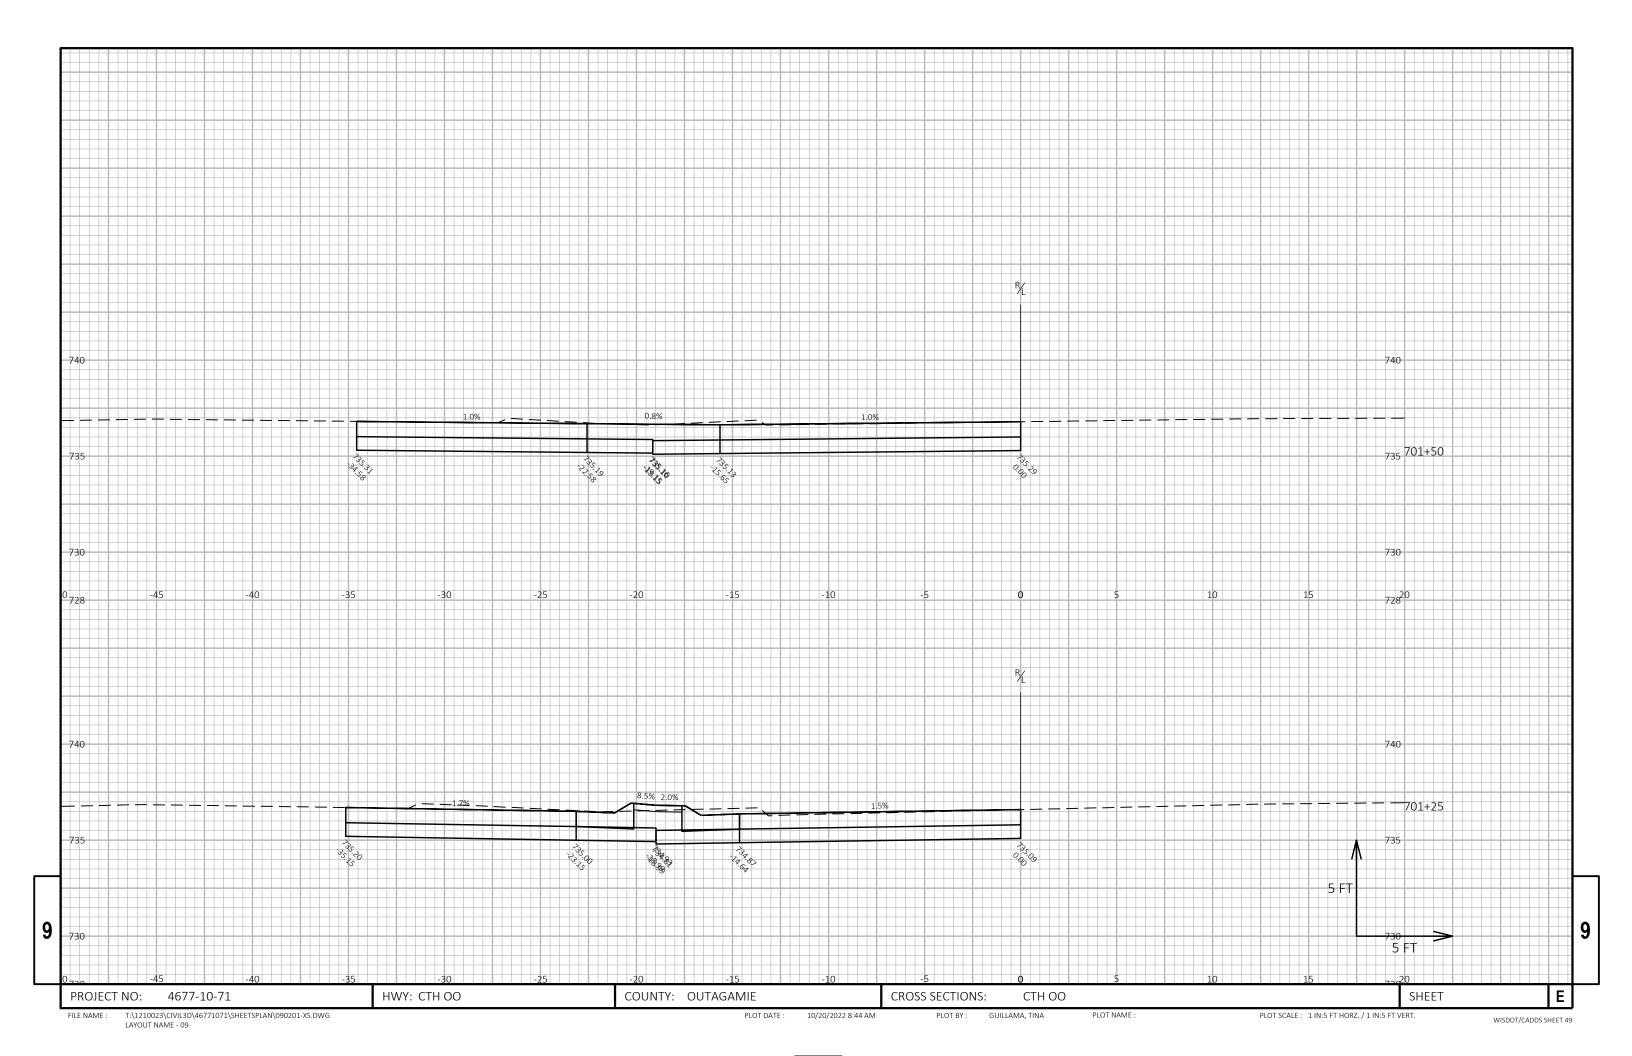

8 | 25        | 0              | 188                 | 4             | 184           |  |  |
| 594+50  | 59450.00     | 25.00    | 13.02 | 0.00 | 17        | 0              | 205                 | 4             | 201           |  |  |
| 594+75  | 59475.00     | 25.00    | 20.70 | 0.00 | 16        | 0              | 221                 | 4             | 217           |  |  |
| 594+92  | 59492.22     | 17.22    | 13.77 | 0.00 | 11        | 0              | 232                 | 4             | 228           |  |  |

| PROJECT NO: 4677-10-71 | HWY: CTH OO | COUNTY: OUTAGAMIE | EARTHWORK |             |
|------------------------|-------------|-------------------|-----------|-------------|
| FILE NAME :            |             | PLOT DATE :       | PLOT BY : | PLOT NAME : |





































# Wisconsin Department of Transportation

Dedicated people creating transportation solutions through innovation and exceptional service.

http://www.dot.wisconsin.gov