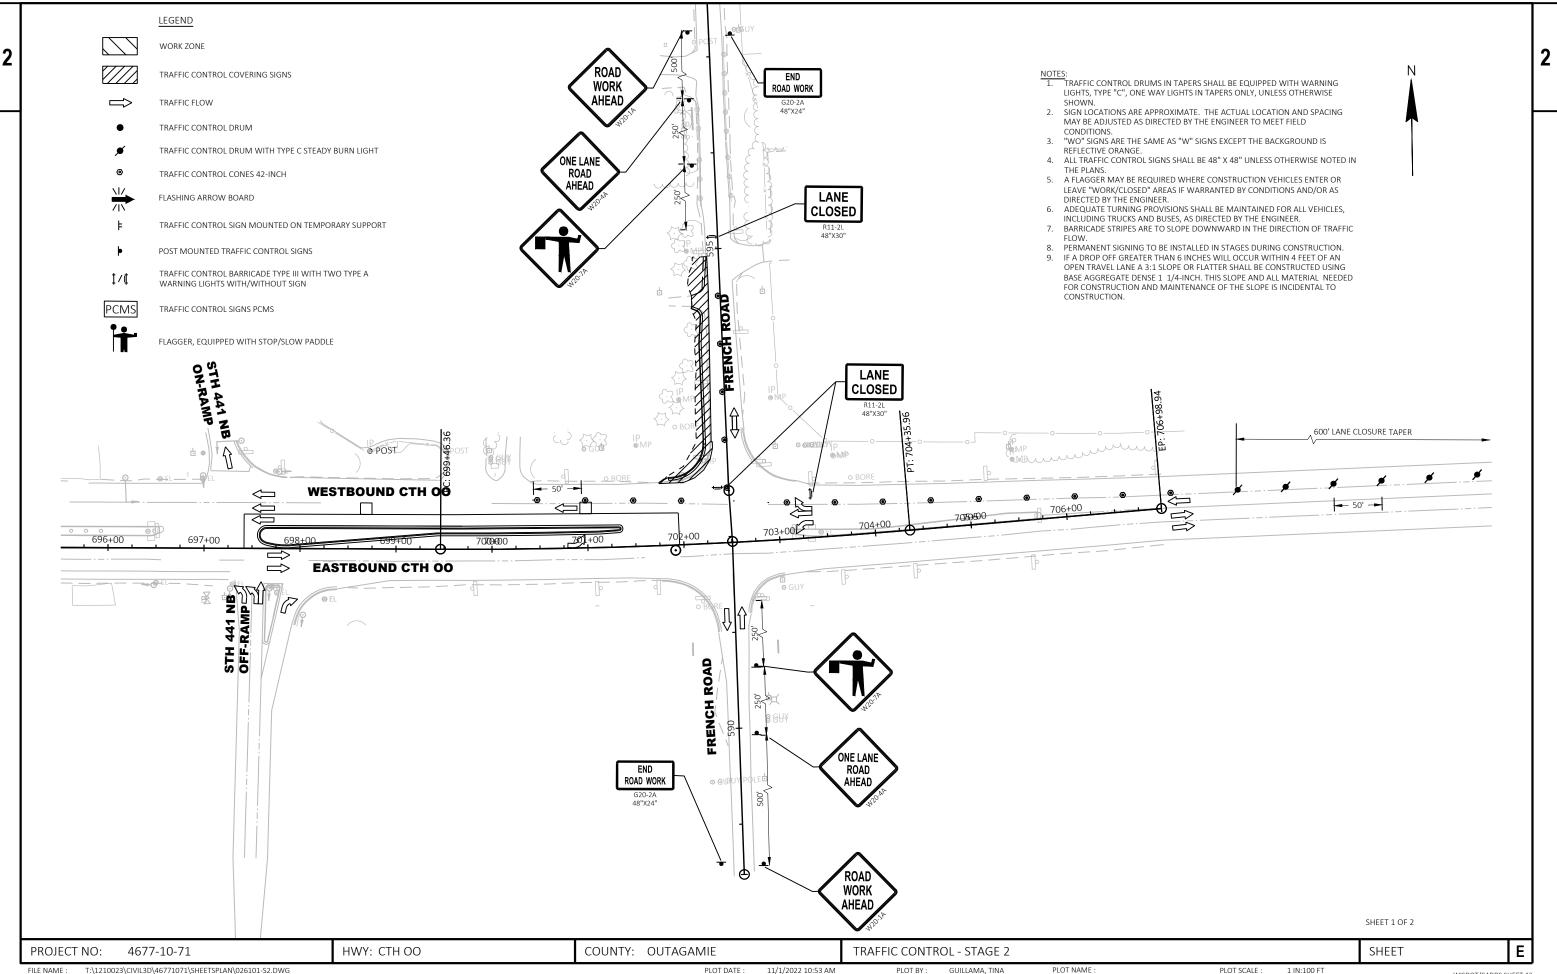

| CITY OF APPLETON<br>TRAFFIC SECTION |  |
|            | WIRE ASSIGNMENT<br>RAFFIC SIGNALS   |  |
|            |                                     |  |



LAYOUT NAME - S44-2020-tcs

PLOT DATE : 10/18/2022 8:22 AM







2

Ε



2

E



| PROJECT NO: 4677-10-71                                           | HWY: CTH OO | COUNTY: OUTAGAMIE              | TRAFFIC CONTROL - STAGE 1            |
|------------------------------------------------------------------|-------------|--------------------------------|--------------------------------------|
| FILE NAME : T:\1210023\CIVIL3D\46771071\SHEETSPLAN\026001-S1.DWG |             | PLOT DATE : 11/1/2022 10:52 AM | PLOT BY : GUILLAMA, TINA PLOT NAME : |

1 IN:100 FT

PLOT SCALE :



PLOT DATE : 11/1/2022 10:52 AM



PLOT SCALE : 1 IN:100 FT





|             |            | LEGEND         WORK ZONE         TRAFFIC CONTROL COVERING SIGNS         TRAFFIC FLOW         TRAFFIC CONTROL DRUM         TRAFFIC CONTROL DRUM WITH TYPE OF         TRAFFIC CONTROL DRUM WITH TYPE OF         TRAFFIC CONTROL SIGN MOUNTED ON         POST MOUNTED TRAFFIC CONTROL SIGN         TRAFFIC CONTROL SIGN MOUNTED ON         POST MOUNTED TRAFFIC CONTROL SIGN         TRAFFIC CONTROL SIGN SPOMS         FLAGGER, EQUIPPED WITH STOP/SLOV         SOO' LANE CLOSURE TAPER | N TEMPORARY SUPPORT | <ul> <li>LIGHTS, TYPE "C", ONE 'SHOWN.</li> <li>SIGN LOCATIONS ARE A MAY BE ADJUSTED AS E CONDITIONS.</li> <li>"WO" SIGNS ARE THE S. REFLECTIVE ORANGE.</li> <li>ALL TRAFFIC CONTROL THE PLANS.</li> <li>A FLAGGER MAY BE REFLEATE WORK/CLOSED'DIRECTED BY THE ENGI</li> <li>ADEQUA