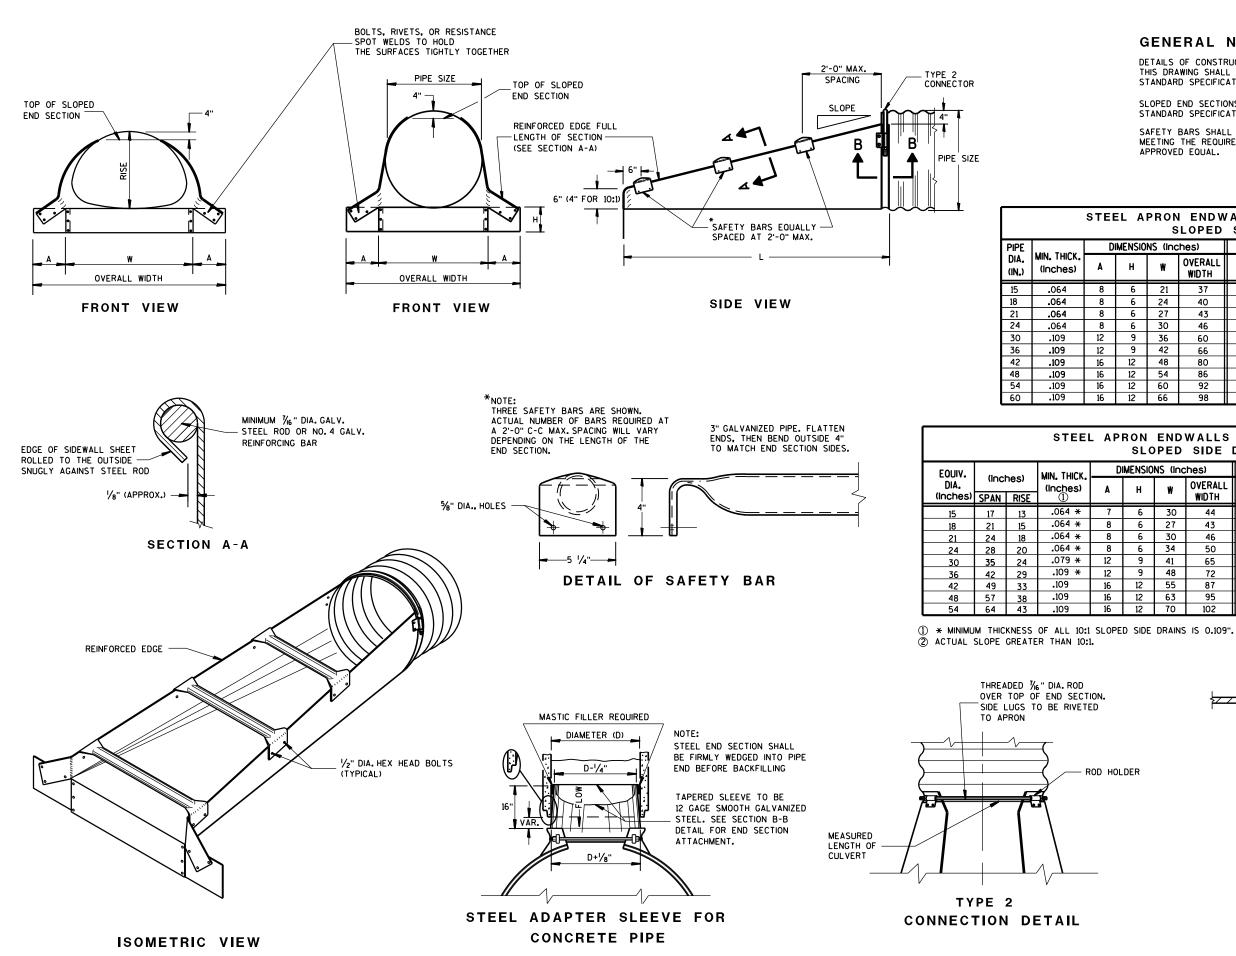

F INTERSECTION BETWEEN THE DRIVEWAY AND HIGHWAY CENTERLINES SHALL BE 70°.

NO DRIVEWAY SHALL BE BUILT WITHIN 3 FEET OF THE PROPERTY LINE EXCEPT FOR EXISTING JOINT DRIVEWAY SHARED BY TWO OWNERS.

W: 12' MIN. - 24' MAX. RESIDENTIAL AND NON-COMMERCIAL (PE & FE)

16' MIN. - 35' MAX. COMMERCIAL (CE)

6

0

.

**08D20** 

۵

SD

### **DRIVEWAYS WITH CURB AND GUTTER** RETURNS

STATE OF WISCONSIN DEPARTMENT OF TRANSPORTATION

APPROVED 00-00-00 DATE

/S/ <AUTHOR> ROADWAY STANDARDS DEVELOPMENT ENGINEER



S,D,D, 8 E 8

ω



O



END VIEW



SIDE VIEW

**CULVERT PIPE CHECK** (INSTALL ON INLET END ONLY)

SDD 08E15 2

6

# SDD 08E15-01

# **CULVERT PIPE CHECK**

#### STATE OF WISCONSIN DEPARTMENT OF TRANSPORTATION

APPROVED May 2019 DATE

/S/ Daniel Schave EROSION CONTROL ENGINEER

FHWA



SDD 08F04 



S Ū D ω Т 7 сл

6

#### **GENERAL NOTES**

DETAILS OF CONSTRUCTION, MATERIALS AND WORKMANSHIP NOT SHOWN ON THIS DRAWING SHALL CONFORM TO THE PERTINENT REQUIREMENTS OF THE STANDARD SPECIFICATIONS AND THE APPLICABLE SPECIAL PROVISIONS.

SLOPED END SECTIONS SHALL CONFORM TO THE REQUIREMENTS OF THE STANDARD SPECIFICATIONS, SECTION 521 FOR STEEL APRON ENDWALLS.

SAFETY BARS SHALL BE FABRICATED FROM GALVANIZED STEEL PIPE MEETING THE REQUIREMENTS OF ASTM A-53, GRADE B, SCHEDULE 40 OR APPROVED EQUAL.

| APRON ENDWALLS FOR CULVERT PIPE<br>Sloped side drains |                                                                    |