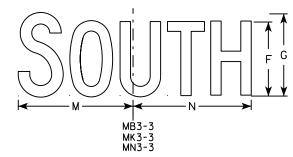

|  |  |  |  |  |  |  |
| 9.0                                                 |   | DATE <u>3/16/</u> | 18 PLATE NO.                 | <u>M1-6.10</u> |  |  |  |  |  |  |  |  |  |  |
|                                                     |   | •                 | SHEET NO:                    | E              |  |  |  |  |  |  |  |  |  |  |
| PLOT SCALE : 6.655277:1.000000 WISDOT/CADDS SHEET 4 |   |                   |                              |                |  |  |  |  |  |  |  |  |  |  |











F

6

9

9

9

G

7

10

10

10

HWY:

н

2 1/4 2 3/4

3 3/4 4 1/4

3 3/4 4 1/4

Ι

3 3/4 4 1/4 14 3/8

к

10 1/4 7 7/8 8 3/8

12

12

12

J

14 3/8

14 3/8

М

14

14

14

10 1/4 9 3/4

L

12 1/8

12 1/8

12 1/8

Ν

14 <sup>1</sup>/8

14 1/8

14 1/8

Е

3⁄8

1/2

 $\frac{1}{2}$ 

1/2









Р

Q

R

1 1/2

1 1/2

1 1/2

1 1/2

S

Т

NOT

- All Signs Type I
   Color:
  - Background -Message - Se
- 3. Message Series
- 4. Corners may be material is plyw as shown. When corners and bo
- 5. M3-1 thru M3-4

MB3-1 thru MB3.

- MK3-1 thru MK3-
- MM3-1 thru MM3-
- MN3-1 thru MN3-
- MP3-1 thru MP3
- 6. Note the first than the remai

Х

Y

W

7

PROJECT NO:

Α

24

36

36

36

В

12

18

18

18

С

1 1/8

1 1/8

1 1/8

1 1/8

SIZE

1

3

4

5

FILE NAME · C·\CAFFiles\Projects\tr\_stdplote\M31\_DCN

D

⅔

⅔

⅔

⅔

COUNTY:

0

8 3⁄4

13

13

13

PLAT DATE . AL-DEC-2015 17.54 PLAT RY . \$\$ Diatuser \$\$ PLAT NAME :

U

۷

| <u>TES</u><br>II - Type H