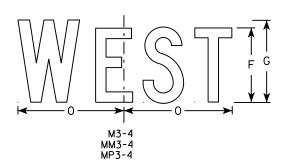

| 9.0                                                 |   | APPROVED          | Matthew R                    | Paul           |  |  |  |  |  |  |  |  |  |  |
| 9.0                                                 |   |                   | $f_{or}$ State Traffic Engin |                |  |  |  |  |  |  |  |  |  |  |
| 9.0                                                 |   | DATE <u>3/16/</u> | 18 PLATE NO.                 | <u>M1-6.10</u> |  |  |  |  |  |  |  |  |  |  |
|                                                     |   | •                 | SHEET NO:                    | E              |  |  |  |  |  |  |  |  |  |  |
| PLOT SCALE : 6.655277:1.000000 WISDOT/CADDS SHEET 4 |   |                   |                              |                |  |  |  |  |  |  |  |  |  |  |











F

6

9

9

9

G

7

10

10

10

HWY:

н

2 1/4 2 3/4

3 3/4 4 1/4

3 3/4 4 1/4

Ι

3 3/4 4 1/4 14 3/8

к

10 1/4 7 7/8 8 3/8

12

12

12

J

14 3/8

14 3/8

М

14

14

14

10 1/4 9 3/4

L

12 1/8

12 1/8

12 1/8

Ν

14 <sup>1</sup>/8

14 1/8

14 1/8

Е

3⁄8

1/2

 $\frac{1}{2}$ 

1/2









Р

Q

R

1 1/2

1 1/2

1 1/2

1 1/2

S

Т

NOT

- All Signs Type I
   Color:
  - Background -Message - Se
- 3. Message Series
- 4. Corners may be material is plyw as shown. When corners and bo
- 5. M3-1 thru M3-4

MB3-1 thru MB3.

- MK3-1 thru MK3-
- MM3-1 thru MM3-
- MN3-1 thru MN3-
- MP3-1 thru MP3
- 6. Note the first than the remai

Х

Y

W

7

PROJECT NO:

Α

24

36

36

36

В

12

18

18

18

С

1 1/8

1 1/8

1 1/8

1 1/8

SIZE

1

3

4

5

FILE NAME · C·\CAFFiles\Projects\tr\_stdplote\M31\_DC