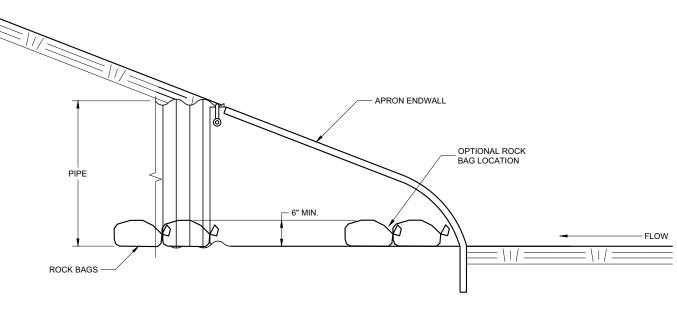

ALL BE CONTAINED WITHIN THE HIGHWAY R/W.



6

A MAXIMUM RADIUS OF 10 FEET SHALL BE USED FOR NON-COMMERCIAL PRIVATE ENTRANCES. RADII FOR COMMERCIAL DRIVEWAYS SHALL BE DETERMINED BY THE ENGINEER BASED ON TRAFFIC AND DRIVEWAY PERMIT RESTRICTIONS.

THE MINIMUM ANGLE OF INTERSECTION BETWEEN THE DRIVEWAY AND HIGHWAY CENTERLINES SHALL BE 70°.

NO DRIVEWAY SHALL BE BUILT WITHIN 3 FEET OF THE PROPERTY LINE EXCEPT FOR EXISTING JOINT DRIVEWAY SHARED BY TWO OWNERS.

W: 12' MIN. - 24' MAX. RESIDENTIAL AND NON-COMMERCIAL (PE & FE)

16' MIN. - 35' MAX. COMMERCIAL (CE)

6

0

.

**08D20** 

۵

SD

### **DRIVEWAYS WITH CURB AND GUTTER** RETURNS

STATE OF WISCONSIN DEPARTMENT OF TRANSPORTATION

APPROVED 00-00-00 DATE

/S/ <AUTHOR> ROADWAY STANDARDS DEVELOPMENT ENGINEER



S,D,D, 8 E 8

ω



O



END VIEW



SIDE VIEW

**CULVERT PIPE CHECK** (INSTALL ON INLET END ONLY)

SDD 08E15 2

6

# SDD 08E15-01

# **CULVERT PIPE CHECK**

#### STATE OF WISCONSIN DEPARTMENT OF TRANSPORTATION

APPROVED May 2019 DATE

/S/ Daniel Schave EROSION CONTROL ENGINEER

FHWA



SDD 08F04 



S Ū D ω Т 7 сл

6

#### **GENERAL NOTES**

DETAILS OF CONSTRUCTION, MATERIALS AND WORKMANSHIP NOT SHOWN ON THIS DRAWING SHALL CONFORM TO THE PERTINENT REQUIREMENTS OF THE STANDARD SPECIFICATIONS AND THE APPLICABLE SPECIAL PROVISIONS.

SLOPED END SECTIONS SHALL CONFORM TO THE REQUIREMENTS OF THE STANDARD SPECIFICATIONS, SECTION 521 FOR STEEL APRON ENDWALLS.

SAFETY BARS SHALL BE FABRICATED FROM GALVANIZED STEEL PIPE MEETING THE REQUIREMENTS OF ASTM A-53, GRADE B, SCHEDULE 40 OR APPROVED EQUAL.

| APRON ENDWALLS FOR CULVERT PIPE<