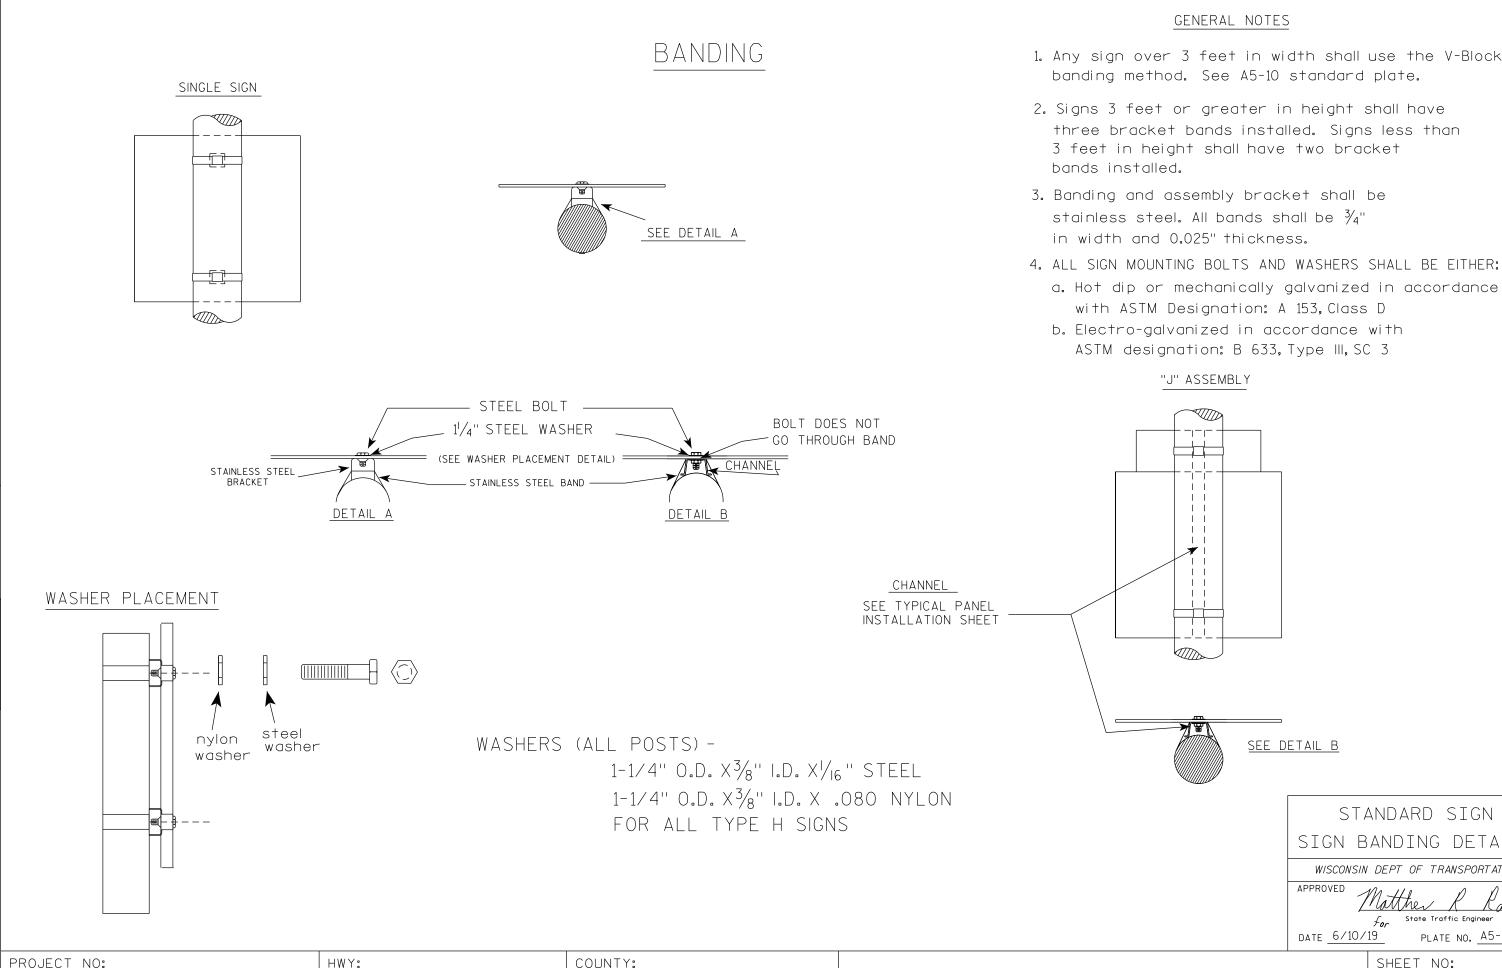

-------|----------|-----------|----------|----------|----------------|------|
|          |                    | MOD      | IF        | FICA     | TI       | SNC            |      |
|          | WISC               | onsin l  | DEF       | PT OF T  | RANSI    | PORTATION      | '    |
|          | APPROVE            | D        |           | hester . | Γέ       | Spang          |      |
|          |                    |          | tor       | State Tr | affic Er | ngineer        |      |
|          | DATE 3             | /27/9    | <u>17</u> | PLA      | TE NO    | <u>A4-11.2</u> | 2    |
|          |                    |          | 9         | SHEET    | N0:      |                | Ε    |
| OT SCALE | E:6.20 <b>7</b> 33 | 8:1.0000 | 000       | WISD     | от/с     | ADDS SHEE      | т 42 |



FILE NAME : C:\CAEfiles\Projects\tr\_stdplate\A59.dgn

7

PLOT DATE : 10-JUN 2019 4:10 PLOT BY : mscj9h PLOT NAME :

### GENERAL NOTES

1. Any sign over 3 feet in width shall use the V-Block banding method. See A5-10 standard plate.

three bracket bands installed. Signs less than 3 feet in height shall have two bracket

a. Hot dip or mechanically galvanized in accordance with ASTM Designation: A 153, Class D b. Electro-galvanized in accordance with ASTM designation: B 633, Type III, SC 3

|        | <u>SEE DETAIL B</u>                            |
|--------|------------------------------------------------|
|        | STANDARD SIGN                                  |
|        | SIGN BANDING DETAILS                           |
|        | WISCONSIN DEPT OF TRANSPORTATION               |
|