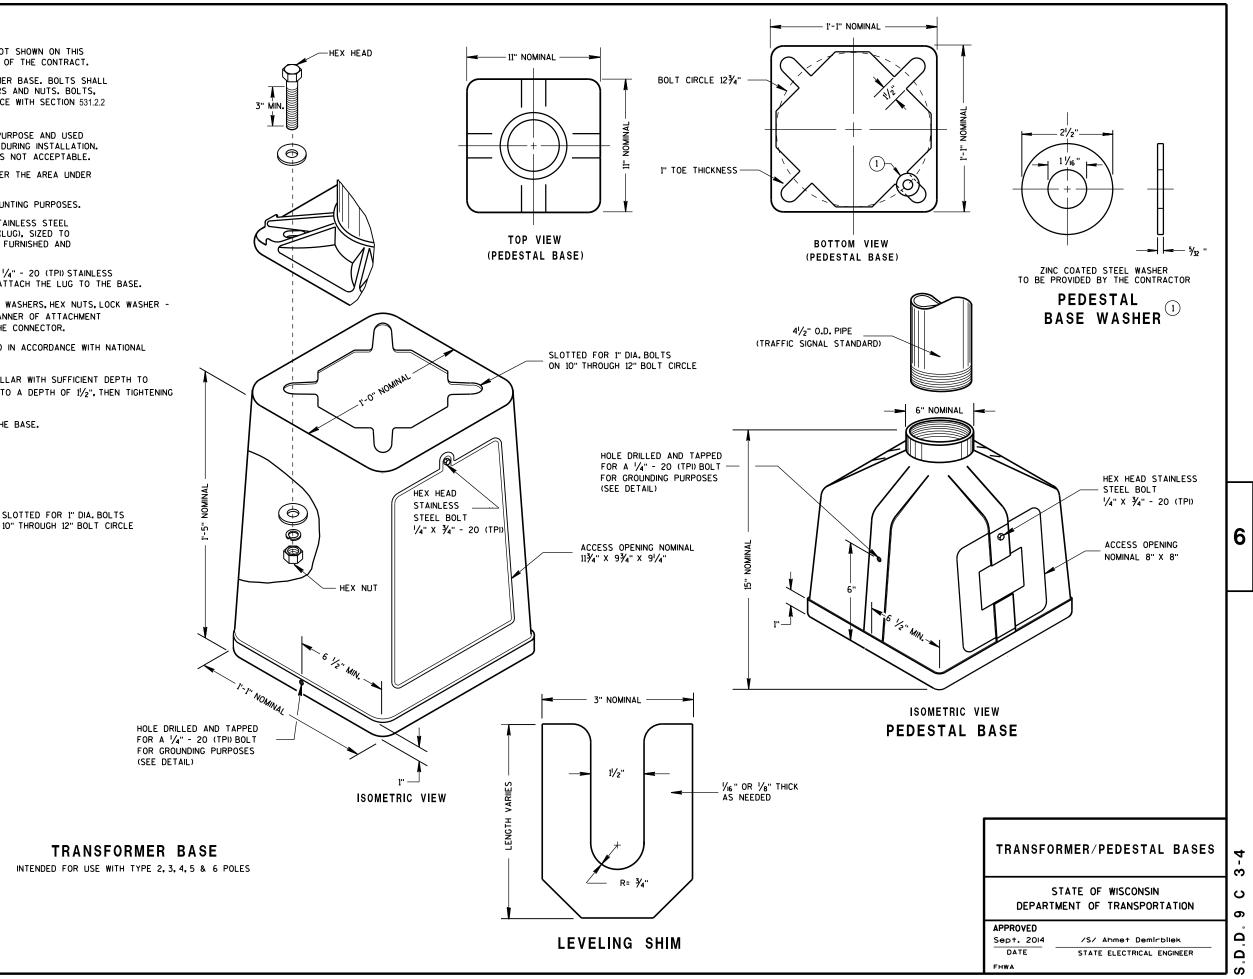

TPI) STAINLESS STEEL HEX HEAD BOLT OF SUFFICIENT LENGTH TO FIRMLY ATTACH THE LUG TO THE BASE.

SHOULD THE MANNER OF ATTACHMENT OF THE LUG REQUIRE WASHERS, HEX NUTS, LOCK WASHER -THEY SHALL BE STAINLESS STEEL AS IS THE BOLT. THE MANNER OF ATTACHMENT SHALL NOT BLOCK ACCESSIBILITY TO WIRE PLACEMENT IN THE CONNECTOR.

PEDESTAL BASE COLLAR THREADING SHALL BE TAPERED AND IN ACCORDANCE WITH NATIONAL PIPE THREADING DIMENSIONS.

BASE COLLAR THREADING SHALL EXTEND INTO THE BASE COLLAR WITH SUFFICIENT DEPTH TO ACCEPT THE INSTALLATION OF TRAFFIC SIGNAL STANDARDS TO A DEPTH OF 1/2", THEN TIGHTENING TO A POINT OF BEING IMMOVABLE.

THE ACCESS DOOR SHALL BE OF THE SAME MATERIAL AS THE BASE.

1'-1" NOMINAL

BOTTOM VIEW

TYPICAL MECHANICAL

CONNECTOR LUG

TO BE FURNISHED WITH EACH BASE

(TRANSFORMER BASE)



S,D,D, 9 C 3-4

6

TOP

BOTTOM

DETAILS OF CONSTRUCTION MATERIALS AND WORKMANSHIP NOT SHOWN ON THIS DRAWING SHALL CONFORM TO THE PERTINENT REQUIREMENTS OF THE CONTRACT

BASES (SHAFT) SHALL BE EXCAVATED BY THE USE OF A CIRCULAR AUGER. IF BASE REQUIRES A DEEP FORM BECAUSE OF LOOSE SOIL, THE FORM SHALL BE REMOVED BEFORE BACKFILLING. A STEEL CASING OR CORRUGATED METAL PIPE IS ALLOWED TO REMAIN. BACKFILL SHALL BE TAMPED TIGHT AGAINST THE BASE IN LAYERS OF ONE FOOT OR LESS.

TOP SURFACE OF THE CONCRETE BASE SHALL BE TROWEL FINISHED AND LEVEL.

ANCHOR RODS SHALL BE INSTALLED WITH MISALIGNMENTS OF LESS THAN 1:40 FROM VERTICAL.

BAR STEEL REINFORCEMENT SHALL BE COATED WITH POWDERED EPOXY RESIN IN ACCORDANCE WITH SECTION 505 OF THE STANDARD SPECIFICATIONS (LATEST EDITION).

WELDING OF ANCHOR RODS