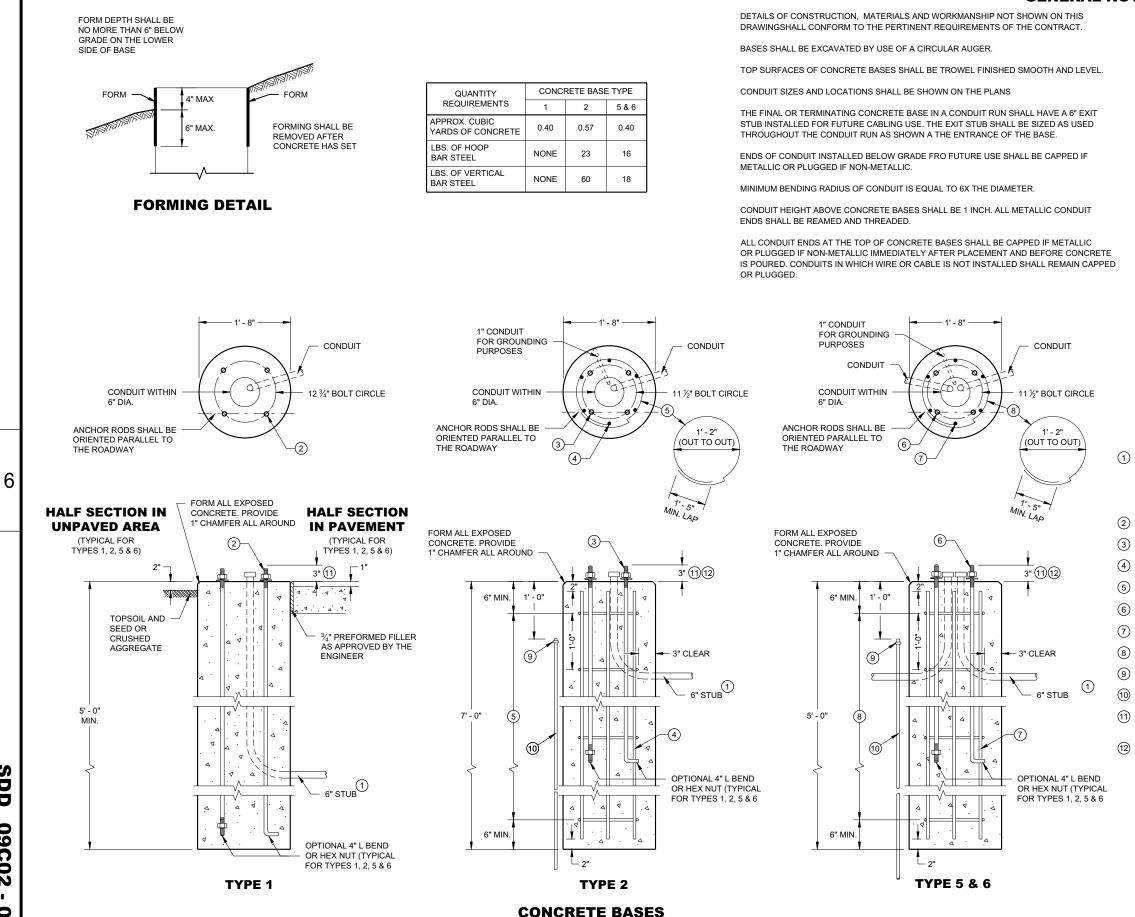

LLIC CONDUIT IN WHICH WIRE AND/OR CABLE IS TO BE INSTALLED, SHALL BE BUSHED BEFORE INSTALLATION OF THE WIRE AND/OR CABLE.

ENTIRE BOX MUST BE CONSTRUCTED OF NON-CONDUCTIVE MATERIALS WITH THE EXCEPTION OF STAINLESS STEEL FASTENERS AND MAGNETIC LOCATABLE DEVICE.

WHEN A PULL BOX IS INSTALLED IN CRUSHED AGGREGATE SHOULDERS, PLACE IT 2-3 INCHES BELOW GRADE AND COVER IT WITH 2-3 INCHES OF CRUSHED AGGREGATE.

LABEL ON COVER SHALL READ "ELECTRIC" FOR SIGNAL AND LIGHTING SYSTEMS, "WISDOT ITS" FOR COMMUNICATIONS AND ITS EQUIPMENT SYSTEMS.



#### MEASUREMENT DETAIL FOR WIRE/CABLE IN THE PULL BOX

# PULL BOXES NON-CONDUCTIVE

STATE OF WISCONSIN DEPARTMENT OF TRANSPORTATION

APPROVED May 2022 DATE

/S/ Ahmet Demirbilek STATE ELECTRICAL ENGINEER 6

0

6

~

Ω

6

Ô

Δ

S

DAT

#### **GENERAL NOTES**



SD Ū 09C02 0 Õ

BELL ENDS SHALL BE INSTALLED ON ALL PVC CONDUIT EXPOSED AT THE TOP OF CONCRETE BASES BEFORE INSTALLATION

WHEN REQUIRED TO CONNECT NON-METALLIC CONDUIT TO METALLIC CONDUIT, ONLY ADAPTER FITTINGS, U.L. LISTED FOR ELECTRICAL USE, SHALL BE USED.

IF A BASE REQUIRES A DEEP FORM BECAUSE OF LOOSE DIRT OR FILL, THE FORM SHALL BE REMOVED BEFORE BACKFILLING AROUND THE BASE. BACKFILL SHALL BE TAMPED TIGHT AGAINST THE BARE CONCRETE BASE IN LAYERS OF 1 FOOT OR LESS.

A NO. 4 AWG STRANDED COPPER EQUIPMENT GROUNDING CONDUCTOR SHALL BE EXOTHERMICALLY WELDED TO THE EQUIPMENT GROUNDING ELECTRODE (GROUND ROD) FOR TYPE 2, TYPE 5 AND TYPE 6 BASES.

THE EQUIPMENT GROUNDING CONDUCTOR SHALL BE FURNISHED AND INSTALLED TO ENTER ALL BASE TYPES THROUGH A 1 INCH CONDUIT INSTALLED FOR GROUNDING PURPO