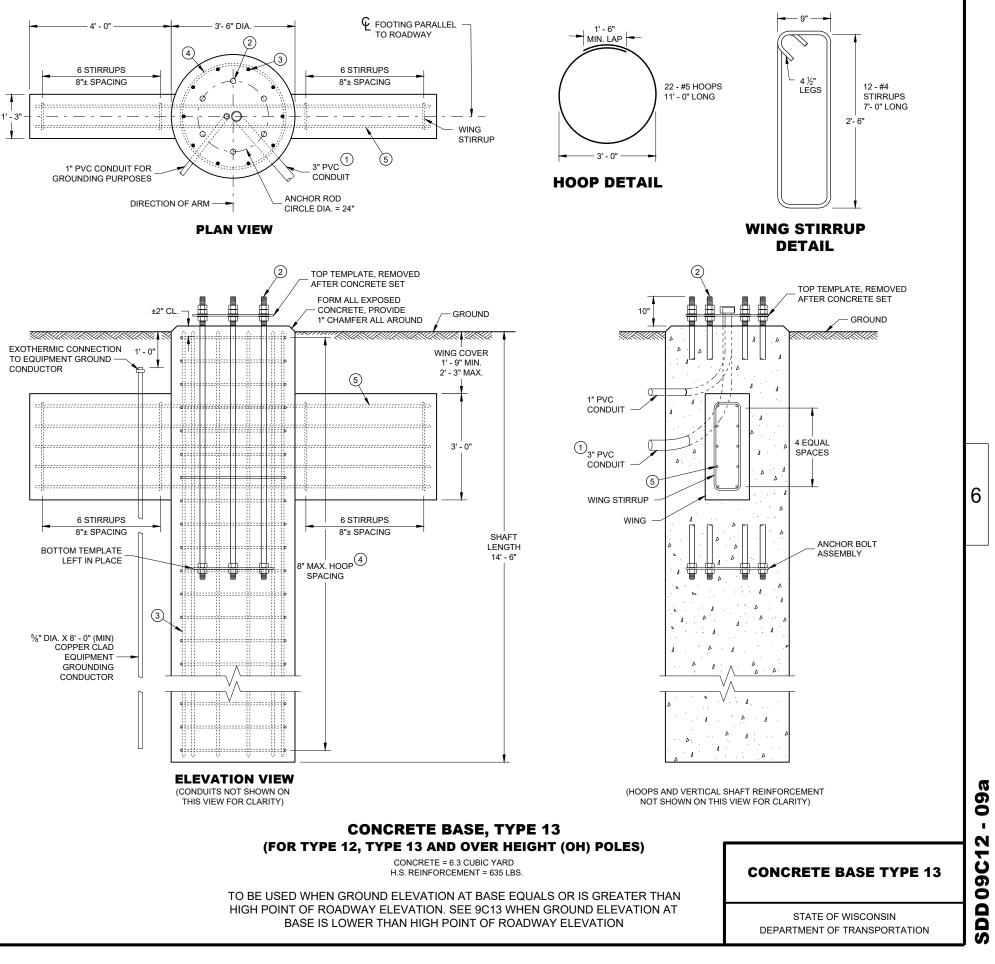

UM DEPTH OF CONDUIT EXITING THE CONCRETE BASE THAT IS NOT INSTALLED BELOW THE TRAVELED WAY SHALL BE 18-INCHES. THE MAXIMUM DEPTH OF ALL CONDUIT SHALL BE 36-INCHES, (GREATER THAN 36-INCHES IF INSTALLED IN BREAKER-RUN), EXCEPT WITH THE WRITTEN APPROVAL OF THE ENGINEER.
- (2) (6) 1 <sup>3</sup>/<sub>4</sub>" DIA. X 7' 2" ANCHOR RODS
- (3) (10) NO. 6 X 14' 1" BAR STEEL VERTICAL REINFORCEMENT.
- (4) (22) NO. 5 X 11'- 0" BAR STEEL REINFORCEMENT @ 8" MAX. C-C.
- (5) (10) NO. 5 X 11' 0" BAR STEEL HORIZONTAL REINFORCEMENT

CONCRETE MASONRY .fc = 3,500 p.s.i HIGH STRENGTH BAR STEEL REINFORCEMENT, GRADE 60. ..fy = 60,000 p.s.i. ANCHOR RODS, ASTM F1554 GRADE 55 ( IN ACCORDANCE ..fy = 55,000 p.s.i. WITH SECTION 531.2.2 OF THE STANDARD SPECIFICATION) TEMPLATES, ASTM A709, GRADE 36. .fy = 36,000 p.s.i.









#### TOP AND BOTTOM TEMPLATE



★ THREAD TOP 11" OF ANCHOR ROD FOR 3 NUTS AND 2 WASHERS AND BOTTOM 5 ½" FOR 2 NUTS PER ANCHOR ROD. HOT DIP GALVANIZE THE ENTIRE LENGTH OF THE ANCHOR ROD (ASTM A123) AND HOT DIP NUTS AND WASHERS (ASTM A153. USE ZINC COATED NUTS MANUFACTURED WITH SUFFICIENT ALLOWANCE TO ALLOW NUTS TO RUN FREELY ON THE THREADS.



## FORMING DETAIL

## **CONCRETE BASE TYPE 13**

#### STATE OF WISCONSIN DEPARTMENT OF TRANSPORTATION

APPROVED

May 2017 DATE /S/ Ahmet Demirbilek WIND LOADED STRUCTURES PROGRAM LEADER

FHWA

DETAILS OF CONSTRUCTION, MATERIALS AND WORKMANSHIP NOT SHOWN ON THIS DRAWING SHALL CONFORM TO THE PERTINENT REQUIREMENTS OF THE CONTRACT

THE CONTRACTOR IS RESPONSIBLE FOR MAKING THEIR OWN DETERMINATION AS TO THE TYPE AND LOCATION OF UNDERGROUND UTILITIE