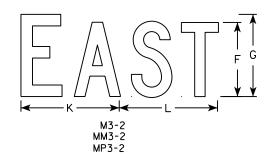

|  |
| 9.0                                                 |   | APPROVED          | Matthew R                    | Paul           |  |  |  |  |  |  |  |  |  |  |
| 9.0                                                 |   |                   | $f_{or}$ State Traffic Engin |                |  |  |  |  |  |  |  |  |  |  |
| 9.0                                                 |   | DATE <u>3/16/</u> | 18 PLATE NO.                 | <u>M1-6.10</u> |  |  |  |  |  |  |  |  |  |  |
|                                                     |   | •                 | SHEET NO:                    | E              |  |  |  |  |  |  |  |  |  |  |
| PLOT SCALE : 6.655277:1.000000 WISDOT/CADDS SHEET 4 |   |                   |                              |                |  |  |  |  |  |  |  |  |  |  |











F

6

9

9

9

G

7

10

10

10

HWY:

н

2 1/4 2 3/4

3 3/4 4 1/4

3 3/4 4 1/4

Ι

3 3/4 4 1/4 14 3/8

к

10 1/4 7 7/8 8 3/8

12

12

12

J

14 3/8

14 3/8

М

14

14

14

10 1/4 9 3/4

L

12 1/8

12 1/8

12 1/8

Ν

14 <sup>1</sup>/8

14 1/8

14 1/8

Е

3⁄8

1/2

 $\frac{1}{2}$ 

1/2









Р

Q

R

1 1/2

1 1/2

1 1/2

1 1/2

S

Т

NOT

- All Signs Type I
   Color:
  - Background -Message - Se
- 3. Message Series
- 4. Corners may be material is plyw as shown. When corners and bo
- 5. M3-1 thru M3-4

MB3-1 thru MB3.

- MK3-1 thru MK3-
- MM3-1 thru MM3-
- MN3-1 thru MN3-
- MP3-1 thru MP3
- 6. Note the first than the remai

Х

Y

W

7

PROJECT NO:

Α

24

36

36

36

В

12

18

18

18

С

1 1/8

1 1/8

1 1/8

1 1/8

SIZE

1

3

4

5

FILE NAME · C·\CAFFiles\Projects\tr\_stdplote\M31