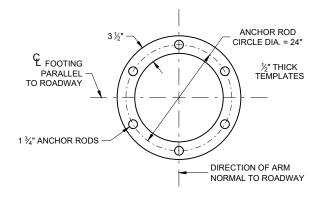

TH OF CONDUIT EXITING THE CONCRETE BASE THAT IS NOT INSTALLED BELOW THE TRAVELED WAY SHALL BE 18-INCHES. THE MAXIMUM DEPTH OF ALL CONDUIT SHALL BE 36-INCHES, (GREATER THAN 36-INCHES IF INSTALLED IN BREAKER-RUN), EXCEPT WITH THE WRITTEN APPROVAL OF THE ENGINEER.
- (2) (6) 1 <sup>3</sup>/<sub>4</sub>" DIA. X 7' 2" ANCHOR RODS
- (3) (10) NO. 6 X 14' 1" BAR STEEL VERTICAL REINFORCEMENT.
- (4) (22) NO. 5 X 11'- 0" BAR STEEL REINFORCEMENT @ 8" MAX. C-C.
- (5) (10) NO. 5 X 11' 0" BAR STEEL HORIZONTAL REINFORCEMENT

CONCRETE MASONRY .fc = 3,500 p.s.i HIGH STRENGTH BAR STEEL REINFORCEMENT, GRADE 60. ..fy = 60,000 p.s.i. ANCHOR RODS, ASTM F1554 GRADE 55 ( IN ACCORDANCE ..fy = 55,000 p.s.i. WITH SECTION 531.2.2 OF THE STANDARD SPECIFICATION) TEMPLATES, ASTM A709, GRADE 36. .fy = 36,000 p.s.i.









#### TOP AND BOTTOM TEMPLATE



★ THREAD TOP 11" OF ANCHOR ROD FOR 3 NUTS AND 2 WASHERS AND BOTTOM 5 ½" FOR 2 NUTS PER ANCHOR ROD. HOT DIP GALVANIZE THE ENTIRE LENGTH OF THE ANCHOR ROD (ASTM A123) AND HOT DIP NUTS AND WASHERS (ASTM A153. USE ZINC COATED NUTS MANUFACTURED WITH SUFFICIENT ALLOWANCE TO ALLOW NUTS TO RUN FREELY ON THE THREADS.



## FORMING DETAIL

## **CONCRETE BASE TYPE 13**

#### STATE OF WISCONSIN DEPARTMENT OF TRANSPORTATION

APPROVED

May 2017 DATE /S/ Ahmet Demirbilek WIND LOADED STRUCTURES PROGRAM LEADER

FHWA

DETAILS OF CONSTRUCTION, MATERIALS AND WORKMANSHIP NOT SHOWN ON THIS DRAWING SHALL CONFORM TO THE PERTINENT REQUIREMENTS OF THE CONTRACT

THE CONTRACTOR IS RESPONSIBLE FOR MAKING THEIR OWN DETERMINATION AS TO THE TYPE AND LOCATION OF UNDERGROUND UTILITIES AS M