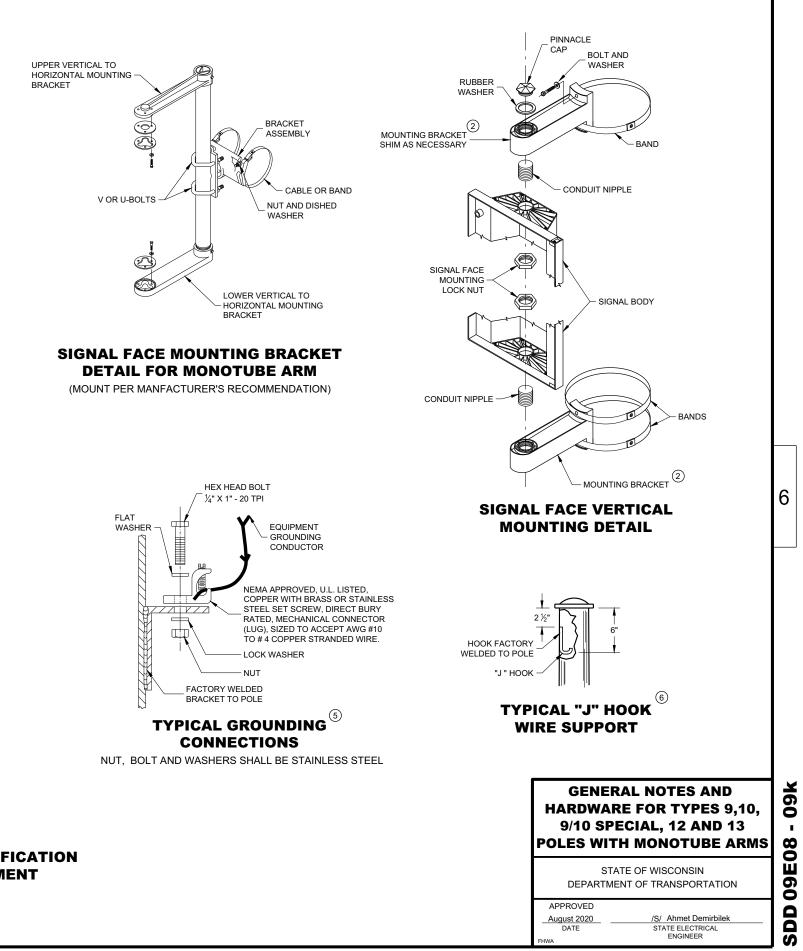

ONS
- 4 THE TOP OF THE POLE SHAFT AND THE MONOTUBE ARM SHALL BE EQUIPPED WITH A REMOVABLE, VENTILATED CAP HELD SECURELY IN PLACE WITH SET SCREWS.
- 5 FACTORY WELDED BRACKET FOR GROUNDING LUG, OPPOSITE HAND HOLD, (LUG AND HARDWARE PAID UNDER SEPARATE ITEM). PROVIDE HOLE IN BRACKET FOR 1/2" X 1/2" - 20 TPI STAINLESS STEEL HEX HEAD BOLT.
- 6 FACTORY WELDED "J" HOOK FOR STRAIN RELIEF FOR POLE LUMINAIRE WIRE
- $\overline{(7)}$ INSTALL STRUCTURAL IDENTIFICATION PLAQUES.

STRUCTURAL IDENTIFICATION PLAQUES SHALL BE PLACED ON THE POLES IN THE SAME DIRECTION AS THE ARM.

MOUNTING HEIGHT SHALL BE 6' - 0" ABOVE THE CURB OR SHOULDER. ADJUST IF IT IS KNOWN THAT REQUIRED TRAFFIC SIGNS WILL BE OBSTRUCTED.

(8) FACTORY DRILLED ½" DRAIN HOLE 2" FROM FLANGE CONNECTION PLATE



# **DETAIL FOR MONOTUBE ARM**



#### STRUCTURAL IDENTIFICATION **PLAQUE PLACEMENT**

6' - 0"

 $\overline{7}$ 

S



SDD 09F 5 24 ō

6

DETAILS OF CONSTRUCTION, MATERIALS AND WORKMANSHIP NOT SHOWN ON THIS DRAWING SHALL CONFORM TO THE PERTINENT REQUIREMENTS OF THE CONTRACT

PITCH LEAD OUT CONDUIT TO DRAIN TO ROADSIDE PULL (SPLICE) BOX.

LOOP SIZE, LOCATION, NUMBER OF TURNS OF WIRE AND ASSOCIATED SIGNAL PHASE SHALL BE

SPLICES SHALL BE INSTALLED BY USING CAST IN PLACE SPLICE KITS LISTED ON THE DEPARTMENTS APPROVED PRODUCTS LIST OR AN ENGINEER APPROVED EQUAL. NON-INSULATED BUTT SPLICES TO FIT #12 AWG STRANDED WIRE SHALL BE USED. SPLICES SHALL BE SOLDERED AND INSULATED FROM EACH OTHER AS PER INSTRUCTIONS INCLUDED IN THE SPLICE KIT.

MEASURE GROUND RESISTANCE USING A MEGGER. REPLACE LOOP WIRE NOT ATTAINING A READING

AFTER