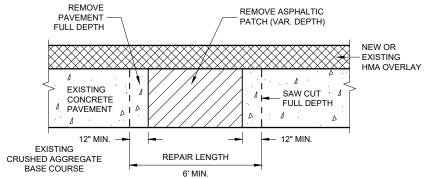

PORTATION

APPROVED May 2022 DATE

/S/ Peter Kemp P.E. PAVEMENT SUPERVISOR

SAW CUT, DRILL, AND LIFT OUT EXISTING CONCRETE PAVEMENT WITHIN THE BOUNDARIES OF CONCRETE REPAIR AREAS. THE CONTRACTOR MAY MAKE ADDITIONAL SAW CUTS INSIDE THE REPAIR LIMITS TO REDUCE WEIGHT AND SIZE OF CONCRETE PIECES.

TRANSVERSE JOINT OR CRACK.

THE LENGTH OF THE REPAIRS MAY VARY FROM THE DIMENSIONS SHOWN IF THE EXISTING CONCRETE PAVEMENT IS NON-DOWELED AND THE PAVEMENT IS TO BE OVERLAID AFTER REPAIRING.

1 DOWEL BARS MAY NOT BE PRESENT.





PLAN VIEW SINGLE LANE REPAIR

FULL DEPTH CONCRETE PAVEMENT REMOVAL

EXISTING JOINT OR TRANSVERSE CRACK

REPAIR

LENGTH

**PLAN VIEW** 

**DOUBLE LANE REPAIR** 

LANE

LANE

WIDTH



SECTION B - B **CONCRETE REMOVAL** 



В

FULL DEPTH SAW CUT, BOUNDARY OF FULL DEPTH REPAIR



STATE OF WISCONSIN DEPARTMENT OF TRANSPORTATION

#### **BASE PATCHING CONCRETE**

6

3 r Ö . 4 C

ň ~

SDD

## **HMA PATCH REMOVAL**

## **SECTION A - A**

#### **PLAN VIEW**

PROVIDE A 6 FOOT MINIMUM DISTANCE FROM BOUNDARIES OF CONCRETE REPAIR AREA TO ADJACENT



**SDD 13C14** 0 ð

4 C ñ ~ ۵

- AS TO PROVIDE A TIGHT DRIVEN FIT.



**SECTION G - G TIE BARS ANCHORED INTO EXISTING PAVEMENT** 



**PLAN VIEW** SINGLE LANE CONCRETE BASE PATCH **GREATER THAN 15' LENGTH** 



**PLAN VIEW** SINGLE LANE CONCRETE BASE PATCH **15' MAXIMUM LENGTH** 

(1) WITH THE APPROVAL OF THE ENGINEER, FOR SINGLE LANE PAVEMENT REPLACEMENTS LESS THAN 30 FEET IN LENGTH, THE CONTRACTOR MAY INSTALL DRILLED TIE BARS ON 6:1 SKEW HORIZONTALLY, DIRECTION OF SKEW ALTERNATING WITH EACH SUCCESSIVE BAR. DRIVE SKEWED TIE BAR