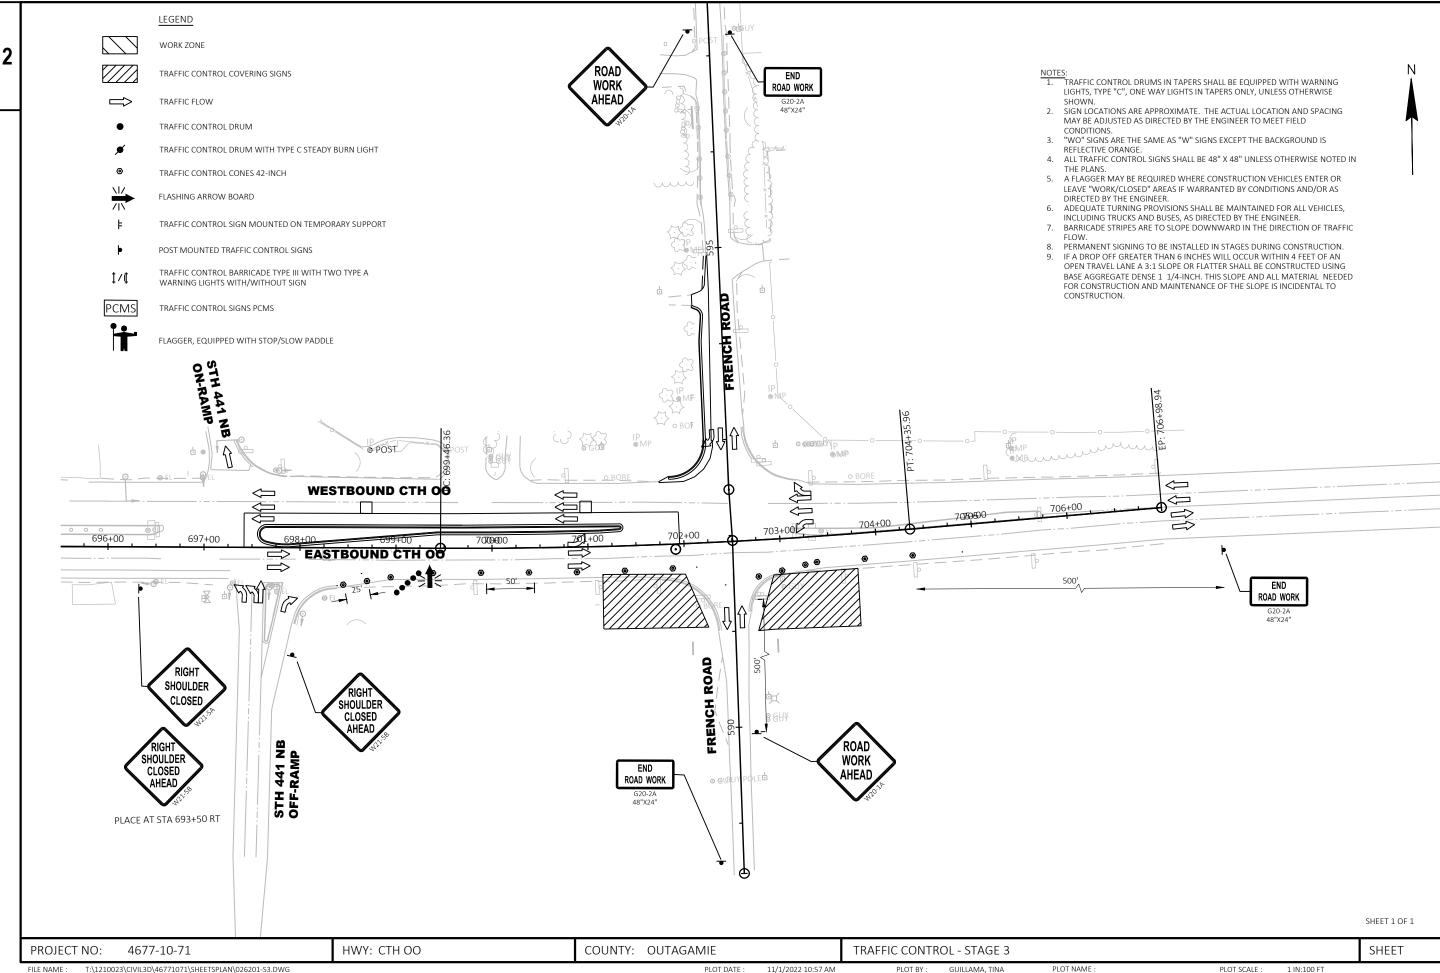

| COUNTY: OUTAGAMIE                                                                                                                                                                                                                                                                                                                                                                                    |                                                                          | TRAFFIC CONTROL -             | STAGE 2 |                       |

2

Ν

SHEET 2 OF 2

SHEET

Ε



PLOT DATE : PLOT BY : 11/1/2022 10:57 AM

2

Ε

|      |            |                                                                         | E          | stimate Of C | antities   |  |
|------|------------|-------------------------------------------------------------------------|------------|--------------|------------|--|
|      |            |                                                                         |            |              | 4677-10-71 |  |
| Line | Item       | Item Description                                                        | Unit       | Total        | Qty        |  |
| 0002 | 201.0205   | Grubbing                                                                | STA        | 1.000        | 1.000      |  |
| 0004 | 204.0100   | Removing Concrete Pavement