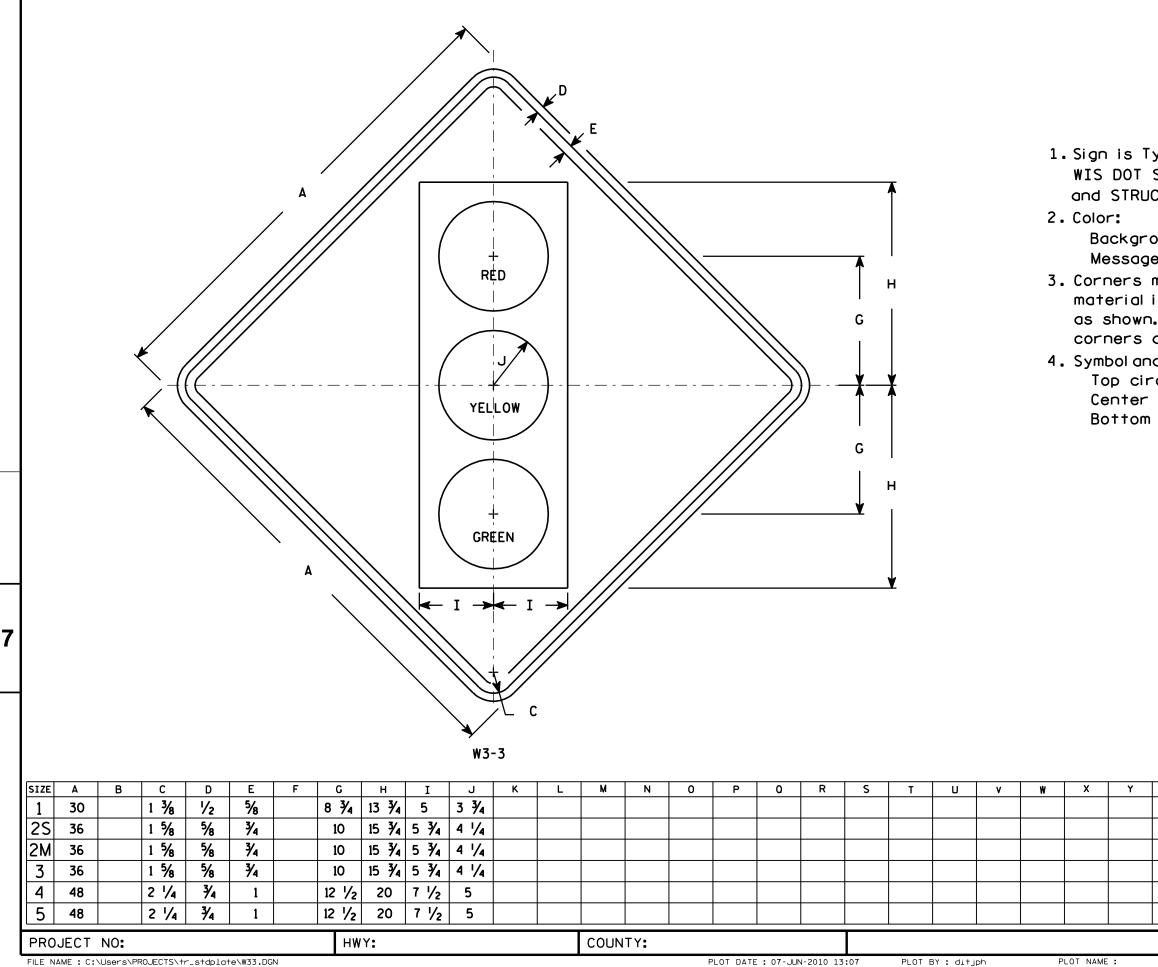

HWY: |               |       |    | (   | COUNT | Y:     |     |           |        |          |   |        |           |     |   |           |             |
|   | FILE N | IAME : C | \Users\ | PROJECTS | \tr_stdp. | late\R11: | 2.dgn | I |      |               |       |    | I   |       |        | PLC | DT DATE : | 29-MAR | 2021 8:1 | 5 | PLOT E | 3Y : doto | :4c | I | PLOT NAME | Ξ:          |

## G Ā $D \rightarrow \checkmark$ F E → V ≻≺ ΗВ

С-

- 2. Color:
- 3. Message Series D



|                | For sta | ite Traffic Engir | heer           |          |
|----------------|---------|-------------------|----------------|----------|
| DATE <u>3/</u> | 29/2021 | PLATE NO.         | <u>R11-2.1</u> | <u>1</u> |
|                | SHEET   | NO:               |                | Ε        |



### NOTES

1. Sign is Type II - Type F Reflective - reference WIS DOT Standard Specification for HIGHWAY and STRUCTURE CONSTRUCTION latest edition.

Background - Yellow Message - See Note 4
3. Corners may be square or rounded when base material is plywood but borders shall be rounded as shown. When base material is metal, the corners and borders shall be rounded.
4. Symbol and border are non-reflective black. Top circle - Type H Reflectorized Red Center circle - Same as background Bottom circle - Type H Reflectorized Green

| Z Area<br>sq. ft.       |                                        |
|-------------------------|----------------------------------------|
| 6.25                    | STANDARD SIGN                          |
| 9.0                     | W3-3