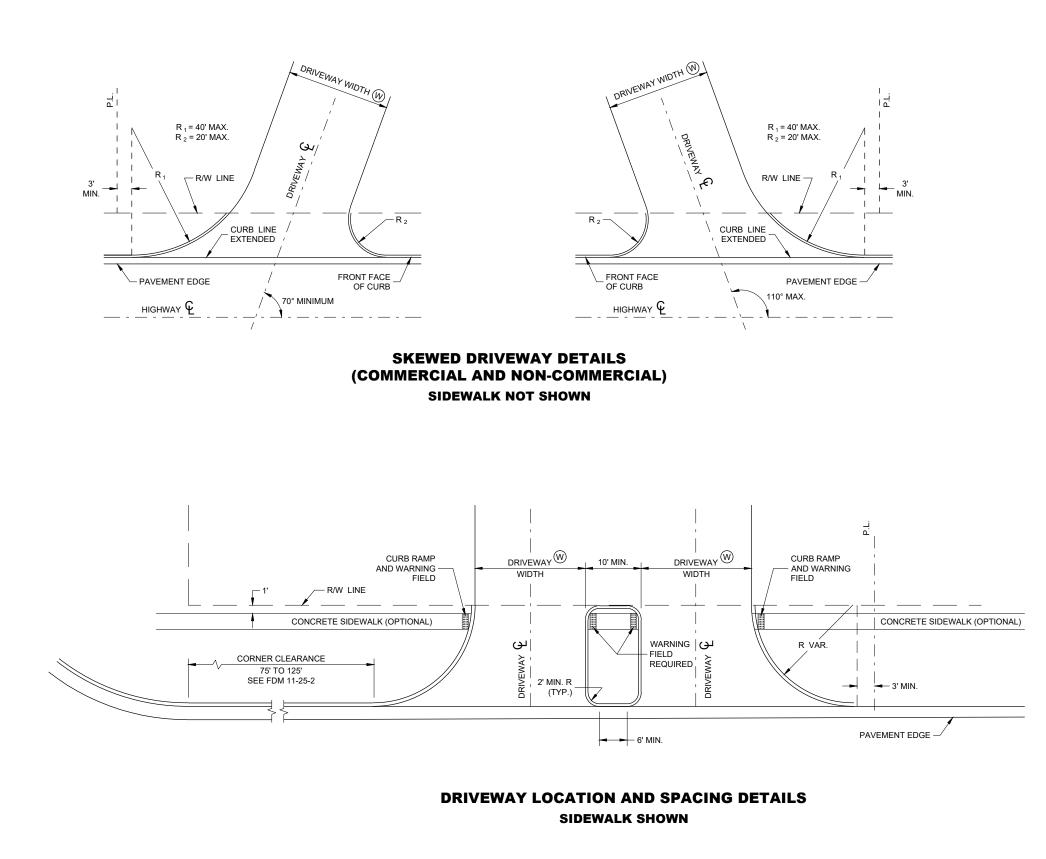

٨S

|            | MAXIMUM INSIDE PIPE<br>DIAMETER |             |  |  |  |  |
|------------|---------------------------------|-------------|--|--|--|--|
| INLET SIZE | WIDTH (IN)                      | LENGTH (IN) |  |  |  |  |
| 2X2-FT     | 12                              | 12          |  |  |  |  |
| 2X2.5-FT   | 12                              | 18          |  |  |  |  |
| 2X3-FT     | 12                              | 24          |  |  |  |  |
| 2.5X3-FT   | 18                              | 24          |  |  |  |  |

INLETS 2X2-FT, 2X2.5-FT, 2X3-FT AND 2.5X3-FT

ŝ D Ū ω

C

N





**SDD 08D01** 22a

6

DEPARTMENT OF TRANSPORTATION

22 . **08D01** SDD



**SDD 08D01 22b** 

#### **GENERAL NOTES**

ALL CURVILINEAR PRIVATE ENTRANCE OUTLINES SHALL BE CONTAINED WITHIN THE HIGHWAY R/W.



6

A MAXIMUM RADIUS OF 10 FEET SHALL BE USED FOR NON-COMMERCIAL PRIVATE ENTRANCES. RADII FOR COMMERCIAL DRIVEWAYS SHALL BE DETERMINED BY THE ENGINEER BASED ON TRAFFIC AND DRIVEWAY PERMIT RESTRICTIONS.

THE MINIMUM ANGLE OF INTERSECTION BETWEEN THE DRIVEWAY AND HIGHWAY CENTERLINES SHALL BE 70°.

NO DRIVEWAY SHALL BE BUILT WITHIN 3 FEET OF THE PROPERTY LINE EXCEPT FOR EXISTING JOINT DRIVEWAY SHARED BY TWO OWNERS.

W: 12' MIN. - 24' MAX. RESIDENTIAL AND NON-COMMERCIAL (PE & FE)

16' MIN. - 35' MAX. COMMERCIAL (CE)

6

0

.

**08D20** 

۵

SD

### **DRIVEWAYS WITH CURB AND GUTTER** RETURNS

STATE OF WISCONSIN DEPARTMENT OF TRANSPORTATION

APPROVED 00-00-00 DATE

/S/ <AUTHOR> ROADWAY STANDARDS DEVELOPMENT ENGINEER



S,D,D, 8 E 8

ω



O



END VIEW



SIDE VIEW

**CULVERT PIPE CHECK** (INSTA