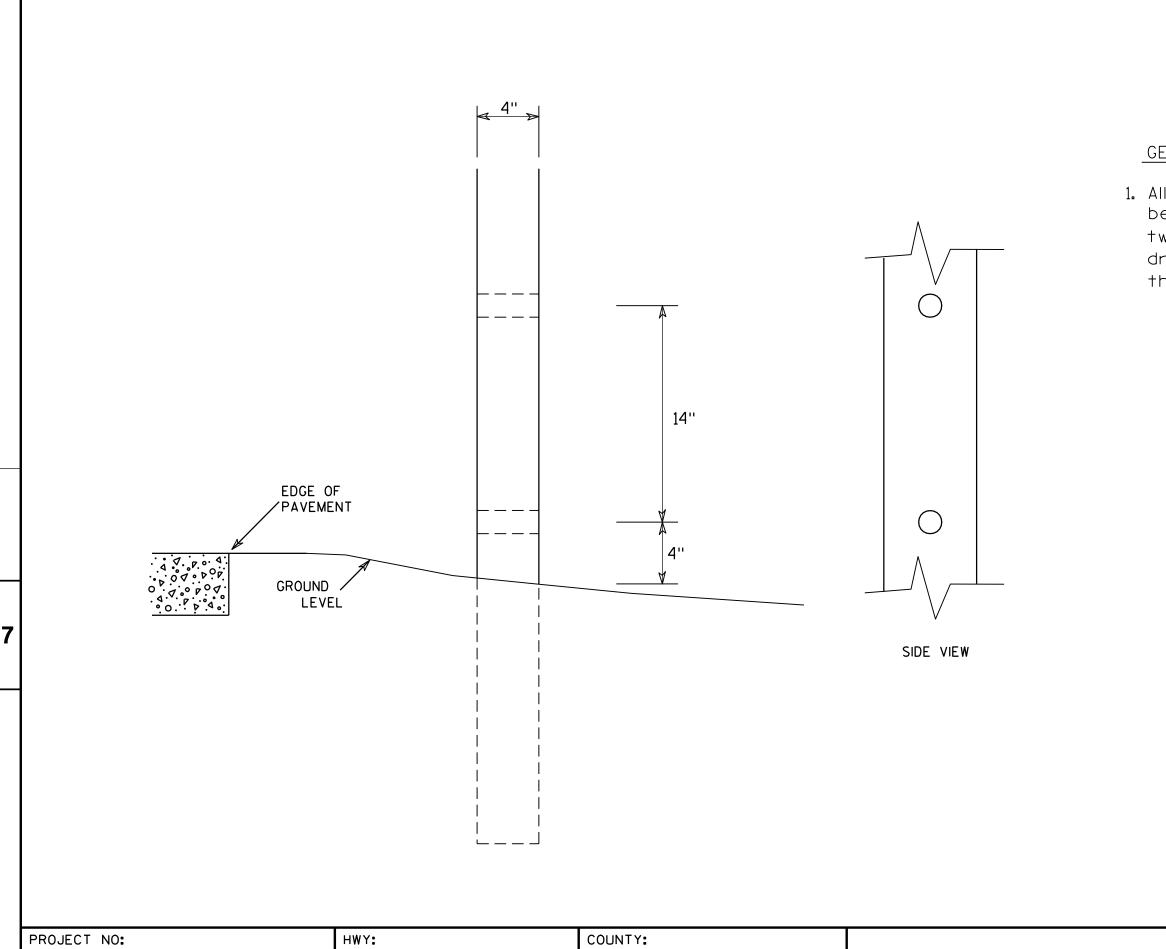

. or SC 3 b. Electro-galvanized in accordance with ASTM Designation : B 633, TYPE III, SC 3. Threads on bolts and nuts shall be manufactured with sufficient allowance for the cadmium plate or galvanized coating to permit the nuts to run freely

 $\frac{3}{8}$ " X 4" (STRINGERS ON BACK OF SIGN)

MACHINE BOLTS - <sup>3</sup>/<sub>8</sub>" X 3-1/4" Length w/ nuts (NO STRINGER ON BACK OF SIGN) 3/8" X 5" Length w/ nuts (STRINGERS ON BACK OF SIGN)

| ATTACHMENT OF SIGNS<br>TO POSTS               |
|-----------------------------------------------|
| WISCONSIN DEPT OF TRANSPORTATION              |
| APPROVED Matthew R Rauch                      |
| ∽°r State Traffic Engineer                    |
| DATE <u>4/1/202</u> 0 PLATE NO. <u>A4-8.9</u> |
| SHEET NO: E                                   |





FILE NAME : C:\Users\Projects\tr\_stdplate\A411.DGN

## GENERAL NOTES

1. All 4 x 6 Wood Posts shall be modified by having two  $1\frac{1}{2}$ " diameter holes drilled perpendicular to the roadway centerline.

|          | 4                  | Х        | ô         | WOO      | DF       | POST           |      |
|----------|--------------------|----------|-----------|----------|----------|----------------|------|
|          |                    | MOD      | IF        | FICA     | TI       | SNC            |      |
|          | WISC               | onsin l  | DEF       | PT OF T  | RANSI    | PORTATION      | '    |
|          | APPROVE            | D        |           | hester . | Γέ       | Spang          |      |
|          |                    |          | tor       | State Tr | affic