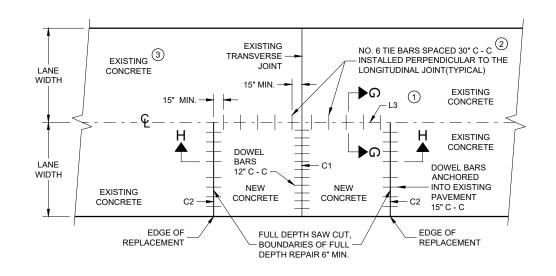

## SECTION E - E SPACING OF DOWEL BARS ANCHORED INTO EXISTING PAVEMENT

#### PAVEMENT DEPTH, DOWEL BAR SIZE AND JOINT SPACING TABLE

| PAVEMENT<br>DEPTH (D) | DOWEL BAR<br>DIAMETER | CONTRACTION<br>JOINT<br>SPACING |
|-----------------------|-----------------------|---------------------------------|
| 5 ½", 6", 6 ½"        | NONE                  | 12'                             |
| 7", 7 ½"              | 1"                    | 14'                             |
| 8", 8 ½"              | 1 ¼"                  | 15'                             |
| 9" & ABOVE            | 1 ¼"                  | 15'                             |

#### **CONCRETE BASE**

STATE OF WISCONSIN DEPARTMENT OF TRANSPORTATION

- REPAIRS UP TO 15 FEET IN LENGTH.







**TIE BARS ANCHORED INTO EXISTING PAVEMENT** 





(1) USE AN ENGINEER APPROVED BOND BREAKER (E.G. RELEASE AGENT, CURING COMPOUND) AT THE LONGITUDINAL JOINT IN LIEU OF TIE BARS FOR SINGLE LANE CONCRETE BASE

(2) ANCHOR TIE BARS INTO DRILLED HOLES WITH AN EPOXY.

③ PAVEMENT THAT WAS IN PLACE PRIOR TO THE CONTRACT.

NEW HMA OVERLAY

DOWEL BAR ANCHORED INTO EXISTING CONCRETE

6

#### Ω 0 . S -Ū ň ~ SDD

## **CONCRETE BASE**

STATE OF WISCONSIN DEPARTMENT OF TRANSPORTATION

APPROVED May 2022 DATE

/S/ Peter Kemp P.E. PAVEMENT SUPERVISOR



FLEXIBLE MARKER POST

D Ð 15 ⊳ ω 2a

S

6

a 2 Э ◄ 15 Δ Δ S

6

# FOR CULVERT END

STATE OF WISCONSIN DEPARTMENT OF TRANSPORTATION







DETAILS OF INSTALLATION, MATERIALS AND WORKMANSHIP NOT SHOWN ON THIS DRAWING SHALL CONFORM TO THE PERTINENT REQUIREMENTS OF THE STANDARD SPECIFICATIONS AND APPLICABLE