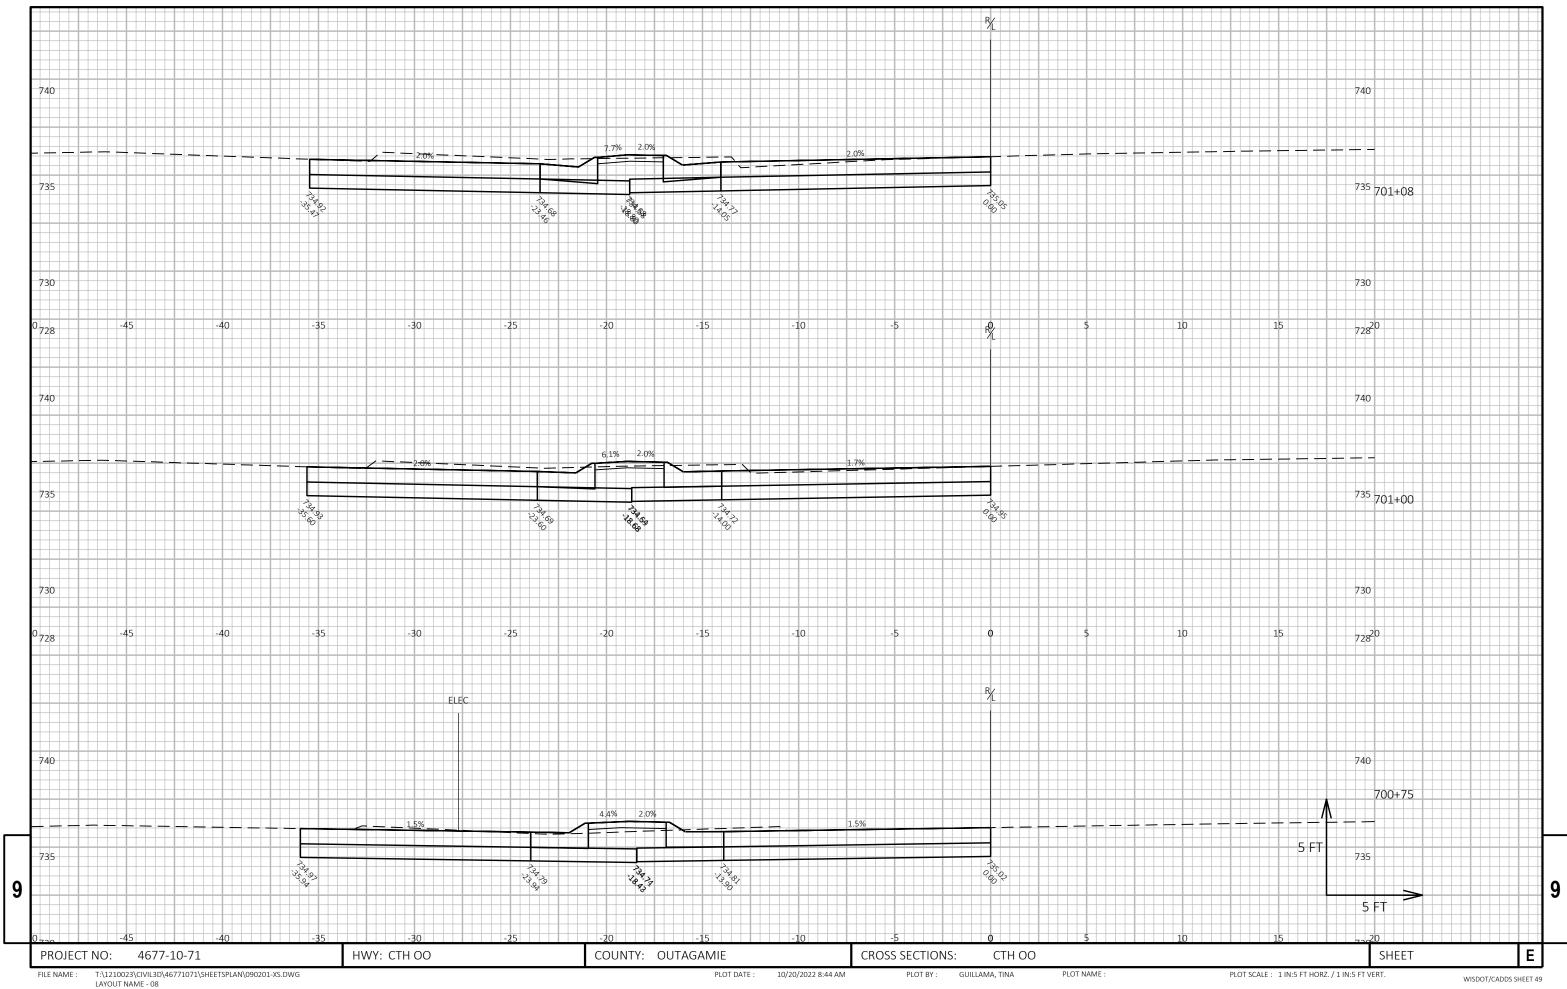

.48 | 25        | 0              | 188                 | 4             | 184           |  |  |
| 594+50  | 59450.00     | 25.00    | 13.02 | 0.00 | 17        | 0              | 205                 | 4             | 201           |  |  |
| 594+75  | 59475.00     | 25.00    | 20.70 | 0.00 | 16        | 0              | 221                 | 4             | 217           |  |  |
| 594+92  | 59492.22     | 17.22    | 13.77 | 0.00 | 11        | 0              | 232                 | 4             | 228           |  |  |

| PROJECT NO: 4677-10-71 | HWY: CTH OO | COUNTY: OUTAGAMIE | EARTHWORK |             |
|------------------------|-------------|-------------------|-----------|-------------|
| FILE NAME :            |             | PLOT DATE :       | PLOT BY : | PLOT NAME : |





































# Wisconsin Department of Transportation

Dedicated people creating transportation solutions through innovation and exceptional service.

http://www.dot.wisconsin.gov