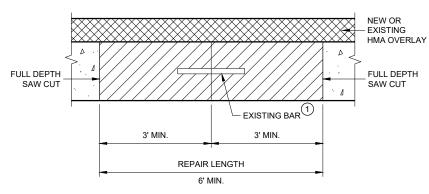

6 Ö

ň

~

SDD

## **CONCRETE REPAIR** AND REPLACEMENT

STATE OF WISCONSIN DEPARTMENT OF TRANSPORTATION

APPROVED May 2022 DATE

/S/ Peter Kemp P.E. PAVEMENT SUPERVISOR

SAW CUT, DRILL, AND LIFT OUT EXISTING CONCRETE PAVEMENT WITHIN THE BOUNDARIES OF CONCRETE REPAIR AREAS. THE CONTRACTOR MAY MAKE ADDITIONAL SAW CUTS INSIDE THE REPAIR LIMITS TO REDUCE WEIGHT AND SIZE OF CONCRETE PIECES.

TRANSVERSE JOINT OR CRACK.

THE LENGTH OF THE REPAIRS MAY VARY FROM THE DIMENSIONS SHOWN IF THE EXISTING CONCRETE PAVEMENT IS NON-DOWELED AND THE PAVEMENT IS TO BE OVERLAID AFTER REPAIRING.

1 DOWEL BARS MAY NOT BE PRESENT.





PLAN VIEW SINGLE LANE REPAIR

FULL DEPTH CONCRETE PAVEMENT REMOVAL

EXISTING JOINT OR TRANSVERSE CRACK

REPAIR

LENGTH

**PLAN VIEW** 

**DOUBLE LANE REPAIR** 

LANE

LANE

WIDTH



SECTION B - B **CONCRETE REMOVAL** 



В

FULL DEPTH SAW CUT, BOUNDARY OF FULL DEPTH REPAIR



STATE OF WISCONSIN DEPARTMENT OF TRANSPORTATION

#### **BASE PATCHING CONCRETE**

6

3 r Ö . 4 C

ň ~

SDD

## **HMA PATCH REMOVAL**

## **SECTION A - A**

#### **PLAN VIEW**

PROVIDE A 6 FOOT MINIMUM DISTANCE FROM BOUNDARIES OF CONCRETE REPAIR AREA TO ADJACENT



**SDD 13C14** 0 ð

4 C ñ ~ ۵

- AS TO PROVIDE A TIGHT DRIVEN FIT.



**SECTION G - G TIE BARS ANCHORED INTO EXISTING PAVEMENT** 



**PLAN VIEW** SINGLE LANE CONCRETE BASE PATCH **GREATER THAN 15' LENGTH** 



**PLAN VIEW** SINGLE LANE CONCRETE BASE PATCH **15' MAXIMUM LENGTH** 

(1) WITH THE APPROVAL OF THE ENGINEER, FOR SINGLE LANE PAVEMENT REPLACEMENTS LESS THAN 30 FEET IN LENGTH, THE CONTRACTOR MAY INSTALL DRILLED TIE BARS ON 6:1