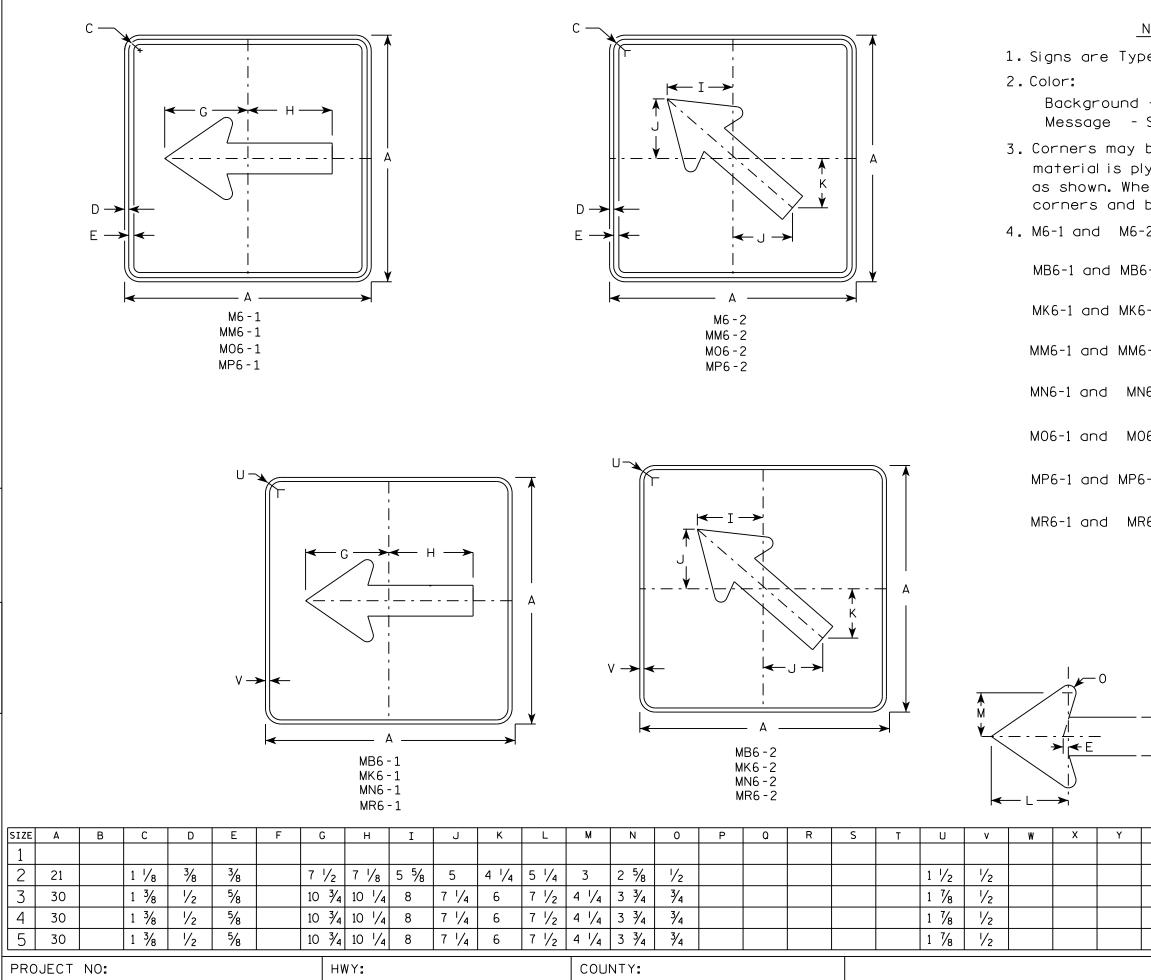

ound - Green ound - White

ound - Orange Type F Reflective

|   |                 | STA        | ANDARD         | SIGN                  |   |
|---|-----------------|------------|----------------|-----------------------|---|
| Z | Area<br>sq. ft. |            | M4 - 5         | -                     |   |
|   |                 |            | 1014           | )                     |   |
|   | 2.00            | WISCONSIN  | DEPT OF T      | RANSPORTATION         | ' |
|   | 4.5             | APPROVED   | Matthe         | P P.I                 |   |
|   | 4.5             |            | 00000000       | offic Engineer        | _ |
|   | 4.5             | DATE 03/7/ | <u>′19</u> PL/ | ATE NO. <u>M4-5.9</u> | ) |
|   |                 | I          | SHEET N        | NO:                   | Ε |



FILE NAME · C·\CAEfiles\Projects\tr\_stdplate\M61\_DCN

7

PINT DATE . 01-DEC-2015 17.57 PINT RY . \$\$ 010

PLOT BY . \$\$ DIOTUSER \$\$ PLOT NAME :

| NOTES                                                                                                                               |
|-------------------------------------------------------------------------------------------------------------------------------------|
| e II - Type H except as Shown                                                                                                       |
| - See note 4<br>See note 4                                                                                                          |
| be square or rounded when base<br>ywood but borders shall be rounded<br>en base material is metal, th