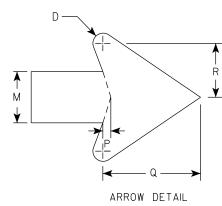

| DEPT OF               | - TRANSPOR       | TATION |          |
|   | 7.5             |                | APPROVED         | atthe.                | , R K            | Juch   |          |
|   | 12.0            |                | //<br>/          | <u> </u>              | Traffic Engineer | 000-01 | -        |
|   | 12.0            |                | DATE <u>5/21</u> | /19_                  | PLATE NO         | R3-8.1 | <u> </u> |
|   |                 |                | 1                | SHEE                  |                  |        | Ε        |
|   | Pl              | _OT SCALE : \$ | \$plotscale.     | ••••** <sub>WIS</sub> | SDOT/CADDS       | SHEET  | 42       |

1. Sign is Type II - Type H Reflective 2. Color: Background - White Message – Black 3. Message Series - None





| SIZE | А                                                     | В  | С     | D   | E   | F | G      | н     | I     | J     | K      | L                              | М     | N      | 0      | Р   | Q     | R     | S      | Т | U     | V | W | X | Y |  |
|------|-------------------------------------------------------|----|-------|-----|-----|---|--------|-------|-------|-------|--------|--------------------------------|-------|--------|--------|-----|-------|-------|--------|---|-------|---|---|---|---|--|
| 1    |                                                       |    |       |     |     |   |        |       |       |       |        |                                |       |        |        |     |       |       |        |   |       |   |   |   |   |  |
| 25   | 30