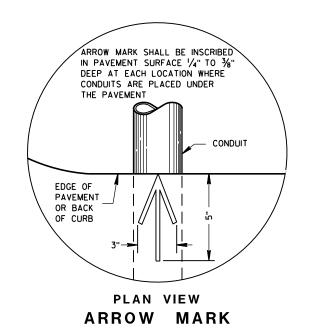

PROVED BY THE ENGINEER.

ALL NONMETALLIC CONDUIT SHALL BE CAPPED OR PLUGGED IMMEDIATELY AFTER INSTALLATION AND SHALL REMAIN CAPPED OR PLUGGED UNTIL WIRE/CABLES ARE INSTALLED.

CAPPED OR PLUGGED.

BENDING OF PVC ELECTRICAL CONDUIT SHALL BE ACCOMPLISHED BY USING A BLANKET OR EMERSION TYPE TANK DESIGNED FOR THE PURPOSE OF BENDING PVC ELECTRICAL CONDUIT.

CONDUIT. (SEE NEC 347.5)

WHEN REQUIRED TO CONNECT NONMETALLIC CONDUIT TO METALLIC CONDUIT, ONLY U.L. LISTED ADAPTER FITTINGS SHALL BE USED.

ATTACHED.

CONDUIT RUNS SHALL BE THE SAME SIZE OF CONDUIT FROM ONE END TO THE OTHER (FROM PULL BOX TO PULL BOX-OR-JUNCTION BOX TO JUNCTION BOX-OR-BASE TO BASE, ETC.).

ALL CONDUIT RUNS SHALL BE STRAIGHT (WITHOUT BENDS) FROM PULL BOX TO PULL BOX, PULL BOX TO BASE AND BASE TO BASE AS SHOWN ON THE PLANS.





SIDE ELEVATION DETAIL FOR CONDUIT UNDER PAVED HIGHWAYS

S D D Q ω N 0

DETAILS OF CONSTRUCTION, MATERIALS AND WORKMANSHIP NOT SHOWN ON THIS DRAWING SHALL CONFORM TO THE PERTINENT REQUIREMENTS OF THE CONTRACT.

DEPTH OF CONDUIT INSTALLED BELOW THE TRAVELED WAY SHALL BE 24 INCHES MINIMUM

NONMETALLIC CONDUITS IN WHICH WIRE OR CABLE IS NOT BEING INSTALLED SHALL REMAIN

ALL CUT ENDS SHALL BE TRIMMED INSIDE AND OUTSIDE TO REMOVE ALL ROUGH EDGES ON NONMETALLIC

PRIOR TO CONDUIT ACCEPTANCE, CONDUIT CAPS OR PLUGS SHALL BE REMOVED, AND THE CAPS, PLUGS AND CONDUIT ENDS SHALL BE THOROUGHLY CLEANED AND THEN THE CAPS OR PLUGS REIN-STALLED TO ENSURE THAT THE CAPS OR PLUGS CAN BE EASILY REMOVED IN THE FUTURE.

ALL CONDUIT BEING FURNISHED AND INSTALLED SHALL HAVE THE U.L. LABEL FIRMLY

TRACER WIRE SHA