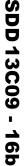

CONTRACTOR MAY MAKE ADDITIONAL SAW CUTS INSIDE THE REPAIR LIMITS TO REDUCE WEIGHT AND SIZE OF CONCRETE PIECES.

TRANSVERSE JOINT OR CRACK.

IS NON-DOWELED AND THE PAVEMENT IS TO BE OVERLAID AFTER REPAIRING.

1 DOWEL BARS MAY NOT BE PRESENT.



#### REMOVE CONCRETE PAVEMENT FULL DEPTH FULL DEPTH FULL DEPTH SAW CUT SAW CUT EXISTING CRUSHED AGGREGATE 3' MIN. 3' MIN. BASE COURSE REPAIR LENGTH 6' MIN.

EXISTING CONCRETE PAVEMENT 12" MIN. ---

STATE OF WISCONSIN DEPARTMENT OF TRANSPORTATION

#### **CONCRETE PAVEMENT REPAIR AND REPLACEMENT**

6

6 Ö Ť . 6 Ö

õ ~

۵

SD

## **HMA PATCH REMOVAL**



## **PLAN VIEW**

THE LENGTH OF THE REPAIRS MAY VARY FROM THE DIMENSIONS SHOWN IF THE EXISTING CONCRETE PAVEMENT

PROVIDE A 6 FOOT MINIMUM DISTANCE FROM BOUNDARIES OF CONCRETE REPAIR AREA TO ADJACENT









#### **TIE BAR TABLE**

| PAVEMENT<br>DEPTH (D) | TIE BAR<br>SIZE | TIE BAR<br>LENGTH (L) | MAX.<br>TIE BAR<br>SPACING |
|-----------------------|-----------------|-----------------------|----------------------------|
| < 10 ½"               | NO. 4           | 30"                   | 36"                        |
| . 10 1/ "             | NO. 5           | 36"                   | 36"                        |
| ≥ 10 ½"               | NO. 4 *         | 30"                   | 24" <b>**</b>              |

\* SUBSTITUTE BENT BARS AT LONGITUDINAL JOINTS WHEN EQUIPMENT LIMITATIONS DURING CONSTRUCTION WARRANT (e.g. AUXILIARY LANES OR TURN LANES)

**\*\*** CONFORM TO 15" MINIMUM SPACING FROM TRANSVERSE JOINTS; SPACING BETWEEN TIE BARS WILL BE 30" AT TRANSVERSE JOINTS.

#### **PAVEMENT DE