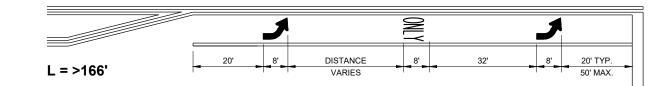

T THAT WAS IN PLACE PRIOR TO THE CONTRACT.

NEW HMA OVERLAY

DOWEL BAR ANCHORED INTO EXISTING CONCRETE

6

#### Ω 0 . S -Ū ň ~ SDD

## **CONCRETE BASE**

STATE OF WISCONSIN DEPARTMENT OF TRANSPORTATION

APPROVED May 2022 DATE

/S/ Peter Kemp P.E. PAVEMENT SUPERVISOR



FLEXIBLE MARKER POST

D Ð 15 ⊳ ω 2a

S

6

a 2 Э ◄ 15 Δ Δ S

6

# FOR CULVERT END

STATE OF WISCONSIN DEPARTMENT OF TRANSPORTATION







DETAILS OF INSTALLATION, MATERIALS AND WORKMANSHIP NOT SHOWN ON THIS DRAWING SHALL CONFORM TO THE PERTINENT REQUIREMENTS OF THE STANDARD SPECIFICATIONS AND APPLICABLE SPECIAL PROVISIONS.





**SDD 15C08** 22a



- (1) 8" WHITE
- SEPARATION IN THE SAME DIRECTION OF TRAVEL, THE ARROWS AND "ONLY" MARKING MAY BE ELIMINATED.
- DIRECTION OF TRAFFIC
  - = LENGTH OF TURN BAY



20

L = 48 - 87'



DISTANCE

VARIES

6

(2) QUANTITY AND LOCATION OF TYPE 3 ARROWS ARE THE SAME AS THE TYPE II ARROWS IN THE ADJACENT TURN LANE. FOR TURN LANES WITH A PHYSICAL

## **PAVEMENT MARKING** (TURN LANES)

STATE OF WISCONSIN DEPARTMENT OF TRANSPORTATION

- (2) LOCATION OF WARNING LIGHTS WHEN SHOWN ON THE PLAN.





**TYPE II BARRICADE** 

FOR RAILS LESS THAN 36" LONG, 4" WIDE STRIPES MAY BE USED. ALL STRIPES SHALL SLOPE DOWNWARD TO THE TRAFFIC SIDE FOR CHANNELIZATION.



#### **TYPE III BARRICADE**

IF SIGN MOUNTED, DO NOT COVER MORE THAN 50% OF THE TOP TWO RAILS OR 33% OF THE TOTAL AREA OF THE THREE RAILS.

★ IF USED FOR A PERMANENT APPLICATION USE RED SHEETING.

(1) REFLECTIVE SHEETING SHALL FOLLOW THE REQUIREMENTS IN THE APPROVED PRODUCTS LISTING FOR SIGN SHEETING.

Ω **60** . ~ ~ 0 Ň ~ ົ

## *