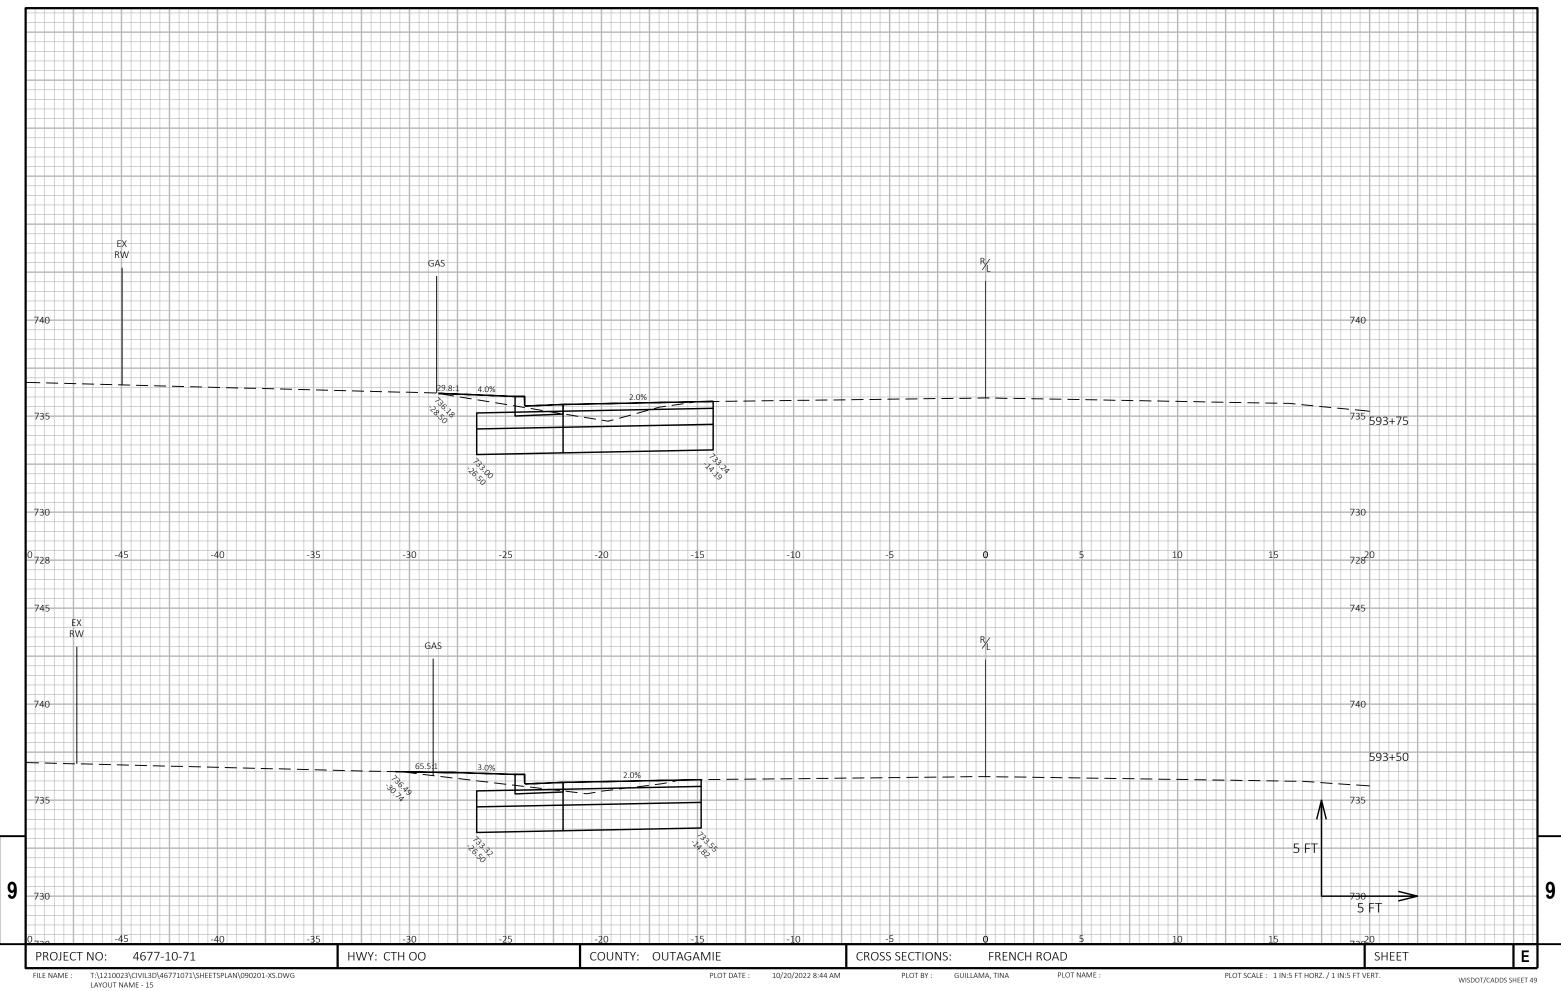

| 0              | 188                 | 4             | 184           |  |  |
| 594+50  | 59450.00     | 25.00    | 13.02 | 0.00 | 17        | 0              | 205                 | 4             | 201           |  |  |
| 594+75  | 59475.00     | 25.00    | 20.70 | 0.00 | 16        | 0              | 221                 | 4             | 217           |  |  |
| 594+92  | 59492.22     | 17.22    | 13.77 | 0.00 | 11        | 0              | 232                 | 4             | 228           |  |  |

| PROJECT NO: 4677-10-71 | HWY: CTH OO | COUNTY: OUTAGAMIE | EARTHWORK |             |
|------------------------|-------------|-------------------|-----------|-------------|
| FILE NAME :            |             | PLOT DATE :       | PLOT BY : | PLOT NAME : |





































# Wisconsin Department of Transportation

Dedicated people creating transportation solutions through innovation and exceptional service.

http://www.dot.wisconsin.gov