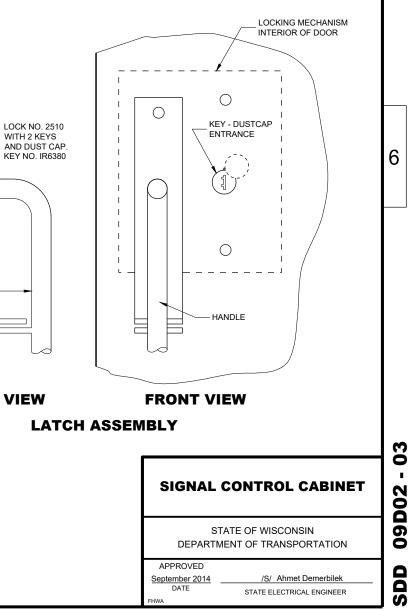

TERIOR SURFACES WITH RUSTOLEUM #906 SILVER GRAY OR APPROVED EQUAL.

FINISH INTERIOR WITH RUSTOLEUM #2766 HIGH GLOSS WHITE ENAMEL OR APPROVED EQUAL.

ALL SHEET METAL PARTS SHALL BE .125 INCH THICK ALUMINUM.

ALL SEAMS SHALL BE CONTINUOUSLY WELDED.

ALUMINUM SHALL BE TYPE 5052-H32.

CONTINUOUS HINGE SHALL BE HEAVY GAUGE ALUMINUM WITH ¼" DIAMETER STAINLESS STEEL HINGE PIN. HINGE IS SECURED WITH  $\lambda_{+}^{*}$  X 20 TPI STAINLESS STEEL CARRIAGE BOLTS AND STAINLESS STEEL NYLOCK NUTS.

A SINGLE PHOTOCELL SHALL BE LOCATED ON THE NORTH - NORTHEAST SIDE OF THE CABINET UNLESS OTHERWISE CALLED FOR IN THE SPECIAL PROVISIONS. THE PHOTOCELL SHALL BE PLACED AS SHOWN AND SHALL BE LISTED ON THE DEPARTMENTS APPROVED PRODUCTS LIST.

DOOR LATCH ASSEMBLY TO BE PROVIDED WITH THREE-POINT LOCKING MECHANISM.





SDD 09E

0

\_

-

G

0

DIAMETER. THE STRAIGHT PORTION OF THE SLIPFITTER END OF THE LUMINAIRE MAST ARM SHALL

BRACKET/ELBOW UNTIL TIGHT. USE APPROVED PINNACLE TYPE HARDWARE FROM A DEPARTMENT

# SIGNAL FACE MOUNTING DETAIL

## **POLE MOUNTINGS FOR TRAFFIC SIGNALS AND LIGHTING UNITS, TYPE 4**

STATE OF WISCONSIN DEPARTMENT OF TRANSPORTATION 6

S -7 0 ш **|60** 

ົ



## **GENERAL NOTES**

ARM

DETAILS OF CONSTRUCTION, MATERIALS AND WORKMANSHIP NOT SHOWN ON THIS DRAWING SHALL CONFORM TO THE PERTINENT REQUIREMENTS OF THE CONTRACT. SECTION 657, POLES, OF THE STANDARD SPECIFICATIONS SHALL APPLY TO THIS DRAWING. ALL TYPE 5 POLE MOUNTINGS SHALL BE DESIGNED TO INCLUDE TWIN 15' ARMS WITH LUMINAIRES. POLES SHALL BE GALVANIZED STEEL OR ALUMINUM, AS CALLED FOR IN THE CONTRACT. TYPE 5 ALUMINUM POLE