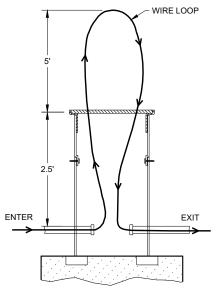

PUNCH. HOLE SIZE SHALL BE THE OUTSIDE DIAMETER OF THE CONDUIT THAT IS TO FIT IN THE OPENING PLUS NO MORE THAN  $\frac{1}{4}$ .

THE CONTRACTOR SHALL NOT INSTALL WIRE IN ANY PULL BOX UNTIL ITS INSTALLATION HAS BEEN INSPECTED AND ACCEPTED BY THE ENGINEER.

ALL METALLIC CONDUIT IN WHICH WIRE AND/OR CABLE IS TO BE INSTALLED, SHALL BE BUSHED BEFORE INSTALLATION OF THE WIRE AND/OR CABLE.

ENTIRE BOX MUST BE CONSTRUCTED OF NON-CONDUCTIVE MATERIALS WITH THE EXCEPTION OF STAINLESS STEEL FASTENERS AND MAGNETIC LOCATABLE DEVICE.

WHEN A PULL BOX IS INSTALLED IN CRUSHED AGGREGATE SHOULDERS, PLACE IT 2-3 INCHES BELOW GRADE AND COVER IT WITH 2-3 INCHES OF CRUSHED AGGREGATE.

LABEL ON COVER SHALL READ "ELECTRIC" FOR SIGNAL AND LIGHTING SYSTEMS, "WISDOT ITS" FOR COMMUNICATIONS AND ITS EQUIPMENT SYSTEMS.



#### MEASUREMENT DETAIL FOR WIRE/CABLE IN THE PULL BOX

# PULL BOXES NON-CONDUCTIVE

STATE OF WISCONSIN DEPARTMENT OF TRANSPORTATION

APPROVED May 2022 DATE

/S/ Ahmet Demirbilek STATE ELECTRICAL ENGINEER 6

0

6

~

Ω

6

Ô

Δ

S

DAT

#### **GENERAL NOTES**



SD Ū 09C02 0 Õ

BELL ENDS SHALL BE INSTALLED ON ALL PVC CONDUIT EXPOSED AT THE TOP OF CONCRETE BASES BEFORE INSTALLATION

WHEN REQUIRED TO CONNECT NON-METALLIC CONDUIT TO METALLIC CONDUIT, ONLY ADAPTER FITTINGS, U.L. LISTED FOR ELECTRICAL USE, SHALL BE USED.

IF A BASE REQUIRES A DEEP FORM BECAUSE OF LOOSE DIRT OR FILL, THE FORM SHALL BE REMOVED BEFORE BACKFILLING AROUND THE BASE. BACKFILL SHALL BE TAMPED TIGHT AGAINST THE BARE CONCRETE BASE IN LAYERS OF 1 FOOT OR LESS.

A NO. 4 AWG STRANDED COPPER EQUIPMENT GROUNDING CONDUCTOR S