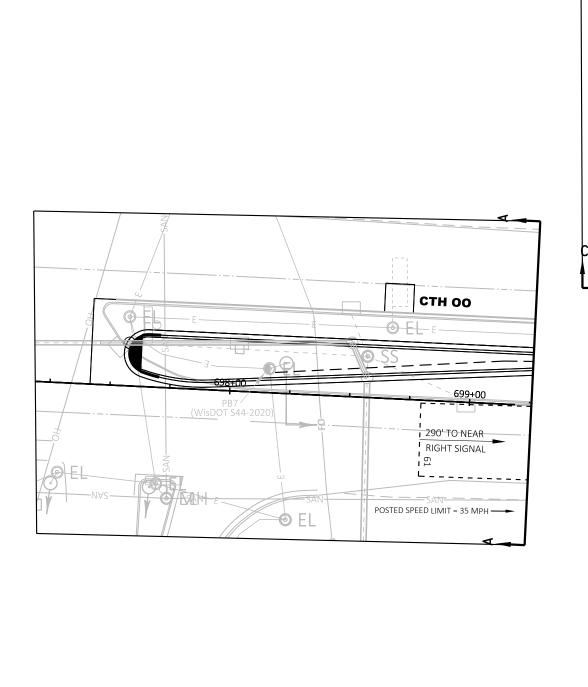

202-PD.DWG LAYOUT NAME - 02 PLOT DATE : 10/20/2022 8:39 AM PLOT BY : GUILLAMA, TINA PLOT NAME :

2 LEGEND XXX.XX PAVEMENT ELEVATION (LP) LOW POINT (HP) HIGH POINT +593 (E) EXISTING (G) GUTTER GRADE +61.2 62.3' LT 736.58**-**736.61(E)-**—**736.57 (HP) +63.6 46.6' LT 736.51(G) -736.59 +73.3 32.2' LT TRANSITION FROM -REVERSE SLOPE GUTTER -736.33(G) STARTING MID RADIUS √-3/.4 22.0' LT +02.4 ∕ 24.5' LT 736.41 735.53(G) 735.61 -735.08(G) 734.48(G)-735.96(G) 736.05 **/**−735.85(G) ,° 735.93 734.56**-**735.16 PI: 592+47.65 40 736.38(E) 1.5%-736.10(G) 2.0% 1.0% 2.0% 2.0% +03.1 22.0' LT 2.0% 736.19(E) 736.18 736.15(E) 736.07(E) 735.76(E) 735.33(E) 734.70(E) 592+50 592+75 593+00 593+25 593+50 593+75 594+00 594+25 FRENCH RD HWY: CTH OO COUNTY: OUTAGAMIE PROJECT NO: 4677-10-71 PAVEMENT GRADES















| PROJECT NO: 4677-10-71                                                                                          | HWY: CTH OO                  | COUNTY: OUTAGAMIE |                     | TRAFFIC SIGNAL | . PLAN       |             |
|-----------------------------------------------------------------------------------------------------------------|------------------------------|-------------------|---------------------|----------------|--------------|-------------|
| FILE NAME : \\RASMITH.COM\BROOKFIELD\TRANSPORTATION\1210023\CIVIL3D\46771C<br>LAYOUT NAME - Plan 1 IN 40 FT (2) | 071\SHEETSPLAN\024201-SP.DWG | PLOT DATE :       | 10/21/2022 12:37 PM | PLOT BY :      | LEE, JESSICA | PLOT NAME : |

2 Ν

| RW EP MP OH                                                | 011