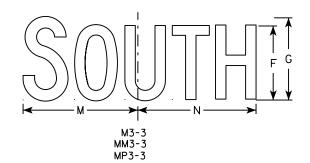

|
| 9.0                                                 |   | APPROVED          | Matthew R                    | Paul           |  |  |  |  |  |  |  |  |  |  |
| 9.0                                                 |   |                   | $f_{or}$ State Traffic Engin |                |  |  |  |  |  |  |  |  |  |  |
| 9.0                                                 |   | DATE <u>3/16/</u> | 18 PLATE NO.                 | <u>M1-6.10</u> |  |  |  |  |  |  |  |  |  |  |
|                                                     |   | •                 | SHEET NO:                    | E              |  |  |  |  |  |  |  |  |  |  |
| PLOT SCALE : 6.655277:1.000000 WISDOT/CADDS SHEET 4 |   |                   |                              |                |  |  |  |  |  |  |  |  |  |  |











F

6

9

9

9

G

7

10

10

10

HWY:

н

2 1/4 2 3/4

3 3/4 4 1/4

3 3/4 4 1/4

Ι

3 3/4 4 1/4 14 3/8

к

10 1/4 7 7/8 8 3/8

12

12

12

J

14 3/8

14 3/8

М

14

14

14

10 1/4 9 3/4

L

12 1/8

12 1/8

12 1/8

Ν

14 <sup>1</sup>/8

14 1/8

14 1/8

Е

3⁄8

1/2

 $\frac{1}{2}$ 

1/2









Р

Q

R

1 1/2

1 1/2

1 1/2

1 1/2

S

Т

NOT

- All Signs Type I
   Color:
  - Background -Message - Se
- 3. Message Series
- 4. Corners may be material is plyw as shown. When corners and bo
- 5. M3-1 thru M3-4

MB3-1 thru MB3.

- MK3-1 thru MK3-
- MM3-1 thru MM3-
- MN3-1 thru MN3-
- MP3-1 thru MP3
- 6. Note the first than the remai

Х

Y

W

7

PROJECT NO:

Α

24

36

36

36

В

12

18

18

18

С

1 1/8

1 1/8

1 1/8

1 1/8

SIZE

1

3

4

5

FILE NAME · C·\CAFFiles\Projects\tr\_stdplote\M31\_