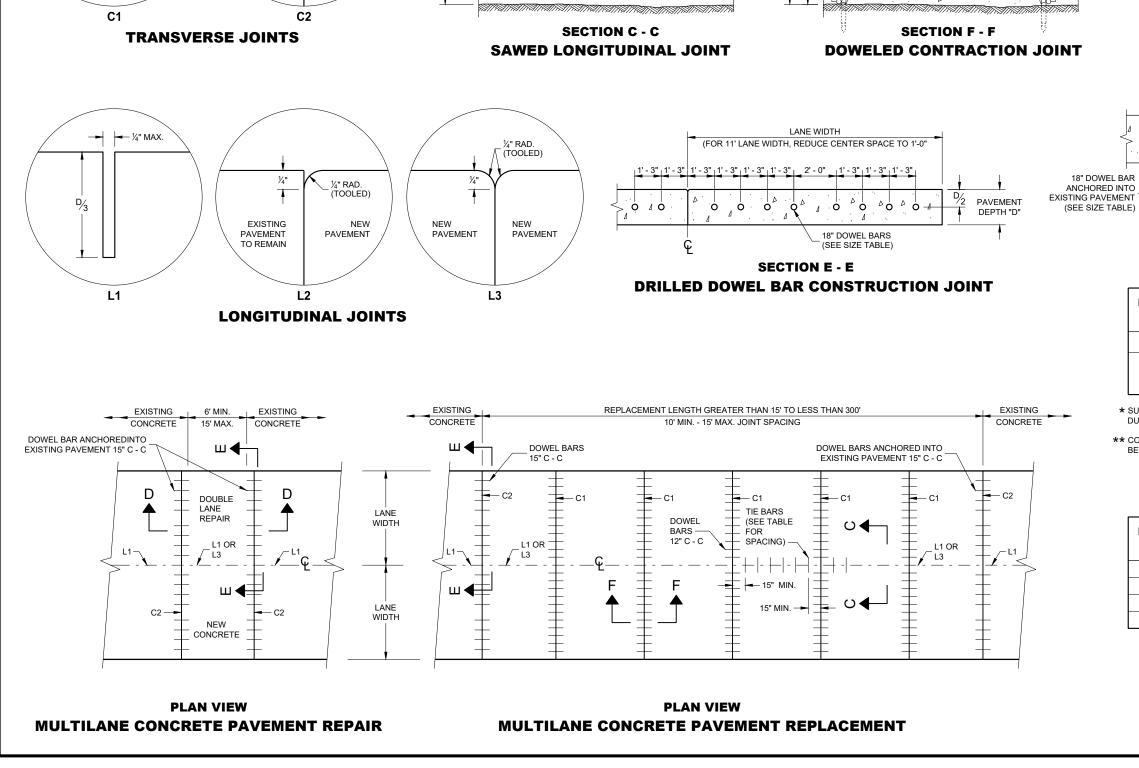

ONTRACTOR MAY MAKE ADDITIONAL SAW CUTS INSIDE THE REPAIR LIMITS TO REDUCE WEIGHT AND SIZE OF CONCRETE PIECES.

TRANSVERSE JOINT OR CRACK.

IS NON-DOWELED AND THE PAVEMENT IS TO BE OVERLAID AFTER REPAIRING.

1 DOWEL BARS MAY NOT BE PRESENT.



#### REMOVE CONCRETE PAVEMENT FULL DEPTH FULL DEPTH FULL DEPTH SAW CUT SAW CUT EXISTING CRUSHED AGGREGATE 3' MIN. 3' MIN. BASE COURSE REPAIR LENGTH 6' MIN.

EXISTING CONCRETE PAVEMENT 12" MIN. ---

STATE OF WISCONSIN DEPARTMENT OF TRANSPORTATION

#### **CONCRETE PAVEMENT REPAIR AND REPLACEMENT**

6

6 Ö Ť . 6 Ö

õ ~

۵

SD

## **HMA PATCH REMOVAL**



## **PLAN VIEW**

THE LENGTH OF THE REPAIRS MAY VARY FROM THE DIMENSIONS SHOWN IF THE EXISTING CONCRETE PAVEMENT

PROVIDE A 6 FOOT MINIMUM DISTANCE FROM BOUNDARIES OF CONCRETE REPAIR AREA TO ADJACENT









#### **TIE BAR TABLE**

| PAVEMENT<br>DEPTH (D) | TIE BAR<br>SIZE | TIE BAR<br>LENGTH (L) | MAX.<br>TIE BAR<br>SPACING |
|-----------------------|-----------------|-----------------------|----------------------------|
| < 10 ½"               | NO. 4           | 30"                   | 36"                        |
| . 10 1/ "             | NO. 5           | 36"                   | 36"                        |
| ≥ 10 ½"               | NO. 4 *         | 30"                   | 24" <b>**</b>              |

\* SUBSTITUTE BENT BARS AT LONGITUDINAL JOINTS WHEN EQUIPMENT LIMITATIONS DURING CONSTRUCTION WARRANT (e.g. AUXILIARY LANES OR TURN LANES)

**\*\*** CONFORM TO 15" MINIMUM SPACING FROM TRANSVERSE JOINTS; SPACING BETWEEN TIE BARS WILL BE 30" AT TRANSVERSE JOINTS.

#### **PAVEMENT DEPT