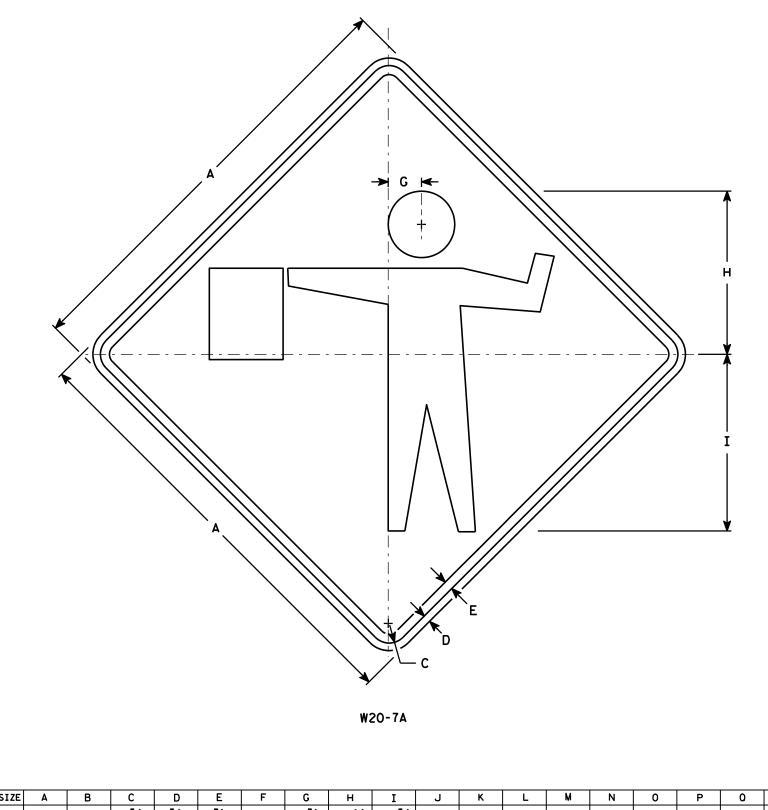

|-----|-----------------|
| 1 | ¾   | 9.0             |
| 2 | ⅔   | 16.0            |
| 2 | ⅔   | 16.0            |
| 2 | ⅔   | 16.0            |
| 2 | 3⁄8 | 16.0            |
| 2 | ⅔   | 16.0            |

| ST               | ANDAF     | RD S      | IGN       |     |
|------------------|-----------|-----------|-----------|-----|
| W20-4            | 4A,B,     | C,D,      | F &       | G   |
| WISCONSI         | N DEPT OF | TRANS     | SPORTATIO | )N  |
| APPROVED         | Matthe    | R N       | lauch     |     |
|                  | 4         | e Traffic |           |     |
| DATE <u>3/18</u> | 8/11      | PLATE N   | NO. W20-4 | 4.9 |
|                  | SHEET     | NO:       |           | E   |
|                  |           |           |           |     |

WISDOT/CADDS SHEET 42





## NOTES

- 2. Color:
  - Background Orange Message - Black
- 3. Corners may be square or rounded when base corners and borders shall be rounded.

7

| SIZE   | Α        | В        | С         | D        | E        | F    | G     | н      | I      | J | к | L | M   | N    | 0 | P       | 0         | R        | S     | Т    | U       | v    | W | x       | Y    | T |
|--------|----------|----------|-----------|----------|----------|------|-------|--------|--------|---|---|---|-----|------|---|---------|-----------|----------|-------|------|---------|------|---|---------|------|---|
| 1      | 36       |          | 1 5/8     | 5⁄8      | 3⁄4      |      | 2 3⁄4 | 13 1/2 | 14 5/8 |   |   |   |     |      |   |         |           |          |       |      |         |      |   |         |