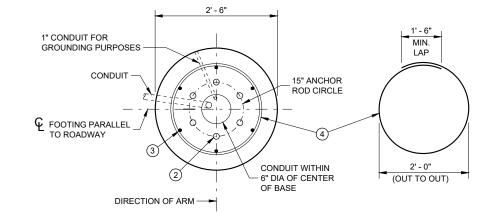

ONDUIT SHALL BE 36 INCHES (GREATER THAN 36 INCHES IF INSTALLED IN BREAKER RUN) EXCEPT WITH WRITTEN APPROVAL OF THE ENGINEER.
- (2) (6) 1 ½ DIA. X 4' 4" ANCHOR RODS
- (3) (6) NO. 6 X 13' 7" BAR STEEL REINFORCEMENT.
- (4) (21) NO. 5 X 7'-10" BAR STEEL REINFORCEMENT @ 8" MAX. C-C.

CONCRETE MASONRY. ..fc = 3,500 p.s.i HIGH STRENGTH BAR STEEL REINFORCEMENT, GRADE 60. ..fy = 60,000 p.s.i. ANCHOR RODS, ASTM F1554 GRADE 55 ( IN ACCORDANCE ..fy = 55,000 p.s.i. WITH SECTION 531.2.2 OF THE STANDARD SPECIFICATION) TEMPLATES, ASTM A709, GRADE 36.. ..fy = 36,000 p.s.i.

| QUANTITY REQUIREM                  | IENTS |
|------------------------------------|-------|
| APPROX. CUBIC<br>YARDS OF CONCRETE | 2.5   |
| LBS. OF HOOP<br>BAR STEEL          | 172   |
| LBS. OF VERTICAL<br>BAR STEEL      | 122   |









#### **CONCRETE BASE, TYPE 10** (FOR TYPE 9, TYPE 10 AND OVER HEIGHT (OH) POLES)

TO BE USED WHEN GROUND ELEVATION AT BASE EQUALS OR IS GREATER THAN HIGH POINT OF ROADWAY ELEVATION. SEE SDD 9C13 WHEN GROUND ELEVATION AT BASE IS LOWER THAN HIGH POINT OF ROADWAY ELEVATION.

DETAILS OF CONSTRUCTION, MATERIALS AND WORKMANSHIP NOT SHOWN ON THIS DRAWING SHALL CONFORM TO THE PERTINENT REQUIREMENTS OF THE CONTRACT.

BASES (SHAFT), BELOW THE WING, SHALL BE EXCAVATED BY THE USE OF A CIRCULAR AUGER. IF A BASE REQUIRES A DEEP FORM BECAUSE OF LOOSE SOIL, THE FORM SHALL BE REMOVED BEFORE BACKFILLING AROUND THE BASE. BACKFILL SHALL BE TAMPED TIGHT AGAINST THE BARE CONCRETE BASE IN LAYERS OF 1 FOOT OR LESS

TOP SURFACE OF THE CONCRETE BASE SHALL BE TROWEL FINISHED AND LEVEL.

USE 3" CLEAR FOR ALL