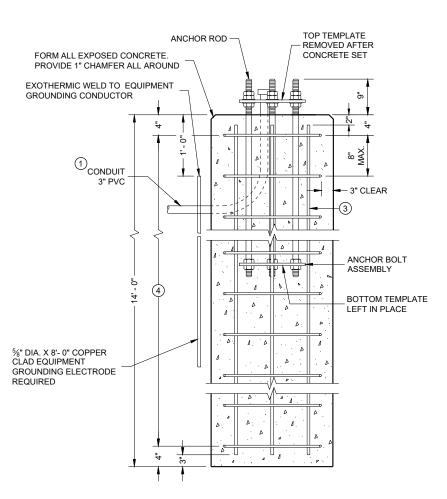

DUIT SHALL BE 36 INCHES (GREATER THAN 36 INCHES IF INSTALLED IN BREAKER RUN) EXCEPT WITH WRITTEN APPROVAL OF THE ENGINEER.
- (2) (6) 1 ½ DIA. X 4' 4" ANCHOR RODS
- (3) (6) NO. 6 X 13' 7" BAR STEEL REINFORCEMENT.
- (4) (21) NO. 5 X 7'-10" BAR STEEL REINFORCEMENT @ 8" MAX. C-C.

CONCRETE MASONRY. ..fc = 3,500 p.s.i HIGH STRENGTH BAR STEEL REINFORCEMENT, GRADE 60. ..fy = 60,000 p.s.i. ANCHOR RODS, ASTM F1554 GRADE 55 ( IN ACCORDANCE ..fy = 55,000 p.s.i. WITH SECTION 531.2.2 OF THE STANDARD SPECIFICATION) TEMPLATES, ASTM A709, GRADE 36.. ..fy = 36,000 p.s.i.

| QUANTITY REQUIREM                  | IENTS |
|------------------------------------|-------|
| APPROX. CUBIC<br>YARDS OF CONCRETE | 2.5   |
| LBS. OF HOOP<br>BAR STEEL          | 172   |
| LBS. OF VERTICAL<br>BAR STEEL      | 122   |









#### **CONCRETE BASE, TYPE 10** (FOR TYPE 9, TYPE 10 AND OVER HEIGHT (OH) POLES)

TO BE USED WHEN GROUND ELEVATION AT BASE EQUALS OR IS GREATER THAN HIGH POINT OF ROADWAY ELEVATION. SEE SDD 9C13 WHEN GROUND ELEVATION AT BASE IS LOWER THAN HIGH POINT OF ROADWAY ELEVATION.

DETAILS OF CONSTRUCTION, MATERIALS AND WORKMANSHIP NOT SHOWN ON THIS DRAWING SHALL CONFORM TO THE PERTINENT REQUIREMENTS OF THE CONTRACT.

BASES (SHAFT), BELOW THE WING, SHALL BE EXCAVATED BY THE USE OF A CIRCULAR AUGER. IF A BASE REQUIRES A DEEP FORM BECAUSE OF LOOSE SOIL, THE FORM SHALL BE REMOVED BEFORE BACKFILLING AROUND THE BASE. BACKFILL SHALL BE TAMPED TIGHT AGAINST THE BARE CONCRETE BASE IN LAYERS OF 1 FOOT OR LESS

TOP SURFACE OF THE CONCRETE BASE SHALL BE TROWEL FINISHED AND LEVEL.

USE 3" CLEAR FOR ALL RE