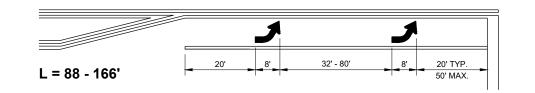

AN EPOXY.

③ PAVEMENT THAT WAS IN PLACE PRIOR TO THE CONTRACT.

NEW HMA OVERLAY

DOWEL BAR ANCHORED INTO EXISTING CONCRETE

6

#### Ω 0 . S -Ū ň ~ SDD

## **CONCRETE BASE**

STATE OF WISCONSIN DEPARTMENT OF TRANSPORTATION

APPROVED May 2022 DATE

/S/ Peter Kemp P.E. PAVEMENT SUPERVISOR



FLEXIBLE MARKER POST

D Ð 15 ⊳ ω 2a

S

6

a 2 Э ◄ 15 Δ Δ S

6

# FOR CULVERT END

STATE OF WISCONSIN DEPARTMENT OF TRANSPORTATION







DETAILS OF INSTALLATION, MATERIALS AND WORKMANSHIP NOT SHOWN ON THIS DRAWING SHALL CONFORM TO THE PERTINENT REQUIREMENTS OF THE STANDARD SPECIFICATIONS AND APPLICABLE SPECIAL PROVISIONS.





**SDD 15C08** 22a



- (1) 8" WHITE
- SEPARATION IN THE SAME DIRECTION OF TRAVEL, THE ARROWS AND "ONLY" MARKING MAY BE ELIMINATED.
- DIRECTION OF TRAFFIC
  - = LENGTH OF TURN BAY



20

L = 48 - 87'



DISTANCE

VARIES

6

(2) QUANTITY AND LOCATION OF TYPE 3 ARROWS ARE THE SAME AS THE TYPE II ARROWS IN THE ADJACENT TURN LANE. FOR TURN LANES WITH A PHYSICAL

## **PAVEMENT MARKING** (TURN LANES)

STATE OF WISCONSIN DEPARTMENT OF TRANSPORTATION

- (2) LOCATION OF WARNING LIGHTS WHEN SHOWN ON THE PLAN.





**TYPE II BARRICADE** 

FOR RAILS LESS THAN 36" LONG, 4" WIDE STRIPES MAY BE USED. ALL STRIPES SHALL SLOPE DOWNWARD TO THE TRAFFIC SIDE FOR CHANNELIZATION.



#### **TYPE III BARRICADE**

IF SIGN MOUNTED, DO NOT COVER MORE THAN 50% OF THE TOP TWO RAILS OR 33% OF THE TOTAL AREA OF THE THREE RAILS.

★ IF USED FOR A PERMANENT APPLICATION USE RED SHEETING.

(1) REFLECTIVE SHEETING SHALL FOLLOW THE REQUIREMENTS IN THE APPROVED PRODUCTS LISTING FOR SIGN SHEETING.

Ω **60**