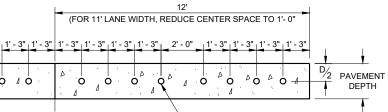

| STATE PROJECT                                                                                                                                                                                                                                                                                                                                                                                                                                                                                                                                                                                                                                                                                                                                                                                                                                                                                                                                                                                                                                                                                                                                                                                                                                                                                                                                                                                                                                                                                                                                                                                                                                                                                                                                                                                                                                                                                                                                                                                                                                                                                                                  | FEDERAL P                                                                                                                                                                                                                                                                                                                                                                                                                                                                                                                                                                                                                                                                                                                                                                                                                                                                                                                                                                                                                                                                                                                                                                                                                                                                                                                                                                                                                                                                                                                                                                                                                                                                                                                                                                                                                                                                                                                                                                                                                                                                                                                                                                                                                                                                                                                                                                                                                                                                                                                                                                                                                                                                                                                                                                                                                                                                                                                                                                                                                                                                                                                                                                                                                                                                                                                                                                                           | ROJECT                                                                                                                                                                                                                                                                                                                                                                                                                                                                                                                                                                                                                                                                                                                                                                                                                                                                                                                                                                                                                                                                                                                                                                                                                                                                                                                                                                                                                                                                                                                                                                                                                                                                                                                                                                                                                                                                                                                                                                                                                                                                                                                                                                                                                                                                                                                                                                                                                                                                                                                                                                                                                                                                                                                                                                                                                                   |
|--------------------------------------------------------------------------------------------------------------------------------------------------------------------------------------------------------------------------------------------------------------------------------------------------------------------------------------------------------------------------------------------------------------------------------------------------------------------------------------------------------------------------------------------------------------------------------------------------------------------------------------------------------------------------------------------------------------------------------------------------------------------------------------------------------------------------------------------------------------------------------------------------------------------------------------------------------------------------------------------------------------------------------------------------------------------------------------------------------------------------------------------------------------------------------------------------------------------------------------------------------------------------------------------------------------------------------------------------------------------------------------------------------------------------------------------------------------------------------------------------------------------------------------------------------------------------------------------------------------------------------------------------------------------------------------------------------------------------------------------------------------------------------------------------------------------------------------------------------------------------------------------------------------------------------------------------------------------------------------------------------------------------------------------------------------------------------------------------------------------------------|-----------------------------------------------------------------------------------------------------------------------------------------------------------------------------------------------------------------------------------------------------------------------------------------------------------------------------------------------------------------------------------------------------------------------------------------------------------------------------------------------------------------------------------------------------------------------------------------------------------------------------------------------------------------------------------------------------------------------------------------------------------------------------------------------------------------------------------------------------------------------------------------------------------------------------------------------------------------------------------------------------------------------------------------------------------------------------------------------------------------------------------------------------------------------------------------------------------------------------------------------------------------------------------------------------------------------------------------------------------------------------------------------------------------------------------------------------------------------------------------------------------------------------------------------------------------------------------------------------------------------------------------------------------------------------------------------------------------------------------------------------------------------------------------------------------------------------------------------------------------------------------------------------------------------------------------------------------------------------------------------------------------------------------------------------------------------------------------------------------------------------------------------------------------------------------------------------------------------------------------------------------------------------------------------------------------------------------------------------------------------------------------------------------------------------------------------------------------------------------------------------------------------------------------------------------------------------------------------------------------------------------------------------------------------------------------------------------------------------------------------------------------------------------------------------------------------------------------------------------------------------------------------------------------------------------------------------------------------------------------------------------------------------------------------------------------------------------------------------------------------------------------------------------------------------------------------------------------------------------------------------------------------------------------------------------------------------------------------------------------------------------------------------|------------------------------------------------------------------------------------------------------------------------------------------------------------------------------------------------------------------------------------------------------------------------------------------------------------------------------------------------------------------------------------------------------------------------------------------------------------------------------------------------------------------------------------------------------------------------------------------------------------------------------------------------------------------------------------------------------------------------------------------------------------------------------------------------------------------------------------------------------------------------------------------------------------------------------------------------------------------------------------------------------------------------------------------------------------------------------------------------------------------------------------------------------------------------------------------------------------------------------------------------------------------------------------------------------------------------------------------------------------------------------------------------------------------------------------------------------------------------------------------------------------------------------------------------------------------------------------------------------------------------------------------------------------------------------------------------------------------------------------------------------------------------------------------------------------------------------------------------------------------------------------------------------------------------------------------------------------------------------------------------------------------------------------------------------------------------------------------------------------------------------------------------------------------------------------------------------------------------------------------------------------------------------------------------------------------------------------------------------------------------------------------------------------------------------------------------------------------------------------------------------------------------------------------------------------------------------------------------------------------------------------------------------------------------------------------------------------------------------------------------------------------------------------------------------------------------------------------|
| and the state of t | PROJECT                                                                                                                                                                                                                                                                                                                                                                                                                                                                                                                                                                                                                                                                                                                                                                                                                                                                                                                                                                                                                                                                                                                                                                                                                                                                                                                                                                                                                                                                                                                                                                                                                                                                                                                                                                                                                                                                                                                                                                                                                                                                                                                                                                                                                                                                                                                                                                                                                                                                                                                                                                                                                                                                                                                                                                                                                                                                                                                                                                                                                                                                                                                                                                                                                                                                                                                                                                                             | CONTRACT                                                                                                                                                                                                                                                                                                                                                                                                                                                                                                                                                                                                                                                                                                                                                                                                                                                                                                                                                                                                                                                                                                                                                                                                                                                                                                                                                                                                                                                                                                                                                                                                                                                                                                                                                                                                                                                                                                                                                                                                                                                                                                                                                                                                                                                                                                                                                                                                                                                                                                                                                                                                                                                                                                                                                                                                                                 |
| 4677-10-71                                                                                                                                                                                                                                                                                                                                                                                                                                                                                                                                                                                                                                                                                                                                                                                                                                                                                                                                                                                                                                                                                                                                                                                                                                                                                                                                                                                                                                                                                                                                                                                                                                                                                                                                                                                                                                                                                                                                                                                                                                                                                                                     | WISC 202323                                                                                                                                                                                                                                                                                                                                                                                                                                                                                                                                                                                                                                                                                                                                                                                                                                                                                                                                                                                                                                                                                                                                                                                                                                                                                                                                                                                                                                                                                                                                                                                                                                                                                                                                                                                                                                                                                                                                                                                                                                                                                                                                                                                                                                                                                                                                                                                                                                                                                                                                                                                                                                                                                                                                                                                                                                                                                                                                                                                                                                                                                                                                                                                                                                                                                                                                                                                         | 2 1                                                                                                                                                                                                                                                                                                                                                                                                                                                                                                                                                                                                                                                                                                                                                                                                                                                                                                                                                                                                                                                                                                                                                                                                                                                                                                                                                                                                                                                                                                                                                                                                                                                                                                                                                                                                                                                                                                                                                                                                                                                                                                                                                                                                                                                                                                                                                                                                                                                                                                                                                                                                                                                                                                                                                                                                                                      |
|                                                                                                                                                                                                                                                                                                                                                                                                                                                                                                                                                                                                                                                                                                                                                                                                                                                                                                                                                                                                                                                                                                                                                                                                                                                                                                                                                                                                                                                                                                                                                                                                                                                                                                                                                                                                                                                                                                                                                                                                                                                                                                                                |                                                                                                                                                                                                                                                                                                                                                                                                                                                                                                                                                                                                                                                                                                                                                                                                                                                                                                                                                                                                                                                                                                                                                                                                                                                                                                                                                                                                                                                                                                                                                                                                                                                                                                                                                                                                                                                                                                                                                                                                                                                                                                                                                                                                                                                                                                                                                                                                                                                                                                                                                                                                                                                                                                                                                                                                                                                                                                                                                                                                                                                                                                                                                                                                                                                                                                                                                                                                     | -                                                                                                                                                                                                                                                                                                                                                                                                                                                                                                                                                                                                                                                                                                                                                                                                                                                                                                                                                                                                                                                                                                                                                                                                                                                                                                                                                                                                                                                                                                                                                                                                                                                                                                                                                                                                                                                                                                                                                                                                                                                                                                                                                                                                                                                                                                                                                                                                                                                                                                                                                                                                                                                                                                                                                                                                                                        |
|                                                                                                                                                                                                                                                                                                                                                                                                                                                                                                                                                                                                                                                                                                                                                                                                                                                                                                                                                                                                                                                                                                                                                                                                                                                                                                                                                                                                                                                                                                                                                                                                                                                                                                                                                                                                                                                                                                                                                                                                                                                                                                                                |                                                                                                                                                                                                                                                                                                                                                                                                                                                                                                                                                                                                                                                                                                                                                                                                                                                                                                                                                                                                                                                                                                                                                                                                                                                                                                                                                                                                                                                                                                                                                                                                                                                                                                                                                                                                                                                                                                                                                                                                                                                                                                                                                                                                                                                                                                                                                                                                                                                                                                                                                                                                                                                                                                                                                                                                                                                                                                                                                                                                                                                                                                                                                                                                                                                                                                                                                                                                     |                                                                                                                                                                                                                                                                                                                                                                                                                                                                                                                                                                                                                                                                                                                                                                                                                                                                                                                                                                                                                                                                                                                                                                                                                                                                                                                                                                                                                                                                                                                                                                                                                                                                                                                                                                                                                                                                                                                                                                                                                                                                                                                                                                                                                                                                                                                                                                                                                                                                                                                                                                                                                                                                                                                                                                                                                                          |
|                                                                                                                                                                                                                                                                                                                                                                                                                                                                                                                                                                                                                                                                                                                                                                                                                                                                                                                                                                                                                                                                                                                                                                                                                                                                                                                                                                                                                                                                                                                                                                                                                                                                                                                                                                                                                                                                                                                                                                                                                                                                                                                                |                                                                                                                                                                                                                                                                                                                                                                                                                                                                                                                                                                                                                                                                                                                                                                                                                                                                                                                                                                                                                                                                                                                                                                                                                                                                                                                                                                                                                                                                                                                                                                                                                                                                                                                                                                                                                                                                                                                                                                                                                                                                                                                                                                                                                                                                                                                                                                                                                                                                                                                                                                                                                                                                                                                                                                                                                                                                                                                                                                                                                                                                                                                                                                                                                                                                                                                                                                                                     |                                                                                                                                                                                                                                                                                                                                                                                                                                                                                                                                                                                                                                                                                                                                                                                                                                                                                                                                                                                                                                                                                                                                                                                                                                                                                                                                                                                                                                                                                                                                                                                                                                                                                                                                                                                                                                                                                                                                                                                                                                                                                                                                                                                                                                                                                                                                                                                                                                                                                                                                                                                                                                                                                                                                                                                                                                          |
|                                                                                                                                                                                                                                                                                                                                                                                                                                                                                                                                                                                                                                                                                                                                                                                                                                                                                                                                                                                                                                                                                                                                                                                                                                                                                                                                                                                                                                                                                                                                                                                                                                                                                                                                                                                                                                                                                                                                                                                                                                                                                                                                |                                                                                                                                                                                                                                                                                                                                                                                                                                                                                                                                                                                                                                                                                                                                                                                                                                                                                                                                                                                                                                                                                                                                                                                                                                                                                                                                                                                                                                                                                                                                                                                                                                                                                                                                                                                                                                                                                                                                                                                                                                                                                                                                                                                                                                                                                                                                                                                                                                                                                                                                                                                                                                                                                                                                                                                                                                                                                                                                                                                                                                                                                                                                                                                                                                                                                                                                                                                                     |                                                                                                                                                                                                                                                                                                                                                                                                                                                                                                                                                                                                                                                                                                                                                                                                                                                                                                                                                                                                                                                                                                                                                                                                                                                                                                                                                                                                                                                                                                                                                                                                                                                                                                                                                                                                                                                                                                                                                                                                                                                                                                                                                                                                                                                                                                                                                                                                                                                                                                                                                                                                                                                                                                                                                                                                                                          |
|                                                                                                                                                                                                                                                                                                                                                                                                                                                                                                                                                                                                                                                                                                                                                                                                                                                                                                                                                                                                                                                                                                                                                                                                                                                                                                                                                                                                                                                                                                                                                                                                                                                                                                                                                                                                                                                                                                                                                                                                                                                                                                                                |                                                                                                                                                                                                                                                                                                                                                                                                                                                                                                                                                                                                                                                                                                                                                                                                                                                                                                                                                                                                                                                                                                                                                                                                                                                                                                                                                                                                                                                                                                                                                                                                                                                                                                                                                                                                                                                                                                                                                                                                                                                                                                                                                                                                                                                                                                                                                                                                                                                                                                                                                                                                                                                                                                                                                                                                                                                                                                                                                                                                                                                                                                                                                                                                                                                                                                                                                                                                     |                                                                                                                                                                                                                                                                                                                                                                                                                                                                                                                                                                                                                                                                                                                                                                                                                                                                                                                                                                                                                                                                                                                                                                                                                                                                                                                                                                                                                                                                                                                                                                                                                                                                                                                                                                                                                                                                                                                                                                                                                                                                                                                                                                                                                                                                                                                                                                                                                                                                                                                                                                                                                                                                                                                                                                                                                                          |
|                                                                                                                                                                                                                                                                                                                                                                                                                                                                                                                                                                                                                                                                                                                                                                                                                                                                                                                                                                                                                                                                                                                                                                                                                                                                                                                                                                                                                                                                                                                                                                                                                                                                                                                                                                                                                                                                                                                                                                                                                                                                                                                                |                                                                                                                                                                                                                                                                                                                                                                                                                                                                                                                                                                                                                                                                                                                                                                                                                                                                                                                                                                                                                                                                                                                                                                                                                                                                                                                                                                                                                                                                                                                                                                                                                                                                                                                                                                                                                                                                                                                                                                                                                                                                                                                                                                                                                                                                                                                                                                                                                                                                                                                                                                                                                                                                                                                                                                                                                                                                                                                                                                                                                                                                                                                                                                                                                                                                                                                                                                                                     |                                                                                                                                                                                                                                                                                                                                                                                                                                                                                                                                                                                                                                                                                                                                                                                                                                                                                                                                                                                                                                                                                                                                                                                                                                                                                                                                                                                                                                                                                                                                                                                                                                                                                                                                                                                                                                                                                                                                                                                                                                                                                                                                                                                                                                                                                                                                                                                                                                                                                                                                                                                                                                                                                                                                                                                                                                          |
|                                                                                                                                                                                                                                                                                                                                                                                                                                                                                                                                                                                                                                                                                                                                                                                                                                                                                                                                                                                                                                                                                                                                                                                                                                                                                                                                                                                                                                                                                                                                                                                                                                                                                                                                                                                                                                                                                                                                                                                                                                                                                                                                |                                                                                                                                                                                                                                                                                                                                                                                                                                                                                                                                                                                                                                                                                                                                                                                                                                                                                                                                                                                                                                                                                                                                                                                                                                                                                                                                                                                                                                                                                                                                                                                                                                                                                                                                                                                                                                                                                                                                                                                                                                                                                                                                                                                                                                                                                                                                                                                                                                                                                                                                                                                                                                                                                                                                                                                                                                                                                                                                                                                                                                                                                                                                                                                                                                                                                                                                                                                                     |                                                                                                                                                                                                                                                                                                                                                                                                                                                                                                                                                                                                                                                                                                                                                                                                                                                                                                                                                                                                                                                                                                                                                                                                                                                                                                                                                                                                                                                                                                                                                                                                                                                                                                                                                                                                                                                                                                                                                                                                                                                                                                                                                                                                                                                                                                                                                                                                                                                                                                                                                                                                                                                                                                                                                                                                                                          |
|                                                                                                                                                                                                                                                                                                                                                                                                                                                                                                                                                                                                                                                                                                                                                                                                                                                                                                                                                                                                                                                                                                                                                                                                                                                                                                                                                                                                                                                                                                                                                                                                                                                                                                                                                                                                                                                                                                                                                                                                                                                                                                                                |                                                                                                                                                                                                                                                                                                                                                                                                                                                                                                                                                                                                                                                                                                                                                                                                                                                                                                                                                                                                                                                                                                                                                                                                                                                                                                                                                                                                                                                                                                                                                                                                                                                                                                                                                                                                                                                                                                                                                                                                                                                                                                                                                                                                                                                                                                                                                                                                                                                                                                                                                                                                                                                                                                                                                                                                                                                                                                                                                                                                                                                                                                                                                                                                                                                                                                                                                                                                     |                                                                                                                                                                                                                                                                                                                                                                                                                                                                                                                                                                                                                                                                                                                                                                                                                                                                                                                                                                                                                                                                                                                                                                                                                                                                                                                                                                                                                                                                                                                                                                                                                                                                                                                                                                                                                                                                                                                                                                                                                                                                                                                                                                                                                                                                                                                                                                                                                                                                                                                                                                                                                                                                                                                                                                                                                                          |
|                                                                                                                                                                                                                                                                                                                                                                                                                                                                                                                                                                                                                                                                                                                                                                                                                                                                                                                                                                                                                                                                                                                                                                                                                                                                                                                                                                                                                                                                                                                                                                                                                                                                                                                                                                                                                                                                                                                                                                                                                                                                                                                                |                                                                                                                                                                                                                                                                                                                                                                                                                                                                                                                                                                                                                                                                                                                                                                                                                                                                                                                                                                                                                                                                                                                                                                                                                                                                                                                                                                                                                                                                                                                                                                                                                                                                                                                                                                                                                                                                                                                                                                                                                                                                                                                                                                                                                                                                                                                                                                                                                                                                                                                                                                                                                                                                                                                                                                                                                                                                                                                                                                                                                                                                                                                                                                                                                                                                                                                                                                                                     |                                                                                                                                                                                                                                                                                                                                                                                                                                                                                                                                                                                                                                                                                                                                                                                                                                                                                                                                                                                                                                                                                                                                                                                                                                                                                                                                                                                                                                                                                                                                                                                                                                                                                                                                                                                                                                                                                                                                                                                                                                                                                                                                                                                                                                                                                                                                                                                                                                                                                                                                                                                                                                                                                                                                                                                                                                          |
|                                                                                                                                                                                                                                                                                                                                                                                                                                                                                                                                                                                                                                                                                                                                                                                                                                                                                                                                                                                                                                                                                                                                                                                                                                                                                                                                                                                                                                                                                                                                                                                                                                                                                                                                                                                                                                                                                                                                                                                                                                                                                                                                |                                                                                                                                                                                                                                                                                                                                                                                                                                                                                                                                                                                                                                                                                                                                                                                                                                                                                                                                                                                                                                                                                                                                                                                                                                                                                                                                                                                                                                                                                                                                                                                                                                                                                                                                                                                                                                                                                                                                                                                                                                                                                                                                                                                                                                                                                                                                                                                                                                                                                                                                                                                                                                                                                                                                                                                                                                                                                                                                                                                                                                                                                                                                                                                                                                                                                                                                                                                                     |                                                                                                                                                                                                                                                                                                                                                                                                                                                                                                                                                                                                                                                                                                                                                                                                                                                                                                                                                                                                                                                                                                                                                                                                                                                                                                                                                                                                                                                                                                                                                                                                                                                                                                                                                                                                                                                                                                                                                                                                                                                                                                                                                                                                                                                                                                                                                                                                                                                                                                                                                                                                                                                                                                                                                                                                                                          |
|                                                                                                                                                                                                                                                                                                                                                                                                                                                                                                                                                                                                                                                                                                                                                                                                                                                                                                                                                                                                                                                                                                                                                                                                                                                                                                                                                                                                                                                                                                                                                                                                                                                                                                                                                                                                                                                                                                                                                                                                                                                                                                                                |                                                                                                                                                                                                                                                                                                                                                                                                                                                                                                                                                                                                                                                                                                                                                                                                                                                                                                                                                                                                                                                                                                                                                                                                                                                                                                                                                                                                                                                                                                                                                                                                                                                                                                                                                                                                                                                                                                                                                                                                                                                                                                                                                                                                                                                                                                                                                                                                                                                                                                                                                                                                                                                                                                                                                                                                                                                                                                                                                                                                                                                                                                                                                                                                                                                                                                                                                                                                     |                                                                                                                                                                                                                                                                                                                                                                                                                                                                                                                                                                                                                                                                                                                                                                                                                                                                                                                                                                                                                                                                                                                                                                                                                                                                                                                                                                                                                                                                                                                                                                                                                                                                                                                                                                                                                                                                                                                                                                                                                                                                                                                                                                                                                                                                                                                                                                                                                                                                                                                                                                                                                                                                                                                                                                                                                                          |
|                                                                                                                                                                                                                                                                                                                                                                                                                                                                                                                                                                                                                                                                                                                                                                                                                                                                                                                                                                                                                                                                                                                                                                                                                                                                                                                                                                                                                                                                                                                                                                                                                                                                                                                                                                                                                                                                                                                                                                                                                                                                                                                                |                                                                                                                                                                                                                                                                                                                                                                                                                                                                                                                                                                                                                                                                                                                                                                                                                                                                                                                                                                                                                                                                                                                                                                                                                                                                                                                                                                                                                                                                                                                                                                                                                                                                                                                                                                                                                                                                                                                                                                                                                                                                                                                                                                                                                                                                                                                                                                                                                                                                                                                                                                                                                                                                                                                                                                                                                                                                                                                                                                                                                                                                                                                                                                                                                                                                                                                                                                                                     |                                                                                                                                                                                                                                                                                                                                                                                                                                                                                                                                                                                                                                                                                                                                                                                                                                                                                                                                                                                                                                                                                                                                                                                                                                                                                                                                                                                                                                                                                                                                                                                                                                                                                                                                                                                                                                                                                                                                                                                                                                                                                                                                                                                                                                                                                                                                                                                                                                                                                                                                                                                                                                                                                                                                                                                                                                          |
|                                                                                                                                                                                                                                                                                                                                                                                                                                                                                                                                                                                                                                                                                                                                                                                                                                                                                                                                                                                                                                                                                                                                                                                                                                                                                                                                                                                                                                                                                                                                                                                                                                                                                                                                                                                                                                                                                                                                                                                                                                                                                                                                |                                                                                                                                                                                                                                                                                                                                                                                                                                                                                                                                                                                                                                                                                                                                                                                                                                                                                                                                                                                                                                                                                                                                                                                                                                                                                                                                                                                                                                                                                                                                                                                                                                                                                                                                                                                                                                                                                                                                                                                                                                                                                                                                                                                                                                                                                                                                                                                                                                                                                                                                                                                                                                                                                                                                                                                                                                                                                                                                                                                                                                                                                                                                                                                                                                                                                                                                                                                                     |                                                                                                                                                                                                                                                                                                                                                                                                                                                                                                                                                                                                                                                                                                                                                                                                                                                                                                                                                                                                                                                                                                                                                                                                                                                                                                                                                                                                                                                                                                                                                                                                                                                                                                                                                                                                                                                                                                                                                                                                                                                                                                                                                                                                                                                                                                                                                                                                                                                                                                                                                                                                                                                                                                                                                                                                                                          |
|                                                                                                                                                                                                                                                                                                                                                                                                                                                                                                                                                                                                                                                                                                                                                                                                                                                                                                                                                                                                                                                                                                                                                                                                                                                                                                                                                                                                                                                                                                                                                                                                                                                                                                                                                                                                                                                                                                                                                                                                                                                                                                                                |                                                                                                                                                                                                                                                                                                                                                                                                                                                                                                                                                                                                                                                                                                                                                                                                                                                                                                                                                                                                                                                                                                                                                                                                                                                                                                                                                                                                                                                                                                                                                                                                                                                                                                                                                                                                                                                                                                                                                                                                                                                                                                                                                                                                                                                                                                                                                                                                                                                                                                                                                                                                                                                                                                                                                                                                                                                                                                                                                                                                                                                                                                                                                                                                                                                                                                                                                                                                     |                                                                                                                                                                                                                                                                                                                                                                                                                                                                                                                                                                                                                                                                                                                                                                                                                                                                                                                                                                                                                                                                                                                                                                                                                                                                                                                                                                                                                                                                                                                                                                                                                                                                                                                                                                                                                                                                                                                                                                                                                                                                                                                                                                                                                                                                                                                                                                                                                                                                                                                                                                                                                                                                                                                                                                                                                                          |
|                                                                                                                                                                                                                                                                                                                                                                                                                                                                                                                                                                                                                                                                                                                                                                                                                                                                                                                                                                                                                                                                                                                                                                                                                                                                                                                                                                                                                                                                                                                                                                                                                                                                                                                                                                                                                                                                                                                                                                                                                                                                                                                                | [                                                                                                                                                                                                                                                                                                                                                                                                                                                                                                                                                                                                                                                                                                                                                                                                                                                                                                                                                                                                                                                                                                                                                                                                                                                                                                                                                                                                                                                                                                                                                                                                                                                                                                                                                                                                                                                                                                                                                                                                                                                                                                                                                                                                                                                                                                                                                                                                                                                                                                                                                                                                                                                                                                                                                                                                                                                                                                                                                                                                                                                                                                                                                                                                                                                                                                                                                                                                   | alta                                                                                                                                                                                                                                                                                                                                                                                                                                                                                                                                                                                                                                                                                                                                                                                                                                                                                                                                                                                                                                                                                                                                                                                                                                                                                                                                                                                                                                                                                                                                                                                                                                                                                                                                                                                                                                                                                                                                                                                                                                                                                                                                                                                                                                                                                                                                                                                                                                                                                                                                                                                                                                                                                                                                                                                                                                     |
|                                                                                                                                                                                                                                                                                                                                                                                                                                                                                                                                                                                                                                                                                                                                                                                                                                                                                                                                                                                                                                                                                                                                                                                                                                                                                                                                                                                                                                                                                                                                                                                                                                                                                                                                                                                                                                                                                                                                                                                                                                                                                                                                | ACCEPTED                                                                                                                                                                                                                                                                                                                                                                                                                                                                                                                                                                                                                                                                                                                                                                                                                                                                                                                                                                                                                                                                                                                                                                                                                                                                                                                                                                                                                                                                                                                                                                                                                                                                                                                                                                                                                                                                                                                                                                                                                                                                                                                                                                                                                                                                                                                                                                                                                                                                                                                                                                                                                                                                                                                                                                                                                                                                                                                                                                                                                                                                                                                                                                                                                                                                                                                                                                                            | FOR                                                                                                                                                                                                                                                                                                                                                                                                                                                                                                                                                                                                                                                                                                                                                                                                                                                                                                                                                                                                                                                                                                                                                                                                                                                                                                                                                                                                                                                                                                                                                                                                                                                                                                                                                                                                                                                                                                                                                                                                                                                                                                                                                                                                                                                                                                                                                                                                                                                                                                                                                                                                                                                                                                                                                                                                                                      |
|                                                                                                                                                                                                                                                                                                                                                                                                                                                                                                                                                                                                                                                                                                                                                                                                                                                                                                                                                                                                                                                                                                                                                                                                                                                                                                                                                                                                                                                                                                                                                                                                                                                                                                                                                                                                                                                                                                                                                                                                                                                                                                                                | COUNTY                                                                                                                                                                                                                                                                                                                                                                                                                                                                                                                                                                                                                                                                                                                                                                                                                                                                                                                                                                                                                                                                                                                                                                                                                                                                                                                                                                                                                                                                                                                                                                                                                                                                                                                                                                                                                                                                                                                                                                                                                                                                                                                                                                                                                                                                                                                                                                                                                                                                                                                                                                                                                                                                                                                                                                                                                                                                                                                                                                                                                                                                                                                                                                                                                                                                                                                                                                                              | OUTAGAMIE                                                                                                                                                                                                                                                                                                                                                                                                                                                                                                                                                                                                                                                                                                                                                                                                                                                                                                                                                                                                                                                                                                                                                                                                                                                                                                                                                                                                                                                                                                                                                                                                                                                                                                                                                                                                                                                                                                                                                                                                                                                                                                                                                                                                                                                                                                                                                                                                                                                                                                                                                                                                                                                                                                                                                                                                                                |
|                                                                                                                                                                                                                                                                                                                                                                                                                                                                                                                                                                                                                                                                                                                                                                                                                                                                                                                                                                                                                                                                                                                                                                                                                                                                                                                                                                                                                                                                                                                                                                                                                                                                                                                                                                                                                                                                                                                                                                                                                                                                                                                                |                                                                                                                                                                                                                                                                                                                                                                                                                                                                                                                                                                                                                                                                                                                                                                                                                                                                                                                                                                                                                                                                                                                                                                                                                                                                                                                                                                                                                                                                                                                                                                                                                                                                                                                                                                                                                                                                                                                                                                                                                                                                                                                                                                                                                                                                                                                                                                                                                                                                                                                                                                                                                                                                                                                                                                                                                                                                                                                                                                                                                                                                                                                                                                                                                                                                                                                                                                                                     |                                                                                                                                                                                                                                                                                                                                                                                                                                                                                                                                                                                                                                                                                                                                                                                                                                                                                                                                                                                                                                                                                                                                                                                                                                                                                                                                                                                                                                                                                                                                                                                                                                                                                                                                                                                                                                                                                                                                                                                                                                                                                                                                                                                                                                                                                                                                                                                                                                                                                                                                                                                                                                                                                                                                                                                                                                          |
|                                                                                                                                                                                                                                                                                                                                                                                                                                                                                                                                                                                                                                                                                                                                                                                                                                                                                                                                                                                                                                                                                                                                                                                                                                                                                                                                                                                                                                                                                                                                                                                                                                                                                                                                                                                                                                                                                                                                                                                                                                                                                                                                |                                                                                                                                                                                                                                                                                                                                                                                                                                                                                                                                                                                                                                                                                                                                                                                                                                                                                                                                                                                                                                                                                                                                                                                                                                                                                                                                                                                                                                                                                                                                                                                                                                                                                                                                                                                                                                                                                                                                                                                                                                                                                                                                                                                                                                                                                                                                                                                                                                                                                                                                                                                                                                                                                                                                                                                                                                                                                                                                                                                                                                                                                                                                                                                                                                                                                                                                                                                                     |                                                                                                                                                                                                                                                                                                                                                                                                                                                                                                                                                                                                                                                                                                                                                                                                                                                                                                                                                                                                                                                                                                                                                                                                                                                                                                                                                                                                                                                                                                                                                                                                                                                                                                                                                                                                                                                                                                                                                                                                                                                                                                                                                                                                                                                                                                                                                                                                                                                                                                                                                                                                                                                                                                                                                                                                                                          |
|                                                                                                                                                                                                                                                                                                                                                                                                                                                                                                                                                                                                                                                                                                                                                                                                                                                                                                                                                                                                                                                                                                                                                                                                                                                                                                                                                                                                                                                                                                                                                                                                                                                                                                                                                                                                                                                                                                                                                                                                                                                                                                                                | 0                                                                                                                                                                                                                                                                                                                                                                                                                                                                                                                                                                                                                                                                                                                                                                                                                                                                                                                                                                                                                                                                                                                                                                                                                                                                                                                                                                                                                                                                                                                                                                                                                                                                                                                                                                                                                                                                                                                                                                                                                                                                                                                                                                                                                                                                                                                                                                                                                                                                                                                                                                                                                                                                                                                                                                                                                                                                                                                                                                                                                                                                                                                                                                                                                                                                                                                                                                                                   | 40                                                                                                                                                                                                                                                                                                                                                                                                                                                                                                                                                                                                                                                                                                                                                                                                                                                                                                                                                                                                                                                                                                                                                                                                                                                                                                                                                                                                                                                                                                                                                                                                                                                                                                                                                                                                                                                                                                                                                                                                                                                                                                                                                                                                                                                                                                                                                                                                                                                                                                                                                                                                                                                                                                                                                                                                                                       |
|                                                                                                                                                                                                                                                                                                                                                                                                                                                                                                                                                                                                                                                                                                                                                                                                                                                                                                                                                                                                                                                                                                                                                                                                                                                                                                                                                                                                                                                                                                                                                                                                                                                                                                                                                                                                                                                                                                                                                                                                                                                                                                                                | 10/25/2022                                                                                                                                                                                                                                                                                                                                                                                                                                                                                                                                                                                                                                                                                                                                                                                                                                                                                                                                                                                                                                                                                                                                                                                                                                                                                                                                                                                                                                                                                                                                                                                                                                                                                                                                                                                                                                                                                                                                                                                                                                                                                                                                                                                                                                                                                                                                                                                                                                                                                                                                                                                                                                                                                                                                                                                                                                                                                                                                                                                                                                                                                                                                                                                                                                                                                                                                                                                          | At                                                                                                                                                                                                                                                                                                                                                                                                                                                                                                                                                                                                                                                                                                                                                                                                                                                                                                                                                                                                                                                                                                                                                                                                                                                                                                                                                                                                                                                                                                                                                                                                                                                                                                                                                                                                                                                                                                                                                                                                                                                                                                                                                                                                                                                                                                                                                                                                                                                                                                                                                                                                                                                                                                                                                                                                                                       |
|                                                                                                                                                                                                                                                                                                                                                                                                                                                                                                                                                                                                                                                                                                                                                                                                                                                                                                                                                                                                                                                                                                                                                                                                                                                                                                                                                                                                                                                                                                                                                                                                                                                                                                                                                                                                                                                                                                                                                                                                                                                                                                                                | (Date)                                                                                                                                                                                                                                                                                                                                                                                                                                                                                                                                                                                                                                                                                                                                                                                                                                                                                                                                                                                                                                                                                                                                                                                                                                                                                                                                                                                                                                                                                                                                                                                                                                                                                                                                                                                                                                                                                                                                                                                                                                                                                                                                                                                                                                                                                                                                                                                                                                                                                                                                                                                                                                                                                                                                                                                                                                                                                                                                                                                                                                                                                                                                                                                                                                                                                                                                                                                              | ane & Title of Of (a)                                                                                                                                                                                                                                                                                                                                                                                                                                                                                                                                                                                                                                                                                                                                                                                                                                                                                                                                                                                                                                                                                                                                                                                                                                                                                                                                                                                                                                                                                                                                                                                                                                                                                                                                                                                                                                                                                                                                                                                                                                                                                                                                                                                                                                                                                                                                                                                                                                                                                                                                                                                                                                                                                                                                                                                                                    |
|                                                                                                                                                                                                                                                                                                                                                                                                                                                                                                                                                                                                                                                                                                                                                                                                                                                                                                                                                                                                                                                                                                                                                                                                                                                                                                                                                                                                                                                                                                                                                                                                                                                                                                                                                                                                                                                                                                                                                                                                                                                                                                                                | ORIGINAL PLANS F                                                                                                                                                                                                                                                                                                                                                                                                                                                                                                                                                                                                                                                                                                                                                                                                                                                                                                                                                                                                                                                                                                                                                                                                                                                                                                                                                                                                                                                                                                                                                                                                                                                                                                                                                                                                                                                                                                                                                                                                                                                                                                                                                                                                                                                                                                                                                                                                                                                                                                                                                                                                                                                                                                                                                                                                                                                                                                                                                                                                                                                                                                                                                                                                                                                                                                                                                                                    | REPARED BY                                                                                                                                                                                                                                                                                                                                                                                                                                                                                                                                                                                                                                                                                                                                                                                                                                                                                                                                                                                                                                                                                                                                                                                                                                                                                                                                                                                                                                                                                                                                                                                                                                                                                                                                                                                                                                                                                                                                                                                                                                                                                                                                                                                                                                                                                                                                                                                                                                                                                                                                                                                                                                                                                                                                                                                                                               |
|                                                                                                                                                                                                                                                                                                                                                                                                                                                                                                                                                                                                                                                                                                                                                                                                                                                                                                                                                                                                                                                                                                                                                                                                                                                                                                                                                                                                                                                                                                                                                                                                                                                                                                                                                                                                                                                                                                                                                                                                                                                                                                                                | UNIGINAL TEAMS T                                                                                                                                                                                                                                                                                                                                                                                                                                                                                                                                                                                                                                                                                                                                                                                                                                                                                                                                                                                                                                                                                                                                                                                                                                                                                                                                                                                                                                                                                                                                                                                                                                                                                                                                                                                                                                                                                                                                                                                                                                                                                                                                                                                                                                                                                                                                                                                                                                                                                                                                                                                                                                                                                                                                                                                                                                                                                                                                                                                                                                                                                                                                                                                                                                                                                                                                                                                    |                                                                                                                                                                                                                                                                                                                                                                                                                                                                                                                                                                                                                                                                                                                                                                                                                                                                                                                                                                                                                                                                                                                                                                                                                                                                                                                                                                                                                                                                                                                                                                                                                                                                                                                                                                                                                                                                                                                                                                                                                                                                                                                                                                                                                                                                                                                                                                                                                                                                                                                                                                                                                                                                                                                                                                                                                                          |
|                                                                                                                                                                                                                                                                                                                                                                                                                                                                                                                                                                                                                                                                                                                                                                                                                                                                                                                                                                                                                                                                                                                                                                                                                                                                                                                                                                                                                                                                                                                                                                                                                                                                                                                                                                                                                                                                                                                                                                                                                                                                                                                                | raSp                                                                                                                                                                                                                                                                                                                                                                                                                                                                                                                                                                                                                                                                                                                                                                                                                                                                                                                                                                                                                                                                                                                                                                                                                                                                                                                                                                                                                                                                                                                                                                                                                                                                                                                                                                                                                                                                                                                                                                                                                                                                                                                                                                                                                                                                                                                                                                                                                                                                                                                                                                                                                                                                                                                                                                                                                                                                                                                                                                                                                                                                                                                                                                                                                                                                                                                                                                                                | aith                                                                                                                                                                                                                                                                                                                                                                                                                                                                                                                                                                                                                                                                                                                                                                                                                                                                                                                                                                                                                                                                                                                                                                                                                                                                                                                                                                                                                                                                                                                                                                                                                                                                                                                                                                                                                                                                                                                                                                                                                                                                                                                                                                                                                                                                                                                                                                                                                                                                                                                                                                                                                                                                                                                                                                                                                                     |
|                                                                                                                                                                                                                                                                                                                                                                                                                                                                                                                                                                                                                                                                                                                                                                                                                                                                                                                                                                                                                                                                                                                                                                                                                                                                                                                                                                                                                                                                                                                                                                                                                                                                                                                                                                                                                                                                                                                                                                                                                                                                                                                                | IUSII                                                                                                                                                                                                                                                                                                                                                                                                                                                                                                                                                                                                                                                                                                                                                                                                                                                                                                                                                                                                                                                                                                                                                                                                                                                                                                                                                                                                                                                                                                                                                                                                                                                                                                                                                                                                                                                                                                                                                                                                                                                                                                                                                                                                                                                                                                                                                                                                                                                                                                                                                                                                                                                                                                                                                                                                                                                                                                                                                                                                                                                                                                                                                                                                                                                                                                                                                                                               |                                                                                                                                                                                                                                                                                                                                                                                                                                                                                                                                                                                                                                                                                                                                                                                                                                                                                                                                                                                                                                                                                                                                                                                                                                                                                                                                                                                                                                                                                                                                                                                                                                                                                                                                                                                                                                                                                                                                                                                                                                                                                                                                                                                                                                                                                                                                                                                                                                                                                                                                                                                                                                                                                                                                                                                                                                          |
|                                                                                                                                                                                                                                                                                                                                                                                                                                                                                                                                                                                                                                                                                                                                                                                                                                                                                                                                                                                                                                                                                                                                                                                                                                                                                                                                                                                                                                                                                                                                                                                                                                                                                                                                                                                                                                                                                                                                                                                                                                                                                                                                | CREATIVITY BEYOND                                                                                                                                                                                                                                                                                                                                                                                                                                                                                                                                                                                                                                                                                                                                                                                                                                                                                                                                                                                                                                                                                                                                                                                                                                                                                                                                                                                                                                                                                                                                                                                                                                                                                                                                                                                                                                                                                                                                                                                                                                                                                                                                                                                                                                                                                                                                                                                                                                                                                                                                                                                                                                                                                                                                                                                                                                                                                                                                                                                                                                                                                                                                                                                                                                                                                                                                                                                   | ENGINEERING                                                                                                                                                                                                                                                                                                                                                                                                                                                                                                                                                                                                                                                                                                                                                                                                                                                                                                                                                                                                                                                                                                                                                                                                                                                                                                                                                                                                                                                                                                                                                                                                                                                                                                                                                                                                                                                                                                                                                                                                                                                                                                                                                                                                                                                                                                                                                                                                                                                                                                                                                                                                                                                                                                                                                                                                                              |
|                                                                                                                                                                                                                                                                                                                                                                                                                                                                                                                                                                                                                                                                                                                                                                                                                                                                                                                                                                                                                                                                                                                                                                                                                                                                                                                                                                                                                                                                                                                                                                                                                                                                                                                                                                                                                                                                                                                                                                                                                                                                                                                                | rasmith.com                                                                                                                                                                                                                                                                                                                                                                                                                                                                                                                                                                                                                                                                                                                                                                                                                                                                                                                                                                                                                                                                                                                                                                                                                                                                                                                                                                                                                                                                                                                                                                                                                                                                                                                                                                                                                                                                                                                                                                                                                                                                                                                                                                                                                                                                                                                                                                                                                                                                                                                                                                                                                                                                                                                                                                                                                                                                                                                                                                                                                                                                                                                                                                                                                                                                                                                                                                                         | 100-                                                                                                                                                                                                                                                                                                                                                                                                                                                                                                                                                                                                                                                                                                                                                                                                                                                                                                                                                                                                                                                                                                                                                                                                                                                                                                                                                                                                                                                                                                                                                                                                                                                                                                                                                                                                                                                                                                                                                                                                                                                                                                                                                                                                                                                                                                                                                                                                                                                                                                                                                                                                                                                                                                                                                                                                                                     |
|                                                                                                                                                                                                                                                                                                                                                                                                                                                                                                                                                                                                                                                                                                                                                                                                                                                                                                                                                                                                                                                                                                                                                                                                                                                                                                                                                                                                                                                                                                                                                                                                                                                                                                                                                                                                                                                                                                                                                                                                                                                                                                                                | OUN NAMES AND A STATES                                                                                                                                                                                                                                                                                                                                                                                                                                                                                                                                                                                                                                                                                                                                                                                                                                                                                                                                                                                                                                                                                                                                                                                                                                                                                                                                                                                                                                                                                                                                                                                                                                                                                                                                                                                                                                                                                                                                                                                                                                                                                                                                                                                                                                                                                                                                                                                                                                                                                                                                                                                                                                                                                                                                                                                                                                                                                                                                                                                                                                                                                                                                                                                                                                                                                                                                                                              | aggggggg                                                                                                                                                                                                                                                                                                                                                                                                                                                                                                                                                                                                                                                                                                                                                                                                                                                                                                                                                                                                                                                                                                                                                                                                                                                                                                                                                                                                                                                                                                                                                                                                                                                                                                                                                                                                                                                                                                                                                                                                                                                                                                                                                                                                                                                                                                                                                                                                                                                                                                                                                                                                                                                                                                                                                                                                                                 |
|                                                                                                                                                                                                                                                                                                                                                                                                                                                                                                                                                                                                                                                                                                                                                                                                                                                                                                                                                                                                                                                                                                                                                                                                                                                                                                                                                                                                                                                                                                                                                                                                                                                                                                                                                                                                                                                                                                                                                                                                                                                                                                                                |                                                                                                                                                                                                                                                                                                                                                                                                                                                                                                                                                                                                                                                                                                                                                                                                                                                                                                                                                                                                                                                                                                                                                                                                                                                                                                                                                                                                                                                                                                                                                                                                                                                                                                                                                                                                                                                                                                                                                                                                                                                                                                                                                                                                                                                                                                                                                                                                                                                                                                                                                                                                                                                                                                                                                                                                                                                                                                                                                                                                                                                                                                                                                                                                                                                                                                                                                                                                     |                                                                                                                                                                                                                                                                                                                                                                                                                                                                                                                                                                                                                                                                                                                                                                                                                                                                                                                                                                                                                                                                                                                                                                                                                                                                                                                                                                                                                                                                                                                                                                                                                                                                                                                                                                                                                                                                                                                                                                                                                                                                                                                                                                                                                                                                                                                                                                                                                                                                                                                                                                                                                                                                                                                                                                                                                                          |
|                                                                                                                                                                                                                                                                                                                                                                                                                                                                                                                                                                                                                                                                                                                                                                                                                                                                                                                                                                                                                                                                                                                                                                                                                                                                                                                                                                                                                                                                                                                                                                                                                                                                                                                                                                                                                                                                                                                                                                                                                                                                                                                                | and SCOV                                                                                                                                                                                                                                                                                                                                                                                                                                                                                                                                                                                                                                                                                                                                                                                                                                                                                                                                                                                                                                                                                                                                                                                                                                                                                                                                                                                                                                                                                                                                                                                                                                                                                                                                                                                                                                                                                                                                                                                                                                                                                                                                                                                                                                                                                                                                                                                                                                                                                                                                                                                                                                                                                                                                                                                                                                                                                                                                                                                                                                                                                                                                                                                                                                                                                                                                                                                            | VSING                                                                                                                                                                                                                                                                                                                                                                                                                                                                                                                                                                                                                                                                                                                                                                                                                                                                                                                                                                                                                                                                                                                                                                                                                                                                                                                                                                                                                                                                                                                                                                                                                                                                                                                                                                                                                                                                                                                                                                                                                                                                                                                                                                                                                                                                                                                                                                                                                                                                                                                                                                                                                                                                                                                                                                                                                                    |
|                                                                                                                                                                                                                                                                                                                                                                                                                                                                                                                                                                                                                                                                                                                                                                                                                                                                                                                                                                                                                                                                                                                                                                                                                                                                                                                                                                                                                                                                                                                                                                                                                                                                                                                                                                                                                                                                                                                                                                                                                                                                                                                                | BBBBBBBBBBBBBBBBBBBBBBBBBBBBBBBBBBBBBB                                                                                                                                                                                                                                                                                                                                                                                                                                                                                                                                                                                                                                                                                                                                                                                                                                                                                                                                                                                                                                                                                                                                                                                                                                                                                                                                                                                                                                                                                                                                                                                                                                                                                                                                                                                                                                                                                                                                                                                                                                                                                                                                                                                                                                                                                                                                                                                                                                                                                                                                                                                                                                                                                                                                                                                                                                                                                                                                                                                                                                                                                                                                                                                                                                                                                                                                                              | VS I NOB                                                                                                                                                                                                                                                                                                                                                                                                                                                                                                                                                                                                                                                                                                                                                                                                                                                                                                                                                                                                                                                                                                                                                                                                                                                                                                                                                                                                                                                                                                                                                                                                                                                                                                                                                                                                                                                                                                                                                                                                                                                                                                                                                                                                                                                                                                                                                                                                                                                                                                                                                                                                                                                                                                                                                                                                                                 |
|                                                                                                                                                                                                                                                                                                                                                                                                                                                                                                                                                                                                                                                                                                                                                                                                                                                                                                                                                                                                                                                                                                                                                                                                                                                                                                                                                                                                                                                                                                                                                                                                                                                                                                                                                                                                                                                                                                                                                                                                                                                                                                                                | HINN SCOM                                                                                                                                                                                                                                                                                                                                                                                                                                                                                                                                                                                                                                                                                                                                                                                                                                                                                                                                                                                                                                                                                                                                                                                                                                                                                                                                                                                                                                                                                                                                                                                                                                                                                                                                                                                                                                                                                                                                                                                                                                                                                                                                                                                                                                                                                                                                                                                                                                                                                                                                                                                                                                                                                                                                                                                                                                                                                                                                                                                                                                                                                                                                                                                                                                                                                                                                                                                           | P                                                                                                                                                                                                                                                                                                                                                                                                                                                                                                                                                                                                                                                                                                                                                                                                                                                                                                                                                                                                                                                                                                                                                                                                                                                                                                                                                                                                                                                                                                                                                                                                                                                                                                                                                                                                                                                                                                                                                                                                                                                                                                                                                                                                                                                                                                                                                                                                                                                                                                                                                                                                                                                                                                                                                                                                                                        |
|                                                                                                                                                                                                                                                                                                                                                                                                                                                                                                                                                                                                                                                                                                                                                                                                                                                                                                                                                                                                                                                                                                                                                                                                                                                                                                                                                                                                                                                                                                                                                                                                                                                                                                                                                                                                                                                                                                                                                                                                                                                                                                                                | JOHN<br>BRUGGE                                                                                                                                                                                                                                                                                                                                                                                                                                                                                                                                                                                                                                                                                                                                                                                                                                                                                                                                                                                                                                                                                                                                                                                                                                                                                                                                                                                                                                                                                                                                                                                                                                                                                                                                                                                                                                                                                                                                                                                                                                                                                                                                                                                                                                                                                                                                                                                                                                                                                                                                                                                                                                                                                                                                                                                                                                                                                                                                                                                                                                                                                                                                                                                                                                                                                                                                                                                      | P. A                                                                                                                                                                                                                                                                                                                                                                                                                                                                                                                                                                                                                                                                                                                                                                                                                                                                                                                                                                                                                                                                                                                                                                                                                                                                                                                                                                                                                                                                                                                                                                                                                                                                                                                                                                                                                                                                                                                                                                                                                                                                                                                                                                                                                                                                                                                                                                                                                                                                                                                                                                                                                                                                                                                                                                                                                                     |
|                                                                                                                                                                                                                                                                                                                                                                                                                                                                                                                                                                                                                                                                                                                                                                                                                                                                                                                                                                                                                                                                                                                                                                                                                                                                                                                                                                                                                                                                                                                                                                                                                                                                                                                                                                                                                                                                                                                                                                                                                                                                                                                                | JOHN<br>BRUGGE<br>E-3973                                                                                                                                                                                                                                                                                                                                                                                                                                                                                                                                                                                                                                                                                                                                                                                                                                                                                                                                                                                                                                                                                                                                                                                                                                                                                                                                                                                                                                                                                                                                                                                                                                                                                                                                                                                                                                                                                                                                                                                                                                                                                                                                                                                                                                                                                                                                                                                                                                                                                                                                                                                                                                                                                                                                                                                                                                                                                                                                                                                                                                                                                                                                                                                                                                                                                                                                                                            | P. A                                                                                                                                                                                                                                                                                                                                                                                                                                                                                                                                                                                                                                                                                                                                                                                                                                                                                                                                                                                                                                                                                                                                                                                                                                                                                                                                                                                                                                                                                                                                                                                                                                                                                                                                                                                                                                                                                                                                                                                                                                                                                                                                                                                                                                                                                                                                                                                                                                                                                                                                                                                                                                                                                                                                                                                                                                     |
|                                                                                                                                                                                                                                                                                                                                                                                                                                                                                                                                                                                                                                                                                                                                                                                                                                                                                                                                                                                                                                                                                                                                                                                                                                                                                                                                                                                                                                                                                                                                                                                                                                                                                                                                                                                                                                                                                                                                                                                                                                                                                                                                | JOHN<br>BRUGGE<br>E-3973<br>BAYSIC                                                                                                                                                                                                                                                                                                                                                                                                                                                                                                                                                                                                                                                                                                                                                                                                                                                                                                                                                                                                                                                                                                                                                                                                                                                                                                                                                                                                                                                                                                                                                                                                                                                                                                                                                                                                                                                                                                                                                                                                                                                                                                                                                                                                                                                                                                                                                                                                                                                                                                                                                                                                                                                                                                                                                                                                                                                                                                                                                                                                                                                                                                                                                                                                                                                                                                                                                                  | P. A                                                                                                                                                                                                                                                                                                                                                                                                                                                                                                                                                                                                                                                                                                                                                                                                                                                                                                                                                                                                                                                                                                                                                                                                                                                                                                                                                                                                                                                                                                                                                                                                                                                                                                                                                                                                                                                                                                                                                                                                                                                                                                                                                                                                                                                                                                                                                                                                                                                                                                                                                                                                                                                                                                                                                                                                                                     |
|                                                                                                                                                                                                                                                                                                                                                                                                                                                                                                                                                                                                                                                                                                                                                                                                                                                                                                                                                                                                                                                                                                                                                                                                                                                                                                                                                                                                                                                                                                                                                                                                                                                                                                                                                                                                                                                                                                                                                                                                                                                                                                                                | JOHN<br>BRUGGE<br>E-3973<br>BAYSIC<br>WI                                                                                                                                                                                                                                                                                                                                                                                                                                                                                                                                                                                                                                                                                                                                                                                                                                                                                                                                                                                                                                                                                                                                                                                                                                                                                                                                                                                                                                                                                                                                                                                                                                                                                                                                                                                                                                                                                                                                                                                                                                                                                                                                                                                                                                                                                                                                                                                                                                                                                                                                                                                                                                                                                                                                                                                                                                                                                                                                                                                                                                                                                                                                                                                                                                                                                                                                                            | P. MAN                                                                                                                                                                                                                                                                                                                                                                                                                                                                                                                                                                                                                                                                                                                                                                                                                                                                                                                                                                                                                                                                                                                                                                                                                                                                                                                                                                                                                                                                                                                                                                                                                                                                                                                                                                                                                                                                                                                                                                                                                                                                                                                                                                                                                                                                                                                                                                                                                                                                                                                                                                                                                                                                                                                                                                                                                                   |
|                                                                                                                                                                                                                                                                                                                                                                                                                                                                                                                                                                                                                                                                                                                                                                                                                                                                                                                                                                                                                                                                                                                                                                                                                                                                                                                                                                                                                                                                                                                                                                                                                                                                                                                                                                                                                                                                                                                                                                                                                                                                                                                                | JOHN<br>BRUGGE<br>E-3973<br>BAYSID<br>WI                                                                                                                                                                                                                                                                                                                                                                                                                                                                                                                                                                                                                                                                                                                                                                                                                                                                                                                                                                                                                                                                                                                                                                                                                                                                                                                                                                                                                                                                                                                                                                                                                                                                                                                                                                                                                                                                                                                                                                                                                                                                                                                                                                                                                                                                                                                                                                                                                                                                                                                                                                                                                                                                                                                                                                                                                                                                                                                                                                                                                                                                                                                                                                                                                                                                                                                                                            | P. MAN                                                                                                                                                                                                                                                                                                                                                                                                                                                                                                                                                                                                                                                                                                                                                                                                                                                                                                                                                                                                                                                                                                                                                                                                                                                                                                                                                                                                                                                                                                                                                                                                                                                                                                                                                                                                                                                                                                                                                                                                                                                                                                                                                                                                                                                                                                                                                                                                                                                                                                                                                                                                                                                                                                                                                                                                                                   |
|                                                                                                                                                                                                                                                                                                                                                                                                                                                                                                                                                                                                                                                                                                                                                                                                                                                                                                                                                                                                                                                                                                                                                                                                                                                                                                                                                                                                                                                                                                                                                                                                                                                                                                                                                                                                                                                                                                                                                                                                                                                                                                                                | JOHN<br>BRUGGE<br>E-3973<br>BAYSIC<br>BAYSIC                                                                                                                                                                                                                                                                                                                                                                                                                                                                                                                                                                                                                                                                                                                                                                                                                                                                                                                                                                                                                                                                                                                                                                                                                                                                                                                                                                                                                                                                                                                                                                                                                                                                                                                                                                                                                                                                                                                                                                                                                                                                                                                                                                                                                                                                                                                                                                                                                                                                                                                                                                                                                                                                                                                                                                                                                                                                                                                                                                                                                                                                                                                                                                                                                                                                                                                                                        | P. MAN<br>MAN<br>SZ. LANGUNGOOO                                                                                                                                                                                                                                                                                                                                                                                                                                                                                                                                                                                                                                                                                                                                                                                                                                                                                                                                                                                                                                                                                                                                                                                                                                                                                                                                                                                                                                                                                                                                                                                                                                                                                                                                                                                                                                                                                                                                                                                                                                                                                                                                                                                                                                                                                                                                                                                                                                                                                                                                                                                                                                                                                                                                                                                                          |
|                                                                                                                                                                                                                                                                                                                                                                                                                                                                                                                                                                                                                                                                                                                                                                                                                                                                                                                                                                                                                                                                                                                                                                                                                                                                                                                                                                                                                                                                                                                                                                                                                                                                                                                                                                                                                                                                                                                                                                                                                                                                                                                                | JOHN<br>BRUGGE<br>E-3973<br>BAYSIC<br>BAYSIC<br>BASS/ONAL                                                                                                                                                                                                                                                                                                                                                                                                                                                                                                                                                                                                                                                                                                                                                                                                                                                                                                                                                                                                                                                                                                                                                                                                                                                                                                                                                                                                                                                                                                                                                                                                                                                                                                                                                                                                                                                                                                                                                                                                                                                                                                                                                                                                                                                                                                                                                                                                                                                                                                                                                                                                                                                                                                                                                                                                                                                                                                                                                                                                                                                                                                                                                                                                                                                                                                                                           | P. MAN<br>MAN<br>SZ. HANNANANANANANANANANANANANANANANANANANA                                                                                                                                                                                                                                                                                                                                                                                                                                                                                                                                                                                                                                                                                                                                                                                                                                                                                                                                                                                                                                                                                                                                                                                                                                                                                                                                                                                                                                                                                                                                                                                                                                                                                                                                                                                                                                                                                                                                                                                                                                                                                                                                                                                                                                                                                                                                                                                                                                                                                                                                                                                                                                                                                                                                                                             |
|                                                                                                                                                                                                                                                                                                                                                                                                                                                                                                                                                                                                                                                                                                                                                                                                                                                                                                                                                                                                                                                                                                                                                                                                                                                                                                                                                                                                                                                                                                                                                                                                                                                                                                                                                                                                                                                                                                                                                                                                                                                                                                                                | JOHN<br>BRUGGE<br>E-3973<br>BAYSIC<br>BAYSIC<br>BAYSIC<br>BAYSIC                                                                                                                                                                                                                                                                                                                                                                                                                                                                                                                                                                                                                                                                                                                                                                                                                                                                                                                                                                                                                                                                                                                                                                                                                                                                                                                                                                                                                                                                                                                                                                                                                                                                                                                                                                                                                                                                                                                                                                                                                                                                                                                                                                                                                                                                                                                                                                                                                                                                                                                                                                                                                                                                                                                                                                                                                                                                                                                                                                                                                                                                                                                                                                                                                                                                                                                                    | P. MAN<br>MAN<br>SE, J.J. HANNON<br>EENCLIM                                                                                                                                                                                                                                                                                                                                                                                                                                                                                                                                                                                                                                                                                                                                                                                                                                                                                                                                                                                                                                                                                                                                                                                                                                                                                                                                                                                                                                                                                                                                                                                                                                                                                                                                                                                                                                                                                                                                                                                                                                                                                                                                                                                                                                                                                                                                                                                                                                                                                                                                                                                                                                                                                                                                                                                              |
|                                                                                                                                                                                                                                                                                                                                                                                                                                                                                                                                                                                                                                                                                                                                                                                                                                                                                                                                                                                                                                                                                                                                                                                                                                                                                                                                                                                                                                                                                                                                                                                                                                                                                                                                                                                                                                                                                                                                                                                                                                                                                                                                | JOHN<br>BRUGGE<br>E-3973<br>BAYSIC<br>BAYSIC<br>BAYSIC<br>BAYSIC<br>BAYSIC<br>BAYSIC<br>BAYSIC<br>BAYSIC<br>BAYSIC<br>BAYSIC<br>BAYSIC<br>BAYSIC<br>BAYSIC<br>BAYSIC<br>BAYSIC<br>BAYSIC<br>BAYSIC<br>BAYSIC<br>BAYSIC<br>BAYSIC<br>BAYSIC<br>BAYSIC<br>BAYSIC<br>BAYSIC<br>BAYSIC<br>BAYSIC<br>BAYSIC<br>BAYSIC<br>BAYSIC<br>BAYSIC<br>BAYSIC<br>BAYSIC<br>BAYSIC<br>BAYSIC<br>BAYSIC<br>BAYSIC<br>BAYSIC<br>BAYSIC<br>BAYSIC<br>BAYSIC<br>BAYSIC<br>BAYSIC<br>BAYSIC<br>BAYSIC<br>BAYSIC<br>BAYSIC<br>BAYSIC<br>BAYSIC<br>BAYSIC<br>BAYSIC<br>BAYSIC<br>BAYSIC<br>BAYSIC<br>BAYSIC<br>BAYSIC<br>BAYSIC<br>BAYSIC<br>BAYSIC<br>BAYSIC<br>BAYSIC<br>BAYSIC<br>BAYSIC<br>BAYSIC<br>BAYSIC<br>BAYSIC<br>BAYSIC<br>BAYSIC<br>BAYSIC<br>BAYSIC<br>BAYSIC<br>BAYSIC<br>BAYSIC<br>BAYSIC<br>BAYSIC<br>BAYSIC<br>BAYSIC<br>BAYSIC<br>BAYSIC<br>BAYSIC<br>BAYSIC<br>BAYSIC<br>BAYSIC<br>BAYSIC<br>BAYSIC<br>BAYSIC<br>BAYSIC<br>BAYSIC<br>BAYSIC<br>BAYSIC<br>BAYSIC<br>BAYSIC<br>BAYSIC<br>BAYSIC<br>BAYSIC<br>BAYSIC<br>BAYSIC<br>BAYSIC<br>BAYSIC<br>BAYSIC<br>BAYSIC<br>BAYSIC<br>BAYSIC<br>BAYSIC<br>BAYSIC<br>BAYSIC<br>BAYSIC<br>BAYSIC<br>BAYSIC<br>BAYSIC<br>BAYSIC<br>BAYSIC<br>BAYSIC<br>BAYSIC<br>BAYSIC<br>BAYSIC<br>BAYSIC<br>BAYSIC<br>BAYSIC<br>BAYSIC<br>BAYSIC<br>BAYSIC<br>BAYSIC<br>BAYSIC<br>BAYSIC<br>BAYSIC<br>BAYSIC<br>BAYSIC<br>BAYSIC<br>BAYSIC<br>BAYSIC<br>BAYSIC<br>BAYSIC<br>BAYSIC<br>BAYSIC<br>BAYSIC<br>BAYSIC<br>BAYSIC<br>BAYSIC<br>BAYSIC<br>BAYSIC<br>BAYSIC<br>BAYSIC<br>BAYSIC<br>BAYSIC<br>BAYSIC<br>BAYSIC<br>BAYSIC<br>BAYSIC<br>BAYSIC<br>BAYSIC<br>BAYSIC<br>BAYSIC<br>BAYSIC<br>BAYSIC<br>BAYSIC<br>BAYSIC<br>BAYSIC<br>BAYSIC<br>BAYSIC<br>BAYSIC<br>BAYSIC<br>BAYSIC<br>BAYSIC<br>BAYSIC<br>BAYSIC<br>BAYSIC<br>BAYSIC<br>BAYSIC<br>BAYSIC<br>BAYSIC<br>BAYSIC<br>BAYSIC<br>BAYSIC<br>BAYSIC<br>BAYSIC<br>BAYSIC<br>BAYSIC<br>BAYSIC<br>BAYSIC<br>BAYSIC<br>BAYSIC<br>BAYSIC<br>BAYSIC<br>BAYSIC<br>BAYSIC<br>BAYSIC<br>BAYSIC<br>BAYSIC<br>BAYSIC<br>BAYSIC<br>BAYSIC<br>BAYSIC<br>BAYSIC<br>BAYSIC<br>BAYSIC<br>BAYSIC<br>BAYSIC<br>BAYSIC<br>BAYSIC<br>BAYSIC<br>BAYSIC<br>BAYSIC<br>BAYSIC<br>BAYSIC<br>BAYSIC<br>BAYSIC<br>BAYSIC<br>BAYSIC<br>BAYSIC<br>BAYSIC<br>BAYSIC<br>BAYSIC<br>BAYSIC<br>BAYSIC<br>BAYSIC<br>BAYSIC<br>BAYSIC<br>BAYSIC<br>BAYSIC<br>BAYSIC<br>BAYSIC<br>BAYSIC<br>BAYSIC<br>BAYSIC<br>BAYSIC<br>BAYSIC<br>BAYSIC<br>BAYSIC<br>BAYSIC<br>BAYSIC<br>BAYSIC<br>BAYSIC<br>BAYSIC<br>BAYSIC<br>BAYSIC<br>BAYSIC<br>BAYSIC<br>BAYSIC<br>BAYSIC<br>BAYSIC<br>BAYSIC<br>BAYSIC<br>BAYSIC<br>BAYSIC<br>BAYSIC<br>BAYSIC<br>BAYSIC<br>BAYSIC<br>BAYSIC<br>BAYSIC<br>BAYSIC<br>BAYSIC<br>BAYSIC<br>BAYSIC<br>BAYSIC<br>BAYSIC<br>BAYSIC<br>BAYSIC<br>BAYSIC<br>BAYSIC<br>BAYSIC<br>BAYSIC<br>BAYSIC<br>BAYSIC<br>BAYSIC<br>BAYSIC<br>BAYSIC<br>BAYSIC<br>BAYSIC<br>BAYSIC<br>BAYSIC<br>BAYSIC<br>BAYSIC<br>BAYSIC<br>BAYSIC<br>BAYSIC<br>BAYSIC<br>BAYSIC<br>BAYSIC<br>BAYSIC<br>BAYSIC<br>BAYSIC<br>BAYSIC<br>BAYSIC<br>BAYSIC<br>BAYSIC<br>BAYSIC<br>BAYSIC<br>BAYSIC<br>BAY                                                                                                                                                                                                                                                                                                                                                           | P. MAN<br>MAN<br>SE, J.J. HANNON<br>EENCI. HANNON<br>MAN                                                                                                                                                                                                                                                                                                                                                                                                                                                                                                                                                                                                                                                                                                                                                                                                                                                                                                                                                                                                                                                                                                                                                                                                                                                                                                                                                                                                                                                                                                                                                                                                                                                                                                                                                                                                                                                                                                                                                                                                                                                                                                                                                                                                                                                                                                                                                                                                                                                                                                                                                                                                                                                                                                                                                                                 |
|                                                                                                                                                                                                                                                                                                                                                                                                                                                                                                                                                                                                                                                                                                                                                                                                                                                                                                                                                                                                                                                                                                                                                                                                                                                                                                                                                                                                                                                                                                                                                                                                                                                                                                                                                                                                                                                                                                                                                                                                                                                                                                                                | JOHN<br>BRUGGE<br>E-3973<br>BAYSIC<br>BAYSIC<br>BAYSIC<br>BAYSIC<br>BAYSIC<br>BAYSIC<br>BAYSIC<br>BAYSIC<br>BAYSIC<br>BAYSIC<br>BAYSIC<br>BAYSIC<br>BAYSIC<br>BAYSIC<br>BAYSIC<br>BAYSIC<br>BAYSIC<br>BAYSIC<br>BAYSIC<br>BAYSIC<br>BAYSIC<br>BAYSIC<br>BAYSIC<br>BAYSIC<br>BAYSIC<br>BAYSIC<br>BAYSIC<br>BAYSIC<br>BAYSIC<br>BAYSIC<br>BAYSIC<br>BAYSIC<br>BAYSIC<br>BAYSIC<br>BAYSIC<br>BAYSIC<br>BAYSIC<br>BAYSIC<br>BAYSIC<br>BAYSIC<br>BAYSIC<br>BAYSIC<br>BAYSIC<br>BAYSIC<br>BAYSIC<br>BAYSIC<br>BAYSIC<br>BAYSIC<br>BAYSIC<br>BAYSIC<br>BAYSIC<br>BAYSIC<br>BAYSIC<br>BAYSIC<br>BAYSIC<br>BAYSIC<br>BAYSIC<br>BAYSIC<br>BAYSIC<br>BAYSIC<br>BAYSIC<br>BAYSIC<br>BAYSIC<br>BAYSIC<br>BAYSIC<br>BAYSIC<br>BAYSIC<br>BAYSIC<br>BAYSIC<br>BAYSIC<br>BAYSIC<br>BAYSIC<br>BAYSIC<br>BAYSIC<br>BAYSIC<br>BAYSIC<br>BAYSIC<br>BAYSIC<br>BAYSIC<br>BAYSIC<br>BAYSIC<br>BAYSIC<br>BAYSIC<br>BAYSIC<br>BAYSIC<br>BAYSIC<br>BAYSIC<br>BAYSIC<br>BAYSIC<br>BAYSIC<br>BAYSIC<br>BAYSIC<br>BAYSIC<br>BAYSIC<br>BAYSIC<br>BAYSIC<br>BAYSIC<br>BAYSIC<br>BAYSIC<br>BAYSIC<br>BAYSIC<br>BAYSIC<br>BAYSIC<br>BAYSIC<br>BAYSIC<br>BAYSIC<br>BAYSIC<br>BAYSIC<br>BAYSIC<br>BAYSIC<br>BAYSIC<br>BAYSIC<br>BAYSIC<br>BAYSIC<br>BAYSIC<br>BAYSIC<br>BAYSIC<br>BAYSIC<br>BAYSIC<br>BAYSIC<br>BAYSIC<br>BAYSIC<br>BAYSIC<br>BAYSIC<br>BAYSIC<br>BAYSIC<br>BAYSIC<br>BAYSIC<br>BAYSIC<br>BAYSIC<br>BAYSIC<br>BAYSIC<br>BAYSIC<br>BAYSIC<br>BAYSIC<br>BAYSIC<br>BAYSIC<br>BAYSIC<br>BAYSIC<br>BAYSIC<br>BAYSIC<br>BAYSIC<br>BAYSIC<br>BAYSIC<br>BAYSIC<br>BAYSIC<br>BAYSIC<br>BAYSIC<br>BAYSIC<br>BAYSIC<br>BAYSIC<br>BAYSIC<br>BAYSIC<br>BAYSIC<br>BAYSIC<br>BAYSIC<br>BAYSIC<br>BAYSIC<br>BAYSIC<br>BAYSIC<br>BAYSIC<br>BAYSIC<br>BAYSIC<br>BAYSIC<br>BAYSIC<br>BAYSIC<br>BAYSIC<br>BAYSIC<br>BAYSIC<br>BAYSIC<br>BAYSIC<br>BAYSIC<br>BAYSIC<br>BAYSIC<br>BAYSIC<br>BAYSIC<br>BAYSIC<br>BAYSIC<br>BAYSIC<br>BAYSIC<br>BAYSIC<br>BAYSIC<br>BAYSIC<br>BAYSIC<br>BAYSIC<br>BAYSIC<br>BAYSIC<br>BAYSIC<br>BAYSIC<br>BAYSIC<br>BAYSIC<br>BAYSIC<br>BAYSIC<br>BAYSIC<br>BAYSIC<br>BAYSIC<br>BAYSIC<br>BAYSIC<br>BAYSIC<br>BAYSIC<br>BAYSIC<br>BAYSIC<br>BAYSIC<br>BAYSIC<br>BAYSIC<br>BAYSIC<br>BAYSIC<br>BAYSIC<br>BAYSIC<br>BAYSIC<br>BAYSIC<br>BAYSIC<br>BAYSIC<br>BAYSIC<br>BAYSIC<br>BAYSIC<br>BAYSIC<br>BAYSIC<br>BAYSIC<br>BAYSIC<br>BAYSIC<br>BAYSIC<br>BAYSIC<br>BAYSIC<br>BAYSIC<br>BAYSIC<br>BAYSIC<br>BAYSIC<br>BAYSIC<br>BAYSIC<br>BAYSIC<br>BAYSIC<br>BAYSIC<br>BAYSIC<br>BAYSIC<br>BAYSIC<br>BAYSIC<br>BAYSIC<br>BAYSIC<br>BAYSIC<br>BAYSIC<br>BAYSIC<br>BAYSIC<br>BAYSIC<br>BAYSIC<br>BAYSIC<br>BAYSIC<br>BAYSIC<br>BAYSIC<br>BAYSIC<br>BAYSIC<br>BAYSIC<br>BAYSIC<br>BAYSIC<br>BAYSIC<br>BAYSIC<br>BAYSIC<br>BAYSIC<br>BAYSIC<br>BAYSIC<br>BAYSIC<br>BAYSIC<br>BAYSIC<br>BAYSIC<br>BAYSIC<br>BAYSIC<br>BAYSIC<br>BAYSIC<br>BAYSIC<br>BAYSIC<br>BAYSIC<br>BAYSIC<br>BAYSIC<br>BAYSIC<br>BAYSIC<br>BAYSIC<br>BAYSIC<br>BAYSIC<br>BAYSIC<br>BAYSIC<br>BAYSIC<br>BAYSIC<br>BAYSIC<br>BAYSIC<br>BAYSIC<br>BAYSIC<br>BAYSIC<br>BAYSIC<br>BAYSIC<br>BAY                                                                                                                                                                                                                                                                                                                                                           | P. HANNAR                                                                                                                                                                                                                                                                                                                                                                                                                                                                                                                                                                                                                                                                                                                                                                                                                                                                                                                                                                                                                                                                                                                                                                                                                                                                                                                                                                                                                                                                                                                                                                                                                                                                                                                                                                                                                                                                                                                                                                                                                                                                                                                                                                                                                                                                                                                                                                                                                                                                                                                                                                                                                                                                                                                                                                                                                                |
|                                                                                                                                                                                                                                                                                                                                                                                                                                                                                                                                                                                                                                                                                                                                                                                                                                                                                                                                                                                                                                                                                                                                                                                                                                                                                                                                                                                                                                                                                                                                                                                                                                                                                                                                                                                                                                                                                                                                                                                                                                                                                                                                | BRUGGE<br>E-3973<br>BAYSIC<br>WI<br>BAYSIC<br>SS / ONAL<br>10/31/2022                                                                                                                                                                                                                                                                                                                                                                                                                                                                                                                                                                                                                                                                                                                                                                                                                                                                                                                                                                                                                                                                                                                                                                                                                                                                                                                                                                                                                                                                                                                                                                                                                                                                                                                                                                                                                                                                                                                                                                                                                                                                                                                                                                                                                                                                                                                                                                                                                                                                                                                                                                                                                                                                                                                                                                                                                                                                                                                                                                                                                                                                                                                                                                                                                                                                                                                               | MAN<br>57<br>EENC<br>1990<br>1990<br>1990<br>1990<br>1990<br>1990<br>1990<br>1990<br>1990<br>1990<br>1990<br>1990<br>1990<br>1990<br>1990<br>1990<br>1990<br>1990<br>1990<br>1990<br>1990<br>1990<br>1990<br>1990<br>1990<br>1990<br>1990<br>1990<br>1990<br>1990<br>1990<br>1990<br>1990<br>1990<br>1990<br>1990<br>1990<br>1990<br>1990<br>1990<br>1990<br>1990<br>1990<br>1990<br>1990<br>1990<br>1990<br>1990<br>1990<br>1990<br>1990<br>1990<br>1990<br>1990<br>1990<br>1990<br>1990<br>1990<br>1990<br>1990<br>1990<br>1990<br>1990<br>1990<br>1990<br>1990<br>1990<br>1990<br>1990<br>1990<br>1990<br>1990<br>1990<br>1990<br>1990<br>1990<br>1990<br>1990<br>1990<br>1990<br>1990<br>1990<br>1990<br>1990<br>1990<br>1990<br>1990<br>1990<br>1990<br>1990<br>1990<br>1990<br>1990<br>1990<br>1990<br>1990<br>1990<br>1990<br>1990<br>1990<br>1990<br>1990<br>1990<br>1990<br>1990<br>1990<br>1990<br>1990<br>1990<br>1990<br>1990<br>1990<br>1990<br>1990<br>1990<br>1990<br>1990<br>1990<br>1990<br>1990<br>1990<br>1990<br>1990<br>1990<br>1990<br>1990<br>1990<br>1990<br>1990<br>1990<br>1990<br>1990<br>1990<br>1990<br>1990<br>1990<br>1990<br>1990<br>1990<br>1990<br>1990<br>1990<br>1990<br>1990<br>1990<br>1990<br>1990<br>1990<br>1990<br>1990<br>1990<br>1990<br>1990<br>1990<br>1990<br>1990<br>1990<br>1990<br>1990<br>1990<br>1990<br>1990<br>1990<br>1990<br>1990<br>1990<br>1990<br>1990<br>1990<br>1990<br>1990<br>1990<br>1990<br>1990<br>1990<br>1990<br>1990<br>1990<br>1990<br>1990<br>1990<br>1990<br>1990<br>1990<br>1990<br>1990<br>1990<br>1990<br>1990<br>1990<br>1990<br>1990<br>1990<br>1990<br>1990<br>1990<br>1990<br>1990<br>1990<br>1990<br>1990<br>1990<br>1990<br>1990<br>1990<br>1990<br>1990<br>1990<br>1990<br>1990<br>1990<br>1990<br>1990<br>1990<br>1990<br>1990<br>1990<br>1990<br>1990<br>1990<br>1990<br>1990<br>1990<br>1990<br>1990<br>1990<br>1990<br>1990<br>1990<br>1990<br>1990<br>1990<br>1990<br>1990<br>1990<br>1990<br>1990<br>1990<br>1990<br>1990<br>1990<br>1990<br>1990<br>1990<br>1990<br>1990<br>1990<br>1990<br>1990<br>1990<br>1990<br>1990<br>1990<br>1990<br>1990<br>1990<br>1990<br>1990<br>1990<br>1990<br>1990<br>1990<br>1990<br>1990<br>1990<br>1990<br>1990<br>1990<br>1990<br>1990<br>1990<br>1990<br>1990<br>1990<br>1990<br>1990<br>1990<br>1990<br>1990<br>1990<br>1990<br>1990<br>1990<br>1990<br>1990<br>1990<br>1990<br>1990<br>1990<br>1990<br>1990<br>1990<br>1990<br>1990<br>1990<br>1990<br>1990<br>1990<br>1990<br>1990<br>1990<br>1990<br>1990<br>1990<br>1990<br>1990<br>1990<br>1990<br>1990<br>1990<br>1990<br>1990<br>1990<br>1990<br>1990<br>1990<br>1990<br>1990<br>1990<br>1990<br>1990<br>1990<br>1990<br>1990<br>1990<br>1990<br>1990<br>1990<br>1990<br>1990<br>1990<br>1990<br>1990<br>1990<br>1990<br>1990<br>1990<br>1990<br>199 |
|                                                                                                                                                                                                                                                                                                                                                                                                                                                                                                                                                                                                                                                                                                                                                                                                                                                                                                                                                                                                                                                                                                                                                                                                                                                                                                                                                                                                                                                                                                                                                                                                                                                                                                                                                                                                                                                                                                                                                                                                                                                                                                                                | BRUGGE<br>E-3973<br>BAYSIC<br>WI<br>BAYSIC<br>SS, ONAL                                                                                                                                                                                                                                                                                                                                                                                                                                                                                                                                                                                                                                                                                                                                                                                                                                                                                                                                                                                                                                                                                                                                                                                                                                                                                                                                                                                                                                                                                                                                                                                                                                                                                                                                                                                                                                                                                                                                                                                                                                                                                                                                                                                                                                                                                                                                                                                                                                                                                                                                                                                                                                                                                                                                                                                                                                                                                                                                                                                                                                                                                                                                                                                                                                                                                                                                              | MAN<br>57<br>EENG<br>1000000000000000000000000000000000000                                                                                                                                                                                                                                                                                                                                                                                                                                                                                                                                                                                                                                                                                                                                                                                                                                                                                                                                                                                                                                                                                                                                                                                                                                                                                                                                                                                                                                                                                                                                                                                                                                                                                                                                                                                                                                                                                                                                                                                                                                                                                                                                                                                                                                                                                                                                                                                                                                                                                                                                                                                                                                                                                                                                                                               |
|                                                                                                                                                                                                                                                                                                                                                                                                                                                                                                                                                                                                                                                                                                                                                                                                                                                                                                                                                                                                                                                                                                                                                                                                                                                                                                                                                                                                                                                                                                                                                                                                                                                                                                                                                                                                                                                                                                                                                                                                                                                                                                                                | BRUGGE<br>E-3973<br>BAYSIC<br>WI<br>BAYSIC<br>SS / ONAL<br>10/31/2022                                                                                                                                                                                                                                                                                                                                                                                                                                                                                                                                                                                                                                                                                                                                                                                                                                                                                                                                                                                                                                                                                                                                                                                                                                                                                                                                                                                                                                                                                                                                                                                                                                                                                                                                                                                                                                                                                                                                                                                                                                                                                                                                                                                                                                                                                                                                                                                                                                                                                                                                                                                                                                                                                                                                                                                                                                                                                                                                                                                                                                                                                                                                                                                                                                                                                                                               | MAN<br>57<br>EENG<br>1000000000000000000000000000000000000                                                                                                                                                                                                                                                                                                                                                                                                                                                                                                                                                                                                                                                                                                                                                                                                                                                                                                                                                                                                                                                                                                                                                                                                                                                                                                                                                                                                                                                                                                                                                                                                                                                                                                                                                                                                                                                                                                                                                                                                                                                                                                                                                                                                                                                                                                                                                                                                                                                                                                                                                                                                                                                                                                                                                                               |
|                                                                                                                                                                                                                                                                                                                                                                                                                                                                                                                                                                                                                                                                                                                                                                                                                                                                                                                                                                                                                                                                                                                                                                                                                                                                                                                                                                                                                                                                                                                                                                                                                                                                                                                                                                                                                                                                                                                                                                                                                                                                                                                                | BRUGGE<br>E-3973<br>BAYSIC<br>WI<br>BAYSIC<br>SS, ONAL<br>10/31/2022<br>(Date)<br>STATE OF WIS<br>DEPARTMENT OF TR/                                                                                                                                                                                                                                                                                                                                                                                                                                                                                                                                                                                                                                                                                                                                                                                                                                                                                                                                                                                                                                                                                                                                                                                                                                                                                                                                                                                                                                                                                                                                                                                                                                                                                                                                                                                                                                                                                                                                                                                                                                                                                                                                                                                                                                                                                                                                                                                                                                                                                                                                                                                                                                                                                                                                                                                                                                                                                                                                                                                                                                                                                                                                                                                                                                                                                 | MAN<br>57<br>EENG<br>1000000000000000000000000000000000000                                                                                                                                                                                                                                                                                                                                                                                                                                                                                                                                                                                                                                                                                                                                                                                                                                                                                                                                                                                                                                                                                                                                                                                                                                                                                                                                                                                                                                                                                                                                                                                                                                                                                                                                                                                                                                                                                                                                                                                                                                                                                                                                                                                                                                                                                                                                                                                                                                                                                                                                                                                                                                                                                                                                                                               |
|                                                                                                                                                                                                                                                                                                                                                                                                                                                                                                                                                                                                                                                                                                                                                                                                                                                                                                                                                                                                                                                                                                                                                                                                                                                                                                                                                                                                                                                                                                                                                                                                                                                                                                                                                                                                                                                                                                                                                                                                                                                                                                                                | BRUGGE<br>E-3973<br>BAYSIC<br>WI<br>BAYSIC<br>SS, ONAL<br>10/31/2022<br>(Date)<br>STATE OF WIS<br>DEPARTMENT OF TR/<br>PREPARED BY                                                                                                                                                                                                                                                                                                                                                                                                                                                                                                                                                                                                                                                                                                                                                                                                                                                                                                                                                                                                                                                                                                                                                                                                                                                                                                                                                                                                                                                                                                                                                                                                                                                                                                                                                                                                                                                                                                                                                                                                                                                                                                                                                                                                                                                                                                                                                                                                                                                                                                                                                                                                                                                                                                                                                                                                                                                                                                                                                                                                                                                                                                                                                                                                                                                                  | MAN<br>SPE,<br>ENG<br>Signation<br>Signation                                                                                                                                                                                                                                                                                                                                                                                                                                                                                                                                                                                                                                                                                                                                                                                                                                                                                                                                                                                                                                                                                                                                                                                                                                                                                                                                                                                                                                                                                                                                                                                                                                                                                                                                                                                                                                                                                                                                                                                                                                                                                                                                                                                                                                                                                                                                                                                                                                                                                                                                                                                                                                                                                                                                                                                             |
|                                                                                                                                                                                                                                                                                                                                                                                                                                                                                                                                                                                                                                                                                                                                                                                                                                                                                                                                                                                                                                                                                                                                                                                                                                                                                                                                                                                                                                                                                                                                                                                                                                                                                                                                                                                                                                                                                                                                                                                                                                                                                                                                | BRUGGE<br>E-3973<br>BAYSIC<br>WI<br>BAYSIC<br>WI<br>BAYSIC<br>WI<br>BAYSIC<br>BAYSIC<br>WI<br>BAYSIC<br>BAYSIC<br>BAYSIC<br>WI<br>BAYSIC<br>WI<br>BAYSIC<br>WI<br>BAYSIC<br>WI<br>BAYSIC<br>WI<br>BAYSIC<br>WI<br>BAYSIC<br>WI<br>BAYSIC<br>WI<br>BAYSIC<br>WI<br>BAYSIC<br>WI<br>BAYSIC<br>WI<br>BAYSIC<br>WI<br>BAYSIC<br>WI<br>BAYSIC<br>WI<br>BAYSIC<br>WI<br>BAYSIC<br>WI<br>BAYSIC<br>WI<br>BAYSIC<br>WI<br>BAYSIC<br>WI<br>BAYSIC<br>WI<br>BAYSIC<br>WI<br>BAYSIC<br>WI<br>BAYSIC<br>WI<br>BAYSIC<br>WI<br>BAYSIC<br>WI<br>BAYSIC<br>WI<br>BAYSIC<br>WI<br>BAYSIC<br>WI<br>BAYSIC<br>WI<br>BAYSIC<br>WI<br>BAYSIC<br>WI<br>BAYSIC<br>WI<br>BAYSIC<br>WI<br>BAYSIC<br>WI<br>BAYSIC<br>WI<br>BAYSIC<br>WI<br>BAYSIC<br>WI<br>BAYSIC<br>WI<br>BAYSIC<br>WI<br>BAYSIC<br>WI<br>BAYSIC<br>WI<br>BAYSIC<br>WI<br>BAYSIC<br>WI<br>BAYSIC<br>WI<br>BAYSIC<br>WI<br>BAYSIC<br>WI<br>BAYSIC<br>WI<br>BAYSIC<br>WI<br>BAYSIC<br>WI<br>BAYSIC<br>WI<br>BAYSIC<br>WI<br>BAYSIC<br>MAL<br>MI<br>BAYSIC<br>MAL<br>MI<br>BAYSIC<br>MI<br>BAYSIC<br>MI<br>BAYSIC<br>MI<br>BAYSIC<br>MI<br>BAYSIC<br>MI<br>BAYSIC<br>MI<br>BAYSIC<br>MI<br>BAYSIC<br>MI<br>BAYSIC<br>MI<br>BAYSIC<br>MI<br>BAYSIC<br>MI<br>BAYSIC<br>MI<br>BAYSIC<br>MI<br>BAYSIC<br>MI<br>BAYSIC<br>MI<br>BAYSIC<br>MI<br>BAYSIC<br>MI<br>BAYSIC<br>MI<br>BAYSIC<br>MI<br>BAYSIC<br>MI<br>BAYSIC<br>MI<br>BAYSIC<br>MI<br>BAYSIC<br>MI<br>BAYSIC<br>MI<br>BAYSIC<br>MI<br>BAYSIC<br>MI<br>BAYSIC<br>MI<br>BAYSIC<br>MI<br>BAYSIC<br>MI<br>BAYSIC<br>MI<br>BAYSIC<br>MI<br>BAYSIC<br>MI<br>BAYSIC<br>MI<br>BAYSIC<br>MI<br>BAYSIC<br>MI<br>BAYSIC<br>MI<br>BAYSIC<br>MI<br>BAYSIC<br>MI<br>BAYSIC<br>MI<br>BAYSIC<br>MI<br>BAYSIC<br>MI<br>BAYSIC<br>MI<br>BAYSIC<br>MI<br>BAYSIC<br>MI<br>BAYSIC<br>MI<br>BAYSIC<br>MI<br>BAYSIC<br>MI<br>BAYSIC<br>MI<br>BAYSIC<br>MI<br>BAYSIC<br>MI<br>BAYSIC<br>MI<br>BAYSIC<br>MI<br>BAYSIC<br>MI<br>BAYSIC<br>MI<br>BAYSIC<br>MI<br>BAYSIC<br>MI<br>BAYSIC<br>MI<br>BAYSIC<br>MI<br>BAYSIC<br>MI<br>BAYSIC<br>MI<br>BAYSIC<br>MI<br>BAYSIC<br>MI<br>BAYSIC<br>MI<br>BAYSIC<br>MI<br>BAYSIC<br>MI<br>BAYSIC<br>MI<br>BAYSIC<br>MI<br>BAYSIC<br>MI<br>BAYSIC<br>MI<br>BAYSIC<br>MI<br>BAYSIC<br>MI<br>BAYSIC<br>MI<br>BAYSIC<br>MI<br>BAYSIC<br>MI<br>BAYSIC<br>MI<br>BAYSIC<br>MI<br>BAYSIC<br>MI<br>BAYSIC<br>MI<br>BAYSIC<br>MI<br>BAYSIC<br>MI<br>BAYSIC<br>MI<br>BAYSIC<br>MI<br>BAYSIC<br>MI<br>BAYSIC<br>MI<br>BAYSIC<br>MI<br>BAYSIC<br>MI<br>BAYSIC<br>MI<br>BAYSIC<br>MI<br>BAYSIC<br>MI<br>BAYSIC<br>MI<br>BAYSIC<br>MI<br>BAYSIC<br>MI<br>BAYSIC<br>MI<br>BAYSIC<br>MI<br>BAYSIC<br>MI<br>BAYSIC<br>MI<br>BAYSIC<br>MI<br>BAYSIC<br>MI<br>BAYSIC<br>MI<br>BAYSIC<br>MI<br>BAYSIC<br>MI<br>BAYSIC<br>MI<br>BAYSIC<br>MI<br>BAYSIC<br>MI<br>BAYSIC<br>MI<br>BAYSIC<br>MI<br>BAYSIC<br>MI<br>BAYSIC<br>MI<br>BAYSIC<br>MI<br>BAYSIC<br>MI<br>BAYSIC<br>MI<br>BAYSIC<br>MI<br>BAYSIC<br>MI<br>BAYSIC<br>MI<br>BAYSIC<br>MI<br>BAYSIC<br>MI<br>BAYSIC<br>MI<br>BAYSIC<br>MI<br>BAYSIC<br>MI<br>BAYSIC<br>MI<br>BAYSIC<br>MI<br>BAYSIC<br>MI<br>BAYSIC<br>MI<br>BAYSIC<br>MI<br>BAYSIC<br>MI<br>BAYSIC<br>MI<br>BAYSIC<br>MI<br>BAYSIC<br>MI<br>BAYSIC<br>MI<br>BAYSIC<br>MI<br>BAYSIC<br>MI<br>BAYSIC<br>MI<br>BAYSIC<br>MI<br>BAYSIC<br>MI<br>BAYSIC<br>MI<br>BAYSIC<br>MI<br>BAYSIC<br>MI<br>BAYSIC<br>MI<br>BAYSIC<br>MI<br>BAYSIC<br>MI<br>BAYSIC<br>MI<br>BAYSIC<br>MI<br>BAYSIC<br>MI<br>BAY | MAN<br>SPE,<br>ENG<br>Signation<br>Signation<br>Signation<br>Signation<br>Signation<br>Signation<br>Signation<br>Signation<br>Signation<br>Signation<br>Signation<br>Signation<br>Signation<br>Signation<br>Signation<br>Signation<br>Signation<br>Signation<br>Signation<br>Signation<br>Signation<br>Signation<br>Signation<br>Signation<br>Signation<br>Signation<br>Signation<br>Signation<br>Signation<br>Signation<br>Signation<br>Signation<br>Signation<br>Signation<br>Signation<br>Signation<br>Signation<br>Signation<br>Signation<br>Signation<br>Signation<br>Signation<br>Signation<br>Signation<br>Signation<br>Signation<br>Signation<br>Signation<br>Signation<br>Signation<br>Signation<br>Signation<br>Signation<br>Signation<br>Signation<br>Signation<br>Signation<br>Signation<br>Signation<br>Signation<br>Signation<br>Signation<br>Signation<br>Signation<br>Signation<br>Signation<br>Signation<br>Signation<br>Signation<br>Signation<br>Signation<br>Signation<br>Signation<br>Signation<br>Signation<br>Signation<br>Signation<br>Signation<br>Signation<br>Signation<br>Signation<br>Signation<br>Signation<br>Signation<br>Signation<br>Signation<br>Signation<br>Signation<br>Signation<br>Signation<br>Signation<br>Signation<br>Signation<br>Signation<br>Signation<br>Signation<br>Signation<br>Signation<br>Signation<br>Signation<br>Signation<br>Signation<br>Signation<br>Signation<br>Signation<br>Signation<br>Signation<br>Signation<br>Signation<br>Signation<br>Signation<br>Signation<br>Signation<br>Signation<br>Signation<br>Signation<br>Signation<br>Signation<br>Signation<br>Signation<br>Signation<br>Signation<br>Signation<br>Signation<br>Signation<br>Signation<br>Signation<br>Signation<br>Signation<br>Signation<br>Signation<br>Signation<br>Signation<br>Signation<br>Signation<br>Signation<br>Signation<br>Signation<br>Signation<br>Signation<br>Signation<br>Signation<br>Signation<br>Signation<br>Signation<br>Signation<br>Signation<br>Signation<br>Signation<br>Signation<br>Signation<br>Signation<br>Signation<br>Signation<br>Signation<br>Signation<br>Signation<br>Signation<br>Signation<br>Signation<br>Signation<br>Signation<br>Signation<br>Signation<br>Signation<br>Signation<br>Signation<br>Signation<br>Signation<br>Signation<br>Signation<br>Signation<br>Signation<br>Signation<br>Signation<br>Signation<br>Signation<br>Signation<br>Signation<br>Signation<br>Signation<br>Signation<br>Signation<br>Signation<br>Signat                                                                                                                                                                                                                                                                                                                     |
|                                                                                                                                                                                                                                                                                                                                                                                                                                                                                                                                                                                                                                                                                                                                                                                                                                                                                                                                                                                                                                                                                                                                                                                                                                                                                                                                                                                                                                                                                                                                                                                                                                                                                                                                                                                                                                                                                                                                                                                                                                                                                                                                | BRUGGE<br>E-3973<br>BAYSIC<br>WI<br>BAYSIC<br>SS/ONAL<br>10/31/2022<br>(Date)<br>STATE OF WIS<br>DEPARTMENT OF TR/<br>PREPARED BY<br>Surveyor<br>Designet                                                                                                                                                                                                                                                                                                                                                                                                                                                                                                                                                                                                                                                                                                                                                                                                                                                                                                                                                                                                                                                                                                                                                                                                                                                                                                                                                                                                                                                                                                                                                                                                                                                                                                                                                                                                                                                                                                                                                                                                                                                                                                                                                                                                                                                                                                                                                                                                                                                                                                                                                                                                                                                                                                                                                                                                                                                                                                                                                                                                                                                                                                                                                                                                                                           | MAN<br>57<br>ENGINENE<br>Signat<br>Signat<br>Signat<br>Signat<br>Signat<br>Signat<br>Signat<br>Signat<br>Signat<br>Signat<br>Signat<br>Signat<br>Signat<br>Signat<br>Signat<br>Signat<br>Signat<br>Signat<br>Signat<br>Signat<br>Signat<br>Signat<br>Signat<br>Signat<br>Signat<br>Signat<br>Signat<br>Signat<br>Signat<br>Signat<br>Signat<br>Signat<br>Signat<br>Signat<br>Signat<br>Signat<br>Signat<br>Signat<br>Signat<br>Signat<br>Signat<br>Signat<br>Signat<br>Signat<br>Signat<br>Signat<br>Signat<br>Signat<br>Signat<br>Signat<br>Signat<br>Signat<br>Signat<br>Signat<br>Signat<br>Signat<br>Signat<br>Signat<br>Signat<br>Signat<br>Signat<br>Signat<br>Signat<br>Signat<br>Signat<br>Signat<br>Signat<br>Signat<br>Signat<br>Signat<br>Signat<br>Signat<br>Signat<br>Signat<br>Signat<br>Signat<br>Signat<br>Signat<br>Signat<br>Signat<br>Signat<br>Signat<br>Signat<br>Signat<br>Signat<br>Signat<br>Signat<br>Signat<br>Signat<br>Signat<br>Signat<br>Signat<br>Signat<br>Signat<br>Signat<br>Signat<br>Signat<br>Signat<br>Signat<br>Signat<br>Signat<br>Signat<br>Signat<br>Signat<br>Signat<br>Signat<br>Signat<br>Signat<br>Signat<br>Signat<br>Signat<br>Signat<br>Signat<br>Signat<br>Signat<br>Signat<br>Signat<br>Signat<br>Signat<br>Signat<br>Signat<br>Signat<br>Signat<br>Signat<br>Signat<br>Signat<br>Signat<br>Signat<br>Signat<br>Signat<br>Signat<br>Signat<br>Signat<br>Signat<br>Signat<br>Signat<br>Signat<br>Signat<br>Signat<br>Signat<br>Signat<br>Signat<br>Signat<br>Signat<br>Signat<br>Signat<br>Signat<br>Signat<br>Signat<br>Signat<br>Signat<br>Signat<br>Signat<br>Signat<br>Signat<br>Signat<br>Signat<br>Signat<br>Signat<br>Signat<br>Signat<br>Signat<br>Signat<br>Signat<br>Signat<br>Signat<br>Signat<br>Signat<br>Signat<br>Signat<br>Signat<br>Signat<br>Signat<br>Signat<br>Signat<br>Signat<br>Signat<br>Signat<br>Signat<br>Signat<br>Signat<br>Signat<br>Signat<br>Signat<br>Signat<br>Signat<br>Signat<br>Signat<br>Signat<br>Signat<br>Signat<br>Signat<br>Signat<br>Signat<br>Signat<br>Signat<br>Signat<br>Signat<br>Signat<br>Signat<br>Signat<br>Signat<br>Signat<br>Signat<br>Signat<br>Signat<br>Signat<br>Signat<br>Signat<br>Signat<br>Signat<br>Signat<br>Signat<br>Signat<br>Signat<br>Signat<br>Signat<br>Signat<br>Signat<br>Signat<br>Signat<br>Signat<br>Signat<br>Signat<br>Signat<br>Signat<br>Signat<br>Signat<br>Signat<br>Signat<br>Signat<br>Signat<br>Signat<br>Signat<br>Signat<br>Signat<br>Signat<br>Signat<br>Signat<br>Signat<br>Signat<br>Signat<br>Signat<br>Signat<br>Signat<br>Signat<br>Signat<br>Signat<br>Signat<br>Signat<br>Signat<br>Signat<br>Signat<br>Sig                                                                                                                                                                           |
|                                                                                                                                                                                                                                                                                                                                                                                                                                                                                                                                                                                                                                                                                                                                                                                                                                                                                                                                                                                                                                                                                                                                                                                                                                                                                                                                                                                                                                                                                                                                                                                                                                                                                                                                                                                                                                                                                                                                                                                                                                                                                                                                | BRUGGE<br>E-3973<br>BAYSIC<br>WI<br>BAYSIC<br>WI<br>BAYSIC<br>WI<br>BAYSIC<br>BAYSIC<br>WI<br>BAYSIC<br>BAYSIC<br>BAYSIC<br>BAYSIC<br>BAYSIC<br>BAYSIC<br>BAYSIC<br>BAYSIC<br>BAYSIC<br>BAYSIC<br>BAYSIC<br>BAYSIC<br>BAYSIC<br>BAYSIC<br>BAYSIC<br>BAYSIC<br>BAYSIC<br>BAYSIC<br>BAYSIC<br>BAYSIC<br>BAYSIC<br>BAYSIC<br>BAYSIC<br>BAYSIC<br>BAYSIC<br>BAYSIC<br>BAYSIC<br>BAYSIC<br>BAYSIC<br>BAYSIC<br>BAYSIC<br>BAYSIC<br>BAYSIC<br>BAYSIC<br>BAYSIC<br>BAYSIC<br>BAYSIC<br>BAYSIC<br>BAYSIC<br>BAYSIC<br>BAYSIC<br>BAYSIC<br>BAYSIC<br>BAYSIC<br>BAYSIC<br>BAYSIC<br>BAYSIC<br>BAYSIC<br>BAYSIC<br>BAYSIC<br>BAYSIC<br>BAYSIC<br>BAYSIC<br>BAYSIC<br>BAYSIC<br>BAYSIC<br>BAYSIC<br>BAYSIC<br>BAYSIC<br>BAYSIC<br>BAYSIC<br>BAYSIC<br>BAYSIC<br>BAYSIC<br>BAYSIC<br>BAYSIC<br>BAYSIC<br>BAYSIC<br>BAYSIC<br>BAYSIC<br>BAYSIC<br>BAYSIC<br>BAYSIC<br>BAYSIC<br>BAYSIC<br>BAYSIC<br>BAYSIC<br>BAYSIC<br>BAYSIC<br>BAYSIC<br>BAYSIC<br>BAYSIC<br>BAYSIC<br>BAYSIC<br>BAYSIC<br>BAYSIC<br>BAYSIC<br>BAYSIC<br>BAYSIC<br>BAYSIC<br>BAYSIC<br>BAYSIC<br>BAYSIC<br>BAYSIC<br>BAYSIC<br>BAYSIC<br>BAYSIC<br>BAYSIC<br>BAYSIC<br>BAYSIC<br>BAYSIC<br>BAYSIC<br>BAYSIC<br>BAYSIC<br>BAYSIC<br>BAYSIC<br>BAYSIC<br>BAYSIC<br>BAYSIC<br>BAYSIC<br>BAYSIC<br>BAYSIC<br>BAYSIC<br>BAYSIC<br>BAYSIC<br>BAYSIC<br>BAYSIC<br>BAYSIC<br>BAYSIC<br>BAYSIC<br>BAYSIC<br>BAYSIC<br>BAYSIC<br>BAYSIC<br>BAYSIC<br>BAYSIC<br>BAYSIC<br>BAYSIC<br>BAYSIC<br>BAYSIC<br>BAYSIC<br>BAYSIC<br>BAYSIC<br>BAYSIC<br>BAYSIC<br>BAYSIC<br>BAYSIC<br>BAYSIC<br>BAYSIC<br>BAYSIC<br>BAYSIC<br>BAYSIC<br>BAYSIC<br>BAYSIC<br>BAYSIC<br>BAYSIC<br>BAYSIC<br>BAYSIC<br>BAYSIC<br>BAYSIC<br>BAYSIC<br>BAYSIC<br>BAYSIC<br>BAYSIC<br>BAYSIC<br>BAYSIC<br>BAYSIC<br>BAYSIC<br>BAYSIC<br>BAYSIC<br>BAYSIC<br>BAYSIC<br>BAYSIC<br>BAYSIC<br>BAYSIC<br>BAYSIC<br>BAYSIC<br>BAYSIC<br>BAYSIC<br>BAYSIC<br>BAYSIC<br>BAYSIC<br>BAYSIC<br>BAYSIC<br>BAYSIC<br>BAYSIC<br>BAYSIC<br>BAYSIC<br>BAYSIC<br>BAYSIC<br>BAYSIC<br>BAYSIC<br>BAYSIC<br>BAYSIC<br>BAYSIC<br>BAYSIC<br>BAYSIC<br>BAYSIC<br>BAYSIC<br>BAYSIC<br>BAYSIC<br>BAYSIC<br>BAYSIC<br>BAYSIC<br>BAYSIC<br>BAYSIC<br>BAYSIC<br>BAYSIC<br>BAYSIC<br>BAYSIC<br>BAYSIC<br>BAYSIC<br>BAYSIC<br>BAYSIC<br>BAYSIC<br>BAYSIC<br>BAYSIC<br>BAYSIC<br>BAYSIC<br>BAYSIC<br>BAYSIC<br>BAYSIC<br>BAYSIC<br>BAYSIC<br>BAYSIC<br>BAYSIC<br>BAYSIC<br>BAYSIC<br>BAYSIC<br>BAYSIC<br>BAYSIC<br>BAYSIC<br>BAYSIC<br>BAYSIC<br>BAYSIC<br>BAYSIC<br>BAYSIC<br>BAYSIC<br>BAYSIC<br>BAYSIC<br>BAYSIC<br>BAYSIC<br>BAYSIC<br>BAYSIC<br>BAYSIC<br>BAYSIC<br>BAYSIC<br>BAYSIC<br>BAYSIC<br>BAYSIC<br>BAYSIC<br>BAYSIC<br>BAYSIC<br>BAYSIC<br>BAYSIC<br>BAYSIC<br>BAYSIC<br>BAYSIC<br>BAYSIC<br>BAYSIC<br>BAYSIC<br>BAYSIC<br>BAYSIC<br>BAYSIC<br>BAYSIC<br>BAYSIC<br>BAYSIC<br>BAYSIC<br>BAYSIC<br>BAYSIC<br>BAYSIC<br>BAYSIC<br>BAYSIC<br>BAYSIC<br>BAYSIC<br>BAYSIC<br>BAYSIC<br>BAYSIC<br>BAYSIC<br>BAYSIC<br>BAYSIC<br>BAYSIC<br>BAYSIC<br>BAYSIC<br>BAYSIC<br>BAYSIC<br>BAYSIC<br>BAYSIC<br>BAYSIC<br>BAYSIC<br>BAYSIC<br>BAYSIC<br>BAYSIC<br>BAYA                                                                                                                                                                                                                                                                                                                                                    | MAN<br>57<br>ENGINENE<br>Signat<br>Signat<br>Signat<br>Signat<br>Signat<br>Signat<br>Signat<br>Signat<br>Signat<br>Signat<br>Signat<br>Signat<br>Signat<br>Signat<br>Signat<br>Signat<br>Signat<br>Signat<br>Signat<br>Signat<br>Signat<br>Signat<br>Signat<br>Signat<br>Signat<br>Signat<br>Signat<br>Signat<br>Signat<br>Signat<br>Signat<br>Signat<br>Signat<br>Signat<br>Signat<br>Signat<br>Signat<br>Signat<br>Signat<br>Signat<br>Signat<br>Signat<br>Signat<br>Signat<br>Signat<br>Signat<br>Signat<br>Signat<br>Signat<br>Signat<br>Signat<br>Signat<br>Signat<br>Signat<br>Signat<br>Signat<br>Signat<br>Signat<br>Signat<br>Signat<br>Signat<br>Signat<br>Signat<br>Signat<br>Signat<br>Signat<br>Signat<br>Signat<br>Signat<br>Signat<br>Signat<br>Signat<br>Signat<br>Signat<br>Signat<br>Signat<br>Signat<br>Signat<br>Signat<br>Signat<br>Signat<br>Signat<br>Signat<br>Signat<br>Signat<br>Signat<br>Signat<br>Signat<br>Signat<br>Signat<br>Signat<br>Signat<br>Signat<br>Signat<br>Signat<br>Signat<br>Signat<br>Signat<br>Signat<br>Signat<br>Signat<br>Signat<br>Signat<br>Signat<br>Signat<br>Signat<br>Signat<br>Signat<br>Signat<br>Signat<br>Signat<br>Signat<br>Signat<br>Signat<br>Signat<br>Signat<br>Signat<br>Signat<br>Signat<br>Signat<br>Signat<br>Signat<br>Signat<br>Signat<br>Signat<br>Signat<br>Signat<br>Signat<br>Signat<br>Signat<br>Signat<br>Signat<br>Signat<br>Signat<br>Signat<br>Signat<br>Signat<br>Signat<br>Signat<br>Signat<br>Signat<br>Signat<br>Signat<br>Signat<br>Signat<br>Signat<br>Signat<br>Signat<br>Signat<br>Signat<br>Signat<br>Signat<br>Signat<br>Signat<br>Signat<br>Signat<br>Signat<br>Signat<br>Signat<br>Signat<br>Signat<br>Signat<br>Signat<br>Signat<br>Signat<br>Signat<br>Signat<br>Signat<br>Signat<br>Signat<br>Signat<br>Signat<br>Signat<br>Signat<br>Signat<br>Signat<br>Signat<br>Signat<br>Signat<br>Signat<br>Signat<br>Signat<br>Signat<br>Signat<br>Signat<br>Signat<br>Signat<br>Signat<br>Signat<br>Signat<br>Signat<br>Signat<br>Signat<br>Signat<br>Signat<br>Signat<br>Signat<br>Signat<br>Signat<br>Signat<br>Signat<br>Signat<br>Signat<br>Signat<br>Signat<br>Signat<br>Signat<br>Signat<br>Signat<br>Signat<br>Signat<br>Signat<br>Signat<br>Signat<br>Signat<br>Signat<br>Signat<br>Signat<br>Signat<br>Signat<br>Signat<br>Signat<br>Signat<br>Signat<br>Signat<br>Signat<br>Signat<br>Signat<br>Signat<br>Signat<br>Signat<br>Signat<br>Signat<br>Signat<br>Signat<br>Signat<br>Signat<br>Signat<br>Signat<br>Signat<br>Signat<br>Signat<br>Signat<br>Signat<br>Signat<br>Signat<br>Signat<br>Signat<br>Signat<br>Signat<br>Signat<br>Signat<br>Signat<br>Sig                                                                                                                                                                           |
|                                                                                                                                                                                                                                                                                                                                                                                                                                                                                                                                                                                                                                                                                                                                                                                                                                                                                                                                                                                                                                                                                                                                                                                                                                                                                                                                                                                                                                                                                                                                                                                                                                                                                                                                                                                                                                                                                                                                                                                                                                                                                                                                | BRUGGE<br>E-3973<br>BAYSIC<br>WI<br>BUSSIC<br>SS / ON AL<br>10/31/2022<br>(Date)<br>STATE OF WIS<br>DEPARTMENT OF TR/<br>PREPARED BY<br>Surveyor<br>Designet<br>Project Manager<br>Regional Examiner                                                                                                                                                                                                                                                                                                                                                                                                                                                                                                                                                                                                                                                                                                                                                                                                                                                                                                                                                                                                                                                                                                                                                                                                                                                                                                                                                                                                                                                                                                                                                                                                                                                                                                                                                                                                                                                                                                                                                                                                                                                                                                                                                                                                                                                                                                                                                                                                                                                                                                                                                                                                                                                                                                                                                                                                                                                                                                                                                                                                                                                                                                                                                                                                | MAN<br>57<br>ENGINE<br>Signat<br>Signat<br>Signat<br>Signat<br>Signat<br>Signat<br>Signat<br>Signat<br>Signat<br>Signat<br>Signat<br>Signat<br>Signat<br>Signat<br>Signat<br>Signat<br>Signat<br>Signat<br>Signat<br>Signat<br>Signat<br>Signat<br>Signat<br>Signat<br>Signat<br>Signat<br>Signat<br>Signat<br>Signat<br>Signat<br>Signat<br>Signat<br>Signat<br>Signat<br>Signat<br>Signat<br>Signat<br>Signat<br>Signat<br>Signat<br>Signat<br>Signat<br>Signat<br>Signat<br>Signat<br>Signat<br>Signat<br>Signat<br>Signat<br>Signat<br>Signat<br>Signat<br>Signat<br>Signat<br>Signat<br>Signat<br>Signat<br>Signat<br>Signat<br>Signat<br>Signat<br>Signat<br>Signat<br>Signat<br>Signat<br>Signat<br>Signat<br>Signat<br>Signat<br>Signat<br>Signat<br>Signat<br>Signat<br>Signat<br>Signat<br>Signat<br>Signat<br>Signat<br>Signat<br>Signat<br>Signat<br>Signat<br>Signat<br>Signat<br>Signat<br>Signat<br>Signat<br>Signat<br>Signat<br>Signat<br>Signat<br>Signat<br>Signat<br>Signat<br>Signat<br>Signat<br>Signat<br>Signat<br>Signat<br>Signat<br>Signat<br>Signat<br>Signat<br>Signat<br>Signat<br>Signat<br>Signat<br>Signat<br>Signat<br>Signat<br>Signat<br>Signat<br>Signat<br>Signat<br>Signat<br>Signat<br>Signat<br>Signat<br>Signat<br>Signat<br>Signat<br>Signat<br>Signat<br>Signat<br>Signat<br>Signat<br>Signat<br>Signat<br>Signat<br>Signat<br>Signat<br>Signat<br>Signat<br>Signat<br>Signat<br>Signat<br>Signat<br>Signat<br>Signat<br>Signat<br>Signat<br>Signat<br>Signat<br>Signat<br>Signat<br>Signat<br>Signat<br>Signat<br>Signat<br>Signat<br>Signat<br>Signat<br>Signat<br>Signat<br>Signat<br>Signat<br>Signat<br>Signat<br>Signat<br>Signat<br>Signat<br>Signat<br>Signat<br>Signat<br>Signat<br>Signat<br>Signat<br>Signat<br>Signat<br>Signat<br>Signat<br>Signat<br>Signat<br>Signat<br>Signat<br>Signat<br>Signat<br>Signat<br>Signat<br>Signat<br>Signat<br>Signat<br>Signat<br>Signat<br>Signat<br>Signat<br>Signat<br>Signat<br>Signat<br>Signat<br>Signat<br>Signat<br>Signat<br>Signat<br>Signat<br>Signat<br>Signat<br>Signat<br>Signat<br>Signat<br>Signat<br>Signat<br>Signat<br>Signat<br>Signat<br>Signat<br>Signat<br>Signat<br>Signat<br>Signat<br>Signat<br>Signat<br>Signat<br>Signat<br>Signat<br>Signat<br>Signat<br>Signat<br>Signat<br>Signat<br>Signat<br>Signat<br>Signat<br>Signat<br>Signat<br>Signat<br>Signat<br>Signat<br>Signat<br>Signat<br>Signat<br>Signat<br>Signat<br>Signat<br>Signat<br>Signat<br>Signat<br>Signat<br>Signat<br>Signat<br>Signat<br>Signat<br>Signat<br>Signat<br>Signat<br>Signat<br>Signat<br>Signat<br>Signat<br>Signat<br>Signat<br>Signat<br>Signat<br>Signa                                                                                                                                                                           |
|                                                                                                                                                                                                                                                                                                                                                                                                                                                                                                                                                                                                                                                                                                                                                                                                                                                                                                                                                                                                                                                                                                                                                                                                                                                                                                                                                                                                                                                                                                                                                                                                                                                                                                                                                                                                                                                                                                                                                                                                                                                                                                                                | BRUGGE<br>E-3973<br>BAYSIC<br>WI<br>BUSSIC<br>SS / ON AL<br>10/31/2022<br>(Date)<br>STATE OF WIS<br>DEPARTMENT OF TR/<br>PREPARED BY<br>Surveyor<br>Designet<br>Project Manager<br>Regional Examiner                                                                                                                                                                                                                                                                                                                                                                                                                                                                                                                                                                                                                                                                                                                                                                                                                                                                                                                                                                                                                                                                                                                                                                                                                                                                                                                                                                                                                                                                                                                                                                                                                                                                                                                                                                                                                                                                                                                                                                                                                                                                                                                                                                                                                                                                                                                                                                                                                                                                                                                                                                                                                                                                                                                                                                                                                                                                                                                                                                                                                                                                                                                                                                                                | MAN<br>57<br>ENGINE<br>Signat<br>Signat<br>Signat<br>Signat<br>Signat<br>Signat<br>Signat<br>Signat<br>Signat<br>Signat<br>Signat<br>Signat<br>Signat<br>Signat<br>Signat<br>Signat<br>Signat<br>Signat<br>Signat<br>Signat<br>Signat<br>Signat<br>Signat<br>Signat<br>Signat<br>Signat<br>Signat<br>Signat<br>Signat<br>Signat<br>Signat<br>Signat<br>Signat<br>Signat<br>Signat<br>Signat<br>Signat<br>Signat<br>Signat<br>Signat<br>Signat<br>Signat<br>Signat<br>Signat<br>Signat<br>Signat<br>Signat<br>Signat<br>Signat<br>Signat<br>Signat<br>Signat<br>Signat<br>Signat<br>Signat<br>Signat<br>Signat<br>Signat<br>Signat<br>Signat<br>Signat<br>Signat<br>Signat<br>Signat<br>Signat<br>Signat<br>Signat<br>Signat<br>Signat<br>Signat<br>Signat<br>Signat<br>Signat<br>Signat<br>Signat<br>Signat<br>Signat<br>Signat<br>Signat<br>Signat<br>Signat<br>Signat<br>Signat<br>Signat<br>Signat<br>Signat<br>Signat<br>Signat<br>Signat<br>Signat<br>Signat<br>Signat<br>Signat<br>Signat<br>Signat<br>Signat<br>Signat<br>Signat<br>Signat<br>Signat<br>Signat<br>Signat<br>Signat<br>Signat<br>Signat<br>Signat<br>Signat<br>Signat<br>Signat<br>Signat<br>Signat<br>Signat<br>Signat<br>Signat<br>Signat<br>Signat<br>Signat<br>Signat<br>Signat<br>Signat<br>Signat<br>Signat<br>Signat<br>Signat<br>Signat<br>Signat<br>Signat<br>Signat<br>Signat<br>Signat<br>Signat<br>Signat<br>Signat<br>Signat<br>Signat<br>Signat<br>Signat<br>Signat<br>Signat<br>Signat<br>Signat<br>Signat<br>Signat<br>Signat<br>Signat<br>Signat<br>Signat<br>Signat<br>Signat<br>Signat<br>Signat<br>Signat<br>Signat<br>Signat<br>Signat<br>Signat<br>Signat<br>Signat<br>Signat<br>Signat<br>Signat<br>Signat<br>Signat<br>Signat<br>Signat<br>Signat<br>Signat<br>Signat<br>Signat<br>Signat<br>Signat<br>Signat<br>Signat<br>Signat<br>Signat<br>Signat<br>Signat<br>Signat<br>Signat<br>Signat<br>Signat<br>Signat<br>Signat<br>Signat<br>Signat<br>Signat<br>Signat<br>Signat<br>Signat<br>Signat<br>Signat<br>Signat<br>Signat<br>Signat<br>Signat<br>Signat<br>Signat<br>Signat<br>Signat<br>Signat<br>Signat<br>Signat<br>Signat<br>Signat<br>Signat<br>Signat<br>Signat<br>Signat<br>Signat<br>Signat<br>Signat<br>Signat<br>Signat<br>Signat<br>Signat<br>Signat<br>Signat<br>Signat<br>Signat<br>Signat<br>Signat<br>Signat<br>Signat<br>Signat<br>Signat<br>Signat<br>Signat<br>Signat<br>Signat<br>Signat<br>Signat<br>Signat<br>Signat<br>Signat<br>Signat<br>Signat<br>Signat<br>Signat<br>Signat<br>Signat<br>Signat<br>Signat<br>Signat<br>Signat<br>Signat<br>Signat<br>Signat<br>Signat<br>Signat<br>Signat<br>Signat<br>Signat<br>Signat<br>Signa                                                                                                                                                                           |
| ES,                                                                                                                                                                                                                                                                                                                                                                                                                                                                                                                                                                                                                                                                                                                                                                                                                                                                                                                                                                                                                                                                                                                                                                                                                                                                                                                                                                                                                                                                                                                                                                                                                                                                                                                                                                                                                                                                                                                                                                                                                                                                                                                            | BRUGGE<br>E-3973<br>BAYSIC<br>BAYSIC<br>WI<br>BAYSIC<br>WI<br>BAYSIC<br>WI<br>BAYSIC<br>BAYSIC<br>WI<br>BAYSIC<br>BAYSIC<br>WI<br>BAYSIC<br>WI<br>BAYSIC<br>WI<br>BAYSIC<br>WI<br>BAYSIC<br>WI<br>BAYSIC<br>WI<br>BAYSIC<br>WI<br>BAYSIC<br>WI<br>BAYSIC<br>WI<br>BAYSIC<br>WI<br>BAYSIC<br>WI<br>BAYSIC<br>WI<br>BAYSIC<br>WI<br>BAYSIC<br>WI<br>BAYSIC<br>WI<br>BAYSIC<br>WI<br>BAYSIC<br>WI<br>BAYSIC<br>WI<br>BAYSIC<br>WI<br>BAYSIC<br>WI<br>BAYSIC<br>WI<br>BAYSIC<br>WI<br>BAYSIC<br>WI<br>BAYSIC<br>WI<br>BAYSIC<br>WI<br>BAYSIC<br>WI<br>BAYSIC<br>WI<br>BAYSIC<br>WI<br>BAYSIC<br>WI<br>BAYSIC<br>WI<br>BAYSIC<br>WI<br>BAYSIC<br>WI<br>BAYSIC<br>WI<br>BAYSIC<br>WI<br>BAYSIC<br>WI<br>BAYSIC<br>WI<br>BAYSIC<br>WI<br>BAYSIC<br>WI<br>BAYSIC<br>WI<br>BAYSIC<br>WI<br>BAYSIC<br>WI<br>BAYSIC<br>WI<br>BAYSIC<br>WI<br>BAYSIC<br>WI<br>BAYSIC<br>WI<br>BAYSIC<br>WI<br>BAYSIC<br>WI<br>BAYSIC<br>WI<br>BAYSIC<br>WI<br>BAYSIC<br>WI<br>BAYSIC<br>BAYSIC<br>WI<br>BAYSIC<br>BAYSIC<br>WI<br>STATEOF WIS<br>DEPARTMENT OF TR/<br>PREPARED BY<br>SURVEYON<br>DESIGNET<br>REGIONAL EXAMINENT<br>REGIONAL EXAMINENT<br>REGIONAL<br>REGIONAL<br>REGIONAL<br>REGIONAL<br>REGIONAL<br>RE                                                                                                                                                                                                                                                                                                                                                                                                                                                                                                                                                                                                                                                 | MAN<br>57<br>DE,<br>ENGLIMBUR<br>SIgnation<br>Signation<br>SCONSIN<br>ANSPORTATION<br>raSmith<br>JODI JARDSINSKI<br>BRIAN EDWARDS                                                                                                                                                                                                                                                                                                                                                                                                                                                                                                                                                                                                                                                                                                                                                                                                                                                                                                                                                                                                                                                                                                                                                                                                                                                                                                                                                                                                                                                                                                                                                                                                                                                                                                                                                                                                                                                                                                                                                                                                                                                                                                                                                                                                                                                                                                                                                                                                                                                                                                                                                                                                                                                                                                        |
| ES,<br>SED AS                                                                                                                                                                                                                                                                                                                                                                                                                                                                                                                                                                                                                                                                                                                                                                                                                                                                                                                                                                                                                                                                                                                                                                                                                                                                                                                                                                                                                                                                                                                                                                                                                                                                                                                                                                                                                                                                                                                                                                                                                                                                                                                  | BRUGGE<br>E-3973<br>BAYSIC<br>WI<br>10/31/2022<br>(Date)<br>STATE OF WIS<br>DEPARTMENT OF TR/<br>PREPARED ØV<br>Surveyon<br>Designet<br>Project Manager<br>Regional Examiner<br>Regional Supervisor                                                                                                                                                                                                                                                                                                                                                                                                                                                                                                                                                                                                                                                                                                                                                                                                                                                                                                                                                                                                                                                                                                                                                                                                                                                                                                                                                                                                                                                                                                                                                                                                                                                                                                                                                                                                                                                                                                                                                                                                                                                                                                                                                                                                                                                                                                                                                                                                                                                                                                                                                                                                                                                                                                                                                                                                                                                                                                                                                                                                                                                                                                                                                                                                 | MAN<br>57<br>DE,<br>ENGLIMBUR<br>SIgnation<br>Signation<br>SCONSIN<br>ANSPORTATION<br>raSmith<br>JODI JARDSINSKI<br>BRIAN EDWARDS                                                                                                                                                                                                                                                                                                                                                                                                                                                                                                                                                                                                                                                                                                                                                                                                                                                                                                                                                                                                                                                                                                                                                                                                                                                                                                                                                                                                                                                                                                                                                                                                                                                                                                                                                                                                                                                                                                                                                                                                                                                                                                                                                                                                                                                                                                                                                                                                                                                                                                                                                                                                                                                                                                        |