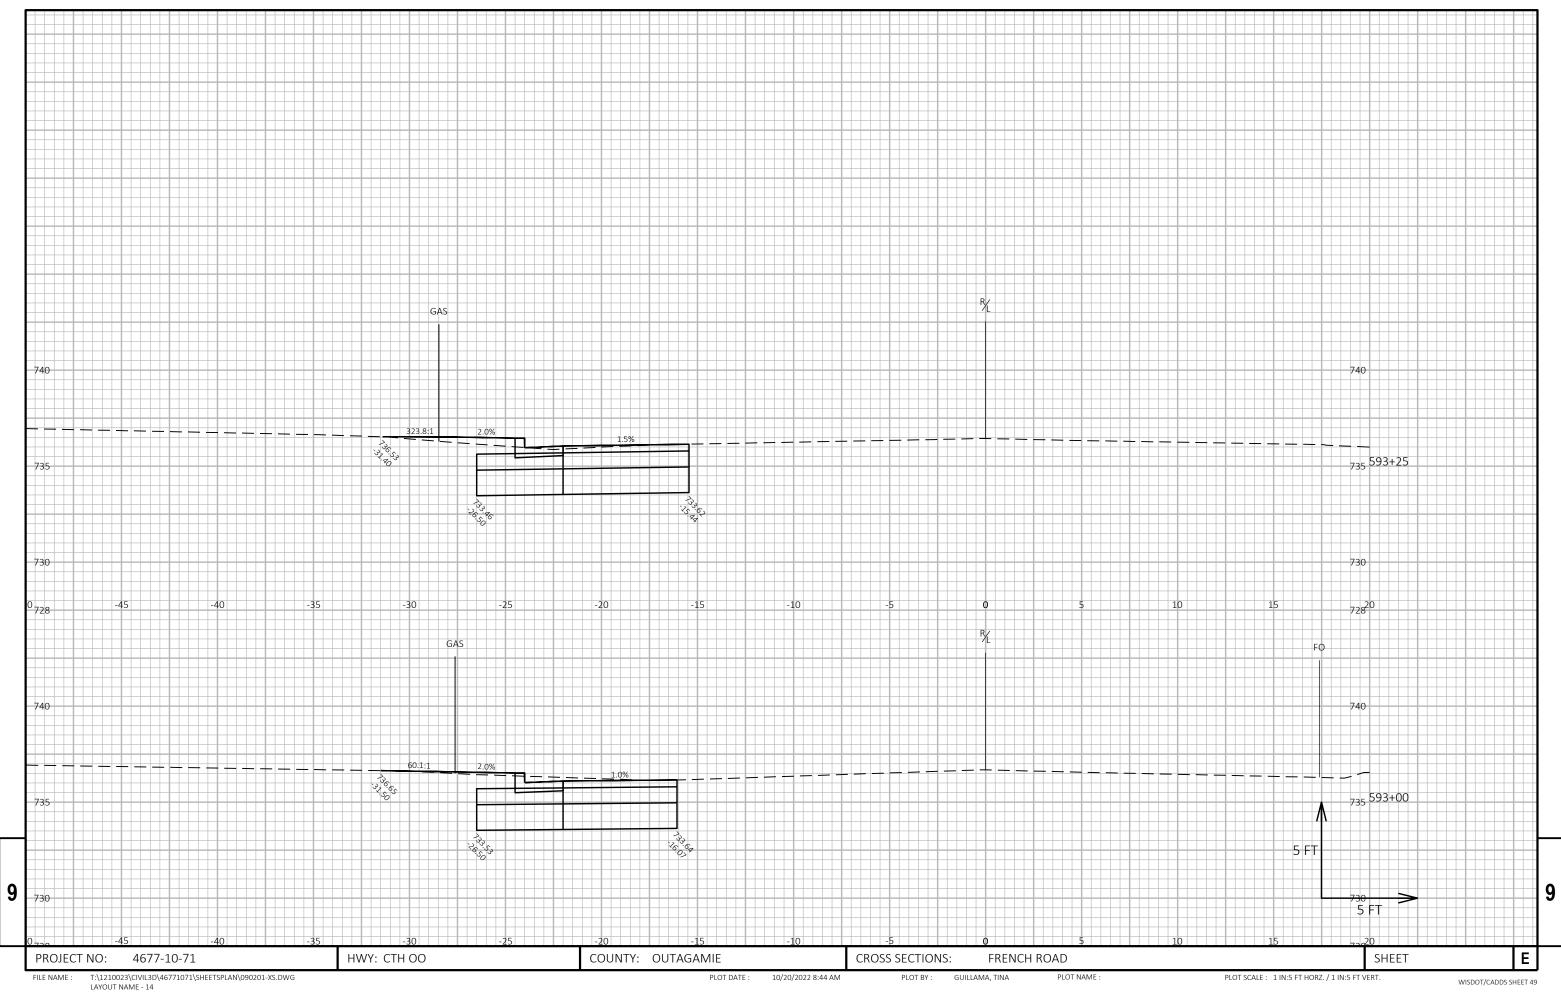

| 0              | 188                 | 4             | 184           |  |  |
| 594+50  | 59450.00     | 25.00    | 13.02 | 0.00 | 17        | 0              | 205                 | 4             | 201           |  |  |
| 594+75  | 59475.00     | 25.00    | 20.70 | 0.00 | 16        | 0              | 221                 | 4             | 217           |  |  |
| 594+92  | 59492.22     | 17.22    | 13.77 | 0.00 | 11        | 0              | 232                 | 4             | 228           |  |  |

| PROJECT NO: 4677-10-71 | HWY: CTH OO | COUNTY: OUTAGAMIE | EARTHWORK |             |
|------------------------|-------------|-------------------|-----------|-------------|
| FILE NAME :            |             | PLOT DATE :       | PLOT BY : | PLOT NAME : |





































# Wisconsin Department of Transportation

Dedicated people creating transportation solutions through innovation and exceptional service.

http://www.dot.wisconsin.gov