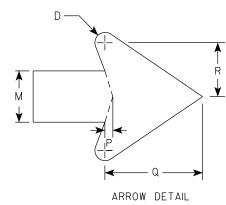

| 3.75            |                | 113 0 117 ATTOW                             |
|          | 3.75            |                | WISCONSIN DEPT OF TRANSPORTATION            |
|          | 6.0             |                | APPROVED Matthew & Rauch                    |
|          | 10.0            |                | For State Traffic Engineer                  |
|          | 10.0            |                | DATE <u>5/21/19</u> PLATE NO. <u>R3-8.1</u> |
|          |                 |                |                                             |
|          |                 |                | SHEET NO: <b>E</b>                          |
|          | Pl              | _OT SCALE : \$ | \$plotscale\$<br>WISDOT/CADDS SHEET 42      |

1. Sign is Type II - Type H Reflective

2. Color:





| SIZE   | А        | В        | С        | D         | E         | F  | G                  | н                             | I                 | J | К      | L                  | М     | N      | 0      | P       | Q                             | R        | S      | Т   | U         | V     | w | Х       | Y    |  |
|--------|----------|----------|----------|-----------|-----------|----|--------------------|-------------------------------|-------------------|---|--------|--------------------|-------|--------|--------|---------|-------------------------------|----------|--------|-----|-----------|-------|---|---------|------|--|
| 1      |          |          |          |           |           |    |                    |                               |                   |   |        |