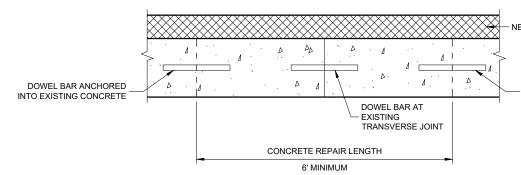

END OF DOWEL BARS TO PREVENT BONDING.



DOWEL BARS

## SECTION E - E SPACING OF DOWEL BARS ANCHORED INTO EXISTING PAVEMENT

#### PAVEMENT DEPTH, DOWEL BAR SIZE AND JOINT SPACING TABLE

| PAVEMENT<br>DEPTH (D) | DOWEL BAR<br>DIAMETER | CONTRACTION<br>JOINT<br>SPACING |
|-----------------------|-----------------------|---------------------------------|
| 5 ½", 6", 6 ½"        | NONE                  | 12'                             |
| 7", 7 ½"              | 1"                    | 14'                             |
| 8", 8 ½"              | 1 ¼"                  | 15'                             |
| 9" & ABOVE            | 1 ¼"                  | 15'                             |

#### **CONCRETE BASE**

STATE OF WISCONSIN DEPARTMENT OF TRANSPORTATION

- REPAIRS UP TO 15 FEET IN LENGTH.







**TIE BARS ANCHORED INTO EXISTING PAVEMENT** 





(1) USE AN ENGINEER APPROVED BOND BREAKER (E.G. RELEASE AGENT, CURING COMPOUND) AT THE LONGITUDINAL JOINT IN LIEU OF TIE BARS FOR SINGLE LANE CONCRETE BASE

(2) ANCHOR TIE BARS INTO DRILLED HOLES WITH AN EPOXY.

③ PAVEMENT THAT WAS IN PLACE PRIOR TO THE CONTRACT.

NEW HMA OVERLAY

DOWEL BAR ANCHORED INTO EXISTING CONCRETE

6

#### Ω 0 . S -Ū ň ~ SDD

## **CONCRETE BASE**

STATE OF WISCONSIN DEPARTMENT OF TRANSPORTATION

APPROVED May 2022 DATE

/S/ Peter Kemp P.E. PAVEMENT SUPERVISOR



FLEXIBLE MARKER POST

D Ð 15 ⊳ ω 2a

S

6

a 2 Э ◄ 15 Δ Δ S

6

# FOR CULVERT END

STATE OF WISCONSIN DEPARTMENT OF TRANSPORTATION







DETAILS OF INSTALLATION, MATERIALS AND WORKMANSHIP NOT SHOWN ON THIS DRAWING SHALL CONFORM TO THE PERTINENT REQUIR