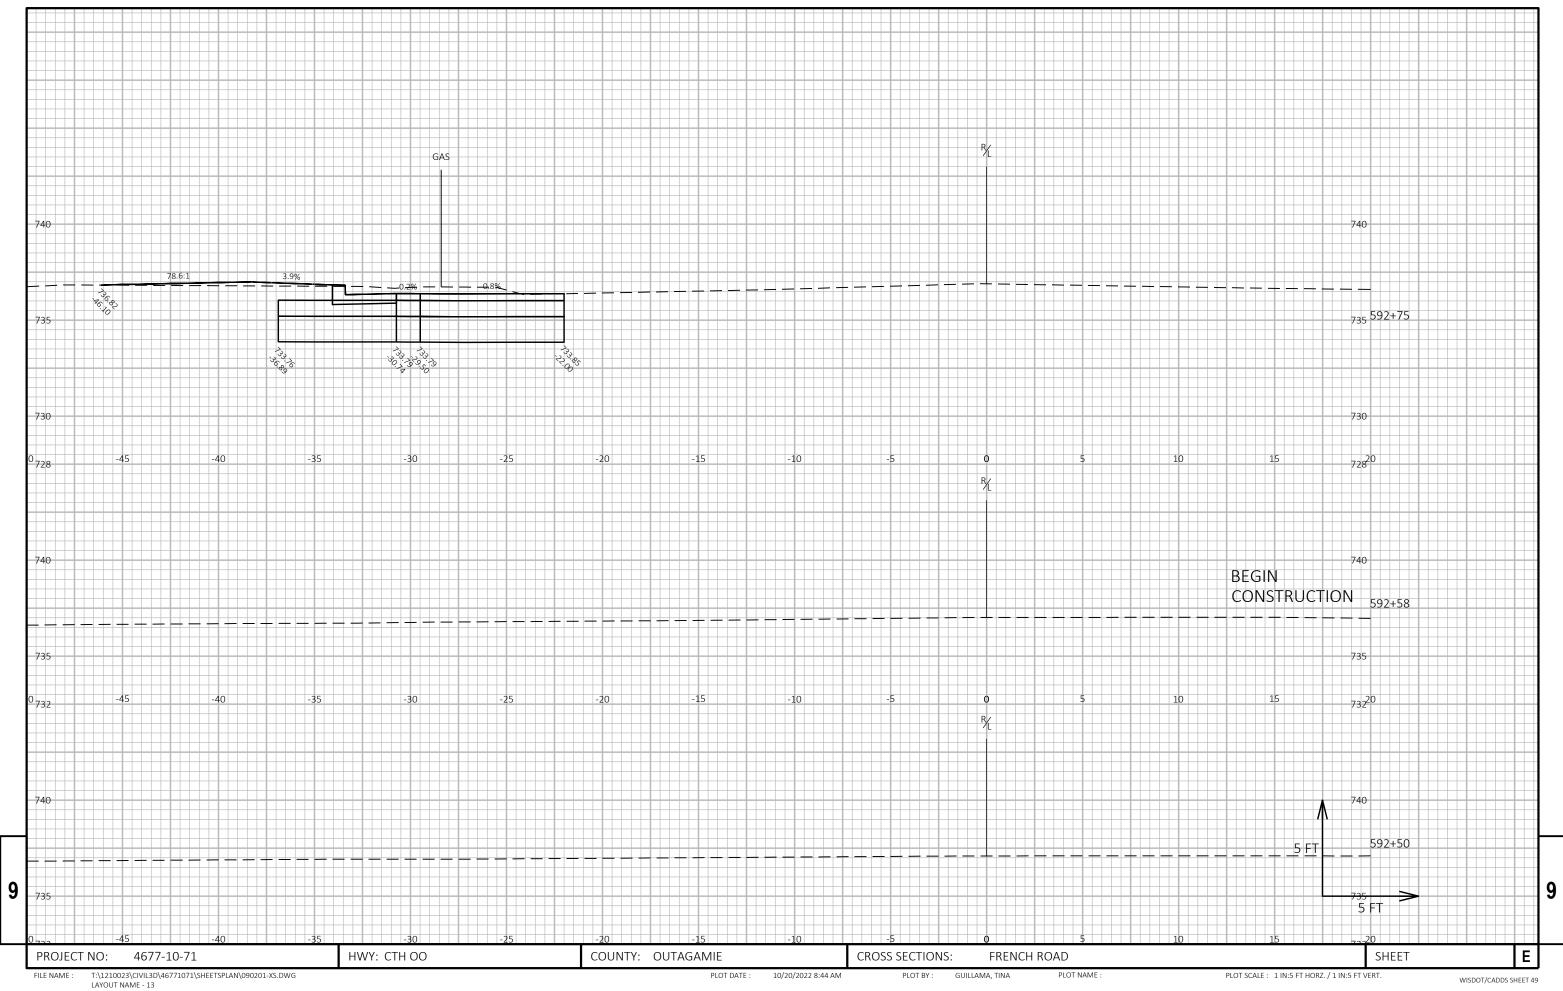

25        | 0              | 188                 | 4             | 184           |  |  |
| 594+50  | 59450.00     | 25.00    | 13.02 | 0.00 | 17        | 0              | 205                 | 4             | 201           |  |  |
| 594+75  | 59475.00     | 25.00    | 20.70 | 0.00 | 16        | 0              | 221                 | 4             | 217           |  |  |
| 594+92  | 59492.22     | 17.22    | 13.77 | 0.00 | 11        | 0              | 232                 | 4             | 228           |  |  |

| PROJECT NO: 4677-10-71 | HWY: CTH OO | COUNTY: OUTAGAMIE | EARTHWORK |             |
|------------------------|-------------|-------------------|-----------|-------------|
| FILE NAME :            |             | PLOT DATE :       | PLOT BY : | PLOT NAME : |





































# Wisconsin Department of Transportation

Dedicated people creating transportation solutions through innovation and exceptional service.

http://www.dot.wisconsin.gov