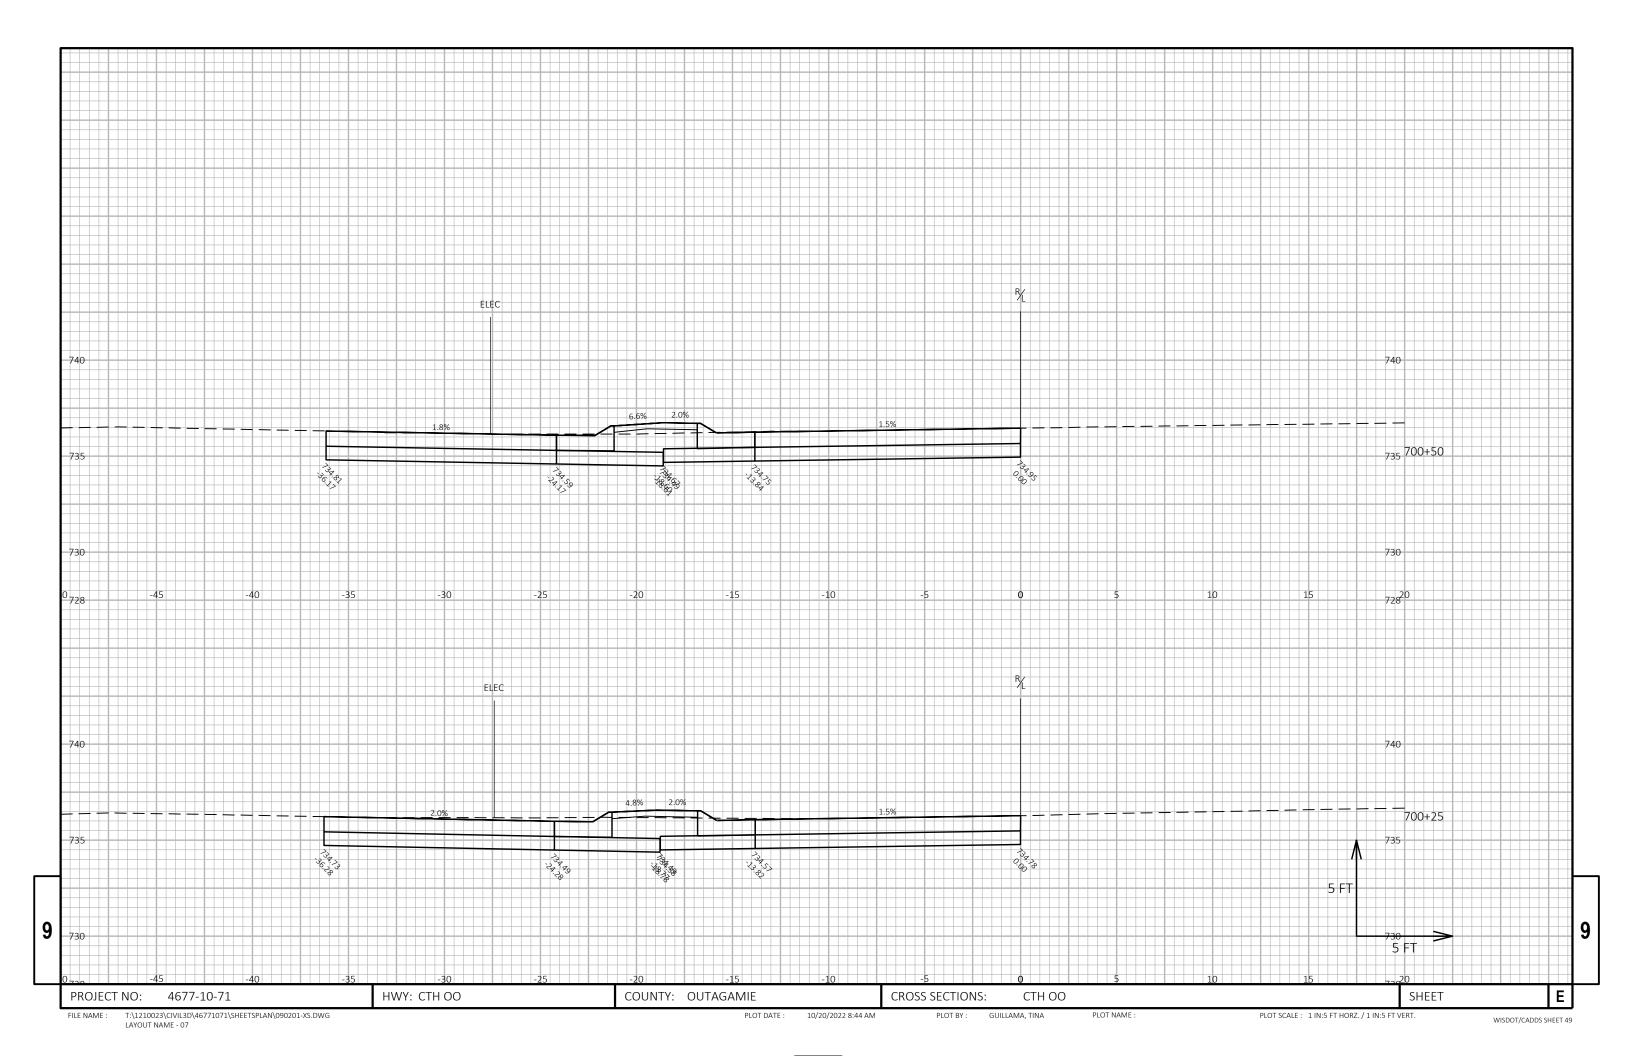

0.48 | 25        | 0              | 188                 | 4             | 184           |  |  |
| 594+50  | 59450.00     | 25.00    | 13.02 | 0.00 | 17        | 0              | 205                 | 4             | 201           |  |  |
| 594+75  | 59475.00     | 25.00    | 20.70 | 0.00 | 16        | 0              | 221                 | 4             | 217           |  |  |
| 594+92  | 59492.22     | 17.22    | 13.77 | 0.00 | 11        | 0              | 232                 | 4             | 228           |  |  |

| PROJECT NO: 4677-10-71 | HWY: CTH OO | COUNTY: OUTAGAMIE | EARTHWORK |             |
|------------------------|-------------|-------------------|-----------|-------------|
| FILE NAME :            |             | PLOT DATE :       | PLOT BY : | PLOT NAME : |





































# Wisconsin Department of Transportation

Dedicated people creating transportation solutions through innovation and exceptional service.

http://www.dot.wisconsin.gov