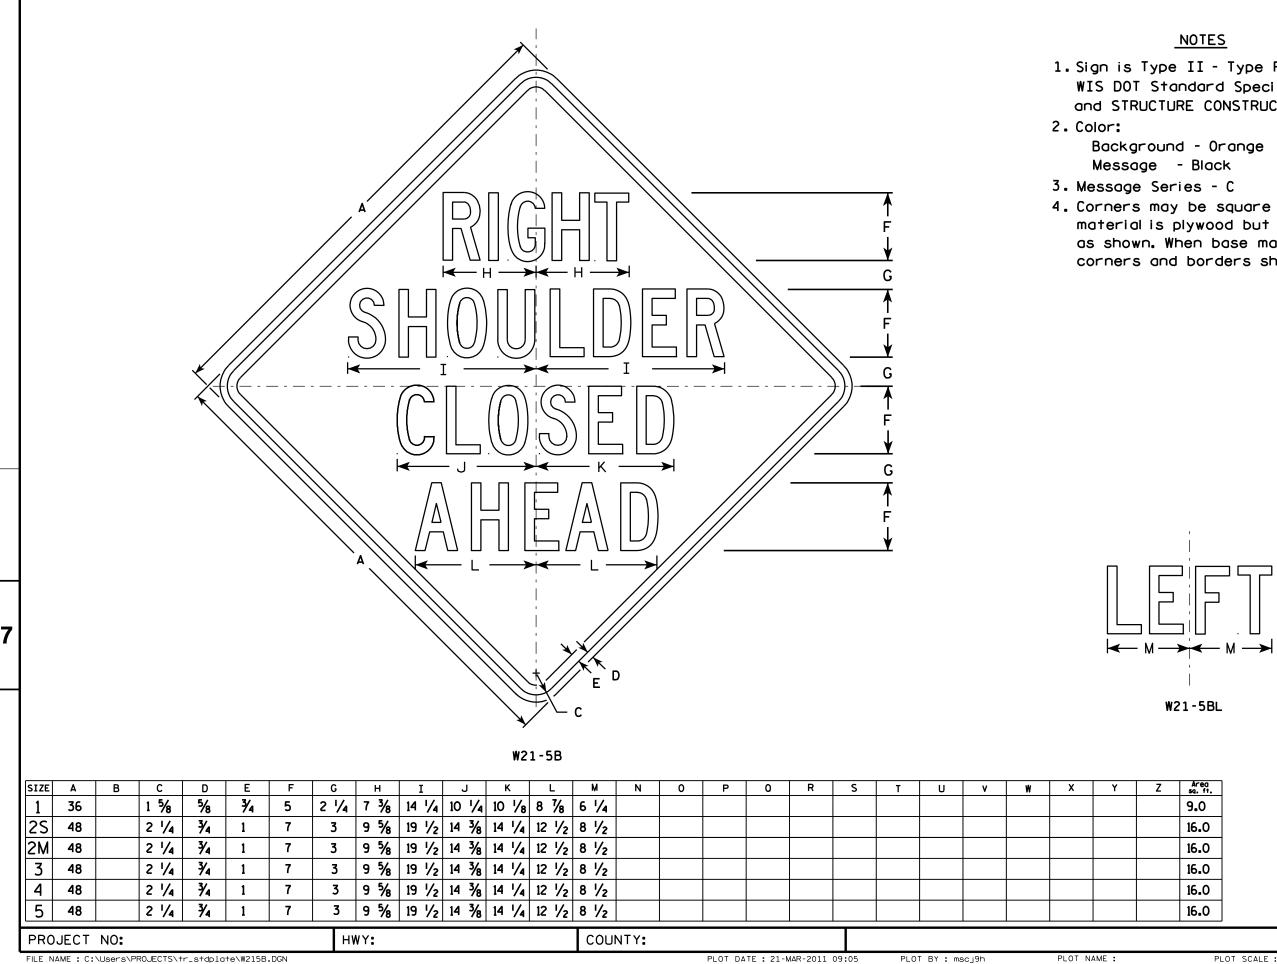

| STATE PROJECT                                                                                                                                                                                                                                                                                                                                                                                                                                                                                                                                                                                                                                                                                                                                                                                                                                                                                                                                                                                                                                                                                                                                                                                                                                                                                                                                                                                                                                                                                                                                                                                                                                                                                                                                                                                                                                                                                                                                                                                                                                                                                                                  | FEDERAL P                                                                                                                                                                                                                                                                                                                                                                                                                                                                                                                                                                                                                                                                                                                                                                                                                                                                                                                                                                                                                                                                                                                                                                                                                                                                                                                                                                                                                                                                                                                                                                                                                                                                                                                                                                                                                                                                                                                                                                                                                                                                                                                                                                                                                                                                                                                                                                                                                                                                                                                                                                                                                                                                                                                                                                                                                                                                                                                                                                                                                                                                                                                                                                                                                                                                                                                                                                                           | ROJECT                                                                                                                                                                                                                                                                                                                                                                                                                                                                                                                                                                                                                                                                                                                                                                                                                                                                                                                                                                                                                                                                                                                                                                                                                                                                                                                                                                                                                                                                                                                                                                                                                                                                                                                                                                                                                                                                                                                                                                                                                                                                                                                                                                                                                                                                                                                                                                                                                                                                                                                                                                                                                                                                                                                                                                                                                                   |
|--------------------------------------------------------------------------------------------------------------------------------------------------------------------------------------------------------------------------------------------------------------------------------------------------------------------------------------------------------------------------------------------------------------------------------------------------------------------------------------------------------------------------------------------------------------------------------------------------------------------------------------------------------------------------------------------------------------------------------------------------------------------------------------------------------------------------------------------------------------------------------------------------------------------------------------------------------------------------------------------------------------------------------------------------------------------------------------------------------------------------------------------------------------------------------------------------------------------------------------------------------------------------------------------------------------------------------------------------------------------------------------------------------------------------------------------------------------------------------------------------------------------------------------------------------------------------------------------------------------------------------------------------------------------------------------------------------------------------------------------------------------------------------------------------------------------------------------------------------------------------------------------------------------------------------------------------------------------------------------------------------------------------------------------------------------------------------------------------------------------------------|-----------------------------------------------------------------------------------------------------------------------------------------------------------------------------------------------------------------------------------------------------------------------------------------------------------------------------------------------------------------------------------------------------------------------------------------------------------------------------------------------------------------------------------------------------------------------------------------------------------------------------------------------------------------------------------------------------------------------------------------------------------------------------------------------------------------------------------------------------------------------------------------------------------------------------------------------------------------------------------------------------------------------------------------------------------------------------------------------------------------------------------------------------------------------------------------------------------------------------------------------------------------------------------------------------------------------------------------------------------------------------------------------------------------------------------------------------------------------------------------------------------------------------------------------------------------------------------------------------------------------------------------------------------------------------------------------------------------------------------------------------------------------------------------------------------------------------------------------------------------------------------------------------------------------------------------------------------------------------------------------------------------------------------------------------------------------------------------------------------------------------------------------------------------------------------------------------------------------------------------------------------------------------------------------------------------------------------------------------------------------------------------------------------------------------------------------------------------------------------------------------------------------------------------------------------------------------------------------------------------------------------------------------------------------------------------------------------------------------------------------------------------------------------------------------------------------------------------------------------------------------------------------------------------------------------------------------------------------------------------------------------------------------------------------------------------------------------------------------------------------------------------------------------------------------------------------------------------------------------------------------------------------------------------------------------------------------------------------------------------------------------------------------|------------------------------------------------------------------------------------------------------------------------------------------------------------------------------------------------------------------------------------------------------------------------------------------------------------------------------------------------------------------------------------------------------------------------------------------------------------------------------------------------------------------------------------------------------------------------------------------------------------------------------------------------------------------------------------------------------------------------------------------------------------------------------------------------------------------------------------------------------------------------------------------------------------------------------------------------------------------------------------------------------------------------------------------------------------------------------------------------------------------------------------------------------------------------------------------------------------------------------------------------------------------------------------------------------------------------------------------------------------------------------------------------------------------------------------------------------------------------------------------------------------------------------------------------------------------------------------------------------------------------------------------------------------------------------------------------------------------------------------------------------------------------------------------------------------------------------------------------------------------------------------------------------------------------------------------------------------------------------------------------------------------------------------------------------------------------------------------------------------------------------------------------------------------------------------------------------------------------------------------------------------------------------------------------------------------------------------------------------------------------------------------------------------------------------------------------------------------------------------------------------------------------------------------------------------------------------------------------------------------------------------------------------------------------------------------------------------------------------------------------------------------------------------------------------------------------------------------|
| and the state of t | PROJECT                                                                                                                                                                                                                                                                                                                                                                                                                                                                                                                                                                                                                                                                                                                                                                                                                                                                                                                                                                                                                                                                                                                                                                                                                                                                                                                                                                                                                                                                                                                                                                                                                                                                                                                                                                                                                                                                                                                                                                                                                                                                                                                                                                                                                                                                                                                                                                                                                                                                                                                                                                                                                                                                                                                                                                                                                                                                                                                                                                                                                                                                                                                                                                                                                                                                                                                                                                                             | CONTRACT                                                                                                                                                                                                                                                                                                                                                                                                                                                                                                                                                                                                                                                                                                                                                                                                                                                                                                                                                                                                                                                                                                                                                                                                                                                                                                                                                                                                                                                                                                                                                                                                                                                                                                                                                                                                                                                                                                                                                                                                                                                                                                                                                                                                                                                                                                                                                                                                                                                                                                                                                                                                                                                                                                                                                                                                                                 |
| 4677-10-71                                                                                                                                                                                                                                                                                                                                                                                                                                                                                                                                                                                                                                                                                                                                                                                                                                                                                                                                                                                                                                                                                                                                                                                                                                                                                                                                                                                                                                                                                                                                                                                                                                                                                                                                                                                                                                                                                                                                                                                                                                                                                                                     | WISC 202323                                                                                                                                                                                                                                                                                                                                                                                                                                                                                                                                                                                                                                                                                                                                                                                                                                                                                                                                                                                                                                                                                                                                                                                                                                                                                                                                                                                                                                                                                                                                                                                                                                                                                                                                                                                                                                                                                                                                                                                                                                                                                                                                                                                                                                                                                                                                                                                                                                                                                                                                                                                                                                                                                                                                                                                                                                                                                                                                                                                                                                                                                                                                                                                                                                                                                                                                                                                         | 2 1                                                                                                                                                                                                                                                                                                                                                                                                                                                                                                                                                                                                                                                                                                                                                                                                                                                                                                                                                                                                                                                                                                                                                                                                                                                                                                                                                                                                                                                                                                                                                                                                                                                                                                                                                                                                                                                                                                                                                                                                                                                                                                                                                                                                                                                                                                                                                                                                                                                                                                                                                                                                                                                                                                                                                                                                                                      |
|                                                                                                                                                                                                                                                                                                                                                                                                                                                                                                                                                                                                                                                                                                                                                                                                                                                                                                                                                                                                                                                                                                                                                                                                                                                                                                                                                                                                                                                                                                                                                                                                                                                                                                                                                                                                                                                                                                                                                                                                                                                                                                                                |                                                                                                                                                                                                                                                                                                                                                                                                                                                                                                                                                                                                                                                                                                                                                                                                                                                                                                                                                                                                                                                                                                                                                                                                                                                                                                                                                                                                                                                                                                                                                                                                                                                                                                                                                                                                                                                                                                                                                                                                                                                                                                                                                                                                                                                                                                                                                                                                                                                                                                                                                                                                                                                                                                                                                                                                                                                                                                                                                                                                                                                                                                                                                                                                                                                                                                                                                                                                     | -                                                                                                                                                                                                                                                                                                                                                                                                                                                                                                                                                                                                                                                                                                                                                                                                                                                                                                                                                                                                                                                                                                                                                                                                                                                                                                                                                                                                                                                                                                                                                                                                                                                                                                                                                                                                                                                                                                                                                                                                                                                                                                                                                                                                                                                                                                                                                                                                                                                                                                                                                                                                                                                                                                                                                                                                                                        |
|                                                                                                                                                                                                                                                                                                                                                                                                                                                                                                                                                                                                                                                                                                                                                                                                                                                                                                                                                                                                                                                                                                                                                                                                                                                                                                                                                                                                                                                                                                                                                                                                                                                                                                                                                                                                                                                                                                                                                                                                                                                                                                                                |                                                                                                                                                                                                                                                                                                                                                                                                                                                                                                                                                                                                                                                                                                                                                                                                                                                                                                                                                                                                                                                                                                                                                                                                                                                                                                                                                                                                                                                                                                                                                                                                                                                                                                                                                                                                                                                                                                                                                                                                                                                                                                                                                                                                                                                                                                                                                                                                                                                                                                                                                                                                                                                                                                                                                                                                                                                                                                                                                                                                                                                                                                                                                                                                                                                                                                                                                                                                     |                                                                                                                                                                                                                                                                                                                                                                                                                                                                                                                                                                                                                                                                                                                                                                                                                                                                                                                                                                                                                                                                                                                                                                                                                                                                                                                                                                                                                                                                                                                                                                                                                                                                                                                                                                                                                                                                                                                                                                                                                                                                                                                                                                                                                                                                                                                                                                                                                                                                                                                                                                                                                                                                                                                                                                                                                                          |
|                                                                                                                                                                                                                                                                                                                                                                                                                                                                                                                                                                                                                                                                                                                                                                                                                                                                                                                                                                                                                                                                                                                                                                                                                                                                                                                                                                                                                                                                                                                                                                                                                                                                                                                                                                                                                                                                                                                                                                                                                                                                                                                                |                                                                                                                                                                                                                                                                                                                                                                                                                                                                                                                                                                                                                                                                                                                                                                                                                                                                                                                                                                                                                                                                                                                                                                                                                                                                                                                                                                                                                                                                                                                                                                                                                                                                                                                                                                                                                                                                                                                                                                                                                                                                                                                                                                                                                                                                                                                                                                                                                                                                                                                                                                                                                                                                                                                                                                                                                                                                                                                                                                                                                                                                                                                                                                                                                                                                                                                                                                                                     |                                                                                                                                                                                                                                                                                                                                                                                                                                                                                                                                                                                                                                                                                                                                                                                                                                                                                                                                                                                                                                                                                                                                                                                                                                                                                                                                                                                                                                                                                                                                                                                                                                                                                                                                                                                                                                                                                                                                                                                                                                                                                                                                                                                                                                                                                                                                                                                                                                                                                                                                                                                                                                                                                                                                                                                                                                          |
|                                                                                                                                                                                                                                                                                                                                                                                                                                                                                                                                                                                                                                                                                                                                                                                                                                                                                                                                                                                                                                                                                                                                                                                                                                                                                                                                                                                                                                                                                                                                                                                                                                                                                                                                                                                                                                                                                                                                                                                                                                                                                                                                |                                                                                                                                                                                                                                                                                                                                                                                                                                                                                                                                                                                                                                                                                                                                                                                                                                                                                                                                                                                                                                                                                                                                                                                                                                                                                                                                                                                                                                                                                                                                                                                                                                                                                                                                                                                                                                                                                                                                                                                                                                                                                                                                                                                                                                                                                                                                                                                                                                                                                                                                                                                                                                                                                                                                                                                                                                                                                                                                                                                                                                                                                                                                                                                                                                                                                                                                                                                                     |                                                                                                                                                                                                                                                                                                                                                                                                                                                                                                                                                                                                                                                                                                                                                                                                                                                                                                                                                                                                                                                                                                                                                                                                                                                                                                                                                                                                                                                                                                                                                                                                                                                                                                                                                                                                                                                                                                                                                                                                                                                                                                                                                                                                                                                                                                                                                                                                                                                                                                                                                                                                                                                                                                                                                                                                                                          |
|                                                                                                                                                                                                                                                                                                                                                                                                                                                                                                                                                                                                                                                                                                                                                                                                                                                                                                                                                                                                                                                                                                                                                                                                                                                                                                                                                                                                                                                                                                                                                                                                                                                                                                                                                                                                                                                                                                                                                                                                                                                                                                                                |                                                                                                                                                                                                                                                                                                                                                                                                                                                                                                                                                                                                                                                                                                                                                                                                                                                                                                                                                                                                                                                                                                                                                                                                                                                                                                                                                                                                                                                                                                                                                                                                                                                                                                                                                                                                                                                                                                                                                                                                                                                                                                                                                                                                                                                                                                                                                                                                                                                                                                                                                                                                                                                                                                                                                                                                                                                                                                                                                                                                                                                                                                                                                                                                                                                                                                                                                                                                     |                                                                                                                                                                                                                                                                                                                                                                                                                                                                                                                                                                                                                                                                                                                                                                                                                                                                                                                                                                                                                                                                                                                                                                                                                                                                                                                                                                                                                                                                                                                                                                                                                                                                                                                                                                                                                                                                                                                                                                                                                                                                                                                                                                                                                                                                                                                                                                                                                                                                                                                                                                                                                                                                                                                                                                                                                                          |
|                                                                                                                                                                                                                                                                                                                                                                                                                                                                                                                                                                                                                                                                                                                                                                                                                                                                                                                                                                                                                                                                                                                                                                                                                                                                                                                                                                                                                                                                                                                                                                                                                                                                                                                                                                                                                                                                                                                                                                                                                                                                                                                                |                                                                                                                                                                                                                                                                                                                                                                                                                                                                                                                                                                                                                                                                                                                                                                                                                                                                                                                                                                                                                                                                                                                                                                                                                                                                                                                                                                                                                                                                                                                                                                                                                                                                                                                                                                                                                                                                                                                                                                                                                                                                                                                                                                                                                                                                                                                                                                                                                                                                                                                                                                                                                                                                                                                                                                                                                                                                                                                                                                                                                                                                                                                                                                                                                                                                                                                                                                                                     |                                                                                                                                                                                                                                                                                                                                                                                                                                                                                                                                                                                                                                                                                                                                                                                                                                                                                                                                                                                                                                                                                                                                                                                                                                                                                                                                                                                                                                                                                                                                                                                                                                                                                                                                                                                                                                                                                                                                                                                                                                                                                                                                                                                                                                                                                                                                                                                                                                                                                                                                                                                                                                                                                                                                                                                                                                          |
|                                                                                                                                                                                                                                                                                                                                                                                                                                                                                                                                                                                                                                                                                                                                                                                                                                                                                                                                                                                                                                                                                                                                                                                                                                                                                                                                                                                                                                                                                                                                                                                                                                                                                                                                                                                                                                                                                                                                                                                                                                                                                                                                |                                                                                                                                                                                                                                                                                                                                                                                                                                                                                                                                                                                                                                                                                                                                                                                                                                                                                                                                                                                                                                                                                                                                                                                                                                                                                                                                                                                                                                                                                                                                                                                                                                                                                                                                                                                                                                                                                                                                                                                                                                                                                                                                                                                                                                                                                                                                                                                                                                                                                                                                                                                                                                                                                                                                                                                                                                                                                                                                                                                                                                                                                                                                                                                                                                                                                                                                                                                                     |                                                                                                                                                                                                                                                                                                                                                                                                                                                                                                                                                                                                                                                                                                                                                                                                                                                                                                                                                                                                                                                                                                                                                                                                                                                                                                                                                                                                                                                                                                                                                                                                                                                                                                                                                                                                                                                                                                                                                                                                                                                                                                                                                                                                                                                                                                                                                                                                                                                                                                                                                                                                                                                                                                                                                                                                                                          |
|                                                                                                                                                                                                                                                                                                                                                                                                                                                                                                                                                                                                                                                                                                                                                                                                                                                                                                                                                                                                                                                                                                                                                                                                                                                                                                                                                                                                                                                                                                                                                                                                                                                                                                                                                                                                                                                                                                                                                                                                                                                                                                                                |                                                                                                                                                                                                                                                                                                                                                                                                                                                                                                                                                                                                                                                                                                                                                                                                                                                                                                                                                                                                                                                                                                                                                                                                                                                                                                                                                                                                                                                                                                                                                                                                                                                                                                                                                                                                                                                                                                                                                                                                                                                                                                                                                                                                                                                                                                                                                                                                                                                                                                                                                                                                                                                                                                                                                                                                                                                                                                                                                                                                                                                                                                                                                                                                                                                                                                                                                                                                     |                                                                                                                                                                                                                                                                                                                                                                                                                                                                                                                                                                                                                                                                                                                                                                                                                                                                                                                                                                                                                                                                                                                                                                                                                                                                                                                                                                                                                                                                                                                                                                                                                                                                                                                                                                                                                                                                                                                                                                                                                                                                                                                                                                                                                                                                                                                                                                                                                                                                                                                                                                                                                                                                                                                                                                                                                                          |
|                                                                                                                                                                                                                                                                                                                                                                                                                                                                                                                                                                                                                                                                                                                                                                                                                                                                                                                                                                                                                                                                                                                                                                                                                                                                                                                                                                                                                                                                                                                                                                                                                                                                                                                                                                                                                                                                                                                                                                                                                                                                                                                                |                                                                                                                                                                                                                                                                                                                                                                                                                                                                                                                                                                                                                                                                                                                                                                                                                                                                                                                                                                                                                                                                                                                                                                                                                                                                                                                                                                                                                                                                                                                                                                                                                                                                                                                                                                                                                                                                                                                                                                                                                                                                                                                                                                                                                                                                                                                                                                                                                                                                                                                                                                                                                                                                                                                                                                                                                                                                                                                                                                                                                                                                                                                                                                                                                                                                                                                                                                                                     |                                                                                                                                                                                                                                                                                                                                                                                                                                                                                                                                                                                                                                                                                                                                                                                                                                                                                                                                                                                                                                                                                                                                                                                                                                                                                                                                                                                                                                                                                                                                                                                                                                                                                                                                                                                                                                                                                                                                                                                                                                                                                                                                                                                                                                                                                                                                                                                                                                                                                                                                                                                                                                                                                                                                                                                                                                          |
|                                                                                                                                                                                                                                                                                                                                                                                                                                                                                                                                                                                                                                                                                                                                                                                                                                                                                                                                                                                                                                                                                                                                                                                                                                                                                                                                                                                                                                                                                                                                                                                                                                                                                                                                                                                                                                                                                                                                                                                                                                                                                                                                |                                                                                                                                                                                                                                                                                                                                                                                                                                                                                                                                                                                                                                                                                                                                                                                                                                                                                                                                                                                                                                                                                                                                                                                                                                                                                                                                                                                                                                                                                                                                                                                                                                                                                                                                                                                                                                                                                                                                                                                                                                                                                                                                                                                                                                                                                                                                                                                                                                                                                                                                                                                                                                                                                                                                                                                                                                                                                                                                                                                                                                                                                                                                                                                                                                                                                                                                                                                                     |                                                                                                                                                                                                                                                                                                                                                                                                                                                                                                                                                                                                                                                                                                                                                                                                                                                                                                                                                                                                                                                                                                                                                                                                                                                                                                                                                                                                                                                                                                                                                                                                                                                                                                                                                                                                                                                                                                                                                                                                                                                                                                                                                                                                                                                                                                                                                                                                                                                                                                                                                                                                                                                                                                                                                                                                                                          |
|                                                                                                                                                                                                                                                                                                                                                                                                                                                                                                                                                                                                                                                                                                                                                                                                                                                                                                                                                                                                                                                                                                                                                                                                                                                                                                                                                                                                                                                                                                                                                                                                                                                                                                                                                                                                                                                                                                                                                                                                                                                                                                                                |                                                                                                                                                                                                                                                                                                                                                                                                                                                                                                                                                                                                                                                                                                                                                                                                                                                                                                                                                                                                                                                                                                                                                                                                                                                                                                                                                                                                                                                                                                                                                                                                                                                                                                                                                                                                                                                                                                                                                                                                                                                                                                                                                                                                                                                                                                                                                                                                                                                                                                                                                                                                                                                                                                                                                                                                                                                                                                                                                                                                                                                                                                                                                                                                                                                                                                                                                                                                     |                                                                                                                                                                                                                                                                                                                                                                                                                                                                                                                                                                                                                                                                                                                                                                                                                                                                                                                                                                                                                                                                                                                                                                                                                                                                                                                                                                                                                                                                                                                                                                                                                                                                                                                                                                                                                                                                                                                                                                                                                                                                                                                                                                                                                                                                                                                                                                                                                                                                                                                                                                                                                                                                                                                                                                                                                                          |
|                                                                                                                                                                                                                                                                                                                                                                                                                                                                                                                                                                                                                                                                                                                                                                                                                                                                                                                                                                                                                                                                                                                                                                                                                                                                                                                                                                                                                                                                                                                                                                                                                                                                                                                                                                                                                                                                                                                                                                                                                                                                                                                                |                                                                                                                                                                                                                                                                                                                                                                                                                                                                                                                                                                                                                                                                                                                                                                                                                                                                                                                                                                                                                                                                                                                                                                                                                                                                                                                                                                                                                                                                                                                                                                                                                                                                                                                                                                                                                                                                                                                                                                                                                                                                                                                                                                                                                                                                                                                                                                                                                                                                                                                                                                                                                                                                                                                                                                                                                                                                                                                                                                                                                                                                                                                                                                                                                                                                                                                                                                                                     |                                                                                                                                                                                                                                                                                                                                                                                                                                                                                                                                                                                                                                                                                                                                                                                                                                                                                                                                                                                                                                                                                                                                                                                                                                                                                                                                                                                                                                                                                                                                                                                                                                                                                                                                                                                                                                                                                                                                                                                                                                                                                                                                                                                                                                                                                                                                                                                                                                                                                                                                                                                                                                                                                                                                                                                                                                          |
|                                                                                                                                                                                                                                                                                                                                                                                                                                                                                                                                                                                                                                                                                                                                                                                                                                                                                                                                                                                                                                                                                                                                                                                                                                                                                                                                                                                                                                                                                                                                                                                                                                                                                                                                                                                                                                                                                                                                                                                                                                                                                                                                |                                                                                                                                                                                                                                                                                                                                                                                                                                                                                                                                                                                                                                                                                                                                                                                                                                                                                                                                                                                                                                                                                                                                                                                                                                                                                                                                                                                                                                                                                                                                                                                                                                                                                                                                                                                                                                                                                                                                                                                                                                                                                                                                                                                                                                                                                                                                                                                                                                                                                                                                                                                                                                                                                                                                                                                                                                                                                                                                                                                                                                                                                                                                                                                                                                                                                                                                                                                                     |                                                                                                                                                                                                                                                                                                                                                                                                                                                                                                                                                                                                                                                                                                                                                                                                                                                                                                                                                                                                                                                                                                                                                                                                                                                                                                                                                                                                                                                                                                                                                                                                                                                                                                                                                                                                                                                                                                                                                                                                                                                                                                                                                                                                                                                                                                                                                                                                                                                                                                                                                                                                                                                                                                                                                                                                                                          |
|                                                                                                                                                                                                                                                                                                                                                                                                                                                                                                                                                                                                                                                                                                                                                                                                                                                                                                                                                                                                                                                                                                                                                                                                                                                                                                                                                                                                                                                                                                                                                                                                                                                                                                                                                                                                                                                                                                                                                                                                                                                                                                                                |                                                                                                                                                                                                                                                                                                                                                                                                                                                                                                                                                                                                                                                                                                                                                                                                                                                                                                                                                                                                                                                                                                                                                                                                                                                                                                                                                                                                                                                                                                                                                                                                                                                                                                                                                                                                                                                                                                                                                                                                                                                                                                                                                                                                                                                                                                                                                                                                                                                                                                                                                                                                                                                                                                                                                                                                                                                                                                                                                                                                                                                                                                                                                                                                                                                                                                                                                                                                     |                                                                                                                                                                                                                                                                                                                                                                                                                                                                                                                                                                                                                                                                                                                                                                                                                                                                                                                                                                                                                                                                                                                                                                                                                                                                                                                                                                                                                                                                                                                                                                                                                                                                                                                                                                                                                                                                                                                                                                                                                                                                                                                                                                                                                                                                                                                                                                                                                                                                                                                                                                                                                                                                                                                                                                                                                                          |
|                                                                                                                                                                                                                                                                                                                                                                                                                                                                                                                                                                                                                                                                                                                                                                                                                                                                                                                                                                                                                                                                                                                                                                                                                                                                                                                                                                                                                                                                                                                                                                                                                                                                                                                                                                                                                                                                                                                                                                                                                                                                                                                                | [                                                                                                                                                                                                                                                                                                                                                                                                                                                                                                                                                                                                                                                                                                                                                                                                                                                                                                                                                                                                                                                                                                                                                                                                                                                                                                                                                                                                                                                                                                                                                                                                                                                                                                                                                                                                                                                                                                                                                                                                                                                                                                                                                                                                                                                                                                                                                                                                                                                                                                                                                                                                                                                                                                                                                                                                                                                                                                                                                                                                                                                                                                                                                                                                                                                                                                                                                                                                   | alta                                                                                                                                                                                                                                                                                                                                                                                                                                                                                                                                                                                                                                                                                                                                                                                                                                                                                                                                                                                                                                                                                                                                                                                                                                                                                                                                                                                                                                                                                                                                                                                                                                                                                                                                                                                                                                                                                                                                                                                                                                                                                                                                                                                                                                                                                                                                                                                                                                                                                                                                                                                                                                                                                                                                                                                                                                     |
|                                                                                                                                                                                                                                                                                                                                                                                                                                                                                                                                                                                                                                                                                                                                                                                                                                                                                                                                                                                                                                                                                                                                                                                                                                                                                                                                                                                                                                                                                                                                                                                                                                                                                                                                                                                                                                                                                                                                                                                                                                                                                                                                | ACCEPTED                                                                                                                                                                                                                                                                                                                                                                                                                                                                                                                                                                                                                                                                                                                                                                                                                                                                                                                                                                                                                                                                                                                                                                                                                                                                                                                                                                                                                                                                                                                                                                                                                                                                                                                                                                                                                                                                                                                                                                                                                                                                                                                                                                                                                                                                                                                                                                                                                                                                                                                                                                                                                                                                                                                                                                                                                                                                                                                                                                                                                                                                                                                                                                                                                                                                                                                                                                                            | FOR                                                                                                                                                                                                                                                                                                                                                                                                                                                                                                                                                                                                                                                                                                                                                                                                                                                                                                                                                                                                                                                                                                                                                                                                                                                                                                                                                                                                                                                                                                                                                                                                                                                                                                                                                                                                                                                                                                                                                                                                                                                                                                                                                                                                                                                                                                                                                                                                                                                                                                                                                                                                                                                                                                                                                                                                                                      |
|                                                                                                                                                                                                                                                                                                                                                                                                                                                                                                                                                                                                                                                                                                                                                                                                                                                                                                                                                                                                                                                                                                                                                                                                                                                                                                                                                                                                                                                                                                                                                                                                                                                                                                                                                                                                                                                                                                                                                                                                                                                                                                                                | COUNTY                                                                                                                                                                                                                                                                                                                                                                                                                                                                                                                                                                                                                                                                                                                                                                                                                                                                                                                                                                                                                                                                                                                                                                                                                                                                                                                                                                                                                                                                                                                                                                                                                                                                                                                                                                                                                                                                                                                                                                                                                                                                                                                                                                                                                                                                                                                                                                                                                                                                                                                                                                                                                                                                                                                                                                                                                                                                                                                                                                                                                                                                                                                                                                                                                                                                                                                                                                                              | OUTAGAMIE                                                                                                                                                                                                                                                                                                                                                                                                                                                                                                                                                                                                                                                                                                                                                                                                                                                                                                                                                                                                                                                                                                                                                                                                                                                                                                                                                                                                                                                                                                                                                                                                                                                                                                                                                                                                                                                                                                                                                                                                                                                                                                                                                                                                                                                                                                                                                                                                                                                                                                                                                                                                                                                                                                                                                                                                                                |
|                                                                                                                                                                                                                                                                                                                                                                                                                                                                                                                                                                                                                                                                                                                                                                                                                                                                                                                                                                                                                                                                                                                                                                                                                                                                                                                                                                                                                                                                                                                                                                                                                                                                                                                                                                                                                                                                                                                                                                                                                                                                                                                                |                                                                                                                                                                                                                                                                                                                                                                                                                                                                                                                                                                                                                                                                                                                                                                                                                                                                                                                                                                                                                                                                                                                                                                                                                                                                                                                                                                                                                                                                                                                                                                                                                                                                                                                                                                                                                                                                                                                                                                                                                                                                                                                                                                                                                                                                                                                                                                                                                                                                                                                                                                                                                                                                                                                                                                                                                                                                                                                                                                                                                                                                                                                                                                                                                                                                                                                                                                                                     |                                                                                                                                                                                                                                                                                                                                                                                                                                                                                                                                                                                                                                                                                                                                                                                                                                                                                                                                                                                                                                                                                                                                                                                                                                                                                                                                                                                                                                                                                                                                                                                                                                                                                                                                                                                                                                                                                                                                                                                                                                                                                                                                                                                                                                                                                                                                                                                                                                                                                                                                                                                                                                                                                                                                                                                                                                          |
|                                                                                                                                                                                                                                                                                                                                                                                                                                                                                                                                                                                                                                                                                                                                                                                                                                                                                                                                                                                                                                                                                                                                                                                                                                                                                                                                                                                                                                                                                                                                                                                                                                                                                                                                                                                                                                                                                                                                                                                                                                                                                                                                |                                                                                                                                                                                                                                                                                                                                                                                                                                                                                                                                                                                                                                                                                                                                                                                                                                                                                                                                                                                                                                                                                                                                                                                                                                                                                                                                                                                                                                                                                                                                                                                                                                                                                                                                                                                                                                                                                                                                                                                                                                                                                                                                                                                                                                                                                                                                                                                                                                                                                                                                                                                                                                                                                                                                                                                                                                                                                                                                                                                                                                                                                                                                                                                                                                                                                                                                                                                                     |                                                                                                                                                                                                                                                                                                                                                                                                                                                                                                                                                                                                                                                                                                                                                                                                                                                                                                                                                                                                                                                                                                                                                                                                                                                                                                                                                                                                                                                                                                                                                                                                                                                                                                                                                                                                                                                                                                                                                                                                                                                                                                                                                                                                                                                                                                                                                                                                                                                                                                                                                                                                                                                                                                                                                                                                                                          |
|                                                                                                                                                                                                                                                                                                                                                                                                                                                                                                                                                                                                                                                                                                                                                                                                                                                                                                                                                                                                                                                                                                                                                                                                                                                                                                                                                                                                                                                                                                                                                                                                                                                                                                                                                                                                                                                                                                                                                                                                                                                                                                                                | 0                                                                                                                                                                                                                                                                                                                                                                                                                                                                                                                                                                                                                                                                                                                                                                                                                                                                                                                                                                                                                                                                                                                                                                                                                                                                                                                                                                                                                                                                                                                                                                                                                                                                                                                                                                                                                                                                                                                                                                                                                                                                                                                                                                                                                                                                                                                                                                                                                                                                                                                                                                                                                                                                                                                                                                                                                                                                                                                                                                                                                                                                                                                                                                                                                                                                                                                                                                                                   | 40                                                                                                                                                                                                                                                                                                                                                                                                                                                                                                                                                                                                                                                                                                                                                                                                                                                                                                                                                                                                                                                                                                                                                                                                                                                                                                                                                                                                                                                                                                                                                                                                                                                                                                                                                                                                                                                                                                                                                                                                                                                                                                                                                                                                                                                                                                                                                                                                                                                                                                                                                                                                                                                                                                                                                                                                                                       |
|                                                                                                                                                                                                                                                                                                                                                                                                                                                                                                                                                                                                                                                                                                                                                                                                                                                                                                                                                                                                                                                                                                                                                                                                                                                                                                                                                                                                                                                                                                                                                                                                                                                                                                                                                                                                                                                                                                                                                                                                                                                                                                                                | 10/25/2022                                                                                                                                                                                                                                                                                                                                                                                                                                                                                                                                                                                                                                                                                                                                                                                                                                                                                                                                                                                                                                                                                                                                                                                                                                                                                                                                                                                                                                                                                                                                                                                                                                                                                                                                                                                                                                                                                                                                                                                                                                                                                                                                                                                                                                                                                                                                                                                                                                                                                                                                                                                                                                                                                                                                                                                                                                                                                                                                                                                                                                                                                                                                                                                                                                                                                                                                                                                          | At                                                                                                                                                                                                                                                                                                                                                                                                                                                                                                                                                                                                                                                                                                                                                                                                                                                                                                                                                                                                                                                                                                                                                                                                                                                                                                                                                                                                                                                                                                                                                                                                                                                                                                                                                                                                                                                                                                                                                                                                                                                                                                                                                                                                                                                                                                                                                                                                                                                                                                                                                                                                                                                                                                                                                                                                                                       |
|                                                                                                                                                                                                                                                                                                                                                                                                                                                                                                                                                                                                                                                                                                                                                                                                                                                                                                                                                                                                                                                                                                                                                                                                                                                                                                                                                                                                                                                                                                                                                                                                                                                                                                                                                                                                                                                                                                                                                                                                                                                                                                                                | (Date)                                                                                                                                                                                                                                                                                                                                                                                                                                                                                                                                                                                                                                                                                                                                                                                                                                                                                                                                                                                                                                                                                                                                                                                                                                                                                                                                                                                                                                                                                                                                                                                                                                                                                                                                                                                                                                                                                                                                                                                                                                                                                                                                                                                                                                                                                                                                                                                                                                                                                                                                                                                                                                                                                                                                                                                                                                                                                                                                                                                                                                                                                                                                                                                                                                                                                                                                                                                              | ane & Title of Of (a)                                                                                                                                                                                                                                                                                                                                                                                                                                                                                                                                                                                                                                                                                                                                                                                                                                                                                                                                                                                                                                                                                                                                                                                                                                                                                                                                                                                                                                                                                                                                                                                                                                                                                                                                                                                                                                                                                                                                                                                                                                                                                                                                                                                                                                                                                                                                                                                                                                                                                                                                                                                                                                                                                                                                                                                                                    |
|                                                                                                                                                                                                                                                                                                                                                                                                                                                                                                                                                                                                                                                                                                                                                                                                                                                                                                                                                                                                                                                                                                                                                                                                                                                                                                                                                                                                                                                                                                                                                                                                                                                                                                                                                                                                                                                                                                                                                                                                                                                                                                                                | ORIGINAL PLANS F                                                                                                                                                                                                                                                                                                                                                                                                                                                                                                                                                                                                                                                                                                                                                                                                                                                                                                                                                                                                                                                                                                                                                                                                                                                                                                                                                                                                                                                                                                                                                                                                                                                                                                                                                                                                                                                                                                                                                                                                                                                                                                                                                                                                                                                                                                                                                                                                                                                                                                                                                                                                                                                                                                                                                                                                                                                                                                                                                                                                                                                                                                                                                                                                                                                                                                                                                                                    | REPARED BY                                                                                                                                                                                                                                                                                                                                                                                                                                                                                                                                                                                                                                                                                                                                                                                                                                                                                                                                                                                                                                                                                                                                                                                                                                                                                                                                                                                                                                                                                                                                                                                                                                                                                                                                                                                                                                                                                                                                                                                                                                                                                                                                                                                                                                                                                                                                                                                                                                                                                                                                                                                                                                                                                                                                                                                                                               |
|                                                                                                                                                                                                                                                                                                                                                                                                                                                                                                                                                                                                                                                                                                                                                                                                                                                                                                                                                                                                                                                                                                                                                                                                                                                                                                                                                                                                                                                                                                                                                                                                                                                                                                                                                                                                                                                                                                                                                                                                                                                                                                                                | UNIGINAL TEAMS T                                                                                                                                                                                                                                                                                                                                                                                                                                                                                                                                                                                                                                                                                                                                                                                                                                                                                                                                                                                                                                                                                                                                                                                                                                                                                                                                                                                                                                                                                                                                                                                                                                                                                                                                                                                                                                                                                                                                                                                                                                                                                                                                                                                                                                                                                                                                                                                                                                                                                                                                                                                                                                                                                                                                                                                                                                                                                                                                                                                                                                                                                                                                                                                                                                                                                                                                                                                    |                                                                                                                                                                                                                                                                                                                                                                                                                                                                                                                                                                                                                                                                                                                                                                                                                                                                                                                                                                                                                                                                                                                                                                                                                                                                                                                                                                                                                                                                                                                                                                                                                                                                                                                                                                                                                                                                                                                                                                                                                                                                                                                                                                                                                                                                                                                                                                                                                                                                                                                                                                                                                                                                                                                                                                                                                                          |
|                                                                                                                                                                                                                                                                                                                                                                                                                                                                                                                                                                                                                                                                                                                                                                                                                                                                                                                                                                                                                                                                                                                                                                                                                                                                                                                                                                                                                                                                                                                                                                                                                                                                                                                                                                                                                                                                                                                                                                                                                                                                                                                                | raSp                                                                                                                                                                                                                                                                                                                                                                                                                                                                                                                                                                                                                                                                                                                                                                                                                                                                                                                                                                                                                                                                                                                                                                                                                                                                                                                                                                                                                                                                                                                                                                                                                                                                                                                                                                                                                                                                                                                                                                                                                                                                                                                                                                                                                                                                                                                                                                                                                                                                                                                                                                                                                                                                                                                                                                                                                                                                                                                                                                                                                                                                                                                                                                                                                                                                                                                                                                                                | aith                                                                                                                                                                                                                                                                                                                                                                                                                                                                                                                                                                                                                                                                                                                                                                                                                                                                                                                                                                                                                                                                                                                                                                                                                                                                                                                                                                                                                                                                                                                                                                                                                                                                                                                                                                                                                                                                                                                                                                                                                                                                                                                                                                                                                                                                                                                                                                                                                                                                                                                                                                                                                                                                                                                                                                                                                                     |
|                                                                                                                                                                                                                                                                                                                                                                                                                                                                                                                                                                                                                                                                                                                                                                                                                                                                                                                                                                                                                                                                                                                                                                                                                                                                                                                                                                                                                                                                                                                                                                                                                                                                                                                                                                                                                                                                                                                                                                                                                                                                                                                                | IUSII                                                                                                                                                                                                                                                                                                                                                                                                                                                                                                                                                                                                                                                                                                                                                                                                                                                                                                                                                                                                                                                                                                                                                                                                                                                                                                                                                                                                                                                                                                                                                                                                                                                                                                                                                                                                                                                                                                                                                                                                                                                                                                                                                                                                                                                                                                                                                                                                                                                                                                                                                                                                                                                                                                                                                                                                                                                                                                                                                                                                                                                                                                                                                                                                                                                                                                                                                                                               |                                                                                                                                                                                                                                                                                                                                                                                                                                                                                                                                                                                                                                                                                                                                                                                                                                                                                                                                                                                                                                                                                                                                                                                                                                                                                                                                                                                                                                                                                                                                                                                                                                                                                                                                                                                                                                                                                                                                                                                                                                                                                                                                                                                                                                                                                                                                                                                                                                                                                                                                                                                                                                                                                                                                                                                                                                          |
|                                                                                                                                                                                                                                                                                                                                                                                                                                                                                                                                                                                                                                                                                                                                                                                                                                                                                                                                                                                                                                                                                                                                                                                                                                                                                                                                                                                                                                                                                                                                                                                                                                                                                                                                                                                                                                                                                                                                                                                                                                                                                                                                | CREATIVITY BEYOND                                                                                                                                                                                                                                                                                                                                                                                                                                                                                                                                                                                                                                                                                                                                                                                                                                                                                                                                                                                                                                                                                                                                                                                                                                                                                                                                                                                                                                                                                                                                                                                                                                                                                                                                                                                                                                                                                                                                                                                                                                                                                                                                                                                                                                                                                                                                                                                                                                                                                                                                                                                                                                                                                                                                                                                                                                                                                                                                                                                                                                                                                                                                                                                                                                                                                                                                                                                   | ENGINEERING                                                                                                                                                                                                                                                                                                                                                                                                                                                                                                                                                                                                                                                                                                                                                                                                                                                                                                                                                                                                                                                                                                                                                                                                                                                                                                                                                                                                                                                                                                                                                                                                                                                                                                                                                                                                                                                                                                                                                                                                                                                                                                                                                                                                                                                                                                                                                                                                                                                                                                                                                                                                                                                                                                                                                                                                                              |
|                                                                                                                                                                                                                                                                                                                                                                                                                                                                                                                                                                                                                                                                                                                                                                                                                                                                                                                                                                                                                                                                                                                                                                                                                                                                                                                                                                                                                                                                                                                                                                                                                                                                                                                                                                                                                                                                                                                                                                                                                                                                                                                                | rasmith.com                                                                                                                                                                                                                                                                                                                                                                                                                                                                                                                                                                                                                                                                                                                                                                                                                                                                                                                                                                                                                                                                                                                                                                                                                                                                                                                                                                                                                                                                                                                                                                                                                                                                                                                                                                                                                                                                                                                                                                                                                                                                                                                                                                                                                                                                                                                                                                                                                                                                                                                                                                                                                                                                                                                                                                                                                                                                                                                                                                                                                                                                                                                                                                                                                                                                                                                                                                                         | 100-                                                                                                                                                                                                                                                                                                                                                                                                                                                                                                                                                                                                                                                                                                                                                                                                                                                                                                                                                                                                                                                                                                                                                                                                                                                                                                                                                                                                                                                                                                                                                                                                                                                                                                                                                                                                                                                                                                                                                                                                                                                                                                                                                                                                                                                                                                                                                                                                                                                                                                                                                                                                                                                                                                                                                                                                                                     |
|                                                                                                                                                                                                                                                                                                                                                                                                                                                                                                                                                                                                                                                                                                                                                                                                                                                                                                                                                                                                                                                                                                                                                                                                                                                                                                                                                                                                                                                                                                                                                                                                                                                                                                                                                                                                                                                                                                                                                                                                                                                                                                                                | OUN NAMES AND A STATES                                                                                                                                                                                                                                                                                                                                                                                                                                                                                                                                                                                                                                                                                                                                                                                                                                                                                                                                                                                                                                                                                                                                                                                                                                                                                                                                                                                                                                                                                                                                                                                                                                                                                                                                                                                                                                                                                                                                                                                                                                                                                                                                                                                                                                                                                                                                                                                                                                                                                                                                                                                                                                                                                                                                                                                                                                                                                                                                                                                                                                                                                                                                                                                                                                                                                                                                                                              | aggggggg                                                                                                                                                                                                                                                                                                                                                                                                                                                                                                                                                                                                                                                                                                                                                                                                                                                                                                                                                                                                                                                                                                                                                                                                                                                                                                                                                                                                                                                                                                                                                                                                                                                                                                                                                                                                                                                                                                                                                                                                                                                                                                                                                                                                                                                                                                                                                                                                                                                                                                                                                                                                                                                                                                                                                                                                                                 |
|                                                                                                                                                                                                                                                                                                                                                                                                                                                                                                                                                                                                                                                                                                                                                                                                                                                                                                                                                                                                                                                                                                                                                                                                                                                                                                                                                                                                                                                                                                                                                                                                                                                                                                                                                                                                                                                                                                                                                                                                                                                                                                                                |                                                                                                                                                                                                                                                                                                                                                                                                                                                                                                                                                                                                                                                                                                                                                                                                                                                                                                                                                                                                                                                                                                                                                                                                                                                                                                                                                                                                                                                                                                                                                                                                                                                                                                                                                                                                                                                                                                                                                                                                                                                                                                                                                                                                                                                                                                                                                                                                                                                                                                                                                                                                                                                                                                                                                                                                                                                                                                                                                                                                                                                                                                                                                                                                                                                                                                                                                                                                     |                                                                                                                                                                                                                                                                                                                                                                                                                                                                                                                                                                                                                                                                                                                                                                                                                                                                                                                                                                                                                                                                                                                                                                                                                                                                                                                                                                                                                                                                                                                                                                                                                                                                                                                                                                                                                                                                                                                                                                                                                                                                                                                                                                                                                                                                                                                                                                                                                                                                                                                                                                                                                                                                                                                                                                                                                                          |
|                                                                                                                                                                                                                                                                                                                                                                                                                                                                                                                                                                                                                                                                                                                                                                                                                                                                                                                                                                                                                                                                                                                                                                                                                                                                                                                                                                                                                                                                                                                                                                                                                                                                                                                                                                                                                                                                                                                                                                                                                                                                                                                                | and SCOV                                                                                                                                                                                                                                                                                                                                                                                                                                                                                                                                                                                                                                                                                                                                                                                                                                                                                                                                                                                                                                                                                                                                                                                                                                                                                                                                                                                                                                                                                                                                                                                                                                                                                                                                                                                                                                                                                                                                                                                                                                                                                                                                                                                                                                                                                                                                                                                                                                                                                                                                                                                                                                                                                                                                                                                                                                                                                                                                                                                                                                                                                                                                                                                                                                                                                                                                                                                            | VSING                                                                                                                                                                                                                                                                                                                                                                                                                                                                                                                                                                                                                                                                                                                                                                                                                                                                                                                                                                                                                                                                                                                                                                                                                                                                                                                                                                                                                                                                                                                                                                                                                                                                                                                                                                                                                                                                                                                                                                                                                                                                                                                                                                                                                                                                                                                                                                                                                                                                                                                                                                                                                                                                                                                                                                                                                                    |
|                                                                                                                                                                                                                                                                                                                                                                                                                                                                                                                                                                                                                                                                                                                                                                                                                                                                                                                                                                                                                                                                                                                                                                                                                                                                                                                                                                                                                                                                                                                                                                                                                                                                                                                                                                                                                                                                                                                                                                                                                                                                                                                                | BBBBBBBBBBBBBBBBBBBBBBBBBBBBBBBBBBBBBB                                                                                                                                                                                                                                                                                                                                                                                                                                                                                                                                                                                                                                                                                                                                                                                                                                                                                                                                                                                                                                                                                                                                                                                                                                                                                                                                                                                                                                                                                                                                                                                                                                                                                                                                                                                                                                                                                                                                                                                                                                                                                                                                                                                                                                                                                                                                                                                                                                                                                                                                                                                                                                                                                                                                                                                                                                                                                                                                                                                                                                                                                                                                                                                                                                                                                                                                                              | VS I NOB                                                                                                                                                                                                                                                                                                                                                                                                                                                                                                                                                                                                                                                                                                                                                                                                                                                                                                                                                                                                                                                                                                                                                                                                                                                                                                                                                                                                                                                                                                                                                                                                                                                                                                                                                                                                                                                                                                                                                                                                                                                                                                                                                                                                                                                                                                                                                                                                                                                                                                                                                                                                                                                                                                                                                                                                                                 |
|                                                                                                                                                                                                                                                                                                                                                                                                                                                                                                                                                                                                                                                                                                                                                                                                                                                                                                                                                                                                                                                                                                                                                                                                                                                                                                                                                                                                                                                                                                                                                                                                                                                                                                                                                                                                                                                                                                                                                                                                                                                                                                                                | HINN SCOM                                                                                                                                                                                                                                                                                                                                                                                                                                                                                                                                                                                                                                                                                                                                                                                                                                                                                                                                                                                                                                                                                                                                                                                                                                                                                                                                                                                                                                                                                                                                                                                                                                                                                                                                                                                                                                                                                                                                                                                                                                                                                                                                                                                                                                                                                                                                                                                                                                                                                                                                                                                                                                                                                                                                                                                                                                                                                                                                                                                                                                                                                                                                                                                                                                                                                                                                                                                           | P                                                                                                                                                                                                                                                                                                                                                                                                                                                                                                                                                                                                                                                                                                                                                                                                                                                                                                                                                                                                                                                                                                                                                                                                                                                                                                                                                                                                                                                                                                                                                                                                                                                                                                                                                                                                                                                                                                                                                                                                                                                                                                                                                                                                                                                                                                                                                                                                                                                                                                                                                                                                                                                                                                                                                                                                                                        |
|                                                                                                                                                                                                                                                                                                                                                                                                                                                                                                                                                                                                                                                                                                                                                                                                                                                                                                                                                                                                                                                                                                                                                                                                                                                                                                                                                                                                                                                                                                                                                                                                                                                                                                                                                                                                                                                                                                                                                                                                                                                                                                                                | JOHN<br>BRUGGE                                                                                                                                                                                                                                                                                                                                                                                                                                                                                                                                                                                                                                                                                                                                                                                                                                                                                                                                                                                                                                                                                                                                                                                                                                                                                                                                                                                                                                                                                                                                                                                                                                                                                                                                                                                                                                                                                                                                                                                                                                                                                                                                                                                                                                                                                                                                                                                                                                                                                                                                                                                                                                                                                                                                                                                                                                                                                                                                                                                                                                                                                                                                                                                                                                                                                                                                                                                      | P. A                                                                                                                                                                                                                                                                                                                                                                                                                                                                                                                                                                                                                                                                                                                                                                                                                                                                                                                                                                                                                                                                                                                                                                                                                                                                                                                                                                                                                                                                                                                                                                                                                                                                                                                                                                                                                                                                                                                                                                                                                                                                                                                                                                                                                                                                                                                                                                                                                                                                                                                                                                                                                                                                                                                                                                                                                                     |
|                                                                                                                                                                                                                                                                                                                                                                                                                                                                                                                                                                                                                                                                                                                                                                                                                                                                                                                                                                                                                                                                                                                                                                                                                                                                                                                                                                                                                                                                                                                                                                                                                                                                                                                                                                                                                                                                                                                                                                                                                                                                                                                                | JOHN<br>BRUGGE<br>E-3973                                                                                                                                                                                                                                                                                                                                                                                                                                                                                                                                                                                                                                                                                                                                                                                                                                                                                                                                                                                                                                                                                                                                                                                                                                                                                                                                                                                                                                                                                                                                                                                                                                                                                                                                                                                                                                                                                                                                                                                                                                                                                                                                                                                                                                                                                                                                                                                                                                                                                                                                                                                                                                                                                                                                                                                                                                                                                                                                                                                                                                                                                                                                                                                                                                                                                                                                                                            | P. A                                                                                                                                                                                                                                                                                                                                                                                                                                                                                                                                                                                                                                                                                                                                                                                                                                                                                                                                                                                                                                                                                                                                                                                                                                                                                                                                                                                                                                                                                                                                                                                                                                                                                                                                                                                                                                                                                                                                                                                                                                                                                                                                                                                                                                                                                                                                                                                                                                                                                                                                                                                                                                                                                                                                                                                                                                     |
|                                                                                                                                                                                                                                                                                                                                                                                                                                                                                                                                                                                                                                                                                                                                                                                                                                                                                                                                                                                                                                                                                                                                                                                                                                                                                                                                                                                                                                                                                                                                                                                                                                                                                                                                                                                                                                                                                                                                                                                                                                                                                                                                | JOHN<br>BRUGGE<br>E-3973<br>BAYSIC                                                                                                                                                                                                                                                                                                                                                                                                                                                                                                                                                                                                                                                                                                                                                                                                                                                                                                                                                                                                                                                                                                                                                                                                                                                                                                                                                                                                                                                                                                                                                                                                                                                                                                                                                                                                                                                                                                                                                                                                                                                                                                                                                                                                                                                                                                                                                                                                                                                                                                                                                                                                                                                                                                                                                                                                                                                                                                                                                                                                                                                                                                                                                                                                                                                                                                                                                                  | P. A                                                                                                                                                                                                                                                                                                                                                                                                                                                                                                                                                                                                                                                                                                                                                                                                                                                                                                                                                                                                                                                                                                                                                                                                                                                                                                                                                                                                                                                                                                                                                                                                                                                                                                                                                                                                                                                                                                                                                                                                                                                                                                                                                                                                                                                                                                                                                                                                                                                                                                                                                                                                                                                                                                                                                                                                                                     |
|                                                                                                                                                                                                                                                                                                                                                                                                                                                                                                                                                                                                                                                                                                                                                                                                                                                                                                                                                                                                                                                                                                                                                                                                                                                                                                                                                                                                                                                                                                                                                                                                                                                                                                                                                                                                                                                                                                                                                                                                                                                                                                                                | JOHN<br>BRUGGE<br>E-3973<br>BAYSIC<br>WI                                                                                                                                                                                                                                                                                                                                                                                                                                                                                                                                                                                                                                                                                                                                                                                                                                                                                                                                                                                                                                                                                                                                                                                                                                                                                                                                                                                                                                                                                                                                                                                                                                                                                                                                                                                                                                                                                                                                                                                                                                                                                                                                                                                                                                                                                                                                                                                                                                                                                                                                                                                                                                                                                                                                                                                                                                                                                                                                                                                                                                                                                                                                                                                                                                                                                                                                                            | P. MAN                                                                                                                                                                                                                                                                                                                                                                                                                                                                                                                                                                                                                                                                                                                                                                                                                                                                                                                                                                                                                                                                                                                                                                                                                                                                                                                                                                                                                                                                                                                                                                                                                                                                                                                                                                                                                                                                                                                                                                                                                                                                                                                                                                                                                                                                                                                                                                                                                                                                                                                                                                                                                                                                                                                                                                                                                                   |
|                                                                                                                                                                                                                                                                                                                                                                                                                                                                                                                                                                                                                                                                                                                                                                                                                                                                                                                                                                                                                                                                                                                                                                                                                                                                                                                                                                                                                                                                                                                                                                                                                                                                                                                                                                                                                                                                                                                                                                                                                                                                                                                                | JOHN<br>BRUGGE<br>E-3973<br>BAYSID<br>WI                                                                                                                                                                                                                                                                                                                                                                                                                                                                                                                                                                                                                                                                                                                                                                                                                                                                                                                                                                                                                                                                                                                                                                                                                                                                                                                                                                                                                                                                                                                                                                                                                                                                                                                                                                                                                                                                                                                                                                                                                                                                                                                                                                                                                                                                                                                                                                                                                                                                                                                                                                                                                                                                                                                                                                                                                                                                                                                                                                                                                                                                                                                                                                                                                                                                                                                                                            | P. MAN                                                                                                                                                                                                                                                                                                                                                                                                                                                                                                                                                                                                                                                                                                                                                                                                                                                                                                                                                                                                                                                                                                                                                                                                                                                                                                                                                                                                                                                                                                                                                                                                                                                                                                                                                                                                                                                                                                                                                                                                                                                                                                                                                                                                                                                                                                                                                                                                                                                                                                                                                                                                                                                                                                                                                                                                                                   |
|                                                                                                                                                                                                                                                                                                                                                                                                                                                                                                                                                                                                                                                                                                                                                                                                                                                                                                                                                                                                                                                                                                                                                                                                                                                                                                                                                                                                                                                                                                                                                                                                                                                                                                                                                                                                                                                                                                                                                                                                                                                                                                                                | JOHN<br>BRUGGE<br>E-3973<br>BAYSIC<br>BAYSIC                                                                                                                                                                                                                                                                                                                                                                                                                                                                                                                                                                                                                                                                                                                                                                                                                                                                                                                                                                                                                                                                                                                                                                                                                                                                                                                                                                                                                                                                                                                                                                                                                                                                                                                                                                                                                                                                                                                                                                                                                                                                                                                                                                                                                                                                                                                                                                                                                                                                                                                                                                                                                                                                                                                                                                                                                                                                                                                                                                                                                                                                                                                                                                                                                                                                                                                                                        | P. MAN<br>MAN<br>SZ. LANGUNGOOO                                                                                                                                                                                                                                                                                                                                                                                                                                                                                                                                                                                                                                                                                                                                                                                                                                                                                                                                                                                                                                                                                                                                                                                                                                                                                                                                                                                                                                                                                                                                                                                                                                                                                                                                                                                                                                                                                                                                                                                                                                                                                                                                                                                                                                                                                                                                                                                                                                                                                                                                                                                                                                                                                                                                                                                                          |
|                                                                                                                                                                                                                                                                                                                                                                                                                                                                                                                                                                                                                                                                                                                                                                                                                                                                                                                                                                                                                                                                                                                                                                                                                                                                                                                                                                                                                                                                                                                                                                                                                                                                                                                                                                                                                                                                                                                                                                                                                                                                                                                                | JOHN<br>BRUGGE<br>E-3973<br>BAYSIC<br>BAYSIC<br>BASS/ONAL                                                                                                                                                                                                                                                                                                                                                                                                                                                                                                                                                                                                                                                                                                                                                                                                                                                                                                                                                                                                                                                                                                                                                                                                                                                                                                                                                                                                                                                                                                                                                                                                                                                                                                                                                                                                                                                                                                                                                                                                                                                                                                                                                                                                                                                                                                                                                                                                                                                                                                                                                                                                                                                                                                                                                                                                                                                                                                                                                                                                                                                                                                                                                                                                                                                                                                                                           | P. MAN<br>MAN<br>SZ. HANNANANANANANANANANANANANANANANANANANA                                                                                                                                                                                                                                                                                                                                                                                                                                                                                                                                                                                                                                                                                                                                                                                                                                                                                                                                                                                                                                                                                                                                                                                                                                                                                                                                                                                                                                                                                                                                                                                                                                                                                                                                                                                                                                                                                                                                                                                                                                                                                                                                                                                                                                                                                                                                                                                                                                                                                                                                                                                                                                                                                                                                                                             |
|                                                                                                                                                                                                                                                                                                                                                                                                                                                                                                                                                                                                                                                                                                                                                                                                                                                                                                                                                                                                                                                                                                                                                                                                                                                                                                                                                                                                                                                                                                                                                                                                                                                                                                                                                                                                                                                                                                                                                                                                                                                                                                                                | JOHN<br>BRUGGE<br>E-3973<br>BAYSIC<br>BAYSIC<br>BAYSIC<br>BAYSIC                                                                                                                                                                                                                                                                                                                                                                                                                                                                                                                                                                                                                                                                                                                                                                                                                                                                                                                                                                                                                                                                                                                                                                                                                                                                                                                                                                                                                                                                                                                                                                                                                                                                                                                                                                                                                                                                                                                                                                                                                                                                                                                                                                                                                                                                                                                                                                                                                                                                                                                                                                                                                                                                                                                                                                                                                                                                                                                                                                                                                                                                                                                                                                                                                                                                                                                                    | P. MAN<br>MAN<br>SE, J.J. HANNON<br>EENCLIM                                                                                                                                                                                                                                                                                                                                                                                                                                                                                                                                                                                                                                                                                                                                                                                                                                                                                                                                                                                                                                                                                                                                                                                                                                                                                                                                                                                                                                                                                                                                                                                                                                                                                                                                                                                                                                                                                                                                                                                                                                                                                                                                                                                                                                                                                                                                                                                                                                                                                                                                                                                                                                                                                                                                                                                              |
|                                                                                                                                                                                                                                                                                                                                                                                                                                                                                                                                                                                                                                                                                                                                                                                                                                                                                                                                                                                                                                                                                                                                                                                                                                                                                                                                                                                                                                                                                                                                                                                                                                                                                                                                                                                                                                                                                                                                                                                                                                                                                                                                | JOHN<br>BRUGGE<br>E-3973<br>BAYSIC<br>BAYSIC<br>BAYSIC<br>BAYSIC<br>BAYSIC<br>BAYSIC<br>BAYSIC<br>BAYSIC<br>BAYSIC<br>BAYSIC<br>BAYSIC<br>BAYSIC<br>BAYSIC<br>BAYSIC<br>BAYSIC<br>BAYSIC<br>BAYSIC<br>BAYSIC<br>BAYSIC<br>BAYSIC<br>BAYSIC<br>BAYSIC<br>BAYSIC<br>BAYSIC<br>BAYSIC<br>BAYSIC<br>BAYSIC<br>BAYSIC<br>BAYSIC<br>BAYSIC<br>BAYSIC<br>BAYSIC<br>BAYSIC<br>BAYSIC<br>BAYSIC<br>BAYSIC<br>BAYSIC<br>BAYSIC<br>BAYSIC<br>BAYSIC<br>BAYSIC<br>BAYSIC<br>BAYSIC<br>BAYSIC<br>BAYSIC<br>BAYSIC<br>BAYSIC<br>BAYSIC<br>BAYSIC<br>BAYSIC<br>BAYSIC<br>BAYSIC<br>BAYSIC<br>BAYSIC<br>BAYSIC<br>BAYSIC<br>BAYSIC<br>BAYSIC<br>BAYSIC<br>BAYSIC<br>BAYSIC<br>BAYSIC<br>BAYSIC<br>BAYSIC<br>BAYSIC<br>BAYSIC<br>BAYSIC<br>BAYSIC<br>BAYSIC<br>BAYSIC<br>BAYSIC<br>BAYSIC<br>BAYSIC<br>BAYSIC<br>BAYSIC<br>BAYSIC<br>BAYSIC<br>BAYSIC<br>BAYSIC<br>BAYSIC<br>BAYSIC<br>BAYSIC<br>BAYSIC<br>BAYSIC<br>BAYSIC<br>BAYSIC<br>BAYSIC<br>BAYSIC<br>BAYSIC<br>BAYSIC<br>BAYSIC<br>BAYSIC<br>BAYSIC<br>BAYSIC<br>BAYSIC<br>BAYSIC<br>BAYSIC<br>BAYSIC<br>BAYSIC<br>BAYSIC<br>BAYSIC<br>BAYSIC<br>BAYSIC<br>BAYSIC<br>BAYSIC<br>BAYSIC<br>BAYSIC<br>BAYSIC<br>BAYSIC<br>BAYSIC<br>BAYSIC<br>BAYSIC<br>BAYSIC<br>BAYSIC<br>BAYSIC<br>BAYSIC<br>BAYSIC<br>BAYSIC<br>BAYSIC<br>BAYSIC<br>BAYSIC<br>BAYSIC<br>BAYSIC<br>BAYSIC<br>BAYSIC<br>BAYSIC<br>BAYSIC<br>BAYSIC<br>BAYSIC<br>BAYSIC<br>BAYSIC<br>BAYSIC<br>BAYSIC<br>BAYSIC<br>BAYSIC<br>BAYSIC<br>BAYSIC<br>BAYSIC<br>BAYSIC<br>BAYSIC<br>BAYSIC<br>BAYSIC<br>BAYSIC<br>BAYSIC<br>BAYSIC<br>BAYSIC<br>BAYSIC<br>BAYSIC<br>BAYSIC<br>BAYSIC<br>BAYSIC<br>BAYSIC<br>BAYSIC<br>BAYSIC<br>BAYSIC<br>BAYSIC<br>BAYSIC<br>BAYSIC<br>BAYSIC<br>BAYSIC<br>BAYSIC<br>BAYSIC<br>BAYSIC<br>BAYSIC<br>BAYSIC<br>BAYSIC<br>BAYSIC<br>BAYSIC<br>BAYSIC<br>BAYSIC<br>BAYSIC<br>BAYSIC<br>BAYSIC<br>BAYSIC<br>BAYSIC<br>BAYSIC<br>BAYSIC<br>BAYSIC<br>BAYSIC<br>BAYSIC<br>BAYSIC<br>BAYSIC<br>BAYSIC<br>BAYSIC<br>BAYSIC<br>BAYSIC<br>BAYSIC<br>BAYSIC<br>BAYSIC<br>BAYSIC<br>BAYSIC<br>BAYSIC<br>BAYSIC<br>BAYSIC<br>BAYSIC<br>BAYSIC<br>BAYSIC<br>BAYSIC<br>BAYSIC<br>BAYSIC<br>BAYSIC<br>BAYSIC<br>BAYSIC<br>BAYSIC<br>BAYSIC<br>BAYSIC<br>BAYSIC<br>BAYSIC<br>BAYSIC<br>BAYSIC<br>BAYSIC<br>BAYSIC<br>BAYSIC<br>BAYSIC<br>BAYSIC<br>BAYSIC<br>BAYSIC<br>BAYSIC<br>BAYSIC<br>BAYSIC<br>BAYSIC<br>BAYSIC<br>BAYSIC<br>BAYSIC<br>BAYSIC<br>BAYSIC<br>BAYSIC<br>BAYSIC<br>BAYSIC<br>BAYSIC<br>BAYSIC<br>BAYSIC<br>BAYSIC<br>BAYSIC<br>BAYSIC<br>BAYSIC<br>BAYSIC<br>BAYSIC<br>BAYSIC<br>BAYSIC<br>BAYSIC<br>BAYSIC<br>BAYSIC<br>BAYSIC<br>BAYSIC<br>BAYSIC<br>BAYSIC<br>BAYSIC<br>BAYSIC<br>BAYSIC<br>BAYSIC<br>BAYSIC<br>BAYSIC<br>BAYSIC<br>BAYSIC<br>BAYSIC<br>BAYSIC<br>BAYSIC<br>BAYSIC<br>BAYSIC<br>BAYSIC<br>BAYSIC<br>BAYSIC<br>BAYSIC<br>BAYSIC<br>BAYSIC<br>BAYSIC<br>BAYSIC<br>BAYSIC<br>BAYSIC<br>BAYSIC<br>BAYSIC<br>BAYSIC<br>BAYSIC<br>BAYSIC<br>BAYSIC<br>BAYSIC<br>BAYSIC<br>BAYSIC<br>BAYSIC<br>BAYSIC<br>BAYSIC<br>BAYSIC<br>BAYSIC<br>BAYSIC<br>BAYSIC<br>BAYSIC<br>BAYSIC<br>BAYSIC<br>BAY                                                                                                                                                                                                                                                                                                                                                           | P. MAN<br>MAN<br>SE, J.J. HANNON<br>EENCI. HANNON<br>MAN                                                                                                                                                                                                                                                                                                                                                                                                                                                                                                                                                                                                                                                                                                                                                                                                                                                                                                                                                                                                                                                                                                                                                                                                                                                                                                                                                                                                                                                                                                                                                                                                                                                                                                                                                                                                                                                                                                                                                                                                                                                                                                                                                                                                                                                                                                                                                                                                                                                                                                                                                                                                                                                                                                                                                                                 |
|                                                                                                                                                                                                                                                                                                                                                                                                                                                                                                                                                                                                                                                                                                                                                                                                                                                                                                                                                                                                                                                                                                                                                                                                                                                                                                                                                                                                                                                                                                                                                                                                                                                                                                                                                                                                                                                                                                                                                                                                                                                                                                                                | JOHN<br>BRUGGE<br>E-3973<br>BAYSIC<br>BAYSIC<br>BAYSIC<br>BAYSIC<br>BAYSIC<br>BAYSIC<br>BAYSIC<br>BAYSIC<br>BAYSIC<br>BAYSIC<br>BAYSIC<br>BAYSIC<br>BAYSIC<br>BAYSIC<br>BAYSIC<br>BAYSIC<br>BAYSIC<br>BAYSIC<br>BAYSIC<br>BAYSIC<br>BAYSIC<br>BAYSIC<br>BAYSIC<br>BAYSIC<br>BAYSIC<br>BAYSIC<br>BAYSIC<br>BAYSIC<br>BAYSIC<br>BAYSIC<br>BAYSIC<br>BAYSIC<br>BAYSIC<br>BAYSIC<br>BAYSIC<br>BAYSIC<br>BAYSIC<br>BAYSIC<br>BAYSIC<br>BAYSIC<br>BAYSIC<br>BAYSIC<br>BAYSIC<br>BAYSIC<br>BAYSIC<br>BAYSIC<br>BAYSIC<br>BAYSIC<br>BAYSIC<br>BAYSIC<br>BAYSIC<br>BAYSIC<br>BAYSIC<br>BAYSIC<br>BAYSIC<br>BAYSIC<br>BAYSIC<br>BAYSIC<br>BAYSIC<br>BAYSIC<br>BAYSIC<br>BAYSIC<br>BAYSIC<br>BAYSIC<br>BAYSIC<br>BAYSIC<br>BAYSIC<br>BAYSIC<br>BAYSIC<br>BAYSIC<br>BAYSIC<br>BAYSIC<br>BAYSIC<br>BAYSIC<br>BAYSIC<br>BAYSIC<br>BAYSIC<br>BAYSIC<br>BAYSIC<br>BAYSIC<br>BAYSIC<br>BAYSIC<br>BAYSIC<br>BAYSIC<br>BAYSIC<br>BAYSIC<br>BAYSIC<br>BAYSIC<br>BAYSIC<br>BAYSIC<br>BAYSIC<br>BAYSIC<br>BAYSIC<br>BAYSIC<br>BAYSIC<br>BAYSIC<br>BAYSIC<br>BAYSIC<br>BAYSIC<br>BAYSIC<br>BAYSIC<br>BAYSIC<br>BAYSIC<br>BAYSIC<br>BAYSIC<br>BAYSIC<br>BAYSIC<br>BAYSIC<br>BAYSIC<br>BAYSIC<br>BAYSIC<br>BAYSIC<br>BAYSIC<br>BAYSIC<br>BAYSIC<br>BAYSIC<br>BAYSIC<br>BAYSIC<br>BAYSIC<br>BAYSIC<br>BAYSIC<br>BAYSIC<br>BAYSIC<br>BAYSIC<br>BAYSIC<br>BAYSIC<br>BAYSIC<br>BAYSIC<br>BAYSIC<br>BAYSIC<br>BAYSIC<br>BAYSIC<br>BAYSIC<br>BAYSIC<br>BAYSIC<br>BAYSIC<br>BAYSIC<br>BAYSIC<br>BAYSIC<br>BAYSIC<br>BAYSIC<br>BAYSIC<br>BAYSIC<br>BAYSIC<br>BAYSIC<br>BAYSIC<br>BAYSIC<br>BAYSIC<br>BAYSIC<br>BAYSIC<br>BAYSIC<br>BAYSIC<br>BAYSIC<br>BAYSIC<br>BAYSIC<br>BAYSIC<br>BAYSIC<br>BAYSIC<br>BAYSIC<br>BAYSIC<br>BAYSIC<br>BAYSIC<br>BAYSIC<br>BAYSIC<br>BAYSIC<br>BAYSIC<br>BAYSIC<br>BAYSIC<br>BAYSIC<br>BAYSIC<br>BAYSIC<br>BAYSIC<br>BAYSIC<br>BAYSIC<br>BAYSIC<br>BAYSIC<br>BAYSIC<br>BAYSIC<br>BAYSIC<br>BAYSIC<br>BAYSIC<br>BAYSIC<br>BAYSIC<br>BAYSIC<br>BAYSIC<br>BAYSIC<br>BAYSIC<br>BAYSIC<br>BAYSIC<br>BAYSIC<br>BAYSIC<br>BAYSIC<br>BAYSIC<br>BAYSIC<br>BAYSIC<br>BAYSIC<br>BAYSIC<br>BAYSIC<br>BAYSIC<br>BAYSIC<br>BAYSIC<br>BAYSIC<br>BAYSIC<br>BAYSIC<br>BAYSIC<br>BAYSIC<br>BAYSIC<br>BAYSIC<br>BAYSIC<br>BAYSIC<br>BAYSIC<br>BAYSIC<br>BAYSIC<br>BAYSIC<br>BAYSIC<br>BAYSIC<br>BAYSIC<br>BAYSIC<br>BAYSIC<br>BAYSIC<br>BAYSIC<br>BAYSIC<br>BAYSIC<br>BAYSIC<br>BAYSIC<br>BAYSIC<br>BAYSIC<br>BAYSIC<br>BAYSIC<br>BAYSIC<br>BAYSIC<br>BAYSIC<br>BAYSIC<br>BAYSIC<br>BAYSIC<br>BAYSIC<br>BAYSIC<br>BAYSIC<br>BAYSIC<br>BAYSIC<br>BAYSIC<br>BAYSIC<br>BAYSIC<br>BAYSIC<br>BAYSIC<br>BAYSIC<br>BAYSIC<br>BAYSIC<br>BAYSIC<br>BAYSIC<br>BAYSIC<br>BAYSIC<br>BAYSIC<br>BAYSIC<br>BAYSIC<br>BAYSIC<br>BAYSIC<br>BAYSIC<br>BAYSIC<br>BAYSIC<br>BAYSIC<br>BAYSIC<br>BAYSIC<br>BAYSIC<br>BAYSIC<br>BAYSIC<br>BAYSIC<br>BAYSIC<br>BAYSIC<br>BAYSIC<br>BAYSIC<br>BAYSIC<br>BAYSIC<br>BAYSIC<br>BAYSIC<br>BAYSIC<br>BAYSIC<br>BAYSIC<br>BAYSIC<br>BAYSIC<br>BAYSIC<br>BAYSIC<br>BAYSIC<br>BAYSIC<br>BAYSIC<br>BAYSIC<br>BAYSIC<br>BAYSIC<br>BAYSIC<br>BAY                                                                                                                                                                                                                                                                                                                                                           | P. HANNAR                                                                                                                                                                                                                                                                                                                                                                                                                                                                                                                                                                                                                                                                                                                                                                                                                                                                                                                                                                                                                                                                                                                                                                                                                                                                                                                                                                                                                                                                                                                                                                                                                                                                                                                                                                                                                                                                                                                                                                                                                                                                                                                                                                                                                                                                                                                                                                                                                                                                                                                                                                                                                                                                                                                                                                                                                                |
|                                                                                                                                                                                                                                                                                                                                                                                                                                                                                                                                                                                                                                                                                                                                                                                                                                                                                                                                                                                                                                                                                                                                                                                                                                                                                                                                                                                                                                                                                                                                                                                                                                                                                                                                                                                                                                                                                                                                                                                                                                                                                                                                | BRUGGE<br>E-3973<br>BAYSIC<br>WI<br>BAYSIC<br>SS / ONAL<br>10/31/2022                                                                                                                                                                                                                                                                                                                                                                                                                                                                                                                                                                                                                                                                                                                                                                                                                                                                                                                                                                                                                                                                                                                                                                                                                                                                                                                                                                                                                                                                                                                                                                                                                                                                                                                                                                                                                                                                                                                                                                                                                                                                                                                                                                                                                                                                                                                                                                                                                                                                                                                                                                                                                                                                                                                                                                                                                                                                                                                                                                                                                                                                                                                                                                                                                                                                                                                               | MAN<br>57<br>EENC<br>1990<br>1990<br>1990<br>1990<br>1990<br>1990<br>1990<br>1990<br>1990<br>1990<br>1990<br>1990<br>1990<br>1990<br>1990<br>1990<br>1990<br>1990<br>1990<br>1990<br>1990<br>1990<br>1990<br>1990<br>1990<br>1990<br>1990<br>1990<br>1990<br>1990<br>1990<br>1990<br>1990<br>1990<br>1990<br>1990<br>1990<br>1990<br>1990<br>1990<br>1990<br>1990<br>1990<br>1990<br>1990<br>1990<br>1990<br>1990<br>1990<br>1990<br>1990<br>1990<br>1990<br>1990<br>1990<br>1990<br>1990<br>1990<br>1990<br>1990<br>1990<br>1990<br>1990<br>1990<br>1990<br>1990<br>1990<br>1990<br>1990<br>1990<br>1990<br>1990<br>1990<br>1990<br>1990<br>1990<br>1990<br>1990<br>1990<br>1990<br>1990<br>1990<br>1990<br>1990<br>1990<br>1990<br>1990<br>1990<br>1990<br>1990<br>1990<br>1990<br>1990<br>1990<br>1990<br>1990<br>1990<br>1990<br>1990<br>1990<br>1990<br>1990<br>1990<br>1990<br>1990<br>1990<br>1990<br>1990<br>1990<br>1990<br>1990<br>1990<br>1990<br>1990<br>1990<br>1990<br>1990<br>1990<br>1990<br>1990<br>1990<br>1990<br>1990<br>1990<br>1990<br>1990<br>1990<br>1990<br>1990<br>1990<br>1990<br>1990<br>1990<br>1990<br>1990<br>1990<br>1990<br>1990<br>1990<br>1990<br>1990<br>1990<br>1990<br>1990<br>1990<br>1990<br>1990<br>1990<br>1990<br>1990<br>1990<br>1990<br>1990<br>1990<br>1990<br>1990<br>1990<br>1990<br>1990<br>1990<br>1990<br>1990<br>1990<br>1990<br>1990<br>1990<br>1990<br>1990<br>1990<br>1990<br>1990<br>1990<br>1990<br>1990<br>1990<br>1990<br>1990<br>1990<br>1990<br>1990<br>1990<br>1990<br>1990<br>1990<br>1990<br>1990<br>1990<br>1990<br>1990<br>1990<br>1990<br>1990<br>1990<br>1990<br>1990<br>1990<br>1990<br>1990<br>1990<br>1990<br>1990<br>1990<br>1990<br>1990<br>1990<br>1990<br>1990<br>1990<br>1990<br>1990<br>1990<br>1990<br>1990<br>1990<br>1990<br>1990<br>1990<br>1990<br>1990<br>1990<br>1990<br>1990<br>1990<br>1990<br>1990<br>1990<br>1990<br>1990<br>1990<br>1990<br>1990<br>1990<br>1990<br>1990<br>1990<br>1990<br>1990<br>1990<br>1990<br>1990<br>1990<br>1990<br>1990<br>1990<br>1990<br>1990<br>1990<br>1990<br>1990<br>1990<br>1990<br>1990<br>1990<br>1990<br>1990<br>1990<br>1990<br>1990<br>1990<br>1990<br>1990<br>1990<br>1990<br>1990<br>1990<br>1990<br>1990<br>1990<br>1990<br>1990<br>1990<br>1990<br>1990<br>1990<br>1990<br>1990<br>1990<br>1990<br>1990<br>1990<br>1990<br>1990<br>1990<br>1990<br>1990<br>1990<br>1990<br>1990<br>1990<br>1990<br>1990<br>1990<br>1990<br>1990<br>1990<br>1990<br>1990<br>1990<br>1990<br>1990<br>1990<br>1990<br>1990<br>1990<br>1990<br>1990<br>1990<br>1990<br>1990<br>1990<br>1990<br>1990<br>1990<br>1990<br>1990<br>1990<br>1990<br>1990<br>1990<br>1990<br>1990<br>1990<br>1990<br>1990<br>1990<br>1990<br>1990<br>1990<br>1990<br>1990<br>1990<br>1990<br>1990<br>1990<br>1990<br>1990<br>1990<br>1990<br>199 |
|                                                                                                                                                                                                                                                                                                                                                                                                                                                                                                                                                                                                                                                                                                                                                                                                                                                                                                                                                                                                                                                                                                                                                                                                                                                                                                                                                                                                                                                                                                                                                                                                                                                                                                                                                                                                                                                                                                                                                                                                                                                                                                                                | BRUGGE<br>E-3973<br>BAYSIC<br>WI<br>BAYSIC<br>SS, ONAL                                                                                                                                                                                                                                                                                                                                                                                                                                                                                                                                                                                                                                                                                                                                                                                                                                                                                                                                                                                                                                                                                                                                                                                                                                                                                                                                                                                                                                                                                                                                                                                                                                                                                                                                                                                                                                                                                                                                                                                                                                                                                                                                                                                                                                                                                                                                                                                                                                                                                                                                                                                                                                                                                                                                                                                                                                                                                                                                                                                                                                                                                                                                                                                                                                                                                                                                              | MAN<br>57<br>EENG<br>1000000000000000000000000000000000000                                                                                                                                                                                                                                                                                                                                                                                                                                                                                                                                                                                                                                                                                                                                                                                                                                                                                                                                                                                                                                                                                                                                                                                                                                                                                                                                                                                                                                                                                                                                                                                                                                                                                                                                                                                                                                                                                                                                                                                                                                                                                                                                                                                                                                                                                                                                                                                                                                                                                                                                                                                                                                                                                                                                                                               |
|                                                                                                                                                                                                                                                                                                                                                                                                                                                                                                                                                                                                                                                                                                                                                                                                                                                                                                                                                                                                                                                                                                                                                                                                                                                                                                                                                                                                                                                                                                                                                                                                                                                                                                                                                                                                                                                                                                                                                                                                                                                                                                                                | BRUGGE<br>E-3973<br>BAYSIC<br>WI<br>BAYSIC<br>SS / ONAL<br>10/31/2022                                                                                                                                                                                                                                                                                                                                                                                                                                                                                                                                                                                                                                                                                                                                                                                                                                                                                                                                                                                                                                                                                                                                                                                                                                                                                                                                                                                                                                                                                                                                                                                                                                                                                                                                                                                                                                                                                                                                                                                                                                                                                                                                                                                                                                                                                                                                                                                                                                                                                                                                                                                                                                                                                                                                                                                                                                                                                                                                                                                                                                                                                                                                                                                                                                                                                                                               | MAN<br>57<br>EENG<br>1000000000000000000000000000000000000                                                                                                                                                                                                                                                                                                                                                                                                                                                                                                                                                                                                                                                                                                                                                                                                                                                                                                                                                                                                                                                                                                                                                                                                                                                                                                                                                                                                                                                                                                                                                                                                                                                                                                                                                                                                                                                                                                                                                                                                                                                                                                                                                                                                                                                                                                                                                                                                                                                                                                                                                                                                                                                                                                                                                                               |
|                                                                                                                                                                                                                                                                                                                                                                                                                                                                                                                                                                                                                                                                                                                                                                                                                                                                                                                                                                                                                                                                                                                                                                                                                                                                                                                                                                                                                                                                                                                                                                                                                                                                                                                                                                                                                                                                                                                                                                                                                                                                                                                                | BRUGGE<br>E-3973<br>BAYSIC<br>WI<br>BAYSIC<br>SS, ONAL<br>10/31/2022<br>(Date)<br>STATE OF WIS<br>DEPARTMENT OF TR/                                                                                                                                                                                                                                                                                                                                                                                                                                                                                                                                                                                                                                                                                                                                                                                                                                                                                                                                                                                                                                                                                                                                                                                                                                                                                                                                                                                                                                                                                                                                                                                                                                                                                                                                                                                                                                                                                                                                                                                                                                                                                                                                                                                                                                                                                                                                                                                                                                                                                                                                                                                                                                                                                                                                                                                                                                                                                                                                                                                                                                                                                                                                                                                                                                                                                 | MAN<br>57<br>EENG<br>1000000000000000000000000000000000000                                                                                                                                                                                                                                                                                                                                                                                                                                                                                                                                                                                                                                                                                                                                                                                                                                                                                                                                                                                                                                                                                                                                                                                                                                                                                                                                                                                                                                                                                                                                                                                                                                                                                                                                                                                                                                                                                                                                                                                                                                                                                                                                                                                                                                                                                                                                                                                                                                                                                                                                                                                                                                                                                                                                                                               |
|                                                                                                                                                                                                                                                                                                                                                                                                                                                                                                                                                                                                                                                                                                                                                                                                                                                                                                                                                                                                                                                                                                                                                                                                                                                                                                                                                                                                                                                                                                                                                                                                                                                                                                                                                                                                                                                                                                                                                                                                                                                                                                                                | BRUGGE<br>E-3973<br>BAYSIC<br>WI<br>BAYSIC<br>SS, ONAL<br>10/31/2022<br>(Date)<br>STATE OF WIS<br>DEPARTMENT OF TR/<br>PREPARED BY                                                                                                                                                                                                                                                                                                                                                                                                                                                                                                                                                                                                                                                                                                                                                                                                                                                                                                                                                                                                                                                                                                                                                                                                                                                                                                                                                                                                                                                                                                                                                                                                                                                                                                                                                                                                                                                                                                                                                                                                                                                                                                                                                                                                                                                                                                                                                                                                                                                                                                                                                                                                                                                                                                                                                                                                                                                                                                                                                                                                                                                                                                                                                                                                                                                                  | MAN<br>SPE,<br>ENG<br>Signation<br>Signation                                                                                                                                                                                                                                                                                                                                                                                                                                                                                                                                                                                                                                                                                                                                                                                                                                                                                                                                                                                                                                                                                                                                                                                                                                                                                                                                                                                                                                                                                                                                                                                                                                                                                                                                                                                                                                                                                                                                                                                                                                                                                                                                                                                                                                                                                                                                                                                                                                                                                                                                                                                                                                                                                                                                                                                             |
|                                                                                                                                                                                                                                                                                                                                                                                                                                                                                                                                                                                                                                                                                                                                                                                                                                                                                                                                                                                                                                                                                                                                                                                                                                                                                                                                                                                                                                                                                                                                                                                                                                                                                                                                                                                                                                                                                                                                                                                                                                                                                                                                | BRUGGE<br>E-3973<br>BAYSIC<br>WI<br>BAYSIC<br>WI<br>BAYSIC<br>WI<br>BAYSIC<br>BAYSIC<br>WI<br>BAYSIC<br>BAYSIC<br>BAYSIC<br>WI<br>BAYSIC<br>WI<br>BAYSIC<br>WI<br>BAYSIC<br>WI<br>BAYSIC<br>WI<br>BAYSIC<br>WI<br>BAYSIC<br>WI<br>BAYSIC<br>WI<br>BAYSIC<br>WI<br>BAYSIC<br>WI<br>BAYSIC<br>WI<br>BAYSIC<br>WI<br>BAYSIC<br>WI<br>BAYSIC<br>WI<br>BAYSIC<br>WI<br>BAYSIC<br>WI<br>BAYSIC<br>WI<br>BAYSIC<br>WI<br>BAYSIC<br>WI<br>BAYSIC<br>WI<br>BAYSIC<br>WI<br>BAYSIC<br>WI<br>BAYSIC<br>WI<br>BAYSIC<br>WI<br>BAYSIC<br>WI<br>BAYSIC<br>WI<br>BAYSIC<br>WI<br>BAYSIC<br>WI<br>BAYSIC<br>WI<br>BAYSIC<br>WI<br>BAYSIC<br>WI<br>BAYSIC<br>WI<br>BAYSIC<br>WI<br>BAYSIC<br>WI<br>BAYSIC<br>WI<br>BAYSIC<br>WI<br>BAYSIC<br>WI<br>BAYSIC<br>WI<br>BAYSIC<br>WI<br>BAYSIC<br>WI<br>BAYSIC<br>WI<br>BAYSIC<br>WI<br>BAYSIC<br>WI<br>BAYSIC<br>WI<br>BAYSIC<br>WI<br>BAYSIC<br>WI<br>BAYSIC<br>WI<br>BAYSIC<br>WI<br>BAYSIC<br>WI<br>BAYSIC<br>WI<br>BAYSIC<br>WI<br>BAYSIC<br>MAL<br>MI<br>BAYSIC<br>MAL<br>MI<br>BAYSIC<br>MI<br>BAYSIC<br>MI<br>BAYSIC<br>MI<br>BAYSIC<br>MI<br>BAYSIC<br>MI<br>BAYSIC<br>MI<br>BAYSIC<br>MI<br>BAYSIC<br>MI<br>BAYSIC<br>MI<br>BAYSIC<br>MI<br>BAYSIC<br>MI<br>BAYSIC<br>MI<br>BAYSIC<br>MI<br>BAYSIC<br>MI<br>BAYSIC<br>MI<br>BAYSIC<br>MI<br>BAYSIC<br>MI<br>BAYSIC<br>MI<br>BAYSIC<br>MI<br>BAYSIC<br>MI<br>BAYSIC<br>MI<br>BAYSIC<br>MI<br>BAYSIC<br>MI<br>BAYSIC<br>MI<br>BAYSIC<br>MI<br>BAYSIC<br>MI<br>BAYSIC<br>MI<br>BAYSIC<br>MI<br>BAYSIC<br>MI<br>BAYSIC<br>MI<br>BAYSIC<br>MI<br>BAYSIC<br>MI<br>BAYSIC<br>MI<br>BAYSIC<br>MI<br>BAYSIC<br>MI<br>BAYSIC<br>MI<br>BAYSIC<br>MI<br>BAYSIC<br>MI<br>BAYSIC<br>MI<br>BAYSIC<br>MI<br>BAYSIC<br>MI<br>BAYSIC<br>MI<br>BAYSIC<br>MI<br>BAYSIC<br>MI<br>BAYSIC<br>MI<br>BAYSIC<br>MI<br>BAYSIC<br>MI<br>BAYSIC<br>MI<br>BAYSIC<br>MI<br>BAYSIC<br>MI<br>BAYSIC<br>MI<br>BAYSIC<br>MI<br>BAYSIC<br>MI<br>BAYSIC<br>MI<br>BAYSIC<br>MI<br>BAYSIC<br>MI<br>BAYSIC<br>MI<br>BAYSIC<br>MI<br>BAYSIC<br>MI<br>BAYSIC<br>MI<br>BAYSIC<br>MI<br>BAYSIC<br>MI<br>BAYSIC<br>MI<br>BAYSIC<br>MI<br>BAYSIC<br>MI<br>BAYSIC<br>MI<br>BAYSIC<br>MI<br>BAYSIC<br>MI<br>BAYSIC<br>MI<br>BAYSIC<br>MI<br>BAYSIC<br>MI<br>BAYSIC<br>MI<br>BAYSIC<br>MI<br>BAYSIC<br>MI<br>BAYSIC<br>MI<br>BAYSIC<br>MI<br>BAYSIC<br>MI<br>BAYSIC<br>MI<br>BAYSIC<br>MI<br>BAYSIC<br>MI<br>BAYSIC<br>MI<br>BAYSIC<br>MI<br>BAYSIC<br>MI<br>BAYSIC<br>MI<br>BAYSIC<br>MI<br>BAYSIC<br>MI<br>BAYSIC<br>MI<br>BAYSIC<br>MI<br>BAYSIC<br>MI<br>BAYSIC<br>MI<br>BAYSIC<br>MI<br>BAYSIC<br>MI<br>BAYSIC<br>MI<br>BAYSIC<br>MI<br>BAYSIC<br>MI<br>BAYSIC<br>MI<br>BAYSIC<br>MI<br>BAYSIC<br>MI<br>BAYSIC<br>MI<br>BAYSIC<br>MI<br>BAYSIC<br>MI<br>BAYSIC<br>MI<br>BAYSIC<br>MI<br>BAYSIC<br>MI<br>BAYSIC<br>MI<br>BAYSIC<br>MI<br>BAYSIC<br>MI<br>BAYSIC<br>MI<br>BAYSIC<br>MI<br>BAYSIC<br>MI<br>BAYSIC<br>MI<br>BAYSIC<br>MI<br>BAYSIC<br>MI<br>BAYSIC<br>MI<br>BAYSIC<br>MI<br>BAYSIC<br>MI<br>BAYSIC<br>MI<br>BAYSIC<br>MI<br>BAYSIC<br>MI<br>BAYSIC<br>MI<br>BAYSIC<br>MI<br>BAYSIC<br>MI<br>BAYSIC<br>MI<br>BAYSIC<br>MI<br>BAYSIC<br>MI<br>BAYSIC<br>MI<br>BAYSIC<br>MI<br>BAYSIC<br>MI<br>BAYSIC<br>MI<br>BAYSIC<br>MI<br>BAYSIC<br>MI<br>BAYSIC<br>MI<br>BAYSIC<br>MI<br>BAYSIC<br>MI<br>BAYSIC<br>MI<br>BAYSIC<br>MI<br>BAYSIC<br>MI<br>BAYSIC<br>MI<br>BAYSIC<br>MI<br>BAYSIC<br>MI<br>BAYSIC<br>MI<br>BAYSIC<br>MI<br>BAYSIC<br>MI<br>BAY | MAN<br>SPE,<br>ENG<br>Signation<br>Signation<br>Signation<br>Signation<br>Signation<br>Signation<br>Signation<br>Signation<br>Signation<br>Signation<br>Signation<br>Signation<br>Signation<br>Signation<br>Signation<br>Signation<br>Signation<br>Signation<br>Signation<br>Signation<br>Signation<br>Signation<br>Signation<br>Signation<br>Signation<br>Signation<br>Signation<br>Signation<br>Signation<br>Signation<br>Signation<br>Signation<br>Signation<br>Signation<br>Signation<br>Signation<br>Signation<br>Signation<br>Signation<br>Signation<br>Signation<br>Signation<br>Signation<br>Signation<br>Signation<br>Signation<br>Signation<br>Signation<br>Signation<br>Signation<br>Signation<br>Signation<br>Signation<br>Signation<br>Signation<br>Signation<br>Signation<br>Signation<br>Signation<br>Signation<br>Signation<br>Signation<br>Signation<br>Signation<br>Signation<br>Signation<br>Signation<br>Signation<br>Signation<br>Signation<br>Signation<br>Signation<br>Signation<br>Signation<br>Signation<br>Signation<br>Signation<br>Signation<br>Signation<br>Signation<br>Signation<br>Signation<br>Signation<br>Signation<br>Signation<br>Signation<br>Signation<br>Signation<br>Signation<br>Signation<br>Signation<br>Signation<br>Signation<br>Signation<br>Signation<br>Signation<br>Signation<br>Signation<br>Signation<br>Signation<br>Signation<br>Signation<br>Signation<br>Signation<br>Signation<br>Signation<br>Signation<br>Signation<br>Signation<br>Signation<br>Signation<br>Signation<br>Signation<br>Signation<br>Signation<br>Signation<br>Signation<br>Signation<br>Signation<br>Signation<br>Signation<br>Signation<br>Signation<br>Signation<br>Signation<br>Signation<br>Signation<br>Signation<br>Signation<br>Signation<br>Signation<br>Signation<br>Signation<br>Signation<br>Signation<br>Signation<br>Signation<br>Signation<br>Signation<br>Signation<br>Signation<br>Signation<br>Signation<br>Signation<br>Signation<br>Signation<br>Signation<br>Signation<br>Signation<br>Signation<br>Signation<br>Signation<br>Signation<br>Signation<br>Signation<br>Signation<br>Signation<br>Signation<br>Signation<br>Signation<br>Signation<br>Signation<br>Signation<br>Signation<br>Signation<br>Signation<br>Signation<br>Signation<br>Signation<br>Signation<br>Signation<br>Signation<br>Signation<br>Signation<br>Signation<br>Signation<br>Signation<br>Signation<br>Signation<br>Signation<br>Signation<br>Signation<br>Signation<br>Signation<br>Signat                                                                                                                                                                                                                                                                                                                     |
|                                                                                                                                                                                                                                                                                                                                                                                                                                                                                                                                                                                                                                                                                                                                                                                                                                                                                                                                                                                                                                                                                                                                                                                                                                                                                                                                                                                                                                                                                                                                                                                                                                                                                                                                                                                                                                                                                                                                                                                                                                                                                                                                | BRUGGE<br>E-3973<br>BAYSIC<br>WI<br>BAYSIC<br>SS/ONAL<br>10/31/2022<br>(Date)<br>STATE OF WIS<br>DEPARTMENT OF TR/<br>PREPARED BY<br>Surveyor<br>Designet                                                                                                                                                                                                                                                                                                                                                                                                                                                                                                                                                                                                                                                                                                                                                                                                                                                                                                                                                                                                                                                                                                                                                                                                                                                                                                                                                                                                                                                                                                                                                                                                                                                                                                                                                                                                                                                                                                                                                                                                                                                                                                                                                                                                                                                                                                                                                                                                                                                                                                                                                                                                                                                                                                                                                                                                                                                                                                                                                                                                                                                                                                                                                                                                                                           | MAN<br>57<br>ENGINENE<br>Signat<br>Signat<br>Signat<br>Signat<br>Signat<br>Signat<br>Signat<br>Signat<br>Signat<br>Signat<br>Signat<br>Signat<br>Signat<br>Signat<br>Signat<br>Signat<br>Signat<br>Signat<br>Signat<br>Signat<br>Signat<br>Signat<br>Signat<br>Signat<br>Signat<br>Signat<br>Signat<br>Signat<br>Signat<br>Signat<br>Signat<br>Signat<br>Signat<br>Signat<br>Signat<br>Signat<br>Signat<br>Signat<br>Signat<br>Signat<br>Signat<br>Signat<br>Signat<br>Signat<br>Signat<br>Signat<br>Signat<br>Signat<br>Signat<br>Signat<br>Signat<br>Signat<br>Signat<br>Signat<br>Signat<br>Signat<br>Signat<br>Signat<br>Signat<br>Signat<br>Signat<br>Signat<br>Signat<br>Signat<br>Signat<br>Signat<br>Signat<br>Signat<br>Signat<br>Signat<br>Signat<br>Signat<br>Signat<br>Signat<br>Signat<br>Signat<br>Signat<br>Signat<br>Signat<br>Signat<br>Signat<br>Signat<br>Signat<br>Signat<br>Signat<br>Signat<br>Signat<br>Signat<br>Signat<br>Signat<br>Signat<br>Signat<br>Signat<br>Signat<br>Signat<br>Signat<br>Signat<br>Signat<br>Signat<br>Signat<br>Signat<br>Signat<br>Signat<br>Signat<br>Signat<br>Signat<br>Signat<br>Signat<br>Signat<br>Signat<br>Signat<br>Signat<br>Signat<br>Signat<br>Signat<br>Signat<br>Signat<br>Signat<br>Signat<br>Signat<br>Signat<br>Signat<br>Signat<br>Signat<br>Signat<br>Signat<br>Signat<br>Signat<br>Signat<br>Signat<br>Signat<br>Signat<br>Signat<br>Signat<br>Signat<br>Signat<br>Signat<br>Signat<br>Signat<br>Signat<br>Signat<br>Signat<br>Signat<br>Signat<br>Signat<br>Signat<br>Signat<br>Signat<br>Signat<br>Signat<br>Signat<br>Signat<br>Signat<br>Signat<br>Signat<br>Signat<br>Signat<br>Signat<br>Signat<br>Signat<br>Signat<br>Signat<br>Signat<br>Signat<br>Signat<br>Signat<br>Signat<br>Signat<br>Signat<br>Signat<br>Signat<br>Signat<br>Signat<br>Signat<br>Signat<br>Signat<br>Signat<br>Signat<br>Signat<br>Signat<br>Signat<br>Signat<br>Signat<br>Signat<br>Signat<br>Signat<br>Signat<br>Signat<br>Signat<br>Signat<br>Signat<br>Signat<br>Signat<br>Signat<br>Signat<br>Signat<br>Signat<br>Signat<br>Signat<br>Signat<br>Signat<br>Signat<br>Signat<br>Signat<br>Signat<br>Signat<br>Signat<br>Signat<br>Signat<br>Signat<br>Signat<br>Signat<br>Signat<br>Signat<br>Signat<br>Signat<br>Signat<br>Signat<br>Signat<br>Signat<br>Signat<br>Signat<br>Signat<br>Signat<br>Signat<br>Signat<br>Signat<br>Signat<br>Signat<br>Signat<br>Signat<br>Signat<br>Signat<br>Signat<br>Signat<br>Signat<br>Signat<br>Signat<br>Signat<br>Signat<br>Signat<br>Signat<br>Signat<br>Signat<br>Signat<br>Signat<br>Signat<br>Signat<br>Signat<br>Signat<br>Signat<br>Signat<br>Signat<br>Sig                                                                                                                                                                           |
|                                                                                                                                                                                                                                                                                                                                                                                                                                                                                                                                                                                                                                                                                                                                                                                                                                                                                                                                                                                                                                                                                                                                                                                                                                                                                                                                                                                                                                                                                                                                                                                                                                                                                                                                                                                                                                                                                                                                                                                                                                                                                                                                | BRUGGE<br>E-3973<br>BAYSIC<br>WI<br>BAYSIC<br>WI<br>BAYSIC<br>WI<br>BAYSIC<br>BAYSIC<br>WI<br>BAYSIC<br>BAYSIC<br>BAYSIC<br>BAYSIC<br>BAYSIC<br>BAYSIC<br>BAYSIC<br>BAYSIC<br>BAYSIC<br>BAYSIC<br>BAYSIC<br>BAYSIC<br>BAYSIC<br>BAYSIC<br>BAYSIC<br>BAYSIC<br>BAYSIC<br>BAYSIC<br>BAYSIC<br>BAYSIC<br>BAYSIC<br>BAYSIC<br>BAYSIC<br>BAYSIC<br>BAYSIC<br>BAYSIC<br>BAYSIC<br>BAYSIC<br>BAYSIC<br>BAYSIC<br>BAYSIC<br>BAYSIC<br>BAYSIC<br>BAYSIC<br>BAYSIC<br>BAYSIC<br>BAYSIC<br>BAYSIC<br>BAYSIC<br>BAYSIC<br>BAYSIC<br>BAYSIC<br>BAYSIC<br>BAYSIC<br>BAYSIC<br>BAYSIC<br>BAYSIC<br>BAYSIC<br>BAYSIC<br>BAYSIC<br>BAYSIC<br>BAYSIC<br>BAYSIC<br>BAYSIC<br>BAYSIC<br>BAYSIC<br>BAYSIC<br>BAYSIC<br>BAYSIC<br>BAYSIC<br>BAYSIC<br>BAYSIC<br>BAYSIC<br>BAYSIC<br>BAYSIC<br>BAYSIC<br>BAYSIC<br>BAYSIC<br>BAYSIC<br>BAYSIC<br>BAYSIC<br>BAYSIC<br>BAYSIC<br>BAYSIC<br>BAYSIC<br>BAYSIC<br>BAYSIC<br>BAYSIC<br>BAYSIC<br>BAYSIC<br>BAYSIC<br>BAYSIC<br>BAYSIC<br>BAYSIC<br>BAYSIC<br>BAYSIC<br>BAYSIC<br>BAYSIC<br>BAYSIC<br>BAYSIC<br>BAYSIC<br>BAYSIC<br>BAYSIC<br>BAYSIC<br>BAYSIC<br>BAYSIC<br>BAYSIC<br>BAYSIC<br>BAYSIC<br>BAYSIC<br>BAYSIC<br>BAYSIC<br>BAYSIC<br>BAYSIC<br>BAYSIC<br>BAYSIC<br>BAYSIC<br>BAYSIC<br>BAYSIC<br>BAYSIC<br>BAYSIC<br>BAYSIC<br>BAYSIC<br>BAYSIC<br>BAYSIC<br>BAYSIC<br>BAYSIC<br>BAYSIC<br>BAYSIC<br>BAYSIC<br>BAYSIC<br>BAYSIC<br>BAYSIC<br>BAYSIC<br>BAYSIC<br>BAYSIC<br>BAYSIC<br>BAYSIC<br>BAYSIC<br>BAYSIC<br>BAYSIC<br>BAYSIC<br>BAYSIC<br>BAYSIC<br>BAYSIC<br>BAYSIC<br>BAYSIC<br>BAYSIC<br>BAYSIC<br>BAYSIC<br>BAYSIC<br>BAYSIC<br>BAYSIC<br>BAYSIC<br>BAYSIC<br>BAYSIC<br>BAYSIC<br>BAYSIC<br>BAYSIC<br>BAYSIC<br>BAYSIC<br>BAYSIC<br>BAYSIC<br>BAYSIC<br>BAYSIC<br>BAYSIC<br>BAYSIC<br>BAYSIC<br>BAYSIC<br>BAYSIC<br>BAYSIC<br>BAYSIC<br>BAYSIC<br>BAYSIC<br>BAYSIC<br>BAYSIC<br>BAYSIC<br>BAYSIC<br>BAYSIC<br>BAYSIC<br>BAYSIC<br>BAYSIC<br>BAYSIC<br>BAYSIC<br>BAYSIC<br>BAYSIC<br>BAYSIC<br>BAYSIC<br>BAYSIC<br>BAYSIC<br>BAYSIC<br>BAYSIC<br>BAYSIC<br>BAYSIC<br>BAYSIC<br>BAYSIC<br>BAYSIC<br>BAYSIC<br>BAYSIC<br>BAYSIC<br>BAYSIC<br>BAYSIC<br>BAYSIC<br>BAYSIC<br>BAYSIC<br>BAYSIC<br>BAYSIC<br>BAYSIC<br>BAYSIC<br>BAYSIC<br>BAYSIC<br>BAYSIC<br>BAYSIC<br>BAYSIC<br>BAYSIC<br>BAYSIC<br>BAYSIC<br>BAYSIC<br>BAYSIC<br>BAYSIC<br>BAYSIC<br>BAYSIC<br>BAYSIC<br>BAYSIC<br>BAYSIC<br>BAYSIC<br>BAYSIC<br>BAYSIC<br>BAYSIC<br>BAYSIC<br>BAYSIC<br>BAYSIC<br>BAYSIC<br>BAYSIC<br>BAYSIC<br>BAYSIC<br>BAYSIC<br>BAYSIC<br>BAYSIC<br>BAYSIC<br>BAYSIC<br>BAYSIC<br>BAYSIC<br>BAYSIC<br>BAYSIC<br>BAYSIC<br>BAYSIC<br>BAYSIC<br>BAYSIC<br>BAYSIC<br>BAYSIC<br>BAYSIC<br>BAYSIC<br>BAYSIC<br>BAYSIC<br>BAYSIC<br>BAYSIC<br>BAYSIC<br>BAYSIC<br>BAYSIC<br>BAYSIC<br>BAYSIC<br>BAYSIC<br>BAYSIC<br>BAYSIC<br>BAYSIC<br>BAYSIC<br>BAYSIC<br>BAYSIC<br>BAYSIC<br>BAYSIC<br>BAYSIC<br>BAYSIC<br>BAYSIC<br>BAYSIC<br>BAYSIC<br>BAYSIC<br>BAYSIC<br>BAYSIC<br>BAYSIC<br>BAYSIC<br>BAYSIC<br>BAYSIC<br>BAYSIC<br>BAYSIC<br>BAYSIC<br>BAYSIC<br>BAYSIC<br>BAYSIC<br>BAYSIC<br>BAYSIC<br>BAYSIC<br>BAYSIC<br>BAYA                                                                                                                                                                                                                                                                                                                                                    | MAN<br>57<br>ENGINENE<br>Signat<br>Signat<br>Signat<br>Signat<br>Signat<br>Signat<br>Signat<br>Signat<br>Signat<br>Signat<br>Signat<br>Signat<br>Signat<br>Signat<br>Signat<br>Signat<br>Signat<br>Signat<br>Signat<br>Signat<br>Signat<br>Signat<br>Signat<br>Signat<br>Signat<br>Signat<br>Signat<br>Signat<br>Signat<br>Signat<br>Signat<br>Signat<br>Signat<br>Signat<br>Signat<br>Signat<br>Signat<br>Signat<br>Signat<br>Signat<br>Signat<br>Signat<br>Signat<br>Signat<br>Signat<br>Signat<br>Signat<br>Signat<br>Signat<br>Signat<br>Signat<br>Signat<br>Signat<br>Signat<br>Signat<br>Signat<br>Signat<br>Signat<br>Signat<br>Signat<br>Signat<br>Signat<br>Signat<br>Signat<br>Signat<br>Signat<br>Signat<br>Signat<br>Signat<br>Signat<br>Signat<br>Signat<br>Signat<br>Signat<br>Signat<br>Signat<br>Signat<br>Signat<br>Signat<br>Signat<br>Signat<br>Signat<br>Signat<br>Signat<br>Signat<br>Signat<br>Signat<br>Signat<br>Signat<br>Signat<br>Signat<br>Signat<br>Signat<br>Signat<br>Signat<br>Signat<br>Signat<br>Signat<br>Signat<br>Signat<br>Signat<br>Signat<br>Signat<br>Signat<br>Signat<br>Signat<br>Signat<br>Signat<br>Signat<br>Signat<br>Signat<br>Signat<br>Signat<br>Signat<br>Signat<br>Signat<br>Signat<br>Signat<br>Signat<br>Signat<br>Signat<br>Signat<br>Signat<br>Signat<br>Signat<br>Signat<br>Signat<br>Signat<br>Signat<br>Signat<br>Signat<br>Signat<br>Signat<br>Signat<br>Signat<br>Signat<br>Signat<br>Signat<br>Signat<br>Signat<br>Signat<br>Signat<br>Signat<br>Signat<br>Signat<br>Signat<br>Signat<br>Signat<br>Signat<br>Signat<br>Signat<br>Signat<br>Signat<br>Signat<br>Signat<br>Signat<br>Signat<br>Signat<br>Signat<br>Signat<br>Signat<br>Signat<br>Signat<br>Signat<br>Signat<br>Signat<br>Signat<br>Signat<br>Signat<br>Signat<br>Signat<br>Signat<br>Signat<br>Signat<br>Signat<br>Signat<br>Signat<br>Signat<br>Signat<br>Signat<br>Signat<br>Signat<br>Signat<br>Signat<br>Signat<br>Signat<br>Signat<br>Signat<br>Signat<br>Signat<br>Signat<br>Signat<br>Signat<br>Signat<br>Signat<br>Signat<br>Signat<br>Signat<br>Signat<br>Signat<br>Signat<br>Signat<br>Signat<br>Signat<br>Signat<br>Signat<br>Signat<br>Signat<br>Signat<br>Signat<br>Signat<br>Signat<br>Signat<br>Signat<br>Signat<br>Signat<br>Signat<br>Signat<br>Signat<br>Signat<br>Signat<br>Signat<br>Signat<br>Signat<br>Signat<br>Signat<br>Signat<br>Signat<br>Signat<br>Signat<br>Signat<br>Signat<br>Signat<br>Signat<br>Signat<br>Signat<br>Signat<br>Signat<br>Signat<br>Signat<br>Signat<br>Signat<br>Signat<br>Signat<br>Signat<br>Signat<br>Signat<br>Signat<br>Signat<br>Signat<br>Signat<br>Signat<br>Signat<br>Sig                                                                                                                                                                           |
|                                                                                                                                                                                                                                                                                                                                                                                                                                                                                                                                                                                                                                                                                                                                                                                                                                                                                                                                                                                                                                                                                                                                                                                                                                                                                                                                                                                                                                                                                                                                                                                                                                                                                                                                                                                                                                                                                                                                                                                                                                                                                                                                | BRUGGE<br>E-3973<br>BAYSIC<br>WI<br>BUSSIC<br>SS / ON AL<br>10/31/2022<br>(Date)<br>STATE OF WIS<br>DEPARTMENT OF TR/<br>PREPARED BY<br>Surveyor<br>Designet<br>Project Manager<br>Regional Examiner                                                                                                                                                                                                                                                                                                                                                                                                                                                                                                                                                                                                                                                                                                                                                                                                                                                                                                                                                                                                                                                                                                                                                                                                                                                                                                                                                                                                                                                                                                                                                                                                                                                                                                                                                                                                                                                                                                                                                                                                                                                                                                                                                                                                                                                                                                                                                                                                                                                                                                                                                                                                                                                                                                                                                                                                                                                                                                                                                                                                                                                                                                                                                                                                | MAN<br>57<br>ENGINE<br>Signat<br>Signat<br>Signat<br>Signat<br>Signat<br>Signat<br>Signat<br>Signat<br>Signat<br>Signat<br>Signat<br>Signat<br>Signat<br>Signat<br>Signat<br>Signat<br>Signat<br>Signat<br>Signat<br>Signat<br>Signat<br>Signat<br>Signat<br>Signat<br>Signat<br>Signat<br>Signat<br>Signat<br>Signat<br>Signat<br>Signat<br>Signat<br>Signat<br>Signat<br>Signat<br>Signat<br>Signat<br>Signat<br>Signat<br>Signat<br>Signat<br>Signat<br>Signat<br>Signat<br>Signat<br>Signat<br>Signat<br>Signat<br>Signat<br>Signat<br>Signat<br>Signat<br>Signat<br>Signat<br>Signat<br>Signat<br>Signat<br>Signat<br>Signat<br>Signat<br>Signat<br>Signat<br>Signat<br>Signat<br>Signat<br>Signat<br>Signat<br>Signat<br>Signat<br>Signat<br>Signat<br>Signat<br>Signat<br>Signat<br>Signat<br>Signat<br>Signat<br>Signat<br>Signat<br>Signat<br>Signat<br>Signat<br>Signat<br>Signat<br>Signat<br>Signat<br>Signat<br>Signat<br>Signat<br>Signat<br>Signat<br>Signat<br>Signat<br>Signat<br>Signat<br>Signat<br>Signat<br>Signat<br>Signat<br>Signat<br>Signat<br>Signat<br>Signat<br>Signat<br>Signat<br>Signat<br>Signat<br>Signat<br>Signat<br>Signat<br>Signat<br>Signat<br>Signat<br>Signat<br>Signat<br>Signat<br>Signat<br>Signat<br>Signat<br>Signat<br>Signat<br>Signat<br>Signat<br>Signat<br>Signat<br>Signat<br>Signat<br>Signat<br>Signat<br>Signat<br>Signat<br>Signat<br>Signat<br>Signat<br>Signat<br>Signat<br>Signat<br>Signat<br>Signat<br>Signat<br>Signat<br>Signat<br>Signat<br>Signat<br>Signat<br>Signat<br>Signat<br>Signat<br>Signat<br>Signat<br>Signat<br>Signat<br>Signat<br>Signat<br>Signat<br>Signat<br>Signat<br>Signat<br>Signat<br>Signat<br>Signat<br>Signat<br>Signat<br>Signat<br>Signat<br>Signat<br>Signat<br>Signat<br>Signat<br>Signat<br>Signat<br>Signat<br>Signat<br>Signat<br>Signat<br>Signat<br>Signat<br>Signat<br>Signat<br>Signat<br>Signat<br>Signat<br>Signat<br>Signat<br>Signat<br>Signat<br>Signat<br>Signat<br>Signat<br>Signat<br>Signat<br>Signat<br>Signat<br>Signat<br>Signat<br>Signat<br>Signat<br>Signat<br>Signat<br>Signat<br>Signat<br>Signat<br>Signat<br>Signat<br>Signat<br>Signat<br>Signat<br>Signat<br>Signat<br>Signat<br>Signat<br>Signat<br>Signat<br>Signat<br>Signat<br>Signat<br>Signat<br>Signat<br>Signat<br>Signat<br>Signat<br>Signat<br>Signat<br>Signat<br>Signat<br>Signat<br>Signat<br>Signat<br>Signat<br>Signat<br>Signat<br>Signat<br>Signat<br>Signat<br>Signat<br>Signat<br>Signat<br>Signat<br>Signat<br>Signat<br>Signat<br>Signat<br>Signat<br>Signat<br>Signat<br>Signat<br>Signat<br>Signat<br>Signat<br>Signat<br>Signat<br>Signat<br>Signat<br>Signa                                                                                                                                                                           |
|                                                                                                                                                                                                                                                                                                                                                                                                                                                                                                                                                                                                                                                                                                                                                                                                                                                                                                                                                                                                                                                                                                                                                                                                                                                                                                                                                                                                                                                                                                                                                                                                                                                                                                                                                                                                                                                                                                                                                                                                                                                                                                                                | BRUGGE<br>E-3973<br>BAYSIC<br>WI<br>BUSSIC<br>SS / ON AL<br>10/31/2022<br>(Date)<br>STATE OF WIS<br>DEPARTMENT OF TR/<br>PREPARED BY<br>Surveyor<br>Designet<br>Project Manager<br>Regional Examiner                                                                                                                                                                                                                                                                                                                                                                                                                                                                                                                                                                                                                                                                                                                                                                                                                                                                                                                                                                                                                                                                                                                                                                                                                                                                                                                                                                                                                                                                                                                                                                                                                                                                                                                                                                                                                                                                                                                                                                                                                                                                                                                                                                                                                                                                                                                                                                                                                                                                                                                                                                                                                                                                                                                                                                                                                                                                                                                                                                                                                                                                                                                                                                                                | MAN<br>57<br>ENGINE<br>Signat<br>Signat<br>Signat<br>Signat<br>Signat<br>Signat<br>Signat<br>Signat<br>Signat<br>Signat<br>Signat<br>Signat<br>Signat<br>Signat<br>Signat<br>Signat<br>Signat<br>Signat<br>Signat<br>Signat<br>Signat<br>Signat<br>Signat<br>Signat<br>Signat<br>Signat<br>Signat<br>Signat<br>Signat<br>Signat<br>Signat<br>Signat<br>Signat<br>Signat<br>Signat<br>Signat<br>Signat<br>Signat<br>Signat<br>Signat<br>Signat<br>Signat<br>Signat<br>Signat<br>Signat<br>Signat<br>Signat<br>Signat<br>Signat<br>Signat<br>Signat<br>Signat<br>Signat<br>Signat<br>Signat<br>Signat<br>Signat<br>Signat<br>Signat<br>Signat<br>Signat<br>Signat<br>Signat<br>Signat<br>Signat<br>Signat<br>Signat<br>Signat<br>Signat<br>Signat<br>Signat<br>Signat<br>Signat<br>Signat<br>Signat<br>Signat<br>Signat<br>Signat<br>Signat<br>Signat<br>Signat<br>Signat<br>Signat<br>Signat<br>Signat<br>Signat<br>Signat<br>Signat<br>Signat<br>Signat<br>Signat<br>Signat<br>Signat<br>Signat<br>Signat<br>Signat<br>Signat<br>Signat<br>Signat<br>Signat<br>Signat<br>Signat<br>Signat<br>Signat<br>Signat<br>Signat<br>Signat<br>Signat<br>Signat<br>Signat<br>Signat<br>Signat<br>Signat<br>Signat<br>Signat<br>Signat<br>Signat<br>Signat<br>Signat<br>Signat<br>Signat<br>Signat<br>Signat<br>Signat<br>Signat<br>Signat<br>Signat<br>Signat<br>Signat<br>Signat<br>Signat<br>Signat<br>Signat<br>Signat<br>Signat<br>Signat<br>Signat<br>Signat<br>Signat<br>Signat<br>Signat<br>Signat<br>Signat<br>Signat<br>Signat<br>Signat<br>Signat<br>Signat<br>Signat<br>Signat<br>Signat<br>Signat<br>Signat<br>Signat<br>Signat<br>Signat<br>Signat<br>Signat<br>Signat<br>Signat<br>Signat<br>Signat<br>Signat<br>Signat<br>Signat<br>Signat<br>Signat<br>Signat<br>Signat<br>Signat<br>Signat<br>Signat<br>Signat<br>Signat<br>Signat<br>Signat<br>Signat<br>Signat<br>Signat<br>Signat<br>Signat<br>Signat<br>Signat<br>Signat<br>Signat<br>Signat<br>Signat<br>Signat<br>Signat<br>Signat<br>Signat<br>Signat<br>Signat<br>Signat<br>Signat<br>Signat<br>Signat<br>Signat<br>Signat<br>Signat<br>Signat<br>Signat<br>Signat<br>Signat<br>Signat<br>Signat<br>Signat<br>Signat<br>Signat<br>Signat<br>Signat<br>Signat<br>Signat<br>Signat<br>Signat<br>Signat<br>Signat<br>Signat<br>Signat<br>Signat<br>Signat<br>Signat<br>Signat<br>Signat<br>Signat<br>Signat<br>Signat<br>Signat<br>Signat<br>Signat<br>Signat<br>Signat<br>Signat<br>Signat<br>Signat<br>Signat<br>Signat<br>Signat<br>Signat<br>Signat<br>Signat<br>Signat<br>Signat<br>Signat<br>Signat<br>Signat<br>Signat<br>Signat<br>Signat<br>Signat<br>Signat<br>Signat<br>Signat<br>Signa                                                                                                                                                                           |
| ES,                                                                                                                                                                                                                                                                                                                                                                                                                                                                                                                                                                                                                                                                                                                                                                                                                                                                                                                                                                                                                                                                                                                                                                                                                                                                                                                                                                                                                                                                                                                                                                                                                                                                                                                                                                                                                                                                                                                                                                                                                                                                                                                            | BRUGGE<br>E-3973<br>BAYSIC<br>BAYSIC<br>WI<br>BAYSIC<br>WI<br>BAYSIC<br>WI<br>BAYSIC<br>BAYSIC<br>WI<br>BAYSIC<br>BAYSIC<br>WI<br>BAYSIC<br>WI<br>BAYSIC<br>WI<br>BAYSIC<br>WI<br>BAYSIC<br>WI<br>BAYSIC<br>WI<br>BAYSIC<br>WI<br>BAYSIC<br>WI<br>BAYSIC<br>WI<br>BAYSIC<br>WI<br>BAYSIC<br>WI<br>BAYSIC<br>WI<br>BAYSIC<br>WI<br>BAYSIC<br>WI<br>BAYSIC<br>WI<br>BAYSIC<br>WI<br>BAYSIC<br>WI<br>BAYSIC<br>WI<br>BAYSIC<br>WI<br>BAYSIC<br>WI<br>BAYSIC<br>WI<br>BAYSIC<br>WI<br>BAYSIC<br>WI<br>BAYSIC<br>WI<br>BAYSIC<br>WI<br>BAYSIC<br>WI<br>BAYSIC<br>WI<br>BAYSIC<br>WI<br>BAYSIC<br>WI<br>BAYSIC<br>WI<br>BAYSIC<br>WI<br>BAYSIC<br>WI<br>BAYSIC<br>WI<br>BAYSIC<br>WI<br>BAYSIC<br>WI<br>BAYSIC<br>WI<br>BAYSIC<br>WI<br>BAYSIC<br>WI<br>BAYSIC<br>WI<br>BAYSIC<br>WI<br>BAYSIC<br>WI<br>BAYSIC<br>WI<br>BAYSIC<br>WI<br>BAYSIC<br>WI<br>BAYSIC<br>WI<br>BAYSIC<br>WI<br>BAYSIC<br>WI<br>BAYSIC<br>WI<br>BAYSIC<br>WI<br>BAYSIC<br>WI<br>BAYSIC<br>BAYSIC<br>WI<br>BAYSIC<br>BAYSIC<br>WI<br>STATEOF WIS<br>DEPARTMENT OF TR/<br>PREPARED BY<br>SURVEYON<br>DESIGNET<br>REGIONAL EXAMINENT<br>REGIONAL EXAMINENT<br>REGIONAL<br>REGIONAL<br>REGIONAL<br>REGIONAL<br>REGIONAL<br>RE                                                                                                                                                                                                                                                                                                                                                                                                                                                                                                                                                                                                                                                 | MAN<br>57<br>DE,<br>ENGLIMBUR<br>SIgnation<br>Signation<br>SCONSIN<br>ANSPORTATION<br>raSmith<br>JODI JARDSINSKI<br>BRIAN EDWARDS                                                                                                                                                                                                                                                                                                                                                                                                                                                                                                                                                                                                                                                                                                                                                                                                                                                                                                                                                                                                                                                                                                                                                                                                                                                                                                                                                                                                                                                                                                                                                                                                                                                                                                                                                                                                                                                                                                                                                                                                                                                                                                                                                                                                                                                                                                                                                                                                                                                                                                                                                                                                                                                                                                        |
| ES,<br>SED AS                                                                                                                                                                                                                                                                                                                                                                                                                                                                                                                                                                                                                                                                                                                                                                                                                                                                                                                                                                                                                                                                                                                                                                                                                                                                                                                                                                                                                                                                                                                                                                                                                                                                                                                                                                                                                                                                                                                                                                                                                                                                                                                  | BRUGGE<br>E-3973<br>BAYSIC<br>WI<br>10/31/2022<br>(Date)<br>STATE OF WIS<br>DEPARTMENT OF TR/<br>PREPARED ØV<br>Surveyon<br>Designet<br>Project Manager<br>Regional Examiner<br>Regional Supervisor                                                                                                                                                                                                                                                                                                                                                                                                                                                                                                                                                                                                                                                                                                                                                                                                                                                                                                                                                                                                                                                                                                                                                                                                                                                                                                                                                                                                                                                                                                                                                                                                                                                                                                                                                                                                                                                                                                                                                                                                                                                                                                                                                                                                                                                                                                                                                                                                                                                                                                                                                                                                                                                                                                                                                                                                                                                                                                                                                                                                                                                                                                                                                                                                 | MAN<br>57<br>DE,<br>ENGLIMBUR<br>SIgnation<br>Signation<br>SCONSIN<br>ANSPORTATION<br>raSmith<br>JODI JARDSINSKI<br>BRIAN EDWARDS                                                                                                                                                                                                                                                                                                                                                                                                                                                                                                                                                                                                                                                                                                                                                                                                                                                                                                                                                                                                                                                                                                                                                                                                                                                                                                                                                                                                                                                                                                                                                                                                                                                                                                                                                                                                                                                                                                                                                                                                                                                                                                                                                                                                                                                                                                                                                                                                                                                                                                                                                                                                                                                                                                        |