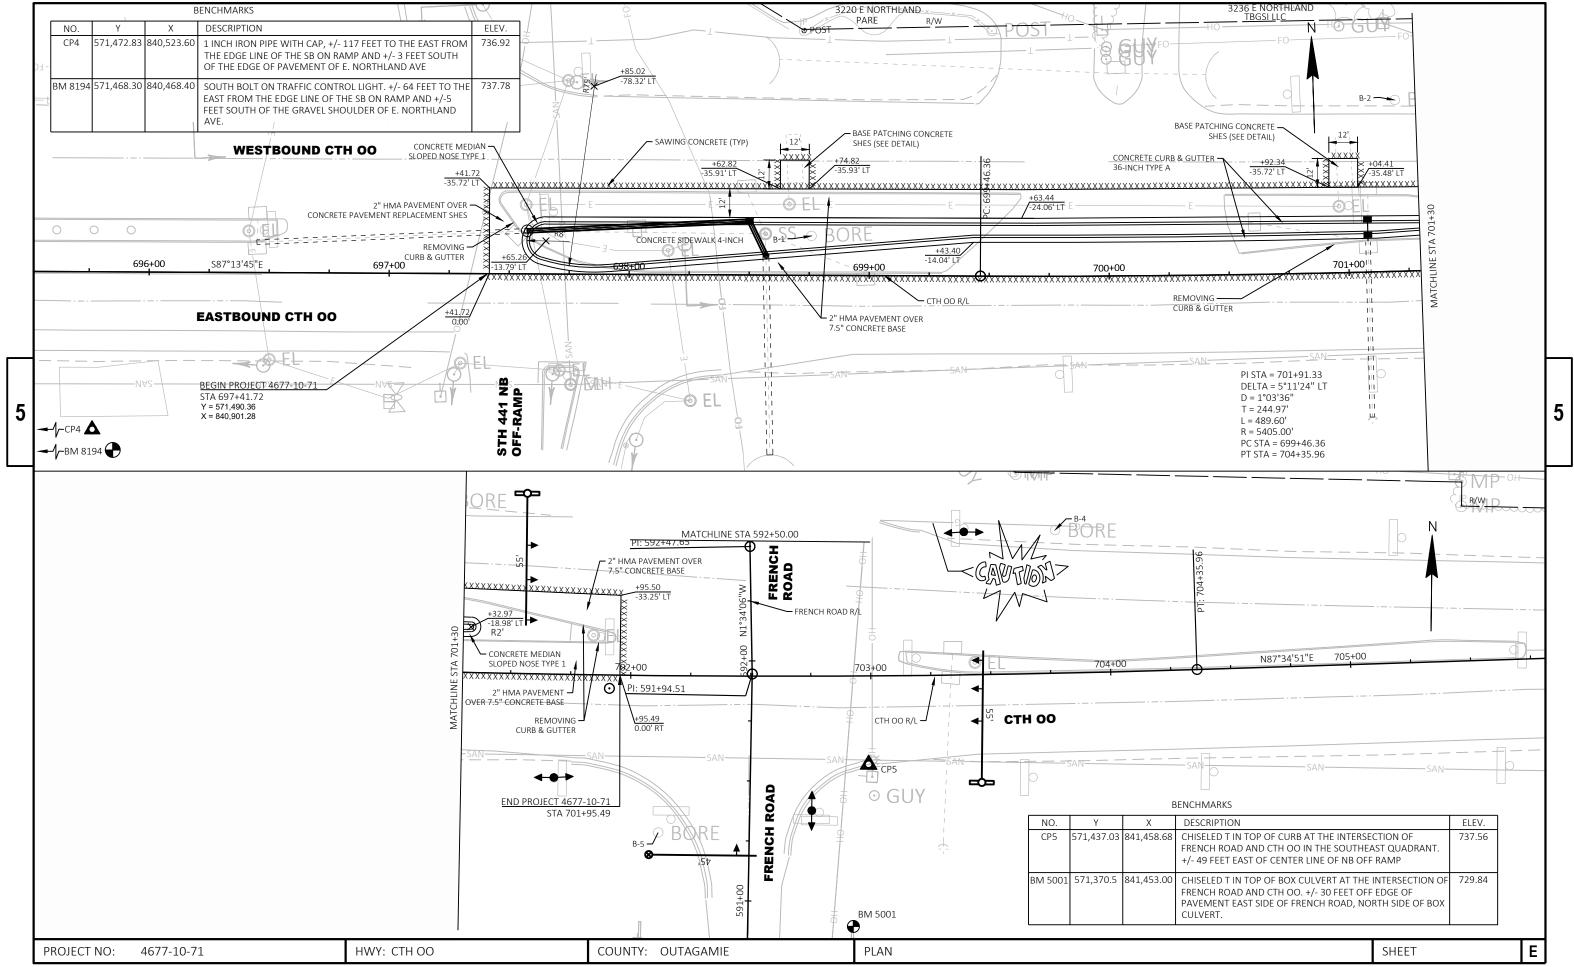

CH          |
| SB2      | 3             |
|          |               |
| TOTAL    | 3             |

ALL TRAFFIC SIGNAL QUANTITIES ARE CATEGO

| PROJECT NO: 4677-10-71 | HWY: STH 441 | COUNTY: OUTAGAMIE | MISCELLANEOUS QU | ANTITIES  |                       |
|------------------------|--------------|-------------------|------------------|-----------|-----------------------|
|                        |              | PLOT I            |                  | PLOT BY : | PLOT NAME : 030201_mq |

3

|          | VILLAGE O | NB & CTH OO<br>F LITTLE CHUTE<br>MIE COUNTY |   |
|----------|-----------|---------------------------------------------|---|
| ORY 0010 |           | PAGE 4 OF 4                                 | ŀ |
|          |           | SHEET NO:                                   | Ε |



PLOT DATE : 10/24/2022 1:53 PM PLOT BY : GUILLAMA, TINA PLOT NAME :

| [ | NO.     | Y          | Х          | DESCRIPTION                                                                                                                                                                    | ELEV.  |
|---|---------|------------|------------|--------------------------------------------------------------------------------------------------------------------------------------------------------------------------------|--------|
|   | CP5     | 571,437.03 | 841,458.68 | CHISELED T IN TOP OF CURB AT THE INTERSECTION OF<br>FRENCH ROAD AND CTH OO IN THE SOUTHEAST QUADRANT.<br>+/- 49 FEET EAST OF CENTER LINE OF NB OFF RAMP                        | 737.56 |
|   | BM 5001 | 571,370.5  | 841,453.00 | CHI