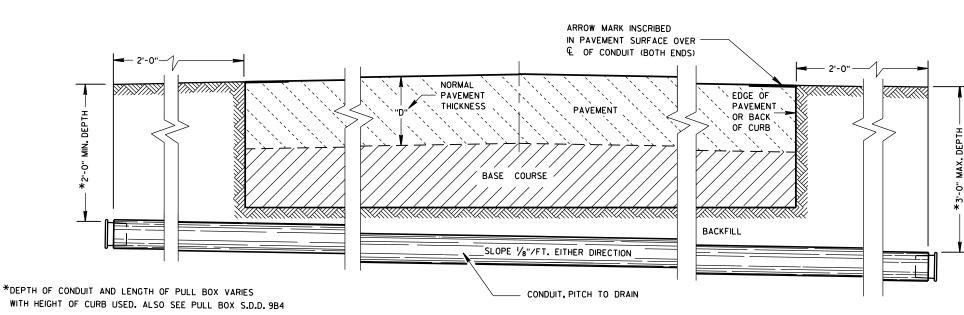

OVED BY THE ENGINEER.

ALL NONMETALLIC CONDUIT SHALL BE CAPPED OR PLUGGED IMMEDIATELY AFTER INSTALLATION AND SHALL REMAIN CAPPED OR PLUGGED UNTIL WIRE/CABLES ARE INSTALLED.

CAPPED OR PLUGGED.

BENDING OF PVC ELECTRICAL CONDUIT SHALL BE ACCOMPLISHED BY USING A BLANKET OR EMERSION TYPE TANK DESIGNED FOR THE PURPOSE OF BENDING PVC ELECTRICAL CONDUIT.

CONDUIT. (SEE NEC 347.5)

WHEN REQUIRED TO CONNECT NONMETALLIC CONDUIT TO METALLIC CONDUIT, ONLY U.L. LISTED ADAPTER FITTINGS SHALL BE USED.

ATTACHED.

CONDUIT RUNS SHALL BE THE SAME SIZE OF CONDUIT FROM ONE END TO THE OTHER (FROM PULL BOX TO PULL BOX-OR-JUNCTION BOX TO JUNCTION BOX-OR-BASE TO BASE, ETC.).

ALL CONDUIT RUNS SHALL BE STRAIGHT (WITHOUT BENDS) FROM PULL BOX TO PULL BOX, PULL BOX TO BASE AND BASE TO BASE AS SHOWN ON THE PLANS.





SIDE ELEVATION DETAIL FOR CONDUIT UNDER PAVED HIGHWAYS

S D D Q ω N 0

DETAILS OF CONSTRUCTION, MATERIALS AND WORKMANSHIP NOT SHOWN ON THIS DRAWING SHALL CONFORM TO THE PERTINENT REQUIREMENTS OF THE CONTRACT.

DEPTH OF CONDUIT INSTALLED BELOW THE TRAVELED WAY SHALL BE 24 INCHES MINIMUM

NONMETALLIC CONDUITS IN WHICH WIRE OR CABLE IS NOT BEING INSTALLED SHALL REMAIN

ALL CUT ENDS SHALL BE TRIMMED INSIDE AND OUTSIDE TO REMOVE ALL ROUGH EDGES ON NONMETALLIC

PRIOR TO CONDUIT ACCEPTANCE, CONDUIT CAPS OR PLUGS SHALL BE REMOVED, AND THE CAPS, PLUGS AND CONDUIT ENDS SHALL BE THOROUGHLY CLEANED AND THEN THE CAPS OR PLUGS REIN-STALLED TO ENSURE THAT THE CAPS OR PLUGS CAN BE EASILY REMOVED IN THE FUTURE.

ALL CONDUIT BEING FURNISHED AND INSTALLED SHALL HAVE THE U.L. LABEL FIRMLY

TRACER WIRE SHALL