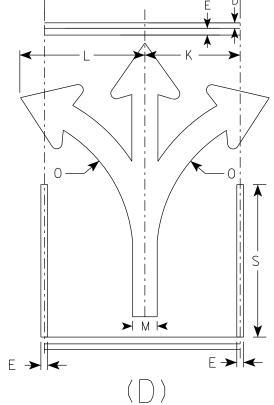

| STATE PROJECT                                                                                                                                                                                                                                                                                                                                                                                                                                                                                                                                                                                                                                                                                                                                                                                                                                                                                                                                                                                                                                                                                                                                                                                                                                                                                                                                                                                                                                                                                                                                                                                                                                                                                                                                                                                                                                                                                                                                                                                                                                                                                                                  | FEDERAL P                                                                                                                                                                                                                                                                                                                                                                                                                                                                                                                                                                                                                                                                                                                                                                                                                                                                                                                                                                                                                                                                                                                                                                                                                                                                                                                                                                                                                                                                                                                                                                                                                                                                                                                                                                                                                                                                                                                                                                                                                                                                                                                                                                                                                                                                                                                                                                                                                                                                                                                                                                                                                                                                                                                                                                                                                                                                                                                                                                                                                                                                                                                                                                                                                                                                                                                                                                                           | ROJECT                                                                                                                                                                                                                                                                                                                                                                                                                                                                                                                                                                                                                                                                                                                                                                                                                                                                                                                                                                                                                                                                                                                                                                                                                                                                                                                                                                                                                                                                                                                                                                                                                                                                                                                                                                                                                                                                                                                                                                                                                                                                                                                                                                                                                                                                                                                                                                                                                                                                                                                                                                                                                                                                                                                                                                                                                                   |
|--------------------------------------------------------------------------------------------------------------------------------------------------------------------------------------------------------------------------------------------------------------------------------------------------------------------------------------------------------------------------------------------------------------------------------------------------------------------------------------------------------------------------------------------------------------------------------------------------------------------------------------------------------------------------------------------------------------------------------------------------------------------------------------------------------------------------------------------------------------------------------------------------------------------------------------------------------------------------------------------------------------------------------------------------------------------------------------------------------------------------------------------------------------------------------------------------------------------------------------------------------------------------------------------------------------------------------------------------------------------------------------------------------------------------------------------------------------------------------------------------------------------------------------------------------------------------------------------------------------------------------------------------------------------------------------------------------------------------------------------------------------------------------------------------------------------------------------------------------------------------------------------------------------------------------------------------------------------------------------------------------------------------------------------------------------------------------------------------------------------------------|-----------------------------------------------------------------------------------------------------------------------------------------------------------------------------------------------------------------------------------------------------------------------------------------------------------------------------------------------------------------------------------------------------------------------------------------------------------------------------------------------------------------------------------------------------------------------------------------------------------------------------------------------------------------------------------------------------------------------------------------------------------------------------------------------------------------------------------------------------------------------------------------------------------------------------------------------------------------------------------------------------------------------------------------------------------------------------------------------------------------------------------------------------------------------------------------------------------------------------------------------------------------------------------------------------------------------------------------------------------------------------------------------------------------------------------------------------------------------------------------------------------------------------------------------------------------------------------------------------------------------------------------------------------------------------------------------------------------------------------------------------------------------------------------------------------------------------------------------------------------------------------------------------------------------------------------------------------------------------------------------------------------------------------------------------------------------------------------------------------------------------------------------------------------------------------------------------------------------------------------------------------------------------------------------------------------------------------------------------------------------------------------------------------------------------------------------------------------------------------------------------------------------------------------------------------------------------------------------------------------------------------------------------------------------------------------------------------------------------------------------------------------------------------------------------------------------------------------------------------------------------------------------------------------------------------------------------------------------------------------------------------------------------------------------------------------------------------------------------------------------------------------------------------------------------------------------------------------------------------------------------------------------------------------------------------------------------------------------------------------------------------------------------|------------------------------------------------------------------------------------------------------------------------------------------------------------------------------------------------------------------------------------------------------------------------------------------------------------------------------------------------------------------------------------------------------------------------------------------------------------------------------------------------------------------------------------------------------------------------------------------------------------------------------------------------------------------------------------------------------------------------------------------------------------------------------------------------------------------------------------------------------------------------------------------------------------------------------------------------------------------------------------------------------------------------------------------------------------------------------------------------------------------------------------------------------------------------------------------------------------------------------------------------------------------------------------------------------------------------------------------------------------------------------------------------------------------------------------------------------------------------------------------------------------------------------------------------------------------------------------------------------------------------------------------------------------------------------------------------------------------------------------------------------------------------------------------------------------------------------------------------------------------------------------------------------------------------------------------------------------------------------------------------------------------------------------------------------------------------------------------------------------------------------------------------------------------------------------------------------------------------------------------------------------------------------------------------------------------------------------------------------------------------------------------------------------------------------------------------------------------------------------------------------------------------------------------------------------------------------------------------------------------------------------------------------------------------------------------------------------------------------------------------------------------------------------------------------------------------------------------|
| and the state of t | PROJECT                                                                                                                                                                                                                                                                                                                                                                                                                                                                                                                                                                                                                                                                                                                                                                                                                                                                                                                                                                                                                                                                                                                                                                                                                                                                                                                                                                                                                                                                                                                                                                                                                                                                                                                                                                                                                                                                                                                                                                                                                                                                                                                                                                                                                                                                                                                                                                                                                                                                                                                                                                                                                                                                                                                                                                                                                                                                                                                                                                                                                                                                                                                                                                                                                                                                                                                                                                                             | CONTRACT                                                                                                                                                                                                                                                                                                                                                                                                                                                                                                                                                                                                                                                                                                                                                                                                                                                                                                                                                                                                                                                                                                                                                                                                                                                                                                                                                                                                                                                                                                                                                                                                                                                                                                                                                                                                                                                                                                                                                                                                                                                                                                                                                                                                                                                                                                                                                                                                                                                                                                                                                                                                                                                                                                                                                                                                                                 |
| 4677-10-71                                                                                                                                                                                                                                                                                                                                                                                                                                                                                                                                                                                                                                                                                                                                                                                                                                                                                                                                                                                                                                                                                                                                                                                                                                                                                                                                                                                                                                                                                                                                                                                                                                                                                                                                                                                                                                                                                                                                                                                                                                                                                                                     | WISC 202323                                                                                                                                                                                                                                                                                                                                                                                                                                                                                                                                                                                                                                                                                                                                                                                                                                                                                                                                                                                                                                                                                                                                                                                                                                                                                                                                                                                                                                                                                                                                                                                                                                                                                                                                                                                                                                                                                                                                                                                                                                                                                                                                                                                                                                                                                                                                                                                                                                                                                                                                                                                                                                                                                                                                                                                                                                                                                                                                                                                                                                                                                                                                                                                                                                                                                                                                                                                         | 2 1                                                                                                                                                                                                                                                                                                                                                                                                                                                                                                                                                                                                                                                                                                                                                                                                                                                                                                                                                                                                                                                                                                                                                                                                                                                                                                                                                                                                                                                                                                                                                                                                                                                                                                                                                                                                                                                                                                                                                                                                                                                                                                                                                                                                                                                                                                                                                                                                                                                                                                                                                                                                                                                                                                                                                                                                                                      |
|                                                                                                                                                                                                                                                                                                                                                                                                                                                                                                                                                                                                                                                                                                                                                                                                                                                                                                                                                                                                                                                                                                                                                                                                                                                                                                                                                                                                                                                                                                                                                                                                                                                                                                                                                                                                                                                                                                                                                                                                                                                                                                                                |                                                                                                                                                                                                                                                                                                                                                                                                                                                                                                                                                                                                                                                                                                                                                                                                                                                                                                                                                                                                                                                                                                                                                                                                                                                                                                                                                                                                                                                                                                                                                                                                                                                                                                                                                                                                                                                                                                                                                                                                                                                                                                                                                                                                                                                                                                                                                                                                                                                                                                                                                                                                                                                                                                                                                                                                                                                                                                                                                                                                                                                                                                                                                                                                                                                                                                                                                                                                     | -                                                                                                                                                                                                                                                                                                                                                                                                                                                                                                                                                                                                                                                                                                                                                                                                                                                                                                                                                                                                                                                                                                                                                                                                                                                                                                                                                                                                                                                                                                                                                                                                                                                                                                                                                                                                                                                                                                                                                                                                                                                                                                                                                                                                                                                                                                                                                                                                                                                                                                                                                                                                                                                                                                                                                                                                                                        |
|                                                                                                                                                                                                                                                                                                                                                                                                                                                                                                                                                                                                                                                                                                                                                                                                                                                                                                                                                                                                                                                                                                                                                                                                                                                                                                                                                                                                                                                                                                                                                                                                                                                                                                                                                                                                                                                                                                                                                                                                                                                                                                                                |                                                                                                                                                                                                                                                                                                                                                                                                                                                                                                                                                                                                                                                                                                                                                                                                                                                                                                                                                                                                                                                                                                                                                                                                                                                                                                                                                                                                                                                                                                                                                                                                                                                                                                                                                                                                                                                                                                                                                                                                                                                                                                                                                                                                                                                                                                                                                                                                                                                                                                                                                                                                                                                                                                                                                                                                                                                                                                                                                                                                                                                                                                                                                                                                                                                                                                                                                                                                     |                                                                                                                                                                                                                                                                                                                                                                                                                                                                                                                                                                                                                                                                                                                                                                                                                                                                                                                                                                                                                                                                                                                                                                                                                                                                                                                                                                                                                                                                                                                                                                                                                                                                                                                                                                                                                                                                                                                                                                                                                                                                                                                                                                                                                                                                                                                                                                                                                                                                                                                                                                                                                                                                                                                                                                                                                                          |
|                                                                                                                                                                                                                                                                                                                                                                                                                                                                                                                                                                                                                                                                                                                                                                                                                                                                                                                                                                                                                                                                                                                                                                                                                                                                                                                                                                                                                                                                                                                                                                                                                                                                                                                                                                                                                                                                                                                                                                                                                                                                                                                                |                                                                                                                                                                                                                                                                                                                                                                                                                                                                                                                                                                                                                                                                                                                                                                                                                                                                                                                                                                                                                                                                                                                                                                                                                                                                                                                                                                                                                                                                                                                                                                                                                                                                                                                                                                                                                                                                                                                                                                                                                                                                                                                                                                                                                                                                                                                                                                                                                                                                                                                                                                                                                                                                                                                                                                                                                                                                                                                                                                                                                                                                                                                                                                                                                                                                                                                                                                                                     |                                                                                                                                                                                                                                                                                                                                                                                                                                                                                                                                                                                                                                                                                                                                                                                                                                                                                                                                                                                                                                                                                                                                                                                                                                                                                                                                                                                                                                                                                                                                                                                                                                                                                                                                                                                                                                                                                                                                                                                                                                                                                                                                                                                                                                                                                                                                                                                                                                                                                                                                                                                                                                                                                                                                                                                                                                          |
|                                                                                                                                                                                                                                                                                                                                                                                                                                                                                                                                                                                                                                                                                                                                                                                                                                                                                                                                                                                                                                                                                                                                                                                                                                                                                                                                                                                                                                                                                                                                                                                                                                                                                                                                                                                                                                                                                                                                                                                                                                                                                                                                |                                                                                                                                                                                                                                                                                                                                                                                                                                                                                                                                                                                                                                                                                                                                                                                                                                                                                                                                                                                                                                                                                                                                                                                                                                                                                                                                                                                                                                                                                                                                                                                                                                                                                                                                                                                                                                                                                                                                                                                                                                                                                                                                                                                                                                                                                                                                                                                                                                                                                                                                                                                                                                                                                                                                                                                                                                                                                                                                                                                                                                                                                                                                                                                                                                                                                                                                                                                                     |                                                                                                                                                                                                                                                                                                                                                                                                                                                                                                                                                                                                                                                                                                                                                                                                                                                                                                                                                                                                                                                                                                                                                                                                                                                                                                                                                                                                                                                                                                                                                                                                                                                                                                                                                                                                                                                                                                                                                                                                                                                                                                                                                                                                                                                                                                                                                                                                                                                                                                                                                                                                                                                                                                                                                                                                                                          |
|                                                                                                                                                                                                                                                                                                                                                                                                                                                                                                                                                                                                                                                                                                                                                                                                                                                                                                                                                                                                                                                                                                                                                                                                                                                                                                                                                                                                                                                                                                                                                                                                                                                                                                                                                                                                                                                                                                                                                                                                                                                                                                                                |                                                                                                                                                                                                                                                                                                                                                                                                                                                                                                                                                                                                                                                                                                                                                                                                                                                                                                                                                                                                                                                                                                                                                                                                                                                                                                                                                                                                                                                                                                                                                                                                                                                                                                                                                                                                                                                                                                                                                                                                                                                                                                                                                                                                                                                                                                                                                                                                                                                                                                                                                                                                                                                                                                                                                                                                                                                                                                                                                                                                                                                                                                                                                                                                                                                                                                                                                                                                     |                                                                                                                                                                                                                                                                                                                                                                                                                                                                                                                                                                                                                                                                                                                                                                                                                                                                                                                                                                                                                                                                                                                                                                                                                                                                                                                                                                                                                                                                                                                                                                                                                                                                                                                                                                                                                                                                                                                                                                                                                                                                                                                                                                                                                                                                                                                                                                                                                                                                                                                                                                                                                                                                                                                                                                                                                                          |
|                                                                                                                                                                                                                                                                                                                                                                                                                                                                                                                                                                                                                                                                                                                                                                                                                                                                                                                                                                                                                                                                                                                                                                                                                                                                                                                                                                                                                                                                                                                                                                                                                                                                                                                                                                                                                                                                                                                                                                                                                                                                                                                                |                                                                                                                                                                                                                                                                                                                                                                                                                                                                                                                                                                                                                                                                                                                                                                                                                                                                                                                                                                                                                                                                                                                                                                                                                                                                                                                                                                                                                                                                                                                                                                                                                                                                                                                                                                                                                                                                                                                                                                                                                                                                                                                                                                                                                                                                                                                                                                                                                                                                                                                                                                                                                                                                                                                                                                                                                                                                                                                                                                                                                                                                                                                                                                                                                                                                                                                                                                                                     |                                                                                                                                                                                                                                                                                                                                                                                                                                                                                                                                                                                                                                                                                                                                                                                                                                                                                                                                                                                                                                                                                                                                                                                                                                                                                                                                                                                                                                                                                                                                                                                                                                                                                                                                                                                                                                                                                                                                                                                                                                                                                                                                                                                                                                                                                                                                                                                                                                                                                                                                                                                                                                                                                                                                                                                                                                          |
|                                                                                                                                                                                                                                                                                                                                                                                                                                                                                                                                                                                                                                                                                                                                                                                                                                                                                                                                                                                                                                                                                                                                                                                                                                                                                                                                                                                                                                                                                                                                                                                                                                                                                                                                                                                                                                                                                                                                                                                                                                                                                                                                |                                                                                                                                                                                                                                                                                                                                                                                                                                                                                                                                                                                                                                                                                                                                                                                                                                                                                                                                                                                                                                                                                                                                                                                                                                                                                                                                                                                                                                                                                                                                                                                                                                                                                                                                                                                                                                                                                                                                                                                                                                                                                                                                                                                                                                                                                                                                                                                                                                                                                                                                                                                                                                                                                                                                                                                                                                                                                                                                                                                                                                                                                                                                                                                                                                                                                                                                                                                                     |                                                                                                                                                                                                                                                                                                                                                                                                                                                                                                                                                                                                                                                                                                                                                                                                                                                                                                                                                                                                                                                                                                                                                                                                                                                                                                                                                                                                                                                                                                                                                                                                                                                                                                                                                                                                                                                                                                                                                                                                                                                                                                                                                                                                                                                                                                                                                                                                                                                                                                                                                                                                                                                                                                                                                                                                                                          |
|                                                                                                                                                                                                                                                                                                                                                                                                                                                                                                                                                                                                                                                                                                                                                                                                                                                                                                                                                                                                                                                                                                                                                                                                                                                                                                                                                                                                                                                                                                                                                                                                                                                                                                                                                                                                                                                                                                                                                                                                                                                                                                                                |                                                                                                                                                                                                                                                                                                                                                                                                                                                                                                                                                                                                                                                                                                                                                                                                                                                                                                                                                                                                                                                                                                                                                                                                                                                                                                                                                                                                                                                                                                                                                                                                                                                                                                                                                                                                                                                                                                                                                                                                                                                                                                                                                                                                                                                                                                                                                                                                                                                                                                                                                                                                                                                                                                                                                                                                                                                                                                                                                                                                                                                                                                                                                                                                                                                                                                                                                                                                     |                                                                                                                                                                                                                                                                                                                                                                                                                                                                                                                                                                                                                                                                                                                                                                                                                                                                                                                                                                                                                                                                                                                                                                                                                                                                                                                                                                                                                                                                                                                                                                                                                                                                                                                                                                                                                                                                                                                                                                                                                                                                                                                                                                                                                                                                                                                                                                                                                                                                                                                                                                                                                                                                                                                                                                                                                                          |
|                                                                                                                                                                                                                                                                                                                                                                                                                                                                                                                                                                                                                                                                                                                                                                                                                                                                                                                                                                                                                                                                                                                                                                                                                                                                                                                                                                                                                                                                                                                                                                                                                                                                                                                                                                                                                                                                                                                                                                                                                                                                                                                                |                                                                                                                                                                                                                                                                                                                                                                                                                                                                                                                                                                                                                                                                                                                                                                                                                                                                                                                                                                                                                                                                                                                                                                                                                                                                                                                                                                                                                                                                                                                                                                                                                                                                                                                                                                                                                                                                                                                                                                                                                                                                                                                                                                                                                                                                                                                                                                                                                                                                                                                                                                                                                                                                                                                                                                                                                                                                                                                                                                                                                                                                                                                                                                                                                                                                                                                                                                                                     |                                                                                                                                                                                                                                                                                                                                                                                                                                                                                                                                                                                                                                                                                                                                                                                                                                                                                                                                                                                                                                                                                                                                                                                                                                                                                                                                                                                                                                                                                                                                                                                                                                                                                                                                                                                                                                                                                                                                                                                                                                                                                                                                                                                                                                                                                                                                                                                                                                                                                                                                                                                                                                                                                                                                                                                                                                          |
|                                                                                                                                                                                                                                                                                                                                                                                                                                                                                                                                                                                                                                                                                                                                                                                                                                                                                                                                                                                                                                                                                                                                                                                                                                                                                                                                                                                                                                                                                                                                                                                                                                                                                                                                                                                                                                                                                                                                                                                                                                                                                                                                |                                                                                                                                                                                                                                                                                                                                                                                                                                                                                                                                                                                                                                                                                                                                                                                                                                                                                                                                                                                                                                                                                                                                                                                                                                                                                                                                                                                                                                                                                                                                                                                                                                                                                                                                                                                                                                                                                                                                                                                                                                                                                                                                                                                                                                                                                                                                                                                                                                                                                                                                                                                                                                                                                                                                                                                                                                                                                                                                                                                                                                                                                                                                                                                                                                                                                                                                                                                                     |                                                                                                                                                                                                                                                                                                                                                                                                                                                                                                                                                                                                                                                                                                                                                                                                                                                                                                                                                                                                                                                                                                                                                                                                                                                                                                                                                                                                                                                                                                                                                                                                                                                                                                                                                                                                                                                                                                                                                                                                                                                                                                                                                                                                                                                                                                                                                                                                                                                                                                                                                                                                                                                                                                                                                                                                                                          |
|                                                                                                                                                                                                                                                                                                                                                                                                                                                                                                                                                                                                                                                                                                                                                                                                                                                                                                                                                                                                                                                                                                                                                                                                                                                                                                                                                                                                                                                                                                                                                                                                                                                                                                                                                                                                                                                                                                                                                                                                                                                                                                                                |                                                                                                                                                                                                                                                                                                                                                                                                                                                                                                                                                                                                                                                                                                                                                                                                                                                                                                                                                                                                                                                                                                                                                                                                                                                                                                                                                                                                                                                                                                                                                                                                                                                                                                                                                                                                                                                                                                                                                                                                                                                                                                                                                                                                                                                                                                                                                                                                                                                                                                                                                                                                                                                                                                                                                                                                                                                                                                                                                                                                                                                                                                                                                                                                                                                                                                                                                                                                     |                                                                                                                                                                                                                                                                                                                                                                                                                                                                                                                                                                                                                                                                                                                                                                                                                                                                                                                                                                                                                                                                                                                                                                                                                                                                                                                                                                                                                                                                                                                                                                                                                                                                                                                                                                                                                                                                                                                                                                                                                                                                                                                                                                                                                                                                                                                                                                                                                                                                                                                                                                                                                                                                                                                                                                                                                                          |
|                                                                                                                                                                                                                                                                                                                                                                                                                                                                                                                                                                                                                                                                                                                                                                                                                                                                                                                                                                                                                                                                                                                                                                                                                                                                                                                                                                                                                                                                                                                                                                                                                                                                                                                                                                                                                                                                                                                                                                                                                                                                                                                                |                                                                                                                                                                                                                                                                                                                                                                                                                                                                                                                                                                                                                                                                                                                                                                                                                                                                                                                                                                                                                                                                                                                                                                                                                                                                                                                                                                                                                                                                                                                                                                                                                                                                                                                                                                                                                                                                                                                                                                                                                                                                                                                                                                                                                                                                                                                                                                                                                                                                                                                                                                                                                                                                                                                                                                                                                                                                                                                                                                                                                                                                                                                                                                                                                                                                                                                                                                                                     |                                                                                                                                                                                                                                                                                                                                                                                                                                                                                                                                                                                                                                                                                                                                                                                                                                                                                                                                                                                                                                                                                                                                                                                                                                                                                                                                                                                                                                                                                                                                                                                                                                                                                                                                                                                                                                                                                                                                                                                                                                                                                                                                                                                                                                                                                                                                                                                                                                                                                                                                                                                                                                                                                                                                                                                                                                          |
|                                                                                                                                                                                                                                                                                                                                                                                                                                                                                                                                                                                                                                                                                                                                                                                                                                                                                                                                                                                                                                                                                                                                                                                                                                                                                                                                                                                                                                                                                                                                                                                                                                                                                                                                                                                                                                                                                                                                                                                                                                                                                                                                |                                                                                                                                                                                                                                                                                                                                                                                                                                                                                                                                                                                                                                                                                                                                                                                                                                                                                                                                                                                                                                                                                                                                                                                                                                                                                                                                                                                                                                                                                                                                                                                                                                                                                                                                                                                                                                                                                                                                                                                                                                                                                                                                                                                                                                                                                                                                                                                                                                                                                                                                                                                                                                                                                                                                                                                                                                                                                                                                                                                                                                                                                                                                                                                                                                                                                                                                                                                                     |                                                                                                                                                                                                                                                                                                                                                                                                                                                                                                                                                                                                                                                                                                                                                                                                                                                                                                                                                                                                                                                                                                                                                                                                                                                                                                                                                                                                                                                                                                                                                                                                                                                                                                                                                                                                                                                                                                                                                                                                                                                                                                                                                                                                                                                                                                                                                                                                                                                                                                                                                                                                                                                                                                                                                                                                                                          |
|                                                                                                                                                                                                                                                                                                                                                                                                                                                                                                                                                                                                                                                                                                                                                                                                                                                                                                                                                                                                                                                                                                                                                                                                                                                                                                                                                                                                                                                                                                                                                                                                                                                                                                                                                                                                                                                                                                                                                                                                                                                                                                                                |                                                                                                                                                                                                                                                                                                                                                                                                                                                                                                                                                                                                                                                                                                                                                                                                                                                                                                                                                                                                                                                                                                                                                                                                                                                                                                                                                                                                                                                                                                                                                                                                                                                                                                                                                                                                                                                                                                                                                                                                                                                                                                                                                                                                                                                                                                                                                                                                                                                                                                                                                                                                                                                                                                                                                                                                                                                                                                                                                                                                                                                                                                                                                                                                                                                                                                                                                                                                     |                                                                                                                                                                                                                                                                                                                                                                                                                                                                                                                                                                                                                                                                                                                                                                                                                                                                                                                                                                                                                                                                                                                                                                                                                                                                                                                                                                                                                                                                                                                                                                                                                                                                                                                                                                                                                                                                                                                                                                                                                                                                                                                                                                                                                                                                                                                                                                                                                                                                                                                                                                                                                                                                                                                                                                                                                                          |
|                                                                                                                                                                                                                                                                                                                                                                                                                                                                                                                                                                                                                                                                                                                                                                                                                                                                                                                                                                                                                                                                                                                                                                                                                                                                                                                                                                                                                                                                                                                                                                                                                                                                                                                                                                                                                                                                                                                                                                                                                                                                                                                                | [                                                                                                                                                                                                                                                                                                                                                                                                                                                                                                                                                                                                                                                                                                                                                                                                                                                                                                                                                                                                                                                                                                                                                                                                                                                                                                                                                                                                                                                                                                                                                                                                                                                                                                                                                                                                                                                                                                                                                                                                                                                                                                                                                                                                                                                                                                                                                                                                                                                                                                                                                                                                                                                                                                                                                                                                                                                                                                                                                                                                                                                                                                                                                                                                                                                                                                                                                                                                   | alta                                                                                                                                                                                                                                                                                                                                                                                                                                                                                                                                                                                                                                                                                                                                                                                                                                                                                                                                                                                                                                                                                                                                                                                                                                                                                                                                                                                                                                                                                                                                                                                                                                                                                                                                                                                                                                                                                                                                                                                                                                                                                                                                                                                                                                                                                                                                                                                                                                                                                                                                                                                                                                                                                                                                                                                                                                     |
|                                                                                                                                                                                                                                                                                                                                                                                                                                                                                                                                                                                                                                                                                                                                                                                                                                                                                                                                                                                                                                                                                                                                                                                                                                                                                                                                                                                                                                                                                                                                                                                                                                                                                                                                                                                                                                                                                                                                                                                                                                                                                                                                | ACCEPTED                                                                                                                                                                                                                                                                                                                                                                                                                                                                                                                                                                                                                                                                                                                                                                                                                                                                                                                                                                                                                                                                                                                                                                                                                                                                                                                                                                                                                                                                                                                                                                                                                                                                                                                                                                                                                                                                                                                                                                                                                                                                                                                                                                                                                                                                                                                                                                                                                                                                                                                                                                                                                                                                                                                                                                                                                                                                                                                                                                                                                                                                                                                                                                                                                                                                                                                                                                                            | FOR                                                                                                                                                                                                                                                                                                                                                                                                                                                                                                                                                                                                                                                                                                                                                                                                                                                                                                                                                                                                                                                                                                                                                                                                                                                                                                                                                                                                                                                                                                                                                                                                                                                                                                                                                                                                                                                                                                                                                                                                                                                                                                                                                                                                                                                                                                                                                                                                                                                                                                                                                                                                                                                                                                                                                                                                                                      |
|                                                                                                                                                                                                                                                                                                                                                                                                                                                                                                                                                                                                                                                                                                                                                                                                                                                                                                                                                                                                                                                                                                                                                                                                                                                                                                                                                                                                                                                                                                                                                                                                                                                                                                                                                                                                                                                                                                                                                                                                                                                                                                                                | COUNTY                                                                                                                                                                                                                                                                                                                                                                                                                                                                                                                                                                                                                                                                                                                                                                                                                                                                                                                                                                                                                                                                                                                                                                                                                                                                                                                                                                                                                                                                                                                                                                                                                                                                                                                                                                                                                                                                                                                                                                                                                                                                                                                                                                                                                                                                                                                                                                                                                                                                                                                                                                                                                                                                                                                                                                                                                                                                                                                                                                                                                                                                                                                                                                                                                                                                                                                                                                                              | OUTAGAMIE                                                                                                                                                                                                                                                                                                                                                                                                                                                                                                                                                                                                                                                                                                                                                                                                                                                                                                                                                                                                                                                                                                                                                                                                                                                                                                                                                                                                                                                                                                                                                                                                                                                                                                                                                                                                                                                                                                                                                                                                                                                                                                                                                                                                                                                                                                                                                                                                                                                                                                                                                                                                                                                                                                                                                                                                                                |
|                                                                                                                                                                                                                                                                                                                                                                                                                                                                                                                                                                                                                                                                                                                                                                                                                                                                                                                                                                                                                                                                                                                                                                                                                                                                                                                                                                                                                                                                                                                                                                                                                                                                                                                                                                                                                                                                                                                                                                                                                                                                                                                                |                                                                                                                                                                                                                                                                                                                                                                                                                                                                                                                                                                                                                                                                                                                                                                                                                                                                                                                                                                                                                                                                                                                                                                                                                                                                                                                                                                                                                                                                                                                                                                                                                                                                                                                                                                                                                                                                                                                                                                                                                                                                                                                                                                                                                                                                                                                                                                                                                                                                                                                                                                                                                                                                                                                                                                                                                                                                                                                                                                                                                                                                                                                                                                                                                                                                                                                                                                                                     |                                                                                                                                                                                                                                                                                                                                                                                                                                                                                                                                                                                                                                                                                                                                                                                                                                                                                                                                                                                                                                                                                                                                                                                                                                                                                                                                                                                                                                                                                                                                                                                                                                                                                                                                                                                                                                                                                                                                                                                                                                                                                                                                                                                                                                                                                                                                                                                                                                                                                                                                                                                                                                                                                                                                                                                                                                          |
|                                                                                                                                                                                                                                                                                                                                                                                                                                                                                                                                                                                                                                                                                                                                                                                                                                                                                                                                                                                                                                                                                                                                                                                                                                                                                                                                                                                                                                                                                                                                                                                                                                                                                                                                                                                                                                                                                                                                                                                                                                                                                                                                |                                                                                                                                                                                                                                                                                                                                                                                                                                                                                                                                                                                                                                                                                                                                                                                                                                                                                                                                                                                                                                                                                                                                                                                                                                                                                                                                                                                                                                                                                                                                                                                                                                                                                                                                                                                                                                                                                                                                                                                                                                                                                                                                                                                                                                                                                                                                                                                                                                                                                                                                                                                                                                                                                                                                                                                                                                                                                                                                                                                                                                                                                                                                                                                                                                                                                                                                                                                                     |                                                                                                                                                                                                                                                                                                                                                                                                                                                                                                                                                                                                                                                                                                                                                                                                                                                                                                                                                                                                                                                                                                                                                                                                                                                                                                                                                                                                                                                                                                                                                                                                                                                                                                                                                                                                                                                                                                                                                                                                                                                                                                                                                                                                                                                                                                                                                                                                                                                                                                                                                                                                                                                                                                                                                                                                                                          |
|                                                                                                                                                                                                                                                                                                                                                                                                                                                                                                                                                                                                                                                                                                                                                                                                                                                                                                                                                                                                                                                                                                                                                                                                                                                                                                                                                                                                                                                                                                                                                                                                                                                                                                                                                                                                                                                                                                                                                                                                                                                                                                                                | 0                                                                                                                                                                                                                                                                                                                                                                                                                                                                                                                                                                                                                                                                                                                                                                                                                                                                                                                                                                                                                                                                                                                                                                                                                                                                                                                                                                                                                                                                                                                                                                                                                                                                                                                                                                                                                                                                                                                                                                                                                                                                                                                                                                                                                                                                                                                                                                                                                                                                                                                                                                                                                                                                                                                                                                                                                                                                                                                                                                                                                                                                                                                                                                                                                                                                                                                                                                                                   | 40                                                                                                                                                                                                                                                                                                                                                                                                                                                                                                                                                                                                                                                                                                                                                                                                                                                                                                                                                                                                                                                                                                                                                                                                                                                                                                                                                                                                                                                                                                                                                                                                                                                                                                                                                                                                                                                                                                                                                                                                                                                                                                                                                                                                                                                                                                                                                                                                                                                                                                                                                                                                                                                                                                                                                                                                                                       |
|                                                                                                                                                                                                                                                                                                                                                                                                                                                                                                                                                                                                                                                                                                                                                                                                                                                                                                                                                                                                                                                                                                                                                                                                                                                                                                                                                                                                                                                                                                                                                                                                                                                                                                                                                                                                                                                                                                                                                                                                                                                                                                                                | 10/25/2022                                                                                                                                                                                                                                                                                                                                                                                                                                                                                                                                                                                                                                                                                                                                                                                                                                                                                                                                                                                                                                                                                                                                                                                                                                                                                                                                                                                                                                                                                                                                                                                                                                                                                                                                                                                                                                                                                                                                                                                                                                                                                                                                                                                                                                                                                                                                                                                                                                                                                                                                                                                                                                                                                                                                                                                                                                                                                                                                                                                                                                                                                                                                                                                                                                                                                                                                                                                          | At                                                                                                                                                                                                                                                                                                                                                                                                                                                                                                                                                                                                                                                                                                                                                                                                                                                                                                                                                                                                                                                                                                                                                                                                                                                                                                                                                                                                                                                                                                                                                                                                                                                                                                                                                                                                                                                                                                                                                                                                                                                                                                                                                                                                                                                                                                                                                                                                                                                                                                                                                                                                                                                                                                                                                                                                                                       |
|                                                                                                                                                                                                                                                                                                                                                                                                                                                                                                                                                                                                                                                                                                                                                                                                                                                                                                                                                                                                                                                                                                                                                                                                                                                                                                                                                                                                                                                                                                                                                                                                                                                                                                                                                                                                                                                                                                                                                                                                                                                                                                                                | (Date)                                                                                                                                                                                                                                                                                                                                                                                                                                                                                                                                                                                                                                                                                                                                                                                                                                                                                                                                                                                                                                                                                                                                                                                                                                                                                                                                                                                                                                                                                                                                                                                                                                                                                                                                                                                                                                                                                                                                                                                                                                                                                                                                                                                                                                                                                                                                                                                                                                                                                                                                                                                                                                                                                                                                                                                                                                                                                                                                                                                                                                                                                                                                                                                                                                                                                                                                                                                              | ane & Title of Of (a)                                                                                                                                                                                                                                                                                                                                                                                                                                                                                                                                                                                                                                                                                                                                                                                                                                                                                                                                                                                                                                                                                                                                                                                                                                                                                                                                                                                                                                                                                                                                                                                                                                                                                                                                                                                                                                                                                                                                                                                                                                                                                                                                                                                                                                                                                                                                                                                                                                                                                                                                                                                                                                                                                                                                                                                                                    |
|                                                                                                                                                                                                                                                                                                                                                                                                                                                                                                                                                                                                                                                                                                                                                                                                                                                                                                                                                                                                                                                                                                                                                                                                                                                                                                                                                                                                                                                                                                                                                                                                                                                                                                                                                                                                                                                                                                                                                                                                                                                                                                                                | ORIGINAL PLANS F                                                                                                                                                                                                                                                                                                                                                                                                                                                                                                                                                                                                                                                                                                                                                                                                                                                                                                                                                                                                                                                                                                                                                                                                                                                                                                                                                                                                                                                                                                                                                                                                                                                                                                                                                                                                                                                                                                                                                                                                                                                                                                                                                                                                                                                                                                                                                                                                                                                                                                                                                                                                                                                                                                                                                                                                                                                                                                                                                                                                                                                                                                                                                                                                                                                                                                                                                                                    | REPARED BY                                                                                                                                                                                                                                                                                                                                                                                                                                                                                                                                                                                                                                                                                                                                                                                                                                                                                                                                                                                                                                                                                                                                                                                                                                                                                                                                                                                                                                                                                                                                                                                                                                                                                                                                                                                                                                                                                                                                                                                                                                                                                                                                                                                                                                                                                                                                                                                                                                                                                                                                                                                                                                                                                                                                                                                                                               |
|                                                                                                                                                                                                                                                                                                                                                                                                                                                                                                                                                                                                                                                                                                                                                                                                                                                                                                                                                                                                                                                                                                                                                                                                                                                                                                                                                                                                                                                                                                                                                                                                                                                                                                                                                                                                                                                                                                                                                                                                                                                                                                                                | UNIGINAL TEAMS T                                                                                                                                                                                                                                                                                                                                                                                                                                                                                                                                                                                                                                                                                                                                                                                                                                                                                                                                                                                                                                                                                                                                                                                                                                                                                                                                                                                                                                                                                                                                                                                                                                                                                                                                                                                                                                                                                                                                                                                                                                                                                                                                                                                                                                                                                                                                                                                                                                                                                                                                                                                                                                                                                                                                                                                                                                                                                                                                                                                                                                                                                                                                                                                                                                                                                                                                                                                    |                                                                                                                                                                                                                                                                                                                                                                                                                                                                                                                                                                                                                                                                                                                                                                                                                                                                                                                                                                                                                                                                                                                                                                                                                                                                                                                                                                                                                                                                                                                                                                                                                                                                                                                                                                                                                                                                                                                                                                                                                                                                                                                                                                                                                                                                                                                                                                                                                                                                                                                                                                                                                                                                                                                                                                                                                                          |
|                                                                                                                                                                                                                                                                                                                                                                                                                                                                                                                                                                                                                                                                                                                                                                                                                                                                                                                                                                                                                                                                                                                                                                                                                                                                                                                                                                                                                                                                                                                                                                                                                                                                                                                                                                                                                                                                                                                                                                                                                                                                                                                                | raSp                                                                                                                                                                                                                                                                                                                                                                                                                                                                                                                                                                                                                                                                                                                                                                                                                                                                                                                                                                                                                                                                                                                                                                                                                                                                                                                                                                                                                                                                                                                                                                                                                                                                                                                                                                                                                                                                                                                                                                                                                                                                                                                                                                                                                                                                                                                                                                                                                                                                                                                                                                                                                                                                                                                                                                                                                                                                                                                                                                                                                                                                                                                                                                                                                                                                                                                                                                                                | aith                                                                                                                                                                                                                                                                                                                                                                                                                                                                                                                                                                                                                                                                                                                                                                                                                                                                                                                                                                                                                                                                                                                                                                                                                                                                                                                                                                                                                                                                                                                                                                                                                                                                                                                                                                                                                                                                                                                                                                                                                                                                                                                                                                                                                                                                                                                                                                                                                                                                                                                                                                                                                                                                                                                                                                                                                                     |
|                                                                                                                                                                                                                                                                                                                                                                                                                                                                                                                                                                                                                                                                                                                                                                                                                                                                                                                                                                                                                                                                                                                                                                                                                                                                                                                                                                                                                                                                                                                                                                                                                                                                                                                                                                                                                                                                                                                                                                                                                                                                                                                                | IUSII                                                                                                                                                                                                                                                                                                                                                                                                                                                                                                                                                                                                                                                                                                                                                                                                                                                                                                                                                                                                                                                                                                                                                                                                                                                                                                                                                                                                                                                                                                                                                                                                                                                                                                                                                                                                                                                                                                                                                                                                                                                                                                                                                                                                                                                                                                                                                                                                                                                                                                                                                                                                                                                                                                                                                                                                                                                                                                                                                                                                                                                                                                                                                                                                                                                                                                                                                                                               |                                                                                                                                                                                                                                                                                                                                                                                                                                                                                                                                                                                                                                                                                                                                                                                                                                                                                                                                                                                                                                                                                                                                                                                                                                                                                                                                                                                                                                                                                                                                                                                                                                                                                                                                                                                                                                                                                                                                                                                                                                                                                                                                                                                                                                                                                                                                                                                                                                                                                                                                                                                                                                                                                                                                                                                                                                          |
|                                                                                                                                                                                                                                                                                                                                                                                                                                                                                                                                                                                                                                                                                                                                                                                                                                                                                                                                                                                                                                                                                                                                                                                                                                                                                                                                                                                                                                                                                                                                                                                                                                                                                                                                                                                                                                                                                                                                                                                                                                                                                                                                | CREATIVITY BEYOND                                                                                                                                                                                                                                                                                                                                                                                                                                                                                                                                                                                                                                                                                                                                                                                                                                                                                                                                                                                                                                                                                                                                                                                                                                                                                                                                                                                                                                                                                                                                                                                                                                                                                                                                                                                                                                                                                                                                                                                                                                                                                                                                                                                                                                                                                                                                                                                                                                                                                                                                                                                                                                                                                                                                                                                                                                                                                                                                                                                                                                                                                                                                                                                                                                                                                                                                                                                   | ENGINEERING                                                                                                                                                                                                                                                                                                                                                                                                                                                                                                                                                                                                                                                                                                                                                                                                                                                                                                                                                                                                                                                                                                                                                                                                                                                                                                                                                                                                                                                                                                                                                                                                                                                                                                                                                                                                                                                                                                                                                                                                                                                                                                                                                                                                                                                                                                                                                                                                                                                                                                                                                                                                                                                                                                                                                                                                                              |
|                                                                                                                                                                                                                                                                                                                                                                                                                                                                                                                                                                                                                                                                                                                                                                                                                                                                                                                                                                                                                                                                                                                                                                                                                                                                                                                                                                                                                                                                                                                                                                                                                                                                                                                                                                                                                                                                                                                                                                                                                                                                                                                                | rasmith.com                                                                                                                                                                                                                                                                                                                                                                                                                                                                                                                                                                                                                                                                                                                                                                                                                                                                                                                                                                                                                                                                                                                                                                                                                                                                                                                                                                                                                                                                                                                                                                                                                                                                                                                                                                                                                                                                                                                                                                                                                                                                                                                                                                                                                                                                                                                                                                                                                                                                                                                                                                                                                                                                                                                                                                                                                                                                                                                                                                                                                                                                                                                                                                                                                                                                                                                                                                                         | 100-                                                                                                                                                                                                                                                                                                                                                                                                                                                                                                                                                                                                                                                                                                                                                                                                                                                                                                                                                                                                                                                                                                                                                                                                                                                                                                                                                                                                                                                                                                                                                                                                                                                                                                                                                                                                                                                                                                                                                                                                                                                                                                                                                                                                                                                                                                                                                                                                                                                                                                                                                                                                                                                                                                                                                                                                                                     |
|                                                                                                                                                                                                                                                                                                                                                                                                                                                                                                                                                                                                                                                                                                                                                                                                                                                                                                                                                                                                                                                                                                                                                                                                                                                                                                                                                                                                                                                                                                                                                                                                                                                                                                                                                                                                                                                                                                                                                                                                                                                                                                                                | OUN NAMES AND A STATES                                                                                                                                                                                                                                                                                                                                                                                                                                                                                                                                                                                                                                                                                                                                                                                                                                                                                                                                                                                                                                                                                                                                                                                                                                                                                                                                                                                                                                                                                                                                                                                                                                                                                                                                                                                                                                                                                                                                                                                                                                                                                                                                                                                                                                                                                                                                                                                                                                                                                                                                                                                                                                                                                                                                                                                                                                                                                                                                                                                                                                                                                                                                                                                                                                                                                                                                                                              | aggggggg                                                                                                                                                                                                                                                                                                                                                                                                                                                                                                                                                                                                                                                                                                                                                                                                                                                                                                                                                                                                                                                                                                                                                                                                                                                                                                                                                                                                                                                                                                                                                                                                                                                                                                                                                                                                                                                                                                                                                                                                                                                                                                                                                                                                                                                                                                                                                                                                                                                                                                                                                                                                                                                                                                                                                                                                                                 |
|                                                                                                                                                                                                                                                                                                                                                                                                                                                                                                                                                                                                                                                                                                                                                                                                                                                                                                                                                                                                                                                                                                                                                                                                                                                                                                                                                                                                                                                                                                                                                                                                                                                                                                                                                                                                                                                                                                                                                                                                                                                                                                                                |                                                                                                                                                                                                                                                                                                                                                                                                                                                                                                                                                                                                                                                                                                                                                                                                                                                                                                                                                                                                                                                                                                                                                                                                                                                                                                                                                                                                                                                                                                                                                                                                                                                                                                                                                                                                                                                                                                                                                                                                                                                                                                                                                                                                                                                                                                                                                                                                                                                                                                                                                                                                                                                                                                                                                                                                                                                                                                                                                                                                                                                                                                                                                                                                                                                                                                                                                                                                     |                                                                                                                                                                                                                                                                                                                                                                                                                                                                                                                                                                                                                                                                                                                                                                                                                                                                                                                                                                                                                                                                                                                                                                                                                                                                                                                                                                                                                                                                                                                                                                                                                                                                                                                                                                                                                                                                                                                                                                                                                                                                                                                                                                                                                                                                                                                                                                                                                                                                                                                                                                                                                                                                                                                                                                                                                                          |
|                                                                                                                                                                                                                                                                                                                                                                                                                                                                                                                                                                                                                                                                                                                                                                                                                                                                                                                                                                                                                                                                                                                                                                                                                                                                                                                                                                                                                                                                                                                                                                                                                                                                                                                                                                                                                                                                                                                                                                                                                                                                                                                                | and SCOV                                                                                                                                                                                                                                                                                                                                                                                                                                                                                                                                                                                                                                                                                                                                                                                                                                                                                                                                                                                                                                                                                                                                                                                                                                                                                                                                                                                                                                                                                                                                                                                                                                                                                                                                                                                                                                                                                                                                                                                                                                                                                                                                                                                                                                                                                                                                                                                                                                                                                                                                                                                                                                                                                                                                                                                                                                                                                                                                                                                                                                                                                                                                                                                                                                                                                                                                                                                            | VSING                                                                                                                                                                                                                                                                                                                                                                                                                                                                                                                                                                                                                                                                                                                                                                                                                                                                                                                                                                                                                                                                                                                                                                                                                                                                                                                                                                                                                                                                                                                                                                                                                                                                                                                                                                                                                                                                                                                                                                                                                                                                                                                                                                                                                                                                                                                                                                                                                                                                                                                                                                                                                                                                                                                                                                                                                                    |
|                                                                                                                                                                                                                                                                                                                                                                                                                                                                                                                                                                                                                                                                                                                                                                                                                                                                                                                                                                                                                                                                                                                                                                                                                                                                                                                                                                                                                                                                                                                                                                                                                                                                                                                                                                                                                                                                                                                                                                                                                                                                                                                                | BBBBBBBBBBBBBBBBBBBBBBBBBBBBBBBBBBBBBB                                                                                                                                                                                                                                                                                                                                                                                                                                                                                                                                                                                                                                                                                                                                                                                                                                                                                                                                                                                                                                                                                                                                                                                                                                                                                                                                                                                                                                                                                                                                                                                                                                                                                                                                                                                                                                                                                                                                                                                                                                                                                                                                                                                                                                                                                                                                                                                                                                                                                                                                                                                                                                                                                                                                                                                                                                                                                                                                                                                                                                                                                                                                                                                                                                                                                                                                                              | VS I NOB                                                                                                                                                                                                                                                                                                                                                                                                                                                                                                                                                                                                                                                                                                                                                                                                                                                                                                                                                                                                                                                                                                                                                                                                                                                                                                                                                                                                                                                                                                                                                                                                                                                                                                                                                                                                                                                                                                                                                                                                                                                                                                                                                                                                                                                                                                                                                                                                                                                                                                                                                                                                                                                                                                                                                                                                                                 |
|                                                                                                                                                                                                                                                                                                                                                                                                                                                                                                                                                                                                                                                                                                                                                                                                                                                                                                                                                                                                                                                                                                                                                                                                                                                                                                                                                                                                                                                                                                                                                                                                                                                                                                                                                                                                                                                                                                                                                                                                                                                                                                                                | HINN SCOM                                                                                                                                                                                                                                                                                                                                                                                                                                                                                                                                                                                                                                                                                                                                                                                                                                                                                                                                                                                                                                                                                                                                                                                                                                                                                                                                                                                                                                                                                                                                                                                                                                                                                                                                                                                                                                                                                                                                                                                                                                                                                                                                                                                                                                                                                                                                                                                                                                                                                                                                                                                                                                                                                                                                                                                                                                                                                                                                                                                                                                                                                                                                                                                                                                                                                                                                                                                           | P                                                                                                                                                                                                                                                                                                                                                                                                                                                                                                                                                                                                                                                                                                                                                                                                                                                                                                                                                                                                                                                                                                                                                                                                                                                                                                                                                                                                                                                                                                                                                                                                                                                                                                                                                                                                                                                                                                                                                                                                                                                                                                                                                                                                                                                                                                                                                                                                                                                                                                                                                                                                                                                                                                                                                                                                                                        |
|                                                                                                                                                                                                                                                                                                                                                                                                                                                                                                                                                                                                                                                                                                                                                                                                                                                                                                                                                                                                                                                                                                                                                                                                                                                                                                                                                                                                                                                                                                                                                                                                                                                                                                                                                                                                                                                                                                                                                                                                                                                                                                                                | JOHN<br>BRUGGE                                                                                                                                                                                                                                                                                                                                                                                                                                                                                                                                                                                                                                                                                                                                                                                                                                                                                                                                                                                                                                                                                                                                                                                                                                                                                                                                                                                                                                                                                                                                                                                                                                                                                                                                                                                                                                                                                                                                                                                                                                                                                                                                                                                                                                                                                                                                                                                                                                                                                                                                                                                                                                                                                                                                                                                                                                                                                                                                                                                                                                                                                                                                                                                                                                                                                                                                                                                      | P. A                                                                                                                                                                                                                                                                                                                                                                                                                                                                                                                                                                                                                                                                                                                                                                                                                                                                                                                                                                                                                                                                                                                                                                                                                                                                                                                                                                                                                                                                                                                                                                                                                                                                                                                                                                                                                                                                                                                                                                                                                                                                                                                                                                                                                                                                                                                                                                                                                                                                                                                                                                                                                                                                                                                                                                                                                                     |
|                                                                                                                                                                                                                                                                                                                                                                                                                                                                                                                                                                                                                                                                                                                                                                                                                                                                                                                                                                                                                                                                                                                                                                                                                                                                                                                                                                                                                                                                                                                                                                                                                                                                                                                                                                                                                                                                                                                                                                                                                                                                                                                                | JOHN<br>BRUGGE<br>E-3973                                                                                                                                                                                                                                                                                                                                                                                                                                                                                                                                                                                                                                                                                                                                                                                                                                                                                                                                                                                                                                                                                                                                                                                                                                                                                                                                                                                                                                                                                                                                                                                                                                                                                                                                                                                                                                                                                                                                                                                                                                                                                                                                                                                                                                                                                                                                                                                                                                                                                                                                                                                                                                                                                                                                                                                                                                                                                                                                                                                                                                                                                                                                                                                                                                                                                                                                                                            | P. A                                                                                                                                                                                                                                                                                                                                                                                                                                                                                                                                                                                                                                                                                                                                                                                                                                                                                                                                                                                                                                                                                                                                                                                                                                                                                                                                                                                                                                                                                                                                                                                                                                                                                                                                                                                                                                                                                                                                                                                                                                                                                                                                                                                                                                                                                                                                                                                                                                                                                                                                                                                                                                                                                                                                                                                                                                     |
|                                                                                                                                                                                                                                                                                                                                                                                                                                                                                                                                                                                                                                                                                                                                                                                                                                                                                                                                                                                                                                                                                                                                                                                                                                                                                                                                                                                                                                                                                                                                                                                                                                                                                                                                                                                                                                                                                                                                                                                                                                                                                                                                | JOHN<br>BRUGGE<br>E-3973<br>BAYSIC                                                                                                                                                                                                                                                                                                                                                                                                                                                                                                                                                                                                                                                                                                                                                                                                                                                                                                                                                                                                                                                                                                                                                                                                                                                                                                                                                                                                                                                                                                                                                                                                                                                                                                                                                                                                                                                                                                                                                                                                                                                                                                                                                                                                                                                                                                                                                                                                                                                                                                                                                                                                                                                                                                                                                                                                                                                                                                                                                                                                                                                                                                                                                                                                                                                                                                                                                                  | P. A                                                                                                                                                                                                                                                                                                                                                                                                                                                                                                                                                                                                                                                                                                                                                                                                                                                                                                                                                                                                                                                                                                                                                                                                                                                                                                                                                                                                                                                                                                                                                                                                                                                                                                                                                                                                                                                                                                                                                                                                                                                                                                                                                                                                                                                                                                                                                                                                                                                                                                                                                                                                                                                                                                                                                                                                                                     |
|                                                                                                                                                                                                                                                                                                                                                                                                                                                                                                                                                                                                                                                                                                                                                                                                                                                                                                                                                                                                                                                                                                                                                                                                                                                                                                                                                                                                                                                                                                                                                                                                                                                                                                                                                                                                                                                                                                                                                                                                                                                                                                                                | JOHN<br>BRUGGE<br>E-3973<br>BAYSIC<br>WI                                                                                                                                                                                                                                                                                                                                                                                                                                                                                                                                                                                                                                                                                                                                                                                                                                                                                                                                                                                                                                                                                                                                                                                                                                                                                                                                                                                                                                                                                                                                                                                                                                                                                                                                                                                                                                                                                                                                                                                                                                                                                                                                                                                                                                                                                                                                                                                                                                                                                                                                                                                                                                                                                                                                                                                                                                                                                                                                                                                                                                                                                                                                                                                                                                                                                                                                                            | P. MAN                                                                                                                                                                                                                                                                                                                                                                                                                                                                                                                                                                                                                                                                                                                                                                                                                                                                                                                                                                                                                                                                                                                                                                                                                                                                                                                                                                                                                                                                                                                                                                                                                                                                                                                                                                                                                                                                                                                                                                                                                                                                                                                                                                                                                                                                                                                                                                                                                                                                                                                                                                                                                                                                                                                                                                                                                                   |
|                                                                                                                                                                                                                                                                                                                                                                                                                                                                                                                                                                                                                                                                                                                                                                                                                                                                                                                                                                                                                                                                                                                                                                                                                                                                                                                                                                                                                                                                                                                                                                                                                                                                                                                                                                                                                                                                                                                                                                                                                                                                                                                                | JOHN<br>BRUGGE<br>E-3973<br>BAYSID<br>WI                                                                                                                                                                                                                                                                                                                                                                                                                                                                                                                                                                                                                                                                                                                                                                                                                                                                                                                                                                                                                                                                                                                                                                                                                                                                                                                                                                                                                                                                                                                                                                                                                                                                                                                                                                                                                                                                                                                                                                                                                                                                                                                                                                                                                                                                                                                                                                                                                                                                                                                                                                                                                                                                                                                                                                                                                                                                                                                                                                                                                                                                                                                                                                                                                                                                                                                                                            | P. MAN                                                                                                                                                                                                                                                                                                                                                                                                                                                                                                                                                                                                                                                                                                                                                                                                                                                                                                                                                                                                                                                                                                                                                                                                                                                                                                                                                                                                                                                                                                                                                                                                                                                                                                                                                                                                                                                                                                                                                                                                                                                                                                                                                                                                                                                                                                                                                                                                                                                                                                                                                                                                                                                                                                                                                                                                                                   |
|                                                                                                                                                                                                                                                                                                                                                                                                                                                                                                                                                                                                                                                                                                                                                                                                                                                                                                                                                                                                                                                                                                                                                                                                                                                                                                                                                                                                                                                                                                                                                                                                                                                                                                                                                                                                                                                                                                                                                                                                                                                                                                                                | JOHN<br>BRUGGE<br>E-3973<br>BAYSIC<br>BAYSIC                                                                                                                                                                                                                                                                                                                                                                                                                                                                                                                                                                                                                                                                                                                                                                                                                                                                                                                                                                                                                                                                                                                                                                                                                                                                                                                                                                                                                                                                                                                                                                                                                                                                                                                                                                                                                                                                                                                                                                                                                                                                                                                                                                                                                                                                                                                                                                                                                                                                                                                                                                                                                                                                                                                                                                                                                                                                                                                                                                                                                                                                                                                                                                                                                                                                                                                                                        | P. MAN<br>MAN<br>SZ. LANGUNGOOO                                                                                                                                                                                                                                                                                                                                                                                                                                                                                                                                                                                                                                                                                                                                                                                                                                                                                                                                                                                                                                                                                                                                                                                                                                                                                                                                                                                                                                                                                                                                                                                                                                                                                                                                                                                                                                                                                                                                                                                                                                                                                                                                                                                                                                                                                                                                                                                                                                                                                                                                                                                                                                                                                                                                                                                                          |
|                                                                                                                                                                                                                                                                                                                                                                                                                                                                                                                                                                                                                                                                                                                                                                                                                                                                                                                                                                                                                                                                                                                                                                                                                                                                                                                                                                                                                                                                                                                                                                                                                                                                                                                                                                                                                                                                                                                                                                                                                                                                                                                                | JOHN<br>BRUGGE<br>E-3973<br>BAYSIC<br>BAYSIC<br>BASS/ONAL                                                                                                                                                                                                                                                                                                                                                                                                                                                                                                                                                                                                                                                                                                                                                                                                                                                                                                                                                                                                                                                                                                                                                                                                                                                                                                                                                                                                                                                                                                                                                                                                                                                                                                                                                                                                                                                                                                                                                                                                                                                                                                                                                                                                                                                                                                                                                                                                                                                                                                                                                                                                                                                                                                                                                                                                                                                                                                                                                                                                                                                                                                                                                                                                                                                                                                                                           | P. MAN<br>MAN<br>SZ. HANNANANANANANANANANANANANANANANANANANA                                                                                                                                                                                                                                                                                                                                                                                                                                                                                                                                                                                                                                                                                                                                                                                                                                                                                                                                                                                                                                                                                                                                                                                                                                                                                                                                                                                                                                                                                                                                                                                                                                                                                                                                                                                                                                                                                                                                                                                                                                                                                                                                                                                                                                                                                                                                                                                                                                                                                                                                                                                                                                                                                                                                                                             |
|                                                                                                                                                                                                                                                                                                                                                                                                                                                                                                                                                                                                                                                                                                                                                                                                                                                                                                                                                                                                                                                                                                                                                                                                                                                                                                                                                                                                                                                                                                                                                                                                                                                                                                                                                                                                                                                                                                                                                                                                                                                                                                                                | JOHN<br>BRUGGE<br>E-3973<br>BAYSIC<br>BAYSIC<br>BAYSIC<br>BAYSIC                                                                                                                                                                                                                                                                                                                                                                                                                                                                                                                                                                                                                                                                                                                                                                                                                                                                                                                                                                                                                                                                                                                                                                                                                                                                                                                                                                                                                                                                                                                                                                                                                                                                                                                                                                                                                                                                                                                                                                                                                                                                                                                                                                                                                                                                                                                                                                                                                                                                                                                                                                                                                                                                                                                                                                                                                                                                                                                                                                                                                                                                                                                                                                                                                                                                                                                                    | P. MAN<br>MAN<br>SE, J.J. HANNON<br>EENCLIM                                                                                                                                                                                                                                                                                                                                                                                                                                                                                                                                                                                                                                                                                                                                                                                                                                                                                                                                                                                                                                                                                                                                                                                                                                                                                                                                                                                                                                                                                                                                                                                                                                                                                                                                                                                                                                                                                                                                                                                                                                                                                                                                                                                                                                                                                                                                                                                                                                                                                                                                                                                                                                                                                                                                                                                              |
|                                                                                                                                                                                                                                                                                                                                                                                                                                                                                                                                                                                                                                                                                                                                                                                                                                                                                                                                                                                                                                                                                                                                                                                                                                                                                                                                                                                                                                                                                                                                                                                                                                                                                                                                                                                                                                                                                                                                                                                                                                                                                                                                | JOHN<br>BRUGGE<br>E-3973<br>BAYSIC<br>BAYSIC<br>BAYSIC<br>BAYSIC<br>BAYSIC<br>BAYSIC<br>BAYSIC<br>BAYSIC<br>BAYSIC<br>BAYSIC<br>BAYSIC<br>BAYSIC<br>BAYSIC<br>BAYSIC<br>BAYSIC<br>BAYSIC<br>BAYSIC<br>BAYSIC<br>BAYSIC<br>BAYSIC<br>BAYSIC<br>BAYSIC<br>BAYSIC<br>BAYSIC<br>BAYSIC<br>BAYSIC<br>BAYSIC<br>BAYSIC<br>BAYSIC<br>BAYSIC<br>BAYSIC<br>BAYSIC<br>BAYSIC<br>BAYSIC<br>BAYSIC<br>BAYSIC<br>BAYSIC<br>BAYSIC<br>BAYSIC<br>BAYSIC<br>BAYSIC<br>BAYSIC<br>BAYSIC<br>BAYSIC<br>BAYSIC<br>BAYSIC<br>BAYSIC<br>BAYSIC<br>BAYSIC<br>BAYSIC<br>BAYSIC<br>BAYSIC<br>BAYSIC<br>BAYSIC<br>BAYSIC<br>BAYSIC<br>BAYSIC<br>BAYSIC<br>BAYSIC<br>BAYSIC<br>BAYSIC<br>BAYSIC<br>BAYSIC<br>BAYSIC<br>BAYSIC<br>BAYSIC<br>BAYSIC<br>BAYSIC<br>BAYSIC<br>BAYSIC<br>BAYSIC<br>BAYSIC<br>BAYSIC<br>BAYSIC<br>BAYSIC<br>BAYSIC<br>BAYSIC<br>BAYSIC<br>BAYSIC<br>BAYSIC<br>BAYSIC<br>BAYSIC<br>BAYSIC<br>BAYSIC<br>BAYSIC<br>BAYSIC<br>BAYSIC<br>BAYSIC<br>BAYSIC<br>BAYSIC<br>BAYSIC<br>BAYSIC<br>BAYSIC<br>BAYSIC<br>BAYSIC<br>BAYSIC<br>BAYSIC<br>BAYSIC<br>BAYSIC<br>BAYSIC<br>BAYSIC<br>BAYSIC<br>BAYSIC<br>BAYSIC<br>BAYSIC<br>BAYSIC<br>BAYSIC<br>BAYSIC<br>BAYSIC<br>BAYSIC<br>BAYSIC<br>BAYSIC<br>BAYSIC<br>BAYSIC<br>BAYSIC<br>BAYSIC<br>BAYSIC<br>BAYSIC<br>BAYSIC<br>BAYSIC<br>BAYSIC<br>BAYSIC<br>BAYSIC<br>BAYSIC<br>BAYSIC<br>BAYSIC<br>BAYSIC<br>BAYSIC<br>BAYSIC<br>BAYSIC<br>BAYSIC<br>BAYSIC<br>BAYSIC<br>BAYSIC<br>BAYSIC<br>BAYSIC<br>BAYSIC<br>BAYSIC<br>BAYSIC<br>BAYSIC<br>BAYSIC<br>BAYSIC<br>BAYSIC<br>BAYSIC<br>BAYSIC<br>BAYSIC<br>BAYSIC<br>BAYSIC<br>BAYSIC<br>BAYSIC<br>BAYSIC<br>BAYSIC<br>BAYSIC<br>BAYSIC<br>BAYSIC<br>BAYSIC<br>BAYSIC<br>BAYSIC<br>BAYSIC<br>BAYSIC<br>BAYSIC<br>BAYSIC<br>BAYSIC<br>BAYSIC<br>BAYSIC<br>BAYSIC<br>BAYSIC<br>BAYSIC<br>BAYSIC<br>BAYSIC<br>BAYSIC<br>BAYSIC<br>BAYSIC<br>BAYSIC<br>BAYSIC<br>BAYSIC<br>BAYSIC<br>BAYSIC<br>BAYSIC<br>BAYSIC<br>BAYSIC<br>BAYSIC<br>BAYSIC<br>BAYSIC<br>BAYSIC<br>BAYSIC<br>BAYSIC<br>BAYSIC<br>BAYSIC<br>BAYSIC<br>BAYSIC<br>BAYSIC<br>BAYSIC<br>BAYSIC<br>BAYSIC<br>BAYSIC<br>BAYSIC<br>BAYSIC<br>BAYSIC<br>BAYSIC<br>BAYSIC<br>BAYSIC<br>BAYSIC<br>BAYSIC<br>BAYSIC<br>BAYSIC<br>BAYSIC<br>BAYSIC<br>BAYSIC<br>BAYSIC<br>BAYSIC<br>BAYSIC<br>BAYSIC<br>BAYSIC<br>BAYSIC<br>BAYSIC<br>BAYSIC<br>BAYSIC<br>BAYSIC<br>BAYSIC<br>BAYSIC<br>BAYSIC<br>BAYSIC<br>BAYSIC<br>BAYSIC<br>BAYSIC<br>BAYSIC<br>BAYSIC<br>BAYSIC<br>BAYSIC<br>BAYSIC<br>BAYSIC<br>BAYSIC<br>BAYSIC<br>BAYSIC<br>BAYSIC<br>BAYSIC<br>BAYSIC<br>BAYSIC<br>BAYSIC<br>BAYSIC<br>BAYSIC<br>BAYSIC<br>BAYSIC<br>BAYSIC<br>BAYSIC<br>BAYSIC<br>BAYSIC<br>BAYSIC<br>BAYSIC<br>BAYSIC<br>BAYSIC<br>BAYSIC<br>BAYSIC<br>BAYSIC<br>BAYSIC<br>BAYSIC<br>BAYSIC<br>BAYSIC<br>BAYSIC<br>BAYSIC<br>BAYSIC<br>BAYSIC<br>BAYSIC<br>BAYSIC<br>BAYSIC<br>BAYSIC<br>BAYSIC<br>BAYSIC<br>BAYSIC<br>BAYSIC<br>BAYSIC<br>BAYSIC<br>BAYSIC<br>BAYSIC<br>BAYSIC<br>BAYSIC<br>BAYSIC<br>BAYSIC<br>BAYSIC<br>BAYSIC<br>BAYSIC<br>BAYSIC<br>BAYSIC<br>BAYSIC<br>BAYSIC<br>BAYSIC<br>BAYSIC<br>BAYSIC<br>BAY                                                                                                                                                                                                                                                                                                                                                           | P. MAN<br>MAN<br>SE, J.J. HANNON<br>EENCI. HANNON<br>MAN                                                                                                                                                                                                                                                                                                                                                                                                                                                                                                                                                                                                                                                                                                                                                                                                                                                                                                                                                                                                                                                                                                                                                                                                                                                                                                                                                                                                                                                                                                                                                                                                                                                                                                                                                                                                                                                                                                                                                                                                                                                                                                                                                                                                                                                                                                                                                                                                                                                                                                                                                                                                                                                                                                                                                                                 |
|                                                                                                                                                                                                                                                                                                                                                                                                                                                                                                                                                                                                                                                                                                                                                                                                                                                                                                                                                                                                                                                                                                                                                                                                                                                                                                                                                                                                                                                                                                                                                                                                                                                                                                                                                                                                                                                                                                                                                                                                                                                                                                                                | JOHN<br>BRUGGE<br>E-3973<br>BAYSIC<br>BAYSIC<br>BAYSIC<br>BAYSIC<br>BAYSIC<br>BAYSIC<br>BAYSIC<br>BAYSIC<br>BAYSIC<br>BAYSIC<br>BAYSIC<br>BAYSIC<br>BAYSIC<br>BAYSIC<br>BAYSIC<br>BAYSIC<br>BAYSIC<br>BAYSIC<br>BAYSIC<br>BAYSIC<br>BAYSIC<br>BAYSIC<br>BAYSIC<br>BAYSIC<br>BAYSIC<br>BAYSIC<br>BAYSIC<br>BAYSIC<br>BAYSIC<br>BAYSIC<br>BAYSIC<br>BAYSIC<br>BAYSIC<br>BAYSIC<br>BAYSIC<br>BAYSIC<br>BAYSIC<br>BAYSIC<br>BAYSIC<br>BAYSIC<br>BAYSIC<br>BAYSIC<br>BAYSIC<br>BAYSIC<br>BAYSIC<br>BAYSIC<br>BAYSIC<br>BAYSIC<br>BAYSIC<br>BAYSIC<br>BAYSIC<br>BAYSIC<br>BAYSIC<br>BAYSIC<br>BAYSIC<br>BAYSIC<br>BAYSIC<br>BAYSIC<br>BAYSIC<br>BAYSIC<br>BAYSIC<br>BAYSIC<br>BAYSIC<br>BAYSIC<br>BAYSIC<br>BAYSIC<br>BAYSIC<br>BAYSIC<br>BAYSIC<br>BAYSIC<br>BAYSIC<br>BAYSIC<br>BAYSIC<br>BAYSIC<br>BAYSIC<br>BAYSIC<br>BAYSIC<br>BAYSIC<br>BAYSIC<br>BAYSIC<br>BAYSIC<br>BAYSIC<br>BAYSIC<br>BAYSIC<br>BAYSIC<br>BAYSIC<br>BAYSIC<br>BAYSIC<br>BAYSIC<br>BAYSIC<br>BAYSIC<br>BAYSIC<br>BAYSIC<br>BAYSIC<br>BAYSIC<br>BAYSIC<br>BAYSIC<br>BAYSIC<br>BAYSIC<br>BAYSIC<br>BAYSIC<br>BAYSIC<br>BAYSIC<br>BAYSIC<br>BAYSIC<br>BAYSIC<br>BAYSIC<br>BAYSIC<br>BAYSIC<br>BAYSIC<br>BAYSIC<br>BAYSIC<br>BAYSIC<br>BAYSIC<br>BAYSIC<br>BAYSIC<br>BAYSIC<br>BAYSIC<br>BAYSIC<br>BAYSIC<br>BAYSIC<br>BAYSIC<br>BAYSIC<br>BAYSIC<br>BAYSIC<br>BAYSIC<br>BAYSIC<br>BAYSIC<br>BAYSIC<br>BAYSIC<br>BAYSIC<br>BAYSIC<br>BAYSIC<br>BAYSIC<br>BAYSIC<br>BAYSIC<br>BAYSIC<br>BAYSIC<br>BAYSIC<br>BAYSIC<br>BAYSIC<br>BAYSIC<br>BAYSIC<br>BAYSIC<br>BAYSIC<br>BAYSIC<br>BAYSIC<br>BAYSIC<br>BAYSIC<br>BAYSIC<br>BAYSIC<br>BAYSIC<br>BAYSIC<br>BAYSIC<br>BAYSIC<br>BAYSIC<br>BAYSIC<br>BAYSIC<br>BAYSIC<br>BAYSIC<br>BAYSIC<br>BAYSIC<br>BAYSIC<br>BAYSIC<br>BAYSIC<br>BAYSIC<br>BAYSIC<br>BAYSIC<br>BAYSIC<br>BAYSIC<br>BAYSIC<br>BAYSIC<br>BAYSIC<br>BAYSIC<br>BAYSIC<br>BAYSIC<br>BAYSIC<br>BAYSIC<br>BAYSIC<br>BAYSIC<br>BAYSIC<br>BAYSIC<br>BAYSIC<br>BAYSIC<br>BAYSIC<br>BAYSIC<br>BAYSIC<br>BAYSIC<br>BAYSIC<br>BAYSIC<br>BAYSIC<br>BAYSIC<br>BAYSIC<br>BAYSIC<br>BAYSIC<br>BAYSIC<br>BAYSIC<br>BAYSIC<br>BAYSIC<br>BAYSIC<br>BAYSIC<br>BAYSIC<br>BAYSIC<br>BAYSIC<br>BAYSIC<br>BAYSIC<br>BAYSIC<br>BAYSIC<br>BAYSIC<br>BAYSIC<br>BAYSIC<br>BAYSIC<br>BAYSIC<br>BAYSIC<br>BAYSIC<br>BAYSIC<br>BAYSIC<br>BAYSIC<br>BAYSIC<br>BAYSIC<br>BAYSIC<br>BAYSIC<br>BAYSIC<br>BAYSIC<br>BAYSIC<br>BAYSIC<br>BAYSIC<br>BAYSIC<br>BAYSIC<br>BAYSIC<br>BAYSIC<br>BAYSIC<br>BAYSIC<br>BAYSIC<br>BAYSIC<br>BAYSIC<br>BAYSIC<br>BAYSIC<br>BAYSIC<br>BAYSIC<br>BAYSIC<br>BAYSIC<br>BAYSIC<br>BAYSIC<br>BAYSIC<br>BAYSIC<br>BAYSIC<br>BAYSIC<br>BAYSIC<br>BAYSIC<br>BAYSIC<br>BAYSIC<br>BAYSIC<br>BAYSIC<br>BAYSIC<br>BAYSIC<br>BAYSIC<br>BAYSIC<br>BAYSIC<br>BAYSIC<br>BAYSIC<br>BAYSIC<br>BAYSIC<br>BAYSIC<br>BAYSIC<br>BAYSIC<br>BAYSIC<br>BAYSIC<br>BAYSIC<br>BAYSIC<br>BAYSIC<br>BAYSIC<br>BAYSIC<br>BAYSIC<br>BAYSIC<br>BAYSIC<br>BAYSIC<br>BAYSIC<br>BAYSIC<br>BAYSIC<br>BAYSIC<br>BAYSIC<br>BAYSIC<br>BAYSIC<br>BAYSIC<br>BAYSIC<br>BAYSIC<br>BAYSIC<br>BAYSIC<br>BAY                                                                                                                                                                                                                                                                                                                                                           | P. HANNAR                                                                                                                                                                                                                                                                                                                                                                                                                                                                                                                                                                                                                                                                                                                                                                                                                                                                                                                                                                                                                                                                                                                                                                                                                                                                                                                                                                                                                                                                                                                                                                                                                                                                                                                                                                                                                                                                                                                                                                                                                                                                                                                                                                                                                                                                                                                                                                                                                                                                                                                                                                                                                                                                                                                                                                                                                                |
|                                                                                                                                                                                                                                                                                                                                                                                                                                                                                                                                                                                                                                                                                                                                                                                                                                                                                                                                                                                                                                                                                                                                                                                                                                                                                                                                                                                                                                                                                                                                                                                                                                                                                                                                                                                                                                                                                                                                                                                                                                                                                                                                | BRUGGE<br>E-3973<br>BAYSIC<br>WI<br>BAYSIC<br>SS / ONAL<br>10/31/2022                                                                                                                                                                                                                                                                                                                                                                                                                                                                                                                                                                                                                                                                                                                                                                                                                                                                                                                                                                                                                                                                                                                                                                                                                                                                                                                                                                                                                                                                                                                                                                                                                                                                                                                                                                                                                                                                                                                                                                                                                                                                                                                                                                                                                                                                                                                                                                                                                                                                                                                                                                                                                                                                                                                                                                                                                                                                                                                                                                                                                                                                                                                                                                                                                                                                                                                               | MAN<br>57<br>EENC<br>1990<br>1990<br>1990<br>1990<br>1990<br>1990<br>1990<br>1990<br>1990<br>1990<br>1990<br>1990<br>1990<br>1990<br>1990<br>1990<br>1990<br>1990<br>1990<br>1990<br>1990<br>1990<br>1990<br>1990<br>1990<br>1990<br>1990<br>1990<br>1990<br>1990<br>1990<br>1990<br>1990<br>1990<br>1990<br>1990<br>1990<br>1990<br>1990<br>1990<br>1990<br>1990<br>1990<br>1990<br>1990<br>1990<br>1990<br>1990<br>1990<br>1990<br>1990<br>1990<br>1990<br>1990<br>1990<br>1990<br>1990<br>1990<br>1990<br>1990<br>1990<br>1990<br>1990<br>1990<br>1990<br>1990<br>1990<br>1990<br>1990<br>1990<br>1990<br>1990<br>1990<br>1990<br>1990<br>1990<br>1990<br>1990<br>1990<br>1990<br>1990<br>1990<br>1990<br>1990<br>1990<br>1990<br>1990<br>1990<br>1990<br>1990<br>1990<br>1990<br>1990<br>1990<br>1990<br>1990<br>1990<br>1990<br>1990<br>1990<br>1990<br>1990<br>1990<br>1990<br>1990<br>1990<br>1990<br>1990<br>1990<br>1990<br>1990<br>1990<br>1990<br>1990<br>1990<br>1990<br>1990<br>1990<br>1990<br>1990<br>1990<br>1990<br>1990<br>1990<br>1990<br>1990<br>1990<br>1990<br>1990<br>1990<br>1990<br>1990<br>1990<br>1990<br>1990<br>1990<br>1990<br>1990<br>1990<br>1990<br>1990<br>1990<br>1990<br>1990<br>1990<br>1990<br>1990<br>1990<br>1990<br>1990<br>1990<br>1990<br>1990<br>1990<br>1990<br>1990<br>1990<br>1990<br>1990<br>1990<br>1990<br>1990<br>1990<br>1990<br>1990<br>1990<br>1990<br>1990<br>1990<br>1990<br>1990<br>1990<br>1990<br>1990<br>1990<br>1990<br>1990<br>1990<br>1990<br>1990<br>1990<br>1990<br>1990<br>1990<br>1990<br>1990<br>1990<br>1990<br>1990<br>1990<br>1990<br>1990<br>1990<br>1990<br>1990<br>1990<br>1990<br>1990<br>1990<br>1990<br>1990<br>1990<br>1990<br>1990<br>1990<br>1990<br>1990<br>1990<br>1990<br>1990<br>1990<br>1990<br>1990<br>1990<br>1990<br>1990<br>1990<br>1990<br>1990<br>1990<br>1990<br>1990<br>1990<br>1990<br>1990<br>1990<br>1990<br>1990<br>1990<br>1990<br>1990<br>1990<br>1990<br>1990<br>1990<br>1990<br>1990<br>1990<br>1990<br>1990<br>1990<br>1990<br>1990<br>1990<br>1990<br>1990<br>1990<br>1990<br>1990<br>1990<br>1990<br>1990<br>1990<br>1990<br>1990<br>1990<br>1990<br>1990<br>1990<br>1990<br>1990<br>1990<br>1990<br>1990<br>1990<br>1990<br>1990<br>1990<br>1990<br>1990<br>1990<br>1990<br>1990<br>1990<br>1990<br>1990<br>1990<br>1990<br>1990<br>1990<br>1990<br>1990<br>1990<br>1990<br>1990<br>1990<br>1990<br>1990<br>1990<br>1990<br>1990<br>1990<br>1990<br>1990<br>1990<br>1990<br>1990<br>1990<br>1990<br>1990<br>1990<br>1990<br>1990<br>1990<br>1990<br>1990<br>1990<br>1990<br>1990<br>1990<br>1990<br>1990<br>1990<br>1990<br>1990<br>1990<br>1990<br>1990<br>1990<br>1990<br>1990<br>1990<br>1990<br>1990<br>1990<br>1990<br>1990<br>1990<br>1990<br>1990<br>1990<br>1990<br>1990<br>1990<br>1990<br>1990<br>1990<br>1990<br>199 |
|                                                                                                                                                                                                                                                                                                                                                                                                                                                                                                                                                                                                                                                                                                                                                                                                                                                                                                                                                                                                                                                                                                                                                                                                                                                                                                                                                                                                                                                                                                                                                                                                                                                                                                                                                                                                                                                                                                                                                                                                                                                                                                                                | BRUGGE<br>E-3973<br>BAYSIC<br>WI<br>BAYSIC<br>SS, ONAL                                                                                                                                                                                                                                                                                                                                                                                                                                                                                                                                                                                                                                                                                                                                                                                                                                                                                                                                                                                                                                                                                                                                                                                                                                                                                                                                                                                                                                                                                                                                                                                                                                                                                                                                                                                                                                                                                                                                                                                                                                                                                                                                                                                                                                                                                                                                                                                                                                                                                                                                                                                                                                                                                                                                                                                                                                                                                                                                                                                                                                                                                                                                                                                                                                                                                                                                              | MAN<br>57<br>EENG<br>1000000000000000000000000000000000000                                                                                                                                                                                                                                                                                                                                                                                                                                                                                                                                                                                                                                                                                                                                                                                                                                                                                                                                                                                                                                                                                                                                                                                                                                                                                                                                                                                                                                                                                                                                                                                                                                                                                                                                                                                                                                                                                                                                                                                                                                                                                                                                                                                                                                                                                                                                                                                                                                                                                                                                                                                                                                                                                                                                                                               |
|                                                                                                                                                                                                                                                                                                                                                                                                                                                                                                                                                                                                                                                                                                                                                                                                                                                                                                                                                                                                                                                                                                                                                                                                                                                                                                                                                                                                                                                                                                                                                                                                                                                                                                                                                                                                                                                                                                                                                                                                                                                                                                                                | BRUGGE<br>E-3973<br>BAYSIC<br>WI<br>BAYSIC<br>SS / ONAL<br>10/31/2022                                                                                                                                                                                                                                                                                                                                                                                                                                                                                                                                                                                                                                                                                                                                                                                                                                                                                                                                                                                                                                                                                                                                                                                                                                                                                                                                                                                                                                                                                                                                                                                                                                                                                                                                                                                                                                                                                                                                                                                                                                                                                                                                                                                                                                                                                                                                                                                                                                                                                                                                                                                                                                                                                                                                                                                                                                                                                                                                                                                                                                                                                                                                                                                                                                                                                                                               | MAN<br>57<br>EENG<br>1000000000000000000000000000000000000                                                                                                                                                                                                                                                                                                                                                                                                                                                                                                                                                                                                                                                                                                                                                                                                                                                                                                                                                                                                                                                                                                                                                                                                                                                                                                                                                                                                                                                                                                                                                                                                                                                                                                                                                                                                                                                                                                                                                                                                                                                                                                                                                                                                                                                                                                                                                                                                                                                                                                                                                                                                                                                                                                                                                                               |
|                                                                                                                                                                                                                                                                                                                                                                                                                                                                                                                                                                                                                                                                                                                                                                                                                                                                                                                                                                                                                                                                                                                                                                                                                                                                                                                                                                                                                                                                                                                                                                                                                                                                                                                                                                                                                                                                                                                                                                                                                                                                                                                                | BRUGGE<br>E-3973<br>BAYSIC<br>WI<br>BAYSIC<br>SS, ONAL<br>10/31/2022<br>(Date)<br>STATE OF WIS<br>DEPARTMENT OF TR/                                                                                                                                                                                                                                                                                                                                                                                                                                                                                                                                                                                                                                                                                                                                                                                                                                                                                                                                                                                                                                                                                                                                                                                                                                                                                                                                                                                                                                                                                                                                                                                                                                                                                                                                                                                                                                                                                                                                                                                                                                                                                                                                                                                                                                                                                                                                                                                                                                                                                                                                                                                                                                                                                                                                                                                                                                                                                                                                                                                                                                                                                                                                                                                                                                                                                 | MAN<br>57<br>EENG<br>1000000000000000000000000000000000000                                                                                                                                                                                                                                                                                                                                                                                                                                                                                                                                                                                                                                                                                                                                                                                                                                                                                                                                                                                                                                                                                                                                                                                                                                                                                                                                                                                                                                                                                                                                                                                                                                                                                                                                                                                                                                                                                                                                                                                                                                                                                                                                                                                                                                                                                                                                                                                                                                                                                                                                                                                                                                                                                                                                                                               |
|                                                                                                                                                                                                                                                                                                                                                                                                                                                                                                                                                                                                                                                                                                                                                                                                                                                                                                                                                                                                                                                                                                                                                                                                                                                                                                                                                                                                                                                                                                                                                                                                                                                                                                                                                                                                                                                                                                                                                                                                                                                                                                                                | BRUGGE<br>E-3973<br>BAYSIC<br>WI<br>BAYSIC<br>SS, ONAL<br>10/31/2022<br>(Date)<br>STATE OF WIS<br>DEPARTMENT OF TR/<br>PREPARED BY                                                                                                                                                                                                                                                                                                                                                                                                                                                                                                                                                                                                                                                                                                                                                                                                                                                                                                                                                                                                                                                                                                                                                                                                                                                                                                                                                                                                                                                                                                                                                                                                                                                                                                                                                                                                                                                                                                                                                                                                                                                                                                                                                                                                                                                                                                                                                                                                                                                                                                                                                                                                                                                                                                                                                                                                                                                                                                                                                                                                                                                                                                                                                                                                                                                                  | MAN<br>SPE,<br>ENG<br>Signation<br>Signation                                                                                                                                                                                                                                                                                                                                                                                                                                                                                                                                                                                                                                                                                                                                                                                                                                                                                                                                                                                                                                                                                                                                                                                                                                                                                                                                                                                                                                                                                                                                                                                                                                                                                                                                                                                                                                                                                                                                                                                                                                                                                                                                                                                                                                                                                                                                                                                                                                                                                                                                                                                                                                                                                                                                                                                             |
|                                                                                                                                                                                                                                                                                                                                                                                                                                                                                                                                                                                                                                                                                                                                                                                                                                                                                                                                                                                                                                                                                                                                                                                                                                                                                                                                                                                                                                                                                                                                                                                                                                                                                                                                                                                                                                                                                                                                                                                                                                                                                                                                | BRUGGE<br>E-3973<br>BAYSIC<br>WI<br>BAYSIC<br>WI<br>BAYSIC<br>WI<br>BAYSIC<br>BAYSIC<br>WI<br>BAYSIC<br>BAYSIC<br>BAYSIC<br>WI<br>BAYSIC<br>WI<br>BAYSIC<br>WI<br>BAYSIC<br>WI<br>BAYSIC<br>WI<br>BAYSIC<br>WI<br>BAYSIC<br>WI<br>BAYSIC<br>WI<br>BAYSIC<br>WI<br>BAYSIC<br>WI<br>BAYSIC<br>WI<br>BAYSIC<br>WI<br>BAYSIC<br>WI<br>BAYSIC<br>WI<br>BAYSIC<br>WI<br>BAYSIC<br>WI<br>BAYSIC<br>WI<br>BAYSIC<br>WI<br>BAYSIC<br>WI<br>BAYSIC<br>WI<br>BAYSIC<br>WI<br>BAYSIC<br>WI<br>BAYSIC<br>WI<br>BAYSIC<br>WI<br>BAYSIC<br>WI<br>BAYSIC<br>WI<br>BAYSIC<br>WI<br>BAYSIC<br>WI<br>BAYSIC<br>WI<br>BAYSIC<br>WI<br>BAYSIC<br>WI<br>BAYSIC<br>WI<br>BAYSIC<br>WI<br>BAYSIC<br>WI<br>BAYSIC<br>WI<br>BAYSIC<br>WI<br>BAYSIC<br>WI<br>BAYSIC<br>WI<br>BAYSIC<br>WI<br>BAYSIC<br>WI<br>BAYSIC<br>WI<br>BAYSIC<br>WI<br>BAYSIC<br>WI<br>BAYSIC<br>WI<br>BAYSIC<br>WI<br>BAYSIC<br>WI<br>BAYSIC<br>WI<br>BAYSIC<br>WI<br>BAYSIC<br>WI<br>BAYSIC<br>WI<br>BAYSIC<br>WI<br>BAYSIC<br>MAL<br>MI<br>BAYSIC<br>MAL<br>MI<br>BAYSIC<br>MI<br>BAYSIC<br>MI<br>BAYSIC<br>MI<br>BAYSIC<br>MI<br>BAYSIC<br>MI<br>BAYSIC<br>MI<br>BAYSIC<br>MI<br>BAYSIC<br>MI<br>BAYSIC<br>MI<br>BAYSIC<br>MI<br>BAYSIC<br>MI<br>BAYSIC<br>MI<br>BAYSIC<br>MI<br>BAYSIC<br>MI<br>BAYSIC<br>MI<br>BAYSIC<br>MI<br>BAYSIC<br>MI<br>BAYSIC<br>MI<br>BAYSIC<br>MI<br>BAYSIC<br>MI<br>BAYSIC<br>MI<br>BAYSIC<br>MI<br>BAYSIC<br>MI<br>BAYSIC<br>MI<br>BAYSIC<br>MI<br>BAYSIC<br>MI<br>BAYSIC<br>MI<br>BAYSIC<br>MI<br>BAYSIC<br>MI<br>BAYSIC<br>MI<br>BAYSIC<br>MI<br>BAYSIC<br>MI<br>BAYSIC<br>MI<br>BAYSIC<br>MI<br>BAYSIC<br>MI<br>BAYSIC<br>MI<br>BAYSIC<br>MI<br>BAYSIC<br>MI<br>BAYSIC<br>MI<br>BAYSIC<br>MI<br>BAYSIC<br>MI<br>BAYSIC<br>MI<br>BAYSIC<br>MI<br>BAYSIC<br>MI<br>BAYSIC<br>MI<br>BAYSIC<br>MI<br>BAYSIC<br>MI<br>BAYSIC<br>MI<br>BAYSIC<br>MI<br>BAYSIC<br>MI<br>BAYSIC<br>MI<br>BAYSIC<br>MI<br>BAYSIC<br>MI<br>BAYSIC<br>MI<br>BAYSIC<br>MI<br>BAYSIC<br>MI<br>BAYSIC<br>MI<br>BAYSIC<br>MI<br>BAYSIC<br>MI<br>BAYSIC<br>MI<br>BAYSIC<br>MI<br>BAYSIC<br>MI<br>BAYSIC<br>MI<br>BAYSIC<br>MI<br>BAYSIC<br>MI<br>BAYSIC<br>MI<br>BAYSIC<br>MI<br>BAYSIC<br>MI<br>BAYSIC<br>MI<br>BAYSIC<br>MI<br>BAYSIC<br>MI<br>BAYSIC<br>MI<br>BAYSIC<br>MI<br>BAYSIC<br>MI<br>BAYSIC<br>MI<br>BAYSIC<br>MI<br>BAYSIC<br>MI<br>BAYSIC<br>MI<br>BAYSIC<br>MI<br>BAYSIC<br>MI<br>BAYSIC<br>MI<br>BAYSIC<br>MI<br>BAYSIC<br>MI<br>BAYSIC<br>MI<br>BAYSIC<br>MI<br>BAYSIC<br>MI<br>BAYSIC<br>MI<br>BAYSIC<br>MI<br>BAYSIC<br>MI<br>BAYSIC<br>MI<br>BAYSIC<br>MI<br>BAYSIC<br>MI<br>BAYSIC<br>MI<br>BAYSIC<br>MI<br>BAYSIC<br>MI<br>BAYSIC<br>MI<br>BAYSIC<br>MI<br>BAYSIC<br>MI<br>BAYSIC<br>MI<br>BAYSIC<br>MI<br>BAYSIC<br>MI<br>BAYSIC<br>MI<br>BAYSIC<br>MI<br>BAYSIC<br>MI<br>BAYSIC<br>MI<br>BAYSIC<br>MI<br>BAYSIC<br>MI<br>BAYSIC<br>MI<br>BAYSIC<br>MI<br>BAYSIC<br>MI<br>BAYSIC<br>MI<br>BAYSIC<br>MI<br>BAYSIC<br>MI<br>BAYSIC<br>MI<br>BAYSIC<br>MI<br>BAYSIC<br>MI<br>BAYSIC<br>MI<br>BAYSIC<br>MI<br>BAYSIC<br>MI<br>BAYSIC<br>MI<br>BAYSIC<br>MI<br>BAYSIC<br>MI<br>BAYSIC<br>MI<br>BAYSIC<br>MI<br>BAYSIC<br>MI<br>BAYSIC<br>MI<br>BAYSIC<br>MI<br>BAYSIC<br>MI<br>BAYSIC<br>MI<br>BAYSIC<br>MI<br>BAYSIC<br>MI<br>BAYSIC<br>MI<br>BAYSIC<br>MI<br>BAYSIC<br>MI<br>BAYSIC<br>MI<br>BAYSIC<br>MI<br>BAYSIC<br>MI<br>BAYSIC<br>MI<br>BAYSIC<br>MI<br>BAYSIC<br>MI<br>BAYSIC<br>MI<br>BAYSIC<br>MI<br>BAYSIC<br>MI<br>BAY | MAN<br>SPE,<br>ENG<br>Signation<br>Signation<br>Signation<br>Signation<br>Signation<br>Signation<br>Signation<br>Signation<br>Signation<br>Signation<br>Signation<br>Signation<br>Signation<br>Signation<br>Signation<br>Signation<br>Signation<br>Signation<br>Signation<br>Signation<br>Signation<br>Signation<br>Signation<br>Signation<br>Signation<br>Signation<br>Signation<br>Signation<br>Signation<br>Signation<br>Signation<br>Signation<br>Signation<br>Signation<br>Signation<br>Signation<br>Signation<br>Signation<br>Signation<br>Signation<br>Signation<br>Signation<br>Signation<br>Signation<br>Signation<br>Signation<br>Signation<br>Signation<br>Signation<br>Signation<br>Signation<br>Signation<br>Signation<br>Signation<br>Signation<br>Signation<br>Signation<br>Signation<br>Signation<br>Signation<br>Signation<br>Signation<br>Signation<br>Signation<br>Signation<br>Signation<br>Signation<br>Signation<br>Signation<br>Signation<br>Signation<br>Signation<br>Signation<br>Signation<br>Signation<br>Signation<br>Signation<br>Signation<br>Signation<br>Signation<br>Signation<br>Signation<br>Signation<br>Signation<br>Signation<br>Signation<br>Signation<br>Signation<br>Signation<br>Signation<br>Signation<br>Signation<br>Signation<br>Signation<br>Signation<br>Signation<br>Signation<br>Signation<br>Signation<br>Signation<br>Signation<br>Signation<br>Signation<br>Signation<br>Signation<br>Signation<br>Signation<br>Signation<br>Signation<br>Signation<br>Signation<br>Signation<br>Signation<br>Signation<br>Signation<br>Signation<br>Signation<br>Signation<br>Signation<br>Signation<br>Signation<br>Signation<br>Signation<br>Signation<br>Signation<br>Signation<br>Signation<br>Signation<br>Signation<br>Signation<br>Signation<br>Signation<br>Signation<br>Signation<br>Signation<br>Signation<br>Signation<br>Signation<br>Signation<br>Signation<br>Signation<br>Signation<br>Signation<br>Signation<br>Signation<br>Signation<br>Signation<br>Signation<br>Signation<br>Signation<br>Signation<br>Signation<br>Signation<br>Signation<br>Signation<br>Signation<br>Signation<br>Signation<br>Signation<br>Signation<br>Signation<br>Signation<br>Signation<br>Signation<br>Signation<br>Signation<br>Signation<br>Signation<br>Signation<br>Signation<br>Signation<br>Signation<br>Signation<br>Signation<br>Signation<br>Signation<br>Signation<br>Signation<br>Signation<br>Signation<br>Signation<br>Signation<br>Signation<br>Signation<br>Signat                                                                                                                                                                                                                                                                                                                     |
|                                                                                                                                                                                                                                                                                                                                                                                                                                                                                                                                                                                                                                                                                                                                                                                                                                                                                                                                                                                                                                                                                                                                                                                                                                                                                                                                                                                                                                                                                                                                                                                                                                                                                                                                                                                                                                                                                                                                                                                                                                                                                                                                | BRUGGE<br>E-3973<br>BAYSIC<br>WI<br>BAYSIC<br>SS/ONAL<br>10/31/2022<br>(Date)<br>STATE OF WIS<br>DEPARTMENT OF TR/<br>PREPARED BY<br>Surveyor<br>Designet                                                                                                                                                                                                                                                                                                                                                                                                                                                                                                                                                                                                                                                                                                                                                                                                                                                                                                                                                                                                                                                                                                                                                                                                                                                                                                                                                                                                                                                                                                                                                                                                                                                                                                                                                                                                                                                                                                                                                                                                                                                                                                                                                                                                                                                                                                                                                                                                                                                                                                                                                                                                                                                                                                                                                                                                                                                                                                                                                                                                                                                                                                                                                                                                                                           | MAN<br>57<br>ENGINENE<br>Signat<br>Signat<br>Signat<br>Signat<br>Signat<br>Signat<br>Signat<br>Signat<br>Signat<br>Signat<br>Signat<br>Signat<br>Signat<br>Signat<br>Signat<br>Signat<br>Signat<br>Signat<br>Signat<br>Signat<br>Signat<br>Signat<br>Signat<br>Signat<br>Signat<br>Signat<br>Signat<br>Signat<br>Signat<br>Signat<br>Signat<br>Signat<br>Signat<br>Signat<br>Signat<br>Signat<br>Signat<br>Signat<br>Signat<br>Signat<br>Signat<br>Signat<br>Signat<br>Signat<br>Signat<br>Signat<br>Signat<br>Signat<br>Signat<br>Signat<br>Signat<br>Signat<br>Signat<br>Signat<br>Signat<br>Signat<br>Signat<br>Signat<br>Signat<br>Signat<br>Signat<br>Signat<br>Signat<br>Signat<br>Signat<br>Signat<br>Signat<br>Signat<br>Signat<br>Signat<br>Signat<br>Signat<br>Signat<br>Signat<br>Signat<br>Signat<br>Signat<br>Signat<br>Signat<br>Signat<br>Signat<br>Signat<br>Signat<br>Signat<br>Signat<br>Signat<br>Signat<br>Signat<br>Signat<br>Signat<br>Signat<br>Signat<br>Signat<br>Signat<br>Signat<br>Signat<br>Signat<br>Signat<br>Signat<br>Signat<br>Signat<br>Signat<br>Signat<br>Signat<br>Signat<br>Signat<br>Signat<br>Signat<br>Signat<br>Signat<br>Signat<br>Signat<br>Signat<br>Signat<br>Signat<br>Signat<br>Signat<br>Signat<br>Signat<br>Signat<br>Signat<br>Signat<br>Signat<br>Signat<br>Signat<br>Signat<br>Signat<br>Signat<br>Signat<br>Signat<br>Signat<br>Signat<br>Signat<br>Signat<br>Signat<br>Signat<br>Signat<br>Signat<br>Signat<br>Signat<br>Signat<br>Signat<br>Signat<br>Signat<br>Signat<br>Signat<br>Signat<br>Signat<br>Signat<br>Signat<br>Signat<br>Signat<br>Signat<br>Signat<br>Signat<br>Signat<br>Signat<br>Signat<br>Signat<br>Signat<br>Signat<br>Signat<br>Signat<br>Signat<br>Signat<br>Signat<br>Signat<br>Signat<br>Signat<br>Signat<br>Signat<br>Signat<br>Signat<br>Signat<br>Signat<br>Signat<br>Signat<br>Signat<br>Signat<br>Signat<br>Signat<br>Signat<br>Signat<br>Signat<br>Signat<br>Signat<br>Signat<br>Signat<br>Signat<br>Signat<br>Signat<br>Signat<br>Signat<br>Signat<br>Signat<br>Signat<br>Signat<br>Signat<br>Signat<br>Signat<br>Signat<br>Signat<br>Signat<br>Signat<br>Signat<br>Signat<br>Signat<br>Signat<br>Signat<br>Signat<br>Signat<br>Signat<br>Signat<br>Signat<br>Signat<br>Signat<br>Signat<br>Signat<br>Signat<br>Signat<br>Signat<br>Signat<br>Signat<br>Signat<br>Signat<br>Signat<br>Signat<br>Signat<br>Signat<br>Signat<br>Signat<br>Signat<br>Signat<br>Signat<br>Signat<br>Signat<br>Signat<br>Signat<br>Signat<br>Signat<br>Signat<br>Signat<br>Signat<br>Signat<br>Signat<br>Signat<br>Signat<br>Signat<br>Signat<br>Signat<br>Signat<br>Signat<br>Signat<br>Sig                                                                                                                                                                           |
|                                                                                                                                                                                                                                                                                                                                                                                                                                                                                                                                                                                                                                                                                                                                                                                                                                                                                                                                                                                                                                                                                                                                                                                                                                                                                                                                                                                                                                                                                                                                                                                                                                                                                                                                                                                                                                                                                                                                                                                                                                                                                                                                | BRUGGE<br>E-3973<br>BAYSIC<br>WI<br>BAYSIC<br>WI<br>BAYSIC<br>WI<br>BAYSIC<br>BAYSIC<br>WI<br>BAYSIC<br>BAYSIC<br>BAYSIC<br>BAYSIC<br>BAYSIC<br>BAYSIC<br>BAYSIC<br>BAYSIC<br>BAYSIC<br>BAYSIC<br>BAYSIC<br>BAYSIC<br>BAYSIC<br>BAYSIC<br>BAYSIC<br>BAYSIC<br>BAYSIC<br>BAYSIC<br>BAYSIC<br>BAYSIC<br>BAYSIC<br>BAYSIC<br>BAYSIC<br>BAYSIC<br>BAYSIC<br>BAYSIC<br>BAYSIC<br>BAYSIC<br>BAYSIC<br>BAYSIC<br>BAYSIC<br>BAYSIC<br>BAYSIC<br>BAYSIC<br>BAYSIC<br>BAYSIC<br>BAYSIC<br>BAYSIC<br>BAYSIC<br>BAYSIC<br>BAYSIC<br>BAYSIC<br>BAYSIC<br>BAYSIC<br>BAYSIC<br>BAYSIC<br>BAYSIC<br>BAYSIC<br>BAYSIC<br>BAYSIC<br>BAYSIC<br>BAYSIC<br>BAYSIC<br>BAYSIC<br>BAYSIC<br>BAYSIC<br>BAYSIC<br>BAYSIC<br>BAYSIC<br>BAYSIC<br>BAYSIC<br>BAYSIC<br>BAYSIC<br>BAYSIC<br>BAYSIC<br>BAYSIC<br>BAYSIC<br>BAYSIC<br>BAYSIC<br>BAYSIC<br>BAYSIC<br>BAYSIC<br>BAYSIC<br>BAYSIC<br>BAYSIC<br>BAYSIC<br>BAYSIC<br>BAYSIC<br>BAYSIC<br>BAYSIC<br>BAYSIC<br>BAYSIC<br>BAYSIC<br>BAYSIC<br>BAYSIC<br>BAYSIC<br>BAYSIC<br>BAYSIC<br>BAYSIC<br>BAYSIC<br>BAYSIC<br>BAYSIC<br>BAYSIC<br>BAYSIC<br>BAYSIC<br>BAYSIC<br>BAYSIC<br>BAYSIC<br>BAYSIC<br>BAYSIC<br>BAYSIC<br>BAYSIC<br>BAYSIC<br>BAYSIC<br>BAYSIC<br>BAYSIC<br>BAYSIC<br>BAYSIC<br>BAYSIC<br>BAYSIC<br>BAYSIC<br>BAYSIC<br>BAYSIC<br>BAYSIC<br>BAYSIC<br>BAYSIC<br>BAYSIC<br>BAYSIC<br>BAYSIC<br>BAYSIC<br>BAYSIC<br>BAYSIC<br>BAYSIC<br>BAYSIC<br>BAYSIC<br>BAYSIC<br>BAYSIC<br>BAYSIC<br>BAYSIC<br>BAYSIC<br>BAYSIC<br>BAYSIC<br>BAYSIC<br>BAYSIC<br>BAYSIC<br>BAYSIC<br>BAYSIC<br>BAYSIC<br>BAYSIC<br>BAYSIC<br>BAYSIC<br>BAYSIC<br>BAYSIC<br>BAYSIC<br>BAYSIC<br>BAYSIC<br>BAYSIC<br>BAYSIC<br>BAYSIC<br>BAYSIC<br>BAYSIC<br>BAYSIC<br>BAYSIC<br>BAYSIC<br>BAYSIC<br>BAYSIC<br>BAYSIC<br>BAYSIC<br>BAYSIC<br>BAYSIC<br>BAYSIC<br>BAYSIC<br>BAYSIC<br>BAYSIC<br>BAYSIC<br>BAYSIC<br>BAYSIC<br>BAYSIC<br>BAYSIC<br>BAYSIC<br>BAYSIC<br>BAYSIC<br>BAYSIC<br>BAYSIC<br>BAYSIC<br>BAYSIC<br>BAYSIC<br>BAYSIC<br>BAYSIC<br>BAYSIC<br>BAYSIC<br>BAYSIC<br>BAYSIC<br>BAYSIC<br>BAYSIC<br>BAYSIC<br>BAYSIC<br>BAYSIC<br>BAYSIC<br>BAYSIC<br>BAYSIC<br>BAYSIC<br>BAYSIC<br>BAYSIC<br>BAYSIC<br>BAYSIC<br>BAYSIC<br>BAYSIC<br>BAYSIC<br>BAYSIC<br>BAYSIC<br>BAYSIC<br>BAYSIC<br>BAYSIC<br>BAYSIC<br>BAYSIC<br>BAYSIC<br>BAYSIC<br>BAYSIC<br>BAYSIC<br>BAYSIC<br>BAYSIC<br>BAYSIC<br>BAYSIC<br>BAYSIC<br>BAYSIC<br>BAYSIC<br>BAYSIC<br>BAYSIC<br>BAYSIC<br>BAYSIC<br>BAYSIC<br>BAYSIC<br>BAYSIC<br>BAYSIC<br>BAYSIC<br>BAYSIC<br>BAYSIC<br>BAYSIC<br>BAYSIC<br>BAYSIC<br>BAYSIC<br>BAYSIC<br>BAYSIC<br>BAYSIC<br>BAYSIC<br>BAYSIC<br>BAYSIC<br>BAYSIC<br>BAYSIC<br>BAYSIC<br>BAYSIC<br>BAYSIC<br>BAYSIC<br>BAYSIC<br>BAYSIC<br>BAYSIC<br>BAYSIC<br>BAYSIC<br>BAYSIC<br>BAYSIC<br>BAYSIC<br>BAYSIC<br>BAYSIC<br>BAYSIC<br>BAYSIC<br>BAYSIC<br>BAYSIC<br>BAYSIC<br>BAYSIC<br>BAYSIC<br>BAYSIC<br>BAYSIC<br>BAYSIC<br>BAYSIC<br>BAYSIC<br>BAYSIC<br>BAYSIC<br>BAYSIC<br>BAYSIC<br>BAYSIC<br>BAYSIC<br>BAYSIC<br>BAYSIC<br>BAYSIC<br>BAYSIC<br>BAYSIC<br>BAYSIC<br>BAYSIC<br>BAYSIC<br>BAYSIC<br>BAYSIC<br>BAYSIC<br>BAYA                                                                                                                                                                                                                                                                                                                                                    | MAN<br>57<br>ENGINENE<br>Signat<br>Signat<br>Signat<br>Signat<br>Signat<br>Signat<br>Signat<br>Signat<br>Signat<br>Signat<br>Signat<br>Signat<br>Signat<br>Signat<br>Signat<br>Signat<br>Signat<br>Signat<br>Signat<br>Signat<br>Signat<br>Signat<br>Signat<br>Signat<br>Signat<br>Signat<br>Signat<br>Signat<br>Signat<br>Signat<br>Signat<br>Signat<br>Signat<br>Signat<br>Signat<br>Signat<br>Signat<br>Signat<br>Signat<br>Signat<br>Signat<br>Signat<br>Signat<br>Signat<br>Signat<br>Signat<br>Signat<br>Signat<br>Signat<br>Signat<br>Signat<br>Signat<br>Signat<br>Signat<br>Signat<br>Signat<br>Signat<br>Signat<br>Signat<br>Signat<br>Signat<br>Signat<br>Signat<br>Signat<br>Signat<br>Signat<br>Signat<br>Signat<br>Signat<br>Signat<br>Signat<br>Signat<br>Signat<br>Signat<br>Signat<br>Signat<br>Signat<br>Signat<br>Signat<br>Signat<br>Signat<br>Signat<br>Signat<br>Signat<br>Signat<br>Signat<br>Signat<br>Signat<br>Signat<br>Signat<br>Signat<br>Signat<br>Signat<br>Signat<br>Signat<br>Signat<br>Signat<br>Signat<br>Signat<br>Signat<br>Signat<br>Signat<br>Signat<br>Signat<br>Signat<br>Signat<br>Signat<br>Signat<br>Signat<br>Signat<br>Signat<br>Signat<br>Signat<br>Signat<br>Signat<br>Signat<br>Signat<br>Signat<br>Signat<br>Signat<br>Signat<br>Signat<br>Signat<br>Signat<br>Signat<br>Signat<br>Signat<br>Signat<br>Signat<br>Signat<br>Signat<br>Signat<br>Signat<br>Signat<br>Signat<br>Signat<br>Signat<br>Signat<br>Signat<br>Signat<br>Signat<br>Signat<br>Signat<br>Signat<br>Signat<br>Signat<br>Signat<br>Signat<br>Signat<br>Signat<br>Signat<br>Signat<br>Signat<br>Signat<br>Signat<br>Signat<br>Signat<br>Signat<br>Signat<br>Signat<br>Signat<br>Signat<br>Signat<br>Signat<br>Signat<br>Signat<br>Signat<br>Signat<br>Signat<br>Signat<br>Signat<br>Signat<br>Signat<br>Signat<br>Signat<br>Signat<br>Signat<br>Signat<br>Signat<br>Signat<br>Signat<br>Signat<br>Signat<br>Signat<br>Signat<br>Signat<br>Signat<br>Signat<br>Signat<br>Signat<br>Signat<br>Signat<br>Signat<br>Signat<br>Signat<br>Signat<br>Signat<br>Signat<br>Signat<br>Signat<br>Signat<br>Signat<br>Signat<br>Signat<br>Signat<br>Signat<br>Signat<br>Signat<br>Signat<br>Signat<br>Signat<br>Signat<br>Signat<br>Signat<br>Signat<br>Signat<br>Signat<br>Signat<br>Signat<br>Signat<br>Signat<br>Signat<br>Signat<br>Signat<br>Signat<br>Signat<br>Signat<br>Signat<br>Signat<br>Signat<br>Signat<br>Signat<br>Signat<br>Signat<br>Signat<br>Signat<br>Signat<br>Signat<br>Signat<br>Signat<br>Signat<br>Signat<br>Signat<br>Signat<br>Signat<br>Signat<br>Signat<br>Signat<br>Signat<br>Signat<br>Signat<br>Signat<br>Signat<br>Sig                                                                                                                                                                           |
|                                                                                                                                                                                                                                                                                                                                                                                                                                                                                                                                                                                                                                                                                                                                                                                                                                                                                                                                                                                                                                                                                                                                                                                                                                                                                                                                                                                                                                                                                                                                                                                                                                                                                                                                                                                                                                                                                                                                                                                                                                                                                                                                | BRUGGE<br>E-3973<br>BAYSIC<br>WI<br>BUSSIC<br>SS / ON AL<br>10/31/2022<br>(Date)<br>STATE OF WIS<br>DEPARTMENT OF TR/<br>PREPARED BY<br>Surveyor<br>Designet<br>Project Manager<br>Regional Examiner                                                                                                                                                                                                                                                                                                                                                                                                                                                                                                                                                                                                                                                                                                                                                                                                                                                                                                                                                                                                                                                                                                                                                                                                                                                                                                                                                                                                                                                                                                                                                                                                                                                                                                                                                                                                                                                                                                                                                                                                                                                                                                                                                                                                                                                                                                                                                                                                                                                                                                                                                                                                                                                                                                                                                                                                                                                                                                                                                                                                                                                                                                                                                                                                | MAN<br>57<br>ENGINE<br>Signat<br>Signat<br>Signat<br>Signat<br>Signat<br>Signat<br>Signat<br>Signat<br>Signat<br>Signat<br>Signat<br>Signat<br>Signat<br>Signat<br>Signat<br>Signat<br>Signat<br>Signat<br>Signat<br>Signat<br>Signat<br>Signat<br>Signat<br>Signat<br>Signat<br>Signat<br>Signat<br>Signat<br>Signat<br>Signat<br>Signat<br>Signat<br>Signat<br>Signat<br>Signat<br>Signat<br>Signat<br>Signat<br>Signat<br>Signat<br>Signat<br>Signat<br>Signat<br>Signat<br>Signat<br>Signat<br>Signat<br>Signat<br>Signat<br>Signat<br>Signat<br>Signat<br>Signat<br>Signat<br>Signat<br>Signat<br>Signat<br>Signat<br>Signat<br>Signat<br>Signat<br>Signat<br>Signat<br>Signat<br>Signat<br>Signat<br>Signat<br>Signat<br>Signat<br>Signat<br>Signat<br>Signat<br>Signat<br>Signat<br>Signat<br>Signat<br>Signat<br>Signat<br>Signat<br>Signat<br>Signat<br>Signat<br>Signat<br>Signat<br>Signat<br>Signat<br>Signat<br>Signat<br>Signat<br>Signat<br>Signat<br>Signat<br>Signat<br>Signat<br>Signat<br>Signat<br>Signat<br>Signat<br>Signat<br>Signat<br>Signat<br>Signat<br>Signat<br>Signat<br>Signat<br>Signat<br>Signat<br>Signat<br>Signat<br>Signat<br>Signat<br>Signat<br>Signat<br>Signat<br>Signat<br>Signat<br>Signat<br>Signat<br>Signat<br>Signat<br>Signat<br>Signat<br>Signat<br>Signat<br>Signat<br>Signat<br>Signat<br>Signat<br>Signat<br>Signat<br>Signat<br>Signat<br>Signat<br>Signat<br>Signat<br>Signat<br>Signat<br>Signat<br>Signat<br>Signat<br>Signat<br>Signat<br>Signat<br>Signat<br>Signat<br>Signat<br>Signat<br>Signat<br>Signat<br>Signat<br>Signat<br>Signat<br>Signat<br>Signat<br>Signat<br>Signat<br>Signat<br>Signat<br>Signat<br>Signat<br>Signat<br>Signat<br>Signat<br>Signat<br>Signat<br>Signat<br>Signat<br>Signat<br>Signat<br>Signat<br>Signat<br>Signat<br>Signat<br>Signat<br>Signat<br>Signat<br>Signat<br>Signat<br>Signat<br>Signat<br>Signat<br>Signat<br>Signat<br>Signat<br>Signat<br>Signat<br>Signat<br>Signat<br>Signat<br>Signat<br>Signat<br>Signat<br>Signat<br>Signat<br>Signat<br>Signat<br>Signat<br>Signat<br>Signat<br>Signat<br>Signat<br>Signat<br>Signat<br>Signat<br>Signat<br>Signat<br>Signat<br>Signat<br>Signat<br>Signat<br>Signat<br>Signat<br>Signat<br>Signat<br>Signat<br>Signat<br>Signat<br>Signat<br>Signat<br>Signat<br>Signat<br>Signat<br>Signat<br>Signat<br>Signat<br>Signat<br>Signat<br>Signat<br>Signat<br>Signat<br>Signat<br>Signat<br>Signat<br>Signat<br>Signat<br>Signat<br>Signat<br>Signat<br>Signat<br>Signat<br>Signat<br>Signat<br>Signat<br>Signat<br>Signat<br>Signat<br>Signat<br>Signat<br>Signat<br>Signat<br>Signat<br>Signat<br>Signat<br>Signa                                                                                                                                                                           |
|                                                                                                                                                                                                                                                                                                                                                                                                                                                                                                                                                                                                                                                                                                                                                                                                                                                                                                                                                                                                                                                                                                                                                                                                                                                                                                                                                                                                                                                                                                                                                                                                                                                                                                                                                                                                                                                                                                                                                                                                                                                                                                                                | BRUGGE<br>E-3973<br>BAYSIC<br>WI<br>BUSSIC<br>SS / ON AL<br>10/31/2022<br>(Date)<br>STATE OF WIS<br>DEPARTMENT OF TR/<br>PREPARED BY<br>Surveyor<br>Designet<br>Project Manager<br>Regional Examiner                                                                                                                                                                                                                                                                                                                                                                                                                                                                                                                                                                                                                                                                                                                                                                                                                                                                                                                                                                                                                                                                                                                                                                                                                                                                                                                                                                                                                                                                                                                                                                                                                                                                                                                                                                                                                                                                                                                                                                                                                                                                                                                                                                                                                                                                                                                                                                                                                                                                                                                                                                                                                                                                                                                                                                                                                                                                                                                                                                                                                                                                                                                                                                                                | MAN<br>57<br>ENGINE<br>Signat<br>Signat<br>Signat<br>Signat<br>Signat<br>Signat<br>Signat<br>Signat<br>Signat<br>Signat<br>Signat<br>Signat<br>Signat<br>Signat<br>Signat<br>Signat<br>Signat<br>Signat<br>Signat<br>Signat<br>Signat<br>Signat<br>Signat<br>Signat<br>Signat<br>Signat<br>Signat<br>Signat<br>Signat<br>Signat<br>Signat<br>Signat<br>Signat<br>Signat<br>Signat<br>Signat<br>Signat<br>Signat<br>Signat<br>Signat<br>Signat<br>Signat<br>Signat<br>Signat<br>Signat<br>Signat<br>Signat<br>Signat<br>Signat<br>Signat<br>Signat<br>Signat<br>Signat<br>Signat<br>Signat<br>Signat<br>Signat<br>Signat<br>Signat<br>Signat<br>Signat<br>Signat<br>Signat<br>Signat<br>Signat<br>Signat<br>Signat<br>Signat<br>Signat<br>Signat<br>Signat<br>Signat<br>Signat<br>Signat<br>Signat<br>Signat<br>Signat<br>Signat<br>Signat<br>Signat<br>Signat<br>Signat<br>Signat<br>Signat<br>Signat<br>Signat<br>Signat<br>Signat<br>Signat<br>Signat<br>Signat<br>Signat<br>Signat<br>Signat<br>Signat<br>Signat<br>Signat<br>Signat<br>Signat<br>Signat<br>Signat<br>Signat<br>Signat<br>Signat<br>Signat<br>Signat<br>Signat<br>Signat<br>Signat<br>Signat<br>Signat<br>Signat<br>Signat<br>Signat<br>Signat<br>Signat<br>Signat<br>Signat<br>Signat<br>Signat<br>Signat<br>Signat<br>Signat<br>Signat<br>Signat<br>Signat<br>Signat<br>Signat<br>Signat<br>Signat<br>Signat<br>Signat<br>Signat<br>Signat<br>Signat<br>Signat<br>Signat<br>Signat<br>Signat<br>Signat<br>Signat<br>Signat<br>Signat<br>Signat<br>Signat<br>Signat<br>Signat<br>Signat<br>Signat<br>Signat<br>Signat<br>Signat<br>Signat<br>Signat<br>Signat<br>Signat<br>Signat<br>Signat<br>Signat<br>Signat<br>Signat<br>Signat<br>Signat<br>Signat<br>Signat<br>Signat<br>Signat<br>Signat<br>Signat<br>Signat<br>Signat<br>Signat<br>Signat<br>Signat<br>Signat<br>Signat<br>Signat<br>Signat<br>Signat<br>Signat<br>Signat<br>Signat<br>Signat<br>Signat<br>Signat<br>Signat<br>Signat<br>Signat<br>Signat<br>Signat<br>Signat<br>Signat<br>Signat<br>Signat<br>Signat<br>Signat<br>Signat<br>Signat<br>Signat<br>Signat<br>Signat<br>Signat<br>Signat<br>Signat<br>Signat<br>Signat<br>Signat<br>Signat<br>Signat<br>Signat<br>Signat<br>Signat<br>Signat<br>Signat<br>Signat<br>Signat<br>Signat<br>Signat<br>Signat<br>Signat<br>Signat<br>Signat<br>Signat<br>Signat<br>Signat<br>Signat<br>Signat<br>Signat<br>Signat<br>Signat<br>Signat<br>Signat<br>Signat<br>Signat<br>Signat<br>Signat<br>Signat<br>Signat<br>Signat<br>Signat<br>Signat<br>Signat<br>Signat<br>Signat<br>Signat<br>Signat<br>Signat<br>Signat<br>Signat<br>Signat<br>Signat<br>Signat<br>Signat<br>Signa                                                                                                                                                                           |
| ES,                                                                                                                                                                                                                                                                                                                                                                                                                                                                                                                                                                                                                                                                                                                                                                                                                                                                                                                                                                                                                                                                                                                                                                                                                                                                                                                                                                                                                                                                                                                                                                                                                                                                                                                                                                                                                                                                                                                                                                                                                                                                                                                            | BRUGGE<br>E-3973<br>BAYSIC<br>BAYSIC<br>WI<br>BAYSIC<br>WI<br>BAYSIC<br>WI<br>BAYSIC<br>BAYSIC<br>WI<br>BAYSIC<br>BAYSIC<br>WI<br>BAYSIC<br>WI<br>BAYSIC<br>WI<br>BAYSIC<br>WI<br>BAYSIC<br>WI<br>BAYSIC<br>WI<br>BAYSIC<br>WI<br>BAYSIC<br>WI<br>BAYSIC<br>WI<br>BAYSIC<br>WI<br>BAYSIC<br>WI<br>BAYSIC<br>WI<br>BAYSIC<br>WI<br>BAYSIC<br>WI<br>BAYSIC<br>WI<br>BAYSIC<br>WI<br>BAYSIC<br>WI<br>BAYSIC<br>WI<br>BAYSIC<br>WI<br>BAYSIC<br>WI<br>BAYSIC<br>WI<br>BAYSIC<br>WI<br>BAYSIC<br>WI<br>BAYSIC<br>WI<br>BAYSIC<br>WI<br>BAYSIC<br>WI<br>BAYSIC<br>WI<br>BAYSIC<br>WI<br>BAYSIC<br>WI<br>BAYSIC<br>WI<br>BAYSIC<br>WI<br>BAYSIC<br>WI<br>BAYSIC<br>WI<br>BAYSIC<br>WI<br>BAYSIC<br>WI<br>BAYSIC<br>WI<br>BAYSIC<br>WI<br>BAYSIC<br>WI<br>BAYSIC<br>WI<br>BAYSIC<br>WI<br>BAYSIC<br>WI<br>BAYSIC<br>WI<br>BAYSIC<br>WI<br>BAYSIC<br>WI<br>BAYSIC<br>WI<br>BAYSIC<br>WI<br>BAYSIC<br>WI<br>BAYSIC<br>WI<br>BAYSIC<br>WI<br>BAYSIC<br>WI<br>BAYSIC<br>BAYSIC<br>WI<br>BAYSIC<br>BAYSIC<br>WI<br>STATEOF WIS<br>DEPARTMENT OF TR/<br>PREPARED BY<br>SURVEYON<br>DESIGNET<br>REGIONAL EXAMINENT<br>REGIONAL EXAMINENT<br>REGIONAL<br>REGIONAL<br>REGIONAL<br>REGIONAL<br>REGIONAL<br>RE                                                                                                                                                                                                                                                                                                                                                                                                                                                                                                                                                                                                                                                 | MAN<br>57<br>DE,<br>ENGLIMBUR<br>SIgnation<br>Signation<br>SCONSIN<br>ANSPORTATION<br>raSmith<br>JODI JARDSINSKI<br>BRIAN EDWARDS                                                                                                                                                                                                                                                                                                                                                                                                                                                                                                                                                                                                                                                                                                                                                                                                                                                                                                                                                                                                                                                                                                                                                                                                                                                                                                                                                                                                                                                                                                                                                                                                                                                                                                                                                                                                                                                                                                                                                                                                                                                                                                                                                                                                                                                                                                                                                                                                                                                                                                                                                                                                                                                                                                        |
| ES,<br>SED AS                                                                                                                                                                                                                                                                                                                                                                                                                                                                                                                                                                                                                                                                                                                                                                                                                                                                                                                                                                                                                                                                                                                                                                                                                                                                                                                                                                                                                                                                                                                                                                                                                                                                                                                                                                                                                                                                                                                                                                                                                                                                                                                  | BRUGGE<br>E-3973<br>BAYSIC<br>WI<br>10/31/2022<br>(Date)<br>STATE OF WIS<br>DEPARTMENT OF TR/<br>PREPARED ØV<br>Surveyon<br>Designet<br>Project Manager<br>Regional Examiner<br>Regional Supervisor                                                                                                                                                                                                                                                                                                                                                                                                                                                                                                                                                                                                                                                                                                                                                                                                                                                                                                                                                                                                                                                                                                                                                                                                                                                                                                                                                                                                                                                                                                                                                                                                                                                                                                                                                                                                                                                                                                                                                                                                                                                                                                                                                                                                                                                                                                                                                                                                                                                                                                                                                                                                                                                                                                                                                                                                                                                                                                                                                                                                                                                                                                                                                                                                 | MAN<br>57<br>DE,<br>ENGLIMBUR<br>SIgnation<br>Signation<br>SCONSIN<br>ANSPORTATION<br>raSmith<br>JODI JARDSINSKI<br>BRIAN EDWARDS                                                                                                                                                                                                                                                                                                                                                                                                                                                                                                                                                                                                                                                                                                                                                                                                                                                                                                                                                                                                                                                                                                                                                                                                                                                                                                                                                                                                                                                                                                                                                                                                                                                                                                                                                                                                                                                                                                                                                                                                                                                                                                                                                                                                                                                                                                                                                                                                                                                                                                                                                                                                                                                                                                        |