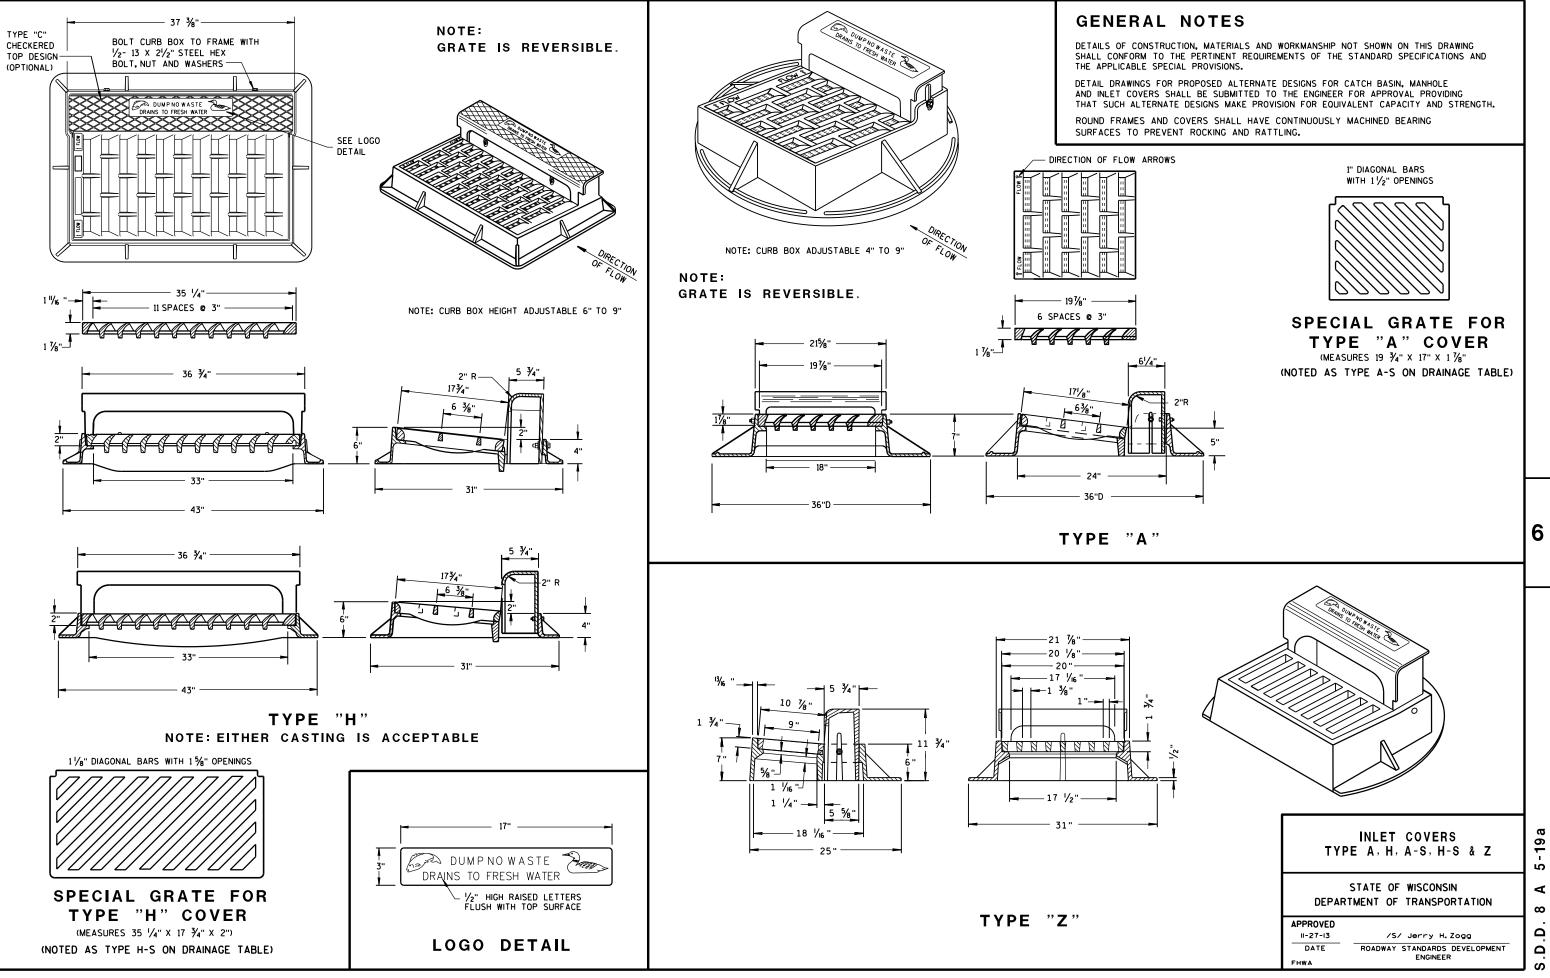

|
| 15C11-09B | CHANNELIZING DEVICES DRUMS, CONES, BARRICADES AND VERTICAL PANELS         |
| 15C12-09A | TRAFFIC CONTROL FOR LANE CLOSURE WITH FLAGGING OPERATION                  |
| 15C18-06B | MEDIAN ISLAND MARKING MEDIAN ISLAND NOSE                                  |
| 15C33-04  | STOP LINE AND CROSSWALK PAVEMENT MARKING                                  |
|           |                                                                           |
| 15D20-06B | TRAFFIC CONTROL, SINGLE RIGHT LANE CLOSURE, UNDIVIDED NON-FREEWAY/EXPRE   |
| 15D20-06C | TRAFFIC CONTROL, SINGLE LEFT LANE CLOSURE, UNDIVIDED NON-FREEWAY/EXPRES   |
| 15D27-03  | TRAFFIC CONTROL, SHOULDER CLOSURE ON DIVIDED ROADWAY, SPEEDS GREATER T    |

ESSWAY SSWAY THAN 40 MPH

S W/MONOTUBE ARMS WAY (OPTION 2)







D ω ⊳ С 19 c



ω C σ

S

D

Ň

DETAILS OF CONSTRUCTION, MATERIALS AND WORKMANSHIP NOT SHOWN ON THIS DRAWING SHALL CONFORM TO THE PERTINENT REQUIREMENTS OF THE STANDARD SPECIFICATIONS AND THE APPLICABLE SPECIAL PROVISIONS.

UNLESS OTHERWISE AUTHORIZED IN WRITING BY THE ENGINEER, THE CONTRACTOR SHALL NOT ORDER AND DELIVER PRECAST INLET UNITS REQUIRED FOR THE PROJECT UNTIL A LIST OF SIZES IS FURNISHED BY THE ENGINEER.

DETAILED DRAWINGS FOR PROPOSED ALTERNATE DESIGNS FOR UNDERGROUND DRAINAGE STRUCTURES SHALL BE SUBMITTED TO THE ENGINEER FOR APPROVAL PROVIDING THAT SUCH ALTERNATE DESIGNS MAKE PROVISION FOR EQUIVALENT CAPACITY AND

ALL DRAINAGE STRUCTURES ARE DESIGNATED ON THE PLANS AS "MANHOLES 3X3-L", "CATCH BASINS 4-B", "INLETS 2X3-H", ETC. THE FIRST NUMBERS DESIGNATE THE SIZE OF THE