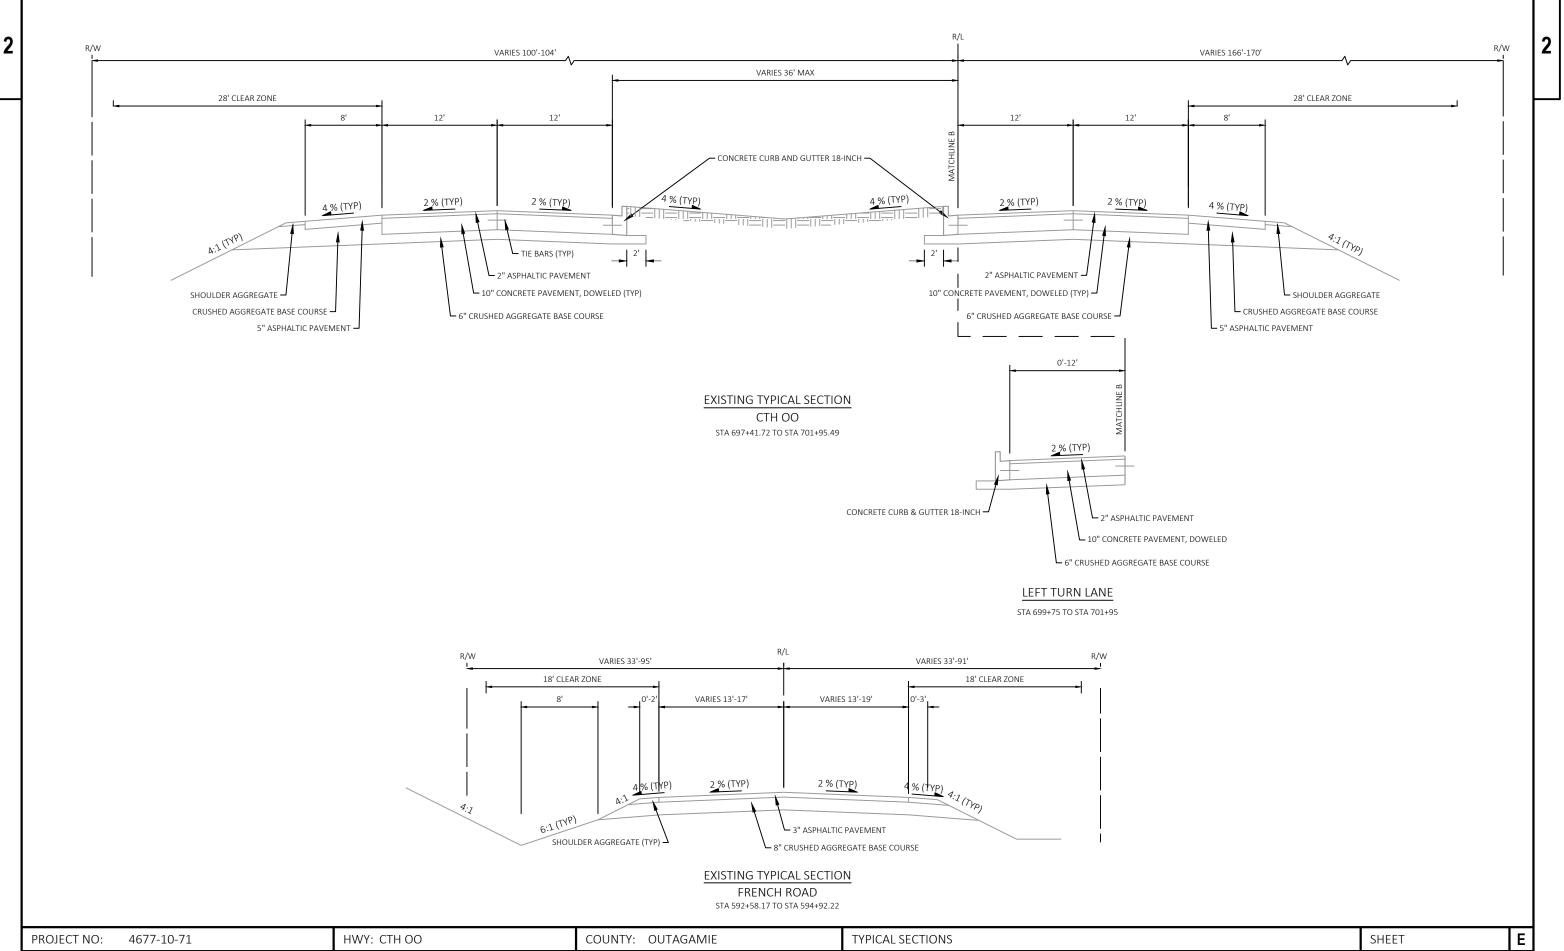

DIRECT CALL TO THE UTILITIES THAT HAVE FACILITIES IN THE AREA. NOT ALL

EROSION CONTROL DEVICES SHALL BE PLACED IN SEQUENCE WITH CONSTRUCTION OPERATIONS

FOR SOIL BORING AND GEOTECHNICAL REPORT INFORMATION, CONTACT JODI JAROSINSKI AT (920)

ALL CURB & GUTTER STATIONS, OFFSETS, AND RADII ARE GIVEN TO THE FACE OF CURB UNLESS

### BORING LOG SUMMARY (APPROXIMATE LOCATIONS)

| BORING |         |         |  |  |
|--------|---------|---------|--|--|
| NUMBER | STATION | OFFSET  |  |  |
| B-1    | 698+76  | 16' LT  |  |  |
| B-2    | 701+21  | 71' LT  |  |  |
| B-3    | 701+95  | 123' LT |  |  |
| B-4    | 703+78  | 60' LT  |  |  |
| B-5    | 702+12  | 65' RT  |  |  |
|        |         |         |  |  |



SHEET

Ε



LAYOUT NAME - Plan 1 IN 100 FT

PLOT NAME :

PLOT DATE : 11/1/2022 10:16 AM



FILE NAME : T:\1210023\CIVIL3D\46771071\SHEETSPLAN\020301-TS.DWG LAYOUT NAME - 01-10ft PLOT DATE : 10/20/2022 8:38 AM PLOT BY : GUILLAMA, TINA PLOT NAME :





PLOT BY : GUILLAMA, TINA PLOT DATE : 10/20/2022 8:38 AM

2

NOTES:

DETAILS OF CONSTRUCTION, MATERIALS, AND WORKMANSHIP NOT SHOWN ON THIS DRAWING SHALL CONFORM TO THE REQUIREMENTS OF SDD FOR INLETS 2X2-FT, 2X2.5-FT, 2X3 FT, AND 2.5X3-FT, AND SDD FOR INLETS 3-FT AND 4-FT DIAMETER.



INLETS

INLETS 2X3-FT and 4-FT DIAMETER

STRUCTURE DEPTH DEFINITION

| PROJECT NO: 4677-10-71                                           | HWY: CTH OO | COUNTY: OUTAGAMIE |                    | CONSTRUCTION | DETAILS        |             |
|------------------------------------------------------------------|-------------|-------------------|-------------