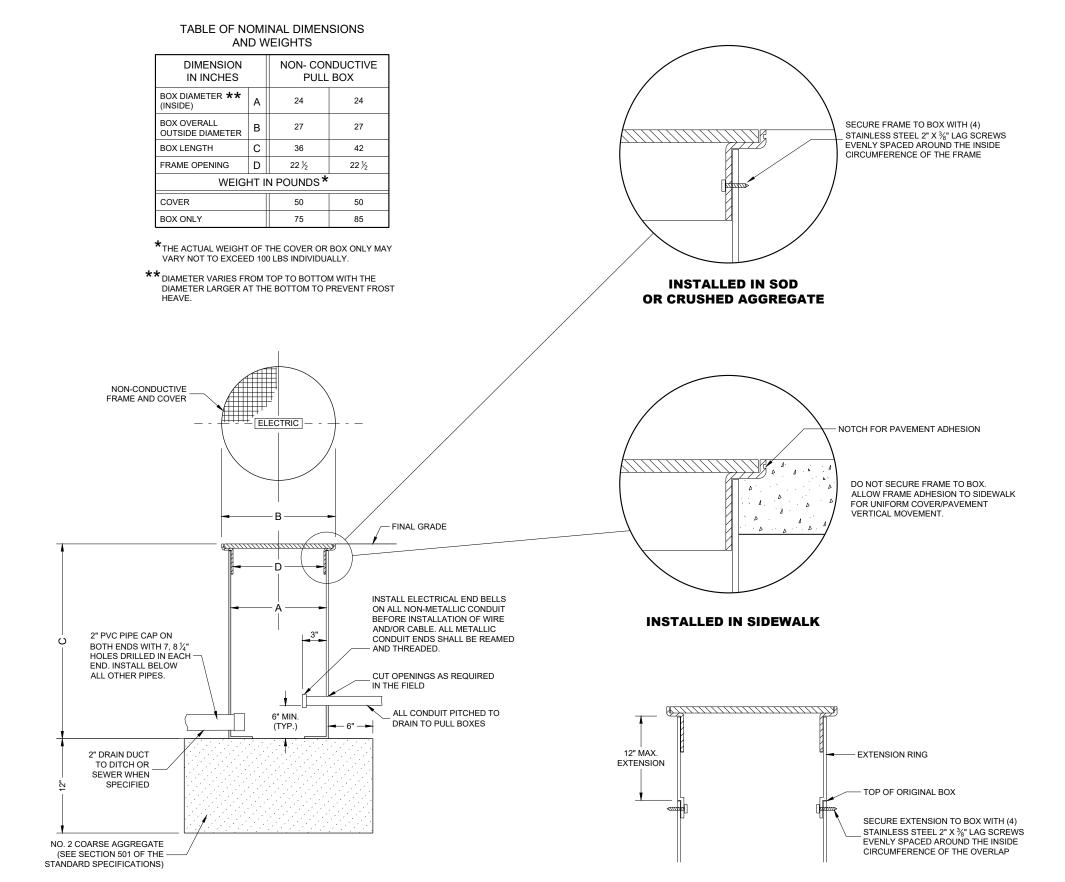

|
| AND COVE         | R                 | 60                    | 60     | 60    | 110    | 110    | 110    | 155            | 155            | 155            |

#### TABLE OF NOMINAL DIMENSIONS AND WEIGHTS

**\*** THE ACTUAL WEIGHT OF THE MANHOLE FRAME AND COVER MAY VARY WITHIN 5 PERCENT PLUS OR MINUS OF THE WEIGHTS SHOWN.

\*\* NORMALLY USED LENGTHS. THE PROJECT ENGINEER SHALL DETERMINE IF PIPE LENGTHS, OTHER THAN THOSE SPECIFIED, SHALL BE USED, TO A MAXIMUM OF 48" (CONTINUOUS LENGTH, NON-SPLICED). THE ADDITIONAL LENGTH SHALL BE INCIDENTAL TO THE PULL

| CAL USE)  |  |
|-----------|--|
| TALLATIÓN |  |
|           |  |

**PULL BOX** 

STATE OF WISCONSIN DEPARTMENT OF TRANSPORTATION

APPROVED May 2022 DATE

/S/ Ahmet Demirbile STATE ELECTRICAL ENGINEER 6

7 4 Ò Ω 6 Õ Δ

ິ

N



NON-CONDUCTIVE PULL BOX

**BOX EXTENSION** 

SDD 09B16 - 02

6

## **GENERAL NOTES**

DETAILS OF CONSTRUCTION, MATERIALS AND WORKMANSHIP NOT SHOWN ON THIS DRAWING SHALL CONFORM TO THE PERTINENT REQUIREMENTS OF THE CONTRACT.

ALL BOXES, FRAMES AND COVERS SHALL BE SUITABLE FOR TIER 15 LOADING AS SPECIFIED IN ANSI/SCTE 77.

PROVIDE AN OPENING FOR TOOL ASSISTED COVER REMOVAL NOT LARGE ENOUGH TO PERMIT PASSAGE OF A SPHERE MORE THAN  $\frac{1}{2}$  " DIAMETER

ENSURE COVER SURFACE IS SKID RESISTANT WITH A COEFFICIENT OF FRICTION OF AT LEAST 0.5 AND VERTICAL SURFACE DICONTINUITIES LESS THAN %".

COVER SHALL BE MAGNETICALLY LOCATABLE.

BOXES AND EXTENSIONS ARE TRIMMABLE FOR CUSTOM LENGTHS. TRIMMED PIECES SHALL MAINTAIN A UNIFORM LENGTH.

ENTRANCE HOLES INTO PULL BOXES SHALL BE CUT WITH A CIRCULA