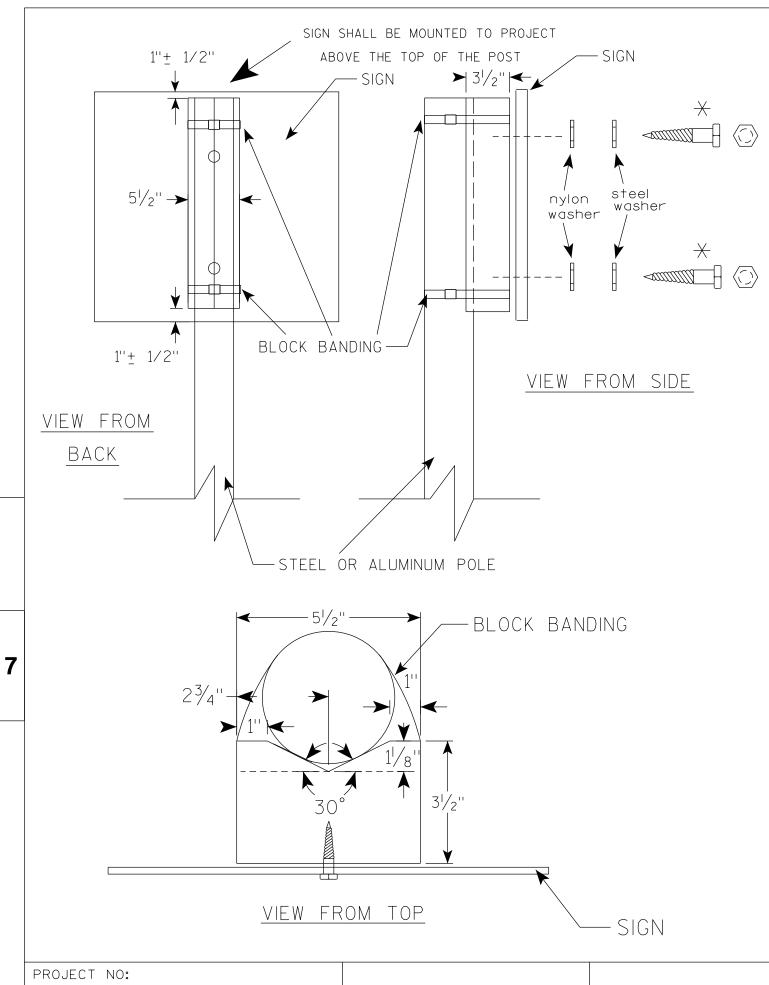

hree bracket bands installed. Signs less than 3 feet in height shall have two bracket

a. Hot dip or mechanically galvanized in accordance with ASTM Designation: A 153, Class D b. Electro-galvanized in accordance with ASTM designation: B 633, Type III, SC 3

|        | <u>SEE DETAIL B</u>                            |
|--------|------------------------------------------------|
|        | STANDARD SIGN                                  |
|        | SIGN BANDING DETAILS                           |
|        | WISCONSIN DEPT OF TRANSPORTATION               |
|        | APPROVED Matthe Rauch                          |
|        | DATE 6/10/19 PLATE NO. 45-9.4                  |
|        | SHEET NO: E                                    |
| PLOT S | CALE : \$\$plotscale\$\$ WISDOT/CADDS SHEET 42 |



# GENERAL NOTES

- WISDOT STANDARD SPECIFICATIONS
- AND 0.025" THICKNESS
- 9 S.F. 3 FASTENERS SHALL BE USED.
- with ASTM Designation: A 153, Class D
  - b. Electro-galvanized in accordance with ASTM Designation : B 633, TYPE III, SC 3
- 6. ALL BOLTS SHALL HAVE HEXAGONAL HEADS.
- 7. STEEL WASHERS SHALL BE  $1^{1}/_{4}$ " O.D. X  $\frac{3}{8}$ " I.D. X  $\frac{1}{16}$ "
- OR TYPE E EACE SIGN

 $\times$  LAG BOLTS SHALL BE  $\frac{3}{8}$ " X 2 $\frac{1}{2}$ "

FILE NAME : C:\CAEfiles\Projects\tr\_stdplate\A510.dgr

1. WOOD 4"X6" POST MATERIAL SHALL CONFORM TO 507.2.2 OF THE

2. BLOCK BANDING AND CLIPS SHALL BE STAINLESS STEEL,  $\frac{3}{4}$ " WIDTH

3. SIGNS 3' OR GREATER IN HEIGHT SHALL UTILIZE 3 BLOCK BANDS. SIGNS UNDER 3' IN HEIGHT SHALL UTILIZE 2 BLOCK BANDS 4. ACTUAL NUMBER OF FASTENE