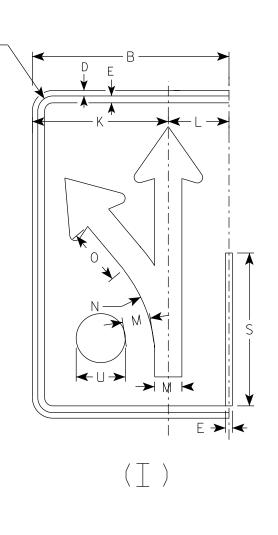

SIGN                          |       |
|---|-----------------|----------------------------------------|-------|
|   |                 | R3-8 (H) Arrov                         | V.    |
|   | 5.0             |                                        | v     |
|   | 5.0             | WISCONSIN DEPT OF TRANSPORTA           | TION  |
|   | 7.5             | APPROVED Matthew R Rad                 | ul    |
|   | 12.0            | $f_{or}$ State Traffic Engineer        |       |
|   | 12.0            | DATE <u>5/21/19</u> PLATE NO. <u>R</u> | 3-8.1 |
|   |                 | SHEET NO:                              | E     |
|   | DI              |                                        |       |

PLOT SCALE : \$\$.....plotscale.....\$\$ WISDOT/CADDS SHEET 42

2. Color:

3. Message Series - None





| SIZE   | А                                                                                                                                   | В  | С     | D   | E   | F | G      | Н                 | I                                                       | J     | K      | L     | М     | N      | 0                 | Р       | Q         | R        | S      | Т   | U         | V    | W | Х       | Y     |  |
|--------|-------------------------------------------------------------------------------------------------------------------------------------|----|-------|-----|-----|---|--------|-------------------|---------------------------------------------------------|-------|--------|-------|-------|--------|-------------------|---------|-----------|----------|--------|-----|-----------