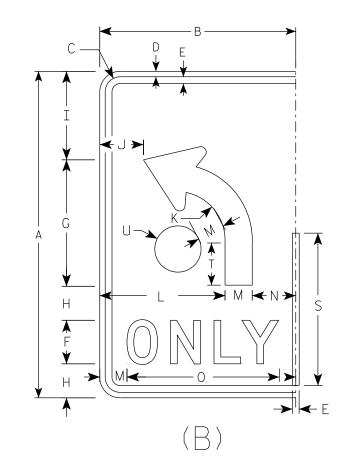

|        |   |   |   |
| 5       | 48                                             | 30  | 2 1/4 | 3⁄4 | 1   | 6 | 30 3/8 | 5 <sup> </sup> /8 | 2 7/8 | 3 5/8 | 15 |   | 4     |        | 21 3⁄4    | 5⁄8      | 7 5/8  | 4 1/4 | 22 3/8   |        |   |      |        |   |   |   |
| PRO     | JECT                                           | NO: |       |     |     |   | Н      | WY:               |       |       |    |   | COL   | JNTY:  |           |          |        |       |          |        |   |      |        |   |   |   |
| FILE NA | E NAME : C:\CAEfiles\Projects\stdplate_R38.dgn |     |       |     |     |   |        |                   |       |       |    |   |       | PLOT [ | DATE : 21 | -MAY 201 | 9 4:38 | PL    | _OT BY : | mscj9h |   | PLOT | NAME : |   |   |   |

2. Color:





| SIZE | А    | В   | С     | D   | E   | F | G      | н                 | I                 | J                 | K                             | L      | М     | Ν | 0      | P   | Q     | R                             | S      | Т     | U     | V | W | X | Y | Z |
|------|------|-----|-------|-----|-----|---|--------|-------------------|-------------------|-------------------|-------------------------------|--------|-------|---|--------|-----|-------|-------------------------------|--------|-------|-------|---|---|---|---|---|
| 1    |      |     |       |     |     |   |        |                   |                   |                   |                               |        |       |   |        |     |       |                               |        |       |       |   |   |   |