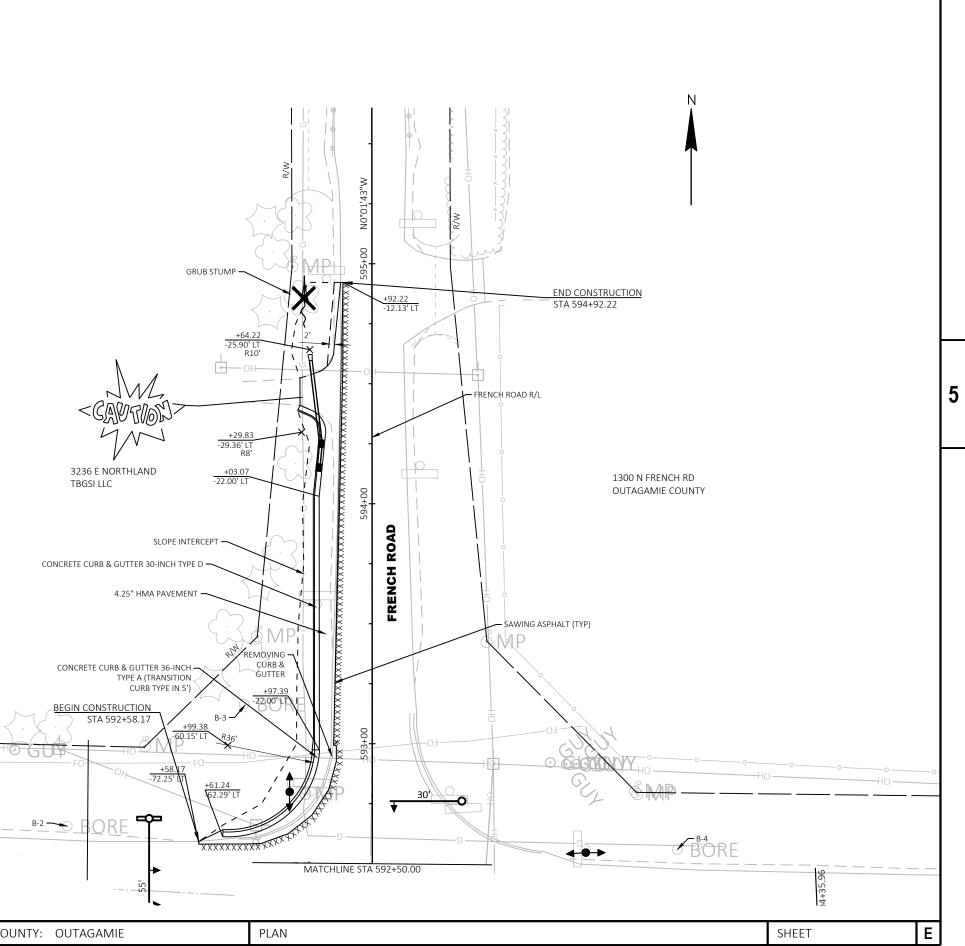

| ELEV.  |
|---|---------|------------|------------|--------------------------------------------------------------------------------------------------------------------------------------------------------------------------------|--------|
|   | CP5     | 571,437.03 | 841,458.68 | CHISELED T IN TOP OF CURB AT THE INTERSECTION OF<br>FRENCH ROAD AND CTH OO IN THE SOUTHEAST QUADRANT.<br>+/- 49 FEET EAST OF CENTER LINE OF NB OFF RAMP                        | 737.56 |
|   | BM 5001 | 571,370.5  | 841,453.00 | CHISELED T IN TOP OF BOX CULVERT AT THE INTERSECTION OF<br>FRENCH ROAD AND CTH OO. +/- 30 FEET OFF EDGE OF<br>PAVEMENT EAST SIDE OF FRENCH ROAD, NORTH SIDE OF BOX<br>CULVERT. | 729.84 |



| PROJECT NO: 4677-10-71                                                               | HWY: CTH OO | COUNTY: OUTAGAMIE |                    | PLAN      |                |             |
|--------------------------------------------------------------------------------------|-------------|-------------------|--------------------|-----------|----------------|-------------|
| FILE NAME : T:\1210023\CIVIL3D\46771071\SHEETSPLAN\021201-PD.DWG<br>LAYOUT NAME - 02 |             | PLOT DATE :       | 10/24/2022 1:53 PM | PLOT BY : | GUILLAMA, TINA | PLOT NAME : |

# Standard Detail Drawing List

| 08A05-19A | INLET COVERS TYPE A, H, A-S, H-S & Z                                      |
|-----------|---------------------------------------------------------------------------|
| 08A05-19C | INLET COVE