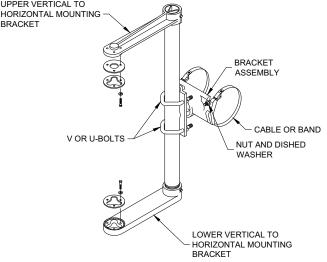

G, PER MANUFACTURERS RECOMMENDATIONS
- 4 THE TOP OF THE POLE SHAFT AND THE MONOTUBE ARM SHALL BE EQUIPPED WITH A REMOVABLE, VENTILATED CAP HELD SECURELY IN PLACE WITH SET SCREWS.
- 5 FACTORY WELDED BRACKET FOR GROUNDING LUG, OPPOSITE HAND HOLD, (LUG AND HARDWARE PAID UNDER SEPARATE ITEM). PROVIDE HOLE IN BRACKET FOR 1/2" X 1/2" - 20 TPI STAINLESS STEEL HEX HEAD BOLT.
- 6 FACTORY WELDED "J" HOOK FOR STRAIN RELIEF FOR POLE LUMINAIRE WIRE
- $\overline{(7)}$ INSTALL STRUCTURAL IDENTIFICATION PLAQUES.

STRUCTURAL IDENTIFICATION PLAQUES SHALL BE PLACED ON THE POLES IN THE SAME DIRECTION AS THE ARM.

MOUNTING HEIGHT SHALL BE 6' - 0" ABOVE THE CURB OR SHOULDER. ADJUST IF IT IS KNOWN THAT REQUIRED TRAFFIC SIGNS WILL BE OBSTRUCTED.

(8) FACTORY DRILLED ½" DRAIN HOLE 2" FROM FLANGE CONNECTION PLATE



# **DETAIL FOR MONOTUBE ARM**



#### STRUCTURAL IDENTIFICATION **PLAQUE PLACEMENT**

6' - 0"

 $\overline{7}$ 

S



SDD 09F 5 24 ō

6

DETAILS OF CONSTRUCTION, MATERIALS AND WORKMANSHIP NOT SHOWN ON THIS DRAWING SHALL CONFORM TO THE PERTINENT REQUIREMENTS OF THE CONTRACT

PITCH LEAD OUT CONDUIT TO DRAIN TO ROADSIDE PULL (SPLICE) BOX.

LOOP SIZE, LOCATION, NUMBER OF TURNS OF WIRE AND ASSOCIATED SIGNAL PHASE SHALL BE

SPLICES SHALL BE INSTALLED BY USING CAST IN PLACE SPLICE KITS LISTED ON THE DEPARTMENTS APPROVED PRODUCTS LIST OR AN ENGINEER APPROVED EQUAL. NON-INSULATED BUTT SPLICES TO FIT #12 AWG STRANDED WIRE SHALL BE USED. SPLICES SHALL BE SOLDERED AND INSULATED FROM EACH OTHER AS PER INSTRUCTIONS INCLUDED IN THE SPLICE KIT.

MEASURE GROUND RESISTANCE USING A MEGGER. REPLACE LOOP WIR