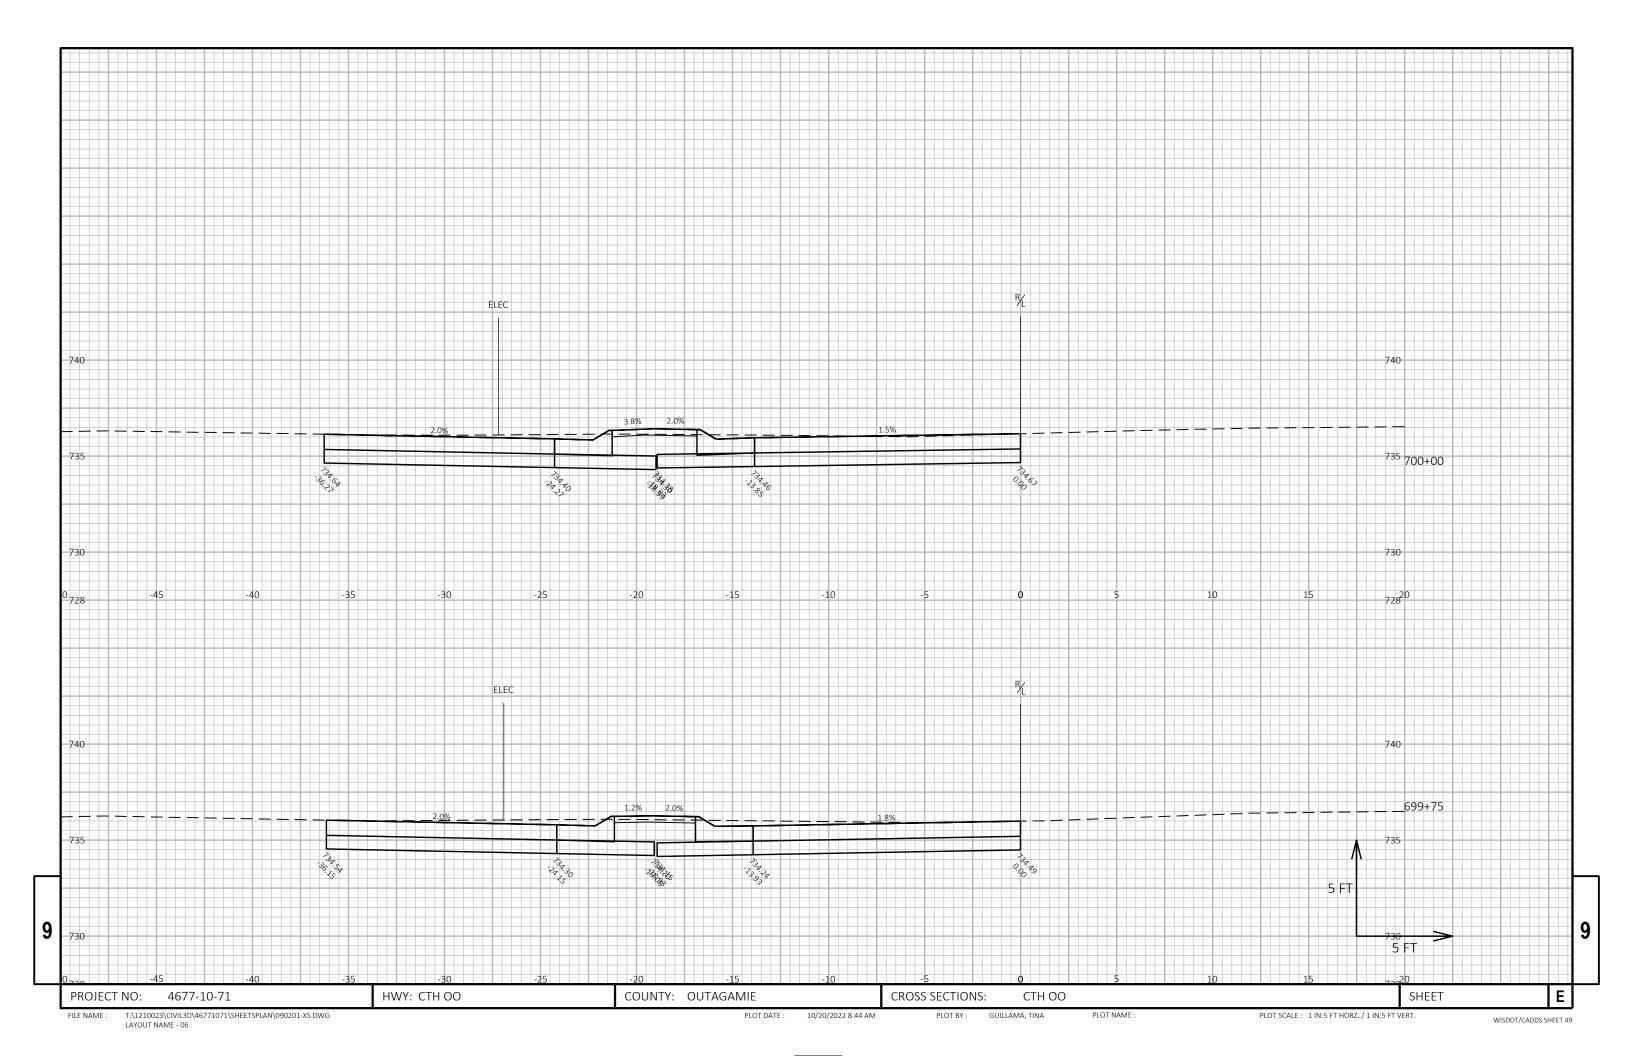

| 0.48 | 25        | 0              | 188                 | 4             | 184           |  |  |
| 594+50  | 59450.00     | 25.00    | 13.02 | 0.00 | 17        | 0              | 205                 | 4             | 201           |  |  |
| 594+75  | 59475.00     | 25.00    | 20.70 | 0.00 | 16        | 0              | 221                 | 4             | 217           |  |  |
| 594+92  | 59492.22     | 17.22    | 13.77 | 0.00 | 11        | 0              | 232                 | 4             | 228           |  |  |

| PROJECT NO: 4677-10-71 | HWY: CTH OO | COUNTY: OUTAGAMIE | EARTHWORK |             |
|------------------------|-------------|-------------------|-----------|-------------|
| FILE NAME :            |             | PLOT DATE :       | PLOT BY : | PLOT NAME : |





































# Wisconsin Department of Transportation

Dedicated people creating transportation solutions through innovation and exceptional service.

http://www.dot.wisconsin.gov