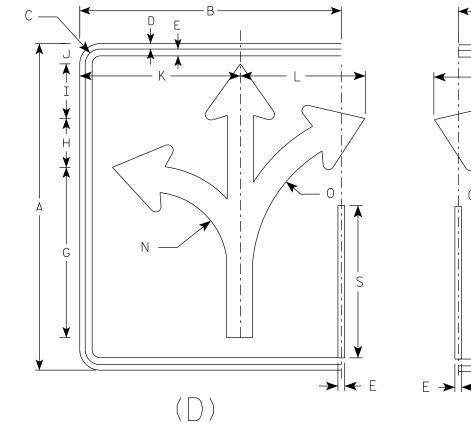

| STATE PROJECT                                                                                                                                                                                                                                                                                                                                                                                                                                                                                                                                                                                                                                                                                                                                                                                                                                                                                                                                                                                                                                                                                                                                                                                                                                                                                                                                                                                                                                                                                                                                                                                                                                                                                                                                                                                                                                                                                                                                                                                                                                                                                                                  | FEDERAL P                                                                                                                                                                                                                                                                                                                                                                                                                                                                                                                                                                                                                                                                                                                                                                                                                                                                                                                                                                                                                                                                                                                                                                                                                                                                                                                                                                                                                                                                                                                                                                                                                                                                                                                                                                                                                                                                                                                                                                                                                                                                                                                                                                                                                                                                                                                                                                                                                                                                                                                                                                                                                                                                                                                                                                                                                                                                                                                                                                                                                                                                                                                                                                                                                                                                                                                                                                                           | ROJECT                                                                                                                                                                                                                                                                                                                                                                                                                                                                                                                                                                                                                                                                                                                                                                                                                                                                                                                                                                                                                                                                                                                                                                                                                                                                                                                                                                                                                                                                                                                                                                                                                                                                                                                                                                                                                                                                                                                                                                                                                                                                                                                                                                                                                                                                                                                                                                                                                                                                                                                                                                                                                                                                                                                                                                                                                                   |
|--------------------------------------------------------------------------------------------------------------------------------------------------------------------------------------------------------------------------------------------------------------------------------------------------------------------------------------------------------------------------------------------------------------------------------------------------------------------------------------------------------------------------------------------------------------------------------------------------------------------------------------------------------------------------------------------------------------------------------------------------------------------------------------------------------------------------------------------------------------------------------------------------------------------------------------------------------------------------------------------------------------------------------------------------------------------------------------------------------------------------------------------------------------------------------------------------------------------------------------------------------------------------------------------------------------------------------------------------------------------------------------------------------------------------------------------------------------------------------------------------------------------------------------------------------------------------------------------------------------------------------------------------------------------------------------------------------------------------------------------------------------------------------------------------------------------------------------------------------------------------------------------------------------------------------------------------------------------------------------------------------------------------------------------------------------------------------------------------------------------------------|-----------------------------------------------------------------------------------------------------------------------------------------------------------------------------------------------------------------------------------------------------------------------------------------------------------------------------------------------------------------------------------------------------------------------------------------------------------------------------------------------------------------------------------------------------------------------------------------------------------------------------------------------------------------------------------------------------------------------------------------------------------------------------------------------------------------------------------------------------------------------------------------------------------------------------------------------------------------------------------------------------------------------------------------------------------------------------------------------------------------------------------------------------------------------------------------------------------------------------------------------------------------------------------------------------------------------------------------------------------------------------------------------------------------------------------------------------------------------------------------------------------------------------------------------------------------------------------------------------------------------------------------------------------------------------------------------------------------------------------------------------------------------------------------------------------------------------------------------------------------------------------------------------------------------------------------------------------------------------------------------------------------------------------------------------------------------------------------------------------------------------------------------------------------------------------------------------------------------------------------------------------------------------------------------------------------------------------------------------------------------------------------------------------------------------------------------------------------------------------------------------------------------------------------------------------------------------------------------------------------------------------------------------------------------------------------------------------------------------------------------------------------------------------------------------------------------------------------------------------------------------------------------------------------------------------------------------------------------------------------------------------------------------------------------------------------------------------------------------------------------------------------------------------------------------------------------------------------------------------------------------------------------------------------------------------------------------------------------------------------------------------------------------|------------------------------------------------------------------------------------------------------------------------------------------------------------------------------------------------------------------------------------------------------------------------------------------------------------------------------------------------------------------------------------------------------------------------------------------------------------------------------------------------------------------------------------------------------------------------------------------------------------------------------------------------------------------------------------------------------------------------------------------------------------------------------------------------------------------------------------------------------------------------------------------------------------------------------------------------------------------------------------------------------------------------------------------------------------------------------------------------------------------------------------------------------------------------------------------------------------------------------------------------------------------------------------------------------------------------------------------------------------------------------------------------------------------------------------------------------------------------------------------------------------------------------------------------------------------------------------------------------------------------------------------------------------------------------------------------------------------------------------------------------------------------------------------------------------------------------------------------------------------------------------------------------------------------------------------------------------------------------------------------------------------------------------------------------------------------------------------------------------------------------------------------------------------------------------------------------------------------------------------------------------------------------------------------------------------------------------------------------------------------------------------------------------------------------------------------------------------------------------------------------------------------------------------------------------------------------------------------------------------------------------------------------------------------------------------------------------------------------------------------------------------------------------------------------------------------------------------|
| and the state of t | PROJECT                                                                                                                                                                                                                                                                                                                                                                                                                                                                                                                                                                                                                                                                                                                                                                                                                                                                                                                                                                                                                                                                                                                                                                                                                                                                                                                                                                                                                                                                                                                                                                                                                                                                                                                                                                                                                                                                                                                                                                                                                                                                                                                                                                                                                                                                                                                                                                                                                                                                                                                                                                                                                                                                                                                                                                                                                                                                                                                                                                                                                                                                                                                                                                                                                                                                                                                                                                                             | CONTRACT                                                                                                                                                                                                                                                                                                                                                                                                                                                                                                                                                                                                                                                                                                                                                                                                                                                                                                                                                                                                                                                                                                                                                                                                                                                                                                                                                                                                                                                                                                                                                                                                                                                                                                                                                                                                                                                                                                                                                                                                                                                                                                                                                                                                                                                                                                                                                                                                                                                                                                                                                                                                                                                                                                                                                                                                                                 |
| 4677-10-71                                                                                                                                                                                                                                                                                                                                                                                                                                                                                                                                                                                                                                                                                                                                                                                                                                                                                                                                                                                                                                                                                                                                                                                                                                                                                                                                                                                                                                                                                                                                                                                                                                                                                                                                                                                                                                                                                                                                                                                                                                                                                                                     | WISC 202323                                                                                                                                                                                                                                                                                                                                                                                                                                                                                                                                                                                                                                                                                                                                                                                                                                                                                                                                                                                                                                                                                                                                                                                                                                                                                                                                                                                                                                                                                                                                                                                                                                                                                                                                                                                                                                                                                                                                                                                                                                                                                                                                                                                                                                                                                                                                                                                                                                                                                                                                                                                                                                                                                                                                                                                                                                                                                                                                                                                                                                                                                                                                                                                                                                                                                                                                                                                         | 2 1                                                                                                                                                                                                                                                                                                                                                                                                                                                                                                                                                                                                                                                                                                                                                                                                                                                                                                                                                                                                                                                                                                                                                                                                                                                                                                                                                                                                                                                                                                                                                                                                                                                                                                                                                                                                                                                                                                                                                                                                                                                                                                                                                                                                                                                                                                                                                                                                                                                                                                                                                                                                                                                                                                                                                                                                                                      |
|                                                                                                                                                                                                                                                                                                                                                                                                                                                                                                                                                                                                                                                                                                                                                                                                                                                                                                                                                                                                                                                                                                                                                                                                                                                                                                                                                                                                                                                                                                                                                                                                                                                                                                                                                                                                                                                                                                                                                                                                                                                                                                                                |                                                                                                                                                                                                                                                                                                                                                                                                                                                                                                                                                                                                                                                                                                                                                                                                                                                                                                                                                                                                                                                                                                                                                                                                                                                                                                                                                                                                                                                                                                                                                                                                                                                                                                                                                                                                                                                                                                                                                                                                                                                                                                                                                                                                                                                                                                                                                                                                                                                                                                                                                                                                                                                                                                                                                                                                                                                                                                                                                                                                                                                                                                                                                                                                                                                                                                                                                                                                     | -                                                                                                                                                                                                                                                                                                                                                                                                                                                                                                                                                                                                                                                                                                                                                                                                                                                                                                                                                                                                                                                                                                                                                                                                                                                                                                                                                                                                                                                                                                                                                                                                                                                                                                                                                                                                                                                                                                                                                                                                                                                                                                                                                                                                                                                                                                                                                                                                                                                                                                                                                                                                                                                                                                                                                                                                                                        |
|                                                                                                                                                                                                                                                                                                                                                                                                                                                                                                                                                                                                                                                                                                                                                                                                                                                                                                                                                                                                                                                                                                                                                                                                                                                                                                                                                                                                                                                                                                                                                                                                                                                                                                                                                                                                                                                                                                                                                                                                                                                                                                                                |                                                                                                                                                                                                                                                                                                                                                                                                                                                                                                                                                                                                                                                                                                                                                                                                                                                                                                                                                                                                                                                                                                                                                                                                                                                                                                                                                                                                                                                                                                                                                                                                                                                                                                                                                                                                                                                                                                                                                                                                                                                                                                                                                                                                                                                                                                                                                                                                                                                                                                                                                                                                                                                                                                                                                                                                                                                                                                                                                                                                                                                                                                                                                                                                                                                                                                                                                                                                     |                                                                                                                                                                                                                                                                                                                                                                                                                                                                                                                                                                                                                                                                                                                                                                                                                                                                                                                                                                                                                                                                                                                                                                                                                                                                                                                                                                                                                                                                                                                                                                                                                                                                                                                                                                                                                                                                                                                                                                                                                                                                                                                                                                                                                                                                                                                                                                                                                                                                                                                                                                                                                                                                                                                                                                                                                                          |
|                                                                                                                                                                                                                                                                                                                                                                                                                                                                                                                                                                                                                                                                                                                                                                                                                                                                                                                                                                                                                                                                                                                                                                                                                                                                                                                                                                                                                                                                                                                                                                                                                                                                                                                                                                                                                                                                                                                                                                                                                                                                                                                                |                                                                                                                                                                                                                                                                                                                                                                                                                                                                                                                                                                                                                                                                                                                                                                                                                                                                                                                                                                                                                                                                                                                                                                                                                                                                                                                                                                                                                                                                                                                                                                                                                                                                                                                                                                                                                                                                                                                                                                                                                                                                                                                                                                                                                                                                                                                                                                                                                                                                                                                                                                                                                                                                                                                                                                                                                                                                                                                                                                                                                                                                                                                                                                                                                                                                                                                                                                                                     |                                                                                                                                                                                                                                                                                                                                                                                                                                                                                                                                                                                                                                                                                                                                                                                                                                                                                                                                                                                                                                                                                                                                                                                                                                                                                                                                                                                                                                                                                                                                                                                                                                                                                                                                                                                                                                                                                                                                                                                                                                                                                                                                                                                                                                                                                                                                                                                                                                                                                                                                                                                                                                                                                                                                                                                                                                          |
|                                                                                                                                                                                                                                                                                                                                                                                                                                                                                                                                                                                                                                                                                                                                                                                                                                                                                                                                                                                                                                                                                                                                                                                                                                                                                                                                                                                                                                                                                                                                                                                                                                                                                                                                                                                                                                                                                                                                                                                                                                                                                                                                |                                                                                                                                                                                                                                                                                                                                                                                                                                                                                                                                                                                                                                                                                                                                                                                                                                                                                                                                                                                                                                                                                                                                                                                                                                                                                                                                                                                                                                                                                                                                                                                                                                                                                                                                                                                                                                                                                                                                                                                                                                                                                                                                                                                                                                                                                                                                                                                                                                                                                                                                                                                                                                                                                                                                                                                                                                                                                                                                                                                                                                                                                                                                                                                                                                                                                                                                                                                                     |                                                                                                                                                                                                                                                                                                                                                                                                                                                                                                                                                                                                                                                                                                                                                                                                                                                                                                                                                                                                                                                                                                                                                                                                                                                                                                                                                                                                                                                                                                                                                                                                                                                                                                                                                                                                                                                                                                                                                                                                                                                                                                                                                                                                                                                                                                                                                                                                                                                                                                                                                                                                                                                                                                                                                                                                                                          |
|                                                                                                                                                                                                                                                                                                                                                                                                                                                                                                                                                                                                                                                                                                                                                                                                                                                                                                                                                                                                                                                                                                                                                                                                                                                                                                                                                                                                                                                                                                                                                                                                                                                                                                                                                                                                                                                                                                                                                                                                                                                                                                                                |                                                                                                                                                                                                                                                                                                                                                                                                                                                                                                                                                                                                                                                                                                                                                                                                                                                                                                                                                                                                                                                                                                                                                                                                                                                                                                                                                                                                                                                                                                                                                                                                                                                                                                                                                                                                                                                                                                                                                                                                                                                                                                                                                                                                                                                                                                                                                                                                                                                                                                                                                                                                                                                                                                                                                                                                                                                                                                                                                                                                                                                                                                                                                                                                                                                                                                                                                                                                     |                                                                                                                                                                                                                                                                                                                                                                                                                                                                                                                                                                                                                                                                                                                                                                                                                                                                                                                                                                                                                                                                                                                                                                                                                                                                                                                                                                                                                                                                                                                                                                                                                                                                                                                                                                                                                                                                                                                                                                                                                                                                                                                                                                                                                                                                                                                                                                                                                                                                                                                                                                                                                                                                                                                                                                                                                                          |
|                                                                                                                                                                                                                                                                                                                                                                                                                                                                                                                                                                                                                                                                                                                                                                                                                                                                                                                                                                                                                                                                                                                                                                                                                                                                                                                                                                                                                                                                                                                                                                                                                                                                                                                                                                                                                                                                                                                                                                                                                                                                                                                                |                                                                                                                                                                                                                                                                                                                                                                                                                                                                                                                                                                                                                                                                                                                                                                                                                                                                                                                                                                                                                                                                                                                                                                                                                                                                                                                                                                                                                                                                                                                                                                                                                                                                                                                                                                                                                                                                                                                                                                                                                                                                                                                                                                                                                                                                                                                                                                                                                                                                                                                                                                                                                                                                                                                                                                                                                                                                                                                                                                                                                                                                                                                                                                                                                                                                                                                                                                                                     |                                                                                                                                                                                                                                                                                                                                                                                                                                                                                                                                                                                                                                                                                                                                                                                                                                                                                                                                                                                                                                                                                                                                                                                                                                                                                                                                                                                                                                                                                                                                                                                                                                                                                                                                                                                                                                                                                                                                                                                                                                                                                                                                                                                                                                                                                                                                                                                                                                                                                                                                                                                                                                                                                                                                                                                                                                          |
|                                                                                                                                                                                                                                                                                                                                                                                                                                                                                                                                                                                                                                                                                                                                                                                                                                                                                                                                                                                                                                                                                                                                                                                                                                                                                                                                                                                                                                                                                                                                                                                                                                                                                                                                                                                                                                                                                                                                                                                                                                                                                                                                |                                                                                                                                                                                                                                                                                                                                                                                                                                                                                                                                                                                                                                                                                                                                                                                                                                                                                                                                                                                                                                                                                                                                                                                                                                                                                                                                                                                                                                                                                                                                                                                                                                                                                                                                                                                                                                                                                                                                                                                                                                                                                                                                                                                                                                                                                                                                                                                                                                                                                                                                                                                                                                                                                                                                                                                                                                                                                                                                                                                                                                                                                                                                                                                                                                                                                                                                                                                                     |                                                                                                                                                                                                                                                                                                                                                                                                                                                                                                                                                                                                                                                                                                                                                                                                                                                                                                                                                                                                                                                                                                                                                                                                                                                                                                                                                                                                                                                                                                                                                                                                                                                                                                                                                                                                                                                                                                                                                                                                                                                                                                                                                                                                                                                                                                                                                                                                                                                                                                                                                                                                                                                                                                                                                                                                                                          |
|                                                                                                                                                                                                                                                                                                                                                                                                                                                                                                                                                                                                                                                                                                                                                                                                                                                                                                                                                                                                                                                                                                                                                                                                                                                                                                                                                                                                                                                                                                                                                                                                                                                                                                                                                                                                                                                                                                                                                                                                                                                                                                                                |                                                                                                                                                                                                                                                                                                                                                                                                                                                                                                                                                                                                                                                                                                                                                                                                                                                                                                                                                                                                                                                                                                                                                                                                                                                                                                                                                                                                                                                                                                                                                                                                                                                                                                                                                                                                                                                                                                                                                                                                                                                                                                                                                                                                                                                                                                                                                                                                                                                                                                                                                                                                                                                                                                                                                                                                                                                                                                                                                                                                                                                                                                                                                                                                                                                                                                                                                                                                     |                                                                                                                                                                                                                                                                                                                                                                                                                                                                                                                                                                                                                                                                                                                                                                                                                                                                                                                                                                                                                                                                                                                                                                                                                                                                                                                                                                                                                                                                                                                                                                                                                                                                                                                                                                                                                                                                                                                                                                                                                                                                                                                                                                                                                                                                                                                                                                                                                                                                                                                                                                                                                                                                                                                                                                                                                                          |
|                                                                                                                                                                                                                                                                                                                                                                                                                                                                                                                                                                                                                                                                                                                                                                                                                                                                                                                                                                                                                                                                                                                                                                                                                                                                                                                                                                                                                                                                                                                                                                                                                                                                                                                                                                                                                                                                                                                                                                                                                                                                                                                                |                                                                                                                                                                                                                                                                                                                                                                                                                                                                                                                                                                                                                                                                                                                                                                                                                                                                                                                                                                                                                                                                                                                                                                                                                                                                                                                                                                                                                                                                                                                                                                                                                                                                                                                                                                                                                                                                                                                                                                                                                                                                                                                                                                                                                                                                                                                                                                                                                                                                                                                                                                                                                                                                                                                                                                                                                                                                                                                                                                                                                                                                                                                                                                                                                                                                                                                                                                                                     |                                                                                                                                                                                                                                                                                                                                                                                                                                                                                                                                                                                                                                                                                                                                                                                                                                                                                                                                                                                                                                                                                                                                                                                                                                                                                                                                                                                                                                                                                                                                                                                                                                                                                                                                                                                                                                                                                                                                                                                                                                                                                                                                                                                                                                                                                                                                                                                                                                                                                                                                                                                                                                                                                                                                                                                                                                          |
|                                                                                                                                                                                                                                                                                                                                                                                                                                                                                                                                                                                                                                                                                                                                                                                                                                                                                                                                                                                                                                                                                                                                                                                                                                                                                                                                                                                                                                                                                                                                                                                                                                                                                                                                                                                                                                                                                                                                                                                                                                                                                                                                |                                                                                                                                                                                                                                                                                                                                                                                                                                                                                                                                                                                                                                                                                                                                                                                                                                                                                                                                                                                                                                                                                                                                                                                                                                                                                                                                                                                                                                                                                                                                                                                                                                                                                                                                                                                                                                                                                                                                                                                                                                                                                                                                                                                                                                                                                                                                                                                                                                                                                                                                                                                                                                                                                                                                                                                                                                                                                                                                                                                                                                                                                                                                                                                                                                                                                                                                                                                                     |                                                                                                                                                                                                                                                                                                                                                                                                                                                                                                                                                                                                                                                                                                                                                                                                                                                                                                                                                                                                                                                                                                                                                                                                                                                                                                                                                                                                                                                                                                                                                                                                                                                                                                                                                                                                                                                                                                                                                                                                                                                                                                                                                                                                                                                                                                                                                                                                                                                                                                                                                                                                                                                                                                                                                                                                                                          |
|                                                                                                                                                                                                                                                                                                                                                                                                                                                                                                                                                                                                                                                                                                                                                                                                                                                                                                                                                                                                                                                                                                                                                                                                                                                                                                                                                                                                                                                                                                                                                                                                                                                                                                                                                                                                                                                                                                                                                                                                                                                                                                                                |                                                                                                                                                                                                                                                                                                                                                                                                                                                                                                                                                                                                                                                                                                                                                                                                                                                                                                                                                                                                                                                                                                                                                                                                                                                                                                                                                                                                                                                                                                                                                                                                                                                                                                                                                                                                                                                                                                                                                                                                                                                                                                                                                                                                                                                                                                                                                                                                                                                                                                                                                                                                                                                                                                                                                                                                                                                                                                                                                                                                                                                                                                                                                                                                                                                                                                                                                                                                     |                                                                                                                                                                                                                                                                                                                                                                                                                                                                                                                                                                                                                                                                                                                                                                                                                                                                                                                                                                                                                                                                                                                                                                                                                                                                                                                                                                                                                                                                                                                                                                                                                                                                                                                                                                                                                                                                                                                                                                                                                                                                                                                                                                                                                                                                                                                                                                                                                                                                                                                                                                                                                                                                                                                                                                                                                                          |
|                                                                                                                                                                                                                                                                                                                                                                                                                                                                                                                                                                                                                                                                                                                                                                                                                                                                                                                                                                                                                                                                                                                                                                                                                                                                                                                                                                                                                                                                                                                                                                                                                                                                                                                                                                                                                                                                                                                                                                                                                                                                                                                                |                                                                                                                                                                                                                                                                                                                                                                                                                                                                                                                                                                                                                                                                                                                                                                                                                                                                                                                                                                                                                                                                                                                                                                                                                                                                                                                                                                                                                                                                                                                                                                                                                                                                                                                                                                                                                                                                                                                                                                                                                                                                                                                                                                                                                                                                                                                                                                                                                                                                                                                                                                                                                                                                                                                                                                                                                                                                                                                                                                                                                                                                                                                                                                                                                                                                                                                                                                                                     |                                                                                                                                                                                                                                                                                                                                                                                                                                                                                                                                                                                                                                                                                                                                                                                                                                                                                                                                                                                                                                                                                                                                                                                                                                                                                                                                                                                                                                                                                                                                                                                                                                                                                                                                                                                                                                                                                                                                                                                                                                                                                                                                                                                                                                                                                                                                                                                                                                                                                                                                                                                                                                                                                                                                                                                                                                          |
|                                                                                                                                                                                                                                                                                                                                                                                                                                                                                                                                                                                                                                                                                                                                                                                                                                                                                                                                                                                                                                                                                                                                                                                                                                                                                                                                                                                                                                                                                                                                                                                                                                                                                                                                                                                                                                                                                                                                                                                                                                                                                                                                |                                                                                                                                                                                                                                                                                                                                                                                                                                                                                                                                                                                                                                                                                                                                                                                                                                                                                                                                                                                                                                                                                                                                                                                                                                                                                                                                                                                                                                                                                                                                                                                                                                                                                                                                                                                                                                                                                                                                                                                                                                                                                                                                                                                                                                                                                                                                                                                                                                                                                                                                                                                                                                                                                                                                                                                                                                                                                                                                                                                                                                                                                                                                                                                                                                                                                                                                                                                                     |                                                                                                                                                                                                                                                                                                                                                                                                                                                                                                                                                                                                                                                                                                                                                                                                                                                                                                                                                                                                                                                                                                                                                                                                                                                                                                                                                                                                                                                                                                                                                                                                                                                                                                                                                                                                                                                                                                                                                                                                                                                                                                                                                                                                                                                                                                                                                                                                                                                                                                                                                                                                                                                                                                                                                                                                                                          |
|                                                                                                                                                                                                                                                                                                                                                                                                                                                                                                                                                                                                                                                                                                                                                                                                                                                                                                                                                                                                                                                                                                                                                                                                                                                                                                                                                                                                                                                                                                                                                                                                                                                                                                                                                                                                                                                                                                                                                                                                                                                                                                                                |                                                                                                                                                                                                                                                                                                                                                                                                                                                                                                                                                                                                                                                                                                                                                                                                                                                                                                                                                                                                                                                                                                                                                                                                                                                                                                                                                                                                                                                                                                                                                                                                                                                                                                                                                                                                                                                                                                                                                                                                                                                                                                                                                                                                                                                                                                                                                                                                                                                                                                                                                                                                                                                                                                                                                                                                                                                                                                                                                                                                                                                                                                                                                                                                                                                                                                                                                                                                     |                                                                                                                                                                                                                                                                                                                                                                                                                                                                                                                                                                                                                                                                                                                                                                                                                                                                                                                                                                                                                                                                                                                                                                                                                                                                                                                                                                                                                                                                                                                                                                                                                                                                                                                                                                                                                                                                                                                                                                                                                                                                                                                                                                                                                                                                                                                                                                                                                                                                                                                                                                                                                                                                                                                                                                                                                                          |
|                                                                                                                                                                                                                                                                                                                                                                                                                                                                                                                                                                                                                                                                                                                                                                                                                                                                                                                                                                                                                                                                                                                                                                                                                                                                                                                                                                                                                                                                                                                                                                                                                                                                                                                                                                                                                                                                                                                                                                                                                                                                                                                                | [                                                                                                                                                                                                                                                                                                                                                                                                                                                                                                                                                                                                                                                                                                                                                                                                                                                                                                                                                                                                                                                                                                                                                                                                                                                                                                                                                                                                                                                                                                                                                                                                                                                                                                                                                                                                                                                                                                                                                                                                                                                                                                                                                                                                                                                                                                                                                                                                                                                                                                                                                                                                                                                                                                                                                                                                                                                                                                                                                                                                                                                                                                                                                                                                                                                                                                                                                                                                   | alta                                                                                                                                                                                                                                                                                                                                                                                                                                                                                                                                                                                                                                                                                                                                                                                                                                                                                                                                                                                                                                                                                                                                                                                                                                                                                                                                                                                                                                                                                                                                                                                                                                                                                                                                                                                                                                                                                                                                                                                                                                                                                                                                                                                                                                                                                                                                                                                                                                                                                                                                                                                                                                                                                                                                                                                                                                     |
|                                                                                                                                                                                                                                                                                                                                                                                                                                                                                                                                                                                                                                                                                                                                                                                                                                                                                                                                                                                                                                                                                                                                                                                                                                                                                                                                                                                                                                                                                                                                                                                                                                                                                                                                                                                                                                                                                                                                                                                                                                                                                                                                | ACCEPTED                                                                                                                                                                                                                                                                                                                                                                                                                                                                                                                                                                                                                                                                                                                                                                                                                                                                                                                                                                                                                                                                                                                                                                                                                                                                                                                                                                                                                                                                                                                                                                                                                                                                                                                                                                                                                                                                                                                                                                                                                                                                                                                                                                                                                                                                                                                                                                                                                                                                                                                                                                                                                                                                                                                                                                                                                                                                                                                                                                                                                                                                                                                                                                                                                                                                                                                                                                                            | FOR                                                                                                                                                                                                                                                                                                                                                                                                                                                                                                                                                                                                                                                                                                                                                                                                                                                                                                                                                                                                                                                                                                                                                                                                                                                                                                                                                                                                                                                                                                                                                                                                                                                                                                                                                                                                                                                                                                                                                                                                                                                                                                                                                                                                                                                                                                                                                                                                                                                                                                                                                                                                                                                                                                                                                                                                                                      |
|                                                                                                                                                                                                                                                                                                                                                                                                                                                                                                                                                                                                                                                                                                                                                                                                                                                                                                                                                                                                                                                                                                                                                                                                                                                                                                                                                                                                                                                                                                                                                                                                                                                                                                                                                                                                                                                                                                                                                                                                                                                                                                                                | COUNTY                                                                                                                                                                                                                                                                                                                                                                                                                                                                                                                                                                                                                                                                                                                                                                                                                                                                                                                                                                                                                                                                                                                                                                                                                                                                                                                                                                                                                                                                                                                                                                                                                                                                                                                                                                                                                                                                                                                                                                                                                                                                                                                                                                                                                                                                                                                                                                                                                                                                                                                                                                                                                                                                                                                                                                                                                                                                                                                                                                                                                                                                                                                                                                                                                                                                                                                                                                                              | OUTAGAMIE                                                                                                                                                                                                                                                                                                                                                                                                                                                                                                                                                                                                                                                                                                                                                                                                                                                                                                                                                                                                                                                                                                                                                                                                                                                                                                                                                                                                                                                                                                                                                                                                                                                                                                                                                                                                                                                                                                                                                                                                                                                                                                                                                                                                                                                                                                                                                                                                                                                                                                                                                                                                                                                                                                                                                                                                                                |
|                                                                                                                                                                                                                                                                                                                                                                                                                                                                                                                                                                                                                                                                                                                                                                                                                                                                                                                                                                                                                                                                                                                                                                                                                                                                                                                                                                                                                                                                                                                                                                                                                                                                                                                                                                                                                                                                                                                                                                                                                                                                                                                                |                                                                                                                                                                                                                                                                                                                                                                                                                                                                                                                                                                                                                                                                                                                                                                                                                                                                                                                                                                                                                                                                                                                                                                                                                                                                                                                                                                                                                                                                                                                                                                                                                                                                                                                                                                                                                                                                                                                                                                                                                                                                                                                                                                                                                                                                                                                                                                                                                                                                                                                                                                                                                                                                                                                                                                                                                                                                                                                                                                                                                                                                                                                                                                                                                                                                                                                                                                                                     |                                                                                                                                                                                                                                                                                                                                                                                                                                                                                                                                                                                                                                                                                                                                                                                                                                                                                                                                                                                                                                                                                                                                                                                                                                                                                                                                                                                                                                                                                                                                                                                                                                                                                                                                                                                                                                                                                                                                                                                                                                                                                                                                                                                                                                                                                                                                                                                                                                                                                                                                                                                                                                                                                                                                                                                                                                          |
|                                                                                                                                                                                                                                                                                                                                                                                                                                                                                                                                                                                                                                                                                                                                                                                                                                                                                                                                                                                                                                                                                                                                                                                                                                                                                                                                                                                                                                                                                                                                                                                                                                                                                                                                                                                                                                                                                                                                                                                                                                                                                                                                |                                                                                                                                                                                                                                                                                                                                                                                                                                                                                                                                                                                                                                                                                                                                                                                                                                                                                                                                                                                                                                                                                                                                                                                                                                                                                                                                                                                                                                                                                                                                                                                                                                                                                                                                                                                                                                                                                                                                                                                                                                                                                                                                                                                                                                                                                                                                                                                                                                                                                                                                                                                                                                                                                                                                                                                                                                                                                                                                                                                                                                                                                                                                                                                                                                                                                                                                                                                                     |                                                                                                                                                                                                                                                                                                                                                                                                                                                                                                                                                                                                                                                                                                                                                                                                                                                                                                                                                                                                                                                                                                                                                                                                                                                                                                                                                                                                                                                                                                                                                                                                                                                                                                                                                                                                                                                                                                                                                                                                                                                                                                                                                                                                                                                                                                                                                                                                                                                                                                                                                                                                                                                                                                                                                                                                                                          |
|                                                                                                                                                                                                                                                                                                                                                                                                                                                                                                                                                                                                                                                                                                                                                                                                                                                                                                                                                                                                                                                                                                                                                                                                                                                                                                                                                                                                                                                                                                                                                                                                                                                                                                                                                                                                                                                                                                                                                                                                                                                                                                                                | 0                                                                                                                                                                                                                                                                                                                                                                                                                                                                                                                                                                                                                                                                                                                                                                                                                                                                                                                                                                                                                                                                                                                                                                                                                                                                                                                                                                                                                                                                                                                                                                                                                                                                                                                                                                                                                                                                                                                                                                                                                                                                                                                                                                                                                                                                                                                                                                                                                                                                                                                                                                                                                                                                                                                                                                                                                                                                                                                                                                                                                                                                                                                                                                                                                                                                                                                                                                                                   | 40                                                                                                                                                                                                                                                                                                                                                                                                                                                                                                                                                                                                                                                                                                                                                                                                                                                                                                                                                                                                                                                                                                                                                                                                                                                                                                                                                                                                                                                                                                                                                                                                                                                                                                                                                                                                                                                                                                                                                                                                                                                                                                                                                                                                                                                                                                                                                                                                                                                                                                                                                                                                                                                                                                                                                                                                                                       |
|                                                                                                                                                                                                                                                                                                                                                                                                                                                                                                                                                                                                                                                                                                                                                                                                                                                                                                                                                                                                                                                                                                                                                                                                                                                                                                                                                                                                                                                                                                                                                                                                                                                                                                                                                                                                                                                                                                                                                                                                                                                                                                                                | 10/25/2022                                                                                                                                                                                                                                                                                                                                                                                                                                                                                                                                                                                                                                                                                                                                                                                                                                                                                                                                                                                                                                                                                                                                                                                                                                                                                                                                                                                                                                                                                                                                                                                                                                                                                                                                                                                                                                                                                                                                                                                                                                                                                                                                                                                                                                                                                                                                                                                                                                                                                                                                                                                                                                                                                                                                                                                                                                                                                                                                                                                                                                                                                                                                                                                                                                                                                                                                                                                          | At                                                                                                                                                                                                                                                                                                                                                                                                                                                                                                                                                                                                                                                                                                                                                                                                                                                                                                                                                                                                                                                                                                                                                                                                                                                                                                                                                                                                                                                                                                                                                                                                                                                                                                                                                                                                                                                                                                                                                                                                                                                                                                                                                                                                                                                                                                                                                                                                                                                                                                                                                                                                                                                                                                                                                                                                                                       |
|                                                                                                                                                                                                                                                                                                                                                                                                                                                                                                                                                                                                                                                                                                                                                                                                                                                                                                                                                                                                                                                                                                                                                                                                                                                                                                                                                                                                                                                                                                                                                                                                                                                                                                                                                                                                                                                                                                                                                                                                                                                                                                                                | (Date)                                                                                                                                                                                                                                                                                                                                                                                                                                                                                                                                                                                                                                                                                                                                                                                                                                                                                                                                                                                                                                                                                                                                                                                                                                                                                                                                                                                                                                                                                                                                                                                                                                                                                                                                                                                                                                                                                                                                                                                                                                                                                                                                                                                                                                                                                                                                                                                                                                                                                                                                                                                                                                                                                                                                                                                                                                                                                                                                                                                                                                                                                                                                                                                                                                                                                                                                                                                              | ane & Title of Of (a)                                                                                                                                                                                                                                                                                                                                                                                                                                                                                                                                                                                                                                                                                                                                                                                                                                                                                                                                                                                                                                                                                                                                                                                                                                                                                                                                                                                                                                                                                                                                                                                                                                                                                                                                                                                                                                                                                                                                                                                                                                                                                                                                                                                                                                                                                                                                                                                                                                                                                                                                                                                                                                                                                                                                                                                                                    |
|                                                                                                                                                                                                                                                                                                                                                                                                                                                                                                                                                                                                                                                                                                                                                                                                                                                                                                                                                                                                                                                                                                                                                                                                                                                                                                                                                                                                                                                                                                                                                                                                                                                                                                                                                                                                                                                                                                                                                                                                                                                                                                                                | ORIGINAL PLANS F                                                                                                                                                                                                                                                                                                                                                                                                                                                                                                                                                                                                                                                                                                                                                                                                                                                                                                                                                                                                                                                                                                                                                                                                                                                                                                                                                                                                                                                                                                                                                                                                                                                                                                                                                                                                                                                                                                                                                                                                                                                                                                                                                                                                                                                                                                                                                                                                                                                                                                                                                                                                                                                                                                                                                                                                                                                                                                                                                                                                                                                                                                                                                                                                                                                                                                                                                                                    | REPARED BY                                                                                                                                                                                                                                                                                                                                                                                                                                                                                                                                                                                                                                                                                                                                                                                                                                                                                                                                                                                                                                                                                                                                                                                                                                                                                                                                                                                                                                                                                                                                                                                                                                                                                                                                                                                                                                                                                                                                                                                                                                                                                                                                                                                                                                                                                                                                                                                                                                                                                                                                                                                                                                                                                                                                                                                                                               |
|                                                                                                                                                                                                                                                                                                                                                                                                                                                                                                                                                                                                                                                                                                                                                                                                                                                                                                                                                                                                                                                                                                                                                                                                                                                                                                                                                                                                                                                                                                                                                                                                                                                                                                                                                                                                                                                                                                                                                                                                                                                                                                                                | UNIGINAL TEAMS T                                                                                                                                                                                                                                                                                                                                                                                                                                                                                                                                                                                                                                                                                                                                                                                                                                                                                                                                                                                                                                                                                                                                                                                                                                                                                                                                                                                                                                                                                                                                                                                                                                                                                                                                                                                                                                                                                                                                                                                                                                                                                                                                                                                                                                                                                                                                                                                                                                                                                                                                                                                                                                                                                                                                                                                                                                                                                                                                                                                                                                                                                                                                                                                                                                                                                                                                                                                    |                                                                                                                                                                                                                                                                                                                                                                                                                                                                                                                                                                                                                                                                                                                                                                                                                                                                                                                                                                                                                                                                                                                                                                                                                                                                                                                                                                                                                                                                                                                                                                                                                                                                                                                                                                                                                                                                                                                                                                                                                                                                                                                                                                                                                                                                                                                                                                                                                                                                                                                                                                                                                                                                                                                                                                                                                                          |
|                                                                                                                                                                                                                                                                                                                                                                                                                                                                                                                                                                                                                                                                                                                                                                                                                                                                                                                                                                                                                                                                                                                                                                                                                                                                                                                                                                                                                                                                                                                                                                                                                                                                                                                                                                                                                                                                                                                                                                                                                                                                                                                                | raSp                                                                                                                                                                                                                                                                                                                                                                                                                                                                                                                                                                                                                                                                                                                                                                                                                                                                                                                                                                                                                                                                                                                                                                                                                                                                                                                                                                                                                                                                                                                                                                                                                                                                                                                                                                                                                                                                                                                                                                                                                                                                                                                                                                                                                                                                                                                                                                                                                                                                                                                                                                                                                                                                                                                                                                                                                                                                                                                                                                                                                                                                                                                                                                                                                                                                                                                                                                                                | aith                                                                                                                                                                                                                                                                                                                                                                                                                                                                                                                                                                                                                                                                                                                                                                                                                                                                                                                                                                                                                                                                                                                                                                                                                                                                                                                                                                                                                                                                                                                                                                                                                                                                                                                                                                                                                                                                                                                                                                                                                                                                                                                                                                                                                                                                                                                                                                                                                                                                                                                                                                                                                                                                                                                                                                                                                                     |
|                                                                                                                                                                                                                                                                                                                                                                                                                                                                                                                                                                                                                                                                                                                                                                                                                                                                                                                                                                                                                                                                                                                                                                                                                                                                                                                                                                                                                                                                                                                                                                                                                                                                                                                                                                                                                                                                                                                                                                                                                                                                                                                                | IUSII                                                                                                                                                                                                                                                                                                                                                                                                                                                                                                                                                                                                                                                                                                                                                                                                                                                                                                                                                                                                                                                                                                                                                                                                                                                                                                                                                                                                                                                                                                                                                                                                                                                                                                                                                                                                                                                                                                                                                                                                                                                                                                                                                                                                                                                                                                                                                                                                                                                                                                                                                                                                                                                                                                                                                                                                                                                                                                                                                                                                                                                                                                                                                                                                                                                                                                                                                                                               |                                                                                                                                                                                                                                                                                                                                                                                                                                                                                                                                                                                                                                                                                                                                                                                                                                                                                                                                                                                                                                                                                                                                                                                                                                                                                                                                                                                                                                                                                                                                                                                                                                                                                                                                                                                                                                                                                                                                                                                                                                                                                                                                                                                                                                                                                                                                                                                                                                                                                                                                                                                                                                                                                                                                                                                                                                          |
|                                                                                                                                                                                                                                                                                                                                                                                                                                                                                                                                                                                                                                                                                                                                                                                                                                                                                                                                                                                                                                                                                                                                                                                                                                                                                                                                                                                                                                                                                                                                                                                                                                                                                                                                                                                                                                                                                                                                                                                                                                                                                                                                | CREATIVITY BEYOND                                                                                                                                                                                                                                                                                                                                                                                                                                                                                                                                                                                                                                                                                                                                                                                                                                                                                                                                                                                                                                                                                                                                                                                                                                                                                                                                                                                                                                                                                                                                                                                                                                                                                                                                                                                                                                                                                                                                                                                                                                                                                                                                                                                                                                                                                                                                                                                                                                                                                                                                                                                                                                                                                                                                                                                                                                                                                                                                                                                                                                                                                                                                                                                                                                                                                                                                                                                   | ENGINEERING                                                                                                                                                                                                                                                                                                                                                                                                                                                                                                                                                                                                                                                                                                                                                                                                                                                                                                                                                                                                                                                                                                                                                                                                                                                                                                                                                                                                                                                                                                                                                                                                                                                                                                                                                                                                                                                                                                                                                                                                                                                                                                                                                                                                                                                                                                                                                                                                                                                                                                                                                                                                                                                                                                                                                                                                                              |
|                                                                                                                                                                                                                                                                                                                                                                                                                                                                                                                                                                                                                                                                                                                                                                                                                                                                                                                                                                                                                                                                                                                                                                                                                                                                                                                                                                                                                                                                                                                                                                                                                                                                                                                                                                                                                                                                                                                                                                                                                                                                                                                                | rasmith.com                                                                                                                                                                                                                                                                                                                                                                                                                                                                                                                                                                                                                                                                                                                                                                                                                                                                                                                                                                                                                                                                                                                                                                                                                                                                                                                                                                                                                                                                                                                                                                                                                                                                                                                                                                                                                                                                                                                                                                                                                                                                                                                                                                                                                                                                                                                                                                                                                                                                                                                                                                                                                                                                                                                                                                                                                                                                                                                                                                                                                                                                                                                                                                                                                                                                                                                                                                                         | 100-                                                                                                                                                                                                                                                                                                                                                                                                                                                                                                                                                                                                                                                                                                                                                                                                                                                                                                                                                                                                                                                                                                                                                                                                                                                                                                                                                                                                                                                                                                                                                                                                                                                                                                                                                                                                                                                                                                                                                                                                                                                                                                                                                                                                                                                                                                                                                                                                                                                                                                                                                                                                                                                                                                                                                                                                                                     |
|                                                                                                                                                                                                                                                                                                                                                                                                                                                                                                                                                                                                                                                                                                                                                                                                                                                                                                                                                                                                                                                                                                                                                                                                                                                                                                                                                                                                                                                                                                                                                                                                                                                                                                                                                                                                                                                                                                                                                                                                                                                                                                                                | OUN NAMES AND A STATES                                                                                                                                                                                                                                                                                                                                                                                                                                                                                                                                                                                                                                                                                                                                                                                                                                                                                                                                                                                                                                                                                                                                                                                                                                                                                                                                                                                                                                                                                                                                                                                                                                                                                                                                                                                                                                                                                                                                                                                                                                                                                                                                                                                                                                                                                                                                                                                                                                                                                                                                                                                                                                                                                                                                                                                                                                                                                                                                                                                                                                                                                                                                                                                                                                                                                                                                                                              | aggggggg                                                                                                                                                                                                                                                                                                                                                                                                                                                                                                                                                                                                                                                                                                                                                                                                                                                                                                                                                                                                                                                                                                                                                                                                                                                                                                                                                                                                                                                                                                                                                                                                                                                                                                                                                                                                                                                                                                                                                                                                                                                                                                                                                                                                                                                                                                                                                                                                                                                                                                                                                                                                                                                                                                                                                                                                                                 |
|                                                                                                                                                                                                                                                                                                                                                                                                                                                                                                                                                                                                                                                                                                                                                                                                                                                                                                                                                                                                                                                                                                                                                                                                                                                                                                                                                                                                                                                                                                                                                                                                                                                                                                                                                                                                                                                                                                                                                                                                                                                                                                                                |                                                                                                                                                                                                                                                                                                                                                                                                                                                                                                                                                                                                                                                                                                                                                                                                                                                                                                                                                                                                                                                                                                                                                                                                                                                                                                                                                                                                                                                                                                                                                                                                                                                                                                                                                                                                                                                                                                                                                                                                                                                                                                                                                                                                                                                                                                                                                                                                                                                                                                                                                                                                                                                                                                                                                                                                                                                                                                                                                                                                                                                                                                                                                                                                                                                                                                                                                                                                     |                                                                                                                                                                                                                                                                                                                                                                                                                                                                                                                                                                                                                                                                                                                                                                                                                                                                                                                                                                                                                                                                                                                                                                                                                                                                                                                                                                                                                                                                                                                                                                                                                                                                                                                                                                                                                                                                                                                                                                                                                                                                                                                                                                                                                                                                                                                                                                                                                                                                                                                                                                                                                                                                                                                                                                                                                                          |
|                                                                                                                                                                                                                                                                                                                                                                                                                                                                                                                                                                                                                                                                                                                                                                                                                                                                                                                                                                                                                                                                                                                                                                                                                                                                                                                                                                                                                                                                                                                                                                                                                                                                                                                                                                                                                                                                                                                                                                                                                                                                                                                                | and SCOV                                                                                                                                                                                                                                                                                                                                                                                                                                                                                                                                                                                                                                                                                                                                                                                                                                                                                                                                                                                                                                                                                                                                                                                                                                                                                                                                                                                                                                                                                                                                                                                                                                                                                                                                                                                                                                                                                                                                                                                                                                                                                                                                                                                                                                                                                                                                                                                                                                                                                                                                                                                                                                                                                                                                                                                                                                                                                                                                                                                                                                                                                                                                                                                                                                                                                                                                                                                            | VSING                                                                                                                                                                                                                                                                                                                                                                                                                                                                                                                                                                                                                                                                                                                                                                                                                                                                                                                                                                                                                                                                                                                                                                                                                                                                                                                                                                                                                                                                                                                                                                                                                                                                                                                                                                                                                                                                                                                                                                                                                                                                                                                                                                                                                                                                                                                                                                                                                                                                                                                                                                                                                                                                                                                                                                                                                                    |
|                                                                                                                                                                                                                                                                                                                                                                                                                                                                                                                                                                                                                                                                                                                                                                                                                                                                                                                                                                                                                                                                                                                                                                                                                                                                                                                                                                                                                                                                                                                                                                                                                                                                                                                                                                                                                                                                                                                                                                                                                                                                                                                                | BBBBBBBBBBBBBBBBBBBBBBBBBBBBBBBBBBBBBB                                                                                                                                                                                                                                                                                                                                                                                                                                                                                                                                                                                                                                                                                                                                                                                                                                                                                                                                                                                                                                                                                                                                                                                                                                                                                                                                                                                                                                                                                                                                                                                                                                                                                                                                                                                                                                                                                                                                                                                                                                                                                                                                                                                                                                                                                                                                                                                                                                                                                                                                                                                                                                                                                                                                                                                                                                                                                                                                                                                                                                                                                                                                                                                                                                                                                                                                                              | VS I NOB                                                                                                                                                                                                                                                                                                                                                                                                                                                                                                                                                                                                                                                                                                                                                                                                                                                                                                                                                                                                                                                                                                                                                                                                                                                                                                                                                                                                                                                                                                                                                                                                                                                                                                                                                                                                                                                                                                                                                                                                                                                                                                                                                                                                                                                                                                                                                                                                                                                                                                                                                                                                                                                                                                                                                                                                                                 |
|                                                                                                                                                                                                                                                                                                                                                                                                                                                                                                                                                                                                                                                                                                                                                                                                                                                                                                                                                                                                                                                                                                                                                                                                                                                                                                                                                                                                                                                                                                                                                                                                                                                                                                                                                                                                                                                                                                                                                                                                                                                                                                                                | HINN SCOM                                                                                                                                                                                                                                                                                                                                                                                                                                                                                                                                                                                                                                                                                                                                                                                                                                                                                                                                                                                                                                                                                                                                                                                                                                                                                                                                                                                                                                                                                                                                                                                                                                                                                                                                                                                                                                                                                                                                                                                                                                                                                                                                                                                                                                                                                                                                                                                                                                                                                                                                                                                                                                                                                                                                                                                                                                                                                                                                                                                                                                                                                                                                                                                                                                                                                                                                                                                           | P                                                                                                                                                                                                                                                                                                                                                                                                                                                                                                                                                                                                                                                                                                                                                                                                                                                                                                                                                                                                                                                                                                                                                                                                                                                                                                                                                                                                                                                                                                                                                                                                                                                                                                                                                                                                                                                                                                                                                                                                                                                                                                                                                                                                                                                                                                                                                                                                                                                                                                                                                                                                                                                                                                                                                                                                                                        |
|                                                                                                                                                                                                                                                                                                                                                                                                                                                                                                                                                                                                                                                                                                                                                                                                                                                                                                                                                                                                                                                                                                                                                                                                                                                                                                                                                                                                                                                                                                                                                                                                                                                                                                                                                                                                                                                                                                                                                                                                                                                                                                                                | JOHN<br>BRUGGE                                                                                                                                                                                                                                                                                                                                                                                                                                                                                                                                                                                                                                                                                                                                                                                                                                                                                                                                                                                                                                                                                                                                                                                                                                                                                                                                                                                                                                                                                                                                                                                                                                                                                                                                                                                                                                                                                                                                                                                                                                                                                                                                                                                                                                                                                                                                                                                                                                                                                                                                                                                                                                                                                                                                                                                                                                                                                                                                                                                                                                                                                                                                                                                                                                                                                                                                                                                      | P. A                                                                                                                                                                                                                                                                                                                                                                                                                                                                                                                                                                                                                                                                                                                                                                                                                                                                                                                                                                                                                                                                                                                                                                                                                                                                                                                                                                                                                                                                                                                                                                                                                                                                                                                                                                                                                                                                                                                                                                                                                                                                                                                                                                                                                                                                                                                                                                                                                                                                                                                                                                                                                                                                                                                                                                                                                                     |
|                                                                                                                                                                                                                                                                                                                                                                                                                                                                                                                                                                                                                                                                                                                                                                                                                                                                                                                                                                                                                                                                                                                                                                                                                                                                                                                                                                                                                                                                                                                                                                                                                                                                                                                                                                                                                                                                                                                                                                                                                                                                                                                                | JOHN<br>BRUGGE<br>E-3973                                                                                                                                                                                                                                                                                                                                                                                                                                                                                                                                                                                                                                                                                                                                                                                                                                                                                                                                                                                                                                                                                                                                                                                                                                                                                                                                                                                                                                                                                                                                                                                                                                                                                                                                                                                                                                                                                                                                                                                                                                                                                                                                                                                                                                                                                                                                                                                                                                                                                                                                                                                                                                                                                                                                                                                                                                                                                                                                                                                                                                                                                                                                                                                                                                                                                                                                                                            | P. A                                                                                                                                                                                                                                                                                                                                                                                                                                                                                                                                                                                                                                                                                                                                                                                                                                                                                                                                                                                                                                                                                                                                                                                                                                                                                                                                                                                                                                                                                                                                                                                                                                                                                                                                                                                                                                                                                                                                                                                                                                                                                                                                                                                                                                                                                                                                                                                                                                                                                                                                                                                                                                                                                                                                                                                                                                     |
|                                                                                                                                                                                                                                                                                                                                                                                                                                                                                                                                                                                                                                                                                                                                                                                                                                                                                                                                                                                                                                                                                                                                                                                                                                                                                                                                                                                                                                                                                                                                                                                                                                                                                                                                                                                                                                                                                                                                                                                                                                                                                                                                | JOHN<br>BRUGGE<br>E-3973<br>BAYSIC                                                                                                                                                                                                                                                                                                                                                                                                                                                                                                                                                                                                                                                                                                                                                                                                                                                                                                                                                                                                                                                                                                                                                                                                                                                                                                                                                                                                                                                                                                                                                                                                                                                                                                                                                                                                                                                                                                                                                                                                                                                                                                                                                                                                                                                                                                                                                                                                                                                                                                                                                                                                                                                                                                                                                                                                                                                                                                                                                                                                                                                                                                                                                                                                                                                                                                                                                                  | P. A                                                                                                                                                                                                                                                                                                                                                                                                                                                                                                                                                                                                                                                                                                                                                                                                                                                                                                                                                                                                                                                                                                                                                                                                                                                                                                                                                                                                                                                                                                                                                                                                                                                                                                                                                                                                                                                                                                                                                                                                                                                                                                                                                                                                                                                                                                                                                                                                                                                                                                                                                                                                                                                                                                                                                                                                                                     |
|                                                                                                                                                                                                                                                                                                                                                                                                                                                                                                                                                                                                                                                                                                                                                                                                                                                                                                                                                                                                                                                                                                                                                                                                                                                                                                                                                                                                                                                                                                                                                                                                                                                                                                                                                                                                                                                                                                                                                                                                                                                                                                                                | JOHN<br>BRUGGE<br>E-3973<br>BAYSIC<br>WI                                                                                                                                                                                                                                                                                                                                                                                                                                                                                                                                                                                                                                                                                                                                                                                                                                                                                                                                                                                                                                                                                                                                                                                                                                                                                                                                                                                                                                                                                                                                                                                                                                                                                                                                                                                                                                                                                                                                                                                                                                                                                                                                                                                                                                                                                                                                                                                                                                                                                                                                                                                                                                                                                                                                                                                                                                                                                                                                                                                                                                                                                                                                                                                                                                                                                                                                                            | P. MAN                                                                                                                                                                                                                                                                                                                                                                                                                                                                                                                                                                                                                                                                                                                                                                                                                                                                                                                                                                                                                                                                                                                                                                                                                                                                                                                                                                                                                                                                                                                                                                                                                                                                                                                                                                                                                                                                                                                                                                                                                                                                                                                                                                                                                                                                                                                                                                                                                                                                                                                                                                                                                                                                                                                                                                                                                                   |
|                                                                                                                                                                                                                                                                                                                                                                                                                                                                                                                                                                                                                                                                                                                                                                                                                                                                                                                                                                                                                                                                                                                                                                                                                                                                                                                                                                                                                                                                                                                                                                                                                                                                                                                                                                                                                                                                                                                                                                                                                                                                                                                                | JOHN<br>BRUGGE<br>E-3973<br>BAYSID<br>WI                                                                                                                                                                                                                                                                                                                                                                                                                                                                                                                                                                                                                                                                                                                                                                                                                                                                                                                                                                                                                                                                                                                                                                                                                                                                                                                                                                                                                                                                                                                                                                                                                                                                                                                                                                                                                                                                                                                                                                                                                                                                                                                                                                                                                                                                                                                                                                                                                                                                                                                                                                                                                                                                                                                                                                                                                                                                                                                                                                                                                                                                                                                                                                                                                                                                                                                                                            | P. MAN                                                                                                                                                                                                                                                                                                                                                                                                                                                                                                                                                                                                                                                                                                                                                                                                                                                                                                                                                                                                                                                                                                                                                                                                                                                                                                                                                                                                                                                                                                                                                                                                                                                                                                                                                                                                                                                                                                                                                                                                                                                                                                                                                                                                                                                                                                                                                                                                                                                                                                                                                                                                                                                                                                                                                                                                                                   |
|                                                                                                                                                                                                                                                                                                                                                                                                                                                                                                                                                                                                                                                                                                                                                                                                                                                                                                                                                                                                                                                                                                                                                                                                                                                                                                                                                                                                                                                                                                                                                                                                                                                                                                                                                                                                                                                                                                                                                                                                                                                                                                                                | JOHN<br>BRUGGE<br>E-3973<br>BAYSIC<br>BAYSIC                                                                                                                                                                                                                                                                                                                                                                                                                                                                                                                                                                                                                                                                                                                                                                                                                                                                                                                                                                                                                                                                                                                                                                                                                                                                                                                                                                                                                                                                                                                                                                                                                                                                                                                                                                                                                                                                                                                                                                                                                                                                                                                                                                                                                                                                                                                                                                                                                                                                                                                                                                                                                                                                                                                                                                                                                                                                                                                                                                                                                                                                                                                                                                                                                                                                                                                                                        | P. MAN<br>MAN<br>SZ. LANGUNGOOO                                                                                                                                                                                                                                                                                                                                                                                                                                                                                                                                                                                                                                                                                                                                                                                                                                                                                                                                                                                                                                                                                                                                                                                                                                                                                                                                                                                                                                                                                                                                                                                                                                                                                                                                                                                                                                                                                                                                                                                                                                                                                                                                                                                                                                                                                                                                                                                                                                                                                                                                                                                                                                                                                                                                                                                                          |
|                                                                                                                                                                                                                                                                                                                                                                                                                                                                                                                                                                                                                                                                                                                                                                                                                                                                                                                                                                                                                                                                                                                                                                                                                                                                                                                                                                                                                                                                                                                                                                                                                                                                                                                                                                                                                                                                                                                                                                                                                                                                                                                                | JOHN<br>BRUGGE<br>E-3973<br>BAYSIC<br>BAYSIC<br>BASS/ONAL                                                                                                                                                                                                                                                                                                                                                                                                                                                                                                                                                                                                                                                                                                                                                                                                                                                                                                                                                                                                                                                                                                                                                                                                                                                                                                                                                                                                                                                                                                                                                                                                                                                                                                                                                                                                                                                                                                                                                                                                                                                                                                                                                                                                                                                                                                                                                                                                                                                                                                                                                                                                                                                                                                                                                                                                                                                                                                                                                                                                                                                                                                                                                                                                                                                                                                                                           | P. MAN<br>MAN<br>SZ. HANNANANANANANANANANANANANANANANANANANA                                                                                                                                                                                                                                                                                                                                                                                                                                                                                                                                                                                                                                                                                                                                                                                                                                                                                                                                                                                                                                                                                                                                                                                                                                                                                                                                                                                                                                                                                                                                                                                                                                                                                                                                                                                                                                                                                                                                                                                                                                                                                                                                                                                                                                                                                                                                                                                                                                                                                                                                                                                                                                                                                                                                                                             |
|                                                                                                                                                                                                                                                                                                                                                                                                                                                                                                                                                                                                                                                                                                                                                                                                                                                                                                                                                                                                                                                                                                                                                                                                                                                                                                                                                                                                                                                                                                                                                                                                                                                                                                                                                                                                                                                                                                                                                                                                                                                                                                                                | JOHN<br>BRUGGE<br>E-3973<br>BAYSIC<br>BAYSIC<br>BAYSIC<br>BAYSIC                                                                                                                                                                                                                                                                                                                                                                                                                                                                                                                                                                                                                                                                                                                                                                                                                                                                                                                                                                                                                                                                                                                                                                                                                                                                                                                                                                                                                                                                                                                                                                                                                                                                                                                                                                                                                                                                                                                                                                                                                                                                                                                                                                                                                                                                                                                                                                                                                                                                                                                                                                                                                                                                                                                                                                                                                                                                                                                                                                                                                                                                                                                                                                                                                                                                                                                                    | P. MAN<br>MAN<br>SE, J.J. HANNON<br>EENCLIM                                                                                                                                                                                                                                                                                                                                                                                                                                                                                                                                                                                                                                                                                                                                                                                                                                                                                                                                                                                                                                                                                                                                                                                                                                                                                                                                                                                                                                                                                                                                                                                                                                                                                                                                                                                                                                                                                                                                                                                                                                                                                                                                                                                                                                                                                                                                                                                                                                                                                                                                                                                                                                                                                                                                                                                              |
|                                                                                                                                                                                                                                                                                                                                                                                                                                                                                                                                                                                                                                                                                                                                                                                                                                                                                                                                                                                                                                                                                                                                                                                                                                                                                                                                                                                                                                                                                                                                                                                                                                                                                                                                                                                                                                                                                                                                                                                                                                                                                                                                | JOHN<br>BRUGGE<br>E-3973<br>BAYSIC<br>BAYSIC<br>BAYSIC<br>BAYSIC<br>BAYSIC<br>BAYSIC<br>BAYSIC<br>BAYSIC<br>BAYSIC<br>BAYSIC<br>BAYSIC<br>BAYSIC<br>BAYSIC<br>BAYSIC<br>BAYSIC<br>BAYSIC<br>BAYSIC<br>BAYSIC<br>BAYSIC<br>BAYSIC<br>BAYSIC<br>BAYSIC<br>BAYSIC<br>BAYSIC<br>BAYSIC<br>BAYSIC<br>BAYSIC<br>BAYSIC<br>BAYSIC<br>BAYSIC<br>BAYSIC<br>BAYSIC<br>BAYSIC<br>BAYSIC<br>BAYSIC<br>BAYSIC<br>BAYSIC<br>BAYSIC<br>BAYSIC<br>BAYSIC<br>BAYSIC<br>BAYSIC<br>BAYSIC<br>BAYSIC<br>BAYSIC<br>BAYSIC<br>BAYSIC<br>BAYSIC<br>BAYSIC<br>BAYSIC<br>BAYSIC<br>BAYSIC<br>BAYSIC<br>BAYSIC<br>BAYSIC<br>BAYSIC<br>BAYSIC<br>BAYSIC<br>BAYSIC<br>BAYSIC<br>BAYSIC<br>BAYSIC<br>BAYSIC<br>BAYSIC<br>BAYSIC<br>BAYSIC<br>BAYSIC<br>BAYSIC<br>BAYSIC<br>BAYSIC<br>BAYSIC<br>BAYSIC<br>BAYSIC<br>BAYSIC<br>BAYSIC<br>BAYSIC<br>BAYSIC<br>BAYSIC<br>BAYSIC<br>BAYSIC<br>BAYSIC<br>BAYSIC<br>BAYSIC<br>BAYSIC<br>BAYSIC<br>BAYSIC<br>BAYSIC<br>BAYSIC<br>BAYSIC<br>BAYSIC<br>BAYSIC<br>BAYSIC<br>BAYSIC<br>BAYSIC<br>BAYSIC<br>BAYSIC<br>BAYSIC<br>BAYSIC<br>BAYSIC<br>BAYSIC<br>BAYSIC<br>BAYSIC<br>BAYSIC<br>BAYSIC<br>BAYSIC<br>BAYSIC<br>BAYSIC<br>BAYSIC<br>BAYSIC<br>BAYSIC<br>BAYSIC<br>BAYSIC<br>BAYSIC<br>BAYSIC<br>BAYSIC<br>BAYSIC<br>BAYSIC<br>BAYSIC<br>BAYSIC<br>BAYSIC<br>BAYSIC<br>BAYSIC<br>BAYSIC<br>BAYSIC<br>BAYSIC<br>BAYSIC<br>BAYSIC<br>BAYSIC<br>BAYSIC<br>BAYSIC<br>BAYSIC<br>BAYSIC<br>BAYSIC<br>BAYSIC<br>BAYSIC<br>BAYSIC<br>BAYSIC<br>BAYSIC<br>BAYSIC<br>BAYSIC<br>BAYSIC<br>BAYSIC<br>BAYSIC<br>BAYSIC<br>BAYSIC<br>BAYSIC<br>BAYSIC<br>BAYSIC<br>BAYSIC<br>BAYSIC<br>BAYSIC<br>BAYSIC<br>BAYSIC<br>BAYSIC<br>BAYSIC<br>BAYSIC<br>BAYSIC<br>BAYSIC<br>BAYSIC<br>BAYSIC<br>BAYSIC<br>BAYSIC<br>BAYSIC<br>BAYSIC<br>BAYSIC<br>BAYSIC<br>BAYSIC<br>BAYSIC<br>BAYSIC<br>BAYSIC<br>BAYSIC<br>BAYSIC<br>BAYSIC<br>BAYSIC<br>BAYSIC<br>BAYSIC<br>BAYSIC<br>BAYSIC<br>BAYSIC<br>BAYSIC<br>BAYSIC<br>BAYSIC<br>BAYSIC<br>BAYSIC<br>BAYSIC<br>BAYSIC<br>BAYSIC<br>BAYSIC<br>BAYSIC<br>BAYSIC<br>BAYSIC<br>BAYSIC<br>BAYSIC<br>BAYSIC<br>BAYSIC<br>BAYSIC<br>BAYSIC<br>BAYSIC<br>BAYSIC<br>BAYSIC<br>BAYSIC<br>BAYSIC<br>BAYSIC<br>BAYSIC<br>BAYSIC<br>BAYSIC<br>BAYSIC<br>BAYSIC<br>BAYSIC<br>BAYSIC<br>BAYSIC<br>BAYSIC<br>BAYSIC<br>BAYSIC<br>BAYSIC<br>BAYSIC<br>BAYSIC<br>BAYSIC<br>BAYSIC<br>BAYSIC<br>BAYSIC<br>BAYSIC<br>BAYSIC<br>BAYSIC<br>BAYSIC<br>BAYSIC<br>BAYSIC<br>BAYSIC<br>BAYSIC<br>BAYSIC<br>BAYSIC<br>BAYSIC<br>BAYSIC<br>BAYSIC<br>BAYSIC<br>BAYSIC<br>BAYSIC<br>BAYSIC<br>BAYSIC<br>BAYSIC<br>BAYSIC<br>BAYSIC<br>BAYSIC<br>BAYSIC<br>BAYSIC<br>BAYSIC<br>BAYSIC<br>BAYSIC<br>BAYSIC<br>BAYSIC<br>BAYSIC<br>BAYSIC<br>BAYSIC<br>BAYSIC<br>BAYSIC<br>BAYSIC<br>BAYSIC<br>BAYSIC<br>BAYSIC<br>BAYSIC<br>BAYSIC<br>BAYSIC<br>BAYSIC<br>BAYSIC<br>BAYSIC<br>BAYSIC<br>BAYSIC<br>BAYSIC<br>BAYSIC<br>BAYSIC<br>BAYSIC<br>BAYSIC<br>BAYSIC<br>BAYSIC<br>BAYSIC<br>BAYSIC<br>BAYSIC<br>BAYSIC<br>BAYSIC<br>BAYSIC<br>BAYSIC<br>BAYSIC<br>BAYSIC<br>BAYSIC<br>BAYSIC<br>BAYSIC<br>BAYSIC<br>BAYSIC<br>BAYSIC<br>BAY                                                                                                                                                                                                                                                                                                                                                           | P. MAN<br>MAN<br>SE, J.J. HANNON<br>EENCI. HANNON<br>MAN                                                                                                                                                                                                                                                                                                                                                                                                                                                                                                                                                                                                                                                                                                                                                                                                                                                                                                                                                                                                                                                                                                                                                                                                                                                                                                                                                                                                                                                                                                                                                                                                                                                                                                                                                                                                                                                                                                                                                                                                                                                                                                                                                                                                                                                                                                                                                                                                                                                                                                                                                                                                                                                                                                                                                                                 |
|                                                                                                                                                                                                                                                                                                                                                                                                                                                                                                                                                                                                                                                                                                                                                                                                                                                                                                                                                                                                                                                                                                                                                                                                                                                                                                                                                                                                                                                                                                                                                                                                                                                                                                                                                                                                                                                                                                                                                                                                                                                                                                                                | JOHN<br>BRUGGE<br>E-3973<br>BAYSIC<br>BAYSIC<br>BAYSIC<br>BAYSIC<br>BAYSIC<br>BAYSIC<br>BAYSIC<br>BAYSIC<br>BAYSIC<br>BAYSIC<br>BAYSIC<br>BAYSIC<br>BAYSIC<br>BAYSIC<br>BAYSIC<br>BAYSIC<br>BAYSIC<br>BAYSIC<br>BAYSIC<br>BAYSIC<br>BAYSIC<br>BAYSIC<br>BAYSIC<br>BAYSIC<br>BAYSIC<br>BAYSIC<br>BAYSIC<br>BAYSIC<br>BAYSIC<br>BAYSIC<br>BAYSIC<br>BAYSIC<br>BAYSIC<br>BAYSIC<br>BAYSIC<br>BAYSIC<br>BAYSIC<br>BAYSIC<br>BAYSIC<br>BAYSIC<br>BAYSIC<br>BAYSIC<br>BAYSIC<br>BAYSIC<br>BAYSIC<br>BAYSIC<br>BAYSIC<br>BAYSIC<br>BAYSIC<br>BAYSIC<br>BAYSIC<br>BAYSIC<br>BAYSIC<br>BAYSIC<br>BAYSIC<br>BAYSIC<br>BAYSIC<br>BAYSIC<br>BAYSIC<br>BAYSIC<br>BAYSIC<br>BAYSIC<br>BAYSIC<br>BAYSIC<br>BAYSIC<br>BAYSIC<br>BAYSIC<br>BAYSIC<br>BAYSIC<br>BAYSIC<br>BAYSIC<br>BAYSIC<br>BAYSIC<br>BAYSIC<br>BAYSIC<br>BAYSIC<br>BAYSIC<br>BAYSIC<br>BAYSIC<br>BAYSIC<br>BAYSIC<br>BAYSIC<br>BAYSIC<br>BAYSIC<br>BAYSIC<br>BAYSIC<br>BAYSIC<br>BAYSIC<br>BAYSIC<br>BAYSIC<br>BAYSIC<br>BAYSIC<br>BAYSIC<br>BAYSIC<br>BAYSIC<br>BAYSIC<br>BAYSIC<br>BAYSIC<br>BAYSIC<br>BAYSIC<br>BAYSIC<br>BAYSIC<br>BAYSIC<br>BAYSIC<br>BAYSIC<br>BAYSIC<br>BAYSIC<br>BAYSIC<br>BAYSIC<br>BAYSIC<br>BAYSIC<br>BAYSIC<br>BAYSIC<br>BAYSIC<br>BAYSIC<br>BAYSIC<br>BAYSIC<br>BAYSIC<br>BAYSIC<br>BAYSIC<br>BAYSIC<br>BAYSIC<br>BAYSIC<br>BAYSIC<br>BAYSIC<br>BAYSIC<br>BAYSIC<br>BAYSIC<br>BAYSIC<br>BAYSIC<br>BAYSIC<br>BAYSIC<br>BAYSIC<br>BAYSIC<br>BAYSIC<br>BAYSIC<br>BAYSIC<br>BAYSIC<br>BAYSIC<br>BAYSIC<br>BAYSIC<br>BAYSIC<br>BAYSIC<br>BAYSIC<br>BAYSIC<br>BAYSIC<br>BAYSIC<br>BAYSIC<br>BAYSIC<br>BAYSIC<br>BAYSIC<br>BAYSIC<br>BAYSIC<br>BAYSIC<br>BAYSIC<br>BAYSIC<br>BAYSIC<br>BAYSIC<br>BAYSIC<br>BAYSIC<br>BAYSIC<br>BAYSIC<br>BAYSIC<br>BAYSIC<br>BAYSIC<br>BAYSIC<br>BAYSIC<br>BAYSIC<br>BAYSIC<br>BAYSIC<br>BAYSIC<br>BAYSIC<br>BAYSIC<br>BAYSIC<br>BAYSIC<br>BAYSIC<br>BAYSIC<br>BAYSIC<br>BAYSIC<br>BAYSIC<br>BAYSIC<br>BAYSIC<br>BAYSIC<br>BAYSIC<br>BAYSIC<br>BAYSIC<br>BAYSIC<br>BAYSIC<br>BAYSIC<br>BAYSIC<br>BAYSIC<br>BAYSIC<br>BAYSIC<br>BAYSIC<br>BAYSIC<br>BAYSIC<br>BAYSIC<br>BAYSIC<br>BAYSIC<br>BAYSIC<br>BAYSIC<br>BAYSIC<br>BAYSIC<br>BAYSIC<br>BAYSIC<br>BAYSIC<br>BAYSIC<br>BAYSIC<br>BAYSIC<br>BAYSIC<br>BAYSIC<br>BAYSIC<br>BAYSIC<br>BAYSIC<br>BAYSIC<br>BAYSIC<br>BAYSIC<br>BAYSIC<br>BAYSIC<br>BAYSIC<br>BAYSIC<br>BAYSIC<br>BAYSIC<br>BAYSIC<br>BAYSIC<br>BAYSIC<br>BAYSIC<br>BAYSIC<br>BAYSIC<br>BAYSIC<br>BAYSIC<br>BAYSIC<br>BAYSIC<br>BAYSIC<br>BAYSIC<br>BAYSIC<br>BAYSIC<br>BAYSIC<br>BAYSIC<br>BAYSIC<br>BAYSIC<br>BAYSIC<br>BAYSIC<br>BAYSIC<br>BAYSIC<br>BAYSIC<br>BAYSIC<br>BAYSIC<br>BAYSIC<br>BAYSIC<br>BAYSIC<br>BAYSIC<br>BAYSIC<br>BAYSIC<br>BAYSIC<br>BAYSIC<br>BAYSIC<br>BAYSIC<br>BAYSIC<br>BAYSIC<br>BAYSIC<br>BAYSIC<br>BAYSIC<br>BAYSIC<br>BAYSIC<br>BAYSIC<br>BAYSIC<br>BAYSIC<br>BAYSIC<br>BAYSIC<br>BAYSIC<br>BAYSIC<br>BAYSIC<br>BAYSIC<br>BAYSIC<br>BAYSIC<br>BAYSIC<br>BAYSIC<br>BAYSIC<br>BAYSIC<br>BAYSIC<br>BAYSIC<br>BAYSIC<br>BAYSIC<br>BAYSIC<br>BAYSIC<br>BAYSIC<br>BAYSIC<br>BAYSIC<br>BAY                                                                                                                                                                                                                                                                                                                                                           | P. HANNAR                                                                                                                                                                                                                                                                                                                                                                                                                                                                                                                                                                                                                                                                                                                                                                                                                                                                                                                                                                                                                                                                                                                                                                                                                                                                                                                                                                                                                                                                                                                                                                                                                                                                                                                                                                                                                                                                                                                                                                                                                                                                                                                                                                                                                                                                                                                                                                                                                                                                                                                                                                                                                                                                                                                                                                                                                                |
|                                                                                                                                                                                                                                                                                                                                                                                                                                                                                                                                                                                                                                                                                                                                                                                                                                                                                                                                                                                                                                                                                                                                                                                                                                                                                                                                                                                                                                                                                                                                                                                                                                                                                                                                                                                                                                                                                                                                                                                                                                                                                                                                | BRUGGE<br>E-3973<br>BAYSIC<br>WI<br>BAYSIC<br>SS / ONAL<br>10/31/2022                                                                                                                                                                                                                                                                                                                                                                                                                                                                                                                                                                                                                                                                                                                                                                                                                                                                                                                                                                                                                                                                                                                                                                                                                                                                                                                                                                                                                                                                                                                                                                                                                                                                                                                                                                                                                                                                                                                                                                                                                                                                                                                                                                                                                                                                                                                                                                                                                                                                                                                                                                                                                                                                                                                                                                                                                                                                                                                                                                                                                                                                                                                                                                                                                                                                                                                               | MAN<br>57<br>EENC<br>1990<br>1990<br>1990<br>1990<br>1990<br>1990<br>1990<br>1990<br>1990<br>1990<br>1990<br>1990<br>1990<br>1990<br>1990<br>1990<br>1990<br>1990<br>1990<br>1990<br>1990<br>1990<br>1990<br>1990<br>1990<br>1990<br>1990<br>1990<br>1990<br>1990<br>1990<br>1990<br>1990<br>1990<br>1990<br>1990<br>1990<br>1990<br>1990<br>1990<br>1990<br>1990<br>1990<br>1990<br>1990<br>1990<br>1990<br>1990<br>1990<br>1990<br>1990<br>1990<br>1990<br>1990<br>1990<br>1990<br>1990<br>1990<br>1990<br>1990<br>1990<br>1990<br>1990<br>1990<br>1990<br>1990<br>1990<br>1990<br>1990<br>1990<br>1990<br>1990<br>1990<br>1990<br>1990<br>1990<br>1990<br>1990<br>1990<br>1990<br>1990<br>1990<br>1990<br>1990<br>1990<br>1990<br>1990<br>1990<br>1990<br>1990<br>1990<br>1990<br>1990<br>1990<br>1990<br>1990<br>1990<br>1990<br>1990<br>1990<br>1990<br>1990<br>1990<br>1990<br>1990<br>1990<br>1990<br>1990<br>1990<br>1990<br>1990<br>1990<br>1990<br>1990<br>1990<br>1990<br>1990<br>1990<br>1990<br>1990<br>1990<br>1990<br>1990<br>1990<br>1990<br>1990<br>1990<br>1990<br>1990<br>1990<br>1990<br>1990<br>1990<br>1990<br>1990<br>1990<br>1990<br>1990<br>1990<br>1990<br>1990<br>1990<br>1990<br>1990<br>1990<br>1990<br>1990<br>1990<br>1990<br>1990<br>1990<br>1990<br>1990<br>1990<br>1990<br>1990<br>1990<br>1990<br>1990<br>1990<br>1990<br>1990<br>1990<br>1990<br>1990<br>1990<br>1990<br>1990<br>1990<br>1990<br>1990<br>1990<br>1990<br>1990<br>1990<br>1990<br>1990<br>1990<br>1990<br>1990<br>1990<br>1990<br>1990<br>1990<br>1990<br>1990<br>1990<br>1990<br>1990<br>1990<br>1990<br>1990<br>1990<br>1990<br>1990<br>1990<br>1990<br>1990<br>1990<br>1990<br>1990<br>1990<br>1990<br>1990<br>1990<br>1990<br>1990<br>1990<br>1990<br>1990<br>1990<br>1990<br>1990<br>1990<br>1990<br>1990<br>1990<br>1990<br>1990<br>1990<br>1990<br>1990<br>1990<br>1990<br>1990<br>1990<br>1990<br>1990<br>1990<br>1990<br>1990<br>1990<br>1990<br>1990<br>1990<br>1990<br>1990<br>1990<br>1990<br>1990<br>1990<br>1990<br>1990<br>1990<br>1990<br>1990<br>1990<br>1990<br>1990<br>1990<br>1990<br>1990<br>1990<br>1990<br>1990<br>1990<br>1990<br>1990<br>1990<br>1990<br>1990<br>1990<br>1990<br>1990<br>1990<br>1990<br>1990<br>1990<br>1990<br>1990<br>1990<br>1990<br>1990<br>1990<br>1990<br>1990<br>1990<br>1990<br>1990<br>1990<br>1990<br>1990<br>1990<br>1990<br>1990<br>1990<br>1990<br>1990<br>1990<br>1990<br>1990<br>1990<br>1990<br>1990<br>1990<br>1990<br>1990<br>1990<br>1990<br>1990<br>1990<br>1990<br>1990<br>1990<br>1990<br>1990<br>1990<br>1990<br>1990<br>1990<br>1990<br>1990<br>1990<br>1990<br>1990<br>1990<br>1990<br>1990<br>1990<br>1990<br>1990<br>1990<br>1990<br>1990<br>1990<br>1990<br>1990<br>1990<br>1990<br>1990<br>1990<br>1990<br>1990<br>1990<br>1990<br>1990<br>1990<br>1990<br>199 |
|                                                                                                                                                                                                                                                                                                                                                                                                                                                                                                                                                                                                                                                                                                                                                                                                                                                                                                                                                                                                                                                                                                                                                                                                                                                                                                                                                                                                                                                                                                                                                                                                                                                                                                                                                                                                                                                                                                                                                                                                                                                                                                                                | BRUGGE<br>E-3973<br>BAYSIC<br>WI<br>BAYSIC<br>SS, ONAL                                                                                                                                                                                                                                                                                                                                                                                                                                                                                                                                                                                                                                                                                                                                                                                                                                                                                                                                                                                                                                                                                                                                                                                                                                                                                                                                                                                                                                                                                                                                                                                                                                                                                                                                                                                                                                                                                                                                                                                                                                                                                                                                                                                                                                                                                                                                                                                                                                                                                                                                                                                                                                                                                                                                                                                                                                                                                                                                                                                                                                                                                                                                                                                                                                                                                                                                              | MAN<br>57<br>EENG<br>1000000000000000000000000000000000000                                                                                                                                                                                                                                                                                                                                                                                                                                                                                                                                                                                                                                                                                                                                                                                                                                                                                                                                                                                                                                                                                                                                                                                                                                                                                                                                                                                                                                                                                                                                                                                                                                                                                                                                                                                                                                                                                                                                                                                                                                                                                                                                                                                                                                                                                                                                                                                                                                                                                                                                                                                                                                                                                                                                                                               |
|                                                                                                                                                                                                                                                                                                                                                                                                                                                                                                                                                                                                                                                                                                                                                                                                                                                                                                                                                                                                                                                                                                                                                                                                                                                                                                                                                                                                                                                                                                                                                                                                                                                                                                                                                                                                                                                                                                                                                                                                                                                                                                                                | BRUGGE<br>E-3973<br>BAYSIC<br>WI<br>BAYSIC<br>SS / ONAL<br>10/31/2022                                                                                                                                                                                                                                                                                                                                                                                                                                                                                                                                                                                                                                                                                                                                                                                                                                                                                                                                                                                                                                                                                                                                                                                                                                                                                                                                                                                                                                                                                                                                                                                                                                                                                                                                                                                                                                                                                                                                                                                                                                                                                                                                                                                                                                                                                                                                                                                                                                                                                                                                                                                                                                                                                                                                                                                                                                                                                                                                                                                                                                                                                                                                                                                                                                                                                                                               | MAN<br>57<br>EENG<br>1000000000000000000000000000000000000                                                                                                                                                                                                                                                                                                                                                                                                                                                                                                                                                                                                                                                                                                                                                                                                                                                                                                                                                                                                                                                                                                                                                                                                                                                                                                                                                                                                                                                                                                                                                                                                                                                                                                                                                                                                                                                                                                                                                                                                                                                                                                                                                                                                                                                                                                                                                                                                                                                                                                                                                                                                                                                                                                                                                                               |
|                                                                                                                                                                                                                                                                                                                                                                                                                                                                                                                                                                                                                                                                                                                                                                                                                                                                                                                                                                                                                                                                                                                                                                                                                                                                                                                                                                                                                                                                                                                                                                                                                                                                                                                                                                                                                                                                                                                                                                                                                                                                                                                                | BRUGGE<br>E-3973<br>BAYSIC<br>WI<br>BAYSIC<br>SS, ONAL<br>10/31/2022<br>(Date)<br>STATE OF WIS<br>DEPARTMENT OF TR/                                                                                                                                                                                                                                                                                                                                                                                                                                                                                                                                                                                                                                                                                                                                                                                                                                                                                                                                                                                                                                                                                                                                                                                                                                                                                                                                                                                                                                                                                                                                                                                                                                                                                                                                                                                                                                                                                                                                                                                                                                                                                                                                                                                                                                                                                                                                                                                                                                                                                                                                                                                                                                                                                                                                                                                                                                                                                                                                                                                                                                                                                                                                                                                                                                                                                 | MAN<br>57<br>EENG<br>1000000000000000000000000000000000000                                                                                                                                                                                                                                                                                                                                                                                                                                                                                                                                                                                                                                                                                                                                                                                                                                                                                                                                                                                                                                                                                                                                                                                                                                                                                                                                                                                                                                                                                                                                                                                                                                                                                                                                                                                                                                                                                                                                                                                                                                                                                                                                                                                                                                                                                                                                                                                                                                                                                                                                                                                                                                                                                                                                                                               |
|                                                                                                                                                                                                                                                                                                                                                                                                                                                                                                                                                                                                                                                                                                                                                                                                                                                                                                                                                                                                                                                                                                                                                                                                                                                                                                                                                                                                                                                                                                                                                                                                                                                                                                                                                                                                                                                                                                                                                                                                                                                                                                                                | BRUGGE<br>E-3973<br>BAYSIC<br>WI<br>BAYSIC<br>SS, ONAL<br>10/31/2022<br>(Date)<br>STATE OF WIS<br>DEPARTMENT OF TR/<br>PREPARED BY                                                                                                                                                                                                                                                                                                                                                                                                                                                                                                                                                                                                                                                                                                                                                                                                                                                                                                                                                                                                                                                                                                                                                                                                                                                                                                                                                                                                                                                                                                                                                                                                                                                                                                                                                                                                                                                                                                                                                                                                                                                                                                                                                                                                                                                                                                                                                                                                                                                                                                                                                                                                                                                                                                                                                                                                                                                                                                                                                                                                                                                                                                                                                                                                                                                                  | MAN<br>SPE,<br>ENG<br>Signation<br>Signation                                                                                                                                                                                                                                                                                                                                                                                                                                                                                                                                                                                                                                                                                                                                                                                                                                                                                                                                                                                                                                                                                                                                                                                                                                                                                                                                                                                                                                                                                                                                                                                                                                                                                                                                                                                                                                                                                                                                                                                                                                                                                                                                                                                                                                                                                                                                                                                                                                                                                                                                                                                                                                                                                                                                                                                             |
|                                                                                                                                                                                                                                                                                                                                                                                                                                                                                                                                                                                                                                                                                                                                                                                                                                                                                                                                                                                                                                                                                                                                                                                                                                                                                                                                                                                                                                                                                                                                                                                                                                                                                                                                                                                                                                                                                                                                                                                                                                                                                                                                | BRUGGE<br>E-3973<br>BAYSIC<br>WI<br>BAYSIC<br>WI<br>BAYSIC<br>WI<br>BAYSIC<br>BAYSIC<br>WI<br>BAYSIC<br>BAYSIC<br>BAYSIC<br>WI<br>BAYSIC<br>WI<br>BAYSIC<br>WI<br>BAYSIC<br>WI<br>BAYSIC<br>WI<br>BAYSIC<br>WI<br>BAYSIC<br>WI<br>BAYSIC<br>WI<br>BAYSIC<br>WI<br>BAYSIC<br>WI<br>BAYSIC<br>WI<br>BAYSIC<br>WI<br>BAYSIC<br>WI<br>BAYSIC<br>WI<br>BAYSIC<br>WI<br>BAYSIC<br>WI<br>BAYSIC<br>WI<br>BAYSIC<br>WI<br>BAYSIC<br>WI<br>BAYSIC<br>WI<br>BAYSIC<br>WI<br>BAYSIC<br>WI<br>BAYSIC<br>WI<br>BAYSIC<br>WI<br>BAYSIC<br>WI<br>BAYSIC<br>WI<br>BAYSIC<br>WI<br>BAYSIC<br>WI<br>BAYSIC<br>WI<br>BAYSIC<br>WI<br>BAYSIC<br>WI<br>BAYSIC<br>WI<br>BAYSIC<br>WI<br>BAYSIC<br>WI<br>BAYSIC<br>WI<br>BAYSIC<br>WI<br>BAYSIC<br>WI<br>BAYSIC<br>WI<br>BAYSIC<br>WI<br>BAYSIC<br>WI<br>BAYSIC<br>WI<br>BAYSIC<br>WI<br>BAYSIC<br>WI<br>BAYSIC<br>WI<br>BAYSIC<br>WI<br>BAYSIC<br>WI<br>BAYSIC<br>WI<br>BAYSIC<br>WI<br>BAYSIC<br>WI<br>BAYSIC<br>WI<br>BAYSIC<br>WI<br>BAYSIC<br>MAL<br>MI<br>BAYSIC<br>MAL<br>MI<br>BAYSIC<br>MI<br>BAYSIC<br>MI<br>BAYSIC<br>MI<br>BAYSIC<br>MI<br>BAYSIC<br>MI<br>BAYSIC<br>MI<br>BAYSIC<br>MI<br>BAYSIC<br>MI<br>BAYSIC<br>MI<br>BAYSIC<br>MI<br>BAYSIC<br>MI<br>BAYSIC<br>MI<br>BAYSIC<br>MI<br>BAYSIC<br>MI<br>BAYSIC<br>MI<br>BAYSIC<br>MI<br>BAYSIC<br>MI<br>BAYSIC<br>MI<br>BAYSIC<br>MI<br>BAYSIC<br>MI<br>BAYSIC<br>MI<br>BAYSIC<br>MI<br>BAYSIC<br>MI<br>BAYSIC<br>MI<br>BAYSIC<br>MI<br>BAYSIC<br>MI<br>BAYSIC<br>MI<br>BAYSIC<br>MI<br>BAYSIC<br>MI<br>BAYSIC<br>MI<br>BAYSIC<br>MI<br>BAYSIC<br>MI<br>BAYSIC<br>MI<br>BAYSIC<br>MI<br>BAYSIC<br>MI<br>BAYSIC<br>MI<br>BAYSIC<br>MI<br>BAYSIC<br>MI<br>BAYSIC<br>MI<br>BAYSIC<br>MI<br>BAYSIC<br>MI<br>BAYSIC<br>MI<br>BAYSIC<br>MI<br>BAYSIC<br>MI<br>BAYSIC<br>MI<br>BAYSIC<br>MI<br>BAYSIC<br>MI<br>BAYSIC<br>MI<br>BAYSIC<br>MI<br>BAYSIC<br>MI<br>BAYSIC<br>MI<br>BAYSIC<br>MI<br>BAYSIC<br>MI<br>BAYSIC<br>MI<br>BAYSIC<br>MI<br>BAYSIC<br>MI<br>BAYSIC<br>MI<br>BAYSIC<br>MI<br>BAYSIC<br>MI<br>BAYSIC<br>MI<br>BAYSIC<br>MI<br>BAYSIC<br>MI<br>BAYSIC<br>MI<br>BAYSIC<br>MI<br>BAYSIC<br>MI<br>BAYSIC<br>MI<br>BAYSIC<br>MI<br>BAYSIC<br>MI<br>BAYSIC<br>MI<br>BAYSIC<br>MI<br>BAYSIC<br>MI<br>BAYSIC<br>MI<br>BAYSIC<br>MI<br>BAYSIC<br>MI<br>BAYSIC<br>MI<br>BAYSIC<br>MI<br>BAYSIC<br>MI<br>BAYSIC<br>MI<br>BAYSIC<br>MI<br>BAYSIC<br>MI<br>BAYSIC<br>MI<br>BAYSIC<br>MI<br>BAYSIC<br>MI<br>BAYSIC<br>MI<br>BAYSIC<br>MI<br>BAYSIC<br>MI<br>BAYSIC<br>MI<br>BAYSIC<br>MI<br>BAYSIC<br>MI<br>BAYSIC<br>MI<br>BAYSIC<br>MI<br>BAYSIC<br>MI<br>BAYSIC<br>MI<br>BAYSIC<br>MI<br>BAYSIC<br>MI<br>BAYSIC<br>MI<br>BAYSIC<br>MI<br>BAYSIC<br>MI<br>BAYSIC<br>MI<br>BAYSIC<br>MI<br>BAYSIC<br>MI<br>BAYSIC<br>MI<br>BAYSIC<br>MI<br>BAYSIC<br>MI<br>BAYSIC<br>MI<br>BAYSIC<br>MI<br>BAYSIC<br>MI<br>BAYSIC<br>MI<br>BAYSIC<br>MI<br>BAYSIC<br>MI<br>BAYSIC<br>MI<br>BAYSIC<br>MI<br>BAYSIC<br>MI<br>BAYSIC<br>MI<br>BAYSIC<br>MI<br>BAYSIC<br>MI<br>BAYSIC<br>MI<br>BAYSIC<br>MI<br>BAYSIC<br>MI<br>BAYSIC<br>MI<br>BAYSIC<br>MI<br>BAYSIC<br>MI<br>BAYSIC<br>MI<br>BAYSIC<br>MI<br>BAYSIC<br>MI<br>BAYSIC<br>MI<br>BAYSIC<br>MI<br>BAYSIC<br>MI<br>BAYSIC<br>MI<br>BAYSIC<br>MI<br>BAYSIC<br>MI<br>BAYSIC<br>MI<br>BAYSIC<br>MI<br>BAYSIC<br>MI<br>BAYSIC<br>MI<br>BAYSIC<br>MI<br>BAYSIC<br>MI<br>BAYSIC<br>MI<br>BAYSIC<br>MI<br>BAYSIC<br>MI<br>BAYSIC<br>MI<br>BAYSIC<br>MI<br>BAYSIC<br>MI<br>BAY | MAN<br>SPE,<br>ENG<br>Signation<br>Signation<br>Signation<br>Signation<br>Signation<br>Signation<br>Signation<br>Signation<br>Signation<br>Signation<br>Signation<br>Signation<br>Signation<br>Signation<br>Signation<br>Signation<br>Signation<br>Signation<br>Signation<br>Signation<br>Signation<br>Signation<br>Signation<br>Signation<br>Signation<br>Signation<br>Signation<br>Signation<br>Signation<br>Signation<br>Signation<br>Signation<br>Signation<br>Signation<br>Signation<br>Signation<br>Signation<br>Signation<br>Signation<br>Signation<br>Signation<br>Signation<br>Signation<br>Signation<br>Signation<br>Signation<br>Signation<br>Signation<br>Signation<br>Signation<br>Signation<br>Signation<br>Signation<br>Signation<br>Signation<br>Signation<br>Signation<br>Signation<br>Signation<br>Signation<br>Signation<br>Signation<br>Signation<br>Signation<br>Signation<br>Signation<br>Signation<br>Signation<br>Signation<br>Signation<br>Signation<br>Signation<br>Signation<br>Signation<br>Signation<br>Signation<br>Signation<br>Signation<br>Signation<br>Signation<br>Signation<br>Signation<br>Signation<br>Signation<br>Signation<br>Signation<br>Signation<br>Signation<br>Signation<br>Signation<br>Signation<br>Signation<br>Signation<br>Signation<br>Signation<br>Signation<br>Signation<br>Signation<br>Signation<br>Signation<br>Signation<br>Signation<br>Signation<br>Signation<br>Signation<br>Signation<br>Signation<br>Signation<br>Signation<br>Signation<br>Signation<br>Signation<br>Signation<br>Signation<br>Signation<br>Signation<br>Signation<br>Signation<br>Signation<br>Signation<br>Signation<br>Signation<br>Signation<br>Signation<br>Signation<br>Signation<br>Signation<br>Signation<br>Signation<br>Signation<br>Signation<br>Signation<br>Signation<br>Signation<br>Signation<br>Signation<br>Signation<br>Signation<br>Signation<br>Signation<br>Signation<br>Signation<br>Signation<br>Signation<br>Signation<br>Signation<br>Signation<br>Signation<br>Signation<br>Signation<br>Signation<br>Signation<br>Signation<br>Signation<br>Signation<br>Signation<br>Signation<br>Signation<br>Signation<br>Signation<br>Signation<br>Signation<br>Signation<br>Signation<br>Signation<br>Signation<br>Signation<br>Signation<br>Signation<br>Signation<br>Signation<br>Signation<br>Signation<br>Signation<br>Signation<br>Signation<br>Signation<br>Signation<br>Signation<br>Signation<br>Signation<br>Signation<br>Signation<br>Signation<br>Signat                                                                                                                                                                                                                                                                                                                     |
|                                                                                                                                                                                                                                                                                                                                                                                                                                                                                                                                                                                                                                                                                                                                                                                                                                                                                                                                                                                                                                                                                                                                                                                                                                                                                                                                                                                                                                                                                                                                                                                                                                                                                                                                                                                                                                                                                                                                                                                                                                                                                                                                | BRUGGE<br>E-3973<br>BAYSIC<br>WI<br>BAYSIC<br>SS/ONAL<br>10/31/2022<br>(Date)<br>STATE OF WIS<br>DEPARTMENT OF TR/<br>PREPARED BY<br>Surveyor<br>Designet                                                                                                                                                                                                                                                                                                                                                                                                                                                                                                                                                                                                                                                                                                                                                                                                                                                                                                                                                                                                                                                                                                                                                                                                                                                                                                                                                                                                                                                                                                                                                                                                                                                                                                                                                                                                                                                                                                                                                                                                                                                                                                                                                                                                                                                                                                                                                                                                                                                                                                                                                                                                                                                                                                                                                                                                                                                                                                                                                                                                                                                                                                                                                                                                                                           | MAN<br>57<br>ENGINENE<br>Signat<br>Signat<br>Signat<br>Signat<br>Signat<br>Signat<br>Signat<br>Signat<br>Signat<br>Signat<br>Signat<br>Signat<br>Signat<br>Signat<br>Signat<br>Signat<br>Signat<br>Signat<br>Signat<br>Signat<br>Signat<br>Signat<br>Signat<br>Signat<br>Signat<br>Signat<br>Signat<br>Signat<br>Signat<br>Signat<br>Signat<br>Signat<br>Signat<br>Signat<br>Signat<br>Signat<br>Signat<br>Signat<br>Signat<br>Signat<br>Signat<br>Signat<br>Signat<br>Signat<br>Signat<br>Signat<br>Signat<br>Signat<br>Signat<br>Signat<br>Signat<br>Signat<br>Signat<br>Signat<br>Signat<br>Signat<br>Signat<br>Signat<br>Signat<br>Signat<br>Signat<br>Signat<br>Signat<br>Signat<br>Signat<br>Signat<br>Signat<br>Signat<br>Signat<br>Signat<br>Signat<br>Signat<br>Signat<br>Signat<br>Signat<br>Signat<br>Signat<br>Signat<br>Signat<br>Signat<br>Signat<br>Signat<br>Signat<br>Signat<br>Signat<br>Signat<br>Signat<br>Signat<br>Signat<br>Signat<br>Signat<br>Signat<br>Signat<br>Signat<br>Signat<br>Signat<br>Signat<br>Signat<br>Signat<br>Signat<br>Signat<br>Signat<br>Signat<br>Signat<br>Signat<br>Signat<br>Signat<br>Signat<br>Signat<br>Signat<br>Signat<br>Signat<br>Signat<br>Signat<br>Signat<br>Signat<br>Signat<br>Signat<br>Signat<br>Signat<br>Signat<br>Signat<br>Signat<br>Signat<br>Signat<br>Signat<br>Signat<br>Signat<br>Signat<br>Signat<br>Signat<br>Signat<br>Signat<br>Signat<br>Signat<br>Signat<br>Signat<br>Signat<br>Signat<br>Signat<br>Signat<br>Signat<br>Signat<br>Signat<br>Signat<br>Signat<br>Signat<br>Signat<br>Signat<br>Signat<br>Signat<br>Signat<br>Signat<br>Signat<br>Signat<br>Signat<br>Signat<br>Signat<br>Signat<br>Signat<br>Signat<br>Signat<br>Signat<br>Signat<br>Signat<br>Signat<br>Signat<br>Signat<br>Signat<br>Signat<br>Signat<br>Signat<br>Signat<br>Signat<br>Signat<br>Signat<br>Signat<br>Signat<br>Signat<br>Signat<br>Signat<br>Signat<br>Signat<br>Signat<br>Signat<br>Signat<br>Signat<br>Signat<br>Signat<br>Signat<br>Signat<br>Signat<br>Signat<br>Signat<br>Signat<br>Signat<br>Signat<br>Signat<br>Signat<br>Signat<br>Signat<br>Signat<br>Signat<br>Signat<br>Signat<br>Signat<br>Signat<br>Signat<br>Signat<br>Signat<br>Signat<br>Signat<br>Signat<br>Signat<br>Signat<br>Signat<br>Signat<br>Signat<br>Signat<br>Signat<br>Signat<br>Signat<br>Signat<br>Signat<br>Signat<br>Signat<br>Signat<br>Signat<br>Signat<br>Signat<br>Signat<br>Signat<br>Signat<br>Signat<br>Signat<br>Signat<br>Signat<br>Signat<br>Signat<br>Signat<br>Signat<br>Signat<br>Signat<br>Signat<br>Signat<br>Signat<br>Signat<br>Signat<br>Signat<br>Signat<br>Signat<br>Signat<br>Signat<br>Sig                                                                                                                                                                           |
|                                                                                                                                                                                                                                                                                                                                                                                                                                                                                                                                                                                                                                                                                                                                                                                                                                                                                                                                                                                                                                                                                                                                                                                                                                                                                                                                                                                                                                                                                                                                                                                                                                                                                                                                                                                                                                                                                                                                                                                                                                                                                                                                | BRUGGE<br>E-3973<br>BAYSIC<br>WI<br>BAYSIC<br>WI<br>BAYSIC<br>WI<br>BAYSIC<br>BAYSIC<br>WI<br>BAYSIC<br>BAYSIC<br>BAYSIC<br>BAYSIC<br>BAYSIC<br>BAYSIC<br>BAYSIC<br>BAYSIC<br>BAYSIC<br>BAYSIC<br>BAYSIC<br>BAYSIC<br>BAYSIC<br>BAYSIC<br>BAYSIC<br>BAYSIC<br>BAYSIC<br>BAYSIC<br>BAYSIC<br>BAYSIC<br>BAYSIC<br>BAYSIC<br>BAYSIC<br>BAYSIC<br>BAYSIC<br>BAYSIC<br>BAYSIC<br>BAYSIC<br>BAYSIC<br>BAYSIC<br>BAYSIC<br>BAYSIC<br>BAYSIC<br>BAYSIC<br>BAYSIC<br>BAYSIC<br>BAYSIC<br>BAYSIC<br>BAYSIC<br>BAYSIC<br>BAYSIC<br>BAYSIC<br>BAYSIC<br>BAYSIC<br>BAYSIC<br>BAYSIC<br>BAYSIC<br>BAYSIC<br>BAYSIC<br>BAYSIC<br>BAYSIC<br>BAYSIC<br>BAYSIC<br>BAYSIC<br>BAYSIC<br>BAYSIC<br>BAYSIC<br>BAYSIC<br>BAYSIC<br>BAYSIC<br>BAYSIC<br>BAYSIC<br>BAYSIC<br>BAYSIC<br>BAYSIC<br>BAYSIC<br>BAYSIC<br>BAYSIC<br>BAYSIC<br>BAYSIC<br>BAYSIC<br>BAYSIC<br>BAYSIC<br>BAYSIC<br>BAYSIC<br>BAYSIC<br>BAYSIC<br>BAYSIC<br>BAYSIC<br>BAYSIC<br>BAYSIC<br>BAYSIC<br>BAYSIC<br>BAYSIC<br>BAYSIC<br>BAYSIC<br>BAYSIC<br>BAYSIC<br>BAYSIC<br>BAYSIC<br>BAYSIC<br>BAYSIC<br>BAYSIC<br>BAYSIC<br>BAYSIC<br>BAYSIC<br>BAYSIC<br>BAYSIC<br>BAYSIC<br>BAYSIC<br>BAYSIC<br>BAYSIC<br>BAYSIC<br>BAYSIC<br>BAYSIC<br>BAYSIC<br>BAYSIC<br>BAYSIC<br>BAYSIC<br>BAYSIC<br>BAYSIC<br>BAYSIC<br>BAYSIC<br>BAYSIC<br>BAYSIC<br>BAYSIC<br>BAYSIC<br>BAYSIC<br>BAYSIC<br>BAYSIC<br>BAYSIC<br>BAYSIC<br>BAYSIC<br>BAYSIC<br>BAYSIC<br>BAYSIC<br>BAYSIC<br>BAYSIC<br>BAYSIC<br>BAYSIC<br>BAYSIC<br>BAYSIC<br>BAYSIC<br>BAYSIC<br>BAYSIC<br>BAYSIC<br>BAYSIC<br>BAYSIC<br>BAYSIC<br>BAYSIC<br>BAYSIC<br>BAYSIC<br>BAYSIC<br>BAYSIC<br>BAYSIC<br>BAYSIC<br>BAYSIC<br>BAYSIC<br>BAYSIC<br>BAYSIC<br>BAYSIC<br>BAYSIC<br>BAYSIC<br>BAYSIC<br>BAYSIC<br>BAYSIC<br>BAYSIC<br>BAYSIC<br>BAYSIC<br>BAYSIC<br>BAYSIC<br>BAYSIC<br>BAYSIC<br>BAYSIC<br>BAYSIC<br>BAYSIC<br>BAYSIC<br>BAYSIC<br>BAYSIC<br>BAYSIC<br>BAYSIC<br>BAYSIC<br>BAYSIC<br>BAYSIC<br>BAYSIC<br>BAYSIC<br>BAYSIC<br>BAYSIC<br>BAYSIC<br>BAYSIC<br>BAYSIC<br>BAYSIC<br>BAYSIC<br>BAYSIC<br>BAYSIC<br>BAYSIC<br>BAYSIC<br>BAYSIC<br>BAYSIC<br>BAYSIC<br>BAYSIC<br>BAYSIC<br>BAYSIC<br>BAYSIC<br>BAYSIC<br>BAYSIC<br>BAYSIC<br>BAYSIC<br>BAYSIC<br>BAYSIC<br>BAYSIC<br>BAYSIC<br>BAYSIC<br>BAYSIC<br>BAYSIC<br>BAYSIC<br>BAYSIC<br>BAYSIC<br>BAYSIC<br>BAYSIC<br>BAYSIC<br>BAYSIC<br>BAYSIC<br>BAYSIC<br>BAYSIC<br>BAYSIC<br>BAYSIC<br>BAYSIC<br>BAYSIC<br>BAYSIC<br>BAYSIC<br>BAYSIC<br>BAYSIC<br>BAYSIC<br>BAYSIC<br>BAYSIC<br>BAYSIC<br>BAYSIC<br>BAYSIC<br>BAYSIC<br>BAYSIC<br>BAYSIC<br>BAYSIC<br>BAYSIC<br>BAYSIC<br>BAYSIC<br>BAYSIC<br>BAYSIC<br>BAYSIC<br>BAYSIC<br>BAYSIC<br>BAYSIC<br>BAYSIC<br>BAYSIC<br>BAYSIC<br>BAYSIC<br>BAYSIC<br>BAYSIC<br>BAYSIC<br>BAYSIC<br>BAYSIC<br>BAYSIC<br>BAYSIC<br>BAYSIC<br>BAYSIC<br>BAYSIC<br>BAYSIC<br>BAYSIC<br>BAYSIC<br>BAYSIC<br>BAYSIC<br>BAYSIC<br>BAYSIC<br>BAYSIC<br>BAYSIC<br>BAYSIC<br>BAYSIC<br>BAYSIC<br>BAYSIC<br>BAYSIC<br>BAYSIC<br>BAYSIC<br>BAYSIC<br>BAYSIC<br>BAYSIC<br>BAYSIC<br>BAYSIC<br>BAYSIC<br>BAYSIC<br>BAYSIC<br>BAYSIC<br>BAYSIC<br>BAYSIC<br>BAYA                                                                                                                                                                                                                                                                                                                                                    | MAN<br>57<br>ENGINENE<br>Signat<br>Signat<br>Signat<br>Signat<br>Signat<br>Signat<br>Signat<br>Signat<br>Signat<br>Signat<br>Signat<br>Signat<br>Signat<br>Signat<br>Signat<br>Signat<br>Signat<br>Signat<br>Signat<br>Signat<br>Signat<br>Signat<br>Signat<br>Signat<br>Signat<br>Signat<br>Signat<br>Signat<br>Signat<br>Signat<br>Signat<br>Signat<br>Signat<br>Signat<br>Signat<br>Signat<br>Signat<br>Signat<br>Signat<br>Signat<br>Signat<br>Signat<br>Signat<br>Signat<br>Signat<br>Signat<br>Signat<br>Signat<br>Signat<br>Signat<br>Signat<br>Signat<br>Signat<br>Signat<br>Signat<br>Signat<br>Signat<br>Signat<br>Signat<br>Signat<br>Signat<br>Signat<br>Signat<br>Signat<br>Signat<br>Signat<br>Signat<br>Signat<br>Signat<br>Signat<br>Signat<br>Signat<br>Signat<br>Signat<br>Signat<br>Signat<br>Signat<br>Signat<br>Signat<br>Signat<br>Signat<br>Signat<br>Signat<br>Signat<br>Signat<br>Signat<br>Signat<br>Signat<br>Signat<br>Signat<br>Signat<br>Signat<br>Signat<br>Signat<br>Signat<br>Signat<br>Signat<br>Signat<br>Signat<br>Signat<br>Signat<br>Signat<br>Signat<br>Signat<br>Signat<br>Signat<br>Signat<br>Signat<br>Signat<br>Signat<br>Signat<br>Signat<br>Signat<br>Signat<br>Signat<br>Signat<br>Signat<br>Signat<br>Signat<br>Signat<br>Signat<br>Signat<br>Signat<br>Signat<br>Signat<br>Signat<br>Signat<br>Signat<br>Signat<br>Signat<br>Signat<br>Signat<br>Signat<br>Signat<br>Signat<br>Signat<br>Signat<br>Signat<br>Signat<br>Signat<br>Signat<br>Signat<br>Signat<br>Signat<br>Signat<br>Signat<br>Signat<br>Signat<br>Signat<br>Signat<br>Signat<br>Signat<br>Signat<br>Signat<br>Signat<br>Signat<br>Signat<br>Signat<br>Signat<br>Signat<br>Signat<br>Signat<br>Signat<br>Signat<br>Signat<br>Signat<br>Signat<br>Signat<br>Signat<br>Signat<br>Signat<br>Signat<br>Signat<br>Signat<br>Signat<br>Signat<br>Signat<br>Signat<br>Signat<br>Signat<br>Signat<br>Signat<br>Signat<br>Signat<br>Signat<br>Signat<br>Signat<br>Signat<br>Signat<br>Signat<br>Signat<br>Signat<br>Signat<br>Signat<br>Signat<br>Signat<br>Signat<br>Signat<br>Signat<br>Signat<br>Signat<br>Signat<br>Signat<br>Signat<br>Signat<br>Signat<br>Signat<br>Signat<br>Signat<br>Signat<br>Signat<br>Signat<br>Signat<br>Signat<br>Signat<br>Signat<br>Signat<br>Signat<br>Signat<br>Signat<br>Signat<br>Signat<br>Signat<br>Signat<br>Signat<br>Signat<br>Signat<br>Signat<br>Signat<br>Signat<br>Signat<br>Signat<br>Signat<br>Signat<br>Signat<br>Signat<br>Signat<br>Signat<br>Signat<br>Signat<br>Signat<br>Signat<br>Signat<br>Signat<br>Signat<br>Signat<br>Signat<br>Signat<br>Signat<br>Signat<br>Signat<br>Signat<br>Signat<br>Sig                                                                                                                                                                           |
|                                                                                                                                                                                                                                                                                                                                                                                                                                                                                                                                                                                                                                                                                                                                                                                                                                                                                                                                                                                                                                                                                                                                                                                                                                                                                                                                                                                                                                                                                                                                                                                                                                                                                                                                                                                                                                                                                                                                                                                                                                                                                                                                | BRUGGE<br>E-3973<br>BAYSIC<br>WI<br>BUSSIC<br>SS / ON AL<br>10/31/2022<br>(Date)<br>STATE OF WIS<br>DEPARTMENT OF TR/<br>PREPARED BY<br>Surveyor<br>Designet<br>Project Manager<br>Regional Examiner                                                                                                                                                                                                                                                                                                                                                                                                                                                                                                                                                                                                                                                                                                                                                                                                                                                                                                                                                                                                                                                                                                                                                                                                                                                                                                                                                                                                                                                                                                                                                                                                                                                                                                                                                                                                                                                                                                                                                                                                                                                                                                                                                                                                                                                                                                                                                                                                                                                                                                                                                                                                                                                                                                                                                                                                                                                                                                                                                                                                                                                                                                                                                                                                | MAN<br>57<br>ENGINE<br>Signat<br>Signat<br>Signat<br>Signat<br>Signat<br>Signat<br>Signat<br>Signat<br>Signat<br>Signat<br>Signat<br>Signat<br>Signat<br>Signat<br>Signat<br>Signat<br>Signat<br>Signat<br>Signat<br>Signat<br>Signat<br>Signat<br>Signat<br>Signat<br>Signat<br>Signat<br>Signat<br>Signat<br>Signat<br>Signat<br>Signat<br>Signat<br>Signat<br>Signat<br>Signat<br>Signat<br>Signat<br>Signat<br>Signat<br>Signat<br>Signat<br>Signat<br>Signat<br>Signat<br>Signat<br>Signat<br>Signat<br>Signat<br>Signat<br>Signat<br>Signat<br>Signat<br>Signat<br>Signat<br>Signat<br>Signat<br>Signat<br>Signat<br>Signat<br>Signat<br>Signat<br>Signat<br>Signat<br>Signat<br>Signat<br>Signat<br>Signat<br>Signat<br>Signat<br>Signat<br>Signat<br>Signat<br>Signat<br>Signat<br>Signat<br>Signat<br>Signat<br>Signat<br>Signat<br>Signat<br>Signat<br>Signat<br>Signat<br>Signat<br>Signat<br>Signat<br>Signat<br>Signat<br>Signat<br>Signat<br>Signat<br>Signat<br>Signat<br>Signat<br>Signat<br>Signat<br>Signat<br>Signat<br>Signat<br>Signat<br>Signat<br>Signat<br>Signat<br>Signat<br>Signat<br>Signat<br>Signat<br>Signat<br>Signat<br>Signat<br>Signat<br>Signat<br>Signat<br>Signat<br>Signat<br>Signat<br>Signat<br>Signat<br>Signat<br>Signat<br>Signat<br>Signat<br>Signat<br>Signat<br>Signat<br>Signat<br>Signat<br>Signat<br>Signat<br>Signat<br>Signat<br>Signat<br>Signat<br>Signat<br>Signat<br>Signat<br>Signat<br>Signat<br>Signat<br>Signat<br>Signat<br>Signat<br>Signat<br>Signat<br>Signat<br>Signat<br>Signat<br>Signat<br>Signat<br>Signat<br>Signat<br>Signat<br>Signat<br>Signat<br>Signat<br>Signat<br>Signat<br>Signat<br>Signat<br>Signat<br>Signat<br>Signat<br>Signat<br>Signat<br>Signat<br>Signat<br>Signat<br>Signat<br>Signat<br>Signat<br>Signat<br>Signat<br>Signat<br>Signat<br>Signat<br>Signat<br>Signat<br>Signat<br>Signat<br>Signat<br>Signat<br>Signat<br>Signat<br>Signat<br>Signat<br>Signat<br>Signat<br>Signat<br>Signat<br>Signat<br>Signat<br>Signat<br>Signat<br>Signat<br>Signat<br>Signat<br>Signat<br>Signat<br>Signat<br>Signat<br>Signat<br>Signat<br>Signat<br>Signat<br>Signat<br>Signat<br>Signat<br>Signat<br>Signat<br>Signat<br>Signat<br>Signat<br>Signat<br>Signat<br>Signat<br>Signat<br>Signat<br>Signat<br>Signat<br>Signat<br>Signat<br>Signat<br>Signat<br>Signat<br>Signat<br>Signat<br>Signat<br>Signat<br>Signat<br>Signat<br>Signat<br>Signat<br>Signat<br>Signat<br>Signat<br>Signat<br>Signat<br>Signat<br>Signat<br>Signat<br>Signat<br>Signat<br>Signat<br>Signat<br>Signat<br>Signat<br>Signat<br>Signat<br>Signat<br>Signat<br>Signat<br>Signat<br>Signat<br>Signa                                                                                                                                                                           |
|                                                                                                                                                                                                                                                                                                                                                                                                                                                                                                                                                                                                                                                                                                                                                                                                                                                                                                                                                                                                                                                                                                                                                                                                                                                                                                                                                                                                                                                                                                                                                                                                                                                                                                                                                                                                                                                                                                                                                                                                                                                                                                                                | BRUGGE<br>E-3973<br>BAYSIC<br>WI<br>BUSSIC<br>SS / ON AL<br>10/31/2022<br>(Date)<br>STATE OF WIS<br>DEPARTMENT OF TR/<br>PREPARED BY<br>Surveyor<br>Designet<br>Project Manager<br>Regional Examiner                                                                                                                                                                                                                                                                                                                                                                                                                                                                                                                                                                                                                                                                                                                                                                                                                                                                                                                                                                                                                                                                                                                                                                                                                                                                                                                                                                                                                                                                                                                                                                                                                                                                                                                                                                                                                                                                                                                                                                                                                                                                                                                                                                                                                                                                                                                                                                                                                                                                                                                                                                                                                                                                                                                                                                                                                                                                                                                                                                                                                                                                                                                                                                                                | MAN<br>57<br>ENGINE<br>Signat<br>Signat<br>Signat<br>Signat<br>Signat<br>Signat<br>Signat<br>Signat<br>Signat<br>Signat<br>Signat<br>Signat<br>Signat<br>Signat<br>Signat<br>Signat<br>Signat<br>Signat<br>Signat<br>Signat<br>Signat<br>Signat<br>Signat<br>Signat<br>Signat<br>Signat<br>Signat<br>Signat<br>Signat<br>Signat<br>Signat<br>Signat<br>Signat<br>Signat<br>Signat<br>Signat<br>Signat<br>Signat<br>Signat<br>Signat<br>Signat<br>Signat<br>Signat<br>Signat<br>Signat<br>Signat<br>Signat<br>Signat<br>Signat<br>Signat<br>Signat<br>Signat<br>Signat<br>Signat<br>Signat<br>Signat<br>Signat<br>Signat<br>Signat<br>Signat<br>Signat<br>Signat<br>Signat<br>Signat<br>Signat<br>Signat<br>Signat<br>Signat<br>Signat<br>Signat<br>Signat<br>Signat<br>Signat<br>Signat<br>Signat<br>Signat<br>Signat<br>Signat<br>Signat<br>Signat<br>Signat<br>Signat<br>Signat<br>Signat<br>Signat<br>Signat<br>Signat<br>Signat<br>Signat<br>Signat<br>Signat<br>Signat<br>Signat<br>Signat<br>Signat<br>Signat<br>Signat<br>Signat<br>Signat<br>Signat<br>Signat<br>Signat<br>Signat<br>Signat<br>Signat<br>Signat<br>Signat<br>Signat<br>Signat<br>Signat<br>Signat<br>Signat<br>Signat<br>Signat<br>Signat<br>Signat<br>Signat<br>Signat<br>Signat<br>Signat<br>Signat<br>Signat<br>Signat<br>Signat<br>Signat<br>Signat<br>Signat<br>Signat<br>Signat<br>Signat<br>Signat<br>Signat<br>Signat<br>Signat<br>Signat<br>Signat<br>Signat<br>Signat<br>Signat<br>Signat<br>Signat<br>Signat<br>Signat<br>Signat<br>Signat<br>Signat<br>Signat<br>Signat<br>Signat<br>Signat<br>Signat<br>Signat<br>Signat<br>Signat<br>Signat<br>Signat<br>Signat<br>Signat<br>Signat<br>Signat<br>Signat<br>Signat<br>Signat<br>Signat<br>Signat<br>Signat<br>Signat<br>Signat<br>Signat<br>Signat<br>Signat<br>Signat<br>Signat<br>Signat<br>Signat<br>Signat<br>Signat<br>Signat<br>Signat<br>Signat<br>Signat<br>Signat<br>Signat<br>Signat<br>Signat<br>Signat<br>Signat<br>Signat<br>Signat<br>Signat<br>Signat<br>Signat<br>Signat<br>Signat<br>Signat<br>Signat<br>Signat<br>Signat<br>Signat<br>Signat<br>Signat<br>Signat<br>Signat<br>Signat<br>Signat<br>Signat<br>Signat<br>Signat<br>Signat<br>Signat<br>Signat<br>Signat<br>Signat<br>Signat<br>Signat<br>Signat<br>Signat<br>Signat<br>Signat<br>Signat<br>Signat<br>Signat<br>Signat<br>Signat<br>Signat<br>Signat<br>Signat<br>Signat<br>Signat<br>Signat<br>Signat<br>Signat<br>Signat<br>Signat<br>Signat<br>Signat<br>Signat<br>Signat<br>Signat<br>Signat<br>Signat<br>Signat<br>Signat<br>Signat<br>Signat<br>Signat<br>Signat<br>Signat<br>Signat<br>Signat<br>Signat<br>Signat<br>Signat<br>Signa                                                                                                                                                                           |
| ES,                                                                                                                                                                                                                                                                                                                                                                                                                                                                                                                                                                                                                                                                                                                                                                                                                                                                                                                                                                                                                                                                                                                                                                                                                                                                                                                                                                                                                                                                                                                                                                                                                                                                                                                                                                                                                                                                                                                                                                                                                                                                                                                            | BRUGGE<br>E-3973<br>BAYSIC<br>BAYSIC<br>WI<br>BAYSIC<br>WI<br>BAYSIC<br>WI<br>BAYSIC<br>BAYSIC<br>WI<br>BAYSIC<br>BAYSIC<br>WI<br>BAYSIC<br>WI<br>BAYSIC<br>WI<br>BAYSIC<br>WI<br>BAYSIC<br>WI<br>BAYSIC<br>WI<br>BAYSIC<br>WI<br>BAYSIC<br>WI<br>BAYSIC<br>WI<br>BAYSIC<br>WI<br>BAYSIC<br>WI<br>BAYSIC<br>WI<br>BAYSIC<br>WI<br>BAYSIC<br>WI<br>BAYSIC<br>WI<br>BAYSIC<br>WI<br>BAYSIC<br>WI<br>BAYSIC<br>WI<br>BAYSIC<br>WI<br>BAYSIC<br>WI<br>BAYSIC<br>WI<br>BAYSIC<br>WI<br>BAYSIC<br>WI<br>BAYSIC<br>WI<br>BAYSIC<br>WI<br>BAYSIC<br>WI<br>BAYSIC<br>WI<br>BAYSIC<br>WI<br>BAYSIC<br>WI<br>BAYSIC<br>WI<br>BAYSIC<br>WI<br>BAYSIC<br>WI<br>BAYSIC<br>WI<br>BAYSIC<br>WI<br>BAYSIC<br>WI<br>BAYSIC<br>WI<br>BAYSIC<br>WI<br>BAYSIC<br>WI<br>BAYSIC<br>WI<br>BAYSIC<br>WI<br>BAYSIC<br>WI<br>BAYSIC<br>WI<br>BAYSIC<br>WI<br>BAYSIC<br>WI<br>BAYSIC<br>WI<br>BAYSIC<br>WI<br>BAYSIC<br>WI<br>BAYSIC<br>WI<br>BAYSIC<br>WI<br>BAYSIC<br>WI<br>BAYSIC<br>BAYSIC<br>WI<br>BAYSIC<br>BAYSIC<br>WI<br>STATEOF WIS<br>DEPARTMENT OF TR/<br>PREPARED BY<br>SURVEYON<br>DESIGNET<br>REGIONAL EXAMINENT<br>REGIONAL EXAMINENT<br>REGIONAL<br>REGIONAL<br>REGIONAL<br>REGIONAL<br>REGIONAL<br>RE                                                                                                                                                                                                                                                                                                                                                                                                                                                                                                                                                                                                                                                 | MAN<br>57<br>DE,<br>ENGLIMBUR<br>SIgnation<br>Signation<br>SCONSIN<br>ANSPORTATION<br>raSmith<br>JODI JARDSINSKI<br>BRIAN EDWARDS                                                                                                                                                                                                                                                                                                                                                                                                                                                                                                                                                                                                                                                                                                                                                                                                                                                                                                                                                                                                                                                                                                                                                                                                                                                                                                                                                                                                                                                                                                                                                                                                                                                                                                                                                                                                                                                                                                                                                                                                                                                                                                                                                                                                                                                                                                                                                                                                                                                                                                                                                                                                                                                                                                        |
| ES,<br>SED AS                                                                                                                                                                                                                                                                                                                                                                                                                                                                                                                                                                                                                                                                                                                                                                                                                                                                                                                                                                                                                                                                                                                                                                                                                                                                                                                                                                                                                                                                                                                                                                                                                                                                                                                                                                                                                                                                                                                                                                                                                                                                                                                  | BRUGGE<br>E-3973<br>BAYSIC<br>WI<br>10/31/2022<br>(Date)<br>STATE OF WIS<br>DEPARTMENT OF TR/<br>PREPARED ØV<br>Surveyon<br>Designet<br>Project Manager<br>Regional Examiner<br>Regional Supervisor                                                                                                                                                                                                                                                                                                                                                                                                                                                                                                                                                                                                                                                                                                                                                                                                                                                                                                                                                                                                                                                                                                                                                                                                                                                                                                                                                                                                                                                                                                                                                                                                                                                                                                                                                                                                                                                                                                                                                                                                                                                                                                                                                                                                                                                                                                                                                                                                                                                                                                                                                                                                                                                                                                                                                                                                                                                                                                                                                                                                                                                                                                                                                                                                 | MAN<br>57<br>DE,<br>ENGLIMBUR<br>SIgnation<br>Signation<br>SCONSIN<br>ANSPORTATION<br>raSmith<br>JODI JARDSINSKI<br>BRIAN EDWARDS                                                                                                                                                                                                                                                                                                                                                                                                                                                                                                                                                                                                                                                                                                                                                                                                                                                                                                                                                                                                                                                                                                                                                                                                                                                                                                                                                                                                                                                                                                                                                                                                                                                                                                                                                                                                                                                                                                                                                                                                                                                                                                                                                                                                                                                                                                                                                                                                                                                                                                                                                                                                                                                                                                        |