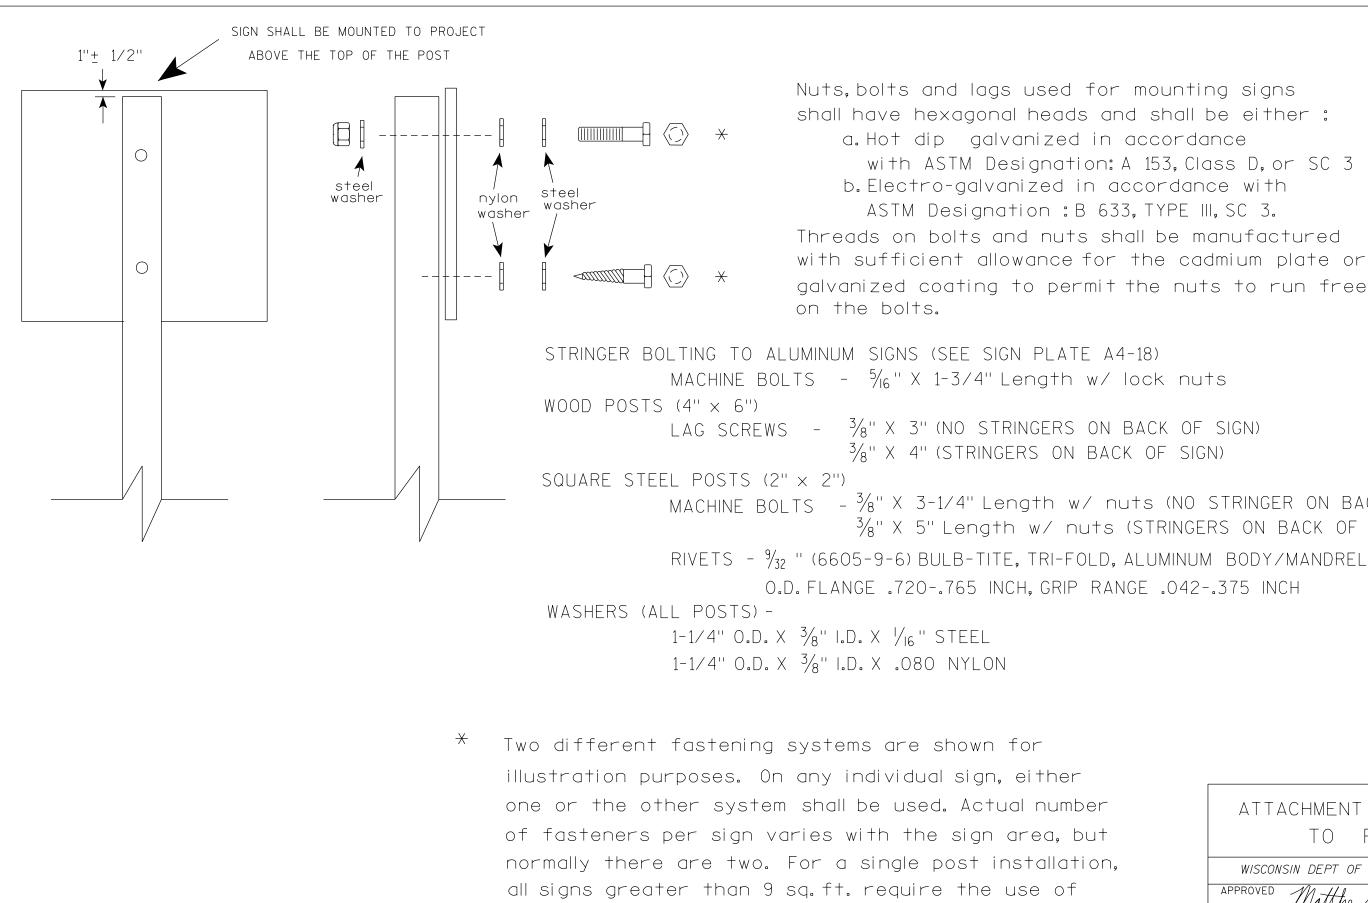

ns is measured from the flow line.

 $\times$   $\times$  See A4-3 sign plate for signs 4' or less in width and less

| H         | TYPICAL INSTALLATION<br>OF TYPE II SIGNS<br>ON MULTIPLE POSTS |
|-----------|---------------------------------------------------------------|
| )         | WISCONSIN DEPT OF TRANSPORTATION                              |
| ,         | APPROVED Matther & Rauch                                      |
|           | For State Traffic Engineer                                    |
|           | DATE 8/21/17 PLATE NO. 44-4.15                                |
|           | SHEET NO: E                                                   |
| DI AT. CA | L 5 - 100 100007-1 00000                                      |

PLOT SCALE : 108.188297:1.000000

WISDOT/CADDS SHEET 42



7

3 fasteners.

Nuts, bolts and lags used for mounting signs shall have hexagonal heads and shall be either : a. Hot dip galvanized in accordance with ASTM Designation: A 153. Class D. or SC 3 b. Electro-galvanized in accordance with ASTM Designation : B 633, TYPE III, SC 3. Threads on bolts and nuts shall be manufactured with sufficient allowance for the cadmium plate or galvanized coating to permit the nuts to run freely

 $\frac{3}{8}$ " X 4" (STRINGERS ON BACK OF SIGN)

MACHINE BOLTS - <sup>3</sup>/<sub>8</sub>" X 3-1/4" Length w/ nuts (NO STRINGER ON BACK OF SIGN) 3/8" X 5" Length w/ nuts (STRINGERS ON BACK OF SIGN)

| ATTACHMENT OF SIGNS<br>TO POSTS               |
|-----------------------------------------------|
| WISCONSIN DEPT OF TRANSPORTATION              |
| APPROVED Matthe