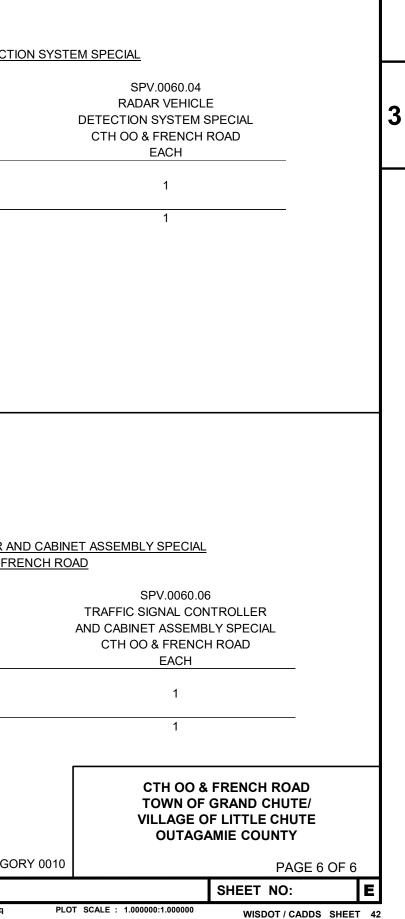

(                 | SIGNAL MOUNTING<br>HARDWARE<br>CTH OO & FRENCH ROAD<br>EACH |                                | LOCATION        |                                     |
|          | SIGNAL                 | MOUNTING HARDWARE | 658.5070.01                                                 |                                |                 | RADAR VEHICLE DETE                  |
|          |                        |                   |                                                             |                                |                 |                                     |
|          |                        |                   |                                                             |                                |                 |                                     |



| CONDUIT ITEMS                                                                                                                                                                                                                             |
|-------------------------------------------------------------------------------------------------------------------------------------------------------------------------------------------------------------------------------------------|
| K       PULL BOXES         652.0210       652.0615         CONDUIT RIGID       CONDUIT         CONDUIT RIGID       CONDUIT         NONMETALLIC       SPECIAL         SCHEDULE 40       3-INCH         1-INCH       BOX       12 X 24-INCH |
| NONMETALLIC       SPECIAL         SCHEDULE 40       3-INCH         PULL       STEE