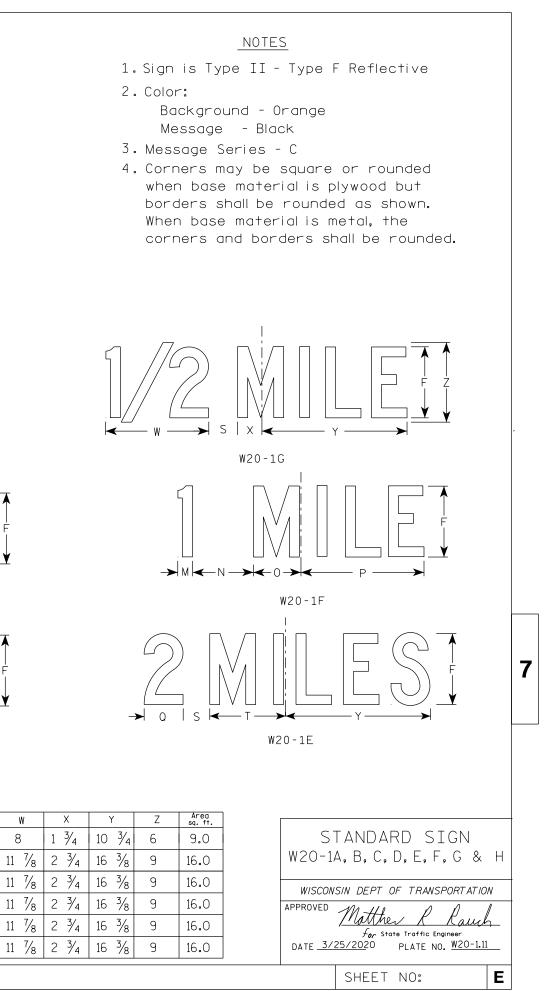

$ 5 $\frac{1}{8}$ 15 $\frac{3}{8}$ 11 $\frac{1}{8}$ 12 $\frac{1}{8}$ 14         1       8       3 $\frac{3}{4}$ 5 $\frac{1}{8}$ 15 $\frac{3}{8}$ 11 $\frac{1}{8}$ 12 $\frac{1}{8}$ 14         1       8       3 $\frac{3}{4}$ 5 $\frac{1}{8}$ 15 $\frac{3}{8}$ 11 $\frac{1}{8}$ 12 $\frac{1}{8}$ 14 | $\begin{array}{c ccccccccccccccccccccccccccccccccccc$ | 5%       13       3/4       2       1/8       11       7/8       2       3/4       16       3/8         5/8       13       3/4       2       1/8       11       7/8       2       3/4       16       3/8 |

3 3/4 5 1/8 15 3/8 11 1/8 12 1/8 14 3/8 1 5/8

PROJECT NO:

5

48

7

FILE NAME : C:\CAEfiles\Projects\tr\_stdplate\W201.DGN

2 1/4

3⁄4

8

1

PLOT DATE : 25-MARCH-2020

13 7/8 4 3/8

3 7/8

3

6 7/8 5 3/8

PLOT BY : dotc4c

8 5/8 13 3/4 2 1/8



|   |