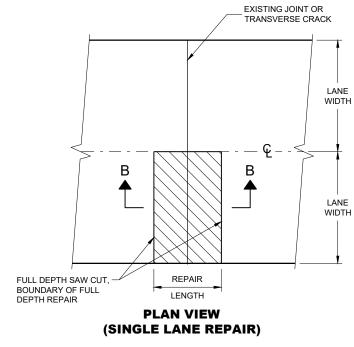

THE



## **MULTI-LANE** INSTALLATION

## LOOP DETECTOR INSTALLED **IN BASE COURSE WITH PULL (SPLICE) BOX OFF ROADWAY (OPTION 2)**

STATE OF WISCONSIN DEPARTMENT OF TRANSPORTATION

APPROVED September 2014 DATE

/S/ Ahmet Demirbilek STATE ELECTRICAL ENGINEER 6

**04b** ŋ 7 ш 5 Ô ۵ 

ົດ



N



6

## **GENERAL NOTES**

CREATE A LONGITUDINAL JOINT FOR PAVEMENT WIDTHS GREATER

CORRELATE LONGITUDINAL JOINTS WITH LANE LINES

- (1) ANCHOR TIE BARS INTO DRILLED HOLES WITH AN EPOXY.
- (2) PAVEMENT THAT WAS IN PLACE PRIOR TO THE CONTRACT.

#### CONCRETE PAVEMENT LONGITUDINAL JOINTS AND TIES

STATE OF WISCONSIN DEPARTMENT OF TRANSPORTATION

DATE

/S/ Peter Kemp, P.E. PAVEMENT SUPERVISOR

δ 1 S 13 Δ Δ

S









В

**FULL DEPTH CONCRETE PAVEMENT REMOVAL** 

**SECTION B - B** 

**CONCRETE REMOVAL** 



### **GENERAL NOTES**

SAW CUT, DRILL, AND LIFT OUT EXISTING CONCRETE PAVEMENT WITHIN THE BOUNDARIES OF CONCRETE REPAIR AREAS. THE CONTRACTOR MAY MAKE ADDITIONAL SAW CUTS INSIDE THE REPAIR LIMITS TO REDUCE WEIGHT AND SIZE OF CONCRETE PIECES.

TRANSVERSE JOINT OR CRACK.

IS NON-DOWELED AND THE PAVEMENT IS TO BE OVERLAID AFTER REPAIRING.

1 DOWEL BARS MAY NOT BE PRESENT.



#### REMOVE CONCRETE PAVEMENT FULL DEPTH FULL DEPTH FULL DEPTH SAW CUT SAW CUT EXISTING CRUSHED AGGREGATE 3' MIN. 3' MIN. BASE COURSE REPAIR LENGTH 6' MIN.

EXISTING CONCRETE PAVEMENT 12" MIN. ---

STATE OF WISCONSIN DEPARTMENT OF TRANSPORTATION

#### **CONCRETE PAVEMENT REPAIR AND REPLACEMENT**

6

6 Ö Ť . 6 Ö

õ ~

۵

SD

## **HMA PATCH REMOVAL**



## **PLAN VIEW**

THE LENGTH OF THE REPAIRS MAY VARY FROM THE DIMENSI