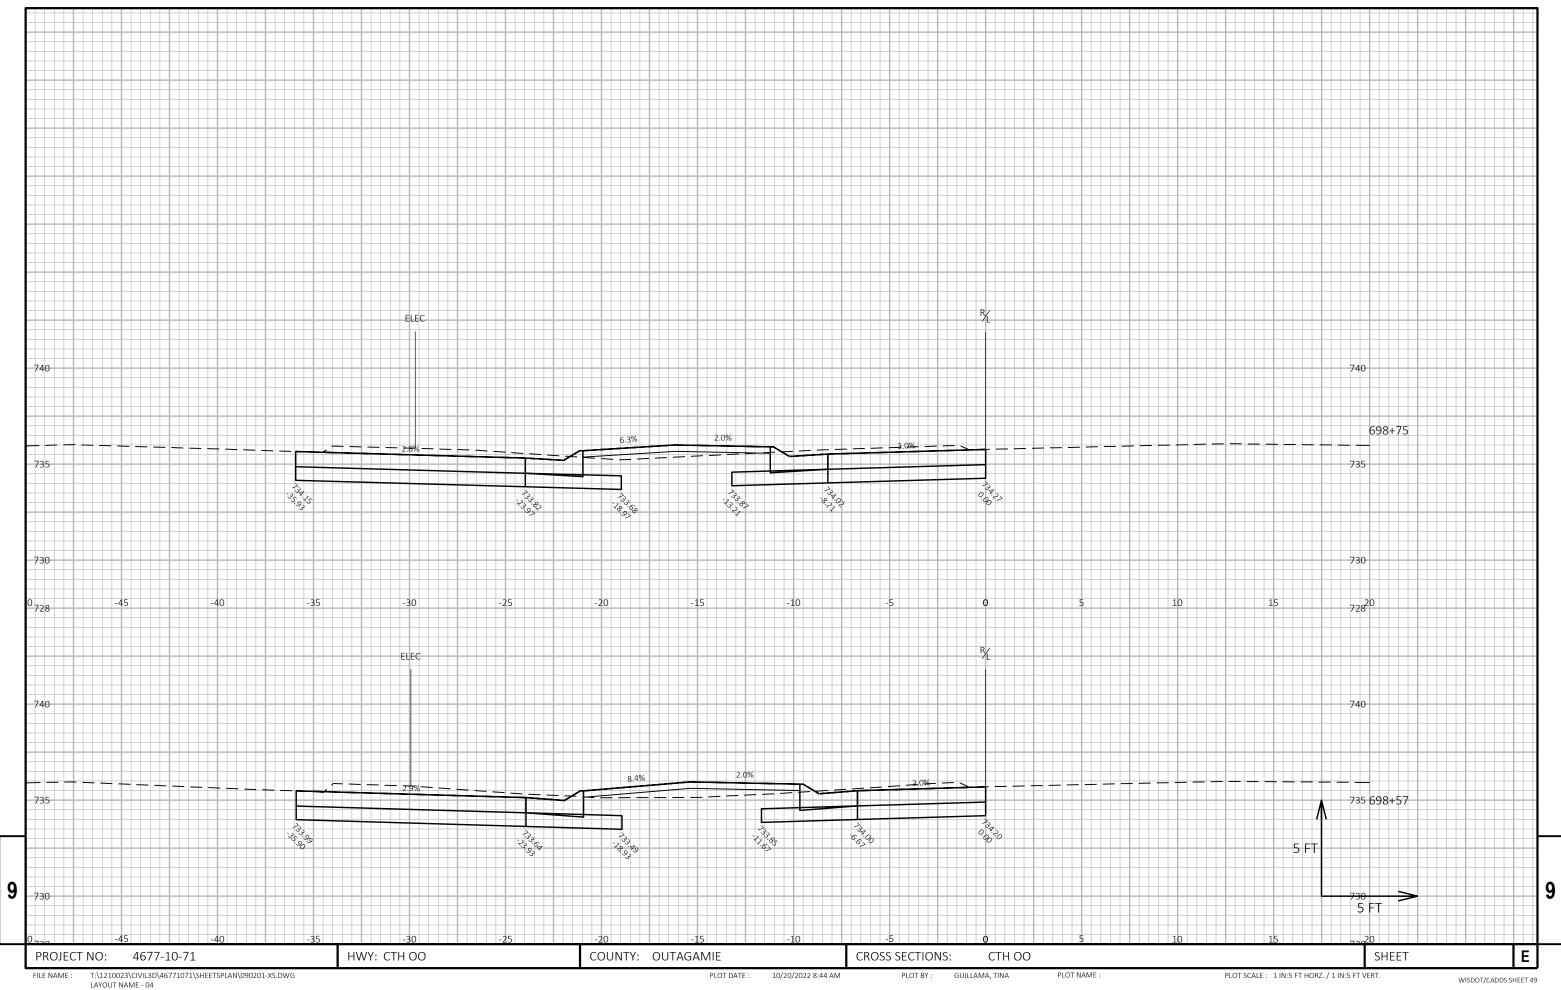

4.60 | 0.48 | 25        | 0              | 188                 | 4             | 184           |  |  |
| 594+50  | 59450.00     | 25.00    | 13.02 | 0.00 | 17        | 0              | 205                 | 4             | 201           |  |  |
| 594+75  | 59475.00     | 25.00    | 20.70 | 0.00 | 16        | 0              | 221                 | 4             | 217           |  |  |
| 594+92  | 59492.22     | 17.22    | 13.77 | 0.00 | 11        | 0              | 232                 | 4             | 228           |  |  |

| PROJECT NO: 4677-10-71 | HWY: CTH OO | COUNTY: OUTAGAMIE | EARTHWORK |             |
|------------------------|-------------|-------------------|-----------|-------------|
| FILE NAME :            |             | PLOT DATE :       | PLOT BY : | PLOT NAME : |





































# Wisconsin Department of Transportation

Dedicated people creating transportation solutions through innovation and exceptional service.

http://www.dot.wisconsin.gov