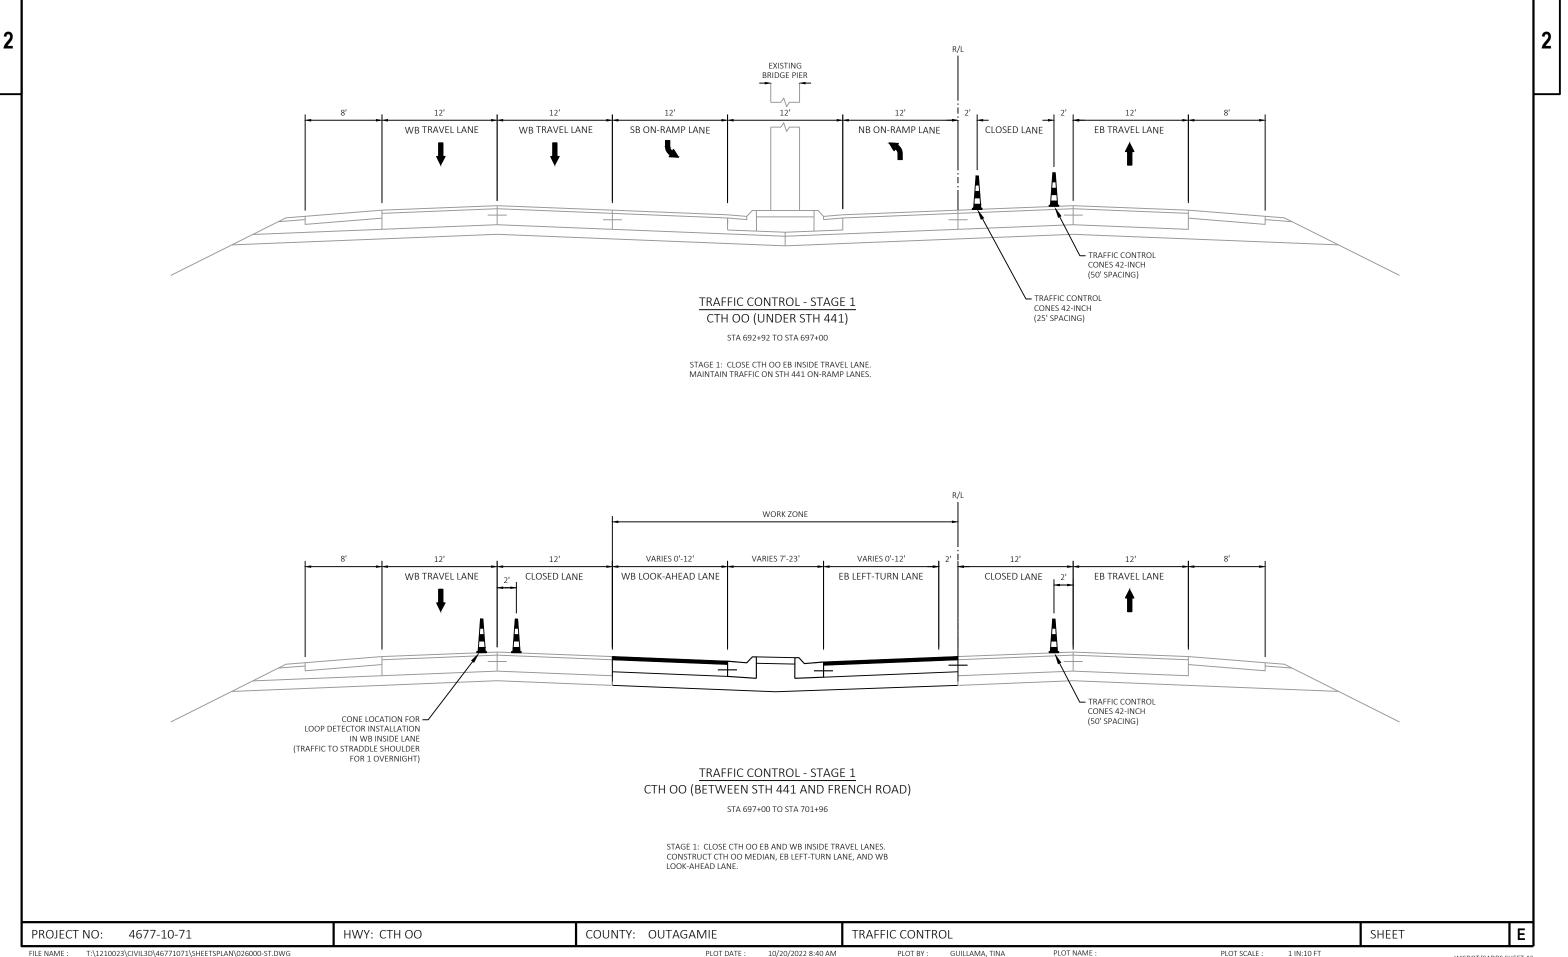

AN           |             |
|------------------|----------------------------------------------------------|-------------|-------------------|--------------------|----------------|----------------|-------------|
| FILE NAME : T:\1 | 210023\CIVIL3D\46771071\SHEETSPLAN\024202-SP-DETAILS.DWG |             | PLOT DATE :       | 10/20/2022 8:40 AM | PLOT BY :      | GUILLAMA, TINA | PLOT NAME : |

2

| DATE       | ASSISTANT CITY<br>TRAFFIC ENGINEER  |  |
|------------|-------------------------------------|--|
| 09/15/2020 | MICHAEL S. HARDY, PE                |  |
|            | CITY OF APPLETON<br>TRAFFIC SECTION |  |
|            | WIRE ASSIGNMENT<br>RAFFIC SIGNALS   |  |
|            |                                     |  |



LAYOUT NAME - S44-2020-tcs

PLOT DATE : 10/18/2022 8:22 AM







2

Ε



2

E



| PROJECT NO: 4677-10-71                                           | HWY: CTH OO | COUNTY: OUTAGAMIE              | TRAFFIC CONTROL - STAGE 1            |
|------------------------------------------------------------------|-------------|--------------------------------|--------------------------------------|
| FILE NAME : T:\1210023\CIVIL3D\46771071\SHEETSPLAN\026001-S1.DWG |             | PLOT DATE : 11/1/2022 10:52 AM | PLOT BY : GUILLAMA, TINA PLOT NAME : |

1 IN:100 FT

PLOT SCALE :



PLOT DATE : 11/1/2022 10:52 AM



PLOT SCALE : 1 IN:100 FT





|             |            | LEGEND         WORK ZONE         TRAFFIC CONTROL COVERING SIGNS         TRAFFIC FLOW         TRAFFIC CONTROL DRUM         TRAFFIC CONTROL DRUM WITH TYPE OF         TRAFFIC CONTROL DRUM WITH TY