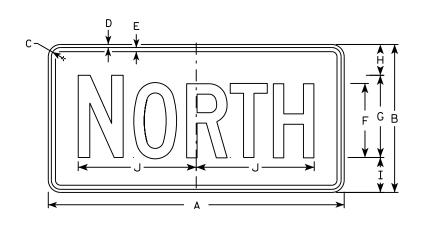

| STATE PROJECT                                                                                                                                                                                                                                                                                                                                                                                                                                                                                                                                                                                                                                                                                                                                                                                                                                                                                                                                                                                                                                                                                                                                                                                                                                                                                                                                                                                                                                                                                                                                                                                                                                                                                                                                                                                                                                                                                                                                                                                                                                                                                                                  | FEDERAL P                                                                                                                                                                                                                                                                                                                                                                                                                                                                                                                                                                                                                                                                                                                                                                                                                                                                                                                                                                                                                                                                                                                                                                                                                                                                                                                                                                                                                                                                                                                                                                                                                                                                                                                                                                                                                                                                                                                                                                                                                                                                                                                                                                                                                                                                                                                                                                                                                                                                                                                                                                                                                                                                                                                                                                                                                                                                                                                                                                                                                                                                                                                                                                                                                                                                                                                                                                                           | ROJECT                                                                                                                                                                                                                                                                                                                                                                                                                                                                                                                                                                                                                                                                                                                                                                                                                                                                                                                                                                                                                                                                                                                                                                                                                                                                                                                                                                                                                                                                                                                                                                                                                                                                                                                                                                                                                                                                                                                                                                                                                                                                                                                                                                                                                                                                                                                                                                                                                                                                                                                                                                                                                                                                                                                                                                                                                                   |
|--------------------------------------------------------------------------------------------------------------------------------------------------------------------------------------------------------------------------------------------------------------------------------------------------------------------------------------------------------------------------------------------------------------------------------------------------------------------------------------------------------------------------------------------------------------------------------------------------------------------------------------------------------------------------------------------------------------------------------------------------------------------------------------------------------------------------------------------------------------------------------------------------------------------------------------------------------------------------------------------------------------------------------------------------------------------------------------------------------------------------------------------------------------------------------------------------------------------------------------------------------------------------------------------------------------------------------------------------------------------------------------------------------------------------------------------------------------------------------------------------------------------------------------------------------------------------------------------------------------------------------------------------------------------------------------------------------------------------------------------------------------------------------------------------------------------------------------------------------------------------------------------------------------------------------------------------------------------------------------------------------------------------------------------------------------------------------------------------------------------------------|-----------------------------------------------------------------------------------------------------------------------------------------------------------------------------------------------------------------------------------------------------------------------------------------------------------------------------------------------------------------------------------------------------------------------------------------------------------------------------------------------------------------------------------------------------------------------------------------------------------------------------------------------------------------------------------------------------------------------------------------------------------------------------------------------------------------------------------------------------------------------------------------------------------------------------------------------------------------------------------------------------------------------------------------------------------------------------------------------------------------------------------------------------------------------------------------------------------------------------------------------------------------------------------------------------------------------------------------------------------------------------------------------------------------------------------------------------------------------------------------------------------------------------------------------------------------------------------------------------------------------------------------------------------------------------------------------------------------------------------------------------------------------------------------------------------------------------------------------------------------------------------------------------------------------------------------------------------------------------------------------------------------------------------------------------------------------------------------------------------------------------------------------------------------------------------------------------------------------------------------------------------------------------------------------------------------------------------------------------------------------------------------------------------------------------------------------------------------------------------------------------------------------------------------------------------------------------------------------------------------------------------------------------------------------------------------------------------------------------------------------------------------------------------------------------------------------------------------------------------------------------------------------------------------------------------------------------------------------------------------------------------------------------------------------------------------------------------------------------------------------------------------------------------------------------------------------------------------------------------------------------------------------------------------------------------------------------------------------------------------------------------------------------|------------------------------------------------------------------------------------------------------------------------------------------------------------------------------------------------------------------------------------------------------------------------------------------------------------------------------------------------------------------------------------------------------------------------------------------------------------------------------------------------------------------------------------------------------------------------------------------------------------------------------------------------------------------------------------------------------------------------------------------------------------------------------------------------------------------------------------------------------------------------------------------------------------------------------------------------------------------------------------------------------------------------------------------------------------------------------------------------------------------------------------------------------------------------------------------------------------------------------------------------------------------------------------------------------------------------------------------------------------------------------------------------------------------------------------------------------------------------------------------------------------------------------------------------------------------------------------------------------------------------------------------------------------------------------------------------------------------------------------------------------------------------------------------------------------------------------------------------------------------------------------------------------------------------------------------------------------------------------------------------------------------------------------------------------------------------------------------------------------------------------------------------------------------------------------------------------------------------------------------------------------------------------------------------------------------------------------------------------------------------------------------------------------------------------------------------------------------------------------------------------------------------------------------------------------------------------------------------------------------------------------------------------------------------------------------------------------------------------------------------------------------------------------------------------------------------------------------|
| and the state of t | PROJECT                                                                                                                                                                                                                                                                                                                                                                                                                                                                                                                                                                                                                                                                                                                                                                                                                                                                                                                                                                                                                                                                                                                                                                                                                                                                                                                                                                                                                                                                                                                                                                                                                                                                                                                                                                                                                                                                                                                                                                                                                                                                                                                                                                                                                                                                                                                                                                                                                                                                                                                                                                                                                                                                                                                                                                                                                                                                                                                                                                                                                                                                                                                                                                                                                                                                                                                                                                                             | CONTRACT                                                                                                                                                                                                                                                                                                                                                                                                                                                                                                                                                                                                                                                                                                                                                                                                                                                                                                                                                                                                                                                                                                                                                                                                                                                                                                                                                                                                                                                                                                                                                                                                                                                                                                                                                                                                                                                                                                                                                                                                                                                                                                                                                                                                                                                                                                                                                                                                                                                                                                                                                                                                                                                                                                                                                                                                                                 |
| 4677-10-71                                                                                                                                                                                                                                                                                                                                                                                                                                                                                                                                                                                                                                                                                                                                                                                                                                                                                                                                                                                                                                                                                                                                                                                                                                                                                                                                                                                                                                                                                                                                                                                                                                                                                                                                                                                                                                                                                                                                                                                                                                                                                                                     | WISC 202323                                                                                                                                                                                                                                                                                                                                                                                                                                                                                                                                                                                                                                                                                                                                                                                                                                                                                                                                                                                                                                                                                                                                                                                                                                                                                                                                                                                                                                                                                                                                                                                                                                                                                                                                                                                                                                                                                                                                                                                                                                                                                                                                                                                                                                                                                                                                                                                                                                                                                                                                                                                                                                                                                                                                                                                                                                                                                                                                                                                                                                                                                                                                                                                                                                                                                                                                                                                         | 2 1                                                                                                                                                                                                                                                                                                                                                                                                                                                                                                                                                                                                                                                                                                                                                                                                                                                                                                                                                                                                                                                                                                                                                                                                                                                                                                                                                                                                                                                                                                                                                                                                                                                                                                                                                                                                                                                                                                                                                                                                                                                                                                                                                                                                                                                                                                                                                                                                                                                                                                                                                                                                                                                                                                                                                                                                                                      |
|                                                                                                                                                                                                                                                                                                                                                                                                                                                                                                                                                                                                                                                                                                                                                                                                                                                                                                                                                                                                                                                                                                                                                                                                                                                                                                                                                                                                                                                                                                                                                                                                                                                                                                                                                                                                                                                                                                                                                                                                                                                                                                                                |                                                                                                                                                                                                                                                                                                                                                                                                                                                                                                                                                                                                                                                                                                                                                                                                                                                                                                                                                                                                                                                                                                                                                                                                                                                                                                                                                                                                                                                                                                                                                                                                                                                                                                                                                                                                                                                                                                                                                                                                                                                                                                                                                                                                                                                                                                                                                                                                                                                                                                                                                                                                                                                                                                                                                                                                                                                                                                                                                                                                                                                                                                                                                                                                                                                                                                                                                                                                     | -                                                                                                                                                                                                                                                                                                                                                                                                                                                                                                                                                                                                                                                                                                                                                                                                                                                                                                                                                                                                                                                                                                                                                                                                                                                                                                                                                                                                                                                                                                                                                                                                                                                                                                                                                                                                                                                                                                                                                                                                                                                                                                                                                                                                                                                                                                                                                                                                                                                                                                                                                                                                                                                                                                                                                                                                                                        |
|                                                                                                                                                                                                                                                                                                                                                                                                                                                                                                                                                                                                                                                                                                                                                                                                                                                                                                                                                                                                                                                                                                                                                                                                                                                                                                                                                                                                                                                                                                                                                                                                                                                                                                                                                                                                                                                                                                                                                                                                                                                                                                                                |                                                                                                                                                                                                                                                                                                                                                                                                                                                                                                                                                                                                                                                                                                                                                                                                                                                                                                                                                                                                                                                                                                                                                                                                                                                                                                                                                                                                                                                                                                                                                                                                                                                                                                                                                                                                                                                                                                                                                                                                                                                                                                                                                                                                                                                                                                                                                                                                                                                                                                                                                                                                                                                                                                                                                                                                                                                                                                                                                                                                                                                                                                                                                                                                                                                                                                                                                                                                     |                                                                                                                                                                                                                                                                                                                                                                                                                                                                                                                                                                                                                                                                                                                                                                                                                                                                                                                                                                                                                                                                                                                                                                                                                                                                                                                                                                                                                                                                                                                                                                                                                                                                                                                                                                                                                                                                                                                                                                                                                                                                                                                                                                                                                                                                                                                                                                                                                                                                                                                                                                                                                                                                                                                                                                                                                                          |
|                                                                                                                                                                                                                                                                                                                                                                                                                                                                                                                                                                                                                                                                                                                                                                                                                                                                                                                                                                                                                                                                                                                                                                                                                                                                                                                                                                                                                                                                                                                                                                                                                                                                                                                                                                                                                                                                                                                                                                                                                                                                                                                                |                                                                                                                                                                                                                                                                                                                                                                                                                                                                                                                                                                                                                                                                                                                                                                                                                                                                                                                                                                                                                                                                                                                                                                                                                                                                                                                                                                                                                                                                                                                                                                                                                                                                                                                                                                                                                                                                                                                                                                                                                                                                                                                                                                                                                                                                                                                                                                                                                                                                                                                                                                                                                                                                                                                                                                                                                                                                                                                                                                                                                                                                                                                                                                                                                                                                                                                                                                                                     |                                                                                                                                                                                                                                                                                                                                                                                                                                                                                                                                                                                                                                                                                                                                                                                                                                                                                                                                                                                                                                                                                                                                                                                                                                                                                                                                                                                                                                                                                                                                                                                                                                                                                                                                                                                                                                                                                                                                                                                                                                                                                                                                                                                                                                                                                                                                                                                                                                                                                                                                                                                                                                                                                                                                                                                                                                          |
|                                                                                                                                                                                                                                                                                                                                                                                                                                                                                                                                                                                                                                                                                                                                                                                                                                                                                                                                                                                                                                                                                                                                                                                                                                                                                                                                                                                                                                                                                                                                                                                                                                                                                                                                                                                                                                                                                                                                                                                                                                                                                                                                |                                                                                                                                                                                                                                                                                                                                                                                                                                                                                                                                                                                                                                                                                                                                                                                                                                                                                                                                                                                                                                                                                                                                                                                                                                                                                                                                                                                                                                                                                                                                                                                                                                                                                                                                                                                                                                                                                                                                                                                                                                                                                                                                                                                                                                                                                                                                                                                                                                                                                                                                                                                                                                                                                                                                                                                                                                                                                                                                                                                                                                                                                                                                                                                                                                                                                                                                                                                                     |                                                                                                                                                                                                                                                                                                                                                                                                                                                                                                                                                                                                                                                                                                                                                                                                                                                                                                                                                                                                                                                                                                                                                                                                                                                                                                                                                                                                                                                                                                                                                                                                                                                                                                                                                                                                                                                                                                                                                                                                                                                                                                                                                                                                                                                                                                                                                                                                                                                                                                                                                                                                                                                                                                                                                                                                                                          |
|                                                                                                                                                                                                                                                                                                                                                                                                                                                                                                                                                                                                                                                                                                                                                                                                                                                                                                                                                                                                                                                                                                                                                                                                                                                                                                                                                                                                                                                                                                                                                                                                                                                                                                                                                                                                                                                                                                                                                                                                                                                                                                                                |                                                                                                                                                                                                                                                                                                                                                                                                                                                                                                                                                                                                                                                                                                                                                                                                                                                                                                                                                                                                                                                                                                                                                                                                                                                                                                                                                                                                                                                                                                                                                                                                                                                                                                                                                                                                                                                                                                                                                                                                                                                                                                                                                                                                                                                                                                                                                                                                                                                                                                                                                                                                                                                                                                                                                                                                                                                                                                                                                                                                                                                                                                                                                                                                                                                                                                                                                                                                     |                                                                                                                                                                                                                                                                                                                                                                                                                                                                                                                                                                                                                                                                                                                                                                                                                                                                                                                                                                                                                                                                                                                                                                                                                                                                                                                                                                                                                                                                                                                                                                                                                                                                                                                                                                                                                                                                                                                                                                                                                                                                                                                                                                                                                                                                                                                                                                                                                                                                                                                                                                                                                                                                                                                                                                                                                                          |
|                                                                                                                                                                                                                                                                                                                                                                                                                                                                                                                                                                                                                                                                                                                                                                                                                                                                                                                                                                                                                                                                                                                                                                                                                                                                                                                                                                                                                                                                                                                                                                                                                                                                                                                                                                                                                                                                                                                                                                                                                                                                                                                                |                                                                                                                                                                                                                                                                                                                                                                                                                                                                                                                                                                                                                                                                                                                                                                                                                                                                                                                                                                                                                                                                                                                                                                                                                                                                                                                                                                                                                                                                                                                                                                                                                                                                                                                                                                                                                                                                                                                                                                                                                                                                                                                                                                                                                                                                                                                                                                                                                                                                                                                                                                                                                                                                                                                                                                                                                                                                                                                                                                                                                                                                                                                                                                                                                                                                                                                                                                                                     |                                                                                                                                                                                                                                                                                                                                                                                                                                                                                                                                                                                                                                                                                                                                                                                                                                                                                                                                                                                                                                                                                                                                                                                                                                                                                                                                                                                                                                                                                                                                                                                                                                                                                                                                                                                                                                                                                                                                                                                                                                                                                                                                                                                                                                                                                                                                                                                                                                                                                                                                                                                                                                                                                                                                                                                                                                          |
|                                                                                                                                                                                                                                                                                                                                                                                                                                                                                                                                                                                                                                                                                                                                                                                                                                                                                                                                                                                                                                                                                                                                                                                                                                                                                                                                                                                                                                                                                                                                                                                                                                                                                                                                                                                                                                                                                                                                                                                                                                                                                                                                |                                                                                                                                                                                                                                                                                                                                                                                                                                                                                                                                                                                                                                                                                                                                                                                                                                                                                                                                                                                                                                                                                                                                                                                                                                                                                                                                                                                                                                                                                                                                                                                                                                                                                                                                                                                                                                                                                                                                                                                                                                                                                                                                                                                                                                                                                                                                                                                                                                                                                                                                                                                                                                                                                                                                                                                                                                                                                                                                                                                                                                                                                                                                                                                                                                                                                                                                                                                                     |                                                                                                                                                                                                                                                                                                                                                                                                                                                                                                                                                                                                                                                                                                                                                                                                                                                                                                                                                                                                                                                                                                                                                                                                                                                                                                                                                                                                                                                                                                                                                                                                                                                                                                                                                                                                                                                                                                                                                                                                                                                                                                                                                                                                                                                                                                                                                                                                                                                                                                                                                                                                                                                                                                                                                                                                                                          |
|                                                                                                                                                                                                                                                                                                                                                                                                                                                                                                                                                                                                                                                                                                                                                                                                                                                                                                                                                                                                                                                                                                                                                                                                                                                                                                                                                                                                                                                                                                                                                                                                                                                                                                                                                                                                                                                                                                                                                                                                                                                                                                                                |                                                                                                                                                                                                                                                                                                                                                                                                                                                                                                                                                                                                                                                                                                                                                                                                                                                                                                                                                                                                                                                                                                                                                                                                                                                                                                                                                                                                                                                                                                                                                                                                                                                                                                                                                                                                                                                                                                                                                                                                                                                                                                                                                                                                                                                                                                                                                                                                                                                                                                                                                                                                                                                                                                                                                                                                                                                                                                                                                                                                                                                                                                                                                                                                                                                                                                                                                                                                     |                                                                                                                                                                                                                                                                                                                                                                                                                                                                                                                                                                                                                                                                                                                                                                                                                                                                                                                                                                                                                                                                                                                                                                                                                                                                                                                                                                                                                                                                                                                                                                                                                                                                                                                                                                                                                                                                                                                                                                                                                                                                                                                                                                                                                                                                                                                                                                                                                                                                                                                                                                                                                                                                                                                                                                                                                                          |
|                                                                                                                                                                                                                                                                                                                                                                                                                                                                                                                                                                                                                                                                                                                                                                                                                                                                                                                                                                                                                                                                                                                                                                                                                                                                                                                                                                                                                                                                                                                                                                                                                                                                                                                                                                                                                                                                                                                                                                                                                                                                                                                                |                                                                                                                                                                                                                                                                                                                                                                                                                                                                                                                                                                                                                                                                                                                                                                                                                                                                                                                                                                                                                                                                                                                                                                                                                                                                                                                                                                                                                                                                                                                                                                                                                                                                                                                                                                                                                                                                                                                                                                                                                                                                                                                                                                                                                                                                                                                                                                                                                                                                                                                                                                                                                                                                                                                                                                                                                                                                                                                                                                                                                                                                                                                                                                                                                                                                                                                                                                                                     |                                                                                                                                                                                                                                                                                                                                                                                                                                                                                                                                                                                                                                                                                                                                                                                                                                                                                                                                                                                                                                                                                                                                                                                                                                                                                                                                                                                                                                                                                                                                                                                                                                                                                                                                                                                                                                                                                                                                                                                                                                                                                                                                                                                                                                                                                                                                                                                                                                                                                                                                                                                                                                                                                                                                                                                                                                          |
|                                                                                                                                                                                                                                                                                                                                                                                                                                                                                                                                                                                                                                                                                                                                                                                                                                                                                                                                                                                                                                                                                                                                                                                                                                                                                                                                                                                                                                                                                                                                                                                                                                                                                                                                                                                                                                                                                                                                                                                                                                                                                                                                |                                                                                                                                                                                                                                                                                                                                                                                                                                                                                                                                                                                                                                                                                                                                                                                                                                                                                                                                                                                                                                                                                                                                                                                                                                                                                                                                                                                                                                                                                                                                                                                                                                                                                                                                                                                                                                                                                                                                                                                                                                                                                                                                                                                                                                                                                                                                                                                                                                                                                                                                                                                                                                                                                                                                                                                                                                                                                                                                                                                                                                                                                                                                                                                                                                                                                                                                                                                                     |                                                                                                                                                                                                                                                                                                                                                                                                                                                                                                                                                                                                                                                                                                                                                                                                                                                                                                                                                                                                                                                                                                                                                                                                                                                                                                                                                                                                                                                                                                                                                                                                                                                                                                                                                                                                                                                                                                                                                                                                                                                                                                                                                                                                                                                                                                                                                                                                                                                                                                                                                                                                                                                                                                                                                                                                                                          |
|                                                                                                                                                                                                                                                                                                                                                                                                                                                                                                                                                                                                                                                                                                                                                                                                                                                                                                                                                                                                                                                                                                                                                                                                                                                                                                                                                                                                                                                                                                                                                                                                                                                                                                                                                                                                                                                                                                                                                                                                                                                                                                                                |                                                                                                                                                                                                                                                                                                                                                                                                                                                                                                                                                                                                                                                                                                                                                                                                                                                                                                                                                                                                                                                                                                                                                                                                                                                                                                                                                                                                                                                                                                                                                                                                                                                                                                                                                                                                                                                                                                                                                                                                                                                                                                                                                                                                                                                                                                                                                                                                                                                                                                                                                                                                                                                                                                                                                                                                                                                                                                                                                                                                                                                                                                                                                                                                                                                                                                                                                                                                     |                                                                                                                                                                                                                                                                                                                                                                                                                                                                                                                                                                                                                                                                                                                                                                                                                                                                                                                                                                                                                                                                                                                                                                                                                                                                                                                                                                                                                                                                                                                                                                                                                                                                                                                                                                                                                                                                                                                                                                                                                                                                                                                                                                                                                                                                                                                                                                                                                                                                                                                                                                                                                                                                                                                                                                                                                                          |
|                                                                                                                                                                                                                                                                                                                                                                                                                                                                                                                                                                                                                                                                                                                                                                                                                                                                                                                                                                                                                                                                                                                                                                                                                                                                                                                                                                                                                                                                                                                                                                                                                                                                                                                                                                                                                                                                                                                                                                                                                                                                                                                                |                                                                                                                                                                                                                                                                                                                                                                                                                                                                                                                                                                                                                                                                                                                                                                                                                                                                                                                                                                                                                                                                                                                                                                                                                                                                                                                                                                                                                                                                                                                                                                                                                                                                                                                                                                                                                                                                                                                                                                                                                                                                                                                                                                                                                                                                                                                                                                                                                                                                                                                                                                                                                                                                                                                                                                                                                                                                                                                                                                                                                                                                                                                                                                                                                                                                                                                                                                                                     |                                                                                                                                                                                                                                                                                                                                                                                                                                                                                                                                                                                                                                                                                                                                                                                                                                                                                                                                                                                                                                                                                                                                                                                                                                                                                                                                                                                                                                                                                                                                                                                                                                                                                                                                                                                                                                                                                                                                                                                                                                                                                                                                                                                                                                                                                                                                                                                                                                                                                                                                                                                                                                                                                                                                                                                                                                          |
|                                                                                                                                                                                                                                                                                                                                                                                                                                                                                                                                                                                                                                                                                                                                                                                                                                                                                                                                                                                                                                                                                                                                                                                                                                                                                                                                                                                                                                                                                                                                                                                                                                                                                                                                                                                                                                                                                                                                                                                                                                                                                                                                |                                                                                                                                                                                                                                                                                                                                                                                                                                                                                                                                                                                                                                                                                                                                                                                                                                                                                                                                                                                                                                                                                                                                                                                                                                                                                                                                                                                                                                                                                                                                                                                                                                                                                                                                                                                                                                                                                                                                                                                                                                                                                                                                                                                                                                                                                                                                                                                                                                                                                                                                                                                                                                                                                                                                                                                                                                                                                                                                                                                                                                                                                                                                                                                                                                                                                                                                                                                                     |                                                                                                                                                                                                                                                                                                                                                                                                                                                                                                                                                                                                                                                                                                                                                                                                                                                                                                                                                                                                                                                                                                                                                                                                                                                                                                                                                                                                                                                                                                                                                                                                                                                                                                                                                                                                                                                                                                                                                                                                                                                                                                                                                                                                                                                                                                                                                                                                                                                                                                                                                                                                                                                                                                                                                                                                                                          |
|                                                                                                                                                                                                                                                                                                                                                                                                                                                                                                                                                                                                                                                                                                                                                                                                                                                                                                                                                                                                                                                                                                                                                                                                                                                                                                                                                                                                                                                                                                                                                                                                                                                                                                                                                                                                                                                                                                                                                                                                                                                                                                                                |                                                                                                                                                                                                                                                                                                                                                                                                                                                                                                                                                                                                                                                                                                                                                                                                                                                                                                                                                                                                                                                                                                                                                                                                                                                                                                                                                                                                                                                                                                                                                                                                                                                                                                                                                                                                                                                                                                                                                                                                                                                                                                                                                                                                                                                                                                                                                                                                                                                                                                                                                                                                                                                                                                                                                                                                                                                                                                                                                                                                                                                                                                                                                                                                                                                                                                                                                                                                     |                                                                                                                                                                                                                                                                                                                                                                                                                                                                                                                                                                                                                                                                                                                                                                                                                                                                                                                                                                                                                                                                                                                                                                                                                                                                                                                                                                                                                                                                                                                                                                                                                                                                                                                                                                                                                                                                                                                                                                                                                                                                                                                                                                                                                                                                                                                                                                                                                                                                                                                                                                                                                                                                                                                                                                                                                                          |
|                                                                                                                                                                                                                                                                                                                                                                                                                                                                                                                                                                                                                                                                                                                                                                                                                                                                                                                                                                                                                                                                                                                                                                                                                                                                                                                                                                                                                                                                                                                                                                                                                                                                                                                                                                                                                                                                                                                                                                                                                                                                                                                                | [                                                                                                                                                                                                                                                                                                                                                                                                                                                                                                                                                                                                                                                                                                                                                                                                                                                                                                                                                                                                                                                                                                                                                                                                                                                                                                                                                                                                                                                                                                                                                                                                                                                                                                                                                                                                                                                                                                                                                                                                                                                                                                                                                                                                                                                                                                                                                                                                                                                                                                                                                                                                                                                                                                                                                                                                                                                                                                                                                                                                                                                                                                                                                                                                                                                                                                                                                                                                   | alta                                                                                                                                                                                                                                                                                                                                                                                                                                                                                                                                                                                                                                                                                                                                                                                                                                                                                                                                                                                                                                                                                                                                                                                                                                                                                                                                                                                                                                                                                                                                                                                                                                                                                                                                                                                                                                                                                                                                                                                                                                                                                                                                                                                                                                                                                                                                                                                                                                                                                                                                                                                                                                                                                                                                                                                                                                     |
|                                                                                                                                                                                                                                                                                                                                                                                                                                                                                                                                                                                                                                                                                                                                                                                                                                                                                                                                                                                                                                                                                                                                                                                                                                                                                                                                                                                                                                                                                                                                                                                                                                                                                                                                                                                                                                                                                                                                                                                                                                                                                                                                | ACCEPTED                                                                                                                                                                                                                                                                                                                                                                                                                                                                                                                                                                                                                                                                                                                                                                                                                                                                                                                                                                                                                                                                                                                                                                                                                                                                                                                                                                                                                                                                                                                                                                                                                                                                                                                                                                                                                                                                                                                                                                                                                                                                                                                                                                                                                                                                                                                                                                                                                                                                                                                                                                                                                                                                                                                                                                                                                                                                                                                                                                                                                                                                                                                                                                                                                                                                                                                                                                                            | FOR                                                                                                                                                                                                                                                                                                                                                                                                                                                                                                                                                                                                                                                                                                                                                                                                                                                                                                                                                                                                                                                                                                                                                                                                                                                                                                                                                                                                                                                                                                                                                                                                                                                                                                                                                                                                                                                                                                                                                                                                                                                                                                                                                                                                                                                                                                                                                                                                                                                                                                                                                                                                                                                                                                                                                                                                                                      |
|                                                                                                                                                                                                                                                                                                                                                                                                                                                                                                                                                                                                                                                                                                                                                                                                                                                                                                                                                                                                                                                                                                                                                                                                                                                                                                                                                                                                                                                                                                                                                                                                                                                                                                                                                                                                                                                                                                                                                                                                                                                                                                                                | COUNTY                                                                                                                                                                                                                                                                                                                                                                                                                                                                                                                                                                                                                                                                                                                                                                                                                                                                                                                                                                                                                                                                                                                                                                                                                                                                                                                                                                                                                                                                                                                                                                                                                                                                                                                                                                                                                                                                                                                                                                                                                                                                                                                                                                                                                                                                                                                                                                                                                                                                                                                                                                                                                                                                                                                                                                                                                                                                                                                                                                                                                                                                                                                                                                                                                                                                                                                                                                                              | OUTAGAMIE                                                                                                                                                                                                                                                                                                                                                                                                                                                                                                                                                                                                                                                                                                                                                                                                                                                                                                                                                                                                                                                                                                                                                                                                                                                                                                                                                                                                                                                                                                                                                                                                                                                                                                                                                                                                                                                                                                                                                                                                                                                                                                                                                                                                                                                                                                                                                                                                                                                                                                                                                                                                                                                                                                                                                                                                                                |
|                                                                                                                                                                                                                                                                                                                                                                                                                                                                                                                                                                                                                                                                                                                                                                                                                                                                                                                                                                                                                                                                                                                                                                                                                                                                                                                                                                                                                                                                                                                                                                                                                                                                                                                                                                                                                                                                                                                                                                                                                                                                                                                                |                                                                                                                                                                                                                                                                                                                                                                                                                                                                                                                                                                                                                                                                                                                                                                                                                                                                                                                                                                                                                                                                                                                                                                                                                                                                                                                                                                                                                                                                                                                                                                                                                                                                                                                                                                                                                                                                                                                                                                                                                                                                                                                                                                                                                                                                                                                                                                                                                                                                                                                                                                                                                                                                                                                                                                                                                                                                                                                                                                                                                                                                                                                                                                                                                                                                                                                                                                                                     |                                                                                                                                                                                                                                                                                                                                                                                                                                                                                                                                                                                                                                                                                                                                                                                                                                                                                                                                                                                                                                                                                                                                                                                                                                                                                                                                                                                                                                                                                                                                                                                                                                                                                                                                                                                                                                                                                                                                                                                                                                                                                                                                                                                                                                                                                                                                                                                                                                                                                                                                                                                                                                                                                                                                                                                                                                          |
|                                                                                                                                                                                                                                                                                                                                                                                                                                                                                                                                                                                                                                                                                                                                                                                                                                                                                                                                                                                                                                                                                                                                                                                                                                                                                                                                                                                                                                                                                                                                                                                                                                                                                                                                                                                                                                                                                                                                                                                                                                                                                                                                |                                                                                                                                                                                                                                                                                                                                                                                                                                                                                                                                                                                                                                                                                                                                                                                                                                                                                                                                                                                                                                                                                                                                                                                                                                                                                                                                                                                                                                                                                                                                                                                                                                                                                                                                                                                                                                                                                                                                                                                                                                                                                                                                                                                                                                                                                                                                                                                                                                                                                                                                                                                                                                                                                                                                                                                                                                                                                                                                                                                                                                                                                                                                                                                                                                                                                                                                                                                                     |                                                                                                                                                                                                                                                                                                                                                                                                                                                                                                                                                                                                                                                                                                                                                                                                                                                                                                                                                                                                                                                                                                                                                                                                                                                                                                                                                                                                                                                                                                                                                                                                                                                                                                                                                                                                                                                                                                                                                                                                                                                                                                                                                                                                                                                                                                                                                                                                                                                                                                                                                                                                                                                                                                                                                                                                                                          |
|                                                                                                                                                                                                                                                                                                                                                                                                                                                                                                                                                                                                                                                                                                                                                                                                                                                                                                                                                                                                                                                                                                                                                                                                                                                                                                                                                                                                                                                                                                                                                                                                                                                                                                                                                                                                                                                                                                                                                                                                                                                                                                                                | 0                                                                                                                                                                                                                                                                                                                                                                                                                                                                                                                                                                                                                                                                                                                                                                                                                                                                                                                                                                                                                                                                                                                                                                                                                                                                                                                                                                                                                                                                                                                                                                                                                                                                                                                                                                                                                                                                                                                                                                                                                                                                                                                                                                                                                                                                                                                                                                                                                                                                                                                                                                                                                                                                                                                                                                                                                                                                                                                                                                                                                                                                                                                                                                                                                                                                                                                                                                                                   | 40                                                                                                                                                                                                                                                                                                                                                                                                                                                                                                                                                                                                                                                                                                                                                                                                                                                                                                                                                                                                                                                                                                                                                                                                                                                                                                                                                                                                                                                                                                                                                                                                                                                                                                                                                                                                                                                                                                                                                                                                                                                                                                                                                                                                                                                                                                                                                                                                                                                                                                                                                                                                                                                                                                                                                                                                                                       |
|                                                                                                                                                                                                                                                                                                                                                                                                                                                                                                                                                                                                                                                                                                                                                                                                                                                                                                                                                                                                                                                                                                                                                                                                                                                                                                                                                                                                                                                                                                                                                                                                                                                                                                                                                                                                                                                                                                                                                                                                                                                                                                                                | 10/25/2022                                                                                                                                                                                                                                                                                                                                                                                                                                                                                                                                                                                                                                                                                                                                                                                                                                                                                                                                                                                                                                                                                                                                                                                                                                                                                                                                                                                                                                                                                                                                                                                                                                                                                                                                                                                                                                                                                                                                                                                                                                                                                                                                                                                                                                                                                                                                                                                                                                                                                                                                                                                                                                                                                                                                                                                                                                                                                                                                                                                                                                                                                                                                                                                                                                                                                                                                                                                          | At                                                                                                                                                                                                                                                                                                                                                                                                                                                                                                                                                                                                                                                                                                                                                                                                                                                                                                                                                                                                                                                                                                                                                                                                                                                                                                                                                                                                                                                                                                                                                                                                                                                                                                                                                                                                                                                                                                                                                                                                                                                                                                                                                                                                                                                                                                                                                                                                                                                                                                                                                                                                                                                                                                                                                                                                                                       |
|                                                                                                                                                                                                                                                                                                                                                                                                                                                                                                                                                                                                                                                                                                                                                                                                                                                                                                                                                                                                                                                                                                                                                                                                                                                                                                                                                                                                                                                                                                                                                                                                                                                                                                                                                                                                                                                                                                                                                                                                                                                                                                                                | (Date)                                                                                                                                                                                                                                                                                                                                                                                                                                                                                                                                                                                                                                                                                                                                                                                                                                                                                                                                                                                                                                                                                                                                                                                                                                                                                                                                                                                                                                                                                                                                                                                                                                                                                                                                                                                                                                                                                                                                                                                                                                                                                                                                                                                                                                                                                                                                                                                                                                                                                                                                                                                                                                                                                                                                                                                                                                                                                                                                                                                                                                                                                                                                                                                                                                                                                                                                                                                              | ane & Title of Of (a)                                                                                                                                                                                                                                                                                                                                                                                                                                                                                                                                                                                                                                                                                                                                                                                                                                                                                                                                                                                                                                                                                                                                                                                                                                                                                                                                                                                                                                                                                                                                                                                                                                                                                                                                                                                                                                                                                                                                                                                                                                                                                                                                                                                                                                                                                                                                                                                                                                                                                                                                                                                                                                                                                                                                                                                                                    |
|                                                                                                                                                                                                                                                                                                                                                                                                                                                                                                                                                                                                                                                                                                                                                                                                                                                                                                                                                                                                                                                                                                                                                                                                                                                                                                                                                                                                                                                                                                                                                                                                                                                                                                                                                                                                                                                                                                                                                                                                                                                                                                                                | ORIGINAL PLANS F                                                                                                                                                                                                                                                                                                                                                                                                                                                                                                                                                                                                                                                                                                                                                                                                                                                                                                                                                                                                                                                                                                                                                                                                                                                                                                                                                                                                                                                                                                                                                                                                                                                                                                                                                                                                                                                                                                                                                                                                                                                                                                                                                                                                                                                                                                                                                                                                                                                                                                                                                                                                                                                                                                                                                                                                                                                                                                                                                                                                                                                                                                                                                                                                                                                                                                                                                                                    | REPARED BY                                                                                                                                                                                                                                                                                                                                                                                                                                                                                                                                                                                                                                                                                                                                                                                                                                                                                                                                                                                                                                                                                                                                                                                                                                                                                                                                                                                                                                                                                                                                                                                                                                                                                                                                                                                                                                                                                                                                                                                                                                                                                                                                                                                                                                                                                                                                                                                                                                                                                                                                                                                                                                                                                                                                                                                                                               |
|                                                                                                                                                                                                                                                                                                                                                                                                                                                                                                                                                                                                                                                                                                                                                                                                                                                                                                                                                                                                                                                                                                                                                                                                                                                                                                                                                                                                                                                                                                                                                                                                                                                                                                                                                                                                                                                                                                                                                                                                                                                                                                                                | UNIGINAL TEAMS T                                                                                                                                                                                                                                                                                                                                                                                                                                                                                                                                                                                                                                                                                                                                                                                                                                                                                                                                                                                                                                                                                                                                                                                                                                                                                                                                                                                                                                                                                                                                                                                                                                                                                                                                                                                                                                                                                                                                                                                                                                                                                                                                                                                                                                                                                                                                                                                                                                                                                                                                                                                                                                                                                                                                                                                                                                                                                                                                                                                                                                                                                                                                                                                                                                                                                                                                                                                    |                                                                                                                                                                                                                                                                                                                                                                                                                                                                                                                                                                                                                                                                                                                                                                                                                                                                                                                                                                                                                                                                                                                                                                                                                                                                                                                                                                                                                                                                                                                                                                                                                                                                                                                                                                                                                                                                                                                                                                                                                                                                                                                                                                                                                                                                                                                                                                                                                                                                                                                                                                                                                                                                                                                                                                                                                                          |
|                                                                                                                                                                                                                                                                                                                                                                                                                                                                                                                                                                                                                                                                                                                                                                                                                                                                                                                                                                                                                                                                                                                                                                                                                                                                                                                                                                                                                                                                                                                                                                                                                                                                                                                                                                                                                                                                                                                                                                                                                                                                                                                                | raSp                                                                                                                                                                                                                                                                                                                                                                                                                                                                                                                                                                                                                                                                                                                                                                                                                                                                                                                                                                                                                                                                                                                                                                                                                                                                                                                                                                                                                                                                                                                                                                                                                                                                                                                                                                                                                                                                                                                                                                                                                                                                                                                                                                                                                                                                                                                                                                                                                                                                                                                                                                                                                                                                                                                                                                                                                                                                                                                                                                                                                                                                                                                                                                                                                                                                                                                                                                                                | aith                                                                                                                                                                                                                                                                                                                                                                                                                                                                                                                                                                                                                                                                                                                                                                                                                                                                                                                                                                                                                                                                                                                                                                                                                                                                                                                                                                                                                                                                                                                                                                                                                                                                                                                                                                                                                                                                                                                                                                                                                                                                                                                                                                                                                                                                                                                                                                                                                                                                                                                                                                                                                                                                                                                                                                                                                                     |
|                                                                                                                                                                                                                                                                                                                                                                                                                                                                                                                                                                                                                                                                                                                                                                                                                                                                                                                                                                                                                                                                                                                                                                                                                                                                                                                                                                                                                                                                                                                                                                                                                                                                                                                                                                                                                                                                                                                                                                                                                                                                                                                                | IUSII                                                                                                                                                                                                                                                                                                                                                                                                                                                                                                                                                                                                                                                                                                                                                                                                                                                                                                                                                                                                                                                                                                                                                                                                                                                                                                                                                                                                                                                                                                                                                                                                                                                                                                                                                                                                                                                                                                                                                                                                                                                                                                                                                                                                                                                                                                                                                                                                                                                                                                                                                                                                                                                                                                                                                                                                                                                                                                                                                                                                                                                                                                                                                                                                                                                                                                                                                                                               |                                                                                                                                                                                                                                                                                                                                                                                                                                                                                                                                                                                                                                                                                                                                                                                                                                                                                                                                                                                                                                                                                                                                                                                                                                                                                                                                                                                                                                                                                                                                                                                                                                                                                                                                                                                                                                                                                                                                                                                                                                                                                                                                                                                                                                                                                                                                                                                                                                                                                                                                                                                                                                                                                                                                                                                                                                          |
|                                                                                                                                                                                                                                                                                                                                                                                                                                                                                                                                                                                                                                                                                                                                                                                                                                                                                                                                                                                                                                                                                                                                                                                                                                                                                                                                                                                                                                                                                                                                                                                                                                                                                                                                                                                                                                                                                                                                                                                                                                                                                                                                | CREATIVITY BEYOND                                                                                                                                                                                                                                                                                                                                                                                                                                                                                                                                                                                                                                                                                                                                                                                                                                                                                                                                                                                                                                                                                                                                                                                                                                                                                                                                                                                                                                                                                                                                                                                                                                                                                                                                                                                                                                                                                                                                                                                                                                                                                                                                                                                                                                                                                                                                                                                                                                                                                                                                                                                                                                                                                                                                                                                                                                                                                                                                                                                                                                                                                                                                                                                                                                                                                                                                                                                   | ENGINEERING                                                                                                                                                                                                                                                                                                                                                                                                                                                                                                                                                                                                                                                                                                                                                                                                                                                                                                                                                                                                                                                                                                                                                                                                                                                                                                                                                                                                                                                                                                                                                                                                                                                                                                                                                                                                                                                                                                                                                                                                                                                                                                                                                                                                                                                                                                                                                                                                                                                                                                                                                                                                                                                                                                                                                                                                                              |
|                                                                                                                                                                                                                                                                                                                                                                                                                                                                                                                                                                                                                                                                                                                                                                                                                                                                                                                                                                                                                                                                                                                                                                                                                                                                                                                                                                                                                                                                                                                                                                                                                                                                                                                                                                                                                                                                                                                                                                                                                                                                                                                                | rasmith.com                                                                                                                                                                                                                                                                                                                                                                                                                                                                                                                                                                                                                                                                                                                                                                                                                                                                                                                                                                                                                                                                                                                                                                                                                                                                                                                                                                                                                                                                                                                                                                                                                                                                                                                                                                                                                                                                                                                                                                                                                                                                                                                                                                                                                                                                                                                                                                                                                                                                                                                                                                                                                                                                                                                                                                                                                                                                                                                                                                                                                                                                                                                                                                                                                                                                                                                                                                                         | 100-                                                                                                                                                                                                                                                                                                                                                                                                                                                                                                                                                                                                                                                                                                                                                                                                                                                                                                                                                                                                                                                                                                                                                                                                                                                                                                                                                                                                                                                                                                                                                                                                                                                                                                                                                                                                                                                                                                                                                                                                                                                                                                                                                                                                                                                                                                                                                                                                                                                                                                                                                                                                                                                                                                                                                                                                                                     |
|                                                                                                                                                                                                                                                                                                                                                                                                                                                                                                                                                                                                                                                                                                                                                                                                                                                                                                                                                                                                                                                                                                                                                                                                                                                                                                                                                                                                                                                                                                                                                                                                                                                                                                                                                                                                                                                                                                                                                                                                                                                                                                                                | OUN NAMES AND A STATES                                                                                                                                                                                                                                                                                                                                                                                                                                                                                                                                                                                                                                                                                                                                                                                                                                                                                                                                                                                                                                                                                                                                                                                                                                                                                                                                                                                                                                                                                                                                                                                                                                                                                                                                                                                                                                                                                                                                                                                                                                                                                                                                                                                                                                                                                                                                                                                                                                                                                                                                                                                                                                                                                                                                                                                                                                                                                                                                                                                                                                                                                                                                                                                                                                                                                                                                                                              | aggggggg                                                                                                                                                                                                                                                                                                                                                                                                                                                                                                                                                                                                                                                                                                                                                                                                                                                                                                                                                                                                                                                                                                                                                                                                                                                                                                                                                                                                                                                                                                                                                                                                                                                                                                                                                                                                                                                                                                                                                                                                                                                                                                                                                                                                                                                                                                                                                                                                                                                                                                                                                                                                                                                                                                                                                                                                                                 |
|                                                                                                                                                                                                                                                                                                                                                                                                                                                                                                                                                                                                                                                                                                                                                                                                                                                                                                                                                                                                                                                                                                                                                                                                                                                                                                                                                                                                                                                                                                                                                                                                                                                                                                                                                                                                                                                                                                                                                                                                                                                                                                                                |                                                                                                                                                                                                                                                                                                                                                                                                                                                                                                                                                                                                                                                                                                                                                                                                                                                                                                                                                                                                                                                                                                                                                                                                                                                                                                                                                                                                                                                                                                                                                                                                                                                                                                                                                                                                                                                                                                                                                                                                                                                                                                                                                                                                                                                                                                                                                                                                                                                                                                                                                                                                                                                                                                                                                                                                                                                                                                                                                                                                                                                                                                                                                                                                                                                                                                                                                                                                     |                                                                                                                                                                                                                                                                                                                                                                                                                                                                                                                                                                                                                                                                                                                                                                                                                                                                                                                                                                                                                                                                                                                                                                                                                                                                                                                                                                                                                                                                                                                                                                                                                                                                                                                                                                                                                                                                                                                                                                                                                                                                                                                                                                                                                                                                                                                                                                                                                                                                                                                                                                                                                                                                                                                                                                                                                                          |
|                                                                                                                                                                                                                                                                                                                                                                                                                                                                                                                                                                                                                                                                                                                                                                                                                                                                                                                                                                                                                                                                                                                                                                                                                                                                                                                                                                                                                                                                                                                                                                                                                                                                                                                                                                                                                                                                                                                                                                                                                                                                                                                                | and SCOV                                                                                                                                                                                                                                                                                                                                                                                                                                                                                                                                                                                                                                                                                                                                                                                                                                                                                                                                                                                                                                                                                                                                                                                                                                                                                                                                                                                                                                                                                                                                                                                                                                                                                                                                                                                                                                                                                                                                                                                                                                                                                                                                                                                                                                                                                                                                                                                                                                                                                                                                                                                                                                                                                                                                                                                                                                                                                                                                                                                                                                                                                                                                                                                                                                                                                                                                                                                            | VSING                                                                                                                                                                                                                                                                                                                                                                                                                                                                                                                                                                                                                                                                                                                                                                                                                                                                                                                                                                                                                                                                                                                                                                                                                                                                                                                                                                                                                                                                                                                                                                                                                                                                                                                                                                                                                                                                                                                                                                                                                                                                                                                                                                                                                                                                                                                                                                                                                                                                                                                                                                                                                                                                                                                                                                                                                                    |
|                                                                                                                                                                                                                                                                                                                                                                                                                                                                                                                                                                                                                                                                                                                                                                                                                                                                                                                                                                                                                                                                                                                                                                                                                                                                                                                                                                                                                                                                                                                                                                                                                                                                                                                                                                                                                                                                                                                                                                                                                                                                                                                                | BBBBBBBBBBBBBBBBBBBBBBBBBBBBBBBBBBBBBB                                                                                                                                                                                                                                                                                                                                                                                                                                                                                                                                                                                                                                                                                                                                                                                                                                                                                                                                                                                                                                                                                                                                                                                                                                                                                                                                                                                                                                                                                                                                                                                                                                                                                                                                                                                                                                                                                                                                                                                                                                                                                                                                                                                                                                                                                                                                                                                                                                                                                                                                                                                                                                                                                                                                                                                                                                                                                                                                                                                                                                                                                                                                                                                                                                                                                                                                                              | VS I NOB                                                                                                                                                                                                                                                                                                                                                                                                                                                                                                                                                                                                                                                                                                                                                                                                                                                                                                                                                                                                                                                                                                                                                                                                                                                                                                                                                                                                                                                                                                                                                                                                                                                                                                                                                                                                                                                                                                                                                                                                                                                                                                                                                                                                                                                                                                                                                                                                                                                                                                                                                                                                                                                                                                                                                                                                                                 |
|                                                                                                                                                                                                                                                                                                                                                                                                                                                                                                                                                                                                                                                                                                                                                                                                                                                                                                                                                                                                                                                                                                                                                                                                                                                                                                                                                                                                                                                                                                                                                                                                                                                                                                                                                                                                                                                                                                                                                                                                                                                                                                                                | HINN SCOM                                                                                                                                                                                                                                                                                                                                                                                                                                                                                                                                                                                                                                                                                                                                                                                                                                                                                                                                                                                                                                                                                                                                                                                                                                                                                                                                                                                                                                                                                                                                                                                                                                                                                                                                                                                                                                                                                                                                                                                                                                                                                                                                                                                                                                                                                                                                                                                                                                                                                                                                                                                                                                                                                                                                                                                                                                                                                                                                                                                                                                                                                                                                                                                                                                                                                                                                                                                           | P                                                                                                                                                                                                                                                                                                                                                                                                                                                                                                                                                                                                                                                                                                                                                                                                                                                                                                                                                                                                                                                                                                                                                                                                                                                                                                                                                                                                                                                                                                                                                                                                                                                                                                                                                                                                                                                                                                                                                                                                                                                                                                                                                                                                                                                                                                                                                                                                                                                                                                                                                                                                                                                                                                                                                                                                                                        |
|                                                                                                                                                                                                                                                                                                                                                                                                                                                                                                                                                                                                                                                                                                                                                                                                                                                                                                                                                                                                                                                                                                                                                                                                                                                                                                                                                                                                                                                                                                                                                                                                                                                                                                                                                                                                                                                                                                                                                                                                                                                                                                                                | JOHN<br>BRUGGE                                                                                                                                                                                                                                                                                                                                                                                                                                                                                                                                                                                                                                                                                                                                                                                                                                                                                                                                                                                                                                                                                                                                                                                                                                                                                                                                                                                                                                                                                                                                                                                                                                                                                                                                                                                                                                                                                                                                                                                                                                                                                                                                                                                                                                                                                                                                                                                                                                                                                                                                                                                                                                                                                                                                                                                                                                                                                                                                                                                                                                                                                                                                                                                                                                                                                                                                                                                      | P. A                                                                                                                                                                                                                                                                                                                                                                                                                                                                                                                                                                                                                                                                                                                                                                                                                                                                                                                                                                                                                                                                                                                                                                                                                                                                                                                                                                                                                                                                                                                                                                                                                                                                                                                                                                                                                                                                                                                                                                                                                                                                                                                                                                                                                                                                                                                                                                                                                                                                                                                                                                                                                                                                                                                                                                                                                                     |
|                                                                                                                                                                                                                                                                                                                                                                                                                                                                                                                                                                                                                                                                                                                                                                                                                                                                                                                                                                                                                                                                                                                                                                                                                                                                                                                                                                                                                                                                                                                                                                                                                                                                                                                                                                                                                                                                                                                                                                                                                                                                                                                                | JOHN<br>BRUGGE<br>E-3973                                                                                                                                                                                                                                                                                                                                                                                                                                                                                                                                                                                                                                                                                                                                                                                                                                                                                                                                                                                                                                                                                                                                                                                                                                                                                                                                                                                                                                                                                                                                                                                                                                                                                                                                                                                                                                                                                                                                                                                                                                                                                                                                                                                                                                                                                                                                                                                                                                                                                                                                                                                                                                                                                                                                                                                                                                                                                                                                                                                                                                                                                                                                                                                                                                                                                                                                                                            | P. A                                                                                                                                                                                                                                                                                                                                                                                                                                                                                                                                                                                                                                                                                                                                                                                                                                                                                                                                                                                                                                                                                                                                                                                                                                                                                                                                                                                                                                                                                                                                                                                                                                                                                                                                                                                                                                                                                                                                                                                                                                                                                                                                                                                                                                                                                                                                                                                                                                                                                                                                                                                                                                                                                                                                                                                                                                     |
|                                                                                                                                                                                                                                                                                                                                                                                                                                                                                                                                                                                                                                                                                                                                                                                                                                                                                                                                                                                                                                                                                                                                                                                                                                                                                                                                                                                                                                                                                                                                                                                                                                                                                                                                                                                                                                                                                                                                                                                                                                                                                                                                | JOHN<br>BRUGGE<br>E-3973<br>BAYSIC                                                                                                                                                                                                                                                                                                                                                                                                                                                                                                                                                                                                                                                                                                                                                                                                                                                                                                                                                                                                                                                                                                                                                                                                                                                                                                                                                                                                                                                                                                                                                                                                                                                                                                                                                                                                                                                                                                                                                                                                                                                                                                                                                                                                                                                                                                                                                                                                                                                                                                                                                                                                                                                                                                                                                                                                                                                                                                                                                                                                                                                                                                                                                                                                                                                                                                                                                                  | P. A                                                                                                                                                                                                                                                                                                                                                                                                                                                                                                                                                                                                                                                                                                                                                                                                                                                                                                                                                                                                                                                                                                                                                                                                                                                                                                                                                                                                                                                                                                                                                                                                                                                                                                                                                                                                                                                                                                                                                                                                                                                                                                                                                                                                                                                                                                                                                                                                                                                                                                                                                                                                                                                                                                                                                                                                                                     |
|                                                                                                                                                                                                                                                                                                                                                                                                                                                                                                                                                                                                                                                                                                                                                                                                                                                                                                                                                                                                                                                                                                                                                                                                                                                                                                                                                                                                                                                                                                                                                                                                                                                                                                                                                                                                                                                                                                                                                                                                                                                                                                                                | JOHN<br>BRUGGE<br>E-3973<br>BAYSIC<br>WI                                                                                                                                                                                                                                                                                                                                                                                                                                                                                                                                                                                                                                                                                                                                                                                                                                                                                                                                                                                                                                                                                                                                                                                                                                                                                                                                                                                                                                                                                                                                                                                                                                                                                                                                                                                                                                                                                                                                                                                                                                                                                                                                                                                                                                                                                                                                                                                                                                                                                                                                                                                                                                                                                                                                                                                                                                                                                                                                                                                                                                                                                                                                                                                                                                                                                                                                                            | P. MAN                                                                                                                                                                                                                                                                                                                                                                                                                                                                                                                                                                                                                                                                                                                                                                                                                                                                                                                                                                                                                                                                                                                                                                                                                                                                                                                                                                                                                                                                                                                                                                                                                                                                                                                                                                                                                                                                                                                                                                                                                                                                                                                                                                                                                                                                                                                                                                                                                                                                                                                                                                                                                                                                                                                                                                                                                                   |
|                                                                                                                                                                                                                                                                                                                                                                                                                                                                                                                                                                                                                                                                                                                                                                                                                                                                                                                                                                                                                                                                                                                                                                                                                                                                                                                                                                                                                                                                                                                                                                                                                                                                                                                                                                                                                                                                                                                                                                                                                                                                                                                                | JOHN<br>BRUGGE<br>E-3973<br>BAYSID<br>WI                                                                                                                                                                                                                                                                                                                                                                                                                                                                                                                                                                                                                                                                                                                                                                                                                                                                                                                                                                                                                                                                                                                                                                                                                                                                                                                                                                                                                                                                                                                                                                                                                                                                                                                                                                                                                                                                                                                                                                                                                                                                                                                                                                                                                                                                                                                                                                                                                                                                                                                                                                                                                                                                                                                                                                                                                                                                                                                                                                                                                                                                                                                                                                                                                                                                                                                                                            | P. MAN                                                                                                                                                                                                                                                                                                                                                                                                                                                                                                                                                                                                                                                                                                                                                                                                                                                                                                                                                                                                                                                                                                                                                                                                                                                                                                                                                                                                                                                                                                                                                                                                                                                                                                                                                                                                                                                                                                                                                                                                                                                                                                                                                                                                                                                                                                                                                                                                                                                                                                                                                                                                                                                                                                                                                                                                                                   |
|                                                                                                                                                                                                                                                                                                                                                                                                                                                                                                                                                                                                                                                                                                                                                                                                                                                                                                                                                                                                                                                                                                                                                                                                                                                                                                                                                                                                                                                                                                                                                                                                                                                                                                                                                                                                                                                                                                                                                                                                                                                                                                                                | JOHN<br>BRUGGE<br>E-3973<br>BAYSIC<br>BAYSIC                                                                                                                                                                                                                                                                                                                                                                                                                                                                                                                                                                                                                                                                                                                                                                                                                                                                                                                                                                                                                                                                                                                                                                                                                                                                                                                                                                                                                                                                                                                                                                                                                                                                                                                                                                                                                                                                                                                                                                                                                                                                                                                                                                                                                                                                                                                                                                                                                                                                                                                                                                                                                                                                                                                                                                                                                                                                                                                                                                                                                                                                                                                                                                                                                                                                                                                                                        | P. MAN<br>MAN<br>SZ. LANGUNGOOO                                                                                                                                                                                                                                                                                                                                                                                                                                                                                                                                                                                                                                                                                                                                                                                                                                                                                                                                                                                                                                                                                                                                                                                                                                                                                                                                                                                                                                                                                                                                                                                                                                                                                                                                                                                                                                                                                                                                                                                                                                                                                                                                                                                                                                                                                                                                                                                                                                                                                                                                                                                                                                                                                                                                                                                                          |
|                                                                                                                                                                                                                                                                                                                                                                                                                                                                                                                                                                                                                                                                                                                                                                                                                                                                                                                                                                                                                                                                                                                                                                                                                                                                                                                                                                                                                                                                                                                                                                                                                                                                                                                                                                                                                                                                                                                                                                                                                                                                                                                                | JOHN<br>BRUGGE<br>E-3973<br>BAYSIC<br>BAYSIC<br>BASS/ONAL                                                                                                                                                                                                                                                                                                                                                                                                                                                                                                                                                                                                                                                                                                                                                                                                                                                                                                                                                                                                                                                                                                                                                                                                                                                                                                                                                                                                                                                                                                                                                                                                                                                                                                                                                                                                                                                                                                                                                                                                                                                                                                                                                                                                                                                                                                                                                                                                                                                                                                                                                                                                                                                                                                                                                                                                                                                                                                                                                                                                                                                                                                                                                                                                                                                                                                                                           | P. MAN<br>MAN<br>SZ. HANNANANANANANANANANANANANANANANANANANA                                                                                                                                                                                                                                                                                                                                                                                                                                                                                                                                                                                                                                                                                                                                                                                                                                                                                                                                                                                                                                                                                                                                                                                                                                                                                                                                                                                                                                                                                                                                                                                                                                                                                                                                                                                                                                                                                                                                                                                                                                                                                                                                                                                                                                                                                                                                                                                                                                                                                                                                                                                                                                                                                                                                                                             |
|                                                                                                                                                                                                                                                                                                                                                                                                                                                                                                                                                                                                                                                                                                                                                                                                                                                                                                                                                                                                                                                                                                                                                                                                                                                                                                                                                                                                                                                                                                                                                                                                                                                                                                                                                                                                                                                                                                                                                                                                                                                                                                                                | JOHN<br>BRUGGE<br>E-3973<br>BAYSIC<br>BAYSIC<br>BAYSIC<br>BAYSIC                                                                                                                                                                                                                                                                                                                                                                                                                                                                                                                                                                                                                                                                                                                                                                                                                                                                                                                                                                                                                                                                                                                                                                                                                                                                                                                                                                                                                                                                                                                                                                                                                                                                                                                                                                                                                                                                                                                                                                                                                                                                                                                                                                                                                                                                                                                                                                                                                                                                                                                                                                                                                                                                                                                                                                                                                                                                                                                                                                                                                                                                                                                                                                                                                                                                                                                                    | P. MAN<br>MAN<br>SE, J.J. HANNON<br>EENCLIM                                                                                                                                                                                                                                                                                                                                                                                                                                                                                                                                                                                                                                                                                                                                                                                                                                                                                                                                                                                                                                                                                                                                                                                                                                                                                                                                                                                                                                                                                                                                                                                                                                                                                                                                                                                                                                                                                                                                                                                                                                                                                                                                                                                                                                                                                                                                                                                                                                                                                                                                                                                                                                                                                                                                                                                              |
|                                                                                                                                                                                                                                                                                                                                                                                                                                                                                                                                                                                                                                                                                                                                                                                                                                                                                                                                                                                                                                                                                                                                                                                                                                                                                                                                                                                                                                                                                                                                                                                                                                                                                                                                                                                                                                                                                                                                                                                                                                                                                                                                | JOHN<br>BRUGGE<br>E-3973<br>BAYSIC<br>BAYSIC<br>BAYSIC<br>BAYSIC<br>BAYSIC<br>BAYSIC<br>BAYSIC<br>BAYSIC<br>BAYSIC<br>BAYSIC<br>BAYSIC<br>BAYSIC<br>BAYSIC<br>BAYSIC<br>BAYSIC<br>BAYSIC<br>BAYSIC<br>BAYSIC<br>BAYSIC<br>BAYSIC<br>BAYSIC<br>BAYSIC<br>BAYSIC<br>BAYSIC<br>BAYSIC<br>BAYSIC<br>BAYSIC<br>BAYSIC<br>BAYSIC<br>BAYSIC<br>BAYSIC<br>BAYSIC<br>BAYSIC<br>BAYSIC<br>BAYSIC<br>BAYSIC<br>BAYSIC<br>BAYSIC<br>BAYSIC<br>BAYSIC<br>BAYSIC<br>BAYSIC<br>BAYSIC<br>BAYSIC<br>BAYSIC<br>BAYSIC<br>BAYSIC<br>BAYSIC<br>BAYSIC<br>BAYSIC<br>BAYSIC<br>BAYSIC<br>BAYSIC<br>BAYSIC<br>BAYSIC<br>BAYSIC<br>BAYSIC<br>BAYSIC<br>BAYSIC<br>BAYSIC<br>BAYSIC<br>BAYSIC<br>BAYSIC<br>BAYSIC<br>BAYSIC<br>BAYSIC<br>BAYSIC<br>BAYSIC<br>BAYSIC<br>BAYSIC<br>BAYSIC<br>BAYSIC<br>BAYSIC<br>BAYSIC<br>BAYSIC<br>BAYSIC<br>BAYSIC<br>BAYSIC<br>BAYSIC<br>BAYSIC<br>BAYSIC<br>BAYSIC<br>BAYSIC<br>BAYSIC<br>BAYSIC<br>BAYSIC<br>BAYSIC<br>BAYSIC<br>BAYSIC<br>BAYSIC<br>BAYSIC<br>BAYSIC<br>BAYSIC<br>BAYSIC<br>BAYSIC<br>BAYSIC<br>BAYSIC<br>BAYSIC<br>BAYSIC<br>BAYSIC<br>BAYSIC<br>BAYSIC<br>BAYSIC<br>BAYSIC<br>BAYSIC<br>BAYSIC<br>BAYSIC<br>BAYSIC<br>BAYSIC<br>BAYSIC<br>BAYSIC<br>BAYSIC<br>BAYSIC<br>BAYSIC<br>BAYSIC<br>BAYSIC<br>BAYSIC<br>BAYSIC<br>BAYSIC<br>BAYSIC<br>BAYSIC<br>BAYSIC<br>BAYSIC<br>BAYSIC<br>BAYSIC<br>BAYSIC<br>BAYSIC<br>BAYSIC<br>BAYSIC<br>BAYSIC<br>BAYSIC<br>BAYSIC<br>BAYSIC<br>BAYSIC<br>BAYSIC<br>BAYSIC<br>BAYSIC<br>BAYSIC<br>BAYSIC<br>BAYSIC<br>BAYSIC<br>BAYSIC<br>BAYSIC<br>BAYSIC<br>BAYSIC<br>BAYSIC<br>BAYSIC<br>BAYSIC<br>BAYSIC<br>BAYSIC<br>BAYSIC<br>BAYSIC<br>BAYSIC<br>BAYSIC<br>BAYSIC<br>BAYSIC<br>BAYSIC<br>BAYSIC<br>BAYSIC<br>BAYSIC<br>BAYSIC<br>BAYSIC<br>BAYSIC<br>BAYSIC<br>BAYSIC<br>BAYSIC<br>BAYSIC<br>BAYSIC<br>BAYSIC<br>BAYSIC<br>BAYSIC<br>BAYSIC<br>BAYSIC<br>BAYSIC<br>BAYSIC<br>BAYSIC<br>BAYSIC<br>BAYSIC<br>BAYSIC<br>BAYSIC<br>BAYSIC<br>BAYSIC<br>BAYSIC<br>BAYSIC<br>BAYSIC<br>BAYSIC<br>BAYSIC<br>BAYSIC<br>BAYSIC<br>BAYSIC<br>BAYSIC<br>BAYSIC<br>BAYSIC<br>BAYSIC<br>BAYSIC<br>BAYSIC<br>BAYSIC<br>BAYSIC<br>BAYSIC<br>BAYSIC<br>BAYSIC<br>BAYSIC<br>BAYSIC<br>BAYSIC<br>BAYSIC<br>BAYSIC<br>BAYSIC<br>BAYSIC<br>BAYSIC<br>BAYSIC<br>BAYSIC<br>BAYSIC<br>BAYSIC<br>BAYSIC<br>BAYSIC<br>BAYSIC<br>BAYSIC<br>BAYSIC<br>BAYSIC<br>BAYSIC<br>BAYSIC<br>BAYSIC<br>BAYSIC<br>BAYSIC<br>BAYSIC<br>BAYSIC<br>BAYSIC<br>BAYSIC<br>BAYSIC<br>BAYSIC<br>BAYSIC<br>BAYSIC<br>BAYSIC<br>BAYSIC<br>BAYSIC<br>BAYSIC<br>BAYSIC<br>BAYSIC<br>BAYSIC<br>BAYSIC<br>BAYSIC<br>BAYSIC<br>BAYSIC<br>BAYSIC<br>BAYSIC<br>BAYSIC<br>BAYSIC<br>BAYSIC<br>BAYSIC<br>BAYSIC<br>BAYSIC<br>BAYSIC<br>BAYSIC<br>BAYSIC<br>BAYSIC<br>BAYSIC<br>BAYSIC<br>BAYSIC<br>BAYSIC<br>BAYSIC<br>BAYSIC<br>BAYSIC<br>BAYSIC<br>BAYSIC<br>BAYSIC<br>BAYSIC<br>BAYSIC<br>BAYSIC<br>BAYSIC<br>BAYSIC<br>BAYSIC<br>BAYSIC<br>BAYSIC<br>BAYSIC<br>BAYSIC<br>BAYSIC<br>BAYSIC<br>BAYSIC<br>BAYSIC<br>BAYSIC<br>BAYSIC<br>BAYSIC<br>BAYSIC<br>BAYSIC<br>BAYSIC<br>BAYSIC<br>BAYSIC<br>BAYSIC<br>BAYSIC<br>BAY                                                                                                                                                                                                                                                                                                                                                           | P. MAN<br>MAN<br>SE, J.J. HANNON<br>EENCI. HANNON<br>MAN                                                                                                                                                                                                                                                                                                                                                                                                                                                                                                                                                                                                                                                                                                                                                                                                                                                                                                                                                                                                                                                                                                                                                                                                                                                                                                                                                                                                                                                                                                                                                                                                                                                                                                                                                                                                                                                                                                                                                                                                                                                                                                                                                                                                                                                                                                                                                                                                                                                                                                                                                                                                                                                                                                                                                                                 |
|                                                                                                                                                                                                                                                                                                                                                                                                                                                                                                                                                                                                                                                                                                                                                                                                                                                                                                                                                                                                                                                                                                                                                                                                                                                                                                                                                                                                                                                                                                                                                                                                                                                                                                                                                                                                                                                                                                                                                                                                                                                                                                                                | JOHN<br>BRUGGE<br>E-3973<br>BAYSIC<br>BAYSIC<br>BAYSIC<br>BAYSIC<br>BAYSIC<br>BAYSIC<br>BAYSIC<br>BAYSIC<br>BAYSIC<br>BAYSIC<br>BAYSIC<br>BAYSIC<br>BAYSIC<br>BAYSIC<br>BAYSIC<br>BAYSIC<br>BAYSIC<br>BAYSIC<br>BAYSIC<br>BAYSIC<br>BAYSIC<br>BAYSIC<br>BAYSIC<br>BAYSIC<br>BAYSIC<br>BAYSIC<br>BAYSIC<br>BAYSIC<br>BAYSIC<br>BAYSIC<br>BAYSIC<br>BAYSIC<br>BAYSIC<br>BAYSIC<br>BAYSIC<br>BAYSIC<br>BAYSIC<br>BAYSIC<br>BAYSIC<br>BAYSIC<br>BAYSIC<br>BAYSIC<br>BAYSIC<br>BAYSIC<br>BAYSIC<br>BAYSIC<br>BAYSIC<br>BAYSIC<br>BAYSIC<br>BAYSIC<br>BAYSIC<br>BAYSIC<br>BAYSIC<br>BAYSIC<br>BAYSIC<br>BAYSIC<br>BAYSIC<br>BAYSIC<br>BAYSIC<br>BAYSIC<br>BAYSIC<br>BAYSIC<br>BAYSIC<br>BAYSIC<br>BAYSIC<br>BAYSIC<br>BAYSIC<br>BAYSIC<br>BAYSIC<br>BAYSIC<br>BAYSIC<br>BAYSIC<br>BAYSIC<br>BAYSIC<br>BAYSIC<br>BAYSIC<br>BAYSIC<br>BAYSIC<br>BAYSIC<br>BAYSIC<br>BAYSIC<br>BAYSIC<br>BAYSIC<br>BAYSIC<br>BAYSIC<br>BAYSIC<br>BAYSIC<br>BAYSIC<br>BAYSIC<br>BAYSIC<br>BAYSIC<br>BAYSIC<br>BAYSIC<br>BAYSIC<br>BAYSIC<br>BAYSIC<br>BAYSIC<br>BAYSIC<br>BAYSIC<br>BAYSIC<br>BAYSIC<br>BAYSIC<br>BAYSIC<br>BAYSIC<br>BAYSIC<br>BAYSIC<br>BAYSIC<br>BAYSIC<br>BAYSIC<br>BAYSIC<br>BAYSIC<br>BAYSIC<br>BAYSIC<br>BAYSIC<br>BAYSIC<br>BAYSIC<br>BAYSIC<br>BAYSIC<br>BAYSIC<br>BAYSIC<br>BAYSIC<br>BAYSIC<br>BAYSIC<br>BAYSIC<br>BAYSIC<br>BAYSIC<br>BAYSIC<br>BAYSIC<br>BAYSIC<br>BAYSIC<br>BAYSIC<br>BAYSIC<br>BAYSIC<br>BAYSIC<br>BAYSIC<br>BAYSIC<br>BAYSIC<br>BAYSIC<br>BAYSIC<br>BAYSIC<br>BAYSIC<br>BAYSIC<br>BAYSIC<br>BAYSIC<br>BAYSIC<br>BAYSIC<br>BAYSIC<br>BAYSIC<br>BAYSIC<br>BAYSIC<br>BAYSIC<br>BAYSIC<br>BAYSIC<br>BAYSIC<br>BAYSIC<br>BAYSIC<br>BAYSIC<br>BAYSIC<br>BAYSIC<br>BAYSIC<br>BAYSIC<br>BAYSIC<br>BAYSIC<br>BAYSIC<br>BAYSIC<br>BAYSIC<br>BAYSIC<br>BAYSIC<br>BAYSIC<br>BAYSIC<br>BAYSIC<br>BAYSIC<br>BAYSIC<br>BAYSIC<br>BAYSIC<br>BAYSIC<br>BAYSIC<br>BAYSIC<br>BAYSIC<br>BAYSIC<br>BAYSIC<br>BAYSIC<br>BAYSIC<br>BAYSIC<br>BAYSIC<br>BAYSIC<br>BAYSIC<br>BAYSIC<br>BAYSIC<br>BAYSIC<br>BAYSIC<br>BAYSIC<br>BAYSIC<br>BAYSIC<br>BAYSIC<br>BAYSIC<br>BAYSIC<br>BAYSIC<br>BAYSIC<br>BAYSIC<br>BAYSIC<br>BAYSIC<br>BAYSIC<br>BAYSIC<br>BAYSIC<br>BAYSIC<br>BAYSIC<br>BAYSIC<br>BAYSIC<br>BAYSIC<br>BAYSIC<br>BAYSIC<br>BAYSIC<br>BAYSIC<br>BAYSIC<br>BAYSIC<br>BAYSIC<br>BAYSIC<br>BAYSIC<br>BAYSIC<br>BAYSIC<br>BAYSIC<br>BAYSIC<br>BAYSIC<br>BAYSIC<br>BAYSIC<br>BAYSIC<br>BAYSIC<br>BAYSIC<br>BAYSIC<br>BAYSIC<br>BAYSIC<br>BAYSIC<br>BAYSIC<br>BAYSIC<br>BAYSIC<br>BAYSIC<br>BAYSIC<br>BAYSIC<br>BAYSIC<br>BAYSIC<br>BAYSIC<br>BAYSIC<br>BAYSIC<br>BAYSIC<br>BAYSIC<br>BAYSIC<br>BAYSIC<br>BAYSIC<br>BAYSIC<br>BAYSIC<br>BAYSIC<br>BAYSIC<br>BAYSIC<br>BAYSIC<br>BAYSIC<br>BAYSIC<br>BAYSIC<br>BAYSIC<br>BAYSIC<br>BAYSIC<br>BAYSIC<br>BAYSIC<br>BAYSIC<br>BAYSIC<br>BAYSIC<br>BAYSIC<br>BAYSIC<br>BAYSIC<br>BAYSIC<br>BAYSIC<br>BAYSIC<br>BAYSIC<br>BAYSIC<br>BAYSIC<br>BAYSIC<br>BAYSIC<br>BAYSIC<br>BAYSIC<br>BAYSIC<br>BAYSIC<br>BAYSIC<br>BAYSIC<br>BAYSIC<br>BAYSIC<br>BAYSIC<br>BAYSIC<br>BAYSIC<br>BAYSIC<br>BAY                                                                                                                                                                                                                                                                                                                                                           | P. HANNAR                                                                                                                                                                                                                                                                                                                                                                                                                                                                                                                                                                                                                                                                                                                                                                                                                                                                                                                                                                                                                                                                                                                                                                                                                                                                                                                                                                                                                                                                                                                                                                                                                                                                                                                                                                                                                                                                                                                                                                                                                                                                                                                                                                                                                                                                                                                                                                                                                                                                                                                                                                                                                                                                                                                                                                                                                                |
|                                                                                                                                                                                                                                                                                                                                                                                                                                                                                                                                                                                                                                                                                                                                                                                                                                                                                                                                                                                                                                                                                                                                                                                                                                                                                                                                                                                                                                                                                                                                                                                                                                                                                                                                                                                                                                                                                                                                                                                                                                                                                                                                | BRUGGE<br>E-3973<br>BAYSIC<br>WI<br>BAYSIC<br>SS / ONAL<br>10/31/2022                                                                                                                                                                                                                                                                                                                                                                                                                                                                                                                                                                                                                                                                                                                                                                                                                                                                                                                                                                                                                                                                                                                                                                                                                                                                                                                                                                                                                                                                                                                                                                                                                                                                                                                                                                                                                                                                                                                                                                                                                                                                                                                                                                                                                                                                                                                                                                                                                                                                                                                                                                                                                                                                                                                                                                                                                                                                                                                                                                                                                                                                                                                                                                                                                                                                                                                               | MAN<br>57<br>EENC<br>1990<br>1990<br>1990<br>1990<br>1990<br>1990<br>1990<br>1990<br>1990<br>1990<br>1990<br>1990<br>1990<br>1990<br>1990<br>1990<br>1990<br>1990<br>1990<br>1990<br>1990<br>1990<br>1990<br>1990<br>1990<br>1990<br>1990<br>1990<br>1990<br>1990<br>1990<br>1990<br>1990<br>1990<br>1990<br>1990<br>1990<br>1990<br>1990<br>1990<br>1990<br>1990<br>1990<br>1990<br>1990<br>1990<br>1990<br>1990<br>1990<br>1990<br>1990<br>1990<br>1990<br>1990<br>1990<br>1990<br>1990<br>1990<br>1990<br>1990<br>1990<br>1990<br>1990<br>1990<br>1990<br>1990<br>1990<br>1990<br>1990<br>1990<br>1990<br>1990<br>1990<br>1990<br>1990<br>1990<br>1990<br>1990<br>1990<br>1990<br>1990<br>1990<br>1990<br>1990<br>1990<br>1990<br>1990<br>1990<br>1990<br>1990<br>1990<br>1990<br>1990<br>1990<br>1990<br>1990<br>1990<br>1990<br>1990<br>1990<br>1990<br>1990<br>1990<br>1990<br>1990<br>1990<br>1990<br>1990<br>1990<br>1990<br>1990<br>1990<br>1990<br>1990<br>1990<br>1990<br>1990<br>1990<br>1990<br>1990<br>1990<br>1990<br>1990<br>1990<br>1990<br>1990<br>1990<br>1990<br>1990<br>1990<br>1990<br>1990<br>1990<br>1990<br>1990<br>1990<br>1990<br>1990<br>1990<br>1990<br>1990<br>1990<br>1990<br>1990<br>1990<br>1990<br>1990<br>1990<br>1990<br>1990<br>1990<br>1990<br>1990<br>1990<br>1990<br>1990<br>1990<br>1990<br>1990<br>1990<br>1990<br>1990<br>1990<br>1990<br>1990<br>1990<br>1990<br>1990<br>1990<br>1990<br>1990<br>1990<br>1990<br>1990<br>1990<br>1990<br>1990<br>1990<br>1990<br>1990<br>1990<br>1990<br>1990<br>1990<br>1990<br>1990<br>1990<br>1990<br>1990<br>1990<br>1990<br>1990<br>1990<br>1990<br>1990<br>1990<br>1990<br>1990<br>1990<br>1990<br>1990<br>1990<br>1990<br>1990<br>1990<br>1990<br>1990<br>1990<br>1990<br>1990<br>1990<br>1990<br>1990<br>1990<br>1990<br>1990<br>1990<br>1990<br>1990<br>1990<br>1990<br>1990<br>1990<br>1990<br>1990<br>1990<br>1990<br>1990<br>1990<br>1990<br>1990<br>1990<br>1990<br>1990<br>1990<br>1990<br>1990<br>1990<br>1990<br>1990<br>1990<br>1990<br>1990<br>1990<br>1990<br>1990<br>1990<br>1990<br>1990<br>1990<br>1990<br>1990<br>1990<br>1990<br>1990<br>1990<br>1990<br>1990<br>1990<br>1990<br>1990<br>1990<br>1990<br>1990<br>1990<br>1990<br>1990<br>1990<br>1990<br>1990<br>1990<br>1990<br>1990<br>1990<br>1990<br>1990<br>1990<br>1990<br>1990<br>1990<br>1990<br>1990<br>1990<br>1990<br>1990<br>1990<br>1990<br>1990<br>1990<br>1990<br>1990<br>1990<br>1990<br>1990<br>1990<br>1990<br>1990<br>1990<br>1990<br>1990<br>1990<br>1990<br>1990<br>1990<br>1990<br>1990<br>1990<br>1990<br>1990<br>1990<br>1990<br>1990<br>1990<br>1990<br>1990<br>1990<br>1990<br>1990<br>1990<br>1990<br>1990<br>1990<br>1990<br>1990<br>1990<br>1990<br>1990<br>1990<br>1990<br>1990<br>1990<br>1990<br>1990<br>1990<br>1990<br>1990<br>1990<br>1990<br>199 |
|                                                                                                                                                                                                                                                                                                                                                                                                                                                                                                                                                                                                                                                                                                                                                                                                                                                                                                                                                                                                                                                                                                                                                                                                                                                                                                                                                                                                                                                                                                                                                                                                                                                                                                                                                                                                                                                                                                                                                                                                                                                                                                                                | BRUGGE<br>E-3973<br>BAYSIC<br>WI<br>BAYSIC<br>SS, ONAL                                                                                                                                                                                                                                                                                                                                                                                                                                                                                                                                                                                                                                                                                                                                                                                                                                                                                                                                                                                                                                                                                                                                                                                                                                                                                                                                                                                                                                                                                                                                                                                                                                                                                                                                                                                                                                                                                                                                                                                                                                                                                                                                                                                                                                                                                                                                                                                                                                                                                                                                                                                                                                                                                                                                                                                                                                                                                                                                                                                                                                                                                                                                                                                                                                                                                                                                              | MAN<br>57<br>EENG<br>1000000000000000000000000000000000000                                                                                                                                                                                                                                                                                                                                                                                                                                                                                                                                                                                                                                                                                                                                                                                                                                                                                                                                                                                                                                                                                                                                                                                                                                                                                                                                                                                                                                                                                                                                                                                                                                                                                                                                                                                                                                                                                                                                                                                                                                                                                                                                                                                                                                                                                                                                                                                                                                                                                                                                                                                                                                                                                                                                                                               |
|                                                                                                                                                                                                                                                                                                                                                                                                                                                                                                                                                                                                                                                                                                                                                                                                                                                                                                                                                                                                                                                                                                                                                                                                                                                                                                                                                                                                                                                                                                                                                                                                                                                                                                                                                                                                                                                                                                                                                                                                                                                                                                                                | BRUGGE<br>E-3973<br>BAYSIC<br>WI<br>BAYSIC<br>SS / ONAL<br>10/31/2022                                                                                                                                                                                                                                                                                                                                                                                                                                                                                                                                                                                                                                                                                                                                                                                                                                                                                                                                                                                                                                                                                                                                                                                                                                                                                                                                                                                                                                                                                                                                                                                                                                                                                                                                                                                                                                                                                                                                                                                                                                                                                                                                                                                                                                                                                                                                                                                                                                                                                                                                                                                                                                                                                                                                                                                                                                                                                                                                                                                                                                                                                                                                                                                                                                                                                                                               | MAN<br>57<br>EENG<br>1000000000000000000000000000000000000                                                                                                                                                                                                                                                                                                                                                                                                                                                                                                                                                                                                                                                                                                                                                                                                                                                                                                                                                                                                                                                                                                                                                                                                                                                                                                                                                                                                                                                                                                                                                                                                                                                                                                                                                                                                                                                                                                                                                                                                                                                                                                                                                                                                                                                                                                                                                                                                                                                                                                                                                                                                                                                                                                                                                                               |
|                                                                                                                                                                                                                                                                                                                                                                                                                                                                                                                                                                                                                                                                                                                                                                                                                                                                                                                                                                                                                                                                                                                                                                                                                                                                                                                                                                                                                                                                                                                                                                                                                                                                                                                                                                                                                                                                                                                                                                                                                                                                                                                                | BRUGGE<br>E-3973<br>BAYSIC<br>WI<br>BAYSIC<br>SS, ONAL<br>10/31/2022<br>(Date)<br>STATE OF WIS<br>DEPARTMENT OF TR/                                                                                                                                                                                                                                                                                                                                                                                                                                                                                                                                                                                                                                                                                                                                                                                                                                                                                                                                                                                                                                                                                                                                                                                                                                                                                                                                                                                                                                                                                                                                                                                                                                                                                                                                                                                                                                                                                                                                                                                                                                                                                                                                                                                                                                                                                                                                                                                                                                                                                                                                                                                                                                                                                                                                                                                                                                                                                                                                                                                                                                                                                                                                                                                                                                                                                 | MAN<br>57<br>EENG<br>1000000000000000000000000000000000000                                                                                                                                                                                                                                                                                                                                                                                                                                                                                                                                                                                                                                                                                                                                                                                                                                                                                                                                                                                                                                                                                                                                                                                                                                                                                                                                                                                                                                                                                                                                                                                                                                                                                                                                                                                                                                                                                                                                                                                                                                                                                                                                                                                                                                                                                                                                                                                                                                                                                                                                                                                                                                                                                                                                                                               |
|                                                                                                                                                                                                                                                                                                                                                                                                                                                                                                                                                                                                                                                                                                                                                                                                                                                                                                                                                                                                                                                                                                                                                                                                                                                                                                                                                                                                                                                                                                                                                                                                                                                                                                                                                                                                                                                                                                                                                                                                                                                                                                                                | BRUGGE<br>E-3973<br>BAYSIC<br>WI<br>BAYSIC<br>SS, ONAL<br>10/31/2022<br>(Date)<br>STATE OF WIS<br>DEPARTMENT OF TR/<br>PREPARED BY                                                                                                                                                                                                                                                                                                                                                                                                                                                                                                                                                                                                                                                                                                                                                                                                                                                                                                                                                                                                                                                                                                                                                                                                                                                                                                                                                                                                                                                                                                                                                                                                                                                                                                                                                                                                                                                                                                                                                                                                                                                                                                                                                                                                                                                                                                                                                                                                                                                                                                                                                                                                                                                                                                                                                                                                                                                                                                                                                                                                                                                                                                                                                                                                                                                                  | MAN<br>SPE,<br>ENG<br>Signation<br>Signation                                                                                                                                                                                                                                                                                                                                                                                                                                                                                                                                                                                                                                                                                                                                                                                                                                                                                                                                                                                                                                                                                                                                                                                                                                                                                                                                                                                                                                                                                                                                                                                                                                                                                                                                                                                                                                                                                                                                                                                                                                                                                                                                                                                                                                                                                                                                                                                                                                                                                                                                                                                                                                                                                                                                                                                             |
|                                                                                                                                                                                                                                                                                                                                                                                                                                                                                                                                                                                                                                                                                                                                                                                                                                                                                                                                                                                                                                                                                                                                                                                                                                                                                                                                                                                                                                                                                                                                                                                                                                                                                                                                                                                                                                                                                                                                                                                                                                                                                                                                | BRUGGE<br>E-3973<br>BAYSIC<br>WI<br>BAYSIC<br>WI<br>BAYSIC<br>WI<br>BAYSIC<br>BAYSIC<br>WI<br>BAYSIC<br>BAYSIC<br>BAYSIC<br>WI<br>BAYSIC<br>WI<br>BAYSIC<br>WI<br>BAYSIC<br>WI<br>BAYSIC<br>WI<br>BAYSIC<br>WI<br>BAYSIC<br>WI<br>BAYSIC<br>WI<br>BAYSIC<br>WI<br>BAYSIC<br>WI<br>BAYSIC<br>WI<br>BAYSIC<br>WI<br>BAYSIC<br>WI<br>BAYSIC<br>WI<br>BAYSIC<br>WI<br>BAYSIC<br>WI<br>BAYSIC<br>WI<br>BAYSIC<br>WI<br>BAYSIC<br>WI<br>BAYSIC<br>WI<br>BAYSIC<br>WI<br>BAYSIC<br>WI<br>BAYSIC<br>WI<br>BAYSIC<br>WI<br>BAYSIC<br>WI<br>BAYSIC<br>WI<br>BAYSIC<br>WI<br>BAYSIC<br>WI<br>BAYSIC<br>WI<br>BAYSIC<br>WI<br>BAYSIC<br>WI<br>BAYSIC<br>WI<br>BAYSIC<br>WI<br>BAYSIC<br>WI<br>BAYSIC<br>WI<br>BAYSIC<br>WI<br>BAYSIC<br>WI<br>BAYSIC<br>WI<br>BAYSIC<br>WI<br>BAYSIC<br>WI<br>BAYSIC<br>WI<br>BAYSIC<br>WI<br>BAYSIC<br>WI<br>BAYSIC<br>WI<br>BAYSIC<br>WI<br>BAYSIC<br>WI<br>BAYSIC<br>WI<br>BAYSIC<br>WI<br>BAYSIC<br>WI<br>BAYSIC<br>WI<br>BAYSIC<br>WI<br>BAYSIC<br>MAL<br>MI<br>BAYSIC<br>MAL<br>MI<br>BAYSIC<br>MI<br>BAYSIC<br>MI<br>BAYSIC<br>MI<br>BAYSIC<br>MI<br>BAYSIC<br>MI<br>BAYSIC<br>MI<br>BAYSIC<br>MI<br>BAYSIC<br>MI<br>BAYSIC<br>MI<br>BAYSIC<br>MI<br>BAYSIC<br>MI<br>BAYSIC<br>MI<br>BAYSIC<br>MI<br>BAYSIC<br>MI<br>BAYSIC<br>MI<br>BAYSIC<br>MI<br>BAYSIC<br>MI<br>BAYSIC<br>MI<br>BAYSIC<br>MI<br>BAYSIC<br>MI<br>BAYSIC<br>MI<br>BAYSIC<br>MI<br>BAYSIC<br>MI<br>BAYSIC<br>MI<br>BAYSIC<br>MI<br>BAYSIC<br>MI<br>BAYSIC<br>MI<br>BAYSIC<br>MI<br>BAYSIC<br>MI<br>BAYSIC<br>MI<br>BAYSIC<br>MI<br>BAYSIC<br>MI<br>BAYSIC<br>MI<br>BAYSIC<br>MI<br>BAYSIC<br>MI<br>BAYSIC<br>MI<br>BAYSIC<br>MI<br>BAYSIC<br>MI<br>BAYSIC<br>MI<br>BAYSIC<br>MI<br>BAYSIC<br>MI<br>BAYSIC<br>MI<br>BAYSIC<br>MI<br>BAYSIC<br>MI<br>BAYSIC<br>MI<br>BAYSIC<br>MI<br>BAYSIC<br>MI<br>BAYSIC<br>MI<br>BAYSIC<br>MI<br>BAYSIC<br>MI<br>BAYSIC<br>MI<br>BAYSIC<br>MI<br>BAYSIC<br>MI<br>BAYSIC<br>MI<br>BAYSIC<br>MI<br>BAYSIC<br>MI<br>BAYSIC<br>MI<br>BAYSIC<br>MI<br>BAYSIC<br>MI<br>BAYSIC<br>MI<br>BAYSIC<br>MI<br>BAYSIC<br>MI<br>BAYSIC<br>MI<br>BAYSIC<br>MI<br>BAYSIC<br>MI<br>BAYSIC<br>MI<br>BAYSIC<br>MI<br>BAYSIC<br>MI<br>BAYSIC<br>MI<br>BAYSIC<br>MI<br>BAYSIC<br>MI<br>BAYSIC<br>MI<br>BAYSIC<br>MI<br>BAYSIC<br>MI<br>BAYSIC<br>MI<br>BAYSIC<br>MI<br>BAYSIC<br>MI<br>BAYSIC<br>MI<br>BAYSIC<br>MI<br>BAYSIC<br>MI<br>BAYSIC<br>MI<br>BAYSIC<br>MI<br>BAYSIC<br>MI<br>BAYSIC<br>MI<br>BAYSIC<br>MI<br>BAYSIC<br>MI<br>BAYSIC<br>MI<br>BAYSIC<br>MI<br>BAYSIC<br>MI<br>BAYSIC<br>MI<br>BAYSIC<br>MI<br>BAYSIC<br>MI<br>BAYSIC<br>MI<br>BAYSIC<br>MI<br>BAYSIC<br>MI<br>BAYSIC<br>MI<br>BAYSIC<br>MI<br>BAYSIC<br>MI<br>BAYSIC<br>MI<br>BAYSIC<br>MI<br>BAYSIC<br>MI<br>BAYSIC<br>MI<br>BAYSIC<br>MI<br>BAYSIC<br>MI<br>BAYSIC<br>MI<br>BAYSIC<br>MI<br>BAYSIC<br>MI<br>BAYSIC<br>MI<br>BAYSIC<br>MI<br>BAYSIC<br>MI<br>BAYSIC<br>MI<br>BAYSIC<br>MI<br>BAYSIC<br>MI<br>BAYSIC<br>MI<br>BAYSIC<br>MI<br>BAYSIC<br>MI<br>BAYSIC<br>MI<br>BAYSIC<br>MI<br>BAYSIC<br>MI<br>BAYSIC<br>MI<br>BAYSIC<br>MI<br>BAYSIC<br>MI<br>BAYSIC<br>MI<br>BAYSIC<br>MI<br>BAYSIC<br>MI<br>BAYSIC<br>MI<br>BAYSIC<br>MI<br>BAYSIC<br>MI<br>BAYSIC<br>MI<br>BAYSIC<br>MI<br>BAYSIC<br>MI<br>BAYSIC<br>MI<br>BAYSIC<br>MI<br>BAYSIC<br>MI<br>BAYSIC<br>MI<br>BAYSIC<br>MI<br>BAYSIC<br>MI<br>BAYSIC<br>MI<br>BAYSIC<br>MI<br>BAYSIC<br>MI<br>BAYSIC<br>MI<br>BAYSIC<br>MI<br>BAYSIC<br>MI<br>BAY | MAN<br>SPE,<br>ENG<br>Signation<br>Signation<br>Signation<br>Signation<br>Signation<br>Signation<br>Signation<br>Signation<br>Signation<br>Signation<br>Signation<br>Signation<br>Signation<br>Signation<br>Signation<br>Signation<br>Signation<br>Signation<br>Signation<br>Signation<br>Signation<br>Signation<br>Signation<br>Signation<br>Signation<br>Signation<br>Signation<br>Signation<br>Signation<br>Signation<br>Signation<br>Signation<br>Signation<br>Signation<br>Signation<br>Signation<br>Signation<br>Signation<br>Signation<br>Signation<br>Signation<br>Signation<br>Signation<br>Signation<br>Signation<br>Signation<br>Signation<br>Signation<br>Signation<br>Signation<br>Signation<br>Signation<br>Signation<br>Signation<br>Signation<br>Signation<br>Signation<br>Signation<br>Signation<br>Signation<br>Signation<br>Signation<br>Signation<br>Signation<br>Signation<br>Signation<br>Signation<br>Signation<br>Signation<br>Signation<br>Signation<br>Signation<br>Signation<br>Signation<br>Signation<br>Signation<br>Signation<br>Signation<br>Signation<br>Signation<br>Signation<br>Signation<br>Signation<br>Signation<br>Signation<br>Signation<br>Signation<br>Signation<br>Signation<br>Signation<br>Signation<br>Signation<br>Signation<br>Signation<br>Signation<br>Signation<br>Signation<br>Signation<br>Signation<br>Signation<br>Signation<br>Signation<br>Signation<br>Signation<br>Signation<br>Signation<br>Signation<br>Signation<br>Signation<br>Signation<br>Signation<br>Signation<br>Signation<br>Signation<br>Signation<br>Signation<br>Signation<br>Signation<br>Signation<br>Signation<br>Signation<br>Signation<br>Signation<br>Signation<br>Signation<br>Signation<br>Signation<br>Signation<br>Signation<br>Signation<br>Signation<br>Signation<br>Signation<br>Signation<br>Signation<br>Signation<br>Signation<br>Signation<br>Signation<br>Signation<br>Signation<br>Signation<br>Signation<br>Signation<br>Signation<br>Signation<br>Signation<br>Signation<br>Signation<br>Signation<br>Signation<br>Signation<br>Signation<br>Signation<br>Signation<br>Signation<br>Signation<br>Signation<br>Signation<br>Signation<br>Signation<br>Signation<br>Signation<br>Signation<br>Signation<br>Signation<br>Signation<br>Signation<br>Signation<br>Signation<br>Signation<br>Signation<br>Signation<br>Signation<br>Signation<br>Signation<br>Signation<br>Signation<br>Signation<br>Signation<br>Signation<br>Signation<br>Signation<br>Signation<br>Signat                                                                                                                                                                                                                                                                                                                     |
|                                                                                                                                                                                                                                                                                                                                                                                                                                                                                                                                                                                                                                                                                                                                                                                                                                                                                                                                                                                                                                                                                                                                                                                                                                                                                                                                                                                                                                                                                                                                                                                                                                                                                                                                                                                                                                                                                                                                                                                                                                                                                                                                | BRUGGE<br>E-3973<br>BAYSIC<br>WI<br>BAYSIC<br>SS/ONAL<br>10/31/2022<br>(Date)<br>STATE OF WIS<br>DEPARTMENT OF TR/<br>PREPARED BY<br>Surveyor<br>Designet                                                                                                                                                                                                                                                                                                                                                                                                                                                                                                                                                                                                                                                                                                                                                                                                                                                                                                                                                                                                                                                                                                                                                                                                                                                                                                                                                                                                                                                                                                                                                                                                                                                                                                                                                                                                                                                                                                                                                                                                                                                                                                                                                                                                                                                                                                                                                                                                                                                                                                                                                                                                                                                                                                                                                                                                                                                                                                                                                                                                                                                                                                                                                                                                                                           | MAN<br>57<br>ENGINENE<br>Signat<br>Signat<br>Signat<br>Signat<br>Signat<br>Signat<br>Signat<br>Signat<br>Signat<br>Signat<br>Signat<br>Signat<br>Signat<br>Signat<br>Signat<br>Signat<br>Signat<br>Signat<br>Signat<br>Signat<br>Signat<br>Signat<br>Signat<br>Signat<br>Signat<br>Signat<br>Signat<br>Signat<br>Signat<br>Signat<br>Signat<br>Signat<br>Signat<br>Signat<br>Signat<br>Signat<br>Signat<br>Signat<br>Signat<br>Signat<br>Signat<br>Signat<br>Signat<br>Signat<br>Signat<br>Signat<br>Signat<br>Signat<br>Signat<br>Signat<br>Signat<br>Signat<br>Signat<br>Signat<br>Signat<br>Signat<br>Signat<br>Signat<br>Signat<br>Signat<br>Signat<br>Signat<br>Signat<br>Signat<br>Signat<br>Signat<br>Signat<br>Signat<br>Signat<br>Signat<br>Signat<br>Signat<br>Signat<br>Signat<br>Signat<br>Signat<br>Signat<br>Signat<br>Signat<br>Signat<br>Signat<br>Signat<br>Signat<br>Signat<br>Signat<br>Signat<br>Signat<br>Signat<br>Signat<br>Signat<br>Signat<br>Signat<br>Signat<br>Signat<br>Signat<br>Signat<br>Signat<br>Signat<br>Signat<br>Signat<br>Signat<br>Signat<br>Signat<br>Signat<br>Signat<br>Signat<br>Signat<br>Signat<br>Signat<br>Signat<br>Signat<br>Signat<br>Signat<br>Signat<br>Signat<br>Signat<br>Signat<br>Signat<br>Signat<br>Signat<br>Signat<br>Signat<br>Signat<br>Signat<br>Signat<br>Signat<br>Signat<br>Signat<br>Signat<br>Signat<br>Signat<br>Signat<br>Signat<br>Signat<br>Signat<br>Signat<br>Signat<br>Signat<br>Signat<br>Signat<br>Signat<br>Signat<br>Signat<br>Signat<br>Signat<br>Signat<br>Signat<br>Signat<br>Signat<br>Signat<br>Signat<br>Signat<br>Signat<br>Signat<br>Signat<br>Signat<br>Signat<br>Signat<br>Signat<br>Signat<br>Signat<br>Signat<br>Signat<br>Signat<br>Signat<br>Signat<br>Signat<br>Signat<br>Signat<br>Signat<br>Signat<br>Signat<br>Signat<br>Signat<br>Signat<br>Signat<br>Signat<br>Signat<br>Signat<br>Signat<br>Signat<br>Signat<br>Signat<br>Signat<br>Signat<br>Signat<br>Signat<br>Signat<br>Signat<br>Signat<br>Signat<br>Signat<br>Signat<br>Signat<br>Signat<br>Signat<br>Signat<br>Signat<br>Signat<br>Signat<br>Signat<br>Signat<br>Signat<br>Signat<br>Signat<br>Signat<br>Signat<br>Signat<br>Signat<br>Signat<br>Signat<br>Signat<br>Signat<br>Signat<br>Signat<br>Signat<br>Signat<br>Signat<br>Signat<br>Signat<br>Signat<br>Signat<br>Signat<br>Signat<br>Signat<br>Signat<br>Signat<br>Signat<br>Signat<br>Signat<br>Signat<br>Signat<br>Signat<br>Signat<br>Signat<br>Signat<br>Signat<br>Signat<br>Signat<br>Signat<br>Signat<br>Signat<br>Signat<br>Signat<br>Signat<br>Signat<br>Signat<br>Signat<br>Signat<br>Signat<br>Signat<br>Signat<br>Signat<br>Sig                                                                                                                                                                           |
|                                                                                                                                                                                                                                                                                                                                                                                                                                                                                                                                                                                                                                                                                                                                                                                                                                                                                                                                                                                                                                                                                                                                                                                                                                                                                                                                                                                                                                                                                                                                                                                                                                                                                                                                                                                                                                                                                                                                                                                                                                                                                                                                | BRUGGE<br>E-3973<br>BAYSIC<br>WI<br>BAYSIC<br>WI<br>BAYSIC<br>WI<br>BAYSIC<br>BAYSIC<br>WI<br>BAYSIC<br>BAYSIC<br>BAYSIC<br>BAYSIC<br>BAYSIC<br>BAYSIC<br>BAYSIC<br>BAYSIC<br>BAYSIC<br>BAYSIC<br>BAYSIC<br>BAYSIC<br>BAYSIC<br>BAYSIC<br>BAYSIC<br>BAYSIC<br>BAYSIC<br>BAYSIC<br>BAYSIC<br>BAYSIC<br>BAYSIC<br>BAYSIC<br>BAYSIC<br>BAYSIC<br>BAYSIC<br>BAYSIC<br>BAYSIC<br>BAYSIC<br>BAYSIC<br>BAYSIC<br>BAYSIC<br>BAYSIC<br>BAYSIC<br>BAYSIC<br>BAYSIC<br>BAYSIC<br>BAYSIC<br>BAYSIC<br>BAYSIC<br>BAYSIC<br>BAYSIC<br>BAYSIC<br>BAYSIC<br>BAYSIC<br>BAYSIC<br>BAYSIC<br>BAYSIC<br>BAYSIC<br>BAYSIC<br>BAYSIC<br>BAYSIC<br>BAYSIC<br>BAYSIC<br>BAYSIC<br>BAYSIC<br>BAYSIC<br>BAYSIC<br>BAYSIC<br>BAYSIC<br>BAYSIC<br>BAYSIC<br>BAYSIC<br>BAYSIC<br>BAYSIC<br>BAYSIC<br>BAYSIC<br>BAYSIC<br>BAYSIC<br>BAYSIC<br>BAYSIC<br>BAYSIC<br>BAYSIC<br>BAYSIC<br>BAYSIC<br>BAYSIC<br>BAYSIC<br>BAYSIC<br>BAYSIC<br>BAYSIC<br>BAYSIC<br>BAYSIC<br>BAYSIC<br>BAYSIC<br>BAYSIC<br>BAYSIC<br>BAYSIC<br>BAYSIC<br>BAYSIC<br>BAYSIC<br>BAYSIC<br>BAYSIC<br>BAYSIC<br>BAYSIC<br>BAYSIC<br>BAYSIC<br>BAYSIC<br>BAYSIC<br>BAYSIC<br>BAYSIC<br>BAYSIC<br>BAYSIC<br>BAYSIC<br>BAYSIC<br>BAYSIC<br>BAYSIC<br>BAYSIC<br>BAYSIC<br>BAYSIC<br>BAYSIC<br>BAYSIC<br>BAYSIC<br>BAYSIC<br>BAYSIC<br>BAYSIC<br>BAYSIC<br>BAYSIC<br>BAYSIC<br>BAYSIC<br>BAYSIC<br>BAYSIC<br>BAYSIC<br>BAYSIC<br>BAYSIC<br>BAYSIC<br>BAYSIC<br>BAYSIC<br>BAYSIC<br>BAYSIC<br>BAYSIC<br>BAYSIC<br>BAYSIC<br>BAYSIC<br>BAYSIC<br>BAYSIC<br>BAYSIC<br>BAYSIC<br>BAYSIC<br>BAYSIC<br>BAYSIC<br>BAYSIC<br>BAYSIC<br>BAYSIC<br>BAYSIC<br>BAYSIC<br>BAYSIC<br>BAYSIC<br>BAYSIC<br>BAYSIC<br>BAYSIC<br>BAYSIC<br>BAYSIC<br>BAYSIC<br>BAYSIC<br>BAYSIC<br>BAYSIC<br>BAYSIC<br>BAYSIC<br>BAYSIC<br>BAYSIC<br>BAYSIC<br>BAYSIC<br>BAYSIC<br>BAYSIC<br>BAYSIC<br>BAYSIC<br>BAYSIC<br>BAYSIC<br>BAYSIC<br>BAYSIC<br>BAYSIC<br>BAYSIC<br>BAYSIC<br>BAYSIC<br>BAYSIC<br>BAYSIC<br>BAYSIC<br>BAYSIC<br>BAYSIC<br>BAYSIC<br>BAYSIC<br>BAYSIC<br>BAYSIC<br>BAYSIC<br>BAYSIC<br>BAYSIC<br>BAYSIC<br>BAYSIC<br>BAYSIC<br>BAYSIC<br>BAYSIC<br>BAYSIC<br>BAYSIC<br>BAYSIC<br>BAYSIC<br>BAYSIC<br>BAYSIC<br>BAYSIC<br>BAYSIC<br>BAYSIC<br>BAYSIC<br>BAYSIC<br>BAYSIC<br>BAYSIC<br>BAYSIC<br>BAYSIC<br>BAYSIC<br>BAYSIC<br>BAYSIC<br>BAYSIC<br>BAYSIC<br>BAYSIC<br>BAYSIC<br>BAYSIC<br>BAYSIC<br>BAYSIC<br>BAYSIC<br>BAYSIC<br>BAYSIC<br>BAYSIC<br>BAYSIC<br>BAYSIC<br>BAYSIC<br>BAYSIC<br>BAYSIC<br>BAYSIC<br>BAYSIC<br>BAYSIC<br>BAYSIC<br>BAYSIC<br>BAYSIC<br>BAYSIC<br>BAYSIC<br>BAYSIC<br>BAYSIC<br>BAYSIC<br>BAYSIC<br>BAYSIC<br>BAYSIC<br>BAYSIC<br>BAYSIC<br>BAYSIC<br>BAYSIC<br>BAYSIC<br>BAYSIC<br>BAYSIC<br>BAYSIC<br>BAYSIC<br>BAYSIC<br>BAYSIC<br>BAYSIC<br>BAYSIC<br>BAYSIC<br>BAYSIC<br>BAYSIC<br>BAYSIC<br>BAYSIC<br>BAYSIC<br>BAYSIC<br>BAYSIC<br>BAYSIC<br>BAYSIC<br>BAYSIC<br>BAYSIC<br>BAYSIC<br>BAYSIC<br>BAYSIC<br>BAYSIC<br>BAYSIC<br>BAYSIC<br>BAYSIC<br>BAYSIC<br>BAYSIC<br>BAYSIC<br>BAYSIC<br>BAYSIC<br>BAYSIC<br>BAYSIC<br>BAYSIC<br>BAYSIC<br>BAYSIC<br>BAYSIC<br>BAYSIC<br>BAYSIC<br>BAYA                                                                                                                                                                                                                                                                                                                                                    | MAN<br>57<br>ENGINENE<br>Signat<br>Signat<br>Signat<br>Signat<br>Signat<br>Signat<br>Signat<br>Signat<br>Signat<br>Signat<br>Signat<br>Signat<br>Signat<br>Signat<br>Signat<br>Signat<br>Signat<br>Signat<br>Signat<br>Signat<br>Signat<br>Signat<br>Signat<br>Signat<br>Signat<br>Signat<br>Signat<br>Signat<br>Signat<br>Signat<br>Signat<br>Signat<br>Signat<br>Signat<br>Signat<br>Signat<br>Signat<br>Signat<br>Signat<br>Signat<br>Signat<br>Signat<br>Signat<br>Signat<br>Signat<br>Signat<br>Signat<br>Signat<br>Signat<br>Signat<br>Signat<br>Signat<br>Signat<br>Signat<br>Signat<br>Signat<br>Signat<br>Signat<br>Signat<br>Signat<br>Signat<br>Signat<br>Signat<br>Signat<br>Signat<br>Signat<br>Signat<br>Signat<br>Signat<br>Signat<br>Signat<br>Signat<br>Signat<br>Signat<br>Signat<br>Signat<br>Signat<br>Signat<br>Signat<br>Signat<br>Signat<br>Signat<br>Signat<br>Signat<br>Signat<br>Signat<br>Signat<br>Signat<br>Signat<br>Signat<br>Signat<br>Signat<br>Signat<br>Signat<br>Signat<br>Signat<br>Signat<br>Signat<br>Signat<br>Signat<br>Signat<br>Signat<br>Signat<br>Signat<br>Signat<br>Signat<br>Signat<br>Signat<br>Signat<br>Signat<br>Signat<br>Signat<br>Signat<br>Signat<br>Signat<br>Signat<br>Signat<br>Signat<br>Signat<br>Signat<br>Signat<br>Signat<br>Signat<br>Signat<br>Signat<br>Signat<br>Signat<br>Signat<br>Signat<br>Signat<br>Signat<br>Signat<br>Signat<br>Signat<br>Signat<br>Signat<br>Signat<br>Signat<br>Signat<br>Signat<br>Signat<br>Signat<br>Signat<br>Signat<br>Signat<br>Signat<br>Signat<br>Signat<br>Signat<br>Signat<br>Signat<br>Signat<br>Signat<br>Signat<br>Signat<br>Signat<br>Signat<br>Signat<br>Signat<br>Signat<br>Signat<br>Signat<br>Signat<br>Signat<br>Signat<br>Signat<br>Signat<br>Signat<br>Signat<br>Signat<br>Signat<br>Signat<br>Signat<br>Signat<br>Signat<br>Signat<br>Signat<br>Signat<br>Signat<br>Signat<br>Signat<br>Signat<br>Signat<br>Signat<br>Signat<br>Signat<br>Signat<br>Signat<br>Signat<br>Signat<br>Signat<br>Signat<br>Signat<br>Signat<br>Signat<br>Signat<br>Signat<br>Signat<br>Signat<br>Signat<br>Signat<br>Signat<br>Signat<br>Signat<br>Signat<br>Signat<br>Signat<br>Signat<br>Signat<br>Signat<br>Signat<br>Signat<br>Signat<br>Signat<br>Signat<br>Signat<br>Signat<br>Signat<br>Signat<br>Signat<br>Signat<br>Signat<br>Signat<br>Signat<br>Signat<br>Signat<br>Signat<br>Signat<br>Signat<br>Signat<br>Signat<br>Signat<br>Signat<br>Signat<br>Signat<br>Signat<br>Signat<br>Signat<br>Signat<br>Signat<br>Signat<br>Signat<br>Signat<br>Signat<br>Signat<br>Signat<br>Signat<br>Signat<br>Signat<br>Signat<br>Signat<br>Signat<br>Signat<br>Sig                                                                                                                                                                           |
|                                                                                                                                                                                                                                                                                                                                                                                                                                                                                                                                                                                                                                                                                                                                                                                                                                                                                                                                                                                                                                                                                                                                                                                                                                                                                                                                                                                                                                                                                                                                                                                                                                                                                                                                                                                                                                                                                                                                                                                                                                                                                                                                | BRUGGE<br>E-3973<br>BAYSIC<br>WI<br>BUSSIC<br>SS / ON AL<br>10/31/2022<br>(Date)<br>STATE OF WIS<br>DEPARTMENT OF TR/<br>PREPARED BY<br>Surveyor<br>Designet<br>Project Manager<br>Regional Examiner                                                                                                                                                                                                                                                                                                                                                                                                                                                                                                                                                                                                                                                                                                                                                                                                                                                                                                                                                                                                                                                                                                                                                                                                                                                                                                                                                                                                                                                                                                                                                                                                                                                                                                                                                                                                                                                                                                                                                                                                                                                                                                                                                                                                                                                                                                                                                                                                                                                                                                                                                                                                                                                                                                                                                                                                                                                                                                                                                                                                                                                                                                                                                                                                | MAN<br>57<br>ENGINE<br>Signat<br>Signat<br>Signat<br>Signat<br>Signat<br>Signat<br>Signat<br>Signat<br>Signat<br>Signat<br>Signat<br>Signat<br>Signat<br>Signat<br>Signat<br>Signat<br>Signat<br>Signat<br>Signat<br>Signat<br>Signat<br>Signat<br>Signat<br>Signat<br>Signat<br>Signat<br>Signat<br>Signat<br>Signat<br>Signat<br>Signat<br>Signat<br>Signat<br>Signat<br>Signat<br>Signat<br>Signat<br>Signat<br>Signat<br>Signat<br>Signat<br>Signat<br>Signat<br>Signat<br>Signat<br>Signat<br>Signat<br>Signat<br>Signat<br>Signat<br>Signat<br>Signat<br>Signat<br>Signat<br>Signat<br>Signat<br>Signat<br>Signat<br>Signat<br>Signat<br>Signat<br>Signat<br>Signat<br>Signat<br>Signat<br>Signat<br>Signat<br>Signat<br>Signat<br>Signat<br>Signat<br>Signat<br>Signat<br>Signat<br>Signat<br>Signat<br>Signat<br>Signat<br>Signat<br>Signat<br>Signat<br>Signat<br>Signat<br>Signat<br>Signat<br>Signat<br>Signat<br>Signat<br>Signat<br>Signat<br>Signat<br>Signat<br>Signat<br>Signat<br>Signat<br>Signat<br>Signat<br>Signat<br>Signat<br>Signat<br>Signat<br>Signat<br>Signat<br>Signat<br>Signat<br>Signat<br>Signat<br>Signat<br>Signat<br>Signat<br>Signat<br>Signat<br>Signat<br>Signat<br>Signat<br>Signat<br>Signat<br>Signat<br>Signat<br>Signat<br>Signat<br>Signat<br>Signat<br>Signat<br>Signat<br>Signat<br>Signat<br>Signat<br>Signat<br>Signat<br>Signat<br>Signat<br>Signat<br>Signat<br>Signat<br>Signat<br>Signat<br>Signat<br>Signat<br>Signat<br>Signat<br>Signat<br>Signat<br>Signat<br>Signat<br>Signat<br>Signat<br>Signat<br>Signat<br>Signat<br>Signat<br>Signat<br>Signat<br>Signat<br>Signat<br>Signat<br>Signat<br>Signat<br>Signat<br>Signat<br>Signat<br>Signat<br>Signat<br>Signat<br>Signat<br>Signat<br>Signat<br>Signat<br>Signat<br>Signat<br>Signat<br>Signat<br>Signat<br>Signat<br>Signat<br>Signat<br>Signat<br>Signat<br>Signat<br>Signat<br>Signat<br>Signat<br>Signat<br>Signat<br>Signat<br>Signat<br>Signat<br>Signat<br>Signat<br>Signat<br>Signat<br>Signat<br>Signat<br>Signat<br>Signat<br>Signat<br>Signat<br>Signat<br>Signat<br>Signat<br>Signat<br>Signat<br>Signat<br>Signat<br>Signat<br>Signat<br>Signat<br>Signat<br>Signat<br>Signat<br>Signat<br>Signat<br>Signat<br>Signat<br>Signat<br>Signat<br>Signat<br>Signat<br>Signat<br>Signat<br>Signat<br>Signat<br>Signat<br>Signat<br>Signat<br>Signat<br>Signat<br>Signat<br>Signat<br>Signat<br>Signat<br>Signat<br>Signat<br>Signat<br>Signat<br>Signat<br>Signat<br>Signat<br>Signat<br>Signat<br>Signat<br>Signat<br>Signat<br>Signat<br>Signat<br>Signat<br>Signat<br>Signat<br>Signat<br>Signat<br>Signat<br>Signat<br>Signat<br>Signa                                                                                                                                                                           |
|                                                                                                                                                                                                                                                                                                                                                                                                                                                                                                                                                                                                                                                                                                                                                                                                                                                                                                                                                                                                                                                                                                                                                                                                                                                                                                                                                                                                                                                                                                                                                                                                                                                                                                                                                                                                                                                                                                                                                                                                                                                                                                                                | BRUGGE<br>E-3973<br>BAYSIC<br>WI<br>BUSSIC<br>SS / ON AL<br>10/31/2022<br>(Date)<br>STATE OF WIS<br>DEPARTMENT OF TR/<br>PREPARED BY<br>Surveyor<br>Designet<br>Project Manager<br>Regional Examiner                                                                                                                                                                                                                                                                                                                                                                                                                                                                                                                                                                                                                                                                                                                                                                                                                                                                                                                                                                                                                                                                                                                                                                                                                                                                                                                                                                                                                                                                                                                                                                                                                                                                                                                                                                                                                                                                                                                                                                                                                                                                                                                                                                                                                                                                                                                                                                                                                                                                                                                                                                                                                                                                                                                                                                                                                                                                                                                                                                                                                                                                                                                                                                                                | MAN<br>57<br>ENGINE<br>Signat<br>Signat<br>Signat<br>Signat<br>Signat<br>Signat<br>Signat<br>Signat<br>Signat<br>Signat<br>Signat<br>Signat<br>Signat<br>Signat<br>Signat<br>Signat<br>Signat<br>Signat<br>Signat<br>Signat<br>Signat<br>Signat<br>Signat<br>Signat<br>Signat<br>Signat<br>Signat<br>Signat<br>Signat<br>Signat<br>Signat<br>Signat<br>Signat<br>Signat<br>Signat<br>Signat<br>Signat<br>Signat<br>Signat<br>Signat<br>Signat<br>Signat<br>Signat<br>Signat<br>Signat<br>Signat<br>Signat<br>Signat<br>Signat<br>Signat<br>Signat<br>Signat<br>Signat<br>Signat<br>Signat<br>Signat<br>Signat<br>Signat<br>Signat<br>Signat<br>Signat<br>Signat<br>Signat<br>Signat<br>Signat<br>Signat<br>Signat<br>Signat<br>Signat<br>Signat<br>Signat<br>Signat<br>Signat<br>Signat<br>Signat<br>Signat<br>Signat<br>Signat<br>Signat<br>Signat<br>Signat<br>Signat<br>Signat<br>Signat<br>Signat<br>Signat<br>Signat<br>Signat<br>Signat<br>Signat<br>Signat<br>Signat<br>Signat<br>Signat<br>Signat<br>Signat<br>Signat<br>Signat<br>Signat<br>Signat<br>Signat<br>Signat<br>Signat<br>Signat<br>Signat<br>Signat<br>Signat<br>Signat<br>Signat<br>Signat<br>Signat<br>Signat<br>Signat<br>Signat<br>Signat<br>Signat<br>Signat<br>Signat<br>Signat<br>Signat<br>Signat<br>Signat<br>Signat<br>Signat<br>Signat<br>Signat<br>Signat<br>Signat<br>Signat<br>Signat<br>Signat<br>Signat<br>Signat<br>Signat<br>Signat<br>Signat<br>Signat<br>Signat<br>Signat<br>Signat<br>Signat<br>Signat<br>Signat<br>Signat<br>Signat<br>Signat<br>Signat<br>Signat<br>Signat<br>Signat<br>Signat<br>Signat<br>Signat<br>Signat<br>Signat<br>Signat<br>Signat<br>Signat<br>Signat<br>Signat<br>Signat<br>Signat<br>Signat<br>Signat<br>Signat<br>Signat<br>Signat<br>Signat<br>Signat<br>Signat<br>Signat<br>Signat<br>Signat<br>Signat<br>Signat<br>Signat<br>Signat<br>Signat<br>Signat<br>Signat<br>Signat<br>Signat<br>Signat<br>Signat<br>Signat<br>Signat<br>Signat<br>Signat<br>Signat<br>Signat<br>Signat<br>Signat<br>Signat<br>Signat<br>Signat<br>Signat<br>Signat<br>Signat<br>Signat<br>Signat<br>Signat<br>Signat<br>Signat<br>Signat<br>Signat<br>Signat<br>Signat<br>Signat<br>Signat<br>Signat<br>Signat<br>Signat<br>Signat<br>Signat<br>Signat<br>Signat<br>Signat<br>Signat<br>Signat<br>Signat<br>Signat<br>Signat<br>Signat<br>Signat<br>Signat<br>Signat<br>Signat<br>Signat<br>Signat<br>Signat<br>Signat<br>Signat<br>Signat<br>Signat<br>Signat<br>Signat<br>Signat<br>Signat<br>Signat<br>Signat<br>Signat<br>Signat<br>Signat<br>Signat<br>Signat<br>Signat<br>Signat<br>Signat<br>Signat<br>Signat<br>Signat<br>Signat<br>Signat<br>Signa                                                                                                                                                                           |
| ES,                                                                                                                                                                                                                                                                                                                                                                                                                                                                                                                                                                                                                                                                                                                                                                                                                                                                                                                                                                                                                                                                                                                                                                                                                                                                                                                                                                                                                                                                                                                                                                                                                                                                                                                                                                                                                                                                                                                                                                                                                                                                                                                            | BRUGGE<br>E-3973<br>BAYSIC<br>BAYSIC<br>WI<br>BAYSIC<br>WI<br>BAYSIC<br>WI<br>BAYSIC<br>BAYSIC<br>WI<br>BAYSIC<br>BAYSIC<br>WI<br>BAYSIC<br>WI<br>BAYSIC<br>WI<br>BAYSIC<br>WI<br>BAYSIC<br>WI<br>BAYSIC<br>WI<br>BAYSIC<br>WI<br>BAYSIC<br>WI<br>BAYSIC<br>WI<br>BAYSIC<br>WI<br>BAYSIC<br>WI<br>BAYSIC<br>WI<br>BAYSIC<br>WI<br>BAYSIC<br>WI<br>BAYSIC<br>WI<br>BAYSIC<br>WI<br>BAYSIC<br>WI<br>BAYSIC<br>WI<br>BAYSIC<br>WI<br>BAYSIC<br>WI<br>BAYSIC<br>WI<br>BAYSIC<br>WI<br>BAYSIC<br>WI<br>BAYSIC<br>WI<br>BAYSIC<br>WI<br>BAYSIC<br>WI<br>BAYSIC<br>WI<br>BAYSIC<br>WI<br>BAYSIC<br>WI<br>BAYSIC<br>WI<br>BAYSIC<br>WI<br>BAYSIC<br>WI<br>BAYSIC<br>WI<br>BAYSIC<br>WI<br>BAYSIC<br>WI<br>BAYSIC<br>WI<br>BAYSIC<br>WI<br>BAYSIC<br>WI<br>BAYSIC<br>WI<br>BAYSIC<br>WI<br>BAYSIC<br>WI<br>BAYSIC<br>WI<br>BAYSIC<br>WI<br>BAYSIC<br>WI<br>BAYSIC<br>WI<br>BAYSIC<br>WI<br>BAYSIC<br>WI<br>BAYSIC<br>WI<br>BAYSIC<br>WI<br>BAYSIC<br>WI<br>BAYSIC<br>BAYSIC<br>WI<br>BAYSIC<br>BAYSIC<br>WI<br>STATEOF WIS<br>DEPARTMENT OF TR/<br>PREPARED BY<br>SURVEYON<br>DESIGNET<br>REGIONAL EXAMINENT<br>REGIONAL EXAMINENT<br>REGIONAL<br>REGIONAL<br>REGIONAL<br>REGIONAL<br>REGIONAL<br>RE                                                                                                                                                                                                                                                                                                                                                                                                                                                                                                                                                                                                                                                 | MAN<br>57<br>DE,<br>ENGLIMBUR<br>SIgnation<br>Signation<br>SCONSIN<br>ANSPORTATION<br>raSmith<br>JODI JARDSINSKI<br>BRIAN EDWARDS                                                                                                                                                                                                                                                                                                                                                                                                                                                                                                                                                                                                                                                                                                                                                                                                                                                                                                                                                                                                                                                                                                                                                                                                                                                                                                                                                                                                                                                                                                                                                                                                                                                                                                                                                                                                                                                                                                                                                                                                                                                                                                                                                                                                                                                                                                                                                                                                                                                                                                                                                                                                                                                                                                        |
| ES,<br>SED AS                                                                                                                                                                                                                                                                                                                                                                                                                                                                                                                                                                                                                                                                                                                                                                                                                                                                                                                                                                                                                                                                                                                                                                                                                                                                                                                                                                                                                                                                                                                                                                                                                                                                                                                                                                                                                                                                                                                                                                                                                                                                                                                  | BRUGGE<br>E-3973<br>BAYSIC<br>WI<br>10/31/2022<br>(Date)<br>STATE OF WIS<br>DEPARTMENT OF TR/<br>PREPARED ØV<br>Surveyon<br>Designet<br>Project Manager<br>Regional Examiner<br>Regional Supervisor                                                                                                                                                                                                                                                                                                                                                                                                                                                                                                                                                                                                                                                                                                                                                                                                                                                                                                                                                                                                                                                                                                                                                                                                                                                                                                                                                                                                                                                                                                                                                                                                                                                                                                                                                                                                                                                                                                                                                                                                                                                                                                                                                                                                                                                                                                                                                                                                                                                                                                                                                                                                                                                                                                                                                                                                                                                                                                                                                                                                                                                                                                                                                                                                 | MAN<br>57<br>DE,<br>ENGLIMBUR<br>SIgnation<br>Signation<br>SCONSIN<br>ANSPORTATION<br>raSmith<br>JODI JARDSINSKI<br>BRIAN EDWARDS                                                                                                                                                                                                                                                                                                                                                                                                                                                                                                                                                                                                                                                                                                                                                                                                                                                                                                                                                                                                                                                                                                                                                                                                                                                                                                                                                                                                                                                                                                                                                                                                                                                                                                                                                                                                                                                                                                                                                                                                                                                                                                                                                                                                                                                                                                                                                                                                                                                                                                                                                                                                                                                                                                        |