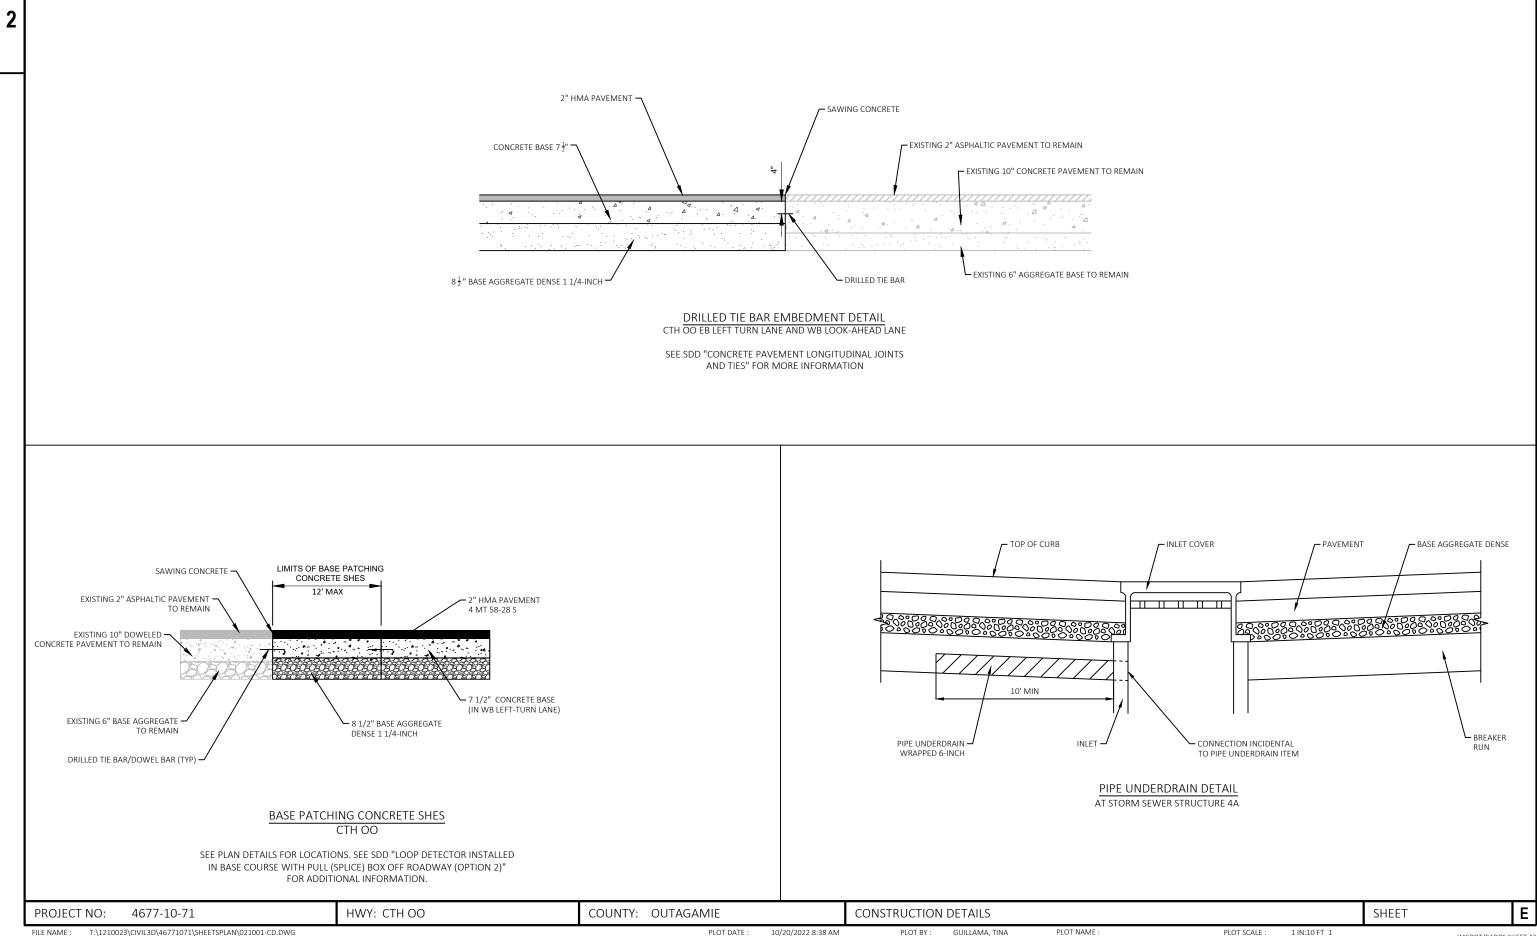

OIL BORING AND GEOTECHNICAL REPORT INFORMATION, CONTACT JODI JAROSINSKI AT (920)

ALL CURB & GUTTER STATIONS, OFFSETS, AND RADII ARE GIVEN TO THE FACE OF CURB UNLESS

### BORING LOG SUMMARY (APPROXIMATE LOCATIONS)

| BORING |         |         |  |  |
|--------|---------|---------|--|--|
| NUMBER | STATION | OFFSET  |  |  |
| B-1    | 698+76  | 16' LT  |  |  |
| B-2    | 701+21  | 71' LT  |  |  |
| B-3    | 701+95  | 123' LT |  |  |
| B-4    | 703+78  | 60' LT  |  |  |
| B-5    | 702+12  | 65' RT  |  |  |
|        |         |         |  |  |



SHEET

Ε



LAYOUT NAME - Plan 1 IN 100 FT

PLOT NAME :

PLOT DATE : 11/1/2022 10:16 AM



FILE NAME : T:\1210023\CIVIL3D\46771071\SHEETSPLAN\020301-TS.DWG LAYOUT NAME - 01-10ft PLOT DATE : 10/20/2022 8:38 AM PLOT BY : GUILLAMA, TINA PLOT NAME :





PLOT BY : GUILLAMA, TINA PLOT DATE : 10/20/2022 8:38 AM

2

NOTES:

DETAILS OF CONSTRUCTION, MATERIALS, AND WORKMANSHIP NOT SHOWN ON THIS DRAWING SHALL CONFORM TO THE REQUIREMENTS OF SDD FOR INLETS 2X2-FT, 2X2.5-FT, 2X3 FT, AND 2.5X3-FT, AND SDD FOR INLETS 3-FT AND 4-FT DIAMETER.



INLETS

INLETS 2X3-FT and 4-FT DIAMETER

STRUCTURE DEPTH DEFINITION

| PROJECT NO: 4677-10-71                                           | HWY: CTH OO | COUNTY: OUTAGAMIE |                    | CONSTRUCTION | DETAILS        |             |
|------------------------------------------------------------------|-------------|-------------------|--------------------|--------------|----------------|-------------|
| FILE NAME : T:\1210023\CIVIL3D\46771071\SHEETSPLAN\021001-CD.DWG |             | PLOT DATE :       | 10