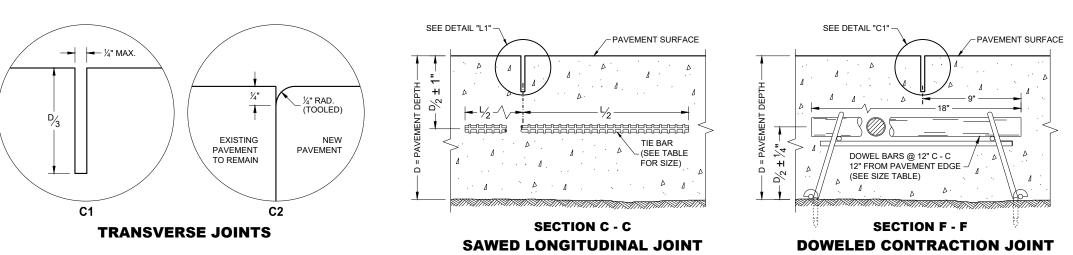

TRACTOR MAY MAKE ADDITIONAL SAW CUTS INSIDE THE REPAIR LIMITS TO REDUCE WEIGHT AND SIZE OF CONCRETE PIECES.

TRANSVERSE JOINT OR CRACK.

IS NON-DOWELED AND THE PAVEMENT IS TO BE OVERLAID AFTER REPAIRING.

1 DOWEL BARS MAY NOT BE PRESENT.



#### REMOVE CONCRETE PAVEMENT FULL DEPTH FULL DEPTH FULL DEPTH SAW CUT SAW CUT EXISTING CRUSHED AGGREGATE 3' MIN. 3' MIN. BASE COURSE REPAIR LENGTH 6' MIN.

EXISTING CONCRETE PAVEMENT 12" MIN. ---

STATE OF WISCONSIN DEPARTMENT OF TRANSPORTATION

#### **CONCRETE PAVEMENT REPAIR AND REPLACEMENT**

6

6 Ö Ť . 6 Ö

õ ~

۵

SD

## **HMA PATCH REMOVAL**



## **PLAN VIEW**

THE LENGTH OF THE REPAIRS MAY VARY FROM THE DIMENSIONS SHOWN IF THE EXISTING CONCRETE PAVEMENT

PROVIDE A 6 FOOT MINIMUM DISTANCE FROM BOUNDARIES OF CONCRETE REPAIR AREA TO ADJACENT









#### **TIE BAR TABLE**

| PAVEMENT<br>DEPTH (D) | TIE BAR<br>SIZE | TIE BAR<br>LENGTH (L) | MAX.<br>TIE BAR<br>SPACING |
|-----------------------|-----------------|-----------------------|----------------------------|
| < 10 ½"               | NO. 4           | 30"                   | 36"                        |
| . 10 1/ "             | NO. 5           | 36"                   | 36"                        |
| ≥ 10 ½"               | NO. 4 *         | 30"                   | 24" <b>**</b>              |

\* SUBSTITUTE BENT BARS AT LONGITUDINAL JOINTS WHEN EQUIPMENT LIMITATIONS DURING CONSTRUCTION WARRANT (e.g. AUXILIARY LANES OR TURN LANES)

**\*\*** CONFORM TO 15" MINIMUM SPACING FROM TRANSVERSE JOINTS; SPACING BETWEEN TIE BARS WILL BE 30" AT TRANSVERSE JOINTS.

#### **PAVEMENT DEPTH,