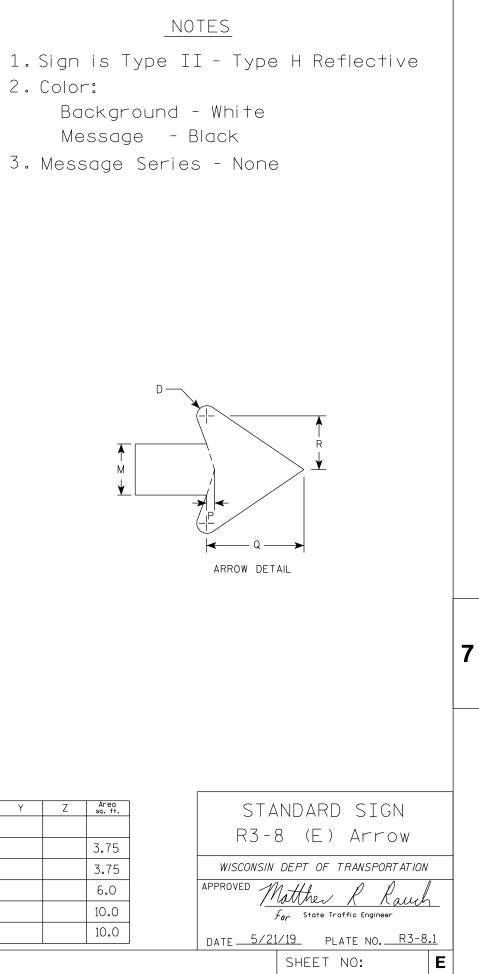

4     | 21 1/4 | 8 1/4             | 5⁄8     | 7 5/8             | 4 1/4                         | 22 <u></u> 3⁄8 |     |           |       |   |        |       |   |
| PRO    | JECT     | NO:      |           |           |          |    | Н٧     | NY:               |       |       |        |                   | COU   | NTY:   |                   |         |                   |                               |                |     |           |       |   |        |       |   |
| FILE N | AME : C: | \CAEfile | es\Projec | ts∖stdpla | te_R38.d | gn | ·      |                   |       |       |        |                   |       |        |                   | PLOT DA | TE : 21-N         | MAY 2019                      | 4:38           | PLO | T BY : ms | scj9h |   | PLOT N | AME : |   |

7



1. Sign is Type II - Type H Reflective 2. Color: Background - White Message - Black

3. Message Series - None



7

1

3

4

5

PLOT DATE : 21-MAY 2019 4:38 PLOT BY : mscj9h PLOT NAME :

Y

## NOTES



| <u>Z</u> | Area<br>sq. ft. |                | STANDARD SIGN                               |
|----------|-----------------|----------------|---------------------------------------------|
|          |                 |                | R3-8 (F) Arrow                              |
|          | 3.75            |                | 113 0 117 ATTOW                             |
|          | 3.75            |                | WISCONSIN DEPT OF TRANSPORTATION            |
|          | 6.0             |                | APPROVED Matthew & Rauch                    |
|          | 10.0            |