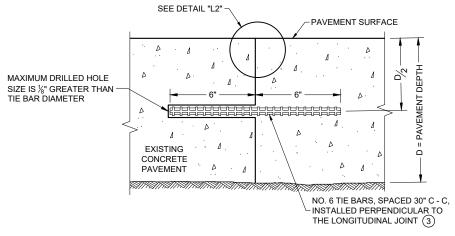

OF THE REPAIRS MAY VARY FROM THE DIMENSIONS SHOWN IF THE EXISTING CONCRETE PAVEMENT IS NON-DOWELED AND THE PAVEMENT IS TO BE OVERLAID AFTER REPAIRING.

1 DOWEL BARS MAY NOT BE PRESENT.





PLAN VIEW SINGLE LANE REPAIR

FULL DEPTH CONCRETE PAVEMENT REMOVAL

EXISTING JOINT OR TRANSVERSE CRACK

REPAIR

LENGTH

**PLAN VIEW** 

**DOUBLE LANE REPAIR** 

LANE

LANE

WIDTH



SECTION B - B **CONCRETE REMOVAL** 



В

FULL DEPTH SAW CUT, BOUNDARY OF FULL DEPTH REPAIR



STATE OF WISCONSIN DEPARTMENT OF TRANSPORTATION

#### **BASE PATCHING CONCRETE**

6

3 r Ö . 4 C

ň ~

SDD

## **HMA PATCH REMOVAL**

## **SECTION A - A**

#### **PLAN VIEW**

PROVIDE A 6 FOOT MINIMUM DISTANCE FROM BOUNDARIES OF CONCRETE REPAIR AREA TO ADJACENT



**SDD 13C14** 0 ð

4 C ñ ~ ۵

- AS TO PROVIDE A TIGHT DRIVEN FIT.



**SECTION G - G TIE BARS ANCHORED INTO EXISTING PAVEMENT** 



**PLAN VIEW** SINGLE LANE CONCRETE BASE PATCH **GREATER THAN 15' LENGTH** 



**PLAN VIEW** SINGLE LANE CONCRETE BASE PATCH **15' MAXIMUM LENGTH** 

(1) WITH THE APPROVAL OF THE ENGINEER, FOR SINGLE LANE PAVEMENT REPLACEMENTS LESS THAN 30 FEET IN LENGTH, THE CONTRACTOR MAY INSTALL DRILLED TIE BARS ON 6:1 SKEW HORIZONTALLY, DIRECTION OF SKEW ALTERNATING WITH EACH SUCCESSIVE BAR. DRIVE SKEWED TIE BARS TO A DEPTH OF 6 INCHES IN A HOLE OF SUCH A DIAMETER

(2) USE AN ENGINEER APPROVED BOND BREAKER (E.G. RELEASE AGENT, CURING COMPOUND) FOR SINGLE LANE REPAIRS UP TO 15 FEET IN LENGTH.

(3) ANCHOR TIE BARS INTO DRILLED HOES WITH AN EPOXY.

6

#### U ~ 0 . 4 ~ 0 ñ ~ SDD

## **BASE PATCHING CONCRETE**

STATE OF WISCONSIN DEPARTMENT OF