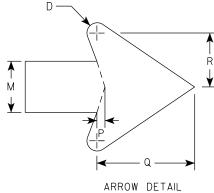

| STATE PROJECT                                                                                                                                                                                                                                                                                                                                                                                                                                                                                                                                                                                                                                                                                                                                                                                                                                                                                                                                                                                                                                                                                                                                                                                                                                                                                                                                                                                                                                                                                                                                                                                                                                                                                                                                                                                                                                                                                                                                                                                                                                                                                                                  | FEDERAL P                                                                                                                                                                                                                                                                                                                                                                                                                                                                                                                                                                                                                                                                                                                                                                                                                                                                                                                                                                                                                                                                                                                                                                                                                                                                                                                                                                                                                                                                                                                                                                                                                                                                                                                                                                                                                                                                                                                                                                                                                                                                                                                                                                                                                                                                                                                                                                                                                                                                                                                                                                                                                                                                                                                                                                                                                                                                                                                                                                                                                                                                                                                                                                                                                                                                                                                                                                                           | ROJECT                                                                                                                                                                                                                                                                                                                                                                                                                                                                                                                                                                                                                                                                                                                                                                                                                                                                                                                                                                                                                                                                                                                                                                                                                                                                                                                                                                                                                                                                                                                                                                                                                                                                                                                                                                                                                                                                                                                                                                                                                                                                                                                                                                                                                                                                                                                                                                                                                                                                                                                                                                                                                                                                                                                                                                                                                                   |
|--------------------------------------------------------------------------------------------------------------------------------------------------------------------------------------------------------------------------------------------------------------------------------------------------------------------------------------------------------------------------------------------------------------------------------------------------------------------------------------------------------------------------------------------------------------------------------------------------------------------------------------------------------------------------------------------------------------------------------------------------------------------------------------------------------------------------------------------------------------------------------------------------------------------------------------------------------------------------------------------------------------------------------------------------------------------------------------------------------------------------------------------------------------------------------------------------------------------------------------------------------------------------------------------------------------------------------------------------------------------------------------------------------------------------------------------------------------------------------------------------------------------------------------------------------------------------------------------------------------------------------------------------------------------------------------------------------------------------------------------------------------------------------------------------------------------------------------------------------------------------------------------------------------------------------------------------------------------------------------------------------------------------------------------------------------------------------------------------------------------------------|-----------------------------------------------------------------------------------------------------------------------------------------------------------------------------------------------------------------------------------------------------------------------------------------------------------------------------------------------------------------------------------------------------------------------------------------------------------------------------------------------------------------------------------------------------------------------------------------------------------------------------------------------------------------------------------------------------------------------------------------------------------------------------------------------------------------------------------------------------------------------------------------------------------------------------------------------------------------------------------------------------------------------------------------------------------------------------------------------------------------------------------------------------------------------------------------------------------------------------------------------------------------------------------------------------------------------------------------------------------------------------------------------------------------------------------------------------------------------------------------------------------------------------------------------------------------------------------------------------------------------------------------------------------------------------------------------------------------------------------------------------------------------------------------------------------------------------------------------------------------------------------------------------------------------------------------------------------------------------------------------------------------------------------------------------------------------------------------------------------------------------------------------------------------------------------------------------------------------------------------------------------------------------------------------------------------------------------------------------------------------------------------------------------------------------------------------------------------------------------------------------------------------------------------------------------------------------------------------------------------------------------------------------------------------------------------------------------------------------------------------------------------------------------------------------------------------------------------------------------------------------------------------------------------------------------------------------------------------------------------------------------------------------------------------------------------------------------------------------------------------------------------------------------------------------------------------------------------------------------------------------------------------------------------------------------------------------------------------------------------------------------------------------|------------------------------------------------------------------------------------------------------------------------------------------------------------------------------------------------------------------------------------------------------------------------------------------------------------------------------------------------------------------------------------------------------------------------------------------------------------------------------------------------------------------------------------------------------------------------------------------------------------------------------------------------------------------------------------------------------------------------------------------------------------------------------------------------------------------------------------------------------------------------------------------------------------------------------------------------------------------------------------------------------------------------------------------------------------------------------------------------------------------------------------------------------------------------------------------------------------------------------------------------------------------------------------------------------------------------------------------------------------------------------------------------------------------------------------------------------------------------------------------------------------------------------------------------------------------------------------------------------------------------------------------------------------------------------------------------------------------------------------------------------------------------------------------------------------------------------------------------------------------------------------------------------------------------------------------------------------------------------------------------------------------------------------------------------------------------------------------------------------------------------------------------------------------------------------------------------------------------------------------------------------------------------------------------------------------------------------------------------------------------------------------------------------------------------------------------------------------------------------------------------------------------------------------------------------------------------------------------------------------------------------------------------------------------------------------------------------------------------------------------------------------------------------------------------------------------------------------|
| and the state of t | PROJECT                                                                                                                                                                                                                                                                                                                                                                                                                                                                                                                                                                                                                                                                                                                                                                                                                                                                                                                                                                                                                                                                                                                                                                                                                                                                                                                                                                                                                                                                                                                                                                                                                                                                                                                                                                                                                                                                                                                                                                                                                                                                                                                                                                                                                                                                                                                                                                                                                                                                                                                                                                                                                                                                                                                                                                                                                                                                                                                                                                                                                                                                                                                                                                                                                                                                                                                                                                                             | CONTRACT                                                                                                                                                                                                                                                                                                                                                                                                                                                                                                                                                                                                                                                                                                                                                                                                                                                                                                                                                                                                                                                                                                                                                                                                                                                                                                                                                                                                                                                                                                                                                                                                                                                                                                                                                                                                                                                                                                                                                                                                                                                                                                                                                                                                                                                                                                                                                                                                                                                                                                                                                                                                                                                                                                                                                                                                                                 |
| 4677-10-71                                                                                                                                                                                                                                                                                                                                                                                                                                                                                                                                                                                                                                                                                                                                                                                                                                                                                                                                                                                                                                                                                                                                                                                                                                                                                                                                                                                                                                                                                                                                                                                                                                                                                                                                                                                                                                                                                                                                                                                                                                                                                                                     | WISC 202323                                                                                                                                                                                                                                                                                                                                                                                                                                                                                                                                                                                                                                                                                                                                                                                                                                                                                                                                                                                                                                                                                                                                                                                                                                                                                                                                                                                                                                                                                                                                                                                                                                                                                                                                                                                                                                                                                                                                                                                                                                                                                                                                                                                                                                                                                                                                                                                                                                                                                                                                                                                                                                                                                                                                                                                                                                                                                                                                                                                                                                                                                                                                                                                                                                                                                                                                                                                         | 2 1                                                                                                                                                                                                                                                                                                                                                                                                                                                                                                                                                                                                                                                                                                                                                                                                                                                                                                                                                                                                                                                                                                                                                                                                                                                                                                                                                                                                                                                                                                                                                                                                                                                                                                                                                                                                                                                                                                                                                                                                                                                                                                                                                                                                                                                                                                                                                                                                                                                                                                                                                                                                                                                                                                                                                                                                                                      |
|                                                                                                                                                                                                                                                                                                                                                                                                                                                                                                                                                                                                                                                                                                                                                                                                                                                                                                                                                                                                                                                                                                                                                                                                                                                                                                                                                                                                                                                                                                                                                                                                                                                                                                                                                                                                                                                                                                                                                                                                                                                                                                                                |                                                                                                                                                                                                                                                                                                                                                                                                                                                                                                                                                                                                                                                                                                                                                                                                                                                                                                                                                                                                                                                                                                                                                                                                                                                                                                                                                                                                                                                                                                                                                                                                                                                                                                                                                                                                                                                                                                                                                                                                                                                                                                                                                                                                                                                                                                                                                                                                                                                                                                                                                                                                                                                                                                                                                                                                                                                                                                                                                                                                                                                                                                                                                                                                                                                                                                                                                                                                     | -                                                                                                                                                                                                                                                                                                                                                                                                                                                                                                                                                                                                                                                                                                                                                                                                                                                                                                                                                                                                                                                                                                                                                                                                                                                                                                                                                                                                                                                                                                                                                                                                                                                                                                                                                                                                                                                                                                                                                                                                                                                                                                                                                                                                                                                                                                                                                                                                                                                                                                                                                                                                                                                                                                                                                                                                                                        |
|                                                                                                                                                                                                                                                                                                                                                                                                                                                                                                                                                                                                                                                                                                                                                                                                                                                                                                                                                                                                                                                                                                                                                                                                                                                                                                                                                                                                                                                                                                                                                                                                                                                                                                                                                                                                                                                                                                                                                                                                                                                                                                                                |                                                                                                                                                                                                                                                                                                                                                                                                                                                                                                                                                                                                                                                                                                                                                                                                                                                                                                                                                                                                                                                                                                                                                                                                                                                                                                                                                                                                                                                                                                                                                                                                                                                                                                                                                                                                                                                                                                                                                                                                                                                                                                                                                                                                                                                                                                                                                                                                                                                                                                                                                                                                                                                                                                                                                                                                                                                                                                                                                                                                                                                                                                                                                                                                                                                                                                                                                                                                     |                                                                                                                                                                                                                                                                                                                                                                                                                                                                                                                                                                                                                                                                                                                                                                                                                                                                                                                                                                                                                                                                                                                                                                                                                                                                                                                                                                                                                                                                                                                                                                                                                                                                                                                                                                                                                                                                                                                                                                                                                                                                                                                                                                                                                                                                                                                                                                                                                                                                                                                                                                                                                                                                                                                                                                                                                                          |
|                                                                                                                                                                                                                                                                                                                                                                                                                                                                                                                                                                                                                                                                                                                                                                                                                                                                                                                                                                                                                                                                                                                                                                                                                                                                                                                                                                                                                                                                                                                                                                                                                                                                                                                                                                                                                                                                                                                                                                                                                                                                                                                                |                                                                                                                                                                                                                                                                                                                                                                                                                                                                                                                                                                                                                                                                                                                                                                                                                                                                                                                                                                                                                                                                                                                                                                                                                                                                                                                                                                                                                                                                                                                                                                                                                                                                                                                                                                                                                                                                                                                                                                                                                                                                                                                                                                                                                                                                                                                                                                                                                                                                                                                                                                                                                                                                                                                                                                                                                                                                                                                                                                                                                                                                                                                                                                                                                                                                                                                                                                                                     |                                                                                                                                                                                                                                                                                                                                                                                                                                                                                                                                                                                                                                                                                                                                                                                                                                                                                                                                                                                                                                                                                                                                                                                                                                                                                                                                                                                                                                                                                                                                                                                                                                                                                                                                                                                                                                                                                                                                                                                                                                                                                                                                                                                                                                                                                                                                                                                                                                                                                                                                                                                                                                                                                                                                                                                                                                          |
|                                                                                                                                                                                                                                                                                                                                                                                                                                                                                                                                                                                                                                                                                                                                                                                                                                                                                                                                                                                                                                                                                                                                                                                                                                                                                                                                                                                                                                                                                                                                                                                                                                                                                                                                                                                                                                                                                                                                                                                                                                                                                                                                |                                                                                                                                                                                                                                                                                                                                                                                                                                                                                                                                                                                                                                                                                                                                                                                                                                                                                                                                                                                                                                                                                                                                                                                                                                                                                                                                                                                                                                                                                                                                                                                                                                                                                                                                                                                                                                                                                                                                                                                                                                                                                                                                                                                                                                                                                                                                                                                                                                                                                                                                                                                                                                                                                                                                                                                                                                                                                                                                                                                                                                                                                                                                                                                                                                                                                                                                                                                                     |                                                                                                                                                                                                                                                                                                                                                                                                                                                                                                                                                                                                                                                                                                                                                                                                                                                                                                                                                                                                                                                                                                                                                                                                                                                                                                                                                                                                                                                                                                                                                                                                                                                                                                                                                                                                                                                                                                                                                                                                                                                                                                                                                                                                                                                                                                                                                                                                                                                                                                                                                                                                                                                                                                                                                                                                                                          |
|                                                                                                                                                                                                                                                                                                                                                                                                                                                                                                                                                                                                                                                                                                                                                                                                                                                                                                                                                                                                                                                                                                                                                                                                                                                                                                                                                                                                                                                                                                                                                                                                                                                                                                                                                                                                                                                                                                                                                                                                                                                                                                                                |                                                                                                                                                                                                                                                                                                                                                                                                                                                                                                                                                                                                                                                                                                                                                                                                                                                                                                                                                                                                                                                                                                                                                                                                                                                                                                                                                                                                                                                                                                                                                                                                                                                                                                                                                                                                                                                                                                                                                                                                                                                                                                                                                                                                                                                                                                                                                                                                                                                                                                                                                                                                                                                                                                                                                                                                                                                                                                                                                                                                                                                                                                                                                                                                                                                                                                                                                                                                     |                                                                                                                                                                                                                                                                                                                                                                                                                                                                                                                                                                                                                                                                                                                                                                                                                                                                                                                                                                                                                                                                                                                                                                                                                                                                                                                                                                                                                                                                                                                                                                                                                                                                                                                                                                                                                                                                                                                                                                                                                                                                                                                                                                                                                                                                                                                                                                                                                                                                                                                                                                                                                                                                                                                                                                                                                                          |
|                                                                                                                                                                                                                                                                                                                                                                                                                                                                                                                                                                                                                                                                                                                                                                                                                                                                                                                                                                                                                                                                                                                                                                                                                                                                                                                                                                                                                                                                                                                                                                                                                                                                                                                                                                                                                                                                                                                                                                                                                                                                                                                                |                                                                                                                                                                                                                                                                                                                                                                                                                                                                                                                                                                                                                                                                                                                                                                                                                                                                                                                                                                                                                                                                                                                                                                                                                                                                                                                                                                                                                                                                                                                                                                                                                                                                                                                                                                                                                                                                                                                                                                                                                                                                                                                                                                                                                                                                                                                                                                                                                                                                                                                                                                                                                                                                                                                                                                                                                                                                                                                                                                                                                                                                                                                                                                                                                                                                                                                                                                                                     |                                                                                                                                                                                                                                                                                                                                                                                                                                                                                                                                                                                                                                                                                                                                                                                                                                                                                                                                                                                                                                                                                                                                                                                                                                                                                                                                                                                                                                                                                                                                                                                                                                                                                                                                                                                                                                                                                                                                                                                                                                                                                                                                                                                                                                                                                                                                                                                                                                                                                                                                                                                                                                                                                                                                                                                                                                          |
|                                                                                                                                                                                                                                                                                                                                                                                                                                                                                                                                                                                                                                                                                                                                                                                                                                                                                                                                                                                                                                                                                                                                                                                                                                                                                                                                                                                                                                                                                                                                                                                                                                                                                                                                                                                                                                                                                                                                                                                                                                                                                                                                |                                                                                                                                                                                                                                                                                                                                                                                                                                                                                                                                                                                                                                                                                                                                                                                                                                                                                                                                                                                                                                                                                                                                                                                                                                                                                                                                                                                                                                                                                                                                                                                                                                                                                                                                                                                                                                                                                                                                                                                                                                                                                                                                                                                                                                                                                                                                                                                                                                                                                                                                                                                                                                                                                                                                                                                                                                                                                                                                                                                                                                                                                                                                                                                                                                                                                                                                                                                                     |                                                                                                                                                                                                                                                                                                                                                                                                                                                                                                                                                                                                                                                                                                                                                                                                                                                                                                                                                                                                                                                                                                                                                                                                                                                                                                                                                                                                                                                                                                                                                                                                                                                                                                                                                                                                                                                                                                                                                                                                                                                                                                                                                                                                                                                                                                                                                                                                                                                                                                                                                                                                                                                                                                                                                                                                                                          |
|                                                                                                                                                                                                                                                                                                                                                                                                                                                                                                                                                                                                                                                                                                                                                                                                                                                                                                                                                                                                                                                                                                                                                                                                                                                                                                                                                                                                                                                                                                                                                                                                                                                                                                                                                                                                                                                                                                                                                                                                                                                                                                                                |                                                                                                                                                                                                                                                                                                                                                                                                                                                                                                                                                                                                                                                                                                                                                                                                                                                                                                                                                                                                                                                                                                                                                                                                                                                                                                                                                                                                                                                                                                                                                                                                                                                                                                                                                                                                                                                                                                                                                                                                                                                                                                                                                                                                                                                                                                                                                                                                                                                                                                                                                                                                                                                                                                                                                                                                                                                                                                                                                                                                                                                                                                                                                                                                                                                                                                                                                                                                     |                                                                                                                                                                                                                                                                                                                                                                                                                                                                                                                                                                                                                                                                                                                                                                                                                                                                                                                                                                                                                                                                                                                                                                                                                                                                                                                                                                                                                                                                                                                                                                                                                                                                                                                                                                                                                                                                                                                                                                                                                                                                                                                                                                                                                                                                                                                                                                                                                                                                                                                                                                                                                                                                                                                                                                                                                                          |
|                                                                                                                                                                                                                                                                                                                                                                                                                                                                                                                                                                                                                                                                                                                                                                                                                                                                                                                                                                                                                                                                                                                                                                                                                                                                                                                                                                                                                                                                                                                                                                                                                                                                                                                                                                                                                                                                                                                                                                                                                                                                                                                                |                                                                                                                                                                                                                                                                                                                                                                                                                                                                                                                                                                                                                                                                                                                                                                                                                                                                                                                                                                                                                                                                                                                                                                                                                                                                                                                                                                                                                                                                                                                                                                                                                                                                                                                                                                                                                                                                                                                                                                                                                                                                                                                                                                                                                                                                                                                                                                                                                                                                                                                                                                                                                                                                                                                                                                                                                                                                                                                                                                                                                                                                                                                                                                                                                                                                                                                                                                                                     |                                                                                                                                                                                                                                                                                                                                                                                                                                                                                                                                                                                                                                                                                                                                                                                                                                                                                                                                                                                                                                                                                                                                                                                                                                                                                                                                                                                                                                                                                                                                                                                                                                                                                                                                                                                                                                                                                                                                                                                                                                                                                                                                                                                                                                                                                                                                                                                                                                                                                                                                                                                                                                                                                                                                                                                                                                          |
|                                                                                                                                                                                                                                                                                                                                                                                                                                                                                                                                                                                                                                                                                                                                                                                                                                                                                                                                                                                                                                                                                                                                                                                                                                                                                                                                                                                                                                                                                                                                                                                                                                                                                                                                                                                                                                                                                                                                                                                                                                                                                                                                |                                                                                                                                                                                                                                                                                                                                                                                                                                                                                                                                                                                                                                                                                                                                                                                                                                                                                                                                                                                                                                                                                                                                                                                                                                                                                                                                                                                                                                                                                                                                                                                                                                                                                                                                                                                                                                                                                                                                                                                                                                                                                                                                                                                                                                                                                                                                                                                                                                                                                                                                                                                                                                                                                                                                                                                                                                                                                                                                                                                                                                                                                                                                                                                                                                                                                                                                                                                                     |                                                                                                                                                                                                                                                                                                                                                                                                                                                                                                                                                                                                                                                                                                                                                                                                                                                                                                                                                                                                                                                                                                                                                                                                                                                                                                                                                                                                                                                                                                                                                                                                                                                                                                                                                                                                                                                                                                                                                                                                                                                                                                                                                                                                                                                                                                                                                                                                                                                                                                                                                                                                                                                                                                                                                                                                                                          |
|                                                                                                                                                                                                                                                                                                                                                                                                                                                                                                                                                                                                                                                                                                                                                                                                                                                                                                                                                                                                                                                                                                                                                                                                                                                                                                                                                                                                                                                                                                                                                                                                                                                                                                                                                                                                                                                                                                                                                                                                                                                                                                                                |                                                                                                                                                                                                                                                                                                                                                                                                                                                                                                                                                                                                                                                                                                                                                                                                                                                                                                                                                                                                                                                                                                                                                                                                                                                                                                                                                                                                                                                                                                                                                                                                                                                                                                                                                                                                                                                                                                                                                                                                                                                                                                                                                                                                                                                                                                                                                                                                                                                                                                                                                                                                                                                                                                                                                                                                                                                                                                                                                                                                                                                                                                                                                                                                                                                                                                                                                                                                     |                                                                                                                                                                                                                                                                                                                                                                                                                                                                                                                                                                                                                                                                                                                                                                                                                                                                                                                                                                                                                                                                                                                                                                                                                                                                                                                                                                                                                                                                                                                                                                                                                                                                                                                                                                                                                                                                                                                                                                                                                                                                                                                                                                                                                                                                                                                                                                                                                                                                                                                                                                                                                                                                                                                                                                                                                                          |
|                                                                                                                                                                                                                                                                                                                                                                                                                                                                                                                                                                                                                                                                                                                                                                                                                                                                                                                                                                                                                                                                                                                                                                                                                                                                                                                                                                                                                                                                                                                                                                                                                                                                                                                                                                                                                                                                                                                                                                                                                                                                                                                                |                                                                                                                                                                                                                                                                                                                                                                                                                                                                                                                                                                                                                                                                                                                                                                                                                                                                                                                                                                                                                                                                                                                                                                                                                                                                                                                                                                                                                                                                                                                                                                                                                                                                                                                                                                                                                                                                                                                                                                                                                                                                                                                                                                                                                                                                                                                                                                                                                                                                                                                                                                                                                                                                                                                                                                                                                                                                                                                                                                                                                                                                                                                                                                                                                                                                                                                                                                                                     |                                                                                                                                                                                                                                                                                                                                                                                                                                                                                                                                                                                                                                                                                                                                                                                                                                                                                                                                                                                                                                                                                                                                                                                                                                                                                                                                                                                                                                                                                                                                                                                                                                                                                                                                                                                                                                                                                                                                                                                                                                                                                                                                                                                                                                                                                                                                                                                                                                                                                                                                                                                                                                                                                                                                                                                                                                          |
|                                                                                                                                                                                                                                                                                                                                                                                                                                                                                                                                                                                                                                                                                                                                                                                                                                                                                                                                                                                                                                                                                                                                                                                                                                                                                                                                                                                                                                                                                                                                                                                                                                                                                                                                                                                                                                                                                                                                                                                                                                                                                                                                |                                                                                                                                                                                                                                                                                                                                                                                                                                                                                                                                                                                                                                                                                                                                                                                                                                                                                                                                                                                                                                                                                                                                                                                                                                                                                                                                                                                                                                                                                                                                                                                                                                                                                                                                                                                                                                                                                                                                                                                                                                                                                                                                                                                                                                                                                                                                                                                                                                                                                                                                                                                                                                                                                                                                                                                                                                                                                                                                                                                                                                                                                                                                                                                                                                                                                                                                                                                                     |                                                                                                                                                                                                                                                                                                                                                                                                                                                                                                                                                                                                                                                                                                                                                                                                                                                                                                                                                                                                                                                                                                                                                                                                                                                                                                                                                                                                                                                                                                                                                                                                                                                                                                                                                                                                                                                                                                                                                                                                                                                                                                                                                                                                                                                                                                                                                                                                                                                                                                                                                                                                                                                                                                                                                                                                                                          |
|                                                                                                                                                                                                                                                                                                                                                                                                                                                                                                                                                                                                                                                                                                                                                                                                                                                                                                                                                                                                                                                                                                                                                                                                                                                                                                                                                                                                                                                                                                                                                                                                                                                                                                                                                                                                                                                                                                                                                                                                                                                                                                                                |                                                                                                                                                                                                                                                                                                                                                                                                                                                                                                                                                                                                                                                                                                                                                                                                                                                                                                                                                                                                                                                                                                                                                                                                                                                                                                                                                                                                                                                                                                                                                                                                                                                                                                                                                                                                                                                                                                                                                                                                                                                                                                                                                                                                                                                                                                                                                                                                                                                                                                                                                                                                                                                                                                                                                                                                                                                                                                                                                                                                                                                                                                                                                                                                                                                                                                                                                                                                     |                                                                                                                                                                                                                                                                                                                                                                                                                                                                                                                                                                                                                                                                                                                                                                                                                                                                                                                                                                                                                                                                                                                                                                                                                                                                                                                                                                                                                                                                                                                                                                                                                                                                                                                                                                                                                                                                                                                                                                                                                                                                                                                                                                                                                                                                                                                                                                                                                                                                                                                                                                                                                                                                                                                                                                                                                                          |
|                                                                                                                                                                                                                                                                                                                                                                                                                                                                                                                                                                                                                                                                                                                                                                                                                                                                                                                                                                                                                                                                                                                                                                                                                                                                                                                                                                                                                                                                                                                                                                                                                                                                                                                                                                                                                                                                                                                                                                                                                                                                                                                                | [                                                                                                                                                                                                                                                                                                                                                                                                                                                                                                                                                                                                                                                                                                                                                                                                                                                                                                                                                                                                                                                                                                                                                                                                                                                                                                                                                                                                                                                                                                                                                                                                                                                                                                                                                                                                                                                                                                                                                                                                                                                                                                                                                                                                                                                                                                                                                                                                                                                                                                                                                                                                                                                                                                                                                                                                                                                                                                                                                                                                                                                                                                                                                                                                                                                                                                                                                                                                   | alta                                                                                                                                                                                                                                                                                                                                                                                                                                                                                                                                                                                                                                                                                                                                                                                                                                                                                                                                                                                                                                                                                                                                                                                                                                                                                                                                                                                                                                                                                                                                                                                                                                                                                                                                                                                                                                                                                                                                                                                                                                                                                                                                                                                                                                                                                                                                                                                                                                                                                                                                                                                                                                                                                                                                                                                                                                     |
|                                                                                                                                                                                                                                                                                                                                                                                                                                                                                                                                                                                                                                                                                                                                                                                                                                                                                                                                                                                                                                                                                                                                                                                                                                                                                                                                                                                                                                                                                                                                                                                                                                                                                                                                                                                                                                                                                                                                                                                                                                                                                                                                | ACCEPTED                                                                                                                                                                                                                                                                                                                                                                                                                                                                                                                                                                                                                                                                                                                                                                                                                                                                                                                                                                                                                                                                                                                                                                                                                                                                                                                                                                                                                                                                                                                                                                                                                                                                                                                                                                                                                                                                                                                                                                                                                                                                                                                                                                                                                                                                                                                                                                                                                                                                                                                                                                                                                                                                                                                                                                                                                                                                                                                                                                                                                                                                                                                                                                                                                                                                                                                                                                                            | FOR                                                                                                                                                                                                                                                                                                                                                                                                                                                                                                                                                                                                                                                                                                                                                                                                                                                                                                                                                                                                                                                                                                                                                                                                                                                                                                                                                                                                                                                                                                                                                                                                                                                                                                                                                                                                                                                                                                                                                                                                                                                                                                                                                                                                                                                                                                                                                                                                                                                                                                                                                                                                                                                                                                                                                                                                                                      |
|                                                                                                                                                                                                                                                                                                                                                                                                                                                                                                                                                                                                                                                                                                                                                                                                                                                                                                                                                                                                                                                                                                                                                                                                                                                                                                                                                                                                                                                                                                                                                                                                                                                                                                                                                                                                                                                                                                                                                                                                                                                                                                                                | COUNTY                                                                                                                                                                                                                                                                                                                                                                                                                                                                                                                                                                                                                                                                                                                                                                                                                                                                                                                                                                                                                                                                                                                                                                                                                                                                                                                                                                                                                                                                                                                                                                                                                                                                                                                                                                                                                                                                                                                                                                                                                                                                                                                                                                                                                                                                                                                                                                                                                                                                                                                                                                                                                                                                                                                                                                                                                                                                                                                                                                                                                                                                                                                                                                                                                                                                                                                                                                                              | OUTAGAMIE                                                                                                                                                                                                                                                                                                                                                                                                                                                                                                                                                                                                                                                                                                                                                                                                                                                                                                                                                                                                                                                                                                                                                                                                                                                                                                                                                                                                                                                                                                                                                                                                                                                                                                                                                                                                                                                                                                                                                                                                                                                                                                                                                                                                                                                                                                                                                                                                                                                                                                                                                                                                                                                                                                                                                                                                                                |
|                                                                                                                                                                                                                                                                                                                                                                                                                                                                                                                                                                                                                                                                                                                                                                                                                                                                                                                                                                                                                                                                                                                                                                                                                                                                                                                                                                                                                                                                                                                                                                                                                                                                                                                                                                                                                                                                                                                                                                                                                                                                                                                                |                                                                                                                                                                                                                                                                                                                                                                                                                                                                                                                                                                                                                                                                                                                                                                                                                                                                                                                                                                                                                                                                                                                                                                                                                                                                                                                                                                                                                                                                                                                                                                                                                                                                                                                                                                                                                                                                                                                                                                                                                                                                                                                                                                                                                                                                                                                                                                                                                                                                                                                                                                                                                                                                                                                                                                                                                                                                                                                                                                                                                                                                                                                                                                                                                                                                                                                                                                                                     |                                                                                                                                                                                                                                                                                                                                                                                                                                                                                                                                                                                                                                                                                                                                                                                                                                                                                                                                                                                                                                                                                                                                                                                                                                                                                                                                                                                                                                                                                                                                                                                                                                                                                                                                                                                                                                                                                                                                                                                                                                                                                                                                                                                                                                                                                                                                                                                                                                                                                                                                                                                                                                                                                                                                                                                                                                          |
|                                                                                                                                                                                                                                                                                                                                                                                                                                                                                                                                                                                                                                                                                                                                                                                                                                                                                                                                                                                                                                                                                                                                                                                                                                                                                                                                                                                                                                                                                                                                                                                                                                                                                                                                                                                                                                                                                                                                                                                                                                                                                                                                |                                                                                                                                                                                                                                                                                                                                                                                                                                                                                                                                                                                                                                                                                                                                                                                                                                                                                                                                                                                                                                                                                                                                                                                                                                                                                                                                                                                                                                                                                                                                                                                                                                                                                                                                                                                                                                                                                                                                                                                                                                                                                                                                                                                                                                                                                                                                                                                                                                                                                                                                                                                                                                                                                                                                                                                                                                                                                                                                                                                                                                                                                                                                                                                                                                                                                                                                                                                                     |                                                                                                                                                                                                                                                                                                                                                                                                                                                                                                                                                                                                                                                                                                                                                                                                                                                                                                                                                                                                                                                                                                                                                                                                                                                                                                                                                                                                                                                                                                                                                                                                                                                                                                                                                                                                                                                                                                                                                                                                                                                                                                                                                                                                                                                                                                                                                                                                                                                                                                                                                                                                                                                                                                                                                                                                                                          |
|                                                                                                                                                                                                                                                                                                                                                                                                                                                                                                                                                                                                                                                                                                                                                                                                                                                                                                                                                                                                                                                                                                                                                                                                                                                                                                                                                                                                                                                                                                                                                                                                                                                                                                                                                                                                                                                                                                                                                                                                                                                                                                                                | 0                                                                                                                                                                                                                                                                                                                                                                                                                                                                                                                                                                                                                                                                                                                                                                                                                                                                                                                                                                                                                                                                                                                                                                                                                                                                                                                                                                                                                                                                                                                                                                                                                                                                                                                                                                                                                                                                                                                                                                                                                                                                                                                                                                                                                                                                                                                                                                                                                                                                                                                                                                                                                                                                                                                                                                                                                                                                                                                                                                                                                                                                                                                                                                                                                                                                                                                                                                                                   | 40                                                                                                                                                                                                                                                                                                                                                                                                                                                                                                                                                                                                                                                                                                                                                                                                                                                                                                                                                                                                                                                                                                                                                                                                                                                                                                                                                                                                                                                                                                                                                                                                                                                                                                                                                                                                                                                                                                                                                                                                                                                                                                                                                                                                                                                                                                                                                                                                                                                                                                                                                                                                                                                                                                                                                                                                                                       |
|                                                                                                                                                                                                                                                                                                                                                                                                                                                                                                                                                                                                                                                                                                                                                                                                                                                                                                                                                                                                                                                                                                                                                                                                                                                                                                                                                                                                                                                                                                                                                                                                                                                                                                                                                                                                                                                                                                                                                                                                                                                                                                                                | 10/25/2022                                                                                                                                                                                                                                                                                                                                                                                                                                                                                                                                                                                                                                                                                                                                                                                                                                                                                                                                                                                                                                                                                                                                                                                                                                                                                                                                                                                                                                                                                                                                                                                                                                                                                                                                                                                                                                                                                                                                                                                                                                                                                                                                                                                                                                                                                                                                                                                                                                                                                                                                                                                                                                                                                                                                                                                                                                                                                                                                                                                                                                                                                                                                                                                                                                                                                                                                                                                          | At                                                                                                                                                                                                                                                                                                                                                                                                                                                                                                                                                                                                                                                                                                                                                                                                                                                                                                                                                                                                                                                                                                                                                                                                                                                                                                                                                                                                                                                                                                                                                                                                                                                                                                                                                                                                                                                                                                                                                                                                                                                                                                                                                                                                                                                                                                                                                                                                                                                                                                                                                                                                                                                                                                                                                                                                                                       |
|                                                                                                                                                                                                                                                                                                                                                                                                                                                                                                                                                                                                                                                                                                                                                                                                                                                                                                                                                                                                                                                                                                                                                                                                                                                                                                                                                                                                                                                                                                                                                                                                                                                                                                                                                                                                                                                                                                                                                                                                                                                                                                                                | (Date)                                                                                                                                                                                                                                                                                                                                                                                                                                                                                                                                                                                                                                                                                                                                                                                                                                                                                                                                                                                                                                                                                                                                                                                                                                                                                                                                                                                                                                                                                                                                                                                                                                                                                                                                                                                                                                                                                                                                                                                                                                                                                                                                                                                                                                                                                                                                                                                                                                                                                                                                                                                                                                                                                                                                                                                                                                                                                                                                                                                                                                                                                                                                                                                                                                                                                                                                                                                              | ane & Title of Of (a)                                                                                                                                                                                                                                                                                                                                                                                                                                                                                                                                                                                                                                                                                                                                                                                                                                                                                                                                                                                                                                                                                                                                                                                                                                                                                                                                                                                                                                                                                                                                                                                                                                                                                                                                                                                                                                                                                                                                                                                                                                                                                                                                                                                                                                                                                                                                                                                                                                                                                                                                                                                                                                                                                                                                                                                                                    |
|                                                                                                                                                                                                                                                                                                                                                                                                                                                                                                                                                                                                                                                                                                                                                                                                                                                                                                                                                                                                                                                                                                                                                                                                                                                                                                                                                                                                                                                                                                                                                                                                                                                                                                                                                                                                                                                                                                                                                                                                                                                                                                                                | ORIGINAL PLANS F                                                                                                                                                                                                                                                                                                                                                                                                                                                                                                                                                                                                                                                                                                                                                                                                                                                                                                                                                                                                                                                                                                                                                                                                                                                                                                                                                                                                                                                                                                                                                                                                                                                                                                                                                                                                                                                                                                                                                                                                                                                                                                                                                                                                                                                                                                                                                                                                                                                                                                                                                                                                                                                                                                                                                                                                                                                                                                                                                                                                                                                                                                                                                                                                                                                                                                                                                                                    | REPARED BY                                                                                                                                                                                                                                                                                                                                                                                                                                                                                                                                                                                                                                                                                                                                                                                                                                                                                                                                                                                                                                                                                                                                                                                                                                                                                                                                                                                                                                                                                                                                                                                                                                                                                                                                                                                                                                                                                                                                                                                                                                                                                                                                                                                                                                                                                                                                                                                                                                                                                                                                                                                                                                                                                                                                                                                                                               |
|                                                                                                                                                                                                                                                                                                                                                                                                                                                                                                                                                                                                                                                                                                                                                                                                                                                                                                                                                                                                                                                                                                                                                                                                                                                                                                                                                                                                                                                                                                                                                                                                                                                                                                                                                                                                                                                                                                                                                                                                                                                                                                                                | UNIGINAL TEAMS T                                                                                                                                                                                                                                                                                                                                                                                                                                                                                                                                                                                                                                                                                                                                                                                                                                                                                                                                                                                                                                                                                                                                                                                                                                                                                                                                                                                                                                                                                                                                                                                                                                                                                                                                                                                                                                                                                                                                                                                                                                                                                                                                                                                                                                                                                                                                                                                                                                                                                                                                                                                                                                                                                                                                                                                                                                                                                                                                                                                                                                                                                                                                                                                                                                                                                                                                                                                    |                                                                                                                                                                                                                                                                                                                                                                                                                                                                                                                                                                                                                                                                                                                                                                                                                                                                                                                                                                                                                                                                                                                                                                                                                                                                                                                                                                                                                                                                                                                                                                                                                                                                                                                                                                                                                                                                                                                                                                                                                                                                                                                                                                                                                                                                                                                                                                                                                                                                                                                                                                                                                                                                                                                                                                                                                                          |
|                                                                                                                                                                                                                                                                                                                                                                                                                                                                                                                                                                                                                                                                                                                                                                                                                                                                                                                                                                                                                                                                                                                                                                                                                                                                                                                                                                                                                                                                                                                                                                                                                                                                                                                                                                                                                                                                                                                                                                                                                                                                                                                                | raSp                                                                                                                                                                                                                                                                                                                                                                                                                                                                                                                                                                                                                                                                                                                                                                                                                                                                                                                                                                                                                                                                                                                                                                                                                                                                                                                                                                                                                                                                                                                                                                                                                                                                                                                                                                                                                                                                                                                                                                                                                                                                                                                                                                                                                                                                                                                                                                                                                                                                                                                                                                                                                                                                                                                                                                                                                                                                                                                                                                                                                                                                                                                                                                                                                                                                                                                                                                                                | aith                                                                                                                                                                                                                                                                                                                                                                                                                                                                                                                                                                                                                                                                                                                                                                                                                                                                                                                                                                                                                                                                                                                                                                                                                                                                                                                                                                                                                                                                                                                                                                                                                                                                                                                                                                                                                                                                                                                                                                                                                                                                                                                                                                                                                                                                                                                                                                                                                                                                                                                                                                                                                                                                                                                                                                                                                                     |
|                                                                                                                                                                                                                                                                                                                                                                                                                                                                                                                                                                                                                                                                                                                                                                                                                                                                                                                                                                                                                                                                                                                                                                                                                                                                                                                                                                                                                                                                                                                                                                                                                                                                                                                                                                                                                                                                                                                                                                                                                                                                                                                                | IUSII                                                                                                                                                                                                                                                                                                                                                                                                                                                                                                                                                                                                                                                                                                                                                                                                                                                                                                                                                                                                                                                                                                                                                                                                                                                                                                                                                                                                                                                                                                                                                                                                                                                                                                                                                                                                                                                                                                                                                                                                                                                                                                                                                                                                                                                                                                                                                                                                                                                                                                                                                                                                                                                                                                                                                                                                                                                                                                                                                                                                                                                                                                                                                                                                                                                                                                                                                                                               |                                                                                                                                                                                                                                                                                                                                                                                                                                                                                                                                                                                                                                                                                                                                                                                                                                                                                                                                                                                                                                                                                                                                                                                                                                                                                                                                                                                                                                                                                                                                                                                                                                                                                                                                                                                                                                                                                                                                                                                                                                                                                                                                                                                                                                                                                                                                                                                                                                                                                                                                                                                                                                                                                                                                                                                                                                          |
|                                                                                                                                                                                                                                                                                                                                                                                                                                                                                                                                                                                                                                                                                                                                                                                                                                                                                                                                                                                                                                                                                                                                                                                                                                                                                                                                                                                                                                                                                                                                                                                                                                                                                                                                                                                                                                                                                                                                                                                                                                                                                                                                | CREATIVITY BEYOND                                                                                                                                                                                                                                                                                                                                                                                                                                                                                                                                                                                                                                                                                                                                                                                                                                                                                                                                                                                                                                                                                                                                                                                                                                                                                                                                                                                                                                                                                                                                                                                                                                                                                                                                                                                                                                                                                                                                                                                                                                                                                                                                                                                                                                                                                                                                                                                                                                                                                                                                                                                                                                                                                                                                                                                                                                                                                                                                                                                                                                                                                                                                                                                                                                                                                                                                                                                   | ENGINEERING                                                                                                                                                                                                                                                                                                                                                                                                                                                                                                                                                                                                                                                                                                                                                                                                                                                                                                                                                                                                                                                                                                                                                                                                                                                                                                                                                                                                                                                                                                                                                                                                                                                                                                                                                                                                                                                                                                                                                                                                                                                                                                                                                                                                                                                                                                                                                                                                                                                                                                                                                                                                                                                                                                                                                                                                                              |
|                                                                                                                                                                                                                                                                                                                                                                                                                                                                                                                                                                                                                                                                                                                                                                                                                                                                                                                                                                                                                                                                                                                                                                                                                                                                                                                                                                                                                                                                                                                                                                                                                                                                                                                                                                                                                                                                                                                                                                                                                                                                                                                                | rasmith.com                                                                                                                                                                                                                                                                                                                                                                                                                                                                                                                                                                                                                                                                                                                                                                                                                                                                                                                                                                                                                                                                                                                                                                                                                                                                                                                                                                                                                                                                                                                                                                                                                                                                                                                                                                                                                                                                                                                                                                                                                                                                                                                                                                                                                                                                                                                                                                                                                                                                                                                                                                                                                                                                                                                                                                                                                                                                                                                                                                                                                                                                                                                                                                                                                                                                                                                                                                                         | 100-                                                                                                                                                                                                                                                                                                                                                                                                                                                                                                                                                                                                                                                                                                                                                                                                                                                                                                                                                                                                                                                                                                                                                                                                                                                                                                                                                                                                                                                                                                                                                                                                                                                                                                                                                                                                                                                                                                                                                                                                                                                                                                                                                                                                                                                                                                                                                                                                                                                                                                                                                                                                                                                                                                                                                                                                                                     |
|                                                                                                                                                                                                                                                                                                                                                                                                                                                                                                                                                                                                                                                                                                                                                                                                                                                                                                                                                                                                                                                                                                                                                                                                                                                                                                                                                                                                                                                                                                                                                                                                                                                                                                                                                                                                                                                                                                                                                                                                                                                                                                                                | OUN NAMES AND A STATES                                                                                                                                                                                                                                                                                                                                                                                                                                                                                                                                                                                                                                                                                                                                                                                                                                                                                                                                                                                                                                                                                                                                                                                                                                                                                                                                                                                                                                                                                                                                                                                                                                                                                                                                                                                                                                                                                                                                                                                                                                                                                                                                                                                                                                                                                                                                                                                                                                                                                                                                                                                                                                                                                                                                                                                                                                                                                                                                                                                                                                                                                                                                                                                                                                                                                                                                                                              | aggggggg                                                                                                                                                                                                                                                                                                                                                                                                                                                                                                                                                                                                                                                                                                                                                                                                                                                                                                                                                                                                                                                                                                                                                                                                                                                                                                                                                                                                                                                                                                                                                                                                                                                                                                                                                                                                                                                                                                                                                                                                                                                                                                                                                                                                                                                                                                                                                                                                                                                                                                                                                                                                                                                                                                                                                                                                                                 |
|                                                                                                                                                                                                                                                                                                                                                                                                                                                                                                                                                                                                                                                                                                                                                                                                                                                                                                                                                                                                                                                                                                                                                                                                                                                                                                                                                                                                                                                                                                                                                                                                                                                                                                                                                                                                                                                                                                                                                                                                                                                                                                                                |                                                                                                                                                                                                                                                                                                                                                                                                                                                                                                                                                                                                                                                                                                                                                                                                                                                                                                                                                                                                                                                                                                                                                                                                                                                                                                                                                                                                                                                                                                                                                                                                                                                                                                                                                                                                                                                                                                                                                                                                                                                                                                                                                                                                                                                                                                                                                                                                                                                                                                                                                                                                                                                                                                                                                                                                                                                                                                                                                                                                                                                                                                                                                                                                                                                                                                                                                                                                     |                                                                                                                                                                                                                                                                                                                                                                                                                                                                                                                                                                                                                                                                                                                                                                                                                                                                                                                                                                                                                                                                                                                                                                                                                                                                                                                                                                                                                                                                                                                                                                                                                                                                                                                                                                                                                                                                                                                                                                                                                                                                                                                                                                                                                                                                                                                                                                                                                                                                                                                                                                                                                                                                                                                                                                                                                                          |
|                                                                                                                                                                                                                                                                                                                                                                                                                                                                                                                                                                                                                                                                                                                                                                                                                                                                                                                                                                                                                                                                                                                                                                                                                                                                                                                                                                                                                                                                                                                                                                                                                                                                                                                                                                                                                                                                                                                                                                                                                                                                                                                                | and SCOV                                                                                                                                                                                                                                                                                                                                                                                                                                                                                                                                                                                                                                                                                                                                                                                                                                                                                                                                                                                                                                                                                                                                                                                                                                                                                                                                                                                                                                                                                                                                                                                                                                                                                                                                                                                                                                                                                                                                                                                                                                                                                                                                                                                                                                                                                                                                                                                                                                                                                                                                                                                                                                                                                                                                                                                                                                                                                                                                                                                                                                                                                                                                                                                                                                                                                                                                                                                            | VSING                                                                                                                                                                                                                                                                                                                                                                                                                                                                                                                                                                                                                                                                                                                                                                                                                                                                                                                                                                                                                                                                                                                                                                                                                                                                                                                                                                                                                                                                                                                                                                                                                                                                                                                                                                                                                                                                                                                                                                                                                                                                                                                                                                                                                                                                                                                                                                                                                                                                                                                                                                                                                                                                                                                                                                                                                                    |
|                                                                                                                                                                                                                                                                                                                                                                                                                                                                                                                                                                                                                                                                                                                                                                                                                                                                                                                                                                                                                                                                                                                                                                                                                                                                                                                                                                                                                                                                                                                                                                                                                                                                                                                                                                                                                                                                                                                                                                                                                                                                                                                                | BBBBBBBBBBBBBBBBBBBBBBBBBBBBBBBBBBBBBB                                                                                                                                                                                                                                                                                                                                                                                                                                                                                                                                                                                                                                                                                                                                                                                                                                                                                                                                                                                                                                                                                                                                                                                                                                                                                                                                                                                                                                                                                                                                                                                                                                                                                                                                                                                                                                                                                                                                                                                                                                                                                                                                                                                                                                                                                                                                                                                                                                                                                                                                                                                                                                                                                                                                                                                                                                                                                                                                                                                                                                                                                                                                                                                                                                                                                                                                                              | VS I NOB                                                                                                                                                                                                                                                                                                                                                                                                                                                                                                                                                                                                                                                                                                                                                                                                                                                                                                                                                                                                                                                                                                                                                                                                                                                                                                                                                                                                                                                                                                                                                                                                                                                                                                                                                                                                                                                                                                                                                                                                                                                                                                                                                                                                                                                                                                                                                                                                                                                                                                                                                                                                                                                                                                                                                                                                                                 |
|                                                                                                                                                                                                                                                                                                                                                                                                                                                                                                                                                                                                                                                                                                                                                                                                                                                                                                                                                                                                                                                                                                                                                                                                                                                                                                                                                                                                                                                                                                                                                                                                                                                                                                                                                                                                                                                                                                                                                                                                                                                                                                                                | HINN SCOM                                                                                                                                                                                                                                                                                                                                                                                                                                                                                                                                                                                                                                                                                                                                                                                                                                                                                                                                                                                                                                                                                                                                                                                                                                                                                                                                                                                                                                                                                                                                                                                                                                                                                                                                                                                                                                                                                                                                                                                                                                                                                                                                                                                                                                                                                                                                                                                                                                                                                                                                                                                                                                                                                                                                                                                                                                                                                                                                                                                                                                                                                                                                                                                                                                                                                                                                                                                           | P                                                                                                                                                                                                                                                                                                                                                                                                                                                                                                                                                                                                                                                                                                                                                                                                                                                                                                                                                                                                                                                                                                                                                                                                                                                                                                                                                                                                                                                                                                                                                                                                                                                                                                                                                                                                                                                                                                                                                                                                                                                                                                                                                                                                                                                                                                                                                                                                                                                                                                                                                                                                                                                                                                                                                                                                                                        |
|                                                                                                                                                                                                                                                                                                                                                                                                                                                                                                                                                                                                                                                                                                                                                                                                                                                                                                                                                                                                                                                                                                                                                                                                                                                                                                                                                                                                                                                                                                                                                                                                                                                                                                                                                                                                                                                                                                                                                                                                                                                                                                                                | JOHN<br>BRUGGE                                                                                                                                                                                                                                                                                                                                                                                                                                                                                                                                                                                                                                                                                                                                                                                                                                                                                                                                                                                                                                                                                                                                                                                                                                                                                                                                                                                                                                                                                                                                                                                                                                                                                                                                                                                                                                                                                                                                                                                                                                                                                                                                                                                                                                                                                                                                                                                                                                                                                                                                                                                                                                                                                                                                                                                                                                                                                                                                                                                                                                                                                                                                                                                                                                                                                                                                                                                      | P. A                                                                                                                                                                                                                                                                                                                                                                                                                                                                                                                                                                                                                                                                                                                                                                                                                                                                                                                                                                                                                                                                                                                                                                                                                                                                                                                                                                                                                                                                                                                                                                                                                                                                                                                                                                                                                                                                                                                                                                                                                                                                                                                                                                                                                                                                                                                                                                                                                                                                                                                                                                                                                                                                                                                                                                                                                                     |
|                                                                                                                                                                                                                                                                                                                                                                                                                                                                                                                                                                                                                                                                                                                                                                                                                                                                                                                                                                                                                                                                                                                                                                                                                                                                                                                                                                                                                                                                                                                                                                                                                                                                                                                                                                                                                                                                                                                                                                                                                                                                                                                                | JOHN<br>BRUGGE<br>E-3973                                                                                                                                                                                                                                                                                                                                                                                                                                                                                                                                                                                                                                                                                                                                                                                                                                                                                                                                                                                                                                                                                                                                                                                                                                                                                                                                                                                                                                                                                                                                                                                                                                                                                                                                                                                                                                                                                                                                                                                                                                                                                                                                                                                                                                                                                                                                                                                                                                                                                                                                                                                                                                                                                                                                                                                                                                                                                                                                                                                                                                                                                                                                                                                                                                                                                                                                                                            | P. A                                                                                                                                                                                                                                                                                                                                                                                                                                                                                                                                                                                                                                                                                                                                                                                                                                                                                                                                                                                                                                                                                                                                                                                                                                                                                                                                                                                                                                                                                                                                                                                                                                                                                                                                                                                                                                                                                                                                                                                                                                                                                                                                                                                                                                                                                                                                                                                                                                                                                                                                                                                                                                                                                                                                                                                                                                     |
|                                                                                                                                                                                                                                                                                                                                                                                                                                                                                                                                                                                                                                                                                                                                                                                                                                                                                                                                                                                                                                                                                                                                                                                                                                                                                                                                                                                                                                                                                                                                                                                                                                                                                                                                                                                                                                                                                                                                                                                                                                                                                                                                | JOHN<br>BRUGGE<br>E-3973<br>BAYSIC                                                                                                                                                                                                                                                                                                                                                                                                                                                                                                                                                                                                                                                                                                                                                                                                                                                                                                                                                                                                                                                                                                                                                                                                                                                                                                                                                                                                                                                                                                                                                                                                                                                                                                                                                                                                                                                                                                                                                                                                                                                                                                                                                                                                                                                                                                                                                                                                                                                                                                                                                                                                                                                                                                                                                                                                                                                                                                                                                                                                                                                                                                                                                                                                                                                                                                                                                                  | P. A                                                                                                                                                                                                                                                                                                                                                                                                                                                                                                                                                                                                                                                                                                                                                                                                                                                                                                                                                                                                                                                                                                                                                                                                                                                                                                                                                                                                                                                                                                                                                                                                                                                                                                                                                                                                                                                                                                                                                                                                                                                                                                                                                                                                                                                                                                                                                                                                                                                                                                                                                                                                                                                                                                                                                                                                                                     |
|                                                                                                                                                                                                                                                                                                                                                                                                                                                                                                                                                                                                                                                                                                                                                                                                                                                                                                                                                                                                                                                                                                                                                                                                                                                                                                                                                                                                                                                                                                                                                                                                                                                                                                                                                                                                                                                                                                                                                                                                                                                                                                                                | JOHN<br>BRUGGE<br>E-3973<br>BAYSIC<br>WI                                                                                                                                                                                                                                                                                                                                                                                                                                                                                                                                                                                                                                                                                                                                                                                                                                                                                                                                                                                                                                                                                                                                                                                                                                                                                                                                                                                                                                                                                                                                                                                                                                                                                                                                                                                                                                                                                                                                                                                                                                                                                                                                                                                                                                                                                                                                                                                                                                                                                                                                                                                                                                                                                                                                                                                                                                                                                                                                                                                                                                                                                                                                                                                                                                                                                                                                                            | P. MAN                                                                                                                                                                                                                                                                                                                                                                                                                                                                                                                                                                                                                                                                                                                                                                                                                                                                                                                                                                                                                                                                                                                                                                                                                                                                                                                                                                                                                                                                                                                                                                                                                                                                                                                                                                                                                                                                                                                                                                                                                                                                                                                                                                                                                                                                                                                                                                                                                                                                                                                                                                                                                                                                                                                                                                                                                                   |
|                                                                                                                                                                                                                                                                                                                                                                                                                                                                                                                                                                                                                                                                                                                                                                                                                                                                                                                                                                                                                                                                                                                                                                                                                                                                                                                                                                                                                                                                                                                                                                                                                                                                                                                                                                                                                                                                                                                                                                                                                                                                                                                                | JOHN<br>BRUGGE<br>E-3973<br>BAYSID<br>WI                                                                                                                                                                                                                                                                                                                                                                                                                                                                                                                                                                                                                                                                                                                                                                                                                                                                                                                                                                                                                                                                                                                                                                                                                                                                                                                                                                                                                                                                                                                                                                                                                                                                                                                                                                                                                                                                                                                                                                                                                                                                                                                                                                                                                                                                                                                                                                                                                                                                                                                                                                                                                                                                                                                                                                                                                                                                                                                                                                                                                                                                                                                                                                                                                                                                                                                                                            | P. MAN                                                                                                                                                                                                                                                                                                                                                                                                                                                                                                                                                                                                                                                                                                                                                                                                                                                                                                                                                                                                                                                                                                                                                                                                                                                                                                                                                                                                                                                                                                                                                                                                                                                                                                                                                                                                                                                                                                                                                                                                                                                                                                                                                                                                                                                                                                                                                                                                                                                                                                                                                                                                                                                                                                                                                                                                                                   |
|                                                                                                                                                                                                                                                                                                                                                                                                                                                                                                                                                                                                                                                                                                                                                                                                                                                                                                                                                                                                                                                                                                                                                                                                                                                                                                                                                                                                                                                                                                                                                                                                                                                                                                                                                                                                                                                                                                                                                                                                                                                                                                                                | JOHN<br>BRUGGE<br>E-3973<br>BAYSIC<br>BAYSIC                                                                                                                                                                                                                                                                                                                                                                                                                                                                                                                                                                                                                                                                                                                                                                                                                                                                                                                                                                                                                                                                                                                                                                                                                                                                                                                                                                                                                                                                                                                                                                                                                                                                                                                                                                                                                                                                                                                                                                                                                                                                                                                                                                                                                                                                                                                                                                                                                                                                                                                                                                                                                                                                                                                                                                                                                                                                                                                                                                                                                                                                                                                                                                                                                                                                                                                                                        | P. MAN<br>MAN<br>SZ. LANGUNGOOO                                                                                                                                                                                                                                                                                                                                                                                                                                                                                                                                                                                                                                                                                                                                                                                                                                                                                                                                                                                                                                                                                                                                                                                                                                                                                                                                                                                                                                                                                                                                                                                                                                                                                                                                                                                                                                                                                                                                                                                                                                                                                                                                                                                                                                                                                                                                                                                                                                                                                                                                                                                                                                                                                                                                                                                                          |
|                                                                                                                                                                                                                                                                                                                                                                                                                                                                                                                                                                                                                                                                                                                                                                                                                                                                                                                                                                                                                                                                                                                                                                                                                                                                                                                                                                                                                                                                                                                                                                                                                                                                                                                                                                                                                                                                                                                                                                                                                                                                                                                                | JOHN<br>BRUGGE<br>E-3973<br>BAYSIC<br>BAYSIC<br>BASS/ONAL                                                                                                                                                                                                                                                                                                                                                                                                                                                                                                                                                                                                                                                                                                                                                                                                                                                                                                                                                                                                                                                                                                                                                                                                                                                                                                                                                                                                                                                                                                                                                                                                                                                                                                                                                                                                                                                                                                                                                                                                                                                                                                                                                                                                                                                                                                                                                                                                                                                                                                                                                                                                                                                                                                                                                                                                                                                                                                                                                                                                                                                                                                                                                                                                                                                                                                                                           | P. MAN<br>MAN<br>SZ. HANNANANANANANANANANANANANANANANANANANA                                                                                                                                                                                                                                                                                                                                                                                                                                                                                                                                                                                                                                                                                                                                                                                                                                                                                                                                                                                                                                                                                                                                                                                                                                                                                                                                                                                                                                                                                                                                                                                                                                                                                                                                                                                                                                                                                                                                                                                                                                                                                                                                                                                                                                                                                                                                                                                                                                                                                                                                                                                                                                                                                                                                                                             |
|                                                                                                                                                                                                                                                                                                                                                                                                                                                                                                                                                                                                                                                                                                                                                                                                                                                                                                                                                                                                                                                                                                                                                                                                                                                                                                                                                                                                                                                                                                                                                                                                                                                                                                                                                                                                                                                                                                                                                                                                                                                                                                                                | JOHN<br>BRUGGE<br>E-3973<br>BAYSIC<br>BAYSIC<br>BAYSIC<br>BAYSIC                                                                                                                                                                                                                                                                                                                                                                                                                                                                                                                                                                                                                                                                                                                                                                                                                                                                                                                                                                                                                                                                                                                                                                                                                                                                                                                                                                                                                                                                                                                                                                                                                                                                                                                                                                                                                                                                                                                                                                                                                                                                                                                                                                                                                                                                                                                                                                                                                                                                                                                                                                                                                                                                                                                                                                                                                                                                                                                                                                                                                                                                                                                                                                                                                                                                                                                                    | P. MAN<br>MAN<br>SE, J.J. HANNON<br>EENCLIM                                                                                                                                                                                                                                                                                                                                                                                                                                                                                                                                                                                                                                                                                                                                                                                                                                                                                                                                                                                                                                                                                                                                                                                                                                                                                                                                                                                                                                                                                                                                                                                                                                                                                                                                                                                                                                                                                                                                                                                                                                                                                                                                                                                                                                                                                                                                                                                                                                                                                                                                                                                                                                                                                                                                                                                              |
|                                                                                                                                                                                                                                                                                                                                                                                                                                                                                                                                                                                                                                                                                                                                                                                                                                                                                                                                                                                                                                                                                                                                                                                                                                                                                                                                                                                                                                                                                                                                                                                                                                                                                                                                                                                                                                                                                                                                                                                                                                                                                                                                | JOHN<br>BRUGGE<br>E-3973<br>BAYSIC<br>BAYSIC<br>BAYSIC<br>BAYSIC<br>BAYSIC<br>BAYSIC<br>BAYSIC<br>BAYSIC<br>BAYSIC<br>BAYSIC<br>BAYSIC<br>BAYSIC<br>BAYSIC<br>BAYSIC<br>BAYSIC<br>BAYSIC<br>BAYSIC<br>BAYSIC<br>BAYSIC<br>BAYSIC<br>BAYSIC<br>BAYSIC<br>BAYSIC<br>BAYSIC<br>BAYSIC<br>BAYSIC<br>BAYSIC<br>BAYSIC<br>BAYSIC<br>BAYSIC<br>BAYSIC<br>BAYSIC<br>BAYSIC<br>BAYSIC<br>BAYSIC<br>BAYSIC<br>BAYSIC<br>BAYSIC<br>BAYSIC<br>BAYSIC<br>BAYSIC<br>BAYSIC<br>BAYSIC<br>BAYSIC<br>BAYSIC<br>BAYSIC<br>BAYSIC<br>BAYSIC<br>BAYSIC<br>BAYSIC<br>BAYSIC<br>BAYSIC<br>BAYSIC<br>BAYSIC<br>BAYSIC<br>BAYSIC<br>BAYSIC<br>BAYSIC<br>BAYSIC<br>BAYSIC<br>BAYSIC<br>BAYSIC<br>BAYSIC<br>BAYSIC<br>BAYSIC<br>BAYSIC<br>BAYSIC<br>BAYSIC<br>BAYSIC<br>BAYSIC<br>BAYSIC<br>BAYSIC<br>BAYSIC<br>BAYSIC<br>BAYSIC<br>BAYSIC<br>BAYSIC<br>BAYSIC<br>BAYSIC<br>BAYSIC<br>BAYSIC<br>BAYSIC<br>BAYSIC<br>BAYSIC<br>BAYSIC<br>BAYSIC<br>BAYSIC<br>BAYSIC<br>BAYSIC<br>BAYSIC<br>BAYSIC<br>BAYSIC<br>BAYSIC<br>BAYSIC<br>BAYSIC<br>BAYSIC<br>BAYSIC<br>BAYSIC<br>BAYSIC<br>BAYSIC<br>BAYSIC<br>BAYSIC<br>BAYSIC<br>BAYSIC<br>BAYSIC<br>BAYSIC<br>BAYSIC<br>BAYSIC<br>BAYSIC<br>BAYSIC<br>BAYSIC<br>BAYSIC<br>BAYSIC<br>BAYSIC<br>BAYSIC<br>BAYSIC<br>BAYSIC<br>BAYSIC<br>BAYSIC<br>BAYSIC<br>BAYSIC<br>BAYSIC<br>BAYSIC<br>BAYSIC<br>BAYSIC<br>BAYSIC<br>BAYSIC<br>BAYSIC<br>BAYSIC<br>BAYSIC<br>BAYSIC<br>BAYSIC<br>BAYSIC<br>BAYSIC<br>BAYSIC<br>BAYSIC<br>BAYSIC<br>BAYSIC<br>BAYSIC<br>BAYSIC<br>BAYSIC<br>BAYSIC<br>BAYSIC<br>BAYSIC<br>BAYSIC<br>BAYSIC<br>BAYSIC<br>BAYSIC<br>BAYSIC<br>BAYSIC<br>BAYSIC<br>BAYSIC<br>BAYSIC<br>BAYSIC<br>BAYSIC<br>BAYSIC<br>BAYSIC<br>BAYSIC<br>BAYSIC<br>BAYSIC<br>BAYSIC<br>BAYSIC<br>BAYSIC<br>BAYSIC<br>BAYSIC<br>BAYSIC<br>BAYSIC<br>BAYSIC<br>BAYSIC<br>BAYSIC<br>BAYSIC<br>BAYSIC<br>BAYSIC<br>BAYSIC<br>BAYSIC<br>BAYSIC<br>BAYSIC<br>BAYSIC<br>BAYSIC<br>BAYSIC<br>BAYSIC<br>BAYSIC<br>BAYSIC<br>BAYSIC<br>BAYSIC<br>BAYSIC<br>BAYSIC<br>BAYSIC<br>BAYSIC<br>BAYSIC<br>BAYSIC<br>BAYSIC<br>BAYSIC<br>BAYSIC<br>BAYSIC<br>BAYSIC<br>BAYSIC<br>BAYSIC<br>BAYSIC<br>BAYSIC<br>BAYSIC<br>BAYSIC<br>BAYSIC<br>BAYSIC<br>BAYSIC<br>BAYSIC<br>BAYSIC<br>BAYSIC<br>BAYSIC<br>BAYSIC<br>BAYSIC<br>BAYSIC<br>BAYSIC<br>BAYSIC<br>BAYSIC<br>BAYSIC<br>BAYSIC<br>BAYSIC<br>BAYSIC<br>BAYSIC<br>BAYSIC<br>BAYSIC<br>BAYSIC<br>BAYSIC<br>BAYSIC<br>BAYSIC<br>BAYSIC<br>BAYSIC<br>BAYSIC<br>BAYSIC<br>BAYSIC<br>BAYSIC<br>BAYSIC<br>BAYSIC<br>BAYSIC<br>BAYSIC<br>BAYSIC<br>BAYSIC<br>BAYSIC<br>BAYSIC<br>BAYSIC<br>BAYSIC<br>BAYSIC<br>BAYSIC<br>BAYSIC<br>BAYSIC<br>BAYSIC<br>BAYSIC<br>BAYSIC<br>BAYSIC<br>BAYSIC<br>BAYSIC<br>BAYSIC<br>BAYSIC<br>BAYSIC<br>BAYSIC<br>BAYSIC<br>BAYSIC<br>BAYSIC<br>BAYSIC<br>BAYSIC<br>BAYSIC<br>BAYSIC<br>BAYSIC<br>BAYSIC<br>BAYSIC<br>BAYSIC<br>BAYSIC<br>BAYSIC<br>BAYSIC<br>BAYSIC<br>BAYSIC<br>BAYSIC<br>BAYSIC<br>BAYSIC<br>BAYSIC<br>BAYSIC<br>BAYSIC<br>BAYSIC<br>BAYSIC<br>BAYSIC<br>BAYSIC<br>BAYSIC<br>BAYSIC<br>BAYSIC<br>BAYSIC<br>BAYSIC<br>BAYSIC<br>BAYSIC<br>BAY                                                                                                                                                                                                                                                                                                                                                           | P. MAN<br>MAN<br>SE, J.J. HANNON<br>EENCI. HANNON<br>MAN                                                                                                                                                                                                                                                                                                                                                                                                                                                                                                                                                                                                                                                                                                                                                                                                                                                                                                                                                                                                                                                                                                                                                                                                                                                                                                                                                                                                                                                                                                                                                                                                                                                                                                                                                                                                                                                                                                                                                                                                                                                                                                                                                                                                                                                                                                                                                                                                                                                                                                                                                                                                                                                                                                                                                                                 |
|                                                                                                                                                                                                                                                                                                                                                                                                                                                                                                                                                                                                                                                                                                                                                                                                                                                                                                                                                                                                                                                                                                                                                                                                                                                                                                                                                                                                                                                                                                                                                                                                                                                                                                                                                                                                                                                                                                                                                                                                                                                                                                                                | JOHN<br>BRUGGE<br>E-3973<br>BAYSIC<br>BAYSIC<br>BAYSIC<br>BAYSIC<br>BAYSIC<br>BAYSIC<br>BAYSIC<br>BAYSIC<br>BAYSIC<br>BAYSIC<br>BAYSIC<br>BAYSIC<br>BAYSIC<br>BAYSIC<br>BAYSIC<br>BAYSIC<br>BAYSIC<br>BAYSIC<br>BAYSIC<br>BAYSIC<br>BAYSIC<br>BAYSIC<br>BAYSIC<br>BAYSIC<br>BAYSIC<br>BAYSIC<br>BAYSIC<br>BAYSIC<br>BAYSIC<br>BAYSIC<br>BAYSIC<br>BAYSIC<br>BAYSIC<br>BAYSIC<br>BAYSIC<br>BAYSIC<br>BAYSIC<br>BAYSIC<br>BAYSIC<br>BAYSIC<br>BAYSIC<br>BAYSIC<br>BAYSIC<br>BAYSIC<br>BAYSIC<br>BAYSIC<br>BAYSIC<br>BAYSIC<br>BAYSIC<br>BAYSIC<br>BAYSIC<br>BAYSIC<br>BAYSIC<br>BAYSIC<br>BAYSIC<br>BAYSIC<br>BAYSIC<br>BAYSIC<br>BAYSIC<br>BAYSIC<br>BAYSIC<br>BAYSIC<br>BAYSIC<br>BAYSIC<br>BAYSIC<br>BAYSIC<br>BAYSIC<br>BAYSIC<br>BAYSIC<br>BAYSIC<br>BAYSIC<br>BAYSIC<br>BAYSIC<br>BAYSIC<br>BAYSIC<br>BAYSIC<br>BAYSIC<br>BAYSIC<br>BAYSIC<br>BAYSIC<br>BAYSIC<br>BAYSIC<br>BAYSIC<br>BAYSIC<br>BAYSIC<br>BAYSIC<br>BAYSIC<br>BAYSIC<br>BAYSIC<br>BAYSIC<br>BAYSIC<br>BAYSIC<br>BAYSIC<br>BAYSIC<br>BAYSIC<br>BAYSIC<br>BAYSIC<br>BAYSIC<br>BAYSIC<br>BAYSIC<br>BAYSIC<br>BAYSIC<br>BAYSIC<br>BAYSIC<br>BAYSIC<br>BAYSIC<br>BAYSIC<br>BAYSIC<br>BAYSIC<br>BAYSIC<br>BAYSIC<br>BAYSIC<br>BAYSIC<br>BAYSIC<br>BAYSIC<br>BAYSIC<br>BAYSIC<br>BAYSIC<br>BAYSIC<br>BAYSIC<br>BAYSIC<br>BAYSIC<br>BAYSIC<br>BAYSIC<br>BAYSIC<br>BAYSIC<br>BAYSIC<br>BAYSIC<br>BAYSIC<br>BAYSIC<br>BAYSIC<br>BAYSIC<br>BAYSIC<br>BAYSIC<br>BAYSIC<br>BAYSIC<br>BAYSIC<br>BAYSIC<br>BAYSIC<br>BAYSIC<br>BAYSIC<br>BAYSIC<br>BAYSIC<br>BAYSIC<br>BAYSIC<br>BAYSIC<br>BAYSIC<br>BAYSIC<br>BAYSIC<br>BAYSIC<br>BAYSIC<br>BAYSIC<br>BAYSIC<br>BAYSIC<br>BAYSIC<br>BAYSIC<br>BAYSIC<br>BAYSIC<br>BAYSIC<br>BAYSIC<br>BAYSIC<br>BAYSIC<br>BAYSIC<br>BAYSIC<br>BAYSIC<br>BAYSIC<br>BAYSIC<br>BAYSIC<br>BAYSIC<br>BAYSIC<br>BAYSIC<br>BAYSIC<br>BAYSIC<br>BAYSIC<br>BAYSIC<br>BAYSIC<br>BAYSIC<br>BAYSIC<br>BAYSIC<br>BAYSIC<br>BAYSIC<br>BAYSIC<br>BAYSIC<br>BAYSIC<br>BAYSIC<br>BAYSIC<br>BAYSIC<br>BAYSIC<br>BAYSIC<br>BAYSIC<br>BAYSIC<br>BAYSIC<br>BAYSIC<br>BAYSIC<br>BAYSIC<br>BAYSIC<br>BAYSIC<br>BAYSIC<br>BAYSIC<br>BAYSIC<br>BAYSIC<br>BAYSIC<br>BAYSIC<br>BAYSIC<br>BAYSIC<br>BAYSIC<br>BAYSIC<br>BAYSIC<br>BAYSIC<br>BAYSIC<br>BAYSIC<br>BAYSIC<br>BAYSIC<br>BAYSIC<br>BAYSIC<br>BAYSIC<br>BAYSIC<br>BAYSIC<br>BAYSIC<br>BAYSIC<br>BAYSIC<br>BAYSIC<br>BAYSIC<br>BAYSIC<br>BAYSIC<br>BAYSIC<br>BAYSIC<br>BAYSIC<br>BAYSIC<br>BAYSIC<br>BAYSIC<br>BAYSIC<br>BAYSIC<br>BAYSIC<br>BAYSIC<br>BAYSIC<br>BAYSIC<br>BAYSIC<br>BAYSIC<br>BAYSIC<br>BAYSIC<br>BAYSIC<br>BAYSIC<br>BAYSIC<br>BAYSIC<br>BAYSIC<br>BAYSIC<br>BAYSIC<br>BAYSIC<br>BAYSIC<br>BAYSIC<br>BAYSIC<br>BAYSIC<br>BAYSIC<br>BAYSIC<br>BAYSIC<br>BAYSIC<br>BAYSIC<br>BAYSIC<br>BAYSIC<br>BAYSIC<br>BAYSIC<br>BAYSIC<br>BAYSIC<br>BAYSIC<br>BAYSIC<br>BAYSIC<br>BAYSIC<br>BAYSIC<br>BAYSIC<br>BAYSIC<br>BAYSIC<br>BAYSIC<br>BAYSIC<br>BAYSIC<br>BAYSIC<br>BAYSIC<br>BAYSIC<br>BAYSIC<br>BAYSIC<br>BAYSIC<br>BAYSIC<br>BAYSIC<br>BAYSIC<br>BAYSIC<br>BAYSIC<br>BAYSIC<br>BAYSIC<br>BAYSIC<br>BAY                                                                                                                                                                                                                                                                                                                                                           | P. HANNAR                                                                                                                                                                                                                                                                                                                                                                                                                                                                                                                                                                                                                                                                                                                                                                                                                                                                                                                                                                                                                                                                                                                                                                                                                                                                                                                                                                                                                                                                                                                                                                                                                                                                                                                                                                                                                                                                                                                                                                                                                                                                                                                                                                                                                                                                                                                                                                                                                                                                                                                                                                                                                                                                                                                                                                                                                                |
|                                                                                                                                                                                                                                                                                                                                                                                                                                                                                                                                                                                                                                                                                                                                                                                                                                                                                                                                                                                                                                                                                                                                                                                                                                                                                                                                                                                                                                                                                                                                                                                                                                                                                                                                                                                                                                                                                                                                                                                                                                                                                                                                | BRUGGE<br>E-3973<br>BAYSIC<br>WI<br>BAYSIC<br>SS / ONAL<br>10/31/2022                                                                                                                                                                                                                                                                                                                                                                                                                                                                                                                                                                                                                                                                                                                                                                                                                                                                                                                                                                                                                                                                                                                                                                                                                                                                                                                                                                                                                                                                                                                                                                                                                                                                                                                                                                                                                                                                                                                                                                                                                                                                                                                                                                                                                                                                                                                                                                                                                                                                                                                                                                                                                                                                                                                                                                                                                                                                                                                                                                                                                                                                                                                                                                                                                                                                                                                               | MAN<br>57<br>EENC<br>1990<br>1990<br>1990<br>1990<br>1990<br>1990<br>1990<br>1990<br>1990<br>1990<br>1990<br>1990<br>1990<br>1990<br>1990<br>1990<br>1990<br>1990<br>1990<br>1990<br>1990<br>1990<br>1990<br>1990<br>1990<br>1990<br>1990<br>1990<br>1990<br>1990<br>1990<br>1990<br>1990<br>1990<br>1990<br>1990<br>1990<br>1990<br>1990<br>1990<br>1990<br>1990<br>1990<br>1990<br>1990<br>1990<br>1990<br>1990<br>1990<br>1990<br>1990<br>1990<br>1990<br>1990<br>1990<br>1990<br>1990<br>1990<br>1990<br>1990<br>1990<br>1990<br>1990<br>1990<br>1990<br>1990<br>1990<br>1990<br>1990<br>1990<br>1990<br>1990<br>1990<br>1990<br>1990<br>1990<br>1990<br>1990<br>1990<br>1990<br>1990<br>1990<br>1990<br>1990<br>1990<br>1990<br>1990<br>1990<br>1990<br>1990<br>1990<br>1990<br>1990<br>1990<br>1990<br>1990<br>1990<br>1990<br>1990<br>1990<br>1990<br>1990<br>1990<br>1990<br>1990<br>1990<br>1990<br>1990<br>1990<br>1990<br>1990<br>1990<br>1990<br>1990<br>1990<br>1990<br>1990<br>1990<br>1990<br>1990<br>1990<br>1990<br>1990<br>1990<br>1990<br>1990<br>1990<br>1990<br>1990<br>1990<br>1990<br>1990<br>1990<br>1990<br>1990<br>1990<br>1990<br>1990<br>1990<br>1990<br>1990<br>1990<br>1990<br>1990<br>1990<br>1990<br>1990<br>1990<br>1990<br>1990<br>1990<br>1990<br>1990<br>1990<br>1990<br>1990<br>1990<br>1990<br>1990<br>1990<br>1990<br>1990<br>1990<br>1990<br>1990<br>1990<br>1990<br>1990<br>1990<br>1990<br>1990<br>1990<br>1990<br>1990<br>1990<br>1990<br>1990<br>1990<br>1990<br>1990<br>1990<br>1990<br>1990<br>1990<br>1990<br>1990<br>1990<br>1990<br>1990<br>1990<br>1990<br>1990<br>1990<br>1990<br>1990<br>1990<br>1990<br>1990<br>1990<br>1990<br>1990<br>1990<br>1990<br>1990<br>1990<br>1990<br>1990<br>1990<br>1990<br>1990<br>1990<br>1990<br>1990<br>1990<br>1990<br>1990<br>1990<br>1990<br>1990<br>1990<br>1990<br>1990<br>1990<br>1990<br>1990<br>1990<br>1990<br>1990<br>1990<br>1990<br>1990<br>1990<br>1990<br>1990<br>1990<br>1990<br>1990<br>1990<br>1990<br>1990<br>1990<br>1990<br>1990<br>1990<br>1990<br>1990<br>1990<br>1990<br>1990<br>1990<br>1990<br>1990<br>1990<br>1990<br>1990<br>1990<br>1990<br>1990<br>1990<br>1990<br>1990<br>1990<br>1990<br>1990<br>1990<br>1990<br>1990<br>1990<br>1990<br>1990<br>1990<br>1990<br>1990<br>1990<br>1990<br>1990<br>1990<br>1990<br>1990<br>1990<br>1990<br>1990<br>1990<br>1990<br>1990<br>1990<br>1990<br>1990<br>1990<br>1990<br>1990<br>1990<br>1990<br>1990<br>1990<br>1990<br>1990<br>1990<br>1990<br>1990<br>1990<br>1990<br>1990<br>1990<br>1990<br>1990<br>1990<br>1990<br>1990<br>1990<br>1990<br>1990<br>1990<br>1990<br>1990<br>1990<br>1990<br>1990<br>1990<br>1990<br>1990<br>1990<br>1990<br>1990<br>1990<br>1990<br>1990<br>1990<br>1990<br>1990<br>1990<br>1990<br>1990<br>1990<br>1990<br>1990<br>1990<br>1990<br>199 |
|                                                                                                                                                                                                                                                                                                                                                                                                                                                                                                                                                                                                                                                                                                                                                                                                                                                                                                                                                                                                                                                                                                                                                                                                                                                                                                                                                                                                                                                                                                                                                                                                                                                                                                                                                                                                                                                                                                                                                                                                                                                                                                                                | BRUGGE<br>E-3973<br>BAYSIC<br>WI<br>BAYSIC<br>SS, ONAL                                                                                                                                                                                                                                                                                                                                                                                                                                                                                                                                                                                                                                                                                                                                                                                                                                                                                                                                                                                                                                                                                                                                                                                                                                                                                                                                                                                                                                                                                                                                                                                                                                                                                                                                                                                                                                                                                                                                                                                                                                                                                                                                                                                                                                                                                                                                                                                                                                                                                                                                                                                                                                                                                                                                                                                                                                                                                                                                                                                                                                                                                                                                                                                                                                                                                                                                              | MAN<br>57<br>EENG<br>1000000000000000000000000000000000000                                                                                                                                                                                                                                                                                                                                                                                                                                                                                                                                                                                                                                                                                                                                                                                                                                                                                                                                                                                                                                                                                                                                                                                                                                                                                                                                                                                                                                                                                                                                                                                                                                                                                                                                                                                                                                                                                                                                                                                                                                                                                                                                                                                                                                                                                                                                                                                                                                                                                                                                                                                                                                                                                                                                                                               |
|                                                                                                                                                                                                                                                                                                                                                                                                                                                                                                                                                                                                                                                                                                                                                                                                                                                                                                                                                                                                                                                                                                                                                                                                                                                                                                                                                                                                                                                                                                                                                                                                                                                                                                                                                                                                                                                                                                                                                                                                                                                                                                                                | BRUGGE<br>E-3973<br>BAYSIC<br>WI<br>BAYSIC<br>SS / ONAL<br>10/31/2022                                                                                                                                                                                                                                                                                                                                                                                                                                                                                                                                                                                                                                                                                                                                                                                                                                                                                                                                                                                                                                                                                                                                                                                                                                                                                                                                                                                                                                                                                                                                                                                                                                                                                                                                                                                                                                                                                                                                                                                                                                                                                                                                                                                                                                                                                                                                                                                                                                                                                                                                                                                                                                                                                                                                                                                                                                                                                                                                                                                                                                                                                                                                                                                                                                                                                                                               | MAN<br>57<br>EENG<br>1000000000000000000000000000000000000                                                                                                                                                                                                                                                                                                                                                                                                                                                                                                                                                                                                                                                                                                                                                                                                                                                                                                                                                                                                                                                                                                                                                                                                                                                                                                                                                                                                                                                                                                                                                                                                                                                                                                                                                                                                                                                                                                                                                                                                                                                                                                                                                                                                                                                                                                                                                                                                                                                                                                                                                                                                                                                                                                                                                                               |
|                                                                                                                                                                                                                                                                                                                                                                                                                                                                                                                                                                                                                                                                                                                                                                                                                                                                                                                                                                                                                                                                                                                                                                                                                                                                                                                                                                                                                                                                                                                                                                                                                                                                                                                                                                                                                                                                                                                                                                                                                                                                                                                                | BRUGGE<br>E-3973<br>BAYSIC<br>WI<br>BAYSIC<br>SS, ONAL<br>10/31/2022<br>(Date)<br>STATE OF WIS<br>DEPARTMENT OF TR/                                                                                                                                                                                                                                                                                                                                                                                                                                                                                                                                                                                                                                                                                                                                                                                                                                                                                                                                                                                                                                                                                                                                                                                                                                                                                                                                                                                                                                                                                                                                                                                                                                                                                                                                                                                                                                                                                                                                                                                                                                                                                                                                                                                                                                                                                                                                                                                                                                                                                                                                                                                                                                                                                                                                                                                                                                                                                                                                                                                                                                                                                                                                                                                                                                                                                 | MAN<br>57<br>EENG<br>1000000000000000000000000000000000000                                                                                                                                                                                                                                                                                                                                                                                                                                                                                                                                                                                                                                                                                                                                                                                                                                                                                                                                                                                                                                                                                                                                                                                                                                                                                                                                                                                                                                                                                                                                                                                                                                                                                                                                                                                                                                                                                                                                                                                                                                                                                                                                                                                                                                                                                                                                                                                                                                                                                                                                                                                                                                                                                                                                                                               |
|                                                                                                                                                                                                                                                                                                                                                                                                                                                                                                                                                                                                                                                                                                                                                                                                                                                                                                                                                                                                                                                                                                                                                                                                                                                                                                                                                                                                                                                                                                                                                                                                                                                                                                                                                                                                                                                                                                                                                                                                                                                                                                                                | BRUGGE<br>E-3973<br>BAYSIC<br>WI<br>BAYSIC<br>SS, ONAL<br>10/31/2022<br>(Date)<br>STATE OF WIS<br>DEPARTMENT OF TR/<br>PREPARED BY                                                                                                                                                                                                                                                                                                                                                                                                                                                                                                                                                                                                                                                                                                                                                                                                                                                                                                                                                                                                                                                                                                                                                                                                                                                                                                                                                                                                                                                                                                                                                                                                                                                                                                                                                                                                                                                                                                                                                                                                                                                                                                                                                                                                                                                                                                                                                                                                                                                                                                                                                                                                                                                                                                                                                                                                                                                                                                                                                                                                                                                                                                                                                                                                                                                                  | MAN<br>SPE,<br>ENG<br>Signation<br>Signation                                                                                                                                                                                                                                                                                                                                                                                                                                                                                                                                                                                                                                                                                                                                                                                                                                                                                                                                                                                                                                                                                                                                                                                                                                                                                                                                                                                                                                                                                                                                                                                                                                                                                                                                                                                                                                                                                                                                                                                                                                                                                                                                                                                                                                                                                                                                                                                                                                                                                                                                                                                                                                                                                                                                                                                             |
|                                                                                                                                                                                                                                                                                                                                                                                                                                                                                                                                                                                                                                                                                                                                                                                                                                                                                                                                                                                                                                                                                                                                                                                                                                                                                                                                                                                                                                                                                                                                                                                                                                                                                                                                                                                                                                                                                                                                                                                                                                                                                                                                | BRUGGE<br>E-3973<br>BAYSIC<br>WI<br>BAYSIC<br>WI<br>BAYSIC<br>WI<br>BAYSIC<br>BAYSIC<br>WI<br>BAYSIC<br>BAYSIC<br>BAYSIC<br>WI<br>BAYSIC<br>WI<br>BAYSIC<br>WI<br>BAYSIC<br>WI<br>BAYSIC<br>WI<br>BAYSIC<br>WI<br>BAYSIC<br>WI<br>BAYSIC<br>WI<br>BAYSIC<br>WI<br>BAYSIC<br>WI<br>BAYSIC<br>WI<br>BAYSIC<br>WI<br>BAYSIC<br>WI<br>BAYSIC<br>WI<br>BAYSIC<br>WI<br>BAYSIC<br>WI<br>BAYSIC<br>WI<br>BAYSIC<br>WI<br>BAYSIC<br>WI<br>BAYSIC<br>WI<br>BAYSIC<br>WI<br>BAYSIC<br>WI<br>BAYSIC<br>WI<br>BAYSIC<br>WI<br>BAYSIC<br>WI<br>BAYSIC<br>WI<br>BAYSIC<br>WI<br>BAYSIC<br>WI<br>BAYSIC<br>WI<br>BAYSIC<br>WI<br>BAYSIC<br>WI<br>BAYSIC<br>WI<br>BAYSIC<br>WI<br>BAYSIC<br>WI<br>BAYSIC<br>WI<br>BAYSIC<br>WI<br>BAYSIC<br>WI<br>BAYSIC<br>WI<br>BAYSIC<br>WI<br>BAYSIC<br>WI<br>BAYSIC<br>WI<br>BAYSIC<br>WI<br>BAYSIC<br>WI<br>BAYSIC<br>WI<br>BAYSIC<br>WI<br>BAYSIC<br>WI<br>BAYSIC<br>WI<br>BAYSIC<br>WI<br>BAYSIC<br>WI<br>BAYSIC<br>WI<br>BAYSIC<br>WI<br>BAYSIC<br>MAL<br>MI<br>BAYSIC<br>MAL<br>MI<br>BAYSIC<br>MI<br>BAYSIC<br>MI<br>BAYSIC<br>MI<br>BAYSIC<br>MI<br>BAYSIC<br>MI<br>BAYSIC<br>MI<br>BAYSIC<br>MI<br>BAYSIC<br>MI<br>BAYSIC<br>MI<br>BAYSIC<br>MI<br>BAYSIC<br>MI<br>BAYSIC<br>MI<br>BAYSIC<br>MI<br>BAYSIC<br>MI<br>BAYSIC<br>MI<br>BAYSIC<br>MI<br>BAYSIC<br>MI<br>BAYSIC<br>MI<br>BAYSIC<br>MI<br>BAYSIC<br>MI<br>BAYSIC<br>MI<br>BAYSIC<br>MI<br>BAYSIC<br>MI<br>BAYSIC<br>MI<br>BAYSIC<br>MI<br>BAYSIC<br>MI<br>BAYSIC<br>MI<br>BAYSIC<br>MI<br>BAYSIC<br>MI<br>BAYSIC<br>MI<br>BAYSIC<br>MI<br>BAYSIC<br>MI<br>BAYSIC<br>MI<br>BAYSIC<br>MI<br>BAYSIC<br>MI<br>BAYSIC<br>MI<br>BAYSIC<br>MI<br>BAYSIC<br>MI<br>BAYSIC<br>MI<br>BAYSIC<br>MI<br>BAYSIC<br>MI<br>BAYSIC<br>MI<br>BAYSIC<br>MI<br>BAYSIC<br>MI<br>BAYSIC<br>MI<br>BAYSIC<br>MI<br>BAYSIC<br>MI<br>BAYSIC<br>MI<br>BAYSIC<br>MI<br>BAYSIC<br>MI<br>BAYSIC<br>MI<br>BAYSIC<br>MI<br>BAYSIC<br>MI<br>BAYSIC<br>MI<br>BAYSIC<br>MI<br>BAYSIC<br>MI<br>BAYSIC<br>MI<br>BAYSIC<br>MI<br>BAYSIC<br>MI<br>BAYSIC<br>MI<br>BAYSIC<br>MI<br>BAYSIC<br>MI<br>BAYSIC<br>MI<br>BAYSIC<br>MI<br>BAYSIC<br>MI<br>BAYSIC<br>MI<br>BAYSIC<br>MI<br>BAYSIC<br>MI<br>BAYSIC<br>MI<br>BAYSIC<br>MI<br>BAYSIC<br>MI<br>BAYSIC<br>MI<br>BAYSIC<br>MI<br>BAYSIC<br>MI<br>BAYSIC<br>MI<br>BAYSIC<br>MI<br>BAYSIC<br>MI<br>BAYSIC<br>MI<br>BAYSIC<br>MI<br>BAYSIC<br>MI<br>BAYSIC<br>MI<br>BAYSIC<br>MI<br>BAYSIC<br>MI<br>BAYSIC<br>MI<br>BAYSIC<br>MI<br>BAYSIC<br>MI<br>BAYSIC<br>MI<br>BAYSIC<br>MI<br>BAYSIC<br>MI<br>BAYSIC<br>MI<br>BAYSIC<br>MI<br>BAYSIC<br>MI<br>BAYSIC<br>MI<br>BAYSIC<br>MI<br>BAYSIC<br>MI<br>BAYSIC<br>MI<br>BAYSIC<br>MI<br>BAYSIC<br>MI<br>BAYSIC<br>MI<br>BAYSIC<br>MI<br>BAYSIC<br>MI<br>BAYSIC<br>MI<br>BAYSIC<br>MI<br>BAYSIC<br>MI<br>BAYSIC<br>MI<br>BAYSIC<br>MI<br>BAYSIC<br>MI<br>BAYSIC<br>MI<br>BAYSIC<br>MI<br>BAYSIC<br>MI<br>BAYSIC<br>MI<br>BAYSIC<br>MI<br>BAYSIC<br>MI<br>BAYSIC<br>MI<br>BAYSIC<br>MI<br>BAYSIC<br>MI<br>BAYSIC<br>MI<br>BAYSIC<br>MI<br>BAYSIC<br>MI<br>BAYSIC<br>MI<br>BAYSIC<br>MI<br>BAYSIC<br>MI<br>BAYSIC<br>MI<br>BAYSIC<br>MI<br>BAYSIC<br>MI<br>BAYSIC<br>MI<br>BAYSIC<br>MI<br>BAYSIC<br>MI<br>BAYSIC<br>MI<br>BAYSIC<br>MI<br>BAYSIC<br>MI<br>BAYSIC<br>MI<br>BAYSIC<br>MI<br>BAYSIC<br>MI<br>BAYSIC<br>MI<br>BAYSIC<br>MI<br>BAYSIC<br>MI<br>BAYSIC<br>MI<br>BAYSIC<br>MI<br>BAYSIC<br>MI<br>BAYSIC<br>MI<br>BAYSIC<br>MI<br>BAYSIC<br>MI<br>BAY | MAN<br>SPE,<br>ENG<br>Signation<br>Signation<br>Signation<br>Signation<br>Signation<br>Signation<br>Signation<br>Signation<br>Signation<br>Signation<br>Signation<br>Signation<br>Signation<br>Signation<br>Signation<br>Signation<br>Signation<br>Signation<br>Signation<br>Signation<br>Signation<br>Signation<br>Signation<br>Signation<br>Signation<br>Signation<br>Signation<br>Signation<br>Signation<br>Signation<br>Signation<br>Signation<br>Signation<br>Signation<br>Signation<br>Signation<br>Signation<br>Signation<br>Signation<br>Signation<br>Signation<br>Signation<br>Signation<br>Signation<br>Signation<br>Signation<br>Signation<br>Signation<br>Signation<br>Signation<br>Signation<br>Signation<br>Signation<br>Signation<br>Signation<br>Signation<br>Signation<br>Signation<br>Signation<br>Signation<br>Signation<br>Signation<br>Signation<br>Signation<br>Signation<br>Signation<br>Signation<br>Signation<br>Signation<br>Signation<br>Signation<br>Signation<br>Signation<br>Signation<br>Signation<br>Signation<br>Signation<br>Signation<br>Signation<br>Signation<br>Signation<br>Signation<br>Signation<br>Signation<br>Signation<br>Signation<br>Signation<br>Signation<br>Signation<br>Signation<br>Signation<br>Signation<br>Signation<br>Signation<br>Signation<br>Signation<br>Signation<br>Signation<br>Signation<br>Signation<br>Signation<br>Signation<br>Signation<br>Signation<br>Signation<br>Signation<br>Signation<br>Signation<br>Signation<br>Signation<br>Signation<br>Signation<br>Signation<br>Signation<br>Signation<br>Signation<br>Signation<br>Signation<br>Signation<br>Signation<br>Signation<br>Signation<br>Signation<br>Signation<br>Signation<br>Signation<br>Signation<br>Signation<br>Signation<br>Signation<br>Signation<br>Signation<br>Signation<br>Signation<br>Signation<br>Signation<br>Signation<br>Signation<br>Signation<br>Signation<br>Signation<br>Signation<br>Signation<br>Signation<br>Signation<br>Signation<br>Signation<br>Signation<br>Signation<br>Signation<br>Signation<br>Signation<br>Signation<br>Signation<br>Signation<br>Signation<br>Signation<br>Signation<br>Signation<br>Signation<br>Signation<br>Signation<br>Signation<br>Signation<br>Signation<br>Signation<br>Signation<br>Signation<br>Signation<br>Signation<br>Signation<br>Signation<br>Signation<br>Signation<br>Signation<br>Signation<br>Signation<br>Signation<br>Signation<br>Signation<br>Signation<br>Signation<br>Signation<br>Signation<br>Signat                                                                                                                                                                                                                                                                                                                     |
|                                                                                                                                                                                                                                                                                                                                                                                                                                                                                                                                                                                                                                                                                                                                                                                                                                                                                                                                                                                                                                                                                                                                                                                                                                                                                                                                                                                                                                                                                                                                                                                                                                                                                                                                                                                                                                                                                                                                                                                                                                                                                                                                | BRUGGE<br>E-3973<br>BAYSIC<br>WI<br>BAYSIC<br>SS/ONAL<br>10/31/2022<br>(Date)<br>STATE OF WIS<br>DEPARTMENT OF TR/<br>PREPARED BY<br>Surveyor<br>Designet                                                                                                                                                                                                                                                                                                                                                                                                                                                                                                                                                                                                                                                                                                                                                                                                                                                                                                                                                                                                                                                                                                                                                                                                                                                                                                                                                                                                                                                                                                                                                                                                                                                                                                                                                                                                                                                                                                                                                                                                                                                                                                                                                                                                                                                                                                                                                                                                                                                                                                                                                                                                                                                                                                                                                                                                                                                                                                                                                                                                                                                                                                                                                                                                                                           | MAN<br>57<br>ENGINENE<br>Signat<br>Signat<br>Signat<br>Signat<br>Signat<br>Signat<br>Signat<br>Signat<br>Signat<br>Signat<br>Signat<br>Signat<br>Signat<br>Signat<br>Signat<br>Signat<br>Signat<br>Signat<br>Signat<br>Signat<br>Signat<br>Signat<br>Signat<br>Signat<br>Signat<br>Signat<br>Signat<br>Signat<br>Signat<br>Signat<br>Signat<br>Signat<br>Signat<br>Signat<br>Signat<br>Signat<br>Signat<br>Signat<br>Signat<br>Signat<br>Signat<br>Signat<br>Signat<br>Signat<br>Signat<br>Signat<br>Signat<br>Signat<br>Signat<br>Signat<br>Signat<br>Signat<br>Signat<br>Signat<br>Signat<br>Signat<br>Signat<br>Signat<br>Signat<br>Signat<br>Signat<br>Signat<br>Signat<br>Signat<br>Signat<br>Signat<br>Signat<br>Signat<br>Signat<br>Signat<br>Signat<br>Signat<br>Signat<br>Signat<br>Signat<br>Signat<br>Signat<br>Signat<br>Signat<br>Signat<br>Signat<br>Signat<br>Signat<br>Signat<br>Signat<br>Signat<br>Signat<br>Signat<br>Signat<br>Signat<br>Signat<br>Signat<br>Signat<br>Signat<br>Signat<br>Signat<br>Signat<br>Signat<br>Signat<br>Signat<br>Signat<br>Signat<br>Signat<br>Signat<br>Signat<br>Signat<br>Signat<br>Signat<br>Signat<br>Signat<br>Signat<br>Signat<br>Signat<br>Signat<br>Signat<br>Signat<br>Signat<br>Signat<br>Signat<br>Signat<br>Signat<br>Signat<br>Signat<br>Signat<br>Signat<br>Signat<br>Signat<br>Signat<br>Signat<br>Signat<br>Signat<br>Signat<br>Signat<br>Signat<br>Signat<br>Signat<br>Signat<br>Signat<br>Signat<br>Signat<br>Signat<br>Signat<br>Signat<br>Signat<br>Signat<br>Signat<br>Signat<br>Signat<br>Signat<br>Signat<br>Signat<br>Signat<br>Signat<br>Signat<br>Signat<br>Signat<br>Signat<br>Signat<br>Signat<br>Signat<br>Signat<br>Signat<br>Signat<br>Signat<br>Signat<br>Signat<br>Signat<br>Signat<br>Signat<br>Signat<br>Signat<br>Signat<br>Signat<br>Signat<br>Signat<br>Signat<br>Signat<br>Signat<br>Signat<br>Signat<br>Signat<br>Signat<br>Signat<br>Signat<br>Signat<br>Signat<br>Signat<br>Signat<br>Signat<br>Signat<br>Signat<br>Signat<br>Signat<br>Signat<br>Signat<br>Signat<br>Signat<br>Signat<br>Signat<br>Signat<br>Signat<br>Signat<br>Signat<br>Signat<br>Signat<br>Signat<br>Signat<br>Signat<br>Signat<br>Signat<br>Signat<br>Signat<br>Signat<br>Signat<br>Signat<br>Signat<br>Signat<br>Signat<br>Signat<br>Signat<br>Signat<br>Signat<br>Signat<br>Signat<br>Signat<br>Signat<br>Signat<br>Signat<br>Signat<br>Signat<br>Signat<br>Signat<br>Signat<br>Signat<br>Signat<br>Signat<br>Signat<br>Signat<br>Signat<br>Signat<br>Signat<br>Signat<br>Signat<br>Signat<br>Signat<br>Signat<br>Signat<br>Signat<br>Signat<br>Signat<br>Signat<br>Signat<br>Signat<br>Sig                                                                                                                                                                           |
|                                                                                                                                                                                                                                                                                                                                                                                                                                                                                                                                                                                                                                                                                                                                                                                                                                                                                                                                                                                                                                                                                                                                                                                                                                                                                                                                                                                                                                                                                                                                                                                                                                                                                                                                                                                                                                                                                                                                                                                                                                                                                                                                | BRUGGE<br>E-3973<br>BAYSIC<br>WI<br>BAYSIC<br>WI<br>BAYSIC<br>WI<br>BAYSIC<br>BAYSIC<br>WI<br>BAYSIC<br>BAYSIC<br>BAYSIC<br>BAYSIC<br>BAYSIC<br>BAYSIC<br>BAYSIC<br>BAYSIC<br>BAYSIC<br>BAYSIC<br>BAYSIC<br>BAYSIC<br>BAYSIC<br>BAYSIC<br>BAYSIC<br>BAYSIC<br>BAYSIC<br>BAYSIC<br>BAYSIC<br>BAYSIC<br>BAYSIC<br>BAYSIC<br>BAYSIC<br>BAYSIC<br>BAYSIC<br>BAYSIC<br>BAYSIC<br>BAYSIC<br>BAYSIC<br>BAYSIC<br>BAYSIC<br>BAYSIC<br>BAYSIC<br>BAYSIC<br>BAYSIC<br>BAYSIC<br>BAYSIC<br>BAYSIC<br>BAYSIC<br>BAYSIC<br>BAYSIC<br>BAYSIC<br>BAYSIC<br>BAYSIC<br>BAYSIC<br>BAYSIC<br>BAYSIC<br>BAYSIC<br>BAYSIC<br>BAYSIC<br>BAYSIC<br>BAYSIC<br>BAYSIC<br>BAYSIC<br>BAYSIC<br>BAYSIC<br>BAYSIC<br>BAYSIC<br>BAYSIC<br>BAYSIC<br>BAYSIC<br>BAYSIC<br>BAYSIC<br>BAYSIC<br>BAYSIC<br>BAYSIC<br>BAYSIC<br>BAYSIC<br>BAYSIC<br>BAYSIC<br>BAYSIC<br>BAYSIC<br>BAYSIC<br>BAYSIC<br>BAYSIC<br>BAYSIC<br>BAYSIC<br>BAYSIC<br>BAYSIC<br>BAYSIC<br>BAYSIC<br>BAYSIC<br>BAYSIC<br>BAYSIC<br>BAYSIC<br>BAYSIC<br>BAYSIC<br>BAYSIC<br>BAYSIC<br>BAYSIC<br>BAYSIC<br>BAYSIC<br>BAYSIC<br>BAYSIC<br>BAYSIC<br>BAYSIC<br>BAYSIC<br>BAYSIC<br>BAYSIC<br>BAYSIC<br>BAYSIC<br>BAYSIC<br>BAYSIC<br>BAYSIC<br>BAYSIC<br>BAYSIC<br>BAYSIC<br>BAYSIC<br>BAYSIC<br>BAYSIC<br>BAYSIC<br>BAYSIC<br>BAYSIC<br>BAYSIC<br>BAYSIC<br>BAYSIC<br>BAYSIC<br>BAYSIC<br>BAYSIC<br>BAYSIC<br>BAYSIC<br>BAYSIC<br>BAYSIC<br>BAYSIC<br>BAYSIC<br>BAYSIC<br>BAYSIC<br>BAYSIC<br>BAYSIC<br>BAYSIC<br>BAYSIC<br>BAYSIC<br>BAYSIC<br>BAYSIC<br>BAYSIC<br>BAYSIC<br>BAYSIC<br>BAYSIC<br>BAYSIC<br>BAYSIC<br>BAYSIC<br>BAYSIC<br>BAYSIC<br>BAYSIC<br>BAYSIC<br>BAYSIC<br>BAYSIC<br>BAYSIC<br>BAYSIC<br>BAYSIC<br>BAYSIC<br>BAYSIC<br>BAYSIC<br>BAYSIC<br>BAYSIC<br>BAYSIC<br>BAYSIC<br>BAYSIC<br>BAYSIC<br>BAYSIC<br>BAYSIC<br>BAYSIC<br>BAYSIC<br>BAYSIC<br>BAYSIC<br>BAYSIC<br>BAYSIC<br>BAYSIC<br>BAYSIC<br>BAYSIC<br>BAYSIC<br>BAYSIC<br>BAYSIC<br>BAYSIC<br>BAYSIC<br>BAYSIC<br>BAYSIC<br>BAYSIC<br>BAYSIC<br>BAYSIC<br>BAYSIC<br>BAYSIC<br>BAYSIC<br>BAYSIC<br>BAYSIC<br>BAYSIC<br>BAYSIC<br>BAYSIC<br>BAYSIC<br>BAYSIC<br>BAYSIC<br>BAYSIC<br>BAYSIC<br>BAYSIC<br>BAYSIC<br>BAYSIC<br>BAYSIC<br>BAYSIC<br>BAYSIC<br>BAYSIC<br>BAYSIC<br>BAYSIC<br>BAYSIC<br>BAYSIC<br>BAYSIC<br>BAYSIC<br>BAYSIC<br>BAYSIC<br>BAYSIC<br>BAYSIC<br>BAYSIC<br>BAYSIC<br>BAYSIC<br>BAYSIC<br>BAYSIC<br>BAYSIC<br>BAYSIC<br>BAYSIC<br>BAYSIC<br>BAYSIC<br>BAYSIC<br>BAYSIC<br>BAYSIC<br>BAYSIC<br>BAYSIC<br>BAYSIC<br>BAYSIC<br>BAYSIC<br>BAYSIC<br>BAYSIC<br>BAYSIC<br>BAYSIC<br>BAYSIC<br>BAYSIC<br>BAYSIC<br>BAYSIC<br>BAYSIC<br>BAYSIC<br>BAYSIC<br>BAYSIC<br>BAYSIC<br>BAYSIC<br>BAYSIC<br>BAYSIC<br>BAYSIC<br>BAYSIC<br>BAYSIC<br>BAYSIC<br>BAYSIC<br>BAYSIC<br>BAYSIC<br>BAYSIC<br>BAYSIC<br>BAYSIC<br>BAYSIC<br>BAYSIC<br>BAYSIC<br>BAYSIC<br>BAYSIC<br>BAYSIC<br>BAYSIC<br>BAYSIC<br>BAYSIC<br>BAYSIC<br>BAYSIC<br>BAYSIC<br>BAYSIC<br>BAYSIC<br>BAYSIC<br>BAYSIC<br>BAYSIC<br>BAYSIC<br>BAYSIC<br>BAYSIC<br>BAYSIC<br>BAYSIC<br>BAYSIC<br>BAYSIC<br>BAYSIC<br>BAYSIC<br>BAYSIC<br>BAYSIC<br>BAYSIC<br>BAYA                                                                                                                                                                                                                                                                                                                                                    | MAN<br>57<br>ENGINENE<br>Signat<br>Signat<br>Signat<br>Signat<br>Signat<br>Signat<br>Signat<br>Signat<br>Signat<br>Signat<br>Signat<br>Signat<br>Signat<br>Signat<br>Signat<br>Signat<br>Signat<br>Signat<br>Signat<br>Signat<br>Signat<br>Signat<br>Signat<br>Signat<br>Signat<br>Signat<br>Signat<br>Signat<br>Signat<br>Signat<br>Signat<br>Signat<br>Signat<br>Signat<br>Signat<br>Signat<br>Signat<br>Signat<br>Signat<br>Signat<br>Signat<br>Signat<br>Signat<br>Signat<br>Signat<br>Signat<br>Signat<br>Signat<br>Signat<br>Signat<br>Signat<br>Signat<br>Signat<br>Signat<br>Signat<br>Signat<br>Signat<br>Signat<br>Signat<br>Signat<br>Signat<br>Signat<br>Signat<br>Signat<br>Signat<br>Signat<br>Signat<br>Signat<br>Signat<br>Signat<br>Signat<br>Signat<br>Signat<br>Signat<br>Signat<br>Signat<br>Signat<br>Signat<br>Signat<br>Signat<br>Signat<br>Signat<br>Signat<br>Signat<br>Signat<br>Signat<br>Signat<br>Signat<br>Signat<br>Signat<br>Signat<br>Signat<br>Signat<br>Signat<br>Signat<br>Signat<br>Signat<br>Signat<br>Signat<br>Signat<br>Signat<br>Signat<br>Signat<br>Signat<br>Signat<br>Signat<br>Signat<br>Signat<br>Signat<br>Signat<br>Signat<br>Signat<br>Signat<br>Signat<br>Signat<br>Signat<br>Signat<br>Signat<br>Signat<br>Signat<br>Signat<br>Signat<br>Signat<br>Signat<br>Signat<br>Signat<br>Signat<br>Signat<br>Signat<br>Signat<br>Signat<br>Signat<br>Signat<br>Signat<br>Signat<br>Signat<br>Signat<br>Signat<br>Signat<br>Signat<br>Signat<br>Signat<br>Signat<br>Signat<br>Signat<br>Signat<br>Signat<br>Signat<br>Signat<br>Signat<br>Signat<br>Signat<br>Signat<br>Signat<br>Signat<br>Signat<br>Signat<br>Signat<br>Signat<br>Signat<br>Signat<br>Signat<br>Signat<br>Signat<br>Signat<br>Signat<br>Signat<br>Signat<br>Signat<br>Signat<br>Signat<br>Signat<br>Signat<br>Signat<br>Signat<br>Signat<br>Signat<br>Signat<br>Signat<br>Signat<br>Signat<br>Signat<br>Signat<br>Signat<br>Signat<br>Signat<br>Signat<br>Signat<br>Signat<br>Signat<br>Signat<br>Signat<br>Signat<br>Signat<br>Signat<br>Signat<br>Signat<br>Signat<br>Signat<br>Signat<br>Signat<br>Signat<br>Signat<br>Signat<br>Signat<br>Signat<br>Signat<br>Signat<br>Signat<br>Signat<br>Signat<br>Signat<br>Signat<br>Signat<br>Signat<br>Signat<br>Signat<br>Signat<br>Signat<br>Signat<br>Signat<br>Signat<br>Signat<br>Signat<br>Signat<br>Signat<br>Signat<br>Signat<br>Signat<br>Signat<br>Signat<br>Signat<br>Signat<br>Signat<br>Signat<br>Signat<br>Signat<br>Signat<br>Signat<br>Signat<br>Signat<br>Signat<br>Signat<br>Signat<br>Signat<br>Signat<br>Signat<br>Signat<br>Signat<br>Signat<br>Signat<br>Signat<br>Signat<br>Sig                                                                                                                                                                           |
|                                                                                                                                                                                                                                                                                                                                                                                                                                                                                                                                                                                                                                                                                                                                                                                                                                                                                                                                                                                                                                                                                                                                                                                                                                                                                                                                                                                                                                                                                                                                                                                                                                                                                                                                                                                                                                                                                                                                                                                                                                                                                                                                | BRUGGE<br>E-3973<br>BAYSIC<br>WI<br>BUSSIC<br>SS / ON AL<br>10/31/2022<br>(Date)<br>STATE OF WIS<br>DEPARTMENT OF TR/<br>PREPARED BY<br>Surveyor<br>Designet<br>Project Manager<br>Regional Examiner                                                                                                                                                                                                                                                                                                                                                                                                                                                                                                                                                                                                                                                                                                                                                                                                                                                                                                                                                                                                                                                                                                                                                                                                                                                                                                                                                                                                                                                                                                                                                                                                                                                                                                                                                                                                                                                                                                                                                                                                                                                                                                                                                                                                                                                                                                                                                                                                                                                                                                                                                                                                                                                                                                                                                                                                                                                                                                                                                                                                                                                                                                                                                                                                | MAN<br>57<br>ENGINE<br>Signat<br>Signat<br>Signat<br>Signat<br>Signat<br>Signat<br>Signat<br>Signat<br>Signat<br>Signat<br>Signat<br>Signat<br>Signat<br>Signat<br>Signat<br>Signat<br>Signat<br>Signat<br>Signat<br>Signat<br>Signat<br>Signat<br>Signat<br>Signat<br>Signat<br>Signat<br>Signat<br>Signat<br>Signat<br>Signat<br>Signat<br>Signat<br>Signat<br>Signat<br>Signat<br>Signat<br>Signat<br>Signat<br>Signat<br>Signat<br>Signat<br>Signat<br>Signat<br>Signat<br>Signat<br>Signat<br>Signat<br>Signat<br>Signat<br>Signat<br>Signat<br>Signat<br>Signat<br>Signat<br>Signat<br>Signat<br>Signat<br>Signat<br>Signat<br>Signat<br>Signat<br>Signat<br>Signat<br>Signat<br>Signat<br>Signat<br>Signat<br>Signat<br>Signat<br>Signat<br>Signat<br>Signat<br>Signat<br>Signat<br>Signat<br>Signat<br>Signat<br>Signat<br>Signat<br>Signat<br>Signat<br>Signat<br>Signat<br>Signat<br>Signat<br>Signat<br>Signat<br>Signat<br>Signat<br>Signat<br>Signat<br>Signat<br>Signat<br>Signat<br>Signat<br>Signat<br>Signat<br>Signat<br>Signat<br>Signat<br>Signat<br>Signat<br>Signat<br>Signat<br>Signat<br>Signat<br>Signat<br>Signat<br>Signat<br>Signat<br>Signat<br>Signat<br>Signat<br>Signat<br>Signat<br>Signat<br>Signat<br>Signat<br>Signat<br>Signat<br>Signat<br>Signat<br>Signat<br>Signat<br>Signat<br>Signat<br>Signat<br>Signat<br>Signat<br>Signat<br>Signat<br>Signat<br>Signat<br>Signat<br>Signat<br>Signat<br>Signat<br>Signat<br>Signat<br>Signat<br>Signat<br>Signat<br>Signat<br>Signat<br>Signat<br>Signat<br>Signat<br>Signat<br>Signat<br>Signat<br>Signat<br>Signat<br>Signat<br>Signat<br>Signat<br>Signat<br>Signat<br>Signat<br>Signat<br>Signat<br>Signat<br>Signat<br>Signat<br>Signat<br>Signat<br>Signat<br>Signat<br>Signat<br>Signat<br>Signat<br>Signat<br>Signat<br>Signat<br>Signat<br>Signat<br>Signat<br>Signat<br>Signat<br>Signat<br>Signat<br>Signat<br>Signat<br>Signat<br>Signat<br>Signat<br>Signat<br>Signat<br>Signat<br>Signat<br>Signat<br>Signat<br>Signat<br>Signat<br>Signat<br>Signat<br>Signat<br>Signat<br>Signat<br>Signat<br>Signat<br>Signat<br>Signat<br>Signat<br>Signat<br>Signat<br>Signat<br>Signat<br>Signat<br>Signat<br>Signat<br>Signat<br>Signat<br>Signat<br>Signat<br>Signat<br>Signat<br>Signat<br>Signat<br>Signat<br>Signat<br>Signat<br>Signat<br>Signat<br>Signat<br>Signat<br>Signat<br>Signat<br>Signat<br>Signat<br>Signat<br>Signat<br>Signat<br>Signat<br>Signat<br>Signat<br>Signat<br>Signat<br>Signat<br>Signat<br>Signat<br>Signat<br>Signat<br>Signat<br>Signat<br>Signat<br>Signat<br>Signat<br>Signat<br>Signat<br>Signat<br>Signat<br>Signat<br>Signat<br>Signa                                                                                                                                                                           |
|                                                                                                                                                                                                                                                                                                                                                                                                                                                                                                                                                                                                                                                                                                                                                                                                                                                                                                                                                                                                                                                                                                                                                                                                                                                                                                                                                                                                                                                                                                                                                                                                                                                                                                                                                                                                                                                                                                                                                                                                                                                                                                                                | BRUGGE<br>E-3973<br>BAYSIC<br>WI<br>BUSSIC<br>SS / ON AL<br>10/31/2022<br>(Date)<br>STATE OF WIS<br>DEPARTMENT OF TR/<br>PREPARED BY<br>Surveyor<br>Designet<br>Project Manager<br>Regional Examiner                                                                                                                                                                                                                                                                                                                                                                                                                                                                                                                                                                                                                                                                                                                                                                                                                                                                                                                                                                                                                                                                                                                                                                                                                                                                                                                                                                                                                                                                                                                                                                                                                                                                                                                                                                                                                                                                                                                                                                                                                                                                                                                                                                                                                                                                                                                                                                                                                                                                                                                                                                                                                                                                                                                                                                                                                                                                                                                                                                                                                                                                                                                                                                                                | MAN<br>57<br>ENGINE<br>Signat<br>Signat<br>Signat<br>Signat<br>Signat<br>Signat<br>Signat<br>Signat<br>Signat<br>Signat<br>Signat<br>Signat<br>Signat<br>Signat<br>Signat<br>Signat<br>Signat<br>Signat<br>Signat<br>Signat<br>Signat<br>Signat<br>Signat<br>Signat<br>Signat<br>Signat<br>Signat<br>Signat<br>Signat<br>Signat<br>Signat<br>Signat<br>Signat<br>Signat<br>Signat<br>Signat<br>Signat<br>Signat<br>Signat<br>Signat<br>Signat<br>Signat<br>Signat<br>Signat<br>Signat<br>Signat<br>Signat<br>Signat<br>Signat<br>Signat<br>Signat<br>Signat<br>Signat<br>Signat<br>Signat<br>Signat<br>Signat<br>Signat<br>Signat<br>Signat<br>Signat<br>Signat<br>Signat<br>Signat<br>Signat<br>Signat<br>Signat<br>Signat<br>Signat<br>Signat<br>Signat<br>Signat<br>Signat<br>Signat<br>Signat<br>Signat<br>Signat<br>Signat<br>Signat<br>Signat<br>Signat<br>Signat<br>Signat<br>Signat<br>Signat<br>Signat<br>Signat<br>Signat<br>Signat<br>Signat<br>Signat<br>Signat<br>Signat<br>Signat<br>Signat<br>Signat<br>Signat<br>Signat<br>Signat<br>Signat<br>Signat<br>Signat<br>Signat<br>Signat<br>Signat<br>Signat<br>Signat<br>Signat<br>Signat<br>Signat<br>Signat<br>Signat<br>Signat<br>Signat<br>Signat<br>Signat<br>Signat<br>Signat<br>Signat<br>Signat<br>Signat<br>Signat<br>Signat<br>Signat<br>Signat<br>Signat<br>Signat<br>Signat<br>Signat<br>Signat<br>Signat<br>Signat<br>Signat<br>Signat<br>Signat<br>Signat<br>Signat<br>Signat<br>Signat<br>Signat<br>Signat<br>Signat<br>Signat<br>Signat<br>Signat<br>Signat<br>Signat<br>Signat<br>Signat<br>Signat<br>Signat<br>Signat<br>Signat<br>Signat<br>Signat<br>Signat<br>Signat<br>Signat<br>Signat<br>Signat<br>Signat<br>Signat<br>Signat<br>Signat<br>Signat<br>Signat<br>Signat<br>Signat<br>Signat<br>Signat<br>Signat<br>Signat<br>Signat<br>Signat<br>Signat<br>Signat<br>Signat<br>Signat<br>Signat<br>Signat<br>Signat<br>Signat<br>Signat<br>Signat<br>Signat<br>Signat<br>Signat<br>Signat<br>Signat<br>Signat<br>Signat<br>Signat<br>Signat<br>Signat<br>Signat<br>Signat<br>Signat<br>Signat<br>Signat<br>Signat<br>Signat<br>Signat<br>Signat<br>Signat<br>Signat<br>Signat<br>Signat<br>Signat<br>Signat<br>Signat<br>Signat<br>Signat<br>Signat<br>Signat<br>Signat<br>Signat<br>Signat<br>Signat<br>Signat<br>Signat<br>Signat<br>Signat<br>Signat<br>Signat<br>Signat<br>Signat<br>Signat<br>Signat<br>Signat<br>Signat<br>Signat<br>Signat<br>Signat<br>Signat<br>Signat<br>Signat<br>Signat<br>Signat<br>Signat<br>Signat<br>Signat<br>Signat<br>Signat<br>Signat<br>Signat<br>Signat<br>Signat<br>Signat<br>Signat<br>Signat<br>Signat<br>Signat<br>Signat<br>Signa                                                                                                                                                                           |
| ES,                                                                                                                                                                                                                                                                                                                                                                                                                                                                                                                                                                                                                                                                                                                                                                                                                                                                                                                                                                                                                                                                                                                                                                                                                                                                                                                                                                                                                                                                                                                                                                                                                                                                                                                                                                                                                                                                                                                                                                                                                                                                                                                            | BRUGGE<br>E-3973<br>BAYSIC<br>BAYSIC<br>WI<br>BAYSIC<br>WI<br>BAYSIC<br>WI<br>BAYSIC<br>BAYSIC<br>WI<br>BAYSIC<br>BAYSIC<br>WI<br>BAYSIC<br>WI<br>BAYSIC<br>WI<br>BAYSIC<br>WI<br>BAYSIC<br>WI<br>BAYSIC<br>WI<br>BAYSIC<br>WI<br>BAYSIC<br>WI<br>BAYSIC<br>WI<br>BAYSIC<br>WI<br>BAYSIC<br>WI<br>BAYSIC<br>WI<br>BAYSIC<br>WI<br>BAYSIC<br>WI<br>BAYSIC<br>WI<br>BAYSIC<br>WI<br>BAYSIC<br>WI<br>BAYSIC<br>WI<br>BAYSIC<br>WI<br>BAYSIC<br>WI<br>BAYSIC<br>WI<br>BAYSIC<br>WI<br>BAYSIC<br>WI<br>BAYSIC<br>WI<br>BAYSIC<br>WI<br>BAYSIC<br>WI<br>BAYSIC<br>WI<br>BAYSIC<br>WI<br>BAYSIC<br>WI<br>BAYSIC<br>WI<br>BAYSIC<br>WI<br>BAYSIC<br>WI<br>BAYSIC<br>WI<br>BAYSIC<br>WI<br>BAYSIC<br>WI<br>BAYSIC<br>WI<br>BAYSIC<br>WI<br>BAYSIC<br>WI<br>BAYSIC<br>WI<br>BAYSIC<br>WI<br>BAYSIC<br>WI<br>BAYSIC<br>WI<br>BAYSIC<br>WI<br>BAYSIC<br>WI<br>BAYSIC<br>WI<br>BAYSIC<br>WI<br>BAYSIC<br>WI<br>BAYSIC<br>WI<br>BAYSIC<br>WI<br>BAYSIC<br>WI<br>BAYSIC<br>BAYSIC<br>WI<br>BAYSIC<br>BAYSIC<br>WI<br>STATEOF WIS<br>DEPARTMENT OF TR/<br>PREPARED BY<br>SURVEYON<br>DESIGNET<br>REGIONAL EXAMINENT<br>REGIONAL EXAMINENT<br>REGIONAL<br>REGIONAL<br>REGIONAL<br>REGIONAL<br>REGIONAL<br>RE                                                                                                                                                                                                                                                                                                                                                                                                                                                                                                                                                                                                                                                 | MAN<br>57<br>DE,<br>ENGLIMBUR<br>SIgnation<br>Signation<br>SCONSIN<br>ANSPORTATION<br>raSmith<br>JODI JARDSINSKI<br>BRIAN EDWARDS                                                                                                                                                                                                                                                                                                                                                                                                                                                                                                                                                                                                                                                                                                                                                                                                                                                                                                                                                                                                                                                                                                                                                                                                                                                                                                                                                                                                                                                                                                                                                                                                                                                                                                                                                                                                                                                                                                                                                                                                                                                                                                                                                                                                                                                                                                                                                                                                                                                                                                                                                                                                                                                                                                        |
| ES,<br>SED AS                                                                                                                                                                                                                                                                                                                                                                                                                                                                                                                                                                                                                                                                                                                                                                                                                                                                                                                                                                                                                                                                                                                                                                                                                                                                                                                                                                                                                                                                                                                                                                                                                                                                                                                                                                                                                                                                                                                                                                                                                                                                                                                  | BRUGGE<br>E-3973<br>BAYSIC<br>WI<br>10/31/2022<br>(Date)<br>STATE OF WIS<br>DEPARTMENT OF TR/<br>PREPARED ØV<br>Surveyon<br>Designet<br>Project Manager<br>Regional Examiner<br>Regional Supervisor                                                                                                                                                                                                                                                                                                                                                                                                                                                                                                                                                                                                                                                                                                                                                                                                                                                                                                                                                                                                                                                                                                                                                                                                                                                                                                                                                                                                                                                                                                                                                                                                                                                                                                                                                                                                                                                                                                                                                                                                                                                                                                                                                                                                                                                                                                                                                                                                                                                                                                                                                                                                                                                                                                                                                                                                                                                                                                                                                                                                                                                                                                                                                                                                 | MAN<br>57<br>DE,<br>ENGLIMBUR<br>SIgnation<br>Signation<br>SCONSIN<br>ANSPORTATION<br>raSmith<br>JODI JARDSINSKI<br>BRIAN EDWARDS                                                                                                                                                                                                                                                                                                                                                                                                                                                                                                                                                                                                                                                                                                                                                                                                                                                                                                                                                                                                                                                                                                                                                                                                                                                                                                                                                                                                                                                                                                                                                                                                                                                                                                                                                                                                                                                                                                                                                                                                                                                                                                                                                                                                                                                                                                                                                                                                                                                                                                                                                                                                                                                                                                        |