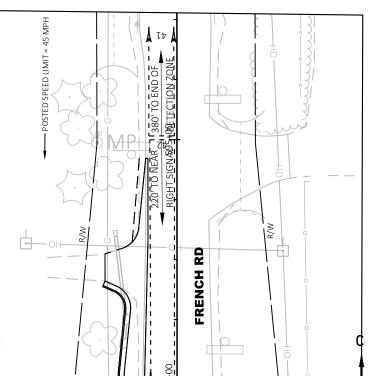

2-PD.DWG LAYOUT NAME - 02 PLOT DATE : 10/20/2022 8:39 AM PLOT BY : GUILLAMA, TINA PLOT NAME :

2 LEGEND XXX.XX PAVEMENT ELEVATION (LP) LOW POINT (HP) HIGH POINT +593 (E) EXISTING (G) GUTTER GRADE +61.2 62.3' LT 736.58**-**736.61(E)-**—**736.57 (HP) +63.6 46.6' LT 736.51(G) -736.59 +73.3 32.2' LT TRANSITION FROM -REVERSE SLOPE GUTTER -736.33(G) STARTING MID RADIUS √-3/.4 22.0' LT +02.4 ∕ 24.5' LT 736.41 735.53(G) 735.61 -735.08(G) 734.48(G)-735.96(G) 736.05 **/**−735.85(G) ,° 735.93 734.56**-**735.16 PI: 592+47.65 40 736.38(E) 1.5%-736.10(G) 2.0% 1.0% 2.0% 2.0% +03.1 22.0' LT 2.0% 736.19(E) 736.18 736.15(E) 736.07(E) 735.76(E) 735.33(E) 734.70(E) 592+50 592+75 593+00 593+25 593+50 593+75 594+00 594+25 FRENCH RD HWY: CTH OO COUNTY: OUTAGAMIE PROJECT NO: 4677-10-71 PAVEMENT GRADES















| PROJECT NO: 4677-10-71                                                                                          | HWY: CTH OO                  | COUNTY: OUTAGAMIE |                     | TRAFFIC SIGNAL | . PLAN       |             |
|-----------------------------------------------------------------------------------------------------------------|------------------------------|-------------------|---------------------|----------------|--------------|-------------|
| FILE NAME : \\RASMITH.COM\BROOKFIELD\TRANSPORTATION\1210023\CIVIL3D\46771C<br>LAYOUT NAME - Plan 1 IN 40 FT (2) | 071\SHEETSPLAN\024201-SP.DWG | PLOT DATE :       | 10/21/2022 12:37 PM | PLOT BY :      | LEE, JESSICA | PLOT NAME : |

2 Ν

| RW EP MP OH                                                | 011