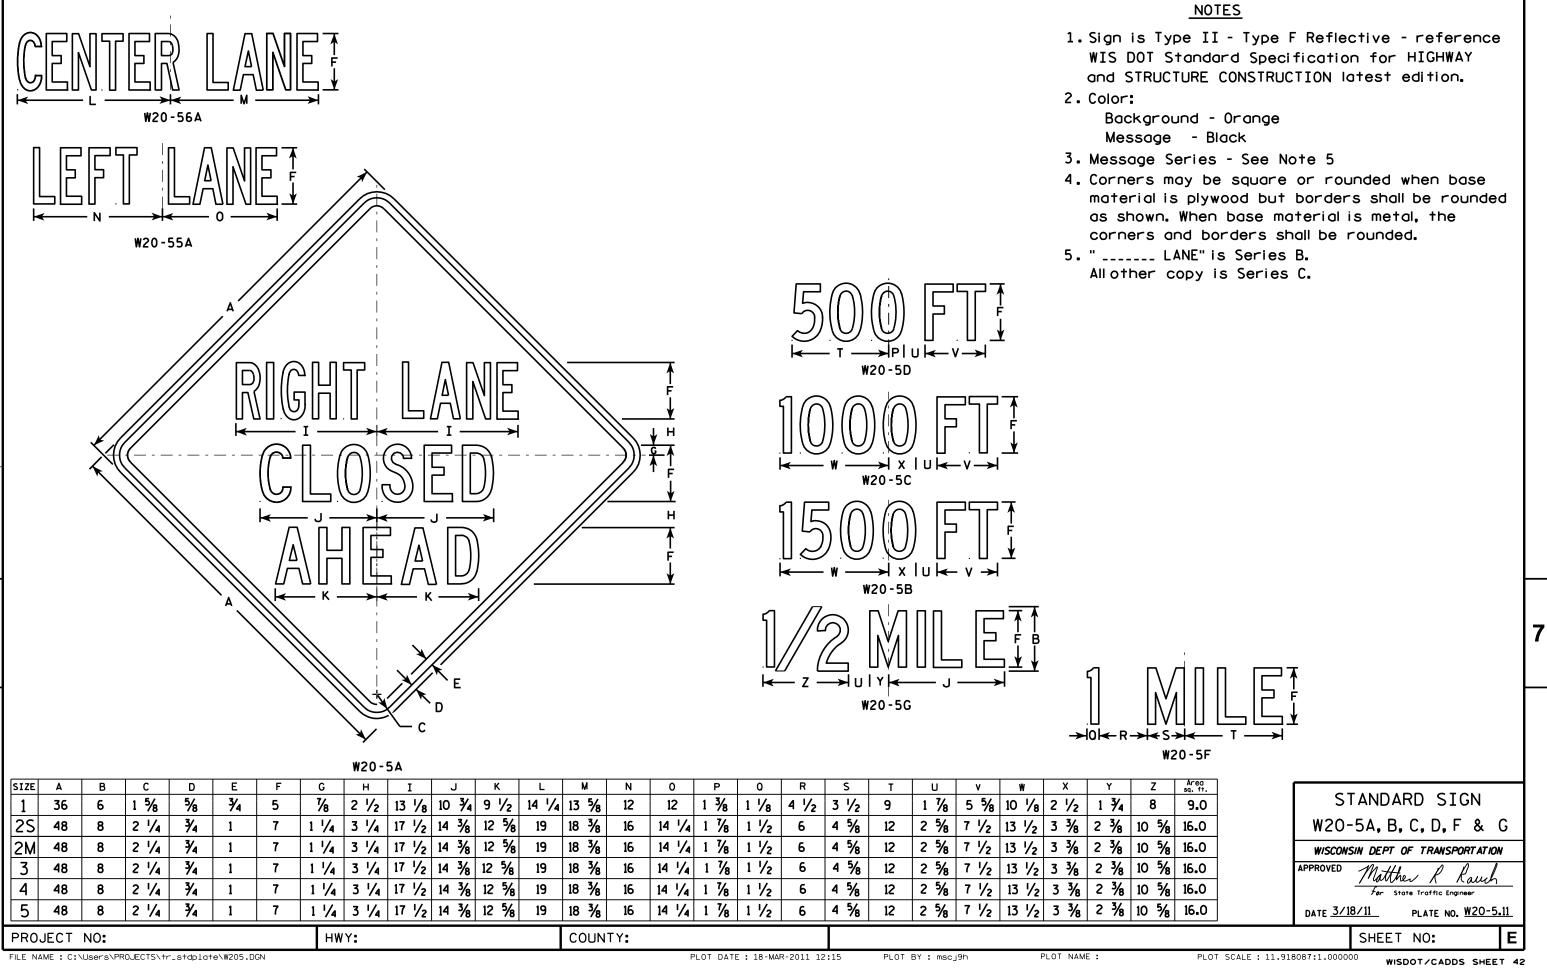

--|-----|-----------------|
| 1 | ¾   | 9.0             |
| 2 | ⅔   | 16.0            |
| 2 | ⅔   | 16.0            |
| 2 | ⅔   | 16.0            |
| 2 | 3⁄8 | 16.0            |
| 2 | ⅔   | 16.0            |

| ST               | ANDAF     | RD S      | IGN       |     |
|------------------|-----------|-----------|-----------|-----|
| W20-4            | 4A,B,     | C,D,      | F &       | G   |
| WISCONSI         | N DEPT OF | TRANS     | SPORTATIO | )N  |
| APPROVED         | Matthe    | R N       | lauch     |     |
|                  | 4         | e Traffic |           |     |
| DATE <u>3/18</u> | 8/11      | PLATE N   | NO. W20-4 | 4.9 |
|                  | SHEET     | NO:       |           | E   |
|                  |           |           |           |     |

WISDOT/CADDS SHEET 42





## NOTES

- 2. Color:
  - Background Orange Message - Black
- 3. Corners may be square or rounded when base corners and borders shall be rounded.

7

| SIZE   | Α        | В        | С         | D        | E        | F    | G     | н      | I      | J | к | L | M   | N    | 0 | P       | 0         | R        | S     | Т    | U       | v    | W | x       | Y    | T |
|--------|----------|----------|-----------|----------|----------|------|-------|--------|--------|---|---|---|-----|------|---|---------|-----------|----------|-------|------|---------|------|---|---------|------|---|
| 1      | 36       |          | 1 5/8     | 5⁄8      | 3⁄4      |      | 2 3⁄4 | 13 1/2 | 14 5/8 |   |   |   |     |      |   |         |           |          |       |      |         |      |   |         |