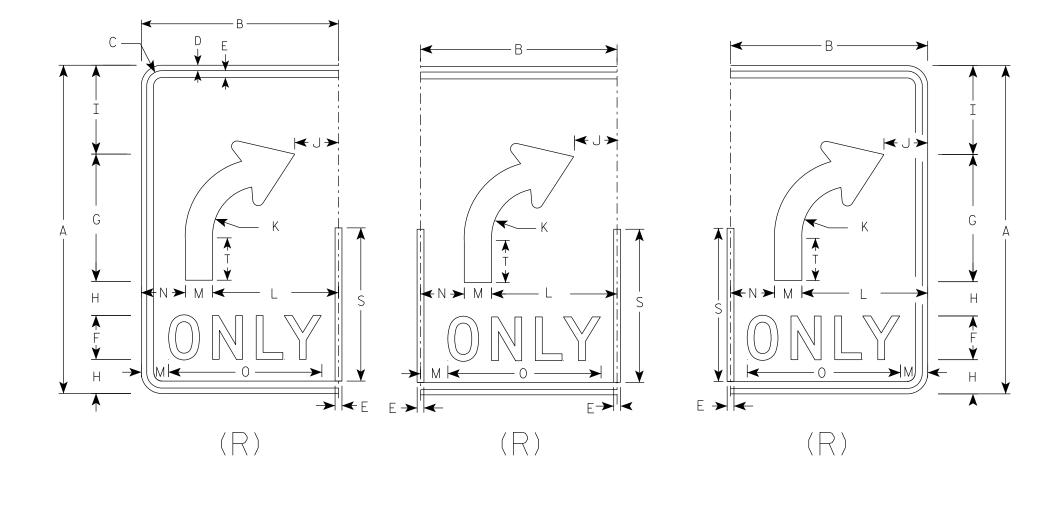

| STATE PROJECT                                                                                                                                                                                                                                                                                                                                                                                                                                                                                                                                                                                                                                                                                                                                                                                                                                                                                                                                                                                                                                                                                                                                                                                                                                                                                                                                                                                                                                                                                                                                                                                                                                                                                                                                                                                                                                                                                                                                                                                                                                                                                                                  | FEDERAL P                                                                                                                                                                                                                                                                                                                                                                                                                                                                                                                                                                                                                                                                                                                                                                                                                                                                                                                                                                                                                                                                                                                                                                                                                                                                                                                                                                                                                                                                                                                                                                                                                                                                                                                                                                                                                                                                                                                                                                                                                                                                                                                                                                                                                                                                                                                                                                                                                                                                                                                                                                                                                                                                                                                                                                                                                                                                                                                                                                                                                                                                                                                                                                                                                                                                                                                                                                                           | ROJECT                                                                                                                                                                                                                                                                                                                                                                                                                                                                                                                                                                                                                                                                                                                                                                                                                                                                                                                                                                                                                                                                                                                                                                                                                                                                                                                                                                                                                                                                                                                                                                                                                                                                                                                                                                                                                                                                                                                                                                                                                                                                                                                                                                                                                                                                                                                                                                                                                                                                                                                                                                                                                                                                                                                                                                                                                                   |
|--------------------------------------------------------------------------------------------------------------------------------------------------------------------------------------------------------------------------------------------------------------------------------------------------------------------------------------------------------------------------------------------------------------------------------------------------------------------------------------------------------------------------------------------------------------------------------------------------------------------------------------------------------------------------------------------------------------------------------------------------------------------------------------------------------------------------------------------------------------------------------------------------------------------------------------------------------------------------------------------------------------------------------------------------------------------------------------------------------------------------------------------------------------------------------------------------------------------------------------------------------------------------------------------------------------------------------------------------------------------------------------------------------------------------------------------------------------------------------------------------------------------------------------------------------------------------------------------------------------------------------------------------------------------------------------------------------------------------------------------------------------------------------------------------------------------------------------------------------------------------------------------------------------------------------------------------------------------------------------------------------------------------------------------------------------------------------------------------------------------------------|-----------------------------------------------------------------------------------------------------------------------------------------------------------------------------------------------------------------------------------------------------------------------------------------------------------------------------------------------------------------------------------------------------------------------------------------------------------------------------------------------------------------------------------------------------------------------------------------------------------------------------------------------------------------------------------------------------------------------------------------------------------------------------------------------------------------------------------------------------------------------------------------------------------------------------------------------------------------------------------------------------------------------------------------------------------------------------------------------------------------------------------------------------------------------------------------------------------------------------------------------------------------------------------------------------------------------------------------------------------------------------------------------------------------------------------------------------------------------------------------------------------------------------------------------------------------------------------------------------------------------------------------------------------------------------------------------------------------------------------------------------------------------------------------------------------------------------------------------------------------------------------------------------------------------------------------------------------------------------------------------------------------------------------------------------------------------------------------------------------------------------------------------------------------------------------------------------------------------------------------------------------------------------------------------------------------------------------------------------------------------------------------------------------------------------------------------------------------------------------------------------------------------------------------------------------------------------------------------------------------------------------------------------------------------------------------------------------------------------------------------------------------------------------------------------------------------------------------------------------------------------------------------------------------------------------------------------------------------------------------------------------------------------------------------------------------------------------------------------------------------------------------------------------------------------------------------------------------------------------------------------------------------------------------------------------------------------------------------------------------------------------------------------|------------------------------------------------------------------------------------------------------------------------------------------------------------------------------------------------------------------------------------------------------------------------------------------------------------------------------------------------------------------------------------------------------------------------------------------------------------------------------------------------------------------------------------------------------------------------------------------------------------------------------------------------------------------------------------------------------------------------------------------------------------------------------------------------------------------------------------------------------------------------------------------------------------------------------------------------------------------------------------------------------------------------------------------------------------------------------------------------------------------------------------------------------------------------------------------------------------------------------------------------------------------------------------------------------------------------------------------------------------------------------------------------------------------------------------------------------------------------------------------------------------------------------------------------------------------------------------------------------------------------------------------------------------------------------------------------------------------------------------------------------------------------------------------------------------------------------------------------------------------------------------------------------------------------------------------------------------------------------------------------------------------------------------------------------------------------------------------------------------------------------------------------------------------------------------------------------------------------------------------------------------------------------------------------------------------------------------------------------------------------------------------------------------------------------------------------------------------------------------------------------------------------------------------------------------------------------------------------------------------------------------------------------------------------------------------------------------------------------------------------------------------------------------------------------------------------------------------|
| and the state of t | PROJECT                                                                                                                                                                                                                                                                                                                                                                                                                                                                                                                                                                                                                                                                                                                                                                                                                                                                                                                                                                                                                                                                                                                                                                                                                                                                                                                                                                                                                                                                                                                                                                                                                                                                                                                                                                                                                                                                                                                                                                                                                                                                                                                                                                                                                                                                                                                                                                                                                                                                                                                                                                                                                                                                                                                                                                                                                                                                                                                                                                                                                                                                                                                                                                                                                                                                                                                                                                                             | CONTRACT                                                                                                                                                                                                                                                                                                                                                                                                                                                                                                                                                                                                                                                                                                                                                                                                                                                                                                                                                                                                                                                                                                                                                                                                                                                                                                                                                                                                                                                                                                                                                                                                                                                                                                                                                                                                                                                                                                                                                                                                                                                                                                                                                                                                                                                                                                                                                                                                                                                                                                                                                                                                                                                                                                                                                                                                                                 |
| 4677-10-71                                                                                                                                                                                                                                                                                                                                                                                                                                                                                                                                                                                                                                                                                                                                                                                                                                                                                                                                                                                                                                                                                                                                                                                                                                                                                                                                                                                                                                                                                                                                                                                                                                                                                                                                                                                                                                                                                                                                                                                                                                                                                                                     | WISC 202323                                                                                                                                                                                                                                                                                                                                                                                                                                                                                                                                                                                                                                                                                                                                                                                                                                                                                                                                                                                                                                                                                                                                                                                                                                                                                                                                                                                                                                                                                                                                                                                                                                                                                                                                                                                                                                                                                                                                                                                                                                                                                                                                                                                                                                                                                                                                                                                                                                                                                                                                                                                                                                                                                                                                                                                                                                                                                                                                                                                                                                                                                                                                                                                                                                                                                                                                                                                         | 2 1                                                                                                                                                                                                                                                                                                                                                                                                                                                                                                                                                                                                                                                                                                                                                                                                                                                                                                                                                                                                                                                                                                                                                                                                                                                                                                                                                                                                                                                                                                                                                                                                                                                                                                                                                                                                                                                                                                                                                                                                                                                                                                                                                                                                                                                                                                                                                                                                                                                                                                                                                                                                                                                                                                                                                                                                                                      |
|                                                                                                                                                                                                                                                                                                                                                                                                                                                                                                                                                                                                                                                                                                                                                                                                                                                                                                                                                                                                                                                                                                                                                                                                                                                                                                                                                                                                                                                                                                                                                                                                                                                                                                                                                                                                                                                                                                                                                                                                                                                                                                                                |                                                                                                                                                                                                                                                                                                                                                                                                                                                                                                                                                                                                                                                                                                                                                                                                                                                                                                                                                                                                                                                                                                                                                                                                                                                                                                                                                                                                                                                                                                                                                                                                                                                                                                                                                                                                                                                                                                                                                                                                                                                                                                                                                                                                                                                                                                                                                                                                                                                                                                                                                                                                                                                                                                                                                                                                                                                                                                                                                                                                                                                                                                                                                                                                                                                                                                                                                                                                     | -                                                                                                                                                                                                                                                                                                                                                                                                                                                                                                                                                                                                                                                                                                                                                                                                                                                                                                                                                                                                                                                                                                                                                                                                                                                                                                                                                                                                                                                                                                                                                                                                                                                                                                                                                                                                                                                                                                                                                                                                                                                                                                                                                                                                                                                                                                                                                                                                                                                                                                                                                                                                                                                                                                                                                                                                                                        |
|                                                                                                                                                                                                                                                                                                                                                                                                                                                                                                                                                                                                                                                                                                                                                                                                                                                                                                                                                                                                                                                                                                                                                                                                                                                                                                                                                                                                                                                                                                                                                                                                                                                                                                                                                                                                                                                                                                                                                                                                                                                                                                                                |                                                                                                                                                                                                                                                                                                                                                                                                                                                                                                                                                                                                                                                                                                                                                                                                                                                                                                                                                                                                                                                                                                                                                                                                                                                                                                                                                                                                                                                                                                                                                                                                                                                                                                                                                                                                                                                                                                                                                                                                                                                                                                                                                                                                                                                                                                                                                                                                                                                                                                                                                                                                                                                                                                                                                                                                                                                                                                                                                                                                                                                                                                                                                                                                                                                                                                                                                                                                     |                                                                                                                                                                                                                                                                                                                                                                                                                                                                                                                                                                                                                                                                                                                                                                                                                                                                                                                                                                                                                                                                                                                                                                                                                                                                                                                                                                                                                                                                                                                                                                                                                                                                                                                                                                                                                                                                                                                                                                                                                                                                                                                                                                                                                                                                                                                                                                                                                                                                                                                                                                                                                                                                                                                                                                                                                                          |
|                                                                                                                                                                                                                                                                                                                                                                                                                                                                                                                                                                                                                                                                                                                                                                                                                                                                                                                                                                                                                                                                                                                                                                                                                                                                                                                                                                                                                                                                                                                                                                                                                                                                                                                                                                                                                                                                                                                                                                                                                                                                                                                                |                                                                                                                                                                                                                                                                                                                                                                                                                                                                                                                                                                                                                                                                                                                                                                                                                                                                                                                                                                                                                                                                                                                                                                                                                                                                                                                                                                                                                                                                                                                                                                                                                                                                                                                                                                                                                                                                                                                                                                                                                                                                                                                                                                                                                                                                                                                                                                                                                                                                                                                                                                                                                                                                                                                                                                                                                                                                                                                                                                                                                                                                                                                                                                                                                                                                                                                                                                                                     |                                                                                                                                                                                                                                                                                                                                                                                                                                                                                                                                                                                                                                                                                                                                                                                                                                                                                                                                                                                                                                                                                                                                                                                                                                                                                                                                                                                                                                                                                                                                                                                                                                                                                                                                                                                                                                                                                                                                                                                                                                                                                                                                                                                                                                                                                                                                                                                                                                                                                                                                                                                                                                                                                                                                                                                                                                          |
|                                                                                                                                                                                                                                                                                                                                                                                                                                                                                                                                                                                                                                                                                                                                                                                                                                                                                                                                                                                                                                                                                                                                                                                                                                                                                                                                                                                                                                                                                                                                                                                                                                                                                                                                                                                                                                                                                                                                                                                                                                                                                                                                |                                                                                                                                                                                                                                                                                                                                                                                                                                                                                                                                                                                                                                                                                                                                                                                                                                                                                                                                                                                                                                                                                                                                                                                                                                                                                                                                                                                                                                                                                                                                                                                                                                                                                                                                                                                                                                                                                                                                                                                                                                                                                                                                                                                                                                                                                                                                                                                                                                                                                                                                                                                                                                                                                                                                                                                                                                                                                                                                                                                                                                                                                                                                                                                                                                                                                                                                                                                                     |                                                                                                                                                                                                                                                                                                                                                                                                                                                                                                                                                                                                                                                                                                                                                                                                                                                                                                                                                                                                                                                                                                                                                                                                                                                                                                                                                                                                                                                                                                                                                                                                                                                                                                                                                                                                                                                                                                                                                                                                                                                                                                                                                                                                                                                                                                                                                                                                                                                                                                                                                                                                                                                                                                                                                                                                                                          |
|                                                                                                                                                                                                                                                                                                                                                                                                                                                                                                                                                                                                                                                                                                                                                                                                                                                                                                                                                                                                                                                                                                                                                                                                                                                                                                                                                                                                                                                                                                                                                                                                                                                                                                                                                                                                                                                                                                                                                                                                                                                                                                                                |                                                                                                                                                                                                                                                                                                                                                                                                                                                                                                                                                                                                                                                                                                                                                                                                                                                                                                                                                                                                                                                                                                                                                                                                                                                                                                                                                                                                                                                                                                                                                                                                                                                                                                                                                                                                                                                                                                                                                                                                                                                                                                                                                                                                                                                                                                                                                                                                                                                                                                                                                                                                                                                                                                                                                                                                                                                                                                                                                                                                                                                                                                                                                                                                                                                                                                                                                                                                     |                                                                                                                                                                                                                                                                                                                                                                                                                                                                                                                                                                                                                                                                                                                                                                                                                                                                                                                                                                                                                                                                                                                                                                                                                                                                                                                                                                                                                                                                                                                                                                                                                                                                                                                                                                                                                                                                                                                                                                                                                                                                                                                                                                                                                                                                                                                                                                                                                                                                                                                                                                                                                                                                                                                                                                                                                                          |
|                                                                                                                                                                                                                                                                                                                                                                                                                                                                                                                                                                                                                                                                                                                                                                                                                                                                                                                                                                                                                                                                                                                                                                                                                                                                                                                                                                                                                                                                                                                                                                                                                                                                                                                                                                                                                                                                                                                                                                                                                                                                                                                                |                                                                                                                                                                                                                                                                                                                                                                                                                                                                                                                                                                                                                                                                                                                                                                                                                                                                                                                                                                                                                                                                                                                                                                                                                                                                                                                                                                                                                                                                                                                                                                                                                                                                                                                                                                                                                                                                                                                                                                                                                                                                                                                                                                                                                                                                                                                                                                                                                                                                                                                                                                                                                                                                                                                                                                                                                                                                                                                                                                                                                                                                                                                                                                                                                                                                                                                                                                                                     |                                                                                                                                                                                                                                                                                                                                                                                                                                                                                                                                                                                                                                                                                                                                                                                                                                                                                                                                                                                                                                                                                                                                                                                                                                                                                                                                                                                                                                                                                                                                                                                                                                                                                                                                                                                                                                                                                                                                                                                                                                                                                                                                                                                                                                                                                                                                                                                                                                                                                                                                                                                                                                                                                                                                                                                                                                          |
|                                                                                                                                                                                                                                                                                                                                                                                                                                                                                                                                                                                                                                                                                                                                                                                                                                                                                                                                                                                                                                                                                                                                                                                                                                                                                                                                                                                                                                                                                                                                                                                                                                                                                                                                                                                                                                                                                                                                                                                                                                                                                                                                |                                                                                                                                                                                                                                                                                                                                                                                                                                                                                                                                                                                                                                                                                                                                                                                                                                                                                                                                                                                                                                                                                                                                                                                                                                                                                                                                                                                                                                                                                                                                                                                                                                                                                                                                                                                                                                                                                                                                                                                                                                                                                                                                                                                                                                                                                                                                                                                                                                                                                                                                                                                                                                                                                                                                                                                                                                                                                                                                                                                                                                                                                                                                                                                                                                                                                                                                                                                                     |                                                                                                                                                                                                                                                                                                                                                                                                                                                                                                                                                                                                                                                                                                                                                                                                                                                                                                                                                                                                                                                                                                                                                                                                                                                                                                                                                                                                                                                                                                                                                                                                                                                                                                                                                                                                                                                                                                                                                                                                                                                                                                                                                                                                                                                                                                                                                                                                                                                                                                                                                                                                                                                                                                                                                                                                                                          |
|                                                                                                                                                                                                                                                                                                                                                                                                                                                                                                                                                                                                                                                                                                                                                                                                                                                                                                                                                                                                                                                                                                                                                                                                                                                                                                                                                                                                                                                                                                                                                                                                                                                                                                                                                                                                                                                                                                                                                                                                                                                                                                                                |                                                                                                                                                                                                                                                                                                                                                                                                                                                                                                                                                                                                                                                                                                                                                                                                                                                                                                                                                                                                                                                                                                                                                                                                                                                                                                                                                                                                                                                                                                                                                                                                                                                                                                                                                                                                                                                                                                                                                                                                                                                                                                                                                                                                                                                                                                                                                                                                                                                                                                                                                                                                                                                                                                                                                                                                                                                                                                                                                                                                                                                                                                                                                                                                                                                                                                                                                                                                     |                                                                                                                                                                                                                                                                                                                                                                                                                                                                                                                                                                                                                                                                                                                                                                                                                                                                                                                                                                                                                                                                                                                                                                                                                                                                                                                                                                                                                                                                                                                                                                                                                                                                                                                                                                                                                                                                                                                                                                                                                                                                                                                                                                                                                                                                                                                                                                                                                                                                                                                                                                                                                                                                                                                                                                                                                                          |
|                                                                                                                                                                                                                                                                                                                                                                                                                                                                                                                                                                                                                                                                                                                                                                                                                                                                                                                                                                                                                                                                                                                                                                                                                                                                                                                                                                                                                                                                                                                                                                                                                                                                                                                                                                                                                                                                                                                                                                                                                                                                                                                                |                                                                                                                                                                                                                                                                                                                                                                                                                                                                                                                                                                                                                                                                                                                                                                                                                                                                                                                                                                                                                                                                                                                                                                                                                                                                                                                                                                                                                                                                                                                                                                                                                                                                                                                                                                                                                                                                                                                                                                                                                                                                                                                                                                                                                                                                                                                                                                                                                                                                                                                                                                                                                                                                                                                                                                                                                                                                                                                                                                                                                                                                                                                                                                                                                                                                                                                                                                                                     |                                                                                                                                                                                                                                                                                                                                                                                                                                                                                                                                                                                                                                                                                                                                                                                                                                                                                                                                                                                                                                                                                                                                                                                                                                                                                                                                                                                                                                                                                                                                                                                                                                                                                                                                                                                                                                                                                                                                                                                                                                                                                                                                                                                                                                                                                                                                                                                                                                                                                                                                                                                                                                                                                                                                                                                                                                          |
|                                                                                                                                                                                                                                                                                                                                                                                                                                                                                                                                                                                                                                                                                                                                                                                                                                                                                                                                                                                                                                                                                                                                                                                                                                                                                                                                                                                                                                                                                                                                                                                                                                                                                                                                                                                                                                                                                                                                                                                                                                                                                                                                |                                                                                                                                                                                                                                                                                                                                                                                                                                                                                                                                                                                                                                                                                                                                                                                                                                                                                                                                                                                                                                                                                                                                                                                                                                                                                                                                                                                                                                                                                                                                                                                                                                                                                                                                                                                                                                                                                                                                                                                                                                                                                                                                                                                                                                                                                                                                                                                                                                                                                                                                                                                                                                                                                                                                                                                                                                                                                                                                                                                                                                                                                                                                                                                                                                                                                                                                                                                                     |                                                                                                                                                                                                                                                                                                                                                                                                                                                                                                                                                                                                                                                                                                                                                                                                                                                                                                                                                                                                                                                                                                                                                                                                                                                                                                                                                                                                                                                                                                                                                                                                                                                                                                                                                                                                                                                                                                                                                                                                                                                                                                                                                                                                                                                                                                                                                                                                                                                                                                                                                                                                                                                                                                                                                                                                                                          |
|                                                                                                                                                                                                                                                                                                                                                                                                                                                                                                                                                                                                                                                                                                                                                                                                                                                                                                                                                                                                                                                                                                                                                                                                                                                                                                                                                                                                                                                                                                                                                                                                                                                                                                                                                                                                                                                                                                                                                                                                                                                                                                                                |                                                                                                                                                                                                                                                                                                                                                                                                                                                                                                                                                                                                                                                                                                                                                                                                                                                                                                                                                                                                                                                                                                                                                                                                                                                                                                                                                                                                                                                                                                                                                                                                                                                                                                                                                                                                                                                                                                                                                                                                                                                                                                                                                                                                                                                                                                                                                                                                                                                                                                                                                                                                                                                                                                                                                                                                                                                                                                                                                                                                                                                                                                                                                                                                                                                                                                                                                                                                     |                                                                                                                                                                                                                                                                                                                                                                                                                                                                                                                                                                                                                                                                                                                                                                                                                                                                                                                                                                                                                                                                                                                                                                                                                                                                                                                                                                                                                                                                                                                                                                                                                                                                                                                                                                                                                                                                                                                                                                                                                                                                                                                                                                                                                                                                                                                                                                                                                                                                                                                                                                                                                                                                                                                                                                                                                                          |
|                                                                                                                                                                                                                                                                                                                                                                                                                                                                                                                                                                                                                                                                                                                                                                                                                                                                                                                                                                                                                                                                                                                                                                                                                                                                                                                                                                                                                                                                                                                                                                                                                                                                                                                                                                                                                                                                                                                                                                                                                                                                                                                                |                                                                                                                                                                                                                                                                                                                                                                                                                                                                                                                                                                                                                                                                                                                                                                                                                                                                                                                                                                                                                                                                                                                                                                                                                                                                                                                                                                                                                                                                                                                                                                                                                                                                                                                                                                                                                                                                                                                                                                                                                                                                                                                                                                                                                                                                                                                                                                                                                                                                                                                                                                                                                                                                                                                                                                                                                                                                                                                                                                                                                                                                                                                                                                                                                                                                                                                                                                                                     |                                                                                                                                                                                                                                                                                                                                                                                                                                                                                                                                                                                                                                                                                                                                                                                                                                                                                                                                                                                                                                                                                                                                                                                                                                                                                                                                                                                                                                                                                                                                                                                                                                                                                                                                                                                                                                                                                                                                                                                                                                                                                                                                                                                                                                                                                                                                                                                                                                                                                                                                                                                                                                                                                                                                                                                                                                          |
|                                                                                                                                                                                                                                                                                                                                                                                                                                                                                                                                                                                                                                                                                                                                                                                                                                                                                                                                                                                                                                                                                                                                                                                                                                                                                                                                                                                                                                                                                                                                                                                                                                                                                                                                                                                                                                                                                                                                                                                                                                                                                                                                |                                                                                                                                                                                                                                                                                                                                                                                                                                                                                                                                                                                                                                                                                                                                                                                                                                                                                                                                                                                                                                                                                                                                                                                                                                                                                                                                                                                                                                                                                                                                                                                                                                                                                                                                                                                                                                                                                                                                                                                                                                                                                                                                                                                                                                                                                                                                                                                                                                                                                                                                                                                                                                                                                                                                                                                                                                                                                                                                                                                                                                                                                                                                                                                                                                                                                                                                                                                                     |                                                                                                                                                                                                                                                                                                                                                                                                                                                                                                                                                                                                                                                                                                                                                                                                                                                                                                                                                                                                                                                                                                                                                                                                                                                                                                                                                                                                                                                                                                                                                                                                                                                                                                                                                                                                                                                                                                                                                                                                                                                                                                                                                                                                                                                                                                                                                                                                                                                                                                                                                                                                                                                                                                                                                                                                                                          |
|                                                                                                                                                                                                                                                                                                                                                                                                                                                                                                                                                                                                                                                                                                                                                                                                                                                                                                                                                                                                                                                                                                                                                                                                                                                                                                                                                                                                                                                                                                                                                                                                                                                                                                                                                                                                                                                                                                                                                                                                                                                                                                                                |                                                                                                                                                                                                                                                                                                                                                                                                                                                                                                                                                                                                                                                                                                                                                                                                                                                                                                                                                                                                                                                                                                                                                                                                                                                                                                                                                                                                                                                                                                                                                                                                                                                                                                                                                                                                                                                                                                                                                                                                                                                                                                                                                                                                                                                                                                                                                                                                                                                                                                                                                                                                                                                                                                                                                                                                                                                                                                                                                                                                                                                                                                                                                                                                                                                                                                                                                                                                     |                                                                                                                                                                                                                                                                                                                                                                                                                                                                                                                                                                                                                                                                                                                                                                                                                                                                                                                                                                                                                                                                                                                                                                                                                                                                                                                                                                                                                                                                                                                                                                                                                                                                                                                                                                                                                                                                                                                                                                                                                                                                                                                                                                                                                                                                                                                                                                                                                                                                                                                                                                                                                                                                                                                                                                                                                                          |
|                                                                                                                                                                                                                                                                                                                                                                                                                                                                                                                                                                                                                                                                                                                                                                                                                                                                                                                                                                                                                                                                                                                                                                                                                                                                                                                                                                                                                                                                                                                                                                                                                                                                                                                                                                                                                                                                                                                                                                                                                                                                                                                                | [                                                                                                                                                                                                                                                                                                                                                                                                                                                                                                                                                                                                                                                                                                                                                                                                                                                                                                                                                                                                                                                                                                                                                                                                                                                                                                                                                                                                                                                                                                                                                                                                                                                                                                                                                                                                                                                                                                                                                                                                                                                                                                                                                                                                                                                                                                                                                                                                                                                                                                                                                                                                                                                                                                                                                                                                                                                                                                                                                                                                                                                                                                                                                                                                                                                                                                                                                                                                   | alta                                                                                                                                                                                                                                                                                                                                                                                                                                                                                                                                                                                                                                                                                                                                                                                                                                                                                                                                                                                                                                                                                                                                                                                                                                                                                                                                                                                                                                                                                                                                                                                                                                                                                                                                                                                                                                                                                                                                                                                                                                                                                                                                                                                                                                                                                                                                                                                                                                                                                                                                                                                                                                                                                                                                                                                                                                     |
|                                                                                                                                                                                                                                                                                                                                                                                                                                                                                                                                                                                                                                                                                                                                                                                                                                                                                                                                                                                                                                                                                                                                                                                                                                                                                                                                                                                                                                                                                                                                                                                                                                                                                                                                                                                                                                                                                                                                                                                                                                                                                                                                | ACCEPTED                                                                                                                                                                                                                                                                                                                                                                                                                                                                                                                                                                                                                                                                                                                                                                                                                                                                                                                                                                                                                                                                                                                                                                                                                                                                                                                                                                                                                                                                                                                                                                                                                                                                                                                                                                                                                                                                                                                                                                                                                                                                                                                                                                                                                                                                                                                                                                                                                                                                                                                                                                                                                                                                                                                                                                                                                                                                                                                                                                                                                                                                                                                                                                                                                                                                                                                                                                                            | FOR                                                                                                                                                                                                                                                                                                                                                                                                                                                                                                                                                                                                                                                                                                                                                                                                                                                                                                                                                                                                                                                                                                                                                                                                                                                                                                                                                                                                                                                                                                                                                                                                                                                                                                                                                                                                                                                                                                                                                                                                                                                                                                                                                                                                                                                                                                                                                                                                                                                                                                                                                                                                                                                                                                                                                                                                                                      |
|                                                                                                                                                                                                                                                                                                                                                                                                                                                                                                                                                                                                                                                                                                                                                                                                                                                                                                                                                                                                                                                                                                                                                                                                                                                                                                                                                                                                                                                                                                                                                                                                                                                                                                                                                                                                                                                                                                                                                                                                                                                                                                                                | COUNTY                                                                                                                                                                                                                                                                                                                                                                                                                                                                                                                                                                                                                                                                                                                                                                                                                                                                                                                                                                                                                                                                                                                                                                                                                                                                                                                                                                                                                                                                                                                                                                                                                                                                                                                                                                                                                                                                                                                                                                                                                                                                                                                                                                                                                                                                                                                                                                                                                                                                                                                                                                                                                                                                                                                                                                                                                                                                                                                                                                                                                                                                                                                                                                                                                                                                                                                                                                                              | OUTAGAMIE                                                                                                                                                                                                                                                                                                                                                                                                                                                                                                                                                                                                                                                                                                                                                                                                                                                                                                                                                                                                                                                                                                                                                                                                                                                                                                                                                                                                                                                                                                                                                                                                                                                                                                                                                                                                                                                                                                                                                                                                                                                                                                                                                                                                                                                                                                                                                                                                                                                                                                                                                                                                                                                                                                                                                                                                                                |
|                                                                                                                                                                                                                                                                                                                                                                                                                                                                                                                                                                                                                                                                                                                                                                                                                                                                                                                                                                                                                                                                                                                                                                                                                                                                                                                                                                                                                                                                                                                                                                                                                                                                                                                                                                                                                                                                                                                                                                                                                                                                                                                                |                                                                                                                                                                                                                                                                                                                                                                                                                                                                                                                                                                                                                                                                                                                                                                                                                                                                                                                                                                                                                                                                                                                                                                                                                                                                                                                                                                                                                                                                                                                                                                                                                                                                                                                                                                                                                                                                                                                                                                                                                                                                                                                                                                                                                                                                                                                                                                                                                                                                                                                                                                                                                                                                                                                                                                                                                                                                                                                                                                                                                                                                                                                                                                                                                                                                                                                                                                                                     |                                                                                                                                                                                                                                                                                                                                                                                                                                                                                                                                                                                                                                                                                                                                                                                                                                                                                                                                                                                                                                                                                                                                                                                                                                                                                                                                                                                                                                                                                                                                                                                                                                                                                                                                                                                                                                                                                                                                                                                                                                                                                                                                                                                                                                                                                                                                                                                                                                                                                                                                                                                                                                                                                                                                                                                                                                          |
|                                                                                                                                                                                                                                                                                                                                                                                                                                                                                                                                                                                                                                                                                                                                                                                                                                                                                                                                                                                                                                                                                                                                                                                                                                                                                                                                                                                                                                                                                                                                                                                                                                                                                                                                                                                                                                                                                                                                                                                                                                                                                                                                |                                                                                                                                                                                                                                                                                                                                                                                                                                                                                                                                                                                                                                                                                                                                                                                                                                                                                                                                                                                                                                                                                                                                                                                                                                                                                                                                                                                                                                                                                                                                                                                                                                                                                                                                                                                                                                                                                                                                                                                                                                                                                                                                                                                                                                                                                                                                                                                                                                                                                                                                                                                                                                                                                                                                                                                                                                                                                                                                                                                                                                                                                                                                                                                                                                                                                                                                                                                                     |                                                                                                                                                                                                                                                                                                                                                                                                                                                                                                                                                                                                                                                                                                                                                                                                                                                                                                                                                                                                                                                                                                                                                                                                                                                                                                                                                                                                                                                                                                                                                                                                                                                                                                                                                                                                                                                                                                                                                                                                                                                                                                                                                                                                                                                                                                                                                                                                                                                                                                                                                                                                                                                                                                                                                                                                                                          |
|                                                                                                                                                                                                                                                                                                                                                                                                                                                                                                                                                                                                                                                                                                                                                                                                                                                                                                                                                                                                                                                                                                                                                                                                                                                                                                                                                                                                                                                                                                                                                                                                                                                                                                                                                                                                                                                                                                                                                                                                                                                                                                                                | 0                                                                                                                                                                                                                                                                                                                                                                                                                                                                                                                                                                                                                                                                                                                                                                                                                                                                                                                                                                                                                                                                                                                                                                                                                                                                                                                                                                                                                                                                                                                                                                                                                                                                                                                                                                                                                                                                                                                                                                                                                                                                                                                                                                                                                                                                                                                                                                                                                                                                                                                                                                                                                                                                                                                                                                                                                                                                                                                                                                                                                                                                                                                                                                                                                                                                                                                                                                                                   | 40                                                                                                                                                                                                                                                                                                                                                                                                                                                                                                                                                                                                                                                                                                                                                                                                                                                                                                                                                                                                                                                                                                                                                                                                                                                                                                                                                                                                                                                                                                                                                                                                                                                                                                                                                                                                                                                                                                                                                                                                                                                                                                                                                                                                                                                                                                                                                                                                                                                                                                                                                                                                                                                                                                                                                                                                                                       |
|                                                                                                                                                                                                                                                                                                                                                                                                                                                                                                                                                                                                                                                                                                                                                                                                                                                                                                                                                                                                                                                                                                                                                                                                                                                                                                                                                                                                                                                                                                                                                                                                                                                                                                                                                                                                                                                                                                                                                                                                                                                                                                                                | 10/25/2022                                                                                                                                                                                                                                                                                                                                                                                                                                                                                                                                                                                                                                                                                                                                                                                                                                                                                                                                                                                                                                                                                                                                                                                                                                                                                                                                                                                                                                                                                                                                                                                                                                                                                                                                                                                                                                                                                                                                                                                                                                                                                                                                                                                                                                                                                                                                                                                                                                                                                                                                                                                                                                                                                                                                                                                                                                                                                                                                                                                                                                                                                                                                                                                                                                                                                                                                                                                          | At                                                                                                                                                                                                                                                                                                                                                                                                                                                                                                                                                                                                                                                                                                                                                                                                                                                                                                                                                                                                                                                                                                                                                                                                                                                                                                                                                                                                                                                                                                                                                                                                                                                                                                                                                                                                                                                                                                                                                                                                                                                                                                                                                                                                                                                                                                                                                                                                                                                                                                                                                                                                                                                                                                                                                                                                                                       |
|                                                                                                                                                                                                                                                                                                                                                                                                                                                                                                                                                                                                                                                                                                                                                                                                                                                                                                                                                                                                                                                                                                                                                                                                                                                                                                                                                                                                                                                                                                                                                                                                                                                                                                                                                                                                                                                                                                                                                                                                                                                                                                                                | (Date)                                                                                                                                                                                                                                                                                                                                                                                                                                                                                                                                                                                                                                                                                                                                                                                                                                                                                                                                                                                                                                                                                                                                                                                                                                                                                                                                                                                                                                                                                                                                                                                                                                                                                                                                                                                                                                                                                                                                                                                                                                                                                                                                                                                                                                                                                                                                                                                                                                                                                                                                                                                                                                                                                                                                                                                                                                                                                                                                                                                                                                                                                                                                                                                                                                                                                                                                                                                              | ane & Title of Of (a)                                                                                                                                                                                                                                                                                                                                                                                                                                                                                                                                                                                                                                                                                                                                                                                                                                                                                                                                                                                                                                                                                                                                                                                                                                                                                                                                                                                                                                                                                                                                                                                                                                                                                                                                                                                                                                                                                                                                                                                                                                                                                                                                                                                                                                                                                                                                                                                                                                                                                                                                                                                                                                                                                                                                                                                                                    |
|                                                                                                                                                                                                                                                                                                                                                                                                                                                                                                                                                                                                                                                                                                                                                                                                                                                                                                                                                                                                                                                                                                                                                                                                                                                                                                                                                                                                                                                                                                                                                                                                                                                                                                                                                                                                                                                                                                                                                                                                                                                                                                                                | ORIGINAL PLANS F                                                                                                                                                                                                                                                                                                                                                                                                                                                                                                                                                                                                                                                                                                                                                                                                                                                                                                                                                                                                                                                                                                                                                                                                                                                                                                                                                                                                                                                                                                                                                                                                                                                                                                                                                                                                                                                                                                                                                                                                                                                                                                                                                                                                                                                                                                                                                                                                                                                                                                                                                                                                                                                                                                                                                                                                                                                                                                                                                                                                                                                                                                                                                                                                                                                                                                                                                                                    | REPARED BY                                                                                                                                                                                                                                                                                                                                                                                                                                                                                                                                                                                                                                                                                                                                                                                                                                                                                                                                                                                                                                                                                                                                                                                                                                                                                                                                                                                                                                                                                                                                                                                                                                                                                                                                                                                                                                                                                                                                                                                                                                                                                                                                                                                                                                                                                                                                                                                                                                                                                                                                                                                                                                                                                                                                                                                                                               |
|                                                                                                                                                                                                                                                                                                                                                                                                                                                                                                                                                                                                                                                                                                                                                                                                                                                                                                                                                                                                                                                                                                                                                                                                                                                                                                                                                                                                                                                                                                                                                                                                                                                                                                                                                                                                                                                                                                                                                                                                                                                                                                                                | UNIGINAL TEAMS T                                                                                                                                                                                                                                                                                                                                                                                                                                                                                                                                                                                                                                                                                                                                                                                                                                                                                                                                                                                                                                                                                                                                                                                                                                                                                                                                                                                                                                                                                                                                                                                                                                                                                                                                                                                                                                                                                                                                                                                                                                                                                                                                                                                                                                                                                                                                                                                                                                                                                                                                                                                                                                                                                                                                                                                                                                                                                                                                                                                                                                                                                                                                                                                                                                                                                                                                                                                    |                                                                                                                                                                                                                                                                                                                                                                                                                                                                                                                                                                                                                                                                                                                                                                                                                                                                                                                                                                                                                                                                                                                                                                                                                                                                                                                                                                                                                                                                                                                                                                                                                                                                                                                                                                                                                                                                                                                                                                                                                                                                                                                                                                                                                                                                                                                                                                                                                                                                                                                                                                                                                                                                                                                                                                                                                                          |
|                                                                                                                                                                                                                                                                                                                                                                                                                                                                                                                                                                                                                                                                                                                                                                                                                                                                                                                                                                                                                                                                                                                                                                                                                                                                                                                                                                                                                                                                                                                                                                                                                                                                                                                                                                                                                                                                                                                                                                                                                                                                                                                                | raSp                                                                                                                                                                                                                                                                                                                                                                                                                                                                                                                                                                                                                                                                                                                                                                                                                                                                                                                                                                                                                                                                                                                                                                                                                                                                                                                                                                                                                                                                                                                                                                                                                                                                                                                                                                                                                                                                                                                                                                                                                                                                                                                                                                                                                                                                                                                                                                                                                                                                                                                                                                                                                                                                                                                                                                                                                                                                                                                                                                                                                                                                                                                                                                                                                                                                                                                                                                                                | aith                                                                                                                                                                                                                                                                                                                                                                                                                                                                                                                                                                                                                                                                                                                                                                                                                                                                                                                                                                                                                                                                                                                                                                                                                                                                                                                                                                                                                                                                                                                                                                                                                                                                                                                                                                                                                                                                                                                                                                                                                                                                                                                                                                                                                                                                                                                                                                                                                                                                                                                                                                                                                                                                                                                                                                                                                                     |
|                                                                                                                                                                                                                                                                                                                                                                                                                                                                                                                                                                                                                                                                                                                                                                                                                                                                                                                                                                                                                                                                                                                                                                                                                                                                                                                                                                                                                                                                                                                                                                                                                                                                                                                                                                                                                                                                                                                                                                                                                                                                                                                                | IUSII                                                                                                                                                                                                                                                                                                                                                                                                                                                                                                                                                                                                                                                                                                                                                                                                                                                                                                                                                                                                                                                                                                                                                                                                                                                                                                                                                                                                                                                                                                                                                                                                                                                                                                                                                                                                                                                                                                                                                                                                                                                                                                                                                                                                                                                                                                                                                                                                                                                                                                                                                                                                                                                                                                                                                                                                                                                                                                                                                                                                                                                                                                                                                                                                                                                                                                                                                                                               |                                                                                                                                                                                                                                                                                                                                                                                                                                                                                                                                                                                                                                                                                                                                                                                                                                                                                                                                                                                                                                                                                                                                                                                                                                                                                                                                                                                                                                                                                                                                                                                                                                                                                                                                                                                                                                                                                                                                                                                                                                                                                                                                                                                                                                                                                                                                                                                                                                                                                                                                                                                                                                                                                                                                                                                                                                          |
|                                                                                                                                                                                                                                                                                                                                                                                                                                                                                                                                                                                                                                                                                                                                                                                                                                                                                                                                                                                                                                                                                                                                                                                                                                                                                                                                                                                                                                                                                                                                                                                                                                                                                                                                                                                                                                                                                                                                                                                                                                                                                                                                | CREATIVITY BEYOND                                                                                                                                                                                                                                                                                                                                                                                                                                                                                                                                                                                                                                                                                                                                                                                                                                                                                                                                                                                                                                                                                                                                                                                                                                                                                                                                                                                                                                                                                                                                                                                                                                                                                                                                                                                                                                                                                                                                                                                                                                                                                                                                                                                                                                                                                                                                                                                                                                                                                                                                                                                                                                                                                                                                                                                                                                                                                                                                                                                                                                                                                                                                                                                                                                                                                                                                                                                   | ENGINEERING                                                                                                                                                                                                                                                                                                                                                                                                                                                                                                                                                                                                                                                                                                                                                                                                                                                                                                                                                                                                                                                                                                                                                                                                                                                                                                                                                                                                                                                                                                                                                                                                                                                                                                                                                                                                                                                                                                                                                                                                                                                                                                                                                                                                                                                                                                                                                                                                                                                                                                                                                                                                                                                                                                                                                                                                                              |
|                                                                                                                                                                                                                                                                                                                                                                                                                                                                                                                                                                                                                                                                                                                                                                                                                                                                                                                                                                                                                                                                                                                                                                                                                                                                                                                                                                                                                                                                                                                                                                                                                                                                                                                                                                                                                                                                                                                                                                                                                                                                                                                                | rasmith.com                                                                                                                                                                                                                                                                                                                                                                                                                                                                                                                                                                                                                                                                                                                                                                                                                                                                                                                                                                                                                                                                                                                                                                                                                                                                                                                                                                                                                                                                                                                                                                                                                                                                                                                                                                                                                                                                                                                                                                                                                                                                                                                                                                                                                                                                                                                                                                                                                                                                                                                                                                                                                                                                                                                                                                                                                                                                                                                                                                                                                                                                                                                                                                                                                                                                                                                                                                                         | 100-                                                                                                                                                                                                                                                                                                                                                                                                                                                                                                                                                                                                                                                                                                                                                                                                                                                                                                                                                                                                                                                                                                                                                                                                                                                                                                                                                                                                                                                                                                                                                                                                                                                                                                                                                                                                                                                                                                                                                                                                                                                                                                                                                                                                                                                                                                                                                                                                                                                                                                                                                                                                                                                                                                                                                                                                                                     |
|                                                                                                                                                                                                                                                                                                                                                                                                                                                                                                                                                                                                                                                                                                                                                                                                                                                                                                                                                                                                                                                                                                                                                                                                                                                                                                                                                                                                                                                                                                                                                                                                                                                                                                                                                                                                                                                                                                                                                                                                                                                                                                                                | OUN NAMES AND A STATES                                                                                                                                                                                                                                                                                                                                                                                                                                                                                                                                                                                                                                                                                                                                                                                                                                                                                                                                                                                                                                                                                                                                                                                                                                                                                                                                                                                                                                                                                                                                                                                                                                                                                                                                                                                                                                                                                                                                                                                                                                                                                                                                                                                                                                                                                                                                                                                                                                                                                                                                                                                                                                                                                                                                                                                                                                                                                                                                                                                                                                                                                                                                                                                                                                                                                                                                                                              | aggggggg                                                                                                                                                                                                                                                                                                                                                                                                                                                                                                                                                                                                                                                                                                                                                                                                                                                                                                                                                                                                                                                                                                                                                                                                                                                                                                                                                                                                                                                                                                                                                                                                                                                                                                                                                                                                                                                                                                                                                                                                                                                                                                                                                                                                                                                                                                                                                                                                                                                                                                                                                                                                                                                                                                                                                                                                                                 |
|                                                                                                                                                                                                                                                                                                                                                                                                                                                                                                                                                                                                                                                                                                                                                                                                                                                                                                                                                                                                                                                                                                                                                                                                                                                                                                                                                                                                                                                                                                                                                                                                                                                                                                                                                                                                                                                                                                                                                                                                                                                                                                                                |                                                                                                                                                                                                                                                                                                                                                                                                                                                                                                                                                                                                                                                                                                                                                                                                                                                                                                                                                                                                                                                                                                                                                                                                                                                                                                                                                                                                                                                                                                                                                                                                                                                                                                                                                                                                                                                                                                                                                                                                                                                                                                                                                                                                                                                                                                                                                                                                                                                                                                                                                                                                                                                                                                                                                                                                                                                                                                                                                                                                                                                                                                                                                                                                                                                                                                                                                                                                     |                                                                                                                                                                                                                                                                                                                                                                                                                                                                                                                                                                                                                                                                                                                                                                                                                                                                                                                                                                                                                                                                                                                                                                                                                                                                                                                                                                                                                                                                                                                                                                                                                                                                                                                                                                                                                                                                                                                                                                                                                                                                                                                                                                                                                                                                                                                                                                                                                                                                                                                                                                                                                                                                                                                                                                                                                                          |
|                                                                                                                                                                                                                                                                                                                                                                                                                                                                                                                                                                                                                                                                                                                                                                                                                                                                                                                                                                                                                                                                                                                                                                                                                                                                                                                                                                                                                                                                                                                                                                                                                                                                                                                                                                                                                                                                                                                                                                                                                                                                                                                                | and SCOV                                                                                                                                                                                                                                                                                                                                                                                                                                                                                                                                                                                                                                                                                                                                                                                                                                                                                                                                                                                                                                                                                                                                                                                                                                                                                                                                                                                                                                                                                                                                                                                                                                                                                                                                                                                                                                                                                                                                                                                                                                                                                                                                                                                                                                                                                                                                                                                                                                                                                                                                                                                                                                                                                                                                                                                                                                                                                                                                                                                                                                                                                                                                                                                                                                                                                                                                                                                            | VSING                                                                                                                                                                                                                                                                                                                                                                                                                                                                                                                                                                                                                                                                                                                                                                                                                                                                                                                                                                                                                                                                                                                                                                                                                                                                                                                                                                                                                                                                                                                                                                                                                                                                                                                                                                                                                                                                                                                                                                                                                                                                                                                                                                                                                                                                                                                                                                                                                                                                                                                                                                                                                                                                                                                                                                                                                                    |
|                                                                                                                                                                                                                                                                                                                                                                                                                                                                                                                                                                                                                                                                                                                                                                                                                                                                                                                                                                                                                                                                                                                                                                                                                                                                                                                                                                                                                                                                                                                                                                                                                                                                                                                                                                                                                                                                                                                                                                                                                                                                                                                                | BBBBBBBBBBBBBBBBBBBBBBBBBBBBBBBBBBBBBB                                                                                                                                                                                                                                                                                                                                                                                                                                                                                                                                                                                                                                                                                                                                                                                                                                                                                                                                                                                                                                                                                                                                                                                                                                                                                                                                                                                                                                                                                                                                                                                                                                                                                                                                                                                                                                                                                                                                                                                                                                                                                                                                                                                                                                                                                                                                                                                                                                                                                                                                                                                                                                                                                                                                                                                                                                                                                                                                                                                                                                                                                                                                                                                                                                                                                                                                                              | VS I NOB                                                                                                                                                                                                                                                                                                                                                                                                                                                                                                                                                                                                                                                                                                                                                                                                                                                                                                                                                                                                                                                                                                                                                                                                                                                                                                                                                                                                                                                                                                                                                                                                                                                                                                                                                                                                                                                                                                                                                                                                                                                                                                                                                                                                                                                                                                                                                                                                                                                                                                                                                                                                                                                                                                                                                                                                                                 |
|                                                                                                                                                                                                                                                                                                                                                                                                                                                                                                                                                                                                                                                                                                                                                                                                                                                                                                                                                                                                                                                                                                                                                                                                                                                                                                                                                                                                                                                                                                                                                                                                                                                                                                                                                                                                                                                                                                                                                                                                                                                                                                                                | HINN SCOM                                                                                                                                                                                                                                                                                                                                                                                                                                                                                                                                                                                                                                                                                                                                                                                                                                                                                                                                                                                                                                                                                                                                                                                                                                                                                                                                                                                                                                                                                                                                                                                                                                                                                                                                                                                                                                                                                                                                                                                                                                                                                                                                                                                                                                                                                                                                                                                                                                                                                                                                                                                                                                                                                                                                                                                                                                                                                                                                                                                                                                                                                                                                                                                                                                                                                                                                                                                           | P                                                                                                                                                                                                                                                                                                                                                                                                                                                                                                                                                                                                                                                                                                                                                                                                                                                                                                                                                                                                                                                                                                                                                                                                                                                                                                                                                                                                                                                                                                                                                                                                                                                                                                                                                                                                                                                                                                                                                                                                                                                                                                                                                                                                                                                                                                                                                                                                                                                                                                                                                                                                                                                                                                                                                                                                                                        |
|                                                                                                                                                                                                                                                                                                                                                                                                                                                                                                                                                                                                                                                                                                                                                                                                                                                                                                                                                                                                                                                                                                                                                                                                                                                                                                                                                                                                                                                                                                                                                                                                                                                                                                                                                                                                                                                                                                                                                                                                                                                                                                                                | JOHN<br>BRUGGE                                                                                                                                                                                                                                                                                                                                                                                                                                                                                                                                                                                                                                                                                                                                                                                                                                                                                                                                                                                                                                                                                                                                                                                                                                                                                                                                                                                                                                                                                                                                                                                                                                                                                                                                                                                                                                                                                                                                                                                                                                                                                                                                                                                                                                                                                                                                                                                                                                                                                                                                                                                                                                                                                                                                                                                                                                                                                                                                                                                                                                                                                                                                                                                                                                                                                                                                                                                      | P. A                                                                                                                                                                                                                                                                                                                                                                                                                                                                                                                                                                                                                                                                                                                                                                                                                                                                                                                                                                                                                                                                                                                                                                                                                                                                                                                                                                                                                                                                                                                                                                                                                                                                                                                                                                                                                                                                                                                                                                                                                                                                                                                                                                                                                                                                                                                                                                                                                                                                                                                                                                                                                                                                                                                                                                                                                                     |
|                                                                                                                                                                                                                                                                                                                                                                                                                                                                                                                                                                                                                                                                                                                                                                                                                                                                                                                                                                                                                                                                                                                                                                                                                                                                                                                                                                                                                                                                                                                                                                                                                                                                                                                                                                                                                                                                                                                                                                                                                                                                                                                                | JOHN<br>BRUGGE<br>E-3973                                                                                                                                                                                                                                                                                                                                                                                                                                                                                                                                                                                                                                                                                                                                                                                                                                                                                                                                                                                                                                                                                                                                                                                                                                                                                                                                                                                                                                                                                                                                                                                                                                                                                                                                                                                                                                                                                                                                                                                                                                                                                                                                                                                                                                                                                                                                                                                                                                                                                                                                                                                                                                                                                                                                                                                                                                                                                                                                                                                                                                                                                                                                                                                                                                                                                                                                                                            | P. A                                                                                                                                                                                                                                                                                                                                                                                                                                                                                                                                                                                                                                                                                                                                                                                                                                                                                                                                                                                                                                                                                                                                                                                                                                                                                                                                                                                                                                                                                                                                                                                                                                                                                                                                                                                                                                                                                                                                                                                                                                                                                                                                                                                                                                                                                                                                                                                                                                                                                                                                                                                                                                                                                                                                                                                                                                     |
|                                                                                                                                                                                                                                                                                                                                                                                                                                                                                                                                                                                                                                                                                                                                                                                                                                                                                                                                                                                                                                                                                                                                                                                                                                                                                                                                                                                                                                                                                                                                                                                                                                                                                                                                                                                                                                                                                                                                                                                                                                                                                                                                | JOHN<br>BRUGGE<br>E-3973<br>BAYSIC                                                                                                                                                                                                                                                                                                                                                                                                                                                                                                                                                                                                                                                                                                                                                                                                                                                                                                                                                                                                                                                                                                                                                                                                                                                                                                                                                                                                                                                                                                                                                                                                                                                                                                                                                                                                                                                                                                                                                                                                                                                                                                                                                                                                                                                                                                                                                                                                                                                                                                                                                                                                                                                                                                                                                                                                                                                                                                                                                                                                                                                                                                                                                                                                                                                                                                                                                                  | P. A                                                                                                                                                                                                                                                                                                                                                                                                                                                                                                                                                                                                                                                                                                                                                                                                                                                                                                                                                                                                                                                                                                                                                                                                                                                                                                                                                                                                                                                                                                                                                                                                                                                                                                                                                                                                                                                                                                                                                                                                                                                                                                                                                                                                                                                                                                                                                                                                                                                                                                                                                                                                                                                                                                                                                                                                                                     |
|                                                                                                                                                                                                                                                                                                                                                                                                                                                                                                                                                                                                                                                                                                                                                                                                                                                                                                                                                                                                                                                                                                                                                                                                                                                                                                                                                                                                                                                                                                                                                                                                                                                                                                                                                                                                                                                                                                                                                                                                                                                                                                                                | JOHN<br>BRUGGE<br>E-3973<br>BAYSIC<br>WI                                                                                                                                                                                                                                                                                                                                                                                                                                                                                                                                                                                                                                                                                                                                                                                                                                                                                                                                                                                                                                                                                                                                                                                                                                                                                                                                                                                                                                                                                                                                                                                                                                                                                                                                                                                                                                                                                                                                                                                                                                                                                                                                                                                                                                                                                                                                                                                                                                                                                                                                                                                                                                                                                                                                                                                                                                                                                                                                                                                                                                                                                                                                                                                                                                                                                                                                                            | P. MAN                                                                                                                                                                                                                                                                                                                                                                                                                                                                                                                                                                                                                                                                                                                                                                                                                                                                                                                                                                                                                                                                                                                                                                                                                                                                                                                                                                                                                                                                                                                                                                                                                                                                                                                                                                                                                                                                                                                                                                                                                                                                                                                                                                                                                                                                                                                                                                                                                                                                                                                                                                                                                                                                                                                                                                                                                                   |
|                                                                                                                                                                                                                                                                                                                                                                                                                                                                                                                                                                                                                                                                                                                                                                                                                                                                                                                                                                                                                                                                                                                                                                                                                                                                                                                                                                                                                                                                                                                                                                                                                                                                                                                                                                                                                                                                                                                                                                                                                                                                                                                                | JOHN<br>BRUGGE<br>E-3973<br>BAYSID<br>WI                                                                                                                                                                                                                                                                                                                                                                                                                                                                                                                                                                                                                                                                                                                                                                                                                                                                                                                                                                                                                                                                                                                                                                                                                                                                                                                                                                                                                                                                                                                                                                                                                                                                                                                                                                                                                                                                                                                                                                                                                                                                                                                                                                                                                                                                                                                                                                                                                                                                                                                                                                                                                                                                                                                                                                                                                                                                                                                                                                                                                                                                                                                                                                                                                                                                                                                                                            | P. MAN                                                                                                                                                                                                                                                                                                                                                                                                                                                                                                                                                                                                                                                                                                                                                                                                                                                                                                                                                                                                                                                                                                                                                                                                                                                                                                                                                                                                                                                                                                                                                                                                                                                                                                                                                                                                                                                                                                                                                                                                                                                                                                                                                                                                                                                                                                                                                                                                                                                                                                                                                                                                                                                                                                                                                                                                                                   |
|                                                                                                                                                                                                                                                                                                                                                                                                                                                                                                                                                                                                                                                                                                                                                                                                                                                                                                                                                                                                                                                                                                                                                                                                                                                                                                                                                                                                                                                                                                                                                                                                                                                                                                                                                                                                                                                                                                                                                                                                                                                                                                                                | JOHN<br>BRUGGE<br>E-3973<br>BAYSIC<br>BAYSIC                                                                                                                                                                                                                                                                                                                                                                                                                                                                                                                                                                                                                                                                                                                                                                                                                                                                                                                                                                                                                                                                                                                                                                                                                                                                                                                                                                                                                                                                                                                                                                                                                                                                                                                                                                                                                                                                                                                                                                                                                                                                                                                                                                                                                                                                                                                                                                                                                                                                                                                                                                                                                                                                                                                                                                                                                                                                                                                                                                                                                                                                                                                                                                                                                                                                                                                                                        | P. MAN<br>MAN<br>SZ. LANGUNGOOO                                                                                                                                                                                                                                                                                                                                                                                                                                                                                                                                                                                                                                                                                                                                                                                                                                                                                                                                                                                                                                                                                                                                                                                                                                                                                                                                                                                                                                                                                                                                                                                                                                                                                                                                                                                                                                                                                                                                                                                                                                                                                                                                                                                                                                                                                                                                                                                                                                                                                                                                                                                                                                                                                                                                                                                                          |
|                                                                                                                                                                                                                                                                                                                                                                                                                                                                                                                                                                                                                                                                                                                                                                                                                                                                                                                                                                                                                                                                                                                                                                                                                                                                                                                                                                                                                                                                                                                                                                                                                                                                                                                                                                                                                                                                                                                                                                                                                                                                                                                                | JOHN<br>BRUGGE<br>E-3973<br>BAYSIC<br>BAYSIC<br>BASS/ONAL                                                                                                                                                                                                                                                                                                                                                                                                                                                                                                                                                                                                                                                                                                                                                                                                                                                                                                                                                                                                                                                                                                                                                                                                                                                                                                                                                                                                                                                                                                                                                                                                                                                                                                                                                                                                                                                                                                                                                                                                                                                                                                                                                                                                                                                                                                                                                                                                                                                                                                                                                                                                                                                                                                                                                                                                                                                                                                                                                                                                                                                                                                                                                                                                                                                                                                                                           | P. MAN<br>MAN<br>SZ. HANNANANANANANANANANANANANANANANANANANA                                                                                                                                                                                                                                                                                                                                                                                                                                                                                                                                                                                                                                                                                                                                                                                                                                                                                                                                                                                                                                                                                                                                                                                                                                                                                                                                                                                                                                                                                                                                                                                                                                                                                                                                                                                                                                                                                                                                                                                                                                                                                                                                                                                                                                                                                                                                                                                                                                                                                                                                                                                                                                                                                                                                                                             |
|                                                                                                                                                                                                                                                                                                                                                                                                                                                                                                                                                                                                                                                                                                                                                                                                                                                                                                                                                                                                                                                                                                                                                                                                                                                                                                                                                                                                                                                                                                                                                                                                                                                                                                                                                                                                                                                                                                                                                                                                                                                                                                                                | JOHN<br>BRUGGE<br>E-3973<br>BAYSIC<br>BAYSIC<br>BAYSIC<br>BAYSIC                                                                                                                                                                                                                                                                                                                                                                                                                                                                                                                                                                                                                                                                                                                                                                                                                                                                                                                                                                                                                                                                                                                                                                                                                                                                                                                                                                                                                                                                                                                                                                                                                                                                                                                                                                                                                                                                                                                                                                                                                                                                                                                                                                                                                                                                                                                                                                                                                                                                                                                                                                                                                                                                                                                                                                                                                                                                                                                                                                                                                                                                                                                                                                                                                                                                                                                                    | P. MAN<br>MAN<br>SE, J.J. HANNON<br>EENCLIM                                                                                                                                                                                                                                                                                                                                                                                                                                                                                                                                                                                                                                                                                                                                                                                                                                                                                                                                                                                                                                                                                                                                                                                                                                                                                                                                                                                                                                                                                                                                                                                                                                                                                                                                                                                                                                                                                                                                                                                                                                                                                                                                                                                                                                                                                                                                                                                                                                                                                                                                                                                                                                                                                                                                                                                              |
|                                                                                                                                                                                                                                                                                                                                                                                                                                                                                                                                                                                                                                                                                                                                                                                                                                                                                                                                                                                                                                                                                                                                                                                                                                                                                                                                                                                                                                                                                                                                                                                                                                                                                                                                                                                                                                                                                                                                                                                                                                                                                                                                | JOHN<br>BRUGGE<br>E-3973<br>BAYSIC<br>BAYSIC<br>BAYSIC<br>BAYSIC<br>BAYSIC<br>BAYSIC<br>BAYSIC<br>BAYSIC<br>BAYSIC<br>BAYSIC<br>BAYSIC<br>BAYSIC<br>BAYSIC<br>BAYSIC<br>BAYSIC<br>BAYSIC<br>BAYSIC<br>BAYSIC<br>BAYSIC<br>BAYSIC<br>BAYSIC<br>BAYSIC<br>BAYSIC<br>BAYSIC<br>BAYSIC<br>BAYSIC<br>BAYSIC<br>BAYSIC<br>BAYSIC<br>BAYSIC<br>BAYSIC<br>BAYSIC<br>BAYSIC<br>BAYSIC<br>BAYSIC<br>BAYSIC<br>BAYSIC<br>BAYSIC<br>BAYSIC<br>BAYSIC<br>BAYSIC<br>BAYSIC<br>BAYSIC<br>BAYSIC<br>BAYSIC<br>BAYSIC<br>BAYSIC<br>BAYSIC<br>BAYSIC<br>BAYSIC<br>BAYSIC<br>BAYSIC<br>BAYSIC<br>BAYSIC<br>BAYSIC<br>BAYSIC<br>BAYSIC<br>BAYSIC<br>BAYSIC<br>BAYSIC<br>BAYSIC<br>BAYSIC<br>BAYSIC<br>BAYSIC<br>BAYSIC<br>BAYSIC<br>BAYSIC<br>BAYSIC<br>BAYSIC<br>BAYSIC<br>BAYSIC<br>BAYSIC<br>BAYSIC<br>BAYSIC<br>BAYSIC<br>BAYSIC<br>BAYSIC<br>BAYSIC<br>BAYSIC<br>BAYSIC<br>BAYSIC<br>BAYSIC<br>BAYSIC<br>BAYSIC<br>BAYSIC<br>BAYSIC<br>BAYSIC<br>BAYSIC<br>BAYSIC<br>BAYSIC<br>BAYSIC<br>BAYSIC<br>BAYSIC<br>BAYSIC<br>BAYSIC<br>BAYSIC<br>BAYSIC<br>BAYSIC<br>BAYSIC<br>BAYSIC<br>BAYSIC<br>BAYSIC<br>BAYSIC<br>BAYSIC<br>BAYSIC<br>BAYSIC<br>BAYSIC<br>BAYSIC<br>BAYSIC<br>BAYSIC<br>BAYSIC<br>BAYSIC<br>BAYSIC<br>BAYSIC<br>BAYSIC<br>BAYSIC<br>BAYSIC<br>BAYSIC<br>BAYSIC<br>BAYSIC<br>BAYSIC<br>BAYSIC<br>BAYSIC<br>BAYSIC<br>BAYSIC<br>BAYSIC<br>BAYSIC<br>BAYSIC<br>BAYSIC<br>BAYSIC<br>BAYSIC<br>BAYSIC<br>BAYSIC<br>BAYSIC<br>BAYSIC<br>BAYSIC<br>BAYSIC<br>BAYSIC<br>BAYSIC<br>BAYSIC<br>BAYSIC<br>BAYSIC<br>BAYSIC<br>BAYSIC<br>BAYSIC<br>BAYSIC<br>BAYSIC<br>BAYSIC<br>BAYSIC<br>BAYSIC<br>BAYSIC<br>BAYSIC<br>BAYSIC<br>BAYSIC<br>BAYSIC<br>BAYSIC<br>BAYSIC<br>BAYSIC<br>BAYSIC<br>BAYSIC<br>BAYSIC<br>BAYSIC<br>BAYSIC<br>BAYSIC<br>BAYSIC<br>BAYSIC<br>BAYSIC<br>BAYSIC<br>BAYSIC<br>BAYSIC<br>BAYSIC<br>BAYSIC<br>BAYSIC<br>BAYSIC<br>BAYSIC<br>BAYSIC<br>BAYSIC<br>BAYSIC<br>BAYSIC<br>BAYSIC<br>BAYSIC<br>BAYSIC<br>BAYSIC<br>BAYSIC<br>BAYSIC<br>BAYSIC<br>BAYSIC<br>BAYSIC<br>BAYSIC<br>BAYSIC<br>BAYSIC<br>BAYSIC<br>BAYSIC<br>BAYSIC<br>BAYSIC<br>BAYSIC<br>BAYSIC<br>BAYSIC<br>BAYSIC<br>BAYSIC<br>BAYSIC<br>BAYSIC<br>BAYSIC<br>BAYSIC<br>BAYSIC<br>BAYSIC<br>BAYSIC<br>BAYSIC<br>BAYSIC<br>BAYSIC<br>BAYSIC<br>BAYSIC<br>BAYSIC<br>BAYSIC<br>BAYSIC<br>BAYSIC<br>BAYSIC<br>BAYSIC<br>BAYSIC<br>BAYSIC<br>BAYSIC<br>BAYSIC<br>BAYSIC<br>BAYSIC<br>BAYSIC<br>BAYSIC<br>BAYSIC<br>BAYSIC<br>BAYSIC<br>BAYSIC<br>BAYSIC<br>BAYSIC<br>BAYSIC<br>BAYSIC<br>BAYSIC<br>BAYSIC<br>BAYSIC<br>BAYSIC<br>BAYSIC<br>BAYSIC<br>BAYSIC<br>BAYSIC<br>BAYSIC<br>BAYSIC<br>BAYSIC<br>BAYSIC<br>BAYSIC<br>BAYSIC<br>BAYSIC<br>BAYSIC<br>BAYSIC<br>BAYSIC<br>BAYSIC<br>BAYSIC<br>BAYSIC<br>BAYSIC<br>BAYSIC<br>BAYSIC<br>BAYSIC<br>BAYSIC<br>BAYSIC<br>BAYSIC<br>BAYSIC<br>BAYSIC<br>BAYSIC<br>BAYSIC<br>BAYSIC<br>BAYSIC<br>BAYSIC<br>BAYSIC<br>BAYSIC<br>BAYSIC<br>BAYSIC<br>BAYSIC<br>BAYSIC<br>BAYSIC<br>BAYSIC<br>BAYSIC<br>BAYSIC<br>BAYSIC<br>BAYSIC<br>BAYSIC<br>BAYSIC<br>BAYSIC<br>BAYSIC<br>BAYSIC<br>BAYSIC<br>BAYSIC<br>BAYSIC<br>BAY                                                                                                                                                                                                                                                                                                                                                           | P. MAN<br>MAN<br>SE, J.J. HANNON<br>EENCI. HANNON<br>MAN                                                                                                                                                                                                                                                                                                                                                                                                                                                                                                                                                                                                                                                                                                                                                                                                                                                                                                                                                                                                                                                                                                                                                                                                                                                                                                                                                                                                                                                                                                                                                                                                                                                                                                                                                                                                                                                                                                                                                                                                                                                                                                                                                                                                                                                                                                                                                                                                                                                                                                                                                                                                                                                                                                                                                                                 |
|                                                                                                                                                                                                                                                                                                                                                                                                                                                                                                                                                                                                                                                                                                                                                                                                                                                                                                                                                                                                                                                                                                                                                                                                                                                                                                                                                                                                                                                                                                                                                                                                                                                                                                                                                                                                                                                                                                                                                                                                                                                                                                                                | JOHN<br>BRUGGE<br>E-3973<br>BAYSIC<br>BAYSIC<br>BAYSIC<br>BAYSIC<br>BAYSIC<br>BAYSIC<br>BAYSIC<br>BAYSIC<br>BAYSIC<br>BAYSIC<br>BAYSIC<br>BAYSIC<br>BAYSIC<br>BAYSIC<br>BAYSIC<br>BAYSIC<br>BAYSIC<br>BAYSIC<br>BAYSIC<br>BAYSIC<br>BAYSIC<br>BAYSIC<br>BAYSIC<br>BAYSIC<br>BAYSIC<br>BAYSIC<br>BAYSIC<br>BAYSIC<br>BAYSIC<br>BAYSIC<br>BAYSIC<br>BAYSIC<br>BAYSIC<br>BAYSIC<br>BAYSIC<br>BAYSIC<br>BAYSIC<br>BAYSIC<br>BAYSIC<br>BAYSIC<br>BAYSIC<br>BAYSIC<br>BAYSIC<br>BAYSIC<br>BAYSIC<br>BAYSIC<br>BAYSIC<br>BAYSIC<br>BAYSIC<br>BAYSIC<br>BAYSIC<br>BAYSIC<br>BAYSIC<br>BAYSIC<br>BAYSIC<br>BAYSIC<br>BAYSIC<br>BAYSIC<br>BAYSIC<br>BAYSIC<br>BAYSIC<br>BAYSIC<br>BAYSIC<br>BAYSIC<br>BAYSIC<br>BAYSIC<br>BAYSIC<br>BAYSIC<br>BAYSIC<br>BAYSIC<br>BAYSIC<br>BAYSIC<br>BAYSIC<br>BAYSIC<br>BAYSIC<br>BAYSIC<br>BAYSIC<br>BAYSIC<br>BAYSIC<br>BAYSIC<br>BAYSIC<br>BAYSIC<br>BAYSIC<br>BAYSIC<br>BAYSIC<br>BAYSIC<br>BAYSIC<br>BAYSIC<br>BAYSIC<br>BAYSIC<br>BAYSIC<br>BAYSIC<br>BAYSIC<br>BAYSIC<br>BAYSIC<br>BAYSIC<br>BAYSIC<br>BAYSIC<br>BAYSIC<br>BAYSIC<br>BAYSIC<br>BAYSIC<br>BAYSIC<br>BAYSIC<br>BAYSIC<br>BAYSIC<br>BAYSIC<br>BAYSIC<br>BAYSIC<br>BAYSIC<br>BAYSIC<br>BAYSIC<br>BAYSIC<br>BAYSIC<br>BAYSIC<br>BAYSIC<br>BAYSIC<br>BAYSIC<br>BAYSIC<br>BAYSIC<br>BAYSIC<br>BAYSIC<br>BAYSIC<br>BAYSIC<br>BAYSIC<br>BAYSIC<br>BAYSIC<br>BAYSIC<br>BAYSIC<br>BAYSIC<br>BAYSIC<br>BAYSIC<br>BAYSIC<br>BAYSIC<br>BAYSIC<br>BAYSIC<br>BAYSIC<br>BAYSIC<br>BAYSIC<br>BAYSIC<br>BAYSIC<br>BAYSIC<br>BAYSIC<br>BAYSIC<br>BAYSIC<br>BAYSIC<br>BAYSIC<br>BAYSIC<br>BAYSIC<br>BAYSIC<br>BAYSIC<br>BAYSIC<br>BAYSIC<br>BAYSIC<br>BAYSIC<br>BAYSIC<br>BAYSIC<br>BAYSIC<br>BAYSIC<br>BAYSIC<br>BAYSIC<br>BAYSIC<br>BAYSIC<br>BAYSIC<br>BAYSIC<br>BAYSIC<br>BAYSIC<br>BAYSIC<br>BAYSIC<br>BAYSIC<br>BAYSIC<br>BAYSIC<br>BAYSIC<br>BAYSIC<br>BAYSIC<br>BAYSIC<br>BAYSIC<br>BAYSIC<br>BAYSIC<br>BAYSIC<br>BAYSIC<br>BAYSIC<br>BAYSIC<br>BAYSIC<br>BAYSIC<br>BAYSIC<br>BAYSIC<br>BAYSIC<br>BAYSIC<br>BAYSIC<br>BAYSIC<br>BAYSIC<br>BAYSIC<br>BAYSIC<br>BAYSIC<br>BAYSIC<br>BAYSIC<br>BAYSIC<br>BAYSIC<br>BAYSIC<br>BAYSIC<br>BAYSIC<br>BAYSIC<br>BAYSIC<br>BAYSIC<br>BAYSIC<br>BAYSIC<br>BAYSIC<br>BAYSIC<br>BAYSIC<br>BAYSIC<br>BAYSIC<br>BAYSIC<br>BAYSIC<br>BAYSIC<br>BAYSIC<br>BAYSIC<br>BAYSIC<br>BAYSIC<br>BAYSIC<br>BAYSIC<br>BAYSIC<br>BAYSIC<br>BAYSIC<br>BAYSIC<br>BAYSIC<br>BAYSIC<br>BAYSIC<br>BAYSIC<br>BAYSIC<br>BAYSIC<br>BAYSIC<br>BAYSIC<br>BAYSIC<br>BAYSIC<br>BAYSIC<br>BAYSIC<br>BAYSIC<br>BAYSIC<br>BAYSIC<br>BAYSIC<br>BAYSIC<br>BAYSIC<br>BAYSIC<br>BAYSIC<br>BAYSIC<br>BAYSIC<br>BAYSIC<br>BAYSIC<br>BAYSIC<br>BAYSIC<br>BAYSIC<br>BAYSIC<br>BAYSIC<br>BAYSIC<br>BAYSIC<br>BAYSIC<br>BAYSIC<br>BAYSIC<br>BAYSIC<br>BAYSIC<br>BAYSIC<br>BAYSIC<br>BAYSIC<br>BAYSIC<br>BAYSIC<br>BAYSIC<br>BAYSIC<br>BAYSIC<br>BAYSIC<br>BAYSIC<br>BAYSIC<br>BAYSIC<br>BAYSIC<br>BAYSIC<br>BAYSIC<br>BAYSIC<br>BAYSIC<br>BAYSIC<br>BAYSIC<br>BAYSIC<br>BAYSIC<br>BAYSIC<br>BAYSIC<br>BAYSIC<br>BAYSIC<br>BAYSIC<br>BAYSIC<br>BAYSIC<br>BAY                                                                                                                                                                                                                                                                                                                                                           | P. HANNAR                                                                                                                                                                                                                                                                                                                                                                                                                                                                                                                                                                                                                                                                                                                                                                                                                                                                                                                                                                                                                                                                                                                                                                                                                                                                                                                                                                                                                                                                                                                                                                                                                                                                                                                                                                                                                                                                                                                                                                                                                                                                                                                                                                                                                                                                                                                                                                                                                                                                                                                                                                                                                                                                                                                                                                                                                                |
|                                                                                                                                                                                                                                                                                                                                                                                                                                                                                                                                                                                                                                                                                                                                                                                                                                                                                                                                                                                                                                                                                                                                                                                                                                                                                                                                                                                                                                                                                                                                                                                                                                                                                                                                                                                                                                                                                                                                                                                                                                                                                                                                | BRUGGE<br>E-3973<br>BAYSIC<br>WI<br>BAYSIC<br>SS / ONAL<br>10/31/2022                                                                                                                                                                                                                                                                                                                                                                                                                                                                                                                                                                                                                                                                                                                                                                                                                                                                                                                                                                                                                                                                                                                                                                                                                                                                                                                                                                                                                                                                                                                                                                                                                                                                                                                                                                                                                                                                                                                                                                                                                                                                                                                                                                                                                                                                                                                                                                                                                                                                                                                                                                                                                                                                                                                                                                                                                                                                                                                                                                                                                                                                                                                                                                                                                                                                                                                               | MAN<br>57<br>EENC<br>1990<br>1990<br>1990<br>1990<br>1990<br>1990<br>1990<br>1990<br>1990<br>1990<br>1990<br>1990<br>1990<br>1990<br>1990<br>1990<br>1990<br>1990<br>1990<br>1990<br>1990<br>1990<br>1990<br>1990<br>1990<br>1990<br>1990<br>1990<br>1990<br>1990<br>1990<br>1990<br>1990<br>1990<br>1990<br>1990<br>1990<br>1990<br>1990<br>1990<br>1990<br>1990<br>1990<br>1990<br>1990<br>1990<br>1990<br>1990<br>1990<br>1990<br>1990<br>1990<br>1990<br>1990<br>1990<br>1990<br>1990<br>1990<br>1990<br>1990<br>1990<br>1990<br>1990<br>1990<br>1990<br>1990<br>1990<br>1990<br>1990<br>1990<br>1990<br>1990<br>1990<br>1990<br>1990<br>1990<br>1990<br>1990<br>1990<br>1990<br>1990<br>1990<br>1990<br>1990<br>1990<br>1990<br>1990<br>1990<br>1990<br>1990<br>1990<br>1990<br>1990<br>1990<br>1990<br>1990<br>1990<br>1990<br>1990<br>1990<br>1990<br>1990<br>1990<br>1990<br>1990<br>1990<br>1990<br>1990<br>1990<br>1990<br>1990<br>1990<br>1990<br>1990<br>1990<br>1990<br>1990<br>1990<br>1990<br>1990<br>1990<br>1990<br>1990<br>1990<br>1990<br>1990<br>1990<br>1990<br>1990<br>1990<br>1990<br>1990<br>1990<br>1990<br>1990<br>1990<br>1990<br>1990<br>1990<br>1990<br>1990<br>1990<br>1990<br>1990<br>1990<br>1990<br>1990<br>1990<br>1990<br>1990<br>1990<br>1990<br>1990<br>1990<br>1990<br>1990<br>1990<br>1990<br>1990<br>1990<br>1990<br>1990<br>1990<br>1990<br>1990<br>1990<br>1990<br>1990<br>1990<br>1990<br>1990<br>1990<br>1990<br>1990<br>1990<br>1990<br>1990<br>1990<br>1990<br>1990<br>1990<br>1990<br>1990<br>1990<br>1990<br>1990<br>1990<br>1990<br>1990<br>1990<br>1990<br>1990<br>1990<br>1990<br>1990<br>1990<br>1990<br>1990<br>1990<br>1990<br>1990<br>1990<br>1990<br>1990<br>1990<br>1990<br>1990<br>1990<br>1990<br>1990<br>1990<br>1990<br>1990<br>1990<br>1990<br>1990<br>1990<br>1990<br>1990<br>1990<br>1990<br>1990<br>1990<br>1990<br>1990<br>1990<br>1990<br>1990<br>1990<br>1990<br>1990<br>1990<br>1990<br>1990<br>1990<br>1990<br>1990<br>1990<br>1990<br>1990<br>1990<br>1990<br>1990<br>1990<br>1990<br>1990<br>1990<br>1990<br>1990<br>1990<br>1990<br>1990<br>1990<br>1990<br>1990<br>1990<br>1990<br>1990<br>1990<br>1990<br>1990<br>1990<br>1990<br>1990<br>1990<br>1990<br>1990<br>1990<br>1990<br>1990<br>1990<br>1990<br>1990<br>1990<br>1990<br>1990<br>1990<br>1990<br>1990<br>1990<br>1990<br>1990<br>1990<br>1990<br>1990<br>1990<br>1990<br>1990<br>1990<br>1990<br>1990<br>1990<br>1990<br>1990<br>1990<br>1990<br>1990<br>1990<br>1990<br>1990<br>1990<br>1990<br>1990<br>1990<br>1990<br>1990<br>1990<br>1990<br>1990<br>1990<br>1990<br>1990<br>1990<br>1990<br>1990<br>1990<br>1990<br>1990<br>1990<br>1990<br>1990<br>1990<br>1990<br>1990<br>1990<br>1990<br>1990<br>1990<br>1990<br>1990<br>1990<br>1990<br>1990<br>1990<br>1990<br>1990<br>1990<br>1990<br>199 |
|                                                                                                                                                                                                                                                                                                                                                                                                                                                                                                                                                                                                                                                                                                                                                                                                                                                                                                                                                                                                                                                                                                                                                                                                                                                                                                                                                                                                                                                                                                                                                                                                                                                                                                                                                                                                                                                                                                                                                                                                                                                                                                                                | BRUGGE<br>E-3973<br>BAYSIC<br>WI<br>BAYSIC<br>SS, ONAL                                                                                                                                                                                                                                                                                                                                                                                                                                                                                                                                                                                                                                                                                                                                                                                                                                                                                                                                                                                                                                                                                                                                                                                                                                                                                                                                                                                                                                                                                                                                                                                                                                                                                                                                                                                                                                                                                                                                                                                                                                                                                                                                                                                                                                                                                                                                                                                                                                                                                                                                                                                                                                                                                                                                                                                                                                                                                                                                                                                                                                                                                                                                                                                                                                                                                                                                              | MAN<br>57<br>EENG<br>1000000000000000000000000000000000000                                                                                                                                                                                                                                                                                                                                                                                                                                                                                                                                                                                                                                                                                                                                                                                                                                                                                                                                                                                                                                                                                                                                                                                                                                                                                                                                                                                                                                                                                                                                                                                                                                                                                                                                                                                                                                                                                                                                                                                                                                                                                                                                                                                                                                                                                                                                                                                                                                                                                                                                                                                                                                                                                                                                                                               |
|                                                                                                                                                                                                                                                                                                                                                                                                                                                                                                                                                                                                                                                                                                                                                                                                                                                                                                                                                                                                                                                                                                                                                                                                                                                                                                                                                                                                                                                                                                                                                                                                                                                                                                                                                                                                                                                                                                                                                                                                                                                                                                                                | BRUGGE<br>E-3973<br>BAYSIC<br>WI<br>BAYSIC<br>SS / ONAL<br>10/31/2022                                                                                                                                                                                                                                                                                                                                                                                                                                                                                                                                                                                                                                                                                                                                                                                                                                                                                                                                                                                                                                                                                                                                                                                                                                                                                                                                                                                                                                                                                                                                                                                                                                                                                                                                                                                                                                                                                                                                                                                                                                                                                                                                                                                                                                                                                                                                                                                                                                                                                                                                                                                                                                                                                                                                                                                                                                                                                                                                                                                                                                                                                                                                                                                                                                                                                                                               | MAN<br>57<br>EENG<br>1000000000000000000000000000000000000                                                                                                                                                                                                                                                                                                                                                                                                                                                                                                                                                                                                                                                                                                                                                                                                                                                                                                                                                                                                                                                                                                                                                                                                                                                                                                                                                                                                                                                                                                                                                                                                                                                                                                                                                                                                                                                                                                                                                                                                                                                                                                                                                                                                                                                                                                                                                                                                                                                                                                                                                                                                                                                                                                                                                                               |
|                                                                                                                                                                                                                                                                                                                                                                                                                                                                                                                                                                                                                                                                                                                                                                                                                                                                                                                                                                                                                                                                                                                                                                                                                                                                                                                                                                                                                                                                                                                                                                                                                                                                                                                                                                                                                                                                                                                                                                                                                                                                                                                                | BRUGGE<br>E-3973<br>BAYSIC<br>WI<br>BAYSIC<br>SS, ONAL<br>10/31/2022<br>(Date)<br>STATE OF WIS<br>DEPARTMENT OF TR/                                                                                                                                                                                                                                                                                                                                                                                                                                                                                                                                                                                                                                                                                                                                                                                                                                                                                                                                                                                                                                                                                                                                                                                                                                                                                                                                                                                                                                                                                                                                                                                                                                                                                                                                                                                                                                                                                                                                                                                                                                                                                                                                                                                                                                                                                                                                                                                                                                                                                                                                                                                                                                                                                                                                                                                                                                                                                                                                                                                                                                                                                                                                                                                                                                                                                 | MAN<br>57<br>EENG<br>1000000000000000000000000000000000000                                                                                                                                                                                                                                                                                                                                                                                                                                                                                                                                                                                                                                                                                                                                                                                                                                                                                                                                                                                                                                                                                                                                                                                                                                                                                                                                                                                                                                                                                                                                                                                                                                                                                                                                                                                                                                                                                                                                                                                                                                                                                                                                                                                                                                                                                                                                                                                                                                                                                                                                                                                                                                                                                                                                                                               |
|                                                                                                                                                                                                                                                                                                                                                                                                                                                                                                                                                                                                                                                                                                                                                                                                                                                                                                                                                                                                                                                                                                                                                                                                                                                                                                                                                                                                                                                                                                                                                                                                                                                                                                                                                                                                                                                                                                                                                                                                                                                                                                                                | BRUGGE<br>E-3973<br>BAYSIC<br>WI<br>BAYSIC<br>SS, ONAL<br>10/31/2022<br>(Date)<br>STATE OF WIS<br>DEPARTMENT OF TR/<br>PREPARED BY                                                                                                                                                                                                                                                                                                                                                                                                                                                                                                                                                                                                                                                                                                                                                                                                                                                                                                                                                                                                                                                                                                                                                                                                                                                                                                                                                                                                                                                                                                                                                                                                                                                                                                                                                                                                                                                                                                                                                                                                                                                                                                                                                                                                                                                                                                                                                                                                                                                                                                                                                                                                                                                                                                                                                                                                                                                                                                                                                                                                                                                                                                                                                                                                                                                                  | MAN<br>SPE,<br>ENG<br>Signation<br>Signation                                                                                                                                                                                                                                                                                                                                                                                                                                                                                                                                                                                                                                                                                                                                                                                                                                                                                                                                                                                                                                                                                                                                                                                                                                                                                                                                                                                                                                                                                                                                                                                                                                                                                                                                                                                                                                                                                                                                                                                                                                                                                                                                                                                                                                                                                                                                                                                                                                                                                                                                                                                                                                                                                                                                                                                             |
|                                                                                                                                                                                                                                                                                                                                                                                                                                                                                                                                                                                                                                                                                                                                                                                                                                                                                                                                                                                                                                                                                                                                                                                                                                                                                                                                                                                                                                                                                                                                                                                                                                                                                                                                                                                                                                                                                                                                                                                                                                                                                                                                | BRUGGE<br>E-3973<br>BAYSIC<br>WI<br>BAYSIC<br>WI<br>BAYSIC<br>WI<br>BAYSIC<br>BAYSIC<br>WI<br>BAYSIC<br>BAYSIC<br>BAYSIC<br>WI<br>BAYSIC<br>WI<br>BAYSIC<br>WI<br>BAYSIC<br>WI<br>BAYSIC<br>WI<br>BAYSIC<br>WI<br>BAYSIC<br>WI<br>BAYSIC<br>WI<br>BAYSIC<br>WI<br>BAYSIC<br>WI<br>BAYSIC<br>WI<br>BAYSIC<br>WI<br>BAYSIC<br>WI<br>BAYSIC<br>WI<br>BAYSIC<br>WI<br>BAYSIC<br>WI<br>BAYSIC<br>WI<br>BAYSIC<br>WI<br>BAYSIC<br>WI<br>BAYSIC<br>WI<br>BAYSIC<br>WI<br>BAYSIC<br>WI<br>BAYSIC<br>WI<br>BAYSIC<br>WI<br>BAYSIC<br>WI<br>BAYSIC<br>WI<br>BAYSIC<br>WI<br>BAYSIC<br>WI<br>BAYSIC<br>WI<br>BAYSIC<br>WI<br>BAYSIC<br>WI<br>BAYSIC<br>WI<br>BAYSIC<br>WI<br>BAYSIC<br>WI<br>BAYSIC<br>WI<br>BAYSIC<br>WI<br>BAYSIC<br>WI<br>BAYSIC<br>WI<br>BAYSIC<br>WI<br>BAYSIC<br>WI<br>BAYSIC<br>WI<br>BAYSIC<br>WI<br>BAYSIC<br>WI<br>BAYSIC<br>WI<br>BAYSIC<br>WI<br>BAYSIC<br>WI<br>BAYSIC<br>WI<br>BAYSIC<br>WI<br>BAYSIC<br>WI<br>BAYSIC<br>WI<br>BAYSIC<br>WI<br>BAYSIC<br>MAL<br>MI<br>BAYSIC<br>MAL<br>MI<br>BAYSIC<br>MI<br>BAYSIC<br>MI<br>BAYSIC<br>MI<br>BAYSIC<br>MI<br>BAYSIC<br>MI<br>BAYSIC<br>MI<br>BAYSIC<br>MI<br>BAYSIC<br>MI<br>BAYSIC<br>MI<br>BAYSIC<br>MI<br>BAYSIC<br>MI<br>BAYSIC<br>MI<br>BAYSIC<br>MI<br>BAYSIC<br>MI<br>BAYSIC<br>MI<br>BAYSIC<br>MI<br>BAYSIC<br>MI<br>BAYSIC<br>MI<br>BAYSIC<br>MI<br>BAYSIC<br>MI<br>BAYSIC<br>MI<br>BAYSIC<br>MI<br>BAYSIC<br>MI<br>BAYSIC<br>MI<br>BAYSIC<br>MI<br>BAYSIC<br>MI<br>BAYSIC<br>MI<br>BAYSIC<br>MI<br>BAYSIC<br>MI<br>BAYSIC<br>MI<br>BAYSIC<br>MI<br>BAYSIC<br>MI<br>BAYSIC<br>MI<br>BAYSIC<br>MI<br>BAYSIC<br>MI<br>BAYSIC<br>MI<br>BAYSIC<br>MI<br>BAYSIC<br>MI<br>BAYSIC<br>MI<br>BAYSIC<br>MI<br>BAYSIC<br>MI<br>BAYSIC<br>MI<br>BAYSIC<br>MI<br>BAYSIC<br>MI<br>BAYSIC<br>MI<br>BAYSIC<br>MI<br>BAYSIC<br>MI<br>BAYSIC<br>MI<br>BAYSIC<br>MI<br>BAYSIC<br>MI<br>BAYSIC<br>MI<br>BAYSIC<br>MI<br>BAYSIC<br>MI<br>BAYSIC<br>MI<br>BAYSIC<br>MI<br>BAYSIC<br>MI<br>BAYSIC<br>MI<br>BAYSIC<br>MI<br>BAYSIC<br>MI<br>BAYSIC<br>MI<br>BAYSIC<br>MI<br>BAYSIC<br>MI<br>BAYSIC<br>MI<br>BAYSIC<br>MI<br>BAYSIC<br>MI<br>BAYSIC<br>MI<br>BAYSIC<br>MI<br>BAYSIC<br>MI<br>BAYSIC<br>MI<br>BAYSIC<br>MI<br>BAYSIC<br>MI<br>BAYSIC<br>MI<br>BAYSIC<br>MI<br>BAYSIC<br>MI<br>BAYSIC<br>MI<br>BAYSIC<br>MI<br>BAYSIC<br>MI<br>BAYSIC<br>MI<br>BAYSIC<br>MI<br>BAYSIC<br>MI<br>BAYSIC<br>MI<br>BAYSIC<br>MI<br>BAYSIC<br>MI<br>BAYSIC<br>MI<br>BAYSIC<br>MI<br>BAYSIC<br>MI<br>BAYSIC<br>MI<br>BAYSIC<br>MI<br>BAYSIC<br>MI<br>BAYSIC<br>MI<br>BAYSIC<br>MI<br>BAYSIC<br>MI<br>BAYSIC<br>MI<br>BAYSIC<br>MI<br>BAYSIC<br>MI<br>BAYSIC<br>MI<br>BAYSIC<br>MI<br>BAYSIC<br>MI<br>BAYSIC<br>MI<br>BAYSIC<br>MI<br>BAYSIC<br>MI<br>BAYSIC<br>MI<br>BAYSIC<br>MI<br>BAYSIC<br>MI<br>BAYSIC<br>MI<br>BAYSIC<br>MI<br>BAYSIC<br>MI<br>BAYSIC<br>MI<br>BAYSIC<br>MI<br>BAYSIC<br>MI<br>BAYSIC<br>MI<br>BAYSIC<br>MI<br>BAYSIC<br>MI<br>BAYSIC<br>MI<br>BAYSIC<br>MI<br>BAYSIC<br>MI<br>BAYSIC<br>MI<br>BAYSIC<br>MI<br>BAYSIC<br>MI<br>BAYSIC<br>MI<br>BAYSIC<br>MI<br>BAYSIC<br>MI<br>BAYSIC<br>MI<br>BAYSIC<br>MI<br>BAYSIC<br>MI<br>BAYSIC<br>MI<br>BAYSIC<br>MI<br>BAYSIC<br>MI<br>BAYSIC<br>MI<br>BAYSIC<br>MI<br>BAYSIC<br>MI<br>BAYSIC<br>MI<br>BAYSIC<br>MI<br>BAYSIC<br>MI<br>BAYSIC<br>MI<br>BAYSIC<br>MI<br>BAYSIC<br>MI<br>BAYSIC<br>MI<br>BAYSIC<br>MI<br>BAYSIC<br>MI<br>BAYSIC<br>MI<br>BAYSIC<br>MI<br>BAYSIC<br>MI<br>BAY | MAN<br>SPE,<br>ENG<br>Signation<br>Signation<br>Signation<br>Signation<br>Signation<br>Signation<br>Signation<br>Signation<br>Signation<br>Signation<br>Signation<br>Signation<br>Signation<br>Signation<br>Signation<br>Signation<br>Signation<br>Signation<br>Signation<br>Signation<br>Signation<br>Signation<br>Signation<br>Signation<br>Signation<br>Signation<br>Signation<br>Signation<br>Signation<br>Signation<br>Signation<br>Signation<br>Signation<br>Signation<br>Signation<br>Signation<br>Signation<br>Signation<br>Signation<br>Signation<br>Signation<br>Signation<br>Signation<br>Signation<br>Signation<br>Signation<br>Signation<br>Signation<br>Signation<br>Signation<br>Signation<br>Signation<br>Signation<br>Signation<br>Signation<br>Signation<br>Signation<br>Signation<br>Signation<br>Signation<br>Signation<br>Signation<br>Signation<br>Signation<br>Signation<br>Signation<br>Signation<br>Signation<br>Signation<br>Signation<br>Signation<br>Signation<br>Signation<br>Signation<br>Signation<br>Signation<br>Signation<br>Signation<br>Signation<br>Signation<br>Signation<br>Signation<br>Signation<br>Signation<br>Signation<br>Signation<br>Signation<br>Signation<br>Signation<br>Signation<br>Signation<br>Signation<br>Signation<br>Signation<br>Signation<br>Signation<br>Signation<br>Signation<br>Signation<br>Signation<br>Signation<br>Signation<br>Signation<br>Signation<br>Signation<br>Signation<br>Signation<br>Signation<br>Signation<br>Signation<br>Signation<br>Signation<br>Signation<br>Signation<br>Signation<br>Signation<br>Signation<br>Signation<br>Signation<br>Signation<br>Signation<br>Signation<br>Signation<br>Signation<br>Signation<br>Signation<br>Signation<br>Signation<br>Signation<br>Signation<br>Signation<br>Signation<br>Signation<br>Signation<br>Signation<br>Signation<br>Signation<br>Signation<br>Signation<br>Signation<br>Signation<br>Signation<br>Signation<br>Signation<br>Signation<br>Signation<br>Signation<br>Signation<br>Signation<br>Signation<br>Signation<br>Signation<br>Signation<br>Signation<br>Signation<br>Signation<br>Signation<br>Signation<br>Signation<br>Signation<br>Signation<br>Signation<br>Signation<br>Signation<br>Signation<br>Signation<br>Signation<br>Signation<br>Signation<br>Signation<br>Signation<br>Signation<br>Signation<br>Signation<br>Signation<br>Signation<br>Signation<br>Signation<br>Signation<br>Signation<br>Signation<br>Signation<br>Signation<br>Signation<br>Signat                                                                                                                                                                                                                                                                                                                     |
|                                                                                                                                                                                                                                                                                                                                                                                                                                                                                                                                                                                                                                                                                                                                                                                                                                                                                                                                                                                                                                                                                                                                                                                                                                                                                                                                                                                                                                                                                                                                                                                                                                                                                                                                                                                                                                                                                                                                                                                                                                                                                                                                | BRUGGE<br>E-3973<br>BAYSIC<br>WI<br>BAYSIC<br>SS/ONAL<br>10/31/2022<br>(Date)<br>STATE OF WIS<br>DEPARTMENT OF TR/<br>PREPARED BY<br>Surveyor<br>Designet                                                                                                                                                                                                                                                                                                                                                                                                                                                                                                                                                                                                                                                                                                                                                                                                                                                                                                                                                                                                                                                                                                                                                                                                                                                                                                                                                                                                                                                                                                                                                                                                                                                                                                                                                                                                                                                                                                                                                                                                                                                                                                                                                                                                                                                                                                                                                                                                                                                                                                                                                                                                                                                                                                                                                                                                                                                                                                                                                                                                                                                                                                                                                                                                                                           | MAN<br>57<br>ENGINENE<br>Signat<br>Signat<br>Signat<br>Signat<br>Signat<br>Signat<br>Signat<br>Signat<br>Signat<br>Signat<br>Signat<br>Signat<br>Signat<br>Signat<br>Signat<br>Signat<br>Signat<br>Signat<br>Signat<br>Signat<br>Signat<br>Signat<br>Signat<br>Signat<br>Signat<br>Signat<br>Signat<br>Signat<br>Signat<br>Signat<br>Signat<br>Signat<br>Signat<br>Signat<br>Signat<br>Signat<br>Signat<br>Signat<br>Signat<br>Signat<br>Signat<br>Signat<br>Signat<br>Signat<br>Signat<br>Signat<br>Signat<br>Signat<br>Signat<br>Signat<br>Signat<br>Signat<br>Signat<br>Signat<br>Signat<br>Signat<br>Signat<br>Signat<br>Signat<br>Signat<br>Signat<br>Signat<br>Signat<br>Signat<br>Signat<br>Signat<br>Signat<br>Signat<br>Signat<br>Signat<br>Signat<br>Signat<br>Signat<br>Signat<br>Signat<br>Signat<br>Signat<br>Signat<br>Signat<br>Signat<br>Signat<br>Signat<br>Signat<br>Signat<br>Signat<br>Signat<br>Signat<br>Signat<br>Signat<br>Signat<br>Signat<br>Signat<br>Signat<br>Signat<br>Signat<br>Signat<br>Signat<br>Signat<br>Signat<br>Signat<br>Signat<br>Signat<br>Signat<br>Signat<br>Signat<br>Signat<br>Signat<br>Signat<br>Signat<br>Signat<br>Signat<br>Signat<br>Signat<br>Signat<br>Signat<br>Signat<br>Signat<br>Signat<br>Signat<br>Signat<br>Signat<br>Signat<br>Signat<br>Signat<br>Signat<br>Signat<br>Signat<br>Signat<br>Signat<br>Signat<br>Signat<br>Signat<br>Signat<br>Signat<br>Signat<br>Signat<br>Signat<br>Signat<br>Signat<br>Signat<br>Signat<br>Signat<br>Signat<br>Signat<br>Signat<br>Signat<br>Signat<br>Signat<br>Signat<br>Signat<br>Signat<br>Signat<br>Signat<br>Signat<br>Signat<br>Signat<br>Signat<br>Signat<br>Signat<br>Signat<br>Signat<br>Signat<br>Signat<br>Signat<br>Signat<br>Signat<br>Signat<br>Signat<br>Signat<br>Signat<br>Signat<br>Signat<br>Signat<br>Signat<br>Signat<br>Signat<br>Signat<br>Signat<br>Signat<br>Signat<br>Signat<br>Signat<br>Signat<br>Signat<br>Signat<br>Signat<br>Signat<br>Signat<br>Signat<br>Signat<br>Signat<br>Signat<br>Signat<br>Signat<br>Signat<br>Signat<br>Signat<br>Signat<br>Signat<br>Signat<br>Signat<br>Signat<br>Signat<br>Signat<br>Signat<br>Signat<br>Signat<br>Signat<br>Signat<br>Signat<br>Signat<br>Signat<br>Signat<br>Signat<br>Signat<br>Signat<br>Signat<br>Signat<br>Signat<br>Signat<br>Signat<br>Signat<br>Signat<br>Signat<br>Signat<br>Signat<br>Signat<br>Signat<br>Signat<br>Signat<br>Signat<br>Signat<br>Signat<br>Signat<br>Signat<br>Signat<br>Signat<br>Signat<br>Signat<br>Signat<br>Signat<br>Signat<br>Signat<br>Signat<br>Signat<br>Signat<br>Signat<br>Signat<br>Signat<br>Signat<br>Signat<br>Signat<br>Signat<br>Sig                                                                                                                                                                           |
|                                                                                                                                                                                                                                                                                                                                                                                                                                                                                                                                                                                                                                                                                                                                                                                                                                                                                                                                                                                                                                                                                                                                                                                                                                                                                                                                                                                                                                                                                                                                                                                                                                                                                                                                                                                                                                                                                                                                                                                                                                                                                                                                | BRUGGE<br>E-3973<br>BAYSIC<br>WI<br>BAYSIC<br>WI<br>BAYSIC<br>WI<br>BAYSIC<br>BAYSIC<br>WI<br>BAYSIC<br>BAYSIC<br>BAYSIC<br>BAYSIC<br>BAYSIC<br>BAYSIC<br>BAYSIC<br>BAYSIC<br>BAYSIC<br>BAYSIC<br>BAYSIC<br>BAYSIC<br>BAYSIC<br>BAYSIC<br>BAYSIC<br>BAYSIC<br>BAYSIC<br>BAYSIC<br>BAYSIC<br>BAYSIC<br>BAYSIC<br>BAYSIC<br>BAYSIC<br>BAYSIC<br>BAYSIC<br>BAYSIC<br>BAYSIC<br>BAYSIC<br>BAYSIC<br>BAYSIC<br>BAYSIC<br>BAYSIC<br>BAYSIC<br>BAYSIC<br>BAYSIC<br>BAYSIC<br>BAYSIC<br>BAYSIC<br>BAYSIC<br>BAYSIC<br>BAYSIC<br>BAYSIC<br>BAYSIC<br>BAYSIC<br>BAYSIC<br>BAYSIC<br>BAYSIC<br>BAYSIC<br>BAYSIC<br>BAYSIC<br>BAYSIC<br>BAYSIC<br>BAYSIC<br>BAYSIC<br>BAYSIC<br>BAYSIC<br>BAYSIC<br>BAYSIC<br>BAYSIC<br>BAYSIC<br>BAYSIC<br>BAYSIC<br>BAYSIC<br>BAYSIC<br>BAYSIC<br>BAYSIC<br>BAYSIC<br>BAYSIC<br>BAYSIC<br>BAYSIC<br>BAYSIC<br>BAYSIC<br>BAYSIC<br>BAYSIC<br>BAYSIC<br>BAYSIC<br>BAYSIC<br>BAYSIC<br>BAYSIC<br>BAYSIC<br>BAYSIC<br>BAYSIC<br>BAYSIC<br>BAYSIC<br>BAYSIC<br>BAYSIC<br>BAYSIC<br>BAYSIC<br>BAYSIC<br>BAYSIC<br>BAYSIC<br>BAYSIC<br>BAYSIC<br>BAYSIC<br>BAYSIC<br>BAYSIC<br>BAYSIC<br>BAYSIC<br>BAYSIC<br>BAYSIC<br>BAYSIC<br>BAYSIC<br>BAYSIC<br>BAYSIC<br>BAYSIC<br>BAYSIC<br>BAYSIC<br>BAYSIC<br>BAYSIC<br>BAYSIC<br>BAYSIC<br>BAYSIC<br>BAYSIC<br>BAYSIC<br>BAYSIC<br>BAYSIC<br>BAYSIC<br>BAYSIC<br>BAYSIC<br>BAYSIC<br>BAYSIC<br>BAYSIC<br>BAYSIC<br>BAYSIC<br>BAYSIC<br>BAYSIC<br>BAYSIC<br>BAYSIC<br>BAYSIC<br>BAYSIC<br>BAYSIC<br>BAYSIC<br>BAYSIC<br>BAYSIC<br>BAYSIC<br>BAYSIC<br>BAYSIC<br>BAYSIC<br>BAYSIC<br>BAYSIC<br>BAYSIC<br>BAYSIC<br>BAYSIC<br>BAYSIC<br>BAYSIC<br>BAYSIC<br>BAYSIC<br>BAYSIC<br>BAYSIC<br>BAYSIC<br>BAYSIC<br>BAYSIC<br>BAYSIC<br>BAYSIC<br>BAYSIC<br>BAYSIC<br>BAYSIC<br>BAYSIC<br>BAYSIC<br>BAYSIC<br>BAYSIC<br>BAYSIC<br>BAYSIC<br>BAYSIC<br>BAYSIC<br>BAYSIC<br>BAYSIC<br>BAYSIC<br>BAYSIC<br>BAYSIC<br>BAYSIC<br>BAYSIC<br>BAYSIC<br>BAYSIC<br>BAYSIC<br>BAYSIC<br>BAYSIC<br>BAYSIC<br>BAYSIC<br>BAYSIC<br>BAYSIC<br>BAYSIC<br>BAYSIC<br>BAYSIC<br>BAYSIC<br>BAYSIC<br>BAYSIC<br>BAYSIC<br>BAYSIC<br>BAYSIC<br>BAYSIC<br>BAYSIC<br>BAYSIC<br>BAYSIC<br>BAYSIC<br>BAYSIC<br>BAYSIC<br>BAYSIC<br>BAYSIC<br>BAYSIC<br>BAYSIC<br>BAYSIC<br>BAYSIC<br>BAYSIC<br>BAYSIC<br>BAYSIC<br>BAYSIC<br>BAYSIC<br>BAYSIC<br>BAYSIC<br>BAYSIC<br>BAYSIC<br>BAYSIC<br>BAYSIC<br>BAYSIC<br>BAYSIC<br>BAYSIC<br>BAYSIC<br>BAYSIC<br>BAYSIC<br>BAYSIC<br>BAYSIC<br>BAYSIC<br>BAYSIC<br>BAYSIC<br>BAYSIC<br>BAYSIC<br>BAYSIC<br>BAYSIC<br>BAYSIC<br>BAYSIC<br>BAYSIC<br>BAYSIC<br>BAYSIC<br>BAYSIC<br>BAYSIC<br>BAYSIC<br>BAYSIC<br>BAYSIC<br>BAYSIC<br>BAYSIC<br>BAYSIC<br>BAYSIC<br>BAYSIC<br>BAYSIC<br>BAYSIC<br>BAYSIC<br>BAYSIC<br>BAYSIC<br>BAYSIC<br>BAYSIC<br>BAYSIC<br>BAYSIC<br>BAYSIC<br>BAYSIC<br>BAYSIC<br>BAYSIC<br>BAYSIC<br>BAYSIC<br>BAYSIC<br>BAYSIC<br>BAYSIC<br>BAYSIC<br>BAYSIC<br>BAYSIC<br>BAYSIC<br>BAYSIC<br>BAYSIC<br>BAYSIC<br>BAYSIC<br>BAYSIC<br>BAYSIC<br>BAYSIC<br>BAYSIC<br>BAYSIC<br>BAYSIC<br>BAYSIC<br>BAYSIC<br>BAYSIC<br>BAYSIC<br>BAYSIC<br>BAYSIC<br>BAYSIC<br>BAYA                                                                                                                                                                                                                                                                                                                                                    | MAN<br>57<br>ENGINENE<br>Signat<br>Signat<br>Signat<br>Signat<br>Signat<br>Signat<br>Signat<br>Signat<br>Signat<br>Signat<br>Signat<br>Signat<br>Signat<br>Signat<br>Signat<br>Signat<br>Signat<br>Signat<br>Signat<br>Signat<br>Signat<br>Signat<br>Signat<br>Signat<br>Signat<br>Signat<br>Signat<br>Signat<br>Signat<br>Signat<br>Signat<br>Signat<br>Signat<br>Signat<br>Signat<br>Signat<br>Signat<br>Signat<br>Signat<br>Signat<br>Signat<br>Signat<br>Signat<br>Signat<br>Signat<br>Signat<br>Signat<br>Signat<br>Signat<br>Signat<br>Signat<br>Signat<br>Signat<br>Signat<br>Signat<br>Signat<br>Signat<br>Signat<br>Signat<br>Signat<br>Signat<br>Signat<br>Signat<br>Signat<br>Signat<br>Signat<br>Signat<br>Signat<br>Signat<br>Signat<br>Signat<br>Signat<br>Signat<br>Signat<br>Signat<br>Signat<br>Signat<br>Signat<br>Signat<br>Signat<br>Signat<br>Signat<br>Signat<br>Signat<br>Signat<br>Signat<br>Signat<br>Signat<br>Signat<br>Signat<br>Signat<br>Signat<br>Signat<br>Signat<br>Signat<br>Signat<br>Signat<br>Signat<br>Signat<br>Signat<br>Signat<br>Signat<br>Signat<br>Signat<br>Signat<br>Signat<br>Signat<br>Signat<br>Signat<br>Signat<br>Signat<br>Signat<br>Signat<br>Signat<br>Signat<br>Signat<br>Signat<br>Signat<br>Signat<br>Signat<br>Signat<br>Signat<br>Signat<br>Signat<br>Signat<br>Signat<br>Signat<br>Signat<br>Signat<br>Signat<br>Signat<br>Signat<br>Signat<br>Signat<br>Signat<br>Signat<br>Signat<br>Signat<br>Signat<br>Signat<br>Signat<br>Signat<br>Signat<br>Signat<br>Signat<br>Signat<br>Signat<br>Signat<br>Signat<br>Signat<br>Signat<br>Signat<br>Signat<br>Signat<br>Signat<br>Signat<br>Signat<br>Signat<br>Signat<br>Signat<br>Signat<br>Signat<br>Signat<br>Signat<br>Signat<br>Signat<br>Signat<br>Signat<br>Signat<br>Signat<br>Signat<br>Signat<br>Signat<br>Signat<br>Signat<br>Signat<br>Signat<br>Signat<br>Signat<br>Signat<br>Signat<br>Signat<br>Signat<br>Signat<br>Signat<br>Signat<br>Signat<br>Signat<br>Signat<br>Signat<br>Signat<br>Signat<br>Signat<br>Signat<br>Signat<br>Signat<br>Signat<br>Signat<br>Signat<br>Signat<br>Signat<br>Signat<br>Signat<br>Signat<br>Signat<br>Signat<br>Signat<br>Signat<br>Signat<br>Signat<br>Signat<br>Signat<br>Signat<br>Signat<br>Signat<br>Signat<br>Signat<br>Signat<br>Signat<br>Signat<br>Signat<br>Signat<br>Signat<br>Signat<br>Signat<br>Signat<br>Signat<br>Signat<br>Signat<br>Signat<br>Signat<br>Signat<br>Signat<br>Signat<br>Signat<br>Signat<br>Signat<br>Signat<br>Signat<br>Signat<br>Signat<br>Signat<br>Signat<br>Signat<br>Signat<br>Signat<br>Signat<br>Signat<br>Signat<br>Signat<br>Signat<br>Signat<br>Signat<br>Sig                                                                                                                                                                           |
|                                                                                                                                                                                                                                                                                                                                                                                                                                                                                                                                                                                                                                                                                                                                                                                                                                                                                                                                                                                                                                                                                                                                                                                                                                                                                                                                                                                                                                                                                                                                                                                                                                                                                                                                                                                                                                                                                                                                                                                                                                                                                                                                | BRUGGE<br>E-3973<br>BAYSIC<br>WI<br>BUSSIC<br>SS / ON AL<br>10/31/2022<br>(Date)<br>STATE OF WIS<br>DEPARTMENT OF TR/<br>PREPARED BY<br>Surveyor<br>Designet<br>Project Manager<br>Regional Examiner                                                                                                                                                                                                                                                                                                                                                                                                                                                                                                                                                                                                                                                                                                                                                                                                                                                                                                                                                                                                                                                                                                                                                                                                                                                                                                                                                                                                                                                                                                                                                                                                                                                                                                                                                                                                                                                                                                                                                                                                                                                                                                                                                                                                                                                                                                                                                                                                                                                                                                                                                                                                                                                                                                                                                                                                                                                                                                                                                                                                                                                                                                                                                                                                | MAN<br>57<br>ENGINE<br>Signat<br>Signat<br>Signat<br>Signat<br>Signat<br>Signat<br>Signat<br>Signat<br>Signat<br>Signat<br>Signat<br>Signat<br>Signat<br>Signat<br>Signat<br>Signat<br>Signat<br>Signat<br>Signat<br>Signat<br>Signat<br>Signat<br>Signat<br>Signat<br>Signat<br>Signat<br>Signat<br>Signat<br>Signat<br>Signat<br>Signat<br>Signat<br>Signat<br>Signat<br>Signat<br>Signat<br>Signat<br>Signat<br>Signat<br>Signat<br>Signat<br>Signat<br>Signat<br>Signat<br>Signat<br>Signat<br>Signat<br>Signat<br>Signat<br>Signat<br>Signat<br>Signat<br>Signat<br>Signat<br>Signat<br>Signat<br>Signat<br>Signat<br>Signat<br>Signat<br>Signat<br>Signat<br>Signat<br>Signat<br>Signat<br>Signat<br>Signat<br>Signat<br>Signat<br>Signat<br>Signat<br>Signat<br>Signat<br>Signat<br>Signat<br>Signat<br>Signat<br>Signat<br>Signat<br>Signat<br>Signat<br>Signat<br>Signat<br>Signat<br>Signat<br>Signat<br>Signat<br>Signat<br>Signat<br>Signat<br>Signat<br>Signat<br>Signat<br>Signat<br>Signat<br>Signat<br>Signat<br>Signat<br>Signat<br>Signat<br>Signat<br>Signat<br>Signat<br>Signat<br>Signat<br>Signat<br>Signat<br>Signat<br>Signat<br>Signat<br>Signat<br>Signat<br>Signat<br>Signat<br>Signat<br>Signat<br>Signat<br>Signat<br>Signat<br>Signat<br>Signat<br>Signat<br>Signat<br>Signat<br>Signat<br>Signat<br>Signat<br>Signat<br>Signat<br>Signat<br>Signat<br>Signat<br>Signat<br>Signat<br>Signat<br>Signat<br>Signat<br>Signat<br>Signat<br>Signat<br>Signat<br>Signat<br>Signat<br>Signat<br>Signat<br>Signat<br>Signat<br>Signat<br>Signat<br>Signat<br>Signat<br>Signat<br>Signat<br>Signat<br>Signat<br>Signat<br>Signat<br>Signat<br>Signat<br>Signat<br>Signat<br>Signat<br>Signat<br>Signat<br>Signat<br>Signat<br>Signat<br>Signat<br>Signat<br>Signat<br>Signat<br>Signat<br>Signat<br>Signat<br>Signat<br>Signat<br>Signat<br>Signat<br>Signat<br>Signat<br>Signat<br>Signat<br>Signat<br>Signat<br>Signat<br>Signat<br>Signat<br>Signat<br>Signat<br>Signat<br>Signat<br>Signat<br>Signat<br>Signat<br>Signat<br>Signat<br>Signat<br>Signat<br>Signat<br>Signat<br>Signat<br>Signat<br>Signat<br>Signat<br>Signat<br>Signat<br>Signat<br>Signat<br>Signat<br>Signat<br>Signat<br>Signat<br>Signat<br>Signat<br>Signat<br>Signat<br>Signat<br>Signat<br>Signat<br>Signat<br>Signat<br>Signat<br>Signat<br>Signat<br>Signat<br>Signat<br>Signat<br>Signat<br>Signat<br>Signat<br>Signat<br>Signat<br>Signat<br>Signat<br>Signat<br>Signat<br>Signat<br>Signat<br>Signat<br>Signat<br>Signat<br>Signat<br>Signat<br>Signat<br>Signat<br>Signat<br>Signat<br>Signat<br>Signat<br>Signat<br>Signat<br>Signat<br>Signat<br>Signa                                                                                                                                                                           |
|                                                                                                                                                                                                                                                                                                                                                                                                                                                                                                                                                                                                                                                                                                                                                                                                                                                                                                                                                                                                                                                                                                                                                                                                                                                                                                                                                                                                                                                                                                                                                                                                                                                                                                                                                                                                                                                                                                                                                                                                                                                                                                                                | BRUGGE<br>E-3973<br>BAYSIC<br>WI<br>BUSSIC<br>SS / ON AL<br>10/31/2022<br>(Date)<br>STATE OF WIS<br>DEPARTMENT OF TR/<br>PREPARED BY<br>Surveyor<br>Designet<br>Project Manager<br>Regional Examiner                                                                                                                                                                                                                                                                                                                                                                                                                                                                                                                                                                                                                                                                                                                                                                                                                                                                                                                                                                                                                                                                                                                                                                                                                                                                                                                                                                                                                                                                                                                                                                                                                                                                                                                                                                                                                                                                                                                                                                                                                                                                                                                                                                                                                                                                                                                                                                                                                                                                                                                                                                                                                                                                                                                                                                                                                                                                                                                                                                                                                                                                                                                                                                                                | MAN<br>57<br>ENGINE<br>Signat<br>Signat<br>Signat<br>Signat<br>Signat<br>Signat<br>Signat<br>Signat<br>Signat<br>Signat<br>Signat<br>Signat<br>Signat<br>Signat<br>Signat<br>Signat<br>Signat<br>Signat<br>Signat<br>Signat<br>Signat<br>Signat<br>Signat<br>Signat<br>Signat<br>Signat<br>Signat<br>Signat<br>Signat<br>Signat<br>Signat<br>Signat<br>Signat<br>Signat<br>Signat<br>Signat<br>Signat<br>Signat<br>Signat<br>Signat<br>Signat<br>Signat<br>Signat<br>Signat<br>Signat<br>Signat<br>Signat<br>Signat<br>Signat<br>Signat<br>Signat<br>Signat<br>Signat<br>Signat<br>Signat<br>Signat<br>Signat<br>Signat<br>Signat<br>Signat<br>Signat<br>Signat<br>Signat<br>Signat<br>Signat<br>Signat<br>Signat<br>Signat<br>Signat<br>Signat<br>Signat<br>Signat<br>Signat<br>Signat<br>Signat<br>Signat<br>Signat<br>Signat<br>Signat<br>Signat<br>Signat<br>Signat<br>Signat<br>Signat<br>Signat<br>Signat<br>Signat<br>Signat<br>Signat<br>Signat<br>Signat<br>Signat<br>Signat<br>Signat<br>Signat<br>Signat<br>Signat<br>Signat<br>Signat<br>Signat<br>Signat<br>Signat<br>Signat<br>Signat<br>Signat<br>Signat<br>Signat<br>Signat<br>Signat<br>Signat<br>Signat<br>Signat<br>Signat<br>Signat<br>Signat<br>Signat<br>Signat<br>Signat<br>Signat<br>Signat<br>Signat<br>Signat<br>Signat<br>Signat<br>Signat<br>Signat<br>Signat<br>Signat<br>Signat<br>Signat<br>Signat<br>Signat<br>Signat<br>Signat<br>Signat<br>Signat<br>Signat<br>Signat<br>Signat<br>Signat<br>Signat<br>Signat<br>Signat<br>Signat<br>Signat<br>Signat<br>Signat<br>Signat<br>Signat<br>Signat<br>Signat<br>Signat<br>Signat<br>Signat<br>Signat<br>Signat<br>Signat<br>Signat<br>Signat<br>Signat<br>Signat<br>Signat<br>Signat<br>Signat<br>Signat<br>Signat<br>Signat<br>Signat<br>Signat<br>Signat<br>Signat<br>Signat<br>Signat<br>Signat<br>Signat<br>Signat<br>Signat<br>Signat<br>Signat<br>Signat<br>Signat<br>Signat<br>Signat<br>Signat<br>Signat<br>Signat<br>Signat<br>Signat<br>Signat<br>Signat<br>Signat<br>Signat<br>Signat<br>Signat<br>Signat<br>Signat<br>Signat<br>Signat<br>Signat<br>Signat<br>Signat<br>Signat<br>Signat<br>Signat<br>Signat<br>Signat<br>Signat<br>Signat<br>Signat<br>Signat<br>Signat<br>Signat<br>Signat<br>Signat<br>Signat<br>Signat<br>Signat<br>Signat<br>Signat<br>Signat<br>Signat<br>Signat<br>Signat<br>Signat<br>Signat<br>Signat<br>Signat<br>Signat<br>Signat<br>Signat<br>Signat<br>Signat<br>Signat<br>Signat<br>Signat<br>Signat<br>Signat<br>Signat<br>Signat<br>Signat<br>Signat<br>Signat<br>Signat<br>Signat<br>Signat<br>Signat<br>Signat<br>Signat<br>Signat<br>Signat<br>Signat<br>Signat<br>Signat<br>Signa                                                                                                                                                                           |
| ES,                                                                                                                                                                                                                                                                                                                                                                                                                                                                                                                                                                                                                                                                                                                                                                                                                                                                                                                                                                                                                                                                                                                                                                                                                                                                                                                                                                                                                                                                                                                                                                                                                                                                                                                                                                                                                                                                                                                                                                                                                                                                                                                            | BRUGGE<br>E-3973<br>BAYSIC<br>BAYSIC<br>WI<br>BAYSIC<br>WI<br>BAYSIC<br>WI<br>BAYSIC<br>BAYSIC<br>WI<br>BAYSIC<br>BAYSIC<br>WI<br>BAYSIC<br>WI<br>BAYSIC<br>WI<br>BAYSIC<br>WI<br>BAYSIC<br>WI<br>BAYSIC<br>WI<br>BAYSIC<br>WI<br>BAYSIC<br>WI<br>BAYSIC<br>WI<br>BAYSIC<br>WI<br>BAYSIC<br>WI<br>BAYSIC<br>WI<br>BAYSIC<br>WI<br>BAYSIC<br>WI<br>BAYSIC<br>WI<br>BAYSIC<br>WI<br>BAYSIC<br>WI<br>BAYSIC<br>WI<br>BAYSIC<br>WI<br>BAYSIC<br>WI<br>BAYSIC<br>WI<br>BAYSIC<br>WI<br>BAYSIC<br>WI<br>BAYSIC<br>WI<br>BAYSIC<br>WI<br>BAYSIC<br>WI<br>BAYSIC<br>WI<br>BAYSIC<br>WI<br>BAYSIC<br>WI<br>BAYSIC<br>WI<br>BAYSIC<br>WI<br>BAYSIC<br>WI<br>BAYSIC<br>WI<br>BAYSIC<br>WI<br>BAYSIC<br>WI<br>BAYSIC<br>WI<br>BAYSIC<br>WI<br>BAYSIC<br>WI<br>BAYSIC<br>WI<br>BAYSIC<br>WI<br>BAYSIC<br>WI<br>BAYSIC<br>WI<br>BAYSIC<br>WI<br>BAYSIC<br>WI<br>BAYSIC<br>WI<br>BAYSIC<br>WI<br>BAYSIC<br>WI<br>BAYSIC<br>WI<br>BAYSIC<br>WI<br>BAYSIC<br>WI<br>BAYSIC<br>BAYSIC<br>WI<br>BAYSIC<br>BAYSIC<br>WI<br>STATEOF WIS<br>DEPARTMENT OF TR/<br>PREPARED BY<br>SURVEYON<br>DESIGNET<br>REGIONAL EXAMINENT<br>REGIONAL EXAMINENT<br>REGIONAL<br>REGIONAL<br>REGIONAL<br>REGIONAL<br>REGIONAL<br>RE                                                                                                                                                                                                                                                                                                                                                                                                                                                                                                                                                                                                                                                 | MAN<br>57<br>DE,<br>ENGLIMBUR<br>SIgnation<br>Signation<br>SCONSIN<br>ANSPORTATION<br>raSmith<br>JODI JARDSINSKI<br>BRIAN EDWARDS                                                                                                                                                                                                                                                                                                                                                                                                                                                                                                                                                                                                                                                                                                                                                                                                                                                                                                                                                                                                                                                                                                                                                                                                                                                                                                                                                                                                                                                                                                                                                                                                                                                                                                                                                                                                                                                                                                                                                                                                                                                                                                                                                                                                                                                                                                                                                                                                                                                                                                                                                                                                                                                                                                        |
| ES,<br>SED AS                                                                                                                                                                                                                                                                                                                                                                                                                                                                                                                                                                                                                                                                                                                                                                                                                                                                                                                                                                                                                                                                                                                                                                                                                                                                                                                                                                                                                                                                                                                                                                                                                                                                                                                                                                                                                                                                                                                                                                                                                                                                                                                  | BRUGGE<br>E-3973<br>BAYSIC<br>WI<br>10/31/2022<br>(Date)<br>STATE OF WIS<br>DEPARTMENT OF TR/<br>PREPARED ØV<br>Surveyon<br>Designet<br>Project Manager<br>Regional Examiner<br>Regional Supervisor                                                                                                                                                                                                                                                                                                                                                                                                                                                                                                                                                                                                                                                                                                                                                                                                                                                                                                                                                                                                                                                                                                                                                                                                                                                                                                                                                                                                                                                                                                                                                                                                                                                                                                                                                                                                                                                                                                                                                                                                                                                                                                                                                                                                                                                                                                                                                                                                                                                                                                                                                                                                                                                                                                                                                                                                                                                                                                                                                                                                                                                                                                                                                                                                 | MAN<br>57<br>DE,<br>ENGLIMBUR<br>SIgnation<br>Signation<br>SCONSIN<br>ANSPORTATION<br>raSmith<br>JODI JARDSINSKI<br>BRIAN EDWARDS                                                                                                                                                                                                                                                                                                                                                                                                                                                                                                                                                                                                                                                                                                                                                                                                                                                                                                                                                                                                                                                                                                                                                                                                                                                                                                                                                                                                                                                                                                                                                                                                                                                                                                                                                                                                                                                                                                                                                                                                                                                                                                                                                                                                                                                                                                                                                                                                                                                                                                                                                                                                                                                                                                        |