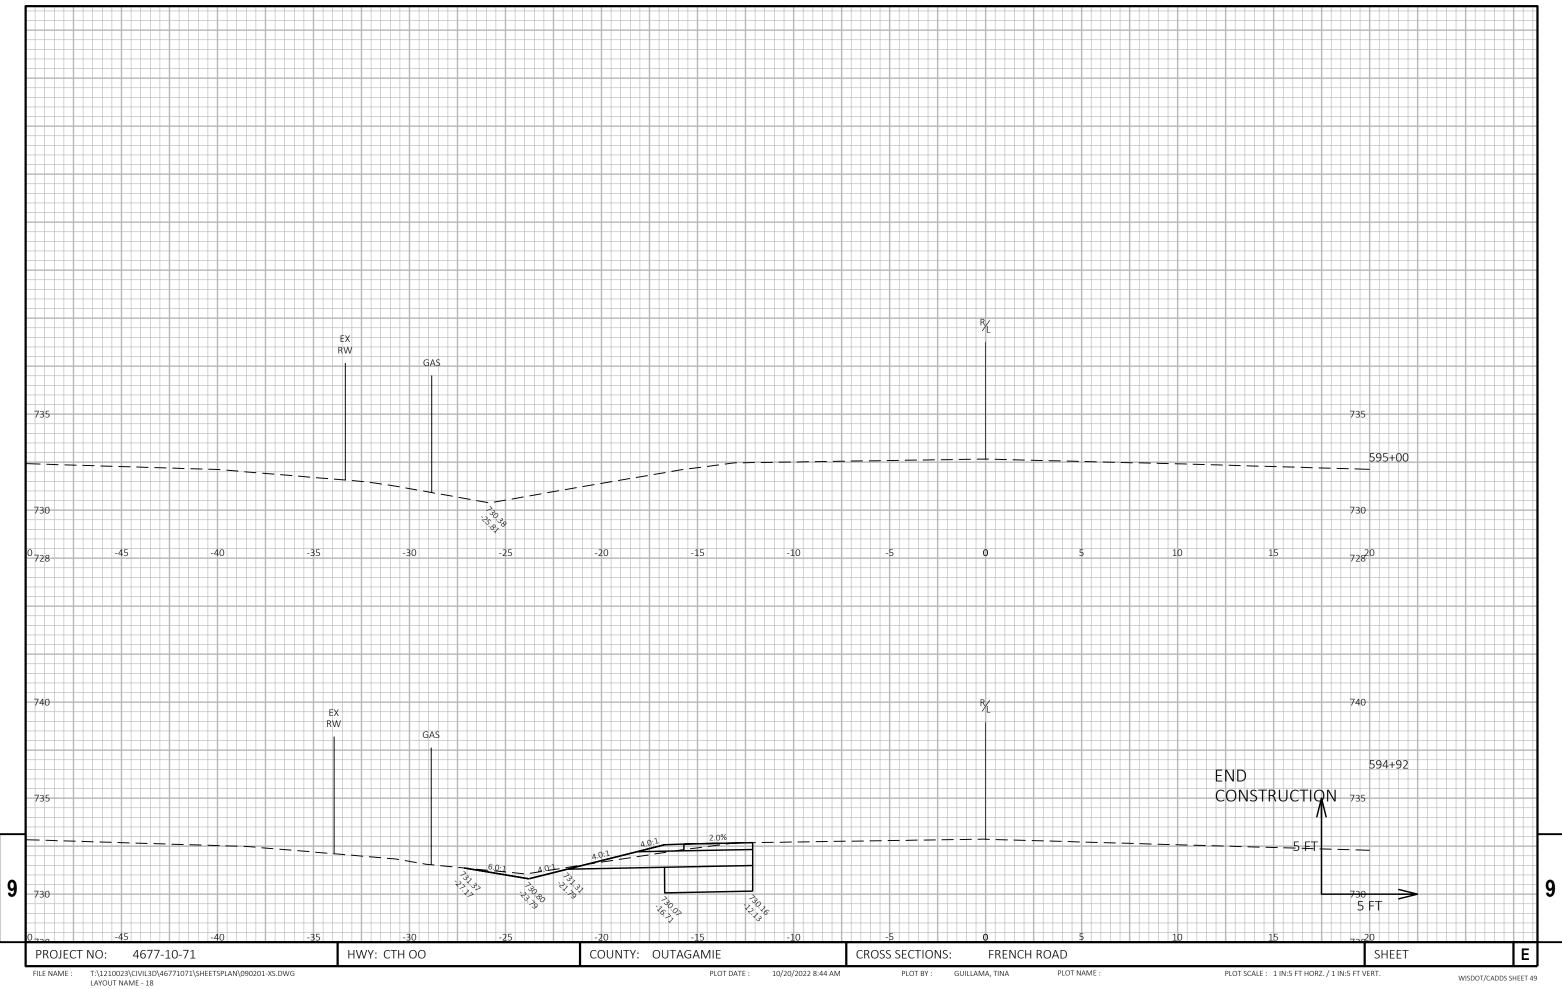

| 0              | 188                 | 4             | 184           |  |  |
| 594+50  | 59450.00     | 25.00    | 13.02 | 0.00 | 17        | 0              | 205                 | 4             | 201           |  |  |
| 594+75  | 59475.00     | 25.00    | 20.70 | 0.00 | 16        | 0              | 221                 | 4             | 217           |  |  |
| 594+92  | 59492.22     | 17.22    | 13.77 | 0.00 | 11        | 0              | 232                 | 4             | 228           |  |  |

| PROJECT NO: 4677-10-71 | HWY: CTH OO | COUNTY: OUTAGAMIE | EARTHWORK |             |
|------------------------|-------------|-------------------|-----------|-------------|
| FILE NAME :            |             | PLOT DATE :       | PLOT BY : | PLOT NAME : |





































# Wisconsin Department of Transportation

Dedicated people creating transportation solutions through innovation and exceptional service.

http://www.dot.wisconsin.gov