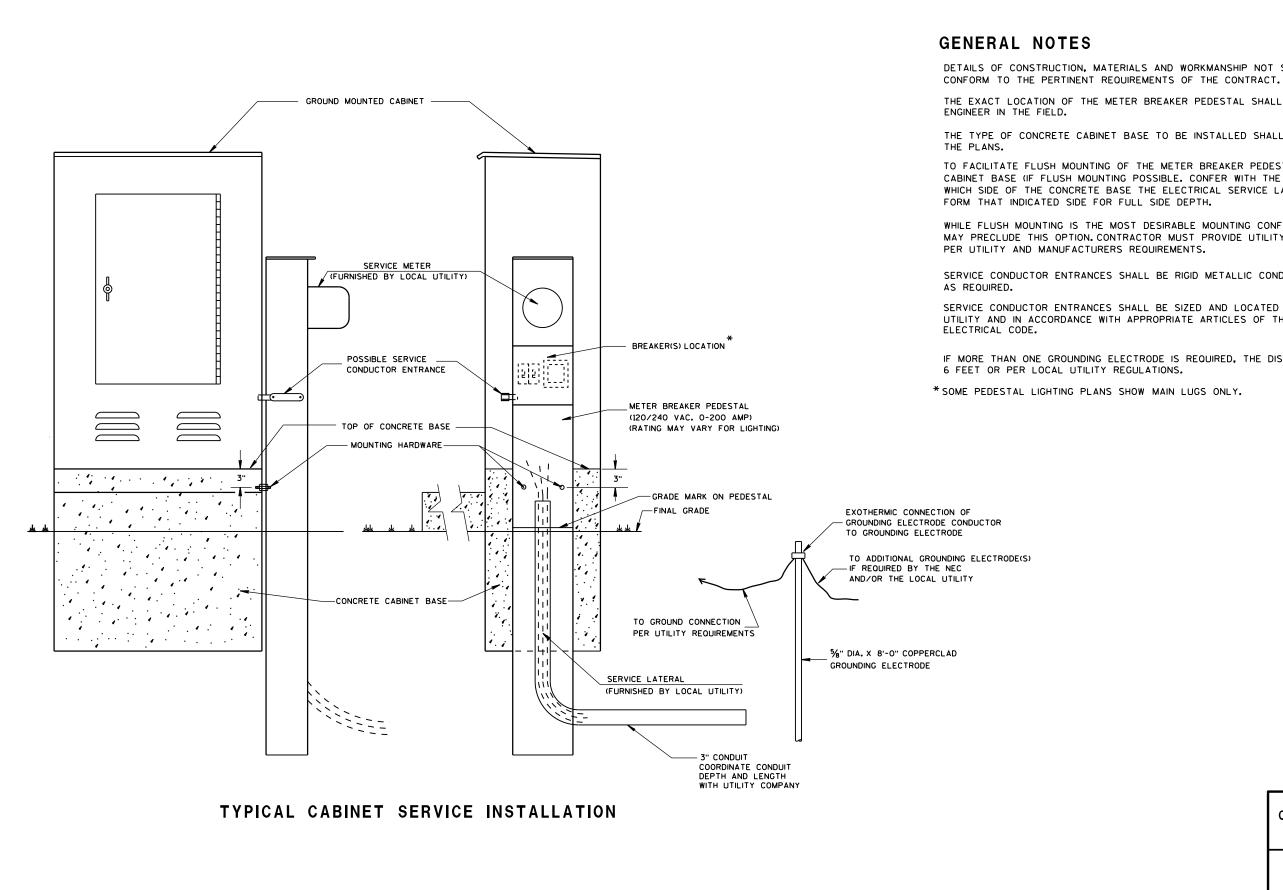

ASE AND INSTALLED BELOW THE TRAVELED WAY SHALL BE 24 INCHES. THE MINIMUM DEPTH OF CONDUIT EXITING THE CONCRETE BASE THAT IS NOT INSTALLED BELOW THE TRAVELED WAY SHALL BE 18 INCHES. THE MAXIMUM DEPTH OF ALL CONDUIT SHALL BE 36 INCHES (GREATER THAN 36 INCHES IF INSTALLED IN BREAKER RUN) EXCEPT WITH WRITTEN APPROVAL OF THE ENGINEER.

| CONCRETE MASONRY                                    | fc = 3,500 p.s.i   |
|-----------------------------------------------------|--------------------|
| HIGH STRENGTH BAR STEEL REINFORCEMENT, GRADE 60     | fy = 60,000 p.s.i. |
| ANCHOR RODS, ASTM F1554 GRADE 55 ( IN ACCORDANCE    | fy = 55,000 p.s.i. |
| WITH SECTION 531.2.2 OF THE STANDARD SPECIFICATION) |                    |
| TEMPLATES, ASTM A709, GRADE 36                      | fy = 36,000 p.s.i. |







D D 9 л СЛ

S

DETAILS OF CONSTRUCTION, MATERIALS AND WORKMANSHIP NOT SHOWN ON THIS DRAWING SHALL

THE EXACT LOCATION OF THE METER BREAKER PEDESTAL SHALL BE DETERMINED BY THE

THE TYPE OF CONCRETE CABINET BASE TO BE INSTALLED SHALL BE AS CALLED FOR IN

TO FACILITATE FLUSH MOUNTING OF THE METER BREAKER PEDESTAL AGAINST THE SIDE OF THE CABINET BASE (IF FLUSH MOUNTING POSSIBLE. CONFER WITH THE LOCAL UTILITY TO DETERMINE WHICH SIDE OF THE CONCRETE BASE THE ELECTRICAL SERVICE LATERAL WILL APPROACH. THEN

WHILE FLUSH MOUNTING IS THE MOST DESIRABLE MOUNTING CONFIGURATION UTILITY REQUIREMENTS MAY PRECLUDE THIS OPTION. CONTRACTOR MUST PROVIDE UTILITY APPROVED PEDESTAL AND INSTALL

SERVICE CONDUCTOR ENTRANCES SHALL BE RIGID METALLIC CONDUIT, NIPPLES AND/OR CONDULETS

SERVICE CONDUCTOR ENTRANCES SH