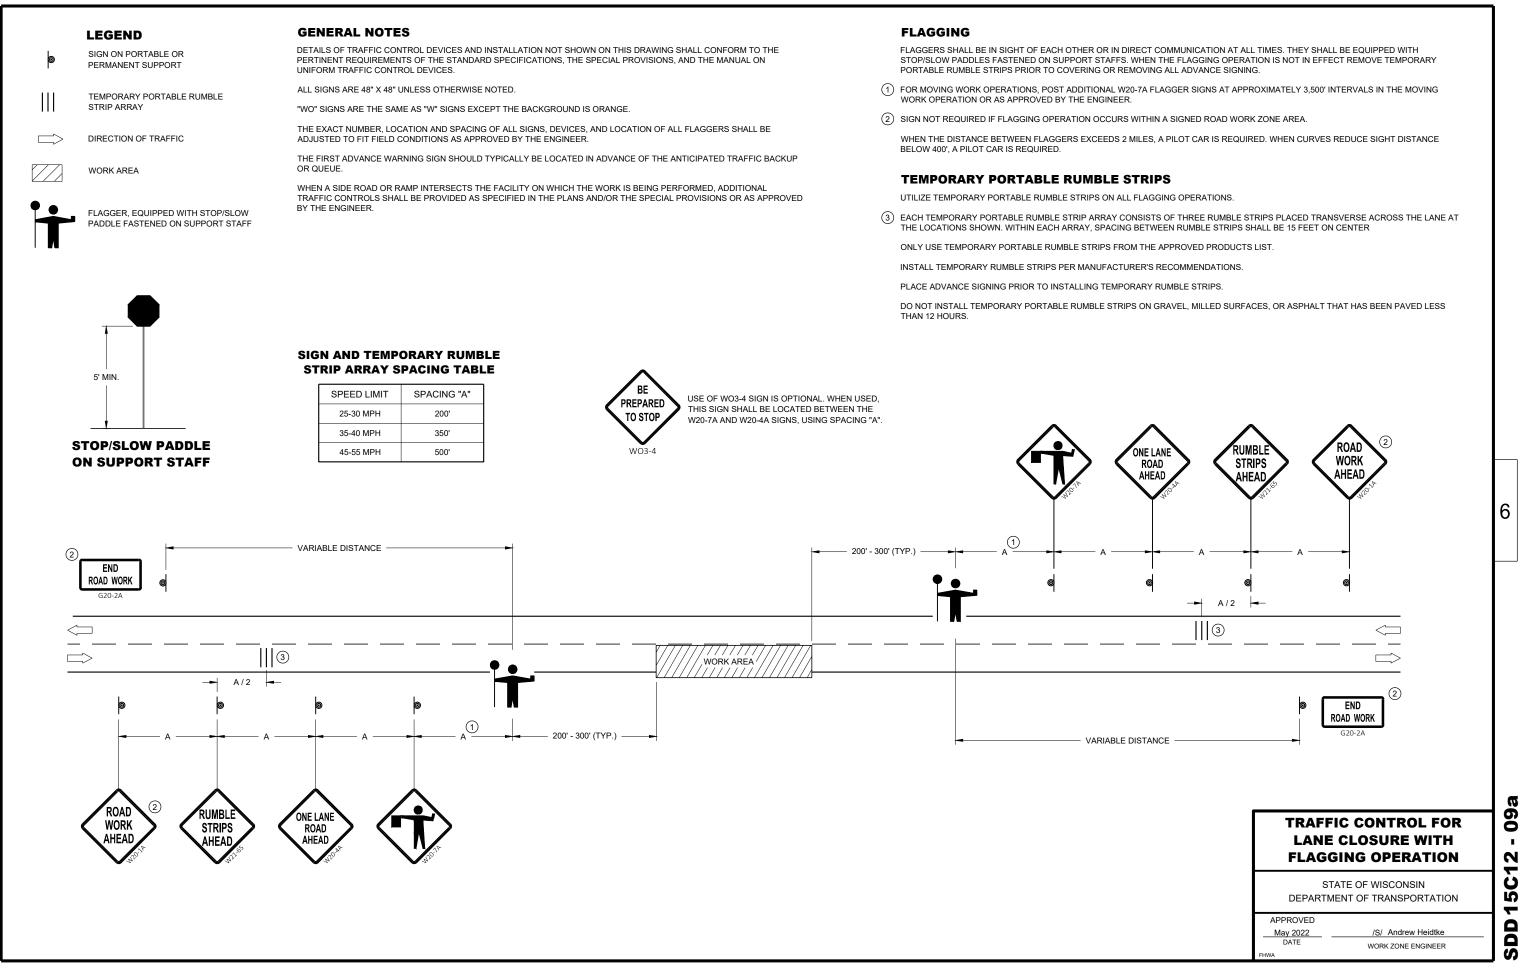

* (TURN LANES)

STATE OF WISCONSIN DEPARTMENT OF TRANSPORTATION

- (2) LOCATION OF WARNING LIGHTS WHEN SHOWN ON THE PLAN.





**TYPE II BARRICADE** 

FOR RAILS LESS THAN 36" LONG, 4" WIDE STRIPES MAY BE USED. ALL STRIPES SHALL SLOPE DOWNWARD TO THE TRAFFIC SIDE FOR CHANNELIZATION.



#### **TYPE III BARRICADE**

IF SIGN MOUNTED, DO NOT COVER MORE THAN 50% OF THE TOP TWO RAILS OR 33% OF THE TOTAL AREA OF THE THREE RAILS.

★ IF USED FOR A PERMANENT APPLICATION USE RED SHEETING.

(1) REFLECTIVE SHEETING SHALL FOLLOW THE REQUIREMENTS IN THE APPROVED PRODUCTS LISTING FOR SIGN SHEETING.

Ω **60** . ~ ~ 0 Ň ~ ົ

## **CHANNELIZING DEVICES DRUMS, CONES, BARRICADES** AND VERTICAL PANELS

STATE OF WISCONSIN DEPARTMENT OF TRANSPORTATION

APPROVED May 2021 DATE

/S/ Andrew Heidtke WORK ZONE ENGINEER





WHEN CONCRETE CORRUGATED MEDIAN IS CONSTRUCTED TO SEPARATE TRAFFIC OPERATING IN THE OPPOSING DIRECTION, YELLOW PAVEMENT MARKING SHALL BE APPLIED TO THE FLAT PORTION OF THE CONCRETE CORRUGATED MEDIAN. THE ITEM OF PAVEMENT MARKING, CONCRETE CORRUGATED MEDIAN, WILL BE MEASURED IN PLACE AND ACCEPTED IN ACCORDANCE WITH THE CONTRACT AND PAID FOR AT

(1) APPLY PAVEMENT MARKING TO THE FLAT PORTION OF CORRUGATED MEDIAN.



ISLAND NOSE MARKING

CURB MARKING



CORRUGATED MEDIAN MARKING



DIRECTION OF TRAVEL

Ω 061 **C18** Ď -SDD

6

#### **PAVEMENT MARKINGS,** MEDIAN ISLAND NOSE

STATE OF WISCONSIN DEPARTMENT OF TRANSPORTATION

APPROVED May 2022 DATE

/S/ Jeannie Silver STATE SIGNING AND MARKING ENGINEER



SDD 15C33 - 04



# SDD 15D20 - 06b





S



FILE NAME : C:\CAEfiles\Projects\tr\_stdpl