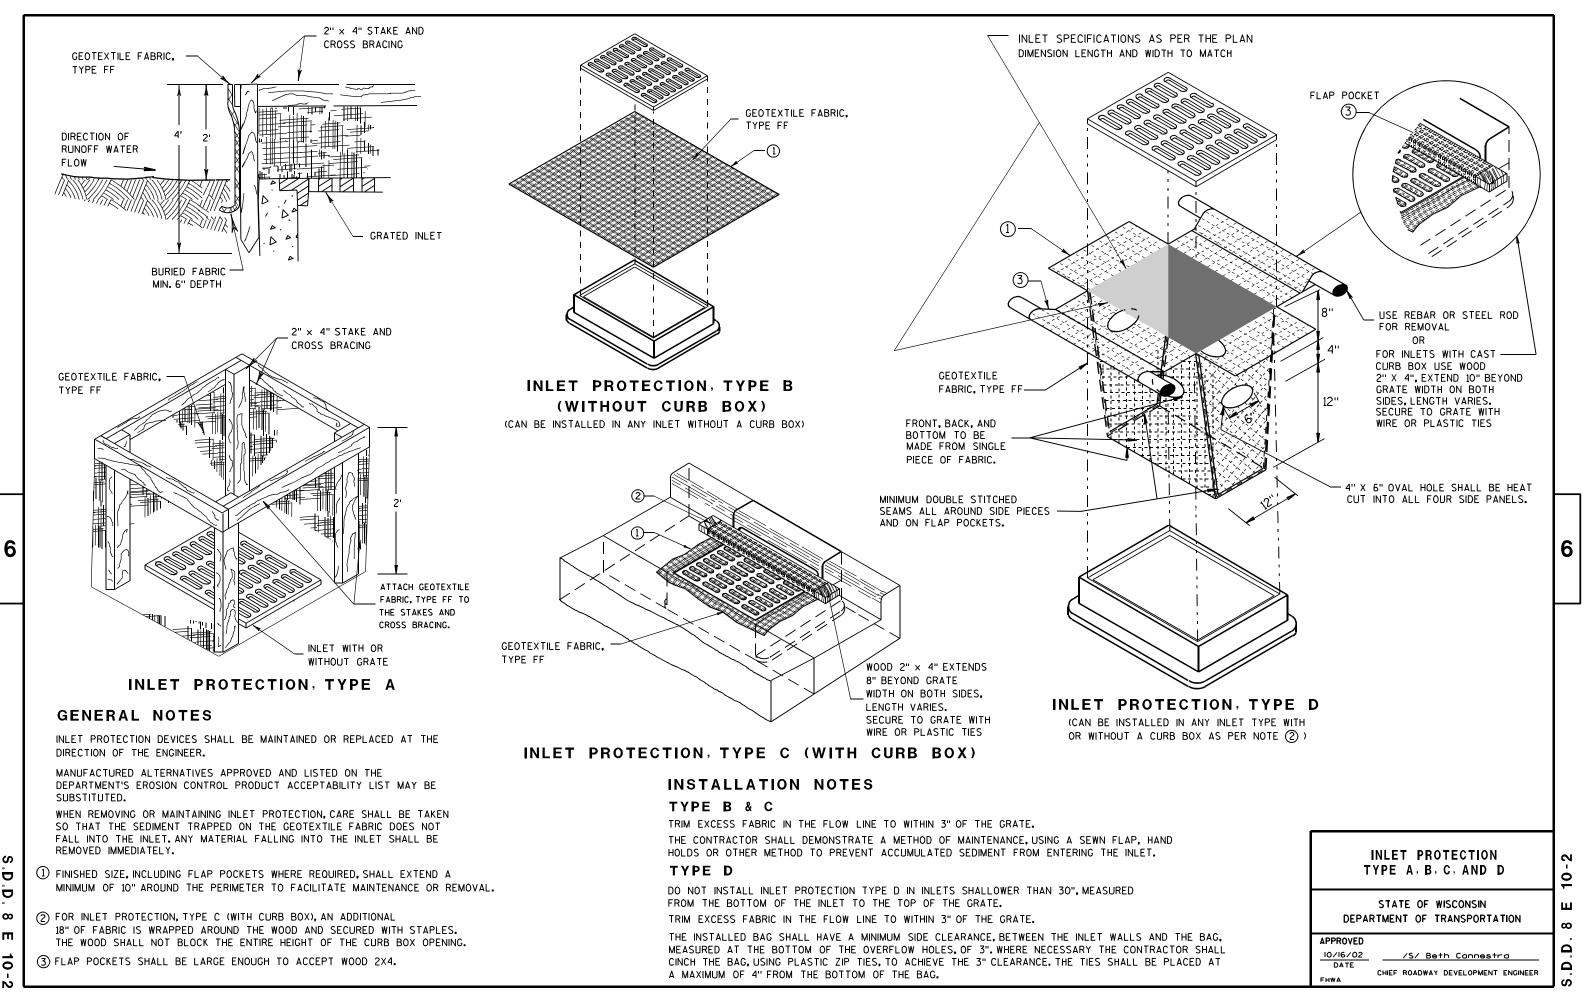

RANCE OUTLINES SHALL BE CONTAINED WITHIN THE HIGHWAY R/W.



6

A MAXIMUM RADIUS OF 10 FEET SHALL BE USED FOR NON-COMMERCIAL PRIVATE ENTRANCES. RADII FOR COMMERCIAL DRIVEWAYS SHALL BE DETERMINED BY THE ENGINEER BASED ON TRAFFIC AND DRIVEWAY PERMIT RESTRICTIONS.

THE MINIMUM ANGLE OF INTERSECTION BETWEEN THE DRIVEWAY AND HIGHWAY CENTERLINES SHALL BE 70°.

NO DRIVEWAY SHALL BE BUILT WITHIN 3 FEET OF THE PROPERTY LINE EXCEPT FOR EXISTING JOINT DRIVEWAY SHARED BY TWO OWNERS.

W: 12' MIN. - 24' MAX. RESIDENTIAL AND NON-COMMERCIAL (PE & FE)

16' MIN. - 35' MAX. COMMERCIAL (CE)

6

0

.

**08D20** 

۵

SD

### **DRIVEWAYS WITH CURB AND GUTTER** RETURNS

STATE OF WISCONSIN DEPARTMENT OF TRANSPORTATION

APPROVED 00-00-00 DATE

/S/ <AUTHOR> ROADWAY STANDARDS DEVELOPMENT ENGINEER



S,D,D, 8 E 8

ω



O



END VIEW



SIDE VIEW

**CULVERT PIPE CHECK** (INSTALL ON INLET END ONLY)

SDD 08E15 2

6

# SDD 08E15-01

# **CULVERT PIPE CHECK**

#### STATE OF WISCONSIN DEPARTMENT OF TRANSPORTATION

APPROVED May 2019 DATE

/S/ Daniel Schave EROSION CONTROL ENGINEER

FHWA



SDD 08F04 



S Ū D ω Т 7 сл

6

#### **GENERAL NOTES**

DETAILS OF CONSTRUCTION, MATERIALS AND WORKMANSHIP NOT SHOWN ON THIS DRAWING SHALL CONFORM TO THE PERTINENT REQUIREMENTS OF THE STANDARD SPECIFICATIONS AND THE APPLICABLE SPECIAL PROVISIONS.

SLOPED END SECTIONS SHALL CONFORM TO THE REQUIREMENTS OF THE STANDARD SPECIFICATIONS, SECTION 521 FOR STEEL APRON ENDWALLS.

SAFETY BARS SHALL BE FABRICATED FROM GALVANIZED STEEL PIPE MEETING THE REQUIREMENTS OF ASTM A-53, GRADE B, SCHEDULE 40 OR APPROVED EQUAL.

| APRON ENDWALLS