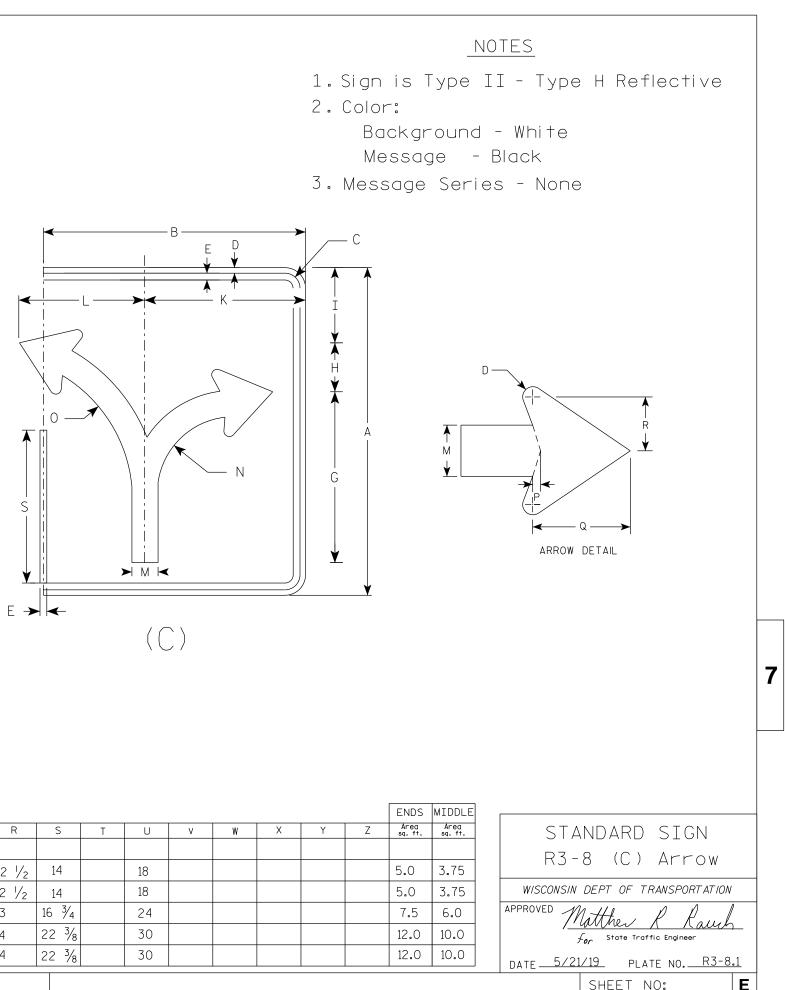

| STATE PROJECT                                                                                                                                                                                                                                                                                                                                                                                                                                                                                                                                                                                                                                                                                                                                                                                                                                                                                                                                                                                                                                                                                                                                                                                                                                                                                                                                                                                                                                                                                                                                                                                                                                                                                                                                                                                                                                                                                                                                                                                                                                                                                                                  | FEDERAL P                                                                                                                                                                                                                                                                                                                                                                                                                                                                                                                                                                                                                                                                                                                                                                                                                                                                                                                                                                                                                                                                                                                                                                                                                                                                                                                                                                                                                                                                                                                                                                                                                                                                                                                                                                                                                                                                                                                                                                                                                                                                                                                                                                                                                                                                                                                                                                                                                                                                                                                                                                                                                                                                                                                                                                                                                                                                                                                                                                                                                                                                                                                                                                                                                                                                                                                                                                                           | ROJECT                                                                                                                                                                                                                                                                                                                                                                                                                                                                                                                                                                                                                                                                                                                                                                                                                                                                                                                                                                                                                                                                                                                                                                                                                                                                                                                                                                                                                                                                                                                                                                                                                                                                                                                                                                                                                                                                                                                                                                                                                                                                                                                                                                                                                                                                                                                                                                                                                                                                                                                                                                                                                                                                                                                                                                                                                                   |
|--------------------------------------------------------------------------------------------------------------------------------------------------------------------------------------------------------------------------------------------------------------------------------------------------------------------------------------------------------------------------------------------------------------------------------------------------------------------------------------------------------------------------------------------------------------------------------------------------------------------------------------------------------------------------------------------------------------------------------------------------------------------------------------------------------------------------------------------------------------------------------------------------------------------------------------------------------------------------------------------------------------------------------------------------------------------------------------------------------------------------------------------------------------------------------------------------------------------------------------------------------------------------------------------------------------------------------------------------------------------------------------------------------------------------------------------------------------------------------------------------------------------------------------------------------------------------------------------------------------------------------------------------------------------------------------------------------------------------------------------------------------------------------------------------------------------------------------------------------------------------------------------------------------------------------------------------------------------------------------------------------------------------------------------------------------------------------------------------------------------------------|-----------------------------------------------------------------------------------------------------------------------------------------------------------------------------------------------------------------------------------------------------------------------------------------------------------------------------------------------------------------------------------------------------------------------------------------------------------------------------------------------------------------------------------------------------------------------------------------------------------------------------------------------------------------------------------------------------------------------------------------------------------------------------------------------------------------------------------------------------------------------------------------------------------------------------------------------------------------------------------------------------------------------------------------------------------------------------------------------------------------------------------------------------------------------------------------------------------------------------------------------------------------------------------------------------------------------------------------------------------------------------------------------------------------------------------------------------------------------------------------------------------------------------------------------------------------------------------------------------------------------------------------------------------------------------------------------------------------------------------------------------------------------------------------------------------------------------------------------------------------------------------------------------------------------------------------------------------------------------------------------------------------------------------------------------------------------------------------------------------------------------------------------------------------------------------------------------------------------------------------------------------------------------------------------------------------------------------------------------------------------------------------------------------------------------------------------------------------------------------------------------------------------------------------------------------------------------------------------------------------------------------------------------------------------------------------------------------------------------------------------------------------------------------------------------------------------------------------------------------------------------------------------------------------------------------------------------------------------------------------------------------------------------------------------------------------------------------------------------------------------------------------------------------------------------------------------------------------------------------------------------------------------------------------------------------------------------------------------------------------------------------------------------|------------------------------------------------------------------------------------------------------------------------------------------------------------------------------------------------------------------------------------------------------------------------------------------------------------------------------------------------------------------------------------------------------------------------------------------------------------------------------------------------------------------------------------------------------------------------------------------------------------------------------------------------------------------------------------------------------------------------------------------------------------------------------------------------------------------------------------------------------------------------------------------------------------------------------------------------------------------------------------------------------------------------------------------------------------------------------------------------------------------------------------------------------------------------------------------------------------------------------------------------------------------------------------------------------------------------------------------------------------------------------------------------------------------------------------------------------------------------------------------------------------------------------------------------------------------------------------------------------------------------------------------------------------------------------------------------------------------------------------------------------------------------------------------------------------------------------------------------------------------------------------------------------------------------------------------------------------------------------------------------------------------------------------------------------------------------------------------------------------------------------------------------------------------------------------------------------------------------------------------------------------------------------------------------------------------------------------------------------------------------------------------------------------------------------------------------------------------------------------------------------------------------------------------------------------------------------------------------------------------------------------------------------------------------------------------------------------------------------------------------------------------------------------------------------------------------------------------|
| and the state of t | PROJECT                                                                                                                                                                                                                                                                                                                                                                                                                                                                                                                                                                                                                                                                                                                                                                                                                                                                                                                                                                                                                                                                                                                                                                                                                                                                                                                                                                                                                                                                                                                                                                                                                                                                                                                                                                                                                                                                                                                                                                                                                                                                                                                                                                                                                                                                                                                                                                                                                                                                                                                                                                                                                                                                                                                                                                                                                                                                                                                                                                                                                                                                                                                                                                                                                                                                                                                                                                                             | CONTRACT                                                                                                                                                                                                                                                                                                                                                                                                                                                                                                                                                                                                                                                                                                                                                                                                                                                                                                                                                                                                                                                                                                                                                                                                                                                                                                                                                                                                                                                                                                                                                                                                                                                                                                                                                                                                                                                                                                                                                                                                                                                                                                                                                                                                                                                                                                                                                                                                                                                                                                                                                                                                                                                                                                                                                                                                                                 |
| 4677-10-71                                                                                                                                                                                                                                                                                                                                                                                                                                                                                                                                                                                                                                                                                                                                                                                                                                                                                                                                                                                                                                                                                                                                                                                                                                                                                                                                                                                                                                                                                                                                                                                                                                                                                                                                                                                                                                                                                                                                                                                                                                                                                                                     | WISC 202323                                                                                                                                                                                                                                                                                                                                                                                                                                                                                                                                                                                                                                                                                                                                                                                                                                                                                                                                                                                                                                                                                                                                                                                                                                                                                                                                                                                                                                                                                                                                                                                                                                                                                                                                                                                                                                                                                                                                                                                                                                                                                                                                                                                                                                                                                                                                                                                                                                                                                                                                                                                                                                                                                                                                                                                                                                                                                                                                                                                                                                                                                                                                                                                                                                                                                                                                                                                         | 2 1                                                                                                                                                                                                                                                                                                                                                                                                                                                                                                                                                                                                                                                                                                                                                                                                                                                                                                                                                                                                                                                                                                                                                                                                                                                                                                                                                                                                                                                                                                                                                                                                                                                                                                                                                                                                                                                                                                                                                                                                                                                                                                                                                                                                                                                                                                                                                                                                                                                                                                                                                                                                                                                                                                                                                                                                                                      |
|                                                                                                                                                                                                                                                                                                                                                                                                                                                                                                                                                                                                                                                                                                                                                                                                                                                                                                                                                                                                                                                                                                                                                                                                                                                                                                                                                                                                                                                                                                                                                                                                                                                                                                                                                                                                                                                                                                                                                                                                                                                                                                                                |                                                                                                                                                                                                                                                                                                                                                                                                                                                                                                                                                                                                                                                                                                                                                                                                                                                                                                                                                                                                                                                                                                                                                                                                                                                                                                                                                                                                                                                                                                                                                                                                                                                                                                                                                                                                                                                                                                                                                                                                                                                                                                                                                                                                                                                                                                                                                                                                                                                                                                                                                                                                                                                                                                                                                                                                                                                                                                                                                                                                                                                                                                                                                                                                                                                                                                                                                                                                     | -                                                                                                                                                                                                                                                                                                                                                                                                                                                                                                                                                                                                                                                                                                                                                                                                                                                                                                                                                                                                                                                                                                                                                                                                                                                                                                                                                                                                                                                                                                                                                                                                                                                                                                                                                                                                                                                                                                                                                                                                                                                                                                                                                                                                                                                                                                                                                                                                                                                                                                                                                                                                                                                                                                                                                                                                                                        |
|                                                                                                                                                                                                                                                                                                                                                                                                                                                                                                                                                                                                                                                                                                                                                                                                                                                                                                                                                                                                                                                                                                                                                                                                                                                                                                                                                                                                                                                                                                                                                                                                                                                                                                                                                                                                                                                                                                                                                                                                                                                                                                                                |                                                                                                                                                                                                                                                                                                                                                                                                                                                                                                                                                                                                                                                                                                                                                                                                                                                                                                                                                                                                                                                                                                                                                                                                                                                                                                                                                                                                                                                                                                                                                                                                                                                                                                                                                                                                                                                                                                                                                                                                                                                                                                                                                                                                                                                                                                                                                                                                                                                                                                                                                                                                                                                                                                                                                                                                                                                                                                                                                                                                                                                                                                                                                                                                                                                                                                                                                                                                     |                                                                                                                                                                                                                                                                                                                                                                                                                                                                                                                                                                                                                                                                                                                                                                                                                                                                                                                                                                                                                                                                                                                                                                                                                                                                                                                                                                                                                                                                                                                                                                                                                                                                                                                                                                                                                                                                                                                                                                                                                                                                                                                                                                                                                                                                                                                                                                                                                                                                                                                                                                                                                                                                                                                                                                                                                                          |
|                                                                                                                                                                                                                                                                                                                                                                                                                                                                                                                                                                                                                                                                                                                                                                                                                                                                                                                                                                                                                                                                                                                                                                                                                                                                                                                                                                                                                                                                                                                                                                                                                                                                                                                                                                                                                                                                                                                                                                                                                                                                                                                                |                                                                                                                                                                                                                                                                                                                                                                                                                                                                                                                                                                                                                                                                                                                                                                                                                                                                                                                                                                                                                                                                                                                                                                                                                                                                                                                                                                                                                                                                                                                                                                                                                                                                                                                                                                                                                                                                                                                                                                                                                                                                                                                                                                                                                                                                                                                                                                                                                                                                                                                                                                                                                                                                                                                                                                                                                                                                                                                                                                                                                                                                                                                                                                                                                                                                                                                                                                                                     |                                                                                                                                                                                                                                                                                                                                                                                                                                                                                                                                                                                                                                                                                                                                                                                                                                                                                                                                                                                                                                                                                                                                                                                                                                                                                                                                                                                                                                                                                                                                                                                                                                                                                                                                                                                                                                                                                                                                                                                                                                                                                                                                                                                                                                                                                                                                                                                                                                                                                                                                                                                                                                                                                                                                                                                                                                          |
|                                                                                                                                                                                                                                                                                                                                                                                                                                                                                                                                                                                                                                                                                                                                                                                                                                                                                                                                                                                                                                                                                                                                                                                                                                                                                                                                                                                                                                                                                                                                                                                                                                                                                                                                                                                                                                                                                                                                                                                                                                                                                                                                |                                                                                                                                                                                                                                                                                                                                                                                                                                                                                                                                                                                                                                                                                                                                                                                                                                                                                                                                                                                                                                                                                                                                                                                                                                                                                                                                                                                                                                                                                                                                                                                                                                                                                                                                                                                                                                                                                                                                                                                                                                                                                                                                                                                                                                                                                                                                                                                                                                                                                                                                                                                                                                                                                                                                                                                                                                                                                                                                                                                                                                                                                                                                                                                                                                                                                                                                                                                                     |                                                                                                                                                                                                                                                                                                                                                                                                                                                                                                                                                                                                                                                                                                                                                                                                                                                                                                                                                                                                                                                                                                                                                                                                                                                                                                                                                                                                                                                                                                                                                                                                                                                                                                                                                                                                                                                                                                                                                                                                                                                                                                                                                                                                                                                                                                                                                                                                                                                                                                                                                                                                                                                                                                                                                                                                                                          |
|                                                                                                                                                                                                                                                                                                                                                                                                                                                                                                                                                                                                                                                                                                                                                                                                                                                                                                                                                                                                                                                                                                                                                                                                                                                                                                                                                                                                                                                                                                                                                                                                                                                                                                                                                                                                                                                                                                                                                                                                                                                                                                                                |                                                                                                                                                                                                                                                                                                                                                                                                                                                                                                                                                                                                                                                                                                                                                                                                                                                                                                                                                                                                                                                                                                                                                                                                                                                                                                                                                                                                                                                                                                                                                                                                                                                                                                                                                                                                                                                                                                                                                                                                                                                                                                                                                                                                                                                                                                                                                                                                                                                                                                                                                                                                                                                                                                                                                                                                                                                                                                                                                                                                                                                                                                                                                                                                                                                                                                                                                                                                     |                                                                                                                                                                                                                                                                                                                                                                                                                                                                                                                                                                                                                                                                                                                                                                                                                                                                                                                                                                                                                                                                                                                                                                                                                                                                                                                                                                                                                                                                                                                                                                                                                                                                                                                                                                                                                                                                                                                                                                                                                                                                                                                                                                                                                                                                                                                                                                                                                                                                                                                                                                                                                                                                                                                                                                                                                                          |
|                                                                                                                                                                                                                                                                                                                                                                                                                                                                                                                                                                                                                                                                                                                                                                                                                                                                                                                                                                                                                                                                                                                                                                                                                                                                                                                                                                                                                                                                                                                                                                                                                                                                                                                                                                                                                                                                                                                                                                                                                                                                                                                                |                                                                                                                                                                                                                                                                                                                                                                                                                                                                                                                                                                                                                                                                                                                                                                                                                                                                                                                                                                                                                                                                                                                                                                                                                                                                                                                                                                                                                                                                                                                                                                                                                                                                                                                                                                                                                                                                                                                                                                                                                                                                                                                                                                                                                                                                                                                                                                                                                                                                                                                                                                                                                                                                                                                                                                                                                                                                                                                                                                                                                                                                                                                                                                                                                                                                                                                                                                                                     |                                                                                                                                                                                                                                                                                                                                                                                                                                                                                                                                                                                                                                                                                                                                                                                                                                                                                                                                                                                                                                                                                                                                                                                                                                                                                                                                                                                                                                                                                                                                                                                                                                                                                                                                                                                                                                                                                                                                                                                                                                                                                                                                                                                                                                                                                                                                                                                                                                                                                                                                                                                                                                                                                                                                                                                                                                          |
|                                                                                                                                                                                                                                                                                                                                                                                                                                                                                                                                                                                                                                                                                                                                                                                                                                                                                                                                                                                                                                                                                                                                                                                                                                                                                                                                                                                                                                                                                                                                                                                                                                                                                                                                                                                                                                                                                                                                                                                                                                                                                                                                |                                                                                                                                                                                                                                                                                                                                                                                                                                                                                                                                                                                                                                                                                                                                                                                                                                                                                                                                                                                                                                                                                                                                                                                                                                                                                                                                                                                                                                                                                                                                                                                                                                                                                                                                                                                                                                                                                                                                                                                                                                                                                                                                                                                                                                                                                                                                                                                                                                                                                                                                                                                                                                                                                                                                                                                                                                                                                                                                                                                                                                                                                                                                                                                                                                                                                                                                                                                                     |                                                                                                                                                                                                                                                                                                                                                                                                                                                                                                                                                                                                                                                                                                                                                                                                                                                                                                                                                                                                                                                                                                                                                                                                                                                                                                                                                                                                                                                                                                                                                                                                                                                                                                                                                                                                                                                                                                                                                                                                                                                                                                                                                                                                                                                                                                                                                                                                                                                                                                                                                                                                                                                                                                                                                                                                                                          |
|                                                                                                                                                                                                                                                                                                                                                                                                                                                                                                                                                                                                                                                                                                                                                                                                                                                                                                                                                                                                                                                                                                                                                                                                                                                                                                                                                                                                                                                                                                                                                                                                                                                                                                                                                                                                                                                                                                                                                                                                                                                                                                                                |                                                                                                                                                                                                                                                                                                                                                                                                                                                                                                                                                                                                                                                                                                                                                                                                                                                                                                                                                                                                                                                                                                                                                                                                                                                                                                                                                                                                                                                                                                                                                                                                                                                                                                                                                                                                                                                                                                                                                                                                                                                                                                                                                                                                                                                                                                                                                                                                                                                                                                                                                                                                                                                                                                                                                                                                                                                                                                                                                                                                                                                                                                                                                                                                                                                                                                                                                                                                     |                                                                                                                                                                                                                                                                                                                                                                                                                                                                                                                                                                                                                                                                                                                                                                                                                                                                                                                                                                                                                                                                                                                                                                                                                                                                                                                                                                                                                                                                                                                                                                                                                                                                                                                                                                                                                                                                                                                                                                                                                                                                                                                                                                                                                                                                                                                                                                                                                                                                                                                                                                                                                                                                                                                                                                                                                                          |
|                                                                                                                                                                                                                                                                                                                                                                                                                                                                                                                                                                                                                                                                                                                                                                                                                                                                                                                                                                                                                                                                                                                                                                                                                                                                                                                                                                                                                                                                                                                                                                                                                                                                                                                                                                                                                                                                                                                                                                                                                                                                                                                                |                                                                                                                                                                                                                                                                                                                                                                                                                                                                                                                                                                                                                                                                                                                                                                                                                                                                                                                                                                                                                                                                                                                                                                                                                                                                                                                                                                                                                                                                                                                                                                                                                                                                                                                                                                                                                                                                                                                                                                                                                                                                                                                                                                                                                                                                                                                                                                                                                                                                                                                                                                                                                                                                                                                                                                                                                                                                                                                                                                                                                                                                                                                                                                                                                                                                                                                                                                                                     |                                                                                                                                                                                                                                                                                                                                                                                                                                                                                                                                                                                                                                                                                                                                                                                                                                                                                                                                                                                                                                                                                                                                                                                                                                                                                                                                                                                                                                                                                                                                                                                                                                                                                                                                                                                                                                                                                                                                                                                                                                                                                                                                                                                                                                                                                                                                                                                                                                                                                                                                                                                                                                                                                                                                                                                                                                          |
|                                                                                                                                                                                                                                                                                                                                                                                                                                                                                                                                                                                                                                                                                                                                                                                                                                                                                                                                                                                                                                                                                                                                                                                                                                                                                                                                                                                                                                                                                                                                                                                                                                                                                                                                                                                                                                                                                                                                                                                                                                                                                                                                |                                                                                                                                                                                                                                                                                                                                                                                                                                                                                                                                                                                                                                                                                                                                                                                                                                                                                                                                                                                                                                                                                                                                                                                                                                                                                                                                                                                                                                                                                                                                                                                                                                                                                                                                                                                                                                                                                                                                                                                                                                                                                                                                                                                                                                                                                                                                                                                                                                                                                                                                                                                                                                                                                                                                                                                                                                                                                                                                                                                                                                                                                                                                                                                                                                                                                                                                                                                                     |                                                                                                                                                                                                                                                                                                                                                                                                                                                                                                                                                                                                                                                                                                                                                                                                                                                                                                                                                                                                                                                                                                                                                                                                                                                                                                                                                                                                                                                                                                                                                                                                                                                                                                                                                                                                                                                                                                                                                                                                                                                                                                                                                                                                                                                                                                                                                                                                                                                                                                                                                                                                                                                                                                                                                                                                                                          |
|                                                                                                                                                                                                                                                                                                                                                                                                                                                                                                                                                                                                                                                                                                                                                                                                                                                                                                                                                                                                                                                                                                                                                                                                                                                                                                                                                                                                                                                                                                                                                                                                                                                                                                                                                                                                                                                                                                                                                                                                                                                                                                                                |                                                                                                                                                                                                                                                                                                                                                                                                                                                                                                                                                                                                                                                                                                                                                                                                                                                                                                                                                                                                                                                                                                                                                                                                                                                                                                                                                                                                                                                                                                                                                                                                                                                                                                                                                                                                                                                                                                                                                                                                                                                                                                                                                                                                                                                                                                                                                                                                                                                                                                                                                                                                                                                                                                                                                                                                                                                                                                                                                                                                                                                                                                                                                                                                                                                                                                                                                                                                     |                                                                                                                                                                                                                                                                                                                                                                                                                                                                                                                                                                                                                                                                                                                                                                                                                                                                                                                                                                                                                                                                                                                                                                                                                                                                                                                                                                                                                                                                                                                                                                                                                                                                                                                                                                                                                                                                                                                                                                                                                                                                                                                                                                                                                                                                                                                                                                                                                                                                                                                                                                                                                                                                                                                                                                                                                                          |
|                                                                                                                                                                                                                                                                                                                                                                                                                                                                                                                                                                                                                                                                                                                                                                                                                                                                                                                                                                                                                                                                                                                                                                                                                                                                                                                                                                                                                                                                                                                                                                                                                                                                                                                                                                                                                                                                                                                                                                                                                                                                                                                                |                                                                                                                                                                                                                                                                                                                                                                                                                                                                                                                                                                                                                                                                                                                                                                                                                                                                                                                                                                                                                                                                                                                                                                                                                                                                                                                                                                                                                                                                                                                                                                                                                                                                                                                                                                                                                                                                                                                                                                                                                                                                                                                                                                                                                                                                                                                                                                                                                                                                                                                                                                                                                                                                                                                                                                                                                                                                                                                                                                                                                                                                                                                                                                                                                                                                                                                                                                                                     |                                                                                                                                                                                                                                                                                                                                                                                                                                                                                                                                                                                                                                                                                                                                                                                                                                                                                                                                                                                                                                                                                                                                                                                                                                                                                                                                                                                                                                                                                                                                                                                                                                                                                                                                                                                                                                                                                                                                                                                                                                                                                                                                                                                                                                                                                                                                                                                                                                                                                                                                                                                                                                                                                                                                                                                                                                          |
|                                                                                                                                                                                                                                                                                                                                                                                                                                                                                                                                                                                                                                                                                                                                                                                                                                                                                                                                                                                                                                                                                                                                                                                                                                                                                                                                                                                                                                                                                                                                                                                                                                                                                                                                                                                                                                                                                                                                                                                                                                                                                                                                |                                                                                                                                                                                                                                                                                                                                                                                                                                                                                                                                                                                                                                                                                                                                                                                                                                                                                                                                                                                                                                                                                                                                                                                                                                                                                                                                                                                                                                                                                                                                                                                                                                                                                                                                                                                                                                                                                                                                                                                                                                                                                                                                                                                                                                                                                                                                                                                                                                                                                                                                                                                                                                                                                                                                                                                                                                                                                                                                                                                                                                                                                                                                                                                                                                                                                                                                                                                                     |                                                                                                                                                                                                                                                                                                                                                                                                                                                                                                                                                                                                                                                                                                                                                                                                                                                                                                                                                                                                                                                                                                                                                                                                                                                                                                                                                                                                                                                                                                                                                                                                                                                                                                                                                                                                                                                                                                                                                                                                                                                                                                                                                                                                                                                                                                                                                                                                                                                                                                                                                                                                                                                                                                                                                                                                                                          |
|                                                                                                                                                                                                                                                                                                                                                                                                                                                                                                                                                                                                                                                                                                                                                                                                                                                                                                                                                                                                                                                                                                                                                                                                                                                                                                                                                                                                                                                                                                                                                                                                                                                                                                                                                                                                                                                                                                                                                                                                                                                                                                                                |                                                                                                                                                                                                                                                                                                                                                                                                                                                                                                                                                                                                                                                                                                                                                                                                                                                                                                                                                                                                                                                                                                                                                                                                                                                                                                                                                                                                                                                                                                                                                                                                                                                                                                                                                                                                                                                                                                                                                                                                                                                                                                                                                                                                                                                                                                                                                                                                                                                                                                                                                                                                                                                                                                                                                                                                                                                                                                                                                                                                                                                                                                                                                                                                                                                                                                                                                                                                     |                                                                                                                                                                                                                                                                                                                                                                                                                                                                                                                                                                                                                                                                                                                                                                                                                                                                                                                                                                                                                                                                                                                                                                                                                                                                                                                                                                                                                                                                                                                                                                                                                                                                                                                                                                                                                                                                                                                                                                                                                                                                                                                                                                                                                                                                                                                                                                                                                                                                                                                                                                                                                                                                                                                                                                                                                                          |
|                                                                                                                                                                                                                                                                                                                                                                                                                                                                                                                                                                                                                                                                                                                                                                                                                                                                                                                                                                                                                                                                                                                                                                                                                                                                                                                                                                                                                                                                                                                                                                                                                                                                                                                                                                                                                                                                                                                                                                                                                                                                                                                                | [                                                                                                                                                                                                                                                                                                                                                                                                                                                                                                                                                                                                                                                                                                                                                                                                                                                                                                                                                                                                                                                                                                                                                                                                                                                                                                                                                                                                                                                                                                                                                                                                                                                                                                                                                                                                                                                                                                                                                                                                                                                                                                                                                                                                                                                                                                                                                                                                                                                                                                                                                                                                                                                                                                                                                                                                                                                                                                                                                                                                                                                                                                                                                                                                                                                                                                                                                                                                   | alta                                                                                                                                                                                                                                                                                                                                                                                                                                                                                                                                                                                                                                                                                                                                                                                                                                                                                                                                                                                                                                                                                                                                                                                                                                                                                                                                                                                                                                                                                                                                                                                                                                                                                                                                                                                                                                                                                                                                                                                                                                                                                                                                                                                                                                                                                                                                                                                                                                                                                                                                                                                                                                                                                                                                                                                                                                     |
|                                                                                                                                                                                                                                                                                                                                                                                                                                                                                                                                                                                                                                                                                                                                                                                                                                                                                                                                                                                                                                                                                                                                                                                                                                                                                                                                                                                                                                                                                                                                                                                                                                                                                                                                                                                                                                                                                                                                                                                                                                                                                                                                | ACCEPTED                                                                                                                                                                                                                                                                                                                                                                                                                                                                                                                                                                                                                                                                                                                                                                                                                                                                                                                                                                                                                                                                                                                                                                                                                                                                                                                                                                                                                                                                                                                                                                                                                                                                                                                                                                                                                                                                                                                                                                                                                                                                                                                                                                                                                                                                                                                                                                                                                                                                                                                                                                                                                                                                                                                                                                                                                                                                                                                                                                                                                                                                                                                                                                                                                                                                                                                                                                                            | FOR                                                                                                                                                                                                                                                                                                                                                                                                                                                                                                                                                                                                                                                                                                                                                                                                                                                                                                                                                                                                                                                                                                                                                                                                                                                                                                                                                                                                                                                                                                                                                                                                                                                                                                                                                                                                                                                                                                                                                                                                                                                                                                                                                                                                                                                                                                                                                                                                                                                                                                                                                                                                                                                                                                                                                                                                                                      |
|                                                                                                                                                                                                                                                                                                                                                                                                                                                                                                                                                                                                                                                                                                                                                                                                                                                                                                                                                                                                                                                                                                                                                                                                                                                                                                                                                                                                                                                                                                                                                                                                                                                                                                                                                                                                                                                                                                                                                                                                                                                                                                                                | COUNTY                                                                                                                                                                                                                                                                                                                                                                                                                                                                                                                                                                                                                                                                                                                                                                                                                                                                                                                                                                                                                                                                                                                                                                                                                                                                                                                                                                                                                                                                                                                                                                                                                                                                                                                                                                                                                                                                                                                                                                                                                                                                                                                                                                                                                                                                                                                                                                                                                                                                                                                                                                                                                                                                                                                                                                                                                                                                                                                                                                                                                                                                                                                                                                                                                                                                                                                                                                                              | OUTAGAMIE                                                                                                                                                                                                                                                                                                                                                                                                                                                                                                                                                                                                                                                                                                                                                                                                                                                                                                                                                                                                                                                                                                                                                                                                                                                                                                                                                                                                                                                                                                                                                                                                                                                                                                                                                                                                                                                                                                                                                                                                                                                                                                                                                                                                                                                                                                                                                                                                                                                                                                                                                                                                                                                                                                                                                                                                                                |
|                                                                                                                                                                                                                                                                                                                                                                                                                                                                                                                                                                                                                                                                                                                                                                                                                                                                                                                                                                                                                                                                                                                                                                                                                                                                                                                                                                                                                                                                                                                                                                                                                                                                                                                                                                                                                                                                                                                                                                                                                                                                                                                                |                                                                                                                                                                                                                                                                                                                                                                                                                                                                                                                                                                                                                                                                                                                                                                                                                                                                                                                                                                                                                                                                                                                                                                                                                                                                                                                                                                                                                                                                                                                                                                                                                                                                                                                                                                                                                                                                                                                                                                                                                                                                                                                                                                                                                                                                                                                                                                                                                                                                                                                                                                                                                                                                                                                                                                                                                                                                                                                                                                                                                                                                                                                                                                                                                                                                                                                                                                                                     |                                                                                                                                                                                                                                                                                                                                                                                                                                                                                                                                                                                                                                                                                                                                                                                                                                                                                                                                                                                                                                                                                                                                                                                                                                                                                                                                                                                                                                                                                                                                                                                                                                                                                                                                                                                                                                                                                                                                                                                                                                                                                                                                                                                                                                                                                                                                                                                                                                                                                                                                                                                                                                                                                                                                                                                                                                          |
|                                                                                                                                                                                                                                                                                                                                                                                                                                                                                                                                                                                                                                                                                                                                                                                                                                                                                                                                                                                                                                                                                                                                                                                                                                                                                                                                                                                                                                                                                                                                                                                                                                                                                                                                                                                                                                                                                                                                                                                                                                                                                                                                |                                                                                                                                                                                                                                                                                                                                                                                                                                                                                                                                                                                                                                                                                                                                                                                                                                                                                                                                                                                                                                                                                                                                                                                                                                                                                                                                                                                                                                                                                                                                                                                                                                                                                                                                                                                                                                                                                                                                                                                                                                                                                                                                                                                                                                                                                                                                                                                                                                                                                                                                                                                                                                                                                                                                                                                                                                                                                                                                                                                                                                                                                                                                                                                                                                                                                                                                                                                                     |                                                                                                                                                                                                                                                                                                                                                                                                                                                                                                                                                                                                                                                                                                                                                                                                                                                                                                                                                                                                                                                                                                                                                                                                                                                                                                                                                                                                                                                                                                                                                                                                                                                                                                                                                                                                                                                                                                                                                                                                                                                                                                                                                                                                                                                                                                                                                                                                                                                                                                                                                                                                                                                                                                                                                                                                                                          |
|                                                                                                                                                                                                                                                                                                                                                                                                                                                                                                                                                                                                                                                                                                                                                                                                                                                                                                                                                                                                                                                                                                                                                                                                                                                                                                                                                                                                                                                                                                                                                                                                                                                                                                                                                                                                                                                                                                                                                                                                                                                                                                                                | 0                                                                                                                                                                                                                                                                                                                                                                                                                                                                                                                                                                                                                                                                                                                                                                                                                                                                                                                                                                                                                                                                                                                                                                                                                                                                                                                                                                                                                                                                                                                                                                                                                                                                                                                                                                                                                                                                                                                                                                                                                                                                                                                                                                                                                                                                                                                                                                                                                                                                                                                                                                                                                                                                                                                                                                                                                                                                                                                                                                                                                                                                                                                                                                                                                                                                                                                                                                                                   | 40                                                                                                                                                                                                                                                                                                                                                                                                                                                                                                                                                                                                                                                                                                                                                                                                                                                                                                                                                                                                                                                                                                                                                                                                                                                                                                                                                                                                                                                                                                                                                                                                                                                                                                                                                                                                                                                                                                                                                                                                                                                                                                                                                                                                                                                                                                                                                                                                                                                                                                                                                                                                                                                                                                                                                                                                                                       |
|                                                                                                                                                                                                                                                                                                                                                                                                                                                                                                                                                                                                                                                                                                                                                                                                                                                                                                                                                                                                                                                                                                                                                                                                                                                                                                                                                                                                                                                                                                                                                                                                                                                                                                                                                                                                                                                                                                                                                                                                                                                                                                                                | 10/25/2022                                                                                                                                                                                                                                                                                                                                                                                                                                                                                                                                                                                                                                                                                                                                                                                                                                                                                                                                                                                                                                                                                                                                                                                                                                                                                                                                                                                                                                                                                                                                                                                                                                                                                                                                                                                                                                                                                                                                                                                                                                                                                                                                                                                                                                                                                                                                                                                                                                                                                                                                                                                                                                                                                                                                                                                                                                                                                                                                                                                                                                                                                                                                                                                                                                                                                                                                                                                          | At                                                                                                                                                                                                                                                                                                                                                                                                                                                                                                                                                                                                                                                                                                                                                                                                                                                                                                                                                                                                                                                                                                                                                                                                                                                                                                                                                                                                                                                                                                                                                                                                                                                                                                                                                                                                                                                                                                                                                                                                                                                                                                                                                                                                                                                                                                                                                                                                                                                                                                                                                                                                                                                                                                                                                                                                                                       |
|                                                                                                                                                                                                                                                                                                                                                                                                                                                                                                                                                                                                                                                                                                                                                                                                                                                                                                                                                                                                                                                                                                                                                                                                                                                                                                                                                                                                                                                                                                                                                                                                                                                                                                                                                                                                                                                                                                                                                                                                                                                                                                                                | (Date)                                                                                                                                                                                                                                                                                                                                                                                                                                                                                                                                                                                                                                                                                                                                                                                                                                                                                                                                                                                                                                                                                                                                                                                                                                                                                                                                                                                                                                                                                                                                                                                                                                                                                                                                                                                                                                                                                                                                                                                                                                                                                                                                                                                                                                                                                                                                                                                                                                                                                                                                                                                                                                                                                                                                                                                                                                                                                                                                                                                                                                                                                                                                                                                                                                                                                                                                                                                              | ane & Title of Of (a)                                                                                                                                                                                                                                                                                                                                                                                                                                                                                                                                                                                                                                                                                                                                                                                                                                                                                                                                                                                                                                                                                                                                                                                                                                                                                                                                                                                                                                                                                                                                                                                                                                                                                                                                                                                                                                                                                                                                                                                                                                                                                                                                                                                                                                                                                                                                                                                                                                                                                                                                                                                                                                                                                                                                                                                                                    |
|                                                                                                                                                                                                                                                                                                                                                                                                                                                                                                                                                                                                                                                                                                                                                                                                                                                                                                                                                                                                                                                                                                                                                                                                                                                                                                                                                                                                                                                                                                                                                                                                                                                                                                                                                                                                                                                                                                                                                                                                                                                                                                                                | ORIGINAL PLANS F                                                                                                                                                                                                                                                                                                                                                                                                                                                                                                                                                                                                                                                                                                                                                                                                                                                                                                                                                                                                                                                                                                                                                                                                                                                                                                                                                                                                                                                                                                                                                                                                                                                                                                                                                                                                                                                                                                                                                                                                                                                                                                                                                                                                                                                                                                                                                                                                                                                                                                                                                                                                                                                                                                                                                                                                                                                                                                                                                                                                                                                                                                                                                                                                                                                                                                                                                                                    | REPARED BY                                                                                                                                                                                                                                                                                                                                                                                                                                                                                                                                                                                                                                                                                                                                                                                                                                                                                                                                                                                                                                                                                                                                                                                                                                                                                                                                                                                                                                                                                                                                                                                                                                                                                                                                                                                                                                                                                                                                                                                                                                                                                                                                                                                                                                                                                                                                                                                                                                                                                                                                                                                                                                                                                                                                                                                                                               |
|                                                                                                                                                                                                                                                                                                                                                                                                                                                                                                                                                                                                                                                                                                                                                                                                                                                                                                                                                                                                                                                                                                                                                                                                                                                                                                                                                                                                                                                                                                                                                                                                                                                                                                                                                                                                                                                                                                                                                                                                                                                                                                                                | UNIGINAL TEAMS T                                                                                                                                                                                                                                                                                                                                                                                                                                                                                                                                                                                                                                                                                                                                                                                                                                                                                                                                                                                                                                                                                                                                                                                                                                                                                                                                                                                                                                                                                                                                                                                                                                                                                                                                                                                                                                                                                                                                                                                                                                                                                                                                                                                                                                                                                                                                                                                                                                                                                                                                                                                                                                                                                                                                                                                                                                                                                                                                                                                                                                                                                                                                                                                                                                                                                                                                                                                    |                                                                                                                                                                                                                                                                                                                                                                                                                                                                                                                                                                                                                                                                                                                                                                                                                                                                                                                                                                                                                                                                                                                                                                                                                                                                                                                                                                                                                                                                                                                                                                                                                                                                                                                                                                                                                                                                                                                                                                                                                                                                                                                                                                                                                                                                                                                                                                                                                                                                                                                                                                                                                                                                                                                                                                                                                                          |
|                                                                                                                                                                                                                                                                                                                                                                                                                                                                                                                                                                                                                                                                                                                                                                                                                                                                                                                                                                                                                                                                                                                                                                                                                                                                                                                                                                                                                                                                                                                                                                                                                                                                                                                                                                                                                                                                                                                                                                                                                                                                                                                                | raSp                                                                                                                                                                                                                                                                                                                                                                                                                                                                                                                                                                                                                                                                                                                                                                                                                                                                                                                                                                                                                                                                                                                                                                                                                                                                                                                                                                                                                                                                                                                                                                                                                                                                                                                                                                                                                                                                                                                                                                                                                                                                                                                                                                                                                                                                                                                                                                                                                                                                                                                                                                                                                                                                                                                                                                                                                                                                                                                                                                                                                                                                                                                                                                                                                                                                                                                                                                                                | aith                                                                                                                                                                                                                                                                                                                                                                                                                                                                                                                                                                                                                                                                                                                                                                                                                                                                                                                                                                                                                                                                                                                                                                                                                                                                                                                                                                                                                                                                                                                                                                                                                                                                                                                                                                                                                                                                                                                                                                                                                                                                                                                                                                                                                                                                                                                                                                                                                                                                                                                                                                                                                                                                                                                                                                                                                                     |
|                                                                                                                                                                                                                                                                                                                                                                                                                                                                                                                                                                                                                                                                                                                                                                                                                                                                                                                                                                                                                                                                                                                                                                                                                                                                                                                                                                                                                                                                                                                                                                                                                                                                                                                                                                                                                                                                                                                                                                                                                                                                                                                                | IUSII                                                                                                                                                                                                                                                                                                                                                                                                                                                                                                                                                                                                                                                                                                                                                                                                                                                                                                                                                                                                                                                                                                                                                                                                                                                                                                                                                                                                                                                                                                                                                                                                                                                                                                                                                                                                                                                                                                                                                                                                                                                                                                                                                                                                                                                                                                                                                                                                                                                                                                                                                                                                                                                                                                                                                                                                                                                                                                                                                                                                                                                                                                                                                                                                                                                                                                                                                                                               |                                                                                                                                                                                                                                                                                                                                                                                                                                                                                                                                                                                                                                                                                                                                                                                                                                                                                                                                                                                                                                                                                                                                                                                                                                                                                                                                                                                                                                                                                                                                                                                                                                                                                                                                                                                                                                                                                                                                                                                                                                                                                                                                                                                                                                                                                                                                                                                                                                                                                                                                                                                                                                                                                                                                                                                                                                          |
|                                                                                                                                                                                                                                                                                                                                                                                                                                                                                                                                                                                                                                                                                                                                                                                                                                                                                                                                                                                                                                                                                                                                                                                                                                                                                                                                                                                                                                                                                                                                                                                                                                                                                                                                                                                                                                                                                                                                                                                                                                                                                                                                | CREATIVITY BEYOND                                                                                                                                                                                                                                                                                                                                                                                                                                                                                                                                                                                                                                                                                                                                                                                                                                                                                                                                                                                                                                                                                                                                                                                                                                                                                                                                                                                                                                                                                                                                                                                                                                                                                                                                                                                                                                                                                                                                                                                                                                                                                                                                                                                                                                                                                                                                                                                                                                                                                                                                                                                                                                                                                                                                                                                                                                                                                                                                                                                                                                                                                                                                                                                                                                                                                                                                                                                   | ENGINEERING                                                                                                                                                                                                                                                                                                                                                                                                                                                                                                                                                                                                                                                                                                                                                                                                                                                                                                                                                                                                                                                                                                                                                                                                                                                                                                                                                                                                                                                                                                                                                                                                                                                                                                                                                                                                                                                                                                                                                                                                                                                                                                                                                                                                                                                                                                                                                                                                                                                                                                                                                                                                                                                                                                                                                                                                                              |
|                                                                                                                                                                                                                                                                                                                                                                                                                                                                                                                                                                                                                                                                                                                                                                                                                                                                                                                                                                                                                                                                                                                                                                                                                                                                                                                                                                                                                                                                                                                                                                                                                                                                                                                                                                                                                                                                                                                                                                                                                                                                                                                                | rasmith.com                                                                                                                                                                                                                                                                                                                                                                                                                                                                                                                                                                                                                                                                                                                                                                                                                                                                                                                                                                                                                                                                                                                                                                                                                                                                                                                                                                                                                                                                                                                                                                                                                                                                                                                                                                                                                                                                                                                                                                                                                                                                                                                                                                                                                                                                                                                                                                                                                                                                                                                                                                                                                                                                                                                                                                                                                                                                                                                                                                                                                                                                                                                                                                                                                                                                                                                                                                                         | 100-                                                                                                                                                                                                                                                                                                                                                                                                                                                                                                                                                                                                                                                                                                                                                                                                                                                                                                                                                                                                                                                                                                                                                                                                                                                                                                                                                                                                                                                                                                                                                                                                                                                                                                                                                                                                                                                                                                                                                                                                                                                                                                                                                                                                                                                                                                                                                                                                                                                                                                                                                                                                                                                                                                                                                                                                                                     |
|                                                                                                                                                                                                                                                                                                                                                                                                                                                                                                                                                                                                                                                                                                                                                                                                                                                                                                                                                                                                                                                                                                                                                                                                                                                                                                                                                                                                                                                                                                                                                                                                                                                                                                                                                                                                                                                                                                                                                                                                                                                                                                                                | OUN NAMES AND A STATES                                                                                                                                                                                                                                                                                                                                                                                                                                                                                                                                                                                                                                                                                                                                                                                                                                                                                                                                                                                                                                                                                                                                                                                                                                                                                                                                                                                                                                                                                                                                                                                                                                                                                                                                                                                                                                                                                                                                                                                                                                                                                                                                                                                                                                                                                                                                                                                                                                                                                                                                                                                                                                                                                                                                                                                                                                                                                                                                                                                                                                                                                                                                                                                                                                                                                                                                                                              | aggggggg                                                                                                                                                                                                                                                                                                                                                                                                                                                                                                                                                                                                                                                                                                                                                                                                                                                                                                                                                                                                                                                                                                                                                                                                                                                                                                                                                                                                                                                                                                                                                                                                                                                                                                                                                                                                                                                                                                                                                                                                                                                                                                                                                                                                                                                                                                                                                                                                                                                                                                                                                                                                                                                                                                                                                                                                                                 |
|                                                                                                                                                                                                                                                                                                                                                                                                                                                                                                                                                                                                                                                                                                                                                                                                                                                                                                                                                                                                                                                                                                                                                                                                                                                                                                                                                                                                                                                                                                                                                                                                                                                                                                                                                                                                                                                                                                                                                                                                                                                                                                                                |                                                                                                                                                                                                                                                                                                                                                                                                                                                                                                                                                                                                                                                                                                                                                                                                                                                                                                                                                                                                                                                                                                                                                                                                                                                                                                                                                                                                                                                                                                                                                                                                                                                                                                                                                                                                                                                                                                                                                                                                                                                                                                                                                                                                                                                                                                                                                                                                                                                                                                                                                                                                                                                                                                                                                                                                                                                                                                                                                                                                                                                                                                                                                                                                                                                                                                                                                                                                     |                                                                                                                                                                                                                                                                                                                                                                                                                                                                                                                                                                                                                                                                                                                                                                                                                                                                                                                                                                                                                                                                                                                                                                                                                                                                                                                                                                                                                                                                                                                                                                                                                                                                                                                                                                                                                                                                                                                                                                                                                                                                                                                                                                                                                                                                                                                                                                                                                                                                                                                                                                                                                                                                                                                                                                                                                                          |
|                                                                                                                                                                                                                                                                                                                                                                                                                                                                                                                                                                                                                                                                                                                                                                                                                                                                                                                                                                                                                                                                                                                                                                                                                                                                                                                                                                                                                                                                                                                                                                                                                                                                                                                                                                                                                                                                                                                                                                                                                                                                                                                                | and SCOV                                                                                                                                                                                                                                                                                                                                                                                                                                                                                                                                                                                                                                                                                                                                                                                                                                                                                                                                                                                                                                                                                                                                                                                                                                                                                                                                                                                                                                                                                                                                                                                                                                                                                                                                                                                                                                                                                                                                                                                                                                                                                                                                                                                                                                                                                                                                                                                                                                                                                                                                                                                                                                                                                                                                                                                                                                                                                                                                                                                                                                                                                                                                                                                                                                                                                                                                                                                            | VSING                                                                                                                                                                                                                                                                                                                                                                                                                                                                                                                                                                                                                                                                                                                                                                                                                                                                                                                                                                                                                                                                                                                                                                                                                                                                                                                                                                                                                                                                                                                                                                                                                                                                                                                                                                                                                                                                                                                                                                                                                                                                                                                                                                                                                                                                                                                                                                                                                                                                                                                                                                                                                                                                                                                                                                                                                                    |
|                                                                                                                                                                                                                                                                                                                                                                                                                                                                                                                                                                                                                                                                                                                                                                                                                                                                                                                                                                                                                                                                                                                                                                                                                                                                                                                                                                                                                                                                                                                                                                                                                                                                                                                                                                                                                                                                                                                                                                                                                                                                                                                                | BBBBBBBBBBBBBBBBBBBBBBBBBBBBBBBBBBBBBB                                                                                                                                                                                                                                                                                                                                                                                                                                                                                                                                                                                                                                                                                                                                                                                                                                                                                                                                                                                                                                                                                                                                                                                                                                                                                                                                                                                                                                                                                                                                                                                                                                                                                                                                                                                                                                                                                                                                                                                                                                                                                                                                                                                                                                                                                                                                                                                                                                                                                                                                                                                                                                                                                                                                                                                                                                                                                                                                                                                                                                                                                                                                                                                                                                                                                                                                                              | VS I NOB                                                                                                                                                                                                                                                                                                                                                                                                                                                                                                                                                                                                                                                                                                                                                                                                                                                                                                                                                                                                                                                                                                                                                                                                                                                                                                                                                                                                                                                                                                                                                                                                                                                                                                                                                                                                                                                                                                                                                                                                                                                                                                                                                                                                                                                                                                                                                                                                                                                                                                                                                                                                                                                                                                                                                                                                                                 |
|                                                                                                                                                                                                                                                                                                                                                                                                                                                                                                                                                                                                                                                                                                                                                                                                                                                                                                                                                                                                                                                                                                                                                                                                                                                                                                                                                                                                                                                                                                                                                                                                                                                                                                                                                                                                                                                                                                                                                                                                                                                                                                                                | HINN SCOM                                                                                                                                                                                                                                                                                                                                                                                                                                                                                                                                                                                                                                                                                                                                                                                                                                                                                                                                                                                                                                                                                                                                                                                                                                                                                                                                                                                                                                                                                                                                                                                                                                                                                                                                                                                                                                                                                                                                                                                                                                                                                                                                                                                                                                                                                                                                                                                                                                                                                                                                                                                                                                                                                                                                                                                                                                                                                                                                                                                                                                                                                                                                                                                                                                                                                                                                                                                           | P                                                                                                                                                                                                                                                                                                                                                                                                                                                                                                                                                                                                                                                                                                                                                                                                                                                                                                                                                                                                                                                                                                                                                                                                                                                                                                                                                                                                                                                                                                                                                                                                                                                                                                                                                                                                                                                                                                                                                                                                                                                                                                                                                                                                                                                                                                                                                                                                                                                                                                                                                                                                                                                                                                                                                                                                                                        |
|                                                                                                                                                                                                                                                                                                                                                                                                                                                                                                                                                                                                                                                                                                                                                                                                                                                                                                                                                                                                                                                                                                                                                                                                                                                                                                                                                                                                                                                                                                                                                                                                                                                                                                                                                                                                                                                                                                                                                                                                                                                                                                                                | JOHN<br>BRUGGE                                                                                                                                                                                                                                                                                                                                                                                                                                                                                                                                                                                                                                                                                                                                                                                                                                                                                                                                                                                                                                                                                                                                                                                                                                                                                                                                                                                                                                                                                                                                                                                                                                                                                                                                                                                                                                                                                                                                                                                                                                                                                                                                                                                                                                                                                                                                                                                                                                                                                                                                                                                                                                                                                                                                                                                                                                                                                                                                                                                                                                                                                                                                                                                                                                                                                                                                                                                      | P. A                                                                                                                                                                                                                                                                                                                                                                                                                                                                                                                                                                                                                                                                                                                                                                                                                                                                                                                                                                                                                                                                                                                                                                                                                                                                                                                                                                                                                                                                                                                                                                                                                                                                                                                                                                                                                                                                                                                                                                                                                                                                                                                                                                                                                                                                                                                                                                                                                                                                                                                                                                                                                                                                                                                                                                                                                                     |
|                                                                                                                                                                                                                                                                                                                                                                                                                                                                                                                                                                                                                                                                                                                                                                                                                                                                                                                                                                                                                                                                                                                                                                                                                                                                                                                                                                                                                                                                                                                                                                                                                                                                                                                                                                                                                                                                                                                                                                                                                                                                                                                                | JOHN<br>BRUGGE<br>E-3973                                                                                                                                                                                                                                                                                                                                                                                                                                                                                                                                                                                                                                                                                                                                                                                                                                                                                                                                                                                                                                                                                                                                                                                                                                                                                                                                                                                                                                                                                                                                                                                                                                                                                                                                                                                                                                                                                                                                                                                                                                                                                                                                                                                                                                                                                                                                                                                                                                                                                                                                                                                                                                                                                                                                                                                                                                                                                                                                                                                                                                                                                                                                                                                                                                                                                                                                                                            | P. A                                                                                                                                                                                                                                                                                                                                                                                                                                                                                                                                                                                                                                                                                                                                                                                                                                                                                                                                                                                                                                                                                                                                                                                                                                                                                                                                                                                                                                                                                                                                                                                                                                                                                                                                                                                                                                                                                                                                                                                                                                                                                                                                                                                                                                                                                                                                                                                                                                                                                                                                                                                                                                                                                                                                                                                                                                     |
|                                                                                                                                                                                                                                                                                                                                                                                                                                                                                                                                                                                                                                                                                                                                                                                                                                                                                                                                                                                                                                                                                                                                                                                                                                                                                                                                                                                                                                                                                                                                                                                                                                                                                                                                                                                                                                                                                                                                                                                                                                                                                                                                | JOHN<br>BRUGGE<br>E-3973<br>BAYSIC                                                                                                                                                                                                                                                                                                                                                                                                                                                                                                                                                                                                                                                                                                                                                                                                                                                                                                                                                                                                                                                                                                                                                                                                                                                                                                                                                                                                                                                                                                                                                                                                                                                                                                                                                                                                                                                                                                                                                                                                                                                                                                                                                                                                                                                                                                                                                                                                                                                                                                                                                                                                                                                                                                                                                                                                                                                                                                                                                                                                                                                                                                                                                                                                                                                                                                                                                                  | P. A                                                                                                                                                                                                                                                                                                                                                                                                                                                                                                                                                                                                                                                                                                                                                                                                                                                                                                                                                                                                                                                                                                                                                                                                                                                                                                                                                                                                                                                                                                                                                                                                                                                                                                                                                                                                                                                                                                                                                                                                                                                                                                                                                                                                                                                                                                                                                                                                                                                                                                                                                                                                                                                                                                                                                                                                                                     |
|                                                                                                                                                                                                                                                                                                                                                                                                                                                                                                                                                                                                                                                                                                                                                                                                                                                                                                                                                                                                                                                                                                                                                                                                                                                                                                                                                                                                                                                                                                                                                                                                                                                                                                                                                                                                                                                                                                                                                                                                                                                                                                                                | JOHN<br>BRUGGE<br>E-3973<br>BAYSIC<br>WI                                                                                                                                                                                                                                                                                                                                                                                                                                                                                                                                                                                                                                                                                                                                                                                                                                                                                                                                                                                                                                                                                                                                                                                                                                                                                                                                                                                                                                                                                                                                                                                                                                                                                                                                                                                                                                                                                                                                                                                                                                                                                                                                                                                                                                                                                                                                                                                                                                                                                                                                                                                                                                                                                                                                                                                                                                                                                                                                                                                                                                                                                                                                                                                                                                                                                                                                                            | P. MAN                                                                                                                                                                                                                                                                                                                                                                                                                                                                                                                                                                                                                                                                                                                                                                                                                                                                                                                                                                                                                                                                                                                                                                                                                                                                                                                                                                                                                                                                                                                                                                                                                                                                                                                                                                                                                                                                                                                                                                                                                                                                                                                                                                                                                                                                                                                                                                                                                                                                                                                                                                                                                                                                                                                                                                                                                                   |
|                                                                                                                                                                                                                                                                                                                                                                                                                                                                                                                                                                                                                                                                                                                                                                                                                                                                                                                                                                                                                                                                                                                                                                                                                                                                                                                                                                                                                                                                                                                                                                                                                                                                                                                                                                                                                                                                                                                                                                                                                                                                                                                                | JOHN<br>BRUGGE<br>E-3973<br>BAYSID<br>WI                                                                                                                                                                                                                                                                                                                                                                                                                                                                                                                                                                                                                                                                                                                                                                                                                                                                                                                                                                                                                                                                                                                                                                                                                                                                                                                                                                                                                                                                                                                                                                                                                                                                                                                                                                                                                                                                                                                                                                                                                                                                                                                                                                                                                                                                                                                                                                                                                                                                                                                                                                                                                                                                                                                                                                                                                                                                                                                                                                                                                                                                                                                                                                                                                                                                                                                                                            | P. MAN                                                                                                                                                                                                                                                                                                                                                                                                                                                                                                                                                                                                                                                                                                                                                                                                                                                                                                                                                                                                                                                                                                                                                                                                                                                                                                                                                                                                                                                                                                                                                                                                                                                                                                                                                                                                                                                                                                                                                                                                                                                                                                                                                                                                                                                                                                                                                                                                                                                                                                                                                                                                                                                                                                                                                                                                                                   |
|                                                                                                                                                                                                                                                                                                                                                                                                                                                                                                                                                                                                                                                                                                                                                                                                                                                                                                                                                                                                                                                                                                                                                                                                                                                                                                                                                                                                                                                                                                                                                                                                                                                                                                                                                                                                                                                                                                                                                                                                                                                                                                                                | JOHN<br>BRUGGE<br>E-3973<br>BAYSIC<br>BAYSIC                                                                                                                                                                                                                                                                                                                                                                                                                                                                                                                                                                                                                                                                                                                                                                                                                                                                                                                                                                                                                                                                                                                                                                                                                                                                                                                                                                                                                                                                                                                                                                                                                                                                                                                                                                                                                                                                                                                                                                                                                                                                                                                                                                                                                                                                                                                                                                                                                                                                                                                                                                                                                                                                                                                                                                                                                                                                                                                                                                                                                                                                                                                                                                                                                                                                                                                                                        | P. MAN<br>MAN<br>SZ. LANGUNGOOO                                                                                                                                                                                                                                                                                                                                                                                                                                                                                                                                                                                                                                                                                                                                                                                                                                                                                                                                                                                                                                                                                                                                                                                                                                                                                                                                                                                                                                                                                                                                                                                                                                                                                                                                                                                                                                                                                                                                                                                                                                                                                                                                                                                                                                                                                                                                                                                                                                                                                                                                                                                                                                                                                                                                                                                                          |
|                                                                                                                                                                                                                                                                                                                                                                                                                                                                                                                                                                                                                                                                                                                                                                                                                                                                                                                                                                                                                                                                                                                                                                                                                                                                                                                                                                                                                                                                                                                                                                                                                                                                                                                                                                                                                                                                                                                                                                                                                                                                                                                                | JOHN<br>BRUGGE<br>E-3973<br>BAYSIC<br>BAYSIC<br>BASS/ONAL                                                                                                                                                                                                                                                                                                                                                                                                                                                                                                                                                                                                                                                                                                                                                                                                                                                                                                                                                                                                                                                                                                                                                                                                                                                                                                                                                                                                                                                                                                                                                                                                                                                                                                                                                                                                                                                                                                                                                                                                                                                                                                                                                                                                                                                                                                                                                                                                                                                                                                                                                                                                                                                                                                                                                                                                                                                                                                                                                                                                                                                                                                                                                                                                                                                                                                                                           | P. MAN<br>MAN<br>SZ. HANNANANANANANANANANANANANANANANANANANA                                                                                                                                                                                                                                                                                                                                                                                                                                                                                                                                                                                                                                                                                                                                                                                                                                                                                                                                                                                                                                                                                                                                                                                                                                                                                                                                                                                                                                                                                                                                                                                                                                                                                                                                                                                                                                                                                                                                                                                                                                                                                                                                                                                                                                                                                                                                                                                                                                                                                                                                                                                                                                                                                                                                                                             |
|                                                                                                                                                                                                                                                                                                                                                                                                                                                                                                                                                                                                                                                                                                                                                                                                                                                                                                                                                                                                                                                                                                                                                                                                                                                                                                                                                                                                                                                                                                                                                                                                                                                                                                                                                                                                                                                                                                                                                                                                                                                                                                                                | JOHN<br>BRUGGE<br>E-3973<br>BAYSIC<br>BAYSIC<br>BAYSIC<br>BAYSIC                                                                                                                                                                                                                                                                                                                                                                                                                                                                                                                                                                                                                                                                                                                                                                                                                                                                                                                                                                                                                                                                                                                                                                                                                                                                                                                                                                                                                                                                                                                                                                                                                                                                                                                                                                                                                                                                                                                                                                                                                                                                                                                                                                                                                                                                                                                                                                                                                                                                                                                                                                                                                                                                                                                                                                                                                                                                                                                                                                                                                                                                                                                                                                                                                                                                                                                                    | P. MAN<br>MAN<br>SE, J.J. HANNON<br>EENCLIM                                                                                                                                                                                                                                                                                                                                                                                                                                                                                                                                                                                                                                                                                                                                                                                                                                                                                                                                                                                                                                                                                                                                                                                                                                                                                                                                                                                                                                                                                                                                                                                                                                                                                                                                                                                                                                                                                                                                                                                                                                                                                                                                                                                                                                                                                                                                                                                                                                                                                                                                                                                                                                                                                                                                                                                              |
|                                                                                                                                                                                                                                                                                                                                                                                                                                                                                                                                                                                                                                                                                                                                                                                                                                                                                                                                                                                                                                                                                                                                                                                                                                                                                                                                                                                                                                                                                                                                                                                                                                                                                                                                                                                                                                                                                                                                                                                                                                                                                                                                | JOHN<br>BRUGGE<br>E-3973<br>BAYSIC<br>BAYSIC<br>BAYSIC<br>BAYSIC<br>BAYSIC<br>BAYSIC<br>BAYSIC<br>BAYSIC<br>BAYSIC<br>BAYSIC<br>BAYSIC<br>BAYSIC<br>BAYSIC<br>BAYSIC<br>BAYSIC<br>BAYSIC<br>BAYSIC<br>BAYSIC<br>BAYSIC<br>BAYSIC<br>BAYSIC<br>BAYSIC<br>BAYSIC<br>BAYSIC<br>BAYSIC<br>BAYSIC<br>BAYSIC<br>BAYSIC<br>BAYSIC<br>BAYSIC<br>BAYSIC<br>BAYSIC<br>BAYSIC<br>BAYSIC<br>BAYSIC<br>BAYSIC<br>BAYSIC<br>BAYSIC<br>BAYSIC<br>BAYSIC<br>BAYSIC<br>BAYSIC<br>BAYSIC<br>BAYSIC<br>BAYSIC<br>BAYSIC<br>BAYSIC<br>BAYSIC<br>BAYSIC<br>BAYSIC<br>BAYSIC<br>BAYSIC<br>BAYSIC<br>BAYSIC<br>BAYSIC<br>BAYSIC<br>BAYSIC<br>BAYSIC<br>BAYSIC<br>BAYSIC<br>BAYSIC<br>BAYSIC<br>BAYSIC<br>BAYSIC<br>BAYSIC<br>BAYSIC<br>BAYSIC<br>BAYSIC<br>BAYSIC<br>BAYSIC<br>BAYSIC<br>BAYSIC<br>BAYSIC<br>BAYSIC<br>BAYSIC<br>BAYSIC<br>BAYSIC<br>BAYSIC<br>BAYSIC<br>BAYSIC<br>BAYSIC<br>BAYSIC<br>BAYSIC<br>BAYSIC<br>BAYSIC<br>BAYSIC<br>BAYSIC<br>BAYSIC<br>BAYSIC<br>BAYSIC<br>BAYSIC<br>BAYSIC<br>BAYSIC<br>BAYSIC<br>BAYSIC<br>BAYSIC<br>BAYSIC<br>BAYSIC<br>BAYSIC<br>BAYSIC<br>BAYSIC<br>BAYSIC<br>BAYSIC<br>BAYSIC<br>BAYSIC<br>BAYSIC<br>BAYSIC<br>BAYSIC<br>BAYSIC<br>BAYSIC<br>BAYSIC<br>BAYSIC<br>BAYSIC<br>BAYSIC<br>BAYSIC<br>BAYSIC<br>BAYSIC<br>BAYSIC<br>BAYSIC<br>BAYSIC<br>BAYSIC<br>BAYSIC<br>BAYSIC<br>BAYSIC<br>BAYSIC<br>BAYSIC<br>BAYSIC<br>BAYSIC<br>BAYSIC<br>BAYSIC<br>BAYSIC<br>BAYSIC<br>BAYSIC<br>BAYSIC<br>BAYSIC<br>BAYSIC<br>BAYSIC<br>BAYSIC<br>BAYSIC<br>BAYSIC<br>BAYSIC<br>BAYSIC<br>BAYSIC<br>BAYSIC<br>BAYSIC<br>BAYSIC<br>BAYSIC<br>BAYSIC<br>BAYSIC<br>BAYSIC<br>BAYSIC<br>BAYSIC<br>BAYSIC<br>BAYSIC<br>BAYSIC<br>BAYSIC<br>BAYSIC<br>BAYSIC<br>BAYSIC<br>BAYSIC<br>BAYSIC<br>BAYSIC<br>BAYSIC<br>BAYSIC<br>BAYSIC<br>BAYSIC<br>BAYSIC<br>BAYSIC<br>BAYSIC<br>BAYSIC<br>BAYSIC<br>BAYSIC<br>BAYSIC<br>BAYSIC<br>BAYSIC<br>BAYSIC<br>BAYSIC<br>BAYSIC<br>BAYSIC<br>BAYSIC<br>BAYSIC<br>BAYSIC<br>BAYSIC<br>BAYSIC<br>BAYSIC<br>BAYSIC<br>BAYSIC<br>BAYSIC<br>BAYSIC<br>BAYSIC<br>BAYSIC<br>BAYSIC<br>BAYSIC<br>BAYSIC<br>BAYSIC<br>BAYSIC<br>BAYSIC<br>BAYSIC<br>BAYSIC<br>BAYSIC<br>BAYSIC<br>BAYSIC<br>BAYSIC<br>BAYSIC<br>BAYSIC<br>BAYSIC<br>BAYSIC<br>BAYSIC<br>BAYSIC<br>BAYSIC<br>BAYSIC<br>BAYSIC<br>BAYSIC<br>BAYSIC<br>BAYSIC<br>BAYSIC<br>BAYSIC<br>BAYSIC<br>BAYSIC<br>BAYSIC<br>BAYSIC<br>BAYSIC<br>BAYSIC<br>BAYSIC<br>BAYSIC<br>BAYSIC<br>BAYSIC<br>BAYSIC<br>BAYSIC<br>BAYSIC<br>BAYSIC<br>BAYSIC<br>BAYSIC<br>BAYSIC<br>BAYSIC<br>BAYSIC<br>BAYSIC<br>BAYSIC<br>BAYSIC<br>BAYSIC<br>BAYSIC<br>BAYSIC<br>BAYSIC<br>BAYSIC<br>BAYSIC<br>BAYSIC<br>BAYSIC<br>BAYSIC<br>BAYSIC<br>BAYSIC<br>BAYSIC<br>BAYSIC<br>BAYSIC<br>BAYSIC<br>BAYSIC<br>BAYSIC<br>BAYSIC<br>BAYSIC<br>BAYSIC<br>BAYSIC<br>BAYSIC<br>BAYSIC<br>BAYSIC<br>BAYSIC<br>BAYSIC<br>BAYSIC<br>BAYSIC<br>BAYSIC<br>BAYSIC<br>BAYSIC<br>BAYSIC<br>BAYSIC<br>BAYSIC<br>BAYSIC<br>BAYSIC<br>BAYSIC<br>BAYSIC<br>BAYSIC<br>BAYSIC<br>BAYSIC<br>BAYSIC<br>BAYSIC<br>BAYSIC<br>BAYSIC<br>BAYSIC<br>BAYSIC<br>BAYSIC<br>BAYSIC<br>BAYSIC<br>BAY                                                                                                                                                                                                                                                                                                                                                           | P. MAN<br>MAN<br>SE, J.J. HANNON<br>EENCI. HANNON<br>MAN                                                                                                                                                                                                                                                                                                                                                                                                                                                                                                                                                                                                                                                                                                                                                                                                                                                                                                                                                                                                                                                                                                                                                                                                                                                                                                                                                                                                                                                                                                                                                                                                                                                                                                                                                                                                                                                                                                                                                                                                                                                                                                                                                                                                                                                                                                                                                                                                                                                                                                                                                                                                                                                                                                                                                                                 |
|                                                                                                                                                                                                                                                                                                                                                                                                                                                                                                                                                                                                                                                                                                                                                                                                                                                                                                                                                                                                                                                                                                                                                                                                                                                                                                                                                                                                                                                                                                                                                                                                                                                                                                                                                                                                                                                                                                                                                                                                                                                                                                                                | JOHN<br>BRUGGE<br>E-3973<br>BAYSIC<br>BAYSIC<br>BAYSIC<br>BAYSIC<br>BAYSIC<br>BAYSIC<br>BAYSIC<br>BAYSIC<br>BAYSIC<br>BAYSIC<br>BAYSIC<br>BAYSIC<br>BAYSIC<br>BAYSIC<br>BAYSIC<br>BAYSIC<br>BAYSIC<br>BAYSIC<br>BAYSIC<br>BAYSIC<br>BAYSIC<br>BAYSIC<br>BAYSIC<br>BAYSIC<br>BAYSIC<br>BAYSIC<br>BAYSIC<br>BAYSIC<br>BAYSIC<br>BAYSIC<br>BAYSIC<br>BAYSIC<br>BAYSIC<br>BAYSIC<br>BAYSIC<br>BAYSIC<br>BAYSIC<br>BAYSIC<br>BAYSIC<br>BAYSIC<br>BAYSIC<br>BAYSIC<br>BAYSIC<br>BAYSIC<br>BAYSIC<br>BAYSIC<br>BAYSIC<br>BAYSIC<br>BAYSIC<br>BAYSIC<br>BAYSIC<br>BAYSIC<br>BAYSIC<br>BAYSIC<br>BAYSIC<br>BAYSIC<br>BAYSIC<br>BAYSIC<br>BAYSIC<br>BAYSIC<br>BAYSIC<br>BAYSIC<br>BAYSIC<br>BAYSIC<br>BAYSIC<br>BAYSIC<br>BAYSIC<br>BAYSIC<br>BAYSIC<br>BAYSIC<br>BAYSIC<br>BAYSIC<br>BAYSIC<br>BAYSIC<br>BAYSIC<br>BAYSIC<br>BAYSIC<br>BAYSIC<br>BAYSIC<br>BAYSIC<br>BAYSIC<br>BAYSIC<br>BAYSIC<br>BAYSIC<br>BAYSIC<br>BAYSIC<br>BAYSIC<br>BAYSIC<br>BAYSIC<br>BAYSIC<br>BAYSIC<br>BAYSIC<br>BAYSIC<br>BAYSIC<br>BAYSIC<br>BAYSIC<br>BAYSIC<br>BAYSIC<br>BAYSIC<br>BAYSIC<br>BAYSIC<br>BAYSIC<br>BAYSIC<br>BAYSIC<br>BAYSIC<br>BAYSIC<br>BAYSIC<br>BAYSIC<br>BAYSIC<br>BAYSIC<br>BAYSIC<br>BAYSIC<br>BAYSIC<br>BAYSIC<br>BAYSIC<br>BAYSIC<br>BAYSIC<br>BAYSIC<br>BAYSIC<br>BAYSIC<br>BAYSIC<br>BAYSIC<br>BAYSIC<br>BAYSIC<br>BAYSIC<br>BAYSIC<br>BAYSIC<br>BAYSIC<br>BAYSIC<br>BAYSIC<br>BAYSIC<br>BAYSIC<br>BAYSIC<br>BAYSIC<br>BAYSIC<br>BAYSIC<br>BAYSIC<br>BAYSIC<br>BAYSIC<br>BAYSIC<br>BAYSIC<br>BAYSIC<br>BAYSIC<br>BAYSIC<br>BAYSIC<br>BAYSIC<br>BAYSIC<br>BAYSIC<br>BAYSIC<br>BAYSIC<br>BAYSIC<br>BAYSIC<br>BAYSIC<br>BAYSIC<br>BAYSIC<br>BAYSIC<br>BAYSIC<br>BAYSIC<br>BAYSIC<br>BAYSIC<br>BAYSIC<br>BAYSIC<br>BAYSIC<br>BAYSIC<br>BAYSIC<br>BAYSIC<br>BAYSIC<br>BAYSIC<br>BAYSIC<br>BAYSIC<br>BAYSIC<br>BAYSIC<br>BAYSIC<br>BAYSIC<br>BAYSIC<br>BAYSIC<br>BAYSIC<br>BAYSIC<br>BAYSIC<br>BAYSIC<br>BAYSIC<br>BAYSIC<br>BAYSIC<br>BAYSIC<br>BAYSIC<br>BAYSIC<br>BAYSIC<br>BAYSIC<br>BAYSIC<br>BAYSIC<br>BAYSIC<br>BAYSIC<br>BAYSIC<br>BAYSIC<br>BAYSIC<br>BAYSIC<br>BAYSIC<br>BAYSIC<br>BAYSIC<br>BAYSIC<br>BAYSIC<br>BAYSIC<br>BAYSIC<br>BAYSIC<br>BAYSIC<br>BAYSIC<br>BAYSIC<br>BAYSIC<br>BAYSIC<br>BAYSIC<br>BAYSIC<br>BAYSIC<br>BAYSIC<br>BAYSIC<br>BAYSIC<br>BAYSIC<br>BAYSIC<br>BAYSIC<br>BAYSIC<br>BAYSIC<br>BAYSIC<br>BAYSIC<br>BAYSIC<br>BAYSIC<br>BAYSIC<br>BAYSIC<br>BAYSIC<br>BAYSIC<br>BAYSIC<br>BAYSIC<br>BAYSIC<br>BAYSIC<br>BAYSIC<br>BAYSIC<br>BAYSIC<br>BAYSIC<br>BAYSIC<br>BAYSIC<br>BAYSIC<br>BAYSIC<br>BAYSIC<br>BAYSIC<br>BAYSIC<br>BAYSIC<br>BAYSIC<br>BAYSIC<br>BAYSIC<br>BAYSIC<br>BAYSIC<br>BAYSIC<br>BAYSIC<br>BAYSIC<br>BAYSIC<br>BAYSIC<br>BAYSIC<br>BAYSIC<br>BAYSIC<br>BAYSIC<br>BAYSIC<br>BAYSIC<br>BAYSIC<br>BAYSIC<br>BAYSIC<br>BAYSIC<br>BAYSIC<br>BAYSIC<br>BAYSIC<br>BAYSIC<br>BAYSIC<br>BAYSIC<br>BAYSIC<br>BAYSIC<br>BAYSIC<br>BAYSIC<br>BAYSIC<br>BAYSIC<br>BAYSIC<br>BAYSIC<br>BAYSIC<br>BAYSIC<br>BAYSIC<br>BAYSIC<br>BAYSIC<br>BAYSIC<br>BAYSIC<br>BAYSIC<br>BAYSIC<br>BAYSIC<br>BAYSIC<br>BAY                                                                                                                                                                                                                                                                                                                                                           | P. HANNAR                                                                                                                                                                                                                                                                                                                                                                                                                                                                                                                                                                                                                                                                                                                                                                                                                                                                                                                                                                                                                                                                                                                                                                                                                                                                                                                                                                                                                                                                                                                                                                                                                                                                                                                                                                                                                                                                                                                                                                                                                                                                                                                                                                                                                                                                                                                                                                                                                                                                                                                                                                                                                                                                                                                                                                                                                                |
|                                                                                                                                                                                                                                                                                                                                                                                                                                                                                                                                                                                                                                                                                                                                                                                                                                                                                                                                                                                                                                                                                                                                                                                                                                                                                                                                                                                                                                                                                                                                                                                                                                                                                                                                                                                                                                                                                                                                                                                                                                                                                                                                | BRUGGE<br>E-3973<br>BAYSIC<br>WI<br>BAYSIC<br>SS / ONAL<br>10/31/2022                                                                                                                                                                                                                                                                                                                                                                                                                                                                                                                                                                                                                                                                                                                                                                                                                                                                                                                                                                                                                                                                                                                                                                                                                                                                                                                                                                                                                                                                                                                                                                                                                                                                                                                                                                                                                                                                                                                                                                                                                                                                                                                                                                                                                                                                                                                                                                                                                                                                                                                                                                                                                                                                                                                                                                                                                                                                                                                                                                                                                                                                                                                                                                                                                                                                                                                               | MAN<br>57<br>EENC<br>1990<br>1990<br>1990<br>1990<br>1990<br>1990<br>1990<br>1990<br>1990<br>1990<br>1990<br>1990<br>1990<br>1990<br>1990<br>1990<br>1990<br>1990<br>1990<br>1990<br>1990<br>1990<br>1990<br>1990<br>1990<br>1990<br>1990<br>1990<br>1990<br>1990<br>1990<br>1990<br>1990<br>1990<br>1990<br>1990<br>1990<br>1990<br>1990<br>1990<br>1990<br>1990<br>1990<br>1990<br>1990<br>1990<br>1990<br>1990<br>1990<br>1990<br>1990<br>1990<br>1990<br>1990<br>1990<br>1990<br>1990<br>1990<br>1990<br>1990<br>1990<br>1990<br>1990<br>1990<br>1990<br>1990<br>1990<br>1990<br>1990<br>1990<br>1990<br>1990<br>1990<br>1990<br>1990<br>1990<br>1990<br>1990<br>1990<br>1990<br>1990<br>1990<br>1990<br>1990<br>1990<br>1990<br>1990<br>1990<br>1990<br>1990<br>1990<br>1990<br>1990<br>1990<br>1990<br>1990<br>1990<br>1990<br>1990<br>1990<br>1990<br>1990<br>1990<br>1990<br>1990<br>1990<br>1990<br>1990<br>1990<br>1990<br>1990<br>1990<br>1990<br>1990<br>1990<br>1990<br>1990<br>1990<br>1990<br>1990<br>1990<br>1990<br>1990<br>1990<br>1990<br>1990<br>1990<br>1990<br>1990<br>1990<br>1990<br>1990<br>1990<br>1990<br>1990<br>1990<br>1990<br>1990<br>1990<br>1990<br>1990<br>1990<br>1990<br>1990<br>1990<br>1990<br>1990<br>1990<br>1990<br>1990<br>1990<br>1990<br>1990<br>1990<br>1990<br>1990<br>1990<br>1990<br>1990<br>1990<br>1990<br>1990<br>1990<br>1990<br>1990<br>1990<br>1990<br>1990<br>1990<br>1990<br>1990<br>1990<br>1990<br>1990<br>1990<br>1990<br>1990<br>1990<br>1990<br>1990<br>1990<br>1990<br>1990<br>1990<br>1990<br>1990<br>1990<br>1990<br>1990<br>1990<br>1990<br>1990<br>1990<br>1990<br>1990<br>1990<br>1990<br>1990<br>1990<br>1990<br>1990<br>1990<br>1990<br>1990<br>1990<br>1990<br>1990<br>1990<br>1990<br>1990<br>1990<br>1990<br>1990<br>1990<br>1990<br>1990<br>1990<br>1990<br>1990<br>1990<br>1990<br>1990<br>1990<br>1990<br>1990<br>1990<br>1990<br>1990<br>1990<br>1990<br>1990<br>1990<br>1990<br>1990<br>1990<br>1990<br>1990<br>1990<br>1990<br>1990<br>1990<br>1990<br>1990<br>1990<br>1990<br>1990<br>1990<br>1990<br>1990<br>1990<br>1990<br>1990<br>1990<br>1990<br>1990<br>1990<br>1990<br>1990<br>1990<br>1990<br>1990<br>1990<br>1990<br>1990<br>1990<br>1990<br>1990<br>1990<br>1990<br>1990<br>1990<br>1990<br>1990<br>1990<br>1990<br>1990<br>1990<br>1990<br>1990<br>1990<br>1990<br>1990<br>1990<br>1990<br>1990<br>1990<br>1990<br>1990<br>1990<br>1990<br>1990<br>1990<br>1990<br>1990<br>1990<br>1990<br>1990<br>1990<br>1990<br>1990<br>1990<br>1990<br>1990<br>1990<br>1990<br>1990<br>1990<br>1990<br>1990<br>1990<br>1990<br>1990<br>1990<br>1990<br>1990<br>1990<br>1990<br>1990<br>1990<br>1990<br>1990<br>1990<br>1990<br>1990<br>1990<br>1990<br>1990<br>1990<br>1990<br>1990<br>1990<br>1990<br>1990<br>1990<br>1990<br>1990<br>1990<br>1990<br>199 |
|                                                                                                                                                                                                                                                                                                                                                                                                                                                                                                                                                                                                                                                                                                                                                                                                                                                                                                                                                                                                                                                                                                                                                                                                                                                                                                                                                                                                                                                                                                                                                                                                                                                                                                                                                                                                                                                                                                                                                                                                                                                                                                                                | BRUGGE<br>E-3973<br>BAYSIC<br>WI<br>BAYSIC<br>SS, ONAL                                                                                                                                                                                                                                                                                                                                                                                                                                                                                                                                                                                                                                                                                                                                                                                                                                                                                                                                                                                                                                                                                                                                                                                                                                                                                                                                                                                                                                                                                                                                                                                                                                                                                                                                                                                                                                                                                                                                                                                                                                                                                                                                                                                                                                                                                                                                                                                                                                                                                                                                                                                                                                                                                                                                                                                                                                                                                                                                                                                                                                                                                                                                                                                                                                                                                                                                              | MAN<br>57<br>EENG<br>1000000000000000000000000000000000000                                                                                                                                                                                                                                                                                                                                                                                                                                                                                                                                                                                                                                                                                                                                                                                                                                                                                                                                                                                                                                                                                                                                                                                                                                                                                                                                                                                                                                                                                                                                                                                                                                                                                                                                                                                                                                                                                                                                                                                                                                                                                                                                                                                                                                                                                                                                                                                                                                                                                                                                                                                                                                                                                                                                                                               |
|                                                                                                                                                                                                                                                                                                                                                                                                                                                                                                                                                                                                                                                                                                                                                                                                                                                                                                                                                                                                                                                                                                                                                                                                                                                                                                                                                                                                                                                                                                                                                                                                                                                                                                                                                                                                                                                                                                                                                                                                                                                                                                                                | BRUGGE<br>E-3973<br>BAYSIC<br>WI<br>BAYSIC<br>SS / ONAL<br>10/31/2022                                                                                                                                                                                                                                                                                                                                                                                                                                                                                                                                                                                                                                                                                                                                                                                                                                                                                                                                                                                                                                                                                                                                                                                                                                                                                                                                                                                                                                                                                                                                                                                                                                                                                                                                                                                                                                                                                                                                                                                                                                                                                                                                                                                                                                                                                                                                                                                                                                                                                                                                                                                                                                                                                                                                                                                                                                                                                                                                                                                                                                                                                                                                                                                                                                                                                                                               | MAN<br>57<br>EENG<br>1000000000000000000000000000000000000                                                                                                                                                                                                                                                                                                                                                                                                                                                                                                                                                                                                                                                                                                                                                                                                                                                                                                                                                                                                                                                                                                                                                                                                                                                                                                                                                                                                                                                                                                                                                                                                                                                                                                                                                                                                                                                                                                                                                                                                                                                                                                                                                                                                                                                                                                                                                                                                                                                                                                                                                                                                                                                                                                                                                                               |
|                                                                                                                                                                                                                                                                                                                                                                                                                                                                                                                                                                                                                                                                                                                                                                                                                                                                                                                                                                                                                                                                                                                                                                                                                                                                                                                                                                                                                                                                                                                                                                                                                                                                                                                                                                                                                                                                                                                                                                                                                                                                                                                                | BRUGGE<br>E-3973<br>BAYSIC<br>WI<br>BAYSIC<br>SS, ONAL<br>10/31/2022<br>(Date)<br>STATE OF WIS<br>DEPARTMENT OF TR/                                                                                                                                                                                                                                                                                                                                                                                                                                                                                                                                                                                                                                                                                                                                                                                                                                                                                                                                                                                                                                                                                                                                                                                                                                                                                                                                                                                                                                                                                                                                                                                                                                                                                                                                                                                                                                                                                                                                                                                                                                                                                                                                                                                                                                                                                                                                                                                                                                                                                                                                                                                                                                                                                                                                                                                                                                                                                                                                                                                                                                                                                                                                                                                                                                                                                 | MAN<br>57<br>EENG<br>1000000000000000000000000000000000000                                                                                                                                                                                                                                                                                                                                                                                                                                                                                                                                                                                                                                                                                                                                                                                                                                                                                                                                                                                                                                                                                                                                                                                                                                                                                                                                                                                                                                                                                                                                                                                                                                                                                                                                                                                                                                                                                                                                                                                                                                                                                                                                                                                                                                                                                                                                                                                                                                                                                                                                                                                                                                                                                                                                                                               |
|                                                                                                                                                                                                                                                                                                                                                                                                                                                                                                                                                                                                                                                                                                                                                                                                                                                                                                                                                                                                                                                                                                                                                                                                                                                                                                                                                                                                                                                                                                                                                                                                                                                                                                                                                                                                                                                                                                                                                                                                                                                                                                                                | BRUGGE<br>E-3973<br>BAYSIC<br>WI<br>BAYSIC<br>SS, ONAL<br>10/31/2022<br>(Date)<br>STATE OF WIS<br>DEPARTMENT OF TR/<br>PREPARED BY                                                                                                                                                                                                                                                                                                                                                                                                                                                                                                                                                                                                                                                                                                                                                                                                                                                                                                                                                                                                                                                                                                                                                                                                                                                                                                                                                                                                                                                                                                                                                                                                                                                                                                                                                                                                                                                                                                                                                                                                                                                                                                                                                                                                                                                                                                                                                                                                                                                                                                                                                                                                                                                                                                                                                                                                                                                                                                                                                                                                                                                                                                                                                                                                                                                                  | MAN<br>SPE,<br>ENG<br>Signation<br>Signation                                                                                                                                                                                                                                                                                                                                                                                                                                                                                                                                                                                                                                                                                                                                                                                                                                                                                                                                                                                                                                                                                                                                                                                                                                                                                                                                                                                                                                                                                                                                                                                                                                                                                                                                                                                                                                                                                                                                                                                                                                                                                                                                                                                                                                                                                                                                                                                                                                                                                                                                                                                                                                                                                                                                                                                             |
|                                                                                                                                                                                                                                                                                                                                                                                                                                                                                                                                                                                                                                                                                                                                                                                                                                                                                                                                                                                                                                                                                                                                                                                                                                                                                                                                                                                                                                                                                                                                                                                                                                                                                                                                                                                                                                                                                                                                                                                                                                                                                                                                | BRUGGE<br>E-3973<br>BAYSIC<br>WI<br>BAYSIC<br>WI<br>BAYSIC<br>WI<br>BAYSIC<br>BAYSIC<br>WI<br>BAYSIC<br>BAYSIC<br>BAYSIC<br>WI<br>BAYSIC<br>WI<br>BAYSIC<br>WI<br>BAYSIC<br>WI<br>BAYSIC<br>WI<br>BAYSIC<br>WI<br>BAYSIC<br>WI<br>BAYSIC<br>WI<br>BAYSIC<br>WI<br>BAYSIC<br>WI<br>BAYSIC<br>WI<br>BAYSIC<br>WI<br>BAYSIC<br>WI<br>BAYSIC<br>WI<br>BAYSIC<br>WI<br>BAYSIC<br>WI<br>BAYSIC<br>WI<br>BAYSIC<br>WI<br>BAYSIC<br>WI<br>BAYSIC<br>WI<br>BAYSIC<br>WI<br>BAYSIC<br>WI<br>BAYSIC<br>WI<br>BAYSIC<br>WI<br>BAYSIC<br>WI<br>BAYSIC<br>WI<br>BAYSIC<br>WI<br>BAYSIC<br>WI<br>BAYSIC<br>WI<br>BAYSIC<br>WI<br>BAYSIC<br>WI<br>BAYSIC<br>WI<br>BAYSIC<br>WI<br>BAYSIC<br>WI<br>BAYSIC<br>WI<br>BAYSIC<br>WI<br>BAYSIC<br>WI<br>BAYSIC<br>WI<br>BAYSIC<br>WI<br>BAYSIC<br>WI<br>BAYSIC<br>WI<br>BAYSIC<br>WI<br>BAYSIC<br>WI<br>BAYSIC<br>WI<br>BAYSIC<br>WI<br>BAYSIC<br>WI<br>BAYSIC<br>WI<br>BAYSIC<br>WI<br>BAYSIC<br>WI<br>BAYSIC<br>WI<br>BAYSIC<br>WI<br>BAYSIC<br>MAL<br>MI<br>BAYSIC<br>MAL<br>MI<br>BAYSIC<br>MI<br>BAYSIC<br>MI<br>BAYSIC<br>MI<br>BAYSIC<br>MI<br>BAYSIC<br>MI<br>BAYSIC<br>MI<br>BAYSIC<br>MI<br>BAYSIC<br>MI<br>BAYSIC<br>MI<br>BAYSIC<br>MI<br>BAYSIC<br>MI<br>BAYSIC<br>MI<br>BAYSIC<br>MI<br>BAYSIC<br>MI<br>BAYSIC<br>MI<br>BAYSIC<br>MI<br>BAYSIC<br>MI<br>BAYSIC<br>MI<br>BAYSIC<br>MI<br>BAYSIC<br>MI<br>BAYSIC<br>MI<br>BAYSIC<br>MI<br>BAYSIC<br>MI<br>BAYSIC<br>MI<br>BAYSIC<br>MI<br>BAYSIC<br>MI<br>BAYSIC<br>MI<br>BAYSIC<br>MI<br>BAYSIC<br>MI<br>BAYSIC<br>MI<br>BAYSIC<br>MI<br>BAYSIC<br>MI<br>BAYSIC<br>MI<br>BAYSIC<br>MI<br>BAYSIC<br>MI<br>BAYSIC<br>MI<br>BAYSIC<br>MI<br>BAYSIC<br>MI<br>BAYSIC<br>MI<br>BAYSIC<br>MI<br>BAYSIC<br>MI<br>BAYSIC<br>MI<br>BAYSIC<br>MI<br>BAYSIC<br>MI<br>BAYSIC<br>MI<br>BAYSIC<br>MI<br>BAYSIC<br>MI<br>BAYSIC<br>MI<br>BAYSIC<br>MI<br>BAYSIC<br>MI<br>BAYSIC<br>MI<br>BAYSIC<br>MI<br>BAYSIC<br>MI<br>BAYSIC<br>MI<br>BAYSIC<br>MI<br>BAYSIC<br>MI<br>BAYSIC<br>MI<br>BAYSIC<br>MI<br>BAYSIC<br>MI<br>BAYSIC<br>MI<br>BAYSIC<br>MI<br>BAYSIC<br>MI<br>BAYSIC<br>MI<br>BAYSIC<br>MI<br>BAYSIC<br>MI<br>BAYSIC<br>MI<br>BAYSIC<br>MI<br>BAYSIC<br>MI<br>BAYSIC<br>MI<br>BAYSIC<br>MI<br>BAYSIC<br>MI<br>BAYSIC<br>MI<br>BAYSIC<br>MI<br>BAYSIC<br>MI<br>BAYSIC<br>MI<br>BAYSIC<br>MI<br>BAYSIC<br>MI<br>BAYSIC<br>MI<br>BAYSIC<br>MI<br>BAYSIC<br>MI<br>BAYSIC<br>MI<br>BAYSIC<br>MI<br>BAYSIC<br>MI<br>BAYSIC<br>MI<br>BAYSIC<br>MI<br>BAYSIC<br>MI<br>BAYSIC<br>MI<br>BAYSIC<br>MI<br>BAYSIC<br>MI<br>BAYSIC<br>MI<br>BAYSIC<br>MI<br>BAYSIC<br>MI<br>BAYSIC<br>MI<br>BAYSIC<br>MI<br>BAYSIC<br>MI<br>BAYSIC<br>MI<br>BAYSIC<br>MI<br>BAYSIC<br>MI<br>BAYSIC<br>MI<br>BAYSIC<br>MI<br>BAYSIC<br>MI<br>BAYSIC<br>MI<br>BAYSIC<br>MI<br>BAYSIC<br>MI<br>BAYSIC<br>MI<br>BAYSIC<br>MI<br>BAYSIC<br>MI<br>BAYSIC<br>MI<br>BAYSIC<br>MI<br>BAYSIC<br>MI<br>BAYSIC<br>MI<br>BAYSIC<br>MI<br>BAYSIC<br>MI<br>BAYSIC<br>MI<br>BAYSIC<br>MI<br>BAYSIC<br>MI<br>BAYSIC<br>MI<br>BAYSIC<br>MI<br>BAYSIC<br>MI<br>BAYSIC<br>MI<br>BAYSIC<br>MI<br>BAYSIC<br>MI<br>BAYSIC<br>MI<br>BAYSIC<br>MI<br>BAYSIC<br>MI<br>BAYSIC<br>MI<br>BAYSIC<br>MI<br>BAYSIC<br>MI<br>BAYSIC<br>MI<br>BAYSIC<br>MI<br>BAYSIC<br>MI<br>BAYSIC<br>MI<br>BAYSIC<br>MI<br>BAYSIC<br>MI<br>BAYSIC<br>MI<br>BAYSIC<br>MI<br>BAYSIC<br>MI<br>BAYSIC<br>MI<br>BAYSIC<br>MI<br>BAYSIC<br>MI<br>BAYSIC<br>MI<br>BAYSIC<br>MI<br>BAYSIC<br>MI<br>BAY | MAN<br>SPE,<br>ENG<br>Signation<br>Signation<br>Signation<br>Signation<br>Signation<br>Signation<br>Signation<br>Signation<br>Signation<br>Signation<br>Signation<br>Signation<br>Signation<br>Signation<br>Signation<br>Signation<br>Signation<br>Signation<br>Signation<br>Signation<br>Signation<br>Signation<br>Signation<br>Signation<br>Signation<br>Signation<br>Signation<br>Signation<br>Signation<br>Signation<br>Signation<br>Signation<br>Signation<br>Signation<br>Signation<br>Signation<br>Signation<br>Signation<br>Signation<br>Signation<br>Signation<br>Signation<br>Signation<br>Signation<br>Signation<br>Signation<br>Signation<br>Signation<br>Signation<br>Signation<br>Signation<br>Signation<br>Signation<br>Signation<br>Signation<br>Signation<br>Signation<br>Signation<br>Signation<br>Signation<br>Signation<br>Signation<br>Signation<br>Signation<br>Signation<br>Signation<br>Signation<br>Signation<br>Signation<br>Signation<br>Signation<br>Signation<br>Signation<br>Signation<br>Signation<br>Signation<br>Signation<br>Signation<br>Signation<br>Signation<br>Signation<br>Signation<br>Signation<br>Signation<br>Signation<br>Signation<br>Signation<br>Signation<br>Signation<br>Signation<br>Signation<br>Signation<br>Signation<br>Signation<br>Signation<br>Signation<br>Signation<br>Signation<br>Signation<br>Signation<br>Signation<br>Signation<br>Signation<br>Signation<br>Signation<br>Signation<br>Signation<br>Signation<br>Signation<br>Signation<br>Signation<br>Signation<br>Signation<br>Signation<br>Signation<br>Signation<br>Signation<br>Signation<br>Signation<br>Signation<br>Signation<br>Signation<br>Signation<br>Signation<br>Signation<br>Signation<br>Signation<br>Signation<br>Signation<br>Signation<br>Signation<br>Signation<br>Signation<br>Signation<br>Signation<br>Signation<br>Signation<br>Signation<br>Signation<br>Signation<br>Signation<br>Signation<br>Signation<br>Signation<br>Signation<br>Signation<br>Signation<br>Signation<br>Signation<br>Signation<br>Signation<br>Signation<br>Signation<br>Signation<br>Signation<br>Signation<br>Signation<br>Signation<br>Signation<br>Signation<br>Signation<br>Signation<br>Signation<br>Signation<br>Signation<br>Signation<br>Signation<br>Signation<br>Signation<br>Signation<br>Signation<br>Signation<br>Signation<br>Signation<br>Signation<br>Signation<br>Signation<br>Signation<br>Signation<br>Signation<br>Signation<br>Signation<br>Signation<br>Signation<br>Signat                                                                                                                                                                                                                                                                                                                     |
|                                                                                                                                                                                                                                                                                                                                                                                                                                                                                                                                                                                                                                                                                                                                                                                                                                                                                                                                                                                                                                                                                                                                                                                                                                                                                                                                                                                                                                                                                                                                                                                                                                                                                                                                                                                                                                                                                                                                                                                                                                                                                                                                | BRUGGE<br>E-3973<br>BAYSIC<br>WI<br>BAYSIC<br>SS/ONAL<br>10/31/2022<br>(Date)<br>STATE OF WIS<br>DEPARTMENT OF TR/<br>PREPARED BY<br>Surveyor<br>Designet                                                                                                                                                                                                                                                                                                                                                                                                                                                                                                                                                                                                                                                                                                                                                                                                                                                                                                                                                                                                                                                                                                                                                                                                                                                                                                                                                                                                                                                                                                                                                                                                                                                                                                                                                                                                                                                                                                                                                                                                                                                                                                                                                                                                                                                                                                                                                                                                                                                                                                                                                                                                                                                                                                                                                                                                                                                                                                                                                                                                                                                                                                                                                                                                                                           | MAN<br>57<br>ENGINENE<br>Signat<br>Signat<br>Signat<br>Signat<br>Signat<br>Signat<br>Signat<br>Signat<br>Signat<br>Signat<br>Signat<br>Signat<br>Signat<br>Signat<br>Signat<br>Signat<br>Signat<br>Signat<br>Signat<br>Signat<br>Signat<br>Signat<br>Signat<br>Signat<br>Signat<br>Signat<br>Signat<br>Signat<br>Signat<br>Signat<br>Signat<br>Signat<br>Signat<br>Signat<br>Signat<br>Signat<br>Signat<br>Signat<br>Signat<br>Signat<br>Signat<br>Signat<br>Signat<br>Signat<br>Signat<br>Signat<br>Signat<br>Signat<br>Signat<br>Signat<br>Signat<br>Signat<br>Signat<br>Signat<br>Signat<br>Signat<br>Signat<br>Signat<br>Signat<br>Signat<br>Signat<br>Signat<br>Signat<br>Signat<br>Signat<br>Signat<br>Signat<br>Signat<br>Signat<br>Signat<br>Signat<br>Signat<br>Signat<br>Signat<br>Signat<br>Signat<br>Signat<br>Signat<br>Signat<br>Signat<br>Signat<br>Signat<br>Signat<br>Signat<br>Signat<br>Signat<br>Signat<br>Signat<br>Signat<br>Signat<br>Signat<br>Signat<br>Signat<br>Signat<br>Signat<br>Signat<br>Signat<br>Signat<br>Signat<br>Signat<br>Signat<br>Signat<br>Signat<br>Signat<br>Signat<br>Signat<br>Signat<br>Signat<br>Signat<br>Signat<br>Signat<br>Signat<br>Signat<br>Signat<br>Signat<br>Signat<br>Signat<br>Signat<br>Signat<br>Signat<br>Signat<br>Signat<br>Signat<br>Signat<br>Signat<br>Signat<br>Signat<br>Signat<br>Signat<br>Signat<br>Signat<br>Signat<br>Signat<br>Signat<br>Signat<br>Signat<br>Signat<br>Signat<br>Signat<br>Signat<br>Signat<br>Signat<br>Signat<br>Signat<br>Signat<br>Signat<br>Signat<br>Signat<br>Signat<br>Signat<br>Signat<br>Signat<br>Signat<br>Signat<br>Signat<br>Signat<br>Signat<br>Signat<br>Signat<br>Signat<br>Signat<br>Signat<br>Signat<br>Signat<br>Signat<br>Signat<br>Signat<br>Signat<br>Signat<br>Signat<br>Signat<br>Signat<br>Signat<br>Signat<br>Signat<br>Signat<br>Signat<br>Signat<br>Signat<br>Signat<br>Signat<br>Signat<br>Signat<br>Signat<br>Signat<br>Signat<br>Signat<br>Signat<br>Signat<br>Signat<br>Signat<br>Signat<br>Signat<br>Signat<br>Signat<br>Signat<br>Signat<br>Signat<br>Signat<br>Signat<br>Signat<br>Signat<br>Signat<br>Signat<br>Signat<br>Signat<br>Signat<br>Signat<br>Signat<br>Signat<br>Signat<br>Signat<br>Signat<br>Signat<br>Signat<br>Signat<br>Signat<br>Signat<br>Signat<br>Signat<br>Signat<br>Signat<br>Signat<br>Signat<br>Signat<br>Signat<br>Signat<br>Signat<br>Signat<br>Signat<br>Signat<br>Signat<br>Signat<br>Signat<br>Signat<br>Signat<br>Signat<br>Signat<br>Signat<br>Signat<br>Signat<br>Signat<br>Signat<br>Signat<br>Signat<br>Signat<br>Signat<br>Signat<br>Signat<br>Signat<br>Signat<br>Signat<br>Signat<br>Sig                                                                                                                                                                           |
|                                                                                                                                                                                                                                                                                                                                                                                                                                                                                                                                                                                                                                                                                                                                                                                                                                                                                                                                                                                                                                                                                                                                                                                                                                                                                                                                                                                                                                                                                                                                                                                                                                                                                                                                                                                                                                                                                                                                                                                                                                                                                                                                | BRUGGE<br>E-3973<br>BAYSIC<br>WI<br>BAYSIC<br>WI<br>BAYSIC<br>WI<br>BAYSIC<br>BAYSIC<br>WI<br>BAYSIC<br>BAYSIC<br>BAYSIC<br>BAYSIC<br>BAYSIC<br>BAYSIC<br>BAYSIC<br>BAYSIC<br>BAYSIC<br>BAYSIC<br>BAYSIC<br>BAYSIC<br>BAYSIC<br>BAYSIC<br>BAYSIC<br>BAYSIC<br>BAYSIC<br>BAYSIC<br>BAYSIC<br>BAYSIC<br>BAYSIC<br>BAYSIC<br>BAYSIC<br>BAYSIC<br>BAYSIC<br>BAYSIC<br>BAYSIC<br>BAYSIC<br>BAYSIC<br>BAYSIC<br>BAYSIC<br>BAYSIC<br>BAYSIC<br>BAYSIC<br>BAYSIC<br>BAYSIC<br>BAYSIC<br>BAYSIC<br>BAYSIC<br>BAYSIC<br>BAYSIC<br>BAYSIC<br>BAYSIC<br>BAYSIC<br>BAYSIC<br>BAYSIC<br>BAYSIC<br>BAYSIC<br>BAYSIC<br>BAYSIC<br>BAYSIC<br>BAYSIC<br>BAYSIC<br>BAYSIC<br>BAYSIC<br>BAYSIC<br>BAYSIC<br>BAYSIC<br>BAYSIC<br>BAYSIC<br>BAYSIC<br>BAYSIC<br>BAYSIC<br>BAYSIC<br>BAYSIC<br>BAYSIC<br>BAYSIC<br>BAYSIC<br>BAYSIC<br>BAYSIC<br>BAYSIC<br>BAYSIC<br>BAYSIC<br>BAYSIC<br>BAYSIC<br>BAYSIC<br>BAYSIC<br>BAYSIC<br>BAYSIC<br>BAYSIC<br>BAYSIC<br>BAYSIC<br>BAYSIC<br>BAYSIC<br>BAYSIC<br>BAYSIC<br>BAYSIC<br>BAYSIC<br>BAYSIC<br>BAYSIC<br>BAYSIC<br>BAYSIC<br>BAYSIC<br>BAYSIC<br>BAYSIC<br>BAYSIC<br>BAYSIC<br>BAYSIC<br>BAYSIC<br>BAYSIC<br>BAYSIC<br>BAYSIC<br>BAYSIC<br>BAYSIC<br>BAYSIC<br>BAYSIC<br>BAYSIC<br>BAYSIC<br>BAYSIC<br>BAYSIC<br>BAYSIC<br>BAYSIC<br>BAYSIC<br>BAYSIC<br>BAYSIC<br>BAYSIC<br>BAYSIC<br>BAYSIC<br>BAYSIC<br>BAYSIC<br>BAYSIC<br>BAYSIC<br>BAYSIC<br>BAYSIC<br>BAYSIC<br>BAYSIC<br>BAYSIC<br>BAYSIC<br>BAYSIC<br>BAYSIC<br>BAYSIC<br>BAYSIC<br>BAYSIC<br>BAYSIC<br>BAYSIC<br>BAYSIC<br>BAYSIC<br>BAYSIC<br>BAYSIC<br>BAYSIC<br>BAYSIC<br>BAYSIC<br>BAYSIC<br>BAYSIC<br>BAYSIC<br>BAYSIC<br>BAYSIC<br>BAYSIC<br>BAYSIC<br>BAYSIC<br>BAYSIC<br>BAYSIC<br>BAYSIC<br>BAYSIC<br>BAYSIC<br>BAYSIC<br>BAYSIC<br>BAYSIC<br>BAYSIC<br>BAYSIC<br>BAYSIC<br>BAYSIC<br>BAYSIC<br>BAYSIC<br>BAYSIC<br>BAYSIC<br>BAYSIC<br>BAYSIC<br>BAYSIC<br>BAYSIC<br>BAYSIC<br>BAYSIC<br>BAYSIC<br>BAYSIC<br>BAYSIC<br>BAYSIC<br>BAYSIC<br>BAYSIC<br>BAYSIC<br>BAYSIC<br>BAYSIC<br>BAYSIC<br>BAYSIC<br>BAYSIC<br>BAYSIC<br>BAYSIC<br>BAYSIC<br>BAYSIC<br>BAYSIC<br>BAYSIC<br>BAYSIC<br>BAYSIC<br>BAYSIC<br>BAYSIC<br>BAYSIC<br>BAYSIC<br>BAYSIC<br>BAYSIC<br>BAYSIC<br>BAYSIC<br>BAYSIC<br>BAYSIC<br>BAYSIC<br>BAYSIC<br>BAYSIC<br>BAYSIC<br>BAYSIC<br>BAYSIC<br>BAYSIC<br>BAYSIC<br>BAYSIC<br>BAYSIC<br>BAYSIC<br>BAYSIC<br>BAYSIC<br>BAYSIC<br>BAYSIC<br>BAYSIC<br>BAYSIC<br>BAYSIC<br>BAYSIC<br>BAYSIC<br>BAYSIC<br>BAYSIC<br>BAYSIC<br>BAYSIC<br>BAYSIC<br>BAYSIC<br>BAYSIC<br>BAYSIC<br>BAYSIC<br>BAYSIC<br>BAYSIC<br>BAYSIC<br>BAYSIC<br>BAYSIC<br>BAYSIC<br>BAYSIC<br>BAYSIC<br>BAYSIC<br>BAYSIC<br>BAYSIC<br>BAYSIC<br>BAYSIC<br>BAYSIC<br>BAYSIC<br>BAYSIC<br>BAYSIC<br>BAYSIC<br>BAYSIC<br>BAYSIC<br>BAYSIC<br>BAYSIC<br>BAYSIC<br>BAYSIC<br>BAYSIC<br>BAYSIC<br>BAYSIC<br>BAYSIC<br>BAYSIC<br>BAYSIC<br>BAYSIC<br>BAYSIC<br>BAYSIC<br>BAYSIC<br>BAYSIC<br>BAYSIC<br>BAYSIC<br>BAYSIC<br>BAYSIC<br>BAYSIC<br>BAYSIC<br>BAYSIC<br>BAYSIC<br>BAYSIC<br>BAYSIC<br>BAYSIC<br>BAYSIC<br>BAYSIC<br>BAYSIC<br>BAYSIC<br>BAYSIC<br>BAYSIC<br>BAYA                                                                                                                                                                                                                                                                                                                                                    | MAN<br>57<br>ENGINENE<br>Signat<br>Signat<br>Signat<br>Signat<br>Signat<br>Signat<br>Signat<br>Signat<br>Signat<br>Signat<br>Signat<br>Signat<br>Signat<br>Signat<br>Signat<br>Signat<br>Signat<br>Signat<br>Signat<br>Signat<br>Signat<br>Signat<br>Signat<br>Signat<br>Signat<br>Signat<br>Signat<br>Signat<br>Signat<br>Signat<br>Signat<br>Signat<br>Signat<br>Signat<br>Signat<br>Signat<br>Signat<br>Signat<br>Signat<br>Signat<br>Signat<br>Signat<br>Signat<br>Signat<br>Signat<br>Signat<br>Signat<br>Signat<br>Signat<br>Signat<br>Signat<br>Signat<br>Signat<br>Signat<br>Signat<br>Signat<br>Signat<br>Signat<br>Signat<br>Signat<br>Signat<br>Signat<br>Signat<br>Signat<br>Signat<br>Signat<br>Signat<br>Signat<br>Signat<br>Signat<br>Signat<br>Signat<br>Signat<br>Signat<br>Signat<br>Signat<br>Signat<br>Signat<br>Signat<br>Signat<br>Signat<br>Signat<br>Signat<br>Signat<br>Signat<br>Signat<br>Signat<br>Signat<br>Signat<br>Signat<br>Signat<br>Signat<br>Signat<br>Signat<br>Signat<br>Signat<br>Signat<br>Signat<br>Signat<br>Signat<br>Signat<br>Signat<br>Signat<br>Signat<br>Signat<br>Signat<br>Signat<br>Signat<br>Signat<br>Signat<br>Signat<br>Signat<br>Signat<br>Signat<br>Signat<br>Signat<br>Signat<br>Signat<br>Signat<br>Signat<br>Signat<br>Signat<br>Signat<br>Signat<br>Signat<br>Signat<br>Signat<br>Signat<br>Signat<br>Signat<br>Signat<br>Signat<br>Signat<br>Signat<br>Signat<br>Signat<br>Signat<br>Signat<br>Signat<br>Signat<br>Signat<br>Signat<br>Signat<br>Signat<br>Signat<br>Signat<br>Signat<br>Signat<br>Signat<br>Signat<br>Signat<br>Signat<br>Signat<br>Signat<br>Signat<br>Signat<br>Signat<br>Signat<br>Signat<br>Signat<br>Signat<br>Signat<br>Signat<br>Signat<br>Signat<br>Signat<br>Signat<br>Signat<br>Signat<br>Signat<br>Signat<br>Signat<br>Signat<br>Signat<br>Signat<br>Signat<br>Signat<br>Signat<br>Signat<br>Signat<br>Signat<br>Signat<br>Signat<br>Signat<br>Signat<br>Signat<br>Signat<br>Signat<br>Signat<br>Signat<br>Signat<br>Signat<br>Signat<br>Signat<br>Signat<br>Signat<br>Signat<br>Signat<br>Signat<br>Signat<br>Signat<br>Signat<br>Signat<br>Signat<br>Signat<br>Signat<br>Signat<br>Signat<br>Signat<br>Signat<br>Signat<br>Signat<br>Signat<br>Signat<br>Signat<br>Signat<br>Signat<br>Signat<br>Signat<br>Signat<br>Signat<br>Signat<br>Signat<br>Signat<br>Signat<br>Signat<br>Signat<br>Signat<br>Signat<br>Signat<br>Signat<br>Signat<br>Signat<br>Signat<br>Signat<br>Signat<br>Signat<br>Signat<br>Signat<br>Signat<br>Signat<br>Signat<br>Signat<br>Signat<br>Signat<br>Signat<br>Signat<br>Signat<br>Signat<br>Signat<br>Signat<br>Signat<br>Signat<br>Sig                                                                                                                                                                           |
|                                                                                                                                                                                                                                                                                                                                                                                                                                                                                                                                                                                                                                                                                                                                                                                                                                                                                                                                                                                                                                                                                                                                                                                                                                                                                                                                                                                                                                                                                                                                                                                                                                                                                                                                                                                                                                                                                                                                                                                                                                                                                                                                | BRUGGE<br>E-3973<br>BAYSIC<br>WI<br>BUSSIC<br>SS / ON AL<br>10/31/2022<br>(Date)<br>STATE OF WIS<br>DEPARTMENT OF TR/<br>PREPARED BY<br>Surveyor<br>Designet<br>Project Manager<br>Regional Examiner                                                                                                                                                                                                                                                                                                                                                                                                                                                                                                                                                                                                                                                                                                                                                                                                                                                                                                                                                                                                                                                                                                                                                                                                                                                                                                                                                                                                                                                                                                                                                                                                                                                                                                                                                                                                                                                                                                                                                                                                                                                                                                                                                                                                                                                                                                                                                                                                                                                                                                                                                                                                                                                                                                                                                                                                                                                                                                                                                                                                                                                                                                                                                                                                | MAN<br>57<br>ENGINE<br>Signat<br>Signat<br>Signat<br>Signat<br>Signat<br>Signat<br>Signat<br>Signat<br>Signat<br>Signat<br>Signat<br>Signat<br>Signat<br>Signat<br>Signat<br>Signat<br>Signat<br>Signat<br>Signat<br>Signat<br>Signat<br>Signat<br>Signat<br>Signat<br>Signat<br>Signat<br>Signat<br>Signat<br>Signat<br>Signat<br>Signat<br>Signat<br>Signat<br>Signat<br>Signat<br>Signat<br>Signat<br>Signat<br>Signat<br>Signat<br>Signat<br>Signat<br>Signat<br>Signat<br>Signat<br>Signat<br>Signat<br>Signat<br>Signat<br>Signat<br>Signat<br>Signat<br>Signat<br>Signat<br>Signat<br>Signat<br>Signat<br>Signat<br>Signat<br>Signat<br>Signat<br>Signat<br>Signat<br>Signat<br>Signat<br>Signat<br>Signat<br>Signat<br>Signat<br>Signat<br>Signat<br>Signat<br>Signat<br>Signat<br>Signat<br>Signat<br>Signat<br>Signat<br>Signat<br>Signat<br>Signat<br>Signat<br>Signat<br>Signat<br>Signat<br>Signat<br>Signat<br>Signat<br>Signat<br>Signat<br>Signat<br>Signat<br>Signat<br>Signat<br>Signat<br>Signat<br>Signat<br>Signat<br>Signat<br>Signat<br>Signat<br>Signat<br>Signat<br>Signat<br>Signat<br>Signat<br>Signat<br>Signat<br>Signat<br>Signat<br>Signat<br>Signat<br>Signat<br>Signat<br>Signat<br>Signat<br>Signat<br>Signat<br>Signat<br>Signat<br>Signat<br>Signat<br>Signat<br>Signat<br>Signat<br>Signat<br>Signat<br>Signat<br>Signat<br>Signat<br>Signat<br>Signat<br>Signat<br>Signat<br>Signat<br>Signat<br>Signat<br>Signat<br>Signat<br>Signat<br>Signat<br>Signat<br>Signat<br>Signat<br>Signat<br>Signat<br>Signat<br>Signat<br>Signat<br>Signat<br>Signat<br>Signat<br>Signat<br>Signat<br>Signat<br>Signat<br>Signat<br>Signat<br>Signat<br>Signat<br>Signat<br>Signat<br>Signat<br>Signat<br>Signat<br>Signat<br>Signat<br>Signat<br>Signat<br>Signat<br>Signat<br>Signat<br>Signat<br>Signat<br>Signat<br>Signat<br>Signat<br>Signat<br>Signat<br>Signat<br>Signat<br>Signat<br>Signat<br>Signat<br>Signat<br>Signat<br>Signat<br>Signat<br>Signat<br>Signat<br>Signat<br>Signat<br>Signat<br>Signat<br>Signat<br>Signat<br>Signat<br>Signat<br>Signat<br>Signat<br>Signat<br>Signat<br>Signat<br>Signat<br>Signat<br>Signat<br>Signat<br>Signat<br>Signat<br>Signat<br>Signat<br>Signat<br>Signat<br>Signat<br>Signat<br>Signat<br>Signat<br>Signat<br>Signat<br>Signat<br>Signat<br>Signat<br>Signat<br>Signat<br>Signat<br>Signat<br>Signat<br>Signat<br>Signat<br>Signat<br>Signat<br>Signat<br>Signat<br>Signat<br>Signat<br>Signat<br>Signat<br>Signat<br>Signat<br>Signat<br>Signat<br>Signat<br>Signat<br>Signat<br>Signat<br>Signat<br>Signat<br>Signat<br>Signat<br>Signat<br>Signat<br>Signat<br>Signat<br>Signa                                                                                                                                                                           |
|                                                                                                                                                                                                                                                                                                                                                                                                                                                                                                                                                                                                                                                                                                                                                                                                                                                                                                                                                                                                                                                                                                                                                                                                                                                                                                                                                                                                                                                                                                                                                                                                                                                                                                                                                                                                                                                                                                                                                                                                                                                                                                                                | BRUGGE<br>E-3973<br>BAYSIC<br>WI<br>BUSSIC<br>SS / ON AL<br>10/31/2022<br>(Date)<br>STATE OF WIS<br>DEPARTMENT OF TR/<br>PREPARED BY<br>Surveyor<br>Designet<br>Project Manager<br>Regional Examiner                                                                                                                                                                                                                                                                                                                                                                                                                                                                                                                                                                                                                                                                                                                                                                                                                                                                                                                                                                                                                                                                                                                                                                                                                                                                                                                                                                                                                                                                                                                                                                                                                                                                                                                                                                                                                                                                                                                                                                                                                                                                                                                                                                                                                                                                                                                                                                                                                                                                                                                                                                                                                                                                                                                                                                                                                                                                                                                                                                                                                                                                                                                                                                                                | MAN<br>57<br>ENGINE<br>Signat<br>Signat<br>Signat<br>Signat<br>Signat<br>Signat<br>Signat<br>Signat<br>Signat<br>Signat<br>Signat<br>Signat<br>Signat<br>Signat<br>Signat<br>Signat<br>Signat<br>Signat<br>Signat<br>Signat<br>Signat<br>Signat<br>Signat<br>Signat<br>Signat<br>Signat<br>Signat<br>Signat<br>Signat<br>Signat<br>Signat<br>Signat<br>Signat<br>Signat<br>Signat<br>Signat<br>Signat<br>Signat<br>Signat<br>Signat<br>Signat<br>Signat<br>Signat<br>Signat<br>Signat<br>Signat<br>Signat<br>Signat<br>Signat<br>Signat<br>Signat<br>Signat<br>Signat<br>Signat<br>Signat<br>Signat<br>Signat<br>Signat<br>Signat<br>Signat<br>Signat<br>Signat<br>Signat<br>Signat<br>Signat<br>Signat<br>Signat<br>Signat<br>Signat<br>Signat<br>Signat<br>Signat<br>Signat<br>Signat<br>Signat<br>Signat<br>Signat<br>Signat<br>Signat<br>Signat<br>Signat<br>Signat<br>Signat<br>Signat<br>Signat<br>Signat<br>Signat<br>Signat<br>Signat<br>Signat<br>Signat<br>Signat<br>Signat<br>Signat<br>Signat<br>Signat<br>Signat<br>Signat<br>Signat<br>Signat<br>Signat<br>Signat<br>Signat<br>Signat<br>Signat<br>Signat<br>Signat<br>Signat<br>Signat<br>Signat<br>Signat<br>Signat<br>Signat<br>Signat<br>Signat<br>Signat<br>Signat<br>Signat<br>Signat<br>Signat<br>Signat<br>Signat<br>Signat<br>Signat<br>Signat<br>Signat<br>Signat<br>Signat<br>Signat<br>Signat<br>Signat<br>Signat<br>Signat<br>Signat<br>Signat<br>Signat<br>Signat<br>Signat<br>Signat<br>Signat<br>Signat<br>Signat<br>Signat<br>Signat<br>Signat<br>Signat<br>Signat<br>Signat<br>Signat<br>Signat<br>Signat<br>Signat<br>Signat<br>Signat<br>Signat<br>Signat<br>Signat<br>Signat<br>Signat<br>Signat<br>Signat<br>Signat<br>Signat<br>Signat<br>Signat<br>Signat<br>Signat<br>Signat<br>Signat<br>Signat<br>Signat<br>Signat<br>Signat<br>Signat<br>Signat<br>Signat<br>Signat<br>Signat<br>Signat<br>Signat<br>Signat<br>Signat<br>Signat<br>Signat<br>Signat<br>Signat<br>Signat<br>Signat<br>Signat<br>Signat<br>Signat<br>Signat<br>Signat<br>Signat<br>Signat<br>Signat<br>Signat<br>Signat<br>Signat<br>Signat<br>Signat<br>Signat<br>Signat<br>Signat<br>Signat<br>Signat<br>Signat<br>Signat<br>Signat<br>Signat<br>Signat<br>Signat<br>Signat<br>Signat<br>Signat<br>Signat<br>Signat<br>Signat<br>Signat<br>Signat<br>Signat<br>Signat<br>Signat<br>Signat<br>Signat<br>Signat<br>Signat<br>Signat<br>Signat<br>Signat<br>Signat<br>Signat<br>Signat<br>Signat<br>Signat<br>Signat<br>Signat<br>Signat<br>Signat<br>Signat<br>Signat<br>Signat<br>Signat<br>Signat<br>Signat<br>Signat<br>Signat<br>Signat<br>Signat<br>Signat<br>Signat<br>Signat<br>Signat<br>Signa                                                                                                                                                                           |
| ES,                                                                                                                                                                                                                                                                                                                                                                                                                                                                                                                                                                                                                                                                                                                                                                                                                                                                                                                                                                                                                                                                                                                                                                                                                                                                                                                                                                                                                                                                                                                                                                                                                                                                                                                                                                                                                                                                                                                                                                                                                                                                                                                            | BRUGGE<br>E-3973<br>BAYSIC<br>BAYSIC<br>WI<br>BAYSIC<br>WI<br>BAYSIC<br>WI<br>BAYSIC<br>BAYSIC<br>WI<br>BAYSIC<br>BAYSIC<br>WI<br>BAYSIC<br>WI<br>BAYSIC<br>WI<br>BAYSIC<br>WI<br>BAYSIC<br>WI<br>BAYSIC<br>WI<br>BAYSIC<br>WI<br>BAYSIC<br>WI<br>BAYSIC<br>WI<br>BAYSIC<br>WI<br>BAYSIC<br>WI<br>BAYSIC<br>WI<br>BAYSIC<br>WI<br>BAYSIC<br>WI<br>BAYSIC<br>WI<br>BAYSIC<br>WI<br>BAYSIC<br>WI<br>BAYSIC<br>WI<br>BAYSIC<br>WI<br>BAYSIC<br>WI<br>BAYSIC<br>WI<br>BAYSIC<br>WI<br>BAYSIC<br>WI<br>BAYSIC<br>WI<br>BAYSIC<br>WI<br>BAYSIC<br>WI<br>BAYSIC<br>WI<br>BAYSIC<br>WI<br>BAYSIC<br>WI<br>BAYSIC<br>WI<br>BAYSIC<br>WI<br>BAYSIC<br>WI<br>BAYSIC<br>WI<br>BAYSIC<br>WI<br>BAYSIC<br>WI<br>BAYSIC<br>WI<br>BAYSIC<br>WI<br>BAYSIC<br>WI<br>BAYSIC<br>WI<br>BAYSIC<br>WI<br>BAYSIC<br>WI<br>BAYSIC<br>WI<br>BAYSIC<br>WI<br>BAYSIC<br>WI<br>BAYSIC<br>WI<br>BAYSIC<br>WI<br>BAYSIC<br>WI<br>BAYSIC<br>WI<br>BAYSIC<br>WI<br>BAYSIC<br>WI<br>BAYSIC<br>BAYSIC<br>WI<br>BAYSIC<br>BAYSIC<br>WI<br>STATEOF WIS<br>DEPARTMENT OF TR/<br>PREPARED BY<br>SURVEYON<br>DESIGNET<br>REGIONAL EXAMINENT<br>REGIONAL EXAMINENT<br>REGIONAL<br>REGIONAL<br>REGIONAL<br>REGIONAL<br>REGIONAL<br>RE                                                                                                                                                                                                                                                                                                                                                                                                                                                                                                                                                                                                                                                 | MAN<br>57<br>DE,<br>ENGLIMBUR<br>SIgnation<br>Signation<br>SCONSIN<br>ANSPORTATION<br>raSmith<br>JODI JARDSINSKI<br>BRIAN EDWARDS                                                                                                                                                                                                                                                                                                                                                                                                                                                                                                                                                                                                                                                                                                                                                                                                                                                                                                                                                                                                                                                                                                                                                                                                                                                                                                                                                                                                                                                                                                                                                                                                                                                                                                                                                                                                                                                                                                                                                                                                                                                                                                                                                                                                                                                                                                                                                                                                                                                                                                                                                                                                                                                                                                        |
| ES,<br>SED AS                                                                                                                                                                                                                                                                                                                                                                                                                                                                                                                                                                                                                                                                                                                                                                                                                                                                                                                                                                                                                                                                                                                                                                                                                                                                                                                                                                                                                                                                                                                                                                                                                                                                                                                                                                                                                                                                                                                                                                                                                                                                                                                  | BRUGGE<br>E-3973<br>BAYSIC<br>WI<br>10/31/2022<br>(Date)<br>STATE OF WIS<br>DEPARTMENT OF TR/<br>PREPARED ØV<br>Surveyon<br>Designet<br>Project Manager<br>Regional Examiner<br>Regional Supervisor                                                                                                                                                                                                                                                                                                                                                                                                                                                                                                                                                                                                                                                                                                                                                                                                                                                                                                                                                                                                                                                                                                                                                                                                                                                                                                                                                                                                                                                                                                                                                                                                                                                                                                                                                                                                                                                                                                                                                                                                                                                                                                                                                                                                                                                                                                                                                                                                                                                                                                                                                                                                                                                                                                                                                                                                                                                                                                                                                                                                                                                                                                                                                                                                 | MAN<br>57<br>DE,<br>ENGLIMBUR<br>SIgnation<br>Signation<br>SCONSIN<br>ANSPORTATION<br>raSmith<br>JODI JARDSINSKI<br>BRIAN EDWARDS                                                                                                                                                                                                                                                                                                                                                                                                                                                                                                                                                                                                                                                                                                                                                                                                                                                                                                                                                                                                                                                                                                                                                                                                                                                                                                                                                                                                                                                                                                                                                                                                                                                                                                                                                                                                                                                                                                                                                                                                                                                                                                                                                                                                                                                                                                                                                                                                                                                                                                                                                                                                                                                                                                        |