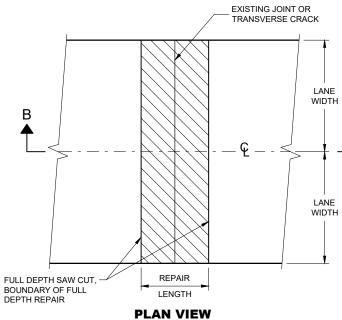

ATION AND

SHOULD INSTALLATION REPAIR BE REQUIRED, IT SHALL BE DONE UNDER THE DIRECTION OF THE



## **MULTI-LANE** INSTALLATION

## LOOP DETECTOR INSTALLED **IN BASE COURSE WITH PULL (SPLICE) BOX OFF ROADWAY (OPTION 2)**

STATE OF WISCONSIN DEPARTMENT OF TRANSPORTATION

APPROVED September 2014 DATE

/S/ Ahmet Demirbilek STATE ELECTRICAL ENGINEER 6

**04b** ŋ 7 ш 5 Ô ۵ 

ົດ



N



6

## **GENERAL NOTES**

CREATE A LONGITUDINAL JOINT FOR PAVEMENT WIDTHS GREATER

CORRELATE LONGITUDINAL JOINTS WITH LANE LINES

- (1) ANCHOR TIE BARS INTO DRILLED HOLES WITH AN EPOXY.
- (2) PAVEMENT THAT WAS IN PLACE PRIOR TO THE CONTRACT.

#### CONCRETE PAVEMENT LONGITUDINAL JOINTS AND TIES

STATE OF WISCONSIN DEPARTMENT OF TRANSPORTATION

DATE

/S/ Peter Kemp, P.E. PAVEMENT SUPERVISOR

δ 1 S 13 Δ Δ

S









В

**FULL DEPTH CONCRETE PAVEMENT REMOVAL** 

**SECTION B - B** 

**CONCRETE REMOVAL** 



### **GENERAL NOTES**

SAW CUT, DRILL, AND LIFT OUT EXISTING CONCRETE PAVEMENT WITHIN THE BOUNDARIES OF CONCRETE REPAIR AREAS. THE CONTRACTOR MAY MAKE ADDITIONAL SAW CUTS INSIDE THE REPAIR LIMITS TO REDUCE WEIGHT AND SIZE OF CONCRETE PIECES.

TRANSVERSE JOINT OR CRACK.

IS NON-DOWELED AND THE PAVEMENT IS TO BE OVERLAID AFTER REPAIRING.

1 DOWEL BARS MAY NOT BE PRESENT.



#### REMOVE CONCRETE PAVEMENT FULL DEPTH FULL DEPTH FULL DEPTH SAW CUT SAW CUT EXISTING CRUSHED AGGREGATE 3' MIN. 3' MIN. BASE COURSE REPAIR LENGTH 6' MIN.

EXISTING CONCRETE PAVEMENT 12" MIN. ---

STATE OF WISCONSIN DEPARTMENT OF TRANSPORTATION

#### **CONCRETE PAVEMENT REPAIR AND REPLACEMENT**

6

6 Ö Ť . 6 Ö

õ ~

۵

SD

## **H