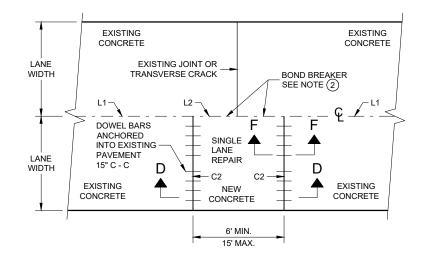

----------|-----------------------|----------------------------------|---------------------------------|
| 5 ½", 6", 6 ½"        | NONE                  | NONE                             | 12'                             |
| 7", 7 ½"              | 1"                    | 1"                               | 14'                             |
| 8", 8 ½"              | 1 ¼"                  | 1 ¼"                             | 15'                             |
| 9" & ABOVE            | 1 ¼"                  | 1 ¼"                             | 15'                             |

## **CONCRETE PAVEMENT REPAIR AND REPLACEMENT**

STATE OF WISCONSIN DEPARTMENT OF TRANSPORTATION Ō -6 Ö õ ~ ۵ SD

- AS TO PROVIDE A TIGHT DRIVEN FIT.



**SECTION G - G TIE BARS ANCHORED INTO EXISTING PAVEMENT** 







**PLAN VIEW** SINGLE LANE CONCRETE PAVEMENT REPAIR



(1) WITH THE APPROVAL OF THE ENGINEER, FOR SINGLE LANE PAVEMENT REPLACEMENTS LESS THAN 30 FEET IN LENGTH, THE CONTRACTOR MAY INSTALL DRILLED TIE BARS ON 6:1 SKEW HORIZONTALLY, DIRECTION OF SKEW ALTERNATING WITH EACH SUCCESSIVE BAR. DRIVE SKEWED TIE BARS TO A DEPTH OF 6 INCHES IN A HOLE OF SUCH A DIAMETER

(2) USE AN ENGINEER APPROVED BOND BREAKER (E.G. RELEASE AGENT, CURING COMPOUND) FOR SINGLE LANE REPAIRS UP TO 15 FEET IN LENGTH.

(3) ANCHOR TIE BARS INTO DRILLED HOLES WITH AN EPOXY.

6

U

Õ ~

6 Ö

ň

~

SDD

## **CONCRETE REPAIR** AND REPLACEMENT

STATE OF WISCONSIN DEPARTMENT OF TRANSPORTATION

APPROVED May 2022 DATE

/S/ Peter Kemp P.E. PAVEMENT SUPERVISOR

SAW CUT, DRILL, AND LIFT OUT EXISTING CONCRETE PAVEMENT WITHIN THE BOUN