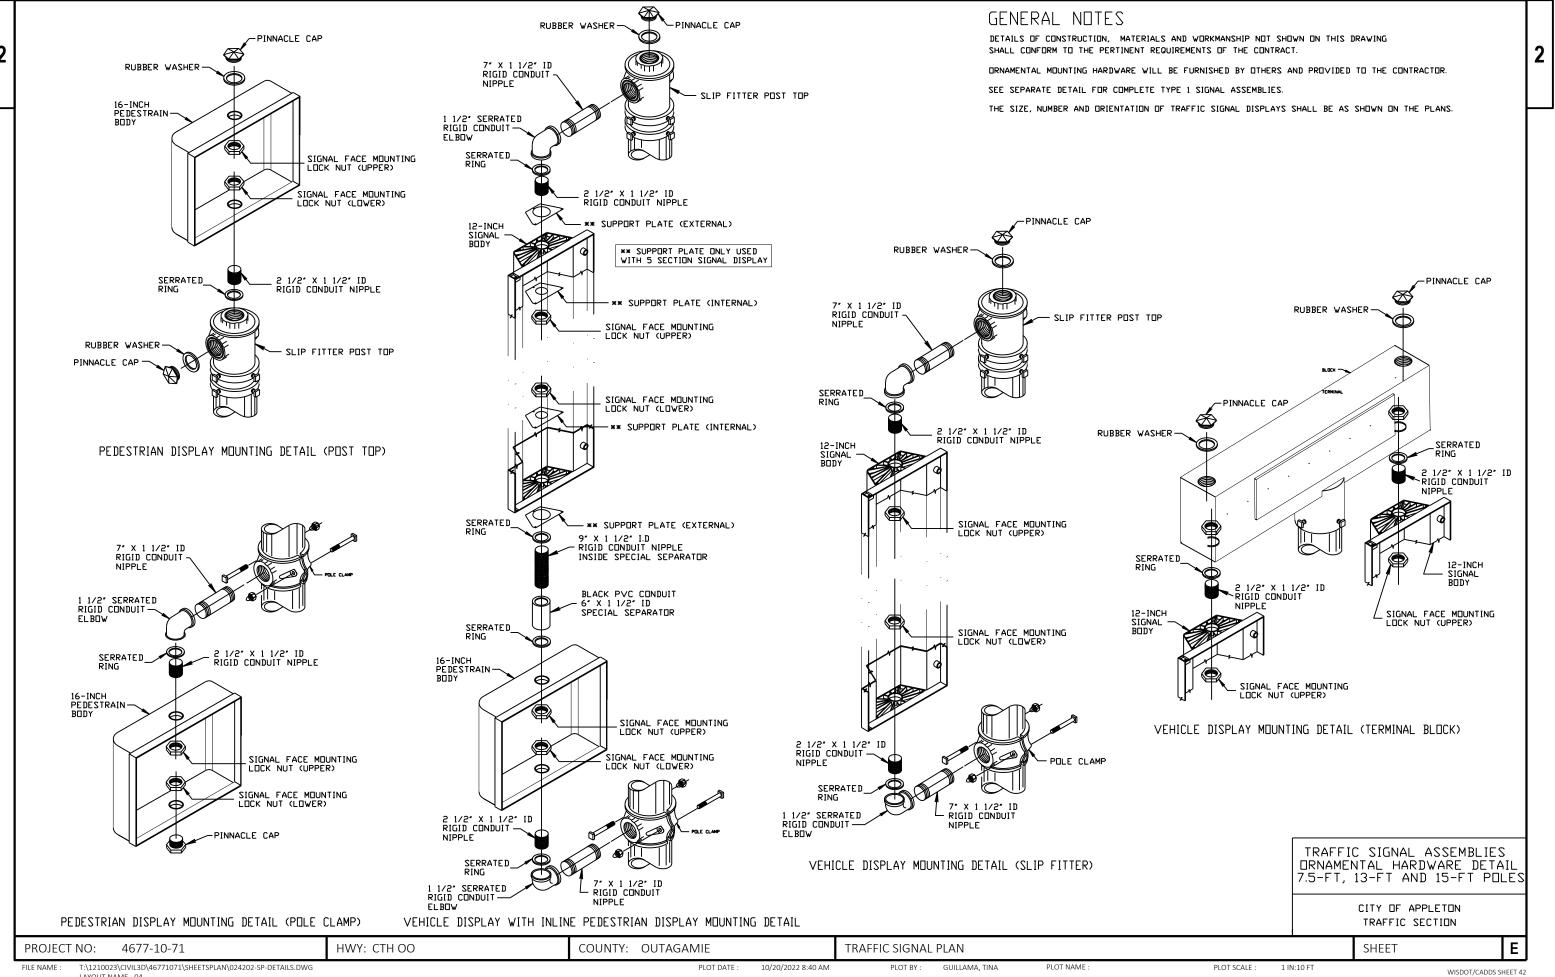

OF THE BASE.

BELL ENDS SHALL BE INSTALLED ON ALL PVC CONDUIT EXPOSED AT THE WALL OF THE CONCRETE BASE BEFORE INSTALLATION OF CABLE OR WIRE.

Ε



PLOT NAME



| PROJECT NO:                       | 4677-10-71                                                        | HWY: CTH OO | COUNTY: | OUTAGAMIE   |                    | TRAFFIC SIGNAL | . PLAN         |             |
|-----------------------------------|-------------------------------------------------------------------|-------------|---------|-------------|--------------------|----------------|----------------|-------------|
| FILE NAME : T:\121002<br>LAYOUT N | 23\CIVIL3D\46771071\SHEETSPLAN\024202-SP-DETAILS.DWG<br>IAME - 03 |             |         | PLOT DATE : | 10/20/2022 8:40 AM | PLOT BY :      | GUILLAMA, TINA | PLOT NAME : |



PLOT BY :

PLOT DATE : 10/20/2022 8:40 AM

PLOT NAME

# TRAFFIC SIGNAL WIRE COLOR CODE (CABINET TO POLE)

| 16 C                                              | CONDUCTOR IMS                                         | SA 20–1 CABLE                                     |
|---------------------------------------------------|-------------------------------------------------------|---------------------------------------------------|
| R<br>Y<br>G                                       | RED<br>ORANGE<br>GREEN                                | TRAFFIC NB & WB DIRECTION                         |
| R – ARROW<br>Y – ARROW<br>FY – ARROW<br>G – ARROW | RED<br>ORANGE<br>GREEN<br>BLACK/RED                   | ADJACENT ARROW PHASE<br>TRAFFIC NB & WB           |
| R<br>Y<br>G