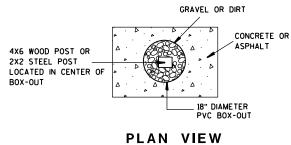

r.

| )                 |                                                        |
|-------------------|--------------------------------------------------------|
|                   | TYPICAL INSTALLATION                                   |
|                   | OF PERMANENT TYPE II                                   |
|                   | SIGNS ON SINGLE POSTS                                  |
|                   | WISCONSIN DEPT OF TRANSPORTATION                       |
|                   | APPROVED Matthew & Rauch<br>For state Traffic Engineer |
|                   | DATE <u>5/13/202</u> 0 PLATE NO. <u>A4-3.22</u>        |
|                   | SHEET NO: E                                            |
| PLOT SCALE : \$\$ | WISDOT/CADDS SHEET 42                                  |



7



| PROJECT NO:                                           | HWY: | COUNTY: |                              |   |                  |             |
|-------------------------------------------------------|------|---------|------------------------------|---|------------------|-------------|
| FILE NAME : C:\CAEFiles\Projects\tr_stdplate\A43B.DGN |      |         | PLOT DATE : 27-JAN-2014 09:4 | 8 | PLOT BY : mscsja | PLOT NAME : |

DATE <u>1/27/14</u>

SHEET NO:

PLATE NO. <u>A4-3B.1</u>

Ε



FILE NAME : C:\CAEfiles\Projects\tr\_stdplate\A44.DGN

7

GENERAL NOTES

- 1. For 3 or 4 post installations, individual post spacing shall be greater than 3'-6".
- 2. See tables below for required number of posts.
- 3.For expressways and freeways, mounting height is  $7'-3''(\pm)$  or  $6'-3''(\pm)$ depe