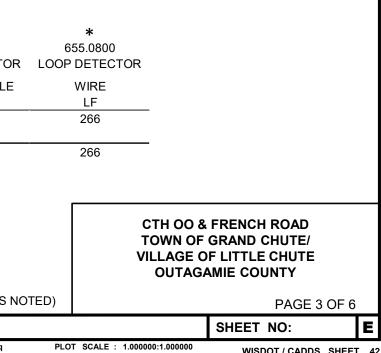

| STATE PROJECT                                                                                                                                                                                                                                                                                                                                                                                                                                                                                                                                                                                                                                                                                                                                                                                                                                                                                                                                                                                                                                                                                                                                                                                                                                                                                                                                                                                                                                                                                                                                                                                                                                                                                                                                                                                                                                                                                                                                                                                                                                                                                                                  | FEDERAL P                                                                                                                                                                                                                                                                                                                                                                                                                                                                                                                                                                                                                                                                                                                                                                                                                                                                                                                                                                                                                                                                                                                                                                                                                                                                                                                                                                                                                                                                                                                                                                                                                                                                                                                                                                                                                                                                                                                                                                                                                                                                                                                                                                                                                                                                                                                                                                                                                                                                                                                                                                                                                                                                                                                                                                                                                                                                                                                                                                                                                                                                                                                                                                                                                                                                                                                                                                                           | ROJECT                                                                                                                                                                                                                                                                                                                                                                                                                                                                                                                                                                                                                                                                                                                                                                                                                                                                                                                                                                                                                                                                                                                                                                                                                                                                                                                                                                                                                                                                                                                                                                                                                                                                                                                                                                                                                                                                                                                                                                                                                                                                                                                                                                                                                                                                                                                                                                                                                                                                                                                                                                                                                                                                                                                                                                                                                                   |
|--------------------------------------------------------------------------------------------------------------------------------------------------------------------------------------------------------------------------------------------------------------------------------------------------------------------------------------------------------------------------------------------------------------------------------------------------------------------------------------------------------------------------------------------------------------------------------------------------------------------------------------------------------------------------------------------------------------------------------------------------------------------------------------------------------------------------------------------------------------------------------------------------------------------------------------------------------------------------------------------------------------------------------------------------------------------------------------------------------------------------------------------------------------------------------------------------------------------------------------------------------------------------------------------------------------------------------------------------------------------------------------------------------------------------------------------------------------------------------------------------------------------------------------------------------------------------------------------------------------------------------------------------------------------------------------------------------------------------------------------------------------------------------------------------------------------------------------------------------------------------------------------------------------------------------------------------------------------------------------------------------------------------------------------------------------------------------------------------------------------------------|-----------------------------------------------------------------------------------------------------------------------------------------------------------------------------------------------------------------------------------------------------------------------------------------------------------------------------------------------------------------------------------------------------------------------------------------------------------------------------------------------------------------------------------------------------------------------------------------------------------------------------------------------------------------------------------------------------------------------------------------------------------------------------------------------------------------------------------------------------------------------------------------------------------------------------------------------------------------------------------------------------------------------------------------------------------------------------------------------------------------------------------------------------------------------------------------------------------------------------------------------------------------------------------------------------------------------------------------------------------------------------------------------------------------------------------------------------------------------------------------------------------------------------------------------------------------------------------------------------------------------------------------------------------------------------------------------------------------------------------------------------------------------------------------------------------------------------------------------------------------------------------------------------------------------------------------------------------------------------------------------------------------------------------------------------------------------------------------------------------------------------------------------------------------------------------------------------------------------------------------------------------------------------------------------------------------------------------------------------------------------------------------------------------------------------------------------------------------------------------------------------------------------------------------------------------------------------------------------------------------------------------------------------------------------------------------------------------------------------------------------------------------------------------------------------------------------------------------------------------------------------------------------------------------------------------------------------------------------------------------------------------------------------------------------------------------------------------------------------------------------------------------------------------------------------------------------------------------------------------------------------------------------------------------------------------------------------------------------------------------------------------------------------|------------------------------------------------------------------------------------------------------------------------------------------------------------------------------------------------------------------------------------------------------------------------------------------------------------------------------------------------------------------------------------------------------------------------------------------------------------------------------------------------------------------------------------------------------------------------------------------------------------------------------------------------------------------------------------------------------------------------------------------------------------------------------------------------------------------------------------------------------------------------------------------------------------------------------------------------------------------------------------------------------------------------------------------------------------------------------------------------------------------------------------------------------------------------------------------------------------------------------------------------------------------------------------------------------------------------------------------------------------------------------------------------------------------------------------------------------------------------------------------------------------------------------------------------------------------------------------------------------------------------------------------------------------------------------------------------------------------------------------------------------------------------------------------------------------------------------------------------------------------------------------------------------------------------------------------------------------------------------------------------------------------------------------------------------------------------------------------------------------------------------------------------------------------------------------------------------------------------------------------------------------------------------------------------------------------------------------------------------------------------------------------------------------------------------------------------------------------------------------------------------------------------------------------------------------------------------------------------------------------------------------------------------------------------------------------------------------------------------------------------------------------------------------------------------------------------------------------|
| and the state of t | PROJECT                                                                                                                                                                                                                                                                                                                                                                                                                                                                                                                                                                                                                                                                                                                                                                                                                                                                                                                                                                                                                                                                                                                                                                                                                                                                                                                                                                                                                                                                                                                                                                                                                                                                                                                                                                                                                                                                                                                                                                                                                                                                                                                                                                                                                                                                                                                                                                                                                                                                                                                                                                                                                                                                                                                                                                                                                                                                                                                                                                                                                                                                                                                                                                                                                                                                                                                                                                                             | CONTRACT                                                                                                                                                                                                                                                                                                                                                                                                                                                                                                                                                                                                                                                                                                                                                                                                                                                                                                                                                                                                                                                                                                                                                                                                                                                                                                                                                                                                                                                                                                                                                                                                                                                                                                                                                                                                                                                                                                                                                                                                                                                                                                                                                                                                                                                                                                                                                                                                                                                                                                                                                                                                                                                                                                                                                                                                                                 |
| 4677-10-71                                                                                                                                                                                                                                                                                                                                                                                                                                                                                                                                                                                                                                                                                                                                                                                                                                                                                                                                                                                                                                                                                                                                                                                                                                                                                                                                                                                                                                                                                                                                                                                                                                                                                                                                                                                                                                                                                                                                                                                                                                                                                                                     | WISC 202323                                                                                                                                                                                                                                                                                                                                                                                                                                                                                                                                                                                                                                                                                                                                                                                                                                                                                                                                                                                                                                                                                                                                                                                                                                                                                                                                                                                                                                                                                                                                                                                                                                                                                                                                                                                                                                                                                                                                                                                                                                                                                                                                                                                                                                                                                                                                                                                                                                                                                                                                                                                                                                                                                                                                                                                                                                                                                                                                                                                                                                                                                                                                                                                                                                                                                                                                                                                         | 2 1                                                                                                                                                                                                                                                                                                                                                                                                                                                                                                                                                                                                                                                                                                                                                                                                                                                                                                                                                                                                                                                                                                                                                                                                                                                                                                                                                                                                                                                                                                                                                                                                                                                                                                                                                                                                                                                                                                                                                                                                                                                                                                                                                                                                                                                                                                                                                                                                                                                                                                                                                                                                                                                                                                                                                                                                                                      |
|                                                                                                                                                                                                                                                                                                                                                                                                                                                                                                                                                                                                                                                                                                                                                                                                                                                                                                                                                                                                                                                                                                                                                                                                                                                                                                                                                                                                                                                                                                                                                                                                                                                                                                                                                                                                                                                                                                                                                                                                                                                                                                                                |                                                                                                                                                                                                                                                                                                                                                                                                                                                                                                                                                                                                                                                                                                                                                                                                                                                                                                                                                                                                                                                                                                                                                                                                                                                                                                                                                                                                                                                                                                                                                                                                                                                                                                                                                                                                                                                                                                                                                                                                                                                                                                                                                                                                                                                                                                                                                                                                                                                                                                                                                                                                                                                                                                                                                                                                                                                                                                                                                                                                                                                                                                                                                                                                                                                                                                                                                                                                     | -                                                                                                                                                                                                                                                                                                                                                                                                                                                                                                                                                                                                                                                                                                                                                                                                                                                                                                                                                                                                                                                                                                                                                                                                                                                                                                                                                                                                                                                                                                                                                                                                                                                                                                                                                                                                                                                                                                                                                                                                                                                                                                                                                                                                                                                                                                                                                                                                                                                                                                                                                                                                                                                                                                                                                                                                                                        |
|                                                                                                                                                                                                                                                                                                                                                                                                                                                                                                                                                                                                                                                                                                                                                                                                                                                                                                                                                                                                                                                                                                                                                                                                                                                                                                                                                                                                                                                                                                                                                                                                                                                                                                                                                                                                                                                                                                                                                                                                                                                                                                                                |                                                                                                                                                                                                                                                                                                                                                                                                                                                                                                                                                                                                                                                                                                                                                                                                                                                                                                                                                                                                                                                                                                                                                                                                                                                                                                                                                                                                                                                                                                                                                                                                                                                                                                                                                                                                                                                                                                                                                                                                                                                                                                                                                                                                                                                                                                                                                                                                                                                                                                                                                                                                                                                                                                                                                                                                                                                                                                                                                                                                                                                                                                                                                                                                                                                                                                                                                                                                     |                                                                                                                                                                                                                                                                                                                                                                                                                                                                                                                                                                                                                                                                                                                                                                                                                                                                                                                                                                                                                                                                                                                                                                                                                                                                                                                                                                                                                                                                                                                                                                                                                                                                                                                                                                                                                                                                                                                                                                                                                                                                                                                                                                                                                                                                                                                                                                                                                                                                                                                                                                                                                                                                                                                                                                                                                                          |
|                                                                                                                                                                                                                                                                                                                                                                                                                                                                                                                                                                                                                                                                                                                                                                                                                                                                                                                                                                                                                                                                                                                                                                                                                                                                                                                                                                                                                                                                                                                                                                                                                                                                                                                                                                                                                                                                                                                                                                                                                                                                                                                                |                                                                                                                                                                                                                                                                                                                                                                                                                                                                                                                                                                                                                                                                                                                                                                                                                                                                                                                                                                                                                                                                                                                                                                                                                                                                                                                                                                                                                                                                                                                                                                                                                                                                                                                                                                                                                                                                                                                                                                                                                                                                                                                                                                                                                                                                                                                                                                                                                                                                                                                                                                                                                                                                                                                                                                                                                                                                                                                                                                                                                                                                                                                                                                                                                                                                                                                                                                                                     |                                                                                                                                                                                                                                                                                                                                                                                                                                                                                                                                                                                                                                                                                                                                                                                                                                                                                                                                                                                                                                                                                                                                                                                                                                                                                                                                                                                                                                                                                                                                                                                                                                                                                                                                                                                                                                                                                                                                                                                                                                                                                                                                                                                                                                                                                                                                                                                                                                                                                                                                                                                                                                                                                                                                                                                                                                          |
|                                                                                                                                                                                                                                                                                                                                                                                                                                                                                                                                                                                                                                                                                                                                                                                                                                                                                                                                                                                                                                                                                                                                                                                                                                                                                                                                                                                                                                                                                                                                                                                                                                                                                                                                                                                                                                                                                                                                                                                                                                                                                                                                |                                                                                                                                                                                                                                                                                                                                                                                                                                                                                                                                                                                                                                                                                                                                                                                                                                                                                                                                                                                                                                                                                                                                                                                                                                                                                                                                                                                                                                                                                                                                                                                                                                                                                                                                                                                                                                                                                                                                                                                                                                                                                                                                                                                                                                                                                                                                                                                                                                                                                                                                                                                                                                                                                                                                                                                                                                                                                                                                                                                                                                                                                                                                                                                                                                                                                                                                                                                                     |                                                                                                                                                                                                                                                                                                                                                                                                                                                                                                                                                                                                                                                                                                                                                                                                                                                                                                                                                                                                                                                                                                                                                                                                                                                                                                                                                                                                                                                                                                                                                                                                                                                                                                                                                                                                                                                                                                                                                                                                                                                                                                                                                                                                                                                                                                                                                                                                                                                                                                                                                                                                                                                                                                                                                                                                                                          |
|                                                                                                                                                                                                                                                                                                                                                                                                                                                                                                                                                                                                                                                                                                                                                                                                                                                                                                                                                                                                                                                                                                                                                                                                                                                                                                                                                                                                                                                                                                                                                                                                                                                                                                                                                                                                                                                                                                                                                                                                                                                                                                                                |                                                                                                                                                                                                                                                                                                                                                                                                                                                                                                                                                                                                                                                                                                                                                                                                                                                                                                                                                                                                                                                                                                                                                                                                                                                                                                                                                                                                                                                                                                                                                                                                                                                                                                                                                                                                                                                                                                                                                                                                                                                                                                                                                                                                                                                                                                                                                                                                                                                                                                                                                                                                                                                                                                                                                                                                                                                                                                                                                                                                                                                                                                                                                                                                                                                                                                                                                                                                     |                                                                                                                                                                                                                                                                                                                                                                                                                                                                                                                                                                                                                                                                                                                                                                                                                                                                                                                                                                                                                                                                                                                                                                                                                                                                                                                                                                                                                                                                                                                                                                                                                                                                                                                                                                                                                                                                                                                                                                                                                                                                                                                                                                                                                                                                                                                                                                                                                                                                                                                                                                                                                                                                                                                                                                                                                                          |
|                                                                                                                                                                                                                                                                                                                                                                                                                                                                                                                                                                                                                                                                                                                                                                                                                                                                                                                                                                                                                                                                                                                                                                                                                                                                                                                                                                                                                                                                                                                                                                                                                                                                                                                                                                                                                                                                                                                                                                                                                                                                                                                                |                                                                                                                                                                                                                                                                                                                                                                                                                                                                                                                                                                                                                                                                                                                                                                                                                                                                                                                                                                                                                                                                                                                                                                                                                                                                                                                                                                                                                                                                                                                                                                                                                                                                                                                                                                                                                                                                                                                                                                                                                                                                                                                                                                                                                                                                                                                                                                                                                                                                                                                                                                                                                                                                                                                                                                                                                                                                                                                                                                                                                                                                                                                                                                                                                                                                                                                                                                                                     |                                                                                                                                                                                                                                                                                                                                                                                                                                                                                                                                                                                                                                                                                                                                                                                                                                                                                                                                                                                                                                                                                                                                                                                                                                                                                                                                                                                                                                                                                                                                                                                                                                                                                                                                                                                                                                                                                                                                                                                                                                                                                                                                                                                                                                                                                                                                                                                                                                                                                                                                                                                                                                                                                                                                                                                                                                          |
|                                                                                                                                                                                                                                                                                                                                                                                                                                                                                                                                                                                                                                                                                                                                                                                                                                                                                                                                                                                                                                                                                                                                                                                                                                                                                                                                                                                                                                                                                                                                                                                                                                                                                                                                                                                                                                                                                                                                                                                                                                                                                                                                |                                                                                                                                                                                                                                                                                                                                                                                                                                                                                                                                                                                                                                                                                                                                                                                                                                                                                                                                                                                                                                                                                                                                                                                                                                                                                                                                                                                                                                                                                                                                                                                                                                                                                                                                                                                                                                                                                                                                                                                                                                                                                                                                                                                                                                                                                                                                                                                                                                                                                                                                                                                                                                                                                                                                                                                                                                                                                                                                                                                                                                                                                                                                                                                                                                                                                                                                                                                                     |                                                                                                                                                                                                                                                                                                                                                                                                                                                                                                                                                                                                                                                                                                                                                                                                                                                                                                                                                                                                                                                                                                                                                                                                                                                                                                                                                                                                                                                                                                                                                                                                                                                                                                                                                                                                                                                                                                                                                                                                                                                                                                                                                                                                                                                                                                                                                                                                                                                                                                                                                                                                                                                                                                                                                                                                                                          |
|                                                                                                                                                                                                                                                                                                                                                                                                                                                                                                                                                                                                                                                                                                                                                                                                                                                                                                                                                                                                                                                                                                                                                                                                                                                                                                                                                                                                                                                                                                                                                                                                                                                                                                                                                                                                                                                                                                                                                                                                                                                                                                                                |                                                                                                                                                                                                                                                                                                                                                                                                                                                                                                                                                                                                                                                                                                                                                                                                                                                                                                                                                                                                                                                                                                                                                                                                                                                                                                                                                                                                                                                                                                                                                                                                                                                                                                                                                                                                                                                                                                                                                                                                                                                                                                                                                                                                                                                                                                                                                                                                                                                                                                                                                                                                                                                                                                                                                                                                                                                                                                                                                                                                                                                                                                                                                                                                                                                                                                                                                                                                     |                                                                                                                                                                                                                                                                                                                                                                                                                                                                                                                                                                                                                                                                                                                                                                                                                                                                                                                                                                                                                                                                                                                                                                                                                                                                                                                                                                                                                                                                                                                                                                                                                                                                                                                                                                                                                                                                                                                                                                                                                                                                                                                                                                                                                                                                                                                                                                                                                                                                                                                                                                                                                                                                                                                                                                                                                                          |
|                                                                                                                                                                                                                                                                                                                                                                                                                                                                                                                                                                                                                                                                                                                                                                                                                                                                                                                                                                                                                                                                                                                                                                                                                                                                                                                                                                                                                                                                                                                                                                                                                                                                                                                                                                                                                                                                                                                                                                                                                                                                                                                                |                                                                                                                                                                                                                                                                                                                                                                                                                                                                                                                                                                                                                                                                                                                                                                                                                                                                                                                                                                                                                                                                                                                                                                                                                                                                                                                                                                                                                                                                                                                                                                                                                                                                                                                                                                                                                                                                                                                                                                                                                                                                                                                                                                                                                                                                                                                                                                                                                                                                                                                                                                                                                                                                                                                                                                                                                                                                                                                                                                                                                                                                                                                                                                                                                                                                                                                                                                                                     |                                                                                                                                                                                                                                                                                                                                                                                                                                                                                                                                                                                                                                                                                                                                                                                                                                                                                                                                                                                                                                                                                                                                                                                                                                                                                                                                                                                                                                                                                                                                                                                                                                                                                                                                                                                                                                                                                                                                                                                                                                                                                                                                                                                                                                                                                                                                                                                                                                                                                                                                                                                                                                                                                                                                                                                                                                          |
|                                                                                                                                                                                                                                                                                                                                                                                                                                                                                                                                                                                                                                                                                                                                                                                                                                                                                                                                                                                                                                                                                                                                                                                                                                                                                                                                                                                                                                                                                                                                                                                                                                                                                                                                                                                                                                                                                                                                                                                                                                                                                                                                |                                                                                                                                                                                                                                                                                                                                                                                                                                                                                                                                                                                                                                                                                                                                                                                                                                                                                                                                                                                                                                                                                                                                                                                                                                                                                                                                                                                                                                                                                                                                                                                                                                                                                                                                                                                                                                                                                                                                                                                                                                                                                                                                                                                                                                                                                                                                                                                                                                                                                                                                                                                                                                                                                                                                                                                                                                                                                                                                                                                                                                                                                                                                                                                                                                                                                                                                                                                                     |                                                                                                                                                                                                                                                                                                                                                                                                                                                                                                                                                                                                                                                                                                                                                                                                                                                                                                                                                                                                                                                                                                                                                                                                                                                                                                                                                                                                                                                                                                                                                                                                                                                                                                                                                                                                                                                                                                                                                                                                                                                                                                                                                                                                                                                                                                                                                                                                                                                                                                                                                                                                                                                                                                                                                                                                                                          |
|                                                                                                                                                                                                                                                                                                                                                                                                                                                                                                                                                                                                                                                                                                                                                                                                                                                                                                                                                                                                                                                                                                                                                                                                                                                                                                                                                                                                                                                                                                                                                                                                                                                                                                                                                                                                                                                                                                                                                                                                                                                                                                                                |                                                                                                                                                                                                                                                                                                                                                                                                                                                                                                                                                                                                                                                                                                                                                                                                                                                                                                                                                                                                                                                                                                                                                                                                                                                                                                                                                                                                                                                                                                                                                                                                                                                                                                                                                                                                                                                                                                                                                                                                                                                                                                                                                                                                                                                                                                                                                                                                                                                                                                                                                                                                                                                                                                                                                                                                                                                                                                                                                                                                                                                                                                                                                                                                                                                                                                                                                                                                     |                                                                                                                                                                                                                                                                                                                                                                                                                                                                                                                                                                                                                                                                                                                                                                                                                                                                                                                                                                                                                                                                                                                                                                                                                                                                                                                                                                                                                                                                                                                                                                                                                                                                                                                                                                                                                                                                                                                                                                                                                                                                                                                                                                                                                                                                                                                                                                                                                                                                                                                                                                                                                                                                                                                                                                                                                                          |
|                                                                                                                                                                                                                                                                                                                                                                                                                                                                                                                                                                                                                                                                                                                                                                                                                                                                                                                                                                                                                                                                                                                                                                                                                                                                                                                                                                                                                                                                                                                                                                                                                                                                                                                                                                                                                                                                                                                                                                                                                                                                                                                                |                                                                                                                                                                                                                                                                                                                                                                                                                                                                                                                                                                                                                                                                                                                                                                                                                                                                                                                                                                                                                                                                                                                                                                                                                                                                                                                                                                                                                                                                                                                                                                                                                                                                                                                                                                                                                                                                                                                                                                                                                                                                                                                                                                                                                                                                                                                                                                                                                                                                                                                                                                                                                                                                                                                                                                                                                                                                                                                                                                                                                                                                                                                                                                                                                                                                                                                                                                                                     |                                                                                                                                                                                                                                                                                                                                                                                                                                                                                                                                                                                                                                                                                                                                                                                                                                                                                                                                                                                                                                                                                                                                                                                                                                                                                                                                                                                                                                                                                                                                                                                                                                                                                                                                                                                                                                                                                                                                                                                                                                                                                                                                                                                                                                                                                                                                                                                                                                                                                                                                                                                                                                                                                                                                                                                                                                          |
|                                                                                                                                                                                                                                                                                                                                                                                                                                                                                                                                                                                                                                                                                                                                                                                                                                                                                                                                                                                                                                                                                                                                                                                                                                                                                                                                                                                                                                                                                                                                                                                                                                                                                                                                                                                                                                                                                                                                                                                                                                                                                                                                |                                                                                                                                                                                                                                                                                                                                                                                                                                                                                                                                                                                                                                                                                                                                                                                                                                                                                                                                                                                                                                                                                                                                                                                                                                                                                                                                                                                                                                                                                                                                                                                                                                                                                                                                                                                                                                                                                                                                                                                                                                                                                                                                                                                                                                                                                                                                                                                                                                                                                                                                                                                                                                                                                                                                                                                                                                                                                                                                                                                                                                                                                                                                                                                                                                                                                                                                                                                                     |                                                                                                                                                                                                                                                                                                                                                                                                                                                                                                                                                                                                                                                                                                                                                                                                                                                                                                                                                                                                                                                                                                                                                                                                                                                                                                                                                                                                                                                                                                                                                                                                                                                                                                                                                                                                                                                                                                                                                                                                                                                                                                                                                                                                                                                                                                                                                                                                                                                                                                                                                                                                                                                                                                                                                                                                                                          |
|                                                                                                                                                                                                                                                                                                                                                                                                                                                                                                                                                                                                                                                                                                                                                                                                                                                                                                                                                                                                                                                                                                                                                                                                                                                                                                                                                                                                                                                                                                                                                                                                                                                                                                                                                                                                                                                                                                                                                                                                                                                                                                                                |                                                                                                                                                                                                                                                                                                                                                                                                                                                                                                                                                                                                                                                                                                                                                                                                                                                                                                                                                                                                                                                                                                                                                                                                                                                                                                                                                                                                                                                                                                                                                                                                                                                                                                                                                                                                                                                                                                                                                                                                                                                                                                                                                                                                                                                                                                                                                                                                                                                                                                                                                                                                                                                                                                                                                                                                                                                                                                                                                                                                                                                                                                                                                                                                                                                                                                                                                                                                     |                                                                                                                                                                                                                                                                                                                                                                                                                                                                                                                                                                                                                                                                                                                                                                                                                                                                                                                                                                                                                                                                                                                                                                                                                                                                                                                                                                                                                                                                                                                                                                                                                                                                                                                                                                                                                                                                                                                                                                                                                                                                                                                                                                                                                                                                                                                                                                                                                                                                                                                                                                                                                                                                                                                                                                                                                                          |
|                                                                                                                                                                                                                                                                                                                                                                                                                                                                                                                                                                                                                                                                                                                                                                                                                                                                                                                                                                                                                                                                                                                                                                                                                                                                                                                                                                                                                                                                                                                                                                                                                                                                                                                                                                                                                                                                                                                                                                                                                                                                                                                                | [                                                                                                                                                                                                                                                                                                                                                                                                                                                                                                                                                                                                                                                                                                                                                                                                                                                                                                                                                                                                                                                                                                                                                                                                                                                                                                                                                                                                                                                                                                                                                                                                                                                                                                                                                                                                                                                                                                                                                                                                                                                                                                                                                                                                                                                                                                                                                                                                                                                                                                                                                                                                                                                                                                                                                                                                                                                                                                                                                                                                                                                                                                                                                                                                                                                                                                                                                                                                   | alta                                                                                                                                                                                                                                                                                                                                                                                                                                                                                                                                                                                                                                                                                                                                                                                                                                                                                                                                                                                                                                                                                                                                                                                                                                                                                                                                                                                                                                                                                                                                                                                                                                                                                                                                                                                                                                                                                                                                                                                                                                                                                                                                                                                                                                                                                                                                                                                                                                                                                                                                                                                                                                                                                                                                                                                                                                     |
|                                                                                                                                                                                                                                                                                                                                                                                                                                                                                                                                                                                                                                                                                                                                                                                                                                                                                                                                                                                                                                                                                                                                                                                                                                                                                                                                                                                                                                                                                                                                                                                                                                                                                                                                                                                                                                                                                                                                                                                                                                                                                                                                | ACCEPTED                                                                                                                                                                                                                                                                                                                                                                                                                                                                                                                                                                                                                                                                                                                                                                                                                                                                                                                                                                                                                                                                                                                                                                                                                                                                                                                                                                                                                                                                                                                                                                                                                                                                                                                                                                                                                                                                                                                                                                                                                                                                                                                                                                                                                                                                                                                                                                                                                                                                                                                                                                                                                                                                                                                                                                                                                                                                                                                                                                                                                                                                                                                                                                                                                                                                                                                                                                                            | FOR                                                                                                                                                                                                                                                                                                                                                                                                                                                                                                                                                                                                                                                                                                                                                                                                                                                                                                                                                                                                                                                                                                                                                                                                                                                                                                                                                                                                                                                                                                                                                                                                                                                                                                                                                                                                                                                                                                                                                                                                                                                                                                                                                                                                                                                                                                                                                                                                                                                                                                                                                                                                                                                                                                                                                                                                                                      |
|                                                                                                                                                                                                                                                                                                                                                                                                                                                                                                                                                                                                                                                                                                                                                                                                                                                                                                                                                                                                                                                                                                                                                                                                                                                                                                                                                                                                                                                                                                                                                                                                                                                                                                                                                                                                                                                                                                                                                                                                                                                                                                                                | COUNTY                                                                                                                                                                                                                                                                                                                                                                                                                                                                                                                                                                                                                                                                                                                                                                                                                                                                                                                                                                                                                                                                                                                                                                                                                                                                                                                                                                                                                                                                                                                                                                                                                                                                                                                                                                                                                                                                                                                                                                                                                                                                                                                                                                                                                                                                                                                                                                                                                                                                                                                                                                                                                                                                                                                                                                                                                                                                                                                                                                                                                                                                                                                                                                                                                                                                                                                                                                                              | OUTAGAMIE                                                                                                                                                                                                                                                                                                                                                                                                                                                                                                                                                                                                                                                                                                                                                                                                                                                                                                                                                                                                                                                                                                                                                                                                                                                                                                                                                                                                                                                                                                                                                                                                                                                                                                                                                                                                                                                                                                                                                                                                                                                                                                                                                                                                                                                                                                                                                                                                                                                                                                                                                                                                                                                                                                                                                                                                                                |
|                                                                                                                                                                                                                                                                                                                                                                                                                                                                                                                                                                                                                                                                                                                                                                                                                                                                                                                                                                                                                                                                                                                                                                                                                                                                                                                                                                                                                                                                                                                                                                                                                                                                                                                                                                                                                                                                                                                                                                                                                                                                                                                                |                                                                                                                                                                                                                                                                                                                                                                                                                                                                                                                                                                                                                                                                                                                                                                                                                                                                                                                                                                                                                                                                                                                                                                                                                                                                                                                                                                                                                                                                                                                                                                                                                                                                                                                                                                                                                                                                                                                                                                                                                                                                                                                                                                                                                                                                                                                                                                                                                                                                                                                                                                                                                                                                                                                                                                                                                                                                                                                                                                                                                                                                                                                                                                                                                                                                                                                                                                                                     |                                                                                                                                                                                                                                                                                                                                                                                                                                                                                                                                                                                                                                                                                                                                                                                                                                                                                                                                                                                                                                                                                                                                                                                                                                                                                                                                                                                                                                                                                                                                                                                                                                                                                                                                                                                                                                                                                                                                                                                                                                                                                                                                                                                                                                                                                                                                                                                                                                                                                                                                                                                                                                                                                                                                                                                                                                          |
|                                                                                                                                                                                                                                                                                                                                                                                                                                                                                                                                                                                                                                                                                                                                                                                                                                                                                                                                                                                                                                                                                                                                                                                                                                                                                                                                                                                                                                                                                                                                                                                                                                                                                                                                                                                                                                                                                                                                                                                                                                                                                                                                |                                                                                                                                                                                                                                                                                                                                                                                                                                                                                                                                                                                                                                                                                                                                                                                                                                                                                                                                                                                                                                                                                                                                                                                                                                                                                                                                                                                                                                                                                                                                                                                                                                                                                                                                                                                                                                                                                                                                                                                                                                                                                                                                                                                                                                                                                                                                                                                                                                                                                                                                                                                                                                                                                                                                                                                                                                                                                                                                                                                                                                                                                                                                                                                                                                                                                                                                                                                                     |                                                                                                                                                                                                                                                                                                                                                                                                                                                                                                                                                                                                                                                                                                                                                                                                                                                                                                                                                                                                                                                                                                                                                                                                                                                                                                                                                                                                                                                                                                                                                                                                                                                                                                                                                                                                                                                                                                                                                                                                                                                                                                                                                                                                                                                                                                                                                                                                                                                                                                                                                                                                                                                                                                                                                                                                                                          |
|                                                                                                                                                                                                                                                                                                                                                                                                                                                                                                                                                                                                                                                                                                                                                                                                                                                                                                                                                                                                                                                                                                                                                                                                                                                                                                                                                                                                                                                                                                                                                                                                                                                                                                                                                                                                                                                                                                                                                                                                                                                                                                                                | 0                                                                                                                                                                                                                                                                                                                                                                                                                                                                                                                                                                                                                                                                                                                                                                                                                                                                                                                                                                                                                                                                                                                                                                                                                                                                                                                                                                                                                                                                                                                                                                                                                                                                                                                                                                                                                                                                                                                                                                                                                                                                                                                                                                                                                                                                                                                                                                                                                                                                                                                                                                                                                                                                                                                                                                                                                                                                                                                                                                                                                                                                                                                                                                                                                                                                                                                                                                                                   | 40                                                                                                                                                                                                                                                                                                                                                                                                                                                                                                                                                                                                                                                                                                                                                                                                                                                                                                                                                                                                                                                                                                                                                                                                                                                                                                                                                                                                                                                                                                                                                                                                                                                                                                                                                                                                                                                                                                                                                                                                                                                                                                                                                                                                                                                                                                                                                                                                                                                                                                                                                                                                                                                                                                                                                                                                                                       |
|                                                                                                                                                                                                                                                                                                                                                                                                                                                                                                                                                                                                                                                                                                                                                                                                                                                                                                                                                                                                                                                                                                                                                                                                                                                                                                                                                                                                                                                                                                                                                                                                                                                                                                                                                                                                                                                                                                                                                                                                                                                                                                                                | 10/25/2022                                                                                                                                                                                                                                                                                                                                                                                                                                                                                                                                                                                                                                                                                                                                                                                                                                                                                                                                                                                                                                                                                                                                                                                                                                                                                                                                                                                                                                                                                                                                                                                                                                                                                                                                                                                                                                                                                                                                                                                                                                                                                                                                                                                                                                                                                                                                                                                                                                                                                                                                                                                                                                                                                                                                                                                                                                                                                                                                                                                                                                                                                                                                                                                                                                                                                                                                                                                          | At                                                                                                                                                                                                                                                                                                                                                                                                                                                                                                                                                                                                                                                                                                                                                                                                                                                                                                                                                                                                                                                                                                                                                                                                                                                                                                                                                                                                                                                                                                                                                                                                                                                                                                                                                                                                                                                                                                                                                                                                                                                                                                                                                                                                                                                                                                                                                                                                                                                                                                                                                                                                                                                                                                                                                                                                                                       |
|                                                                                                                                                                                                                                                                                                                                                                                                                                                                                                                                                                                                                                                                                                                                                                                                                                                                                                                                                                                                                                                                                                                                                                                                                                                                                                                                                                                                                                                                                                                                                                                                                                                                                                                                                                                                                                                                                                                                                                                                                                                                                                                                | (Date)                                                                                                                                                                                                                                                                                                                                                                                                                                                                                                                                                                                                                                                                                                                                                                                                                                                                                                                                                                                                                                                                                                                                                                                                                                                                                                                                                                                                                                                                                                                                                                                                                                                                                                                                                                                                                                                                                                                                                                                                                                                                                                                                                                                                                                                                                                                                                                                                                                                                                                                                                                                                                                                                                                                                                                                                                                                                                                                                                                                                                                                                                                                                                                                                                                                                                                                                                                                              | ane & Title of Of (a)                                                                                                                                                                                                                                                                                                                                                                                                                                                                                                                                                                                                                                                                                                                                                                                                                                                                                                                                                                                                                                                                                                                                                                                                                                                                                                                                                                                                                                                                                                                                                                                                                                                                                                                                                                                                                                                                                                                                                                                                                                                                                                                                                                                                                                                                                                                                                                                                                                                                                                                                                                                                                                                                                                                                                                                                                    |
|                                                                                                                                                                                                                                                                                                                                                                                                                                                                                                                                                                                                                                                                                                                                                                                                                                                                                                                                                                                                                                                                                                                                                                                                                                                                                                                                                                                                                                                                                                                                                                                                                                                                                                                                                                                                                                                                                                                                                                                                                                                                                                                                | ORIGINAL PLANS F                                                                                                                                                                                                                                                                                                                                                                                                                                                                                                                                                                                                                                                                                                                                                                                                                                                                                                                                                                                                                                                                                                                                                                                                                                                                                                                                                                                                                                                                                                                                                                                                                                                                                                                                                                                                                                                                                                                                                                                                                                                                                                                                                                                                                                                                                                                                                                                                                                                                                                                                                                                                                                                                                                                                                                                                                                                                                                                                                                                                                                                                                                                                                                                                                                                                                                                                                                                    | REPARED BY                                                                                                                                                                                                                                                                                                                                                                                                                                                                                                                                                                                                                                                                                                                                                                                                                                                                                                                                                                                                                                                                                                                                                                                                                                                                                                                                                                                                                                                                                                                                                                                                                                                                                                                                                                                                                                                                                                                                                                                                                                                                                                                                                                                                                                                                                                                                                                                                                                                                                                                                                                                                                                                                                                                                                                                                                               |
|                                                                                                                                                                                                                                                                                                                                                                                                                                                                                                                                                                                                                                                                                                                                                                                                                                                                                                                                                                                                                                                                                                                                                                                                                                                                                                                                                                                                                                                                                                                                                                                                                                                                                                                                                                                                                                                                                                                                                                                                                                                                                                                                | UNIGINAL TEAMS T                                                                                                                                                                                                                                                                                                                                                                                                                                                                                                                                                                                                                                                                                                                                                                                                                                                                                                                                                                                                                                                                                                                                                                                                                                                                                                                                                                                                                                                                                                                                                                                                                                                                                                                                                                                                                                                                                                                                                                                                                                                                                                                                                                                                                                                                                                                                                                                                                                                                                                                                                                                                                                                                                                                                                                                                                                                                                                                                                                                                                                                                                                                                                                                                                                                                                                                                                                                    |                                                                                                                                                                                                                                                                                                                                                                                                                                                                                                                                                                                                                                                                                                                                                                                                                                                                                                                                                                                                                                                                                                                                                                                                                                                                                                                                                                                                                                                                                                                                                                                                                                                                                                                                                                                                                                                                                                                                                                                                                                                                                                                                                                                                                                                                                                                                                                                                                                                                                                                                                                                                                                                                                                                                                                                                                                          |
|                                                                                                                                                                                                                                                                                                                                                                                                                                                                                                                                                                                                                                                                                                                                                                                                                                                                                                                                                                                                                                                                                                                                                                                                                                                                                                                                                                                                                                                                                                                                                                                                                                                                                                                                                                                                                                                                                                                                                                                                                                                                                                                                | raSp                                                                                                                                                                                                                                                                                                                                                                                                                                                                                                                                                                                                                                                                                                                                                                                                                                                                                                                                                                                                                                                                                                                                                                                                                                                                                                                                                                                                                                                                                                                                                                                                                                                                                                                                                                                                                                                                                                                                                                                                                                                                                                                                                                                                                                                                                                                                                                                                                                                                                                                                                                                                                                                                                                                                                                                                                                                                                                                                                                                                                                                                                                                                                                                                                                                                                                                                                                                                | aith                                                                                                                                                                                                                                                                                                                                                                                                                                                                                                                                                                                                                                                                                                                                                                                                                                                                                                                                                                                                                                                                                                                                                                                                                                                                                                                                                                                                                                                                                                                                                                                                                                                                                                                                                                                                                                                                                                                                                                                                                                                                                                                                                                                                                                                                                                                                                                                                                                                                                                                                                                                                                                                                                                                                                                                                                                     |
|                                                                                                                                                                                                                                                                                                                                                                                                                                                                                                                                                                                                                                                                                                                                                                                                                                                                                                                                                                                                                                                                                                                                                                                                                                                                                                                                                                                                                                                                                                                                                                                                                                                                                                                                                                                                                                                                                                                                                                                                                                                                                                                                | IUSII                                                                                                                                                                                                                                                                                                                                                                                                                                                                                                                                                                                                                                                                                                                                                                                                                                                                                                                                                                                                                                                                                                                                                                                                                                                                                                                                                                                                                                                                                                                                                                                                                                                                                                                                                                                                                                                                                                                                                                                                                                                                                                                                                                                                                                                                                                                                                                                                                                                                                                                                                                                                                                                                                                                                                                                                                                                                                                                                                                                                                                                                                                                                                                                                                                                                                                                                                                                               |                                                                                                                                                                                                                                                                                                                                                                                                                                                                                                                                                                                                                                                                                                                                                                                                                                                                                                                                                                                                                                                                                                                                                                                                                                                                                                                                                                                                                                                                                                                                                                                                                                                                                                                                                                                                                                                                                                                                                                                                                                                                                                                                                                                                                                                                                                                                                                                                                                                                                                                                                                                                                                                                                                                                                                                                                                          |
|                                                                                                                                                                                                                                                                                                                                                                                                                                                                                                                                                                                                                                                                                                                                                                                                                                                                                                                                                                                                                                                                                                                                                                                                                                                                                                                                                                                                                                                                                                                                                                                                                                                                                                                                                                                                                                                                                                                                                                                                                                                                                                                                | CREATIVITY BEYOND                                                                                                                                                                                                                                                                                                                                                                                                                                                                                                                                                                                                                                                                                                                                                                                                                                                                                                                                                                                                                                                                                                                                                                                                                                                                                                                                                                                                                                                                                                                                                                                                                                                                                                                                                                                                                                                                                                                                                                                                                                                                                                                                                                                                                                                                                                                                                                                                                                                                                                                                                                                                                                                                                                                                                                                                                                                                                                                                                                                                                                                                                                                                                                                                                                                                                                                                                                                   | ENGINEERING                                                                                                                                                                                                                                                                                                                                                                                                                                                                                                                                                                                                                                                                                                                                                                                                                                                                                                                                                                                                                                                                                                                                                                                                                                                                                                                                                                                                                                                                                                                                                                                                                                                                                                                                                                                                                                                                                                                                                                                                                                                                                                                                                                                                                                                                                                                                                                                                                                                                                                                                                                                                                                                                                                                                                                                                                              |
|                                                                                                                                                                                                                                                                                                                                                                                                                                                                                                                                                                                                                                                                                                                                                                                                                                                                                                                                                                                                                                                                                                                                                                                                                                                                                                                                                                                                                                                                                                                                                                                                                                                                                                                                                                                                                                                                                                                                                                                                                                                                                                                                | rasmith.com                                                                                                                                                                                                                                                                                                                                                                                                                                                                                                                                                                                                                                                                                                                                                                                                                                                                                                                                                                                                                                                                                                                                                                                                                                                                                                                                                                                                                                                                                                                                                                                                                                                                                                                                                                                                                                                                                                                                                                                                                                                                                                                                                                                                                                                                                                                                                                                                                                                                                                                                                                                                                                                                                                                                                                                                                                                                                                                                                                                                                                                                                                                                                                                                                                                                                                                                                                                         | 100-                                                                                                                                                                                                                                                                                                                                                                                                                                                                                                                                                                                                                                                                                                                                                                                                                                                                                                                                                                                                                                                                                                                                                                                                                                                                                                                                                                                                                                                                                                                                                                                                                                                                                                                                                                                                                                                                                                                                                                                                                                                                                                                                                                                                                                                                                                                                                                                                                                                                                                                                                                                                                                                                                                                                                                                                                                     |
|                                                                                                                                                                                                                                                                                                                                                                                                                                                                                                                                                                                                                                                                                                                                                                                                                                                                                                                                                                                                                                                                                                                                                                                                                                                                                                                                                                                                                                                                                                                                                                                                                                                                                                                                                                                                                                                                                                                                                                                                                                                                                                                                | OUN NAMES AND A STATES                                                                                                                                                                                                                                                                                                                                                                                                                                                                                                                                                                                                                                                                                                                                                                                                                                                                                                                                                                                                                                                                                                                                                                                                                                                                                                                                                                                                                                                                                                                                                                                                                                                                                                                                                                                                                                                                                                                                                                                                                                                                                                                                                                                                                                                                                                                                                                                                                                                                                                                                                                                                                                                                                                                                                                                                                                                                                                                                                                                                                                                                                                                                                                                                                                                                                                                                                                              | aggggggg                                                                                                                                                                                                                                                                                                                                                                                                                                                                                                                                                                                                                                                                                                                                                                                                                                                                                                                                                                                                                                                                                                                                                                                                                                                                                                                                                                                                                                                                                                                                                                                                                                                                                                                                                                                                                                                                                                                                                                                                                                                                                                                                                                                                                                                                                                                                                                                                                                                                                                                                                                                                                                                                                                                                                                                                                                 |
|                                                                                                                                                                                                                                                                                                                                                                                                                                                                                                                                                                                                                                                                                                                                                                                                                                                                                                                                                                                                                                                                                                                                                                                                                                                                                                                                                                                                                                                                                                                                                                                                                                                                                                                                                                                                                                                                                                                                                                                                                                                                                                                                |                                                                                                                                                                                                                                                                                                                                                                                                                                                                                                                                                                                                                                                                                                                                                                                                                                                                                                                                                                                                                                                                                                                                                                                                                                                                                                                                                                                                                                                                                                                                                                                                                                                                                                                                                                                                                                                                                                                                                                                                                                                                                                                                                                                                                                                                                                                                                                                                                                                                                                                                                                                                                                                                                                                                                                                                                                                                                                                                                                                                                                                                                                                                                                                                                                                                                                                                                                                                     |                                                                                                                                                                                                                                                                                                                                                                                                                                                                                                                                                                                                                                                                                                                                                                                                                                                                                                                                                                                                                                                                                                                                                                                                                                                                                                                                                                                                                                                                                                                                                                                                                                                                                                                                                                                                                                                                                                                                                                                                                                                                                                                                                                                                                                                                                                                                                                                                                                                                                                                                                                                                                                                                                                                                                                                                                                          |
|                                                                                                                                                                                                                                                                                                                                                                                                                                                                                                                                                                                                                                                                                                                                                                                                                                                                                                                                                                                                                                                                                                                                                                                                                                                                                                                                                                                                                                                                                                                                                                                                                                                                                                                                                                                                                                                                                                                                                                                                                                                                                                                                | and SCOV                                                                                                                                                                                                                                                                                                                                                                                                                                                                                                                                                                                                                                                                                                                                                                                                                                                                                                                                                                                                                                                                                                                                                                                                                                                                                                                                                                                                                                                                                                                                                                                                                                                                                                                                                                                                                                                                                                                                                                                                                                                                                                                                                                                                                                                                                                                                                                                                                                                                                                                                                                                                                                                                                                                                                                                                                                                                                                                                                                                                                                                                                                                                                                                                                                                                                                                                                                                            | VSING                                                                                                                                                                                                                                                                                                                                                                                                                                                                                                                                                                                                                                                                                                                                                                                                                                                                                                                                                                                                                                                                                                                                                                                                                                                                                                                                                                                                                                                                                                                                                                                                                                                                                                                                                                                                                                                                                                                                                                                                                                                                                                                                                                                                                                                                                                                                                                                                                                                                                                                                                                                                                                                                                                                                                                                                                                    |
|                                                                                                                                                                                                                                                                                                                                                                                                                                                                                                                                                                                                                                                                                                                                                                                                                                                                                                                                                                                                                                                                                                                                                                                                                                                                                                                                                                                                                                                                                                                                                                                                                                                                                                                                                                                                                                                                                                                                                                                                                                                                                                                                | BBBBBBBBBBBBBBBBBBBBBBBBBBBBBBBBBBBBBB                                                                                                                                                                                                                                                                                                                                                                                                                                                                                                                                                                                                                                                                                                                                                                                                                                                                                                                                                                                                                                                                                                                                                                                                                                                                                                                                                                                                                                                                                                                                                                                                                                                                                                                                                                                                                                                                                                                                                                                                                                                                                                                                                                                                                                                                                                                                                                                                                                                                                                                                                                                                                                                                                                                                                                                                                                                                                                                                                                                                                                                                                                                                                                                                                                                                                                                                                              | VS I NOB                                                                                                                                                                                                                                                                                                                                                                                                                                                                                                                                                                                                                                                                                                                                                                                                                                                                                                                                                                                                                                                                                                                                                                                                                                                                                                                                                                                                                                                                                                                                                                                                                                                                                                                                                                                                                                                                                                                                                                                                                                                                                                                                                                                                                                                                                                                                                                                                                                                                                                                                                                                                                                                                                                                                                                                                                                 |
|                                                                                                                                                                                                                                                                                                                                                                                                                                                                                                                                                                                                                                                                                                                                                                                                                                                                                                                                                                                                                                                                                                                                                                                                                                                                                                                                                                                                                                                                                                                                                                                                                                                                                                                                                                                                                                                                                                                                                                                                                                                                                                                                | HINN SCOM                                                                                                                                                                                                                                                                                                                                                                                                                                                                                                                                                                                                                                                                                                                                                                                                                                                                                                                                                                                                                                                                                                                                                                                                                                                                                                                                                                                                                                                                                                                                                                                                                                                                                                                                                                                                                                                                                                                                                                                                                                                                                                                                                                                                                                                                                                                                                                                                                                                                                                                                                                                                                                                                                                                                                                                                                                                                                                                                                                                                                                                                                                                                                                                                                                                                                                                                                                                           | P                                                                                                                                                                                                                                                                                                                                                                                                                                                                                                                                                                                                                                                                                                                                                                                                                                                                                                                                                                                                                                                                                                                                                                                                                                                                                                                                                                                                                                                                                                                                                                                                                                                                                                                                                                                                                                                                                                                                                                                                                                                                                                                                                                                                                                                                                                                                                                                                                                                                                                                                                                                                                                                                                                                                                                                                                                        |
|                                                                                                                                                                                                                                                                                                                                                                                                                                                                                                                                                                                                                                                                                                                                                                                                                                                                                                                                                                                                                                                                                                                                                                                                                                                                                                                                                                                                                                                                                                                                                                                                                                                                                                                                                                                                                                                                                                                                                                                                                                                                                                                                | JOHN<br>BRUGGE                                                                                                                                                                                                                                                                                                                                                                                                                                                                                                                                                                                                                                                                                                                                                                                                                                                                                                                                                                                                                                                                                                                                                                                                                                                                                                                                                                                                                                                                                                                                                                                                                                                                                                                                                                                                                                                                                                                                                                                                                                                                                                                                                                                                                                                                                                                                                                                                                                                                                                                                                                                                                                                                                                                                                                                                                                                                                                                                                                                                                                                                                                                                                                                                                                                                                                                                                                                      | P. A                                                                                                                                                                                                                                                                                                                                                                                                                                                                                                                                                                                                                                                                                                                                                                                                                                                                                                                                                                                                                                                                                                                                                                                                                                                                                                                                                                                                                                                                                                                                                                                                                                                                                                                                                                                                                                                                                                                                                                                                                                                                                                                                                                                                                                                                                                                                                                                                                                                                                                                                                                                                                                                                                                                                                                                                                                     |
|                                                                                                                                                                                                                                                                                                                                                                                                                                                                                                                                                                                                                                                                                                                                                                                                                                                                                                                                                                                                                                                                                                                                                                                                                                                                                                                                                                                                                                                                                                                                                                                                                                                                                                                                                                                                                                                                                                                                                                                                                                                                                                                                | JOHN<br>BRUGGE<br>E-3973                                                                                                                                                                                                                                                                                                                                                                                                                                                                                                                                                                                                                                                                                                                                                                                                                                                                                                                                                                                                                                                                                                                                                                                                                                                                                                                                                                                                                                                                                                                                                                                                                                                                                                                                                                                                                                                                                                                                                                                                                                                                                                                                                                                                                                                                                                                                                                                                                                                                                                                                                                                                                                                                                                                                                                                                                                                                                                                                                                                                                                                                                                                                                                                                                                                                                                                                                                            | P. A                                                                                                                                                                                                                                                                                                                                                                                                                                                                                                                                                                                                                                                                                                                                                                                                                                                                                                                                                                                                                                                                                                                                                                                                                                                                                                                                                                                                                                                                                                                                                                                                                                                                                                                                                                                                                                                                                                                                                                                                                                                                                                                                                                                                                                                                                                                                                                                                                                                                                                                                                                                                                                                                                                                                                                                                                                     |
|                                                                                                                                                                                                                                                                                                                                                                                                                                                                                                                                                                                                                                                                                                                                                                                                                                                                                                                                                                                                                                                                                                                                                                                                                                                                                                                                                                                                                                                                                                                                                                                                                                                                                                                                                                                                                                                                                                                                                                                                                                                                                                                                | JOHN<br>BRUGGE<br>E-3973<br>BAYSIC                                                                                                                                                                                                                                                                                                                                                                                                                                                                                                                                                                                                                                                                                                                                                                                                                                                                                                                                                                                                                                                                                                                                                                                                                                                                                                                                                                                                                                                                                                                                                                                                                                                                                                                                                                                                                                                                                                                                                                                                                                                                                                                                                                                                                                                                                                                                                                                                                                                                                                                                                                                                                                                                                                                                                                                                                                                                                                                                                                                                                                                                                                                                                                                                                                                                                                                                                                  | P. A                                                                                                                                                                                                                                                                                                                                                                                                                                                                                                                                                                                                                                                                                                                                                                                                                                                                                                                                                                                                                                                                                                                                                                                                                                                                                                                                                                                                                                                                                                                                                                                                                                                                                                                                                                                                                                                                                                                                                                                                                                                                                                                                                                                                                                                                                                                                                                                                                                                                                                                                                                                                                                                                                                                                                                                                                                     |
|                                                                                                                                                                                                                                                                                                                                                                                                                                                                                                                                                                                                                                                                                                                                                                                                                                                                                                                                                                                                                                                                                                                                                                                                                                                                                                                                                                                                                                                                                                                                                                                                                                                                                                                                                                                                                                                                                                                                                                                                                                                                                                                                | JOHN<br>BRUGGE<br>E-3973<br>BAYSIC<br>WI                                                                                                                                                                                                                                                                                                                                                                                                                                                                                                                                                                                                                                                                                                                                                                                                                                                                                                                                                                                                                                                                                                                                                                                                                                                                                                                                                                                                                                                                                                                                                                                                                                                                                                                                                                                                                                                                                                                                                                                                                                                                                                                                                                                                                                                                                                                                                                                                                                                                                                                                                                                                                                                                                                                                                                                                                                                                                                                                                                                                                                                                                                                                                                                                                                                                                                                                                            | P. MAN                                                                                                                                                                                                                                                                                                                                                                                                                                                                                                                                                                                                                                                                                                                                                                                                                                                                                                                                                                                                                                                                                                                                                                                                                                                                                                                                                                                                                                                                                                                                                                                                                                                                                                                                                                                                                                                                                                                                                                                                                                                                                                                                                                                                                                                                                                                                                                                                                                                                                                                                                                                                                                                                                                                                                                                                                                   |
|                                                                                                                                                                                                                                                                                                                                                                                                                                                                                                                                                                                                                                                                                                                                                                                                                                                                                                                                                                                                                                                                                                                                                                                                                                                                                                                                                                                                                                                                                                                                                                                                                                                                                                                                                                                                                                                                                                                                                                                                                                                                                                                                | JOHN<br>BRUGGE<br>E-3973<br>BAYSID<br>WI                                                                                                                                                                                                                                                                                                                                                                                                                                                                                                                                                                                                                                                                                                                                                                                                                                                                                                                                                                                                                                                                                                                                                                                                                                                                                                                                                                                                                                                                                                                                                                                                                                                                                                                                                                                                                                                                                                                                                                                                                                                                                                                                                                                                                                                                                                                                                                                                                                                                                                                                                                                                                                                                                                                                                                                                                                                                                                                                                                                                                                                                                                                                                                                                                                                                                                                                                            | P. MAN                                                                                                                                                                                                                                                                                                                                                                                                                                                                                                                                                                                                                                                                                                                                                                                                                                                                                                                                                                                                                                                                                                                                                                                                                                                                                                                                                                                                                                                                                                                                                                                                                                                                                                                                                                                                                                                                                                                                                                                                                                                                                                                                                                                                                                                                                                                                                                                                                                                                                                                                                                                                                                                                                                                                                                                                                                   |
|                                                                                                                                                                                                                                                                                                                                                                                                                                                                                                                                                                                                                                                                                                                                                                                                                                                                                                                                                                                                                                                                                                                                                                                                                                                                                                                                                                                                                                                                                                                                                                                                                                                                                                                                                                                                                                                                                                                                                                                                                                                                                                                                | JOHN<br>BRUGGE<br>E-3973<br>BAYSIC<br>BAYSIC                                                                                                                                                                                                                                                                                                                                                                                                                                                                                                                                                                                                                                                                                                                                                                                                                                                                                                                                                                                                                                                                                                                                                                                                                                                                                                                                                                                                                                                                                                                                                                                                                                                                                                                                                                                                                                                                                                                                                                                                                                                                                                                                                                                                                                                                                                                                                                                                                                                                                                                                                                                                                                                                                                                                                                                                                                                                                                                                                                                                                                                                                                                                                                                                                                                                                                                                                        | P. MAN<br>MAN<br>SZ. LANGUNGOOO                                                                                                                                                                                                                                                                                                                                                                                                                                                                                                                                                                                                                                                                                                                                                                                                                                                                                                                                                                                                                                                                                                                                                                                                                                                                                                                                                                                                                                                                                                                                                                                                                                                                                                                                                                                                                                                                                                                                                                                                                                                                                                                                                                                                                                                                                                                                                                                                                                                                                                                                                                                                                                                                                                                                                                                                          |
|                                                                                                                                                                                                                                                                                                                                                                                                                                                                                                                                                                                                                                                                                                                                                                                                                                                                                                                                                                                                                                                                                                                                                                                                                                                                                                                                                                                                                                                                                                                                                                                                                                                                                                                                                                                                                                                                                                                                                                                                                                                                                                                                | JOHN<br>BRUGGE<br>E-3973<br>BAYSIC<br>BAYSIC<br>BASS/ONAL                                                                                                                                                                                                                                                                                                                                                                                                                                                                                                                                                                                                                                                                                                                                                                                                                                                                                                                                                                                                                                                                                                                                                                                                                                                                                                                                                                                                                                                                                                                                                                                                                                                                                                                                                                                                                                                                                                                                                                                                                                                                                                                                                                                                                                                                                                                                                                                                                                                                                                                                                                                                                                                                                                                                                                                                                                                                                                                                                                                                                                                                                                                                                                                                                                                                                                                                           | P. MAN<br>MAN<br>SZ. HANNANANANANANANANANANANANANANANANANANA                                                                                                                                                                                                                                                                                                                                                                                                                                                                                                                                                                                                                                                                                                                                                                                                                                                                                                                                                                                                                                                                                                                                                                                                                                                                                                                                                                                                                                                                                                                                                                                                                                                                                                                                                                                                                                                                                                                                                                                                                                                                                                                                                                                                                                                                                                                                                                                                                                                                                                                                                                                                                                                                                                                                                                             |
|                                                                                                                                                                                                                                                                                                                                                                                                                                                                                                                                                                                                                                                                                                                                                                                                                                                                                                                                                                                                                                                                                                                                                                                                                                                                                                                                                                                                                                                                                                                                                                                                                                                                                                                                                                                                                                                                                                                                                                                                                                                                                                                                | JOHN<br>BRUGGE<br>E-3973<br>BAYSIC<br>BAYSIC<br>BAYSIC<br>BAYSIC                                                                                                                                                                                                                                                                                                                                                                                                                                                                                                                                                                                                                                                                                                                                                                                                                                                                                                                                                                                                                                                                                                                                                                                                                                                                                                                                                                                                                                                                                                                                                                                                                                                                                                                                                                                                                                                                                                                                                                                                                                                                                                                                                                                                                                                                                                                                                                                                                                                                                                                                                                                                                                                                                                                                                                                                                                                                                                                                                                                                                                                                                                                                                                                                                                                                                                                                    | P. MAN<br>MAN<br>SE, J.J. HANNON<br>EENCLIM                                                                                                                                                                                                                                                                                                                                                                                                                                                                                                                                                                                                                                                                                                                                                                                                                                                                                                                                                                                                                                                                                                                                                                                                                                                                                                                                                                                                                                                                                                                                                                                                                                                                                                                                                                                                                                                                                                                                                                                                                                                                                                                                                                                                                                                                                                                                                                                                                                                                                                                                                                                                                                                                                                                                                                                              |
|                                                                                                                                                                                                                                                                                                                                                                                                                                                                                                                                                                                                                                                                                                                                                                                                                                                                                                                                                                                                                                                                                                                                                                                                                                                                                                                                                                                                                                                                                                                                                                                                                                                                                                                                                                                                                                                                                                                                                                                                                                                                                                                                | JOHN<br>BRUGGE<br>E-3973<br>BAYSIC<br>BAYSIC<br>BAYSIC<br>BAYSIC<br>BAYSIC<br>BAYSIC<br>BAYSIC<br>BAYSIC<br>BAYSIC<br>BAYSIC<br>BAYSIC<br>BAYSIC<br>BAYSIC<br>BAYSIC<br>BAYSIC<br>BAYSIC<br>BAYSIC<br>BAYSIC<br>BAYSIC<br>BAYSIC<br>BAYSIC<br>BAYSIC<br>BAYSIC<br>BAYSIC<br>BAYSIC<br>BAYSIC<br>BAYSIC<br>BAYSIC<br>BAYSIC<br>BAYSIC<br>BAYSIC<br>BAYSIC<br>BAYSIC<br>BAYSIC<br>BAYSIC<br>BAYSIC<br>BAYSIC<br>BAYSIC<br>BAYSIC<br>BAYSIC<br>BAYSIC<br>BAYSIC<br>BAYSIC<br>BAYSIC<br>BAYSIC<br>BAYSIC<br>BAYSIC<br>BAYSIC<br>BAYSIC<br>BAYSIC<br>BAYSIC<br>BAYSIC<br>BAYSIC<br>BAYSIC<br>BAYSIC<br>BAYSIC<br>BAYSIC<br>BAYSIC<br>BAYSIC<br>BAYSIC<br>BAYSIC<br>BAYSIC<br>BAYSIC<br>BAYSIC<br>BAYSIC<br>BAYSIC<br>BAYSIC<br>BAYSIC<br>BAYSIC<br>BAYSIC<br>BAYSIC<br>BAYSIC<br>BAYSIC<br>BAYSIC<br>BAYSIC<br>BAYSIC<br>BAYSIC<br>BAYSIC<br>BAYSIC<br>BAYSIC<br>BAYSIC<br>BAYSIC<br>BAYSIC<br>BAYSIC<br>BAYSIC<br>BAYSIC<br>BAYSIC<br>BAYSIC<br>BAYSIC<br>BAYSIC<br>BAYSIC<br>BAYSIC<br>BAYSIC<br>BAYSIC<br>BAYSIC<br>BAYSIC<br>BAYSIC<br>BAYSIC<br>BAYSIC<br>BAYSIC<br>BAYSIC<br>BAYSIC<br>BAYSIC<br>BAYSIC<br>BAYSIC<br>BAYSIC<br>BAYSIC<br>BAYSIC<br>BAYSIC<br>BAYSIC<br>BAYSIC<br>BAYSIC<br>BAYSIC<br>BAYSIC<br>BAYSIC<br>BAYSIC<br>BAYSIC<br>BAYSIC<br>BAYSIC<br>BAYSIC<br>BAYSIC<br>BAYSIC<br>BAYSIC<br>BAYSIC<br>BAYSIC<br>BAYSIC<br>BAYSIC<br>BAYSIC<br>BAYSIC<br>BAYSIC<br>BAYSIC<br>BAYSIC<br>BAYSIC<br>BAYSIC<br>BAYSIC<br>BAYSIC<br>BAYSIC<br>BAYSIC<br>BAYSIC<br>BAYSIC<br>BAYSIC<br>BAYSIC<br>BAYSIC<br>BAYSIC<br>BAYSIC<br>BAYSIC<br>BAYSIC<br>BAYSIC<br>BAYSIC<br>BAYSIC<br>BAYSIC<br>BAYSIC<br>BAYSIC<br>BAYSIC<br>BAYSIC<br>BAYSIC<br>BAYSIC<br>BAYSIC<br>BAYSIC<br>BAYSIC<br>BAYSIC<br>BAYSIC<br>BAYSIC<br>BAYSIC<br>BAYSIC<br>BAYSIC<br>BAYSIC<br>BAYSIC<br>BAYSIC<br>BAYSIC<br>BAYSIC<br>BAYSIC<br>BAYSIC<br>BAYSIC<br>BAYSIC<br>BAYSIC<br>BAYSIC<br>BAYSIC<br>BAYSIC<br>BAYSIC<br>BAYSIC<br>BAYSIC<br>BAYSIC<br>BAYSIC<br>BAYSIC<br>BAYSIC<br>BAYSIC<br>BAYSIC<br>BAYSIC<br>BAYSIC<br>BAYSIC<br>BAYSIC<br>BAYSIC<br>BAYSIC<br>BAYSIC<br>BAYSIC<br>BAYSIC<br>BAYSIC<br>BAYSIC<br>BAYSIC<br>BAYSIC<br>BAYSIC<br>BAYSIC<br>BAYSIC<br>BAYSIC<br>BAYSIC<br>BAYSIC<br>BAYSIC<br>BAYSIC<br>BAYSIC<br>BAYSIC<br>BAYSIC<br>BAYSIC<br>BAYSIC<br>BAYSIC<br>BAYSIC<br>BAYSIC<br>BAYSIC<br>BAYSIC<br>BAYSIC<br>BAYSIC<br>BAYSIC<br>BAYSIC<br>BAYSIC<br>BAYSIC<br>BAYSIC<br>BAYSIC<br>BAYSIC<br>BAYSIC<br>BAYSIC<br>BAYSIC<br>BAYSIC<br>BAYSIC<br>BAYSIC<br>BAYSIC<br>BAYSIC<br>BAYSIC<br>BAYSIC<br>BAYSIC<br>BAYSIC<br>BAYSIC<br>BAYSIC<br>BAYSIC<br>BAYSIC<br>BAYSIC<br>BAYSIC<br>BAYSIC<br>BAYSIC<br>BAYSIC<br>BAYSIC<br>BAYSIC<br>BAYSIC<br>BAYSIC<br>BAYSIC<br>BAYSIC<br>BAYSIC<br>BAYSIC<br>BAYSIC<br>BAYSIC<br>BAYSIC<br>BAYSIC<br>BAYSIC<br>BAYSIC<br>BAYSIC<br>BAYSIC<br>BAYSIC<br>BAYSIC<br>BAYSIC<br>BAYSIC<br>BAYSIC<br>BAYSIC<br>BAYSIC<br>BAYSIC<br>BAYSIC<br>BAYSIC<br>BAYSIC<br>BAYSIC<br>BAYSIC<br>BAYSIC<br>BAYSIC<br>BAYSIC<br>BAYSIC<br>BAYSIC<br>BAYSIC<br>BAYSIC<br>BAYSIC<br>BAYSIC<br>BAYSIC<br>BAYSIC<br>BAY                                                                                                                                                                                                                                                                                                                                                           | P. MAN<br>MAN<br>SE, J.J. HANNON<br>EENCI. HANNON<br>MAN                                                                                                                                                                                                                                                                                                                                                                                                                                                                                                                                                                                                                                                                                                                                                                                                                                                                                                                                                                                                                                                                                                                                                                                                                                                                                                                                                                                                                                                                                                                                                                                                                                                                                                                                                                                                                                                                                                                                                                                                                                                                                                                                                                                                                                                                                                                                                                                                                                                                                                                                                                                                                                                                                                                                                                                 |
|                                                                                                                                                                                                                                                                                                                                                                                                                                                                                                                                                                                                                                                                                                                                                                                                                                                                                                                                                                                                                                                                                                                                                                                                                                                                                                                                                                                                                                                                                                                                                                                                                                                                                                                                                                                                                                                                                                                                                                                                                                                                                                                                | JOHN<br>BRUGGE<br>E-3973<br>BAYSIC<br>BAYSIC<br>BAYSIC<br>BAYSIC<br>BAYSIC<br>BAYSIC<br>BAYSIC<br>BAYSIC<br>BAYSIC<br>BAYSIC<br>BAYSIC<br>BAYSIC<br>BAYSIC<br>BAYSIC<br>BAYSIC<br>BAYSIC<br>BAYSIC<br>BAYSIC<br>BAYSIC<br>BAYSIC<br>BAYSIC<br>BAYSIC<br>BAYSIC<br>BAYSIC<br>BAYSIC<br>BAYSIC<br>BAYSIC<br>BAYSIC<br>BAYSIC<br>BAYSIC<br>BAYSIC<br>BAYSIC<br>BAYSIC<br>BAYSIC<br>BAYSIC<br>BAYSIC<br>BAYSIC<br>BAYSIC<br>BAYSIC<br>BAYSIC<br>BAYSIC<br>BAYSIC<br>BAYSIC<br>BAYSIC<br>BAYSIC<br>BAYSIC<br>BAYSIC<br>BAYSIC<br>BAYSIC<br>BAYSIC<br>BAYSIC<br>BAYSIC<br>BAYSIC<br>BAYSIC<br>BAYSIC<br>BAYSIC<br>BAYSIC<br>BAYSIC<br>BAYSIC<br>BAYSIC<br>BAYSIC<br>BAYSIC<br>BAYSIC<br>BAYSIC<br>BAYSIC<br>BAYSIC<br>BAYSIC<br>BAYSIC<br>BAYSIC<br>BAYSIC<br>BAYSIC<br>BAYSIC<br>BAYSIC<br>BAYSIC<br>BAYSIC<br>BAYSIC<br>BAYSIC<br>BAYSIC<br>BAYSIC<br>BAYSIC<br>BAYSIC<br>BAYSIC<br>BAYSIC<br>BAYSIC<br>BAYSIC<br>BAYSIC<br>BAYSIC<br>BAYSIC<br>BAYSIC<br>BAYSIC<br>BAYSIC<br>BAYSIC<br>BAYSIC<br>BAYSIC<br>BAYSIC<br>BAYSIC<br>BAYSIC<br>BAYSIC<br>BAYSIC<br>BAYSIC<br>BAYSIC<br>BAYSIC<br>BAYSIC<br>BAYSIC<br>BAYSIC<br>BAYSIC<br>BAYSIC<br>BAYSIC<br>BAYSIC<br>BAYSIC<br>BAYSIC<br>BAYSIC<br>BAYSIC<br>BAYSIC<br>BAYSIC<br>BAYSIC<br>BAYSIC<br>BAYSIC<br>BAYSIC<br>BAYSIC<br>BAYSIC<br>BAYSIC<br>BAYSIC<br>BAYSIC<br>BAYSIC<br>BAYSIC<br>BAYSIC<br>BAYSIC<br>BAYSIC<br>BAYSIC<br>BAYSIC<br>BAYSIC<br>BAYSIC<br>BAYSIC<br>BAYSIC<br>BAYSIC<br>BAYSIC<br>BAYSIC<br>BAYSIC<br>BAYSIC<br>BAYSIC<br>BAYSIC<br>BAYSIC<br>BAYSIC<br>BAYSIC<br>BAYSIC<br>BAYSIC<br>BAYSIC<br>BAYSIC<br>BAYSIC<br>BAYSIC<br>BAYSIC<br>BAYSIC<br>BAYSIC<br>BAYSIC<br>BAYSIC<br>BAYSIC<br>BAYSIC<br>BAYSIC<br>BAYSIC<br>BAYSIC<br>BAYSIC<br>BAYSIC<br>BAYSIC<br>BAYSIC<br>BAYSIC<br>BAYSIC<br>BAYSIC<br>BAYSIC<br>BAYSIC<br>BAYSIC<br>BAYSIC<br>BAYSIC<br>BAYSIC<br>BAYSIC<br>BAYSIC<br>BAYSIC<br>BAYSIC<br>BAYSIC<br>BAYSIC<br>BAYSIC<br>BAYSIC<br>BAYSIC<br>BAYSIC<br>BAYSIC<br>BAYSIC<br>BAYSIC<br>BAYSIC<br>BAYSIC<br>BAYSIC<br>BAYSIC<br>BAYSIC<br>BAYSIC<br>BAYSIC<br>BAYSIC<br>BAYSIC<br>BAYSIC<br>BAYSIC<br>BAYSIC<br>BAYSIC<br>BAYSIC<br>BAYSIC<br>BAYSIC<br>BAYSIC<br>BAYSIC<br>BAYSIC<br>BAYSIC<br>BAYSIC<br>BAYSIC<br>BAYSIC<br>BAYSIC<br>BAYSIC<br>BAYSIC<br>BAYSIC<br>BAYSIC<br>BAYSIC<br>BAYSIC<br>BAYSIC<br>BAYSIC<br>BAYSIC<br>BAYSIC<br>BAYSIC<br>BAYSIC<br>BAYSIC<br>BAYSIC<br>BAYSIC<br>BAYSIC<br>BAYSIC<br>BAYSIC<br>BAYSIC<br>BAYSIC<br>BAYSIC<br>BAYSIC<br>BAYSIC<br>BAYSIC<br>BAYSIC<br>BAYSIC<br>BAYSIC<br>BAYSIC<br>BAYSIC<br>BAYSIC<br>BAYSIC<br>BAYSIC<br>BAYSIC<br>BAYSIC<br>BAYSIC<br>BAYSIC<br>BAYSIC<br>BAYSIC<br>BAYSIC<br>BAYSIC<br>BAYSIC<br>BAYSIC<br>BAYSIC<br>BAYSIC<br>BAYSIC<br>BAYSIC<br>BAYSIC<br>BAYSIC<br>BAYSIC<br>BAYSIC<br>BAYSIC<br>BAYSIC<br>BAYSIC<br>BAYSIC<br>BAYSIC<br>BAYSIC<br>BAYSIC<br>BAYSIC<br>BAYSIC<br>BAYSIC<br>BAYSIC<br>BAYSIC<br>BAYSIC<br>BAYSIC<br>BAYSIC<br>BAYSIC<br>BAYSIC<br>BAYSIC<br>BAYSIC<br>BAYSIC<br>BAYSIC<br>BAYSIC<br>BAYSIC<br>BAYSIC<br>BAYSIC<br>BAYSIC<br>BAYSIC<br>BAYSIC<br>BAY                                                                                                                                                                                                                                                                                                                                                           | P. HANNAR                                                                                                                                                                                                                                                                                                                                                                                                                                                                                                                                                                                                                                                                                                                                                                                                                                                                                                                                                                                                                                                                                                                                                                                                                                                                                                                                                                                                                                                                                                                                                                                                                                                                                                                                                                                                                                                                                                                                                                                                                                                                                                                                                                                                                                                                                                                                                                                                                                                                                                                                                                                                                                                                                                                                                                                                                                |
|                                                                                                                                                                                                                                                                                                                                                                                                                                                                                                                                                                                                                                                                                                                                                                                                                                                                                                                                                                                                                                                                                                                                                                                                                                                                                                                                                                                                                                                                                                                                                                                                                                                                                                                                                                                                                                                                                                                                                                                                                                                                                                                                | BRUGGE<br>E-3973<br>BAYSIC<br>WI<br>BAYSIC<br>SS / ONAL<br>10/31/2022                                                                                                                                                                                                                                                                                                                                                                                                                                                                                                                                                                                                                                                                                                                                                                                                                                                                                                                                                                                                                                                                                                                                                                                                                                                                                                                                                                                                                                                                                                                                                                                                                                                                                                                                                                                                                                                                                                                                                                                                                                                                                                                                                                                                                                                                                                                                                                                                                                                                                                                                                                                                                                                                                                                                                                                                                                                                                                                                                                                                                                                                                                                                                                                                                                                                                                                               | MAN<br>57<br>EENC<br>1990<br>1990<br>1990<br>1990<br>1990<br>1990<br>1990<br>1990<br>1990<br>1990<br>1990<br>1990<br>1990<br>1990<br>1990<br>1990<br>1990<br>1990<br>1990<br>1990<br>1990<br>1990<br>1990<br>1990<br>1990<br>1990<br>1990<br>1990<br>1990<br>1990<br>1990<br>1990<br>1990<br>1990<br>1990<br>1990<br>1990<br>1990<br>1990<br>1990<br>1990<br>1990<br>1990<br>1990<br>1990<br>1990<br>1990<br>1990<br>1990<br>1990<br>1990<br>1990<br>1990<br>1990<br>1990<br>1990<br>1990<br>1990<br>1990<br>1990<br>1990<br>1990<br>1990<br>1990<br>1990<br>1990<br>1990<br>1990<br>1990<br>1990<br>1990<br>1990<br>1990<br>1990<br>1990<br>1990<br>1990<br>1990<br>1990<br>1990<br>1990<br>1990<br>1990<br>1990<br>1990<br>1990<br>1990<br>1990<br>1990<br>1990<br>1990<br>1990<br>1990<br>1990<br>1990<br>1990<br>1990<br>1990<br>1990<br>1990<br>1990<br>1990<br>1990<br>1990<br>1990<br>1990<br>1990<br>1990<br>1990<br>1990<br>1990<br>1990<br>1990<br>1990<br>1990<br>1990<br>1990<br>1990<br>1990<br>1990<br>1990<br>1990<br>1990<br>1990<br>1990<br>1990<br>1990<br>1990<br>1990<br>1990<br>1990<br>1990<br>1990<br>1990<br>1990<br>1990<br>1990<br>1990<br>1990<br>1990<br>1990<br>1990<br>1990<br>1990<br>1990<br>1990<br>1990<br>1990<br>1990<br>1990<br>1990<br>1990<br>1990<br>1990<br>1990<br>1990<br>1990<br>1990<br>1990<br>1990<br>1990<br>1990<br>1990<br>1990<br>1990<br>1990<br>1990<br>1990<br>1990<br>1990<br>1990<br>1990<br>1990<br>1990<br>1990<br>1990<br>1990<br>1990<br>1990<br>1990<br>1990<br>1990<br>1990<br>1990<br>1990<br>1990<br>1990<br>1990<br>1990<br>1990<br>1990<br>1990<br>1990<br>1990<br>1990<br>1990<br>1990<br>1990<br>1990<br>1990<br>1990<br>1990<br>1990<br>1990<br>1990<br>1990<br>1990<br>1990<br>1990<br>1990<br>1990<br>1990<br>1990<br>1990<br>1990<br>1990<br>1990<br>1990<br>1990<br>1990<br>1990<br>1990<br>1990<br>1990<br>1990<br>1990<br>1990<br>1990<br>1990<br>1990<br>1990<br>1990<br>1990<br>1990<br>1990<br>1990<br>1990<br>1990<br>1990<br>1990<br>1990<br>1990<br>1990<br>1990<br>1990<br>1990<br>1990<br>1990<br>1990<br>1990<br>1990<br>1990<br>1990<br>1990<br>1990<br>1990<br>1990<br>1990<br>1990<br>1990<br>1990<br>1990<br>1990<br>1990<br>1990<br>1990<br>1990<br>1990<br>1990<br>1990<br>1990<br>1990<br>1990<br>1990<br>1990<br>1990<br>1990<br>1990<br>1990<br>1990<br>1990<br>1990<br>1990<br>1990<br>1990<br>1990<br>1990<br>1990<br>1990<br>1990<br>1990<br>1990<br>1990<br>1990<br>1990<br>1990<br>1990<br>1990<br>1990<br>1990<br>1990<br>1990<br>1990<br>1990<br>1990<br>1990<br>1990<br>1990<br>1990<br>1990<br>1990<br>1990<br>1990<br>1990<br>1990<br>1990<br>1990<br>1990<br>1990<br>1990<br>1990<br>1990<br>1990<br>1990<br>1990<br>1990<br>1990<br>1990<br>1990<br>1990<br>1990<br>1990<br>1990<br>1990<br>1990<br>1990<br>1990<br>1990<br>199 |
|                                                                                                                                                                                                                                                                                                                                                                                                                                                                                                                                                                                                                                                                                                                                                                                                                                                                                                                                                                                                                                                                                                                                                                                                                                                                                                                                                                                                                                                                                                                                                                                                                                                                                                                                                                                                                                                                                                                                                                                                                                                                                                                                | BRUGGE<br>E-3973<br>BAYSIC<br>WI<br>BAYSIC<br>SS, ONAL                                                                                                                                                                                                                                                                                                                                                                                                                                                                                                                                                                                                                                                                                                                                                                                                                                                                                                                                                                                                                                                                                                                                                                                                                                                                                                                                                                                                                                                                                                                                                                                                                                                                                                                                                                                                                                                                                                                                                                                                                                                                                                                                                                                                                                                                                                                                                                                                                                                                                                                                                                                                                                                                                                                                                                                                                                                                                                                                                                                                                                                                                                                                                                                                                                                                                                                                              | MAN<br>57<br>EENG<br>1000000000000000000000000000000000000                                                                                                                                                                                                                                                                                                                                                                                                                                                                                                                                                                                                                                                                                                                                                                                                                                                                                                                                                                                                                                                                                                                                                                                                                                                                                                                                                                                                                                                                                                                                                                                                                                                                                                                                                                                                                                                                                                                                                                                                                                                                                                                                                                                                                                                                                                                                                                                                                                                                                                                                                                                                                                                                                                                                                                               |
|                                                                                                                                                                                                                                                                                                                                                                                                                                                                                                                                                                                                                                                                                                                                                                                                                                                                                                                                                                                                                                                                                                                                                                                                                                                                                                                                                                                                                                                                                                                                                                                                                                                                                                                                                                                                                                                                                                                                                                                                                                                                                                                                | BRUGGE<br>E-3973<br>BAYSIC<br>WI<br>BAYSIC<br>SS / ONAL<br>10/31/2022                                                                                                                                                                                                                                                                                                                                                                                                                                                                                                                                                                                                                                                                                                                                                                                                                                                                                                                                                                                                                                                                                                                                                                                                                                                                                                                                                                                                                                                                                                                                                                                                                                                                                                                                                                                                                                                                                                                                                                                                                                                                                                                                                                                                                                                                                                                                                                                                                                                                                                                                                                                                                                                                                                                                                                                                                                                                                                                                                                                                                                                                                                                                                                                                                                                                                                                               | MAN<br>57<br>EENG<br>1000000000000000000000000000000000000                                                                                                                                                                                                                                                                                                                                                                                                                                                                                                                                                                                                                                                                                                                                                                                                                                                                                                                                                                                                                                                                                                                                                                                                                                                                                                                                                                                                                                                                                                                                                                                                                                                                                                                                                                                                                                                                                                                                                                                                                                                                                                                                                                                                                                                                                                                                                                                                                                                                                                                                                                                                                                                                                                                                                                               |
|                                                                                                                                                                                                                                                                                                                                                                                                                                                                                                                                                                                                                                                                                                                                                                                                                                                                                                                                                                                                                                                                                                                                                                                                                                                                                                                                                                                                                                                                                                                                                                                                                                                                                                                                                                                                                                                                                                                                                                                                                                                                                                                                | BRUGGE<br>E-3973<br>BAYSIC<br>WI<br>BAYSIC<br>SS, ONAL<br>10/31/2022<br>(Date)<br>STATE OF WIS<br>DEPARTMENT OF TR/                                                                                                                                                                                                                                                                                                                                                                                                                                                                                                                                                                                                                                                                                                                                                                                                                                                                                                                                                                                                                                                                                                                                                                                                                                                                                                                                                                                                                                                                                                                                                                                                                                                                                                                                                                                                                                                                                                                                                                                                                                                                                                                                                                                                                                                                                                                                                                                                                                                                                                                                                                                                                                                                                                                                                                                                                                                                                                                                                                                                                                                                                                                                                                                                                                                                                 | MAN<br>57<br>EENG<br>1000000000000000000000000000000000000                                                                                                                                                                                                                                                                                                                                                                                                                                                                                                                                                                                                                                                                                                                                                                                                                                                                                                                                                                                                                                                                                                                                                                                                                                                                                                                                                                                                                                                                                                                                                                                                                                                                                                                                                                                                                                                                                                                                                                                                                                                                                                                                                                                                                                                                                                                                                                                                                                                                                                                                                                                                                                                                                                                                                                               |
|                                                                                                                                                                                                                                                                                                                                                                                                                                                                                                                                                                                                                                                                                                                                                                                                                                                                                                                                                                                                                                                                                                                                                                                                                                                                                                                                                                                                                                                                                                                                                                                                                                                                                                                                                                                                                                                                                                                                                                                                                                                                                                                                | BRUGGE<br>E-3973<br>BAYSIC<br>WI<br>BAYSIC<br>SS, ONAL<br>10/31/2022<br>(Date)<br>STATE OF WIS<br>DEPARTMENT OF TR/<br>PREPARED BY                                                                                                                                                                                                                                                                                                                                                                                                                                                                                                                                                                                                                                                                                                                                                                                                                                                                                                                                                                                                                                                                                                                                                                                                                                                                                                                                                                                                                                                                                                                                                                                                                                                                                                                                                                                                                                                                                                                                                                                                                                                                                                                                                                                                                                                                                                                                                                                                                                                                                                                                                                                                                                                                                                                                                                                                                                                                                                                                                                                                                                                                                                                                                                                                                                                                  | MAN<br>SPE,<br>ENG<br>Signation<br>Signation                                                                                                                                                                                                                                                                                                                                                                                                                                                                                                                                                                                                                                                                                                                                                                                                                                                                                                                                                                                                                                                                                                                                                                                                                                                                                                                                                                                                                                                                                                                                                                                                                                                                                                                                                                                                                                                                                                                                                                                                                                                                                                                                                                                                                                                                                                                                                                                                                                                                                                                                                                                                                                                                                                                                                                                             |
|                                                                                                                                                                                                                                                                                                                                                                                                                                                                                                                                                                                                                                                                                                                                                                                                                                                                                                                                                                                                                                                                                                                                                                                                                                                                                                                                                                                                                                                                                                                                                                                                                                                                                                                                                                                                                                                                                                                                                                                                                                                                                                                                | BRUGGE<br>E-3973<br>BAYSIC<br>WI<br>BAYSIC<br>WI<br>BAYSIC<br>WI<br>BAYSIC<br>BAYSIC<br>WI<br>BAYSIC<br>BAYSIC<br>BAYSIC<br>WI<br>BAYSIC<br>WI<br>BAYSIC<br>WI<br>BAYSIC<br>WI<br>BAYSIC<br>WI<br>BAYSIC<br>WI<br>BAYSIC<br>WI<br>BAYSIC<br>WI<br>BAYSIC<br>WI<br>BAYSIC<br>WI<br>BAYSIC<br>WI<br>BAYSIC<br>WI<br>BAYSIC<br>WI<br>BAYSIC<br>WI<br>BAYSIC<br>WI<br>BAYSIC<br>WI<br>BAYSIC<br>WI<br>BAYSIC<br>WI<br>BAYSIC<br>WI<br>BAYSIC<br>WI<br>BAYSIC<br>WI<br>BAYSIC<br>WI<br>BAYSIC<br>WI<br>BAYSIC<br>WI<br>BAYSIC<br>WI<br>BAYSIC<br>WI<br>BAYSIC<br>WI<br>BAYSIC<br>WI<br>BAYSIC<br>WI<br>BAYSIC<br>WI<br>BAYSIC<br>WI<br>BAYSIC<br>WI<br>BAYSIC<br>WI<br>BAYSIC<br>WI<br>BAYSIC<br>WI<br>BAYSIC<br>WI<br>BAYSIC<br>WI<br>BAYSIC<br>WI<br>BAYSIC<br>WI<br>BAYSIC<br>WI<br>BAYSIC<br>WI<br>BAYSIC<br>WI<br>BAYSIC<br>WI<br>BAYSIC<br>WI<br>BAYSIC<br>WI<br>BAYSIC<br>WI<br>BAYSIC<br>WI<br>BAYSIC<br>WI<br>BAYSIC<br>WI<br>BAYSIC<br>WI<br>BAYSIC<br>WI<br>BAYSIC<br>MAL<br>MI<br>BAYSIC<br>MAL<br>MI<br>BAYSIC<br>MI<br>BAYSIC<br>MI<br>BAYSIC<br>MI<br>BAYSIC<br>MI<br>BAYSIC<br>MI<br>BAYSIC<br>MI<br>BAYSIC<br>MI<br>BAYSIC<br>MI<br>BAYSIC<br>MI<br>BAYSIC<br>MI<br>BAYSIC<br>MI<br>BAYSIC<br>MI<br>BAYSIC<br>MI<br>BAYSIC<br>MI<br>BAYSIC<br>MI<br>BAYSIC<br>MI<br>BAYSIC<br>MI<br>BAYSIC<br>MI<br>BAYSIC<br>MI<br>BAYSIC<br>MI<br>BAYSIC<br>MI<br>BAYSIC<br>MI<br>BAYSIC<br>MI<br>BAYSIC<br>MI<br>BAYSIC<br>MI<br>BAYSIC<br>MI<br>BAYSIC<br>MI<br>BAYSIC<br>MI<br>BAYSIC<br>MI<br>BAYSIC<br>MI<br>BAYSIC<br>MI<br>BAYSIC<br>MI<br>BAYSIC<br>MI<br>BAYSIC<br>MI<br>BAYSIC<br>MI<br>BAYSIC<br>MI<br>BAYSIC<br>MI<br>BAYSIC<br>MI<br>BAYSIC<br>MI<br>BAYSIC<br>MI<br>BAYSIC<br>MI<br>BAYSIC<br>MI<br>BAYSIC<br>MI<br>BAYSIC<br>MI<br>BAYSIC<br>MI<br>BAYSIC<br>MI<br>BAYSIC<br>MI<br>BAYSIC<br>MI<br>BAYSIC<br>MI<br>BAYSIC<br>MI<br>BAYSIC<br>MI<br>BAYSIC<br>MI<br>BAYSIC<br>MI<br>BAYSIC<br>MI<br>BAYSIC<br>MI<br>BAYSIC<br>MI<br>BAYSIC<br>MI<br>BAYSIC<br>MI<br>BAYSIC<br>MI<br>BAYSIC<br>MI<br>BAYSIC<br>MI<br>BAYSIC<br>MI<br>BAYSIC<br>MI<br>BAYSIC<br>MI<br>BAYSIC<br>MI<br>BAYSIC<br>MI<br>BAYSIC<br>MI<br>BAYSIC<br>MI<br>BAYSIC<br>MI<br>BAYSIC<br>MI<br>BAYSIC<br>MI<br>BAYSIC<br>MI<br>BAYSIC<br>MI<br>BAYSIC<br>MI<br>BAYSIC<br>MI<br>BAYSIC<br>MI<br>BAYSIC<br>MI<br>BAYSIC<br>MI<br>BAYSIC<br>MI<br>BAYSIC<br>MI<br>BAYSIC<br>MI<br>BAYSIC<br>MI<br>BAYSIC<br>MI<br>BAYSIC<br>MI<br>BAYSIC<br>MI<br>BAYSIC<br>MI<br>BAYSIC<br>MI<br>BAYSIC<br>MI<br>BAYSIC<br>MI<br>BAYSIC<br>MI<br>BAYSIC<br>MI<br>BAYSIC<br>MI<br>BAYSIC<br>MI<br>BAYSIC<br>MI<br>BAYSIC<br>MI<br>BAYSIC<br>MI<br>BAYSIC<br>MI<br>BAYSIC<br>MI<br>BAYSIC<br>MI<br>BAYSIC<br>MI<br>BAYSIC<br>MI<br>BAYSIC<br>MI<br>BAYSIC<br>MI<br>BAYSIC<br>MI<br>BAYSIC<br>MI<br>BAYSIC<br>MI<br>BAYSIC<br>MI<br>BAYSIC<br>MI<br>BAYSIC<br>MI<br>BAYSIC<br>MI<br>BAYSIC<br>MI<br>BAYSIC<br>MI<br>BAYSIC<br>MI<br>BAYSIC<br>MI<br>BAYSIC<br>MI<br>BAYSIC<br>MI<br>BAYSIC<br>MI<br>BAYSIC<br>MI<br>BAYSIC<br>MI<br>BAYSIC<br>MI<br>BAYSIC<br>MI<br>BAYSIC<br>MI<br>BAYSIC<br>MI<br>BAYSIC<br>MI<br>BAYSIC<br>MI<br>BAYSIC<br>MI<br>BAYSIC<br>MI<br>BAYSIC<br>MI<br>BAYSIC<br>MI<br>BAYSIC<br>MI<br>BAYSIC<br>MI<br>BAYSIC<br>MI<br>BAYSIC<br>MI<br>BAYSIC<br>MI<br>BAYSIC<br>MI<br>BAYSIC<br>MI<br>BAYSIC<br>MI<br>BAYSIC<br>MI<br>BAYSIC<br>MI<br>BAYSIC<br>MI<br>BAYSIC<br>MI<br>BAYSIC<br>MI<br>BAYSIC<br>MI<br>BAY | MAN<br>SPE,<br>ENG<br>Signation<br>Signation<br>Signation<br>Signation<br>Signation<br>Signation<br>Signation<br>Signation<br>Signation<br>Signation<br>Signation<br>Signation<br>Signation<br>Signation<br>Signation<br>Signation<br>Signation<br>Signation<br>Signation<br>Signation<br>Signation<br>Signation<br>Signation<br>Signation<br>Signation<br>Signation<br>Signation<br>Signation<br>Signation<br>Signation<br>Signation<br>Signation<br>Signation<br>Signation<br>Signation<br>Signation<br>Signation<br>Signation<br>Signation<br>Signation<br>Signation<br>Signation<br>Signation<br>Signation<br>Signation<br>Signation<br>Signation<br>Signation<br>Signation<br>Signation<br>Signation<br>Signation<br>Signation<br>Signation<br>Signation<br>Signation<br>Signation<br>Signation<br>Signation<br>Signation<br>Signation<br>Signation<br>Signation<br>Signation<br>Signation<br>Signation<br>Signation<br>Signation<br>Signation<br>Signation<br>Signation<br>Signation<br>Signation<br>Signation<br>Signation<br>Signation<br>Signation<br>Signation<br>Signation<br>Signation<br>Signation<br>Signation<br>Signation<br>Signation<br>Signation<br>Signation<br>Signation<br>Signation<br>Signation<br>Signation<br>Signation<br>Signation<br>Signation<br>Signation<br>Signation<br>Signation<br>Signation<br>Signation<br>Signation<br>Signation<br>Signation<br>Signation<br>Signation<br>Signation<br>Signation<br>Signation<br>Signation<br>Signation<br>Signation<br>Signation<br>Signation<br>Signation<br>Signation<br>Signation<br>Signation<br>Signation<br>Signation<br>Signation<br>Signation<br>Signation<br>Signation<br>Signation<br>Signation<br>Signation<br>Signation<br>Signation<br>Signation<br>Signation<br>Signation<br>Signation<br>Signation<br>Signation<br>Signation<br>Signation<br>Signation<br>Signation<br>Signation<br>Signation<br>Signation<br>Signation<br>Signation<br>Signation<br>Signation<br>Signation<br>Signation<br>Signation<br>Signation<br>Signation<br>Signation<br>Signation<br>Signation<br>Signation<br>Signation<br>Signation<br>Signation<br>Signation<br>Signation<br>Signation<br>Signation<br>Signation<br>Signation<br>Signation<br>Signation<br>Signation<br>Signation<br>Signation<br>Signation<br>Signation<br>Signation<br>Signation<br>Signation<br>Signation<br>Signation<br>Signation<br>Signation<br>Signation<br>Signation<br>Signation<br>Signation<br>Signation<br>Signation<br>Signation<br>Signation<br>Signation<br>Signat                                                                                                                                                                                                                                                                                                                     |
|                                                                                                                                                                                                                                                                                                                                                                                                                                                                                                                                                                                                                                                                                                                                                                                                                                                                                                                                                                                                                                                                                                                                                                                                                                                                                                                                                                                                                                                                                                                                                                                                                                                                                                                                                                                                                                                                                                                                                                                                                                                                                                                                | BRUGGE<br>E-3973<br>BAYSIC<br>WI<br>BAYSIC<br>SS/ONAL<br>10/31/2022<br>(Date)<br>STATE OF WIS<br>DEPARTMENT OF TR/<br>PREPARED BY<br>Surveyor<br>Designet                                                                                                                                                                                                                                                                                                                                                                                                                                                                                                                                                                                                                                                                                                                                                                                                                                                                                                                                                                                                                                                                                                                                                                                                                                                                                                                                                                                                                                                                                                                                                                                                                                                                                                                                                                                                                                                                                                                                                                                                                                                                                                                                                                                                                                                                                                                                                                                                                                                                                                                                                                                                                                                                                                                                                                                                                                                                                                                                                                                                                                                                                                                                                                                                                                           | MAN<br>57<br>ENGINENE<br>Signat<br>Signat<br>Signat<br>Signat<br>Signat<br>Signat<br>Signat<br>Signat<br>Signat<br>Signat<br>Signat<br>Signat<br>Signat<br>Signat<br>Signat<br>Signat<br>Signat<br>Signat<br>Signat<br>Signat<br>Signat<br>Signat<br>Signat<br>Signat<br>Signat<br>Signat<br>Signat<br>Signat<br>Signat<br>Signat<br>Signat<br>Signat<br>Signat<br>Signat<br>Signat<br>Signat<br>Signat<br>Signat<br>Signat<br>Signat<br>Signat<br>Signat<br>Signat<br>Signat<br>Signat<br>Signat<br>Signat<br>Signat<br>Signat<br>Signat<br>Signat<br>Signat<br>Signat<br>Signat<br>Signat<br>Signat<br>Signat<br>Signat<br>Signat<br>Signat<br>Signat<br>Signat<br>Signat<br>Signat<br>Signat<br>Signat<br>Signat<br>Signat<br>Signat<br>Signat<br>Signat<br>Signat<br>Signat<br>Signat<br>Signat<br>Signat<br>Signat<br>Signat<br>Signat<br>Signat<br>Signat<br>Signat<br>Signat<br>Signat<br>Signat<br>Signat<br>Signat<br>Signat<br>Signat<br>Signat<br>Signat<br>Signat<br>Signat<br>Signat<br>Signat<br>Signat<br>Signat<br>Signat<br>Signat<br>Signat<br>Signat<br>Signat<br>Signat<br>Signat<br>Signat<br>Signat<br>Signat<br>Signat<br>Signat<br>Signat<br>Signat<br>Signat<br>Signat<br>Signat<br>Signat<br>Signat<br>Signat<br>Signat<br>Signat<br>Signat<br>Signat<br>Signat<br>Signat<br>Signat<br>Signat<br>Signat<br>Signat<br>Signat<br>Signat<br>Signat<br>Signat<br>Signat<br>Signat<br>Signat<br>Signat<br>Signat<br>Signat<br>Signat<br>Signat<br>Signat<br>Signat<br>Signat<br>Signat<br>Signat<br>Signat<br>Signat<br>Signat<br>Signat<br>Signat<br>Signat<br>Signat<br>Signat<br>Signat<br>Signat<br>Signat<br>Signat<br>Signat<br>Signat<br>Signat<br>Signat<br>Signat<br>Signat<br>Signat<br>Signat<br>Signat<br>Signat<br>Signat<br>Signat<br>Signat<br>Signat<br>Signat<br>Signat<br>Signat<br>Signat<br>Signat<br>Signat<br>Signat<br>Signat<br>Signat<br>Signat<br>Signat<br>Signat<br>Signat<br>Signat<br>Signat<br>Signat<br>Signat<br>Signat<br>Signat<br>Signat<br>Signat<br>Signat<br>Signat<br>Signat<br>Signat<br>Signat<br>Signat<br>Signat<br>Signat<br>Signat<br>Signat<br>Signat<br>Signat<br>Signat<br>Signat<br>Signat<br>Signat<br>Signat<br>Signat<br>Signat<br>Signat<br>Signat<br>Signat<br>Signat<br>Signat<br>Signat<br>Signat<br>Signat<br>Signat<br>Signat<br>Signat<br>Signat<br>Signat<br>Signat<br>Signat<br>Signat<br>Signat<br>Signat<br>Signat<br>Signat<br>Signat<br>Signat<br>Signat<br>Signat<br>Signat<br>Signat<br>Signat<br>Signat<br>Signat<br>Signat<br>Signat<br>Signat<br>Signat<br>Signat<br>Signat<br>Signat<br>Signat<br>Signat<br>Signat<br>Signat<br>Signat<br>Signat<br>Signat<br>Sig                                                                                                                                                                           |
|                                                                                                                                                                                                                                                                                                                                                                                                                                                                                                                                                                                                                                                                                                                                                                                                                                                                                                                                                                                                                                                                                                                                                                                                                                                                                                                                                                                                                                                                                                                                                                                                                                                                                                                                                                                                                                                                                                                                                                                                                                                                                                                                | BRUGGE<br>E-3973<br>BAYSIC<br>WI<br>BAYSIC<br>WI<br>BAYSIC<br>WI<br>BAYSIC<br>BAYSIC<br>WI<br>BAYSIC<br>BAYSIC<br>BAYSIC<br>BAYSIC<br>BAYSIC<br>BAYSIC<br>BAYSIC<br>BAYSIC<br>BAYSIC<br>BAYSIC<br>BAYSIC<br>BAYSIC<br>BAYSIC<br>BAYSIC<br>BAYSIC<br>BAYSIC<br>BAYSIC<br>BAYSIC<br>BAYSIC<br>BAYSIC<br>BAYSIC<br>BAYSIC<br>BAYSIC<br>BAYSIC<br>BAYSIC<br>BAYSIC<br>BAYSIC<br>BAYSIC<br>BAYSIC<br>BAYSIC<br>BAYSIC<br>BAYSIC<br>BAYSIC<br>BAYSIC<br>BAYSIC<br>BAYSIC<br>BAYSIC<br>BAYSIC<br>BAYSIC<br>BAYSIC<br>BAYSIC<br>BAYSIC<br>BAYSIC<br>BAYSIC<br>BAYSIC<br>BAYSIC<br>BAYSIC<br>BAYSIC<br>BAYSIC<br>BAYSIC<br>BAYSIC<br>BAYSIC<br>BAYSIC<br>BAYSIC<br>BAYSIC<br>BAYSIC<br>BAYSIC<br>BAYSIC<br>BAYSIC<br>BAYSIC<br>BAYSIC<br>BAYSIC<br>BAYSIC<br>BAYSIC<br>BAYSIC<br>BAYSIC<br>BAYSIC<br>BAYSIC<br>BAYSIC<br>BAYSIC<br>BAYSIC<br>BAYSIC<br>BAYSIC<br>BAYSIC<br>BAYSIC<br>BAYSIC<br>BAYSIC<br>BAYSIC<br>BAYSIC<br>BAYSIC<br>BAYSIC<br>BAYSIC<br>BAYSIC<br>BAYSIC<br>BAYSIC<br>BAYSIC<br>BAYSIC<br>BAYSIC<br>BAYSIC<br>BAYSIC<br>BAYSIC<br>BAYSIC<br>BAYSIC<br>BAYSIC<br>BAYSIC<br>BAYSIC<br>BAYSIC<br>BAYSIC<br>BAYSIC<br>BAYSIC<br>BAYSIC<br>BAYSIC<br>BAYSIC<br>BAYSIC<br>BAYSIC<br>BAYSIC<br>BAYSIC<br>BAYSIC<br>BAYSIC<br>BAYSIC<br>BAYSIC<br>BAYSIC<br>BAYSIC<br>BAYSIC<br>BAYSIC<br>BAYSIC<br>BAYSIC<br>BAYSIC<br>BAYSIC<br>BAYSIC<br>BAYSIC<br>BAYSIC<br>BAYSIC<br>BAYSIC<br>BAYSIC<br>BAYSIC<br>BAYSIC<br>BAYSIC<br>BAYSIC<br>BAYSIC<br>BAYSIC<br>BAYSIC<br>BAYSIC<br>BAYSIC<br>BAYSIC<br>BAYSIC<br>BAYSIC<br>BAYSIC<br>BAYSIC<br>BAYSIC<br>BAYSIC<br>BAYSIC<br>BAYSIC<br>BAYSIC<br>BAYSIC<br>BAYSIC<br>BAYSIC<br>BAYSIC<br>BAYSIC<br>BAYSIC<br>BAYSIC<br>BAYSIC<br>BAYSIC<br>BAYSIC<br>BAYSIC<br>BAYSIC<br>BAYSIC<br>BAYSIC<br>BAYSIC<br>BAYSIC<br>BAYSIC<br>BAYSIC<br>BAYSIC<br>BAYSIC<br>BAYSIC<br>BAYSIC<br>BAYSIC<br>BAYSIC<br>BAYSIC<br>BAYSIC<br>BAYSIC<br>BAYSIC<br>BAYSIC<br>BAYSIC<br>BAYSIC<br>BAYSIC<br>BAYSIC<br>BAYSIC<br>BAYSIC<br>BAYSIC<br>BAYSIC<br>BAYSIC<br>BAYSIC<br>BAYSIC<br>BAYSIC<br>BAYSIC<br>BAYSIC<br>BAYSIC<br>BAYSIC<br>BAYSIC<br>BAYSIC<br>BAYSIC<br>BAYSIC<br>BAYSIC<br>BAYSIC<br>BAYSIC<br>BAYSIC<br>BAYSIC<br>BAYSIC<br>BAYSIC<br>BAYSIC<br>BAYSIC<br>BAYSIC<br>BAYSIC<br>BAYSIC<br>BAYSIC<br>BAYSIC<br>BAYSIC<br>BAYSIC<br>BAYSIC<br>BAYSIC<br>BAYSIC<br>BAYSIC<br>BAYSIC<br>BAYSIC<br>BAYSIC<br>BAYSIC<br>BAYSIC<br>BAYSIC<br>BAYSIC<br>BAYSIC<br>BAYSIC<br>BAYSIC<br>BAYSIC<br>BAYSIC<br>BAYSIC<br>BAYSIC<br>BAYSIC<br>BAYSIC<br>BAYSIC<br>BAYSIC<br>BAYSIC<br>BAYSIC<br>BAYSIC<br>BAYSIC<br>BAYSIC<br>BAYSIC<br>BAYSIC<br>BAYSIC<br>BAYSIC<br>BAYSIC<br>BAYSIC<br>BAYSIC<br>BAYSIC<br>BAYSIC<br>BAYSIC<br>BAYSIC<br>BAYSIC<br>BAYSIC<br>BAYSIC<br>BAYSIC<br>BAYSIC<br>BAYSIC<br>BAYSIC<br>BAYSIC<br>BAYSIC<br>BAYSIC<br>BAYSIC<br>BAYSIC<br>BAYSIC<br>BAYSIC<br>BAYSIC<br>BAYSIC<br>BAYSIC<br>BAYSIC<br>BAYSIC<br>BAYSIC<br>BAYSIC<br>BAYSIC<br>BAYSIC<br>BAYSIC<br>BAYSIC<br>BAYSIC<br>BAYSIC<br>BAYSIC<br>BAYSIC<br>BAYSIC<br>BAYSIC<br>BAYSIC<br>BAYSIC<br>BAYSIC<br>BAYSIC<br>BAYSIC<br>BAYA                                                                                                                                                                                                                                                                                                                                                    | MAN<br>57<br>ENGINENE<br>Signat<br>Signat<br>Signat<br>Signat<br>Signat<br>Signat<br>Signat<br>Signat<br>Signat<br>Signat<br>Signat<br>Signat<br>Signat<br>Signat<br>Signat<br>Signat<br>Signat<br>Signat<br>Signat<br>Signat<br>Signat<br>Signat<br>Signat<br>Signat<br>Signat<br>Signat<br>Signat<br>Signat<br>Signat<br>Signat<br>Signat<br>Signat<br>Signat<br>Signat<br>Signat<br>Signat<br>Signat<br>Signat<br>Signat<br>Signat<br>Signat<br>Signat<br>Signat<br>Signat<br>Signat<br>Signat<br>Signat<br>Signat<br>Signat<br>Signat<br>Signat<br>Signat<br>Signat<br>Signat<br>Signat<br>Signat<br>Signat<br>Signat<br>Signat<br>Signat<br>Signat<br>Signat<br>Signat<br>Signat<br>Signat<br>Signat<br>Signat<br>Signat<br>Signat<br>Signat<br>Signat<br>Signat<br>Signat<br>Signat<br>Signat<br>Signat<br>Signat<br>Signat<br>Signat<br>Signat<br>Signat<br>Signat<br>Signat<br>Signat<br>Signat<br>Signat<br>Signat<br>Signat<br>Signat<br>Signat<br>Signat<br>Signat<br>Signat<br>Signat<br>Signat<br>Signat<br>Signat<br>Signat<br>Signat<br>Signat<br>Signat<br>Signat<br>Signat<br>Signat<br>Signat<br>Signat<br>Signat<br>Signat<br>Signat<br>Signat<br>Signat<br>Signat<br>Signat<br>Signat<br>Signat<br>Signat<br>Signat<br>Signat<br>Signat<br>Signat<br>Signat<br>Signat<br>Signat<br>Signat<br>Signat<br>Signat<br>Signat<br>Signat<br>Signat<br>Signat<br>Signat<br>Signat<br>Signat<br>Signat<br>Signat<br>Signat<br>Signat<br>Signat<br>Signat<br>Signat<br>Signat<br>Signat<br>Signat<br>Signat<br>Signat<br>Signat<br>Signat<br>Signat<br>Signat<br>Signat<br>Signat<br>Signat<br>Signat<br>Signat<br>Signat<br>Signat<br>Signat<br>Signat<br>Signat<br>Signat<br>Signat<br>Signat<br>Signat<br>Signat<br>Signat<br>Signat<br>Signat<br>Signat<br>Signat<br>Signat<br>Signat<br>Signat<br>Signat<br>Signat<br>Signat<br>Signat<br>Signat<br>Signat<br>Signat<br>Signat<br>Signat<br>Signat<br>Signat<br>Signat<br>Signat<br>Signat<br>Signat<br>Signat<br>Signat<br>Signat<br>Signat<br>Signat<br>Signat<br>Signat<br>Signat<br>Signat<br>Signat<br>Signat<br>Signat<br>Signat<br>Signat<br>Signat<br>Signat<br>Signat<br>Signat<br>Signat<br>Signat<br>Signat<br>Signat<br>Signat<br>Signat<br>Signat<br>Signat<br>Signat<br>Signat<br>Signat<br>Signat<br>Signat<br>Signat<br>Signat<br>Signat<br>Signat<br>Signat<br>Signat<br>Signat<br>Signat<br>Signat<br>Signat<br>Signat<br>Signat<br>Signat<br>Signat<br>Signat<br>Signat<br>Signat<br>Signat<br>Signat<br>Signat<br>Signat<br>Signat<br>Signat<br>Signat<br>Signat<br>Signat<br>Signat<br>Signat<br>Signat<br>Signat<br>Signat<br>Signat<br>Signat<br>Signat<br>Signat<br>Sig                                                                                                                                                                           |
|                                                                                                                                                                                                                                                                                                                                                                                                                                                                                                                                                                                                                                                                                                                                                                                                                                                                                                                                                                                                                                                                                                                                                                                                                                                                                                                                                                                                                                                                                                                                                                                                                                                                                                                                                                                                                                                                                                                                                                                                                                                                                                                                | BRUGGE<br>E-3973<br>BAYSIC<br>WI<br>BUSSIC<br>SS / ON AL<br>10/31/2022<br>(Date)<br>STATE OF WIS<br>DEPARTMENT OF TR/<br>PREPARED BY<br>Surveyor<br>Designet<br>Project Manager<br>Regional Examiner                                                                                                                                                                                                                                                                                                                                                                                                                                                                                                                                                                                                                                                                                                                                                                                                                                                                                                                                                                                                                                                                                                                                                                                                                                                                                                                                                                                                                                                                                                                                                                                                                                                                                                                                                                                                                                                                                                                                                                                                                                                                                                                                                                                                                                                                                                                                                                                                                                                                                                                                                                                                                                                                                                                                                                                                                                                                                                                                                                                                                                                                                                                                                                                                | MAN<br>57<br>ENGINE<br>Signat<br>Signat<br>Signat<br>Signat<br>Signat<br>Signat<br>Signat<br>Signat<br>Signat<br>Signat<br>Signat<br>Signat<br>Signat<br>Signat<br>Signat<br>Signat<br>Signat<br>Signat<br>Signat<br>Signat<br>Signat<br>Signat<br>Signat<br>Signat<br>Signat<br>Signat<br>Signat<br>Signat<br>Signat<br>Signat<br>Signat<br>Signat<br>Signat<br>Signat<br>Signat<br>Signat<br>Signat<br>Signat<br>Signat<br>Signat<br>Signat<br>Signat<br>Signat<br>Signat<br>Signat<br>Signat<br>Signat<br>Signat<br>Signat<br>Signat<br>Signat<br>Signat<br>Signat<br>Signat<br>Signat<br>Signat<br>Signat<br>Signat<br>Signat<br>Signat<br>Signat<br>Signat<br>Signat<br>Signat<br>Signat<br>Signat<br>Signat<br>Signat<br>Signat<br>Signat<br>Signat<br>Signat<br>Signat<br>Signat<br>Signat<br>Signat<br>Signat<br>Signat<br>Signat<br>Signat<br>Signat<br>Signat<br>Signat<br>Signat<br>Signat<br>Signat<br>Signat<br>Signat<br>Signat<br>Signat<br>Signat<br>Signat<br>Signat<br>Signat<br>Signat<br>Signat<br>Signat<br>Signat<br>Signat<br>Signat<br>Signat<br>Signat<br>Signat<br>Signat<br>Signat<br>Signat<br>Signat<br>Signat<br>Signat<br>Signat<br>Signat<br>Signat<br>Signat<br>Signat<br>Signat<br>Signat<br>Signat<br>Signat<br>Signat<br>Signat<br>Signat<br>Signat<br>Signat<br>Signat<br>Signat<br>Signat<br>Signat<br>Signat<br>Signat<br>Signat<br>Signat<br>Signat<br>Signat<br>Signat<br>Signat<br>Signat<br>Signat<br>Signat<br>Signat<br>Signat<br>Signat<br>Signat<br>Signat<br>Signat<br>Signat<br>Signat<br>Signat<br>Signat<br>Signat<br>Signat<br>Signat<br>Signat<br>Signat<br>Signat<br>Signat<br>Signat<br>Signat<br>Signat<br>Signat<br>Signat<br>Signat<br>Signat<br>Signat<br>Signat<br>Signat<br>Signat<br>Signat<br>Signat<br>Signat<br>Signat<br>Signat<br>Signat<br>Signat<br>Signat<br>Signat<br>Signat<br>Signat<br>Signat<br>Signat<br>Signat<br>Signat<br>Signat<br>Signat<br>Signat<br>Signat<br>Signat<br>Signat<br>Signat<br>Signat<br>Signat<br>Signat<br>Signat<br>Signat<br>Signat<br>Signat<br>Signat<br>Signat<br>Signat<br>Signat<br>Signat<br>Signat<br>Signat<br>Signat<br>Signat<br>Signat<br>Signat<br>Signat<br>Signat<br>Signat<br>Signat<br>Signat<br>Signat<br>Signat<br>Signat<br>Signat<br>Signat<br>Signat<br>Signat<br>Signat<br>Signat<br>Signat<br>Signat<br>Signat<br>Signat<br>Signat<br>Signat<br>Signat<br>Signat<br>Signat<br>Signat<br>Signat<br>Signat<br>Signat<br>Signat<br>Signat<br>Signat<br>Signat<br>Signat<br>Signat<br>Signat<br>Signat<br>Signat<br>Signat<br>Signat<br>Signat<br>Signat<br>Signat<br>Signat<br>Signat<br>Signat<br>Signat<br>Signat<br>Signat<br>Signa                                                                                                                                                                           |
|                                                                                                                                                                                                                                                                                                                                                                                                                                                                                                                                                                                                                                                                                                                                                                                                                                                                                                                                                                                                                                                                                                                                                                                                                                                                                                                                                                                                                                                                                                                                                                                                                                                                                                                                                                                                                                                                                                                                                                                                                                                                                                                                | BRUGGE<br>E-3973<br>BAYSIC<br>WI<br>BUSSIC<br>SS / ON AL<br>10/31/2022<br>(Date)<br>STATE OF WIS<br>DEPARTMENT OF TR/<br>PREPARED BY<br>Surveyor<br>Designet<br>Project Manager<br>Regional Examiner                                                                                                                                                                                                                                                                                                                                                                                                                                                                                                                                                                                                                                                                                                                                                                                                                                                                                                                                                                                                                                                                                                                                                                                                                                                                                                                                                                                                                                                                                                                                                                                                                                                                                                                                                                                                                                                                                                                                                                                                                                                                                                                                                                                                                                                                                                                                                                                                                                                                                                                                                                                                                                                                                                                                                                                                                                                                                                                                                                                                                                                                                                                                                                                                | MAN<br>57<br>ENGINE<br>Signat<br>Signat<br>Signat<br>Signat<br>Signat<br>Signat<br>Signat<br>Signat<br>Signat<br>Signat<br>Signat<br>Signat<br>Signat<br>Signat<br>Signat<br>Signat<br>Signat<br>Signat<br>Signat<br>Signat<br>Signat<br>Signat<br>Signat<br>Signat<br>Signat<br>Signat<br>Signat<br>Signat<br>Signat<br>Signat<br>Signat<br>Signat<br>Signat<br>Signat<br>Signat<br>Signat<br>Signat<br>Signat<br>Signat<br>Signat<br>Signat<br>Signat<br>Signat<br>Signat<br>Signat<br>Signat<br>Signat<br>Signat<br>Signat<br>Signat<br>Signat<br>Signat<br>Signat<br>Signat<br>Signat<br>Signat<br>Signat<br>Signat<br>Signat<br>Signat<br>Signat<br>Signat<br>Signat<br>Signat<br>Signat<br>Signat<br>Signat<br>Signat<br>Signat<br>Signat<br>Signat<br>Signat<br>Signat<br>Signat<br>Signat<br>Signat<br>Signat<br>Signat<br>Signat<br>Signat<br>Signat<br>Signat<br>Signat<br>Signat<br>Signat<br>Signat<br>Signat<br>Signat<br>Signat<br>Signat<br>Signat<br>Signat<br>Signat<br>Signat<br>Signat<br>Signat<br>Signat<br>Signat<br>Signat<br>Signat<br>Signat<br>Signat<br>Signat<br>Signat<br>Signat<br>Signat<br>Signat<br>Signat<br>Signat<br>Signat<br>Signat<br>Signat<br>Signat<br>Signat<br>Signat<br>Signat<br>Signat<br>Signat<br>Signat<br>Signat<br>Signat<br>Signat<br>Signat<br>Signat<br>Signat<br>Signat<br>Signat<br>Signat<br>Signat<br>Signat<br>Signat<br>Signat<br>Signat<br>Signat<br>Signat<br>Signat<br>Signat<br>Signat<br>Signat<br>Signat<br>Signat<br>Signat<br>Signat<br>Signat<br>Signat<br>Signat<br>Signat<br>Signat<br>Signat<br>Signat<br>Signat<br>Signat<br>Signat<br>Signat<br>Signat<br>Signat<br>Signat<br>Signat<br>Signat<br>Signat<br>Signat<br>Signat<br>Signat<br>Signat<br>Signat<br>Signat<br>Signat<br>Signat<br>Signat<br>Signat<br>Signat<br>Signat<br>Signat<br>Signat<br>Signat<br>Signat<br>Signat<br>Signat<br>Signat<br>Signat<br>Signat<br>Signat<br>Signat<br>Signat<br>Signat<br>Signat<br>Signat<br>Signat<br>Signat<br>Signat<br>Signat<br>Signat<br>Signat<br>Signat<br>Signat<br>Signat<br>Signat<br>Signat<br>Signat<br>Signat<br>Signat<br>Signat<br>Signat<br>Signat<br>Signat<br>Signat<br>Signat<br>Signat<br>Signat<br>Signat<br>Signat<br>Signat<br>Signat<br>Signat<br>Signat<br>Signat<br>Signat<br>Signat<br>Signat<br>Signat<br>Signat<br>Signat<br>Signat<br>Signat<br>Signat<br>Signat<br>Signat<br>Signat<br>Signat<br>Signat<br>Signat<br>Signat<br>Signat<br>Signat<br>Signat<br>Signat<br>Signat<br>Signat<br>Signat<br>Signat<br>Signat<br>Signat<br>Signat<br>Signat<br>Signat<br>Signat<br>Signat<br>Signat<br>Signat<br>Signat<br>Signat<br>Signat<br>Signat<br>Signa                                                                                                                                                                           |
| ES,                                                                                                                                                                                                                                                                                                                                                                                                                                                                                                                                                                                                                                                                                                                                                                                                                                                                                                                                                                                                                                                                                                                                                                                                                                                                                                                                                                                                                                                                                                                                                                                                                                                                                                                                                                                                                                                                                                                                                                                                                                                                                                                            | BRUGGE<br>E-3973<br>BAYSIC<br>BAYSIC<br>WI<br>BAYSIC<br>WI<br>BAYSIC<br>WI<br>BAYSIC<br>BAYSIC<br>WI<br>BAYSIC<br>BAYSIC<br>WI<br>BAYSIC<br>WI<br>BAYSIC<br>WI<br>BAYSIC<br>WI<br>BAYSIC<br>WI<br>BAYSIC<br>WI<br>BAYSIC<br>WI<br>BAYSIC<br>WI<br>BAYSIC<br>WI<br>BAYSIC<br>WI<br>BAYSIC<br>WI<br>BAYSIC<br>WI<br>BAYSIC<br>WI<br>BAYSIC<br>WI<br>BAYSIC<br>WI<br>BAYSIC<br>WI<br>BAYSIC<br>WI<br>BAYSIC<br>WI<br>BAYSIC<br>WI<br>BAYSIC<br>WI<br>BAYSIC<br>WI<br>BAYSIC<br>WI<br>BAYSIC<br>WI<br>BAYSIC<br>WI<br>BAYSIC<br>WI<br>BAYSIC<br>WI<br>BAYSIC<br>WI<br>BAYSIC<br>WI<br>BAYSIC<br>WI<br>BAYSIC<br>WI<br>BAYSIC<br>WI<br>BAYSIC<br>WI<br>BAYSIC<br>WI<br>BAYSIC<br>WI<br>BAYSIC<br>WI<br>BAYSIC<br>WI<br>BAYSIC<br>WI<br>BAYSIC<br>WI<br>BAYSIC<br>WI<br>BAYSIC<br>WI<br>BAYSIC<br>WI<br>BAYSIC<br>WI<br>BAYSIC<br>WI<br>BAYSIC<br>WI<br>BAYSIC<br>WI<br>BAYSIC<br>WI<br>BAYSIC<br>WI<br>BAYSIC<br>WI<br>BAYSIC<br>WI<br>BAYSIC<br>WI<br>BAYSIC<br>BAYSIC<br>WI<br>BAYSIC<br>BAYSIC<br>WI<br>STATEOF WIS<br>DEPARTMENT OF TR/<br>PREPARED BY<br>SURVEYON<br>DESIGNET<br>REGIONAL EXAMINENT<br>REGIONAL EXAMINENT<br>REGIONAL<br>REGIONAL<br>REGIONAL<br>REGIONAL<br>REGIONAL<br>RE                                                                                                                                                                                                                                                                                                                                                                                                                                                                                                                                                                                                                                                 | MAN<br>57<br>DE,<br>ENGLIMBUR<br>SIgnation<br>Signation<br>SCONSIN<br>ANSPORTATION<br>raSmith<br>JODI JARDSINSKI<br>BRIAN EDWARDS                                                                                                                                                                                                                                                                                                                                                                                                                                                                                                                                                                                                                                                                                                                                                                                                                                                                                                                                                                                                                                                                                                                                                                                                                                                                                                                                                                                                                                                                                                                                                                                                                                                                                                                                                                                                                                                                                                                                                                                                                                                                                                                                                                                                                                                                                                                                                                                                                                                                                                                                                                                                                                                                                                        |
| ES,<br>SED AS                                                                                                                                                                                                                                                                                                                                                                                                                                                                                                                                                                                                                                                                                                                                                                                                                                                                                                                                                                                                                                                                                                                                                                                                                                                                                                                                                                                                                                                                                                                                                                                                                                                                                                                                                                                                                                                                                                                                                                                                                                                                                                                  | BRUGGE<br>E-3973<br>BAYSIC<br>WI<br>10/31/2022<br>(Date)<br>STATE OF WIS<br>DEPARTMENT OF TR/<br>PREPARED ØV<br>Surveyon<br>Designet<br>Project Manager<br>Regional Examiner<br>Regional Supervisor                                                                                                                                                                                                                                                                                                                                                                                                                                                                                                                                                                                                                                                                                                                                                                                                                                                                                                                                                                                                                                                                                                                                                                                                                                                                                                                                                                                                                                                                                                                                                                                                                                                                                                                                                                                                                                                                                                                                                                                                                                                                                                                                                                                                                                                                                                                                                                                                                                                                                                                                                                                                                                                                                                                                                                                                                                                                                                                                                                                                                                                                                                                                                                                                 | MAN<br>57<br>DE,<br>ENGLIMBUR<br>SIgnation<br>Signation<br>SCONSIN<br>ANSPORTATION<br>raSmith<br>JODI JARDSINSKI<br>BRIAN EDWARDS                                                                                                                                                                                                                                                                                                                                                                                                                                                                                                                                                                                                                                                                                                                                                                                                                                                                                                                                                                                                                                                                                                                                                                                                                                                                                                                                                                                                                                                                                                                                                                                                                                                                                                                                                                                                                                                                                                                                                                                                                                                                                                                                                                                                                                                                                                                                                                                                                                                                                                                                                                                                                                                                                                        |