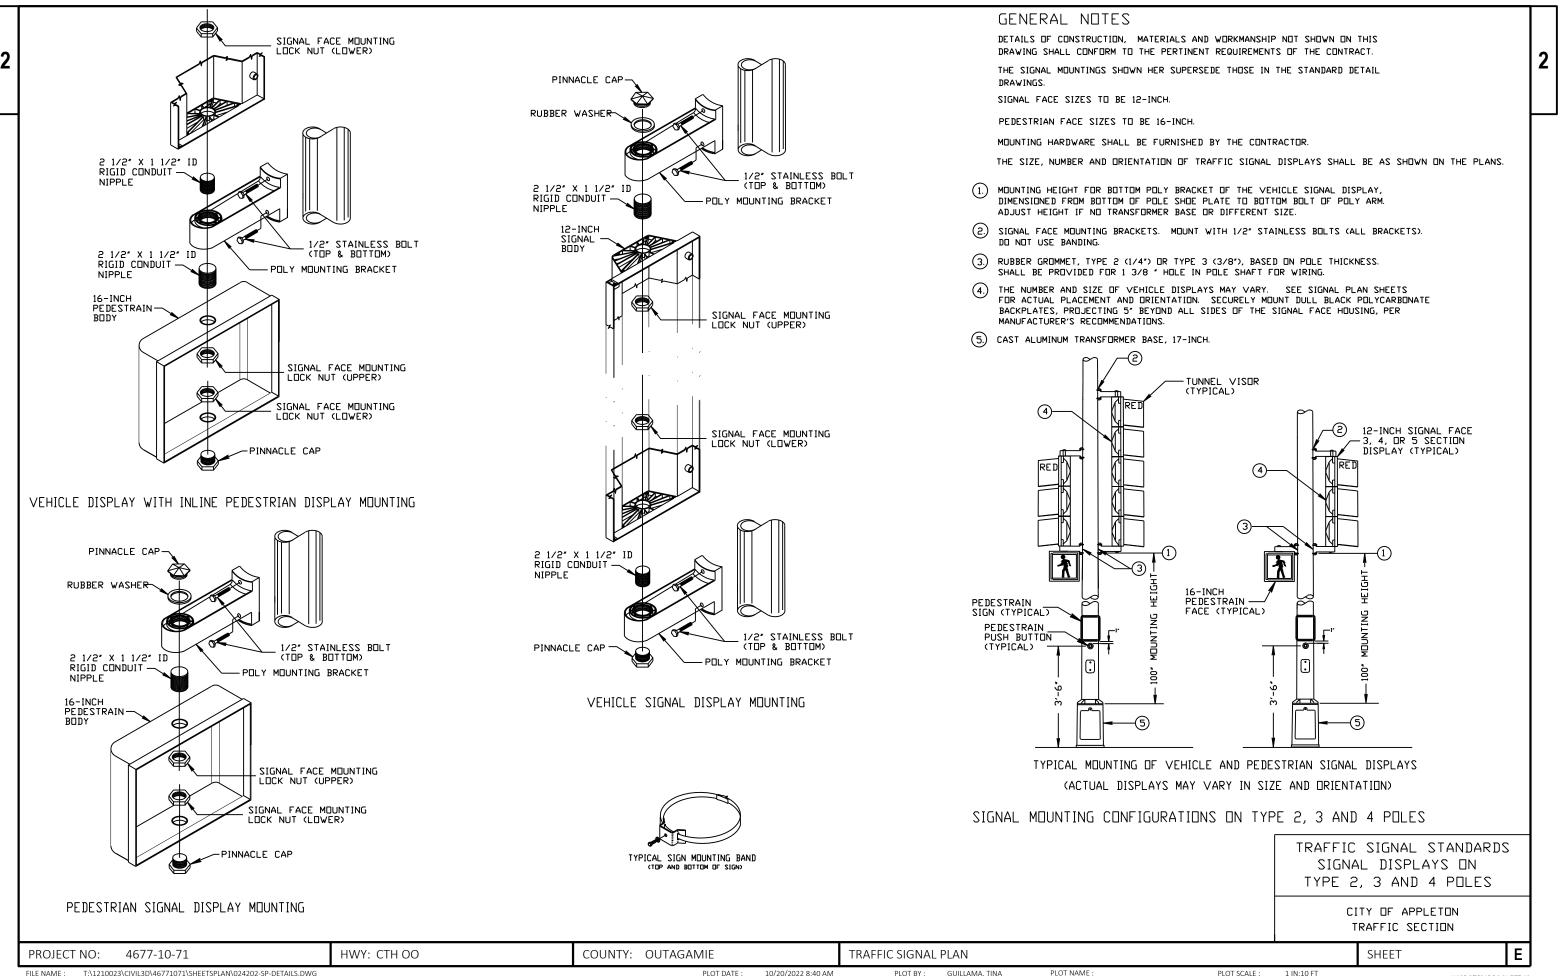

ES

ANY EXCEPTION TO THE MAXIMUM DEPTH SHALL BE ONLY WITH THE WRITTEN APPROVAL

CONTROL CABINET BASE TOP SURFACE SHALL BE TROWEL FINISHED AND LEVEL.

MAINTENANCE PLATFORM SHALL BE FLOAT OR BROOM FINISHED AND BE LEVEL.

MAINTENANCE PLATFORMS ARE NOT REQUIRED WHEN THE SURROUNDING AREA IS PAVED.

PLUG ALL BELOW GRADE NONMETALLIC CONDUIT ENDS IN WHICH WIRE OR CABLE IS NOT

ALL CONDUIT ENDS AT THE CONCRETE BASE WALLS SHALL BE CAPPED IF METALLIC OR PLUGGED IF NONMETALLIC IMMEDIATELY AFTER PLACEMENT AND BEFORE CONCRETE IS POURED. CONDUITS IN WHICH WIRE OR CABLE IS NOT BEING INSTALLED SHALL REMAIN

A TWO-INCH DIAMETER DRAIN HOLE IS REQUIRED AT THE BOTTOM OF THE BASE.

BELL ENDS SHALL BE INSTALLED ON ALL PVC CONDUIT EXPOSED AT THE WALL OF THE CONCRETE BASE BEFORE INSTALLATION OF CABLE OR WIRE.

Ε



PLOT NAME



| PROJECT NO:                       | 4677-10-71                                                        | HWY: CTH OO | COUNTY: | OUTAGAMIE   |                    | TRAFFIC SIGNAL | . PLAN         |             |
|-----------------------------------|-------------------------------------------------------------------|-------------|---------|-------------|--------------------|----------------|----------------|-------------|
| FILE NAME : T:\121002<br>LAYOUT N | 23\CIVIL3D\46771071\SHEETSPLAN\024202-SP-DETAILS.DWG<br>IAME - 03 |             |         | PLOT DATE : | 10/20/2022 8:40 AM | PLOT BY :      | GUILLAMA, TINA | PLOT NAME : |



PLOT BY :

PLOT DATE : 10/20/2022 8:40 AM

PLOT NAME

# TRAFFIC SIGNAL WIRE COLOR CODE (CABINET TO POLE)

| 16 C