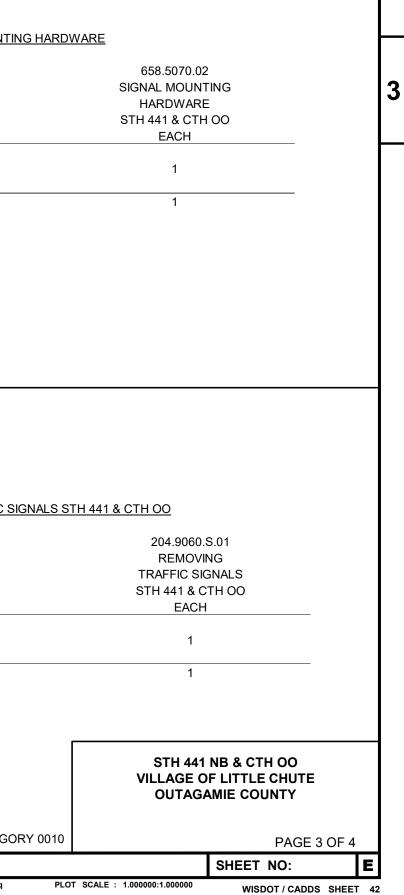

| <u>RE</u><br>*        | <u>SIGNAL MOUNT</u>                                                                          |
|                                                    |                  |                              |                       | SIGNAL MOUNTI                                                                                |
|                                                    |                  |                              |                       |                                                                                              |
|                                                    |                  |                              |                       |                                                                                              |



## LAMP, BALLAST, LED, SWITCH DISPOSAL

|                               | 659.5000.S          |
|-------------------------------|---------------------|
|                               | LAMP, BALLAST, LED, |
|                               | SWITCH DISPOSAL     |
|                               | BY CONTRACTOR       |
| FIXTURE TYPE                  | EACH                |
| TRAFFIC SIGNAL, THREE SECTION | 3                   |
|                               |                     |
| TOTAL                         | 3                   |

## LAMP, BALLAST, LED, SWITCH DISPOSAL (FOR INFORMATION ONLY)

|          | TRAFFIC       |
|----------|---------------|
|          | SIGNAL,       |
| SIGNAL   | THREE SECTION |
| BASE NO. | EACH          |
| SB2      | 3             |
|          |