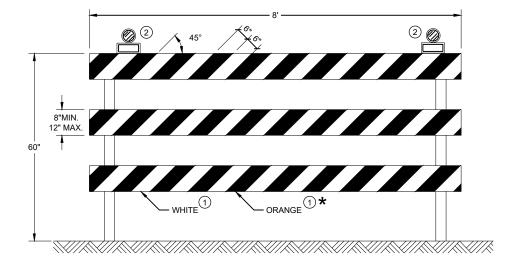

WN ON THIS DRAWING SHALL CONFORM TO THE PERTINENT REQUIREMENTS OF THE STANDARD SPECIFICATIONS AND APPLICABLE SPECIAL PROVISIONS.





**SDD 15C08** 22a



- (1) 8" WHITE
- SEPARATION IN THE SAME DIRECTION OF TRAVEL, THE ARROWS AND "ONLY" MARKING MAY BE ELIMINATED.
- DIRECTION OF TRAFFIC
  - = LENGTH OF TURN BAY



20

L = 48 - 87'



DISTANCE

VARIES

6

(2) QUANTITY AND LOCATION OF TYPE 3 ARROWS ARE THE SAME AS THE TYPE II ARROWS IN THE ADJACENT TURN LANE. FOR TURN LANES WITH A PHYSICAL

## **PAVEMENT MARKING** (TURN LANES)

STATE OF WISCONSIN DEPARTMENT OF TRANSPORTATION

- (2) LOCATION OF WARNING LIGHTS WHEN SHOWN ON THE PLAN.





**TYPE II BARRICADE** 

FOR RAILS LESS THAN 36" LONG, 4" WIDE STRIPES MAY BE USED. ALL STRIPES SHALL SLOPE DOWNWARD TO THE TRAFFIC SIDE FOR CHANNELIZATION.



#### **TYPE III BARRICADE**

IF SIGN MOUNTED, DO NOT COVER MORE THAN 50% OF THE TOP TWO RAILS OR 33% OF THE TOTAL AREA OF THE THREE RAILS.

★ IF USED FOR A PERMANENT APPLICATION USE RED SHEETING.

(1) REFLECTIVE SHEETING SHALL FOLLOW THE REQUIREMENTS IN THE APPROVED PRODUCTS LISTING FOR SIGN SHEETING.

Ω **60** . ~ ~ 0 Ň ~ ົ

## **CHANNELIZING DEVICES DRUMS, CONES, BARRICADES** AND VERTICAL PANELS

STATE OF WISCONSIN DEPARTMENT OF TRANSPORTATION

APPROVED May 2021 DATE

/S/ Andrew Heidtke WORK ZONE ENGINEER





WHEN CONCRETE CORRUGATED MEDIAN IS CONSTRUCTED TO SEPARATE TRAFFIC OPERATING IN THE OPPOSING DIRECTION, YELLOW PAVEMENT MARKING SHALL BE APPLIED TO THE FLAT PORTION OF THE CONCRETE CORRUGATED MEDIAN. THE ITEM OF PAVEMENT MARKING, CONCRETE CORRUGATED MEDIAN, WILL BE MEASURED IN PL