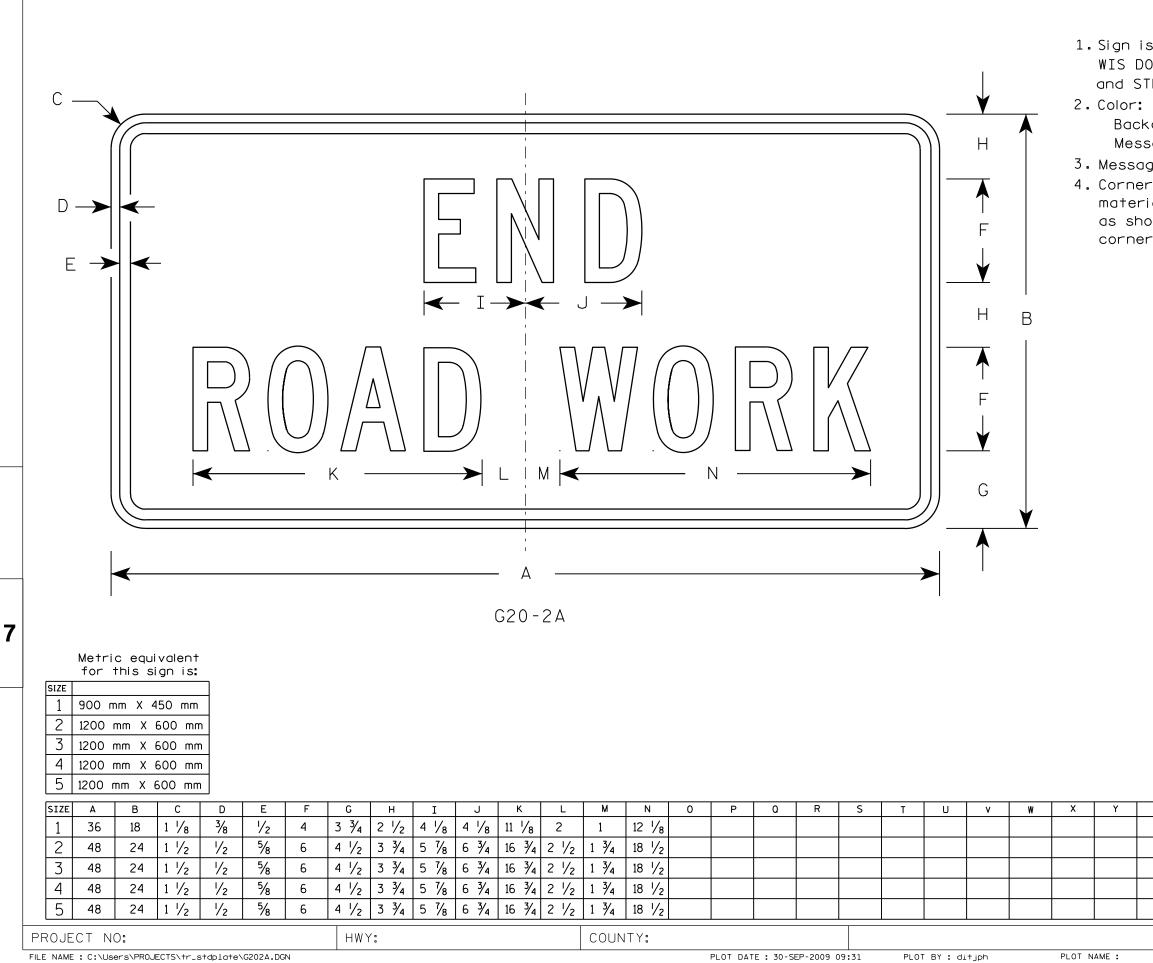

IGNS UNDER 3' IN HEIGHT SHALL UTILIZE 2 BLOCK BANDS 4. ACTUAL NUMBER OF FASTENERS PER SIGN VARIES WITH THE SIGN AREA, BUT NORNALLY THERE ARE TWO. FOR SIGNS GREATER THAN 5. ALL SIGN MOUNTING BOLTS AND WASHERS SHALL BE EITHER: a. Hot dip or mechanically galvanized in accordance

8. NYLON WASHERS SHALL BE  $1^{1}/_{4}$ " O.D. X  $\frac{3}{8}$ " I.D. X .080 FOR TYPE H

| BLOCK BANDING DETAIL<br>( V-BLOCK OPTION )     |
|------------------------------------------------|
| WISCONSIN DEPT OF TRANSPORTATION               |
| APPROVED Matthew R Rauch                       |
| <i>for</i> State Traffic Engineer              |
| DATE <u>4/19/2022</u> plate no. <u>45-10.3</u> |
| SHEET NO: E                                    |
| i i i i i i i i i i i i i i i i i i i          |

WISDOT/CADDS SHEET 42



1. Sign is Type II - Type F Reflective - reference WIS DOT Standard Specification for HIGHWAY and STRUCTURE CONSTRUCTION latest edition.

Background - Orange Message - Black 3. Message Series - C 4. Corners may be square or rounded when base material is plywood but borders shall be rounded as shown. When base material is metal, the corners and borders shall be rounded.

| Z | Areo<br>sq. ft. | Area     |             | S                                | <b>FANDA</b>               | RD SI(    | GN    |           |  |  |
|---|-----------------|----------|-------------|----------------------------------|----------------------------|-----------|-------|-----------|--|--|
| - | 4 <b>.</b> 5    | 0.41     |             |                                  | G2(                        | 0-2A