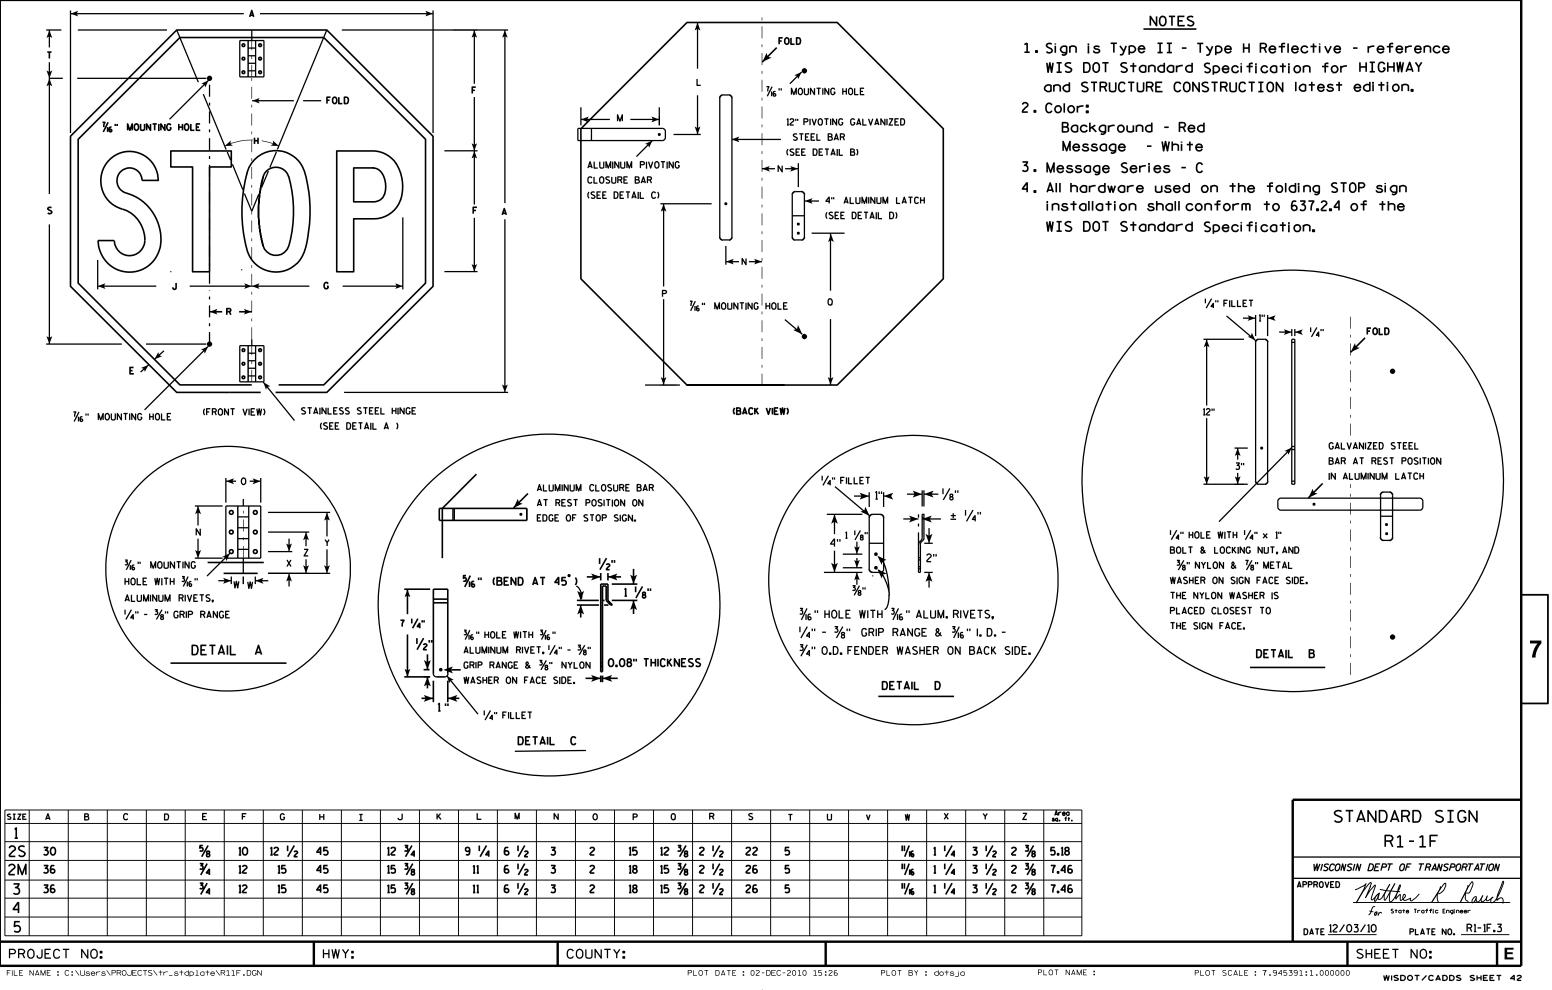

|

| Ā |  |
|---|--|
| Ñ |  |
| ¥ |  |
| 1 |  |

| Z | Årea<br>sq. ft. |                   | 5-1 8   | RD SIGN<br>& M6-2<br>RIES | N      |   |
|---|-----------------|-------------------|---------|---------------------------|--------|---|
|   | 3.06            | WISCONSIN         | DEPT OF | TRANSPORT                 | ATION  |   |
|   | 6.25            | APPROVED          | Matthe  | , P P                     |        | 1 |
|   | 6.25            |                   |         | Traffic Engineer          | ww     | ሥ |
|   | 6.25            | DATE <u>10/15</u> | /15     | PLATE NO                  | 16-1.1 | 5 |
|   |                 |                   | SHEET   | NO:                       |        | Ε |



| 7 |                                                                                                                                                                                                                                                                                                                  | <ol> <li>Sign is Typ<br/>WIS DOT St<br/>and STRUCTI</li> <li>Color:<br/>Backgroun<br/>Message</li> <li>Corners ma<br/>material is<br/>as shown. N<br/>corners an</li> <li>Border &amp; A<br/>circle with</li> </ol> |
|---|--------------------------------------------------------------------------------------------------------------------------------------------------------------------------------------------------------------------------------------------------------------------------