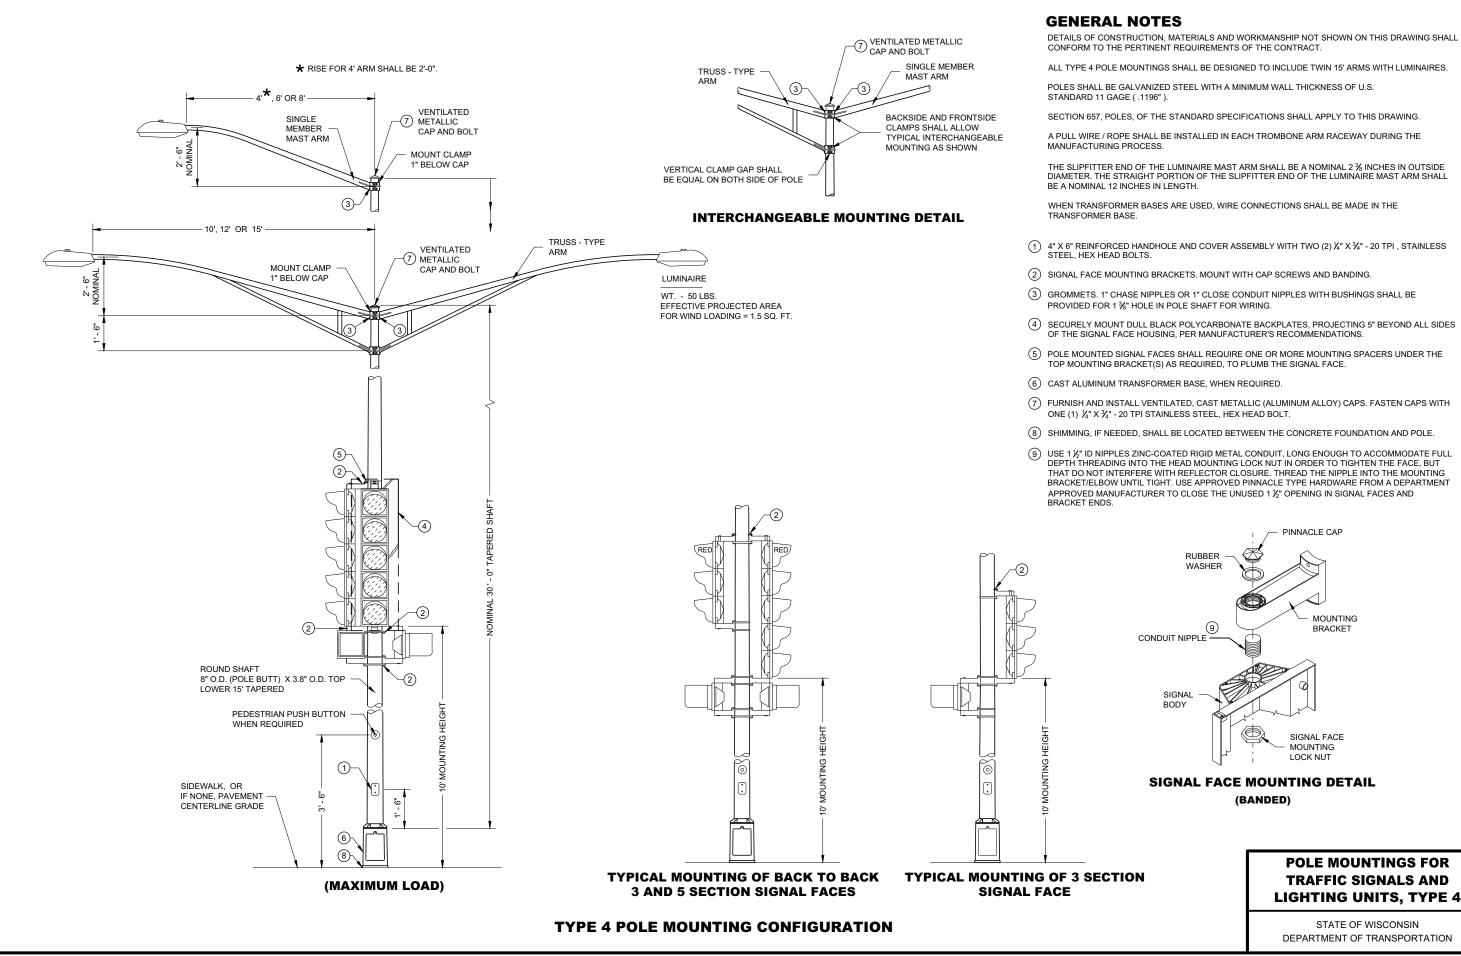

RIOR SURFACES WITH RUSTOLEUM #906 SILVER GRAY OR APPROVED EQUAL.

FINISH INTERIOR WITH RUSTOLEUM #2766 HIGH GLOSS WHITE ENAMEL OR APPROVED EQUAL.

ALL SHEET METAL PARTS SHALL BE .125 INCH THICK ALUMINUM.

ALL SEAMS SHALL BE CONTINUOUSLY WELDED.

ALUMINUM SHALL BE TYPE 5052-H32.

CONTINUOUS HINGE SHALL BE HEAVY GAUGE ALUMINUM WITH ¼" DIAMETER STAINLESS STEEL HINGE PIN. HINGE IS SECURED WITH  $\lambda_{+}^{*}$  X 20 TPI STAINLESS STEEL CARRIAGE BOLTS AND STAINLESS STEEL NYLOCK NUTS.

A SINGLE PHOTOCELL SHALL BE LOCATED ON THE NORTH - NORTHEAST SIDE OF THE CABINET UNLESS OTHERWISE CALLED FOR IN THE SPECIAL PROVISIONS. THE PHOTOCELL SHALL BE PLACED AS SHOWN AND SHALL BE LISTED ON THE DEPARTMENTS APPROVED PRODUCTS LIST.

DOOR LATCH ASSEMBLY TO BE PROVIDED WITH THREE-POINT LOCKING MECHANISM.





SDD 09E

0

\_

-

G

0

DIAMETER. THE STRAIGHT PORTION OF THE SLIPFITTER END OF THE LUMINAIRE MAST ARM SHALL

BRACKET/ELBOW UNTIL TIGHT. USE APPROVED PINNACLE TYPE HARDWARE FROM A DEPARTMENT

# SIGNAL FACE MOUNTING DETAIL

## **POLE MOUNTINGS FOR TRAFFIC SIGNALS AND LIGHTING UNITS, TYPE 4**

STATE OF WISCONSIN DEPARTMENT OF TRANSPORTATION 6

S -7 0 ш **|60** 

ົ



## **GENERAL NOTES**

ARM

DETAILS OF CONSTRUCTION, MATERIALS AND WORKMANSHIP NOT SHOWN ON THIS DRAWING SHALL CONFORM TO THE PERTINENT REQUIREMENTS OF THE CONTRACT. SECTION 657, POLES, OF THE STANDARD SPECIFICATIONS SHALL APPLY TO THIS DRAWING. ALL TYPE 5 POLE MOUNTINGS SHALL BE DESIGNED TO INCLUDE TWIN 15' ARMS WITH LUMINAIRES. POLES SHALL BE GALVANIZED STEEL OR ALUMINUM, AS CALLED FOR IN THE CONTRACT. TYPE 5 ALUMINUM POLES