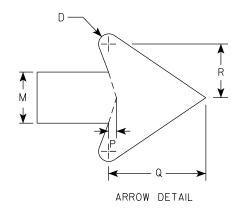

/4 | 7 7/8 | 3 1/8 | 23 1/8 | 18     | 3 3/4 | 11 1/8 | 21 1/4 | 5⁄8 | 7 1/8                         | 4     | 22 3/8 |   | 30 |   |   |   |   |   |
| 5    | 48   | 36  | 2 1/4 | 3⁄4 | 1   |   | 24 7/8 | 7 1/4 | 7 7⁄8 | 3 1/8 | 23 1/8 | 18     | 3 3⁄4 | 11 1/8 | 21 1/4 | 5⁄8 | 7 1/8                         | 4     | 22 3/8 |   | 30 |   |   |   |   |   |
| PRC  | JECT | NO: |       |     |     |   | Н      | WY:   |       |       |        |        | COU   | NTY:   |        |     |                               |       |        |   |    |   |   |   |   |   |

FILE NAME : C:\CAEfiles\Projects\stdplate\_R38.dgn

7

PLOT DATE : 21-MAY 2019 4:38 PLOT BY : mscj9h PLOT NAME :

```
NOTES
1. Sign is Type II - Type H Reflective
    Background - White
    Message – Black
3. Message Series - None
```



|   | ENDS            | MIDDLE          |      |                                             |
|---|-----------------|-----------------|------|---------------------------------------------|
| Ζ | Area<br>sq. ft. | Area<br>sq. ft. |      | STANDARD SIGN                               |
|   |                 |                 |      | R3-8 (D) Arrow                              |
|   | 5.0             | 3.75            |      | T(5 6 (D) ATTOW                             |
|   | 5.0             | 3.75            |      | WISCONSIN DEPT OF TRANSPORTATION            |
|   | 7.5             | 6.0             |      | APPROVED Matthew & Rauch                    |
|   | 12.0            | 10.0            |      | $f_{or}$ State Traffic Engineer             |
|   | 12.0            | 10.0