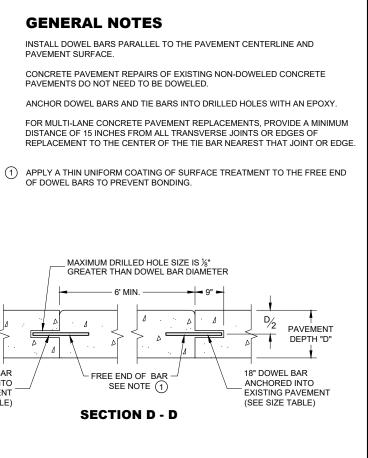

ACTOR MAY MAKE ADDITIONAL SAW CUTS INSIDE THE REPAIR LIMITS TO REDUCE WEIGHT AND SIZE OF CONCRETE PIECES.

TRANSVERSE JOINT OR CRACK.

IS NON-DOWELED AND THE PAVEMENT IS TO BE OVERLAID AFTER REPAIRING.

1 DOWEL BARS MAY NOT BE PRESENT.



#### REMOVE CONCRETE PAVEMENT FULL DEPTH FULL DEPTH FULL DEPTH SAW CUT SAW CUT EXISTING CRUSHED AGGREGATE 3' MIN. 3' MIN. BASE COURSE REPAIR LENGTH 6' MIN.

EXISTING CONCRETE PAVEMENT 12" MIN. ---

STATE OF WISCONSIN DEPARTMENT OF TRANSPORTATION

#### **CONCRETE PAVEMENT REPAIR AND REPLACEMENT**

6

6 Ö Ť . 6 Ö

õ ~

۵

SD

## **HMA PATCH REMOVAL**



## **PLAN VIEW**

THE LENGTH OF THE REPAIRS MAY VARY FROM THE DIMENSIONS SHOWN IF THE EXISTING CONCRETE PAVEMENT

PROVIDE A 6 FOOT MINIMUM DISTANCE FROM BOUNDARIES OF CONCRETE REPAIR AREA TO ADJACENT









#### **TIE BAR TABLE**

| PAVEMENT<br>DEPTH (D) | TIE BAR<br>SIZE | TIE BAR<br>LENGTH (L) | MAX.<br>TIE BAR<br>SPACING |
|-----------------------|-----------------|-----------------------|----------------------------|
| < 10 ½"               | NO. 4           | 30"                   | 36"                        |
| . 10 1/ "             | NO. 5           | 36"                   | 36"                        |
| ≥ 10 ½"               | NO. 4 *         | 30"                   | 24" <b>**</b>              |

\* SUBSTITUTE BENT BARS AT LONGITUDINAL JOINTS WHEN EQUIPMENT LIMITATIONS DURING CONSTRUCTION WARRANT (e.g. AUXILIARY LANES OR TURN LANES)

**\*\*** CONFORM TO 15" MINIMUM SPACING FROM TRANSVERSE JOINTS; SPACING BETWEEN TIE BARS WILL BE 30" AT TRANSVERSE JOINTS.

#### **PAVEMENT DEPTH, D