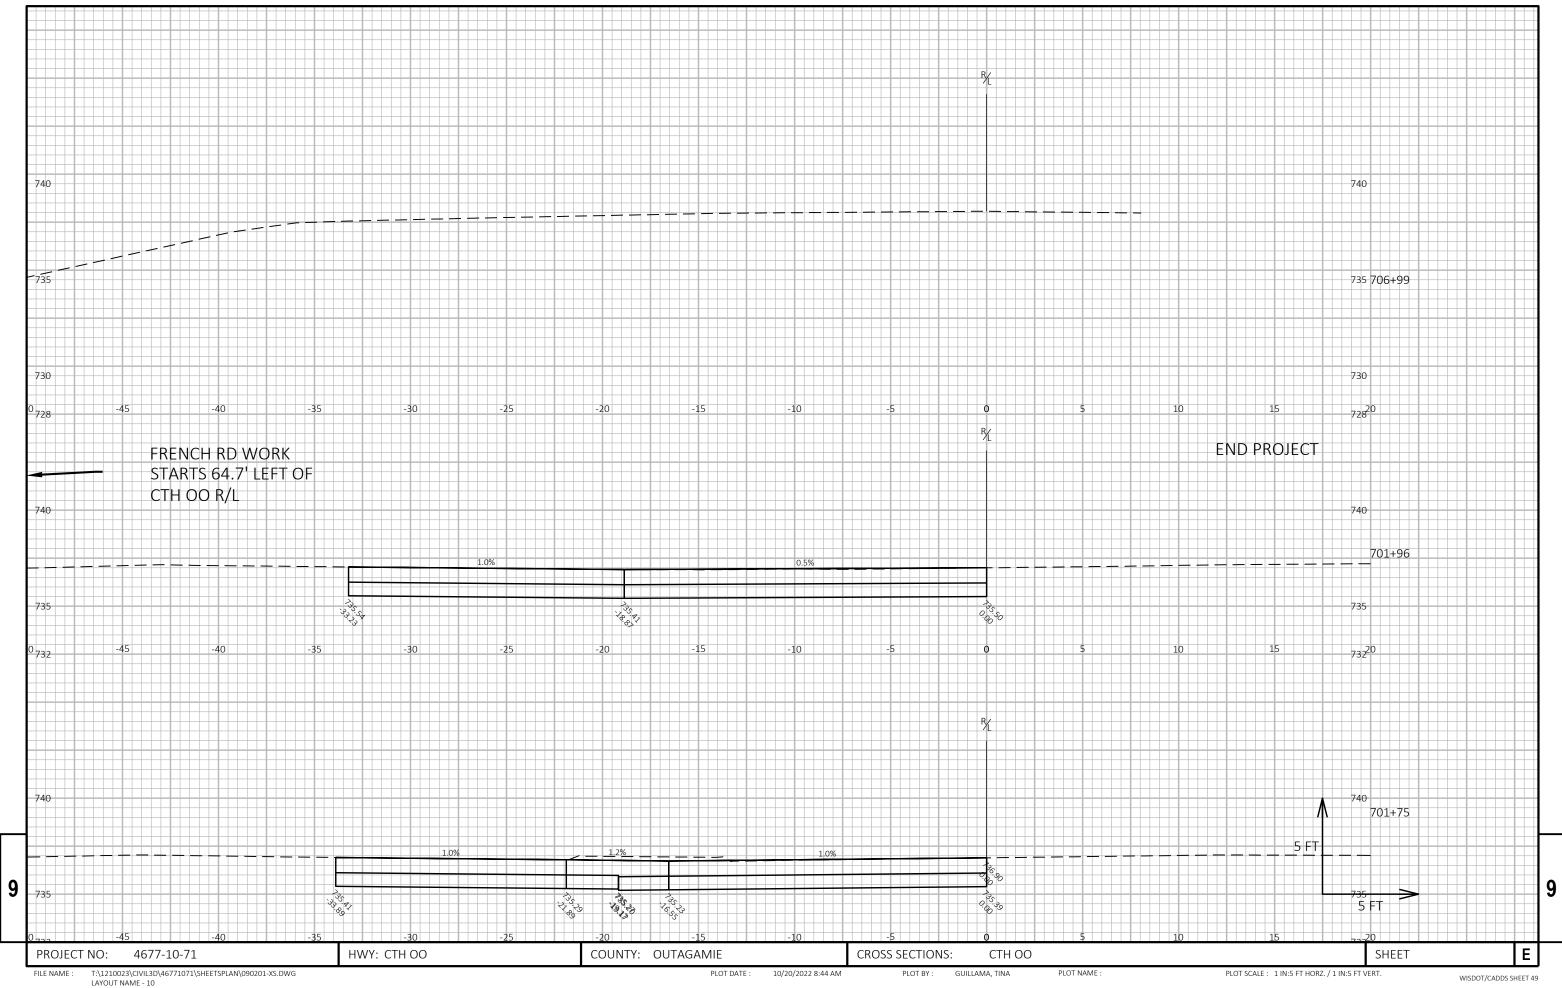

| 25        | 0              | 188                 | 4             | 184           |  |  |
| 594+50  | 59450.00     | 25.00    | 13.02 | 0.00 | 17        | 0              | 205                 | 4             | 201           |  |  |
| 594+75  | 59475.00     | 25.00    | 20.70 | 0.00 | 16        | 0              | 221                 | 4             | 217           |  |  |
| 594+92  | 59492.22     | 17.22    | 13.77 | 0.00 | 11        | 0              | 232                 | 4             | 228           |  |  |

| PROJECT NO: 4677-10-71 | HWY: CTH OO | COUNTY: OUTAGAMIE | EARTHWORK |             |
|------------------------|-------------|-------------------|-----------|-------------|
| FILE NAME :            |             | PLOT DATE :       | PLOT BY : | PLOT NAME : |





































# Wisconsin Department of Transportation

Dedicated people creating transportation solutions through innovation and exceptional service.

http://www.dot.wisconsin.gov