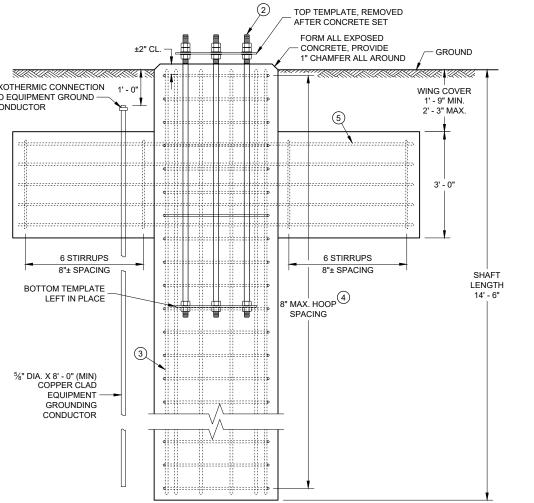

EPTH OF CONDUIT EXITING THE CONCRETE BASE THAT IS NOT INSTALLED BELOW THE TRAVELED WAY SHALL BE 18-INCHES. THE MAXIMUM DEPTH OF ALL CONDUIT SHALL BE 36-INCHES, (GREATER THAN 36-INCHES IF INSTALLED IN BREAKER-RUN), EXCEPT WITH THE WRITTEN APPROVAL OF THE ENGINEER.
- (2) (6) 1 <sup>3</sup>/<sub>4</sub>" DIA. X 7' 2" ANCHOR RODS
- (3) (10) NO. 6 X 14' 1" BAR STEEL VERTICAL REINFORCEMENT.
- (4) (22) NO. 5 X 11'- 0" BAR STEEL REINFORCEMENT @ 8" MAX. C-C.
- (5) (10) NO. 5 X 11' 0" BAR STEEL HORIZONTAL REINFORCEMENT

CONCRETE MASONRY .fc = 3,500 p.s.i HIGH STRENGTH BAR STEEL REINFORCEMENT, GRADE 60. ..fy = 60,000 p.s.i. ANCHOR RODS, ASTM F1554 GRADE 55 ( IN ACCORDANCE ..fy = 55,000 p.s.i. WITH SECTION 531.2.2 OF THE STANDARD SPECIFICATION) TEMPLATES, ASTM A709, GRADE 36. .fy = 36,000 p.s.i.









#### TOP AND BOTTOM TEMPLATE



★ THREAD TOP 11" OF ANCHOR ROD FOR 3 NUTS AND 2 WASHERS AND BOTTOM 5 ½" FOR 2 NUTS PER ANCHOR ROD. HOT DIP GALVANIZE THE ENTIRE LENGTH OF THE ANCHOR ROD (ASTM A123) AND HOT DIP NUTS AND WASHERS (ASTM A153. USE ZINC COATED NUTS MANUFACTURED WITH SUFFICIENT ALLOWANCE TO ALLOW NUTS TO RUN FREELY ON THE THREADS.



## FORMING DETAIL

## **CONCRETE BASE TYPE 13**

#### STATE OF WISCONSIN DEPARTMENT OF TRANSPORTATION

APPROVED

May 2017 DATE /S/ Ahmet Demirbilek WIND LOADED STRUCTURES PROGRAM LEADER

FHWA

DETAILS OF CONSTRUCTION, MATERIALS AND WORKMANSHIP NOT SHOWN ON THIS DRAWING SHALL CONFORM TO THE PERTINENT REQUIREMENTS OF THE CONTRACT

THE CONTRACTOR IS RESPONSIBLE FOR MAKING THEIR OWN DETERMINATION AS TO THE TYPE AND LOCATION OF UNDERGROUND UTILITIES AS