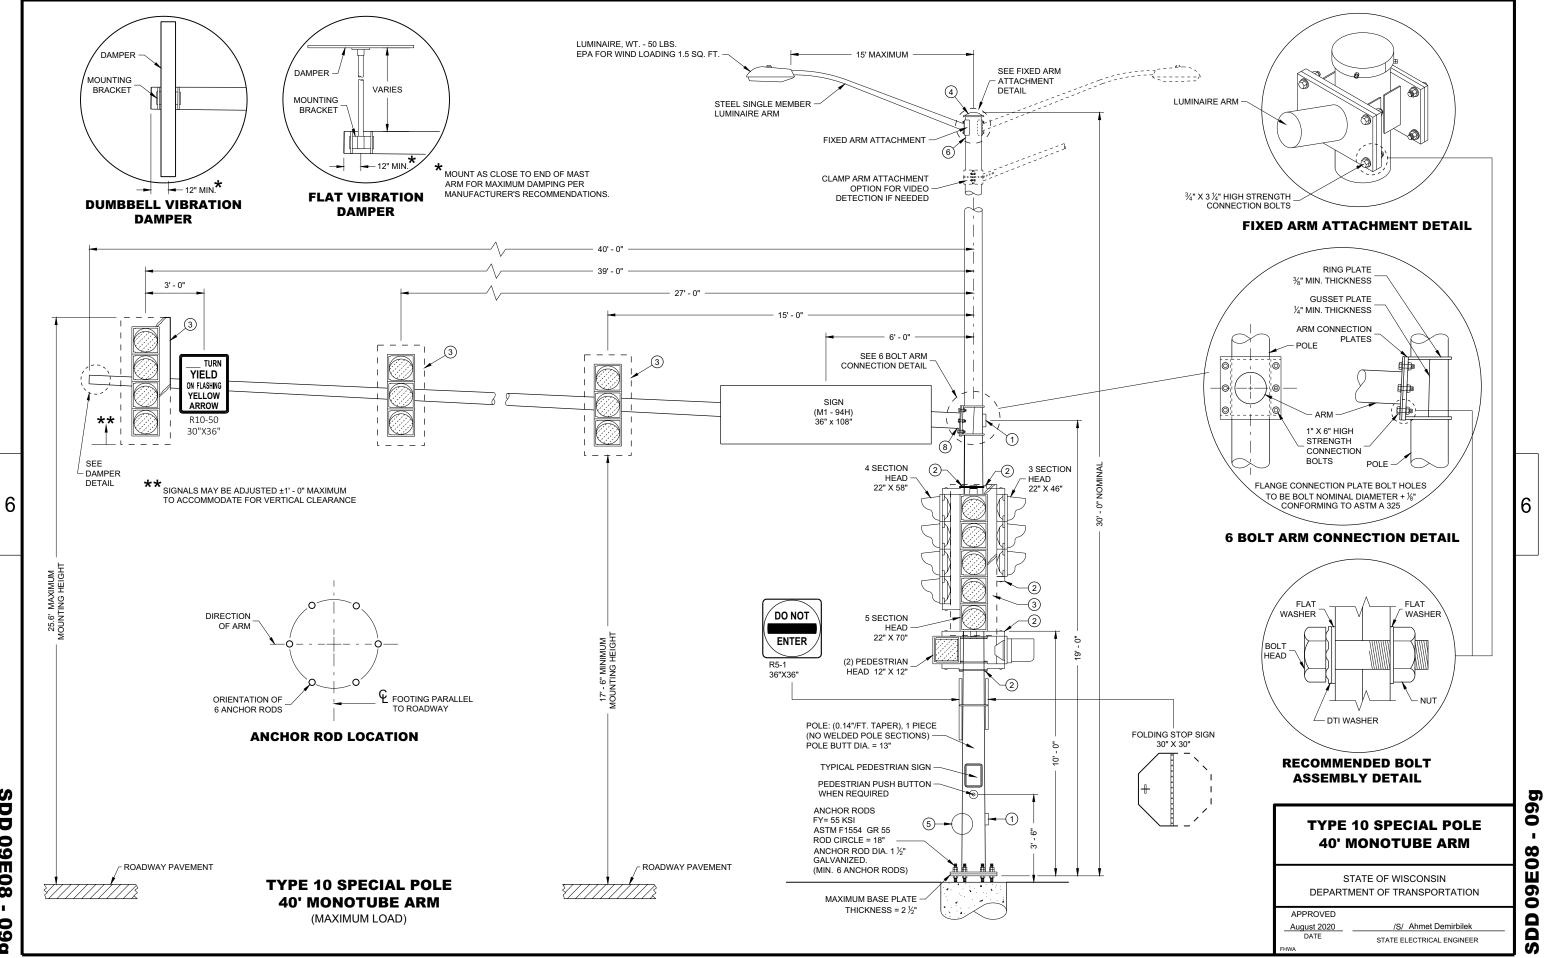

T METALLIC (ALUMINUM ALLOY) CAPS. FASTEN CAPS WITH ONE (1) 1/4" X 1/4" - 20 TPI STAINLESS STEEL, HEX HEAD BOLT. (5) SHIMMING, IF NEEDED, SHALL BE LOCATED BETWEEN THE CONCRETE FOUNDATION AND POLE. 6 INTERNAL DUMBBELL - TYPE VIBRATION DAMPER. -(4) VENTILATED METALLIC CAP AND BOLT SINGLE MEMBER TRUSS - TYPE 6 MAST ARM BACKSIDE AND FRONTSIDE CLAMPS SHALL ALLOW TYPICAL INTERCHANGEABLE MOUNTING AS SHOWN VERTICAL CLAMP GAP SHALL BE EQUAL ON BOTH SIDE OF POLE **INTERCHANGEABLE MOUNTING DETAIL** ١Ņ ~ .

#### POLE MOUNTINGS FOR **LIGHTING UNITS, TYPE 5** (30 FEET)

~

**09EO** 

ົ

STATE OF WISCONSIN DEPARTMENT OF TRANSPORTATION



| AL | NOTES |
|----|-------|
| AL | NUIES |

| SURE  | O |
|-------|---|
| SSION | I |
| TOR   |   |

S --0 ш **|60** 

ົ

5



Ū Ū 09E0 Ŵ 0

6

S



**SDD 09E08** 09e



**SDD 09E08** 09g



DETAILS OF CONSTRUCTION NOT SHOWN ON THIS DRAWING SHALL CONFORM TO THE PERTINENT REQUIREMENTS OF THE CONTRACT.

POLE TYPES 9 AND 10 ARE FOR ARM LENGTHS 15 FOOT TO 30 FOOT.

POLE TYPES 9 SPECIAL AND 10 SPECIAL ARE FOR ARM LENGTHS 35 FOOT, 40 FOOT, AND 45 FOOT.

POLE TYPES 12 AND 13 ARE FOR ARM LENGTHS 35 FOOT TO 55 FOOT.

MONOTUBE POLES AND ARMS SHALL BE GALVANIZED STEEL

RING STIFFENED BUILT UP BOX TYPE OF ATTACHMENT FOR TRAFFIC SIGNAL ARM.

ONE PIECE POLE CONSTRUCTION (NO WELDED POLE SECTIONS).

STANDARD STRAIGHT ARM DESIGN (3% ± RISE).

SECTION 657, POLES OF THE STANDARD SPECIFICATION SHALL APPLY TO THIS DRAWING.

PROVIDE WIREWAY THRU POLE WALL AND ARM CONNECTION PLATES. PROVIDE ROUND, SMOOTH INSIDE SURFACE.

MANUFACTURER'S SUBMITTED POLE DESIGNS AND DRAWINGS SHALL