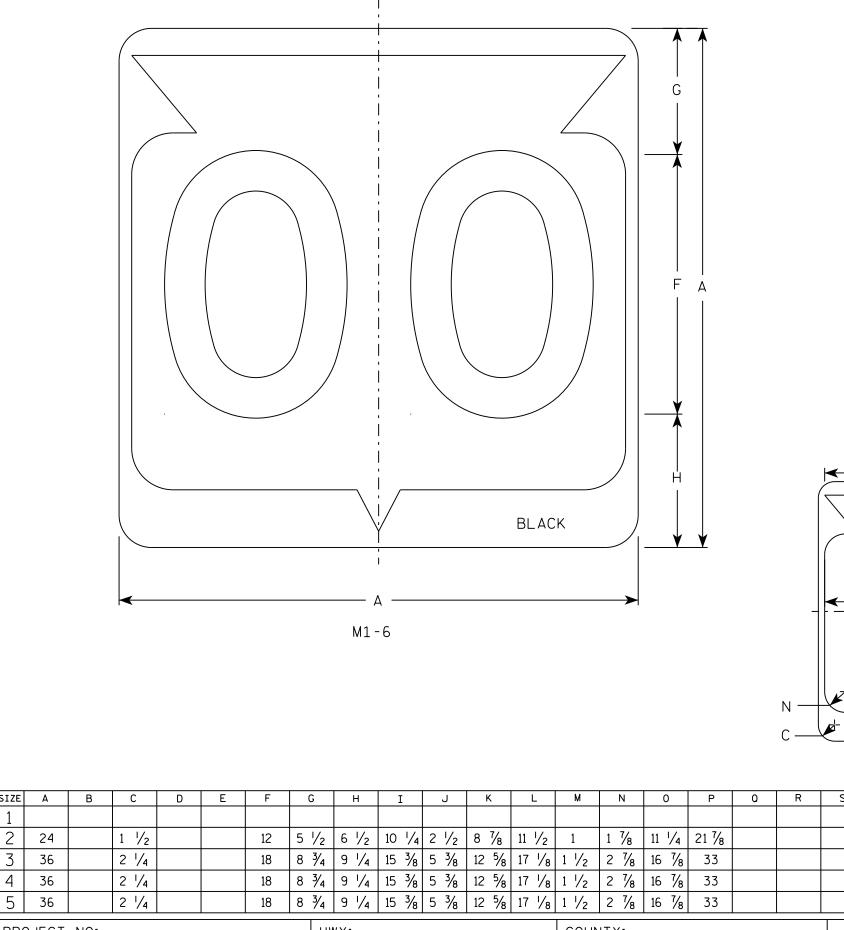

| STATE PROJECT                                                                                                                                                                                                                                                                                                                                                                                                                                                                                                                                                                                                                                                                                                                                                                                                                                                                                                                                                                                                                                                                                                                                                                                                                                                                                                                                                                                                                                                                                                                                                                                                                                                                                                                                                                                                                                                                                                                                                                                                                                                                                                                  | FEDERAL P                                                                                                                                                                                                                                                                                                                                                                                                                                                                                                                                                                                                                                                                                                                                                                                                                                                                                                                                                                                                                                                                                                                                                                                                                                                                                                                                                                                                                                                                                                                                                                                                                                                                                                                                                                                                                                                                                                                                                                                                                                                                                                                                                                                                                                                                                                                                                                                                                                                                                                                                                                                                                                                                                                                                                                                                                                                                                                                                                                                                                                                                                                                                                                                                                                                                                                                                                                                           | ROJECT                                                                                                                                                                                                                                                                                                                                                                                                                                                                                                                                                                                                                                                                                                                                                                                                                                                                                                                                                                                                                                                                                                                                                                                                                                                                                                                                                                                                                                                                                                                                                                                                                                                                                                                                                                                                                                                                                                                                                                                                                                                                                                                                                                                                                                                                                                                                                                                                                                                                                                                                                                                                                                                                                                                                                                                                                                   |
|--------------------------------------------------------------------------------------------------------------------------------------------------------------------------------------------------------------------------------------------------------------------------------------------------------------------------------------------------------------------------------------------------------------------------------------------------------------------------------------------------------------------------------------------------------------------------------------------------------------------------------------------------------------------------------------------------------------------------------------------------------------------------------------------------------------------------------------------------------------------------------------------------------------------------------------------------------------------------------------------------------------------------------------------------------------------------------------------------------------------------------------------------------------------------------------------------------------------------------------------------------------------------------------------------------------------------------------------------------------------------------------------------------------------------------------------------------------------------------------------------------------------------------------------------------------------------------------------------------------------------------------------------------------------------------------------------------------------------------------------------------------------------------------------------------------------------------------------------------------------------------------------------------------------------------------------------------------------------------------------------------------------------------------------------------------------------------------------------------------------------------|-----------------------------------------------------------------------------------------------------------------------------------------------------------------------------------------------------------------------------------------------------------------------------------------------------------------------------------------------------------------------------------------------------------------------------------------------------------------------------------------------------------------------------------------------------------------------------------------------------------------------------------------------------------------------------------------------------------------------------------------------------------------------------------------------------------------------------------------------------------------------------------------------------------------------------------------------------------------------------------------------------------------------------------------------------------------------------------------------------------------------------------------------------------------------------------------------------------------------------------------------------------------------------------------------------------------------------------------------------------------------------------------------------------------------------------------------------------------------------------------------------------------------------------------------------------------------------------------------------------------------------------------------------------------------------------------------------------------------------------------------------------------------------------------------------------------------------------------------------------------------------------------------------------------------------------------------------------------------------------------------------------------------------------------------------------------------------------------------------------------------------------------------------------------------------------------------------------------------------------------------------------------------------------------------------------------------------------------------------------------------------------------------------------------------------------------------------------------------------------------------------------------------------------------------------------------------------------------------------------------------------------------------------------------------------------------------------------------------------------------------------------------------------------------------------------------------------------------------------------------------------------------------------------------------------------------------------------------------------------------------------------------------------------------------------------------------------------------------------------------------------------------------------------------------------------------------------------------------------------------------------------------------------------------------------------------------------------------------------------------------------------------------------|------------------------------------------------------------------------------------------------------------------------------------------------------------------------------------------------------------------------------------------------------------------------------------------------------------------------------------------------------------------------------------------------------------------------------------------------------------------------------------------------------------------------------------------------------------------------------------------------------------------------------------------------------------------------------------------------------------------------------------------------------------------------------------------------------------------------------------------------------------------------------------------------------------------------------------------------------------------------------------------------------------------------------------------------------------------------------------------------------------------------------------------------------------------------------------------------------------------------------------------------------------------------------------------------------------------------------------------------------------------------------------------------------------------------------------------------------------------------------------------------------------------------------------------------------------------------------------------------------------------------------------------------------------------------------------------------------------------------------------------------------------------------------------------------------------------------------------------------------------------------------------------------------------------------------------------------------------------------------------------------------------------------------------------------------------------------------------------------------------------------------------------------------------------------------------------------------------------------------------------------------------------------------------------------------------------------------------------------------------------------------------------------------------------------------------------------------------------------------------------------------------------------------------------------------------------------------------------------------------------------------------------------------------------------------------------------------------------------------------------------------------------------------------------------------------------------------------------|
| and the state of t | PROJECT                                                                                                                                                                                                                                                                                                                                                                                                                                                                                                                                                                                                                                                                                                                                                                                                                                                                                                                                                                                                                                                                                                                                                                                                                                                                                                                                                                                                                                                                                                                                                                                                                                                                                                                                                                                                                                                                                                                                                                                                                                                                                                                                                                                                                                                                                                                                                                                                                                                                                                                                                                                                                                                                                                                                                                                                                                                                                                                                                                                                                                                                                                                                                                                                                                                                                                                                                                                             | CONTRACT                                                                                                                                                                                                                                                                                                                                                                                                                                                                                                                                                                                                                                                                                                                                                                                                                                                                                                                                                                                                                                                                                                                                                                                                                                                                                                                                                                                                                                                                                                                                                                                                                                                                                                                                                                                                                                                                                                                                                                                                                                                                                                                                                                                                                                                                                                                                                                                                                                                                                                                                                                                                                                                                                                                                                                                                                                 |
| 4677-10-71                                                                                                                                                                                                                                                                                                                                                                                                                                                                                                                                                                                                                                                                                                                                                                                                                                                                                                                                                                                                                                                                                                                                                                                                                                                                                                                                                                                                                                                                                                                                                                                                                                                                                                                                                                                                                                                                                                                                                                                                                                                                                                                     | WISC 202323                                                                                                                                                                                                                                                                                                                                                                                                                                                                                                                                                                                                                                                                                                                                                                                                                                                                                                                                                                                                                                                                                                                                                                                                                                                                                                                                                                                                                                                                                                                                                                                                                                                                                                                                                                                                                                                                                                                                                                                                                                                                                                                                                                                                                                                                                                                                                                                                                                                                                                                                                                                                                                                                                                                                                                                                                                                                                                                                                                                                                                                                                                                                                                                                                                                                                                                                                                                         | 2 1                                                                                                                                                                                                                                                                                                                                                                                                                                                                                                                                                                                                                                                                                                                                                                                                                                                                                                                                                                                                                                                                                                                                                                                                                                                                                                                                                                                                                                                                                                                                                                                                                                                                                                                                                                                                                                                                                                                                                                                                                                                                                                                                                                                                                                                                                                                                                                                                                                                                                                                                                                                                                                                                                                                                                                                                                                      |
|                                                                                                                                                                                                                                                                                                                                                                                                                                                                                                                                                                                                                                                                                                                                                                                                                                                                                                                                                                                                                                                                                                                                                                                                                                                                                                                                                                                                                                                                                                                                                                                                                                                                                                                                                                                                                                                                                                                                                                                                                                                                                                                                |                                                                                                                                                                                                                                                                                                                                                                                                                                                                                                                                                                                                                                                                                                                                                                                                                                                                                                                                                                                                                                                                                                                                                                                                                                                                                                                                                                                                                                                                                                                                                                                                                                                                                                                                                                                                                                                                                                                                                                                                                                                                                                                                                                                                                                                                                                                                                                                                                                                                                                                                                                                                                                                                                                                                                                                                                                                                                                                                                                                                                                                                                                                                                                                                                                                                                                                                                                                                     | -                                                                                                                                                                                                                                                                                                                                                                                                                                                                                                                                                                                                                                                                                                                                                                                                                                                                                                                                                                                                                                                                                                                                                                                                                                                                                                                                                                                                                                                                                                                                                                                                                                                                                                                                                                                                                                                                                                                                                                                                                                                                                                                                                                                                                                                                                                                                                                                                                                                                                                                                                                                                                                                                                                                                                                                                                                        |
|                                                                                                                                                                                                                                                                                                                                                                                                                                                                                                                                                                                                                                                                                                                                                                                                                                                                                                                                                                                                                                                                                                                                                                                                                                                                                                                                                                                                                                                                                                                                                                                                                                                                                                                                                                                                                                                                                                                                                                                                                                                                                                                                |                                                                                                                                                                                                                                                                                                                                                                                                                                                                                                                                                                                                                                                                                                                                                                                                                                                                                                                                                                                                                                                                                                                                                                                                                                                                                                                                                                                                                                                                                                                                                                                                                                                                                                                                                                                                                                                                                                                                                                                                                                                                                                                                                                                                                                                                                                                                                                                                                                                                                                                                                                                                                                                                                                                                                                                                                                                                                                                                                                                                                                                                                                                                                                                                                                                                                                                                                                                                     |                                                                                                                                                                                                                                                                                                                                                                                                                                                                                                                                                                                                                                                                                                                                                                                                                                                                                                                                                                                                                                                                                                                                                                                                                                                                                                                                                                                                                                                                                                                                                                                                                                                                                                                                                                                                                                                                                                                                                                                                                                                                                                                                                                                                                                                                                                                                                                                                                                                                                                                                                                                                                                                                                                                                                                                                                                          |
|                                                                                                                                                                                                                                                                                                                                                                                                                                                                                                                                                                                                                                                                                                                                                                                                                                                                                                                                                                                                                                                                                                                                                                                                                                                                                                                                                                                                                                                                                                                                                                                                                                                                                                                                                                                                                                                                                                                                                                                                                                                                                                                                |                                                                                                                                                                                                                                                                                                                                                                                                                                                                                                                                                                                                                                                                                                                                                                                                                                                                                                                                                                                                                                                                                                                                                                                                                                                                                                                                                                                                                                                                                                                                                                                                                                                                                                                                                                                                                                                                                                                                                                                                                                                                                                                                                                                                                                                                                                                                                                                                                                                                                                                                                                                                                                                                                                                                                                                                                                                                                                                                                                                                                                                                                                                                                                                                                                                                                                                                                                                                     |                                                                                                                                                                                                                                                                                                                                                                                                                                                                                                                                                                                                                                                                                                                                                                                                                                                                                                                                                                                                                                                                                                                                                                                                                                                                                                                                                                                                                                                                                                                                                                                                                                                                                                                                                                                                                                                                                                                                                                                                                                                                                                                                                                                                                                                                                                                                                                                                                                                                                                                                                                                                                                                                                                                                                                                                                                          |
|                                                                                                                                                                                                                                                                                                                                                                                                                                                                                                                                                                                                                                                                                                                                                                                                                                                                                                                                                                                                                                                                                                                                                                                                                                                                                                                                                                                                                                                                                                                                                                                                                                                                                                                                                                                                                                                                                                                                                                                                                                                                                                                                |                                                                                                                                                                                                                                                                                                                                                                                                                                                                                                                                                                                                                                                                                                                                                                                                                                                                                                                                                                                                                                                                                                                                                                                                                                                                                                                                                                                                                                                                                                                                                                                                                                                                                                                                                                                                                                                                                                                                                                                                                                                                                                                                                                                                                                                                                                                                                                                                                                                                                                                                                                                                                                                                                                                                                                                                                                                                                                                                                                                                                                                                                                                                                                                                                                                                                                                                                                                                     |                                                                                                                                                                                                                                                                                                                                                                                                                                                                                                                                                                                                                                                                                                                                                                                                                                                                                                                                                                                                                                                                                                                                                                                                                                                                                                                                                                                                                                                                                                                                                                                                                                                                                                                                                                                                                                                                                                                                                                                                                                                                                                                                                                                                                                                                                                                                                                                                                                                                                                                                                                                                                                                                                                                                                                                                                                          |
|                                                                                                                                                                                                                                                                                                                                                                                                                                                                                                                                                                                                                                                                                                                                                                                                                                                                                                                                                                                                                                                                                                                                                                                                                                                                                                                                                                                                                                                                                                                                                                                                                                                                                                                                                                                                                                                                                                                                                                                                                                                                                                                                |                                                                                                                                                                                                                                                                                                                                                                                                                                                                                                                                                                                                                                                                                                                                                                                                                                                                                                                                                                                                                                                                                                                                                                                                                                                                                                                                                                                                                                                                                                                                                                                                                                                                                                                                                                                                                                                                                                                                                                                                                                                                                                                                                                                                                                                                                                                                                                                                                                                                                                                                                                                                                                                                                                                                                                                                                                                                                                                                                                                                                                                                                                                                                                                                                                                                                                                                                                                                     |                                                                                                                                                                                                                                                                                                                                                                                                                                                                                                                                                                                                                                                                                                                                                                                                                                                                                                                                                                                                                                                                                                                                                                                                                                                                                                                                                                                                                                                                                                                                                                                                                                                                                                                                                                                                                                                                                                                                                                                                                                                                                                                                                                                                                                                                                                                                                                                                                                                                                                                                                                                                                                                                                                                                                                                                                                          |
|                                                                                                                                                                                                                                                                                                                                                                                                                                                                                                                                                                                                                                                                                                                                                                                                                                                                                                                                                                                                                                                                                                                                                                                                                                                                                                                                                                                                                                                                                                                                                                                                                                                                                                                                                                                                                                                                                                                                                                                                                                                                                                                                |                                                                                                                                                                                                                                                                                                                                                                                                                                                                                                                                                                                                                                                                                                                                                                                                                                                                                                                                                                                                                                                                                                                                                                                                                                                                                                                                                                                                                                                                                                                                                                                                                                                                                                                                                                                                                                                                                                                                                                                                                                                                                                                                                                                                                                                                                                                                                                                                                                                                                                                                                                                                                                                                                                                                                                                                                                                                                                                                                                                                                                                                                                                                                                                                                                                                                                                                                                                                     |                                                                                                                                                                                                                                                                                                                                                                                                                                                                                                                                                                                                                                                                                                                                                                                                                                                                                                                                                                                                                                                                                                                                                                                                                                                                                                                                                                                                                                                                                                                                                                                                                                                                                                                                                                                                                                                                                                                                                                                                                                                                                                                                                                                                                                                                                                                                                                                                                                                                                                                                                                                                                                                                                                                                                                                                                                          |
|                                                                                                                                                                                                                                                                                                                                                                                                                                                                                                                                                                                                                                                                                                                                                                                                                                                                                                                                                                                                                                                                                                                                                                                                                                                                                                                                                                                                                                                                                                                                                                                                                                                                                                                                                                                                                                                                                                                                                                                                                                                                                                                                |                                                                                                                                                                                                                                                                                                                                                                                                                                                                                                                                                                                                                                                                                                                                                                                                                                                                                                                                                                                                                                                                                                                                                                                                                                                                                                                                                                                                                                                                                                                                                                                                                                                                                                                                                                                                                                                                                                                                                                                                                                                                                                                                                                                                                                                                                                                                                                                                                                                                                                                                                                                                                                                                                                                                                                                                                                                                                                                                                                                                                                                                                                                                                                                                                                                                                                                                                                                                     |                                                                                                                                                                                                                                                                                                                                                                                                                                                                                                                                                                                                                                                                                                                                                                                                                                                                                                                                                                                                                                                                                                                                                                                                                                                                                                                                                                                                                                                                                                                                                                                                                                                                                                                                                                                                                                                                                                                                                                                                                                                                                                                                                                                                                                                                                                                                                                                                                                                                                                                                                                                                                                                                                                                                                                                                                                          |
|                                                                                                                                                                                                                                                                                                                                                                                                                                                                                                                                                                                                                                                                                                                                                                                                                                                                                                                                                                                                                                                                                                                                                                                                                                                                                                                                                                                                                                                                                                                                                                                                                                                                                                                                                                                                                                                                                                                                                                                                                                                                                                                                |                                                                                                                                                                                                                                                                                                                                                                                                                                                                                                                                                                                                                                                                                                                                                                                                                                                                                                                                                                                                                                                                                                                                                                                                                                                                                                                                                                                                                                                                                                                                                                                                                                                                                                                                                                                                                                                                                                                                                                                                                                                                                                                                                                                                                                                                                                                                                                                                                                                                                                                                                                                                                                                                                                                                                                                                                                                                                                                                                                                                                                                                                                                                                                                                                                                                                                                                                                                                     |                                                                                                                                                                                                                                                                                                                                                                                                                                                                                                                                                                                                                                                                                                                                                                                                                                                                                                                                                                                                                                                                                                                                                                                                                                                                                                                                                                                                                                                                                                                                                                                                                                                                                                                                                                                                                                                                                                                                                                                                                                                                                                                                                                                                                                                                                                                                                                                                                                                                                                                                                                                                                                                                                                                                                                                                                                          |
|                                                                                                                                                                                                                                                                                                                                                                                                                                                                                                                                                                                                                                                                                                                                                                                                                                                                                                                                                                                                                                                                                                                                                                                                                                                                                                                                                                                                                                                                                                                                                                                                                                                                                                                                                                                                                                                                                                                                                                                                                                                                                                                                |                                                                                                                                                                                                                                                                                                                                                                                                                                                                                                                                                                                                                                                                                                                                                                                                                                                                                                                                                                                                                                                                                                                                                                                                                                                                                                                                                                                                                                                                                                                                                                                                                                                                                                                                                                                                                                                                                                                                                                                                                                                                                                                                                                                                                                                                                                                                                                                                                                                                                                                                                                                                                                                                                                                                                                                                                                                                                                                                                                                                                                                                                                                                                                                                                                                                                                                                                                                                     |                                                                                                                                                                                                                                                                                                                                                                                                                                                                                                                                                                                                                                                                                                                                                                                                                                                                                                                                                                                                                                                                                                                                                                                                                                                                                                                                                                                                                                                                                                                                                                                                                                                                                                                                                                                                                                                                                                                                                                                                                                                                                                                                                                                                                                                                                                                                                                                                                                                                                                                                                                                                                                                                                                                                                                                                                                          |
|                                                                                                                                                                                                                                                                                                                                                                                                                                                                                                                                                                                                                                                                                                                                                                                                                                                                                                                                                                                                                                                                                                                                                                                                                                                                                                                                                                                                                                                                                                                                                                                                                                                                                                                                                                                                                                                                                                                                                                                                                                                                                                                                |                                                                                                                                                                                                                                                                                                                                                                                                                                                                                                                                                                                                                                                                                                                                                                                                                                                                                                                                                                                                                                                                                                                                                                                                                                                                                                                                                                                                                                                                                                                                                                                                                                                                                                                                                                                                                                                                                                                                                                                                                                                                                                                                                                                                                                                                                                                                                                                                                                                                                                                                                                                                                                                                                                                                                                                                                                                                                                                                                                                                                                                                                                                                                                                                                                                                                                                                                                                                     |                                                                                                                                                                                                                                                                                                                                                                                                                                                                                                                                                                                                                                                                                                                                                                                                                                                                                                                                                                                                                                                                                                                                                                                                                                                                                                                                                                                                                                                                                                                                                                                                                                                                                                                                                                                                                                                                                                                                                                                                                                                                                                                                                                                                                                                                                                                                                                                                                                                                                                                                                                                                                                                                                                                                                                                                                                          |
|                                                                                                                                                                                                                                                                                                                                                                                                                                                                                                                                                                                                                                                                                                                                                                                                                                                                                                                                                                                                                                                                                                                                                                                                                                                                                                                                                                                                                                                                                                                                                                                                                                                                                                                                                                                                                                                                                                                                                                                                                                                                                                                                |                                                                                                                                                                                                                                                                                                                                                                                                                                                                                                                                                                                                                                                                                                                                                                                                                                                                                                                                                                                                                                                                                                                                                                                                                                                                                                                                                                                                                                                                                                                                                                                                                                                                                                                                                                                                                                                                                                                                                                                                                                                                                                                                                                                                                                                                                                                                                                                                                                                                                                                                                                                                                                                                                                                                                                                                                                                                                                                                                                                                                                                                                                                                                                                                                                                                                                                                                                                                     |                                                                                                                                                                                                                                                                                                                                                                                                                                                                                                                                                                                                                                                                                                                                                                                                                                                                                                                                                                                                                                                                                                                                                                                                                                                                                                                                                                                                                                                                                                                                                                                                                                                                                                                                                                                                                                                                                                                                                                                                                                                                                                                                                                                                                                                                                                                                                                                                                                                                                                                                                                                                                                                                                                                                                                                                                                          |
|                                                                                                                                                                                                                                                                                                                                                                                                                                                                                                                                                                                                                                                                                                                                                                                                                                                                                                                                                                                                                                                                                                                                                                                                                                                                                                                                                                                                                                                                                                                                                                                                                                                                                                                                                                                                                                                                                                                                                                                                                                                                                                                                |                                                                                                                                                                                                                                                                                                                                                                                                                                                                                                                                                                                                                                                                                                                                                                                                                                                                                                                                                                                                                                                                                                                                                                                                                                                                                                                                                                                                                                                                                                                                                                                                                                                                                                                                                                                                                                                                                                                                                                                                                                                                                                                                                                                                                                                                                                                                                                                                                                                                                                                                                                                                                                                                                                                                                                                                                                                                                                                                                                                                                                                                                                                                                                                                                                                                                                                                                                                                     |                                                                                                                                                                                                                                                                                                                                                                                                                                                                                                                                                                                                                                                                                                                                                                                                                                                                                                                                                                                                                                                                                                                                                                                                                                                                                                                                                                                                                                                                                                                                                                                                                                                                                                                                                                                                                                                                                                                                                                                                                                                                                                                                                                                                                                                                                                                                                                                                                                                                                                                                                                                                                                                                                                                                                                                                                                          |
|                                                                                                                                                                                                                                                                                                                                                                                                                                                                                                                                                                                                                                                                                                                                                                                                                                                                                                                                                                                                                                                                                                                                                                                                                                                                                                                                                                                                                                                                                                                                                                                                                                                                                                                                                                                                                                                                                                                                                                                                                                                                                                                                |                                                                                                                                                                                                                                                                                                                                                                                                                                                                                                                                                                                                                                                                                                                                                                                                                                                                                                                                                                                                                                                                                                                                                                                                                                                                                                                                                                                                                                                                                                                                                                                                                                                                                                                                                                                                                                                                                                                                                                                                                                                                                                                                                                                                                                                                                                                                                                                                                                                                                                                                                                                                                                                                                                                                                                                                                                                                                                                                                                                                                                                                                                                                                                                                                                                                                                                                                                                                     |                                                                                                                                                                                                                                                                                                                                                                                                                                                                                                                                                                                                                                                                                                                                                                                                                                                                                                                                                                                                                                                                                                                                                                                                                                                                                                                                                                                                                                                                                                                                                                                                                                                                                                                                                                                                                                                                                                                                                                                                                                                                                                                                                                                                                                                                                                                                                                                                                                                                                                                                                                                                                                                                                                                                                                                                                                          |
|                                                                                                                                                                                                                                                                                                                                                                                                                                                                                                                                                                                                                                                                                                                                                                                                                                                                                                                                                                                                                                                                                                                                                                                                                                                                                                                                                                                                                                                                                                                                                                                                                                                                                                                                                                                                                                                                                                                                                                                                                                                                                                                                |                                                                                                                                                                                                                                                                                                                                                                                                                                                                                                                                                                                                                                                                                                                                                                                                                                                                                                                                                                                                                                                                                                                                                                                                                                                                                                                                                                                                                                                                                                                                                                                                                                                                                                                                                                                                                                                                                                                                                                                                                                                                                                                                                                                                                                                                                                                                                                                                                                                                                                                                                                                                                                                                                                                                                                                                                                                                                                                                                                                                                                                                                                                                                                                                                                                                                                                                                                                                     |                                                                                                                                                                                                                                                                                                                                                                                                                                                                                                                                                                                                                                                                                                                                                                                                                                                                                                                                                                                                                                                                                                                                                                                                                                                                                                                                                                                                                                                                                                                                                                                                                                                                                                                                                                                                                                                                                                                                                                                                                                                                                                                                                                                                                                                                                                                                                                                                                                                                                                                                                                                                                                                                                                                                                                                                                                          |
|                                                                                                                                                                                                                                                                                                                                                                                                                                                                                                                                                                                                                                                                                                                                                                                                                                                                                                                                                                                                                                                                                                                                                                                                                                                                                                                                                                                                                                                                                                                                                                                                                                                                                                                                                                                                                                                                                                                                                                                                                                                                                                                                | [                                                                                                                                                                                                                                                                                                                                                                                                                                                                                                                                                                                                                                                                                                                                                                                                                                                                                                                                                                                                                                                                                                                                                                                                                                                                                                                                                                                                                                                                                                                                                                                                                                                                                                                                                                                                                                                                                                                                                                                                                                                                                                                                                                                                                                                                                                                                                                                                                                                                                                                                                                                                                                                                                                                                                                                                                                                                                                                                                                                                                                                                                                                                                                                                                                                                                                                                                                                                   | alta                                                                                                                                                                                                                                                                                                                                                                                                                                                                                                                                                                                                                                                                                                                                                                                                                                                                                                                                                                                                                                                                                                                                                                                                                                                                                                                                                                                                                                                                                                                                                                                                                                                                                                                                                                                                                                                                                                                                                                                                                                                                                                                                                                                                                                                                                                                                                                                                                                                                                                                                                                                                                                                                                                                                                                                                                                     |
|                                                                                                                                                                                                                                                                                                                                                                                                                                                                                                                                                                                                                                                                                                                                                                                                                                                                                                                                                                                                                                                                                                                                                                                                                                                                                                                                                                                                                                                                                                                                                                                                                                                                                                                                                                                                                                                                                                                                                                                                                                                                                                                                | ACCEPTED                                                                                                                                                                                                                                                                                                                                                                                                                                                                                                                                                                                                                                                                                                                                                                                                                                                                                                                                                                                                                                                                                                                                                                                                                                                                                                                                                                                                                                                                                                                                                                                                                                                                                                                                                                                                                                                                                                                                                                                                                                                                                                                                                                                                                                                                                                                                                                                                                                                                                                                                                                                                                                                                                                                                                                                                                                                                                                                                                                                                                                                                                                                                                                                                                                                                                                                                                                                            | FOR                                                                                                                                                                                                                                                                                                                                                                                                                                                                                                                                                                                                                                                                                                                                                                                                                                                                                                                                                                                                                                                                                                                                                                                                                                                                                                                                                                                                                                                                                                                                                                                                                                                                                                                                                                                                                                                                                                                                                                                                                                                                                                                                                                                                                                                                                                                                                                                                                                                                                                                                                                                                                                                                                                                                                                                                                                      |
|                                                                                                                                                                                                                                                                                                                                                                                                                                                                                                                                                                                                                                                                                                                                                                                                                                                                                                                                                                                                                                                                                                                                                                                                                                                                                                                                                                                                                                                                                                                                                                                                                                                                                                                                                                                                                                                                                                                                                                                                                                                                                                                                | COUNTY                                                                                                                                                                                                                                                                                                                                                                                                                                                                                                                                                                                                                                                                                                                                                                                                                                                                                                                                                                                                                                                                                                                                                                                                                                                                                                                                                                                                                                                                                                                                                                                                                                                                                                                                                                                                                                                                                                                                                                                                                                                                                                                                                                                                                                                                                                                                                                                                                                                                                                                                                                                                                                                                                                                                                                                                                                                                                                                                                                                                                                                                                                                                                                                                                                                                                                                                                                                              | OUTAGAMIE                                                                                                                                                                                                                                                                                                                                                                                                                                                                                                                                                                                                                                                                                                                                                                                                                                                                                                                                                                                                                                                                                                                                                                                                                                                                                                                                                                                                                                                                                                                                                                                                                                                                                                                                                                                                                                                                                                                                                                                                                                                                                                                                                                                                                                                                                                                                                                                                                                                                                                                                                                                                                                                                                                                                                                                                                                |
|                                                                                                                                                                                                                                                                                                                                                                                                                                                                                                                                                                                                                                                                                                                                                                                                                                                                                                                                                                                                                                                                                                                                                                                                                                                                                                                                                                                                                                                                                                                                                                                                                                                                                                                                                                                                                                                                                                                                                                                                                                                                                                                                |                                                                                                                                                                                                                                                                                                                                                                                                                                                                                                                                                                                                                                                                                                                                                                                                                                                                                                                                                                                                                                                                                                                                                                                                                                                                                                                                                                                                                                                                                                                                                                                                                                                                                                                                                                                                                                                                                                                                                                                                                                                                                                                                                                                                                                                                                                                                                                                                                                                                                                                                                                                                                                                                                                                                                                                                                                                                                                                                                                                                                                                                                                                                                                                                                                                                                                                                                                                                     |                                                                                                                                                                                                                                                                                                                                                                                                                                                                                                                                                                                                                                                                                                                                                                                                                                                                                                                                                                                                                                                                                                                                                                                                                                                                                                                                                                                                                                                                                                                                                                                                                                                                                                                                                                                                                                                                                                                                                                                                                                                                                                                                                                                                                                                                                                                                                                                                                                                                                                                                                                                                                                                                                                                                                                                                                                          |
|                                                                                                                                                                                                                                                                                                                                                                                                                                                                                                                                                                                                                                                                                                                                                                                                                                                                                                                                                                                                                                                                                                                                                                                                                                                                                                                                                                                                                                                                                                                                                                                                                                                                                                                                                                                                                                                                                                                                                                                                                                                                                                                                |                                                                                                                                                                                                                                                                                                                                                                                                                                                                                                                                                                                                                                                                                                                                                                                                                                                                                                                                                                                                                                                                                                                                                                                                                                                                                                                                                                                                                                                                                                                                                                                                                                                                                                                                                                                                                                                                                                                                                                                                                                                                                                                                                                                                                                                                                                                                                                                                                                                                                                                                                                                                                                                                                                                                                                                                                                                                                                                                                                                                                                                                                                                                                                                                                                                                                                                                                                                                     |                                                                                                                                                                                                                                                                                                                                                                                                                                                                                                                                                                                                                                                                                                                                                                                                                                                                                                                                                                                                                                                                                                                                                                                                                                                                                                                                                                                                                                                                                                                                                                                                                                                                                                                                                                                                                                                                                                                                                                                                                                                                                                                                                                                                                                                                                                                                                                                                                                                                                                                                                                                                                                                                                                                                                                                                                                          |
|                                                                                                                                                                                                                                                                                                                                                                                                                                                                                                                                                                                                                                                                                                                                                                                                                                                                                                                                                                                                                                                                                                                                                                                                                                                                                                                                                                                                                                                                                                                                                                                                                                                                                                                                                                                                                                                                                                                                                                                                                                                                                                                                | 0                                                                                                                                                                                                                                                                                                                                                                                                                                                                                                                                                                                                                                                                                                                                                                                                                                                                                                                                                                                                                                                                                                                                                                                                                                                                                                                                                                                                                                                                                                                                                                                                                                                                                                                                                                                                                                                                                                                                                                                                                                                                                                                                                                                                                                                                                                                                                                                                                                                                                                                                                                                                                                                                                                                                                                                                                                                                                                                                                                                                                                                                                                                                                                                                                                                                                                                                                                                                   | 40                                                                                                                                                                                                                                                                                                                                                                                                                                                                                                                                                                                                                                                                                                                                                                                                                                                                                                                                                                                                                                                                                                                                                                                                                                                                                                                                                                                                                                                                                                                                                                                                                                                                                                                                                                                                                                                                                                                                                                                                                                                                                                                                                                                                                                                                                                                                                                                                                                                                                                                                                                                                                                                                                                                                                                                                                                       |
|                                                                                                                                                                                                                                                                                                                                                                                                                                                                                                                                                                                                                                                                                                                                                                                                                                                                                                                                                                                                                                                                                                                                                                                                                                                                                                                                                                                                                                                                                                                                                                                                                                                                                                                                                                                                                                                                                                                                                                                                                                                                                                                                | 10/25/2022                                                                                                                                                                                                                                                                                                                                                                                                                                                                                                                                                                                                                                                                                                                                                                                                                                                                                                                                                                                                                                                                                                                                                                                                                                                                                                                                                                                                                                                                                                                                                                                                                                                                                                                                                                                                                                                                                                                                                                                                                                                                                                                                                                                                                                                                                                                                                                                                                                                                                                                                                                                                                                                                                                                                                                                                                                                                                                                                                                                                                                                                                                                                                                                                                                                                                                                                                                                          | At                                                                                                                                                                                                                                                                                                                                                                                                                                                                                                                                                                                                                                                                                                                                                                                                                                                                                                                                                                                                                                                                                                                                                                                                                                                                                                                                                                                                                                                                                                                                                                                                                                                                                                                                                                                                                                                                                                                                                                                                                                                                                                                                                                                                                                                                                                                                                                                                                                                                                                                                                                                                                                                                                                                                                                                                                                       |
|                                                                                                                                                                                                                                                                                                                                                                                                                                                                                                                                                                                                                                                                                                                                                                                                                                                                                                                                                                                                                                                                                                                                                                                                                                                                                                                                                                                                                                                                                                                                                                                                                                                                                                                                                                                                                                                                                                                                                                                                                                                                                                                                | (Date)                                                                                                                                                                                                                                                                                                                                                                                                                                                                                                                                                                                                                                                                                                                                                                                                                                                                                                                                                                                                                                                                                                                                                                                                                                                                                                                                                                                                                                                                                                                                                                                                                                                                                                                                                                                                                                                                                                                                                                                                                                                                                                                                                                                                                                                                                                                                                                                                                                                                                                                                                                                                                                                                                                                                                                                                                                                                                                                                                                                                                                                                                                                                                                                                                                                                                                                                                                                              | ane & Title of Of (a)                                                                                                                                                                                                                                                                                                                                                                                                                                                                                                                                                                                                                                                                                                                                                                                                                                                                                                                                                                                                                                                                                                                                                                                                                                                                                                                                                                                                                                                                                                                                                                                                                                                                                                                                                                                                                                                                                                                                                                                                                                                                                                                                                                                                                                                                                                                                                                                                                                                                                                                                                                                                                                                                                                                                                                                                                    |
|                                                                                                                                                                                                                                                                                                                                                                                                                                                                                                                                                                                                                                                                                                                                                                                                                                                                                                                                                                                                                                                                                                                                                                                                                                                                                                                                                                                                                                                                                                                                                                                                                                                                                                                                                                                                                                                                                                                                                                                                                                                                                                                                | ORIGINAL PLANS F                                                                                                                                                                                                                                                                                                                                                                                                                                                                                                                                                                                                                                                                                                                                                                                                                                                                                                                                                                                                                                                                                                                                                                                                                                                                                                                                                                                                                                                                                                                                                                                                                                                                                                                                                                                                                                                                                                                                                                                                                                                                                                                                                                                                                                                                                                                                                                                                                                                                                                                                                                                                                                                                                                                                                                                                                                                                                                                                                                                                                                                                                                                                                                                                                                                                                                                                                                                    | REPARED BY                                                                                                                                                                                                                                                                                                                                                                                                                                                                                                                                                                                                                                                                                                                                                                                                                                                                                                                                                                                                                                                                                                                                                                                                                                                                                                                                                                                                                                                                                                                                                                                                                                                                                                                                                                                                                                                                                                                                                                                                                                                                                                                                                                                                                                                                                                                                                                                                                                                                                                                                                                                                                                                                                                                                                                                                                               |
|                                                                                                                                                                                                                                                                                                                                                                                                                                                                                                                                                                                                                                                                                                                                                                                                                                                                                                                                                                                                                                                                                                                                                                                                                                                                                                                                                                                                                                                                                                                                                                                                                                                                                                                                                                                                                                                                                                                                                                                                                                                                                                                                | UNIGINAL TEAMS T                                                                                                                                                                                                                                                                                                                                                                                                                                                                                                                                                                                                                                                                                                                                                                                                                                                                                                                                                                                                                                                                                                                                                                                                                                                                                                                                                                                                                                                                                                                                                                                                                                                                                                                                                                                                                                                                                                                                                                                                                                                                                                                                                                                                                                                                                                                                                                                                                                                                                                                                                                                                                                                                                                                                                                                                                                                                                                                                                                                                                                                                                                                                                                                                                                                                                                                                                                                    |                                                                                                                                                                                                                                                                                                                                                                                                                                                                                                                                                                                                                                                                                                                                                                                                                                                                                                                                                                                                                                                                                                                                                                                                                                                                                                                                                                                                                                                                                                                                                                                                                                                                                                                                                                                                                                                                                                                                                                                                                                                                                                                                                                                                                                                                                                                                                                                                                                                                                                                                                                                                                                                                                                                                                                                                                                          |
|                                                                                                                                                                                                                                                                                                                                                                                                                                                                                                                                                                                                                                                                                                                                                                                                                                                                                                                                                                                                                                                                                                                                                                                                                                                                                                                                                                                                                                                                                                                                                                                                                                                                                                                                                                                                                                                                                                                                                                                                                                                                                                                                | raSp                                                                                                                                                                                                                                                                                                                                                                                                                                                                                                                                                                                                                                                                                                                                                                                                                                                                                                                                                                                                                                                                                                                                                                                                                                                                                                                                                                                                                                                                                                                                                                                                                                                                                                                                                                                                                                                                                                                                                                                                                                                                                                                                                                                                                                                                                                                                                                                                                                                                                                                                                                                                                                                                                                                                                                                                                                                                                                                                                                                                                                                                                                                                                                                                                                                                                                                                                                                                | aith                                                                                                                                                                                                                                                                                                                                                                                                                                                                                                                                                                                                                                                                                                                                                                                                                                                                                                                                                                                                                                                                                                                                                                                                                                                                                                                                                                                                                                                                                                                                                                                                                                                                                                                                                                                                                                                                                                                                                                                                                                                                                                                                                                                                                                                                                                                                                                                                                                                                                                                                                                                                                                                                                                                                                                                                                                     |
|                                                                                                                                                                                                                                                                                                                                                                                                                                                                                                                                                                                                                                                                                                                                                                                                                                                                                                                                                                                                                                                                                                                                                                                                                                                                                                                                                                                                                                                                                                                                                                                                                                                                                                                                                                                                                                                                                                                                                                                                                                                                                                                                | IUSII                                                                                                                                                                                                                                                                                                                                                                                                                                                                                                                                                                                                                                                                                                                                                                                                                                                                                                                                                                                                                                                                                                                                                                                                                                                                                                                                                                                                                                                                                                                                                                                                                                                                                                                                                                                                                                                                                                                                                                                                                                                                                                                                                                                                                                                                                                                                                                                                                                                                                                                                                                                                                                                                                                                                                                                                                                                                                                                                                                                                                                                                                                                                                                                                                                                                                                                                                                                               |                                                                                                                                                                                                                                                                                                                                                                                                                                                                                                                                                                                                                                                                                                                                                                                                                                                                                                                                                                                                                                                                                                                                                                                                                                                                                                                                                                                                                                                                                                                                                                                                                                                                                                                                                                                                                                                                                                                                                                                                                                                                                                                                                                                                                                                                                                                                                                                                                                                                                                                                                                                                                                                                                                                                                                                                                                          |
|                                                                                                                                                                                                                                                                                                                                                                                                                                                                                                                                                                                                                                                                                                                                                                                                                                                                                                                                                                                                                                                                                                                                                                                                                                                                                                                                                                                                                                                                                                                                                                                                                                                                                                                                                                                                                                                                                                                                                                                                                                                                                                                                | CREATIVITY BEYOND                                                                                                                                                                                                                                                                                                                                                                                                                                                                                                                                                                                                                                                                                                                                                                                                                                                                                                                                                                                                                                                                                                                                                                                                                                                                                                                                                                                                                                                                                                                                                                                                                                                                                                                                                                                                                                                                                                                                                                                                                                                                                                                                                                                                                                                                                                                                                                                                                                                                                                                                                                                                                                                                                                                                                                                                                                                                                                                                                                                                                                                                                                                                                                                                                                                                                                                                                                                   | ENGINEERING                                                                                                                                                                                                                                                                                                                                                                                                                                                                                                                                                                                                                                                                                                                                                                                                                                                                                                                                                                                                                                                                                                                                                                                                                                                                                                                                                                                                                                                                                                                                                                                                                                                                                                                                                                                                                                                                                                                                                                                                                                                                                                                                                                                                                                                                                                                                                                                                                                                                                                                                                                                                                                                                                                                                                                                                                              |
|                                                                                                                                                                                                                                                                                                                                                                                                                                                                                                                                                                                                                                                                                                                                                                                                                                                                                                                                                                                                                                                                                                                                                                                                                                                                                                                                                                                                                                                                                                                                                                                                                                                                                                                                                                                                                                                                                                                                                                                                                                                                                                                                | rasmith.com                                                                                                                                                                                                                                                                                                                                                                                                                                                                                                                                                                                                                                                                                                                                                                                                                                                                                                                                                                                                                                                                                                                                                                                                                                                                                                                                                                                                                                                                                                                                                                                                                                                                                                                                                                                                                                                                                                                                                                                                                                                                                                                                                                                                                                                                                                                                                                                                                                                                                                                                                                                                                                                                                                                                                                                                                                                                                                                                                                                                                                                                                                                                                                                                                                                                                                                                                                                         | 100-                                                                                                                                                                                                                                                                                                                                                                                                                                                                                                                                                                                                                                                                                                                                                                                                                                                                                                                                                                                                                                                                                                                                                                                                                                                                                                                                                                                                                                                                                                                                                                                                                                                                                                                                                                                                                                                                                                                                                                                                                                                                                                                                                                                                                                                                                                                                                                                                                                                                                                                                                                                                                                                                                                                                                                                                                                     |
|                                                                                                                                                                                                                                                                                                                                                                                                                                                                                                                                                                                                                                                                                                                                                                                                                                                                                                                                                                                                                                                                                                                                                                                                                                                                                                                                                                                                                                                                                                                                                                                                                                                                                                                                                                                                                                                                                                                                                                                                                                                                                                                                | OUN NAMES AND A STATES                                                                                                                                                                                                                                                                                                                                                                                                                                                                                                                                                                                                                                                                                                                                                                                                                                                                                                                                                                                                                                                                                                                                                                                                                                                                                                                                                                                                                                                                                                                                                                                                                                                                                                                                                                                                                                                                                                                                                                                                                                                                                                                                                                                                                                                                                                                                                                                                                                                                                                                                                                                                                                                                                                                                                                                                                                                                                                                                                                                                                                                                                                                                                                                                                                                                                                                                                                              | aggggggg                                                                                                                                                                                                                                                                                                                                                                                                                                                                                                                                                                                                                                                                                                                                                                                                                                                                                                                                                                                                                                                                                                                                                                                                                                                                                                                                                                                                                                                                                                                                                                                                                                                                                                                                                                                                                                                                                                                                                                                                                                                                                                                                                                                                                                                                                                                                                                                                                                                                                                                                                                                                                                                                                                                                                                                                                                 |
|                                                                                                                                                                                                                                                                                                                                                                                                                                                                                                                                                                                                                                                                                                                                                                                                                                                                                                                                                                                                                                                                                                                                                                                                                                                                                                                                                                                                                                                                                                                                                                                                                                                                                                                                                                                                                                                                                                                                                                                                                                                                                                                                |                                                                                                                                                                                                                                                                                                                                                                                                                                                                                                                                                                                                                                                                                                                                                                                                                                                                                                                                                                                                                                                                                                                                                                                                                                                                                                                                                                                                                                                                                                                                                                                                                                                                                                                                                                                                                                                                                                                                                                                                                                                                                                                                                                                                                                                                                                                                                                                                                                                                                                                                                                                                                                                                                                                                                                                                                                                                                                                                                                                                                                                                                                                                                                                                                                                                                                                                                                                                     |                                                                                                                                                                                                                                                                                                                                                                                                                                                                                                                                                                                                                                                                                                                                                                                                                                                                                                                                                                                                                                                                                                                                                                                                                                                                                                                                                                                                                                                                                                                                                                                                                                                                                                                                                                                                                                                                                                                                                                                                                                                                                                                                                                                                                                                                                                                                                                                                                                                                                                                                                                                                                                                                                                                                                                                                                                          |
|                                                                                                                                                                                                                                                                                                                                                                                                                                                                                                                                                                                                                                                                                                                                                                                                                                                                                                                                                                                                                                                                                                                                                                                                                                                                                                                                                                                                                                                                                                                                                                                                                                                                                                                                                                                                                                                                                                                                                                                                                                                                                                                                | and SCOV                                                                                                                                                                                                                                                                                                                                                                                                                                                                                                                                                                                                                                                                                                                                                                                                                                                                                                                                                                                                                                                                                                                                                                                                                                                                                                                                                                                                                                                                                                                                                                                                                                                                                                                                                                                                                                                                                                                                                                                                                                                                                                                                                                                                                                                                                                                                                                                                                                                                                                                                                                                                                                                                                                                                                                                                                                                                                                                                                                                                                                                                                                                                                                                                                                                                                                                                                                                            | VSING                                                                                                                                                                                                                                                                                                                                                                                                                                                                                                                                                                                                                                                                                                                                                                                                                                                                                                                                                                                                                                                                                                                                                                                                                                                                                                                                                                                                                                                                                                                                                                                                                                                                                                                                                                                                                                                                                                                                                                                                                                                                                                                                                                                                                                                                                                                                                                                                                                                                                                                                                                                                                                                                                                                                                                                                                                    |
|                                                                                                                                                                                                                                                                                                                                                                                                                                                                                                                                                                                                                                                                                                                                                                                                                                                                                                                                                                                                                                                                                                                                                                                                                                                                                                                                                                                                                                                                                                                                                                                                                                                                                                                                                                                                                                                                                                                                                                                                                                                                                                                                | BBBBBBBBBBBBBBBBBBBBBBBBBBBBBBBBBBBBBB                                                                                                                                                                                                                                                                                                                                                                                                                                                                                                                                                                                                                                                                                                                                                                                                                                                                                                                                                                                                                                                                                                                                                                                                                                                                                                                                                                                                                                                                                                                                                                                                                                                                                                                                                                                                                                                                                                                                                                                                                                                                                                                                                                                                                                                                                                                                                                                                                                                                                                                                                                                                                                                                                                                                                                                                                                                                                                                                                                                                                                                                                                                                                                                                                                                                                                                                                              | VS I NOB                                                                                                                                                                                                                                                                                                                                                                                                                                                                                                                                                                                                                                                                                                                                                                                                                                                                                                                                                                                                                                                                                                                                                                                                                                                                                                                                                                                                                                                                                                                                                                                                                                                                                                                                                                                                                                                                                                                                                                                                                                                                                                                                                                                                                                                                                                                                                                                                                                                                                                                                                                                                                                                                                                                                                                                                                                 |
|                                                                                                                                                                                                                                                                                                                                                                                                                                                                                                                                                                                                                                                                                                                                                                                                                                                                                                                                                                                                                                                                                                                                                                                                                                                                                                                                                                                                                                                                                                                                                                                                                                                                                                                                                                                                                                                                                                                                                                                                                                                                                                                                | HINN SCOM                                                                                                                                                                                                                                                                                                                                                                                                                                                                                                                                                                                                                                                                                                                                                                                                                                                                                                                                                                                                                                                                                                                                                                                                                                                                                                                                                                                                                                                                                                                                                                                                                                                                                                                                                                                                                                                                                                                                                                                                                                                                                                                                                                                                                                                                                                                                                                                                                                                                                                                                                                                                                                                                                                                                                                                                                                                                                                                                                                                                                                                                                                                                                                                                                                                                                                                                                                                           | P                                                                                                                                                                                                                                                                                                                                                                                                                                                                                                                                                                                                                                                                                                                                                                                                                                                                                                                                                                                                                                                                                                                                                                                                                                                                                                                                                                                                                                                                                                                                                                                                                                                                                                                                                                                                                                                                                                                                                                                                                                                                                                                                                                                                                                                                                                                                                                                                                                                                                                                                                                                                                                                                                                                                                                                                                                        |
|                                                                                                                                                                                                                                                                                                                                                                                                                                                                                                                                                                                                                                                                                                                                                                                                                                                                                                                                                                                                                                                                                                                                                                                                                                                                                                                                                                                                                                                                                                                                                                                                                                                                                                                                                                                                                                                                                                                                                                                                                                                                                                                                | JOHN<br>BRUGGE                                                                                                                                                                                                                                                                                                                                                                                                                                                                                                                                                                                                                                                                                                                                                                                                                                                                                                                                                                                                                                                                                                                                                                                                                                                                                                                                                                                                                                                                                                                                                                                                                                                                                                                                                                                                                                                                                                                                                                                                                                                                                                                                                                                                                                                                                                                                                                                                                                                                                                                                                                                                                                                                                                                                                                                                                                                                                                                                                                                                                                                                                                                                                                                                                                                                                                                                                                                      | P. A                                                                                                                                                                                                                                                                                                                                                                                                                                                                                                                                                                                                                                                                                                                                                                                                                                                                                                                                                                                                                                                                                                                                                                                                                                                                                                                                                                                                                                                                                                                                                                                                                                                                                                                                                                                                                                                                                                                                                                                                                                                                                                                                                                                                                                                                                                                                                                                                                                                                                                                                                                                                                                                                                                                                                                                                                                     |
|                                                                                                                                                                                                                                                                                                                                                                                                                                                                                                                                                                                                                                                                                                                                                                                                                                                                                                                                                                                                                                                                                                                                                                                                                                                                                                                                                                                                                                                                                                                                                                                                                                                                                                                                                                                                                                                                                                                                                                                                                                                                                                                                | JOHN<br>BRUGGE<br>E-3973                                                                                                                                                                                                                                                                                                                                                                                                                                                                                                                                                                                                                                                                                                                                                                                                                                                                                                                                                                                                                                                                                                                                                                                                                                                                                                                                                                                                                                                                                                                                                                                                                                                                                                                                                                                                                                                                                                                                                                                                                                                                                                                                                                                                                                                                                                                                                                                                                                                                                                                                                                                                                                                                                                                                                                                                                                                                                                                                                                                                                                                                                                                                                                                                                                                                                                                                                                            | P. A                                                                                                                                                                                                                                                                                                                                                                                                                                                                                                                                                                                                                                                                                                                                                                                                                                                                                                                                                                                                                                                                                                                                                                                                                                                                                                                                                                                                                                                                                                                                                                                                                                                                                                                                                                                                                                                                                                                                                                                                                                                                                                                                                                                                                                                                                                                                                                                                                                                                                                                                                                                                                                                                                                                                                                                                                                     |
|                                                                                                                                                                                                                                                                                                                                                                                                                                                                                                                                                                                                                                                                                                                                                                                                                                                                                                                                                                                                                                                                                                                                                                                                                                                                                                                                                                                                                                                                                                                                                                                                                                                                                                                                                                                                                                                                                                                                                                                                                                                                                                                                | JOHN<br>BRUGGE<br>E-3973<br>BAYSIC                                                                                                                                                                                                                                                                                                                                                                                                                                                                                                                                                                                                                                                                                                                                                                                                                                                                                                                                                                                                                                                                                                                                                                                                                                                                                                                                                                                                                                                                                                                                                                                                                                                                                                                                                                                                                                                                                                                                                                                                                                                                                                                                                                                                                                                                                                                                                                                                                                                                                                                                                                                                                                                                                                                                                                                                                                                                                                                                                                                                                                                                                                                                                                                                                                                                                                                                                                  | P. A                                                                                                                                                                                                                                                                                                                                                                                                                                                                                                                                                                                                                                                                                                                                                                                                                                                                                                                                                                                                                                                                                                                                                                                                                                                                                                                                                                                                                                                                                                                                                                                                                                                                                                                                                                                                                                                                                                                                                                                                                                                                                                                                                                                                                                                                                                                                                                                                                                                                                                                                                                                                                                                                                                                                                                                                                                     |
|                                                                                                                                                                                                                                                                                                                                                                                                                                                                                                                                                                                                                                                                                                                                                                                                                                                                                                                                                                                                                                                                                                                                                                                                                                                                                                                                                                                                                                                                                                                                                                                                                                                                                                                                                                                                                                                                                                                                                                                                                                                                                                                                | JOHN<br>BRUGGE<br>E-3973<br>BAYSIC<br>WI                                                                                                                                                                                                                                                                                                                                                                                                                                                                                                                                                                                                                                                                                                                                                                                                                                                                                                                                                                                                                                                                                                                                                                                                                                                                                                                                                                                                                                                                                                                                                                                                                                                                                                                                                                                                                                                                                                                                                                                                                                                                                                                                                                                                                                                                                                                                                                                                                                                                                                                                                                                                                                                                                                                                                                                                                                                                                                                                                                                                                                                                                                                                                                                                                                                                                                                                                            | P. MAN                                                                                                                                                                                                                                                                                                                                                                                                                                                                                                                                                                                                                                                                                                                                                                                                                                                                                                                                                                                                                                                                                                                                                                                                                                                                                                                                                                                                                                                                                                                                                                                                                                                                                                                                                                                                                                                                                                                                                                                                                                                                                                                                                                                                                                                                                                                                                                                                                                                                                                                                                                                                                                                                                                                                                                                                                                   |
|                                                                                                                                                                                                                                                                                                                                                                                                                                                                                                                                                                                                                                                                                                                                                                                                                                                                                                                                                                                                                                                                                                                                                                                                                                                                                                                                                                                                                                                                                                                                                                                                                                                                                                                                                                                                                                                                                                                                                                                                                                                                                                                                | JOHN<br>BRUGGE<br>E-3973<br>BAYSID<br>WI                                                                                                                                                                                                                                                                                                                                                                                                                                                                                                                                                                                                                                                                                                                                                                                                                                                                                                                                                                                                                                                                                                                                                                                                                                                                                                                                                                                                                                                                                                                                                                                                                                                                                                                                                                                                                                                                                                                                                                                                                                                                                                                                                                                                                                                                                                                                                                                                                                                                                                                                                                                                                                                                                                                                                                                                                                                                                                                                                                                                                                                                                                                                                                                                                                                                                                                                                            | P. MAN                                                                                                                                                                                                                                                                                                                                                                                                                                                                                                                                                                                                                                                                                                                                                                                                                                                                                                                                                                                                                                                                                                                                                                                                                                                                                                                                                                                                                                                                                                                                                                                                                                                                                                                                                                                                                                                                                                                                                                                                                                                                                                                                                                                                                                                                                                                                                                                                                                                                                                                                                                                                                                                                                                                                                                                                                                   |
|                                                                                                                                                                                                                                                                                                                                                                                                                                                                                                                                                                                                                                                                                                                                                                                                                                                                                                                                                                                                                                                                                                                                                                                                                                                                                                                                                                                                                                                                                                                                                                                                                                                                                                                                                                                                                                                                                                                                                                                                                                                                                                                                | JOHN<br>BRUGGE<br>E-3973<br>BAYSIC<br>BAYSIC                                                                                                                                                                                                                                                                                                                                                                                                                                                                                                                                                                                                                                                                                                                                                                                                                                                                                                                                                                                                                                                                                                                                                                                                                                                                                                                                                                                                                                                                                                                                                                                                                                                                                                                                                                                                                                                                                                                                                                                                                                                                                                                                                                                                                                                                                                                                                                                                                                                                                                                                                                                                                                                                                                                                                                                                                                                                                                                                                                                                                                                                                                                                                                                                                                                                                                                                                        | P. MAN<br>MAN<br>SZ. LANGUNGOOO                                                                                                                                                                                                                                                                                                                                                                                                                                                                                                                                                                                                                                                                                                                                                                                                                                                                                                                                                                                                                                                                                                                                                                                                                                                                                                                                                                                                                                                                                                                                                                                                                                                                                                                                                                                                                                                                                                                                                                                                                                                                                                                                                                                                                                                                                                                                                                                                                                                                                                                                                                                                                                                                                                                                                                                                          |
|                                                                                                                                                                                                                                                                                                                                                                                                                                                                                                                                                                                                                                                                                                                                                                                                                                                                                                                                                                                                                                                                                                                                                                                                                                                                                                                                                                                                                                                                                                                                                                                                                                                                                                                                                                                                                                                                                                                                                                                                                                                                                                                                | JOHN<br>BRUGGE<br>E-3973<br>BAYSIC<br>BAYSIC<br>BASS/ONAL                                                                                                                                                                                                                                                                                                                                                                                                                                                                                                                                                                                                                                                                                                                                                                                                                                                                                                                                                                                                                                                                                                                                                                                                                                                                                                                                                                                                                                                                                                                                                                                                                                                                                                                                                                                                                                                                                                                                                                                                                                                                                                                                                                                                                                                                                                                                                                                                                                                                                                                                                                                                                                                                                                                                                                                                                                                                                                                                                                                                                                                                                                                                                                                                                                                                                                                                           | P. MAN<br>MAN<br>SZ. HANNANANANANANANANANANANANANANANANANANA                                                                                                                                                                                                                                                                                                                                                                                                                                                                                                                                                                                                                                                                                                                                                                                                                                                                                                                                                                                                                                                                                                                                                                                                                                                                                                                                                                                                                                                                                                                                                                                                                                                                                                                                                                                                                                                                                                                                                                                                                                                                                                                                                                                                                                                                                                                                                                                                                                                                                                                                                                                                                                                                                                                                                                             |
|                                                                                                                                                                                                                                                                                                                                                                                                                                                                                                                                                                                                                                                                                                                                                                                                                                                                                                                                                                                                                                                                                                                                                                                                                                                                                                                                                                                                                                                                                                                                                                                                                                                                                                                                                                                                                                                                                                                                                                                                                                                                                                                                | JOHN<br>BRUGGE<br>E-3973<br>BAYSIC<br>BAYSIC<br>BAYSIC<br>BAYSIC                                                                                                                                                                                                                                                                                                                                                                                                                                                                                                                                                                                                                                                                                                                                                                                                                                                                                                                                                                                                                                                                                                                                                                                                                                                                                                                                                                                                                                                                                                                                                                                                                                                                                                                                                                                                                                                                                                                                                                                                                                                                                                                                                                                                                                                                                                                                                                                                                                                                                                                                                                                                                                                                                                                                                                                                                                                                                                                                                                                                                                                                                                                                                                                                                                                                                                                                    | P. MAN<br>MAN<br>SE, J.J. HANNON<br>EENCLIM                                                                                                                                                                                                                                                                                                                                                                                                                                                                                                                                                                                                                                                                                                                                                                                                                                                                                                                                                                                                                                                                                                                                                                                                                                                                                                                                                                                                                                                                                                                                                                                                                                                                                                                                                                                                                                                                                                                                                                                                                                                                                                                                                                                                                                                                                                                                                                                                                                                                                                                                                                                                                                                                                                                                                                                              |
|                                                                                                                                                                                                                                                                                                                                                                                                                                                                                                                                                                                                                                                                                                                                                                                                                                                                                                                                                                                                                                                                                                                                                                                                                                                                                                                                                                                                                                                                                                                                                                                                                                                                                                                                                                                                                                                                                                                                                                                                                                                                                                                                | JOHN<br>BRUGGE<br>E-3973<br>BAYSIC<br>BAYSIC<br>BAYSIC<br>BAYSIC<br>BAYSIC<br>BAYSIC<br>BAYSIC<br>BAYSIC<br>BAYSIC<br>BAYSIC<br>BAYSIC<br>BAYSIC<br>BAYSIC<br>BAYSIC<br>BAYSIC<br>BAYSIC<br>BAYSIC<br>BAYSIC<br>BAYSIC<br>BAYSIC<br>BAYSIC<br>BAYSIC<br>BAYSIC<br>BAYSIC<br>BAYSIC<br>BAYSIC<br>BAYSIC<br>BAYSIC<br>BAYSIC<br>BAYSIC<br>BAYSIC<br>BAYSIC<br>BAYSIC<br>BAYSIC<br>BAYSIC<br>BAYSIC<br>BAYSIC<br>BAYSIC<br>BAYSIC<br>BAYSIC<br>BAYSIC<br>BAYSIC<br>BAYSIC<br>BAYSIC<br>BAYSIC<br>BAYSIC<br>BAYSIC<br>BAYSIC<br>BAYSIC<br>BAYSIC<br>BAYSIC<br>BAYSIC<br>BAYSIC<br>BAYSIC<br>BAYSIC<br>BAYSIC<br>BAYSIC<br>BAYSIC<br>BAYSIC<br>BAYSIC<br>BAYSIC<br>BAYSIC<br>BAYSIC<br>BAYSIC<br>BAYSIC<br>BAYSIC<br>BAYSIC<br>BAYSIC<br>BAYSIC<br>BAYSIC<br>BAYSIC<br>BAYSIC<br>BAYSIC<br>BAYSIC<br>BAYSIC<br>BAYSIC<br>BAYSIC<br>BAYSIC<br>BAYSIC<br>BAYSIC<br>BAYSIC<br>BAYSIC<br>BAYSIC<br>BAYSIC<br>BAYSIC<br>BAYSIC<br>BAYSIC<br>BAYSIC<br>BAYSIC<br>BAYSIC<br>BAYSIC<br>BAYSIC<br>BAYSIC<br>BAYSIC<br>BAYSIC<br>BAYSIC<br>BAYSIC<br>BAYSIC<br>BAYSIC<br>BAYSIC<br>BAYSIC<br>BAYSIC<br>BAYSIC<br>BAYSIC<br>BAYSIC<br>BAYSIC<br>BAYSIC<br>BAYSIC<br>BAYSIC<br>BAYSIC<br>BAYSIC<br>BAYSIC<br>BAYSIC<br>BAYSIC<br>BAYSIC<br>BAYSIC<br>BAYSIC<br>BAYSIC<br>BAYSIC<br>BAYSIC<br>BAYSIC<br>BAYSIC<br>BAYSIC<br>BAYSIC<br>BAYSIC<br>BAYSIC<br>BAYSIC<br>BAYSIC<br>BAYSIC<br>BAYSIC<br>BAYSIC<br>BAYSIC<br>BAYSIC<br>BAYSIC<br>BAYSIC<br>BAYSIC<br>BAYSIC<br>BAYSIC<br>BAYSIC<br>BAYSIC<br>BAYSIC<br>BAYSIC<br>BAYSIC<br>BAYSIC<br>BAYSIC<br>BAYSIC<br>BAYSIC<br>BAYSIC<br>BAYSIC<br>BAYSIC<br>BAYSIC<br>BAYSIC<br>BAYSIC<br>BAYSIC<br>BAYSIC<br>BAYSIC<br>BAYSIC<br>BAYSIC<br>BAYSIC<br>BAYSIC<br>BAYSIC<br>BAYSIC<br>BAYSIC<br>BAYSIC<br>BAYSIC<br>BAYSIC<br>BAYSIC<br>BAYSIC<br>BAYSIC<br>BAYSIC<br>BAYSIC<br>BAYSIC<br>BAYSIC<br>BAYSIC<br>BAYSIC<br>BAYSIC<br>BAYSIC<br>BAYSIC<br>BAYSIC<br>BAYSIC<br>BAYSIC<br>BAYSIC<br>BAYSIC<br>BAYSIC<br>BAYSIC<br>BAYSIC<br>BAYSIC<br>BAYSIC<br>BAYSIC<br>BAYSIC<br>BAYSIC<br>BAYSIC<br>BAYSIC<br>BAYSIC<br>BAYSIC<br>BAYSIC<br>BAYSIC<br>BAYSIC<br>BAYSIC<br>BAYSIC<br>BAYSIC<br>BAYSIC<br>BAYSIC<br>BAYSIC<br>BAYSIC<br>BAYSIC<br>BAYSIC<br>BAYSIC<br>BAYSIC<br>BAYSIC<br>BAYSIC<br>BAYSIC<br>BAYSIC<br>BAYSIC<br>BAYSIC<br>BAYSIC<br>BAYSIC<br>BAYSIC<br>BAYSIC<br>BAYSIC<br>BAYSIC<br>BAYSIC<br>BAYSIC<br>BAYSIC<br>BAYSIC<br>BAYSIC<br>BAYSIC<br>BAYSIC<br>BAYSIC<br>BAYSIC<br>BAYSIC<br>BAYSIC<br>BAYSIC<br>BAYSIC<br>BAYSIC<br>BAYSIC<br>BAYSIC<br>BAYSIC<br>BAYSIC<br>BAYSIC<br>BAYSIC<br>BAYSIC<br>BAYSIC<br>BAYSIC<br>BAYSIC<br>BAYSIC<br>BAYSIC<br>BAYSIC<br>BAYSIC<br>BAYSIC<br>BAYSIC<br>BAYSIC<br>BAYSIC<br>BAYSIC<br>BAYSIC<br>BAYSIC<br>BAYSIC<br>BAYSIC<br>BAYSIC<br>BAYSIC<br>BAYSIC<br>BAYSIC<br>BAYSIC<br>BAYSIC<br>BAYSIC<br>BAYSIC<br>BAYSIC<br>BAYSIC<br>BAYSIC<br>BAYSIC<br>BAYSIC<br>BAYSIC<br>BAYSIC<br>BAYSIC<br>BAYSIC<br>BAYSIC<br>BAYSIC<br>BAYSIC<br>BAYSIC<br>BAYSIC<br>BAYSIC<br>BAYSIC<br>BAYSIC<br>BAYSIC<br>BAYSIC<br>BAYSIC<br>BAYSIC<br>BAYSIC<br>BAYSIC<br>BAY                                                                                                                                                                                                                                                                                                                                                           | P. MAN<br>MAN<br>SE, J.J. HANNON<br>EENCI. HANNON<br>MAN                                                                                                                                                                                                                                                                                                                                                                                                                                                                                                                                                                                                                                                                                                                                                                                                                                                                                                                                                                                                                                                                                                                                                                                                                                                                                                                                                                                                                                                                                                                                                                                                                                                                                                                                                                                                                                                                                                                                                                                                                                                                                                                                                                                                                                                                                                                                                                                                                                                                                                                                                                                                                                                                                                                                                                                 |
|                                                                                                                                                                                                                                                                                                                                                                                                                                                                                                                                                                                                                                                                                                                                                                                                                                                                                                                                                                                                                                                                                                                                                                                                                                                                                                                                                                                                                                                                                                                                                                                                                                                                                                                                                                                                                                                                                                                                                                                                                                                                                                                                | JOHN<br>BRUGGE<br>E-3973<br>BAYSIC<br>BAYSIC<br>BAYSIC<br>BAYSIC<br>BAYSIC<br>BAYSIC<br>BAYSIC<br>BAYSIC<br>BAYSIC<br>BAYSIC<br>BAYSIC<br>BAYSIC<br>BAYSIC<br>BAYSIC<br>BAYSIC<br>BAYSIC<br>BAYSIC<br>BAYSIC<br>BAYSIC<br>BAYSIC<br>BAYSIC<br>BAYSIC<br>BAYSIC<br>BAYSIC<br>BAYSIC<br>BAYSIC<br>BAYSIC<br>BAYSIC<br>BAYSIC<br>BAYSIC<br>BAYSIC<br>BAYSIC<br>BAYSIC<br>BAYSIC<br>BAYSIC<br>BAYSIC<br>BAYSIC<br>BAYSIC<br>BAYSIC<br>BAYSIC<br>BAYSIC<br>BAYSIC<br>BAYSIC<br>BAYSIC<br>BAYSIC<br>BAYSIC<br>BAYSIC<br>BAYSIC<br>BAYSIC<br>BAYSIC<br>BAYSIC<br>BAYSIC<br>BAYSIC<br>BAYSIC<br>BAYSIC<br>BAYSIC<br>BAYSIC<br>BAYSIC<br>BAYSIC<br>BAYSIC<br>BAYSIC<br>BAYSIC<br>BAYSIC<br>BAYSIC<br>BAYSIC<br>BAYSIC<br>BAYSIC<br>BAYSIC<br>BAYSIC<br>BAYSIC<br>BAYSIC<br>BAYSIC<br>BAYSIC<br>BAYSIC<br>BAYSIC<br>BAYSIC<br>BAYSIC<br>BAYSIC<br>BAYSIC<br>BAYSIC<br>BAYSIC<br>BAYSIC<br>BAYSIC<br>BAYSIC<br>BAYSIC<br>BAYSIC<br>BAYSIC<br>BAYSIC<br>BAYSIC<br>BAYSIC<br>BAYSIC<br>BAYSIC<br>BAYSIC<br>BAYSIC<br>BAYSIC<br>BAYSIC<br>BAYSIC<br>BAYSIC<br>BAYSIC<br>BAYSIC<br>BAYSIC<br>BAYSIC<br>BAYSIC<br>BAYSIC<br>BAYSIC<br>BAYSIC<br>BAYSIC<br>BAYSIC<br>BAYSIC<br>BAYSIC<br>BAYSIC<br>BAYSIC<br>BAYSIC<br>BAYSIC<br>BAYSIC<br>BAYSIC<br>BAYSIC<br>BAYSIC<br>BAYSIC<br>BAYSIC<br>BAYSIC<br>BAYSIC<br>BAYSIC<br>BAYSIC<br>BAYSIC<br>BAYSIC<br>BAYSIC<br>BAYSIC<br>BAYSIC<br>BAYSIC<br>BAYSIC<br>BAYSIC<br>BAYSIC<br>BAYSIC<br>BAYSIC<br>BAYSIC<br>BAYSIC<br>BAYSIC<br>BAYSIC<br>BAYSIC<br>BAYSIC<br>BAYSIC<br>BAYSIC<br>BAYSIC<br>BAYSIC<br>BAYSIC<br>BAYSIC<br>BAYSIC<br>BAYSIC<br>BAYSIC<br>BAYSIC<br>BAYSIC<br>BAYSIC<br>BAYSIC<br>BAYSIC<br>BAYSIC<br>BAYSIC<br>BAYSIC<br>BAYSIC<br>BAYSIC<br>BAYSIC<br>BAYSIC<br>BAYSIC<br>BAYSIC<br>BAYSIC<br>BAYSIC<br>BAYSIC<br>BAYSIC<br>BAYSIC<br>BAYSIC<br>BAYSIC<br>BAYSIC<br>BAYSIC<br>BAYSIC<br>BAYSIC<br>BAYSIC<br>BAYSIC<br>BAYSIC<br>BAYSIC<br>BAYSIC<br>BAYSIC<br>BAYSIC<br>BAYSIC<br>BAYSIC<br>BAYSIC<br>BAYSIC<br>BAYSIC<br>BAYSIC<br>BAYSIC<br>BAYSIC<br>BAYSIC<br>BAYSIC<br>BAYSIC<br>BAYSIC<br>BAYSIC<br>BAYSIC<br>BAYSIC<br>BAYSIC<br>BAYSIC<br>BAYSIC<br>BAYSIC<br>BAYSIC<br>BAYSIC<br>BAYSIC<br>BAYSIC<br>BAYSIC<br>BAYSIC<br>BAYSIC<br>BAYSIC<br>BAYSIC<br>BAYSIC<br>BAYSIC<br>BAYSIC<br>BAYSIC<br>BAYSIC<br>BAYSIC<br>BAYSIC<br>BAYSIC<br>BAYSIC<br>BAYSIC<br>BAYSIC<br>BAYSIC<br>BAYSIC<br>BAYSIC<br>BAYSIC<br>BAYSIC<br>BAYSIC<br>BAYSIC<br>BAYSIC<br>BAYSIC<br>BAYSIC<br>BAYSIC<br>BAYSIC<br>BAYSIC<br>BAYSIC<br>BAYSIC<br>BAYSIC<br>BAYSIC<br>BAYSIC<br>BAYSIC<br>BAYSIC<br>BAYSIC<br>BAYSIC<br>BAYSIC<br>BAYSIC<br>BAYSIC<br>BAYSIC<br>BAYSIC<br>BAYSIC<br>BAYSIC<br>BAYSIC<br>BAYSIC<br>BAYSIC<br>BAYSIC<br>BAYSIC<br>BAYSIC<br>BAYSIC<br>BAYSIC<br>BAYSIC<br>BAYSIC<br>BAYSIC<br>BAYSIC<br>BAYSIC<br>BAYSIC<br>BAYSIC<br>BAYSIC<br>BAYSIC<br>BAYSIC<br>BAYSIC<br>BAYSIC<br>BAYSIC<br>BAYSIC<br>BAYSIC<br>BAYSIC<br>BAYSIC<br>BAYSIC<br>BAYSIC<br>BAYSIC<br>BAYSIC<br>BAYSIC<br>BAYSIC<br>BAYSIC<br>BAYSIC<br>BAYSIC<br>BAYSIC<br>BAYSIC<br>BAYSIC<br>BAYSIC<br>BAYSIC<br>BAY                                                                                                                                                                                                                                                                                                                                                           | P. HANNAR                                                                                                                                                                                                                                                                                                                                                                                                                                                                                                                                                                                                                                                                                                                                                                                                                                                                                                                                                                                                                                                                                                                                                                                                                                                                                                                                                                                                                                                                                                                                                                                                                                                                                                                                                                                                                                                                                                                                                                                                                                                                                                                                                                                                                                                                                                                                                                                                                                                                                                                                                                                                                                                                                                                                                                                                                                |
|                                                                                                                                                                                                                                                                                                                                                                                                                                                                                                                                                                                                                                                                                                                                                                                                                                                                                                                                                                                                                                                                                                                                                                                                                                                                                                                                                                                                                                                                                                                                                                                                                                                                                                                                                                                                                                                                                                                                                                                                                                                                                                                                | BRUGGE<br>E-3973<br>BAYSIC<br>WI<br>BAYSIC<br>SS / ONAL<br>10/31/2022                                                                                                                                                                                                                                                                                                                                                                                                                                                                                                                                                                                                                                                                                                                                                                                                                                                                                                                                                                                                                                                                                                                                                                                                                                                                                                                                                                                                                                                                                                                                                                                                                                                                                                                                                                                                                                                                                                                                                                                                                                                                                                                                                                                                                                                                                                                                                                                                                                                                                                                                                                                                                                                                                                                                                                                                                                                                                                                                                                                                                                                                                                                                                                                                                                                                                                                               | MAN<br>57<br>EENC<br>1990<br>1990<br>1990<br>1990<br>1990<br>1990<br>1990<br>1990<br>1990<br>1990<br>1990<br>1990<br>1990<br>1990<br>1990<br>1990<br>1990<br>1990<br>1990<br>1990<br>1990<br>1990<br>1990<br>1990<br>1990<br>1990<br>1990<br>1990<br>1990<br>1990<br>1990<br>1990<br>1990<br>1990<br>1990<br>1990<br>1990<br>1990<br>1990<br>1990<br>1990<br>1990<br>1990<br>1990<br>1990<br>1990<br>1990<br>1990<br>1990<br>1990<br>1990<br>1990<br>1990<br>1990<br>1990<br>1990<br>1990<br>1990<br>1990<br>1990<br>1990<br>1990<br>1990<br>1990<br>1990<br>1990<br>1990<br>1990<br>1990<br>1990<br>1990<br>1990<br>1990<br>1990<br>1990<br>1990<br>1990<br>1990<br>1990<br>1990<br>1990<br>1990<br>1990<br>1990<br>1990<br>1990<br>1990<br>1990<br>1990<br>1990<br>1990<br>1990<br>1990<br>1990<br>1990<br>1990<br>1990<br>1990<br>1990<br>1990<br>1990<br>1990<br>1990<br>1990<br>1990<br>1990<br>1990<br>1990<br>1990<br>1990<br>1990<br>1990<br>1990<br>1990<br>1990<br>1990<br>1990<br>1990<br>1990<br>1990<br>1990<br>1990<br>1990<br>1990<br>1990<br>1990<br>1990<br>1990<br>1990<br>1990<br>1990<br>1990<br>1990<br>1990<br>1990<br>1990<br>1990<br>1990<br>1990<br>1990<br>1990<br>1990<br>1990<br>1990<br>1990<br>1990<br>1990<br>1990<br>1990<br>1990<br>1990<br>1990<br>1990<br>1990<br>1990<br>1990<br>1990<br>1990<br>1990<br>1990<br>1990<br>1990<br>1990<br>1990<br>1990<br>1990<br>1990<br>1990<br>1990<br>1990<br>1990<br>1990<br>1990<br>1990<br>1990<br>1990<br>1990<br>1990<br>1990<br>1990<br>1990<br>1990<br>1990<br>1990<br>1990<br>1990<br>1990<br>1990<br>1990<br>1990<br>1990<br>1990<br>1990<br>1990<br>1990<br>1990<br>1990<br>1990<br>1990<br>1990<br>1990<br>1990<br>1990<br>1990<br>1990<br>1990<br>1990<br>1990<br>1990<br>1990<br>1990<br>1990<br>1990<br>1990<br>1990<br>1990<br>1990<br>1990<br>1990<br>1990<br>1990<br>1990<br>1990<br>1990<br>1990<br>1990<br>1990<br>1990<br>1990<br>1990<br>1990<br>1990<br>1990<br>1990<br>1990<br>1990<br>1990<br>1990<br>1990<br>1990<br>1990<br>1990<br>1990<br>1990<br>1990<br>1990<br>1990<br>1990<br>1990<br>1990<br>1990<br>1990<br>1990<br>1990<br>1990<br>1990<br>1990<br>1990<br>1990<br>1990<br>1990<br>1990<br>1990<br>1990<br>1990<br>1990<br>1990<br>1990<br>1990<br>1990<br>1990<br>1990<br>1990<br>1990<br>1990<br>1990<br>1990<br>1990<br>1990<br>1990<br>1990<br>1990<br>1990<br>1990<br>1990<br>1990<br>1990<br>1990<br>1990<br>1990<br>1990<br>1990<br>1990<br>1990<br>1990<br>1990<br>1990<br>1990<br>1990<br>1990<br>1990<br>1990<br>1990<br>1990<br>1990<br>1990<br>1990<br>1990<br>1990<br>1990<br>1990<br>1990<br>1990<br>1990<br>1990<br>1990<br>1990<br>1990<br>1990<br>1990<br>1990<br>1990<br>1990<br>1990<br>1990<br>1990<br>1990<br>1990<br>1990<br>1990<br>1990<br>1990<br>1990<br>1990<br>1990<br>1990<br>1990<br>1990<br>199 |
|                                                                                                                                                                                                                                                                                                                                                                                                                                                                                                                                                                                                                                                                                                                                                                                                                                                                                                                                                                                                                                                                                                                                                                                                                                                                                                                                                                                                                                                                                                                                                                                                                                                                                                                                                                                                                                                                                                                                                                                                                                                                                                                                | BRUGGE<br>E-3973<br>BAYSIC<br>WI<br>BAYSIC<br>SS, ONAL                                                                                                                                                                                                                                                                                                                                                                                                                                                                                                                                                                                                                                                                                                                                                                                                                                                                                                                                                                                                                                                                                                                                                                                                                                                                                                                                                                                                                                                                                                                                                                                                                                                                                                                                                                                                                                                                                                                                                                                                                                                                                                                                                                                                                                                                                                                                                                                                                                                                                                                                                                                                                                                                                                                                                                                                                                                                                                                                                                                                                                                                                                                                                                                                                                                                                                                                              | MAN<br>57<br>EENG<br>1000000000000000000000000000000000000                                                                                                                                                                                                                                                                                                                                                                                                                                                                                                                                                                                                                                                                                                                                                                                                                                                                                                                                                                                                                                                                                                                                                                                                                                                                                                                                                                                                                                                                                                                                                                                                                                                                                                                                                                                                                                                                                                                                                                                                                                                                                                                                                                                                                                                                                                                                                                                                                                                                                                                                                                                                                                                                                                                                                                               |
|                                                                                                                                                                                                                                                                                                                                                                                                                                                                                                                                                                                                                                                                                                                                                                                                                                                                                                                                                                                                                                                                                                                                                                                                                                                                                                                                                                                                                                                                                                                                                                                                                                                                                                                                                                                                                                                                                                                                                                                                                                                                                                                                | BRUGGE<br>E-3973<br>BAYSIC<br>WI<br>BAYSIC<br>SS / ONAL<br>10/31/2022                                                                                                                                                                                                                                                                                                                                                                                                                                                                                                                                                                                                                                                                                                                                                                                                                                                                                                                                                                                                                                                                                                                                                                                                                                                                                                                                                                                                                                                                                                                                                                                                                                                                                                                                                                                                                                                                                                                                                                                                                                                                                                                                                                                                                                                                                                                                                                                                                                                                                                                                                                                                                                                                                                                                                                                                                                                                                                                                                                                                                                                                                                                                                                                                                                                                                                                               | MAN<br>57<br>EENG<br>1000000000000000000000000000000000000                                                                                                                                                                                                                                                                                                                                                                                                                                                                                                                                                                                                                                                                                                                                                                                                                                                                                                                                                                                                                                                                                                                                                                                                                                                                                                                                                                                                                                                                                                                                                                                                                                                                                                                                                                                                                                                                                                                                                                                                                                                                                                                                                                                                                                                                                                                                                                                                                                                                                                                                                                                                                                                                                                                                                                               |
|                                                                                                                                                                                                                                                                                                                                                                                                                                                                                                                                                                                                                                                                                                                                                                                                                                                                                                                                                                                                                                                                                                                                                                                                                                                                                                                                                                                                                                                                                                                                                                                                                                                                                                                                                                                                                                                                                                                                                                                                                                                                                                                                | BRUGGE<br>E-3973<br>BAYSIC<br>WI<br>BAYSIC<br>SS, ONAL<br>10/31/2022<br>(Date)<br>STATE OF WIS<br>DEPARTMENT OF TR/                                                                                                                                                                                                                                                                                                                                                                                                                                                                                                                                                                                                                                                                                                                                                                                                                                                                                                                                                                                                                                                                                                                                                                                                                                                                                                                                                                                                                                                                                                                                                                                                                                                                                                                                                                                                                                                                                                                                                                                                                                                                                                                                                                                                                                                                                                                                                                                                                                                                                                                                                                                                                                                                                                                                                                                                                                                                                                                                                                                                                                                                                                                                                                                                                                                                                 | MAN<br>57<br>EENG<br>1000000000000000000000000000000000000                                                                                                                                                                                                                                                                                                                                                                                                                                                                                                                                                                                                                                                                                                                                                                                                                                                                                                                                                                                                                                                                                                                                                                                                                                                                                                                                                                                                                                                                                                                                                                                                                                                                                                                                                                                                                                                                                                                                                                                                                                                                                                                                                                                                                                                                                                                                                                                                                                                                                                                                                                                                                                                                                                                                                                               |
|                                                                                                                                                                                                                                                                                                                                                                                                                                                                                                                                                                                                                                                                                                                                                                                                                                                                                                                                                                                                                                                                                                                                                                                                                                                                                                                                                                                                                                                                                                                                                                                                                                                                                                                                                                                                                                                                                                                                                                                                                                                                                                                                | BRUGGE<br>E-3973<br>BAYSIC<br>WI<br>BAYSIC<br>SS, ONAL<br>10/31/2022<br>(Date)<br>STATE OF WIS<br>DEPARTMENT OF TR/<br>PREPARED BY                                                                                                                                                                                                                                                                                                                                                                                                                                                                                                                                                                                                                                                                                                                                                                                                                                                                                                                                                                                                                                                                                                                                                                                                                                                                                                                                                                                                                                                                                                                                                                                                                                                                                                                                                                                                                                                                                                                                                                                                                                                                                                                                                                                                                                                                                                                                                                                                                                                                                                                                                                                                                                                                                                                                                                                                                                                                                                                                                                                                                                                                                                                                                                                                                                                                  | MAN<br>SPE,<br>ENG<br>Signation<br>Signation                                                                                                                                                                                                                                                                                                                                                                                                                                                                                                                                                                                                                                                                                                                                                                                                                                                                                                                                                                                                                                                                                                                                                                                                                                                                                                                                                                                                                                                                                                                                                                                                                                                                                                                                                                                                                                                                                                                                                                                                                                                                                                                                                                                                                                                                                                                                                                                                                                                                                                                                                                                                                                                                                                                                                                                             |
|                                                                                                                                                                                                                                                                                                                                                                                                                                                                                                                                                                                                                                                                                                                                                                                                                                                                                                                                                                                                                                                                                                                                                                                                                                                                                                                                                                                                                                                                                                                                                                                                                                                                                                                                                                                                                                                                                                                                                                                                                                                                                                                                | BRUGGE<br>E-3973<br>BAYSIC<br>WI<br>BAYSIC<br>WI<br>BAYSIC<br>WI<br>BAYSIC<br>BAYSIC<br>WI<br>BAYSIC<br>BAYSIC<br>BAYSIC<br>WI<br>BAYSIC<br>WI<br>BAYSIC<br>WI<br>BAYSIC<br>WI<br>BAYSIC<br>WI<br>BAYSIC<br>WI<br>BAYSIC<br>WI<br>BAYSIC<br>WI<br>BAYSIC<br>WI<br>BAYSIC<br>WI<br>BAYSIC<br>WI<br>BAYSIC<br>WI<br>BAYSIC<br>WI<br>BAYSIC<br>WI<br>BAYSIC<br>WI<br>BAYSIC<br>WI<br>BAYSIC<br>WI<br>BAYSIC<br>WI<br>BAYSIC<br>WI<br>BAYSIC<br>WI<br>BAYSIC<br>WI<br>BAYSIC<br>WI<br>BAYSIC<br>WI<br>BAYSIC<br>WI<br>BAYSIC<br>WI<br>BAYSIC<br>WI<br>BAYSIC<br>WI<br>BAYSIC<br>WI<br>BAYSIC<br>WI<br>BAYSIC<br>WI<br>BAYSIC<br>WI<br>BAYSIC<br>WI<br>BAYSIC<br>WI<br>BAYSIC<br>WI<br>BAYSIC<br>WI<br>BAYSIC<br>WI<br>BAYSIC<br>WI<br>BAYSIC<br>WI<br>BAYSIC<br>WI<br>BAYSIC<br>WI<br>BAYSIC<br>WI<br>BAYSIC<br>WI<br>BAYSIC<br>WI<br>BAYSIC<br>WI<br>BAYSIC<br>WI<br>BAYSIC<br>WI<br>BAYSIC<br>WI<br>BAYSIC<br>WI<br>BAYSIC<br>WI<br>BAYSIC<br>WI<br>BAYSIC<br>WI<br>BAYSIC<br>MAL<br>MI<br>BAYSIC<br>MAL<br>MI<br>BAYSIC<br>MI<br>BAYSIC<br>MI<br>BAYSIC<br>MI<br>BAYSIC<br>MI<br>BAYSIC<br>MI<br>BAYSIC<br>MI<br>BAYSIC<br>MI<br>BAYSIC<br>MI<br>BAYSIC<br>MI<br>BAYSIC<br>MI<br>BAYSIC<br>MI<br>BAYSIC<br>MI<br>BAYSIC<br>MI<br>BAYSIC<br>MI<br>BAYSIC<br>MI<br>BAYSIC<br>MI<br>BAYSIC<br>MI<br>BAYSIC<br>MI<br>BAYSIC<br>MI<br>BAYSIC<br>MI<br>BAYSIC<br>MI<br>BAYSIC<br>MI<br>BAYSIC<br>MI<br>BAYSIC<br>MI<br>BAYSIC<br>MI<br>BAYSIC<br>MI<br>BAYSIC<br>MI<br>BAYSIC<br>MI<br>BAYSIC<br>MI<br>BAYSIC<br>MI<br>BAYSIC<br>MI<br>BAYSIC<br>MI<br>BAYSIC<br>MI<br>BAYSIC<br>MI<br>BAYSIC<br>MI<br>BAYSIC<br>MI<br>BAYSIC<br>MI<br>BAYSIC<br>MI<br>BAYSIC<br>MI<br>BAYSIC<br>MI<br>BAYSIC<br>MI<br>BAYSIC<br>MI<br>BAYSIC<br>MI<br>BAYSIC<br>MI<br>BAYSIC<br>MI<br>BAYSIC<br>MI<br>BAYSIC<br>MI<br>BAYSIC<br>MI<br>BAYSIC<br>MI<br>BAYSIC<br>MI<br>BAYSIC<br>MI<br>BAYSIC<br>MI<br>BAYSIC<br>MI<br>BAYSIC<br>MI<br>BAYSIC<br>MI<br>BAYSIC<br>MI<br>BAYSIC<br>MI<br>BAYSIC<br>MI<br>BAYSIC<br>MI<br>BAYSIC<br>MI<br>BAYSIC<br>MI<br>BAYSIC<br>MI<br>BAYSIC<br>MI<br>BAYSIC<br>MI<br>BAYSIC<br>MI<br>BAYSIC<br>MI<br>BAYSIC<br>MI<br>BAYSIC<br>MI<br>BAYSIC<br>MI<br>BAYSIC<br>MI<br>BAYSIC<br>MI<br>BAYSIC<br>MI<br>BAYSIC<br>MI<br>BAYSIC<br>MI<br>BAYSIC<br>MI<br>BAYSIC<br>MI<br>BAYSIC<br>MI<br>BAYSIC<br>MI<br>BAYSIC<br>MI<br>BAYSIC<br>MI<br>BAYSIC<br>MI<br>BAYSIC<br>MI<br>BAYSIC<br>MI<br>BAYSIC<br>MI<br>BAYSIC<br>MI<br>BAYSIC<br>MI<br>BAYSIC<br>MI<br>BAYSIC<br>MI<br>BAYSIC<br>MI<br>BAYSIC<br>MI<br>BAYSIC<br>MI<br>BAYSIC<br>MI<br>BAYSIC<br>MI<br>BAYSIC<br>MI<br>BAYSIC<br>MI<br>BAYSIC<br>MI<br>BAYSIC<br>MI<br>BAYSIC<br>MI<br>BAYSIC<br>MI<br>BAYSIC<br>MI<br>BAYSIC<br>MI<br>BAYSIC<br>MI<br>BAYSIC<br>MI<br>BAYSIC<br>MI<br>BAYSIC<br>MI<br>BAYSIC<br>MI<br>BAYSIC<br>MI<br>BAYSIC<br>MI<br>BAYSIC<br>MI<br>BAYSIC<br>MI<br>BAYSIC<br>MI<br>BAYSIC<br>MI<br>BAYSIC<br>MI<br>BAYSIC<br>MI<br>BAYSIC<br>MI<br>BAYSIC<br>MI<br>BAYSIC<br>MI<br>BAYSIC<br>MI<br>BAYSIC<br>MI<br>BAYSIC<br>MI<br>BAYSIC<br>MI<br>BAYSIC<br>MI<br>BAYSIC<br>MI<br>BAYSIC<br>MI<br>BAYSIC<br>MI<br>BAYSIC<br>MI<br>BAYSIC<br>MI<br>BAYSIC<br>MI<br>BAYSIC<br>MI<br>BAYSIC<br>MI<br>BAYSIC<br>MI<br>BAYSIC<br>MI<br>BAYSIC<br>MI<br>BAYSIC<br>MI<br>BAYSIC<br>MI<br>BAYSIC<br>MI<br>BAYSIC<br>MI<br>BAYSIC<br>MI<br>BAYSIC<br>MI<br>BAYSIC<br>MI<br>BAYSIC<br>MI<br>BAYSIC<br>MI<br>BAYSIC<br>MI<br>BAY | MAN<br>SPE,<br>ENG<br>Signation<br>Signation<br>Signation<br>Signation<br>Signation<br>Signation<br>Signation<br>Signation<br>Signation<br>Signation<br>Signation<br>Signation<br>Signation<br>Signation<br>Signation<br>Signation<br>Signation<br>Signation<br>Signation<br>Signation<br>Signation<br>Signation<br>Signation<br>Signation<br>Signation<br>Signation<br>Signation<br>Signation<br>Signation<br>Signation<br>Signation<br>Signation<br>Signation<br>Signation<br>Signation<br>Signation<br>Signation<br>Signation<br>Signation<br>Signation<br>Signation<br>Signation<br>Signation<br>Signation<br>Signation<br>Signation<br>Signation<br>Signation<br>Signation<br>Signation<br>Signation<br>Signation<br>Signation<br>Signation<br>Signation<br>Signation<br>Signation<br>Signation<br>Signation<br>Signation<br>Signation<br>Signation<br>Signation<br>Signation<br>Signation<br>Signation<br>Signation<br>Signation<br>Signation<br>Signation<br>Signation<br>Signation<br>Signation<br>Signation<br>Signation<br>Signation<br>Signation<br>Signation<br>Signation<br>Signation<br>Signation<br>Signation<br>Signation<br>Signation<br>Signation<br>Signation<br>Signation<br>Signation<br>Signation<br>Signation<br>Signation<br>Signation<br>Signation<br>Signation<br>Signation<br>Signation<br>Signation<br>Signation<br>Signation<br>Signation<br>Signation<br>Signation<br>Signation<br>Signation<br>Signation<br>Signation<br>Signation<br>Signation<br>Signation<br>Signation<br>Signation<br>Signation<br>Signation<br>Signation<br>Signation<br>Signation<br>Signation<br>Signation<br>Signation<br>Signation<br>Signation<br>Signation<br>Signation<br>Signation<br>Signation<br>Signation<br>Signation<br>Signation<br>Signation<br>Signation<br>Signation<br>Signation<br>Signation<br>Signation<br>Signation<br>Signation<br>Signation<br>Signation<br>Signation<br>Signation<br>Signation<br>Signation<br>Signation<br>Signation<br>Signation<br>Signation<br>Signation<br>Signation<br>Signation<br>Signation<br>Signation<br>Signation<br>Signation<br>Signation<br>Signation<br>Signation<br>Signation<br>Signation<br>Signation<br>Signation<br>Signation<br>Signation<br>Signation<br>Signation<br>Signation<br>Signation<br>Signation<br>Signation<br>Signation<br>Signation<br>Signation<br>Signation<br>Signation<br>Signation<br>Signation<br>Signation<br>Signation<br>Signation<br>Signation<br>Signation<br>Signation<br>Signation<br>Signation<br>Signation<br>Signat                                                                                                                                                                                                                                                                                                                     |
|                                                                                                                                                                                                                                                                                                                                                                                                                                                                                                                                                                                                                                                                                                                                                                                                                                                                                                                                                                                                                                                                                                                                                                                                                                                                                                                                                                                                                                                                                                                                                                                                                                                                                                                                                                                                                                                                                                                                                                                                                                                                                                                                | BRUGGE<br>E-3973<br>BAYSIC<br>WI<br>BAYSIC<br>SS/ONAL<br>10/31/2022<br>(Date)<br>STATE OF WIS<br>DEPARTMENT OF TR/<br>PREPARED BY<br>Surveyor<br>Designet                                                                                                                                                                                                                                                                                                                                                                                                                                                                                                                                                                                                                                                                                                                                                                                                                                                                                                                                                                                                                                                                                                                                                                                                                                                                                                                                                                                                                                                                                                                                                                                                                                                                                                                                                                                                                                                                                                                                                                                                                                                                                                                                                                                                                                                                                                                                                                                                                                                                                                                                                                                                                                                                                                                                                                                                                                                                                                                                                                                                                                                                                                                                                                                                                                           | MAN<br>57<br>ENGINENE<br>Signat<br>Signat<br>Signat<br>Signat<br>Signat<br>Signat<br>Signat<br>Signat<br>Signat<br>Signat<br>Signat<br>Signat<br>Signat<br>Signat<br>Signat<br>Signat<br>Signat<br>Signat<br>Signat<br>Signat<br>Signat<br>Signat<br>Signat<br>Signat<br>Signat<br>Signat<br>Signat<br>Signat<br>Signat<br>Signat<br>Signat<br>Signat<br>Signat<br>Signat<br>Signat<br>Signat<br>Signat<br>Signat<br>Signat<br>Signat<br>Signat<br>Signat<br>Signat<br>Signat<br>Signat<br>Signat<br>Signat<br>Signat<br>Signat<br>Signat<br>Signat<br>Signat<br>Signat<br>Signat<br>Signat<br>Signat<br>Signat<br>Signat<br>Signat<br>Signat<br>Signat<br>Signat<br>Signat<br>Signat<br>Signat<br>Signat<br>Signat<br>Signat<br>Signat<br>Signat<br>Signat<br>Signat<br>Signat<br>Signat<br>Signat<br>Signat<br>Signat<br>Signat<br>Signat<br>Signat<br>Signat<br>Signat<br>Signat<br>Signat<br>Signat<br>Signat<br>Signat<br>Signat<br>Signat<br>Signat<br>Signat<br>Signat<br>Signat<br>Signat<br>Signat<br>Signat<br>Signat<br>Signat<br>Signat<br>Signat<br>Signat<br>Signat<br>Signat<br>Signat<br>Signat<br>Signat<br>Signat<br>Signat<br>Signat<br>Signat<br>Signat<br>Signat<br>Signat<br>Signat<br>Signat<br>Signat<br>Signat<br>Signat<br>Signat<br>Signat<br>Signat<br>Signat<br>Signat<br>Signat<br>Signat<br>Signat<br>Signat<br>Signat<br>Signat<br>Signat<br>Signat<br>Signat<br>Signat<br>Signat<br>Signat<br>Signat<br>Signat<br>Signat<br>Signat<br>Signat<br>Signat<br>Signat<br>Signat<br>Signat<br>Signat<br>Signat<br>Signat<br>Signat<br>Signat<br>Signat<br>Signat<br>Signat<br>Signat<br>Signat<br>Signat<br>Signat<br>Signat<br>Signat<br>Signat<br>Signat<br>Signat<br>Signat<br>Signat<br>Signat<br>Signat<br>Signat<br>Signat<br>Signat<br>Signat<br>Signat<br>Signat<br>Signat<br>Signat<br>Signat<br>Signat<br>Signat<br>Signat<br>Signat<br>Signat<br>Signat<br>Signat<br>Signat<br>Signat<br>Signat<br>Signat<br>Signat<br>Signat<br>Signat<br>Signat<br>Signat<br>Signat<br>Signat<br>Signat<br>Signat<br>Signat<br>Signat<br>Signat<br>Signat<br>Signat<br>Signat<br>Signat<br>Signat<br>Signat<br>Signat<br>Signat<br>Signat<br>Signat<br>Signat<br>Signat<br>Signat<br>Signat<br>Signat<br>Signat<br>Signat<br>Signat<br>Signat<br>Signat<br>Signat<br>Signat<br>Signat<br>Signat<br>Signat<br>Signat<br>Signat<br>Signat<br>Signat<br>Signat<br>Signat<br>Signat<br>Signat<br>Signat<br>Signat<br>Signat<br>Signat<br>Signat<br>Signat<br>Signat<br>Signat<br>Signat<br>Signat<br>Signat<br>Signat<br>Signat<br>Signat<br>Signat<br>Signat<br>Signat<br>Signat<br>Signat<br>Signat<br>Signat<br>Signat<br>Signat<br>Sig                                                                                                                                                                           |
|                                                                                                                                                                                                                                                                                                                                                                                                                                                                                                                                                                                                                                                                                                                                                                                                                                                                                                                                                                                                                                                                                                                                                                                                                                                                                                                                                                                                                                                                                                                                                                                                                                                                                                                                                                                                                                                                                                                                                                                                                                                                                                                                | BRUGGE<br>E-3973<br>BAYSIC<br>WI<br>BAYSIC<br>WI<br>BAYSIC<br>WI<br>BAYSIC<br>BAYSIC<br>WI<br>BAYSIC<br>BAYSIC<br>BAYSIC<br>BAYSIC<br>BAYSIC<br>BAYSIC<br>BAYSIC<br>BAYSIC<br>BAYSIC<br>BAYSIC<br>BAYSIC<br>BAYSIC<br>BAYSIC<br>BAYSIC<br>BAYSIC<br>BAYSIC<br>BAYSIC<br>BAYSIC<br>BAYSIC<br>BAYSIC<br>BAYSIC<br>BAYSIC<br>BAYSIC<br>BAYSIC<br>BAYSIC<br>BAYSIC<br>BAYSIC<br>BAYSIC<br>BAYSIC<br>BAYSIC<br>BAYSIC<br>BAYSIC<br>BAYSIC<br>BAYSIC<br>BAYSIC<br>BAYSIC<br>BAYSIC<br>BAYSIC<br>BAYSIC<br>BAYSIC<br>BAYSIC<br>BAYSIC<br>BAYSIC<br>BAYSIC<br>BAYSIC<br>BAYSIC<br>BAYSIC<br>BAYSIC<br>BAYSIC<br>BAYSIC<br>BAYSIC<br>BAYSIC<br>BAYSIC<br>BAYSIC<br>BAYSIC<br>BAYSIC<br>BAYSIC<br>BAYSIC<br>BAYSIC<br>BAYSIC<br>BAYSIC<br>BAYSIC<br>BAYSIC<br>BAYSIC<br>BAYSIC<br>BAYSIC<br>BAYSIC<br>BAYSIC<br>BAYSIC<br>BAYSIC<br>BAYSIC<br>BAYSIC<br>BAYSIC<br>BAYSIC<br>BAYSIC<br>BAYSIC<br>BAYSIC<br>BAYSIC<br>BAYSIC<br>BAYSIC<br>BAYSIC<br>BAYSIC<br>BAYSIC<br>BAYSIC<br>BAYSIC<br>BAYSIC<br>BAYSIC<br>BAYSIC<br>BAYSIC<br>BAYSIC<br>BAYSIC<br>BAYSIC<br>BAYSIC<br>BAYSIC<br>BAYSIC<br>BAYSIC<br>BAYSIC<br>BAYSIC<br>BAYSIC<br>BAYSIC<br>BAYSIC<br>BAYSIC<br>BAYSIC<br>BAYSIC<br>BAYSIC<br>BAYSIC<br>BAYSIC<br>BAYSIC<br>BAYSIC<br>BAYSIC<br>BAYSIC<br>BAYSIC<br>BAYSIC<br>BAYSIC<br>BAYSIC<br>BAYSIC<br>BAYSIC<br>BAYSIC<br>BAYSIC<br>BAYSIC<br>BAYSIC<br>BAYSIC<br>BAYSIC<br>BAYSIC<br>BAYSIC<br>BAYSIC<br>BAYSIC<br>BAYSIC<br>BAYSIC<br>BAYSIC<br>BAYSIC<br>BAYSIC<br>BAYSIC<br>BAYSIC<br>BAYSIC<br>BAYSIC<br>BAYSIC<br>BAYSIC<br>BAYSIC<br>BAYSIC<br>BAYSIC<br>BAYSIC<br>BAYSIC<br>BAYSIC<br>BAYSIC<br>BAYSIC<br>BAYSIC<br>BAYSIC<br>BAYSIC<br>BAYSIC<br>BAYSIC<br>BAYSIC<br>BAYSIC<br>BAYSIC<br>BAYSIC<br>BAYSIC<br>BAYSIC<br>BAYSIC<br>BAYSIC<br>BAYSIC<br>BAYSIC<br>BAYSIC<br>BAYSIC<br>BAYSIC<br>BAYSIC<br>BAYSIC<br>BAYSIC<br>BAYSIC<br>BAYSIC<br>BAYSIC<br>BAYSIC<br>BAYSIC<br>BAYSIC<br>BAYSIC<br>BAYSIC<br>BAYSIC<br>BAYSIC<br>BAYSIC<br>BAYSIC<br>BAYSIC<br>BAYSIC<br>BAYSIC<br>BAYSIC<br>BAYSIC<br>BAYSIC<br>BAYSIC<br>BAYSIC<br>BAYSIC<br>BAYSIC<br>BAYSIC<br>BAYSIC<br>BAYSIC<br>BAYSIC<br>BAYSIC<br>BAYSIC<br>BAYSIC<br>BAYSIC<br>BAYSIC<br>BAYSIC<br>BAYSIC<br>BAYSIC<br>BAYSIC<br>BAYSIC<br>BAYSIC<br>BAYSIC<br>BAYSIC<br>BAYSIC<br>BAYSIC<br>BAYSIC<br>BAYSIC<br>BAYSIC<br>BAYSIC<br>BAYSIC<br>BAYSIC<br>BAYSIC<br>BAYSIC<br>BAYSIC<br>BAYSIC<br>BAYSIC<br>BAYSIC<br>BAYSIC<br>BAYSIC<br>BAYSIC<br>BAYSIC<br>BAYSIC<br>BAYSIC<br>BAYSIC<br>BAYSIC<br>BAYSIC<br>BAYSIC<br>BAYSIC<br>BAYSIC<br>BAYSIC<br>BAYSIC<br>BAYSIC<br>BAYSIC<br>BAYSIC<br>BAYSIC<br>BAYSIC<br>BAYSIC<br>BAYSIC<br>BAYSIC<br>BAYSIC<br>BAYSIC<br>BAYSIC<br>BAYSIC<br>BAYSIC<br>BAYSIC<br>BAYSIC<br>BAYSIC<br>BAYSIC<br>BAYSIC<br>BAYSIC<br>BAYSIC<br>BAYSIC<br>BAYSIC<br>BAYSIC<br>BAYSIC<br>BAYSIC<br>BAYSIC<br>BAYSIC<br>BAYSIC<br>BAYSIC<br>BAYSIC<br>BAYSIC<br>BAYSIC<br>BAYSIC<br>BAYSIC<br>BAYSIC<br>BAYSIC<br>BAYSIC<br>BAYSIC<br>BAYSIC<br>BAYSIC<br>BAYSIC<br>BAYSIC<br>BAYSIC<br>BAYSIC<br>BAYSIC<br>BAYSIC<br>BAYSIC<br>BAYSIC<br>BAYSIC<br>BAYA                                                                                                                                                                                                                                                                                                                                                    | MAN<br>57<br>ENGINENE<br>Signat<br>Signat<br>Signat<br>Signat<br>Signat<br>Signat<br>Signat<br>Signat<br>Signat<br>Signat<br>Signat<br>Signat<br>Signat<br>Signat<br>Signat<br>Signat<br>Signat<br>Signat<br>Signat<br>Signat<br>Signat<br>Signat<br>Signat<br>Signat<br>Signat<br>Signat<br>Signat<br>Signat<br>Signat<br>Signat<br>Signat<br>Signat<br>Signat<br>Signat<br>Signat<br>Signat<br>Signat<br>Signat<br>Signat<br>Signat<br>Signat<br>Signat<br>Signat<br>Signat<br>Signat<br>Signat<br>Signat<br>Signat<br>Signat<br>Signat<br>Signat<br>Signat<br>Signat<br>Signat<br>Signat<br>Signat<br>Signat<br>Signat<br>Signat<br>Signat<br>Signat<br>Signat<br>Signat<br>Signat<br>Signat<br>Signat<br>Signat<br>Signat<br>Signat<br>Signat<br>Signat<br>Signat<br>Signat<br>Signat<br>Signat<br>Signat<br>Signat<br>Signat<br>Signat<br>Signat<br>Signat<br>Signat<br>Signat<br>Signat<br>Signat<br>Signat<br>Signat<br>Signat<br>Signat<br>Signat<br>Signat<br>Signat<br>Signat<br>Signat<br>Signat<br>Signat<br>Signat<br>Signat<br>Signat<br>Signat<br>Signat<br>Signat<br>Signat<br>Signat<br>Signat<br>Signat<br>Signat<br>Signat<br>Signat<br>Signat<br>Signat<br>Signat<br>Signat<br>Signat<br>Signat<br>Signat<br>Signat<br>Signat<br>Signat<br>Signat<br>Signat<br>Signat<br>Signat<br>Signat<br>Signat<br>Signat<br>Signat<br>Signat<br>Signat<br>Signat<br>Signat<br>Signat<br>Signat<br>Signat<br>Signat<br>Signat<br>Signat<br>Signat<br>Signat<br>Signat<br>Signat<br>Signat<br>Signat<br>Signat<br>Signat<br>Signat<br>Signat<br>Signat<br>Signat<br>Signat<br>Signat<br>Signat<br>Signat<br>Signat<br>Signat<br>Signat<br>Signat<br>Signat<br>Signat<br>Signat<br>Signat<br>Signat<br>Signat<br>Signat<br>Signat<br>Signat<br>Signat<br>Signat<br>Signat<br>Signat<br>Signat<br>Signat<br>Signat<br>Signat<br>Signat<br>Signat<br>Signat<br>Signat<br>Signat<br>Signat<br>Signat<br>Signat<br>Signat<br>Signat<br>Signat<br>Signat<br>Signat<br>Signat<br>Signat<br>Signat<br>Signat<br>Signat<br>Signat<br>Signat<br>Signat<br>Signat<br>Signat<br>Signat<br>Signat<br>Signat<br>Signat<br>Signat<br>Signat<br>Signat<br>Signat<br>Signat<br>Signat<br>Signat<br>Signat<br>Signat<br>Signat<br>Signat<br>Signat<br>Signat<br>Signat<br>Signat<br>Signat<br>Signat<br>Signat<br>Signat<br>Signat<br>Signat<br>Signat<br>Signat<br>Signat<br>Signat<br>Signat<br>Signat<br>Signat<br>Signat<br>Signat<br>Signat<br>Signat<br>Signat<br>Signat<br>Signat<br>Signat<br>Signat<br>Signat<br>Signat<br>Signat<br>Signat<br>Signat<br>Signat<br>Signat<br>Signat<br>Signat<br>Signat<br>Signat<br>Signat<br>Signat<br>Signat<br>Signat<br>Sig                                                                                                                                                                           |
|                                                                                                                                                                                                                                                                                                                                                                                                                                                                                                                                                                                                                                                                                                                                                                                                                                                                                                                                                                                                                                                                                                                                                                                                                                                                                                                                                                                                                                                                                                                                                                                                                                                                                                                                                                                                                                                                                                                                                                                                                                                                                                                                | BRUGGE<br>E-3973<br>BAYSIC<br>WI<br>BUSSIC<br>SS / ON AL<br>10/31/2022<br>(Date)<br>STATE OF WIS<br>DEPARTMENT OF TR/<br>PREPARED BY<br>Surveyor<br>Designet<br>Project Manager<br>Regional Examiner                                                                                                                                                                                                                                                                                                                                                                                                                                                                                                                                                                                                                                                                                                                                                                                                                                                                                                                                                                                                                                                                                                                                                                                                                                                                                                                                                                                                                                                                                                                                                                                                                                                                                                                                                                                                                                                                                                                                                                                                                                                                                                                                                                                                                                                                                                                                                                                                                                                                                                                                                                                                                                                                                                                                                                                                                                                                                                                                                                                                                                                                                                                                                                                                | MAN<br>57<br>ENGINE<br>Signat<br>Signat<br>Signat<br>Signat<br>Signat<br>Signat<br>Signat<br>Signat<br>Signat<br>Signat<br>Signat<br>Signat<br>Signat<br>Signat<br>Signat<br>Signat<br>Signat<br>Signat<br>Signat<br>Signat<br>Signat<br>Signat<br>Signat<br>Signat<br>Signat<br>Signat<br>Signat<br>Signat<br>Signat<br>Signat<br>Signat<br>Signat<br>Signat<br>Signat<br>Signat<br>Signat<br>Signat<br>Signat<br>Signat<br>Signat<br>Signat<br>Signat<br>Signat<br>Signat<br>Signat<br>Signat<br>Signat<br>Signat<br>Signat<br>Signat<br>Signat<br>Signat<br>Signat<br>Signat<br>Signat<br>Signat<br>Signat<br>Signat<br>Signat<br>Signat<br>Signat<br>Signat<br>Signat<br>Signat<br>Signat<br>Signat<br>Signat<br>Signat<br>Signat<br>Signat<br>Signat<br>Signat<br>Signat<br>Signat<br>Signat<br>Signat<br>Signat<br>Signat<br>Signat<br>Signat<br>Signat<br>Signat<br>Signat<br>Signat<br>Signat<br>Signat<br>Signat<br>Signat<br>Signat<br>Signat<br>Signat<br>Signat<br>Signat<br>Signat<br>Signat<br>Signat<br>Signat<br>Signat<br>Signat<br>Signat<br>Signat<br>Signat<br>Signat<br>Signat<br>Signat<br>Signat<br>Signat<br>Signat<br>Signat<br>Signat<br>Signat<br>Signat<br>Signat<br>Signat<br>Signat<br>Signat<br>Signat<br>Signat<br>Signat<br>Signat<br>Signat<br>Signat<br>Signat<br>Signat<br>Signat<br>Signat<br>Signat<br>Signat<br>Signat<br>Signat<br>Signat<br>Signat<br>Signat<br>Signat<br>Signat<br>Signat<br>Signat<br>Signat<br>Signat<br>Signat<br>Signat<br>Signat<br>Signat<br>Signat<br>Signat<br>Signat<br>Signat<br>Signat<br>Signat<br>Signat<br>Signat<br>Signat<br>Signat<br>Signat<br>Signat<br>Signat<br>Signat<br>Signat<br>Signat<br>Signat<br>Signat<br>Signat<br>Signat<br>Signat<br>Signat<br>Signat<br>Signat<br>Signat<br>Signat<br>Signat<br>Signat<br>Signat<br>Signat<br>Signat<br>Signat<br>Signat<br>Signat<br>Signat<br>Signat<br>Signat<br>Signat<br>Signat<br>Signat<br>Signat<br>Signat<br>Signat<br>Signat<br>Signat<br>Signat<br>Signat<br>Signat<br>Signat<br>Signat<br>Signat<br>Signat<br>Signat<br>Signat<br>Signat<br>Signat<br>Signat<br>Signat<br>Signat<br>Signat<br>Signat<br>Signat<br>Signat<br>Signat<br>Signat<br>Signat<br>Signat<br>Signat<br>Signat<br>Signat<br>Signat<br>Signat<br>Signat<br>Signat<br>Signat<br>Signat<br>Signat<br>Signat<br>Signat<br>Signat<br>Signat<br>Signat<br>Signat<br>Signat<br>Signat<br>Signat<br>Signat<br>Signat<br>Signat<br>Signat<br>Signat<br>Signat<br>Signat<br>Signat<br>Signat<br>Signat<br>Signat<br>Signat<br>Signat<br>Signat<br>Signat<br>Signat<br>Signat<br>Signat<br>Signat<br>Signat<br>Signat<br>Signat<br>Signat<br>Signat<br>Signa                                                                                                                                                                           |
|                                                                                                                                                                                                                                                                                                                                                                                                                                                                                                                                                                                                                                                                                                                                                                                                                                                                                                                                                                                                                                                                                                                                                                                                                                                                                                                                                                                                                                                                                                                                                                                                                                                                                                                                                                                                                                                                                                                                                                                                                                                                                                                                | BRUGGE<br>E-3973<br>BAYSIC<br>WI<br>BUSSIC<br>SS / ON AL<br>10/31/2022<br>(Date)<br>STATE OF WIS<br>DEPARTMENT OF TR/<br>PREPARED BY<br>Surveyor<br>Designet<br>Project Manager<br>Regional Examiner                                                                                                                                                                                                                                                                                                                                                                                                                                                                                                                                                                                                                                                                                                                                                                                                                                                                                                                                                                                                                                                                                                                                                                                                                                                                                                                                                                                                                                                                                                                                                                                                                                                                                                                                                                                                                                                                                                                                                                                                                                                                                                                                                                                                                                                                                                                                                                                                                                                                                                                                                                                                                                                                                                                                                                                                                                                                                                                                                                                                                                                                                                                                                                                                | MAN<br>57<br>ENGINE<br>Signat<br>Signat<br>Signat<br>Signat<br>Signat<br>Signat<br>Signat<br>Signat<br>Signat<br>Signat<br>Signat<br>Signat<br>Signat<br>Signat<br>Signat<br>Signat<br>Signat<br>Signat<br>Signat<br>Signat<br>Signat<br>Signat<br>Signat<br>Signat<br>Signat<br>Signat<br>Signat<br>Signat<br>Signat<br>Signat<br>Signat<br>Signat<br>Signat<br>Signat<br>Signat<br>Signat<br>Signat<br>Signat<br>Signat<br>Signat<br>Signat<br>Signat<br>Signat<br>Signat<br>Signat<br>Signat<br>Signat<br>Signat<br>Signat<br>Signat<br>Signat<br>Signat<br>Signat<br>Signat<br>Signat<br>Signat<br>Signat<br>Signat<br>Signat<br>Signat<br>Signat<br>Signat<br>Signat<br>Signat<br>Signat<br>Signat<br>Signat<br>Signat<br>Signat<br>Signat<br>Signat<br>Signat<br>Signat<br>Signat<br>Signat<br>Signat<br>Signat<br>Signat<br>Signat<br>Signat<br>Signat<br>Signat<br>Signat<br>Signat<br>Signat<br>Signat<br>Signat<br>Signat<br>Signat<br>Signat<br>Signat<br>Signat<br>Signat<br>Signat<br>Signat<br>Signat<br>Signat<br>Signat<br>Signat<br>Signat<br>Signat<br>Signat<br>Signat<br>Signat<br>Signat<br>Signat<br>Signat<br>Signat<br>Signat<br>Signat<br>Signat<br>Signat<br>Signat<br>Signat<br>Signat<br>Signat<br>Signat<br>Signat<br>Signat<br>Signat<br>Signat<br>Signat<br>Signat<br>Signat<br>Signat<br>Signat<br>Signat<br>Signat<br>Signat<br>Signat<br>Signat<br>Signat<br>Signat<br>Signat<br>Signat<br>Signat<br>Signat<br>Signat<br>Signat<br>Signat<br>Signat<br>Signat<br>Signat<br>Signat<br>Signat<br>Signat<br>Signat<br>Signat<br>Signat<br>Signat<br>Signat<br>Signat<br>Signat<br>Signat<br>Signat<br>Signat<br>Signat<br>Signat<br>Signat<br>Signat<br>Signat<br>Signat<br>Signat<br>Signat<br>Signat<br>Signat<br>Signat<br>Signat<br>Signat<br>Signat<br>Signat<br>Signat<br>Signat<br>Signat<br>Signat<br>Signat<br>Signat<br>Signat<br>Signat<br>Signat<br>Signat<br>Signat<br>Signat<br>Signat<br>Signat<br>Signat<br>Signat<br>Signat<br>Signat<br>Signat<br>Signat<br>Signat<br>Signat<br>Signat<br>Signat<br>Signat<br>Signat<br>Signat<br>Signat<br>Signat<br>Signat<br>Signat<br>Signat<br>Signat<br>Signat<br>Signat<br>Signat<br>Signat<br>Signat<br>Signat<br>Signat<br>Signat<br>Signat<br>Signat<br>Signat<br>Signat<br>Signat<br>Signat<br>Signat<br>Signat<br>Signat<br>Signat<br>Signat<br>Signat<br>Signat<br>Signat<br>Signat<br>Signat<br>Signat<br>Signat<br>Signat<br>Signat<br>Signat<br>Signat<br>Signat<br>Signat<br>Signat<br>Signat<br>Signat<br>Signat<br>Signat<br>Signat<br>Signat<br>Signat<br>Signat<br>Signat<br>Signat<br>Signat<br>Signat<br>Signat<br>Signat<br>Signat<br>Signat<br>Signa                                                                                                                                                                           |
| ES,                                                                                                                                                                                                                                                                                                                                                                                                                                                                                                                                                                                                                                                                                                                                                                                                                                                                                                                                                                                                                                                                                                                                                                                                                                                                                                                                                                                                                                                                                                                                                                                                                                                                                                                                                                                                                                                                                                                                                                                                                                                                                                                            | BRUGGE<br>E-3973<br>BAYSIC<br>BAYSIC<br>WI<br>BAYSIC<br>WI<br>BAYSIC<br>WI<br>BAYSIC<br>BAYSIC<br>WI<br>BAYSIC<br>BAYSIC<br>WI<br>BAYSIC<br>WI<br>BAYSIC<br>WI<br>BAYSIC<br>WI<br>BAYSIC<br>WI<br>BAYSIC<br>WI<br>BAYSIC<br>WI<br>BAYSIC<br>WI<br>BAYSIC<br>WI<br>BAYSIC<br>WI<br>BAYSIC<br>WI<br>BAYSIC<br>WI<br>BAYSIC<br>WI<br>BAYSIC<br>WI<br>BAYSIC<br>WI<br>BAYSIC<br>WI<br>BAYSIC<br>WI<br>BAYSIC<br>WI<br>BAYSIC<br>WI<br>BAYSIC<br>WI<br>BAYSIC<br>WI<br>BAYSIC<br>WI<br>BAYSIC<br>WI<br>BAYSIC<br>WI<br>BAYSIC<br>WI<br>BAYSIC<br>WI<br>BAYSIC<br>WI<br>BAYSIC<br>WI<br>BAYSIC<br>WI<br>BAYSIC<br>WI<br>BAYSIC<br>WI<br>BAYSIC<br>WI<br>BAYSIC<br>WI<br>BAYSIC<br>WI<br>BAYSIC<br>WI<br>BAYSIC<br>WI<br>BAYSIC<br>WI<br>BAYSIC<br>WI<br>BAYSIC<br>WI<br>BAYSIC<br>WI<br>BAYSIC<br>WI<br>BAYSIC<br>WI<br>BAYSIC<br>WI<br>BAYSIC<br>WI<br>BAYSIC<br>WI<br>BAYSIC<br>WI<br>BAYSIC<br>WI<br>BAYSIC<br>WI<br>BAYSIC<br>WI<br>BAYSIC<br>WI<br>BAYSIC<br>BAYSIC<br>WI<br>BAYSIC<br>BAYSIC<br>WI<br>STATEOF WIS<br>DEPARTMENT OF TR/<br>PREPARED BY<br>SURVEYON<br>DESIGNET<br>REGIONAL EXAMINENT<br>REGIONAL EXAMINENT<br>REGIONAL<br>REGIONAL<br>REGIONAL<br>REGIONAL<br>REGIONAL<br>RE                                                                                                                                                                                                                                                                                                                                                                                                                                                                                                                                                                                                                                                 | MAN<br>57<br>DE,<br>ENGLIMBUR<br>SIgnation<br>Signation<br>SCONSIN<br>ANSPORTATION<br>raSmith<br>JODI JARDSINSKI<br>BRIAN EDWARDS                                                                                                                                                                                                                                                                                                                                                                                                                                                                                                                                                                                                                                                                                                                                                                                                                                                                                                                                                                                                                                                                                                                                                                                                                                                                                                                                                                                                                                                                                                                                                                                                                                                                                                                                                                                                                                                                                                                                                                                                                                                                                                                                                                                                                                                                                                                                                                                                                                                                                                                                                                                                                                                                                                        |
| ES,<br>SED AS                                                                                                                                                                                                                                                                                                                                                                                                                                                                                                                                                                                                                                                                                                                                                                                                                                                                                                                                                                                                                                                                                                                                                                                                                                                                                                                                                                                                                                                                                                                                                                                                                                                                                                                                                                                                                                                                                                                                                                                                                                                                                                                  | BRUGGE<br>E-3973<br>BAYSIC<br>WI<br>10/31/2022<br>(Date)<br>STATE OF WIS<br>DEPARTMENT OF TR/<br>PREPARED ØV<br>Surveyon<br>Designet<br>Project Manager<br>Regional Examiner<br>Regional Supervisor                                                                                                                                                                                                                                                                                                                                                                                                                                                                                                                                                                                                                                                                                                                                                                                                                                                                                                                                                                                                                                                                                                                                                                                                                                                                                                                                                                                                                                                                                                                                                                                                                                                                                                                                                                                                                                                                                                                                                                                                                                                                                                                                                                                                                                                                                                                                                                                                                                                                                                                                                                                                                                                                                                                                                                                                                                                                                                                                                                                                                                                                                                                                                                                                 | MAN<br>57<br>DE,<br>ENGLIMBUR<br>SIgnation<br>Signation<br>SCONSIN<br>ANSPORTATION<br>raSmith<br>JODI JARDSINSKI<br>BRIAN EDWARDS                                                                                                                                                                                                                                                                                                                                                                                                                                                                                                                                                                                                                                                                                                                                                                                                                                                                                                                                                                                                                                                                                                                                                                                                                                                                                                                                                                                                                                                                                                                                                                                                                                                                                                                                                                                                                                                                                                                                                                                                                                                                                                                                                                                                                                                                                                                                                                                                                                                                                                                                                                                                                                                                                                        |