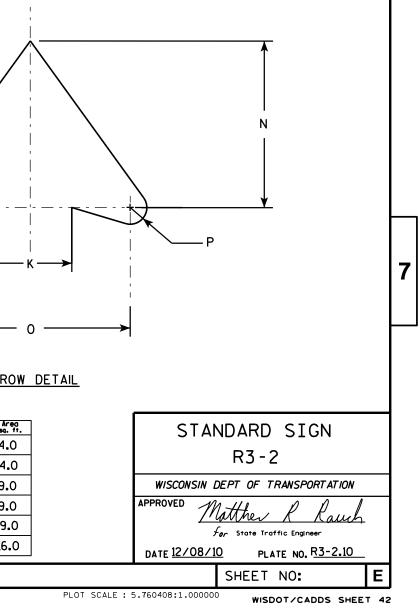

{4}\$       6       11 \$\frac{1}{4}\$       3       2 \$\frac{1}{4}\$       3 \$\frac{3}{4}\$       45°       12 \$\frac{3}{4}\$       7 \$\frac{1}{2}\$       9       \$\frac{3}{4}\$       10       10       10       10       10 | 9                                                                                                                                                                                                                   |

### NOTES

ype II - Type H Reflective - reference Standard Specification for HIGHWAY TURE CONSTRUCTION latest edition.

ound - White - See note 4 may be square or rounded when base s plywood but borders shall be rounded When base material is metal, the and borders shall be rounded. Arrow are non reflective black, the h diagonal bar is reflective red.



|   |             | ONLY<br>(B)   | (C) | >   | <u>NOTES</u><br>1. Sigs are Type II - Ty<br>2. Color:<br>Background - White<br>Message - Black<br>3. Message Series - D<br>4. Use appropriate Lette<br>Each letter added mal<br>5. Square footage of si<br>1 Letter = 3.75 sq |
|---|-------------|---------------|-----|-----|-------------------------------------------------------------------------------------------------------------------------------------------------------------------------------------------------------------------------------|
|   |             | (E)           | (F) | (G) | 6.0 sq<br>10.0 sq<br>2 Letters = 7.5 sq<br>12.0 sq<br>20.0 sq<br>3 Letters = 11.25 sq<br>18.0 sq<br>30.0 sq<br>4 Letters = 15.0 sq