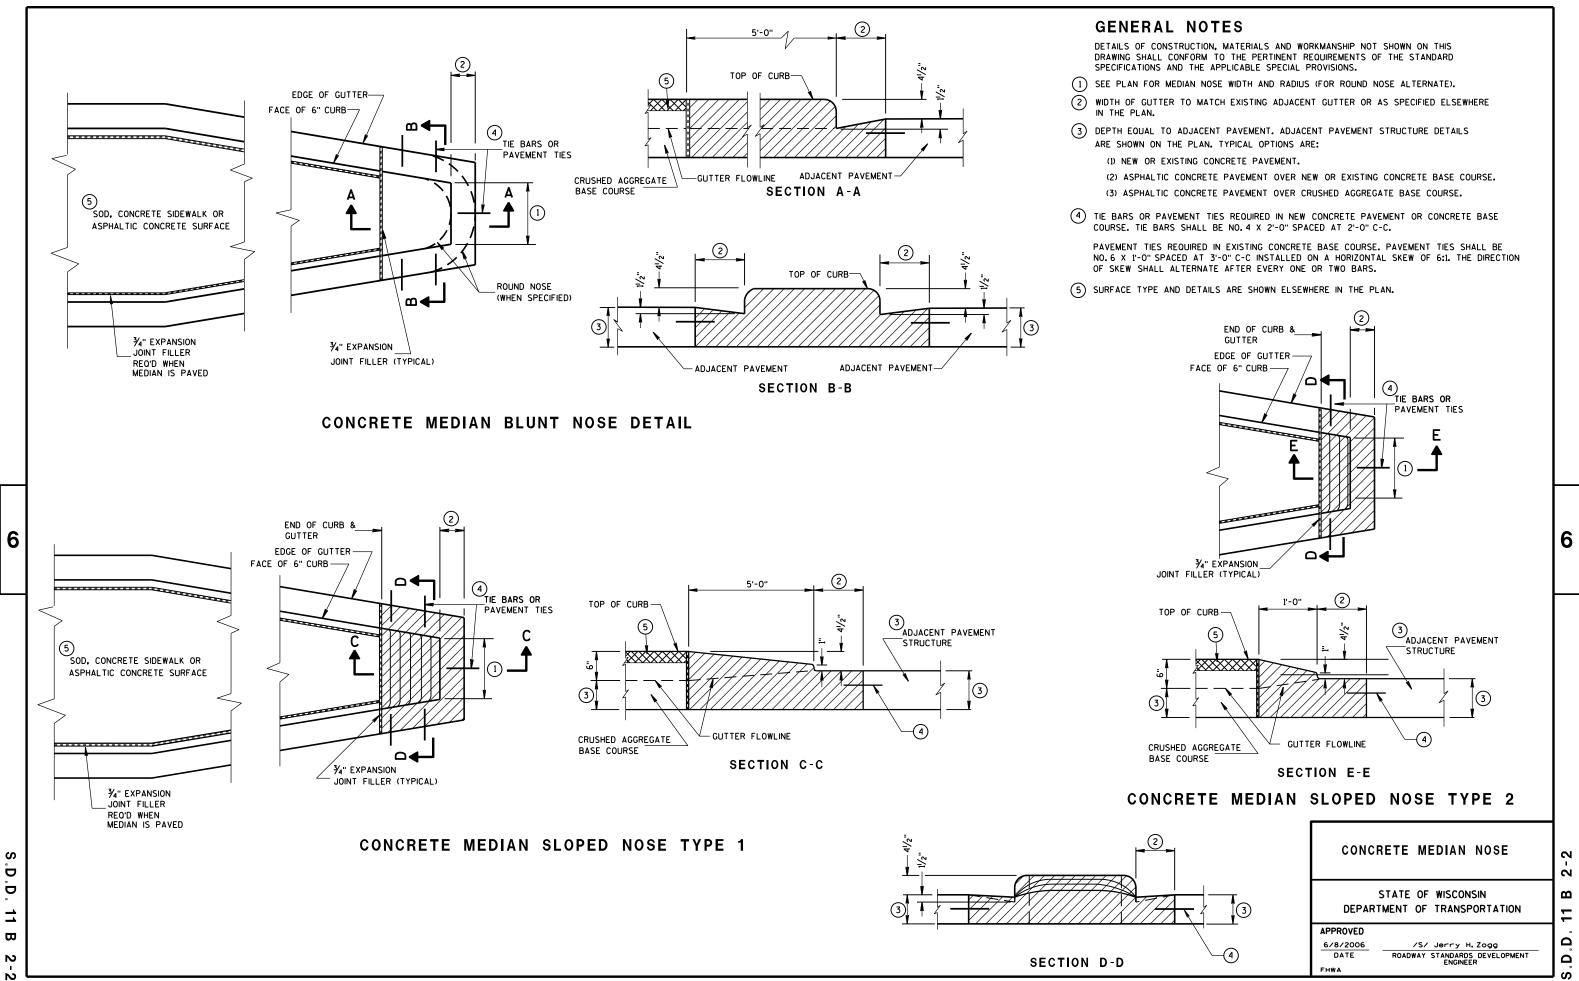

TWISTED AT LEAST 3 TWISTS PER FOOT BEFORE BEING SPLICED TO THE LOOP LEAD-IN CABLE.

SPLICES OF LOOP WIRE TO LEAD-IN CABLE SHALL BE MADE ONLY IN PULL (SPLICE) BOXES AT THE SIDE

THE #12 AWG LOOP WIRE SHALL BE INSTALLED FROM THE ROADSIDE PULL (SPLICE) BOX, THROUGH THE LOOP CONDUIT, BACK TO THE ROADSIDE PULL (SPLICE) BOX, AND BE INSTALLED IN ONE

PROTECTION OF THE CONDUIT IN THE BASE COURSE SHALL BE REQUIRED AFTER INSTALLATION AND

SHOULD INSTALLATION REPAIR BE REQUIRED, IT SHALL BE DONE UNDER THE DIRECTION OF THE



## **MULTI-LANE** INSTALLATION

## LOOP DETECTOR INSTALLED **IN BASE COURSE WITH PULL (SPLICE) BOX OFF ROADWAY (OPTION 2)**

STATE OF WISCONSIN DEPARTMENT OF TRANSPORTATION

APPROVED September 2014 DATE

/S/ Ahmet Demirbilek STATE ELECTRICAL ENGINEER 6

**04b** ŋ 7 ш 5 Ô ۵ 

ົດ



N



6

## **GENERAL NOTES**

CREATE A LONGITUDINAL JOINT FOR PAVEMENT WIDTHS GREATER

CORRELATE LONGITUDINAL JOINTS WITH LANE LINES

- (1) ANCHOR TIE BARS INTO DRILLED HOLES WITH AN EPOXY.
- (2) PAVEMENT THAT WAS IN PLACE PRIOR TO THE CONTRACT.

#### CONCRETE PAVEMENT LONGITUDINAL JOINTS AND TIES

STATE OF WISCONSIN DEPARTMENT OF TRANSPORTATION

DATE

/S/ Peter Kemp, P.E. PAVEMENT SUPERVISOR

δ 1 S 13 Δ Δ

S









В

**FULL DEPTH CONCRETE PAVEMENT REMOVAL** 

**SECTION B - B** 

**CONCRETE REMOVAL** 



### **GENERAL NOTES**

SAW CUT, DRILL, AND LIFT OUT EXISTING CONCRETE PAVEMENT WITHIN THE BOUNDARIES OF CONCRETE REPAIR AREAS. THE CONTRACTOR MAY MAKE ADDITIONAL SAW CUTS INSIDE THE REPAIR LIMITS TO REDUCE WEIGHT AND SIZE OF CONCRETE PIECES.

TRANSVERSE JOINT OR CRACK.

IS NON-DOWELED