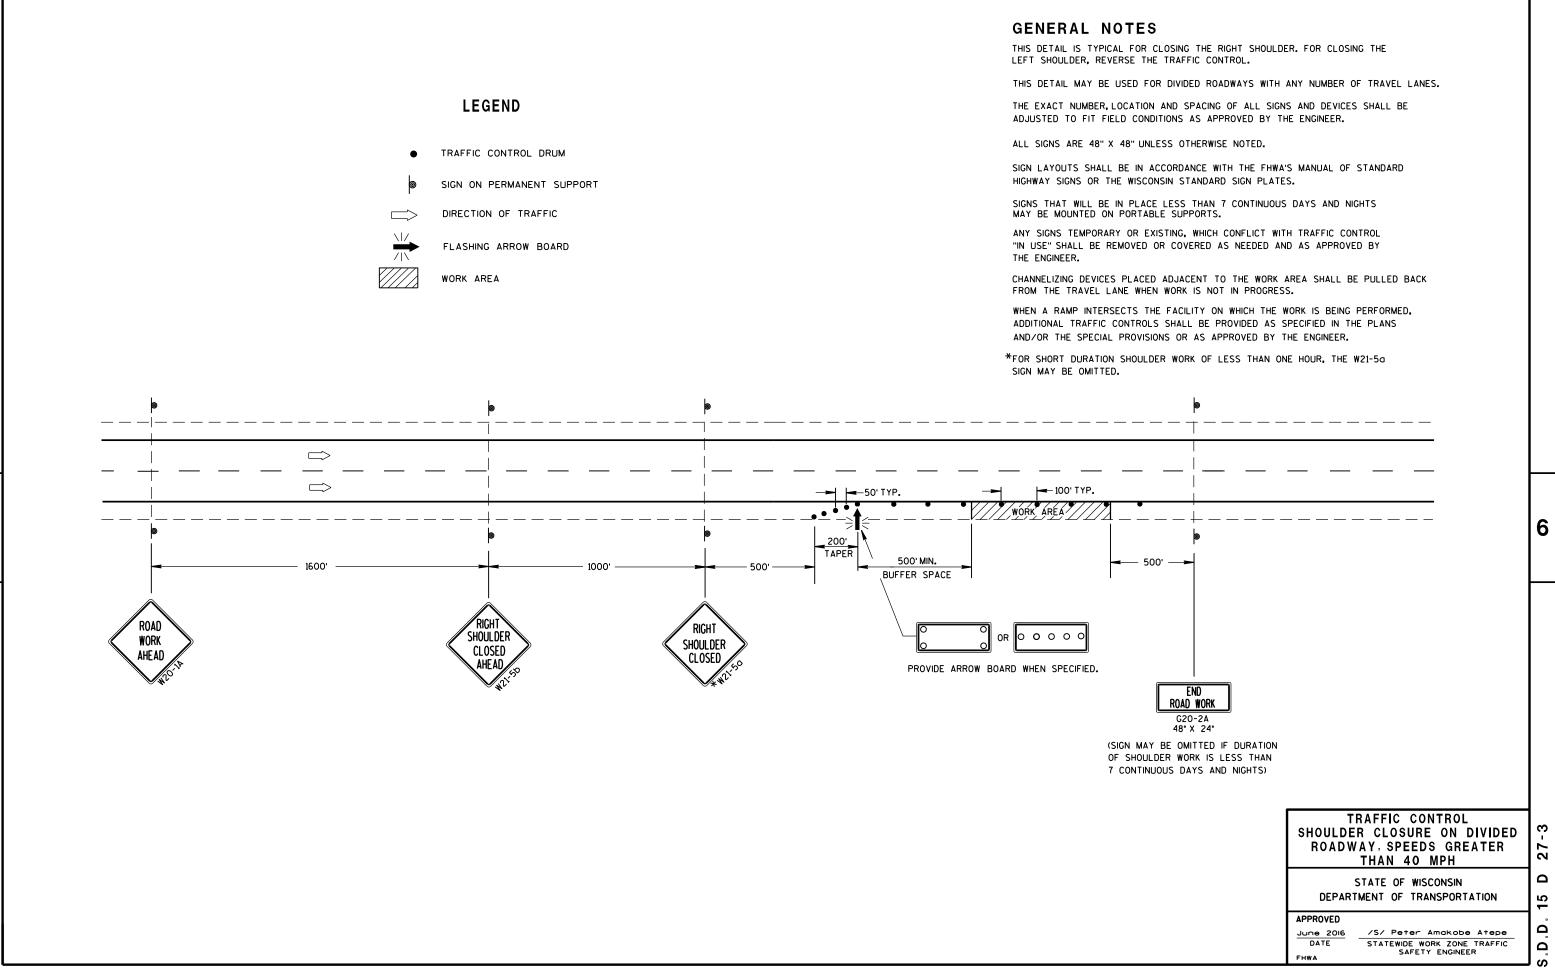

021 DATE

/S/ Andrew Heidtke WORK ZONE ENGINEER





WHEN CONCRETE CORRUGATED MEDIAN IS CONSTRUCTED TO SEPARATE TRAFFIC OPERATING IN THE OPPOSING DIRECTION, YELLOW PAVEMENT MARKING SHALL BE APPLIED TO THE FLAT PORTION OF THE CONCRETE CORRUGATED MEDIAN. THE ITEM OF PAVEMENT MARKING, CONCRETE CORRUGATED MEDIAN, WILL BE MEASURED IN PLACE AND ACCEPTED IN ACCORDANCE WITH THE CONTRACT AND PAID FOR AT

(1) APPLY PAVEMENT MARKING TO THE FLAT PORTION OF CORRUGATED MEDIAN.



ISLAND NOSE MARKING

CURB MARKING



CORRUGATED MEDIAN MARKING



DIRECTION OF TRAVEL

Ω 061 **C18** Ď -SDD

6

#### **PAVEMENT MARKINGS,** MEDIAN ISLAND NOSE

STATE OF WISCONSIN DEPARTMENT OF TRANSPORTATION

APPROVED May 2022 DATE

/S/ Jeannie Silver STATE SIGNING AND MARKING ENGINEER



SDD 15C33 - 04



# SDD 15D20 - 06b





S



FILE NAME : C:\CAEfiles\Projects\tr\_stdplate\_A21S.dgn

7

PLOT NAME :

NOTES

4. Corners shall be square or rounded if base material is plywood. If base

5. The colors and message spacing on each marker shall be according

6. Certain marker heads require the component pieces to be the same color. As an example, all the components used with an M1-1 Interstate

7. Single panel j-assemblies shall only be used with route marker shields that are same size. If the route marker shields are different size

8. Route assemblies that have 24 inch route shields and have dimensions greater than 48 inches (both vertical and horizontal) shall have one horizontal splice between the arrows and route shields. Vertical splices shall not be used on route assemblies with a horizontal dimension of 144