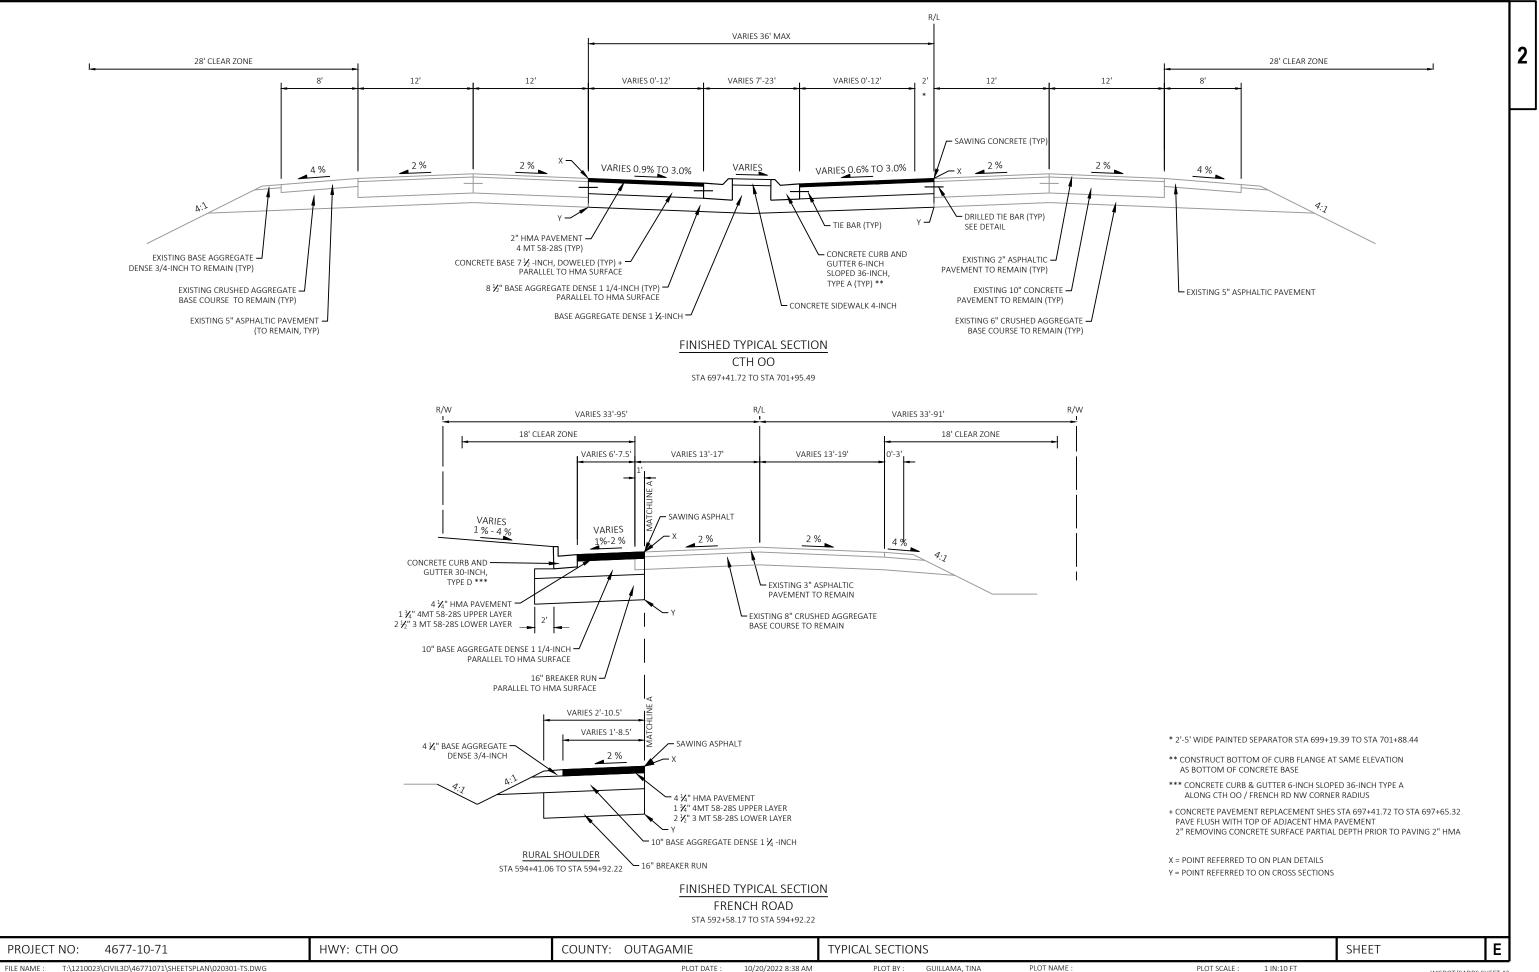

SOIL BORING AND GEOTECHNICAL REPORT INFORMATION, CONTACT JODI JAROSINSKI AT (920)

ALL CURB & GUTTER STATIONS, OFFSETS, AND RADII ARE GIVEN TO THE FACE OF CURB UNLESS

### BORING LOG SUMMARY (APPROXIMATE LOCATIONS)

| BORING |         |         |  |  |
|--------|---------|---------|--|--|
| NUMBER | STATION | OFFSET  |  |  |
| B-1    | 698+76  | 16' LT  |  |  |
| B-2    | 701+21  | 71' LT  |  |  |
| B-3    | 701+95  | 123' LT |  |  |
| B-4    | 703+78  | 60' LT  |  |  |
| B-5    | 702+12  | 65' RT  |  |  |
|        |         |         |  |  |



SHEET

Ε



LAYOUT NAME - Plan 1 IN 100 FT

PLOT NAME :

PLOT DATE : 11/1/2022 10:16 AM



FILE NAME : T:\1210023\CIVIL3D\46771071\SHEETSPLAN\020301-TS.DWG LAYOUT NAME - 01-10ft PLOT DATE : 10/20/2022 8:38 AM PLOT BY : GUILLAMA, TINA PLOT NAME :





PLOT BY : GUILLAMA, TINA PLOT DATE : 10/20/2022 8:38 AM

2

NOTES:

DETAILS OF CONSTRUCTION, MATERIALS, AND WORKMANSHIP NOT SHOWN ON THIS DRAWING SHALL CONFORM TO THE REQUIREMENTS OF SDD FOR INLETS 2X2-FT, 2X2.5-FT, 2X3 FT, AND 2.5X3-FT, AND SDD FOR INLETS 3-FT AND 4-FT DIAMETER.



INLETS

INLETS 2X3-FT and 4-FT DIAMETER

STRUCTURE DEPTH DEFINITION

| PROJECT NO: 4677-10-71                                           | HWY: CTH OO | COUNTY: OUTAGAMIE |                    | CONSTRUCTION | DETAILS        |             |
|------------------------------------------------------------------|-------------|-------------------|--------------------|--------------|----------------|-------------|
| FILE NAME : T:\1210023\CIVIL3D\46771071\SHEETSPLAN\021001-CD.DWG |             | PLOT DATE :       |