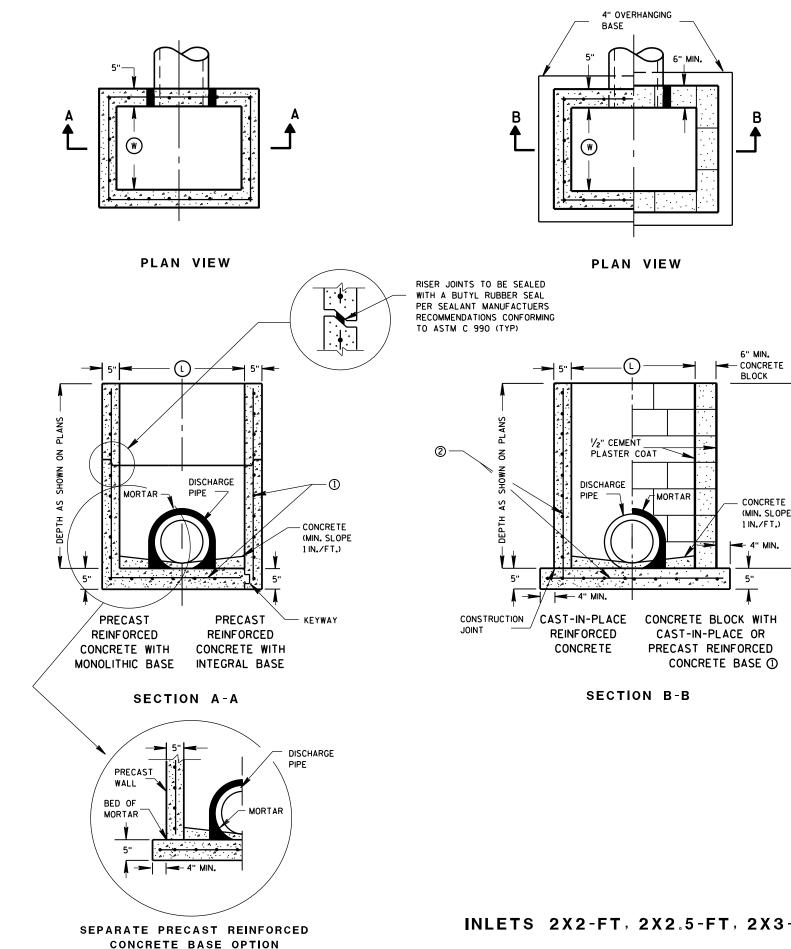

| STATE PROJECT                                                                                                                                                                                                                                                                                                                                                                                                                                                                                                                                                                                                                                                                                                                                                                                                                                                                                                                                                                                                                                                                                                                                                                                                                                                                                                                                                                                                                                                                                                                                                                                                                                                                                                                                                                                                                                                                                                                                                                                                                                                                                                                  | FEDERAL P                                                                                                                                                                                                                                                                                                                                                                                                                                                                                                                                                                                                                                                                                                                                                                                                                                                                                                                                                                                                                                                                                                                                                                                                                                                                                                                                                                                                                                                                                                                                                                                                                                                                                                                                                                                                                                                                                                                                                                                                                                                                                                                                                                                                                                                                                                                                                                                                                                                                                                                                                                                                                                                                                                                                                                                                                                                                                                                                                                                                                                                                                                                                                                                                                                                                                                                                                                                           | ROJECT                                                                                                                                                                                                                                                                                                                                                                                                                                                                                                                                                                                                                                                                                                                                                                                                                                                                                                                                                                                                                                                                                                                                                                                                                                                                                                                                                                                                                                                                                                                                                                                                                                                                                                                                                                                                                                                                                                                                                                                                                                                                                                                                                                                                                                                                                                                                                                                                                                                                                                                                                                                                                                                                                                                                                                                                                                   |
|--------------------------------------------------------------------------------------------------------------------------------------------------------------------------------------------------------------------------------------------------------------------------------------------------------------------------------------------------------------------------------------------------------------------------------------------------------------------------------------------------------------------------------------------------------------------------------------------------------------------------------------------------------------------------------------------------------------------------------------------------------------------------------------------------------------------------------------------------------------------------------------------------------------------------------------------------------------------------------------------------------------------------------------------------------------------------------------------------------------------------------------------------------------------------------------------------------------------------------------------------------------------------------------------------------------------------------------------------------------------------------------------------------------------------------------------------------------------------------------------------------------------------------------------------------------------------------------------------------------------------------------------------------------------------------------------------------------------------------------------------------------------------------------------------------------------------------------------------------------------------------------------------------------------------------------------------------------------------------------------------------------------------------------------------------------------------------------------------------------------------------|-----------------------------------------------------------------------------------------------------------------------------------------------------------------------------------------------------------------------------------------------------------------------------------------------------------------------------------------------------------------------------------------------------------------------------------------------------------------------------------------------------------------------------------------------------------------------------------------------------------------------------------------------------------------------------------------------------------------------------------------------------------------------------------------------------------------------------------------------------------------------------------------------------------------------------------------------------------------------------------------------------------------------------------------------------------------------------------------------------------------------------------------------------------------------------------------------------------------------------------------------------------------------------------------------------------------------------------------------------------------------------------------------------------------------------------------------------------------------------------------------------------------------------------------------------------------------------------------------------------------------------------------------------------------------------------------------------------------------------------------------------------------------------------------------------------------------------------------------------------------------------------------------------------------------------------------------------------------------------------------------------------------------------------------------------------------------------------------------------------------------------------------------------------------------------------------------------------------------------------------------------------------------------------------------------------------------------------------------------------------------------------------------------------------------------------------------------------------------------------------------------------------------------------------------------------------------------------------------------------------------------------------------------------------------------------------------------------------------------------------------------------------------------------------------------------------------------------------------------------------------------------------------------------------------------------------------------------------------------------------------------------------------------------------------------------------------------------------------------------------------------------------------------------------------------------------------------------------------------------------------------------------------------------------------------------------------------------------------------------------------------------------------------|------------------------------------------------------------------------------------------------------------------------------------------------------------------------------------------------------------------------------------------------------------------------------------------------------------------------------------------------------------------------------------------------------------------------------------------------------------------------------------------------------------------------------------------------------------------------------------------------------------------------------------------------------------------------------------------------------------------------------------------------------------------------------------------------------------------------------------------------------------------------------------------------------------------------------------------------------------------------------------------------------------------------------------------------------------------------------------------------------------------------------------------------------------------------------------------------------------------------------------------------------------------------------------------------------------------------------------------------------------------------------------------------------------------------------------------------------------------------------------------------------------------------------------------------------------------------------------------------------------------------------------------------------------------------------------------------------------------------------------------------------------------------------------------------------------------------------------------------------------------------------------------------------------------------------------------------------------------------------------------------------------------------------------------------------------------------------------------------------------------------------------------------------------------------------------------------------------------------------------------------------------------------------------------------------------------------------------------------------------------------------------------------------------------------------------------------------------------------------------------------------------------------------------------------------------------------------------------------------------------------------------------------------------------------------------------------------------------------------------------------------------------------------------------------------------------------------------------|
| and the state of t | PROJECT                                                                                                                                                                                                                                                                                                                                                                                                                                                                                                                                                                                                                                                                                                                                                                                                                                                                                                                                                                                                                                                                                                                                                                                                                                                                                                                                                                                                                                                                                                                                                                                                                                                                                                                                                                                                                                                                                                                                                                                                                                                                                                                                                                                                                                                                                                                                                                                                                                                                                                                                                                                                                                                                                                                                                                                                                                                                                                                                                                                                                                                                                                                                                                                                                                                                                                                                                                                             | CONTRACT                                                                                                                                                                                                                                                                                                                                                                                                                                                                                                                                                                                                                                                                                                                                                                                                                                                                                                                                                                                                                                                                                                                                                                                                                                                                                                                                                                                                                                                                                                                                                                                                                                                                                                                                                                                                                                                                                                                                                                                                                                                                                                                                                                                                                                                                                                                                                                                                                                                                                                                                                                                                                                                                                                                                                                                                                                 |
| 4677-10-71                                                                                                                                                                                                                                                                                                                                                                                                                                                                                                                                                                                                                                                                                                                                                                                                                                                                                                                                                                                                                                                                                                                                                                                                                                                                                                                                                                                                                                                                                                                                                                                                                                                                                                                                                                                                                                                                                                                                                                                                                                                                                                                     | WISC 202323                                                                                                                                                                                                                                                                                                                                                                                                                                                                                                                                                                                                                                                                                                                                                                                                                                                                                                                                                                                                                                                                                                                                                                                                                                                                                                                                                                                                                                                                                                                                                                                                                                                                                                                                                                                                                                                                                                                                                                                                                                                                                                                                                                                                                                                                                                                                                                                                                                                                                                                                                                                                                                                                                                                                                                                                                                                                                                                                                                                                                                                                                                                                                                                                                                                                                                                                                                                         | 2 1                                                                                                                                                                                                                                                                                                                                                                                                                                                                                                                                                                                                                                                                                                                                                                                                                                                                                                                                                                                                                                                                                                                                                                                                                                                                                                                                                                                                                                                                                                                                                                                                                                                                                                                                                                                                                                                                                                                                                                                                                                                                                                                                                                                                                                                                                                                                                                                                                                                                                                                                                                                                                                                                                                                                                                                                                                      |
|                                                                                                                                                                                                                                                                                                                                                                                                                                                                                                                                                                                                                                                                                                                                                                                                                                                                                                                                                                                                                                                                                                                                                                                                                                                                                                                                                                                                                                                                                                                                                                                                                                                                                                                                                                                                                                                                                                                                                                                                                                                                                                                                |                                                                                                                                                                                                                                                                                                                                                                                                                                                                                                                                                                                                                                                                                                                                                                                                                                                                                                                                                                                                                                                                                                                                                                                                                                                                                                                                                                                                                                                                                                                                                                                                                                                                                                                                                                                                                                                                                                                                                                                                                                                                                                                                                                                                                                                                                                                                                                                                                                                                                                                                                                                                                                                                                                                                                                                                                                                                                                                                                                                                                                                                                                                                                                                                                                                                                                                                                                                                     | -                                                                                                                                                                                                                                                                                                                                                                                                                                                                                                                                                                                                                                                                                                                                                                                                                                                                                                                                                                                                                                                                                                                                                                                                                                                                                                                                                                                                                                                                                                                                                                                                                                                                                                                                                                                                                                                                                                                                                                                                                                                                                                                                                                                                                                                                                                                                                                                                                                                                                                                                                                                                                                                                                                                                                                                                                                        |
|                                                                                                                                                                                                                                                                                                                                                                                                                                                                                                                                                                                                                                                                                                                                                                                                                                                                                                                                                                                                                                                                                                                                                                                                                                                                                                                                                                                                                                                                                                                                                                                                                                                                                                                                                                                                                                                                                                                                                                                                                                                                                                                                |                                                                                                                                                                                                                                                                                                                                                                                                                                                                                                                                                                                                                                                                                                                                                                                                                                                                                                                                                                                                                                                                                                                                                                                                                                                                                                                                                                                                                                                                                                                                                                                                                                                                                                                                                                                                                                                                                                                                                                                                                                                                                                                                                                                                                                                                                                                                                                                                                                                                                                                                                                                                                                                                                                                                                                                                                                                                                                                                                                                                                                                                                                                                                                                                                                                                                                                                                                                                     |                                                                                                                                                                                                                                                                                                                                                                                                                                                                                                                                                                                                                                                                                                                                                                                                                                                                                                                                                                                                                                                                                                                                                                                                                                                                                                                                                                                                                                                                                                                                                                                                                                                                                                                                                                                                                                                                                                                                                                                                                                                                                                                                                                                                                                                                                                                                                                                                                                                                                                                                                                                                                                                                                                                                                                                                                                          |
|                                                                                                                                                                                                                                                                                                                                                                                                                                                                                                                                                                                                                                                                                                                                                                                                                                                                                                                                                                                                                                                                                                                                                                                                                                                                                                                                                                                                                                                                                                                                                                                                                                                                                                                                                                                                                                                                                                                                                                                                                                                                                                                                |                                                                                                                                                                                                                                                                                                                                                                                                                                                                                                                                                                                                                                                                                                                                                                                                                                                                                                                                                                                                                                                                                                                                                                                                                                                                                                                                                                                                                                                                                                                                                                                                                                                                                                                                                                                                                                                                                                                                                                                                                                                                                                                                                                                                                                                                                                                                                                                                                                                                                                                                                                                                                                                                                                                                                                                                                                                                                                                                                                                                                                                                                                                                                                                                                                                                                                                                                                                                     |                                                                                                                                                                                                                                                                                                                                                                                                                                                                                                                                                                                                                                                                                                                                                                                                                                                                                                                                                                                                                                                                                                                                                                                                                                                                                                                                                                                                                                                                                                                                                                                                                                                                                                                                                                                                                                                                                                                                                                                                                                                                                                                                                                                                                                                                                                                                                                                                                                                                                                                                                                                                                                                                                                                                                                                                                                          |
|                                                                                                                                                                                                                                                                                                                                                                                                                                                                                                                                                                                                                                                                                                                                                                                                                                                                                                                                                                                                                                                                                                                                                                                                                                                                                                                                                                                                                                                                                                                                                                                                                                                                                                                                                                                                                                                                                                                                                                                                                                                                                                                                |                                                                                                                                                                                                                                                                                                                                                                                                                                                                                                                                                                                                                                                                                                                                                                                                                                                                                                                                                                                                                                                                                                                                                                                                                                                                                                                                                                                                                                                                                                                                                                                                                                                                                                                                                                                                                                                                                                                                                                                                                                                                                                                                                                                                                                                                                                                                                                                                                                                                                                                                                                                                                                                                                                                                                                                                                                                                                                                                                                                                                                                                                                                                                                                                                                                                                                                                                                                                     |                                                                                                                                                                                                                                                                                                                                                                                                                                                                                                                                                                                                                                                                                                                                                                                                                                                                                                                                                                                                                                                                                                                                                                                                                                                                                                                                                                                                                                                                                                                                                                                                                                                                                                                                                                                                                                                                                                                                                                                                                                                                                                                                                                                                                                                                                                                                                                                                                                                                                                                                                                                                                                                                                                                                                                                                                                          |
|                                                                                                                                                                                                                                                                                                                                                                                                                                                                                                                                                                                                                                                                                                                                                                                                                                                                                                                                                                                                                                                                                                                                                                                                                                                                                                                                                                                                                                                                                                                                                                                                                                                                                                                                                                                                                                                                                                                                                                                                                                                                                                                                |                                                                                                                                                                                                                                                                                                                                                                                                                                                                                                                                                                                                                                                                                                                                                                                                                                                                                                                                                                                                                                                                                                                                                                                                                                                                                                                                                                                                                                                                                                                                                                                                                                                                                                                                                                                                                                                                                                                                                                                                                                                                                                                                                                                                                                                                                                                                                                                                                                                                                                                                                                                                                                                                                                                                                                                                                                                                                                                                                                                                                                                                                                                                                                                                                                                                                                                                                                                                     |                                                                                                                                                                                                                                                                                                                                                                                                                                                                                                                                                                                                                                                                                                                                                                                                                                                                                                                                                                                                                                                                                                                                                                                                                                                                                                                                                                                                                                                                                                                                                                                                                                                                                                                                                                                                                                                                                                                                                                                                                                                                                                                                                                                                                                                                                                                                                                                                                                                                                                                                                                                                                                                                                                                                                                                                                                          |
|                                                                                                                                                                                                                                                                                                                                                                                                                                                                                                                                                                                                                                                                                                                                                                                                                                                                                                                                                                                                                                                                                                                                                                                                                                                                                                                                                                                                                                                                                                                                                                                                                                                                                                                                                                                                                                                                                                                                                                                                                                                                                                                                |                                                                                                                                                                                                                                                                                                                                                                                                                                                                                                                                                                                                                                                                                                                                                                                                                                                                                                                                                                                                                                                                                                                                                                                                                                                                                                                                                                                                                                                                                                                                                                                                                                                                                                                                                                                                                                                                                                                                                                                                                                                                                                                                                                                                                                                                                                                                                                                                                                                                                                                                                                                                                                                                                                                                                                                                                                                                                                                                                                                                                                                                                                                                                                                                                                                                                                                                                                                                     |                                                                                                                                                                                                                                                                                                                                                                                                                                                                                                                                                                                                                                                                                                                                                                                                                                                                                                                                                                                                                                                                                                                                                                                                                                                                                                                                                                                                                                                                                                                                                                                                                                                                                                                                                                                                                                                                                                                                                                                                                                                                                                                                                                                                                                                                                                                                                                                                                                                                                                                                                                                                                                                                                                                                                                                                                                          |
|                                                                                                                                                                                                                                                                                                                                                                                                                                                                                                                                                                                                                                                                                                                                                                                                                                                                                                                                                                                                                                                                                                                                                                                                                                                                                                                                                                                                                                                                                                                                                                                                                                                                                                                                                                                                                                                                                                                                                                                                                                                                                                                                |                                                                                                                                                                                                                                                                                                                                                                                                                                                                                                                                                                                                                                                                                                                                                                                                                                                                                                                                                                                                                                                                                                                                                                                                                                                                                                                                                                                                                                                                                                                                                                                                                                                                                                                                                                                                                                                                                                                                                                                                                                                                                                                                                                                                                                                                                                                                                                                                                                                                                                                                                                                                                                                                                                                                                                                                                                                                                                                                                                                                                                                                                                                                                                                                                                                                                                                                                                                                     |                                                                                                                                                                                                                                                                                                                                                                                                                                                                                                                                                                                                                                                                                                                                                                                                                                                                                                                                                                                                                                                                                                                                                                                                                                                                                                                                                                                                                                                                                                                                                                                                                                                                                                                                                                                                                                                                                                                                                                                                                                                                                                                                                                                                                                                                                                                                                                                                                                                                                                                                                                                                                                                                                                                                                                                                                                          |
|                                                                                                                                                                                                                                                                                                                                                                                                                                                                                                                                                                                                                                                                                                                                                                                                                                                                                                                                                                                                                                                                                                                                                                                                                                                                                                                                                                                                                                                                                                                                                                                                                                                                                                                                                                                                                                                                                                                                                                                                                                                                                                                                |                                                                                                                                                                                                                                                                                                                                                                                                                                                                                                                                                                                                                                                                                                                                                                                                                                                                                                                                                                                                                                                                                                                                                                                                                                                                                                                                                                                                                                                                                                                                                                                                                                                                                                                                                                                                                                                                                                                                                                                                                                                                                                                                                                                                                                                                                                                                                                                                                                                                                                                                                                                                                                                                                                                                                                                                                                                                                                                                                                                                                                                                                                                                                                                                                                                                                                                                                                                                     |                                                                                                                                                                                                                                                                                                                                                                                                                                                                                                                                                                                                                                                                                                                                                                                                                                                                                                                                                                                                                                                                                                                                                                                                                                                                                                                                                                                                                                                                                                                                                                                                                                                                                                                                                                                                                                                                                                                                                                                                                                                                                                                                                                                                                                                                                                                                                                                                                                                                                                                                                                                                                                                                                                                                                                                                                                          |
|                                                                                                                                                                                                                                                                                                                                                                                                                                                                                                                                                                                                                                                                                                                                                                                                                                                                                                                                                                                                                                                                                                                                                                                                                                                                                                                                                                                                                                                                                                                                                                                                                                                                                                                                                                                                                                                                                                                                                                                                                                                                                                                                |                                                                                                                                                                                                                                                                                                                                                                                                                                                                                                                                                                                                                                                                                                                                                                                                                                                                                                                                                                                                                                                                                                                                                                                                                                                                                                                                                                                                                                                                                                                                                                                                                                                                                                                                                                                                                                                                                                                                                                                                                                                                                                                                                                                                                                                                                                                                                                                                                                                                                                                                                                                                                                                                                                                                                                                                                                                                                                                                                                                                                                                                                                                                                                                                                                                                                                                                                                                                     |                                                                                                                                                                                                                                                                                                                                                                                                                                                                                                                                                                                                                                                                                                                                                                                                                                                                                                                                                                                                                                                                                                                                                                                                                                                                                                                                                                                                                                                                                                                                                                                                                                                                                                                                                                                                                                                                                                                                                                                                                                                                                                                                                                                                                                                                                                                                                                                                                                                                                                                                                                                                                                                                                                                                                                                                                                          |
|                                                                                                                                                                                                                                                                                                                                                                                                                                                                                                                                                                                                                                                                                                                                                                                                                                                                                                                                                                                                                                                                                                                                                                                                                                                                                                                                                                                                                                                                                                                                                                                                                                                                                                                                                                                                                                                                                                                                                                                                                                                                                                                                |                                                                                                                                                                                                                                                                                                                                                                                                                                                                                                                                                                                                                                                                                                                                                                                                                                                                                                                                                                                                                                                                                                                                                                                                                                                                                                                                                                                                                                                                                                                                                                                                                                                                                                                                                                                                                                                                                                                                                                                                                                                                                                                                                                                                                                                                                                                                                                                                                                                                                                                                                                                                                                                                                                                                                                                                                                                                                                                                                                                                                                                                                                                                                                                                                                                                                                                                                                                                     |                                                                                                                                                                                                                                                                                                                                                                                                                                                                                                                                                                                                                                                                                                                                                                                                                                                                                                                                                                                                                                                                                                                                                                                                                                                                                                                                                                                                                                                                                                                                                                                                                                                                                                                                                                                                                                                                                                                                                                                                                                                                                                                                                                                                                                                                                                                                                                                                                                                                                                                                                                                                                                                                                                                                                                                                                                          |
|                                                                                                                                                                                                                                                                                                                                                                                                                                                                                                                                                                                                                                                                                                                                                                                                                                                                                                                                                                                                                                                                                                                                                                                                                                                                                                                                                                                                                                                                                                                                                                                                                                                                                                                                                                                                                                                                                                                                                                                                                                                                                                                                |                                                                                                                                                                                                                                                                                                                                                                                                                                                                                                                                                                                                                                                                                                                                                                                                                                                                                                                                                                                                                                                                                                                                                                                                                                                                                                                                                                                                                                                                                                                                                                                                                                                                                                                                                                                                                                                                                                                                                                                                                                                                                                                                                                                                                                                                                                                                                                                                                                                                                                                                                                                                                                                                                                                                                                                                                                                                                                                                                                                                                                                                                                                                                                                                                                                                                                                                                                                                     |                                                                                                                                                                                                                                                                                                                                                                                                                                                                                                                                                                                                                                                                                                                                                                                                                                                                                                                                                                                                                                                                                                                                                                                                                                                                                                                                                                                                                                                                                                                                                                                                                                                                                                                                                                                                                                                                                                                                                                                                                                                                                                                                                                                                                                                                                                                                                                                                                                                                                                                                                                                                                                                                                                                                                                                                                                          |
|                                                                                                                                                                                                                                                                                                                                                                                                                                                                                                                                                                                                                                                                                                                                                                                                                                                                                                                                                                                                                                                                                                                                                                                                                                                                                                                                                                                                                                                                                                                                                                                                                                                                                                                                                                                                                                                                                                                                                                                                                                                                                                                                |                                                                                                                                                                                                                                                                                                                                                                                                                                                                                                                                                                                                                                                                                                                                                                                                                                                                                                                                                                                                                                                                                                                                                                                                                                                                                                                                                                                                                                                                                                                                                                                                                                                                                                                                                                                                                                                                                                                                                                                                                                                                                                                                                                                                                                                                                                                                                                                                                                                                                                                                                                                                                                                                                                                                                                                                                                                                                                                                                                                                                                                                                                                                                                                                                                                                                                                                                                                                     |                                                                                                                                                                                                                                                                                                                                                                                                                                                                                                                                                                                                                                                                                                                                                                                                                                                                                                                                                                                                                                                                                                                                                                                                                                                                                                                                                                                                                                                                                                                                                                                                                                                                                                                                                                                                                                                                                                                                                                                                                                                                                                                                                                                                                                                                                                                                                                                                                                                                                                                                                                                                                                                                                                                                                                                                                                          |
|                                                                                                                                                                                                                                                                                                                                                                                                                                                                                                                                                                                                                                                                                                                                                                                                                                                                                                                                                                                                                                                                                                                                                                                                                                                                                                                                                                                                                                                                                                                                                                                                                                                                                                                                                                                                                                                                                                                                                                                                                                                                                                                                |                                                                                                                                                                                                                                                                                                                                                                                                                                                                                                                                                                                                                                                                                                                                                                                                                                                                                                                                                                                                                                                                                                                                                                                                                                                                                                                                                                                                                                                                                                                                                                                                                                                                                                                                                                                                                                                                                                                                                                                                                                                                                                                                                                                                                                                                                                                                                                                                                                                                                                                                                                                                                                                                                                                                                                                                                                                                                                                                                                                                                                                                                                                                                                                                                                                                                                                                                                                                     |                                                                                                                                                                                                                                                                                                                                                                                                                                                                                                                                                                                                                                                                                                                                                                                                                                                                                                                                                                                                                                                                                                                                                                                                                                                                                                                                                                                                                                                                                                                                                                                                                                                                                                                                                                                                                                                                                                                                                                                                                                                                                                                                                                                                                                                                                                                                                                                                                                                                                                                                                                                                                                                                                                                                                                                                                                          |
|                                                                                                                                                                                                                                                                                                                                                                                                                                                                                                                                                                                                                                                                                                                                                                                                                                                                                                                                                                                                                                                                                                                                                                                                                                                                                                                                                                                                                                                                                                                                                                                                                                                                                                                                                                                                                                                                                                                                                                                                                                                                                                                                |                                                                                                                                                                                                                                                                                                                                                                                                                                                                                                                                                                                                                                                                                                                                                                                                                                                                                                                                                                                                                                                                                                                                                                                                                                                                                                                                                                                                                                                                                                                                                                                                                                                                                                                                                                                                                                                                                                                                                                                                                                                                                                                                                                                                                                                                                                                                                                                                                                                                                                                                                                                                                                                                                                                                                                                                                                                                                                                                                                                                                                                                                                                                                                                                                                                                                                                                                                                                     |                                                                                                                                                                                                                                                                                                                                                                                                                                                                                                                                                                                                                                                                                                                                                                                                                                                                                                                                                                                                                                                                                                                                                                                                                                                                                                                                                                                                                                                                                                                                                                                                                                                                                                                                                                                                                                                                                                                                                                                                                                                                                                                                                                                                                                                                                                                                                                                                                                                                                                                                                                                                                                                                                                                                                                                                                                          |
|                                                                                                                                                                                                                                                                                                                                                                                                                                                                                                                                                                                                                                                                                                                                                                                                                                                                                                                                                                                                                                                                                                                                                                                                                                                                                                                                                                                                                                                                                                                                                                                                                                                                                                                                                                                                                                                                                                                                                                                                                                                                                                                                | [                                                                                                                                                                                                                                                                                                                                                                                                                                                                                                                                                                                                                                                                                                                                                                                                                                                                                                                                                                                                                                                                                                                                                                                                                                                                                                                                                                                                                                                                                                                                                                                                                                                                                                                                                                                                                                                                                                                                                                                                                                                                                                                                                                                                                                                                                                                                                                                                                                                                                                                                                                                                                                                                                                                                                                                                                                                                                                                                                                                                                                                                                                                                                                                                                                                                                                                                                                                                   | alta                                                                                                                                                                                                                                                                                                                                                                                                                                                                                                                                                                                                                                                                                                                                                                                                                                                                                                                                                                                                                                                                                                                                                                                                                                                                                                                                                                                                                                                                                                                                                                                                                                                                                                                                                                                                                                                                                                                                                                                                                                                                                                                                                                                                                                                                                                                                                                                                                                                                                                                                                                                                                                                                                                                                                                                                                                     |
|                                                                                                                                                                                                                                                                                                                                                                                                                                                                                                                                                                                                                                                                                                                                                                                                                                                                                                                                                                                                                                                                                                                                                                                                                                                                                                                                                                                                                                                                                                                                                                                                                                                                                                                                                                                                                                                                                                                                                                                                                                                                                                                                | ACCEPTED                                                                                                                                                                                                                                                                                                                                                                                                                                                                                                                                                                                                                                                                                                                                                                                                                                                                                                                                                                                                                                                                                                                                                                                                                                                                                                                                                                                                                                                                                                                                                                                                                                                                                                                                                                                                                                                                                                                                                                                                                                                                                                                                                                                                                                                                                                                                                                                                                                                                                                                                                                                                                                                                                                                                                                                                                                                                                                                                                                                                                                                                                                                                                                                                                                                                                                                                                                                            | FOR                                                                                                                                                                                                                                                                                                                                                                                                                                                                                                                                                                                                                                                                                                                                                                                                                                                                                                                                                                                                                                                                                                                                                                                                                                                                                                                                                                                                                                                                                                                                                                                                                                                                                                                                                                                                                                                                                                                                                                                                                                                                                                                                                                                                                                                                                                                                                                                                                                                                                                                                                                                                                                                                                                                                                                                                                                      |
|                                                                                                                                                                                                                                                                                                                                                                                                                                                                                                                                                                                                                                                                                                                                                                                                                                                                                                                                                                                                                                                                                                                                                                                                                                                                                                                                                                                                                                                                                                                                                                                                                                                                                                                                                                                                                                                                                                                                                                                                                                                                                                                                | COUNTY                                                                                                                                                                                                                                                                                                                                                                                                                                                                                                                                                                                                                                                                                                                                                                                                                                                                                                                                                                                                                                                                                                                                                                                                                                                                                                                                                                                                                                                                                                                                                                                                                                                                                                                                                                                                                                                                                                                                                                                                                                                                                                                                                                                                                                                                                                                                                                                                                                                                                                                                                                                                                                                                                                                                                                                                                                                                                                                                                                                                                                                                                                                                                                                                                                                                                                                                                                                              | OUTAGAMIE                                                                                                                                                                                                                                                                                                                                                                                                                                                                                                                                                                                                                                                                                                                                                                                                                                                                                                                                                                                                                                                                                                                                                                                                                                                                                                                                                                                                                                                                                                                                                                                                                                                                                                                                                                                                                                                                                                                                                                                                                                                                                                                                                                                                                                                                                                                                                                                                                                                                                                                                                                                                                                                                                                                                                                                                                                |
|                                                                                                                                                                                                                                                                                                                                                                                                                                                                                                                                                                                                                                                                                                                                                                                                                                                                                                                                                                                                                                                                                                                                                                                                                                                                                                                                                                                                                                                                                                                                                                                                                                                                                                                                                                                                                                                                                                                                                                                                                                                                                                                                |                                                                                                                                                                                                                                                                                                                                                                                                                                                                                                                                                                                                                                                                                                                                                                                                                                                                                                                                                                                                                                                                                                                                                                                                                                                                                                                                                                                                                                                                                                                                                                                                                                                                                                                                                                                                                                                                                                                                                                                                                                                                                                                                                                                                                                                                                                                                                                                                                                                                                                                                                                                                                                                                                                                                                                                                                                                                                                                                                                                                                                                                                                                                                                                                                                                                                                                                                                                                     |                                                                                                                                                                                                                                                                                                                                                                                                                                                                                                                                                                                                                                                                                                                                                                                                                                                                                                                                                                                                                                                                                                                                                                                                                                                                                                                                                                                                                                                                                                                                                                                                                                                                                                                                                                                                                                                                                                                                                                                                                                                                                                                                                                                                                                                                                                                                                                                                                                                                                                                                                                                                                                                                                                                                                                                                                                          |
|                                                                                                                                                                                                                                                                                                                                                                                                                                                                                                                                                                                                                                                                                                                                                                                                                                                                                                                                                                                                                                                                                                                                                                                                                                                                                                                                                                                                                                                                                                                                                                                                                                                                                                                                                                                                                                                                                                                                                                                                                                                                                                                                |                                                                                                                                                                                                                                                                                                                                                                                                                                                                                                                                                                                                                                                                                                                                                                                                                                                                                                                                                                                                                                                                                                                                                                                                                                                                                                                                                                                                                                                                                                                                                                                                                                                                                                                                                                                                                                                                                                                                                                                                                                                                                                                                                                                                                                                                                                                                                                                                                                                                                                                                                                                                                                                                                                                                                                                                                                                                                                                                                                                                                                                                                                                                                                                                                                                                                                                                                                                                     |                                                                                                                                                                                                                                                                                                                                                                                                                                                                                                                                                                                                                                                                                                                                                                                                                                                                                                                                                                                                                                                                                                                                                                                                                                                                                                                                                                                                                                                                                                                                                                                                                                                                                                                                                                                                                                                                                                                                                                                                                                                                                                                                                                                                                                                                                                                                                                                                                                                                                                                                                                                                                                                                                                                                                                                                                                          |
|                                                                                                                                                                                                                                                                                                                                                                                                                                                                                                                                                                                                                                                                                                                                                                                                                                                                                                                                                                                                                                                                                                                                                                                                                                                                                                                                                                                                                                                                                                                                                                                                                                                                                                                                                                                                                                                                                                                                                                                                                                                                                                                                | 0                                                                                                                                                                                                                                                                                                                                                                                                                                                                                                                                                                                                                                                                                                                                                                                                                                                                                                                                                                                                                                                                                                                                                                                                                                                                                                                                                                                                                                                                                                                                                                                                                                                                                                                                                                                                                                                                                                                                                                                                                                                                                                                                                                                                                                                                                                                                                                                                                                                                                                                                                                                                                                                                                                                                                                                                                                                                                                                                                                                                                                                                                                                                                                                                                                                                                                                                                                                                   | 40                                                                                                                                                                                                                                                                                                                                                                                                                                                                                                                                                                                                                                                                                                                                                                                                                                                                                                                                                                                                                                                                                                                                                                                                                                                                                                                                                                                                                                                                                                                                                                                                                                                                                                                                                                                                                                                                                                                                                                                                                                                                                                                                                                                                                                                                                                                                                                                                                                                                                                                                                                                                                                                                                                                                                                                                                                       |
|                                                                                                                                                                                                                                                                                                                                                                                                                                                                                                                                                                                                                                                                                                                                                                                                                                                                                                                                                                                                                                                                                                                                                                                                                                                                                                                                                                                                                                                                                                                                                                                                                                                                                                                                                                                                                                                                                                                                                                                                                                                                                                                                | 10/25/2022                                                                                                                                                                                                                                                                                                                                                                                                                                                                                                                                                                                                                                                                                                                                                                                                                                                                                                                                                                                                                                                                                                                                                                                                                                                                                                                                                                                                                                                                                                                                                                                                                                                                                                                                                                                                                                                                                                                                                                                                                                                                                                                                                                                                                                                                                                                                                                                                                                                                                                                                                                                                                                                                                                                                                                                                                                                                                                                                                                                                                                                                                                                                                                                                                                                                                                                                                                                          | At                                                                                                                                                                                                                                                                                                                                                                                                                                                                                                                                                                                                                                                                                                                                                                                                                                                                                                                                                                                                                                                                                                                                                                                                                                                                                                                                                                                                                                                                                                                                                                                                                                                                                                                                                                                                                                                                                                                                                                                                                                                                                                                                                                                                                                                                                                                                                                                                                                                                                                                                                                                                                                                                                                                                                                                                                                       |
|                                                                                                                                                                                                                                                                                                                                                                                                                                                                                                                                                                                                                                                                                                                                                                                                                                                                                                                                                                                                                                                                                                                                                                                                                                                                                                                                                                                                                                                                                                                                                                                                                                                                                                                                                                                                                                                                                                                                                                                                                                                                                                                                | (Date)                                                                                                                                                                                                                                                                                                                                                                                                                                                                                                                                                                                                                                                                                                                                                                                                                                                                                                                                                                                                                                                                                                                                                                                                                                                                                                                                                                                                                                                                                                                                                                                                                                                                                                                                                                                                                                                                                                                                                                                                                                                                                                                                                                                                                                                                                                                                                                                                                                                                                                                                                                                                                                                                                                                                                                                                                                                                                                                                                                                                                                                                                                                                                                                                                                                                                                                                                                                              | ane & Title of Of (a)                                                                                                                                                                                                                                                                                                                                                                                                                                                                                                                                                                                                                                                                                                                                                                                                                                                                                                                                                                                                                                                                                                                                                                                                                                                                                                                                                                                                                                                                                                                                                                                                                                                                                                                                                                                                                                                                                                                                                                                                                                                                                                                                                                                                                                                                                                                                                                                                                                                                                                                                                                                                                                                                                                                                                                                                                    |
|                                                                                                                                                                                                                                                                                                                                                                                                                                                                                                                                                                                                                                                                                                                                                                                                                                                                                                                                                                                                                                                                                                                                                                                                                                                                                                                                                                                                                                                                                                                                                                                                                                                                                                                                                                                                                                                                                                                                                                                                                                                                                                                                | ORIGINAL PLANS F                                                                                                                                                                                                                                                                                                                                                                                                                                                                                                                                                                                                                                                                                                                                                                                                                                                                                                                                                                                                                                                                                                                                                                                                                                                                                                                                                                                                                                                                                                                                                                                                                                                                                                                                                                                                                                                                                                                                                                                                                                                                                                                                                                                                                                                                                                                                                                                                                                                                                                                                                                                                                                                                                                                                                                                                                                                                                                                                                                                                                                                                                                                                                                                                                                                                                                                                                                                    | REPARED BY                                                                                                                                                                                                                                                                                                                                                                                                                                                                                                                                                                                                                                                                                                                                                                                                                                                                                                                                                                                                                                                                                                                                                                                                                                                                                                                                                                                                                                                                                                                                                                                                                                                                                                                                                                                                                                                                                                                                                                                                                                                                                                                                                                                                                                                                                                                                                                                                                                                                                                                                                                                                                                                                                                                                                                                                                               |
|                                                                                                                                                                                                                                                                                                                                                                                                                                                                                                                                                                                                                                                                                                                                                                                                                                                                                                                                                                                                                                                                                                                                                                                                                                                                                                                                                                                                                                                                                                                                                                                                                                                                                                                                                                                                                                                                                                                                                                                                                                                                                                                                | UNIGINAL TEAMS T                                                                                                                                                                                                                                                                                                                                                                                                                                                                                                                                                                                                                                                                                                                                                                                                                                                                                                                                                                                                                                                                                                                                                                                                                                                                                                                                                                                                                                                                                                                                                                                                                                                                                                                                                                                                                                                                                                                                                                                                                                                                                                                                                                                                                                                                                                                                                                                                                                                                                                                                                                                                                                                                                                                                                                                                                                                                                                                                                                                                                                                                                                                                                                                                                                                                                                                                                                                    |                                                                                                                                                                                                                                                                                                                                                                                                                                                                                                                                                                                                                                                                                                                                                                                                                                                                                                                                                                                                                                                                                                                                                                                                                                                                                                                                                                                                                                                                                                                                                                                                                                                                                                                                                                                                                                                                                                                                                                                                                                                                                                                                                                                                                                                                                                                                                                                                                                                                                                                                                                                                                                                                                                                                                                                                                                          |
|                                                                                                                                                                                                                                                                                                                                                                                                                                                                                                                                                                                                                                                                                                                                                                                                                                                                                                                                                                                                                                                                                                                                                                                                                                                                                                                                                                                                                                                                                                                                                                                                                                                                                                                                                                                                                                                                                                                                                                                                                                                                                                                                | raSp                                                                                                                                                                                                                                                                                                                                                                                                                                                                                                                                                                                                                                                                                                                                                                                                                                                                                                                                                                                                                                                                                                                                                                                                                                                                                                                                                                                                                                                                                                                                                                                                                                                                                                                                                                                                                                                                                                                                                                                                                                                                                                                                                                                                                                                                                                                                                                                                                                                                                                                                                                                                                                                                                                                                                                                                                                                                                                                                                                                                                                                                                                                                                                                                                                                                                                                                                                                                | aith                                                                                                                                                                                                                                                                                                                                                                                                                                                                                                                                                                                                                                                                                                                                                                                                                                                                                                                                                                                                                                                                                                                                                                                                                                                                                                                                                                                                                                                                                                                                                                                                                                                                                                                                                                                                                                                                                                                                                                                                                                                                                                                                                                                                                                                                                                                                                                                                                                                                                                                                                                                                                                                                                                                                                                                                                                     |
|                                                                                                                                                                                                                                                                                                                                                                                                                                                                                                                                                                                                                                                                                                                                                                                                                                                                                                                                                                                                                                                                                                                                                                                                                                                                                                                                                                                                                                                                                                                                                                                                                                                                                                                                                                                                                                                                                                                                                                                                                                                                                                                                | IUSII                                                                                                                                                                                                                                                                                                                                                                                                                                                                                                                                                                                                                                                                                                                                                                                                                                                                                                                                                                                                                                                                                                                                                                                                                                                                                                                                                                                                                                                                                                                                                                                                                                                                                                                                                                                                                                                                                                                                                                                                                                                                                                                                                                                                                                                                                                                                                                                                                                                                                                                                                                                                                                                                                                                                                                                                                                                                                                                                                                                                                                                                                                                                                                                                                                                                                                                                                                                               |                                                                                                                                                                                                                                                                                                                                                                                                                                                                                                                                                                                                                                                                                                                                                                                                                                                                                                                                                                                                                                                                                                                                                                                                                                                                                                                                                                                                                                                                                                                                                                                                                                                                                                                                                                                                                                                                                                                                                                                                                                                                                                                                                                                                                                                                                                                                                                                                                                                                                                                                                                                                                                                                                                                                                                                                                                          |
|                                                                                                                                                                                                                                                                                                                                                                                                                                                                                                                                                                                                                                                                                                                                                                                                                                                                                                                                                                                                                                                                                                                                                                                                                                                                                                                                                                                                                                                                                                                                                                                                                                                                                                                                                                                                                                                                                                                                                                                                                                                                                                                                | CREATIVITY BEYOND                                                                                                                                                                                                                                                                                                                                                                                                                                                                                                                                                                                                                                                                                                                                                                                                                                                                                                                                                                                                                                                                                                                                                                                                                                                                                                                                                                                                                                                                                                                                                                                                                                                                                                                                                                                                                                                                                                                                                                                                                                                                                                                                                                                                                                                                                                                                                                                                                                                                                                                                                                                                                                                                                                                                                                                                                                                                                                                                                                                                                                                                                                                                                                                                                                                                                                                                                                                   | ENGINEERING                                                                                                                                                                                                                                                                                                                                                                                                                                                                                                                                                                                                                                                                                                                                                                                                                                                                                                                                                                                                                                                                                                                                                                                                                                                                                                                                                                                                                                                                                                                                                                                                                                                                                                                                                                                                                                                                                                                                                                                                                                                                                                                                                                                                                                                                                                                                                                                                                                                                                                                                                                                                                                                                                                                                                                                                                              |
|                                                                                                                                                                                                                                                                                                                                                                                                                                                                                                                                                                                                                                                                                                                                                                                                                                                                                                                                                                                                                                                                                                                                                                                                                                                                                                                                                                                                                                                                                                                                                                                                                                                                                                                                                                                                                                                                                                                                                                                                                                                                                                                                | rasmith.com                                                                                                                                                                                                                                                                                                                                                                                                                                                                                                                                                                                                                                                                                                                                                                                                                                                                                                                                                                                                                                                                                                                                                                                                                                                                                                                                                                                                                                                                                                                                                                                                                                                                                                                                                                                                                                                                                                                                                                                                                                                                                                                                                                                                                                                                                                                                                                                                                                                                                                                                                                                                                                                                                                                                                                                                                                                                                                                                                                                                                                                                                                                                                                                                                                                                                                                                                                                         | 100-                                                                                                                                                                                                                                                                                                                                                                                                                                                                                                                                                                                                                                                                                                                                                                                                                                                                                                                                                                                                                                                                                                                                                                                                                                                                                                                                                                                                                                                                                                                                                                                                                                                                                                                                                                                                                                                                                                                                                                                                                                                                                                                                                                                                                                                                                                                                                                                                                                                                                                                                                                                                                                                                                                                                                                                                                                     |
|                                                                                                                                                                                                                                                                                                                                                                                                                                                                                                                                                                                                                                                                                                                                                                                                                                                                                                                                                                                                                                                                                                                                                                                                                                                                                                                                                                                                                                                                                                                                                                                                                                                                                                                                                                                                                                                                                                                                                                                                                                                                                                                                | OUN NAMES AND A STATES                                                                                                                                                                                                                                                                                                                                                                                                                                                                                                                                                                                                                                                                                                                                                                                                                                                                                                                                                                                                                                                                                                                                                                                                                                                                                                                                                                                                                                                                                                                                                                                                                                                                                                                                                                                                                                                                                                                                                                                                                                                                                                                                                                                                                                                                                                                                                                                                                                                                                                                                                                                                                                                                                                                                                                                                                                                                                                                                                                                                                                                                                                                                                                                                                                                                                                                                                                              | aggggggg                                                                                                                                                                                                                                                                                                                                                                                                                                                                                                                                                                                                                                                                                                                                                                                                                                                                                                                                                                                                                                                                                                                                                                                                                                                                                                                                                                                                                                                                                                                                                                                                                                                                                                                                                                                                                                                                                                                                                                                                                                                                                                                                                                                                                                                                                                                                                                                                                                                                                                                                                                                                                                                                                                                                                                                                                                 |
|                                                                                                                                                                                                                                                                                                                                                                                                                                                                                                                                                                                                                                                                                                                                                                                                                                                                                                                                                                                                                                                                                                                                                                                                                                                                                                                                                                                                                                                                                                                                                                                                                                                                                                                                                                                                                                                                                                                                                                                                                                                                                                                                |                                                                                                                                                                                                                                                                                                                                                                                                                                                                                                                                                                                                                                                                                                                                                                                                                                                                                                                                                                                                                                                                                                                                                                                                                                                                                                                                                                                                                                                                                                                                                                                                                                                                                                                                                                                                                                                                                                                                                                                                                                                                                                                                                                                                                                                                                                                                                                                                                                                                                                                                                                                                                                                                                                                                                                                                                                                                                                                                                                                                                                                                                                                                                                                                                                                                                                                                                                                                     |                                                                                                                                                                                                                                                                                                                                                                                                                                                                                                                                                                                                                                                                                                                                                                                                                                                                                                                                                                                                                                                                                                                                                                                                                                                                                                                                                                                                                                                                                                                                                                                                                                                                                                                                                                                                                                                                                                                                                                                                                                                                                                                                                                                                                                                                                                                                                                                                                                                                                                                                                                                                                                                                                                                                                                                                                                          |
|                                                                                                                                                                                                                                                                                                                                                                                                                                                                                                                                                                                                                                                                                                                                                                                                                                                                                                                                                                                                                                                                                                                                                                                                                                                                                                                                                                                                                                                                                                                                                                                                                                                                                                                                                                                                                                                                                                                                                                                                                                                                                                                                | and SCOV                                                                                                                                                                                                                                                                                                                                                                                                                                                                                                                                                                                                                                                                                                                                                                                                                                                                                                                                                                                                                                                                                                                                                                                                                                                                                                                                                                                                                                                                                                                                                                                                                                                                                                                                                                                                                                                                                                                                                                                                                                                                                                                                                                                                                                                                                                                                                                                                                                                                                                                                                                                                                                                                                                                                                                                                                                                                                                                                                                                                                                                                                                                                                                                                                                                                                                                                                                                            | VSING                                                                                                                                                                                                                                                                                                                                                                                                                                                                                                                                                                                                                                                                                                                                                                                                                                                                                                                                                                                                                                                                                                                                                                                                                                                                                                                                                                                                                                                                                                                                                                                                                                                                                                                                                                                                                                                                                                                                                                                                                                                                                                                                                                                                                                                                                                                                                                                                                                                                                                                                                                                                                                                                                                                                                                                                                                    |
|                                                                                                                                                                                                                                                                                                                                                                                                                                                                                                                                                                                                                                                                                                                                                                                                                                                                                                                                                                                                                                                                                                                                                                                                                                                                                                                                                                                                                                                                                                                                                                                                                                                                                                                                                                                                                                                                                                                                                                                                                                                                                                                                | BBBBBBBBBBBBBBBBBBBBBBBBBBBBBBBBBBBBBB                                                                                                                                                                                                                                                                                                                                                                                                                                                                                                                                                                                                                                                                                                                                                                                                                                                                                                                                                                                                                                                                                                                                                                                                                                                                                                                                                                                                                                                                                                                                                                                                                                                                                                                                                                                                                                                                                                                                                                                                                                                                                                                                                                                                                                                                                                                                                                                                                                                                                                                                                                                                                                                                                                                                                                                                                                                                                                                                                                                                                                                                                                                                                                                                                                                                                                                                                              | VS I NOB                                                                                                                                                                                                                                                                                                                                                                                                                                                                                                                                                                                                                                                                                                                                                                                                                                                                                                                                                                                                                                                                                                                                                                                                                                                                                                                                                                                                                                                                                                                                                                                                                                                                                                                                                                                                                                                                                                                                                                                                                                                                                                                                                                                                                                                                                                                                                                                                                                                                                                                                                                                                                                                                                                                                                                                                                                 |
|                                                                                                                                                                                                                                                                                                                                                                                                                                                                                                                                                                                                                                                                                                                                                                                                                                                                                                                                                                                                                                                                                                                                                                                                                                                                                                                                                                                                                                                                                                                                                                                                                                                                                                                                                                                                                                                                                                                                                                                                                                                                                                                                | HINN SCOM                                                                                                                                                                                                                                                                                                                                                                                                                                                                                                                                                                                                                                                                                                                                                                                                                                                                                                                                                                                                                                                                                                                                                                                                                                                                                                                                                                                                                                                                                                                                                                                                                                                                                                                                                                                                                                                                                                                                                                                                                                                                                                                                                                                                                                                                                                                                                                                                                                                                                                                                                                                                                                                                                                                                                                                                                                                                                                                                                                                                                                                                                                                                                                                                                                                                                                                                                                                           | P                                                                                                                                                                                                                                                                                                                                                                                                                                                                                                                                                                                                                                                                                                                                                                                                                                                                                                                                                                                                                                                                                                                                                                                                                                                                                                                                                                                                                                                                                                                                                                                                                                                                                                                                                                                                                                                                                                                                                                                                                                                                                                                                                                                                                                                                                                                                                                                                                                                                                                                                                                                                                                                                                                                                                                                                                                        |
|                                                                                                                                                                                                                                                                                                                                                                                                                                                                                                                                                                                                                                                                                                                                                                                                                                                                                                                                                                                                                                                                                                                                                                                                                                                                                                                                                                                                                                                                                                                                                                                                                                                                                                                                                                                                                                                                                                                                                                                                                                                                                                                                | JOHN<br>BRUGGE                                                                                                                                                                                                                                                                                                                                                                                                                                                                                                                                                                                                                                                                                                                                                                                                                                                                                                                                                                                                                                                                                                                                                                                                                                                                                                                                                                                                                                                                                                                                                                                                                                                                                                                                                                                                                                                                                                                                                                                                                                                                                                                                                                                                                                                                                                                                                                                                                                                                                                                                                                                                                                                                                                                                                                                                                                                                                                                                                                                                                                                                                                                                                                                                                                                                                                                                                                                      | P. A                                                                                                                                                                                                                                                                                                                                                                                                                                                                                                                                                                                                                                                                                                                                                                                                                                                                                                                                                                                                                                                                                                                                                                                                                                                                                                                                                                                                                                                                                                                                                                                                                                                                                                                                                                                                                                                                                                                                                                                                                                                                                                                                                                                                                                                                                                                                                                                                                                                                                                                                                                                                                                                                                                                                                                                                                                     |
|                                                                                                                                                                                                                                                                                                                                                                                                                                                                                                                                                                                                                                                                                                                                                                                                                                                                                                                                                                                                                                                                                                                                                                                                                                                                                                                                                                                                                                                                                                                                                                                                                                                                                                                                                                                                                                                                                                                                                                                                                                                                                                                                | JOHN<br>BRUGGE<br>E-3973                                                                                                                                                                                                                                                                                                                                                                                                                                                                                                                                                                                                                                                                                                                                                                                                                                                                                                                                                                                                                                                                                                                                                                                                                                                                                                                                                                                                                                                                                                                                                                                                                                                                                                                                                                                                                                                                                                                                                                                                                                                                                                                                                                                                                                                                                                                                                                                                                                                                                                                                                                                                                                                                                                                                                                                                                                                                                                                                                                                                                                                                                                                                                                                                                                                                                                                                                                            | P. A                                                                                                                                                                                                                                                                                                                                                                                                                                                                                                                                                                                                                                                                                                                                                                                                                                                                                                                                                                                                                                                                                                                                                                                                                                                                                                                                                                                                                                                                                                                                                                                                                                                                                                                                                                                                                                                                                                                                                                                                                                                                                                                                                                                                                                                                                                                                                                                                                                                                                                                                                                                                                                                                                                                                                                                                                                     |
|                                                                                                                                                                                                                                                                                                                                                                                                                                                                                                                                                                                                                                                                                                                                                                                                                                                                                                                                                                                                                                                                                                                                                                                                                                                                                                                                                                                                                                                                                                                                                                                                                                                                                                                                                                                                                                                                                                                                                                                                                                                                                                                                | JOHN<br>BRUGGE<br>E-3973<br>BAYSIC                                                                                                                                                                                                                                                                                                                                                                                                                                                                                                                                                                                                                                                                                                                                                                                                                                                                                                                                                                                                                                                                                                                                                                                                                                                                                                                                                                                                                                                                                                                                                                                                                                                                                                                                                                                                                                                                                                                                                                                                                                                                                                                                                                                                                                                                                                                                                                                                                                                                                                                                                                                                                                                                                                                                                                                                                                                                                                                                                                                                                                                                                                                                                                                                                                                                                                                                                                  | P. A                                                                                                                                                                                                                                                                                                                                                                                                                                                                                                                                                                                                                                                                                                                                                                                                                                                                                                                                                                                                                                                                                                                                                                                                                                                                                                                                                                                                                                                                                                                                                                                                                                                                                                                                                                                                                                                                                                                                                                                                                                                                                                                                                                                                                                                                                                                                                                                                                                                                                                                                                                                                                                                                                                                                                                                                                                     |
|                                                                                                                                                                                                                                                                                                                                                                                                                                                                                                                                                                                                                                                                                                                                                                                                                                                                                                                                                                                                                                                                                                                                                                                                                                                                                                                                                                                                                                                                                                                                                                                                                                                                                                                                                                                                                                                                                                                                                                                                                                                                                                                                | JOHN<br>BRUGGE<br>E-3973<br>BAYSIC<br>WI                                                                                                                                                                                                                                                                                                                                                                                                                                                                                                                                                                                                                                                                                                                                                                                                                                                                                                                                                                                                                                                                                                                                                                                                                                                                                                                                                                                                                                                                                                                                                                                                                                                                                                                                                                                                                                                                                                                                                                                                                                                                                                                                                                                                                                                                                                                                                                                                                                                                                                                                                                                                                                                                                                                                                                                                                                                                                                                                                                                                                                                                                                                                                                                                                                                                                                                                                            | P. MAN                                                                                                                                                                                                                                                                                                                                                                                                                                                                                                                                                                                                                                                                                                                                                                                                                                                                                                                                                                                                                                                                                                                                                                                                                                                                                                                                                                                                                                                                                                                                                                                                                                                                                                                                                                                                                                                                                                                                                                                                                                                                                                                                                                                                                                                                                                                                                                                                                                                                                                                                                                                                                                                                                                                                                                                                                                   |
|                                                                                                                                                                                                                                                                                                                                                                                                                                                                                                                                                                                                                                                                                                                                                                                                                                                                                                                                                                                                                                                                                                                                                                                                                                                                                                                                                                                                                                                                                                                                                                                                                                                                                                                                                                                                                                                                                                                                                                                                                                                                                                                                | JOHN<br>BRUGGE<br>E-3973<br>BAYSID<br>WI                                                                                                                                                                                                                                                                                                                                                                                                                                                                                                                                                                                                                                                                                                                                                                                                                                                                                                                                                                                                                                                                                                                                                                                                                                                                                                                                                                                                                                                                                                                                                                                                                                                                                                                                                                                                                                                                                                                                                                                                                                                                                                                                                                                                                                                                                                                                                                                                                                                                                                                                                                                                                                                                                                                                                                                                                                                                                                                                                                                                                                                                                                                                                                                                                                                                                                                                                            | P. MAN                                                                                                                                                                                                                                                                                                                                                                                                                                                                                                                                                                                                                                                                                                                                                                                                                                                                                                                                                                                                                                                                                                                                                                                                                                                                                                                                                                                                                                                                                                                                                                                                                                                                                                                                                                                                                                                                                                                                                                                                                                                                                                                                                                                                                                                                                                                                                                                                                                                                                                                                                                                                                                                                                                                                                                                                                                   |
|                                                                                                                                                                                                                                                                                                                                                                                                                                                                                                                                                                                                                                                                                                                                                                                                                                                                                                                                                                                                                                                                                                                                                                                                                                                                                                                                                                                                                                                                                                                                                                                                                                                                                                                                                                                                                                                                                                                                                                                                                                                                                                                                | JOHN<br>BRUGGE<br>E-3973<br>BAYSIC<br>BAYSIC                                                                                                                                                                                                                                                                                                                                                                                                                                                                                                                                                                                                                                                                                                                                                                                                                                                                                                                                                                                                                                                                                                                                                                                                                                                                                                                                                                                                                                                                                                                                                                                                                                                                                                                                                                                                                                                                                                                                                                                                                                                                                                                                                                                                                                                                                                                                                                                                                                                                                                                                                                                                                                                                                                                                                                                                                                                                                                                                                                                                                                                                                                                                                                                                                                                                                                                                                        | P. MAN<br>MAN<br>SZ. LANGUNGOOO                                                                                                                                                                                                                                                                                                                                                                                                                                                                                                                                                                                                                                                                                                                                                                                                                                                                                                                                                                                                                                                                                                                                                                                                                                                                                                                                                                                                                                                                                                                                                                                                                                                                                                                                                                                                                                                                                                                                                                                                                                                                                                                                                                                                                                                                                                                                                                                                                                                                                                                                                                                                                                                                                                                                                                                                          |
|                                                                                                                                                                                                                                                                                                                                                                                                                                                                                                                                                                                                                                                                                                                                                                                                                                                                                                                                                                                                                                                                                                                                                                                                                                                                                                                                                                                                                                                                                                                                                                                                                                                                                                                                                                                                                                                                                                                                                                                                                                                                                                                                | JOHN<br>BRUGGE<br>E-3973<br>BAYSIC<br>BAYSIC<br>BASS/ONAL                                                                                                                                                                                                                                                                                                                                                                                                                                                                                                                                                                                                                                                                                                                                                                                                                                                                                                                                                                                                                                                                                                                                                                                                                                                                                                                                                                                                                                                                                                                                                                                                                                                                                                                                                                                                                                                                                                                                                                                                                                                                                                                                                                                                                                                                                                                                                                                                                                                                                                                                                                                                                                                                                                                                                                                                                                                                                                                                                                                                                                                                                                                                                                                                                                                                                                                                           | P. MAN<br>MAN<br>SZ. HANNANANANANANANANANANANANANANANANANANA                                                                                                                                                                                                                                                                                                                                                                                                                                                                                                                                                                                                                                                                                                                                                                                                                                                                                                                                                                                                                                                                                                                                                                                                                                                                                                                                                                                                                                                                                                                                                                                                                                                                                                                                                                                                                                                                                                                                                                                                                                                                                                                                                                                                                                                                                                                                                                                                                                                                                                                                                                                                                                                                                                                                                                             |
|                                                                                                                                                                                                                                                                                                                                                                                                                                                                                                                                                                                                                                                                                                                                                                                                                                                                                                                                                                                                                                                                                                                                                                                                                                                                                                                                                                                                                                                                                                                                                                                                                                                                                                                                                                                                                                                                                                                                                                                                                                                                                                                                | JOHN<br>BRUGGE<br>E-3973<br>BAYSIC<br>BAYSIC<br>BAYSIC<br>BAYSIC                                                                                                                                                                                                                                                                                                                                                                                                                                                                                                                                                                                                                                                                                                                                                                                                                                                                                                                                                                                                                                                                                                                                                                                                                                                                                                                                                                                                                                                                                                                                                                                                                                                                                                                                                                                                                                                                                                                                                                                                                                                                                                                                                                                                                                                                                                                                                                                                                                                                                                                                                                                                                                                                                                                                                                                                                                                                                                                                                                                                                                                                                                                                                                                                                                                                                                                                    | P. MAN<br>MAN<br>SE, J.J. HANNON<br>EENCLIM                                                                                                                                                                                                                                                                                                                                                                                                                                                                                                                                                                                                                                                                                                                                                                                                                                                                                                                                                                                                                                                                                                                                                                                                                                                                                                                                                                                                                                                                                                                                                                                                                                                                                                                                                                                                                                                                                                                                                                                                                                                                                                                                                                                                                                                                                                                                                                                                                                                                                                                                                                                                                                                                                                                                                                                              |
|                                                                                                                                                                                                                                                                                                                                                                                                                                                                                                                                                                                                                                                                                                                                                                                                                                                                                                                                                                                                                                                                                                                                                                                                                                                                                                                                                                                                                                                                                                                                                                                                                                                                                                                                                                                                                                                                                                                                                                                                                                                                                                                                | JOHN<br>BRUGGE<br>E-3973<br>BAYSIC<br>BAYSIC<br>BAYSIC<br>BAYSIC<br>BAYSIC<br>BAYSIC<br>BAYSIC<br>BAYSIC<br>BAYSIC<br>BAYSIC<br>BAYSIC<br>BAYSIC<br>BAYSIC<br>BAYSIC<br>BAYSIC<br>BAYSIC<br>BAYSIC<br>BAYSIC<br>BAYSIC<br>BAYSIC<br>BAYSIC<br>BAYSIC<br>BAYSIC<br>BAYSIC<br>BAYSIC<br>BAYSIC<br>BAYSIC<br>BAYSIC<br>BAYSIC<br>BAYSIC<br>BAYSIC<br>BAYSIC<br>BAYSIC<br>BAYSIC<br>BAYSIC<br>BAYSIC<br>BAYSIC<br>BAYSIC<br>BAYSIC<br>BAYSIC<br>BAYSIC<br>BAYSIC<br>BAYSIC<br>BAYSIC<br>BAYSIC<br>BAYSIC<br>BAYSIC<br>BAYSIC<br>BAYSIC<br>BAYSIC<br>BAYSIC<br>BAYSIC<br>BAYSIC<br>BAYSIC<br>BAYSIC<br>BAYSIC<br>BAYSIC<br>BAYSIC<br>BAYSIC<br>BAYSIC<br>BAYSIC<br>BAYSIC<br>BAYSIC<br>BAYSIC<br>BAYSIC<br>BAYSIC<br>BAYSIC<br>BAYSIC<br>BAYSIC<br>BAYSIC<br>BAYSIC<br>BAYSIC<br>BAYSIC<br>BAYSIC<br>BAYSIC<br>BAYSIC<br>BAYSIC<br>BAYSIC<br>BAYSIC<br>BAYSIC<br>BAYSIC<br>BAYSIC<br>BAYSIC<br>BAYSIC<br>BAYSIC<br>BAYSIC<br>BAYSIC<br>BAYSIC<br>BAYSIC<br>BAYSIC<br>BAYSIC<br>BAYSIC<br>BAYSIC<br>BAYSIC<br>BAYSIC<br>BAYSIC<br>BAYSIC<br>BAYSIC<br>BAYSIC<br>BAYSIC<br>BAYSIC<br>BAYSIC<br>BAYSIC<br>BAYSIC<br>BAYSIC<br>BAYSIC<br>BAYSIC<br>BAYSIC<br>BAYSIC<br>BAYSIC<br>BAYSIC<br>BAYSIC<br>BAYSIC<br>BAYSIC<br>BAYSIC<br>BAYSIC<br>BAYSIC<br>BAYSIC<br>BAYSIC<br>BAYSIC<br>BAYSIC<br>BAYSIC<br>BAYSIC<br>BAYSIC<br>BAYSIC<br>BAYSIC<br>BAYSIC<br>BAYSIC<br>BAYSIC<br>BAYSIC<br>BAYSIC<br>BAYSIC<br>BAYSIC<br>BAYSIC<br>BAYSIC<br>BAYSIC<br>BAYSIC<br>BAYSIC<br>BAYSIC<br>BAYSIC<br>BAYSIC<br>BAYSIC<br>BAYSIC<br>BAYSIC<br>BAYSIC<br>BAYSIC<br>BAYSIC<br>BAYSIC<br>BAYSIC<br>BAYSIC<br>BAYSIC<br>BAYSIC<br>BAYSIC<br>BAYSIC<br>BAYSIC<br>BAYSIC<br>BAYSIC<br>BAYSIC<br>BAYSIC<br>BAYSIC<br>BAYSIC<br>BAYSIC<br>BAYSIC<br>BAYSIC<br>BAYSIC<br>BAYSIC<br>BAYSIC<br>BAYSIC<br>BAYSIC<br>BAYSIC<br>BAYSIC<br>BAYSIC<br>BAYSIC<br>BAYSIC<br>BAYSIC<br>BAYSIC<br>BAYSIC<br>BAYSIC<br>BAYSIC<br>BAYSIC<br>BAYSIC<br>BAYSIC<br>BAYSIC<br>BAYSIC<br>BAYSIC<br>BAYSIC<br>BAYSIC<br>BAYSIC<br>BAYSIC<br>BAYSIC<br>BAYSIC<br>BAYSIC<br>BAYSIC<br>BAYSIC<br>BAYSIC<br>BAYSIC<br>BAYSIC<br>BAYSIC<br>BAYSIC<br>BAYSIC<br>BAYSIC<br>BAYSIC<br>BAYSIC<br>BAYSIC<br>BAYSIC<br>BAYSIC<br>BAYSIC<br>BAYSIC<br>BAYSIC<br>BAYSIC<br>BAYSIC<br>BAYSIC<br>BAYSIC<br>BAYSIC<br>BAYSIC<br>BAYSIC<br>BAYSIC<br>BAYSIC<br>BAYSIC<br>BAYSIC<br>BAYSIC<br>BAYSIC<br>BAYSIC<br>BAYSIC<br>BAYSIC<br>BAYSIC<br>BAYSIC<br>BAYSIC<br>BAYSIC<br>BAYSIC<br>BAYSIC<br>BAYSIC<br>BAYSIC<br>BAYSIC<br>BAYSIC<br>BAYSIC<br>BAYSIC<br>BAYSIC<br>BAYSIC<br>BAYSIC<br>BAYSIC<br>BAYSIC<br>BAYSIC<br>BAYSIC<br>BAYSIC<br>BAYSIC<br>BAYSIC<br>BAYSIC<br>BAYSIC<br>BAYSIC<br>BAYSIC<br>BAYSIC<br>BAYSIC<br>BAYSIC<br>BAYSIC<br>BAYSIC<br>BAYSIC<br>BAYSIC<br>BAYSIC<br>BAYSIC<br>BAYSIC<br>BAYSIC<br>BAYSIC<br>BAYSIC<br>BAYSIC<br>BAYSIC<br>BAYSIC<br>BAYSIC<br>BAYSIC<br>BAYSIC<br>BAYSIC<br>BAYSIC<br>BAYSIC<br>BAYSIC<br>BAYSIC<br>BAYSIC<br>BAYSIC<br>BAYSIC<br>BAYSIC<br>BAYSIC<br>BAYSIC<br>BAYSIC<br>BAYSIC<br>BAYSIC<br>BAYSIC<br>BAYSIC<br>BAYSIC<br>BAYSIC<br>BAYSIC<br>BAY                                                                                                                                                                                                                                                                                                                                                           | P. MAN<br>MAN<br>SE, J.J. HANNON<br>EENCI. HANNON<br>MAN                                                                                                                                                                                                                                                                                                                                                                                                                                                                                                                                                                                                                                                                                                                                                                                                                                                                                                                                                                                                                                                                                                                                                                                                                                                                                                                                                                                                                                                                                                                                                                                                                                                                                                                                                                                                                                                                                                                                                                                                                                                                                                                                                                                                                                                                                                                                                                                                                                                                                                                                                                                                                                                                                                                                                                                 |
|                                                                                                                                                                                                                                                                                                                                                                                                                                                                                                                                                                                                                                                                                                                                                                                                                                                                                                                                                                                                                                                                                                                                                                                                                                                                                                                                                                                                                                                                                                                                                                                                                                                                                                                                                                                                                                                                                                                                                                                                                                                                                                                                | JOHN<br>BRUGGE<br>E-3973<br>BAYSIC<br>BAYSIC<br>BAYSIC<br>BAYSIC<br>BAYSIC<br>BAYSIC<br>BAYSIC<br>BAYSIC<br>BAYSIC<br>BAYSIC<br>BAYSIC<br>BAYSIC<br>BAYSIC<br>BAYSIC<br>BAYSIC<br>BAYSIC<br>BAYSIC<br>BAYSIC<br>BAYSIC<br>BAYSIC<br>BAYSIC<br>BAYSIC<br>BAYSIC<br>BAYSIC<br>BAYSIC<br>BAYSIC<br>BAYSIC<br>BAYSIC<br>BAYSIC<br>BAYSIC<br>BAYSIC<br>BAYSIC<br>BAYSIC<br>BAYSIC<br>BAYSIC<br>BAYSIC<br>BAYSIC<br>BAYSIC<br>BAYSIC<br>BAYSIC<br>BAYSIC<br>BAYSIC<br>BAYSIC<br>BAYSIC<br>BAYSIC<br>BAYSIC<br>BAYSIC<br>BAYSIC<br>BAYSIC<br>BAYSIC<br>BAYSIC<br>BAYSIC<br>BAYSIC<br>BAYSIC<br>BAYSIC<br>BAYSIC<br>BAYSIC<br>BAYSIC<br>BAYSIC<br>BAYSIC<br>BAYSIC<br>BAYSIC<br>BAYSIC<br>BAYSIC<br>BAYSIC<br>BAYSIC<br>BAYSIC<br>BAYSIC<br>BAYSIC<br>BAYSIC<br>BAYSIC<br>BAYSIC<br>BAYSIC<br>BAYSIC<br>BAYSIC<br>BAYSIC<br>BAYSIC<br>BAYSIC<br>BAYSIC<br>BAYSIC<br>BAYSIC<br>BAYSIC<br>BAYSIC<br>BAYSIC<br>BAYSIC<br>BAYSIC<br>BAYSIC<br>BAYSIC<br>BAYSIC<br>BAYSIC<br>BAYSIC<br>BAYSIC<br>BAYSIC<br>BAYSIC<br>BAYSIC<br>BAYSIC<br>BAYSIC<br>BAYSIC<br>BAYSIC<br>BAYSIC<br>BAYSIC<br>BAYSIC<br>BAYSIC<br>BAYSIC<br>BAYSIC<br>BAYSIC<br>BAYSIC<br>BAYSIC<br>BAYSIC<br>BAYSIC<br>BAYSIC<br>BAYSIC<br>BAYSIC<br>BAYSIC<br>BAYSIC<br>BAYSIC<br>BAYSIC<br>BAYSIC<br>BAYSIC<br>BAYSIC<br>BAYSIC<br>BAYSIC<br>BAYSIC<br>BAYSIC<br>BAYSIC<br>BAYSIC<br>BAYSIC<br>BAYSIC<br>BAYSIC<br>BAYSIC<br>BAYSIC<br>BAYSIC<br>BAYSIC<br>BAYSIC<br>BAYSIC<br>BAYSIC<br>BAYSIC<br>BAYSIC<br>BAYSIC<br>BAYSIC<br>BAYSIC<br>BAYSIC<br>BAYSIC<br>BAYSIC<br>BAYSIC<br>BAYSIC<br>BAYSIC<br>BAYSIC<br>BAYSIC<br>BAYSIC<br>BAYSIC<br>BAYSIC<br>BAYSIC<br>BAYSIC<br>BAYSIC<br>BAYSIC<br>BAYSIC<br>BAYSIC<br>BAYSIC<br>BAYSIC<br>BAYSIC<br>BAYSIC<br>BAYSIC<br>BAYSIC<br>BAYSIC<br>BAYSIC<br>BAYSIC<br>BAYSIC<br>BAYSIC<br>BAYSIC<br>BAYSIC<br>BAYSIC<br>BAYSIC<br>BAYSIC<br>BAYSIC<br>BAYSIC<br>BAYSIC<br>BAYSIC<br>BAYSIC<br>BAYSIC<br>BAYSIC<br>BAYSIC<br>BAYSIC<br>BAYSIC<br>BAYSIC<br>BAYSIC<br>BAYSIC<br>BAYSIC<br>BAYSIC<br>BAYSIC<br>BAYSIC<br>BAYSIC<br>BAYSIC<br>BAYSIC<br>BAYSIC<br>BAYSIC<br>BAYSIC<br>BAYSIC<br>BAYSIC<br>BAYSIC<br>BAYSIC<br>BAYSIC<br>BAYSIC<br>BAYSIC<br>BAYSIC<br>BAYSIC<br>BAYSIC<br>BAYSIC<br>BAYSIC<br>BAYSIC<br>BAYSIC<br>BAYSIC<br>BAYSIC<br>BAYSIC<br>BAYSIC<br>BAYSIC<br>BAYSIC<br>BAYSIC<br>BAYSIC<br>BAYSIC<br>BAYSIC<br>BAYSIC<br>BAYSIC<br>BAYSIC<br>BAYSIC<br>BAYSIC<br>BAYSIC<br>BAYSIC<br>BAYSIC<br>BAYSIC<br>BAYSIC<br>BAYSIC<br>BAYSIC<br>BAYSIC<br>BAYSIC<br>BAYSIC<br>BAYSIC<br>BAYSIC<br>BAYSIC<br>BAYSIC<br>BAYSIC<br>BAYSIC<br>BAYSIC<br>BAYSIC<br>BAYSIC<br>BAYSIC<br>BAYSIC<br>BAYSIC<br>BAYSIC<br>BAYSIC<br>BAYSIC<br>BAYSIC<br>BAYSIC<br>BAYSIC<br>BAYSIC<br>BAYSIC<br>BAYSIC<br>BAYSIC<br>BAYSIC<br>BAYSIC<br>BAYSIC<br>BAYSIC<br>BAYSIC<br>BAYSIC<br>BAYSIC<br>BAYSIC<br>BAYSIC<br>BAYSIC<br>BAYSIC<br>BAYSIC<br>BAYSIC<br>BAYSIC<br>BAYSIC<br>BAYSIC<br>BAYSIC<br>BAYSIC<br>BAYSIC<br>BAYSIC<br>BAYSIC<br>BAYSIC<br>BAYSIC<br>BAYSIC<br>BAYSIC<br>BAYSIC<br>BAYSIC<br>BAYSIC<br>BAYSIC<br>BAYSIC<br>BAYSIC<br>BAY                                                                                                                                                                                                                                                                                                                                                           | P. HANNAR                                                                                                                                                                                                                                                                                                                                                                                                                                                                                                                                                                                                                                                                                                                                                                                                                                                                                                                                                                                                                                                                                                                                                                                                                                                                                                                                                                                                                                                                                                                                                                                                                                                                                                                                                                                                                                                                                                                                                                                                                                                                                                                                                                                                                                                                                                                                                                                                                                                                                                                                                                                                                                                                                                                                                                                                                                |
|                                                                                                                                                                                                                                                                                                                                                                                                                                                                                                                                                                                                                                                                                                                                                                                                                                                                                                                                                                                                                                                                                                                                                                                                                                                                                                                                                                                                                                                                                                                                                                                                                                                                                                                                                                                                                                                                                                                                                                                                                                                                                                                                | BRUGGE<br>E-3973<br>BAYSIC<br>WI<br>BAYSIC<br>SS / ONAL<br>10/31/2022                                                                                                                                                                                                                                                                                                                                                                                                                                                                                                                                                                                                                                                                                                                                                                                                                                                                                                                                                                                                                                                                                                                                                                                                                                                                                                                                                                                                                                                                                                                                                                                                                                                                                                                                                                                                                                                                                                                                                                                                                                                                                                                                                                                                                                                                                                                                                                                                                                                                                                                                                                                                                                                                                                                                                                                                                                                                                                                                                                                                                                                                                                                                                                                                                                                                                                                               | MAN<br>57<br>EENC<br>1990<br>1990<br>1990<br>1990<br>1990<br>1990<br>1990<br>1990<br>1990<br>1990<br>1990<br>1990<br>1990<br>1990<br>1990<br>1990<br>1990<br>1990<br>1990<br>1990<br>1990<br>1990<br>1990<br>1990<br>1990<br>1990<br>1990<br>1990<br>1990<br>1990<br>1990<br>1990<br>1990<br>1990<br>1990<br>1990<br>1990<br>1990<br>1990<br>1990<br>1990<br>1990<br>1990<br>1990<br>1990<br>1990<br>1990<br>1990<br>1990<br>1990<br>1990<br>1990<br>1990<br>1990<br>1990<br>1990<br>1990<br>1990<br>1990<br>1990<br>1990<br>1990<br>1990<br>1990<br>1990<br>1990<br>1990<br>1990<br>1990<br>1990<br>1990<br>1990<br>1990<br>1990<br>1990<br>1990<br>1990<br>1990<br>1990<br>1990<br>1990<br>1990<br>1990<br>1990<br>1990<br>1990<br>1990<br>1990<br>1990<br>1990<br>1990<br>1990<br>1990<br>1990<br>1990<br>1990<br>1990<br>1990<br>1990<br>1990<br>1990<br>1990<br>1990<br>1990<br>1990<br>1990<br>1990<br>1990<br>1990<br>1990<br>1990<br>1990<br>1990<br>1990<br>1990<br>1990<br>1990<br>1990<br>1990<br>1990<br>1990<br>1990<br>1990<br>1990<br>1990<br>1990<br>1990<br>1990<br>1990<br>1990<br>1990<br>1990<br>1990<br>1990<br>1990<br>1990<br>1990<br>1990<br>1990<br>1990<br>1990<br>1990<br>1990<br>1990<br>1990<br>1990<br>1990<br>1990<br>1990<br>1990<br>1990<br>1990<br>1990<br>1990<br>1990<br>1990<br>1990<br>1990<br>1990<br>1990<br>1990<br>1990<br>1990<br>1990<br>1990<br>1990<br>1990<br>1990<br>1990<br>1990<br>1990<br>1990<br>1990<br>1990<br>1990<br>1990<br>1990<br>1990<br>1990<br>1990<br>1990<br>1990<br>1990<br>1990<br>1990<br>1990<br>1990<br>1990<br>1990<br>1990<br>1990<br>1990<br>1990<br>1990<br>1990<br>1990<br>1990<br>1990<br>1990<br>1990<br>1990<br>1990<br>1990<br>1990<br>1990<br>1990<br>1990<br>1990<br>1990<br>1990<br>1990<br>1990<br>1990<br>1990<br>1990<br>1990<br>1990<br>1990<br>1990<br>1990<br>1990<br>1990<br>1990<br>1990<br>1990<br>1990<br>1990<br>1990<br>1990<br>1990<br>1990<br>1990<br>1990<br>1990<br>1990<br>1990<br>1990<br>1990<br>1990<br>1990<br>1990<br>1990<br>1990<br>1990<br>1990<br>1990<br>1990<br>1990<br>1990<br>1990<br>1990<br>1990<br>1990<br>1990<br>1990<br>1990<br>1990<br>1990<br>1990<br>1990<br>1990<br>1990<br>1990<br>1990<br>1990<br>1990<br>1990<br>1990<br>1990<br>1990<br>1990<br>1990<br>1990<br>1990<br>1990<br>1990<br>1990<br>1990<br>1990<br>1990<br>1990<br>1990<br>1990<br>1990<br>1990<br>1990<br>1990<br>1990<br>1990<br>1990<br>1990<br>1990<br>1990<br>1990<br>1990<br>1990<br>1990<br>1990<br>1990<br>1990<br>1990<br>1990<br>1990<br>1990<br>1990<br>1990<br>1990<br>1990<br>1990<br>1990<br>1990<br>1990<br>1990<br>1990<br>1990<br>1990<br>1990<br>1990<br>1990<br>1990<br>1990<br>1990<br>1990<br>1990<br>1990<br>1990<br>1990<br>1990<br>1990<br>1990<br>1990<br>1990<br>1990<br>1990<br>1990<br>1990<br>1990<br>1990<br>199 |
|                                                                                                                                                                                                                                                                                                                                                                                                                                                                                                                                                                                                                                                                                                                                                                                                                                                                                                                                                                                                                                                                                                                                                                                                                                                                                                                                                                                                                                                                                                                                                                                                                                                                                                                                                                                                                                                                                                                                                                                                                                                                                                                                | BRUGGE<br>E-3973<br>BAYSIC<br>WI<br>BAYSIC<br>SS, ONAL                                                                                                                                                                                                                                                                                                                                                                                                                                                                                                                                                                                                                                                                                                                                                                                                                                                                                                                                                                                                                                                                                                                                                                                                                                                                                                                                                                                                                                                                                                                                                                                                                                                                                                                                                                                                                                                                                                                                                                                                                                                                                                                                                                                                                                                                                                                                                                                                                                                                                                                                                                                                                                                                                                                                                                                                                                                                                                                                                                                                                                                                                                                                                                                                                                                                                                                                              | MAN<br>57<br>EENG<br>1000000000000000000000000000000000000                                                                                                                                                                                                                                                                                                                                                                                                                                                                                                                                                                                                                                                                                                                                                                                                                                                                                                                                                                                                                                                                                                                                                                                                                                                                                                                                                                                                                                                                                                                                                                                                                                                                                                                                                                                                                                                                                                                                                                                                                                                                                                                                                                                                                                                                                                                                                                                                                                                                                                                                                                                                                                                                                                                                                                               |
|                                                                                                                                                                                                                                                                                                                                                                                                                                                                                                                                                                                                                                                                                                                                                                                                                                                                                                                                                                                                                                                                                                                                                                                                                                                                                                                                                                                                                                                                                                                                                                                                                                                                                                                                                                                                                                                                                                                                                                                                                                                                                                                                | BRUGGE<br>E-3973<br>BAYSIC<br>WI<br>BAYSIC<br>SS / ONAL<br>10/31/2022                                                                                                                                                                                                                                                                                                                                                                                                                                                                                                                                                                                                                                                                                                                                                                                                                                                                                                                                                                                                                                                                                                                                                                                                                                                                                                                                                                                                                                                                                                                                                                                                                                                                                                                                                                                                                                                                                                                                                                                                                                                                                                                                                                                                                                                                                                                                                                                                                                                                                                                                                                                                                                                                                                                                                                                                                                                                                                                                                                                                                                                                                                                                                                                                                                                                                                                               | MAN<br>57<br>EENG<br>1000000000000000000000000000000000000                                                                                                                                                                                                                                                                                                                                                                                                                                                                                                                                                                                                                                                                                                                                                                                                                                                                                                                                                                                                                                                                                                                                                                                                                                                                                                                                                                                                                                                                                                                                                                                                                                                                                                                                                                                                                                                                                                                                                                                                                                                                                                                                                                                                                                                                                                                                                                                                                                                                                                                                                                                                                                                                                                                                                                               |
|                                                                                                                                                                                                                                                                                                                                                                                                                                                                                                                                                                                                                                                                                                                                                                                                                                                                                                                                                                                                                                                                                                                                                                                                                                                                                                                                                                                                                                                                                                                                                                                                                                                                                                                                                                                                                                                                                                                                                                                                                                                                                                                                | BRUGGE<br>E-3973<br>BAYSIC<br>WI<br>BAYSIC<br>SS, ONAL<br>10/31/2022<br>(Date)<br>STATE OF WIS<br>DEPARTMENT OF TR/                                                                                                                                                                                                                                                                                                                                                                                                                                                                                                                                                                                                                                                                                                                                                                                                                                                                                                                                                                                                                                                                                                                                                                                                                                                                                                                                                                                                                                                                                                                                                                                                                                                                                                                                                                                                                                                                                                                                                                                                                                                                                                                                                                                                                                                                                                                                                                                                                                                                                                                                                                                                                                                                                                                                                                                                                                                                                                                                                                                                                                                                                                                                                                                                                                                                                 | MAN<br>57<br>EENG<br>1000000000000000000000000000000000000                                                                                                                                                                                                                                                                                                                                                                                                                                                                                                                                                                                                                                                                                                                                                                                                                                                                                                                                                                                                                                                                                                                                                                                                                                                                                                                                                                                                                                                                                                                                                                                                                                                                                                                                                                                                                                                                                                                                                                                                                                                                                                                                                                                                                                                                                                                                                                                                                                                                                                                                                                                                                                                                                                                                                                               |
|                                                                                                                                                                                                                                                                                                                                                                                                                                                                                                                                                                                                                                                                                                                                                                                                                                                                                                                                                                                                                                                                                                                                                                                                                                                                                                                                                                                                                                                                                                                                                                                                                                                                                                                                                                                                                                                                                                                                                                                                                                                                                                                                | BRUGGE<br>E-3973<br>BAYSIC<br>WI<br>BAYSIC<br>SS, ONAL<br>10/31/2022<br>(Date)<br>STATE OF WIS<br>DEPARTMENT OF TR/<br>PREPARED BY                                                                                                                                                                                                                                                                                                                                                                                                                                                                                                                                                                                                                                                                                                                                                                                                                                                                                                                                                                                                                                                                                                                                                                                                                                                                                                                                                                                                                                                                                                                                                                                                                                                                                                                                                                                                                                                                                                                                                                                                                                                                                                                                                                                                                                                                                                                                                                                                                                                                                                                                                                                                                                                                                                                                                                                                                                                                                                                                                                                                                                                                                                                                                                                                                                                                  | MAN<br>SPE,<br>ENG<br>Signation<br>Signation                                                                                                                                                                                                                                                                                                                                                                                                                                                                                                                                                                                                                                                                                                                                                                                                                                                                                                                                                                                                                                                                                                                                                                                                                                                                                                                                                                                                                                                                                                                                                                                                                                                                                                                                                                                                                                                                                                                                                                                                                                                                                                                                                                                                                                                                                                                                                                                                                                                                                                                                                                                                                                                                                                                                                                                             |
|                                                                                                                                                                                                                                                                                                                                                                                                                                                                                                                                                                                                                                                                                                                                                                                                                                                                                                                                                                                                                                                                                                                                                                                                                                                                                                                                                                                                                                                                                                                                                                                                                                                                                                                                                                                                                                                                                                                                                                                                                                                                                                                                | BRUGGE<br>E-3973<br>BAYSIC<br>WI<br>BAYSIC<br>WI<br>BAYSIC<br>WI<br>BAYSIC<br>BAYSIC<br>WI<br>BAYSIC<br>BAYSIC<br>BAYSIC<br>WI<br>BAYSIC<br>WI<br>BAYSIC<br>WI<br>BAYSIC<br>WI<br>BAYSIC<br>WI<br>BAYSIC<br>WI<br>BAYSIC<br>WI<br>BAYSIC<br>WI<br>BAYSIC<br>WI<br>BAYSIC<br>WI<br>BAYSIC<br>WI<br>BAYSIC<br>WI<br>BAYSIC<br>WI<br>BAYSIC<br>WI<br>BAYSIC<br>WI<br>BAYSIC<br>WI<br>BAYSIC<br>WI<br>BAYSIC<br>WI<br>BAYSIC<br>WI<br>BAYSIC<br>WI<br>BAYSIC<br>WI<br>BAYSIC<br>WI<br>BAYSIC<br>WI<br>BAYSIC<br>WI<br>BAYSIC<br>WI<br>BAYSIC<br>WI<br>BAYSIC<br>WI<br>BAYSIC<br>WI<br>BAYSIC<br>WI<br>BAYSIC<br>WI<br>BAYSIC<br>WI<br>BAYSIC<br>WI<br>BAYSIC<br>WI<br>BAYSIC<br>WI<br>BAYSIC<br>WI<br>BAYSIC<br>WI<br>BAYSIC<br>WI<br>BAYSIC<br>WI<br>BAYSIC<br>WI<br>BAYSIC<br>WI<br>BAYSIC<br>WI<br>BAYSIC<br>WI<br>BAYSIC<br>WI<br>BAYSIC<br>WI<br>BAYSIC<br>WI<br>BAYSIC<br>WI<br>BAYSIC<br>WI<br>BAYSIC<br>WI<br>BAYSIC<br>WI<br>BAYSIC<br>WI<br>BAYSIC<br>WI<br>BAYSIC<br>MAL<br>MI<br>BAYSIC<br>MAL<br>MI<br>BAYSIC<br>MI<br>BAYSIC<br>MI<br>BAYSIC<br>MI<br>BAYSIC<br>MI<br>BAYSIC<br>MI<br>BAYSIC<br>MI<br>BAYSIC<br>MI<br>BAYSIC<br>MI<br>BAYSIC<br>MI<br>BAYSIC<br>MI<br>BAYSIC<br>MI<br>BAYSIC<br>MI<br>BAYSIC<br>MI<br>BAYSIC<br>MI<br>BAYSIC<br>MI<br>BAYSIC<br>MI<br>BAYSIC<br>MI<br>BAYSIC<br>MI<br>BAYSIC<br>MI<br>BAYSIC<br>MI<br>BAYSIC<br>MI<br>BAYSIC<br>MI<br>BAYSIC<br>MI<br>BAYSIC<br>MI<br>BAYSIC<br>MI<br>BAYSIC<br>MI<br>BAYSIC<br>MI<br>BAYSIC<br>MI<br>BAYSIC<br>MI<br>BAYSIC<br>MI<br>BAYSIC<br>MI<br>BAYSIC<br>MI<br>BAYSIC<br>MI<br>BAYSIC<br>MI<br>BAYSIC<br>MI<br>BAYSIC<br>MI<br>BAYSIC<br>MI<br>BAYSIC<br>MI<br>BAYSIC<br>MI<br>BAYSIC<br>MI<br>BAYSIC<br>MI<br>BAYSIC<br>MI<br>BAYSIC<br>MI<br>BAYSIC<br>MI<br>BAYSIC<br>MI<br>BAYSIC<br>MI<br>BAYSIC<br>MI<br>BAYSIC<br>MI<br>BAYSIC<br>MI<br>BAYSIC<br>MI<br>BAYSIC<br>MI<br>BAYSIC<br>MI<br>BAYSIC<br>MI<br>BAYSIC<br>MI<br>BAYSIC<br>MI<br>BAYSIC<br>MI<br>BAYSIC<br>MI<br>BAYSIC<br>MI<br>BAYSIC<br>MI<br>BAYSIC<br>MI<br>BAYSIC<br>MI<br>BAYSIC<br>MI<br>BAYSIC<br>MI<br>BAYSIC<br>MI<br>BAYSIC<br>MI<br>BAYSIC<br>MI<br>BAYSIC<br>MI<br>BAYSIC<br>MI<br>BAYSIC<br>MI<br>BAYSIC<br>MI<br>BAYSIC<br>MI<br>BAYSIC<br>MI<br>BAYSIC<br>MI<br>BAYSIC<br>MI<br>BAYSIC<br>MI<br>BAYSIC<br>MI<br>BAYSIC<br>MI<br>BAYSIC<br>MI<br>BAYSIC<br>MI<br>BAYSIC<br>MI<br>BAYSIC<br>MI<br>BAYSIC<br>MI<br>BAYSIC<br>MI<br>BAYSIC<br>MI<br>BAYSIC<br>MI<br>BAYSIC<br>MI<br>BAYSIC<br>MI<br>BAYSIC<br>MI<br>BAYSIC<br>MI<br>BAYSIC<br>MI<br>BAYSIC<br>MI<br>BAYSIC<br>MI<br>BAYSIC<br>MI<br>BAYSIC<br>MI<br>BAYSIC<br>MI<br>BAYSIC<br>MI<br>BAYSIC<br>MI<br>BAYSIC<br>MI<br>BAYSIC<br>MI<br>BAYSIC<br>MI<br>BAYSIC<br>MI<br>BAYSIC<br>MI<br>BAYSIC<br>MI<br>BAYSIC<br>MI<br>BAYSIC<br>MI<br>BAYSIC<br>MI<br>BAYSIC<br>MI<br>BAYSIC<br>MI<br>BAYSIC<br>MI<br>BAYSIC<br>MI<br>BAYSIC<br>MI<br>BAYSIC<br>MI<br>BAYSIC<br>MI<br>BAYSIC<br>MI<br>BAYSIC<br>MI<br>BAYSIC<br>MI<br>BAYSIC<br>MI<br>BAYSIC<br>MI<br>BAYSIC<br>MI<br>BAYSIC<br>MI<br>BAYSIC<br>MI<br>BAYSIC<br>MI<br>BAYSIC<br>MI<br>BAYSIC<br>MI<br>BAYSIC<br>MI<br>BAYSIC<br>MI<br>BAYSIC<br>MI<br>BAYSIC<br>MI<br>BAYSIC<br>MI<br>BAYSIC<br>MI<br>BAYSIC<br>MI<br>BAYSIC<br>MI<br>BAYSIC<br>MI<br>BAYSIC<br>MI<br>BAYSIC<br>MI<br>BAYSIC<br>MI<br>BAYSIC<br>MI<br>BAYSIC<br>MI<br>BAYSIC<br>MI<br>BAYSIC<br>MI<br>BAYSIC<br>MI<br>BAYSIC<br>MI<br>BAYSIC<br>MI<br>BAY | MAN<br>SPE,<br>ENG<br>Signation<br>Signation<br>Signation<br>Signation<br>Signation<br>Signation<br>Signation<br>Signation<br>Signation<br>Signation<br>Signation<br>Signation<br>Signation<br>Signation<br>Signation<br>Signation<br>Signation<br>Signation<br>Signation<br>Signation<br>Signation<br>Signation<br>Signation<br>Signation<br>Signation<br>Signation<br>Signation<br>Signation<br>Signation<br>Signation<br>Signation<br>Signation<br>Signation<br>Signation<br>Signation<br>Signation<br>Signation<br>Signation<br>Signation<br>Signation<br>Signation<br>Signation<br>Signation<br>Signation<br>Signation<br>Signation<br>Signation<br>Signation<br>Signation<br>Signation<br>Signation<br>Signation<br>Signation<br>Signation<br>Signation<br>Signation<br>Signation<br>Signation<br>Signation<br>Signation<br>Signation<br>Signation<br>Signation<br>Signation<br>Signation<br>Signation<br>Signation<br>Signation<br>Signation<br>Signation<br>Signation<br>Signation<br>Signation<br>Signation<br>Signation<br>Signation<br>Signation<br>Signation<br>Signation<br>Signation<br>Signation<br>Signation<br>Signation<br>Signation<br>Signation<br>Signation<br>Signation<br>Signation<br>Signation<br>Signation<br>Signation<br>Signation<br>Signation<br>Signation<br>Signation<br>Signation<br>Signation<br>Signation<br>Signation<br>Signation<br>Signation<br>Signation<br>Signation<br>Signation<br>Signation<br>Signation<br>Signation<br>Signation<br>Signation<br>Signation<br>Signation<br>Signation<br>Signation<br>Signation<br>Signation<br>Signation<br>Signation<br>Signation<br>Signation<br>Signation<br>Signation<br>Signation<br>Signation<br>Signation<br>Signation<br>Signation<br>Signation<br>Signation<br>Signation<br>Signation<br>Signation<br>Signation<br>Signation<br>Signation<br>Signation<br>Signation<br>Signation<br>Signation<br>Signation<br>Signation<br>Signation<br>Signation<br>Signation<br>Signation<br>Signation<br>Signation<br>Signation<br>Signation<br>Signation<br>Signation<br>Signation<br>Signation<br>Signation<br>Signation<br>Signation<br>Signation<br>Signation<br>Signation<br>Signation<br>Signation<br>Signation<br>Signation<br>Signation<br>Signation<br>Signation<br>Signation<br>Signation<br>Signation<br>Signation<br>Signation<br>Signation<br>Signation<br>Signation<br>Signation<br>Signation<br>Signation<br>Signation<br>Signation<br>Signation<br>Signation<br>Signation<br>Signation<br>Signation<br>Signation<br>Signat                                                                                                                                                                                                                                                                                                                     |
|                                                                                                                                                                                                                                                                                                                                                                                                                                                                                                                                                                                                                                                                                                                                                                                                                                                                                                                                                                                                                                                                                                                                                                                                                                                                                                                                                                                                                                                                                                                                                                                                                                                                                                                                                                                                                                                                                                                                                                                                                                                                                                                                | BRUGGE<br>E-3973<br>BAYSIC<br>WI<br>BAYSIC<br>SS/ONAL<br>10/31/2022<br>(Date)<br>STATE OF WIS<br>DEPARTMENT OF TR/<br>PREPARED BY<br>Surveyor<br>Designet                                                                                                                                                                                                                                                                                                                                                                                                                                                                                                                                                                                                                                                                                                                                                                                                                                                                                                                                                                                                                                                                                                                                                                                                                                                                                                                                                                                                                                                                                                                                                                                                                                                                                                                                                                                                                                                                                                                                                                                                                                                                                                                                                                                                                                                                                                                                                                                                                                                                                                                                                                                                                                                                                                                                                                                                                                                                                                                                                                                                                                                                                                                                                                                                                                           | MAN<br>57<br>ENGINENE<br>Signat<br>Signat<br>Signat<br>Signat<br>Signat<br>Signat<br>Signat<br>Signat<br>Signat<br>Signat<br>Signat<br>Signat<br>Signat<br>Signat<br>Signat<br>Signat<br>Signat<br>Signat<br>Signat<br>Signat<br>Signat<br>Signat<br>Signat<br>Signat<br>Signat<br>Signat<br>Signat<br>Signat<br>Signat<br>Signat<br>Signat<br>Signat<br>Signat<br>Signat<br>Signat<br>Signat<br>Signat<br>Signat<br>Signat<br>Signat<br>Signat<br>Signat<br>Signat<br>Signat<br>Signat<br>Signat<br>Signat<br>Signat<br>Signat<br>Signat<br>Signat<br>Signat<br>Signat<br>Signat<br>Signat<br>Signat<br>Signat<br>Signat<br>Signat<br>Signat<br>Signat<br>Signat<br>Signat<br>Signat<br>Signat<br>Signat<br>Signat<br>Signat<br>Signat<br>Signat<br>Signat<br>Signat<br>Signat<br>Signat<br>Signat<br>Signat<br>Signat<br>Signat<br>Signat<br>Signat<br>Signat<br>Signat<br>Signat<br>Signat<br>Signat<br>Signat<br>Signat<br>Signat<br>Signat<br>Signat<br>Signat<br>Signat<br>Signat<br>Signat<br>Signat<br>Signat<br>Signat<br>Signat<br>Signat<br>Signat<br>Signat<br>Signat<br>Signat<br>Signat<br>Signat<br>Signat<br>Signat<br>Signat<br>Signat<br>Signat<br>Signat<br>Signat<br>Signat<br>Signat<br>Signat<br>Signat<br>Signat<br>Signat<br>Signat<br>Signat<br>Signat<br>Signat<br>Signat<br>Signat<br>Signat<br>Signat<br>Signat<br>Signat<br>Signat<br>Signat<br>Signat<br>Signat<br>Signat<br>Signat<br>Signat<br>Signat<br>Signat<br>Signat<br>Signat<br>Signat<br>Signat<br>Signat<br>Signat<br>Signat<br>Signat<br>Signat<br>Signat<br>Signat<br>Signat<br>Signat<br>Signat<br>Signat<br>Signat<br>Signat<br>Signat<br>Signat<br>Signat<br>Signat<br>Signat<br>Signat<br>Signat<br>Signat<br>Signat<br>Signat<br>Signat<br>Signat<br>Signat<br>Signat<br>Signat<br>Signat<br>Signat<br>Signat<br>Signat<br>Signat<br>Signat<br>Signat<br>Signat<br>Signat<br>Signat<br>Signat<br>Signat<br>Signat<br>Signat<br>Signat<br>Signat<br>Signat<br>Signat<br>Signat<br>Signat<br>Signat<br>Signat<br>Signat<br>Signat<br>Signat<br>Signat<br>Signat<br>Signat<br>Signat<br>Signat<br>Signat<br>Signat<br>Signat<br>Signat<br>Signat<br>Signat<br>Signat<br>Signat<br>Signat<br>Signat<br>Signat<br>Signat<br>Signat<br>Signat<br>Signat<br>Signat<br>Signat<br>Signat<br>Signat<br>Signat<br>Signat<br>Signat<br>Signat<br>Signat<br>Signat<br>Signat<br>Signat<br>Signat<br>Signat<br>Signat<br>Signat<br>Signat<br>Signat<br>Signat<br>Signat<br>Signat<br>Signat<br>Signat<br>Signat<br>Signat<br>Signat<br>Signat<br>Signat<br>Signat<br>Signat<br>Signat<br>Signat<br>Signat<br>Signat<br>Signat<br>Signat<br>Signat<br>Signat<br>Signat<br>Sig                                                                                                                                                                           |
|                                                                                                                                                                                                                                                                                                                                                                                                                                                                                                                                                                                                                                                                                                                                                                                                                                                                                                                                                                                                                                                                                                                                                                                                                                                                                                                                                                                                                                                                                                                                                                                                                                                                                                                                                                                                                                                                                                                                                                                                                                                                                                                                | BRUGGE<br>E-3973<br>BAYSIC<br>WI<br>BAYSIC<br>WI<br>BAYSIC<br>WI<br>BAYSIC<br>BAYSIC<br>WI<br>BAYSIC<br>BAYSIC<br>BAYSIC<br>BAYSIC<br>BAYSIC<br>BAYSIC<br>BAYSIC<br>BAYSIC<br>BAYSIC<br>BAYSIC<br>BAYSIC<br>BAYSIC<br>BAYSIC<br>BAYSIC<br>BAYSIC<br>BAYSIC<br>BAYSIC<br>BAYSIC<br>BAYSIC<br>BAYSIC<br>BAYSIC<br>BAYSIC<br>BAYSIC<br>BAYSIC<br>BAYSIC<br>BAYSIC<br>BAYSIC<br>BAYSIC<br>BAYSIC<br>BAYSIC<br>BAYSIC<br>BAYSIC<br>BAYSIC<br>BAYSIC<br>BAYSIC<br>BAYSIC<br>BAYSIC<br>BAYSIC<br>BAYSIC<br>BAYSIC<br>BAYSIC<br>BAYSIC<br>BAYSIC<br>BAYSIC<br>BAYSIC<br>BAYSIC<br>BAYSIC<br>BAYSIC<br>BAYSIC<br>BAYSIC<br>BAYSIC<br>BAYSIC<br>BAYSIC<br>BAYSIC<br>BAYSIC<br>BAYSIC<br>BAYSIC<br>BAYSIC<br>BAYSIC<br>BAYSIC<br>BAYSIC<br>BAYSIC<br>BAYSIC<br>BAYSIC<br>BAYSIC<br>BAYSIC<br>BAYSIC<br>BAYSIC<br>BAYSIC<br>BAYSIC<br>BAYSIC<br>BAYSIC<br>BAYSIC<br>BAYSIC<br>BAYSIC<br>BAYSIC<br>BAYSIC<br>BAYSIC<br>BAYSIC<br>BAYSIC<br>BAYSIC<br>BAYSIC<br>BAYSIC<br>BAYSIC<br>BAYSIC<br>BAYSIC<br>BAYSIC<br>BAYSIC<br>BAYSIC<br>BAYSIC<br>BAYSIC<br>BAYSIC<br>BAYSIC<br>BAYSIC<br>BAYSIC<br>BAYSIC<br>BAYSIC<br>BAYSIC<br>BAYSIC<br>BAYSIC<br>BAYSIC<br>BAYSIC<br>BAYSIC<br>BAYSIC<br>BAYSIC<br>BAYSIC<br>BAYSIC<br>BAYSIC<br>BAYSIC<br>BAYSIC<br>BAYSIC<br>BAYSIC<br>BAYSIC<br>BAYSIC<br>BAYSIC<br>BAYSIC<br>BAYSIC<br>BAYSIC<br>BAYSIC<br>BAYSIC<br>BAYSIC<br>BAYSIC<br>BAYSIC<br>BAYSIC<br>BAYSIC<br>BAYSIC<br>BAYSIC<br>BAYSIC<br>BAYSIC<br>BAYSIC<br>BAYSIC<br>BAYSIC<br>BAYSIC<br>BAYSIC<br>BAYSIC<br>BAYSIC<br>BAYSIC<br>BAYSIC<br>BAYSIC<br>BAYSIC<br>BAYSIC<br>BAYSIC<br>BAYSIC<br>BAYSIC<br>BAYSIC<br>BAYSIC<br>BAYSIC<br>BAYSIC<br>BAYSIC<br>BAYSIC<br>BAYSIC<br>BAYSIC<br>BAYSIC<br>BAYSIC<br>BAYSIC<br>BAYSIC<br>BAYSIC<br>BAYSIC<br>BAYSIC<br>BAYSIC<br>BAYSIC<br>BAYSIC<br>BAYSIC<br>BAYSIC<br>BAYSIC<br>BAYSIC<br>BAYSIC<br>BAYSIC<br>BAYSIC<br>BAYSIC<br>BAYSIC<br>BAYSIC<br>BAYSIC<br>BAYSIC<br>BAYSIC<br>BAYSIC<br>BAYSIC<br>BAYSIC<br>BAYSIC<br>BAYSIC<br>BAYSIC<br>BAYSIC<br>BAYSIC<br>BAYSIC<br>BAYSIC<br>BAYSIC<br>BAYSIC<br>BAYSIC<br>BAYSIC<br>BAYSIC<br>BAYSIC<br>BAYSIC<br>BAYSIC<br>BAYSIC<br>BAYSIC<br>BAYSIC<br>BAYSIC<br>BAYSIC<br>BAYSIC<br>BAYSIC<br>BAYSIC<br>BAYSIC<br>BAYSIC<br>BAYSIC<br>BAYSIC<br>BAYSIC<br>BAYSIC<br>BAYSIC<br>BAYSIC<br>BAYSIC<br>BAYSIC<br>BAYSIC<br>BAYSIC<br>BAYSIC<br>BAYSIC<br>BAYSIC<br>BAYSIC<br>BAYSIC<br>BAYSIC<br>BAYSIC<br>BAYSIC<br>BAYSIC<br>BAYSIC<br>BAYSIC<br>BAYSIC<br>BAYSIC<br>BAYSIC<br>BAYSIC<br>BAYSIC<br>BAYSIC<br>BAYSIC<br>BAYSIC<br>BAYSIC<br>BAYSIC<br>BAYSIC<br>BAYSIC<br>BAYSIC<br>BAYSIC<br>BAYSIC<br>BAYSIC<br>BAYSIC<br>BAYSIC<br>BAYSIC<br>BAYSIC<br>BAYSIC<br>BAYSIC<br>BAYSIC<br>BAYSIC<br>BAYSIC<br>BAYSIC<br>BAYSIC<br>BAYSIC<br>BAYSIC<br>BAYSIC<br>BAYSIC<br>BAYSIC<br>BAYSIC<br>BAYSIC<br>BAYSIC<br>BAYSIC<br>BAYSIC<br>BAYSIC<br>BAYSIC<br>BAYSIC<br>BAYSIC<br>BAYSIC<br>BAYSIC<br>BAYSIC<br>BAYSIC<br>BAYSIC<br>BAYSIC<br>BAYSIC<br>BAYSIC<br>BAYSIC<br>BAYSIC<br>BAYSIC<br>BAYSIC<br>BAYSIC<br>BAYSIC<br>BAYSIC<br>BAYSIC<br>BAYSIC<br>BAYSIC<br>BAYA                                                                                                                                                                                                                                                                                                                                                    | MAN<br>57<br>ENGINENE<br>Signat<br>Signat<br>Signat<br>Signat<br>Signat<br>Signat<br>Signat<br>Signat<br>Signat<br>Signat<br>Signat<br>Signat<br>Signat<br>Signat<br>Signat<br>Signat<br>Signat<br>Signat<br>Signat<br>Signat<br>Signat<br>Signat<br>Signat<br>Signat<br>Signat<br>Signat<br>Signat<br>Signat<br>Signat<br>Signat<br>Signat<br>Signat<br>Signat<br>Signat<br>Signat<br>Signat<br>Signat<br>Signat<br>Signat<br>Signat<br>Signat<br>Signat<br>Signat<br>Signat<br>Signat<br>Signat<br>Signat<br>Signat<br>Signat<br>Signat<br>Signat<br>Signat<br>Signat<br>Signat<br>Signat<br>Signat<br>Signat<br>Signat<br>Signat<br>Signat<br>Signat<br>Signat<br>Signat<br>Signat<br>Signat<br>Signat<br>Signat<br>Signat<br>Signat<br>Signat<br>Signat<br>Signat<br>Signat<br>Signat<br>Signat<br>Signat<br>Signat<br>Signat<br>Signat<br>Signat<br>Signat<br>Signat<br>Signat<br>Signat<br>Signat<br>Signat<br>Signat<br>Signat<br>Signat<br>Signat<br>Signat<br>Signat<br>Signat<br>Signat<br>Signat<br>Signat<br>Signat<br>Signat<br>Signat<br>Signat<br>Signat<br>Signat<br>Signat<br>Signat<br>Signat<br>Signat<br>Signat<br>Signat<br>Signat<br>Signat<br>Signat<br>Signat<br>Signat<br>Signat<br>Signat<br>Signat<br>Signat<br>Signat<br>Signat<br>Signat<br>Signat<br>Signat<br>Signat<br>Signat<br>Signat<br>Signat<br>Signat<br>Signat<br>Signat<br>Signat<br>Signat<br>Signat<br>Signat<br>Signat<br>Signat<br>Signat<br>Signat<br>Signat<br>Signat<br>Signat<br>Signat<br>Signat<br>Signat<br>Signat<br>Signat<br>Signat<br>Signat<br>Signat<br>Signat<br>Signat<br>Signat<br>Signat<br>Signat<br>Signat<br>Signat<br>Signat<br>Signat<br>Signat<br>Signat<br>Signat<br>Signat<br>Signat<br>Signat<br>Signat<br>Signat<br>Signat<br>Signat<br>Signat<br>Signat<br>Signat<br>Signat<br>Signat<br>Signat<br>Signat<br>Signat<br>Signat<br>Signat<br>Signat<br>Signat<br>Signat<br>Signat<br>Signat<br>Signat<br>Signat<br>Signat<br>Signat<br>Signat<br>Signat<br>Signat<br>Signat<br>Signat<br>Signat<br>Signat<br>Signat<br>Signat<br>Signat<br>Signat<br>Signat<br>Signat<br>Signat<br>Signat<br>Signat<br>Signat<br>Signat<br>Signat<br>Signat<br>Signat<br>Signat<br>Signat<br>Signat<br>Signat<br>Signat<br>Signat<br>Signat<br>Signat<br>Signat<br>Signat<br>Signat<br>Signat<br>Signat<br>Signat<br>Signat<br>Signat<br>Signat<br>Signat<br>Signat<br>Signat<br>Signat<br>Signat<br>Signat<br>Signat<br>Signat<br>Signat<br>Signat<br>Signat<br>Signat<br>Signat<br>Signat<br>Signat<br>Signat<br>Signat<br>Signat<br>Signat<br>Signat<br>Signat<br>Signat<br>Signat<br>Signat<br>Signat<br>Signat<br>Signat<br>Signat<br>Signat<br>Sig                                                                                                                                                                           |
|                                                                                                                                                                                                                                                                                                                                                                                                                                                                                                                                                                                                                                                                                                                                                                                                                                                                                                                                                                                                                                                                                                                                                                                                                                                                                                                                                                                                                                                                                                                                                                                                                                                                                                                                                                                                                                                                                                                                                                                                                                                                                                                                | BRUGGE<br>E-3973<br>BAYSIC<br>WI<br>BUSSIC<br>SS / ON AL<br>10/31/2022<br>(Date)<br>STATE OF WIS<br>DEPARTMENT OF TR/<br>PREPARED BY<br>Surveyor<br>Designet<br>Project Manager<br>Regional Examiner                                                                                                                                                                                                                                                                                                                                                                                                                                                                                                                                                                                                                                                                                                                                                                                                                                                                                                                                                                                                                                                                                                                                                                                                                                                                                                                                                                                                                                                                                                                                                                                                                                                                                                                                                                                                                                                                                                                                                                                                                                                                                                                                                                                                                                                                                                                                                                                                                                                                                                                                                                                                                                                                                                                                                                                                                                                                                                                                                                                                                                                                                                                                                                                                | MAN<br>57<br>ENGINE<br>Signat<br>Signat<br>Signat<br>Signat<br>Signat<br>Signat<br>Signat<br>Signat<br>Signat<br>Signat<br>Signat<br>Signat<br>Signat<br>Signat<br>Signat<br>Signat<br>Signat<br>Signat<br>Signat<br>Signat<br>Signat<br>Signat<br>Signat<br>Signat<br>Signat<br>Signat<br>Signat<br>Signat<br>Signat<br>Signat<br>Signat<br>Signat<br>Signat<br>Signat<br>Signat<br>Signat<br>Signat<br>Signat<br>Signat<br>Signat<br>Signat<br>Signat<br>Signat<br>Signat<br>Signat<br>Signat<br>Signat<br>Signat<br>Signat<br>Signat<br>Signat<br>Signat<br>Signat<br>Signat<br>Signat<br>Signat<br>Signat<br>Signat<br>Signat<br>Signat<br>Signat<br>Signat<br>Signat<br>Signat<br>Signat<br>Signat<br>Signat<br>Signat<br>Signat<br>Signat<br>Signat<br>Signat<br>Signat<br>Signat<br>Signat<br>Signat<br>Signat<br>Signat<br>Signat<br>Signat<br>Signat<br>Signat<br>Signat<br>Signat<br>Signat<br>Signat<br>Signat<br>Signat<br>Signat<br>Signat<br>Signat<br>Signat<br>Signat<br>Signat<br>Signat<br>Signat<br>Signat<br>Signat<br>Signat<br>Signat<br>Signat<br>Signat<br>Signat<br>Signat<br>Signat<br>Signat<br>Signat<br>Signat<br>Signat<br>Signat<br>Signat<br>Signat<br>Signat<br>Signat<br>Signat<br>Signat<br>Signat<br>Signat<br>Signat<br>Signat<br>Signat<br>Signat<br>Signat<br>Signat<br>Signat<br>Signat<br>Signat<br>Signat<br>Signat<br>Signat<br>Signat<br>Signat<br>Signat<br>Signat<br>Signat<br>Signat<br>Signat<br>Signat<br>Signat<br>Signat<br>Signat<br>Signat<br>Signat<br>Signat<br>Signat<br>Signat<br>Signat<br>Signat<br>Signat<br>Signat<br>Signat<br>Signat<br>Signat<br>Signat<br>Signat<br>Signat<br>Signat<br>Signat<br>Signat<br>Signat<br>Signat<br>Signat<br>Signat<br>Signat<br>Signat<br>Signat<br>Signat<br>Signat<br>Signat<br>Signat<br>Signat<br>Signat<br>Signat<br>Signat<br>Signat<br>Signat<br>Signat<br>Signat<br>Signat<br>Signat<br>Signat<br>Signat<br>Signat<br>Signat<br>Signat<br>Signat<br>Signat<br>Signat<br>Signat<br>Signat<br>Signat<br>Signat<br>Signat<br>Signat<br>Signat<br>Signat<br>Signat<br>Signat<br>Signat<br>Signat<br>Signat<br>Signat<br>Signat<br>Signat<br>Signat<br>Signat<br>Signat<br>Signat<br>Signat<br>Signat<br>Signat<br>Signat<br>Signat<br>Signat<br>Signat<br>Signat<br>Signat<br>Signat<br>Signat<br>Signat<br>Signat<br>Signat<br>Signat<br>Signat<br>Signat<br>Signat<br>Signat<br>Signat<br>Signat<br>Signat<br>Signat<br>Signat<br>Signat<br>Signat<br>Signat<br>Signat<br>Signat<br>Signat<br>Signat<br>Signat<br>Signat<br>Signat<br>Signat<br>Signat<br>Signat<br>Signat<br>Signat<br>Signat<br>Signat<br>Signat<br>Signat<br>Signat<br>Signat<br>Signa                                                                                                                                                                           |
|                                                                                                                                                                                                                                                                                                                                                                                                                                                                                                                                                                                                                                                                                                                                                                                                                                                                                                                                                                                                                                                                                                                                                                                                                                                                                                                                                                                                                                                                                                                                                                                                                                                                                                                                                                                                                                                                                                                                                                                                                                                                                                                                | BRUGGE<br>E-3973<br>BAYSIC<br>WI<br>BUSSIC<br>SS / ON AL<br>10/31/2022<br>(Date)<br>STATE OF WIS<br>DEPARTMENT OF TR/<br>PREPARED BY<br>Surveyor<br>Designet<br>Project Manager<br>Regional Examiner                                                                                                                                                                                                                                                                                                                                                                                                                                                                                                                                                                                                                                                                                                                                                                                                                                                                                                                                                                                                                                                                                                                                                                                                                                                                                                                                                                                                                                                                                                                                                                                                                                                                                                                                                                                                                                                                                                                                                                                                                                                                                                                                                                                                                                                                                                                                                                                                                                                                                                                                                                                                                                                                                                                                                                                                                                                                                                                                                                                                                                                                                                                                                                                                | MAN<br>57<br>ENGINE<br>Signat<br>Signat<br>Signat<br>Signat<br>Signat<br>Signat<br>Signat<br>Signat<br>Signat<br>Signat<br>Signat<br>Signat<br>Signat<br>Signat<br>Signat<br>Signat<br>Signat<br>Signat<br>Signat<br>Signat<br>Signat<br>Signat<br>Signat<br>Signat<br>Signat<br>Signat<br>Signat<br>Signat<br>Signat<br>Signat<br>Signat<br>Signat<br>Signat<br>Signat<br>Signat<br>Signat<br>Signat<br>Signat<br>Signat<br>Signat<br>Signat<br>Signat<br>Signat<br>Signat<br>Signat<br>Signat<br>Signat<br>Signat<br>Signat<br>Signat<br>Signat<br>Signat<br>Signat<br>Signat<br>Signat<br>Signat<br>Signat<br>Signat<br>Signat<br>Signat<br>Signat<br>Signat<br>Signat<br>Signat<br>Signat<br>Signat<br>Signat<br>Signat<br>Signat<br>Signat<br>Signat<br>Signat<br>Signat<br>Signat<br>Signat<br>Signat<br>Signat<br>Signat<br>Signat<br>Signat<br>Signat<br>Signat<br>Signat<br>Signat<br>Signat<br>Signat<br>Signat<br>Signat<br>Signat<br>Signat<br>Signat<br>Signat<br>Signat<br>Signat<br>Signat<br>Signat<br>Signat<br>Signat<br>Signat<br>Signat<br>Signat<br>Signat<br>Signat<br>Signat<br>Signat<br>Signat<br>Signat<br>Signat<br>Signat<br>Signat<br>Signat<br>Signat<br>Signat<br>Signat<br>Signat<br>Signat<br>Signat<br>Signat<br>Signat<br>Signat<br>Signat<br>Signat<br>Signat<br>Signat<br>Signat<br>Signat<br>Signat<br>Signat<br>Signat<br>Signat<br>Signat<br>Signat<br>Signat<br>Signat<br>Signat<br>Signat<br>Signat<br>Signat<br>Signat<br>Signat<br>Signat<br>Signat<br>Signat<br>Signat<br>Signat<br>Signat<br>Signat<br>Signat<br>Signat<br>Signat<br>Signat<br>Signat<br>Signat<br>Signat<br>Signat<br>Signat<br>Signat<br>Signat<br>Signat<br>Signat<br>Signat<br>Signat<br>Signat<br>Signat<br>Signat<br>Signat<br>Signat<br>Signat<br>Signat<br>Signat<br>Signat<br>Signat<br>Signat<br>Signat<br>Signat<br>Signat<br>Signat<br>Signat<br>Signat<br>Signat<br>Signat<br>Signat<br>Signat<br>Signat<br>Signat<br>Signat<br>Signat<br>Signat<br>Signat<br>Signat<br>Signat<br>Signat<br>Signat<br>Signat<br>Signat<br>Signat<br>Signat<br>Signat<br>Signat<br>Signat<br>Signat<br>Signat<br>Signat<br>Signat<br>Signat<br>Signat<br>Signat<br>Signat<br>Signat<br>Signat<br>Signat<br>Signat<br>Signat<br>Signat<br>Signat<br>Signat<br>Signat<br>Signat<br>Signat<br>Signat<br>Signat<br>Signat<br>Signat<br>Signat<br>Signat<br>Signat<br>Signat<br>Signat<br>Signat<br>Signat<br>Signat<br>Signat<br>Signat<br>Signat<br>Signat<br>Signat<br>Signat<br>Signat<br>Signat<br>Signat<br>Signat<br>Signat<br>Signat<br>Signat<br>Signat<br>Signat<br>Signat<br>Signat<br>Signat<br>Signat<br>Signat<br>Signat<br>Signat<br>Signa                                                                                                                                                                           |
| ES,                                                                                                                                                                                                                                                                                                                                                                                                                                                                                                                                                                                                                                                                                                                                                                                                                                                                                                                                                                                                                                                                                                                                                                                                                                                                                                                                                                                                                                                                                                                                                                                                                                                                                                                                                                                                                                                                                                                                                                                                                                                                                                                            | BRUGGE<br>E-3973<br>BAYSIC<br>BAYSIC<br>WI<br>BAYSIC<br>WI<br>BAYSIC<br>WI<br>BAYSIC<br>BAYSIC<br>WI<br>BAYSIC<br>BAYSIC<br>WI<br>BAYSIC<br>WI<br>BAYSIC<br>WI<br>BAYSIC<br>WI<br>BAYSIC<br>WI<br>BAYSIC<br>WI<br>BAYSIC<br>WI<br>BAYSIC<br>WI<br>BAYSIC<br>WI<br>BAYSIC<br>WI<br>BAYSIC<br>WI<br>BAYSIC<br>WI<br>BAYSIC<br>WI<br>BAYSIC<br>WI<br>BAYSIC<br>WI<br>BAYSIC<br>WI<br>BAYSIC<br>WI<br>BAYSIC<br>WI<br>BAYSIC<br>WI<br>BAYSIC<br>WI<br>BAYSIC<br>WI<br>BAYSIC<br>WI<br>BAYSIC<br>WI<br>BAYSIC<br>WI<br>BAYSIC<br>WI<br>BAYSIC<br>WI<br>BAYSIC<br>WI<br>BAYSIC<br>WI<br>BAYSIC<br>WI<br>BAYSIC<br>WI<br>BAYSIC<br>WI<br>BAYSIC<br>WI<br>BAYSIC<br>WI<br>BAYSIC<br>WI<br>BAYSIC<br>WI<br>BAYSIC<br>WI<br>BAYSIC<br>WI<br>BAYSIC<br>WI<br>BAYSIC<br>WI<br>BAYSIC<br>WI<br>BAYSIC<br>WI<br>BAYSIC<br>WI<br>BAYSIC<br>WI<br>BAYSIC<br>WI<br>BAYSIC<br>WI<br>BAYSIC<br>WI<br>BAYSIC<br>WI<br>BAYSIC<br>WI<br>BAYSIC<br>WI<br>BAYSIC<br>WI<br>BAYSIC<br>BAYSIC<br>WI<br>BAYSIC<br>BAYSIC<br>WI<br>STATEOF WIS<br>DEPARTMENT OF TR/<br>PREPARED BY<br>SURVEYON<br>DESIGNET<br>REGIONAL EXAMINENT<br>REGIONAL EXAMINENT<br>REGIONAL<br>REGIONAL<br>REGIONAL<br>REGIONAL<br>REGIONAL<br>RE                                                                                                                                                                                                                                                                                                                                                                                                                                                                                                                                                                                                                                                 | MAN<br>57<br>DE,<br>ENGLIMBUR<br>SIgnation<br>Signation<br>SCONSIN<br>ANSPORTATION<br>raSmith<br>JODI JARDSINSKI<br>BRIAN EDWARDS                                                                                                                                                                                                                                                                                                                                                                                                                                                                                                                                                                                                                                                                                                                                                                                                                                                                                                                                                                                                                                                                                                                                                                                                                                                                                                                                                                                                                                                                                                                                                                                                                                                                                                                                                                                                                                                                                                                                                                                                                                                                                                                                                                                                                                                                                                                                                                                                                                                                                                                                                                                                                                                                                                        |
| ES,<br>SED AS                                                                                                                                                                                                                                                                                                                                                                                                                                                                                                                                                                                                                                                                                                                                                                                                                                                                                                                                                                                                                                                                                                                                                                                                                                                                                                                                                                                                                                                                                                                                                                                                                                                                                                                                                                                                                                                                                                                                                                                                                                                                                                                  | BRUGGE<br>E-3973<br>BAYSIC<br>WI<br>10/31/2022<br>(Date)<br>STATE OF WIS<br>DEPARTMENT OF TR/<br>PREPARED ØV<br>Surveyon<br>Designet<br>Project Manager<br>Regional Examiner<br>Regional Supervisor                                                                                                                                                                                                                                                                                                                                                                                                                                                                                                                                                                                                                                                                                                                                                                                                                                                                                                                                                                                                                                                                                                                                                                                                                                                                                                                                                                                                                                                                                                                                                                                                                                                                                                                                                                                                                                                                                                                                                                                                                                                                                                                                                                                                                                                                                                                                                                                                                                                                                                                                                                                                                                                                                                                                                                                                                                                                                                                                                                                                                                                                                                                                                                                                 | MAN<br>57<br>DE,<br>ENGLIMBUR<br>SIgnation<br>Signation<br>SCONSIN<br>ANSPORTATION<br>raSmith<br>JODI JARDSINSKI<br>BRIAN EDWARDS                                                                                                                                                                                                                                                                                                                                                                                                                                                                                                                                                                                                                                                                                                                                                                                                                                                                                                                                                                                                                                                                                                                                                                                                                                                                                                                                                                                                                                                                                                                                                                                                                                                                                                                                                                                                                                                                                                                                                                                                                                                                                                                                                                                                                                                                                                                                                                                                                                                                                                                                                                                                                                                                                                        |