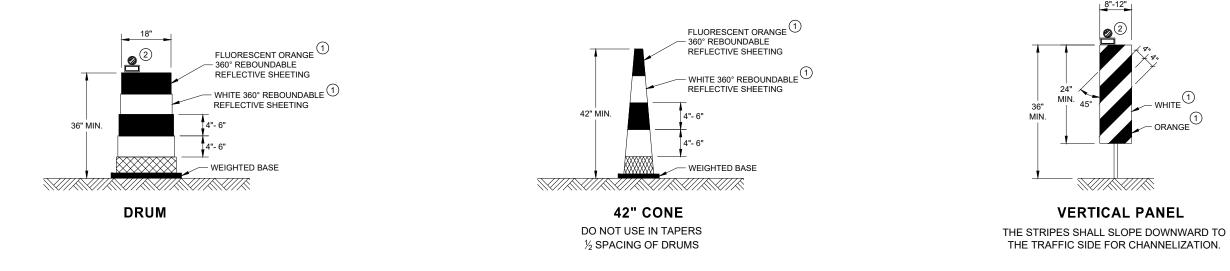

S

6

a 2 Э ◄ 15 Δ Δ S

6

# FOR CULVERT END

STATE OF WISCONSIN DEPARTMENT OF TRANSPORTATION







DETAILS OF INSTALLATION, MATERIALS AND WORKMANSHIP NOT SHOWN ON THIS DRAWING SHALL CONFORM TO THE PERTINENT REQUIREMENTS OF THE STANDARD SPECIFICATIONS AND APPLICABLE SPECIAL PROVISIONS.





**SDD 15C08** 22a



- (1) 8" WHITE
- SEPARATION IN THE SAME DIRECTION OF TRAVEL, THE ARROWS AND "ONLY" MARKING MAY BE ELIMINATED.
- DIRECTION OF TRAFFIC
  - = LENGTH OF TURN BAY



20

L = 48 - 87'



DISTANCE

VARIES

6

(2) QUANTITY AND LOCATION OF TYPE 3 ARROWS ARE THE SAME AS THE TYPE II ARROWS IN THE ADJACENT TURN LANE. FOR TURN LANES WITH A PHYSICAL

## **PAVEMENT MARKING** (TURN LANES)

STATE OF WISCONSIN DEPARTMENT OF TRANSPORTATION

- (2) LOCATION OF WARNING LIGHTS WHEN SHOWN ON THE PLAN.





**TYPE II BARRICADE** 

FOR RAILS LESS THAN 36" LONG, 4" WIDE STRIPES MAY BE USED. ALL STRIPES SHALL SLOPE DOWNWARD TO THE TRAFFIC SIDE FOR CHANNELIZATION.



#### **TYPE III BARRICADE**

IF SIGN MOUNTED, DO NOT COVER MORE THAN 50% OF THE TOP TWO RAILS OR 33% OF THE TOTAL AREA OF THE THREE RAILS.

★ IF USED FOR A PERMANENT APPLICATION USE RED SHEETING.

(1) REFLECTIVE SHEETING SHALL FOLLOW THE REQUIREMENTS IN THE APPROVED PRODUCTS LISTING FOR SIGN SHEETING.

Ω **60** . ~ ~ 0 Ň ~ ົ

## **CHANNELIZING DEVICES DRUMS, CONES, BARRICADES** AND VERTICAL PANELS

STATE OF WISCONSIN DEPARTMENT OF TRANSPORTATION

APPROVED May 2021 DATE

/S/ Andrew Heidtke WORK ZONE ENGINEER





WHEN CONCRETE CORRUGATED MEDIAN IS CONSTRUCTED TO SEPARATE TRAFFIC OPERATING IN THE OPPOSING DIRECTION, YELLOW PAVEMENT