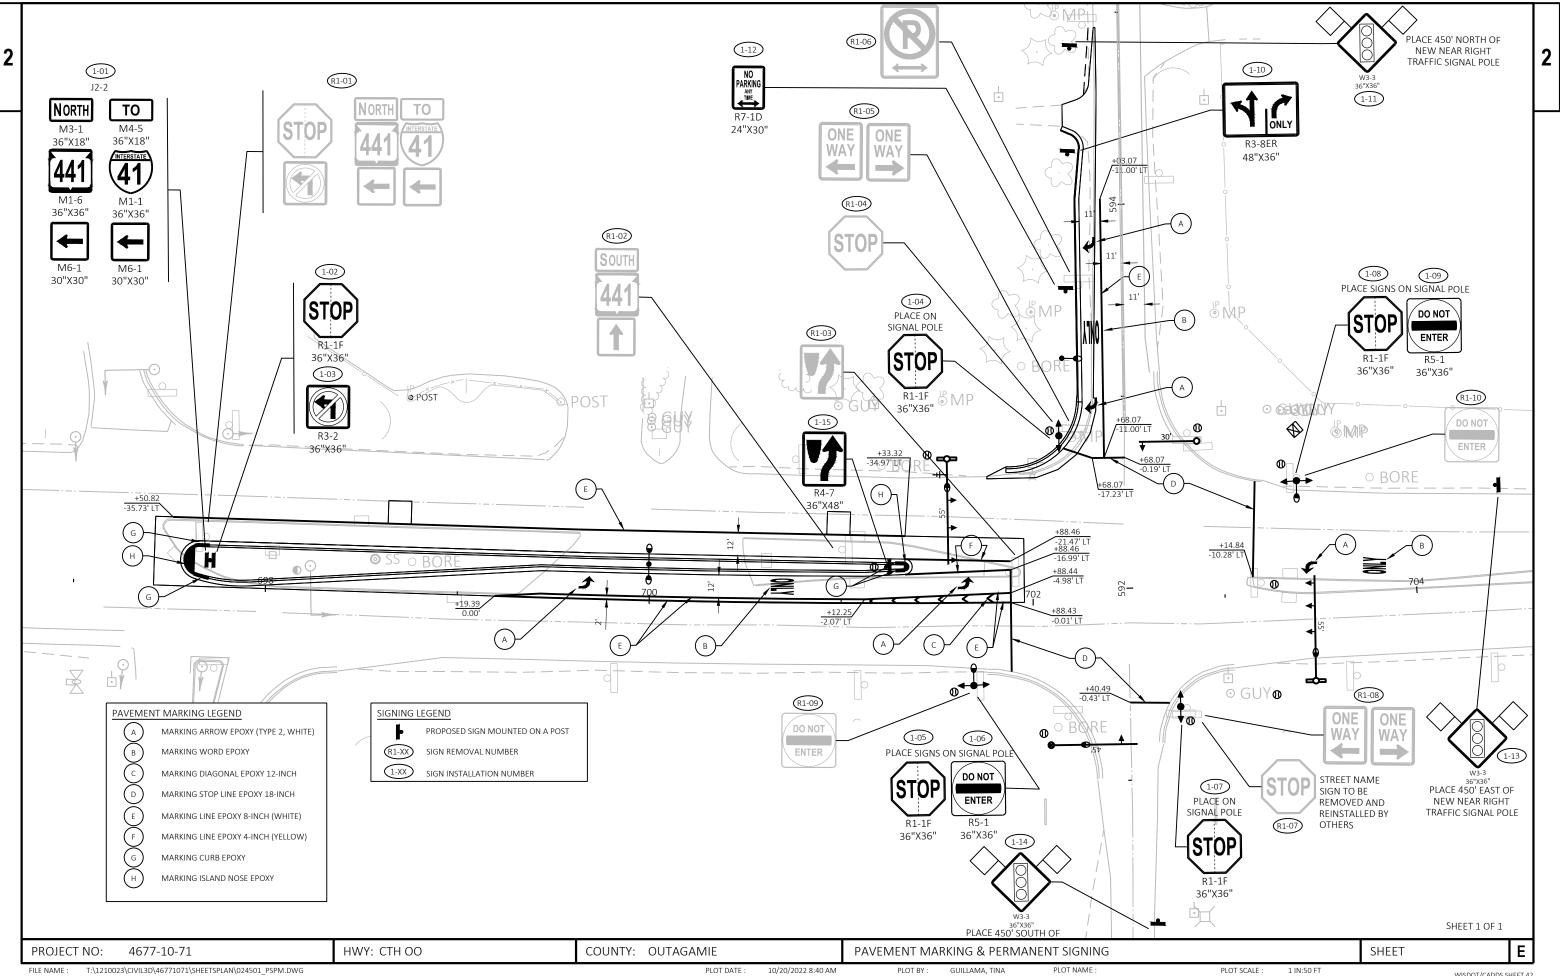

PLAN           |             |
|------------------|----------------------------------------------------------|-------------|-------------------|--------------------|----------------|----------------|-------------|
| FILE NAME : T:\1 | 210023\CIVIL3D\46771071\SHEETSPLAN\024202-SP-DETAILS.DWG |             | PLOT DATE :       | 10/20/2022 8:40 AM | PLOT BY :      | GUILLAMA, TINA | PLOT NAME : |

2

| DATE       | ASSISTANT CITY<br>TRAFFIC ENGINEER  |  |
|------------|-------------------------------------|--|
| 09/15/2020 | MICHAEL S. HARDY, PE                |  |
|            | CITY OF APPLETON<br>TRAFFIC SECTION |  |
|            | WIRE ASSIGNMENT<br>RAFFIC SIGNALS   |  |
|            |                                     |  |



LAYOUT NAME - S44-2020-tcs

PLOT DATE : 10/18/2022 8:22 AM







2

Ε



2

E



| PROJECT NO: 4677-10-71                                           | HWY: CTH OO | COUNTY: OUTAGAMIE              | TRAFFIC CONTROL - STAGE 1            |
|------------------------------------------------------------------|-------------|--------------------------------|--------------------------------------|
| FILE NAME : T:\1210023\CIVIL3D\46771071\SHEETSPLAN\026001-S1.DWG |             | PLOT DATE : 11/1/2022 10:52 AM | PLOT BY : GUILLAMA, TINA PLOT NAME : |

1 IN:100 FT

PLOT SCALE :



PLOT DATE : 11/1/2022 10:52 AM



PLOT SCALE : 1 IN:100 FT





|             |            | LEGEND         WORK ZONE         TRAFFIC CONTROL COVERING SIGNS         TRAFFIC FLOW         TRAFFIC CONTROL DRUM         TRAFFIC CONTROL DRUM WITH TYPE OF         TRAFFIC CONTROL DRUM WITH