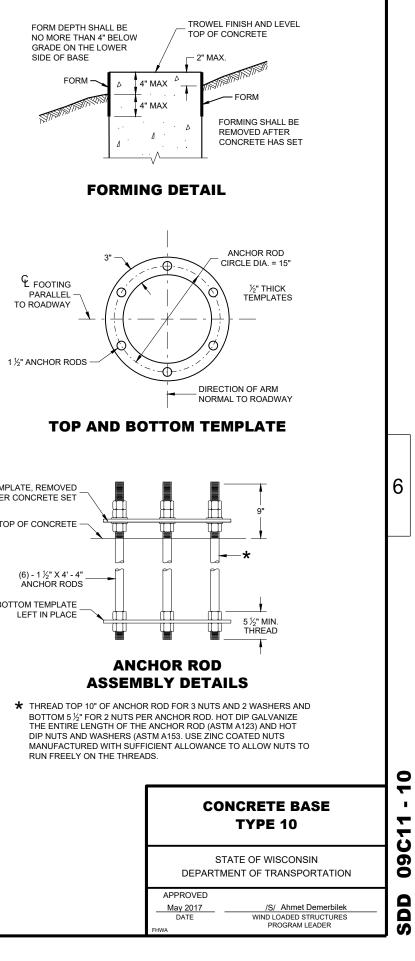

IT SHALL BE 36 INCHES (GREATER THAN 36 INCHES IF INSTALLED IN BREAKER RUN) EXCEPT WITH WRITTEN APPROVAL OF THE ENGINEER.
- (2) (6) 1 ½ DIA. X 4' 4" ANCHOR RODS
- (3) (6) NO. 6 X 13' 7" BAR STEEL REINFORCEMENT.
- (4) (21) NO. 5 X 7'-10" BAR STEEL REINFORCEMENT @ 8" MAX. C-C.

CONCRETE MASONRY. ..fc = 3,500 p.s.i HIGH STRENGTH BAR STEEL REINFORCEMENT, GRADE 60. ..fy = 60,000 p.s.i. ANCHOR RODS, ASTM F1554 GRADE 55 ( IN ACCORDANCE ..fy = 55,000 p.s.i. WITH SECTION 531.2.2 OF THE STANDARD SPECIFICATION) TEMPLATES, ASTM A709, GRADE 36.. ..fy = 36,000 p.s.i.

| QUANTITY REQUIREM                  | IENTS |
|------------------------------------|-------|
| APPROX. CUBIC<br>YARDS OF CONCRETE | 2.5   |
| LBS. OF HOOP<br>BAR STEEL          | 172   |
| LBS. OF VERTICAL<br>BAR STEEL      | 122   |









#### **CONCRETE BASE, TYPE 10** (FOR TYPE 9, TYPE 10 AND OVER HEIGHT (OH) POLES)

TO BE USED WHEN GROUND ELEVATION AT BASE EQUALS OR IS GREATER THAN HIGH POINT OF ROADWAY ELEVATION. SEE SDD 9C13 WHEN GROUND ELEVATION AT BASE IS LOWER THAN HIGH POINT OF ROADWAY ELEVATION.

DETAILS OF CONSTRUCTION, MATERIALS AND WORKMANSHIP NOT SHOWN ON THIS DRAWING SHALL CONFORM TO THE PERTINENT REQUIREMENTS OF THE CONTRACT.

BASES (SHAFT), BELOW THE WING, SHALL BE EXCAVATED BY THE USE OF A CIRCULAR AUGER. IF A BASE REQUIRES A DEEP FORM BECAUSE OF LOOSE SOIL, THE FORM SHALL BE REMOVED BEFORE BACKFILLING AROUND THE BASE. BACKFILL SHALL BE TAMPED TIGHT AGAINST THE BARE CONCRETE BASE IN LAYERS OF 1 FOOT OR LESS

TOP SURFACE OF THE CONCRETE BASE SHALL BE TROWEL FINISHED AND LEVEL.

USE 3" CLEAR FOR ALL REIN