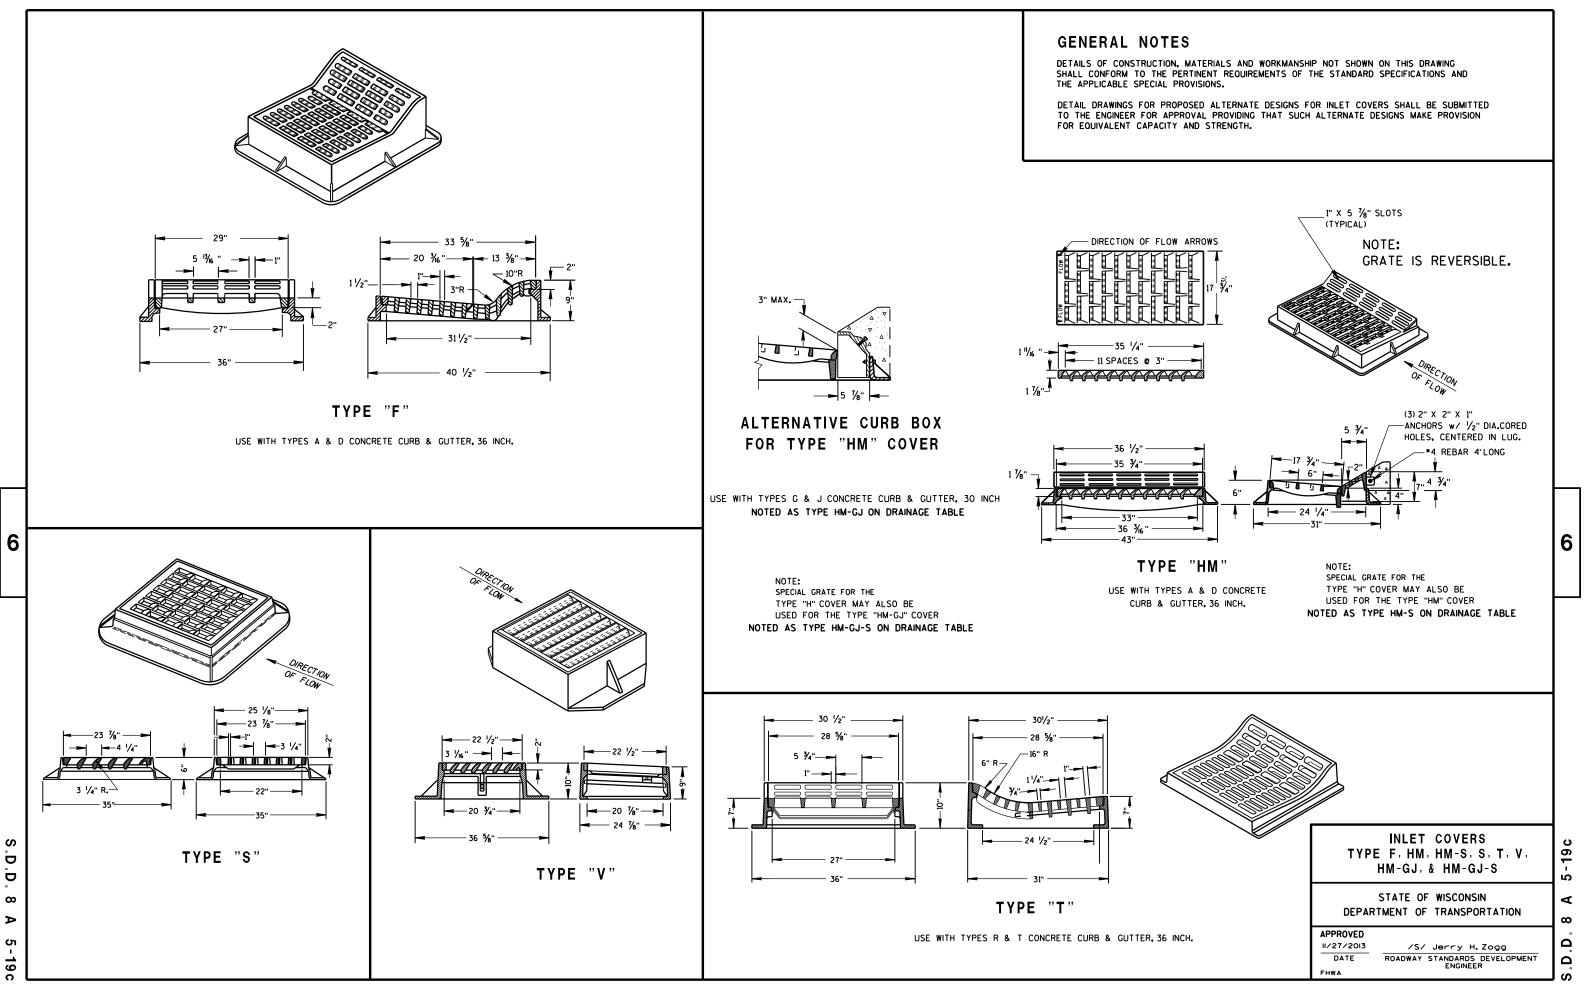

|
| 15C11-09B | CHANNELIZING DEVICES DRUMS, CONES, BARRICADES AND VERTICAL PANELS         |
| 15C12-09A | TRAFFIC CONTROL FOR LANE CLOSURE WITH FLAGGING OPERATION                  |
| 15C18-06B | MEDIAN ISLAND MARKING MEDIAN ISLAND NOSE                                  |
| 15C33-04  | STOP LINE AND CROSSWALK PAVEMENT MARKING                                  |
|           |                                                                           |
| 15D20-06B | TRAFFIC CONTROL, SINGLE RIGHT LANE CLOSURE, UNDIVIDED NON-FREEWAY/EXPRE   |
| 15D20-06C | TRAFFIC CONTROL, SINGLE LEFT LANE CLOSURE, UNDIVIDED NON-FREEWAY/EXPRES   |
| 15D27-03  | TRAFFIC CONTROL, SHOULDER CLOSURE ON DIVIDED ROADWAY, SPEEDS GREATER T    |

ESSWAY SSWAY THAN 40 MPH

S W/MONOTUBE ARMS WAY (OPTION 2)







D ω ⊳ С 19 c



ω C σ

S

D

Ň

DETAILS OF CONSTRUCTION, MATERIALS AND WORKMANSHIP NOT SHOWN ON THIS DRAWING SHALL CONFORM TO THE PERTINENT REQUIREMENTS OF THE STANDARD SPECIFICATIONS AND THE APPLICABLE SPECIAL PROVISIONS.

UNLESS OTHERWISE AUTHORIZED IN WRITING BY THE ENGINEER, THE CONTRACTOR SHALL NOT ORDER AND DELIVER PRECAST INLET UNITS REQUIRED FOR THE PROJECT UNTIL A LIST OF SIZES IS FURNISHED BY THE ENGINEER.

DETAILED DRAWINGS FOR PROPOSED ALTERNATE DESIGNS FOR UNDERGROUND DRAINAGE STRUCTURES SHALL BE SUBMITTED TO THE ENGINEER FOR APPROVAL PROVIDING THAT SUCH ALTERNATE DESIGNS MAKE PROVISION FOR EQUIVALENT CAPACITY AND

ALL DRAINAGE STRUCTURES ARE DESIGNATED ON THE PLANS AS "MANHOLES 3X3-L", "CATCH BASINS 4-B", "INLETS 2X3-H", ETC. THE FIRST NUMBERS DESIGNATE THE SIZE OF THE STRU