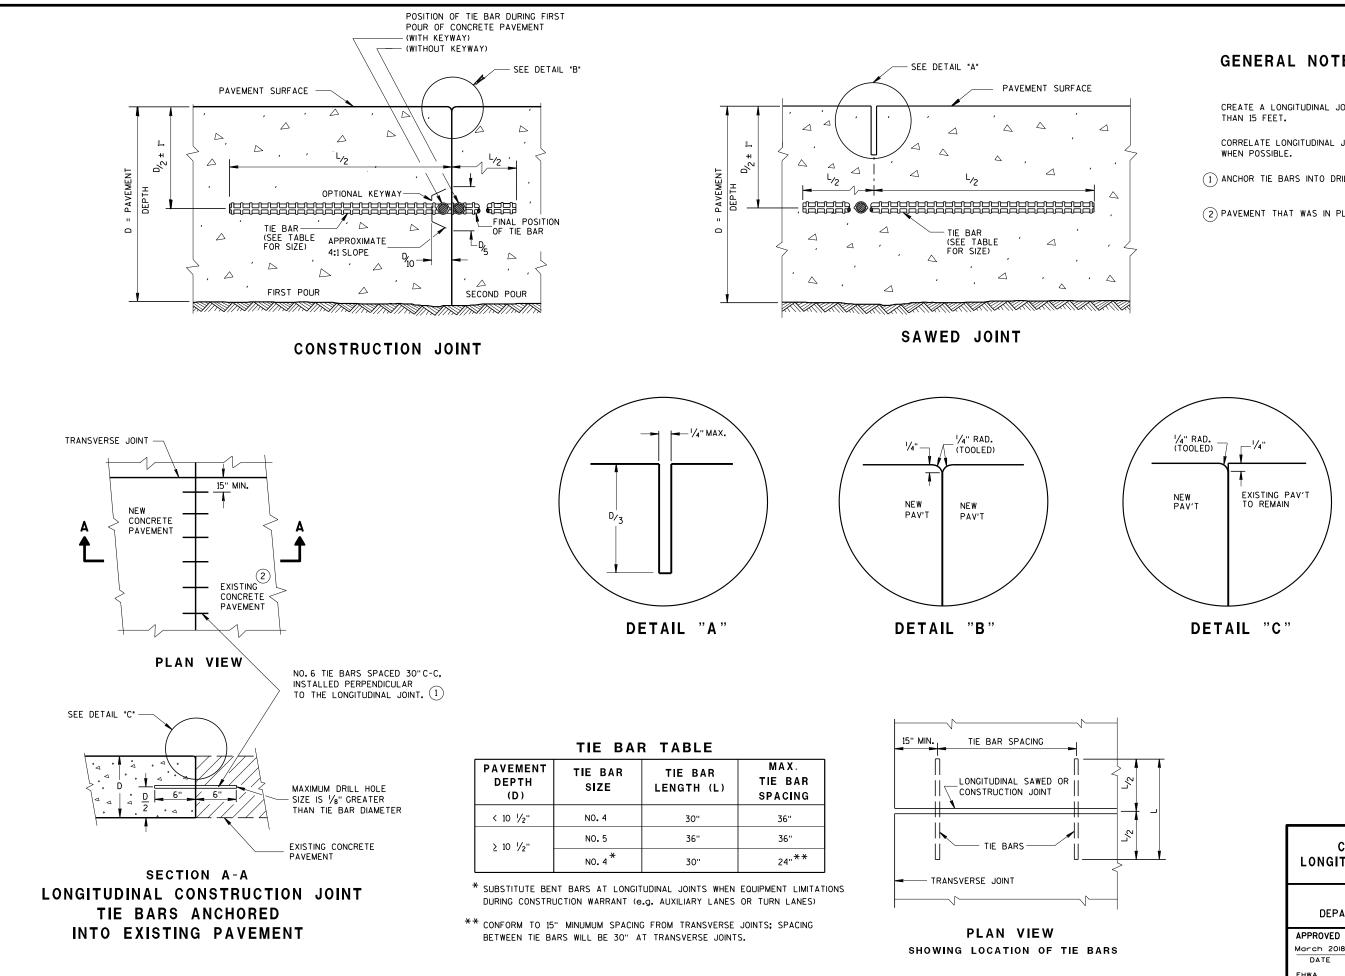

ED AT LEAST 3 TWISTS PER FOOT BEFORE BEING SPLICED TO THE LOOP LEAD-IN CABLE.

SPLICES OF LOOP WIRE TO LEAD-IN CABLE SHALL BE MADE ONLY IN PULL (SPLICE) BOXES AT THE SIDE

THE #12 AWG LOOP WIRE SHALL BE INSTALLED FROM THE ROADSIDE PULL (SPLICE) BOX, THROUGH THE LOOP CONDUIT, BACK TO THE ROADSIDE PULL (SPLICE) BOX, AND BE INSTALLED IN ONE

PROTECTION OF THE CONDUIT IN THE BASE COURSE SHALL BE REQUIRED AFTER INSTALLATION AND

SHOULD INSTALLATION REPAIR BE REQUIRED, IT SHALL BE DONE UNDER THE DIRECTION OF THE



## **MULTI-LANE** INSTALLATION

## LOOP DETECTOR INSTALLED **IN BASE COURSE WITH PULL (SPLICE) BOX OFF ROADWAY (OPTION 2)**

STATE OF WISCONSIN DEPARTMENT OF TRANSPORTATION

APPROVED September 2014 DATE

/S/ Ahmet Demirbilek STATE ELECTRICAL ENGINEER 6

**04b** ŋ 7 ш 5 Ô ۵ 

ົດ



N



6

## **GENERAL NOTES**

CREATE A LONGITUDINAL JOINT FOR PAVEMENT WIDTHS GREATER

CORRELATE LONGITUDINAL JOINTS WITH LANE LINES

- (1) ANCHOR TIE BARS INTO DRILLED HOLES WITH AN EPOXY.
- (2) PAVEMENT THAT WAS IN PLACE PRIOR TO THE CONTRACT.

#### CONCRETE PAVEMENT LONGITUDINAL JOINTS AND TIES

STATE OF WISCONSIN DEPARTMENT OF TRANSPORTATION

DATE

/S/ Peter Kemp, P.E. PAVEMENT SUPERVISOR

δ 1 S 13 Δ Δ

S









В

**FULL DEPTH CONCRETE PAVEMENT REMOVAL** 

**SECTION B - B** 

**CONCRETE REMOVAL** 



### **GENERAL NOTES**

SAW CUT, DRILL, AND LIFT OUT EXISTING CONCRETE PAVEMENT WITHIN THE BOUNDARIES OF CONCRETE REPAIR AREAS. THE CONTRACTOR MAY MAKE ADDITIONAL SAW CUTS INSIDE THE REPAIR LIMITS TO REDUCE WEIGHT AND SIZE OF CONCRETE PIECES.

TRANSVERSE JOINT OR CRACK.

IS NON-DOWELED AND