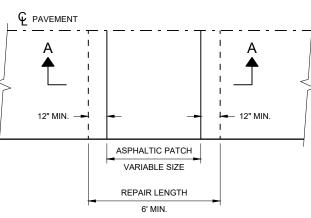

CORRELATE LONGITUDINAL JOINTS WITH LANE LINES

- (1) ANCHOR TIE BARS INTO DRILLED HOLES WITH AN EPOXY.
- (2) PAVEMENT THAT WAS IN PLACE PRIOR TO THE CONTRACT.

#### CONCRETE PAVEMENT LONGITUDINAL JOINTS AND TIES

STATE OF WISCONSIN DEPARTMENT OF TRANSPORTATION

DATE

/S/ Peter Kemp, P.E. PAVEMENT SUPERVISOR

δ 1 S 13 Δ Δ

S









В

**FULL DEPTH CONCRETE PAVEMENT REMOVAL** 

**SECTION B - B** 

**CONCRETE REMOVAL** 



### **GENERAL NOTES**

SAW CUT, DRILL, AND LIFT OUT EXISTING CONCRETE PAVEMENT WITHIN THE BOUNDARIES OF CONCRETE REPAIR AREAS. THE CONTRACTOR MAY MAKE ADDITIONAL SAW CUTS INSIDE THE REPAIR LIMITS TO REDUCE WEIGHT AND SIZE OF CONCRETE PIECES.

TRANSVERSE JOINT OR CRACK.

IS NON-DOWELED AND THE PAVEMENT IS TO BE OVERLAID AFTER REPAIRING.

1 DOWEL BARS MAY NOT BE PRESENT.



#### REMOVE CONCRETE PAVEMENT FULL DEPTH FULL DEPTH FULL DEPTH SAW CUT SAW CUT EXISTING CRUSHED AGGREGATE 3' MIN. 3' MIN. BASE COURSE REPAIR LENGTH 6' MIN.

EXISTING CONCRETE PAVEMENT 12" MIN. ---

STATE OF WISCONSIN DEPARTMENT OF TRANSPORTATION

#### **CONCRETE PAVEMENT REPAIR AND REPLACEMENT**

6

6 Ö Ť . 6 Ö

õ ~

۵

SD

## **HMA PATCH REMOVAL**



## **PLAN VIEW**

THE LENGTH OF THE REPAIRS MAY VARY FROM THE DIMENSIONS SHOWN IF THE EXISTING CONCRETE PAVEMENT

PROVIDE A 6 FOOT MINIMUM DISTANCE FROM BOUNDARIES OF CONCRETE REPAIR AREA TO ADJACENT









#### **TIE BAR TABLE**

| PAVEMENT<br>DEPTH (D) | TIE BAR<br>SIZE | TIE BAR<br>LENGTH (L) | MAX.<br>TIE BAR<br>SPACING |
|-----------------------|-----------------|-----------------------|----------------------------|
| < 10 ½"