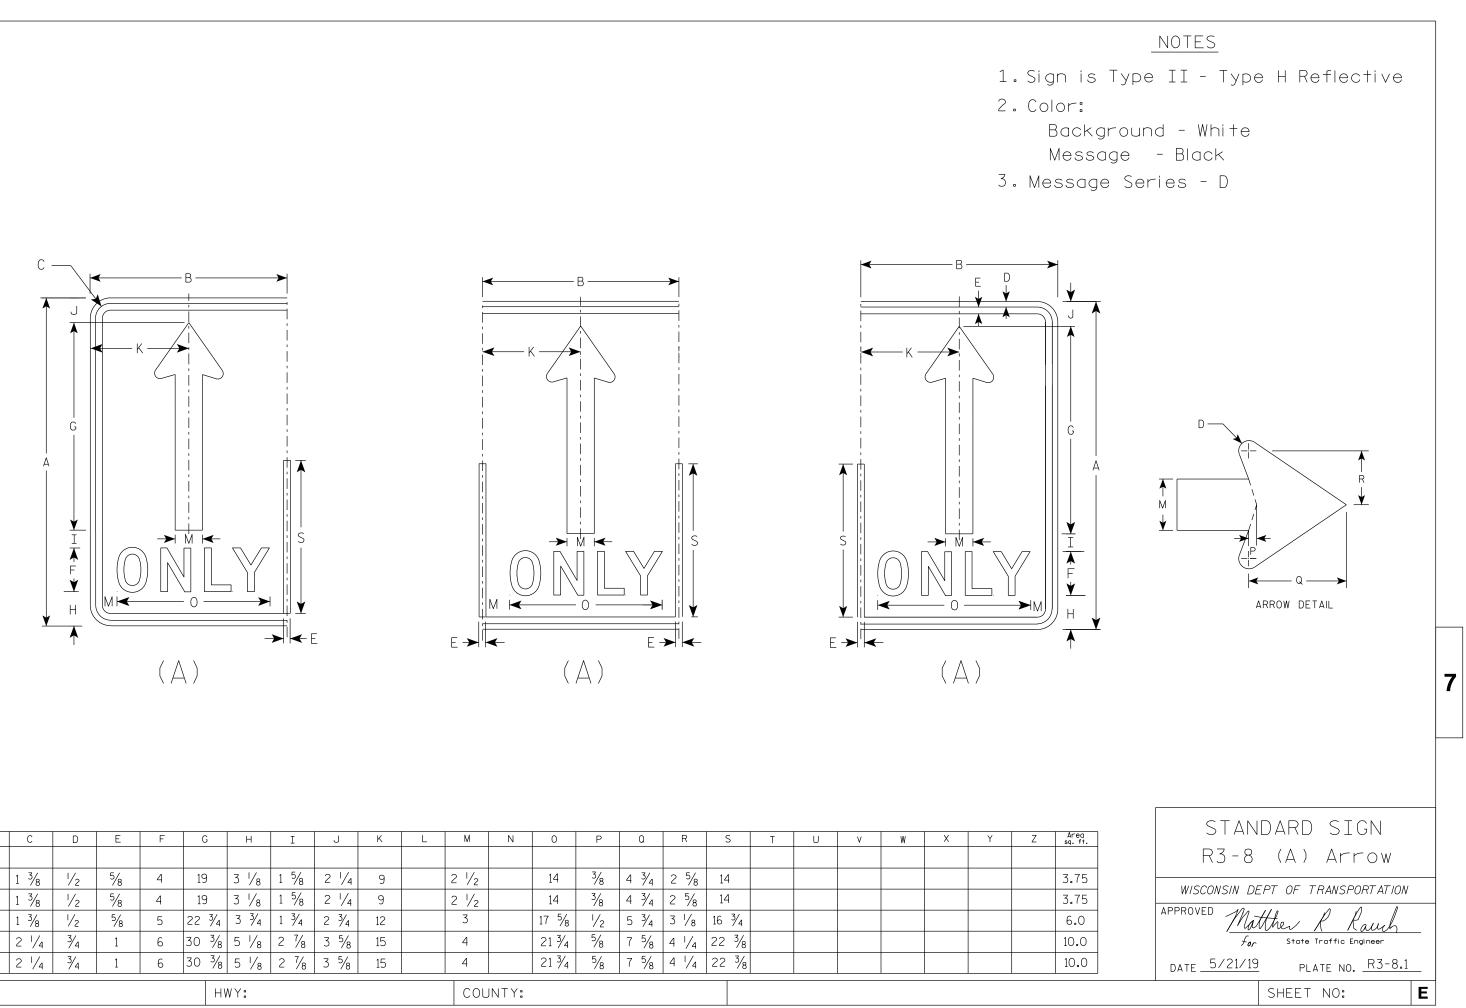

Size 3
a ft for Size 4 or 5
ft for Size 2
g ft for Size 3
sq ft for Size 4 or 5
sq ft for Size 2
g ft for Size 3
sq ft for Size 4 or 5
g ft for Size 2
sa ft for Size 3
sq ft for Size 4 or 5
sq ft for Size 2
sq ft for Size 3
sq ft for Size 4 or 5
                                       7
a ft for Size 2
sa ft for Size 3
sq ft for Size 4 or 5
D.G.H are used on the Left or
he sign the Sq.Ft.changes.
s when
                 STANDARD SIGN
re used:
                   R3-8 Series
Size 2
               WISCONSIN DEPT OF TRANSPORTATION
Size 3
             APPROVED Matther
Size 4 or 5
                                alle
                     For State Traffic Engineer
              DATE <u>5/21/19</u> PLATE NO. <u>R3-8.1</u>
                      SHEET NO:
                                    Ε
```



T

| SIZE    | А                                              | В   | С     | D   | E   | F | G      | н                 | I     | J     | К  | L | М     | N      | 0         | Р        | Q      | R     | S        | Т      | U | V    | W      | X | Y | Z |
|---------|------------------------------------------------|-----|-------|-----|-----|---|--------|-------------------|-------|-------|----|---|-------|--------|-----------|----------|--------|-------|----------|--------|---|------|--------|---|---|---|
| 1       |                                                |     |       |     |     |   |        |                   |       |       |    |   |       |        |           |          |        |       |          |        |   |      |        |   |   |   |
| 2S      | 30