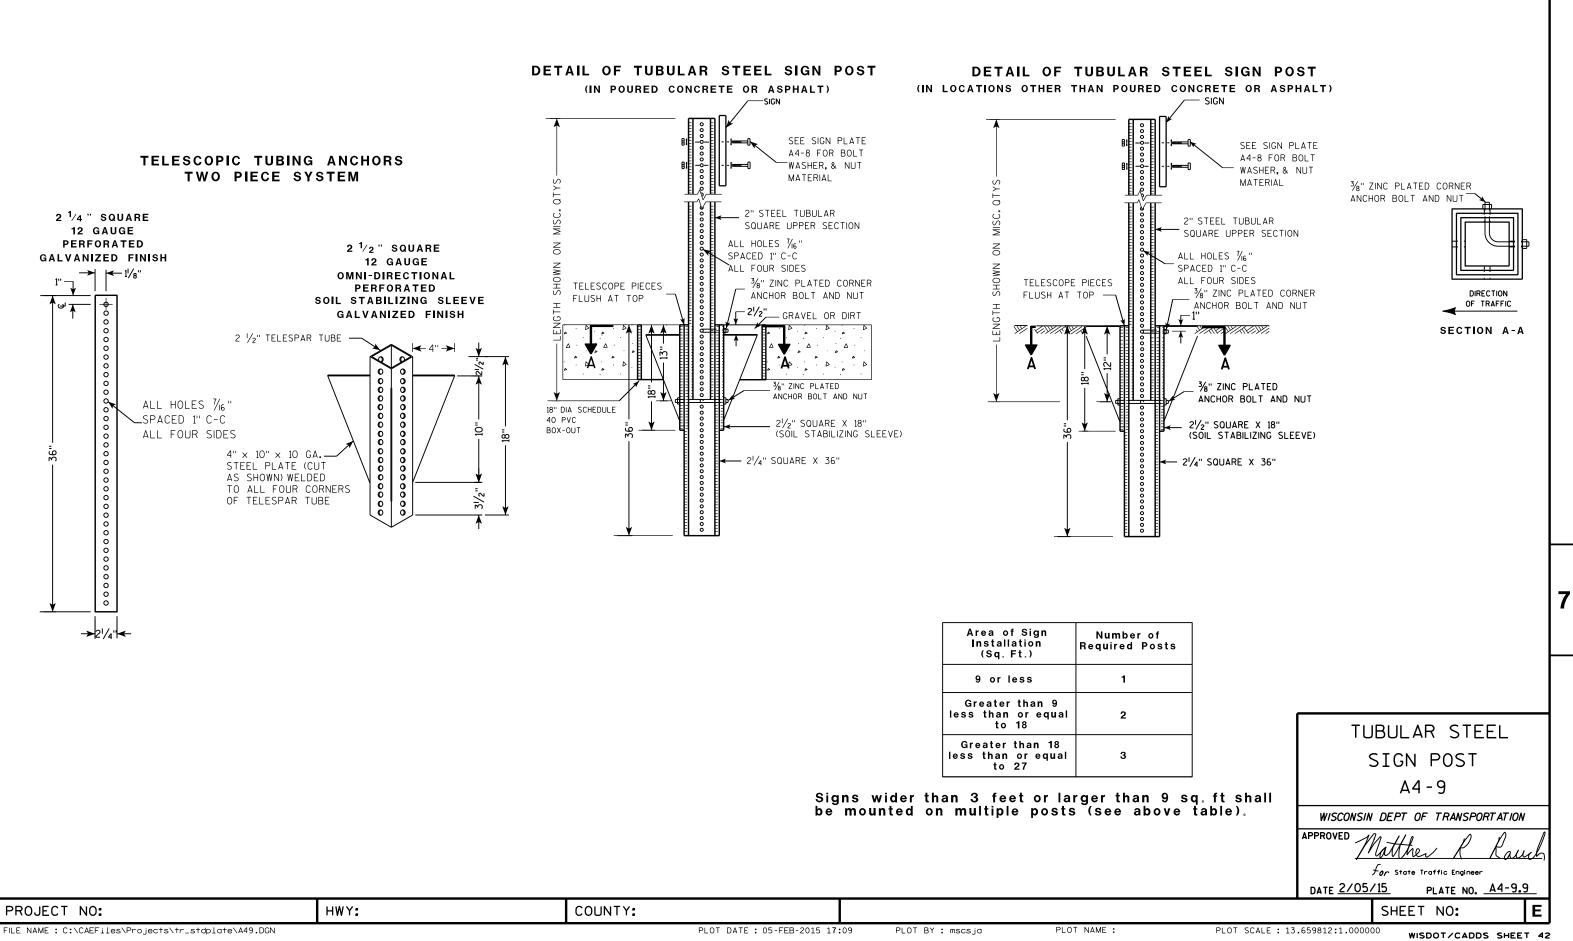

D. or SC 3 b. Electro-galvanized in accordance with ASTM Designation : B 633, TYPE III, SC 3. Threads on bolts and nuts shall be manufactured with sufficient allowance for the cadmium plate or galvanized coating to permit the nuts to run freely

 $\frac{3}{8}$ " X 4" (STRINGERS ON BACK OF SIGN)

MACHINE BOLTS - <sup>3</sup>/<sub>8</sub>" X 3-1/4" Length w/ nuts (NO STRINGER ON BACK OF SIGN) 3/8" X 5" Length w/ nuts (STRINGERS ON BACK OF SIGN)

| ATTACHMENT OF SIGNS<br>TO POSTS               |
|-----------------------------------------------|
| WISCONSIN DEPT OF TRANSPORTATION              |
| APPROVED Matthew R Rauch                      |
| ∽°r State Traffic Engineer                    |
| DATE <u>4/1/202</u> 0 PLATE NO. <u>A4-8.9</u> |
| SHEET NO: E                                   |





FILE NAME : C:\Users\Projects\tr\_stdplate\A411.DGN

## GENERAL NOTES

1. All 4 x 6 Wood Posts shall be modified by having two  $1\frac{1}{2}$ " diameter holes drilled perpendicular to the roadway centerline.

|          | 4                  | Х        | ô         | WOO      | DF       | POST           |      |
|----------|--------------------|----------|-----------|----------|----------|----------------|------|
|          |                    | MOD      | IF        | FICA     | TI       | SNC            |      |
|          | WISC               | onsin l  | DEF       | PT OF T  | RANSI    | PORTATION      | '    |
|          | APPROVE            | D        |           | hester . | Γέ       | Spang          |      |
|          |                    |          | tor       | State Tr | aff