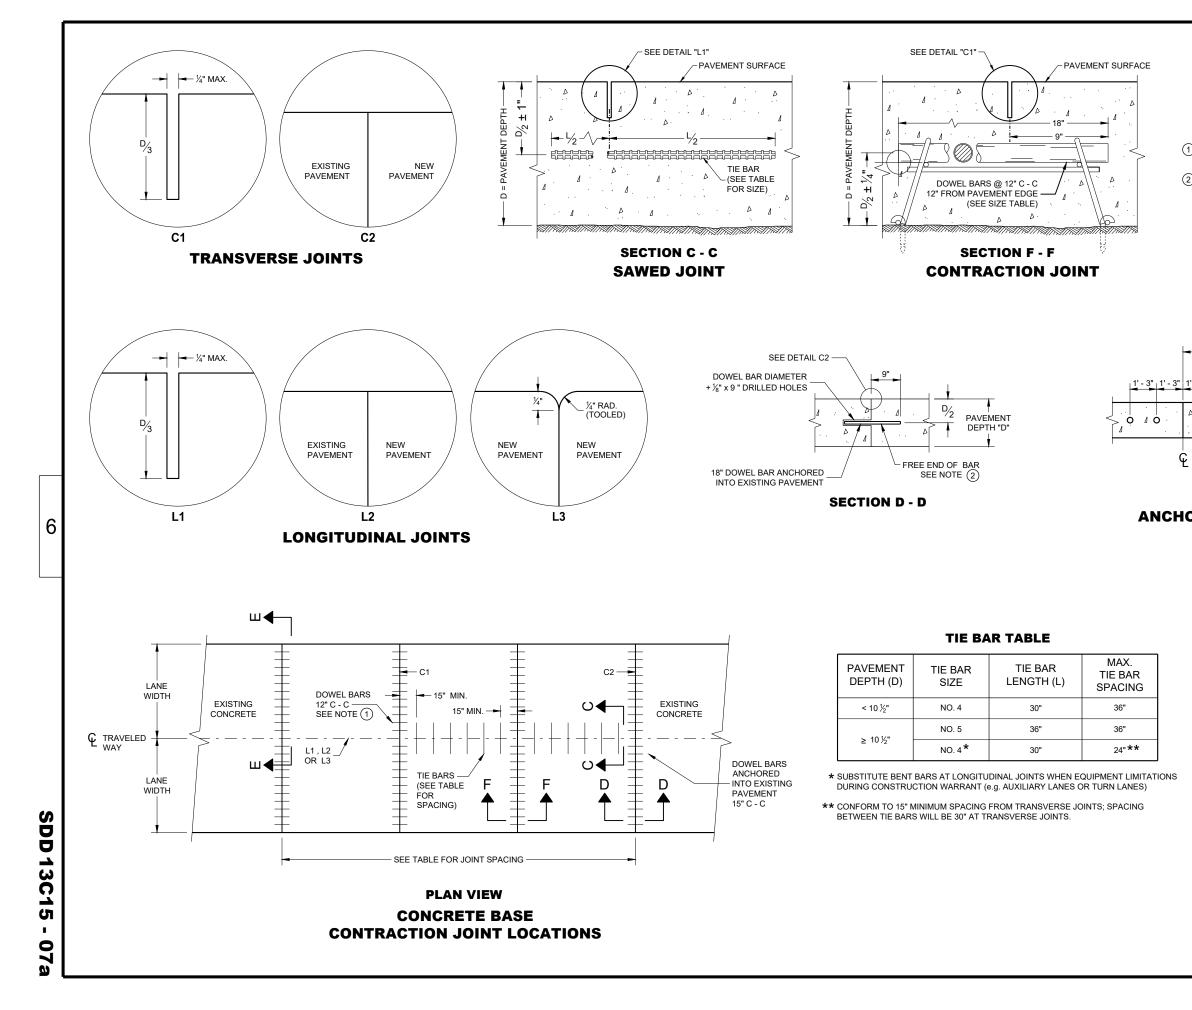

| STATE PROJECT                                                                                                                                                                                                                                                                                                                                                                                                                                                                                                                                                                                                                                                                                                                                                                                                                                                                                                                                                                                                                                                                                                                                                                                                                                                                                                                                                                                                                                                                                                                                                                                                                                                                                                                                                                                                                                                                                                                                                                                                                                                                                                                  | FEDERAL P                                                                                                                                                                                                                                                                                                                                                                                                                                                                                                                                                                                                                                                                                                                                                                                                                                                                                                                                                                                                                                                                                                                                                                                                                                                                                                                                                                                                                                                                                                                                                                                                                                                                                                                                                                                                                                                                                                                                                                                                                                                                                                                                                                                                                                                                                                                                                                                                                                                                                                                                                                                                                                                                                                                                                                                                                                                                                                                                                                                                                                                                                                                                                                                                                                                                                                                                                                                           | ROJECT                                                                                                                                                                                                                                                                                                                                                                                                                                                                                                                                                                                                                                                                                                                                                                                                                                                                                                                                                                                                                                                                                                                                                                                                                                                                                                                                                                                                                                                                                                                                                                                                                                                                                                                                                                                                                                                                                                                                                                                                                                                                                                                                                                                                                                                                                                                                                                                                                                                                                                                                                                                                                                                                                                                                                                                                                                   |
|--------------------------------------------------------------------------------------------------------------------------------------------------------------------------------------------------------------------------------------------------------------------------------------------------------------------------------------------------------------------------------------------------------------------------------------------------------------------------------------------------------------------------------------------------------------------------------------------------------------------------------------------------------------------------------------------------------------------------------------------------------------------------------------------------------------------------------------------------------------------------------------------------------------------------------------------------------------------------------------------------------------------------------------------------------------------------------------------------------------------------------------------------------------------------------------------------------------------------------------------------------------------------------------------------------------------------------------------------------------------------------------------------------------------------------------------------------------------------------------------------------------------------------------------------------------------------------------------------------------------------------------------------------------------------------------------------------------------------------------------------------------------------------------------------------------------------------------------------------------------------------------------------------------------------------------------------------------------------------------------------------------------------------------------------------------------------------------------------------------------------------|-----------------------------------------------------------------------------------------------------------------------------------------------------------------------------------------------------------------------------------------------------------------------------------------------------------------------------------------------------------------------------------------------------------------------------------------------------------------------------------------------------------------------------------------------------------------------------------------------------------------------------------------------------------------------------------------------------------------------------------------------------------------------------------------------------------------------------------------------------------------------------------------------------------------------------------------------------------------------------------------------------------------------------------------------------------------------------------------------------------------------------------------------------------------------------------------------------------------------------------------------------------------------------------------------------------------------------------------------------------------------------------------------------------------------------------------------------------------------------------------------------------------------------------------------------------------------------------------------------------------------------------------------------------------------------------------------------------------------------------------------------------------------------------------------------------------------------------------------------------------------------------------------------------------------------------------------------------------------------------------------------------------------------------------------------------------------------------------------------------------------------------------------------------------------------------------------------------------------------------------------------------------------------------------------------------------------------------------------------------------------------------------------------------------------------------------------------------------------------------------------------------------------------------------------------------------------------------------------------------------------------------------------------------------------------------------------------------------------------------------------------------------------------------------------------------------------------------------------------------------------------------------------------------------------------------------------------------------------------------------------------------------------------------------------------------------------------------------------------------------------------------------------------------------------------------------------------------------------------------------------------------------------------------------------------------------------------------------------------------------------------------------------------|------------------------------------------------------------------------------------------------------------------------------------------------------------------------------------------------------------------------------------------------------------------------------------------------------------------------------------------------------------------------------------------------------------------------------------------------------------------------------------------------------------------------------------------------------------------------------------------------------------------------------------------------------------------------------------------------------------------------------------------------------------------------------------------------------------------------------------------------------------------------------------------------------------------------------------------------------------------------------------------------------------------------------------------------------------------------------------------------------------------------------------------------------------------------------------------------------------------------------------------------------------------------------------------------------------------------------------------------------------------------------------------------------------------------------------------------------------------------------------------------------------------------------------------------------------------------------------------------------------------------------------------------------------------------------------------------------------------------------------------------------------------------------------------------------------------------------------------------------------------------------------------------------------------------------------------------------------------------------------------------------------------------------------------------------------------------------------------------------------------------------------------------------------------------------------------------------------------------------------------------------------------------------------------------------------------------------------------------------------------------------------------------------------------------------------------------------------------------------------------------------------------------------------------------------------------------------------------------------------------------------------------------------------------------------------------------------------------------------------------------------------------------------------------------------------------------------------------|
| and the state of t | PROJECT                                                                                                                                                                                                                                                                                                                                                                                                                                                                                                                                                                                                                                                                                                                                                                                                                                                                                                                                                                                                                                                                                                                                                                                                                                                                                                                                                                                                                                                                                                                                                                                                                                                                                                                                                                                                                                                                                                                                                                                                                                                                                                                                                                                                                                                                                                                                                                                                                                                                                                                                                                                                                                                                                                                                                                                                                                                                                                                                                                                                                                                                                                                                                                                                                                                                                                                                                                                             | CONTRACT                                                                                                                                                                                                                                                                                                                                                                                                                                                                                                                                                                                                                                                                                                                                                                                                                                                                                                                                                                                                                                                                                                                                                                                                                                                                                                                                                                                                                                                                                                                                                                                                                                                                                                                                                                                                                                                                                                                                                                                                                                                                                                                                                                                                                                                                                                                                                                                                                                                                                                                                                                                                                                                                                                                                                                                                                                 |
| 4677-10-71                                                                                                                                                                                                                                                                                                                                                                                                                                                                                                                                                                                                                                                                                                                                                                                                                                                                                                                                                                                                                                                                                                                                                                                                                                                                                                                                                                                                                                                                                                                                                                                                                                                                                                                                                                                                                                                                                                                                                                                                                                                                                                                     | WISC 202323                                                                                                                                                                                                                                                                                                                                                                                                                                                                                                                                                                                                                                                                                                                                                                                                                                                                                                                                                                                                                                                                                                                                                                                                                                                                                                                                                                                                                                                                                                                                                                                                                                                                                                                                                                                                                                                                                                                                                                                                                                                                                                                                                                                                                                                                                                                                                                                                                                                                                                                                                                                                                                                                                                                                                                                                                                                                                                                                                                                                                                                                                                                                                                                                                                                                                                                                                                                         | 2 1                                                                                                                                                                                                                                                                                                                                                                                                                                                                                                                                                                                                                                                                                                                                                                                                                                                                                                                                                                                                                                                                                                                                                                                                                                                                                                                                                                                                                                                                                                                                                                                                                                                                                                                                                                                                                                                                                                                                                                                                                                                                                                                                                                                                                                                                                                                                                                                                                                                                                                                                                                                                                                                                                                                                                                                                                                      |
|                                                                                                                                                                                                                                                                                                                                                                                                                                                                                                                                                                                                                                                                                                                                                                                                                                                                                                                                                                                                                                                                                                                                                                                                                                                                                                                                                                                                                                                                                                                                                                                                                                                                                                                                                                                                                                                                                                                                                                                                                                                                                                                                |                                                                                                                                                                                                                                                                                                                                                                                                                                                                                                                                                                                                                                                                                                                                                                                                                                                                                                                                                                                                                                                                                                                                                                                                                                                                                                                                                                                                                                                                                                                                                                                                                                                                                                                                                                                                                                                                                                                                                                                                                                                                                                                                                                                                                                                                                                                                                                                                                                                                                                                                                                                                                                                                                                                                                                                                                                                                                                                                                                                                                                                                                                                                                                                                                                                                                                                                                                                                     | -                                                                                                                                                                                                                                                                                                                                                                                                                                                                                                                                                                                                                                                                                                                                                                                                                                                                                                                                                                                                                                                                                                                                                                                                                                                                                                                                                                                                                                                                                                                                                                                                                                                                                                                                                                                                                                                                                                                                                                                                                                                                                                                                                                                                                                                                                                                                                                                                                                                                                                                                                                                                                                                                                                                                                                                                                                        |
|                                                                                                                                                                                                                                                                                                                                                                                                                                                                                                                                                                                                                                                                                                                                                                                                                                                                                                                                                                                                                                                                                                                                                                                                                                                                                                                                                                                                                                                                                                                                                                                                                                                                                                                                                                                                                                                                                                                                                                                                                                                                                                                                |                                                                                                                                                                                                                                                                                                                                                                                                                                                                                                                                                                                                                                                                                                                                                                                                                                                                                                                                                                                                                                                                                                                                                                                                                                                                                                                                                                                                                                                                                                                                                                                                                                                                                                                                                                                                                                                                                                                                                                                                                                                                                                                                                                                                                                                                                                                                                                                                                                                                                                                                                                                                                                                                                                                                                                                                                                                                                                                                                                                                                                                                                                                                                                                                                                                                                                                                                                                                     |                                                                                                                                                                                                                                                                                                                                                                                                                                                                                                                                                                                                                                                                                                                                                                                                                                                                                                                                                                                                                                                                                                                                                                                                                                                                                                                                                                                                                                                                                                                                                                                                                                                                                                                                                                                                                                                                                                                                                                                                                                                                                                                                                                                                                                                                                                                                                                                                                                                                                                                                                                                                                                                                                                                                                                                                                                          |
|                                                                                                                                                                                                                                                                                                                                                                                                                                                                                                                                                                                                                                                                                                                                                                                                                                                                                                                                                                                                                                                                                                                                                                                                                                                                                                                                                                                                                                                                                                                                                                                                                                                                                                                                                                                                                                                                                                                                                                                                                                                                                                                                |                                                                                                                                                                                                                                                                                                                                                                                                                                                                                                                                                                                                                                                                                                                                                                                                                                                                                                                                                                                                                                                                                                                                                                                                                                                                                                                                                                                                                                                                                                                                                                                                                                                                                                                                                                                                                                                                                                                                                                                                                                                                                                                                                                                                                                                                                                                                                                                                                                                                                                                                                                                                                                                                                                                                                                                                                                                                                                                                                                                                                                                                                                                                                                                                                                                                                                                                                                                                     |                                                                                                                                                                                                                                                                                                                                                                                                                                                                                                                                                                                                                                                                                                                                                                                                                                                                                                                                                                                                                                                                                                                                                                                                                                                                                                                                                                                                                                                                                                                                                                                                                                                                                                                                                                                                                                                                                                                                                                                                                                                                                                                                                                                                                                                                                                                                                                                                                                                                                                                                                                                                                                                                                                                                                                                                                                          |
|                                                                                                                                                                                                                                                                                                                                                                                                                                                                                                                                                                                                                                                                                                                                                                                                                                                                                                                                                                                                                                                                                                                                                                                                                                                                                                                                                                                                                                                                                                                                                                                                                                                                                                                                                                                                                                                                                                                                                                                                                                                                                                                                |                                                                                                                                                                                                                                                                                                                                                                                                                                                                                                                                                                                                                                                                                                                                                                                                                                                                                                                                                                                                                                                                                                                                                                                                                                                                                                                                                                                                                                                                                                                                                                                                                                                                                                                                                                                                                                                                                                                                                                                                                                                                                                                                                                                                                                                                                                                                                                                                                                                                                                                                                                                                                                                                                                                                                                                                                                                                                                                                                                                                                                                                                                                                                                                                                                                                                                                                                                                                     |                                                                                                                                                                                                                                                                                                                                                                                                                                                                                                                                                                                                                                                                                                                                                                                                                                                                                                                                                                                                                                                                                                                                                                                                                                                                                                                                                                                                                                                                                                                                                                                                                                                                                                                                                                                                                                                                                                                                                                                                                                                                                                                                                                                                                                                                                                                                                                                                                                                                                                                                                                                                                                                                                                                                                                                                                                          |
|                                                                                                                                                                                                                                                                                                                                                                                                                                                                                                                                                                                                                                                                                                                                                                                                                                                                                                                                                                                                                                                                                                                                                                                                                                                                                                                                                                                                                                                                                                                                                                                                                                                                                                                                                                                                                                                                                                                                                                                                                                                                                                                                |                                                                                                                                                                                                                                                                                                                                                                                                                                                                                                                                                                                                                                                                                                                                                                                                                                                                                                                                                                                                                                                                                                                                                                                                                                                                                                                                                                                                                                                                                                                                                                                                                                                                                                                                                                                                                                                                                                                                                                                                                                                                                                                                                                                                                                                                                                                                                                                                                                                                                                                                                                                                                                                                                                                                                                                                                                                                                                                                                                                                                                                                                                                                                                                                                                                                                                                                                                                                     |                                                                                                                                                                                                                                                                                                                                                                                                                                                                                                                                                                                                                                                                                                                                                                                                                                                                                                                                                                                                                                                                                                                                                                                                                                                                                                                                                                                                                                                                                                                                                                                                                                                                                                                                                                                                                                                                                                                                                                                                                                                                                                                                                                                                                                                                                                                                                                                                                                                                                                                                                                                                                                                                                                                                                                                                                                          |
|                                                                                                                                                                                                                                                                                                                                                                                                                                                                                                                                                                                                                                                                                                                                                                                                                                                                                                                                                                                                                                                                                                                                                                                                                                                                                                                                                                                                                                                                                                                                                                                                                                                                                                                                                                                                                                                                                                                                                                                                                                                                                                                                |                                                                                                                                                                                                                                                                                                                                                                                                                                                                                                                                                                                                                                                                                                                                                                                                                                                                                                                                                                                                                                                                                                                                                                                                                                                                                                                                                                                                                                                                                                                                                                                                                                                                                                                                                                                                                                                                                                                                                                                                                                                                                                                                                                                                                                                                                                                                                                                                                                                                                                                                                                                                                                                                                                                                                                                                                                                                                                                                                                                                                                                                                                                                                                                                                                                                                                                                                                                                     |                                                                                                                                                                                                                                                                                                                                                                                                                                                                                                                                                                                                                                                                                                                                                                                                                                                                                                                                                                                                                                                                                                                                                                                                                                                                                                                                                                                                                                                                                                                                                                                                                                                                                                                                                                                                                                                                                                                                                                                                                                                                                                                                                                                                                                                                                                                                                                                                                                                                                                                                                                                                                                                                                                                                                                                                                                          |
|                                                                                                                                                                                                                                                                                                                                                                                                                                                                                                                                                                                                                                                                                                                                                                                                                                                                                                                                                                                                                                                                                                                                                                                                                                                                                                                                                                                                                                                                                                                                                                                                                                                                                                                                                                                                                                                                                                                                                                                                                                                                                                                                |                                                                                                                                                                                                                                                                                                                                                                                                                                                                                                                                                                                                                                                                                                                                                                                                                                                                                                                                                                                                                                                                                                                                                                                                                                                                                                                                                                                                                                                                                                                                                                                                                                                                                                                                                                                                                                                                                                                                                                                                                                                                                                                                                                                                                                                                                                                                                                                                                                                                                                                                                                                                                                                                                                                                                                                                                                                                                                                                                                                                                                                                                                                                                                                                                                                                                                                                                                                                     |                                                                                                                                                                                                                                                                                                                                                                                                                                                                                                                                                                                                                                                                                                                                                                                                                                                                                                                                                                                                                                                                                                                                                                                                                                                                                                                                                                                                                                                                                                                                                                                                                                                                                                                                                                                                                                                                                                                                                                                                                                                                                                                                                                                                                                                                                                                                                                                                                                                                                                                                                                                                                                                                                                                                                                                                                                          |
|                                                                                                                                                                                                                                                                                                                                                                                                                                                                                                                                                                                                                                                                                                                                                                                                                                                                                                                                                                                                                                                                                                                                                                                                                                                                                                                                                                                                                                                                                                                                                                                                                                                                                                                                                                                                                                                                                                                                                                                                                                                                                                                                |                                                                                                                                                                                                                                                                                                                                                                                                                                                                                                                                                                                                                                                                                                                                                                                                                                                                                                                                                                                                                                                                                                                                                                                                                                                                                                                                                                                                                                                                                                                                                                                                                                                                                                                                                                                                                                                                                                                                                                                                                                                                                                                                                                                                                                                                                                                                                                                                                                                                                                                                                                                                                                                                                                                                                                                                                                                                                                                                                                                                                                                                                                                                                                                                                                                                                                                                                                                                     |                                                                                                                                                                                                                                                                                                                                                                                                                                                                                                                                                                                                                                                                                                                                                                                                                                                                                                                                                                                                                                                                                                                                                                                                                                                                                                                                                                                                                                                                                                                                                                                                                                                                                                                                                                                                                                                                                                                                                                                                                                                                                                                                                                                                                                                                                                                                                                                                                                                                                                                                                                                                                                                                                                                                                                                                                                          |
|                                                                                                                                                                                                                                                                                                                                                                                                                                                                                                                                                                                                                                                                                                                                                                                                                                                                                                                                                                                                                                                                                                                                                                                                                                                                                                                                                                                                                                                                                                                                                                                                                                                                                                                                                                                                                                                                                                                                                                                                                                                                                                                                |                                                                                                                                                                                                                                                                                                                                                                                                                                                                                                                                                                                                                                                                                                                                                                                                                                                                                                                                                                                                                                                                                                                                                                                                                                                                                                                                                                                                                                                                                                                                                                                                                                                                                                                                                                                                                                                                                                                                                                                                                                                                                                                                                                                                                                                                                                                                                                                                                                                                                                                                                                                                                                                                                                                                                                                                                                                                                                                                                                                                                                                                                                                                                                                                                                                                                                                                                                                                     |                                                                                                                                                                                                                                                                                                                                                                                                                                                                                                                                                                                                                                                                                                                                                                                                                                                                                                                                                                                                                                                                                                                                                                                                                                                                                                                                                                                                                                                                                                                                                                                                                                                                                                                                                                                                                                                                                                                                                                                                                                                                                                                                                                                                                                                                                                                                                                                                                                                                                                                                                                                                                                                                                                                                                                                                                                          |
|                                                                                                                                                                                                                                                                                                                                                                                                                                                                                                                                                                                                                                                                                                                                                                                                                                                                                                                                                                                                                                                                                                                                                                                                                                                                                                                                                                                                                                                                                                                                                                                                                                                                                                                                                                                                                                                                                                                                                                                                                                                                                                                                |                                                                                                                                                                                                                                                                                                                                                                                                                                                                                                                                                                                                                                                                                                                                                                                                                                                                                                                                                                                                                                                                                                                                                                                                                                                                                                                                                                                                                                                                                                                                                                                                                                                                                                                                                                                                                                                                                                                                                                                                                                                                                                                                                                                                                                                                                                                                                                                                                                                                                                                                                                                                                                                                                                                                                                                                                                                                                                                                                                                                                                                                                                                                                                                                                                                                                                                                                                                                     |                                                                                                                                                                                                                                                                                                                                                                                                                                                                                                                                                                                                                                                                                                                                                                                                                                                                                                                                                                                                                                                                                                                                                                                                                                                                                                                                                                                                                                                                                                                                                                                                                                                                                                                                                                                                                                                                                                                                                                                                                                                                                                                                                                                                                                                                                                                                                                                                                                                                                                                                                                                                                                                                                                                                                                                                                                          |
|                                                                                                                                                                                                                                                                                                                                                                                                                                                                                                                                                                                                                                                                                                                                                                                                                                                                                                                                                                                                                                                                                                                                                                                                                                                                                                                                                                                                                                                                                                                                                                                                                                                                                                                                                                                                                                                                                                                                                                                                                                                                                                                                |                                                                                                                                                                                                                                                                                                                                                                                                                                                                                                                                                                                                                                                                                                                                                                                                                                                                                                                                                                                                                                                                                                                                                                                                                                                                                                                                                                                                                                                                                                                                                                                                                                                                                                                                                                                                                                                                                                                                                                                                                                                                                                                                                                                                                                                                                                                                                                                                                                                                                                                                                                                                                                                                                                                                                                                                                                                                                                                                                                                                                                                                                                                                                                                                                                                                                                                                                                                                     |                                                                                                                                                                                                                                                                                                                                                                                                                                                                                                                                                                                                                                                                                                                                                                                                                                                                                                                                                                                                                                                                                                                                                                                                                                                                                                                                                                                                                                                                                                                                                                                                                                                                                                                                                                                                                                                                                                                                                                                                                                                                                                                                                                                                                                                                                                                                                                                                                                                                                                                                                                                                                                                                                                                                                                                                                                          |
|                                                                                                                                                                                                                                                                                                                                                                                                                                                                                                                                                                                                                                                                                                                                                                                                                                                                                                                                                                                                                                                                                                                                                                                                                                                                                                                                                                                                                                                                                                                                                                                                                                                                                                                                                                                                                                                                                                                                                                                                                                                                                                                                |                                                                                                                                                                                                                                                                                                                                                                                                                                                                                                                                                                                                                                                                                                                                                                                                                                                                                                                                                                                                                                                                                                                                                                                                                                                                                                                                                                                                                                                                                                                                                                                                                                                                                                                                                                                                                                                                                                                                                                                                                                                                                                                                                                                                                                                                                                                                                                                                                                                                                                                                                                                                                                                                                                                                                                                                                                                                                                                                                                                                                                                                                                                                                                                                                                                                                                                                                                                                     |                                                                                                                                                                                                                                                                                                                                                                                                                                                                                                                                                                                                                                                                                                                                                                                                                                                                                                                                                                                                                                                                                                                                                                                                                                                                                                                                                                                                                                                                                                                                                                                                                                                                                                                                                                                                                                                                                                                                                                                                                                                                                                                                                                                                                                                                                                                                                                                                                                                                                                                                                                                                                                                                                                                                                                                                                                          |
|                                                                                                                                                                                                                                                                                                                                                                                                                                                                                                                                                                                                                                                                                                                                                                                                                                                                                                                                                                                                                                                                                                                                                                                                                                                                                                                                                                                                                                                                                                                                                                                                                                                                                                                                                                                                                                                                                                                                                                                                                                                                                                                                |                                                                                                                                                                                                                                                                                                                                                                                                                                                                                                                                                                                                                                                                                                                                                                                                                                                                                                                                                                                                                                                                                                                                                                                                                                                                                                                                                                                                                                                                                                                                                                                                                                                                                                                                                                                                                                                                                                                                                                                                                                                                                                                                                                                                                                                                                                                                                                                                                                                                                                                                                                                                                                                                                                                                                                                                                                                                                                                                                                                                                                                                                                                                                                                                                                                                                                                                                                                                     |                                                                                                                                                                                                                                                                                                                                                                                                                                                                                                                                                                                                                                                                                                                                                                                                                                                                                                                                                                                                                                                                                                                                                                                                                                                                                                                                                                                                                                                                                                                                                                                                                                                                                                                                                                                                                                                                                                                                                                                                                                                                                                                                                                                                                                                                                                                                                                                                                                                                                                                                                                                                                                                                                                                                                                                                                                          |
|                                                                                                                                                                                                                                                                                                                                                                                                                                                                                                                                                                                                                                                                                                                                                                                                                                                                                                                                                                                                                                                                                                                                                                                                                                                                                                                                                                                                                                                                                                                                                                                                                                                                                                                                                                                                                                                                                                                                                                                                                                                                                                                                |                                                                                                                                                                                                                                                                                                                                                                                                                                                                                                                                                                                                                                                                                                                                                                                                                                                                                                                                                                                                                                                                                                                                                                                                                                                                                                                                                                                                                                                                                                                                                                                                                                                                                                                                                                                                                                                                                                                                                                                                                                                                                                                                                                                                                                                                                                                                                                                                                                                                                                                                                                                                                                                                                                                                                                                                                                                                                                                                                                                                                                                                                                                                                                                                                                                                                                                                                                                                     |                                                                                                                                                                                                                                                                                                                                                                                                                                                                                                                                                                                                                                                                                                                                                                                                                                                                                                                                                                                                                                                                                                                                                                                                                                                                                                                                                                                                                                                                                                                                                                                                                                                                                                                                                                                                                                                                                                                                                                                                                                                                                                                                                                                                                                                                                                                                                                                                                                                                                                                                                                                                                                                                                                                                                                                                                                          |
|                                                                                                                                                                                                                                                                                                                                                                                                                                                                                                                                                                                                                                                                                                                                                                                                                                                                                                                                                                                                                                                                                                                                                                                                                                                                                                                                                                                                                                                                                                                                                                                                                                                                                                                                                                                                                                                                                                                                                                                                                                                                                                                                | [                                                                                                                                                                                                                                                                                                                                                                                                                                                                                                                                                                                                                                                                                                                                                                                                                                                                                                                                                                                                                                                                                                                                                                                                                                                                                                                                                                                                                                                                                                                                                                                                                                                                                                                                                                                                                                                                                                                                                                                                                                                                                                                                                                                                                                                                                                                                                                                                                                                                                                                                                                                                                                                                                                                                                                                                                                                                                                                                                                                                                                                                                                                                                                                                                                                                                                                                                                                                   | alta                                                                                                                                                                                                                                                                                                                                                                                                                                                                                                                                                                                                                                                                                                                                                                                                                                                                                                                                                                                                                                                                                                                                                                                                                                                                                                                                                                                                                                                                                                                                                                                                                                                                                                                                                                                                                                                                                                                                                                                                                                                                                                                                                                                                                                                                                                                                                                                                                                                                                                                                                                                                                                                                                                                                                                                                                                     |
|                                                                                                                                                                                                                                                                                                                                                                                                                                                                                                                                                                                                                                                                                                                                                                                                                                                                                                                                                                                                                                                                                                                                                                                                                                                                                                                                                                                                                                                                                                                                                                                                                                                                                                                                                                                                                                                                                                                                                                                                                                                                                                                                | ACCEPTED                                                                                                                                                                                                                                                                                                                                                                                                                                                                                                                                                                                                                                                                                                                                                                                                                                                                                                                                                                                                                                                                                                                                                                                                                                                                                                                                                                                                                                                                                                                                                                                                                                                                                                                                                                                                                                                                                                                                                                                                                                                                                                                                                                                                                                                                                                                                                                                                                                                                                                                                                                                                                                                                                                                                                                                                                                                                                                                                                                                                                                                                                                                                                                                                                                                                                                                                                                                            | FOR                                                                                                                                                                                                                                                                                                                                                                                                                                                                                                                                                                                                                                                                                                                                                                                                                                                                                                                                                                                                                                                                                                                                                                                                                                                                                                                                                                                                                                                                                                                                                                                                                                                                                                                                                                                                                                                                                                                                                                                                                                                                                                                                                                                                                                                                                                                                                                                                                                                                                                                                                                                                                                                                                                                                                                                                                                      |
|                                                                                                                                                                                                                                                                                                                                                                                                                                                                                                                                                                                                                                                                                                                                                                                                                                                                                                                                                                                                                                                                                                                                                                                                                                                                                                                                                                                                                                                                                                                                                                                                                                                                                                                                                                                                                                                                                                                                                                                                                                                                                                                                | COUNTY                                                                                                                                                                                                                                                                                                                                                                                                                                                                                                                                                                                                                                                                                                                                                                                                                                                                                                                                                                                                                                                                                                                                                                                                                                                                                                                                                                                                                                                                                                                                                                                                                                                                                                                                                                                                                                                                                                                                                                                                                                                                                                                                                                                                                                                                                                                                                                                                                                                                                                                                                                                                                                                                                                                                                                                                                                                                                                                                                                                                                                                                                                                                                                                                                                                                                                                                                                                              | OUTAGAMIE                                                                                                                                                                                                                                                                                                                                                                                                                                                                                                                                                                                                                                                                                                                                                                                                                                                                                                                                                                                                                                                                                                                                                                                                                                                                                                                                                                                                                                                                                                                                                                                                                                                                                                                                                                                                                                                                                                                                                                                                                                                                                                                                                                                                                                                                                                                                                                                                                                                                                                                                                                                                                                                                                                                                                                                                                                |
|                                                                                                                                                                                                                                                                                                                                                                                                                                                                                                                                                                                                                                                                                                                                                                                                                                                                                                                                                                                                                                                                                                                                                                                                                                                                                                                                                                                                                                                                                                                                                                                                                                                                                                                                                                                                                                                                                                                                                                                                                                                                                                                                |                                                                                                                                                                                                                                                                                                                                                                                                                                                                                                                                                                                                                                                                                                                                                                                                                                                                                                                                                                                                                                                                                                                                                                                                                                                                                                                                                                                                                                                                                                                                                                                                                                                                                                                                                                                                                                                                                                                                                                                                                                                                                                                                                                                                                                                                                                                                                                                                                                                                                                                                                                                                                                                                                                                                                                                                                                                                                                                                                                                                                                                                                                                                                                                                                                                                                                                                                                                                     |                                                                                                                                                                                                                                                                                                                                                                                                                                                                                                                                                                                                                                                                                                                                                                                                                                                                                                                                                                                                                                                                                                                                                                                                                                                                                                                                                                                                                                                                                                                                                                                                                                                                                                                                                                                                                                                                                                                                                                                                                                                                                                                                                                                                                                                                                                                                                                                                                                                                                                                                                                                                                                                                                                                                                                                                                                          |
|                                                                                                                                                                                                                                                                                                                                                                                                                                                                                                                                                                                                                                                                                                                                                                                                                                                                                                                                                                                                                                                                                                                                                                                                                                                                                                                                                                                                                                                                                                                                                                                                                                                                                                                                                                                                                                                                                                                                                                                                                                                                                                                                |                                                                                                                                                                                                                                                                                                                                                                                                                                                                                                                                                                                                                                                                                                                                                                                                                                                                                                                                                                                                                                                                                                                                                                                                                                                                                                                                                                                                                                                                                                                                                                                                                                                                                                                                                                                                                                                                                                                                                                                                                                                                                                                                                                                                                                                                                                                                                                                                                                                                                                                                                                                                                                                                                                                                                                                                                                                                                                                                                                                                                                                                                                                                                                                                                                                                                                                                                                                                     |                                                                                                                                                                                                                                                                                                                                                                                                                                                                                                                                                                                                                                                                                                                                                                                                                                                                                                                                                                                                                                                                                                                                                                                                                                                                                                                                                                                                                                                                                                                                                                                                                                                                                                                                                                                                                                                                                                                                                                                                                                                                                                                                                                                                                                                                                                                                                                                                                                                                                                                                                                                                                                                                                                                                                                                                                                          |
|                                                                                                                                                                                                                                                                                                                                                                                                                                                                                                                                                                                                                                                                                                                                                                                                                                                                                                                                                                                                                                                                                                                                                                                                                                                                                                                                                                                                                                                                                                                                                                                                                                                                                                                                                                                                                                                                                                                                                                                                                                                                                                                                | 0                                                                                                                                                                                                                                                                                                                                                                                                                                                                                                                                                                                                                                                                                                                                                                                                                                                                                                                                                                                                                                                                                                                                                                                                                                                                                                                                                                                                                                                                                                                                                                                                                                                                                                                                                                                                                                                                                                                                                                                                                                                                                                                                                                                                                                                                                                                                                                                                                                                                                                                                                                                                                                                                                                                                                                                                                                                                                                                                                                                                                                                                                                                                                                                                                                                                                                                                                                                                   | 40                                                                                                                                                                                                                                                                                                                                                                                                                                                                                                                                                                                                                                                                                                                                                                                                                                                                                                                                                                                                                                                                                                                                                                                                                                                                                                                                                                                                                                                                                                                                                                                                                                                                                                                                                                                                                                                                                                                                                                                                                                                                                                                                                                                                                                                                                                                                                                                                                                                                                                                                                                                                                                                                                                                                                                                                                                       |
|                                                                                                                                                                                                                                                                                                                                                                                                                                                                                                                                                                                                                                                                                                                                                                                                                                                                                                                                                                                                                                                                                                                                                                                                                                                                                                                                                                                                                                                                                                                                                                                                                                                                                                                                                                                                                                                                                                                                                                                                                                                                                                                                | 10/25/2022                                                                                                                                                                                                                                                                                                                                                                                                                                                                                                                                                                                                                                                                                                                                                                                                                                                                                                                                                                                                                                                                                                                                                                                                                                                                                                                                                                                                                                                                                                                                                                                                                                                                                                                                                                                                                                                                                                                                                                                                                                                                                                                                                                                                                                                                                                                                                                                                                                                                                                                                                                                                                                                                                                                                                                                                                                                                                                                                                                                                                                                                                                                                                                                                                                                                                                                                                                                          | At                                                                                                                                                                                                                                                                                                                                                                                                                                                                                                                                                                                                                                                                                                                                                                                                                                                                                                                                                                                                                                                                                                                                                                                                                                                                                                                                                                                                                                                                                                                                                                                                                                                                                                                                                                                                                                                                                                                                                                                                                                                                                                                                                                                                                                                                                                                                                                                                                                                                                                                                                                                                                                                                                                                                                                                                                                       |
|                                                                                                                                                                                                                                                                                                                                                                                                                                                                                                                                                                                                                                                                                                                                                                                                                                                                                                                                                                                                                                                                                                                                                                                                                                                                                                                                                                                                                                                                                                                                                                                                                                                                                                                                                                                                                                                                                                                                                                                                                                                                                                                                | (Date)                                                                                                                                                                                                                                                                                                                                                                                                                                                                                                                                                                                                                                                                                                                                                                                                                                                                                                                                                                                                                                                                                                                                                                                                                                                                                                                                                                                                                                                                                                                                                                                                                                                                                                                                                                                                                                                                                                                                                                                                                                                                                                                                                                                                                                                                                                                                                                                                                                                                                                                                                                                                                                                                                                                                                                                                                                                                                                                                                                                                                                                                                                                                                                                                                                                                                                                                                                                              | ane & Title of Of (a)                                                                                                                                                                                                                                                                                                                                                                                                                                                                                                                                                                                                                                                                                                                                                                                                                                                                                                                                                                                                                                                                                                                                                                                                                                                                                                                                                                                                                                                                                                                                                                                                                                                                                                                                                                                                                                                                                                                                                                                                                                                                                                                                                                                                                                                                                                                                                                                                                                                                                                                                                                                                                                                                                                                                                                                                                    |
|                                                                                                                                                                                                                                                                                                                                                                                                                                                                                                                                                                                                                                                                                                                                                                                                                                                                                                                                                                                                                                                                                                                                                                                                                                                                                                                                                                                                                                                                                                                                                                                                                                                                                                                                                                                                                                                                                                                                                                                                                                                                                                                                | ORIGINAL PLANS F                                                                                                                                                                                                                                                                                                                                                                                                                                                                                                                                                                                                                                                                                                                                                                                                                                                                                                                                                                                                                                                                                                                                                                                                                                                                                                                                                                                                                                                                                                                                                                                                                                                                                                                                                                                                                                                                                                                                                                                                                                                                                                                                                                                                                                                                                                                                                                                                                                                                                                                                                                                                                                                                                                                                                                                                                                                                                                                                                                                                                                                                                                                                                                                                                                                                                                                                                                                    | REPARED BY                                                                                                                                                                                                                                                                                                                                                                                                                                                                                                                                                                                                                                                                                                                                                                                                                                                                                                                                                                                                                                                                                                                                                                                                                                                                                                                                                                                                                                                                                                                                                                                                                                                                                                                                                                                                                                                                                                                                                                                                                                                                                                                                                                                                                                                                                                                                                                                                                                                                                                                                                                                                                                                                                                                                                                                                                               |
|                                                                                                                                                                                                                                                                                                                                                                                                                                                                                                                                                                                                                                                                                                                                                                                                                                                                                                                                                                                                                                                                                                                                                                                                                                                                                                                                                                                                                                                                                                                                                                                                                                                                                                                                                                                                                                                                                                                                                                                                                                                                                                                                | UNIGINAL TEAMS T                                                                                                                                                                                                                                                                                                                                                                                                                                                                                                                                                                                                                                                                                                                                                                                                                                                                                                                                                                                                                                                                                                                                                                                                                                                                                                                                                                                                                                                                                                                                                                                                                                                                                                                                                                                                                                                                                                                                                                                                                                                                                                                                                                                                                                                                                                                                                                                                                                                                                                                                                                                                                                                                                                                                                                                                                                                                                                                                                                                                                                                                                                                                                                                                                                                                                                                                                                                    |                                                                                                                                                                                                                                                                                                                                                                                                                                                                                                                                                                                                                                                                                                                                                                                                                                                                                                                                                                                                                                                                                                                                                                                                                                                                                                                                                                                                                                                                                                                                                                                                                                                                                                                                                                                                                                                                                                                                                                                                                                                                                                                                                                                                                                                                                                                                                                                                                                                                                                                                                                                                                                                                                                                                                                                                                                          |
|                                                                                                                                                                                                                                                                                                                                                                                                                                                                                                                                                                                                                                                                                                                                                                                                                                                                                                                                                                                                                                                                                                                                                                                                                                                                                                                                                                                                                                                                                                                                                                                                                                                                                                                                                                                                                                                                                                                                                                                                                                                                                                                                | raSp                                                                                                                                                                                                                                                                                                                                                                                                                                                                                                                                                                                                                                                                                                                                                                                                                                                                                                                                                                                                                                                                                                                                                                                                                                                                                                                                                                                                                                                                                                                                                                                                                                                                                                                                                                                                                                                                                                                                                                                                                                                                                                                                                                                                                                                                                                                                                                                                                                                                                                                                                                                                                                                                                                                                                                                                                                                                                                                                                                                                                                                                                                                                                                                                                                                                                                                                                                                                | aith                                                                                                                                                                                                                                                                                                                                                                                                                                                                                                                                                                                                                                                                                                                                                                                                                                                                                                                                                                                                                                                                                                                                                                                                                                                                                                                                                                                                                                                                                                                                                                                                                                                                                                                                                                                                                                                                                                                                                                                                                                                                                                                                                                                                                                                                                                                                                                                                                                                                                                                                                                                                                                                                                                                                                                                                                                     |
|                                                                                                                                                                                                                                                                                                                                                                                                                                                                                                                                                                                                                                                                                                                                                                                                                                                                                                                                                                                                                                                                                                                                                                                                                                                                                                                                                                                                                                                                                                                                                                                                                                                                                                                                                                                                                                                                                                                                                                                                                                                                                                                                | IUSII                                                                                                                                                                                                                                                                                                                                                                                                                                                                                                                                                                                                                                                                                                                                                                                                                                                                                                                                                                                                                                                                                                                                                                                                                                                                                                                                                                                                                                                                                                                                                                                                                                                                                                                                                                                                                                                                                                                                                                                                                                                                                                                                                                                                                                                                                                                                                                                                                                                                                                                                                                                                                                                                                                                                                                                                                                                                                                                                                                                                                                                                                                                                                                                                                                                                                                                                                                                               |                                                                                                                                                                                                                                                                                                                                                                                                                                                                                                                                                                                                                                                                                                                                                                                                                                                                                                                                                                                                                                                                                                                                                                                                                                                                                                                                                                                                                                                                                                                                                                                                                                                                                                                                                                                                                                                                                                                                                                                                                                                                                                                                                                                                                                                                                                                                                                                                                                                                                                                                                                                                                                                                                                                                                                                                                                          |
|                                                                                                                                                                                                                                                                                                                                                                                                                                                                                                                                                                                                                                                                                                                                                                                                                                                                                                                                                                                                                                                                                                                                                                                                                                                                                                                                                                                                                                                                                                                                                                                                                                                                                                                                                                                                                                                                                                                                                                                                                                                                                                                                | CREATIVITY BEYOND                                                                                                                                                                                                                                                                                                                                                                                                                                                                                                                                                                                                                                                                                                                                                                                                                                                                                                                                                                                                                                                                                                                                                                                                                                                                                                                                                                                                                                                                                                                                                                                                                                                                                                                                                                                                                                                                                                                                                                                                                                                                                                                                                                                                                                                                                                                                                                                                                                                                                                                                                                                                                                                                                                                                                                                                                                                                                                                                                                                                                                                                                                                                                                                                                                                                                                                                                                                   | ENGINEERING                                                                                                                                                                                                                                                                                                                                                                                                                                                                                                                                                                                                                                                                                                                                                                                                                                                                                                                                                                                                                                                                                                                                                                                                                                                                                                                                                                                                                                                                                                                                                                                                                                                                                                                                                                                                                                                                                                                                                                                                                                                                                                                                                                                                                                                                                                                                                                                                                                                                                                                                                                                                                                                                                                                                                                                                                              |
|                                                                                                                                                                                                                                                                                                                                                                                                                                                                                                                                                                                                                                                                                                                                                                                                                                                                                                                                                                                                                                                                                                                                                                                                                                                                                                                                                                                                                                                                                                                                                                                                                                                                                                                                                                                                                                                                                                                                                                                                                                                                                                                                | rasmith.com                                                                                                                                                                                                                                                                                                                                                                                                                                                                                                                                                                                                                                                                                                                                                                                                                                                                                                                                                                                                                                                                                                                                                                                                                                                                                                                                                                                                                                                                                                                                                                                                                                                                                                                                                                                                                                                                                                                                                                                                                                                                                                                                                                                                                                                                                                                                                                                                                                                                                                                                                                                                                                                                                                                                                                                                                                                                                                                                                                                                                                                                                                                                                                                                                                                                                                                                                                                         | 100-                                                                                                                                                                                                                                                                                                                                                                                                                                                                                                                                                                                                                                                                                                                                                                                                                                                                                                                                                                                                                                                                                                                                                                                                                                                                                                                                                                                                                                                                                                                                                                                                                                                                                                                                                                                                                                                                                                                                                                                                                                                                                                                                                                                                                                                                                                                                                                                                                                                                                                                                                                                                                                                                                                                                                                                                                                     |
|                                                                                                                                                                                                                                                                                                                                                                                                                                                                                                                                                                                                                                                                                                                                                                                                                                                                                                                                                                                                                                                                                                                                                                                                                                                                                                                                                                                                                                                                                                                                                                                                                                                                                                                                                                                                                                                                                                                                                                                                                                                                                                                                | OUN NAMES AND A STATES                                                                                                                                                                                                                                                                                                                                                                                                                                                                                                                                                                                                                                                                                                                                                                                                                                                                                                                                                                                                                                                                                                                                                                                                                                                                                                                                                                                                                                                                                                                                                                                                                                                                                                                                                                                                                                                                                                                                                                                                                                                                                                                                                                                                                                                                                                                                                                                                                                                                                                                                                                                                                                                                                                                                                                                                                                                                                                                                                                                                                                                                                                                                                                                                                                                                                                                                                                              | aggggggg                                                                                                                                                                                                                                                                                                                                                                                                                                                                                                                                                                                                                                                                                                                                                                                                                                                                                                                                                                                                                                                                                                                                                                                                                                                                                                                                                                                                                                                                                                                                                                                                                                                                                                                                                                                                                                                                                                                                                                                                                                                                                                                                                                                                                                                                                                                                                                                                                                                                                                                                                                                                                                                                                                                                                                                                                                 |
|                                                                                                                                                                                                                                                                                                                                                                                                                                                                                                                                                                                                                                                                                                                                                                                                                                                                                                                                                                                                                                                                                                                                                                                                                                                                                                                                                                                                                                                                                                                                                                                                                                                                                                                                                                                                                                                                                                                                                                                                                                                                                                                                |                                                                                                                                                                                                                                                                                                                                                                                                                                                                                                                                                                                                                                                                                                                                                                                                                                                                                                                                                                                                                                                                                                                                                                                                                                                                                                                                                                                                                                                                                                                                                                                                                                                                                                                                                                                                                                                                                                                                                                                                                                                                                                                                                                                                                                                                                                                                                                                                                                                                                                                                                                                                                                                                                                                                                                                                                                                                                                                                                                                                                                                                                                                                                                                                                                                                                                                                                                                                     |                                                                                                                                                                                                                                                                                                                                                                                                                                                                                                                                                                                                                                                                                                                                                                                                                                                                                                                                                                                                                                                                                                                                                                                                                                                                                                                                                                                                                                                                                                                                                                                                                                                                                                                                                                                                                                                                                                                                                                                                                                                                                                                                                                                                                                                                                                                                                                                                                                                                                                                                                                                                                                                                                                                                                                                                                                          |
|                                                                                                                                                                                                                                                                                                                                                                                                                                                                                                                                                                                                                                                                                                                                                                                                                                                                                                                                                                                                                                                                                                                                                                                                                                                                                                                                                                                                                                                                                                                                                                                                                                                                                                                                                                                                                                                                                                                                                                                                                                                                                                                                | and SCOV                                                                                                                                                                                                                                                                                                                                                                                                                                                                                                                                                                                                                                                                                                                                                                                                                                                                                                                                                                                                                                                                                                                                                                                                                                                                                                                                                                                                                                                                                                                                                                                                                                                                                                                                                                                                                                                                                                                                                                                                                                                                                                                                                                                                                                                                                                                                                                                                                                                                                                                                                                                                                                                                                                                                                                                                                                                                                                                                                                                                                                                                                                                                                                                                                                                                                                                                                                                            | VSING                                                                                                                                                                                                                                                                                                                                                                                                                                                                                                                                                                                                                                                                                                                                                                                                                                                                                                                                                                                                                                                                                                                                                                                                                                                                                                                                                                                                                                                                                                                                                                                                                                                                                                                                                                                                                                                                                                                                                                                                                                                                                                                                                                                                                                                                                                                                                                                                                                                                                                                                                                                                                                                                                                                                                                                                                                    |
|                                                                                                                                                                                                                                                                                                                                                                                                                                                                                                                                                                                                                                                                                                                                                                                                                                                                                                                                                                                                                                                                                                                                                                                                                                                                                                                                                                                                                                                                                                                                                                                                                                                                                                                                                                                                                                                                                                                                                                                                                                                                                                                                | BBBBBBBBBBBBBBBBBBBBBBBBBBBBBBBBBBBBBB                                                                                                                                                                                                                                                                                                                                                                                                                                                                                                                                                                                                                                                                                                                                                                                                                                                                                                                                                                                                                                                                                                                                                                                                                                                                                                                                                                                                                                                                                                                                                                                                                                                                                                                                                                                                                                                                                                                                                                                                                                                                                                                                                                                                                                                                                                                                                                                                                                                                                                                                                                                                                                                                                                                                                                                                                                                                                                                                                                                                                                                                                                                                                                                                                                                                                                                                                              | VS I NOB                                                                                                                                                                                                                                                                                                                                                                                                                                                                                                                                                                                                                                                                                                                                                                                                                                                                                                                                                                                                                                                                                                                                                                                                                                                                                                                                                                                                                                                                                                                                                                                                                                                                                                                                                                                                                                                                                                                                                                                                                                                                                                                                                                                                                                                                                                                                                                                                                                                                                                                                                                                                                                                                                                                                                                                                                                 |
|                                                                                                                                                                                                                                                                                                                                                                                                                                                                                                                                                                                                                                                                                                                                                                                                                                                                                                                                                                                                                                                                                                                                                                                                                                                                                                                                                                                                                                                                                                                                                                                                                                                                                                                                                                                                                                                                                                                                                                                                                                                                                                                                | HINN SCOM                                                                                                                                                                                                                                                                                                                                                                                                                                                                                                                                                                                                                                                                                                                                                                                                                                                                                                                                                                                                                                                                                                                                                                                                                                                                                                                                                                                                                                                                                                                                                                                                                                                                                                                                                                                                                                                                                                                                                                                                                                                                                                                                                                                                                                                                                                                                                                                                                                                                                                                                                                                                                                                                                                                                                                                                                                                                                                                                                                                                                                                                                                                                                                                                                                                                                                                                                                                           | P                                                                                                                                                                                                                                                                                                                                                                                                                                                                                                                                                                                                                                                                                                                                                                                                                                                                                                                                                                                                                                                                                                                                                                                                                                                                                                                                                                                                                                                                                                                                                                                                                                                                                                                                                                                                                                                                                                                                                                                                                                                                                                                                                                                                                                                                                                                                                                                                                                                                                                                                                                                                                                                                                                                                                                                                                                        |
|                                                                                                                                                                                                                                                                                                                                                                                                                                                                                                                                                                                                                                                                                                                                                                                                                                                                                                                                                                                                                                                                                                                                                                                                                                                                                                                                                                                                                                                                                                                                                                                                                                                                                                                                                                                                                                                                                                                                                                                                                                                                                                                                | JOHN<br>BRUGGE                                                                                                                                                                                                                                                                                                                                                                                                                                                                                                                                                                                                                                                                                                                                                                                                                                                                                                                                                                                                                                                                                                                                                                                                                                                                                                                                                                                                                                                                                                                                                                                                                                                                                                                                                                                                                                                                                                                                                                                                                                                                                                                                                                                                                                                                                                                                                                                                                                                                                                                                                                                                                                                                                                                                                                                                                                                                                                                                                                                                                                                                                                                                                                                                                                                                                                                                                                                      | P. A                                                                                                                                                                                                                                                                                                                                                                                                                                                                                                                                                                                                                                                                                                                                                                                                                                                                                                                                                                                                                                                                                                                                                                                                                                                                                                                                                                                                                                                                                                                                                                                                                                                                                                                                                                                                                                                                                                                                                                                                                                                                                                                                                                                                                                                                                                                                                                                                                                                                                                                                                                                                                                                                                                                                                                                                                                     |
|                                                                                                                                                                                                                                                                                                                                                                                                                                                                                                                                                                                                                                                                                                                                                                                                                                                                                                                                                                                                                                                                                                                                                                                                                                                                                                                                                                                                                                                                                                                                                                                                                                                                                                                                                                                                                                                                                                                                                                                                                                                                                                                                | JOHN<br>BRUGGE<br>E-3973                                                                                                                                                                                                                                                                                                                                                                                                                                                                                                                                                                                                                                                                                                                                                                                                                                                                                                                                                                                                                                                                                                                                                                                                                                                                                                                                                                                                                                                                                                                                                                                                                                                                                                                                                                                                                                                                                                                                                                                                                                                                                                                                                                                                                                                                                                                                                                                                                                                                                                                                                                                                                                                                                                                                                                                                                                                                                                                                                                                                                                                                                                                                                                                                                                                                                                                                                                            | P. A                                                                                                                                                                                                                                                                                                                                                                                                                                                                                                                                                                                                                                                                                                                                                                                                                                                                                                                                                                                                                                                                                                                                                                                                                                                                                                                                                                                                                                                                                                                                                                                                                                                                                                                                                                                                                                                                                                                                                                                                                                                                                                                                                                                                                                                                                                                                                                                                                                                                                                                                                                                                                                                                                                                                                                                                                                     |
|                                                                                                                                                                                                                                                                                                                                                                                                                                                                                                                                                                                                                                                                                                                                                                                                                                                                                                                                                                                                                                                                                                                                                                                                                                                                                                                                                                                                                                                                                                                                                                                                                                                                                                                                                                                                                                                                                                                                                                                                                                                                                                                                | JOHN<br>BRUGGE<br>E-3973<br>BAYSIC                                                                                                                                                                                                                                                                                                                                                                                                                                                                                                                                                                                                                                                                                                                                                                                                                                                                                                                                                                                                                                                                                                                                                                                                                                                                                                                                                                                                                                                                                                                                                                                                                                                                                                                                                                                                                                                                                                                                                                                                                                                                                                                                                                                                                                                                                                                                                                                                                                                                                                                                                                                                                                                                                                                                                                                                                                                                                                                                                                                                                                                                                                                                                                                                                                                                                                                                                                  | P. A                                                                                                                                                                                                                                                                                                                                                                                                                                                                                                                                                                                                                                                                                                                                                                                                                                                                                                                                                                                                                                                                                                                                                                                                                                                                                                                                                                                                                                                                                                                                                                                                                                                                                                                                                                                                                                                                                                                                                                                                                                                                                                                                                                                                                                                                                                                                                                                                                                                                                                                                                                                                                                                                                                                                                                                                                                     |
|                                                                                                                                                                                                                                                                                                                                                                                                                                                                                                                                                                                                                                                                                                                                                                                                                                                                                                                                                                                                                                                                                                                                                                                                                                                                                                                                                                                                                                                                                                                                                                                                                                                                                                                                                                                                                                                                                                                                                                                                                                                                                                                                | JOHN<br>BRUGGE<br>E-3973<br>BAYSIC<br>WI                                                                                                                                                                                                                                                                                                                                                                                                                                                                                                                                                                                                                                                                                                                                                                                                                                                                                                                                                                                                                                                                                                                                                                                                                                                                                                                                                                                                                                                                                                                                                                                                                                                                                                                                                                                                                                                                                                                                                                                                                                                                                                                                                                                                                                                                                                                                                                                                                                                                                                                                                                                                                                                                                                                                                                                                                                                                                                                                                                                                                                                                                                                                                                                                                                                                                                                                                            | P. MAN                                                                                                                                                                                                                                                                                                                                                                                                                                                                                                                                                                                                                                                                                                                                                                                                                                                                                                                                                                                                                                                                                                                                                                                                                                                                                                                                                                                                                                                                                                                                                                                                                                                                                                                                                                                                                                                                                                                                                                                                                                                                                                                                                                                                                                                                                                                                                                                                                                                                                                                                                                                                                                                                                                                                                                                                                                   |
|                                                                                                                                                                                                                                                                                                                                                                                                                                                                                                                                                                                                                                                                                                                                                                                                                                                                                                                                                                                                                                                                                                                                                                                                                                                                                                                                                                                                                                                                                                                                                                                                                                                                                                                                                                                                                                                                                                                                                                                                                                                                                                                                | JOHN<br>BRUGGE<br>E-3973<br>BAYSID<br>WI                                                                                                                                                                                                                                                                                                                                                                                                                                                                                                                                                                                                                                                                                                                                                                                                                                                                                                                                                                                                                                                                                                                                                                                                                                                                                                                                                                                                                                                                                                                                                                                                                                                                                                                                                                                                                                                                                                                                                                                                                                                                                                                                                                                                                                                                                                                                                                                                                                                                                                                                                                                                                                                                                                                                                                                                                                                                                                                                                                                                                                                                                                                                                                                                                                                                                                                                                            | P. MAN                                                                                                                                                                                                                                                                                                                                                                                                                                                                                                                                                                                                                                                                                                                                                                                                                                                                                                                                                                                                                                                                                                                                                                                                                                                                                                                                                                                                                                                                                                                                                                                                                                                                                                                                                                                                                                                                                                                                                                                                                                                                                                                                                                                                                                                                                                                                                                                                                                                                                                                                                                                                                                                                                                                                                                                                                                   |
|                                                                                                                                                                                                                                                                                                                                                                                                                                                                                                                                                                                                                                                                                                                                                                                                                                                                                                                                                                                                                                                                                                                                                                                                                                                                                                                                                                                                                                                                                                                                                                                                                                                                                                                                                                                                                                                                                                                                                                                                                                                                                                                                | JOHN<br>BRUGGE<br>E-3973<br>BAYSIC<br>BAYSIC                                                                                                                                                                                                                                                                                                                                                                                                                                                                                                                                                                                                                                                                                                                                                                                                                                                                                                                                                                                                                                                                                                                                                                                                                                                                                                                                                                                                                                                                                                                                                                                                                                                                                                                                                                                                                                                                                                                                                                                                                                                                                                                                                                                                                                                                                                                                                                                                                                                                                                                                                                                                                                                                                                                                                                                                                                                                                                                                                                                                                                                                                                                                                                                                                                                                                                                                                        | P. MAN<br>MAN<br>SZ. LANGUNGOOO                                                                                                                                                                                                                                                                                                                                                                                                                                                                                                                                                                                                                                                                                                                                                                                                                                                                                                                                                                                                                                                                                                                                                                                                                                                                                                                                                                                                                                                                                                                                                                                                                                                                                                                                                                                                                                                                                                                                                                                                                                                                                                                                                                                                                                                                                                                                                                                                                                                                                                                                                                                                                                                                                                                                                                                                          |
|                                                                                                                                                                                                                                                                                                                                                                                                                                                                                                                                                                                                                                                                                                                                                                                                                                                                                                                                                                                                                                                                                                                                                                                                                                                                                                                                                                                                                                                                                                                                                                                                                                                                                                                                                                                                                                                                                                                                                                                                                                                                                                                                | JOHN<br>BRUGGE<br>E-3973<br>BAYSIC<br>BAYSIC<br>BASS/ONAL                                                                                                                                                                                                                                                                                                                                                                                                                                                                                                                                                                                                                                                                                                                                                                                                                                                                                                                                                                                                                                                                                                                                                                                                                                                                                                                                                                                                                                                                                                                                                                                                                                                                                                                                                                                                                                                                                                                                                                                                                                                                                                                                                                                                                                                                                                                                                                                                                                                                                                                                                                                                                                                                                                                                                                                                                                                                                                                                                                                                                                                                                                                                                                                                                                                                                                                                           | P. MAN<br>MAN<br>SZ. HANNANANANANANANANANANANANANANANANANANA                                                                                                                                                                                                                                                                                                                                                                                                                                                                                                                                                                                                                                                                                                                                                                                                                                                                                                                                                                                                                                                                                                                                                                                                                                                                                                                                                                                                                                                                                                                                                                                                                                                                                                                                                                                                                                                                                                                                                                                                                                                                                                                                                                                                                                                                                                                                                                                                                                                                                                                                                                                                                                                                                                                                                                             |
|                                                                                                                                                                                                                                                                                                                                                                                                                                                                                                                                                                                                                                                                                                                                                                                                                                                                                                                                                                                                                                                                                                                                                                                                                                                                                                                                                                                                                                                                                                                                                                                                                                                                                                                                                                                                                                                                                                                                                                                                                                                                                                                                | JOHN<br>BRUGGE<br>E-3973<br>BAYSIC<br>BAYSIC<br>BAYSIC<br>BAYSIC                                                                                                                                                                                                                                                                                                                                                                                                                                                                                                                                                                                                                                                                                                                                                                                                                                                                                                                                                                                                                                                                                                                                                                                                                                                                                                                                                                                                                                                                                                                                                                                                                                                                                                                                                                                                                                                                                                                                                                                                                                                                                                                                                                                                                                                                                                                                                                                                                                                                                                                                                                                                                                                                                                                                                                                                                                                                                                                                                                                                                                                                                                                                                                                                                                                                                                                                    | P. MAN<br>MAN<br>SE, J.J. HANNON<br>EENCLIM                                                                                                                                                                                                                                                                                                                                                                                                                                                                                                                                                                                                                                                                                                                                                                                                                                                                                                                                                                                                                                                                                                                                                                                                                                                                                                                                                                                                                                                                                                                                                                                                                                                                                                                                                                                                                                                                                                                                                                                                                                                                                                                                                                                                                                                                                                                                                                                                                                                                                                                                                                                                                                                                                                                                                                                              |
|                                                                                                                                                                                                                                                                                                                                                                                                                                                                                                                                                                                                                                                                                                                                                                                                                                                                                                                                                                                                                                                                                                                                                                                                                                                                                                                                                                                                                                                                                                                                                                                                                                                                                                                                                                                                                                                                                                                                                                                                                                                                                                                                | JOHN<br>BRUGGE<br>E-3973<br>BAYSIC<br>BAYSIC<br>BAYSIC<br>BAYSIC<br>BAYSIC<br>BAYSIC<br>BAYSIC<br>BAYSIC<br>BAYSIC<br>BAYSIC<br>BAYSIC<br>BAYSIC<br>BAYSIC<br>BAYSIC<br>BAYSIC<br>BAYSIC<br>BAYSIC<br>BAYSIC<br>BAYSIC<br>BAYSIC<br>BAYSIC<br>BAYSIC<br>BAYSIC<br>BAYSIC<br>BAYSIC<br>BAYSIC<br>BAYSIC<br>BAYSIC<br>BAYSIC<br>BAYSIC<br>BAYSIC<br>BAYSIC<br>BAYSIC<br>BAYSIC<br>BAYSIC<br>BAYSIC<br>BAYSIC<br>BAYSIC<br>BAYSIC<br>BAYSIC<br>BAYSIC<br>BAYSIC<br>BAYSIC<br>BAYSIC<br>BAYSIC<br>BAYSIC<br>BAYSIC<br>BAYSIC<br>BAYSIC<br>BAYSIC<br>BAYSIC<br>BAYSIC<br>BAYSIC<br>BAYSIC<br>BAYSIC<br>BAYSIC<br>BAYSIC<br>BAYSIC<br>BAYSIC<br>BAYSIC<br>BAYSIC<br>BAYSIC<br>BAYSIC<br>BAYSIC<br>BAYSIC<br>BAYSIC<br>BAYSIC<br>BAYSIC<br>BAYSIC<br>BAYSIC<br>BAYSIC<br>BAYSIC<br>BAYSIC<br>BAYSIC<br>BAYSIC<br>BAYSIC<br>BAYSIC<br>BAYSIC<br>BAYSIC<br>BAYSIC<br>BAYSIC<br>BAYSIC<br>BAYSIC<br>BAYSIC<br>BAYSIC<br>BAYSIC<br>BAYSIC<br>BAYSIC<br>BAYSIC<br>BAYSIC<br>BAYSIC<br>BAYSIC<br>BAYSIC<br>BAYSIC<br>BAYSIC<br>BAYSIC<br>BAYSIC<br>BAYSIC<br>BAYSIC<br>BAYSIC<br>BAYSIC<br>BAYSIC<br>BAYSIC<br>BAYSIC<br>BAYSIC<br>BAYSIC<br>BAYSIC<br>BAYSIC<br>BAYSIC<br>BAYSIC<br>BAYSIC<br>BAYSIC<br>BAYSIC<br>BAYSIC<br>BAYSIC<br>BAYSIC<br>BAYSIC<br>BAYSIC<br>BAYSIC<br>BAYSIC<br>BAYSIC<br>BAYSIC<br>BAYSIC<br>BAYSIC<br>BAYSIC<br>BAYSIC<br>BAYSIC<br>BAYSIC<br>BAYSIC<br>BAYSIC<br>BAYSIC<br>BAYSIC<br>BAYSIC<br>BAYSIC<br>BAYSIC<br>BAYSIC<br>BAYSIC<br>BAYSIC<br>BAYSIC<br>BAYSIC<br>BAYSIC<br>BAYSIC<br>BAYSIC<br>BAYSIC<br>BAYSIC<br>BAYSIC<br>BAYSIC<br>BAYSIC<br>BAYSIC<br>BAYSIC<br>BAYSIC<br>BAYSIC<br>BAYSIC<br>BAYSIC<br>BAYSIC<br>BAYSIC<br>BAYSIC<br>BAYSIC<br>BAYSIC<br>BAYSIC<br>BAYSIC<br>BAYSIC<br>BAYSIC<br>BAYSIC<br>BAYSIC<br>BAYSIC<br>BAYSIC<br>BAYSIC<br>BAYSIC<br>BAYSIC<br>BAYSIC<br>BAYSIC<br>BAYSIC<br>BAYSIC<br>BAYSIC<br>BAYSIC<br>BAYSIC<br>BAYSIC<br>BAYSIC<br>BAYSIC<br>BAYSIC<br>BAYSIC<br>BAYSIC<br>BAYSIC<br>BAYSIC<br>BAYSIC<br>BAYSIC<br>BAYSIC<br>BAYSIC<br>BAYSIC<br>BAYSIC<br>BAYSIC<br>BAYSIC<br>BAYSIC<br>BAYSIC<br>BAYSIC<br>BAYSIC<br>BAYSIC<br>BAYSIC<br>BAYSIC<br>BAYSIC<br>BAYSIC<br>BAYSIC<br>BAYSIC<br>BAYSIC<br>BAYSIC<br>BAYSIC<br>BAYSIC<br>BAYSIC<br>BAYSIC<br>BAYSIC<br>BAYSIC<br>BAYSIC<br>BAYSIC<br>BAYSIC<br>BAYSIC<br>BAYSIC<br>BAYSIC<br>BAYSIC<br>BAYSIC<br>BAYSIC<br>BAYSIC<br>BAYSIC<br>BAYSIC<br>BAYSIC<br>BAYSIC<br>BAYSIC<br>BAYSIC<br>BAYSIC<br>BAYSIC<br>BAYSIC<br>BAYSIC<br>BAYSIC<br>BAYSIC<br>BAYSIC<br>BAYSIC<br>BAYSIC<br>BAYSIC<br>BAYSIC<br>BAYSIC<br>BAYSIC<br>BAYSIC<br>BAYSIC<br>BAYSIC<br>BAYSIC<br>BAYSIC<br>BAYSIC<br>BAYSIC<br>BAYSIC<br>BAYSIC<br>BAYSIC<br>BAYSIC<br>BAYSIC<br>BAYSIC<br>BAYSIC<br>BAYSIC<br>BAYSIC<br>BAYSIC<br>BAYSIC<br>BAYSIC<br>BAYSIC<br>BAYSIC<br>BAYSIC<br>BAYSIC<br>BAYSIC<br>BAYSIC<br>BAYSIC<br>BAYSIC<br>BAYSIC<br>BAYSIC<br>BAYSIC<br>BAYSIC<br>BAYSIC<br>BAYSIC<br>BAYSIC<br>BAYSIC<br>BAYSIC<br>BAYSIC<br>BAYSIC<br>BAYSIC<br>BAYSIC<br>BAYSIC<br>BAYSIC<br>BAYSIC<br>BAYSIC<br>BAYSIC<br>BAYSIC<br>BAYSIC<br>BAYSIC<br>BAY                                                                                                                                                                                                                                                                                                                                                           | P. MAN<br>MAN<br>SE, J.J. HANNON<br>EENCI. HANNON<br>MAN                                                                                                                                                                                                                                                                                                                                                                                                                                                                                                                                                                                                                                                                                                                                                                                                                                                                                                                                                                                                                                                                                                                                                                                                                                                                                                                                                                                                                                                                                                                                                                                                                                                                                                                                                                                                                                                                                                                                                                                                                                                                                                                                                                                                                                                                                                                                                                                                                                                                                                                                                                                                                                                                                                                                                                                 |
|                                                                                                                                                                                                                                                                                                                                                                                                                                                                                                                                                                                                                                                                                                                                                                                                                                                                                                                                                                                                                                                                                                                                                                                                                                                                                                                                                                                                                                                                                                                                                                                                                                                                                                                                                                                                                                                                                                                                                                                                                                                                                                                                | JOHN<br>BRUGGE<br>E-3973<br>BAYSIC<br>BAYSIC<br>BAYSIC<br>BAYSIC<br>BAYSIC<br>BAYSIC<br>BAYSIC<br>BAYSIC<br>BAYSIC<br>BAYSIC<br>BAYSIC<br>BAYSIC<br>BAYSIC<br>BAYSIC<br>BAYSIC<br>BAYSIC<br>BAYSIC<br>BAYSIC<br>BAYSIC<br>BAYSIC<br>BAYSIC<br>BAYSIC<br>BAYSIC<br>BAYSIC<br>BAYSIC<br>BAYSIC<br>BAYSIC<br>BAYSIC<br>BAYSIC<br>BAYSIC<br>BAYSIC<br>BAYSIC<br>BAYSIC<br>BAYSIC<br>BAYSIC<br>BAYSIC<br>BAYSIC<br>BAYSIC<br>BAYSIC<br>BAYSIC<br>BAYSIC<br>BAYSIC<br>BAYSIC<br>BAYSIC<br>BAYSIC<br>BAYSIC<br>BAYSIC<br>BAYSIC<br>BAYSIC<br>BAYSIC<br>BAYSIC<br>BAYSIC<br>BAYSIC<br>BAYSIC<br>BAYSIC<br>BAYSIC<br>BAYSIC<br>BAYSIC<br>BAYSIC<br>BAYSIC<br>BAYSIC<br>BAYSIC<br>BAYSIC<br>BAYSIC<br>BAYSIC<br>BAYSIC<br>BAYSIC<br>BAYSIC<br>BAYSIC<br>BAYSIC<br>BAYSIC<br>BAYSIC<br>BAYSIC<br>BAYSIC<br>BAYSIC<br>BAYSIC<br>BAYSIC<br>BAYSIC<br>BAYSIC<br>BAYSIC<br>BAYSIC<br>BAYSIC<br>BAYSIC<br>BAYSIC<br>BAYSIC<br>BAYSIC<br>BAYSIC<br>BAYSIC<br>BAYSIC<br>BAYSIC<br>BAYSIC<br>BAYSIC<br>BAYSIC<br>BAYSIC<br>BAYSIC<br>BAYSIC<br>BAYSIC<br>BAYSIC<br>BAYSIC<br>BAYSIC<br>BAYSIC<br>BAYSIC<br>BAYSIC<br>BAYSIC<br>BAYSIC<br>BAYSIC<br>BAYSIC<br>BAYSIC<br>BAYSIC<br>BAYSIC<br>BAYSIC<br>BAYSIC<br>BAYSIC<br>BAYSIC<br>BAYSIC<br>BAYSIC<br>BAYSIC<br>BAYSIC<br>BAYSIC<br>BAYSIC<br>BAYSIC<br>BAYSIC<br>BAYSIC<br>BAYSIC<br>BAYSIC<br>BAYSIC<br>BAYSIC<br>BAYSIC<br>BAYSIC<br>BAYSIC<br>BAYSIC<br>BAYSIC<br>BAYSIC<br>BAYSIC<br>BAYSIC<br>BAYSIC<br>BAYSIC<br>BAYSIC<br>BAYSIC<br>BAYSIC<br>BAYSIC<br>BAYSIC<br>BAYSIC<br>BAYSIC<br>BAYSIC<br>BAYSIC<br>BAYSIC<br>BAYSIC<br>BAYSIC<br>BAYSIC<br>BAYSIC<br>BAYSIC<br>BAYSIC<br>BAYSIC<br>BAYSIC<br>BAYSIC<br>BAYSIC<br>BAYSIC<br>BAYSIC<br>BAYSIC<br>BAYSIC<br>BAYSIC<br>BAYSIC<br>BAYSIC<br>BAYSIC<br>BAYSIC<br>BAYSIC<br>BAYSIC<br>BAYSIC<br>BAYSIC<br>BAYSIC<br>BAYSIC<br>BAYSIC<br>BAYSIC<br>BAYSIC<br>BAYSIC<br>BAYSIC<br>BAYSIC<br>BAYSIC<br>BAYSIC<br>BAYSIC<br>BAYSIC<br>BAYSIC<br>BAYSIC<br>BAYSIC<br>BAYSIC<br>BAYSIC<br>BAYSIC<br>BAYSIC<br>BAYSIC<br>BAYSIC<br>BAYSIC<br>BAYSIC<br>BAYSIC<br>BAYSIC<br>BAYSIC<br>BAYSIC<br>BAYSIC<br>BAYSIC<br>BAYSIC<br>BAYSIC<br>BAYSIC<br>BAYSIC<br>BAYSIC<br>BAYSIC<br>BAYSIC<br>BAYSIC<br>BAYSIC<br>BAYSIC<br>BAYSIC<br>BAYSIC<br>BAYSIC<br>BAYSIC<br>BAYSIC<br>BAYSIC<br>BAYSIC<br>BAYSIC<br>BAYSIC<br>BAYSIC<br>BAYSIC<br>BAYSIC<br>BAYSIC<br>BAYSIC<br>BAYSIC<br>BAYSIC<br>BAYSIC<br>BAYSIC<br>BAYSIC<br>BAYSIC<br>BAYSIC<br>BAYSIC<br>BAYSIC<br>BAYSIC<br>BAYSIC<br>BAYSIC<br>BAYSIC<br>BAYSIC<br>BAYSIC<br>BAYSIC<br>BAYSIC<br>BAYSIC<br>BAYSIC<br>BAYSIC<br>BAYSIC<br>BAYSIC<br>BAYSIC<br>BAYSIC<br>BAYSIC<br>BAYSIC<br>BAYSIC<br>BAYSIC<br>BAYSIC<br>BAYSIC<br>BAYSIC<br>BAYSIC<br>BAYSIC<br>BAYSIC<br>BAYSIC<br>BAYSIC<br>BAYSIC<br>BAYSIC<br>BAYSIC<br>BAYSIC<br>BAYSIC<br>BAYSIC<br>BAYSIC<br>BAYSIC<br>BAYSIC<br>BAYSIC<br>BAYSIC<br>BAYSIC<br>BAYSIC<br>BAYSIC<br>BAYSIC<br>BAYSIC<br>BAYSIC<br>BAYSIC<br>BAYSIC<br>BAYSIC<br>BAYSIC<br>BAYSIC<br>BAYSIC<br>BAYSIC<br>BAYSIC<br>BAYSIC<br>BAYSIC<br>BAYSIC<br>BAYSIC<br>BAYSIC<br>BAY                                                                                                                                                                                                                                                                                                                                                           | P. HANNAR                                                                                                                                                                                                                                                                                                                                                                                                                                                                                                                                                                                                                                                                                                                                                                                                                                                                                                                                                                                                                                                                                                                                                                                                                                                                                                                                                                                                                                                                                                                                                                                                                                                                                                                                                                                                                                                                                                                                                                                                                                                                                                                                                                                                                                                                                                                                                                                                                                                                                                                                                                                                                                                                                                                                                                                                                                |
|                                                                                                                                                                                                                                                                                                                                                                                                                                                                                                                                                                                                                                                                                                                                                                                                                                                                                                                                                                                                                                                                                                                                                                                                                                                                                                                                                                                                                                                                                                                                                                                                                                                                                                                                                                                                                                                                                                                                                                                                                                                                                                                                | BRUGGE<br>E-3973<br>BAYSIC<br>WI<br>BAYSIC<br>SS / ONAL<br>10/31/2022                                                                                                                                                                                                                                                                                                                                                                                                                                                                                                                                                                                                                                                                                                                                                                                                                                                                                                                                                                                                                                                                                                                                                                                                                                                                                                                                                                                                                                                                                                                                                                                                                                                                                                                                                                                                                                                                                                                                                                                                                                                                                                                                                                                                                                                                                                                                                                                                                                                                                                                                                                                                                                                                                                                                                                                                                                                                                                                                                                                                                                                                                                                                                                                                                                                                                                                               | MAN<br>57<br>EENC<br>1990<br>1990<br>1990<br>1990<br>1990<br>1990<br>1990<br>1990<br>1990<br>1990<br>1990<br>1990<br>1990<br>1990<br>1990<br>1990<br>1990<br>1990<br>1990<br>1990<br>1990<br>1990<br>1990<br>1990<br>1990<br>1990<br>1990<br>1990<br>1990<br>1990<br>1990<br>1990<br>1990<br>1990<br>1990<br>1990<br>1990<br>1990<br>1990<br>1990<br>1990<br>1990<br>1990<br>1990<br>1990<br>1990<br>1990<br>1990<br>1990<br>1990<br>1990<br>1990<br>1990<br>1990<br>1990<br>1990<br>1990<br>1990<br>1990<br>1990<br>1990<br>1990<br>1990<br>1990<br>1990<br>1990<br>1990<br>1990<br>1990<br>1990<br>1990<br>1990<br>1990<br>1990<br>1990<br>1990<br>1990<br>1990<br>1990<br>1990<br>1990<br>1990<br>1990<br>1990<br>1990<br>1990<br>1990<br>1990<br>1990<br>1990<br>1990<br>1990<br>1990<br>1990<br>1990<br>1990<br>1990<br>1990<br>1990<br>1990<br>1990<br>1990<br>1990<br>1990<br>1990<br>1990<br>1990<br>1990<br>1990<br>1990<br>1990<br>1990<br>1990<br>1990<br>1990<br>1990<br>1990<br>1990<br>1990<br>1990<br>1990<br>1990<br>1990<br>1990<br>1990<br>1990<br>1990<br>1990<br>1990<br>1990<br>1990<br>1990<br>1990<br>1990<br>1990<br>1990<br>1990<br>1990<br>1990<br>1990<br>1990<br>1990<br>1990<br>1990<br>1990<br>1990<br>1990<br>1990<br>1990<br>1990<br>1990<br>1990<br>1990<br>1990<br>1990<br>1990<br>1990<br>1990<br>1990<br>1990<br>1990<br>1990<br>1990<br>1990<br>1990<br>1990<br>1990<br>1990<br>1990<br>1990<br>1990<br>1990<br>1990<br>1990<br>1990<br>1990<br>1990<br>1990<br>1990<br>1990<br>1990<br>1990<br>1990<br>1990<br>1990<br>1990<br>1990<br>1990<br>1990<br>1990<br>1990<br>1990<br>1990<br>1990<br>1990<br>1990<br>1990<br>1990<br>1990<br>1990<br>1990<br>1990<br>1990<br>1990<br>1990<br>1990<br>1990<br>1990<br>1990<br>1990<br>1990<br>1990<br>1990<br>1990<br>1990<br>1990<br>1990<br>1990<br>1990<br>1990<br>1990<br>1990<br>1990<br>1990<br>1990<br>1990<br>1990<br>1990<br>1990<br>1990<br>1990<br>1990<br>1990<br>1990<br>1990<br>1990<br>1990<br>1990<br>1990<br>1990<br>1990<br>1990<br>1990<br>1990<br>1990<br>1990<br>1990<br>1990<br>1990<br>1990<br>1990<br>1990<br>1990<br>1990<br>1990<br>1990<br>1990<br>1990<br>1990<br>1990<br>1990<br>1990<br>1990<br>1990<br>1990<br>1990<br>1990<br>1990<br>1990<br>1990<br>1990<br>1990<br>1990<br>1990<br>1990<br>1990<br>1990<br>1990<br>1990<br>1990<br>1990<br>1990<br>1990<br>1990<br>1990<br>1990<br>1990<br>1990<br>1990<br>1990<br>1990<br>1990<br>1990<br>1990<br>1990<br>1990<br>1990<br>1990<br>1990<br>1990<br>1990<br>1990<br>1990<br>1990<br>1990<br>1990<br>1990<br>1990<br>1990<br>1990<br>1990<br>1990<br>1990<br>1990<br>1990<br>1990<br>1990<br>1990<br>1990<br>1990<br>1990<br>1990<br>1990<br>1990<br>1990<br>1990<br>1990<br>1990<br>1990<br>1990<br>1990<br>1990<br>1990<br>1990<br>1990<br>1990<br>1990<br>1990<br>199 |
|                                                                                                                                                                                                                                                                                                                                                                                                                                                                                                                                                                                                                                                                                                                                                                                                                                                                                                                                                                                                                                                                                                                                                                                                                                                                                                                                                                                                                                                                                                                                                                                                                                                                                                                                                                                                                                                                                                                                                                                                                                                                                                                                | BRUGGE<br>E-3973<br>BAYSIC<br>WI<br>BAYSIC<br>SS, ONAL                                                                                                                                                                                                                                                                                                                                                                                                                                                                                                                                                                                                                                                                                                                                                                                                                                                                                                                                                                                                                                                                                                                                                                                                                                                                                                                                                                                                                                                                                                                                                                                                                                                                                                                                                                                                                                                                                                                                                                                                                                                                                                                                                                                                                                                                                                                                                                                                                                                                                                                                                                                                                                                                                                                                                                                                                                                                                                                                                                                                                                                                                                                                                                                                                                                                                                                                              | MAN<br>57<br>EENG<br>1000000000000000000000000000000000000                                                                                                                                                                                                                                                                                                                                                                                                                                                                                                                                                                                                                                                                                                                                                                                                                                                                                                                                                                                                                                                                                                                                                                                                                                                                                                                                                                                                                                                                                                                                                                                                                                                                                                                                                                                                                                                                                                                                                                                                                                                                                                                                                                                                                                                                                                                                                                                                                                                                                                                                                                                                                                                                                                                                                                               |
|                                                                                                                                                                                                                                                                                                                                                                                                                                                                                                                                                                                                                                                                                                                                                                                                                                                                                                                                                                                                                                                                                                                                                                                                                                                                                                                                                                                                                                                                                                                                                                                                                                                                                                                                                                                                                                                                                                                                                                                                                                                                                                                                | BRUGGE<br>E-3973<br>BAYSIC<br>WI<br>BAYSIC<br>SS / ONAL<br>10/31/2022                                                                                                                                                                                                                                                                                                                                                                                                                                                                                                                                                                                                                                                                                                                                                                                                                                                                                                                                                                                                                                                                                                                                                                                                                                                                                                                                                                                                                                                                                                                                                                                                                                                                                                                                                                                                                                                                                                                                                                                                                                                                                                                                                                                                                                                                                                                                                                                                                                                                                                                                                                                                                                                                                                                                                                                                                                                                                                                                                                                                                                                                                                                                                                                                                                                                                                                               | MAN<br>57<br>EENG<br>1000000000000000000000000000000000000                                                                                                                                                                                                                                                                                                                                                                                                                                                                                                                                                                                                                                                                                                                                                                                                                                                                                                                                                                                                                                                                                                                                                                                                                                                                                                                                                                                                                                                                                                                                                                                                                                                                                                                                                                                                                                                                                                                                                                                                                                                                                                                                                                                                                                                                                                                                                                                                                                                                                                                                                                                                                                                                                                                                                                               |
|                                                                                                                                                                                                                                                                                                                                                                                                                                                                                                                                                                                                                                                                                                                                                                                                                                                                                                                                                                                                                                                                                                                                                                                                                                                                                                                                                                                                                                                                                                                                                                                                                                                                                                                                                                                                                                                                                                                                                                                                                                                                                                                                | BRUGGE<br>E-3973<br>BAYSIC<br>WI<br>BAYSIC<br>SS, ONAL<br>10/31/2022<br>(Date)<br>STATE OF WIS<br>DEPARTMENT OF TR/                                                                                                                                                                                                                                                                                                                                                                                                                                                                                                                                                                                                                                                                                                                                                                                                                                                                                                                                                                                                                                                                                                                                                                                                                                                                                                                                                                                                                                                                                                                                                                                                                                                                                                                                                                                                                                                                                                                                                                                                                                                                                                                                                                                                                                                                                                                                                                                                                                                                                                                                                                                                                                                                                                                                                                                                                                                                                                                                                                                                                                                                                                                                                                                                                                                                                 | MAN<br>57<br>EENG<br>1000000000000000000000000000000000000                                                                                                                                                                                                                                                                                                                                                                                                                                                                                                                                                                                                                                                                                                                                                                                                                                                                                                                                                                                                                                                                                                                                                                                                                                                                                                                                                                                                                                                                                                                                                                                                                                                                                                                                                                                                                                                                                                                                                                                                                                                                                                                                                                                                                                                                                                                                                                                                                                                                                                                                                                                                                                                                                                                                                                               |
|                                                                                                                                                                                                                                                                                                                                                                                                                                                                                                                                                                                                                                                                                                                                                                                                                                                                                                                                                                                                                                                                                                                                                                                                                                                                                                                                                                                                                                                                                                                                                                                                                                                                                                                                                                                                                                                                                                                                                                                                                                                                                                                                | BRUGGE<br>E-3973<br>BAYSIC<br>WI<br>BAYSIC<br>SS, ONAL<br>10/31/2022<br>(Date)<br>STATE OF WIS<br>DEPARTMENT OF TR/<br>PREPARED BY                                                                                                                                                                                                                                                                                                                                                                                                                                                                                                                                                                                                                                                                                                                                                                                                                                                                                                                                                                                                                                                                                                                                                                                                                                                                                                                                                                                                                                                                                                                                                                                                                                                                                                                                                                                                                                                                                                                                                                                                                                                                                                                                                                                                                                                                                                                                                                                                                                                                                                                                                                                                                                                                                                                                                                                                                                                                                                                                                                                                                                                                                                                                                                                                                                                                  | MAN<br>SPE,<br>ENG<br>Signation<br>Signation                                                                                                                                                                                                                                                                                                                                                                                                                                                                                                                                                                                                                                                                                                                                                                                                                                                                                                                                                                                                                                                                                                                                                                                                                                                                                                                                                                                                                                                                                                                                                                                                                                                                                                                                                                                                                                                                                                                                                                                                                                                                                                                                                                                                                                                                                                                                                                                                                                                                                                                                                                                                                                                                                                                                                                                             |
|                                                                                                                                                                                                                                                                                                                                                                                                                                                                                                                                                                                                                                                                                                                                                                                                                                                                                                                                                                                                                                                                                                                                                                                                                                                                                                                                                                                                                                                                                                                                                                                                                                                                                                                                                                                                                                                                                                                                                                                                                                                                                                                                | BRUGGE<br>E-3973<br>BAYSIC<br>WI<br>BAYSIC<br>WI<br>BAYSIC<br>WI<br>BAYSIC<br>BAYSIC<br>WI<br>BAYSIC<br>BAYSIC<br>BAYSIC<br>WI<br>BAYSIC<br>WI<br>BAYSIC<br>WI<br>BAYSIC<br>WI<br>BAYSIC<br>WI<br>BAYSIC<br>WI<br>BAYSIC<br>WI<br>BAYSIC<br>WI<br>BAYSIC<br>WI<br>BAYSIC<br>WI<br>BAYSIC<br>WI<br>BAYSIC<br>WI<br>BAYSIC<br>WI<br>BAYSIC<br>WI<br>BAYSIC<br>WI<br>BAYSIC<br>WI<br>BAYSIC<br>WI<br>BAYSIC<br>WI<br>BAYSIC<br>WI<br>BAYSIC<br>WI<br>BAYSIC<br>WI<br>BAYSIC<br>WI<br>BAYSIC<br>WI<br>BAYSIC<br>WI<br>BAYSIC<br>WI<br>BAYSIC<br>WI<br>BAYSIC<br>WI<br>BAYSIC<br>WI<br>BAYSIC<br>WI<br>BAYSIC<br>WI<br>BAYSIC<br>WI<br>BAYSIC<br>WI<br>BAYSIC<br>WI<br>BAYSIC<br>WI<br>BAYSIC<br>WI<br>BAYSIC<br>WI<br>BAYSIC<br>WI<br>BAYSIC<br>WI<br>BAYSIC<br>WI<br>BAYSIC<br>WI<br>BAYSIC<br>WI<br>BAYSIC<br>WI<br>BAYSIC<br>WI<br>BAYSIC<br>WI<br>BAYSIC<br>WI<br>BAYSIC<br>WI<br>BAYSIC<br>WI<br>BAYSIC<br>WI<br>BAYSIC<br>WI<br>BAYSIC<br>WI<br>BAYSIC<br>WI<br>BAYSIC<br>MAL<br>MI<br>BAYSIC<br>MAL<br>MI<br>BAYSIC<br>MI<br>BAYSIC<br>MI<br>BAYSIC<br>MI<br>BAYSIC<br>MI<br>BAYSIC<br>MI<br>BAYSIC<br>MI<br>BAYSIC<br>MI<br>BAYSIC<br>MI<br>BAYSIC<br>MI<br>BAYSIC<br>MI<br>BAYSIC<br>MI<br>BAYSIC<br>MI<br>BAYSIC<br>MI<br>BAYSIC<br>MI<br>BAYSIC<br>MI<br>BAYSIC<br>MI<br>BAYSIC<br>MI<br>BAYSIC<br>MI<br>BAYSIC<br>MI<br>BAYSIC<br>MI<br>BAYSIC<br>MI<br>BAYSIC<br>MI<br>BAYSIC<br>MI<br>BAYSIC<br>MI<br>BAYSIC<br>MI<br>BAYSIC<br>MI<br>BAYSIC<br>MI<br>BAYSIC<br>MI<br>BAYSIC<br>MI<br>BAYSIC<br>MI<br>BAYSIC<br>MI<br>BAYSIC<br>MI<br>BAYSIC<br>MI<br>BAYSIC<br>MI<br>BAYSIC<br>MI<br>BAYSIC<br>MI<br>BAYSIC<br>MI<br>BAYSIC<br>MI<br>BAYSIC<br>MI<br>BAYSIC<br>MI<br>BAYSIC<br>MI<br>BAYSIC<br>MI<br>BAYSIC<br>MI<br>BAYSIC<br>MI<br>BAYSIC<br>MI<br>BAYSIC<br>MI<br>BAYSIC<br>MI<br>BAYSIC<br>MI<br>BAYSIC<br>MI<br>BAYSIC<br>MI<br>BAYSIC<br>MI<br>BAYSIC<br>MI<br>BAYSIC<br>MI<br>BAYSIC<br>MI<br>BAYSIC<br>MI<br>BAYSIC<br>MI<br>BAYSIC<br>MI<br>BAYSIC<br>MI<br>BAYSIC<br>MI<br>BAYSIC<br>MI<br>BAYSIC<br>MI<br>BAYSIC<br>MI<br>BAYSIC<br>MI<br>BAYSIC<br>MI<br>BAYSIC<br>MI<br>BAYSIC<br>MI<br>BAYSIC<br>MI<br>BAYSIC<br>MI<br>BAYSIC<br>MI<br>BAYSIC<br>MI<br>BAYSIC<br>MI<br>BAYSIC<br>MI<br>BAYSIC<br>MI<br>BAYSIC<br>MI<br>BAYSIC<br>MI<br>BAYSIC<br>MI<br>BAYSIC<br>MI<br>BAYSIC<br>MI<br>BAYSIC<br>MI<br>BAYSIC<br>MI<br>BAYSIC<br>MI<br>BAYSIC<br>MI<br>BAYSIC<br>MI<br>BAYSIC<br>MI<br>BAYSIC<br>MI<br>BAYSIC<br>MI<br>BAYSIC<br>MI<br>BAYSIC<br>MI<br>BAYSIC<br>MI<br>BAYSIC<br>MI<br>BAYSIC<br>MI<br>BAYSIC<br>MI<br>BAYSIC<br>MI<br>BAYSIC<br>MI<br>BAYSIC<br>MI<br>BAYSIC<br>MI<br>BAYSIC<br>MI<br>BAYSIC<br>MI<br>BAYSIC<br>MI<br>BAYSIC<br>MI<br>BAYSIC<br>MI<br>BAYSIC<br>MI<br>BAYSIC<br>MI<br>BAYSIC<br>MI<br>BAYSIC<br>MI<br>BAYSIC<br>MI<br>BAYSIC<br>MI<br>BAYSIC<br>MI<br>BAYSIC<br>MI<br>BAYSIC<br>MI<br>BAYSIC<br>MI<br>BAYSIC<br>MI<br>BAYSIC<br>MI<br>BAYSIC<br>MI<br>BAYSIC<br>MI<br>BAYSIC<br>MI<br>BAYSIC<br>MI<br>BAYSIC<br>MI<br>BAYSIC<br>MI<br>BAYSIC<br>MI<br>BAYSIC<br>MI<br>BAYSIC<br>MI<br>BAYSIC<br>MI<br>BAYSIC<br>MI<br>BAYSIC<br>MI<br>BAYSIC<br>MI<br>BAYSIC<br>MI<br>BAYSIC<br>MI<br>BAYSIC<br>MI<br>BAYSIC<br>MI<br>BAYSIC<br>MI<br>BAYSIC<br>MI<br>BAYSIC<br>MI<br>BAYSIC<br>MI<br>BAYSIC<br>MI<br>BAYSIC<br>MI<br>BAYSIC<br>MI<br>BAYSIC<br>MI<br>BAYSIC<br>MI<br>BAYSIC<br>MI<br>BAYSIC<br>MI<br>BAYSIC<br>MI<br>BAYSIC<br>MI<br>BAY | MAN<br>SPE,<br>ENG<br>Signation<br>Signation<br>Signation<br>Signation<br>Signation<br>Signation<br>Signation<br>Signation<br>Signation<br>Signation<br>Signation<br>Signation<br>Signation<br>Signation<br>Signation<br>Signation<br>Signation<br>Signation<br>Signation<br>Signation<br>Signation<br>Signation<br>Signation<br>Signation<br>Signation<br>Signation<br>Signation<br>Signation<br>Signation<br>Signation<br>Signation<br>Signation<br>Signation<br>Signation<br>Signation<br>Signation<br>Signation<br>Signation<br>Signation<br>Signation<br>Signation<br>Signation<br>Signation<br>Signation<br>Signation<br>Signation<br>Signation<br>Signation<br>Signation<br>Signation<br>Signation<br>Signation<br>Signation<br>Signation<br>Signation<br>Signation<br>Signation<br>Signation<br>Signation<br>Signation<br>Signation<br>Signation<br>Signation<br>Signation<br>Signation<br>Signation<br>Signation<br>Signation<br>Signation<br>Signation<br>Signation<br>Signation<br>Signation<br>Signation<br>Signation<br>Signation<br>Signation<br>Signation<br>Signation<br>Signation<br>Signation<br>Signation<br>Signation<br>Signation<br>Signation<br>Signation<br>Signation<br>Signation<br>Signation<br>Signation<br>Signation<br>Signation<br>Signation<br>Signation<br>Signation<br>Signation<br>Signation<br>Signation<br>Signation<br>Signation<br>Signation<br>Signation<br>Signation<br>Signation<br>Signation<br>Signation<br>Signation<br>Signation<br>Signation<br>Signation<br>Signation<br>Signation<br>Signation<br>Signation<br>Signation<br>Signation<br>Signation<br>Signation<br>Signation<br>Signation<br>Signation<br>Signation<br>Signation<br>Signation<br>Signation<br>Signation<br>Signation<br>Signation<br>Signation<br>Signation<br>Signation<br>Signation<br>Signation<br>Signation<br>Signation<br>Signation<br>Signation<br>Signation<br>Signation<br>Signation<br>Signation<br>Signation<br>Signation<br>Signation<br>Signation<br>Signation<br>Signation<br>Signation<br>Signation<br>Signation<br>Signation<br>Signation<br>Signation<br>Signation<br>Signation<br>Signation<br>Signation<br>Signation<br>Signation<br>Signation<br>Signation<br>Signation<br>Signation<br>Signation<br>Signation<br>Signation<br>Signation<br>Signation<br>Signation<br>Signation<br>Signation<br>Signation<br>Signation<br>Signation<br>Signation<br>Signation<br>Signation<br>Signation<br>Signation<br>Signation<br>Signation<br>Signation<br>Signation<br>Signation<br>Signat                                                                                                                                                                                                                                                                                                                     |
|                                                                                                                                                                                                                                                                                                                                                                                                                                                                                                                                                                                                                                                                                                                                                                                                                                                                                                                                                                                                                                                                                                                                                                                                                                                                                                                                                                                                                                                                                                                                                                                                                                                                                                                                                                                                                                                                                                                                                                                                                                                                                                                                | BRUGGE<br>E-3973<br>BAYSIC<br>WI<br>BAYSIC<br>SS/ONAL<br>10/31/2022<br>(Date)<br>STATE OF WIS<br>DEPARTMENT OF TR/<br>PREPARED BY<br>Surveyor<br>Designet                                                                                                                                                                                                                                                                                                                                                                                                                                                                                                                                                                                                                                                                                                                                                                                                                                                                                                                                                                                                                                                                                                                                                                                                                                                                                                                                                                                                                                                                                                                                                                                                                                                                                                                                                                                                                                                                                                                                                                                                                                                                                                                                                                                                                                                                                                                                                                                                                                                                                                                                                                                                                                                                                                                                                                                                                                                                                                                                                                                                                                                                                                                                                                                                                                           | MAN<br>57<br>ENGINENE<br>Signat<br>Signat<br>Signat<br>Signat<br>Signat<br>Signat<br>Signat<br>Signat<br>Signat<br>Signat<br>Signat<br>Signat<br>Signat<br>Signat<br>Signat<br>Signat<br>Signat<br>Signat<br>Signat<br>Signat<br>Signat<br>Signat<br>Signat<br>Signat<br>Signat<br>Signat<br>Signat<br>Signat<br>Signat<br>Signat<br>Signat<br>Signat<br>Signat<br>Signat<br>Signat<br>Signat<br>Signat<br>Signat<br>Signat<br>Signat<br>Signat<br>Signat<br>Signat<br>Signat<br>Signat<br>Signat<br>Signat<br>Signat<br>Signat<br>Signat<br>Signat<br>Signat<br>Signat<br>Signat<br>Signat<br>Signat<br>Signat<br>Signat<br>Signat<br>Signat<br>Signat<br>Signat<br>Signat<br>Signat<br>Signat<br>Signat<br>Signat<br>Signat<br>Signat<br>Signat<br>Signat<br>Signat<br>Signat<br>Signat<br>Signat<br>Signat<br>Signat<br>Signat<br>Signat<br>Signat<br>Signat<br>Signat<br>Signat<br>Signat<br>Signat<br>Signat<br>Signat<br>Signat<br>Signat<br>Signat<br>Signat<br>Signat<br>Signat<br>Signat<br>Signat<br>Signat<br>Signat<br>Signat<br>Signat<br>Signat<br>Signat<br>Signat<br>Signat<br>Signat<br>Signat<br>Signat<br>Signat<br>Signat<br>Signat<br>Signat<br>Signat<br>Signat<br>Signat<br>Signat<br>Signat<br>Signat<br>Signat<br>Signat<br>Signat<br>Signat<br>Signat<br>Signat<br>Signat<br>Signat<br>Signat<br>Signat<br>Signat<br>Signat<br>Signat<br>Signat<br>Signat<br>Signat<br>Signat<br>Signat<br>Signat<br>Signat<br>Signat<br>Signat<br>Signat<br>Signat<br>Signat<br>Signat<br>Signat<br>Signat<br>Signat<br>Signat<br>Signat<br>Signat<br>Signat<br>Signat<br>Signat<br>Signat<br>Signat<br>Signat<br>Signat<br>Signat<br>Signat<br>Signat<br>Signat<br>Signat<br>Signat<br>Signat<br>Signat<br>Signat<br>Signat<br>Signat<br>Signat<br>Signat<br>Signat<br>Signat<br>Signat<br>Signat<br>Signat<br>Signat<br>Signat<br>Signat<br>Signat<br>Signat<br>Signat<br>Signat<br>Signat<br>Signat<br>Signat<br>Signat<br>Signat<br>Signat<br>Signat<br>Signat<br>Signat<br>Signat<br>Signat<br>Signat<br>Signat<br>Signat<br>Signat<br>Signat<br>Signat<br>Signat<br>Signat<br>Signat<br>Signat<br>Signat<br>Signat<br>Signat<br>Signat<br>Signat<br>Signat<br>Signat<br>Signat<br>Signat<br>Signat<br>Signat<br>Signat<br>Signat<br>Signat<br>Signat<br>Signat<br>Signat<br>Signat<br>Signat<br>Signat<br>Signat<br>Signat<br>Signat<br>Signat<br>Signat<br>Signat<br>Signat<br>Signat<br>Signat<br>Signat<br>Signat<br>Signat<br>Signat<br>Signat<br>Signat<br>Signat<br>Signat<br>Signat<br>Signat<br>Signat<br>Signat<br>Signat<br>Signat<br>Signat<br>Signat<br>Signat<br>Signat<br>Signat<br>Signat<br>Signat<br>Signat<br>Signat<br>Sig                                                                                                                                                                           |
|                                                                                                                                                                                                                                                                                                                                                                                                                                                                                                                                                                                                                                                                                                                                                                                                                                                                                                                                                                                                                                                                                                                                                                                                                                                                                                                                                                                                                                                                                                                                                                                                                                                                                                                                                                                                                                                                                                                                                                                                                                                                                                                                | BRUGGE<br>E-3973<br>BAYSIC<br>WI<br>BAYSIC<br>WI<br>BAYSIC<br>WI<br>BAYSIC<br>BAYSIC<br>WI<br>BAYSIC<br>BAYSIC<br>BAYSIC<br>BAYSIC<br>BAYSIC<br>BAYSIC<br>BAYSIC<br>BAYSIC<br>BAYSIC<br>BAYSIC<br>BAYSIC<br>BAYSIC<br>BAYSIC<br>BAYSIC<br>BAYSIC<br>BAYSIC<br>BAYSIC<br>BAYSIC<br>BAYSIC<br>BAYSIC<br>BAYSIC<br>BAYSIC<br>BAYSIC<br>BAYSIC<br>BAYSIC<br>BAYSIC<br>BAYSIC<br>BAYSIC<br>BAYSIC<br>BAYSIC<br>BAYSIC<br>BAYSIC<br>BAYSIC<br>BAYSIC<br>BAYSIC<br>BAYSIC<br>BAYSIC<br>BAYSIC<br>BAYSIC<br>BAYSIC<br>BAYSIC<br>BAYSIC<br>BAYSIC<br>BAYSIC<br>BAYSIC<br>BAYSIC<br>BAYSIC<br>BAYSIC<br>BAYSIC<br>BAYSIC<br>BAYSIC<br>BAYSIC<br>BAYSIC<br>BAYSIC<br>BAYSIC<br>BAYSIC<br>BAYSIC<br>BAYSIC<br>BAYSIC<br>BAYSIC<br>BAYSIC<br>BAYSIC<br>BAYSIC<br>BAYSIC<br>BAYSIC<br>BAYSIC<br>BAYSIC<br>BAYSIC<br>BAYSIC<br>BAYSIC<br>BAYSIC<br>BAYSIC<br>BAYSIC<br>BAYSIC<br>BAYSIC<br>BAYSIC<br>BAYSIC<br>BAYSIC<br>BAYSIC<br>BAYSIC<br>BAYSIC<br>BAYSIC<br>BAYSIC<br>BAYSIC<br>BAYSIC<br>BAYSIC<br>BAYSIC<br>BAYSIC<br>BAYSIC<br>BAYSIC<br>BAYSIC<br>BAYSIC<br>BAYSIC<br>BAYSIC<br>BAYSIC<br>BAYSIC<br>BAYSIC<br>BAYSIC<br>BAYSIC<br>BAYSIC<br>BAYSIC<br>BAYSIC<br>BAYSIC<br>BAYSIC<br>BAYSIC<br>BAYSIC<br>BAYSIC<br>BAYSIC<br>BAYSIC<br>BAYSIC<br>BAYSIC<br>BAYSIC<br>BAYSIC<br>BAYSIC<br>BAYSIC<br>BAYSIC<br>BAYSIC<br>BAYSIC<br>BAYSIC<br>BAYSIC<br>BAYSIC<br>BAYSIC<br>BAYSIC<br>BAYSIC<br>BAYSIC<br>BAYSIC<br>BAYSIC<br>BAYSIC<br>BAYSIC<br>BAYSIC<br>BAYSIC<br>BAYSIC<br>BAYSIC<br>BAYSIC<br>BAYSIC<br>BAYSIC<br>BAYSIC<br>BAYSIC<br>BAYSIC<br>BAYSIC<br>BAYSIC<br>BAYSIC<br>BAYSIC<br>BAYSIC<br>BAYSIC<br>BAYSIC<br>BAYSIC<br>BAYSIC<br>BAYSIC<br>BAYSIC<br>BAYSIC<br>BAYSIC<br>BAYSIC<br>BAYSIC<br>BAYSIC<br>BAYSIC<br>BAYSIC<br>BAYSIC<br>BAYSIC<br>BAYSIC<br>BAYSIC<br>BAYSIC<br>BAYSIC<br>BAYSIC<br>BAYSIC<br>BAYSIC<br>BAYSIC<br>BAYSIC<br>BAYSIC<br>BAYSIC<br>BAYSIC<br>BAYSIC<br>BAYSIC<br>BAYSIC<br>BAYSIC<br>BAYSIC<br>BAYSIC<br>BAYSIC<br>BAYSIC<br>BAYSIC<br>BAYSIC<br>BAYSIC<br>BAYSIC<br>BAYSIC<br>BAYSIC<br>BAYSIC<br>BAYSIC<br>BAYSIC<br>BAYSIC<br>BAYSIC<br>BAYSIC<br>BAYSIC<br>BAYSIC<br>BAYSIC<br>BAYSIC<br>BAYSIC<br>BAYSIC<br>BAYSIC<br>BAYSIC<br>BAYSIC<br>BAYSIC<br>BAYSIC<br>BAYSIC<br>BAYSIC<br>BAYSIC<br>BAYSIC<br>BAYSIC<br>BAYSIC<br>BAYSIC<br>BAYSIC<br>BAYSIC<br>BAYSIC<br>BAYSIC<br>BAYSIC<br>BAYSIC<br>BAYSIC<br>BAYSIC<br>BAYSIC<br>BAYSIC<br>BAYSIC<br>BAYSIC<br>BAYSIC<br>BAYSIC<br>BAYSIC<br>BAYSIC<br>BAYSIC<br>BAYSIC<br>BAYSIC<br>BAYSIC<br>BAYSIC<br>BAYSIC<br>BAYSIC<br>BAYSIC<br>BAYSIC<br>BAYSIC<br>BAYSIC<br>BAYSIC<br>BAYSIC<br>BAYSIC<br>BAYSIC<br>BAYSIC<br>BAYSIC<br>BAYSIC<br>BAYSIC<br>BAYSIC<br>BAYSIC<br>BAYSIC<br>BAYSIC<br>BAYSIC<br>BAYSIC<br>BAYSIC<br>BAYSIC<br>BAYSIC<br>BAYSIC<br>BAYSIC<br>BAYSIC<br>BAYSIC<br>BAYSIC<br>BAYSIC<br>BAYSIC<br>BAYSIC<br>BAYSIC<br>BAYSIC<br>BAYSIC<br>BAYSIC<br>BAYSIC<br>BAYSIC<br>BAYSIC<br>BAYSIC<br>BAYSIC<br>BAYSIC<br>BAYSIC<br>BAYSIC<br>BAYSIC<br>BAYSIC<br>BAYSIC<br>BAYSIC<br>BAYSIC<br>BAYSIC<br>BAYSIC<br>BAYSIC<br>BAYSIC<br>BAYSIC<br>BAYA                                                                                                                                                                                                                                                                                                                                                    | MAN<br>57<br>ENGINENE<br>Signat<br>Signat<br>Signat<br>Signat<br>Signat<br>Signat<br>Signat<br>Signat<br>Signat<br>Signat<br>Signat<br>Signat<br>Signat<br>Signat<br>Signat<br>Signat<br>Signat<br>Signat<br>Signat<br>Signat<br>Signat<br>Signat<br>Signat<br>Signat<br>Signat<br>Signat<br>Signat<br>Signat<br>Signat<br>Signat<br>Signat<br>Signat<br>Signat<br>Signat<br>Signat<br>Signat<br>Signat<br>Signat<br>Signat<br>Signat<br>Signat<br>Signat<br>Signat<br>Signat<br>Signat<br>Signat<br>Signat<br>Signat<br>Signat<br>Signat<br>Signat<br>Signat<br>Signat<br>Signat<br>Signat<br>Signat<br>Signat<br>Signat<br>Signat<br>Signat<br>Signat<br>Signat<br>Signat<br>Signat<br>Signat<br>Signat<br>Signat<br>Signat<br>Signat<br>Signat<br>Signat<br>Signat<br>Signat<br>Signat<br>Signat<br>Signat<br>Signat<br>Signat<br>Signat<br>Signat<br>Signat<br>Signat<br>Signat<br>Signat<br>Signat<br>Signat<br>Signat<br>Signat<br>Signat<br>Signat<br>Signat<br>Signat<br>Signat<br>Signat<br>Signat<br>Signat<br>Signat<br>Signat<br>Signat<br>Signat<br>Signat<br>Signat<br>Signat<br>Signat<br>Signat<br>Signat<br>Signat<br>Signat<br>Signat<br>Signat<br>Signat<br>Signat<br>Signat<br>Signat<br>Signat<br>Signat<br>Signat<br>Signat<br>Signat<br>Signat<br>Signat<br>Signat<br>Signat<br>Signat<br>Signat<br>Signat<br>Signat<br>Signat<br>Signat<br>Signat<br>Signat<br>Signat<br>Signat<br>Signat<br>Signat<br>Signat<br>Signat<br>Signat<br>Signat<br>Signat<br>Signat<br>Signat<br>Signat<br>Signat<br>Signat<br>Signat<br>Signat<br>Signat<br>Signat<br>Signat<br>Signat<br>Signat<br>Signat<br>Signat<br>Signat<br>Signat<br>Signat<br>Signat<br>Signat<br>Signat<br>Signat<br>Signat<br>Signat<br>Signat<br>Signat<br>Signat<br>Signat<br>Signat<br>Signat<br>Signat<br>Signat<br>Signat<br>Signat<br>Signat<br>Signat<br>Signat<br>Signat<br>Signat<br>Signat<br>Signat<br>Signat<br>Signat<br>Signat<br>Signat<br>Signat<br>Signat<br>Signat<br>Signat<br>Signat<br>Signat<br>Signat<br>Signat<br>Signat<br>Signat<br>Signat<br>Signat<br>Signat<br>Signat<br>Signat<br>Signat<br>Signat<br>Signat<br>Signat<br>Signat<br>Signat<br>Signat<br>Signat<br>Signat<br>Signat<br>Signat<br>Signat<br>Signat<br>Signat<br>Signat<br>Signat<br>Signat<br>Signat<br>Signat<br>Signat<br>Signat<br>Signat<br>Signat<br>Signat<br>Signat<br>Signat<br>Signat<br>Signat<br>Signat<br>Signat<br>Signat<br>Signat<br>Signat<br>Signat<br>Signat<br>Signat<br>Signat<br>Signat<br>Signat<br>Signat<br>Signat<br>Signat<br>Signat<br>Signat<br>Signat<br>Signat<br>Signat<br>Signat<br>Signat<br>Signat<br>Signat<br>Signat<br>Signat<br>Signat<br>Sig                                                                                                                                                                           |
|                                                                                                                                                                                                                                                                                                                                                                                                                                                                                                                                                                                                                                                                                                                                                                                                                                                                                                                                                                                                                                                                                                                                                                                                                                                                                                                                                                                                                                                                                                                                                                                                                                                                                                                                                                                                                                                                                                                                                                                                                                                                                                                                | BRUGGE<br>E-3973<br>BAYSIC<br>WI<br>BUSSIC<br>SS / ON AL<br>10/31/2022<br>(Date)<br>STATE OF WIS<br>DEPARTMENT OF TR/<br>PREPARED BY<br>Surveyor<br>Designet<br>Project Manager<br>Regional Examiner                                                                                                                                                                                                                                                                                                                                                                                                                                                                                                                                                                                                                                                                                                                                                                                                                                                                                                                                                                                                                                                                                                                                                                                                                                                                                                                                                                                                                                                                                                                                                                                                                                                                                                                                                                                                                                                                                                                                                                                                                                                                                                                                                                                                                                                                                                                                                                                                                                                                                                                                                                                                                                                                                                                                                                                                                                                                                                                                                                                                                                                                                                                                                                                                | MAN<br>57<br>ENGINE<br>Signat<br>Signat<br>Signat<br>Signat<br>Signat<br>Signat<br>Signat<br>Signat<br>Signat<br>Signat<br>Signat<br>Signat<br>Signat<br>Signat<br>Signat<br>Signat<br>Signat<br>Signat<br>Signat<br>Signat<br>Signat<br>Signat<br>Signat<br>Signat<br>Signat<br>Signat<br>Signat<br>Signat<br>Signat<br>Signat<br>Signat<br>Signat<br>Signat<br>Signat<br>Signat<br>Signat<br>Signat<br>Signat<br>Signat<br>Signat<br>Signat<br>Signat<br>Signat<br>Signat<br>Signat<br>Signat<br>Signat<br>Signat<br>Signat<br>Signat<br>Signat<br>Signat<br>Signat<br>Signat<br>Signat<br>Signat<br>Signat<br>Signat<br>Signat<br>Signat<br>Signat<br>Signat<br>Signat<br>Signat<br>Signat<br>Signat<br>Signat<br>Signat<br>Signat<br>Signat<br>Signat<br>Signat<br>Signat<br>Signat<br>Signat<br>Signat<br>Signat<br>Signat<br>Signat<br>Signat<br>Signat<br>Signat<br>Signat<br>Signat<br>Signat<br>Signat<br>Signat<br>Signat<br>Signat<br>Signat<br>Signat<br>Signat<br>Signat<br>Signat<br>Signat<br>Signat<br>Signat<br>Signat<br>Signat<br>Signat<br>Signat<br>Signat<br>Signat<br>Signat<br>Signat<br>Signat<br>Signat<br>Signat<br>Signat<br>Signat<br>Signat<br>Signat<br>Signat<br>Signat<br>Signat<br>Signat<br>Signat<br>Signat<br>Signat<br>Signat<br>Signat<br>Signat<br>Signat<br>Signat<br>Signat<br>Signat<br>Signat<br>Signat<br>Signat<br>Signat<br>Signat<br>Signat<br>Signat<br>Signat<br>Signat<br>Signat<br>Signat<br>Signat<br>Signat<br>Signat<br>Signat<br>Signat<br>Signat<br>Signat<br>Signat<br>Signat<br>Signat<br>Signat<br>Signat<br>Signat<br>Signat<br>Signat<br>Signat<br>Signat<br>Signat<br>Signat<br>Signat<br>Signat<br>Signat<br>Signat<br>Signat<br>Signat<br>Signat<br>Signat<br>Signat<br>Signat<br>Signat<br>Signat<br>Signat<br>Signat<br>Signat<br>Signat<br>Signat<br>Signat<br>Signat<br>Signat<br>Signat<br>Signat<br>Signat<br>Signat<br>Signat<br>Signat<br>Signat<br>Signat<br>Signat<br>Signat<br>Signat<br>Signat<br>Signat<br>Signat<br>Signat<br>Signat<br>Signat<br>Signat<br>Signat<br>Signat<br>Signat<br>Signat<br>Signat<br>Signat<br>Signat<br>Signat<br>Signat<br>Signat<br>Signat<br>Signat<br>Signat<br>Signat<br>Signat<br>Signat<br>Signat<br>Signat<br>Signat<br>Signat<br>Signat<br>Signat<br>Signat<br>Signat<br>Signat<br>Signat<br>Signat<br>Signat<br>Signat<br>Signat<br>Signat<br>Signat<br>Signat<br>Signat<br>Signat<br>Signat<br>Signat<br>Signat<br>Signat<br>Signat<br>Signat<br>Signat<br>Signat<br>Signat<br>Signat<br>Signat<br>Signat<br>Signat<br>Signat<br>Signat<br>Signat<br>Signat<br>Signat<br>Signat<br>Signat<br>Signat<br>Signat<br>Signat<br>Signat<br>Signa                                                                                                                                                                           |
|                                                                                                                                                                                                                                                                                                                                                                                                                                                                                                                                                                                                                                                                                                                                                                                                                                                                                                                                                                                                                                                                                                                                                                                                                                                                                                                                                                                                                                                                                                                                                                                                                                                                                                                                                                                                                                                                                                                                                                                                                                                                                                                                | BRUGGE<br>E-3973<br>BAYSIC<br>WI<br>BUSSIC<br>SS / ON AL<br>10/31/2022<br>(Date)<br>STATE OF WIS<br>DEPARTMENT OF TR/<br>PREPARED BY<br>Surveyor<br>Designet<br>Project Manager<br>Regional Examiner                                                                                                                                                                                                                                                                                                                                                                                                                                                                                                                                                                                                                                                                                                                                                                                                                                                                                                                                                                                                                                                                                                                                                                                                                                                                                                                                                                                                                                                                                                                                                                                                                                                                                                                                                                                                                                                                                                                                                                                                                                                                                                                                                                                                                                                                                                                                                                                                                                                                                                                                                                                                                                                                                                                                                                                                                                                                                                                                                                                                                                                                                                                                                                                                | MAN<br>57<br>ENGINE<br>Signat<br>Signat<br>Signat<br>Signat<br>Signat<br>Signat<br>Signat<br>Signat<br>Signat<br>Signat<br>Signat<br>Signat<br>Signat<br>Signat<br>Signat<br>Signat<br>Signat<br>Signat<br>Signat<br>Signat<br>Signat<br>Signat<br>Signat<br>Signat<br>Signat<br>Signat<br>Signat<br>Signat<br>Signat<br>Signat<br>Signat<br>Signat<br>Signat<br>Signat<br>Signat<br>Signat<br>Signat<br>Signat<br>Signat<br>Signat<br>Signat<br>Signat<br>Signat<br>Signat<br>Signat<br>Signat<br>Signat<br>Signat<br>Signat<br>Signat<br>Signat<br>Signat<br>Signat<br>Signat<br>Signat<br>Signat<br>Signat<br>Signat<br>Signat<br>Signat<br>Signat<br>Signat<br>Signat<br>Signat<br>Signat<br>Signat<br>Signat<br>Signat<br>Signat<br>Signat<br>Signat<br>Signat<br>Signat<br>Signat<br>Signat<br>Signat<br>Signat<br>Signat<br>Signat<br>Signat<br>Signat<br>Signat<br>Signat<br>Signat<br>Signat<br>Signat<br>Signat<br>Signat<br>Signat<br>Signat<br>Signat<br>Signat<br>Signat<br>Signat<br>Signat<br>Signat<br>Signat<br>Signat<br>Signat<br>Signat<br>Signat<br>Signat<br>Signat<br>Signat<br>Signat<br>Signat<br>Signat<br>Signat<br>Signat<br>Signat<br>Signat<br>Signat<br>Signat<br>Signat<br>Signat<br>Signat<br>Signat<br>Signat<br>Signat<br>Signat<br>Signat<br>Signat<br>Signat<br>Signat<br>Signat<br>Signat<br>Signat<br>Signat<br>Signat<br>Signat<br>Signat<br>Signat<br>Signat<br>Signat<br>Signat<br>Signat<br>Signat<br>Signat<br>Signat<br>Signat<br>Signat<br>Signat<br>Signat<br>Signat<br>Signat<br>Signat<br>Signat<br>Signat<br>Signat<br>Signat<br>Signat<br>Signat<br>Signat<br>Signat<br>Signat<br>Signat<br>Signat<br>Signat<br>Signat<br>Signat<br>Signat<br>Signat<br>Signat<br>Signat<br>Signat<br>Signat<br>Signat<br>Signat<br>Signat<br>Signat<br>Signat<br>Signat<br>Signat<br>Signat<br>Signat<br>Signat<br>Signat<br>Signat<br>Signat<br>Signat<br>Signat<br>Signat<br>Signat<br>Signat<br>Signat<br>Signat<br>Signat<br>Signat<br>Signat<br>Signat<br>Signat<br>Signat<br>Signat<br>Signat<br>Signat<br>Signat<br>Signat<br>Signat<br>Signat<br>Signat<br>Signat<br>Signat<br>Signat<br>Signat<br>Signat<br>Signat<br>Signat<br>Signat<br>Signat<br>Signat<br>Signat<br>Signat<br>Signat<br>Signat<br>Signat<br>Signat<br>Signat<br>Signat<br>Signat<br>Signat<br>Signat<br>Signat<br>Signat<br>Signat<br>Signat<br>Signat<br>Signat<br>Signat<br>Signat<br>Signat<br>Signat<br>Signat<br>Signat<br>Signat<br>Signat<br>Signat<br>Signat<br>Signat<br>Signat<br>Signat<br>Signat<br>Signat<br>Signat<br>Signat<br>Signat<br>Signat<br>Signat<br>Signat<br>Signat<br>Signat<br>Signat<br>Signat<br>Signat<br>Signa                                                                                                                                                                           |
| ES,                                                                                                                                                                                                                                                                                                                                                                                                                                                                                                                                                                                                                                                                                                                                                                                                                                                                                                                                                                                                                                                                                                                                                                                                                                                                                                                                                                                                                                                                                                                                                                                                                                                                                                                                                                                                                                                                                                                                                                                                                                                                                                                            | BRUGGE<br>E-3973<br>BAYSIC<br>BAYSIC<br>WI<br>BAYSIC<br>WI<br>BAYSIC<br>WI<br>BAYSIC<br>BAYSIC<br>WI<br>BAYSIC<br>BAYSIC<br>WI<br>BAYSIC<br>WI<br>BAYSIC<br>WI<br>BAYSIC<br>WI<br>BAYSIC<br>WI<br>BAYSIC<br>WI<br>BAYSIC<br>WI<br>BAYSIC<br>WI<br>BAYSIC<br>WI<br>BAYSIC<br>WI<br>BAYSIC<br>WI<br>BAYSIC<br>WI<br>BAYSIC<br>WI<br>BAYSIC<br>WI<br>BAYSIC<br>WI<br>BAYSIC<br>WI<br>BAYSIC<br>WI<br>BAYSIC<br>WI<br>BAYSIC<br>WI<br>BAYSIC<br>WI<br>BAYSIC<br>WI<br>BAYSIC<br>WI<br>BAYSIC<br>WI<br>BAYSIC<br>WI<br>BAYSIC<br>WI<br>BAYSIC<br>WI<br>BAYSIC<br>WI<br>BAYSIC<br>WI<br>BAYSIC<br>WI<br>BAYSIC<br>WI<br>BAYSIC<br>WI<br>BAYSIC<br>WI<br>BAYSIC<br>WI<br>BAYSIC<br>WI<br>BAYSIC<br>WI<br>BAYSIC<br>WI<br>BAYSIC<br>WI<br>BAYSIC<br>WI<br>BAYSIC<br>WI<br>BAYSIC<br>WI<br>BAYSIC<br>WI<br>BAYSIC<br>WI<br>BAYSIC<br>WI<br>BAYSIC<br>WI<br>BAYSIC<br>WI<br>BAYSIC<br>WI<br>BAYSIC<br>WI<br>BAYSIC<br>WI<br>BAYSIC<br>WI<br>BAYSIC<br>WI<br>BAYSIC<br>BAYSIC<br>WI<br>BAYSIC<br>BAYSIC<br>WI<br>STATEOF WIS<br>DEPARTMENT OF TR/<br>PREPARED BY<br>SURVEYON<br>DESIGNET<br>REGIONAL EXAMINENT<br>REGIONAL EXAMINENT<br>REGIONAL<br>REGIONAL<br>REGIONAL<br>REGIONAL<br>REGIONAL<br>RE                                                                                                                                                                                                                                                                                                                                                                                                                                                                                                                                                                                                                                                 | MAN<br>57<br>DE,<br>ENGLIMBUR<br>SIgnation<br>Signation<br>SCONSIN<br>ANSPORTATION<br>raSmith<br>JODI JARDSINSKI<br>BRIAN EDWARDS                                                                                                                                                                                                                                                                                                                                                                                                                                                                                                                                                                                                                                                                                                                                                                                                                                                                                                                                                                                                                                                                                                                                                                                                                                                                                                                                                                                                                                                                                                                                                                                                                                                                                                                                                                                                                                                                                                                                                                                                                                                                                                                                                                                                                                                                                                                                                                                                                                                                                                                                                                                                                                                                                                        |
| ES,<br>SED AS                                                                                                                                                                                                                                                                                                                                                                                                                                                                                                                                                                                                                                                                                                                                                                                                                                                                                                                                                                                                                                                                                                                                                                                                                                                                                                                                                                                                                                                                                                                                                                                                                                                                                                                                                                                                                                                                                                                                                                                                                                                                                                                  | BRUGGE<br>E-3973<br>BAYSIC<br>WI<br>10/31/2022<br>(Date)<br>STATE OF WIS<br>DEPARTMENT OF TR/<br>PREPARED ØV<br>Surveyon<br>Designet<br>Project Manager<br>Regional Examiner<br>Regional Supervisor                                                                                                                                                                                                                                                                                                                                                                                                                                                                                                                                                                                                                                                                                                                                                                                                                                                                                                                                                                                                                                                                                                                                                                                                                                                                                                                                                                                                                                                                                                                                                                                                                                                                                                                                                                                                                                                                                                                                                                                                                                                                                                                                                                                                                                                                                                                                                                                                                                                                                                                                                                                                                                                                                                                                                                                                                                                                                                                                                                                                                                                                                                                                                                                                 | MAN<br>57<br>DE,<br>ENGLIMBUR<br>SIgnation<br>Signation<br>SCONSIN<br>ANSPORTATION<br>raSmith<br>JODI JARDSINSKI<br>BRIAN EDWARDS                                                                                                                                                                                                                                                                                                                                                                                                                                                                                                                                                                                                                                                                                                                                                                                                                                                                                                                                                                                                                                                                                                                                                                                                                                                                                                                                                                                                                                                                                                                                                                                                                                                                                                                                                                                                                                                                                                                                                                                                                                                                                                                                                                                                                                                                                                                                                                                                                                                                                                                                                                                                                                                                                                        |