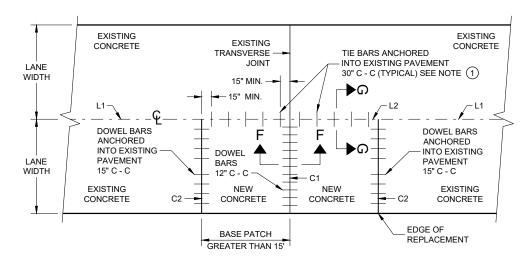

| STATE PROJECT                                                                                                                                                                                                                                                                                                                                                                                                                                                                                                                                                                                                                                                                                                                                                                                                                                                                                                                                                                                                                                                                                                                                                                                                                                                                                                                                                                                                                                                                                                                                                                                                                                                                                                                                                                                                                                                                                                                                                                                                                                                                                                                  | FEDERAL P                                                                                                                                                                                                                                                                                                                                                                                                                                                                                                                                                                                                                                                                                                                                                                                                                                                                                                                                                                                                                                                                                                                                                                                                                                                                                                                                                                                                                                                                                                                                                                                                                                                                                                                                                                                                                                                                                                                                                                                                                                                                                                                                                                                                                                                                                                                                                                                                                                                                                                                                                                                                                                                                                                                                                                                                                                                                                                                                                                                                                                                                                                                                                                                                                                                                                                                                                                                           | ROJECT                                                                                                                                                                                                                                                                                                                                                                                                                                                                                                                                                                                                                                                                                                                                                                                                                                                                                                                                                                                                                                                                                                                                                                                                                                                                                                                                                                                                                                                                                                                                                                                                                                                                                                                                                                                                                                                                                                                                                                                                                                                                                                                                                                                                                                                                                                                                                                                                                                                                                                                                                                                                                                                                                                                                                                                                                                   |
|--------------------------------------------------------------------------------------------------------------------------------------------------------------------------------------------------------------------------------------------------------------------------------------------------------------------------------------------------------------------------------------------------------------------------------------------------------------------------------------------------------------------------------------------------------------------------------------------------------------------------------------------------------------------------------------------------------------------------------------------------------------------------------------------------------------------------------------------------------------------------------------------------------------------------------------------------------------------------------------------------------------------------------------------------------------------------------------------------------------------------------------------------------------------------------------------------------------------------------------------------------------------------------------------------------------------------------------------------------------------------------------------------------------------------------------------------------------------------------------------------------------------------------------------------------------------------------------------------------------------------------------------------------------------------------------------------------------------------------------------------------------------------------------------------------------------------------------------------------------------------------------------------------------------------------------------------------------------------------------------------------------------------------------------------------------------------------------------------------------------------------|-----------------------------------------------------------------------------------------------------------------------------------------------------------------------------------------------------------------------------------------------------------------------------------------------------------------------------------------------------------------------------------------------------------------------------------------------------------------------------------------------------------------------------------------------------------------------------------------------------------------------------------------------------------------------------------------------------------------------------------------------------------------------------------------------------------------------------------------------------------------------------------------------------------------------------------------------------------------------------------------------------------------------------------------------------------------------------------------------------------------------------------------------------------------------------------------------------------------------------------------------------------------------------------------------------------------------------------------------------------------------------------------------------------------------------------------------------------------------------------------------------------------------------------------------------------------------------------------------------------------------------------------------------------------------------------------------------------------------------------------------------------------------------------------------------------------------------------------------------------------------------------------------------------------------------------------------------------------------------------------------------------------------------------------------------------------------------------------------------------------------------------------------------------------------------------------------------------------------------------------------------------------------------------------------------------------------------------------------------------------------------------------------------------------------------------------------------------------------------------------------------------------------------------------------------------------------------------------------------------------------------------------------------------------------------------------------------------------------------------------------------------------------------------------------------------------------------------------------------------------------------------------------------------------------------------------------------------------------------------------------------------------------------------------------------------------------------------------------------------------------------------------------------------------------------------------------------------------------------------------------------------------------------------------------------------------------------------------------------------------------------------------------------|------------------------------------------------------------------------------------------------------------------------------------------------------------------------------------------------------------------------------------------------------------------------------------------------------------------------------------------------------------------------------------------------------------------------------------------------------------------------------------------------------------------------------------------------------------------------------------------------------------------------------------------------------------------------------------------------------------------------------------------------------------------------------------------------------------------------------------------------------------------------------------------------------------------------------------------------------------------------------------------------------------------------------------------------------------------------------------------------------------------------------------------------------------------------------------------------------------------------------------------------------------------------------------------------------------------------------------------------------------------------------------------------------------------------------------------------------------------------------------------------------------------------------------------------------------------------------------------------------------------------------------------------------------------------------------------------------------------------------------------------------------------------------------------------------------------------------------------------------------------------------------------------------------------------------------------------------------------------------------------------------------------------------------------------------------------------------------------------------------------------------------------------------------------------------------------------------------------------------------------------------------------------------------------------------------------------------------------------------------------------------------------------------------------------------------------------------------------------------------------------------------------------------------------------------------------------------------------------------------------------------------------------------------------------------------------------------------------------------------------------------------------------------------------------------------------------------------------|
| and the state of t | PROJECT                                                                                                                                                                                                                                                                                                                                                                                                                                                                                                                                                                                                                                                                                                                                                                                                                                                                                                                                                                                                                                                                                                                                                                                                                                                                                                                                                                                                                                                                                                                                                                                                                                                                                                                                                                                                                                                                                                                                                                                                                                                                                                                                                                                                                                                                                                                                                                                                                                                                                                                                                                                                                                                                                                                                                                                                                                                                                                                                                                                                                                                                                                                                                                                                                                                                                                                                                                                             | CONTRACT                                                                                                                                                                                                                                                                                                                                                                                                                                                                                                                                                                                                                                                                                                                                                                                                                                                                                                                                                                                                                                                                                                                                                                                                                                                                                                                                                                                                                                                                                                                                                                                                                                                                                                                                                                                                                                                                                                                                                                                                                                                                                                                                                                                                                                                                                                                                                                                                                                                                                                                                                                                                                                                                                                                                                                                                                                 |
| 4677-10-71                                                                                                                                                                                                                                                                                                                                                                                                                                                                                                                                                                                                                                                                                                                                                                                                                                                                                                                                                                                                                                                                                                                                                                                                                                                                                                                                                                                                                                                                                                                                                                                                                                                                                                                                                                                                                                                                                                                                                                                                                                                                                                                     | WISC 202323                                                                                                                                                                                                                                                                                                                                                                                                                                                                                                                                                                                                                                                                                                                                                                                                                                                                                                                                                                                                                                                                                                                                                                                                                                                                                                                                                                                                                                                                                                                                                                                                                                                                                                                                                                                                                                                                                                                                                                                                                                                                                                                                                                                                                                                                                                                                                                                                                                                                                                                                                                                                                                                                                                                                                                                                                                                                                                                                                                                                                                                                                                                                                                                                                                                                                                                                                                                         | 2 1                                                                                                                                                                                                                                                                                                                                                                                                                                                                                                                                                                                                                                                                                                                                                                                                                                                                                                                                                                                                                                                                                                                                                                                                                                                                                                                                                                                                                                                                                                                                                                                                                                                                                                                                                                                                                                                                                                                                                                                                                                                                                                                                                                                                                                                                                                                                                                                                                                                                                                                                                                                                                                                                                                                                                                                                                                      |
|                                                                                                                                                                                                                                                                                                                                                                                                                                                                                                                                                                                                                                                                                                                                                                                                                                                                                                                                                                                                                                                                                                                                                                                                                                                                                                                                                                                                                                                                                                                                                                                                                                                                                                                                                                                                                                                                                                                                                                                                                                                                                                                                |                                                                                                                                                                                                                                                                                                                                                                                                                                                                                                                                                                                                                                                                                                                                                                                                                                                                                                                                                                                                                                                                                                                                                                                                                                                                                                                                                                                                                                                                                                                                                                                                                                                                                                                                                                                                                                                                                                                                                                                                                                                                                                                                                                                                                                                                                                                                                                                                                                                                                                                                                                                                                                                                                                                                                                                                                                                                                                                                                                                                                                                                                                                                                                                                                                                                                                                                                                                                     | -                                                                                                                                                                                                                                                                                                                                                                                                                                                                                                                                                                                                                                                                                                                                                                                                                                                                                                                                                                                                                                                                                                                                                                                                                                                                                                                                                                                                                                                                                                                                                                                                                                                                                                                                                                                                                                                                                                                                                                                                                                                                                                                                                                                                                                                                                                                                                                                                                                                                                                                                                                                                                                                                                                                                                                                                                                        |
|                                                                                                                                                                                                                                                                                                                                                                                                                                                                                                                                                                                                                                                                                                                                                                                                                                                                                                                                                                                                                                                                                                                                                                                                                                                                                                                                                                                                                                                                                                                                                                                                                                                                                                                                                                                                                                                                                                                                                                                                                                                                                                                                |                                                                                                                                                                                                                                                                                                                                                                                                                                                                                                                                                                                                                                                                                                                                                                                                                                                                                                                                                                                                                                                                                                                                                                                                                                                                                                                                                                                                                                                                                                                                                                                                                                                                                                                                                                                                                                                                                                                                                                                                                                                                                                                                                                                                                                                                                                                                                                                                                                                                                                                                                                                                                                                                                                                                                                                                                                                                                                                                                                                                                                                                                                                                                                                                                                                                                                                                                                                                     |                                                                                                                                                                                                                                                                                                                                                                                                                                                                                                                                                                                                                                                                                                                                                                                                                                                                                                                                                                                                                                                                                                                                                                                                                                                                                                                                                                                                                                                                                                                                                                                                                                                                                                                                                                                                                                                                                                                                                                                                                                                                                                                                                                                                                                                                                                                                                                                                                                                                                                                                                                                                                                                                                                                                                                                                                                          |
|                                                                                                                                                                                                                                                                                                                                                                                                                                                                                                                                                                                                                                                                                                                                                                                                                                                                                                                                                                                                                                                                                                                                                                                                                                                                                                                                                                                                                                                                                                                                                                                                                                                                                                                                                                                                                                                                                                                                                                                                                                                                                                                                |                                                                                                                                                                                                                                                                                                                                                                                                                                                                                                                                                                                                                                                                                                                                                                                                                                                                                                                                                                                                                                                                                                                                                                                                                                                                                                                                                                                                                                                                                                                                                                                                                                                                                                                                                                                                                                                                                                                                                                                                                                                                                                                                                                                                                                                                                                                                                                                                                                                                                                                                                                                                                                                                                                                                                                                                                                                                                                                                                                                                                                                                                                                                                                                                                                                                                                                                                                                                     |                                                                                                                                                                                                                                                                                                                                                                                                                                                                                                                                                                                                                                                                                                                                                                                                                                                                                                                                                                                                                                                                                                                                                                                                                                                                                                                                                                                                                                                                                                                                                                                                                                                                                                                                                                                                                                                                                                                                                                                                                                                                                                                                                                                                                                                                                                                                                                                                                                                                                                                                                                                                                                                                                                                                                                                                                                          |
|                                                                                                                                                                                                                                                                                                                                                                                                                                                                                                                                                                                                                                                                                                                                                                                                                                                                                                                                                                                                                                                                                                                                                                                                                                                                                                                                                                                                                                                                                                                                                                                                                                                                                                                                                                                                                                                                                                                                                                                                                                                                                                                                |                                                                                                                                                                                                                                                                                                                                                                                                                                                                                                                                                                                                                                                                                                                                                                                                                                                                                                                                                                                                                                                                                                                                                                                                                                                                                                                                                                                                                                                                                                                                                                                                                                                                                                                                                                                                                                                                                                                                                                                                                                                                                                                                                                                                                                                                                                                                                                                                                                                                                                                                                                                                                                                                                                                                                                                                                                                                                                                                                                                                                                                                                                                                                                                                                                                                                                                                                                                                     |                                                                                                                                                                                                                                                                                                                                                                                                                                                                                                                                                                                                                                                                                                                                                                                                                                                                                                                                                                                                                                                                                                                                                                                                                                                                                                                                                                                                                                                                                                                                                                                                                                                                                                                                                                                                                                                                                                                                                                                                                                                                                                                                                                                                                                                                                                                                                                                                                                                                                                                                                                                                                                                                                                                                                                                                                                          |
|                                                                                                                                                                                                                                                                                                                                                                                                                                                                                                                                                                                                                                                                                                                                                                                                                                                                                                                                                                                                                                                                                                                                                                                                                                                                                                                                                                                                                                                                                                                                                                                                                                                                                                                                                                                                                                                                                                                                                                                                                                                                                                                                |                                                                                                                                                                                                                                                                                                                                                                                                                                                                                                                                                                                                                                                                                                                                                                                                                                                                                                                                                                                                                                                                                                                                                                                                                                                                                                                                                                                                                                                                                                                                                                                                                                                                                                                                                                                                                                                                                                                                                                                                                                                                                                                                                                                                                                                                                                                                                                                                                                                                                                                                                                                                                                                                                                                                                                                                                                                                                                                                                                                                                                                                                                                                                                                                                                                                                                                                                                                                     |                                                                                                                                                                                                                                                                                                                                                                                                                                                                                                                                                                                                                                                                                                                                                                                                                                                                                                                                                                                                                                                                                                                                                                                                                                                                                                                                                                                                                                                                                                                                                                                                                                                                                                                                                                                                                                                                                                                                                                                                                                                                                                                                                                                                                                                                                                                                                                                                                                                                                                                                                                                                                                                                                                                                                                                                                                          |
|                                                                                                                                                                                                                                                                                                                                                                                                                                                                                                                                                                                                                                                                                                                                                                                                                                                                                                                                                                                                                                                                                                                                                                                                                                                                                                                                                                                                                                                                                                                                                                                                                                                                                                                                                                                                                                                                                                                                                                                                                                                                                                                                |                                                                                                                                                                                                                                                                                                                                                                                                                                                                                                                                                                                                                                                                                                                                                                                                                                                                                                                                                                                                                                                                                                                                                                                                                                                                                                                                                                                                                                                                                                                                                                                                                                                                                                                                                                                                                                                                                                                                                                                                                                                                                                                                                                                                                                                                                                                                                                                                                                                                                                                                                                                                                                                                                                                                                                                                                                                                                                                                                                                                                                                                                                                                                                                                                                                                                                                                                                                                     |                                                                                                                                                                                                                                                                                                                                                                                                                                                                                                                                                                                                                                                                                                                                                                                                                                                                                                                                                                                                                                                                                                                                                                                                                                                                                                                                                                                                                                                                                                                                                                                                                                                                                                                                                                                                                                                                                                                                                                                                                                                                                                                                                                                                                                                                                                                                                                                                                                                                                                                                                                                                                                                                                                                                                                                                                                          |
|                                                                                                                                                                                                                                                                                                                                                                                                                                                                                                                                                                                                                                                                                                                                                                                                                                                                                                                                                                                                                                                                                                                                                                                                                                                                                                                                                                                                                                                                                                                                                                                                                                                                                                                                                                                                                                                                                                                                                                                                                                                                                                                                |                                                                                                                                                                                                                                                                                                                                                                                                                                                                                                                                                                                                                                                                                                                                                                                                                                                                                                                                                                                                                                                                                                                                                                                                                                                                                                                                                                                                                                                                                                                                                                                                                                                                                                                                                                                                                                                                                                                                                                                                                                                                                                                                                                                                                                                                                                                                                                                                                                                                                                                                                                                                                                                                                                                                                                                                                                                                                                                                                                                                                                                                                                                                                                                                                                                                                                                                                                                                     |                                                                                                                                                                                                                                                                                                                                                                                                                                                                                                                                                                                                                                                                                                                                                                                                                                                                                                                                                                                                                                                                                                                                                                                                                                                                                                                                                                                                                                                                                                                                                                                                                                                                                                                                                                                                                                                                                                                                                                                                                                                                                                                                                                                                                                                                                                                                                                                                                                                                                                                                                                                                                                                                                                                                                                                                                                          |
|                                                                                                                                                                                                                                                                                                                                                                                                                                                                                                                                                                                                                                                                                                                                                                                                                                                                                                                                                                                                                                                                                                                                                                                                                                                                                                                                                                                                                                                                                                                                                                                                                                                                                                                                                                                                                                                                                                                                                                                                                                                                                                                                |                                                                                                                                                                                                                                                                                                                                                                                                                                                                                                                                                                                                                                                                                                                                                                                                                                                                                                                                                                                                                                                                                                                                                                                                                                                                                                                                                                                                                                                                                                                                                                                                                                                                                                                                                                                                                                                                                                                                                                                                                                                                                                                                                                                                                                                                                                                                                                                                                                                                                                                                                                                                                                                                                                                                                                                                                                                                                                                                                                                                                                                                                                                                                                                                                                                                                                                                                                                                     |                                                                                                                                                                                                                                                                                                                                                                                                                                                                                                                                                                                                                                                                                                                                                                                                                                                                                                                                                                                                                                                                                                                                                                                                                                                                                                                                                                                                                                                                                                                                                                                                                                                                                                                                                                                                                                                                                                                                                                                                                                                                                                                                                                                                                                                                                                                                                                                                                                                                                                                                                                                                                                                                                                                                                                                                                                          |
|                                                                                                                                                                                                                                                                                                                                                                                                                                                                                                                                                                                                                                                                                                                                                                                                                                                                                                                                                                                                                                                                                                                                                                                                                                                                                                                                                                                                                                                                                                                                                                                                                                                                                                                                                                                                                                                                                                                                                                                                                                                                                                                                |                                                                                                                                                                                                                                                                                                                                                                                                                                                                                                                                                                                                                                                                                                                                                                                                                                                                                                                                                                                                                                                                                                                                                                                                                                                                                                                                                                                                                                                                                                                                                                                                                                                                                                                                                                                                                                                                                                                                                                                                                                                                                                                                                                                                                                                                                                                                                                                                                                                                                                                                                                                                                                                                                                                                                                                                                                                                                                                                                                                                                                                                                                                                                                                                                                                                                                                                                                                                     |                                                                                                                                                                                                                                                                                                                                                                                                                                                                                                                                                                                                                                                                                                                                                                                                                                                                                                                                                                                                                                                                                                                                                                                                                                                                                                                                                                                                                                                                                                                                                                                                                                                                                                                                                                                                                                                                                                                                                                                                                                                                                                                                                                                                                                                                                                                                                                                                                                                                                                                                                                                                                                                                                                                                                                                                                                          |
|                                                                                                                                                                                                                                                                                                                                                                                                                                                                                                                                                                                                                                                                                                                                                                                                                                                                                                                                                                                                                                                                                                                                                                                                                                                                                                                                                                                                                                                                                                                                                                                                                                                                                                                                                                                                                                                                                                                                                                                                                                                                                                                                |                                                                                                                                                                                                                                                                                                                                                                                                                                                                                                                                                                                                                                                                                                                                                                                                                                                                                                                                                                                                                                                                                                                                                                                                                                                                                                                                                                                                                                                                                                                                                                                                                                                                                                                                                                                                                                                                                                                                                                                                                                                                                                                                                                                                                                                                                                                                                                                                                                                                                                                                                                                                                                                                                                                                                                                                                                                                                                                                                                                                                                                                                                                                                                                                                                                                                                                                                                                                     |                                                                                                                                                                                                                                                                                                                                                                                                                                                                                                                                                                                                                                                                                                                                                                                                                                                                                                                                                                                                                                                                                                                                                                                                                                                                                                                                                                                                                                                                                                                                                                                                                                                                                                                                                                                                                                                                                                                                                                                                                                                                                                                                                                                                                                                                                                                                                                                                                                                                                                                                                                                                                                                                                                                                                                                                                                          |
|                                                                                                                                                                                                                                                                                                                                                                                                                                                                                                                                                                                                                                                                                                                                                                                                                                                                                                                                                                                                                                                                                                                                                                                                                                                                                                                                                                                                                                                                                                                                                                                                                                                                                                                                                                                                                                                                                                                                                                                                                                                                                                                                |                                                                                                                                                                                                                                                                                                                                                                                                                                                                                                                                                                                                                                                                                                                                                                                                                                                                                                                                                                                                                                                                                                                                                                                                                                                                                                                                                                                                                                                                                                                                                                                                                                                                                                                                                                                                                                                                                                                                                                                                                                                                                                                                                                                                                                                                                                                                                                                                                                                                                                                                                                                                                                                                                                                                                                                                                                                                                                                                                                                                                                                                                                                                                                                                                                                                                                                                                                                                     |                                                                                                                                                                                                                                                                                                                                                                                                                                                                                                                                                                                                                                                                                                                                                                                                                                                                                                                                                                                                                                                                                                                                                                                                                                                                                                                                                                                                                                                                                                                                                                                                                                                                                                                                                                                                                                                                                                                                                                                                                                                                                                                                                                                                                                                                                                                                                                                                                                                                                                                                                                                                                                                                                                                                                                                                                                          |
|                                                                                                                                                                                                                                                                                                                                                                                                                                                                                                                                                                                                                                                                                                                                                                                                                                                                                                                                                                                                                                                                                                                                                                                                                                                                                                                                                                                                                                                                                                                                                                                                                                                                                                                                                                                                                                                                                                                                                                                                                                                                                                                                |                                                                                                                                                                                                                                                                                                                                                                                                                                                                                                                                                                                                                                                                                                                                                                                                                                                                                                                                                                                                                                                                                                                                                                                                                                                                                                                                                                                                                                                                                                                                                                                                                                                                                                                                                                                                                                                                                                                                                                                                                                                                                                                                                                                                                                                                                                                                                                                                                                                                                                                                                                                                                                                                                                                                                                                                                                                                                                                                                                                                                                                                                                                                                                                                                                                                                                                                                                                                     |                                                                                                                                                                                                                                                                                                                                                                                                                                                                                                                                                                                                                                                                                                                                                                                                                                                                                                                                                                                                                                                                                                                                                                                                                                                                                                                                                                                                                                                                                                                                                                                                                                                                                                                                                                                                                                                                                                                                                                                                                                                                                                                                                                                                                                                                                                                                                                                                                                                                                                                                                                                                                                                                                                                                                                                                                                          |
|                                                                                                                                                                                                                                                                                                                                                                                                                                                                                                                                                                                                                                                                                                                                                                                                                                                                                                                                                                                                                                                                                                                                                                                                                                                                                                                                                                                                                                                                                                                                                                                                                                                                                                                                                                                                                                                                                                                                                                                                                                                                                                                                |                                                                                                                                                                                                                                                                                                                                                                                                                                                                                                                                                                                                                                                                                                                                                                                                                                                                                                                                                                                                                                                                                                                                                                                                                                                                                                                                                                                                                                                                                                                                                                                                                                                                                                                                                                                                                                                                                                                                                                                                                                                                                                                                                                                                                                                                                                                                                                                                                                                                                                                                                                                                                                                                                                                                                                                                                                                                                                                                                                                                                                                                                                                                                                                                                                                                                                                                                                                                     |                                                                                                                                                                                                                                                                                                                                                                                                                                                                                                                                                                                                                                                                                                                                                                                                                                                                                                                                                                                                                                                                                                                                                                                                                                                                                                                                                                                                                                                                                                                                                                                                                                                                                                                                                                                                                                                                                                                                                                                                                                                                                                                                                                                                                                                                                                                                                                                                                                                                                                                                                                                                                                                                                                                                                                                                                                          |
|                                                                                                                                                                                                                                                                                                                                                                                                                                                                                                                                                                                                                                                                                                                                                                                                                                                                                                                                                                                                                                                                                                                                                                                                                                                                                                                                                                                                                                                                                                                                                                                                                                                                                                                                                                                                                                                                                                                                                                                                                                                                                                                                |                                                                                                                                                                                                                                                                                                                                                                                                                                                                                                                                                                                                                                                                                                                                                                                                                                                                                                                                                                                                                                                                                                                                                                                                                                                                                                                                                                                                                                                                                                                                                                                                                                                                                                                                                                                                                                                                                                                                                                                                                                                                                                                                                                                                                                                                                                                                                                                                                                                                                                                                                                                                                                                                                                                                                                                                                                                                                                                                                                                                                                                                                                                                                                                                                                                                                                                                                                                                     |                                                                                                                                                                                                                                                                                                                                                                                                                                                                                                                                                                                                                                                                                                                                                                                                                                                                                                                                                                                                                                                                                                                                                                                                                                                                                                                                                                                                                                                                                                                                                                                                                                                                                                                                                                                                                                                                                                                                                                                                                                                                                                                                                                                                                                                                                                                                                                                                                                                                                                                                                                                                                                                                                                                                                                                                                                          |
|                                                                                                                                                                                                                                                                                                                                                                                                                                                                                                                                                                                                                                                                                                                                                                                                                                                                                                                                                                                                                                                                                                                                                                                                                                                                                                                                                                                                                                                                                                                                                                                                                                                                                                                                                                                                                                                                                                                                                                                                                                                                                                                                | [                                                                                                                                                                                                                                                                                                                                                                                                                                                                                                                                                                                                                                                                                                                                                                                                                                                                                                                                                                                                                                                                                                                                                                                                                                                                                                                                                                                                                                                                                                                                                                                                                                                                                                                                                                                                                                                                                                                                                                                                                                                                                                                                                                                                                                                                                                                                                                                                                                                                                                                                                                                                                                                                                                                                                                                                                                                                                                                                                                                                                                                                                                                                                                                                                                                                                                                                                                                                   | alta                                                                                                                                                                                                                                                                                                                                                                                                                                                                                                                                                                                                                                                                                                                                                                                                                                                                                                                                                                                                                                                                                                                                                                                                                                                                                                                                                                                                                                                                                                                                                                                                                                                                                                                                                                                                                                                                                                                                                                                                                                                                                                                                                                                                                                                                                                                                                                                                                                                                                                                                                                                                                                                                                                                                                                                                                                     |
|                                                                                                                                                                                                                                                                                                                                                                                                                                                                                                                                                                                                                                                                                                                                                                                                                                                                                                                                                                                                                                                                                                                                                                                                                                                                                                                                                                                                                                                                                                                                                                                                                                                                                                                                                                                                                                                                                                                                                                                                                                                                                                                                | ACCEPTED                                                                                                                                                                                                                                                                                                                                                                                                                                                                                                                                                                                                                                                                                                                                                                                                                                                                                                                                                                                                                                                                                                                                                                                                                                                                                                                                                                                                                                                                                                                                                                                                                                                                                                                                                                                                                                                                                                                                                                                                                                                                                                                                                                                                                                                                                                                                                                                                                                                                                                                                                                                                                                                                                                                                                                                                                                                                                                                                                                                                                                                                                                                                                                                                                                                                                                                                                                                            | FOR                                                                                                                                                                                                                                                                                                                                                                                                                                                                                                                                                                                                                                                                                                                                                                                                                                                                                                                                                                                                                                                                                                                                                                                                                                                                                                                                                                                                                                                                                                                                                                                                                                                                                                                                                                                                                                                                                                                                                                                                                                                                                                                                                                                                                                                                                                                                                                                                                                                                                                                                                                                                                                                                                                                                                                                                                                      |
|                                                                                                                                                                                                                                                                                                                                                                                                                                                                                                                                                                                                                                                                                                                                                                                                                                                                                                                                                                                                                                                                                                                                                                                                                                                                                                                                                                                                                                                                                                                                                                                                                                                                                                                                                                                                                                                                                                                                                                                                                                                                                                                                | COUNTY                                                                                                                                                                                                                                                                                                                                                                                                                                                                                                                                                                                                                                                                                                                                                                                                                                                                                                                                                                                                                                                                                                                                                                                                                                                                                                                                                                                                                                                                                                                                                                                                                                                                                                                                                                                                                                                                                                                                                                                                                                                                                                                                                                                                                                                                                                                                                                                                                                                                                                                                                                                                                                                                                                                                                                                                                                                                                                                                                                                                                                                                                                                                                                                                                                                                                                                                                                                              | OUTAGAMIE                                                                                                                                                                                                                                                                                                                                                                                                                                                                                                                                                                                                                                                                                                                                                                                                                                                                                                                                                                                                                                                                                                                                                                                                                                                                                                                                                                                                                                                                                                                                                                                                                                                                                                                                                                                                                                                                                                                                                                                                                                                                                                                                                                                                                                                                                                                                                                                                                                                                                                                                                                                                                                                                                                                                                                                                                                |
|                                                                                                                                                                                                                                                                                                                                                                                                                                                                                                                                                                                                                                                                                                                                                                                                                                                                                                                                                                                                                                                                                                                                                                                                                                                                                                                                                                                                                                                                                                                                                                                                                                                                                                                                                                                                                                                                                                                                                                                                                                                                                                                                |                                                                                                                                                                                                                                                                                                                                                                                                                                                                                                                                                                                                                                                                                                                                                                                                                                                                                                                                                                                                                                                                                                                                                                                                                                                                                                                                                                                                                                                                                                                                                                                                                                                                                                                                                                                                                                                                                                                                                                                                                                                                                                                                                                                                                                                                                                                                                                                                                                                                                                                                                                                                                                                                                                                                                                                                                                                                                                                                                                                                                                                                                                                                                                                                                                                                                                                                                                                                     |                                                                                                                                                                                                                                                                                                                                                                                                                                                                                                                                                                                                                                                                                                                                                                                                                                                                                                                                                                                                                                                                                                                                                                                                                                                                                                                                                                                                                                                                                                                                                                                                                                                                                                                                                                                                                                                                                                                                                                                                                                                                                                                                                                                                                                                                                                                                                                                                                                                                                                                                                                                                                                                                                                                                                                                                                                          |
|                                                                                                                                                                                                                                                                                                                                                                                                                                                                                                                                                                                                                                                                                                                                                                                                                                                                                                                                                                                                                                                                                                                                                                                                                                                                                                                                                                                                                                                                                                                                                                                                                                                                                                                                                                                                                                                                                                                                                                                                                                                                                                                                |                                                                                                                                                                                                                                                                                                                                                                                                                                                                                                                                                                                                                                                                                                                                                                                                                                                                                                                                                                                                                                                                                                                                                                                                                                                                                                                                                                                                                                                                                                                                                                                                                                                                                                                                                                                                                                                                                                                                                                                                                                                                                                                                                                                                                                                                                                                                                                                                                                                                                                                                                                                                                                                                                                                                                                                                                                                                                                                                                                                                                                                                                                                                                                                                                                                                                                                                                                                                     |                                                                                                                                                                                                                                                                                                                                                                                                                                                                                                                                                                                                                                                                                                                                                                                                                                                                                                                                                                                                                                                                                                                                                                                                                                                                                                                                                                                                                                                                                                                                                                                                                                                                                                                                                                                                                                                                                                                                                                                                                                                                                                                                                                                                                                                                                                                                                                                                                                                                                                                                                                                                                                                                                                                                                                                                                                          |
|                                                                                                                                                                                                                                                                                                                                                                                                                                                                                                                                                                                                                                                                                                                                                                                                                                                                                                                                                                                                                                                                                                                                                                                                                                                                                                                                                                                                                                                                                                                                                                                                                                                                                                                                                                                                                                                                                                                                                                                                                                                                                                                                | 0                                                                                                                                                                                                                                                                                                                                                                                                                                                                                                                                                                                                                                                                                                                                                                                                                                                                                                                                                                                                                                                                                                                                                                                                                                                                                                                                                                                                                                                                                                                                                                                                                                                                                                                                                                                                                                                                                                                                                                                                                                                                                                                                                                                                                                                                                                                                                                                                                                                                                                                                                                                                                                                                                                                                                                                                                                                                                                                                                                                                                                                                                                                                                                                                                                                                                                                                                                                                   | 40                                                                                                                                                                                                                                                                                                                                                                                                                                                                                                                                                                                                                                                                                                                                                                                                                                                                                                                                                                                                                                                                                                                                                                                                                                                                                                                                                                                                                                                                                                                                                                                                                                                                                                                                                                                                                                                                                                                                                                                                                                                                                                                                                                                                                                                                                                                                                                                                                                                                                                                                                                                                                                                                                                                                                                                                                                       |
|                                                                                                                                                                                                                                                                                                                                                                                                                                                                                                                                                                                                                                                                                                                                                                                                                                                                                                                                                                                                                                                                                                                                                                                                                                                                                                                                                                                                                                                                                                                                                                                                                                                                                                                                                                                                                                                                                                                                                                                                                                                                                                                                | 10/25/2022                                                                                                                                                                                                                                                                                                                                                                                                                                                                                                                                                                                                                                                                                                                                                                                                                                                                                                                                                                                                                                                                                                                                                                                                                                                                                                                                                                                                                                                                                                                                                                                                                                                                                                                                                                                                                                                                                                                                                                                                                                                                                                                                                                                                                                                                                                                                                                                                                                                                                                                                                                                                                                                                                                                                                                                                                                                                                                                                                                                                                                                                                                                                                                                                                                                                                                                                                                                          | At                                                                                                                                                                                                                                                                                                                                                                                                                                                                                                                                                                                                                                                                                                                                                                                                                                                                                                                                                                                                                                                                                                                                                                                                                                                                                                                                                                                                                                                                                                                                                                                                                                                                                                                                                                                                                                                                                                                                                                                                                                                                                                                                                                                                                                                                                                                                                                                                                                                                                                                                                                                                                                                                                                                                                                                                                                       |
|                                                                                                                                                                                                                                                                                                                                                                                                                                                                                                                                                                                                                                                                                                                                                                                                                                                                                                                                                                                                                                                                                                                                                                                                                                                                                                                                                                                                                                                                                                                                                                                                                                                                                                                                                                                                                                                                                                                                                                                                                                                                                                                                | (Date)                                                                                                                                                                                                                                                                                                                                                                                                                                                                                                                                                                                                                                                                                                                                                                                                                                                                                                                                                                                                                                                                                                                                                                                                                                                                                                                                                                                                                                                                                                                                                                                                                                                                                                                                                                                                                                                                                                                                                                                                                                                                                                                                                                                                                                                                                                                                                                                                                                                                                                                                                                                                                                                                                                                                                                                                                                                                                                                                                                                                                                                                                                                                                                                                                                                                                                                                                                                              | ane & Title of Of (a)                                                                                                                                                                                                                                                                                                                                                                                                                                                                                                                                                                                                                                                                                                                                                                                                                                                                                                                                                                                                                                                                                                                                                                                                                                                                                                                                                                                                                                                                                                                                                                                                                                                                                                                                                                                                                                                                                                                                                                                                                                                                                                                                                                                                                                                                                                                                                                                                                                                                                                                                                                                                                                                                                                                                                                                                                    |
|                                                                                                                                                                                                                                                                                                                                                                                                                                                                                                                                                                                                                                                                                                                                                                                                                                                                                                                                                                                                                                                                                                                                                                                                                                                                                                                                                                                                                                                                                                                                                                                                                                                                                                                                                                                                                                                                                                                                                                                                                                                                                                                                | ORIGINAL PLANS F                                                                                                                                                                                                                                                                                                                                                                                                                                                                                                                                                                                                                                                                                                                                                                                                                                                                                                                                                                                                                                                                                                                                                                                                                                                                                                                                                                                                                                                                                                                                                                                                                                                                                                                                                                                                                                                                                                                                                                                                                                                                                                                                                                                                                                                                                                                                                                                                                                                                                                                                                                                                                                                                                                                                                                                                                                                                                                                                                                                                                                                                                                                                                                                                                                                                                                                                                                                    | REPARED BY                                                                                                                                                                                                                                                                                                                                                                                                                                                                                                                                                                                                                                                                                                                                                                                                                                                                                                                                                                                                                                                                                                                                                                                                                                                                                                                                                                                                                                                                                                                                                                                                                                                                                                                                                                                                                                                                                                                                                                                                                                                                                                                                                                                                                                                                                                                                                                                                                                                                                                                                                                                                                                                                                                                                                                                                                               |
|                                                                                                                                                                                                                                                                                                                                                                                                                                                                                                                                                                                                                                                                                                                                                                                                                                                                                                                                                                                                                                                                                                                                                                                                                                                                                                                                                                                                                                                                                                                                                                                                                                                                                                                                                                                                                                                                                                                                                                                                                                                                                                                                | UNIGINAL TEAMS T                                                                                                                                                                                                                                                                                                                                                                                                                                                                                                                                                                                                                                                                                                                                                                                                                                                                                                                                                                                                                                                                                                                                                                                                                                                                                                                                                                                                                                                                                                                                                                                                                                                                                                                                                                                                                                                                                                                                                                                                                                                                                                                                                                                                                                                                                                                                                                                                                                                                                                                                                                                                                                                                                                                                                                                                                                                                                                                                                                                                                                                                                                                                                                                                                                                                                                                                                                                    |                                                                                                                                                                                                                                                                                                                                                                                                                                                                                                                                                                                                                                                                                                                                                                                                                                                                                                                                                                                                                                                                                                                                                                                                                                                                                                                                                                                                                                                                                                                                                                                                                                                                                                                                                                                                                                                                                                                                                                                                                                                                                                                                                                                                                                                                                                                                                                                                                                                                                                                                                                                                                                                                                                                                                                                                                                          |
|                                                                                                                                                                                                                                                                                                                                                                                                                                                                                                                                                                                                                                                                                                                                                                                                                                                                                                                                                                                                                                                                                                                                                                                                                                                                                                                                                                                                                                                                                                                                                                                                                                                                                                                                                                                                                                                                                                                                                                                                                                                                                                                                | raSp                                                                                                                                                                                                                                                                                                                                                                                                                                                                                                                                                                                                                                                                                                                                                                                                                                                                                                                                                                                                                                                                                                                                                                                                                                                                                                                                                                                                                                                                                                                                                                                                                                                                                                                                                                                                                                                                                                                                                                                                                                                                                                                                                                                                                                                                                                                                                                                                                                                                                                                                                                                                                                                                                                                                                                                                                                                                                                                                                                                                                                                                                                                                                                                                                                                                                                                                                                                                | aith                                                                                                                                                                                                                                                                                                                                                                                                                                                                                                                                                                                                                                                                                                                                                                                                                                                                                                                                                                                                                                                                                                                                                                                                                                                                                                                                                                                                                                                                                                                                                                                                                                                                                                                                                                                                                                                                                                                                                                                                                                                                                                                                                                                                                                                                                                                                                                                                                                                                                                                                                                                                                                                                                                                                                                                                                                     |
|                                                                                                                                                                                                                                                                                                                                                                                                                                                                                                                                                                                                                                                                                                                                                                                                                                                                                                                                                                                                                                                                                                                                                                                                                                                                                                                                                                                                                                                                                                                                                                                                                                                                                                                                                                                                                                                                                                                                                                                                                                                                                                                                | IUSII                                                                                                                                                                                                                                                                                                                                                                                                                                                                                                                                                                                                                                                                                                                                                                                                                                                                                                                                                                                                                                                                                                                                                                                                                                                                                                                                                                                                                                                                                                                                                                                                                                                                                                                                                                                                                                                                                                                                                                                                                                                                                                                                                                                                                                                                                                                                                                                                                                                                                                                                                                                                                                                                                                                                                                                                                                                                                                                                                                                                                                                                                                                                                                                                                                                                                                                                                                                               |                                                                                                                                                                                                                                                                                                                                                                                                                                                                                                                                                                                                                                                                                                                                                                                                                                                                                                                                                                                                                                                                                                                                                                                                                                                                                                                                                                                                                                                                                                                                                                                                                                                                                                                                                                                                                                                                                                                                                                                                                                                                                                                                                                                                                                                                                                                                                                                                                                                                                                                                                                                                                                                                                                                                                                                                                                          |
|                                                                                                                                                                                                                                                                                                                                                                                                                                                                                                                                                                                                                                                                                                                                                                                                                                                                                                                                                                                                                                                                                                                                                                                                                                                                                                                                                                                                                                                                                                                                                                                                                                                                                                                                                                                                                                                                                                                                                                                                                                                                                                                                | CREATIVITY BEYOND                                                                                                                                                                                                                                                                                                                                                                                                                                                                                                                                                                                                                                                                                                                                                                                                                                                                                                                                                                                                                                                                                                                                                                                                                                                                                                                                                                                                                                                                                                                                                                                                                                                                                                                                                                                                                                                                                                                                                                                                                                                                                                                                                                                                                                                                                                                                                                                                                                                                                                                                                                                                                                                                                                                                                                                                                                                                                                                                                                                                                                                                                                                                                                                                                                                                                                                                                                                   | ENGINEERING                                                                                                                                                                                                                                                                                                                                                                                                                                                                                                                                                                                                                                                                                                                                                                                                                                                                                                                                                                                                                                                                                                                                                                                                                                                                                                                                                                                                                                                                                                                                                                                                                                                                                                                                                                                                                                                                                                                                                                                                                                                                                                                                                                                                                                                                                                                                                                                                                                                                                                                                                                                                                                                                                                                                                                                                                              |
|                                                                                                                                                                                                                                                                                                                                                                                                                                                                                                                                                                                                                                                                                                                                                                                                                                                                                                                                                                                                                                                                                                                                                                                                                                                                                                                                                                                                                                                                                                                                                                                                                                                                                                                                                                                                                                                                                                                                                                                                                                                                                                                                | rasmith.com                                                                                                                                                                                                                                                                                                                                                                                                                                                                                                                                                                                                                                                                                                                                                                                                                                                                                                                                                                                                                                                                                                                                                                                                                                                                                                                                                                                                                                                                                                                                                                                                                                                                                                                                                                                                                                                                                                                                                                                                                                                                                                                                                                                                                                                                                                                                                                                                                                                                                                                                                                                                                                                                                                                                                                                                                                                                                                                                                                                                                                                                                                                                                                                                                                                                                                                                                                                         | 100-                                                                                                                                                                                                                                                                                                                                                                                                                                                                                                                                                                                                                                                                                                                                                                                                                                                                                                                                                                                                                                                                                                                                                                                                                                                                                                                                                                                                                                                                                                                                                                                                                                                                                                                                                                                                                                                                                                                                                                                                                                                                                                                                                                                                                                                                                                                                                                                                                                                                                                                                                                                                                                                                                                                                                                                                                                     |
|                                                                                                                                                                                                                                                                                                                                                                                                                                                                                                                                                                                                                                                                                                                                                                                                                                                                                                                                                                                                                                                                                                                                                                                                                                                                                                                                                                                                                                                                                                                                                                                                                                                                                                                                                                                                                                                                                                                                                                                                                                                                                                                                | OUN NAMES AND A STATES                                                                                                                                                                                                                                                                                                                                                                                                                                                                                                                                                                                                                                                                                                                                                                                                                                                                                                                                                                                                                                                                                                                                                                                                                                                                                                                                                                                                                                                                                                                                                                                                                                                                                                                                                                                                                                                                                                                                                                                                                                                                                                                                                                                                                                                                                                                                                                                                                                                                                                                                                                                                                                                                                                                                                                                                                                                                                                                                                                                                                                                                                                                                                                                                                                                                                                                                                                              | aggggggg                                                                                                                                                                                                                                                                                                                                                                                                                                                                                                                                                                                                                                                                                                                                                                                                                                                                                                                                                                                                                                                                                                                                                                                                                                                                                                                                                                                                                                                                                                                                                                                                                                                                                                                                                                                                                                                                                                                                                                                                                                                                                                                                                                                                                                                                                                                                                                                                                                                                                                                                                                                                                                                                                                                                                                                                                                 |
|                                                                                                                                                                                                                                                                                                                                                                                                                                                                                                                                                                                                                                                                                                                                                                                                                                                                                                                                                                                                                                                                                                                                                                                                                                                                                                                                                                                                                                                                                                                                                                                                                                                                                                                                                                                                                                                                                                                                                                                                                                                                                                                                |                                                                                                                                                                                                                                                                                                                                                                                                                                                                                                                                                                                                                                                                                                                                                                                                                                                                                                                                                                                                                                                                                                                                                                                                                                                                                                                                                                                                                                                                                                                                                                                                                                                                                                                                                                                                                                                                                                                                                                                                                                                                                                                                                                                                                                                                                                                                                                                                                                                                                                                                                                                                                                                                                                                                                                                                                                                                                                                                                                                                                                                                                                                                                                                                                                                                                                                                                                                                     |                                                                                                                                                                                                                                                                                                                                                                                                                                                                                                                                                                                                                                                                                                                                                                                                                                                                                                                                                                                                                                                                                                                                                                                                                                                                                                                                                                                                                                                                                                                                                                                                                                                                                                                                                                                                                                                                                                                                                                                                                                                                                                                                                                                                                                                                                                                                                                                                                                                                                                                                                                                                                                                                                                                                                                                                                                          |
|                                                                                                                                                                                                                                                                                                                                                                                                                                                                                                                                                                                                                                                                                                                                                                                                                                                                                                                                                                                                                                                                                                                                                                                                                                                                                                                                                                                                                                                                                                                                                                                                                                                                                                                                                                                                                                                                                                                                                                                                                                                                                                                                | and SCOV                                                                                                                                                                                                                                                                                                                                                                                                                                                                                                                                                                                                                                                                                                                                                                                                                                                                                                                                                                                                                                                                                                                                                                                                                                                                                                                                                                                                                                                                                                                                                                                                                                                                                                                                                                                                                                                                                                                                                                                                                                                                                                                                                                                                                                                                                                                                                                                                                                                                                                                                                                                                                                                                                                                                                                                                                                                                                                                                                                                                                                                                                                                                                                                                                                                                                                                                                                                            | VSING                                                                                                                                                                                                                                                                                                                                                                                                                                                                                                                                                                                                                                                                                                                                                                                                                                                                                                                                                                                                                                                                                                                                                                                                                                                                                                                                                                                                                                                                                                                                                                                                                                                                                                                                                                                                                                                                                                                                                                                                                                                                                                                                                                                                                                                                                                                                                                                                                                                                                                                                                                                                                                                                                                                                                                                                                                    |
|                                                                                                                                                                                                                                                                                                                                                                                                                                                                                                                                                                                                                                                                                                                                                                                                                                                                                                                                                                                                                                                                                                                                                                                                                                                                                                                                                                                                                                                                                                                                                                                                                                                                                                                                                                                                                                                                                                                                                                                                                                                                                                                                | BBBBBBBBBBBBBBBBBBBBBBBBBBBBBBBBBBBBBB                                                                                                                                                                                                                                                                                                                                                                                                                                                                                                                                                                                                                                                                                                                                                                                                                                                                                                                                                                                                                                                                                                                                                                                                                                                                                                                                                                                                                                                                                                                                                                                                                                                                                                                                                                                                                                                                                                                                                                                                                                                                                                                                                                                                                                                                                                                                                                                                                                                                                                                                                                                                                                                                                                                                                                                                                                                                                                                                                                                                                                                                                                                                                                                                                                                                                                                                                              | VS I NOB                                                                                                                                                                                                                                                                                                                                                                                                                                                                                                                                                                                                                                                                                                                                                                                                                                                                                                                                                                                                                                                                                                                                                                                                                                                                                                                                                                                                                                                                                                                                                                                                                                                                                                                                                                                                                                                                                                                                                                                                                                                                                                                                                                                                                                                                                                                                                                                                                                                                                                                                                                                                                                                                                                                                                                                                                                 |
|                                                                                                                                                                                                                                                                                                                                                                                                                                                                                                                                                                                                                                                                                                                                                                                                                                                                                                                                                                                                                                                                                                                                                                                                                                                                                                                                                                                                                                                                                                                                                                                                                                                                                                                                                                                                                                                                                                                                                                                                                                                                                                                                | HINN SCOM                                                                                                                                                                                                                                                                                                                                                                                                                                                                                                                                                                                                                                                                                                                                                                                                                                                                                                                                                                                                                                                                                                                                                                                                                                                                                                                                                                                                                                                                                                                                                                                                                                                                                                                                                                                                                                                                                                                                                                                                                                                                                                                                                                                                                                                                                                                                                                                                                                                                                                                                                                                                                                                                                                                                                                                                                                                                                                                                                                                                                                                                                                                                                                                                                                                                                                                                                                                           | P                                                                                                                                                                                                                                                                                                                                                                                                                                                                                                                                                                                                                                                                                                                                                                                                                                                                                                                                                                                                                                                                                                                                                                                                                                                                                                                                                                                                                                                                                                                                                                                                                                                                                                                                                                                                                                                                                                                                                                                                                                                                                                                                                                                                                                                                                                                                                                                                                                                                                                                                                                                                                                                                                                                                                                                                                                        |
|                                                                                                                                                                                                                                                                                                                                                                                                                                                                                                                                                                                                                                                                                                                                                                                                                                                                                                                                                                                                                                                                                                                                                                                                                                                                                                                                                                                                                                                                                                                                                                                                                                                                                                                                                                                                                                                                                                                                                                                                                                                                                                                                | JOHN<br>BRUGGE                                                                                                                                                                                                                                                                                                                                                                                                                                                                                                                                                                                                                                                                                                                                                                                                                                                                                                                                                                                                                                                                                                                                                                                                                                                                                                                                                                                                                                                                                                                                                                                                                                                                                                                                                                                                                                                                                                                                                                                                                                                                                                                                                                                                                                                                                                                                                                                                                                                                                                                                                                                                                                                                                                                                                                                                                                                                                                                                                                                                                                                                                                                                                                                                                                                                                                                                                                                      | P. A                                                                                                                                                                                                                                                                                                                                                                                                                                                                                                                                                                                                                                                                                                                                                                                                                                                                                                                                                                                                                                                                                                                                                                                                                                                                                                                                                                                                                                                                                                                                                                                                                                                                                                                                                                                                                                                                                                                                                                                                                                                                                                                                                                                                                                                                                                                                                                                                                                                                                                                                                                                                                                                                                                                                                                                                                                     |
|                                                                                                                                                                                                                                                                                                                                                                                                                                                                                                                                                                                                                                                                                                                                                                                                                                                                                                                                                                                                                                                                                                                                                                                                                                                                                                                                                                                                                                                                                                                                                                                                                                                                                                                                                                                                                                                                                                                                                                                                                                                                                                                                | JOHN<br>BRUGGE<br>E-3973                                                                                                                                                                                                                                                                                                                                                                                                                                                                                                                                                                                                                                                                                                                                                                                                                                                                                                                                                                                                                                                                                                                                                                                                                                                                                                                                                                                                                                                                                                                                                                                                                                                                                                                                                                                                                                                                                                                                                                                                                                                                                                                                                                                                                                                                                                                                                                                                                                                                                                                                                                                                                                                                                                                                                                                                                                                                                                                                                                                                                                                                                                                                                                                                                                                                                                                                                                            | P. A                                                                                                                                                                                                                                                                                                                                                                                                                                                                                                                                                                                                                                                                                                                                                                                                                                                                                                                                                                                                                                                                                                                                                                                                                                                                                                                                                                                                                                                                                                                                                                                                                                                                                                                                                                                                                                                                                                                                                                                                                                                                                                                                                                                                                                                                                                                                                                                                                                                                                                                                                                                                                                                                                                                                                                                                                                     |
|                                                                                                                                                                                                                                                                                                                                                                                                                                                                                                                                                                                                                                                                                                                                                                                                                                                                                                                                                                                                                                                                                                                                                                                                                                                                                                                                                                                                                                                                                                                                                                                                                                                                                                                                                                                                                                                                                                                                                                                                                                                                                                                                | JOHN<br>BRUGGE<br>E-3973<br>BAYSIC                                                                                                                                                                                                                                                                                                                                                                                                                                                                                                                                                                                                                                                                                                                                                                                                                                                                                                                                                                                                                                                                                                                                                                                                                                                                                                                                                                                                                                                                                                                                                                                                                                                                                                                                                                                                                                                                                                                                                                                                                                                                                                                                                                                                                                                                                                                                                                                                                                                                                                                                                                                                                                                                                                                                                                                                                                                                                                                                                                                                                                                                                                                                                                                                                                                                                                                                                                  | P. A                                                                                                                                                                                                                                                                                                                                                                                                                                                                                                                                                                                                                                                                                                                                                                                                                                                                                                                                                                                                                                                                                                                                                                                                                                                                                                                                                                                                                                                                                                                                                                                                                                                                                                                                                                                                                                                                                                                                                                                                                                                                                                                                                                                                                                                                                                                                                                                                                                                                                                                                                                                                                                                                                                                                                                                                                                     |
|                                                                                                                                                                                                                                                                                                                                                                                                                                                                                                                                                                                                                                                                                                                                                                                                                                                                                                                                                                                                                                                                                                                                                                                                                                                                                                                                                                                                                                                                                                                                                                                                                                                                                                                                                                                                                                                                                                                                                                                                                                                                                                                                | JOHN<br>BRUGGE<br>E-3973<br>BAYSIC<br>WI                                                                                                                                                                                                                                                                                                                                                                                                                                                                                                                                                                                                                                                                                                                                                                                                                                                                                                                                                                                                                                                                                                                                                                                                                                                                                                                                                                                                                                                                                                                                                                                                                                                                                                                                                                                                                                                                                                                                                                                                                                                                                                                                                                                                                                                                                                                                                                                                                                                                                                                                                                                                                                                                                                                                                                                                                                                                                                                                                                                                                                                                                                                                                                                                                                                                                                                                                            | P. MAN                                                                                                                                                                                                                                                                                                                                                                                                                                                                                                                                                                                                                                                                                                                                                                                                                                                                                                                                                                                                                                                                                                                                                                                                                                                                                                                                                                                                                                                                                                                                                                                                                                                                                                                                                                                                                                                                                                                                                                                                                                                                                                                                                                                                                                                                                                                                                                                                                                                                                                                                                                                                                                                                                                                                                                                                                                   |
|                                                                                                                                                                                                                                                                                                                                                                                                                                                                                                                                                                                                                                                                                                                                                                                                                                                                                                                                                                                                                                                                                                                                                                                                                                                                                                                                                                                                                                                                                                                                                                                                                                                                                                                                                                                                                                                                                                                                                                                                                                                                                                                                | JOHN<br>BRUGGE<br>E-3973<br>BAYSID<br>WI                                                                                                                                                                                                                                                                                                                                                                                                                                                                                                                                                                                                                                                                                                                                                                                                                                                                                                                                                                                                                                                                                                                                                                                                                                                                                                                                                                                                                                                                                                                                                                                                                                                                                                                                                                                                                                                                                                                                                                                                                                                                                                                                                                                                                                                                                                                                                                                                                                                                                                                                                                                                                                                                                                                                                                                                                                                                                                                                                                                                                                                                                                                                                                                                                                                                                                                                                            | P. MAN                                                                                                                                                                                                                                                                                                                                                                                                                                                                                                                                                                                                                                                                                                                                                                                                                                                                                                                                                                                                                                                                                                                                                                                                                                                                                                                                                                                                                                                                                                                                                                                                                                                                                                                                                                                                                                                                                                                                                                                                                                                                                                                                                                                                                                                                                                                                                                                                                                                                                                                                                                                                                                                                                                                                                                                                                                   |
|                                                                                                                                                                                                                                                                                                                                                                                                                                                                                                                                                                                                                                                                                                                                                                                                                                                                                                                                                                                                                                                                                                                                                                                                                                                                                                                                                                                                                                                                                                                                                                                                                                                                                                                                                                                                                                                                                                                                                                                                                                                                                                                                | JOHN<br>BRUGGE<br>E-3973<br>BAYSIC<br>BAYSIC                                                                                                                                                                                                                                                                                                                                                                                                                                                                                                                                                                                                                                                                                                                                                                                                                                                                                                                                                                                                                                                                                                                                                                                                                                                                                                                                                                                                                                                                                                                                                                                                                                                                                                                                                                                                                                                                                                                                                                                                                                                                                                                                                                                                                                                                                                                                                                                                                                                                                                                                                                                                                                                                                                                                                                                                                                                                                                                                                                                                                                                                                                                                                                                                                                                                                                                                                        | P. MAN<br>MAN<br>SZ. LANGUNGOOO                                                                                                                                                                                                                                                                                                                                                                                                                                                                                                                                                                                                                                                                                                                                                                                                                                                                                                                                                                                                                                                                                                                                                                                                                                                                                                                                                                                                                                                                                                                                                                                                                                                                                                                                                                                                                                                                                                                                                                                                                                                                                                                                                                                                                                                                                                                                                                                                                                                                                                                                                                                                                                                                                                                                                                                                          |
|                                                                                                                                                                                                                                                                                                                                                                                                                                                                                                                                                                                                                                                                                                                                                                                                                                                                                                                                                                                                                                                                                                                                                                                                                                                                                                                                                                                                                                                                                                                                                                                                                                                                                                                                                                                                                                                                                                                                                                                                                                                                                                                                | JOHN<br>BRUGGE<br>E-3973<br>BAYSIC<br>BAYSIC<br>BASS/ONAL                                                                                                                                                                                                                                                                                                                                                                                                                                                                                                                                                                                                                                                                                                                                                                                                                                                                                                                                                                                                                                                                                                                                                                                                                                                                                                                                                                                                                                                                                                                                                                                                                                                                                                                                                                                                                                                                                                                                                                                                                                                                                                                                                                                                                                                                                                                                                                                                                                                                                                                                                                                                                                                                                                                                                                                                                                                                                                                                                                                                                                                                                                                                                                                                                                                                                                                                           | P. MAN<br>MAN<br>SZ. HANNANANANANANANANANANANANANANANANANANA                                                                                                                                                                                                                                                                                                                                                                                                                                                                                                                                                                                                                                                                                                                                                                                                                                                                                                                                                                                                                                                                                                                                                                                                                                                                                                                                                                                                                                                                                                                                                                                                                                                                                                                                                                                                                                                                                                                                                                                                                                                                                                                                                                                                                                                                                                                                                                                                                                                                                                                                                                                                                                                                                                                                                                             |
|                                                                                                                                                                                                                                                                                                                                                                                                                                                                                                                                                                                                                                                                                                                                                                                                                                                                                                                                                                                                                                                                                                                                                                                                                                                                                                                                                                                                                                                                                                                                                                                                                                                                                                                                                                                                                                                                                                                                                                                                                                                                                                                                | JOHN<br>BRUGGE<br>E-3973<br>BAYSIC<br>BAYSIC<br>BAYSIC<br>BAYSIC                                                                                                                                                                                                                                                                                                                                                                                                                                                                                                                                                                                                                                                                                                                                                                                                                                                                                                                                                                                                                                                                                                                                                                                                                                                                                                                                                                                                                                                                                                                                                                                                                                                                                                                                                                                                                                                                                                                                                                                                                                                                                                                                                                                                                                                                                                                                                                                                                                                                                                                                                                                                                                                                                                                                                                                                                                                                                                                                                                                                                                                                                                                                                                                                                                                                                                                                    | P. MAN<br>MAN<br>SE, J.J. HANNON<br>EENCLIM                                                                                                                                                                                                                                                                                                                                                                                                                                                                                                                                                                                                                                                                                                                                                                                                                                                                                                                                                                                                                                                                                                                                                                                                                                                                                                                                                                                                                                                                                                                                                                                                                                                                                                                                                                                                                                                                                                                                                                                                                                                                                                                                                                                                                                                                                                                                                                                                                                                                                                                                                                                                                                                                                                                                                                                              |
|                                                                                                                                                                                                                                                                                                                                                                                                                                                                                                                                                                                                                                                                                                                                                                                                                                                                                                                                                                                                                                                                                                                                                                                                                                                                                                                                                                                                                                                                                                                                                                                                                                                                                                                                                                                                                                                                                                                                                                                                                                                                                                                                | JOHN<br>BRUGGE<br>E-3973<br>BAYSIC<br>BAYSIC<br>BAYSIC<br>BAYSIC<br>BAYSIC<br>BAYSIC<br>BAYSIC<br>BAYSIC<br>BAYSIC<br>BAYSIC<br>BAYSIC<br>BAYSIC<br>BAYSIC<br>BAYSIC<br>BAYSIC<br>BAYSIC<br>BAYSIC<br>BAYSIC<br>BAYSIC<br>BAYSIC<br>BAYSIC<br>BAYSIC<br>BAYSIC<br>BAYSIC<br>BAYSIC<br>BAYSIC<br>BAYSIC<br>BAYSIC<br>BAYSIC<br>BAYSIC<br>BAYSIC<br>BAYSIC<br>BAYSIC<br>BAYSIC<br>BAYSIC<br>BAYSIC<br>BAYSIC<br>BAYSIC<br>BAYSIC<br>BAYSIC<br>BAYSIC<br>BAYSIC<br>BAYSIC<br>BAYSIC<br>BAYSIC<br>BAYSIC<br>BAYSIC<br>BAYSIC<br>BAYSIC<br>BAYSIC<br>BAYSIC<br>BAYSIC<br>BAYSIC<br>BAYSIC<br>BAYSIC<br>BAYSIC<br>BAYSIC<br>BAYSIC<br>BAYSIC<br>BAYSIC<br>BAYSIC<br>BAYSIC<br>BAYSIC<br>BAYSIC<br>BAYSIC<br>BAYSIC<br>BAYSIC<br>BAYSIC<br>BAYSIC<br>BAYSIC<br>BAYSIC<br>BAYSIC<br>BAYSIC<br>BAYSIC<br>BAYSIC<br>BAYSIC<br>BAYSIC<br>BAYSIC<br>BAYSIC<br>BAYSIC<br>BAYSIC<br>BAYSIC<br>BAYSIC<br>BAYSIC<br>BAYSIC<br>BAYSIC<br>BAYSIC<br>BAYSIC<br>BAYSIC<br>BAYSIC<br>BAYSIC<br>BAYSIC<br>BAYSIC<br>BAYSIC<br>BAYSIC<br>BAYSIC<br>BAYSIC<br>BAYSIC<br>BAYSIC<br>BAYSIC<br>BAYSIC<br>BAYSIC<br>BAYSIC<br>BAYSIC<br>BAYSIC<br>BAYSIC<br>BAYSIC<br>BAYSIC<br>BAYSIC<br>BAYSIC<br>BAYSIC<br>BAYSIC<br>BAYSIC<br>BAYSIC<br>BAYSIC<br>BAYSIC<br>BAYSIC<br>BAYSIC<br>BAYSIC<br>BAYSIC<br>BAYSIC<br>BAYSIC<br>BAYSIC<br>BAYSIC<br>BAYSIC<br>BAYSIC<br>BAYSIC<br>BAYSIC<br>BAYSIC<br>BAYSIC<br>BAYSIC<br>BAYSIC<br>BAYSIC<br>BAYSIC<br>BAYSIC<br>BAYSIC<br>BAYSIC<br>BAYSIC<br>BAYSIC<br>BAYSIC<br>BAYSIC<br>BAYSIC<br>BAYSIC<br>BAYSIC<br>BAYSIC<br>BAYSIC<br>BAYSIC<br>BAYSIC<br>BAYSIC<br>BAYSIC<br>BAYSIC<br>BAYSIC<br>BAYSIC<br>BAYSIC<br>BAYSIC<br>BAYSIC<br>BAYSIC<br>BAYSIC<br>BAYSIC<br>BAYSIC<br>BAYSIC<br>BAYSIC<br>BAYSIC<br>BAYSIC<br>BAYSIC<br>BAYSIC<br>BAYSIC<br>BAYSIC<br>BAYSIC<br>BAYSIC<br>BAYSIC<br>BAYSIC<br>BAYSIC<br>BAYSIC<br>BAYSIC<br>BAYSIC<br>BAYSIC<br>BAYSIC<br>BAYSIC<br>BAYSIC<br>BAYSIC<br>BAYSIC<br>BAYSIC<br>BAYSIC<br>BAYSIC<br>BAYSIC<br>BAYSIC<br>BAYSIC<br>BAYSIC<br>BAYSIC<br>BAYSIC<br>BAYSIC<br>BAYSIC<br>BAYSIC<br>BAYSIC<br>BAYSIC<br>BAYSIC<br>BAYSIC<br>BAYSIC<br>BAYSIC<br>BAYSIC<br>BAYSIC<br>BAYSIC<br>BAYSIC<br>BAYSIC<br>BAYSIC<br>BAYSIC<br>BAYSIC<br>BAYSIC<br>BAYSIC<br>BAYSIC<br>BAYSIC<br>BAYSIC<br>BAYSIC<br>BAYSIC<br>BAYSIC<br>BAYSIC<br>BAYSIC<br>BAYSIC<br>BAYSIC<br>BAYSIC<br>BAYSIC<br>BAYSIC<br>BAYSIC<br>BAYSIC<br>BAYSIC<br>BAYSIC<br>BAYSIC<br>BAYSIC<br>BAYSIC<br>BAYSIC<br>BAYSIC<br>BAYSIC<br>BAYSIC<br>BAYSIC<br>BAYSIC<br>BAYSIC<br>BAYSIC<br>BAYSIC<br>BAYSIC<br>BAYSIC<br>BAYSIC<br>BAYSIC<br>BAYSIC<br>BAYSIC<br>BAYSIC<br>BAYSIC<br>BAYSIC<br>BAYSIC<br>BAYSIC<br>BAYSIC<br>BAYSIC<br>BAYSIC<br>BAYSIC<br>BAYSIC<br>BAYSIC<br>BAYSIC<br>BAYSIC<br>BAYSIC<br>BAYSIC<br>BAYSIC<br>BAYSIC<br>BAYSIC<br>BAYSIC<br>BAYSIC<br>BAYSIC<br>BAYSIC<br>BAYSIC<br>BAYSIC<br>BAYSIC<br>BAYSIC<br>BAYSIC<br>BAYSIC<br>BAYSIC<br>BAYSIC<br>BAYSIC<br>BAYSIC<br>BAYSIC<br>BAYSIC<br>BAYSIC<br>BAYSIC<br>BAYSIC<br>BAYSIC<br>BAYSIC<br>BAYSIC<br>BAYSIC<br>BAYSIC<br>BAYSIC<br>BAYSIC<br>BAY                                                                                                                                                                                                                                                                                                                                                           | P. MAN<br>MAN<br>SE, J.J. HANNON<br>EENCI. HANNON<br>MAN                                                                                                                                                                                                                                                                                                                                                                                                                                                                                                                                                                                                                                                                                                                                                                                                                                                                                                                                                                                                                                                                                                                                                                                                                                                                                                                                                                                                                                                                                                                                                                                                                                                                                                                                                                                                                                                                                                                                                                                                                                                                                                                                                                                                                                                                                                                                                                                                                                                                                                                                                                                                                                                                                                                                                                                 |
|                                                                                                                                                                                                                                                                                                                                                                                                                                                                                                                                                                                                                                                                                                                                                                                                                                                                                                                                                                                                                                                                                                                                                                                                                                                                                                                                                                                                                                                                                                                                                                                                                                                                                                                                                                                                                                                                                                                                                                                                                                                                                                                                | JOHN<br>BRUGGE<br>E-3973<br>BAYSIC<br>BAYSIC<br>BAYSIC<br>BAYSIC<br>BAYSIC<br>BAYSIC<br>BAYSIC<br>BAYSIC<br>BAYSIC<br>BAYSIC<br>BAYSIC<br>BAYSIC<br>BAYSIC<br>BAYSIC<br>BAYSIC<br>BAYSIC<br>BAYSIC<br>BAYSIC<br>BAYSIC<br>BAYSIC<br>BAYSIC<br>BAYSIC<br>BAYSIC<br>BAYSIC<br>BAYSIC<br>BAYSIC<br>BAYSIC<br>BAYSIC<br>BAYSIC<br>BAYSIC<br>BAYSIC<br>BAYSIC<br>BAYSIC<br>BAYSIC<br>BAYSIC<br>BAYSIC<br>BAYSIC<br>BAYSIC<br>BAYSIC<br>BAYSIC<br>BAYSIC<br>BAYSIC<br>BAYSIC<br>BAYSIC<br>BAYSIC<br>BAYSIC<br>BAYSIC<br>BAYSIC<br>BAYSIC<br>BAYSIC<br>BAYSIC<br>BAYSIC<br>BAYSIC<br>BAYSIC<br>BAYSIC<br>BAYSIC<br>BAYSIC<br>BAYSIC<br>BAYSIC<br>BAYSIC<br>BAYSIC<br>BAYSIC<br>BAYSIC<br>BAYSIC<br>BAYSIC<br>BAYSIC<br>BAYSIC<br>BAYSIC<br>BAYSIC<br>BAYSIC<br>BAYSIC<br>BAYSIC<br>BAYSIC<br>BAYSIC<br>BAYSIC<br>BAYSIC<br>BAYSIC<br>BAYSIC<br>BAYSIC<br>BAYSIC<br>BAYSIC<br>BAYSIC<br>BAYSIC<br>BAYSIC<br>BAYSIC<br>BAYSIC<br>BAYSIC<br>BAYSIC<br>BAYSIC<br>BAYSIC<br>BAYSIC<br>BAYSIC<br>BAYSIC<br>BAYSIC<br>BAYSIC<br>BAYSIC<br>BAYSIC<br>BAYSIC<br>BAYSIC<br>BAYSIC<br>BAYSIC<br>BAYSIC<br>BAYSIC<br>BAYSIC<br>BAYSIC<br>BAYSIC<br>BAYSIC<br>BAYSIC<br>BAYSIC<br>BAYSIC<br>BAYSIC<br>BAYSIC<br>BAYSIC<br>BAYSIC<br>BAYSIC<br>BAYSIC<br>BAYSIC<br>BAYSIC<br>BAYSIC<br>BAYSIC<br>BAYSIC<br>BAYSIC<br>BAYSIC<br>BAYSIC<br>BAYSIC<br>BAYSIC<br>BAYSIC<br>BAYSIC<br>BAYSIC<br>BAYSIC<br>BAYSIC<br>BAYSIC<br>BAYSIC<br>BAYSIC<br>BAYSIC<br>BAYSIC<br>BAYSIC<br>BAYSIC<br>BAYSIC<br>BAYSIC<br>BAYSIC<br>BAYSIC<br>BAYSIC<br>BAYSIC<br>BAYSIC<br>BAYSIC<br>BAYSIC<br>BAYSIC<br>BAYSIC<br>BAYSIC<br>BAYSIC<br>BAYSIC<br>BAYSIC<br>BAYSIC<br>BAYSIC<br>BAYSIC<br>BAYSIC<br>BAYSIC<br>BAYSIC<br>BAYSIC<br>BAYSIC<br>BAYSIC<br>BAYSIC<br>BAYSIC<br>BAYSIC<br>BAYSIC<br>BAYSIC<br>BAYSIC<br>BAYSIC<br>BAYSIC<br>BAYSIC<br>BAYSIC<br>BAYSIC<br>BAYSIC<br>BAYSIC<br>BAYSIC<br>BAYSIC<br>BAYSIC<br>BAYSIC<br>BAYSIC<br>BAYSIC<br>BAYSIC<br>BAYSIC<br>BAYSIC<br>BAYSIC<br>BAYSIC<br>BAYSIC<br>BAYSIC<br>BAYSIC<br>BAYSIC<br>BAYSIC<br>BAYSIC<br>BAYSIC<br>BAYSIC<br>BAYSIC<br>BAYSIC<br>BAYSIC<br>BAYSIC<br>BAYSIC<br>BAYSIC<br>BAYSIC<br>BAYSIC<br>BAYSIC<br>BAYSIC<br>BAYSIC<br>BAYSIC<br>BAYSIC<br>BAYSIC<br>BAYSIC<br>BAYSIC<br>BAYSIC<br>BAYSIC<br>BAYSIC<br>BAYSIC<br>BAYSIC<br>BAYSIC<br>BAYSIC<br>BAYSIC<br>BAYSIC<br>BAYSIC<br>BAYSIC<br>BAYSIC<br>BAYSIC<br>BAYSIC<br>BAYSIC<br>BAYSIC<br>BAYSIC<br>BAYSIC<br>BAYSIC<br>BAYSIC<br>BAYSIC<br>BAYSIC<br>BAYSIC<br>BAYSIC<br>BAYSIC<br>BAYSIC<br>BAYSIC<br>BAYSIC<br>BAYSIC<br>BAYSIC<br>BAYSIC<br>BAYSIC<br>BAYSIC<br>BAYSIC<br>BAYSIC<br>BAYSIC<br>BAYSIC<br>BAYSIC<br>BAYSIC<br>BAYSIC<br>BAYSIC<br>BAYSIC<br>BAYSIC<br>BAYSIC<br>BAYSIC<br>BAYSIC<br>BAYSIC<br>BAYSIC<br>BAYSIC<br>BAYSIC<br>BAYSIC<br>BAYSIC<br>BAYSIC<br>BAYSIC<br>BAYSIC<br>BAYSIC<br>BAYSIC<br>BAYSIC<br>BAYSIC<br>BAYSIC<br>BAYSIC<br>BAYSIC<br>BAYSIC<br>BAYSIC<br>BAYSIC<br>BAYSIC<br>BAYSIC<br>BAYSIC<br>BAYSIC<br>BAYSIC<br>BAYSIC<br>BAYSIC<br>BAYSIC<br>BAYSIC<br>BAYSIC<br>BAYSIC<br>BAYSIC<br>BAYSIC<br>BAYSIC<br>BAY                                                                                                                                                                                                                                                                                                                                                           | P. HANNAR                                                                                                                                                                                                                                                                                                                                                                                                                                                                                                                                                                                                                                                                                                                                                                                                                                                                                                                                                                                                                                                                                                                                                                                                                                                                                                                                                                                                                                                                                                                                                                                                                                                                                                                                                                                                                                                                                                                                                                                                                                                                                                                                                                                                                                                                                                                                                                                                                                                                                                                                                                                                                                                                                                                                                                                                                                |
|                                                                                                                                                                                                                                                                                                                                                                                                                                                                                                                                                                                                                                                                                                                                                                                                                                                                                                                                                                                                                                                                                                                                                                                                                                                                                                                                                                                                                                                                                                                                                                                                                                                                                                                                                                                                                                                                                                                                                                                                                                                                                                                                | BRUGGE<br>E-3973<br>BAYSIC<br>WI<br>BAYSIC<br>SS / ONAL<br>10/31/2022                                                                                                                                                                                                                                                                                                                                                                                                                                                                                                                                                                                                                                                                                                                                                                                                                                                                                                                                                                                                                                                                                                                                                                                                                                                                                                                                                                                                                                                                                                                                                                                                                                                                                                                                                                                                                                                                                                                                                                                                                                                                                                                                                                                                                                                                                                                                                                                                                                                                                                                                                                                                                                                                                                                                                                                                                                                                                                                                                                                                                                                                                                                                                                                                                                                                                                                               | MAN<br>57<br>EENC<br>1990<br>1990<br>1990<br>1990<br>1990<br>1990<br>1990<br>1990<br>1990<br>1990<br>1990<br>1990<br>1990<br>1990<br>1990<br>1990<br>1990<br>1990<br>1990<br>1990<br>1990<br>1990<br>1990<br>1990<br>1990<br>1990<br>1990<br>1990<br>1990<br>1990<br>1990<br>1990<br>1990<br>1990<br>1990<br>1990<br>1990<br>1990<br>1990<br>1990<br>1990<br>1990<br>1990<br>1990<br>1990<br>1990<br>1990<br>1990<br>1990<br>1990<br>1990<br>1990<br>1990<br>1990<br>1990<br>1990<br>1990<br>1990<br>1990<br>1990<br>1990<br>1990<br>1990<br>1990<br>1990<br>1990<br>1990<br>1990<br>1990<br>1990<br>1990<br>1990<br>1990<br>1990<br>1990<br>1990<br>1990<br>1990<br>1990<br>1990<br>1990<br>1990<br>1990<br>1990<br>1990<br>1990<br>1990<br>1990<br>1990<br>1990<br>1990<br>1990<br>1990<br>1990<br>1990<br>1990<br>1990<br>1990<br>1990<br>1990<br>1990<br>1990<br>1990<br>1990<br>1990<br>1990<br>1990<br>1990<br>1990<br>1990<br>1990<br>1990<br>1990<br>1990<br>1990<br>1990<br>1990<br>1990<br>1990<br>1990<br>1990<br>1990<br>1990<br>1990<br>1990<br>1990<br>1990<br>1990<br>1990<br>1990<br>1990<br>1990<br>1990<br>1990<br>1990<br>1990<br>1990<br>1990<br>1990<br>1990<br>1990<br>1990<br>1990<br>1990<br>1990<br>1990<br>1990<br>1990<br>1990<br>1990<br>1990<br>1990<br>1990<br>1990<br>1990<br>1990<br>1990<br>1990<br>1990<br>1990<br>1990<br>1990<br>1990<br>1990<br>1990<br>1990<br>1990<br>1990<br>1990<br>1990<br>1990<br>1990<br>1990<br>1990<br>1990<br>1990<br>1990<br>1990<br>1990<br>1990<br>1990<br>1990<br>1990<br>1990<br>1990<br>1990<br>1990<br>1990<br>1990<br>1990<br>1990<br>1990<br>1990<br>1990<br>1990<br>1990<br>1990<br>1990<br>1990<br>1990<br>1990<br>1990<br>1990<br>1990<br>1990<br>1990<br>1990<br>1990<br>1990<br>1990<br>1990<br>1990<br>1990<br>1990<br>1990<br>1990<br>1990<br>1990<br>1990<br>1990<br>1990<br>1990<br>1990<br>1990<br>1990<br>1990<br>1990<br>1990<br>1990<br>1990<br>1990<br>1990<br>1990<br>1990<br>1990<br>1990<br>1990<br>1990<br>1990<br>1990<br>1990<br>1990<br>1990<br>1990<br>1990<br>1990<br>1990<br>1990<br>1990<br>1990<br>1990<br>1990<br>1990<br>1990<br>1990<br>1990<br>1990<br>1990<br>1990<br>1990<br>1990<br>1990<br>1990<br>1990<br>1990<br>1990<br>1990<br>1990<br>1990<br>1990<br>1990<br>1990<br>1990<br>1990<br>1990<br>1990<br>1990<br>1990<br>1990<br>1990<br>1990<br>1990<br>1990<br>1990<br>1990<br>1990<br>1990<br>1990<br>1990<br>1990<br>1990<br>1990<br>1990<br>1990<br>1990<br>1990<br>1990<br>1990<br>1990<br>1990<br>1990<br>1990<br>1990<br>1990<br>1990<br>1990<br>1990<br>1990<br>1990<br>1990<br>1990<br>1990<br>1990<br>1990<br>1990<br>1990<br>1990<br>1990<br>1990<br>1990<br>1990<br>1990<br>1990<br>1990<br>1990<br>1990<br>1990<br>1990<br>1990<br>1990<br>1990<br>1990<br>1990<br>1990<br>1990<br>1990<br>1990<br>1990<br>199 |
|                                                                                                                                                                                                                                                                                                                                                                                                                                                                                                                                                                                                                                                                                                                                                                                                                                                                                                                                                                                                                                                                                                                                                                                                                                                                                                                                                                                                                                                                                                                                                                                                                                                                                                                                                                                                                                                                                                                                                                                                                                                                                                                                | BRUGGE<br>E-3973<br>BAYSIC<br>WI<br>BAYSIC<br>SS, ONAL                                                                                                                                                                                                                                                                                                                                                                                                                                                                                                                                                                                                                                                                                                                                                                                                                                                                                                                                                                                                                                                                                                                                                                                                                                                                                                                                                                                                                                                                                                                                                                                                                                                                                                                                                                                                                                                                                                                                                                                                                                                                                                                                                                                                                                                                                                                                                                                                                                                                                                                                                                                                                                                                                                                                                                                                                                                                                                                                                                                                                                                                                                                                                                                                                                                                                                                                              | MAN<br>57<br>EENG<br>1000000000000000000000000000000000000                                                                                                                                                                                                                                                                                                                                                                                                                                                                                                                                                                                                                                                                                                                                                                                                                                                                                                                                                                                                                                                                                                                                                                                                                                                                                                                                                                                                                                                                                                                                                                                                                                                                                                                                                                                                                                                                                                                                                                                                                                                                                                                                                                                                                                                                                                                                                                                                                                                                                                                                                                                                                                                                                                                                                                               |
|                                                                                                                                                                                                                                                                                                                                                                                                                                                                                                                                                                                                                                                                                                                                                                                                                                                                                                                                                                                                                                                                                                                                                                                                                                                                                                                                                                                                                                                                                                                                                                                                                                                                                                                                                                                                                                                                                                                                                                                                                                                                                                                                | BRUGGE<br>E-3973<br>BAYSIC<br>WI<br>BAYSIC<br>SS / ONAL<br>10/31/2022                                                                                                                                                                                                                                                                                                                                                                                                                                                                                                                                                                                                                                                                                                                                                                                                                                                                                                                                                                                                                                                                                                                                                                                                                                                                                                                                                                                                                                                                                                                                                                                                                                                                                                                                                                                                                                                                                                                                                                                                                                                                                                                                                                                                                                                                                                                                                                                                                                                                                                                                                                                                                                                                                                                                                                                                                                                                                                                                                                                                                                                                                                                                                                                                                                                                                                                               | MAN<br>57<br>EENG<br>1000000000000000000000000000000000000                                                                                                                                                                                                                                                                                                                                                                                                                                                                                                                                                                                                                                                                                                                                                                                                                                                                                                                                                                                                                                                                                                                                                                                                                                                                                                                                                                                                                                                                                                                                                                                                                                                                                                                                                                                                                                                                                                                                                                                                                                                                                                                                                                                                                                                                                                                                                                                                                                                                                                                                                                                                                                                                                                                                                                               |
|                                                                                                                                                                                                                                                                                                                                                                                                                                                                                                                                                                                                                                                                                                                                                                                                                                                                                                                                                                                                                                                                                                                                                                                                                                                                                                                                                                                                                                                                                                                                                                                                                                                                                                                                                                                                                                                                                                                                                                                                                                                                                                                                | BRUGGE<br>E-3973<br>BAYSIC<br>WI<br>BAYSIC<br>SS, ONAL<br>10/31/2022<br>(Date)<br>STATE OF WIS<br>DEPARTMENT OF TR/                                                                                                                                                                                                                                                                                                                                                                                                                                                                                                                                                                                                                                                                                                                                                                                                                                                                                                                                                                                                                                                                                                                                                                                                                                                                                                                                                                                                                                                                                                                                                                                                                                                                                                                                                                                                                                                                                                                                                                                                                                                                                                                                                                                                                                                                                                                                                                                                                                                                                                                                                                                                                                                                                                                                                                                                                                                                                                                                                                                                                                                                                                                                                                                                                                                                                 | MAN<br>57<br>EENG<br>1000000000000000000000000000000000000                                                                                                                                                                                                                                                                                                                                                                                                                                                                                                                                                                                                                                                                                                                                                                                                                                                                                                                                                                                                                                                                                                                                                                                                                                                                                                                                                                                                                                                                                                                                                                                                                                                                                                                                                                                                                                                                                                                                                                                                                                                                                                                                                                                                                                                                                                                                                                                                                                                                                                                                                                                                                                                                                                                                                                               |
|                                                                                                                                                                                                                                                                                                                                                                                                                                                                                                                                                                                                                                                                                                                                                                                                                                                                                                                                                                                                                                                                                                                                                                                                                                                                                                                                                                                                                                                                                                                                                                                                                                                                                                                                                                                                                                                                                                                                                                                                                                                                                                                                | BRUGGE<br>E-3973<br>BAYSIC<br>WI<br>BAYSIC<br>SS, ONAL<br>10/31/2022<br>(Date)<br>STATE OF WIS<br>DEPARTMENT OF TR/<br>PREPARED BY                                                                                                                                                                                                                                                                                                                                                                                                                                                                                                                                                                                                                                                                                                                                                                                                                                                                                                                                                                                                                                                                                                                                                                                                                                                                                                                                                                                                                                                                                                                                                                                                                                                                                                                                                                                                                                                                                                                                                                                                                                                                                                                                                                                                                                                                                                                                                                                                                                                                                                                                                                                                                                                                                                                                                                                                                                                                                                                                                                                                                                                                                                                                                                                                                                                                  | MAN<br>SPE,<br>ENG<br>Signation<br>Signation                                                                                                                                                                                                                                                                                                                                                                                                                                                                                                                                                                                                                                                                                                                                                                                                                                                                                                                                                                                                                                                                                                                                                                                                                                                                                                                                                                                                                                                                                                                                                                                                                                                                                                                                                                                                                                                                                                                                                                                                                                                                                                                                                                                                                                                                                                                                                                                                                                                                                                                                                                                                                                                                                                                                                                                             |
|                                                                                                                                                                                                                                                                                                                                                                                                                                                                                                                                                                                                                                                                                                                                                                                                                                                                                                                                                                                                                                                                                                                                                                                                                                                                                                                                                                                                                                                                                                                                                                                                                                                                                                                                                                                                                                                                                                                                                                                                                                                                                                                                | BRUGGE<br>E-3973<br>BAYSIC<br>WI<br>BAYSIC<br>WI<br>BAYSIC<br>WI<br>BAYSIC<br>BAYSIC<br>WI<br>BAYSIC<br>BAYSIC<br>BAYSIC<br>WI<br>BAYSIC<br>WI<br>BAYSIC<br>WI<br>BAYSIC<br>WI<br>BAYSIC<br>WI<br>BAYSIC<br>WI<br>BAYSIC<br>WI<br>BAYSIC<br>WI<br>BAYSIC<br>WI<br>BAYSIC<br>WI<br>BAYSIC<br>WI<br>BAYSIC<br>WI<br>BAYSIC<br>WI<br>BAYSIC<br>WI<br>BAYSIC<br>WI<br>BAYSIC<br>WI<br>BAYSIC<br>WI<br>BAYSIC<br>WI<br>BAYSIC<br>WI<br>BAYSIC<br>WI<br>BAYSIC<br>WI<br>BAYSIC<br>WI<br>BAYSIC<br>WI<br>BAYSIC<br>WI<br>BAYSIC<br>WI<br>BAYSIC<br>WI<br>BAYSIC<br>WI<br>BAYSIC<br>WI<br>BAYSIC<br>WI<br>BAYSIC<br>WI<br>BAYSIC<br>WI<br>BAYSIC<br>WI<br>BAYSIC<br>WI<br>BAYSIC<br>WI<br>BAYSIC<br>WI<br>BAYSIC<br>WI<br>BAYSIC<br>WI<br>BAYSIC<br>WI<br>BAYSIC<br>WI<br>BAYSIC<br>WI<br>BAYSIC<br>WI<br>BAYSIC<br>WI<br>BAYSIC<br>WI<br>BAYSIC<br>WI<br>BAYSIC<br>WI<br>BAYSIC<br>WI<br>BAYSIC<br>WI<br>BAYSIC<br>WI<br>BAYSIC<br>WI<br>BAYSIC<br>WI<br>BAYSIC<br>WI<br>BAYSIC<br>MAL<br>MI<br>BAYSIC<br>MAL<br>MI<br>BAYSIC<br>MI<br>BAYSIC<br>MI<br>BAYSIC<br>MI<br>BAYSIC<br>MI<br>BAYSIC<br>MI<br>BAYSIC<br>MI<br>BAYSIC<br>MI<br>BAYSIC<br>MI<br>BAYSIC<br>MI<br>BAYSIC<br>MI<br>BAYSIC<br>MI<br>BAYSIC<br>MI<br>BAYSIC<br>MI<br>BAYSIC<br>MI<br>BAYSIC<br>MI<br>BAYSIC<br>MI<br>BAYSIC<br>MI<br>BAYSIC<br>MI<br>BAYSIC<br>MI<br>BAYSIC<br>MI<br>BAYSIC<br>MI<br>BAYSIC<br>MI<br>BAYSIC<br>MI<br>BAYSIC<br>MI<br>BAYSIC<br>MI<br>BAYSIC<br>MI<br>BAYSIC<br>MI<br>BAYSIC<br>MI<br>BAYSIC<br>MI<br>BAYSIC<br>MI<br>BAYSIC<br>MI<br>BAYSIC<br>MI<br>BAYSIC<br>MI<br>BAYSIC<br>MI<br>BAYSIC<br>MI<br>BAYSIC<br>MI<br>BAYSIC<br>MI<br>BAYSIC<br>MI<br>BAYSIC<br>MI<br>BAYSIC<br>MI<br>BAYSIC<br>MI<br>BAYSIC<br>MI<br>BAYSIC<br>MI<br>BAYSIC<br>MI<br>BAYSIC<br>MI<br>BAYSIC<br>MI<br>BAYSIC<br>MI<br>BAYSIC<br>MI<br>BAYSIC<br>MI<br>BAYSIC<br>MI<br>BAYSIC<br>MI<br>BAYSIC<br>MI<br>BAYSIC<br>MI<br>BAYSIC<br>MI<br>BAYSIC<br>MI<br>BAYSIC<br>MI<br>BAYSIC<br>MI<br>BAYSIC<br>MI<br>BAYSIC<br>MI<br>BAYSIC<br>MI<br>BAYSIC<br>MI<br>BAYSIC<br>MI<br>BAYSIC<br>MI<br>BAYSIC<br>MI<br>BAYSIC<br>MI<br>BAYSIC<br>MI<br>BAYSIC<br>MI<br>BAYSIC<br>MI<br>BAYSIC<br>MI<br>BAYSIC<br>MI<br>BAYSIC<br>MI<br>BAYSIC<br>MI<br>BAYSIC<br>MI<br>BAYSIC<br>MI<br>BAYSIC<br>MI<br>BAYSIC<br>MI<br>BAYSIC<br>MI<br>BAYSIC<br>MI<br>BAYSIC<br>MI<br>BAYSIC<br>MI<br>BAYSIC<br>MI<br>BAYSIC<br>MI<br>BAYSIC<br>MI<br>BAYSIC<br>MI<br>BAYSIC<br>MI<br>BAYSIC<br>MI<br>BAYSIC<br>MI<br>BAYSIC<br>MI<br>BAYSIC<br>MI<br>BAYSIC<br>MI<br>BAYSIC<br>MI<br>BAYSIC<br>MI<br>BAYSIC<br>MI<br>BAYSIC<br>MI<br>BAYSIC<br>MI<br>BAYSIC<br>MI<br>BAYSIC<br>MI<br>BAYSIC<br>MI<br>BAYSIC<br>MI<br>BAYSIC<br>MI<br>BAYSIC<br>MI<br>BAYSIC<br>MI<br>BAYSIC<br>MI<br>BAYSIC<br>MI<br>BAYSIC<br>MI<br>BAYSIC<br>MI<br>BAYSIC<br>MI<br>BAYSIC<br>MI<br>BAYSIC<br>MI<br>BAYSIC<br>MI<br>BAYSIC<br>MI<br>BAYSIC<br>MI<br>BAYSIC<br>MI<br>BAYSIC<br>MI<br>BAYSIC<br>MI<br>BAYSIC<br>MI<br>BAYSIC<br>MI<br>BAYSIC<br>MI<br>BAYSIC<br>MI<br>BAYSIC<br>MI<br>BAYSIC<br>MI<br>BAYSIC<br>MI<br>BAYSIC<br>MI<br>BAYSIC<br>MI<br>BAYSIC<br>MI<br>BAYSIC<br>MI<br>BAYSIC<br>MI<br>BAYSIC<br>MI<br>BAYSIC<br>MI<br>BAYSIC<br>MI<br>BAYSIC<br>MI<br>BAYSIC<br>MI<br>BAYSIC<br>MI<br>BAYSIC<br>MI<br>BAYSIC<br>MI<br>BAYSIC<br>MI<br>BAYSIC<br>MI<br>BAYSIC<br>MI<br>BAYSIC<br>MI<br>BAYSIC<br>MI<br>BAYSIC<br>MI<br>BAYSIC<br>MI<br>BAYSIC<br>MI<br>BAY | MAN<br>SPE,<br>ENG<br>Signation<br>Signation<br>Signation<br>Signation<br>Signation<br>Signation<br>Signation<br>Signation<br>Signation<br>Signation<br>Signation<br>Signation<br>Signation<br>Signation<br>Signation<br>Signation<br>Signation<br>Signation<br>Signation<br>Signation<br>Signation<br>Signation<br>Signation<br>Signation<br>Signation<br>Signation<br>Signation<br>Signation<br>Signation<br>Signation<br>Signation<br>Signation<br>Signation<br>Signation<br>Signation<br>Signation<br>Signation<br>Signation<br>Signation<br>Signation<br>Signation<br>Signation<br>Signation<br>Signation<br>Signation<br>Signation<br>Signation<br>Signation<br>Signation<br>Signation<br>Signation<br>Signation<br>Signation<br>Signation<br>Signation<br>Signation<br>Signation<br>Signation<br>Signation<br>Signation<br>Signation<br>Signation<br>Signation<br>Signation<br>Signation<br>Signation<br>Signation<br>Signation<br>Signation<br>Signation<br>Signation<br>Signation<br>Signation<br>Signation<br>Signation<br>Signation<br>Signation<br>Signation<br>Signation<br>Signation<br>Signation<br>Signation<br>Signation<br>Signation<br>Signation<br>Signation<br>Signation<br>Signation<br>Signation<br>Signation<br>Signation<br>Signation<br>Signation<br>Signation<br>Signation<br>Signation<br>Signation<br>Signation<br>Signation<br>Signation<br>Signation<br>Signation<br>Signation<br>Signation<br>Signation<br>Signation<br>Signation<br>Signation<br>Signation<br>Signation<br>Signation<br>Signation<br>Signation<br>Signation<br>Signation<br>Signation<br>Signation<br>Signation<br>Signation<br>Signation<br>Signation<br>Signation<br>Signation<br>Signation<br>Signation<br>Signation<br>Signation<br>Signation<br>Signation<br>Signation<br>Signation<br>Signation<br>Signation<br>Signation<br>Signation<br>Signation<br>Signation<br>Signation<br>Signation<br>Signation<br>Signation<br>Signation<br>Signation<br>Signation<br>Signation<br>Signation<br>Signation<br>Signation<br>Signation<br>Signation<br>Signation<br>Signation<br>Signation<br>Signation<br>Signation<br>Signation<br>Signation<br>Signation<br>Signation<br>Signation<br>Signation<br>Signation<br>Signation<br>Signation<br>Signation<br>Signation<br>Signation<br>Signation<br>Signation<br>Signation<br>Signation<br>Signation<br>Signation<br>Signation<br>Signation<br>Signation<br>Signation<br>Signation<br>Signation<br>Signation<br>Signation<br>Signation<br>Signation<br>Signation<br>Signat                                                                                                                                                                                                                                                                                                                     |
|                                                                                                                                                                                                                                                                                                                                                                                                                                                                                                                                                                                                                                                                                                                                                                                                                                                                                                                                                                                                                                                                                                                                                                                                                                                                                                                                                                                                                                                                                                                                                                                                                                                                                                                                                                                                                                                                                                                                                                                                                                                                                                                                | BRUGGE<br>E-3973<br>BAYSIC<br>WI<br>BAYSIC<br>SS/ONAL<br>10/31/2022<br>(Date)<br>STATE OF WIS<br>DEPARTMENT OF TR/<br>PREPARED BY<br>Surveyor<br>Designet                                                                                                                                                                                                                                                                                                                                                                                                                                                                                                                                                                                                                                                                                                                                                                                                                                                                                                                                                                                                                                                                                                                                                                                                                                                                                                                                                                                                                                                                                                                                                                                                                                                                                                                                                                                                                                                                                                                                                                                                                                                                                                                                                                                                                                                                                                                                                                                                                                                                                                                                                                                                                                                                                                                                                                                                                                                                                                                                                                                                                                                                                                                                                                                                                                           | MAN<br>57<br>ENGINENE<br>Signat<br>Signat<br>Signat<br>Signat<br>Signat<br>Signat<br>Signat<br>Signat<br>Signat<br>Signat<br>Signat<br>Signat<br>Signat<br>Signat<br>Signat<br>Signat<br>Signat<br>Signat<br>Signat<br>Signat<br>Signat<br>Signat<br>Signat<br>Signat<br>Signat<br>Signat<br>Signat<br>Signat<br>Signat<br>Signat<br>Signat<br>Signat<br>Signat<br>Signat<br>Signat<br>Signat<br>Signat<br>Signat<br>Signat<br>Signat<br>Signat<br>Signat<br>Signat<br>Signat<br>Signat<br>Signat<br>Signat<br>Signat<br>Signat<br>Signat<br>Signat<br>Signat<br>Signat<br>Signat<br>Signat<br>Signat<br>Signat<br>Signat<br>Signat<br>Signat<br>Signat<br>Signat<br>Signat<br>Signat<br>Signat<br>Signat<br>Signat<br>Signat<br>Signat<br>Signat<br>Signat<br>Signat<br>Signat<br>Signat<br>Signat<br>Signat<br>Signat<br>Signat<br>Signat<br>Signat<br>Signat<br>Signat<br>Signat<br>Signat<br>Signat<br>Signat<br>Signat<br>Signat<br>Signat<br>Signat<br>Signat<br>Signat<br>Signat<br>Signat<br>Signat<br>Signat<br>Signat<br>Signat<br>Signat<br>Signat<br>Signat<br>Signat<br>Signat<br>Signat<br>Signat<br>Signat<br>Signat<br>Signat<br>Signat<br>Signat<br>Signat<br>Signat<br>Signat<br>Signat<br>Signat<br>Signat<br>Signat<br>Signat<br>Signat<br>Signat<br>Signat<br>Signat<br>Signat<br>Signat<br>Signat<br>Signat<br>Signat<br>Signat<br>Signat<br>Signat<br>Signat<br>Signat<br>Signat<br>Signat<br>Signat<br>Signat<br>Signat<br>Signat<br>Signat<br>Signat<br>Signat<br>Signat<br>Signat<br>Signat<br>Signat<br>Signat<br>Signat<br>Signat<br>Signat<br>Signat<br>Signat<br>Signat<br>Signat<br>Signat<br>Signat<br>Signat<br>Signat<br>Signat<br>Signat<br>Signat<br>Signat<br>Signat<br>Signat<br>Signat<br>Signat<br>Signat<br>Signat<br>Signat<br>Signat<br>Signat<br>Signat<br>Signat<br>Signat<br>Signat<br>Signat<br>Signat<br>Signat<br>Signat<br>Signat<br>Signat<br>Signat<br>Signat<br>Signat<br>Signat<br>Signat<br>Signat<br>Signat<br>Signat<br>Signat<br>Signat<br>Signat<br>Signat<br>Signat<br>Signat<br>Signat<br>Signat<br>Signat<br>Signat<br>Signat<br>Signat<br>Signat<br>Signat<br>Signat<br>Signat<br>Signat<br>Signat<br>Signat<br>Signat<br>Signat<br>Signat<br>Signat<br>Signat<br>Signat<br>Signat<br>Signat<br>Signat<br>Signat<br>Signat<br>Signat<br>Signat<br>Signat<br>Signat<br>Signat<br>Signat<br>Signat<br>Signat<br>Signat<br>Signat<br>Signat<br>Signat<br>Signat<br>Signat<br>Signat<br>Signat<br>Signat<br>Signat<br>Signat<br>Signat<br>Signat<br>Signat<br>Signat<br>Signat<br>Signat<br>Signat<br>Signat<br>Signat<br>Signat<br>Signat<br>Signat<br>Signat<br>Signat<br>Signat<br>Signat<br>Sig                                                                                                                                                                           |
|                                                                                                                                                                                                                                                                                                                                                                                                                                                                                                                                                                                                                                                                                                                                                                                                                                                                                                                                                                                                                                                                                                                                                                                                                                                                                                                                                                                                                                                                                                                                                                                                                                                                                                                                                                                                                                                                                                                                                                                                                                                                                                                                | BRUGGE<br>E-3973<br>BAYSIC<br>WI<br>BAYSIC<br>WI<br>BAYSIC<br>WI<br>BAYSIC<br>BAYSIC<br>WI<br>BAYSIC<br>BAYSIC<br>BAYSIC<br>BAYSIC<br>BAYSIC<br>BAYSIC<br>BAYSIC<br>BAYSIC<br>BAYSIC<br>BAYSIC<br>BAYSIC<br>BAYSIC<br>BAYSIC<br>BAYSIC<br>BAYSIC<br>BAYSIC<br>BAYSIC<br>BAYSIC<br>BAYSIC<br>BAYSIC<br>BAYSIC<br>BAYSIC<br>BAYSIC<br>BAYSIC<br>BAYSIC<br>BAYSIC<br>BAYSIC<br>BAYSIC<br>BAYSIC<br>BAYSIC<br>BAYSIC<br>BAYSIC<br>BAYSIC<br>BAYSIC<br>BAYSIC<br>BAYSIC<br>BAYSIC<br>BAYSIC<br>BAYSIC<br>BAYSIC<br>BAYSIC<br>BAYSIC<br>BAYSIC<br>BAYSIC<br>BAYSIC<br>BAYSIC<br>BAYSIC<br>BAYSIC<br>BAYSIC<br>BAYSIC<br>BAYSIC<br>BAYSIC<br>BAYSIC<br>BAYSIC<br>BAYSIC<br>BAYSIC<br>BAYSIC<br>BAYSIC<br>BAYSIC<br>BAYSIC<br>BAYSIC<br>BAYSIC<br>BAYSIC<br>BAYSIC<br>BAYSIC<br>BAYSIC<br>BAYSIC<br>BAYSIC<br>BAYSIC<br>BAYSIC<br>BAYSIC<br>BAYSIC<br>BAYSIC<br>BAYSIC<br>BAYSIC<br>BAYSIC<br>BAYSIC<br>BAYSIC<br>BAYSIC<br>BAYSIC<br>BAYSIC<br>BAYSIC<br>BAYSIC<br>BAYSIC<br>BAYSIC<br>BAYSIC<br>BAYSIC<br>BAYSIC<br>BAYSIC<br>BAYSIC<br>BAYSIC<br>BAYSIC<br>BAYSIC<br>BAYSIC<br>BAYSIC<br>BAYSIC<br>BAYSIC<br>BAYSIC<br>BAYSIC<br>BAYSIC<br>BAYSIC<br>BAYSIC<br>BAYSIC<br>BAYSIC<br>BAYSIC<br>BAYSIC<br>BAYSIC<br>BAYSIC<br>BAYSIC<br>BAYSIC<br>BAYSIC<br>BAYSIC<br>BAYSIC<br>BAYSIC<br>BAYSIC<br>BAYSIC<br>BAYSIC<br>BAYSIC<br>BAYSIC<br>BAYSIC<br>BAYSIC<br>BAYSIC<br>BAYSIC<br>BAYSIC<br>BAYSIC<br>BAYSIC<br>BAYSIC<br>BAYSIC<br>BAYSIC<br>BAYSIC<br>BAYSIC<br>BAYSIC<br>BAYSIC<br>BAYSIC<br>BAYSIC<br>BAYSIC<br>BAYSIC<br>BAYSIC<br>BAYSIC<br>BAYSIC<br>BAYSIC<br>BAYSIC<br>BAYSIC<br>BAYSIC<br>BAYSIC<br>BAYSIC<br>BAYSIC<br>BAYSIC<br>BAYSIC<br>BAYSIC<br>BAYSIC<br>BAYSIC<br>BAYSIC<br>BAYSIC<br>BAYSIC<br>BAYSIC<br>BAYSIC<br>BAYSIC<br>BAYSIC<br>BAYSIC<br>BAYSIC<br>BAYSIC<br>BAYSIC<br>BAYSIC<br>BAYSIC<br>BAYSIC<br>BAYSIC<br>BAYSIC<br>BAYSIC<br>BAYSIC<br>BAYSIC<br>BAYSIC<br>BAYSIC<br>BAYSIC<br>BAYSIC<br>BAYSIC<br>BAYSIC<br>BAYSIC<br>BAYSIC<br>BAYSIC<br>BAYSIC<br>BAYSIC<br>BAYSIC<br>BAYSIC<br>BAYSIC<br>BAYSIC<br>BAYSIC<br>BAYSIC<br>BAYSIC<br>BAYSIC<br>BAYSIC<br>BAYSIC<br>BAYSIC<br>BAYSIC<br>BAYSIC<br>BAYSIC<br>BAYSIC<br>BAYSIC<br>BAYSIC<br>BAYSIC<br>BAYSIC<br>BAYSIC<br>BAYSIC<br>BAYSIC<br>BAYSIC<br>BAYSIC<br>BAYSIC<br>BAYSIC<br>BAYSIC<br>BAYSIC<br>BAYSIC<br>BAYSIC<br>BAYSIC<br>BAYSIC<br>BAYSIC<br>BAYSIC<br>BAYSIC<br>BAYSIC<br>BAYSIC<br>BAYSIC<br>BAYSIC<br>BAYSIC<br>BAYSIC<br>BAYSIC<br>BAYSIC<br>BAYSIC<br>BAYSIC<br>BAYSIC<br>BAYSIC<br>BAYSIC<br>BAYSIC<br>BAYSIC<br>BAYSIC<br>BAYSIC<br>BAYSIC<br>BAYSIC<br>BAYSIC<br>BAYSIC<br>BAYSIC<br>BAYSIC<br>BAYSIC<br>BAYSIC<br>BAYSIC<br>BAYSIC<br>BAYSIC<br>BAYSIC<br>BAYSIC<br>BAYSIC<br>BAYSIC<br>BAYSIC<br>BAYSIC<br>BAYSIC<br>BAYSIC<br>BAYSIC<br>BAYSIC<br>BAYSIC<br>BAYSIC<br>BAYSIC<br>BAYSIC<br>BAYSIC<br>BAYSIC<br>BAYSIC<br>BAYSIC<br>BAYSIC<br>BAYSIC<br>BAYSIC<br>BAYSIC<br>BAYSIC<br>BAYSIC<br>BAYSIC<br>BAYSIC<br>BAYSIC<br>BAYSIC<br>BAYSIC<br>BAYSIC<br>BAYSIC<br>BAYSIC<br>BAYSIC<br>BAYSIC<br>BAYSIC<br>BAYSIC<br>BAYSIC<br>BAYSIC<br>BAYA                                                                                                                                                                                                                                                                                                                                                    | MAN<br>57<br>ENGINENE<br>Signat<br>Signat<br>Signat<br>Signat<br>Signat<br>Signat<br>Signat<br>Signat<br>Signat<br>Signat<br>Signat<br>Signat<br>Signat<br>Signat<br>Signat<br>Signat<br>Signat<br>Signat<br>Signat<br>Signat<br>Signat<br>Signat<br>Signat<br>Signat<br>Signat<br>Signat<br>Signat<br>Signat<br>Signat<br>Signat<br>Signat<br>Signat<br>Signat<br>Signat<br>Signat<br>Signat<br>Signat<br>Signat<br>Signat<br>Signat<br>Signat<br>Signat<br>Signat<br>Signat<br>Signat<br>Signat<br>Signat<br>Signat<br>Signat<br>Signat<br>Signat<br>Signat<br>Signat<br>Signat<br>Signat<br>Signat<br>Signat<br>Signat<br>Signat<br>Signat<br>Signat<br>Signat<br>Signat<br>Signat<br>Signat<br>Signat<br>Signat<br>Signat<br>Signat<br>Signat<br>Signat<br>Signat<br>Signat<br>Signat<br>Signat<br>Signat<br>Signat<br>Signat<br>Signat<br>Signat<br>Signat<br>Signat<br>Signat<br>Signat<br>Signat<br>Signat<br>Signat<br>Signat<br>Signat<br>Signat<br>Signat<br>Signat<br>Signat<br>Signat<br>Signat<br>Signat<br>Signat<br>Signat<br>Signat<br>Signat<br>Signat<br>Signat<br>Signat<br>Signat<br>Signat<br>Signat<br>Signat<br>Signat<br>Signat<br>Signat<br>Signat<br>Signat<br>Signat<br>Signat<br>Signat<br>Signat<br>Signat<br>Signat<br>Signat<br>Signat<br>Signat<br>Signat<br>Signat<br>Signat<br>Signat<br>Signat<br>Signat<br>Signat<br>Signat<br>Signat<br>Signat<br>Signat<br>Signat<br>Signat<br>Signat<br>Signat<br>Signat<br>Signat<br>Signat<br>Signat<br>Signat<br>Signat<br>Signat<br>Signat<br>Signat<br>Signat<br>Signat<br>Signat<br>Signat<br>Signat<br>Signat<br>Signat<br>Signat<br>Signat<br>Signat<br>Signat<br>Signat<br>Signat<br>Signat<br>Signat<br>Signat<br>Signat<br>Signat<br>Signat<br>Signat<br>Signat<br>Signat<br>Signat<br>Signat<br>Signat<br>Signat<br>Signat<br>Signat<br>Signat<br>Signat<br>Signat<br>Signat<br>Signat<br>Signat<br>Signat<br>Signat<br>Signat<br>Signat<br>Signat<br>Signat<br>Signat<br>Signat<br>Signat<br>Signat<br>Signat<br>Signat<br>Signat<br>Signat<br>Signat<br>Signat<br>Signat<br>Signat<br>Signat<br>Signat<br>Signat<br>Signat<br>Signat<br>Signat<br>Signat<br>Signat<br>Signat<br>Signat<br>Signat<br>Signat<br>Signat<br>Signat<br>Signat<br>Signat<br>Signat<br>Signat<br>Signat<br>Signat<br>Signat<br>Signat<br>Signat<br>Signat<br>Signat<br>Signat<br>Signat<br>Signat<br>Signat<br>Signat<br>Signat<br>Signat<br>Signat<br>Signat<br>Signat<br>Signat<br>Signat<br>Signat<br>Signat<br>Signat<br>Signat<br>Signat<br>Signat<br>Signat<br>Signat<br>Signat<br>Signat<br>Signat<br>Signat<br>Signat<br>Signat<br>Signat<br>Signat<br>Signat<br>Signat<br>Signat<br>Sig                                                                                                                                                                           |
|                                                                                                                                                                                                                                                                                                                                                                                                                                                                                                                                                                                                                                                                                                                                                                                                                                                                                                                                                                                                                                                                                                                                                                                                                                                                                                                                                                                                                                                                                                                                                                                                                                                                                                                                                                                                                                                                                                                                                                                                                                                                                                                                | BRUGGE<br>E-3973<br>BAYSIC<br>WI<br>BUSSIC<br>SS / ON AL<br>10/31/2022<br>(Date)<br>STATE OF WIS<br>DEPARTMENT OF TR/<br>PREPARED BY<br>Surveyor<br>Designet<br>Project Manager<br>Regional Examiner                                                                                                                                                                                                                                                                                                                                                                                                                                                                                                                                                                                                                                                                                                                                                                                                                                                                                                                                                                                                                                                                                                                                                                                                                                                                                                                                                                                                                                                                                                                                                                                                                                                                                                                                                                                                                                                                                                                                                                                                                                                                                                                                                                                                                                                                                                                                                                                                                                                                                                                                                                                                                                                                                                                                                                                                                                                                                                                                                                                                                                                                                                                                                                                                | MAN<br>57<br>ENGINE<br>Signat<br>Signat<br>Signat<br>Signat<br>Signat<br>Signat<br>Signat<br>Signat<br>Signat<br>Signat<br>Signat<br>Signat<br>Signat<br>Signat<br>Signat<br>Signat<br>Signat<br>Signat<br>Signat<br>Signat<br>Signat<br>Signat<br>Signat<br>Signat<br>Signat<br>Signat<br>Signat<br>Signat<br>Signat<br>Signat<br>Signat<br>Signat<br>Signat<br>Signat<br>Signat<br>Signat<br>Signat<br>Signat<br>Signat<br>Signat<br>Signat<br>Signat<br>Signat<br>Signat<br>Signat<br>Signat<br>Signat<br>Signat<br>Signat<br>Signat<br>Signat<br>Signat<br>Signat<br>Signat<br>Signat<br>Signat<br>Signat<br>Signat<br>Signat<br>Signat<br>Signat<br>Signat<br>Signat<br>Signat<br>Signat<br>Signat<br>Signat<br>Signat<br>Signat<br>Signat<br>Signat<br>Signat<br>Signat<br>Signat<br>Signat<br>Signat<br>Signat<br>Signat<br>Signat<br>Signat<br>Signat<br>Signat<br>Signat<br>Signat<br>Signat<br>Signat<br>Signat<br>Signat<br>Signat<br>Signat<br>Signat<br>Signat<br>Signat<br>Signat<br>Signat<br>Signat<br>Signat<br>Signat<br>Signat<br>Signat<br>Signat<br>Signat<br>Signat<br>Signat<br>Signat<br>Signat<br>Signat<br>Signat<br>Signat<br>Signat<br>Signat<br>Signat<br>Signat<br>Signat<br>Signat<br>Signat<br>Signat<br>Signat<br>Signat<br>Signat<br>Signat<br>Signat<br>Signat<br>Signat<br>Signat<br>Signat<br>Signat<br>Signat<br>Signat<br>Signat<br>Signat<br>Signat<br>Signat<br>Signat<br>Signat<br>Signat<br>Signat<br>Signat<br>Signat<br>Signat<br>Signat<br>Signat<br>Signat<br>Signat<br>Signat<br>Signat<br>Signat<br>Signat<br>Signat<br>Signat<br>Signat<br>Signat<br>Signat<br>Signat<br>Signat<br>Signat<br>Signat<br>Signat<br>Signat<br>Signat<br>Signat<br>Signat<br>Signat<br>Signat<br>Signat<br>Signat<br>Signat<br>Signat<br>Signat<br>Signat<br>Signat<br>Signat<br>Signat<br>Signat<br>Signat<br>Signat<br>Signat<br>Signat<br>Signat<br>Signat<br>Signat<br>Signat<br>Signat<br>Signat<br>Signat<br>Signat<br>Signat<br>Signat<br>Signat<br>Signat<br>Signat<br>Signat<br>Signat<br>Signat<br>Signat<br>Signat<br>Signat<br>Signat<br>Signat<br>Signat<br>Signat<br>Signat<br>Signat<br>Signat<br>Signat<br>Signat<br>Signat<br>Signat<br>Signat<br>Signat<br>Signat<br>Signat<br>Signat<br>Signat<br>Signat<br>Signat<br>Signat<br>Signat<br>Signat<br>Signat<br>Signat<br>Signat<br>Signat<br>Signat<br>Signat<br>Signat<br>Signat<br>Signat<br>Signat<br>Signat<br>Signat<br>Signat<br>Signat<br>Signat<br>Signat<br>Signat<br>Signat<br>Signat<br>Signat<br>Signat<br>Signat<br>Signat<br>Signat<br>Signat<br>Signat<br>Signat<br>Signat<br>Signat<br>Signat<br>Signat<br>Signat<br>Signat<br>Signat<br>Signa                                                                                                                                                                           |
|                                                                                                                                                                                                                                                                                                                                                                                                                                                                                                                                                                                                                                                                                                                                                                                                                                                                                                                                                                                                                                                                                                                                                                                                                                                                                                                                                                                                                                                                                                                                                                                                                                                                                                                                                                                                                                                                                                                                                                                                                                                                                                                                | BRUGGE<br>E-3973<br>BAYSIC<br>WI<br>BUSSIC<br>SS / ON AL<br>10/31/2022<br>(Date)<br>STATE OF WIS<br>DEPARTMENT OF TR/<br>PREPARED BY<br>Surveyor<br>Designet<br>Project Manager<br>Regional Examiner                                                                                                                                                                                                                                                                                                                                                                                                                                                                                                                                                                                                                                                                                                                                                                                                                                                                                                                                                                                                                                                                                                                                                                                                                                                                                                                                                                                                                                                                                                                                                                                                                                                                                                                                                                                                                                                                                                                                                                                                                                                                                                                                                                                                                                                                                                                                                                                                                                                                                                                                                                                                                                                                                                                                                                                                                                                                                                                                                                                                                                                                                                                                                                                                | MAN<br>57<br>ENGINE<br>Signat<br>Signat<br>Signat<br>Signat<br>Signat<br>Signat<br>Signat<br>Signat<br>Signat<br>Signat<br>Signat<br>Signat<br>Signat<br>Signat<br>Signat<br>Signat<br>Signat<br>Signat<br>Signat<br>Signat<br>Signat<br>Signat<br>Signat<br>Signat<br>Signat<br>Signat<br>Signat<br>Signat<br>Signat<br>Signat<br>Signat<br>Signat<br>Signat<br>Signat<br>Signat<br>Signat<br>Signat<br>Signat<br>Signat<br>Signat<br>Signat<br>Signat<br>Signat<br>Signat<br>Signat<br>Signat<br>Signat<br>Signat<br>Signat<br>Signat<br>Signat<br>Signat<br>Signat<br>Signat<br>Signat<br>Signat<br>Signat<br>Signat<br>Signat<br>Signat<br>Signat<br>Signat<br>Signat<br>Signat<br>Signat<br>Signat<br>Signat<br>Signat<br>Signat<br>Signat<br>Signat<br>Signat<br>Signat<br>Signat<br>Signat<br>Signat<br>Signat<br>Signat<br>Signat<br>Signat<br>Signat<br>Signat<br>Signat<br>Signat<br>Signat<br>Signat<br>Signat<br>Signat<br>Signat<br>Signat<br>Signat<br>Signat<br>Signat<br>Signat<br>Signat<br>Signat<br>Signat<br>Signat<br>Signat<br>Signat<br>Signat<br>Signat<br>Signat<br>Signat<br>Signat<br>Signat<br>Signat<br>Signat<br>Signat<br>Signat<br>Signat<br>Signat<br>Signat<br>Signat<br>Signat<br>Signat<br>Signat<br>Signat<br>Signat<br>Signat<br>Signat<br>Signat<br>Signat<br>Signat<br>Signat<br>Signat<br>Signat<br>Signat<br>Signat<br>Signat<br>Signat<br>Signat<br>Signat<br>Signat<br>Signat<br>Signat<br>Signat<br>Signat<br>Signat<br>Signat<br>Signat<br>Signat<br>Signat<br>Signat<br>Signat<br>Signat<br>Signat<br>Signat<br>Signat<br>Signat<br>Signat<br>Signat<br>Signat<br>Signat<br>Signat<br>Signat<br>Signat<br>Signat<br>Signat<br>Signat<br>Signat<br>Signat<br>Signat<br>Signat<br>Signat<br>Signat<br>Signat<br>Signat<br>Signat<br>Signat<br>Signat<br>Signat<br>Signat<br>Signat<br>Signat<br>Signat<br>Signat<br>Signat<br>Signat<br>Signat<br>Signat<br>Signat<br>Signat<br>Signat<br>Signat<br>Signat<br>Signat<br>Signat<br>Signat<br>Signat<br>Signat<br>Signat<br>Signat<br>Signat<br>Signat<br>Signat<br>Signat<br>Signat<br>Signat<br>Signat<br>Signat<br>Signat<br>Signat<br>Signat<br>Signat<br>Signat<br>Signat<br>Signat<br>Signat<br>Signat<br>Signat<br>Signat<br>Signat<br>Signat<br>Signat<br>Signat<br>Signat<br>Signat<br>Signat<br>Signat<br>Signat<br>Signat<br>Signat<br>Signat<br>Signat<br>Signat<br>Signat<br>Signat<br>Signat<br>Signat<br>Signat<br>Signat<br>Signat<br>Signat<br>Signat<br>Signat<br>Signat<br>Signat<br>Signat<br>Signat<br>Signat<br>Signat<br>Signat<br>Signat<br>Signat<br>Signat<br>Signat<br>Signat<br>Signat<br>Signat<br>Signat<br>Signat<br>Signat<br>Signa                                                                                                                                                                           |
| ES,                                                                                                                                                                                                                                                                                                                                                                                                                                                                                                                                                                                                                                                                                                                                                                                                                                                                                                                                                                                                                                                                                                                                                                                                                                                                                                                                                                                                                                                                                                                                                                                                                                                                                                                                                                                                                                                                                                                                                                                                                                                                                                                            | BRUGGE<br>E-3973<br>BAYSIC<br>BAYSIC<br>WI<br>BAYSIC<br>WI<br>BAYSIC<br>WI<br>BAYSIC<br>BAYSIC<br>WI<br>BAYSIC<br>BAYSIC<br>WI<br>BAYSIC<br>WI<br>BAYSIC<br>WI<br>BAYSIC<br>WI<br>BAYSIC<br>WI<br>BAYSIC<br>WI<br>BAYSIC<br>WI<br>BAYSIC<br>WI<br>BAYSIC<br>WI<br>BAYSIC<br>WI<br>BAYSIC<br>WI<br>BAYSIC<br>WI<br>BAYSIC<br>WI<br>BAYSIC<br>WI<br>BAYSIC<br>WI<br>BAYSIC<br>WI<br>BAYSIC<br>WI<br>BAYSIC<br>WI<br>BAYSIC<br>WI<br>BAYSIC<br>WI<br>BAYSIC<br>WI<br>BAYSIC<br>WI<br>BAYSIC<br>WI<br>BAYSIC<br>WI<br>BAYSIC<br>WI<br>BAYSIC<br>WI<br>BAYSIC<br>WI<br>BAYSIC<br>WI<br>BAYSIC<br>WI<br>BAYSIC<br>WI<br>BAYSIC<br>WI<br>BAYSIC<br>WI<br>BAYSIC<br>WI<br>BAYSIC<br>WI<br>BAYSIC<br>WI<br>BAYSIC<br>WI<br>BAYSIC<br>WI<br>BAYSIC<br>WI<br>BAYSIC<br>WI<br>BAYSIC<br>WI<br>BAYSIC<br>WI<br>BAYSIC<br>WI<br>BAYSIC<br>WI<br>BAYSIC<br>WI<br>BAYSIC<br>WI<br>BAYSIC<br>WI<br>BAYSIC<br>WI<br>BAYSIC<br>WI<br>BAYSIC<br>WI<br>BAYSIC<br>WI<br>BAYSIC<br>BAYSIC<br>WI<br>BAYSIC<br>BAYSIC<br>WI<br>STATEOF WIS<br>DEPARTMENT OF TR/<br>PREPARED BY<br>SURVEYON<br>DESIGNET<br>REGIONAL EXAMINENT<br>REGIONAL EXAMINENT<br>REGIONAL<br>REGIONAL<br>REGIONAL<br>REGIONAL<br>REGIONAL<br>RE                                                                                                                                                                                                                                                                                                                                                                                                                                                                                                                                                                                                                                                 | MAN<br>57<br>DE,<br>ENGLIMBUR<br>SIgnation<br>Signation<br>SCONSIN<br>ANSPORTATION<br>raSmith<br>JODI JARDSINSKI<br>BRIAN EDWARDS                                                                                                                                                                                                                                                                                                                                                                                                                                                                                                                                                                                                                                                                                                                                                                                                                                                                                                                                                                                                                                                                                                                                                                                                                                                                                                                                                                                                                                                                                                                                                                                                                                                                                                                                                                                                                                                                                                                                                                                                                                                                                                                                                                                                                                                                                                                                                                                                                                                                                                                                                                                                                                                                                                        |
| ES,<br>SED AS                                                                                                                                                                                                                                                                                                                                                                                                                                                                                                                                                                                                                                                                                                                                                                                                                                                                                                                                                                                                                                                                                                                                                                                                                                                                                                                                                                                                                                                                                                                                                                                                                                                                                                                                                                                                                                                                                                                                                                                                                                                                                                                  | BRUGGE<br>E-3973<br>BAYSIC<br>WI<br>10/31/2022<br>(Date)<br>STATE OF WIS<br>DEPARTMENT OF TR/<br>PREPARED ØV<br>Surveyon<br>Designet<br>Project Manager<br>Regional Examiner<br>Regional Supervisor                                                                                                                                                                                                                                                                                                                                                                                                                                                                                                                                                                                                                                                                                                                                                                                                                                                                                                                                                                                                                                                                                                                                                                                                                                                                                                                                                                                                                                                                                                                                                                                                                                                                                                                                                                                                                                                                                                                                                                                                                                                                                                                                                                                                                                                                                                                                                                                                                                                                                                                                                                                                                                                                                                                                                                                                                                                                                                                                                                                                                                                                                                                                                                                                 | MAN<br>57<br>DE,<br>ENGLIMBUR<br>SIgnation<br>Signation<br>SCONSIN<br>ANSPORTATION<br>raSmith<br>JODI JARDSINSKI<br>BRIAN EDWARDS                                                                                                                                                                                                                                                                                                                                                                                                                                                                                                                                                                                                                                                                                                                                                                                                                                                                                                                                                                                                                                                                                                                                                                                                                                                                                                                                                                                                                                                                                                                                                                                                                                                                                                                                                                                                                                                                                                                                                                                                                                                                                                                                                                                                                                                                                                                                                                                                                                                                                                                                                                                                                                                                                                        |