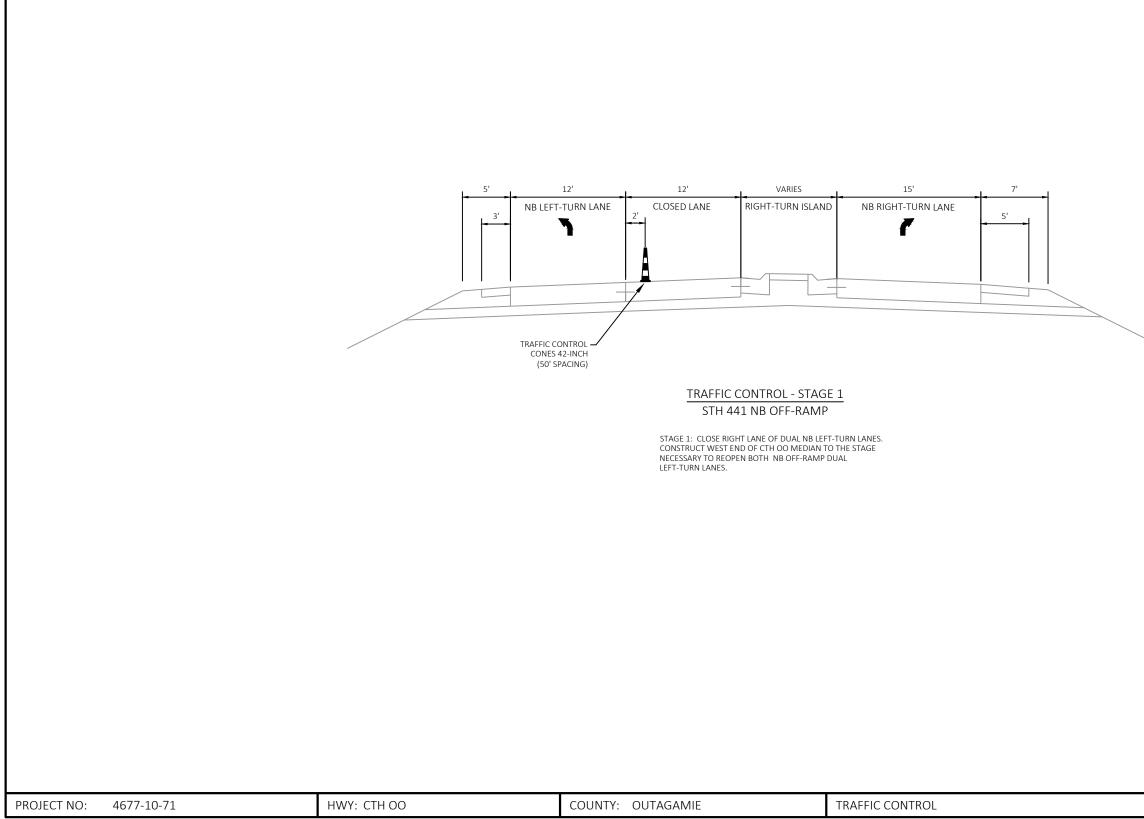

|             |
|------------------|----------------------------------------------------------|-------------|-------------------|--------------------|----------------|----------------|-------------|
| FILE NAME : T:\1 | 210023\CIVIL3D\46771071\SHEETSPLAN\024202-SP-DETAILS.DWG |             | PLOT DATE :       | 10/20/2022 8:40 AM | PLOT BY :      | GUILLAMA, TINA | PLOT NAME : |

2

| DATE       | ASSISTANT CITY<br>TRAFFIC ENGINEER  |  |
|------------|-------------------------------------|--|
| 09/15/2020 | MICHAEL S. HARDY, PE                |  |
|            | CITY OF APPLETON<br>TRAFFIC SECTION |  |
|            | WIRE ASSIGNMENT<br>RAFFIC SIGNALS   |  |
|            |                                     |  |



LAYOUT NAME - S44-2020-tcs

PLOT DATE : 10/18/2022 8:22 AM







2

Ε



2

E



| PROJECT NO: 4677-10-71                                           | HWY: CTH OO | COUNTY: OUTAGAMIE              | TRAFFIC CONTROL - STAGE 1            |
|------------------------------------------------------------------|-------------|--------------------------------|--------------------------------------|
| FILE NAME : T:\1210023\CIVIL3D\46771071\SHEETSPLAN\026001-S1.DWG |             | PLOT DATE : 11/1/2022 10:52 AM | PLOT BY : GUILLAMA, TINA PLOT NAME : |

1 IN:100 FT

PLOT SCALE :



PLOT DATE : 11/1/2022 10:52 AM



PLOT SCALE : 1 IN:100 FT





|             |            | LEGEND         WORK ZONE         TRAFFIC CONTROL COVERING SIGNS         TRAFFIC FLOW         TRAFFIC CONTROL DRUM         TRAFFIC CONTROL DRUM WITH TYPE OF         TRAFFIC CONTROL DRUM WITH TYPE OF