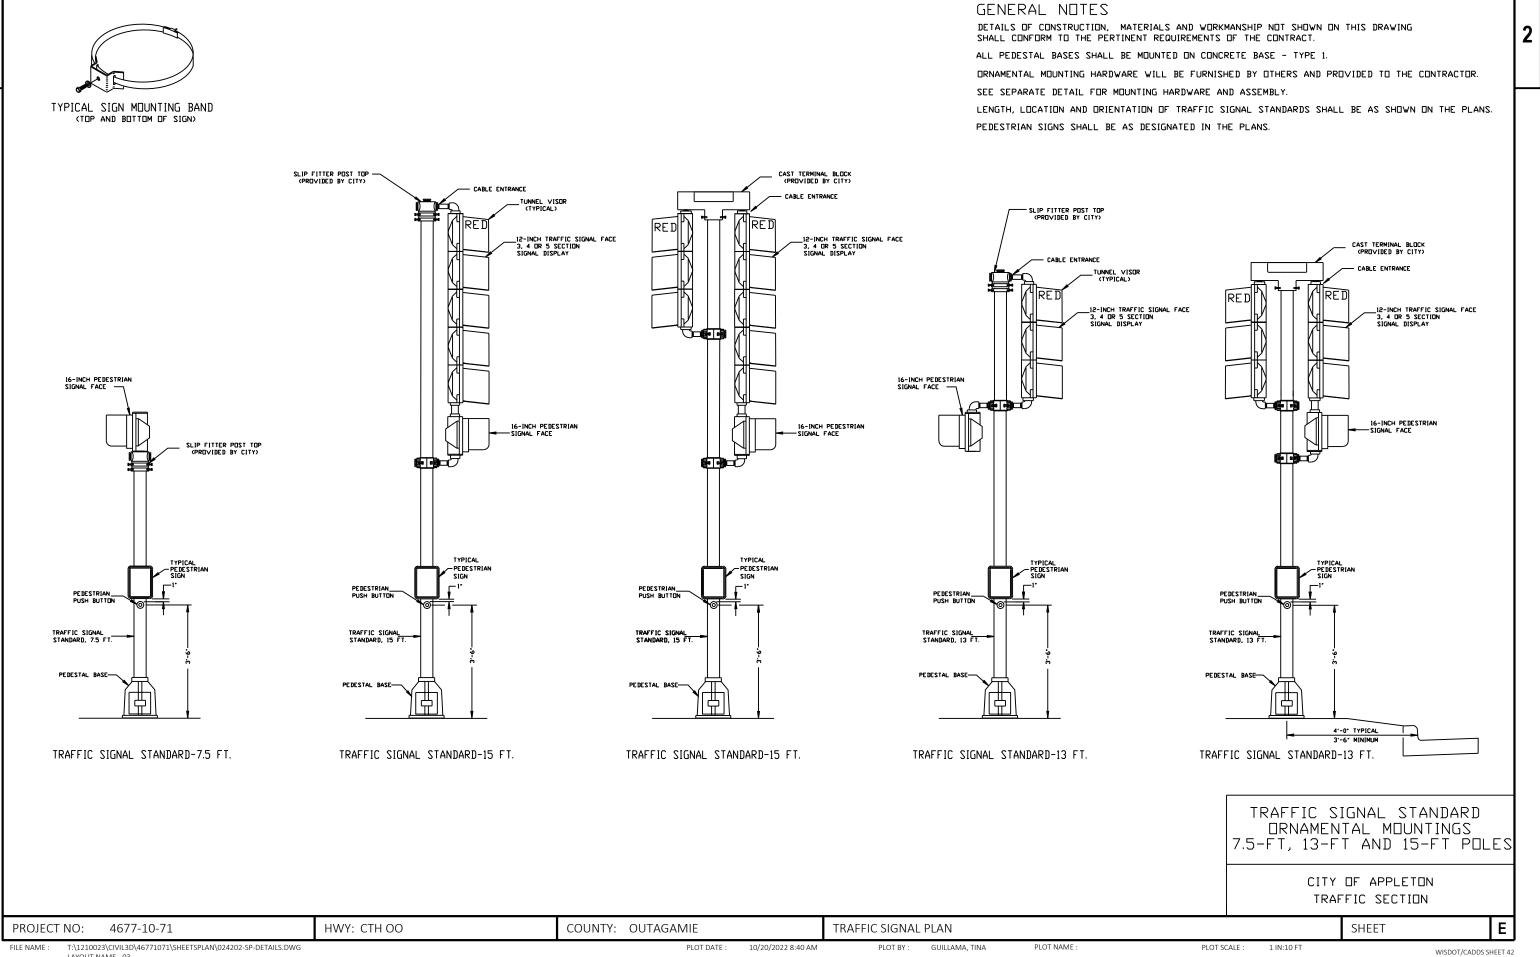

TION TO THE MAXIMUM DEPTH SHALL BE ONLY WITH THE WRITTEN APPROVAL

CONTROL CABINET BASE TOP SURFACE SHALL BE TROWEL FINISHED AND LEVEL.

MAINTENANCE PLATFORM SHALL BE FLOAT OR BROOM FINISHED AND BE LEVEL.

MAINTENANCE PLATFORMS ARE NOT REQUIRED WHEN THE SURROUNDING AREA IS PAVED.

PLUG ALL BELOW GRADE NONMETALLIC CONDUIT ENDS IN WHICH WIRE OR CABLE IS NOT

ALL CONDUIT ENDS AT THE CONCRETE BASE WALLS SHALL BE CAPPED IF METALLIC OR PLUGGED IF NONMETALLIC IMMEDIATELY AFTER PLACEMENT AND BEFORE CONCRETE IS POURED. CONDUITS IN WHICH WIRE OR CABLE IS NOT BEING INSTALLED SHALL REMAIN

A TWO-INCH DIAMETER DRAIN HOLE IS REQUIRED AT THE BOTTOM OF THE BASE.

BELL ENDS SHALL BE INSTALLED ON ALL PVC CONDUIT EXPOSED AT THE WALL OF THE CONCRETE BASE BEFORE INSTALLATION OF CABLE OR WIRE.

Ε



PLOT NAME



| PROJECT NO:                       | 4677-10-71                                                        | HWY: CTH OO | COUNTY: | OUTAGAMIE   |                    | TRAFFIC SIGNAL | . PLAN         |             |
|-----------------------------------|-------------------------------------------------------------------|-------------|---------|-------------|--------------------|----------------|----------------|-------------|
| FILE NAME : T:\121002<br>LAYOUT N | 23\CIVIL3D\46771071\SHEETSPLAN\024202-SP-DETAILS.DWG<br>IAME - 03 |             |         | PLOT DATE : | 10/20/2022 8:40 AM | PLOT BY :      | GUILLAMA, TINA | PLOT NAME : |



PLOT BY :

PLOT DATE : 10/20/2022 8:40 AM

PLOT NAME

# TRAFFIC SIGNAL WIRE COLOR CODE (CABINET TO POLE)

| 16 C