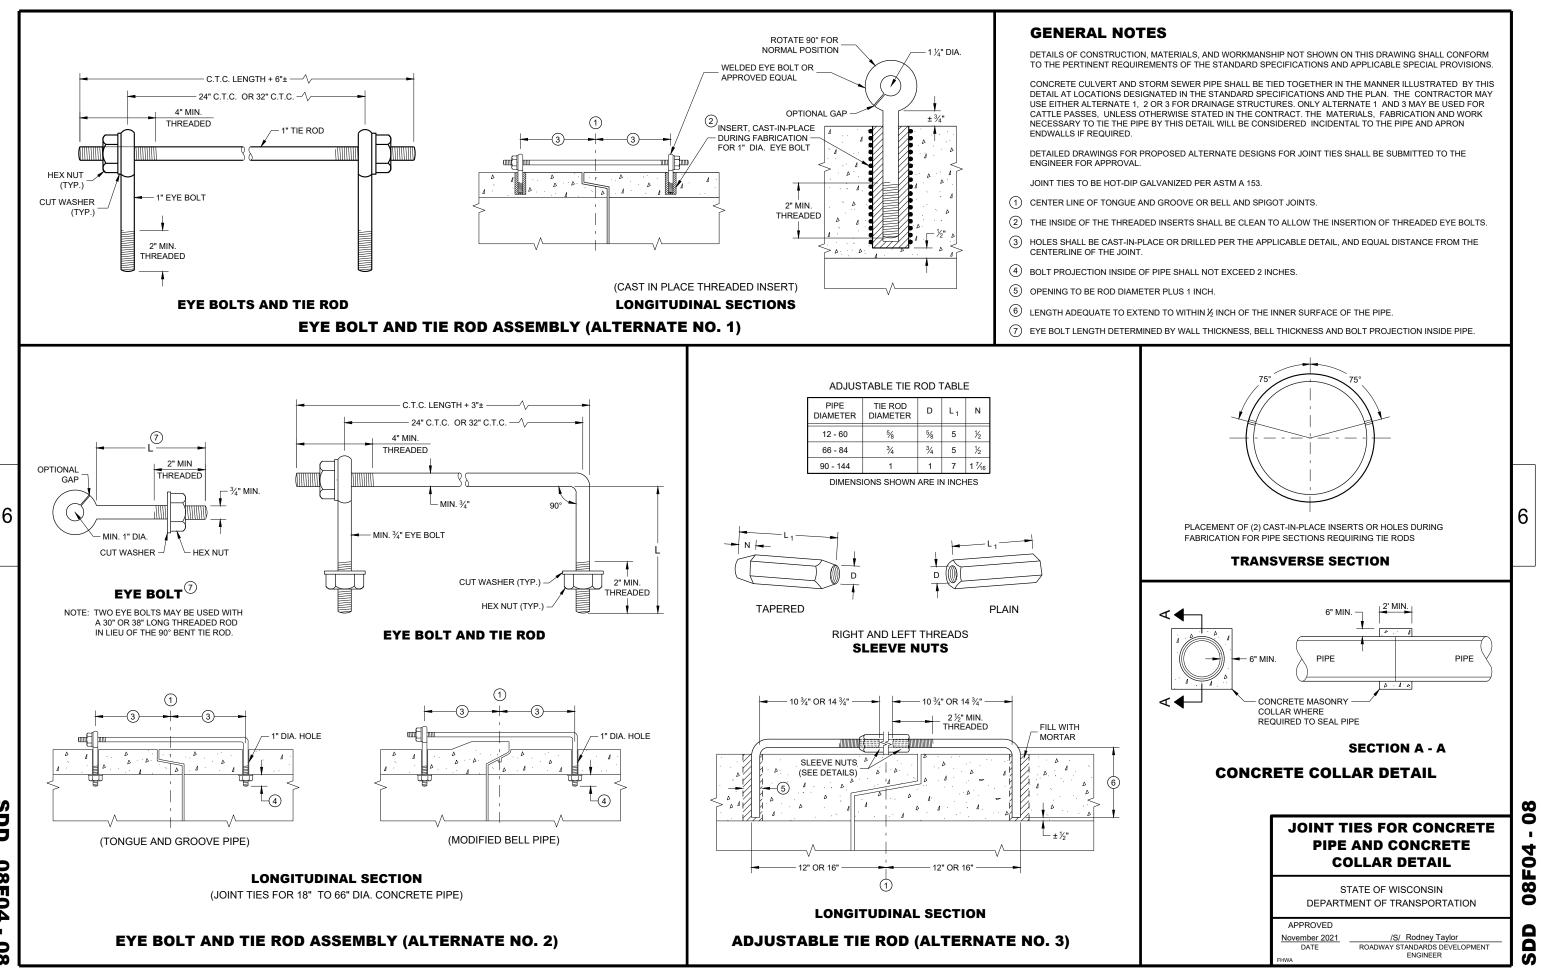

INIMUM ANGLE OF INTERSECTION BETWEEN THE DRIVEWAY AND HIGHWAY CENTERLINES SHALL BE 70°.

NO DRIVEWAY SHALL BE BUILT WITHIN 3 FEET OF THE PROPERTY LINE EXCEPT FOR EXISTING JOINT DRIVEWAY SHARED BY TWO OWNERS.

W: 12' MIN. - 24' MAX. RESIDENTIAL AND NON-COMMERCIAL (PE & FE)

16' MIN. - 35' MAX. COMMERCIAL (CE)

6

0

.

**08D20** 

۵

SD

### **DRIVEWAYS WITH CURB AND GUTTER** RETURNS

STATE OF WISCONSIN DEPARTMENT OF TRANSPORTATION

APPROVED 00-00-00 DATE

/S/ <AUTHOR> ROADWAY STANDARDS DEVELOPMENT ENGINEER



S,D,D, 8 E 8

ω



O



END VIEW



SIDE VIEW

**CULVERT PIPE CHECK** (INSTALL ON INLET END ONLY)

SDD 08E15 2

6

# SDD 08E15-01

# **CULVERT PIPE CHECK**

#### STATE OF WISCONSIN DEPARTMENT OF TRANSPORTATION

APPROVED May 2019 DATE

/S/ Daniel Schave EROSION CONTROL ENGINEER

FHWA



SDD 08F04 



S Ū D ω Т 7 сл

6

#### **GENERAL NOTES**

DETAILS OF CONSTRUCTION, MATERIALS AND WORKMANSHIP NOT SHOWN ON THIS DRAWING SHALL CONFORM TO THE PERTINENT REQUIREMENTS OF THE STANDARD SPECIFICATIONS AND THE APPLICABLE SPECIAL PROVISIONS.

SLOPED END SECTIONS SHALL CONFORM TO THE REQUIREMENTS OF THE STANDARD SPECIFICATIONS, SECTION 521 FOR STEEL APRON ENDWALLS.

SAFETY BARS SHALL BE FABRICATED FROM GALVANIZED STEEL PIPE MEETING THE REQUIREMENTS OF ASTM A-53, GRADE B, SCHEDULE 40 OR APPROVED EQUAL.

| APRON ENDWALLS FOR CULVERT PIPE<br>Sloped side drains |                                                                    |