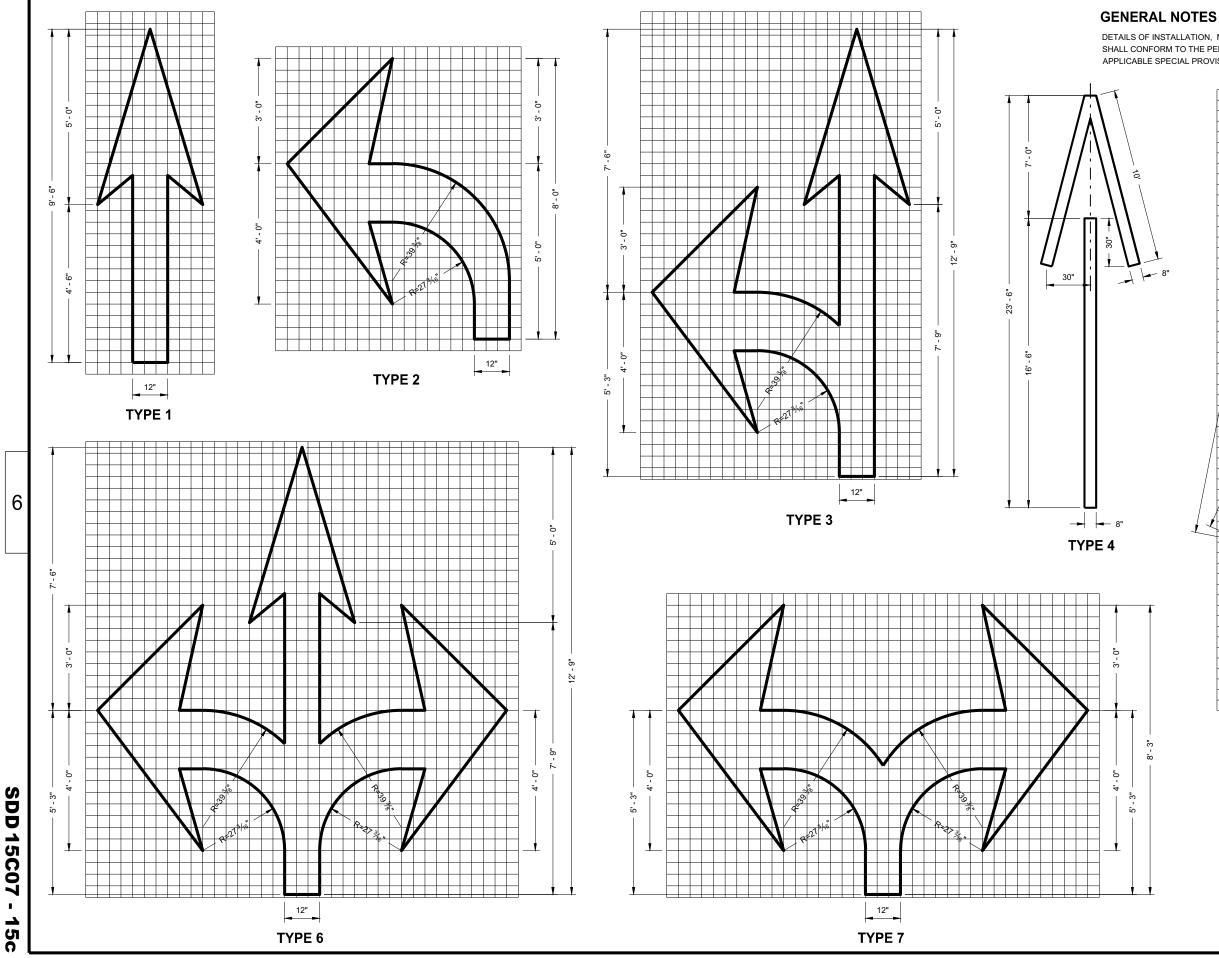

| STATE PROJECT                                                                                                                                                                                                                                                                                                                                                                                                                                                                                                                                                                                                                                                                                                                                                                                                                                                                                                                                                                                                                                                                                                                                                                                                                                                                                                                                                                                                                                                                                                                                                                                                                                                                                                                                                                                                                                                                                                                                                                                                                                                                                                                  | FEDERAL P                                                                                                                                                                                                                                                                                                                                                                                                                                                                                                                                                                                                                                                                                                                                                                                                                                                                                                                                                                                                                                                                                                                                                                                                                                                                                                                                                                                                                                                                                                                                                                                                                                                                                                                                                                                                                                                                                                                                                                                                                                                                                                                                                                                                                                                                                                                                                                                                                                                                                                                                                                                                                                                                                                                                                                                                                                                                                                                                                                                                                                                                                                                                                                                                                                                                                                                                                                                           | ROJECT                                                                                                                                                                                                                                                                                                                                                                                                                                                                                                                                                                                                                                                                                                                                                                                                                                                                                                                                                                                                                                                                                                                                                                                                                                                                                                                                                                                                                                                                                                                                                                                                                                                                                                                                                                                                                                                                                                                                                                                                                                                                                                                                                                                                                                                                                                                                                                                                                                                                                                                                                                                                                                                                                                                                                                                                                                   |
|--------------------------------------------------------------------------------------------------------------------------------------------------------------------------------------------------------------------------------------------------------------------------------------------------------------------------------------------------------------------------------------------------------------------------------------------------------------------------------------------------------------------------------------------------------------------------------------------------------------------------------------------------------------------------------------------------------------------------------------------------------------------------------------------------------------------------------------------------------------------------------------------------------------------------------------------------------------------------------------------------------------------------------------------------------------------------------------------------------------------------------------------------------------------------------------------------------------------------------------------------------------------------------------------------------------------------------------------------------------------------------------------------------------------------------------------------------------------------------------------------------------------------------------------------------------------------------------------------------------------------------------------------------------------------------------------------------------------------------------------------------------------------------------------------------------------------------------------------------------------------------------------------------------------------------------------------------------------------------------------------------------------------------------------------------------------------------------------------------------------------------|-----------------------------------------------------------------------------------------------------------------------------------------------------------------------------------------------------------------------------------------------------------------------------------------------------------------------------------------------------------------------------------------------------------------------------------------------------------------------------------------------------------------------------------------------------------------------------------------------------------------------------------------------------------------------------------------------------------------------------------------------------------------------------------------------------------------------------------------------------------------------------------------------------------------------------------------------------------------------------------------------------------------------------------------------------------------------------------------------------------------------------------------------------------------------------------------------------------------------------------------------------------------------------------------------------------------------------------------------------------------------------------------------------------------------------------------------------------------------------------------------------------------------------------------------------------------------------------------------------------------------------------------------------------------------------------------------------------------------------------------------------------------------------------------------------------------------------------------------------------------------------------------------------------------------------------------------------------------------------------------------------------------------------------------------------------------------------------------------------------------------------------------------------------------------------------------------------------------------------------------------------------------------------------------------------------------------------------------------------------------------------------------------------------------------------------------------------------------------------------------------------------------------------------------------------------------------------------------------------------------------------------------------------------------------------------------------------------------------------------------------------------------------------------------------------------------------------------------------------------------------------------------------------------------------------------------------------------------------------------------------------------------------------------------------------------------------------------------------------------------------------------------------------------------------------------------------------------------------------------------------------------------------------------------------------------------------------------------------------------------------------------------------------|------------------------------------------------------------------------------------------------------------------------------------------------------------------------------------------------------------------------------------------------------------------------------------------------------------------------------------------------------------------------------------------------------------------------------------------------------------------------------------------------------------------------------------------------------------------------------------------------------------------------------------------------------------------------------------------------------------------------------------------------------------------------------------------------------------------------------------------------------------------------------------------------------------------------------------------------------------------------------------------------------------------------------------------------------------------------------------------------------------------------------------------------------------------------------------------------------------------------------------------------------------------------------------------------------------------------------------------------------------------------------------------------------------------------------------------------------------------------------------------------------------------------------------------------------------------------------------------------------------------------------------------------------------------------------------------------------------------------------------------------------------------------------------------------------------------------------------------------------------------------------------------------------------------------------------------------------------------------------------------------------------------------------------------------------------------------------------------------------------------------------------------------------------------------------------------------------------------------------------------------------------------------------------------------------------------------------------------------------------------------------------------------------------------------------------------------------------------------------------------------------------------------------------------------------------------------------------------------------------------------------------------------------------------------------------------------------------------------------------------------------------------------------------------------------------------------------------------|
| and the state of t | PROJECT                                                                                                                                                                                                                                                                                                                                                                                                                                                                                                                                                                                                                                                                                                                                                                                                                                                                                                                                                                                                                                                                                                                                                                                                                                                                                                                                                                                                                                                                                                                                                                                                                                                                                                                                                                                                                                                                                                                                                                                                                                                                                                                                                                                                                                                                                                                                                                                                                                                                                                                                                                                                                                                                                                                                                                                                                                                                                                                                                                                                                                                                                                                                                                                                                                                                                                                                                                                             | CONTRACT                                                                                                                                                                                                                                                                                                                                                                                                                                                                                                                                                                                                                                                                                                                                                                                                                                                                                                                                                                                                                                                                                                                                                                                                                                                                                                                                                                                                                                                                                                                                                                                                                                                                                                                                                                                                                                                                                                                                                                                                                                                                                                                                                                                                                                                                                                                                                                                                                                                                                                                                                                                                                                                                                                                                                                                                                                 |
| 4677-10-71                                                                                                                                                                                                                                                                                                                                                                                                                                                                                                                                                                                                                                                                                                                                                                                                                                                                                                                                                                                                                                                                                                                                                                                                                                                                                                                                                                                                                                                                                                                                                                                                                                                                                                                                                                                                                                                                                                                                                                                                                                                                                                                     | WISC 202323                                                                                                                                                                                                                                                                                                                                                                                                                                                                                                                                                                                                                                                                                                                                                                                                                                                                                                                                                                                                                                                                                                                                                                                                                                                                                                                                                                                                                                                                                                                                                                                                                                                                                                                                                                                                                                                                                                                                                                                                                                                                                                                                                                                                                                                                                                                                                                                                                                                                                                                                                                                                                                                                                                                                                                                                                                                                                                                                                                                                                                                                                                                                                                                                                                                                                                                                                                                         | 2 1                                                                                                                                                                                                                                                                                                                                                                                                                                                                                                                                                                                                                                                                                                                                                                                                                                                                                                                                                                                                                                                                                                                                                                                                                                                                                                                                                                                                                                                                                                                                                                                                                                                                                                                                                                                                                                                                                                                                                                                                                                                                                                                                                                                                                                                                                                                                                                                                                                                                                                                                                                                                                                                                                                                                                                                                                                      |
|                                                                                                                                                                                                                                                                                                                                                                                                                                                                                                                                                                                                                                                                                                                                                                                                                                                                                                                                                                                                                                                                                                                                                                                                                                                                                                                                                                                                                                                                                                                                                                                                                                                                                                                                                                                                                                                                                                                                                                                                                                                                                                                                |                                                                                                                                                                                                                                                                                                                                                                                                                                                                                                                                                                                                                                                                                                                                                                                                                                                                                                                                                                                                                                                                                                                                                                                                                                                                                                                                                                                                                                                                                                                                                                                                                                                                                                                                                                                                                                                                                                                                                                                                                                                                                                                                                                                                                                                                                                                                                                                                                                                                                                                                                                                                                                                                                                                                                                                                                                                                                                                                                                                                                                                                                                                                                                                                                                                                                                                                                                                                     | -                                                                                                                                                                                                                                                                                                                                                                                                                                                                                                                                                                                                                                                                                                                                                                                                                                                                                                                                                                                                                                                                                                                                                                                                                                                                                                                                                                                                                                                                                                                                                                                                                                                                                                                                                                                                                                                                                                                                                                                                                                                                                                                                                                                                                                                                                                                                                                                                                                                                                                                                                                                                                                                                                                                                                                                                                                        |
|                                                                                                                                                                                                                                                                                                                                                                                                                                                                                                                                                                                                                                                                                                                                                                                                                                                                                                                                                                                                                                                                                                                                                                                                                                                                                                                                                                                                                                                                                                                                                                                                                                                                                                                                                                                                                                                                                                                                                                                                                                                                                                                                |                                                                                                                                                                                                                                                                                                                                                                                                                                                                                                                                                                                                                                                                                                                                                                                                                                                                                                                                                                                                                                                                                                                                                                                                                                                                                                                                                                                                                                                                                                                                                                                                                                                                                                                                                                                                                                                                                                                                                                                                                                                                                                                                                                                                                                                                                                                                                                                                                                                                                                                                                                                                                                                                                                                                                                                                                                                                                                                                                                                                                                                                                                                                                                                                                                                                                                                                                                                                     |                                                                                                                                                                                                                                                                                                                                                                                                                                                                                                                                                                                                                                                                                                                                                                                                                                                                                                                                                                                                                                                                                                                                                                                                                                                                                                                                                                                                                                                                                                                                                                                                                                                                                                                                                                                                                                                                                                                                                                                                                                                                                                                                                                                                                                                                                                                                                                                                                                                                                                                                                                                                                                                                                                                                                                                                                                          |
|                                                                                                                                                                                                                                                                                                                                                                                                                                                                                                                                                                                                                                                                                                                                                                                                                                                                                                                                                                                                                                                                                                                                                                                                                                                                                                                                                                                                                                                                                                                                                                                                                                                                                                                                                                                                                                                                                                                                                                                                                                                                                                                                |                                                                                                                                                                                                                                                                                                                                                                                                                                                                                                                                                                                                                                                                                                                                                                                                                                                                                                                                                                                                                                                                                                                                                                                                                                                                                                                                                                                                                                                                                                                                                                                                                                                                                                                                                                                                                                                                                                                                                                                                                                                                                                                                                                                                                                                                                                                                                                                                                                                                                                                                                                                                                                                                                                                                                                                                                                                                                                                                                                                                                                                                                                                                                                                                                                                                                                                                                                                                     |                                                                                                                                                                                                                                                                                                                                                                                                                                                                                                                                                                                                                                                                                                                                                                                                                                                                                                                                                                                                                                                                                                                                                                                                                                                                                                                                                                                                                                                                                                                                                                                                                                                                                                                                                                                                                                                                                                                                                                                                                                                                                                                                                                                                                                                                                                                                                                                                                                                                                                                                                                                                                                                                                                                                                                                                                                          |
|                                                                                                                                                                                                                                                                                                                                                                                                                                                                                                                                                                                                                                                                                                                                                                                                                                                                                                                                                                                                                                                                                                                                                                                                                                                                                                                                                                                                                                                                                                                                                                                                                                                                                                                                                                                                                                                                                                                                                                                                                                                                                                                                |                                                                                                                                                                                                                                                                                                                                                                                                                                                                                                                                                                                                                                                                                                                                                                                                                                                                                                                                                                                                                                                                                                                                                                                                                                                                                                                                                                                                                                                                                                                                                                                                                                                                                                                                                                                                                                                                                                                                                                                                                                                                                                                                                                                                                                                                                                                                                                                                                                                                                                                                                                                                                                                                                                                                                                                                                                                                                                                                                                                                                                                                                                                                                                                                                                                                                                                                                                                                     |                                                                                                                                                                                                                                                                                                                                                                                                                                                                                                                                                                                                                                                                                                                                                                                                                                                                                                                                                                                                                                                                                                                                                                                                                                                                                                                                                                                                                                                                                                                                                                                                                                                                                                                                                                                                                                                                                                                                                                                                                                                                                                                                                                                                                                                                                                                                                                                                                                                                                                                                                                                                                                                                                                                                                                                                                                          |
|                                                                                                                                                                                                                                                                                                                                                                                                                                                                                                                                                                                                                                                                                                                                                                                                                                                                                                                                                                                                                                                                                                                                                                                                                                                                                                                                                                                                                                                                                                                                                                                                                                                                                                                                                                                                                                                                                                                                                                                                                                                                                                                                |                                                                                                                                                                                                                                                                                                                                                                                                                                                                                                                                                                                                                                                                                                                                                                                                                                                                                                                                                                                                                                                                                                                                                                                                                                                                                                                                                                                                                                                                                                                                                                                                                                                                                                                                                                                                                                                                                                                                                                                                                                                                                                                                                                                                                                                                                                                                                                                                                                                                                                                                                                                                                                                                                                                                                                                                                                                                                                                                                                                                                                                                                                                                                                                                                                                                                                                                                                                                     |                                                                                                                                                                                                                                                                                                                                                                                                                                                                                                                                                                                                                                                                                                                                                                                                                                                                                                                                                                                                                                                                                                                                                                                                                                                                                                                                                                                                                                                                                                                                                                                                                                                                                                                                                                                                                                                                                                                                                                                                                                                                                                                                                                                                                                                                                                                                                                                                                                                                                                                                                                                                                                                                                                                                                                                                                                          |
|                                                                                                                                                                                                                                                                                                                                                                                                                                                                                                                                                                                                                                                                                                                                                                                                                                                                                                                                                                                                                                                                                                                                                                                                                                                                                                                                                                                                                                                                                                                                                                                                                                                                                                                                                                                                                                                                                                                                                                                                                                                                                                                                |                                                                                                                                                                                                                                                                                                                                                                                                                                                                                                                                                                                                                                                                                                                                                                                                                                                                                                                                                                                                                                                                                                                                                                                                                                                                                                                                                                                                                                                                                                                                                                                                                                                                                                                                                                                                                                                                                                                                                                                                                                                                                                                                                                                                                                                                                                                                                                                                                                                                                                                                                                                                                                                                                                                                                                                                                                                                                                                                                                                                                                                                                                                                                                                                                                                                                                                                                                                                     |                                                                                                                                                                                                                                                                                                                                                                                                                                                                                                                                                                                                                                                                                                                                                                                                                                                                                                                                                                                                                                                                                                                                                                                                                                                                                                                                                                                                                                                                                                                                                                                                                                                                                                                                                                                                                                                                                                                                                                                                                                                                                                                                                                                                                                                                                                                                                                                                                                                                                                                                                                                                                                                                                                                                                                                                                                          |
|                                                                                                                                                                                                                                                                                                                                                                                                                                                                                                                                                                                                                                                                                                                                                                                                                                                                                                                                                                                                                                                                                                                                                                                                                                                                                                                                                                                                                                                                                                                                                                                                                                                                                                                                                                                                                                                                                                                                                                                                                                                                                                                                |                                                                                                                                                                                                                                                                                                                                                                                                                                                                                                                                                                                                                                                                                                                                                                                                                                                                                                                                                                                                                                                                                                                                                                                                                                                                                                                                                                                                                                                                                                                                                                                                                                                                                                                                                                                                                                                                                                                                                                                                                                                                                                                                                                                                                                                                                                                                                                                                                                                                                                                                                                                                                                                                                                                                                                                                                                                                                                                                                                                                                                                                                                                                                                                                                                                                                                                                                                                                     |                                                                                                                                                                                                                                                                                                                                                                                                                                                                                                                                                                                                                                                                                                                                                                                                                                                                                                                                                                                                                                                                                                                                                                                                                                                                                                                                                                                                                                                                                                                                                                                                                                                                                                                                                                                                                                                                                                                                                                                                                                                                                                                                                                                                                                                                                                                                                                                                                                                                                                                                                                                                                                                                                                                                                                                                                                          |
|                                                                                                                                                                                                                                                                                                                                                                                                                                                                                                                                                                                                                                                                                                                                                                                                                                                                                                                                                                                                                                                                                                                                                                                                                                                                                                                                                                                                                                                                                                                                                                                                                                                                                                                                                                                                                                                                                                                                                                                                                                                                                                                                |                                                                                                                                                                                                                                                                                                                                                                                                                                                                                                                                                                                                                                                                                                                                                                                                                                                                                                                                                                                                                                                                                                                                                                                                                                                                                                                                                                                                                                                                                                                                                                                                                                                                                                                                                                                                                                                                                                                                                                                                                                                                                                                                                                                                                                                                                                                                                                                                                                                                                                                                                                                                                                                                                                                                                                                                                                                                                                                                                                                                                                                                                                                                                                                                                                                                                                                                                                                                     |                                                                                                                                                                                                                                                                                                                                                                                                                                                                                                                                                                                                                                                                                                                                                                                                                                                                                                                                                                                                                                                                                                                                                                                                                                                                                                                                                                                                                                                                                                                                                                                                                                                                                                                                                                                                                                                                                                                                                                                                                                                                                                                                                                                                                                                                                                                                                                                                                                                                                                                                                                                                                                                                                                                                                                                                                                          |
|                                                                                                                                                                                                                                                                                                                                                                                                                                                                                                                                                                                                                                                                                                                                                                                                                                                                                                                                                                                                                                                                                                                                                                                                                                                                                                                                                                                                                                                                                                                                                                                                                                                                                                                                                                                                                                                                                                                                                                                                                                                                                                                                |                                                                                                                                                                                                                                                                                                                                                                                                                                                                                                                                                                                                                                                                                                                                                                                                                                                                                                                                                                                                                                                                                                                                                                                                                                                                                                                                                                                                                                                                                                                                                                                                                                                                                                                                                                                                                                                                                                                                                                                                                                                                                                                                                                                                                                                                                                                                                                                                                                                                                                                                                                                                                                                                                                                                                                                                                                                                                                                                                                                                                                                                                                                                                                                                                                                                                                                                                                                                     |                                                                                                                                                                                                                                                                                                                                                                                                                                                                                                                                                                                                                                                                                                                                                                                                                                                                                                                                                                                                                                                                                                                                                                                                                                                                                                                                                                                                                                                                                                                                                                                                                                                                                                                                                                                                                                                                                                                                                                                                                                                                                                                                                                                                                                                                                                                                                                                                                                                                                                                                                                                                                                                                                                                                                                                                                                          |
|                                                                                                                                                                                                                                                                                                                                                                                                                                                                                                                                                                                                                                                                                                                                                                                                                                                                                                                                                                                                                                                                                                                                                                                                                                                                                                                                                                                                                                                                                                                                                                                                                                                                                                                                                                                                                                                                                                                                                                                                                                                                                                                                |                                                                                                                                                                                                                                                                                                                                                                                                                                                                                                                                                                                                                                                                                                                                                                                                                                                                                                                                                                                                                                                                                                                                                                                                                                                                                                                                                                                                                                                                                                                                                                                                                                                                                                                                                                                                                                                                                                                                                                                                                                                                                                                                                                                                                                                                                                                                                                                                                                                                                                                                                                                                                                                                                                                                                                                                                                                                                                                                                                                                                                                                                                                                                                                                                                                                                                                                                                                                     |                                                                                                                                                                                                                                                                                                                                                                                                                                                                                                                                                                                                                                                                                                                                                                                                                                                                                                                                                                                                                                                                                                                                                                                                                                                                                                                                                                                                                                                                                                                                                                                                                                                                                                                                                                                                                                                                                                                                                                                                                                                                                                                                                                                                                                                                                                                                                                                                                                                                                                                                                                                                                                                                                                                                                                                                                                          |
|                                                                                                                                                                                                                                                                                                                                                                                                                                                                                                                                                                                                                                                                                                                                                                                                                                                                                                                                                                                                                                                                                                                                                                                                                                                                                                                                                                                                                                                                                                                                                                                                                                                                                                                                                                                                                                                                                                                                                                                                                                                                                                                                |                                                                                                                                                                                                                                                                                                                                                                                                                                                                                                                                                                                                                                                                                                                                                                                                                                                                                                                                                                                                                                                                                                                                                                                                                                                                                                                                                                                                                                                                                                                                                                                                                                                                                                                                                                                                                                                                                                                                                                                                                                                                                                                                                                                                                                                                                                                                                                                                                                                                                                                                                                                                                                                                                                                                                                                                                                                                                                                                                                                                                                                                                                                                                                                                                                                                                                                                                                                                     |                                                                                                                                                                                                                                                                                                                                                                                                                                                                                                                                                                                                                                                                                                                                                                                                                                                                                                                                                                                                                                                                                                                                                                                                                                                                                                                                                                                                                                                                                                                                                                                                                                                                                                                                                                                                                                                                                                                                                                                                                                                                                                                                                                                                                                                                                                                                                                                                                                                                                                                                                                                                                                                                                                                                                                                                                                          |
|                                                                                                                                                                                                                                                                                                                                                                                                                                                                                                                                                                                                                                                                                                                                                                                                                                                                                                                                                                                                                                                                                                                                                                                                                                                                                                                                                                                                                                                                                                                                                                                                                                                                                                                                                                                                                                                                                                                                                                                                                                                                                                                                |                                                                                                                                                                                                                                                                                                                                                                                                                                                                                                                                                                                                                                                                                                                                                                                                                                                                                                                                                                                                                                                                                                                                                                                                                                                                                                                                                                                                                                                                                                                                                                                                                                                                                                                                                                                                                                                                                                                                                                                                                                                                                                                                                                                                                                                                                                                                                                                                                                                                                                                                                                                                                                                                                                                                                                                                                                                                                                                                                                                                                                                                                                                                                                                                                                                                                                                                                                                                     |                                                                                                                                                                                                                                                                                                                                                                                                                                                                                                                                                                                                                                                                                                                                                                                                                                                                                                                                                                                                                                                                                                                                                                                                                                                                                                                                                                                                                                                                                                                                                                                                                                                                                                                                                                                                                                                                                                                                                                                                                                                                                                                                                                                                                                                                                                                                                                                                                                                                                                                                                                                                                                                                                                                                                                                                                                          |
|                                                                                                                                                                                                                                                                                                                                                                                                                                                                                                                                                                                                                                                                                                                                                                                                                                                                                                                                                                                                                                                                                                                                                                                                                                                                                                                                                                                                                                                                                                                                                                                                                                                                                                                                                                                                                                                                                                                                                                                                                                                                                                                                |                                                                                                                                                                                                                                                                                                                                                                                                                                                                                                                                                                                                                                                                                                                                                                                                                                                                                                                                                                                                                                                                                                                                                                                                                                                                                                                                                                                                                                                                                                                                                                                                                                                                                                                                                                                                                                                                                                                                                                                                                                                                                                                                                                                                                                                                                                                                                                                                                                                                                                                                                                                                                                                                                                                                                                                                                                                                                                                                                                                                                                                                                                                                                                                                                                                                                                                                                                                                     |                                                                                                                                                                                                                                                                                                                                                                                                                                                                                                                                                                                                                                                                                                                                                                                                                                                                                                                                                                                                                                                                                                                                                                                                                                                                                                                                                                                                                                                                                                                                                                                                                                                                                                                                                                                                                                                                                                                                                                                                                                                                                                                                                                                                                                                                                                                                                                                                                                                                                                                                                                                                                                                                                                                                                                                                                                          |
|                                                                                                                                                                                                                                                                                                                                                                                                                                                                                                                                                                                                                                                                                                                                                                                                                                                                                                                                                                                                                                                                                                                                                                                                                                                                                                                                                                                                                                                                                                                                                                                                                                                                                                                                                                                                                                                                                                                                                                                                                                                                                                                                |                                                                                                                                                                                                                                                                                                                                                                                                                                                                                                                                                                                                                                                                                                                                                                                                                                                                                                                                                                                                                                                                                                                                                                                                                                                                                                                                                                                                                                                                                                                                                                                                                                                                                                                                                                                                                                                                                                                                                                                                                                                                                                                                                                                                                                                                                                                                                                                                                                                                                                                                                                                                                                                                                                                                                                                                                                                                                                                                                                                                                                                                                                                                                                                                                                                                                                                                                                                                     |                                                                                                                                                                                                                                                                                                                                                                                                                                                                                                                                                                                                                                                                                                                                                                                                                                                                                                                                                                                                                                                                                                                                                                                                                                                                                                                                                                                                                                                                                                                                                                                                                                                                                                                                                                                                                                                                                                                                                                                                                                                                                                                                                                                                                                                                                                                                                                                                                                                                                                                                                                                                                                                                                                                                                                                                                                          |
|                                                                                                                                                                                                                                                                                                                                                                                                                                                                                                                                                                                                                                                                                                                                                                                                                                                                                                                                                                                                                                                                                                                                                                                                                                                                                                                                                                                                                                                                                                                                                                                                                                                                                                                                                                                                                                                                                                                                                                                                                                                                                                                                | [                                                                                                                                                                                                                                                                                                                                                                                                                                                                                                                                                                                                                                                                                                                                                                                                                                                                                                                                                                                                                                                                                                                                                                                                                                                                                                                                                                                                                                                                                                                                                                                                                                                                                                                                                                                                                                                                                                                                                                                                                                                                                                                                                                                                                                                                                                                                                                                                                                                                                                                                                                                                                                                                                                                                                                                                                                                                                                                                                                                                                                                                                                                                                                                                                                                                                                                                                                                                   | alta                                                                                                                                                                                                                                                                                                                                                                                                                                                                                                                                                                                                                                                                                                                                                                                                                                                                                                                                                                                                                                                                                                                                                                                                                                                                                                                                                                                                                                                                                                                                                                                                                                                                                                                                                                                                                                                                                                                                                                                                                                                                                                                                                                                                                                                                                                                                                                                                                                                                                                                                                                                                                                                                                                                                                                                                                                     |
|                                                                                                                                                                                                                                                                                                                                                                                                                                                                                                                                                                                                                                                                                                                                                                                                                                                                                                                                                                                                                                                                                                                                                                                                                                                                                                                                                                                                                                                                                                                                                                                                                                                                                                                                                                                                                                                                                                                                                                                                                                                                                                                                | ACCEPTED                                                                                                                                                                                                                                                                                                                                                                                                                                                                                                                                                                                                                                                                                                                                                                                                                                                                                                                                                                                                                                                                                                                                                                                                                                                                                                                                                                                                                                                                                                                                                                                                                                                                                                                                                                                                                                                                                                                                                                                                                                                                                                                                                                                                                                                                                                                                                                                                                                                                                                                                                                                                                                                                                                                                                                                                                                                                                                                                                                                                                                                                                                                                                                                                                                                                                                                                                                                            | FOR                                                                                                                                                                                                                                                                                                                                                                                                                                                                                                                                                                                                                                                                                                                                                                                                                                                                                                                                                                                                                                                                                                                                                                                                                                                                                                                                                                                                                                                                                                                                                                                                                                                                                                                                                                                                                                                                                                                                                                                                                                                                                                                                                                                                                                                                                                                                                                                                                                                                                                                                                                                                                                                                                                                                                                                                                                      |
|                                                                                                                                                                                                                                                                                                                                                                                                                                                                                                                                                                                                                                                                                                                                                                                                                                                                                                                                                                                                                                                                                                                                                                                                                                                                                                                                                                                                                                                                                                                                                                                                                                                                                                                                                                                                                                                                                                                                                                                                                                                                                                                                | COUNTY                                                                                                                                                                                                                                                                                                                                                                                                                                                                                                                                                                                                                                                                                                                                                                                                                                                                                                                                                                                                                                                                                                                                                                                                                                                                                                                                                                                                                                                                                                                                                                                                                                                                                                                                                                                                                                                                                                                                                                                                                                                                                                                                                                                                                                                                                                                                                                                                                                                                                                                                                                                                                                                                                                                                                                                                                                                                                                                                                                                                                                                                                                                                                                                                                                                                                                                                                                                              | OUTAGAMIE                                                                                                                                                                                                                                                                                                                                                                                                                                                                                                                                                                                                                                                                                                                                                                                                                                                                                                                                                                                                                                                                                                                                                                                                                                                                                                                                                                                                                                                                                                                                                                                                                                                                                                                                                                                                                                                                                                                                                                                                                                                                                                                                                                                                                                                                                                                                                                                                                                                                                                                                                                                                                                                                                                                                                                                                                                |
|                                                                                                                                                                                                                                                                                                                                                                                                                                                                                                                                                                                                                                                                                                                                                                                                                                                                                                                                                                                                                                                                                                                                                                                                                                                                                                                                                                                                                                                                                                                                                                                                                                                                                                                                                                                                                                                                                                                                                                                                                                                                                                                                |                                                                                                                                                                                                                                                                                                                                                                                                                                                                                                                                                                                                                                                                                                                                                                                                                                                                                                                                                                                                                                                                                                                                                                                                                                                                                                                                                                                                                                                                                                                                                                                                                                                                                                                                                                                                                                                                                                                                                                                                                                                                                                                                                                                                                                                                                                                                                                                                                                                                                                                                                                                                                                                                                                                                                                                                                                                                                                                                                                                                                                                                                                                                                                                                                                                                                                                                                                                                     |                                                                                                                                                                                                                                                                                                                                                                                                                                                                                                                                                                                                                                                                                                                                                                                                                                                                                                                                                                                                                                                                                                                                                                                                                                                                                                                                                                                                                                                                                                                                                                                                                                                                                                                                                                                                                                                                                                                                                                                                                                                                                                                                                                                                                                                                                                                                                                                                                                                                                                                                                                                                                                                                                                                                                                                                                                          |
|                                                                                                                                                                                                                                                                                                                                                                                                                                                                                                                                                                                                                                                                                                                                                                                                                                                                                                                                                                                                                                                                                                                                                                                                                                                                                                                                                                                                                                                                                                                                                                                                                                                                                                                                                                                                                                                                                                                                                                                                                                                                                                                                |                                                                                                                                                                                                                                                                                                                                                                                                                                                                                                                                                                                                                                                                                                                                                                                                                                                                                                                                                                                                                                                                                                                                                                                                                                                                                                                                                                                                                                                                                                                                                                                                                                                                                                                                                                                                                                                                                                                                                                                                                                                                                                                                                                                                                                                                                                                                                                                                                                                                                                                                                                                                                                                                                                                                                                                                                                                                                                                                                                                                                                                                                                                                                                                                                                                                                                                                                                                                     |                                                                                                                                                                                                                                                                                                                                                                                                                                                                                                                                                                                                                                                                                                                                                                                                                                                                                                                                                                                                                                                                                                                                                                                                                                                                                                                                                                                                                                                                                                                                                                                                                                                                                                                                                                                                                                                                                                                                                                                                                                                                                                                                                                                                                                                                                                                                                                                                                                                                                                                                                                                                                                                                                                                                                                                                                                          |
|                                                                                                                                                                                                                                                                                                                                                                                                                                                                                                                                                                                                                                                                                                                                                                                                                                                                                                                                                                                                                                                                                                                                                                                                                                                                                                                                                                                                                                                                                                                                                                                                                                                                                                                                                                                                                                                                                                                                                                                                                                                                                                                                | 0                                                                                                                                                                                                                                                                                                                                                                                                                                                                                                                                                                                                                                                                                                                                                                                                                                                                                                                                                                                                                                                                                                                                                                                                                                                                                                                                                                                                                                                                                                                                                                                                                                                                                                                                                                                                                                                                                                                                                                                                                                                                                                                                                                                                                                                                                                                                                                                                                                                                                                                                                                                                                                                                                                                                                                                                                                                                                                                                                                                                                                                                                                                                                                                                                                                                                                                                                                                                   | 40                                                                                                                                                                                                                                                                                                                                                                                                                                                                                                                                                                                                                                                                                                                                                                                                                                                                                                                                                                                                                                                                                                                                                                                                                                                                                                                                                                                                                                                                                                                                                                                                                                                                                                                                                                                                                                                                                                                                                                                                                                                                                                                                                                                                                                                                                                                                                                                                                                                                                                                                                                                                                                                                                                                                                                                                                                       |
|                                                                                                                                                                                                                                                                                                                                                                                                                                                                                                                                                                                                                                                                                                                                                                                                                                                                                                                                                                                                                                                                                                                                                                                                                                                                                                                                                                                                                                                                                                                                                                                                                                                                                                                                                                                                                                                                                                                                                                                                                                                                                                                                | 10/25/2022                                                                                                                                                                                                                                                                                                                                                                                                                                                                                                                                                                                                                                                                                                                                                                                                                                                                                                                                                                                                                                                                                                                                                                                                                                                                                                                                                                                                                                                                                                                                                                                                                                                                                                                                                                                                                                                                                                                                                                                                                                                                                                                                                                                                                                                                                                                                                                                                                                                                                                                                                                                                                                                                                                                                                                                                                                                                                                                                                                                                                                                                                                                                                                                                                                                                                                                                                                                          | At                                                                                                                                                                                                                                                                                                                                                                                                                                                                                                                                                                                                                                                                                                                                                                                                                                                                                                                                                                                                                                                                                                                                                                                                                                                                                                                                                                                                                                                                                                                                                                                                                                                                                                                                                                                                                                                                                                                                                                                                                                                                                                                                                                                                                                                                                                                                                                                                                                                                                                                                                                                                                                                                                                                                                                                                                                       |
|                                                                                                                                                                                                                                                                                                                                                                                                                                                                                                                                                                                                                                                                                                                                                                                                                                                                                                                                                                                                                                                                                                                                                                                                                                                                                                                                                                                                                                                                                                                                                                                                                                                                                                                                                                                                                                                                                                                                                                                                                                                                                                                                | (Date)                                                                                                                                                                                                                                                                                                                                                                                                                                                                                                                                                                                                                                                                                                                                                                                                                                                                                                                                                                                                                                                                                                                                                                                                                                                                                                                                                                                                                                                                                                                                                                                                                                                                                                                                                                                                                                                                                                                                                                                                                                                                                                                                                                                                                                                                                                                                                                                                                                                                                                                                                                                                                                                                                                                                                                                                                                                                                                                                                                                                                                                                                                                                                                                                                                                                                                                                                                                              | ane & Title of Of (a)                                                                                                                                                                                                                                                                                                                                                                                                                                                                                                                                                                                                                                                                                                                                                                                                                                                                                                                                                                                                                                                                                                                                                                                                                                                                                                                                                                                                                                                                                                                                                                                                                                                                                                                                                                                                                                                                                                                                                                                                                                                                                                                                                                                                                                                                                                                                                                                                                                                                                                                                                                                                                                                                                                                                                                                                                    |
|                                                                                                                                                                                                                                                                                                                                                                                                                                                                                                                                                                                                                                                                                                                                                                                                                                                                                                                                                                                                                                                                                                                                                                                                                                                                                                                                                                                                                                                                                                                                                                                                                                                                                                                                                                                                                                                                                                                                                                                                                                                                                                                                | ORIGINAL PLANS F                                                                                                                                                                                                                                                                                                                                                                                                                                                                                                                                                                                                                                                                                                                                                                                                                                                                                                                                                                                                                                                                                                                                                                                                                                                                                                                                                                                                                                                                                                                                                                                                                                                                                                                                                                                                                                                                                                                                                                                                                                                                                                                                                                                                                                                                                                                                                                                                                                                                                                                                                                                                                                                                                                                                                                                                                                                                                                                                                                                                                                                                                                                                                                                                                                                                                                                                                                                    | REPARED BY                                                                                                                                                                                                                                                                                                                                                                                                                                                                                                                                                                                                                                                                                                                                                                                                                                                                                                                                                                                                                                                                                                                                                                                                                                                                                                                                                                                                                                                                                                                                                                                                                                                                                                                                                                                                                                                                                                                                                                                                                                                                                                                                                                                                                                                                                                                                                                                                                                                                                                                                                                                                                                                                                                                                                                                                                               |
|                                                                                                                                                                                                                                                                                                                                                                                                                                                                                                                                                                                                                                                                                                                                                                                                                                                                                                                                                                                                                                                                                                                                                                                                                                                                                                                                                                                                                                                                                                                                                                                                                                                                                                                                                                                                                                                                                                                                                                                                                                                                                                                                | UNIGINAL TEAMS T                                                                                                                                                                                                                                                                                                                                                                                                                                                                                                                                                                                                                                                                                                                                                                                                                                                                                                                                                                                                                                                                                                                                                                                                                                                                                                                                                                                                                                                                                                                                                                                                                                                                                                                                                                                                                                                                                                                                                                                                                                                                                                                                                                                                                                                                                                                                                                                                                                                                                                                                                                                                                                                                                                                                                                                                                                                                                                                                                                                                                                                                                                                                                                                                                                                                                                                                                                                    |                                                                                                                                                                                                                                                                                                                                                                                                                                                                                                                                                                                                                                                                                                                                                                                                                                                                                                                                                                                                                                                                                                                                                                                                                                                                                                                                                                                                                                                                                                                                                                                                                                                                                                                                                                                                                                                                                                                                                                                                                                                                                                                                                                                                                                                                                                                                                                                                                                                                                                                                                                                                                                                                                                                                                                                                                                          |
|                                                                                                                                                                                                                                                                                                                                                                                                                                                                                                                                                                                                                                                                                                                                                                                                                                                                                                                                                                                                                                                                                                                                                                                                                                                                                                                                                                                                                                                                                                                                                                                                                                                                                                                                                                                                                                                                                                                                                                                                                                                                                                                                | raSp                                                                                                                                                                                                                                                                                                                                                                                                                                                                                                                                                                                                                                                                                                                                                                                                                                                                                                                                                                                                                                                                                                                                                                                                                                                                                                                                                                                                                                                                                                                                                                                                                                                                                                                                                                                                                                                                                                                                                                                                                                                                                                                                                                                                                                                                                                                                                                                                                                                                                                                                                                                                                                                                                                                                                                                                                                                                                                                                                                                                                                                                                                                                                                                                                                                                                                                                                                                                | aith                                                                                                                                                                                                                                                                                                                                                                                                                                                                                                                                                                                                                                                                                                                                                                                                                                                                                                                                                                                                                                                                                                                                                                                                                                                                                                                                                                                                                                                                                                                                                                                                                                                                                                                                                                                                                                                                                                                                                                                                                                                                                                                                                                                                                                                                                                                                                                                                                                                                                                                                                                                                                                                                                                                                                                                                                                     |
|                                                                                                                                                                                                                                                                                                                                                                                                                                                                                                                                                                                                                                                                                                                                                                                                                                                                                                                                                                                                                                                                                                                                                                                                                                                                                                                                                                                                                                                                                                                                                                                                                                                                                                                                                                                                                                                                                                                                                                                                                                                                                                                                | IUSII                                                                                                                                                                                                                                                                                                                                                                                                                                                                                                                                                                                                                                                                                                                                                                                                                                                                                                                                                                                                                                                                                                                                                                                                                                                                                                                                                                                                                                                                                                                                                                                                                                                                                                                                                                                                                                                                                                                                                                                                                                                                                                                                                                                                                                                                                                                                                                                                                                                                                                                                                                                                                                                                                                                                                                                                                                                                                                                                                                                                                                                                                                                                                                                                                                                                                                                                                                                               |                                                                                                                                                                                                                                                                                                                                                                                                                                                                                                                                                                                                                                                                                                                                                                                                                                                                                                                                                                                                                                                                                                                                                                                                                                                                                                                                                                                                                                                                                                                                                                                                                                                                                                                                                                                                                                                                                                                                                                                                                                                                                                                                                                                                                                                                                                                                                                                                                                                                                                                                                                                                                                                                                                                                                                                                                                          |
|                                                                                                                                                                                                                                                                                                                                                                                                                                                                                                                                                                                                                                                                                                                                                                                                                                                                                                                                                                                                                                                                                                                                                                                                                                                                                                                                                                                                                                                                                                                                                                                                                                                                                                                                                                                                                                                                                                                                                                                                                                                                                                                                | CREATIVITY BEYOND                                                                                                                                                                                                                                                                                                                                                                                                                                                                                                                                                                                                                                                                                                                                                                                                                                                                                                                                                                                                                                                                                                                                                                                                                                                                                                                                                                                                                                                                                                                                                                                                                                                                                                                                                                                                                                                                                                                                                                                                                                                                                                                                                                                                                                                                                                                                                                                                                                                                                                                                                                                                                                                                                                                                                                                                                                                                                                                                                                                                                                                                                                                                                                                                                                                                                                                                                                                   | ENGINEERING                                                                                                                                                                                                                                                                                                                                                                                                                                                                                                                                                                                                                                                                                                                                                                                                                                                                                                                                                                                                                                                                                                                                                                                                                                                                                                                                                                                                                                                                                                                                                                                                                                                                                                                                                                                                                                                                                                                                                                                                                                                                                                                                                                                                                                                                                                                                                                                                                                                                                                                                                                                                                                                                                                                                                                                                                              |
|                                                                                                                                                                                                                                                                                                                                                                                                                                                                                                                                                                                                                                                                                                                                                                                                                                                                                                                                                                                                                                                                                                                                                                                                                                                                                                                                                                                                                                                                                                                                                                                                                                                                                                                                                                                                                                                                                                                                                                                                                                                                                                                                | rasmith.com                                                                                                                                                                                                                                                                                                                                                                                                                                                                                                                                                                                                                                                                                                                                                                                                                                                                                                                                                                                                                                                                                                                                                                                                                                                                                                                                                                                                                                                                                                                                                                                                                                                                                                                                                                                                                                                                                                                                                                                                                                                                                                                                                                                                                                                                                                                                                                                                                                                                                                                                                                                                                                                                                                                                                                                                                                                                                                                                                                                                                                                                                                                                                                                                                                                                                                                                                                                         | 100-                                                                                                                                                                                                                                                                                                                                                                                                                                                                                                                                                                                                                                                                                                                                                                                                                                                                                                                                                                                                                                                                                                                                                                                                                                                                                                                                                                                                                                                                                                                                                                                                                                                                                                                                                                                                                                                                                                                                                                                                                                                                                                                                                                                                                                                                                                                                                                                                                                                                                                                                                                                                                                                                                                                                                                                                                                     |
|                                                                                                                                                                                                                                                                                                                                                                                                                                                                                                                                                                                                                                                                                                                                                                                                                                                                                                                                                                                                                                                                                                                                                                                                                                                                                                                                                                                                                                                                                                                                                                                                                                                                                                                                                                                                                                                                                                                                                                                                                                                                                                                                | OUN NAMES AND A STATES                                                                                                                                                                                                                                                                                                                                                                                                                                                                                                                                                                                                                                                                                                                                                                                                                                                                                                                                                                                                                                                                                                                                                                                                                                                                                                                                                                                                                                                                                                                                                                                                                                                                                                                                                                                                                                                                                                                                                                                                                                                                                                                                                                                                                                                                                                                                                                                                                                                                                                                                                                                                                                                                                                                                                                                                                                                                                                                                                                                                                                                                                                                                                                                                                                                                                                                                                                              | aggggggg                                                                                                                                                                                                                                                                                                                                                                                                                                                                                                                                                                                                                                                                                                                                                                                                                                                                                                                                                                                                                                                                                                                                                                                                                                                                                                                                                                                                                                                                                                                                                                                                                                                                                                                                                                                                                                                                                                                                                                                                                                                                                                                                                                                                                                                                                                                                                                                                                                                                                                                                                                                                                                                                                                                                                                                                                                 |
|                                                                                                                                                                                                                                                                                                                                                                                                                                                                                                                                                                                                                                                                                                                                                                                                                                                                                                                                                                                                                                                                                                                                                                                                                                                                                                                                                                                                                                                                                                                                                                                                                                                                                                                                                                                                                                                                                                                                                                                                                                                                                                                                |                                                                                                                                                                                                                                                                                                                                                                                                                                                                                                                                                                                                                                                                                                                                                                                                                                                                                                                                                                                                                                                                                                                                                                                                                                                                                                                                                                                                                                                                                                                                                                                                                                                                                                                                                                                                                                                                                                                                                                                                                                                                                                                                                                                                                                                                                                                                                                                                                                                                                                                                                                                                                                                                                                                                                                                                                                                                                                                                                                                                                                                                                                                                                                                                                                                                                                                                                                                                     |                                                                                                                                                                                                                                                                                                                                                                                                                                                                                                                                                                                                                                                                                                                                                                                                                                                                                                                                                                                                                                                                                                                                                                                                                                                                                                                                                                                                                                                                                                                                                                                                                                                                                                                                                                                                                                                                                                                                                                                                                                                                                                                                                                                                                                                                                                                                                                                                                                                                                                                                                                                                                                                                                                                                                                                                                                          |
|                                                                                                                                                                                                                                                                                                                                                                                                                                                                                                                                                                                                                                                                                                                                                                                                                                                                                                                                                                                                                                                                                                                                                                                                                                                                                                                                                                                                                                                                                                                                                                                                                                                                                                                                                                                                                                                                                                                                                                                                                                                                                                                                | and SCOV                                                                                                                                                                                                                                                                                                                                                                                                                                                                                                                                                                                                                                                                                                                                                                                                                                                                                                                                                                                                                                                                                                                                                                                                                                                                                                                                                                                                                                                                                                                                                                                                                                                                                                                                                                                                                                                                                                                                                                                                                                                                                                                                                                                                                                                                                                                                                                                                                                                                                                                                                                                                                                                                                                                                                                                                                                                                                                                                                                                                                                                                                                                                                                                                                                                                                                                                                                                            | VSING                                                                                                                                                                                                                                                                                                                                                                                                                                                                                                                                                                                                                                                                                                                                                                                                                                                                                                                                                                                                                                                                                                                                                                                                                                                                                                                                                                                                                                                                                                                                                                                                                                                                                                                                                                                                                                                                                                                                                                                                                                                                                                                                                                                                                                                                                                                                                                                                                                                                                                                                                                                                                                                                                                                                                                                                                                    |
|                                                                                                                                                                                                                                                                                                                                                                                                                                                                                                                                                                                                                                                                                                                                                                                                                                                                                                                                                                                                                                                                                                                                                                                                                                                                                                                                                                                                                                                                                                                                                                                                                                                                                                                                                                                                                                                                                                                                                                                                                                                                                                                                | BBBBBBBBBBBBBBBBBBBBBBBBBBBBBBBBBBBBBB                                                                                                                                                                                                                                                                                                                                                                                                                                                                                                                                                                                                                                                                                                                                                                                                                                                                                                                                                                                                                                                                                                                                                                                                                                                                                                                                                                                                                                                                                                                                                                                                                                                                                                                                                                                                                                                                                                                                                                                                                                                                                                                                                                                                                                                                                                                                                                                                                                                                                                                                                                                                                                                                                                                                                                                                                                                                                                                                                                                                                                                                                                                                                                                                                                                                                                                                                              | VS I NOB                                                                                                                                                                                                                                                                                                                                                                                                                                                                                                                                                                                                                                                                                                                                                                                                                                                                                                                                                                                                                                                                                                                                                                                                                                                                                                                                                                                                                                                                                                                                                                                                                                                                                                                                                                                                                                                                                                                                                                                                                                                                                                                                                                                                                                                                                                                                                                                                                                                                                                                                                                                                                                                                                                                                                                                                                                 |
|                                                                                                                                                                                                                                                                                                                                                                                                                                                                                                                                                                                                                                                                                                                                                                                                                                                                                                                                                                                                                                                                                                                                                                                                                                                                                                                                                                                                                                                                                                                                                                                                                                                                                                                                                                                                                                                                                                                                                                                                                                                                                                                                | HINN SCOM                                                                                                                                                                                                                                                                                                                                                                                                                                                                                                                                                                                                                                                                                                                                                                                                                                                                                                                                                                                                                                                                                                                                                                                                                                                                                                                                                                                                                                                                                                                                                                                                                                                                                                                                                                                                                                                                                                                                                                                                                                                                                                                                                                                                                                                                                                                                                                                                                                                                                                                                                                                                                                                                                                                                                                                                                                                                                                                                                                                                                                                                                                                                                                                                                                                                                                                                                                                           | P                                                                                                                                                                                                                                                                                                                                                                                                                                                                                                                                                                                                                                                                                                                                                                                                                                                                                                                                                                                                                                                                                                                                                                                                                                                                                                                                                                                                                                                                                                                                                                                                                                                                                                                                                                                                                                                                                                                                                                                                                                                                                                                                                                                                                                                                                                                                                                                                                                                                                                                                                                                                                                                                                                                                                                                                                                        |
|                                                                                                                                                                                                                                                                                                                                                                                                                                                                                                                                                                                                                                                                                                                                                                                                                                                                                                                                                                                                                                                                                                                                                                                                                                                                                                                                                                                                                                                                                                                                                                                                                                                                                                                                                                                                                                                                                                                                                                                                                                                                                                                                | JOHN<br>BRUGGE                                                                                                                                                                                                                                                                                                                                                                                                                                                                                                                                                                                                                                                                                                                                                                                                                                                                                                                                                                                                                                                                                                                                                                                                                                                                                                                                                                                                                                                                                                                                                                                                                                                                                                                                                                                                                                                                                                                                                                                                                                                                                                                                                                                                                                                                                                                                                                                                                                                                                                                                                                                                                                                                                                                                                                                                                                                                                                                                                                                                                                                                                                                                                                                                                                                                                                                                                                                      | P. A                                                                                                                                                                                                                                                                                                                                                                                                                                                                                                                                                                                                                                                                                                                                                                                                                                                                                                                                                                                                                                                                                                                                                                                                                                                                                                                                                                                                                                                                                                                                                                                                                                                                                                                                                                                                                                                                                                                                                                                                                                                                                                                                                                                                                                                                                                                                                                                                                                                                                                                                                                                                                                                                                                                                                                                                                                     |
|                                                                                                                                                                                                                                                                                                                                                                                                                                                                                                                                                                                                                                                                                                                                                                                                                                                                                                                                                                                                                                                                                                                                                                                                                                                                                                                                                                                                                                                                                                                                                                                                                                                                                                                                                                                                                                                                                                                                                                                                                                                                                                                                | JOHN<br>BRUGGE<br>E-3973                                                                                                                                                                                                                                                                                                                                                                                                                                                                                                                                                                                                                                                                                                                                                                                                                                                                                                                                                                                                                                                                                                                                                                                                                                                                                                                                                                                                                                                                                                                                                                                                                                                                                                                                                                                                                                                                                                                                                                                                                                                                                                                                                                                                                                                                                                                                                                                                                                                                                                                                                                                                                                                                                                                                                                                                                                                                                                                                                                                                                                                                                                                                                                                                                                                                                                                                                                            | P. A                                                                                                                                                                                                                                                                                                                                                                                                                                                                                                                                                                                                                                                                                                                                                                                                                                                                                                                                                                                                                                                                                                                                                                                                                                                                                                                                                                                                                                                                                                                                                                                                                                                                                                                                                                                                                                                                                                                                                                                                                                                                                                                                                                                                                                                                                                                                                                                                                                                                                                                                                                                                                                                                                                                                                                                                                                     |
|                                                                                                                                                                                                                                                                                                                                                                                                                                                                                                                                                                                                                                                                                                                                                                                                                                                                                                                                                                                                                                                                                                                                                                                                                                                                                                                                                                                                                                                                                                                                                                                                                                                                                                                                                                                                                                                                                                                                                                                                                                                                                                                                | JOHN<br>BRUGGE<br>E-3973<br>BAYSIC                                                                                                                                                                                                                                                                                                                                                                                                                                                                                                                                                                                                                                                                                                                                                                                                                                                                                                                                                                                                                                                                                                                                                                                                                                                                                                                                                                                                                                                                                                                                                                                                                                                                                                                                                                                                                                                                                                                                                                                                                                                                                                                                                                                                                                                                                                                                                                                                                                                                                                                                                                                                                                                                                                                                                                                                                                                                                                                                                                                                                                                                                                                                                                                                                                                                                                                                                                  | P. A                                                                                                                                                                                                                                                                                                                                                                                                                                                                                                                                                                                                                                                                                                                                                                                                                                                                                                                                                                                                                                                                                                                                                                                                                                                                                                                                                                                                                                                                                                                                                                                                                                                                                                                                                                                                                                                                                                                                                                                                                                                                                                                                                                                                                                                                                                                                                                                                                                                                                                                                                                                                                                                                                                                                                                                                                                     |
|                                                                                                                                                                                                                                                                                                                                                                                                                                                                                                                                                                                                                                                                                                                                                                                                                                                                                                                                                                                                                                                                                                                                                                                                                                                                                                                                                                                                                                                                                                                                                                                                                                                                                                                                                                                                                                                                                                                                                                                                                                                                                                                                | JOHN<br>BRUGGE<br>E-3973<br>BAYSIC<br>WI                                                                                                                                                                                                                                                                                                                                                                                                                                                                                                                                                                                                                                                                                                                                                                                                                                                                                                                                                                                                                                                                                                                                                                                                                                                                                                                                                                                                                                                                                                                                                                                                                                                                                                                                                                                                                                                                                                                                                                                                                                                                                                                                                                                                                                                                                                                                                                                                                                                                                                                                                                                                                                                                                                                                                                                                                                                                                                                                                                                                                                                                                                                                                                                                                                                                                                                                                            | P. MAN                                                                                                                                                                                                                                                                                                                                                                                                                                                                                                                                                                                                                                                                                                                                                                                                                                                                                                                                                                                                                                                                                                                                                                                                                                                                                                                                                                                                                                                                                                                                                                                                                                                                                                                                                                                                                                                                                                                                                                                                                                                                                                                                                                                                                                                                                                                                                                                                                                                                                                                                                                                                                                                                                                                                                                                                                                   |
|                                                                                                                                                                                                                                                                                                                                                                                                                                                                                                                                                                                                                                                                                                                                                                                                                                                                                                                                                                                                                                                                                                                                                                                                                                                                                                                                                                                                                                                                                                                                                                                                                                                                                                                                                                                                                                                                                                                                                                                                                                                                                                                                | JOHN<br>BRUGGE<br>E-3973<br>BAYSID<br>WI                                                                                                                                                                                                                                                                                                                                                                                                                                                                                                                                                                                                                                                                                                                                                                                                                                                                                                                                                                                                                                                                                                                                                                                                                                                                                                                                                                                                                                                                                                                                                                                                                                                                                                                                                                                                                                                                                                                                                                                                                                                                                                                                                                                                                                                                                                                                                                                                                                                                                                                                                                                                                                                                                                                                                                                                                                                                                                                                                                                                                                                                                                                                                                                                                                                                                                                                                            | P. MAN                                                                                                                                                                                                                                                                                                                                                                                                                                                                                                                                                                                                                                                                                                                                                                                                                                                                                                                                                                                                                                                                                                                                                                                                                                                                                                                                                                                                                                                                                                                                                                                                                                                                                                                                                                                                                                                                                                                                                                                                                                                                                                                                                                                                                                                                                                                                                                                                                                                                                                                                                                                                                                                                                                                                                                                                                                   |
|                                                                                                                                                                                                                                                                                                                                                                                                                                                                                                                                                                                                                                                                                                                                                                                                                                                                                                                                                                                                                                                                                                                                                                                                                                                                                                                                                                                                                                                                                                                                                                                                                                                                                                                                                                                                                                                                                                                                                                                                                                                                                                                                | JOHN<br>BRUGGE<br>E-3973<br>BAYSIC<br>BAYSIC                                                                                                                                                                                                                                                                                                                                                                                                                                                                                                                                                                                                                                                                                                                                                                                                                                                                                                                                                                                                                                                                                                                                                                                                                                                                                                                                                                                                                                                                                                                                                                                                                                                                                                                                                                                                                                                                                                                                                                                                                                                                                                                                                                                                                                                                                                                                                                                                                                                                                                                                                                                                                                                                                                                                                                                                                                                                                                                                                                                                                                                                                                                                                                                                                                                                                                                                                        | P. MAN<br>MAN<br>SZ. LANGUNGOOO                                                                                                                                                                                                                                                                                                                                                                                                                                                                                                                                                                                                                                                                                                                                                                                                                                                                                                                                                                                                                                                                                                                                                                                                                                                                                                                                                                                                                                                                                                                                                                                                                                                                                                                                                                                                                                                                                                                                                                                                                                                                                                                                                                                                                                                                                                                                                                                                                                                                                                                                                                                                                                                                                                                                                                                                          |
|                                                                                                                                                                                                                                                                                                                                                                                                                                                                                                                                                                                                                                                                                                                                                                                                                                                                                                                                                                                                                                                                                                                                                                                                                                                                                                                                                                                                                                                                                                                                                                                                                                                                                                                                                                                                                                                                                                                                                                                                                                                                                                                                | JOHN<br>BRUGGE<br>E-3973<br>BAYSIC<br>BAYSIC<br>BASS/ONAL                                                                                                                                                                                                                                                                                                                                                                                                                                                                                                                                                                                                                                                                                                                                                                                                                                                                                                                                                                                                                                                                                                                                                                                                                                                                                                                                                                                                                                                                                                                                                                                                                                                                                                                                                                                                                                                                                                                                                                                                                                                                                                                                                                                                                                                                                                                                                                                                                                                                                                                                                                                                                                                                                                                                                                                                                                                                                                                                                                                                                                                                                                                                                                                                                                                                                                                                           | P. MAN<br>MAN<br>SZ. HANNANANANANANANANANANANANANANANANANANA                                                                                                                                                                                                                                                                                                                                                                                                                                                                                                                                                                                                                                                                                                                                                                                                                                                                                                                                                                                                                                                                                                                                                                                                                                                                                                                                                                                                                                                                                                                                                                                                                                                                                                                                                                                                                                                                                                                                                                                                                                                                                                                                                                                                                                                                                                                                                                                                                                                                                                                                                                                                                                                                                                                                                                             |
|                                                                                                                                                                                                                                                                                                                                                                                                                                                                                                                                                                                                                                                                                                                                                                                                                                                                                                                                                                                                                                                                                                                                                                                                                                                                                                                                                                                                                                                                                                                                                                                                                                                                                                                                                                                                                                                                                                                                                                                                                                                                                                                                | JOHN<br>BRUGGE<br>E-3973<br>BAYSIC<br>BAYSIC<br>BAYSIC<br>BAYSIC                                                                                                                                                                                                                                                                                                                                                                                                                                                                                                                                                                                                                                                                                                                                                                                                                                                                                                                                                                                                                                                                                                                                                                                                                                                                                                                                                                                                                                                                                                                                                                                                                                                                                                                                                                                                                                                                                                                                                                                                                                                                                                                                                                                                                                                                                                                                                                                                                                                                                                                                                                                                                                                                                                                                                                                                                                                                                                                                                                                                                                                                                                                                                                                                                                                                                                                                    | P. MAN<br>MAN<br>SE, J.J. HANNON<br>EENCLIM                                                                                                                                                                                                                                                                                                                                                                                                                                                                                                                                                                                                                                                                                                                                                                                                                                                                                                                                                                                                                                                                                                                                                                                                                                                                                                                                                                                                                                                                                                                                                                                                                                                                                                                                                                                                                                                                                                                                                                                                                                                                                                                                                                                                                                                                                                                                                                                                                                                                                                                                                                                                                                                                                                                                                                                              |
|                                                                                                                                                                                                                                                                                                                                                                                                                                                                                                                                                                                                                                                                                                                                                                                                                                                                                                                                                                                                                                                                                                                                                                                                                                                                                                                                                                                                                                                                                                                                                                                                                                                                                                                                                                                                                                                                                                                                                                                                                                                                                                                                | JOHN<br>BRUGGE<br>E-3973<br>BAYSIC<br>BAYSIC<br>BAYSIC<br>BAYSIC<br>BAYSIC<br>BAYSIC<br>BAYSIC<br>BAYSIC<br>BAYSIC<br>BAYSIC<br>BAYSIC<br>BAYSIC<br>BAYSIC<br>BAYSIC<br>BAYSIC<br>BAYSIC<br>BAYSIC<br>BAYSIC<br>BAYSIC<br>BAYSIC<br>BAYSIC<br>BAYSIC<br>BAYSIC<br>BAYSIC<br>BAYSIC<br>BAYSIC<br>BAYSIC<br>BAYSIC<br>BAYSIC<br>BAYSIC<br>BAYSIC<br>BAYSIC<br>BAYSIC<br>BAYSIC<br>BAYSIC<br>BAYSIC<br>BAYSIC<br>BAYSIC<br>BAYSIC<br>BAYSIC<br>BAYSIC<br>BAYSIC<br>BAYSIC<br>BAYSIC<br>BAYSIC<br>BAYSIC<br>BAYSIC<br>BAYSIC<br>BAYSIC<br>BAYSIC<br>BAYSIC<br>BAYSIC<br>BAYSIC<br>BAYSIC<br>BAYSIC<br>BAYSIC<br>BAYSIC<br>BAYSIC<br>BAYSIC<br>BAYSIC<br>BAYSIC<br>BAYSIC<br>BAYSIC<br>BAYSIC<br>BAYSIC<br>BAYSIC<br>BAYSIC<br>BAYSIC<br>BAYSIC<br>BAYSIC<br>BAYSIC<br>BAYSIC<br>BAYSIC<br>BAYSIC<br>BAYSIC<br>BAYSIC<br>BAYSIC<br>BAYSIC<br>BAYSIC<br>BAYSIC<br>BAYSIC<br>BAYSIC<br>BAYSIC<br>BAYSIC<br>BAYSIC<br>BAYSIC<br>BAYSIC<br>BAYSIC<br>BAYSIC<br>BAYSIC<br>BAYSIC<br>BAYSIC<br>BAYSIC<br>BAYSIC<br>BAYSIC<br>BAYSIC<br>BAYSIC<br>BAYSIC<br>BAYSIC<br>BAYSIC<br>BAYSIC<br>BAYSIC<br>BAYSIC<br>BAYSIC<br>BAYSIC<br>BAYSIC<br>BAYSIC<br>BAYSIC<br>BAYSIC<br>BAYSIC<br>BAYSIC<br>BAYSIC<br>BAYSIC<br>BAYSIC<br>BAYSIC<br>BAYSIC<br>BAYSIC<br>BAYSIC<br>BAYSIC<br>BAYSIC<br>BAYSIC<br>BAYSIC<br>BAYSIC<br>BAYSIC<br>BAYSIC<br>BAYSIC<br>BAYSIC<br>BAYSIC<br>BAYSIC<br>BAYSIC<br>BAYSIC<br>BAYSIC<br>BAYSIC<br>BAYSIC<br>BAYSIC<br>BAYSIC<br>BAYSIC<br>BAYSIC<br>BAYSIC<br>BAYSIC<br>BAYSIC<br>BAYSIC<br>BAYSIC<br>BAYSIC<br>BAYSIC<br>BAYSIC<br>BAYSIC<br>BAYSIC<br>BAYSIC<br>BAYSIC<br>BAYSIC<br>BAYSIC<br>BAYSIC<br>BAYSIC<br>BAYSIC<br>BAYSIC<br>BAYSIC<br>BAYSIC<br>BAYSIC<br>BAYSIC<br>BAYSIC<br>BAYSIC<br>BAYSIC<br>BAYSIC<br>BAYSIC<br>BAYSIC<br>BAYSIC<br>BAYSIC<br>BAYSIC<br>BAYSIC<br>BAYSIC<br>BAYSIC<br>BAYSIC<br>BAYSIC<br>BAYSIC<br>BAYSIC<br>BAYSIC<br>BAYSIC<br>BAYSIC<br>BAYSIC<br>BAYSIC<br>BAYSIC<br>BAYSIC<br>BAYSIC<br>BAYSIC<br>BAYSIC<br>BAYSIC<br>BAYSIC<br>BAYSIC<br>BAYSIC<br>BAYSIC<br>BAYSIC<br>BAYSIC<br>BAYSIC<br>BAYSIC<br>BAYSIC<br>BAYSIC<br>BAYSIC<br>BAYSIC<br>BAYSIC<br>BAYSIC<br>BAYSIC<br>BAYSIC<br>BAYSIC<br>BAYSIC<br>BAYSIC<br>BAYSIC<br>BAYSIC<br>BAYSIC<br>BAYSIC<br>BAYSIC<br>BAYSIC<br>BAYSIC<br>BAYSIC<br>BAYSIC<br>BAYSIC<br>BAYSIC<br>BAYSIC<br>BAYSIC<br>BAYSIC<br>BAYSIC<br>BAYSIC<br>BAYSIC<br>BAYSIC<br>BAYSIC<br>BAYSIC<br>BAYSIC<br>BAYSIC<br>BAYSIC<br>BAYSIC<br>BAYSIC<br>BAYSIC<br>BAYSIC<br>BAYSIC<br>BAYSIC<br>BAYSIC<br>BAYSIC<br>BAYSIC<br>BAYSIC<br>BAYSIC<br>BAYSIC<br>BAYSIC<br>BAYSIC<br>BAYSIC<br>BAYSIC<br>BAYSIC<br>BAYSIC<br>BAYSIC<br>BAYSIC<br>BAYSIC<br>BAYSIC<br>BAYSIC<br>BAYSIC<br>BAYSIC<br>BAYSIC<br>BAYSIC<br>BAYSIC<br>BAYSIC<br>BAYSIC<br>BAYSIC<br>BAYSIC<br>BAYSIC<br>BAYSIC<br>BAYSIC<br>BAYSIC<br>BAYSIC<br>BAYSIC<br>BAYSIC<br>BAYSIC<br>BAYSIC<br>BAYSIC<br>BAYSIC<br>BAYSIC<br>BAYSIC<br>BAYSIC<br>BAYSIC<br>BAYSIC<br>BAYSIC<br>BAYSIC<br>BAYSIC<br>BAYSIC<br>BAYSIC<br>BAYSIC<br>BAYSIC<br>BAYSIC<br>BAYSIC<br>BAYSIC<br>BAYSIC<br>BAYSIC<br>BAY                                                                                                                                                                                                                                                                                                                                                           | P. MAN<br>MAN<br>SE, J.J. HANNON<br>EENCI. HANNON<br>MAN                                                                                                                                                                                                                                                                                                                                                                                                                                                                                                                                                                                                                                                                                                                                                                                                                                                                                                                                                                                                                                                                                                                                                                                                                                                                                                                                                                                                                                                                                                                                                                                                                                                                                                                                                                                                                                                                                                                                                                                                                                                                                                                                                                                                                                                                                                                                                                                                                                                                                                                                                                                                                                                                                                                                                                                 |
|                                                                                                                                                                                                                                                                                                                                                                                                                                                                                                                                                                                                                                                                                                                                                                                                                                                                                                                                                                                                                                                                                                                                                                                                                                                                                                                                                                                                                                                                                                                                                                                                                                                                                                                                                                                                                                                                                                                                                                                                                                                                                                                                | JOHN<br>BRUGGE<br>E-3973<br>BAYSIC<br>BAYSIC<br>BAYSIC<br>BAYSIC<br>BAYSIC<br>BAYSIC<br>BAYSIC<br>BAYSIC<br>BAYSIC<br>BAYSIC<br>BAYSIC<br>BAYSIC<br>BAYSIC<br>BAYSIC<br>BAYSIC<br>BAYSIC<br>BAYSIC<br>BAYSIC<br>BAYSIC<br>BAYSIC<br>BAYSIC<br>BAYSIC<br>BAYSIC<br>BAYSIC<br>BAYSIC<br>BAYSIC<br>BAYSIC<br>BAYSIC<br>BAYSIC<br>BAYSIC<br>BAYSIC<br>BAYSIC<br>BAYSIC<br>BAYSIC<br>BAYSIC<br>BAYSIC<br>BAYSIC<br>BAYSIC<br>BAYSIC<br>BAYSIC<br>BAYSIC<br>BAYSIC<br>BAYSIC<br>BAYSIC<br>BAYSIC<br>BAYSIC<br>BAYSIC<br>BAYSIC<br>BAYSIC<br>BAYSIC<br>BAYSIC<br>BAYSIC<br>BAYSIC<br>BAYSIC<br>BAYSIC<br>BAYSIC<br>BAYSIC<br>BAYSIC<br>BAYSIC<br>BAYSIC<br>BAYSIC<br>BAYSIC<br>BAYSIC<br>BAYSIC<br>BAYSIC<br>BAYSIC<br>BAYSIC<br>BAYSIC<br>BAYSIC<br>BAYSIC<br>BAYSIC<br>BAYSIC<br>BAYSIC<br>BAYSIC<br>BAYSIC<br>BAYSIC<br>BAYSIC<br>BAYSIC<br>BAYSIC<br>BAYSIC<br>BAYSIC<br>BAYSIC<br>BAYSIC<br>BAYSIC<br>BAYSIC<br>BAYSIC<br>BAYSIC<br>BAYSIC<br>BAYSIC<br>BAYSIC<br>BAYSIC<br>BAYSIC<br>BAYSIC<br>BAYSIC<br>BAYSIC<br>BAYSIC<br>BAYSIC<br>BAYSIC<br>BAYSIC<br>BAYSIC<br>BAYSIC<br>BAYSIC<br>BAYSIC<br>BAYSIC<br>BAYSIC<br>BAYSIC<br>BAYSIC<br>BAYSIC<br>BAYSIC<br>BAYSIC<br>BAYSIC<br>BAYSIC<br>BAYSIC<br>BAYSIC<br>BAYSIC<br>BAYSIC<br>BAYSIC<br>BAYSIC<br>BAYSIC<br>BAYSIC<br>BAYSIC<br>BAYSIC<br>BAYSIC<br>BAYSIC<br>BAYSIC<br>BAYSIC<br>BAYSIC<br>BAYSIC<br>BAYSIC<br>BAYSIC<br>BAYSIC<br>BAYSIC<br>BAYSIC<br>BAYSIC<br>BAYSIC<br>BAYSIC<br>BAYSIC<br>BAYSIC<br>BAYSIC<br>BAYSIC<br>BAYSIC<br>BAYSIC<br>BAYSIC<br>BAYSIC<br>BAYSIC<br>BAYSIC<br>BAYSIC<br>BAYSIC<br>BAYSIC<br>BAYSIC<br>BAYSIC<br>BAYSIC<br>BAYSIC<br>BAYSIC<br>BAYSIC<br>BAYSIC<br>BAYSIC<br>BAYSIC<br>BAYSIC<br>BAYSIC<br>BAYSIC<br>BAYSIC<br>BAYSIC<br>BAYSIC<br>BAYSIC<br>BAYSIC<br>BAYSIC<br>BAYSIC<br>BAYSIC<br>BAYSIC<br>BAYSIC<br>BAYSIC<br>BAYSIC<br>BAYSIC<br>BAYSIC<br>BAYSIC<br>BAYSIC<br>BAYSIC<br>BAYSIC<br>BAYSIC<br>BAYSIC<br>BAYSIC<br>BAYSIC<br>BAYSIC<br>BAYSIC<br>BAYSIC<br>BAYSIC<br>BAYSIC<br>BAYSIC<br>BAYSIC<br>BAYSIC<br>BAYSIC<br>BAYSIC<br>BAYSIC<br>BAYSIC<br>BAYSIC<br>BAYSIC<br>BAYSIC<br>BAYSIC<br>BAYSIC<br>BAYSIC<br>BAYSIC<br>BAYSIC<br>BAYSIC<br>BAYSIC<br>BAYSIC<br>BAYSIC<br>BAYSIC<br>BAYSIC<br>BAYSIC<br>BAYSIC<br>BAYSIC<br>BAYSIC<br>BAYSIC<br>BAYSIC<br>BAYSIC<br>BAYSIC<br>BAYSIC<br>BAYSIC<br>BAYSIC<br>BAYSIC<br>BAYSIC<br>BAYSIC<br>BAYSIC<br>BAYSIC<br>BAYSIC<br>BAYSIC<br>BAYSIC<br>BAYSIC<br>BAYSIC<br>BAYSIC<br>BAYSIC<br>BAYSIC<br>BAYSIC<br>BAYSIC<br>BAYSIC<br>BAYSIC<br>BAYSIC<br>BAYSIC<br>BAYSIC<br>BAYSIC<br>BAYSIC<br>BAYSIC<br>BAYSIC<br>BAYSIC<br>BAYSIC<br>BAYSIC<br>BAYSIC<br>BAYSIC<br>BAYSIC<br>BAYSIC<br>BAYSIC<br>BAYSIC<br>BAYSIC<br>BAYSIC<br>BAYSIC<br>BAYSIC<br>BAYSIC<br>BAYSIC<br>BAYSIC<br>BAYSIC<br>BAYSIC<br>BAYSIC<br>BAYSIC<br>BAYSIC<br>BAYSIC<br>BAYSIC<br>BAYSIC<br>BAYSIC<br>BAYSIC<br>BAYSIC<br>BAYSIC<br>BAYSIC<br>BAYSIC<br>BAYSIC<br>BAYSIC<br>BAYSIC<br>BAYSIC<br>BAYSIC<br>BAYSIC<br>BAYSIC<br>BAYSIC<br>BAYSIC<br>BAYSIC<br>BAYSIC<br>BAYSIC<br>BAYSIC<br>BAYSIC<br>BAYSIC<br>BAY                                                                                                                                                                                                                                                                                                                                                           | P. HANNAR                                                                                                                                                                                                                                                                                                                                                                                                                                                                                                                                                                                                                                                                                                                                                                                                                                                                                                                                                                                                                                                                                                                                                                                                                                                                                                                                                                                                                                                                                                                                                                                                                                                                                                                                                                                                                                                                                                                                                                                                                                                                                                                                                                                                                                                                                                                                                                                                                                                                                                                                                                                                                                                                                                                                                                                                                                |
|                                                                                                                                                                                                                                                                                                                                                                                                                                                                                                                                                                                                                                                                                                                                                                                                                                                                                                                                                                                                                                                                                                                                                                                                                                                                                                                                                                                                                                                                                                                                                                                                                                                                                                                                                                                                                                                                                                                                                                                                                                                                                                                                | BRUGGE<br>E-3973<br>BAYSIC<br>WI<br>BAYSIC<br>SS / ONAL<br>10/31/2022                                                                                                                                                                                                                                                                                                                                                                                                                                                                                                                                                                                                                                                                                                                                                                                                                                                                                                                                                                                                                                                                                                                                                                                                                                                                                                                                                                                                                                                                                                                                                                                                                                                                                                                                                                                                                                                                                                                                                                                                                                                                                                                                                                                                                                                                                                                                                                                                                                                                                                                                                                                                                                                                                                                                                                                                                                                                                                                                                                                                                                                                                                                                                                                                                                                                                                                               | MAN<br>57<br>EENC<br>1990<br>1990<br>1990<br>1990<br>1990<br>1990<br>1990<br>1990<br>1990<br>1990<br>1990<br>1990<br>1990<br>1990<br>1990<br>1990<br>1990<br>1990<br>1990<br>1990<br>1990<br>1990<br>1990<br>1990<br>1990<br>1990<br>1990<br>1990<br>1990<br>1990<br>1990<br>1990<br>1990<br>1990<br>1990<br>1990<br>1990<br>1990<br>1990<br>1990<br>1990<br>1990<br>1990<br>1990<br>1990<br>1990<br>1990<br>1990<br>1990<br>1990<br>1990<br>1990<br>1990<br>1990<br>1990<br>1990<br>1990<br>1990<br>1990<br>1990<br>1990<br>1990<br>1990<br>1990<br>1990<br>1990<br>1990<br>1990<br>1990<br>1990<br>1990<br>1990<br>1990<br>1990<br>1990<br>1990<br>1990<br>1990<br>1990<br>1990<br>1990<br>1990<br>1990<br>1990<br>1990<br>1990<br>1990<br>1990<br>1990<br>1990<br>1990<br>1990<br>1990<br>1990<br>1990<br>1990<br>1990<br>1990<br>1990<br>1990<br>1990<br>1990<br>1990<br>1990<br>1990<br>1990<br>1990<br>1990<br>1990<br>1990<br>1990<br>1990<br>1990<br>1990<br>1990<br>1990<br>1990<br>1990<br>1990<br>1990<br>1990<br>1990<br>1990<br>1990<br>1990<br>1990<br>1990<br>1990<br>1990<br>1990<br>1990<br>1990<br>1990<br>1990<br>1990<br>1990<br>1990<br>1990<br>1990<br>1990<br>1990<br>1990<br>1990<br>1990<br>1990<br>1990<br>1990<br>1990<br>1990<br>1990<br>1990<br>1990<br>1990<br>1990<br>1990<br>1990<br>1990<br>1990<br>1990<br>1990<br>1990<br>1990<br>1990<br>1990<br>1990<br>1990<br>1990<br>1990<br>1990<br>1990<br>1990<br>1990<br>1990<br>1990<br>1990<br>1990<br>1990<br>1990<br>1990<br>1990<br>1990<br>1990<br>1990<br>1990<br>1990<br>1990<br>1990<br>1990<br>1990<br>1990<br>1990<br>1990<br>1990<br>1990<br>1990<br>1990<br>1990<br>1990<br>1990<br>1990<br>1990<br>1990<br>1990<br>1990<br>1990<br>1990<br>1990<br>1990<br>1990<br>1990<br>1990<br>1990<br>1990<br>1990<br>1990<br>1990<br>1990<br>1990<br>1990<br>1990<br>1990<br>1990<br>1990<br>1990<br>1990<br>1990<br>1990<br>1990<br>1990<br>1990<br>1990<br>1990<br>1990<br>1990<br>1990<br>1990<br>1990<br>1990<br>1990<br>1990<br>1990<br>1990<br>1990<br>1990<br>1990<br>1990<br>1990<br>1990<br>1990<br>1990<br>1990<br>1990<br>1990<br>1990<br>1990<br>1990<br>1990<br>1990<br>1990<br>1990<br>1990<br>1990<br>1990<br>1990<br>1990<br>1990<br>1990<br>1990<br>1990<br>1990<br>1990<br>1990<br>1990<br>1990<br>1990<br>1990<br>1990<br>1990<br>1990<br>1990<br>1990<br>1990<br>1990<br>1990<br>1990<br>1990<br>1990<br>1990<br>1990<br>1990<br>1990<br>1990<br>1990<br>1990<br>1990<br>1990<br>1990<br>1990<br>1990<br>1990<br>1990<br>1990<br>1990<br>1990<br>1990<br>1990<br>1990<br>1990<br>1990<br>1990<br>1990<br>1990<br>1990<br>1990<br>1990<br>1990<br>1990<br>1990<br>1990<br>1990<br>1990<br>1990<br>1990<br>1990<br>1990<br>1990<br>1990<br>1990<br>1990<br>1990<br>1990<br>1990<br>1990<br>1990<br>1990<br>1990<br>1990<br>1990<br>199 |
|                                                                                                                                                                                                                                                                                                                                                                                                                                                                                                                                                                                                                                                                                                                                                                                                                                                                                                                                                                                                                                                                                                                                                                                                                                                                                                                                                                                                                                                                                                                                                                                                                                                                                                                                                                                                                                                                                                                                                                                                                                                                                                                                | BRUGGE<br>E-3973<br>BAYSIC<br>WI<br>BAYSIC<br>SS, ONAL                                                                                                                                                                                                                                                                                                                                                                                                                                                                                                                                                                                                                                                                                                                                                                                                                                                                                                                                                                                                                                                                                                                                                                                                                                                                                                                                                                                                                                                                                                                                                                                                                                                                                                                                                                                                                                                                                                                                                                                                                                                                                                                                                                                                                                                                                                                                                                                                                                                                                                                                                                                                                                                                                                                                                                                                                                                                                                                                                                                                                                                                                                                                                                                                                                                                                                                                              | MAN<br>57<br>EENG<br>1000000000000000000000000000000000000                                                                                                                                                                                                                                                                                                                                                                                                                                                                                                                                                                                                                                                                                                                                                                                                                                                                                                                                                                                                                                                                                                                                                                                                                                                                                                                                                                                                                                                                                                                                                                                                                                                                                                                                                                                                                                                                                                                                                                                                                                                                                                                                                                                                                                                                                                                                                                                                                                                                                                                                                                                                                                                                                                                                                                               |
|                                                                                                                                                                                                                                                                                                                                                                                                                                                                                                                                                                                                                                                                                                                                                                                                                                                                                                                                                                                                                                                                                                                                                                                                                                                                                                                                                                                                                                                                                                                                                                                                                                                                                                                                                                                                                                                                                                                                                                                                                                                                                                                                | BRUGGE<br>E-3973<br>BAYSIC<br>WI<br>BAYSIC<br>SS / ONAL<br>10/31/2022                                                                                                                                                                                                                                                                                                                                                                                                                                                                                                                                                                                                                                                                                                                                                                                                                                                                                                                                                                                                                                                                                                                                                                                                                                                                                                                                                                                                                                                                                                                                                                                                                                                                                                                                                                                                                                                                                                                                                                                                                                                                                                                                                                                                                                                                                                                                                                                                                                                                                                                                                                                                                                                                                                                                                                                                                                                                                                                                                                                                                                                                                                                                                                                                                                                                                                                               | MAN<br>57<br>EENG<br>1000000000000000000000000000000000000                                                                                                                                                                                                                                                                                                                                                                                                                                                                                                                                                                                                                                                                                                                                                                                                                                                                                                                                                                                                                                                                                                                                                                                                                                                                                                                                                                                                                                                                                                                                                                                                                                                                                                                                                                                                                                                                                                                                                                                                                                                                                                                                                                                                                                                                                                                                                                                                                                                                                                                                                                                                                                                                                                                                                                               |
|                                                                                                                                                                                                                                                                                                                                                                                                                                                                                                                                                                                                                                                                                                                                                                                                                                                                                                                                                                                                                                                                                                                                                                                                                                                                                                                                                                                                                                                                                                                                                                                                                                                                                                                                                                                                                                                                                                                                                                                                                                                                                                                                | BRUGGE<br>E-3973<br>BAYSIC<br>WI<br>BAYSIC<br>SS, ONAL<br>10/31/2022<br>(Date)<br>STATE OF WIS<br>DEPARTMENT OF TR/                                                                                                                                                                                                                                                                                                                                                                                                                                                                                                                                                                                                                                                                                                                                                                                                                                                                                                                                                                                                                                                                                                                                                                                                                                                                                                                                                                                                                                                                                                                                                                                                                                                                                                                                                                                                                                                                                                                                                                                                                                                                                                                                                                                                                                                                                                                                                                                                                                                                                                                                                                                                                                                                                                                                                                                                                                                                                                                                                                                                                                                                                                                                                                                                                                                                                 | MAN<br>57<br>EENG<br>1000000000000000000000000000000000000                                                                                                                                                                                                                                                                                                                                                                                                                                                                                                                                                                                                                                                                                                                                                                                                                                                                                                                                                                                                                                                                                                                                                                                                                                                                                                                                                                                                                                                                                                                                                                                                                                                                                                                                                                                                                                                                                                                                                                                                                                                                                                                                                                                                                                                                                                                                                                                                                                                                                                                                                                                                                                                                                                                                                                               |
|                                                                                                                                                                                                                                                                                                                                                                                                                                                                                                                                                                                                                                                                                                                                                                                                                                                                                                                                                                                                                                                                                                                                                                                                                                                                                                                                                                                                                                                                                                                                                                                                                                                                                                                                                                                                                                                                                                                                                                                                                                                                                                                                | BRUGGE<br>E-3973<br>BAYSIC<br>WI<br>BAYSIC<br>SS, ONAL<br>10/31/2022<br>(Date)<br>STATE OF WIS<br>DEPARTMENT OF TR/<br>PREPARED BY                                                                                                                                                                                                                                                                                                                                                                                                                                                                                                                                                                                                                                                                                                                                                                                                                                                                                                                                                                                                                                                                                                                                                                                                                                                                                                                                                                                                                                                                                                                                                                                                                                                                                                                                                                                                                                                                                                                                                                                                                                                                                                                                                                                                                                                                                                                                                                                                                                                                                                                                                                                                                                                                                                                                                                                                                                                                                                                                                                                                                                                                                                                                                                                                                                                                  | MAN<br>SPE,<br>ENG<br>Signation<br>Signation                                                                                                                                                                                                                                                                                                                                                                                                                                                                                                                                                                                                                                                                                                                                                                                                                                                                                                                                                                                                                                                                                                                                                                                                                                                                                                                                                                                                                                                                                                                                                                                                                                                                                                                                                                                                                                                                                                                                                                                                                                                                                                                                                                                                                                                                                                                                                                                                                                                                                                                                                                                                                                                                                                                                                                                             |
|                                                                                                                                                                                                                                                                                                                                                                                                                                                                                                                                                                                                                                                                                                                                                                                                                                                                                                                                                                                                                                                                                                                                                                                                                                                                                                                                                                                                                                                                                                                                                                                                                                                                                                                                                                                                                                                                                                                                                                                                                                                                                                                                | BRUGGE<br>E-3973<br>BAYSIC<br>WI<br>BAYSIC<br>WI<br>BAYSIC<br>WI<br>BAYSIC<br>BAYSIC<br>WI<br>BAYSIC<br>BAYSIC<br>BAYSIC<br>WI<br>BAYSIC<br>WI<br>BAYSIC<br>WI<br>BAYSIC<br>WI<br>BAYSIC<br>WI<br>BAYSIC<br>WI<br>BAYSIC<br>WI<br>BAYSIC<br>WI<br>BAYSIC<br>WI<br>BAYSIC<br>WI<br>BAYSIC<br>WI<br>BAYSIC<br>WI<br>BAYSIC<br>WI<br>BAYSIC<br>WI<br>BAYSIC<br>WI<br>BAYSIC<br>WI<br>BAYSIC<br>WI<br>BAYSIC<br>WI<br>BAYSIC<br>WI<br>BAYSIC<br>WI<br>BAYSIC<br>WI<br>BAYSIC<br>WI<br>BAYSIC<br>WI<br>BAYSIC<br>WI<br>BAYSIC<br>WI<br>BAYSIC<br>WI<br>BAYSIC<br>WI<br>BAYSIC<br>WI<br>BAYSIC<br>WI<br>BAYSIC<br>WI<br>BAYSIC<br>WI<br>BAYSIC<br>WI<br>BAYSIC<br>WI<br>BAYSIC<br>WI<br>BAYSIC<br>WI<br>BAYSIC<br>WI<br>BAYSIC<br>WI<br>BAYSIC<br>WI<br>BAYSIC<br>WI<br>BAYSIC<br>WI<br>BAYSIC<br>WI<br>BAYSIC<br>WI<br>BAYSIC<br>WI<br>BAYSIC<br>WI<br>BAYSIC<br>WI<br>BAYSIC<br>WI<br>BAYSIC<br>WI<br>BAYSIC<br>WI<br>BAYSIC<br>WI<br>BAYSIC<br>WI<br>BAYSIC<br>WI<br>BAYSIC<br>MAL<br>MI<br>BAYSIC<br>MAL<br>MI<br>BAYSIC<br>MI<br>BAYSIC<br>MI<br>BAYSIC<br>MI<br>BAYSIC<br>MI<br>BAYSIC<br>MI<br>BAYSIC<br>MI<br>BAYSIC<br>MI<br>BAYSIC<br>MI<br>BAYSIC<br>MI<br>BAYSIC<br>MI<br>BAYSIC<br>MI<br>BAYSIC<br>MI<br>BAYSIC<br>MI<br>BAYSIC<br>MI<br>BAYSIC<br>MI<br>BAYSIC<br>MI<br>BAYSIC<br>MI<br>BAYSIC<br>MI<br>BAYSIC<br>MI<br>BAYSIC<br>MI<br>BAYSIC<br>MI<br>BAYSIC<br>MI<br>BAYSIC<br>MI<br>BAYSIC<br>MI<br>BAYSIC<br>MI<br>BAYSIC<br>MI<br>BAYSIC<br>MI<br>BAYSIC<br>MI<br>BAYSIC<br>MI<br>BAYSIC<br>MI<br>BAYSIC<br>MI<br>BAYSIC<br>MI<br>BAYSIC<br>MI<br>BAYSIC<br>MI<br>BAYSIC<br>MI<br>BAYSIC<br>MI<br>BAYSIC<br>MI<br>BAYSIC<br>MI<br>BAYSIC<br>MI<br>BAYSIC<br>MI<br>BAYSIC<br>MI<br>BAYSIC<br>MI<br>BAYSIC<br>MI<br>BAYSIC<br>MI<br>BAYSIC<br>MI<br>BAYSIC<br>MI<br>BAYSIC<br>MI<br>BAYSIC<br>MI<br>BAYSIC<br>MI<br>BAYSIC<br>MI<br>BAYSIC<br>MI<br>BAYSIC<br>MI<br>BAYSIC<br>MI<br>BAYSIC<br>MI<br>BAYSIC<br>MI<br>BAYSIC<br>MI<br>BAYSIC<br>MI<br>BAYSIC<br>MI<br>BAYSIC<br>MI<br>BAYSIC<br>MI<br>BAYSIC<br>MI<br>BAYSIC<br>MI<br>BAYSIC<br>MI<br>BAYSIC<br>MI<br>BAYSIC<br>MI<br>BAYSIC<br>MI<br>BAYSIC<br>MI<br>BAYSIC<br>MI<br>BAYSIC<br>MI<br>BAYSIC<br>MI<br>BAYSIC<br>MI<br>BAYSIC<br>MI<br>BAYSIC<br>MI<br>BAYSIC<br>MI<br>BAYSIC<br>MI<br>BAYSIC<br>MI<br>BAYSIC<br>MI<br>BAYSIC<br>MI<br>BAYSIC<br>MI<br>BAYSIC<br>MI<br>BAYSIC<br>MI<br>BAYSIC<br>MI<br>BAYSIC<br>MI<br>BAYSIC<br>MI<br>BAYSIC<br>MI<br>BAYSIC<br>MI<br>BAYSIC<br>MI<br>BAYSIC<br>MI<br>BAYSIC<br>MI<br>BAYSIC<br>MI<br>BAYSIC<br>MI<br>BAYSIC<br>MI<br>BAYSIC<br>MI<br>BAYSIC<br>MI<br>BAYSIC<br>MI<br>BAYSIC<br>MI<br>BAYSIC<br>MI<br>BAYSIC<br>MI<br>BAYSIC<br>MI<br>BAYSIC<br>MI<br>BAYSIC<br>MI<br>BAYSIC<br>MI<br>BAYSIC<br>MI<br>BAYSIC<br>MI<br>BAYSIC<br>MI<br>BAYSIC<br>MI<br>BAYSIC<br>MI<br>BAYSIC<br>MI<br>BAYSIC<br>MI<br>BAYSIC<br>MI<br>BAYSIC<br>MI<br>BAYSIC<br>MI<br>BAYSIC<br>MI<br>BAYSIC<br>MI<br>BAYSIC<br>MI<br>BAYSIC<br>MI<br>BAYSIC<br>MI<br>BAYSIC<br>MI<br>BAYSIC<br>MI<br>BAYSIC<br>MI<br>BAYSIC<br>MI<br>BAYSIC<br>MI<br>BAYSIC<br>MI<br>BAYSIC<br>MI<br>BAYSIC<br>MI<br>BAYSIC<br>MI<br>BAYSIC<br>MI<br>BAYSIC<br>MI<br>BAYSIC<br>MI<br>BAYSIC<br>MI<br>BAYSIC<br>MI<br>BAYSIC<br>MI<br>BAYSIC<br>MI<br>BAYSIC<br>MI<br>BAYSIC<br>MI<br>BAYSIC<br>MI<br>BAYSIC<br>MI<br>BAYSIC<br>MI<br>BAYSIC<br>MI<br>BAYSIC<br>MI<br>BAYSIC<br>MI<br>BAYSIC<br>MI<br>BAYSIC<br>MI<br>BAY | MAN<br>SPE,<br>ENG<br>Signation<br>Signation<br>Signation<br>Signation<br>Signation<br>Signation<br>Signation<br>Signation<br>Signation<br>Signation<br>Signation<br>Signation<br>Signation<br>Signation<br>Signation<br>Signation<br>Signation<br>Signation<br>Signation<br>Signation<br>Signation<br>Signation<br>Signation<br>Signation<br>Signation<br>Signation<br>Signation<br>Signation<br>Signation<br>Signation<br>Signation<br>Signation<br>Signation<br>Signation<br>Signation<br>Signation<br>Signation<br>Signation<br>Signation<br>Signation<br>Signation<br>Signation<br>Signation<br>Signation<br>Signation<br>Signation<br>Signation<br>Signation<br>Signation<br>Signation<br>Signation<br>Signation<br>Signation<br>Signation<br>Signation<br>Signation<br>Signation<br>Signation<br>Signation<br>Signation<br>Signation<br>Signation<br>Signation<br>Signation<br>Signation<br>Signation<br>Signation<br>Signation<br>Signation<br>Signation<br>Signation<br>Signation<br>Signation<br>Signation<br>Signation<br>Signation<br>Signation<br>Signation<br>Signation<br>Signation<br>Signation<br>Signation<br>Signation<br>Signation<br>Signation<br>Signation<br>Signation<br>Signation<br>Signation<br>Signation<br>Signation<br>Signation<br>Signation<br>Signation<br>Signation<br>Signation<br>Signation<br>Signation<br>Signation<br>Signation<br>Signation<br>Signation<br>Signation<br>Signation<br>Signation<br>Signation<br>Signation<br>Signation<br>Signation<br>Signation<br>Signation<br>Signation<br>Signation<br>Signation<br>Signation<br>Signation<br>Signation<br>Signation<br>Signation<br>Signation<br>Signation<br>Signation<br>Signation<br>Signation<br>Signation<br>Signation<br>Signation<br>Signation<br>Signation<br>Signation<br>Signation<br>Signation<br>Signation<br>Signation<br>Signation<br>Signation<br>Signation<br>Signation<br>Signation<br>Signation<br>Signation<br>Signation<br>Signation<br>Signation<br>Signation<br>Signation<br>Signation<br>Signation<br>Signation<br>Signation<br>Signation<br>Signation<br>Signation<br>Signation<br>Signation<br>Signation<br>Signation<br>Signation<br>Signation<br>Signation<br>Signation<br>Signation<br>Signation<br>Signation<br>Signation<br>Signation<br>Signation<br>Signation<br>Signation<br>Signation<br>Signation<br>Signation<br>Signation<br>Signation<br>Signation<br>Signation<br>Signation<br>Signation<br>Signation<br>Signation<br>Signation<br>Signation<br>Signation<br>Signation<br>Signat                                                                                                                                                                                                                                                                                                                     |
|                                                                                                                                                                                                                                                                                                                                                                                                                                                                                                                                                                                                                                                                                                                                                                                                                                                                                                                                                                                                                                                                                                                                                                                                                                                                                                                                                                                                                                                                                                                                                                                                                                                                                                                                                                                                                                                                                                                                                                                                                                                                                                                                | BRUGGE<br>E-3973<br>BAYSIC<br>WI<br>BAYSIC<br>SS/ONAL<br>10/31/2022<br>(Date)<br>STATE OF WIS<br>DEPARTMENT OF TR/<br>PREPARED BY<br>Surveyor<br>Designet                                                                                                                                                                                                                                                                                                                                                                                                                                                                                                                                                                                                                                                                                                                                                                                                                                                                                                                                                                                                                                                                                                                                                                                                                                                                                                                                                                                                                                                                                                                                                                                                                                                                                                                                                                                                                                                                                                                                                                                                                                                                                                                                                                                                                                                                                                                                                                                                                                                                                                                                                                                                                                                                                                                                                                                                                                                                                                                                                                                                                                                                                                                                                                                                                                           | MAN<br>57<br>ENGINENE<br>Signat<br>Signat<br>Signat<br>Signat<br>Signat<br>Signat<br>Signat<br>Signat<br>Signat<br>Signat<br>Signat<br>Signat<br>Signat<br>Signat<br>Signat<br>Signat<br>Signat<br>Signat<br>Signat<br>Signat<br>Signat<br>Signat<br>Signat<br>Signat<br>Signat<br>Signat<br>Signat<br>Signat<br>Signat<br>Signat<br>Signat<br>Signat<br>Signat<br>Signat<br>Signat<br>Signat<br>Signat<br>Signat<br>Signat<br>Signat<br>Signat<br>Signat<br>Signat<br>Signat<br>Signat<br>Signat<br>Signat<br>Signat<br>Signat<br>Signat<br>Signat<br>Signat<br>Signat<br>Signat<br>Signat<br>Signat<br>Signat<br>Signat<br>Signat<br>Signat<br>Signat<br>Signat<br>Signat<br>Signat<br>Signat<br>Signat<br>Signat<br>Signat<br>Signat<br>Signat<br>Signat<br>Signat<br>Signat<br>Signat<br>Signat<br>Signat<br>Signat<br>Signat<br>Signat<br>Signat<br>Signat<br>Signat<br>Signat<br>Signat<br>Signat<br>Signat<br>Signat<br>Signat<br>Signat<br>Signat<br>Signat<br>Signat<br>Signat<br>Signat<br>Signat<br>Signat<br>Signat<br>Signat<br>Signat<br>Signat<br>Signat<br>Signat<br>Signat<br>Signat<br>Signat<br>Signat<br>Signat<br>Signat<br>Signat<br>Signat<br>Signat<br>Signat<br>Signat<br>Signat<br>Signat<br>Signat<br>Signat<br>Signat<br>Signat<br>Signat<br>Signat<br>Signat<br>Signat<br>Signat<br>Signat<br>Signat<br>Signat<br>Signat<br>Signat<br>Signat<br>Signat<br>Signat<br>Signat<br>Signat<br>Signat<br>Signat<br>Signat<br>Signat<br>Signat<br>Signat<br>Signat<br>Signat<br>Signat<br>Signat<br>Signat<br>Signat<br>Signat<br>Signat<br>Signat<br>Signat<br>Signat<br>Signat<br>Signat<br>Signat<br>Signat<br>Signat<br>Signat<br>Signat<br>Signat<br>Signat<br>Signat<br>Signat<br>Signat<br>Signat<br>Signat<br>Signat<br>Signat<br>Signat<br>Signat<br>Signat<br>Signat<br>Signat<br>Signat<br>Signat<br>Signat<br>Signat<br>Signat<br>Signat<br>Signat<br>Signat<br>Signat<br>Signat<br>Signat<br>Signat<br>Signat<br>Signat<br>Signat<br>Signat<br>Signat<br>Signat<br>Signat<br>Signat<br>Signat<br>Signat<br>Signat<br>Signat<br>Signat<br>Signat<br>Signat<br>Signat<br>Signat<br>Signat<br>Signat<br>Signat<br>Signat<br>Signat<br>Signat<br>Signat<br>Signat<br>Signat<br>Signat<br>Signat<br>Signat<br>Signat<br>Signat<br>Signat<br>Signat<br>Signat<br>Signat<br>Signat<br>Signat<br>Signat<br>Signat<br>Signat<br>Signat<br>Signat<br>Signat<br>Signat<br>Signat<br>Signat<br>Signat<br>Signat<br>Signat<br>Signat<br>Signat<br>Signat<br>Signat<br>Signat<br>Signat<br>Signat<br>Signat<br>Signat<br>Signat<br>Signat<br>Signat<br>Signat<br>Signat<br>Signat<br>Signat<br>Signat<br>Signat<br>Signat<br>Signat<br>Sig                                                                                                                                                                           |
|                                                                                                                                                                                                                                                                                                                                                                                                                                                                                                                                                                                                                                                                                                                                                                                                                                                                                                                                                                                                                                                                                                                                                                                                                                                                                                                                                                                                                                                                                                                                                                                                                                                                                                                                                                                                                                                                                                                                                                                                                                                                                                                                | BRUGGE<br>E-3973<br>BAYSIC<br>WI<br>BAYSIC<br>WI<br>BAYSIC<br>WI<br>BAYSIC<br>BAYSIC<br>WI<br>BAYSIC<br>BAYSIC<br>BAYSIC<br>BAYSIC<br>BAYSIC<br>BAYSIC<br>BAYSIC<br>BAYSIC<br>BAYSIC<br>BAYSIC<br>BAYSIC<br>BAYSIC<br>BAYSIC<br>BAYSIC<br>BAYSIC<br>BAYSIC<br>BAYSIC<br>BAYSIC<br>BAYSIC<br>BAYSIC<br>BAYSIC<br>BAYSIC<br>BAYSIC<br>BAYSIC<br>BAYSIC<br>BAYSIC<br>BAYSIC<br>BAYSIC<br>BAYSIC<br>BAYSIC<br>BAYSIC<br>BAYSIC<br>BAYSIC<br>BAYSIC<br>BAYSIC<br>BAYSIC<br>BAYSIC<br>BAYSIC<br>BAYSIC<br>BAYSIC<br>BAYSIC<br>BAYSIC<br>BAYSIC<br>BAYSIC<br>BAYSIC<br>BAYSIC<br>BAYSIC<br>BAYSIC<br>BAYSIC<br>BAYSIC<br>BAYSIC<br>BAYSIC<br>BAYSIC<br>BAYSIC<br>BAYSIC<br>BAYSIC<br>BAYSIC<br>BAYSIC<br>BAYSIC<br>BAYSIC<br>BAYSIC<br>BAYSIC<br>BAYSIC<br>BAYSIC<br>BAYSIC<br>BAYSIC<br>BAYSIC<br>BAYSIC<br>BAYSIC<br>BAYSIC<br>BAYSIC<br>BAYSIC<br>BAYSIC<br>BAYSIC<br>BAYSIC<br>BAYSIC<br>BAYSIC<br>BAYSIC<br>BAYSIC<br>BAYSIC<br>BAYSIC<br>BAYSIC<br>BAYSIC<br>BAYSIC<br>BAYSIC<br>BAYSIC<br>BAYSIC<br>BAYSIC<br>BAYSIC<br>BAYSIC<br>BAYSIC<br>BAYSIC<br>BAYSIC<br>BAYSIC<br>BAYSIC<br>BAYSIC<br>BAYSIC<br>BAYSIC<br>BAYSIC<br>BAYSIC<br>BAYSIC<br>BAYSIC<br>BAYSIC<br>BAYSIC<br>BAYSIC<br>BAYSIC<br>BAYSIC<br>BAYSIC<br>BAYSIC<br>BAYSIC<br>BAYSIC<br>BAYSIC<br>BAYSIC<br>BAYSIC<br>BAYSIC<br>BAYSIC<br>BAYSIC<br>BAYSIC<br>BAYSIC<br>BAYSIC<br>BAYSIC<br>BAYSIC<br>BAYSIC<br>BAYSIC<br>BAYSIC<br>BAYSIC<br>BAYSIC<br>BAYSIC<br>BAYSIC<br>BAYSIC<br>BAYSIC<br>BAYSIC<br>BAYSIC<br>BAYSIC<br>BAYSIC<br>BAYSIC<br>BAYSIC<br>BAYSIC<br>BAYSIC<br>BAYSIC<br>BAYSIC<br>BAYSIC<br>BAYSIC<br>BAYSIC<br>BAYSIC<br>BAYSIC<br>BAYSIC<br>BAYSIC<br>BAYSIC<br>BAYSIC<br>BAYSIC<br>BAYSIC<br>BAYSIC<br>BAYSIC<br>BAYSIC<br>BAYSIC<br>BAYSIC<br>BAYSIC<br>BAYSIC<br>BAYSIC<br>BAYSIC<br>BAYSIC<br>BAYSIC<br>BAYSIC<br>BAYSIC<br>BAYSIC<br>BAYSIC<br>BAYSIC<br>BAYSIC<br>BAYSIC<br>BAYSIC<br>BAYSIC<br>BAYSIC<br>BAYSIC<br>BAYSIC<br>BAYSIC<br>BAYSIC<br>BAYSIC<br>BAYSIC<br>BAYSIC<br>BAYSIC<br>BAYSIC<br>BAYSIC<br>BAYSIC<br>BAYSIC<br>BAYSIC<br>BAYSIC<br>BAYSIC<br>BAYSIC<br>BAYSIC<br>BAYSIC<br>BAYSIC<br>BAYSIC<br>BAYSIC<br>BAYSIC<br>BAYSIC<br>BAYSIC<br>BAYSIC<br>BAYSIC<br>BAYSIC<br>BAYSIC<br>BAYSIC<br>BAYSIC<br>BAYSIC<br>BAYSIC<br>BAYSIC<br>BAYSIC<br>BAYSIC<br>BAYSIC<br>BAYSIC<br>BAYSIC<br>BAYSIC<br>BAYSIC<br>BAYSIC<br>BAYSIC<br>BAYSIC<br>BAYSIC<br>BAYSIC<br>BAYSIC<br>BAYSIC<br>BAYSIC<br>BAYSIC<br>BAYSIC<br>BAYSIC<br>BAYSIC<br>BAYSIC<br>BAYSIC<br>BAYSIC<br>BAYSIC<br>BAYSIC<br>BAYSIC<br>BAYSIC<br>BAYSIC<br>BAYSIC<br>BAYSIC<br>BAYSIC<br>BAYSIC<br>BAYSIC<br>BAYSIC<br>BAYSIC<br>BAYSIC<br>BAYSIC<br>BAYSIC<br>BAYSIC<br>BAYSIC<br>BAYSIC<br>BAYSIC<br>BAYSIC<br>BAYSIC<br>BAYSIC<br>BAYSIC<br>BAYSIC<br>BAYSIC<br>BAYSIC<br>BAYSIC<br>BAYSIC<br>BAYSIC<br>BAYSIC<br>BAYSIC<br>BAYSIC<br>BAYSIC<br>BAYSIC<br>BAYSIC<br>BAYSIC<br>BAYSIC<br>BAYSIC<br>BAYSIC<br>BAYSIC<br>BAYSIC<br>BAYSIC<br>BAYSIC<br>BAYSIC<br>BAYSIC<br>BAYSIC<br>BAYSIC<br>BAYSIC<br>BAYSIC<br>BAYSIC<br>BAYSIC<br>BAYSIC<br>BAYSIC<br>BAYSIC<br>BAYSIC<br>BAYA                                                                                                                                                                                                                                                                                                                                                    | MAN<br>57<br>ENGINENE<br>Signat<br>Signat<br>Signat<br>Signat<br>Signat<br>Signat<br>Signat<br>Signat<br>Signat<br>Signat<br>Signat<br>Signat<br>Signat<br>Signat<br>Signat<br>Signat<br>Signat<br>Signat<br>Signat<br>Signat<br>Signat<br>Signat<br>Signat<br>Signat<br>Signat<br>Signat<br>Signat<br>Signat<br>Signat<br>Signat<br>Signat<br>Signat<br>Signat<br>Signat<br>Signat<br>Signat<br>Signat<br>Signat<br>Signat<br>Signat<br>Signat<br>Signat<br>Signat<br>Signat<br>Signat<br>Signat<br>Signat<br>Signat<br>Signat<br>Signat<br>Signat<br>Signat<br>Signat<br>Signat<br>Signat<br>Signat<br>Signat<br>Signat<br>Signat<br>Signat<br>Signat<br>Signat<br>Signat<br>Signat<br>Signat<br>Signat<br>Signat<br>Signat<br>Signat<br>Signat<br>Signat<br>Signat<br>Signat<br>Signat<br>Signat<br>Signat<br>Signat<br>Signat<br>Signat<br>Signat<br>Signat<br>Signat<br>Signat<br>Signat<br>Signat<br>Signat<br>Signat<br>Signat<br>Signat<br>Signat<br>Signat<br>Signat<br>Signat<br>Signat<br>Signat<br>Signat<br>Signat<br>Signat<br>Signat<br>Signat<br>Signat<br>Signat<br>Signat<br>Signat<br>Signat<br>Signat<br>Signat<br>Signat<br>Signat<br>Signat<br>Signat<br>Signat<br>Signat<br>Signat<br>Signat<br>Signat<br>Signat<br>Signat<br>Signat<br>Signat<br>Signat<br>Signat<br>Signat<br>Signat<br>Signat<br>Signat<br>Signat<br>Signat<br>Signat<br>Signat<br>Signat<br>Signat<br>Signat<br>Signat<br>Signat<br>Signat<br>Signat<br>Signat<br>Signat<br>Signat<br>Signat<br>Signat<br>Signat<br>Signat<br>Signat<br>Signat<br>Signat<br>Signat<br>Signat<br>Signat<br>Signat<br>Signat<br>Signat<br>Signat<br>Signat<br>Signat<br>Signat<br>Signat<br>Signat<br>Signat<br>Signat<br>Signat<br>Signat<br>Signat<br>Signat<br>Signat<br>Signat<br>Signat<br>Signat<br>Signat<br>Signat<br>Signat<br>Signat<br>Signat<br>Signat<br>Signat<br>Signat<br>Signat<br>Signat<br>Signat<br>Signat<br>Signat<br>Signat<br>Signat<br>Signat<br>Signat<br>Signat<br>Signat<br>Signat<br>Signat<br>Signat<br>Signat<br>Signat<br>Signat<br>Signat<br>Signat<br>Signat<br>Signat<br>Signat<br>Signat<br>Signat<br>Signat<br>Signat<br>Signat<br>Signat<br>Signat<br>Signat<br>Signat<br>Signat<br>Signat<br>Signat<br>Signat<br>Signat<br>Signat<br>Signat<br>Signat<br>Signat<br>Signat<br>Signat<br>Signat<br>Signat<br>Signat<br>Signat<br>Signat<br>Signat<br>Signat<br>Signat<br>Signat<br>Signat<br>Signat<br>Signat<br>Signat<br>Signat<br>Signat<br>Signat<br>Signat<br>Signat<br>Signat<br>Signat<br>Signat<br>Signat<br>Signat<br>Signat<br>Signat<br>Signat<br>Signat<br>Signat<br>Signat<br>Signat<br>Signat<br>Signat<br>Signat<br>Signat<br>Sig                                                                                                                                                                           |
|                                                                                                                                                                                                                                                                                                                                                                                                                                                                                                                                                                                                                                                                                                                                                                                                                                                                                                                                                                                                                                                                                                                                                                                                                                                                                                                                                                                                                                                                                                                                                                                                                                                                                                                                                                                                                                                                                                                                                                                                                                                                                                                                | BRUGGE<br>E-3973<br>BAYSIC<br>WI<br>BUSSIC<br>SS / ON AL<br>10/31/2022<br>(Date)<br>STATE OF WIS<br>DEPARTMENT OF TR/<br>PREPARED BY<br>Surveyor<br>Designet<br>Project Manager<br>Regional Examiner                                                                                                                                                                                                                                                                                                                                                                                                                                                                                                                                                                                                                                                                                                                                                                                                                                                                                                                                                                                                                                                                                                                                                                                                                                                                                                                                                                                                                                                                                                                                                                                                                                                                                                                                                                                                                                                                                                                                                                                                                                                                                                                                                                                                                                                                                                                                                                                                                                                                                                                                                                                                                                                                                                                                                                                                                                                                                                                                                                                                                                                                                                                                                                                                | MAN<br>57<br>ENGINE<br>Signat<br>Signat<br>Signat<br>Signat<br>Signat<br>Signat<br>Signat<br>Signat<br>Signat<br>Signat<br>Signat<br>Signat<br>Signat<br>Signat<br>Signat<br>Signat<br>Signat<br>Signat<br>Signat<br>Signat<br>Signat<br>Signat<br>Signat<br>Signat<br>Signat<br>Signat<br>Signat<br>Signat<br>Signat<br>Signat<br>Signat<br>Signat<br>Signat<br>Signat<br>Signat<br>Signat<br>Signat<br>Signat<br>Signat<br>Signat<br>Signat<br>Signat<br>Signat<br>Signat<br>Signat<br>Signat<br>Signat<br>Signat<br>Signat<br>Signat<br>Signat<br>Signat<br>Signat<br>Signat<br>Signat<br>Signat<br>Signat<br>Signat<br>Signat<br>Signat<br>Signat<br>Signat<br>Signat<br>Signat<br>Signat<br>Signat<br>Signat<br>Signat<br>Signat<br>Signat<br>Signat<br>Signat<br>Signat<br>Signat<br>Signat<br>Signat<br>Signat<br>Signat<br>Signat<br>Signat<br>Signat<br>Signat<br>Signat<br>Signat<br>Signat<br>Signat<br>Signat<br>Signat<br>Signat<br>Signat<br>Signat<br>Signat<br>Signat<br>Signat<br>Signat<br>Signat<br>Signat<br>Signat<br>Signat<br>Signat<br>Signat<br>Signat<br>Signat<br>Signat<br>Signat<br>Signat<br>Signat<br>Signat<br>Signat<br>Signat<br>Signat<br>Signat<br>Signat<br>Signat<br>Signat<br>Signat<br>Signat<br>Signat<br>Signat<br>Signat<br>Signat<br>Signat<br>Signat<br>Signat<br>Signat<br>Signat<br>Signat<br>Signat<br>Signat<br>Signat<br>Signat<br>Signat<br>Signat<br>Signat<br>Signat<br>Signat<br>Signat<br>Signat<br>Signat<br>Signat<br>Signat<br>Signat<br>Signat<br>Signat<br>Signat<br>Signat<br>Signat<br>Signat<br>Signat<br>Signat<br>Signat<br>Signat<br>Signat<br>Signat<br>Signat<br>Signat<br>Signat<br>Signat<br>Signat<br>Signat<br>Signat<br>Signat<br>Signat<br>Signat<br>Signat<br>Signat<br>Signat<br>Signat<br>Signat<br>Signat<br>Signat<br>Signat<br>Signat<br>Signat<br>Signat<br>Signat<br>Signat<br>Signat<br>Signat<br>Signat<br>Signat<br>Signat<br>Signat<br>Signat<br>Signat<br>Signat<br>Signat<br>Signat<br>Signat<br>Signat<br>Signat<br>Signat<br>Signat<br>Signat<br>Signat<br>Signat<br>Signat<br>Signat<br>Signat<br>Signat<br>Signat<br>Signat<br>Signat<br>Signat<br>Signat<br>Signat<br>Signat<br>Signat<br>Signat<br>Signat<br>Signat<br>Signat<br>Signat<br>Signat<br>Signat<br>Signat<br>Signat<br>Signat<br>Signat<br>Signat<br>Signat<br>Signat<br>Signat<br>Signat<br>Signat<br>Signat<br>Signat<br>Signat<br>Signat<br>Signat<br>Signat<br>Signat<br>Signat<br>Signat<br>Signat<br>Signat<br>Signat<br>Signat<br>Signat<br>Signat<br>Signat<br>Signat<br>Signat<br>Signat<br>Signat<br>Signat<br>Signat<br>Signat<br>Signat<br>Signat<br>Signat<br>Signat<br>Signat<br>Signa                                                                                                                                                                           |
|                                                                                                                                                                                                                                                                                                                                                                                                                                                                                                                                                                                                                                                                                                                                                                                                                                                                                                                                                                                                                                                                                                                                                                                                                                                                                                                                                                                                                                                                                                                                                                                                                                                                                                                                                                                                                                                                                                                                                                                                                                                                                                                                | BRUGGE<br>E-3973<br>BAYSIC<br>WI<br>BUSSIC<br>SS / ON AL<br>10/31/2022<br>(Date)<br>STATE OF WIS<br>DEPARTMENT OF TR/<br>PREPARED BY<br>Surveyor<br>Designet<br>Project Manager<br>Regional Examiner                                                                                                                                                                                                                                                                                                                                                                                                                                                                                                                                                                                                                                                                                                                                                                                                                                                                                                                                                                                                                                                                                                                                                                                                                                                                                                                                                                                                                                                                                                                                                                                                                                                                                                                                                                                                                                                                                                                                                                                                                                                                                                                                                                                                                                                                                                                                                                                                                                                                                                                                                                                                                                                                                                                                                                                                                                                                                                                                                                                                                                                                                                                                                                                                | MAN<br>57<br>ENGINE<br>Signat<br>Signat<br>Signat<br>Signat<br>Signat<br>Signat<br>Signat<br>Signat<br>Signat<br>Signat<br>Signat<br>Signat<br>Signat<br>Signat<br>Signat<br>Signat<br>Signat<br>Signat<br>Signat<br>Signat<br>Signat<br>Signat<br>Signat<br>Signat<br>Signat<br>Signat<br>Signat<br>Signat<br>Signat<br>Signat<br>Signat<br>Signat<br>Signat<br>Signat<br>Signat<br>Signat<br>Signat<br>Signat<br>Signat<br>Signat<br>Signat<br>Signat<br>Signat<br>Signat<br>Signat<br>Signat<br>Signat<br>Signat<br>Signat<br>Signat<br>Signat<br>Signat<br>Signat<br>Signat<br>Signat<br>Signat<br>Signat<br>Signat<br>Signat<br>Signat<br>Signat<br>Signat<br>Signat<br>Signat<br>Signat<br>Signat<br>Signat<br>Signat<br>Signat<br>Signat<br>Signat<br>Signat<br>Signat<br>Signat<br>Signat<br>Signat<br>Signat<br>Signat<br>Signat<br>Signat<br>Signat<br>Signat<br>Signat<br>Signat<br>Signat<br>Signat<br>Signat<br>Signat<br>Signat<br>Signat<br>Signat<br>Signat<br>Signat<br>Signat<br>Signat<br>Signat<br>Signat<br>Signat<br>Signat<br>Signat<br>Signat<br>Signat<br>Signat<br>Signat<br>Signat<br>Signat<br>Signat<br>Signat<br>Signat<br>Signat<br>Signat<br>Signat<br>Signat<br>Signat<br>Signat<br>Signat<br>Signat<br>Signat<br>Signat<br>Signat<br>Signat<br>Signat<br>Signat<br>Signat<br>Signat<br>Signat<br>Signat<br>Signat<br>Signat<br>Signat<br>Signat<br>Signat<br>Signat<br>Signat<br>Signat<br>Signat<br>Signat<br>Signat<br>Signat<br>Signat<br>Signat<br>Signat<br>Signat<br>Signat<br>Signat<br>Signat<br>Signat<br>Signat<br>Signat<br>Signat<br>Signat<br>Signat<br>Signat<br>Signat<br>Signat<br>Signat<br>Signat<br>Signat<br>Signat<br>Signat<br>Signat<br>Signat<br>Signat<br>Signat<br>Signat<br>Signat<br>Signat<br>Signat<br>Signat<br>Signat<br>Signat<br>Signat<br>Signat<br>Signat<br>Signat<br>Signat<br>Signat<br>Signat<br>Signat<br>Signat<br>Signat<br>Signat<br>Signat<br>Signat<br>Signat<br>Signat<br>Signat<br>Signat<br>Signat<br>Signat<br>Signat<br>Signat<br>Signat<br>Signat<br>Signat<br>Signat<br>Signat<br>Signat<br>Signat<br>Signat<br>Signat<br>Signat<br>Signat<br>Signat<br>Signat<br>Signat<br>Signat<br>Signat<br>Signat<br>Signat<br>Signat<br>Signat<br>Signat<br>Signat<br>Signat<br>Signat<br>Signat<br>Signat<br>Signat<br>Signat<br>Signat<br>Signat<br>Signat<br>Signat<br>Signat<br>Signat<br>Signat<br>Signat<br>Signat<br>Signat<br>Signat<br>Signat<br>Signat<br>Signat<br>Signat<br>Signat<br>Signat<br>Signat<br>Signat<br>Signat<br>Signat<br>Signat<br>Signat<br>Signat<br>Signat<br>Signat<br>Signat<br>Signat<br>Signat<br>Signat<br>Signat<br>Signat<br>Signat<br>Signa                                                                                                                                                                           |
| ES,                                                                                                                                                                                                                                                                                                                                                                                                                                                                                                                                                                                                                                                                                                                                                                                                                                                                                                                                                                                                                                                                                                                                                                                                                                                                                                                                                                                                                                                                                                                                                                                                                                                                                                                                                                                                                                                                                                                                                                                                                                                                                                                            | BRUGGE<br>E-3973<br>BAYSIC<br>BAYSIC<br>WI<br>BAYSIC<br>WI<br>BAYSIC<br>WI<br>BAYSIC<br>BAYSIC<br>WI<br>BAYSIC<br>BAYSIC<br>WI<br>BAYSIC<br>WI<br>BAYSIC<br>WI<br>BAYSIC<br>WI<br>BAYSIC<br>WI<br>BAYSIC<br>WI<br>BAYSIC<br>WI<br>BAYSIC<br>WI<br>BAYSIC<br>WI<br>BAYSIC<br>WI<br>BAYSIC<br>WI<br>BAYSIC<br>WI<br>BAYSIC<br>WI<br>BAYSIC<br>WI<br>BAYSIC<br>WI<br>BAYSIC<br>WI<br>BAYSIC<br>WI<br>BAYSIC<br>WI<br>BAYSIC<br>WI<br>BAYSIC<br>WI<br>BAYSIC<br>WI<br>BAYSIC<br>WI<br>BAYSIC<br>WI<br>BAYSIC<br>WI<br>BAYSIC<br>WI<br>BAYSIC<br>WI<br>BAYSIC<br>WI<br>BAYSIC<br>WI<br>BAYSIC<br>WI<br>BAYSIC<br>WI<br>BAYSIC<br>WI<br>BAYSIC<br>WI<br>BAYSIC<br>WI<br>BAYSIC<br>WI<br>BAYSIC<br>WI<br>BAYSIC<br>WI<br>BAYSIC<br>WI<br>BAYSIC<br>WI<br>BAYSIC<br>WI<br>BAYSIC<br>WI<br>BAYSIC<br>WI<br>BAYSIC<br>WI<br>BAYSIC<br>WI<br>BAYSIC<br>WI<br>BAYSIC<br>WI<br>BAYSIC<br>WI<br>BAYSIC<br>WI<br>BAYSIC<br>WI<br>BAYSIC<br>WI<br>BAYSIC<br>WI<br>BAYSIC<br>BAYSIC<br>WI<br>BAYSIC<br>BAYSIC<br>WI<br>STATEOF WIS<br>DEPARTMENT OF TR/<br>PREPARED BY<br>SURVEYON<br>DESIGNET<br>REGIONAL EXAMINENT<br>REGIONAL EXAMINENT<br>REGIONAL<br>REGIONAL<br>REGIONAL<br>REGIONAL<br>REGIONAL<br>RE                                                                                                                                                                                                                                                                                                                                                                                                                                                                                                                                                                                                                                                 | MAN<br>57<br>DE,<br>ENGLIMBUR<br>SIgnation<br>Signation<br>SCONSIN<br>ANSPORTATION<br>raSmith<br>JODI JARDSINSKI<br>BRIAN EDWARDS                                                                                                                                                                                                                                                                                                                                                                                                                                                                                                                                                                                                                                                                                                                                                                                                                                                                                                                                                                                                                                                                                                                                                                                                                                                                                                                                                                                                                                                                                                                                                                                                                                                                                                                                                                                                                                                                                                                                                                                                                                                                                                                                                                                                                                                                                                                                                                                                                                                                                                                                                                                                                                                                                                        |
| ES,<br>SED AS                                                                                                                                                                                                                                                                                                                                                                                                                                                                                                                                                                                                                                                                                                                                                                                                                                                                                                                                                                                                                                                                                                                                                                                                                                                                                                                                                                                                                                                                                                                                                                                                                                                                                                                                                                                                                                                                                                                                                                                                                                                                                                                  | BRUGGE<br>E-3973<br>BAYSIC<br>WI<br>10/31/2022<br>(Date)<br>STATE OF WIS<br>DEPARTMENT OF TR/<br>PREPARED ØV<br>Surveyon<br>Designet<br>Project Manager<br>Regional Examiner<br>Regional Supervisor                                                                                                                                                                                                                                                                                                                                                                                                                                                                                                                                                                                                                                                                                                                                                                                                                                                                                                                                                                                                                                                                                                                                                                                                                                                                                                                                                                                                                                                                                                                                                                                                                                                                                                                                                                                                                                                                                                                                                                                                                                                                                                                                                                                                                                                                                                                                                                                                                                                                                                                                                                                                                                                                                                                                                                                                                                                                                                                                                                                                                                                                                                                                                                                                 | MAN<br>57<br>DE,<br>ENGLIMBUR<br>SIgnation<br>Signation<br>SCONSIN<br>ANSPORTATION<br>raSmith<br>JODI JARDSINSKI<br>BRIAN EDWARDS                                                                                                                                                                                                                                                                                                                                                                                                                                                                                                                                                                                                                                                                                                                                                                                                                                                                                                                                                                                                                                                                                                                                                                                                                                                                                                                                                                                                                                                                                                                                                                                                                                                                                                                                                                                                                                                                                                                                                                                                                                                                                                                                                                                                                                                                                                                                                                                                                                                                                                                                                                                                                                                                                                        |