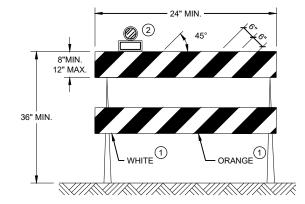

S

6

a 2 Э ◄ 15 Δ Δ S

6

# FOR CULVERT END

STATE OF WISCONSIN DEPARTMENT OF TRANSPORTATION







DETAILS OF INSTALLATION, MATERIALS AND WORKMANSHIP NOT SHOWN ON THIS DRAWING SHALL CONFORM TO THE PERTINENT REQUIREMENTS OF THE STANDARD SPECIFICATIONS AND APPLICABLE SPECIAL PROVISIONS.





**SDD 15C08** 22a



- (1) 8" WHITE
- SEPARATION IN THE SAME DIRECTION OF TRAVEL, THE ARROWS AND "ONLY" MARKING MAY BE ELIMINATED.
- DIRECTION OF TRAFFIC
  - = LENGTH OF TURN BAY



20

L = 48 - 87'



DISTANCE

VARIES

6

(2) QUANTITY AND LOCATION OF TYPE 3 ARROWS ARE THE SAME AS THE TYPE II ARROWS IN THE ADJACENT TURN LANE. FOR TURN LANES WITH A PHYSICAL

## **PAVEMENT MARKING** (TURN LANES)

STATE OF WISCONSIN DEPARTMENT OF TRANSPORTATION

- (2) LOCATION OF WARNING LIGHTS WHEN SHOWN ON THE PLAN.





**TYPE II BARRICADE** 

FOR RAILS LESS THAN 36" LONG, 4" WIDE STRIPES MAY BE USED. ALL STRIPES SHALL SLOPE DOWNWARD TO THE TRAFFIC SIDE FOR CHANNELIZATION.



#### **TYPE III BARRICADE**

IF SIGN MOUNTED, DO NOT COVER MORE THAN 50% OF THE TOP TWO RAILS OR 33% OF THE TOTAL AREA OF THE THREE RAILS.

★ IF USED FOR A PERMANENT APPLICATION USE RED SHEETING.

(1) REFLECTIVE SHEETING SHALL FOLLOW THE REQUIREMENTS IN THE APPROVED PRODUCTS LISTING FOR SIGN SHEETING.

Ω **60** . ~ ~ 0 Ň ~ ົ

## **CHANNELIZING DEVICES DRUMS, CONES, BARRICADES** AND VERTICAL PANELS

STATE OF WISCONSIN DEPARTMENT OF TRANSPORTATION

APPROVED May 2021 DATE

/S/ Andrew Heidtke WORK ZONE ENGINEER





WHEN CONCRETE CORRUGATED MEDIAN IS CONSTRUCTED TO SEPARATE TRAFFIC OPERATING IN THE OPPOSING DIRECTION, YELLOW PAVEMENT M