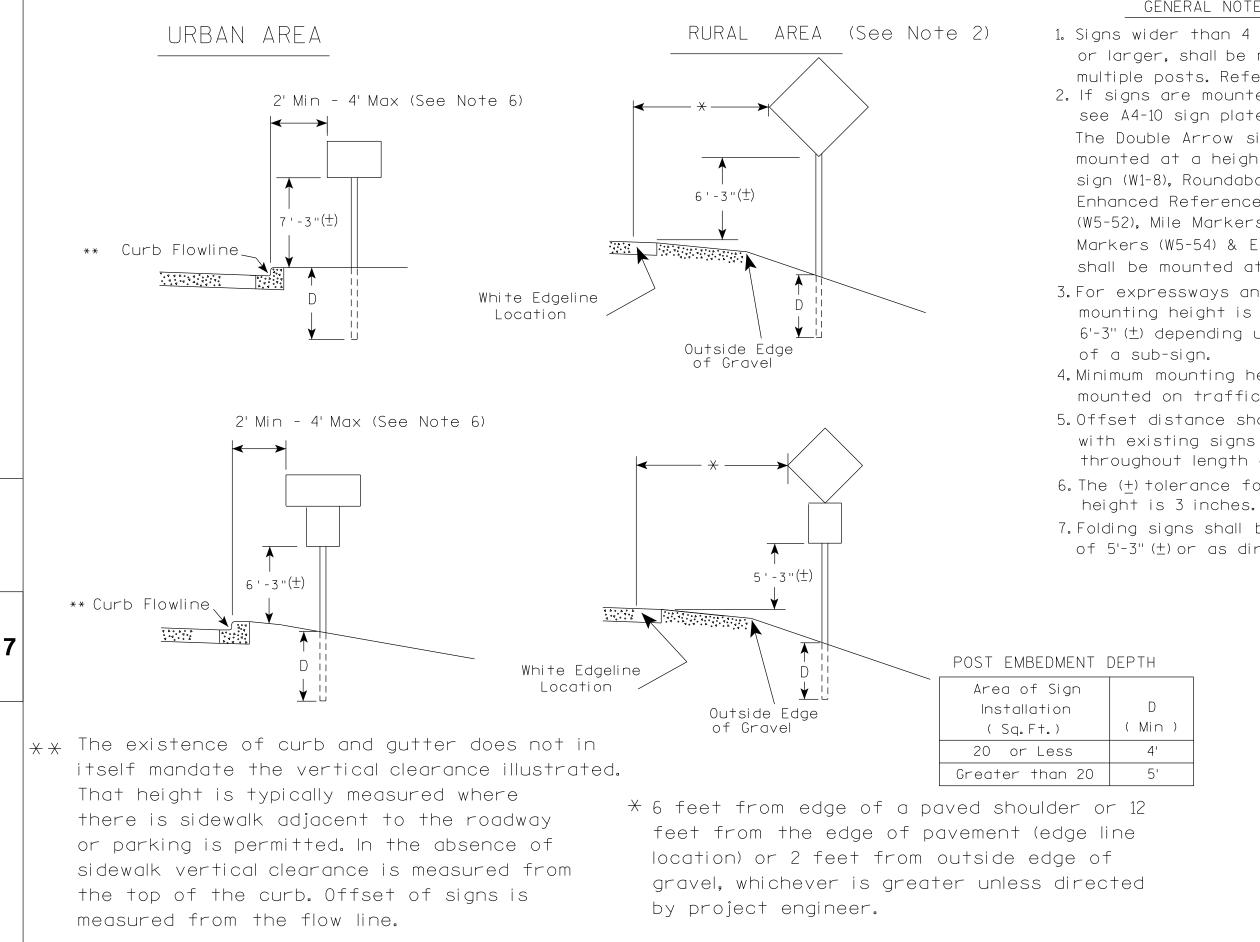

4 or less. The contractor shall not use more than one vertical joint per sign and the joint

11. For JV Assemblies that have a mixture of Interstate and non Interstate

| EAST |                                                        |   |
|------|--------------------------------------------------------|---|
|      | black                                                  | 7 |
|      | white //                                               |   |
|      | ROUTE MARKERS & COMPONENTS                             |   |
|      | IN TYPICAL ASSEMBLIES WISCONSIN DEPT OF TRANSPORTATION |   |
|      | APPROVED Matthe R Rauch<br>For State Traffic Engineer  |   |
|      | DATE 3/18/21 PLATE NO. 42-15.9                         |   |
|      | SHEET NO: <b>E</b>                                     |   |



| PROJECT NO: | HWY: | COUNTY: |                              |                |             |
|-------------|------|---------|------------------------------|----------------|-------------|
|             |      |         | DI AT DITE : 47 HUN 0000 4 4 | DI OT DY IN IO | DLOT NAME - |

### GENERAL NOTES

1. Signs wider than 4 feet or 20 sq.ft or larger, shall be mounted on multiple posts. Refer to plate A4-4. 2. If signs are mounted on or behind barrier wall. see A4-10 sian plate. The Double Arrow sign (W12-1D) shall be mounted at a height of  $2'-3''(\pm)$ . The Chevron sign (W1-8), Roundabout Chevron panel (R6-4B), Enhanced Reference Markers, Clearance Markers (W5-52). Mile Markers (D10 series). In Road Object Markers (W5-54) & End of Road Markers (W5-56) shall be mounted at a height of