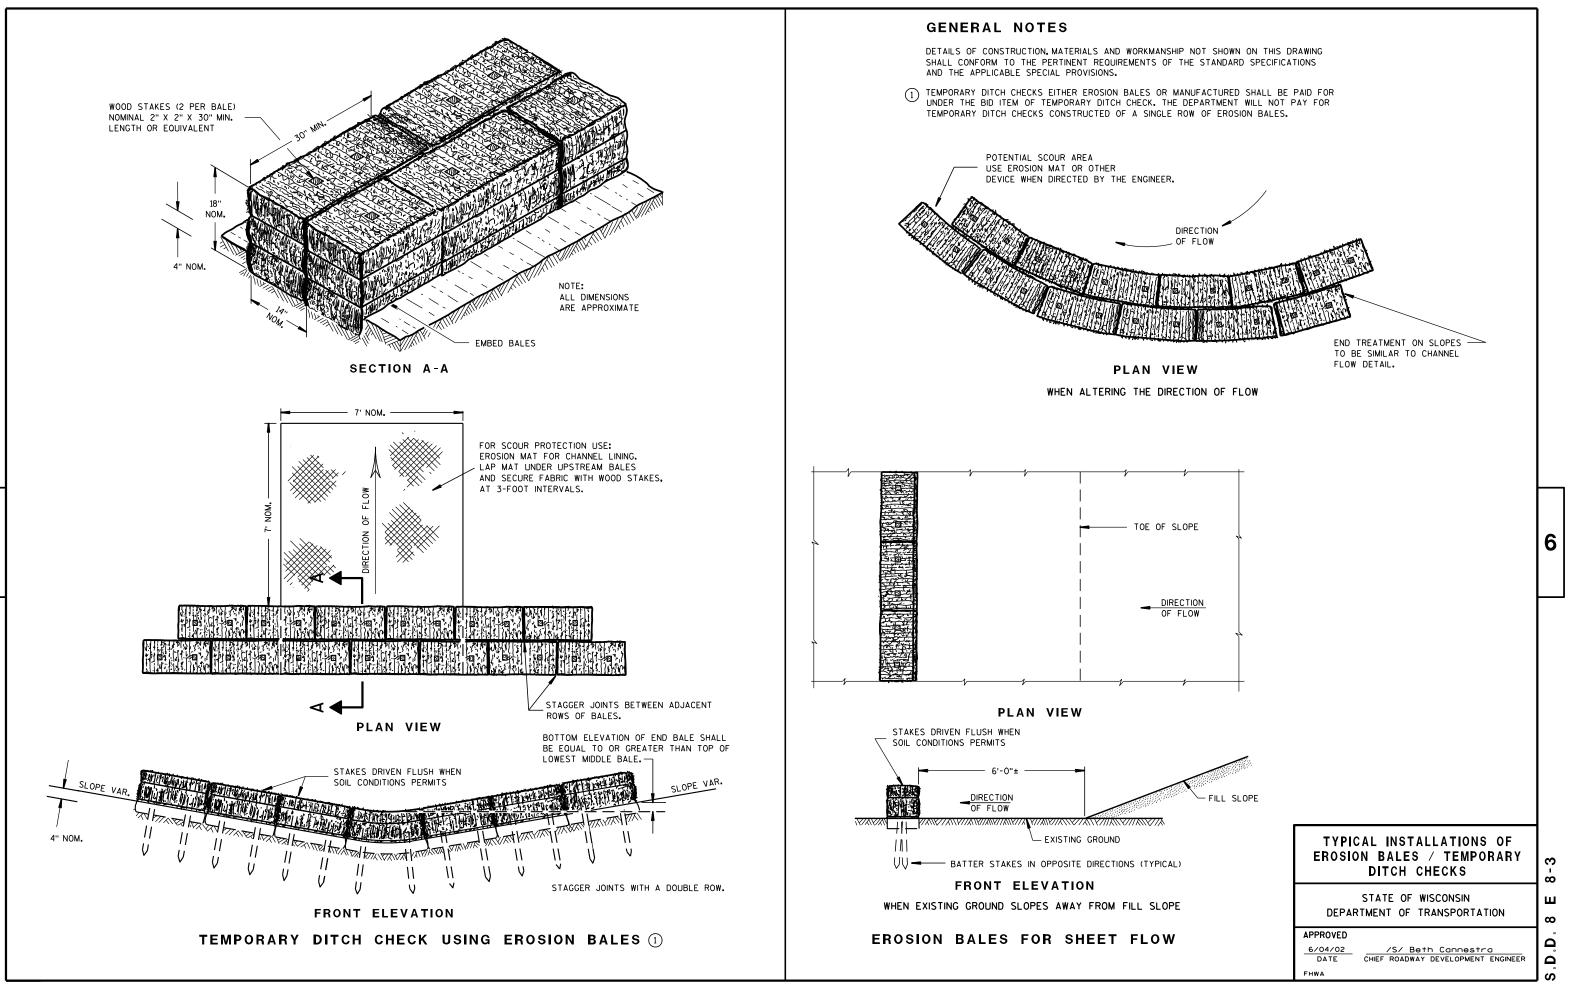

ILINEAR PRIVATE ENTRANCE OUTLINES SHALL BE CONTAINED WITHIN THE HIGHWAY R/W.



6

A MAXIMUM RADIUS OF 10 FEET SHALL BE USED FOR NON-COMMERCIAL PRIVATE ENTRANCES. RADII FOR COMMERCIAL DRIVEWAYS SHALL BE DETERMINED BY THE ENGINEER BASED ON TRAFFIC AND DRIVEWAY PERMIT RESTRICTIONS.

THE MINIMUM ANGLE OF INTERSECTION BETWEEN THE DRIVEWAY AND HIGHWAY CENTERLINES SHALL BE 70°.

NO DRIVEWAY SHALL BE BUILT WITHIN 3 FEET OF THE PROPERTY LINE EXCEPT FOR EXISTING JOINT DRIVEWAY SHARED BY TWO OWNERS.

W: 12' MIN. - 24' MAX. RESIDENTIAL AND NON-COMMERCIAL (PE & FE)

16' MIN. - 35' MAX. COMMERCIAL (CE)

6

0

.

**08D20** 

۵

SD

### **DRIVEWAYS WITH CURB AND GUTTER** RETURNS

STATE OF WISCONSIN DEPARTMENT OF TRANSPORTATION

APPROVED 00-00-00 DATE

/S/ <AUTHOR> ROADWAY STANDARDS DEVELOPMENT ENGINEER



S,D,D, 8 E 8

ω



O



END VIEW



SIDE VIEW

**CULVERT PIPE CHECK** (INSTALL ON INLET END ONLY)

SDD 08E15 2

6

# SDD 08E15-01

# **CULVERT PIPE CHECK**

#### STATE OF WISCONSIN DEPARTMENT OF TRANSPORTATION

APPROVED May 2019 DATE

/S/ Daniel Schave EROSION CONTROL ENGINEER

FHWA



SDD 08F04 



S Ū D ω Т 7 сл

6

#### **GENERAL NOTES**

DETAILS OF CONSTRUCTION, MATERIALS AND WORKMANSHIP NOT SHOWN ON THIS DRAWING SHALL CONFORM TO THE PERTINENT REQUIREMENTS OF THE STANDARD SPECIFICATIONS AND THE APPLICABLE SPECIAL PROVISIONS.

SLOPED END SECTIONS SHALL CONFORM TO THE REQUIREMENTS OF THE STANDARD SPECIFICATIONS, SECTION 521 FOR STEEL APRON ENDWALLS.

SAFETY BARS SHALL BE FABRICATED FROM GALVANIZED STEEL PIPE MEETING THE REQUIREMENTS OF ASTM A-53, GRADE B, SCHEDULE 40 OR APPROVED EQUAL.