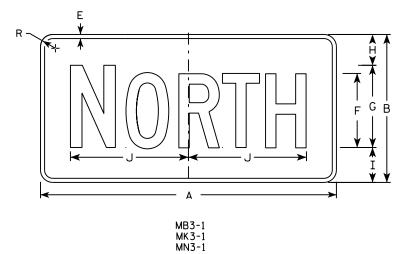

|  |  |  |  |  |  |  |  |
| 9.0                                                 |   | DATE <u>3/16/</u> | 18 PLATE NO.                 | <u>M1-6.10</u> |  |  |  |  |  |  |  |  |  |  |
|                                                     |   | •                 | SHEET NO:                    | E              |  |  |  |  |  |  |  |  |  |  |
| PLOT SCALE : 6.655277:1.000000 WISDOT/CADDS SHEET 4 |   |                   |                              |                |  |  |  |  |  |  |  |  |  |  |











F

6

9

9

9

G

7

10

10

10

HWY:

н

2 1/4 2 3/4

3 3/4 4 1/4

3 3/4 4 1/4

Ι

3 3/4 4 1/4 14 3/8

к

10 1/4 7 7/8 8 3/8

12

12

12

J

14 3/8

14 3/8

М

14

14

14

10 1/4 9 3/4

L

12 1/8

12 1/8

12 1/8

Ν

14 <sup>1</sup>/8

14 1/8

14 1/8

Е

3⁄8

1/2

 $\frac{1}{2}$ 

1/2









Р

Q

R

1 1/2

1 1/2

1 1/2

1 1/2

S

Т

NOT

- All Signs Type I
   Color:
  - Background -Message - Se
- 3. Message Series
- 4. Corners may be material is plyw as shown. When corners and bo
- 5. M3-1 thru M3-4

MB3-1 thru MB3.

- MK3-1 thru MK3-
- MM3-1 thru MM3-
- MN3-1 thru MN3-
- MP3-1 thru MP3
- 6. Note the first than the remai

Х

Y

W

7

PROJECT NO:

Α

24

36

36

36

В

12

18

18

18

С

1 1/8

1 1/8

1 1/8

1 1/8

SIZE

1

3

4

5

FILE NAME · C·\CAFFiles\Projects\tr\_stdplote\M31\_DCN

D

⅔

⅔

⅔

⅔

COUNTY:

0

8 3⁄4

13

13

13

PLAT DATE . AL-DEC-2015 17.54 PLAT RY . \$\$ Diatuser \$\$ PLAT NAME :

U

۷

| <u>TES</u><br>II - Type H