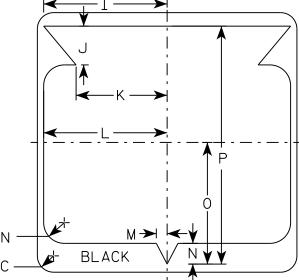

| STATE PROJECT                                                                                                                                                                                                                                                                                                                                                                                                                                                                                                                                                                                                                                                                                                                                                                                                                                                                                                                                                                                                                                                                                                                                                                                                                                                                                                                                                                                                                                                                                                                                                                                                                                                                                                                                                                                                                                                                                                                                                                                                                                                                                                                  | FEDERAL P                                                                                                                                                                                                                                                                                                                                                                                                                                                                                                                                                                                                                                                                                                                                                                                                                                                                                                                                                                                                                                                                                                                                                                                                                                                                                                                                                                                                                                                                                                                                                                                                                                                                                                                                                                                                                                                                                                                                                                                                                                                                                                                                                                                                                                                                                                                                                                                                                                                                                                                                                                                                                                                                                                                                                                                                                                                                                                                                                                                                                                                                                                                                                                                                                                                                                                                                                                                           | ROJECT                                                                                                                                                                                                                                                                                                                                                                                                                                                                                                                                                                                                                                                                                                                                                                                                                                                                                                                                                                                                                                                                                                                                                                                                                                                                                                                                                                                                                                                                                                                                                                                                                                                                                                                                                                                                                                                                                                                                                                                                                                                                                                                                                                                                                                                                                                                                                                                                                                                                                                                                                                                                                                                                                                                                                                                                                                   |
|--------------------------------------------------------------------------------------------------------------------------------------------------------------------------------------------------------------------------------------------------------------------------------------------------------------------------------------------------------------------------------------------------------------------------------------------------------------------------------------------------------------------------------------------------------------------------------------------------------------------------------------------------------------------------------------------------------------------------------------------------------------------------------------------------------------------------------------------------------------------------------------------------------------------------------------------------------------------------------------------------------------------------------------------------------------------------------------------------------------------------------------------------------------------------------------------------------------------------------------------------------------------------------------------------------------------------------------------------------------------------------------------------------------------------------------------------------------------------------------------------------------------------------------------------------------------------------------------------------------------------------------------------------------------------------------------------------------------------------------------------------------------------------------------------------------------------------------------------------------------------------------------------------------------------------------------------------------------------------------------------------------------------------------------------------------------------------------------------------------------------------|-----------------------------------------------------------------------------------------------------------------------------------------------------------------------------------------------------------------------------------------------------------------------------------------------------------------------------------------------------------------------------------------------------------------------------------------------------------------------------------------------------------------------------------------------------------------------------------------------------------------------------------------------------------------------------------------------------------------------------------------------------------------------------------------------------------------------------------------------------------------------------------------------------------------------------------------------------------------------------------------------------------------------------------------------------------------------------------------------------------------------------------------------------------------------------------------------------------------------------------------------------------------------------------------------------------------------------------------------------------------------------------------------------------------------------------------------------------------------------------------------------------------------------------------------------------------------------------------------------------------------------------------------------------------------------------------------------------------------------------------------------------------------------------------------------------------------------------------------------------------------------------------------------------------------------------------------------------------------------------------------------------------------------------------------------------------------------------------------------------------------------------------------------------------------------------------------------------------------------------------------------------------------------------------------------------------------------------------------------------------------------------------------------------------------------------------------------------------------------------------------------------------------------------------------------------------------------------------------------------------------------------------------------------------------------------------------------------------------------------------------------------------------------------------------------------------------------------------------------------------------------------------------------------------------------------------------------------------------------------------------------------------------------------------------------------------------------------------------------------------------------------------------------------------------------------------------------------------------------------------------------------------------------------------------------------------------------------------------------------------------------------------------------|------------------------------------------------------------------------------------------------------------------------------------------------------------------------------------------------------------------------------------------------------------------------------------------------------------------------------------------------------------------------------------------------------------------------------------------------------------------------------------------------------------------------------------------------------------------------------------------------------------------------------------------------------------------------------------------------------------------------------------------------------------------------------------------------------------------------------------------------------------------------------------------------------------------------------------------------------------------------------------------------------------------------------------------------------------------------------------------------------------------------------------------------------------------------------------------------------------------------------------------------------------------------------------------------------------------------------------------------------------------------------------------------------------------------------------------------------------------------------------------------------------------------------------------------------------------------------------------------------------------------------------------------------------------------------------------------------------------------------------------------------------------------------------------------------------------------------------------------------------------------------------------------------------------------------------------------------------------------------------------------------------------------------------------------------------------------------------------------------------------------------------------------------------------------------------------------------------------------------------------------------------------------------------------------------------------------------------------------------------------------------------------------------------------------------------------------------------------------------------------------------------------------------------------------------------------------------------------------------------------------------------------------------------------------------------------------------------------------------------------------------------------------------------------------------------------------------------------|
| and the state of t | PROJECT                                                                                                                                                                                                                                                                                                                                                                                                                                                                                                                                                                                                                                                                                                                                                                                                                                                                                                                                                                                                                                                                                                                                                                                                                                                                                                                                                                                                                                                                                                                                                                                                                                                                                                                                                                                                                                                                                                                                                                                                                                                                                                                                                                                                                                                                                                                                                                                                                                                                                                                                                                                                                                                                                                                                                                                                                                                                                                                                                                                                                                                                                                                                                                                                                                                                                                                                                                                             | CONTRACT                                                                                                                                                                                                                                                                                                                                                                                                                                                                                                                                                                                                                                                                                                                                                                                                                                                                                                                                                                                                                                                                                                                                                                                                                                                                                                                                                                                                                                                                                                                                                                                                                                                                                                                                                                                                                                                                                                                                                                                                                                                                                                                                                                                                                                                                                                                                                                                                                                                                                                                                                                                                                                                                                                                                                                                                                                 |
| 4677-10-71                                                                                                                                                                                                                                                                                                                                                                                                                                                                                                                                                                                                                                                                                                                                                                                                                                                                                                                                                                                                                                                                                                                                                                                                                                                                                                                                                                                                                                                                                                                                                                                                                                                                                                                                                                                                                                                                                                                                                                                                                                                                                                                     | WISC 202323                                                                                                                                                                                                                                                                                                                                                                                                                                                                                                                                                                                                                                                                                                                                                                                                                                                                                                                                                                                                                                                                                                                                                                                                                                                                                                                                                                                                                                                                                                                                                                                                                                                                                                                                                                                                                                                                                                                                                                                                                                                                                                                                                                                                                                                                                                                                                                                                                                                                                                                                                                                                                                                                                                                                                                                                                                                                                                                                                                                                                                                                                                                                                                                                                                                                                                                                                                                         | 2 1                                                                                                                                                                                                                                                                                                                                                                                                                                                                                                                                                                                                                                                                                                                                                                                                                                                                                                                                                                                                                                                                                                                                                                                                                                                                                                                                                                                                                                                                                                                                                                                                                                                                                                                                                                                                                                                                                                                                                                                                                                                                                                                                                                                                                                                                                                                                                                                                                                                                                                                                                                                                                                                                                                                                                                                                                                      |
|                                                                                                                                                                                                                                                                                                                                                                                                                                                                                                                                                                                                                                                                                                                                                                                                                                                                                                                                                                                                                                                                                                                                                                                                                                                                                                                                                                                                                                                                                                                                                                                                                                                                                                                                                                                                                                                                                                                                                                                                                                                                                                                                |                                                                                                                                                                                                                                                                                                                                                                                                                                                                                                                                                                                                                                                                                                                                                                                                                                                                                                                                                                                                                                                                                                                                                                                                                                                                                                                                                                                                                                                                                                                                                                                                                                                                                                                                                                                                                                                                                                                                                                                                                                                                                                                                                                                                                                                                                                                                                                                                                                                                                                                                                                                                                                                                                                                                                                                                                                                                                                                                                                                                                                                                                                                                                                                                                                                                                                                                                                                                     | -                                                                                                                                                                                                                                                                                                                                                                                                                                                                                                                                                                                                                                                                                                                                                                                                                                                                                                                                                                                                                                                                                                                                                                                                                                                                                                                                                                                                                                                                                                                                                                                                                                                                                                                                                                                                                                                                                                                                                                                                                                                                                                                                                                                                                                                                                                                                                                                                                                                                                                                                                                                                                                                                                                                                                                                                                                        |
|                                                                                                                                                                                                                                                                                                                                                                                                                                                                                                                                                                                                                                                                                                                                                                                                                                                                                                                                                                                                                                                                                                                                                                                                                                                                                                                                                                                                                                                                                                                                                                                                                                                                                                                                                                                                                                                                                                                                                                                                                                                                                                                                |                                                                                                                                                                                                                                                                                                                                                                                                                                                                                                                                                                                                                                                                                                                                                                                                                                                                                                                                                                                                                                                                                                                                                                                                                                                                                                                                                                                                                                                                                                                                                                                                                                                                                                                                                                                                                                                                                                                                                                                                                                                                                                                                                                                                                                                                                                                                                                                                                                                                                                                                                                                                                                                                                                                                                                                                                                                                                                                                                                                                                                                                                                                                                                                                                                                                                                                                                                                                     |                                                                                                                                                                                                                                                                                                                                                                                                                                                                                                                                                                                                                                                                                                                                                                                                                                                                                                                                                                                                                                                                                                                                                                                                                                                                                                                                                                                                                                                                                                                                                                                                                                                                                                                                                                                                                                                                                                                                                                                                                                                                                                                                                                                                                                                                                                                                                                                                                                                                                                                                                                                                                                                                                                                                                                                                                                          |
|                                                                                                                                                                                                                                                                                                                                                                                                                                                                                                                                                                                                                                                                                                                                                                                                                                                                                                                                                                                                                                                                                                                                                                                                                                                                                                                                                                                                                                                                                                                                                                                                                                                                                                                                                                                                                                                                                                                                                                                                                                                                                                                                |                                                                                                                                                                                                                                                                                                                                                                                                                                                                                                                                                                                                                                                                                                                                                                                                                                                                                                                                                                                                                                                                                                                                                                                                                                                                                                                                                                                                                                                                                                                                                                                                                                                                                                                                                                                                                                                                                                                                                                                                                                                                                                                                                                                                                                                                                                                                                                                                                                                                                                                                                                                                                                                                                                                                                                                                                                                                                                                                                                                                                                                                                                                                                                                                                                                                                                                                                                                                     |                                                                                                                                                                                                                                                                                                                                                                                                                                                                                                                                                                                                                                                                                                                                                                                                                                                                                                                                                                                                                                                                                                                                                                                                                                                                                                                                                                                                                                                                                                                                                                                                                                                                                                                                                                                                                                                                                                                                                                                                                                                                                                                                                                                                                                                                                                                                                                                                                                                                                                                                                                                                                                                                                                                                                                                                                                          |
|                                                                                                                                                                                                                                                                                                                                                                                                                                                                                                                                                                                                                                                                                                                                                                                                                                                                                                                                                                                                                                                                                                                                                                                                                                                                                                                                                                                                                                                                                                                                                                                                                                                                                                                                                                                                                                                                                                                                                                                                                                                                                                                                |                                                                                                                                                                                                                                                                                                                                                                                                                                                                                                                                                                                                                                                                                                                                                                                                                                                                                                                                                                                                                                                                                                                                                                                                                                                                                                                                                                                                                                                                                                                                                                                                                                                                                                                                                                                                                                                                                                                                                                                                                                                                                                                                                                                                                                                                                                                                                                                                                                                                                                                                                                                                                                                                                                                                                                                                                                                                                                                                                                                                                                                                                                                                                                                                                                                                                                                                                                                                     |                                                                                                                                                                                                                                                                                                                                                                                                                                                                                                                                                                                                                                                                                                                                                                                                                                                                                                                                                                                                                                                                                                                                                                                                                                                                                                                                                                                                                                                                                                                                                                                                                                                                                                                                                                                                                                                                                                                                                                                                                                                                                                                                                                                                                                                                                                                                                                                                                                                                                                                                                                                                                                                                                                                                                                                                                                          |
|                                                                                                                                                                                                                                                                                                                                                                                                                                                                                                                                                                                                                                                                                                                                                                                                                                                                                                                                                                                                                                                                                                                                                                                                                                                                                                                                                                                                                                                                                                                                                                                                                                                                                                                                                                                                                                                                                                                                                                                                                                                                                                                                |                                                                                                                                                                                                                                                                                                                                                                                                                                                                                                                                                                                                                                                                                                                                                                                                                                                                                                                                                                                                                                                                                                                                                                                                                                                                                                                                                                                                                                                                                                                                                                                                                                                                                                                                                                                                                                                                                                                                                                                                                                                                                                                                                                                                                                                                                                                                                                                                                                                                                                                                                                                                                                                                                                                                                                                                                                                                                                                                                                                                                                                                                                                                                                                                                                                                                                                                                                                                     |                                                                                                                                                                                                                                                                                                                                                                                                                                                                                                                                                                                                                                                                                                                                                                                                                                                                                                                                                                                                                                                                                                                                                                                                                                                                                                                                                                                                                                                                                                                                                                                                                                                                                                                                                                                                                                                                                                                                                                                                                                                                                                                                                                                                                                                                                                                                                                                                                                                                                                                                                                                                                                                                                                                                                                                                                                          |
|                                                                                                                                                                                                                                                                                                                                                                                                                                                                                                                                                                                                                                                                                                                                                                                                                                                                                                                                                                                                                                                                                                                                                                                                                                                                                                                                                                                                                                                                                                                                                                                                                                                                                                                                                                                                                                                                                                                                                                                                                                                                                                                                |                                                                                                                                                                                                                                                                                                                                                                                                                                                                                                                                                                                                                                                                                                                                                                                                                                                                                                                                                                                                                                                                                                                                                                                                                                                                                                                                                                                                                                                                                                                                                                                                                                                                                                                                                                                                                                                                                                                                                                                                                                                                                                                                                                                                                                                                                                                                                                                                                                                                                                                                                                                                                                                                                                                                                                                                                                                                                                                                                                                                                                                                                                                                                                                                                                                                                                                                                                                                     |                                                                                                                                                                                                                                                                                                                                                                                                                                                                                                                                                                                                                                                                                                                                                                                                                                                                                                                                                                                                                                                                                                                                                                                                                                                                                                                                                                                                                                                                                                                                                                                                                                                                                                                                                                                                                                                                                                                                                                                                                                                                                                                                                                                                                                                                                                                                                                                                                                                                                                                                                                                                                                                                                                                                                                                                                                          |
|                                                                                                                                                                                                                                                                                                                                                                                                                                                                                                                                                                                                                                                                                                                                                                                                                                                                                                                                                                                                                                                                                                                                                                                                                                                                                                                                                                                                                                                                                                                                                                                                                                                                                                                                                                                                                                                                                                                                                                                                                                                                                                                                |                                                                                                                                                                                                                                                                                                                                                                                                                                                                                                                                                                                                                                                                                                                                                                                                                                                                                                                                                                                                                                                                                                                                                                                                                                                                                                                                                                                                                                                                                                                                                                                                                                                                                                                                                                                                                                                                                                                                                                                                                                                                                                                                                                                                                                                                                                                                                                                                                                                                                                                                                                                                                                                                                                                                                                                                                                                                                                                                                                                                                                                                                                                                                                                                                                                                                                                                                                                                     |                                                                                                                                                                                                                                                                                                                                                                                                                                                                                                                                                                                                                                                                                                                                                                                                                                                                                                                                                                                                                                                                                                                                                                                                                                                                                                                                                                                                                                                                                                                                                                                                                                                                                                                                                                                                                                                                                                                                                                                                                                                                                                                                                                                                                                                                                                                                                                                                                                                                                                                                                                                                                                                                                                                                                                                                                                          |
|                                                                                                                                                                                                                                                                                                                                                                                                                                                                                                                                                                                                                                                                                                                                                                                                                                                                                                                                                                                                                                                                                                                                                                                                                                                                                                                                                                                                                                                                                                                                                                                                                                                                                                                                                                                                                                                                                                                                                                                                                                                                                                                                |                                                                                                                                                                                                                                                                                                                                                                                                                                                                                                                                                                                                                                                                                                                                                                                                                                                                                                                                                                                                                                                                                                                                                                                                                                                                                                                                                                                                                                                                                                                                                                                                                                                                                                                                                                                                                                                                                                                                                                                                                                                                                                                                                                                                                                                                                                                                                                                                                                                                                                                                                                                                                                                                                                                                                                                                                                                                                                                                                                                                                                                                                                                                                                                                                                                                                                                                                                                                     |                                                                                                                                                                                                                                                                                                                                                                                                                                                                                                                                                                                                                                                                                                                                                                                                                                                                                                                                                                                                                                                                                                                                                                                                                                                                                                                                                                                                                                                                                                                                                                                                                                                                                                                                                                                                                                                                                                                                                                                                                                                                                                                                                                                                                                                                                                                                                                                                                                                                                                                                                                                                                                                                                                                                                                                                                                          |
|                                                                                                                                                                                                                                                                                                                                                                                                                                                                                                                                                                                                                                                                                                                                                                                                                                                                                                                                                                                                                                                                                                                                                                                                                                                                                                                                                                                                                                                                                                                                                                                                                                                                                                                                                                                                                                                                                                                                                                                                                                                                                                                                |                                                                                                                                                                                                                                                                                                                                                                                                                                                                                                                                                                                                                                                                                                                                                                                                                                                                                                                                                                                                                                                                                                                                                                                                                                                                                                                                                                                                                                                                                                                                                                                                                                                                                                                                                                                                                                                                                                                                                                                                                                                                                                                                                                                                                                                                                                                                                                                                                                                                                                                                                                                                                                                                                                                                                                                                                                                                                                                                                                                                                                                                                                                                                                                                                                                                                                                                                                                                     |                                                                                                                                                                                                                                                                                                                                                                                                                                                                                                                                                                                                                                                                                                                                                                                                                                                                                                                                                                                                                                                                                                                                                                                                                                                                                                                                                                                                                                                                                                                                                                                                                                                                                                                                                                                                                                                                                                                                                                                                                                                                                                                                                                                                                                                                                                                                                                                                                                                                                                                                                                                                                                                                                                                                                                                                                                          |
|                                                                                                                                                                                                                                                                                                                                                                                                                                                                                                                                                                                                                                                                                                                                                                                                                                                                                                                                                                                                                                                                                                                                                                                                                                                                                                                                                                                                                                                                                                                                                                                                                                                                                                                                                                                                                                                                                                                                                                                                                                                                                                                                |                                                                                                                                                                                                                                                                                                                                                                                                                                                                                                                                                                                                                                                                                                                                                                                                                                                                                                                                                                                                                                                                                                                                                                                                                                                                                                                                                                                                                                                                                                                                                                                                                                                                                                                                                                                                                                                                                                                                                                                                                                                                                                                                                                                                                                                                                                                                                                                                                                                                                                                                                                                                                                                                                                                                                                                                                                                                                                                                                                                                                                                                                                                                                                                                                                                                                                                                                                                                     |                                                                                                                                                                                                                                                                                                                                                                                                                                                                                                                                                                                                                                                                                                                                                                                                                                                                                                                                                                                                                                                                                                                                                                                                                                                                                                                                                                                                                                                                                                                                                                                                                                                                                                                                                                                                                                                                                                                                                                                                                                                                                                                                                                                                                                                                                                                                                                                                                                                                                                                                                                                                                                                                                                                                                                                                                                          |
|                                                                                                                                                                                                                                                                                                                                                                                                                                                                                                                                                                                                                                                                                                                                                                                                                                                                                                                                                                                                                                                                                                                                                                                                                                                                                                                                                                                                                                                                                                                                                                                                                                                                                                                                                                                                                                                                                                                                                                                                                                                                                                                                |                                                                                                                                                                                                                                                                                                                                                                                                                                                                                                                                                                                                                                                                                                                                                                                                                                                                                                                                                                                                                                                                                                                                                                                                                                                                                                                                                                                                                                                                                                                                                                                                                                                                                                                                                                                                                                                                                                                                                                                                                                                                                                                                                                                                                                                                                                                                                                                                                                                                                                                                                                                                                                                                                                                                                                                                                                                                                                                                                                                                                                                                                                                                                                                                                                                                                                                                                                                                     |                                                                                                                                                                                                                                                                                                                                                                                                                                                                                                                                                                                                                                                                                                                                                                                                                                                                                                                                                                                                                                                                                                                                                                                                                                                                                                                                                                                                                                                                                                                                                                                                                                                                                                                                                                                                                                                                                                                                                                                                                                                                                                                                                                                                                                                                                                                                                                                                                                                                                                                                                                                                                                                                                                                                                                                                                                          |
|                                                                                                                                                                                                                                                                                                                                                                                                                                                                                                                                                                                                                                                                                                                                                                                                                                                                                                                                                                                                                                                                                                                                                                                                                                                                                                                                                                                                                                                                                                                                                                                                                                                                                                                                                                                                                                                                                                                                                                                                                                                                                                                                |                                                                                                                                                                                                                                                                                                                                                                                                                                                                                                                                                                                                                                                                                                                                                                                                                                                                                                                                                                                                                                                                                                                                                                                                                                                                                                                                                                                                                                                                                                                                                                                                                                                                                                                                                                                                                                                                                                                                                                                                                                                                                                                                                                                                                                                                                                                                                                                                                                                                                                                                                                                                                                                                                                                                                                                                                                                                                                                                                                                                                                                                                                                                                                                                                                                                                                                                                                                                     |                                                                                                                                                                                                                                                                                                                                                                                                                                                                                                                                                                                                                                                                                                                                                                                                                                                                                                                                                                                                                                                                                                                                                                                                                                                                                                                                                                                                                                                                                                                                                                                                                                                                                                                                                                                                                                                                                                                                                                                                                                                                                                                                                                                                                                                                                                                                                                                                                                                                                                                                                                                                                                                                                                                                                                                                                                          |
|                                                                                                                                                                                                                                                                                                                                                                                                                                                                                                                                                                                                                                                                                                                                                                                                                                                                                                                                                                                                                                                                                                                                                                                                                                                                                                                                                                                                                                                                                                                                                                                                                                                                                                                                                                                                                                                                                                                                                                                                                                                                                                                                |                                                                                                                                                                                                                                                                                                                                                                                                                                                                                                                                                                                                                                                                                                                                                                                                                                                                                                                                                                                                                                                                                                                                                                                                                                                                                                                                                                                                                                                                                                                                                                                                                                                                                                                                                                                                                                                                                                                                                                                                                                                                                                                                                                                                                                                                                                                                                                                                                                                                                                                                                                                                                                                                                                                                                                                                                                                                                                                                                                                                                                                                                                                                                                                                                                                                                                                                                                                                     |                                                                                                                                                                                                                                                                                                                                                                                                                                                                                                                                                                                                                                                                                                                                                                                                                                                                                                                                                                                                                                                                                                                                                                                                                                                                                                                                                                                                                                                                                                                                                                                                                                                                                                                                                                                                                                                                                                                                                                                                                                                                                                                                                                                                                                                                                                                                                                                                                                                                                                                                                                                                                                                                                                                                                                                                                                          |
|                                                                                                                                                                                                                                                                                                                                                                                                                                                                                                                                                                                                                                                                                                                                                                                                                                                                                                                                                                                                                                                                                                                                                                                                                                                                                                                                                                                                                                                                                                                                                                                                                                                                                                                                                                                                                                                                                                                                                                                                                                                                                                                                |                                                                                                                                                                                                                                                                                                                                                                                                                                                                                                                                                                                                                                                                                                                                                                                                                                                                                                                                                                                                                                                                                                                                                                                                                                                                                                                                                                                                                                                                                                                                                                                                                                                                                                                                                                                                                                                                                                                                                                                                                                                                                                                                                                                                                                                                                                                                                                                                                                                                                                                                                                                                                                                                                                                                                                                                                                                                                                                                                                                                                                                                                                                                                                                                                                                                                                                                                                                                     |                                                                                                                                                                                                                                                                                                                                                                                                                                                                                                                                                                                                                                                                                                                                                                                                                                                                                                                                                                                                                                                                                                                                                                                                                                                                                                                                                                                                                                                                                                                                                                                                                                                                                                                                                                                                                                                                                                                                                                                                                                                                                                                                                                                                                                                                                                                                                                                                                                                                                                                                                                                                                                                                                                                                                                                                                                          |
|                                                                                                                                                                                                                                                                                                                                                                                                                                                                                                                                                                                                                                                                                                                                                                                                                                                                                                                                                                                                                                                                                                                                                                                                                                                                                                                                                                                                                                                                                                                                                                                                                                                                                                                                                                                                                                                                                                                                                                                                                                                                                                                                | [                                                                                                                                                                                                                                                                                                                                                                                                                                                                                                                                                                                                                                                                                                                                                                                                                                                                                                                                                                                                                                                                                                                                                                                                                                                                                                                                                                                                                                                                                                                                                                                                                                                                                                                                                                                                                                                                                                                                                                                                                                                                                                                                                                                                                                                                                                                                                                                                                                                                                                                                                                                                                                                                                                                                                                                                                                                                                                                                                                                                                                                                                                                                                                                                                                                                                                                                                                                                   | alta                                                                                                                                                                                                                                                                                                                                                                                                                                                                                                                                                                                                                                                                                                                                                                                                                                                                                                                                                                                                                                                                                                                                                                                                                                                                                                                                                                                                                                                                                                                                                                                                                                                                                                                                                                                                                                                                                                                                                                                                                                                                                                                                                                                                                                                                                                                                                                                                                                                                                                                                                                                                                                                                                                                                                                                                                                     |
|                                                                                                                                                                                                                                                                                                                                                                                                                                                                                                                                                                                                                                                                                                                                                                                                                                                                                                                                                                                                                                                                                                                                                                                                                                                                                                                                                                                                                                                                                                                                                                                                                                                                                                                                                                                                                                                                                                                                                                                                                                                                                                                                | ACCEPTED                                                                                                                                                                                                                                                                                                                                                                                                                                                                                                                                                                                                                                                                                                                                                                                                                                                                                                                                                                                                                                                                                                                                                                                                                                                                                                                                                                                                                                                                                                                                                                                                                                                                                                                                                                                                                                                                                                                                                                                                                                                                                                                                                                                                                                                                                                                                                                                                                                                                                                                                                                                                                                                                                                                                                                                                                                                                                                                                                                                                                                                                                                                                                                                                                                                                                                                                                                                            | FOR                                                                                                                                                                                                                                                                                                                                                                                                                                                                                                                                                                                                                                                                                                                                                                                                                                                                                                                                                                                                                                                                                                                                                                                                                                                                                                                                                                                                                                                                                                                                                                                                                                                                                                                                                                                                                                                                                                                                                                                                                                                                                                                                                                                                                                                                                                                                                                                                                                                                                                                                                                                                                                                                                                                                                                                                                                      |
|                                                                                                                                                                                                                                                                                                                                                                                                                                                                                                                                                                                                                                                                                                                                                                                                                                                                                                                                                                                                                                                                                                                                                                                                                                                                                                                                                                                                                                                                                                                                                                                                                                                                                                                                                                                                                                                                                                                                                                                                                                                                                                                                | COUNTY                                                                                                                                                                                                                                                                                                                                                                                                                                                                                                                                                                                                                                                                                                                                                                                                                                                                                                                                                                                                                                                                                                                                                                                                                                                                                                                                                                                                                                                                                                                                                                                                                                                                                                                                                                                                                                                                                                                                                                                                                                                                                                                                                                                                                                                                                                                                                                                                                                                                                                                                                                                                                                                                                                                                                                                                                                                                                                                                                                                                                                                                                                                                                                                                                                                                                                                                                                                              | OUTAGAMIE                                                                                                                                                                                                                                                                                                                                                                                                                                                                                                                                                                                                                                                                                                                                                                                                                                                                                                                                                                                                                                                                                                                                                                                                                                                                                                                                                                                                                                                                                                                                                                                                                                                                                                                                                                                                                                                                                                                                                                                                                                                                                                                                                                                                                                                                                                                                                                                                                                                                                                                                                                                                                                                                                                                                                                                                                                |
|                                                                                                                                                                                                                                                                                                                                                                                                                                                                                                                                                                                                                                                                                                                                                                                                                                                                                                                                                                                                                                                                                                                                                                                                                                                                                                                                                                                                                                                                                                                                                                                                                                                                                                                                                                                                                                                                                                                                                                                                                                                                                                                                |                                                                                                                                                                                                                                                                                                                                                                                                                                                                                                                                                                                                                                                                                                                                                                                                                                                                                                                                                                                                                                                                                                                                                                                                                                                                                                                                                                                                                                                                                                                                                                                                                                                                                                                                                                                                                                                                                                                                                                                                                                                                                                                                                                                                                                                                                                                                                                                                                                                                                                                                                                                                                                                                                                                                                                                                                                                                                                                                                                                                                                                                                                                                                                                                                                                                                                                                                                                                     |                                                                                                                                                                                                                                                                                                                                                                                                                                                                                                                                                                                                                                                                                                                                                                                                                                                                                                                                                                                                                                                                                                                                                                                                                                                                                                                                                                                                                                                                                                                                                                                                                                                                                                                                                                                                                                                                                                                                                                                                                                                                                                                                                                                                                                                                                                                                                                                                                                                                                                                                                                                                                                                                                                                                                                                                                                          |
|                                                                                                                                                                                                                                                                                                                                                                                                                                                                                                                                                                                                                                                                                                                                                                                                                                                                                                                                                                                                                                                                                                                                                                                                                                                                                                                                                                                                                                                                                                                                                                                                                                                                                                                                                                                                                                                                                                                                                                                                                                                                                                                                |                                                                                                                                                                                                                                                                                                                                                                                                                                                                                                                                                                                                                                                                                                                                                                                                                                                                                                                                                                                                                                                                                                                                                                                                                                                                                                                                                                                                                                                                                                                                                                                                                                                                                                                                                                                                                                                                                                                                                                                                                                                                                                                                                                                                                                                                                                                                                                                                                                                                                                                                                                                                                                                                                                                                                                                                                                                                                                                                                                                                                                                                                                                                                                                                                                                                                                                                                                                                     |                                                                                                                                                                                                                                                                                                                                                                                                                                                                                                                                                                                                                                                                                                                                                                                                                                                                                                                                                                                                                                                                                                                                                                                                                                                                                                                                                                                                                                                                                                                                                                                                                                                                                                                                                                                                                                                                                                                                                                                                                                                                                                                                                                                                                                                                                                                                                                                                                                                                                                                                                                                                                                                                                                                                                                                                                                          |
|                                                                                                                                                                                                                                                                                                                                                                                                                                                                                                                                                                                                                                                                                                                                                                                                                                                                                                                                                                                                                                                                                                                                                                                                                                                                                                                                                                                                                                                                                                                                                                                                                                                                                                                                                                                                                                                                                                                                                                                                                                                                                                                                | 0                                                                                                                                                                                                                                                                                                                                                                                                                                                                                                                                                                                                                                                                                                                                                                                                                                                                                                                                                                                                                                                                                                                                                                                                                                                                                                                                                                                                                                                                                                                                                                                                                                                                                                                                                                                                                                                                                                                                                                                                                                                                                                                                                                                                                                                                                                                                                                                                                                                                                                                                                                                                                                                                                                                                                                                                                                                                                                                                                                                                                                                                                                                                                                                                                                                                                                                                                                                                   | 40                                                                                                                                                                                                                                                                                                                                                                                                                                                                                                                                                                                                                                                                                                                                                                                                                                                                                                                                                                                                                                                                                                                                                                                                                                                                                                                                                                                                                                                                                                                                                                                                                                                                                                                                                                                                                                                                                                                                                                                                                                                                                                                                                                                                                                                                                                                                                                                                                                                                                                                                                                                                                                                                                                                                                                                                                                       |
|                                                                                                                                                                                                                                                                                                                                                                                                                                                                                                                                                                                                                                                                                                                                                                                                                                                                                                                                                                                                                                                                                                                                                                                                                                                                                                                                                                                                                                                                                                                                                                                                                                                                                                                                                                                                                                                                                                                                                                                                                                                                                                                                | 10/25/2022                                                                                                                                                                                                                                                                                                                                                                                                                                                                                                                                                                                                                                                                                                                                                                                                                                                                                                                                                                                                                                                                                                                                                                                                                                                                                                                                                                                                                                                                                                                                                                                                                                                                                                                                                                                                                                                                                                                                                                                                                                                                                                                                                                                                                                                                                                                                                                                                                                                                                                                                                                                                                                                                                                                                                                                                                                                                                                                                                                                                                                                                                                                                                                                                                                                                                                                                                                                          | At                                                                                                                                                                                                                                                                                                                                                                                                                                                                                                                                                                                                                                                                                                                                                                                                                                                                                                                                                                                                                                                                                                                                                                                                                                                                                                                                                                                                                                                                                                                                                                                                                                                                                                                                                                                                                                                                                                                                                                                                                                                                                                                                                                                                                                                                                                                                                                                                                                                                                                                                                                                                                                                                                                                                                                                                                                       |
|                                                                                                                                                                                                                                                                                                                                                                                                                                                                                                                                                                                                                                                                                                                                                                                                                                                                                                                                                                                                                                                                                                                                                                                                                                                                                                                                                                                                                                                                                                                                                                                                                                                                                                                                                                                                                                                                                                                                                                                                                                                                                                                                | (Date)                                                                                                                                                                                                                                                                                                                                                                                                                                                                                                                                                                                                                                                                                                                                                                                                                                                                                                                                                                                                                                                                                                                                                                                                                                                                                                                                                                                                                                                                                                                                                                                                                                                                                                                                                                                                                                                                                                                                                                                                                                                                                                                                                                                                                                                                                                                                                                                                                                                                                                                                                                                                                                                                                                                                                                                                                                                                                                                                                                                                                                                                                                                                                                                                                                                                                                                                                                                              | ane & Title of Of (a)                                                                                                                                                                                                                                                                                                                                                                                                                                                                                                                                                                                                                                                                                                                                                                                                                                                                                                                                                                                                                                                                                                                                                                                                                                                                                                                                                                                                                                                                                                                                                                                                                                                                                                                                                                                                                                                                                                                                                                                                                                                                                                                                                                                                                                                                                                                                                                                                                                                                                                                                                                                                                                                                                                                                                                                                                    |
|                                                                                                                                                                                                                                                                                                                                                                                                                                                                                                                                                                                                                                                                                                                                                                                                                                                                                                                                                                                                                                                                                                                                                                                                                                                                                                                                                                                                                                                                                                                                                                                                                                                                                                                                                                                                                                                                                                                                                                                                                                                                                                                                | ORIGINAL PLANS F                                                                                                                                                                                                                                                                                                                                                                                                                                                                                                                                                                                                                                                                                                                                                                                                                                                                                                                                                                                                                                                                                                                                                                                                                                                                                                                                                                                                                                                                                                                                                                                                                                                                                                                                                                                                                                                                                                                                                                                                                                                                                                                                                                                                                                                                                                                                                                                                                                                                                                                                                                                                                                                                                                                                                                                                                                                                                                                                                                                                                                                                                                                                                                                                                                                                                                                                                                                    | REPARED BY                                                                                                                                                                                                                                                                                                                                                                                                                                                                                                                                                                                                                                                                                                                                                                                                                                                                                                                                                                                                                                                                                                                                                                                                                                                                                                                                                                                                                                                                                                                                                                                                                                                                                                                                                                                                                                                                                                                                                                                                                                                                                                                                                                                                                                                                                                                                                                                                                                                                                                                                                                                                                                                                                                                                                                                                                               |
|                                                                                                                                                                                                                                                                                                                                                                                                                                                                                                                                                                                                                                                                                                                                                                                                                                                                                                                                                                                                                                                                                                                                                                                                                                                                                                                                                                                                                                                                                                                                                                                                                                                                                                                                                                                                                                                                                                                                                                                                                                                                                                                                | UNIGINAL TEAMS T                                                                                                                                                                                                                                                                                                                                                                                                                                                                                                                                                                                                                                                                                                                                                                                                                                                                                                                                                                                                                                                                                                                                                                                                                                                                                                                                                                                                                                                                                                                                                                                                                                                                                                                                                                                                                                                                                                                                                                                                                                                                                                                                                                                                                                                                                                                                                                                                                                                                                                                                                                                                                                                                                                                                                                                                                                                                                                                                                                                                                                                                                                                                                                                                                                                                                                                                                                                    |                                                                                                                                                                                                                                                                                                                                                                                                                                                                                                                                                                                                                                                                                                                                                                                                                                                                                                                                                                                                                                                                                                                                                                                                                                                                                                                                                                                                                                                                                                                                                                                                                                                                                                                                                                                                                                                                                                                                                                                                                                                                                                                                                                                                                                                                                                                                                                                                                                                                                                                                                                                                                                                                                                                                                                                                                                          |
|                                                                                                                                                                                                                                                                                                                                                                                                                                                                                                                                                                                                                                                                                                                                                                                                                                                                                                                                                                                                                                                                                                                                                                                                                                                                                                                                                                                                                                                                                                                                                                                                                                                                                                                                                                                                                                                                                                                                                                                                                                                                                                                                | raSp                                                                                                                                                                                                                                                                                                                                                                                                                                                                                                                                                                                                                                                                                                                                                                                                                                                                                                                                                                                                                                                                                                                                                                                                                                                                                                                                                                                                                                                                                                                                                                                                                                                                                                                                                                                                                                                                                                                                                                                                                                                                                                                                                                                                                                                                                                                                                                                                                                                                                                                                                                                                                                                                                                                                                                                                                                                                                                                                                                                                                                                                                                                                                                                                                                                                                                                                                                                                | aith                                                                                                                                                                                                                                                                                                                                                                                                                                                                                                                                                                                                                                                                                                                                                                                                                                                                                                                                                                                                                                                                                                                                                                                                                                                                                                                                                                                                                                                                                                                                                                                                                                                                                                                                                                                                                                                                                                                                                                                                                                                                                                                                                                                                                                                                                                                                                                                                                                                                                                                                                                                                                                                                                                                                                                                                                                     |
|                                                                                                                                                                                                                                                                                                                                                                                                                                                                                                                                                                                                                                                                                                                                                                                                                                                                                                                                                                                                                                                                                                                                                                                                                                                                                                                                                                                                                                                                                                                                                                                                                                                                                                                                                                                                                                                                                                                                                                                                                                                                                                                                | IUSII                                                                                                                                                                                                                                                                                                                                                                                                                                                                                                                                                                                                                                                                                                                                                                                                                                                                                                                                                                                                                                                                                                                                                                                                                                                                                                                                                                                                                                                                                                                                                                                                                                                                                                                                                                                                                                                                                                                                                                                                                                                                                                                                                                                                                                                                                                                                                                                                                                                                                                                                                                                                                                                                                                                                                                                                                                                                                                                                                                                                                                                                                                                                                                                                                                                                                                                                                                                               |                                                                                                                                                                                                                                                                                                                                                                                                                                                                                                                                                                                                                                                                                                                                                                                                                                                                                                                                                                                                                                                                                                                                                                                                                                                                                                                                                                                                                                                                                                                                                                                                                                                                                                                                                                                                                                                                                                                                                                                                                                                                                                                                                                                                                                                                                                                                                                                                                                                                                                                                                                                                                                                                                                                                                                                                                                          |
|                                                                                                                                                                                                                                                                                                                                                                                                                                                                                                                                                                                                                                                                                                                                                                                                                                                                                                                                                                                                                                                                                                                                                                                                                                                                                                                                                                                                                                                                                                                                                                                                                                                                                                                                                                                                                                                                                                                                                                                                                                                                                                                                | CREATIVITY BEYOND                                                                                                                                                                                                                                                                                                                                                                                                                                                                                                                                                                                                                                                                                                                                                                                                                                                                                                                                                                                                                                                                                                                                                                                                                                                                                                                                                                                                                                                                                                                                                                                                                                                                                                                                                                                                                                                                                                                                                                                                                                                                                                                                                                                                                                                                                                                                                                                                                                                                                                                                                                                                                                                                                                                                                                                                                                                                                                                                                                                                                                                                                                                                                                                                                                                                                                                                                                                   | ENGINEERING                                                                                                                                                                                                                                                                                                                                                                                                                                                                                                                                                                                                                                                                                                                                                                                                                                                                                                                                                                                                                                                                                                                                                                                                                                                                                                                                                                                                                                                                                                                                                                                                                                                                                                                                                                                                                                                                                                                                                                                                                                                                                                                                                                                                                                                                                                                                                                                                                                                                                                                                                                                                                                                                                                                                                                                                                              |
|                                                                                                                                                                                                                                                                                                                                                                                                                                                                                                                                                                                                                                                                                                                                                                                                                                                                                                                                                                                                                                                                                                                                                                                                                                                                                                                                                                                                                                                                                                                                                                                                                                                                                                                                                                                                                                                                                                                                                                                                                                                                                                                                | rasmith.com                                                                                                                                                                                                                                                                                                                                                                                                                                                                                                                                                                                                                                                                                                                                                                                                                                                                                                                                                                                                                                                                                                                                                                                                                                                                                                                                                                                                                                                                                                                                                                                                                                                                                                                                                                                                                                                                                                                                                                                                                                                                                                                                                                                                                                                                                                                                                                                                                                                                                                                                                                                                                                                                                                                                                                                                                                                                                                                                                                                                                                                                                                                                                                                                                                                                                                                                                                                         | 100-                                                                                                                                                                                                                                                                                                                                                                                                                                                                                                                                                                                                                                                                                                                                                                                                                                                                                                                                                                                                                                                                                                                                                                                                                                                                                                                                                                                                                                                                                                                                                                                                                                                                                                                                                                                                                                                                                                                                                                                                                                                                                                                                                                                                                                                                                                                                                                                                                                                                                                                                                                                                                                                                                                                                                                                                                                     |
|                                                                                                                                                                                                                                                                                                                                                                                                                                                                                                                                                                                                                                                                                                                                                                                                                                                                                                                                                                                                                                                                                                                                                                                                                                                                                                                                                                                                                                                                                                                                                                                                                                                                                                                                                                                                                                                                                                                                                                                                                                                                                                                                | OUN NAMES AND A STATES                                                                                                                                                                                                                                                                                                                                                                                                                                                                                                                                                                                                                                                                                                                                                                                                                                                                                                                                                                                                                                                                                                                                                                                                                                                                                                                                                                                                                                                                                                                                                                                                                                                                                                                                                                                                                                                                                                                                                                                                                                                                                                                                                                                                                                                                                                                                                                                                                                                                                                                                                                                                                                                                                                                                                                                                                                                                                                                                                                                                                                                                                                                                                                                                                                                                                                                                                                              | aggggggg                                                                                                                                                                                                                                                                                                                                                                                                                                                                                                                                                                                                                                                                                                                                                                                                                                                                                                                                                                                                                                                                                                                                                                                                                                                                                                                                                                                                                                                                                                                                                                                                                                                                                                                                                                                                                                                                                                                                                                                                                                                                                                                                                                                                                                                                                                                                                                                                                                                                                                                                                                                                                                                                                                                                                                                                                                 |
|                                                                                                                                                                                                                                                                                                                                                                                                                                                                                                                                                                                                                                                                                                                                                                                                                                                                                                                                                                                                                                                                                                                                                                                                                                                                                                                                                                                                                                                                                                                                                                                                                                                                                                                                                                                                                                                                                                                                                                                                                                                                                                                                |                                                                                                                                                                                                                                                                                                                                                                                                                                                                                                                                                                                                                                                                                                                                                                                                                                                                                                                                                                                                                                                                                                                                                                                                                                                                                                                                                                                                                                                                                                                                                                                                                                                                                                                                                                                                                                                                                                                                                                                                                                                                                                                                                                                                                                                                                                                                                                                                                                                                                                                                                                                                                                                                                                                                                                                                                                                                                                                                                                                                                                                                                                                                                                                                                                                                                                                                                                                                     |                                                                                                                                                                                                                                                                                                                                                                                                                                                                                                                                                                                                                                                                                                                                                                                                                                                                                                                                                                                                                                                                                                                                                                                                                                                                                                                                                                                                                                                                                                                                                                                                                                                                                                                                                                                                                                                                                                                                                                                                                                                                                                                                                                                                                                                                                                                                                                                                                                                                                                                                                                                                                                                                                                                                                                                                                                          |
|                                                                                                                                                                                                                                                                                                                                                                                                                                                                                                                                                                                                                                                                                                                                                                                                                                                                                                                                                                                                                                                                                                                                                                                                                                                                                                                                                                                                                                                                                                                                                                                                                                                                                                                                                                                                                                                                                                                                                                                                                                                                                                                                | and SCOV                                                                                                                                                                                                                                                                                                                                                                                                                                                                                                                                                                                                                                                                                                                                                                                                                                                                                                                                                                                                                                                                                                                                                                                                                                                                                                                                                                                                                                                                                                                                                                                                                                                                                                                                                                                                                                                                                                                                                                                                                                                                                                                                                                                                                                                                                                                                                                                                                                                                                                                                                                                                                                                                                                                                                                                                                                                                                                                                                                                                                                                                                                                                                                                                                                                                                                                                                                                            | VSING                                                                                                                                                                                                                                                                                                                                                                                                                                                                                                                                                                                                                                                                                                                                                                                                                                                                                                                                                                                                                                                                                                                                                                                                                                                                                                                                                                                                                                                                                                                                                                                                                                                                                                                                                                                                                                                                                                                                                                                                                                                                                                                                                                                                                                                                                                                                                                                                                                                                                                                                                                                                                                                                                                                                                                                                                                    |
|                                                                                                                                                                                                                                                                                                                                                                                                                                                                                                                                                                                                                                                                                                                                                                                                                                                                                                                                                                                                                                                                                                                                                                                                                                                                                                                                                                                                                                                                                                                                                                                                                                                                                                                                                                                                                                                                                                                                                                                                                                                                                                                                | BBBBBBBBBBBBBBBBBBBBBBBBBBBBBBBBBBBBBB                                                                                                                                                                                                                                                                                                                                                                                                                                                                                                                                                                                                                                                                                                                                                                                                                                                                                                                                                                                                                                                                                                                                                                                                                                                                                                                                                                                                                                                                                                                                                                                                                                                                                                                                                                                                                                                                                                                                                                                                                                                                                                                                                                                                                                                                                                                                                                                                                                                                                                                                                                                                                                                                                                                                                                                                                                                                                                                                                                                                                                                                                                                                                                                                                                                                                                                                                              | VS I NOB                                                                                                                                                                                                                                                                                                                                                                                                                                                                                                                                                                                                                                                                                                                                                                                                                                                                                                                                                                                                                                                                                                                                                                                                                                                                                                                                                                                                                                                                                                                                                                                                                                                                                                                                                                                                                                                                                                                                                                                                                                                                                                                                                                                                                                                                                                                                                                                                                                                                                                                                                                                                                                                                                                                                                                                                                                 |
|                                                                                                                                                                                                                                                                                                                                                                                                                                                                                                                                                                                                                                                                                                                                                                                                                                                                                                                                                                                                                                                                                                                                                                                                                                                                                                                                                                                                                                                                                                                                                                                                                                                                                                                                                                                                                                                                                                                                                                                                                                                                                                                                | HINN SCOM                                                                                                                                                                                                                                                                                                                                                                                                                                                                                                                                                                                                                                                                                                                                                                                                                                                                                                                                                                                                                                                                                                                                                                                                                                                                                                                                                                                                                                                                                                                                                                                                                                                                                                                                                                                                                                                                                                                                                                                                                                                                                                                                                                                                                                                                                                                                                                                                                                                                                                                                                                                                                                                                                                                                                                                                                                                                                                                                                                                                                                                                                                                                                                                                                                                                                                                                                                                           | P                                                                                                                                                                                                                                                                                                                                                                                                                                                                                                                                                                                                                                                                                                                                                                                                                                                                                                                                                                                                                                                                                                                                                                                                                                                                                                                                                                                                                                                                                                                                                                                                                                                                                                                                                                                                                                                                                                                                                                                                                                                                                                                                                                                                                                                                                                                                                                                                                                                                                                                                                                                                                                                                                                                                                                                                                                        |
|                                                                                                                                                                                                                                                                                                                                                                                                                                                                                                                                                                                                                                                                                                                                                                                                                                                                                                                                                                                                                                                                                                                                                                                                                                                                                                                                                                                                                                                                                                                                                                                                                                                                                                                                                                                                                                                                                                                                                                                                                                                                                                                                | JOHN<br>BRUGGE                                                                                                                                                                                                                                                                                                                                                                                                                                                                                                                                                                                                                                                                                                                                                                                                                                                                                                                                                                                                                                                                                                                                                                                                                                                                                                                                                                                                                                                                                                                                                                                                                                                                                                                                                                                                                                                                                                                                                                                                                                                                                                                                                                                                                                                                                                                                                                                                                                                                                                                                                                                                                                                                                                                                                                                                                                                                                                                                                                                                                                                                                                                                                                                                                                                                                                                                                                                      | P. A                                                                                                                                                                                                                                                                                                                                                                                                                                                                                                                                                                                                                                                                                                                                                                                                                                                                                                                                                                                                                                                                                                                                                                                                                                                                                                                                                                                                                                                                                                                                                                                                                                                                                                                                                                                                                                                                                                                                                                                                                                                                                                                                                                                                                                                                                                                                                                                                                                                                                                                                                                                                                                                                                                                                                                                                                                     |
|                                                                                                                                                                                                                                                                                                                                                                                                                                                                                                                                                                                                                                                                                                                                                                                                                                                                                                                                                                                                                                                                                                                                                                                                                                                                                                                                                                                                                                                                                                                                                                                                                                                                                                                                                                                                                                                                                                                                                                                                                                                                                                                                | JOHN<br>BRUGGE<br>E-3973                                                                                                                                                                                                                                                                                                                                                                                                                                                                                                                                                                                                                                                                                                                                                                                                                                                                                                                                                                                                                                                                                                                                                                                                                                                                                                                                                                                                                                                                                                                                                                                                                                                                                                                                                                                                                                                                                                                                                                                                                                                                                                                                                                                                                                                                                                                                                                                                                                                                                                                                                                                                                                                                                                                                                                                                                                                                                                                                                                                                                                                                                                                                                                                                                                                                                                                                                                            | P. A                                                                                                                                                                                                                                                                                                                                                                                                                                                                                                                                                                                                                                                                                                                                                                                                                                                                                                                                                                                                                                                                                                                                                                                                                                                                                                                                                                                                                                                                                                                                                                                                                                                                                                                                                                                                                                                                                                                                                                                                                                                                                                                                                                                                                                                                                                                                                                                                                                                                                                                                                                                                                                                                                                                                                                                                                                     |
|                                                                                                                                                                                                                                                                                                                                                                                                                                                                                                                                                                                                                                                                                                                                                                                                                                                                                                                                                                                                                                                                                                                                                                                                                                                                                                                                                                                                                                                                                                                                                                                                                                                                                                                                                                                                                                                                                                                                                                                                                                                                                                                                | JOHN<br>BRUGGE<br>E-3973<br>BAYSIC                                                                                                                                                                                                                                                                                                                                                                                                                                                                                                                                                                                                                                                                                                                                                                                                                                                                                                                                                                                                                                                                                                                                                                                                                                                                                                                                                                                                                                                                                                                                                                                                                                                                                                                                                                                                                                                                                                                                                                                                                                                                                                                                                                                                                                                                                                                                                                                                                                                                                                                                                                                                                                                                                                                                                                                                                                                                                                                                                                                                                                                                                                                                                                                                                                                                                                                                                                  | P. A                                                                                                                                                                                                                                                                                                                                                                                                                                                                                                                                                                                                                                                                                                                                                                                                                                                                                                                                                                                                                                                                                                                                                                                                                                                                                                                                                                                                                                                                                                                                                                                                                                                                                                                                                                                                                                                                                                                                                                                                                                                                                                                                                                                                                                                                                                                                                                                                                                                                                                                                                                                                                                                                                                                                                                                                                                     |
|                                                                                                                                                                                                                                                                                                                                                                                                                                                                                                                                                                                                                                                                                                                                                                                                                                                                                                                                                                                                                                                                                                                                                                                                                                                                                                                                                                                                                                                                                                                                                                                                                                                                                                                                                                                                                                                                                                                                                                                                                                                                                                                                | JOHN<br>BRUGGE<br>E-3973<br>BAYSIC<br>WI                                                                                                                                                                                                                                                                                                                                                                                                                                                                                                                                                                                                                                                                                                                                                                                                                                                                                                                                                                                                                                                                                                                                                                                                                                                                                                                                                                                                                                                                                                                                                                                                                                                                                                                                                                                                                                                                                                                                                                                                                                                                                                                                                                                                                                                                                                                                                                                                                                                                                                                                                                                                                                                                                                                                                                                                                                                                                                                                                                                                                                                                                                                                                                                                                                                                                                                                                            | P. MAN                                                                                                                                                                                                                                                                                                                                                                                                                                                                                                                                                                                                                                                                                                                                                                                                                                                                                                                                                                                                                                                                                                                                                                                                                                                                                                                                                                                                                                                                                                                                                                                                                                                                                                                                                                                                                                                                                                                                                                                                                                                                                                                                                                                                                                                                                                                                                                                                                                                                                                                                                                                                                                                                                                                                                                                                                                   |
|                                                                                                                                                                                                                                                                                                                                                                                                                                                                                                                                                                                                                                                                                                                                                                                                                                                                                                                                                                                                                                                                                                                                                                                                                                                                                                                                                                                                                                                                                                                                                                                                                                                                                                                                                                                                                                                                                                                                                                                                                                                                                                                                | JOHN<br>BRUGGE<br>E-3973<br>BAYSID<br>WI                                                                                                                                                                                                                                                                                                                                                                                                                                                                                                                                                                                                                                                                                                                                                                                                                                                                                                                                                                                                                                                                                                                                                                                                                                                                                                                                                                                                                                                                                                                                                                                                                                                                                                                                                                                                                                                                                                                                                                                                                                                                                                                                                                                                                                                                                                                                                                                                                                                                                                                                                                                                                                                                                                                                                                                                                                                                                                                                                                                                                                                                                                                                                                                                                                                                                                                                                            | P. MAN                                                                                                                                                                                                                                                                                                                                                                                                                                                                                                                                                                                                                                                                                                                                                                                                                                                                                                                                                                                                                                                                                                                                                                                                                                                                                                                                                                                                                                                                                                                                                                                                                                                                                                                                                                                                                                                                                                                                                                                                                                                                                                                                                                                                                                                                                                                                                                                                                                                                                                                                                                                                                                                                                                                                                                                                                                   |
|                                                                                                                                                                                                                                                                                                                                                                                                                                                                                                                                                                                                                                                                                                                                                                                                                                                                                                                                                                                                                                                                                                                                                                                                                                                                                                                                                                                                                                                                                                                                                                                                                                                                                                                                                                                                                                                                                                                                                                                                                                                                                                                                | JOHN<br>BRUGGE<br>E-3973<br>BAYSIC<br>BAYSIC                                                                                                                                                                                                                                                                                                                                                                                                                                                                                                                                                                                                                                                                                                                                                                                                                                                                                                                                                                                                                                                                                                                                                                                                                                                                                                                                                                                                                                                                                                                                                                                                                                                                                                                                                                                                                                                                                                                                                                                                                                                                                                                                                                                                                                                                                                                                                                                                                                                                                                                                                                                                                                                                                                                                                                                                                                                                                                                                                                                                                                                                                                                                                                                                                                                                                                                                                        | P. MAN<br>MAN<br>SZ. LANGUNGOOO                                                                                                                                                                                                                                                                                                                                                                                                                                                                                                                                                                                                                                                                                                                                                                                                                                                                                                                                                                                                                                                                                                                                                                                                                                                                                                                                                                                                                                                                                                                                                                                                                                                                                                                                                                                                                                                                                                                                                                                                                                                                                                                                                                                                                                                                                                                                                                                                                                                                                                                                                                                                                                                                                                                                                                                                          |
|                                                                                                                                                                                                                                                                                                                                                                                                                                                                                                                                                                                                                                                                                                                                                                                                                                                                                                                                                                                                                                                                                                                                                                                                                                                                                                                                                                                                                                                                                                                                                                                                                                                                                                                                                                                                                                                                                                                                                                                                                                                                                                                                | JOHN<br>BRUGGE<br>E-3973<br>BAYSIC<br>BAYSIC<br>BASS/ONAL                                                                                                                                                                                                                                                                                                                                                                                                                                                                                                                                                                                                                                                                                                                                                                                                                                                                                                                                                                                                                                                                                                                                                                                                                                                                                                                                                                                                                                                                                                                                                                                                                                                                                                                                                                                                                                                                                                                                                                                                                                                                                                                                                                                                                                                                                                                                                                                                                                                                                                                                                                                                                                                                                                                                                                                                                                                                                                                                                                                                                                                                                                                                                                                                                                                                                                                                           | P. MAN<br>MAN<br>SZ. HANNANANANANANANANANANANANANANANANANANA                                                                                                                                                                                                                                                                                                                                                                                                                                                                                                                                                                                                                                                                                                                                                                                                                                                                                                                                                                                                                                                                                                                                                                                                                                                                                                                                                                                                                                                                                                                                                                                                                                                                                                                                                                                                                                                                                                                                                                                                                                                                                                                                                                                                                                                                                                                                                                                                                                                                                                                                                                                                                                                                                                                                                                             |
|                                                                                                                                                                                                                                                                                                                                                                                                                                                                                                                                                                                                                                                                                                                                                                                                                                                                                                                                                                                                                                                                                                                                                                                                                                                                                                                                                                                                                                                                                                                                                                                                                                                                                                                                                                                                                                                                                                                                                                                                                                                                                                                                | JOHN<br>BRUGGE<br>E-3973<br>BAYSIC<br>BAYSIC<br>BAYSIC<br>BAYSIC                                                                                                                                                                                                                                                                                                                                                                                                                                                                                                                                                                                                                                                                                                                                                                                                                                                                                                                                                                                                                                                                                                                                                                                                                                                                                                                                                                                                                                                                                                                                                                                                                                                                                                                                                                                                                                                                                                                                                                                                                                                                                                                                                                                                                                                                                                                                                                                                                                                                                                                                                                                                                                                                                                                                                                                                                                                                                                                                                                                                                                                                                                                                                                                                                                                                                                                                    | P. MAN<br>MAN<br>SE, J.J. HANNON<br>EENCLIM                                                                                                                                                                                                                                                                                                                                                                                                                                                                                                                                                                                                                                                                                                                                                                                                                                                                                                                                                                                                                                                                                                                                                                                                                                                                                                                                                                                                                                                                                                                                                                                                                                                                                                                                                                                                                                                                                                                                                                                                                                                                                                                                                                                                                                                                                                                                                                                                                                                                                                                                                                                                                                                                                                                                                                                              |
|                                                                                                                                                                                                                                                                                                                                                                                                                                                                                                                                                                                                                                                                                                                                                                                                                                                                                                                                                                                                                                                                                                                                                                                                                                                                                                                                                                                                                                                                                                                                                                                                                                                                                                                                                                                                                                                                                                                                                                                                                                                                                                                                | JOHN<br>BRUGGE<br>E-3973<br>BAYSIC<br>BAYSIC<br>BAYSIC<br>BAYSIC<br>BAYSIC<br>BAYSIC<br>BAYSIC<br>BAYSIC<br>BAYSIC<br>BAYSIC<br>BAYSIC<br>BAYSIC<br>BAYSIC<br>BAYSIC<br>BAYSIC<br>BAYSIC<br>BAYSIC<br>BAYSIC<br>BAYSIC<br>BAYSIC<br>BAYSIC<br>BAYSIC<br>BAYSIC<br>BAYSIC<br>BAYSIC<br>BAYSIC<br>BAYSIC<br>BAYSIC<br>BAYSIC<br>BAYSIC<br>BAYSIC<br>BAYSIC<br>BAYSIC<br>BAYSIC<br>BAYSIC<br>BAYSIC<br>BAYSIC<br>BAYSIC<br>BAYSIC<br>BAYSIC<br>BAYSIC<br>BAYSIC<br>BAYSIC<br>BAYSIC<br>BAYSIC<br>BAYSIC<br>BAYSIC<br>BAYSIC<br>BAYSIC<br>BAYSIC<br>BAYSIC<br>BAYSIC<br>BAYSIC<br>BAYSIC<br>BAYSIC<br>BAYSIC<br>BAYSIC<br>BAYSIC<br>BAYSIC<br>BAYSIC<br>BAYSIC<br>BAYSIC<br>BAYSIC<br>BAYSIC<br>BAYSIC<br>BAYSIC<br>BAYSIC<br>BAYSIC<br>BAYSIC<br>BAYSIC<br>BAYSIC<br>BAYSIC<br>BAYSIC<br>BAYSIC<br>BAYSIC<br>BAYSIC<br>BAYSIC<br>BAYSIC<br>BAYSIC<br>BAYSIC<br>BAYSIC<br>BAYSIC<br>BAYSIC<br>BAYSIC<br>BAYSIC<br>BAYSIC<br>BAYSIC<br>BAYSIC<br>BAYSIC<br>BAYSIC<br>BAYSIC<br>BAYSIC<br>BAYSIC<br>BAYSIC<br>BAYSIC<br>BAYSIC<br>BAYSIC<br>BAYSIC<br>BAYSIC<br>BAYSIC<br>BAYSIC<br>BAYSIC<br>BAYSIC<br>BAYSIC<br>BAYSIC<br>BAYSIC<br>BAYSIC<br>BAYSIC<br>BAYSIC<br>BAYSIC<br>BAYSIC<br>BAYSIC<br>BAYSIC<br>BAYSIC<br>BAYSIC<br>BAYSIC<br>BAYSIC<br>BAYSIC<br>BAYSIC<br>BAYSIC<br>BAYSIC<br>BAYSIC<br>BAYSIC<br>BAYSIC<br>BAYSIC<br>BAYSIC<br>BAYSIC<br>BAYSIC<br>BAYSIC<br>BAYSIC<br>BAYSIC<br>BAYSIC<br>BAYSIC<br>BAYSIC<br>BAYSIC<br>BAYSIC<br>BAYSIC<br>BAYSIC<br>BAYSIC<br>BAYSIC<br>BAYSIC<br>BAYSIC<br>BAYSIC<br>BAYSIC<br>BAYSIC<br>BAYSIC<br>BAYSIC<br>BAYSIC<br>BAYSIC<br>BAYSIC<br>BAYSIC<br>BAYSIC<br>BAYSIC<br>BAYSIC<br>BAYSIC<br>BAYSIC<br>BAYSIC<br>BAYSIC<br>BAYSIC<br>BAYSIC<br>BAYSIC<br>BAYSIC<br>BAYSIC<br>BAYSIC<br>BAYSIC<br>BAYSIC<br>BAYSIC<br>BAYSIC<br>BAYSIC<br>BAYSIC<br>BAYSIC<br>BAYSIC<br>BAYSIC<br>BAYSIC<br>BAYSIC<br>BAYSIC<br>BAYSIC<br>BAYSIC<br>BAYSIC<br>BAYSIC<br>BAYSIC<br>BAYSIC<br>BAYSIC<br>BAYSIC<br>BAYSIC<br>BAYSIC<br>BAYSIC<br>BAYSIC<br>BAYSIC<br>BAYSIC<br>BAYSIC<br>BAYSIC<br>BAYSIC<br>BAYSIC<br>BAYSIC<br>BAYSIC<br>BAYSIC<br>BAYSIC<br>BAYSIC<br>BAYSIC<br>BAYSIC<br>BAYSIC<br>BAYSIC<br>BAYSIC<br>BAYSIC<br>BAYSIC<br>BAYSIC<br>BAYSIC<br>BAYSIC<br>BAYSIC<br>BAYSIC<br>BAYSIC<br>BAYSIC<br>BAYSIC<br>BAYSIC<br>BAYSIC<br>BAYSIC<br>BAYSIC<br>BAYSIC<br>BAYSIC<br>BAYSIC<br>BAYSIC<br>BAYSIC<br>BAYSIC<br>BAYSIC<br>BAYSIC<br>BAYSIC<br>BAYSIC<br>BAYSIC<br>BAYSIC<br>BAYSIC<br>BAYSIC<br>BAYSIC<br>BAYSIC<br>BAYSIC<br>BAYSIC<br>BAYSIC<br>BAYSIC<br>BAYSIC<br>BAYSIC<br>BAYSIC<br>BAYSIC<br>BAYSIC<br>BAYSIC<br>BAYSIC<br>BAYSIC<br>BAYSIC<br>BAYSIC<br>BAYSIC<br>BAYSIC<br>BAYSIC<br>BAYSIC<br>BAYSIC<br>BAYSIC<br>BAYSIC<br>BAYSIC<br>BAYSIC<br>BAYSIC<br>BAYSIC<br>BAYSIC<br>BAYSIC<br>BAYSIC<br>BAYSIC<br>BAYSIC<br>BAYSIC<br>BAYSIC<br>BAYSIC<br>BAYSIC<br>BAYSIC<br>BAYSIC<br>BAYSIC<br>BAYSIC<br>BAYSIC<br>BAYSIC<br>BAYSIC<br>BAYSIC<br>BAYSIC<br>BAYSIC<br>BAYSIC<br>BAYSIC<br>BAYSIC<br>BAYSIC<br>BAYSIC<br>BAYSIC<br>BAYSIC<br>BAYSIC<br>BAYSIC<br>BAYSIC<br>BAYSIC<br>BAY                                                                                                                                                                                                                                                                                                                                                           | P. MAN<br>MAN<br>SE, J.J. HANNON<br>EENCI. HANNON<br>MAN                                                                                                                                                                                                                                                                                                                                                                                                                                                                                                                                                                                                                                                                                                                                                                                                                                                                                                                                                                                                                                                                                                                                                                                                                                                                                                                                                                                                                                                                                                                                                                                                                                                                                                                                                                                                                                                                                                                                                                                                                                                                                                                                                                                                                                                                                                                                                                                                                                                                                                                                                                                                                                                                                                                                                                                 |
|                                                                                                                                                                                                                                                                                                                                                                                                                                                                                                                                                                                                                                                                                                                                                                                                                                                                                                                                                                                                                                                                                                                                                                                                                                                                                                                                                                                                                                                                                                                                                                                                                                                                                                                                                                                                                                                                                                                                                                                                                                                                                                                                | JOHN<br>BRUGGE<br>E-3973<br>BAYSIC<br>BAYSIC<br>BAYSIC<br>BAYSIC<br>BAYSIC<br>BAYSIC<br>BAYSIC<br>BAYSIC<br>BAYSIC<br>BAYSIC<br>BAYSIC<br>BAYSIC<br>BAYSIC<br>BAYSIC<br>BAYSIC<br>BAYSIC<br>BAYSIC<br>BAYSIC<br>BAYSIC<br>BAYSIC<br>BAYSIC<br>BAYSIC<br>BAYSIC<br>BAYSIC<br>BAYSIC<br>BAYSIC<br>BAYSIC<br>BAYSIC<br>BAYSIC<br>BAYSIC<br>BAYSIC<br>BAYSIC<br>BAYSIC<br>BAYSIC<br>BAYSIC<br>BAYSIC<br>BAYSIC<br>BAYSIC<br>BAYSIC<br>BAYSIC<br>BAYSIC<br>BAYSIC<br>BAYSIC<br>BAYSIC<br>BAYSIC<br>BAYSIC<br>BAYSIC<br>BAYSIC<br>BAYSIC<br>BAYSIC<br>BAYSIC<br>BAYSIC<br>BAYSIC<br>BAYSIC<br>BAYSIC<br>BAYSIC<br>BAYSIC<br>BAYSIC<br>BAYSIC<br>BAYSIC<br>BAYSIC<br>BAYSIC<br>BAYSIC<br>BAYSIC<br>BAYSIC<br>BAYSIC<br>BAYSIC<br>BAYSIC<br>BAYSIC<br>BAYSIC<br>BAYSIC<br>BAYSIC<br>BAYSIC<br>BAYSIC<br>BAYSIC<br>BAYSIC<br>BAYSIC<br>BAYSIC<br>BAYSIC<br>BAYSIC<br>BAYSIC<br>BAYSIC<br>BAYSIC<br>BAYSIC<br>BAYSIC<br>BAYSIC<br>BAYSIC<br>BAYSIC<br>BAYSIC<br>BAYSIC<br>BAYSIC<br>BAYSIC<br>BAYSIC<br>BAYSIC<br>BAYSIC<br>BAYSIC<br>BAYSIC<br>BAYSIC<br>BAYSIC<br>BAYSIC<br>BAYSIC<br>BAYSIC<br>BAYSIC<br>BAYSIC<br>BAYSIC<br>BAYSIC<br>BAYSIC<br>BAYSIC<br>BAYSIC<br>BAYSIC<br>BAYSIC<br>BAYSIC<br>BAYSIC<br>BAYSIC<br>BAYSIC<br>BAYSIC<br>BAYSIC<br>BAYSIC<br>BAYSIC<br>BAYSIC<br>BAYSIC<br>BAYSIC<br>BAYSIC<br>BAYSIC<br>BAYSIC<br>BAYSIC<br>BAYSIC<br>BAYSIC<br>BAYSIC<br>BAYSIC<br>BAYSIC<br>BAYSIC<br>BAYSIC<br>BAYSIC<br>BAYSIC<br>BAYSIC<br>BAYSIC<br>BAYSIC<br>BAYSIC<br>BAYSIC<br>BAYSIC<br>BAYSIC<br>BAYSIC<br>BAYSIC<br>BAYSIC<br>BAYSIC<br>BAYSIC<br>BAYSIC<br>BAYSIC<br>BAYSIC<br>BAYSIC<br>BAYSIC<br>BAYSIC<br>BAYSIC<br>BAYSIC<br>BAYSIC<br>BAYSIC<br>BAYSIC<br>BAYSIC<br>BAYSIC<br>BAYSIC<br>BAYSIC<br>BAYSIC<br>BAYSIC<br>BAYSIC<br>BAYSIC<br>BAYSIC<br>BAYSIC<br>BAYSIC<br>BAYSIC<br>BAYSIC<br>BAYSIC<br>BAYSIC<br>BAYSIC<br>BAYSIC<br>BAYSIC<br>BAYSIC<br>BAYSIC<br>BAYSIC<br>BAYSIC<br>BAYSIC<br>BAYSIC<br>BAYSIC<br>BAYSIC<br>BAYSIC<br>BAYSIC<br>BAYSIC<br>BAYSIC<br>BAYSIC<br>BAYSIC<br>BAYSIC<br>BAYSIC<br>BAYSIC<br>BAYSIC<br>BAYSIC<br>BAYSIC<br>BAYSIC<br>BAYSIC<br>BAYSIC<br>BAYSIC<br>BAYSIC<br>BAYSIC<br>BAYSIC<br>BAYSIC<br>BAYSIC<br>BAYSIC<br>BAYSIC<br>BAYSIC<br>BAYSIC<br>BAYSIC<br>BAYSIC<br>BAYSIC<br>BAYSIC<br>BAYSIC<br>BAYSIC<br>BAYSIC<br>BAYSIC<br>BAYSIC<br>BAYSIC<br>BAYSIC<br>BAYSIC<br>BAYSIC<br>BAYSIC<br>BAYSIC<br>BAYSIC<br>BAYSIC<br>BAYSIC<br>BAYSIC<br>BAYSIC<br>BAYSIC<br>BAYSIC<br>BAYSIC<br>BAYSIC<br>BAYSIC<br>BAYSIC<br>BAYSIC<br>BAYSIC<br>BAYSIC<br>BAYSIC<br>BAYSIC<br>BAYSIC<br>BAYSIC<br>BAYSIC<br>BAYSIC<br>BAYSIC<br>BAYSIC<br>BAYSIC<br>BAYSIC<br>BAYSIC<br>BAYSIC<br>BAYSIC<br>BAYSIC<br>BAYSIC<br>BAYSIC<br>BAYSIC<br>BAYSIC<br>BAYSIC<br>BAYSIC<br>BAYSIC<br>BAYSIC<br>BAYSIC<br>BAYSIC<br>BAYSIC<br>BAYSIC<br>BAYSIC<br>BAYSIC<br>BAYSIC<br>BAYSIC<br>BAYSIC<br>BAYSIC<br>BAYSIC<br>BAYSIC<br>BAYSIC<br>BAYSIC<br>BAYSIC<br>BAYSIC<br>BAYSIC<br>BAYSIC<br>BAYSIC<br>BAYSIC<br>BAYSIC<br>BAYSIC<br>BAYSIC<br>BAYSIC<br>BAYSIC<br>BAYSIC<br>BAYSIC<br>BAYSIC<br>BAYSIC<br>BAY                                                                                                                                                                                                                                                                                                                                                           | P. HANNAR                                                                                                                                                                                                                                                                                                                                                                                                                                                                                                                                                                                                                                                                                                                                                                                                                                                                                                                                                                                                                                                                                                                                                                                                                                                                                                                                                                                                                                                                                                                                                                                                                                                                                                                                                                                                                                                                                                                                                                                                                                                                                                                                                                                                                                                                                                                                                                                                                                                                                                                                                                                                                                                                                                                                                                                                                                |
|                                                                                                                                                                                                                                                                                                                                                                                                                                                                                                                                                                                                                                                                                                                                                                                                                                                                                                                                                                                                                                                                                                                                                                                                                                                                                                                                                                                                                                                                                                                                                                                                                                                                                                                                                                                                                                                                                                                                                                                                                                                                                                                                | BRUGGE<br>E-3973<br>BAYSIC<br>WI<br>BAYSIC<br>SS / ONAL<br>10/31/2022                                                                                                                                                                                                                                                                                                                                                                                                                                                                                                                                                                                                                                                                                                                                                                                                                                                                                                                                                                                                                                                                                                                                                                                                                                                                                                                                                                                                                                                                                                                                                                                                                                                                                                                                                                                                                                                                                                                                                                                                                                                                                                                                                                                                                                                                                                                                                                                                                                                                                                                                                                                                                                                                                                                                                                                                                                                                                                                                                                                                                                                                                                                                                                                                                                                                                                                               | MAN<br>57<br>EENC<br>1990<br>1990<br>1990<br>1990<br>1990<br>1990<br>1990<br>1990<br>1990<br>1990<br>1990<br>1990<br>1990<br>1990<br>1990<br>1990<br>1990<br>1990<br>1990<br>1990<br>1990<br>1990<br>1990<br>1990<br>1990<br>1990<br>1990<br>1990<br>1990<br>1990<br>1990<br>1990<br>1990<br>1990<br>1990<br>1990<br>1990<br>1990<br>1990<br>1990<br>1990<br>1990<br>1990<br>1990<br>1990<br>1990<br>1990<br>1990<br>1990<br>1990<br>1990<br>1990<br>1990<br>1990<br>1990<br>1990<br>1990<br>1990<br>1990<br>1990<br>1990<br>1990<br>1990<br>1990<br>1990<br>1990<br>1990<br>1990<br>1990<br>1990<br>1990<br>1990<br>1990<br>1990<br>1990<br>1990<br>1990<br>1990<br>1990<br>1990<br>1990<br>1990<br>1990<br>1990<br>1990<br>1990<br>1990<br>1990<br>1990<br>1990<br>1990<br>1990<br>1990<br>1990<br>1990<br>1990<br>1990<br>1990<br>1990<br>1990<br>1990<br>1990<br>1990<br>1990<br>1990<br>1990<br>1990<br>1990<br>1990<br>1990<br>1990<br>1990<br>1990<br>1990<br>1990<br>1990<br>1990<br>1990<br>1990<br>1990<br>1990<br>1990<br>1990<br>1990<br>1990<br>1990<br>1990<br>1990<br>1990<br>1990<br>1990<br>1990<br>1990<br>1990<br>1990<br>1990<br>1990<br>1990<br>1990<br>1990<br>1990<br>1990<br>1990<br>1990<br>1990<br>1990<br>1990<br>1990<br>1990<br>1990<br>1990<br>1990<br>1990<br>1990<br>1990<br>1990<br>1990<br>1990<br>1990<br>1990<br>1990<br>1990<br>1990<br>1990<br>1990<br>1990<br>1990<br>1990<br>1990<br>1990<br>1990<br>1990<br>1990<br>1990<br>1990<br>1990<br>1990<br>1990<br>1990<br>1990<br>1990<br>1990<br>1990<br>1990<br>1990<br>1990<br>1990<br>1990<br>1990<br>1990<br>1990<br>1990<br>1990<br>1990<br>1990<br>1990<br>1990<br>1990<br>1990<br>1990<br>1990<br>1990<br>1990<br>1990<br>1990<br>1990<br>1990<br>1990<br>1990<br>1990<br>1990<br>1990<br>1990<br>1990<br>1990<br>1990<br>1990<br>1990<br>1990<br>1990<br>1990<br>1990<br>1990<br>1990<br>1990<br>1990<br>1990<br>1990<br>1990<br>1990<br>1990<br>1990<br>1990<br>1990<br>1990<br>1990<br>1990<br>1990<br>1990<br>1990<br>1990<br>1990<br>1990<br>1990<br>1990<br>1990<br>1990<br>1990<br>1990<br>1990<br>1990<br>1990<br>1990<br>1990<br>1990<br>1990<br>1990<br>1990<br>1990<br>1990<br>1990<br>1990<br>1990<br>1990<br>1990<br>1990<br>1990<br>1990<br>1990<br>1990<br>1990<br>1990<br>1990<br>1990<br>1990<br>1990<br>1990<br>1990<br>1990<br>1990<br>1990<br>1990<br>1990<br>1990<br>1990<br>1990<br>1990<br>1990<br>1990<br>1990<br>1990<br>1990<br>1990<br>1990<br>1990<br>1990<br>1990<br>1990<br>1990<br>1990<br>1990<br>1990<br>1990<br>1990<br>1990<br>1990<br>1990<br>1990<br>1990<br>1990<br>1990<br>1990<br>1990<br>1990<br>1990<br>1990<br>1990<br>1990<br>1990<br>1990<br>1990<br>1990<br>1990<br>1990<br>1990<br>1990<br>1990<br>1990<br>1990<br>1990<br>1990<br>1990<br>1990<br>1990<br>1990<br>1990<br>1990<br>1990<br>199 |
|                                                                                                                                                                                                                                                                                                                                                                                                                                                                                                                                                                                                                                                                                                                                                                                                                                                                                                                                                                                                                                                                                                                                                                                                                                                                                                                                                                                                                                                                                                                                                                                                                                                                                                                                                                                                                                                                                                                                                                                                                                                                                                                                | BRUGGE<br>E-3973<br>BAYSIC<br>WI<br>BAYSIC<br>SS, ONAL                                                                                                                                                                                                                                                                                                                                                                                                                                                                                                                                                                                                                                                                                                                                                                                                                                                                                                                                                                                                                                                                                                                                                                                                                                                                                                                                                                                                                                                                                                                                                                                                                                                                                                                                                                                                                                                                                                                                                                                                                                                                                                                                                                                                                                                                                                                                                                                                                                                                                                                                                                                                                                                                                                                                                                                                                                                                                                                                                                                                                                                                                                                                                                                                                                                                                                                                              | MAN<br>57<br>EENG<br>1000000000000000000000000000000000000                                                                                                                                                                                                                                                                                                                                                                                                                                                                                                                                                                                                                                                                                                                                                                                                                                                                                                                                                                                                                                                                                                                                                                                                                                                                                                                                                                                                                                                                                                                                                                                                                                                                                                                                                                                                                                                                                                                                                                                                                                                                                                                                                                                                                                                                                                                                                                                                                                                                                                                                                                                                                                                                                                                                                                               |
|                                                                                                                                                                                                                                                                                                                                                                                                                                                                                                                                                                                                                                                                                                                                                                                                                                                                                                                                                                                                                                                                                                                                                                                                                                                                                                                                                                                                                                                                                                                                                                                                                                                                                                                                                                                                                                                                                                                                                                                                                                                                                                                                | BRUGGE<br>E-3973<br>BAYSIC<br>WI<br>BAYSIC<br>SS / ONAL<br>10/31/2022                                                                                                                                                                                                                                                                                                                                                                                                                                                                                                                                                                                                                                                                                                                                                                                                                                                                                                                                                                                                                                                                                                                                                                                                                                                                                                                                                                                                                                                                                                                                                                                                                                                                                                                                                                                                                                                                                                                                                                                                                                                                                                                                                                                                                                                                                                                                                                                                                                                                                                                                                                                                                                                                                                                                                                                                                                                                                                                                                                                                                                                                                                                                                                                                                                                                                                                               | MAN<br>57<br>EENG<br>1000000000000000000000000000000000000                                                                                                                                                                                                                                                                                                                                                                                                                                                                                                                                                                                                                                                                                                                                                                                                                                                                                                                                                                                                                                                                                                                                                                                                                                                                                                                                                                                                                                                                                                                                                                                                                                                                                                                                                                                                                                                                                                                                                                                                                                                                                                                                                                                                                                                                                                                                                                                                                                                                                                                                                                                                                                                                                                                                                                               |
|                                                                                                                                                                                                                                                                                                                                                                                                                                                                                                                                                                                                                                                                                                                                                                                                                                                                                                                                                                                                                                                                                                                                                                                                                                                                                                                                                                                                                                                                                                                                                                                                                                                                                                                                                                                                                                                                                                                                                                                                                                                                                                                                | BRUGGE<br>E-3973<br>BAYSIC<br>WI<br>BAYSIC<br>SS, ONAL<br>10/31/2022<br>(Date)<br>STATE OF WIS<br>DEPARTMENT OF TR/                                                                                                                                                                                                                                                                                                                                                                                                                                                                                                                                                                                                                                                                                                                                                                                                                                                                                                                                                                                                                                                                                                                                                                                                                                                                                                                                                                                                                                                                                                                                                                                                                                                                                                                                                                                                                                                                                                                                                                                                                                                                                                                                                                                                                                                                                                                                                                                                                                                                                                                                                                                                                                                                                                                                                                                                                                                                                                                                                                                                                                                                                                                                                                                                                                                                                 | MAN<br>57<br>EENG<br>1000000000000000000000000000000000000                                                                                                                                                                                                                                                                                                                                                                                                                                                                                                                                                                                                                                                                                                                                                                                                                                                                                                                                                                                                                                                                                                                                                                                                                                                                                                                                                                                                                                                                                                                                                                                                                                                                                                                                                                                                                                                                                                                                                                                                                                                                                                                                                                                                                                                                                                                                                                                                                                                                                                                                                                                                                                                                                                                                                                               |
|                                                                                                                                                                                                                                                                                                                                                                                                                                                                                                                                                                                                                                                                                                                                                                                                                                                                                                                                                                                                                                                                                                                                                                                                                                                                                                                                                                                                                                                                                                                                                                                                                                                                                                                                                                                                                                                                                                                                                                                                                                                                                                                                | BRUGGE<br>E-3973<br>BAYSIC<br>WI<br>BAYSIC<br>SS, ONAL<br>10/31/2022<br>(Date)<br>STATE OF WIS<br>DEPARTMENT OF TR/<br>PREPARED BY                                                                                                                                                                                                                                                                                                                                                                                                                                                                                                                                                                                                                                                                                                                                                                                                                                                                                                                                                                                                                                                                                                                                                                                                                                                                                                                                                                                                                                                                                                                                                                                                                                                                                                                                                                                                                                                                                                                                                                                                                                                                                                                                                                                                                                                                                                                                                                                                                                                                                                                                                                                                                                                                                                                                                                                                                                                                                                                                                                                                                                                                                                                                                                                                                                                                  | MAN<br>SPE,<br>ENG<br>Signation<br>Signation                                                                                                                                                                                                                                                                                                                                                                                                                                                                                                                                                                                                                                                                                                                                                                                                                                                                                                                                                                                                                                                                                                                                                                                                                                                                                                                                                                                                                                                                                                                                                                                                                                                                                                                                                                                                                                                                                                                                                                                                                                                                                                                                                                                                                                                                                                                                                                                                                                                                                                                                                                                                                                                                                                                                                                                             |
|                                                                                                                                                                                                                                                                                                                                                                                                                                                                                                                                                                                                                                                                                                                                                                                                                                                                                                                                                                                                                                                                                                                                                                                                                                                                                                                                                                                                                                                                                                                                                                                                                                                                                                                                                                                                                                                                                                                                                                                                                                                                                                                                | BRUGGE<br>E-3973<br>BAYSIC<br>WI<br>BAYSIC<br>WI<br>BAYSIC<br>WI<br>BAYSIC<br>BAYSIC<br>WI<br>BAYSIC<br>BAYSIC<br>BAYSIC<br>WI<br>BAYSIC<br>WI<br>BAYSIC<br>WI<br>BAYSIC<br>WI<br>BAYSIC<br>WI<br>BAYSIC<br>WI<br>BAYSIC<br>WI<br>BAYSIC<br>WI<br>BAYSIC<br>WI<br>BAYSIC<br>WI<br>BAYSIC<br>WI<br>BAYSIC<br>WI<br>BAYSIC<br>WI<br>BAYSIC<br>WI<br>BAYSIC<br>WI<br>BAYSIC<br>WI<br>BAYSIC<br>WI<br>BAYSIC<br>WI<br>BAYSIC<br>WI<br>BAYSIC<br>WI<br>BAYSIC<br>WI<br>BAYSIC<br>WI<br>BAYSIC<br>WI<br>BAYSIC<br>WI<br>BAYSIC<br>WI<br>BAYSIC<br>WI<br>BAYSIC<br>WI<br>BAYSIC<br>WI<br>BAYSIC<br>WI<br>BAYSIC<br>WI<br>BAYSIC<br>WI<br>BAYSIC<br>WI<br>BAYSIC<br>WI<br>BAYSIC<br>WI<br>BAYSIC<br>WI<br>BAYSIC<br>WI<br>BAYSIC<br>WI<br>BAYSIC<br>WI<br>BAYSIC<br>WI<br>BAYSIC<br>WI<br>BAYSIC<br>WI<br>BAYSIC<br>WI<br>BAYSIC<br>WI<br>BAYSIC<br>WI<br>BAYSIC<br>WI<br>BAYSIC<br>WI<br>BAYSIC<br>WI<br>BAYSIC<br>WI<br>BAYSIC<br>WI<br>BAYSIC<br>WI<br>BAYSIC<br>WI<br>BAYSIC<br>MAL<br>MI<br>BAYSIC<br>MAL<br>MI<br>BAYSIC<br>MI<br>BAYSIC<br>MI<br>BAYSIC<br>MI<br>BAYSIC<br>MI<br>BAYSIC<br>MI<br>BAYSIC<br>MI<br>BAYSIC<br>MI<br>BAYSIC<br>MI<br>BAYSIC<br>MI<br>BAYSIC<br>MI<br>BAYSIC<br>MI<br>BAYSIC<br>MI<br>BAYSIC<br>MI<br>BAYSIC<br>MI<br>BAYSIC<br>MI<br>BAYSIC<br>MI<br>BAYSIC<br>MI<br>BAYSIC<br>MI<br>BAYSIC<br>MI<br>BAYSIC<br>MI<br>BAYSIC<br>MI<br>BAYSIC<br>MI<br>BAYSIC<br>MI<br>BAYSIC<br>MI<br>BAYSIC<br>MI<br>BAYSIC<br>MI<br>BAYSIC<br>MI<br>BAYSIC<br>MI<br>BAYSIC<br>MI<br>BAYSIC<br>MI<br>BAYSIC<br>MI<br>BAYSIC<br>MI<br>BAYSIC<br>MI<br>BAYSIC<br>MI<br>BAYSIC<br>MI<br>BAYSIC<br>MI<br>BAYSIC<br>MI<br>BAYSIC<br>MI<br>BAYSIC<br>MI<br>BAYSIC<br>MI<br>BAYSIC<br>MI<br>BAYSIC<br>MI<br>BAYSIC<br>MI<br>BAYSIC<br>MI<br>BAYSIC<br>MI<br>BAYSIC<br>MI<br>BAYSIC<br>MI<br>BAYSIC<br>MI<br>BAYSIC<br>MI<br>BAYSIC<br>MI<br>BAYSIC<br>MI<br>BAYSIC<br>MI<br>BAYSIC<br>MI<br>BAYSIC<br>MI<br>BAYSIC<br>MI<br>BAYSIC<br>MI<br>BAYSIC<br>MI<br>BAYSIC<br>MI<br>BAYSIC<br>MI<br>BAYSIC<br>MI<br>BAYSIC<br>MI<br>BAYSIC<br>MI<br>BAYSIC<br>MI<br>BAYSIC<br>MI<br>BAYSIC<br>MI<br>BAYSIC<br>MI<br>BAYSIC<br>MI<br>BAYSIC<br>MI<br>BAYSIC<br>MI<br>BAYSIC<br>MI<br>BAYSIC<br>MI<br>BAYSIC<br>MI<br>BAYSIC<br>MI<br>BAYSIC<br>MI<br>BAYSIC<br>MI<br>BAYSIC<br>MI<br>BAYSIC<br>MI<br>BAYSIC<br>MI<br>BAYSIC<br>MI<br>BAYSIC<br>MI<br>BAYSIC<br>MI<br>BAYSIC<br>MI<br>BAYSIC<br>MI<br>BAYSIC<br>MI<br>BAYSIC<br>MI<br>BAYSIC<br>MI<br>BAYSIC<br>MI<br>BAYSIC<br>MI<br>BAYSIC<br>MI<br>BAYSIC<br>MI<br>BAYSIC<br>MI<br>BAYSIC<br>MI<br>BAYSIC<br>MI<br>BAYSIC<br>MI<br>BAYSIC<br>MI<br>BAYSIC<br>MI<br>BAYSIC<br>MI<br>BAYSIC<br>MI<br>BAYSIC<br>MI<br>BAYSIC<br>MI<br>BAYSIC<br>MI<br>BAYSIC<br>MI<br>BAYSIC<br>MI<br>BAYSIC<br>MI<br>BAYSIC<br>MI<br>BAYSIC<br>MI<br>BAYSIC<br>MI<br>BAYSIC<br>MI<br>BAYSIC<br>MI<br>BAYSIC<br>MI<br>BAYSIC<br>MI<br>BAYSIC<br>MI<br>BAYSIC<br>MI<br>BAYSIC<br>MI<br>BAYSIC<br>MI<br>BAYSIC<br>MI<br>BAYSIC<br>MI<br>BAYSIC<br>MI<br>BAYSIC<br>MI<br>BAYSIC<br>MI<br>BAYSIC<br>MI<br>BAYSIC<br>MI<br>BAYSIC<br>MI<br>BAYSIC<br>MI<br>BAYSIC<br>MI<br>BAYSIC<br>MI<br>BAYSIC<br>MI<br>BAYSIC<br>MI<br>BAYSIC<br>MI<br>BAYSIC<br>MI<br>BAYSIC<br>MI<br>BAYSIC<br>MI<br>BAYSIC<br>MI<br>BAYSIC<br>MI<br>BAYSIC<br>MI<br>BAYSIC<br>MI<br>BAYSIC<br>MI<br>BAYSIC<br>MI<br>BAYSIC<br>MI<br>BAYSIC<br>MI<br>BAYSIC<br>MI<br>BAYSIC<br>MI<br>BAYSIC<br>MI<br>BAY | MAN<br>SPE,<br>ENG<br>Signation<br>Signation<br>Signation<br>Signation<br>Signation<br>Signation<br>Signation<br>Signation<br>Signation<br>Signation<br>Signation<br>Signation<br>Signation<br>Signation<br>Signation<br>Signation<br>Signation<br>Signation<br>Signation<br>Signation<br>Signation<br>Signation<br>Signation<br>Signation<br>Signation<br>Signation<br>Signation<br>Signation<br>Signation<br>Signation<br>Signation<br>Signation<br>Signation<br>Signation<br>Signation<br>Signation<br>Signation<br>Signation<br>Signation<br>Signation<br>Signation<br>Signation<br>Signation<br>Signation<br>Signation<br>Signation<br>Signation<br>Signation<br>Signation<br>Signation<br>Signation<br>Signation<br>Signation<br>Signation<br>Signation<br>Signation<br>Signation<br>Signation<br>Signation<br>Signation<br>Signation<br>Signation<br>Signation<br>Signation<br>Signation<br>Signation<br>Signation<br>Signation<br>Signation<br>Signation<br>Signation<br>Signation<br>Signation<br>Signation<br>Signation<br>Signation<br>Signation<br>Signation<br>Signation<br>Signation<br>Signation<br>Signation<br>Signation<br>Signation<br>Signation<br>Signation<br>Signation<br>Signation<br>Signation<br>Signation<br>Signation<br>Signation<br>Signation<br>Signation<br>Signation<br>Signation<br>Signation<br>Signation<br>Signation<br>Signation<br>Signation<br>Signation<br>Signation<br>Signation<br>Signation<br>Signation<br>Signation<br>Signation<br>Signation<br>Signation<br>Signation<br>Signation<br>Signation<br>Signation<br>Signation<br>Signation<br>Signation<br>Signation<br>Signation<br>Signation<br>Signation<br>Signation<br>Signation<br>Signation<br>Signation<br>Signation<br>Signation<br>Signation<br>Signation<br>Signation<br>Signation<br>Signation<br>Signation<br>Signation<br>Signation<br>Signation<br>Signation<br>Signation<br>Signation<br>Signation<br>Signation<br>Signation<br>Signation<br>Signation<br>Signation<br>Signation<br>Signation<br>Signation<br>Signation<br>Signation<br>Signation<br>Signation<br>Signation<br>Signation<br>Signation<br>Signation<br>Signation<br>Signation<br>Signation<br>Signation<br>Signation<br>Signation<br>Signation<br>Signation<br>Signation<br>Signation<br>Signation<br>Signation<br>Signation<br>Signation<br>Signation<br>Signation<br>Signation<br>Signation<br>Signation<br>Signation<br>Signation<br>Signation<br>Signation<br>Signation<br>Signation<br>Signation<br>Signation<br>Signation<br>Signat                                                                                                                                                                                                                                                                                                                     |
|                                                                                                                                                                                                                                                                                                                                                                                                                                                                                                                                                                                                                                                                                                                                                                                                                                                                                                                                                                                                                                                                                                                                                                                                                                                                                                                                                                                                                                                                                                                                                                                                                                                                                                                                                                                                                                                                                                                                                                                                                                                                                                                                | BRUGGE<br>E-3973<br>BAYSIC<br>WI<br>BAYSIC<br>SS/ONAL<br>10/31/2022<br>(Date)<br>STATE OF WIS<br>DEPARTMENT OF TR/<br>PREPARED BY<br>Surveyor<br>Designet                                                                                                                                                                                                                                                                                                                                                                                                                                                                                                                                                                                                                                                                                                                                                                                                                                                                                                                                                                                                                                                                                                                                                                                                                                                                                                                                                                                                                                                                                                                                                                                                                                                                                                                                                                                                                                                                                                                                                                                                                                                                                                                                                                                                                                                                                                                                                                                                                                                                                                                                                                                                                                                                                                                                                                                                                                                                                                                                                                                                                                                                                                                                                                                                                                           | MAN<br>57<br>ENGINENE<br>Signat<br>Signat<br>Signat<br>Signat<br>Signat<br>Signat<br>Signat<br>Signat<br>Signat<br>Signat<br>Signat<br>Signat<br>Signat<br>Signat<br>Signat<br>Signat<br>Signat<br>Signat<br>Signat<br>Signat<br>Signat<br>Signat<br>Signat<br>Signat<br>Signat<br>Signat<br>Signat<br>Signat<br>Signat<br>Signat<br>Signat<br>Signat<br>Signat<br>Signat<br>Signat<br>Signat<br>Signat<br>Signat<br>Signat<br>Signat<br>Signat<br>Signat<br>Signat<br>Signat<br>Signat<br>Signat<br>Signat<br>Signat<br>Signat<br>Signat<br>Signat<br>Signat<br>Signat<br>Signat<br>Signat<br>Signat<br>Signat<br>Signat<br>Signat<br>Signat<br>Signat<br>Signat<br>Signat<br>Signat<br>Signat<br>Signat<br>Signat<br>Signat<br>Signat<br>Signat<br>Signat<br>Signat<br>Signat<br>Signat<br>Signat<br>Signat<br>Signat<br>Signat<br>Signat<br>Signat<br>Signat<br>Signat<br>Signat<br>Signat<br>Signat<br>Signat<br>Signat<br>Signat<br>Signat<br>Signat<br>Signat<br>Signat<br>Signat<br>Signat<br>Signat<br>Signat<br>Signat<br>Signat<br>Signat<br>Signat<br>Signat<br>Signat<br>Signat<br>Signat<br>Signat<br>Signat<br>Signat<br>Signat<br>Signat<br>Signat<br>Signat<br>Signat<br>Signat<br>Signat<br>Signat<br>Signat<br>Signat<br>Signat<br>Signat<br>Signat<br>Signat<br>Signat<br>Signat<br>Signat<br>Signat<br>Signat<br>Signat<br>Signat<br>Signat<br>Signat<br>Signat<br>Signat<br>Signat<br>Signat<br>Signat<br>Signat<br>Signat<br>Signat<br>Signat<br>Signat<br>Signat<br>Signat<br>Signat<br>Signat<br>Signat<br>Signat<br>Signat<br>Signat<br>Signat<br>Signat<br>Signat<br>Signat<br>Signat<br>Signat<br>Signat<br>Signat<br>Signat<br>Signat<br>Signat<br>Signat<br>Signat<br>Signat<br>Signat<br>Signat<br>Signat<br>Signat<br>Signat<br>Signat<br>Signat<br>Signat<br>Signat<br>Signat<br>Signat<br>Signat<br>Signat<br>Signat<br>Signat<br>Signat<br>Signat<br>Signat<br>Signat<br>Signat<br>Signat<br>Signat<br>Signat<br>Signat<br>Signat<br>Signat<br>Signat<br>Signat<br>Signat<br>Signat<br>Signat<br>Signat<br>Signat<br>Signat<br>Signat<br>Signat<br>Signat<br>Signat<br>Signat<br>Signat<br>Signat<br>Signat<br>Signat<br>Signat<br>Signat<br>Signat<br>Signat<br>Signat<br>Signat<br>Signat<br>Signat<br>Signat<br>Signat<br>Signat<br>Signat<br>Signat<br>Signat<br>Signat<br>Signat<br>Signat<br>Signat<br>Signat<br>Signat<br>Signat<br>Signat<br>Signat<br>Signat<br>Signat<br>Signat<br>Signat<br>Signat<br>Signat<br>Signat<br>Signat<br>Signat<br>Signat<br>Signat<br>Signat<br>Signat<br>Signat<br>Signat<br>Signat<br>Signat<br>Signat<br>Signat<br>Signat<br>Signat<br>Signat<br>Signat<br>Signat<br>Signat<br>Sig                                                                                                                                                                           |
|                                                                                                                                                                                                                                                                                                                                                                                                                                                                                                                                                                                                                                                                                                                                                                                                                                                                                                                                                                                                                                                                                                                                                                                                                                                                                                                                                                                                                                                                                                                                                                                                                                                                                                                                                                                                                                                                                                                                                                                                                                                                                                                                | BRUGGE<br>E-3973<br>BAYSIC<br>WI<br>BAYSIC<br>WI<br>BAYSIC<br>WI<br>BAYSIC<br>BAYSIC<br>WI<br>BAYSIC<br>BAYSIC<br>BAYSIC<br>BAYSIC<br>BAYSIC<br>BAYSIC<br>BAYSIC<br>BAYSIC<br>BAYSIC<br>BAYSIC<br>BAYSIC<br>BAYSIC<br>BAYSIC<br>BAYSIC<br>BAYSIC<br>BAYSIC<br>BAYSIC<br>BAYSIC<br>BAYSIC<br>BAYSIC<br>BAYSIC<br>BAYSIC<br>BAYSIC<br>BAYSIC<br>BAYSIC<br>BAYSIC<br>BAYSIC<br>BAYSIC<br>BAYSIC<br>BAYSIC<br>BAYSIC<br>BAYSIC<br>BAYSIC<br>BAYSIC<br>BAYSIC<br>BAYSIC<br>BAYSIC<br>BAYSIC<br>BAYSIC<br>BAYSIC<br>BAYSIC<br>BAYSIC<br>BAYSIC<br>BAYSIC<br>BAYSIC<br>BAYSIC<br>BAYSIC<br>BAYSIC<br>BAYSIC<br>BAYSIC<br>BAYSIC<br>BAYSIC<br>BAYSIC<br>BAYSIC<br>BAYSIC<br>BAYSIC<br>BAYSIC<br>BAYSIC<br>BAYSIC<br>BAYSIC<br>BAYSIC<br>BAYSIC<br>BAYSIC<br>BAYSIC<br>BAYSIC<br>BAYSIC<br>BAYSIC<br>BAYSIC<br>BAYSIC<br>BAYSIC<br>BAYSIC<br>BAYSIC<br>BAYSIC<br>BAYSIC<br>BAYSIC<br>BAYSIC<br>BAYSIC<br>BAYSIC<br>BAYSIC<br>BAYSIC<br>BAYSIC<br>BAYSIC<br>BAYSIC<br>BAYSIC<br>BAYSIC<br>BAYSIC<br>BAYSIC<br>BAYSIC<br>BAYSIC<br>BAYSIC<br>BAYSIC<br>BAYSIC<br>BAYSIC<br>BAYSIC<br>BAYSIC<br>BAYSIC<br>BAYSIC<br>BAYSIC<br>BAYSIC<br>BAYSIC<br>BAYSIC<br>BAYSIC<br>BAYSIC<br>BAYSIC<br>BAYSIC<br>BAYSIC<br>BAYSIC<br>BAYSIC<br>BAYSIC<br>BAYSIC<br>BAYSIC<br>BAYSIC<br>BAYSIC<br>BAYSIC<br>BAYSIC<br>BAYSIC<br>BAYSIC<br>BAYSIC<br>BAYSIC<br>BAYSIC<br>BAYSIC<br>BAYSIC<br>BAYSIC<br>BAYSIC<br>BAYSIC<br>BAYSIC<br>BAYSIC<br>BAYSIC<br>BAYSIC<br>BAYSIC<br>BAYSIC<br>BAYSIC<br>BAYSIC<br>BAYSIC<br>BAYSIC<br>BAYSIC<br>BAYSIC<br>BAYSIC<br>BAYSIC<br>BAYSIC<br>BAYSIC<br>BAYSIC<br>BAYSIC<br>BAYSIC<br>BAYSIC<br>BAYSIC<br>BAYSIC<br>BAYSIC<br>BAYSIC<br>BAYSIC<br>BAYSIC<br>BAYSIC<br>BAYSIC<br>BAYSIC<br>BAYSIC<br>BAYSIC<br>BAYSIC<br>BAYSIC<br>BAYSIC<br>BAYSIC<br>BAYSIC<br>BAYSIC<br>BAYSIC<br>BAYSIC<br>BAYSIC<br>BAYSIC<br>BAYSIC<br>BAYSIC<br>BAYSIC<br>BAYSIC<br>BAYSIC<br>BAYSIC<br>BAYSIC<br>BAYSIC<br>BAYSIC<br>BAYSIC<br>BAYSIC<br>BAYSIC<br>BAYSIC<br>BAYSIC<br>BAYSIC<br>BAYSIC<br>BAYSIC<br>BAYSIC<br>BAYSIC<br>BAYSIC<br>BAYSIC<br>BAYSIC<br>BAYSIC<br>BAYSIC<br>BAYSIC<br>BAYSIC<br>BAYSIC<br>BAYSIC<br>BAYSIC<br>BAYSIC<br>BAYSIC<br>BAYSIC<br>BAYSIC<br>BAYSIC<br>BAYSIC<br>BAYSIC<br>BAYSIC<br>BAYSIC<br>BAYSIC<br>BAYSIC<br>BAYSIC<br>BAYSIC<br>BAYSIC<br>BAYSIC<br>BAYSIC<br>BAYSIC<br>BAYSIC<br>BAYSIC<br>BAYSIC<br>BAYSIC<br>BAYSIC<br>BAYSIC<br>BAYSIC<br>BAYSIC<br>BAYSIC<br>BAYSIC<br>BAYSIC<br>BAYSIC<br>BAYSIC<br>BAYSIC<br>BAYSIC<br>BAYSIC<br>BAYSIC<br>BAYSIC<br>BAYSIC<br>BAYSIC<br>BAYSIC<br>BAYSIC<br>BAYSIC<br>BAYSIC<br>BAYSIC<br>BAYSIC<br>BAYSIC<br>BAYSIC<br>BAYSIC<br>BAYSIC<br>BAYSIC<br>BAYSIC<br>BAYSIC<br>BAYSIC<br>BAYSIC<br>BAYSIC<br>BAYSIC<br>BAYSIC<br>BAYSIC<br>BAYSIC<br>BAYSIC<br>BAYSIC<br>BAYSIC<br>BAYSIC<br>BAYSIC<br>BAYSIC<br>BAYSIC<br>BAYSIC<br>BAYSIC<br>BAYSIC<br>BAYSIC<br>BAYSIC<br>BAYSIC<br>BAYSIC<br>BAYSIC<br>BAYSIC<br>BAYSIC<br>BAYSIC<br>BAYSIC<br>BAYSIC<br>BAYSIC<br>BAYSIC<br>BAYSIC<br>BAYSIC<br>BAYSIC<br>BAYSIC<br>BAYSIC<br>BAYSIC<br>BAYSIC<br>BAYSIC<br>BAYSIC<br>BAYA                                                                                                                                                                                                                                                                                                                                                    | MAN<br>57<br>ENGINENE<br>Signat<br>Signat<br>Signat<br>Signat<br>Signat<br>Signat<br>Signat<br>Signat<br>Signat<br>Signat<br>Signat<br>Signat<br>Signat<br>Signat<br>Signat<br>Signat<br>Signat<br>Signat<br>Signat<br>Signat<br>Signat<br>Signat<br>Signat<br>Signat<br>Signat<br>Signat<br>Signat<br>Signat<br>Signat<br>Signat<br>Signat<br>Signat<br>Signat<br>Signat<br>Signat<br>Signat<br>Signat<br>Signat<br>Signat<br>Signat<br>Signat<br>Signat<br>Signat<br>Signat<br>Signat<br>Signat<br>Signat<br>Signat<br>Signat<br>Signat<br>Signat<br>Signat<br>Signat<br>Signat<br>Signat<br>Signat<br>Signat<br>Signat<br>Signat<br>Signat<br>Signat<br>Signat<br>Signat<br>Signat<br>Signat<br>Signat<br>Signat<br>Signat<br>Signat<br>Signat<br>Signat<br>Signat<br>Signat<br>Signat<br>Signat<br>Signat<br>Signat<br>Signat<br>Signat<br>Signat<br>Signat<br>Signat<br>Signat<br>Signat<br>Signat<br>Signat<br>Signat<br>Signat<br>Signat<br>Signat<br>Signat<br>Signat<br>Signat<br>Signat<br>Signat<br>Signat<br>Signat<br>Signat<br>Signat<br>Signat<br>Signat<br>Signat<br>Signat<br>Signat<br>Signat<br>Signat<br>Signat<br>Signat<br>Signat<br>Signat<br>Signat<br>Signat<br>Signat<br>Signat<br>Signat<br>Signat<br>Signat<br>Signat<br>Signat<br>Signat<br>Signat<br>Signat<br>Signat<br>Signat<br>Signat<br>Signat<br>Signat<br>Signat<br>Signat<br>Signat<br>Signat<br>Signat<br>Signat<br>Signat<br>Signat<br>Signat<br>Signat<br>Signat<br>Signat<br>Signat<br>Signat<br>Signat<br>Signat<br>Signat<br>Signat<br>Signat<br>Signat<br>Signat<br>Signat<br>Signat<br>Signat<br>Signat<br>Signat<br>Signat<br>Signat<br>Signat<br>Signat<br>Signat<br>Signat<br>Signat<br>Signat<br>Signat<br>Signat<br>Signat<br>Signat<br>Signat<br>Signat<br>Signat<br>Signat<br>Signat<br>Signat<br>Signat<br>Signat<br>Signat<br>Signat<br>Signat<br>Signat<br>Signat<br>Signat<br>Signat<br>Signat<br>Signat<br>Signat<br>Signat<br>Signat<br>Signat<br>Signat<br>Signat<br>Signat<br>Signat<br>Signat<br>Signat<br>Signat<br>Signat<br>Signat<br>Signat<br>Signat<br>Signat<br>Signat<br>Signat<br>Signat<br>Signat<br>Signat<br>Signat<br>Signat<br>Signat<br>Signat<br>Signat<br>Signat<br>Signat<br>Signat<br>Signat<br>Signat<br>Signat<br>Signat<br>Signat<br>Signat<br>Signat<br>Signat<br>Signat<br>Signat<br>Signat<br>Signat<br>Signat<br>Signat<br>Signat<br>Signat<br>Signat<br>Signat<br>Signat<br>Signat<br>Signat<br>Signat<br>Signat<br>Signat<br>Signat<br>Signat<br>Signat<br>Signat<br>Signat<br>Signat<br>Signat<br>Signat<br>Signat<br>Signat<br>Signat<br>Signat<br>Signat<br>Signat<br>Signat<br>Signat<br>Signat<br>Signat<br>Sig                                                                                                                                                                           |
|                                                                                                                                                                                                                                                                                                                                                                                                                                                                                                                                                                                                                                                                                                                                                                                                                                                                                                                                                                                                                                                                                                                                                                                                                                                                                                                                                                                                                                                                                                                                                                                                                                                                                                                                                                                                                                                                                                                                                                                                                                                                                                                                | BRUGGE<br>E-3973<br>BAYSIC<br>WI<br>BUSSIC<br>SS / ON AL<br>10/31/2022<br>(Date)<br>STATE OF WIS<br>DEPARTMENT OF TR/<br>PREPARED BY<br>Surveyor<br>Designet<br>Project Manager<br>Regional Examiner                                                                                                                                                                                                                                                                                                                                                                                                                                                                                                                                                                                                                                                                                                                                                                                                                                                                                                                                                                                                                                                                                                                                                                                                                                                                                                                                                                                                                                                                                                                                                                                                                                                                                                                                                                                                                                                                                                                                                                                                                                                                                                                                                                                                                                                                                                                                                                                                                                                                                                                                                                                                                                                                                                                                                                                                                                                                                                                                                                                                                                                                                                                                                                                                | MAN<br>57<br>ENGINE<br>Signat<br>Signat<br>Signat<br>Signat<br>Signat<br>Signat<br>Signat<br>Signat<br>Signat<br>Signat<br>Signat<br>Signat<br>Signat<br>Signat<br>Signat<br>Signat<br>Signat<br>Signat<br>Signat<br>Signat<br>Signat<br>Signat<br>Signat<br>Signat<br>Signat<br>Signat<br>Signat<br>Signat<br>Signat<br>Signat<br>Signat<br>Signat<br>Signat<br>Signat<br>Signat<br>Signat<br>Signat<br>Signat<br>Signat<br>Signat<br>Signat<br>Signat<br>Signat<br>Signat<br>Signat<br>Signat<br>Signat<br>Signat<br>Signat<br>Signat<br>Signat<br>Signat<br>Signat<br>Signat<br>Signat<br>Signat<br>Signat<br>Signat<br>Signat<br>Signat<br>Signat<br>Signat<br>Signat<br>Signat<br>Signat<br>Signat<br>Signat<br>Signat<br>Signat<br>Signat<br>Signat<br>Signat<br>Signat<br>Signat<br>Signat<br>Signat<br>Signat<br>Signat<br>Signat<br>Signat<br>Signat<br>Signat<br>Signat<br>Signat<br>Signat<br>Signat<br>Signat<br>Signat<br>Signat<br>Signat<br>Signat<br>Signat<br>Signat<br>Signat<br>Signat<br>Signat<br>Signat<br>Signat<br>Signat<br>Signat<br>Signat<br>Signat<br>Signat<br>Signat<br>Signat<br>Signat<br>Signat<br>Signat<br>Signat<br>Signat<br>Signat<br>Signat<br>Signat<br>Signat<br>Signat<br>Signat<br>Signat<br>Signat<br>Signat<br>Signat<br>Signat<br>Signat<br>Signat<br>Signat<br>Signat<br>Signat<br>Signat<br>Signat<br>Signat<br>Signat<br>Signat<br>Signat<br>Signat<br>Signat<br>Signat<br>Signat<br>Signat<br>Signat<br>Signat<br>Signat<br>Signat<br>Signat<br>Signat<br>Signat<br>Signat<br>Signat<br>Signat<br>Signat<br>Signat<br>Signat<br>Signat<br>Signat<br>Signat<br>Signat<br>Signat<br>Signat<br>Signat<br>Signat<br>Signat<br>Signat<br>Signat<br>Signat<br>Signat<br>Signat<br>Signat<br>Signat<br>Signat<br>Signat<br>Signat<br>Signat<br>Signat<br>Signat<br>Signat<br>Signat<br>Signat<br>Signat<br>Signat<br>Signat<br>Signat<br>Signat<br>Signat<br>Signat<br>Signat<br>Signat<br>Signat<br>Signat<br>Signat<br>Signat<br>Signat<br>Signat<br>Signat<br>Signat<br>Signat<br>Signat<br>Signat<br>Signat<br>Signat<br>Signat<br>Signat<br>Signat<br>Signat<br>Signat<br>Signat<br>Signat<br>Signat<br>Signat<br>Signat<br>Signat<br>Signat<br>Signat<br>Signat<br>Signat<br>Signat<br>Signat<br>Signat<br>Signat<br>Signat<br>Signat<br>Signat<br>Signat<br>Signat<br>Signat<br>Signat<br>Signat<br>Signat<br>Signat<br>Signat<br>Signat<br>Signat<br>Signat<br>Signat<br>Signat<br>Signat<br>Signat<br>Signat<br>Signat<br>Signat<br>Signat<br>Signat<br>Signat<br>Signat<br>Signat<br>Signat<br>Signat<br>Signat<br>Signat<br>Signat<br>Signat<br>Signat<br>Signat<br>Signat<br>Signat<br>Signat<br>Signa                                                                                                                                                                           |
|                                                                                                                                                                                                                                                                                                                                                                                                                                                                                                                                                                                                                                                                                                                                                                                                                                                                                                                                                                                                                                                                                                                                                                                                                                                                                                                                                                                                                                                                                                                                                                                                                                                                                                                                                                                                                                                                                                                                                                                                                                                                                                                                | BRUGGE<br>E-3973<br>BAYSIC<br>WI<br>BUSSIC<br>SS / ON AL<br>10/31/2022<br>(Date)<br>STATE OF WIS<br>DEPARTMENT OF TR/<br>PREPARED BY<br>Surveyor<br>Designet<br>Project Manager<br>Regional Examiner                                                                                                                                                                                                                                                                                                                                                                                                                                                                                                                                                                                                                                                                                                                                                                                                                                                                                                                                                                                                                                                                                                                                                                                                                                                                                                                                                                                                                                                                                                                                                                                                                                                                                                                                                                                                                                                                                                                                                                                                                                                                                                                                                                                                                                                                                                                                                                                                                                                                                                                                                                                                                                                                                                                                                                                                                                                                                                                                                                                                                                                                                                                                                                                                | MAN<br>57<br>ENGINE<br>Signat<br>Signat<br>Signat<br>Signat<br>Signat<br>Signat<br>Signat<br>Signat<br>Signat<br>Signat<br>Signat<br>Signat<br>Signat<br>Signat<br>Signat<br>Signat<br>Signat<br>Signat<br>Signat<br>Signat<br>Signat<br>Signat<br>Signat<br>Signat<br>Signat<br>Signat<br>Signat<br>Signat<br>Signat<br>Signat<br>Signat<br>Signat<br>Signat<br>Signat<br>Signat<br>Signat<br>Signat<br>Signat<br>Signat<br>Signat<br>Signat<br>Signat<br>Signat<br>Signat<br>Signat<br>Signat<br>Signat<br>Signat<br>Signat<br>Signat<br>Signat<br>Signat<br>Signat<br>Signat<br>Signat<br>Signat<br>Signat<br>Signat<br>Signat<br>Signat<br>Signat<br>Signat<br>Signat<br>Signat<br>Signat<br>Signat<br>Signat<br>Signat<br>Signat<br>Signat<br>Signat<br>Signat<br>Signat<br>Signat<br>Signat<br>Signat<br>Signat<br>Signat<br>Signat<br>Signat<br>Signat<br>Signat<br>Signat<br>Signat<br>Signat<br>Signat<br>Signat<br>Signat<br>Signat<br>Signat<br>Signat<br>Signat<br>Signat<br>Signat<br>Signat<br>Signat<br>Signat<br>Signat<br>Signat<br>Signat<br>Signat<br>Signat<br>Signat<br>Signat<br>Signat<br>Signat<br>Signat<br>Signat<br>Signat<br>Signat<br>Signat<br>Signat<br>Signat<br>Signat<br>Signat<br>Signat<br>Signat<br>Signat<br>Signat<br>Signat<br>Signat<br>Signat<br>Signat<br>Signat<br>Signat<br>Signat<br>Signat<br>Signat<br>Signat<br>Signat<br>Signat<br>Signat<br>Signat<br>Signat<br>Signat<br>Signat<br>Signat<br>Signat<br>Signat<br>Signat<br>Signat<br>Signat<br>Signat<br>Signat<br>Signat<br>Signat<br>Signat<br>Signat<br>Signat<br>Signat<br>Signat<br>Signat<br>Signat<br>Signat<br>Signat<br>Signat<br>Signat<br>Signat<br>Signat<br>Signat<br>Signat<br>Signat<br>Signat<br>Signat<br>Signat<br>Signat<br>Signat<br>Signat<br>Signat<br>Signat<br>Signat<br>Signat<br>Signat<br>Signat<br>Signat<br>Signat<br>Signat<br>Signat<br>Signat<br>Signat<br>Signat<br>Signat<br>Signat<br>Signat<br>Signat<br>Signat<br>Signat<br>Signat<br>Signat<br>Signat<br>Signat<br>Signat<br>Signat<br>Signat<br>Signat<br>Signat<br>Signat<br>Signat<br>Signat<br>Signat<br>Signat<br>Signat<br>Signat<br>Signat<br>Signat<br>Signat<br>Signat<br>Signat<br>Signat<br>Signat<br>Signat<br>Signat<br>Signat<br>Signat<br>Signat<br>Signat<br>Signat<br>Signat<br>Signat<br>Signat<br>Signat<br>Signat<br>Signat<br>Signat<br>Signat<br>Signat<br>Signat<br>Signat<br>Signat<br>Signat<br>Signat<br>Signat<br>Signat<br>Signat<br>Signat<br>Signat<br>Signat<br>Signat<br>Signat<br>Signat<br>Signat<br>Signat<br>Signat<br>Signat<br>Signat<br>Signat<br>Signat<br>Signat<br>Signat<br>Signat<br>Signat<br>Signat<br>Signat<br>Signa                                                                                                                                                                           |
| ES,                                                                                                                                                                                                                                                                                                                                                                                                                                                                                                                                                                                                                                                                                                                                                                                                                                                                                                                                                                                                                                                                                                                                                                                                                                                                                                                                                                                                                                                                                                                                                                                                                                                                                                                                                                                                                                                                                                                                                                                                                                                                                                                            | BRUGGE<br>E-3973<br>BAYSIC<br>BAYSIC<br>WI<br>BAYSIC<br>WI<br>BAYSIC<br>WI<br>BAYSIC<br>BAYSIC<br>WI<br>BAYSIC<br>BAYSIC<br>WI<br>BAYSIC<br>WI<br>BAYSIC<br>WI<br>BAYSIC<br>WI<br>BAYSIC<br>WI<br>BAYSIC<br>WI<br>BAYSIC<br>WI<br>BAYSIC<br>WI<br>BAYSIC<br>WI<br>BAYSIC<br>WI<br>BAYSIC<br>WI<br>BAYSIC<br>WI<br>BAYSIC<br>WI<br>BAYSIC<br>WI<br>BAYSIC<br>WI<br>BAYSIC<br>WI<br>BAYSIC<br>WI<br>BAYSIC<br>WI<br>BAYSIC<br>WI<br>BAYSIC<br>WI<br>BAYSIC<br>WI<br>BAYSIC<br>WI<br>BAYSIC<br>WI<br>BAYSIC<br>WI<br>BAYSIC<br>WI<br>BAYSIC<br>WI<br>BAYSIC<br>WI<br>BAYSIC<br>WI<br>BAYSIC<br>WI<br>BAYSIC<br>WI<br>BAYSIC<br>WI<br>BAYSIC<br>WI<br>BAYSIC<br>WI<br>BAYSIC<br>WI<br>BAYSIC<br>WI<br>BAYSIC<br>WI<br>BAYSIC<br>WI<br>BAYSIC<br>WI<br>BAYSIC<br>WI<br>BAYSIC<br>WI<br>BAYSIC<br>WI<br>BAYSIC<br>WI<br>BAYSIC<br>WI<br>BAYSIC<br>WI<br>BAYSIC<br>WI<br>BAYSIC<br>WI<br>BAYSIC<br>WI<br>BAYSIC<br>WI<br>BAYSIC<br>WI<br>BAYSIC<br>WI<br>BAYSIC<br>BAYSIC<br>WI<br>BAYSIC<br>BAYSIC<br>WI<br>STATEOF WIS<br>DEPARTMENT OF TR/<br>PREPARED BY<br>SURVEYON<br>DESIGNET<br>REGIONAL EXAMINENT<br>REGIONAL EXAMINENT<br>REGIONAL<br>REGIONAL<br>REGIONAL<br>REGIONAL<br>REGIONAL<br>RE                                                                                                                                                                                                                                                                                                                                                                                                                                                                                                                                                                                                                                                 | MAN<br>57<br>DE,<br>ENGLIMBUR<br>SIgnation<br>Signation<br>SCONSIN<br>ANSPORTATION<br>raSmith<br>JODI JARDSINSKI<br>BRIAN EDWARDS                                                                                                                                                                                                                                                                                                                                                                                                                                                                                                                                                                                                                                                                                                                                                                                                                                                                                                                                                                                                                                                                                                                                                                                                                                                                                                                                                                                                                                                                                                                                                                                                                                                                                                                                                                                                                                                                                                                                                                                                                                                                                                                                                                                                                                                                                                                                                                                                                                                                                                                                                                                                                                                                                                        |
| ES,<br>SED AS                                                                                                                                                                                                                                                                                                                                                                                                                                                                                                                                                                                                                                                                                                                                                                                                                                                                                                                                                                                                                                                                                                                                                                                                                                                                                                                                                                                                                                                                                                                                                                                                                                                                                                                                                                                                                                                                                                                                                                                                                                                                                                                  | BRUGGE<br>E-3973<br>BAYSIC<br>WI<br>10/31/2022<br>(Date)<br>STATE OF WIS<br>DEPARTMENT OF TR/<br>PREPARED ØV<br>Surveyon<br>Designet<br>Project Manager<br>Regional Examiner<br>Regional Supervisor                                                                                                                                                                                                                                                                                                                                                                                                                                                                                                                                                                                                                                                                                                                                                                                                                                                                                                                                                                                                                                                                                                                                                                                                                                                                                                                                                                                                                                                                                                                                                                                                                                                                                                                                                                                                                                                                                                                                                                                                                                                                                                                                                                                                                                                                                                                                                                                                                                                                                                                                                                                                                                                                                                                                                                                                                                                                                                                                                                                                                                                                                                                                                                                                 | MAN<br>57<br>DE,<br>ENGLIMBUR<br>SIgnation<br>Signation<br>SCONSIN<br>ANSPORTATION<br>raSmith<br>JODI JARDSINSKI<br>BRIAN EDWARDS                                                                                                                                                                                                                                                                                                                                                                                                                                                                                                                                                                                                                                                                                                                                                                                                                                                                                                                                                                                                                                                                                                                                                                                                                                                                                                                                                                                                                                                                                                                                                                                                                                                                                                                                                                                                                                                                                                                                                                                                                                                                                                                                                                                                                                                                                                                                                                                                                                                                                                                                                                                                                                                                                                        |