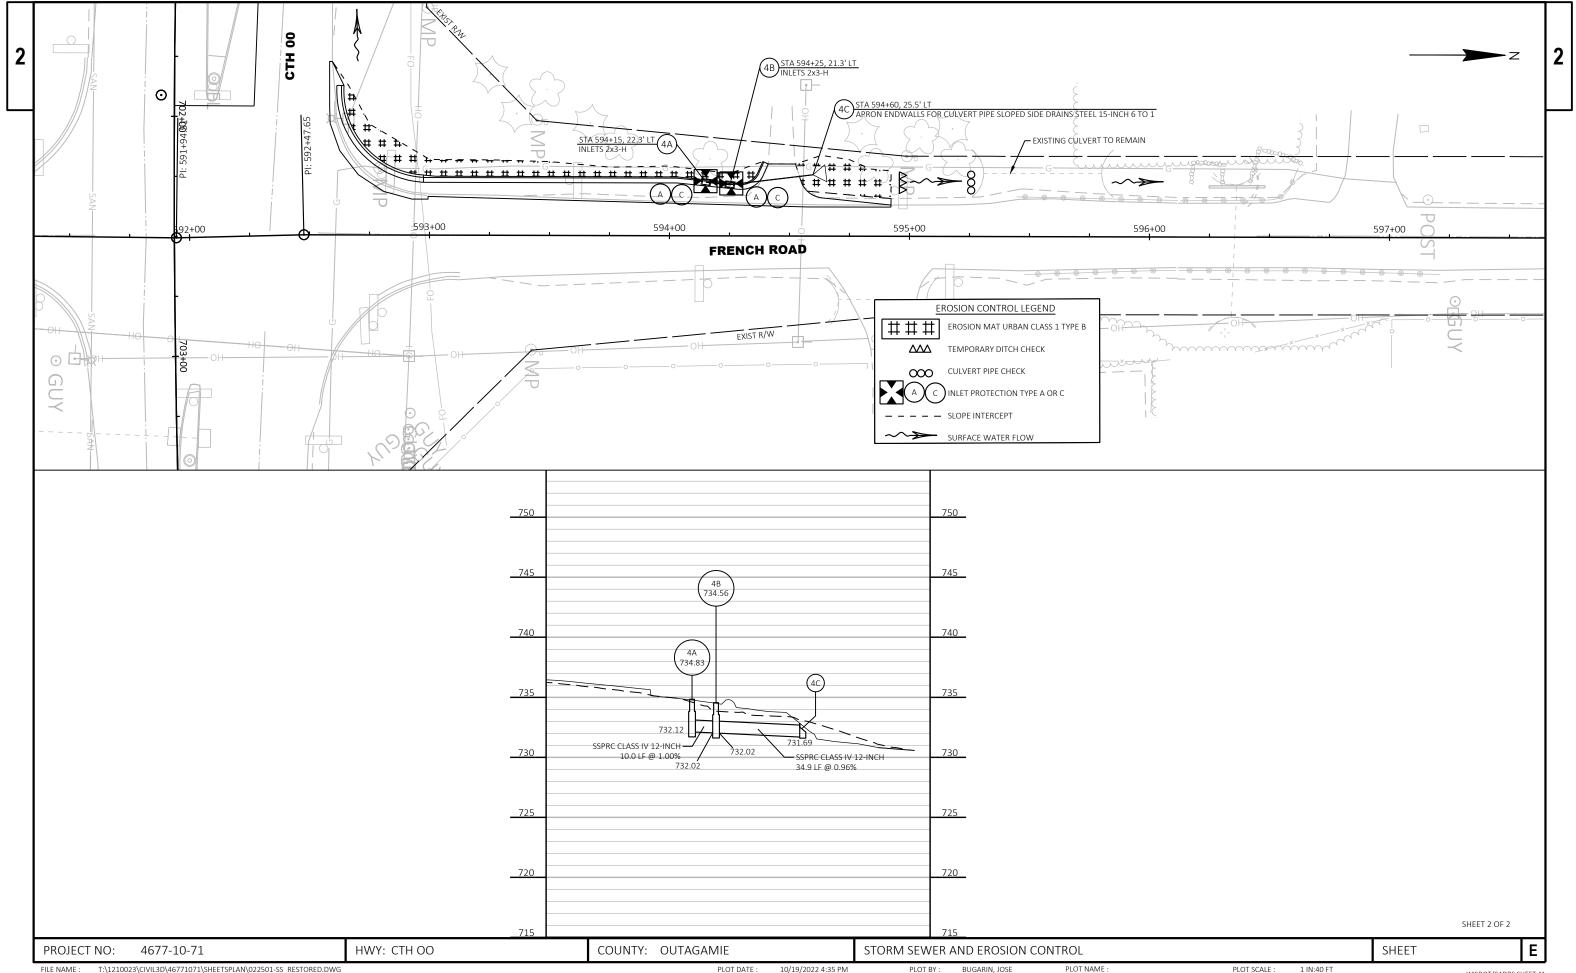

\021202-PD.DWG LAYOUT NAME - 02 PLOT DATE : 10/20/2022 8:39 AM PLOT BY : GUILLAMA, TINA PLOT NAME :

2 LEGEND XXX.XX PAVEMENT ELEVATION (LP) LOW POINT (HP) HIGH POINT +593 (E) EXISTING (G) GUTTER GRADE +61.2 62.3' LT 736.58**-**736.61(E)-**—**736.57 (HP) +63.6 46.6' LT 736.51(G) -736.59 +73.3 32.2' LT TRANSITION FROM -REVERSE SLOPE GUTTER -736.33(G) STARTING MID RADIUS √-3/.4 22.0' LT +02.4 ∕ 24.5' LT 736.41 735.53(G) 735.61 -735.08(G) 734.48(G)-735.96(G) 736.05 **/**−735.85(G) ,° 735.93 734.56**-**735.16 PI: 592+47.65 40 736.38(E) 1.5%-736.10(G) 2.0% 1.0% 2.0% 2.0% +03.1 22.0' LT 2.0% 736.19(E) 736.18 736.15(E) 736.07(E) 735.76(E) 735.33(E) 734.70(E) 592+50 592+75 593+00 593+25 593+50 593+75 594+00 594+25 FRENCH RD HWY: CTH OO COUNTY: OUTAGAMIE PROJECT NO: 4677-10-71 PAVEMENT GRADES















| PROJECT NO: 4677-10-71                                                                                          | HWY: CTH OO                  | COUNTY: OUTAGAMIE |                     | TRAFFIC SIGNAL | . PLAN       |             |
|-----------------------------------------------------------------------------------------------------------------|------------------------------|-------------------|---------------------|----------------|--------------|-------------|
| FILE NAME : \\RASMITH.COM\BROOKFIELD\TRANSPORTATION\1210023\CIVIL3D\46771C<br>LAYOUT NAME - Plan 1 IN 40 FT (2) | 071\SHEETSPLAN\024201-SP.DWG | PLOT DATE :       | 10/21/2022 12:37 PM | PLOT BY :      | LEE, JESSICA | PLOT NAME : |

2 Ν

| RW EP MP OH                                                | 011