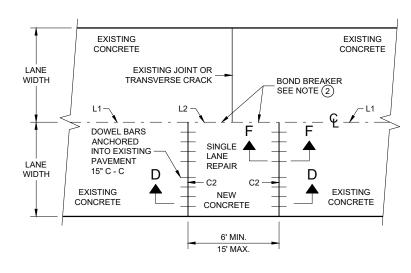

| STATE PROJECT                                                                                                                                                                                                                                                                                                                                                                                                                                                                                                                                                                                                                                                                                                                                                                                                                                                                                                                                                                                                                                                                                                                                                                                                                                                                                                                                                                                                                                                                                                                                                                                                                                                                                                                                                                                                                                                                                                                                                                                                                                                                                                                  | FEDERAL P                                                                                                                                                                                                                                                                                                                                                                                                                                                                                                                                                                                                                                                                                                                                                                                                                                                                                                                                                                                                                                                                                                                                                                                                                                                                                                                                                                                                                                                                                                                                                                                                                                                                                                                                                                                                                                                                                                                                                                                                                                                                                                                                                                                                                                                                                                                                                                                                                                                                                                                                                                                                                                                                                                                                                                                                                                                                                                                                                                                                                                                                                                                                                                                                                                                                                                                                                                                           | ROJECT                                                                                                                                                                                                                                                                                                                                                                                                                                                                                                                                                                                                                                                                                                                                                                                                                                                                                                                                                                                                                                                                                                                                                                                                                                                                                                                                                                                                                                                                                                                                                                                                                                                                                                                                                                                                                                                                                                                                                                                                                                                                                                                                                                                                                                                                                                                                                                                                                                                                                                                                                                                                                                                                                                                                                                                                                                   |
|--------------------------------------------------------------------------------------------------------------------------------------------------------------------------------------------------------------------------------------------------------------------------------------------------------------------------------------------------------------------------------------------------------------------------------------------------------------------------------------------------------------------------------------------------------------------------------------------------------------------------------------------------------------------------------------------------------------------------------------------------------------------------------------------------------------------------------------------------------------------------------------------------------------------------------------------------------------------------------------------------------------------------------------------------------------------------------------------------------------------------------------------------------------------------------------------------------------------------------------------------------------------------------------------------------------------------------------------------------------------------------------------------------------------------------------------------------------------------------------------------------------------------------------------------------------------------------------------------------------------------------------------------------------------------------------------------------------------------------------------------------------------------------------------------------------------------------------------------------------------------------------------------------------------------------------------------------------------------------------------------------------------------------------------------------------------------------------------------------------------------------|-----------------------------------------------------------------------------------------------------------------------------------------------------------------------------------------------------------------------------------------------------------------------------------------------------------------------------------------------------------------------------------------------------------------------------------------------------------------------------------------------------------------------------------------------------------------------------------------------------------------------------------------------------------------------------------------------------------------------------------------------------------------------------------------------------------------------------------------------------------------------------------------------------------------------------------------------------------------------------------------------------------------------------------------------------------------------------------------------------------------------------------------------------------------------------------------------------------------------------------------------------------------------------------------------------------------------------------------------------------------------------------------------------------------------------------------------------------------------------------------------------------------------------------------------------------------------------------------------------------------------------------------------------------------------------------------------------------------------------------------------------------------------------------------------------------------------------------------------------------------------------------------------------------------------------------------------------------------------------------------------------------------------------------------------------------------------------------------------------------------------------------------------------------------------------------------------------------------------------------------------------------------------------------------------------------------------------------------------------------------------------------------------------------------------------------------------------------------------------------------------------------------------------------------------------------------------------------------------------------------------------------------------------------------------------------------------------------------------------------------------------------------------------------------------------------------------------------------------------------------------------------------------------------------------------------------------------------------------------------------------------------------------------------------------------------------------------------------------------------------------------------------------------------------------------------------------------------------------------------------------------------------------------------------------------------------------------------------------------------------------------------------------------|------------------------------------------------------------------------------------------------------------------------------------------------------------------------------------------------------------------------------------------------------------------------------------------------------------------------------------------------------------------------------------------------------------------------------------------------------------------------------------------------------------------------------------------------------------------------------------------------------------------------------------------------------------------------------------------------------------------------------------------------------------------------------------------------------------------------------------------------------------------------------------------------------------------------------------------------------------------------------------------------------------------------------------------------------------------------------------------------------------------------------------------------------------------------------------------------------------------------------------------------------------------------------------------------------------------------------------------------------------------------------------------------------------------------------------------------------------------------------------------------------------------------------------------------------------------------------------------------------------------------------------------------------------------------------------------------------------------------------------------------------------------------------------------------------------------------------------------------------------------------------------------------------------------------------------------------------------------------------------------------------------------------------------------------------------------------------------------------------------------------------------------------------------------------------------------------------------------------------------------------------------------------------------------------------------------------------------------------------------------------------------------------------------------------------------------------------------------------------------------------------------------------------------------------------------------------------------------------------------------------------------------------------------------------------------------------------------------------------------------------------------------------------------------------------------------------------------------|
| and the state of t | PROJECT                                                                                                                                                                                                                                                                                                                                                                                                                                                                                                                                                                                                                                                                                                                                                                                                                                                                                                                                                                                                                                                                                                                                                                                                                                                                                                                                                                                                                                                                                                                                                                                                                                                                                                                                                                                                                                                                                                                                                                                                                                                                                                                                                                                                                                                                                                                                                                                                                                                                                                                                                                                                                                                                                                                                                                                                                                                                                                                                                                                                                                                                                                                                                                                                                                                                                                                                                                                             | CONTRACT                                                                                                                                                                                                                                                                                                                                                                                                                                                                                                                                                                                                                                                                                                                                                                                                                                                                                                                                                                                                                                                                                                                                                                                                                                                                                                                                                                                                                                                                                                                                                                                                                                                                                                                                                                                                                                                                                                                                                                                                                                                                                                                                                                                                                                                                                                                                                                                                                                                                                                                                                                                                                                                                                                                                                                                                                                 |
| 4677-10-71                                                                                                                                                                                                                                                                                                                                                                                                                                                                                                                                                                                                                                                                                                                                                                                                                                                                                                                                                                                                                                                                                                                                                                                                                                                                                                                                                                                                                                                                                                                                                                                                                                                                                                                                                                                                                                                                                                                                                                                                                                                                                                                     | WISC 202323                                                                                                                                                                                                                                                                                                                                                                                                                                                                                                                                                                                                                                                                                                                                                                                                                                                                                                                                                                                                                                                                                                                                                                                                                                                                                                                                                                                                                                                                                                                                                                                                                                                                                                                                                                                                                                                                                                                                                                                                                                                                                                                                                                                                                                                                                                                                                                                                                                                                                                                                                                                                                                                                                                                                                                                                                                                                                                                                                                                                                                                                                                                                                                                                                                                                                                                                                                                         | 2 1                                                                                                                                                                                                                                                                                                                                                                                                                                                                                                                                                                                                                                                                                                                                                                                                                                                                                                                                                                                                                                                                                                                                                                                                                                                                                                                                                                                                                                                                                                                                                                                                                                                                                                                                                                                                                                                                                                                                                                                                                                                                                                                                                                                                                                                                                                                                                                                                                                                                                                                                                                                                                                                                                                                                                                                                                                      |
|                                                                                                                                                                                                                                                                                                                                                                                                                                                                                                                                                                                                                                                                                                                                                                                                                                                                                                                                                                                                                                                                                                                                                                                                                                                                                                                                                                                                                                                                                                                                                                                                                                                                                                                                                                                                                                                                                                                                                                                                                                                                                                                                |                                                                                                                                                                                                                                                                                                                                                                                                                                                                                                                                                                                                                                                                                                                                                                                                                                                                                                                                                                                                                                                                                                                                                                                                                                                                                                                                                                                                                                                                                                                                                                                                                                                                                                                                                                                                                                                                                                                                                                                                                                                                                                                                                                                                                                                                                                                                                                                                                                                                                                                                                                                                                                                                                                                                                                                                                                                                                                                                                                                                                                                                                                                                                                                                                                                                                                                                                                                                     | -                                                                                                                                                                                                                                                                                                                                                                                                                                                                                                                                                                                                                                                                                                                                                                                                                                                                                                                                                                                                                                                                                                                                                                                                                                                                                                                                                                                                                                                                                                                                                                                                                                                                                                                                                                                                                                                                                                                                                                                                                                                                                                                                                                                                                                                                                                                                                                                                                                                                                                                                                                                                                                                                                                                                                                                                                                        |
|                                                                                                                                                                                                                                                                                                                                                                                                                                                                                                                                                                                                                                                                                                                                                                                                                                                                                                                                                                                                                                                                                                                                                                                                                                                                                                                                                                                                                                                                                                                                                                                                                                                                                                                                                                                                                                                                                                                                                                                                                                                                                                                                |                                                                                                                                                                                                                                                                                                                                                                                                                                                                                                                                                                                                                                                                                                                                                                                                                                                                                                                                                                                                                                                                                                                                                                                                                                                                                                                                                                                                                                                                                                                                                                                                                                                                                                                                                                                                                                                                                                                                                                                                                                                                                                                                                                                                                                                                                                                                                                                                                                                                                                                                                                                                                                                                                                                                                                                                                                                                                                                                                                                                                                                                                                                                                                                                                                                                                                                                                                                                     |                                                                                                                                                                                                                                                                                                                                                                                                                                                                                                                                                                                                                                                                                                                                                                                                                                                                                                                                                                                                                                                                                                                                                                                                                                                                                                                                                                                                                                                                                                                                                                                                                                                                                                                                                                                                                                                                                                                                                                                                                                                                                                                                                                                                                                                                                                                                                                                                                                                                                                                                                                                                                                                                                                                                                                                                                                          |
|                                                                                                                                                                                                                                                                                                                                                                                                                                                                                                                                                                                                                                                                                                                                                                                                                                                                                                                                                                                                                                                                                                                                                                                                                                                                                                                                                                                                                                                                                                                                                                                                                                                                                                                                                                                                                                                                                                                                                                                                                                                                                                                                |                                                                                                                                                                                                                                                                                                                                                                                                                                                                                                                                                                                                                                                                                                                                                                                                                                                                                                                                                                                                                                                                                                                                                                                                                                                                                                                                                                                                                                                                                                                                                                                                                                                                                                                                                                                                                                                                                                                                                                                                                                                                                                                                                                                                                                                                                                                                                                                                                                                                                                                                                                                                                                                                                                                                                                                                                                                                                                                                                                                                                                                                                                                                                                                                                                                                                                                                                                                                     |                                                                                                                                                                                                                                                                                                                                                                                                                                                                                                                                                                                                                                                                                                                                                                                                                                                                                                                                                                                                                                                                                                                                                                                                                                                                                                                                                                                                                                                                                                                                                                                                                                                                                                                                                                                                                                                                                                                                                                                                                                                                                                                                                                                                                                                                                                                                                                                                                                                                                                                                                                                                                                                                                                                                                                                                                                          |
|                                                                                                                                                                                                                                                                                                                                                                                                                                                                                                                                                                                                                                                                                                                                                                                                                                                                                                                                                                                                                                                                                                                                                                                                                                                                                                                                                                                                                                                                                                                                                                                                                                                                                                                                                                                                                                                                                                                                                                                                                                                                                                                                |                                                                                                                                                                                                                                                                                                                                                                                                                                                                                                                                                                                                                                                                                                                                                                                                                                                                                                                                                                                                                                                                                                                                                                                                                                                                                                                                                                                                                                                                                                                                                                                                                                                                                                                                                                                                                                                                                                                                                                                                                                                                                                                                                                                                                                                                                                                                                                                                                                                                                                                                                                                                                                                                                                                                                                                                                                                                                                                                                                                                                                                                                                                                                                                                                                                                                                                                                                                                     |                                                                                                                                                                                                                                                                                                                                                                                                                                                                                                                                                                                                                                                                                                                                                                                                                                                                                                                                                                                                                                                                                                                                                                                                                                                                                                                                                                                                                                                                                                                                                                                                                                                                                                                                                                                                                                                                                                                                                                                                                                                                                                                                                                                                                                                                                                                                                                                                                                                                                                                                                                                                                                                                                                                                                                                                                                          |
|                                                                                                                                                                                                                                                                                                                                                                                                                                                                                                                                                                                                                                                                                                                                                                                                                                                                                                                                                                                                                                                                                                                                                                                                                                                                                                                                                                                                                                                                                                                                                                                                                                                                                                                                                                                                                                                                                                                                                                                                                                                                                                                                |                                                                                                                                                                                                                                                                                                                                                                                                                                                                                                                                                                                                                                                                                                                                                                                                                                                                                                                                                                                                                                                                                                                                                                                                                                                                                                                                                                                                                                                                                                                                                                                                                                                                                                                                                                                                                                                                                                                                                                                                                                                                                                                                                                                                                                                                                                                                                                                                                                                                                                                                                                                                                                                                                                                                                                                                                                                                                                                                                                                                                                                                                                                                                                                                                                                                                                                                                                                                     |                                                                                                                                                                                                                                                                                                                                                                                                                                                                                                                                                                                                                                                                                                                                                                                                                                                                                                                                                                                                                                                                                                                                                                                                                                                                                                                                                                                                                                                                                                                                                                                                                                                                                                                                                                                                                                                                                                                                                                                                                                                                                                                                                                                                                                                                                                                                                                                                                                                                                                                                                                                                                                                                                                                                                                                                                                          |
|                                                                                                                                                                                                                                                                                                                                                                                                                                                                                                                                                                                                                                                                                                                                                                                                                                                                                                                                                                                                                                                                                                                                                                                                                                                                                                                                                                                                                                                                                                                                                                                                                                                                                                                                                                                                                                                                                                                                                                                                                                                                                                                                |                                                                                                                                                                                                                                                                                                                                                                                                                                                                                                                                                                                                                                                                                                                                                                                                                                                                                                                                                                                                                                                                                                                                                                                                                                                                                                                                                                                                                                                                                                                                                                                                                                                                                                                                                                                                                                                                                                                                                                                                                                                                                                                                                                                                                                                                                                                                                                                                                                                                                                                                                                                                                                                                                                                                                                                                                                                                                                                                                                                                                                                                                                                                                                                                                                                                                                                                                                                                     |                                                                                                                                                                                                                                                                                                                                                                                                                                                                                                                                                                                                                                                                                                                                                                                                                                                                                                                                                                                                                                                                                                                                                                                                                                                                                                                                                                                                                                                                                                                                                                                                                                                                                                                                                                                                                                                                                                                                                                                                                                                                                                                                                                                                                                                                                                                                                                                                                                                                                                                                                                                                                                                                                                                                                                                                                                          |
|                                                                                                                                                                                                                                                                                                                                                                                                                                                                                                                                                                                                                                                                                                                                                                                                                                                                                                                                                                                                                                                                                                                                                                                                                                                                                                                                                                                                                                                                                                                                                                                                                                                                                                                                                                                                                                                                                                                                                                                                                                                                                                                                |                                                                                                                                                                                                                                                                                                                                                                                                                                                                                                                                                                                                                                                                                                                                                                                                                                                                                                                                                                                                                                                                                                                                                                                                                                                                                                                                                                                                                                                                                                                                                                                                                                                                                                                                                                                                                                                                                                                                                                                                                                                                                                                                                                                                                                                                                                                                                                                                                                                                                                                                                                                                                                                                                                                                                                                                                                                                                                                                                                                                                                                                                                                                                                                                                                                                                                                                                                                                     |                                                                                                                                                                                                                                                                                                                                                                                                                                                                                                                                                                                                                                                                                                                                                                                                                                                                                                                                                                                                                                                                                                                                                                                                                                                                                                                                                                                                                                                                                                                                                                                                                                                                                                                                                                                                                                                                                                                                                                                                                                                                                                                                                                                                                                                                                                                                                                                                                                                                                                                                                                                                                                                                                                                                                                                                                                          |
|                                                                                                                                                                                                                                                                                                                                                                                                                                                                                                                                                                                                                                                                                                                                                                                                                                                                                                                                                                                                                                                                                                                                                                                                                                                                                                                                                                                                                                                                                                                                                                                                                                                                                                                                                                                                                                                                                                                                                                                                                                                                                                                                |                                                                                                                                                                                                                                                                                                                                                                                                                                                                                                                                                                                                                                                                                                                                                                                                                                                                                                                                                                                                                                                                                                                                                                                                                                                                                                                                                                                                                                                                                                                                                                                                                                                                                                                                                                                                                                                                                                                                                                                                                                                                                                                                                                                                                                                                                                                                                                                                                                                                                                                                                                                                                                                                                                                                                                                                                                                                                                                                                                                                                                                                                                                                                                                                                                                                                                                                                                                                     |                                                                                                                                                                                                                                                                                                                                                                                                                                                                                                                                                                                                                                                                                                                                                                                                                                                                                                                                                                                                                                                                                                                                                                                                                                                                                                                                                                                                                                                                                                                                                                                                                                                                                                                                                                                                                                                                                                                                                                                                                                                                                                                                                                                                                                                                                                                                                                                                                                                                                                                                                                                                                                                                                                                                                                                                                                          |
|                                                                                                                                                                                                                                                                                                                                                                                                                                                                                                                                                                                                                                                                                                                                                                                                                                                                                                                                                                                                                                                                                                                                                                                                                                                                                                                                                                                                                                                                                                                                                                                                                                                                                                                                                                                                                                                                                                                                                                                                                                                                                                                                |                                                                                                                                                                                                                                                                                                                                                                                                                                                                                                                                                                                                                                                                                                                                                                                                                                                                                                                                                                                                                                                                                                                                                                                                                                                                                                                                                                                                                                                                                                                                                                                                                                                                                                                                                                                                                                                                                                                                                                                                                                                                                                                                                                                                                                                                                                                                                                                                                                                                                                                                                                                                                                                                                                                                                                                                                                                                                                                                                                                                                                                                                                                                                                                                                                                                                                                                                                                                     |                                                                                                                                                                                                                                                                                                                                                                                                                                                                                                                                                                                                                                                                                                                                                                                                                                                                                                                                                                                                                                                                                                                                                                                                                                                                                                                                                                                                                                                                                                                                                                                                                                                                                                                                                                                                                                                                                                                                                                                                                                                                                                                                                                                                                                                                                                                                                                                                                                                                                                                                                                                                                                                                                                                                                                                                                                          |
|                                                                                                                                                                                                                                                                                                                                                                                                                                                                                                                                                                                                                                                                                                                                                                                                                                                                                                                                                                                                                                                                                                                                                                                                                                                                                                                                                                                                                                                                                                                                                                                                                                                                                                                                                                                                                                                                                                                                                                                                                                                                                                                                |                                                                                                                                                                                                                                                                                                                                                                                                                                                                                                                                                                                                                                                                                                                                                                                                                                                                                                                                                                                                                                                                                                                                                                                                                                                                                                                                                                                                                                                                                                                                                                                                                                                                                                                                                                                                                                                                                                                                                                                                                                                                                                                                                                                                                                                                                                                                                                                                                                                                                                                                                                                                                                                                                                                                                                                                                                                                                                                                                                                                                                                                                                                                                                                                                                                                                                                                                                                                     |                                                                                                                                                                                                                                                                                                                                                                                                                                                                                                                                                                                                                                                                                                                                                                                                                                                                                                                                                                                                                                                                                                                                                                                                                                                                                                                                                                                                                                                                                                                                                                                                                                                                                                                                                                                                                                                                                                                                                                                                                                                                                                                                                                                                                                                                                                                                                                                                                                                                                                                                                                                                                                                                                                                                                                                                                                          |
|                                                                                                                                                                                                                                                                                                                                                                                                                                                                                                                                                                                                                                                                                                                                                                                                                                                                                                                                                                                                                                                                                                                                                                                                                                                                                                                                                                                                                                                                                                                                                                                                                                                                                                                                                                                                                                                                                                                                                                                                                                                                                                                                |                                                                                                                                                                                                                                                                                                                                                                                                                                                                                                                                                                                                                                                                                                                                                                                                                                                                                                                                                                                                                                                                                                                                                                                                                                                                                                                                                                                                                                                                                                                                                                                                                                                                                                                                                                                                                                                                                                                                                                                                                                                                                                                                                                                                                                                                                                                                                                                                                                                                                                                                                                                                                                                                                                                                                                                                                                                                                                                                                                                                                                                                                                                                                                                                                                                                                                                                                                                                     |                                                                                                                                                                                                                                                                                                                                                                                                                                                                                                                                                                                                                                                                                                                                                                                                                                                                                                                                                                                                                                                                                                                                                                                                                                                                                                                                                                                                                                                                                                                                                                                                                                                                                                                                                                                                                                                                                                                                                                                                                                                                                                                                                                                                                                                                                                                                                                                                                                                                                                                                                                                                                                                                                                                                                                                                                                          |
|                                                                                                                                                                                                                                                                                                                                                                                                                                                                                                                                                                                                                                                                                                                                                                                                                                                                                                                                                                                                                                                                                                                                                                                                                                                                                                                                                                                                                                                                                                                                                                                                                                                                                                                                                                                                                                                                                                                                                                                                                                                                                                                                |                                                                                                                                                                                                                                                                                                                                                                                                                                                                                                                                                                                                                                                                                                                                                                                                                                                                                                                                                                                                                                                                                                                                                                                                                                                                                                                                                                                                                                                                                                                                                                                                                                                                                                                                                                                                                                                                                                                                                                                                                                                                                                                                                                                                                                                                                                                                                                                                                                                                                                                                                                                                                                                                                                                                                                                                                                                                                                                                                                                                                                                                                                                                                                                                                                                                                                                                                                                                     |                                                                                                                                                                                                                                                                                                                                                                                                                                                                                                                                                                                                                                                                                                                                                                                                                                                                                                                                                                                                                                                                                                                                                                                                                                                                                                                                                                                                                                                                                                                                                                                                                                                                                                                                                                                                                                                                                                                                                                                                                                                                                                                                                                                                                                                                                                                                                                                                                                                                                                                                                                                                                                                                                                                                                                                                                                          |
|                                                                                                                                                                                                                                                                                                                                                                                                                                                                                                                                                                                                                                                                                                                                                                                                                                                                                                                                                                                                                                                                                                                                                                                                                                                                                                                                                                                                                                                                                                                                                                                                                                                                                                                                                                                                                                                                                                                                                                                                                                                                                                                                |                                                                                                                                                                                                                                                                                                                                                                                                                                                                                                                                                                                                                                                                                                                                                                                                                                                                                                                                                                                                                                                                                                                                                                                                                                                                                                                                                                                                                                                                                                                                                                                                                                                                                                                                                                                                                                                                                                                                                                                                                                                                                                                                                                                                                                                                                                                                                                                                                                                                                                                                                                                                                                                                                                                                                                                                                                                                                                                                                                                                                                                                                                                                                                                                                                                                                                                                                                                                     |                                                                                                                                                                                                                                                                                                                                                                                                                                                                                                                                                                                                                                                                                                                                                                                                                                                                                                                                                                                                                                                                                                                                                                                                                                                                                                                                                                                                                                                                                                                                                                                                                                                                                                                                                                                                                                                                                                                                                                                                                                                                                                                                                                                                                                                                                                                                                                                                                                                                                                                                                                                                                                                                                                                                                                                                                                          |
|                                                                                                                                                                                                                                                                                                                                                                                                                                                                                                                                                                                                                                                                                                                                                                                                                                                                                                                                                                                                                                                                                                                                                                                                                                                                                                                                                                                                                                                                                                                                                                                                                                                                                                                                                                                                                                                                                                                                                                                                                                                                                                                                |                                                                                                                                                                                                                                                                                                                                                                                                                                                                                                                                                                                                                                                                                                                                                                                                                                                                                                                                                                                                                                                                                                                                                                                                                                                                                                                                                                                                                                                                                                                                                                                                                                                                                                                                                                                                                                                                                                                                                                                                                                                                                                                                                                                                                                                                                                                                                                                                                                                                                                                                                                                                                                                                                                                                                                                                                                                                                                                                                                                                                                                                                                                                                                                                                                                                                                                                                                                                     |                                                                                                                                                                                                                                                                                                                                                                                                                                                                                                                                                                                                                                                                                                                                                                                                                                                                                                                                                                                                                                                                                                                                                                                                                                                                                                                                                                                                                                                                                                                                                                                                                                                                                                                                                                                                                                                                                                                                                                                                                                                                                                                                                                                                                                                                                                                                                                                                                                                                                                                                                                                                                                                                                                                                                                                                                                          |
|                                                                                                                                                                                                                                                                                                                                                                                                                                                                                                                                                                                                                                                                                                                                                                                                                                                                                                                                                                                                                                                                                                                                                                                                                                                                                                                                                                                                                                                                                                                                                                                                                                                                                                                                                                                                                                                                                                                                                                                                                                                                                                                                | [                                                                                                                                                                                                                                                                                                                                                                                                                                                                                                                                                                                                                                                                                                                                                                                                                                                                                                                                                                                                                                                                                                                                                                                                                                                                                                                                                                                                                                                                                                                                                                                                                                                                                                                                                                                                                                                                                                                                                                                                                                                                                                                                                                                                                                                                                                                                                                                                                                                                                                                                                                                                                                                                                                                                                                                                                                                                                                                                                                                                                                                                                                                                                                                                                                                                                                                                                                                                   | alta                                                                                                                                                                                                                                                                                                                                                                                                                                                                                                                                                                                                                                                                                                                                                                                                                                                                                                                                                                                                                                                                                                                                                                                                                                                                                                                                                                                                                                                                                                                                                                                                                                                                                                                                                                                                                                                                                                                                                                                                                                                                                                                                                                                                                                                                                                                                                                                                                                                                                                                                                                                                                                                                                                                                                                                                                                     |
|                                                                                                                                                                                                                                                                                                                                                                                                                                                                                                                                                                                                                                                                                                                                                                                                                                                                                                                                                                                                                                                                                                                                                                                                                                                                                                                                                                                                                                                                                                                                                                                                                                                                                                                                                                                                                                                                                                                                                                                                                                                                                                                                | ACCEPTED                                                                                                                                                                                                                                                                                                                                                                                                                                                                                                                                                                                                                                                                                                                                                                                                                                                                                                                                                                                                                                                                                                                                                                                                                                                                                                                                                                                                                                                                                                                                                                                                                                                                                                                                                                                                                                                                                                                                                                                                                                                                                                                                                                                                                                                                                                                                                                                                                                                                                                                                                                                                                                                                                                                                                                                                                                                                                                                                                                                                                                                                                                                                                                                                                                                                                                                                                                                            | FOR                                                                                                                                                                                                                                                                                                                                                                                                                                                                                                                                                                                                                                                                                                                                                                                                                                                                                                                                                                                                                                                                                                                                                                                                                                                                                                                                                                                                                                                                                                                                                                                                                                                                                                                                                                                                                                                                                                                                                                                                                                                                                                                                                                                                                                                                                                                                                                                                                                                                                                                                                                                                                                                                                                                                                                                                                                      |
|                                                                                                                                                                                                                                                                                                                                                                                                                                                                                                                                                                                                                                                                                                                                                                                                                                                                                                                                                                                                                                                                                                                                                                                                                                                                                                                                                                                                                                                                                                                                                                                                                                                                                                                                                                                                                                                                                                                                                                                                                                                                                                                                | COUNTY                                                                                                                                                                                                                                                                                                                                                                                                                                                                                                                                                                                                                                                                                                                                                                                                                                                                                                                                                                                                                                                                                                                                                                                                                                                                                                                                                                                                                                                                                                                                                                                                                                                                                                                                                                                                                                                                                                                                                                                                                                                                                                                                                                                                                                                                                                                                                                                                                                                                                                                                                                                                                                                                                                                                                                                                                                                                                                                                                                                                                                                                                                                                                                                                                                                                                                                                                                                              | OUTAGAMIE                                                                                                                                                                                                                                                                                                                                                                                                                                                                                                                                                                                                                                                                                                                                                                                                                                                                                                                                                                                                                                                                                                                                                                                                                                                                                                                                                                                                                                                                                                                                                                                                                                                                                                                                                                                                                                                                                                                                                                                                                                                                                                                                                                                                                                                                                                                                                                                                                                                                                                                                                                                                                                                                                                                                                                                                                                |
|                                                                                                                                                                                                                                                                                                                                                                                                                                                                                                                                                                                                                                                                                                                                                                                                                                                                                                                                                                                                                                                                                                                                                                                                                                                                                                                                                                                                                                                                                                                                                                                                                                                                                                                                                                                                                                                                                                                                                                                                                                                                                                                                |                                                                                                                                                                                                                                                                                                                                                                                                                                                                                                                                                                                                                                                                                                                                                                                                                                                                                                                                                                                                                                                                                                                                                                                                                                                                                                                                                                                                                                                                                                                                                                                                                                                                                                                                                                                                                                                                                                                                                                                                                                                                                                                                                                                                                                                                                                                                                                                                                                                                                                                                                                                                                                                                                                                                                                                                                                                                                                                                                                                                                                                                                                                                                                                                                                                                                                                                                                                                     |                                                                                                                                                                                                                                                                                                                                                                                                                                                                                                                                                                                                                                                                                                                                                                                                                                                                                                                                                                                                                                                                                                                                                                                                                                                                                                                                                                                                                                                                                                                                                                                                                                                                                                                                                                                                                                                                                                                                                                                                                                                                                                                                                                                                                                                                                                                                                                                                                                                                                                                                                                                                                                                                                                                                                                                                                                          |
|                                                                                                                                                                                                                                                                                                                                                                                                                                                                                                                                                                                                                                                                                                                                                                                                                                                                                                                                                                                                                                                                                                                                                                                                                                                                                                                                                                                                                                                                                                                                                                                                                                                                                                                                                                                                                                                                                                                                                                                                                                                                                                                                |                                                                                                                                                                                                                                                                                                                                                                                                                                                                                                                                                                                                                                                                                                                                                                                                                                                                                                                                                                                                                                                                                                                                                                                                                                                                                                                                                                                                                                                                                                                                                                                                                                                                                                                                                                                                                                                                                                                                                                                                                                                                                                                                                                                                                                                                                                                                                                                                                                                                                                                                                                                                                                                                                                                                                                                                                                                                                                                                                                                                                                                                                                                                                                                                                                                                                                                                                                                                     |                                                                                                                                                                                                                                                                                                                                                                                                                                                                                                                                                                                                                                                                                                                                                                                                                                                                                                                                                                                                                                                                                                                                                                                                                                                                                                                                                                                                                                                                                                                                                                                                                                                                                                                                                                                                                                                                                                                                                                                                                                                                                                                                                                                                                                                                                                                                                                                                                                                                                                                                                                                                                                                                                                                                                                                                                                          |
|                                                                                                                                                                                                                                                                                                                                                                                                                                                                                                                                                                                                                                                                                                                                                                                                                                                                                                                                                                                                                                                                                                                                                                                                                                                                                                                                                                                                                                                                                                                                                                                                                                                                                                                                                                                                                                                                                                                                                                                                                                                                                                                                | 0                                                                                                                                                                                                                                                                                                                                                                                                                                                                                                                                                                                                                                                                                                                                                                                                                                                                                                                                                                                                                                                                                                                                                                                                                                                                                                                                                                                                                                                                                                                                                                                                                                                                                                                                                                                                                                                                                                                                                                                                                                                                                                                                                                                                                                                                                                                                                                                                                                                                                                                                                                                                                                                                                                                                                                                                                                                                                                                                                                                                                                                                                                                                                                                                                                                                                                                                                                                                   | 40                                                                                                                                                                                                                                                                                                                                                                                                                                                                                                                                                                                                                                                                                                                                                                                                                                                                                                                                                                                                                                                                                                                                                                                                                                                                                                                                                                                                                                                                                                                                                                                                                                                                                                                                                                                                                                                                                                                                                                                                                                                                                                                                                                                                                                                                                                                                                                                                                                                                                                                                                                                                                                                                                                                                                                                                                                       |
|                                                                                                                                                                                                                                                                                                                                                                                                                                                                                                                                                                                                                                                                                                                                                                                                                                                                                                                                                                                                                                                                                                                                                                                                                                                                                                                                                                                                                                                                                                                                                                                                                                                                                                                                                                                                                                                                                                                                                                                                                                                                                                                                | 10/25/2022                                                                                                                                                                                                                                                                                                                                                                                                                                                                                                                                                                                                                                                                                                                                                                                                                                                                                                                                                                                                                                                                                                                                                                                                                                                                                                                                                                                                                                                                                                                                                                                                                                                                                                                                                                                                                                                                                                                                                                                                                                                                                                                                                                                                                                                                                                                                                                                                                                                                                                                                                                                                                                                                                                                                                                                                                                                                                                                                                                                                                                                                                                                                                                                                                                                                                                                                                                                          | At                                                                                                                                                                                                                                                                                                                                                                                                                                                                                                                                                                                                                                                                                                                                                                                                                                                                                                                                                                                                                                                                                                                                                                                                                                                                                                                                                                                                                                                                                                                                                                                                                                                                                                                                                                                                                                                                                                                                                                                                                                                                                                                                                                                                                                                                                                                                                                                                                                                                                                                                                                                                                                                                                                                                                                                                                                       |
|                                                                                                                                                                                                                                                                                                                                                                                                                                                                                                                                                                                                                                                                                                                                                                                                                                                                                                                                                                                                                                                                                                                                                                                                                                                                                                                                                                                                                                                                                                                                                                                                                                                                                                                                                                                                                                                                                                                                                                                                                                                                                                                                | (Date)                                                                                                                                                                                                                                                                                                                                                                                                                                                                                                                                                                                                                                                                                                                                                                                                                                                                                                                                                                                                                                                                                                                                                                                                                                                                                                                                                                                                                                                                                                                                                                                                                                                                                                                                                                                                                                                                                                                                                                                                                                                                                                                                                                                                                                                                                                                                                                                                                                                                                                                                                                                                                                                                                                                                                                                                                                                                                                                                                                                                                                                                                                                                                                                                                                                                                                                                                                                              | ane & Title of Of (a)                                                                                                                                                                                                                                                                                                                                                                                                                                                                                                                                                                                                                                                                                                                                                                                                                                                                                                                                                                                                                                                                                                                                                                                                                                                                                                                                                                                                                                                                                                                                                                                                                                                                                                                                                                                                                                                                                                                                                                                                                                                                                                                                                                                                                                                                                                                                                                                                                                                                                                                                                                                                                                                                                                                                                                                                                    |
|                                                                                                                                                                                                                                                                                                                                                                                                                                                                                                                                                                                                                                                                                                                                                                                                                                                                                                                                                                                                                                                                                                                                                                                                                                                                                                                                                                                                                                                                                                                                                                                                                                                                                                                                                                                                                                                                                                                                                                                                                                                                                                                                | ORIGINAL PLANS F                                                                                                                                                                                                                                                                                                                                                                                                                                                                                                                                                                                                                                                                                                                                                                                                                                                                                                                                                                                                                                                                                                                                                                                                                                                                                                                                                                                                                                                                                                                                                                                                                                                                                                                                                                                                                                                                                                                                                                                                                                                                                                                                                                                                                                                                                                                                                                                                                                                                                                                                                                                                                                                                                                                                                                                                                                                                                                                                                                                                                                                                                                                                                                                                                                                                                                                                                                                    | REPARED BY                                                                                                                                                                                                                                                                                                                                                                                                                                                                                                                                                                                                                                                                                                                                                                                                                                                                                                                                                                                                                                                                                                                                                                                                                                                                                                                                                                                                                                                                                                                                                                                                                                                                                                                                                                                                                                                                                                                                                                                                                                                                                                                                                                                                                                                                                                                                                                                                                                                                                                                                                                                                                                                                                                                                                                                                                               |
|                                                                                                                                                                                                                                                                                                                                                                                                                                                                                                                                                                                                                                                                                                                                                                                                                                                                                                                                                                                                                                                                                                                                                                                                                                                                                                                                                                                                                                                                                                                                                                                                                                                                                                                                                                                                                                                                                                                                                                                                                                                                                                                                | UNIGINAL TEAMS T                                                                                                                                                                                                                                                                                                                                                                                                                                                                                                                                                                                                                                                                                                                                                                                                                                                                                                                                                                                                                                                                                                                                                                                                                                                                                                                                                                                                                                                                                                                                                                                                                                                                                                                                                                                                                                                                                                                                                                                                                                                                                                                                                                                                                                                                                                                                                                                                                                                                                                                                                                                                                                                                                                                                                                                                                                                                                                                                                                                                                                                                                                                                                                                                                                                                                                                                                                                    |                                                                                                                                                                                                                                                                                                                                                                                                                                                                                                                                                                                                                                                                                                                                                                                                                                                                                                                                                                                                                                                                                                                                                                                                                                                                                                                                                                                                                                                                                                                                                                                                                                                                                                                                                                                                                                                                                                                                                                                                                                                                                                                                                                                                                                                                                                                                                                                                                                                                                                                                                                                                                                                                                                                                                                                                                                          |
|                                                                                                                                                                                                                                                                                                                                                                                                                                                                                                                                                                                                                                                                                                                                                                                                                                                                                                                                                                                                                                                                                                                                                                                                                                                                                                                                                                                                                                                                                                                                                                                                                                                                                                                                                                                                                                                                                                                                                                                                                                                                                                                                | raSp                                                                                                                                                                                                                                                                                                                                                                                                                                                                                                                                                                                                                                                                                                                                                                                                                                                                                                                                                                                                                                                                                                                                                                                                                                                                                                                                                                                                                                                                                                                                                                                                                                                                                                                                                                                                                                                                                                                                                                                                                                                                                                                                                                                                                                                                                                                                                                                                                                                                                                                                                                                                                                                                                                                                                                                                                                                                                                                                                                                                                                                                                                                                                                                                                                                                                                                                                                                                | aith                                                                                                                                                                                                                                                                                                                                                                                                                                                                                                                                                                                                                                                                                                                                                                                                                                                                                                                                                                                                                                                                                                                                                                                                                                                                                                                                                                                                                                                                                                                                                                                                                                                                                                                                                                                                                                                                                                                                                                                                                                                                                                                                                                                                                                                                                                                                                                                                                                                                                                                                                                                                                                                                                                                                                                                                                                     |
|                                                                                                                                                                                                                                                                                                                                                                                                                                                                                                                                                                                                                                                                                                                                                                                                                                                                                                                                                                                                                                                                                                                                                                                                                                                                                                                                                                                                                                                                                                                                                                                                                                                                                                                                                                                                                                                                                                                                                                                                                                                                                                                                | IUSII                                                                                                                                                                                                                                                                                                                                                                                                                                                                                                                                                                                                                                                                                                                                                                                                                                                                                                                                                                                                                                                                                                                                                                                                                                                                                                                                                                                                                                                                                                                                                                                                                                                                                                                                                                                                                                                                                                                                                                                                                                                                                                                                                                                                                                                                                                                                                                                                                                                                                                                                                                                                                                                                                                                                                                                                                                                                                                                                                                                                                                                                                                                                                                                                                                                                                                                                                                                               |                                                                                                                                                                                                                                                                                                                                                                                                                                                                                                                                                                                                                                                                                                                                                                                                                                                                                                                                                                                                                                                                                                                                                                                                                                                                                                                                                                                                                                                                                                                                                                                                                                                                                                                                                                                                                                                                                                                                                                                                                                                                                                                                                                                                                                                                                                                                                                                                                                                                                                                                                                                                                                                                                                                                                                                                                                          |
|                                                                                                                                                                                                                                                                                                                                                                                                                                                                                                                                                                                                                                                                                                                                                                                                                                                                                                                                                                                                                                                                                                                                                                                                                                                                                                                                                                                                                                                                                                                                                                                                                                                                                                                                                                                                                                                                                                                                                                                                                                                                                                                                | CREATIVITY BEYOND                                                                                                                                                                                                                                                                                                                                                                                                                                                                                                                                                                                                                                                                                                                                                                                                                                                                                                                                                                                                                                                                                                                                                                                                                                                                                                                                                                                                                                                                                                                                                                                                                                                                                                                                                                                                                                                                                                                                                                                                                                                                                                                                                                                                                                                                                                                                                                                                                                                                                                                                                                                                                                                                                                                                                                                                                                                                                                                                                                                                                                                                                                                                                                                                                                                                                                                                                                                   | ENGINEERING                                                                                                                                                                                                                                                                                                                                                                                                                                                                                                                                                                                                                                                                                                                                                                                                                                                                                                                                                                                                                                                                                                                                                                                                                                                                                                                                                                                                                                                                                                                                                                                                                                                                                                                                                                                                                                                                                                                                                                                                                                                                                                                                                                                                                                                                                                                                                                                                                                                                                                                                                                                                                                                                                                                                                                                                                              |
|                                                                                                                                                                                                                                                                                                                                                                                                                                                                                                                                                                                                                                                                                                                                                                                                                                                                                                                                                                                                                                                                                                                                                                                                                                                                                                                                                                                                                                                                                                                                                                                                                                                                                                                                                                                                                                                                                                                                                                                                                                                                                                                                | rasmith.com                                                                                                                                                                                                                                                                                                                                                                                                                                                                                                                                                                                                                                                                                                                                                                                                                                                                                                                                                                                                                                                                                                                                                                                                                                                                                                                                                                                                                                                                                                                                                                                                                                                                                                                                                                                                                                                                                                                                                                                                                                                                                                                                                                                                                                                                                                                                                                                                                                                                                                                                                                                                                                                                                                                                                                                                                                                                                                                                                                                                                                                                                                                                                                                                                                                                                                                                                                                         | 100-                                                                                                                                                                                                                                                                                                                                                                                                                                                                                                                                                                                                                                                                                                                                                                                                                                                                                                                                                                                                                                                                                                                                                                                                                                                                                                                                                                                                                                                                                                                                                                                                                                                                                                                                                                                                                                                                                                                                                                                                                                                                                                                                                                                                                                                                                                                                                                                                                                                                                                                                                                                                                                                                                                                                                                                                                                     |
|                                                                                                                                                                                                                                                                                                                                                                                                                                                                                                                                                                                                                                                                                                                                                                                                                                                                                                                                                                                                                                                                                                                                                                                                                                                                                                                                                                                                                                                                                                                                                                                                                                                                                                                                                                                                                                                                                                                                                                                                                                                                                                                                | OUN NAMES AND A STATES                                                                                                                                                                                                                                                                                                                                                                                                                                                                                                                                                                                                                                                                                                                                                                                                                                                                                                                                                                                                                                                                                                                                                                                                                                                                                                                                                                                                                                                                                                                                                                                                                                                                                                                                                                                                                                                                                                                                                                                                                                                                                                                                                                                                                                                                                                                                                                                                                                                                                                                                                                                                                                                                                                                                                                                                                                                                                                                                                                                                                                                                                                                                                                                                                                                                                                                                                                              | aggggggg                                                                                                                                                                                                                                                                                                                                                                                                                                                                                                                                                                                                                                                                                                                                                                                                                                                                                                                                                                                                                                                                                                                                                                                                                                                                                                                                                                                                                                                                                                                                                                                                                                                                                                                                                                                                                                                                                                                                                                                                                                                                                                                                                                                                                                                                                                                                                                                                                                                                                                                                                                                                                                                                                                                                                                                                                                 |
|                                                                                                                                                                                                                                                                                                                                                                                                                                                                                                                                                                                                                                                                                                                                                                                                                                                                                                                                                                                                                                                                                                                                                                                                                                                                                                                                                                                                                                                                                                                                                                                                                                                                                                                                                                                                                                                                                                                                                                                                                                                                                                                                |                                                                                                                                                                                                                                                                                                                                                                                                                                                                                                                                                                                                                                                                                                                                                                                                                                                                                                                                                                                                                                                                                                                                                                                                                                                                                                                                                                                                                                                                                                                                                                                                                                                                                                                                                                                                                                                                                                                                                                                                                                                                                                                                                                                                                                                                                                                                                                                                                                                                                                                                                                                                                                                                                                                                                                                                                                                                                                                                                                                                                                                                                                                                                                                                                                                                                                                                                                                                     |                                                                                                                                                                                                                                                                                                                                                                                                                                                                                                                                                                                                                                                                                                                                                                                                                                                                                                                                                                                                                                                                                                                                                                                                                                                                                                                                                                                                                                                                                                                                                                                                                                                                                                                                                                                                                                                                                                                                                                                                                                                                                                                                                                                                                                                                                                                                                                                                                                                                                                                                                                                                                                                                                                                                                                                                                                          |
|                                                                                                                                                                                                                                                                                                                                                                                                                                                                                                                                                                                                                                                                                                                                                                                                                                                                                                                                                                                                                                                                                                                                                                                                                                                                                                                                                                                                                                                                                                                                                                                                                                                                                                                                                                                                                                                                                                                                                                                                                                                                                                                                | and SCOV                                                                                                                                                                                                                                                                                                                                                                                                                                                                                                                                                                                                                                                                                                                                                                                                                                                                                                                                                                                                                                                                                                                                                                                                                                                                                                                                                                                                                                                                                                                                                                                                                                                                                                                                                                                                                                                                                                                                                                                                                                                                                                                                                                                                                                                                                                                                                                                                                                                                                                                                                                                                                                                                                                                                                                                                                                                                                                                                                                                                                                                                                                                                                                                                                                                                                                                                                                                            | VSING                                                                                                                                                                                                                                                                                                                                                                                                                                                                                                                                                                                                                                                                                                                                                                                                                                                                                                                                                                                                                                                                                                                                                                                                                                                                                                                                                                                                                                                                                                                                                                                                                                                                                                                                                                                                                                                                                                                                                                                                                                                                                                                                                                                                                                                                                                                                                                                                                                                                                                                                                                                                                                                                                                                                                                                                                                    |
|                                                                                                                                                                                                                                                                                                                                                                                                                                                                                                                                                                                                                                                                                                                                                                                                                                                                                                                                                                                                                                                                                                                                                                                                                                                                                                                                                                                                                                                                                                                                                                                                                                                                                                                                                                                                                                                                                                                                                                                                                                                                                                                                | BBBBBBBBBBBBBBBBBBBBBBBBBBBBBBBBBBBBBB                                                                                                                                                                                                                                                                                                                                                                                                                                                                                                                                                                                                                                                                                                                                                                                                                                                                                                                                                                                                                                                                                                                                                                                                                                                                                                                                                                                                                                                                                                                                                                                                                                                                                                                                                                                                                                                                                                                                                                                                                                                                                                                                                                                                                                                                                                                                                                                                                                                                                                                                                                                                                                                                                                                                                                                                                                                                                                                                                                                                                                                                                                                                                                                                                                                                                                                                                              | VS I NOB                                                                                                                                                                                                                                                                                                                                                                                                                                                                                                                                                                                                                                                                                                                                                                                                                                                                                                                                                                                                                                                                                                                                                                                                                                                                                                                                                                                                                                                                                                                                                                                                                                                                                                                                                                                                                                                                                                                                                                                                                                                                                                                                                                                                                                                                                                                                                                                                                                                                                                                                                                                                                                                                                                                                                                                                                                 |
|                                                                                                                                                                                                                                                                                                                                                                                                                                                                                                                                                                                                                                                                                                                                                                                                                                                                                                                                                                                                                                                                                                                                                                                                                                                                                                                                                                                                                                                                                                                                                                                                                                                                                                                                                                                                                                                                                                                                                                                                                                                                                                                                | HINN SCOM                                                                                                                                                                                                                                                                                                                                                                                                                                                                                                                                                                                                                                                                                                                                                                                                                                                                                                                                                                                                                                                                                                                                                                                                                                                                                                                                                                                                                                                                                                                                                                                                                                                                                                                                                                                                                                                                                                                                                                                                                                                                                                                                                                                                                                                                                                                                                                                                                                                                                                                                                                                                                                                                                                                                                                                                                                                                                                                                                                                                                                                                                                                                                                                                                                                                                                                                                                                           | P                                                                                                                                                                                                                                                                                                                                                                                                                                                                                                                                                                                                                                                                                                                                                                                                                                                                                                                                                                                                                                                                                                                                                                                                                                                                                                                                                                                                                                                                                                                                                                                                                                                                                                                                                                                                                                                                                                                                                                                                                                                                                                                                                                                                                                                                                                                                                                                                                                                                                                                                                                                                                                                                                                                                                                                                                                        |
|                                                                                                                                                                                                                                                                                                                                                                                                                                                                                                                                                                                                                                                                                                                                                                                                                                                                                                                                                                                                                                                                                                                                                                                                                                                                                                                                                                                                                                                                                                                                                                                                                                                                                                                                                                                                                                                                                                                                                                                                                                                                                                                                | JOHN<br>BRUGGE                                                                                                                                                                                                                                                                                                                                                                                                                                                                                                                                                                                                                                                                                                                                                                                                                                                                                                                                                                                                                                                                                                                                                                                                                                                                                                                                                                                                                                                                                                                                                                                                                                                                                                                                                                                                                                                                                                                                                                                                                                                                                                                                                                                                                                                                                                                                                                                                                                                                                                                                                                                                                                                                                                                                                                                                                                                                                                                                                                                                                                                                                                                                                                                                                                                                                                                                                                                      | P. A                                                                                                                                                                                                                                                                                                                                                                                                                                                                                                                                                                                                                                                                                                                                                                                                                                                                                                                                                                                                                                                                                                                                                                                                                                                                                                                                                                                                                                                                                                                                                                                                                                                                                                                                                                                                                                                                                                                                                                                                                                                                                                                                                                                                                                                                                                                                                                                                                                                                                                                                                                                                                                                                                                                                                                                                                                     |
|                                                                                                                                                                                                                                                                                                                                                                                                                                                                                                                                                                                                                                                                                                                                                                                                                                                                                                                                                                                                                                                                                                                                                                                                                                                                                                                                                                                                                                                                                                                                                                                                                                                                                                                                                                                                                                                                                                                                                                                                                                                                                                                                | JOHN<br>BRUGGE<br>E-3973                                                                                                                                                                                                                                                                                                                                                                                                                                                                                                                                                                                                                                                                                                                                                                                                                                                                                                                                                                                                                                                                                                                                                                                                                                                                                                                                                                                                                                                                                                                                                                                                                                                                                                                                                                                                                                                                                                                                                                                                                                                                                                                                                                                                                                                                                                                                                                                                                                                                                                                                                                                                                                                                                                                                                                                                                                                                                                                                                                                                                                                                                                                                                                                                                                                                                                                                                                            | P. A                                                                                                                                                                                                                                                                                                                                                                                                                                                                                                                                                                                                                                                                                                                                                                                                                                                                                                                                                                                                                                                                                                                                                                                                                                                                                                                                                                                                                                                                                                                                                                                                                                                                                                                                                                                                                                                                                                                                                                                                                                                                                                                                                                                                                                                                                                                                                                                                                                                                                                                                                                                                                                                                                                                                                                                                                                     |
|                                                                                                                                                                                                                                                                                                                                                                                                                                                                                                                                                                                                                                                                                                                                                                                                                                                                                                                                                                                                                                                                                                                                                                                                                                                                                                                                                                                                                                                                                                                                                                                                                                                                                                                                                                                                                                                                                                                                                                                                                                                                                                                                | JOHN<br>BRUGGE<br>E-3973<br>BAYSIC                                                                                                                                                                                                                                                                                                                                                                                                                                                                                                                                                                                                                                                                                                                                                                                                                                                                                                                                                                                                                                                                                                                                                                                                                                                                                                                                                                                                                                                                                                                                                                                                                                                                                                                                                                                                                                                                                                                                                                                                                                                                                                                                                                                                                                                                                                                                                                                                                                                                                                                                                                                                                                                                                                                                                                                                                                                                                                                                                                                                                                                                                                                                                                                                                                                                                                                                                                  | P. A                                                                                                                                                                                                                                                                                                                                                                                                                                                                                                                                                                                                                                                                                                                                                                                                                                                                                                                                                                                                                                                                                                                                                                                                                                                                                                                                                                                                                                                                                                                                                                                                                                                                                                                                                                                                                                                                                                                                                                                                                                                                                                                                                                                                                                                                                                                                                                                                                                                                                                                                                                                                                                                                                                                                                                                                                                     |
|                                                                                                                                                                                                                                                                                                                                                                                                                                                                                                                                                                                                                                                                                                                                                                                                                                                                                                                                                                                                                                                                                                                                                                                                                                                                                                                                                                                                                                                                                                                                                                                                                                                                                                                                                                                                                                                                                                                                                                                                                                                                                                                                | JOHN<br>BRUGGE<br>E-3973<br>BAYSIC<br>WI                                                                                                                                                                                                                                                                                                                                                                                                                                                                                                                                                                                                                                                                                                                                                                                                                                                                                                                                                                                                                                                                                                                                                                                                                                                                                                                                                                                                                                                                                                                                                                                                                                                                                                                                                                                                                                                                                                                                                                                                                                                                                                                                                                                                                                                                                                                                                                                                                                                                                                                                                                                                                                                                                                                                                                                                                                                                                                                                                                                                                                                                                                                                                                                                                                                                                                                                                            | P. MAN                                                                                                                                                                                                                                                                                                                                                                                                                                                                                                                                                                                                                                                                                                                                                                                                                                                                                                                                                                                                                                                                                                                                                                                                                                                                                                                                                                                                                                                                                                                                                                                                                                                                                                                                                                                                                                                                                                                                                                                                                                                                                                                                                                                                                                                                                                                                                                                                                                                                                                                                                                                                                                                                                                                                                                                                                                   |
|                                                                                                                                                                                                                                                                                                                                                                                                                                                                                                                                                                                                                                                                                                                                                                                                                                                                                                                                                                                                                                                                                                                                                                                                                                                                                                                                                                                                                                                                                                                                                                                                                                                                                                                                                                                                                                                                                                                                                                                                                                                                                                                                | JOHN<br>BRUGGE<br>E-3973<br>BAYSID<br>WI                                                                                                                                                                                                                                                                                                                                                                                                                                                                                                                                                                                                                                                                                                                                                                                                                                                                                                                                                                                                                                                                                                                                                                                                                                                                                                                                                                                                                                                                                                                                                                                                                                                                                                                                                                                                                                                                                                                                                                                                                                                                                                                                                                                                                                                                                                                                                                                                                                                                                                                                                                                                                                                                                                                                                                                                                                                                                                                                                                                                                                                                                                                                                                                                                                                                                                                                                            | P. MAN                                                                                                                                                                                                                                                                                                                                                                                                                                                                                                                                                                                                                                                                                                                                                                                                                                                                                                                                                                                                                                                                                                                                                                                                                                                                                                                                                                                                                                                                                                                                                                                                                                                                                                                                                                                                                                                                                                                                                                                                                                                                                                                                                                                                                                                                                                                                                                                                                                                                                                                                                                                                                                                                                                                                                                                                                                   |
|                                                                                                                                                                                                                                                                                                                                                                                                                                                                                                                                                                                                                                                                                                                                                                                                                                                                                                                                                                                                                                                                                                                                                                                                                                                                                                                                                                                                                                                                                                                                                                                                                                                                                                                                                                                                                                                                                                                                                                                                                                                                                                                                | JOHN<br>BRUGGE<br>E-3973<br>BAYSIC<br>BAYSIC                                                                                                                                                                                                                                                                                                                                                                                                                                                                                                                                                                                                                                                                                                                                                                                                                                                                                                                                                                                                                                                                                                                                                                                                                                                                                                                                                                                                                                                                                                                                                                                                                                                                                                                                                                                                                                                                                                                                                                                                                                                                                                                                                                                                                                                                                                                                                                                                                                                                                                                                                                                                                                                                                                                                                                                                                                                                                                                                                                                                                                                                                                                                                                                                                                                                                                                                                        | P. MAN<br>MAN<br>SZ. LANGUNGOOO                                                                                                                                                                                                                                                                                                                                                                                                                                                                                                                                                                                                                                                                                                                                                                                                                                                                                                                                                                                                                                                                                                                                                                                                                                                                                                                                                                                                                                                                                                                                                                                                                                                                                                                                                                                                                                                                                                                                                                                                                                                                                                                                                                                                                                                                                                                                                                                                                                                                                                                                                                                                                                                                                                                                                                                                          |
|                                                                                                                                                                                                                                                                                                                                                                                                                                                                                                                                                                                                                                                                                                                                                                                                                                                                                                                                                                                                                                                                                                                                                                                                                                                                                                                                                                                                                                                                                                                                                                                                                                                                                                                                                                                                                                                                                                                                                                                                                                                                                                                                | JOHN<br>BRUGGE<br>E-3973<br>BAYSIC<br>BAYSIC<br>BASS/ONAL                                                                                                                                                                                                                                                                                                                                                                                                                                                                                                                                                                                                                                                                                                                                                                                                                                                                                                                                                                                                                                                                                                                                                                                                                                                                                                                                                                                                                                                                                                                                                                                                                                                                                                                                                                                                                                                                                                                                                                                                                                                                                                                                                                                                                                                                                                                                                                                                                                                                                                                                                                                                                                                                                                                                                                                                                                                                                                                                                                                                                                                                                                                                                                                                                                                                                                                                           | P. MAN<br>MAN<br>SZ. HANNANANANANANANANANANANANANANANANANANA                                                                                                                                                                                                                                                                                                                                                                                                                                                                                                                                                                                                                                                                                                                                                                                                                                                                                                                                                                                                                                                                                                                                                                                                                                                                                                                                                                                                                                                                                                                                                                                                                                                                                                                                                                                                                                                                                                                                                                                                                                                                                                                                                                                                                                                                                                                                                                                                                                                                                                                                                                                                                                                                                                                                                                             |
|                                                                                                                                                                                                                                                                                                                                                                                                                                                                                                                                                                                                                                                                                                                                                                                                                                                                                                                                                                                                                                                                                                                                                                                                                                                                                                                                                                                                                                                                                                                                                                                                                                                                                                                                                                                                                                                                                                                                                                                                                                                                                                                                | JOHN<br>BRUGGE<br>E-3973<br>BAYSIC<br>BAYSIC<br>BAYSIC<br>BAYSIC                                                                                                                                                                                                                                                                                                                                                                                                                                                                                                                                                                                                                                                                                                                                                                                                                                                                                                                                                                                                                                                                                                                                                                                                                                                                                                                                                                                                                                                                                                                                                                                                                                                                                                                                                                                                                                                                                                                                                                                                                                                                                                                                                                                                                                                                                                                                                                                                                                                                                                                                                                                                                                                                                                                                                                                                                                                                                                                                                                                                                                                                                                                                                                                                                                                                                                                                    | P. MAN<br>MAN<br>SE, J.J. HANNON<br>EENCLIM                                                                                                                                                                                                                                                                                                                                                                                                                                                                                                                                                                                                                                                                                                                                                                                                                                                                                                                                                                                                                                                                                                                                                                                                                                                                                                                                                                                                                                                                                                                                                                                                                                                                                                                                                                                                                                                                                                                                                                                                                                                                                                                                                                                                                                                                                                                                                                                                                                                                                                                                                                                                                                                                                                                                                                                              |
|                                                                                                                                                                                                                                                                                                                                                                                                                                                                                                                                                                                                                                                                                                                                                                                                                                                                                                                                                                                                                                                                                                                                                                                                                                                                                                                                                                                                                                                                                                                                                                                                                                                                                                                                                                                                                                                                                                                                                                                                                                                                                                                                | JOHN<br>BRUGGE<br>E-3973<br>BAYSIC<br>BAYSIC<br>BAYSIC<br>BAYSIC<br>BAYSIC<br>BAYSIC<br>BAYSIC<br>BAYSIC<br>BAYSIC<br>BAYSIC<br>BAYSIC<br>BAYSIC<br>BAYSIC<br>BAYSIC<br>BAYSIC<br>BAYSIC<br>BAYSIC<br>BAYSIC<br>BAYSIC<br>BAYSIC<br>BAYSIC<br>BAYSIC<br>BAYSIC<br>BAYSIC<br>BAYSIC<br>BAYSIC<br>BAYSIC<br>BAYSIC<br>BAYSIC<br>BAYSIC<br>BAYSIC<br>BAYSIC<br>BAYSIC<br>BAYSIC<br>BAYSIC<br>BAYSIC<br>BAYSIC<br>BAYSIC<br>BAYSIC<br>BAYSIC<br>BAYSIC<br>BAYSIC<br>BAYSIC<br>BAYSIC<br>BAYSIC<br>BAYSIC<br>BAYSIC<br>BAYSIC<br>BAYSIC<br>BAYSIC<br>BAYSIC<br>BAYSIC<br>BAYSIC<br>BAYSIC<br>BAYSIC<br>BAYSIC<br>BAYSIC<br>BAYSIC<br>BAYSIC<br>BAYSIC<br>BAYSIC<br>BAYSIC<br>BAYSIC<br>BAYSIC<br>BAYSIC<br>BAYSIC<br>BAYSIC<br>BAYSIC<br>BAYSIC<br>BAYSIC<br>BAYSIC<br>BAYSIC<br>BAYSIC<br>BAYSIC<br>BAYSIC<br>BAYSIC<br>BAYSIC<br>BAYSIC<br>BAYSIC<br>BAYSIC<br>BAYSIC<br>BAYSIC<br>BAYSIC<br>BAYSIC<br>BAYSIC<br>BAYSIC<br>BAYSIC<br>BAYSIC<br>BAYSIC<br>BAYSIC<br>BAYSIC<br>BAYSIC<br>BAYSIC<br>BAYSIC<br>BAYSIC<br>BAYSIC<br>BAYSIC<br>BAYSIC<br>BAYSIC<br>BAYSIC<br>BAYSIC<br>BAYSIC<br>BAYSIC<br>BAYSIC<br>BAYSIC<br>BAYSIC<br>BAYSIC<br>BAYSIC<br>BAYSIC<br>BAYSIC<br>BAYSIC<br>BAYSIC<br>BAYSIC<br>BAYSIC<br>BAYSIC<br>BAYSIC<br>BAYSIC<br>BAYSIC<br>BAYSIC<br>BAYSIC<br>BAYSIC<br>BAYSIC<br>BAYSIC<br>BAYSIC<br>BAYSIC<br>BAYSIC<br>BAYSIC<br>BAYSIC<br>BAYSIC<br>BAYSIC<br>BAYSIC<br>BAYSIC<br>BAYSIC<br>BAYSIC<br>BAYSIC<br>BAYSIC<br>BAYSIC<br>BAYSIC<br>BAYSIC<br>BAYSIC<br>BAYSIC<br>BAYSIC<br>BAYSIC<br>BAYSIC<br>BAYSIC<br>BAYSIC<br>BAYSIC<br>BAYSIC<br>BAYSIC<br>BAYSIC<br>BAYSIC<br>BAYSIC<br>BAYSIC<br>BAYSIC<br>BAYSIC<br>BAYSIC<br>BAYSIC<br>BAYSIC<br>BAYSIC<br>BAYSIC<br>BAYSIC<br>BAYSIC<br>BAYSIC<br>BAYSIC<br>BAYSIC<br>BAYSIC<br>BAYSIC<br>BAYSIC<br>BAYSIC<br>BAYSIC<br>BAYSIC<br>BAYSIC<br>BAYSIC<br>BAYSIC<br>BAYSIC<br>BAYSIC<br>BAYSIC<br>BAYSIC<br>BAYSIC<br>BAYSIC<br>BAYSIC<br>BAYSIC<br>BAYSIC<br>BAYSIC<br>BAYSIC<br>BAYSIC<br>BAYSIC<br>BAYSIC<br>BAYSIC<br>BAYSIC<br>BAYSIC<br>BAYSIC<br>BAYSIC<br>BAYSIC<br>BAYSIC<br>BAYSIC<br>BAYSIC<br>BAYSIC<br>BAYSIC<br>BAYSIC<br>BAYSIC<br>BAYSIC<br>BAYSIC<br>BAYSIC<br>BAYSIC<br>BAYSIC<br>BAYSIC<br>BAYSIC<br>BAYSIC<br>BAYSIC<br>BAYSIC<br>BAYSIC<br>BAYSIC<br>BAYSIC<br>BAYSIC<br>BAYSIC<br>BAYSIC<br>BAYSIC<br>BAYSIC<br>BAYSIC<br>BAYSIC<br>BAYSIC<br>BAYSIC<br>BAYSIC<br>BAYSIC<br>BAYSIC<br>BAYSIC<br>BAYSIC<br>BAYSIC<br>BAYSIC<br>BAYSIC<br>BAYSIC<br>BAYSIC<br>BAYSIC<br>BAYSIC<br>BAYSIC<br>BAYSIC<br>BAYSIC<br>BAYSIC<br>BAYSIC<br>BAYSIC<br>BAYSIC<br>BAYSIC<br>BAYSIC<br>BAYSIC<br>BAYSIC<br>BAYSIC<br>BAYSIC<br>BAYSIC<br>BAYSIC<br>BAYSIC<br>BAYSIC<br>BAYSIC<br>BAYSIC<br>BAYSIC<br>BAYSIC<br>BAYSIC<br>BAYSIC<br>BAYSIC<br>BAYSIC<br>BAYSIC<br>BAYSIC<br>BAYSIC<br>BAYSIC<br>BAYSIC<br>BAYSIC<br>BAYSIC<br>BAYSIC<br>BAYSIC<br>BAYSIC<br>BAYSIC<br>BAYSIC<br>BAYSIC<br>BAYSIC<br>BAYSIC<br>BAYSIC<br>BAYSIC<br>BAYSIC<br>BAYSIC<br>BAYSIC<br>BAYSIC<br>BAYSIC<br>BAYSIC<br>BAYSIC<br>BAYSIC<br>BAYSIC<br>BAYSIC<br>BAYSIC<br>BAYSIC<br>BAY                                                                                                                                                                                                                                                                                                                                                           | P. MAN<br>MAN<br>SE, J.J. HANNON<br>EENCI. HANNON<br>MAN                                                                                                                                                                                                                                                                                                                                                                                                                                                                                                                                                                                                                                                                                                                                                                                                                                                                                                                                                                                                                                                                                                                                                                                                                                                                                                                                                                                                                                                                                                                                                                                                                                                                                                                                                                                                                                                                                                                                                                                                                                                                                                                                                                                                                                                                                                                                                                                                                                                                                                                                                                                                                                                                                                                                                                                 |
|                                                                                                                                                                                                                                                                                                                                                                                                                                                                                                                                                                                                                                                                                                                                                                                                                                                                                                                                                                                                                                                                                                                                                                                                                                                                                                                                                                                                                                                                                                                                                                                                                                                                                                                                                                                                                                                                                                                                                                                                                                                                                                                                | JOHN<br>BRUGGE<br>E-3973<br>BAYSIC<br>BAYSIC<br>BAYSIC<br>BAYSIC<br>BAYSIC<br>BAYSIC<br>BAYSIC<br>BAYSIC<br>BAYSIC<br>BAYSIC<br>BAYSIC<br>BAYSIC<br>BAYSIC<br>BAYSIC<br>BAYSIC<br>BAYSIC<br>BAYSIC<br>BAYSIC<br>BAYSIC<br>BAYSIC<br>BAYSIC<br>BAYSIC<br>BAYSIC<br>BAYSIC<br>BAYSIC<br>BAYSIC<br>BAYSIC<br>BAYSIC<br>BAYSIC<br>BAYSIC<br>BAYSIC<br>BAYSIC<br>BAYSIC<br>BAYSIC<br>BAYSIC<br>BAYSIC<br>BAYSIC<br>BAYSIC<br>BAYSIC<br>BAYSIC<br>BAYSIC<br>BAYSIC<br>BAYSIC<br>BAYSIC<br>BAYSIC<br>BAYSIC<br>BAYSIC<br>BAYSIC<br>BAYSIC<br>BAYSIC<br>BAYSIC<br>BAYSIC<br>BAYSIC<br>BAYSIC<br>BAYSIC<br>BAYSIC<br>BAYSIC<br>BAYSIC<br>BAYSIC<br>BAYSIC<br>BAYSIC<br>BAYSIC<br>BAYSIC<br>BAYSIC<br>BAYSIC<br>BAYSIC<br>BAYSIC<br>BAYSIC<br>BAYSIC<br>BAYSIC<br>BAYSIC<br>BAYSIC<br>BAYSIC<br>BAYSIC<br>BAYSIC<br>BAYSIC<br>BAYSIC<br>BAYSIC<br>BAYSIC<br>BAYSIC<br>BAYSIC<br>BAYSIC<br>BAYSIC<br>BAYSIC<br>BAYSIC<br>BAYSIC<br>BAYSIC<br>BAYSIC<br>BAYSIC<br>BAYSIC<br>BAYSIC<br>BAYSIC<br>BAYSIC<br>BAYSIC<br>BAYSIC<br>BAYSIC<br>BAYSIC<br>BAYSIC<br>BAYSIC<br>BAYSIC<br>BAYSIC<br>BAYSIC<br>BAYSIC<br>BAYSIC<br>BAYSIC<br>BAYSIC<br>BAYSIC<br>BAYSIC<br>BAYSIC<br>BAYSIC<br>BAYSIC<br>BAYSIC<br>BAYSIC<br>BAYSIC<br>BAYSIC<br>BAYSIC<br>BAYSIC<br>BAYSIC<br>BAYSIC<br>BAYSIC<br>BAYSIC<br>BAYSIC<br>BAYSIC<br>BAYSIC<br>BAYSIC<br>BAYSIC<br>BAYSIC<br>BAYSIC<br>BAYSIC<br>BAYSIC<br>BAYSIC<br>BAYSIC<br>BAYSIC<br>BAYSIC<br>BAYSIC<br>BAYSIC<br>BAYSIC<br>BAYSIC<br>BAYSIC<br>BAYSIC<br>BAYSIC<br>BAYSIC<br>BAYSIC<br>BAYSIC<br>BAYSIC<br>BAYSIC<br>BAYSIC<br>BAYSIC<br>BAYSIC<br>BAYSIC<br>BAYSIC<br>BAYSIC<br>BAYSIC<br>BAYSIC<br>BAYSIC<br>BAYSIC<br>BAYSIC<br>BAYSIC<br>BAYSIC<br>BAYSIC<br>BAYSIC<br>BAYSIC<br>BAYSIC<br>BAYSIC<br>BAYSIC<br>BAYSIC<br>BAYSIC<br>BAYSIC<br>BAYSIC<br>BAYSIC<br>BAYSIC<br>BAYSIC<br>BAYSIC<br>BAYSIC<br>BAYSIC<br>BAYSIC<br>BAYSIC<br>BAYSIC<br>BAYSIC<br>BAYSIC<br>BAYSIC<br>BAYSIC<br>BAYSIC<br>BAYSIC<br>BAYSIC<br>BAYSIC<br>BAYSIC<br>BAYSIC<br>BAYSIC<br>BAYSIC<br>BAYSIC<br>BAYSIC<br>BAYSIC<br>BAYSIC<br>BAYSIC<br>BAYSIC<br>BAYSIC<br>BAYSIC<br>BAYSIC<br>BAYSIC<br>BAYSIC<br>BAYSIC<br>BAYSIC<br>BAYSIC<br>BAYSIC<br>BAYSIC<br>BAYSIC<br>BAYSIC<br>BAYSIC<br>BAYSIC<br>BAYSIC<br>BAYSIC<br>BAYSIC<br>BAYSIC<br>BAYSIC<br>BAYSIC<br>BAYSIC<br>BAYSIC<br>BAYSIC<br>BAYSIC<br>BAYSIC<br>BAYSIC<br>BAYSIC<br>BAYSIC<br>BAYSIC<br>BAYSIC<br>BAYSIC<br>BAYSIC<br>BAYSIC<br>BAYSIC<br>BAYSIC<br>BAYSIC<br>BAYSIC<br>BAYSIC<br>BAYSIC<br>BAYSIC<br>BAYSIC<br>BAYSIC<br>BAYSIC<br>BAYSIC<br>BAYSIC<br>BAYSIC<br>BAYSIC<br>BAYSIC<br>BAYSIC<br>BAYSIC<br>BAYSIC<br>BAYSIC<br>BAYSIC<br>BAYSIC<br>BAYSIC<br>BAYSIC<br>BAYSIC<br>BAYSIC<br>BAYSIC<br>BAYSIC<br>BAYSIC<br>BAYSIC<br>BAYSIC<br>BAYSIC<br>BAYSIC<br>BAYSIC<br>BAYSIC<br>BAYSIC<br>BAYSIC<br>BAYSIC<br>BAYSIC<br>BAYSIC<br>BAYSIC<br>BAYSIC<br>BAYSIC<br>BAYSIC<br>BAYSIC<br>BAYSIC<br>BAYSIC<br>BAYSIC<br>BAYSIC<br>BAYSIC<br>BAYSIC<br>BAYSIC<br>BAYSIC<br>BAYSIC<br>BAYSIC<br>BAYSIC<br>BAYSIC<br>BAYSIC<br>BAYSIC<br>BAYSIC<br>BAYSIC<br>BAY                                                                                                                                                                                                                                                                                                                                                           | P. HANNAR                                                                                                                                                                                                                                                                                                                                                                                                                                                                                                                                                                                                                                                                                                                                                                                                                                                                                                                                                                                                                                                                                                                                                                                                                                                                                                                                                                                                                                                                                                                                                                                                                                                                                                                                                                                                                                                                                                                                                                                                                                                                                                                                                                                                                                                                                                                                                                                                                                                                                                                                                                                                                                                                                                                                                                                                                                |
|                                                                                                                                                                                                                                                                                                                                                                                                                                                                                                                                                                                                                                                                                                                                                                                                                                                                                                                                                                                                                                                                                                                                                                                                                                                                                                                                                                                                                                                                                                                                                                                                                                                                                                                                                                                                                                                                                                                                                                                                                                                                                                                                | BRUGGE<br>E-3973<br>BAYSIC<br>WI<br>BAYSIC<br>SS / ONAL<br>10/31/2022                                                                                                                                                                                                                                                                                                                                                                                                                                                                                                                                                                                                                                                                                                                                                                                                                                                                                                                                                                                                                                                                                                                                                                                                                                                                                                                                                                                                                                                                                                                                                                                                                                                                                                                                                                                                                                                                                                                                                                                                                                                                                                                                                                                                                                                                                                                                                                                                                                                                                                                                                                                                                                                                                                                                                                                                                                                                                                                                                                                                                                                                                                                                                                                                                                                                                                                               | MAN<br>57<br>EENC<br>1990<br>1990<br>1990<br>1990<br>1990<br>1990<br>1990<br>1990<br>1990<br>1990<br>1990<br>1990<br>1990<br>1990<br>1990<br>1990<br>1990<br>1990<br>1990<br>1990<br>1990<br>1990<br>1990<br>1990<br>1990<br>1990<br>1990<br>1990<br>1990<br>1990<br>1990<br>1990<br>1990<br>1990<br>1990<br>1990<br>1990<br>1990<br>1990<br>1990<br>1990<br>1990<br>1990<br>1990<br>1990<br>1990<br>1990<br>1990<br>1990<br>1990<br>1990<br>1990<br>1990<br>1990<br>1990<br>1990<br>1990<br>1990<br>1990<br>1990<br>1990<br>1990<br>1990<br>1990<br>1990<br>1990<br>1990<br>1990<br>1990<br>1990<br>1990<br>1990<br>1990<br>1990<br>1990<br>1990<br>1990<br>1990<br>1990<br>1990<br>1990<br>1990<br>1990<br>1990<br>1990<br>1990<br>1990<br>1990<br>1990<br>1990<br>1990<br>1990<br>1990<br>1990<br>1990<br>1990<br>1990<br>1990<br>1990<br>1990<br>1990<br>1990<br>1990<br>1990<br>1990<br>1990<br>1990<br>1990<br>1990<br>1990<br>1990<br>1990<br>1990<br>1990<br>1990<br>1990<br>1990<br>1990<br>1990<br>1990<br>1990<br>1990<br>1990<br>1990<br>1990<br>1990<br>1990<br>1990<br>1990<br>1990<br>1990<br>1990<br>1990<br>1990<br>1990<br>1990<br>1990<br>1990<br>1990<br>1990<br>1990<br>1990<br>1990<br>1990<br>1990<br>1990<br>1990<br>1990<br>1990<br>1990<br>1990<br>1990<br>1990<br>1990<br>1990<br>1990<br>1990<br>1990<br>1990<br>1990<br>1990<br>1990<br>1990<br>1990<br>1990<br>1990<br>1990<br>1990<br>1990<br>1990<br>1990<br>1990<br>1990<br>1990<br>1990<br>1990<br>1990<br>1990<br>1990<br>1990<br>1990<br>1990<br>1990<br>1990<br>1990<br>1990<br>1990<br>1990<br>1990<br>1990<br>1990<br>1990<br>1990<br>1990<br>1990<br>1990<br>1990<br>1990<br>1990<br>1990<br>1990<br>1990<br>1990<br>1990<br>1990<br>1990<br>1990<br>1990<br>1990<br>1990<br>1990<br>1990<br>1990<br>1990<br>1990<br>1990<br>1990<br>1990<br>1990<br>1990<br>1990<br>1990<br>1990<br>1990<br>1990<br>1990<br>1990<br>1990<br>1990<br>1990<br>1990<br>1990<br>1990<br>1990<br>1990<br>1990<br>1990<br>1990<br>1990<br>1990<br>1990<br>1990<br>1990<br>1990<br>1990<br>1990<br>1990<br>1990<br>1990<br>1990<br>1990<br>1990<br>1990<br>1990<br>1990<br>1990<br>1990<br>1990<br>1990<br>1990<br>1990<br>1990<br>1990<br>1990<br>1990<br>1990<br>1990<br>1990<br>1990<br>1990<br>1990<br>1990<br>1990<br>1990<br>1990<br>1990<br>1990<br>1990<br>1990<br>1990<br>1990<br>1990<br>1990<br>1990<br>1990<br>1990<br>1990<br>1990<br>1990<br>1990<br>1990<br>1990<br>1990<br>1990<br>1990<br>1990<br>1990<br>1990<br>1990<br>1990<br>1990<br>1990<br>1990<br>1990<br>1990<br>1990<br>1990<br>1990<br>1990<br>1990<br>1990<br>1990<br>1990<br>1990<br>1990<br>1990<br>1990<br>1990<br>1990<br>1990<br>1990<br>1990<br>1990<br>1990<br>1990<br>1990<br>1990<br>1990<br>1990<br>1990<br>1990<br>1990<br>1990<br>1990<br>1990<br>1990<br>1990<br>1990<br>199 |
|                                                                                                                                                                                                                                                                                                                                                                                                                                                                                                                                                                                                                                                                                                                                                                                                                                                                                                                                                                                                                                                                                                                                                                                                                                                                                                                                                                                                                                                                                                                                                                                                                                                                                                                                                                                                                                                                                                                                                                                                                                                                                                                                | BRUGGE<br>E-3973<br>BAYSIC<br>WI<br>BAYSIC<br>SS, ONAL                                                                                                                                                                                                                                                                                                                                                                                                                                                                                                                                                                                                                                                                                                                                                                                                                                                                                                                                                                                                                                                                                                                                                                                                                                                                                                                                                                                                                                                                                                                                                                                                                                                                                                                                                                                                                                                                                                                                                                                                                                                                                                                                                                                                                                                                                                                                                                                                                                                                                                                                                                                                                                                                                                                                                                                                                                                                                                                                                                                                                                                                                                                                                                                                                                                                                                                                              | MAN<br>57<br>EENG<br>1000000000000000000000000000000000000                                                                                                                                                                                                                                                                                                                                                                                                                                                                                                                                                                                                                                                                                                                                                                                                                                                                                                                                                                                                                                                                                                                                                                                                                                                                                                                                                                                                                                                                                                                                                                                                                                                                                                                                                                                                                                                                                                                                                                                                                                                                                                                                                                                                                                                                                                                                                                                                                                                                                                                                                                                                                                                                                                                                                                               |
|                                                                                                                                                                                                                                                                                                                                                                                                                                                                                                                                                                                                                                                                                                                                                                                                                                                                                                                                                                                                                                                                                                                                                                                                                                                                                                                                                                                                                                                                                                                                                                                                                                                                                                                                                                                                                                                                                                                                                                                                                                                                                                                                | BRUGGE<br>E-3973<br>BAYSIC<br>WI<br>BAYSIC<br>SS / ONAL<br>10/31/2022                                                                                                                                                                                                                                                                                                                                                                                                                                                                                                                                                                                                                                                                                                                                                                                                                                                                                                                                                                                                                                                                                                                                                                                                                                                                                                                                                                                                                                                                                                                                                                                                                                                                                                                                                                                                                                                                                                                                                                                                                                                                                                                                                                                                                                                                                                                                                                                                                                                                                                                                                                                                                                                                                                                                                                                                                                                                                                                                                                                                                                                                                                                                                                                                                                                                                                                               | MAN<br>57<br>EENG<br>1000000000000000000000000000000000000                                                                                                                                                                                                                                                                                                                                                                                                                                                                                                                                                                                                                                                                                                                                                                                                                                                                                                                                                                                                                                                                                                                                                                                                                                                                                                                                                                                                                                                                                                                                                                                                                                                                                                                                                                                                                                                                                                                                                                                                                                                                                                                                                                                                                                                                                                                                                                                                                                                                                                                                                                                                                                                                                                                                                                               |
|                                                                                                                                                                                                                                                                                                                                                                                                                                                                                                                                                                                                                                                                                                                                                                                                                                                                                                                                                                                                                                                                                                                                                                                                                                                                                                                                                                                                                                                                                                                                                                                                                                                                                                                                                                                                                                                                                                                                                                                                                                                                                                                                | BRUGGE<br>E-3973<br>BAYSIC<br>WI<br>BAYSIC<br>SS, ONAL<br>10/31/2022<br>(Date)<br>STATE OF WIS<br>DEPARTMENT OF TR/                                                                                                                                                                                                                                                                                                                                                                                                                                                                                                                                                                                                                                                                                                                                                                                                                                                                                                                                                                                                                                                                                                                                                                                                                                                                                                                                                                                                                                                                                                                                                                                                                                                                                                                                                                                                                                                                                                                                                                                                                                                                                                                                                                                                                                                                                                                                                                                                                                                                                                                                                                                                                                                                                                                                                                                                                                                                                                                                                                                                                                                                                                                                                                                                                                                                                 | MAN<br>57<br>EENG<br>1000000000000000000000000000000000000                                                                                                                                                                                                                                                                                                                                                                                                                                                                                                                                                                                                                                                                                                                                                                                                                                                                                                                                                                                                                                                                                                                                                                                                                                                                                                                                                                                                                                                                                                                                                                                                                                                                                                                                                                                                                                                                                                                                                                                                                                                                                                                                                                                                                                                                                                                                                                                                                                                                                                                                                                                                                                                                                                                                                                               |
|                                                                                                                                                                                                                                                                                                                                                                                                                                                                                                                                                                                                                                                                                                                                                                                                                                                                                                                                                                                                                                                                                                                                                                                                                                                                                                                                                                                                                                                                                                                                                                                                                                                                                                                                                                                                                                                                                                                                                                                                                                                                                                                                | BRUGGE<br>E-3973<br>BAYSIC<br>WI<br>BAYSIC<br>SS, ONAL<br>10/31/2022<br>(Date)<br>STATE OF WIS<br>DEPARTMENT OF TR/<br>PREPARED BY                                                                                                                                                                                                                                                                                                                                                                                                                                                                                                                                                                                                                                                                                                                                                                                                                                                                                                                                                                                                                                                                                                                                                                                                                                                                                                                                                                                                                                                                                                                                                                                                                                                                                                                                                                                                                                                                                                                                                                                                                                                                                                                                                                                                                                                                                                                                                                                                                                                                                                                                                                                                                                                                                                                                                                                                                                                                                                                                                                                                                                                                                                                                                                                                                                                                  | MAN<br>SPE,<br>ENG<br>Signation<br>Signation                                                                                                                                                                                                                                                                                                                                                                                                                                                                                                                                                                                                                                                                                                                                                                                                                                                                                                                                                                                                                                                                                                                                                                                                                                                                                                                                                                                                                                                                                                                                                                                                                                                                                                                                                                                                                                                                                                                                                                                                                                                                                                                                                                                                                                                                                                                                                                                                                                                                                                                                                                                                                                                                                                                                                                                             |
|                                                                                                                                                                                                                                                                                                                                                                                                                                                                                                                                                                                                                                                                                                                                                                                                                                                                                                                                                                                                                                                                                                                                                                                                                                                                                                                                                                                                                                                                                                                                                                                                                                                                                                                                                                                                                                                                                                                                                                                                                                                                                                                                | BRUGGE<br>E-3973<br>BAYSIC<br>WI<br>BAYSIC<br>WI<br>BAYSIC<br>WI<br>BAYSIC<br>BAYSIC<br>WI<br>BAYSIC<br>BAYSIC<br>BAYSIC<br>WI<br>BAYSIC<br>WI<br>BAYSIC<br>WI<br>BAYSIC<br>WI<br>BAYSIC<br>WI<br>BAYSIC<br>WI<br>BAYSIC<br>WI<br>BAYSIC<br>WI<br>BAYSIC<br>WI<br>BAYSIC<br>WI<br>BAYSIC<br>WI<br>BAYSIC<br>WI<br>BAYSIC<br>WI<br>BAYSIC<br>WI<br>BAYSIC<br>WI<br>BAYSIC<br>WI<br>BAYSIC<br>WI<br>BAYSIC<br>WI<br>BAYSIC<br>WI<br>BAYSIC<br>WI<br>BAYSIC<br>WI<br>BAYSIC<br>WI<br>BAYSIC<br>WI<br>BAYSIC<br>WI<br>BAYSIC<br>WI<br>BAYSIC<br>WI<br>BAYSIC<br>WI<br>BAYSIC<br>WI<br>BAYSIC<br>WI<br>BAYSIC<br>WI<br>BAYSIC<br>WI<br>BAYSIC<br>WI<br>BAYSIC<br>WI<br>BAYSIC<br>WI<br>BAYSIC<br>WI<br>BAYSIC<br>WI<br>BAYSIC<br>WI<br>BAYSIC<br>WI<br>BAYSIC<br>WI<br>BAYSIC<br>WI<br>BAYSIC<br>WI<br>BAYSIC<br>WI<br>BAYSIC<br>WI<br>BAYSIC<br>WI<br>BAYSIC<br>WI<br>BAYSIC<br>WI<br>BAYSIC<br>WI<br>BAYSIC<br>WI<br>BAYSIC<br>WI<br>BAYSIC<br>WI<br>BAYSIC<br>WI<br>BAYSIC<br>MAL<br>MI<br>BAYSIC<br>MAL<br>MI<br>BAYSIC<br>MI<br>BAYSIC<br>MI<br>BAYSIC<br>MI<br>BAYSIC<br>MI<br>BAYSIC<br>MI<br>BAYSIC<br>MI<br>BAYSIC<br>MI<br>BAYSIC<br>MI<br>BAYSIC<br>MI<br>BAYSIC<br>MI<br>BAYSIC<br>MI<br>BAYSIC<br>MI<br>BAYSIC<br>MI<br>BAYSIC<br>MI<br>BAYSIC<br>MI<br>BAYSIC<br>MI<br>BAYSIC<br>MI<br>BAYSIC<br>MI<br>BAYSIC<br>MI<br>BAYSIC<br>MI<br>BAYSIC<br>MI<br>BAYSIC<br>MI<br>BAYSIC<br>MI<br>BAYSIC<br>MI<br>BAYSIC<br>MI<br>BAYSIC<br>MI<br>BAYSIC<br>MI<br>BAYSIC<br>MI<br>BAYSIC<br>MI<br>BAYSIC<br>MI<br>BAYSIC<br>MI<br>BAYSIC<br>MI<br>BAYSIC<br>MI<br>BAYSIC<br>MI<br>BAYSIC<br>MI<br>BAYSIC<br>MI<br>BAYSIC<br>MI<br>BAYSIC<br>MI<br>BAYSIC<br>MI<br>BAYSIC<br>MI<br>BAYSIC<br>MI<br>BAYSIC<br>MI<br>BAYSIC<br>MI<br>BAYSIC<br>MI<br>BAYSIC<br>MI<br>BAYSIC<br>MI<br>BAYSIC<br>MI<br>BAYSIC<br>MI<br>BAYSIC<br>MI<br>BAYSIC<br>MI<br>BAYSIC<br>MI<br>BAYSIC<br>MI<br>BAYSIC<br>MI<br>BAYSIC<br>MI<br>BAYSIC<br>MI<br>BAYSIC<br>MI<br>BAYSIC<br>MI<br>BAYSIC<br>MI<br>BAYSIC<br>MI<br>BAYSIC<br>MI<br>BAYSIC<br>MI<br>BAYSIC<br>MI<br>BAYSIC<br>MI<br>BAYSIC<br>MI<br>BAYSIC<br>MI<br>BAYSIC<br>MI<br>BAYSIC<br>MI<br>BAYSIC<br>MI<br>BAYSIC<br>MI<br>BAYSIC<br>MI<br>BAYSIC<br>MI<br>BAYSIC<br>MI<br>BAYSIC<br>MI<br>BAYSIC<br>MI<br>BAYSIC<br>MI<br>BAYSIC<br>MI<br>BAYSIC<br>MI<br>BAYSIC<br>MI<br>BAYSIC<br>MI<br>BAYSIC<br>MI<br>BAYSIC<br>MI<br>BAYSIC<br>MI<br>BAYSIC<br>MI<br>BAYSIC<br>MI<br>BAYSIC<br>MI<br>BAYSIC<br>MI<br>BAYSIC<br>MI<br>BAYSIC<br>MI<br>BAYSIC<br>MI<br>BAYSIC<br>MI<br>BAYSIC<br>MI<br>BAYSIC<br>MI<br>BAYSIC<br>MI<br>BAYSIC<br>MI<br>BAYSIC<br>MI<br>BAYSIC<br>MI<br>BAYSIC<br>MI<br>BAYSIC<br>MI<br>BAYSIC<br>MI<br>BAYSIC<br>MI<br>BAYSIC<br>MI<br>BAYSIC<br>MI<br>BAYSIC<br>MI<br>BAYSIC<br>MI<br>BAYSIC<br>MI<br>BAYSIC<br>MI<br>BAYSIC<br>MI<br>BAYSIC<br>MI<br>BAYSIC<br>MI<br>BAYSIC<br>MI<br>BAYSIC<br>MI<br>BAYSIC<br>MI<br>BAYSIC<br>MI<br>BAYSIC<br>MI<br>BAYSIC<br>MI<br>BAYSIC<br>MI<br>BAYSIC<br>MI<br>BAYSIC<br>MI<br>BAYSIC<br>MI<br>BAYSIC<br>MI<br>BAYSIC<br>MI<br>BAYSIC<br>MI<br>BAYSIC<br>MI<br>BAYSIC<br>MI<br>BAYSIC<br>MI<br>BAYSIC<br>MI<br>BAYSIC<br>MI<br>BAYSIC<br>MI<br>BAYSIC<br>MI<br>BAYSIC<br>MI<br>BAYSIC<br>MI<br>BAYSIC<br>MI<br>BAYSIC<br>MI<br>BAYSIC<br>MI<br>BAYSIC<br>MI<br>BAYSIC<br>MI<br>BAYSIC<br>MI<br>BAYSIC<br>MI<br>BAYSIC<br>MI<br>BAYSIC<br>MI<br>BAYSIC<br>MI<br>BAYSIC<br>MI<br>BAYSIC<br>MI<br>BAY | MAN<br>SPE,<br>ENG<br>Signation<br>Signation<br>Signation<br>Signation<br>Signation<br>Signation<br>Signation<br>Signation<br>Signation<br>Signation<br>Signation<br>Signation<br>Signation<br>Signation<br>Signation<br>Signation<br>Signation<br>Signation<br>Signation<br>Signation<br>Signation<br>Signation<br>Signation<br>Signation<br>Signation<br>Signation<br>Signation<br>Signation<br>Signation<br>Signation<br>Signation<br>Signation<br>Signation<br>Signation<br>Signation<br>Signation<br>Signation<br>Signation<br>Signation<br>Signation<br>Signation<br>Signation<br>Signation<br>Signation<br>Signation<br>Signation<br>Signation<br>Signation<br>Signation<br>Signation<br>Signation<br>Signation<br>Signation<br>Signation<br>Signation<br>Signation<br>Signation<br>Signation<br>Signation<br>Signation<br>Signation<br>Signation<br>Signation<br>Signation<br>Signation<br>Signation<br>Signation<br>Signation<br>Signation<br>Signation<br>Signation<br>Signation<br>Signation<br>Signation<br>Signation<br>Signation<br>Signation<br>Signation<br>Signation<br>Signation<br>Signation<br>Signation<br>Signation<br>Signation<br>Signation<br>Signation<br>Signation<br>Signation<br>Signation<br>Signation<br>Signation<br>Signation<br>Signation<br>Signation<br>Signation<br>Signation<br>Signation<br>Signation<br>Signation<br>Signation<br>Signation<br>Signation<br>Signation<br>Signation<br>Signation<br>Signation<br>Signation<br>Signation<br>Signation<br>Signation<br>Signation<br>Signation<br>Signation<br>Signation<br>Signation<br>Signation<br>Signation<br>Signation<br>Signation<br>Signation<br>Signation<br>Signation<br>Signation<br>Signation<br>Signation<br>Signation<br>Signation<br>Signation<br>Signation<br>Signation<br>Signation<br>Signation<br>Signation<br>Signation<br>Signation<br>Signation<br>Signation<br>Signation<br>Signation<br>Signation<br>Signation<br>Signation<br>Signation<br>Signation<br>Signation<br>Signation<br>Signation<br>Signation<br>Signation<br>Signation<br>Signation<br>Signation<br>Signation<br>Signation<br>Signation<br>Signation<br>Signation<br>Signation<br>Signation<br>Signation<br>Signation<br>Signation<br>Signation<br>Signation<br>Signation<br>Signation<br>Signation<br>Signation<br>Signation<br>Signation<br>Signation<br>Signation<br>Signation<br>Signation<br>Signation<br>Signation<br>Signation<br>Signation<br>Signation<br>Signation<br>Signation<br>Signation<br>Signation<br>Signation<br>Signat                                                                                                                                                                                                                                                                                                                     |
|                                                                                                                                                                                                                                                                                                                                                                                                                                                                                                                                                                                                                                                                                                                                                                                                                                                                                                                                                                                                                                                                                                                                                                                                                                                                                                                                                                                                                                                                                                                                                                                                                                                                                                                                                                                                                                                                                                                                                                                                                                                                                                                                | BRUGGE<br>E-3973<br>BAYSIC<br>WI<br>BAYSIC<br>SS/ONAL<br>10/31/2022<br>(Date)<br>STATE OF WIS<br>DEPARTMENT OF TR/<br>PREPARED BY<br>Surveyor<br>Designet                                                                                                                                                                                                                                                                                                                                                                                                                                                                                                                                                                                                                                                                                                                                                                                                                                                                                                                                                                                                                                                                                                                                                                                                                                                                                                                                                                                                                                                                                                                                                                                                                                                                                                                                                                                                                                                                                                                                                                                                                                                                                                                                                                                                                                                                                                                                                                                                                                                                                                                                                                                                                                                                                                                                                                                                                                                                                                                                                                                                                                                                                                                                                                                                                                           | MAN<br>57<br>ENGINENE<br>Signat<br>Signat<br>Signat<br>Signat<br>Signat<br>Signat<br>Signat<br>Signat<br>Signat<br>Signat<br>Signat<br>Signat<br>Signat<br>Signat<br>Signat<br>Signat<br>Signat<br>Signat<br>Signat<br>Signat<br>Signat<br>Signat<br>Signat<br>Signat<br>Signat<br>Signat<br>Signat<br>Signat<br>Signat<br>Signat<br>Signat<br>Signat<br>Signat<br>Signat<br>Signat<br>Signat<br>Signat<br>Signat<br>Signat<br>Signat<br>Signat<br>Signat<br>Signat<br>Signat<br>Signat<br>Signat<br>Signat<br>Signat<br>Signat<br>Signat<br>Signat<br>Signat<br>Signat<br>Signat<br>Signat<br>Signat<br>Signat<br>Signat<br>Signat<br>Signat<br>Signat<br>Signat<br>Signat<br>Signat<br>Signat<br>Signat<br>Signat<br>Signat<br>Signat<br>Signat<br>Signat<br>Signat<br>Signat<br>Signat<br>Signat<br>Signat<br>Signat<br>Signat<br>Signat<br>Signat<br>Signat<br>Signat<br>Signat<br>Signat<br>Signat<br>Signat<br>Signat<br>Signat<br>Signat<br>Signat<br>Signat<br>Signat<br>Signat<br>Signat<br>Signat<br>Signat<br>Signat<br>Signat<br>Signat<br>Signat<br>Signat<br>Signat<br>Signat<br>Signat<br>Signat<br>Signat<br>Signat<br>Signat<br>Signat<br>Signat<br>Signat<br>Signat<br>Signat<br>Signat<br>Signat<br>Signat<br>Signat<br>Signat<br>Signat<br>Signat<br>Signat<br>Signat<br>Signat<br>Signat<br>Signat<br>Signat<br>Signat<br>Signat<br>Signat<br>Signat<br>Signat<br>Signat<br>Signat<br>Signat<br>Signat<br>Signat<br>Signat<br>Signat<br>Signat<br>Signat<br>Signat<br>Signat<br>Signat<br>Signat<br>Signat<br>Signat<br>Signat<br>Signat<br>Signat<br>Signat<br>Signat<br>Signat<br>Signat<br>Signat<br>Signat<br>Signat<br>Signat<br>Signat<br>Signat<br>Signat<br>Signat<br>Signat<br>Signat<br>Signat<br>Signat<br>Signat<br>Signat<br>Signat<br>Signat<br>Signat<br>Signat<br>Signat<br>Signat<br>Signat<br>Signat<br>Signat<br>Signat<br>Signat<br>Signat<br>Signat<br>Signat<br>Signat<br>Signat<br>Signat<br>Signat<br>Signat<br>Signat<br>Signat<br>Signat<br>Signat<br>Signat<br>Signat<br>Signat<br>Signat<br>Signat<br>Signat<br>Signat<br>Signat<br>Signat<br>Signat<br>Signat<br>Signat<br>Signat<br>Signat<br>Signat<br>Signat<br>Signat<br>Signat<br>Signat<br>Signat<br>Signat<br>Signat<br>Signat<br>Signat<br>Signat<br>Signat<br>Signat<br>Signat<br>Signat<br>Signat<br>Signat<br>Signat<br>Signat<br>Signat<br>Signat<br>Signat<br>Signat<br>Signat<br>Signat<br>Signat<br>Signat<br>Signat<br>Signat<br>Signat<br>Signat<br>Signat<br>Signat<br>Signat<br>Signat<br>Signat<br>Signat<br>Signat<br>Signat<br>Signat<br>Signat<br>Signat<br>Signat<br>Signat<br>Signat<br>Signat<br>Signat<br>Signat<br>Signat<br>Sig                                                                                                                                                                           |
|                                                                                                                                                                                                                                                                                                                                                                                                                                                                                                                                                                                                                                                                                                                                                                                                                                                                                                                                                                                                                                                                                                                                                                                                                                                                                                                                                                                                                                                                                                                                                                                                                                                                                                                                                                                                                                                                                                                                                                                                                                                                                                                                | BRUGGE<br>E-3973<br>BAYSIC<br>WI<br>BAYSIC<br>WI<br>BAYSIC<br>WI<br>BAYSIC<br>BAYSIC<br>WI<br>BAYSIC<br>BAYSIC<br>BAYSIC<br>BAYSIC<br>BAYSIC<br>BAYSIC<br>BAYSIC<br>BAYSIC<br>BAYSIC<br>BAYSIC<br>BAYSIC<br>BAYSIC<br>BAYSIC<br>BAYSIC<br>BAYSIC<br>BAYSIC<br>BAYSIC<br>BAYSIC<br>BAYSIC<br>BAYSIC<br>BAYSIC<br>BAYSIC<br>BAYSIC<br>BAYSIC<br>BAYSIC<br>BAYSIC<br>BAYSIC<br>BAYSIC<br>BAYSIC<br>BAYSIC<br>BAYSIC<br>BAYSIC<br>BAYSIC<br>BAYSIC<br>BAYSIC<br>BAYSIC<br>BAYSIC<br>BAYSIC<br>BAYSIC<br>BAYSIC<br>BAYSIC<br>BAYSIC<br>BAYSIC<br>BAYSIC<br>BAYSIC<br>BAYSIC<br>BAYSIC<br>BAYSIC<br>BAYSIC<br>BAYSIC<br>BAYSIC<br>BAYSIC<br>BAYSIC<br>BAYSIC<br>BAYSIC<br>BAYSIC<br>BAYSIC<br>BAYSIC<br>BAYSIC<br>BAYSIC<br>BAYSIC<br>BAYSIC<br>BAYSIC<br>BAYSIC<br>BAYSIC<br>BAYSIC<br>BAYSIC<br>BAYSIC<br>BAYSIC<br>BAYSIC<br>BAYSIC<br>BAYSIC<br>BAYSIC<br>BAYSIC<br>BAYSIC<br>BAYSIC<br>BAYSIC<br>BAYSIC<br>BAYSIC<br>BAYSIC<br>BAYSIC<br>BAYSIC<br>BAYSIC<br>BAYSIC<br>BAYSIC<br>BAYSIC<br>BAYSIC<br>BAYSIC<br>BAYSIC<br>BAYSIC<br>BAYSIC<br>BAYSIC<br>BAYSIC<br>BAYSIC<br>BAYSIC<br>BAYSIC<br>BAYSIC<br>BAYSIC<br>BAYSIC<br>BAYSIC<br>BAYSIC<br>BAYSIC<br>BAYSIC<br>BAYSIC<br>BAYSIC<br>BAYSIC<br>BAYSIC<br>BAYSIC<br>BAYSIC<br>BAYSIC<br>BAYSIC<br>BAYSIC<br>BAYSIC<br>BAYSIC<br>BAYSIC<br>BAYSIC<br>BAYSIC<br>BAYSIC<br>BAYSIC<br>BAYSIC<br>BAYSIC<br>BAYSIC<br>BAYSIC<br>BAYSIC<br>BAYSIC<br>BAYSIC<br>BAYSIC<br>BAYSIC<br>BAYSIC<br>BAYSIC<br>BAYSIC<br>BAYSIC<br>BAYSIC<br>BAYSIC<br>BAYSIC<br>BAYSIC<br>BAYSIC<br>BAYSIC<br>BAYSIC<br>BAYSIC<br>BAYSIC<br>BAYSIC<br>BAYSIC<br>BAYSIC<br>BAYSIC<br>BAYSIC<br>BAYSIC<br>BAYSIC<br>BAYSIC<br>BAYSIC<br>BAYSIC<br>BAYSIC<br>BAYSIC<br>BAYSIC<br>BAYSIC<br>BAYSIC<br>BAYSIC<br>BAYSIC<br>BAYSIC<br>BAYSIC<br>BAYSIC<br>BAYSIC<br>BAYSIC<br>BAYSIC<br>BAYSIC<br>BAYSIC<br>BAYSIC<br>BAYSIC<br>BAYSIC<br>BAYSIC<br>BAYSIC<br>BAYSIC<br>BAYSIC<br>BAYSIC<br>BAYSIC<br>BAYSIC<br>BAYSIC<br>BAYSIC<br>BAYSIC<br>BAYSIC<br>BAYSIC<br>BAYSIC<br>BAYSIC<br>BAYSIC<br>BAYSIC<br>BAYSIC<br>BAYSIC<br>BAYSIC<br>BAYSIC<br>BAYSIC<br>BAYSIC<br>BAYSIC<br>BAYSIC<br>BAYSIC<br>BAYSIC<br>BAYSIC<br>BAYSIC<br>BAYSIC<br>BAYSIC<br>BAYSIC<br>BAYSIC<br>BAYSIC<br>BAYSIC<br>BAYSIC<br>BAYSIC<br>BAYSIC<br>BAYSIC<br>BAYSIC<br>BAYSIC<br>BAYSIC<br>BAYSIC<br>BAYSIC<br>BAYSIC<br>BAYSIC<br>BAYSIC<br>BAYSIC<br>BAYSIC<br>BAYSIC<br>BAYSIC<br>BAYSIC<br>BAYSIC<br>BAYSIC<br>BAYSIC<br>BAYSIC<br>BAYSIC<br>BAYSIC<br>BAYSIC<br>BAYSIC<br>BAYSIC<br>BAYSIC<br>BAYSIC<br>BAYSIC<br>BAYSIC<br>BAYSIC<br>BAYSIC<br>BAYSIC<br>BAYSIC<br>BAYSIC<br>BAYSIC<br>BAYSIC<br>BAYSIC<br>BAYSIC<br>BAYSIC<br>BAYSIC<br>BAYSIC<br>BAYSIC<br>BAYSIC<br>BAYSIC<br>BAYSIC<br>BAYSIC<br>BAYSIC<br>BAYSIC<br>BAYSIC<br>BAYSIC<br>BAYSIC<br>BAYSIC<br>BAYSIC<br>BAYSIC<br>BAYSIC<br>BAYSIC<br>BAYSIC<br>BAYSIC<br>BAYSIC<br>BAYSIC<br>BAYSIC<br>BAYSIC<br>BAYSIC<br>BAYSIC<br>BAYSIC<br>BAYSIC<br>BAYSIC<br>BAYSIC<br>BAYSIC<br>BAYSIC<br>BAYSIC<br>BAYSIC<br>BAYSIC<br>BAYSIC<br>BAYSIC<br>BAYSIC<br>BAYSIC<br>BAYSIC<br>BAYSIC<br>BAYA                                                                                                                                                                                                                                                                                                                                                    | MAN<br>57<br>ENGINENE<br>Signat<br>Signat<br>Signat<br>Signat<br>Signat<br>Signat<br>Signat<br>Signat<br>Signat<br>Signat<br>Signat<br>Signat<br>Signat<br>Signat<br>Signat<br>Signat<br>Signat<br>Signat<br>Signat<br>Signat<br>Signat<br>Signat<br>Signat<br>Signat<br>Signat<br>Signat<br>Signat<br>Signat<br>Signat<br>Signat<br>Signat<br>Signat<br>Signat<br>Signat<br>Signat<br>Signat<br>Signat<br>Signat<br>Signat<br>Signat<br>Signat<br>Signat<br>Signat<br>Signat<br>Signat<br>Signat<br>Signat<br>Signat<br>Signat<br>Signat<br>Signat<br>Signat<br>Signat<br>Signat<br>Signat<br>Signat<br>Signat<br>Signat<br>Signat<br>Signat<br>Signat<br>Signat<br>Signat<br>Signat<br>Signat<br>Signat<br>Signat<br>Signat<br>Signat<br>Signat<br>Signat<br>Signat<br>Signat<br>Signat<br>Signat<br>Signat<br>Signat<br>Signat<br>Signat<br>Signat<br>Signat<br>Signat<br>Signat<br>Signat<br>Signat<br>Signat<br>Signat<br>Signat<br>Signat<br>Signat<br>Signat<br>Signat<br>Signat<br>Signat<br>Signat<br>Signat<br>Signat<br>Signat<br>Signat<br>Signat<br>Signat<br>Signat<br>Signat<br>Signat<br>Signat<br>Signat<br>Signat<br>Signat<br>Signat<br>Signat<br>Signat<br>Signat<br>Signat<br>Signat<br>Signat<br>Signat<br>Signat<br>Signat<br>Signat<br>Signat<br>Signat<br>Signat<br>Signat<br>Signat<br>Signat<br>Signat<br>Signat<br>Signat<br>Signat<br>Signat<br>Signat<br>Signat<br>Signat<br>Signat<br>Signat<br>Signat<br>Signat<br>Signat<br>Signat<br>Signat<br>Signat<br>Signat<br>Signat<br>Signat<br>Signat<br>Signat<br>Signat<br>Signat<br>Signat<br>Signat<br>Signat<br>Signat<br>Signat<br>Signat<br>Signat<br>Signat<br>Signat<br>Signat<br>Signat<br>Signat<br>Signat<br>Signat<br>Signat<br>Signat<br>Signat<br>Signat<br>Signat<br>Signat<br>Signat<br>Signat<br>Signat<br>Signat<br>Signat<br>Signat<br>Signat<br>Signat<br>Signat<br>Signat<br>Signat<br>Signat<br>Signat<br>Signat<br>Signat<br>Signat<br>Signat<br>Signat<br>Signat<br>Signat<br>Signat<br>Signat<br>Signat<br>Signat<br>Signat<br>Signat<br>Signat<br>Signat<br>Signat<br>Signat<br>Signat<br>Signat<br>Signat<br>Signat<br>Signat<br>Signat<br>Signat<br>Signat<br>Signat<br>Signat<br>Signat<br>Signat<br>Signat<br>Signat<br>Signat<br>Signat<br>Signat<br>Signat<br>Signat<br>Signat<br>Signat<br>Signat<br>Signat<br>Signat<br>Signat<br>Signat<br>Signat<br>Signat<br>Signat<br>Signat<br>Signat<br>Signat<br>Signat<br>Signat<br>Signat<br>Signat<br>Signat<br>Signat<br>Signat<br>Signat<br>Signat<br>Signat<br>Signat<br>Signat<br>Signat<br>Signat<br>Signat<br>Signat<br>Signat<br>Signat<br>Signat<br>Signat<br>Signat<br>Signat<br>Signat<br>Sig                                                                                                                                                                           |
|                                                                                                                                                                                                                                                                                                                                                                                                                                                                                                                                                                                                                                                                                                                                                                                                                                                                                                                                                                                                                                                                                                                                                                                                                                                                                                                                                                                                                                                                                                                                                                                                                                                                                                                                                                                                                                                                                                                                                                                                                                                                                                                                | BRUGGE<br>E-3973<br>BAYSIC<br>WI<br>BUSSIC<br>SS / ON AL<br>10/31/2022<br>(Date)<br>STATE OF WIS<br>DEPARTMENT OF TR/<br>PREPARED BY<br>Surveyor<br>Designet<br>Project Manager<br>Regional Examiner                                                                                                                                                                                                                                                                                                                                                                                                                                                                                                                                                                                                                                                                                                                                                                                                                                                                                                                                                                                                                                                                                                                                                                                                                                                                                                                                                                                                                                                                                                                                                                                                                                                                                                                                                                                                                                                                                                                                                                                                                                                                                                                                                                                                                                                                                                                                                                                                                                                                                                                                                                                                                                                                                                                                                                                                                                                                                                                                                                                                                                                                                                                                                                                                | MAN<br>57<br>ENGINE<br>Signat<br>Signat<br>Signat<br>Signat<br>Signat<br>Signat<br>Signat<br>Signat<br>Signat<br>Signat<br>Signat<br>Signat<br>Signat<br>Signat<br>Signat<br>Signat<br>Signat<br>Signat<br>Signat<br>Signat<br>Signat<br>Signat<br>Signat<br>Signat<br>Signat<br>Signat<br>Signat<br>Signat<br>Signat<br>Signat<br>Signat<br>Signat<br>Signat<br>Signat<br>Signat<br>Signat<br>Signat<br>Signat<br>Signat<br>Signat<br>Signat<br>Signat<br>Signat<br>Signat<br>Signat<br>Signat<br>Signat<br>Signat<br>Signat<br>Signat<br>Signat<br>Signat<br>Signat<br>Signat<br>Signat<br>Signat<br>Signat<br>Signat<br>Signat<br>Signat<br>Signat<br>Signat<br>Signat<br>Signat<br>Signat<br>Signat<br>Signat<br>Signat<br>Signat<br>Signat<br>Signat<br>Signat<br>Signat<br>Signat<br>Signat<br>Signat<br>Signat<br>Signat<br>Signat<br>Signat<br>Signat<br>Signat<br>Signat<br>Signat<br>Signat<br>Signat<br>Signat<br>Signat<br>Signat<br>Signat<br>Signat<br>Signat<br>Signat<br>Signat<br>Signat<br>Signat<br>Signat<br>Signat<br>Signat<br>Signat<br>Signat<br>Signat<br>Signat<br>Signat<br>Signat<br>Signat<br>Signat<br>Signat<br>Signat<br>Signat<br>Signat<br>Signat<br>Signat<br>Signat<br>Signat<br>Signat<br>Signat<br>Signat<br>Signat<br>Signat<br>Signat<br>Signat<br>Signat<br>Signat<br>Signat<br>Signat<br>Signat<br>Signat<br>Signat<br>Signat<br>Signat<br>Signat<br>Signat<br>Signat<br>Signat<br>Signat<br>Signat<br>Signat<br>Signat<br>Signat<br>Signat<br>Signat<br>Signat<br>Signat<br>Signat<br>Signat<br>Signat<br>Signat<br>Signat<br>Signat<br>Signat<br>Signat<br>Signat<br>Signat<br>Signat<br>Signat<br>Signat<br>Signat<br>Signat<br>Signat<br>Signat<br>Signat<br>Signat<br>Signat<br>Signat<br>Signat<br>Signat<br>Signat<br>Signat<br>Signat<br>Signat<br>Signat<br>Signat<br>Signat<br>Signat<br>Signat<br>Signat<br>Signat<br>Signat<br>Signat<br>Signat<br>Signat<br>Signat<br>Signat<br>Signat<br>Signat<br>Signat<br>Signat<br>Signat<br>Signat<br>Signat<br>Signat<br>Signat<br>Signat<br>Signat<br>Signat<br>Signat<br>Signat<br>Signat<br>Signat<br>Signat<br>Signat<br>Signat<br>Signat<br>Signat<br>Signat<br>Signat<br>Signat<br>Signat<br>Signat<br>Signat<br>Signat<br>Signat<br>Signat<br>Signat<br>Signat<br>Signat<br>Signat<br>Signat<br>Signat<br>Signat<br>Signat<br>Signat<br>Signat<br>Signat<br>Signat<br>Signat<br>Signat<br>Signat<br>Signat<br>Signat<br>Signat<br>Signat<br>Signat<br>Signat<br>Signat<br>Signat<br>Signat<br>Signat<br>Signat<br>Signat<br>Signat<br>Signat<br>Signat<br>Signat<br>Signat<br>Signat<br>Signat<br>Signat<br>Signat<br>Signat<br>Signat<br>Signat<br>Signa                                                                                                                                                                           |
|                                                                                                                                                                                                                                                                                                                                                                                                                                                                                                                                                                                                                                                                                                                                                                                                                                                                                                                                                                                                                                                                                                                                                                                                                                                                                                                                                                                                                                                                                                                                                                                                                                                                                                                                                                                                                                                                                                                                                                                                                                                                                                                                | BRUGGE<br>E-3973<br>BAYSIC<br>WI<br>BUSSIC<br>SS / ON AL<br>10/31/2022<br>(Date)<br>STATE OF WIS<br>DEPARTMENT OF TR/<br>PREPARED BY<br>Surveyor<br>Designet<br>Project Manager<br>Regional Examiner                                                                                                                                                                                                                                                                                                                                                                                                                                                                                                                                                                                                                                                                                                                                                                                                                                                                                                                                                                                                                                                                                                                                                                                                                                                                                                                                                                                                                                                                                                                                                                                                                                                                                                                                                                                                                                                                                                                                                                                                                                                                                                                                                                                                                                                                                                                                                                                                                                                                                                                                                                                                                                                                                                                                                                                                                                                                                                                                                                                                                                                                                                                                                                                                | MAN<br>57<br>ENGINE<br>Signat<br>Signat<br>Signat<br>Signat<br>Signat<br>Signat<br>Signat<br>Signat<br>Signat<br>Signat<br>Signat<br>Signat<br>Signat<br>Signat<br>Signat<br>Signat<br>Signat<br>Signat<br>Signat<br>Signat<br>Signat<br>Signat<br>Signat<br>Signat<br>Signat<br>Signat<br>Signat<br>Signat<br>Signat<br>Signat<br>Signat<br>Signat<br>Signat<br>Signat<br>Signat<br>Signat<br>Signat<br>Signat<br>Signat<br>Signat<br>Signat<br>Signat<br>Signat<br>Signat<br>Signat<br>Signat<br>Signat<br>Signat<br>Signat<br>Signat<br>Signat<br>Signat<br>Signat<br>Signat<br>Signat<br>Signat<br>Signat<br>Signat<br>Signat<br>Signat<br>Signat<br>Signat<br>Signat<br>Signat<br>Signat<br>Signat<br>Signat<br>Signat<br>Signat<br>Signat<br>Signat<br>Signat<br>Signat<br>Signat<br>Signat<br>Signat<br>Signat<br>Signat<br>Signat<br>Signat<br>Signat<br>Signat<br>Signat<br>Signat<br>Signat<br>Signat<br>Signat<br>Signat<br>Signat<br>Signat<br>Signat<br>Signat<br>Signat<br>Signat<br>Signat<br>Signat<br>Signat<br>Signat<br>Signat<br>Signat<br>Signat<br>Signat<br>Signat<br>Signat<br>Signat<br>Signat<br>Signat<br>Signat<br>Signat<br>Signat<br>Signat<br>Signat<br>Signat<br>Signat<br>Signat<br>Signat<br>Signat<br>Signat<br>Signat<br>Signat<br>Signat<br>Signat<br>Signat<br>Signat<br>Signat<br>Signat<br>Signat<br>Signat<br>Signat<br>Signat<br>Signat<br>Signat<br>Signat<br>Signat<br>Signat<br>Signat<br>Signat<br>Signat<br>Signat<br>Signat<br>Signat<br>Signat<br>Signat<br>Signat<br>Signat<br>Signat<br>Signat<br>Signat<br>Signat<br>Signat<br>Signat<br>Signat<br>Signat<br>Signat<br>Signat<br>Signat<br>Signat<br>Signat<br>Signat<br>Signat<br>Signat<br>Signat<br>Signat<br>Signat<br>Signat<br>Signat<br>Signat<br>Signat<br>Signat<br>Signat<br>Signat<br>Signat<br>Signat<br>Signat<br>Signat<br>Signat<br>Signat<br>Signat<br>Signat<br>Signat<br>Signat<br>Signat<br>Signat<br>Signat<br>Signat<br>Signat<br>Signat<br>Signat<br>Signat<br>Signat<br>Signat<br>Signat<br>Signat<br>Signat<br>Signat<br>Signat<br>Signat<br>Signat<br>Signat<br>Signat<br>Signat<br>Signat<br>Signat<br>Signat<br>Signat<br>Signat<br>Signat<br>Signat<br>Signat<br>Signat<br>Signat<br>Signat<br>Signat<br>Signat<br>Signat<br>Signat<br>Signat<br>Signat<br>Signat<br>Signat<br>Signat<br>Signat<br>Signat<br>Signat<br>Signat<br>Signat<br>Signat<br>Signat<br>Signat<br>Signat<br>Signat<br>Signat<br>Signat<br>Signat<br>Signat<br>Signat<br>Signat<br>Signat<br>Signat<br>Signat<br>Signat<br>Signat<br>Signat<br>Signat<br>Signat<br>Signat<br>Signat<br>Signat<br>Signat<br>Signat<br>Signat<br>Signat<br>Signat<br>Signa                                                                                                                                                                           |
| ES,                                                                                                                                                                                                                                                                                                                                                                                                                                                                                                                                                                                                                                                                                                                                                                                                                                                                                                                                                                                                                                                                                                                                                                                                                                                                                                                                                                                                                                                                                                                                                                                                                                                                                                                                                                                                                                                                                                                                                                                                                                                                                                                            | BRUGGE<br>E-3973<br>BAYSIC<br>BAYSIC<br>WI<br>BAYSIC<br>WI<br>BAYSIC<br>WI<br>BAYSIC<br>BAYSIC<br>WI<br>BAYSIC<br>BAYSIC<br>WI<br>BAYSIC<br>WI<br>BAYSIC<br>WI<br>BAYSIC<br>WI<br>BAYSIC<br>WI<br>BAYSIC<br>WI<br>BAYSIC<br>WI<br>BAYSIC<br>WI<br>BAYSIC<br>WI<br>BAYSIC<br>WI<br>BAYSIC<br>WI<br>BAYSIC<br>WI<br>BAYSIC<br>WI<br>BAYSIC<br>WI<br>BAYSIC<br>WI<br>BAYSIC<br>WI<br>BAYSIC<br>WI<br>BAYSIC<br>WI<br>BAYSIC<br>WI<br>BAYSIC<br>WI<br>BAYSIC<br>WI<br>BAYSIC<br>WI<br>BAYSIC<br>WI<br>BAYSIC<br>WI<br>BAYSIC<br>WI<br>BAYSIC<br>WI<br>BAYSIC<br>WI<br>BAYSIC<br>WI<br>BAYSIC<br>WI<br>BAYSIC<br>WI<br>BAYSIC<br>WI<br>BAYSIC<br>WI<br>BAYSIC<br>WI<br>BAYSIC<br>WI<br>BAYSIC<br>WI<br>BAYSIC<br>WI<br>BAYSIC<br>WI<br>BAYSIC<br>WI<br>BAYSIC<br>WI<br>BAYSIC<br>WI<br>BAYSIC<br>WI<br>BAYSIC<br>WI<br>BAYSIC<br>WI<br>BAYSIC<br>WI<br>BAYSIC<br>WI<br>BAYSIC<br>WI<br>BAYSIC<br>WI<br>BAYSIC<br>WI<br>BAYSIC<br>WI<br>BAYSIC<br>WI<br>BAYSIC<br>BAYSIC<br>WI<br>BAYSIC<br>BAYSIC<br>WI<br>STATEOF WIS<br>DEPARTMENT OF TR/<br>PREPARED BY<br>SURVEYON<br>DESIGNET<br>REGIONAL EXAMINENT<br>REGIONAL EXAMINENT<br>REGIONAL<br>REGIONAL<br>REGIONAL<br>REGIONAL<br>REGIONAL<br>RE                                                                                                                                                                                                                                                                                                                                                                                                                                                                                                                                                                                                                                                 | MAN<br>57<br>DE,<br>ENGLIMBUR<br>SIgnation<br>Signation<br>SCONSIN<br>ANSPORTATION<br>raSmith<br>JODI JARDSINSKI<br>BRIAN EDWARDS                                                                                                                                                                                                                                                                                                                                                                                                                                                                                                                                                                                                                                                                                                                                                                                                                                                                                                                                                                                                                                                                                                                                                                                                                                                                                                                                                                                                                                                                                                                                                                                                                                                                                                                                                                                                                                                                                                                                                                                                                                                                                                                                                                                                                                                                                                                                                                                                                                                                                                                                                                                                                                                                                                        |
| ES,<br>SED AS                                                                                                                                                                                                                                                                                                                                                                                                                                                                                                                                                                                                                                                                                                                                                                                                                                                                                                                                                                                                                                                                                                                                                                                                                                                                                                                                                                                                                                                                                                                                                                                                                                                                                                                                                                                                                                                                                                                                                                                                                                                                                                                  | BRUGGE<br>E-3973<br>BAYSIC<br>WI<br>10/31/2022<br>(Date)<br>STATE OF WIS<br>DEPARTMENT OF TR/<br>PREPARED ØV<br>Surveyon<br>Designet<br>Project Manager<br>Regional Examiner<br>Regional Supervisor                                                                                                                                                                                                                                                                                                                                                                                                                                                                                                                                                                                                                                                                                                                                                                                                                                                                                                                                                                                                                                                                                                                                                                                                                                                                                                                                                                                                                                                                                                                                                                                                                                                                                                                                                                                                                                                                                                                                                                                                                                                                                                                                                                                                                                                                                                                                                                                                                                                                                                                                                                                                                                                                                                                                                                                                                                                                                                                                                                                                                                                                                                                                                                                                 | MAN<br>57<br>DE,<br>ENGLIMBUR<br>SIgnation<br>Signation<br>SCONSIN<br>ANSPORTATION<br>raSmith<br>JODI JARDSINSKI<br>BRIAN EDWARDS                                                                                                                                                                                                                                                                                                                                                                                                                                                                                                                                                                                                                                                                                                                                                                                                                                                                                                                                                                                                                                                                                                                                                                                                                                                                                                                                                                                                                                                                                                                                                                                                                                                                                                                                                                                                                                                                                                                                                                                                                                                                                                                                                                                                                                                                                                                                                                                                                                                                                                                                                                                                                                                                                                        |