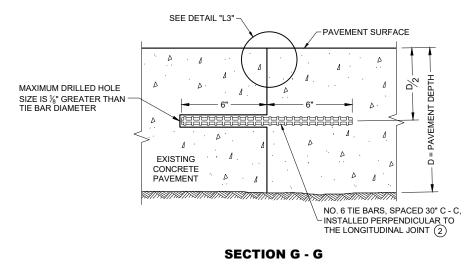

OF DOWEL BARS TO PREVENT BONDING.



DOWEL BARS

## SECTION E - E SPACING OF DOWEL BARS ANCHORED INTO EXISTING PAVEMENT

#### PAVEMENT DEPTH, DOWEL BAR SIZE AND JOINT SPACING TABLE

| PAVEMENT<br>DEPTH (D) | DOWEL BAR<br>DIAMETER | CONTRACTION<br>JOINT<br>SPACING |
|-----------------------|-----------------------|---------------------------------|
| 5 ½", 6", 6 ½"        | NONE                  | 12'                             |
| 7", 7 ½"              | 1"                    | 14'                             |
| 8", 8 ½"              | 1 ¼"                  | 15'                             |
| 9" & ABOVE            | 1 ¼"                  | 15'                             |

#### **CONCRETE BASE**

STATE OF WISCONSIN DEPARTMENT OF TRANSPORTATION

- REPAIRS UP TO 15 FEET IN LENGTH.







**TIE BARS ANCHORED INTO EXISTING PAVEMENT** 





(1) USE AN ENGINEER APPROVED BOND BREAKER (E.G. RELEASE AGENT, CURING COMPOUND) AT THE LONGITUDINAL JOINT IN LIEU OF TIE BARS FOR SINGLE LANE CONCRETE BASE

(2) ANCHOR TIE BARS INTO DRILLED HOLES WITH AN EPOXY.

③ PAVEMENT THAT WAS IN PLACE PRIOR TO THE CONTRACT.

NEW HMA OVERLAY

DOWEL BAR ANCHORED INTO EXISTING CONCRETE

6

#### Ω 0 . S -Ū ň ~ SDD

## **CONCRETE BASE**

STATE OF WISCONSIN DEPARTMENT OF TRANSPORTATION

APPROVED May 2022 DATE

/S/ Peter Kemp P.E. PAVEMENT SUPERVISOR



FLEXIBLE MARKER POST

D Ð 15 ⊳ ω 2a

S

6

a 2 Э ◄ 15 Δ Δ S

6

# FOR CULVERT END

STATE OF WISCONSIN DEPARTMENT OF TRANSPORTATION







DETAILS OF INSTALLATION, MATERIALS AND WORKMANSHIP NOT SHOWN ON THIS DRAWING SHALL CONFORM TO THE PERTINENT REQUIREMEN