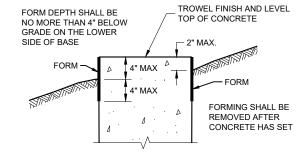

14' 1" BAR STEEL VERTICAL REINFORCEMENT.
- (4) (22) NO. 5 X 11'- 0" BAR STEEL REINFORCEMENT @ 8" MAX. C-C.
- (5) (10) NO. 5 X 11' 0" BAR STEEL HORIZONTAL REINFORCEMENT

CONCRETE MASONRY .fc = 3,500 p.s.i HIGH STRENGTH BAR STEEL REINFORCEMENT, GRADE 60. ..fy = 60,000 p.s.i. ANCHOR RODS, ASTM F1554 GRADE 55 ( IN ACCORDANCE ..fy = 55,000 p.s.i. WITH SECTION 531.2.2 OF THE STANDARD SPECIFICATION) TEMPLATES, ASTM A709, GRADE 36. .fy = 36,000 p.s.i.









#### TOP AND BOTTOM TEMPLATE



★ THREAD TOP 11" OF ANCHOR ROD FOR 3 NUTS AND 2 WASHERS AND BOTTOM 5 ½" FOR 2 NUTS PER ANCHOR ROD. HOT DIP GALVANIZE THE ENTIRE LENGTH OF THE ANCHOR ROD (ASTM A123) AND HOT DIP NUTS AND WASHERS (ASTM A153. USE ZINC COATED NUTS MANUFACTURED WITH SUFFICIENT ALLOWANCE TO ALLOW NUTS TO RUN FREELY ON THE THREADS.



## FORMING DETAIL

## **CONCRETE BASE TYPE 13**

#### STATE OF WISCONSIN DEPARTMENT OF TRANSPORTATION

APPROVED

May 2017 DATE /S/ Ahmet Demirbilek WIND LOADED STRUCTURES PROGRAM LEADER

FHWA

DETAILS OF CONSTRUCTION, MATERIALS AND WORKMANSHIP NOT SHOWN ON THIS DRAWING SHALL CONFORM TO THE PERTINENT REQUIREMENTS OF THE CONTRACT

THE CONTRACTOR IS RESPONSIBLE FOR MAKING THEIR OWN DETERMINATION AS TO THE TYPE AND LOCATION OF UNDERGROUND UTILITIES AS MAY BE NECESSARY TO AVOID DAMAGE THERETO.

BASES (SHAFT) SHALL BE EXCAVATED BY THE USE OF A CIRCULAR AUGER. IF BASE REQUIRES A DEEP FORM BÉCAUSE OF LOOSE SOIL, THE FORM SHALL BE REMOVED BEFORE BACKFILLING. A STEEL CASING OR CORRUGATED METAL PIPE IS ALLOWED TO REMAIN. BACKFILL SHALL BE TAMPED TIGHT AGAINST THE BASE IN LAYERS OF ONE FOOT OR LESS.