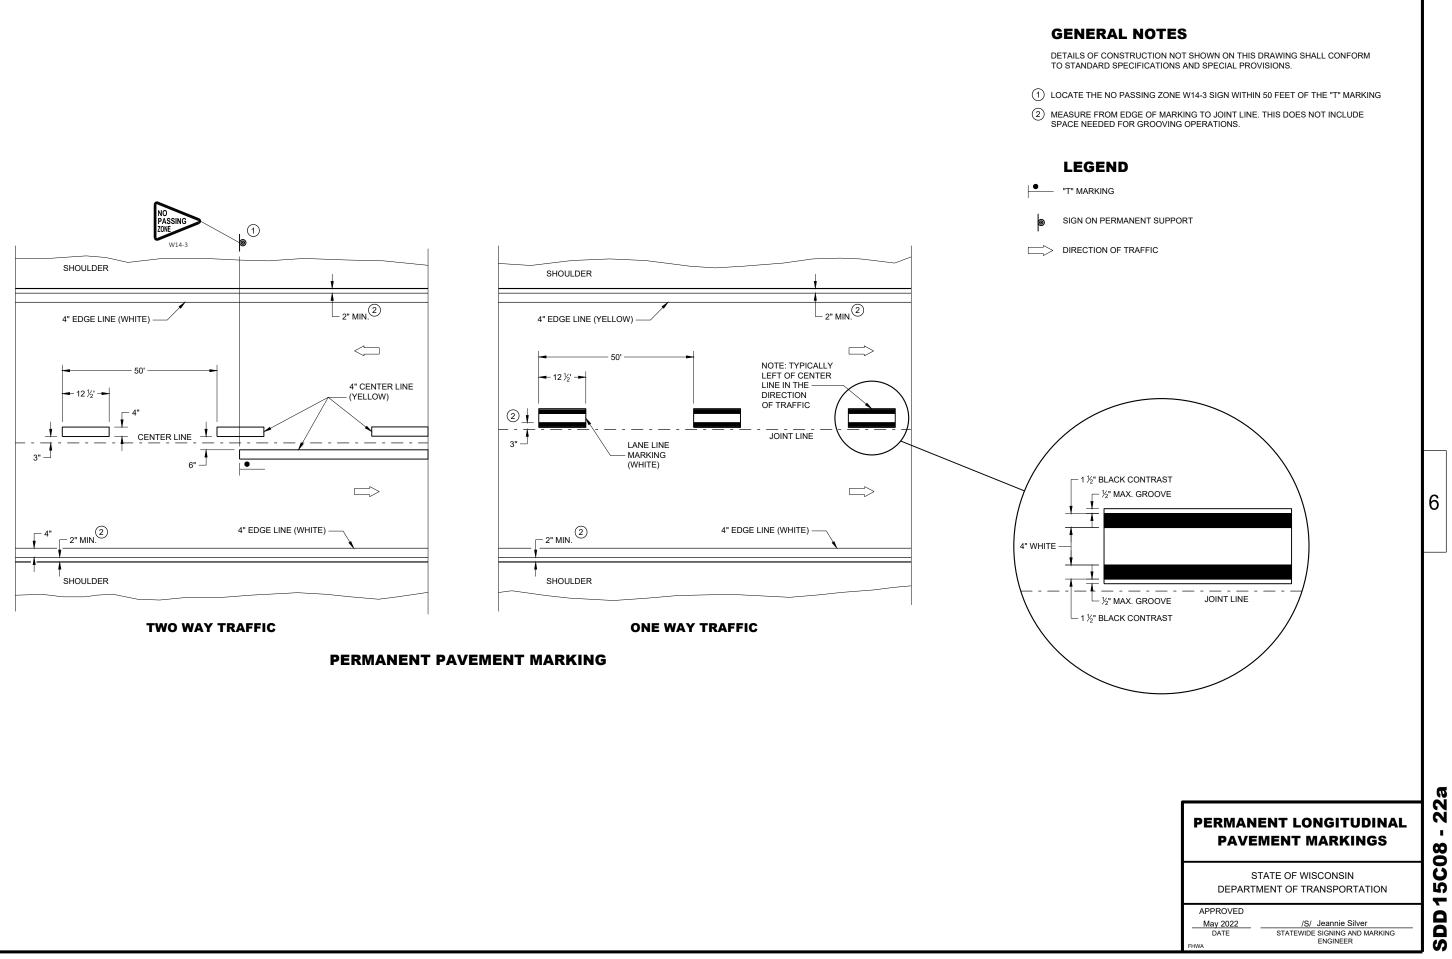

APPROVED BOND BREAKER (E.G. RELEASE AGENT, CURING COMPOUND) AT THE LONGITUDINAL JOINT IN LIEU OF TIE BARS FOR SINGLE LANE CONCRETE BASE

(2) ANCHOR TIE BARS INTO DRILLED HOLES WITH AN EPOXY.

③ PAVEMENT THAT WAS IN PLACE PRIOR TO THE CONTRACT.

NEW HMA OVERLAY

DOWEL BAR ANCHORED INTO EXISTING CONCRETE

6

#### Ω 0 . S -Ū ň ~ SDD

## **CONCRETE BASE**

STATE OF WISCONSIN DEPARTMENT OF TRANSPORTATION

APPROVED May 2022 DATE

/S/ Peter Kemp P.E. PAVEMENT SUPERVISOR



FLEXIBLE MARKER POST

D Ð 15 ⊳ ω 2a

S

6

a 2 Э ◄ 15 Δ Δ S

6

# FOR CULVERT END

STATE OF WISCONSIN DEPARTMENT OF TRANSPORTATION







DETAILS OF INSTALLATION, MATERIALS AND WORKMANSHIP NOT SHOWN ON THIS DRAWING SHALL CONFORM TO THE PERTINENT REQUIREMENTS OF THE STANDARD SPECIFICATIONS AND APPLICABLE SPECIAL PROVISIONS.





**SDD 15C08** 22a



- (1) 8" WHITE
- SEPARATION IN THE SAME DIRECTION OF TRAVEL, THE ARROWS AND "ONLY" MARKING MAY BE ELIMINATED.
- DIRECTION OF TRAFFIC
  - = LENGTH OF TURN BAY



20

L = 48 - 87'



DISTANCE

VARIES

6

(2) QUANTITY AND LOCATION OF TYPE 3 ARROWS ARE THE SAME AS THE TYPE II ARROWS IN THE ADJACENT TURN LANE. FOR TURN LANES WITH A PHYSICAL

## **PAVEMENT MARKING** (TURN LANES)

STATE OF WISCONSIN DEPARTMENT OF TRANSPORTATION

- (2) LOCATION OF WARNING LIGHTS WHEN SHOWN ON THE PLAN.





**TYPE II BARRICADE** 

FOR RAILS LESS THAN 36" LONG, 4" WIDE STRIPES MAY BE USED. ALL STRIPES SHALL SLOPE DOWNWARD TO THE TRAFFIC SIDE FOR CHANNELIZATION.



#### **TYPE III BARRICADE**

IF SIGN MOUNTED, DO NOT COVER MORE THAN 50% OF THE TOP TWO RAILS OR 33% OF THE TOTAL AREA OF THE THRE