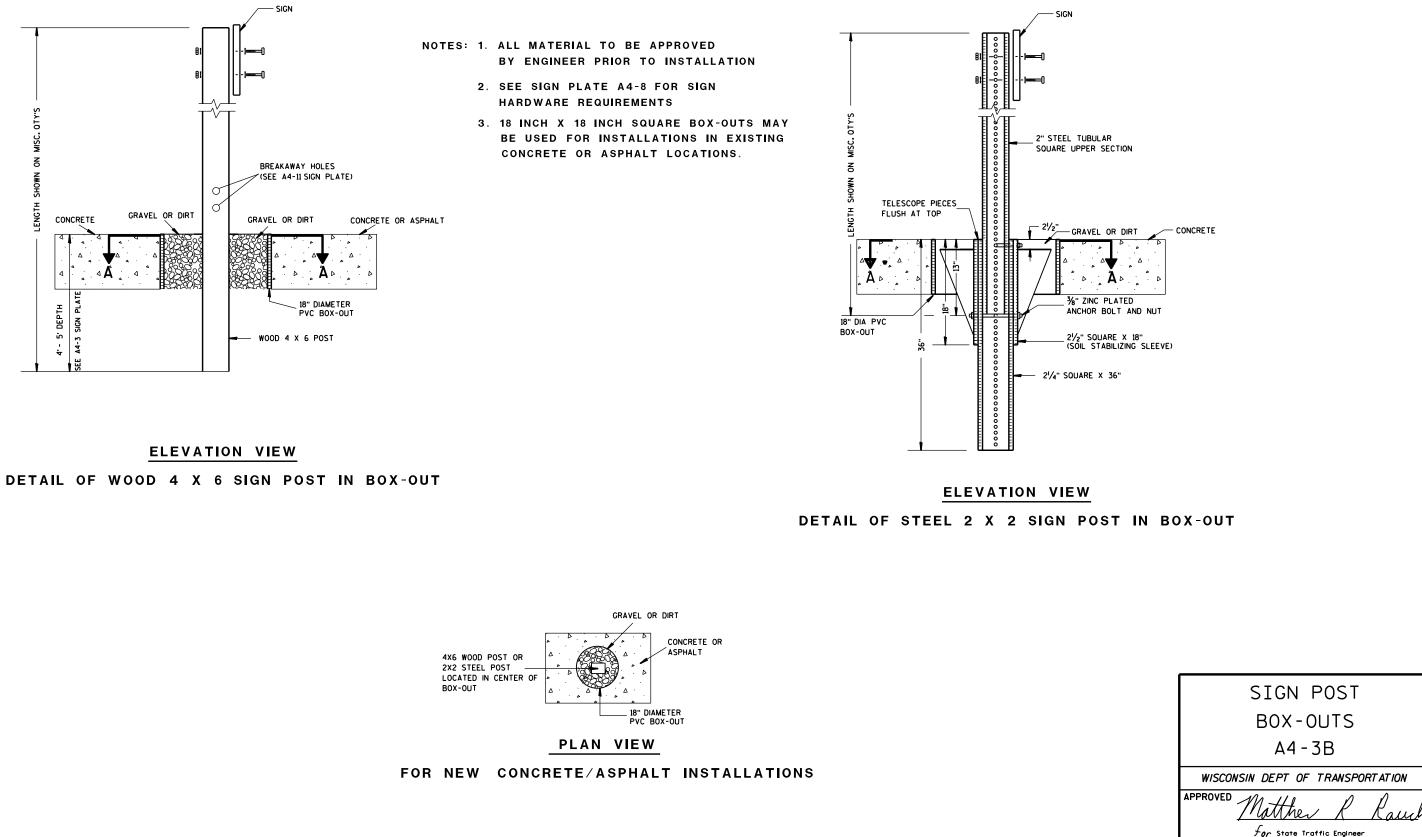

gineer.

| )                 |                                                        |
|-------------------|--------------------------------------------------------|
|                   | TYPICAL INSTALLATION                                   |
|                   | OF PERMANENT TYPE II                                   |
|                   | SIGNS ON SINGLE POSTS                                  |
|                   | WISCONSIN DEPT OF TRANSPORTATION                       |
|                   | APPROVED Matthew & Rauch<br>For state Traffic Engineer |
|                   | DATE <u>5/13/202</u> 0 PLATE NO. <u>A4-3.22</u>        |
|                   | SHEET NO: E                                            |
| PLOT SCALE : \$\$ | WISDOT/CADDS SHEET 42                                  |



7



| PROJECT NO:                                           | HWY: | COUNTY: |                              |   |                  |             |
|-------------------------------------------------------|------|---------|------------------------------|---|------------------|-------------|
| FILE NAME : C:\CAEFiles\Projects\tr_stdplate\A43B.DGN |      |         | PLOT DATE : 27-JAN-2014 09:4 | 8 | PLOT BY : mscsja | PLOT NAME : |

DATE <u>1/27/14</u>

SHEET NO:

PLATE NO. <u>A4-3B.1</u>

Ε



FILE NAME : C:\CAEfiles\Projects\tr\_stdplate\A44.DGN

7

GENERAL NOTES

- 1. For 3 or 4 post installations, individual post spacing shall be greater than 3'-6".
- 2. See tables below for required number of posts.
- 3.For expressways and freeways, mounting height is  $7'-3''(\pm)$  or  $6'-3''(\pm)$