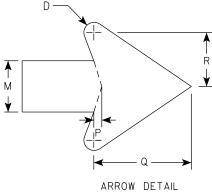

IGN                          |       |
|---|-----------------|----------------------------------------|-------|
|   |                 | R3-8 (H) Arrov                         | V.    |
|   | 5.0             |                                        | v     |
|   | 5.0             | WISCONSIN DEPT OF TRANSPORTA           | TION  |
|   | 7.5             | APPROVED Matthew R Rad                 | ul    |
|   | 12.0            | $f_{or}$ State Traffic Engineer        |       |
|   | 12.0            | DATE <u>5/21/19</u> PLATE NO. <u>R</u> | 3-8.1 |
|   |                 | SHEET NO:                              | E     |
|   | DI              |                                        |       |

PLOT SCALE : \$\$.....plotscale.....\$\$ WISDOT/CADDS SHEET 42

2. Color:

3. Message Series - None





| SIZE   | А                                                                                                                                   | В  | С     | D   | E   | F | G      | Н                 | I                                                       | J     | K      | L     | М     | N      | 0                 | Р       | Q         | R        | S      | Т   | U         | V    | W | Х       | Y     |  |
|--------|-------------------------------------------------------------------------------------------------------------------------------------|----|-------|-----|-----|---|--------|-------------------|---------------------------------------------------------|-------|--------|-------|-------|--------|-------------------|---------|-----------|----------|--------|-----|-----------|-