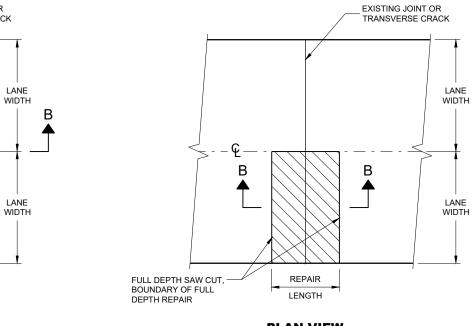

GINEER APPROVED BOND BREAKER (E.G. RELEASE AGENT, CURING COMPOUND) FOR SINGLE LANE REPAIRS UP TO 15 FEET IN LENGTH.

(3) ANCHOR TIE BARS INTO DRILLED HOLES WITH AN EPOXY.

6

U

Õ ~

6 Ö

ň

~

SDD

## **CONCRETE REPAIR** AND REPLACEMENT

STATE OF WISCONSIN DEPARTMENT OF TRANSPORTATION

APPROVED May 2022 DATE

/S/ Peter Kemp P.E. PAVEMENT SUPERVISOR

SAW CUT, DRILL, AND LIFT OUT EXISTING CONCRETE PAVEMENT WITHIN THE BOUNDARIES OF CONCRETE REPAIR AREAS. THE CONTRACTOR MAY MAKE ADDITIONAL SAW CUTS INSIDE THE REPAIR LIMITS TO REDUCE WEIGHT AND SIZE OF CONCRETE PIECES.

TRANSVERSE JOINT OR CRACK.

THE LENGTH OF THE REPAIRS MAY VARY FROM THE DIMENSIONS SHOWN IF THE EXISTING CONCRETE PAVEMENT IS NON-DOWELED AND THE PAVEMENT IS TO BE OVERLAID AFTER REPAIRING.

1 DOWEL BARS MAY NOT BE PRESENT.





PLAN VIEW SINGLE LANE REPAIR

FULL DEPTH CONCRETE PAVEMENT REMOVAL

EXISTING JOINT OR TRANSVERSE CRACK

REPAIR

LENGTH

**PLAN VIEW** 

**DOUBLE LANE REPAIR** 

LANE

LANE

WIDTH



SECTION B - B **CONCRETE REMOVAL** 



В

FULL DEPTH SAW CUT, BOUNDARY OF FULL DEPTH REPAIR



STATE OF WISCONSIN DEPARTMENT OF TRANSPORTATION

#### **BASE PATCHING CONCRETE**

6

3 r Ö . 4 C

ň ~

SDD

## **HMA PATCH REMOVAL**

## **SECTION A - A**

#### **PLAN VIEW**

PROVIDE A 6 FOOT MINIMUM DISTANCE FROM BOUNDARIES OF CONCRETE REPAIR AREA TO ADJACENT



**SDD 13C14** 0 ð

4 C ñ ~ ۵

- AS TO PROVIDE A TIGHT DRIVEN FIT.



**SECTION G - G TIE BARS ANCHORED INTO EXISTING PAVEMENT** 



**PLAN VIEW** SINGLE LANE CONCRETE BASE PATCH **GREATER THAN 15' LENGTH** 



**PLAN VIEW** SINGLE LANE CONCRETE BASE PATCH