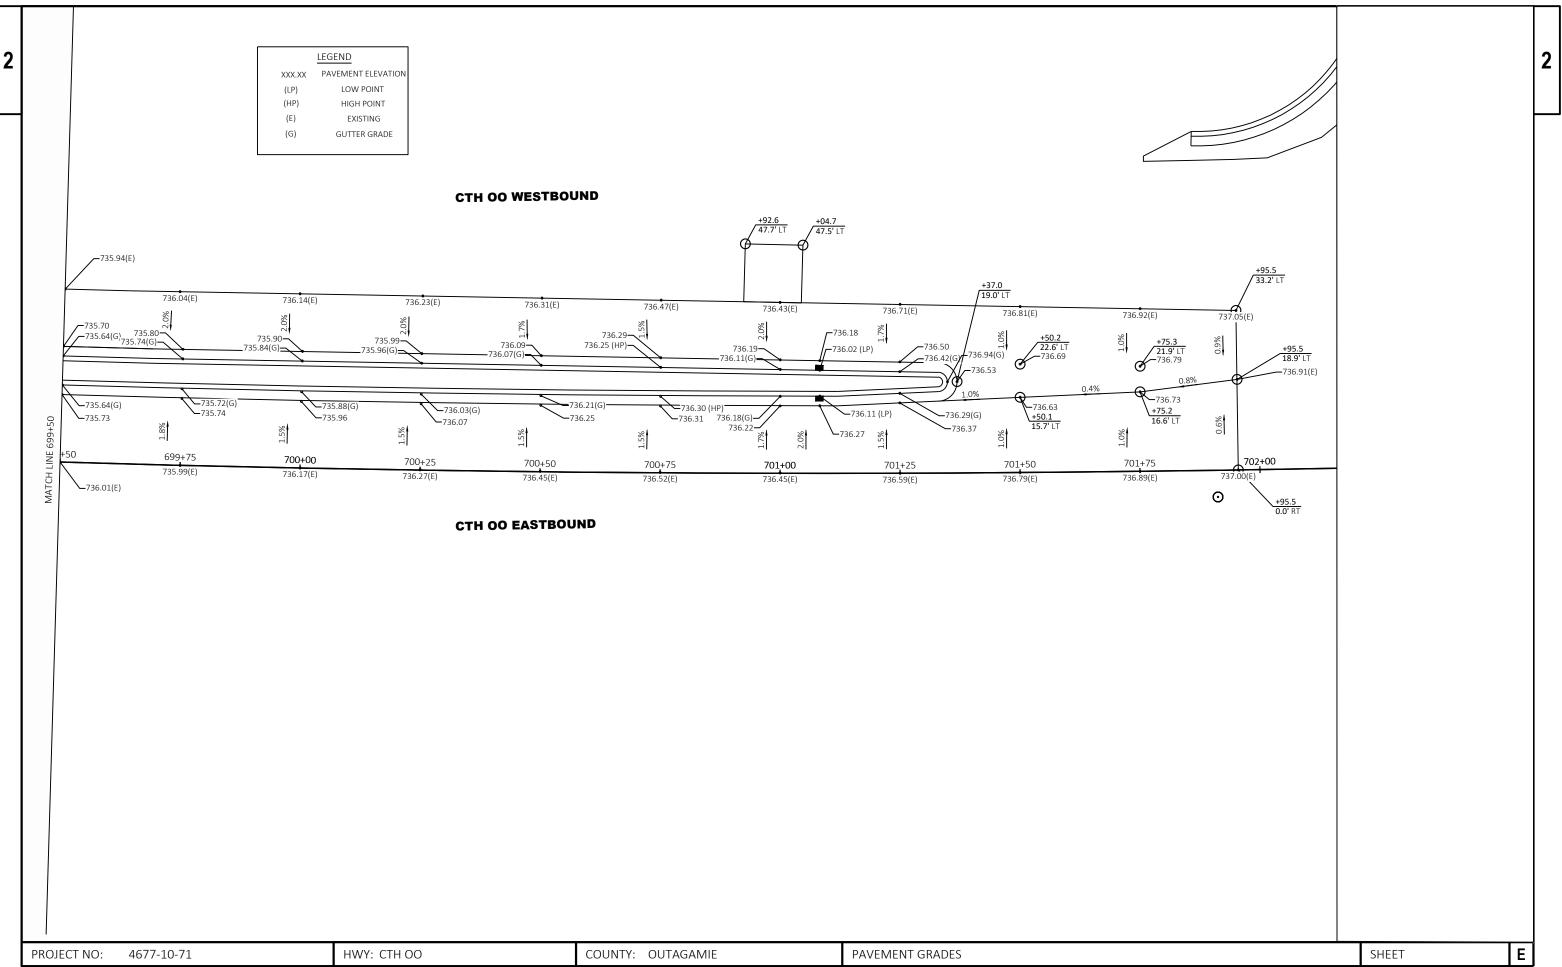

----|-------------|-------------------|--------------------|--------------|----------------|-------------|
| FILE NAME : T:\1210023\CIVIL3D\46771071\SHEETSPLAN\021001-CD.DWG |             | PLOT DATE :       | 10/20/2022 8:38 AM | PLOT BY :    | GUILLAMA, TINA | PLOT NAME : |

2

2

Ε



| PROJECT NO: 4677-10-71                                           | HWY: CTH OO | COUNTY: OUTAGAMIE |                    | PAVEMENT GRA | DES            |             |
|------------------------------------------------------------------|-------------|-------------------|--------------------|--------------|----------------|-------------|
| FILE NAME : T:\1210023\CIVIL3D\46771071\SHEETSPLAN\021202-PD.DWG |             | PLOT DATE :       | 10/20/2022 8:38 AM | PLOT BY :    | GUILLAMA, TINA | PLOT NAME : |



FILE NAME : T:\1210023\CIVIL3D\46771071\SHEETSPLAN\021202-PD.DWG LAYOUT NAME - 02 PLOT DATE : 10/20/2022 8:39 AM PLOT BY : GUILLAMA, TINA PLOT NAME :

2 LEGEND XXX.XX PAVEMENT ELEVATION (LP) LOW POINT (HP) HIGH POINT +593 (E) EXISTING (G) GUTTER GRADE +61.2 62.3' LT 736.58**-**736.61(E)-**—**736.57 (HP) +63.6 46.6' LT 736.51(G) -736.59 +73.3 32.2' LT TRANSITION FROM -REVERSE SLOPE GUTTER -736.33(G) STARTING MID RADIUS √-3/.4 22.0' LT +02.4 ∕ 24.5' LT 736.41 735.53(G) 735.61 -735.08(G) 734.48(G)-735.96(G) 736.05 **/**−735.85(G) ,° 735.93 734.56**-**735.16 PI: 592+47.65 40 736.38(E) 1.5%-736.10(G) 2.0% 1.0% 2.0% 2.0% +03.1 22.0' LT 2.0% 736.19(E) 736.18 736.15(E) 736.07(E) 735.76(E) 735.33(E) 734.70(E) 592+50 592+75 593+00 593+25 593+50 593+75 594+00 594+25 FRENCH RD HWY: CTH OO COUNTY: OU