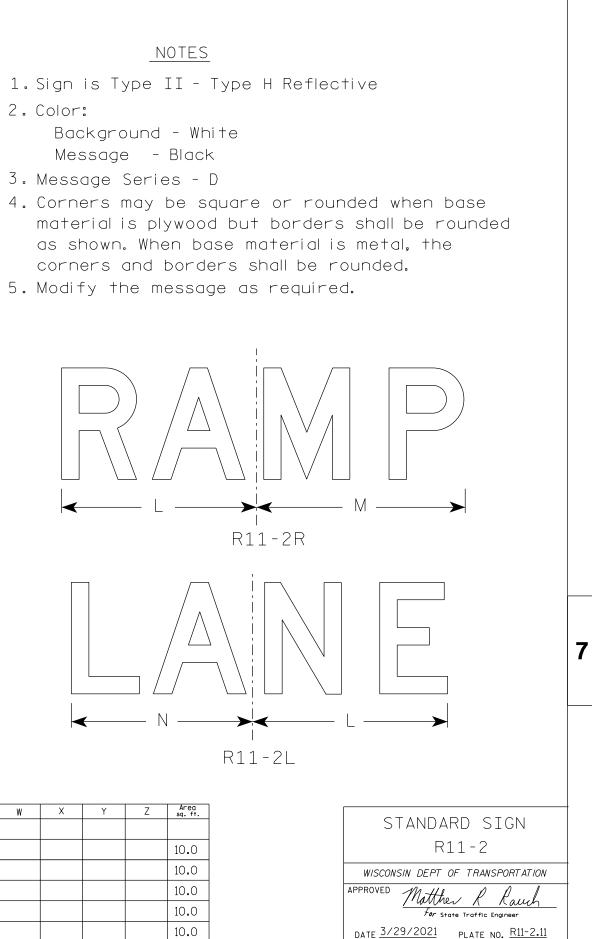

| 48       | 30      | 1 3/8    | 1/2       | 5⁄8       | 8     | 5 | 4    | 13 1/4 13 1/  | /2 19 | 14 | 15  | 13    | 15 5⁄8 |     |           |        |          |   |        |           |     |   |           | 10.         |
|   | PRC    | JECT     | NO:     |          |           |           |       |   | HWY: |               |       |    | (   | COUNT | Y:     |     |           |        |          |   |        |           |     |   |           |             |
|   | FILE N | IAME : C | \Users\ | PROJECTS | \tr_stdp. | late\R11: | 2.dgn | I |      |               |       |    | I   |       |        | PLC | DT DATE : | 29-MAR | 2021 8:1 | 5 | PLOT E | 3Y : doto | :4c | I | PLOT NAME | Ξ:          |

## G Ā $D \rightarrow \checkmark$ F E → V ≻≺ ΗВ

С-

- 2. Color:
- 3. Message Series D



|                | For sta | ite Traffic Engir | heer           |          |
|----------------|---------|-------------------|----------------|----------|
| DATE <u>3/</u> | 29/2021 | PLATE NO.         | <u>R11-2.1</u> | <u>1</u> |
|                | SHEET   | NO:               |                | Ε        |



### NOTES

1. Sign is Type II - Type F Reflective - reference WIS DOT Standard Specification for HIGHWAY and STRUCTURE CONSTRUCTION latest edition.

Background - Yellow Message - See Note 4
3. Corners may be square or rounded when base material is plywood but borders shall be rounded as shown. When base material is metal, the corners and borders shall be rounded.
4. Symbol and border are non-reflective black. Top circle - Type H Reflectorized Red Center circle - Same as background B