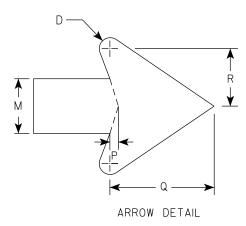

| STATE PROJECT                                                                                                                                                                                                                                                                                                                                                                                                                                                                                                                                                                                                                                                                                                                                                                                                                                                                                                                                                                                                                                                                                                                                                                                                                                                                                                                                                                                                                                                                                                                                                                                                                                                                                                                                                                                                                                                                                                                                                                                                                                                                                                                  | FEDERAL P                                                                                                                                                                                                                                                                                                                                                                                                                                                                                                                                                                                                                                                                                                                                                                                                                                                                                                                                                                                                                                                                                                                                                                                                                                                                                                                                                                                                                                                                                                                                                                                                                                                                                                                                                                                                                                                                                                                                                                                                                                                                                                                                                                                                                                                                                                                                                                                                                                                                                                                                                                                                                                                                                                                                                                                                                                                                                                                                                                                                                                                                                                                                                                                                                                                                                                                                                                                           | ROJECT                                                                                                                                                                                                                                                                                                                                                                                                                                                                                                                                                                                                                                                                                                                                                                                                                                                                                                                                                                                                                                                                                                                                                                                                                                                                                                                                                                                                                                                                                                                                                                                                                                                                                                                                                                                                                                                                                                                                                                                                                                                                                                                                                                                                                                                                                                                                                                                                                                                                                                                                                                                                                                                                                                                                                                                                                                   |
|--------------------------------------------------------------------------------------------------------------------------------------------------------------------------------------------------------------------------------------------------------------------------------------------------------------------------------------------------------------------------------------------------------------------------------------------------------------------------------------------------------------------------------------------------------------------------------------------------------------------------------------------------------------------------------------------------------------------------------------------------------------------------------------------------------------------------------------------------------------------------------------------------------------------------------------------------------------------------------------------------------------------------------------------------------------------------------------------------------------------------------------------------------------------------------------------------------------------------------------------------------------------------------------------------------------------------------------------------------------------------------------------------------------------------------------------------------------------------------------------------------------------------------------------------------------------------------------------------------------------------------------------------------------------------------------------------------------------------------------------------------------------------------------------------------------------------------------------------------------------------------------------------------------------------------------------------------------------------------------------------------------------------------------------------------------------------------------------------------------------------------|-----------------------------------------------------------------------------------------------------------------------------------------------------------------------------------------------------------------------------------------------------------------------------------------------------------------------------------------------------------------------------------------------------------------------------------------------------------------------------------------------------------------------------------------------------------------------------------------------------------------------------------------------------------------------------------------------------------------------------------------------------------------------------------------------------------------------------------------------------------------------------------------------------------------------------------------------------------------------------------------------------------------------------------------------------------------------------------------------------------------------------------------------------------------------------------------------------------------------------------------------------------------------------------------------------------------------------------------------------------------------------------------------------------------------------------------------------------------------------------------------------------------------------------------------------------------------------------------------------------------------------------------------------------------------------------------------------------------------------------------------------------------------------------------------------------------------------------------------------------------------------------------------------------------------------------------------------------------------------------------------------------------------------------------------------------------------------------------------------------------------------------------------------------------------------------------------------------------------------------------------------------------------------------------------------------------------------------------------------------------------------------------------------------------------------------------------------------------------------------------------------------------------------------------------------------------------------------------------------------------------------------------------------------------------------------------------------------------------------------------------------------------------------------------------------------------------------------------------------------------------------------------------------------------------------------------------------------------------------------------------------------------------------------------------------------------------------------------------------------------------------------------------------------------------------------------------------------------------------------------------------------------------------------------------------------------------------------------------------------------------------------------------------|------------------------------------------------------------------------------------------------------------------------------------------------------------------------------------------------------------------------------------------------------------------------------------------------------------------------------------------------------------------------------------------------------------------------------------------------------------------------------------------------------------------------------------------------------------------------------------------------------------------------------------------------------------------------------------------------------------------------------------------------------------------------------------------------------------------------------------------------------------------------------------------------------------------------------------------------------------------------------------------------------------------------------------------------------------------------------------------------------------------------------------------------------------------------------------------------------------------------------------------------------------------------------------------------------------------------------------------------------------------------------------------------------------------------------------------------------------------------------------------------------------------------------------------------------------------------------------------------------------------------------------------------------------------------------------------------------------------------------------------------------------------------------------------------------------------------------------------------------------------------------------------------------------------------------------------------------------------------------------------------------------------------------------------------------------------------------------------------------------------------------------------------------------------------------------------------------------------------------------------------------------------------------------------------------------------------------------------------------------------------------------------------------------------------------------------------------------------------------------------------------------------------------------------------------------------------------------------------------------------------------------------------------------------------------------------------------------------------------------------------------------------------------------------------------------------------------------------|
| and the state of t | PROJECT                                                                                                                                                                                                                                                                                                                                                                                                                                                                                                                                                                                                                                                                                                                                                                                                                                                                                                                                                                                                                                                                                                                                                                                                                                                                                                                                                                                                                                                                                                                                                                                                                                                                                                                                                                                                                                                                                                                                                                                                                                                                                                                                                                                                                                                                                                                                                                                                                                                                                                                                                                                                                                                                                                                                                                                                                                                                                                                                                                                                                                                                                                                                                                                                                                                                                                                                                                                             | CONTRACT                                                                                                                                                                                                                                                                                                                                                                                                                                                                                                                                                                                                                                                                                                                                                                                                                                                                                                                                                                                                                                                                                                                                                                                                                                                                                                                                                                                                                                                                                                                                                                                                                                                                                                                                                                                                                                                                                                                                                                                                                                                                                                                                                                                                                                                                                                                                                                                                                                                                                                                                                                                                                                                                                                                                                                                                                                 |
| 4677-10-71                                                                                                                                                                                                                                                                                                                                                                                                                                                                                                                                                                                                                                                                                                                                                                                                                                                                                                                                                                                                                                                                                                                                                                                                                                                                                                                                                                                                                                                                                                                                                                                                                                                                                                                                                                                                                                                                                                                                                                                                                                                                                                                     | WISC 202323                                                                                                                                                                                                                                                                                                                                                                                                                                                                                                                                                                                                                                                                                                                                                                                                                                                                                                                                                                                                                                                                                                                                                                                                                                                                                                                                                                                                                                                                                                                                                                                                                                                                                                                                                                                                                                                                                                                                                                                                                                                                                                                                                                                                                                                                                                                                                                                                                                                                                                                                                                                                                                                                                                                                                                                                                                                                                                                                                                                                                                                                                                                                                                                                                                                                                                                                                                                         | 2 1                                                                                                                                                                                                                                                                                                                                                                                                                                                                                                                                                                                                                                                                                                                                                                                                                                                                                                                                                                                                                                                                                                                                                                                                                                                                                                                                                                                                                                                                                                                                                                                                                                                                                                                                                                                                                                                                                                                                                                                                                                                                                                                                                                                                                                                                                                                                                                                                                                                                                                                                                                                                                                                                                                                                                                                                                                      |
|                                                                                                                                                                                                                                                                                                                                                                                                                                                                                                                                                                                                                                                                                                                                                                                                                                                                                                                                                                                                                                                                                                                                                                                                                                                                                                                                                                                                                                                                                                                                                                                                                                                                                                                                                                                                                                                                                                                                                                                                                                                                                                                                |                                                                                                                                                                                                                                                                                                                                                                                                                                                                                                                                                                                                                                                                                                                                                                                                                                                                                                                                                                                                                                                                                                                                                                                                                                                                                                                                                                                                                                                                                                                                                                                                                                                                                                                                                                                                                                                                                                                                                                                                                                                                                                                                                                                                                                                                                                                                                                                                                                                                                                                                                                                                                                                                                                                                                                                                                                                                                                                                                                                                                                                                                                                                                                                                                                                                                                                                                                                                     | -                                                                                                                                                                                                                                                                                                                                                                                                                                                                                                                                                                                                                                                                                                                                                                                                                                                                                                                                                                                                                                                                                                                                                                                                                                                                                                                                                                                                                                                                                                                                                                                                                                                                                                                                                                                                                                                                                                                                                                                                                                                                                                                                                                                                                                                                                                                                                                                                                                                                                                                                                                                                                                                                                                                                                                                                                                        |
|                                                                                                                                                                                                                                                                                                                                                                                                                                                                                                                                                                                                                                                                                                                                                                                                                                                                                                                                                                                                                                                                                                                                                                                                                                                                                                                                                                                                                                                                                                                                                                                                                                                                                                                                                                                                                                                                                                                                                                                                                                                                                                                                |                                                                                                                                                                                                                                                                                                                                                                                                                                                                                                                                                                                                                                                                                                                                                                                                                                                                                                                                                                                                                                                                                                                                                                                                                                                                                                                                                                                                                                                                                                                                                                                                                                                                                                                                                                                                                                                                                                                                                                                                                                                                                                                                                                                                                                                                                                                                                                                                                                                                                                                                                                                                                                                                                                                                                                                                                                                                                                                                                                                                                                                                                                                                                                                                                                                                                                                                                                                                     |                                                                                                                                                                                                                                                                                                                                                                                                                                                                                                                                                                                                                                                                                                                                                                                                                                                                                                                                                                                                                                                                                                                                                                                                                                                                                                                                                                                                                                                                                                                                                                                                                                                                                                                                                                                                                                                                                                                                                                                                                                                                                                                                                                                                                                                                                                                                                                                                                                                                                                                                                                                                                                                                                                                                                                                                                                          |
|                                                                                                                                                                                                                                                                                                                                                                                                                                                                                                                                                                                                                                                                                                                                                                                                                                                                                                                                                                                                                                                                                                                                                                                                                                                                                                                                                                                                                                                                                                                                                                                                                                                                                                                                                                                                                                                                                                                                                                                                                                                                                                                                |                                                                                                                                                                                                                                                                                                                                                                                                                                                                                                                                                                                                                                                                                                                                                                                                                                                                                                                                                                                                                                                                                                                                                                                                                                                                                                                                                                                                                                                                                                                                                                                                                                                                                                                                                                                                                                                                                                                                                                                                                                                                                                                                                                                                                                                                                                                                                                                                                                                                                                                                                                                                                                                                                                                                                                                                                                                                                                                                                                                                                                                                                                                                                                                                                                                                                                                                                                                                     |                                                                                                                                                                                                                                                                                                                                                                                                                                                                                                                                                                                                                                                                                                                                                                                                                                                                                                                                                                                                                                                                                                                                                                                                                                                                                                                                                                                                                                                                                                                                                                                                                                                                                                                                                                                                                                                                                                                                                                                                                                                                                                                                                                                                                                                                                                                                                                                                                                                                                                                                                                                                                                                                                                                                                                                                                                          |
|                                                                                                                                                                                                                                                                                                                                                                                                                                                                                                                                                                                                                                                                                                                                                                                                                                                                                                                                                                                                                                                                                                                                                                                                                                                                                                                                                                                                                                                                                                                                                                                                                                                                                                                                                                                                                                                                                                                                                                                                                                                                                                                                |                                                                                                                                                                                                                                                                                                                                                                                                                                                                                                                                                                                                                                                                                                                                                                                                                                                                                                                                                                                                                                                                                                                                                                                                                                                                                                                                                                                                                                                                                                                                                                                                                                                                                                                                                                                                                                                                                                                                                                                                                                                                                                                                                                                                                                                                                                                                                                                                                                                                                                                                                                                                                                                                                                                                                                                                                                                                                                                                                                                                                                                                                                                                                                                                                                                                                                                                                                                                     |                                                                                                                                                                                                                                                                                                                                                                                                                                                                                                                                                                                                                                                                                                                                                                                                                                                                                                                                                                                                                                                                                                                                                                                                                                                                                                                                                                                                                                                                                                                                                                                                                                                                                                                                                                                                                                                                                                                                                                                                                                                                                                                                                                                                                                                                                                                                                                                                                                                                                                                                                                                                                                                                                                                                                                                                                                          |
|                                                                                                                                                                                                                                                                                                                                                                                                                                                                                                                                                                                                                                                                                                                                                                                                                                                                                                                                                                                                                                                                                                                                                                                                                                                                                                                                                                                                                                                                                                                                                                                                                                                                                                                                                                                                                                                                                                                                                                                                                                                                                                                                |                                                                                                                                                                                                                                                                                                                                                                                                                                                                                                                                                                                                                                                                                                                                                                                                                                                                                                                                                                                                                                                                                                                                                                                                                                                                                                                                                                                                                                                                                                                                                                                                                                                                                                                                                                                                                                                                                                                                                                                                                                                                                                                                                                                                                                                                                                                                                                                                                                                                                                                                                                                                                                                                                                                                                                                                                                                                                                                                                                                                                                                                                                                                                                                                                                                                                                                                                                                                     |                                                                                                                                                                                                                                                                                                                                                                                                                                                                                                                                                                                                                                                                                                                                                                                                                                                                                                                                                                                                                                                                                                                                                                                                                                                                                                                                                                                                                                                                                                                                                                                                                                                                                                                                                                                                                                                                                                                                                                                                                                                                                                                                                                                                                                                                                                                                                                                                                                                                                                                                                                                                                                                                                                                                                                                                                                          |
|                                                                                                                                                                                                                                                                                                                                                                                                                                                                                                                                                                                                                                                                                                                                                                                                                                                                                                                                                                                                                                                                                                                                                                                                                                                                                                                                                                                                                                                                                                                                                                                                                                                                                                                                                                                                                                                                                                                                                                                                                                                                                                                                |                                                                                                                                                                                                                                                                                                                                                                                                                                                                                                                                                                                                                                                                                                                                                                                                                                                                                                                                                                                                                                                                                                                                                                                                                                                                                                                                                                                                                                                                                                                                                                                                                                                                                                                                                                                                                                                                                                                                                                                                                                                                                                                                                                                                                                                                                                                                                                                                                                                                                                                                                                                                                                                                                                                                                                                                                                                                                                                                                                                                                                                                                                                                                                                                                                                                                                                                                                                                     |                                                                                                                                                                                                                                                                                                                                                                                                                                                                                                                                                                                                                                                                                                                                                                                                                                                                                                                                                                                                                                                                                                                                                                                                                                                                                                                                                                                                                                                                                                                                                                                                                                                                                                                                                                                                                                                                                                                                                                                                                                                                                                                                                                                                                                                                                                                                                                                                                                                                                                                                                                                                                                                                                                                                                                                                                                          |
|                                                                                                                                                                                                                                                                                                                                                                                                                                                                                                                                                                                                                                                                                                                                                                                                                                                                                                                                                                                                                                                                                                                                                                                                                                                                                                                                                                                                                                                                                                                                                                                                                                                                                                                                                                                                                                                                                                                                                                                                                                                                                                                                |                                                                                                                                                                                                                                                                                                                                                                                                                                                                                                                                                                                                                                                                                                                                                                                                                                                                                                                                                                                                                                                                                                                                                                                                                                                                                                                                                                                                                                                                                                                                                                                                                                                                                                                                                                                                                                                                                                                                                                                                                                                                                                                                                                                                                                                                                                                                                                                                                                                                                                                                                                                                                                                                                                                                                                                                                                                                                                                                                                                                                                                                                                                                                                                                                                                                                                                                                                                                     |                                                                                                                                                                                                                                                                                                                                                                                                                                                                                                                                                                                                                                                                                                                                                                                                                                                                                                                                                                                                                                                                                                                                                                                                                                                                                                                                                                                                                                                                                                                                                                                                                                                                                                                                                                                                                                                                                                                                                                                                                                                                                                                                                                                                                                                                                                                                                                                                                                                                                                                                                                                                                                                                                                                                                                                                                                          |
|                                                                                                                                                                                                                                                                                                                                                                                                                                                                                                                                                                                                                                                                                                                                                                                                                                                                                                                                                                                                                                                                                                                                                                                                                                                                                                                                                                                                                                                                                                                                                                                                                                                                                                                                                                                                                                                                                                                                                                                                                                                                                                                                |                                                                                                                                                                                                                                                                                                                                                                                                                                                                                                                                                                                                                                                                                                                                                                                                                                                                                                                                                                                                                                                                                                                                                                                                                                                                                                                                                                                                                                                                                                                                                                                                                                                                                                                                                                                                                                                                                                                                                                                                                                                                                                                                                                                                                                                                                                                                                                                                                                                                                                                                                                                                                                                                                                                                                                                                                                                                                                                                                                                                                                                                                                                                                                                                                                                                                                                                                                                                     |                                                                                                                                                                                                                                                                                                                                                                                                                                                                                                                                                                                                                                                                                                                                                                                                                                                                                                                                                                                                                                                                                                                                                                                                                                                                                                                                                                                                                                                                                                                                                                                                                                                                                                                                                                                                                                                                                                                                                                                                                                                                                                                                                                                                                                                                                                                                                                                                                                                                                                                                                                                                                                                                                                                                                                                                                                          |
|                                                                                                                                                                                                                                                                                                                                                                                                                                                                                                                                                                                                                                                                                                                                                                                                                                                                                                                                                                                                                                                                                                                                                                                                                                                                                                                                                                                                                                                                                                                                                                                                                                                                                                                                                                                                                                                                                                                                                                                                                                                                                                                                |                                                                                                                                                                                                                                                                                                                                                                                                                                                                                                                                                                                                                                                                                                                                                                                                                                                                                                                                                                                                                                                                                                                                                                                                                                                                                                                                                                                                                                                                                                                                                                                                                                                                                                                                                                                                                                                                                                                                                                                                                                                                                                                                                                                                                                                                                                                                                                                                                                                                                                                                                                                                                                                                                                                                                                                                                                                                                                                                                                                                                                                                                                                                                                                                                                                                                                                                                                                                     |                                                                                                                                                                                                                                                                                                                                                                                                                                                                                                                                                                                                                                                                                                                                                                                                                                                                                                                                                                                                                                                                                                                                                                                                                                                                                                                                                                                                                                                                                                                                                                                                                                                                                                                                                                                                                                                                                                                                                                                                                                                                                                                                                                                                                                                                                                                                                                                                                                                                                                                                                                                                                                                                                                                                                                                                                                          |
|                                                                                                                                                                                                                                                                                                                                                                                                                                                                                                                                                                                                                                                                                                                                                                                                                                                                                                                                                                                                                                                                                                                                                                                                                                                                                                                                                                                                                                                                                                                                                                                                                                                                                                                                                                                                                                                                                                                                                                                                                                                                                                                                |                                                                                                                                                                                                                                                                                                                                                                                                                                                                                                                                                                                                                                                                                                                                                                                                                                                                                                                                                                                                                                                                                                                                                                                                                                                                                                                                                                                                                                                                                                                                                                                                                                                                                                                                                                                                                                                                                                                                                                                                                                                                                                                                                                                                                                                                                                                                                                                                                                                                                                                                                                                                                                                                                                                                                                                                                                                                                                                                                                                                                                                                                                                                                                                                                                                                                                                                                                                                     |                                                                                                                                                                                                                                                                                                                                                                                                                                                                                                                                                                                                                                                                                                                                                                                                                                                                                                                                                                                                                                                                                                                                                                                                                                                                                                                                                                                                                                                                                                                                                                                                                                                                                                                                                                                                                                                                                                                                                                                                                                                                                                                                                                                                                                                                                                                                                                                                                                                                                                                                                                                                                                                                                                                                                                                                                                          |
|                                                                                                                                                                                                                                                                                                                                                                                                                                                                                                                                                                                                                                                                                                                                                                                                                                                                                                                                                                                                                                                                                                                                                                                                                                                                                                                                                                                                                                                                                                                                                                                                                                                                                                                                                                                                                                                                                                                                                                                                                                                                                                                                |                                                                                                                                                                                                                                                                                                                                                                                                                                                                                                                                                                                                                                                                                                                                                                                                                                                                                                                                                                                                                                                                                                                                                                                                                                                                                                                                                                                                                                                                                                                                                                                                                                                                                                                                                                                                                                                                                                                                                                                                                                                                                                                                                                                                                                                                                                                                                                                                                                                                                                                                                                                                                                                                                                                                                                                                                                                                                                                                                                                                                                                                                                                                                                                                                                                                                                                                                                                                     |                                                                                                                                                                                                                                                                                                                                                                                                                                                                                                                                                                                                                                                                                                                                                                                                                                                                                                                                                                                                                                                                                                                                                                                                                                                                                                                                                                                                                                                                                                                                                                                                                                                                                                                                                                                                                                                                                                                                                                                                                                                                                                                                                                                                                                                                                                                                                                                                                                                                                                                                                                                                                                                                                                                                                                                                                                          |
|                                                                                                                                                                                                                                                                                                                                                                                                                                                                                                                                                                                                                                                                                                                                                                                                                                                                                                                                                                                                                                                                                                                                                                                                                                                                                                                                                                                                                                                                                                                                                                                                                                                                                                                                                                                                                                                                                                                                                                                                                                                                                                                                |                                                                                                                                                                                                                                                                                                                                                                                                                                                                                                                                                                                                                                                                                                                                                                                                                                                                                                                                                                                                                                                                                                                                                                                                                                                                                                                                                                                                                                                                                                                                                                                                                                                                                                                                                                                                                                                                                                                                                                                                                                                                                                                                                                                                                                                                                                                                                                                                                                                                                                                                                                                                                                                                                                                                                                                                                                                                                                                                                                                                                                                                                                                                                                                                                                                                                                                                                                                                     |                                                                                                                                                                                                                                                                                                                                                                                                                                                                                                                                                                                                                                                                                                                                                                                                                                                                                                                                                                                                                                                                                                                                                                                                                                                                                                                                                                                                                                                                                                                                                                                                                                                                                                                                                                                                                                                                                                                                                                                                                                                                                                                                                                                                                                                                                                                                                                                                                                                                                                                                                                                                                                                                                                                                                                                                                                          |
|                                                                                                                                                                                                                                                                                                                                                                                                                                                                                                                                                                                                                                                                                                                                                                                                                                                                                                                                                                                                                                                                                                                                                                                                                                                                                                                                                                                                                                                                                                                                                                                                                                                                                                                                                                                                                                                                                                                                                                                                                                                                                                                                |                                                                                                                                                                                                                                                                                                                                                                                                                                                                                                                                                                                                                                                                                                                                                                                                                                                                                                                                                                                                                                                                                                                                                                                                                                                                                                                                                                                                                                                                                                                                                                                                                                                                                                                                                                                                                                                                                                                                                                                                                                                                                                                                                                                                                                                                                                                                                                                                                                                                                                                                                                                                                                                                                                                                                                                                                                                                                                                                                                                                                                                                                                                                                                                                                                                                                                                                                                                                     |                                                                                                                                                                                                                                                                                                                                                                                                                                                                                                                                                                                                                                                                                                                                                                                                                                                                                                                                                                                                                                                                                                                                                                                                                                                                                                                                                                                                                                                                                                                                                                                                                                                                                                                                                                                                                                                                                                                                                                                                                                                                                                                                                                                                                                                                                                                                                                                                                                                                                                                                                                                                                                                                                                                                                                                                                                          |
|                                                                                                                                                                                                                                                                                                                                                                                                                                                                                                                                                                                                                                                                                                                                                                                                                                                                                                                                                                                                                                                                                                                                                                                                                                                                                                                                                                                                                                                                                                                                                                                                                                                                                                                                                                                                                                                                                                                                                                                                                                                                                                                                |                                                                                                                                                                                                                                                                                                                                                                                                                                                                                                                                                                                                                                                                                                                                                                                                                                                                                                                                                                                                                                                                                                                                                                                                                                                                                                                                                                                                                                                                                                                                                                                                                                                                                                                                                                                                                                                                                                                                                                                                                                                                                                                                                                                                                                                                                                                                                                                                                                                                                                                                                                                                                                                                                                                                                                                                                                                                                                                                                                                                                                                                                                                                                                                                                                                                                                                                                                                                     |                                                                                                                                                                                                                                                                                                                                                                                                                                                                                                                                                                                                                                                                                                                                                                                                                                                                                                                                                                                                                                                                                                                                                                                                                                                                                                                                                                                                                                                                                                                                                                                                                                                                                                                                                                                                                                                                                                                                                                                                                                                                                                                                                                                                                                                                                                                                                                                                                                                                                                                                                                                                                                                                                                                                                                                                                                          |
|                                                                                                                                                                                                                                                                                                                                                                                                                                                                                                                                                                                                                                                                                                                                                                                                                                                                                                                                                                                                                                                                                                                                                                                                                                                                                                                                                                                                                                                                                                                                                                                                                                                                                                                                                                                                                                                                                                                                                                                                                                                                                                                                | [                                                                                                                                                                                                                                                                                                                                                                                                                                                                                                                                                                                                                                                                                                                                                                                                                                                                                                                                                                                                                                                                                                                                                                                                                                                                                                                                                                                                                                                                                                                                                                                                                                                                                                                                                                                                                                                                                                                                                                                                                                                                                                                                                                                                                                                                                                                                                                                                                                                                                                                                                                                                                                                                                                                                                                                                                                                                                                                                                                                                                                                                                                                                                                                                                                                                                                                                                                                                   | alta                                                                                                                                                                                                                                                                                                                                                                                                                                                                                                                                                                                                                                                                                                                                                                                                                                                                                                                                                                                                                                                                                                                                                                                                                                                                                                                                                                                                                                                                                                                                                                                                                                                                                                                                                                                                                                                                                                                                                                                                                                                                                                                                                                                                                                                                                                                                                                                                                                                                                                                                                                                                                                                                                                                                                                                                                                     |
|                                                                                                                                                                                                                                                                                                                                                                                                                                                                                                                                                                                                                                                                                                                                                                                                                                                                                                                                                                                                                                                                                                                                                                                                                                                                                                                                                                                                                                                                                                                                                                                                                                                                                                                                                                                                                                                                                                                                                                                                                                                                                                                                | ACCEPTED                                                                                                                                                                                                                                                                                                                                                                                                                                                                                                                                                                                                                                                                                                                                                                                                                                                                                                                                                                                                                                                                                                                                                                                                                                                                                                                                                                                                                                                                                                                                                                                                                                                                                                                                                                                                                                                                                                                                                                                                                                                                                                                                                                                                                                                                                                                                                                                                                                                                                                                                                                                                                                                                                                                                                                                                                                                                                                                                                                                                                                                                                                                                                                                                                                                                                                                                                                                            | FOR                                                                                                                                                                                                                                                                                                                                                                                                                                                                                                                                                                                                                                                                                                                                                                                                                                                                                                                                                                                                                                                                                                                                                                                                                                                                                                                                                                                                                                                                                                                                                                                                                                                                                                                                                                                                                                                                                                                                                                                                                                                                                                                                                                                                                                                                                                                                                                                                                                                                                                                                                                                                                                                                                                                                                                                                                                      |
|                                                                                                                                                                                                                                                                                                                                                                                                                                                                                                                                                                                                                                                                                                                                                                                                                                                                                                                                                                                                                                                                                                                                                                                                                                                                                                                                                                                                                                                                                                                                                                                                                                                                                                                                                                                                                                                                                                                                                                                                                                                                                                                                | COUNTY                                                                                                                                                                                                                                                                                                                                                                                                                                                                                                                                                                                                                                                                                                                                                                                                                                                                                                                                                                                                                                                                                                                                                                                                                                                                                                                                                                                                                                                                                                                                                                                                                                                                                                                                                                                                                                                                                                                                                                                                                                                                                                                                                                                                                                                                                                                                                                                                                                                                                                                                                                                                                                                                                                                                                                                                                                                                                                                                                                                                                                                                                                                                                                                                                                                                                                                                                                                              | OUTAGAMIE                                                                                                                                                                                                                                                                                                                                                                                                                                                                                                                                                                                                                                                                                                                                                                                                                                                                                                                                                                                                                                                                                                                                                                                                                                                                                                                                                                                                                                                                                                                                                                                                                                                                                                                                                                                                                                                                                                                                                                                                                                                                                                                                                                                                                                                                                                                                                                                                                                                                                                                                                                                                                                                                                                                                                                                                                                |
|                                                                                                                                                                                                                                                                                                                                                                                                                                                                                                                                                                                                                                                                                                                                                                                                                                                                                                                                                                                                                                                                                                                                                                                                                                                                                                                                                                                                                                                                                                                                                                                                                                                                                                                                                                                                                                                                                                                                                                                                                                                                                                                                |                                                                                                                                                                                                                                                                                                                                                                                                                                                                                                                                                                                                                                                                                                                                                                                                                                                                                                                                                                                                                                                                                                                                                                                                                                                                                                                                                                                                                                                                                                                                                                                                                                                                                                                                                                                                                                                                                                                                                                                                                                                                                                                                                                                                                                                                                                                                                                                                                                                                                                                                                                                                                                                                                                                                                                                                                                                                                                                                                                                                                                                                                                                                                                                                                                                                                                                                                                                                     |                                                                                                                                                                                                                                                                                                                                                                                                                                                                                                                                                                                                                                                                                                                                                                                                                                                                                                                                                                                                                                                                                                                                                                                                                                                                                                                                                                                                                                                                                                                                                                                                                                                                                                                                                                                                                                                                                                                                                                                                                                                                                                                                                                                                                                                                                                                                                                                                                                                                                                                                                                                                                                                                                                                                                                                                                                          |
|                                                                                                                                                                                                                                                                                                                                                                                                                                                                                                                                                                                                                                                                                                                                                                                                                                                                                                                                                                                                                                                                                                                                                                                                                                                                                                                                                                                                                                                                                                                                                                                                                                                                                                                                                                                                                                                                                                                                                                                                                                                                                                                                |                                                                                                                                                                                                                                                                                                                                                                                                                                                                                                                                                                                                                                                                                                                                                                                                                                                                                                                                                                                                                                                                                                                                                                                                                                                                                                                                                                                                                                                                                                                                                                                                                                                                                                                                                                                                                                                                                                                                                                                                                                                                                                                                                                                                                                                                                                                                                                                                                                                                                                                                                                                                                                                                                                                                                                                                                                                                                                                                                                                                                                                                                                                                                                                                                                                                                                                                                                                                     |                                                                                                                                                                                                                                                                                                                                                                                                                                                                                                                                                                                                                                                                                                                                                                                                                                                                                                                                                                                                                                                                                                                                                                                                                                                                                                                                                                                                                                                                                                                                                                                                                                                                                                                                                                                                                                                                                                                                                                                                                                                                                                                                                                                                                                                                                                                                                                                                                                                                                                                                                                                                                                                                                                                                                                                                                                          |
|                                                                                                                                                                                                                                                                                                                                                                                                                                                                                                                                                                                                                                                                                                                                                                                                                                                                                                                                                                                                                                                                                                                                                                                                                                                                                                                                                                                                                                                                                                                                                                                                                                                                                                                                                                                                                                                                                                                                                                                                                                                                                                                                | 0                                                                                                                                                                                                                                                                                                                                                                                                                                                                                                                                                                                                                                                                                                                                                                                                                                                                                                                                                                                                                                                                                                                                                                                                                                                                                                                                                                                                                                                                                                                                                                                                                                                                                                                                                                                                                                                                                                                                                                                                                                                                                                                                                                                                                                                                                                                                                                                                                                                                                                                                                                                                                                                                                                                                                                                                                                                                                                                                                                                                                                                                                                                                                                                                                                                                                                                                                                                                   | 40                                                                                                                                                                                                                                                                                                                                                                                                                                                                                                                                                                                                                                                                                                                                                                                                                                                                                                                                                                                                                                                                                                                                                                                                                                                                                                                                                                                                                                                                                                                                                                                                                                                                                                                                                                                                                                                                                                                                                                                                                                                                                                                                                                                                                                                                                                                                                                                                                                                                                                                                                                                                                                                                                                                                                                                                                                       |
|                                                                                                                                                                                                                                                                                                                                                                                                                                                                                                                                                                                                                                                                                                                                                                                                                                                                                                                                                                                                                                                                                                                                                                                                                                                                                                                                                                                                                                                                                                                                                                                                                                                                                                                                                                                                                                                                                                                                                                                                                                                                                                                                | 10/25/2022                                                                                                                                                                                                                                                                                                                                                                                                                                                                                                                                                                                                                                                                                                                                                                                                                                                                                                                                                                                                                                                                                                                                                                                                                                                                                                                                                                                                                                                                                                                                                                                                                                                                                                                                                                                                                                                                                                                                                                                                                                                                                                                                                                                                                                                                                                                                                                                                                                                                                                                                                                                                                                                                                                                                                                                                                                                                                                                                                                                                                                                                                                                                                                                                                                                                                                                                                                                          | At                                                                                                                                                                                                                                                                                                                                                                                                                                                                                                                                                                                                                                                                                                                                                                                                                                                                                                                                                                                                                                                                                                                                                                                                                                                                                                                                                                                                                                                                                                                                                                                                                                                                                                                                                                                                                                                                                                                                                                                                                                                                                                                                                                                                                                                                                                                                                                                                                                                                                                                                                                                                                                                                                                                                                                                                                                       |
|                                                                                                                                                                                                                                                                                                                                                                                                                                                                                                                                                                                                                                                                                                                                                                                                                                                                                                                                                                                                                                                                                                                                                                                                                                                                                                                                                                                                                                                                                                                                                                                                                                                                                                                                                                                                                                                                                                                                                                                                                                                                                                                                | (Date)                                                                                                                                                                                                                                                                                                                                                                                                                                                                                                                                                                                                                                                                                                                                                                                                                                                                                                                                                                                                                                                                                                                                                                                                                                                                                                                                                                                                                                                                                                                                                                                                                                                                                                                                                                                                                                                                                                                                                                                                                                                                                                                                                                                                                                                                                                                                                                                                                                                                                                                                                                                                                                                                                                                                                                                                                                                                                                                                                                                                                                                                                                                                                                                                                                                                                                                                                                                              | ane & Title of Of (a)                                                                                                                                                                                                                                                                                                                                                                                                                                                                                                                                                                                                                                                                                                                                                                                                                                                                                                                                                                                                                                                                                                                                                                                                                                                                                                                                                                                                                                                                                                                                                                                                                                                                                                                                                                                                                                                                                                                                                                                                                                                                                                                                                                                                                                                                                                                                                                                                                                                                                                                                                                                                                                                                                                                                                                                                                    |
|                                                                                                                                                                                                                                                                                                                                                                                                                                                                                                                                                                                                                                                                                                                                                                                                                                                                                                                                                                                                                                                                                                                                                                                                                                                                                                                                                                                                                                                                                                                                                                                                                                                                                                                                                                                                                                                                                                                                                                                                                                                                                                                                | ORIGINAL PLANS F                                                                                                                                                                                                                                                                                                                                                                                                                                                                                                                                                                                                                                                                                                                                                                                                                                                                                                                                                                                                                                                                                                                                                                                                                                                                                                                                                                                                                                                                                                                                                                                                                                                                                                                                                                                                                                                                                                                                                                                                                                                                                                                                                                                                                                                                                                                                                                                                                                                                                                                                                                                                                                                                                                                                                                                                                                                                                                                                                                                                                                                                                                                                                                                                                                                                                                                                                                                    | REPARED BY                                                                                                                                                                                                                                                                                                                                                                                                                                                                                                                                                                                                                                                                                                                                                                                                                                                                                                                                                                                                                                                                                                                                                                                                                                                                                                                                                                                                                                                                                                                                                                                                                                                                                                                                                                                                                                                                                                                                                                                                                                                                                                                                                                                                                                                                                                                                                                                                                                                                                                                                                                                                                                                                                                                                                                                                                               |
|                                                                                                                                                                                                                                                                                                                                                                                                                                                                                                                                                                                                                                                                                                                                                                                                                                                                                                                                                                                                                                                                                                                                                                                                                                                                                                                                                                                                                                                                                                                                                                                                                                                                                                                                                                                                                                                                                                                                                                                                                                                                                                                                | UNIGINAL TEAMS T                                                                                                                                                                                                                                                                                                                                                                                                                                                                                                                                                                                                                                                                                                                                                                                                                                                                                                                                                                                                                                                                                                                                                                                                                                                                                                                                                                                                                                                                                                                                                                                                                                                                                                                                                                                                                                                                                                                                                                                                                                                                                                                                                                                                                                                                                                                                                                                                                                                                                                                                                                                                                                                                                                                                                                                                                                                                                                                                                                                                                                                                                                                                                                                                                                                                                                                                                                                    |                                                                                                                                                                                                                                                                                                                                                                                                                                                                                                                                                                                                                                                                                                                                                                                                                                                                                                                                                                                                                                                                                                                                                                                                                                                                                                                                                                                                                                                                                                                                                                                                                                                                                                                                                                                                                                                                                                                                                                                                                                                                                                                                                                                                                                                                                                                                                                                                                                                                                                                                                                                                                                                                                                                                                                                                                                          |
|                                                                                                                                                                                                                                                                                                                                                                                                                                                                                                                                                                                                                                                                                                                                                                                                                                                                                                                                                                                                                                                                                                                                                                                                                                                                                                                                                                                                                                                                                                                                                                                                                                                                                                                                                                                                                                                                                                                                                                                                                                                                                                                                | raSp                                                                                                                                                                                                                                                                                                                                                                                                                                                                                                                                                                                                                                                                                                                                                                                                                                                                                                                                                                                                                                                                                                                                                                                                                                                                                                                                                                                                                                                                                                                                                                                                                                                                                                                                                                                                                                                                                                                                                                                                                                                                                                                                                                                                                                                                                                                                                                                                                                                                                                                                                                                                                                                                                                                                                                                                                                                                                                                                                                                                                                                                                                                                                                                                                                                                                                                                                                                                | aith                                                                                                                                                                                                                                                                                                                                                                                                                                                                                                                                                                                                                                                                                                                                                                                                                                                                                                                                                                                                                                                                                                                                                                                                                                                                                                                                                                                                                                                                                                                                                                                                                                                                                                                                                                                                                                                                                                                                                                                                                                                                                                                                                                                                                                                                                                                                                                                                                                                                                                                                                                                                                                                                                                                                                                                                                                     |
|                                                                                                                                                                                                                                                                                                                                                                                                                                                                                                                                                                                                                                                                                                                                                                                                                                                                                                                                                                                                                                                                                                                                                                                                                                                                                                                                                                                                                                                                                                                                                                                                                                                                                                                                                                                                                                                                                                                                                                                                                                                                                                                                | IUSII                                                                                                                                                                                                                                                                                                                                                                                                                                                                                                                                                                                                                                                                                                                                                                                                                                                                                                                                                                                                                                                                                                                                                                                                                                                                                                                                                                                                                                                                                                                                                                                                                                                                                                                                                                                                                                                                                                                                                                                                                                                                                                                                                                                                                                                                                                                                                                                                                                                                                                                                                                                                                                                                                                                                                                                                                                                                                                                                                                                                                                                                                                                                                                                                                                                                                                                                                                                               |                                                                                                                                                                                                                                                                                                                                                                                                                                                                                                                                                                                                                                                                                                                                                                                                                                                                                                                                                                                                                                                                                                                                                                                                                                                                                                                                                                                                                                                                                                                                                                                                                                                                                                                                                                                                                                                                                                                                                                                                                                                                                                                                                                                                                                                                                                                                                                                                                                                                                                                                                                                                                                                                                                                                                                                                                                          |
|                                                                                                                                                                                                                                                                                                                                                                                                                                                                                                                                                                                                                                                                                                                                                                                                                                                                                                                                                                                                                                                                                                                                                                                                                                                                                                                                                                                                                                                                                                                                                                                                                                                                                                                                                                                                                                                                                                                                                                                                                                                                                                                                | CREATIVITY BEYOND                                                                                                                                                                                                                                                                                                                                                                                                                                                                                                                                                                                                                                                                                                                                                                                                                                                                                                                                                                                                                                                                                                                                                                                                                                                                                                                                                                                                                                                                                                                                                                                                                                                                                                                                                                                                                                                                                                                                                                                                                                                                                                                                                                                                                                                                                                                                                                                                                                                                                                                                                                                                                                                                                                                                                                                                                                                                                                                                                                                                                                                                                                                                                                                                                                                                                                                                                                                   | ENGINEERING                                                                                                                                                                                                                                                                                                                                                                                                                                                                                                                                                                                                                                                                                                                                                                                                                                                                                                                                                                                                                                                                                                                                                                                                                                                                                                                                                                                                                                                                                                                                                                                                                                                                                                                                                                                                                                                                                                                                                                                                                                                                                                                                                                                                                                                                                                                                                                                                                                                                                                                                                                                                                                                                                                                                                                                                                              |
|                                                                                                                                                                                                                                                                                                                                                                                                                                                                                                                                                                                                                                                                                                                                                                                                                                                                                                                                                                                                                                                                                                                                                                                                                                                                                                                                                                                                                                                                                                                                                                                                                                                                                                                                                                                                                                                                                                                                                                                                                                                                                                                                | rasmith.com                                                                                                                                                                                                                                                                                                                                                                                                                                                                                                                                                                                                                                                                                                                                                                                                                                                                                                                                                                                                                                                                                                                                                                                                                                                                                                                                                                                                                                                                                                                                                                                                                                                                                                                                                                                                                                                                                                                                                                                                                                                                                                                                                                                                                                                                                                                                                                                                                                                                                                                                                                                                                                                                                                                                                                                                                                                                                                                                                                                                                                                                                                                                                                                                                                                                                                                                                                                         | 100-                                                                                                                                                                                                                                                                                                                                                                                                                                                                                                                                                                                                                                                                                                                                                                                                                                                                                                                                                                                                                                                                                                                                                                                                                                                                                                                                                                                                                                                                                                                                                                                                                                                                                                                                                                                                                                                                                                                                                                                                                                                                                                                                                                                                                                                                                                                                                                                                                                                                                                                                                                                                                                                                                                                                                                                                                                     |
|                                                                                                                                                                                                                                                                                                                                                                                                                                                                                                                                                                                                                                                                                                                                                                                                                                                                                                                                                                                                                                                                                                                                                                                                                                                                                                                                                                                                                                                                                                                                                                                                                                                                                                                                                                                                                                                                                                                                                                                                                                                                                                                                | OUN NAMES AND A STATES                                                                                                                                                                                                                                                                                                                                                                                                                                                                                                                                                                                                                                                                                                                                                                                                                                                                                                                                                                                                                                                                                                                                                                                                                                                                                                                                                                                                                                                                                                                                                                                                                                                                                                                                                                                                                                                                                                                                                                                                                                                                                                                                                                                                                                                                                                                                                                                                                                                                                                                                                                                                                                                                                                                                                                                                                                                                                                                                                                                                                                                                                                                                                                                                                                                                                                                                                                              | aggggggg                                                                                                                                                                                                                                                                                                                                                                                                                                                                                                                                                                                                                                                                                                                                                                                                                                                                                                                                                                                                                                                                                                                                                                                                                                                                                                                                                                                                                                                                                                                                                                                                                                                                                                                                                                                                                                                                                                                                                                                                                                                                                                                                                                                                                                                                                                                                                                                                                                                                                                                                                                                                                                                                                                                                                                                                                                 |
|                                                                                                                                                                                                                                                                                                                                                                                                                                                                                                                                                                                                                                                                                                                                                                                                                                                                                                                                                                                                                                                                                                                                                                                                                                                                                                                                                                                                                                                                                                                                                                                                                                                                                                                                                                                                                                                                                                                                                                                                                                                                                                                                |                                                                                                                                                                                                                                                                                                                                                                                                                                                                                                                                                                                                                                                                                                                                                                                                                                                                                                                                                                                                                                                                                                                                                                                                                                                                                                                                                                                                                                                                                                                                                                                                                                                                                                                                                                                                                                                                                                                                                                                                                                                                                                                                                                                                                                                                                                                                                                                                                                                                                                                                                                                                                                                                                                                                                                                                                                                                                                                                                                                                                                                                                                                                                                                                                                                                                                                                                                                                     |                                                                                                                                                                                                                                                                                                                                                                                                                                                                                                                                                                                                                                                                                                                                                                                                                                                                                                                                                                                                                                                                                                                                                                                                                                                                                                                                                                                                                                                                                                                                                                                                                                                                                                                                                                                                                                                                                                                                                                                                                                                                                                                                                                                                                                                                                                                                                                                                                                                                                                                                                                                                                                                                                                                                                                                                                                          |
|                                                                                                                                                                                                                                                                                                                                                                                                                                                                                                                                                                                                                                                                                                                                                                                                                                                                                                                                                                                                                                                                                                                                                                                                                                                                                                                                                                                                                                                                                                                                                                                                                                                                                                                                                                                                                                                                                                                                                                                                                                                                                                                                | and SCOV                                                                                                                                                                                                                                                                                                                                                                                                                                                                                                                                                                                                                                                                                                                                                                                                                                                                                                                                                                                                                                                                                                                                                                                                                                                                                                                                                                                                                                                                                                                                                                                                                                                                                                                                                                                                                                                                                                                                                                                                                                                                                                                                                                                                                                                                                                                                                                                                                                                                                                                                                                                                                                                                                                                                                                                                                                                                                                                                                                                                                                                                                                                                                                                                                                                                                                                                                                                            | VSING                                                                                                                                                                                                                                                                                                                                                                                                                                                                                                                                                                                                                                                                                                                                                                                                                                                                                                                                                                                                                                                                                                                                                                                                                                                                                                                                                                                                                                                                                                                                                                                                                                                                                                                                                                                                                                                                                                                                                                                                                                                                                                                                                                                                                                                                                                                                                                                                                                                                                                                                                                                                                                                                                                                                                                                                                                    |
|                                                                                                                                                                                                                                                                                                                                                                                                                                                                                                                                                                                                                                                                                                                                                                                                                                                                                                                                                                                                                                                                                                                                                                                                                                                                                                                                                                                                                                                                                                                                                                                                                                                                                                                                                                                                                                                                                                                                                                                                                                                                                                                                | BBBBBBBBBBBBBBBBBBBBBBBBBBBBBBBBBBBBBB                                                                                                                                                                                                                                                                                                                                                                                                                                                                                                                                                                                                                                                                                                                                                                                                                                                                                                                                                                                                                                                                                                                                                                                                                                                                                                                                                                                                                                                                                                                                                                                                                                                                                                                                                                                                                                                                                                                                                                                                                                                                                                                                                                                                                                                                                                                                                                                                                                                                                                                                                                                                                                                                                                                                                                                                                                                                                                                                                                                                                                                                                                                                                                                                                                                                                                                                                              | VS I NOB                                                                                                                                                                                                                                                                                                                                                                                                                                                                                                                                                                                                                                                                                                                                                                                                                                                                                                                                                                                                                                                                                                                                                                                                                                                                                                                                                                                                                                                                                                                                                                                                                                                                                                                                                                                                                                                                                                                                                                                                                                                                                                                                                                                                                                                                                                                                                                                                                                                                                                                                                                                                                                                                                                                                                                                                                                 |
|                                                                                                                                                                                                                                                                                                                                                                                                                                                                                                                                                                                                                                                                                                                                                                                                                                                                                                                                                                                                                                                                                                                                                                                                                                                                                                                                                                                                                                                                                                                                                                                                                                                                                                                                                                                                                                                                                                                                                                                                                                                                                                                                | HINN SCOM                                                                                                                                                                                                                                                                                                                                                                                                                                                                                                                                                                                                                                                                                                                                                                                                                                                                                                                                                                                                                                                                                                                                                                                                                                                                                                                                                                                                                                                                                                                                                                                                                                                                                                                                                                                                                                                                                                                                                                                                                                                                                                                                                                                                                                                                                                                                                                                                                                                                                                                                                                                                                                                                                                                                                                                                                                                                                                                                                                                                                                                                                                                                                                                                                                                                                                                                                                                           | P                                                                                                                                                                                                                                                                                                                                                                                                                                                                                                                                                                                                                                                                                                                                                                                                                                                                                                                                                                                                                                                                                                                                                                                                                                                                                                                                                                                                                                                                                                                                                                                                                                                                                                                                                                                                                                                                                                                                                                                                                                                                                                                                                                                                                                                                                                                                                                                                                                                                                                                                                                                                                                                                                                                                                                                                                                        |
|                                                                                                                                                                                                                                                                                                                                                                                                                                                                                                                                                                                                                                                                                                                                                                                                                                                                                                                                                                                                                                                                                                                                                                                                                                                                                                                                                                                                                                                                                                                                                                                                                                                                                                                                                                                                                                                                                                                                                                                                                                                                                                                                | JOHN<br>BRUGGE                                                                                                                                                                                                                                                                                                                                                                                                                                                                                                                                                                                                                                                                                                                                                                                                                                                                                                                                                                                                                                                                                                                                                                                                                                                                                                                                                                                                                                                                                                                                                                                                                                                                                                                                                                                                                                                                                                                                                                                                                                                                                                                                                                                                                                                                                                                                                                                                                                                                                                                                                                                                                                                                                                                                                                                                                                                                                                                                                                                                                                                                                                                                                                                                                                                                                                                                                                                      | P. A                                                                                                                                                                                                                                                                                                                                                                                                                                                                                                                                                                                                                                                                                                                                                                                                                                                                                                                                                                                                                                                                                                                                                                                                                                                                                                                                                                                                                                                                                                                                                                                                                                                                                                                                                                                                                                                                                                                                                                                                                                                                                                                                                                                                                                                                                                                                                                                                                                                                                                                                                                                                                                                                                                                                                                                                                                     |
|                                                                                                                                                                                                                                                                                                                                                                                                                                                                                                                                                                                                                                                                                                                                                                                                                                                                                                                                                                                                                                                                                                                                                                                                                                                                                                                                                                                                                                                                                                                                                                                                                                                                                                                                                                                                                                                                                                                                                                                                                                                                                                                                | JOHN<br>BRUGGE<br>E-3973                                                                                                                                                                                                                                                                                                                                                                                                                                                                                                                                                                                                                                                                                                                                                                                                                                                                                                                                                                                                                                                                                                                                                                                                                                                                                                                                                                                                                                                                                                                                                                                                                                                                                                                                                                                                                                                                                                                                                                                                                                                                                                                                                                                                                                                                                                                                                                                                                                                                                                                                                                                                                                                                                                                                                                                                                                                                                                                                                                                                                                                                                                                                                                                                                                                                                                                                                                            | P. A                                                                                                                                                                                                                                                                                                                                                                                                                                                                                                                                                                                                                                                                                                                                                                                                                                                                                                                                                                                                                                                                                                                                                                                                                                                                                                                                                                                                                                                                                                                                                                                                                                                                                                                                                                                                                                                                                                                                                                                                                                                                                                                                                                                                                                                                                                                                                                                                                                                                                                                                                                                                                                                                                                                                                                                                                                     |
|                                                                                                                                                                                                                                                                                                                                                                                                                                                                                                                                                                                                                                                                                                                                                                                                                                                                                                                                                                                                                                                                                                                                                                                                                                                                                                                                                                                                                                                                                                                                                                                                                                                                                                                                                                                                                                                                                                                                                                                                                                                                                                                                | JOHN<br>BRUGGE<br>E-3973<br>BAYSIC                                                                                                                                                                                                                                                                                                                                                                                                                                                                                                                                                                                                                                                                                                                                                                                                                                                                                                                                                                                                                                                                                                                                                                                                                                                                                                                                                                                                                                                                                                                                                                                                                                                                                                                                                                                                                                                                                                                                                                                                                                                                                                                                                                                                                                                                                                                                                                                                                                                                                                                                                                                                                                                                                                                                                                                                                                                                                                                                                                                                                                                                                                                                                                                                                                                                                                                                                                  | P. A                                                                                                                                                                                                                                                                                                                                                                                                                                                                                                                                                                                                                                                                                                                                                                                                                                                                                                                                                                                                                                                                                                                                                                                                                                                                                                                                                                                                                                                                                                                                                                                                                                                                                                                                                                                                                                                                                                                                                                                                                                                                                                                                                                                                                                                                                                                                                                                                                                                                                                                                                                                                                                                                                                                                                                                                                                     |
|                                                                                                                                                                                                                                                                                                                                                                                                                                                                                                                                                                                                                                                                                                                                                                                                                                                                                                                                                                                                                                                                                                                                                                                                                                                                                                                                                                                                                                                                                                                                                                                                                                                                                                                                                                                                                                                                                                                                                                                                                                                                                                                                | JOHN<br>BRUGGE<br>E-3973<br>BAYSIC<br>WI                                                                                                                                                                                                                                                                                                                                                                                                                                                                                                                                                                                                                                                                                                                                                                                                                                                                                                                                                                                                                                                                                                                                                                                                                                                                                                                                                                                                                                                                                                                                                                                                                                                                                                                                                                                                                                                                                                                                                                                                                                                                                                                                                                                                                                                                                                                                                                                                                                                                                                                                                                                                                                                                                                                                                                                                                                                                                                                                                                                                                                                                                                                                                                                                                                                                                                                                                            | P. MAN                                                                                                                                                                                                                                                                                                                                                                                                                                                                                                                                                                                                                                                                                                                                                                                                                                                                                                                                                                                                                                                                                                                                                                                                                                                                                                                                                                                                                                                                                                                                                                                                                                                                                                                                                                                                                                                                                                                                                                                                                                                                                                                                                                                                                                                                                                                                                                                                                                                                                                                                                                                                                                                                                                                                                                                                                                   |
|                                                                                                                                                                                                                                                                                                                                                                                                                                                                                                                                                                                                                                                                                                                                                                                                                                                                                                                                                                                                                                                                                                                                                                                                                                                                                                                                                                                                                                                                                                                                                                                                                                                                                                                                                                                                                                                                                                                                                                                                                                                                                                                                | JOHN<br>BRUGGE<br>E-3973<br>BAYSID<br>WI                                                                                                                                                                                                                                                                                                                                                                                                                                                                                                                                                                                                                                                                                                                                                                                                                                                                                                                                                                                                                                                                                                                                                                                                                                                                                                                                                                                                                                                                                                                                                                                                                                                                                                                                                                                                                                                                                                                                                                                                                                                                                                                                                                                                                                                                                                                                                                                                                                                                                                                                                                                                                                                                                                                                                                                                                                                                                                                                                                                                                                                                                                                                                                                                                                                                                                                                                            | P. MAN                                                                                                                                                                                                                                                                                                                                                                                                                                                                                                                                                                                                                                                                                                                                                                                                                                                                                                                                                                                                                                                                                                                                                                                                                                                                                                                                                                                                                                                                                                                                                                                                                                                                                                                                                                                                                                                                                                                                                                                                                                                                                                                                                                                                                                                                                                                                                                                                                                                                                                                                                                                                                                                                                                                                                                                                                                   |
|                                                                                                                                                                                                                                                                                                                                                                                                                                                                                                                                                                                                                                                                                                                                                                                                                                                                                                                                                                                                                                                                                                                                                                                                                                                                                                                                                                                                                                                                                                                                                                                                                                                                                                                                                                                                                                                                                                                                                                                                                                                                                                                                | JOHN<br>BRUGGE<br>E-3973<br>BAYSIC<br>BAYSIC                                                                                                                                                                                                                                                                                                                                                                                                                                                                                                                                                                                                                                                                                                                                                                                                                                                                                                                                                                                                                                                                                                                                                                                                                                                                                                                                                                                                                                                                                                                                                                                                                                                                                                                                                                                                                                                                                                                                                                                                                                                                                                                                                                                                                                                                                                                                                                                                                                                                                                                                                                                                                                                                                                                                                                                                                                                                                                                                                                                                                                                                                                                                                                                                                                                                                                                                                        | P. MAN<br>MAN<br>SZ. LANGUNGOOO                                                                                                                                                                                                                                                                                                                                                                                                                                                                                                                                                                                                                                                                                                                                                                                                                                                                                                                                                                                                                                                                                                                                                                                                                                                                                                                                                                                                                                                                                                                                                                                                                                                                                                                                                                                                                                                                                                                                                                                                                                                                                                                                                                                                                                                                                                                                                                                                                                                                                                                                                                                                                                                                                                                                                                                                          |
|                                                                                                                                                                                                                                                                                                                                                                                                                                                                                                                                                                                                                                                                                                                                                                                                                                                                                                                                                                                                                                                                                                                                                                                                                                                                                                                                                                                                                                                                                                                                                                                                                                                                                                                                                                                                                                                                                                                                                                                                                                                                                                                                | JOHN<br>BRUGGE<br>E-3973<br>BAYSIC<br>BAYSIC<br>BASS/ONAL                                                                                                                                                                                                                                                                                                                                                                                                                                                                                                                                                                                                                                                                                                                                                                                                                                                                                                                                                                                                                                                                                                                                                                                                                                                                                                                                                                                                                                                                                                                                                                                                                                                                                                                                                                                                                                                                                                                                                                                                                                                                                                                                                                                                                                                                                                                                                                                                                                                                                                                                                                                                                                                                                                                                                                                                                                                                                                                                                                                                                                                                                                                                                                                                                                                                                                                                           | P. MAN<br>MAN<br>SZ. HANNANANANANANANANANANANANANANANANANANA                                                                                                                                                                                                                                                                                                                                                                                                                                                                                                                                                                                                                                                                                                                                                                                                                                                                                                                                                                                                                                                                                                                                                                                                                                                                                                                                                                                                                                                                                                                                                                                                                                                                                                                                                                                                                                                                                                                                                                                                                                                                                                                                                                                                                                                                                                                                                                                                                                                                                                                                                                                                                                                                                                                                                                             |
|                                                                                                                                                                                                                                                                                                                                                                                                                                                                                                                                                                                                                                                                                                                                                                                                                                                                                                                                                                                                                                                                                                                                                                                                                                                                                                                                                                                                                                                                                                                                                                                                                                                                                                                                                                                                                                                                                                                                                                                                                                                                                                                                | JOHN<br>BRUGGE<br>E-3973<br>BAYSIC<br>BAYSIC<br>BAYSIC<br>BAYSIC                                                                                                                                                                                                                                                                                                                                                                                                                                                                                                                                                                                                                                                                                                                                                                                                                                                                                                                                                                                                                                                                                                                                                                                                                                                                                                                                                                                                                                                                                                                                                                                                                                                                                                                                                                                                                                                                                                                                                                                                                                                                                                                                                                                                                                                                                                                                                                                                                                                                                                                                                                                                                                                                                                                                                                                                                                                                                                                                                                                                                                                                                                                                                                                                                                                                                                                                    | P. MAN<br>MAN<br>SE, J.J. HANNON<br>EENCLIM                                                                                                                                                                                                                                                                                                                                                                                                                                                                                                                                                                                                                                                                                                                                                                                                                                                                                                                                                                                                                                                                                                                                                                                                                                                                                                                                                                                                                                                                                                                                                                                                                                                                                                                                                                                                                                                                                                                                                                                                                                                                                                                                                                                                                                                                                                                                                                                                                                                                                                                                                                                                                                                                                                                                                                                              |
|                                                                                                                                                                                                                                                                                                                                                                                                                                                                                                                                                                                                                                                                                                                                                                                                                                                                                                                                                                                                                                                                                                                                                                                                                                                                                                                                                                                                                                                                                                                                                                                                                                                                                                                                                                                                                                                                                                                                                                                                                                                                                                                                | JOHN<br>BRUGGE<br>E-3973<br>BAYSIC<br>BAYSIC<br>BAYSIC<br>BAYSIC<br>BAYSIC<br>BAYSIC<br>BAYSIC<br>BAYSIC<br>BAYSIC<br>BAYSIC<br>BAYSIC<br>BAYSIC<br>BAYSIC<br>BAYSIC<br>BAYSIC<br>BAYSIC<br>BAYSIC<br>BAYSIC<br>BAYSIC<br>BAYSIC<br>BAYSIC<br>BAYSIC<br>BAYSIC<br>BAYSIC<br>BAYSIC<br>BAYSIC<br>BAYSIC<br>BAYSIC<br>BAYSIC<br>BAYSIC<br>BAYSIC<br>BAYSIC<br>BAYSIC<br>BAYSIC<br>BAYSIC<br>BAYSIC<br>BAYSIC<br>BAYSIC<br>BAYSIC<br>BAYSIC<br>BAYSIC<br>BAYSIC<br>BAYSIC<br>BAYSIC<br>BAYSIC<br>BAYSIC<br>BAYSIC<br>BAYSIC<br>BAYSIC<br>BAYSIC<br>BAYSIC<br>BAYSIC<br>BAYSIC<br>BAYSIC<br>BAYSIC<br>BAYSIC<br>BAYSIC<br>BAYSIC<br>BAYSIC<br>BAYSIC<br>BAYSIC<br>BAYSIC<br>BAYSIC<br>BAYSIC<br>BAYSIC<br>BAYSIC<br>BAYSIC<br>BAYSIC<br>BAYSIC<br>BAYSIC<br>BAYSIC<br>BAYSIC<br>BAYSIC<br>BAYSIC<br>BAYSIC<br>BAYSIC<br>BAYSIC<br>BAYSIC<br>BAYSIC<br>BAYSIC<br>BAYSIC<br>BAYSIC<br>BAYSIC<br>BAYSIC<br>BAYSIC<br>BAYSIC<br>BAYSIC<br>BAYSIC<br>BAYSIC<br>BAYSIC<br>BAYSIC<br>BAYSIC<br>BAYSIC<br>BAYSIC<br>BAYSIC<br>BAYSIC<br>BAYSIC<br>BAYSIC<br>BAYSIC<br>BAYSIC<br>BAYSIC<br>BAYSIC<br>BAYSIC<br>BAYSIC<br>BAYSIC<br>BAYSIC<br>BAYSIC<br>BAYSIC<br>BAYSIC<br>BAYSIC<br>BAYSIC<br>BAYSIC<br>BAYSIC<br>BAYSIC<br>BAYSIC<br>BAYSIC<br>BAYSIC<br>BAYSIC<br>BAYSIC<br>BAYSIC<br>BAYSIC<br>BAYSIC<br>BAYSIC<br>BAYSIC<br>BAYSIC<br>BAYSIC<br>BAYSIC<br>BAYSIC<br>BAYSIC<br>BAYSIC<br>BAYSIC<br>BAYSIC<br>BAYSIC<br>BAYSIC<br>BAYSIC<br>BAYSIC<br>BAYSIC<br>BAYSIC<br>BAYSIC<br>BAYSIC<br>BAYSIC<br>BAYSIC<br>BAYSIC<br>BAYSIC<br>BAYSIC<br>BAYSIC<br>BAYSIC<br>BAYSIC<br>BAYSIC<br>BAYSIC<br>BAYSIC<br>BAYSIC<br>BAYSIC<br>BAYSIC<br>BAYSIC<br>BAYSIC<br>BAYSIC<br>BAYSIC<br>BAYSIC<br>BAYSIC<br>BAYSIC<br>BAYSIC<br>BAYSIC<br>BAYSIC<br>BAYSIC<br>BAYSIC<br>BAYSIC<br>BAYSIC<br>BAYSIC<br>BAYSIC<br>BAYSIC<br>BAYSIC<br>BAYSIC<br>BAYSIC<br>BAYSIC<br>BAYSIC<br>BAYSIC<br>BAYSIC<br>BAYSIC<br>BAYSIC<br>BAYSIC<br>BAYSIC<br>BAYSIC<br>BAYSIC<br>BAYSIC<br>BAYSIC<br>BAYSIC<br>BAYSIC<br>BAYSIC<br>BAYSIC<br>BAYSIC<br>BAYSIC<br>BAYSIC<br>BAYSIC<br>BAYSIC<br>BAYSIC<br>BAYSIC<br>BAYSIC<br>BAYSIC<br>BAYSIC<br>BAYSIC<br>BAYSIC<br>BAYSIC<br>BAYSIC<br>BAYSIC<br>BAYSIC<br>BAYSIC<br>BAYSIC<br>BAYSIC<br>BAYSIC<br>BAYSIC<br>BAYSIC<br>BAYSIC<br>BAYSIC<br>BAYSIC<br>BAYSIC<br>BAYSIC<br>BAYSIC<br>BAYSIC<br>BAYSIC<br>BAYSIC<br>BAYSIC<br>BAYSIC<br>BAYSIC<br>BAYSIC<br>BAYSIC<br>BAYSIC<br>BAYSIC<br>BAYSIC<br>BAYSIC<br>BAYSIC<br>BAYSIC<br>BAYSIC<br>BAYSIC<br>BAYSIC<br>BAYSIC<br>BAYSIC<br>BAYSIC<br>BAYSIC<br>BAYSIC<br>BAYSIC<br>BAYSIC<br>BAYSIC<br>BAYSIC<br>BAYSIC<br>BAYSIC<br>BAYSIC<br>BAYSIC<br>BAYSIC<br>BAYSIC<br>BAYSIC<br>BAYSIC<br>BAYSIC<br>BAYSIC<br>BAYSIC<br>BAYSIC<br>BAYSIC<br>BAYSIC<br>BAYSIC<br>BAYSIC<br>BAYSIC<br>BAYSIC<br>BAYSIC<br>BAYSIC<br>BAYSIC<br>BAYSIC<br>BAYSIC<br>BAYSIC<br>BAYSIC<br>BAYSIC<br>BAYSIC<br>BAYSIC<br>BAYSIC<br>BAYSIC<br>BAYSIC<br>BAYSIC<br>BAYSIC<br>BAYSIC<br>BAYSIC<br>BAYSIC<br>BAYSIC<br>BAYSIC<br>BAYSIC<br>BAYSIC<br>BAYSIC<br>BAYSIC<br>BAYSIC<br>BAYSIC<br>BAYSIC<br>BAY                                                                                                                                                                                                                                                                                                                                                           | P. MAN<br>MAN<br>SE, J.J. HANNON<br>EENCI. HANNON<br>MAN                                                                                                                                                                                                                                                                                                                                                                                                                                                                                                                                                                                                                                                                                                                                                                                                                                                                                                                                                                                                                                                                                                                                                                                                                                                                                                                                                                                                                                                                                                                                                                                                                                                                                                                                                                                                                                                                                                                                                                                                                                                                                                                                                                                                                                                                                                                                                                                                                                                                                                                                                                                                                                                                                                                                                                                 |
|                                                                                                                                                                                                                                                                                                                                                                                                                                                                                                                                                                                                                                                                                                                                                                                                                                                                                                                                                                                                                                                                                                                                                                                                                                                                                                                                                                                                                                                                                                                                                                                                                                                                                                                                                                                                                                                                                                                                                                                                                                                                                                                                | JOHN<br>BRUGGE<br>E-3973<br>BAYSIC<br>BAYSIC<br>BAYSIC<br>BAYSIC<br>BAYSIC<br>BAYSIC<br>BAYSIC<br>BAYSIC<br>BAYSIC<br>BAYSIC<br>BAYSIC<br>BAYSIC<br>BAYSIC<br>BAYSIC<br>BAYSIC<br>BAYSIC<br>BAYSIC<br>BAYSIC<br>BAYSIC<br>BAYSIC<br>BAYSIC<br>BAYSIC<br>BAYSIC<br>BAYSIC<br>BAYSIC<br>BAYSIC<br>BAYSIC<br>BAYSIC<br>BAYSIC<br>BAYSIC<br>BAYSIC<br>BAYSIC<br>BAYSIC<br>BAYSIC<br>BAYSIC<br>BAYSIC<br>BAYSIC<br>BAYSIC<br>BAYSIC<br>BAYSIC<br>BAYSIC<br>BAYSIC<br>BAYSIC<br>BAYSIC<br>BAYSIC<br>BAYSIC<br>BAYSIC<br>BAYSIC<br>BAYSIC<br>BAYSIC<br>BAYSIC<br>BAYSIC<br>BAYSIC<br>BAYSIC<br>BAYSIC<br>BAYSIC<br>BAYSIC<br>BAYSIC<br>BAYSIC<br>BAYSIC<br>BAYSIC<br>BAYSIC<br>BAYSIC<br>BAYSIC<br>BAYSIC<br>BAYSIC<br>BAYSIC<br>BAYSIC<br>BAYSIC<br>BAYSIC<br>BAYSIC<br>BAYSIC<br>BAYSIC<br>BAYSIC<br>BAYSIC<br>BAYSIC<br>BAYSIC<br>BAYSIC<br>BAYSIC<br>BAYSIC<br>BAYSIC<br>BAYSIC<br>BAYSIC<br>BAYSIC<br>BAYSIC<br>BAYSIC<br>BAYSIC<br>BAYSIC<br>BAYSIC<br>BAYSIC<br>BAYSIC<br>BAYSIC<br>BAYSIC<br>BAYSIC<br>BAYSIC<br>BAYSIC<br>BAYSIC<br>BAYSIC<br>BAYSIC<br>BAYSIC<br>BAYSIC<br>BAYSIC<br>BAYSIC<br>BAYSIC<br>BAYSIC<br>BAYSIC<br>BAYSIC<br>BAYSIC<br>BAYSIC<br>BAYSIC<br>BAYSIC<br>BAYSIC<br>BAYSIC<br>BAYSIC<br>BAYSIC<br>BAYSIC<br>BAYSIC<br>BAYSIC<br>BAYSIC<br>BAYSIC<br>BAYSIC<br>BAYSIC<br>BAYSIC<br>BAYSIC<br>BAYSIC<br>BAYSIC<br>BAYSIC<br>BAYSIC<br>BAYSIC<br>BAYSIC<br>BAYSIC<br>BAYSIC<br>BAYSIC<br>BAYSIC<br>BAYSIC<br>BAYSIC<br>BAYSIC<br>BAYSIC<br>BAYSIC<br>BAYSIC<br>BAYSIC<br>BAYSIC<br>BAYSIC<br>BAYSIC<br>BAYSIC<br>BAYSIC<br>BAYSIC<br>BAYSIC<br>BAYSIC<br>BAYSIC<br>BAYSIC<br>BAYSIC<br>BAYSIC<br>BAYSIC<br>BAYSIC<br>BAYSIC<br>BAYSIC<br>BAYSIC<br>BAYSIC<br>BAYSIC<br>BAYSIC<br>BAYSIC<br>BAYSIC<br>BAYSIC<br>BAYSIC<br>BAYSIC<br>BAYSIC<br>BAYSIC<br>BAYSIC<br>BAYSIC<br>BAYSIC<br>BAYSIC<br>BAYSIC<br>BAYSIC<br>BAYSIC<br>BAYSIC<br>BAYSIC<br>BAYSIC<br>BAYSIC<br>BAYSIC<br>BAYSIC<br>BAYSIC<br>BAYSIC<br>BAYSIC<br>BAYSIC<br>BAYSIC<br>BAYSIC<br>BAYSIC<br>BAYSIC<br>BAYSIC<br>BAYSIC<br>BAYSIC<br>BAYSIC<br>BAYSIC<br>BAYSIC<br>BAYSIC<br>BAYSIC<br>BAYSIC<br>BAYSIC<br>BAYSIC<br>BAYSIC<br>BAYSIC<br>BAYSIC<br>BAYSIC<br>BAYSIC<br>BAYSIC<br>BAYSIC<br>BAYSIC<br>BAYSIC<br>BAYSIC<br>BAYSIC<br>BAYSIC<br>BAYSIC<br>BAYSIC<br>BAYSIC<br>BAYSIC<br>BAYSIC<br>BAYSIC<br>BAYSIC<br>BAYSIC<br>BAYSIC<br>BAYSIC<br>BAYSIC<br>BAYSIC<br>BAYSIC<br>BAYSIC<br>BAYSIC<br>BAYSIC<br>BAYSIC<br>BAYSIC<br>BAYSIC<br>BAYSIC<br>BAYSIC<br>BAYSIC<br>BAYSIC<br>BAYSIC<br>BAYSIC<br>BAYSIC<br>BAYSIC<br>BAYSIC<br>BAYSIC<br>BAYSIC<br>BAYSIC<br>BAYSIC<br>BAYSIC<br>BAYSIC<br>BAYSIC<br>BAYSIC<br>BAYSIC<br>BAYSIC<br>BAYSIC<br>BAYSIC<br>BAYSIC<br>BAYSIC<br>BAYSIC<br>BAYSIC<br>BAYSIC<br>BAYSIC<br>BAYSIC<br>BAYSIC<br>BAYSIC<br>BAYSIC<br>BAYSIC<br>BAYSIC<br>BAYSIC<br>BAYSIC<br>BAYSIC<br>BAYSIC<br>BAYSIC<br>BAYSIC<br>BAYSIC<br>BAYSIC<br>BAYSIC<br>BAYSIC<br>BAYSIC<br>BAYSIC<br>BAYSIC<br>BAYSIC<br>BAYSIC<br>BAYSIC<br>BAYSIC<br>BAYSIC<br>BAYSIC<br>BAYSIC<br>BAYSIC<br>BAYSIC<br>BAYSIC<br>BAYSIC<br>BAYSIC<br>BAY                                                                                                                                                                                                                                                                                                                                                           | P. HANNAR                                                                                                                                                                                                                                                                                                                                                                                                                                                                                                                                                                                                                                                                                                                                                                                                                                                                                                                                                                                                                                                                                                                                                                                                                                                                                                                                                                                                                                                                                                                                                                                                                                                                                                                                                                                                                                                                                                                                                                                                                                                                                                                                                                                                                                                                                                                                                                                                                                                                                                                                                                                                                                                                                                                                                                                                                                |
|                                                                                                                                                                                                                                                                                                                                                                                                                                                                                                                                                                                                                                                                                                                                                                                                                                                                                                                                                                                                                                                                                                                                                                                                                                                                                                                                                                                                                                                                                                                                                                                                                                                                                                                                                                                                                                                                                                                                                                                                                                                                                                                                | BRUGGE<br>E-3973<br>BAYSIC<br>WI<br>BAYSIC<br>SS / ONAL<br>10/31/2022                                                                                                                                                                                                                                                                                                                                                                                                                                                                                                                                                                                                                                                                                                                                                                                                                                                                                                                                                                                                                                                                                                                                                                                                                                                                                                                                                                                                                                                                                                                                                                                                                                                                                                                                                                                                                                                                                                                                                                                                                                                                                                                                                                                                                                                                                                                                                                                                                                                                                                                                                                                                                                                                                                                                                                                                                                                                                                                                                                                                                                                                                                                                                                                                                                                                                                                               | MAN<br>57<br>EENC<br>1990<br>1990<br>1990<br>1990<br>1990<br>1990<br>1990<br>1990<br>1990<br>1990<br>1990<br>1990<br>1990<br>1990<br>1990<br>1990<br>1990<br>1990<br>1990<br>1990<br>1990<br>1990<br>1990<br>1990<br>1990<br>1990<br>1990<br>1990<br>1990<br>1990<br>1990<br>1990<br>1990<br>1990<br>1990<br>1990<br>1990<br>1990<br>1990<br>1990<br>1990<br>1990<br>1990<br>1990<br>1990<br>1990<br>1990<br>1990<br>1990<br>1990<br>1990<br>1990<br>1990<br>1990<br>1990<br>1990<br>1990<br>1990<br>1990<br>1990<br>1990<br>1990<br>1990<br>1990<br>1990<br>1990<br>1990<br>1990<br>1990<br>1990<br>1990<br>1990<br>1990<br>1990<br>1990<br>1990<br>1990<br>1990<br>1990<br>1990<br>1990<br>1990<br>1990<br>1990<br>1990<br>1990<br>1990<br>1990<br>1990<br>1990<br>1990<br>1990<br>1990<br>1990<br>1990<br>1990<br>1990<br>1990<br>1990<br>1990<br>1990<br>1990<br>1990<br>1990<br>1990<br>1990<br>1990<br>1990<br>1990<br>1990<br>1990<br>1990<br>1990<br>1990<br>1990<br>1990<br>1990<br>1990<br>1990<br>1990<br>1990<br>1990<br>1990<br>1990<br>1990<br>1990<br>1990<br>1990<br>1990<br>1990<br>1990<br>1990<br>1990<br>1990<br>1990<br>1990<br>1990<br>1990<br>1990<br>1990<br>1990<br>1990<br>1990<br>1990<br>1990<br>1990<br>1990<br>1990<br>1990<br>1990<br>1990<br>1990<br>1990<br>1990<br>1990<br>1990<br>1990<br>1990<br>1990<br>1990<br>1990<br>1990<br>1990<br>1990<br>1990<br>1990<br>1990<br>1990<br>1990<br>1990<br>1990<br>1990<br>1990<br>1990<br>1990<br>1990<br>1990<br>1990<br>1990<br>1990<br>1990<br>1990<br>1990<br>1990<br>1990<br>1990<br>1990<br>1990<br>1990<br>1990<br>1990<br>1990<br>1990<br>1990<br>1990<br>1990<br>1990<br>1990<br>1990<br>1990<br>1990<br>1990<br>1990<br>1990<br>1990<br>1990<br>1990<br>1990<br>1990<br>1990<br>1990<br>1990<br>1990<br>1990<br>1990<br>1990<br>1990<br>1990<br>1990<br>1990<br>1990<br>1990<br>1990<br>1990<br>1990<br>1990<br>1990<br>1990<br>1990<br>1990<br>1990<br>1990<br>1990<br>1990<br>1990<br>1990<br>1990<br>1990<br>1990<br>1990<br>1990<br>1990<br>1990<br>1990<br>1990<br>1990<br>1990<br>1990<br>1990<br>1990<br>1990<br>1990<br>1990<br>1990<br>1990<br>1990<br>1990<br>1990<br>1990<br>1990<br>1990<br>1990<br>1990<br>1990<br>1990<br>1990<br>1990<br>1990<br>1990<br>1990<br>1990<br>1990<br>1990<br>1990<br>1990<br>1990<br>1990<br>1990<br>1990<br>1990<br>1990<br>1990<br>1990<br>1990<br>1990<br>1990<br>1990<br>1990<br>1990<br>1990<br>1990<br>1990<br>1990<br>1990<br>1990<br>1990<br>1990<br>1990<br>1990<br>1990<br>1990<br>1990<br>1990<br>1990<br>1990<br>1990<br>1990<br>1990<br>1990<br>1990<br>1990<br>1990<br>1990<br>1990<br>1990<br>1990<br>1990<br>1990<br>1990<br>1990<br>1990<br>1990<br>1990<br>1990<br>1990<br>1990<br>1990<br>1990<br>1990<br>1990<br>1990<br>1990<br>1990<br>1990<br>1990<br>1990<br>1990<br>1990<br>199 |
|                                                                                                                                                                                                                                                                                                                                                                                                                                                                                                                                                                                                                                                                                                                                                                                                                                                                                                                                                                                                                                                                                                                                                                                                                                                                                                                                                                                                                                                                                                                                                                                                                                                                                                                                                                                                                                                                                                                                                                                                                                                                                                                                | BRUGGE<br>E-3973<br>BAYSIC<br>WI<br>BAYSIC<br>SS, ONAL                                                                                                                                                                                                                                                                                                                                                                                                                                                                                                                                                                                                                                                                                                                                                                                                                                                                                                                                                                                                                                                                                                                                                                                                                                                                                                                                                                                                                                                                                                                                                                                                                                                                                                                                                                                                                                                                                                                                                                                                                                                                                                                                                                                                                                                                                                                                                                                                                                                                                                                                                                                                                                                                                                                                                                                                                                                                                                                                                                                                                                                                                                                                                                                                                                                                                                                                              | MAN<br>57<br>EENG<br>1000000000000000000000000000000000000                                                                                                                                                                                                                                                                                                                                                                                                                                                                                                                                                                                                                                                                                                                                                                                                                                                                                                                                                                                                                                                                                                                                                                                                                                                                                                                                                                                                                                                                                                                                                                                                                                                                                                                                                                                                                                                                                                                                                                                                                                                                                                                                                                                                                                                                                                                                                                                                                                                                                                                                                                                                                                                                                                                                                                               |
|                                                                                                                                                                                                                                                                                                                                                                                                                                                                                                                                                                                                                                                                                                                                                                                                                                                                                                                                                                                                                                                                                                                                                                                                                                                                                                                                                                                                                                                                                                                                                                                                                                                                                                                                                                                                                                                                                                                                                                                                                                                                                                                                | BRUGGE<br>E-3973<br>BAYSIC<br>WI<br>BAYSIC<br>SS / ONAL<br>10/31/2022                                                                                                                                                                                                                                                                                                                                                                                                                                                                                                                                                                                                                                                                                                                                                                                                                                                                                                                                                                                                                                                                                                                                                                                                                                                                                                                                                                                                                                                                                                                                                                                                                                                                                                                                                                                                                                                                                                                                                                                                                                                                                                                                                                                                                                                                                                                                                                                                                                                                                                                                                                                                                                                                                                                                                                                                                                                                                                                                                                                                                                                                                                                                                                                                                                                                                                                               | MAN<br>57<br>EENG<br>1000000000000000000000000000000000000                                                                                                                                                                                                                                                                                                                                                                                                                                                                                                                                                                                                                                                                                                                                                                                                                                                                                                                                                                                                                                                                                                                                                                                                                                                                                                                                                                                                                                                                                                                                                                                                                                                                                                                                                                                                                                                                                                                                                                                                                                                                                                                                                                                                                                                                                                                                                                                                                                                                                                                                                                                                                                                                                                                                                                               |
|                                                                                                                                                                                                                                                                                                                                                                                                                                                                                                                                                                                                                                                                                                                                                                                                                                                                                                                                                                                                                                                                                                                                                                                                                                                                                                                                                                                                                                                                                                                                                                                                                                                                                                                                                                                                                                                                                                                                                                                                                                                                                                                                | BRUGGE<br>E-3973<br>BAYSIC<br>WI<br>BAYSIC<br>SS, ONAL<br>10/31/2022<br>(Date)<br>STATE OF WIS<br>DEPARTMENT OF TR/                                                                                                                                                                                                                                                                                                                                                                                                                                                                                                                                                                                                                                                                                                                                                                                                                                                                                                                                                                                                                                                                                                                                                                                                                                                                                                                                                                                                                                                                                                                                                                                                                                                                                                                                                                                                                                                                                                                                                                                                                                                                                                                                                                                                                                                                                                                                                                                                                                                                                                                                                                                                                                                                                                                                                                                                                                                                                                                                                                                                                                                                                                                                                                                                                                                                                 | MAN<br>57<br>EENG<br>1000000000000000000000000000000000000                                                                                                                                                                                                                                                                                                                                                                                                                                                                                                                                                                                                                                                                                                                                                                                                                                                                                                                                                                                                                                                                                                                                                                                                                                                                                                                                                                                                                                                                                                                                                                                                                                                                                                                                                                                                                                                                                                                                                                                                                                                                                                                                                                                                                                                                                                                                                                                                                                                                                                                                                                                                                                                                                                                                                                               |
|                                                                                                                                                                                                                                                                                                                                                                                                                                                                                                                                                                                                                                                                                                                                                                                                                                                                                                                                                                                                                                                                                                                                                                                                                                                                                                                                                                                                                                                                                                                                                                                                                                                                                                                                                                                                                                                                                                                                                                                                                                                                                                                                | BRUGGE<br>E-3973<br>BAYSIC<br>WI<br>BAYSIC<br>SS, ONAL<br>10/31/2022<br>(Date)<br>STATE OF WIS<br>DEPARTMENT OF TR/<br>PREPARED BY                                                                                                                                                                                                                                                                                                                                                                                                                                                                                                                                                                                                                                                                                                                                                                                                                                                                                                                                                                                                                                                                                                                                                                                                                                                                                                                                                                                                                                                                                                                                                                                                                                                                                                                                                                                                                                                                                                                                                                                                                                                                                                                                                                                                                                                                                                                                                                                                                                                                                                                                                                                                                                                                                                                                                                                                                                                                                                                                                                                                                                                                                                                                                                                                                                                                  | MAN<br>SPE,<br>ENG<br>Signation<br>Signation                                                                                                                                                                                                                                                                                                                                                                                                                                                                                                                                                                                                                                                                                                                                                                                                                                                                                                                                                                                                                                                                                                                                                                                                                                                                                                                                                                                                                                                                                                                                                                                                                                                                                                                                                                                                                                                                                                                                                                                                                                                                                                                                                                                                                                                                                                                                                                                                                                                                                                                                                                                                                                                                                                                                                                                             |
|                                                                                                                                                                                                                                                                                                                                                                                                                                                                                                                                                                                                                                                                                                                                                                                                                                                                                                                                                                                                                                                                                                                                                                                                                                                                                                                                                                                                                                                                                                                                                                                                                                                                                                                                                                                                                                                                                                                                                                                                                                                                                                                                | BRUGGE<br>E-3973<br>BAYSIC<br>WI<br>BAYSIC<br>WI<br>BAYSIC<br>WI<br>BAYSIC<br>BAYSIC<br>WI<br>BAYSIC<br>BAYSIC<br>BAYSIC<br>WI<br>BAYSIC<br>WI<br>BAYSIC<br>WI<br>BAYSIC<br>WI<br>BAYSIC<br>WI<br>BAYSIC<br>WI<br>BAYSIC<br>WI<br>BAYSIC<br>WI<br>BAYSIC<br>WI<br>BAYSIC<br>WI<br>BAYSIC<br>WI<br>BAYSIC<br>WI<br>BAYSIC<br>WI<br>BAYSIC<br>WI<br>BAYSIC<br>WI<br>BAYSIC<br>WI<br>BAYSIC<br>WI<br>BAYSIC<br>WI<br>BAYSIC<br>WI<br>BAYSIC<br>WI<br>BAYSIC<br>WI<br>BAYSIC<br>WI<br>BAYSIC<br>WI<br>BAYSIC<br>WI<br>BAYSIC<br>WI<br>BAYSIC<br>WI<br>BAYSIC<br>WI<br>BAYSIC<br>WI<br>BAYSIC<br>WI<br>BAYSIC<br>WI<br>BAYSIC<br>WI<br>BAYSIC<br>WI<br>BAYSIC<br>WI<br>BAYSIC<br>WI<br>BAYSIC<br>WI<br>BAYSIC<br>WI<br>BAYSIC<br>WI<br>BAYSIC<br>WI<br>BAYSIC<br>WI<br>BAYSIC<br>WI<br>BAYSIC<br>WI<br>BAYSIC<br>WI<br>BAYSIC<br>WI<br>BAYSIC<br>WI<br>BAYSIC<br>WI<br>BAYSIC<br>WI<br>BAYSIC<br>WI<br>BAYSIC<br>WI<br>BAYSIC<br>WI<br>BAYSIC<br>WI<br>BAYSIC<br>WI<br>BAYSIC<br>MAL<br>MI<br>BAYSIC<br>MAL<br>MI<br>BAYSIC<br>MI<br>BAYSIC<br>MI<br>BAYSIC<br>MI<br>BAYSIC<br>MI<br>BAYSIC<br>MI<br>BAYSIC<br>MI<br>BAYSIC<br>MI<br>BAYSIC<br>MI<br>BAYSIC<br>MI<br>BAYSIC<br>MI<br>BAYSIC<br>MI<br>BAYSIC<br>MI<br>BAYSIC<br>MI<br>BAYSIC<br>MI<br>BAYSIC<br>MI<br>BAYSIC<br>MI<br>BAYSIC<br>MI<br>BAYSIC<br>MI<br>BAYSIC<br>MI<br>BAYSIC<br>MI<br>BAYSIC<br>MI<br>BAYSIC<br>MI<br>BAYSIC<br>MI<br>BAYSIC<br>MI<br>BAYSIC<br>MI<br>BAYSIC<br>MI<br>BAYSIC<br>MI<br>BAYSIC<br>MI<br>BAYSIC<br>MI<br>BAYSIC<br>MI<br>BAYSIC<br>MI<br>BAYSIC<br>MI<br>BAYSIC<br>MI<br>BAYSIC<br>MI<br>BAYSIC<br>MI<br>BAYSIC<br>MI<br>BAYSIC<br>MI<br>BAYSIC<br>MI<br>BAYSIC<br>MI<br>BAYSIC<br>MI<br>BAYSIC<br>MI<br>BAYSIC<br>MI<br>BAYSIC<br>MI<br>BAYSIC<br>MI<br>BAYSIC<br>MI<br>BAYSIC<br>MI<br>BAYSIC<br>MI<br>BAYSIC<br>MI<br>BAYSIC<br>MI<br>BAYSIC<br>MI<br>BAYSIC<br>MI<br>BAYSIC<br>MI<br>BAYSIC<br>MI<br>BAYSIC<br>MI<br>BAYSIC<br>MI<br>BAYSIC<br>MI<br>BAYSIC<br>MI<br>BAYSIC<br>MI<br>BAYSIC<br>MI<br>BAYSIC<br>MI<br>BAYSIC<br>MI<br>BAYSIC<br>MI<br>BAYSIC<br>MI<br>BAYSIC<br>MI<br>BAYSIC<br>MI<br>BAYSIC<br>MI<br>BAYSIC<br>MI<br>BAYSIC<br>MI<br>BAYSIC<br>MI<br>BAYSIC<br>MI<br>BAYSIC<br>MI<br>BAYSIC<br>MI<br>BAYSIC<br>MI<br>BAYSIC<br>MI<br>BAYSIC<br>MI<br>BAYSIC<br>MI<br>BAYSIC<br>MI<br>BAYSIC<br>MI<br>BAYSIC<br>MI<br>BAYSIC<br>MI<br>BAYSIC<br>MI<br>BAYSIC<br>MI<br>BAYSIC<br>MI<br>BAYSIC<br>MI<br>BAYSIC<br>MI<br>BAYSIC<br>MI<br>BAYSIC<br>MI<br>BAYSIC<br>MI<br>BAYSIC<br>MI<br>BAYSIC<br>MI<br>BAYSIC<br>MI<br>BAYSIC<br>MI<br>BAYSIC<br>MI<br>BAYSIC<br>MI<br>BAYSIC<br>MI<br>BAYSIC<br>MI<br>BAYSIC<br>MI<br>BAYSIC<br>MI<br>BAYSIC<br>MI<br>BAYSIC<br>MI<br>BAYSIC<br>MI<br>BAYSIC<br>MI<br>BAYSIC<br>MI<br>BAYSIC<br>MI<br>BAYSIC<br>MI<br>BAYSIC<br>MI<br>BAYSIC<br>MI<br>BAYSIC<br>MI<br>BAYSIC<br>MI<br>BAYSIC<br>MI<br>BAYSIC<br>MI<br>BAYSIC<br>MI<br>BAYSIC<br>MI<br>BAYSIC<br>MI<br>BAYSIC<br>MI<br>BAYSIC<br>MI<br>BAYSIC<br>MI<br>BAYSIC<br>MI<br>BAYSIC<br>MI<br>BAYSIC<br>MI<br>BAYSIC<br>MI<br>BAYSIC<br>MI<br>BAYSIC<br>MI<br>BAYSIC<br>MI<br>BAYSIC<br>MI<br>BAYSIC<br>MI<br>BAYSIC<br>MI<br>BAYSIC<br>MI<br>BAYSIC<br>MI<br>BAYSIC<br>MI<br>BAYSIC<br>MI<br>BAYSIC<br>MI<br>BAYSIC<br>MI<br>BAYSIC<br>MI<br>BAYSIC<br>MI<br>BAYSIC<br>MI<br>BAYSIC<br>MI<br>BAYSIC<br>MI<br>BAYSIC<br>MI<br>BAYSIC<br>MI<br>BAYSIC<br>MI<br>BAYSIC<br>MI<br>BAYSIC<br>MI<br>BAY | MAN<br>SPE,<br>ENG<br>Signation<br>Signation<br>Signation<br>Signation<br>Signation<br>Signation<br>Signation<br>Signation<br>Signation<br>Signation<br>Signation<br>Signation<br>Signation<br>Signation<br>Signation<br>Signation<br>Signation<br>Signation<br>Signation<br>Signation<br>Signation<br>Signation<br>Signation<br>Signation<br>Signation<br>Signation<br>Signation<br>Signation<br>Signation<br>Signation<br>Signation<br>Signation<br>Signation<br>Signation<br>Signation<br>Signation<br>Signation<br>Signation<br>Signation<br>Signation<br>Signation<br>Signation<br>Signation<br>Signation<br>Signation<br>Signation<br>Signation<br>Signation<br>Signation<br>Signation<br>Signation<br>Signation<br>Signation<br>Signation<br>Signation<br>Signation<br>Signation<br>Signation<br>Signation<br>Signation<br>Signation<br>Signation<br>Signation<br>Signation<br>Signation<br>Signation<br>Signation<br>Signation<br>Signation<br>Signation<br>Signation<br>Signation<br>Signation<br>Signation<br>Signation<br>Signation<br>Signation<br>Signation<br>Signation<br>Signation<br>Signation<br>Signation<br>Signation<br>Signation<br>Signation<br>Signation<br>Signation<br>Signation<br>Signation<br>Signation<br>Signation<br>Signation<br>Signation<br>Signation<br>Signation<br>Signation<br>Signation<br>Signation<br>Signation<br>Signation<br>Signation<br>Signation<br>Signation<br>Signation<br>Signation<br>Signation<br>Signation<br>Signation<br>Signation<br>Signation<br>Signation<br>Signation<br>Signation<br>Signation<br>Signation<br>Signation<br>Signation<br>Signation<br>Signation<br>Signation<br>Signation<br>Signation<br>Signation<br>Signation<br>Signation<br>Signation<br>Signation<br>Signation<br>Signation<br>Signation<br>Signation<br>Signation<br>Signation<br>Signation<br>Signation<br>Signation<br>Signation<br>Signation<br>Signation<br>Signation<br>Signation<br>Signation<br>Signation<br>Signation<br>Signation<br>Signation<br>Signation<br>Signation<br>Signation<br>Signation<br>Signation<br>Signation<br>Signation<br>Signation<br>Signation<br>Signation<br>Signation<br>Signation<br>Signation<br>Signation<br>Signation<br>Signation<br>Signation<br>Signation<br>Signation<br>Signation<br>Signation<br>Signation<br>Signation<br>Signation<br>Signation<br>Signation<br>Signation<br>Signation<br>Signation<br>Signation<br>Signation<br>Signation<br>Signation<br>Signation<br>Signation<br>Signation<br>Signation<br>Signation<br>Signat                                                                                                                                                                                                                                                                                                                     |
|                                                                                                                                                                                                                                                                                                                                                                                                                                                                                                                                                                                                                                                                                                                                                                                                                                                                                                                                                                                                                                                                                                                                                                                                                                                                                                                                                                                                                                                                                                                                                                                                                                                                                                                                                                                                                                                                                                                                                                                                                                                                                                                                | BRUGGE<br>E-3973<br>BAYSIC<br>WI<br>BAYSIC<br>SS/ONAL<br>10/31/2022<br>(Date)<br>STATE OF WIS<br>DEPARTMENT OF TR/<br>PREPARED BY<br>Surveyor<br>Designet                                                                                                                                                                                                                                                                                                                                                                                                                                                                                                                                                                                                                                                                                                                                                                                                                                                                                                                                                                                                                                                                                                                                                                                                                                                                                                                                                                                                                                                                                                                                                                                                                                                                                                                                                                                                                                                                                                                                                                                                                                                                                                                                                                                                                                                                                                                                                                                                                                                                                                                                                                                                                                                                                                                                                                                                                                                                                                                                                                                                                                                                                                                                                                                                                                           | MAN<br>57<br>ENGINENE<br>Signat<br>Signat<br>Signat<br>Signat<br>Signat<br>Signat<br>Signat<br>Signat<br>Signat<br>Signat<br>Signat<br>Signat<br>Signat<br>Signat<br>Signat<br>Signat<br>Signat<br>Signat<br>Signat<br>Signat<br>Signat<br>Signat<br>Signat<br>Signat<br>Signat<br>Signat<br>Signat<br>Signat<br>Signat<br>Signat<br>Signat<br>Signat<br>Signat<br>Signat<br>Signat<br>Signat<br>Signat<br>Signat<br>Signat<br>Signat<br>Signat<br>Signat<br>Signat<br>Signat<br>Signat<br>Signat<br>Signat<br>Signat<br>Signat<br>Signat<br>Signat<br>Signat<br>Signat<br>Signat<br>Signat<br>Signat<br>Signat<br>Signat<br>Signat<br>Signat<br>Signat<br>Signat<br>Signat<br>Signat<br>Signat<br>Signat<br>Signat<br>Signat<br>Signat<br>Signat<br>Signat<br>Signat<br>Signat<br>Signat<br>Signat<br>Signat<br>Signat<br>Signat<br>Signat<br>Signat<br>Signat<br>Signat<br>Signat<br>Signat<br>Signat<br>Signat<br>Signat<br>Signat<br>Signat<br>Signat<br>Signat<br>Signat<br>Signat<br>Signat<br>Signat<br>Signat<br>Signat<br>Signat<br>Signat<br>Signat<br>Signat<br>Signat<br>Signat<br>Signat<br>Signat<br>Signat<br>Signat<br>Signat<br>Signat<br>Signat<br>Signat<br>Signat<br>Signat<br>Signat<br>Signat<br>Signat<br>Signat<br>Signat<br>Signat<br>Signat<br>Signat<br>Signat<br>Signat<br>Signat<br>Signat<br>Signat<br>Signat<br>Signat<br>Signat<br>Signat<br>Signat<br>Signat<br>Signat<br>Signat<br>Signat<br>Signat<br>Signat<br>Signat<br>Signat<br>Signat<br>Signat<br>Signat<br>Signat<br>Signat<br>Signat<br>Signat<br>Signat<br>Signat<br>Signat<br>Signat<br>Signat<br>Signat<br>Signat<br>Signat<br>Signat<br>Signat<br>Signat<br>Signat<br>Signat<br>Signat<br>Signat<br>Signat<br>Signat<br>Signat<br>Signat<br>Signat<br>Signat<br>Signat<br>Signat<br>Signat<br>Signat<br>Signat<br>Signat<br>Signat<br>Signat<br>Signat<br>Signat<br>Signat<br>Signat<br>Signat<br>Signat<br>Signat<br>Signat<br>Signat<br>Signat<br>Signat<br>Signat<br>Signat<br>Signat<br>Signat<br>Signat<br>Signat<br>Signat<br>Signat<br>Signat<br>Signat<br>Signat<br>Signat<br>Signat<br>Signat<br>Signat<br>Signat<br>Signat<br>Signat<br>Signat<br>Signat<br>Signat<br>Signat<br>Signat<br>Signat<br>Signat<br>Signat<br>Signat<br>Signat<br>Signat<br>Signat<br>Signat<br>Signat<br>Signat<br>Signat<br>Signat<br>Signat<br>Signat<br>Signat<br>Signat<br>Signat<br>Signat<br>Signat<br>Signat<br>Signat<br>Signat<br>Signat<br>Signat<br>Signat<br>Signat<br>Signat<br>Signat<br>Signat<br>Signat<br>Signat<br>Signat<br>Signat<br>Signat<br>Signat<br>Signat<br>Signat<br>Signat<br>Signat<br>Signat<br>Signat<br>Signat<br>Signat<br>Signat<br>Sig                                                                                                                                                                           |
|                                                                                                                                                                                                                                                                                                                                                                                                                                                                                                                                                                                                                                                                                                                                                                                                                                                                                                                                                                                                                                                                                                                                                                                                                                                                                                                                                                                                                                                                                                                                                                                                                                                                                                                                                                                                                                                                                                                                                                                                                                                                                                                                | BRUGGE<br>E-3973<br>BAYSIC<br>WI<br>BAYSIC<br>WI<br>BAYSIC<br>WI<br>BAYSIC<br>BAYSIC<br>WI<br>BAYSIC<br>BAYSIC<br>BAYSIC<br>BAYSIC<br>BAYSIC<br>BAYSIC<br>BAYSIC<br>BAYSIC<br>BAYSIC<br>BAYSIC<br>BAYSIC<br>BAYSIC<br>BAYSIC<br>BAYSIC<br>BAYSIC<br>BAYSIC<br>BAYSIC<br>BAYSIC<br>BAYSIC<br>BAYSIC<br>BAYSIC<br>BAYSIC<br>BAYSIC<br>BAYSIC<br>BAYSIC<br>BAYSIC<br>BAYSIC<br>BAYSIC<br>BAYSIC<br>BAYSIC<br>BAYSIC<br>BAYSIC<br>BAYSIC<br>BAYSIC<br>BAYSIC<br>BAYSIC<br>BAYSIC<br>BAYSIC<br>BAYSIC<br>BAYSIC<br>BAYSIC<br>BAYSIC<br>BAYSIC<br>BAYSIC<br>BAYSIC<br>BAYSIC<br>BAYSIC<br>BAYSIC<br>BAYSIC<br>BAYSIC<br>BAYSIC<br>BAYSIC<br>BAYSIC<br>BAYSIC<br>BAYSIC<br>BAYSIC<br>BAYSIC<br>BAYSIC<br>BAYSIC<br>BAYSIC<br>BAYSIC<br>BAYSIC<br>BAYSIC<br>BAYSIC<br>BAYSIC<br>BAYSIC<br>BAYSIC<br>BAYSIC<br>BAYSIC<br>BAYSIC<br>BAYSIC<br>BAYSIC<br>BAYSIC<br>BAYSIC<br>BAYSIC<br>BAYSIC<br>BAYSIC<br>BAYSIC<br>BAYSIC<br>BAYSIC<br>BAYSIC<br>BAYSIC<br>BAYSIC<br>BAYSIC<br>BAYSIC<br>BAYSIC<br>BAYSIC<br>BAYSIC<br>BAYSIC<br>BAYSIC<br>BAYSIC<br>BAYSIC<br>BAYSIC<br>BAYSIC<br>BAYSIC<br>BAYSIC<br>BAYSIC<br>BAYSIC<br>BAYSIC<br>BAYSIC<br>BAYSIC<br>BAYSIC<br>BAYSIC<br>BAYSIC<br>BAYSIC<br>BAYSIC<br>BAYSIC<br>BAYSIC<br>BAYSIC<br>BAYSIC<br>BAYSIC<br>BAYSIC<br>BAYSIC<br>BAYSIC<br>BAYSIC<br>BAYSIC<br>BAYSIC<br>BAYSIC<br>BAYSIC<br>BAYSIC<br>BAYSIC<br>BAYSIC<br>BAYSIC<br>BAYSIC<br>BAYSIC<br>BAYSIC<br>BAYSIC<br>BAYSIC<br>BAYSIC<br>BAYSIC<br>BAYSIC<br>BAYSIC<br>BAYSIC<br>BAYSIC<br>BAYSIC<br>BAYSIC<br>BAYSIC<br>BAYSIC<br>BAYSIC<br>BAYSIC<br>BAYSIC<br>BAYSIC<br>BAYSIC<br>BAYSIC<br>BAYSIC<br>BAYSIC<br>BAYSIC<br>BAYSIC<br>BAYSIC<br>BAYSIC<br>BAYSIC<br>BAYSIC<br>BAYSIC<br>BAYSIC<br>BAYSIC<br>BAYSIC<br>BAYSIC<br>BAYSIC<br>BAYSIC<br>BAYSIC<br>BAYSIC<br>BAYSIC<br>BAYSIC<br>BAYSIC<br>BAYSIC<br>BAYSIC<br>BAYSIC<br>BAYSIC<br>BAYSIC<br>BAYSIC<br>BAYSIC<br>BAYSIC<br>BAYSIC<br>BAYSIC<br>BAYSIC<br>BAYSIC<br>BAYSIC<br>BAYSIC<br>BAYSIC<br>BAYSIC<br>BAYSIC<br>BAYSIC<br>BAYSIC<br>BAYSIC<br>BAYSIC<br>BAYSIC<br>BAYSIC<br>BAYSIC<br>BAYSIC<br>BAYSIC<br>BAYSIC<br>BAYSIC<br>BAYSIC<br>BAYSIC<br>BAYSIC<br>BAYSIC<br>BAYSIC<br>BAYSIC<br>BAYSIC<br>BAYSIC<br>BAYSIC<br>BAYSIC<br>BAYSIC<br>BAYSIC<br>BAYSIC<br>BAYSIC<br>BAYSIC<br>BAYSIC<br>BAYSIC<br>BAYSIC<br>BAYSIC<br>BAYSIC<br>BAYSIC<br>BAYSIC<br>BAYSIC<br>BAYSIC<br>BAYSIC<br>BAYSIC<br>BAYSIC<br>BAYSIC<br>BAYSIC<br>BAYSIC<br>BAYSIC<br>BAYSIC<br>BAYSIC<br>BAYSIC<br>BAYSIC<br>BAYSIC<br>BAYSIC<br>BAYSIC<br>BAYSIC<br>BAYSIC<br>BAYSIC<br>BAYSIC<br>BAYSIC<br>BAYSIC<br>BAYSIC<br>BAYSIC<br>BAYSIC<br>BAYSIC<br>BAYSIC<br>BAYSIC<br>BAYSIC<br>BAYSIC<br>BAYSIC<br>BAYSIC<br>BAYSIC<br>BAYSIC<br>BAYSIC<br>BAYSIC<br>BAYSIC<br>BAYSIC<br>BAYSIC<br>BAYSIC<br>BAYSIC<br>BAYSIC<br>BAYSIC<br>BAYSIC<br>BAYSIC<br>BAYSIC<br>BAYSIC<br>BAYSIC<br>BAYSIC<br>BAYSIC<br>BAYSIC<br>BAYSIC<br>BAYSIC<br>BAYSIC<br>BAYSIC<br>BAYSIC<br>BAYSIC<br>BAYSIC<br>BAYSIC<br>BAYSIC<br>BAYSIC<br>BAYSIC<br>BAYSIC<br>BAYSIC<br>BAYSIC<br>BAYSIC<br>BAYSIC<br>BAYSIC<br>BAYSIC<br>BAYA                                                                                                                                                                                                                                                                                                                                                    | MAN<br>57<br>ENGINENE<br>Signat<br>Signat<br>Signat<br>Signat<br>Signat<br>Signat<br>Signat<br>Signat<br>Signat<br>Signat<br>Signat<br>Signat<br>Signat<br>Signat<br>Signat<br>Signat<br>Signat<br>Signat<br>Signat<br>Signat<br>Signat<br>Signat<br>Signat<br>Signat<br>Signat<br>Signat<br>Signat<br>Signat<br>Signat<br>Signat<br>Signat<br>Signat<br>Signat<br>Signat<br>Signat<br>Signat<br>Signat<br>Signat<br>Signat<br>Signat<br>Signat<br>Signat<br>Signat<br>Signat<br>Signat<br>Signat<br>Signat<br>Signat<br>Signat<br>Signat<br>Signat<br>Signat<br>Signat<br>Signat<br>Signat<br>Signat<br>Signat<br>Signat<br>Signat<br>Signat<br>Signat<br>Signat<br>Signat<br>Signat<br>Signat<br>Signat<br>Signat<br>Signat<br>Signat<br>Signat<br>Signat<br>Signat<br>Signat<br>Signat<br>Signat<br>Signat<br>Signat<br>Signat<br>Signat<br>Signat<br>Signat<br>Signat<br>Signat<br>Signat<br>Signat<br>Signat<br>Signat<br>Signat<br>Signat<br>Signat<br>Signat<br>Signat<br>Signat<br>Signat<br>Signat<br>Signat<br>Signat<br>Signat<br>Signat<br>Signat<br>Signat<br>Signat<br>Signat<br>Signat<br>Signat<br>Signat<br>Signat<br>Signat<br>Signat<br>Signat<br>Signat<br>Signat<br>Signat<br>Signat<br>Signat<br>Signat<br>Signat<br>Signat<br>Signat<br>Signat<br>Signat<br>Signat<br>Signat<br>Signat<br>Signat<br>Signat<br>Signat<br>Signat<br>Signat<br>Signat<br>Signat<br>Signat<br>Signat<br>Signat<br>Signat<br>Signat<br>Signat<br>Signat<br>Signat<br>Signat<br>Signat<br>Signat<br>Signat<br>Signat<br>Signat<br>Signat<br>Signat<br>Signat<br>Signat<br>Signat<br>Signat<br>Signat<br>Signat<br>Signat<br>Signat<br>Signat<br>Signat<br>Signat<br>Signat<br>Signat<br>Signat<br>Signat<br>Signat<br>Signat<br>Signat<br>Signat<br>Signat<br>Signat<br>Signat<br>Signat<br>Signat<br>Signat<br>Signat<br>Signat<br>Signat<br>Signat<br>Signat<br>Signat<br>Signat<br>Signat<br>Signat<br>Signat<br>Signat<br>Signat<br>Signat<br>Signat<br>Signat<br>Signat<br>Signat<br>Signat<br>Signat<br>Signat<br>Signat<br>Signat<br>Signat<br>Signat<br>Signat<br>Signat<br>Signat<br>Signat<br>Signat<br>Signat<br>Signat<br>Signat<br>Signat<br>Signat<br>Signat<br>Signat<br>Signat<br>Signat<br>Signat<br>Signat<br>Signat<br>Signat<br>Signat<br>Signat<br>Signat<br>Signat<br>Signat<br>Signat<br>Signat<br>Signat<br>Signat<br>Signat<br>Signat<br>Signat<br>Signat<br>Signat<br>Signat<br>Signat<br>Signat<br>Signat<br>Signat<br>Signat<br>Signat<br>Signat<br>Signat<br>Signat<br>Signat<br>Signat<br>Signat<br>Signat<br>Signat<br>Signat<br>Signat<br>Signat<br>Signat<br>Signat<br>Signat<br>Signat<br>Signat<br>Signat<br>Signat<br>Sig                                                                                                                                                                           |
|                                                                                                                                                                                                                                                                                                                                                                                                                                                                                                                                                                                                                                                                                                                                                                                                                                                                                                                                                                                                                                                                                                                                                                                                                                                                                                                                                                                                                                                                                                                                                                                                                                                                                                                                                                                                                                                                                                                                                                                                                                                                                                                                | BRUGGE<br>E-3973<br>BAYSIC<br>WI<br>BUSSIC<br>SS / ON AL<br>10/31/2022<br>(Date)<br>STATE OF WIS<br>DEPARTMENT OF TR/<br>PREPARED BY<br>Surveyor<br>Designet<br>Project Manager<br>Regional Examiner                                                                                                                                                                                                                                                                                                                                                                                                                                                                                                                                                                                                                                                                                                                                                                                                                                                                                                                                                                                                                                                                                                                                                                                                                                                                                                                                                                                                                                                                                                                                                                                                                                                                                                                                                                                                                                                                                                                                                                                                                                                                                                                                                                                                                                                                                                                                                                                                                                                                                                                                                                                                                                                                                                                                                                                                                                                                                                                                                                                                                                                                                                                                                                                                | MAN<br>57<br>ENGINE<br>Signat<br>Signat<br>Signat<br>Signat<br>Signat<br>Signat<br>Signat<br>Signat<br>Signat<br>Signat<br>Signat<br>Signat<br>Signat<br>Signat<br>Signat<br>Signat<br>Signat<br>Signat<br>Signat<br>Signat<br>Signat<br>Signat<br>Signat<br>Signat<br>Signat<br>Signat<br>Signat<br>Signat<br>Signat<br>Signat<br>Signat<br>Signat<br>Signat<br>Signat<br>Signat<br>Signat<br>Signat<br>Signat<br>Signat<br>Signat<br>Signat<br>Signat<br>Signat<br>Signat<br>Signat<br>Signat<br>Signat<br>Signat<br>Signat<br>Signat<br>Signat<br>Signat<br>Signat<br>Signat<br>Signat<br>Signat<br>Signat<br>Signat<br>Signat<br>Signat<br>Signat<br>Signat<br>Signat<br>Signat<br>Signat<br>Signat<br>Signat<br>Signat<br>Signat<br>Signat<br>Signat<br>Signat<br>Signat<br>Signat<br>Signat<br>Signat<br>Signat<br>Signat<br>Signat<br>Signat<br>Signat<br>Signat<br>Signat<br>Signat<br>Signat<br>Signat<br>Signat<br>Signat<br>Signat<br>Signat<br>Signat<br>Signat<br>Signat<br>Signat<br>Signat<br>Signat<br>Signat<br>Signat<br>Signat<br>Signat<br>Signat<br>Signat<br>Signat<br>Signat<br>Signat<br>Signat<br>Signat<br>Signat<br>Signat<br>Signat<br>Signat<br>Signat<br>Signat<br>Signat<br>Signat<br>Signat<br>Signat<br>Signat<br>Signat<br>Signat<br>Signat<br>Signat<br>Signat<br>Signat<br>Signat<br>Signat<br>Signat<br>Signat<br>Signat<br>Signat<br>Signat<br>Signat<br>Signat<br>Signat<br>Signat<br>Signat<br>Signat<br>Signat<br>Signat<br>Signat<br>Signat<br>Signat<br>Signat<br>Signat<br>Signat<br>Signat<br>Signat<br>Signat<br>Signat<br>Signat<br>Signat<br>Signat<br>Signat<br>Signat<br>Signat<br>Signat<br>Signat<br>Signat<br>Signat<br>Signat<br>Signat<br>Signat<br>Signat<br>Signat<br>Signat<br>Signat<br>Signat<br>Signat<br>Signat<br>Signat<br>Signat<br>Signat<br>Signat<br>Signat<br>Signat<br>Signat<br>Signat<br>Signat<br>Signat<br>Signat<br>Signat<br>Signat<br>Signat<br>Signat<br>Signat<br>Signat<br>Signat<br>Signat<br>Signat<br>Signat<br>Signat<br>Signat<br>Signat<br>Signat<br>Signat<br>Signat<br>Signat<br>Signat<br>Signat<br>Signat<br>Signat<br>Signat<br>Signat<br>Signat<br>Signat<br>Signat<br>Signat<br>Signat<br>Signat<br>Signat<br>Signat<br>Signat<br>Signat<br>Signat<br>Signat<br>Signat<br>Signat<br>Signat<br>Signat<br>Signat<br>Signat<br>Signat<br>Signat<br>Signat<br>Signat<br>Signat<br>Signat<br>Signat<br>Signat<br>Signat<br>Signat<br>Signat<br>Signat<br>Signat<br>Signat<br>Signat<br>Signat<br>Signat<br>Signat<br>Signat<br>Signat<br>Signat<br>Signat<br>Signat<br>Signat<br>Signat<br>Signat<br>Signat<br>Signat<br>Signat<br>Signat<br>Signat<br>Signat<br>Signa                                                                                                                                                                           |
|                                                                                                                                                                                                                                                                                                                                                                                                                                                                                                                                                                                                                                                                                                                                                                                                                                                                                                                                                                                                                                                                                                                                                                                                                                                                                                                                                                                                                                                                                                                                                                                                                                                                                                                                                                                                                                                                                                                                                                                                                                                                                                                                | BRUGGE<br>E-3973<br>BAYSIC<br>WI<br>BUSSIC<br>SS / ON AL<br>10/31/2022<br>(Date)<br>STATE OF WIS<br>DEPARTMENT OF TR/<br>PREPARED BY<br>Surveyor<br>Designet<br>Project Manager<br>Regional Examiner                                                                                                                                                                                                                                                                                                                                                                                                                                                                                                                                                                                                                                                                                                                                                                                                                                                                                                                                                                                                                                                                                                                                                                                                                                                                                                                                                                                                                                                                                                                                                                                                                                                                                                                                                                                                                                                                                                                                                                                                                                                                                                                                                                                                                                                                                                                                                                                                                                                                                                                                                                                                                                                                                                                                                                                                                                                                                                                                                                                                                                                                                                                                                                                                | MAN<br>57<br>ENGINE<br>Signat<br>Signat<br>Signat<br>Signat<br>Signat<br>Signat<br>Signat<br>Signat<br>Signat<br>Signat<br>Signat<br>Signat<br>Signat<br>Signat<br>Signat<br>Signat<br>Signat<br>Signat<br>Signat<br>Signat<br>Signat<br>Signat<br>Signat<br>Signat<br>Signat<br>Signat<br>Signat<br>Signat<br>Signat<br>Signat<br>Signat<br>Signat<br>Signat<br>Signat<br>Signat<br>Signat<br>Signat<br>Signat<br>Signat<br>Signat<br>Signat<br>Signat<br>Signat<br>Signat<br>Signat<br>Signat<br>Signat<br>Signat<br>Signat<br>Signat<br>Signat<br>Signat<br>Signat<br>Signat<br>Signat<br>Signat<br>Signat<br>Signat<br>Signat<br>Signat<br>Signat<br>Signat<br>Signat<br>Signat<br>Signat<br>Signat<br>Signat<br>Signat<br>Signat<br>Signat<br>Signat<br>Signat<br>Signat<br>Signat<br>Signat<br>Signat<br>Signat<br>Signat<br>Signat<br>Signat<br>Signat<br>Signat<br>Signat<br>Signat<br>Signat<br>Signat<br>Signat<br>Signat<br>Signat<br>Signat<br>Signat<br>Signat<br>Signat<br>Signat<br>Signat<br>Signat<br>Signat<br>Signat<br>Signat<br>Signat<br>Signat<br>Signat<br>Signat<br>Signat<br>Signat<br>Signat<br>Signat<br>Signat<br>Signat<br>Signat<br>Signat<br>Signat<br>Signat<br>Signat<br>Signat<br>Signat<br>Signat<br>Signat<br>Signat<br>Signat<br>Signat<br>Signat<br>Signat<br>Signat<br>Signat<br>Signat<br>Signat<br>Signat<br>Signat<br>Signat<br>Signat<br>Signat<br>Signat<br>Signat<br>Signat<br>Signat<br>Signat<br>Signat<br>Signat<br>Signat<br>Signat<br>Signat<br>Signat<br>Signat<br>Signat<br>Signat<br>Signat<br>Signat<br>Signat<br>Signat<br>Signat<br>Signat<br>Signat<br>Signat<br>Signat<br>Signat<br>Signat<br>Signat<br>Signat<br>Signat<br>Signat<br>Signat<br>Signat<br>Signat<br>Signat<br>Signat<br>Signat<br>Signat<br>Signat<br>Signat<br>Signat<br>Signat<br>Signat<br>Signat<br>Signat<br>Signat<br>Signat<br>Signat<br>Signat<br>Signat<br>Signat<br>Signat<br>Signat<br>Signat<br>Signat<br>Signat<br>Signat<br>Signat<br>Signat<br>Signat<br>Signat<br>Signat<br>Signat<br>Signat<br>Signat<br>Signat<br>Signat<br>Signat<br>Signat<br>Signat<br>Signat<br>Signat<br>Signat<br>Signat<br>Signat<br>Signat<br>Signat<br>Signat<br>Signat<br>Signat<br>Signat<br>Signat<br>Signat<br>Signat<br>Signat<br>Signat<br>Signat<br>Signat<br>Signat<br>Signat<br>Signat<br>Signat<br>Signat<br>Signat<br>Signat<br>Signat<br>Signat<br>Signat<br>Signat<br>Signat<br>Signat<br>Signat<br>Signat<br>Signat<br>Signat<br>Signat<br>Signat<br>Signat<br>Signat<br>Signat<br>Signat<br>Signat<br>Signat<br>Signat<br>Signat<br>Signat<br>Signat<br>Signat<br>Signat<br>Signat<br>Signat<br>Signat<br>Signat<br>Signa                                                                                                                                                                           |
| ES,                                                                                                                                                                                                                                                                                                                                                                                                                                                                                                                                                                                                                                                                                                                                                                                                                                                                                                                                                                                                                                                                                                                                                                                                                                                                                                                                                                                                                                                                                                                                                                                                                                                                                                                                                                                                                                                                                                                                                                                                                                                                                                                            | BRUGGE<br>E-3973<br>BAYSIC<br>BAYSIC<br>WI<br>BAYSIC<br>WI<br>BAYSIC<br>WI<br>BAYSIC<br>BAYSIC<br>WI<br>BAYSIC<br>BAYSIC<br>WI<br>BAYSIC<br>WI<br>BAYSIC<br>WI<br>BAYSIC<br>WI<br>BAYSIC<br>WI<br>BAYSIC<br>WI<br>BAYSIC<br>WI<br>BAYSIC<br>WI<br>BAYSIC<br>WI<br>BAYSIC<br>WI<br>BAYSIC<br>WI<br>BAYSIC<br>WI<br>BAYSIC<br>WI<br>BAYSIC<br>WI<br>BAYSIC<br>WI<br>BAYSIC<br>WI<br>BAYSIC<br>WI<br>BAYSIC<br>WI<br>BAYSIC<br>WI<br>BAYSIC<br>WI<br>BAYSIC<br>WI<br>BAYSIC<br>WI<br>BAYSIC<br>WI<br>BAYSIC<br>WI<br>BAYSIC<br>WI<br>BAYSIC<br>WI<br>BAYSIC<br>WI<br>BAYSIC<br>WI<br>BAYSIC<br>WI<br>BAYSIC<br>WI<br>BAYSIC<br>WI<br>BAYSIC<br>WI<br>BAYSIC<br>WI<br>BAYSIC<br>WI<br>BAYSIC<br>WI<br>BAYSIC<br>WI<br>BAYSIC<br>WI<br>BAYSIC<br>WI<br>BAYSIC<br>WI<br>BAYSIC<br>WI<br>BAYSIC<br>WI<br>BAYSIC<br>WI<br>BAYSIC<br>WI<br>BAYSIC<br>WI<br>BAYSIC<br>WI<br>BAYSIC<br>WI<br>BAYSIC<br>WI<br>BAYSIC<br>WI<br>BAYSIC<br>WI<br>BAYSIC<br>WI<br>BAYSIC<br>BAYSIC<br>WI<br>BAYSIC<br>BAYSIC<br>WI<br>STATEOF WIS<br>DEPARTMENT OF TR/<br>PREPARED BY<br>SURVEYON<br>DESIGNET<br>REGIONAL EXAMINENT<br>REGIONAL EXAMINENT<br>REGIONAL<br>REGIONAL<br>REGIONAL<br>REGIONAL<br>REGIONAL<br>RE                                                                                                                                                                                                                                                                                                                                                                                                                                                                                                                                                                                                                                                 | MAN<br>57<br>DE,<br>ENGLIMBUR<br>SIgnation<br>Signation<br>SCONSIN<br>ANSPORTATION<br>raSmith<br>JODI JARDSINSKI<br>BRIAN EDWARDS                                                                                                                                                                                                                                                                                                                                                                                                                                                                                                                                                                                                                                                                                                                                                                                                                                                                                                                                                                                                                                                                                                                                                                                                                                                                                                                                                                                                                                                                                                                                                                                                                                                                                                                                                                                                                                                                                                                                                                                                                                                                                                                                                                                                                                                                                                                                                                                                                                                                                                                                                                                                                                                                                                        |
| ES,<br>SED AS                                                                                                                                                                                                                                                                                                                                                                                                                                                                                                                                                                                                                                                                                                                                                                                                                                                                                                                                                                                                                                                                                                                                                                                                                                                                                                                                                                                                                                                                                                                                                                                                                                                                                                                                                                                                                                                                                                                                                                                                                                                                                                                  | BRUGGE<br>E-3973<br>BAYSIC<br>WI<br>10/31/2022<br>(Date)<br>STATE OF WIS<br>DEPARTMENT OF TR/<br>PREPARED ØV<br>Surveyon<br>Designet<br>Project Manager<br>Regional Examiner<br>Regional Supervisor                                                                                                                                                                                                                                                                                                                                                                                                                                                                                                                                                                                                                                                                                                                                                                                                                                                                                                                                                                                                                                                                                                                                                                                                                                                                                                                                                                                                                                                                                                                                                                                                                                                                                                                                                                                                                                                                                                                                                                                                                                                                                                                                                                                                                                                                                                                                                                                                                                                                                                                                                                                                                                                                                                                                                                                                                                                                                                                                                                                                                                                                                                                                                                                                 | MAN<br>57<br>DE,<br>ENGLIMBUR<br>SIgnation<br>Signation<br>SCONSIN<br>ANSPORTATION<br>raSmith<br>JODI JARDSINSKI<br>BRIAN EDWARDS                                                                                                                                                                                                                                                                                                                                                                                                                                                                                                                                                                                                                                                                                                                                                                                                                                                                                                                                                                                                                                                                                                                                                                                                                                                                                                                                                                                                                                                                                                                                                                                                                                                                                                                                                                                                                                                                                                                                                                                                                                                                                                                                                                                                                                                                                                                                                                                                                                                                                                                                                                                                                                                                                                        |