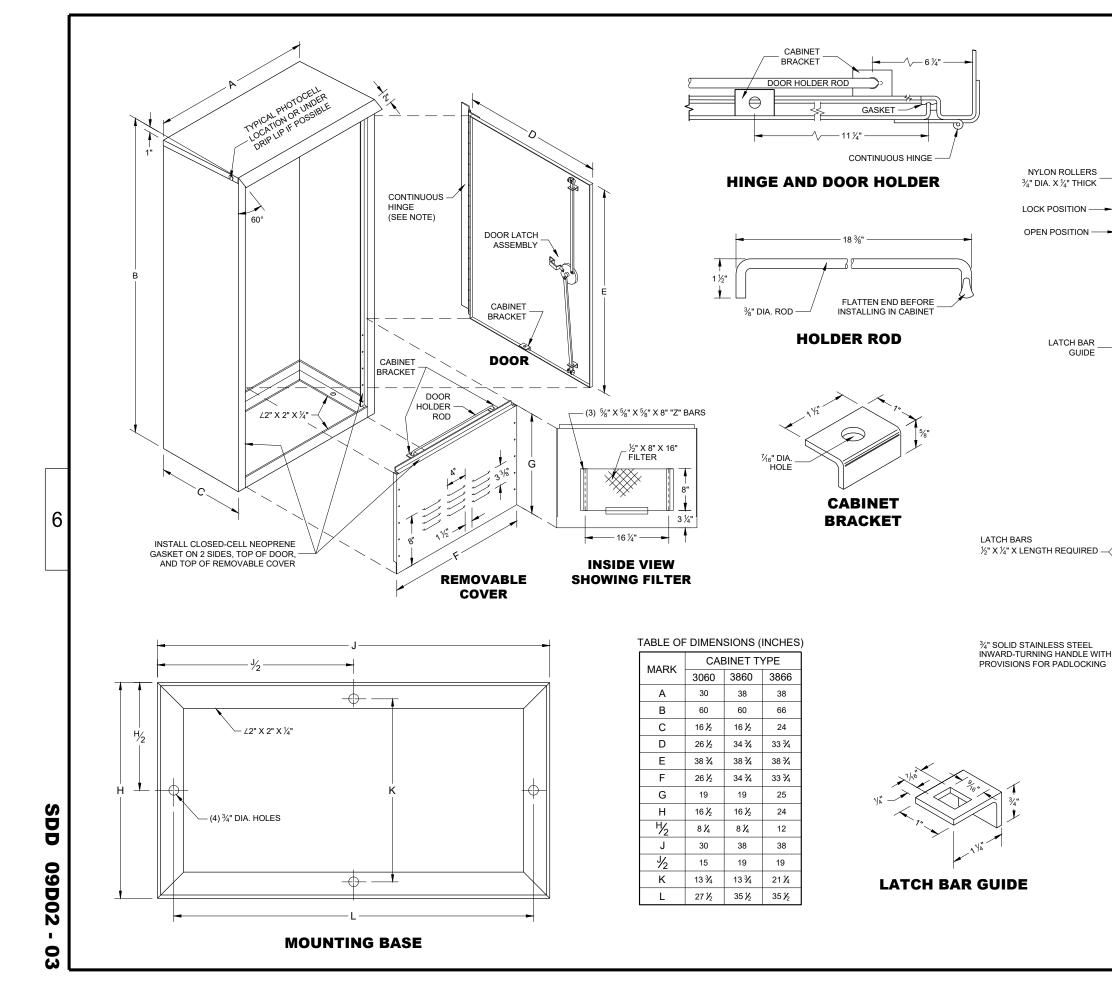

TERMINE WHICH SIDE OF THE CONCRETE BASE THE ELECTRICAL SERVICE LATERAL WILL APPROACH. THEN

WHILE FLUSH MOUNTING IS THE MOST DESIRABLE MOUNTING CONFIGURATION UTILITY REQUIREMENTS MAY PRECLUDE THIS OPTION. CONTRACTOR MUST PROVIDE UTILITY APPROVED PEDESTAL AND INSTALL

SERVICE CONDUCTOR ENTRANCES SHALL BE RIGID METALLIC CONDUIT, NIPPLES AND/OR CONDULETS

SERVICE CONDUCTOR ENTRANCES SHALL BE SIZED AND LOCATED AS REQUIRED BY THE LOCAL UTILITY AND IN ACCORDANCE WITH APPROPRIATE ARTICLES OF THE LATEST ACCEPTED NATIONAL

IF MORE THAN ONE GROUNDING ELECTRODE IS REQUIRED, THE DISTANCE APART SHALL BE

CABINET SERVICE INSTALLATION (METER BREAKER PEDESTAL)

STATE OF WISCONSIN DEPARTMENT OF TRANSPORTATION

APPROVED Sept. 2014 DATE

/S/ Ahmet Demirbilek STATE ELECTRICAL ENGINEER

FHWA

Δ 6

Δ

Δ

S

S



**SIDE VIEW** 

NYLON ROLLERS

3/4" DIA. X 1/4" THICK

LOCK POSITION

**OPEN POSITION** 

LATCH BAR GUIDE

## **GENERAL NOTES**

DETAILS OF CONSTRUCTION, MATERIALS AND WORKMANSHIP NOT SHOWN ON THIS DRAWING SHALL CONFORM TO THE PERTINENT REQUIREMENTS OF THE STANDARD SPECIFICATIONS AND APPLICABLE SPECIAL PROVISIONS.

PRIME WITH PHOSPHATE TREATMENT AND PRIMER.

FINISH EXTERIOR SURFACES WITH RUSTOLEUM #906 SILVER GRAY OR APPROVED EQUAL.

FINISH INTERIOR WITH RUSTOLEUM #2766 HIGH GLOSS WHITE ENAMEL OR APPROVED EQUAL.

ALL SHEET METAL PARTS SHALL BE .125 INCH THICK ALUMINUM.

ALL SEAMS SHALL BE CONTINUOUSLY WELDED.

ALUMINUM SHALL BE TYPE 5052-H32.

CONTINUOUS HINGE SHALL BE HEAVY GAUGE ALUMINUM WITH ¼" DIAMETER STAINLESS STEEL HINGE PIN. HINGE IS SECURED WITH  $\lambda_{+}^{*}$  X 20 TPI STAI