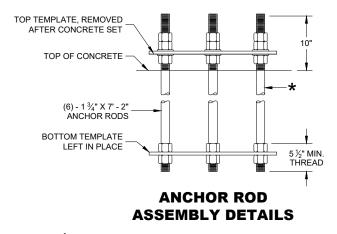

TE BASE THAT IS NOT INSTALLED BELOW THE TRAVELED WAY SHALL BE 18-INCHES. THE MAXIMUM DEPTH OF ALL CONDUIT SHALL BE 36-INCHES, (GREATER THAN 36-INCHES IF INSTALLED IN BREAKER-RUN), EXCEPT WITH THE WRITTEN APPROVAL OF THE ENGINEER.
- (2) (6) 1 <sup>3</sup>/<sub>4</sub>" DIA. X 7' 2" ANCHOR RODS
- (3) (10) NO. 6 X 14' 1" BAR STEEL VERTICAL REINFORCEMENT.
- (4) (22) NO. 5 X 11'- 0" BAR STEEL REINFORCEMENT @ 8" MAX. C-C.
- (5) (10) NO. 5 X 11' 0" BAR STEEL HORIZONTAL REINFORCEMENT

CONCRETE MASONRY .fc = 3,500 p.s.i HIGH STRENGTH BAR STEEL REINFORCEMENT, GRADE 60. ..fy = 60,000 p.s.i. ANCHOR RODS, ASTM F1554 GRADE 55 ( IN ACCORDANCE ..fy = 55,000 p.s.i. WITH SECTION 531.2.2 OF THE STANDARD SPECIFICATION) TEMPLATES, ASTM A709, GRADE 36. .fy = 36,000 p.s.i.









#### TOP AND BOTTOM TEMPLATE



★ THREAD TOP 11" OF ANCHOR ROD FOR 3 NUTS AND 2 WASHERS AND BOTTOM 5 ½" FOR 2 NUTS PER ANCHOR ROD. HOT DIP GALVANIZE THE ENTIRE LENGTH OF THE ANCHOR ROD (ASTM A123) AND HOT DIP NUTS AND WASHERS (ASTM A153. USE ZINC COATED NUTS MANUFACTURED WITH SUFFICIENT ALLOWANCE TO ALLOW NUTS TO RUN FREELY ON THE THREADS.



## FORMING DETAIL

## **CONCRETE BASE TYPE 13**

#### STATE OF WISCONSIN DEPARTMENT OF TRANSPORTATION

APPROVED

May 2017 DATE /S/ Ahmet Demirbilek WIND LOADED STRUCTURES PROGRAM LEADER

FHWA

DETAILS OF CONSTRUCTION, MATERIALS AND WORKMANSHIP NOT SHOWN ON THIS DRAWING SHALL CONFORM TO THE PERTINENT REQUIREMENTS OF THE CONTRACT

THE CONTRACTOR IS RESPONSIBLE FOR MAKING THEIR OWN DETERMINATION AS TO THE TYPE AND LOCATION OF UNDERGROUND UTILITIES AS MAY BE NECESSARY TO AVOID DAMAGE