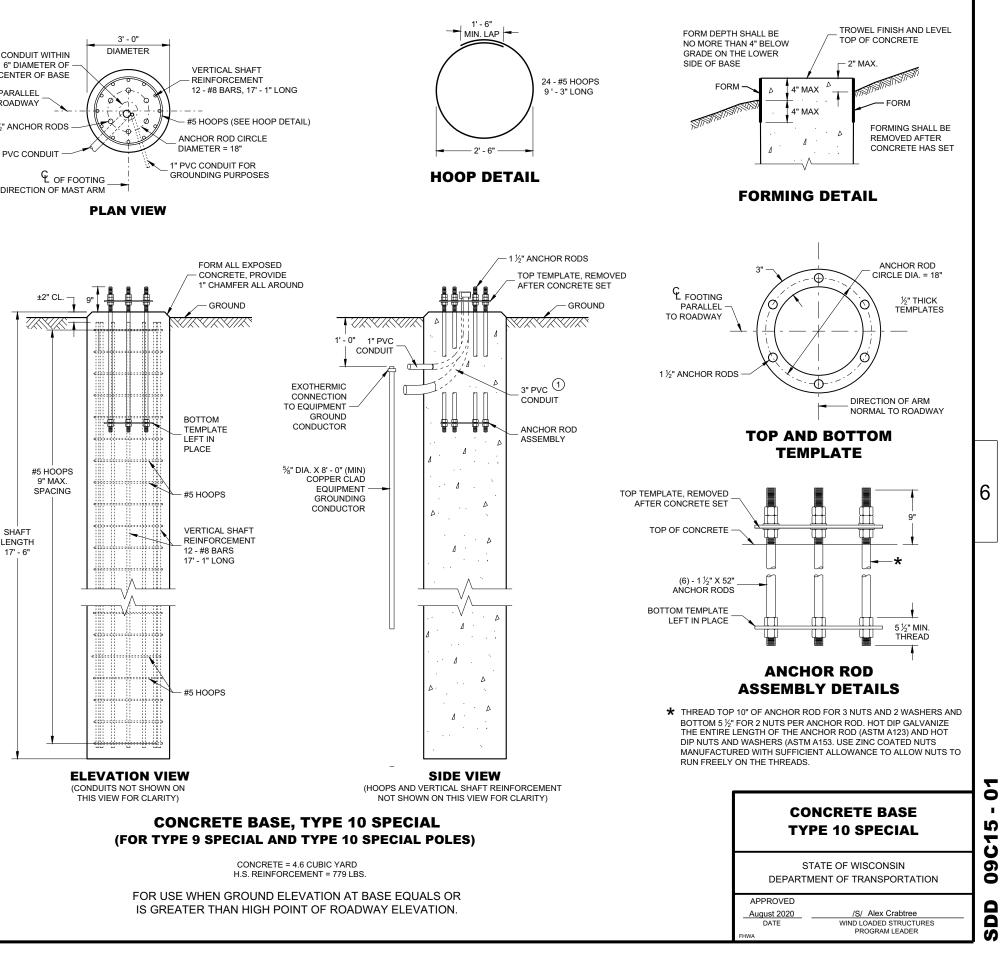

BASE AND INSTALLED BELOW THE TRAVELED WAY SHALL BE 24 INCHES. THE MINIMUM DEPTH OF CONDUIT EXITING THE CONCRETE BASE THAT IS NOT INSTALLED BELOW THE TRAVELED WAY SHALL BE 18 INCHES. THE MAXIMUM DEPTH OF ALL CONDUIT SHALL BE 36 INCHES (GREATER THAN 36 INCHES IF INSTALLED IN BREAKER RUN) EXCEPT WITH WRITTEN APPROVAL OF THE ENGINEER.

| CONCRETE MASONRY                                    | fc = 3,500 p.s.i   |
|-----------------------------------------------------|--------------------|
| HIGH STRENGTH BAR STEEL REINFORCEMENT, GRADE 60     | fy = 60,000 p.s.i. |
| ANCHOR RODS, ASTM F1554 GRADE 55 ( IN ACCORDANCE    | fy = 55,000 p.s.i. |
| WITH SECTION 531.2.2 OF THE STANDARD SPECIFICATION) |                    |
| TEMPLATES, ASTM A709, GRADE 36                      | fy = 36,000 p.s.i. |







D D 9 л СЛ

S

DETAILS OF CONSTRUCTION, MATERIALS AND WORKMANSHIP NOT SHOWN ON THIS DRAWING SHALL

THE EXACT LOCATION OF THE METER BREAKER PEDESTAL SHALL BE DETERMINED BY THE

THE TYPE OF CONCRETE CABINET BASE TO BE INSTALLED SHALL BE AS CALLED FOR IN

TO FACILITATE FLUSH MOUNTING OF THE METER BREAKER PEDESTAL AGAINST THE SIDE OF THE CABINET BASE (IF FLUSH MOUNTING POSSIBLE. CONFER WITH THE LOCAL UTILITY TO DETERMINE WHICH SIDE OF THE CONCRETE BASE THE ELECTRICAL SERVICE LATERAL WILL APPROACH. THEN

WHILE FLUSH MOUNTING IS THE MOST DESIRABLE MOUNTING CONFIGURATION UTILITY REQUIREMENTS MAY PRECLUDE THIS OPTION. CONTRACTOR MUST PROVIDE UTILITY APPROVED PEDESTAL AND INSTALL

SERVICE CONDUCTOR ENTRANCES SHALL BE RIGID METALLIC CONDUIT, NIPPLES AND/OR CONDULETS

SERVICE CONDUCTOR ENTRANCES