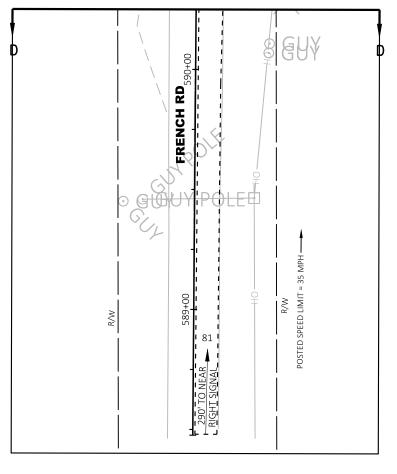

PD.DWG LAYOUT NAME - 02 PLOT DATE : 10/20/2022 8:39 AM PLOT BY : GUILLAMA, TINA PLOT NAME :

2 LEGEND XXX.XX PAVEMENT ELEVATION (LP) LOW POINT (HP) HIGH POINT +593 (E) EXISTING (G) GUTTER GRADE +61.2 62.3' LT 736.58**-**736.61(E)-**—**736.57 (HP) +63.6 46.6' LT 736.51(G) -736.59 +73.3 32.2' LT TRANSITION FROM -REVERSE SLOPE GUTTER -736.33(G) STARTING MID RADIUS √-3/.4 22.0' LT +02.4 ∕ 24.5' LT 736.41 735.53(G) 735.61 -735.08(G) 734.48(G)-735.96(G) 736.05 **/**−735.85(G) ,° 735.93 734.56**-**735.16 PI: 592+47.65 40 736.38(E) 1.5%-736.10(G) 2.0% 1.0% 2.0% 2.0% +03.1 22.0' LT 2.0% 736.19(E) 736.18 736.15(E) 736.07(E) 735.76(E) 735.33(E) 734.70(E) 592+50 592+75 593+00 593+25 593+50 593+75 594+00 594+25 FRENCH RD HWY: CTH OO COUNTY: OUTAGAMIE PROJECT NO: 4677-10-71 PAVEMENT GRADES















| PROJECT NO: 4677-10-71                                                                                          | HWY: CTH OO                  | COUNTY: OUTAGAMIE |                     | TRAFFIC SIGNAL | . PLAN       |             |
|-----------------------------------------------------------------------------------------------------------------|------------------------------|-------------------|---------------------|----------------|--------------|-------------|
| FILE NAME : \\RASMITH.COM\BROOKFIELD\TRANSPORTATION\1210023\CIVIL3D\46771C<br>LAYOUT NAME - Plan 1 IN 40 FT (2) | 071\SHEETSPLAN\024201-SP.DWG | PLOT DATE :       | 10/21/2022 12:37 PM | PLOT BY :      | LEE, JESSICA | PLOT NAME : |

2 Ν

| RW EP MP OH                                                | 011