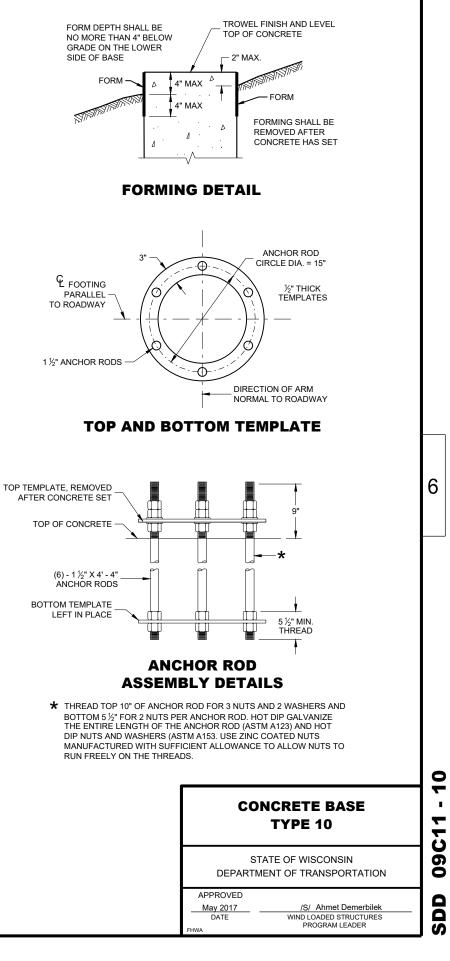

SHALL BE 36 INCHES (GREATER THAN 36 INCHES IF INSTALLED IN BREAKER RUN) EXCEPT WITH WRITTEN APPROVAL OF THE ENGINEER.
- (2) (6) 1 ½ DIA. X 4' 4" ANCHOR RODS
- (3) (6) NO. 6 X 13' 7" BAR STEEL REINFORCEMENT.
- (4) (21) NO. 5 X 7'-10" BAR STEEL REINFORCEMENT @ 8" MAX. C-C.

CONCRETE MASONRY. ..fc = 3,500 p.s.i HIGH STRENGTH BAR STEEL REINFORCEMENT, GRADE 60. ..fy = 60,000 p.s.i. ANCHOR RODS, ASTM F1554 GRADE 55 ( IN ACCORDANCE ..fy = 55,000 p.s.i. WITH SECTION 531.2.2 OF THE STANDARD SPECIFICATION) TEMPLATES, ASTM A709, GRADE 36.. ..fy = 36,000 p.s.i.

| QUANTITY REQUIREM                  | IENTS |
|------------------------------------|-------|
| APPROX. CUBIC<br>YARDS OF CONCRETE | 2.5   |
| LBS. OF HOOP<br>BAR STEEL          | 172   |
| LBS. OF VERTICAL<br>BAR STEEL      | 122   |









#### **CONCRETE BASE, TYPE 10** (FOR TYPE 9, TYPE 10 AND OVER HEIGHT (OH) POLES)

TO BE USED WHEN GROUND ELEVATION AT BASE EQUALS OR IS GREATER THAN HIGH POINT OF ROADWAY ELEVATION. SEE SDD 9C13 WHEN GROUND ELEVATION AT BASE IS LOWER THAN HIGH POINT OF ROADWAY ELEVATION.

DETAILS OF CONSTRUCTION, MATERIALS AND WORKMANSHIP NOT SHOWN ON THIS DRAWING SHALL CONFORM TO THE PERTINENT REQUIREMENTS OF THE CONTRACT.

BASES (SHAFT), BELOW THE WING, SHALL BE EXCAVATED BY THE USE OF A CIRCULAR AUGER. IF A BASE REQUIRES A DEEP FORM BECAUSE OF LOOSE SOIL, THE FORM SHALL BE REMOVED BEFORE BACKFILLING AROUND THE BASE. BACKFILL SHALL BE TAMPED TIGHT AGAINST THE BARE CONCRETE BASE IN LAYERS OF 1 FOOT OR LESS

TOP SURFACE OF THE CONCRETE BASE SHALL BE TROWEL FINISHED AND LEVEL.

USE 3" CLEAR FOR ALL REINFO