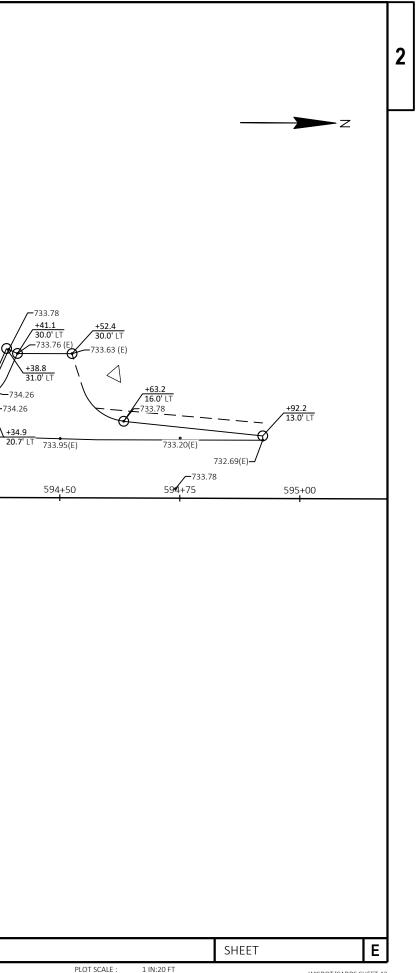

PLAN\021202-PD.DWG LAYOUT NAME - 02 PLOT DATE : 10/20/2022 8:39 AM PLOT BY : GUILLAMA, TINA PLOT NAME :

2 LEGEND XXX.XX PAVEMENT ELEVATION (LP) LOW POINT (HP) HIGH POINT +593 (E) EXISTING (G) GUTTER GRADE +61.2 62.3' LT 736.58**-**736.61(E)-**—**736.57 (HP) +63.6 46.6' LT 736.51(G) -736.59 +73.3 32.2' LT TRANSITION FROM -REVERSE SLOPE GUTTER -736.33(G) STARTING MID RADIUS √-3/.4 22.0' LT +02.4 ∕ 24.5' LT 736.41 735.53(G) 735.61 -735.08(G) 734.48(G)-735.96(G) 736.05 **/**−735.85(G) ,° 735.93 734.56**-**735.16 PI: 592+47.65 40 736.38(E) 1.5%-736.10(G) 2.0% 1.0% 2.0% 2.0% +03.1 22.0' LT 2.0% 736.19(E) 736.18 736.15(E) 736.07(E) 735.76(E) 735.33(E) 734.70(E) 592+50 592+75 593+00 593+25 593+50 593+75 594+00 594+25 FRENCH RD HWY: CTH OO COUNTY: OUTAGAMIE PROJECT NO: 4677-10-71 PAVEMENT GRADES















| PROJECT NO: 4677-10-71                                                                                          | HWY: CTH OO                  | COUNTY: OUTAGAMIE |                     | TRAFFIC SIGNAL | . PLAN       |             |
|-----------------------------------------------------------------------------------------------------------------|------------------------------|-------------------|---------------------|----------------|--------------|-------------|
| FILE NAME : \\RASMITH.COM\BROOKFIELD\TRANSPORTATION\1210023\CIVIL3D\46771C<br>LAYOUT NAME - Plan 1 IN 40 FT (2) | 071\SHEETSPLAN\024201-SP.DWG | PLOT DATE :       | 10/21/2022 12:37 PM | PLOT BY :      | LEE, JESSICA | PLOT NAME : |

2 Ν

| RW EP MP OH                                                | 011