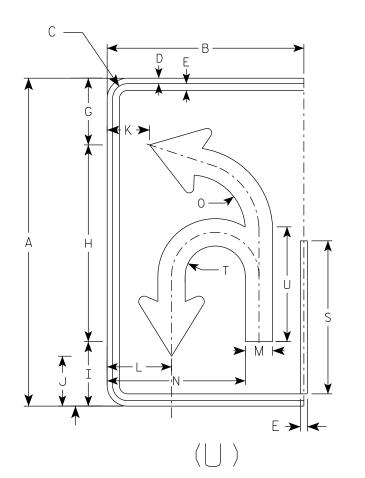

| STATE PROJECT                                                                                                                                                                                                                                                                                                                                                                                                                                                                                                                                                                                                                                                                                                                                                                                                                                                                                                                                                                                                                                                                                                                                                                                                                                                                                                                                                                                                                                                                                                                                                                                                                                                                                                                                                                                                                                                                                                                                                                                                                                                                                                                  | FEDERAL P                                                                                                                                                                                                                                                                                                                                                                                                                                                                                                                                                                                                                                                                                                                                                                                                                                                                                                                                                                                                                                                                                                                                                                                                                                                                                                                                                                                                                                                                                                                                                                                                                                                                                                                                                                                                                                                                                                                                                                                                                                                                                                                                                                                                                                                                                                                                                                                                                                                                                                                                                                                                                                                                                                                                                                                                                                                                                                                                                                                                                                                                                                                                                                                                                                                                                                                                                                                           | ROJECT                                                                                                                                                                                                                                                                                                                                                                                                                                                                                                                                                                                                                                                                                                                                                                                                                                                                                                                                                                                                                                                                                                                                                                                                                                                                                                                                                                                                                                                                                                                                                                                                                                                                                                                                                                                                                                                                                                                                                                                                                                                                                                                                                                                                                                                                                                                                                                                                                                                                                                                                                                                                                                                                                                                                                                                                                                   |
|--------------------------------------------------------------------------------------------------------------------------------------------------------------------------------------------------------------------------------------------------------------------------------------------------------------------------------------------------------------------------------------------------------------------------------------------------------------------------------------------------------------------------------------------------------------------------------------------------------------------------------------------------------------------------------------------------------------------------------------------------------------------------------------------------------------------------------------------------------------------------------------------------------------------------------------------------------------------------------------------------------------------------------------------------------------------------------------------------------------------------------------------------------------------------------------------------------------------------------------------------------------------------------------------------------------------------------------------------------------------------------------------------------------------------------------------------------------------------------------------------------------------------------------------------------------------------------------------------------------------------------------------------------------------------------------------------------------------------------------------------------------------------------------------------------------------------------------------------------------------------------------------------------------------------------------------------------------------------------------------------------------------------------------------------------------------------------------------------------------------------------|-----------------------------------------------------------------------------------------------------------------------------------------------------------------------------------------------------------------------------------------------------------------------------------------------------------------------------------------------------------------------------------------------------------------------------------------------------------------------------------------------------------------------------------------------------------------------------------------------------------------------------------------------------------------------------------------------------------------------------------------------------------------------------------------------------------------------------------------------------------------------------------------------------------------------------------------------------------------------------------------------------------------------------------------------------------------------------------------------------------------------------------------------------------------------------------------------------------------------------------------------------------------------------------------------------------------------------------------------------------------------------------------------------------------------------------------------------------------------------------------------------------------------------------------------------------------------------------------------------------------------------------------------------------------------------------------------------------------------------------------------------------------------------------------------------------------------------------------------------------------------------------------------------------------------------------------------------------------------------------------------------------------------------------------------------------------------------------------------------------------------------------------------------------------------------------------------------------------------------------------------------------------------------------------------------------------------------------------------------------------------------------------------------------------------------------------------------------------------------------------------------------------------------------------------------------------------------------------------------------------------------------------------------------------------------------------------------------------------------------------------------------------------------------------------------------------------------------------------------------------------------------------------------------------------------------------------------------------------------------------------------------------------------------------------------------------------------------------------------------------------------------------------------------------------------------------------------------------------------------------------------------------------------------------------------------------------------------------------------------------------------------------------------|------------------------------------------------------------------------------------------------------------------------------------------------------------------------------------------------------------------------------------------------------------------------------------------------------------------------------------------------------------------------------------------------------------------------------------------------------------------------------------------------------------------------------------------------------------------------------------------------------------------------------------------------------------------------------------------------------------------------------------------------------------------------------------------------------------------------------------------------------------------------------------------------------------------------------------------------------------------------------------------------------------------------------------------------------------------------------------------------------------------------------------------------------------------------------------------------------------------------------------------------------------------------------------------------------------------------------------------------------------------------------------------------------------------------------------------------------------------------------------------------------------------------------------------------------------------------------------------------------------------------------------------------------------------------------------------------------------------------------------------------------------------------------------------------------------------------------------------------------------------------------------------------------------------------------------------------------------------------------------------------------------------------------------------------------------------------------------------------------------------------------------------------------------------------------------------------------------------------------------------------------------------------------------------------------------------------------------------------------------------------------------------------------------------------------------------------------------------------------------------------------------------------------------------------------------------------------------------------------------------------------------------------------------------------------------------------------------------------------------------------------------------------------------------------------------------------------------------|
| and the state of t | PROJECT                                                                                                                                                                                                                                                                                                                                                                                                                                                                                                                                                                                                                                                                                                                                                                                                                                                                                                                                                                                                                                                                                                                                                                                                                                                                                                                                                                                                                                                                                                                                                                                                                                                                                                                                                                                                                                                                                                                                                                                                                                                                                                                                                                                                                                                                                                                                                                                                                                                                                                                                                                                                                                                                                                                                                                                                                                                                                                                                                                                                                                                                                                                                                                                                                                                                                                                                                                                             | CONTRACT                                                                                                                                                                                                                                                                                                                                                                                                                                                                                                                                                                                                                                                                                                                                                                                                                                                                                                                                                                                                                                                                                                                                                                                                                                                                                                                                                                                                                                                                                                                                                                                                                                                                                                                                                                                                                                                                                                                                                                                                                                                                                                                                                                                                                                                                                                                                                                                                                                                                                                                                                                                                                                                                                                                                                                                                                                 |
| 4677-10-71                                                                                                                                                                                                                                                                                                                                                                                                                                                                                                                                                                                                                                                                                                                                                                                                                                                                                                                                                                                                                                                                                                                                                                                                                                                                                                                                                                                                                                                                                                                                                                                                                                                                                                                                                                                                                                                                                                                                                                                                                                                                                                                     | WISC 202323                                                                                                                                                                                                                                                                                                                                                                                                                                                                                                                                                                                                                                                                                                                                                                                                                                                                                                                                                                                                                                                                                                                                                                                                                                                                                                                                                                                                                                                                                                                                                                                                                                                                                                                                                                                                                                                                                                                                                                                                                                                                                                                                                                                                                                                                                                                                                                                                                                                                                                                                                                                                                                                                                                                                                                                                                                                                                                                                                                                                                                                                                                                                                                                                                                                                                                                                                                                         | 2 1                                                                                                                                                                                                                                                                                                                                                                                                                                                                                                                                                                                                                                                                                                                                                                                                                                                                                                                                                                                                                                                                                                                                                                                                                                                                                                                                                                                                                                                                                                                                                                                                                                                                                                                                                                                                                                                                                                                                                                                                                                                                                                                                                                                                                                                                                                                                                                                                                                                                                                                                                                                                                                                                                                                                                                                                                                      |
|                                                                                                                                                                                                                                                                                                                                                                                                                                                                                                                                                                                                                                                                                                                                                                                                                                                                                                                                                                                                                                                                                                                                                                                                                                                                                                                                                                                                                                                                                                                                                                                                                                                                                                                                                                                                                                                                                                                                                                                                                                                                                                                                |                                                                                                                                                                                                                                                                                                                                                                                                                                                                                                                                                                                                                                                                                                                                                                                                                                                                                                                                                                                                                                                                                                                                                                                                                                                                                                                                                                                                                                                                                                                                                                                                                                                                                                                                                                                                                                                                                                                                                                                                                                                                                                                                                                                                                                                                                                                                                                                                                                                                                                                                                                                                                                                                                                                                                                                                                                                                                                                                                                                                                                                                                                                                                                                                                                                                                                                                                                                                     | -                                                                                                                                                                                                                                                                                                                                                                                                                                                                                                                                                                                                                                                                                                                                                                                                                                                                                                                                                                                                                                                                                                                                                                                                                                                                                                                                                                                                                                                                                                                                                                                                                                                                                                                                                                                                                                                                                                                                                                                                                                                                                                                                                                                                                                                                                                                                                                                                                                                                                                                                                                                                                                                                                                                                                                                                                                        |
|                                                                                                                                                                                                                                                                                                                                                                                                                                                                                                                                                                                                                                                                                                                                                                                                                                                                                                                                                                                                                                                                                                                                                                                                                                                                                                                                                                                                                                                                                                                                                                                                                                                                                                                                                                                                                                                                                                                                                                                                                                                                                                                                |                                                                                                                                                                                                                                                                                                                                                                                                                                                                                                                                                                                                                                                                                                                                                                                                                                                                                                                                                                                                                                                                                                                                                                                                                                                                                                                                                                                                                                                                                                                                                                                                                                                                                                                                                                                                                                                                                                                                                                                                                                                                                                                                                                                                                                                                                                                                                                                                                                                                                                                                                                                                                                                                                                                                                                                                                                                                                                                                                                                                                                                                                                                                                                                                                                                                                                                                                                                                     |                                                                                                                                                                                                                                                                                                                                                                                                                                                                                                                                                                                                                                                                                                                                                                                                                                                                                                                                                                                                                                                                                                                                                                                                                                                                                                                                                                                                                                                                                                                                                                                                                                                                                                                                                                                                                                                                                                                                                                                                                                                                                                                                                                                                                                                                                                                                                                                                                                                                                                                                                                                                                                                                                                                                                                                                                                          |
|                                                                                                                                                                                                                                                                                                                                                                                                                                                                                                                                                                                                                                                                                                                                                                                                                                                                                                                                                                                                                                                                                                                                                                                                                                                                                                                                                                                                                                                                                                                                                                                                                                                                                                                                                                                                                                                                                                                                                                                                                                                                                                                                |                                                                                                                                                                                                                                                                                                                                                                                                                                                                                                                                                                                                                                                                                                                                                                                                                                                                                                                                                                                                                                                                                                                                                                                                                                                                                                                                                                                                                                                                                                                                                                                                                                                                                                                                                                                                                                                                                                                                                                                                                                                                                                                                                                                                                                                                                                                                                                                                                                                                                                                                                                                                                                                                                                                                                                                                                                                                                                                                                                                                                                                                                                                                                                                                                                                                                                                                                                                                     |                                                                                                                                                                                                                                                                                                                                                                                                                                                                                                                                                                                                                                                                                                                                                                                                                                                                                                                                                                                                                                                                                                                                                                                                                                                                                                                                                                                                                                                                                                                                                                                                                                                                                                                                                                                                                                                                                                                                                                                                                                                                                                                                                                                                                                                                                                                                                                                                                                                                                                                                                                                                                                                                                                                                                                                                                                          |
|                                                                                                                                                                                                                                                                                                                                                                                                                                                                                                                                                                                                                                                                                                                                                                                                                                                                                                                                                                                                                                                                                                                                                                                                                                                                                                                                                                                                                                                                                                                                                                                                                                                                                                                                                                                                                                                                                                                                                                                                                                                                                                                                |                                                                                                                                                                                                                                                                                                                                                                                                                                                                                                                                                                                                                                                                                                                                                                                                                                                                                                                                                                                                                                                                                                                                                                                                                                                                                                                                                                                                                                                                                                                                                                                                                                                                                                                                                                                                                                                                                                                                                                                                                                                                                                                                                                                                                                                                                                                                                                                                                                                                                                                                                                                                                                                                                                                                                                                                                                                                                                                                                                                                                                                                                                                                                                                                                                                                                                                                                                                                     |                                                                                                                                                                                                                                                                                                                                                                                                                                                                                                                                                                                                                                                                                                                                                                                                                                                                                                                                                                                                                                                                                                                                                                                                                                                                                                                                                                                                                                                                                                                                                                                                                                                                                                                                                                                                                                                                                                                                                                                                                                                                                                                                                                                                                                                                                                                                                                                                                                                                                                                                                                                                                                                                                                                                                                                                                                          |
|                                                                                                                                                                                                                                                                                                                                                                                                                                                                                                                                                                                                                                                                                                                                                                                                                                                                                                                                                                                                                                                                                                                                                                                                                                                                                                                                                                                                                                                                                                                                                                                                                                                                                                                                                                                                                                                                                                                                                                                                                                                                                                                                |                                                                                                                                                                                                                                                                                                                                                                                                                                                                                                                                                                                                                                                                                                                                                                                                                                                                                                                                                                                                                                                                                                                                                                                                                                                                                                                                                                                                                                                                                                                                                                                                                                                                                                                                                                                                                                                                                                                                                                                                                                                                                                                                                                                                                                                                                                                                                                                                                                                                                                                                                                                                                                                                                                                                                                                                                                                                                                                                                                                                                                                                                                                                                                                                                                                                                                                                                                                                     |                                                                                                                                                                                                                                                                                                                                                                                                                                                                                                                                                                                                                                                                                                                                                                                                                                                                                                                                                                                                                                                                                                                                                                                                                                                                                                                                                                                                                                                                                                                                                                                                                                                                                                                                                                                                                                                                                                                                                                                                                                                                                                                                                                                                                                                                                                                                                                                                                                                                                                                                                                                                                                                                                                                                                                                                                                          |
|                                                                                                                                                                                                                                                                                                                                                                                                                                                                                                                                                                                                                                                                                                                                                                                                                                                                                                                                                                                                                                                                                                                                                                                                                                                                                                                                                                                                                                                                                                                                                                                                                                                                                                                                                                                                                                                                                                                                                                                                                                                                                                                                |                                                                                                                                                                                                                                                                                                                                                                                                                                                                                                                                                                                                                                                                                                                                                                                                                                                                                                                                                                                                                                                                                                                                                                                                                                                                                                                                                                                                                                                                                                                                                                                                                                                                                                                                                                                                                                                                                                                                                                                                                                                                                                                                                                                                                                                                                                                                                                                                                                                                                                                                                                                                                                                                                                                                                                                                                                                                                                                                                                                                                                                                                                                                                                                                                                                                                                                                                                                                     |                                                                                                                                                                                                                                                                                                                                                                                                                                                                                                                                                                                                                                                                                                                                                                                                                                                                                                                                                                                                                                                                                                                                                                                                                                                                                                                                                                                                                                                                                                                                                                                                                                                                                                                                                                                                                                                                                                                                                                                                                                                                                                                                                                                                                                                                                                                                                                                                                                                                                                                                                                                                                                                                                                                                                                                                                                          |
|                                                                                                                                                                                                                                                                                                                                                                                                                                                                                                                                                                                                                                                                                                                                                                                                                                                                                                                                                                                                                                                                                                                                                                                                                                                                                                                                                                                                                                                                                                                                                                                                                                                                                                                                                                                                                                                                                                                                                                                                                                                                                                                                |                                                                                                                                                                                                                                                                                                                                                                                                                                                                                                                                                                                                                                                                                                                                                                                                                                                                                                                                                                                                                                                                                                                                                                                                                                                                                                                                                                                                                                                                                                                                                                                                                                                                                                                                                                                                                                                                                                                                                                                                                                                                                                                                                                                                                                                                                                                                                                                                                                                                                                                                                                                                                                                                                                                                                                                                                                                                                                                                                                                                                                                                                                                                                                                                                                                                                                                                                                                                     |                                                                                                                                                                                                                                                                                                                                                                                                                                                                                                                                                                                                                                                                                                                                                                                                                                                                                                                                                                                                                                                                                                                                                                                                                                                                                                                                                                                                                                                                                                                                                                                                                                                                                                                                                                                                                                                                                                                                                                                                                                                                                                                                                                                                                                                                                                                                                                                                                                                                                                                                                                                                                                                                                                                                                                                                                                          |
|                                                                                                                                                                                                                                                                                                                                                                                                                                                                                                                                                                                                                                                                                                                                                                                                                                                                                                                                                                                                                                                                                                                                                                                                                                                                                                                                                                                                                                                                                                                                                                                                                                                                                                                                                                                                                                                                                                                                                                                                                                                                                                                                |                                                                                                                                                                                                                                                                                                                                                                                                                                                                                                                                                                                                                                                                                                                                                                                                                                                                                                                                                                                                                                                                                                                                                                                                                                                                                                                                                                                                                                                                                                                                                                                                                                                                                                                                                                                                                                                                                                                                                                                                                                                                                                                                                                                                                                                                                                                                                                                                                                                                                                                                                                                                                                                                                                                                                                                                                                                                                                                                                                                                                                                                                                                                                                                                                                                                                                                                                                                                     |                                                                                                                                                                                                                                                                                                                                                                                                                                                                                                                                                                                                                                                                                                                                                                                                                                                                                                                                                                                                                                                                                                                                                                                                                                                                                                                                                                                                                                                                                                                                                                                                                                                                                                                                                                                                                                                                                                                                                                                                                                                                                                                                                                                                                                                                                                                                                                                                                                                                                                                                                                                                                                                                                                                                                                                                                                          |
|                                                                                                                                                                                                                                                                                                                                                                                                                                                                                                                                                                                                                                                                                                                                                                                                                                                                                                                                                                                                                                                                                                                                                                                                                                                                                                                                                                                                                                                                                                                                                                                                                                                                                                                                                                                                                                                                                                                                                                                                                                                                                                                                |                                                                                                                                                                                                                                                                                                                                                                                                                                                                                                                                                                                                                                                                                                                                                                                                                                                                                                                                                                                                                                                                                                                                                                                                                                                                                                                                                                                                                                                                                                                                                                                                                                                                                                                                                                                                                                                                                                                                                                                                                                                                                                                                                                                                                                                                                                                                                                                                                                                                                                                                                                                                                                                                                                                                                                                                                                                                                                                                                                                                                                                                                                                                                                                                                                                                                                                                                                                                     |                                                                                                                                                                                                                                                                                                                                                                                                                                                                                                                                                                                                                                                                                                                                                                                                                                                                                                                                                                                                                                                                                                                                                                                                                                                                                                                                                                                                                                                                                                                                                                                                                                                                                                                                                                                                                                                                                                                                                                                                                                                                                                                                                                                                                                                                                                                                                                                                                                                                                                                                                                                                                                                                                                                                                                                                                                          |
|                                                                                                                                                                                                                                                                                                                                                                                                                                                                                                                                                                                                                                                                                                                                                                                                                                                                                                                                                                                                                                                                                                                                                                                                                                                                                                                                                                                                                                                                                                                                                                                                                                                                                                                                                                                                                                                                                                                                                                                                                                                                                                                                |                                                                                                                                                                                                                                                                                                                                                                                                                                                                                                                                                                                                                                                                                                                                                                                                                                                                                                                                                                                                                                                                                                                                                                                                                                                                                                                                                                                                                                                                                                                                                                                                                                                                                                                                                                                                                                                                                                                                                                                                                                                                                                                                                                                                                                                                                                                                                                                                                                                                                                                                                                                                                                                                                                                                                                                                                                                                                                                                                                                                                                                                                                                                                                                                                                                                                                                                                                                                     |                                                                                                                                                                                                                                                                                                                                                                                                                                                                                                                                                                                                                                                                                                                                                                                                                                                                                                                                                                                                                                                                                                                                                                                                                                                                                                                                                                                                                                                                                                                                                                                                                                                                                                                                                                                                                                                                                                                                                                                                                                                                                                                                                                                                                                                                                                                                                                                                                                                                                                                                                                                                                                                                                                                                                                                                                                          |
|                                                                                                                                                                                                                                                                                                                                                                                                                                                                                                                                                                                                                                                                                                                                                                                                                                                                                                                                                                                                                                                                                                                                                                                                                                                                                                                                                                                                                                                                                                                                                                                                                                                                                                                                                                                                                                                                                                                                                                                                                                                                                                                                |                                                                                                                                                                                                                                                                                                                                                                                                                                                                                                                                                                                                                                                                                                                                                                                                                                                                                                                                                                                                                                                                                                                                                                                                                                                                                                                                                                                                                                                                                                                                                                                                                                                                                                                                                                                                                                                                                                                                                                                                                                                                                                                                                                                                                                                                                                                                                                                                                                                                                                                                                                                                                                                                                                                                                                                                                                                                                                                                                                                                                                                                                                                                                                                                                                                                                                                                                                                                     |                                                                                                                                                                                                                                                                                                                                                                                                                                                                                                                                                                                                                                                                                                                                                                                                                                                                                                                                                                                                                                                                                                                                                                                                                                                                                                                                                                                                                                                                                                                                                                                                                                                                                                                                                                                                                                                                                                                                                                                                                                                                                                                                                                                                                                                                                                                                                                                                                                                                                                                                                                                                                                                                                                                                                                                                                                          |
|                                                                                                                                                                                                                                                                                                                                                                                                                                                                                                                                                                                                                                                                                                                                                                                                                                                                                                                                                                                                                                                                                                                                                                                                                                                                                                                                                                                                                                                                                                                                                                                                                                                                                                                                                                                                                                                                                                                                                                                                                                                                                                                                |                                                                                                                                                                                                                                                                                                                                                                                                                                                                                                                                                                                                                                                                                                                                                                                                                                                                                                                                                                                                                                                                                                                                                                                                                                                                                                                                                                                                                                                                                                                                                                                                                                                                                                                                                                                                                                                                                                                                                                                                                                                                                                                                                                                                                                                                                                                                                                                                                                                                                                                                                                                                                                                                                                                                                                                                                                                                                                                                                                                                                                                                                                                                                                                                                                                                                                                                                                                                     |                                                                                                                                                                                                                                                                                                                                                                                                                                                                                                                                                                                                                                                                                                                                                                                                                                                                                                                                                                                                                                                                                                                                                                                                                                                                                                                                                                                                                                                                                                                                                                                                                                                                                                                                                                                                                                                                                                                                                                                                                                                                                                                                                                                                                                                                                                                                                                                                                                                                                                                                                                                                                                                                                                                                                                                                                                          |
|                                                                                                                                                                                                                                                                                                                                                                                                                                                                                                                                                                                                                                                                                                                                                                                                                                                                                                                                                                                                                                                                                                                                                                                                                                                                                                                                                                                                                                                                                                                                                                                                                                                                                                                                                                                                                                                                                                                                                                                                                                                                                                                                |                                                                                                                                                                                                                                                                                                                                                                                                                                                                                                                                                                                                                                                                                                                                                                                                                                                                                                                                                                                                                                                                                                                                                                                                                                                                                                                                                                                                                                                                                                                                                                                                                                                                                                                                                                                                                                                                                                                                                                                                                                                                                                                                                                                                                                                                                                                                                                                                                                                                                                                                                                                                                                                                                                                                                                                                                                                                                                                                                                                                                                                                                                                                                                                                                                                                                                                                                                                                     |                                                                                                                                                                                                                                                                                                                                                                                                                                                                                                                                                                                                                                                                                                                                                                                                                                                                                                                                                                                                                                                                                                                                                                                                                                                                                                                                                                                                                                                                                                                                                                                                                                                                                                                                                                                                                                                                                                                                                                                                                                                                                                                                                                                                                                                                                                                                                                                                                                                                                                                                                                                                                                                                                                                                                                                                                                          |
|                                                                                                                                                                                                                                                                                                                                                                                                                                                                                                                                                                                                                                                                                                                                                                                                                                                                                                                                                                                                                                                                                                                                                                                                                                                                                                                                                                                                                                                                                                                                                                                                                                                                                                                                                                                                                                                                                                                                                                                                                                                                                                                                |                                                                                                                                                                                                                                                                                                                                                                                                                                                                                                                                                                                                                                                                                                                                                                                                                                                                                                                                                                                                                                                                                                                                                                                                                                                                                                                                                                                                                                                                                                                                                                                                                                                                                                                                                                                                                                                                                                                                                                                                                                                                                                                                                                                                                                                                                                                                                                                                                                                                                                                                                                                                                                                                                                                                                                                                                                                                                                                                                                                                                                                                                                                                                                                                                                                                                                                                                                                                     |                                                                                                                                                                                                                                                                                                                                                                                                                                                                                                                                                                                                                                                                                                                                                                                                                                                                                                                                                                                                                                                                                                                                                                                                                                                                                                                                                                                                                                                                                                                                                                                                                                                                                                                                                                                                                                                                                                                                                                                                                                                                                                                                                                                                                                                                                                                                                                                                                                                                                                                                                                                                                                                                                                                                                                                                                                          |
|                                                                                                                                                                                                                                                                                                                                                                                                                                                                                                                                                                                                                                                                                                                                                                                                                                                                                                                                                                                                                                                                                                                                                                                                                                                                                                                                                                                                                                                                                                                                                                                                                                                                                                                                                                                                                                                                                                                                                                                                                                                                                                                                | [                                                                                                                                                                                                                                                                                                                                                                                                                                                                                                                                                                                                                                                                                                                                                                                                                                                                                                                                                                                                                                                                                                                                                                                                                                                                                                                                                                                                                                                                                                                                                                                                                                                                                                                                                                                                                                                                                                                                                                                                                                                                                                                                                                                                                                                                                                                                                                                                                                                                                                                                                                                                                                                                                                                                                                                                                                                                                                                                                                                                                                                                                                                                                                                                                                                                                                                                                                                                   | alta                                                                                                                                                                                                                                                                                                                                                                                                                                                                                                                                                                                                                                                                                                                                                                                                                                                                                                                                                                                                                                                                                                                                                                                                                                                                                                                                                                                                                                                                                                                                                                                                                                                                                                                                                                                                                                                                                                                                                                                                                                                                                                                                                                                                                                                                                                                                                                                                                                                                                                                                                                                                                                                                                                                                                                                                                                     |
|                                                                                                                                                                                                                                                                                                                                                                                                                                                                                                                                                                                                                                                                                                                                                                                                                                                                                                                                                                                                                                                                                                                                                                                                                                                                                                                                                                                                                                                                                                                                                                                                                                                                                                                                                                                                                                                                                                                                                                                                                                                                                                                                | ACCEPTED                                                                                                                                                                                                                                                                                                                                                                                                                                                                                                                                                                                                                                                                                                                                                                                                                                                                                                                                                                                                                                                                                                                                                                                                                                                                                                                                                                                                                                                                                                                                                                                                                                                                                                                                                                                                                                                                                                                                                                                                                                                                                                                                                                                                                                                                                                                                                                                                                                                                                                                                                                                                                                                                                                                                                                                                                                                                                                                                                                                                                                                                                                                                                                                                                                                                                                                                                                                            | FOR                                                                                                                                                                                                                                                                                                                                                                                                                                                                                                                                                                                                                                                                                                                                                                                                                                                                                                                                                                                                                                                                                                                                                                                                                                                                                                                                                                                                                                                                                                                                                                                                                                                                                                                                                                                                                                                                                                                                                                                                                                                                                                                                                                                                                                                                                                                                                                                                                                                                                                                                                                                                                                                                                                                                                                                                                                      |
|                                                                                                                                                                                                                                                                                                                                                                                                                                                                                                                                                                                                                                                                                                                                                                                                                                                                                                                                                                                                                                                                                                                                                                                                                                                                                                                                                                                                                                                                                                                                                                                                                                                                                                                                                                                                                                                                                                                                                                                                                                                                                                                                | COUNTY                                                                                                                                                                                                                                                                                                                                                                                                                                                                                                                                                                                                                                                                                                                                                                                                                                                                                                                                                                                                                                                                                                                                                                                                                                                                                                                                                                                                                                                                                                                                                                                                                                                                                                                                                                                                                                                                                                                                                                                                                                                                                                                                                                                                                                                                                                                                                                                                                                                                                                                                                                                                                                                                                                                                                                                                                                                                                                                                                                                                                                                                                                                                                                                                                                                                                                                                                                                              | OUTAGAMIE                                                                                                                                                                                                                                                                                                                                                                                                                                                                                                                                                                                                                                                                                                                                                                                                                                                                                                                                                                                                                                                                                                                                                                                                                                                                                                                                                                                                                                                                                                                                                                                                                                                                                                                                                                                                                                                                                                                                                                                                                                                                                                                                                                                                                                                                                                                                                                                                                                                                                                                                                                                                                                                                                                                                                                                                                                |
|                                                                                                                                                                                                                                                                                                                                                                                                                                                                                                                                                                                                                                                                                                                                                                                                                                                                                                                                                                                                                                                                                                                                                                                                                                                                                                                                                                                                                                                                                                                                                                                                                                                                                                                                                                                                                                                                                                                                                                                                                                                                                                                                |                                                                                                                                                                                                                                                                                                                                                                                                                                                                                                                                                                                                                                                                                                                                                                                                                                                                                                                                                                                                                                                                                                                                                                                                                                                                                                                                                                                                                                                                                                                                                                                                                                                                                                                                                                                                                                                                                                                                                                                                                                                                                                                                                                                                                                                                                                                                                                                                                                                                                                                                                                                                                                                                                                                                                                                                                                                                                                                                                                                                                                                                                                                                                                                                                                                                                                                                                                                                     |                                                                                                                                                                                                                                                                                                                                                                                                                                                                                                                                                                                                                                                                                                                                                                                                                                                                                                                                                                                                                                                                                                                                                                                                                                                                                                                                                                                                                                                                                                                                                                                                                                                                                                                                                                                                                                                                                                                                                                                                                                                                                                                                                                                                                                                                                                                                                                                                                                                                                                                                                                                                                                                                                                                                                                                                                                          |
|                                                                                                                                                                                                                                                                                                                                                                                                                                                                                                                                                                                                                                                                                                                                                                                                                                                                                                                                                                                                                                                                                                                                                                                                                                                                                                                                                                                                                                                                                                                                                                                                                                                                                                                                                                                                                                                                                                                                                                                                                                                                                                                                |                                                                                                                                                                                                                                                                                                                                                                                                                                                                                                                                                                                                                                                                                                                                                                                                                                                                                                                                                                                                                                                                                                                                                                                                                                                                                                                                                                                                                                                                                                                                                                                                                                                                                                                                                                                                                                                                                                                                                                                                                                                                                                                                                                                                                                                                                                                                                                                                                                                                                                                                                                                                                                                                                                                                                                                                                                                                                                                                                                                                                                                                                                                                                                                                                                                                                                                                                                                                     |                                                                                                                                                                                                                                                                                                                                                                                                                                                                                                                                                                                                                                                                                                                                                                                                                                                                                                                                                                                                                                                                                                                                                                                                                                                                                                                                                                                                                                                                                                                                                                                                                                                                                                                                                                                                                                                                                                                                                                                                                                                                                                                                                                                                                                                                                                                                                                                                                                                                                                                                                                                                                                                                                                                                                                                                                                          |
|                                                                                                                                                                                                                                                                                                                                                                                                                                                                                                                                                                                                                                                                                                                                                                                                                                                                                                                                                                                                                                                                                                                                                                                                                                                                                                                                                                                                                                                                                                                                                                                                                                                                                                                                                                                                                                                                                                                                                                                                                                                                                                                                | 0                                                                                                                                                                                                                                                                                                                                                                                                                                                                                                                                                                                                                                                                                                                                                                                                                                                                                                                                                                                                                                                                                                                                                                                                                                                                                                                                                                                                                                                                                                                                                                                                                                                                                                                                                                                                                                                                                                                                                                                                                                                                                                                                                                                                                                                                                                                                                                                                                                                                                                                                                                                                                                                                                                                                                                                                                                                                                                                                                                                                                                                                                                                                                                                                                                                                                                                                                                                                   | 40                                                                                                                                                                                                                                                                                                                                                                                                                                                                                                                                                                                                                                                                                                                                                                                                                                                                                                                                                                                                                                                                                                                                                                                                                                                                                                                                                                                                                                                                                                                                                                                                                                                                                                                                                                                                                                                                                                                                                                                                                                                                                                                                                                                                                                                                                                                                                                                                                                                                                                                                                                                                                                                                                                                                                                                                                                       |
|                                                                                                                                                                                                                                                                                                                                                                                                                                                                                                                                                                                                                                                                                                                                                                                                                                                                                                                                                                                                                                                                                                                                                                                                                                                                                                                                                                                                                                                                                                                                                                                                                                                                                                                                                                                                                                                                                                                                                                                                                                                                                                                                | 10/25/2022                                                                                                                                                                                                                                                                                                                                                                                                                                                                                                                                                                                                                                                                                                                                                                                                                                                                                                                                                                                                                                                                                                                                                                                                                                                                                                                                                                                                                                                                                                                                                                                                                                                                                                                                                                                                                                                                                                                                                                                                                                                                                                                                                                                                                                                                                                                                                                                                                                                                                                                                                                                                                                                                                                                                                                                                                                                                                                                                                                                                                                                                                                                                                                                                                                                                                                                                                                                          | At                                                                                                                                                                                                                                                                                                                                                                                                                                                                                                                                                                                                                                                                                                                                                                                                                                                                                                                                                                                                                                                                                                                                                                                                                                                                                                                                                                                                                                                                                                                                                                                                                                                                                                                                                                                                                                                                                                                                                                                                                                                                                                                                                                                                                                                                                                                                                                                                                                                                                                                                                                                                                                                                                                                                                                                                                                       |
|                                                                                                                                                                                                                                                                                                                                                                                                                                                                                                                                                                                                                                                                                                                                                                                                                                                                                                                                                                                                                                                                                                                                                                                                                                                                                                                                                                                                                                                                                                                                                                                                                                                                                                                                                                                                                                                                                                                                                                                                                                                                                                                                | (Date)                                                                                                                                                                                                                                                                                                                                                                                                                                                                                                                                                                                                                                                                                                                                                                                                                                                                                                                                                                                                                                                                                                                                                                                                                                                                                                                                                                                                                                                                                                                                                                                                                                                                                                                                                                                                                                                                                                                                                                                                                                                                                                                                                                                                                                                                                                                                                                                                                                                                                                                                                                                                                                                                                                                                                                                                                                                                                                                                                                                                                                                                                                                                                                                                                                                                                                                                                                                              | ane & Title of Of (a)                                                                                                                                                                                                                                                                                                                                                                                                                                                                                                                                                                                                                                                                                                                                                                                                                                                                                                                                                                                                                                                                                                                                                                                                                                                                                                                                                                                                                                                                                                                                                                                                                                                                                                                                                                                                                                                                                                                                                                                                                                                                                                                                                                                                                                                                                                                                                                                                                                                                                                                                                                                                                                                                                                                                                                                                                    |
|                                                                                                                                                                                                                                                                                                                                                                                                                                                                                                                                                                                                                                                                                                                                                                                                                                                                                                                                                                                                                                                                                                                                                                                                                                                                                                                                                                                                                                                                                                                                                                                                                                                                                                                                                                                                                                                                                                                                                                                                                                                                                                                                | ORIGINAL PLANS F                                                                                                                                                                                                                                                                                                                                                                                                                                                                                                                                                                                                                                                                                                                                                                                                                                                                                                                                                                                                                                                                                                                                                                                                                                                                                                                                                                                                                                                                                                                                                                                                                                                                                                                                                                                                                                                                                                                                                                                                                                                                                                                                                                                                                                                                                                                                                                                                                                                                                                                                                                                                                                                                                                                                                                                                                                                                                                                                                                                                                                                                                                                                                                                                                                                                                                                                                                                    | REPARED BY                                                                                                                                                                                                                                                                                                                                                                                                                                                                                                                                                                                                                                                                                                                                                                                                                                                                                                                                                                                                                                                                                                                                                                                                                                                                                                                                                                                                                                                                                                                                                                                                                                                                                                                                                                                                                                                                                                                                                                                                                                                                                                                                                                                                                                                                                                                                                                                                                                                                                                                                                                                                                                                                                                                                                                                                                               |
|                                                                                                                                                                                                                                                                                                                                                                                                                                                                                                                                                                                                                                                                                                                                                                                                                                                                                                                                                                                                                                                                                                                                                                                                                                                                                                                                                                                                                                                                                                                                                                                                                                                                                                                                                                                                                                                                                                                                                                                                                                                                                                                                | UNIGINAL TEAMS T                                                                                                                                                                                                                                                                                                                                                                                                                                                                                                                                                                                                                                                                                                                                                                                                                                                                                                                                                                                                                                                                                                                                                                                                                                                                                                                                                                                                                                                                                                                                                                                                                                                                                                                                                                                                                                                                                                                                                                                                                                                                                                                                                                                                                                                                                                                                                                                                                                                                                                                                                                                                                                                                                                                                                                                                                                                                                                                                                                                                                                                                                                                                                                                                                                                                                                                                                                                    |                                                                                                                                                                                                                                                                                                                                                                                                                                                                                                                                                                                                                                                                                                                                                                                                                                                                                                                                                                                                                                                                                                                                                                                                                                                                                                                                                                                                                                                                                                                                                                                                                                                                                                                                                                                                                                                                                                                                                                                                                                                                                                                                                                                                                                                                                                                                                                                                                                                                                                                                                                                                                                                                                                                                                                                                                                          |
|                                                                                                                                                                                                                                                                                                                                                                                                                                                                                                                                                                                                                                                                                                                                                                                                                                                                                                                                                                                                                                                                                                                                                                                                                                                                                                                                                                                                                                                                                                                                                                                                                                                                                                                                                                                                                                                                                                                                                                                                                                                                                                                                | raSp                                                                                                                                                                                                                                                                                                                                                                                                                                                                                                                                                                                                                                                                                                                                                                                                                                                                                                                                                                                                                                                                                                                                                                                                                                                                                                                                                                                                                                                                                                                                                                                                                                                                                                                                                                                                                                                                                                                                                                                                                                                                                                                                                                                                                                                                                                                                                                                                                                                                                                                                                                                                                                                                                                                                                                                                                                                                                                                                                                                                                                                                                                                                                                                                                                                                                                                                                                                                | aith                                                                                                                                                                                                                                                                                                                                                                                                                                                                                                                                                                                                                                                                                                                                                                                                                                                                                                                                                                                                                                                                                                                                                                                                                                                                                                                                                                                                                                                                                                                                                                                                                                                                                                                                                                                                                                                                                                                                                                                                                                                                                                                                                                                                                                                                                                                                                                                                                                                                                                                                                                                                                                                                                                                                                                                                                                     |
|                                                                                                                                                                                                                                                                                                                                                                                                                                                                                                                                                                                                                                                                                                                                                                                                                                                                                                                                                                                                                                                                                                                                                                                                                                                                                                                                                                                                                                                                                                                                                                                                                                                                                                                                                                                                                                                                                                                                                                                                                                                                                                                                | IUSII                                                                                                                                                                                                                                                                                                                                                                                                                                                                                                                                                                                                                                                                                                                                                                                                                                                                                                                                                                                                                                                                                                                                                                                                                                                                                                                                                                                                                                                                                                                                                                                                                                                                                                                                                                                                                                                                                                                                                                                                                                                                                                                                                                                                                                                                                                                                                                                                                                                                                                                                                                                                                                                                                                                                                                                                                                                                                                                                                                                                                                                                                                                                                                                                                                                                                                                                                                                               |                                                                                                                                                                                                                                                                                                                                                                                                                                                                                                                                                                                                                                                                                                                                                                                                                                                                                                                                                                                                                                                                                                                                                                                                                                                                                                                                                                                                                                                                                                                                                                                                                                                                                                                                                                                                                                                                                                                                                                                                                                                                                                                                                                                                                                                                                                                                                                                                                                                                                                                                                                                                                                                                                                                                                                                                                                          |
|                                                                                                                                                                                                                                                                                                                                                                                                                                                                                                                                                                                                                                                                                                                                                                                                                                                                                                                                                                                                                                                                                                                                                                                                                                                                                                                                                                                                                                                                                                                                                                                                                                                                                                                                                                                                                                                                                                                                                                                                                                                                                                                                | CREATIVITY BEYOND                                                                                                                                                                                                                                                                                                                                                                                                                                                                                                                                                                                                                                                                                                                                                                                                                                                                                                                                                                                                                                                                                                                                                                                                                                                                                                                                                                                                                                                                                                                                                                                                                                                                                                                                                                                                                                                                                                                                                                                                                                                                                                                                                                                                                                                                                                                                                                                                                                                                                                                                                                                                                                                                                                                                                                                                                                                                                                                                                                                                                                                                                                                                                                                                                                                                                                                                                                                   | ENGINEERING                                                                                                                                                                                                                                                                                                                                                                                                                                                                                                                                                                                                                                                                                                                                                                                                                                                                                                                                                                                                                                                                                                                                                                                                                                                                                                                                                                                                                                                                                                                                                                                                                                                                                                                                                                                                                                                                                                                                                                                                                                                                                                                                                                                                                                                                                                                                                                                                                                                                                                                                                                                                                                                                                                                                                                                                                              |
|                                                                                                                                                                                                                                                                                                                                                                                                                                                                                                                                                                                                                                                                                                                                                                                                                                                                                                                                                                                                                                                                                                                                                                                                                                                                                                                                                                                                                                                                                                                                                                                                                                                                                                                                                                                                                                                                                                                                                                                                                                                                                                                                | rasmith.com                                                                                                                                                                                                                                                                                                                                                                                                                                                                                                                                                                                                                                                                                                                                                                                                                                                                                                                                                                                                                                                                                                                                                                                                                                                                                                                                                                                                                                                                                                                                                                                                                                                                                                                                                                                                                                                                                                                                                                                                                                                                                                                                                                                                                                                                                                                                                                                                                                                                                                                                                                                                                                                                                                                                                                                                                                                                                                                                                                                                                                                                                                                                                                                                                                                                                                                                                                                         | 100-                                                                                                                                                                                                                                                                                                                                                                                                                                                                                                                                                                                                                                                                                                                                                                                                                                                                                                                                                                                                                                                                                                                                                                                                                                                                                                                                                                                                                                                                                                                                                                                                                                                                                                                                                                                                                                                                                                                                                                                                                                                                                                                                                                                                                                                                                                                                                                                                                                                                                                                                                                                                                                                                                                                                                                                                                                     |
|                                                                                                                                                                                                                                                                                                                                                                                                                                                                                                                                                                                                                                                                                                                                                                                                                                                                                                                                                                                                                                                                                                                                                                                                                                                                                                                                                                                                                                                                                                                                                                                                                                                                                                                                                                                                                                                                                                                                                                                                                                                                                                                                | OUN NAMES AND A STATES                                                                                                                                                                                                                                                                                                                                                                                                                                                                                                                                                                                                                                                                                                                                                                                                                                                                                                                                                                                                                                                                                                                                                                                                                                                                                                                                                                                                                                                                                                                                                                                                                                                                                                                                                                                                                                                                                                                                                                                                                                                                                                                                                                                                                                                                                                                                                                                                                                                                                                                                                                                                                                                                                                                                                                                                                                                                                                                                                                                                                                                                                                                                                                                                                                                                                                                                                                              | aggggggg                                                                                                                                                                                                                                                                                                                                                                                                                                                                                                                                                                                                                                                                                                                                                                                                                                                                                                                                                                                                                                                                                                                                                                                                                                                                                                                                                                                                                                                                                                                                                                                                                                                                                                                                                                                                                                                                                                                                                                                                                                                                                                                                                                                                                                                                                                                                                                                                                                                                                                                                                                                                                                                                                                                                                                                                                                 |
|                                                                                                                                                                                                                                                                                                                                                                                                                                                                                                                                                                                                                                                                                                                                                                                                                                                                                                                                                                                                                                                                                                                                                                                                                                                                                                                                                                                                                                                                                                                                                                                                                                                                                                                                                                                                                                                                                                                                                                                                                                                                                                                                |                                                                                                                                                                                                                                                                                                                                                                                                                                                                                                                                                                                                                                                                                                                                                                                                                                                                                                                                                                                                                                                                                                                                                                                                                                                                                                                                                                                                                                                                                                                                                                                                                                                                                                                                                                                                                                                                                                                                                                                                                                                                                                                                                                                                                                                                                                                                                                                                                                                                                                                                                                                                                                                                                                                                                                                                                                                                                                                                                                                                                                                                                                                                                                                                                                                                                                                                                                                                     |                                                                                                                                                                                                                                                                                                                                                                                                                                                                                                                                                                                                                                                                                                                                                                                                                                                                                                                                                                                                                                                                                                                                                                                                                                                                                                                                                                                                                                                                                                                                                                                                                                                                                                                                                                                                                                                                                                                                                                                                                                                                                                                                                                                                                                                                                                                                                                                                                                                                                                                                                                                                                                                                                                                                                                                                                                          |
|                                                                                                                                                                                                                                                                                                                                                                                                                                                                                                                                                                                                                                                                                                                                                                                                                                                                                                                                                                                                                                                                                                                                                                                                                                                                                                                                                                                                                                                                                                                                                                                                                                                                                                                                                                                                                                                                                                                                                                                                                                                                                                                                | and SCOV                                                                                                                                                                                                                                                                                                                                                                                                                                                                                                                                                                                                                                                                                                                                                                                                                                                                                                                                                                                                                                                                                                                                                                                                                                                                                                                                                                                                                                                                                                                                                                                                                                                                                                                                                                                                                                                                                                                                                                                                                                                                                                                                                                                                                                                                                                                                                                                                                                                                                                                                                                                                                                                                                                                                                                                                                                                                                                                                                                                                                                                                                                                                                                                                                                                                                                                                                                                            | VSING                                                                                                                                                                                                                                                                                                                                                                                                                                                                                                                                                                                                                                                                                                                                                                                                                                                                                                                                                                                                                                                                                                                                                                                                                                                                                                                                                                                                                                                                                                                                                                                                                                                                                                                                                                                                                                                                                                                                                                                                                                                                                                                                                                                                                                                                                                                                                                                                                                                                                                                                                                                                                                                                                                                                                                                                                                    |
|                                                                                                                                                                                                                                                                                                                                                                                                                                                                                                                                                                                                                                                                                                                                                                                                                                                                                                                                                                                                                                                                                                                                                                                                                                                                                                                                                                                                                                                                                                                                                                                                                                                                                                                                                                                                                                                                                                                                                                                                                                                                                                                                | BBBBBBBBBBBBBBBBBBBBBBBBBBBBBBBBBBBBBB                                                                                                                                                                                                                                                                                                                                                                                                                                                                                                                                                                                                                                                                                                                                                                                                                                                                                                                                                                                                                                                                                                                                                                                                                                                                                                                                                                                                                                                                                                                                                                                                                                                                                                                                                                                                                                                                                                                                                                                                                                                                                                                                                                                                                                                                                                                                                                                                                                                                                                                                                                                                                                                                                                                                                                                                                                                                                                                                                                                                                                                                                                                                                                                                                                                                                                                                                              | VS I NOB                                                                                                                                                                                                                                                                                                                                                                                                                                                                                                                                                                                                                                                                                                                                                                                                                                                                                                                                                                                                                                                                                                                                                                                                                                                                                                                                                                                                                                                                                                                                                                                                                                                                                                                                                                                                                                                                                                                                                                                                                                                                                                                                                                                                                                                                                                                                                                                                                                                                                                                                                                                                                                                                                                                                                                                                                                 |
|                                                                                                                                                                                                                                                                                                                                                                                                                                                                                                                                                                                                                                                                                                                                                                                                                                                                                                                                                                                                                                                                                                                                                                                                                                                                                                                                                                                                                                                                                                                                                                                                                                                                                                                                                                                                                                                                                                                                                                                                                                                                                                                                | HINN SCOM                                                                                                                                                                                                                                                                                                                                                                                                                                                                                                                                                                                                                                                                                                                                                                                                                                                                                                                                                                                                                                                                                                                                                                                                                                                                                                                                                                                                                                                                                                                                                                                                                                                                                                                                                                                                                                                                                                                                                                                                                                                                                                                                                                                                                                                                                                                                                                                                                                                                                                                                                                                                                                                                                                                                                                                                                                                                                                                                                                                                                                                                                                                                                                                                                                                                                                                                                                                           | P                                                                                                                                                                                                                                                                                                                                                                                                                                                                                                                                                                                                                                                                                                                                                                                                                                                                                                                                                                                                                                                                                                                                                                                                                                                                                                                                                                                                                                                                                                                                                                                                                                                                                                                                                                                                                                                                                                                                                                                                                                                                                                                                                                                                                                                                                                                                                                                                                                                                                                                                                                                                                                                                                                                                                                                                                                        |
|                                                                                                                                                                                                                                                                                                                                                                                                                                                                                                                                                                                                                                                                                                                                                                                                                                                                                                                                                                                                                                                                                                                                                                                                                                                                                                                                                                                                                                                                                                                                                                                                                                                                                                                                                                                                                                                                                                                                                                                                                                                                                                                                | JOHN<br>BRUGGE                                                                                                                                                                                                                                                                                                                                                                                                                                                                                                                                                                                                                                                                                                                                                                                                                                                                                                                                                                                                                                                                                                                                                                                                                                                                                                                                                                                                                                                                                                                                                                                                                                                                                                                                                                                                                                                                                                                                                                                                                                                                                                                                                                                                                                                                                                                                                                                                                                                                                                                                                                                                                                                                                                                                                                                                                                                                                                                                                                                                                                                                                                                                                                                                                                                                                                                                                                                      | P. A                                                                                                                                                                                                                                                                                                                                                                                                                                                                                                                                                                                                                                                                                                                                                                                                                                                                                                                                                                                                                                                                                                                                                                                                                                                                                                                                                                                                                                                                                                                                                                                                                                                                                                                                                                                                                                                                                                                                                                                                                                                                                                                                                                                                                                                                                                                                                                                                                                                                                                                                                                                                                                                                                                                                                                                                                                     |
|                                                                                                                                                                                                                                                                                                                                                                                                                                                                                                                                                                                                                                                                                                                                                                                                                                                                                                                                                                                                                                                                                                                                                                                                                                                                                                                                                                                                                                                                                                                                                                                                                                                                                                                                                                                                                                                                                                                                                                                                                                                                                                                                | JOHN<br>BRUGGE<br>E-3973                                                                                                                                                                                                                                                                                                                                                                                                                                                                                                                                                                                                                                                                                                                                                                                                                                                                                                                                                                                                                                                                                                                                                                                                                                                                                                                                                                                                                                                                                                                                                                                                                                                                                                                                                                                                                                                                                                                                                                                                                                                                                                                                                                                                                                                                                                                                                                                                                                                                                                                                                                                                                                                                                                                                                                                                                                                                                                                                                                                                                                                                                                                                                                                                                                                                                                                                                                            | P. A                                                                                                                                                                                                                                                                                                                                                                                                                                                                                                                                                                                                                                                                                                                                                                                                                                                                                                                                                                                                                                                                                                                                                                                                                                                                                                                                                                                                                                                                                                                                                                                                                                                                                                                                                                                                                                                                                                                                                                                                                                                                                                                                                                                                                                                                                                                                                                                                                                                                                                                                                                                                                                                                                                                                                                                                                                     |
|                                                                                                                                                                                                                                                                                                                                                                                                                                                                                                                                                                                                                                                                                                                                                                                                                                                                                                                                                                                                                                                                                                                                                                                                                                                                                                                                                                                                                                                                                                                                                                                                                                                                                                                                                                                                                                                                                                                                                                                                                                                                                                                                | JOHN<br>BRUGGE<br>E-3973<br>BAYSIC                                                                                                                                                                                                                                                                                                                                                                                                                                                                                                                                                                                                                                                                                                                                                                                                                                                                                                                                                                                                                                                                                                                                                                                                                                                                                                                                                                                                                                                                                                                                                                                                                                                                                                                                                                                                                                                                                                                                                                                                                                                                                                                                                                                                                                                                                                                                                                                                                                                                                                                                                                                                                                                                                                                                                                                                                                                                                                                                                                                                                                                                                                                                                                                                                                                                                                                                                                  | P. A                                                                                                                                                                                                                                                                                                                                                                                                                                                                                                                                                                                                                                                                                                                                                                                                                                                                                                                                                                                                                                                                                                                                                                                                                                                                                                                                                                                                                                                                                                                                                                                                                                                                                                                                                                                                                                                                                                                                                                                                                                                                                                                                                                                                                                                                                                                                                                                                                                                                                                                                                                                                                                                                                                                                                                                                                                     |
|                                                                                                                                                                                                                                                                                                                                                                                                                                                                                                                                                                                                                                                                                                                                                                                                                                                                                                                                                                                                                                                                                                                                                                                                                                                                                                                                                                                                                                                                                                                                                                                                                                                                                                                                                                                                                                                                                                                                                                                                                                                                                                                                | JOHN<br>BRUGGE<br>E-3973<br>BAYSIC<br>WI                                                                                                                                                                                                                                                                                                                                                                                                                                                                                                                                                                                                                                                                                                                                                                                                                                                                                                                                                                                                                                                                                                                                                                                                                                                                                                                                                                                                                                                                                                                                                                                                                                                                                                                                                                                                                                                                                                                                                                                                                                                                                                                                                                                                                                                                                                                                                                                                                                                                                                                                                                                                                                                                                                                                                                                                                                                                                                                                                                                                                                                                                                                                                                                                                                                                                                                                                            | P. MAN                                                                                                                                                                                                                                                                                                                                                                                                                                                                                                                                                                                                                                                                                                                                                                                                                                                                                                                                                                                                                                                                                                                                                                                                                                                                                                                                                                                                                                                                                                                                                                                                                                                                                                                                                                                                                                                                                                                                                                                                                                                                                                                                                                                                                                                                                                                                                                                                                                                                                                                                                                                                                                                                                                                                                                                                                                   |
|                                                                                                                                                                                                                                                                                                                                                                                                                                                                                                                                                                                                                                                                                                                                                                                                                                                                                                                                                                                                                                                                                                                                                                                                                                                                                                                                                                                                                                                                                                                                                                                                                                                                                                                                                                                                                                                                                                                                                                                                                                                                                                                                | JOHN<br>BRUGGE<br>E-3973<br>BAYSID<br>WI                                                                                                                                                                                                                                                                                                                                                                                                                                                                                                                                                                                                                                                                                                                                                                                                                                                                                                                                                                                                                                                                                                                                                                                                                                                                                                                                                                                                                                                                                                                                                                                                                                                                                                                                                                                                                                                                                                                                                                                                                                                                                                                                                                                                                                                                                                                                                                                                                                                                                                                                                                                                                                                                                                                                                                                                                                                                                                                                                                                                                                                                                                                                                                                                                                                                                                                                                            | P. MAN                                                                                                                                                                                                                                                                                                                                                                                                                                                                                                                                                                                                                                                                                                                                                                                                                                                                                                                                                                                                                                                                                                                                                                                                                                                                                                                                                                                                                                                                                                                                                                                                                                                                                                                                                                                                                                                                                                                                                                                                                                                                                                                                                                                                                                                                                                                                                                                                                                                                                                                                                                                                                                                                                                                                                                                                                                   |
|                                                                                                                                                                                                                                                                                                                                                                                                                                                                                                                                                                                                                                                                                                                                                                                                                                                                                                                                                                                                                                                                                                                                                                                                                                                                                                                                                                                                                                                                                                                                                                                                                                                                                                                                                                                                                                                                                                                                                                                                                                                                                                                                | JOHN<br>BRUGGE<br>E-3973<br>BAYSIC<br>BAYSIC                                                                                                                                                                                                                                                                                                                                                                                                                                                                                                                                                                                                                                                                                                                                                                                                                                                                                                                                                                                                                                                                                                                                                                                                                                                                                                                                                                                                                                                                                                                                                                                                                                                                                                                                                                                                                                                                                                                                                                                                                                                                                                                                                                                                                                                                                                                                                                                                                                                                                                                                                                                                                                                                                                                                                                                                                                                                                                                                                                                                                                                                                                                                                                                                                                                                                                                                                        | P. MAN<br>MAN<br>SZ. LANGUNGOOO                                                                                                                                                                                                                                                                                                                                                                                                                                                                                                                                                                                                                                                                                                                                                                                                                                                                                                                                                                                                                                                                                                                                                                                                                                                                                                                                                                                                                                                                                                                                                                                                                                                                                                                                                                                                                                                                                                                                                                                                                                                                                                                                                                                                                                                                                                                                                                                                                                                                                                                                                                                                                                                                                                                                                                                                          |
|                                                                                                                                                                                                                                                                                                                                                                                                                                                                                                                                                                                                                                                                                                                                                                                                                                                                                                                                                                                                                                                                                                                                                                                                                                                                                                                                                                                                                                                                                                                                                                                                                                                                                                                                                                                                                                                                                                                                                                                                                                                                                                                                | JOHN<br>BRUGGE<br>E-3973<br>BAYSIC<br>BAYSIC<br>BASS/ONAL                                                                                                                                                                                                                                                                                                                                                                                                                                                                                                                                                                                                                                                                                                                                                                                                                                                                                                                                                                                                                                                                                                                                                                                                                                                                                                                                                                                                                                                                                                                                                                                                                                                                                                                                                                                                                                                                                                                                                                                                                                                                                                                                                                                                                                                                                                                                                                                                                                                                                                                                                                                                                                                                                                                                                                                                                                                                                                                                                                                                                                                                                                                                                                                                                                                                                                                                           | P. MAN<br>MAN<br>SZ. HANNANANANANANANANANANANANANANANANANANA                                                                                                                                                                                                                                                                                                                                                                                                                                                                                                                                                                                                                                                                                                                                                                                                                                                                                                                                                                                                                                                                                                                                                                                                                                                                                                                                                                                                                                                                                                                                                                                                                                                                                                                                                                                                                                                                                                                                                                                                                                                                                                                                                                                                                                                                                                                                                                                                                                                                                                                                                                                                                                                                                                                                                                             |
|                                                                                                                                                                                                                                                                                                                                                                                                                                                                                                                                                                                                                                                                                                                                                                                                                                                                                                                                                                                                                                                                                                                                                                                                                                                                                                                                                                                                                                                                                                                                                                                                                                                                                                                                                                                                                                                                                                                                                                                                                                                                                                                                | JOHN<br>BRUGGE<br>E-3973<br>BAYSIC<br>BAYSIC<br>BAYSIC<br>BAYSIC                                                                                                                                                                                                                                                                                                                                                                                                                                                                                                                                                                                                                                                                                                                                                                                                                                                                                                                                                                                                                                                                                                                                                                                                                                                                                                                                                                                                                                                                                                                                                                                                                                                                                                                                                                                                                                                                                                                                                                                                                                                                                                                                                                                                                                                                                                                                                                                                                                                                                                                                                                                                                                                                                                                                                                                                                                                                                                                                                                                                                                                                                                                                                                                                                                                                                                                                    | P. MAN<br>MAN<br>SE, J.J. HANNON<br>EENCLIM                                                                                                                                                                                                                                                                                                                                                                                                                                                                                                                                                                                                                                                                                                                                                                                                                                                                                                                                                                                                                                                                                                                                                                                                                                                                                                                                                                                                                                                                                                                                                                                                                                                                                                                                                                                                                                                                                                                                                                                                                                                                                                                                                                                                                                                                                                                                                                                                                                                                                                                                                                                                                                                                                                                                                                                              |
|                                                                                                                                                                                                                                                                                                                                                                                                                                                                                                                                                                                                                                                                                                                                                                                                                                                                                                                                                                                                                                                                                                                                                                                                                                                                                                                                                                                                                                                                                                                                                                                                                                                                                                                                                                                                                                                                                                                                                                                                                                                                                                                                | JOHN<br>BRUGGE<br>E-3973<br>BAYSIC<br>BAYSIC<br>BAYSIC<br>BAYSIC<br>BAYSIC<br>BAYSIC<br>BAYSIC<br>BAYSIC<br>BAYSIC<br>BAYSIC<br>BAYSIC<br>BAYSIC<br>BAYSIC<br>BAYSIC<br>BAYSIC<br>BAYSIC<br>BAYSIC<br>BAYSIC<br>BAYSIC<br>BAYSIC<br>BAYSIC<br>BAYSIC<br>BAYSIC<br>BAYSIC<br>BAYSIC<br>BAYSIC<br>BAYSIC<br>BAYSIC<br>BAYSIC<br>BAYSIC<br>BAYSIC<br>BAYSIC<br>BAYSIC<br>BAYSIC<br>BAYSIC<br>BAYSIC<br>BAYSIC<br>BAYSIC<br>BAYSIC<br>BAYSIC<br>BAYSIC<br>BAYSIC<br>BAYSIC<br>BAYSIC<br>BAYSIC<br>BAYSIC<br>BAYSIC<br>BAYSIC<br>BAYSIC<br>BAYSIC<br>BAYSIC<br>BAYSIC<br>BAYSIC<br>BAYSIC<br>BAYSIC<br>BAYSIC<br>BAYSIC<br>BAYSIC<br>BAYSIC<br>BAYSIC<br>BAYSIC<br>BAYSIC<br>BAYSIC<br>BAYSIC<br>BAYSIC<br>BAYSIC<br>BAYSIC<br>BAYSIC<br>BAYSIC<br>BAYSIC<br>BAYSIC<br>BAYSIC<br>BAYSIC<br>BAYSIC<br>BAYSIC<br>BAYSIC<br>BAYSIC<br>BAYSIC<br>BAYSIC<br>BAYSIC<br>BAYSIC<br>BAYSIC<br>BAYSIC<br>BAYSIC<br>BAYSIC<br>BAYSIC<br>BAYSIC<br>BAYSIC<br>BAYSIC<br>BAYSIC<br>BAYSIC<br>BAYSIC<br>BAYSIC<br>BAYSIC<br>BAYSIC<br>BAYSIC<br>BAYSIC<br>BAYSIC<br>BAYSIC<br>BAYSIC<br>BAYSIC<br>BAYSIC<br>BAYSIC<br>BAYSIC<br>BAYSIC<br>BAYSIC<br>BAYSIC<br>BAYSIC<br>BAYSIC<br>BAYSIC<br>BAYSIC<br>BAYSIC<br>BAYSIC<br>BAYSIC<br>BAYSIC<br>BAYSIC<br>BAYSIC<br>BAYSIC<br>BAYSIC<br>BAYSIC<br>BAYSIC<br>BAYSIC<br>BAYSIC<br>BAYSIC<br>BAYSIC<br>BAYSIC<br>BAYSIC<br>BAYSIC<br>BAYSIC<br>BAYSIC<br>BAYSIC<br>BAYSIC<br>BAYSIC<br>BAYSIC<br>BAYSIC<br>BAYSIC<br>BAYSIC<br>BAYSIC<br>BAYSIC<br>BAYSIC<br>BAYSIC<br>BAYSIC<br>BAYSIC<br>BAYSIC<br>BAYSIC<br>BAYSIC<br>BAYSIC<br>BAYSIC<br>BAYSIC<br>BAYSIC<br>BAYSIC<br>BAYSIC<br>BAYSIC<br>BAYSIC<br>BAYSIC<br>BAYSIC<br>BAYSIC<br>BAYSIC<br>BAYSIC<br>BAYSIC<br>BAYSIC<br>BAYSIC<br>BAYSIC<br>BAYSIC<br>BAYSIC<br>BAYSIC<br>BAYSIC<br>BAYSIC<br>BAYSIC<br>BAYSIC<br>BAYSIC<br>BAYSIC<br>BAYSIC<br>BAYSIC<br>BAYSIC<br>BAYSIC<br>BAYSIC<br>BAYSIC<br>BAYSIC<br>BAYSIC<br>BAYSIC<br>BAYSIC<br>BAYSIC<br>BAYSIC<br>BAYSIC<br>BAYSIC<br>BAYSIC<br>BAYSIC<br>BAYSIC<br>BAYSIC<br>BAYSIC<br>BAYSIC<br>BAYSIC<br>BAYSIC<br>BAYSIC<br>BAYSIC<br>BAYSIC<br>BAYSIC<br>BAYSIC<br>BAYSIC<br>BAYSIC<br>BAYSIC<br>BAYSIC<br>BAYSIC<br>BAYSIC<br>BAYSIC<br>BAYSIC<br>BAYSIC<br>BAYSIC<br>BAYSIC<br>BAYSIC<br>BAYSIC<br>BAYSIC<br>BAYSIC<br>BAYSIC<br>BAYSIC<br>BAYSIC<br>BAYSIC<br>BAYSIC<br>BAYSIC<br>BAYSIC<br>BAYSIC<br>BAYSIC<br>BAYSIC<br>BAYSIC<br>BAYSIC<br>BAYSIC<br>BAYSIC<br>BAYSIC<br>BAYSIC<br>BAYSIC<br>BAYSIC<br>BAYSIC<br>BAYSIC<br>BAYSIC<br>BAYSIC<br>BAYSIC<br>BAYSIC<br>BAYSIC<br>BAYSIC<br>BAYSIC<br>BAYSIC<br>BAYSIC<br>BAYSIC<br>BAYSIC<br>BAYSIC<br>BAYSIC<br>BAYSIC<br>BAYSIC<br>BAYSIC<br>BAYSIC<br>BAYSIC<br>BAYSIC<br>BAYSIC<br>BAYSIC<br>BAYSIC<br>BAYSIC<br>BAYSIC<br>BAYSIC<br>BAYSIC<br>BAYSIC<br>BAYSIC<br>BAYSIC<br>BAYSIC<br>BAYSIC<br>BAYSIC<br>BAYSIC<br>BAYSIC<br>BAYSIC<br>BAYSIC<br>BAYSIC<br>BAYSIC<br>BAYSIC<br>BAYSIC<br>BAYSIC<br>BAYSIC<br>BAYSIC<br>BAYSIC<br>BAYSIC<br>BAYSIC<br>BAYSIC<br>BAYSIC<br>BAYSIC<br>BAYSIC<br>BAYSIC<br>BAYSIC<br>BAYSIC<br>BAYSIC<br>BAYSIC<br>BAY                                                                                                                                                                                                                                                                                                                                                           | P. MAN<br>MAN<br>SE, J.J. HANNON<br>EENCI. HANNON<br>MAN                                                                                                                                                                                                                                                                                                                                                                                                                                                                                                                                                                                                                                                                                                                                                                                                                                                                                                                                                                                                                                                                                                                                                                                                                                                                                                                                                                                                                                                                                                                                                                                                                                                                                                                                                                                                                                                                                                                                                                                                                                                                                                                                                                                                                                                                                                                                                                                                                                                                                                                                                                                                                                                                                                                                                                                 |
|                                                                                                                                                                                                                                                                                                                                                                                                                                                                                                                                                                                                                                                                                                                                                                                                                                                                                                                                                                                                                                                                                                                                                                                                                                                                                                                                                                                                                                                                                                                                                                                                                                                                                                                                                                                                                                                                                                                                                                                                                                                                                                                                | JOHN<br>BRUGGE<br>E-3973<br>BAYSIC<br>BAYSIC<br>BAYSIC<br>BAYSIC<br>BAYSIC<br>BAYSIC<br>BAYSIC<br>BAYSIC<br>BAYSIC<br>BAYSIC<br>BAYSIC<br>BAYSIC<br>BAYSIC<br>BAYSIC<br>BAYSIC<br>BAYSIC<br>BAYSIC<br>BAYSIC<br>BAYSIC<br>BAYSIC<br>BAYSIC<br>BAYSIC<br>BAYSIC<br>BAYSIC<br>BAYSIC<br>BAYSIC<br>BAYSIC<br>BAYSIC<br>BAYSIC<br>BAYSIC<br>BAYSIC<br>BAYSIC<br>BAYSIC<br>BAYSIC<br>BAYSIC<br>BAYSIC<br>BAYSIC<br>BAYSIC<br>BAYSIC<br>BAYSIC<br>BAYSIC<br>BAYSIC<br>BAYSIC<br>BAYSIC<br>BAYSIC<br>BAYSIC<br>BAYSIC<br>BAYSIC<br>BAYSIC<br>BAYSIC<br>BAYSIC<br>BAYSIC<br>BAYSIC<br>BAYSIC<br>BAYSIC<br>BAYSIC<br>BAYSIC<br>BAYSIC<br>BAYSIC<br>BAYSIC<br>BAYSIC<br>BAYSIC<br>BAYSIC<br>BAYSIC<br>BAYSIC<br>BAYSIC<br>BAYSIC<br>BAYSIC<br>BAYSIC<br>BAYSIC<br>BAYSIC<br>BAYSIC<br>BAYSIC<br>BAYSIC<br>BAYSIC<br>BAYSIC<br>BAYSIC<br>BAYSIC<br>BAYSIC<br>BAYSIC<br>BAYSIC<br>BAYSIC<br>BAYSIC<br>BAYSIC<br>BAYSIC<br>BAYSIC<br>BAYSIC<br>BAYSIC<br>BAYSIC<br>BAYSIC<br>BAYSIC<br>BAYSIC<br>BAYSIC<br>BAYSIC<br>BAYSIC<br>BAYSIC<br>BAYSIC<br>BAYSIC<br>BAYSIC<br>BAYSIC<br>BAYSIC<br>BAYSIC<br>BAYSIC<br>BAYSIC<br>BAYSIC<br>BAYSIC<br>BAYSIC<br>BAYSIC<br>BAYSIC<br>BAYSIC<br>BAYSIC<br>BAYSIC<br>BAYSIC<br>BAYSIC<br>BAYSIC<br>BAYSIC<br>BAYSIC<br>BAYSIC<br>BAYSIC<br>BAYSIC<br>BAYSIC<br>BAYSIC<br>BAYSIC<br>BAYSIC<br>BAYSIC<br>BAYSIC<br>BAYSIC<br>BAYSIC<br>BAYSIC<br>BAYSIC<br>BAYSIC<br>BAYSIC<br>BAYSIC<br>BAYSIC<br>BAYSIC<br>BAYSIC<br>BAYSIC<br>BAYSIC<br>BAYSIC<br>BAYSIC<br>BAYSIC<br>BAYSIC<br>BAYSIC<br>BAYSIC<br>BAYSIC<br>BAYSIC<br>BAYSIC<br>BAYSIC<br>BAYSIC<br>BAYSIC<br>BAYSIC<br>BAYSIC<br>BAYSIC<br>BAYSIC<br>BAYSIC<br>BAYSIC<br>BAYSIC<br>BAYSIC<br>BAYSIC<br>BAYSIC<br>BAYSIC<br>BAYSIC<br>BAYSIC<br>BAYSIC<br>BAYSIC<br>BAYSIC<br>BAYSIC<br>BAYSIC<br>BAYSIC<br>BAYSIC<br>BAYSIC<br>BAYSIC<br>BAYSIC<br>BAYSIC<br>BAYSIC<br>BAYSIC<br>BAYSIC<br>BAYSIC<br>BAYSIC<br>BAYSIC<br>BAYSIC<br>BAYSIC<br>BAYSIC<br>BAYSIC<br>BAYSIC<br>BAYSIC<br>BAYSIC<br>BAYSIC<br>BAYSIC<br>BAYSIC<br>BAYSIC<br>BAYSIC<br>BAYSIC<br>BAYSIC<br>BAYSIC<br>BAYSIC<br>BAYSIC<br>BAYSIC<br>BAYSIC<br>BAYSIC<br>BAYSIC<br>BAYSIC<br>BAYSIC<br>BAYSIC<br>BAYSIC<br>BAYSIC<br>BAYSIC<br>BAYSIC<br>BAYSIC<br>BAYSIC<br>BAYSIC<br>BAYSIC<br>BAYSIC<br>BAYSIC<br>BAYSIC<br>BAYSIC<br>BAYSIC<br>BAYSIC<br>BAYSIC<br>BAYSIC<br>BAYSIC<br>BAYSIC<br>BAYSIC<br>BAYSIC<br>BAYSIC<br>BAYSIC<br>BAYSIC<br>BAYSIC<br>BAYSIC<br>BAYSIC<br>BAYSIC<br>BAYSIC<br>BAYSIC<br>BAYSIC<br>BAYSIC<br>BAYSIC<br>BAYSIC<br>BAYSIC<br>BAYSIC<br>BAYSIC<br>BAYSIC<br>BAYSIC<br>BAYSIC<br>BAYSIC<br>BAYSIC<br>BAYSIC<br>BAYSIC<br>BAYSIC<br>BAYSIC<br>BAYSIC<br>BAYSIC<br>BAYSIC<br>BAYSIC<br>BAYSIC<br>BAYSIC<br>BAYSIC<br>BAYSIC<br>BAYSIC<br>BAYSIC<br>BAYSIC<br>BAYSIC<br>BAYSIC<br>BAYSIC<br>BAYSIC<br>BAYSIC<br>BAYSIC<br>BAYSIC<br>BAYSIC<br>BAYSIC<br>BAYSIC<br>BAYSIC<br>BAYSIC<br>BAYSIC<br>BAYSIC<br>BAYSIC<br>BAYSIC<br>BAYSIC<br>BAYSIC<br>BAYSIC<br>BAYSIC<br>BAYSIC<br>BAYSIC<br>BAYSIC<br>BAYSIC<br>BAYSIC<br>BAYSIC<br>BAYSIC<br>BAYSIC<br>BAYSIC<br>BAY                                                                                                                                                                                                                                                                                                                                                           | P. HANNAR                                                                                                                                                                                                                                                                                                                                                                                                                                                                                                                                                                                                                                                                                                                                                                                                                                                                                                                                                                                                                                                                                                                                                                                                                                                                                                                                                                                                                                                                                                                                                                                                                                                                                                                                                                                                                                                                                                                                                                                                                                                                                                                                                                                                                                                                                                                                                                                                                                                                                                                                                                                                                                                                                                                                                                                                                                |
|                                                                                                                                                                                                                                                                                                                                                                                                                                                                                                                                                                                                                                                                                                                                                                                                                                                                                                                                                                                                                                                                                                                                                                                                                                                                                                                                                                                                                                                                                                                                                                                                                                                                                                                                                                                                                                                                                                                                                                                                                                                                                                                                | BRUGGE<br>E-3973<br>BAYSIC<br>WI<br>BAYSIC<br>SS / ONAL<br>10/31/2022                                                                                                                                                                                                                                                                                                                                                                                                                                                                                                                                                                                                                                                                                                                                                                                                                                                                                                                                                                                                                                                                                                                                                                                                                                                                                                                                                                                                                                                                                                                                                                                                                                                                                                                                                                                                                                                                                                                                                                                                                                                                                                                                                                                                                                                                                                                                                                                                                                                                                                                                                                                                                                                                                                                                                                                                                                                                                                                                                                                                                                                                                                                                                                                                                                                                                                                               | MAN<br>57<br>EENC<br>1990<br>1990<br>1990<br>1990<br>1990<br>1990<br>1990<br>1990<br>1990<br>1990<br>1990<br>1990<br>1990<br>1990<br>1990<br>1990<br>1990<br>1990<br>1990<br>1990<br>1990<br>1990<br>1990<br>1990<br>1990<br>1990<br>1990<br>1990<br>1990<br>1990<br>1990<br>1990<br>1990<br>1990<br>1990<br>1990<br>1990<br>1990<br>1990<br>1990<br>1990<br>1990<br>1990<br>1990<br>1990<br>1990<br>1990<br>1990<br>1990<br>1990<br>1990<br>1990<br>1990<br>1990<br>1990<br>1990<br>1990<br>1990<br>1990<br>1990<br>1990<br>1990<br>1990<br>1990<br>1990<br>1990<br>1990<br>1990<br>1990<br>1990<br>1990<br>1990<br>1990<br>1990<br>1990<br>1990<br>1990<br>1990<br>1990<br>1990<br>1990<br>1990<br>1990<br>1990<br>1990<br>1990<br>1990<br>1990<br>1990<br>1990<br>1990<br>1990<br>1990<br>1990<br>1990<br>1990<br>1990<br>1990<br>1990<br>1990<br>1990<br>1990<br>1990<br>1990<br>1990<br>1990<br>1990<br>1990<br>1990<br>1990<br>1990<br>1990<br>1990<br>1990<br>1990<br>1990<br>1990<br>1990<br>1990<br>1990<br>1990<br>1990<br>1990<br>1990<br>1990<br>1990<br>1990<br>1990<br>1990<br>1990<br>1990<br>1990<br>1990<br>1990<br>1990<br>1990<br>1990<br>1990<br>1990<br>1990<br>1990<br>1990<br>1990<br>1990<br>1990<br>1990<br>1990<br>1990<br>1990<br>1990<br>1990<br>1990<br>1990<br>1990<br>1990<br>1990<br>1990<br>1990<br>1990<br>1990<br>1990<br>1990<br>1990<br>1990<br>1990<br>1990<br>1990<br>1990<br>1990<br>1990<br>1990<br>1990<br>1990<br>1990<br>1990<br>1990<br>1990<br>1990<br>1990<br>1990<br>1990<br>1990<br>1990<br>1990<br>1990<br>1990<br>1990<br>1990<br>1990<br>1990<br>1990<br>1990<br>1990<br>1990<br>1990<br>1990<br>1990<br>1990<br>1990<br>1990<br>1990<br>1990<br>1990<br>1990<br>1990<br>1990<br>1990<br>1990<br>1990<br>1990<br>1990<br>1990<br>1990<br>1990<br>1990<br>1990<br>1990<br>1990<br>1990<br>1990<br>1990<br>1990<br>1990<br>1990<br>1990<br>1990<br>1990<br>1990<br>1990<br>1990<br>1990<br>1990<br>1990<br>1990<br>1990<br>1990<br>1990<br>1990<br>1990<br>1990<br>1990<br>1990<br>1990<br>1990<br>1990<br>1990<br>1990<br>1990<br>1990<br>1990<br>1990<br>1990<br>1990<br>1990<br>1990<br>1990<br>1990<br>1990<br>1990<br>1990<br>1990<br>1990<br>1990<br>1990<br>1990<br>1990<br>1990<br>1990<br>1990<br>1990<br>1990<br>1990<br>1990<br>1990<br>1990<br>1990<br>1990<br>1990<br>1990<br>1990<br>1990<br>1990<br>1990<br>1990<br>1990<br>1990<br>1990<br>1990<br>1990<br>1990<br>1990<br>1990<br>1990<br>1990<br>1990<br>1990<br>1990<br>1990<br>1990<br>1990<br>1990<br>1990<br>1990<br>1990<br>1990<br>1990<br>1990<br>1990<br>1990<br>1990<br>1990<br>1990<br>1990<br>1990<br>1990<br>1990<br>1990<br>1990<br>1990<br>1990<br>1990<br>1990<br>1990<br>1990<br>1990<br>1990<br>1990<br>1990<br>1990<br>1990<br>1990<br>1990<br>1990<br>1990<br>1990<br>1990<br>1990<br>1990<br>199 |
|                                                                                                                                                                                                                                                                                                                                                                                                                                                                                                                                                                                                                                                                                                                                                                                                                                                                                                                                                                                                                                                                                                                                                                                                                                                                                                                                                                                                                                                                                                                                                                                                                                                                                                                                                                                                                                                                                                                                                                                                                                                                                                                                | BRUGGE<br>E-3973<br>BAYSIC<br>WI<br>BAYSIC<br>SS, ONAL                                                                                                                                                                                                                                                                                                                                                                                                                                                                                                                                                                                                                                                                                                                                                                                                                                                                                                                                                                                                                                                                                                                                                                                                                                                                                                                                                                                                                                                                                                                                                                                                                                                                                                                                                                                                                                                                                                                                                                                                                                                                                                                                                                                                                                                                                                                                                                                                                                                                                                                                                                                                                                                                                                                                                                                                                                                                                                                                                                                                                                                                                                                                                                                                                                                                                                                                              | MAN<br>57<br>EENG<br>1000000000000000000000000000000000000                                                                                                                                                                                                                                                                                                                                                                                                                                                                                                                                                                                                                                                                                                                                                                                                                                                                                                                                                                                                                                                                                                                                                                                                                                                                                                                                                                                                                                                                                                                                                                                                                                                                                                                                                                                                                                                                                                                                                                                                                                                                                                                                                                                                                                                                                                                                                                                                                                                                                                                                                                                                                                                                                                                                                                               |
|                                                                                                                                                                                                                                                                                                                                                                                                                                                                                                                                                                                                                                                                                                                                                                                                                                                                                                                                                                                                                                                                                                                                                                                                                                                                                                                                                                                                                                                                                                                                                                                                                                                                                                                                                                                                                                                                                                                                                                                                                                                                                                                                | BRUGGE<br>E-3973<br>BAYSIC<br>WI<br>BAYSIC<br>SS / ONAL<br>10/31/2022                                                                                                                                                                                                                                                                                                                                                                                                                                                                                                                                                                                                                                                                                                                                                                                                                                                                                                                                                                                                                                                                                                                                                                                                                                                                                                                                                                                                                                                                                                                                                                                                                                                                                                                                                                                                                                                                                                                                                                                                                                                                                                                                                                                                                                                                                                                                                                                                                                                                                                                                                                                                                                                                                                                                                                                                                                                                                                                                                                                                                                                                                                                                                                                                                                                                                                                               | MAN<br>57<br>EENG<br>1000000000000000000000000000000000000                                                                                                                                                                                                                                                                                                                                                                                                                                                                                                                                                                                                                                                                                                                                                                                                                                                                                                                                                                                                                                                                                                                                                                                                                                                                                                                                                                                                                                                                                                                                                                                                                                                                                                                                                                                                                                                                                                                                                                                                                                                                                                                                                                                                                                                                                                                                                                                                                                                                                                                                                                                                                                                                                                                                                                               |
|                                                                                                                                                                                                                                                                                                                                                                                                                                                                                                                                                                                                                                                                                                                                                                                                                                                                                                                                                                                                                                                                                                                                                                                                                                                                                                                                                                                                                                                                                                                                                                                                                                                                                                                                                                                                                                                                                                                                                                                                                                                                                                                                | BRUGGE<br>E-3973<br>BAYSIC<br>WI<br>BAYSIC<br>SS, ONAL<br>10/31/2022<br>(Date)<br>STATE OF WIS<br>DEPARTMENT OF TR/                                                                                                                                                                                                                                                                                                                                                                                                                                                                                                                                                                                                                                                                                                                                                                                                                                                                                                                                                                                                                                                                                                                                                                                                                                                                                                                                                                                                                                                                                                                                                                                                                                                                                                                                                                                                                                                                                                                                                                                                                                                                                                                                                                                                                                                                                                                                                                                                                                                                                                                                                                                                                                                                                                                                                                                                                                                                                                                                                                                                                                                                                                                                                                                                                                                                                 | MAN<br>57<br>EENG<br>1000000000000000000000000000000000000                                                                                                                                                                                                                                                                                                                                                                                                                                                                                                                                                                                                                                                                                                                                                                                                                                                                                                                                                                                                                                                                                                                                                                                                                                                                                                                                                                                                                                                                                                                                                                                                                                                                                                                                                                                                                                                                                                                                                                                                                                                                                                                                                                                                                                                                                                                                                                                                                                                                                                                                                                                                                                                                                                                                                                               |
|                                                                                                                                                                                                                                                                                                                                                                                                                                                                                                                                                                                                                                                                                                                                                                                                                                                                                                                                                                                                                                                                                                                                                                                                                                                                                                                                                                                                                                                                                                                                                                                                                                                                                                                                                                                                                                                                                                                                                                                                                                                                                                                                | BRUGGE<br>E-3973<br>BAYSIC<br>WI<br>BAYSIC<br>SS, ONAL<br>10/31/2022<br>(Date)<br>STATE OF WIS<br>DEPARTMENT OF TR/<br>PREPARED BY                                                                                                                                                                                                                                                                                                                                                                                                                                                                                                                                                                                                                                                                                                                                                                                                                                                                                                                                                                                                                                                                                                                                                                                                                                                                                                                                                                                                                                                                                                                                                                                                                                                                                                                                                                                                                                                                                                                                                                                                                                                                                                                                                                                                                                                                                                                                                                                                                                                                                                                                                                                                                                                                                                                                                                                                                                                                                                                                                                                                                                                                                                                                                                                                                                                                  | MAN<br>SPE,<br>ENG<br>Signation<br>Signation                                                                                                                                                                                                                                                                                                                                                                                                                                                                                                                                                                                                                                                                                                                                                                                                                                                                                                                                                                                                                                                                                                                                                                                                                                                                                                                                                                                                                                                                                                                                                                                                                                                                                                                                                                                                                                                                                                                                                                                                                                                                                                                                                                                                                                                                                                                                                                                                                                                                                                                                                                                                                                                                                                                                                                                             |
|                                                                                                                                                                                                                                                                                                                                                                                                                                                                                                                                                                                                                                                                                                                                                                                                                                                                                                                                                                                                                                                                                                                                                                                                                                                                                                                                                                                                                                                                                                                                                                                                                                                                                                                                                                                                                                                                                                                                                                                                                                                                                                                                | BRUGGE<br>E-3973<br>BAYSIC<br>WI<br>BAYSIC<br>WI<br>BAYSIC<br>WI<br>BAYSIC<br>BAYSIC<br>WI<br>BAYSIC<br>BAYSIC<br>BAYSIC<br>WI<br>BAYSIC<br>WI<br>BAYSIC<br>WI<br>BAYSIC<br>WI<br>BAYSIC<br>WI<br>BAYSIC<br>WI<br>BAYSIC<br>WI<br>BAYSIC<br>WI<br>BAYSIC<br>WI<br>BAYSIC<br>WI<br>BAYSIC<br>WI<br>BAYSIC<br>WI<br>BAYSIC<br>WI<br>BAYSIC<br>WI<br>BAYSIC<br>WI<br>BAYSIC<br>WI<br>BAYSIC<br>WI<br>BAYSIC<br>WI<br>BAYSIC<br>WI<br>BAYSIC<br>WI<br>BAYSIC<br>WI<br>BAYSIC<br>WI<br>BAYSIC<br>WI<br>BAYSIC<br>WI<br>BAYSIC<br>WI<br>BAYSIC<br>WI<br>BAYSIC<br>WI<br>BAYSIC<br>WI<br>BAYSIC<br>WI<br>BAYSIC<br>WI<br>BAYSIC<br>WI<br>BAYSIC<br>WI<br>BAYSIC<br>WI<br>BAYSIC<br>WI<br>BAYSIC<br>WI<br>BAYSIC<br>WI<br>BAYSIC<br>WI<br>BAYSIC<br>WI<br>BAYSIC<br>WI<br>BAYSIC<br>WI<br>BAYSIC<br>WI<br>BAYSIC<br>WI<br>BAYSIC<br>WI<br>BAYSIC<br>WI<br>BAYSIC<br>WI<br>BAYSIC<br>WI<br>BAYSIC<br>WI<br>BAYSIC<br>WI<br>BAYSIC<br>WI<br>BAYSIC<br>WI<br>BAYSIC<br>WI<br>BAYSIC<br>MAL<br>MI<br>BAYSIC<br>MAL<br>MI<br>BAYSIC<br>MI<br>BAYSIC<br>MI<br>BAYSIC<br>MI<br>BAYSIC<br>MI<br>BAYSIC<br>MI<br>BAYSIC<br>MI<br>BAYSIC<br>MI<br>BAYSIC<br>MI<br>BAYSIC<br>MI<br>BAYSIC<br>MI<br>BAYSIC<br>MI<br>BAYSIC<br>MI<br>BAYSIC<br>MI<br>BAYSIC<br>MI<br>BAYSIC<br>MI<br>BAYSIC<br>MI<br>BAYSIC<br>MI<br>BAYSIC<br>MI<br>BAYSIC<br>MI<br>BAYSIC<br>MI<br>BAYSIC<br>MI<br>BAYSIC<br>MI<br>BAYSIC<br>MI<br>BAYSIC<br>MI<br>BAYSIC<br>MI<br>BAYSIC<br>MI<br>BAYSIC<br>MI<br>BAYSIC<br>MI<br>BAYSIC<br>MI<br>BAYSIC<br>MI<br>BAYSIC<br>MI<br>BAYSIC<br>MI<br>BAYSIC<br>MI<br>BAYSIC<br>MI<br>BAYSIC<br>MI<br>BAYSIC<br>MI<br>BAYSIC<br>MI<br>BAYSIC<br>MI<br>BAYSIC<br>MI<br>BAYSIC<br>MI<br>BAYSIC<br>MI<br>BAYSIC<br>MI<br>BAYSIC<br>MI<br>BAYSIC<br>MI<br>BAYSIC<br>MI<br>BAYSIC<br>MI<br>BAYSIC<br>MI<br>BAYSIC<br>MI<br>BAYSIC<br>MI<br>BAYSIC<br>MI<br>BAYSIC<br>MI<br>BAYSIC<br>MI<br>BAYSIC<br>MI<br>BAYSIC<br>MI<br>BAYSIC<br>MI<br>BAYSIC<br>MI<br>BAYSIC<br>MI<br>BAYSIC<br>MI<br>BAYSIC<br>MI<br>BAYSIC<br>MI<br>BAYSIC<br>MI<br>BAYSIC<br>MI<br>BAYSIC<br>MI<br>BAYSIC<br>MI<br>BAYSIC<br>MI<br>BAYSIC<br>MI<br>BAYSIC<br>MI<br>BAYSIC<br>MI<br>BAYSIC<br>MI<br>BAYSIC<br>MI<br>BAYSIC<br>MI<br>BAYSIC<br>MI<br>BAYSIC<br>MI<br>BAYSIC<br>MI<br>BAYSIC<br>MI<br>BAYSIC<br>MI<br>BAYSIC<br>MI<br>BAYSIC<br>MI<br>BAYSIC<br>MI<br>BAYSIC<br>MI<br>BAYSIC<br>MI<br>BAYSIC<br>MI<br>BAYSIC<br>MI<br>BAYSIC<br>MI<br>BAYSIC<br>MI<br>BAYSIC<br>MI<br>BAYSIC<br>MI<br>BAYSIC<br>MI<br>BAYSIC<br>MI<br>BAYSIC<br>MI<br>BAYSIC<br>MI<br>BAYSIC<br>MI<br>BAYSIC<br>MI<br>BAYSIC<br>MI<br>BAYSIC<br>MI<br>BAYSIC<br>MI<br>BAYSIC<br>MI<br>BAYSIC<br>MI<br>BAYSIC<br>MI<br>BAYSIC<br>MI<br>BAYSIC<br>MI<br>BAYSIC<br>MI<br>BAYSIC<br>MI<br>BAYSIC<br>MI<br>BAYSIC<br>MI<br>BAYSIC<br>MI<br>BAYSIC<br>MI<br>BAYSIC<br>MI<br>BAYSIC<br>MI<br>BAYSIC<br>MI<br>BAYSIC<br>MI<br>BAYSIC<br>MI<br>BAYSIC<br>MI<br>BAYSIC<br>MI<br>BAYSIC<br>MI<br>BAYSIC<br>MI<br>BAYSIC<br>MI<br>BAYSIC<br>MI<br>BAYSIC<br>MI<br>BAYSIC<br>MI<br>BAYSIC<br>MI<br>BAYSIC<br>MI<br>BAYSIC<br>MI<br>BAYSIC<br>MI<br>BAYSIC<br>MI<br>BAYSIC<br>MI<br>BAYSIC<br>MI<br>BAYSIC<br>MI<br>BAYSIC<br>MI<br>BAYSIC<br>MI<br>BAYSIC<br>MI<br>BAYSIC<br>MI<br>BAYSIC<br>MI<br>BAYSIC<br>MI<br>BAYSIC<br>MI<br>BAYSIC<br>MI<br>BAYSIC<br>MI<br>BAYSIC<br>MI<br>BAYSIC<br>MI<br>BAYSIC<br>MI<br>BAYSIC<br>MI<br>BAYSIC<br>MI<br>BAYSIC<br>MI<br>BAY | MAN<br>SPE,<br>ENG<br>Signation<br>Signation<br>Signation<br>Signation<br>Signation<br>Signation<br>Signation<br>Signation<br>Signation<br>Signation<br>Signation<br>Signation<br>Signation<br>Signation<br>Signation<br>Signation<br>Signation<br>Signation<br>Signation<br>Signation<br>Signation<br>Signation<br>Signation<br>Signation<br>Signation<br>Signation<br>Signation<br>Signation<br>Signation<br>Signation<br>Signation<br>Signation<br>Signation<br>Signation<br>Signation<br>Signation<br>Signation<br>Signation<br>Signation<br>Signation<br>Signation<br>Signation<br>Signation<br>Signation<br>Signation<br>Signation<br>Signation<br>Signation<br>Signation<br>Signation<br>Signation<br>Signation<br>Signation<br>Signation<br>Signation<br>Signation<br>Signation<br>Signation<br>Signation<br>Signation<br>Signation<br>Signation<br>Signation<br>Signation<br>Signation<br>Signation<br>Signation<br>Signation<br>Signation<br>Signation<br>Signation<br>Signation<br>Signation<br>Signation<br>Signation<br>Signation<br>Signation<br>Signation<br>Signation<br>Signation<br>Signation<br>Signation<br>Signation<br>Signation<br>Signation<br>Signation<br>Signation<br>Signation<br>Signation<br>Signation<br>Signation<br>Signation<br>Signation<br>Signation<br>Signation<br>Signation<br>Signation<br>Signation<br>Signation<br>Signation<br>Signation<br>Signation<br>Signation<br>Signation<br>Signation<br>Signation<br>Signation<br>Signation<br>Signation<br>Signation<br>Signation<br>Signation<br>Signation<br>Signation<br>Signation<br>Signation<br>Signation<br>Signation<br>Signation<br>Signation<br>Signation<br>Signation<br>Signation<br>Signation<br>Signation<br>Signation<br>Signation<br>Signation<br>Signation<br>Signation<br>Signation<br>Signation<br>Signation<br>Signation<br>Signation<br>Signation<br>Signation<br>Signation<br>Signation<br>Signation<br>Signation<br>Signation<br>Signation<br>Signation<br>Signation<br>Signation<br>Signation<br>Signation<br>Signation<br>Signation<br>Signation<br>Signation<br>Signation<br>Signation<br>Signation<br>Signation<br>Signation<br>Signation<br>Signation<br>Signation<br>Signation<br>Signation<br>Signation<br>Signation<br>Signation<br>Signation<br>Signation<br>Signation<br>Signation<br>Signation<br>Signation<br>Signation<br>Signation<br>Signation<br>Signation<br>Signation<br>Signation<br>Signation<br>Signation<br>Signation<br>Signation<br>Signation<br>Signation<br>Signation<br>Signat                                                                                                                                                                                                                                                                                                                     |
|                                                                                                                                                                                                                                                                                                                                                                                                                                                                                                                                                                                                                                                                                                                                                                                                                                                                                                                                                                                                                                                                                                                                                                                                                                                                                                                                                                                                                                                                                                                                                                                                                                                                                                                                                                                                                                                                                                                                                                                                                                                                                                                                | BRUGGE<br>E-3973<br>BAYSIC<br>WI<br>BAYSIC<br>SS/ONAL<br>10/31/2022<br>(Date)<br>STATE OF WIS<br>DEPARTMENT OF TR/<br>PREPARED BY<br>Surveyor<br>Designet                                                                                                                                                                                                                                                                                                                                                                                                                                                                                                                                                                                                                                                                                                                                                                                                                                                                                                                                                                                                                                                                                                                                                                                                                                                                                                                                                                                                                                                                                                                                                                                                                                                                                                                                                                                                                                                                                                                                                                                                                                                                                                                                                                                                                                                                                                                                                                                                                                                                                                                                                                                                                                                                                                                                                                                                                                                                                                                                                                                                                                                                                                                                                                                                                                           | MAN<br>57<br>ENGINENE<br>Signat<br>Signat<br>Signat<br>Signat<br>Signat<br>Signat<br>Signat<br>Signat<br>Signat<br>Signat<br>Signat<br>Signat<br>Signat<br>Signat<br>Signat<br>Signat<br>Signat<br>Signat<br>Signat<br>Signat<br>Signat<br>Signat<br>Signat<br>Signat<br>Signat<br>Signat<br>Signat<br>Signat<br>Signat<br>Signat<br>Signat<br>Signat<br>Signat<br>Signat<br>Signat<br>Signat<br>Signat<br>Signat<br>Signat<br>Signat<br>Signat<br>Signat<br>Signat<br>Signat<br>Signat<br>Signat<br>Signat<br>Signat<br>Signat<br>Signat<br>Signat<br>Signat<br>Signat<br>Signat<br>Signat<br>Signat<br>Signat<br>Signat<br>Signat<br>Signat<br>Signat<br>Signat<br>Signat<br>Signat<br>Signat<br>Signat<br>Signat<br>Signat<br>Signat<br>Signat<br>Signat<br>Signat<br>Signat<br>Signat<br>Signat<br>Signat<br>Signat<br>Signat<br>Signat<br>Signat<br>Signat<br>Signat<br>Signat<br>Signat<br>Signat<br>Signat<br>Signat<br>Signat<br>Signat<br>Signat<br>Signat<br>Signat<br>Signat<br>Signat<br>Signat<br>Signat<br>Signat<br>Signat<br>Signat<br>Signat<br>Signat<br>Signat<br>Signat<br>Signat<br>Signat<br>Signat<br>Signat<br>Signat<br>Signat<br>Signat<br>Signat<br>Signat<br>Signat<br>Signat<br>Signat<br>Signat<br>Signat<br>Signat<br>Signat<br>Signat<br>Signat<br>Signat<br>Signat<br>Signat<br>Signat<br>Signat<br>Signat<br>Signat<br>Signat<br>Signat<br>Signat<br>Signat<br>Signat<br>Signat<br>Signat<br>Signat<br>Signat<br>Signat<br>Signat<br>Signat<br>Signat<br>Signat<br>Signat<br>Signat<br>Signat<br>Signat<br>Signat<br>Signat<br>Signat<br>Signat<br>Signat<br>Signat<br>Signat<br>Signat<br>Signat<br>Signat<br>Signat<br>Signat<br>Signat<br>Signat<br>Signat<br>Signat<br>Signat<br>Signat<br>Signat<br>Signat<br>Signat<br>Signat<br>Signat<br>Signat<br>Signat<br>Signat<br>Signat<br>Signat<br>Signat<br>Signat<br>Signat<br>Signat<br>Signat<br>Signat<br>Signat<br>Signat<br>Signat<br>Signat<br>Signat<br>Signat<br>Signat<br>Signat<br>Signat<br>Signat<br>Signat<br>Signat<br>Signat<br>Signat<br>Signat<br>Signat<br>Signat<br>Signat<br>Signat<br>Signat<br>Signat<br>Signat<br>Signat<br>Signat<br>Signat<br>Signat<br>Signat<br>Signat<br>Signat<br>Signat<br>Signat<br>Signat<br>Signat<br>Signat<br>Signat<br>Signat<br>Signat<br>Signat<br>Signat<br>Signat<br>Signat<br>Signat<br>Signat<br>Signat<br>Signat<br>Signat<br>Signat<br>Signat<br>Signat<br>Signat<br>Signat<br>Signat<br>Signat<br>Signat<br>Signat<br>Signat<br>Signat<br>Signat<br>Signat<br>Signat<br>Signat<br>Signat<br>Signat<br>Signat<br>Signat<br>Signat<br>Signat<br>Signat<br>Signat<br>Signat<br>Signat<br>Signat<br>Signat<br>Sig                                                                                                                                                                           |
|                                                                                                                                                                                                                                                                                                                                                                                                                                                                                                                                                                                                                                                                                                                                                                                                                                                                                                                                                                                                                                                                                                                                                                                                                                                                                                                                                                                                                                                                                                                                                                                                                                                                                                                                                                                                                                                                                                                                                                                                                                                                                                                                | BRUGGE<br>E-3973<br>BAYSIC<br>WI<br>BAYSIC<br>WI<br>BAYSIC<br>WI<br>BAYSIC<br>BAYSIC<br>WI<br>BAYSIC<br>BAYSIC<br>BAYSIC<br>BAYSIC<br>BAYSIC<br>BAYSIC<br>BAYSIC<br>BAYSIC<br>BAYSIC<br>BAYSIC<br>BAYSIC<br>BAYSIC<br>BAYSIC<br>BAYSIC<br>BAYSIC<br>BAYSIC<br>BAYSIC<br>BAYSIC<br>BAYSIC<br>BAYSIC<br>BAYSIC<br>BAYSIC<br>BAYSIC<br>BAYSIC<br>BAYSIC<br>BAYSIC<br>BAYSIC<br>BAYSIC<br>BAYSIC<br>BAYSIC<br>BAYSIC<br>BAYSIC<br>BAYSIC<br>BAYSIC<br>BAYSIC<br>BAYSIC<br>BAYSIC<br>BAYSIC<br>BAYSIC<br>BAYSIC<br>BAYSIC<br>BAYSIC<br>BAYSIC<br>BAYSIC<br>BAYSIC<br>BAYSIC<br>BAYSIC<br>BAYSIC<br>BAYSIC<br>BAYSIC<br>BAYSIC<br>BAYSIC<br>BAYSIC<br>BAYSIC<br>BAYSIC<br>BAYSIC<br>BAYSIC<br>BAYSIC<br>BAYSIC<br>BAYSIC<br>BAYSIC<br>BAYSIC<br>BAYSIC<br>BAYSIC<br>BAYSIC<br>BAYSIC<br>BAYSIC<br>BAYSIC<br>BAYSIC<br>BAYSIC<br>BAYSIC<br>BAYSIC<br>BAYSIC<br>BAYSIC<br>BAYSIC<br>BAYSIC<br>BAYSIC<br>BAYSIC<br>BAYSIC<br>BAYSIC<br>BAYSIC<br>BAYSIC<br>BAYSIC<br>BAYSIC<br>BAYSIC<br>BAYSIC<br>BAYSIC<br>BAYSIC<br>BAYSIC<br>BAYSIC<br>BAYSIC<br>BAYSIC<br>BAYSIC<br>BAYSIC<br>BAYSIC<br>BAYSIC<br>BAYSIC<br>BAYSIC<br>BAYSIC<br>BAYSIC<br>BAYSIC<br>BAYSIC<br>BAYSIC<br>BAYSIC<br>BAYSIC<br>BAYSIC<br>BAYSIC<br>BAYSIC<br>BAYSIC<br>BAYSIC<br>BAYSIC<br>BAYSIC<br>BAYSIC<br>BAYSIC<br>BAYSIC<br>BAYSIC<br>BAYSIC<br>BAYSIC<br>BAYSIC<br>BAYSIC<br>BAYSIC<br>BAYSIC<br>BAYSIC<br>BAYSIC<br>BAYSIC<br>BAYSIC<br>BAYSIC<br>BAYSIC<br>BAYSIC<br>BAYSIC<br>BAYSIC<br>BAYSIC<br>BAYSIC<br>BAYSIC<br>BAYSIC<br>BAYSIC<br>BAYSIC<br>BAYSIC<br>BAYSIC<br>BAYSIC<br>BAYSIC<br>BAYSIC<br>BAYSIC<br>BAYSIC<br>BAYSIC<br>BAYSIC<br>BAYSIC<br>BAYSIC<br>BAYSIC<br>BAYSIC<br>BAYSIC<br>BAYSIC<br>BAYSIC<br>BAYSIC<br>BAYSIC<br>BAYSIC<br>BAYSIC<br>BAYSIC<br>BAYSIC<br>BAYSIC<br>BAYSIC<br>BAYSIC<br>BAYSIC<br>BAYSIC<br>BAYSIC<br>BAYSIC<br>BAYSIC<br>BAYSIC<br>BAYSIC<br>BAYSIC<br>BAYSIC<br>BAYSIC<br>BAYSIC<br>BAYSIC<br>BAYSIC<br>BAYSIC<br>BAYSIC<br>BAYSIC<br>BAYSIC<br>BAYSIC<br>BAYSIC<br>BAYSIC<br>BAYSIC<br>BAYSIC<br>BAYSIC<br>BAYSIC<br>BAYSIC<br>BAYSIC<br>BAYSIC<br>BAYSIC<br>BAYSIC<br>BAYSIC<br>BAYSIC<br>BAYSIC<br>BAYSIC<br>BAYSIC<br>BAYSIC<br>BAYSIC<br>BAYSIC<br>BAYSIC<br>BAYSIC<br>BAYSIC<br>BAYSIC<br>BAYSIC<br>BAYSIC<br>BAYSIC<br>BAYSIC<br>BAYSIC<br>BAYSIC<br>BAYSIC<br>BAYSIC<br>BAYSIC<br>BAYSIC<br>BAYSIC<br>BAYSIC<br>BAYSIC<br>BAYSIC<br>BAYSIC<br>BAYSIC<br>BAYSIC<br>BAYSIC<br>BAYSIC<br>BAYSIC<br>BAYSIC<br>BAYSIC<br>BAYSIC<br>BAYSIC<br>BAYSIC<br>BAYSIC<br>BAYSIC<br>BAYSIC<br>BAYSIC<br>BAYSIC<br>BAYSIC<br>BAYSIC<br>BAYSIC<br>BAYSIC<br>BAYSIC<br>BAYSIC<br>BAYSIC<br>BAYSIC<br>BAYSIC<br>BAYSIC<br>BAYSIC<br>BAYSIC<br>BAYSIC<br>BAYSIC<br>BAYSIC<br>BAYSIC<br>BAYSIC<br>BAYSIC<br>BAYSIC<br>BAYSIC<br>BAYSIC<br>BAYSIC<br>BAYSIC<br>BAYSIC<br>BAYSIC<br>BAYSIC<br>BAYSIC<br>BAYSIC<br>BAYSIC<br>BAYSIC<br>BAYSIC<br>BAYSIC<br>BAYSIC<br>BAYSIC<br>BAYSIC<br>BAYSIC<br>BAYSIC<br>BAYSIC<br>BAYSIC<br>BAYSIC<br>BAYSIC<br>BAYSIC<br>BAYSIC<br>BAYSIC<br>BAYSIC<br>BAYSIC<br>BAYSIC<br>BAYSIC<br>BAYSIC<br>BAYSIC<br>BAYA                                                                                                                                                                                                                                                                                                                                                    | MAN<br>57<br>ENGINENE<br>Signat<br>Signat<br>Signat<br>Signat<br>Signat<br>Signat<br>Signat<br>Signat<br>Signat<br>Signat<br>Signat<br>Signat<br>Signat<br>Signat<br>Signat<br>Signat<br>Signat<br>Signat<br>Signat<br>Signat<br>Signat<br>Signat<br>Signat<br>Signat<br>Signat<br>Signat<br>Signat<br>Signat<br>Signat<br>Signat<br>Signat<br>Signat<br>Signat<br>Signat<br>Signat<br>Signat<br>Signat<br>Signat<br>Signat<br>Signat<br>Signat<br>Signat<br>Signat<br>Signat<br>Signat<br>Signat<br>Signat<br>Signat<br>Signat<br>Signat<br>Signat<br>Signat<br>Signat<br>Signat<br>Signat<br>Signat<br>Signat<br>Signat<br>Signat<br>Signat<br>Signat<br>Signat<br>Signat<br>Signat<br>Signat<br>Signat<br>Signat<br>Signat<br>Signat<br>Signat<br>Signat<br>Signat<br>Signat<br>Signat<br>Signat<br>Signat<br>Signat<br>Signat<br>Signat<br>Signat<br>Signat<br>Signat<br>Signat<br>Signat<br>Signat<br>Signat<br>Signat<br>Signat<br>Signat<br>Signat<br>Signat<br>Signat<br>Signat<br>Signat<br>Signat<br>Signat<br>Signat<br>Signat<br>Signat<br>Signat<br>Signat<br>Signat<br>Signat<br>Signat<br>Signat<br>Signat<br>Signat<br>Signat<br>Signat<br>Signat<br>Signat<br>Signat<br>Signat<br>Signat<br>Signat<br>Signat<br>Signat<br>Signat<br>Signat<br>Signat<br>Signat<br>Signat<br>Signat<br>Signat<br>Signat<br>Signat<br>Signat<br>Signat<br>Signat<br>Signat<br>Signat<br>Signat<br>Signat<br>Signat<br>Signat<br>Signat<br>Signat<br>Signat<br>Signat<br>Signat<br>Signat<br>Signat<br>Signat<br>Signat<br>Signat<br>Signat<br>Signat<br>Signat<br>Signat<br>Signat<br>Signat<br>Signat<br>Signat<br>Signat<br>Signat<br>Signat<br>Signat<br>Signat<br>Signat<br>Signat<br>Signat<br>Signat<br>Signat<br>Signat<br>Signat<br>Signat<br>Signat<br>Signat<br>Signat<br>Signat<br>Signat<br>Signat<br>Signat<br>Signat<br>Signat<br>Signat<br>Signat<br>Signat<br>Signat<br>Signat<br>Signat<br>Signat<br>Signat<br>Signat<br>Signat<br>Signat<br>Signat<br>Signat<br>Signat<br>Signat<br>Signat<br>Signat<br>Signat<br>Signat<br>Signat<br>Signat<br>Signat<br>Signat<br>Signat<br>Signat<br>Signat<br>Signat<br>Signat<br>Signat<br>Signat<br>Signat<br>Signat<br>Signat<br>Signat<br>Signat<br>Signat<br>Signat<br>Signat<br>Signat<br>Signat<br>Signat<br>Signat<br>Signat<br>Signat<br>Signat<br>Signat<br>Signat<br>Signat<br>Signat<br>Signat<br>Signat<br>Signat<br>Signat<br>Signat<br>Signat<br>Signat<br>Signat<br>Signat<br>Signat<br>Signat<br>Signat<br>Signat<br>Signat<br>Signat<br>Signat<br>Signat<br>Signat<br>Signat<br>Signat<br>Signat<br>Signat<br>Signat<br>Signat<br>Signat<br>Signat<br>Signat<br>Signat<br>Signat<br>Sig                                                                                                                                                                           |
|                                                                                                                                                                                                                                                                                                                                                                                                                                                                                                                                                                                                                                                                                                                                                                                                                                                                                                                                                                                                                                                                                                                                                                                                                                                                                                                                                                                                                                                                                                                                                                                                                                                                                                                                                                                                                                                                                                                                                                                                                                                                                                                                | BRUGGE<br>E-3973<br>BAYSIC<br>WI<br>BUSSIC<br>SS / ON AL<br>10/31/2022<br>(Date)<br>STATE OF WIS<br>DEPARTMENT OF TR/<br>PREPARED BY<br>Surveyor<br>Designet<br>Project Manager<br>Regional Examiner                                                                                                                                                                                                                                                                                                                                                                                                                                                                                                                                                                                                                                                                                                                                                                                                                                                                                                                                                                                                                                                                                                                                                                                                                                                                                                                                                                                                                                                                                                                                                                                                                                                                                                                                                                                                                                                                                                                                                                                                                                                                                                                                                                                                                                                                                                                                                                                                                                                                                                                                                                                                                                                                                                                                                                                                                                                                                                                                                                                                                                                                                                                                                                                                | MAN<br>57<br>ENGINE<br>Signat<br>Signat<br>Signat<br>Signat<br>Signat<br>Signat<br>Signat<br>Signat<br>Signat<br>Signat<br>Signat<br>Signat<br>Signat<br>Signat<br>Signat<br>Signat<br>Signat<br>Signat<br>Signat<br>Signat<br>Signat<br>Signat<br>Signat<br>Signat<br>Signat<br>Signat<br>Signat<br>Signat<br>Signat<br>Signat<br>Signat<br>Signat<br>Signat<br>Signat<br>Signat<br>Signat<br>Signat<br>Signat<br>Signat<br>Signat<br>Signat<br>Signat<br>Signat<br>Signat<br>Signat<br>Signat<br>Signat<br>Signat<br>Signat<br>Signat<br>Signat<br>Signat<br>Signat<br>Signat<br>Signat<br>Signat<br>Signat<br>Signat<br>Signat<br>Signat<br>Signat<br>Signat<br>Signat<br>Signat<br>Signat<br>Signat<br>Signat<br>Signat<br>Signat<br>Signat<br>Signat<br>Signat<br>Signat<br>Signat<br>Signat<br>Signat<br>Signat<br>Signat<br>Signat<br>Signat<br>Signat<br>Signat<br>Signat<br>Signat<br>Signat<br>Signat<br>Signat<br>Signat<br>Signat<br>Signat<br>Signat<br>Signat<br>Signat<br>Signat<br>Signat<br>Signat<br>Signat<br>Signat<br>Signat<br>Signat<br>Signat<br>Signat<br>Signat<br>Signat<br>Signat<br>Signat<br>Signat<br>Signat<br>Signat<br>Signat<br>Signat<br>Signat<br>Signat<br>Signat<br>Signat<br>Signat<br>Signat<br>Signat<br>Signat<br>Signat<br>Signat<br>Signat<br>Signat<br>Signat<br>Signat<br>Signat<br>Signat<br>Signat<br>Signat<br>Signat<br>Signat<br>Signat<br>Signat<br>Signat<br>Signat<br>Signat<br>Signat<br>Signat<br>Signat<br>Signat<br>Signat<br>Signat<br>Signat<br>Signat<br>Signat<br>Signat<br>Signat<br>Signat<br>Signat<br>Signat<br>Signat<br>Signat<br>Signat<br>Signat<br>Signat<br>Signat<br>Signat<br>Signat<br>Signat<br>Signat<br>Signat<br>Signat<br>Signat<br>Signat<br>Signat<br>Signat<br>Signat<br>Signat<br>Signat<br>Signat<br>Signat<br>Signat<br>Signat<br>Signat<br>Signat<br>Signat<br>Signat<br>Signat<br>Signat<br>Signat<br>Signat<br>Signat<br>Signat<br>Signat<br>Signat<br>Signat<br>Signat<br>Signat<br>Signat<br>Signat<br>Signat<br>Signat<br>Signat<br>Signat<br>Signat<br>Signat<br>Signat<br>Signat<br>Signat<br>Signat<br>Signat<br>Signat<br>Signat<br>Signat<br>Signat<br>Signat<br>Signat<br>Signat<br>Signat<br>Signat<br>Signat<br>Signat<br>Signat<br>Signat<br>Signat<br>Signat<br>Signat<br>Signat<br>Signat<br>Signat<br>Signat<br>Signat<br>Signat<br>Signat<br>Signat<br>Signat<br>Signat<br>Signat<br>Signat<br>Signat<br>Signat<br>Signat<br>Signat<br>Signat<br>Signat<br>Signat<br>Signat<br>Signat<br>Signat<br>Signat<br>Signat<br>Signat<br>Signat<br>Signat<br>Signat<br>Signat<br>Signat<br>Signat<br>Signat<br>Signat<br>Signat<br>Signat<br>Signat<br>Signa                                                                                                                                                                           |
|                                                                                                                                                                                                                                                                                                                                                                                                                                                                                                                                                                                                                                                                                                                                                                                                                                                                                                                                                                                                                                                                                                                                                                                                                                                                                                                                                                                                                                                                                                                                                                                                                                                                                                                                                                                                                                                                                                                                                                                                                                                                                                                                | BRUGGE<br>E-3973<br>BAYSIC<br>WI<br>BUSSIC<br>SS / ON AL<br>10/31/2022<br>(Date)<br>STATE OF WIS<br>DEPARTMENT OF TR/<br>PREPARED BY<br>Surveyor<br>Designet<br>Project Manager<br>Regional Examiner                                                                                                                                                                                                                                                                                                                                                                                                                                                                                                                                                                                                                                                                                                                                                                                                                                                                                                                                                                                                                                                                                                                                                                                                                                                                                                                                                                                                                                                                                                                                                                                                                                                                                                                                                                                                                                                                                                                                                                                                                                                                                                                                                                                                                                                                                                                                                                                                                                                                                                                                                                                                                                                                                                                                                                                                                                                                                                                                                                                                                                                                                                                                                                                                | MAN<br>57<br>ENGINE<br>Signat<br>Signat<br>Signat<br>Signat<br>Signat<br>Signat<br>Signat<br>Signat<br>Signat<br>Signat<br>Signat<br>Signat<br>Signat<br>Signat<br>Signat<br>Signat<br>Signat<br>Signat<br>Signat<br>Signat<br>Signat<br>Signat<br>Signat<br>Signat<br>Signat<br>Signat<br>Signat<br>Signat<br>Signat<br>Signat<br>Signat<br>Signat<br>Signat<br>Signat<br>Signat<br>Signat<br>Signat<br>Signat<br>Signat<br>Signat<br>Signat<br>Signat<br>Signat<br>Signat<br>Signat<br>Signat<br>Signat<br>Signat<br>Signat<br>Signat<br>Signat<br>Signat<br>Signat<br>Signat<br>Signat<br>Signat<br>Signat<br>Signat<br>Signat<br>Signat<br>Signat<br>Signat<br>Signat<br>Signat<br>Signat<br>Signat<br>Signat<br>Signat<br>Signat<br>Signat<br>Signat<br>Signat<br>Signat<br>Signat<br>Signat<br>Signat<br>Signat<br>Signat<br>Signat<br>Signat<br>Signat<br>Signat<br>Signat<br>Signat<br>Signat<br>Signat<br>Signat<br>Signat<br>Signat<br>Signat<br>Signat<br>Signat<br>Signat<br>Signat<br>Signat<br>Signat<br>Signat<br>Signat<br>Signat<br>Signat<br>Signat<br>Signat<br>Signat<br>Signat<br>Signat<br>Signat<br>Signat<br>Signat<br>Signat<br>Signat<br>Signat<br>Signat<br>Signat<br>Signat<br>Signat<br>Signat<br>Signat<br>Signat<br>Signat<br>Signat<br>Signat<br>Signat<br>Signat<br>Signat<br>Signat<br>Signat<br>Signat<br>Signat<br>Signat<br>Signat<br>Signat<br>Signat<br>Signat<br>Signat<br>Signat<br>Signat<br>Signat<br>Signat<br>Signat<br>Signat<br>Signat<br>Signat<br>Signat<br>Signat<br>Signat<br>Signat<br>Signat<br>Signat<br>Signat<br>Signat<br>Signat<br>Signat<br>Signat<br>Signat<br>Signat<br>Signat<br>Signat<br>Signat<br>Signat<br>Signat<br>Signat<br>Signat<br>Signat<br>Signat<br>Signat<br>Signat<br>Signat<br>Signat<br>Signat<br>Signat<br>Signat<br>Signat<br>Signat<br>Signat<br>Signat<br>Signat<br>Signat<br>Signat<br>Signat<br>Signat<br>Signat<br>Signat<br>Signat<br>Signat<br>Signat<br>Signat<br>Signat<br>Signat<br>Signat<br>Signat<br>Signat<br>Signat<br>Signat<br>Signat<br>Signat<br>Signat<br>Signat<br>Signat<br>Signat<br>Signat<br>Signat<br>Signat<br>Signat<br>Signat<br>Signat<br>Signat<br>Signat<br>Signat<br>Signat<br>Signat<br>Signat<br>Signat<br>Signat<br>Signat<br>Signat<br>Signat<br>Signat<br>Signat<br>Signat<br>Signat<br>Signat<br>Signat<br>Signat<br>Signat<br>Signat<br>Signat<br>Signat<br>Signat<br>Signat<br>Signat<br>Signat<br>Signat<br>Signat<br>Signat<br>Signat<br>Signat<br>Signat<br>Signat<br>Signat<br>Signat<br>Signat<br>Signat<br>Signat<br>Signat<br>Signat<br>Signat<br>Signat<br>Signat<br>Signat<br>Signat<br>Signat<br>Signat<br>Signat<br>Signa                                                                                                                                                                           |
| ES,                                                                                                                                                                                                                                                                                                                                                                                                                                                                                                                                                                                                                                                                                                                                                                                                                                                                                                                                                                                                                                                                                                                                                                                                                                                                                                                                                                                                                                                                                                                                                                                                                                                                                                                                                                                                                                                                                                                                                                                                                                                                                                                            | BRUGGE<br>E-3973<br>BAYSIC<br>BAYSIC<br>WI<br>BAYSIC<br>WI<br>BAYSIC<br>WI<br>BAYSIC<br>BAYSIC<br>WI<br>BAYSIC<br>BAYSIC<br>WI<br>BAYSIC<br>WI<br>BAYSIC<br>WI<br>BAYSIC<br>WI<br>BAYSIC<br>WI<br>BAYSIC<br>WI<br>BAYSIC<br>WI<br>BAYSIC<br>WI<br>BAYSIC<br>WI<br>BAYSIC<br>WI<br>BAYSIC<br>WI<br>BAYSIC<br>WI<br>BAYSIC<br>WI<br>BAYSIC<br>WI<br>BAYSIC<br>WI<br>BAYSIC<br>WI<br>BAYSIC<br>WI<br>BAYSIC<br>WI<br>BAYSIC<br>WI<br>BAYSIC<br>WI<br>BAYSIC<br>WI<br>BAYSIC<br>WI<br>BAYSIC<br>WI<br>BAYSIC<br>WI<br>BAYSIC<br>WI<br>BAYSIC<br>WI<br>BAYSIC<br>WI<br>BAYSIC<br>WI<br>BAYSIC<br>WI<br>BAYSIC<br>WI<br>BAYSIC<br>WI<br>BAYSIC<br>WI<br>BAYSIC<br>WI<br>BAYSIC<br>WI<br>BAYSIC<br>WI<br>BAYSIC<br>WI<br>BAYSIC<br>WI<br>BAYSIC<br>WI<br>BAYSIC<br>WI<br>BAYSIC<br>WI<br>BAYSIC<br>WI<br>BAYSIC<br>WI<br>BAYSIC<br>WI<br>BAYSIC<br>WI<br>BAYSIC<br>WI<br>BAYSIC<br>WI<br>BAYSIC<br>WI<br>BAYSIC<br>WI<br>BAYSIC<br>WI<br>BAYSIC<br>WI<br>BAYSIC<br>BAYSIC<br>WI<br>BAYSIC<br>BAYSIC<br>WI<br>STATEOF WIS<br>DEPARTMENT OF TR/<br>PREPARED BY<br>SURVEYON<br>DESIGNET<br>REGIONAL EXAMINENT<br>REGIONAL EXAMINENT<br>REGIONAL<br>REGIONAL<br>REGIONAL<br>REGIONAL<br>REGIONAL<br>RE                                                                                                                                                                                                                                                                                                                                                                                                                                                                                                                                                                                                                                                 | MAN<br>57<br>DE,<br>ENGLIMBUR<br>SIgnation<br>Signation<br>SCONSIN<br>ANSPORTATION<br>raSmith<br>JODI JARDSINSKI<br>BRIAN EDWARDS                                                                                                                                                                                                                                                                                                                                                                                                                                                                                                                                                                                                                                                                                                                                                                                                                                                                                                                                                                                                                                                                                                                                                                                                                                                                                                                                                                                                                                                                                                                                                                                                                                                                                                                                                                                                                                                                                                                                                                                                                                                                                                                                                                                                                                                                                                                                                                                                                                                                                                                                                                                                                                                                                                        |
| ES,<br>SED AS                                                                                                                                                                                                                                                                                                                                                                                                                                                                                                                                                                                                                                                                                                                                                                                                                                                                                                                                                                                                                                                                                                                                                                                                                                                                                                                                                                                                                                                                                                                                                                                                                                                                                                                                                                                                                                                                                                                                                                                                                                                                                                                  | BRUGGE<br>E-3973<br>BAYSIC<br>WI<br>10/31/2022<br>(Date)<br>STATE OF WIS<br>DEPARTMENT OF TR/<br>PREPARED ØV<br>Surveyon<br>Designet<br>Project Manager<br>Regional Examiner<br>Regional Supervisor                                                                                                                                                                                                                                                                                                                                                                                                                                                                                                                                                                                                                                                                                                                                                                                                                                                                                                                                                                                                                                                                                                                                                                                                                                                                                                                                                                                                                                                                                                                                                                                                                                                                                                                                                                                                                                                                                                                                                                                                                                                                                                                                                                                                                                                                                                                                                                                                                                                                                                                                                                                                                                                                                                                                                                                                                                                                                                                                                                                                                                                                                                                                                                                                 | MAN<br>57<br>DE,<br>ENGLIMBUR<br>SIgnation<br>Signation<br>SCONSIN<br>ANSPORTATION<br>raSmith<br>JODI JARDSINSKI<br>BRIAN EDWARDS                                                                                                                                                                                                                                                                                                                                                                                                                                                                                                                                                                                                                                                                                                                                                                                                                                                                                                                                                                                                                                                                                                                                                                                                                                                                                                                                                                                                                                                                                                                                                                                                                                                                                                                                                                                                                                                                                                                                                                                                                                                                                                                                                                                                                                                                                                                                                                                                                                                                                                                                                                                                                                                                                                        |