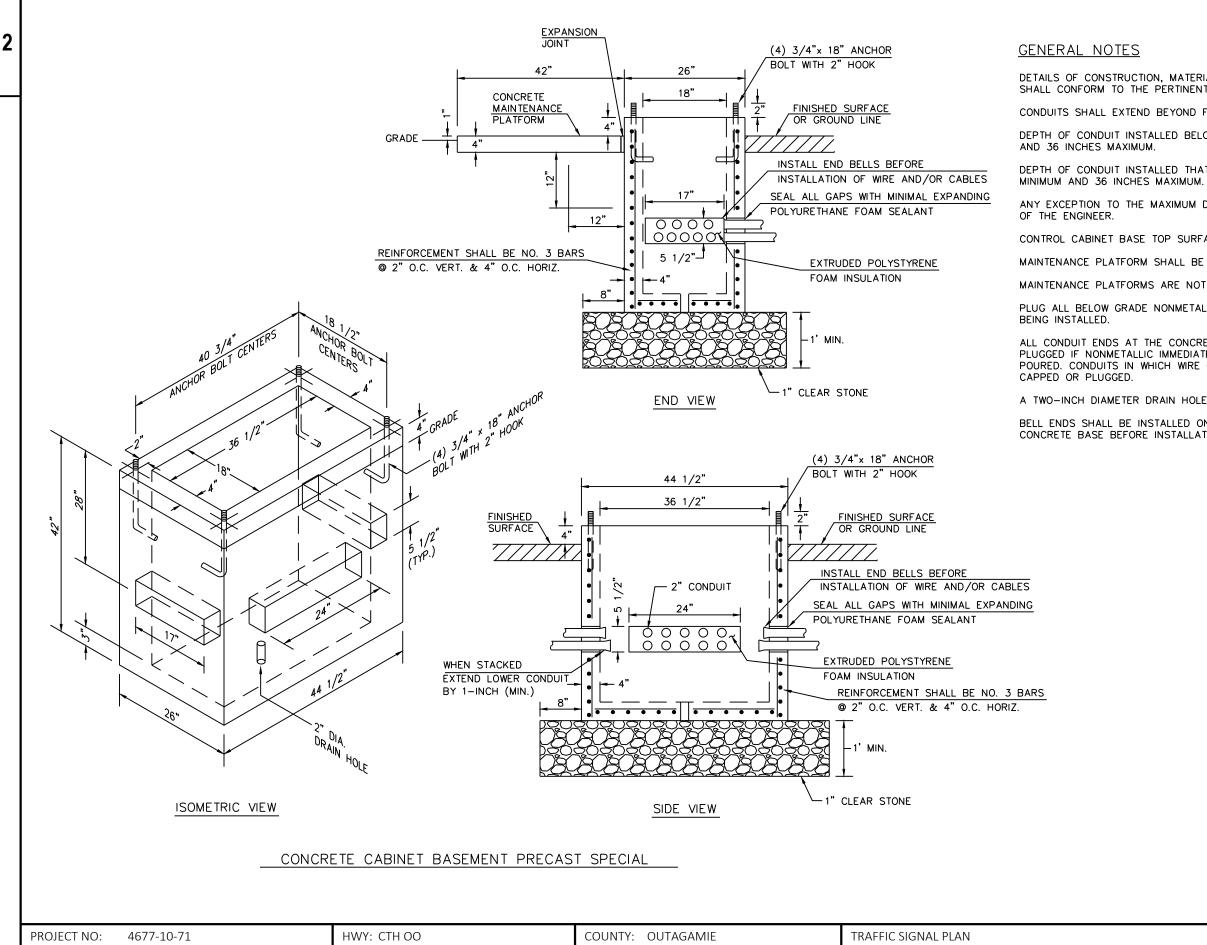

|  |  |  |  |
| _ |       |  |  |  |  |  |
|   |       |  |  |  |  |  |
| _ |       |  |  |  |  |  |
|   |       |  |  |  |  |  |
|   |       |  |  |  |  |  |
|   |       |  |  |  |  |  |
|   |       |  |  |  |  |  |
|   |       |  |  |  |  |  |
|   |       |  |  |  |  |  |
|   |       |  |  |  |  |  |
| _ |       |  |  |  |  |  |
| _ |       |  |  |  |  |  |
|   |       |  |  |  |  |  |
|   |       |  |  |  |  |  |
|   |       |  |  |  |  |  |
|   |       |  |  |  |  |  |
|   |       |  |  |  |  |  |
|   |       |  |  |  |  |  |
|   |       |  |  |  |  |  |
|   |       |  |  |  |  |  |
| _ |       |  |  |  |  |  |
| _ |       |  |  |  |  |  |
| _ |       |  |  |  |  |  |
| _ |       |  |  |  |  |  |
|   |       |  |  |  |  |  |
|   |       |  |  |  |  |  |
|   |       |  |  |  |  |  |



PLOT NAME

DETAILS OF CONSTRUCTION, MATERIALS AND WORKMANSHIP NOT SHOWN ON THIS DRAWING SHALL CONFORM TO THE PERTINENT REQUIREMENTS OF THE CONTRACT.

CONDUITS SHALL EXTEND BEYOND FACE OF CONCRETE WALL 1 INCH.

DEPTH OF CONDUIT INSTALLED BELOW THE TRAVELED WAY SHALL BE 24 INCHES MINIMUM

DEPTH OF CONDUIT INSTALLED THAT IS NOT BELOW THE TRAVELED WAY SHALL BE 18 INCHES

ANY EXCEPTION TO THE MAXIMUM DEPTH SHALL BE ONLY WITH THE WRITTEN APPROVAL

CONTROL CABINET BASE TOP SURFACE SHALL BE TROWEL FINISHED AND LEVEL.

MAINTENANCE PLATFORM SHALL BE FLOAT OR BROOM FINISHED AND BE LEVEL.

MAINTENANCE PLATFORMS ARE NOT REQUIRED WHEN THE SURROUNDING AREA IS PAVED.

PLUG ALL BELOW GRADE NONMETALLIC CONDUIT ENDS IN WHICH WIRE OR CABLE IS NOT

ALL CONDUIT ENDS AT THE CONCRETE BASE WALLS SHALL BE CAPPED