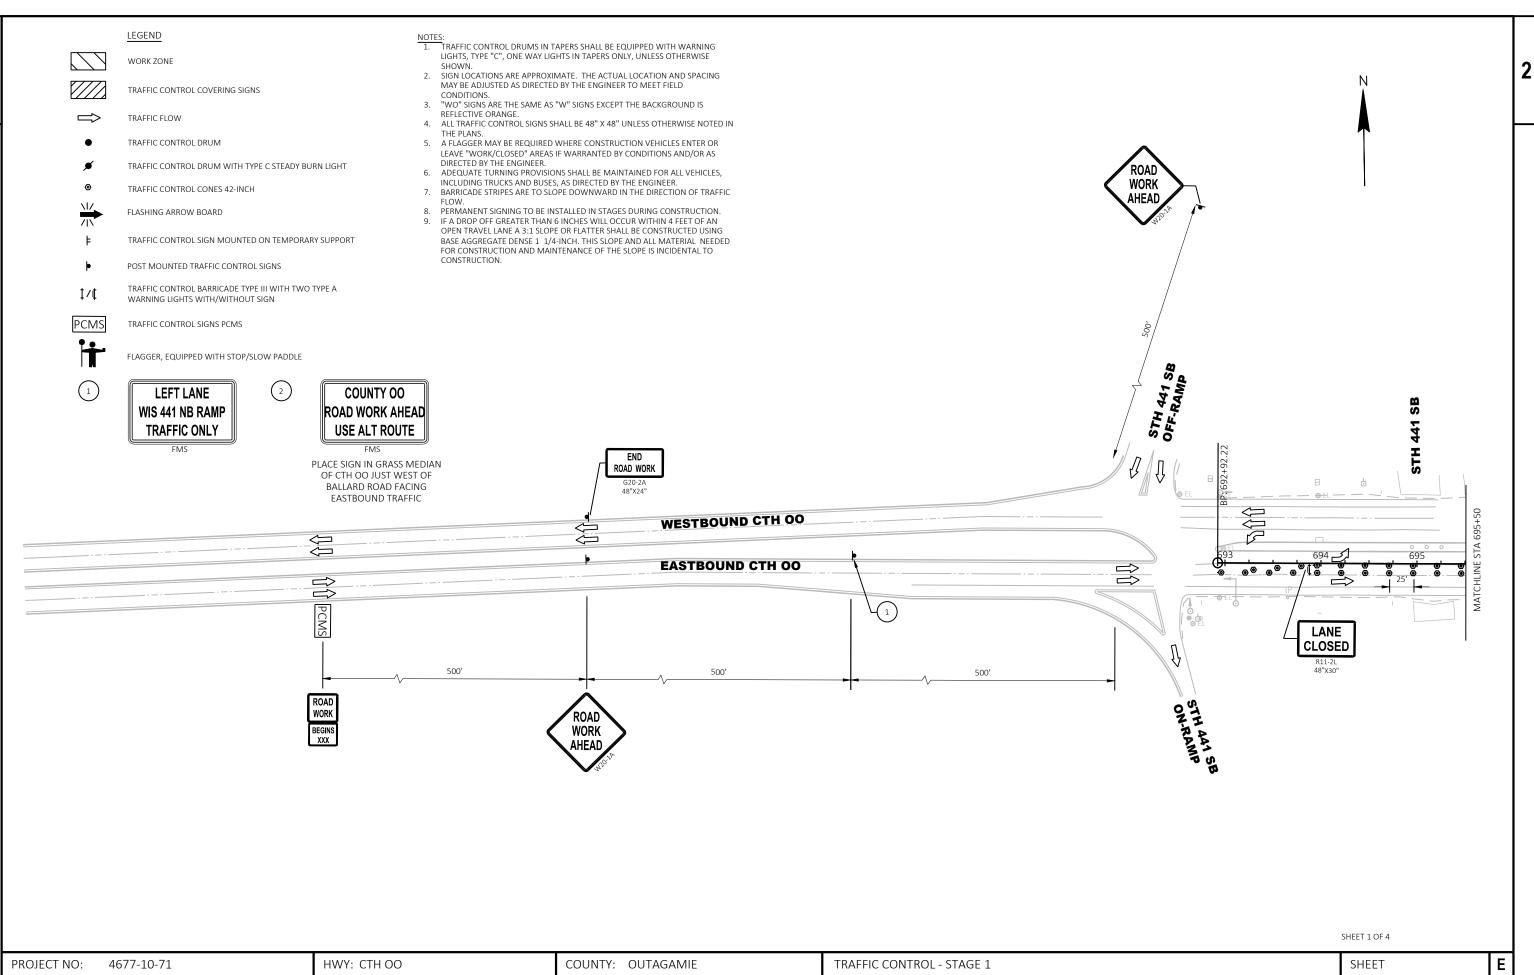

|
|------------------|----------------------------------------------------------|-------------|-------------------|--------------------|----------------|----------------|-------------|
| FILE NAME : T:\1 | 210023\CIVIL3D\46771071\SHEETSPLAN\024202-SP-DETAILS.DWG |             | PLOT DATE :       | 10/20/2022 8:40 AM | PLOT BY :      | GUILLAMA, TINA | PLOT NAME : |

2

| DATE       | ASSISTANT CITY<br>TRAFFIC ENGINEER  |  |
|------------|-------------------------------------|--|
| 09/15/2020 | MICHAEL S. HARDY, PE                |  |
|            | CITY OF APPLETON<br>TRAFFIC SECTION |  |
|            | WIRE ASSIGNMENT<br>RAFFIC SIGNALS   |  |
|            |                                     |  |



LAYOUT NAME - S44-2020-tcs

PLOT DATE : 10/18/2022 8:22 AM







2

Ε



2

E



| PROJECT NO: 4677-10-71                                           | HWY: CTH OO | COUNTY: OUTAGAMIE              | TRAFFIC CONTROL - STAGE 1            |
|------------------------------------------------------------------|-------------|--------------------------------|--------------------------------------|
| FILE NAME : T:\1210023\CIVIL3D\46771071\SHEETSPLAN\026001-S1.DWG |             | PLOT DATE : 11/1/2022 10:52 AM | PLOT BY : GUILLAMA, TINA PLOT NAME : |

1 IN:100 FT

PLOT SCALE :



PLOT DATE : 11/1/2022 10:52 AM



PLOT SCALE : 1 IN:100 FT





|             |            | LEGEND         WORK ZONE         TRAFFIC CONTROL COVERING SIGNS         TRAFFIC FLOW         TRAFFIC CONTROL DRUM         TRAFFIC CONTROL DRUM WITH TYPE OF         TRAFFIC CONTROL DRUM WITH TYPE OF         TRAF