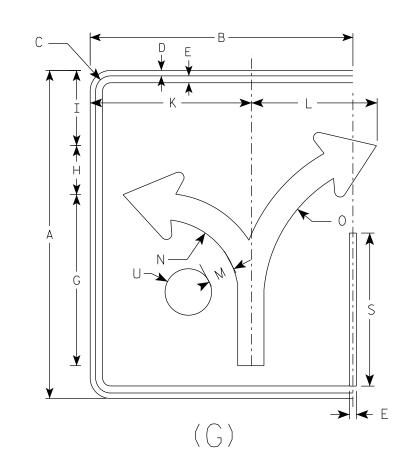

| 3.75            |                | 113 0 117 ATTOW                             |
|          | 3.75            |                | WISCONSIN DEPT OF TRANSPORTATION            |
|          | 6.0             |                | APPROVED Matthew & Rauch                    |
|          | 10.0            |                | For State Traffic Engineer                  |
|          | 10.0            |                | DATE <u>5/21/19</u> PLATE NO. <u>R3-8.1</u> |
|          |                 |                |                                             |
|          |                 |                | SHEET NO: <b>E</b>                          |
|          | Pl              | _OT SCALE : \$ | \$plotscale\$<br>WISDOT/CADDS SHEET 42      |

1. Sign is Type II - Type H Reflective

2. Color:





| SIZE   | А        | В        | С        | D         | E         | F  | G                  | н                             | I                 | J | К      | L                  | М     | N      | 0      | P       | Q                             | R        | S      | Т   | U         | V     | w | Х       | Y    |  |
|--------|----------|----------|----------|-----------|-----------|----|--------------------|-------------------------------|-------------------|---|--------|--------------------|-------|--------|--------|---------|-------------------------------|----------|--------|-----|-----------|-------|---|---------|------|--|
| 1      |          |          |          |           |           |    |                    |                               |                   |   |        |