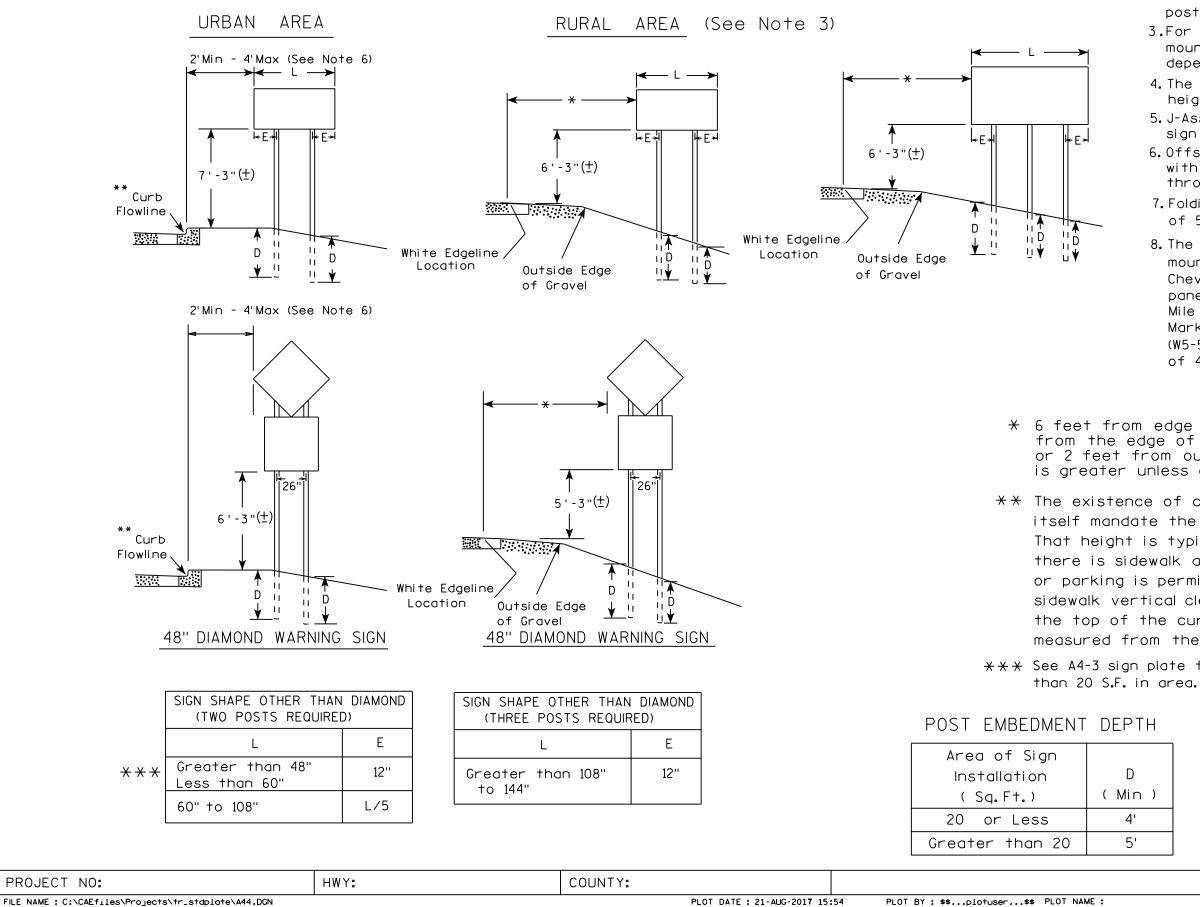

| APPROVED Matthew & Rauch<br>For state Traffic Engineer |
|                   | DATE <u>5/13/202</u> 0 PLATE NO. <u>A4-3.22</u>        |
|                   | SHEET NO: E                                            |
| PLOT SCALE : \$\$ | WISDOT/CADDS SHEET 42                                  |



7



| PROJECT NO:                                           | HWY: | COUNTY: |                              |   |                  |             |
|-------------------------------------------------------|------|---------|------------------------------|---|------------------|-------------|
| FILE NAME : C:\CAEFiles\Projects\tr_stdplate\A43B.DGN |      |         | PLOT DATE : 27-JAN-2014 09:4 | 8 | PLOT BY : mscsja | PLOT NAME : |

DATE <u>1/27/14</u>

SHEET NO:

PLATE NO. <u>A4-3B.1</u>

Ε



FILE NAME : C:\CAEfiles\Projects\tr\_stdplate\A44.DGN

7

GENERAL NOTES

- 1. For 3 or 4 post installations, individual post spacing shall be greater than 3'-6".
- 2. See tables below for required number of posts.
- 3.For expressways and freeways, mounting height is  $7'-3''(\pm)$  or  $6'-3''(\pm)$ depending upon existence of sub-sign.
- 4. The (±) tolerance for mounting height is 3 inches.
- 5. J-Assemblies are considered to be one sign for mounting height.
- 6. Offset distance shall be consistent with existing signs or consistent throughout length of project.
- 7. Folding signs shall be mounted at a height of 5'-3"  $(\pm)$  or as directed by the engineer.
- 8. The Double Arrow sign (W12-1) shall be mounted at a height of 2'-3'' (±). The Chevron sign (W1-8), Roundabout Chevron panel (