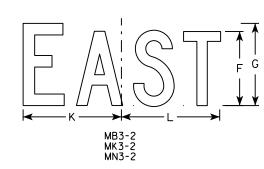

|  |  |  |  |  |  |  |  |
| 9.0                                                 |   | DATE <u>3/16/</u> | 18 PLATE NO.                 | <u>M1-6.10</u> |  |  |  |  |  |  |  |  |  |  |
|                                                     |   | •                 | SHEET NO:                    | E              |  |  |  |  |  |  |  |  |  |  |
| PLOT SCALE : 6.655277:1.000000 WISDOT/CADDS SHEET 4 |   |                   |                              |                |  |  |  |  |  |  |  |  |  |  |











F

6

9

9

9

G

7

10

10

10

HWY:

н

2 1/4 2 3/4

3 3/4 4 1/4

3 3/4 4 1/4

Ι

3 3/4 4 1/4 14 3/8

к

10 1/4 7 7/8 8 3/8

12

12

12

J

14 3/8

14 3/8

М

14

14

14

10 1/4 9 3/4

L

12 1/8

12 1/8

12 1/8

Ν

14 <sup>1</sup>/8

14 1/8

14 1/8

Е

3⁄8

1/2

 $\frac{1}{2}$ 

1/2









Р

Q

R

1 1/2

1 1/2

1 1/2

1 1/2

S

Т

NOT

- All Signs Type I
   Color:
  - Background -Message - Se
- 3. Message Series
- 4. Corners may be material is plyw as shown. When corners and bo
- 5. M3-1 thru M3-4

MB3-1 thru MB3.

- MK3-1 thru MK3-
- MM3-1 thru MM3-
- MN3-1 thru MN3-
- MP3-1 thru MP3
- 6. Note the first than the remai

Х

Y

W

7

PROJECT NO:

Α

24

36

36

36

В

12

18

18

18

С

1 1/8

1 1/8

1 1/8

1 1/8

SIZE

1

3

4

5

FILE NAME · C·\CAFFiles\Projects\tr\_stdplote\M31\_DCN

D

⅔

⅔

⅔

⅔

COUNTY:

0

8 3⁄4

13

13

13

PLAT DATE . AL-DEC-2015 17.54 PLAT RY . \$\$ Diatuser \$\$ PLAT NAME :

U

۷

| <u>TES</u><br>II - Type H