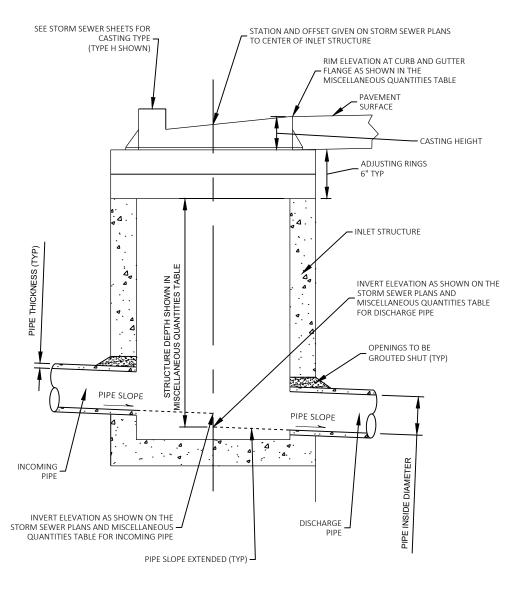

|--|
| NUMBER | STATION | OFFSET  |  |  |
| B-1    | 698+76  | 16' LT  |  |  |
| B-2    | 701+21  | 71' LT  |  |  |
| B-3    | 701+95  | 123' LT |  |  |
| B-4    | 703+78  | 60' LT  |  |  |
| B-5    | 702+12  | 65' RT  |  |  |
|        |         |         |  |  |



SHEET

Ε



LAYOUT NAME - Plan 1 IN 100 FT

PLOT NAME :

PLOT DATE : 11/1/2022 10:16 AM



FILE NAME : T:\1210023\CIVIL3D\46771071\SHEETSPLAN\020301-TS.DWG LAYOUT NAME - 01-10ft PLOT DATE : 10/20/2022 8:38 AM PLOT BY : GUILLAMA, TINA PLOT NAME :





PLOT BY : GUILLAMA, TINA PLOT DATE : 10/20/2022 8:38 AM

2

NOTES:

DETAILS OF CONSTRUCTION, MATERIALS, AND WORKMANSHIP NOT SHOWN ON THIS DRAWING SHALL CONFORM TO THE REQUIREMENTS OF SDD FOR INLETS 2X2-FT, 2X2.5-FT, 2X3 FT, AND 2.5X3-FT, AND SDD FOR INLETS 3-FT AND 4-FT DIAMETER.



INLETS

INLETS 2X3-FT and 4-FT DIAMETER

STRUCTURE DEPTH DEFINITION

| PROJECT NO: 4677-10-71                                           | HWY: CTH OO | COUNTY: OUTAGAMIE |                    | CONSTRUCTION | DETAILS        |             |
|------------------------------------------------------------------|-------------|-------------------|--------------------|--------------|----------------|-------------|
| FILE NAME : T:\1210023\CIVIL3D\46771071\SHEETSPLAN\021001-CD.DWG |             | PLOT DATE :       | 10/20/2022 8:38 AM | PLOT BY :    | GUILLAMA, TINA | PLOT NAME : |

2

2

Ε



| PROJECT NO: 4677-10-71                                           | HWY: CTH OO | COUNTY: OUTAGAMIE |                    | PAVEMENT GRA | DES            |             |
|------------------------------------