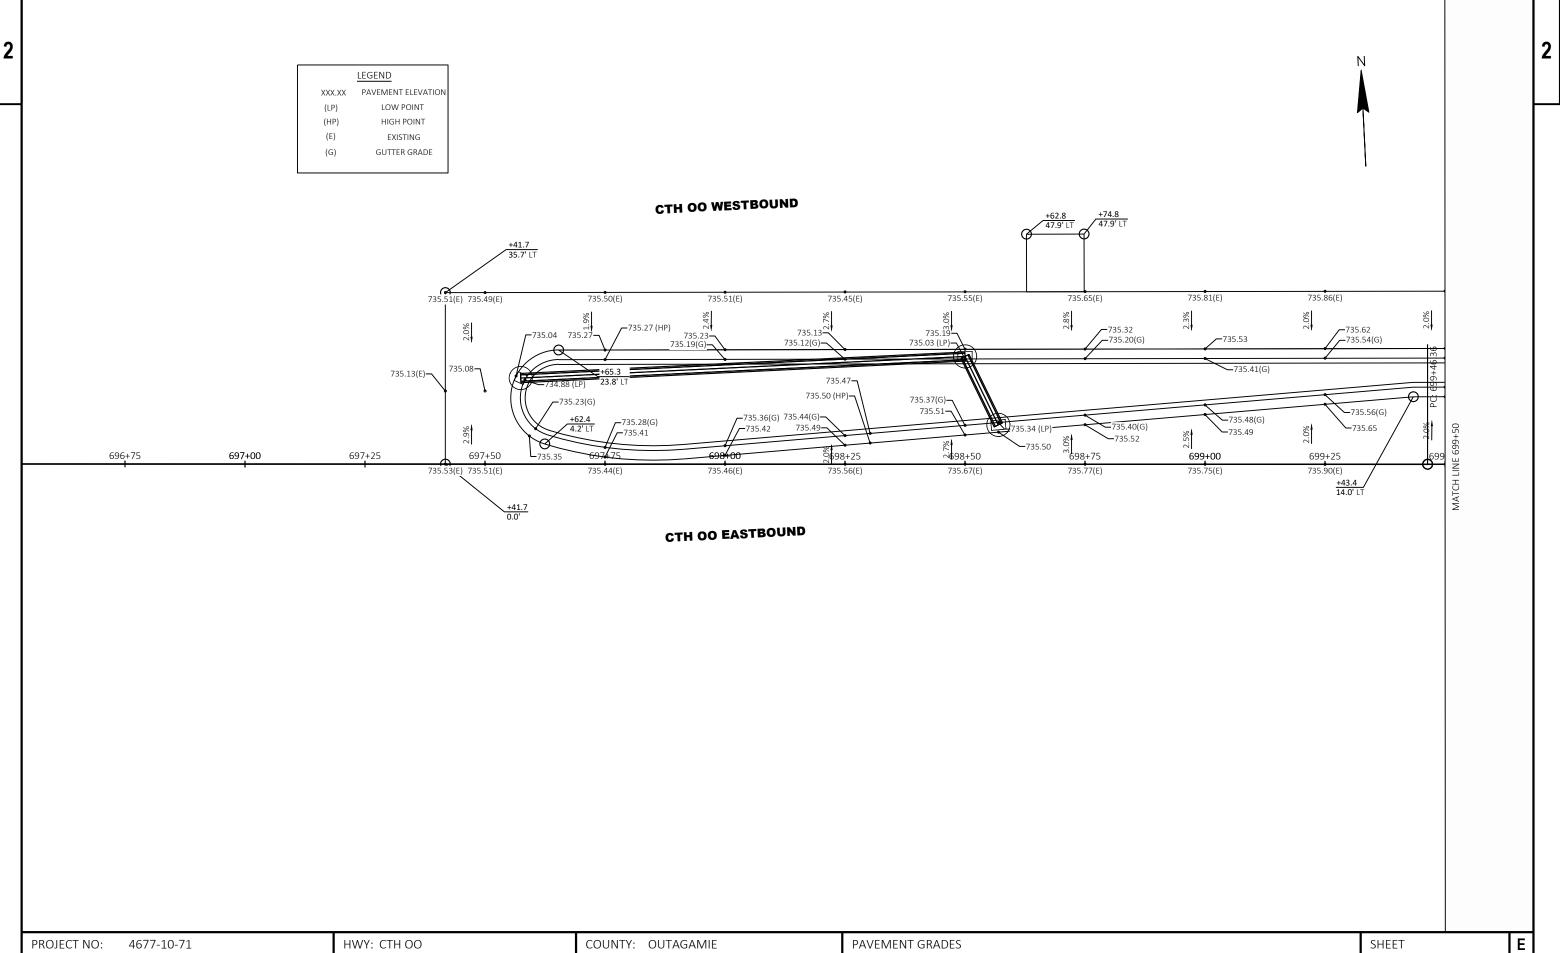

LS OF CONSTRUCTION, MATERIALS, AND WORKMANSHIP NOT SHOWN ON THIS DRAWING SHALL CONFORM TO THE REQUIREMENTS OF SDD FOR INLETS 2X2-FT, 2X2.5-FT, 2X3 FT, AND 2.5X3-FT, AND SDD FOR INLETS 3-FT AND 4-FT DIAMETER.



INLETS

INLETS 2X3-FT and 4-FT DIAMETER

STRUCTURE DEPTH DEFINITION

| PROJECT NO: 4677-10-71                                           | HWY: CTH OO | COUNTY: OUTAGAMIE |                    | CONSTRUCTION | DETAILS        |             |
|------------------------------------------------------------------|-------------|-------------------|--------------------|--------------|----------------|-------------|
| FILE NAME : T:\1210023\CIVIL3D\46771071\SHEETSPLAN\021001-CD.DWG |             | PLOT DATE :       | 10/20/2022 8:38 AM | PLOT BY :    | GUILLAMA, TINA | PLOT NAME : |

2

2

Ε



| PROJECT NO: 4677-10-71                                           | HWY: CTH OO | COUNTY: OUTAGAMIE |                    | PAVEMENT GRA | DES            |             |
|------------------------------------------------------------------|-------------|-------------------|--------------------|--------------|----------------|-------------|
| FILE NAME : T:\1210023\CIVIL3D\46771071\SHEETSPLAN\021202-PD.DWG |             | PLOT DATE :       | 10/20/2022 8:38 AM | PLOT BY :    | GUILLAMA, TINA | PLOT NAME : |



FILE NAME : T:\1210023\CIVIL3D\46771071\SHEETSPLAN\021202-PD.DWG LAYOUT NAME - 02 PLOT DATE : 10/20/2022 8:39 AM PLOT BY : GUILLAMA, TINA PLOT NAME :

2 LEGEND XXX.XX PAVEMENT ELEVATION (LP) LOW POINT (HP) HIGH POINT +593 (E) EXISTING (G) GUTTER GRADE +61.2 62.3' LT 736.58**-**736.61(