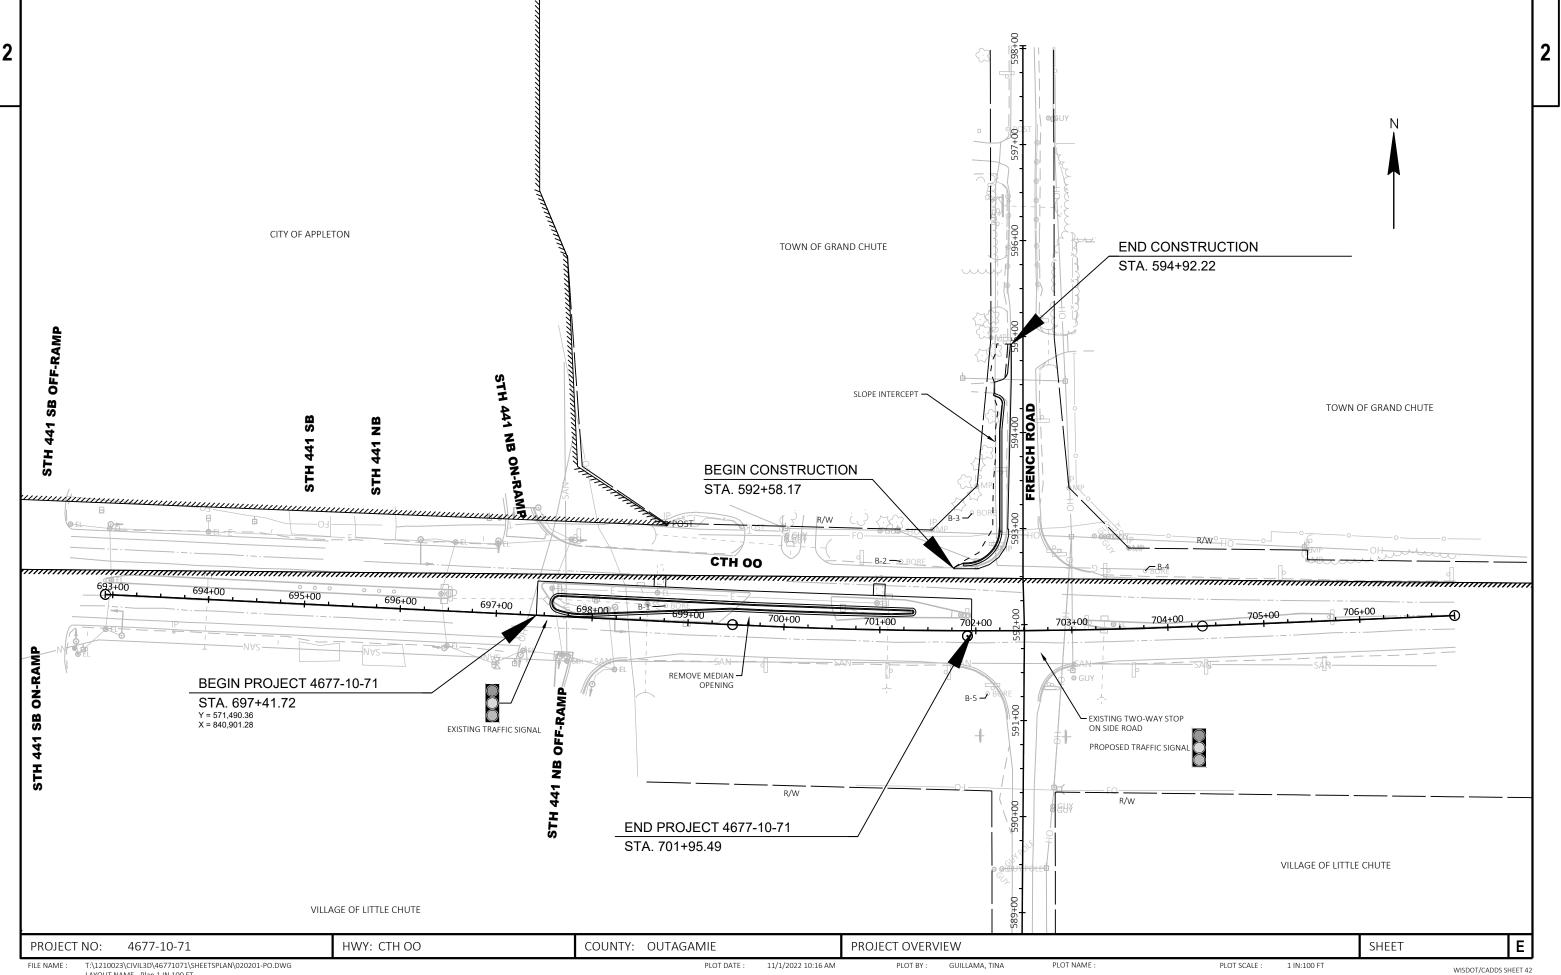

HALL COORDINATE CONSTRUCTION ACTIVITIES WITH A CALL TO DIGGERS HOTLINE AND/OR A DIRECT CALL TO THE UTILITIES THAT HAVE FACILITIES IN THE AREA. NOT ALL

EROSION CONTROL DEVICES SHALL BE PLACED IN SEQUENCE WITH CONSTRUCTION OPERATIONS

FOR SOIL BORING AND GEOTECHNICAL REPORT INFORMATION, CONTACT JODI JAROSINSKI AT (920)

ALL CURB & GUTTER STATIONS, OFFSETS, AND RADII ARE GIVEN TO THE FACE OF CURB UNLESS

### BORING LOG SUMMARY (APPROXIMATE LOCATIONS)

| BORING |         |         |  |  |
|--------|---------|---------|--|--|
| NUMBER | STATION | OFFSET  |  |  |
| B-1    | 698+76  | 16' LT  |  |  |
| B-2    | 701+21  | 71' LT  |  |  |
| B-3    | 701+95  | 123' LT |  |  |
| B-4    | 703+78  | 60' LT  |  |  |
| B-5    | 702+12  | 65' RT  |  |  |
|        |         |         |  |  |



SHEET

Ε



LAYOUT NAME - Plan 1 IN 100 FT

PLOT NAME :

PLOT DATE : 11/1/2022 10:16 AM



FILE NAME : T:\1210023\CIVIL3D\46771071\SHEETSPLAN\020301-TS.DWG LAYOUT NAME - 01-10ft PLOT DATE : 10/20/2022 8:38 AM PLOT BY : GUILLAMA, TINA PLOT NAME :





PLOT BY : GUILLAMA, TINA PLOT DATE : 10/20/2022 8:38 AM

2

NOTES:

DETAILS OF CONSTRUCTION, MATERIALS, AND WORKMANSHIP NOT SHOWN ON THIS DRAWING SHALL CONFORM TO THE REQUIREMENTS OF SDD FOR INLETS 2X2-FT, 2X2.5-FT, 2X3 FT, AND 2.5X3-FT, AND SDD FOR INLETS 3-FT AND 4-FT DIAMETER.



INLETS

INLETS 2X3-FT and 4-FT DIAMETER

STRUCTURE DEPTH DEFINITION

| PROJECT NO: 4677-10-71                                           | HWY: CTH OO | COUNTY: OUTAGAMIE |                    | CONSTRUCTION | DETAILS        |             |
|-----------------------------------