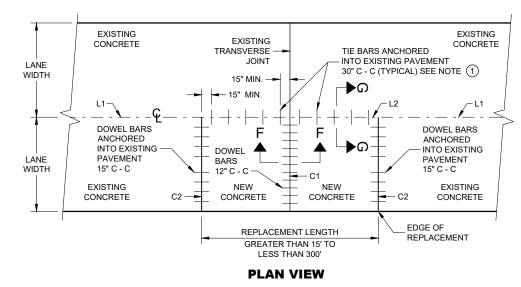

--------------|-----------------------|----------------------------------|---------------------------------|
| 5 ½", 6", 6 ½"        | NONE                  | NONE                             | 12'                             |
| 7", 7 ½"              | 1"                    | 1"                               | 14'                             |
| 8", 8 ½"              | 1 ¼"                  | 1 ¼"                             | 15'                             |
| 9" & ABOVE            | 1 ¼"                  | 1 ¼"                             | 15'                             |

## **CONCRETE PAVEMENT REPAIR AND REPLACEMENT**

STATE OF WISCONSIN DEPARTMENT OF TRANSPORTATION Ō -6 Ö õ ~ ۵ SD

- AS TO PROVIDE A TIGHT DRIVEN FIT.



**SECTION G - G TIE BARS ANCHORED INTO EXISTING PAVEMENT** 







**PLAN VIEW** SINGLE LANE CONCRETE PAVEMENT REPAIR



(1) WITH THE APPROVAL OF THE ENGINEER, FOR SINGLE LANE PAVEMENT REPLACEMENTS LESS THAN 30 FEET IN LENGTH, THE CONTRACTOR MAY INSTALL DRILLED TIE BARS ON 6:1 SKEW HORIZONTALLY, DIRECTION OF SKEW ALTERNATING WITH EACH SUCCESSIVE BAR. DRIVE SKEWED TIE BARS TO A DEPTH OF 6 INCHES IN A HOLE OF SUCH A DIAMETER

(2) USE AN ENGINEER APPROVED BOND BREAKER (E.G. RELEASE AGENT, CURING COMPOUND) FOR SINGLE LANE REPAIRS UP TO 15 FEET IN LENGTH.

(3) ANCHOR TIE BARS INTO DRILLED HOLES WITH AN EPOXY.

6

U

Õ ~

6 Ö

ň

~

SDD

## **CONCRETE REPAIR** AND REPLACEMENT

STATE OF WISCONSIN DEPARTMENT OF TRANSPORTATION

APPROVED May 2022 DATE

/S/ Peter Kemp P.E. PAVEMENT SUPERVISOR

SAW CUT, DRILL, AND LIFT OUT EXISTING CONCRETE PAVEMENT WITHIN THE