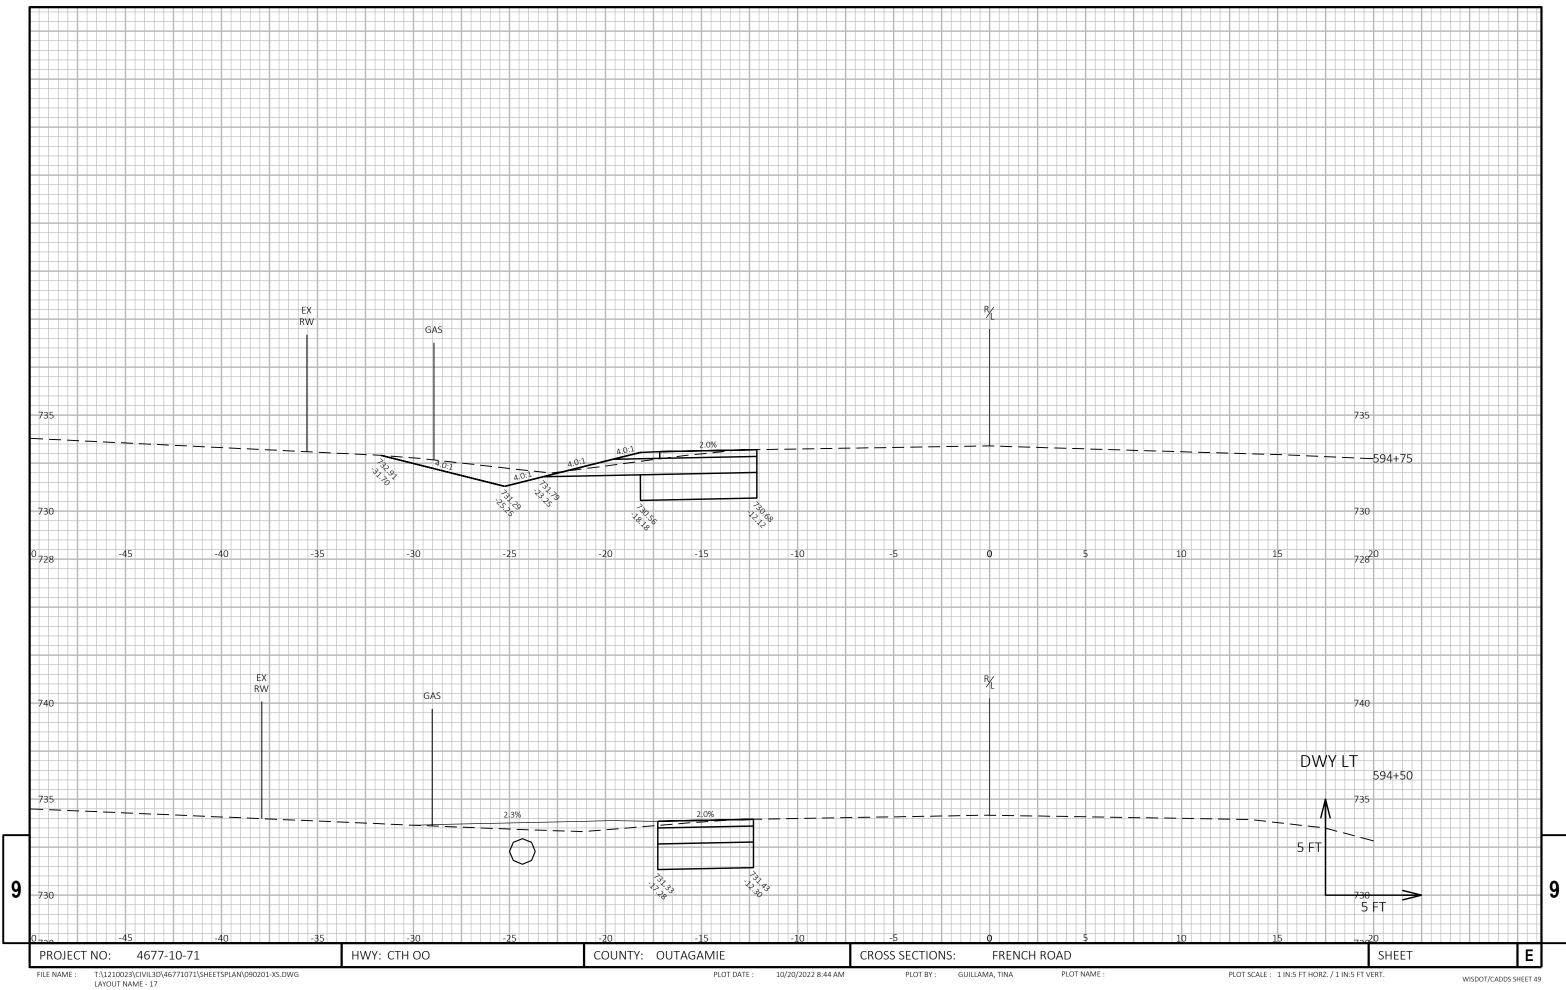

| 0              | 188                 | 4             | 184           |  |  |
| 594+50  | 59450.00     | 25.00    | 13.02 | 0.00 | 17        | 0              | 205                 | 4             | 201           |  |  |
| 594+75  | 59475.00     | 25.00    | 20.70 | 0.00 | 16        | 0              | 221                 | 4             | 217           |  |  |
| 594+92  | 59492.22     | 17.22    | 13.77 | 0.00 | 11        | 0              | 232                 | 4             | 228           |  |  |

| PROJECT NO: 4677-10-71 | HWY: CTH OO | COUNTY: OUTAGAMIE | EARTHWORK |             |
|------------------------|-------------|-------------------|-----------|-------------|
| FILE NAME :            |             | PLOT DATE :       | PLOT BY : | PLOT NAME : |





































# Wisconsin Department of Transportation

Dedicated people creating transportation solutions through innovation and exceptional service.

http://www.dot.wisconsin.gov