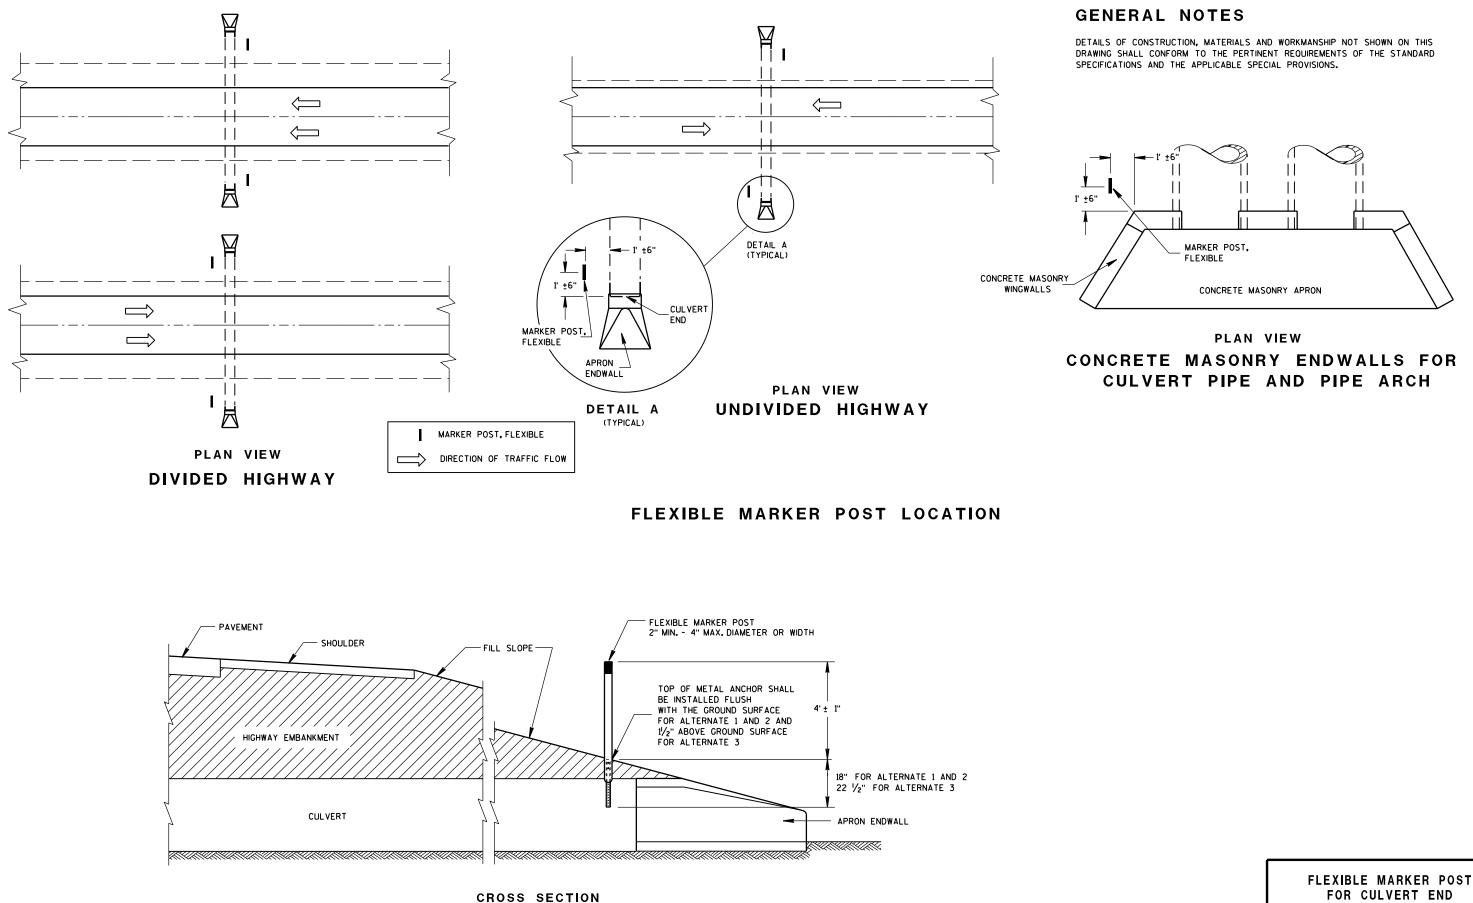

| 1 ¼"                  | 15'                             |
| 9" & ABOVE            | 1 ¼"                  | 15'                             |

#### **CONCRETE BASE**

STATE OF WISCONSIN DEPARTMENT OF TRANSPORTATION

- REPAIRS UP TO 15 FEET IN LENGTH.







**TIE BARS ANCHORED INTO EXISTING PAVEMENT** 





(1) USE AN ENGINEER APPROVED BOND BREAKER (E.G. RELEASE AGENT, CURING COMPOUND) AT THE LONGITUDINAL JOINT IN LIEU OF TIE BARS FOR SINGLE LANE CONCRETE BASE

(2) ANCHOR TIE BARS INTO DRILLED HOLES WITH AN EPOXY.

③ PAVEMENT THAT WAS IN PLACE PRIOR TO THE CONTRACT.

NEW HMA OVERLAY

DOWEL BAR ANCHORED INTO EXISTING CONCRETE

6

#### Ω 0 . S -Ū ň ~ SDD

## **CONCRETE BASE**

STATE OF WISCONSIN DEPARTMENT OF TRANSPORTATION

APPROVED May 2022 DATE

/S/ Peter Kemp P.E. PAVEMENT SUPERVISOR



FLEXIBLE MARKER POST

D Ð 15 ⊳ ω 2a

S

6

a 2 Э ◄ 15 Δ Δ S

6

# FOR CULVERT END

STATE OF WISCONSIN DEPARTMENT OF TRANSPORTATION







DETAILS OF INSTALLATION, MATERIALS AND WORKMANSHIP NOT SHOWN ON THIS DRAWING SHALL CONFORM TO THE PERTINENT REQUIREMENTS OF THE STANDARD SPECIFICATIONS AND APPLICABLE SPECIAL PROVISIONS.





**SDD 15C08** 22a



- (1) 8" WHITE
- SEPARATION IN THE SAME DIRECTION OF TRAVEL, THE ARROWS AND "ONLY" MARKING MAY BE ELIMINATED.
- DIRECTION OF TRAFFIC
  - = LENGTH OF TURN BAY



20

L = 48 - 87'



DISTANCE

VARIES

6

(2) QUANTITY AND LOCATION OF TYPE 3 ARROWS ARE THE SAME AS THE TYPE II ARROWS IN THE ADJACENT TURN LANE. FOR TURN LANES WITH A PHYSICAL

## **PAVEMENT MARKING** (TURN LANES)

STATE OF WISCONSIN DEPARTMENT OF TRANSPORTATION

- (2) LOCATION OF WAR